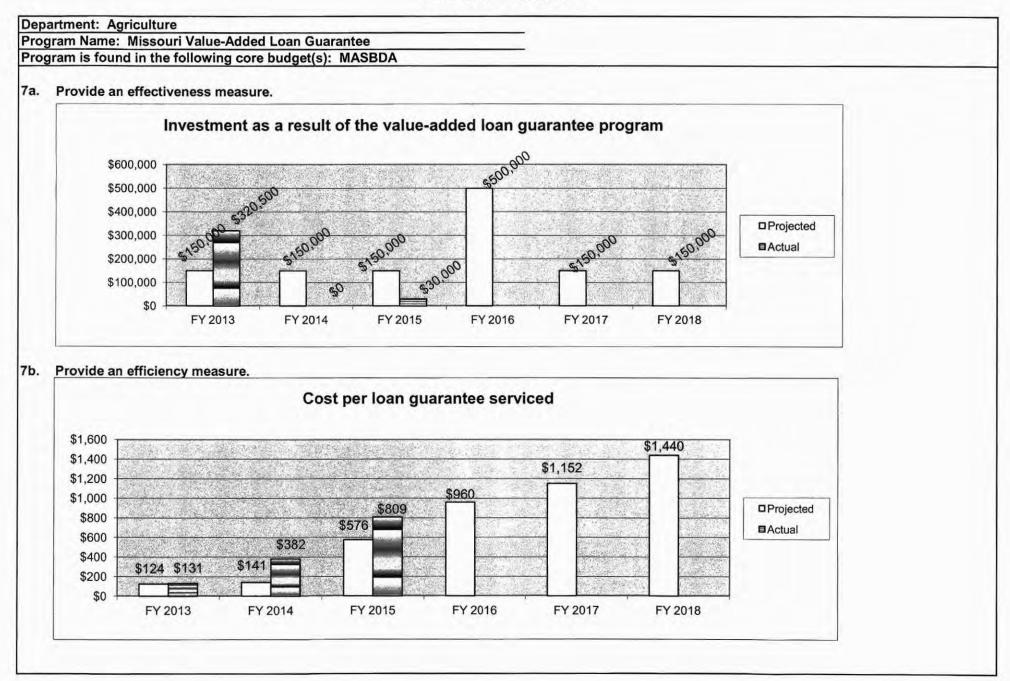

, or operation of land, buildings, facilities, equipment, machinery, and animal waste facilities used to produce poultry, hogs, beef or dairy cattle or other animals in a single purpose animal facility.

2. What is the authorization for this program, i.e., federal or state statute, etc.? (Include the federal program number, if applicable.)

348.185 RSMo, 348.190 RSMo, 348.195 RSMo, 348.200 RSMo, 348.205 RSMo, 348.210 RSMo, 348.225 RSMo

3. Are there federal matching requirements? If yes, please explain.

No

4. Is this a federally mandated program? If yes, please explain.

No



Agriculture Development Fund (0904), Single-Purpose Animal Facilities Loan Guarantee Fund (0409), and other non-state funds













7d. Provide a customer satisfaction measure, if available. None available







#### NEW DECISION ITEM RANK: 7 OF 13

| Agriculture         |                      |              |          |         | Budget Unit                                    | 35115C        |                |                |              |
|---------------------|----------------------|--------------|----------|---------|------------------------------------------------|---------------|----------------|----------------|--------------|
| MASBDA              |                      |              |          |         |                                                |               |                |                |              |
| Personal Service    | es Fund Shift        |              |          |         |                                                |               |                |