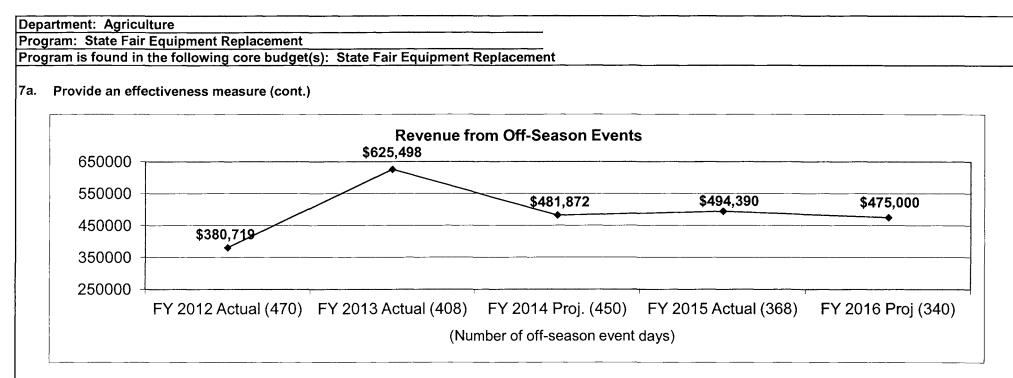

| FY 2012 Actual | FY 2013 Actual | FY 2014 Actual      | FY 2015 Actual                         | FY 2016 Pro |



7b. Provide an efficiency measure.





#### **PROGRAM DESCRIPTION**



STATE MILK BOARD

### DECISION ITEM SUMMARY

| Budget Unit                   | · · · · · · · · · · · · · · · · · · · |         |             |         |                                       |                                        | · · · · · · · · · · · · · · · · · · · |         |
|-------------------------------|---------------------------------------|---------|-------------|---------|---------------------------------------|----------------------------------------|---------------------------------------|---------|
| Decision Item                 | FY 2015                               | FY 2015 | FY 2016     | FY 2016 | FY 2017                               | FY 2017                                | FY 2017