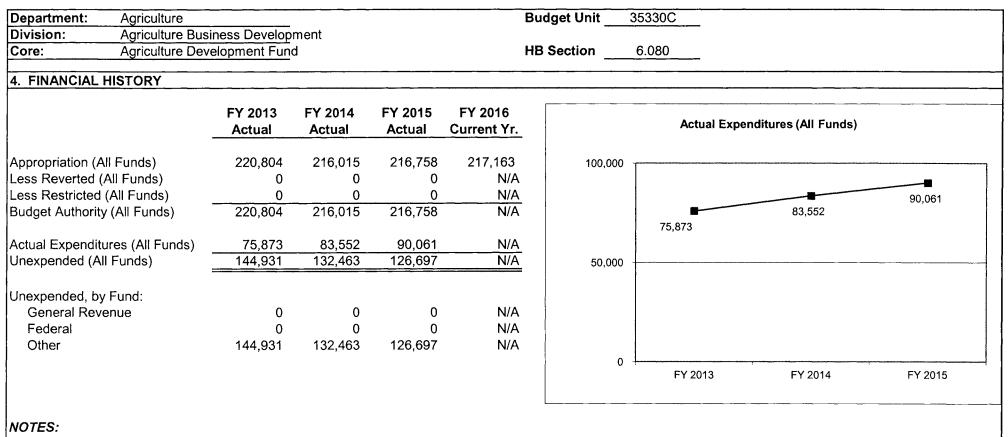

| ant Program                                                                                                     |                                                                                                      |                                                                                                                                                                                                            |                                                                                                      |                                                        |                                                                     |                                                                                      |

#### CORE DECISION ITEM



1). Reverted includes the statutory three-percent reserve amount (when applicable).

2). Restricted includes any Governor's Expenditure Restrictions which remained at the end of the fiscal year (when applicable).

### DEPARTMENT OF AGRICULTURE

\_\_\_\_\_

AG DEVELOPMENT FUND PROGRAM

\_\_\_\_

#### 5. CORE RECONCILIATION DETAIL

|                         | Budget |      |    |         |         |         |   |
|-------------------------|--------|------|----|---------|---------|---------|---|
|                         | Class  | FTE  | GR | Federal | Other   | Total   | E |
| TAFP AFTER VETOES       |        |      |    |         |         |         |   |
|                         | PS     | 1.60 | 0  | 0       | 75,419  | 75,419  | ) |
|                         | EE     | 0.00 | 0  | 0