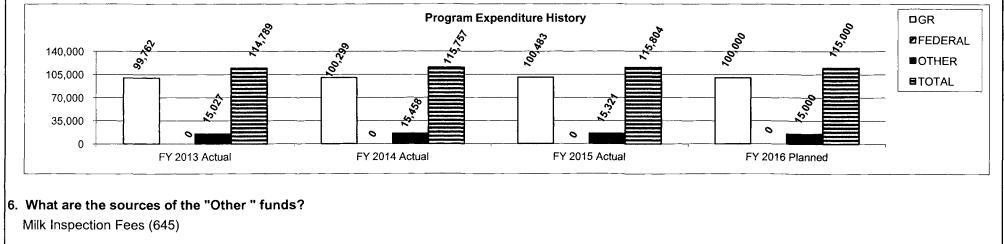

., federal or state statute, etc.? (Include the federal program number, if applicable.)

The Missouri Dairy Law 196.520 - 196.614 RSMo requires SMB to administer this program utilizing Title 21 CFR.

#### 3. Are there federal matching requirements? If yes, please explain.

No

#### 4. Is this a federally mandated program? If yes, please explain.

No. U.S. Food and Drug Administration, through cooperative partnerships, has oversight of Missouri's manufacturing dairy program. Dairy farm and processing plant inspection programs and regulations follow USDA guidelines published in Milk for Manufacturing Purposes and Its Production and processing Recommended Requirements.

#### 5. Provide actual expenditures for the prior three fiscal years and planned expenditures for the current fiscal year.



#### Department: Agriculture Program: Manufacturing Grade Milk Inspection Program is found in the following core budget(s): State Milk Board

#### 7a. Provide an effectiveness measure.

There have been no confirmed food borne illness associated with consumption of manufactured dairy products from State Milk Board licensed, permitted and inspected facilities since 1972.

#### 7b. Provide an efficiency measure.

State Milk Board performs regulatory sanitary inspections at manufacturing grade dairy farms and dairy processing plants; tests, times, and seals milk processing and pasteurizing equipment, and provides construction and operation advisory services to persons starting new dairy processing plants. Funds for services are provided by fees and general revenue. Consumer interest in artis