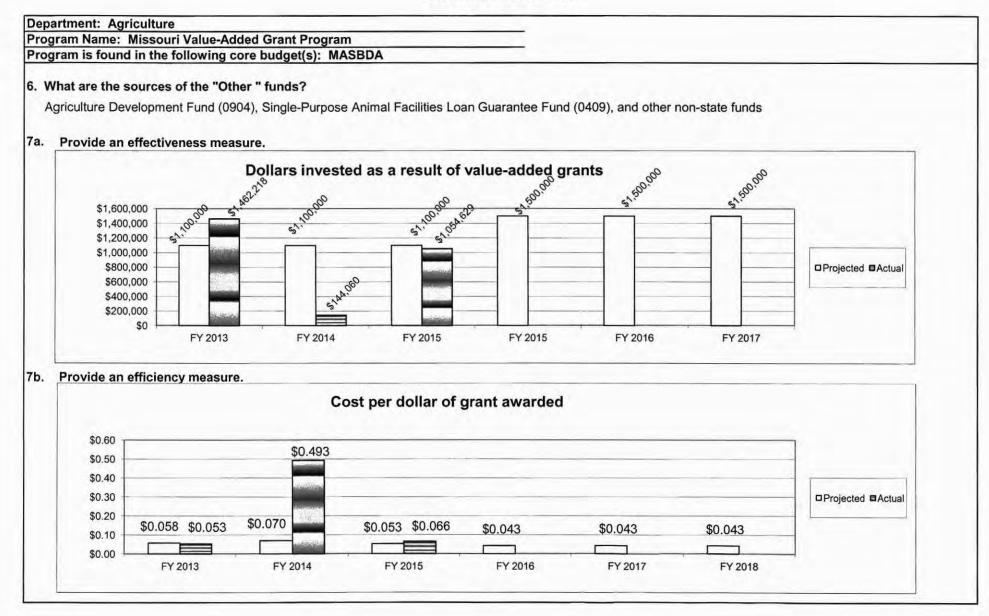

refinance or restructure the acquisition, construction, improvement, rehabilitation, or operation of land, buildings, facilities, equipment, machinery, and animal waste facilities used to produce poultry, hogs, beef or dairy cattle or other animals in a single purpose animal facility.

2. What is the authorization for this program, i.e., federal or state statute, etc.? (Include the federal program number, if applicable.)

348.185 RSMo, 348.190 RSMo, 348.195 RSMo, 348.200 RSMo, 348.205 RSMo, 348.210 RSMo, 348.225 RSMo

3. Are there federal matching requirements? If yes, please explain.

No

4. Is this a federally mandated program? If yes, please explain.

No



Agriculture Development Fund (0904), Single-Purpose Animal Facilities Loan Guarantee Fund (0409), and other non-state funds













7d. Provide a customer satisfaction measure, if available. None available







#### NEW DECISION ITEM RANK: 7 OF 13

| Agriculture         |                      |              |          |         | Budget Unit                                    | 35115C        |                |                |              |
|---------------------|----------------------|--------------|----------|---------|------------------------------------------------|---------------|----------------|----------------|--------------|
| MASBDA              |                      |              |          |         |                                                |               |                |                |              |
| Personal Service    | es Fund Shift        |              |          |         |