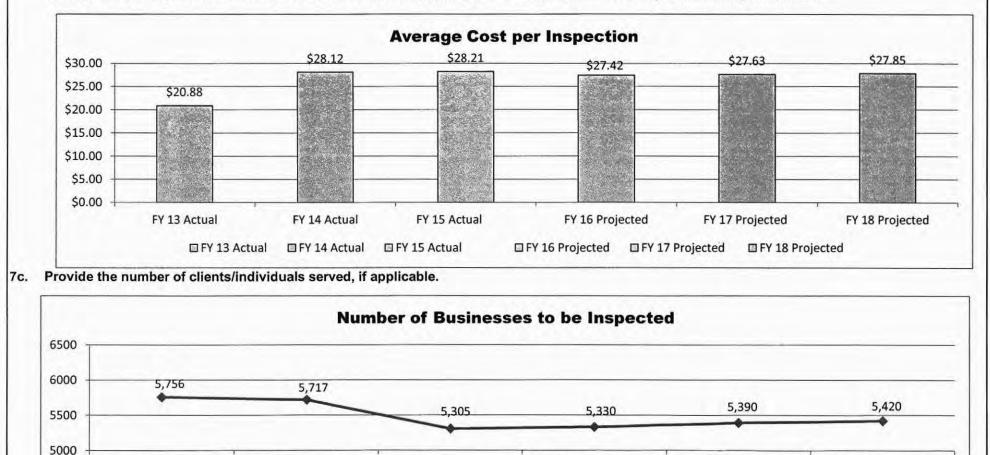

|                                   |



#### Department: Agriculture Program Name: Device & Commodity Inspection - Small Scale, Egg & Milk Program is found in the following core budget(s): Weights & Measures

FY 14 Actual

#### 7b. Provide an efficiency measure.

FY 13 Actual

Average cost per inspection. Total inspections include device, egg, milk, price verification, country of origin, and package inspections.



---- Number of Businesses to be Inspected

FY 16 Projected

FY 15 Actual

FY 17 Projected

FY 18 Projected

Department: Agriculture Program Name: Device & Commodity Inspection - Small Scale, Egg & Milk Program is found in the following core budget(s): Weights & Measures

7d. Provide a customer satisfaction measure, if available. N/A

#### Department: Agriculture

Program: Fuel Quality

Program is found in the following core budget(s): Weights and Measures

#### 1. What does this program do?

The Fuel Quality Program is responsible for assuring all motor fuels, other fuels, and motor oils meet minimum quality specifications. Through a vigorous program of inspection, sampling, testing, and enforcement, the program protects Missouri consumers and sellers of petroleum fuels and products. The