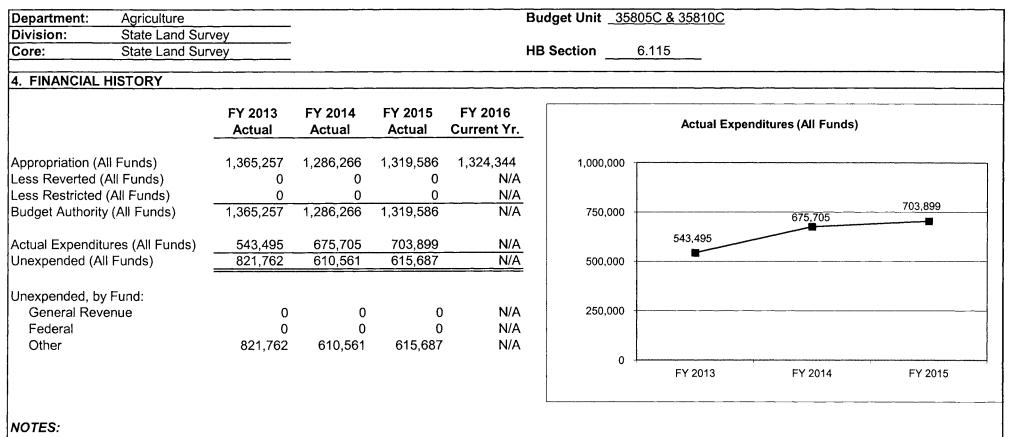

intained or recorded. Since 1971, an effort has been put forth to reverse the trends of high loss of land corners. As funding allows, contracts between the Land Survey Program, county surveyors and private surveyors are used to re-establish or restore the corners, survey and monument county boundaries and survey and monument state boundaries.

The State Land Survey's primary responsibility is to maintain the United States Public Land Survey System (USPLSS). The corners of the USPLSS are the framework from which all surveyors and property owners must rely for the determination of all land boundaries. In the early 1960s, land owners, title companies and land surveyors

#### 3. PROGRAM LISTING (list programs included in this core funding)

Missouri State Land Survey

#### CORE DECISION ITEM



1). Reverted includes the statutory three-percent reserve amount (when applicable).

2). Restricted includes any Governor's Expenditure Restrictions which remained at the end of the fiscal year (when applicable).

# DEPARTMENT OF AGRICULTURE

STATE LAND SURVEY OPERATIONS

\_\_\_\_

.....

\_\_\_\_\_

#### 5. CORE RECONCILIATION DETAIL

|                |              | Budget<br>Class | FTE   | GR | Federal | Other     | Total     | Explanation                   |
|----------------|--------------|-----------------|-------|----|---------|-----------|-----------|-------------------------------|
| TAFP AFTER VET | OES          |                 |       |    |         |           |           |                               |
|                |              | PS              | 14.68 | 0  | 0