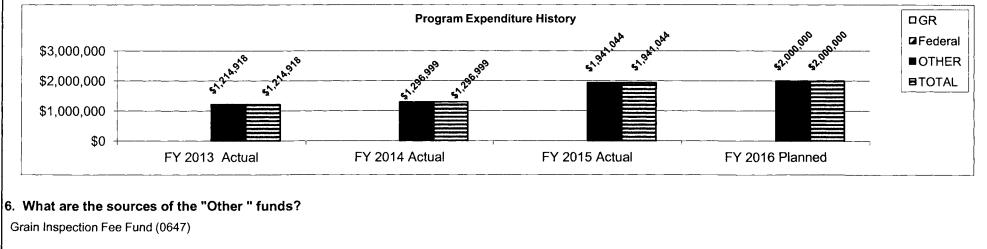

deral matching requirements? If yes, please explain.

No.

#### 4. Is this a federally mandated program? If yes, please explain.

No. USDA is responsible for administering the U.S. Grain Standards Act and the U.S. Agricultural Marketing Act. In accordance with these acts, USDA designates or delegates those responsibilities to state departments of agricultural or private grain inspection agencies. USDA provides compliance and operational oversight of the official grain inspection system. Each official grain inspection agency must apply to USDA for re-designation every three years. Missouri's designation period began September 1, 2014 and runs through August 31, 2017.

#### 5. Provide actual expenditures for the prior three fiscal years and planned expenditures for the current fiscal year.



Department: Agriculture

Program: Grain Inspection Services

Program is found in the following core budget(s): Grain Inspection Services

#### 7a. Provide an effectiveness measure.

The program averaged 94,334 inspections per year during the period FY13 through FY15. The most recent USDA Grain Inspection Packers and Stockyards Administration compliance review of our program found no major noncompliance items.





Commodity Merchandising

## **DECISION ITEM SUMMARY**

| Budget Unit                    | ··· <u>-···</u> - · · · |                                       |                                        |         |          |          |                                       |         |
|--------------------------------|-------------------------|---------------------------------------|-