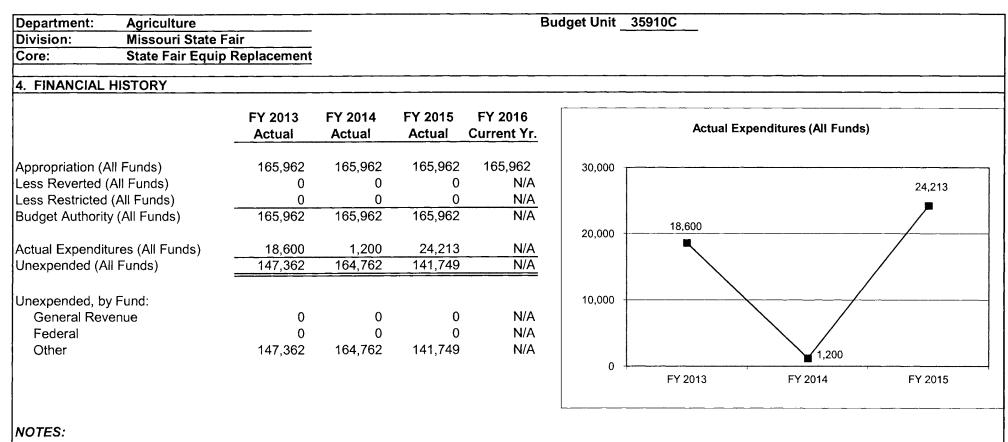

| ment Replacement                           |                    |                                 |                                         |                                                                                                            |                                       |               |                                    |                  |
|                                   |                                            |                    |                                 |                                         |                                                                                                            |                                       |               |                                    |                  |

# CORE DECISION ITEM



#### CORE DECISION ITEM

1). Reverted includes the statutory three-percent reserve amount (when applicable).

2). Restricted includes any Governor's Expenditure Restrictions which remained at the end of the fiscal year (when applicable).

# 

# DEPARTMENT OF AGRICULTURE STATE FAIR EQUIP REPLACEMENT

\_\_\_\_\_

-----

# 5. CORE RECONCILIATION DETAIL

-

|                         | Budget<br>Class | FTE  | GR | Federal |   | Other   | Total   | E |
|-------------------------|-----------------|------|----|---------|---|---------|---------|---|
| TAFP AFTER VETOES       |                 |      |    |         |   |         |         | _ |
|                         | EE              | 0.00 | C  | C       | ) | 165,962 | 165,962 | 2 |
|                         | Total           | 0.00 | C  |