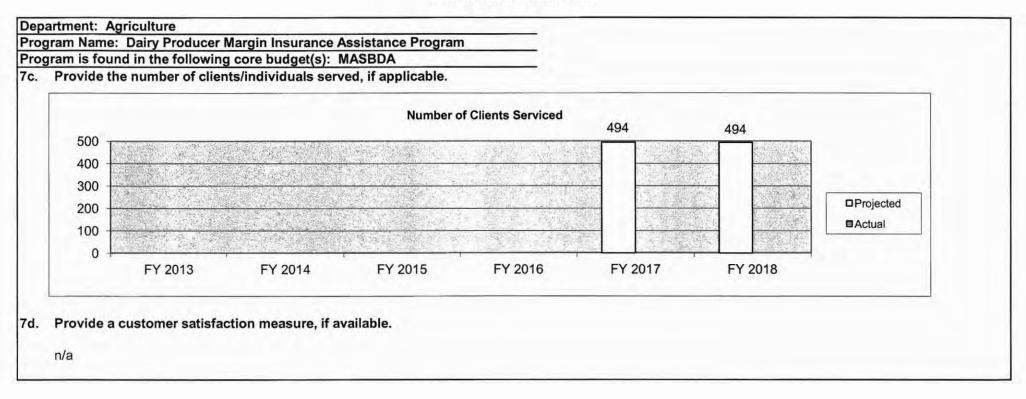

|
| \$40,000<br>\$30,000<br>\$20,000<br>\$10,000 | A STATE AND A STATE    | E            | E                 | Section 20 Million Providence           | 89<br>North  | EE                        | No. 2. Sundang                           |             |             | PSD                   | PS            |                    | PSD             | ☑ Federal ■ Other                                  |
| \$40,000<br>\$30,000<br>\$20,000<br>\$10,000 | PS                     | E<br>FY      | E  <br>13         | PSD                                     | PS           | EE                        | No. 2. Sundang                           |             |             | PSD                   | PS            |                    | PSD             | ☑ Federal ■ Other                                  |









| Provide t      | he number of clier | nts/individuals serv | ved, if applicable.                      |                           |         |         |                                               |
|----------------|--------------------|----------------------|------------------------------------------|---------------------------|---------|---------|-----------------------------------------------|
|                |                    |                      | Number o                                 | of Clients Serviced       |         |         |                                               |
| 500 -<br>400 - |                    |                      |                                          |                           |         |         |