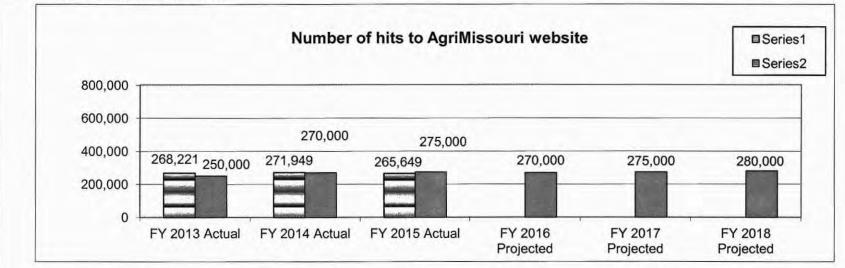

|

Department: Agriculture

Program Name: AgriMissouri

Program is found in the following core budget's: AgriMissouri

#### 6. What are the sources of the "Other " funds?

Marketing Development (0683), Ag Protection Fund (0970)

#### 7a. Provide an effectiveness measure.



#### Department: Agriculture

Program Name: AgriMissouri

Program is found in the following core budget's: AgriMissouri

#### 7b. Provide an efficiency measure.



#### 7c. Provide the number of clients/individuals served, if applicable.



Department: Agriculture Program Name: AgriMissouri Program is found in the following core budget's: AgriMissouri

7d. Provide a customer satisfaction measure, if available.

N/A

Wine & Grape

| Budget Unit                  |             |         |             |         |             | <u> </u> |             |         |
|------------------------------|-------------|---------|-------------|---------|-------------|----------|-------------|---------|
| Decision Item                | FY 2015     | FY 2015 | FY 2016     | FY 2016 | FY 2017     | FY 2017  | FY 2017     | FY 2017 |
| Budget Object Summary        | ACTUAL      | ACTUAL  | BUDGET      | BUDGET  | DEPT REQ    | DEPT REQ | GOV REC     | GOV REC |
| Fund