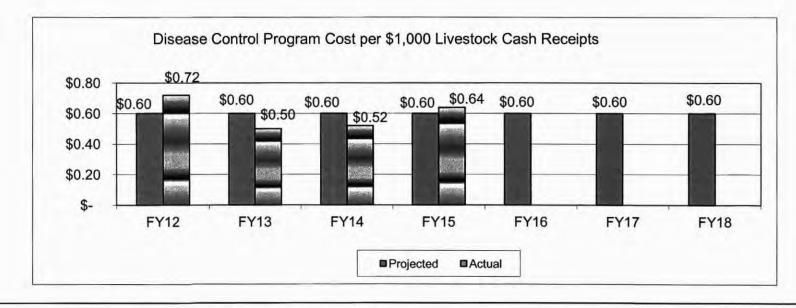

Fees (0292), Livestock Brands (0299), Livestock Sales and Market Fees (0581), Livestock Dealer Law Enforcement (0624)

7a. Provide an effectiveness measure. Disease Free Status achieved by this state

|                  | FY2013 |        | FY2014 |        | FY2015 |        | FY2016 | FY2017 | FY2018 |
|------------------|--------|--------|--------|--------|--------|--------|--------|--------|--------|
|                  | Proj.  | Actual | Proj.  | Actual | Proj.  | Actual | Proj.  | Proj.  | Proj.  |
| Brucellosis      | Free   |
| Tuberculosis     | Free   |
| Pseudorabies     | Free   |
| Pullorum-Typhoid | Free   |



## Department: Agriculture

## Program Name: Disease Control

Program is found in the following core budget(s): Animal Health

### 7b. Provide an efficiency measure.





## Department: Agriculture

Program Name: Disease Control

Program is found in the following core budget(s): Animal Health

### 7c. Provide the number of clients/individuals served, if applicable.

|                                                   | FY 20  | 013    | FY 2   | 014    | FY2    | 015    | FY2016 | FY2017 | FY2018<br>Proj. |
|---------------------------------------------------|--------|--------|--------|--------|--------|--------|--------|--------|-----------------|
| Program                                           | Proj.  | Actual | Proj.  | Actual | Proj.  | Actual | Proj.  | Proj.  |                 |
| Livestock markets                                 | 102    | 105    | 105    | 140    | 105    | 104    | 105    | 105    |                 |
| Dealers registered