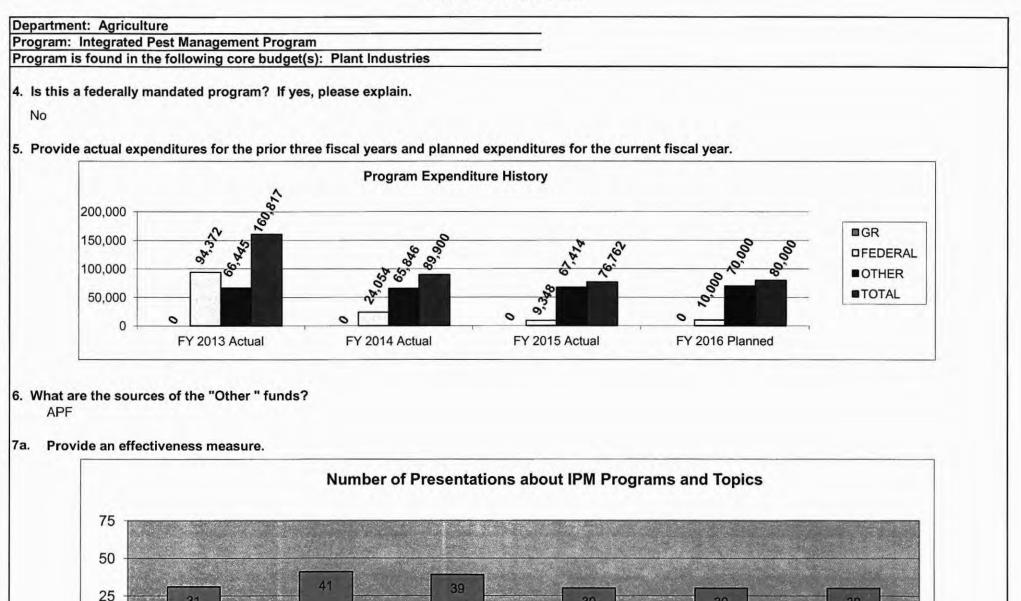

pointment of Johnson Grass Control Board members.

#### 2. What is the authorization for this program, i.e., federal or state statute, etc.? (Include the federal program number, if applicable.)

Missouri Weed Statutes RSMoSections 263.190 to 263.474,

Fresh Fruit and Vegetable Inspection Program: State statute: RSMO 265.060 and Federal statute: 7 U.S.C. 1621-1627.

#### 3. Are there federal matching requirements? If yes, please explain.

For Fresh Fruit and Vegetable Inspection Program: Under the USDA-AMS Cooperative Agreement, the state agency collects fees established by USDA-AMS for inspections performed by the state. In turn, the state agency reimburses USDA-AMS a percentage of the fees collected. Reimbursement rates are: Terminal Market Rates - 8%. Shipping Point Inspections - 7.7%.



FY-2015 Actual

30

FY-2016 Projected

FY-2017 Projected

FY-2018 Projected

31

FY-2013 Actual

FY-2014 Actual

0







Department: Agriculture

Program: Pesticide Control

Program is found in the following core budget(s): Plant Industries

#### 1. What does this program do?

The Missouri Pesticide program is responsible for regulating the distribution, sale and use of all pesticides in the state of Missouri. The overall goal of the pesticide program in meeting both state and federal statutory responsibilities is to prevent unreasonable adverse effects of pesticide use on the health of the citizens of Missouri and the environment while helping assure the availability of pesticides needed to maintain our quality of life. The use of pesticides is an integral part of the quality and quant