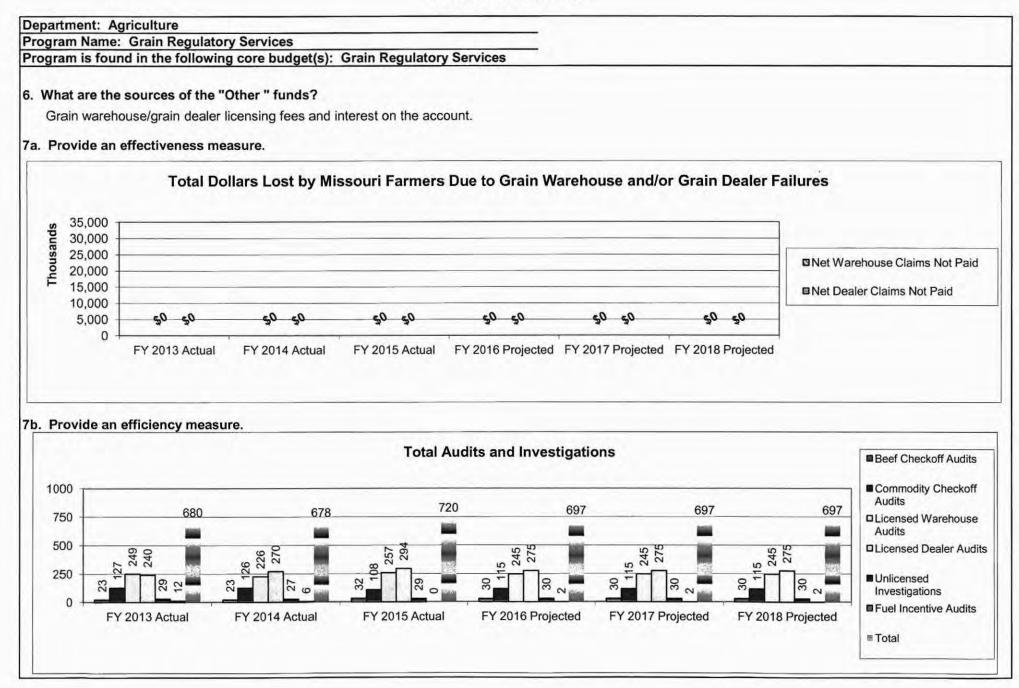

services to Missouri farmers who participate in USDA programs or are extended credit for an agricultural function of business. The MAMP is funded by a grant provided through the Farm Service Agency of USDA.

2. What is the authorization for this program, i.e., federal or state statute, etc.? (Include the federal program number, if applicable.)

Missouri Grain Dealer Law 276.401-276.582 RSMo & Missouri Grain Warehouse Law 411 RSMo

#### 3. Are there federal matching requirements? If yes, please explain.

Yes, the MAMP requires the state to match 30%. GRS program has no matching requirements.

#### 4. Is this a federally mandated program? If yes, please explain.

#### No

5. Provide actual expenditures for the prior three fiscal years and planned expenditures for the current fiscal year.









**Grain Inspect Services** 

# **DECISION ITEM SUMMARY**

| Budget Unit                                  |             |         |             |         | ····        |          |             |         |
|----------------------------------------------|-------------|---------|-------------|---------|-------------|----------|-------------|---------|
| Decision Item                                | FY 2015     | FY 2015 | FY 2016     | FY 2016 | FY 2017     | FY 2017  | FY 2017     | FY 2017 |
| Budget Object Summary                        | ACTUAL      | ACTUAL  | BUDGET      | BUDGET  | DEPT REQ    | DEPT REQ | GOV REC     | GOV REC |
| Fund                                         | DOLLAR      | FTE     | DOLLAR      | FTE     | DOLLAR      | FTE      | DOLLAR      | FTE     |
| GRAI