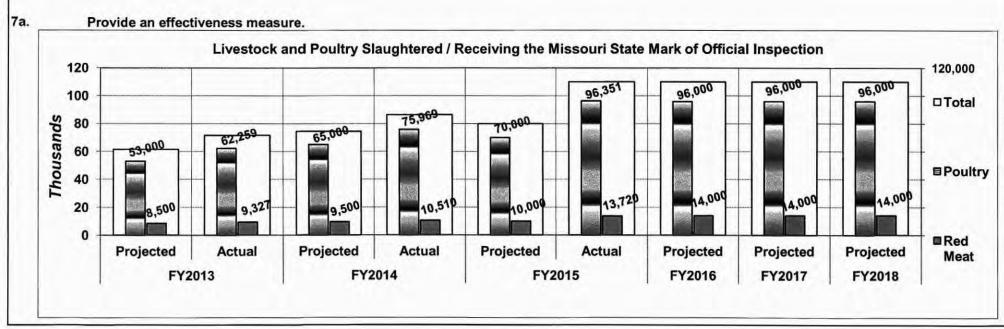

ive agreement with FSIS. Under this agreement, a state program must enforce requirements "at least equal to" those imposed under the Federal Meat Inspection Act and the Poultry Products Inspection Act. FSIS provides up to 50% of the state's operating funds, as well as training and other assistance. FSIS provides guidance to the State Meat and Poultry Inspection programs under these agreements.

4. Is this a federally mandated program? If yes, please explain.

No

#### Department - Agriculture

Program Name - State Meat and Poultry Inspection

Program is found in the following core budget's): Animal Health

5. Provide actual expenditures for the prior three fiscal years and planned expenditures for the current fiscal year.



6. What are the sources of the "Other " funds?

Not applicable.





Indemnities

|                                                               |                             |                          |                             |                          |                               | DEC                        | ISION ITEM                   | SUMMARY                   |
|---------------------------------------------------------------|-----------------------------|--------------------------|-----------------------------|--------------------------|-------------------------------|----------------------------|------------------------------|---------------------------|
| Budget Unit<br>Decision Item<br>Budget Object Summary<br>Fund | FY 2015<br>ACTUAL<br>DOLLAR | FY 2015<br>ACTUAL<br>FTE | FY 2016<br>BUDGET<br>DOLLAR | FY 2016<br>BUDGET<br>FTE | FY