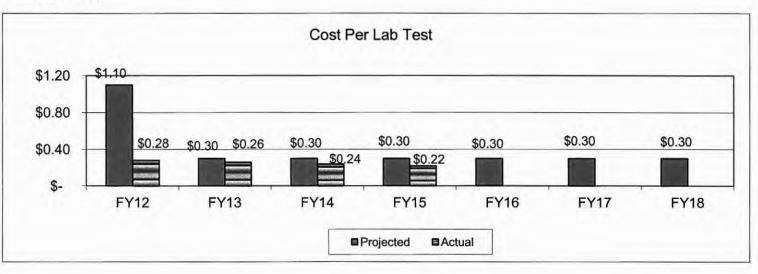

ry Fees (0292), Livestock Brands (0299), Livestock Sales and Market Fees (0581), Livestock Dealer Law Enforcement (0624)

7a. Provide an effectiveness measure. Disease Free Status achieved by this state

|                  | FY2013 |        | FY2014 |        | FY2015 |        | FY2016 | FY2017 | FY2018 |
|------------------|--------|--------|--------|--------|--------|--------|--------|--------|--------|
|                  | Proj.  | Actual | Proj.  | Actual | Proj.  | Actual | Proj.  | Proj.  | Proj.  |
| Brucellosis      | Free   |
| Tuberculosis     | Free   |
| Pseudorabies     | Free   |
| Pullorum-Typhoid | Free   |



## Department: Agriculture

## Program Name: Disease Control

Program is found in the following core budget(s): Animal Health

### 7b. Provide an efficiency measure.





## Department: Agriculture

Program Name: Disease Control

Program is found in the following core budget(s): Animal Health

### 7c. Provide the number of clients/individuals served, if applicable.

|                                                   | FY 20  | 013    | FY 2   | 014    | FY2    | 015    | FY2016 | FY2017 | FY2018<br>Proj. |
|---------------------------------------------------|--------|--------|--------|--------|--------|--------|--------|--------|-----------------|
| Program                                           | Proj.  | Actual | Proj.  | Actual | Proj.  | Actual | Proj.  | Proj.  |                 |
| Livestock markets                                 | 102    | 105    | 105    | 140    | 105    | 104    | 105    | 105    |                 |
| Dealers registered