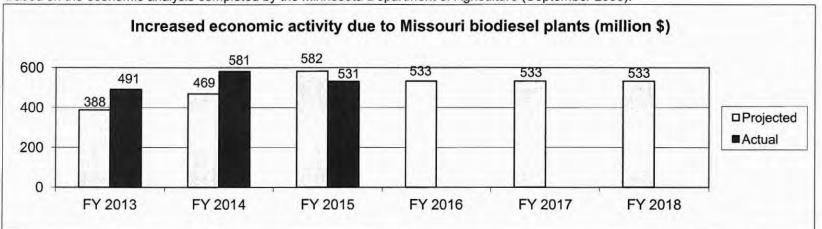

|                                                                                                                                           |

Department: Agriculture

Program Name: Biodiesel

Program is found in the following core budget(s): Biodiesel Incentives

#### 7a. Provide an effectiveness measure.

Based on the economic analysis completed by the Minnesota Department of Agriculture (September 2006).



Based on the economic analysis completed by the Minnesota Department of Agriculture (September 2006).



#### Department: Agriculture

Program Name: Biodiesel

Program is found in the following core budget(s): Biodiesel Incentives

#### 7b. Provide an efficiency measure.



### 7c. Provide the number of clients/individuals served, if applicable.

Number of Missouri farmer/producers invested in selected Missouri biodiesel plants

|                  | FY 2      | FY 2013 |           | FY 2014 |           | FY 2015 |           | FY 2017   | FY 2018   |  |
|------------------|-----------|---------|-----------|---------|-----------|---------|-----------|-----------|-----------|--|
| Plant            | Projected | Actual  | Projected | Actual  | Projected | Actual  | Projected | Projected | Pr