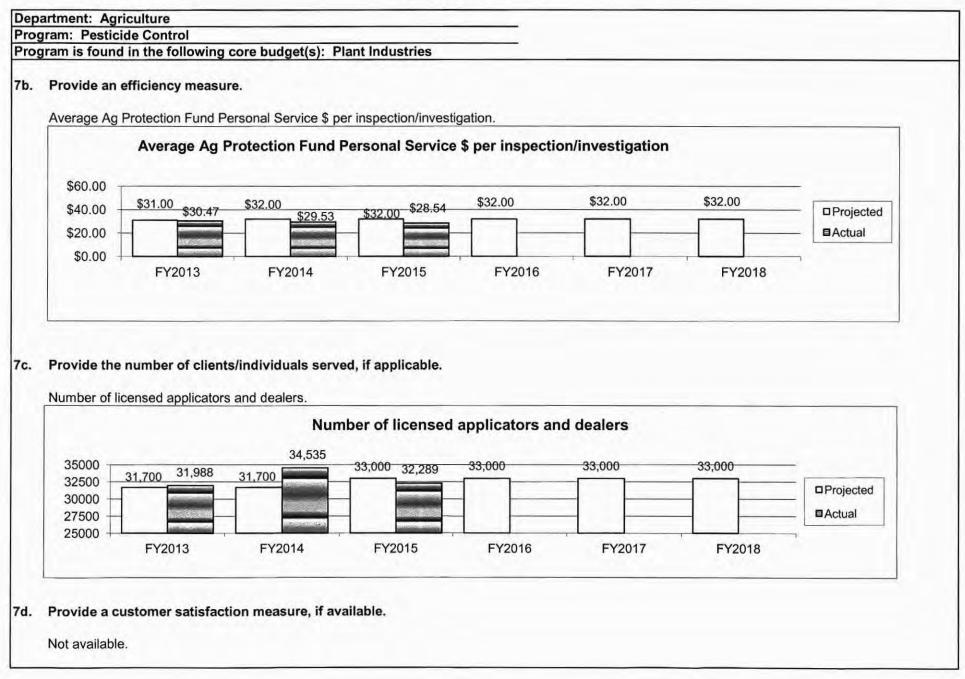

statute, etc.? (Include the federal program number, if applicable.)

The Missouri Pesticide Use Act, RSMo Sections 281.005 to 281.115, The Missouri Pesticide Registration Act, RSMo Sections 281.210 to 281.310. The Federal Insecticide, Fungicide, and Rodenticide Act (FIFRA), Sec. 24. [136v] AUTHORITY OF STATES.

#### 3. Are there federal matching requirements? If yes, please explain.

Approximately 81% of federal grant program funds received require a 15% match of state funds. Approximately 19% of federal grant program funds received require a 50% match of state funds.

#### 4. Is this a federally mandated program? If yes, please explain.

No, however, if Missouri lost program primacy, the federal government (through the Environmental Protection Agency) would pursue program management.





| Department: Agriculture                                            |  |
|--------------------------------------------------------------------|--|
| Program Name: Plant Pest Control                                   |  |
| Program is found in the following core budget(s): Plant Industries |  |
|                                                                    |  |

#### 1. What does this program do?

The Plant Pest Control Bureau works to: 1) prevent the introduction and spread of harmful plant pests within the state of Missouri and to areas outside our borders; 2) provides plant regulatory services (i.e., inspections, certifications, etc.) necessary for the movement of agricultural products in national and international markets; and 3) provides consumer/industry protection and educat