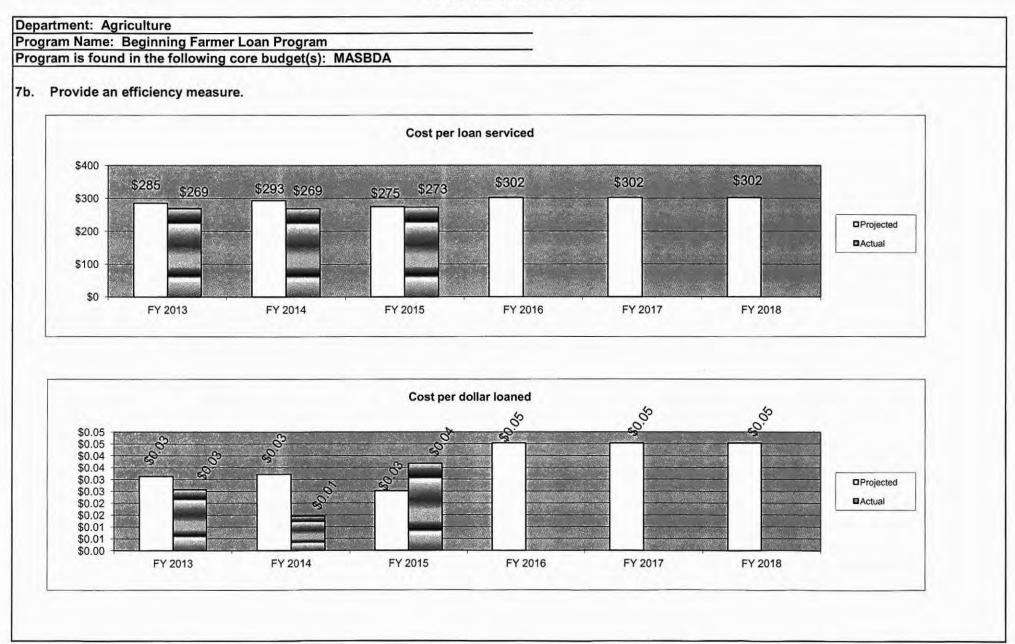

| e explain.<br>I years and<br>Progra         | d planned             | enditure                  |                       |                          |                         | 000        | De: 300              | %O        | □Federal<br>■Other                                              |
| \$80,000<br>\$60,000<br>\$40,000             | derally mar                  | ditures for                          | ogram? If                           | yes, please<br>three fisca                 | e explain.<br>I years and<br>Progra         | d planned<br>m Expe   | enditure                  | Histor                | /                        | 6                       | 000        | ŝ.                   | og<br>PSD | DFederal                                                        |













| ram is foun            | Beginning Farm<br>In the following | er Loan Program<br>g core budget(s): M<br>nts/individuals serv |         |         |         |         |                        |
|------------------------|------------------------------------|----------------------------------------------------------------|---------|---------|---------|---------|------------------------|
| 300<br>200<br>100<br>0 | 165 170                            | 165 166                                                        | 165 157 | 150     | 150     | 150     | □ Projected<br>■Actual |
| Provide a c<br>n/a     | FY 2013<br>customer satisfac       | FY 2014                                                        | FY 2015 | FY 2016 | FY 2017 | FY 2018 |                        |

|