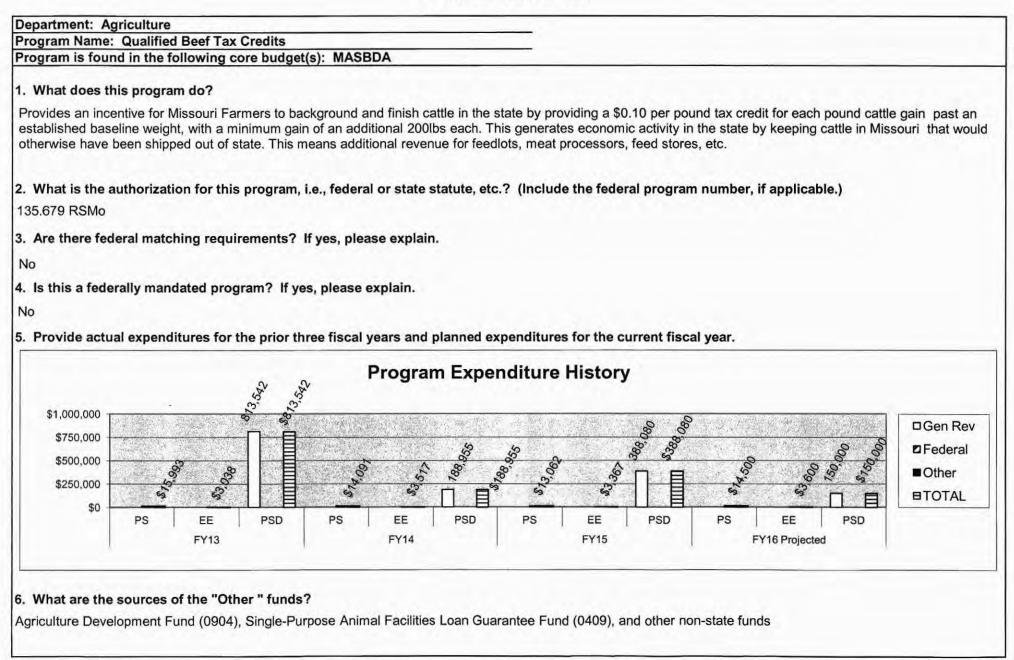

|                                  |
| PS         EE         PS         EE         PSD         PSD         EE         PSD         PSD         EE         PSD         PSD         EE         PSD         EE <t< td=""><td></td></t<> |                                  |

















Department: Agriculture

Program Name: Single-Purpose Facilities Loan Guarantee Program

Program is found in the following core budget(s): MASBDA

1. What does this program do?

The Missouri Agricultural and Small Business Development Authority provides a 50 percent first-loss guarantee on collateralized loans up to \$250,000 that lenders make to independent livestock producers to finance, refinance or restructure the acquisition, construction, improvement, rehabilitation, or operation of land, buildings, facilities, equipment, machinery, and animal waste facilities used to produce poultry, hogs, beef or dairy cattle or other animals in a single purpose animal facility.

2. What is the authorization for this program, i.e., federal or state statute, etc.? (Include the federal program