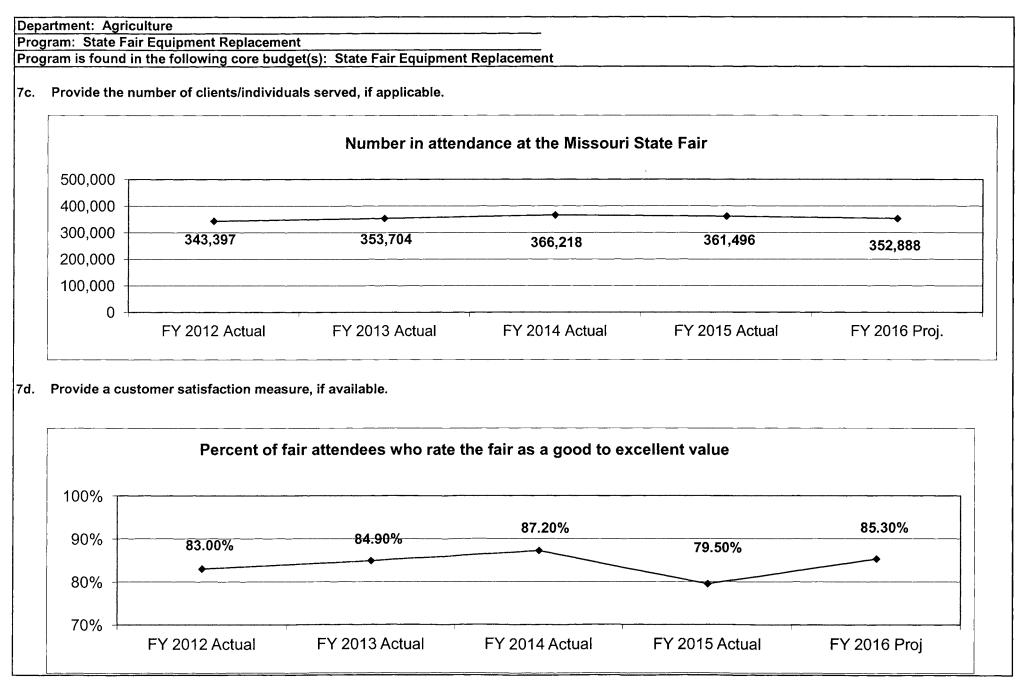

| FY 2012 Actual | FY 2013 Actual | FY 2014 Actual      | FY 2015 Actual                         | FY 2016 Pro |



7b. Provide an efficiency measure.





#### **PROGRAM DESCRIPTION**



STATE MILK BOARD

### DECISION ITEM SUMMARY

| Budget Unit                   | · · · · · · · · · · · · · · · · · · · |         |             |         |                                       |                                        | · · · · · · · · · · · · · · · · · · · |         |
|-------------------------------|---------------------------------------|---------|-------------|---------|---------------------------------------|----------------------------------------|---------------------------------------|---------|
| Decision Item                 | FY 2015                               | FY 2015 | FY 2016     | FY 2016 | FY 2017                               | FY 2017                                | FY 2017                               | FY 2017 |
| Bu