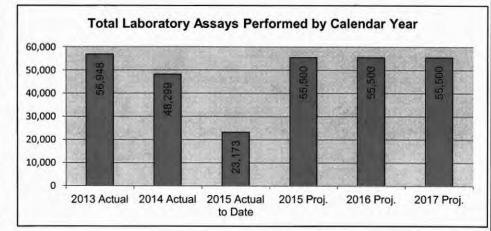

ling and testing of the product to determine if the level of tetrahydrocannabinol (THC) remains under the limit of 0.3 percent.

### 2. What is the authorization for this program, i.e., federal or state statute, etc.? (Include the federal program number, if applicable.)

The Missouri Commercial Feed Law RSMo 2000 sections 266.152 to 266.220, the Missouri Seed Law RSMo 2000 sections 266.011-266.111, and the Missouri Treated Timber Law and Regulations RSMo 2000 sections 280.005-280.140 and 263.190-263.474 Hemp Laws Section 261.265

### 3. Are there federal matching requirements? If yes, please explain.

No

4. Is this a federally mandated program? If yes, please explain.

No





Program Name: Feed, Seed & Treated Timber

Program is found in the following core budget(s): Plant Industries





#### 7b. Provide an efficiency measure.

Missouri farmers spent 2 billion dollars<sup>1</sup> for livestock feed in 2012. This figure does not include hay. This is about 24% of farm production expenditures. Seed and plant purchases in our state amounted to \$635 million<sup>1</sup> in 2012. This is about 6% of the farm production expenses. Source: <sup>1</sup>2012 Farm Facts, Missouri Agricultural Services.





#### 7c. Provide the number of clients/individuals served, if applicable.

Both product producers and consumers benefit from assurances in product guarantees provided by the program sampling and regulatory action. Feed Clients include pet and specialty pet owners, horse owners and livestock producers, as well as manufactures of feeds. Seed clients consist of the purchasers of see