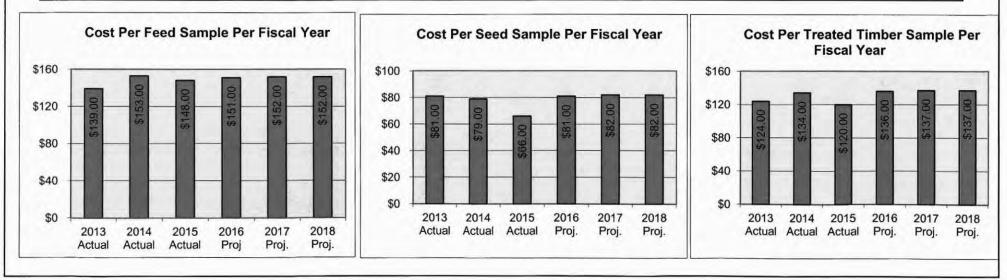

ouri Treated Timber Law and Regulations RSMo 2000 sections 280.005-280.140 and 263.190-263.474 Hemp Laws Section 261.265

### 3. Are there federal matching requirements? If yes, please explain.

No

4. Is this a federally mandated program? If yes, please explain.

No





Program Name: Feed, Seed & Treated Timber

Program is found in the following core budget(s): Plant Industries





#### 7b. Provide an efficiency measure.

Missouri farmers spent 2 billion dollars<sup>1</sup> for livestock feed in 2012. This figure does not include hay. This is about 24% of farm production expenditures. Seed and plant purchases in our state amounted to \$635 million<sup>1</sup> in 2012. This is about 6% of the farm production expenses. Source: <sup>1</sup>2012 Farm Facts, Missouri Agricultural Services.





#### 7c. Provide the number of clients/individuals served, if applicable.

Both product producers and consumers benefit from assurances in product guarantees provided by the program sampling and regulatory action. Feed Clients include pet and specialty pet owners, horse owners and livestock producers, as well as manufactures of feeds. Seed clients consist of the purchasers of seed products like corn, soybeans, milo, and wheat as well as seed producers and distributors. Purchasers and produce of vegetables and lawn seed are also clients since that seed is typically analyzed. Treated timber is extensively used by the housing industry, farming community, utilities, and railroads.

|                                            | CAL         | ENDAR YEA   | R                      |