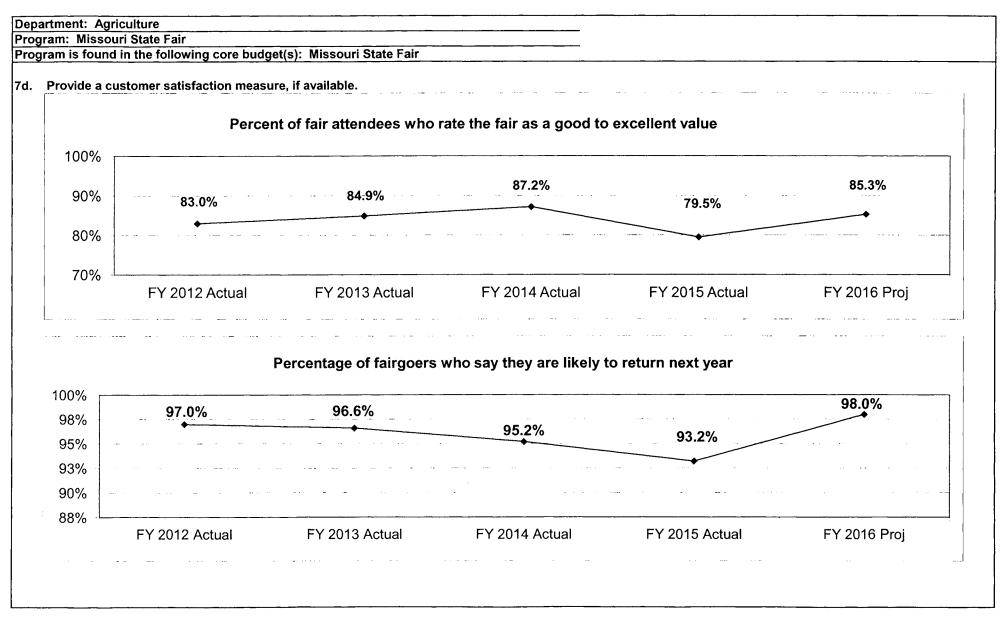

| nditures for the current fiscal year.                                                                                            | ■OT                                                                                                                                                                                                                                                                 | DERAL<br>HER                  |

# Department: Agriculture

Program: Missouri State Fair

Program is found in the following core budget(s): Missouri State Fair

#### 6. What are the sources of the "Other " funds?

State Fair Fees (0410); State Fair Trust (0951)

#### 7a. Provide an effectiveness measure.



#### Number of off-season event days and revenue from off-season events.







Equipment Replacement

# **DECISION ITEM SUMMARY**

| GRAND TOTAL                                    | \$24,213                    | 0.00                     | \$165,962                   | 0.00                     | \$165,962                     | 0.00                       | \$165,962                    | 0.00                             |
|------------------------------------------------|-----------------------------|--------------------------|-----------------------------|--------------------------|-------------------------------|----------------------------|------------------------------|----------------------------------|
| TOTAL                                          | 24,213                      | 0.00                     | 165,962                     | 0.00