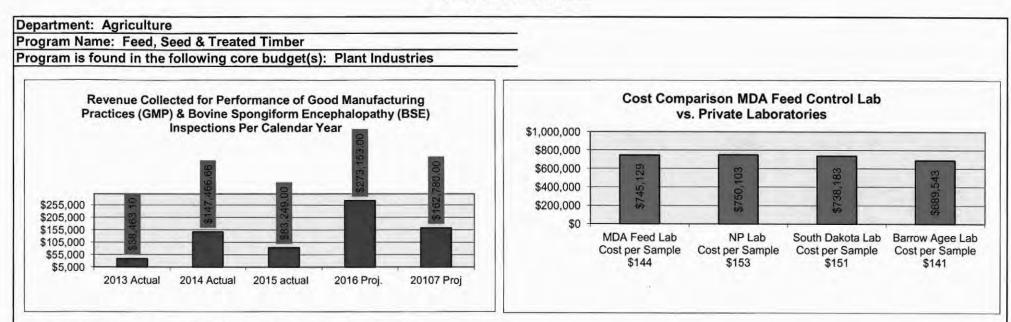

ri Treated Timber Law and Regulations RSMo 2000 sections 280.005-280.140 and 263.190-263.474 Hemp Laws Section 261.265

### 3. Are there federal matching requirements? If yes, please explain.

No

4. Is this a federally mandated program? If yes, please explain.

No





Program Name: Feed, Seed & Treated Timber

Program is found in the following core budget(s): Plant Industries





#### 7b. Provide an efficiency measure.

Missouri farmers spent 2 billion dollars<sup>1</sup> for livestock feed in 2012. This figure does not include hay. This is about 24% of farm production expenditures. Seed and plant purchases in our state amounted to \$635 million<sup>1</sup> in 2012. This is about 6% of the farm production expenses. Source: <sup>1</sup>2012 Farm Facts, Missouri Agricultural Services.





#### 7c. Provide the number of clients/individuals served, if applicable.

Both product producers and consumers benefit from assurances in product guarantees provided by the program sampling and regulatory action. Feed Clients include pet and specialty pet owners, horse owners and livestock producers, as well as manufactures of feeds. Seed clients consist of the purchasers of seed products like corn, soybeans, milo, and wheat as well as seed producers and distributors. Purchasers and produce of vegetables and lawn seed are also clients since that seed is typically analyzed. Treated timber is extensively used by the housing industry, farming community, utilities, and railroads.

|                                            | CAL         | ENDAR YEA   | R                      |