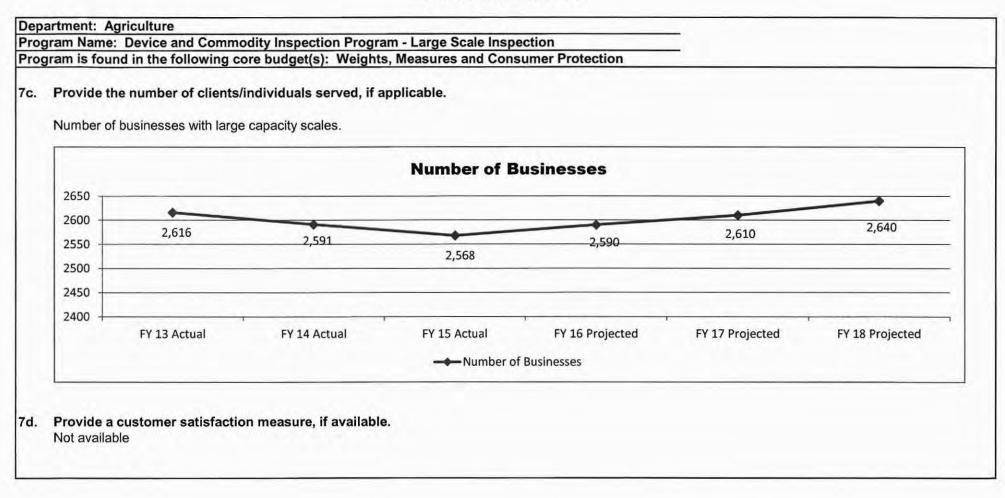

|                                        |
| 6. What are the sources of the "Other " funds?                                                                                                                                                                                                                                                            |                                        |

Not applicable



What was to compliance rate for those devices inspected?



#### Department: Agriculture

Program Name: Device and Commodity Inspection Program - Large Scale Inspection Program is found in the following core budget(s): Weights, Measures and Consumer Protection

#### 7b. Provide an efficiency measure.

Number of inspections per employee







| Department: Agriculture