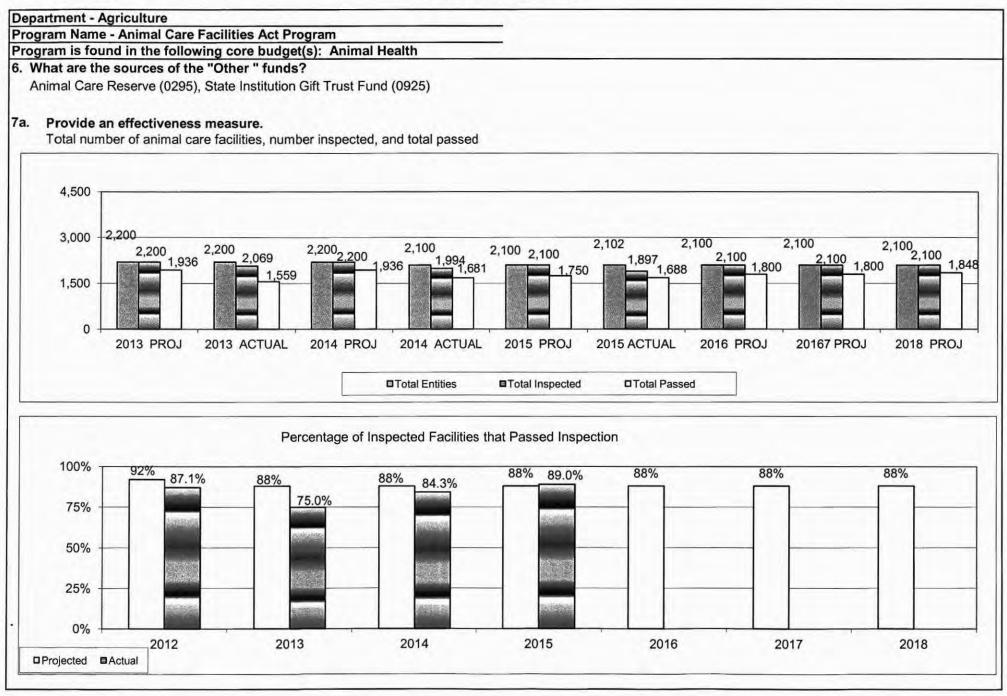

|

- **3. Are there federal matching requirements? If yes, please explain.** No
- 4. Is this a federally mandated program? If yes, please explain. No
- 5. Provide actual expenditures for the prior three fiscal years and planned expenditures for the current fiscal year.





#### **Department - Agriculture**

Program Name - Animal Care Facilities Act Program

Program is found in the following core budget(s): Animal Health

#### 7b. Provide an efficiency measure.



#### 7c. Provide the number of clients/individuals served, if applicable.

| Program               | CY2012 |        | ed animal care<br>CY2013 |        | CY2014 |        | CY2015 | CY2016 | CY2017 |
|-----------------------|--------|--------|--------------------------|--------|--------|--------|--------|--------|--------|
|                       | Proj.  | Actual | Proj.                    | Actual | Proj.  | Actual | Proj   | Proj   | Proj   |
| Animal Shelters       | 55     | 53     | 55                       | 57     | 55     | 56     | 55     | 55     | 55     |
| Boarding Kennels      | 200