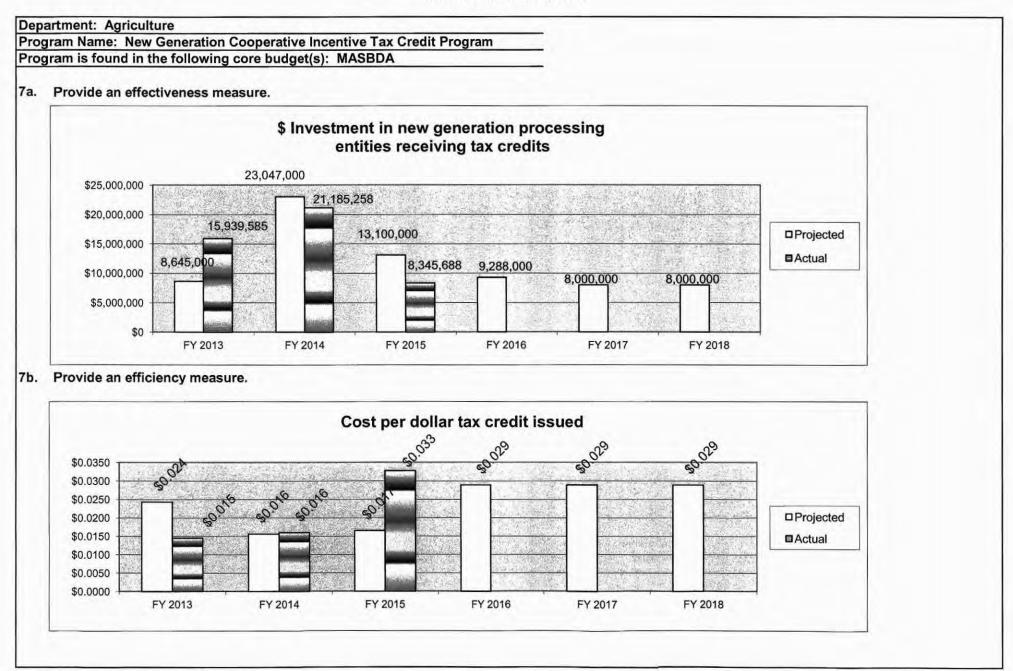

|                                  |
| PS         EE         PS         EE         PSD         PSD         EE         PSD         PSD         EE         PSD         PSD         EE         PSD         EE <t< td=""><td></td></t<> |                                  |

















Department: Agriculture

Program Name: Single-Purpose Facilities Loan Guarantee Program

Program is found in the following core budget(s): MASBDA

1. What does this program do?

The Missouri Agricultural and Small Business Development Authority provides a 50 percent first-loss guarantee on collateralized loans up to \$250,000 that lenders make to independent livestock producers to finance, refinance or restructure the acquisition, construction, improvement, rehabilitation, or operation of land, buildings, facilities, equipment, machinery, and animal waste facilities used to produce poultry, hogs, beef or dairy cattle or other animals in a single purpose animal facility.

2. What is the authorization for this program, i.e., federal or state statute, etc.? (Include the federal prog