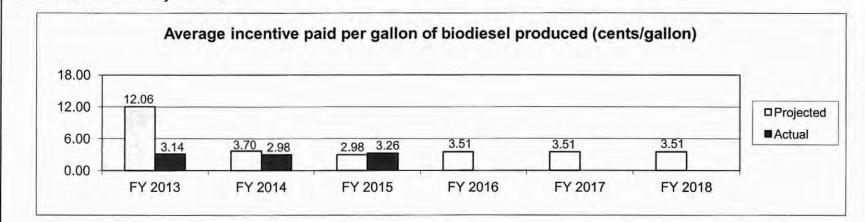

|                                                                                                                                           |

Department: Agriculture

Program Name: Biodiesel

Program is found in the following core budget(s): Biodiesel Incentives

#### 7a. Provide an effectiveness measure.

Based on the economic analysis completed by the Minnesota Department of Agriculture (September 2006).



Based on the economic analysis completed by the Minnesota Department of Agriculture (September 2006).



#### Department: Agriculture

Program Name: Biodiesel

Program is found in the following core budget(s): Biodiesel Incentives

#### 7b. Provide an efficiency measure.



### 7c. Provide the number of clients/individuals served, if applicable.

Number of Missouri farmer/producers invested in selected Missouri biodiesel plants

|                  | FY 2      | FY 2013 |           | FY 2014 |           | FY 2015 |           | FY 2017   | FY 2018   |  |
|------------------|-----------|---------|-----------|---------|-----------|---------|-----------|-----------|-----------|--|
| Plant            | Projected | Actual  | Projected | Actual  | Projected | Actual  | Projected | Projected | Projected |  |
| Carrollton       | 966       | 966     | 966       | 966     | 966       | 966     | 966       | 966       | 966       |  |
| Deerfield        | 1,046     | 1,046   | 1,046     | 1,046   | 1,046     | 1,046   | 1,046     | 1,046     | 1,046     |  |
| Kansas C