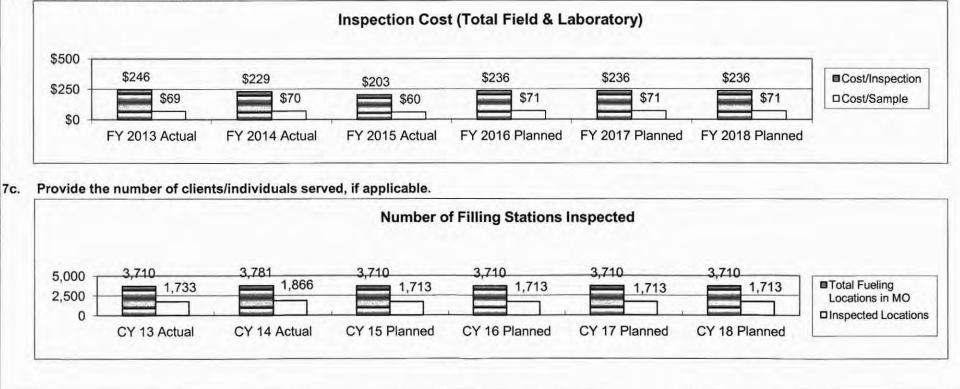

nd vehicle maintenance. Second, by monitoring compliance with the air pollution control program and fuel quality specifications, the program promotes

#### 2. What is the authorization for this program, i.e., federal or state statute, etc.? (Include the federal program number, if applicable.)

RSMo Chapter 414.012 - 414.152

3. Are there federal matching requirements? If yes, please explain.

No.

4. Is this a federally mandated program? If yes, please explain.

No.

5. Provide actual expenditures for the prior three fiscal years and planned expenditures for the current fiscal year.



Department: Agriculture

Program: Fuel Quality

Program is found in the following core budget(s): Weights and Measures

#### 7a. Provide an effectiveness measure.



#### 7b. Provide an efficiency measure.



Department: Agriculture Program: Fuel Quality Program is found in the following core budget(s): Weights and Measures

7d. Provide a customer satisfaction measure, if available.

N/A



#### 6. What are the sources of the "Other " funds?

Ag Protection Fund (0970)

#### Department: Agriculture

Program: Grain Moisture Meter Inspection

Program is found in the following core budget(s): Weights and Measures

#### 7a. Provide an effectiveness measure.

Testing of commercial moisture meters give the producer and the elevator or grain dealer the assurance of equality in the transaction. Accuracy in moisture is one of the grain grading constituents that has the greatest effect on the price of the commodity.



#### 7b. Provide an efficiency measure.

The goal is to inspect all grain moisture me