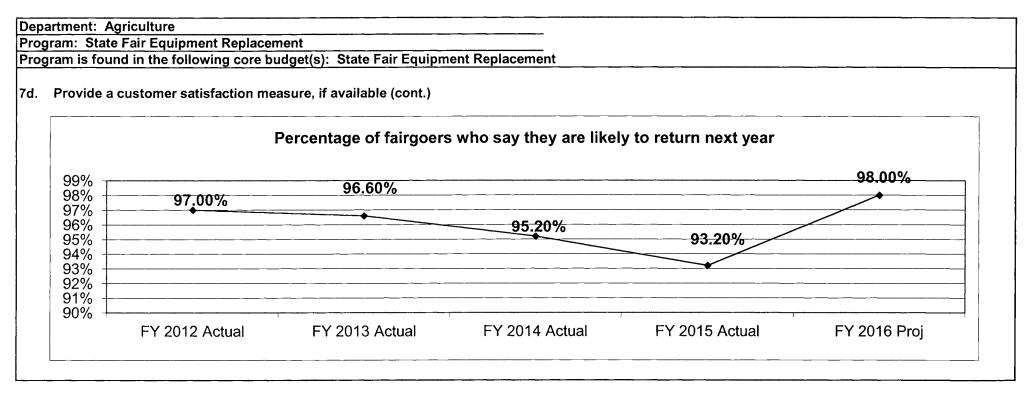

| FY 2012 Actual | FY 2013 Actual | FY 2014 Actual      | FY 2015 Actual                         | FY 2016 Pro |



7b. Provide an efficiency measure.





#### **PROGRAM DESCRIPTION**



STATE MILK BOARD

### DECISION ITEM SUMMARY

| Budget Unit                   | · · · · · · · · · · · · · · · · · · · |         |             |         |                                       |                                        | · · · · · · · · · · · · · · · · · · · |         |
|-------------------------------|---------------------------------------|---------|-------------|---------|---------------------------------------|----------------------------------------|---------------------------------------|---------|
| Decision Item                 | FY 2015                               | FY 2015 | FY 2016     | FY 2016 | FY 2017                               | FY 2017                                | FY 2017                               | FY 2017 |
| Budget Object Summary         | AC