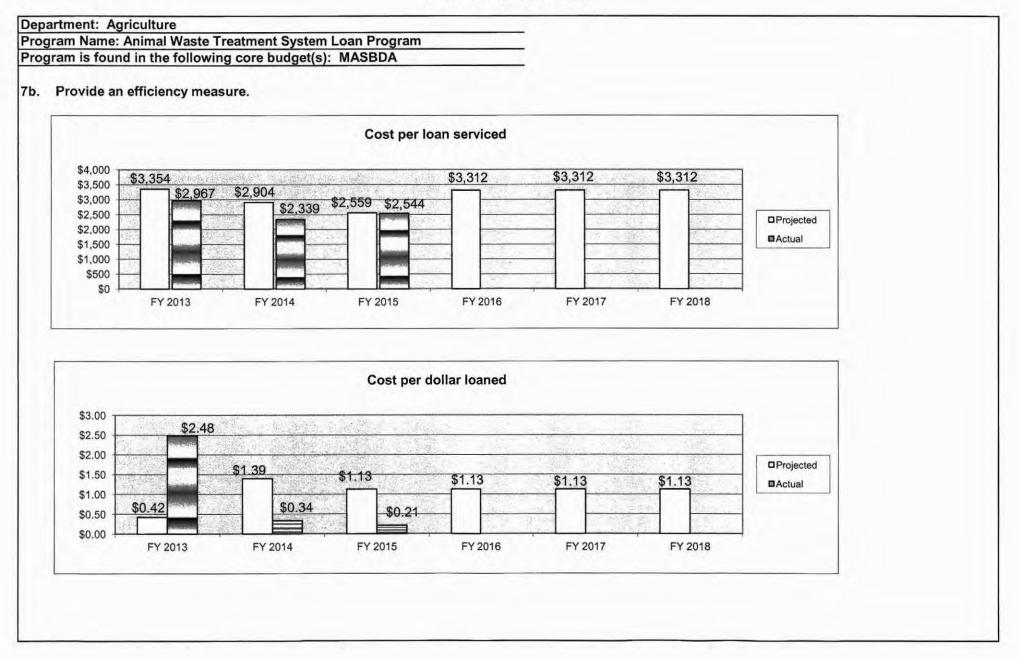

| e explain.<br>I years and<br>Progra         | d planned             | enditure                  |                       |                          |                         | 000        | De: 300              | %O        | □Federal<br>■Other                                              |
| \$80,000<br>\$60,000<br>\$40,000             | derally mar                  | ditures for                          | ogram? If                           | yes, please<br>three fisca                 | e explain.<br>I years and<br>Progra         | d planned<br>m Expe   | enditure                  | Histor                | /                        | 6                       | 000        | ŝ.                   | og<br>PSD | DFederal                                                        |













| ram is foun            | Beginning Farm<br>In the following | er Loan Program<br>g core budget(s): M<br>nts/individuals serv |         |         |         |         |                        |
|------------------------|------------------------------------|----------------------------------------------------------------|---------|---------|---------|---------|------------------------|
| 300<br>200<br>100<br>0 | 165 170                            | 165 166                                                        | 165 157 | 150     | 150     | 150     | □ Projected<br>■Actual |
| Provide a c<br>n/a     | FY 2013<br>customer satisfac       | FY 2014                                                        | FY 2015 | FY 2016 | FY 2017 | FY 2018 |                        |

|