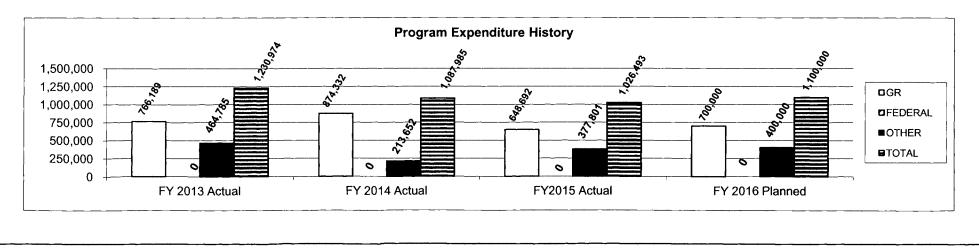

|

- **3. Are there federal matching requirements? If yes, please explain.** No
- 4. Is this a federally mandated program? If yes, please explain. No
- 5. Provide actual expenditures for the prior three fiscal years and planned expenditures for the current fiscal year.





#### **Department - Agriculture**

Program Name - Animal Care Facilities Act Program

Program is found in the following core budget(s): Animal Health

#### 7b. Provide an efficiency measure.



#### 7c. Provide the number of clients/individuals served, if applicable.

| Program               | CY2012 |        | ed animal care<br>CY2013 |        | CY2014 |        | CY2015 | CY2016 | CY2017 |
|-----------------------|--------|--------|--------------------------|--------|--------|--------|--------|--------|--------|
|                       | Proj.  | Actual | Proj.                    | Actual | Proj.  | Actual | Proj   | Proj   | Proj   |
| Animal Shelters       | 55     | 53     | 55                       | 57     | 55     | 56     | 55     | 55     | 55     |
| Boarding Kennels      | 2