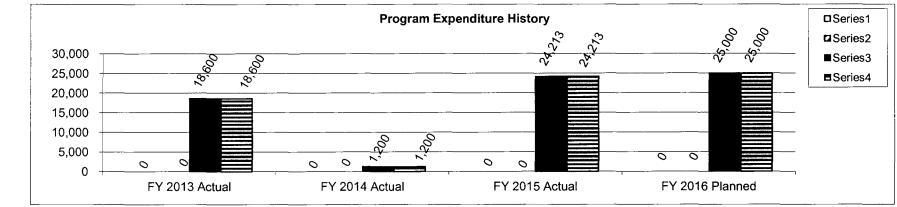

ounds become unpleasant or we fail to satisfy our customers, off-season and fair attendance and the resulting revenue will fall.

# 2. What is the authorization for this program, i.e., federal or state statute, etc.? (Include the federal program number, if applicable.)

Chapters 413.015, 414.032, 414.052, 414.072, 416.415, 323.020, 266.355, 265.289, 265.497, 196.313, RSMO(2000)

3. Are there federal matching requirements? If yes, please explain.

No

4. Is this a federally mandated program? If yes, please explain.

No

# Department: Agriculture

Program: State Fair Equipment Replacement

Program is found in the following core budget(s): State Fair Equipment Replacement

# 5. Provide actual expenditures for the prior three fiscal years and planned expenditures for the current fiscal year.



6. What are the sources of the "Other " funds?

State Fair Fee Funds

#### 7a. Provide an effectiveness measure.

|