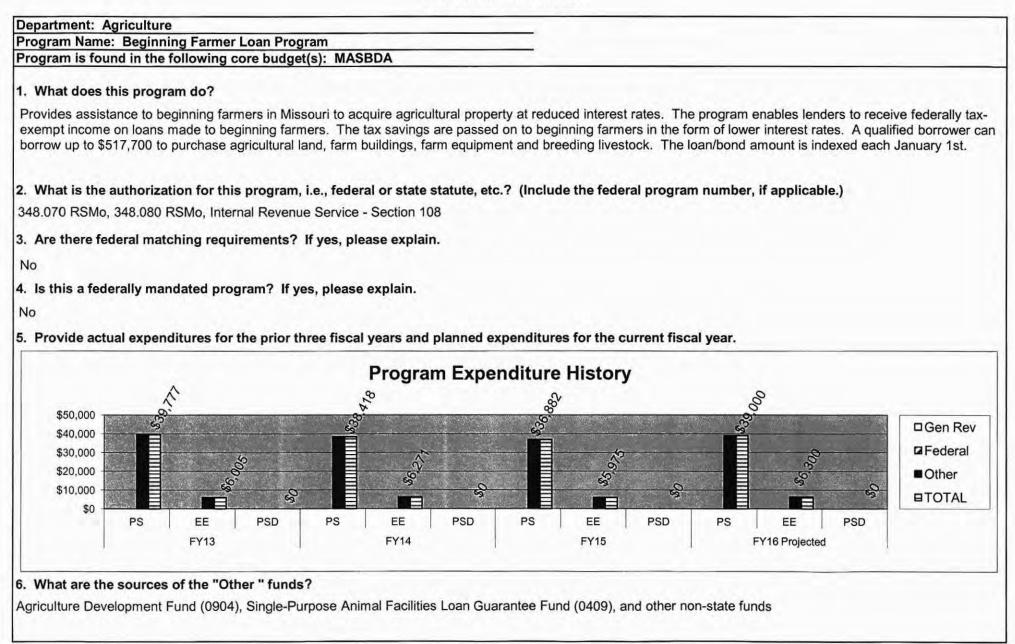

| e explain.<br>I years and<br>Progra         | d planned             | enditure                  |                       |                          |                         | 000        | De: 300              | %O        | □Federal<br>■Other                                              |
| \$80,000<br>\$60,000<br>\$40,000             | derally mar                  | ditures for                          | ogram? If                           | yes, please<br>three fisca                 | e explain.<br>I years and<br>Progra         | d planned<br>m Expe   | enditure                  | Histor                | /                        | 6                       | 000        | ŝ.                   | og<br>PSD | DFederal                                                        |













| ram is foun            | Beginning Farm<br>In the following | er Loan Program<br>g core budget(s): M<br>nts/individuals serv |         |         |         |         |                        |
|------------------------|------------------------------------|----------------------------------------------------------------|---------|---------|---------|---------|------------------------|
| 300<br>200<br>100<br>0 | 165 170                            | 165 166                                                        | 165 157 | 150     | 150     | 150     | □ Projected<br>■Actual |
| Provide a c<br>n/a     | FY 2013<br>customer satisfac       | FY 2014                                                        | FY 2015 | FY 2016 | FY 2017 | FY 2018 |                        |

|