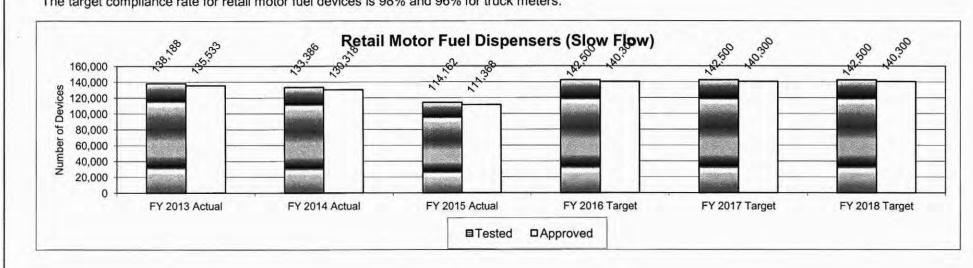

|                                                                                                                                                                                                                      |                                                                                                                |

### 6. What are the sources of the "Other " funds?

Petroleum Inspection Fee Fund

#### Department: Agriculture

Program: Petroleum Device and Safety Inspection

Program is found in the following core budget(s): Weights and Measures

#### 7a. Provide an effectiveness measure.

The target compliance rate for retail motor fuel devices is 98% and 96% for truck meters.





#### Department: Agriculture

Program: Petroleum Device and Safety Inspection

Program is found in the following core budget(s): Weights and Measures

#### 7b. Provide an efficiency measure.



#### NEW DECISION ITEM RANK: 9 OF 13

| Agriculture                                                                                                                                |                                                                                                                                         |                                                                                                               |                                                                                                                          |