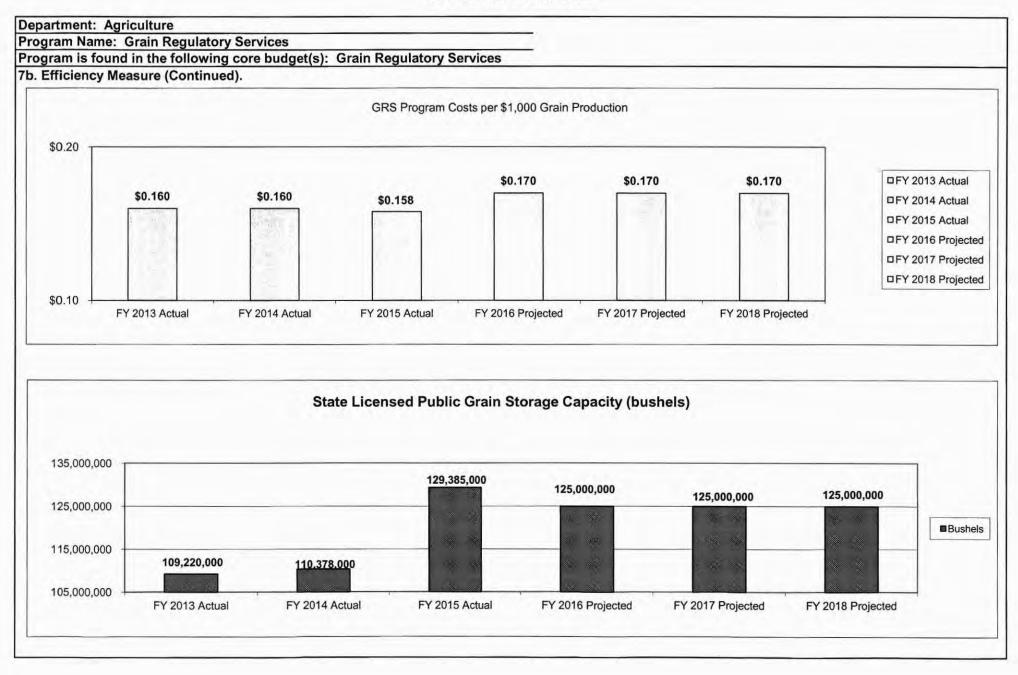

rvices to Missouri farmers who participate in USDA programs or are extended credit for an agricultural function of business. The MAMP is funded by a grant provided through the Farm Service Agency of USDA.

2. What is the authorization for this program, i.e., federal or state statute, etc.? (Include the federal program number, if applicable.)

Missouri Grain Dealer Law 276.401-276.582 RSMo & Missouri Grain Warehouse Law 411 RSMo

#### 3. Are there federal matching requirements? If yes, please explain.

Yes, the MAMP requires the state to match 30%. GRS program has no matching requirements.

#### 4. Is this a federally mandated program? If yes, please explain.

#### No

5. Provide actual expenditures for the prior three fiscal years and planned expenditures for the current fiscal year.









**Grain Inspect Services** 

# **DECISION ITEM SUMMARY**

| Budget Unit                                  |             |         |             |         | ····        |          |             |         |
|----------------------------------------------|-------------|---------|-------------|---------|-------------|----------|-------------|---------|
| Decision Item                                | FY 2015     | FY 2015 | FY 2016     | FY 2016 | FY 2017     | FY 2017  | FY 2017     | FY 2017 |
| Budget Object Summary                        | ACTUAL      | ACTUAL  | BUDGET      | BUDGET  | DEPT REQ    | DEPT REQ | GOV REC     | GOV REC |
| Fund                                         | DOLLAR      | FTE     | DOLLAR      | FTE     | DOLLAR      | FTE      | DOLLAR      | FTE     |
| GRAIN