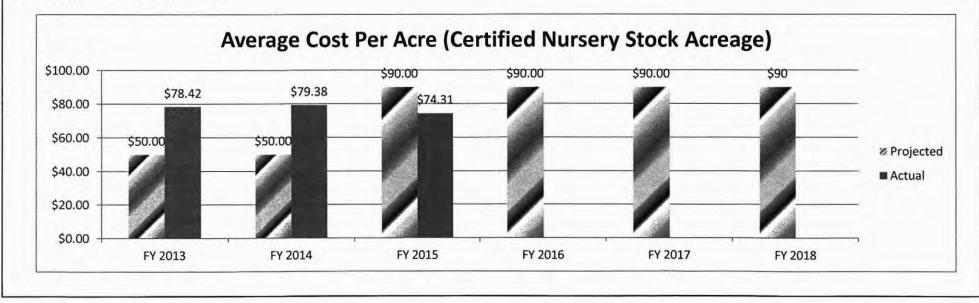

forest habitats. Early detection and management is a primary goal of this program.

2. What is the authorization for this program, i.e., federal or state statute, etc.? (Include the federal program number, if applicable.)

The Missouri Plant Law, RSMo Sections 263.010 to 263.180 The Missouri Apiculture Law, RSMo Sections 264.011 to 264.101,

3. Are there federal matching requirements? If yes, please explain.

No.

4. Is this a federally mandated program? If yes, please explain.

No.

5. Provide actual expenditures for the prior three fiscal years and planned expenditures for the current fiscal year.





Program Name: Plant Pest Control

Program is found in the following core budget(s): Plant Industries

#### 7a. Provide an effectiveness measure.



### 7b. Provide an efficiency measure.





|                                          |                   |              |            |               | NEW             | DECISION ITEM                   |                |                |                                                                                                                |                     |
|------------------------------------------|-------------------|--------------|------------|---------------|-----------------|---------------------------------|----------------|----------------|----------------------------------------------------------------------------------------------------------------|---------------------|
|                                          |                   |              |            |               | RANK:           | <u>6</u>