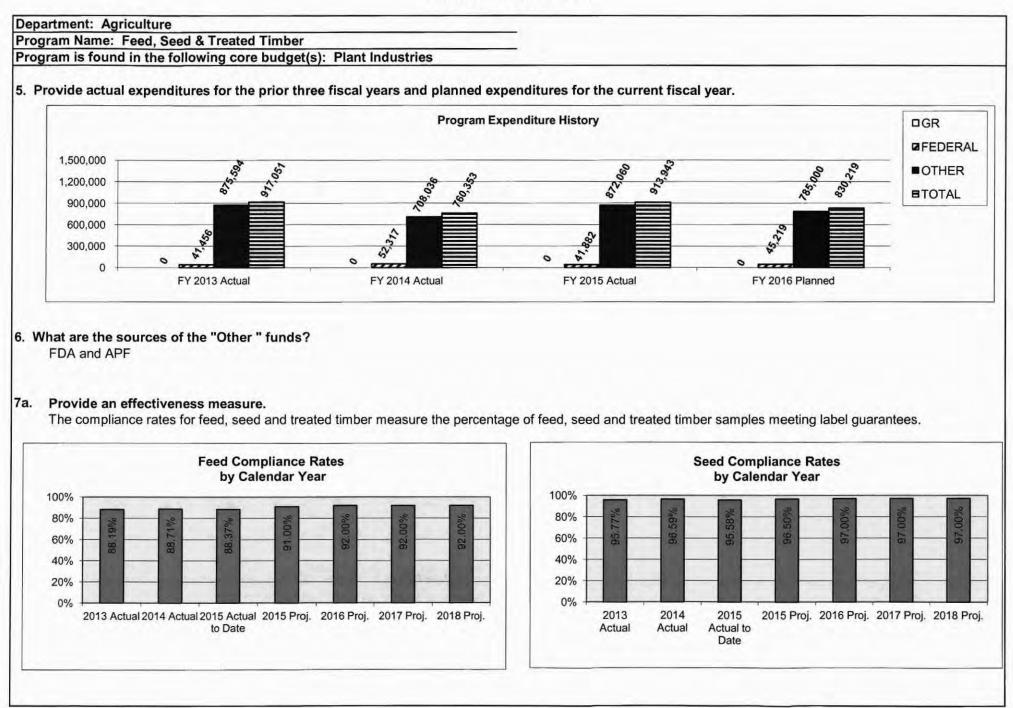

ducers of the extract includes inspection of the firms processes, facilities and production inventory as well as sampling and testing of the product to determine if the level of tetrahydrocannabinol (THC) remains under the limit of 0.3 percent.

### 2. What is the authorization for this program, i.e., federal or state statute, etc.? (Include the federal program number, if applicable.)

The Missouri Commercial Feed Law RSMo 2000 sections 266.152 to 266.220, the Missouri Seed Law RSMo 2000 sections 266.011-266.111, and the Missouri Treated Timber Law and Regulations RSMo 2000 sections 280.005-280.140 and 263.190-263.474 Hemp Laws Section 261.265

### 3. Are there federal matching requirements? If yes, please explain.

No

4. Is this a federally mandated program? If yes, please explain.

No





Program Name: Feed, Seed & Treated Timber

Program is found in the following core budget(s): Plant Industries





#### 7b. Provide an efficiency measure.

Missouri farmers spent 2 billion dollars<sup>1</sup> for livestock feed in 2012. This figure does not include hay. This is about 24% of farm production expenditures. Seed and plant purchases in our state amounted to \$635 million<sup>1</sup> in 2012. This is about 6% of the farm production expenses. Source: <sup>1</sup>2012 Farm Facts, Missouri Agricultural Services.





#### 7c. Provide the number of clients/individuals served, if applicable.

Both product producers and consumers benefit from assurances in product guarantees provided by the program sampling and regulatory action. Feed Clients include pet and specialty pet owners,