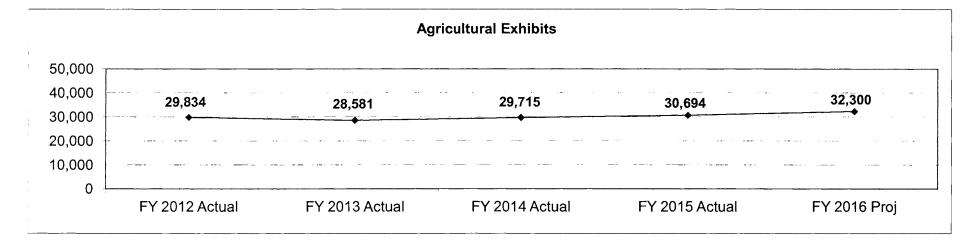

anned expe<br>Program E                                                                           | nditures for the current fiscal year.                                                                                            | ■OT                                                                                                                                                                                                                                                                 | DERAL<br>HER                  |

# Department: Agriculture

Program: Missouri State Fair

Program is found in the following core budget(s): Missouri State Fair

#### 6. What are the sources of the "Other " funds?

State Fair Fees (0410); State Fair Trust (0951)

#### 7a. Provide an effectiveness measure.



#### Number of off-season event days and revenue from off-season events.







Equipment Replacement

# **DECISION ITEM SUMMARY**

| GRAND TOTAL                                    | \$24,213                    | 0.00                     | \$165,962                   | 0.00                     | \$165,962                     | 0.00                       | \$165,962                    | 0.00                             |
|------------------------------------------------|-----------------------------|--------------------------|-----------------------------|--------------------------|-------------------------------|----------------------------|------------------------------|----------------------------------|
| TOTAL                                          | 24,213                      | 0