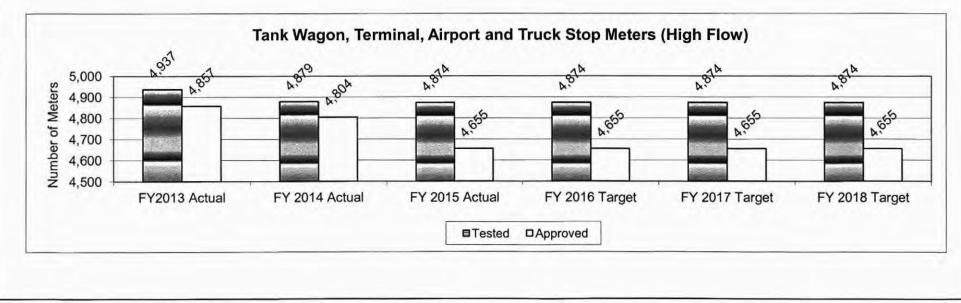

|                                                                                                                                                                                                                      |                                                                                                                |

### 6. What are the sources of the "Other " funds?

Petroleum Inspection Fee Fund

#### Department: Agriculture

Program: Petroleum Device and Safety Inspection

Program is found in the following core budget(s): Weights and Measures

#### 7a. Provide an effectiveness measure.

The target compliance rate for retail motor fuel devices is 98% and 96% for truck meters.





#### Department: Agriculture

Program: Petroleum Device and Safety Inspection

Program is found in the following core budget(s): Weights and Measures

#### 7b. Provide an efficiency measure.



#### NEW DECISION ITEM RANK: 9 OF 13

| Agriculture                                                                                                                                |                                                                                                                                         |                                                                                                               |                                                                                                                          |