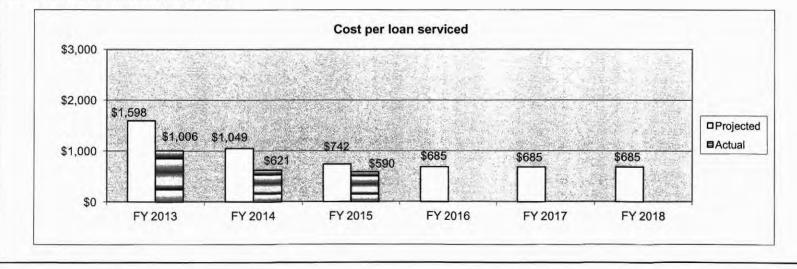

s of the "Other " funds?

Agriculture Development Fund (0904), Single-Purpose Animal Facilities Loan Guarantee Fund (0409), and other non-state funds



7b. Provide an efficiency measure.







Agriculture Development Fund (0904), Single-Purpose Animal Facilities Loan Guarantee Fund (0409), and other non-state funds

#### Department: Agriculture Program Name: Alternative Loan Program Program is found in the following core budget(s): Ag Development Fund 7a. Provide an effectiveness measure. Invested as a result of the Alternative Loan Program 000,000 \$900,000 \$161,A41 \$900,000 \$1,000,000 \$800,000 \$250,000 \$341,048 \$300,000 \$483,211 \$430,000 \$600,000 Projected Actual \$400,000 \$200,000 \$0 FY 2013 FY 2016 FY 2017 FY 2018 FY 2014 FY 2015

#### 7b. Provide an efficiency measure.





#### 7c. Provide the number of clients/individuals served, if applicable.



#### 7d. Provide a customer satisfaction measure, if available. None available

#### Department: Agriculture

Program Name: BOAC Grant Program

Program is found in the following core budget(s): Ag Development Fund

#### 1. What does this program do?

The Building Our American Communities (BOAC) grant program annually awards twelve (12) 4-H clubs and twelve (12) FFA chapters a grant (not exceeding \$500 each) for the purpose of rehabilitating rural communities and improving public use areas. Examples of some of the projects funded through the BOAC Grant Program include: construction and improvement of various facilities at county fairgrounds; landscaping projects for various community buildings and schools; ren