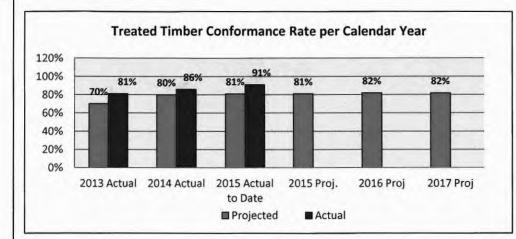

mpling and testing of the product to determine if the level of tetrahydrocannabinol (THC) remains under the limit of 0.3 percent.

### 2. What is the authorization for this program, i.e., federal or state statute, etc.? (Include the federal program number, if applicable.)

The Missouri Commercial Feed Law RSMo 2000 sections 266.152 to 266.220, the Missouri Seed Law RSMo 2000 sections 266.011-266.111, and the Missouri Treated Timber Law and Regulations RSMo 2000 sections 280.005-280.140 and 263.190-263.474 Hemp Laws Section 261.265

### 3. Are there federal matching requirements? If yes, please explain.

No

4. Is this a federally mandated program? If yes, please explain.

No





Program Name: Feed, Seed & Treated Timber

Program is found in the following core budget(s): Plant Industries





#### 7b. Provide an efficiency measure.

Missouri farmers spent 2 billion dollars<sup>1</sup> for livestock feed in 2012. This figure does not include hay. This is about 24% of farm production expenditures. Seed and plant purchases in our state amounted to \$635 million<sup>1</sup> in 2012. This is about 6% of the farm production expenses. Source: <sup>1</sup>2012 Farm Facts, Missouri Agricultural Services.





#### 7c. Provide the number of clients/individuals served, if applicable.

Both product producers and consumers benefit from assurances in product guarantees provided by the program sampling and regulatory action. Feed Clients include pet and specialty pet owners, horse owners and livestock producers, as well as manufactures of feeds. Seed clients consist of the purchasers of s