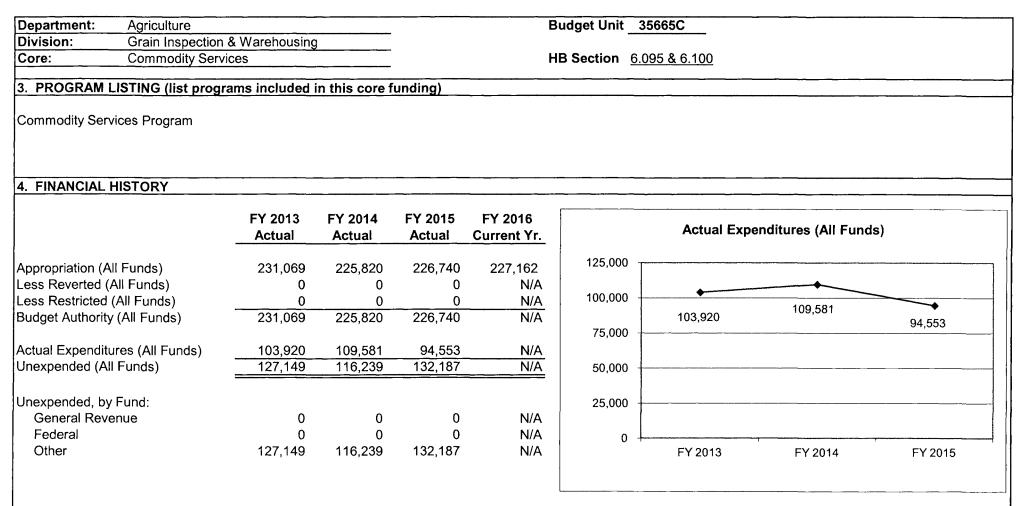

| off programs.                         |                                        |  |
| The program is s<br>councils. |                                                                                     | •                                                                                  | •                                                                                | distributions are pa | aid from commodity ch                                                                                                                                                                                                                     | neck off fees or f       | unds receiv         | ed from com                           | modity merchandis                      |  |

### CORE DECISION ITEM



# NOTES:

1). Reverted includes the statutory three-percent reserve amount (when applicable).

2). Restricted includes any Governor's Expenditure Restrictions which remained at the end of the fiscal year (when applicable).

\_\_\_\_\_

# DEPARTMENT OF AGRICULTURE

COMM MERCHANDISING ADMIN

# 5. CORE RECONCILIATION DETAIL

|                         | Budget |      |    |         |        |        |    |
|-------------------------|--------|------|----|---------|--------|--------|----|
|                         | Class  | FTE  | GR | Federal | Other  | Total  | Ex |
| TAFP AFTER VETOES       |        |      |    |         |        |        |    |
|                         | PS     | 2.25 | 0  | 0       | 78,511 | 78,511 |    |
|                         | EE     | 0.00 | 0  | 0       | 15,65