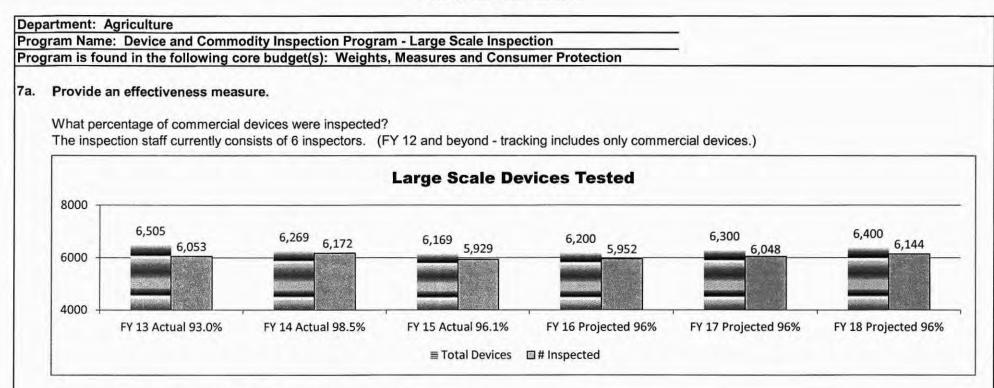

|                                        |
| FY 2013 Actual     FY 2014 Actual     FY 2015 Actual     FY 2016 Planned                                                                                                                                                                                                                                  |                                        |
| 6. What are the sources of the "Other " funds?                                                                                                                                                                                                                                                            |                                        |

Not applicable



What was to compliance rate for those devices inspected?



#### Department: Agriculture

Program Name: Device and Commodity Inspection Program - Large Scale Inspection Program is found in the following core budget(s): Weights, Measures and Consumer Protection

#### 7b. Provide an efficiency measure.

Number of inspections per employee







| Department: Agriculture