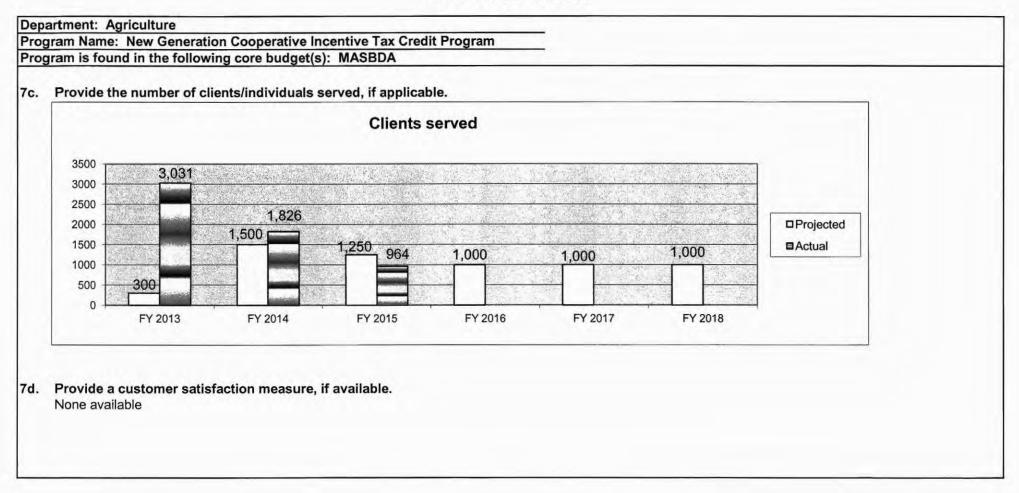

|                                  |
| PS         EE         PS         EE         PSD         PSD         EE         PSD         PSD         EE         PSD         PSD         EE         PSD         EE <t< td=""><td></td></t<> |                                  |

















Department: Agriculture

Program Name: Single-Purpose Facilities Loan Guarantee Program

Program is found in the following core budget(s): MASBDA

1. What does this program do?

The Missouri Agricultural and Small Business Development Authority provides a 50 percent first-loss guarantee on collateralized loans up to \$250,000 that lenders make to independent livestock producers to finance, refinance or restructure the acquisition, construction, improvement, rehabilitation, or operation of land, buildings, facilities, equipment, machinery, and animal waste facilities used to produce poultry, hogs, beef or dairy cattle or other animals in a single purpose animal facility.

2. What is the authorization for this program, i.e., federal or state statute, etc.? (Include the federal progra