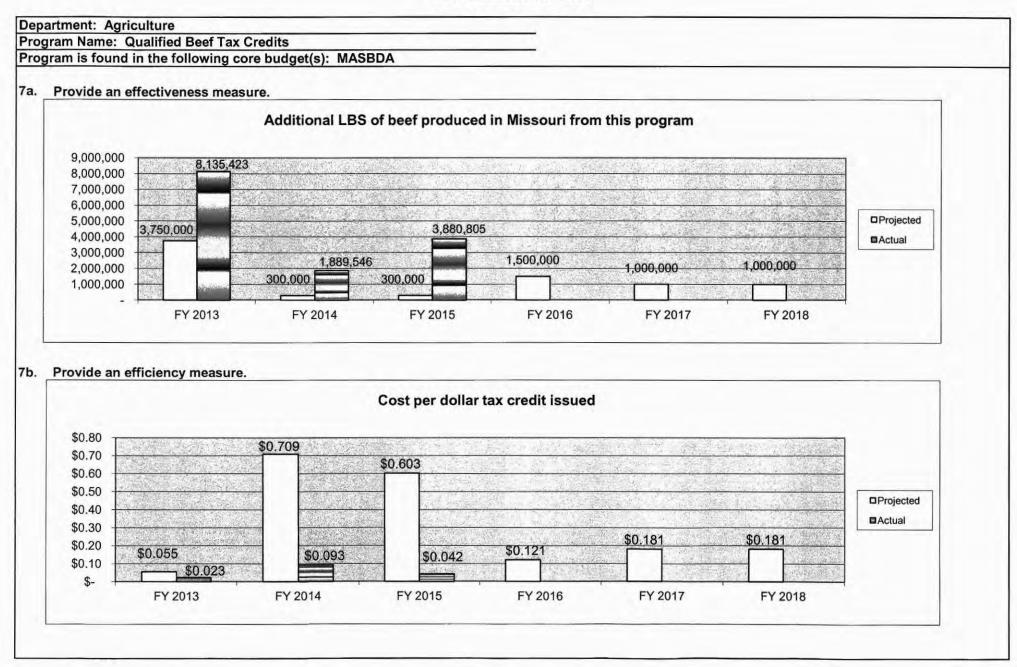

|                                  |
| PS         EE         PS         EE         PSD         PSD         EE         PSD         PSD         EE         PSD         PSD         EE         PSD         EE <t< td=""><td></td></t<> |                                  |

















Department: Agriculture

Program Name: Single-Purpose Facilities Loan Guarantee Program

Program is found in the following core budget(s): MASBDA

1. What does this program do?

The Missouri Agricultural and Small Business Development Authority provides a 50 percent first-loss guarantee on collateralized loans up to \$250,000 that lenders make to independent livestock producers to finance, refinance or restructure the acquisition, construction, improvement, rehabilitation, or operation of land, buildings, facilities, equipment, machinery, and animal waste facilities used to produce poultry, hogs, beef or dairy cattle or other animals in a single purpose animal facility.

2. What is the authorization for this program, i.e., federal or state statute, etc.? (Include the federal program nu