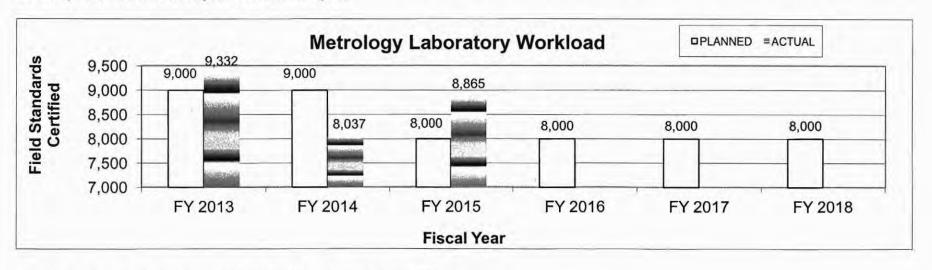

-|--------|---------|---------|---------|
| Actual  | Actual | Actual | Actual | Actual | Actual | Actual | Planned | Planned | Planned |
| 0       | 0      | 0      | 0      | 0      | 0      | 0      | 0       | 0       | 0       |

#### 7b. Provide an efficiency measure.

The Metrology Laboratory certifies some 8000+ items annually with two people doing the work. This ranks the Missouri laboratory in the upper one half of all state laboratories based on workload surveys conducted by the NIST state laboratory programs manager. Year to year fluctuation in the quantity of items calibrated is due to the two year expiration on field standards and also dependent on Industrial customer needs because those standards are typically not bound by state statute to a two year recertification cycle.



7c. Provide the number of customers/individuals served, if applicable. Missouri Metrology Lab provided calibration service to 309 customers.

Department: Agriculture

Program: Metrology Laboratory

Program is found in the following core budget(s): Weights and Measures

#### 7d. Provide a customer satisfaction measure, if available.

Customer satisfaction survey results indicate an overall satisfaction rating of 98.2% with laboratory services. In 2013 the survey was included in the IT electronic forms project. It will be available for customers on the state government website when the state IT Department has time to finish the form. The goal is to increase customer participation. URL: <a href="https://apps.mda.mo.gov/webforms/Missouri-Metrology-Customer-Satisfaction-Survey">https://apps.m