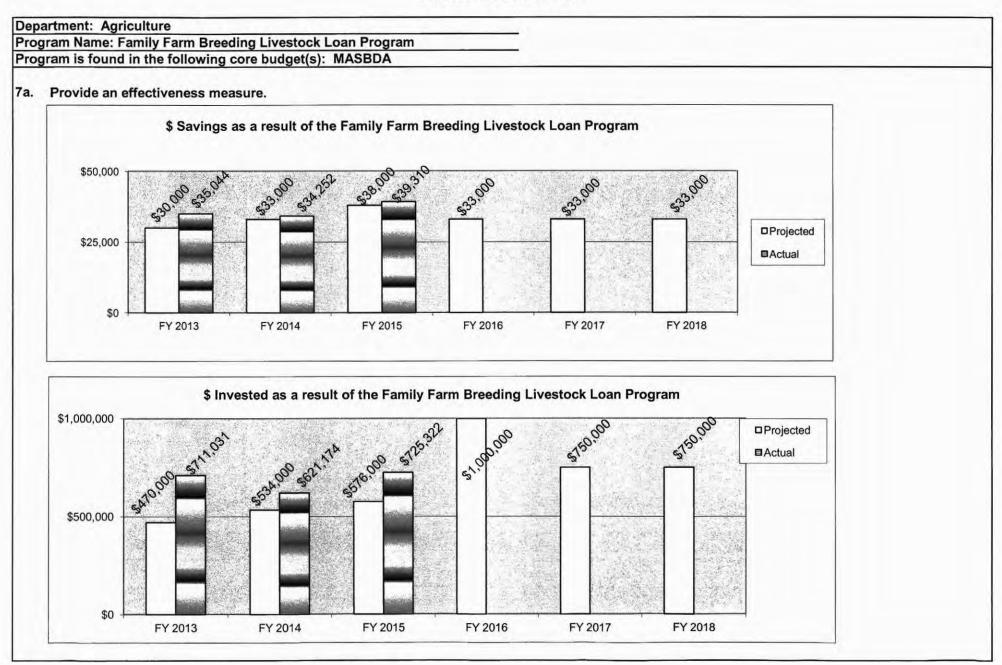

| PS EE                    | PSD PS           | EE EE                      | PSD           |                  |
| \$40,000<br>\$30,000<br>\$20,000<br>\$10,000 | \$17,<br>\$7,488                                                                                   |                                             |                                    | 54'S                     |                  | 54.3                       |               |                  |
| \$40,000<br>\$30,000<br>\$20,000<br>\$10,000 | 212<br>B<br>B<br>B<br>C<br>C<br>C<br>C<br>C<br>C<br>C<br>C<br>C<br>C<br>C<br>C<br>C<br>C<br>C<br>C |                                             | EE PSD                             | PS EE                    |                  | EE EE                      |               |                  |







| <ul> <li>looding in recent years in many areas of the state, are putting more and more pressure on independent family farmers. The increased risk from these rimaking it more difficult for farmers to finance their operating costs. This program provides a 50% first loss guarantee on loans made for livestock feed or used to produce livestock feed thus encouraging lenders to continue to make loans to farmers for livestock feed and feed crops on competitive terms. August 28, 2013 the maximum loan amount is \$100,000.</li> <li>What is the authorization for this program, i.e., federal or state statute, etc.? (Include the federal program number, if applicable.)</li> <li>48.515 RSMo</li> <li>Are there federal matching requirements? If yes, please explain.</li> <li>No</li> <li>Is this a fede