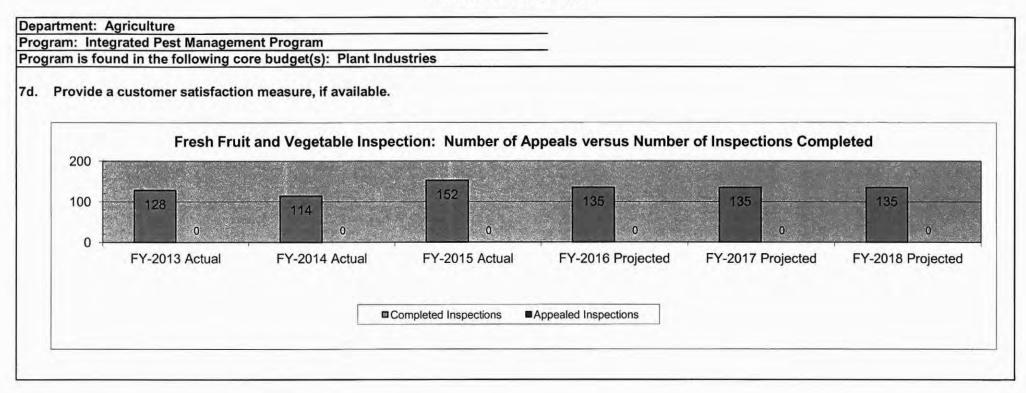

ate statute, etc.? (Include the federal program number, if applicable.)

Missouri Weed Statutes RSMoSections 263.190 to 263.474,

Fresh Fruit and Vegetable Inspection Program: State statute: RSMO 265.060 and Federal statute: 7 U.S.C. 1621-1627.

#### 3. Are there federal matching requirements? If yes, please explain.

For Fresh Fruit and Vegetable Inspection Program: Under the USDA-AMS Cooperative Agreement, the state agency collects fees established by USDA-AMS for inspections performed by the state. In turn, the state agency reimburses USDA-AMS a percentage of the fees collected. Reimbursement rates are: Terminal Market Rates - 8%. Shipping Point Inspections - 7.7%.



FY-2015 Actual

30

FY-2016 Projected

FY-2017 Projected

FY-2018 Projected

31

FY-2013 Actual

FY-2014 Actual

0







Department: Agriculture

Program: Pesticide Control

Program is found in the following core budget(s): Plant Industries

#### 1. What does this program do?

The Missouri Pesticide program is responsible for regulating the distribution, sale and use of all pesticides in the state of Missouri. The overall goal of the pesticide program in meeting both state and federal statutory responsibilities is to prevent unreasonable adverse effects of pesticide use on the health of the citizens of Missouri and the environment while helping assure the availability of pesticides needed to maintain our quality of life. The use of pesticides is an integral part of the quality and quantity of food and fiber produced for the world; however, pesticides have a wide variety of other uses such as: control of pe