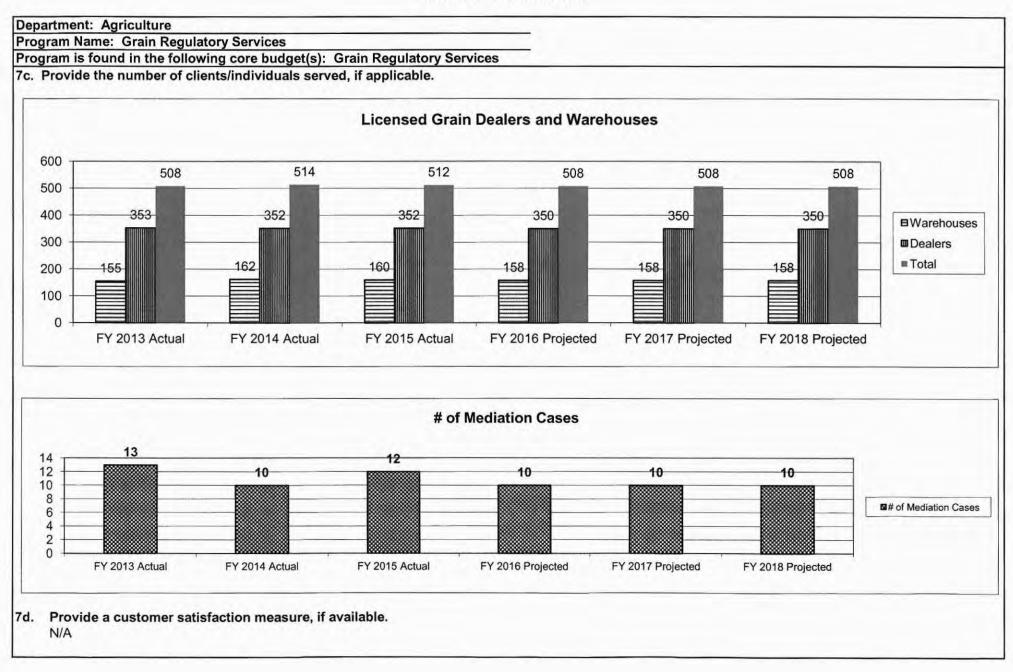

ices to Missouri farmers who participate in USDA programs or are extended credit for an agricultural function of business. The MAMP is funded by a grant provided through the Farm Service Agency of USDA.

2. What is the authorization for this program, i.e., federal or state statute, etc.? (Include the federal program number, if applicable.)

Missouri Grain Dealer Law 276.401-276.582 RSMo & Missouri Grain Warehouse Law 411 RSMo

#### 3. Are there federal matching requirements? If yes, please explain.

Yes, the MAMP requires the state to match 30%. GRS program has no matching requirements.

#### 4. Is this a federally mandated program? If yes, please explain.

#### No

5. Provide actual expenditures for the prior three fiscal years and planned expenditures for the current fiscal year.









**Grain Inspect Services** 

# **DECISION ITEM SUMMARY**

| Budget Unit                                  |             |         |             |         | ····        |          |             |         |
|----------------------------------------------|-------------|---------|-------------|---------|-------------|----------|-------------|---------|
| Decision Item                                | FY 2015     | FY 2015 | FY 2016     | FY 2016 | FY 2017     | FY 2017  | FY 2017     | FY 2017 |
| Budget Object Summary                        | ACTUAL      | ACTUAL  | BUDGET      | BUDGET  | DEPT REQ    | DEPT REQ | GOV REC     | GOV REC |
| Fund                                         | DOLLAR      | FTE     | DOLLAR      | FTE     | DOLLAR      | FTE      | DOLLAR      | FTE     |
| GRAIN IN