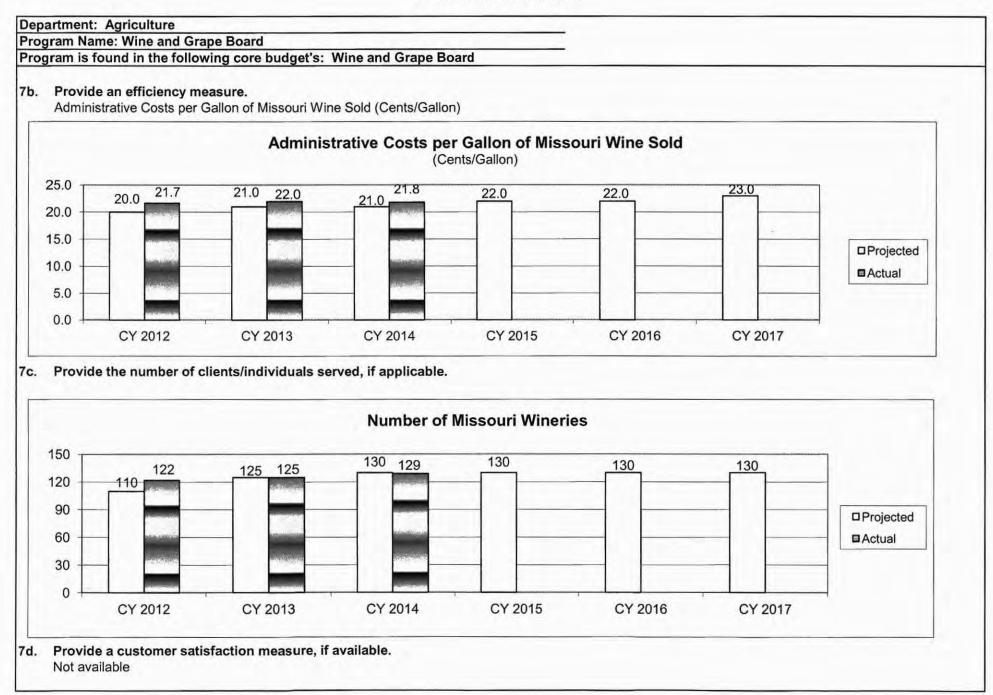

**TOTAL** 

FY 2016 Planned

#### 6. What are the sources of the "Other " funds?

0

FY 2013 Actual

1,500,000

1,000,000 500,000

0

SB 355 (2005) created the Wine and Grape Board and the Wine and Grape Fund. Section 262.850 states "the board may employ technical experts and such other officers, agents and employees as they deem necessary, and may fix their qualifications, duties and compensation." In addition, wine and grape revenues currently deposited into the Marketing Development Fund will be credited to the Missouri Wine and Grape fund beginning July 1, 2006. This request includes funding to meet the Board's personal services needs and to begin transferring program funding from the Market Development fund to the Missouri Wine and Grape fund.

FY 2015 Actual

0

0

FY 2014 Actual





Abattoir

| GRAND TOTAL                         | \$      | 0 0.00  | \$10,000 | 0.00    | \$0      | 0.00     | \$0     | 0.00    |
|-------------------------------------|---------|---------|----------|---------|----------|----------|---------|---------|
| TOTAL                               |         | 0 0.00  | 10,000   | 0.00    | 0        | 0.00     | 0       | 0.00    |
| TOTAL - PD                          |         | 0.00    | 10,000   | 0.00    | 0        | 0.00     | 0       | 0.00    |
| PROGRAM-SPECIFIC<br>GENERAL REVENUE |         | 0.00    | 10,000   | 0.00    | 0        | 0.00     | 0       | 0.00    |
| CORE                                |         |         |          |         |          |          |         |         |
| ABATTOIR                            |         |