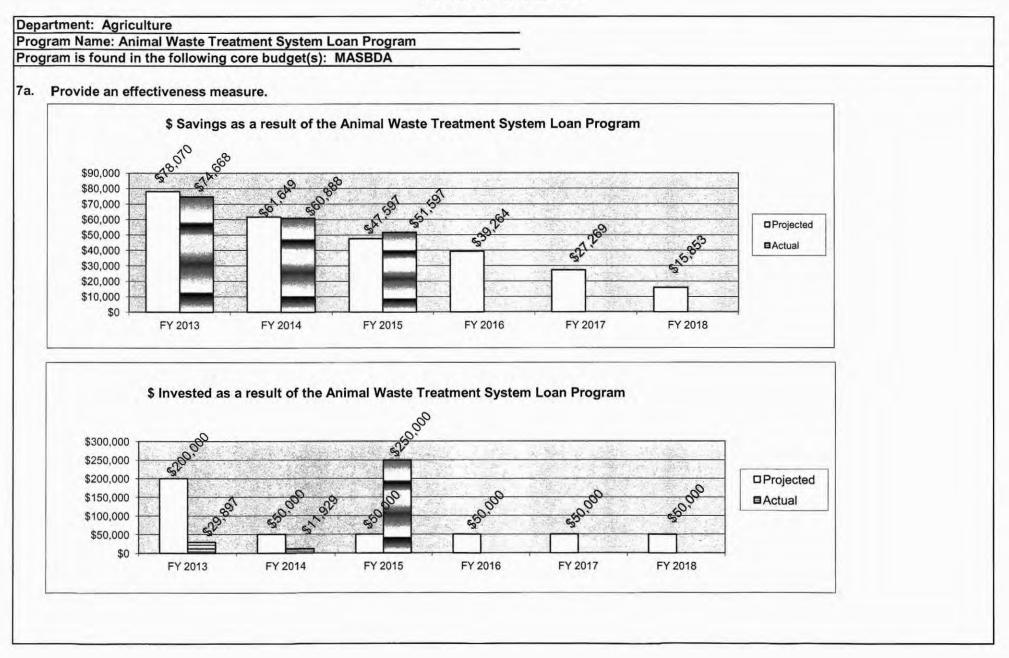

| e explain.<br>I years and<br>Progra         | d planned             | enditure                  |                       |                          |                         | 000        | De: 300              | %O        | □Federal<br>■Other                                              |
| \$80,000<br>\$60,000<br>\$40,000             | derally mar                  | ditures for                          | ogram? If                           | yes, please<br>three fisca                 | e explain.<br>I years and<br>Progra         | d planned<br>m Expe   | enditure                  | Histor                | /                        | 6                       | 000        | ŝ.                   | og<br>PSD | DFederal                                                        |













| ram is foun            | Beginning Farm<br>In the following | er Loan Program<br>g core budget(s): M<br>nts/individuals serv |         |         |         |         |                        |
|------------------------|------------------------------------|----------------------------------------------------------------|---------|---------|---------|---------|------------------------|
| 300<br>200<br>100<br>0 | 165 170                            | 165 166                                                        | 165 157 | 150     | 150     | 150     | □ Projected<br>■Actual |
| Provide a c<br>n/a     | FY 2013<br>customer satisfac       | FY 2014                                                        | FY 2015 | FY 2016 | FY 2017 | FY 2018 |                        |

|