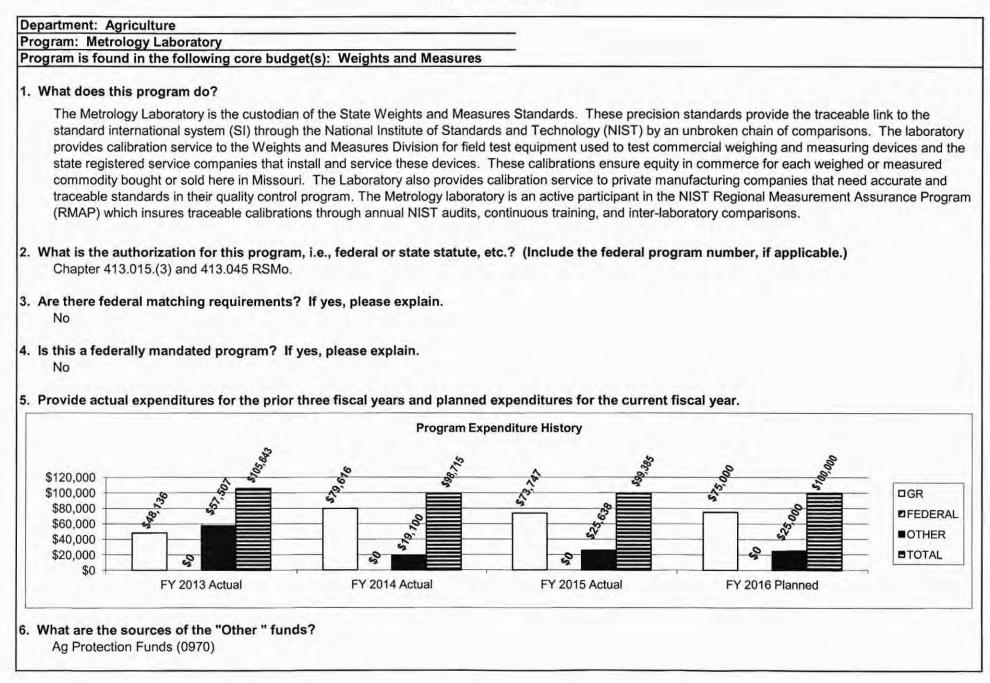

til the end of FY2013. In 2014, the remaining 1 FTE was unable to work 3 months due to medical reasons. Some shifting of duties has been made in FY15 to better meet the goals of the program but it is still uncertain at this time that one FTE will be able to complete all inspections annually in this specialized program.



Department: Agriculture

Program: Grain Moisture Meter Inspection

Program is found in the following core budget(s): Weights and Measures

7c. Provide the number of clients/individuals served. if applicable.

The Grain Moisture Meter Program has direct contact with 373 grain buying locations. The accuracy of the meters has an indirect affect on every farmer/producer in the state that sells grain.

7d. Provide a customer satisfaction measure, if available.

Not available



#### Department: Agriculture

Program: Metrology Laboratory

Program is found in the following core budget(s): Weights and Measures

#### 7a. Provide an effectiveness measure.

To date no customer standard has ever been recalled because of a calibration error.

#### **RECALLS DUE TO INACCURATE CALIBRATIONS**

| FY 2010 |        |        |        |        |        |        | 2.2     |         | FY 2018 |
|---------|--------|--------|--------|--------|--------|--------|---------|---------|---------|
| Actual  | Actual | Actual | Actual | Actual | Actual | Actual | Planned | Planned | Planned |
| 0       | 0      | 0      | 0      | 0      | 0      | 0      | 0       | 0       | 0       |

#### 7b. Provide an efficiency measure.

The Metrology Laboratory certifies some 8000+ items annually