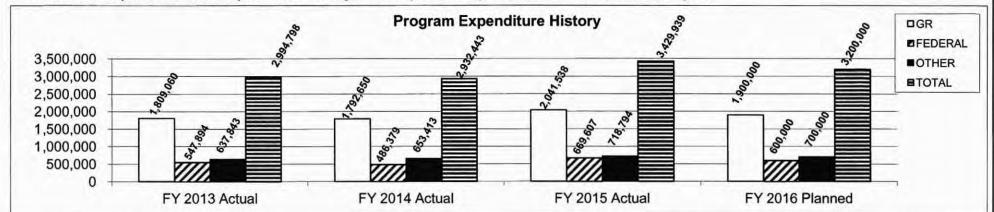

#### Missouri Department of Agriculture Department Overview

The Missouri Department of Agriculture (MDA) provides leadership for Missouri's agricultural community through programs that build economic opportunity. Our mission is to be the leading state agency in the marketing of all food and agricultural products. This continues to complement our regulatory functions. We value agricultural innovation and success. Through agricultural business development and market information, we maximize the return on today's agricultural products while implementing strategies to generate opportunities for the future. Concurrently, through animal and plant health, grain storage auditing and inspection, weights and measures testing, and milk inspections, MDA provides the framework for food safety and helps ensure the integrity of the marketplace. MDA also builds partnerships with industry, universities, and all levels of government to ensure that producers and agribusinesses have the tools necessary to reach their full potential.