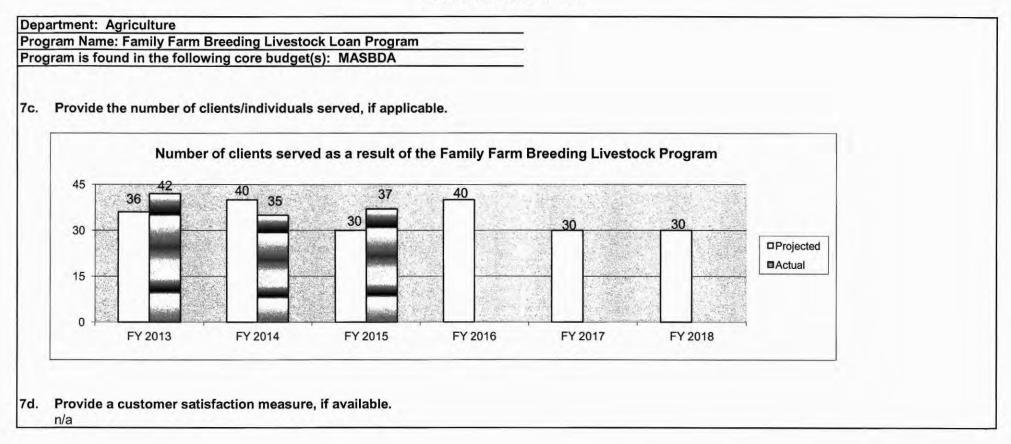

S EE                    | PSD PS           | EE EE                      | PSD           |                  |
| \$40,000<br>\$30,000<br>\$20,000<br>\$10,000 | \$17,<br>\$7,488                                                                                   |                                             |                                    | 54'S                     |                  | 54.3                       |               |                  |
| \$40,000<br>\$30,000<br>\$20,000<br>\$10,000 | 212<br>B<br>B<br>B<br>C<br>C<br>C<br>C<br>C<br>C<br>C<br>C<br>C<br>C<br>C<br>C<br>C<br>C<br>C<br>C |                                             | EE PSD                             | PS EE                    |                  | EE EE                      |               |                  |







| <ul> <li>looding in recent years in many areas of the state, are putting more and more pressure on independent family farmers. The increased risk from these rimaking it more difficult for farmers to finance their operating costs. This program provides a 50% first loss guarantee on loans made for livestock feed or used to produce livestock feed thus encouraging lenders to continue to make loans to farmers for livestock feed and feed crops on competitive terms. August 28, 2013 the maximum loan amount is \$100,000.</li> <li>What is the authorization for this program, i.e., federal or state statute, etc.? (Include the federal program number, if applicable.)</li> <li>48.515 RSMo</li> <li>Are there federal matching requirements? If yes, please explain.</li> <li>No</li> <li>Is this a federall