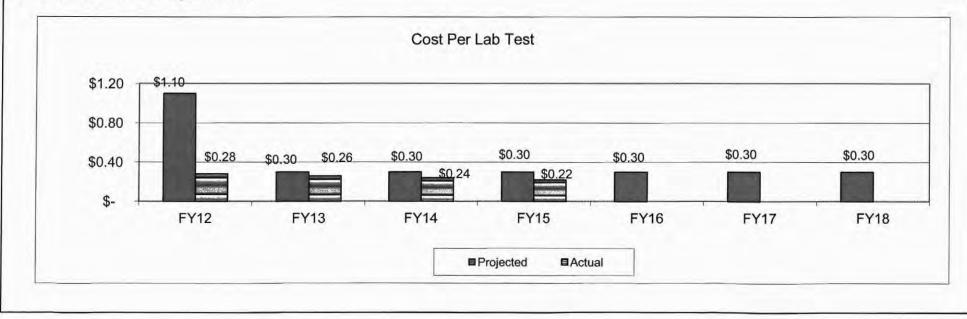

| Free    | Free   | Free    | Free   | Free    | Free   | Free        | Free    | Free    |

# 6b. Provide an efficiency measure.



### Department: Agriculture

Program Name: Veterinary Student Loans

Program is found in the following core budget(s): Veterinary Student Loans

#### 6c. Provide the number of clients/individuals served, if applicable.

|                                                | FY 2013 |        | FY 2014 |        | FY 2015 |        | FY 2016 | FY 2017 | FY 2018 |
|------------------------------------------------|---------|--------|---------|--------|---------|--------|---------|---------|---------|
| Program                                        | Proj.   | Actual | Proj.   | Actual | Proj.   | Actual | Proj.   | Proj.   | Proj.   |
| Livestock markets                              | 102     | 105    | 105     | 140    | 105     | 104    | 105     | 105     | 105     |
| Dealers registered