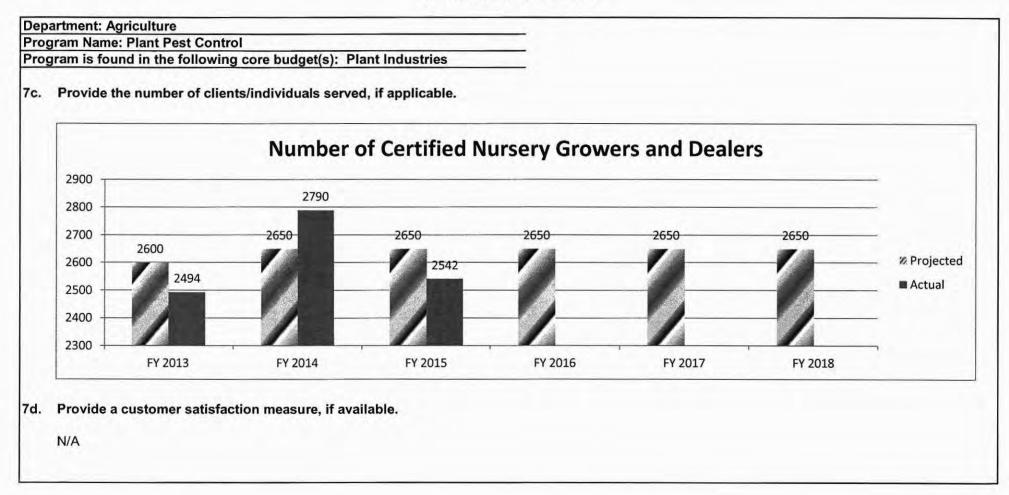

rest habitats. Early detection and management is a primary goal of this program.

2. What is the authorization for this program, i.e., federal or state statute, etc.? (Include the federal program number, if applicable.)

The Missouri Plant Law, RSMo Sections 263.010 to 263.180 The Missouri Apiculture Law, RSMo Sections 264.011 to 264.101,

3. Are there federal matching requirements? If yes, please explain.

No.

4. Is this a federally mandated program? If yes, please explain.

No.

5. Provide actual expenditures for the prior three fiscal years and planned expenditures for the current fiscal year.





Program Name: Plant Pest Control

Program is found in the following core budget(s): Plant Industries

#### 7a. Provide an effectiveness measure.



### 7b. Provide an efficiency measure.





|                                          |                   |              |            |               | NEW             | DECISION ITEM                   |                |                |                                                                                                                |                     |
|------------------------------------------|-------------------|--------------|------------|---------------|-----------------|---------------------------------|----------------|----------------|----------------------------------------------------------------------------------------------------------------|---------------------|
|                                          |                   |              |            |               | RANK:           | <u>6</u> OF