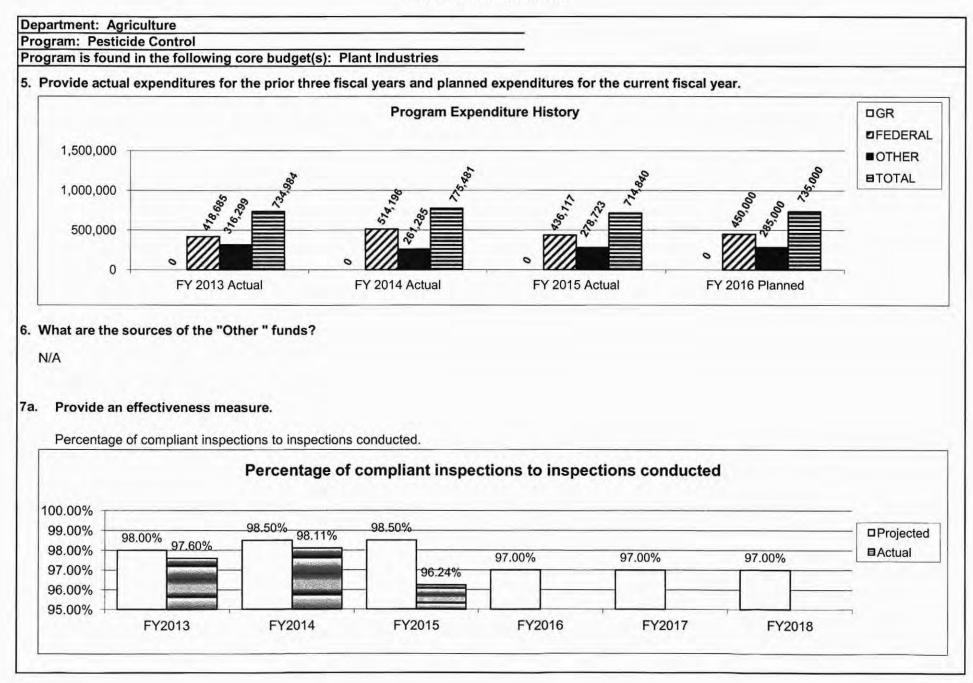

te statute, etc.? (Include the federal program number, if applicable.)

The Missouri Pesticide Use Act, RSMo Sections 281.005 to 281.115, The Missouri Pesticide Registration Act, RSMo Sections 281.210 to 281.310. The Federal Insecticide, Fungicide, and Rodenticide Act (FIFRA), Sec. 24. [136v] AUTHORITY OF STATES.

#### 3. Are there federal matching requirements? If yes, please explain.

Approximately 81% of federal grant program funds received require a 15% match of state funds. Approximately 19% of federal grant program funds received require a 50% match of state funds.

#### 4. Is this a federally mandated program? If yes, please explain.

No, however, if Missouri lost program primacy, the federal government (through the Environmental Protection Agency) would pursue program management.





| Department: Agriculture                                            |  |
|--------------------------------------------------------------------|--|
| Program Name: Plant Pest Control                                   |  |
| Program is found in the following core budget(s): Plant Industries |  |
|                                                                    |  |

#### 1. What does this program do?

The Plant Pest Control Bureau works to: 1) prevent the introduction and spread of harmful plant pests within the state of Missouri and to areas outside our borders; 2) provides plant regulatory services (i.e., inspections, certifications, etc.) necessary for the movement of agricultural products in national and international markets; and 3) provides consumer/industry protection and educ