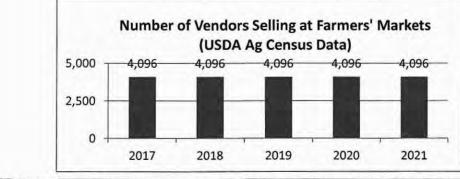

RANK: 13** OF 13 Agriculture **Budget Unit** 35310C Ag Business Development Farmers' Market Price Reporting House Bill 6.030 6. PERFORMANCE MEASURES (If new decision item has an associated core, separately identify projected performance with & without additional funding.) 6a. Provide an effectiveness measure. Provide an efficiency measure. 6b. Number of Farmer's Markets performing price **Number of Farmer's Market Reporters Trained** reporting 80 60 80 60 60 50 50 60 40 40 40 30 40 30 20 20 20 20 0 0 2017 2018 2019 2020 2021 2017 2018 2019 2020 2021 6c. Provide the number of clients/individuals served, if applicable. 6d. Provide a customer satisfaction measure, if available. An estimated 4,000 farms and 312 Farmer's Markets with direct

sales will be able to use the price reporting tool.





# 7. STRATEGIES TO ACHIEVE THE PERFORMANCE MEASUREMENT TARGETS:

- Utilize local Farmers' Market Managers to collect the price reporting information across the State.

- With the assistance of one FTE, provide training and coordination to the Market Managers for consistency of price reporting across the State

|                                        |         |         |         |         |          | C        | DECISION IT | EM DETAIL |
|----------------------------------------|---------|---------|---------|---------|----------|----------|-------------|-----------|
| Budget Unit                            | FY 2015 | FY 2015 | FY 2016 | FY 2016 | FY 2017  | FY 2017  | FY 2017     | FY 2017   |
| Decision Item                          | ACTUAL  | ACTUAL  | BUDGET  | BUDGET  | DEPT REQ