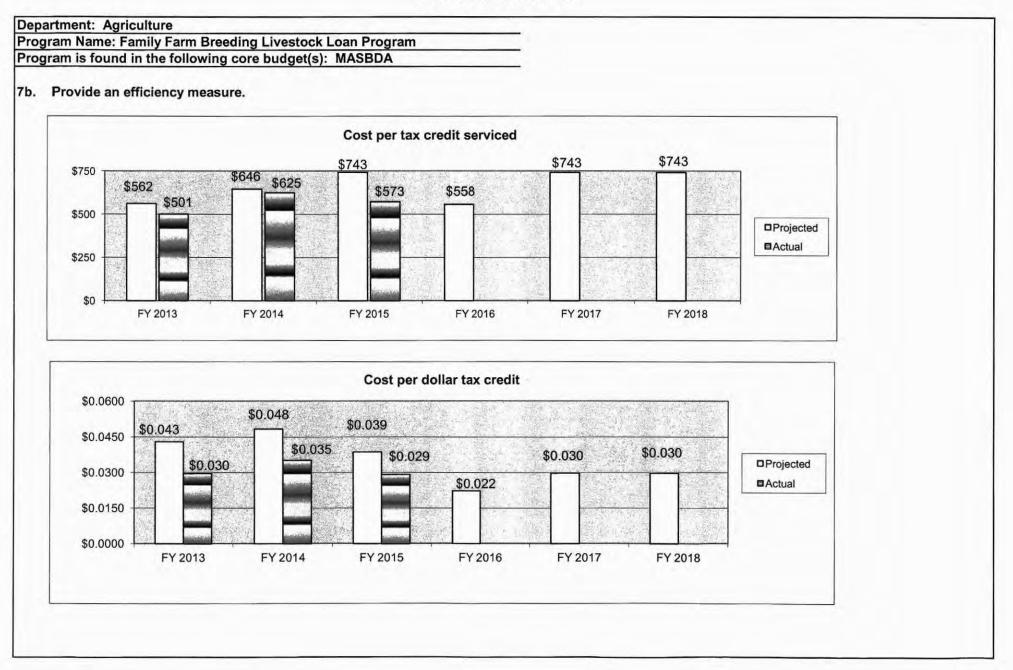

PS EE                    | PSD PS           | EE EE                      | PSD           |                  |
| \$40,000<br>\$30,000<br>\$20,000<br>\$10,000 | \$17,<br>\$7,488                                                                                   |                                             |                                    | 54'S                     |                  | 54.3                       |               |                  |
| \$40,000<br>\$30,000<br>\$20,000<br>\$10,000 | 212<br>B<br>B<br>B<br>C<br>C<br>C<br>C<br>C<br>C<br>C<br>C<br>C<br>C<br>C<br>C<br>C<br>C<br>C<br>C |                                             | EE PSD                             | PS EE                    |                  | EE EE                      |               |                  |







| <ul> <li>looding in recent years in many areas of the state, are putting more and more pressure on independent family farmers. The increased risk from these rimaking it more difficult for farmers to finance their operating costs. This program provides a 50% first loss guarantee on loans made for livestock feed or used to produce livestock feed thus encouraging lenders to continue to make loans to farmers for livestock feed and feed crops on competitive terms. August 28, 2013 the maximum loan amount is \$100,000.</li> <li>What is the authorization for this program, i.e., federal or state statute, etc.? (Include the federal program number, if applicable.)</li> <li>48.515 RSMo</li> <li>Are there federal matching requirements? If yes, please explain.</li> <li>No</li> <li>Is this a federa