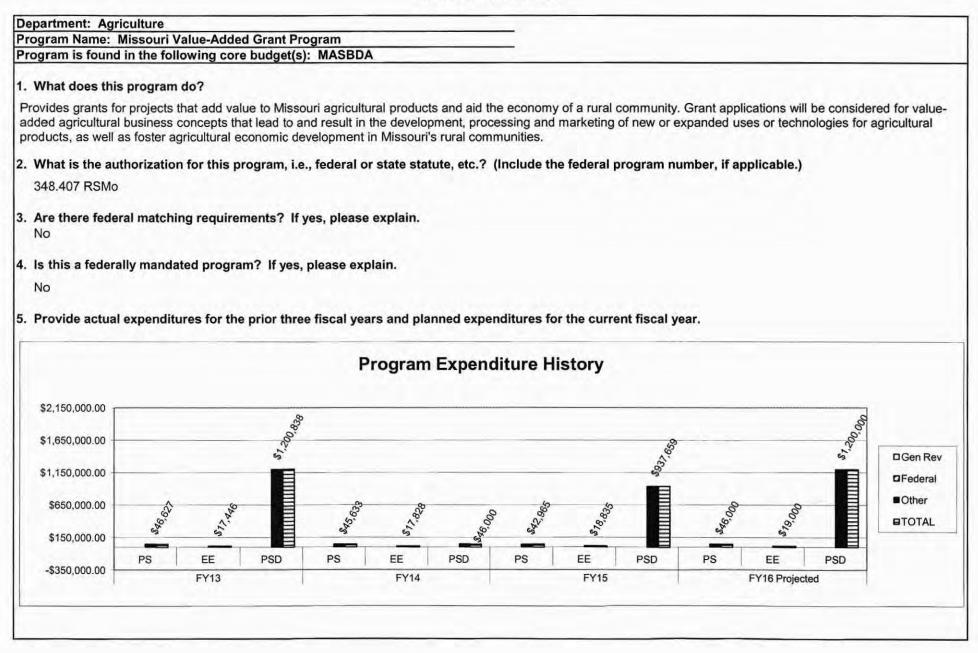

, refinance or restructure the acquisition, construction, improvement, rehabilitation, or operation of land, buildings, facilities, equipment, machinery, and animal waste facilities used to produce poultry, hogs, beef or dairy cattle or other animals in a single purpose animal facility.

2. What is the authorization for this program, i.e., federal or state statute, etc.? (Include the federal program number, if applicable.)

348.185 RSMo, 348.190 RSMo, 348.195 RSMo, 348.200 RSMo, 348.205 RSMo, 348.210 RSMo, 348.225 RSMo

3. Are there federal matching requirements? If yes, please explain.

No

4. Is this a federally mandated program? If yes, please explain.

No



Agriculture Development Fund (0904), Single-Purpose Animal Facilities Loan Guarantee Fund (0409), and other non-state funds













7d. Provide a customer satisfaction measure, if available. None available







#### NEW DECISION ITEM RANK: 7 OF 13

| Agriculture         |                      |              |          |         | Budget Unit                                    | 35115C        |                |                |              |
|---------------------|----------------------|--------------|----------|---------|------------------------------------------------|---------------|----------------|----------------|--------------|
| MASBDA              |                      |              |          |         |                                                |               |                |                |              |
| Personal Service    | es Fund Shift        |              |          |         |