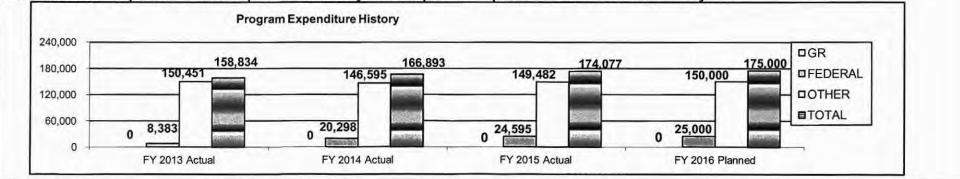

omprehensive, cooperative annual survey for both of these major forest and agricultural pests. This program also works with emerald ash borer, imported fire ant and other exotic pest response efforts. The program is directed by the State Entomologist (Program Manager) and operates within the Bureau of Plant Pest Control.

### 2. What is the authorization for this program, i.e., federal or state statute, etc.? (Include the federal program number, if applicable.)

The Missouri Plant Law, Sections 263.010 to 263.180, RSMo 2000.

# 3. Are there federal matching requirements? If yes, please explain.

No.

4. Is this a federally mandated program? If yes, please explain.

No.

# 5. Provide actual expenditures for the prior three fiscal years and planned expenditures for the current fiscal year.





Effectiveness Measure: Number of Sites Surveyed for Thousand Cankers in Annual Survey



# Department: Agriculture

Program: Invasive Pests

Program is found in the following core budget(s): Invasive Pests

#### 7b. Provide an efficiency measure.

Efficiency Measure: MDA Cost/ Gypsy Moth Trap



#### Efficiency Measure: MDA Cost/Thousand Cankers Survey Site Visited



Department: Agriculture

Program: Invasive Pests

Program is found in the following core budget(s): Invasive Pests

### 7c. Provide the number of clients/individuals served, if applicable.

Number of Counties Included in Statewide Annual Survey



Number of Counties Included in Annual Statewide Survey for Thousand Cankers



Department: Agriculture

Program: Invasive Pests Program is found in the following core budget(s):