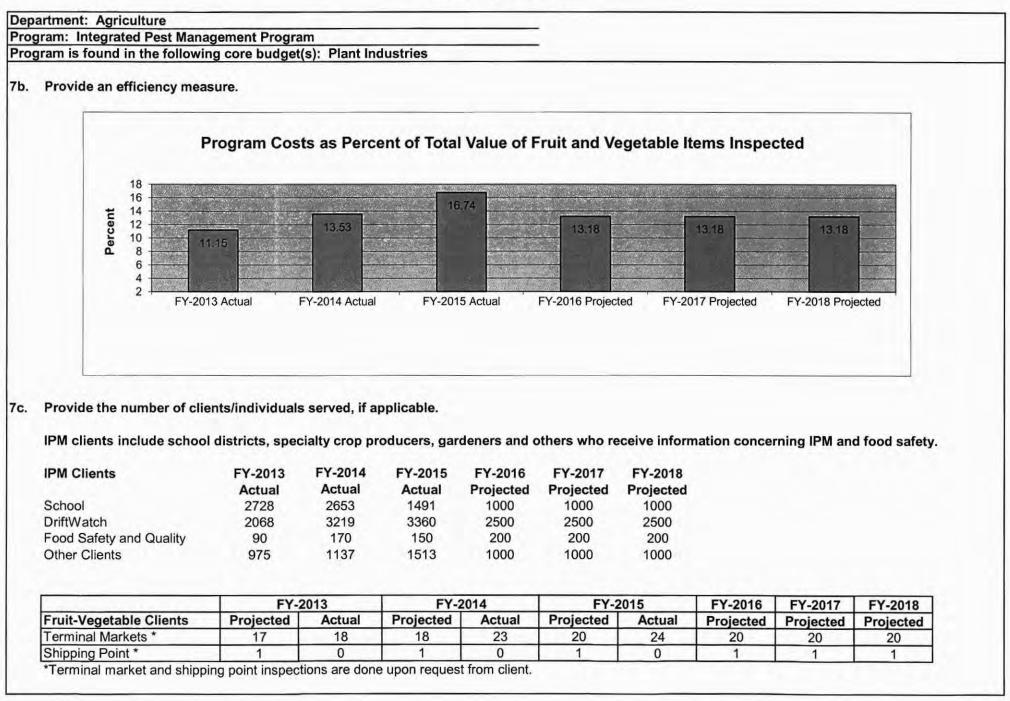

state statute, etc.? (Include the federal program number, if applicable.)

Missouri Weed Statutes RSMoSections 263.190 to 263.474,

Fresh Fruit and Vegetable Inspection Program: State statute: RSMO 265.060 and Federal statute: 7 U.S.C. 1621-1627.

#### 3. Are there federal matching requirements? If yes, please explain.

For Fresh Fruit and Vegetable Inspection Program: Under the USDA-AMS Cooperative Agreement, the state agency collects fees established by USDA-AMS for inspections performed by the state. In turn, the state agency reimburses USDA-AMS a percentage of the fees collected. Reimbursement rates are: Terminal Market Rates - 8%. Shipping Point Inspections - 7.7%.



FY-2015 Actual

30

FY-2016 Projected

FY-2017 Projected

FY-2018 Projected

31

FY-2013 Actual

FY-2014 Actual

0







Department: Agriculture

Program: Pesticide Control

Program is found in the following core budget(s): Plant Industries

#### 1. What does this program do?

The Missouri Pesticide program is responsible for regulating the distribution, sale and use of all pesticides in the state of Missouri. The overall goal of the pesticide program in meeting both state and federal statutory responsibilities is to prevent unreasonable adverse effects of pesticide use on the health of the citizens of Missouri and the environment while helping assure the availability of pesticides needed to maintain our quality of life. The use of pesticides is an integral part of the quality and quantity of food and fiber produced for the world; however, pesticides have a wide variety of other uses such as: control of