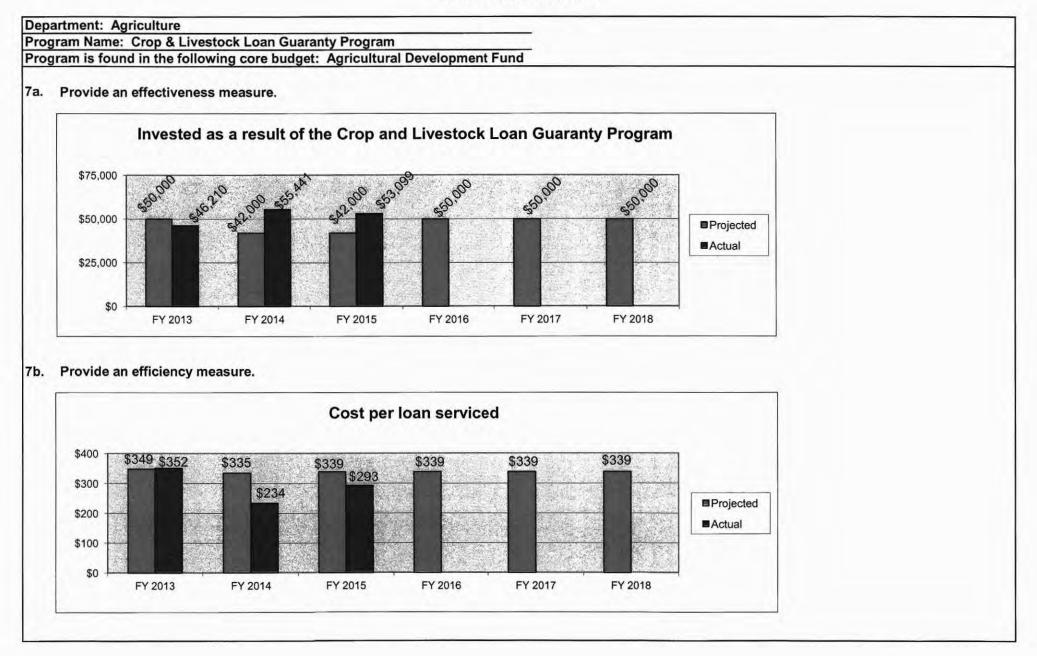

#### Missouri State Fair Department of Agriculture Grain Regulatory Services Program State Milk Board Program Evaluation: Ethanol Incentives and Tax Credits Department of Agriculture State Milk Board State of Missouri Single Audit of Federal Funds New Generation Cooperative Tax Credit Program Agricultural Products Utilization Contributor Tax Credit Program Missouri State Fair State Milk Board Follow-Up Review of the Animal Care Facilities Inspection Program Cost of Promotional Items State Vehicle Maintenance Facility and Fleet Fuel Cards State Milk Board Manufacture and Distribution of Commercial Feed Products State Departments' Travel Regulations, Policies, and Procedures Audit of State Fleet Management Management of Cellular Telephones at State Agencies State Agency-Provided Food Expenditures State Milk Board Animal Care Facilities Inspection Program State Milk Board Department of Agriculture