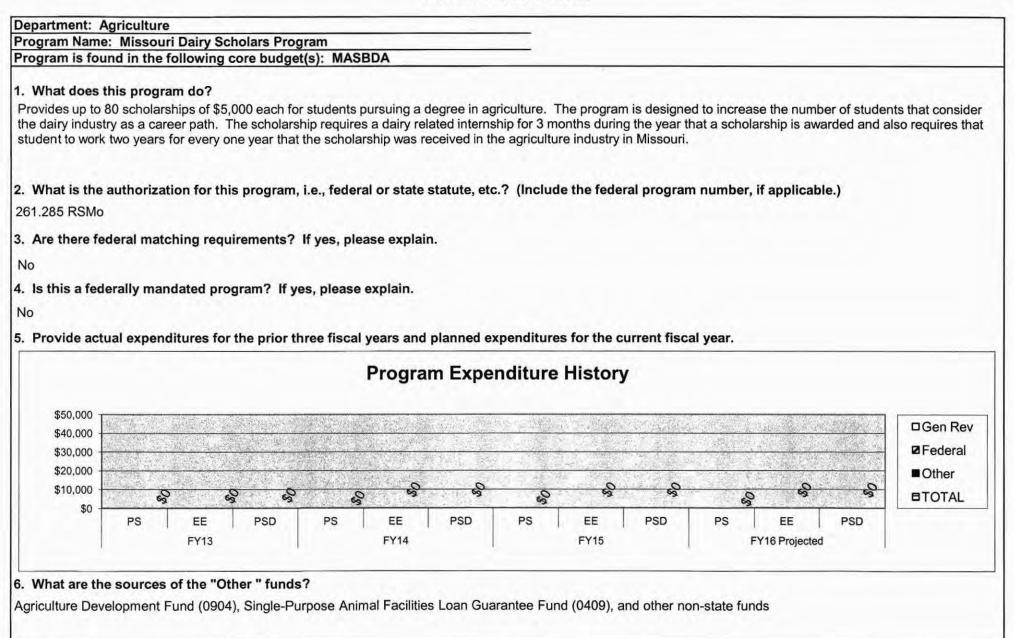

| \$40,000<br>\$30,000<br>\$20,000<br>\$10,000 | A STATE AND A STATE    | E            | E                 | Section 20 Million Providence           | 89<br>North  | EE                        | No. 2. Sundang                           |             |             | PSD                   | PS            |                    | PSD             | ☑ Federal ■ Other                                  |
| \$40,000<br>\$30,000<br>\$20,000<br>\$10,000 | PS                     | E<br>FY      | E  <br>13         | PSD                                     | PS           | EE                        | No. 2. Sundang                           |             |             | PSD                   | PS            |                    | PSD             | ☑ Federal ■ Other                                  |









| Provide t      | he number of clier | nts/individuals serv | ved, if applicable.                      |                           |         |         |                                               |
|----------------|--------------------|----------------------|------------------------------------------|---------------------------|---------|---------|-----------------------------------------------|
|                |                    |                      | Number o                                 | of Clients Serviced       |         |         |                                               |
| 500 -<br>400 - |                    |                      |                                          |                           |         |         |