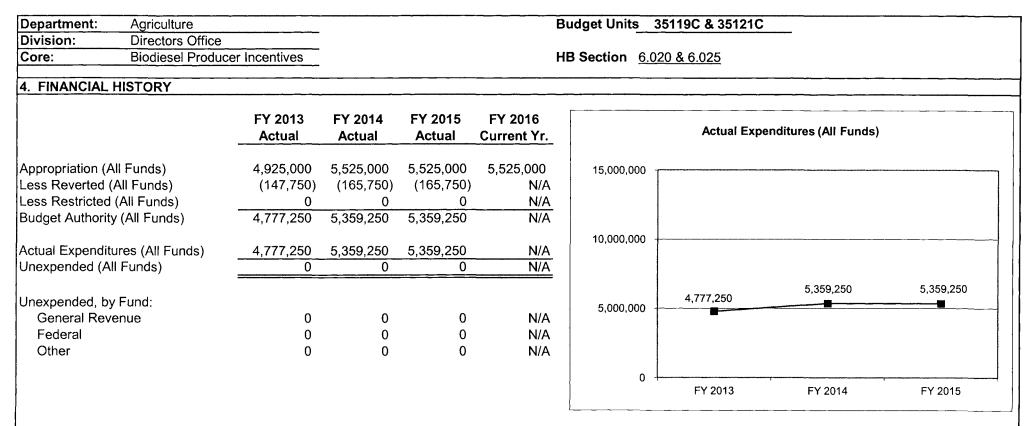

ed payment balances.

The Department of Agriculture is charged with administering the "Missouri Qualified Biodiesel Producer Incentive Fund' authorized in Section 142.031 RSMo. Under current statutes, a qualified biodiesel producer is eligible for a total grant in any fiscal year equal to 30 cents per gallon for the first 15 million gallons of qualified fuel ethanol produced plus ten cents per gallon for the next 15 million gallons of qualified biodiesel produced in the fiscal year. A Missouri qualified biodiesel producer is eligible to receive grants for a total of 60 consecutive months. In total, thirteen (13) biodiesel plants have received producer incentives.

3. PROGRAM LISTING (list programs included in this core funding)

**Biodiesel Producer Incentives** 

#### CORE DECISION ITEM



#### NOTES:

1). Reverted includes the statutory three-percent reserve amount (when applicable).

2). Restricted includes any Governor's Expenditure Restrictions which remained at the end of the fiscal year (when applicable).

··· - · ···- ··-- ··---

# DEPARTMENT OF AGRICULTURE

BIODIESEL INCENTIVE TRANSFER

#### 5. CORE RECONCILIATION DETAIL

|                         | Budget<br>Class | FTE  | GR        | Federal | Other |   | Total     | ł           |
|-------------------------|-----------------|------|-----------|---------|-------|---|-----------|-------------|
| TAFP AFTER VETOES       |                 |      |           |         |       |   |           |             |
|                         | TRF             | 0.00 | 5,975,000 | 0       | (     | 0 | 5,975,000 | )           |