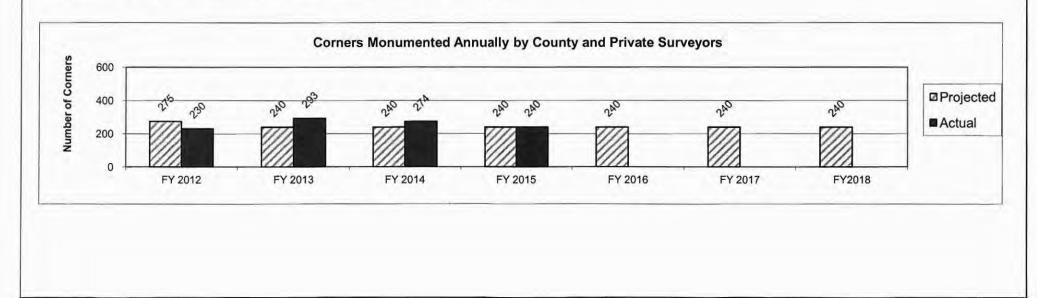

plain.

As funding allows, the program uses its Federal and Other Funds appropriation authority to enter into contracts with county commissions, county surveyors and private sector surveyors to restore corners of the United States Public Land Survey System.

# 5. Provide actual expenditures for the prior three fiscal years and planned expenditures for the current fiscal year.



Department: Agriculture

Program Name: Missouri Land Survey

Program is found in the following core budget(s): Weights, Measures and Consumer Protection

# 6. What are the sources of the "Other " funds?

Land Survey Fund (0668); MDA Land Survey Revolving Services Fund (0426)

# 7a. Provide an effectiveness measure.



Note: Corners are destroyed annually which limits the cumulative gain in total corners restored.



# Department: Agriculture

Program Name: Missouri Land Survey

Program is found in the following core budget(s): Weights, Measures and Consumer Protection

# 7a. Provide an effectiveness measure. (continued)

Land Survey Records Processed

|                                                        | FY2012    |        | FY2       | 013    | FY2       | 014    | FY2015    | FY 2015 | FY2016    | FY2017    |
|--------------------------------------------------------|-----------|--------|-----------|--------|-----------|--------|-----------|---------|-----------|-----------|
|                                                        | Projected | Actual | Projected | Actual | Projected | Actual | Projected | Actual  | Projected | Projected |
| Paper files and maps digitally<br>converted or scann