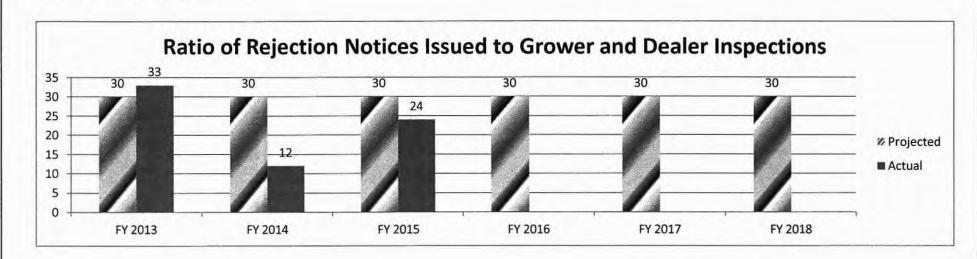

, forest industry products and our native forest habitats. Early detection and management is a primary goal of this program.

2. What is the authorization for this program, i.e., federal or state statute, etc.? (Include the federal program number, if applicable.)

The Missouri Plant Law, RSMo Sections 263.010 to 263.180 The Missouri Apiculture Law, RSMo Sections 264.011 to 264.101,

3. Are there federal matching requirements? If yes, please explain.

No.

4. Is this a federally mandated program? If yes, please explain.

No.

5. Provide actual expenditures for the prior three fiscal years and planned expenditures for the current fiscal year.





Program Name: Plant Pest Control

Program is found in the following core budget(s): Plant Industries

#### 7a. Provide an effectiveness measure.



### 7b. Provide an efficiency measure.





|                                          |                   |              |            |               | NEW             | DECISION ITEM                   |                |                |                                                                                                                |                     |
|------------------------------------------|-------------------|--------------|------------|---------------|-----------------|---------------------------------|----------------|----------------|----------------------------------------------------------------------------------------------------------------|---------------------|
|                                          |                   |              |            |