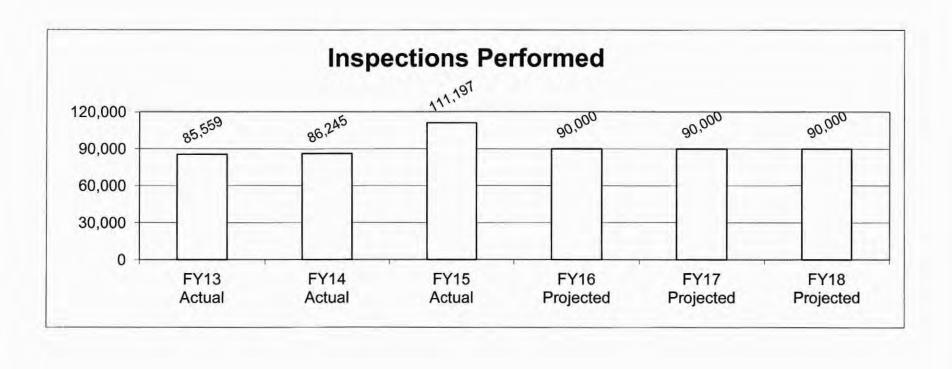

mpliance and operational oversight of the official grain inspection system. Each official grain inspection agency must apply to USDA for re-designation every three years. Missouri's designation period began September 1, 2014 and runs through August 31, 2017.

#### 5. Provide actual expenditures for the prior three fiscal years and planned expenditures for the current fiscal year.



Department: Agriculture

Program: Grain Inspection Services

Program is found in the following core budget(s): Grain Inspection Services

#### 7a. Provide an effectiveness measure.

The program averaged 94,334 inspections per year during the period FY13 through FY15. The most recent USDA Grain Inspection Packers and Stockyards Administration compliance review of our program found no major noncompliance items.





Commodity Merchandising

## **DECISION ITEM SUMMARY**

| Budget Unit                    | ··· <u>-···</u> - · · · |                                       |                                        |         |          |          |                                       |         |
|--------------------------------|-------------------------|---------------------------------------|----------------------------------------|---------|----------|----------|---------------------------------------|---------|
| Decision Item                  | FY 2015                 | FY 2015                               | FY 2016                                | FY 2016 | FY 2017  | FY 2017  | FY 2017                               | FY 2017 |
| Budget Object Summary          | ACTUAL                  | ACTUAL