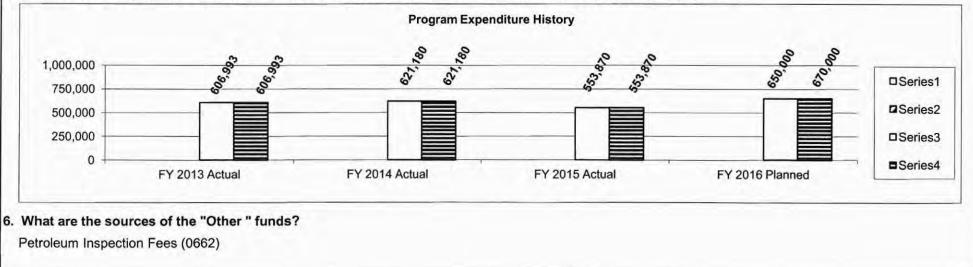

souri's consumers. Benefits of the program are twofold: First, economic benefits are derived from consumers receiving quality products and services in the areas of fuel quality, motor oil, vehicle efficiency and vehicle maintenance. Second, by monitoring compliance with the air pollution control program and fuel quality specifications, the program promotes

#### 2. What is the authorization for this program, i.e., federal or state statute, etc.? (Include the federal program number, if applicable.)

RSMo Chapter 414.012 - 414.152

3. Are there federal matching requirements? If yes, please explain.

No.

4. Is this a federally mandated program? If yes, please explain.

No.

5. Provide actual expenditures for the prior three fiscal years and planned expenditures for the current fiscal year.



Department: Agriculture

Program: Fuel Quality

Program is found in the following core budget(s): Weights and Measures

#### 7a. Provide an effectiveness measure.



#### 7b. Provide an efficiency measure.



Department: Agriculture Program: Fuel Quality Program is found in the following core budget(s): Weights and Measures

7d. Provide a customer satisfaction measure, if available.

N/A



#### 6. What are the sources of the "Other " funds?

Ag Protection Fund (0970)

#### Department: Agriculture

Program: Grain Moisture Meter Inspection

Program is found in the following core budget(s): Weights and Measures

#### 7a. Provide an effectiveness measure.

Testing of commercial moisture meters give the producer and the elevator or grain dealer the assurance of equality in the transaction. A