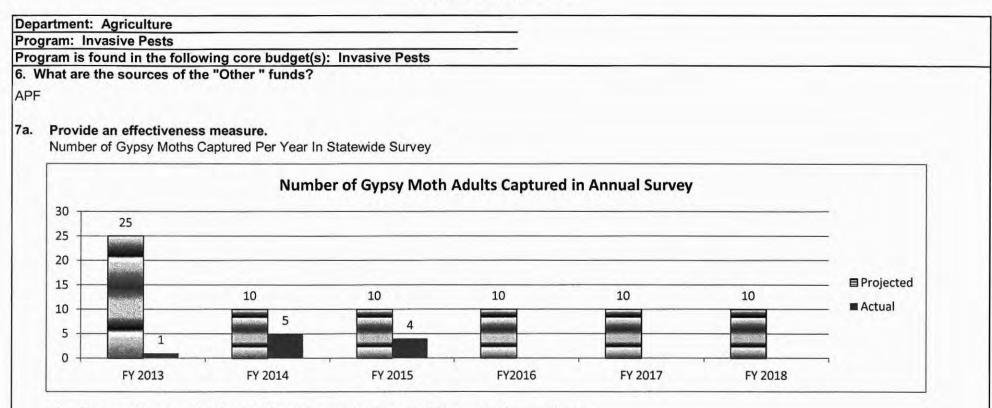

prehensive, cooperative annual survey for both of these major forest and agricultural pests. This program also works with emerald ash borer, imported fire ant and other exotic pest response efforts. The program is directed by the State Entomologist (Program Manager) and operates within the Bureau of Plant Pest Control.

### 2. What is the authorization for this program, i.e., federal or state statute, etc.? (Include the federal program number, if applicable.)

The Missouri Plant Law, Sections 263.010 to 263.180, RSMo 2000.

# 3. Are there federal matching requirements? If yes, please explain.

No.

4. Is this a federally mandated program? If yes, please explain.

No.

# 5. Provide actual expenditures for the prior three fiscal years and planned expenditures for the current fiscal year.





Effectiveness Measure: Number of Sites Surveyed for Thousand Cankers in Annual Survey



# Department: Agriculture

Program: Invasive Pests

Program is found in the following core budget(s): Invasive Pests

#### 7b. Provide an efficiency measure.

Efficiency Measure: MDA Cost/ Gypsy Moth Trap



#### Efficiency Measure: MDA Cost/Thousand Cankers Survey Site Visited



Department: Agriculture

Program: Invasive Pests

Program is found in the following core budget(s): Invasive Pests

### 7c. Provide the number of clients/individuals served, if applicable.

Number of Counties Included in Statewide Annual Survey



Number of Counties Included in Annual Statewide Survey for Thousand Cankers



Department: Agriculture

Program: Invasive Pests Program is found in the following core budget(s): I