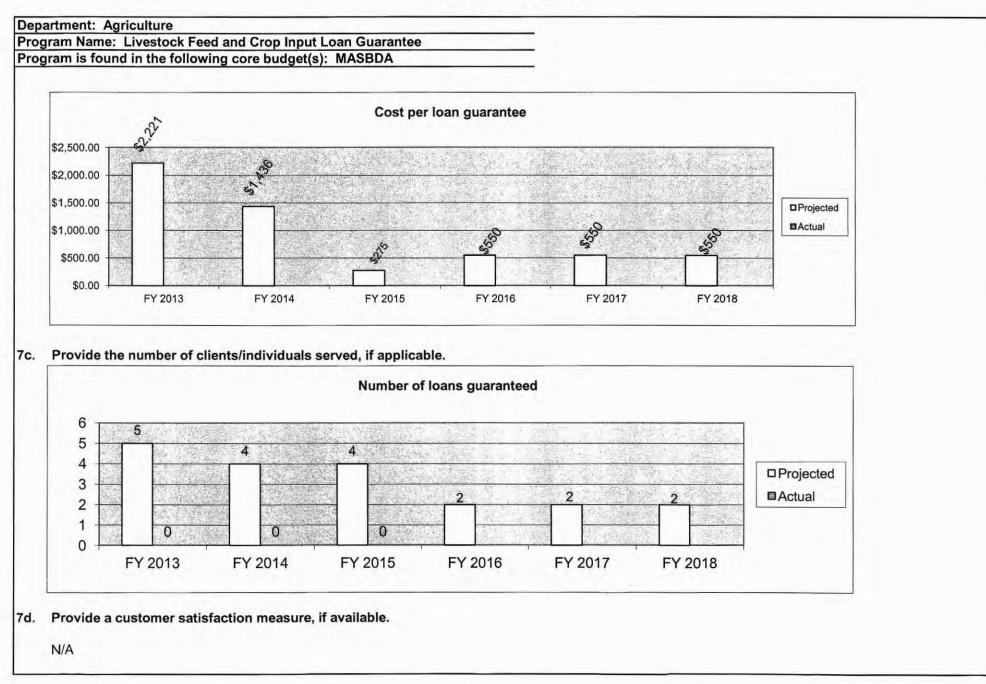

|                                  |
| PS         EE         PS         EE         PSD         PSD         EE         PSD         PSD         EE         PSD         PSD         EE         PSD         EE <t< td=""><td></td></t<> |                                  |

















Department: Agriculture

Program Name: Single-Purpose Facilities Loan Guarantee Program

Program is found in the following core budget(s): MASBDA

1. What does this program do?

The Missouri Agricultural and Small Business Development Authority provides a 50 percent first-loss guarantee on collateralized loans up to \$250,000 that lenders make to independent livestock producers to finance, refinance or restructure the acquisition, construction, improvement, rehabilitation, or operation of land, buildings, facilities, equipment, machinery, and animal waste facilities used to produce poultry, hogs, beef or dairy cattle or other animals in a single purpose animal facility.

2. What is the authorization for this program, i.e., federal or state statute, etc.? (Include the federal