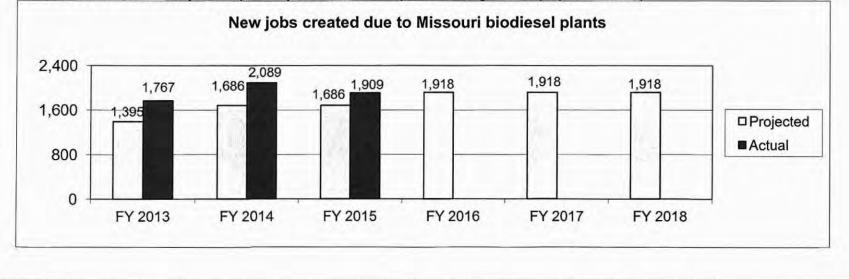

|                                                                                                                                           |

Department: Agriculture

Program Name: Biodiesel

Program is found in the following core budget(s): Biodiesel Incentives

#### 7a. Provide an effectiveness measure.

Based on the economic analysis completed by the Minnesota Department of Agriculture (September 2006).



Based on the economic analysis completed by the Minnesota Department of Agriculture (September 2006).



#### Department: Agriculture

Program Name: Biodiesel

Program is found in the following core budget(s): Biodiesel Incentives

#### 7b. Provide an efficiency measure.



### 7c. Provide the number of clients/individuals served, if applicable.

Number of Missouri farmer/producers invested in selected Missouri biodiesel plants

|                  | FY 2      | FY 2013 |           | FY 2014 |           | FY 2015 |           | FY 2017   | FY 2018   |  |
|------------------|-----------|---------|-----------|---------|-----------|---------|-----------|-----------|-----------|--|
| Plant            | Projected | Actual  | Projected | Actual  | Projected | Actual  | Projected | Projected | Projected |  |
| Carrollton       | 966       | 966     | 966       | 966     | 966       | 966     | 966