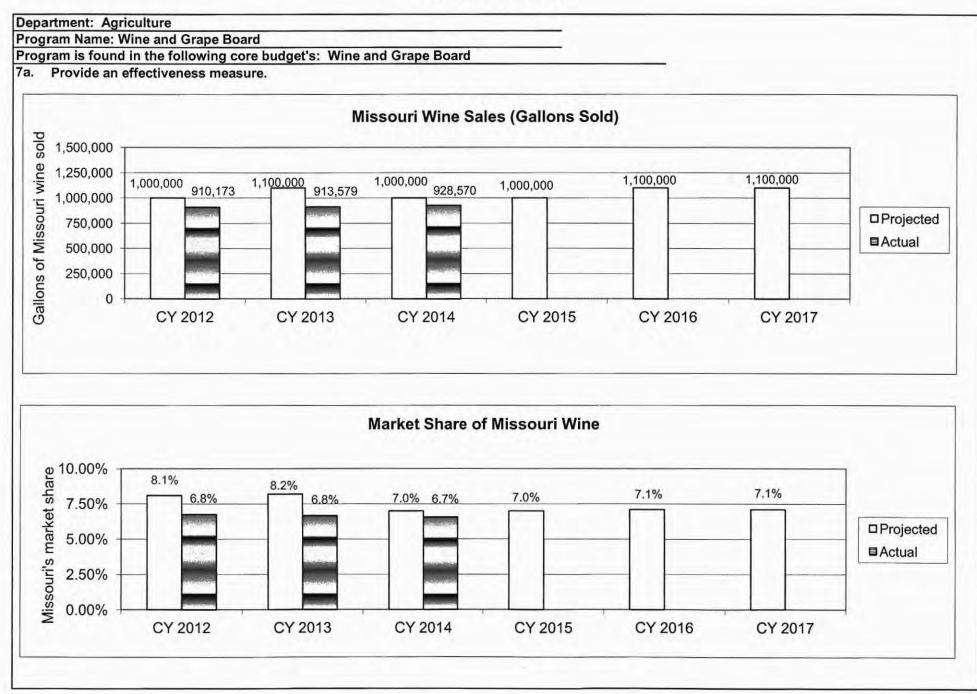

**TOTAL** 

FY 2016 Planned

#### 6. What are the sources of the "Other " funds?

0

FY 2013 Actual

1,500,000

1,000,000 500,000

0

SB 355 (2005) created the Wine and Grape Board and the Wine and Grape Fund. Section 262.850 states "the board may employ technical experts and such other officers, agents and employees as they deem necessary, and may fix their qualifications, duties and compensation." In addition, wine and grape revenues currently deposited into the Marketing Development Fund will be credited to the Missouri Wine and Grape fund beginning July 1, 2006. This request includes funding to meet the Board's personal services needs and to begin transferring program funding from the Market Development fund to the Missouri Wine and Grape fund.

FY 2015 Actual

0

0

FY 2014 Actual





Abattoir

| GRAND TOTAL                         | \$      | 0 0.00  | \$10,000 | 0.00    | \$0      | 0.00     | \$0     | 0.00    |
|-------------------------------------|---------|---------|----------|---------|----------|----------|---------|---------|
| TOTAL                               |         | 0 0.00  | 10,000   | 0.00    | 0        | 0.00     | 0       | 0.00    |
| TOTAL - PD                          |         | 0.00    | 10,000   | 0.00    | 0        | 0.00     | 0       | 0.00    |
| PROGRAM-SPECIFIC<br>GENERAL REVENUE |         | 0.00    | 10,000   | 0.00    | 0        | 0.00     | 0       | 0.00    |
| CORE                                |         |         |          |         |          |          |         |         |
| ABATTOIR                            |