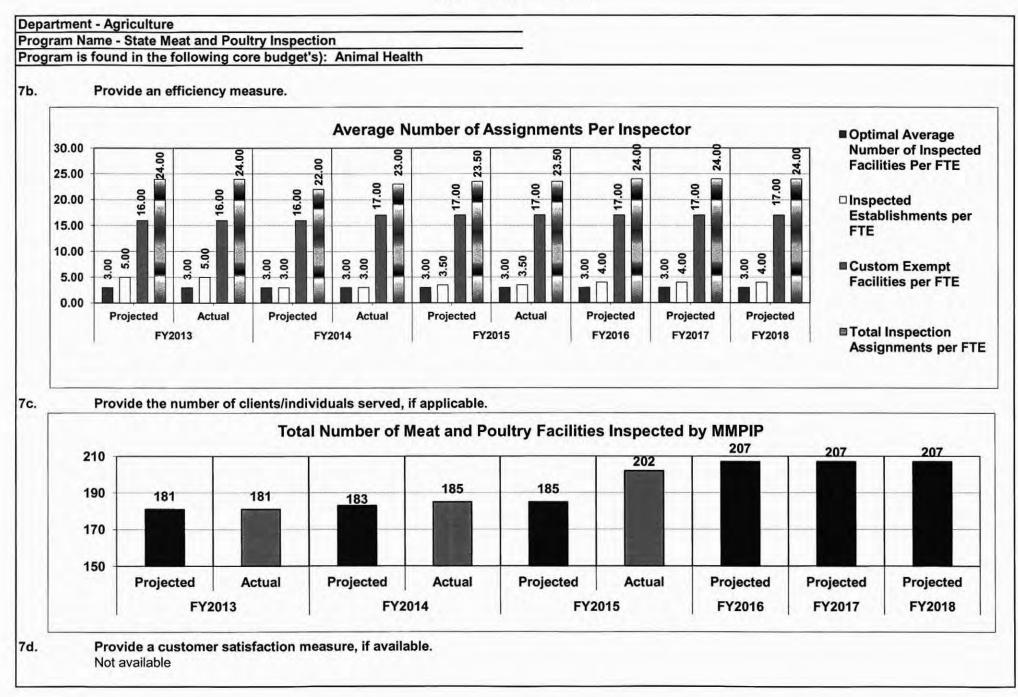

e agreement with FSIS. Under this agreement, a state program must enforce requirements "at least equal to" those imposed under the Federal Meat Inspection Act and the Poultry Products Inspection Act. FSIS provides up to 50% of the state's operating funds, as well as training and other assistance. FSIS provides guidance to the State Meat and Poultry Inspection programs under these agreements.

4. Is this a federally mandated program? If yes, please explain.

No

#### Department - Agriculture

Program Name - State Meat and Poultry Inspection

Program is found in the following core budget's): Animal Health

5. Provide actual expenditures for the prior three fiscal years and planned expenditures for the current fiscal year.



6. What are the sources of the "Other " funds?

Not applicable.





Indemnities

|                                                               |                             |                          |                             |                          |                               | DEC                        | ISION ITEM                   | SUMMARY                   |
|---------------------------------------------------------------|-----------------------------|--------------------------|-----------------------------|--------------------------|-------------------------------|----------------------------|------------------------------|---------------------------|
| Budget Unit<br>Decision Item<br>Budget Object Summary<br>Fund | FY 2015<br>ACTUAL<br>DOLLAR | FY 2015<br>ACTUAL<br>FTE | FY 2016<br>BUDGET<br>DOLLAR | FY 2016<br>BUDGET<br>FTE | FY 20