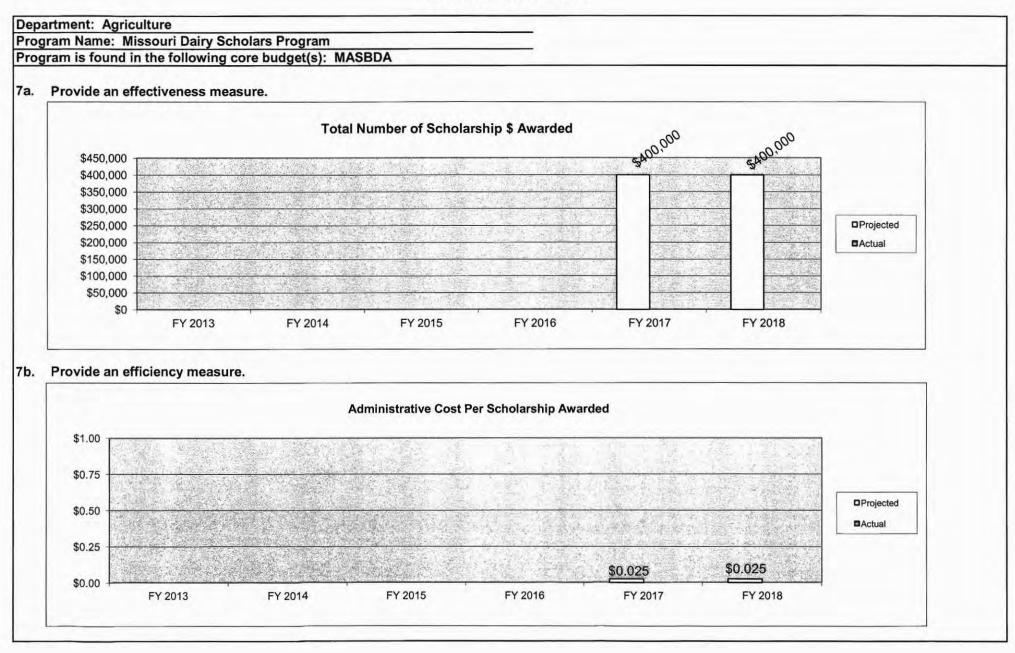

\$40,000<br>\$30,000<br>\$20,000<br>\$10,000 | A STATE AND A STATE    | E            | E                 | Section 20 Million Providence           | 89<br>North  | EE                        | No. 2. Sundang                           |             |             | PSD                   | PS            |                    | PSD             | ☑ Federal ■ Other                                  |
| \$40,000<br>\$30,000<br>\$20,000<br>\$10,000 | PS                     | E<br>FY      | E  <br>13         | PSD                                     | PS           | EE                        | No. 2. Sundang                           |             |             | PSD                   | PS            |                    | PSD             | ☑ Federal ■ Other                                  |









| Provide t      | he number of clier | nts/individuals serv | ved, if applicable.                      |                           |         |         |                                               |
|----------------|--------------------|----------------------|------------------------------------------|---------------------------|---------|---------|-----------------------------------------------|
|                |                    |                      | Number o                                 | of Clients Serviced       |         |         |                                               |
| 500 -<br>400 - |                    |                      |                                          |                           |         |         |