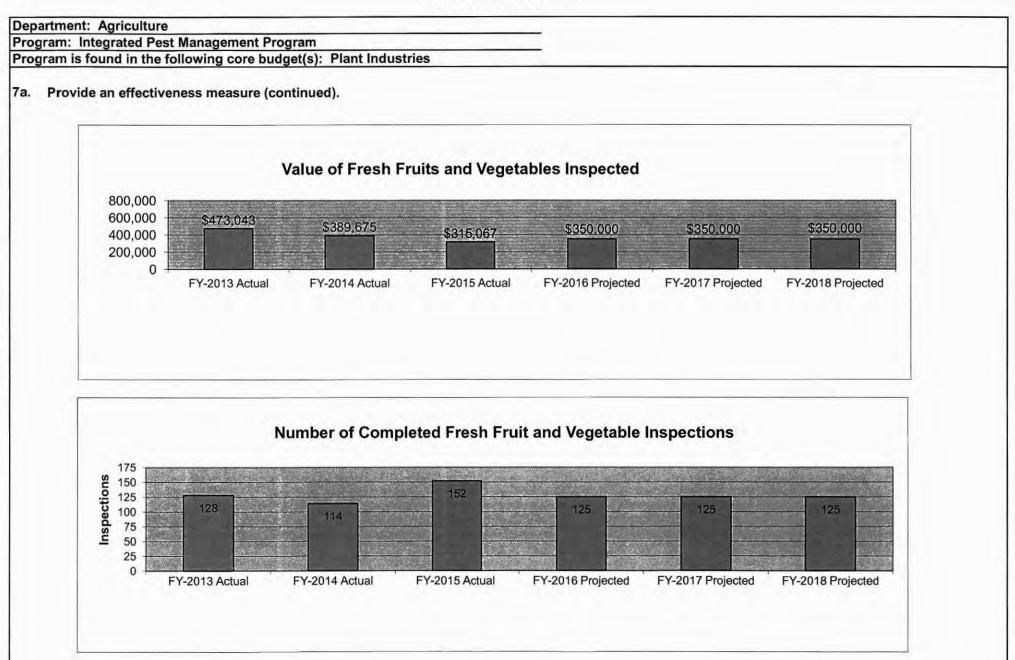

r state statute, etc.? (Include the federal program number, if applicable.)

Missouri Weed Statutes RSMoSections 263.190 to 263.474,

Fresh Fruit and Vegetable Inspection Program: State statute: RSMO 265.060 and Federal statute: 7 U.S.C. 1621-1627.

#### 3. Are there federal matching requirements? If yes, please explain.

For Fresh Fruit and Vegetable Inspection Program: Under the USDA-AMS Cooperative Agreement, the state agency collects fees established by USDA-AMS for inspections performed by the state. In turn, the state agency reimburses USDA-AMS a percentage of the fees collected. Reimbursement rates are: Terminal Market Rates - 8%. Shipping Point Inspections - 7.7%.



FY-2015 Actual

30

FY-2016 Projected

FY-2017 Projected

FY-2018 Projected

31

FY-2013 Actual

FY-2014 Actual

0







Department: Agriculture

Program: Pesticide Control

Program is found in the following core budget(s): Plant Industries

#### 1. What does this program do?

The Missouri Pesticide program is responsible for regulating the distribution, sale and use of all pesticides in the state of Missouri. The overall goal of the pesticide program in meeting both state and federal statutory responsibilities is to prevent unreasonable adverse effects of pesticide use on the health of the citizens of Missouri and the environment while helping assure the availability of pesticides needed to maintain our quality of life. The use of pesticides is an integral part of the quality and quantity of food and fiber produced for the world; however, pesticides have a wide variety of other uses such as: control o