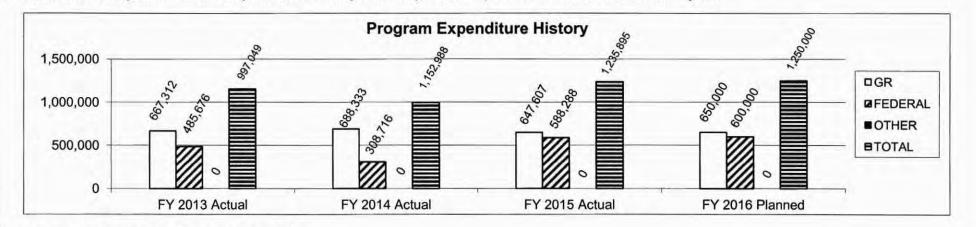

souri Meat and Poultry Inspection Program operates under a cooperative agreement with FSIS. Under this agreement, a state program must enforce requirements "at least equal to" those imposed under the Federal Meat Inspection Act and the Poultry Products Inspection Act. FSIS provides up to 50% of the state's operating funds, as well as training and other assistance. FSIS provides guidance to the State Meat and Poultry Inspection programs under these agreements.

4. Is this a federally mandated program? If yes, please explain.

No

#### Department - Agriculture

Program Name - State Meat and Poultry Inspection

Program is found in the following core budget's): Animal Health

5. Provide actual expenditures for the prior three fiscal years and planned expenditures for the current fiscal year.



6. What are the sources of the "Other " funds?

Not applicable.





Indemnities

|                                                               |                             |                          |                             |                          |                               | DEC                        | ISION ITEM                   | SUMMARY                   |
|---------------------------------------------------------------|-----------------------------|--------------------------|-----------------------------|--------------------------|-------------------------------|----------------------------|------------------------------|---------------------------|
| Budget Unit<br>Decision Item<br>Budget Object Summary<br>Fund | FY 2015<br>ACTUAL<br>DOLLAR | FY 2015<br>ACTUAL<br