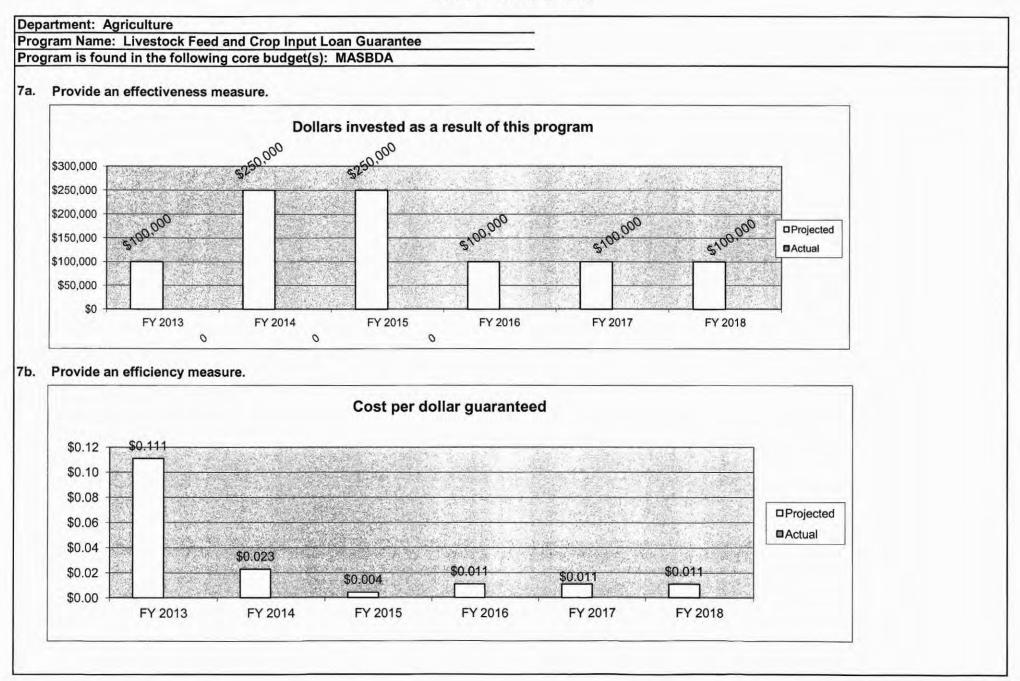

|                                  |
| PS         EE         PS         EE         PSD         PSD         EE         PSD         PSD         EE         PSD         PSD         EE         PSD         EE <t< td=""><td></td></t<> |                                  |

















Department: Agriculture

Program Name: Single-Purpose Facilities Loan Guarantee Program

Program is found in the following core budget(s): MASBDA

1. What does this program do?

The Missouri Agricultural and Small Business Development Authority provides a 50 percent first-loss guarantee on collateralized loans up to \$250,000 that lenders make to independent livestock producers to finance, refinance or restructure the acquisition, construction, improvement, rehabilitation, or operation of land, buildings, facilities, equipment, machinery, and animal waste facilities used to produce poultry, hogs, beef or dairy cattle or other animals in a single purpose animal facility.

2. What is the authorization for this program, i.e., federal or state statute, etc.? (Include the federa