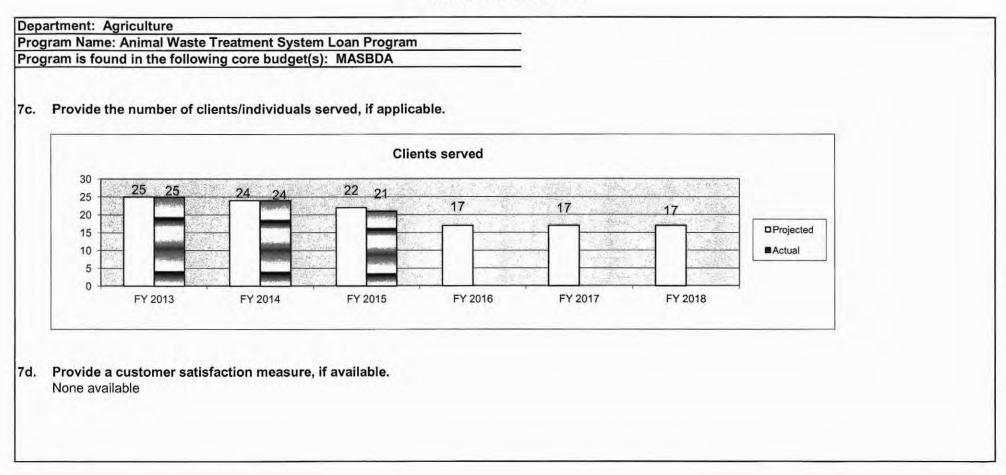

| e explain.<br>I years and<br>Progra         | d planned             | enditure                  |                       |                          |                         | 000        | De: 300              | %O        | □Federal<br>■Other                                              |
| \$80,000<br>\$60,000<br>\$40,000             | derally mar                  | ditures for                          | ogram? If                           | yes, please<br>three fisca                 | e explain.<br>I years and<br>Progra         | d planned<br>m Expe   | enditure                  | Histor                | /                        | 6                       | 000        | ŝ.                   | og<br>PSD | DFederal                                                        |













| ram is foun            | Beginning Farm<br>In the following | er Loan Program<br>g core budget(s): M<br>nts/individuals serv |         |         |         |         |                        |
|------------------------|------------------------------------|----------------------------------------------------------------|---------|---------|---------|---------|------------------------|
| 300<br>200<br>100<br>0 | 165 170                            | 165 166                                                        | 165 157 | 150     | 150     | 150     | □ Projected<br>■Actual |
| Provide a c<br>n/a     | FY 2013<br>customer satisfac       | FY 2014                                                        | FY 2015 | FY 2016 | FY 2017 | FY 2018 |                        |

|