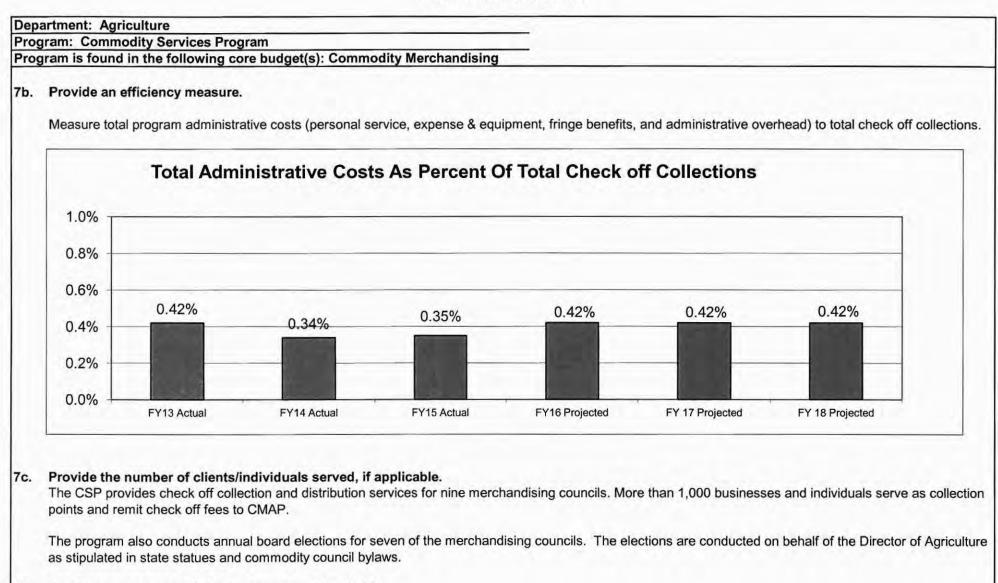

f yes, please explain.

5. Provide actual expenditures for the prior three fiscal years and planned expenditures for the current fiscal year.



No

Department: Agriculture

Program: Commodity Services Program

Program is found in the following core budget(s): Commodity Merchandising

#### 6. What are the sources of the "Other " funds?

Commodity Council Merchandising Fund (0406); Aquaculture Marketing Fund (0573); Apple Merchandising Fund (0615); Missouri Wine Marketing and Research Fund (0855)

#### 7a. Provide an effectiveness measure.

Compare the amount of Missouri rice check off fees collected to potential check off collections. Potential collections are equal to 2 cents per bushel on the annual Missouri rice production as reported by the Missouri Agricultural Statistics Service.





7d. Provide a customer satisfaction measure, if available.

Not available

PLANT INDUSTRIES

# **DECISION ITEM SUMMARY**

| Budget Unit                         |           |         |           |         |           |          |           |         |
|-------------------------------------|-----------|---------|-----------|---------|-----------|----------|-----------|---------|
| Decision Item                       | FY 2015   | FY 2015 | FY 2016   | FY 2016 | FY 2017   | FY 2017  | FY 2017   | FY 2017 |
| Budget Object Summary               | ACTUAL    | ACTUAL  | BUDGET    | BUDGET  | DEPT REQ  | DEPT REQ | GOV REC   | GOV REC |
| Fund                                | DOLLAR    | FTE     | DOLLAR    | FTE     | DOLLAR    | FTE      | DOLLAR    | FTE     |
| PLANT INDUSTRIES PROGRAMS