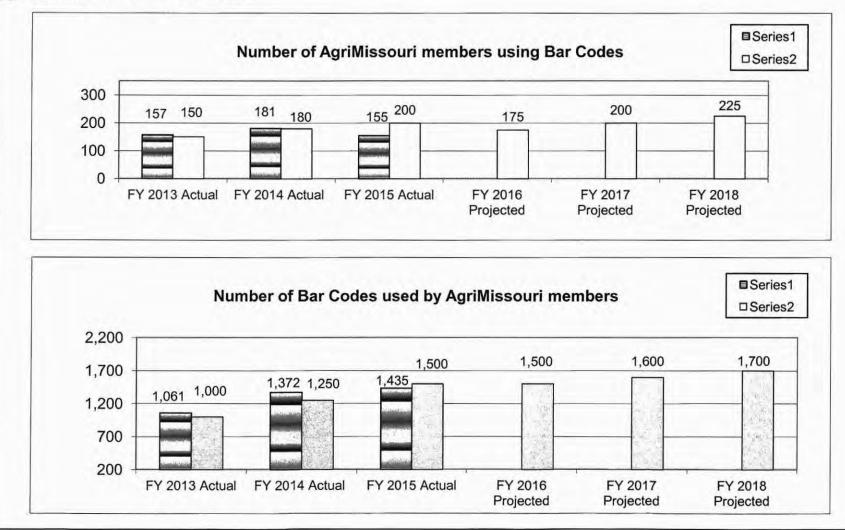

|

Department: Agriculture

Program Name: AgriMissouri

Program is found in the following core budget's: AgriMissouri

#### 6. What are the sources of the "Other " funds?

Marketing Development (0683), Ag Protection Fund (0970)

#### 7a. Provide an effectiveness measure.



#### Department: Agriculture

Program Name: AgriMissouri

Program is found in the following core budget's: AgriMissouri

#### 7b. Provide an efficiency measure.



#### 7c. Provide the number of clients/individuals served, if applicable.



Department: Agriculture Program Name: AgriMissouri Program is found in the following core budget's: AgriMissouri

7d. Provide a customer satisfaction measure, if available.

N/A

Wine & Grape

| Budget Unit                  |             |         |             |         |             | <u> </u> |             |         |
|------------------------------|-------------|---------|-------------|---------|-------------|----------|-------------|---------|
| Decision Item                | FY 2015     | FY 2015 | FY 2016     | FY 2016 | FY 2017     | FY 2017