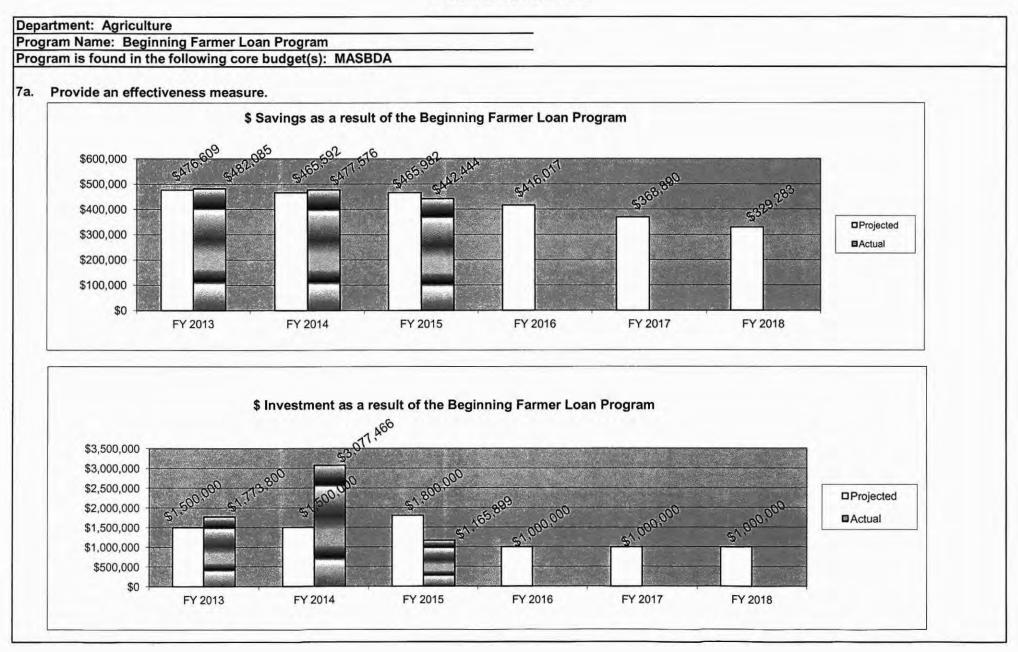

| e explain.<br>I years and<br>Progra         | d planned             | enditure                  |                       |                          |                         | 000        | De: 300              | %O        | □Federal<br>■Other                                              |
| \$80,000<br>\$60,000<br>\$40,000             | derally mar                  | ditures for                          | ogram? If                           | yes, please<br>three fisca                 | e explain.<br>I years and<br>Progra         | d planned<br>m Expe   | enditure                  | Histor                | /                        | 6                       | 000        | ŝ.                   | og<br>PSD | DFederal                                                        |













| ram is foun            | Beginning Farm<br>In the following | er Loan Program<br>g core budget(s): M<br>nts/individuals serv |         |         |         |         |                        |
|------------------------|------------------------------------|----------------------------------------------------------------|---------|---------|---------|---------|------------------------|
| 300<br>200<br>100<br>0 | 165 170                            | 165 166                                                        | 165 157 | 150     | 150     | 150     | □ Projected<br>■Actual |
| Provide a c<br>n/a     | FY 2013<br>customer satisfac       | FY 2014                                                        | FY 2015 | FY 2016 | FY 2017 | FY 2018 |                        |

|