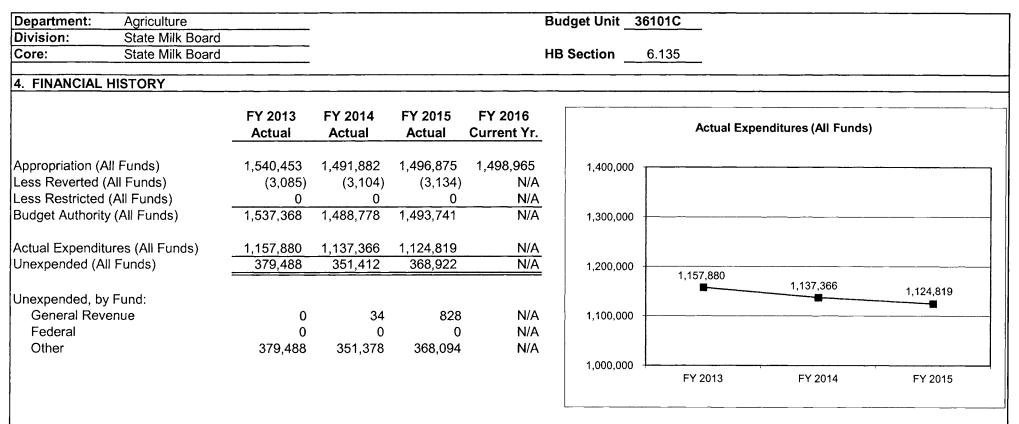

te law requires the State Milk Board to inspect, sample, and test milk from dairy farms, milk transportation vehicles, and milk processing plants for pathogens, toxins, inhibitors and adulterants, thereby enforcing standards that ensure sanitation and guality in production, processing and handling of milk and milk products. Inspection and analysis oversight is provided by FDA and USDA. 3. PROGRAM LISTING (list programs included in this core funding) Grade "A" Milk Dairy Farm, Transportation, Processing Plant, and Product Inspection and Rating Program (example: fluid milk, vogurt, Grade "A" powders) Manufacturing Grade Milk Dairy Farm, Transportation, Processing Plant, and Product Inspection Program (example: cheese, butter, sports shakes)

#### CORE DECISION ITEM

#### CORE DECISION ITEM



#### NOTES:

1). Reverted includes Governor's standard 3 percent reserve (when applicable) and any extraordinary withholdings.

2). Any reverted amounts for FY12 - FY14 may also include the restricted amounts.

## 

. \_\_\_\_ . . . . . . .

# DEPARTMENT OF AGRICULTURE STATE MILK BOARD

#### 5. CORE RECONCILIATION DETAIL

\_\_\_\_\_

|                         | Budget |       |         |         |           |           |   |
|-------------------------|--------|-------|---------|---------|-----------|-----------|---|
|                         | Class  | FTE   | GR      | Federal | Other     | Total     | E |
| TAFP AFTER VETOES       |        |       |         |         |           |           |   |
|                         | PS     | 11.93 | 103,871 | 0       | 441,261   | 545,132   |