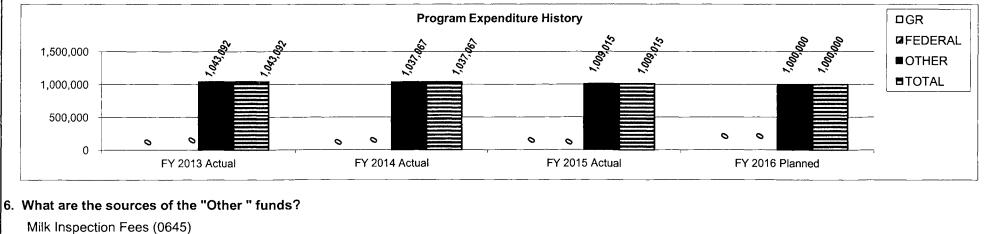

farm and plant inspection programs and performs an additional FDA required regulatory evaluation that ensures state inspection services are performing at FDA and NCIMS approved standards.

2. What is the authorization for this program, i.e., federal or state statute, etc.? (Include the federal program number, if applicable.)

The Fluid Milk Law is in sections 196.931 - 196.959 RSMo.

3. Are there federal matching requirements? If yes, please explain.

No

#### 4. Is this a federally mandated program? If yes, please explain.

Yes. The U.S. Food and Drug Administration requires adherence to federal milk safety standards in order to gain access to out-of-state markets.

#### 5. Provide actual expenditures for the prior three fiscal years and planned expenditures for the current fiscal year.



#### **PROGRAM DESCRIPTION**

| partment: Agriculture                                   |                 |                 |                |                      | . <u></u>                  |                            |                            |                            |                      |
|---------------------------------------------------------|-----------------|-----------------|----------------|----------------------|----------------------------|----------------------------|----------------------------|----------------------------|----------------------|
| ogram: Grade A Milk Inspectio                           |                 |                 |                |                      |                            |                            |