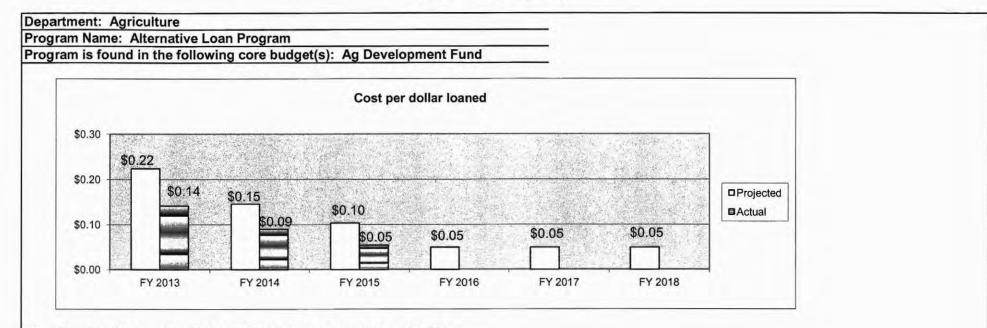

of the "Other " funds?

Agriculture Development Fund (0904), Single-Purpose Animal Facilities Loan Guarantee Fund (0409), and other non-state funds



7b. Provide an efficiency measure.







Agriculture Development Fund (0904), Single-Purpose Animal Facilities Loan Guarantee Fund (0409), and other non-state funds

#### Department: Agriculture Program Name: Alternative Loan Program Program is found in the following core budget(s): Ag Development Fund 7a. Provide an effectiveness measure. Invested as a result of the Alternative Loan Program 000,000 \$900,000 \$161,A41 \$900,000 \$1,000,000 \$800,000 \$250,000 \$341,048 \$300,000 \$483,211 \$430,000 \$600,000 Projected Actual \$400,000 \$200,000 \$0 FY 2013 FY 2016 FY 2017 FY 2018 FY 2014 FY 2015

#### 7b. Provide an efficiency measure.





#### 7c. Provide the number of clients/individuals served, if applicable.



#### 7d. Provide a customer satisfaction measure, if available. None available

#### Department: Agriculture

Program Name: BOAC Grant Program

Program is found in the following core budget(s): Ag Development Fund

#### 1. What does this program do?

The Building Our American Communities (BOAC) grant program annually awards twelve (12) 4-H clubs and twelve (12) FFA chapters a grant (not exceeding \$500 each) for the purpose of rehabilitating rural communities and improving public use areas. Examples of some of the projects funded through the BOAC Grant Program include: construction and improvement of various facilities at county fairgrounds; landscaping projects for various community buildings and schools; renov