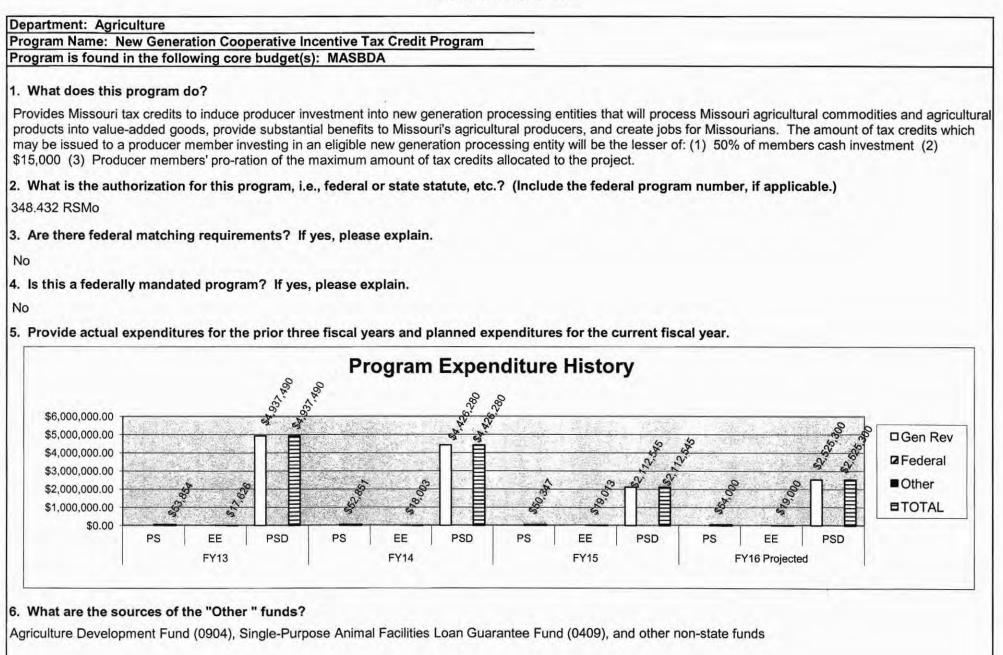

|                                  |
| PS         EE         PS         EE         PSD         PSD         EE         PSD         PSD         EE         PSD         PSD         EE         PSD         EE <t< td=""><td></td></t<> |                                  |

















Department: Agriculture

Program Name: Single-Purpose Facilities Loan Guarantee Program

Program is found in the following core budget(s): MASBDA

1. What does this program do?

The Missouri Agricultural and Small Business Development Authority provides a 50 percent first-loss guarantee on collateralized loans up to \$250,000 that lenders make to independent livestock producers to finance, refinance or restructure the acquisition, construction, improvement, rehabilitation, or operation of land, buildings, facilities, equipment, machinery, and animal waste facilities used to produce poultry, hogs, beef or dairy cattle or other animals in a single purpose animal facility.

2. What is the authorization for this program, i.e., federal or state statute, etc.? (Include the federal pr