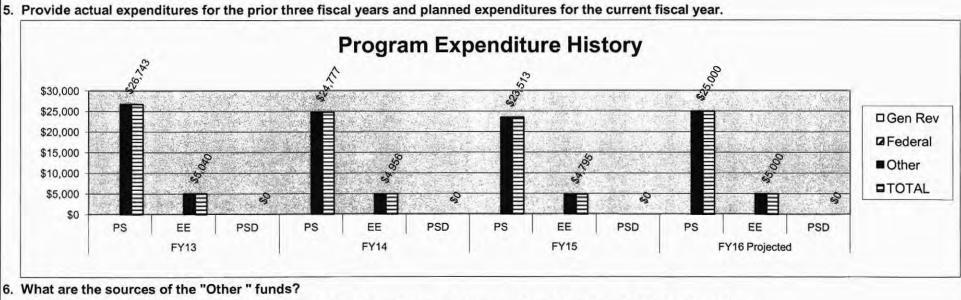

ercent first-loss guarantee on collateralized loans up to \$250,000 that lenders make to independent livestock producers to finance, refinance or restructure the acquisition, construction, improvement, rehabilitation, or operation of land, buildings, facilities, equipment, machinery, and animal waste facilities used to produce poultry, hogs, beef or dairy cattle or other animals in a single purpose animal facility.

2. What is the authorization for this program, i.e., federal or state statute, etc.? (Include the federal program number, if applicable.)

348.185 RSMo, 348.190 RSMo, 348.195 RSMo, 348.200 RSMo, 348.205 RSMo, 348.210 RSMo, 348.225 RSMo

3. Are there federal matching requirements? If yes, please explain.

No

4. Is this a federally mandated program? If yes, please explain.

No



Agriculture Development Fund (0904), Single-Purpose Animal Facilities Loan Guarantee Fund (0409), and other non-state funds













7d. Provide a customer satisfaction measure, if available. None available







#### NEW DECISION ITEM RANK: 7 OF 13

| Agriculture         |                      |              |          |         | Budget Unit                                    | 35115C        |                |                |              |
|---------------------|----------------------|--------------|----------|---------|------------------------------------------------|---------------|----------------|----------------|--------------|
| MASBDA              |                      |              |          |         |                                                |               |