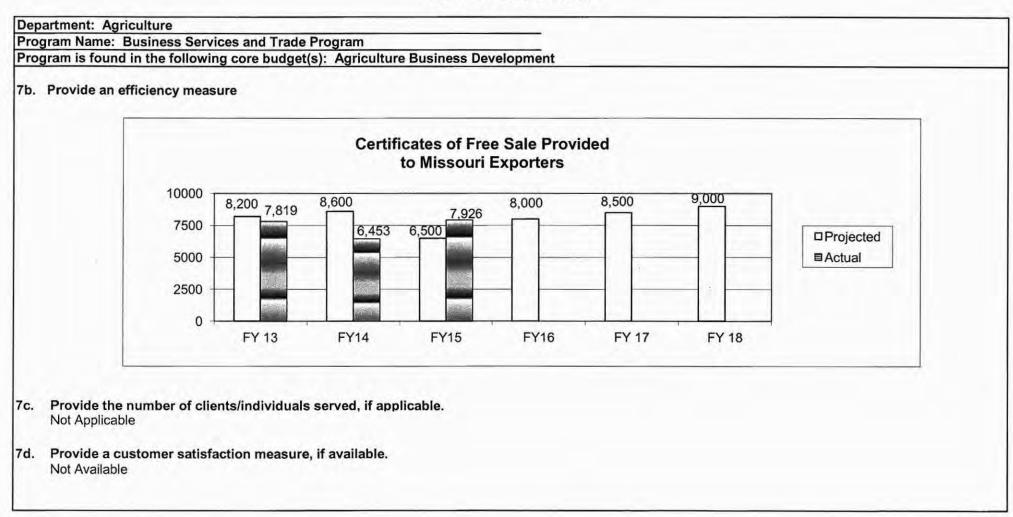

clude:

- a. Access to export promotion funding through USDA's market development programs.
- b. Link Missouri farmers, agribusinesses, food processors and forest product companies with international and domestic buyers.
- c. Fund and manage an office in Taipei, Taiwan.
- d. Initiate and cooperate with the Department of Economic Development to increase agribusiness expansion and attraction.
- e. Organize and manage international marketing activities in and outside the United States.

2. What is the authorization for this program, i.e. federal or state statute, etc.?

Sections 261.030, 261.035, 261.230, 261.095, 261.235, 261.239, 348.410, 348.438

3. Are there federal matching requirements? If yes, please explain.

No

4. Is this a federally mandated program? If yes, please explain.

No





# Department: Agriculture

# Program Name: Market News Program

## Program is found in the following core budget(s): Division of Ag Business Development

# 1. What does this program do?

The Market News Program compiles daily accurate market information on price, quantity and quality of livestock, grain and hay sold in Missouri. This unbiased market news information is made available to the public, including bankers, economists and producers, on a daily and weekly basis. Full and part-time market news reporters/graders are employed throughout the state, reporting markets from 24 livestock auctions, with several of those markets having multiple auctions per week. In addition to those markets around the state, reporters also report the Interior Missouri Hog Market, Missouri Direct Slaughte