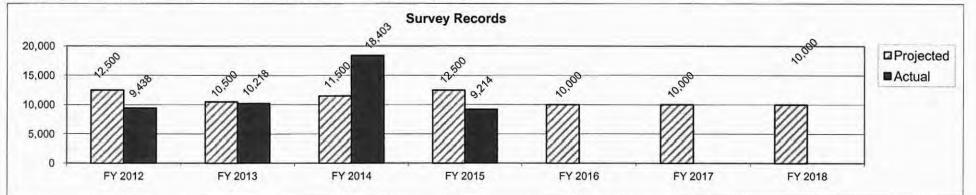

ntinued)

Land Survey Records Processed

|                                                        | FY2012    |        | FY2       | 013    | FY2       | 014    | FY2015    | FY 2015 | FY2016    | FY2017    |
|--------------------------------------------------------|-----------|--------|-----------|--------|-----------|--------|-----------|---------|-----------|-----------|
|                                                        | Projected | Actual | Projected | Actual | Projected | Actual | Projected | Actual  | Projected | Projected |
| Paper files and maps digitally<br>converted or scanned | 12,500    | 9,438  | 10,500    | 10,218 | 11,500    | 18,403 | 12,500    | 9,214   | 10,000    | 10,000    |

Annual documents microfilmed, scanned, indexed and returned to county for public use



Note: Locally maintained documents have been destroyed by water, fire and contamination since the creation of this program. The Land Survey Repository can restore these records, providing security and avoiding economic loss to the citizens of those counties and the state. The number of documents recorded is affected by housing market trends.

# 7b. Provide an efficiency measure.

|                                                        | FY 2012 | FY 2013 | FY 2014 | FY 2015   | FY 2015 | FY 2016   | FY 2017   | FY 2018   |
|--------------------------------------------------------|---------|---------|---------|-----------|---------|-----------|-----------|-----------|
|                                                        | Actual  | Actual  | Actual  | Projected | Actual  | Projected