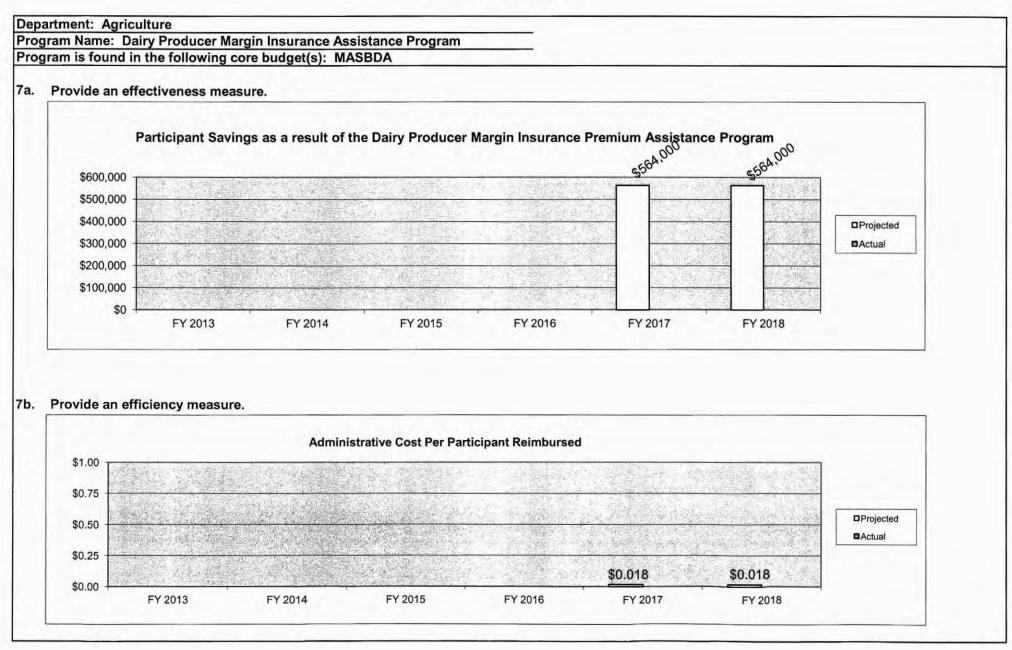

|
| \$40,000<br>\$30,000<br>\$20,000<br>\$10,000 | A STATE AND A STATE    | E            | E                 | Section 20 Million Providence           | 89<br>North  | EE                        | No. 2. Sundang                           |             |             | PSD                   | PS            |                    | PSD             | ☑ Federal ■ Other                                  |
| \$40,000<br>\$30,000<br>\$20,000<br>\$10,000 | PS                     | E<br>FY      | E  <br>13         | PSD                                     | PS           | EE                        | No. 2. Sundang                           |             |             | PSD                   | PS            |                    | PSD             | ☑ Federal ■ Other                                  |









| Provide t      | he number of clier | nts/individuals serv | ved, if applicable.                      |                           |         |         |                                               |
|----------------|--------------------|----------------------|------------------------------------------|---------------------------|---------|---------|-----------------------------------------------|
|                |                    |                      | Number o                                 | of Clients Serviced       |         |         |                                               |
| 500 -<br>400 - |                    |                      |                                          |                           |         |         |