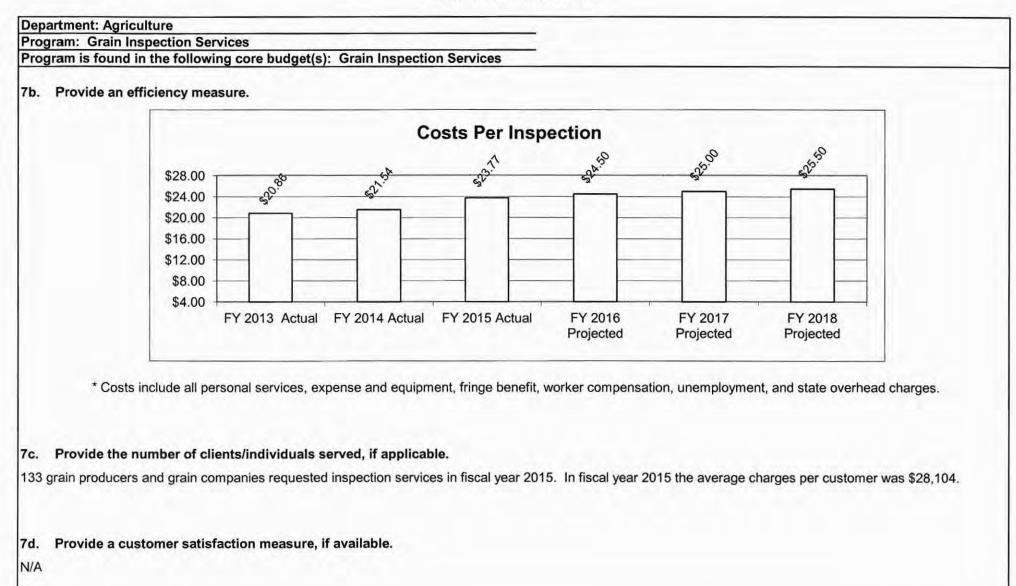

liance and operational oversight of the official grain inspection system. Each official grain inspection agency must apply to USDA for re-designation every three years. Missouri's designation period began September 1, 2014 and runs through August 31, 2017.

#### 5. Provide actual expenditures for the prior three fiscal years and planned expenditures for the current fiscal year.



Department: Agriculture

Program: Grain Inspection Services

Program is found in the following core budget(s): Grain Inspection Services

#### 7a. Provide an effectiveness measure.

The program averaged 94,334 inspections per year during the period FY13 through FY15. The most recent USDA Grain Inspection Packers and Stockyards Administration compliance review of our program found no major noncompliance items.





Commodity Merchandising

## **DECISION ITEM SUMMARY**

| Budget Unit                    | ··· <u>-···</u> - · · · |                                       |                                        |         |          |          |                                       |         |
|--------------------------------|-------------------------|---------------------------------------|----------------------------------------|---------|----------|----------|---------------------------------------|---------|
| Decision Item                  | FY 2015                 | FY 2015                               | FY 2016                                | FY 2016 | FY 2017  | FY 2017  | FY 2017                               | FY 2017 |
| Budget Object Summary          | ACTUAL                  | ACTUAL