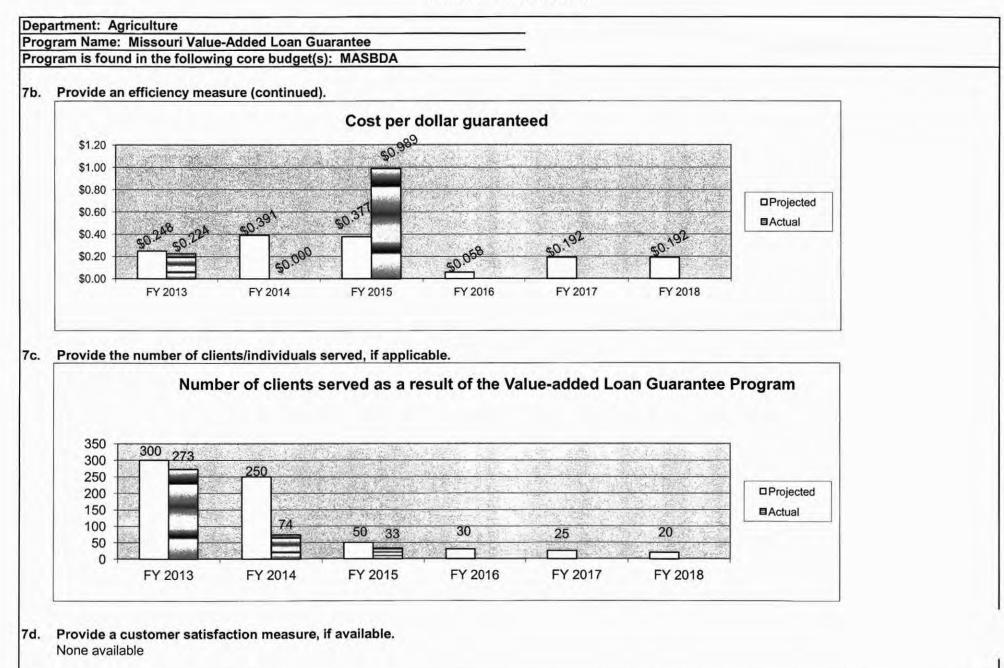

or operation of land, buildings, facilities, equipment, machinery, and animal waste facilities used to produce poultry, hogs, beef or dairy cattle or other animals in a single purpose animal facility.

2. What is the authorization for this program, i.e., federal or state statute, etc.? (Include the federal program number, if applicable.)

348.185 RSMo, 348.190 RSMo, 348.195 RSMo, 348.200 RSMo, 348.205 RSMo, 348.210 RSMo, 348.225 RSMo

3. Are there federal matching requirements? If yes, please explain.

No

4. Is this a federally mandated program? If yes, please explain.

No



Agriculture Development Fund (0904), Single-Purpose Animal Facilities Loan Guarantee Fund (0409), and other non-state funds













7d. Provide a customer satisfaction measure, if available. None available







#### NEW DECISION ITEM RANK: 7 OF 13

| Agriculture         |                      |              |          |         | Budget Unit                                    | 35115C        |                |                |              |
|---------------------|----------------------|--------------|----------|---------|------------------------------------------------|---------------|----------------|----------------|--------------|
| MASBDA              |                      |              |          |         |                                                |               |                |                |              |
| Personal Service    | es Fund Shift        |              |          |         |                                                |               |                |