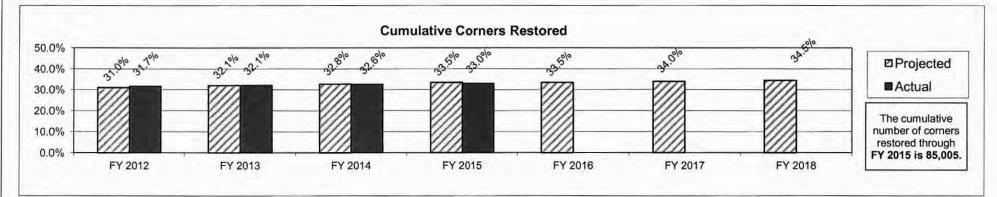

irements? If yes, please explain.

No.

# 4. Is this a federally mandated program? If yes, please explain.

As funding allows, the program uses its Federal and Other Funds appropriation authority to enter into contracts with county commissions, county surveyors and private sector surveyors to restore corners of the United States Public Land Survey System.

# 5. Provide actual expenditures for the prior three fiscal years and planned expenditures for the current fiscal year.



Department: Agriculture

Program Name: Missouri Land Survey

Program is found in the following core budget(s): Weights, Measures and Consumer Protection

# 6. What are the sources of the "Other " funds?

Land Survey Fund (0668); MDA Land Survey Revolving Services Fund (0426)

# 7a. Provide an effectiveness measure.



Note: Corners are destroyed annually which limits the cumulative gain in total corners restored.



# Department: Agriculture

Program Name: Missouri Land Survey

Program is found in the following core budget(s): Weights, Measures and Consumer Protection

# 7a. Provide an effectiveness measure. (continued)

Land Survey Records Processed

|                                                        | FY2012    |        | FY2       | 013    | FY2       | 014    | FY2015    | FY 2015 | FY2016    | FY2017    |
|--------------------------------------------------------|-----------|--------|-----------|--------|-----------|--------|-----------|---------|-----------|-----------|
|                                                        | Projected | Actual | Projected | Actual | Projected | Actual |