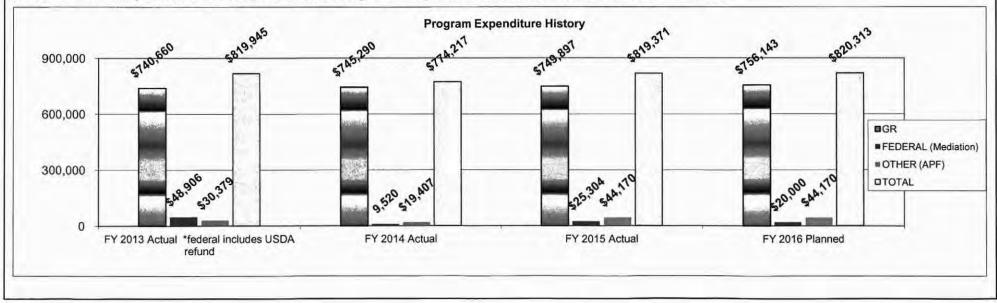

n services to Missouri farmers who participate in USDA programs or are extended credit for an agricultural function of business. The MAMP is funded by a grant provided through the Farm Service Agency of USDA.

2. What is the authorization for this program, i.e., federal or state statute, etc.? (Include the federal program number, if applicable.)

Missouri Grain Dealer Law 276.401-276.582 RSMo & Missouri Grain Warehouse Law 411 RSMo

#### 3. Are there federal matching requirements? If yes, please explain.

Yes, the MAMP requires the state to match 30%. GRS program has no matching requirements.

#### 4. Is this a federally mandated program? If yes, please explain.

#### No

5. Provide actual expenditures for the prior three fiscal years and planned expenditures for the current fiscal year.









**Grain Inspect Services** 

# **DECISION ITEM SUMMARY**

| Budget Unit                                  |             |         |             |         | ····        |          |             |         |
|----------------------------------------------|-------------|---------|-------------|---------|-------------|----------|-------------|---------|
| Decision Item                                | FY 2015     | FY 2015 | FY 2016     | FY 2016 | FY 2017     | FY 2017  | FY 2017     | FY 2017 |
| Budget Object Summary                        | ACTUAL      | ACTUAL  | BUDGET      | BUDGET  | DEPT REQ    | DEPT REQ | GOV REC     | GOV REC |
| Fund                                         | DOLLAR      | FTE     | DOLLAR      | FTE     | DOLLAR      | FTE      | DOLLAR      | FTE     |
| GR