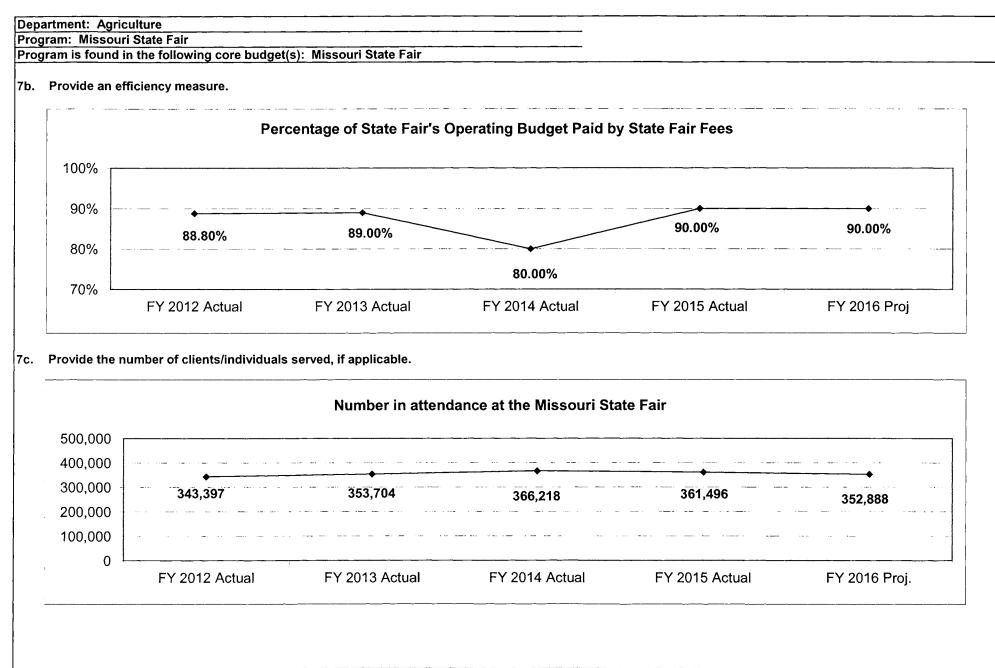

| nditures for the current fiscal year.                                                                                            | ■OT                                                                                                                                                                                                                                                                 | DERAL<br>HER                  |

# Department: Agriculture

Program: Missouri State Fair

Program is found in the following core budget(s): Missouri State Fair

#### 6. What are the sources of the "Other " funds?

State Fair Fees (0410); State Fair Trust (0951)

#### 7a. Provide an effectiveness measure.



#### Number of off-season event days and revenue from off-season events.







Equipment Replacement

# **DECISION ITEM SUMMARY**

| GRAND TOTAL                                    | \$24,213                    | 0.00                     | \$165,962                   | 0.00                     | \$165,962                     | 0.00                       | \$165,962                    | 0.00                             |
|------------------------------------------------|-----------------------------|--------------------------|-----------------------------|--------------------------|-------------------------------|----------------------------|------------------------------|----------------------------------|
| TOTAL                                          | 24,213                      | 0.00                     | 165,962                     | 0.00