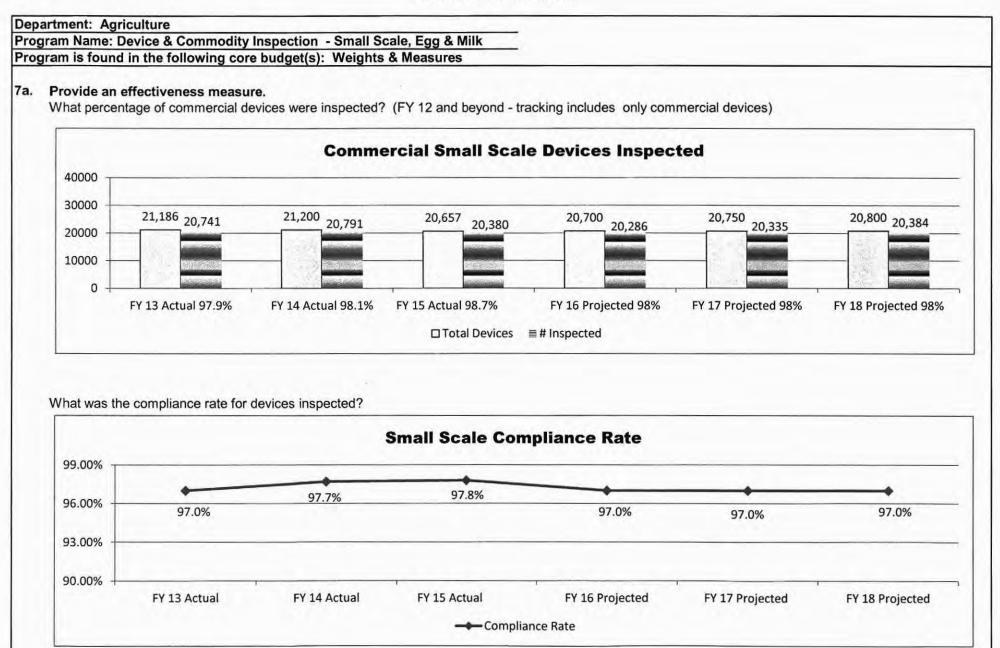

|                                   |



#### Department: Agriculture Program Name: Device & Commodity Inspection - Small Scale, Egg & Milk Program is found in the following core budget(s): Weights & Measures

FY 14 Actual

#### 7b. Provide an efficiency measure.

FY 13 Actual

Average cost per inspection. Total inspections include device, egg, milk, price verification, country of origin, and package inspections.



---- Number of Businesses to be Inspected

FY 16 Projected

FY 15 Actual

FY 17 Projected

FY 18 Projected

Department: Agriculture Program Name: Device & Commodity Inspection - Small Scale, Egg & Milk Program is found in the following core budget(s): Weights & Measures

7d. Provide a customer satisfaction measure, if available. N/A

#### Department: Agriculture

Program: Fuel Quality

Program is found in the follow