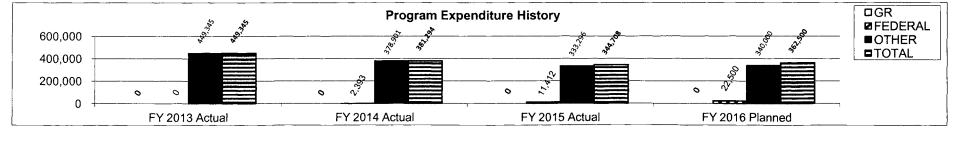

Department of Agriculture through a cooperative agreement to provide market news for grain and livestock. A \$10,000 federal grant is received annually for the market news program. During the past year the Market News Program also received a federal grant for the amount of \$25,000. The purpose of this grant was to explore the opportunity and begin development of a mobile tool to collect and distribute market price information from farmers markets around the state. The Market News Program also participates in various federal grants for specific projects that do require federal matching requirements.

# 4. Is this a federally mandated program? If yes, please explain.

No

5. Provide actual expenditures for the prior three fiscal years and planned expenditures for the current fiscal year.



| Department: Agriculture                                                                                                                              |                  |                |                |                   |                   |                   |
|------------------------------------------------------------------------------------------------------------------------------------------------------|------------------|----------------|----------------|-------------------|-------------------|-------------------|
| Program Name: Market News Program                                                                                                                    |                  |                |                |                   |                   |                   |