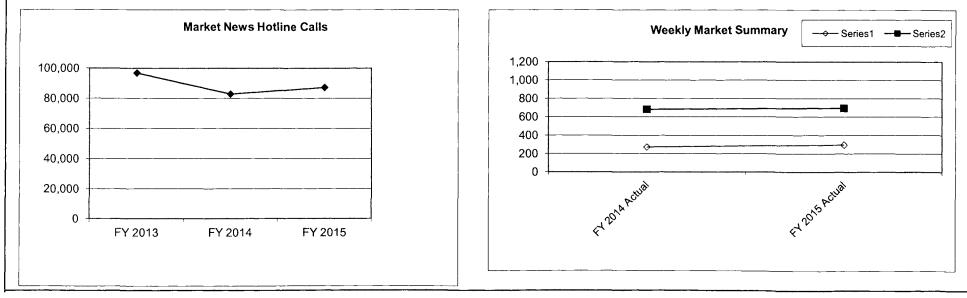

r>4433 | Actual<br>4447 | Projected<br>4450 | Projected<br>4450 | Projected<br>4450 |
| Number of Livestock Receipts reported by USDA-MDA Market Reporters                                                                                   | 2.17 million     | 2.2 million    | 2.3 million    | 2.4 million       | 2.5 million       |                   |

television, radio and wire services

# 7b. Provide an efficiency measure.

Applications and registration forms, and two publications were converted to electronic versions available only on the Internet. The Weekly Market Summary was made available on the Internet free of charge. The Market News Hotline was changed from toll-free to direct. We anticipate the number of subscribers to the printed version of the summary will continue to decline.



| Prog | artment: Agriculture<br>gram Name: Market News Program<br>gram is found in the following core budget(s): Division of Ag Bus                                                                                                                              | iness Devel                                                    | opment                                           |                                                      | -                                                       |                                                         |                                                         |                                                         |
|------|-------------------------------------------------------------------------------------------------------------------------------