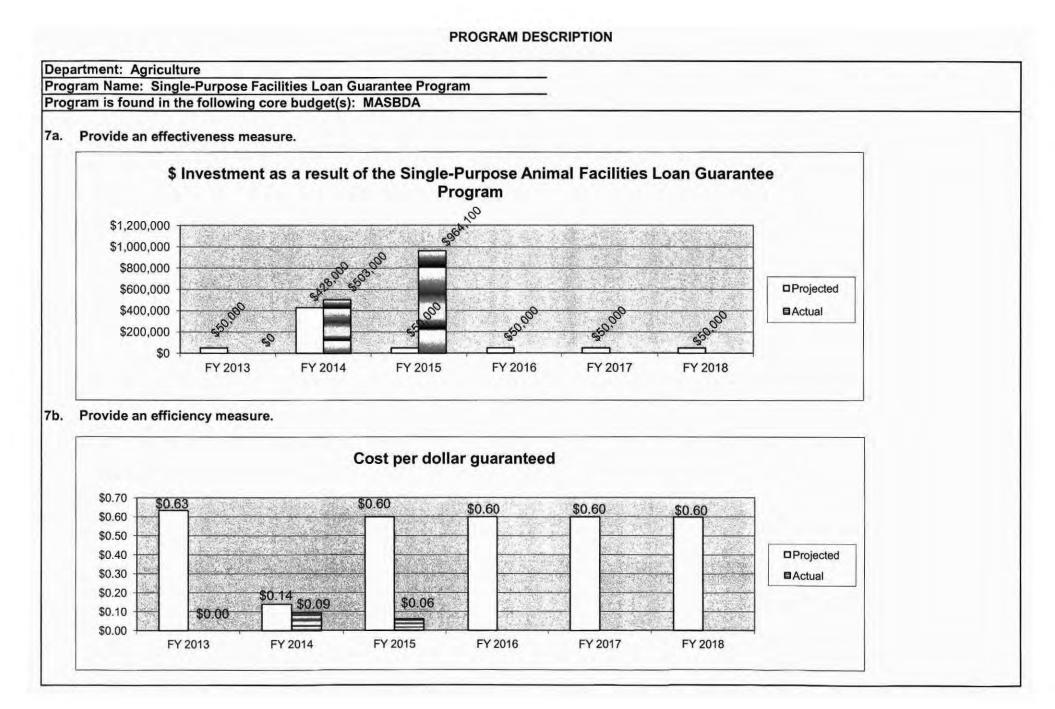

ance, refinance or restructure the acquisition, construction, improvement, rehabilitation, or operation of land, buildings, facilities, equipment, machinery, and animal waste facilities used to produce poultry, hogs, beef or dairy cattle or other animals in a single purpose animal facility.

2. What is the authorization for this program, i.e., federal or state statute, etc.? (Include the federal program number, if applicable.)

348.185 RSMo, 348.190 RSMo, 348.195 RSMo, 348.200 RSMo, 348.205 RSMo, 348.210 RSMo, 348.225 RSMo

3. Are there federal matching requirements? If yes, please explain.

No

4. Is this a federally mandated program? If yes, please explain.

No



Agriculture Development Fund (0904), Single-Purpose Animal Facilities Loan Guarantee Fund (0409), and other non-state funds













7d. Provide a customer satisfaction measure, if available. None available







#### NEW DECISION ITEM RANK: 7 OF 13

| Agriculture         |                      |              |          |         | Budget Unit                                    | 35115C        |                |                |              |
|---------------------|----------------------|--------------|----------|---------|------------------------------------------------|---------------|----------------|----------------|--------------|
| MASBDA              |                      |              |          |         |                                                |               |                |                |              |
| Personal Service    | es Fund Shift        |              |          |