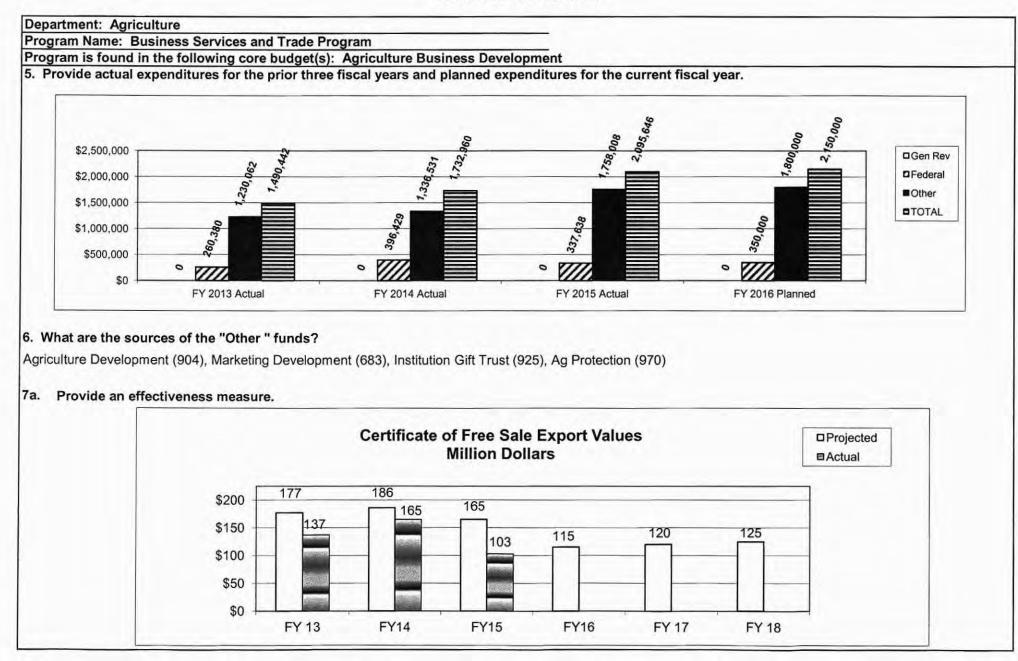

include:

- a. Access to export promotion funding through USDA's market development programs.
- b. Link Missouri farmers, agribusinesses, food processors and forest product companies with international and domestic buyers.
- c. Fund and manage an office in Taipei, Taiwan.
- d. Initiate and cooperate with the Department of Economic Development to increase agribusiness expansion and attraction.
- e. Organize and manage international marketing activities in and outside the United States.

2. What is the authorization for this program, i.e. federal or state statute, etc.?

Sections 261.030, 261.035, 261.230, 261.095, 261.235, 261.239, 348.410, 348.438

3. Are there federal matching requirements? If yes, please explain.

No

4. Is this a federally mandated program? If yes, please explain.

No





# Department: Agriculture

# Program Name: Market News Program

## Program is found in the following core budget(s): Division of Ag Business Development

# 1. What does this program do?

The Market News Program compiles daily accurate market information on price, quantity and quality of livestock, grain and hay sold in Missouri. This unbiased market news information is made available to the public, including bankers, economists and producers, on a daily and weekly basis. Full and part-time market news reporters/graders are employed throughout the state, reporting markets from 24 livestock auctions, with several of those markets having multiple auctions per week. In addition to those markets around the state, reporters also report the Interior Missouri Hog Market, Missouri Direct Slaugh