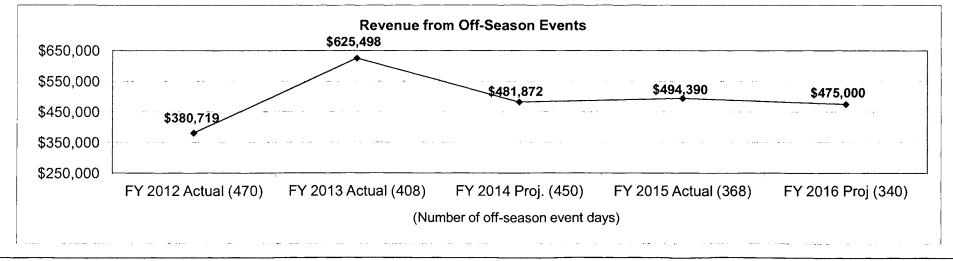

| nditures for the current fiscal year.                                                                                            | ■OT                                                                                                                                                                                                                                                                 | DERAL<br>HER                  |

# Department: Agriculture

Program: Missouri State Fair

Program is found in the following core budget(s): Missouri State Fair

#### 6. What are the sources of the "Other " funds?

State Fair Fees (0410); State Fair Trust (0951)

#### 7a. Provide an effectiveness measure.



#### Number of off-season event days and revenue from off-season events.







Equipment Replacement

# **DECISION ITEM SUMMARY**

| GRAND TOTAL                                    | \$24,213                    | 0.00                     | \$165,962                   | 0.00                     | \$165,962                     | 0.00                       | \$165,962                    | 0.00                             |
|------------------------------------------------|-----------------------------|--------------------------|-----------------------------|--------------------------|-------------------------------|----------------------------|------------------------------|----------------------------------|
| TOTAL                                          | 24,213                      | 0.00                     | 165,962                     | 0.00