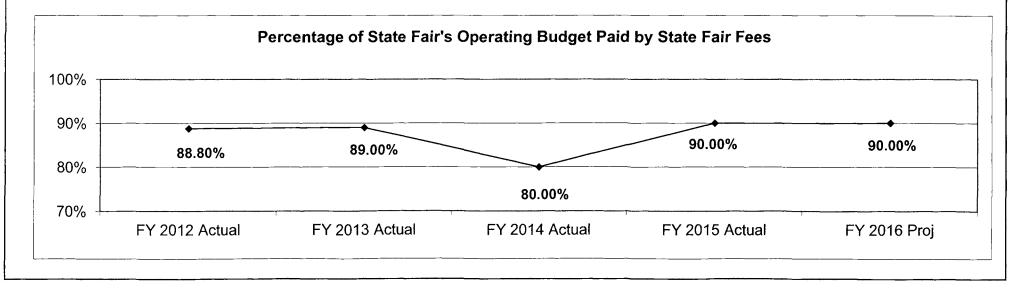

| FY 2012 Actual | FY 2013 Actual | FY 2014 Actual      | FY 2015 Actual                         | FY 2016 Pro |



7b. Provide an efficiency measure.





#### **PROGRAM DESCRIPTION**



STATE MILK BOARD

### DECISION ITEM SUMMARY

| Budget Unit                   | · · · · · · · · · · · · · · · · · · · |         |             |         |                                       |                                        | · · · · · · · · · · · · · · · · · · · |         |
|-------------------------------|---------------------------------------|---------|-------------|---------|---------------------------------------|----------------------------------------|---------------------------------------|---------|
| Decision Item                 | FY 2015                               | FY 2015 | FY 2016     | FY 2016 | FY 2017                               | FY 2017                                | FY 2017                               | FY 2017 |
|