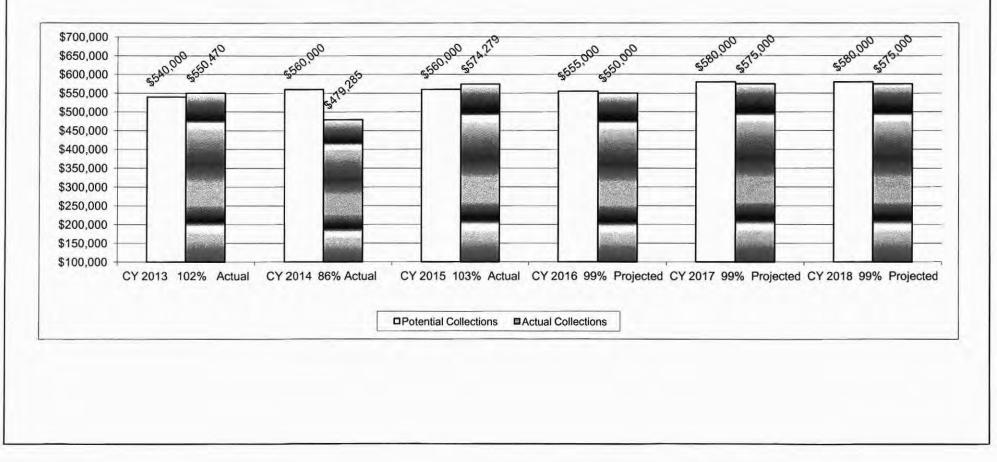

If yes, please explain.

5. Provide actual expenditures for the prior three fiscal years and planned expenditures for the current fiscal year.



No

Department: Agriculture

Program: Commodity Services Program

Program is found in the following core budget(s): Commodity Merchandising

#### 6. What are the sources of the "Other " funds?

Commodity Council Merchandising Fund (0406); Aquaculture Marketing Fund (0573); Apple Merchandising Fund (0615); Missouri Wine Marketing and Research Fund (0855)

#### 7a. Provide an effectiveness measure.

Compare the amount of Missouri rice check off fees collected to potential check off collections. Potential collections are equal to 2 cents per bushel on the annual Missouri rice production as reported by the Missouri Agricultural Statistics Service.





7d. Provide a customer satisfaction measure, if available.

Not available

PLANT INDUSTRIES

# **DECISION ITEM SUMMARY**

| Budget Unit                         |           |         |           |         |           |          |           |         |
|-------------------------------------|-----------|---------|-----------|---------|-----------|----------|-----------|---------|
| Decision Item                       | FY 2015   | FY 2015 | FY 2016   | FY 2016 | FY 2017   | FY 2017  | FY 2017   | FY 2017 |
| Budget Object Summary               | ACTUAL    | ACTUAL  | BUDGET    | BUDGET  | DEPT REQ  | DEPT REQ | GOV REC   | GOV REC |
| Fund                                | DOLLAR    | FTE     | DOLLAR    | FTE     | DOLLAR    | FTE      | DOLLAR    | FTE     |
| PLANT INDUSTRIES PROGRAMS