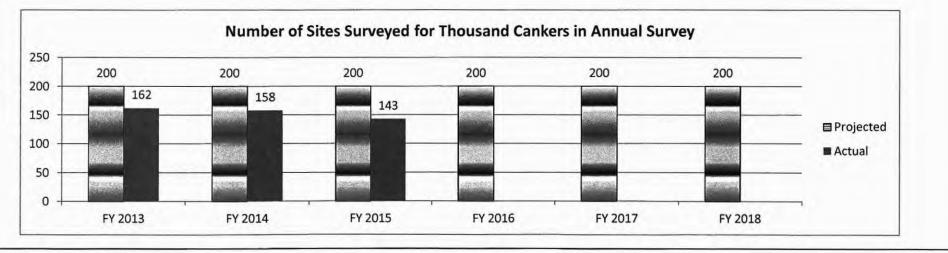

ts. This program also works with emerald ash borer, imported fire ant and other exotic pest response efforts. The program is directed by the State Entomologist (Program Manager) and operates within the Bureau of Plant Pest Control.

### 2. What is the authorization for this program, i.e., federal or state statute, etc.? (Include the federal program number, if applicable.)

The Missouri Plant Law, Sections 263.010 to 263.180, RSMo 2000.

# 3. Are there federal matching requirements? If yes, please explain.

No.

4. Is this a federally mandated program? If yes, please explain.

No.

# 5. Provide actual expenditures for the prior three fiscal years and planned expenditures for the current fiscal year.





Effectiveness Measure: Number of Sites Surveyed for Thousand Cankers in Annual Survey



# Department: Agriculture

Program: Invasive Pests

Program is found in the following core budget(s): Invasive Pests

#### 7b. Provide an efficiency measure.

Efficiency Measure: MDA Cost/ Gypsy Moth Trap



#### Efficiency Measure: MDA Cost/Thousand Cankers Survey Site Visited



Department: Agriculture

Program: Invasive Pests

Program is found in the following core budget(s): Invasive Pests

### 7c. Provide the number of clients/individuals served, if applicable.

Number of Counties Included in Statewide Annual Survey



Number of Counties Included in Annual Statewide Survey for Thousand Cankers



Department: Agriculture

Program: Invasive Pests Program is found in the following core budget(s): Invasive Pests

7d. Provide a customer satisfaction measure, if available.

Not available