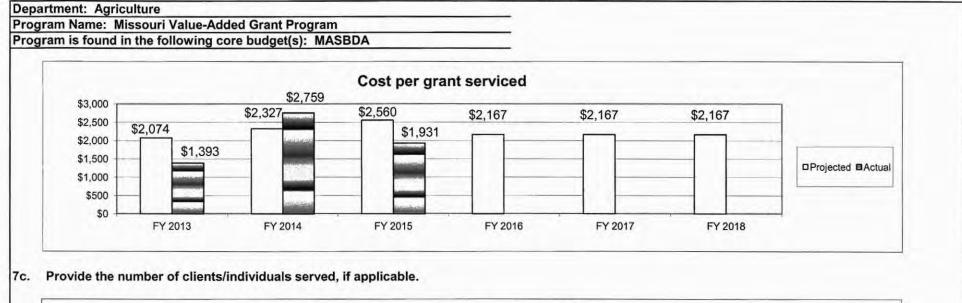

finance or restructure the acquisition, construction, improvement, rehabilitation, or operation of land, buildings, facilities, equipment, machinery, and animal waste facilities used to produce poultry, hogs, beef or dairy cattle or other animals in a single purpose animal facility.

2. What is the authorization for this program, i.e., federal or state statute, etc.? (Include the federal program number, if applicable.)

348.185 RSMo, 348.190 RSMo, 348.195 RSMo, 348.200 RSMo, 348.205 RSMo, 348.210 RSMo, 348.225 RSMo

3. Are there federal matching requirements? If yes, please explain.

No

4. Is this a federally mandated program? If yes, please explain.

No



Agriculture Development Fund (0904), Single-Purpose Animal Facilities Loan Guarantee Fund (0409), and other non-state funds













7d. Provide a customer satisfaction measure, if available. None available







#### NEW DECISION ITEM RANK: 7 OF 13

| Agriculture         |                      |              |          |         | Budget Unit                                    | 35115C        |                |                |              |
|---------------------|----------------------|--------------|----------|---------|------------------------------------------------|---------------|----------------|----------------|--------------|
| MASBDA              |                      |              |          |         |                                                |               |                |                |              |
| Personal Service    | es Fund Shift        |              |          |         |