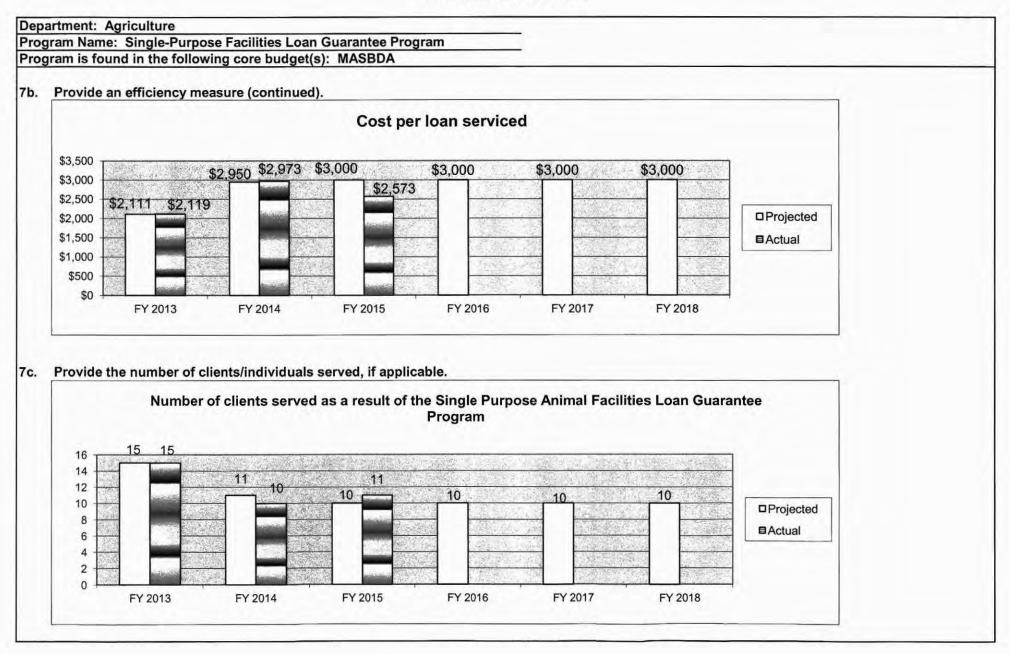

ce, refinance or restructure the acquisition, construction, improvement, rehabilitation, or operation of land, buildings, facilities, equipment, machinery, and animal waste facilities used to produce poultry, hogs, beef or dairy cattle or other animals in a single purpose animal facility.

2. What is the authorization for this program, i.e., federal or state statute, etc.? (Include the federal program number, if applicable.)

348.185 RSMo, 348.190 RSMo, 348.195 RSMo, 348.200 RSMo, 348.205 RSMo, 348.210 RSMo, 348.225 RSMo

3. Are there federal matching requirements? If yes, please explain.

No

4. Is this a federally mandated program? If yes, please explain.

No



Agriculture Development Fund (0904), Single-Purpose Animal Facilities Loan Guarantee Fund (0409), and other non-state funds













7d. Provide a customer satisfaction measure, if available. None available







#### NEW DECISION ITEM RANK: 7 OF 13

| Agriculture         |                      |              |          |         | Budget Unit                                    | 35115C        |                |                |              |
|---------------------|----------------------|--------------|----------|---------|------------------------------------------------|---------------|----------------|----------------|--------------|
| MASBDA              |                      |              |          |         |                                                |               |                |                |              |
| Personal Service    | es Fund Shift        |              |          |