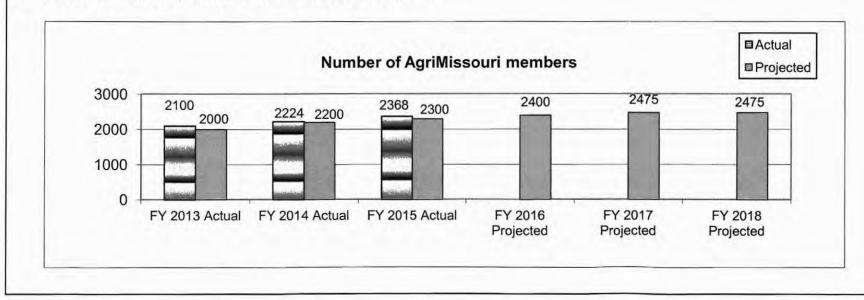

|

Department: Agriculture

Program Name: AgriMissouri

Program is found in the following core budget's: AgriMissouri

#### 6. What are the sources of the "Other " funds?

Marketing Development (0683), Ag Protection Fund (0970)

#### 7a. Provide an effectiveness measure.



#### Department: Agriculture

Program Name: AgriMissouri

Program is found in the following core budget's: AgriMissouri

#### 7b. Provide an efficiency measure.



#### 7c. Provide the number of clients/individuals served, if applicable.



Department: Agriculture Program Name: AgriMissouri Program is found in the following core budget's: AgriMissouri

7d. Provide a customer satisfaction measure, if available.

N/A

Wine & Grape

| Budget Unit                  |             |         |             |         |             | <u> </u> |             |         |
|------------------------------|-------------|---------|-------------|---------|-------------|----------|-------------|---------|
| Decision Item                | FY 2015     | FY 2015 | FY 2016     | FY 2016 | FY 2017     | FY 2017  | FY 2017     | FY 2017 |
| Budget Object Summary        | ACTUAL      | ACTUAL  | BUDGET      | BUDGET  | DEPT REQ    | DEPT REQ | GOV REC     | GOV REC |
| Fund                         | DOLLAR      | FTE     | DOLLAR      | FTE     | DOLL