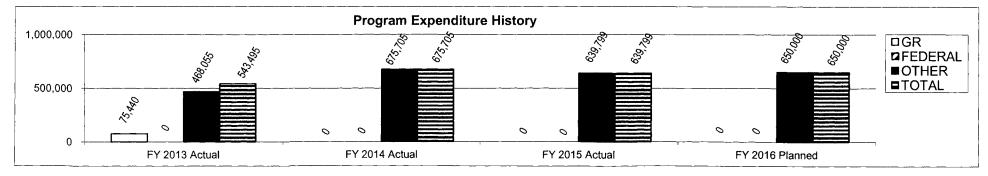

ositioning technology supporting the accurate determination of land boundaries, Geographic Information Systems and Land

# 2. What is the authorization for this program, i.e., federal or state statute, etc.? (Include the federal program number, if applicable.)

RSMo 60.185 - 60.670

# 3. Are there federal matching requirements? If yes, please explain.

No.

# 4. Is this a federally mandated program? If yes, please explain.

As funding allows, the program uses its Federal and Other Funds appropriation authority to enter into contracts with county commissions, county surveyors and private sector surveyors to restore corners of the United States Public Land Survey System.

# 5. Provide actual expenditures for the prior three fiscal years and planned expenditures for the current fiscal year.



Department: Agriculture

Program Name: Missouri Land Survey

Program is found in the following core budget(s): Weights, Measures and Consumer Protection

# 6. What are the sources of the "Other " funds?

Land Survey Fund (0668); MDA Land Survey Revolving Services Fund (0426)

# 7a. Provide an effectiveness measure.



Note: Corners are destroyed annually which limits the cumulative gain in total corners restored.



# Department: Agriculture

Program Name: Missouri Land Survey

Program is found in the following core budget(s): Weights, Measures and Consumer Protection

# 7a. Provide an effectiveness measure. (continued)

Land Survey Records Processed

|                                                        | FY2012    |        | FY2       | 013    | FY2       | 014    | FY2015    | FY 2