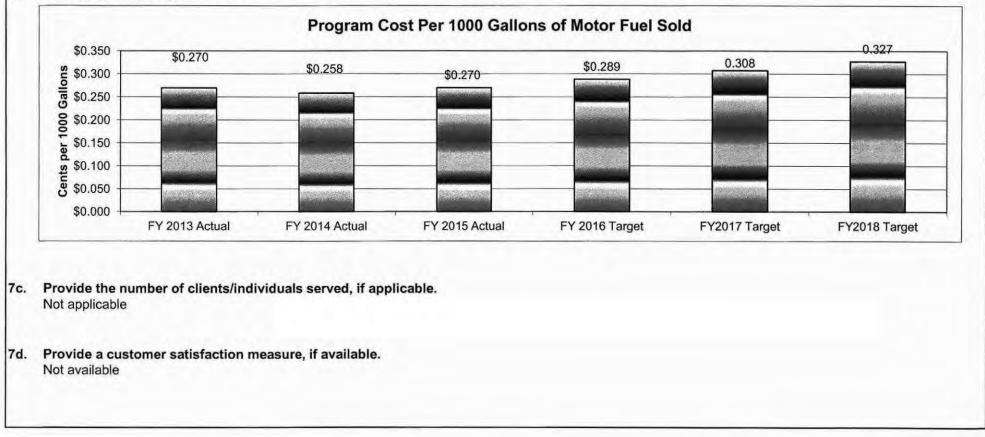

|                                                                                                                |

### 6. What are the sources of the "Other " funds?

Petroleum Inspection Fee Fund

#### Department: Agriculture

Program: Petroleum Device and Safety Inspection

Program is found in the following core budget(s): Weights and Measures

#### 7a. Provide an effectiveness measure.

The target compliance rate for retail motor fuel devices is 98% and 96% for truck meters.





#### Department: Agriculture

Program: Petroleum Device and Safety Inspection

Program is found in the following core budget(s): Weights and Measures

#### 7b. Provide an efficiency measure.



#### NEW DECISION ITEM RANK: 9 OF 13

| Agriculture                                                                                                                                |                                                                                                                                         |                                                                                                               |                                                                                                                          |                                                                                                                                   | Budget Unit