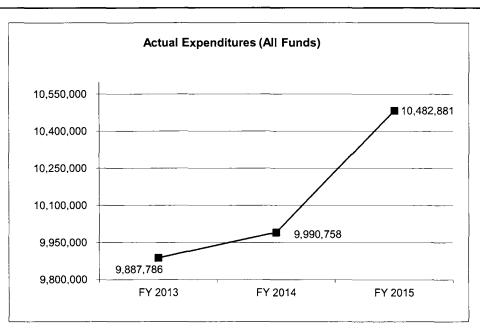

# 4. FINANCIAL HISTORY

Core -

|                                 | FY 2013<br>Actual | FY 2014<br>Actual | FY 2015<br>Actual | FY 2016<br>Current Yr. |
|---------------------------------|-------------------|-------------------|-------------------|------------------------|
| Appropriation (All Funds)       | 14,948,591        | 17,282,768        | 22,934,210        | 22,602,665             |
| Less Reverted (All Funds)       | 0                 | 0                 | 0                 | N/A                    |
| Less Restricted (All Funds)     | 0                 | 0                 | 0                 | N/A                    |
| Budget Authority (All Funds)    | 14,948,591        | 17,282,768        | 22,934,210        | N/A                    |
| Actual Expenditures (All Funds) | 14,944,348        | 17,373,530        | 24,067,558        | N/A                    |
| Unexpended (All Funds)          | 4,243             | (90,762)          | (1,133,348)       | N/A                    |
| Unexpended, by Fund:            |                   |                   |                   |                        |
| General Revenue                 | 1,744             | (90,762)          | (1,133,348)       | N/A                    |
| Federal                         | 0                 | 0                 | 0                 | N/A                    |
| Other                           | 2,499             | 0                 | 0                 | N/A                    |