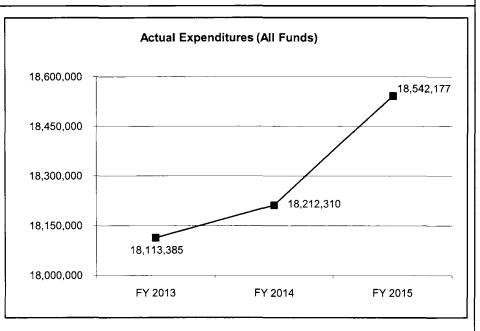

# 4. FINANCIAL HISTORY

Core -

|                                 | FY 2013<br>Actual | FY 2014<br>Actual | FY 2015<br>Actual | FY 2016<br>Current Yr. |
|---------------------------------|-------------------|-------------------|-------------------|------------------------|
| Appropriation (All Funds)       | 14,948,591        | 17,282,768        | 22,934,210        | 22,602,665             |
| Less Reverted (All Funds)       | 0                 | 0                 | 0                 | N/A                    |
| Less Restricted (All Funds)     | 0                 | 0                 | 0                 | N/A                    |
| Budget Authority (All Funds)    | 14,948,591        | 17,282,768        | 22,934,210        | N/A                    |
| Actual Expenditures (All Funds) | 14,944,348        | 17,373,530        | 24,067,558        | N/A                    |
| Unexpended (All Funds)          | 4,243             | (90,762)          | (1,133,348)       | N/A                    |
| Unexpended, by Fund:            |                   |                   |                   |                        |
| General Revenue                 | 1,744             | (90,762)          | (1,133,348)       | N/A                    |
| Federal                         | 0                 | 0                 | 0                 | N/A                    |
| Other                           | 2,499             | 0                 | 0                 | N/A                    |