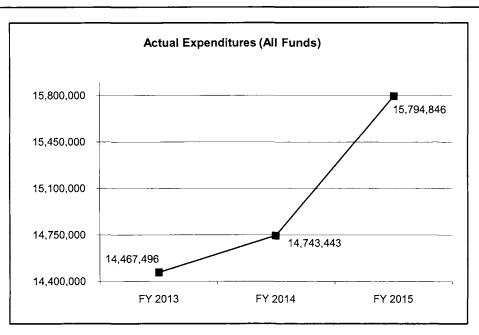

# 4. FINANCIAL HISTORY

Core -

|                                 | FY 2013<br>Actual | FY 2014<br>Actual | FY 2015<br>Actual | FY 2016<br>Current Yr. |
|---------------------------------|-------------------|-------------------|-------------------|------------------------|
| Appropriation (All Funds)       | 14,948,591        | 17,282,768        | 22,934,210        | 22,602,665             |
| Less Reverted (All Funds)       | 0                 | 0                 | 0                 | N/A                    |
| Less Restricted (All Funds)     | 0                 | 0                 | 0                 | N/A                    |
| Budget Authority (All Funds)    | 14,948,591        | 17,282,768        | 22,934,210        | N/A                    |
| Actual Expenditures (All Funds) | 14,944,348        | 17,373,530        | 24,067,558        | N/A                    |
| Unexpended (All Funds)          | 4,243             | (90,762)          | (1,133,348)       | N/A                    |
| Unexpended, by Fund:            |                   |                   |                   |                        |
| General Revenue                 | 1,744             | (90,762)          | (1,133,348)       | N/A                    |
| Federal                         | 0                 | 0                 | 0                 | N/A                    |
| Other                           | 2,499             | 0                 | 0                 | N/A                    |