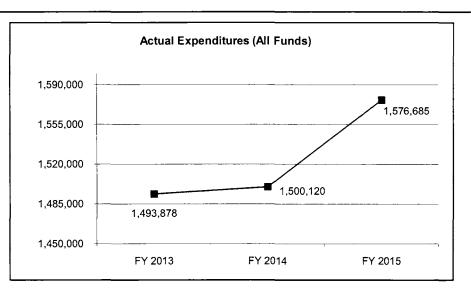

| Amount expended for food-related equip and cook-chill operations |             |             |             |             |             |  |  |  |  |  |
|------------------------------------------------------------------|-------------|-------------|-------------|-------------|-------------|--|--|--|--|--|
| FY13 Actual                                                      | FY14 Actual | FY15 Actual | FY16 Proj.  | FY17 Proj.  | FY18 Proj.  |  |  |  |  |  |
| \$1,472,592                                                      | \$1,795,727 | \$1,846,598 | \$1,500,000 | \$1,500,000 | \$1,500,000 |  |  |  |  |  |