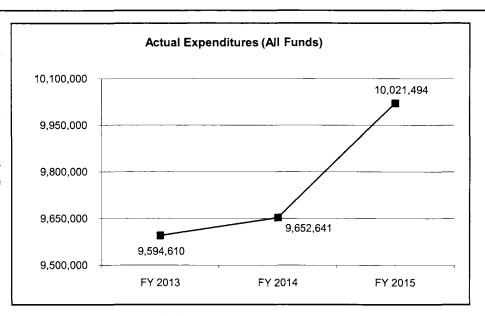

# 4. FINANCIAL HISTORY

Core -

|                                 | FY 2013<br>Actual | FY 2014<br>Actual | FY 2015<br>Actual | FY 2016<br>Current Yr. |
|---------------------------------|-------------------|-------------------|-------------------|------------------------|
| Appropriation (All Funds)       | 14,948,591        | 17,282,768        | 22,934,210        | 22,602,665             |
| Less Reverted (All Funds)       | 0                 | 0                 | 0                 | N/A                    |
| Less Restricted (All Funds)     | 0                 | 0                 | 0                 | N/A                    |
| Budget Authority (All Funds)    | 14,948,591        | 17,282,768        | 22,934,210        | N/A                    |
| Actual Expenditures (All Funds) | 14,944,348        | 17,373,530        | 24,067,558        | N/A                    |
| Unexpended (All Funds)          | 4,243             | (90,762)          | (1,133,348)       | N/A                    |
| Unexpended, by Fund:            |                   |                   |                   |                        |
| General Revenue                 | 1,744             | (90,762)          | (1,133,348)       | N/A                    |
| Federal                         | 0                 | 0                 | 0                 | N/A                    |
| Other                           | 2,499             | 0                 | 0                 | N/A                    |