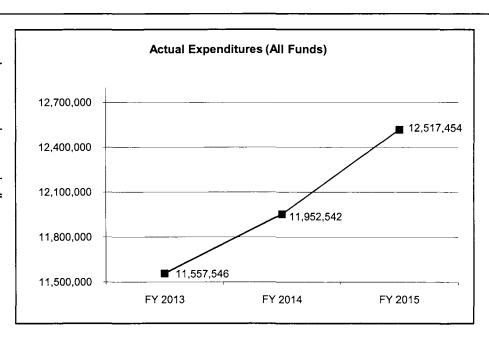

# 4. FINANCIAL HISTORY

Core -

|                                 | FY 2013<br>Actual | FY 2014<br>Actual | FY 2015<br>Actual | FY 2016<br>Current Yr. |
|---------------------------------|-------------------|-------------------|-------------------|------------------------|
| Appropriation (All Funds)       | 14,948,591        | 17,282,768        | 22,934,210        | 22,602,665             |
| Less Reverted (All Funds)       | 0                 | 0                 | 0                 | N/A                    |
| Less Restricted (All Funds)     | 0                 | 0                 | 0                 | N/A                    |
| Budget Authority (All Funds)    | 14,948,591        | 17,282,768        | 22,934,210        | N/A                    |
| Actual Expenditures (All Funds) | 14,944,348        | 17,373,530        | 24,067,558        | N/A                    |
| Unexpended (All Funds)          | 4,243             | (90,762)          | (1,133,348)       | N/A                    |
| Unexpended, by Fund:            |                   |                   |                   |                        |
| General Revenue                 | 1,744             | (90,762)          | (1,133,348)       | N/A                    |
| Federal                         | 0                 | 0                 | 0                 | N/A                    |
| Other                           | 2,499             | 0                 | 0                 | N/A                    |