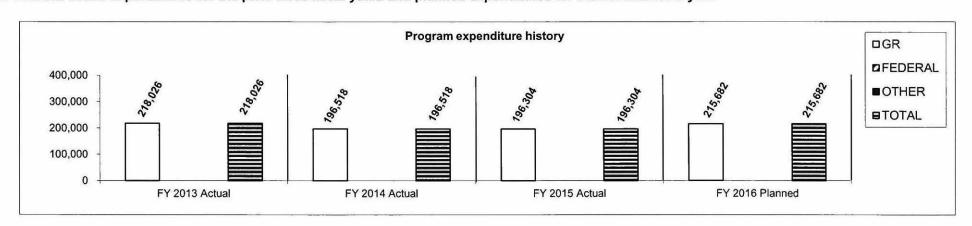

5. Provide actual expenditures for the prior three fiscal years and planned expenditures for the current fiscal year.

Department: Corrections

Program Name: Food Purchases

Program is found in the following core budget(s): Food, DHS Staff, General Services and Institutional Community Purchases