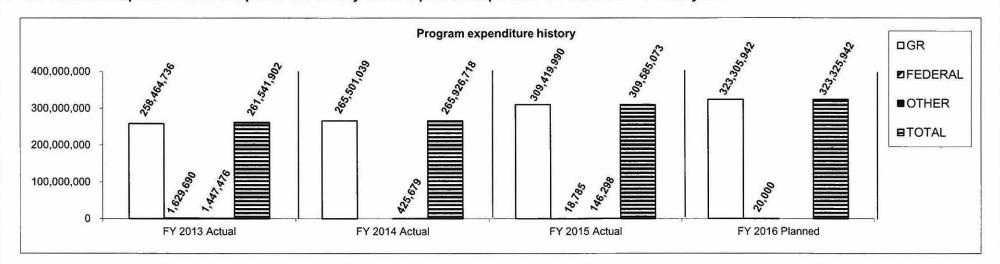

5. Provide actual expenditures for the prior three fiscal years and planned expenditures for the current fiscal year.

Department: Corrections

Program Name: Food Purchases

Program is found in the following core budget(s): Food, DHS Staff, General Services and Institutional Community Purchases