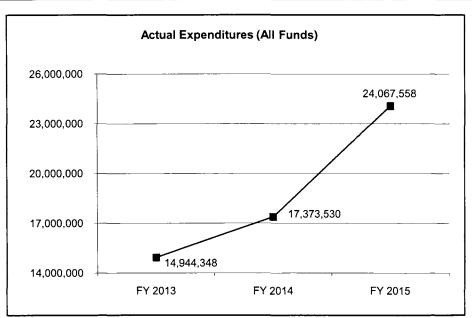

# 4. FINANCIAL HISTORY

Core -

|                                 | FY 2013<br>Actual | FY 2014<br>Actual | FY 2015<br>Actual | FY 2016<br>Current Yr. |
|---------------------------------|-------------------|-------------------|-------------------|------------------------|
| Appropriation (All Funds)       | 14,948,591        | 17,282,768        | 22,934,210        | 22,602,665             |
| Less Reverted (All Funds)       | 0                 | 0                 | 0                 | N/A                    |
| Less Restricted (All Funds)     | 0                 | 0                 | 0                 | N/A                    |
| Budget Authority (All Funds)    | 14,948,591        | 17,282,768        | 22,934,210        | N/A                    |
| Actual Expenditures (All Funds) | 14,944,348        | 17,373,530        | 24,067,558        | N/A                    |
| Unexpended (All Funds)          | 4,243             | (90,762)          | (1,133,348)       | N/A                    |
| Unexpended, by Fund:            |                   |                   |                   |                        |
| General Revenue                 | 1,744             | (90,762)          | (1,133,348)       | N/A                    |
| Federal                         | 0                 | 0                 | 0                 | N/A                    |
| Other                           | 2,499             | 0                 | 0                 | N/A                    |