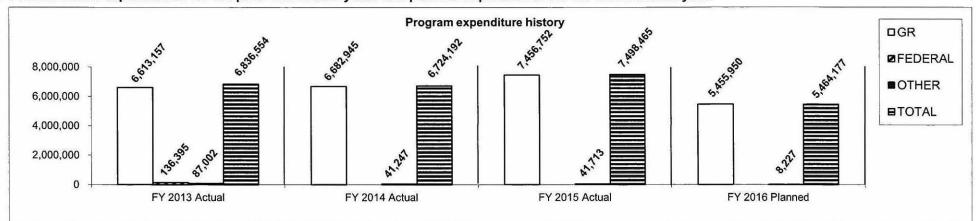

Kansas City Community Release Center transitioned to the Kansas City Reentry Center, a Division of Adult Institutions' facility, on September 1, 2015.

- 2. What is the authorization for this program, i.e., federal or state statute, etc.? (Include the federal program number, if applicable.)
  Chapter 217.705 RSMo.
- 3. Are there federal matching requirements? If yes, please explain. No.
- 4. Is this a federally mandated program? If yes, please explain. No.

Department: Corrections

Program Name: Community Release Centers

Program is found in the following core budget(s): SLCRC, KCCRC, Telecommunications, Fuel & Utilities, Overtime, Institutional E&E and Wage & Discharge

5. Provide actual expenditures for the prior three fiscal years and planned expenditures for the current fiscal year.



### 6. What are the sources of the "Other " funds?

Inmate Revolving Fund (0540

#### 7a. Provide an effectiveness measure.



Department: Corre

Corrections

**Program Name:** 

Community Release Centers

Program is found in the following core budget(s):

SLCRC, KCCRC, Telecommunications, Fuel & Utilities, Overtime, Institutional E&E and Wage & Discharge

7a. Provide an effectiveness measure.

| Successful completion rate of offenders leaving a community release center |             |             |            |            |            |  |  |  |  |  |  |
|----------------------------------------------------------------------------|-------------|-------------|------------|------------|------------|--|--|--|--|--|--|
| FY13 Actual