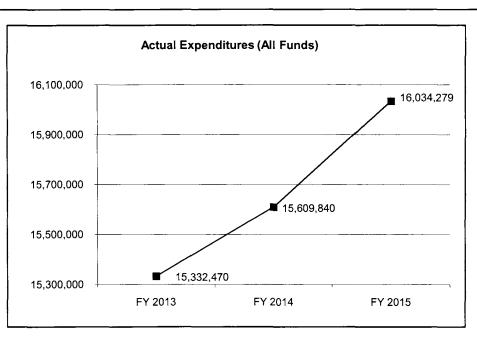

# 4. FINANCIAL HISTORY

Core -

|                                 | FY 2013<br>Actual | FY 2014<br>Actual | FY 2015<br>Actual | FY 2016<br>Current Yr. |
|---------------------------------|-------------------|-------------------|-------------------|------------------------|
| Appropriation (All Funds)       | 14,948,591        | 17,282,768        | 22,934,210        | 22,602,665             |
| Less Reverted (All Funds)       | 0                 | 0                 | 0                 | N/A                    |
| Less Restricted (All Funds)     | 0                 | 0                 | 0                 | N/A                    |
| Budget Authority (All Funds)    | 14,948,591        | 17,282,768        | 22,934,210        | N/A                    |
| Actual Expenditures (All Funds) | 14,944,348        | 17,373,530        | 24,067,558        | N/A                    |
| Unexpended (All Funds)          | 4,243             | (90,762)          | (1,133,348)       | N/A                    |
| Unexpended, by Fund:            |                   |                   |                   |                        |
| General Revenue                 | 1,744             | (90,762)          | (1,133,348)       | N/A                    |
| Federal                         | 0                 | 0                 | 0                 | N/A                    |
| Other                           | 2,499             | 0                 | 0                 | N/A                    |