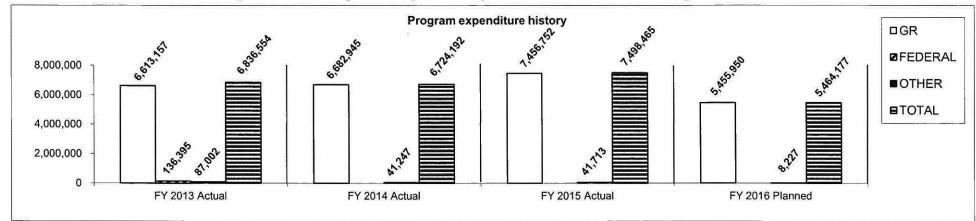

5. Provide actual expenditures for the prior three fiscal years and planned expenditures for the current fiscal year.

Department: Corrections

Program Name: Food Purchases

Program is found in the following core budget(s): Food, DHS Staff, General Services and Institutional Community Purchases