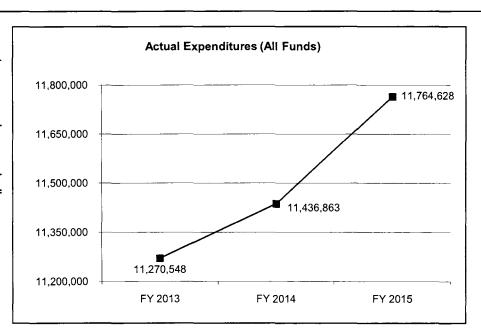

# 4. FINANCIAL HISTORY

Core -

|                                 | FY 2013<br>Actual | FY 2014<br>Actual | FY 2015<br>Actual | FY 2016<br>Current Yr. |
|---------------------------------|-------------------|-------------------|-------------------|------------------------|
| Appropriation (All Funds)       | 14,948,591        | 17,282,768        | 22,934,210        | 22,602,665             |
| Less Reverted (All Funds)       | 0                 | 0                 | 0                 | N/A                    |
| Less Restricted (All Funds)     | 0                 | 0                 | 0                 | N/A                    |
| Budget Authority (All Funds)    | 14,948,591        | 17,282,768        | 22,934,210        | N/A                    |
| Actual Expenditures (All Funds) | 14,944,348        | 17,373,530        | 24,067,558        | N/A                    |
| Unexpended (All Funds)          | 4,243             | (90,762)          | (1,133,348)       | N/A                    |
| Unexpended, by Fund:            |                   |                   |                   |                        |
| General Revenue                 | 1,744             | (90,762)          | (1,133,348)       | N/A                    |
| Federal                         | 0                 | 0                 | 0                 | N/A                    |
| Other                           | 2,499             | 0                 | 0                 | N/A                    |