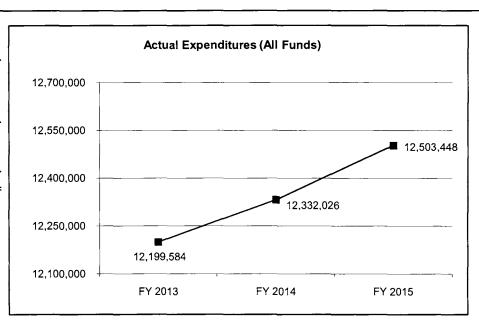

# 4. FINANCIAL HISTORY

Core -

|                                 | FY 2013<br>Actual | FY 2014<br>Actual | FY 2015<br>Actual | FY 2016<br>Current Yr. |
|---------------------------------|-------------------|-------------------|-------------------|------------------------|
| Appropriation (All Funds)       | 14,948,591        | 17,282,768        | 22,934,210        | 22,602,665             |
| Less Reverted (All Funds)       | 0                 | 0                 | 0                 | N/A                    |
| Less Restricted (All Funds)     | 0                 | 0                 | 0                 | N/A                    |
| Budget Authority (All Funds)    | 14,948,591        | 17,282,768        | 22,934,210        | N/A                    |
| Actual Expenditures (All Funds) | 14,944,348        | 17,373,530        | 24,067,558        | N/A                    |
| Unexpended (All Funds)          | 4,243             | (90,762)          | (1,133,348)       | N/A                    |
| Unexpended, by Fund:            |                   |                   |                   |                        |
| General Revenue                 | 1,744             | (90,762)          | (1,133,348)       | N/A                    |
| Federal                         | 0                 | 0                 | 0                 | N/A                    |
| Other                           | 2,499             | 0                 | 0                 | N/A                    |