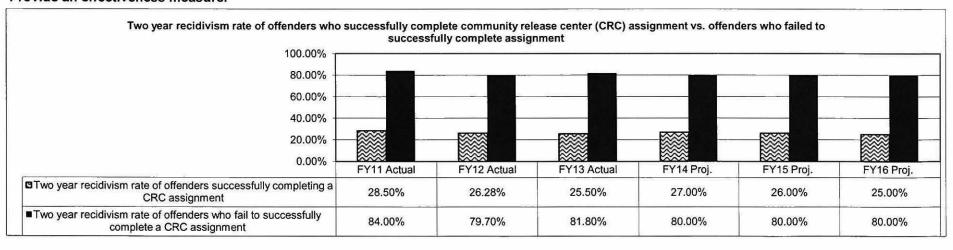

# 7a. Provide an effectiveness measure.

| Number of meals served |             |             |            |            |            |  |  |  |  |  |
|------------------------|-------------|-------------|------------|------------|------------|--|--|--|--|--|
| FY13 Actual            | FY14 Actual | FY15 Actual | FY16 Proj. | FY17 Proj. | FY18 Proj. |  |  |  |  |  |
| 35,114,580             | 35,606,377  | 35,787,716  | 35,891,424 | 36,185,370 | 36,565,335 |  |  |  |  |  |