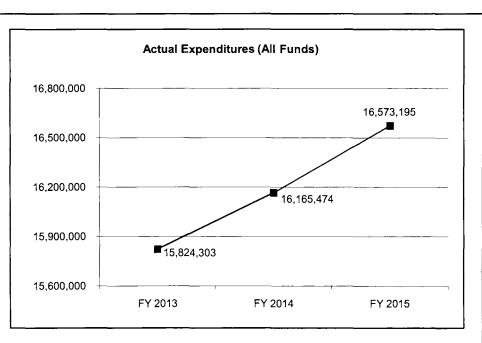

# 4. FINANCIAL HISTORY

Core -

|                                 | FY 2013<br>Actual | FY 2014<br>Actual | FY 2015<br>Actual | FY 2016<br>Current Yr. |
|---------------------------------|-------------------|-------------------|-------------------|------------------------|
| Appropriation (All Funds)       | 14,948,591        | 17,282,768        | 22,934,210        | 22,602,665             |
| Less Reverted (All Funds)       | 0                 | 0                 | 0                 | N/A                    |
| Less Restricted (All Funds)     | 0                 | 0                 | 0                 | N/A                    |
| Budget Authority (All Funds)    | 14,948,591        | 17,282,768        | 22,934,210        | N/A                    |
| Actual Expenditures (All Funds) | 14,944,348        | 17,373,530        | 24,067,558        | N/A                    |
| Unexpended (All Funds)          | 4,243             | (90,762)          | (1,133,348)       | N/A                    |
| Unexpended, by Fund:            |                   |                   |                   |                        |
| General Revenue                 | 1,744             | (90,762)          | (1,133,348)       | N/A                    |
| Federal                         | 0                 | 0                 | 0                 | N/A                    |
| Other                           | 2,499             | 0                 | 0                 | N/A                    |