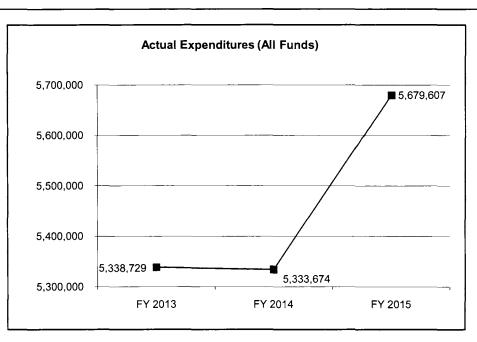

# 4. FINANCIAL HISTORY

Core -

|                                 | FY 2013<br>Actual | FY 2014<br>Actual | FY 2015<br>Actual | FY 2016<br>Current Yr. |
|---------------------------------|-------------------|-------------------|-------------------|------------------------|
| Appropriation (All Funds)       | 14,948,591        | 17,282,768        | 22,934,210        | 22,602,665             |
| Less Reverted (All Funds)       | 0                 | 0                 | 0                 | N/A                    |
| Less Restricted (All Funds)     | 0                 | 0                 | 0                 | N/A                    |
| Budget Authority (All Funds)    | 14,948,591        | 17,282,768        | 22,934,210        | N/A                    |
| Actual Expenditures (All Funds) | 14,944,348        | 17,373,530        | 24,067,558        | N/A                    |
| Unexpended (All Funds)          | 4,243             | (90,762)          | (1,133,348)       | N/A                    |
| Unexpended, by Fund:            |                   |                   |                   |                        |
| General Revenue                 | 1,744             | (90,762)          | (1,133,348)       | N/A                    |
| Federal                         | 0                 | 0                 | 0                 | N/A                    |
| Other                           | 2,499             | 0                 | 0                 | N/A                    |