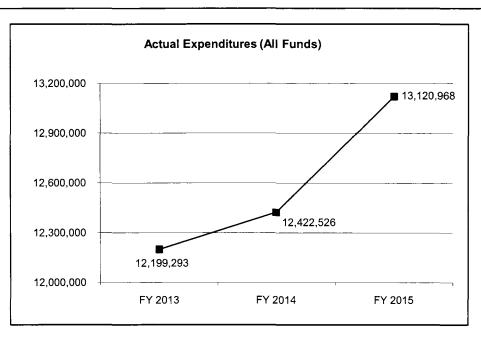

# 4. FINANCIAL HISTORY

Core -

|                                 | FY 2013<br>Actual | FY 2014<br>Actual | FY 2015<br>Actual | FY 2016<br>Current Yr. |
|---------------------------------|-------------------|-------------------|-------------------|------------------------|
| Appropriation (All Funds)       | 14,948,591        | 17,282,768        | 22,934,210        | 22,602,665             |
| Less Reverted (All Funds)       | 0                 | 0                 | 0                 | N/A                    |
| Less Restricted (All Funds)     | 0                 | 0                 | 0                 | N/A                    |
| Budget Authority (All Funds)    | 14,948,591        | 17,282,768        | 22,934,210        | N/A                    |
| Actual Expenditures (All Funds) | 14,944,348        | 17,373,530        | 24,067,558        | N/A                    |
| Unexpended (All Funds)          | 4,243             | (90,762)          | (1,133,348)       | N/A                    |
| Unexpended, by Fund:            |                   |                   |                   |                        |
| General Revenue                 | 1,744             | (90,762)          | (1,133,348)       | N/A                    |
| Federal                         | 0                 | 0                 | 0                 | N/A                    |
| Other                           | 2,499             | 0                 | 0                 | N/A                    |