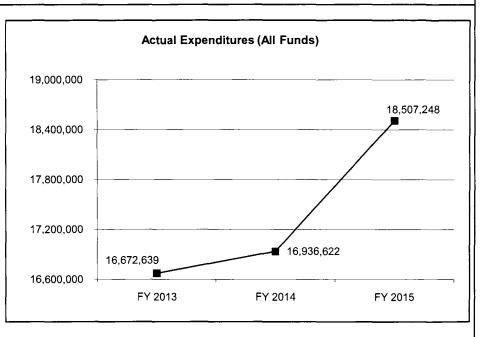

# 4. FINANCIAL HISTORY

Core -

|                                 | FY 2013<br>Actual | FY 2014<br>Actual | FY 2015<br>Actual | FY 2016<br>Current Yr. |
|---------------------------------|-------------------|-------------------|-------------------|------------------------|
| Appropriation (All Funds)       | 14,948,591        | 17,282,768        | 22,934,210        | 22,602,665             |
| Less Reverted (All Funds)       | 0                 | 0                 | 0                 | N/A                    |
| Less Restricted (All Funds)     | 0                 | 0                 | 0                 | N/A                    |
| Budget Authority (All Funds)    | 14,948,591        | 17,282,768        | 22,934,210        | N/A                    |
| Actual Expenditures (All Funds) | 14,944,348        | 17,373,530        | 24,067,558        | N/A                    |
| Unexpended (All Funds)          | 4,243             | (90,762)          | (1,133,348)       | N/A                    |
| Unexpended, by Fund:            |                   |                   |                   |                        |
| General Revenue                 | 1,744             | (90,762)          | (1,133,348)       | N/A                    |
| Federal                         | 0                 | 0                 | 0                 | N/A                    |
| Other                           | 2,499             | 0                 | 0                 | N/A                    |