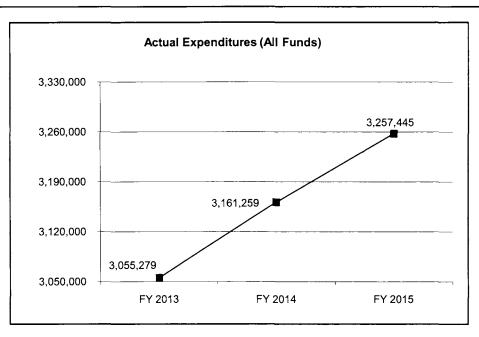

# 4. FINANCIAL HISTORY

Core -

|                                 | FY 2013<br>Actual | FY 2014<br>Actual | FY 2015<br>Actual | FY 2016<br>Current Yr. |
|---------------------------------|-------------------|-------------------|-------------------|------------------------|
| Appropriation (All Funds)       | 14,948,591        | 17,282,768        | 22,934,210        | 22,602,665             |
| Less Reverted (All Funds)       | 0                 | 0                 | 0                 | N/A                    |
| Less Restricted (All Funds)     | 0                 | 0                 | 0                 | N/A                    |
| Budget Authority (All Funds)    | 14,948,591        | 17,282,768        | 22,934,210        | N/A                    |
| Actual Expenditures (All Funds) | 14,944,348        | 17,373,530        | 24,067,558        | N/A                    |
| Unexpended (All Funds)          | 4,243             | (90,762)          | (1,133,348)       | N/A                    |
| Unexpended, by Fund:            |                   |                   |                   |                        |
| General Revenue                 | 1,744             | (90,762)          | (1,133,348)       | N/A                    |
| Federal                         | 0                 | 0                 | 0                 | N/A                    |
| Other                           | 2,499             | 0                 | 0                 | N/A                    |