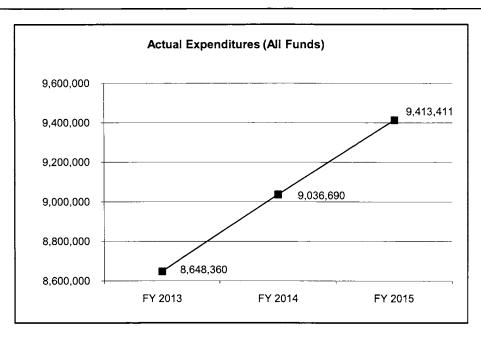

# 4. FINANCIAL HISTORY

Core -

|                                 | FY 2013<br>Actual | FY 2014<br>Actual | FY 2015<br>Actual | FY 2016<br>Current Yr. |
|---------------------------------|-------------------|-------------------|-------------------|------------------------|
| Appropriation (All Funds)       | 14,948,591        | 17,282,768        | 22,934,210        | 22,602,665             |
| Less Reverted (All Funds)       | 0                 | 0                 | 0                 | N/A                    |
| Less Restricted (All Funds)     | 0                 | 0                 | 0                 | N/A                    |
| Budget Authority (All Funds)    | 14,948,591        | 17,282,768        | 22,934,210        | N/A                    |
| Actual Expenditures (All Funds) | 14,944,348        | 17,373,530        | 24,067,558        | N/A                    |
| Unexpended (All Funds)          | 4,243             | (90,762)          | (1,133,348)       | N/A                    |
| Unexpended, by Fund:            |                   |                   |                   |                        |
| General Revenue                 | 1,744             | (90,762)          | (1,133,348)       | N/A                    |
| Federal                         | 0                 | 0                 | 0                 | N/A                    |
| Other                           | 2,499             | 0                 | 0                 | N/A                    |