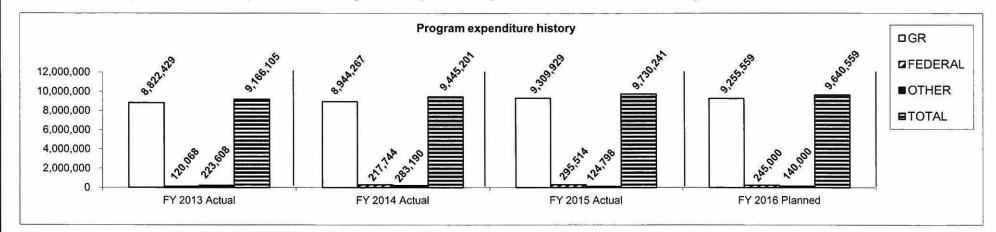

5. Provide actual expenditures for the prior three fiscal years and planned expenditures for the current fiscal year.

Department: Corrections

Program Name: Food Purchases

Program is found in the following core budget(s): Food, DHS Staff, General Services and Institutional Community Purchases