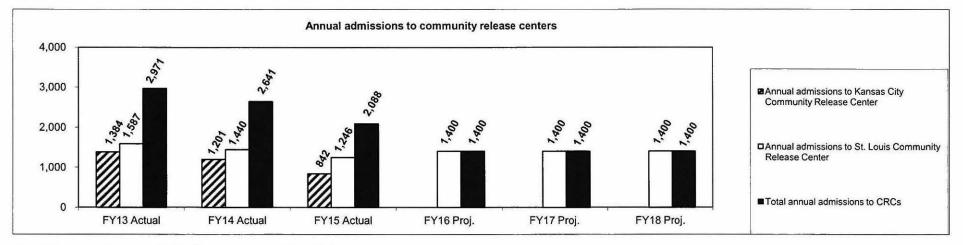

vide an effectiveness measure.

| Successful completion rate of offenders leaving a community release center |             |             |            |            |            |  |  |  |  |  |  |
|----------------------------------------------------------------------------|-------------|-------------|------------|------------|------------|--|--|--|--|--|--|
| FY13 Actual                                                                | FY14 Actual | FY15 Actual | FY16 Proj. | FY17 Proj. | FY18 Proj. |  |  |  |  |  |  |
| 39.50%                                                                     | 42.86%      | 36.32%      | 40.00%     | 40.00%     | 40.00%     |  |  |  |  |  |  |

7b. Provide an efficiency measure.

N/A

7c. Provide the number of clients/individuals served, if applicable.



7d. Provide a customer satisfaction measure, if available.

N/A



| Report 9 Department of | Corrections |
|------------------------|-------------|
|------------------------|-------------|

# **DECISION ITEM SUMMARY**

| Budget Unit<br>Decision Item | FY 2015      | FY 2015 | FY 2016      | FY 2016 | FY 2017      | FY 2017  | *****   | ******  |
|------------------------------|--------------|---------|--------------|---------|--------------|----------|---------|---------|
| Budget Object Summary        | ACTUAL       | ACTUAL  | BUDGET       | BUDGET  | DEPT REQ     | DEPT REQ | SECURED | SECURED |
| Fund                         | DOLLAR       | FTE     | DOLLAR       | FTE     | DOLLAR       | FTE      | COLUMN  | COLUMN  |
| JEFFERSON CITY CORR CTR      |              |         |