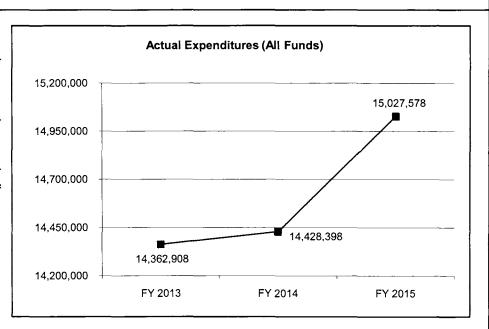

# 4. FINANCIAL HISTORY

Core -

|                                 | FY 2013<br>Actual | FY 2014<br>Actual | FY 2015<br>Actual | FY 2016<br>Current Yr. |
|---------------------------------|-------------------|-------------------|-------------------|------------------------|
| Appropriation (All Funds)       | 14,948,591        | 17,282,768        | 22,934,210        | 22,602,665             |
| Less Reverted (All Funds)       | 0                 | 0                 | 0                 | N/A                    |
| Less Restricted (All Funds)     | 0                 | 0                 | 0                 | N/A                    |
| Budget Authority (All Funds)    | 14,948,591        | 17,282,768        | 22,934,210        | N/A                    |
| Actual Expenditures (All Funds) | 14,944,348        | 17,373,530        | 24,067,558        | N/A                    |
| Unexpended (All Funds)          | 4,243             | (90,762)          | (1,133,348)       | N/A                    |
| Unexpended, by Fund:            |                   |                   |                   |                        |
| General Revenue                 | 1,744             | (90,762)          | (1,133,348)       | N/A                    |
| Federal                         | 0                 | 0                 | 0                 | N/A                    |
| Other                           | 2,499             | 0                 | 0                 | N/A                    |