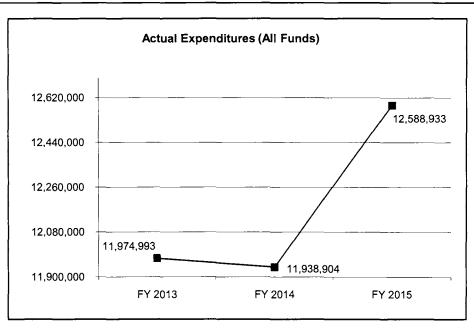

# 4. FINANCIAL HISTORY

Core -

|                                 | FY 2013<br>Actual | FY 2014<br>Actual | FY 2015<br>Actual | FY 2016<br>Current Yr. |
|---------------------------------|-------------------|-------------------|-------------------|------------------------|
| Appropriation (All Funds)       | 14,948,591        | 17,282,768        | 22,934,210        | 22,602,665             |
| Less Reverted (All Funds)       | 0                 | 0                 | 0                 | N/A                    |
| Less Restricted (All Funds)     | 0                 | 0                 | 0                 | N/A                    |
| Budget Authority (All Funds)    | 14,948,591        | 17,282,768        | 22,934,210        | N/A                    |
| Actual Expenditures (All Funds) | 14,944,348        | 17,373,530        | 24,067,558        | N/A                    |
| Unexpended (All Funds)          | 4,243             | (90,762)          | (1,133,348)       | N/A                    |
| Unexpended, by Fund:            |                   |                   |                   |                        |
| General Revenue                 | 1,744             | (90,762)          | (1,133,348)       | N/A                    |
| Federal                         | 0                 | 0                 | 0                 | N/A                    |
| Other                           | 2,499             | 0                 | 0                 | N/A                    |