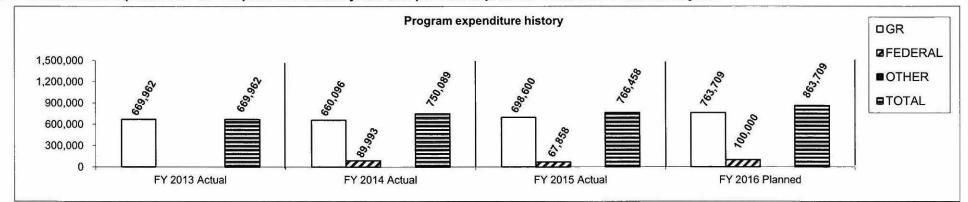

5. Provide actual expenditures for the prior three fiscal years and planned expenditures for the current fiscal year.

Department: Corrections

Program Name: Food Purchases

Program is found in the following core budget(s): Food, DHS Staff, General Services and Institutional Community Purchases