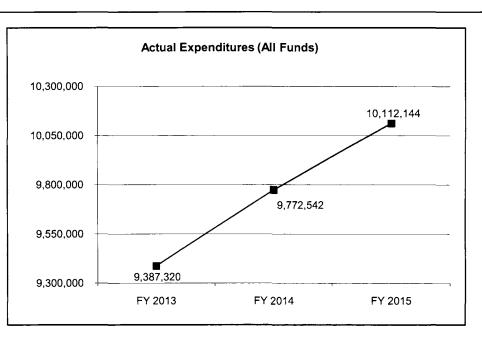

# 4. FINANCIAL HISTORY

Core -

|                                 | FY 2013<br>Actual | FY 2014<br>Actual | FY 2015<br>Actual | FY 2016<br>Current Yr. |
|---------------------------------|-------------------|-------------------|-------------------|------------------------|
| Appropriation (All Funds)       | 14,948,591        | 17,282,768        | 22,934,210        | 22,602,665             |
| Less Reverted (All Funds)       | 0                 | 0                 | 0                 | N/A                    |
| Less Restricted (All Funds)     | 0                 | 0                 | 0                 | N/A                    |
| Budget Authority (All Funds)    | 14,948,591        | 17,282,768        | 22,934,210        | N/A                    |
| Actual Expenditures (All Funds) | 14,944,348        | 17,373,530        | 24,067,558        | N/A                    |
| Unexpended (All Funds)          | 4,243             | (90,762)          | (1,133,348)       | N/A                    |
| Unexpended, by Fund:            |                   |                   |                   |                        |
| General Revenue                 | 1,744             | (90,762)          | (1,133,348)       | N/A                    |
| Federal                         | 0                 | 0                 | 0                 | N/A                    |
| Other                           | 2,499             | 0                 | 0                 | N/A                    |