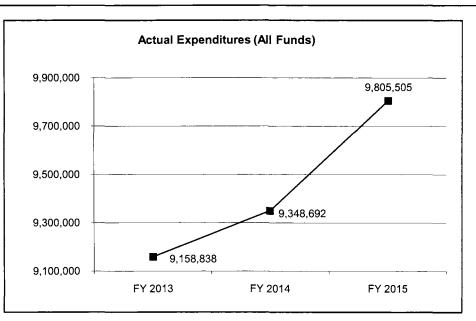

# 4. FINANCIAL HISTORY

Core -

|                                 | FY 2013<br>Actual | FY 2014<br>Actual | FY 2015<br>Actual | FY 2016<br>Current Yr. |
|---------------------------------|-------------------|-------------------|-------------------|------------------------|
| Appropriation (All Funds)       | 14,948,591        | 17,282,768        | 22,934,210        | 22,602,665             |
| Less Reverted (All Funds)       | 0                 | 0                 | 0                 | N/A                    |
| Less Restricted (All Funds)     | 0                 | 0                 | 0                 | N/A                    |
| Budget Authority (All Funds)    | 14,948,591        | 17,282,768        | 22,934,210        | N/A                    |
| Actual Expenditures (All Funds) | 14,944,348        | 17,373,530        | 24,067,558        | N/A                    |
| Unexpended (All Funds)          | 4,243             | (90,762)          | (1,133,348)       | N/A                    |
| Unexpended, by Fund:            |                   |                   |                   |                        |
| General Revenue                 | 1,744             | (90,762)          | (1,133,348)       | N/A                    |
| Federal                         | 0                 | 0                 | 0                 | N/A                    |
| Other                           | 2,499             | 0                 | 0                 | N/A                    |