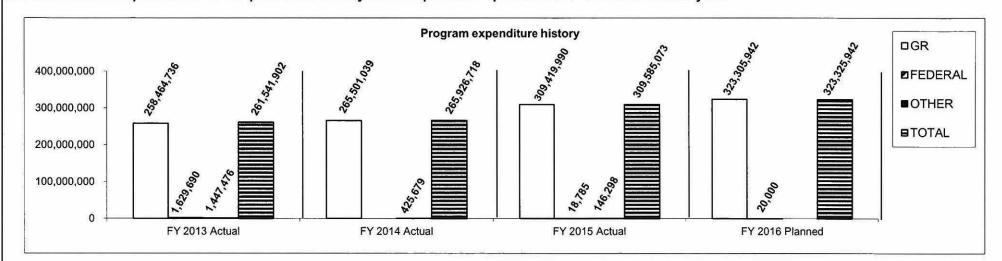

**Report 9 Department of Corrections** 

**DECISION ITEM SUMMARY** 

| Budget Unit                            |              |         |              |         |              |          |          |          |
|----------------------------------------|--------------|---------|--------------|---------|--------------|----------|----------|----------|
| Decision Item                          | FY 2015      | FY 2015 | FY 2016      | FY 2016 | FY 2017      | FY 2017  | ******** | ******** |
| Budget Object Summary                  | ACTUAL       | ACTUAL  | BUDGET       | BUDGET  | DEPT REQ     | DEPT REQ | SECURED  | SECURED  |
| Fund                                   | DOLLAR       | FTE     | DOLLAR       | FTE     | DOLLAR       | FTE      | COLUMN   | COLUMN   |
| INSTITUTIONAL E&E POOL                 | <u> </u>     |         |              |         |              |          |          |          |
| CORE                                   |              |         |              |         |              |          |          |          |
| EXPENSE & EQUIPMENT<br>GENERAL REVENUE | 24,067,423   | 0.00    | 22,602,665   | 0.00    | 22,602,665   | 0.00     | 0        | 0.00     |
| TOTAL - EE                             | 24,067,423   | 0.00    | 22,602,665   | 0.00    | 22,602,665   | 0.00     | 0        | 0.00     |
| PROGRAM-SPECIFIC GENERAL REVENUE       | 135          | 0.00    | 0            | 0.00    | 0            | 0.00     | 0        | 0.00     |
| TOTAL - PD                             | 135          | 0.00    | 0            | 0.00    | 0            | 0.00     | 0        | 0.00     |
| TOTAL                                  | 24,067,558   | 0.00    | 22,602,665   | 0.00    | 22,602,665   | 0.00     | 0        | 0.00     |
| GRAND TOTAL                            | \$24,067,558 | 0.00    | \$22,602,665 | 0.00    | \$22,602,665 | 0.00     | \$0      | 0.00     |

# 4. FINANCIAL HISTORY

Core -

|                                 | FY 2013<br>Actual | FY 2014<br>Actual | FY 2015<br>Actual | FY 2016<br>Current Yr. |
|---------------------------------|-------------------|-------------------|-------------------|------------------------|
| Appropriation (All Funds)       | 14,948,591        | 17,282,768        | 22,934,210        | 22,602,665             |
| Less Reverted (All Funds)       | 0                 | 0                 | 0                 | N/A                    |
| Less Restricted (All Funds)     | 0                 | 0                 | 0                 | N/A                    |
| Budget Authority (All Funds)    | 14,948,591        | 17,282,768        | 22,934,210        | N/A                    |
| Actual Expenditures (All Funds) | 14,944,348        | 17,373,530        | 24,067,558        | N/A                    |
| Unexpended (All Funds)          | 4,243             | (90,762)          | (1,133,348)       | N/A                    |
| Unexpended, by Fund:            |                   |                   |                   |                        |
| General Revenue                 | 1,744             | (90,762)          | (1,133,348)       | N/A                    |
| Federal                         | 0                 | 0                 | 0                 | N/A                    |
| Other                           | 2,499             | 0                 | 0                 | N/A                    |