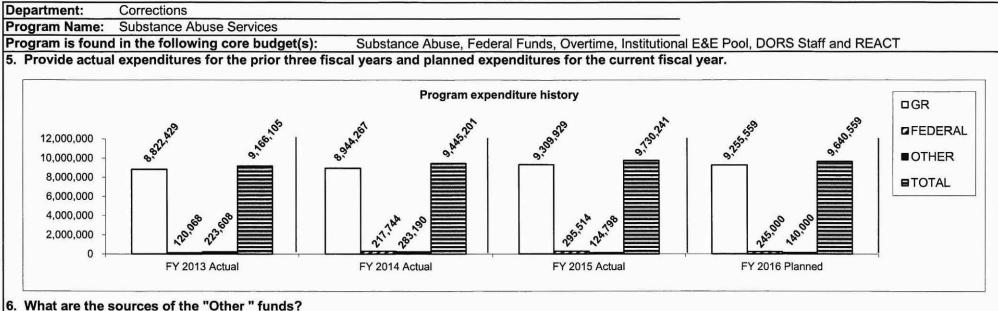

y the Residential Substance Abuse Treatment for Prisoners (RSAT) grant from the U.S. Department of Justice. Finally, Substance Abuse Services works in a close partnership with the Department of Mental Health Division of Alcohol and Drug Abuse to facilitate timely continuing care when high-risk offenders are released from prison to Probation or Parole supervision.

2. What is the authorization for this program, i.e., federal or state statute, etc.? (Include the federal program number, if applicable.) Chapters 217.785, 217.362, 217.364, 559.115, 559.036 and 559.630-635 RSMo.

#### 3. Are there federal matching requirements? If yes, please explain.

The Residential Substance Abuse Treatment grant requires a 25% match.

## 4. Is this a federally mandated program? If yes, please explain.

No.



Corrections Substance Abuse Earnings Fund (0853)

#### 7a. Provide an effectiveness measure.

| Rate of program completions for offenders with court-ordered detention sanction who participated in institutional substance abuse treatment |             |             |            |            |            |  |  |  |  |  |  |
|---------------------------------------------------------------------------------------------------------------------------------------------|-------------|-------------|------------|------------|------------|--|--|--|--|--|--|
| FY13 Actual                                                                                                                                 | FY14 Actual | FY15 Actual | FY16 Proj. | FY17 Proj. | FY18 Proj. |  |  |  |  |  |  |
| 93.60%