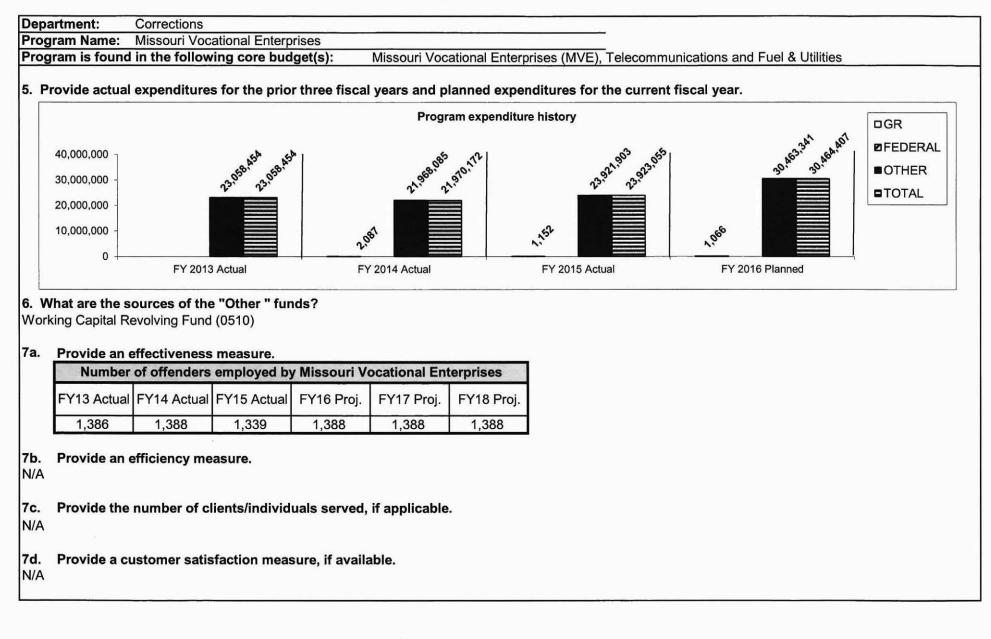

industries employ approximately 1,339 offenders each month. Products and services include Chemical Products, Industrial Laundry, Clothing Factory, Furniture Factory, Graphic Arts, Engraving License Plate Factory, Office Systems Manufacturing, Shoe Factory, Tire Recycling, Forms Printing, Warehouse/Distribution Network, Plastic Bags Manufacturing, Cardboard Carton Manufacturing, Toilet Paper Manufacturing, Metal Products, Signs, Flags and Toner Cartridge Recycling.

2. What is the authorization for this program, i.e., federal or state statute, etc.? (Include the federal program number, if applicable.) Chapters 217.550 through 217.595 RSMo.

**3. Are there federal matching requirements? If yes, please explain.** No.

**4. Is this a federally mandated program? If yes, please explain.** No.



| Department:                           | Corrections                                                      |                                    |                                                        |                                  |                                                                   |
|---------------------------------------|------------------------------------------------------------------|------------------------------------|--------------------------------------------------------|----------------------------------|-------------------------------------------------------------------|
| Program Name:                         | Fuel and Utilities                                               |                                    |