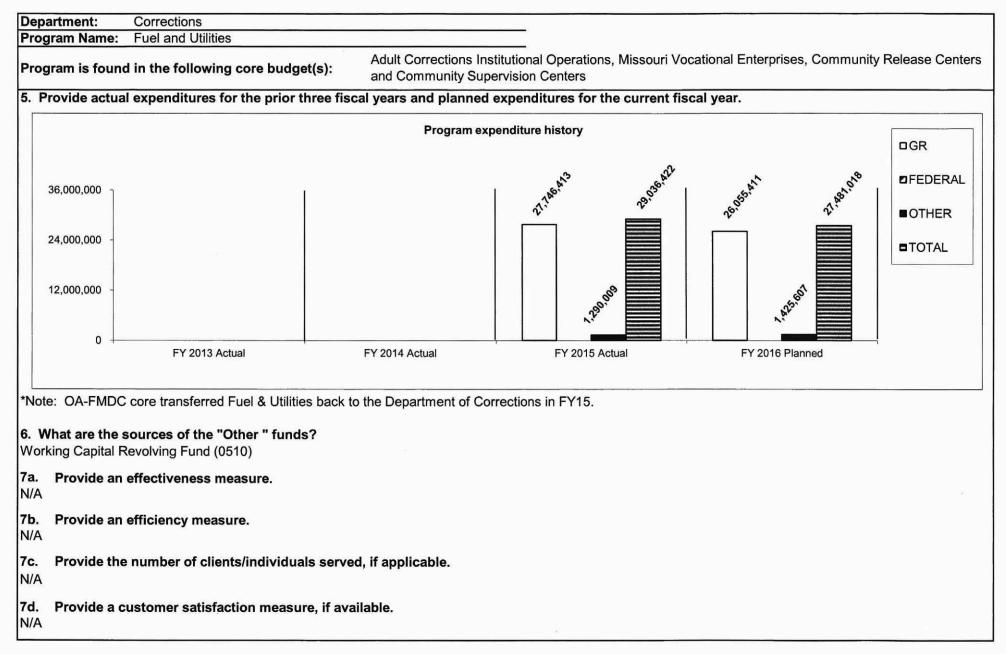

| \$1,290,009                        | \$607,437                                               | \$280,074                              | \$29,036,422              |

# 1. What does this program do?

This program provides fuel and utilities for the institutions and administrative offices of the Department of Corrections. Fuel and Utilities include electricity, gas, fuel oil, water and sewer. It also provides for maintenance and equipment to improve the efficiency of utility systems.

2. What is the authorization for this program, i.e., federal or state statute, etc.? (Include the federal program number, if applicable.) Chapter 217.025 RSMo.

**3. Are there federal matching requirements?** If yes, please explain. No.

4. Is this a federally mandated program? If yes, please explain.

No.



DOC COMMAND CENTER

# **Report 9 Department of Corrections**

# **DECISION ITEM SUMMARY**

| Budget Unit                             |           |         |           |         |           |          |           |         |
|-----------------------------------------|-----------|---------|-----------|---------|-----------|----------|-----------|---------|
| Decision Item                           | FY 2015   | FY 2015 | FY 2016   | FY 2016 | FY 2017   | FY 2017  | FY 2017   | FY 2017 |
| Budget Object Summary                   | ACTUAL    | ACTUAL  | BUDGET    | BUDGET  | DEPT REQ  | DEPT REQ | GOV REC   | GOV REC |
| Fund                                    | DOLLAR    | FTE     | DOLLAR    | FTE     | DOLLAR    | FTE      | DOLLAR    | FTE     |
| DOC COMMAND CENTER