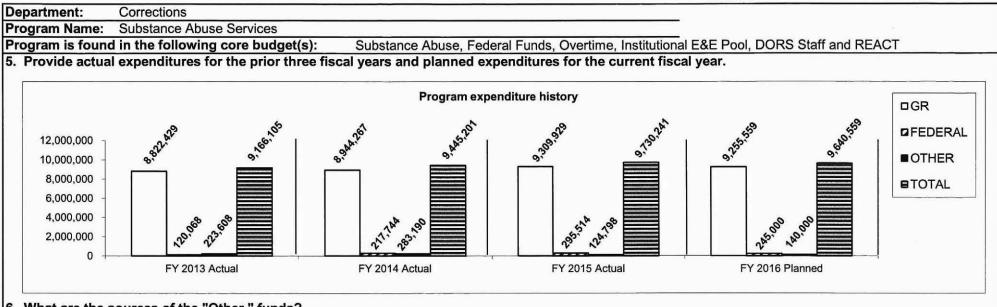

by the Residential Substance Abuse Treatment for Prisoners (RSAT) grant from the U.S. Department of Justice. Finally, Substance Abuse Services works in a close partnership with the Department of Mental Health Division of Alcohol and Drug Abuse to facilitate timely continuing care when high-risk offenders are released from prison to Probation or Parole supervision.

2. What is the authorization for this program, i.e., federal or state statute, etc.? (Include the federal program number, if applicable.) Chapters 217.785, 217.362, 217.364, 559.115, 559.036 and 559.630-635 RSMo.

#### 3. Are there federal matching requirements? If yes, please explain.

The Residential Substance Abuse Treatment grant requires a 25% match.

# 4. Is this a federally mandated program? If yes, please explain.

No.



6. What are the sources of the "Other " funds?

Corrections Substance Abuse Earnings Fund (0853)

#### 7a. Provide an effectiveness measure.

| Rate of program completions for offenders with court-ordered detention sanction who participated in institutional substance abuse treatment |             |             |            |            |            |  |  |  |  |  |
|---------------------------------------------------------------------------------------------------------------------------------------------|-------------|-------------|------------|------------|------------|--|--|--|--|--|
| FY13 Actual                                                                                                                                 | FY14 Actual | FY15 Actual | FY16 Proj. | FY17 Proj. | FY18 P