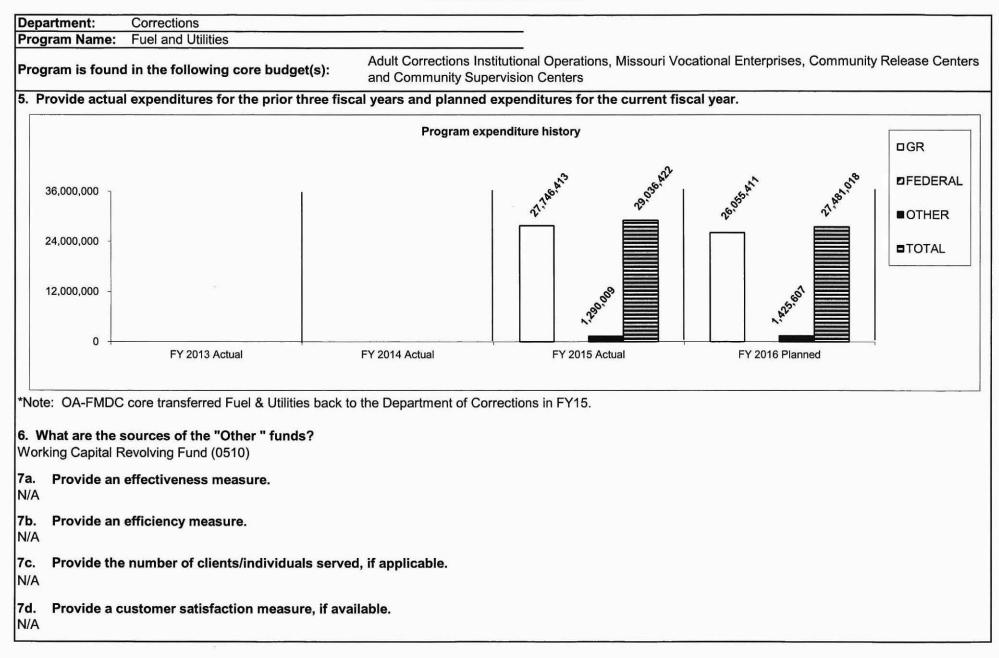

**3. Are there federal matching requirements? If yes, please explain.** No.

4. Is this a federally mandated program? If yes, please explain. No.

5. Provide actual expenditures for the prior three fiscal years and planned expenditures for the current fiscal year.