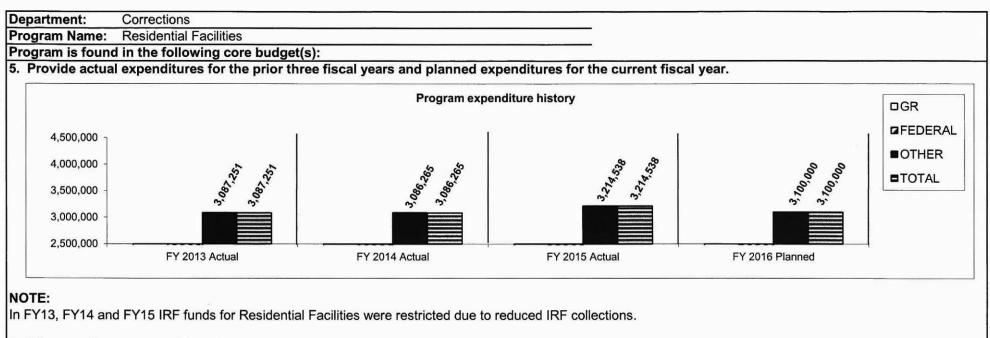

ve an annual population of over 580 offenders for an average of 76 days per offender. The Division provides a total of 141 residential facility beds in St. Louis, Kansas City and Columbia. The average daily cost per offender for a residential bed is \$83. The daily offender fee for this program was eliminated in FY08, and the funding is now solely through the Inmate Revolving Fund which is sustained primarily through Intervention Fee collections and which is drastically decreasing.

2. What is the authorization for this program, i.e., federal or state statute, etc.? (Include the federal program number, if applicable.) Chapter 217.705 RSMo.

**3. Are there federal matching requirements? If yes, please explain.** No.

**4.** Is this a federally mandated program? If yes, please explain. No.



# 6. What are the sources of the "Other " funds?

Inmate Revolving Fund (0540)

# 7a. Provide an effectiveness measure.

|                                                                                       |             |             | • •         | al facility assignm |            |            |
|---------------------------------------------------------------------------------------|-------------|-------------|-------------|---------------------|------------|------------|
| 100.00%                                                                               |             |             |             |                     | ****       |            |
| 80.00% +                                                                              |             | P.000000    |             |