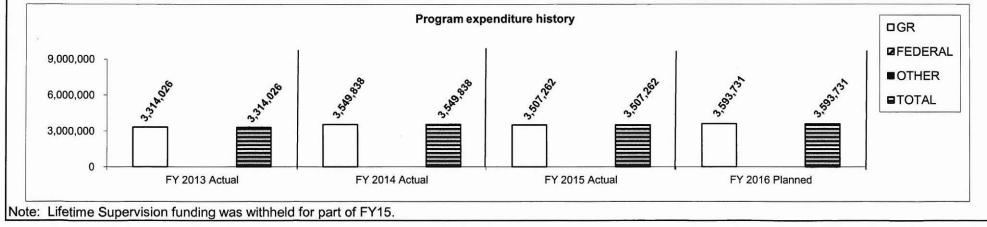

#### Department **Budget Unit** 97415C Corrections Offender Rehabilitative Services Division Core -Offender Rehabilitative Services Staff 4. FINANCIAL HISTORY FY 2013 FY 2014 FY 2015 FY 2016 **Actual Expenditures (All Funds)** Actual Actual Actual Current Yr. Appropriation (All Funds) 1,412,123 1,389,117 1,280,927 1,296,917 1,380,000 Less Reverted (All Funds) (42, 364)(41,673)(38.428)N/A 1,323,915 Less Restricted (All Funds) 0 0 0 N/A Budget Authority (All Funds) 1,369,759 1,347,444 1,242,499 N/A 1,310,000 Actual Expenditures (All Funds) 1,162,441 1,323,915 1.196.318 N/A Unexpended (All Funds) 207,318 23,529 46,181 N/A 1,240,000 1,196,318 Unexpended, by Fund: **General Revenue** 207,318 23,529 46.181 N/A 1.170.000 Federal N/A 0 0 0 1,162,441 Other 0 0 0 N/A 1,100,000 FY 2013 FY 2014 FY 2015 Reverted includes Governor's standard 3 percent reserve (when applicable) and any extraordinary expenditure restrictions. NOTES: FY15: Lapse funds due to vacancies. FY14: Lapse funds due to vacancies.