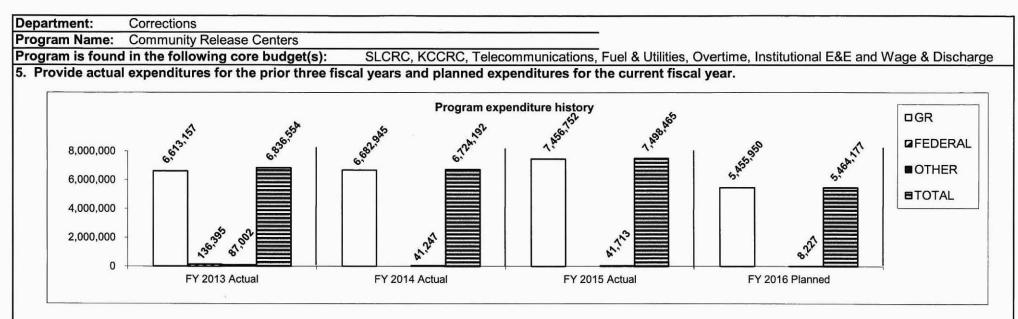

**3. Are there federal matching requirements? If yes, please explain.** No.

4. Is this a federally mandated program? If yes, please explain. No.

5. Provide actual expenditures for the prior three fiscal years and planned expenditures for the current fiscal year.