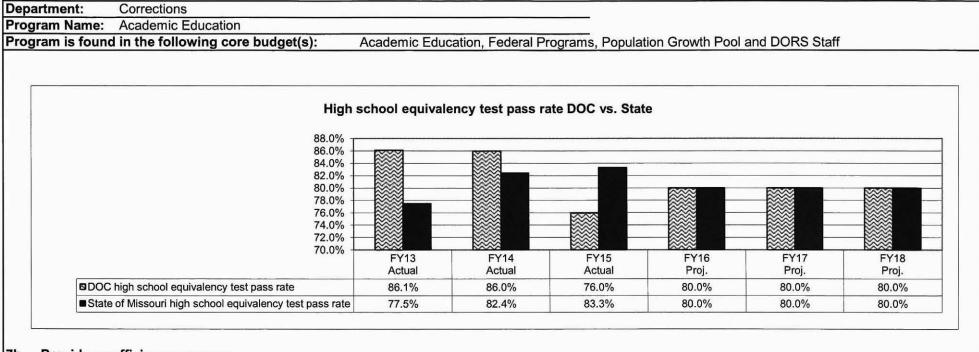

|-------------|------------|------------|------------|
| 50.0%<br>45.0%<br>40.0%<br>35.0%<br>30.0%<br>25.0%<br>20.0%<br>15.0%<br>10.0%<br>5.0%              |             |               |             |            |            |            |
| 0.0% +                                                                                             | FY11 Actual | FY12 Actual   | FY13 Actual | FY14 Proj. | FY15 Proj. | FY16 Proj. |
| Recidivism rate of offenders who obtained a high school equivalency certificate while incarcerated | 30.6%       | 30.9%         | 31.2%       | 30.0%      | 30.0%      | 30.0%      |
| Recidivism rate of offenders released without a high school<br>equivalency certificate             | 40.2%       | 43.7%         | 39.1%       | 41.0%      | 41.0%      | 42.0%      |



#### 7b. Provide an efficiency measure.

N/A

#### 7c. Provide the number of clients/individuals served, if applicable.

| Number of offender students enrolled per year |             |             |            |            |            |  |  |  |  |  |  |
|-----------------------------------------------|-------------|-------------|------------|------------|------------|--|--|--|--|--|--|
| FY13 Actual                                   | FY14 Actual | FY15 Actual | FY16 Proj. | FY17 Proj. | FY18 Proj. |  |  |  |  |  |  |
| 14,790                                        | 13,866      | 13,295      | 14,000     | 14,000     | 14,000     |  |  |  |  |  |  |

7d. Provide a customer satisfaction measure, if available. N/A

OFFENDER HEALTHCARE

# Report 9 Department of Corrections

# **DECISION