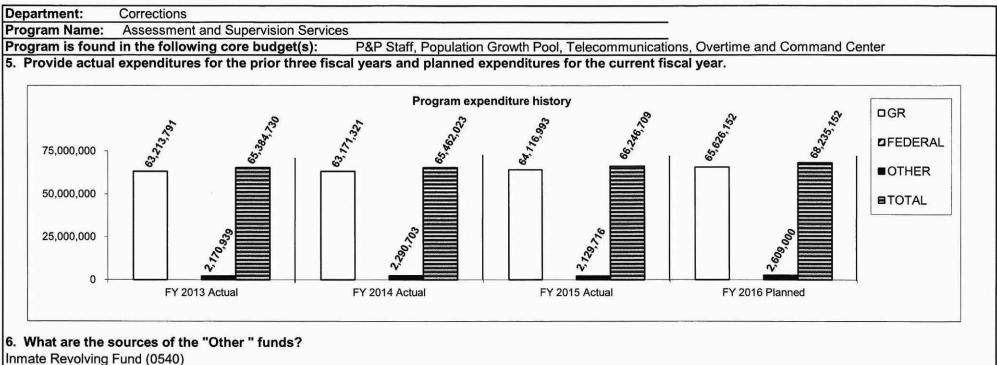

**3. Are there federal matching requirements? If yes, please explain.** No.

4. Is this a federally mandated program? If yes, please explain. No.

5. Provide actual expenditures for the prior three fiscal years and planned expenditures for the current fiscal year.