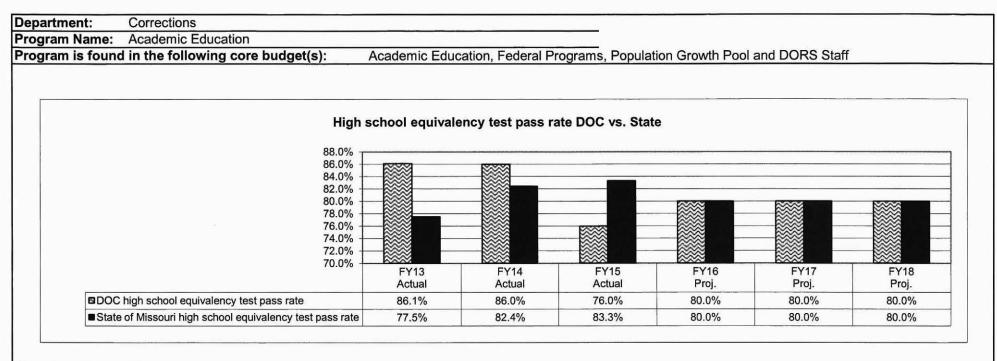

ies (Federal).

#### 3. Are there federal matching requirements? If yes, please explain.

No. There are no matching requirements, however the federal government does require "maintenance of effort" which means that the state must spend at least as much on education each year as in the previous year.

#### 4. Is this a federally mandated program? If yes, please explain.

Federal Supreme Court decisions require the provision of "access to courts" through the provision of legal resources, reference material provided in the offender libraries and self-improvement materials. Offenders under age 22 who qualify as special needs children under provisions of Part B of the Federal Individuals with Disabilities Education Act (IDEA), must be provided a Free and Appropriate Public Education (FAPE).





## 7b. Provide an efficiency measure.

N/A

#### 7c. Provide the number of clients/individuals served, if applicable.

| Number of offender students enrolled per year |             |             |            |            |            |  |  |  |  |  |  |
|-----------------------------------------------|-------------|-------------|------------|------------|------------|--|--|--|--|--|--|
| FY13 Actual                                   | FY14 Actual | FY15 Actual | FY16 Proj. | FY17 Proj. | FY18 Proj. |  |  |  |  |  |  |
| 14,790                                        | 13,866      | 13,295      | 14,000     | 14,000     | 14,000     |  |  |  |  |  |  |

7d. Provide a customer satisfaction measure, if available. N/A

| Department:      | Corrections                 |          |