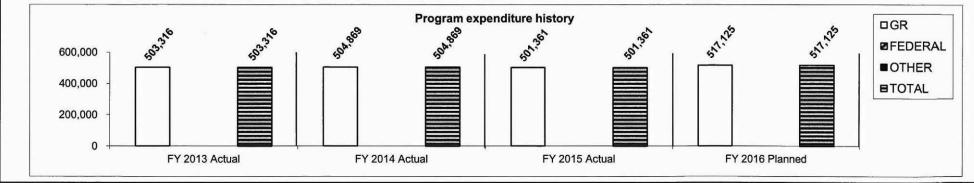

t, random and targeted testing of department employees is conducted to ensure the safety and security of offenders, the staff and the public. The Toxicology lab normally provides results within 24 hours of receiving samples.

2. What is the authorization for this program, i.e., federal or state statute, etc.? (Include the federal program number, if applicable.) Chapter 217.020 RSMo.

3. Are there federal matching requirements? If yes, please explain.

No.

#### 4. Is this a federally mandated program? If yes, please explain.

Drug testing is not mandated by federal statute, but it is a requirement for the application for most of the federal funds the Department receives.

5. Provide actual expenditures for the prior three fiscal years and planned expenditures for the current fiscal year.



|                              | artment:       | Corrections    |                         |                                                                                                                  |               |            |                                             |             |               |                |            |           |  |
|------------------------------|----------------|----------------|-------------------------|------------------------------------------------------------------------------------------------------------------|---------------|------------|---------------------------------------------|-------------|---------------|----------------|------------|-----------|--|
| and the second second second | ram Name:      | Toxicology     |