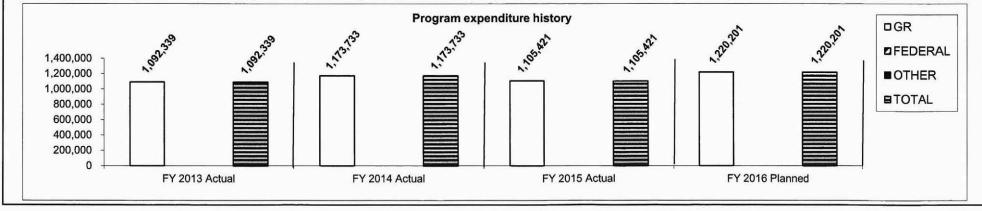

that training provides required competencies for employment. Department of Labor certificates are awarded for career and technical programs, facilitating employment upon release. In addition, program specific certificates are provided by the Missouri State Board of Cosmetology, ServeSafe, Certiport and the National Center for Construction Education Research.

2. What is the authorization for this program, i.e., federal or state statute, etc.? (Include the federal program number, if applicable.) Chapters 217.255 and 217.260 RSMo.

3. Are there federal matching requirements? If yes, please explain.

No.

4. Is this a federally mandated program? If yes, please explain.

No.

5. Provide actual expenditures for the prior three fiscal years and planned expenditures for the current fiscal year.



|                    | artment:                       | Corrections   |                               |                       |                |             |
|--------------------|--------------------------------|---------------|-------------------------------|-----------------------|----------------|-------------|
|                    | ram Name:                      |               | Fechnical Edu                 |                       |                |             |
|                    | ram is found                   |               |                               |                       | Academic Ed    | ducation    |
| 5. W<br>V/A<br>Va. | /hat are the s<br>Provide an e |               |                               | nds?                  |                |             |
|