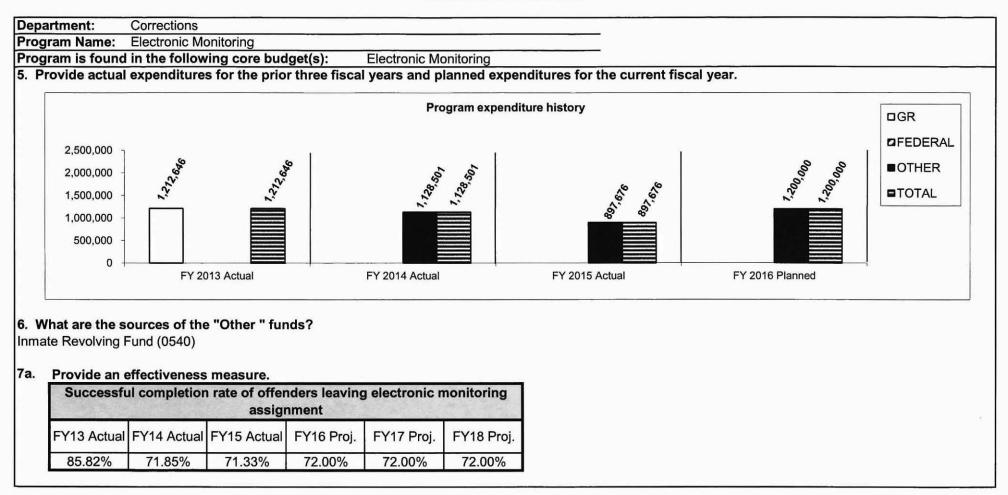

anctions and control for offenders who have been unresponsive or unsuccessful in traditional caseload supervision. The program contracts for equipment and support services to monitor offenders' compliance with curfew restrictions placed on them by the supervising probation and parole officer. The daily offender fee for this program was eliminated in FY08, and funding is now solely through Inmate Revolving Fund which is sustained primarily through Intervention Fee collection.

2. What is the authorization for this program, i.e., federal or state statute, etc.? (Include the federal program number, if applicable.) 217.705 RSMo., 217.543 RSMo.

**3. Are there federal matching requirements?** If yes, please explain. No.

**4.** Is this a federally mandated program? If yes, please explain. No.



| epartment:<br>Program Name: | Corrections<br>Electronic Monitoring                           |                                                                                                                 |                    |                                   |                 |            |            |
|-----------------------------|----------------------------------------------------------------|-----------------------------------------------------------------------------------------------------------------|--------------------|-----------------------------------|-----------------|------------|------------|
|                             | d in the following core budget(s):                             | Electronic Mo