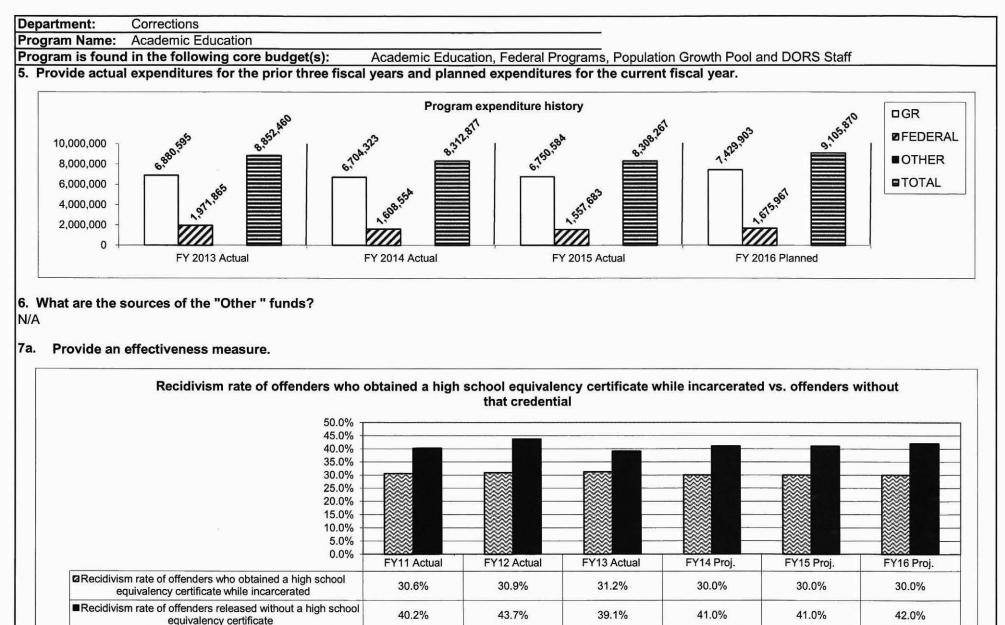

aries (Federal).

#### 3. Are there federal matching requirements? If yes, please explain.

No. There are no matching requirements, however the federal government does require "maintenance of effort" which means that the state must spend at least as much on education each year as in the previous year.

#### 4. Is this a federally mandated program? If yes, please explain.

Federal Supreme Court decisions require the provision of "access to courts" through the provision of legal resources, reference material provided in the offender libraries and self-improvement materials. Offenders under age 22 who qualify as special needs children under provisions of Part B of the Federal Individuals with Disabilities Education Act (IDEA), must be provided a Free and Appropriate Public Education (FAPE).





## 7b. Provide an efficiency measure.

N/A

#### 7c. Provide the number of clients/individuals served, if applicable.

| Number of offender students enrolled per year |             |             |            |            |            |  |  |  |  |  |  |
|-----------------------------------------------|-------------|-------------|------------|------------|------------|--|--|--|--|--|--|
| FY13 Actual                                   | FY14 Actual | FY15 Actual | FY16 Proj. | FY17 Proj. | FY18 Proj. |  |  |  |  |  |  |
| 14,790                                        | 13,866      | 13,295      | 14,000     | 14,000     | 14,000     |  |  |  |  |  |  |

7d. Provide a customer satisfaction measure, if available. N/A

| Department:      | Corrections                 |          |