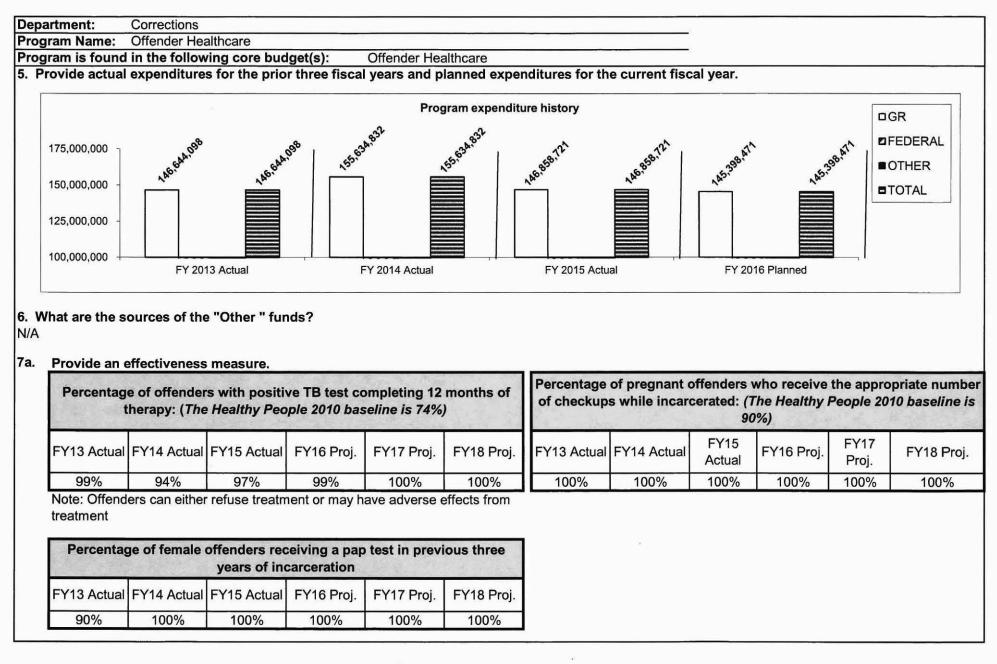

essfully complete MOSOP to qualify for any release prior to their full sentence. The MOSOP program is provided at Farmington Correctional Center, Women's Eastern Reception and Diagnostic Correctional Center for dialysis patients.

2. What is the authorization for this program, i.e., federal or state statute, etc.? (Include the federal program number, if applicable.) US Constitution, 8th and 14th Amendment, Chapters 217.230 and 589.040 RSMo.

**3. Are there federal matching requirements? If yes, please explain.** No.

#### 4. Is this a federally mandated program? If yes, please explain.

The 8th Amendment to the US Constitution protects against cruel and unusual punishment. The courts have deemed that improper healthcare for incarcerated offenders constitutes cruel and unusual punishment.



| partment:     | Corrections                                                                                                     |