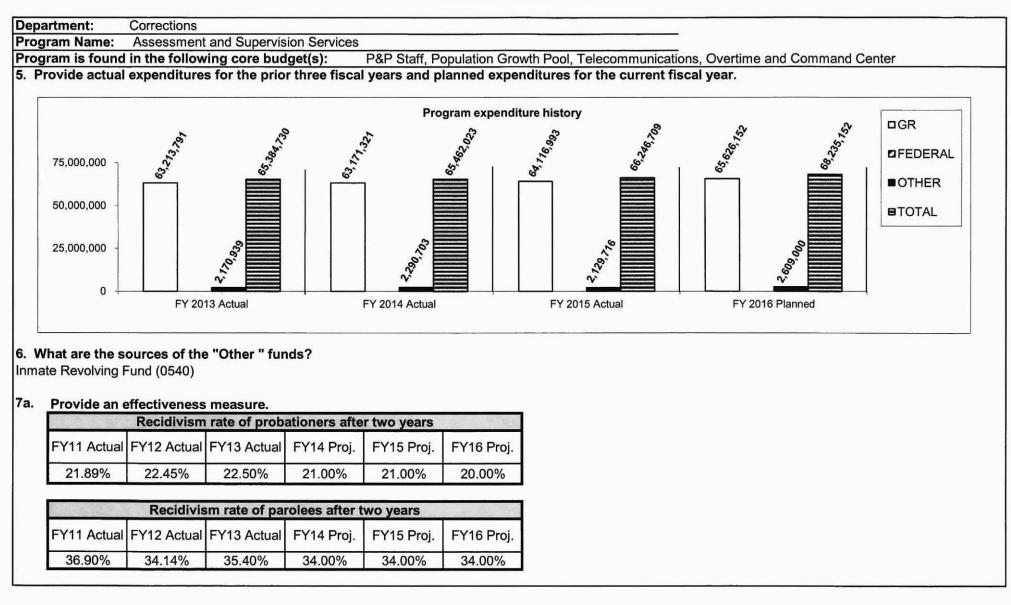

| Division of Probation and Parole                      |     |
|-------------------------------------------------------|-----|
| Division of Probation and Parole Staff Core           | 83  |
| Flex Request - Division of Probation and Parole Staff | 87  |
| NDI - P&P Staff Restoration                           | 95  |
| NDI - Tax Intercept Increase                          | 99  |
| St. Louis Community Release Center Core               | 104 |
| Flex Request - St. Louis Community Release Center     | 107 |
| Kansas City Community Release Center Core             | 116 |
| Flex Request - Kansas City Community Release Center   | 119 |
| DOC Command Center Core                               | 127 |
| Flex Request - DOC Command Center                     | 130 |
| NDI - 24/7 Command Center Fund Swap                   | 135 |
| Local Sentencing Initiatives Core                     | 140 |
| Residential Treatment Facilities Core                 | 149 |
| Electronic Monitoring Program Core                    | 157 |
| Community Supervision Centers Core                    | 165 |
| Flex Request - Community Supervision Centers          | 169 |
| NDI - CSC E&E IRF Fund Swap                           | 175 |
| Costs in Criminal Cases Core                          | 180 |