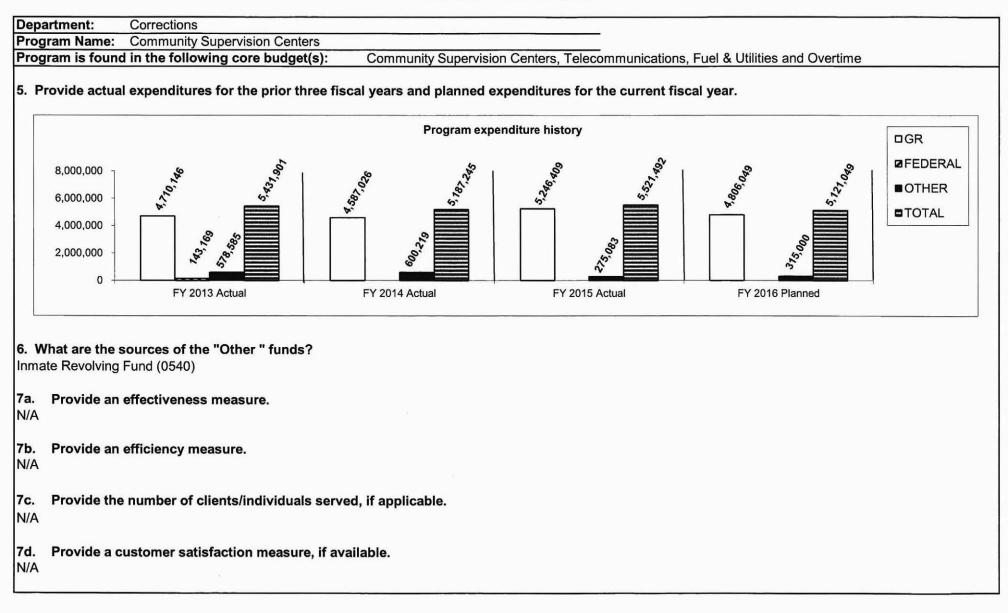

the other areas of the State that contribute significant numbers of annual prison admissions and revocations. Each center includes an administrative area to accommodate the existing probation and parole district offices located in that area, as well as sufficient program/classroom areas and dormitory housing space for at least 30 offenders in need of structured residential supervision. These centers are located in St. Joseph, Hannibal, Farmington, Kennett, Poplar Bluff and Fulton.

2. What is the authorization for this program, i.e., federal or state statute, etc.? (Include the federal program number, if applicable.) Chapter 217.705 RSMo.

**3. Are there federal matching requirements? If yes, please explain.** No.

**4. Is this a federally mandated program? If yes, please explain.** No.



| Department:                                                                                                                                            | Corrections                                                                                                                      |                                                                                                                          |