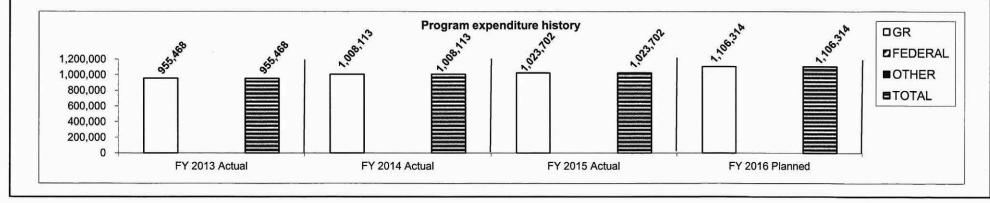

| Department:     | Corrections                 |                                    |                    |  |             |
|-----------------|-----------------------------|------------------------------------|--------------------|--|-------------|
| Program Name:   | Division of Offender Rehat  | pilitative Services Administration | n                  |  |             |
| Program is foun | d in the following core buc | lget(s): DORS Staff and            | Telecommunications |  |             |
|                 | DORS Staff                  | Telecommunications                 |                    |  | Total:      |
| GR:             | \$998,793                   | \$24,909                           |                    |  | \$1,023,702 |
| FEDERAL:        | \$0                         | \$0                                |                    |  | \$0         |
| OTHER:          | \$0                         | <b>\$</b> 0                        |                    |  | \$0         |
| TOTAL :         | \$998,793                   | \$24,909                           |                    |  | \$1,023,702 |

#### 1. What does this program do?

This program provides administrative services for the Division of Offender Rehabilitative Services. The Division Director is responsible for providing direction, supervision and assignment of all treatment staff in the development of treatment programs for offenders. These programs include Reception and Diagnostic Center Assessment, Adult Education, Library Services, Mental Health Assessment and Treatment, Substance Abuse Treatment, Offender Healthcare (Medical and Mental Health), Sexual Offender Assessment and Treatment, Work-based Education and Missouri Vocational Enterprises.

**3. Are there federal matching requirements? If yes, please explain.** No.

4. Is this a federally mandated program? If yes, please explain. No.

5. Provide actual expenditures for the prior three fiscal years and planned expenditures for the current fiscal year.