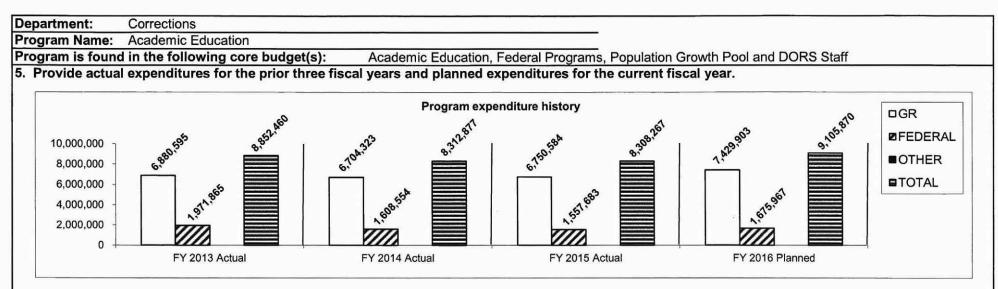

aries (Federal).

#### 3. Are there federal matching requirements? If yes, please explain.

No. There are no matching requirements, however the federal government does require "maintenance of effort" which means that the state must spend at least as much on education each year as in the previous year.

#### 4. Is this a federally mandated program? If yes, please explain.

Federal Supreme Court decisions require the provision of "access to courts" through the provision of legal resources, reference material provided in the offender libraries and self-improvement materials. Offenders under age 22 who qualify as special needs children under provisions of Part B of the Federal Individuals with Disabilities Education Act (IDEA), must be provided a Free and Appropriate Public Education (FAPE).



6. What are the sources of the "Other " funds?

N/A

7a. Provide an effectiveness measure.

|                                                                                                    |             | that credenti | al          |            |            |            |
|----------------------------------------------------------------------------------------------------|-------------|---------------|-------------|------------|------------|------------|
| 50.0%<br>45.0%<br>40.0%<br>35.0%<br>30.0%<br>25.0%<br>20.0%<br>15.0%<br>10.0%<br>5.0%              |             |               |             |            |            |            |
| 0.0% +                                                                                             | FY11 Actual | FY12 Actual   | FY13 Actual | F