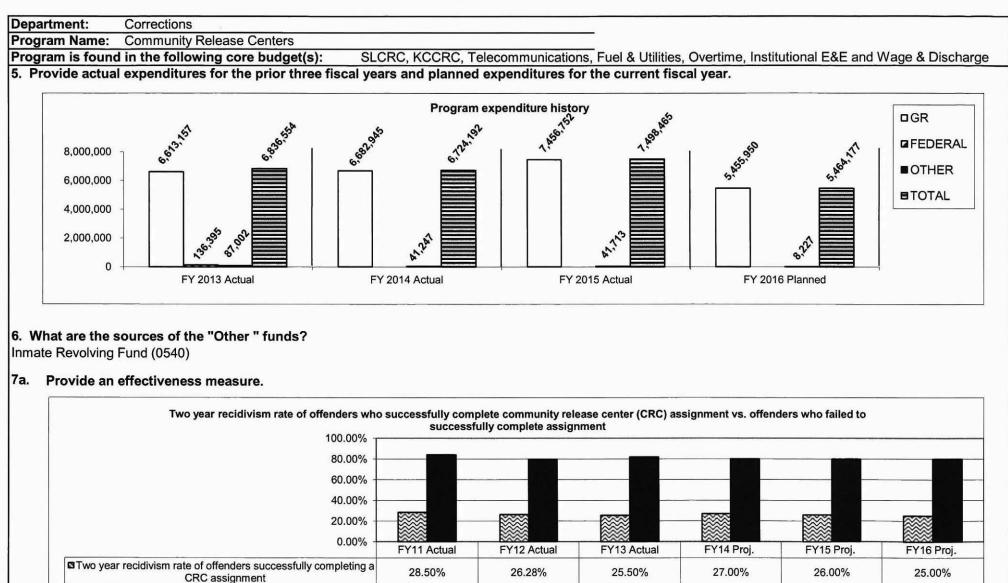

**3. Are there federal matching requirements? If yes, please explain.** No.

4. Is this a federally mandated program? If yes, please explain. No.

5. Provide actual expenditures for the prior three fiscal years and planned expenditures for the current fiscal year.