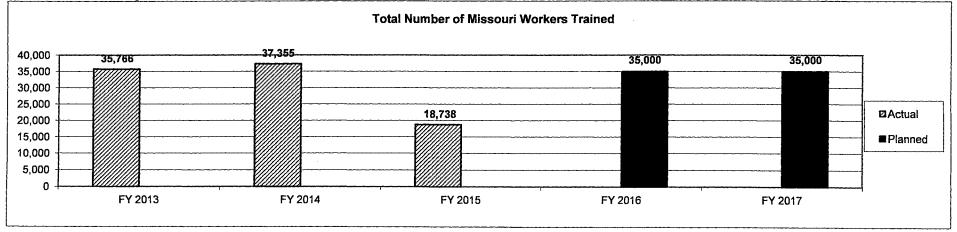

### 4. FINANCIAL HISTORY

|                                 | FY 2013<br>Actual | FY 2014<br>Actual | FY 2015<br>Actual | FY 2016<br>Current Yr. |
|---------------------------------|-------------------|-------------------|-------------------|------------------------|
| Appropriation (All Eundo)       | 200,000           | 200,000           | 200,000           | 200,000                |
| Appropriation (All Funds)       | 200,000           | •                 | •                 | •                      |
| Less Reverted (All Funds)       | (6,000)           | (6,000)           | (6,000)           | (6,000)                |
| Less Restricted (All Funds)     | 0                 | 0                 | 0                 | 0                      |
| Budget Authority (All Funds)    | 194,000           | 194,000           | 194,000           | 194,000                |
| Actual Expenditures (All Funds) | 193,986           | 190,791           | 193,979           | N/A                    |
| Unexpended (All Funds)          | 14                | 3,209             | 21                | N/A                    |
| Unexpended, by Fund:            |                   |                   |                   |                        |
| General Revenue                 | 14                | 3,209             | 21                | N/A                    |
| Federal                         | 0                 | 0                 | 0                 | N/A                    |
| Other                           | 0                 | 0                 | 0                 | N/A                    |
| 1                               |                   |                   |                   |                        |