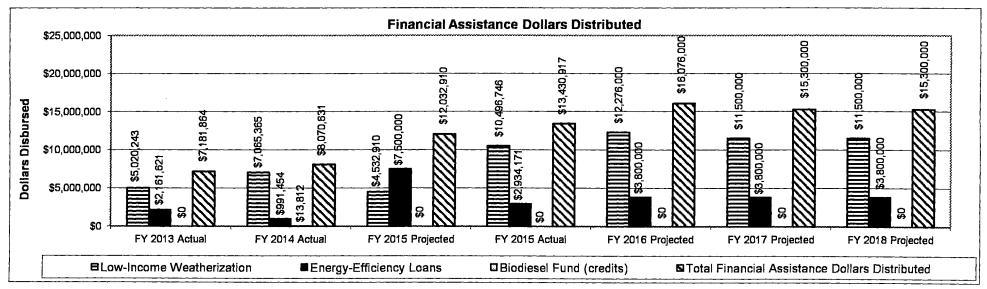

### 4. FINANCIAL HISTORY

|                                 | FY 2013<br>Actual | FY 2014<br>Actual | FY 2015<br>Actual | FY 2016<br>Current Yr. |
|---------------------------------|-------------------|-------------------|-------------------|------------------------|
| Appropriation (All Eundo)       | 200,000           | 200,000           | 200,000           | 200,000                |
| Appropriation (All Funds)       | 200,000           | •                 | •                 | •                      |
| Less Reverted (All Funds)       | (6,000)           | (6,000)           | (6,000)           | (6,000)                |
| Less Restricted (All Funds)     | 0                 | 0                 | 0                 | 0                      |
| Budget Authority (All Funds)    | 194,000           | 194,000           | 194,000           | 194,000                |
| Actual Expenditures (All Funds) | 193,986           | 190,791           | 193,979           | N/A                    |
| Unexpended (All Funds)          | 14                | 3,209             | 21                | N/A                    |
| Unexpended, by Fund:            |                   |                   |                   |                        |
| General Revenue                 | 14                | 3,209             | 21                | N/A                    |
| Federal                         | 0                 | 0                 | 0                 | N/A                    |
| Other                           | 0                 | 0                 | 0                 | N/A                    |
| 1                               |                   |                   |                   |                        |

Reverted includes Governor's standard 3 percent reserve (when applicable). Restricted includes any extraordinary expenditure restriction (when applicable).