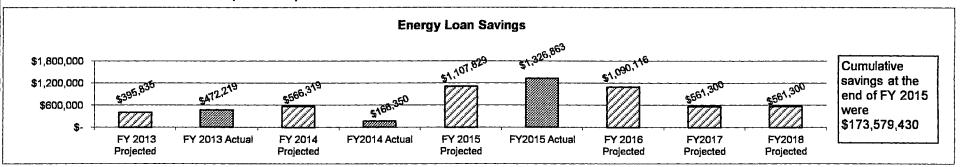

talled in the home, resulting in lower utility bills year after year. A home that has been weatherized can reduce average annual fuel consumption by about 35%, making it a cost effective way to help low-income families with their energy bills. Savings above reflect regular Weatherization-funded projects; the majority of FY 2010 - FY 2013 Weatherization funding was from the American Recovery and Reinvestment Act, which is not included above. There are an estimated 380,508 homes that are income eligible to receive weatherization services in Missouri (based on 100% poverty level, WAP uses 200%).

Department: Economic Development

Program Name: Energy Efficient Services

Program is found in the following core budget(s): Division of Energy

### 7a. Provide an effectiveness measure (continued)



Since 1989, the Division of Energy has offered low-interest loans to schools and local governments for the installation of energy-efficiency measures. Based on an expected 20-year life of the energy-efficiency measures, all entities that made improvements financed with energy loans saved an estimated \$11.5 million in FY 2015. The energy savings represent money that school districts and local governments do not have to spend on utility bills, and therefore, can redirect to education and public services.

### 7b. Provide an efficiency measure.

Loan & Grant Dollars Distributed, and Utility Investment per FTE

|                                  |    | FY 2013    | FY 2014          | FY 2015          | FY2015           | FY 2016          | FY 2017          |    | FY 2018    |
|-------------