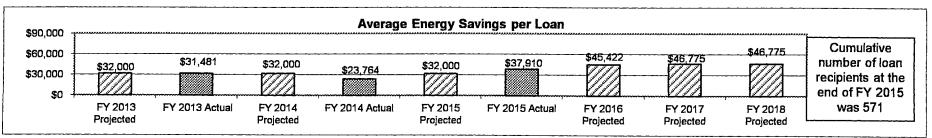

0,000  | \$<br>2,500,000  | \$ | 2,500,000  |
| Low Income Weatherization Grants | \$ | 836,707    | \$<br>1,043,401  | \$<br>755,485    | \$<br>1,499,535  | \$<br>1,500,000  | \$<br>1,500,000  | \$ | 1,500,000  |
| Utility Funds                    | \$ | 16,939,279 | \$<br>21,637,644 | \$<br>23,382,261 | \$<br>17,382,738 | \$<br>27,316,606 | \$<br>27,315,040 | \$ | 27,673,327 |

Utility Energy Efficiency Investments committed per FTE is based on Division of Energy involvement in Utility Rate Cases or Partnerships; projections based on case commitments. Implementation of Ameren's and KCP&L-GMO's MEEIA programs began in 2013, resulting in a significant increase in utility funds through 2015. Additional MEEIA programs are anticipated after 2015, subject to utility filings and PSC approval.



Prior year amounts may change from year to year based on loan de-obligations.

Department: Economic Development

Program Name: Energy Efficient Services

Program is found in the following core budget(s): Division of Energy

7c. Provide the number of clients/individuals served, if applicable.

|                                      | FY 2013<br>Actual | FY 2014<br>Actual | FY 2015<br>Projected | FY 2015<br>Actual | FY 2016<br>Projected | FY 2017<br>Projected | FY 2018<br>Projected |
|--------------------------------------|-------------------|-------------------|----------------------|-------------------|----------------------|----------------------|----------------------|
| Renewable Energy Contacts            | 707               | 200               | 550                  | 2,534