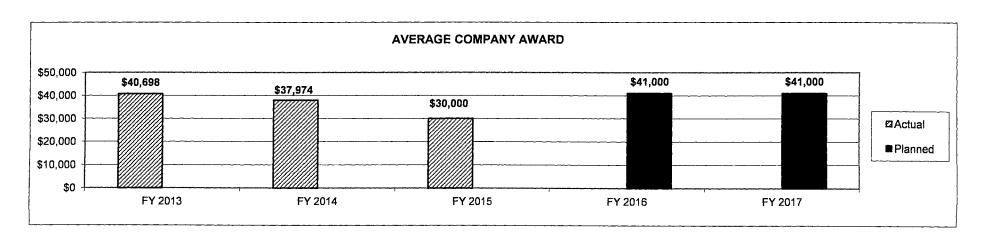

s a federally mandated program? If yes, please explain.
  No
- 5. Provide actual expenditures for the prior three fiscal years and planned expenditures for the current fiscal year.



6. What are the sources of the "Other" funds?

Mo. Works Job Development Fund (0600)

Department: Economic Development

Program Name: Missouri Works Job Development Fund

Program is found in the following core budget(s): Missouri Works Job Development Fund

### 7a. Provide an effectiveness measure.

New and Retained Jobs at a High Wage







**Department: Economic Development** 

Program Name: Missouri Works Job Development Fund

Program is found in the following core budget(s): Missouri Works Job Development Fund

### 7c. Provide the number of businesses served



### 7d. Provide the average company award



**BRASS REPORT 9** 

**DECISION ITEM SUMMARY** 

| GRAND TOTAL                                                                  | \$13,546,337      | 0.00              | \$8,805,677       | 0.00              | \$8,805,677         | 0.00                | \$6,315,666        | 0.00               |
|------------------------------------------------------------------------------|-------------------|-------------------|-------------------|-------------------|---------------------|---------------------|--------------------|--------------------|
| TOTAL                                                                        | 0                 | 0.00              | 0                 | 0.00              | 0                   | 0.00                | 9,989              | 0.00               |
| TOTAL