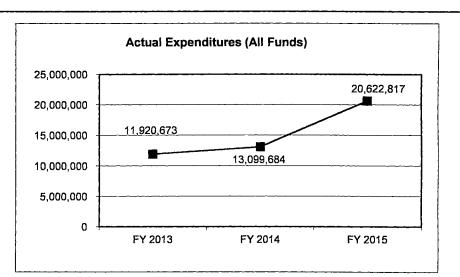

### 4. FINANCIAL HISTORY

|                                 | FY 2013<br>Actual | FY 2014<br>Actual | FY 2015<br>Actual | FY 2016<br>Current Yr. |
|---------------------------------|-------------------|-------------------|-------------------|------------------------|
| Appropriation (All Eundo)       | 200,000           | 200,000           | 200,000           | 200,000                |
| Appropriation (All Funds)       | 200,000           | •                 | •                 | •                      |
| Less Reverted (All Funds)       | (6,000)           | (6,000)           | (6,000)           | (6,000)                |
| Less Restricted (All Funds)     | 0                 | 0                 | 0                 | 0                      |
| Budget Authority (All Funds)    | 194,000           | 194,000           | 194,000           | 194,000                |
| Actual Expenditures (All Funds) | 193,986           | 190,791           | 193,979           | N/A                    |
| Unexpended (All Funds)          | 14                | 3,209             | 21                | N/A                    |
| Unexpended, by Fund:            |                   |                   |                   |                        |
| General Revenue                 | 14                | 3,209             | 21                | N/A                    |
| Federal                         | 0                 | 0                 | 0                 | N/A                    |
| Other                           | 0                 | 0                 | 0                 | N/A                    |
| 1                               |                   |                   |                   |                        |