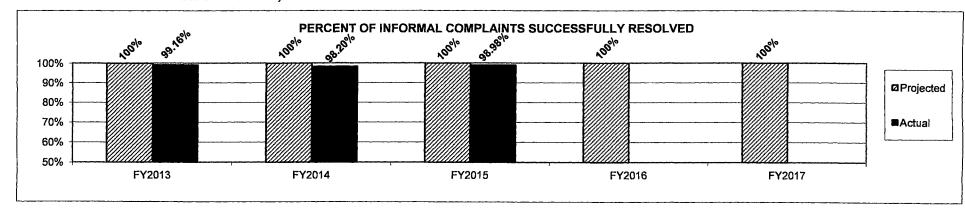

s rated by 1 of the 3 national rating institutions with an investment grade score such as 'AAA' or 'BBB'. Missouri's largest regulated utilities are so-classified.



<sup>\*</sup>Total Missouri customers served by the market-traded investment grade utilities which have credit ratings established by the National Rating Institute is approximately 3,500,000. Some Missouri customers may use the services of up to three of the investment grade utilities at one time.

# 7b. Provide an efficiency measure.



Department: Economic Development

Program Name: PSC Regulatory Core

Program is found in the following core budget(s): Public Service Commission Regulatory

# 7c. Provide the number of clients/individuals served, if applicable.



# 7d. Provide a customer satisfaction measure, if available.



| BRASS REPORT 9                 |           |         |           |         |           | DEC      | SION ITEM      | SUMMARY |
|--------------------------------|-----------|---------|-----------|---------|-----------|----------|----------------|---------|
| Budget Unit                    |           |         |           |         |           |          |                |         |
| Decision Item                  | FY 2015   | FY 2015 | FY 2016   | FY 2016 | FY 2017   | FY 2017  | FY 2017        | FY 2017 |
| Budget Object Summary          | ACTUAL    | ACTUAL  | BUDGET    | BUDGET  | DEPT REQ  | DEPT REQ | <b>GOV REC</b> | GOV REC |
| Fund                           | DOLLAR    | FTE     | DOLLAR    | FTE     | DOLLAR    | FTE      | DOLLAR         | FTE     |
| MANUFACTURED HOUSING