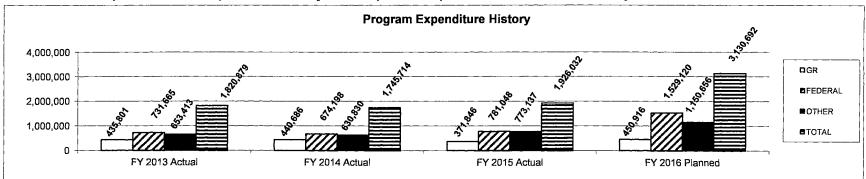

### 4. FINANCIAL HISTORY

|                                 | FY 2013<br>Actual | FY 2014<br>Actual | FY 2015<br>Actual | FY 2016<br>Current Yr. |
|---------------------------------|-------------------|-------------------|-------------------|------------------------|
| Appropriation (All Eundo)       | 200,000           | 200,000           | 200,000           | 200,000                |
| Appropriation (All Funds)       | 200,000           | •                 | •                 | •                      |
| Less Reverted (All Funds)       | (6,000)           | (6,000)           | (6,000)           | (6,000)                |
| Less Restricted (All Funds)     | 0                 | 0                 | 0                 | 0                      |
| Budget Authority (All Funds)    | 194,000           | 194,000           | 194,000           | 194,000                |
| Actual Expenditures (All Funds) | 193,986           | 190,791           | 193,979           | N/A                    |
| Unexpended (All Funds)          | 14                | 3,209             | 21                | N/A                    |
| Unexpended, by Fund:            |                   |                   |                   |                        |
| General Revenue                 | 14                | 3,209             | 21                | N/A                    |
| Federal                         | 0                 | 0                 | 0                 | N/A                    |
| Other                           | 0                 | 0                 | 0                 | N/A                    |
| 1                               |                   |                   |                   |                        |