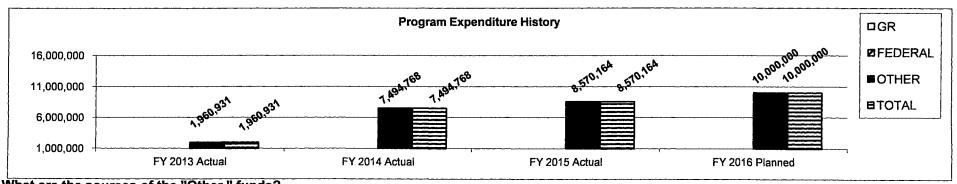

s by providing education and training to existing industries. It targets companies at risk to relocate out of the state due to a need for highly-skilled workers. The program serves as a training program and as an economic development incentive program for retention. The support for this program is provided by the 8 FTE funded by the Missouri Works Job Development Fund.

- 2. What is the authorization for this program, i.e., federal or state statute, etc.? (Include the federal program number, if applicable.) 620.800 620.809, RSMo.
- 3. Are there federal matching requirements? If yes, please explain.

No

4. Is this a federally mandated program? If yes, please explain.

No

5. Provide actual expenditures for the prior three fiscal years and planned expenditures for the current fiscal year.



6. What are the sources of the "Other" funds?

Job Retention Training Program Fund (0717)



|                   | V C C | REP | 17 Y LO 1 |  |
|-------------------|-------|-----|-----------|--|
| $\neg \mathbf{r}$ | 433   | REF |           |  |
|                   |       |     |           |  |

# **DECISION ITEM SUMMARY**

| Budget Unit                    |          |         | <u> </u> |         |          |          |                |                |
|--------------------------------|----------|---------|----------|---------|----------|----------|----------------|----------------|
| Decision Item                  | FY 2015  | FY 2015 | FY 2016  | FY 2016 | FY 2017  | FY 2017  | FY 2017        | FY 2017        |
| Budget Object Summary          | ACTUAL   | ACTUAL  | BUDGET   | BUDGE