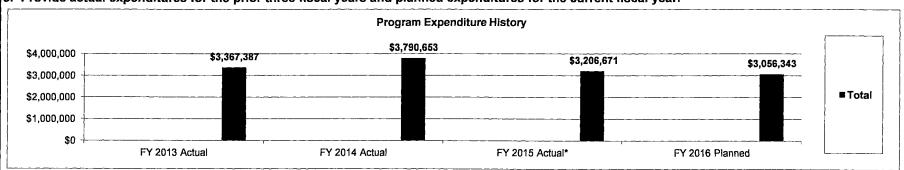

### 4. FINANCIAL HISTORY

|                                 | FY 2013<br>Actual | FY 2014<br>Actual | FY 2015<br>Actual | FY 2016<br>Current Yr. |
|---------------------------------|-------------------|-------------------|-------------------|------------------------|
| Appropriation (All Eundo)       | 200,000           | 200,000           | 200,000           | 200,000                |
| Appropriation (All Funds)       | 200,000           | •                 | •                 | •                      |
| Less Reverted (All Funds)       | (6,000)           | (6,000)           | (6,000)           | (6,000)                |
| Less Restricted (All Funds)     | 0                 | 0                 | 0                 | 0                      |
| Budget Authority (All Funds)    | 194,000           | 194,000           | 194,000           | 194,000                |
| Actual Expenditures (All Funds) | 193,986           | 190,791           | 193,979           | N/A                    |
| Unexpended (All Funds)          | 14                | 3,209             | 21                | N/A                    |
| Unexpended, by Fund:            |                   |                   |                   |                        |
| General Revenue                 | 14                | 3,209             | 21                | N/A                    |
| Federal                         | 0                 | 0                 | 0                 | N/A                    |
| Other                           | 0                 | 0                 | 0                 | N/A                    |
| 1                               |                   |                   |                   |                        |