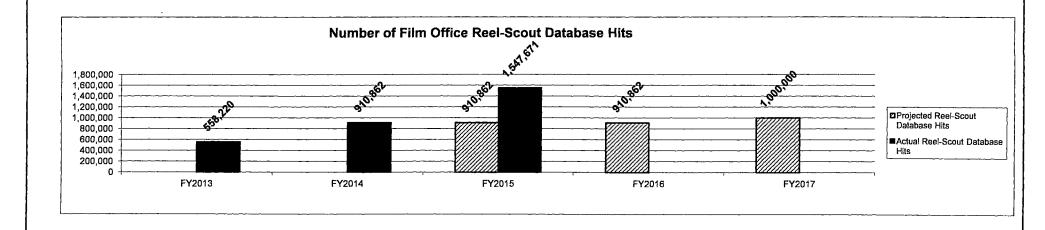

al expenditures for the prior three fiscal years and planned expenditures for the current fiscal year.



**Department: Economic Development** 

Program Name: Missouri Film Office

Program is found in the following core budget(s): Missouri Film Office

### 6. What are the sources of the "Other " funds?

Tourism Supplemental Revenue Fund (0274)

### 7a. Provide an effectiveness measure.





7b. Provide an efficiency measure.

NΑ

Department: Economic Development

Program Name: Missouri Film Office

Program is found in the following core budget(s): Missouri Film Office

## 7c. Provide the number of clients/individuals served, if applicable.





## Department: Economic Development

Program Name: Missouri Film Office

Program is found in the following core budget(s): Missouri Film Office





7d. Provide a customer satisfaction measure, if available.

NA

| BR/ | 224 | RF | PO | RT | · Q |
|-----|-----|----|----|----|-----|
|     | 400 |    |    |    |     |

## **DECISION ITEM SUMMARY**

| GRAND TOTAL                                                                 | \$21,896,240      | 0.00              | \$21,448,443      | 0.00              | \$21,448,443        | 0.00                | \$24,448,443       | 0.00               |
|-----------------------------------------------------------------------------|-------------------|-------------------|-------------------|-------------------|---------------------|---------------------|--------------------|--------------------|
| TOTAL                                                                       | 0                 | 0.00