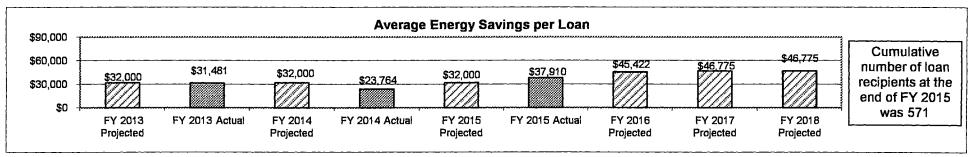

500,000  | \$ 978,057    | \$ 1,266,667  | \$ 1,266,667  | \$ 1,266,667  |  |
| Low Income Weatherization Grants | \$ 836,707    | \$ 1,177,561  | \$ 755,485    | \$ 1,499,535  | \$ 1,500,000  | \$ 1,500,000  | \$ 1,500,000  |  |
| Utility Funds                    | \$ 16,939,279 | \$ 21,637,644 | \$ 23,382,261 | \$ 17,382,738 | \$ 27,316,606 | \$ 27,315,040 | \$ 27,673,327 |  |

Utility Energy Efficiency Investments committed per FTE is based on Division of Energy involvement in Utility Rate Cases or Partnerships; projections based on case commitments. Implementation of Ameren's and KCP&L-GMO's MEEIA programs began in 2013, resulting in a significant increase in utility funds through 2015. Additional MEEIA programs are anticipated after 2015, subject to utility filings and PSC approval.



Prior year amounts may change from year to year based on loan de-obligations.

Department: Economic Development

Program Name: Energy Operations

Program is found in the following core budget(s): Division of Energy

7c. Provide the number of clients/individuals served, if applicable.

|                                      | FY 2013<br>Actual | FY 2014<br>Actual | FY 2015<br>Projected | FY 2015<br>Actual | FY 2016<br>Projected | FY 2017<br>Projected | FY 2018<br>Projected |
|--------------------------------------|-------------------|-------------------|----------------------|-------------------|----------------------|----------------------|----------------------|
| Renewable Energy Contacts            | 707               | 200               | 550                  | 2,534             | 2,