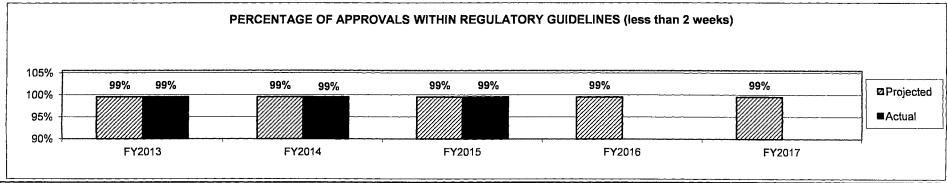

zation for this program, i.e., federal or state statute, etc.? (Include the federal program number, if applicable.) 620.800 620.809, RSMo.
- 3. Are there federal matching requirements? If yes, please explain.

No

4. Is this a federally mandated program? If yes, please explain.

No

5. Provide actual expenditures for the prior three fiscal years and planned expenditures for the current fiscal year.



6. What are the sources of the "Other " funds?

Community College New Jobs Training Fund (0563)

Department: Economic Development

Program Name: Missouri Works Community College New Jobs Training Prograi

Program is found in the following core budget(s): Missouri Works Community College New Jobs Training

#### 7a. Provide an effectiveness measure.





### 7b. Provide an efficiency measure.



Department: Economic Development

Program Name: Missouri Works Community College New Jobs Training Program
Program is found in the following core budget(s): Missouri Works Community College New Jobs Training

7c. Provide the number of clients/individuals served, if applicable.



7d. Provide a customer satisfaction measure, if available.

N/A

| $\mathbf{p}$ | 400 | DE |     | TA |
|--------------|-----|----|-----|----|
| BK           | ASS | KE | PUR | 19 |

# DECISION ITEM SUMMARY

| GRAND TOTAL                                      | \$8,570,164      | 0.00          | \$10,000,000     | 0.00          | \$10,000,000       | 0.00            | \$10,000,000      | 0.00           |
|--------------------------------------------------|------------------|---------------|------------------|----