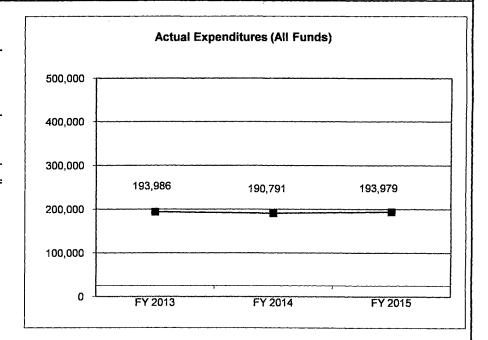

### 4. FINANCIAL HISTORY

|                                 | FY 2013<br>Actual | FY 2014<br>Actual | FY 2015<br>Actual | FY 2016<br>Current Yr. |
|---------------------------------|-------------------|-------------------|-------------------|------------------------|
| Appropriation (All Eundo)       | 200,000           | 200,000           | 200,000           | 200,000                |
| Appropriation (All Funds)       | 200,000           | •                 | •                 | •                      |
| Less Reverted (All Funds)       | (6,000)           | (6,000)           | (6,000)           | (6,000)                |
| Less Restricted (All Funds)     | 0                 | 0                 | 0                 | 0                      |
| Budget Authority (All Funds)    | 194,000           | 194,000           | 194,000           | 194,000                |
| Actual Expenditures (All Funds) | 193,986           | 190,791           | 193,979           | N/A                    |
| Unexpended (All Funds)          | 14                | 3,209             | 21                | N/A                    |
| Unexpended, by Fund:            |                   |                   |                   |                        |
| General Revenue                 | 14                | 3,209             | 21                | N/A                    |
| Federal                         | 0                 | 0                 | 0                 | N/A                    |
| Other                           | 0                 | 0                 | 0                 | N/A                    |
| 1                               |                   |                   |                   |                        |