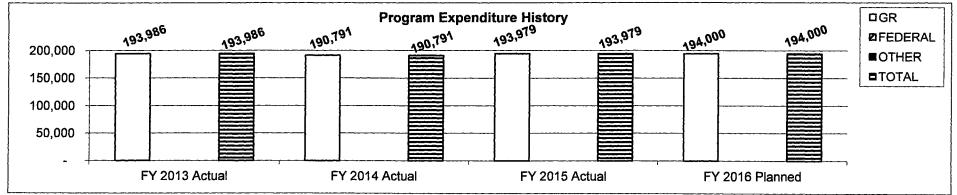

### 4. FINANCIAL HISTORY

|                                 | FY 2013<br>Actual | FY 2014<br>Actual | FY 2015<br>Actual | FY 2016<br>Current Yr. |
|---------------------------------|-------------------|-------------------|-------------------|------------------------|
| Appropriation (All Eundo)       | 200,000           | 200,000           | 200,000           | 200,000                |
| Appropriation (All Funds)       | 200,000           | •                 | •                 | •                      |
| Less Reverted (All Funds)       | (6,000)           | (6,000)           | (6,000)           | (6,000)                |
| Less Restricted (All Funds)     | 0                 | 0                 | 0                 | 0                      |
| Budget Authority (All Funds)    | 194,000           | 194,000           | 194,000           | 194,000                |
| Actual Expenditures (All Funds) | 193,986           | 190,791           | 193,979           | N/A                    |
| Unexpended (All Funds)          | 14                | 3,209             | 21                | N/A                    |
| Unexpended, by Fund:            |                   |                   |                   |                        |
| General Revenue                 | 14                | 3,209             | 21                | N/A                    |
| Federal                         | 0                 | 0                 | 0                 | N/A                    |
| Other                           | 0                 | 0                 | 0                 | N/A                    |
| 1                               |                   |                   |                   |                        |