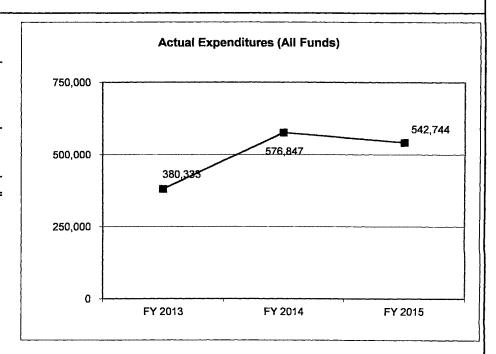

| 00                      | 0                      | 0                       | 0                      |
|   | Budget Authority (All Funds)                                | 1,510,727               | 1,611,573              | 1,684,366               | 1,684,366              |
|   | Actual Expenditures (All Funds)                             | 380,333                 | 576,847                | 542,744                 | N/A                    |
|   | Unexpended (All Funds)                                      | 1,130,394               | 1,034,726              | 1,141,622               | N/A                    |
|   | Unexpended, by Fund:<br>General Revenue<br>Federal<br>Other | 0<br>992,463<br>137,931 | 0<br>980,083<br>54,643 | 0<br>980,083<br>161,539 | N/A<br>N/A<br>N/A      |



41930C

Reverted includes Governor's standard 3 percent reserve (when applicable). Restricted includes any extraordinary expenditure restrictions (when applicable).

## NOTES:

# **CORE RECONCILIATION DETAIL**

# DEPARTMENT OF ECONOMIC DEVELOPMEN ADMIN SERVICES-TRANSFER

# 5. CORE RECONCILIATION DETAIL

|                |              | Budget<br>Class | FTE   | GR |   | Federal   | Other   | Total     |        |
|----------------|--------------|-----------------|-------|----|---|-----------|---------|-----------|--------|
| TAFP AFTER VET | OES          |                 |       |    |   |           |         |           |        |
|                |              | TRF             | 0.00  |    | 0 | 1,017,346 | 667,020 | 1,684,366 | ;      |
|                |              | Total