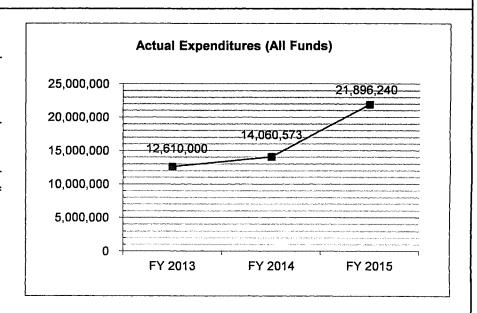

### 4. FINANCIAL HISTORY

|                                 | FY 2013<br>Actual | FY 2014<br>Actual | FY 2015<br>Actual | FY 2016<br>Current Yr. |
|---------------------------------|-------------------|-------------------|-------------------|------------------------|
| Appropriation (All Eundo)       | 200,000           | 200,000           | 200,000           | 200,000                |
| Appropriation (All Funds)       | 200,000           | •                 | •                 | •                      |
| Less Reverted (All Funds)       | (6,000)           | (6,000)           | (6,000)           | (6,000)                |
| Less Restricted (All Funds)     | 0                 | 0                 | 0                 | 0                      |
| Budget Authority (All Funds)    | 194,000           | 194,000           | 194,000           | 194,000                |
| Actual Expenditures (All Funds) | 193,986           | 190,791           | 193,979           | N/A                    |
| Unexpended (All Funds)          | 14                | 3,209             | 21                | N/A                    |
| Unexpended, by Fund:            |                   |                   |                   |                        |
| General Revenue                 | 14                | 3,209             | 21                | N/A                    |
| Federal                         | 0                 | 0                 | 0                 | N/A                    |
| Other                           | 0                 | 0                 | 0                 | N/A                    |
| 1                               |                   |                   |                   |                        |