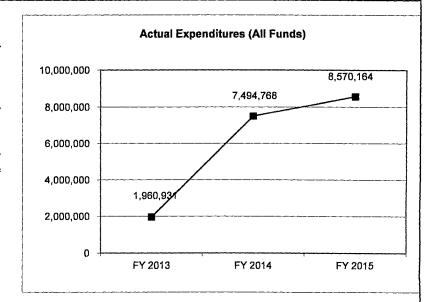

### 4. FINANCIAL HISTORY

|                                 | FY 2013<br>Actual | FY 2014<br>Actual | FY 2015<br>Actual | FY 2016<br>Current Yr. |
|---------------------------------|-------------------|-------------------|-------------------|------------------------|
| Appropriation (All Eundo)       | 200,000           | 200,000           | 200,000           | 200,000                |
| Appropriation (All Funds)       | 200,000           | •                 | •                 | •                      |
| Less Reverted (All Funds)       | (6,000)           | (6,000)           | (6,000)           | (6,000)                |
| Less Restricted (All Funds)     | 0                 | 0                 | 0                 | 0                      |
| Budget Authority (All Funds)    | 194,000           | 194,000           | 194,000           | 194,000                |
| Actual Expenditures (All Funds) | 193,986           | 190,791           | 193,979           | N/A                    |
| Unexpended (All Funds)          | 14                | 3,209             | 21                | N/A                    |
| Unexpended, by Fund:            |                   |                   |                   |                        |
| General Revenue                 | 14                | 3,209             | 21                | N/A                    |
| Federal                         | 0                 | 0                 | 0                 | N/A                    |
| Other                           | 0                 | 0                 | 0                 | N/A                    |
| 1                               |                   |                   |                   |                        |