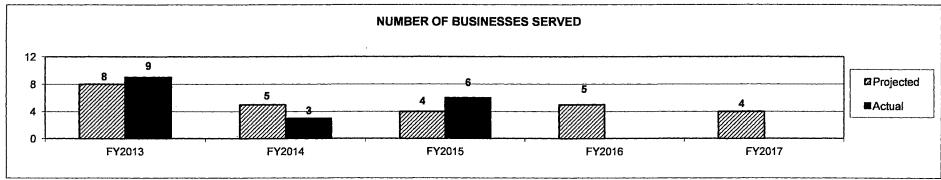

o

5. Provide actual expenditures for the prior three fiscal years and planned expenditures for the current fiscal year.



6. What are the sources of the "Other " funds?

Community College New Jobs Training Fund (0563)

Department: Economic Development

Program Name: Missouri Works Community College New Jobs Training Prograi

Program is found in the following core budget(s): Missouri Works Community College New Jobs Training

#### 7a. Provide an effectiveness measure.





### 7b. Provide an efficiency measure.



Department: Economic Development

Program Name: Missouri Works Community College New Jobs Training Program
Program is found in the following core budget(s): Missouri Works Community College New Jobs Training

7c. Provide the number of clients/individuals served, if applicable.



7d. Provide a customer satisfaction measure, if available.

N/A

| $\mathbf{p}$ | 400 | DE |     | TA |
|--------------|-----|----|-----|----|
| BK           | ASS | KE | PUR | 19 |

# DECISION ITEM SUMMARY

| GRAND TOTAL                                      | \$8,570,164      | 0.00          | \$10,000,000     | 0.00          | \$10,000,000       | 0.00            | \$10,000,000      | 0.00           |
|--------------------------------------------------|------------------|---------------|------------------|---------------|--------------------|-----------------|-------------------|----------------|
| TOTAL                                            | 8,570,164        | 0.00          | 10,000,000       | 0.00          | 10,000,000         | 0.00            | 10,000,000        | 0.00