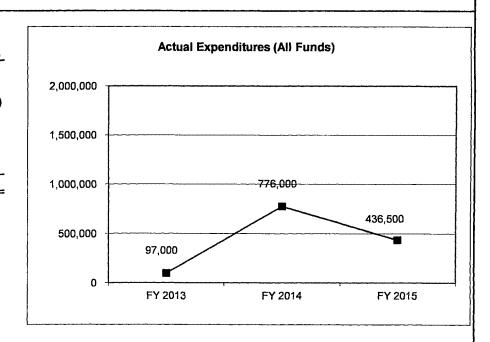

### 4. FINANCIAL HISTORY

|                                 | FY 2013<br>Actual | FY 2014<br>Actual | FY 2015<br>Actual | FY 2016<br>Current Yr. |
|---------------------------------|-------------------|-------------------|-------------------|------------------------|
| Appropriation (All Eundo)       | 200,000           | 200,000           | 200,000           | 200,000                |
| Appropriation (All Funds)       | 200,000           | •                 | •                 | •                      |
| Less Reverted (All Funds)       | (6,000)           | (6,000)           | (6,000)           | (6,000)                |
| Less Restricted (All Funds)     | 0                 | 0                 | 0                 | 0                      |
| Budget Authority (All Funds)    | 194,000           | 194,000           | 194,000           | 194,000                |
| Actual Expenditures (All Funds) | 193,986           | 190,791           | 193,979           | N/A                    |
| Unexpended (All Funds)          | 14                | 3,209             | 21                | N/A                    |
| Unexpended, by Fund:            |                   |                   |                   |                        |
| General Revenue                 | 14                | 3,209             | 21                | N/A                    |
| Federal                         | 0                 | 0                 | 0                 | N/A                    |
| Other                           | 0                 | 0                 | 0                 | N/A                    |
| 1                               |                   |                   |                   |                        |