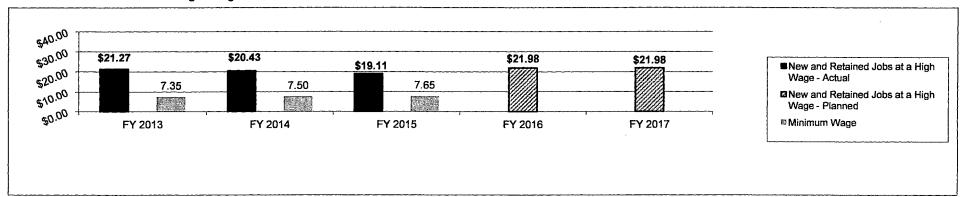

etention Training Program.

- 2. What is the authorization for this program, i.e., federal or state statute, etc.? (Include the federal program number, if applicable.) 620.800-620.809, RSMo.
- 3. Are there federal matching requirements? If yes, please explain.

No

- 4. Is this a federally mandated program? If yes, please explain.
  No
- 5. Provide actual expenditures for the prior three fiscal years and planned expenditures for the current fiscal year.



6. What are the sources of the "Other" funds?

Mo. Works Job Development Fund (0600)

Department: Economic Development

Program Name: Missouri Works Job Development Fund

Program is found in the following core budget(s): Missouri Works Job Development Fund

### 7a. Provide an effectiveness measure.

New and Retained Jobs at a High Wage







**Department: Economic Development** 

Program Name: Missouri Works Job Development Fund

Program is found in the following core budget(s): Missouri Works Job Development Fund

### 7c. Provide the number of businesses served



### 7d. Provide the average company award



**BRASS REPORT 9** 

**DECISION ITEM SUMMARY** 

| GRAND TOTAL                                                                  | \$13,546,337      | 0.00              | \$8,805,677       | 0.00              | \$8,805,677         | 0.00                | \$6,315,666        | 0.00               |
|------------------------------------------------------------------------------|-------------------|-------------------|-------------------|-------------------|---------------------|---------------------|--------------------|