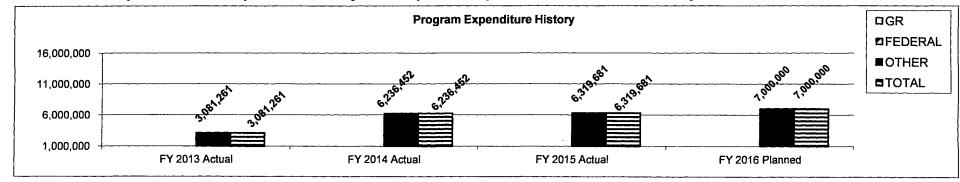

### 4. FINANCIAL HISTORY

|                                 | FY 2013<br>Actual | FY 2014<br>Actual | FY 2015<br>Actual | FY 2016<br>Current Yr. |
|---------------------------------|-------------------|-------------------|-------------------|------------------------|
| Appropriation (All Eundo)       | 200,000           | 200,000           | 200,000           | 200,000                |
| Appropriation (All Funds)       | 200,000           | •                 | •                 | •                      |
| Less Reverted (All Funds)       | (6,000)           | (6,000)           | (6,000)           | (6,000)                |
| Less Restricted (All Funds)     | 0                 | 0                 | 0                 | 0                      |
| Budget Authority (All Funds)    | 194,000           | 194,000           | 194,000           | 194,000                |
| Actual Expenditures (All Funds) | 193,986           | 190,791           | 193,979           | N/A                    |
| Unexpended (All Funds)          | 14                | 3,209             | 21                | N/A                    |
| Unexpended, by Fund:            |                   |                   |                   |                        |
| General Revenue                 | 14                | 3,209             | 21                | N/A                    |
| Federal                         | 0                 | 0                 | 0                 | N/A                    |
| Other                           | 0                 | 0                 | 0                 | N/A                    |
| 1                               |                   |                   |                   |                        |