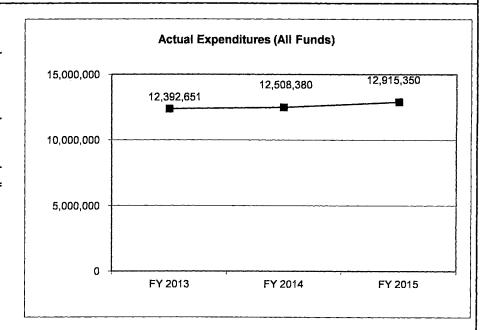

### 4. FINANCIAL HISTORY

|                                 | FY 2013<br>Actual | FY 2014<br>Actual | FY 2015<br>Actual | FY 2016<br>Current Yr. |
|---------------------------------|-------------------|-------------------|-------------------|------------------------|
| Appropriation (All Eundo)       | 200,000           | 200,000           | 200,000           | 200,000                |
| Appropriation (All Funds)       | 200,000           | •                 | •                 | •                      |
| Less Reverted (All Funds)       | (6,000)           | (6,000)           | (6,000)           | (6,000)                |
| Less Restricted (All Funds)     | 0                 | 0                 | 0                 | 0                      |
| Budget Authority (All Funds)    | 194,000           | 194,000           | 194,000           | 194,000                |
| Actual Expenditures (All Funds) | 193,986           | 190,791           | 193,979           | N/A                    |
| Unexpended (All Funds)          | 14                | 3,209             | 21                | N/A                    |
| Unexpended, by Fund:            |                   |                   |                   |                        |
| General Revenue                 | 14                | 3,209             | 21                | N/A                    |
| Federal                         | 0                 | 0                 | 0                 | N/A                    |
| Other                           | 0                 | 0                 | 0                 | N/A                    |
| 1                               |                   |                   |                   |                        |