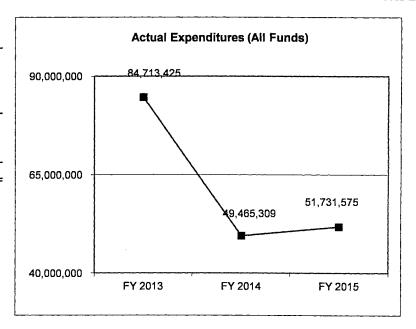

### 4. FINANCIAL HISTORY

|                                 | FY 2013<br>Actual | FY 2014<br>Actual | FY 2015<br>Actual | FY 2016<br>Current Yr. |
|---------------------------------|-------------------|-------------------|-------------------|------------------------|
| Appropriation (All Eundo)       | 200,000           | 200,000           | 200,000           | 200,000                |
| Appropriation (All Funds)       | 200,000           | •                 | •                 | •                      |
| Less Reverted (All Funds)       | (6,000)           | (6,000)           | (6,000)           | (6,000)                |
| Less Restricted (All Funds)     | 0                 | 0                 | 0                 | 0                      |
| Budget Authority (All Funds)    | 194,000           | 194,000           | 194,000           | 194,000                |
| Actual Expenditures (All Funds) | 193,986           | 190,791           | 193,979           | N/A                    |
| Unexpended (All Funds)          | 14                | 3,209             | 21                | N/A                    |
| Unexpended, by Fund:            |                   |                   |                   |                        |
| General Revenue                 | 14                | 3,209             | 21                | N/A                    |
| Federal                         | 0                 | 0                 | 0                 | N/A                    |
| Other                           | 0                 | 0                 | 0                 | N/A                    |
| 1                               |                   |                   |                   |                        |