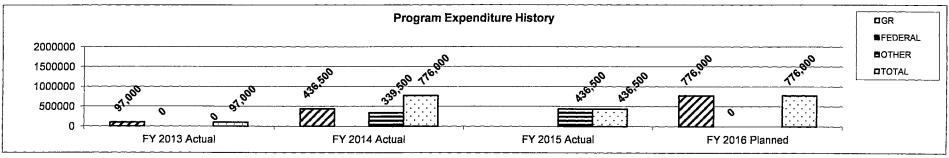

estrictions were imposed on the transferrs; in FY11 & FY12 zero funds were transferred; in FY13 only \$100,000 was transferred; and in FY14 \$800,000 was transferred, with \$450,000 transferred from GR and \$350,000 transferred from the MO Humanities Trust Fund. In FY15, \$436,500 will be transferred (after the Governor's Reserve) from GR.

2. What is the authorization for this program, i.e., federal or state statute, etc.? (Include the federal program number, if applicable.)

Sections 185.200 - 185.230 RSMo. Section 143.183 RSMo.

3. Are there federal matching requirements? If yes, please explain.

No

4. Is this a federally mandated program? If yes, please explain.

No

5. Provide actual expenditures for the prior three fiscal years and planned expenditures for the current fiscal year.



Note: Planned Expenditures for GR reflect 3% Governor's Reserve.

### 6. What are the sources of the "Other" funds?

Original source of funds is the Non-resident Professional Athletes' and Entertainers' Income Tax. Transfer from GR to MO Public Broadcasting Corp. Special Fund (#0887). For FY14 \$450,000 is to be transferred from GR, and \$350,000 from the MO Humanities Trust Fund (#0177).

|      | artment: Economic Development                                                                                 |
|------|---------------------------------------------------------------------------------------------------------------|
|      | gram Name: Public Broadcasting Community Service Programs                                                     |
|      | gram is found in the following co