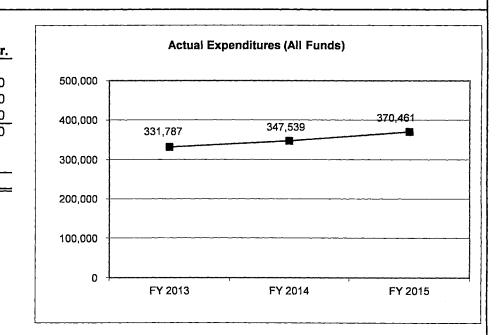

### 4. FINANCIAL HISTORY

|                                 | FY 2013<br>Actual | FY 2014<br>Actual | FY 2015<br>Actual | FY 2016<br>Current Yr. |
|---------------------------------|-------------------|-------------------|-------------------|------------------------|
| Appropriation (All Eundo)       | 200,000           | 200,000           | 200,000           | 200,000                |
| Appropriation (All Funds)       | 200,000           | •                 | •                 | •                      |
| Less Reverted (All Funds)       | (6,000)           | (6,000)           | (6,000)           | (6,000)                |
| Less Restricted (All Funds)     | 0                 | 0                 | 0                 | 0                      |
| Budget Authority (All Funds)    | 194,000           | 194,000           | 194,000           | 194,000                |
| Actual Expenditures (All Funds) | 193,986           | 190,791           | 193,979           | N/A                    |
| Unexpended (All Funds)          | 14                | 3,209             | 21                | N/A                    |
| Unexpended, by Fund:            |                   |                   |                   |                        |
| General Revenue                 | 14                | 3,209             | 21                | N/A                    |
| Federal                         | 0                 | 0                 | 0                 | N/A                    |
| Other                           | 0                 | 0                 | 0                 | N/A                    |
| 1                               |                   |                   |                   |                        |