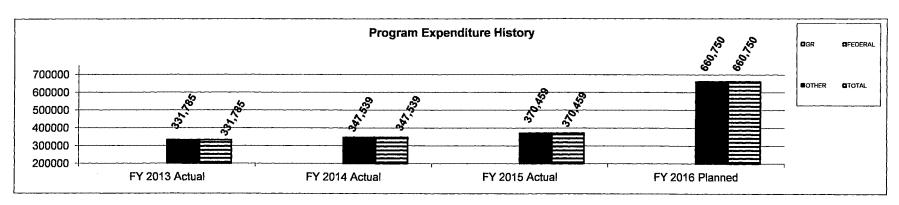

### 4. FINANCIAL HISTORY

|                                 | FY 2013<br>Actual | FY 2014<br>Actual | FY 2015<br>Actual | FY 2016<br>Current Yr. |
|---------------------------------|-------------------|-------------------|-------------------|------------------------|
| Appropriation (All Eundo)       | 200,000           | 200,000           | 200,000           | 200,000                |
| Appropriation (All Funds)       | 200,000           | •                 | •                 | •                      |
| Less Reverted (All Funds)       | (6,000)           | (6,000)           | (6,000)           | (6,000)                |
| Less Restricted (All Funds)     | 0                 | 0                 | 0                 | 0                      |
| Budget Authority (All Funds)    | 194,000           | 194,000           | 194,000           | 194,000                |
| Actual Expenditures (All Funds) | 193,986           | 190,791           | 193,979           | N/A                    |
| Unexpended (All Funds)          | 14                | 3,209             | 21                | N/A                    |
| Unexpended, by Fund:            |                   |                   |                   |                        |
| General Revenue                 | 14                | 3,209             | 21                | N/A                    |
| Federal                         | 0                 | 0                 | 0                 | N/A                    |
| Other                           | 0                 | 0                 | 0                 | N/A                    |
| 1                               |                   |                   |                   |                        |