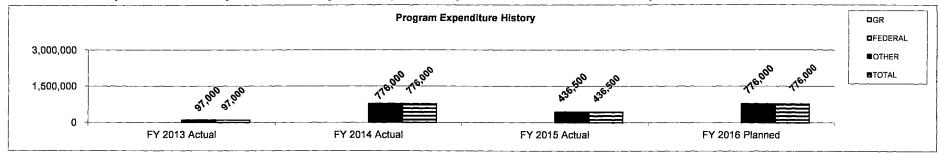

### 4. FINANCIAL HISTORY

|                                 | FY 2013<br>Actual | FY 2014<br>Actual | FY 2015<br>Actual | FY 2016<br>Current Yr. |
|---------------------------------|-------------------|-------------------|-------------------|------------------------|
| Appropriation (All Eundo)       | 200,000           | 200,000           | 200,000           | 200,000                |
| Appropriation (All Funds)       | 200,000           | •                 | •                 | •                      |
| Less Reverted (All Funds)       | (6,000)           | (6,000)           | (6,000)           | (6,000)                |
| Less Restricted (All Funds)     | 0                 | 0                 | 0                 | 0                      |
| Budget Authority (All Funds)    | 194,000           | 194,000           | 194,000           | 194,000                |
| Actual Expenditures (All Funds) | 193,986           | 190,791           | 193,979           | N/A                    |
| Unexpended (All Funds)          | 14                | 3,209             | 21                | N/A                    |
| Unexpended, by Fund:            |                   |                   |                   |                        |
| General Revenue                 | 14                | 3,209             | 21                | N/A                    |
| Federal                         | 0                 | 0                 | 0                 | N/A                    |
| Other                           | 0                 | 0                 | 0                 | N/A                    |
| 1                               |                   |                   |                   |                        |