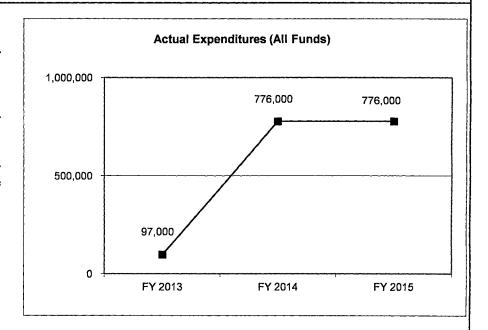

### 4. FINANCIAL HISTORY

|                                 | FY 2013<br>Actual | FY 2014<br>Actual | FY 2015<br>Actual | FY 2016<br>Current Yr. |
|---------------------------------|-------------------|-------------------|-------------------|------------------------|
| Appropriation (All Eundo)       | 200,000           | 200,000           | 200,000           | 200,000                |
| Appropriation (All Funds)       | 200,000           | •                 | •                 | •                      |
| Less Reverted (All Funds)       | (6,000)           | (6,000)           | (6,000)           | (6,000)                |
| Less Restricted (All Funds)     | 0                 | 0                 | 0                 | 0                      |
| Budget Authority (All Funds)    | 194,000           | 194,000           | 194,000           | 194,000                |
| Actual Expenditures (All Funds) | 193,986           | 190,791           | 193,979           | N/A                    |
| Unexpended (All Funds)          | 14                | 3,209             | 21                | N/A                    |
| Unexpended, by Fund:            |                   |                   |                   |                        |
| General Revenue                 | 14                | 3,209             | 21                | N/A                    |
| Federal                         | 0                 | 0                 | 0                 | N/A                    |
| Other                           | 0                 | 0                 | 0                 | N/A                    |
| 1                               |                   |                   |                   |                        |