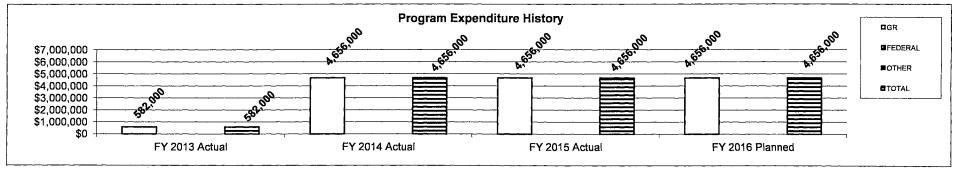

13. During this period MAC spent down the Trust Funds as directed by the legislature, with a projected balance of only \$500,000 at the beginning of FY15. For FY 16, MAC's remaining trust balance is estimated to be mostly drawn down by fiscal year end.

- 2. What is the authorization for this program, i.e., federal or state statute, etc.? (Include the federal program number, if applicable.) Section 185.100 RSMo., Section 143.183 RSMo.
- 3. Are there federal matching requirements? If yes, please explain.

Yes, funds from the National Endowment for the Arts must be matched 1:1 by state appropriations.

4. Is this a federally mandated program? If yes, please explain.

No.

# 5. Provide actual expenditures for the prior three fiscal years and planned expenditures for the current fiscal year.



Note: Planned Expenditures for GR reflect 3% Governor's Reserve

## 6. What are the sources of the "Other" funds?

Original source of funds is the non-resident professional athletes and entertainers tax . Transfer from GR to MO Arts Council Trust Fund (0262).

| Danie | adments Economic Povelopment                                                                                                                                |
|-------|-------------------------------------------------------------------------------------------------------------------------------------------------------------|
|       | artment: Economic Development                                                                                                                               |
|       | ram Name: Missouri Arts