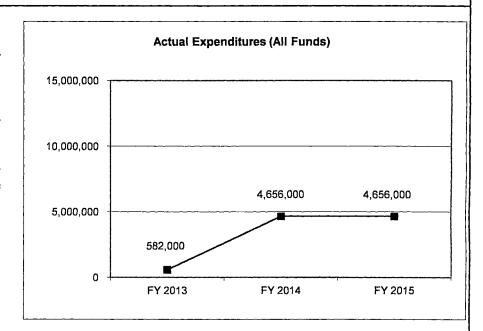

,000   | 4,800,000   | 4,800,000         |
|                                                             | (18,000)    | (144,000)   | (144,000)   | (144,000)         |
| Less Restricted (All Funds)                                 | (10,000)    | (144,000)   | (144,000)   | 0                 |
| Budget Authority (All Funds)                                | 582,000     | 4,656,000   | 4,656,000   | 4,656,000         |
| Actual Expenditures (All Funds)                             | 582,000     | 4,656,000   | 4,656,000   | N/A               |
| Unexpended (All Funds)                                      | 0           | 0           | 0           | N/A               |
| Unexpended, by Fund:<br>General Revenue<br>Federal<br>Other | 0<br>0<br>0 | 0<br>0<br>0 | 0<br>0<br>0 | N/A<br>N/A<br>N/A |



Reverted includes Governor's standard 3 percent reserve (when applicable). Restricted includes any extraordinary expenditure restriction (when applicable).

## NOTES:

# **CORE RECONCILIATION DETAIL**

# DEPARTMENT OF ECONOMIC DEVELOPMEN ARTS COUNCIL-TRANSFER

# 5. CORE RECONCILIATION DETAIL

|                         | Budget<br>Class | FTE         | GR        | Federal | Other |          | Total     | E |
|-------------------------|-----------------|-------------|-----------|---------|-------|----------|-----------|---|
| TAFP AFTER VETOES       |                 | <del></del> | •         |         |       |          |           |   |
|                         | TRF             | 0.00        | 4,800,000 | 0       | 0     | ı        | 4,800,000 |   |
|                         | Total