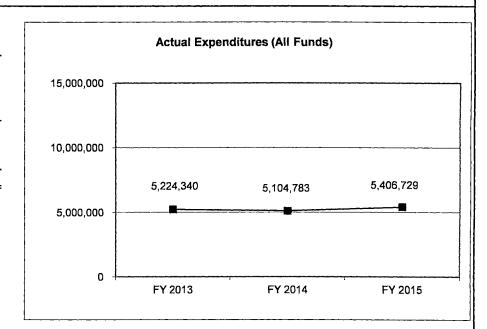

### 4. FINANCIAL HISTORY

|                                 | FY 2013<br>Actual | FY 2014<br>Actual | FY 2015<br>Actual | FY 2016<br>Current Yr. |
|---------------------------------|-------------------|-------------------|-------------------|------------------------|
| Appropriation (All Eundo)       | 200,000           | 200,000           | 200,000           | 200,000                |
| Appropriation (All Funds)       | 200,000           | •                 | •                 | •                      |
| Less Reverted (All Funds)       | (6,000)           | (6,000)           | (6,000)           | (6,000)                |
| Less Restricted (All Funds)     | 0                 | 0                 | 0                 | 0                      |
| Budget Authority (All Funds)    | 194,000           | 194,000           | 194,000           | 194,000                |
| Actual Expenditures (All Funds) | 193,986           | 190,791           | 193,979           | N/A                    |
| Unexpended (All Funds)          | 14                | 3,209             | 21                | N/A                    |
| Unexpended, by Fund:            |                   |                   |                   |                        |
| General Revenue                 | 14                | 3,209             | 21                | N/A                    |
| Federal                         | 0                 | 0                 | 0                 | N/A                    |
| Other                           | 0                 | 0                 | 0                 | N/A                    |
| 1                               |                   |                   |                   |                        |