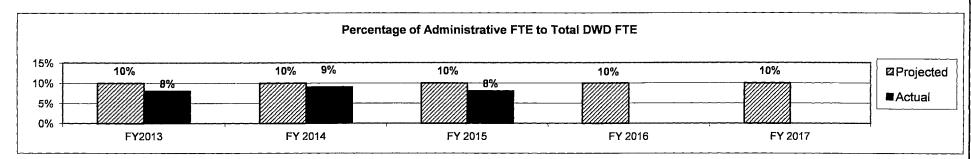

igned to assist states, local communities, businesses and job seekers with developing a skilled workforce. These programs provide job seekers with employment and training services to include job search assistance, and training to acquire and retain jobs, and to provide employers with skilled workers.

5. Provide actual expenditures for the prior three fiscal years and planned expenditures for the current fiscal year.



6. What are the sources of the "Other" funds?

The Other funds is a Job Development Transfer to administer the Missouri Works Training Program.

# Department of Economic Development Program Name: Workforce Administration Program is found in the following core budget(s): Workforce Administration 7a. Provide an effectiveness measure. N/A 7b. Provide an efficiency measure.





7c. Provide the number of clients/individuals served, if applicable - See Workforce Programs

See Workforce Programs.

7d. Provide a customer satisfaction measure, if available.

N/A

**BRASS REPORT 9** 

**DECISION ITEM SUMMARY** 

| GRAND TOTAL                                        | \$51,731,575 | 0.00    | \$93,959,293 | 0.00    | \$93,959,293 | 0.00     | \$93,959,293 | 0.00    |
|----------------------------------------------------|--------------|---------|--------------|---------|--------------|----------|--------------|---------|
| TOTAL                                              | 51,731,575   | 0.00    | 93,959,293   | 0.00    | 93,959,293   | 0.00     | 93,959,293   | 0.00    |
| TOTAL - PD                                         | 50,026,477   | 0.00    | 89,909,339   | 0.