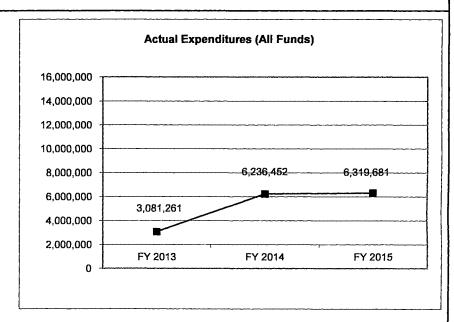

### 4. FINANCIAL HISTORY

|                                 | FY 2013<br>Actual | FY 2014<br>Actual | FY 2015<br>Actual | FY 2016<br>Current Yr. |
|---------------------------------|-------------------|-------------------|-------------------|------------------------|
| Appropriation (All Eundo)       | 200,000           | 200,000           | 200,000           | 200,000                |
| Appropriation (All Funds)       | 200,000           | •                 | •                 | •                      |
| Less Reverted (All Funds)       | (6,000)           | (6,000)           | (6,000)           | (6,000)                |
| Less Restricted (All Funds)     | 0                 | 0                 | 0                 | 0                      |
| Budget Authority (All Funds)    | 194,000           | 194,000           | 194,000           | 194,000                |
| Actual Expenditures (All Funds) | 193,986           | 190,791           | 193,979           | N/A                    |
| Unexpended (All Funds)          | 14                | 3,209             | 21                | N/A                    |
| Unexpended, by Fund:            |                   |                   |                   |                        |
| General Revenue                 | 14                | 3,209             | 21                | N/A                    |
| Federal                         | 0                 | 0                 | 0                 | N/A                    |
| Other                           | 0                 | 0                 | 0                 | N/A                    |
| 1                               |                   |                   |                   |                        |