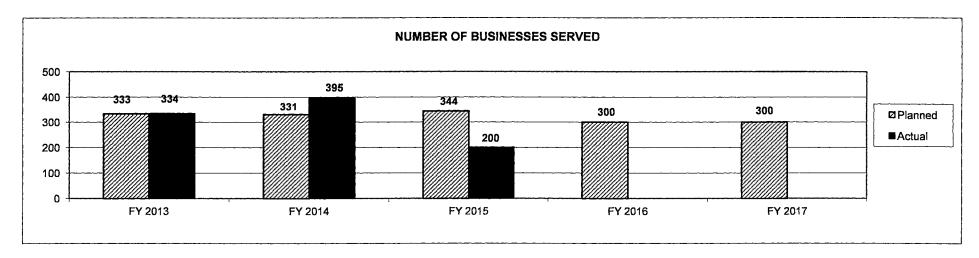

nts? If yes, please explain.

No

- 4. Is this a federally mandated program? If yes, please explain.
  No
- 5. Provide actual expenditures for the prior three fiscal years and planned expenditures for the current fiscal year.



6. What are the sources of the "Other" funds?

Mo. Works Job Development Fund (0600)

Department: Economic Development

Program Name: Missouri Works Job Development Fund

Program is found in the following core budget(s): Missouri Works Job Development Fund

### 7a. Provide an effectiveness measure.

New and Retained Jobs at a High Wage







**Department: Economic Development** 

Program Name: Missouri Works Job Development Fund

Program is found in the following core budget(s): Missouri Works Job Development Fund

### 7c. Provide the number of businesses served



### 7d. Provide the average company award



**BRASS REPORT 9** 

**DECISION ITEM SUMMARY** 

| GRAND TOTAL                                                                  | \$13,546,337      | 0.00              | \$8,805,677       | 0.00              | \$8,805,677         | 0.00                | \$6,315,666        | 0.00               |
|------------------------------------------------------------------------------|-------------------|-------------------|-------------------|-------------------|---------------------|---------------------|--------------------|--------------------|
| TOTAL                                                                        | 0                 | 0.00              | 0                 | 0.00              | 0                   | 0.00                | 9,989