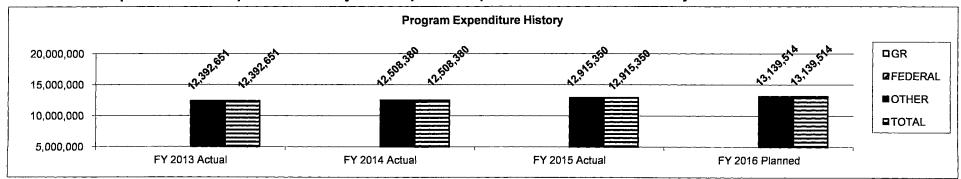

### 4. FINANCIAL HISTORY

|                                 | FY 2013<br>Actual | FY 2014<br>Actual | FY 2015<br>Actual | FY 2016<br>Current Yr. |
|---------------------------------|-------------------|-------------------|-------------------|------------------------|
| Appropriation (All Eundo)       | 200,000           | 200,000           | 200,000           | 200,000                |
| Appropriation (All Funds)       | 200,000           | •                 | •                 | •                      |
| Less Reverted (All Funds)       | (6,000)           | (6,000)           | (6,000)           | (6,000)                |
| Less Restricted (All Funds)     | 0                 | 0                 | 0                 | 0                      |
| Budget Authority (All Funds)    | 194,000           | 194,000           | 194,000           | 194,000                |
| Actual Expenditures (All Funds) | 193,986           | 190,791           | 193,979           | N/A                    |
| Unexpended (All Funds)          | 14                | 3,209             | 21                | N/A                    |
| Unexpended, by Fund:            |                   |                   |                   |                        |
| General Revenue                 | 14                | 3,209             | 21                | N/A                    |
| Federal                         | 0                 | 0                 | 0                 | N/A                    |
| Other                           | 0                 | 0                 | 0                 | N/A                    |
| 1                               |                   |                   |                   |                        |