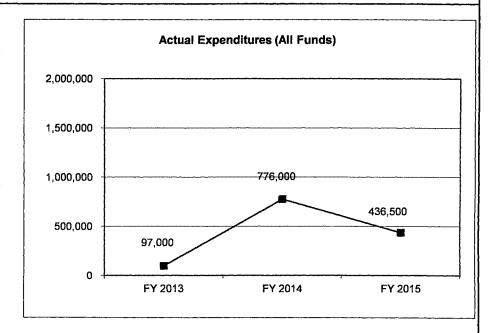

### 4. FINANCIAL HISTORY

|                                 | FY 2013<br>Actual | FY 2014<br>Actual | FY 2015<br>Actual | FY 2016<br>Current Yr. |
|---------------------------------|-------------------|-------------------|-------------------|------------------------|
| Appropriation (All Eundo)       | 200,000           | 200,000           | 200,000           | 200,000                |
| Appropriation (All Funds)       | 200,000           | •                 | •                 | •                      |
| Less Reverted (All Funds)       | (6,000)           | (6,000)           | (6,000)           | (6,000)                |
| Less Restricted (All Funds)     | 0                 | 0                 | 0                 | 0                      |
| Budget Authority (All Funds)    | 194,000           | 194,000           | 194,000           | 194,000                |
| Actual Expenditures (All Funds) | 193,986           | 190,791           | 193,979           | N/A                    |
| Unexpended (All Funds)          | 14                | 3,209             | 21                | N/A                    |
| Unexpended, by Fund:            |                   |                   |                   |                        |
| General Revenue                 | 14                | 3,209             | 21                | N/A                    |
| Federal                         | 0                 | 0                 | 0                 | N/A                    |
| Other                           | 0                 | 0                 | 0                 | N/A                    |
| 1                               |                   |                   |                   |                        |