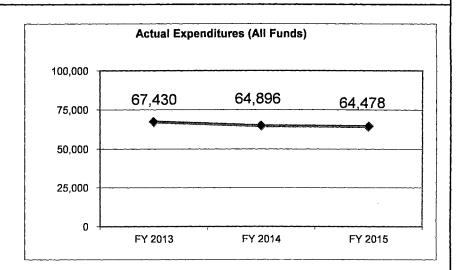

| 69,285            | 69,795            | 70,102                 |
| Actual Expenditures (All Funds) | 67,430            | 64,896            | 64,478            | N/A                    |
| Unexpended (All Funds)          | 5,296             | 4,389             | 5,317             | N/A                    |
| Unexpended, by Fund:            |                   |                   |                   |                        |
| General Revenue                 | 0                 | 0                 | 0                 | N/A                    |
| Federal                         | 5,296             | 4.389             | 5,317             | N/A                    |
| Other                           | 0                 | 0                 | 0                 | N/A                    |



Reverted includes Governor's standard 3 percent reserve (when applicable). Restricted includes any extraordinary expenditure restriction (when applicable).

#### NOTES:

#### **CORE RECONCILIATION DETAIL**

# DEPARTMENT OF ECONOMIC DEVELOPMEN WOMEN'S COUNCIL

# 5. CORE RECONCILIATION DETAIL

|                |              | Budget<br>Class | FTE    | GR | Federal  | Other | Total    | Evalenation                                    |
|----------------|--------------|-----------------|--------|----|----------|-------|----------|------------------------------------------------|
|                |              | Ciass           | ric -  | GR | regerai  | Other | Total    | Explanation                                    |
| TAFP AFTER VET | DES          |                 |        |    |