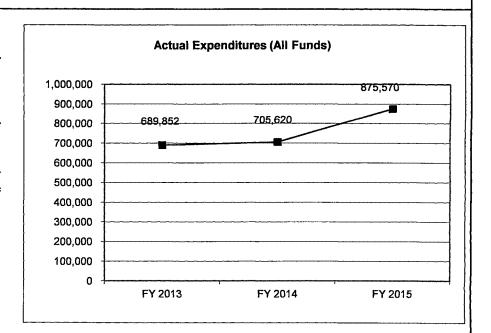

### 4. FINANCIAL HISTORY

|                                 | FY 2013<br>Actual | FY 2014<br>Actual | FY 2015<br>Actual | FY 2016<br>Current Yr. |
|---------------------------------|-------------------|-------------------|-------------------|------------------------|
| Appropriation (All Eundo)       | 200,000           | 200,000           | 200,000           | 200,000                |
| Appropriation (All Funds)       | 200,000           | •                 | •                 | •                      |
| Less Reverted (All Funds)       | (6,000)           | (6,000)           | (6,000)           | (6,000)                |
| Less Restricted (All Funds)     | 0                 | 0                 | 0                 | 0                      |
| Budget Authority (All Funds)    | 194,000           | 194,000           | 194,000           | 194,000                |
| Actual Expenditures (All Funds) | 193,986           | 190,791           | 193,979           | N/A                    |
| Unexpended (All Funds)          | 14                | 3,209             | 21                | N/A                    |
| Unexpended, by Fund:            |                   |                   |                   |                        |
| General Revenue                 | 14                | 3,209             | 21                | N/A                    |
| Federal                         | 0                 | 0                 | 0                 | N/A                    |
| Other                           | 0                 | 0                 | 0                 | N/A                    |
| 1                               |                   |                   |                   |                        |