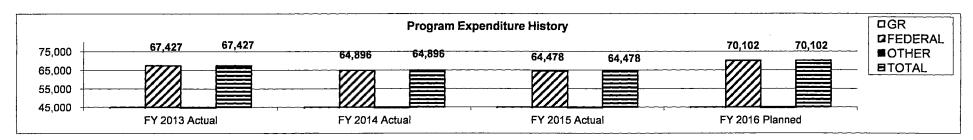

|

#### Department: Economic Development

Program Name: Women's Council

Program is found in the following core budget(s): Women's Council

5. Provide actual expenditures for the prior three fiscal years and planned expenditures for the current fiscal year.



#### 6. What are the sources of the "Other" funds?

N/A

#### 7a. Provide an effectiveness measure.

- (1) The women who contact the Missouri Women's Council will gain the assistance needed to help them obtain their economic goals.
- (2) Women who contact the Missouri Women's Council will be able to have detailed information on how to start a business in Missouri as a result of the information we provide.
- (3) More Missouri women will contact our state website than last year.

# 7b. Provide an efficiency measure.

The phone calls, e-mails and women attending conferences have increased.

# 7c. Provide the number of clients/individuals served, if applicable.

| Clients/Individuals Served  | CY13      | CY13   | CY14      | CY14   | CY15      | CY15*  |
|-----------------------------|-----