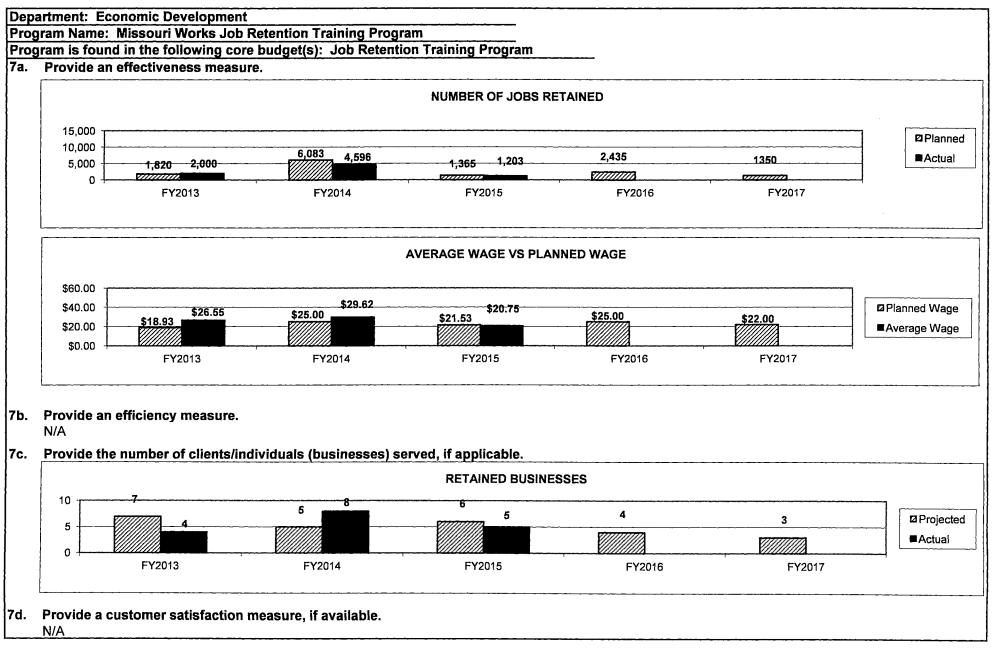

relocate out of the state due to a need for highly-skilled workers. The program serves as a training program and as an economic development incentive program for retention. The support for this program is provided by the 8 FTE funded by the Missouri Works Job Development Fund.

- 2. What is the authorization for this program, i.e., federal or state statute, etc.? (Include the federal program number, if applicable.) 620.800 620.809, RSMo.
- 3. Are there federal matching requirements? If yes, please explain.

No

4. Is this a federally mandated program? If yes, please explain.

No

5. Provide actual expenditures for the prior three fiscal years and planned expenditures for the current fiscal year.



6. What are the sources of the "Other" funds?

Job Retention Training Program Fund (0717)



|                   | V C C | REP | 17 Y LO 1 |  |
|-------------------|-------|-----|-----------|--|
| $\neg \mathbf{r}$ | 433   | REF |           |  |
|                   |       |     |           |  |

# **DECISION ITEM SUMMARY**

| Budget Unit                    |          |         | <u> </u> |         |          |          |                |                |
|--------------------------------|----------|---------|----------|---------|----------|----------|----------------|----------------|
| Decision Item                  | FY 2015  | FY 2015 | FY 2016  | FY 2016 | FY 2017  | FY 2017  | FY 2017        | FY 2017        |
| Budget Object Summary          | ACTUAL   | ACTUAL  | BUDGET   | BUDGET  | DEPT REQ | DEPT REQ | <b>GOV REC</b> | <b>GOV REC</b> |
| Fund