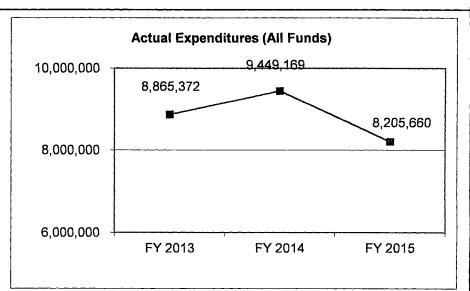

### 4. FINANCIAL HISTORY

|                                 | FY 2013<br>Actual | FY 2014<br>Actual | FY 2015<br>Actual | FY 2016<br>Current Yr. |
|---------------------------------|-------------------|-------------------|-------------------|------------------------|
| Appropriation (All Eundo)       | 200,000           | 200,000           | 200,000           | 200,000                |
| Appropriation (All Funds)       | 200,000           | •                 | •                 | •                      |
| Less Reverted (All Funds)       | (6,000)           | (6,000)           | (6,000)           | (6,000)                |
| Less Restricted (All Funds)     | 0                 | 0                 | 0                 | 0                      |
| Budget Authority (All Funds)    | 194,000           | 194,000           | 194,000           | 194,000                |
| Actual Expenditures (All Funds) | 193,986           | 190,791           | 193,979           | N/A                    |
| Unexpended (All Funds)          | 14                | 3,209             | 21                | N/A                    |
| Unexpended, by Fund:            |                   |                   |                   |                        |
| General Revenue                 | 14                | 3,209             | 21                | N/A                    |
| Federal                         | 0                 | 0                 | 0                 | N/A                    |
| Other                           | 0                 | 0                 | 0                 | N/A                    |
| 1                               |                   |                   |                   |                        |

Reverted includes Governor's standard 3 percent reserve (when applicable). Restricted includes any extraordinary expenditure restriction (when applicable).