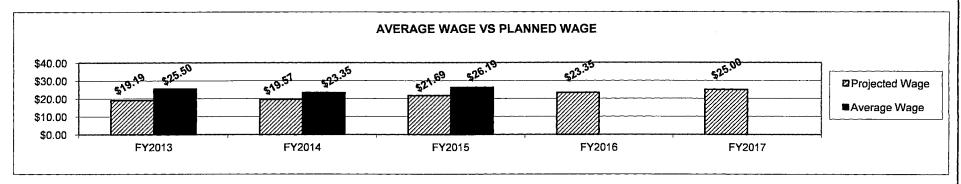

evelopment Fund.

- 2. What is the authorization for this program, i.e., federal or state statute, etc.? (Include the federal program number, if applicable.) 620.800 620.809, RSMo.
- 3. Are there federal matching requirements? If yes, please explain.

No

4. Is this a federally mandated program? If yes, please explain.

No

5. Provide actual expenditures for the prior three fiscal years and planned expenditures for the current fiscal year.



6. What are the sources of the "Other " funds?

Community College New Jobs Training Fund (0563)

Department: Economic Development

Program Name: Missouri Works Community College New Jobs Training Prograi

Program is found in the following core budget(s): Missouri Works Community College New Jobs Training

#### 7a. Provide an effectiveness measure.





### 7b. Provide an efficiency measure.



Department: Economic Development

Program Name: Missouri Works Community College New Jobs Training Program
Program is found in the following core budget(s): Missouri Works Community College New Jobs Training

7c. Provide the number of clients/individuals served, if applicable.



7d. Provide a customer satisfaction measure, if available.

N/A

| $\mathbf{p}$ | 400 | DE |     | TA |
|--------------|-----|----|-----|----|
| BK           | ASS | KE | PUR | 19 |

# DECISION ITEM SUMMARY

| GRAND TOTAL                                      | \$8,570,164      | 0.00          | \$10,000,000     | 0.00          | \$10,000,000       | 0.00            | \$10,000,000      | 0.00           |
|--------------------------------------------------|----------------