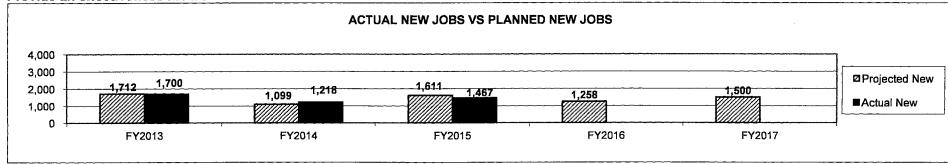

Development Fund.

- 2. What is the authorization for this program, i.e., federal or state statute, etc.? (Include the federal program number, if applicable.) 620.800 620.809, RSMo.
- 3. Are there federal matching requirements? If yes, please explain.

No

4. Is this a federally mandated program? If yes, please explain.

No

5. Provide actual expenditures for the prior three fiscal years and planned expenditures for the current fiscal year.



6. What are the sources of the "Other " funds?

Community College New Jobs Training Fund (0563)

Department: Economic Development

Program Name: Missouri Works Community College New Jobs Training Prograi

Program is found in the following core budget(s): Missouri Works Community College New Jobs Training

#### 7a. Provide an effectiveness measure.





### 7b. Provide an efficiency measure.



Department: Economic Development

Program Name: Missouri Works Community College New Jobs Training Program
Program is found in the following core budget(s): Missouri Works Community College New Jobs Training

7c. Provide the number of clients/individuals served, if applicable.



7d. Provide a customer satisfaction measure, if available.

N/A

| $\mathbf{p}$ | 400 | DE |     | TA |
|--------------|-----|----|-----|----|
| BK           | ASS | KE | PUR | 19 |

# DECISION ITEM SUMMARY

| GRAND TOTAL                                      | \$8,570,164      | 0.00          | \$10,000,000     | 0.00          | \$10,000,000       | 0.00            | \$10,000,000      | 0.00           |
|--------------------------------------------------|--------------