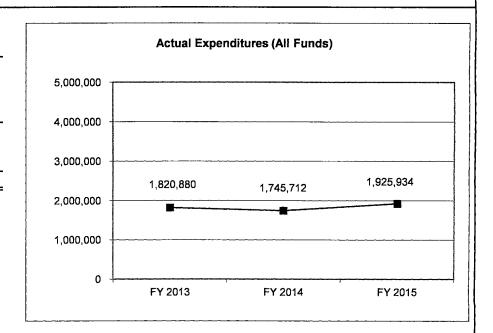

### 4. FINANCIAL HISTORY

|                                 | FY 2013<br>Actual | FY 2014<br>Actual | FY 2015<br>Actual | FY 2016<br>Current Yr. |
|---------------------------------|-------------------|-------------------|-------------------|------------------------|
| Appropriation (All Eundo)       | 200,000           | 200,000           | 200,000           | 200,000                |
| Appropriation (All Funds)       | 200,000           | •                 | •                 | •                      |
| Less Reverted (All Funds)       | (6,000)           | (6,000)           | (6,000)           | (6,000)                |
| Less Restricted (All Funds)     | 0                 | 0                 | 0                 | 0                      |
| Budget Authority (All Funds)    | 194,000           | 194,000           | 194,000           | 194,000                |
| Actual Expenditures (All Funds) | 193,986           | 190,791           | 193,979           | N/A                    |
| Unexpended (All Funds)          | 14                | 3,209             | 21                | N/A                    |
| Unexpended, by Fund:            |                   |                   |                   |                        |
| General Revenue                 | 14                | 3,209             | 21                | N/A                    |
| Federal                         | 0                 | 0                 | 0                 | N/A                    |
| Other                           | 0                 | 0                 | 0                 | N/A                    |
| 1                               |                   |                   |                   |                        |