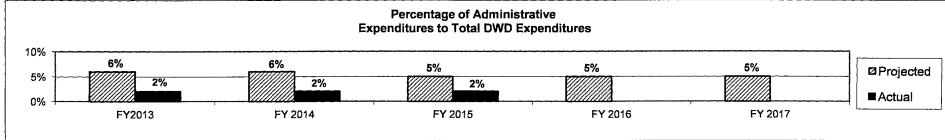

esigned to assist states, local communities, businesses and job seekers with developing a skilled workforce. These programs provide job seekers with employment and training services to include job search assistance, and training to acquire and retain jobs, and to provide employers with skilled workers.

5. Provide actual expenditures for the prior three fiscal years and planned expenditures for the current fiscal year.



6. What are the sources of the "Other" funds?

The Other funds is a Job Development Transfer to administer the Missouri Works Training Program.

# Department of Economic Development Program Name: Workforce Administration Program is found in the following core budget(s): Workforce Administration 7a. Provide an effectiveness measure. N/A 7b. Provide an efficiency measure.





7c. Provide the number of clients/individuals served, if applicable - See Workforce Programs

See Workforce Programs.

7d. Provide a customer satisfaction measure, if available.

N/A

**BRASS REPORT 9** 

**DECISION ITEM SUMMARY** 

| GRAND TOTAL                                        | \$51,731,575 | 0.00    | \$93,959,293 | 0.00    | \$93,959,293 | 0.00     | \$93,959,293 | 0.00    |
|----------------------------------------------------|--------------|---------|--------------|---------|--------------|----------|--------------|---------|
| TOTAL                                              | 51,731,575   | 0.00    | 93,959,293   | 0.00    | 93,959,293   | 0.00     | 93,959,293   | 0.00    |
| TOTAL - PD                                         | 50,026,477   | 0.00    | 89,909,339   |