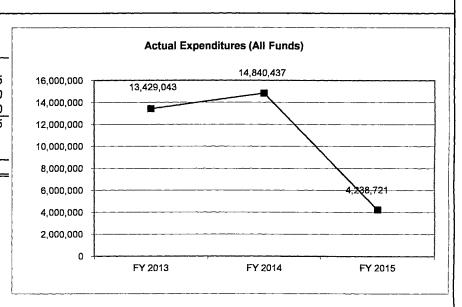

### 4. FINANCIAL HISTORY

|                                 | FY 2013<br>Actual | FY 2014<br>Actual | FY 2015<br>Actual | FY 2016<br>Current Yr. |
|---------------------------------|-------------------|-------------------|-------------------|------------------------|
| Appropriation (All Eundo)       | 200,000           | 200,000           | 200,000           | 200,000                |
| Appropriation (All Funds)       | 200,000           | •                 | •                 | •                      |
| Less Reverted (All Funds)       | (6,000)           | (6,000)           | (6,000)           | (6,000)                |
| Less Restricted (All Funds)     | 0                 | 0                 | 0                 | 0                      |
| Budget Authority (All Funds)    | 194,000           | 194,000           | 194,000           | 194,000                |
| Actual Expenditures (All Funds) | 193,986           | 190,791           | 193,979           | N/A                    |
| Unexpended (All Funds)          | 14                | 3,209             | 21                | N/A                    |
| Unexpended, by Fund:            |                   |                   |                   |                        |
| General Revenue                 | 14                | 3,209             | 21                | N/A                    |
| Federal                         | 0                 | 0                 | 0                 | N/A                    |
| Other                           | 0                 | 0                 | 0                 | N/A                    |
| 1                               |                   |                   |                   |                        |