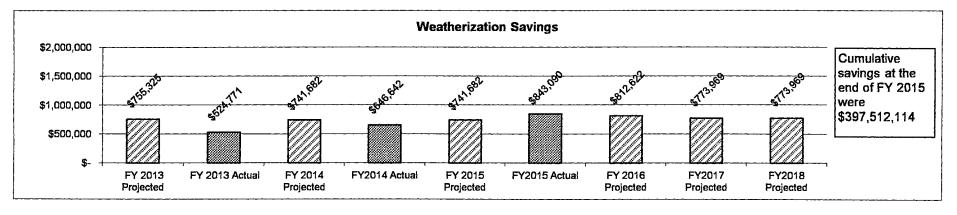

### 4. FINANCIAL HISTORY

|                                 | FY 2013<br>Actual | FY 2014<br>Actual | FY 2015<br>Actual | FY 2016<br>Current Yr. |
|---------------------------------|-------------------|-------------------|-------------------|------------------------|
| Appropriation (All Eundo)       | 200,000           | 200,000           | 200,000           | 200,000                |
| Appropriation (All Funds)       | 200,000           | •                 | •                 | •                      |
| Less Reverted (All Funds)       | (6,000)           | (6,000)           | (6,000)           | (6,000)                |
| Less Restricted (All Funds)     | 0                 | 0                 | 0                 | 0                      |
| Budget Authority (All Funds)    | 194,000           | 194,000           | 194,000           | 194,000                |
| Actual Expenditures (All Funds) | 193,986           | 190,791           | 193,979           | N/A                    |
| Unexpended (All Funds)          | 14                | 3,209             | 21                | N/A                    |
| Unexpended, by Fund:            |                   |                   |                   |                        |
| General Revenue                 | 14                | 3,209             | 21                | N/A                    |
| Federal                         | 0                 | 0                 | 0                 | N/A                    |
| Other                           | 0                 | 0                 | 0                 | N/A                    |
| 1                               |                   |                   |                   |                        |