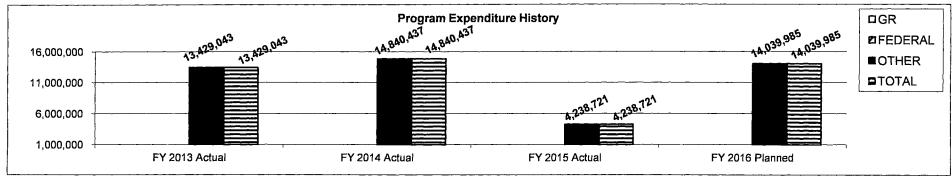

### 4. FINANCIAL HISTORY

|                                 | FY 2013<br>Actual | FY 2014<br>Actual | FY 2015<br>Actual | FY 2016<br>Current Yr. |
|---------------------------------|-------------------|-------------------|-------------------|------------------------|
| Appropriation (All Eundo)       | 200,000           | 200,000           | 200,000           | 200,000                |
| Appropriation (All Funds)       | 200,000           | •                 | •                 | •                      |
| Less Reverted (All Funds)       | (6,000)           | (6,000)           | (6,000)           | (6,000)                |
| Less Restricted (All Funds)     | 0                 | 0                 | 0                 | 0                      |
| Budget Authority (All Funds)    | 194,000           | 194,000           | 194,000           | 194,000                |
| Actual Expenditures (All Funds) | 193,986           | 190,791           | 193,979           | N/A                    |
| Unexpended (All Funds)          | 14                | 3,209             | 21                | N/A                    |
| Unexpended, by Fund:            |                   |                   |                   |                        |
| General Revenue                 | 14                | 3,209             | 21                | N/A                    |
| Federal                         | 0                 | 0                 | 0                 | N/A                    |
| Other                           | 0                 | 0                 | 0                 | N/A                    |
| 1                               |                   |                   |                   |                        |