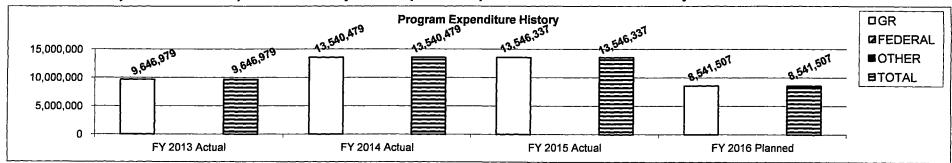

### 4. FINANCIAL HISTORY

|                                 | FY 2013<br>Actual | FY 2014<br>Actual | FY 2015<br>Actual | FY 2016<br>Current Yr. |
|---------------------------------|-------------------|-------------------|-------------------|------------------------|
| Appropriation (All Eundo)       | 200,000           | 200,000           | 200,000           | 200,000                |
| Appropriation (All Funds)       | 200,000           | •                 | •                 | •                      |
| Less Reverted (All Funds)       | (6,000)           | (6,000)           | (6,000)           | (6,000)                |
| Less Restricted (All Funds)     | 0                 | 0                 | 0                 | 0                      |
| Budget Authority (All Funds)    | 194,000           | 194,000           | 194,000           | 194,000                |
| Actual Expenditures (All Funds) | 193,986           | 190,791           | 193,979           | N/A                    |
| Unexpended (All Funds)          | 14                | 3,209             | 21                | N/A                    |
| Unexpended, by Fund:            |                   |                   |                   |                        |
| General Revenue                 | 14                | 3,209             | 21                | N/A                    |
| Federal                         | 0                 | 0                 | 0                 | N/A                    |
| Other                           | 0                 | 0                 | 0                 | N/A                    |
| 1                               |                   |                   |                   |                        |