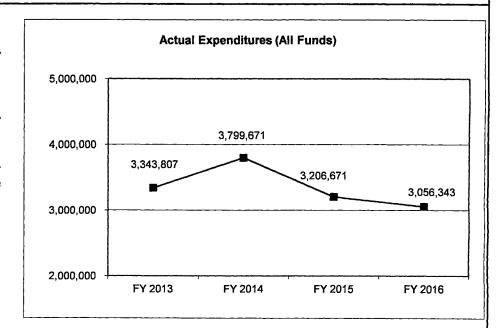

### 4. FINANCIAL HISTORY

|                                 | FY 2013<br>Actual | FY 2014<br>Actual | FY 2015<br>Actual | FY 2016<br>Current Yr. |
|---------------------------------|-------------------|-------------------|-------------------|------------------------|
| Appropriation (All Eundo)       | 200,000           | 200,000           | 200,000           | 200,000                |
| Appropriation (All Funds)       | 200,000           | •                 | •                 | •                      |
| Less Reverted (All Funds)       | (6,000)           | (6,000)           | (6,000)           | (6,000)                |
| Less Restricted (All Funds)     | 0                 | 0                 | 0                 | 0                      |
| Budget Authority (All Funds)    | 194,000           | 194,000           | 194,000           | 194,000                |
| Actual Expenditures (All Funds) | 193,986           | 190,791           | 193,979           | N/A                    |
| Unexpended (All Funds)          | 14                | 3,209             | 21                | N/A                    |
| Unexpended, by Fund:            |                   |                   |                   |                        |
| General Revenue                 | 14                | 3,209             | 21                | N/A                    |
| Federal                         | 0                 | 0                 | 0                 | N/A                    |
| Other                           | 0                 | 0                 | 0                 | N/A                    |
| 1                               |                   |                   |                   |                        |