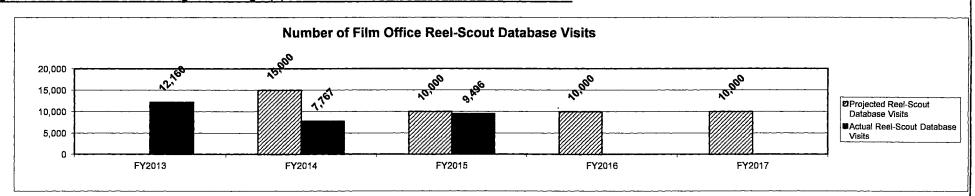

tual expenditures for the prior three fiscal years and planned expenditures for the current fiscal year.



**Department: Economic Development** 

Program Name: Missouri Film Office

Program is found in the following core budget(s): Missouri Film Office

### 6. What are the sources of the "Other " funds?

Tourism Supplemental Revenue Fund (0274)

### 7a. Provide an effectiveness measure.





7b. Provide an efficiency measure.

NΑ

Department: Economic Development

Program Name: Missouri Film Office

Program is found in the following core budget(s): Missouri Film Office

## 7c. Provide the number of clients/individuals served, if applicable.





## Department: Economic Development

Program Name: Missouri Film Office

Program is found in the following core budget(s): Missouri Film Office





7d. Provide a customer satisfaction measure, if available.

NA

| BR/ | 224 | RF | PO | RT | · Q |
|-----|-----|----|----|----|-----|
|     | 400 |    |    |    |     |

## **DECISION ITEM SUMMARY**

| GRAND TOTAL                                                                 | \$21,896,240      | 0.00              | \$21,448,443      | 0.00              | \$21,448,443        | 0.00                | \$24,448,443       | 0.00               |
|-----------------------------------------------------------------------------|-------------------|-------------------|-------------------|-------------------|---------------------|---------------------|--------------------|--------------------|
| TOTAL                                                                       | 0                 | 0.00