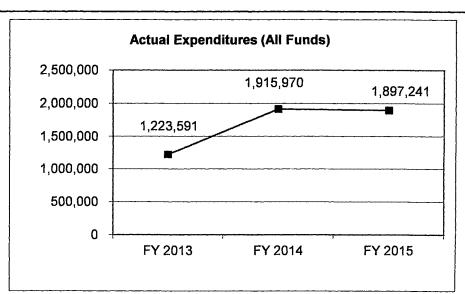

| 0                        | 0                         | 0                       | (1.00)                 |
| Budget Authority (All Funds)                                | 2,403,895                | 2,474,685                 | 2,513,879               | 2,523,567              |
| Actual Expenditures (All Funds)                             | 1,223,591                | 1,915,970                 | 1,897,241               | N/A                    |
| Unexpended (All Funds)                                      | 1,180,304                | 558,715                   | 616,638                 | N/A                    |
| Unexpended, by Fund:<br>General Revenue<br>Federal<br>Other | 0<br>1,127,302<br>53,002 | 0<br>1,523,002<br>392,968 | 0<br>370,069<br>246,569 | N/A<br>N/A<br>N/A      |



Actual expenditures for all fiscal years are as of June 30 and do not include lapse period activities.

Reverted includes Governor's standard 3 percent reserve (when applicable).
Restricted includes any extraordinary expenditure restriction (when applicable).

### NOTES:

(1) Financial data only includes operating appropriations.

### **CORE RECONCILIATION DETAIL**

# DEPARTMENT OF ECONOMIC DEVELOPMEN ENERGY DIVISION OPERATIONS

### 5. CORE RECONCILIATION DETAIL

|                                         |             | Budget<br>Class | FTE    | GR     | Federal   | Other   | Total     | Explanation                             |
|-----------------------------------------|-------------|-----------------|--------|--------|-----------|---------|-----------|---------------------------------