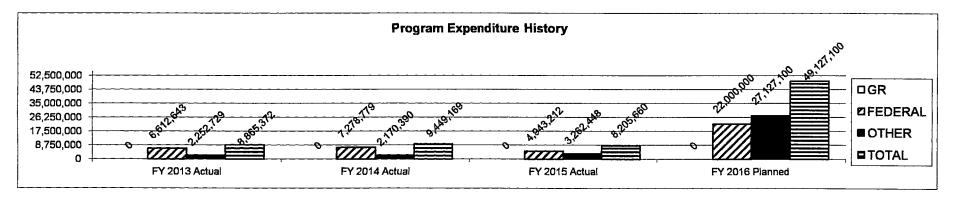

### 4. FINANCIAL HISTORY

|                                 | FY 2013<br>Actual | FY 2014<br>Actual | FY 2015<br>Actual | FY 2016<br>Current Yr. |
|---------------------------------|-------------------|-------------------|-------------------|------------------------|
| Appropriation (All Eundo)       | 200,000           | 200,000           | 200,000           | 200,000                |
| Appropriation (All Funds)       | 200,000           | •                 | •                 | •                      |
| Less Reverted (All Funds)       | (6,000)           | (6,000)           | (6,000)           | (6,000)                |
| Less Restricted (All Funds)     | 0                 | 0                 | 0                 | 0                      |
| Budget Authority (All Funds)    | 194,000           | 194,000           | 194,000           | 194,000                |
| Actual Expenditures (All Funds) | 193,986           | 190,791           | 193,979           | N/A                    |
| Unexpended (All Funds)          | 14                | 3,209             | 21                | N/A                    |
| Unexpended, by Fund:            |                   |                   |                   |                        |
| General Revenue                 | 14                | 3,209             | 21                | N/A                    |
| Federal                         | 0                 | 0                 | 0                 | N/A                    |
| Other                           | 0                 | 0                 | 0                 | N/A                    |
| 1                               |                   |                   |                   |                        |

Reverted includes Governor's standard 3 percent reserve (when applicable). Restricted includes any extraordinary expenditure restriction (when applicable).