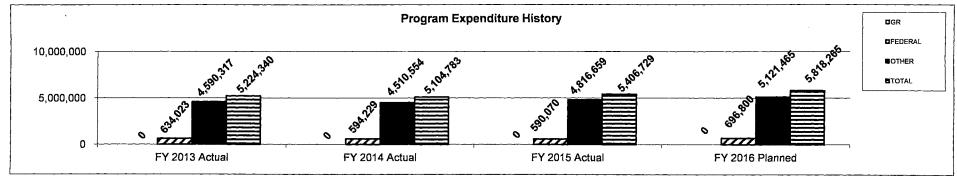

### 4. FINANCIAL HISTORY

|                                 | FY 2013<br>Actual | FY 2014<br>Actual | FY 2015<br>Actual | FY 2016<br>Current Yr. |
|---------------------------------|-------------------|-------------------|-------------------|------------------------|
| Appropriation (All Eundo)       | 200,000           | 200,000           | 200,000           | 200,000                |
| Appropriation (All Funds)       | 200,000           | •                 | •                 | •                      |
| Less Reverted (All Funds)       | (6,000)           | (6,000)           | (6,000)           | (6,000)                |
| Less Restricted (All Funds)     | 0                 | 0                 | 0                 | 0                      |
| Budget Authority (All Funds)    | 194,000           | 194,000           | 194,000           | 194,000                |
| Actual Expenditures (All Funds) | 193,986           | 190,791           | 193,979           | N/A                    |
| Unexpended (All Funds)          | 14                | 3,209             | 21                | N/A                    |
| Unexpended, by Fund:            |                   |                   |                   |                        |
| General Revenue                 | 14                | 3,209             | 21                | N/A                    |
| Federal                         | 0                 | 0                 | 0                 | N/A                    |
| Other                           | 0                 | 0                 | 0                 | N/A                    |
| 1                               |                   |                   |                   |                        |