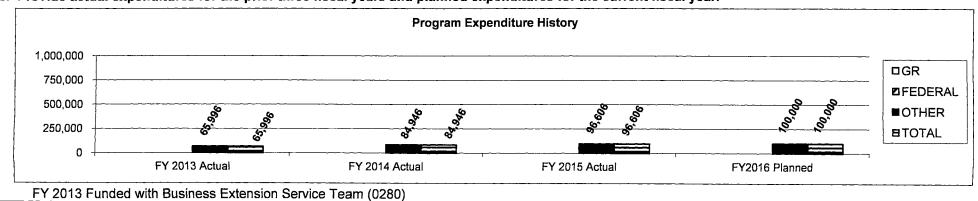

### 4. FINANCIAL HISTORY

|                                 | FY 2013<br>Actual | FY 2014<br>Actual | FY 2015<br>Actual | FY 2016<br>Current Yr. |
|---------------------------------|-------------------|-------------------|-------------------|------------------------|
| Appropriation (All Eundo)       | 200,000           | 200,000           | 200,000           | 200,000                |
| Appropriation (All Funds)       | 200,000           | •                 | •                 | •                      |
| Less Reverted (All Funds)       | (6,000)           | (6,000)           | (6,000)           | (6,000)                |
| Less Restricted (All Funds)     | 0                 | 0                 | 0                 | 0                      |
| Budget Authority (All Funds)    | 194,000           | 194,000           | 194,000           | 194,000                |
| Actual Expenditures (All Funds) | 193,986           | 190,791           | 193,979           | N/A                    |
| Unexpended (All Funds)          | 14                | 3,209             | 21                | N/A                    |
| Unexpended, by Fund:            |                   |                   |                   |                        |
| General Revenue                 | 14                | 3,209             | 21                | N/A                    |
| Federal                         | 0                 | 0                 | 0                 | N/A                    |
| Other                           | 0                 | 0                 | 0                 | N/A                    |
| 1                               |                   |                   |                   |                        |