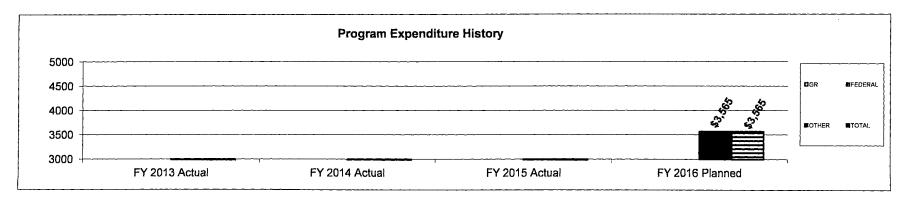

### 4. FINANCIAL HISTORY

|                                 | FY 2013<br>Actual | FY 2014<br>Actual | FY 2015<br>Actual | FY 2016<br>Current Yr. |
|---------------------------------|-------------------|-------------------|-------------------|------------------------|
| Appropriation (All Eundo)       | 200,000           | 200,000           | 200,000           | 200,000                |
| Appropriation (All Funds)       | 200,000           | •                 | •                 | •                      |
| Less Reverted (All Funds)       | (6,000)           | (6,000)           | (6,000)           | (6,000)                |
| Less Restricted (All Funds)     | 0                 | 0                 | 0                 | 0                      |
| Budget Authority (All Funds)    | 194,000           | 194,000           | 194,000           | 194,000                |
| Actual Expenditures (All Funds) | 193,986           | 190,791           | 193,979           | N/A                    |
| Unexpended (All Funds)          | 14                | 3,209             | 21                | N/A                    |
| Unexpended, by Fund:            |                   |                   |                   |                        |
| General Revenue                 | 14                | 3,209             | 21                | N/A                    |
| Federal                         | 0                 | 0                 | 0                 | N/A                    |
| Other                           | 0                 | 0                 | 0                 | N/A                    |
| 1                               |                   |                   |                   |                        |