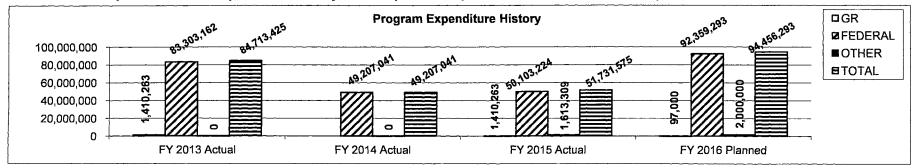

lic Law 113-128 and Public Law 114-27 for Trade Adjustment Assistance Reauthorization Act (TAARA) of 2015.
- 3. Are there federal matching requirements? If yes, please explain.

None

4. Is this a federally mandated program? If yes, please explain.

This program is federally mandated through the Workforce Innovation and Opportunities Act (WIOA) and the Trade Adjustment Assistance Reauthorization Act of 2015, and is designed to aid states and local communities in developing workforce investment systems that provide workers with the information, career counseling, employment assistance, and training to acquire and retain jobs, and to provide employers with skilled workers.

5. Provide actual expenditures for the prior three fiscal years and planned expenditures for the current fiscal year.



Department: Economic Development Program Name: Workforce Programs Program is found in the following core budget(s): Workforce Programs 6. What are the sources of the "Other " funds? N/A Provide an effectiveness measure. NUMBER OF PEOPLE WHO ENTERED EMPLOYMENT 180,000 ☑ Projected 160,000 140,000 ■ Actual 120,000 FY2016 FY2017 FY2014 FY2015 FY2013 Provide an efficiency measure. **COST PER PARTICIPANT** \$300 ☑ Projected \$200 \$100 ■ Actual \$0 FY2017 FY2013 FY2014 FY2015 FY2016 7c. Provide the number of clients/individuals served, if applicable. **NUMBER OF PARTICIPANTS** 800,000 ☑ Projected 400,000 ■ Actual FY2013 FY2014 FY2015 FY2016 FY2017

7d. Provide a customer satisfaction measure, if available.

N/A

| BRASS REPORT 9                 |             |         |              |