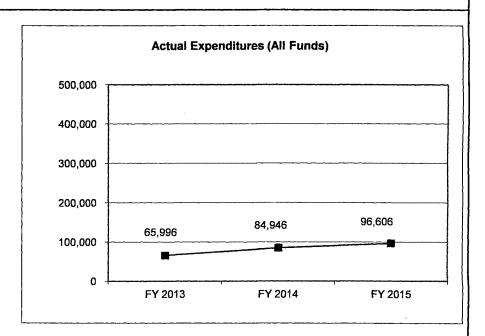

### 4. FINANCIAL HISTORY

|                                 | FY 2013<br>Actual | FY 2014<br>Actual | FY 2015<br>Actual | FY 2016<br>Current Yr. |
|---------------------------------|-------------------|-------------------|-------------------|------------------------|
| Appropriation (All Eundo)       | 200,000           | 200,000           | 200,000           | 200,000                |
| Appropriation (All Funds)       | 200,000           | •                 | •                 | •                      |
| Less Reverted (All Funds)       | (6,000)           | (6,000)           | (6,000)           | (6,000)                |
| Less Restricted (All Funds)     | 0                 | 0                 | 0                 | 0                      |
| Budget Authority (All Funds)    | 194,000           | 194,000           | 194,000           | 194,000                |
| Actual Expenditures (All Funds) | 193,986           | 190,791           | 193,979           | N/A                    |
| Unexpended (All Funds)          | 14                | 3,209             | 21                | N/A                    |
| Unexpended, by Fund:            |                   |                   |                   |                        |
| General Revenue                 | 14                | 3,209             | 21                | N/A                    |
| Federal                         | 0                 | 0                 | 0                 | N/A                    |
| Other                           | 0                 | 0                 | 0                 | N/A                    |
| 1                               |                   |                   |                   |                        |