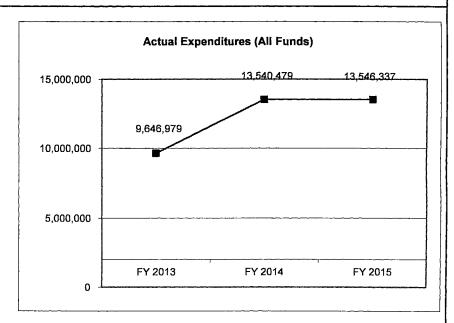

### 4. FINANCIAL HISTORY

|                                 | FY 2013<br>Actual | FY 2014<br>Actual | FY 2015<br>Actual | FY 2016<br>Current Yr. |
|---------------------------------|-------------------|-------------------|-------------------|------------------------|
| Appropriation (All Eundo)       | 200,000           | 200,000           | 200,000           | 200,000                |
| Appropriation (All Funds)       | 200,000           | •                 | •                 | •                      |
| Less Reverted (All Funds)       | (6,000)           | (6,000)           | (6,000)           | (6,000)                |
| Less Restricted (All Funds)     | 0                 | 0                 | 0                 | 0                      |
| Budget Authority (All Funds)    | 194,000           | 194,000           | 194,000           | 194,000                |
| Actual Expenditures (All Funds) | 193,986           | 190,791           | 193,979           | N/A                    |
| Unexpended (All Funds)          | 14                | 3,209             | 21                | N/A                    |
| Unexpended, by Fund:            |                   |                   |                   |                        |
| General Revenue                 | 14                | 3,209             | 21                | N/A                    |
| Federal                         | 0                 | 0                 | 0                 | N/A                    |
| Other                           | 0                 | 0                 | 0                 | N/A                    |
| 1                               |                   |                   |                   |                        |