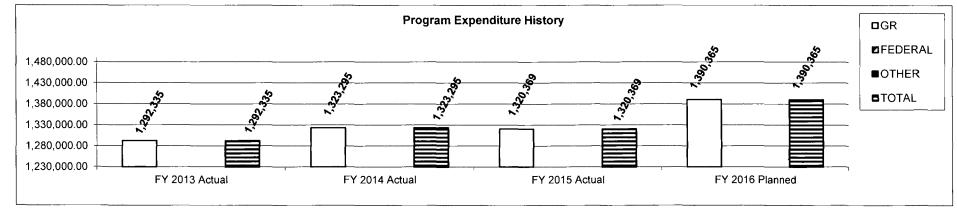

The Department of Public Safety is organized into nine separate functional agencies: Office of the Director, Missouri Capitol Police, Division of Fire Safety, Division of Alcohol & Tobacco Control, Missouri State Highway Patrol, Missouri National Guard (Office of the Adjutant General), State Emergency Management Agency, Missouri Veterans Commission and the Missouri Gaming Commission.