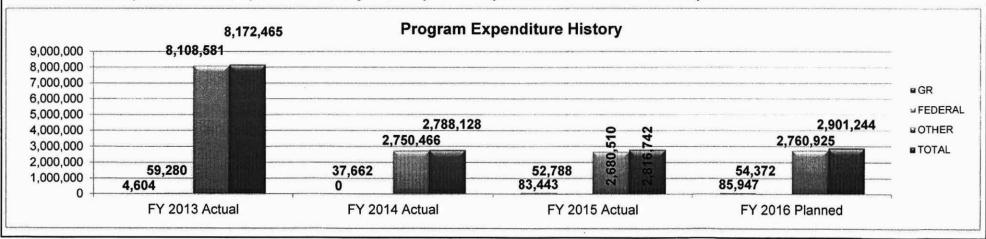

erative aerial law enforcement support to city, county, state, and federal agencies.

### 2. What is the authorization for this program, i.e., federal or state statute, etc.? (Include the federal program number, if applicable.)

The Aircraft Division is an enforcement division tasked to assist with the implementation of the requirements of RSMo. 43.025, to enforce the traffic laws and promote highway safety.

### 3. Are there federal matching requirements? If yes, please explain.

The Aircraft Division has no federal matching requirements.

### 4. Is this a federally mandated program? If yes, please explain.

The Aircraft Division is not a federally mandated program.

### 5. Provide actual expenditures for the prior three fiscal years and planned expenditures for the current fiscal year.



#### **Department of Public Safety** Program Name - Highway Patrol Aircraft Division Program is found in the following core budget(s): 6. What are the sources of the "Other" funds? Vehicle/Aircraft Revolving (0695), Federal Drug Forfeiture (0194), and Highway (0644) 7a. Provide an effectiveness measure. Contacts per Hour ---- Actual -----Projected 20.0 19.0 18.0 17.0 16.0 14.6 14.3 15.0 **14.0** 14.0 14.0 14.0 14.0 CY42813 CY 2012 CY 2015 CY2017 CY 2014 CY 2016 Aircraft Contacts Per Fiscal Year ■ Speeding Tickets (Contact = Arrest or Warning Generated when Aircraft are used for Enforcement Activity) ⊌Warnings 14,000 12,000 10,000 8,000 9,297 8,000 7,732 6,000 7,000 7,000 7,000 7,000 4,000 2,000

CY 2015 Planned

CY 2016 Projected

CY2017 Projected

CY 2014 Actual

CY 2012 Actual

CY 2013