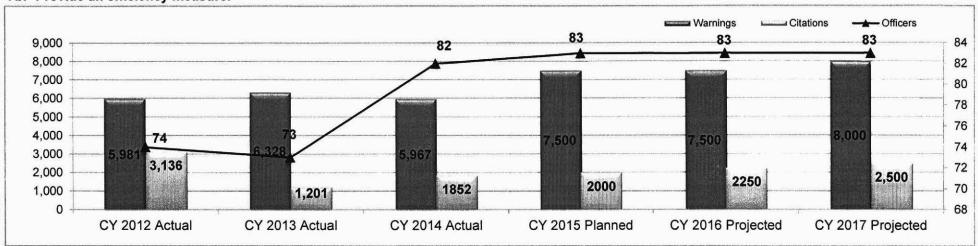

Alcohol & Tobacco Control responsibilities include revenue collection, liquor licensing along with liquor and tobacco enforcement and also provides training to licensees in these areas.

The Highway Patrol is responsible for law enforcement on the state's highways, as well as motor vehicle and commercial vehicle inspections, criminal investigations, criminal laboratory analysis and public education on safety issues. As well as for law enforcement on the state's waterways including criminal investigations are transferred along with promoting boating safety and other duties including boat inspections, administering boating education courses and underwater recovery operations.