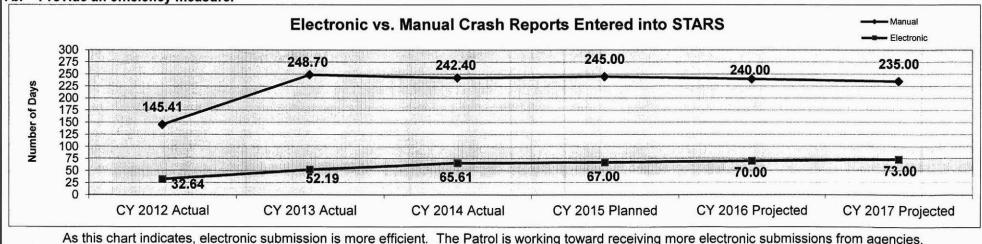

epartment of Public Safety

Program Name - Highway Patrol, Patrol Records Division

Program is found in the following core budget(s):

5. Provide actual expenditures for the prior three fiscal years and planned expenditures for the current fiscal year.



## 6. What are the sources of the "Other" funds?

Highway (0644), Traffic Records (0758), and Criminal Records System (0671)

#### 7a. Provide an effectiveness measure.





## **Department of Public Safety**

Program Name - Highway Patrol, Patrol Records Division

Program is found in the following core budget(s):

These reports are analyzed to improve road conditions and safety.

# 7a. Provide an effectiveness measure (Cont'd).





These reports are analyzed to improve road conditions and safety.

## 7b. Provide an efficiency measure.



## Department of Public Safety

Program Name - Highway Patrol, Patrol Records Division

Program is found in the following core budget(s):

## 7b. Provide an efficiency measure (Cont'd).



Fees are based on state statute which allows recovery of expenses for research and copying of public records.

## 7c. Provide the number of clients/individuals served, if applicable.

Clients include, but are not limited to the U.S. Department of Transportation, Missouri law enforcement agencies, attorneys, insurance agencies, legislators, Missouri Department of Transportation, private corporations, citizens involved in motor vehicle crashes, and traffic safety advocates (i.e. MADD, National Safety Council, etc.).

# 7d. Provide a customer satisfaction measure, if available.

|