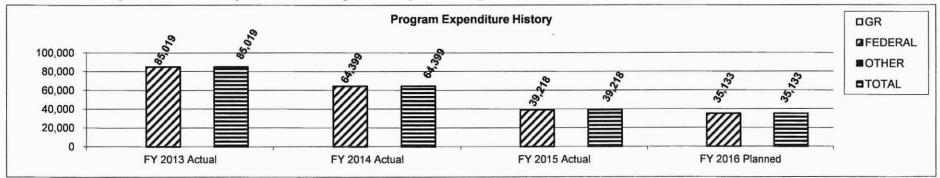

continued employment as public defenders and prosecutors for at least three (3) years. An attorney must not be in default on repayment of any federal student loans.

The U.S. Department of Justice (DOJ), Office of Justice Programs (OJP), Bureau of Justice (BJA) is the federal awarding agency.

2. What is the authorization for this program, i.e., federal or state statute, etc.? (Include the federal program number, if applicable.)

John R. Justice Prosecutors and Defenders Incentive Act, codified at 42 U.S.C. 3797cc-21; CFDA #16.816

3. Are there federal matching requirements? If yes, please explain.

No

4. Is this a federally mandated program? If yes, please explain.

No

5. Provide actual expenditures for the prior three fiscal years and planned expenditures for the current fiscal year.



6. What are the sources of the "Other" funds?

HB Section(s):

John R. Justice (JRJ) Program

Program is found in the following core budget(s): John R. Justice (JRJ) Program

7a. Provide an effectiveness measure.

Prosecutors and public defenders remaining employed with their current positions

7b. Provide an efficiency measure.

Years of service in the field

7c. Provide the number of clients/individuals served, if applicable.

Number of awards to prosecutors and public defenders



7d. Provide a customer satisfaction measure, if available.

| MISSOURI DEPARTMENT OF P    | SOURI DEPARTMENT OF PUBLIC SAFETY |         |             |         |             |                |             |         |  |  |  |  |
|-----------------------------|-----------------------------------|---------|---