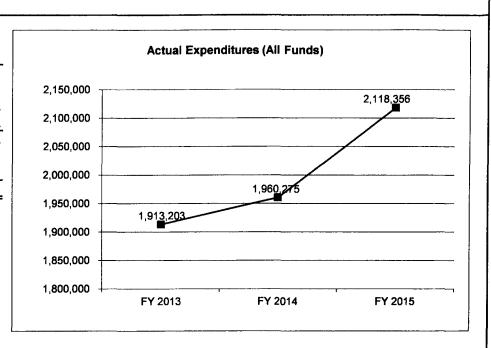

,439,166 | 2,454,168   |
| Less Reverted (All Funds)       | (37,242)  | (47,055)  | (50,935)  | N/A         |
| Less Restricted (All Funds)     | O O       | O O       | 0         | N/A         |
| Budget Authority (All Funds)    | 2,383,998 | 2,340,960 | 2,388,231 | N/A         |
| Actual Expenditures (All Funds) | 1,913,203 | 1,960,275 | 2,118,356 | N/A         |
| Unexpended (All Funds)          | 470,795   | 380,685   | 269,875   | N/A         |
| Unexpended, by Fund:            |           |           |           |             |
| General Revenue                 | 0         | 9,741     | 2,749     | N/A         |
| Federal                         | 41,369    | 27,346    | 31,933    | N/A         |
| Other                           | 429,426   | 343,598   | 235,193   | N/A         |



Reverted includes the statutory three-percent reserve amount (when applicable).

Restricted includes any Governor's Expenditure Restrictions which remained at the end of the fiscal year (when applicable).

#### NOTES:

# CORE RECONCILIATION

SHP ACADEMY

# 5. CORE RECONCILIATION

|                         | Budget<br>Class | FTE         | GR           | Federal     | Other       | Total     | E |
|-------------------------|-----------------|-------------|--------------|-------------|-------------|-----------|---|
| TAFP AFTER VETOES       |                 |             | <del> </del> | <del></del> | <del></del> |           | _ |
| TAFF AFTER VETUES       | PS              | 35.00       | 79,790       | 0           | 1,579,990   | 1,659,780 |   |
|                         | EE