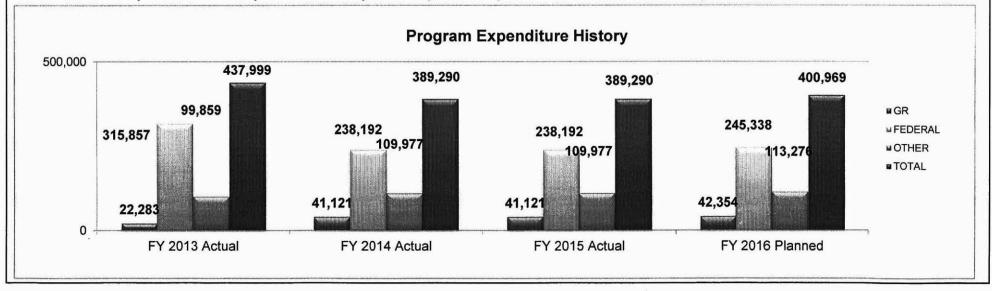

\$124 million was made available to the states. The individual state allocations are determined as follows:

- 1) One-third shall be allocated equally each fiscal year among eligible states.
- 2) One-third shall be allocated among eligible states in the same ratio as the number of vessels in that state compares to the number of vessels in all eligible states.
- 3) One-third shall be allocated in the same ratio as the amount expended by the state (e.g., General Revenue funds) for recreational boating safety as compared to the total amount expended by all eligible states for recreational boating safety.
- 4. Is this a federally mandated program? If yes, please explain.

No

5. Provide actual expenditures for the prior three fiscal years and planned expenditures for the current fiscal year.



Department of Public Safety

Program Name - Highway Patrol Water Patrol Division

Program is found in the following core budget(s):

6. What are the sources of the "Other " funds?

Water Patrol (0400)

7a. Provide an effectiveness measure.





## Department of Public Safety

Program Name - Highway Patrol Water Patrol Division

Program is found in the following core budget(s):

## 7b. Provide an efficiency measure.



7c.

Provide the number of clients/individuals served, if applicable.

# **Boat Registrations**



7d. Provide a customer satisfaction measure, if available.

N/A

The Missouri Tourism Commission reports that Missouri waterways are visited by more than seven million individuals annually.

|                  |                                         |                  |