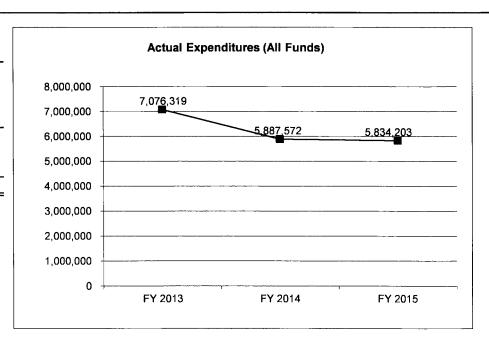

|
| Budget Authority (All Funds)                                | 10,789,329                     | 9,789,329                         | 11,197,769                        | 11,789,329             |
| Actual Expenditures (All Funds)                             | 7,076,319                      | 5,887,572                         | 5,834,203                         | 0                      |
| Unexpended (All Funds)                                      | 3,713,010                      | 3,901,757                         | 5,363,566                         | 11,789,329             |
| Unexpended, by Fund:<br>General Revenue<br>Federal<br>Other | 60,441<br>508,364<br>3,144,205 | 149,331<br>1,371,920<br>2,380,506 | 1,799,764<br>687,221<br>2,876,581 | 0<br>0<br>0            |



Reverted includes the statutory three-percent reserve amount (when applicable).

Restricted includes any Governor's Expenditure Restrictions which remained at the end of the fiscal year (when applicable).

#### NOTES:

# **CORE RECONCILIATION**

# STATE

CRIME VICTIMS COMP

# 5. CORE RECONCILIATION

|                         | Budget<br>Class | FTE  | GR        | Federal   | Other     | Total      | ı |
|-------------------------|-----------------|------|-----------|-----------|-----------|------------|---|
| T155 1                  |                 |      |           |           |           |            | _ |
| TAFP AFTER VETOES       |                 |      |           | _         |           |            |   |
|                         | PS              | 1.00 | 30,000    | 0