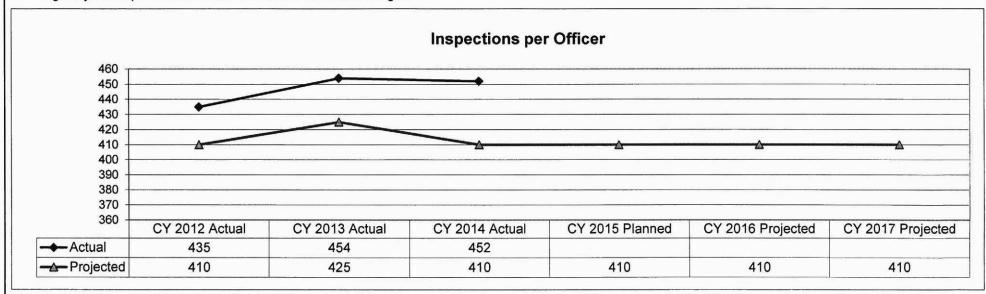

Alcohol & Tobacco Control responsibilities include revenue collection, liquor licensing along with liquor and tobacco enforcement and also provides training to licensees in these areas.

The Highway Patrol is responsible for law enforcement on the state's highways, as well as motor vehicle and commercial vehicle inspections, criminal investigations, criminal laboratory analysis and public education on safety issues. As well as for law enforcement on the state's waterways including criminal investigations are transferred along with promoting boating safety and other duties including boat inspections, administering boating education courses and underwater recovery operations.