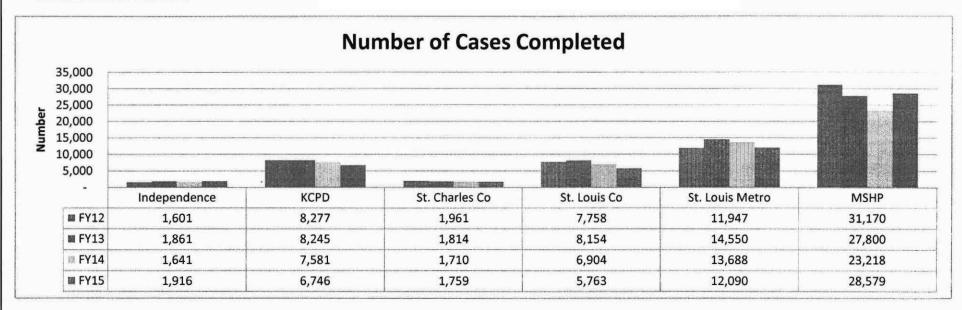

expenses, and contractual costs.

- |2. What is the authorization for this program, i.e., federal or state statute, etc.? (Include the federal program number, if applicable.)
  Section 488.029 RSMo, Section 595.045 RSMo, and Section 650.105 RSMo
- 3. Are there federal matching requirements? If yes, please explain.

No

4. Is this a federally mandated program? If yes, please explain.

No

5. Provide actual expenditures for the prior three fiscal years and planned expenditures for the current fiscal year.



6. What are the sources of the "Other " funds?

Department of Public Safety

Missouri Crime Laboratory Upgrade Program

Program is found in the following core budget(s): Missouri Crime Laboratory Upgrade Program (MCLUP)

## 7a. Provide an effectiveness measure.

Number of cases worked.



Department of Public Safety

HB Section(s): 8.060

Missouri Crime Laboratory Upgrade Program

Program is found in the following core budget(s): Missouri Crime Laboratory Upgrade Program (MCLUP)

7b. Provide an efficiency measure.



7c. Provide the number of clients/individuals served, if applicable.

N/A

7d. Provide a customer satisfaction measure, if available.

| MISSOURI DEPARTMENT OF                               | DECISION ITEM SUMMARY       |                          |                             |                          |                               |                            |                              |                           |
|------------------------------------------------------|-----------------------------|--------------------------|--------------------------