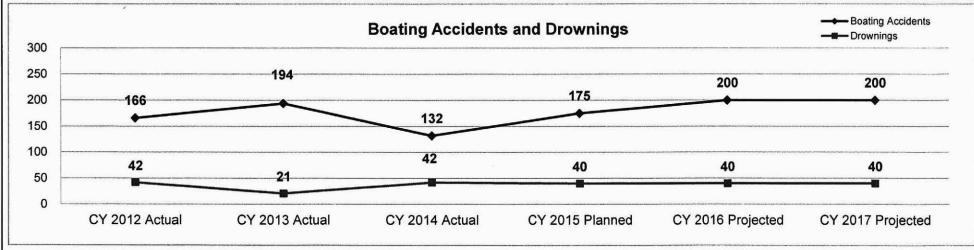

Alcohol & Tobacco Control responsibilities include revenue collection, liquor licensing along with liquor and tobacco enforcement and also provides training to licensees in these areas.

The Highway Patrol is responsible for law enforcement on the state's highways, as well as motor vehicle and commercial vehicle inspections, criminal investigations, criminal laboratory analysis and public education on safety issues. As well as for law enforcement on the state's waterways including criminal investigations are transferred along with promoting boating safety and other duties including boat inspections, administering boating education courses and underwater recovery operations.