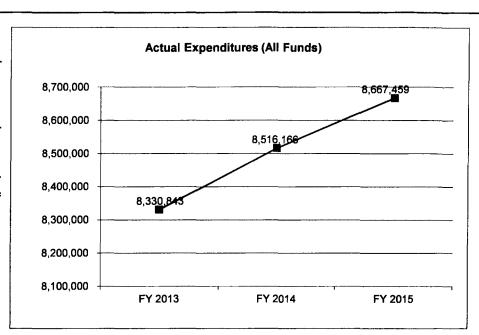

| N/A                    |
| Budget Authority (All Funds)                                | 9,862,480                      | 10,039,594                     | 11,020,537                      | N/A                    |
| Actual Expenditures (All Funds)                             | 8,330,843                      | 8,516,166                      | 8,667,459                       | N/A                    |
| Unexpended (All Funds)                                      | 1,531,637                      | 1,523,428                      | 2,353,078                       | N/A                    |
| Unexpended, by Fund:<br>General Revenue<br>Federal<br>Other | 25,316<br>427,013<br>1,079,308 | 97,623<br>290,946<br>1,134,859 | 1,003,951<br>522,291<br>826,836 | N/A<br>N/A<br>N/A      |



Reverted includes the statutory three-percent reserve amount (when applicable).

Restricted includes any Governor's Expenditure Restrictions which remained at the end of the fiscal year (when applicable).

## NOTES:

# **CORE RECONCILIATION**

STATE

CRIME LABS

# 5. CORE RECONCILIATION

|                         | Budget |        |           |           |           |            |             |
|-------------------------|--------|--------|-----------|-----------|-----------|------------|-------------|
|                         | Class  | FTE    | GR        | Federal   | Other     | Total      | E           |
| TAFP AFTER VETOES       |        |        |           |           |           |            |             |
|                         | PS     | 116.00 | 2,556,049 | 117,789   | 4,0