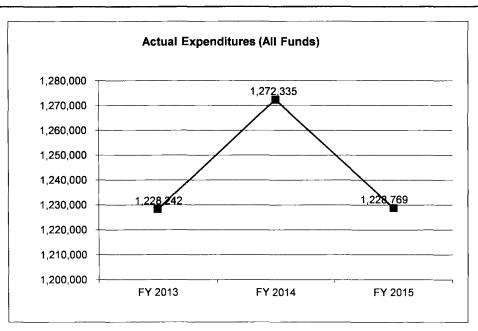

The Department of Public Safety is organized into nine separate functional agencies: Office of the Director, Missouri Capitol Police, Division of Fire Safety, Division of Alcohol & Tobacco Control, Missouri State Highway Patrol, Missouri National Guard (Office of the Adjutant General), State Emergency Management Agency, Missouri Veterans Commission and the Missouri Gaming Commission.