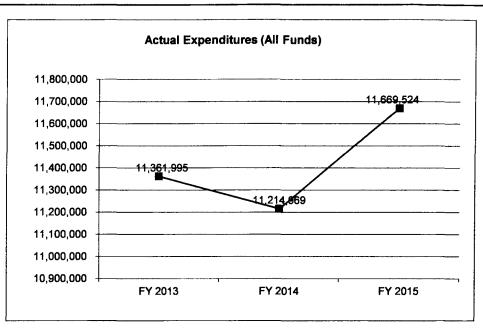

Less Restricted (All Funds)     | 0          | 0          | O O        | N/A         |
| Budget Authority (All Funds)    | 12,422,430 | 12,114,525 | 12,328,329 | N/A         |
| Actual Expenditures (All Funds) | 11,361,995 | 11,214,969 | 11,669,524 | N/A         |
| Unexpended (All Funds)          | 1,060,435  | 899,556    | 658,805    | N/A         |
| Unexpended, by Fund:            |            |            |            |             |
| General Revenue                 | 0          | 0          | 0          | N/A         |
| Federal                         | 330,422    | 340,439    | 160,386    | N/A         |
| Other                           | 730,013    | 559,117    | 498,419    | N/A         |
|                                 |            |            |            |             |



Reverted includes the statutory three-percent reserve amount (when applicable).

Restricted includes any Governor's Expenditure Restrictions which remained at the end of the fiscal year (when applicable).

# NOTES:

# CORE RECONCILIATION

STATE
SHP VEHICLE AND DRIVER SAFETY

| 5. CORE RECONCILIATION | ON       |                 |        |    |         |            |            |                                |
|------------------------|----------|-----------------|--------|----|---------|------------|------------|--------------------------------|
|                        |          | Budget<br>Class | FTE    | GR | Federal | Other      | Total      | Explanation                    |
| TAFP AFTER VETOES      |          |                 |        |    |         |            |            |