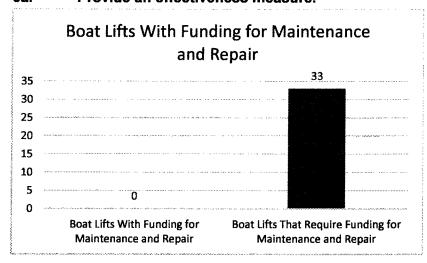

|-----------------------|-----------------------|-------------------------------------------------------------|
| Division - Missouri State Highway Patrol        |                       |                       |                                                             |
| DI Name - Boat Lift Replacement and Maintenance | DI#1812046            | House Bill            | 08.095                                                      |
|                                                 |                       |                       |                                                             |
| 6. PERFORMANCE MEASURES (If new decision item   | has an associated cou | e separately identify | v projected performance with & without additional funding ) |

6a. Provide an effectiveness measure.



6b. Provide an efficiency measure.



6c. Provide the number of clients/individuals served, if applicable.

6d. Provide a customer satisfaction measure, if available.

N/A

N/A

### 7. STRATEGIES TO ACHIEVE THE PERFORMANCE MEASUREMENT TARGETS:

State purchasing contracts and rules will be used to obtain these items and services.

| MISSOURI DEPARTMENT OF PUB                          | DECISION ITEM DETA |                          |                             |                          |                               |                            |                              |                           |
|-----------------------------------------------------|--------------------|--------------------------|-----------------------------|--------------------------|-------------------------