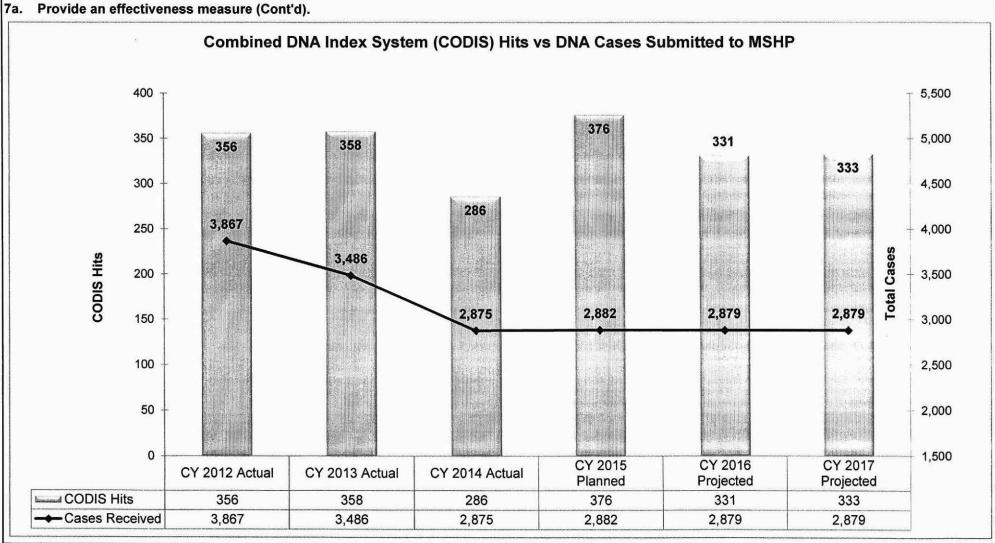

exoneration of the innocent. The demand for forensic science services is reflected by the continued high caseload at the Patrol Crime Laboratory. Examinations of evidence from clandestine methamphetamine labs, homicides, and sexual assaults have become more complex. For example, case samples which several years ago would not yield useable amounts of DNA, such as single hairs and cellular debris swabbed from clothing, can now be tested due to increased sensitivity using more effective instrumentation and methods. Such advances have made the Crime Laboratory even more critical for the successful investigation of crimes and prosecution of criminals.



**Department of Public Safety** 

Program Name - Highway Patrol Crime Laboratory Division

Program is found in the following core budget(s):



### Department of Public Safety

Program Name - Highway Patrol Crime Laboratory Division

Program is found in the following core budget(s):

#### 7b. Provide an efficiency measure.



## 7c. Provide the number of clients/individuals served, if applicable.

The Missouri State Highway Patrol Crime Laboratory provides forensic science support to any law enforcement agency in the state of Missouri. In 2014 the lab received evidence from more than 25,400 criminal cases and more than 500 law enforcement agencies, including other crime laboratories such as St. Louis City, St. Louis County, Independence and Kansas City. In addition, MSHP lab staff honored hundreds of subpoenas in Missouri's federal, state, and municipal courts. Due to the statewide nature of the agencies served, the number of in