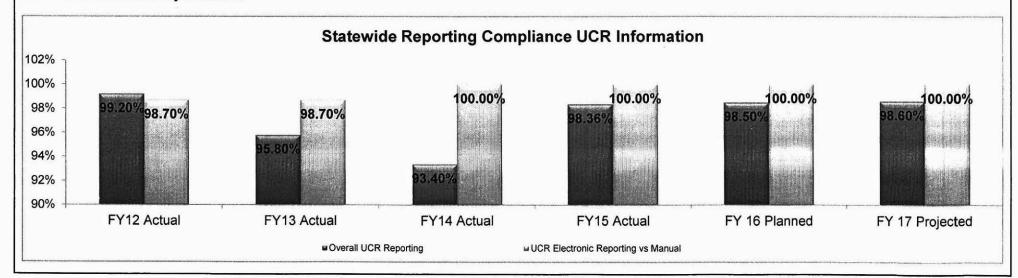

cent of name-based background checks that are being returned through the MACHS system without MSHP employee intervention. This graph has been revised slightly downward due to the implementation of Rap Back. Due to Rap Back, the Department of Elementary and Secondary Education will no longer be submitting name-based background checks on teachers. This will have the net effect of reducing the number of no record responses in relation to responses that have criminal history, thus reducing the percentage that can be returned without MSHP intervention.

# **Department of Public Safety**

Program Name - Highway Patrol Criminal Justice Information Services

Program is found in the following core budget(s):

# 7a. Provide an effectiveness measure (Cont'd).



# 7b. Provide an efficiency measure.



Department of Public Safety

Program Name - Highway Patrol Criminal Justice Information Services

Program is found in the following core budget(s):

# 7c. Provide the number of clients/individuals served, if applicable.

|                                                                             |         | ACTUAL  |             | PR          | OJECTED |         |
|-----------------------------------------------------------------------------|---------|---------|-------------|-------------|---------|---------|
|                                                                             | FY12    | FY13    | <u>FY14</u> | <u>FY15</u> | FY16    | FY17    |
| Fingerprint Cards Processed                                                 | 444,374 | 453,296 | 428,931     | 462,388     | 476,2