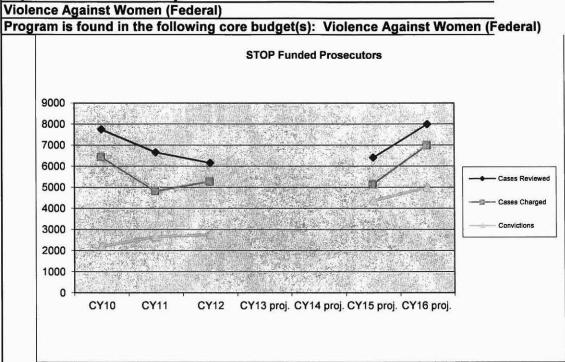

Office of the Director provides support and coordination to the other divisions, handles several federal and state grant programs and includes the Office of Homeland Security, the Missouri Office of Victims of Crime, Crime Victims Compensation and Peace Officers Standards and Training (POST).