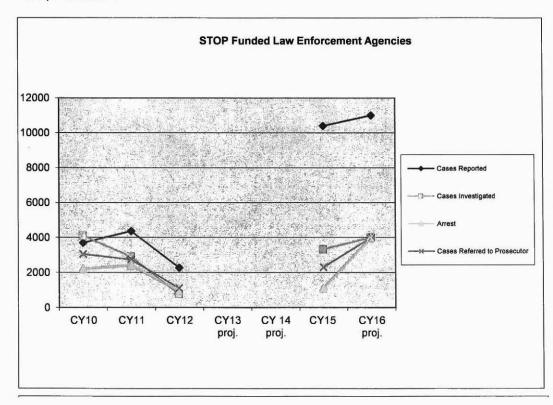

Office of the Director provides support and coordination to the other divisions, handles several federal and state grant programs and includes the Office of Homeland Security, the Missouri Office of Victims of Crime, Crime Victims Compensation and Peace Officers Standards and Training (POST).