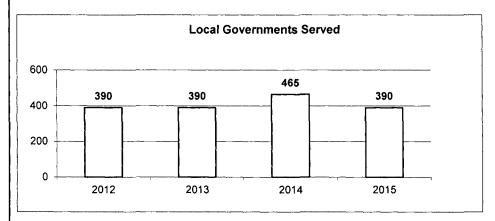

tiveness measure.





#### Provide an efficiency measure. 7b.

Percent of Open Federal Grants Spent by Grant Year

| CIOCIII OI | Open i ce |
|------------|-----------|
| 2011       | 99.40%    |
| 2012       | 99.60%    |
| 2013       | 92.80%    |
| 2014       | 17.19%    |
| 2015       | 0%        |
|            |           |

| Department: Department of Public Safety - Office of Homeland Security | HB Section(s): | 8.005 |
|-----------------------------------------------------------------------|----------------|-------|
| Program Name: Homeland Security Grant Program                         | _              |       |
| Program is found in the following core budget(s): DPS/OHS             |                |       |

7c. Provide the number of clients/individuals served, if applicable.



7d. Provide a customer satisfaction measure, if available. N/A

| Department of Public Safety, Office of Homeland Security | HB Section(s): 8.005 |
|----------------------------------------------------------|----------------------|
| State and Local Implementation Grant Program (SLIGP)     |                      |
| Program is found in the following core budget(s): DPS/OD |                      |

### 1. What does this program do?

To assist State, regional, tribal, and local jurisdictions to identify, plan, and implement the most efficient and effective way for such jurisdictions to utilize and integrate the infrastructure, equipment, and other architecture associated with the nationwide public safety broadband network to satisfy the wireless communications and data services needs of th