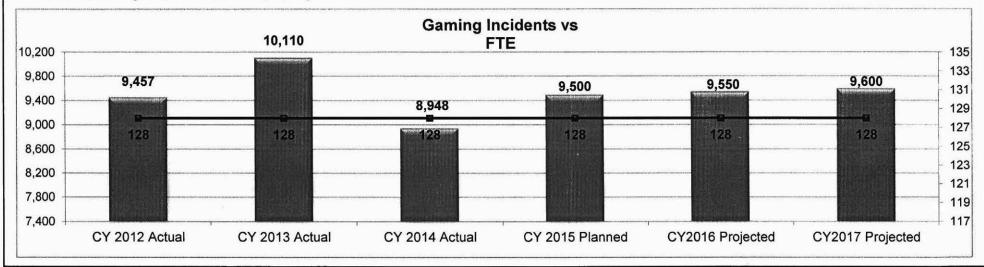

tures for the prior three fiscal years and planned expenditures for the current fiscal year.

See Missouri Gaming Commission Program Description for Gaming Expenditures

6. What are the sources of the "Other" funds?

Gaming (0286)

#### 7a. Provide an effectiveness measure.



Department of Public Safety
Program Name - Highway Patrol Gaming Division
Program is found in the following core budget(s):

## 7b. Provide an efficiency measure.

Required work has been performed utilizing existing employees in an overtime status in lieu of securing additional FTE. The overtime payments are billed back to the casinos where the work is being performed. Isle of Capri - Cape Girardeau opened in October 2012. An additional nine FTE were added to fulfill minimum staffing of the 13th and final property.



# 7c. Provide the number of clients/individuals served, if applicable.

In addition to the 13 licensed casinos, 23 gaming equipment suppliers, and 269 charitable gaming license holders, there were 22.8 million visitors to Missouri casinos in FY15.

## 7d. Provide a customer satisfaction measure, if available.

## Department of Public Safety

Program Name - Highway Patrol Governor's Security Division

Program is found in the following core budget(s):

## 1. What does this program do?

The Governor's Security Division is responsible for providing transportation, security, and protection for the Governor and the Governor's immediate family. The division coordinates and provides protection for visiting Governors and other dignitaries. The division also provides protection for the Lieutenant