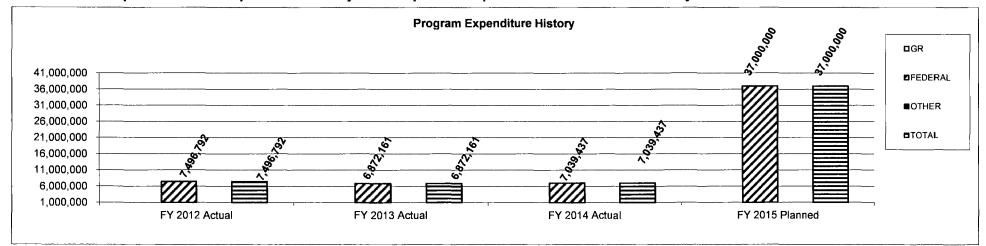

ers, child abuse treatment facilities, law enforcement and prosecutors to provide high quality services that directly improve the health and well being of victims of crime.

2. What is the authorization for this program, i.e., federal or state statute, etc.? (Include the federal program number, if applicable.)

Victims of Crime Act 1984, as amended, 42 U.S.C. 10601 et.seq. CFDA - 16.575

3. Are there federal matching requirements? If yes, please explain.

Yes. Twenty percent (20%) cash or in-kind match is required on the total project cost for each recipient. Administrative funds are exempt from match.

4. Is this a federally mandated program? If yes, please explain.

NO

5. Provide actual expenditures for the prior three fiscal years and planned expenditures for the current fiscal year.



6. What are the sources of the "Other" funds?

N/A

HB Section(s):

08.040

Department of Public Safety

Victims of Crime Act (Federal)

Program is found in the following core budget(s): Victims of Crime Act (Federal)

7a. Provide an effectiveness measure.







HB Section(s):

08.040

Department of Public Safety

Victims of Crime Act (Federal)

Program is found in the following core budget(s): Victims of Crime Act (Federal)

7c. Provide the number of clients/individuals served, if applicable.



7d. Provide a customer satisfaction measure, if available. N/A

# MISSOURI DEPARTMENT OF PUBLIC SAFETY

# **DECISION ITEM SUMMARY**

| Budget Unit                            |             |         |             |         |             |          |             |                |
|--------------