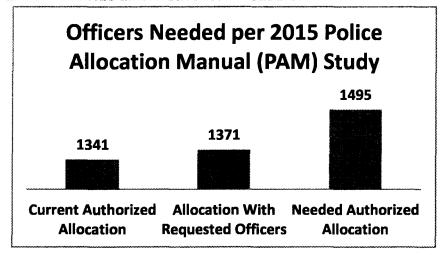

|         |             |                |                    |         |         |           |         |          |
| Total TRF                               | 0       | -           | 0              |                    | 0       | •       | 0         | •       | (        |
| Grand Total                             | 721,835 | 5.0         | 0              | 0.0                | 776,720 | 5.0     | 1,498,555 | 10.0    | 578,088  |

RANK: 10 OF 32

Department - Public Safety

Division- Missouri State Highway Patrol

DI Name- Addition of Troopers

DI# 1812055

Budget Unit 81520C

House Bill 08.090

6. PERFORMANCE MEASURES (If new decision item has an associated core, separately identify projected performance with & without additional funding.)

6a. Provide an effectiveness measure.

N/A





- 6c. Provide the number of clients/individuals served, if applicable.
  - Transfer of the state of the st

6d. Provide a customer satisfaction measure, if available.

N/A

7. STRATEGIES TO ACHIEVE THE PERFORMANCE MEASUREMENT TARGETS:

Personnel positions will be filled through the Patrol's selection processes and all equipment purchased using state contracts.

| MISSOURI DEPARTMENT OF PUB         | LIC SAFETY | <b>,</b> |         |         |          |          | DECISION ITI | EM DETAIL |
|------------------------------------|------------|----------|---------|---------|----------|----------|--------------|-----------|
| Budget Unit                        | FY 2015    | FY 2015  | FY 2016 | FY 2016 | FY 2017  | FY 2017  | FY 2017      | FY 2017   |
| Decision Item