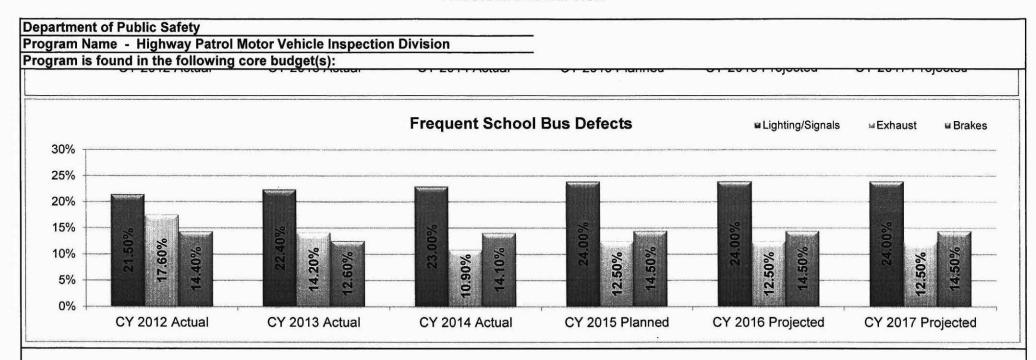

yes, please explain.

No

4. Is this a federally mandated program? If yes, please explain.

The Motor Vehicle Safety Inspection Program is not federally mandated; however, the Gateway Vehicle Program is mandated by the National Ambient Air Quality Standards promulgated by the United States Environmental Protection Agency under the federal Clean Air Act, 42 USC.7401, as amended.

Department of Public Safety

Program Name - Highway Patrol Motor Vehicle Inspection Division

Program is found in the following core budget(s):

5. Provide actual expenditures for the prior three fiscal years and planned expenditures for the current fiscal year.



#### 6. What are the sources of the "Other" funds?

Highway (0644) and Highway Patrol Inspection (0297)

#### 7a. Provide an effectiveness measure.









# Department of Public Safety

Program Name - Highway Patrol Motor Vehicle Inspection Division

Program is found in the following core budget(s):



# **Department of Public Safety**

Program Name - Highway Patrol Motor Vehicle Inspection Division

Program is found in the following core budget(s):

### 7b. Provide an efficiency measure.



# 7c. Provide the number of clients/individuals served, if applicable.



# 7d. Provide a customer satisfaction measure, if available. N/A

| MISSOURI DEPARTMENT OF F                             | PUBLIC SAFETY               | ·                        |                             |                          |                               | DEC                        | ISION ITEM                   | SUMMARY                   |
|--------------------