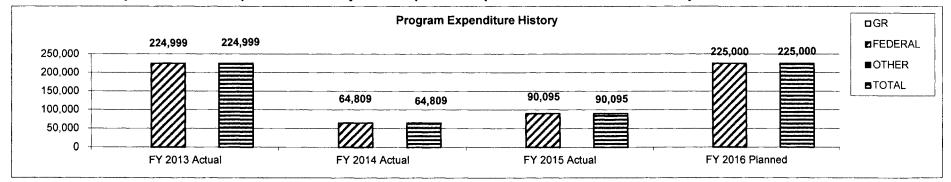

(8) permissible buget categories, the Missouri Department of Public Safety uses the Coverdell monies to fund Accreditation of Missouri crime laboratories and Education, Training, and Certification of Missouri crime laboratory scientists/analysts.

- 2. What is the authorization for this program, i.e., federal or state statute, etc.? (Include the federal program number, if applicable.)
  Title I of the Omnibus Safe Streets and Crime Control Act of 1968, Part BB, codified at 42 U.S.C. 3797j-37970 (the Coverdell law); CFDA # 16.742
- 3. Are there federal matching requirements? If yes, please explain.

No

4. Is this a federally mandated program? If yes, please explain.

No

5. Provide actual expenditures for the prior three fiscal years and planned expenditures for the current fiscal year.



6. What are the sources of the "Other" funds?

Department of Public Safety

HB Section(s):

8.055

Paul Coverdell National Forensic Sciences (PCNFS) Improvement Act Program

Program is found in the following core budget(s): Paul Coverdell National Forensic Sciences (PCNFS) Improvement Act Program

### 7a. Provide an effectiveness measure.





Paul Coverdell National Forensic Sciences (PCNFS) Improvement Act Program

Program is found in the following core budget(s): Paul Coverdell National Forensic Sciences (PCNFS) Improvement Act Program

7b. Provide an efficiency measure.



7c. Provide the number of clients/individuals served, if applicable.

N/A

7d. Provide a customer satisfaction measure, if available.

# MISSOURI DEPARTMENT OF PUBLIC SAFETY

# **DECISION ITEM SUMMARY**

| Budget U