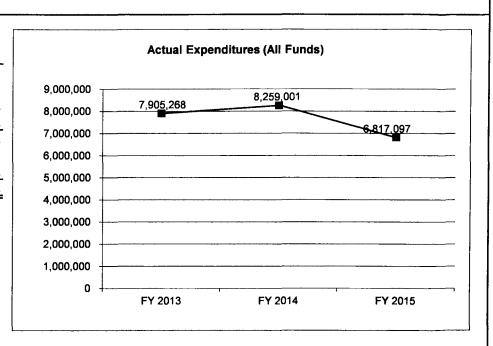

ds) | 9,554,528         | 8,982,467         | 8,349,088         | N/A                    |
|                              | 7,905,268         | 8,259,001         | 6,817,097         | N/A                    |
| Unexpended (All Funds)       | 1,649,260         | 723,466           | 1,531,991         | N/Ā                    |
| Unexpended, by Fund:         |                   |                   |                   |                        |
| General Revenue              | 570,497           | 46,256            | 252,246           | N/A                    |
| Federal                      | 865,580           | 210,916           | 82,095            | N/A                    |
| Other                        | 213,183           | 466,294           | 1,197,650         | N/A                    |



Reverted includes the statutory three-percent reserve amount (when applicable).

Restricted includes any Governor's Expenditure Restrictions which remained at the end of the fiscal year (when applicable).

### NOTES:

## CORE RECONCILIATION

# STATE

STATE WATER PATROL

## 5. CORE RECONCILIATION

|                         | Budget |       |           |           |           |           |   |
|-------------------------|--------|-------|-----------|-----------|-----------|-----------|---|
|                         | Class  | FTE   | GR        | Federal   | Other     | Total     | ı |
| TAFP AFTER VETOES       |        |       |           |           |           |           |   |
|                         | PS     | 84.00 | 3,460,564 | 278,761   | 1,606,352 | 5,345,677 |   |
|