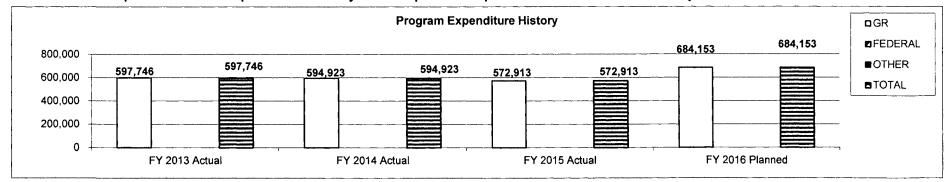

operational costs of the crime laboratories that serve the courts of the state making analysis of a controlled substance of analysis of blood, breath, or urine in relation to a court proceeding. Permissible budget costs of MCLUP include: personnel, training, equipment, supplies, operating expenses, and contractual costs.

- |2. What is the authorization for this program, i.e., federal or state statute, etc.? (Include the federal program number, if applicable.)
  Section 488.029 RSMo, Section 595.045 RSMo, and Section 650.105 RSMo
- 3. Are there federal matching requirements? If yes, please explain.

No

4. Is this a federally mandated program? If yes, please explain.

No

5. Provide actual expenditures for the prior three fiscal years and planned expenditures for the current fiscal year.



6. What are the sources of the "Other " funds?

Department of Public Safety

Missouri Crime Laboratory Upgrade Program

Program is found in the following core budget(s): Missouri Crime Laboratory Upgrade Program (MCLUP)

## 7a. Provide an effectiveness measure.

Number of cases worked.



Department of Public Safety

HB Section(s): 8.060

Missouri Crime Laboratory Upgrade Program

Program is found in the following core budget(s): Missouri Crime Laboratory Upgrade Program (MCLUP)

7b. Provide an efficiency measure.



7c. Provide the number of clients/individuals served, if applicable.

N/A

7d. Provide a customer satisfaction measure, if available.

| MISSOURI DEPARTMENT OF                               | DECISION ITEM SUMMARY       |                          |