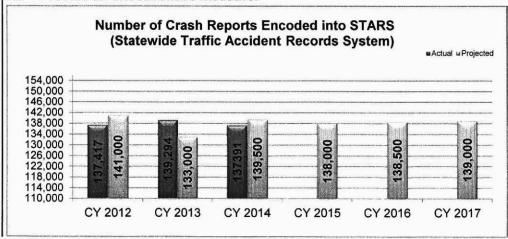

States.

# 3. Are there federal matching requirements? If yes, please explain.

Yes. The MCSAP Project Grant requires a 20% soft match. The match is currently covered by an established calculated cost for each commercial motor vehicle inspection completed by Highway Patrol enforcement personnel.

# 4. Is this a federally mandated program? If yes, please explain.

No

# Department of Public Safety

Program Name - Highway Patrol, Patrol Records Division

Program is found in the following core budget(s):

5. Provide actual expenditures for the prior three fiscal years and planned expenditures for the current fiscal year.



## 6. What are the sources of the "Other" funds?

Highway (0644), Traffic Records (0758), and Criminal Records System (0671)

#### 7a. Provide an effectiveness measure.





## **Department of Public Safety**

Program Name - Highway Patrol, Patrol Records Division

Program is found in the following core budget(s):

These reports are analyzed to improve road conditions and safety.

# 7a. Provide an effectiveness measure (Cont'd).





These reports are analyzed to improve road conditions and safety.

## 7b. Provide an efficiency measure.



## Department of Public Safety

Program Name - Highway Patrol, Patrol Records Division

Program is found in the following core budget(s):

## 7b. Provide an efficiency measure (Cont'd).



Fees are based on state statute which allows recovery of expenses for research and copying of public records.

## 7c. Provide the number of clients/individuals served, if applicable.

Clients include, but are not limited to the U.S. De