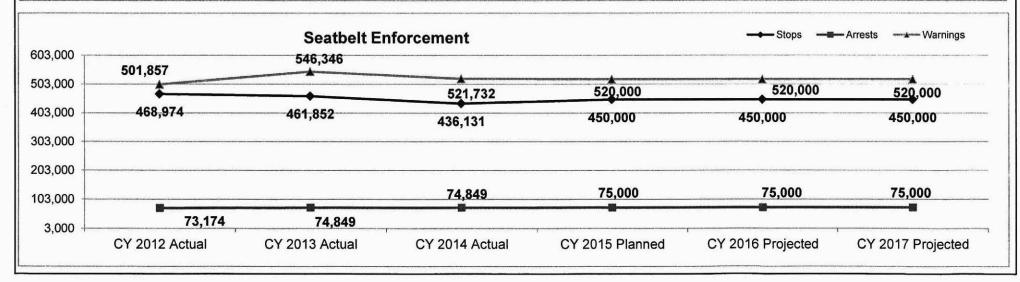

y Patrol is to enforce the traffic laws and promote safety upon the highways. As near as practicable, all personnel of the Patrol are used for carrying out these purposes.

3. Are there federal matching requirements? If yes, please explain.

No

4. Is this a federally mandated program? If yes, please explain.

No

5. Provide actual expenditures for the prior three fiscal years and planned expenditures for the current fiscal year.



6. What are the sources of the "Other" funds?

Highway (0644), Water Patrol (0400), Traffic Records (0758), Gaming (0286), HP Inspection (0297), and Federal Drug Seizure (0194)

### Department of Public Safety

Program Name - Highway Patrol Field Operations Bureau

Program is found in the following core budget(s):

#### 7a. Provide an effectiveness measure.





**Department of Public Safety** Program Name - Highway Patrol Field Operations Bureau Program is found in the following core budget(s): 7a. Provide an effectiveness measure (Cont'd). **Crashes Investigated** --- Actual --- Projected 37000 36000 35000 36000 35000 36000 35000 34000 34000 33000 34000 32000 32,279 31000 32,000 30000 29000 30,000 28000 27000 CY 2012 CY 2013 CY 2014 CY 2015 CY 2017 CY 2016 **Dive Team Operations** 55 50 45 40 42 40 40 35 30 25 20 CY 2012 Actual CY 2013 Actual CY 2015 Planned CY 2016 Projected CY 2017 Projected CY 2014 Actual

### Department of Public Safety

Program Name - Highway Patrol Field Operations Bureau

Program is found in the following core budget(s):

#### 7b. Provide an efficiency measure.



### 7c. Provide the number of clients/individuals served