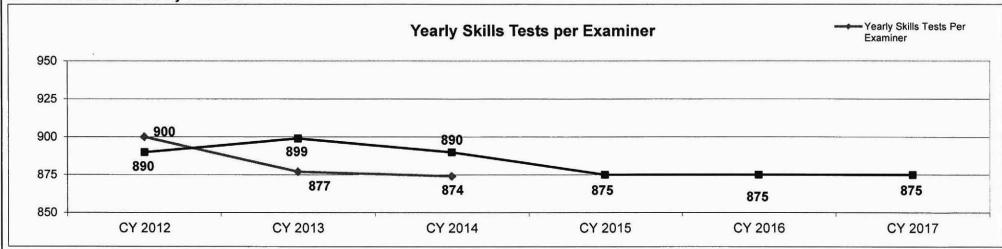

Alcohol & Tobacco Control responsibilities include revenue collection, liquor licensing along with liquor and tobacco enforcement and also provides training to licensees in these areas.

The Highway Patrol is responsible for law enforcement on the state's highways, as well as motor vehicle and commercial vehicle inspections, criminal investigations, criminal laboratory analysis and public education on safety issues. As well as for law enforcement on the state's waterways including criminal investigations are transferred along with promoting boating safety and other duties including boat inspections, administering boating education courses and underwater recovery operations.