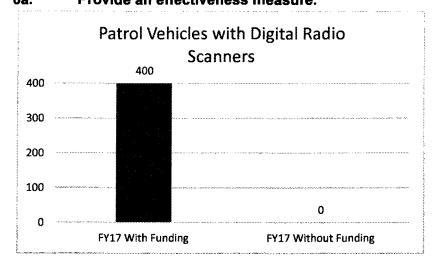

|            |                |                                       |                |         |                                         | 20 A    |                |
|                                                                                         |          |            |                |                                       |                |         |                                         | 2       |                |

RANK:

29

OF 32

Department - Public Safety

Division - Missouri State Highway Patrol

DI Name - Digital Scanners for Patrol Vehicles

DI#1812051

House Bill

08.130

6. PERFORMANCE MEASURES (If new decision item has an associated core, separately identify projected performance with & without additional funding.)

6a. Provide an effectiveness measure.



6b. Provide an efficiency measure.



6c. Provide the number of clients/individuals served, if applicable.

6d. Provide a customer satisfaction measure, if available.

N/A

N/A

#### 7. STRATEGIES TO ACHIEVE THE PERFORMANCE MEASUREMENT TARGETS:

State purchasing contracts and rules will be used to obtain these items.

| MISSOURI DEPARTMENT OF PUB              | LIC SAFETY | •       |         |         |           |          | DECISION IT | EM DETAIL |
|-----------------------------------------|------------|---------|---------|---------|-----------|----------|-------------|-----------|
| Budget Unit                             | FY 2015    | FY 2015 | FY 2016 | FY 2016 | FY 2017   | FY 2017  | FY 2017     | FY 2017   |
| Decision Item                           | ACTUAL     | ACTUAL. | BUD