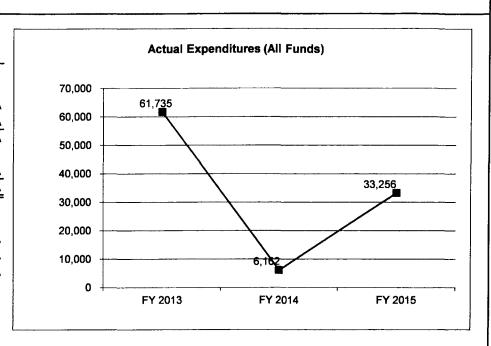

| 65,000            | 65,000            | N/A                    |
| Actual Expenditures (All Funds) | 61,735            | 6,162             | 33,256            | N/A                    |
| Unexpended (All Funds)          | 3,265             | 58,838            | 31,744            | N/A                    |
| Unexpended, by Fund:            |                   |                   |                   |                        |
| General Revenue                 | 0                 | 0                 | 0                 | N/A                    |
| Federal                         | 0                 | Ō                 | 0                 | N/A                    |
| Other                           | 3,265             | 58,838            | 31,744            | N/A                    |



Reverted includes the statutory three-percent reserve amount (when applicable).

Restricted includes any Governor's Expenditure Restrictions which remained at the end of the fiscal year (when applicable).

## NOTES:

# **CORE RECONCILIATION**

## STATE

HWY PTR PERSONAL EQUIPMENT

# 5. CORE RECONCILIATION

|                         | Budget<br>Class | FTE                                   | GR      |   | Federal | Other    | Total  | E |
|-------------------------|-----------------|---------------------------------------|---------|---|---------|----------|--------|---|
| TAFP AFTER VETOES       |                 |                                       |         |   |         | <u> </u> |        |   |
|                         | EE              | 0.00                                  |