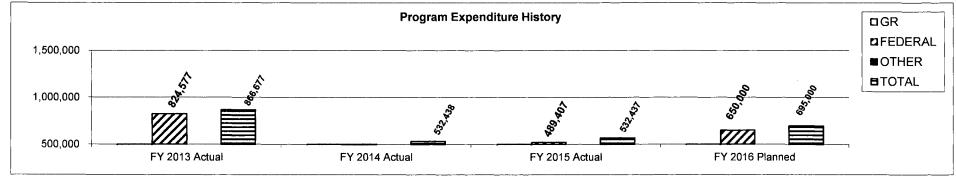

grams related to delinquency prevention and reduction, juvenile justice system improvement, research, evaluation, statistical analysis, and training and technical assistance.

2. What is the authorization for this program, i.e., federal or state statute, etc.? (Include the federal program number, if applicable.)

The Formula Grants Program is authorized under Sections 221–223 of the Juvenile Justice and Delinquency Prevention Act (JJDP Act) of 1974, as amended, 42 U.S.C. §§ 5631–5633. CFDA: 16.540

3. Are there federal matching requirements? If yes, please explain.

Yes-50% on administrative funds only

4. Is this a federally mandated program? If yes, please explain.

No

5. Provide actual expenditures for the prior three fiscal years and planned expenditures for the current fiscal year.



6. What are the sources of the "Other" funds?

N/A

7a. Provide an effectiveness measure.

Number of juveniles who reoffended and were referred to the juvenile courts

|      |                  | nent of Public Safety                                   |                                   | HB Section                    | າ(ຣ): | 8.010 |  |
|------|------------------|---------------------------------------------------------|-----------------------------------|-------------------------------|-------|-------|--|
| Prog | gram Name: Title | II Formula Grants Program                               |                                   |                               |       |       |  |
| Prog | ram is found in  | the following core budget(s): J                         | Juvenile Justice Delinque