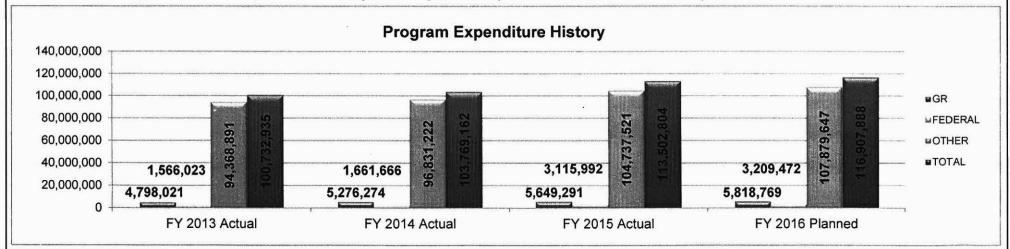

General Assembly. Section 43.020 allowed for the creation of a force consisting of a superintendent, sergeants, corporals, patrolmen, and radio personnel. Members of the Patrol were vested with law enforcement powers which would supplement and not limit the duties of sheriffs, police officers, other peace officers of this state. The primary purpose of the Highway Patrol is to enforce the traffic laws and promote safety upon the highways. As near as practicable, all personnel of the Patrol are used for carrying out these purposes.

3. Are there federal matching requirements? If yes, please explain.

No

4. Is this a federally mandated program? If yes, please explain.

No

5. Provide actual expenditures for the prior three fiscal years and planned expenditures for the current fiscal year.



6. What are the sources of the "Other" funds?

Highway (0644), Water Patrol (0400), Traffic Records (0758), Gaming (0286), HP Inspection (0297), and Federal Drug Seizure (0194)

### Department of Public Safety

Program Name - Highway Patrol Field Operations Bureau

Program is found in the following core budget(s):

#### 7a. Provide an effectiveness measure.





**Department of Public Safety** Program Name - Highway Patrol Field Operations Bureau Program is found in the following core budget(s): 7a. Provide an effectiveness measure (Cont'd). **Crashes Investigated** --- Actual --- Projected 37000 36000 35000 36000 35000 36000 35000 34000 34000 33000 34000 32000 32,279 31000 32,000 30000 29000 30,000 28000 27000 CY 2012 CY 2013 CY 2014 CY 2015 CY 2017 CY 2016 **Dive Team Operations** 55 5