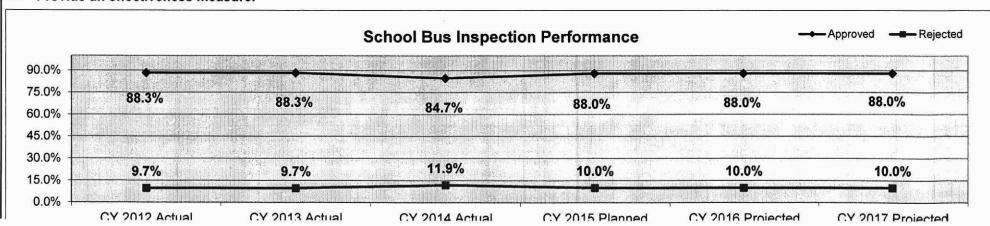

Alcohol & Tobacco Control responsibilities include revenue collection, liquor licensing along with liquor and tobacco enforcement and also provides training to licensees in these areas.

The Highway Patrol is responsible for law enforcement on the state's highways, as well as motor vehicle and commercial vehicle inspections, criminal investigations, criminal laboratory analysis and public education on safety issues. As well as for law enforcement on the state's waterways including criminal investigations are transferred along with promoting boating safety and other duties including boat inspections, administering boating education courses and underwater recovery operations.