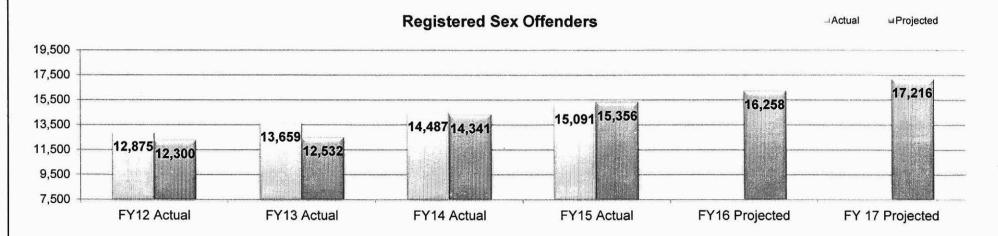

budget(s):





This graph shows the percent of name-based background checks that are being returned through the MACHS system without MSHP employee intervention. This graph has been revised slightly downward due to the implementation of Rap Back. Due to Rap Back, the Department of Elementary and Secondary Education will no longer be submitting name-based background checks on teachers. This will have the net effect of reducing the number of no record responses in relation to responses that have criminal history, thus reducing the percentage that can be returned without MSHP intervention.

# **Department of Public Safety**

Program Name - Highway Patrol Criminal Justice Information Services

Program is found in the following core budget(s):

# 7a. Provide an effectiveness measure (Cont'd).



# 7b. Provide an efficiency measure.



Department of Public Safety

Program Name - Highway Patrol Criminal Justice Information Services

Program is found in the following core budget(s):

# 7c. Provide the number of clients/individuals served, if applicable.

|                                                                             |         | ACTUAL  |             | PR          | OJECTED |         |
|-----------------------------------------------------------------------------|---------|---------|-------------|-------------|---------|---------|
|                                                                             | FY12    | FY13    | <u>FY14</u> | <u>FY15</u> | FY16    | FY17    |
| Fingerprint Cards Processed                                                 | 444,374 | 453