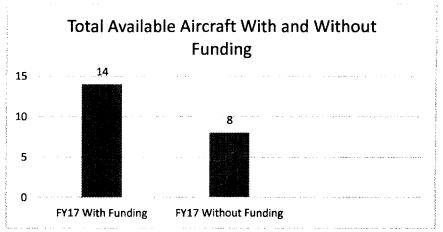

| 58,725                   | 0.0                  | 0                         | 0.0                   | 162,725                     | 0.0                     | 221,450                               | 0.0                      | 221,450                        |

| NEW | DEC | ISION | ITEM |
|-----|-----|-------|------|
|     |     |       |      |

RANK: 17

OF 32

Department - Public Safety

Division - Missouri State Highway Patrol

DI Name - Aircraft Division Training and Maintenance

DI#1812042

House Bill

08.090

# 6. PERFORMANCE MEASURES (If new decision item has an associated core, separately identify projected performance with & without additional funding.)

## 6a. Provide an effectiveness measure.



# 6b. Provide an efficiency measure.



6c. Provide the number of clients/individuals served, if applicable.

6d. Provide a customer satisfaction measure, if available.

N/A

N/A

#### 7. STRATEGIES TO ACHIEVE THE PERFORMANCE MEASUREMENT TARGETS:

The pilot and mechanic training will be completed at an FAA certified training facility. The aircraft maintenance will be completed by Patrol aircraft mechanics or coordinated by Patrol aircraft mechanics through an appropriate maintenance facility, as needed. Vendors will be selected in compliance with Missouri state purchasing regulations.

| MISSOURI DEPA                                      | RTMENT OF PUB   | LIC SAFET | Y       |         |         |           |            | DECISION ITE | EM DETAIL |
|----------------------------------------------------|-----------------|------