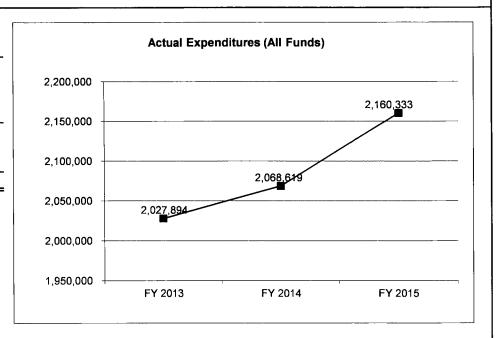

|
| Less Restricted (All Funds)                                 | 0                 | 0                 | 0                         | 0                      |
| Budget Authority (All Funds)                                | 2,499,500         | 2,494,232         | 2,594,232                 | 2,994,232              |
| Actual Expenditures (All Funds)                             | 2,027,894         | 2,068,619         | 2,160,333                 | 0                      |
| Unexpended (All Funds)                                      | 471,606           | 425,613           | 433,899                   | 2,994,232              |
| Unexpended, by Fund:<br>General Revenue<br>Federal<br>Other | 0<br>471,606<br>0 | 0<br>425,613<br>0 | 0<br><b>433</b> ,899<br>0 | 0<br>0<br>0            |



Reverted includes the statutory three-percent reserve amount (when applicable).

Restricted includes any Governor's Expenditure Restrictions which remained at the end of the fiscal year (when applicable).

# NOTES:

# CORE RECONCILIATION

# STATE

VIOLENCE AGAINST WOMEN (FED)

# 5. CORE RECONCILIATION

|                         | Budget |      |                                       |   |           |       |         |    |
|-------------------------|--------|------|---------------------------------------|---|-----------|-------|---------|----|
|                         | Class  | FTE  | GR                                    | _ | Federal   | Other | Total   | E  |
| TAFP AFTER VETOES       |        |      |                                       |   |           |       |         |    |
|