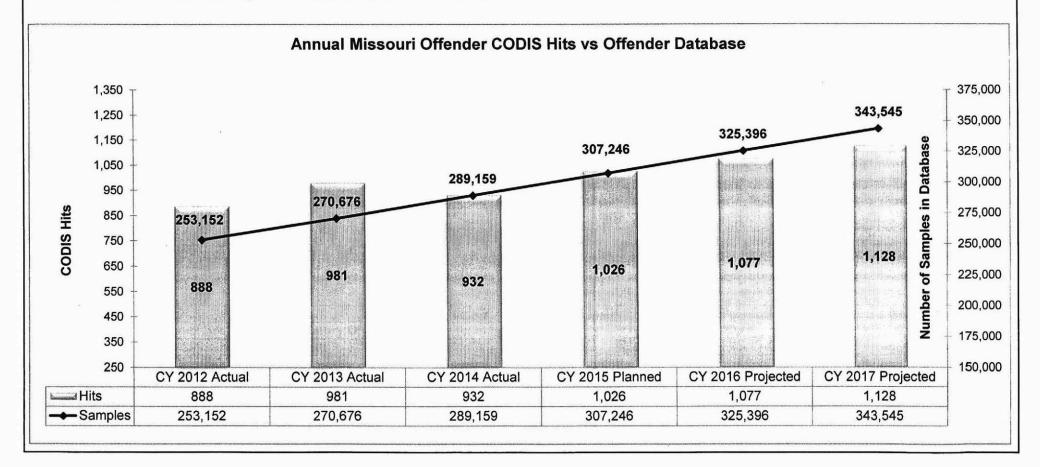

analyzing evidence and successfully presenting testimony in a court of law, with the ultimate outcome being the incarceration of the guilty and exoneration of the innocent. The demand for forensic science services is reflected by the continued high caseload at the Patrol Crime Laboratory. Examinations of evidence from clandestine methamphetamine labs, homicides, and sexual assaults have become more complex. For example, case samples which several years ago would not yield useable amounts of DNA, such as single hairs and cellular debris swabbed from clothing, can now be tested due to increased sensitivity using more effective instrumentation and methods. Such advances have made the Crime Laboratory even more critical for the successful investigation of crimes and prosecution of criminals.



**Department of Public Safety** 

Program Name - Highway Patrol Crime Laboratory Division

Program is found in the following core budget(s):



### Department of Public Safety

Program Name - Highway Patrol Crime Laboratory Division

Program is found in the following core budget(s):

#### 7b. Provide an efficiency measure.



## 7c. Provide the number of clients/individuals served, if applicable.

The Missouri State Highway Patrol Crime Laboratory provides forensic science support to any law enforcement agency in the state of Missouri. In 2014 the lab received evidence from more than 25,400 criminal cases and more than 500 law enforcement agencies, including other crime laboratories such as St. Louis City, St. Louis County, Independence and Kansas City. In addition, MSHP lab staff honore