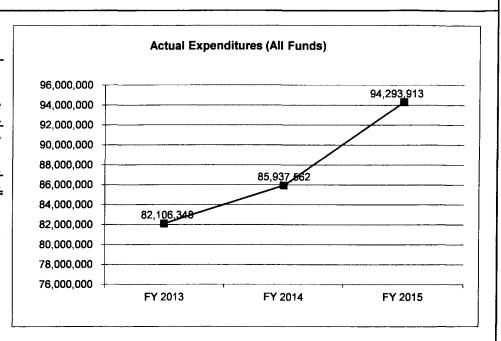

-------------------|-------------|--------|
| Division   | Missouri State Highway Patrol |             |        |
| Core -     | Fringe Benefits               | HB Section  | 08.085 |
|            |                               |             |        |

# 4. FINANCIAL HISTORY

| 6,992 95,239,9<br>1,676)<br>0<br>5,316 95,239,9 |
|-------------------------------------------------|
| 1,676)<br>0                                     |
|                                                 |
| 5,316 95,239,9                                  |
|                                                 |
| 6,348 85,937,                                   |
| 8,968 9,302,3                                   |
| 0,206 1,441,9<br>5,797 1,139,0                  |
|                                                 |



Reverted includes the statutory three-percent reserve amount (when applicable).

Restricted includes any Governor's Expenditure Restrictions which remained at the end of the fiscal year (when applicable).

## NOTES:

# CORE RECONCILIATION

| _ | <br>_ | _ |
|---|-------|---|
| • |       | _ |
|   |       |   |
|   |       |   |

FRINGE BENEFITS

# 5. CORE RECONCILIATION

|                         | Budget      | FTF  | 00         | C - d - mal | 041        | Takal       |   |
|-------------------------|-------------|------|------------|-------------|------------|-------------|---|
|                         | Class       | FTE  | GR         | Federal     | Other      | Total       | E |
| TAFP AFTER VETOES       |             |      |            |             |            |             |