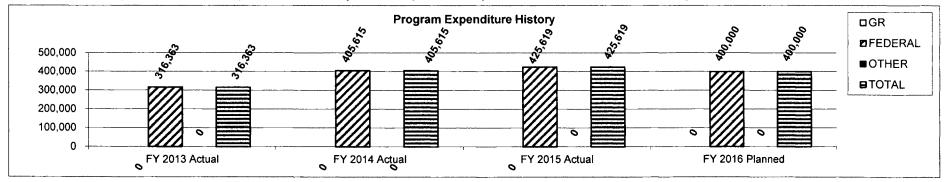

is based on a 4% base allocation per state, which is then enhanced by the state's share of the prison population.

### 2. What is the authorization for this program, i.e., federal or state statute, etc.? (Include the federal program number, if applicable.)

Violent Crime Control and Law Enforcement Act of 1994, as amended and reauthorized (Public Law 103-322, 42 U.S.C. 3796ff-1(3); CFDA #16.593

### 3. Are there federal matching requirements? If yes, please explain.

Yes, there is a 25% local match. Federal funds awarded under this program may not cover more than 75% of the total costs of the project.

4. Is this a federally mandated program? If yes, please explain.

No

5. Provide actual expenditures for the prior three fiscal years and planned expenditures for the current fiscal year.



6. What are the sources of the "Other " funds?

N/A

| Departr | ment of Public Safety                                                                         | HB Section(s): 8.065                                             |
|---------|-----------------------------------------------------------------------------------------------|------------------------------------------------------------------|
| Reside  | ntial Substance Abuse Treatment (RSAT) Program                                                |                                                                  |
| Prograi | m is found in the following core budget(s): Residential                                       | Substance Abuse Treatment (RSAT) Program                         |
|         | rovide an effectiveness measure.