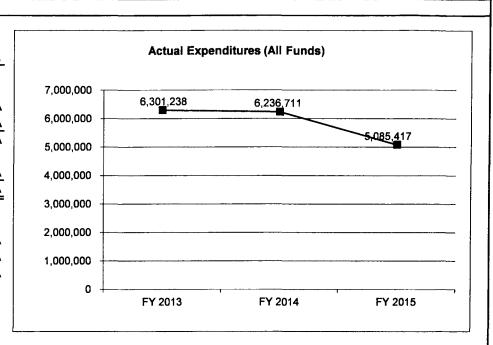

012<br>N/A       |
| Less Restricted (All Funds)                                 | 0                  | (202,007)         | (220, 120)              | N/A                    |
| Budget Authority (All Funds)                                | 6,742,500          | 7,334,745         | 7,311,484               | N/A                    |
| Actual Expenditures (All Funds)                             | 6,301,238          | 6,236,711         | 5,085,417               | N/A                    |
| Unexpended (All Funds)                                      | 441,262            | 1,098,034         | 2,226,067               | N/A                    |
| Unexpended, by Fund:<br>General Revenue<br>Federal<br>Other | 44<br>0<br>441,218 | 0<br>0<br>198,034 | 2,938<br>0<br>2,223,129 | N/A<br>N/A<br>N/A      |



Reverted includes the statutory three-percent reserve amount (when applicable).

Restricted includes any Governor's Expenditure Restrictions which remained at the end of the fiscal year (when applicable).

## NOTES:

# CORE RECONCILIATION

## STATE

GASOLINE PURCHASE

# 5. CORE RECONCILIATION

|                         | Budget<br>Class | FTE  | GR      | Federal | Other     | Total     | E |
|-------------------------|-----------------|------|---------|---------|-----------|-----------|---|
|                         |                 |      | - GK    | rederai | Other     | - TOTAL   |   |
| TAFP AFTER VETOES       |                 |      |         |         |           |           |   |
|                         | EE              | 0.00 | 448,547 | 0       | 7,089,065 | 7,537,612 | 2