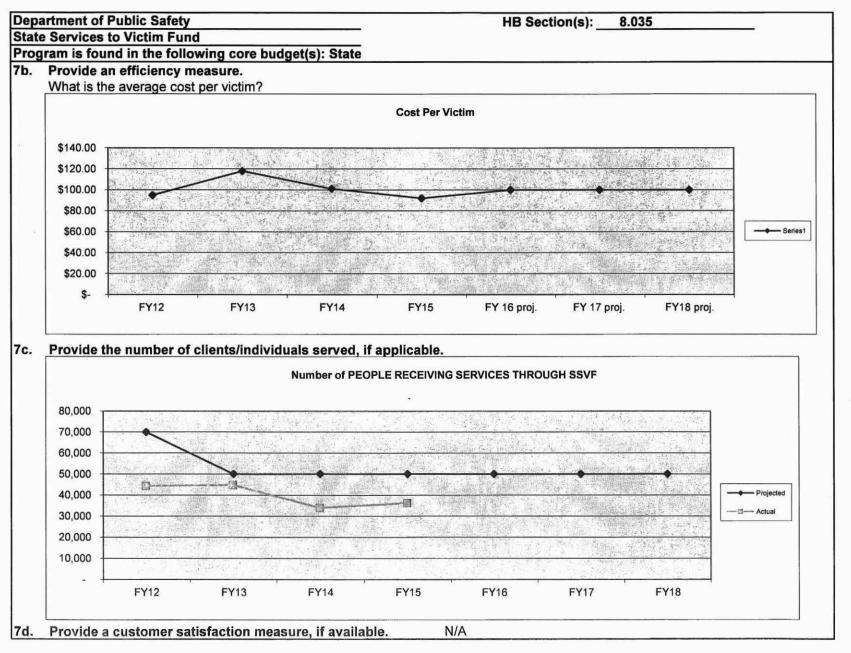

yes, please explain.

NO

4. Is this a federally mandated program? If yes, please explain.

NO

5. Provide actual expenditures for the prior three fiscal years and planned expenditures for the current fiscal year.



HB Section(s):

8.035

| Depart | mont | of | Public | c 92 | foty |
|--------|------|----|--------|------|------|
| Devail |      |    | UDII   | u uu | CLA  |

State Services to Victim Fund

Program is found in the following core budget(s): State

6. What are the sources of the "Other " funds?

Court costs assessed in any court in the state (including juvenile court) for violation of a criminal law of the state including an infraction and violation of a municipal or county ordinance. Fund 0592

### 7a. Provide an effectiveness measure.

Increase Direct Service Providers





| MISSOURI DEPARTMENT C     | F PUBLIC SAFETY |         |              |         |              | DEC      | ISION ITEM   | SUMMARY        |
|---------------------------|-----------------|---------|--------------|---------|--------------|----------|--------------|----------------|
| Budget Unit               |                 |         |              |         |              |          |              |                |
| Decision Item             | FY 2015         | FY 2015 | FY 2016      | FY 2016 | FY 2017      | FY 2017  | FY 2017      | FY 2017        |
| Budget Object Summary     | ACTUAL          | ACTUAL  | BUDGET       | BUDGET  | DEPT REQ     | DEPT REQ | GOV REC      | <b>GOV REC</b> |
| Fund                      | DOLLAR          | FTE     | DOLLAR       | FTE     | DOLLAR