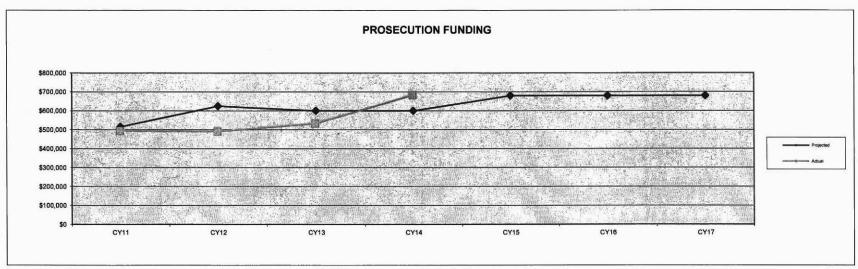

al years and planned expenditures for the current fiscal year.



**Department of Public Safety** HB Section(s): 8.045 Violence Against Women (Federal) Program is found in the following core budget(s): Violence Against Women (Federal)

6. What are the sources of the "Other " funds? None 7a. Provide an effectiveness measure. 1. Increase Number of Programs Receiving Funds to Provide Services to Women Who Are Victims of Crime. **TYPE OF AGENCIES FUNDED** 60 NUMBER OF AGENCIES 50 20 CY15 CY16 PROJ. CY17 PROJ. CY17 PROJ. **CY13** CY14 LAW ENFORCEMENT FUNDING \$700,000 \$600,000 \$500,000 \$400,000 \$300,000 \$200,000 \$100,000

Department of Public Safety

Violence Against Women (Federal)

HB Section(s): 8.045

Program is found in the following core budget(s): Violence Against Women (Federal)





Department of Public Safety HB Section(s): 8.045
Violence Against Women (Federal)

Program is found in the following core budget(s): Violence Against Women (Federal)



<sup>\*\*</sup> Funding is based on the Calendar Year.

Department of Public Safety

HB Section(s):

8.045

Violence Against Women (Federal)

Program is found in the following core budget(s): Violence Against Women (Federal)

2. Increase the number of arrests, prosecutions and convictions of crimes against women by providing funding for specialized investigators and prosecutors.



\*Prior to 2004, STOP funded Law Enforcement Agencies were required to report on the # of cases rreviewed and charged by their local Prosecutor along with the number of convictions. New Federal reporting requirements which went into effect Ja