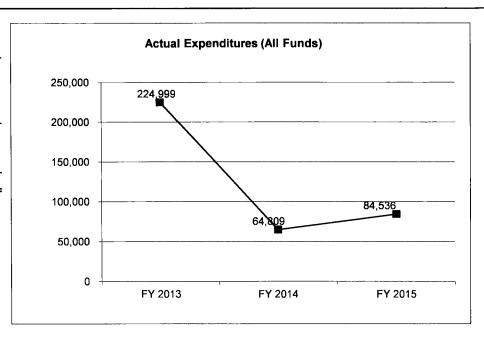

| 0                 | 0                      |
| Less Restricted (All Funds)                                 | 0                 | 0                 | 0                 | 0                      |
| Budget Authority (All Funds)                                | 225,000           | 225,000           | 225,000           | 225,000                |
| Actual Expenditures (All Funds)                             | 224,999           | 64,809            | 84,536            | 0                      |
| Unexpended (All Funds)                                      | 1                 | 160,191           | 140,464           | 225,000                |
| Unexpended, by Fund:<br>General Revenue<br>Federal<br>Other | 0<br>1<br>0       | 0<br>160,191<br>0 | 0<br>140,464<br>0 | 0<br>0<br>0            |



Reverted includes the statutory three-percent reserve amount (when applicable).

Restricted includes any Governor's Expenditure Restrictions which remained at the end of the fiscal year (when applicable).

#### NOTES:

# CORE RECONCILIATION

STATE
NATL FORENSIC IMPRV PROGRAM

# 5. CORE RECONCILIATION

|                             | Budget<br>Class | FTE  | GR | Federal     | Other |   | Total    | Explanation                  |  |
|-----------------------------|-----------------|------|----|-------------|-------|---|----------|------------------------------|--|
| TAFP AFTER VETOES           |                 |      |    | <del></del> |       |   |          |                              |  |
|                             | PD              | 0.00 |    | 0 225,00    | 0     | 0 | 225,000