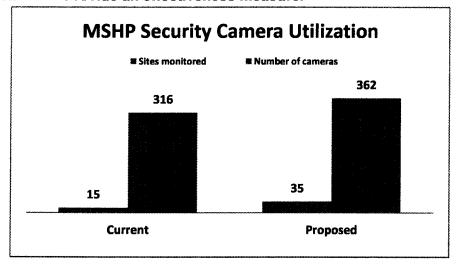

| 924,194                     | 0.0                     | 889,194                   |

RANK:

25

OF 32

| Department - Public Safety               |            | Budget Unit 81555C                    |  |
|------------------------------------------|------------|---------------------------------------|--|
| Division - Missouri State Highway Patrol |            | · · · · · · · · · · · · · · · · · · · |  |
| DI Name - Security Camera Upgrade        | DI#1812048 | House Bill 08.130                     |  |
|                                          |            |                                       |  |

6. PERFORMANCE MEASURES (If new decision item has an associated core, separately identify projected performance with & without additional funding.)

6a. Provide an effectiveness measure.



6b. Provide an efficiency measure.

This upgrade will provide a centrally controlled system that provides live viewing of all Patrol facilities and infrastructure. Doing so will not only increase security and safety, but reduce the amount of time officers are taken from Patrol duties to respond to remote sites when an issue or incident occurs.

6c. Provide the number of clients/individuals served, if applicable.

6d. Provide a customer satisfaction measure, if available.

N/A

N/A

# 7. STRATEGIES TO ACHIEVE THE PERFORMANCE MEASUREMENT TARGETS:

State purchasing contracts and rules will be used to obtain the best prices for these items, and utilization of Patrol personnel will be maximized to deploy and configure the system.

| MISSOURI DEPARTMENT OF PUB        | LIC SAFETY |         |