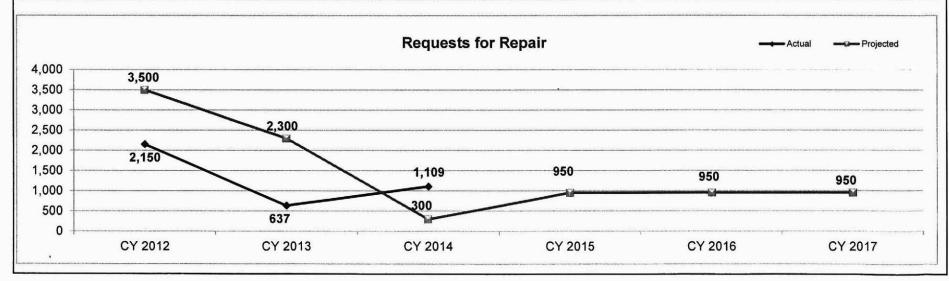

### Department of Public Safety

Program Name - Highway Patrol Information & Communications Technology Division

Program is found in the following core budget(s):

5. Provide actual expenditures for the prior three fiscal years and planned expenditures for the current fiscal year.



#### 6. What are the sources of the "Other " funds?

Highway (0644), Criminal Records System (0671), Criminal Justice Revolving (0842), Drug Forfeiture (0194), Gaming (0286), HP Expense Fund (0793), Traffic Records (0758), and Water Patrol (0400).

#### 7a. Provide an effectiveness measure.



# **Department of Public Safety**

Program Name - Highway Patrol Information & Communications Technology Division

Program is found in the following core budget(s):

# 7a. Provide an effectiveness measure (Cont'd).





Department of Public Safety

Program Name - Highway Patrol Information & Communications Technology Division

Program is found in the following core budget(s):

#### 7b. Provide an efficiency measure.

ICTD continues to upgrade and enhance the primary operational systems that support the mission of MSHP. The State Message Switch (MULES) is being enhanced and upgraded to meet the changing needs of its customers and the available technology. The electronic Incident module of the Mobile Computing System (MCS) will remove the manual process of retyping every report, and will automatically populate the Records Management System (RMS) for use in intelligance gathering, court case processing, and electronic file and data transfers. Testing of a new in-car video systems and Mobile Computing Devic