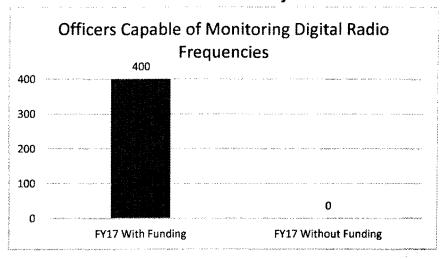

|                |         |                                         | 20 A    |                |
|                                                                                         |          |            |                |                                       |                |         |                                         | 2       |                |

RANK:

29

OF 32

Department - Public Safety

Division - Missouri State Highway Patrol

DI Name - Digital Scanners for Patrol Vehicles

DI#1812051

House Bill

08.130

6. PERFORMANCE MEASURES (If new decision item has an associated core, separately identify projected performance with & without additional funding.)

6a. Provide an effectiveness measure.



6b. Provide an efficiency measure.



6c. Provide the number of clients/individuals served, if applicable.

6d. Provide a customer satisfaction measure, if available.

N/A

N/A

#### 7. STRATEGIES TO ACHIEVE THE PERFORMANCE MEASUREMENT TARGETS:

State purchasing contracts and rules will be used to obtain these items.

| MISSOURI DEPARTMENT OF PUB              | LIC SAFETY | •       |         |         |           |          | DECISION IT | EM DETAIL |
|-----------------------------------------|------------|---------|---------|---------|-----------|----------|-------------|-----------|
| Budget Unit                             | FY 2015    | FY 2015 | FY 2016 | FY 2016 | FY 2017   | FY 2017  | FY 2017     | FY 2017   |
| Decision Item                           | ACTUAL     | ACTUAL. | BUDGET  | BUDGET  | DEPT REQ  | DEPT REQ