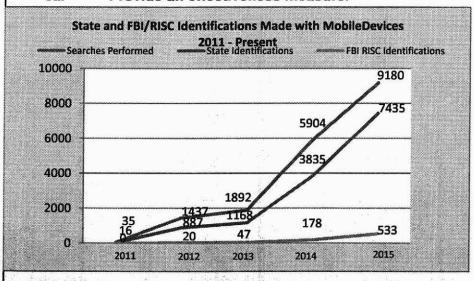

| 0                           | -                       |                                |
| Grand Total                                                                      |                          | 0.0                  |                           | 0.0                   | 0                           | 0.0                     | 0                           | 0.0                     | 0                              |

RANK: 26

OF 32

Department - Public Safety

Division - Missouri State Highway Patrol

DI Name - Mobile Identification Devices

DI#1812049

Budget Unit 81555C

House Bill 08.130

6. PERFORMANCE MEASURES (If new decision item has an associated core, separately identify projected performance with & without additional funding.)

6a. Provide an effectiveness measure.



6b. Provide an efficiency measure.



6c. Provide the number of clients/individuals served, if applicable.

6d. Provide a customer satisfaction measure, if available.

N/A

N/A

#### 7. STRATEGIES TO ACHIEVE THE PERFORMANCE MEASUREMENT TARGETS:

The Patrol will use existing contracts to purchase the requested equipment.

| MISSOURI DEPARTMENT OF PUB             | LIC SAFETY | <b>(</b> |         |         |           |          | DECISION ITI | EM DETAIL |
|----------------------------------------|------------|----------|---------|---------|-----------|----------|--------------|-----------|
| Budget Unit                            | FY 2015    | FY 2015  | FY 2016 | FY 2016 | FY 2017   | FY 2017  | FY 2017      | FY 2017   |
| Decision Item                          | ACTUAL     | ACTUAL