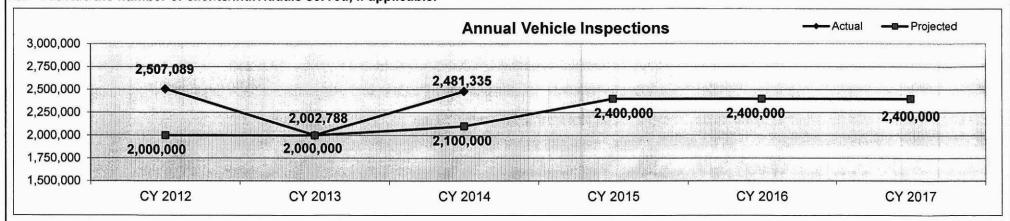

Name - Highway Patrol Motor Vehicle Inspection Division

Program is found in the following core budget(s):

5. Provide actual expenditures for the prior three fiscal years and planned expenditures for the current fiscal year.



#### 6. What are the sources of the "Other" funds?

Highway (0644) and Highway Patrol Inspection (0297)

#### 7a. Provide an effectiveness measure.









# Department of Public Safety

Program Name - Highway Patrol Motor Vehicle Inspection Division

Program is found in the following core budget(s):



# **Department of Public Safety**

Program Name - Highway Patrol Motor Vehicle Inspection Division

Program is found in the following core budget(s):

### 7b. Provide an efficiency measure.



# 7c. Provide the number of clients/individuals served, if applicable.



# 7d. Provide a customer satisfaction measure, if available. N/A

| MISSOURI DEPARTMENT OF F                             | PUBLIC SAFETY               | ·                        |                             |                          |                               | DEC                        | ISION ITEM                   | SUMMARY                   |
|------------------------------------------------------|-----------------------------|--------------------------|-----------------------------|--------------------------|-------------------------------|----------------------------|------------------------------|---------------------------|
| Budget Unit Decision Item Budget Object Summary Fund | FY 2015<br>ACTUAL<br>DOLLAR | FY 2015<br>ACTUAL<br>FTE | FY 2016<br>BUDGET<br>DOLLAR | FY 201