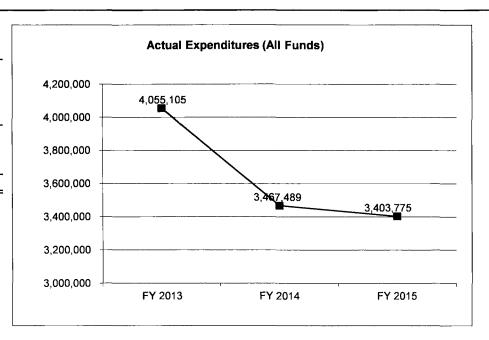

| 4,000,000         | 3,030,000<br>0         |
| Less Restricted (All Funds)                                 | 0                 | 0                 | 0                 | 0                      |
| Budget Authority (All Funds)                                | 5,000,000         | 4,000,000         | 4,000,000         | 3,650,000              |
| Actual Expenditures (All Funds)                             | 4,055,105         | 3,467,489         | 3,403,775         | 0                      |
| Unexpended (All Funds)                                      | 944,895           | 532,511           | 596,225           | 3,650,000              |
| Unexpended, by Fund:<br>General Revenue<br>Federal<br>Other | 0<br>0<br>944,895 | 0<br>0<br>532,511 | 0<br>0<br>596,225 | 0<br>0<br>0            |



Reverted includes the statutory three-percent reserve amount (when applicable).

Restricted includes any Governor's Expenditure Restrictions which remained at the end of the fiscal year (when applicable).

# NOTES:

# CORE RECONCILIATION

STATE
STATE SERVICES TO VICTIMS

# 5. CORE RECONCILIATION

|                         | Budget<br>Class | FTE  | GR |    | Federal | Other     | Total     | E      |
|-------------------------|-----------------|------|----|----|---------|-----------|-----------|--------|
| TAFP AFTER VETOES       |                 |      |    |    |         |           |           |        |
| THE TENEDO              | PD              | 0.00 |    | 0  | 0       | 3,650,000 | 3,650,000 | ı<br>- |
|                         | Total           | 0.00 |    | 0  | 0       | 3,6