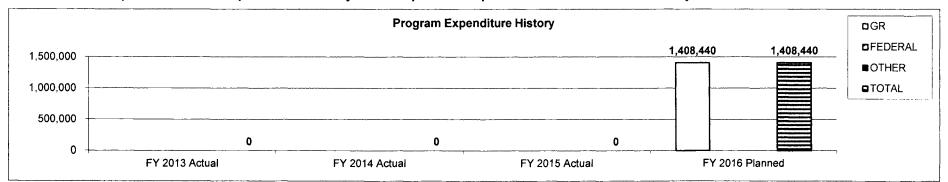

|
| Program is found in the following core budget(s):               |                      |

RSMO 334.950 Mandates that the Department of Public Safety establish rules and make payments to SAFE Care providers out of appropriations made for that purpose, who provide forensic examinations of persons under the age of 18 years of age who are alleged victims of physical abuse.

- 2. What is the authorization for this program, i.e., federal or state statute, etc.? (Include the federal program number, if applicable.)
- 3. Are there federal matching requirements? If yes, please explain.

N/A

4. Is this a federally mandated program? If yes, please explain.

No

5. Provide actual expenditures for the prior three fiscal years and planned expenditures for the current fiscal year.



6. What are the sources of the "Other " funds?

| Dep  | artment: Department of Public Safety                                          | HB Section(s): 8.050 |  |
|------|-------------------------------------------------------------------------------|----------------------|--|
| Prog | gram Name: Child Physical Abuse Forensic Examination Program                  |                      |  |
| Prog | gram is found in the following core budget(s):                                |                      |  |
| 7a.  | Provide an effectiveness measure. New Program                                 |                      |  |
| 7b.  | Provide an efficiency measure. New Program                                    |                      |  |
| 7c.  | Provide the number of clients/individuals served, i