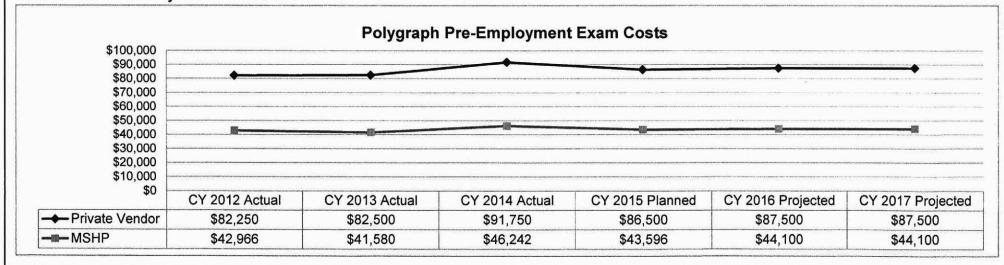

ts? If yes, please explain.

No

4. Is this a federally mandated program? If yes, please explain.

No

5. Provide actual expenditures for the prior three fiscal years and planned expenditures for the current fiscal year.



### **Department of Public Safety**

Program Name - Highway Patrol Division of Drug and Crime Control

Program is found in the following core budget(s):

#### 6. What are the sources of the "Other" funds?

Fed Stimulus DPS (2284), Fed Stimulus JAG (2285), and Drug Forfeiture (0194)

#### 7a. Provide an effectiveness measure.





### Department of Public Safety

Program Name - Highway Patrol Division of Drug and Crime Control

Program is found in the following core budget(s):

### 7a. Provide an effectiveness measure (Cont'd).



### 7b. Provide an efficiency measure.



#### **Department of Public Safety**

Program Name - Highway Patrol Division of Drug and Crime Control

Program is found in the following core budget(s):

### 7b. Provide an efficiency measure (Cont'd).



### 7c. Provide the number of clients/individuals served, if applicable.

The division works with all 615 city police departments, 114 county sheriffs and prosecuting attorneys, federal and state law enforcement agencies located in the state of Missouri, as well as other states and Eastern/Western district United States attorneys.

### 7d. Provide a customer satisfaction measure, if available.

Based on a 2011 public opinion survey of Missourians, 90.2% of the respondents indicated enforcing criminal laws was the most important duty performed by the Missouri State Highway Patrol. Durin