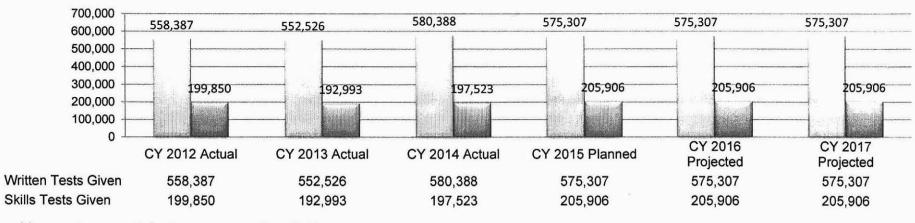

Alcohol & Tobacco Control responsibilities include revenue collection, liquor licensing along with liquor and tobacco enforcement and also provides training to licensees in these areas.

The Highway Patrol is responsible for law enforcement on the state's highways, as well as motor vehicle and commercial vehicle inspections, criminal investigations, criminal laboratory analysis and public education on safety issues. As well as for law enforcement on the state's waterways including criminal investigations are transferred along with promoting boating safety and other duties including boat inspections, administering boating education courses and underwater recovery operations.