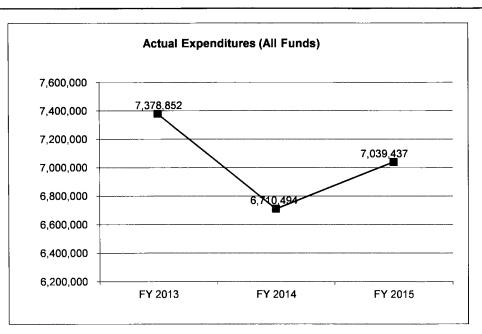

| 0                      |
| Less Restricted (All Funds)                                 | 0                 | 0                 | 0                   | 0                      |
| Budget Authority (All Funds)                                | 7,500,000         | 7,500,000         | 9,000,000           | 37,000,000             |
| Actual Expenditures (All Funds)                             | 7,378,852         | 6,710,494         | 7,039,437           | 0                      |
| Unexpended (All Funds)                                      | 121,148           | 789,506           | 1,960,563           | 37,000,000             |
| Unexpended, by Fund:<br>General Revenue<br>Federal<br>Other | 0<br>121,148<br>0 | 0<br>789,506<br>0 | 0<br>1,960,563<br>0 | 0<br>0<br>0            |



Reverted includes the statutory three-percent reserve amount (when applicable).

Restricted includes any Governor's Expenditure Restrictions which remained at the end of the fiscal year (when applicable).

## NOTES:

# CORE RECONCILIATION

# STATE

VICTIM OF CRIME ACT (FED)

# 5. CORE RECONCILIATION

|                         | Budget |      |    |   |            |       |            |   |
|-------------------------|--------|------|----|---|------------|-------|------------|---|
|                         | Class  | FTE  | GR |   | Federal    | Other | Total      | Ε |
| TAFP AFTER VETOES       |        |      |    |   |            |       |            |   |
|                         | PD     | 0.00 |    | 0 | 37,000,000 | 0     | 37,000,000 |   |
|                         | Total  | 0.00