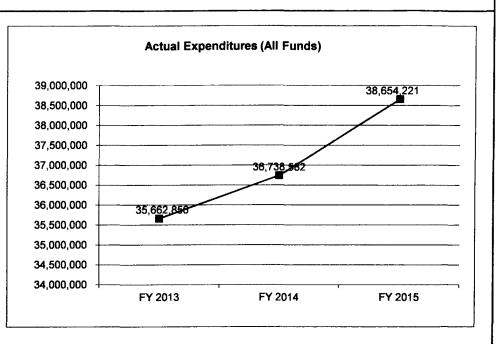

| 42,530,856        | 46,105,472        | N/A                    |
| Actual Expenditures (All Funds) | 35,662,856        | 36,738,582        | 38,654,221        | N/A                    |
| Unexpended (All Funds)          | 5,990,367         | 5,792,274         | 7,451,251         | N/A                    |
| Unexpended, by Fund:            |                   |                   |                   |                        |
| General Revenue                 | 74,596            | 115,968           | 6,871             | N/A                    |
| Federal                         | 2,224,097         | 1,203,115         | 3,419,976         | N/A                    |
| Other                           | 3,691,674         | 4,473,191         | 4,024,404         | N/A                    |



Reverted includes the statutory three-percent reserve amount (when applicable).

Restricted includes any Governor's Expenditure Restrictions which remained at the end of the fiscal year (when applicable).

#### NOTES:

# CORE RECONCILIATION

# STATE SHP TECHNICAL SERVICE

# 5. CORE RECONCILIATION

|                    |          | Budget<br>Class | FTE    | GR      | Federal   | Other      | Total      | Explanation                       |
|--------------------|----------|-----------------|--------|---------|-----------|------------|------------|-----------------------------------|
| TAFP AFTER VETOES  |          |                 |        |         |           |            |            |                                   |
|                    |          | PS              | 378.00 | 592