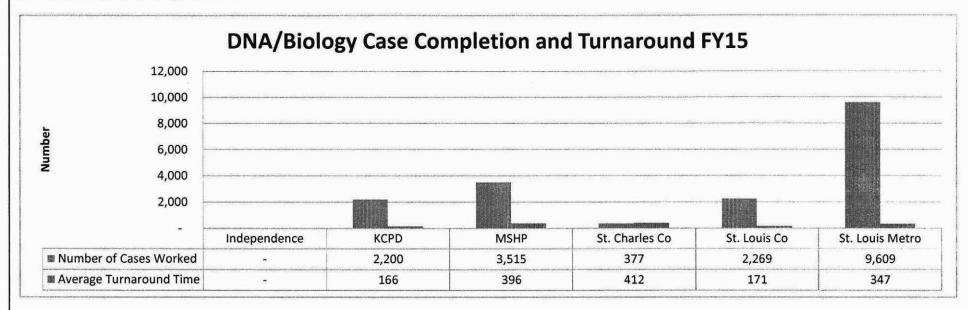

650.105 RSMo
- 3. Are there federal matching requirements? If yes, please explain.

No

4. Is this a federally mandated program? If yes, please explain.

No

5. Provide actual expenditures for the prior three fiscal years and planned expenditures for the current fiscal year.



6. What are the sources of the "Other " funds?

Department of Public Safety

Missouri Crime Laboratory Upgrade Program

Program is found in the following core budget(s): Missouri Crime Laboratory Upgrade Program (MCLUP)

## 7a. Provide an effectiveness measure.

Number of cases worked.



Department of Public Safety

HB Section(s): 8.060

Missouri Crime Laboratory Upgrade Program

Program is found in the following core budget(s): Missouri Crime Laboratory Upgrade Program (MCLUP)

7b. Provide an efficiency measure.



7c. Provide the number of clients/individuals served, if applicable.

N/A

7d. Provide a customer satisfaction measure, if available.

| MISSOURI DEPARTMENT OF                               | DECISION ITEM SUMMARY       |                          |                             |                          |                               |                            |                              |                           |
|------------------------------------------------------|-----------------------------|--------------------------|-----------------------------|--------------------------|-------------------------------|----------------------------|------------------------------|---------------------------|
| Budget Unit Decision Item Budget Object Summary Fund | FY 2015<br>ACTUAL<br>DOL