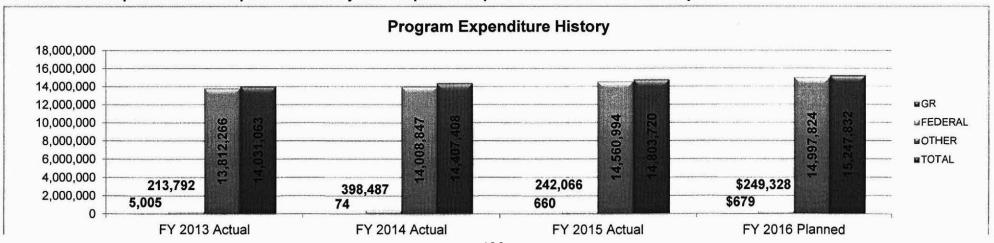

itions are met: (1) The tests given by the third party are the same as those which would otherwise be given by the State; and (2) The third party as an agreement with the State containing at a minimum, provision that: (i) Allow the Federal Motor Carrier Safety Administration (FMCSA), or its representative, and the State to conduct random examinations, inspections and audits without prior notice; (ii) Require the State to conduct on-site inspections at lease once every two years; (iii) Require that all third party examiners meet the same qualification and training standards as State examiners, to the extent necessary to conduct skills tests in compliance with the State.

# 5. Provide actual expenditures for the prior three fiscal years and planned expenditures for the current fiscal year.



Department of Public Safety Program Name - Highway Patrol Driver Examination Division Program is found in the following core budget(s): 6. What are the sources of the "Other" funds? Highway (0644) 7a. Provide an effectiveness measure. Percentage of Written Tests Failed --- Projected Actual 61.5% 60.9% 61.0% 60.3% 60.3% 60.5% 60.8% 60.82% 60.8% 60.8% 60.0% 59.9% 59.5% 59.6% 59.0% 58.5% 58.0% 57.5% CY 2012 CY 2013 CY 2015 CY 2017 CY 2014 CY 2016 **Driving Skills Test Results** ■ Tests Given **■**Tests Failed 250,000 200,000 199,850 197,523 197,000 197,000 192,993 150,000 100,000 50,000 57,185 57,314 57,000 57,000 54,882 57,000 0

CY 2015 Planned

CY 2016 Projected

CY 2017 Projected

CY 2014 Actual

CY 2012 Actual

CY 2013 Actual

# Department of Public Safety

Program Name - Highway Patro