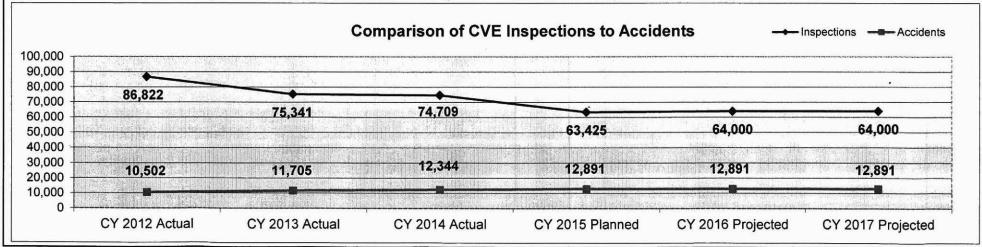

ndated program? If yes, please explain.

Yes, the amount of Federal Highway Funds Missouri receives is tied directly to the enforcement of the weight regulations and statutes as set by the Federal Government. MCSAP was authorized and mandated by the Surface Transportation Assistance Act of 1982.

### 5. Provide actual expenditures for the prior three fiscal years and planned expenditures for the current fiscal year.



### **Department of Public Safety**

Program Name - Highway Patrol Commercial Vehicle Enforcement Division

Program is found in the following core budget(s):

#### 6. What are the sources of the "Other" funds?

Highway (0644)

#### 7a. Provide an effectiveness measure.



MCSAP-funded overtime which began in 2011 increased the number of inspections we are able to complete.



### Department of Public Safety

Program Name - Highway Patrol Commercial Vehicle Enforcement Division

Program is found in the following core budget(s):

### 7b. Provide an efficiency measure.

Conducting safety inspections ensures commercial vehicles are safer when traveling Missouri highways. Detection of overweight vehicles protects Missouri's highways from premature destruction due to excessive weight.



### 7c. Provide the number of clients/individuals served, if applicable.

N/A

### 7d. Provide a customer satisfaction measure, if available.

N/A

Department of Public Safety

Program Name - Highway Patrol Division of Drug and Crime Control

Program is found in the following core budget(s):

### 1. What does this program do?

The Division of Drug and Crime Control initiates and as