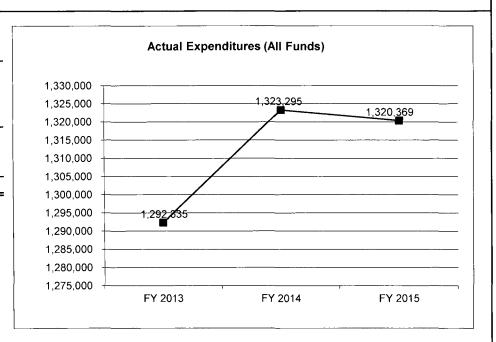

The Department of Public Safety is organized into nine separate functional agencies: Office of the Director, Missouri Capitol Police, Division of Fire Safety, Division of Alcohol & Tobacco Control, Missouri State Highway Patrol, Missouri National Guard (Office of the Adjutant General), State Emergency Management Agency, Missouri Veterans Commission and the Missouri Gaming Commission.