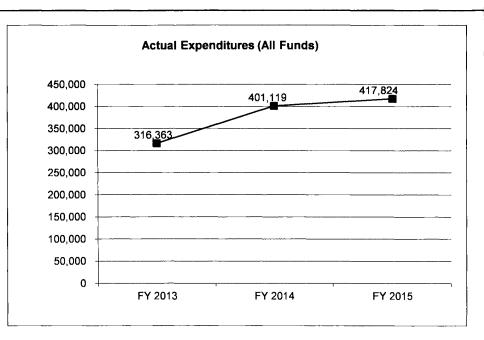

| 401,119           | 417,824           | 0                      |
| Unexpended (All Funds)          | 283,637           | 198,881           | 182,176           | 600,000                |
| Unexpended, by Fund:            |                   |                   |                   |                        |
| General Revenue                 | 0                 | 0                 | 0                 | 0                      |
| Federal                         | 283,367           | 198,881           | 182,176           | 0                      |
| Other                           | 0                 | 0                 | 0                 | 0                      |
|                                 |                   |                   |                   |                        |



Reverted includes the statutory three-percent reserve amount (when applicable).

Restricted includes any Governor's Expenditure Restrictions which remained at the end of the fiscal year (when applicable).

### NOTES:

# CORE RECONCILIATION

## STATE

RESIDENTIAL SUBSTANCE ABUSE

# 5. CORE RECONCILIATION

|                         | Budget<br>Class | FTE  | GR |   | Federal   | Other |   | Total     | Explanation             |
|-------------------------|-----------------|------|----|---|-----------|-------|---|-----------|-------------------------|
| TAFP AFTER VETOES       |                 |      |    |   |           |       |   |           |                         |
|                         | PD              | 0.00 |    | 0 | 600,000   | (     | ) | 600,000   |