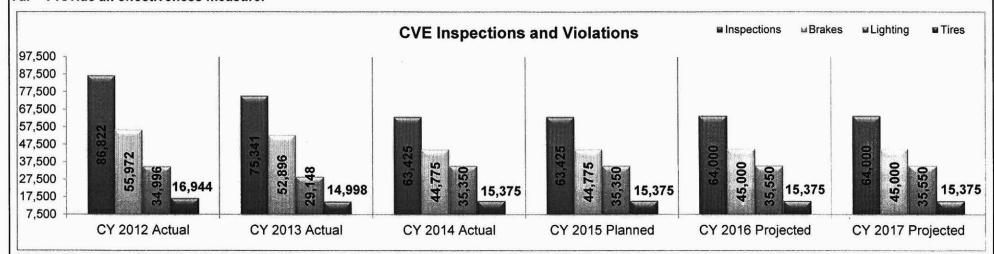

match. The CVE Division uses commercial vehicle inspections as their match.

### 4. Is this a federally mandated program? If yes, please explain.

Yes, the amount of Federal Highway Funds Missouri receives is tied directly to the enforcement of the weight regulations and statutes as set by the Federal Government. MCSAP was authorized and mandated by the Surface Transportation Assistance Act of 1982.

### 5. Provide actual expenditures for the prior three fiscal years and planned expenditures for the current fiscal year.



### **Department of Public Safety**

Program Name - Highway Patrol Commercial Vehicle Enforcement Division

Program is found in the following core budget(s):

#### 6. What are the sources of the "Other" funds?

Highway (0644)

#### 7a. Provide an effectiveness measure.



MCSAP-funded overtime which began in 2011 increased the number of inspections we are able to complete.



### Department of Public Safety

Program Name - Highway Patrol Commercial Vehicle Enforcement Division

Program is found in the following core budget(s):

### 7b. Provide an efficiency measure.

Conducting safety inspections ensures commercial vehicles are safer when traveling Missouri highways. Detection of overweight vehicles protects Missouri's highways from premature destruction due to excessive weight.



### 7c. Provide the number of clients/individuals served, if applicable.

N/A

### 7d. Provide a customer satisfaction measure, if available.

N/A

Department of Public Safety

Program Name - Highway Patrol Division of Drug and Crime Control

Program is found in the following c