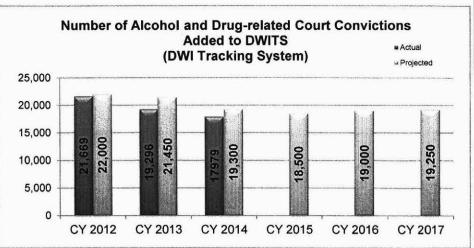

y Patrol enforcement personnel.

# 4. Is this a federally mandated program? If yes, please explain.

No

# Department of Public Safety

Program Name - Highway Patrol, Patrol Records Division

Program is found in the following core budget(s):

5. Provide actual expenditures for the prior three fiscal years and planned expenditures for the current fiscal year.



## 6. What are the sources of the "Other" funds?

Highway (0644), Traffic Records (0758), and Criminal Records System (0671)

#### 7a. Provide an effectiveness measure.





## **Department of Public Safety**

Program Name - Highway Patrol, Patrol Records Division

Program is found in the following core budget(s):

These reports are analyzed to improve road conditions and safety.

# 7a. Provide an effectiveness measure (Cont'd).





These reports are analyzed to improve road conditions and safety.

## 7b. Provide an efficiency measure.



## Department of Public Safety

Program Name - Highway Patrol, Patrol Records Division

Program is found in the following core budget(s):

## 7b. Provide an efficiency measure (Cont'd).



Fees are based on state statute which allows recovery of expenses for research and copying of public records.

## 7c. Provide the number of clients/individuals served, if applicable.

Clients include, but are not limited to the U.S. Department of Transportation, Missouri law enforcement agencies, attorneys, insurance agencies, legislators, Missouri Department of Transportation, private corporations, citizens involved in motor vehicle crashes, and traffic safety advocates (i.e. MADD, National Safe