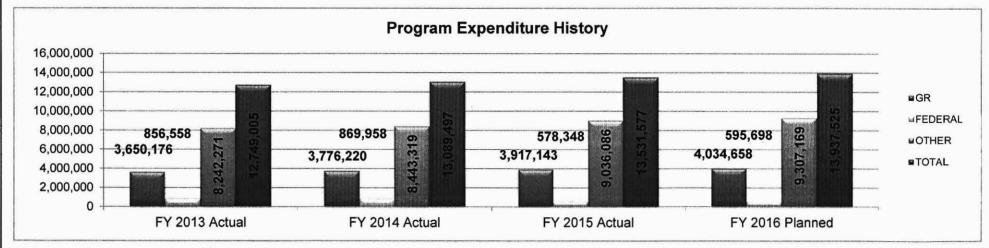

get(s):

2. What is the authorization for this program, i.e., federal or state statute, etc.? (Include the federal program number, if applicable.)

The Crime Laboratory Division provides support to the Patrol in fulfilling its responsibilities outlined in RSMo., Chapter 43.025 and 43.380. In addition, RSMo., Chapter 650.050-650.100 establishes a felon and sexual offender DNA Profiling program within the Highway Patrol. The Crime Laboratory is designated the state repository for the DNA samples and the corresponding CODIS database.

3. Are there federal matching requirements? If yes, please explain.

No

4. Is this a federally mandated program? If yes, please explain.

No

5. Provide actual expenditures for the prior three fiscal years and planned expenditures for the current fiscal year.



6. What are the sources of the "Other" funds?

Highway (0644), Criminal Records System (0671), State Forensic Laboratory (0591), and DNA Profiling Analysis (0772)

| ח | 0 | na | rtr | nei | nt | of  | PI | ıhl | lic | Sa | fet | ı |
|---|---|----|-----|-----|----|-----|----|-----|-----|----|-----|---|
| _ | C | μa |     | 116 |    | VI. |    |     |     | Ja | 100 | , |

Program Name - Highway Patrol Crime Laboratory Division

Program is found in the following core budget(s):

#### 7a. Provide an effectiveness measure.

Effectiveness can best be described as correctly analyzing evidence and successfully presenting testimony in a court of law, with the ultimate outcome being the incarceration of the guilty and exoneration of the innocent. The demand for forensic science services is refle