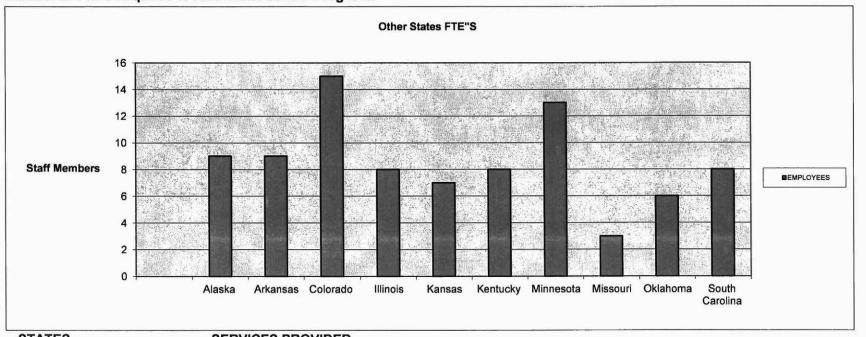

Inbound Calls = the number of people that called into the MoVANS (VINE) System to get information on an offender or court event.

FY 17 Proj.

Website Searches = the number of people that used the web to access the MoVANS System to get information on an offender or court event.

FY 18 Proj.

Department of Public Safety

Missouri Office for Victims of Crimes

Program is found in the following core hydget(s): Administration

Program is found in the following core budget(s): Administration

Number of Victim Rights Complaints and Office Contacts



Department of Public Safety

HB Section(s): 8.005

Missouri Office for Victims of Crimes

Program is found in the following core budget(s): Administration

7b. Provide an efficiency measure.

Number of FTE's Required to Administer Similar Programs



| STATES | SERVICES PROVIDED |
|--------|-------------------|
| DIALES | SERVICES PROVIDED |

Alaska VINE, Advocacy in Court, Victim Rights Compliance

Arkansas VINE, Advocacy in Court,

Illinois

Colorado Policy, Training, Education, Victim Service Grants, Data Collection, and Crime Victim Rights Compliance

VINE, Referral, Training and Education \*Cook County not included in Employees section, they have 35 employees\*

Kansas Victim advocacy, Referrals, Education

Kentucky VINE, Referrals, Hotline, Education, Victim Rights Compliance

Minnesota VINE, Referrals, Crime Victim Compensation, Victim Rights Compliance

Missouri VINE, Referrals, Policy, Training, Education, Victim Rights Compliance, Data Collection, State Liaison

Oklahoma Referrals, Advocacy in Court, Crime Victim Compensati