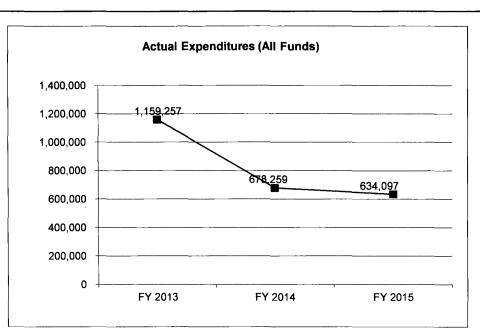

| 678,259           | 634,097           | 0                      |
| Unexpended (All Funds)          | 90,743            | 561,783           | 1,605,945         | 1,840,042              |
| Unexpended, by Fund:            |                   |                   |                   |                        |
| General Revenue                 | 0                 | 0                 | 100,000           | 0                      |
| Federal                         | 90,743            | 561,783           | 605,945           | 0                      |
| Other                           | 0                 | 0                 | 0                 | 0                      |
|                                 |                   |                   |                   |                        |



Reverted includes the statutory three-percent reserve amount (when applicable).

Restricted includes any Governor's Expenditure Restrictions which remained at the end of the fiscal year (when applicable).

### NOTES:

### CORE RECONCILIATION

STATE
JUV. JUSTICE DELINQUENCY PREV

### 5. CORE RECONCILIATION

|                     | Budget<br>Class | FTE     | GR        | Federal   | Other | Total     | Explanation             |
|---------------------|-----------------|---------|-----------|-----------|-------|-----------|-------------------------|
| TAFP AFTER VETOES   |                 | •       |           |           |       |           |                         |
|                     | EE              | 0.00    | 0         | 22,492    | 0     | 22,492    | 2                       |
|