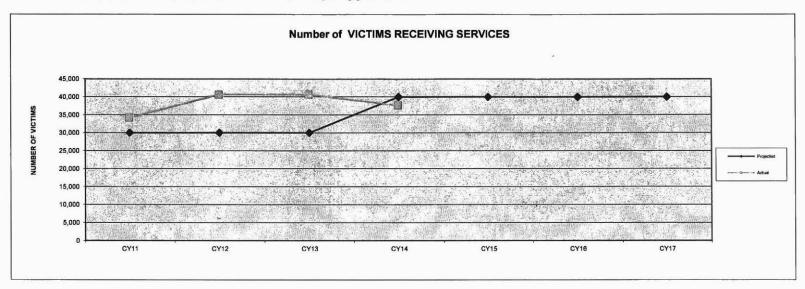

004 eliminated this reporting requirement; therefore, the # of cases reviewed by STOP Prosecutors is less due to fewer agencies reporting this information. The category "# of cases referred to Prosecutors " and "# arrests of primary aggressor" were new reporting fields included in the new Federal Report which took effect January 1, 2004. The new report has required agencies to track data differently which has resulted in more accurate, but lower reported numbers.

Department of Public Safety

HB Section(s): 8.045



# 7b. Provide an efficiency measure.



Department of Public Safety HB Section(s): 8.045

Violence Against Women (Federal)

Program is found in the following core budget(s): Violence Against Women (Federal)

7c. Provide the number of clients/individuals served, if applicable.



7d. Provide a customer satisfaction measure, if available.

# MISSOURI DEPARTMENT OF PUBLIC SAFETY

# **DECISION ITEM SUMMARY**

| Budget Unit                    |             |         |              |         | <del></del>  | <del> </del> | 101011112.01 |                |
|--------------------------------|-------------|---------|--------------|---------|--------------|--------------|--------------|----------------|
| Decision Item                  | FY 2015     | FY 2015 | FY 2016      | FY 2016 | FY 2017      | FY 2017      | FY 2017      | FY 2017        |
| Budget Object Summary          | ACTUAL      | ACTUAL  | BUDGET       | BUDGET  | DEPT REQ     | DEPT REQ     | GOV REC      | <b>GOV REC</b> |
| Fund                           | DOLLAR      | FTE     | DOLLAR       | FTE     | D