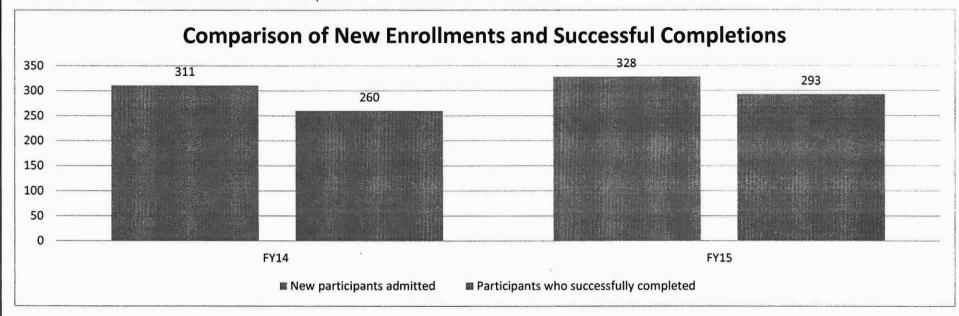

|
|         | FY14                                                                                          | FY15                                                             |
|         | Number of participants                                                                        | tested Number of participants who tested positive                |

| Department of Public Sa | afety |
|-------------------------|-------|
|-------------------------|-------|

HB Section(s):

8.065

Residential Substance Abuse Treatment (RSAT) Program

Program is found in the following core budget(s): Residential Substance Abuse Treatment (RSAT) Program

7b. Provide an efficiency measure.

Number of new enrollments vs. successful completions.



7c. Provide the number of clients/individuals served, if applicable.

N/A

7d. Provide a customer satisfaction measure, if available.

N/A

| MISSOLIRI   | DEPARTMENT | OF PURLIC  | SAFFTY      |
|-------------|------------|------------|-------------|
| IIIIGGCCIXI |            | OI I ODLIO | <b>U</b> AI |

# **DECISION ITEM SUMMARY**

| GRAND TOTAL                                     | \$1,228,769      | 0.00          | \$1,400,000       | 0.00              | \$1,400,000         | 0.00                | \$1,400,000        | 0.00           |
|-------------------------------------------------|------------------|---------------|-------------------|-------------------|---------------------|---------------------|--------------------|----------------|
| TOTAL