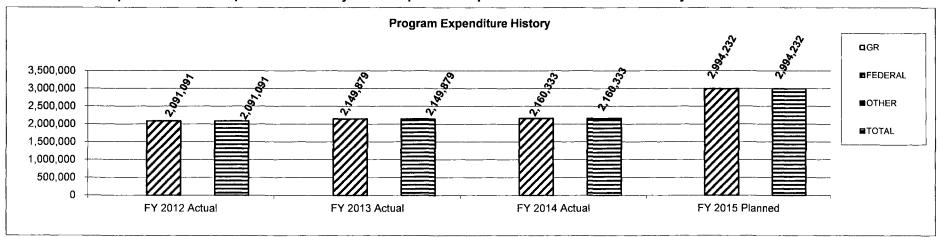

Each Federal Award must be divided as follows: 25% to Law Enforcement; 25% to Prosecution; 30% to Victim Services; 5% to Courts and the remaining 15% is funded at the discretion of the administering agency.

Omnibus Crime Control and Safe Streets Act of 1968, as amended by Title IV, Section 40121 of the Violent Crime Control and Law Enforcement Act of 1994, Public Law 103-322, reauthorized by the Violence Against Women Act of 2005.

### 3. Are there federal matching requirements? If yes, please explain.

Yes. A twenty-five percent (25%) cash or in-kind match is required on the total project cost.

# 4. Is this a federally mandated program? If yes, please explain.

NO

# 5. Provide actual expenditures for the prior three fiscal years and planned expenditures for the current fiscal year.



**Department of Public Safety** HB Section(s): 8.045 Violence Against Women (Federal) Program is found in the following core budget(s): Violence Against Women (Federal)

6. What are the sources of the "Other " funds? None 7a. Provide an effectiveness measure. 1. Increase Number of Programs Receiving Funds to Provide Services to Women Who Are Victims of Crime. **TYPE OF AGENCIES FUNDED** 60 NUMBER OF AGENCIES 50 20 CY15 CY16 PROJ. CY17 PROJ. CY17 PROJ. **CY13** CY14 LAW ENFORCEMENT FUNDING \$700,000 \$600,000 \$500,000 \$400,000 \$300,000 \$200,000 \$100,000

Department of Public Safety

Violence Against Women (Federal)

HB Section(s): 8.045

Program is found in the following core budget(s): Violence Against Women (Federal)





Department of Public Safety HB Section(s): 8.045
Violence Ag