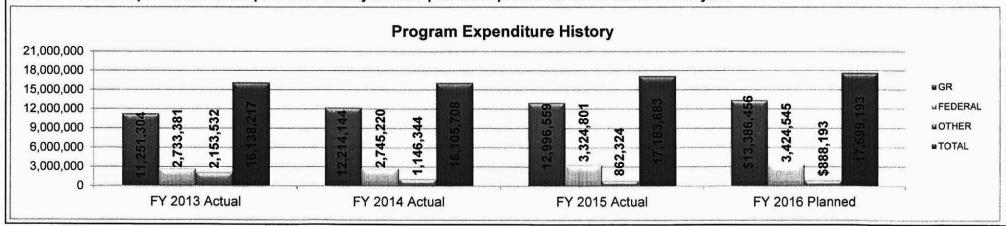

The Department of Public Safety is organized into nine separate functional agencies: Office of the Director, Missouri Capitol Police, Division of Fire Safety, Division of Alcohol & Tobacco Control, Missouri State Highway Patrol, Missouri National Guard (Office of the Adjutant General), State Emergency Management Agency, Missouri Veterans Commission and the Missouri Gaming Commission.