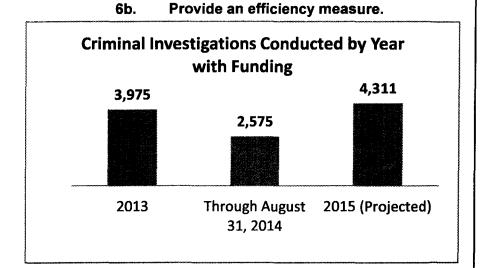

|         |             |                |                    |         |         |           |         |          |
| Total TRF                               | 0       | -           | 0              |                    | 0       | •       | 0         | •       | (        |
| Grand Total                             | 721,835 | 5.0         | 0              | 0.0                | 776,720 | 5.0     | 1,498,555 | 10.0    | 578,088  |

RANK: 10 OF 32

Department - Public Safety

Division- Missouri State Highway Patrol

DI Name- Addition of Troopers

DI# 1812055

Budget Unit 81520C

House Bill 08.090

6. PERFORMANCE MEASURES (If new decision item has an associated core, separately identify projected performance with & without additional funding.)

6a. Provide an effectiveness measure.

N/A





- 6c. Provide the number of clients/individuals served, if applicable.
  - Transfer of the state of the st

6d. Provide a customer satisfaction measure, if available.

N/A

7. STRATEGIES TO ACHIEVE THE PERFORMANCE MEASUREMENT TARGETS:

Personnel positions will be filled through the Patrol's selection processes and all equipment purchased using state contracts.

| MISSOURI DEPARTMENT OF PUB         | LIC SAFETY | <b>,</b> |         |         |          |          | DECISION ITI | EM DETAIL |
|------------------------------------|------------|----------|---------|---------|----------|----------|--------------|-----------|
| Budget Unit                        | FY 2015    | FY 2015  | FY 2016 | FY 2016 | FY 2017  | FY 2017  | FY 2017      | FY 2017   |
| Decision Item                      |