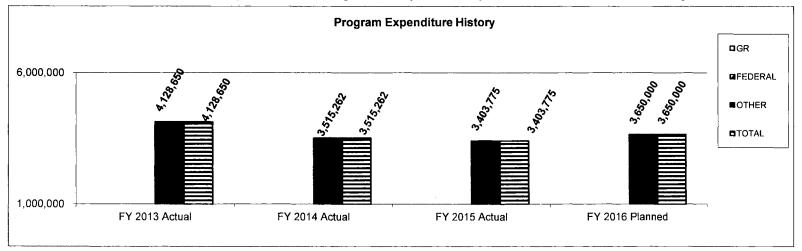

y improve the health and well being of victims of

2. What is the authorization for this program, i.e., federal or state statute, etc.? (Include the federal program number, if applicable.)

With the passage of 595.100, RSMo (1988), the Services to Victims Fund was established. The Services to Victims Fund consists of money collected pursuant to section 595.045. Upon appropriation, this money shall be used solely for the administration of contracts for services to victims of crime pursuant to sections 595.050, 595.055, and 595.105.

3. Are there federal matching requirements? If yes, please explain.

NO

4. Is this a federally mandated program? If yes, please explain.

NO

5. Provide actual expenditures for the prior three fiscal years and planned expenditures for the current fiscal year.



HB Section(s):

8.035

| Depart | mont | of | Public | c 92 | foty |
|--------|------|----|--------|------|------|
| Devail |      |    | UDII   | u uu | CLA  |

State Services to Victim Fund

Program is found in the following core budget(s): State

6. What are the sources of the "Other " funds?

Court costs assessed in any court in the state (including juvenile court) for violation of a criminal law of the state including an infraction and violation of a municipal or county ordinance. Fund 0592

### 7a. Provide an effectiveness measure.

Increase Direct Service Providers





| MISSOURI DEPARTMENT C     | F PUBLIC SAFETY |         |              |         |              | DEC      | ISION ITEM   | SUMMARY        |
|---------------------------|-----------------|---------|--------------|-