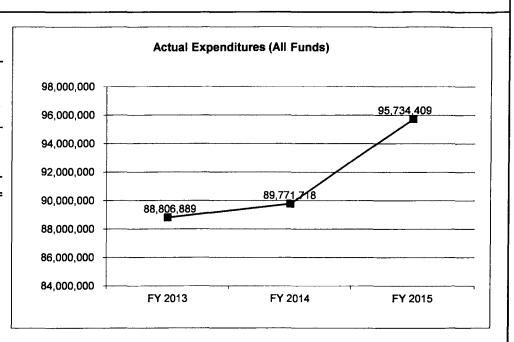

y (All Funds)        | 104,358,259            | 101,423,298          | 104,645,467          | N/A                    |
| Actual Expenditures (All Fund       | 88,806,889             | 89,771,718           | 95,734,409           | 0                      |
| Unexpended (All Funds)              | 15,551,370             | 11,651,580           | 8,911,058            | N/A                    |
| Unexpended, by Fund:                |                        |                      |                      |                        |
| General Revenue<br>Federal<br>Other | 3,034,241<br>7,506,718 | 657,146<br>7,310,763 | 318,574<br>7,644,806 | 0                      |
| Otilei                              | 5,010,411              | 3,683,671            | 947,678              | 0                      |



Reverted includes the statutory three-percent reserve amount (when applicable).

Restricted includes any Governor's Expenditure Restrictions which remained at the end of the fiscal year (when applicable).

### NOTES:

### **CORE RECONCILIATION**

# STATE SHP ENFORCEMENT

### 5. CORE RECONCILIATION

|                                         |         | Budget<br>Class | FTE      | GR         | Federal     | Other      | Total       | Explanation                                       |
|-----------------------------------------|---------|-----------------|----------|------------|-------------|------------|-------------|---------------------------------------------------|
| TAFP AFTER VETOES                       | •       |                 |          |            |             |