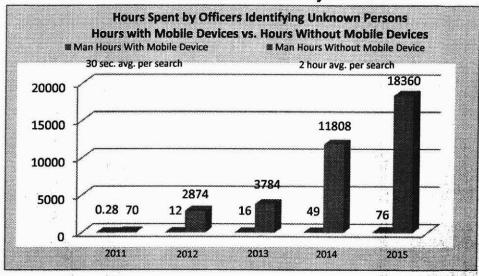

| -                       |                                |
| Grand Total                                                                      |                          | 0.0                  |                           | 0.0                   | 0                           | 0.0                     | 0                           | 0.0                     | 0                              |

RANK: 26

OF 32

Department - Public Safety

Division - Missouri State Highway Patrol

DI Name - Mobile Identification Devices

DI#1812049

Budget Unit 81555C

House Bill 08.130

6. PERFORMANCE MEASURES (If new decision item has an associated core, separately identify projected performance with & without additional funding.)

6a. Provide an effectiveness measure.



6b. Provide an efficiency measure.



6c. Provide the number of clients/individuals served, if applicable.

6d. Provide a customer satisfaction measure, if available.

N/A

N/A

#### 7. STRATEGIES TO ACHIEVE THE PERFORMANCE MEASUREMENT TARGETS:

The Patrol will use existing contracts to purchase the requested equipment.

| MISSOURI DEPARTMENT OF PUB             | LIC SAFETY | <b>(</b> |         |         |           |          | DECISION ITI | EM DETAIL |
|----------------------------------------|------------|----------|---------|---------|-----------|----------|--------------|-----------|
| Budget Unit                            | FY 2015    | FY 2015  | FY 2016 | FY 2016 | FY 2017   | FY 2017  | FY 2017      | FY 2017   |
| Decision Item                          | ACTUAL     | ACTUAL   | BUDGET  | BUDGET  | DEPT REQ  | DEP