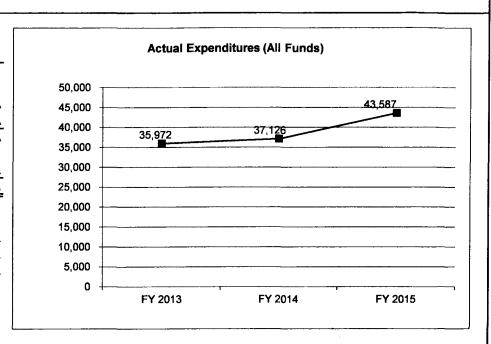

| 37,126            | 43,587            | N/A                    |
| Unexpended (All Funds)          | 4,028             | 62,874            | 56,413            | N/A                    |
| Unexpended, by Fund:            |                   |                   |                   |                        |
| General Revenue                 | 0                 | 0                 | 0                 | N/A                    |
| Federal                         | n                 | Õ                 | Ō                 | N/A                    |
|                                 | 4 020             | J                 | U                 |                        |
| Other                           | 4,028             | 62,874            | 56,413            | N/A                    |



Reverted includes the statutory three-percent reserve amount (when applicable).

Restricted includes any Governor's Expenditure Restrictions which remained at the end of the fiscal year (when applicable).

#### NOTES:

# CORE RECONCILIATION

# STATE

REFUND UNUSED STICKERS

# 5. CORE RECONCILIATION

|                         | Budget<br>Class | FTE  | GR   |   | Federal | Other   | Total   |   |
|-------------------------|-----------------|------|------|---|---------|---------|---------|---|
|                         |                 | FIL  | - GR |   | reueral | Other   |         | E |
| TAFP AFTER VETOES       |                 |      |      |   |         |         |         |   |
|                         | PD              | 0.00 |      | 0 | 0       | 100,000 | 100,000 |   |
|