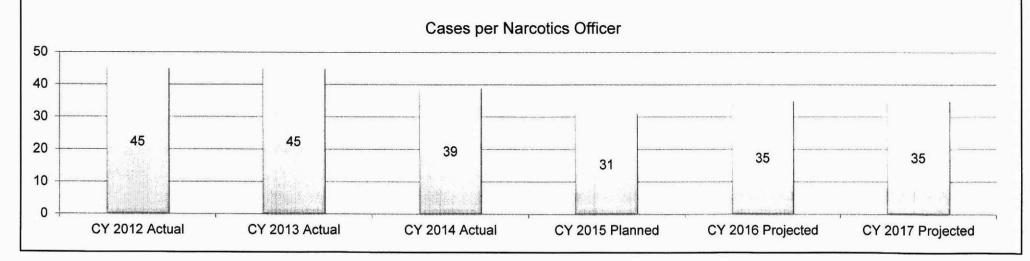

Alcohol & Tobacco Control responsibilities include revenue collection, liquor licensing along with liquor and tobacco enforcement and also provides training to licensees in these areas.

The Highway Patrol is responsible for law enforcement on the state's highways, as well as motor vehicle and commercial vehicle inspections, criminal investigations, criminal laboratory analysis and public education on safety issues. As well as for law enforcement on the state's waterways including criminal investigations are transferred along with promoting boating safety and other duties including boat inspections, administering boating education courses and underwater recovery operations.