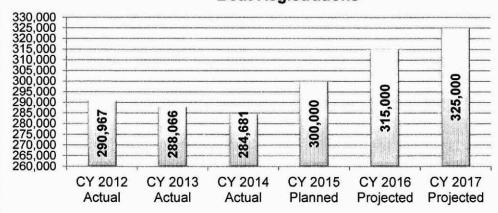

Alcohol & Tobacco Control responsibilities include revenue collection, liquor licensing along with liquor and tobacco enforcement and also provides training to licensees in these areas.

The Highway Patrol is responsible for law enforcement on the state's highways, as well as motor vehicle and commercial vehicle inspections, criminal investigations, criminal laboratory analysis and public education on safety issues. As well as for law enforcement on the state's waterways including criminal investigations are transferred along with promoting boating safety and other duties including boat inspections, administering boating education courses and underwater recovery operations.