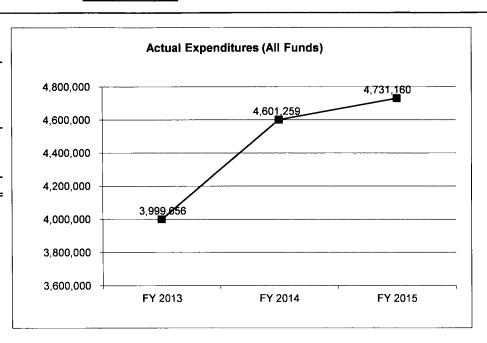

|
|           | Actual  6,400,000 0 0 6,400,000 3,999,656 2,400,344 | Actual         Actual           6,400,000         5,400,000           0         0           0         0           6,400,000         5,400,000           3,999,656         4,601,259           2,400,344         798,741           0         0           0         0           0         0           0         0           0         0 | Actual         Actual         Actual           6,400,000         5,400,000         9,500,000           0         0         0           0         0         0           6,400,000         5,400,000         9,500,000           3,999,656         4,601,259         4,731,160           2,400,344         798,741         4,768,840           0         0         4,100,000           0         0         0 |



Reverted includes the statutory three-percent reserve amount (when applicable).

Restricted includes any Governor's Expenditure Restrictions which remained at the end of the fiscal year (when applicable).

# NOTES:

# CORE RECONCILIATION

### STATE

MOSMART

5. CORE RECONCILIATION

|                         | Budget |      |    |      |     |           |           |             |
|-------------------------|--------|------|----|------|-----|-----------|-----------|-------------|
|                         | Class  | FTE  | GR | Fede | ral | Other     | Total     | j           |
| TAFP AFTER VETOES       |        |      |    |      |     |           |           |             |
|                         | PD     | 0.00 |    | )    | 0   | 7,200,000 | 7,200,000 |             |
|