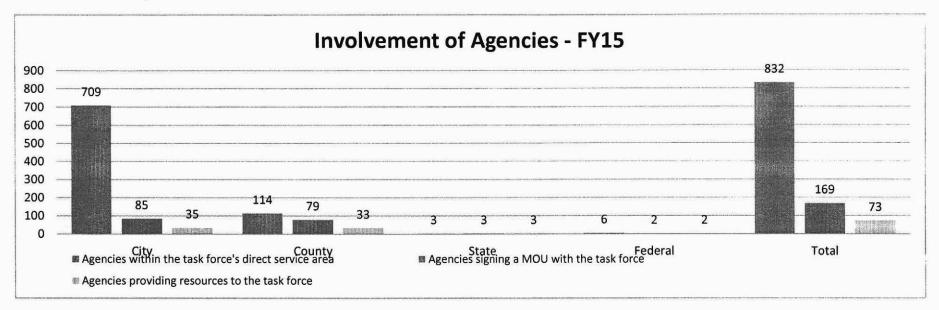

rovide actual expenditures for the prior three fiscal years and planned expenditures for the current fiscal year.



6. What are the sources of the "Other " funds?

Department of Public Safety HB Section(s): 8.030 State Cyber Crime Grant (SCCG) Program Program is found in the following core budget(s): State Cyber Crime Grant (SCCG) Program N/A 7a. Provide an effectiveness measure. **Activity Comparison - FY15** 3500 3160 3000 2500 2204 2000 1500 1042 1000 628 318 500 0 **New Cases Investigations Referred** Cyber Tips Received Search Warrants Served Individuals Arrested

**Department of Public Safety** 

HB Section(s):

8.030

State Cyber Crime Grant (SCCG) Program

Program is found in the following core budget(s): State Cyber Crime Grant (SCCG) Program

7b. Provide an efficiency measure.



7c. Provide the number of clients/individuals served, if applicable.

N/A

7d. Provide a customer satisfaction measure, if available.

N/A

| MISSOURI DEPARTMENT   | DECISION ITEM SUMM |         |           |         |           |          |           |         |
|-----------------------|--------------------|---------|-----------|---------|-----------|----------|-----------|---------|
| Budget Unit           |                    |         |           |         |           |          |           |         |
| Decision Item         | FY 2015            | FY 2015 | FY 2016   | FY 2016 | FY 2017   | FY 2017  | FY 2017   | FY 2017 |
| Budget Object Summary | ACTUAL             | ACTUAL  | BUDGET    | BUDGET  | DEPT REQ  | DEPT REQ | GOV REC   | GOV REC |
| Fund                  | DOLLAR