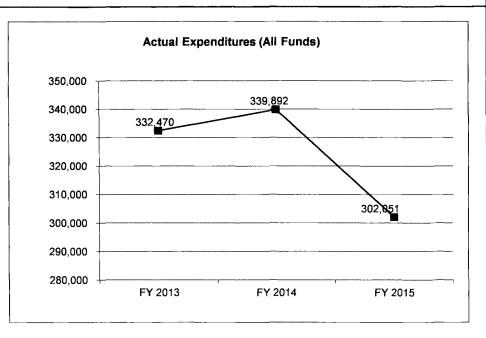

| 0                 | 0                      |
| Less Restricted (All Funds)                                 | 0                 | 0                 | 0                 | 0                      |
| Budget Authority (All Funds)                                | 399,200           | 399,200           | 399,200           | 399,200                |
| Actual Expenditures (All Funds)                             | 332,470           | 339,892           | 302,051           | 0                      |
| Unexpended (All Funds)                                      | 66,730            | 59,308            | 97,149            | 399,200                |
| Unexpended, by Fund:<br>General Revenue<br>Federal<br>Other | 0<br>0<br>66,730  | 0<br>0<br>59,308  | 0<br>0<br>97,149  | 0<br>0<br>0            |



Reverted includes the statutory three-percent reserve amount (when applicable).

Restricted includes any Governor's Expenditure Restrictions which remained at the end of the fiscal year (when applicable).

### NOTES:

# CORE RECONCILIATION

# STATE

STATE FORENSIC LABS

# 5. CORE RECONCILIATION

|                         | Budget |      |    |         |         |         |             |
|-------------------------|--------|------|----|---------|---------|---------|-------------|
|                         | Class  | FTE  | GR | Federal | Other   | Total   | E           |
| TAFP AFTER VETOES       |        |      |    |         |         |         |             |
|                         | EE     | 0.00 | (  | 0       | 15,201  | 15,201  |             |
|                         | PD     |