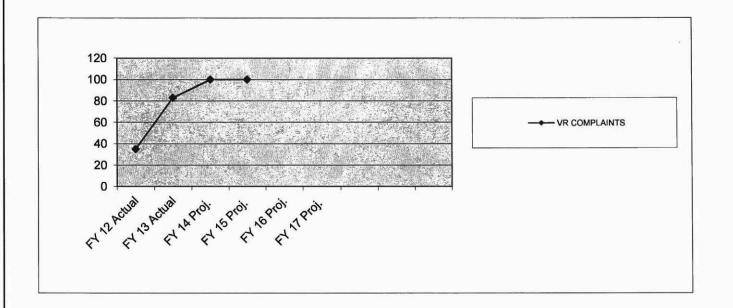

unds?

Crime Victims Compensation (0681)

#### 7a. Provide an effectiveness measure.





Registration = the number of people registered with MoVANS (VINE) to receive a notification on an offender.

FY 16 Proj.

FY 13 Actual FY 14 Actual FY15 Actual

Inbound Calls = the number of people that called into the MoVANS (VINE) System to get information on an offender or court event.

FY 17 Proj.

Website Searches = the number of people that used the web to access the MoVANS System to get information on an offender or court event.

FY 18 Proj.

Department of Public Safety

Missouri Office for Victims of Crimes

Program is found in the following core hydget(s): Administration

Program is found in the following core budget(s): Administration

Number of Victim Rights Complaints and Office Contacts



Department of Public Safety

HB Section(s): 8.005

Missouri Office for Victims of Crimes

Program is found in the following core budget(s): Administration

7b. Provide an efficiency measure.

Number of FTE's Required to Administer Similar Programs



| STATES | SERVICES PROVIDED |
|--------|-------------------|
| DIALES | SERVICES PROVIDED |

Alaska VINE, Advocacy in Court, Victim Rights Compliance

Arkansas VINE, Advocacy in Court,

Illinois

Colorado Policy, Training, Education, Victim Service Grants, Data Collection, and Crime Victim Rights Compliance

VINE, Referral, Training and Education \*Cook County not included in Employees section, they have 35 employees\*

Kansas Victim advocacy, Referrals, Education

Kentucky VINE, Referrals, Hotline, Education, Victim Rights Compliance

Minn