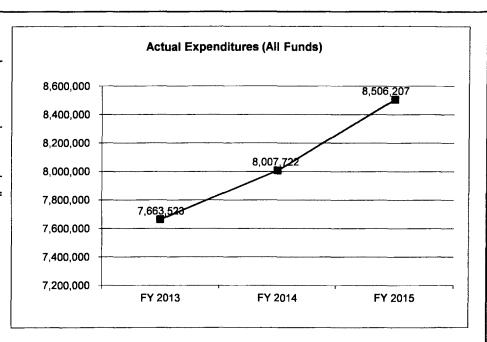

O                         | O O                        | 0                      |
| Budget Authority (All Funds)                                | 8,649,521                    | 8,802,485                   | 9,054,598                  | N/A                    |
| Actual Expenditures (All Funds)                             | 7,663,523                    | 8,007,722                   | 8,506,207                  | N/A                    |
| Unexpended (All Funds)                                      | 985,998                      | 794,763                     | 548,391                    | N/A                    |
| Unexpended, by Fund:<br>General Revenue<br>Federal<br>Other | 17,037<br>572,489<br>396,472 | 52,353<br>661,516<br>80,894 | 4,213<br>452,806<br>91,372 | N/A<br>N/A<br>N/A      |



Reverted includes the statutory three-percent reserve amount (when applicable).

Restricted includes any Governor's Expenditure Restrictions which remained at the end of the fiscal year (when applicable).

#### NOTES:

# CORE RECONCILIATION

# STATE SHP ADMINISTRATION

# 5. CORE RECONCILIATION

|                   |          | Budget<br>Class | FTE    | GR      | Federal   | Other     | Total     | Explanation                        |
|-------------------|----------|-----------------|--------|---------|-----------|-----------|-----------|------------------------------------|
| TAFP AFTER VETOES |          |                 |        |         |           |           |           |                                    |
|                   |          | PS              | 115.00 | 250,898 | 47,