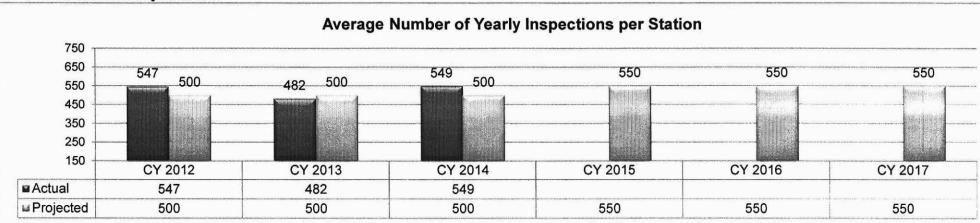

n Air Act, 42 USC.7401, as amended.

Department of Public Safety

Program Name - Highway Patrol Motor Vehicle Inspection Division

Program is found in the following core budget(s):

5. Provide actual expenditures for the prior three fiscal years and planned expenditures for the current fiscal year.



#### 6. What are the sources of the "Other" funds?

Highway (0644) and Highway Patrol Inspection (0297)

#### 7a. Provide an effectiveness measure.









# Department of Public Safety

Program Name - Highway Patrol Motor Vehicle Inspection Division

Program is found in the following core budget(s):



# **Department of Public Safety**

Program Name - Highway Patrol Motor Vehicle Inspection Division

Program is found in the following core budget(s):

### 7b. Provide an efficiency measure.



# 7c. Provide the number of clients/individuals served, if applicable.



# 7d. Provide a customer satisfaction measure, if available. N/A

| MISSOURI DEPARTMENT OF F                             | PUBLIC SAFETY               | ·                        |                             |                          |                               | DEC                        | ISION ITEM                   | SUMMARY                   |
|------------------------------------------------------|-----------------------------|--------------------------|-----------------------------|--------------------------|-------------------------------|----------------------------|------------------------------|---------------------------|
| Budget Unit Decision Item Budget Object Summary Fund | FY 2015<br>ACTUAL<b