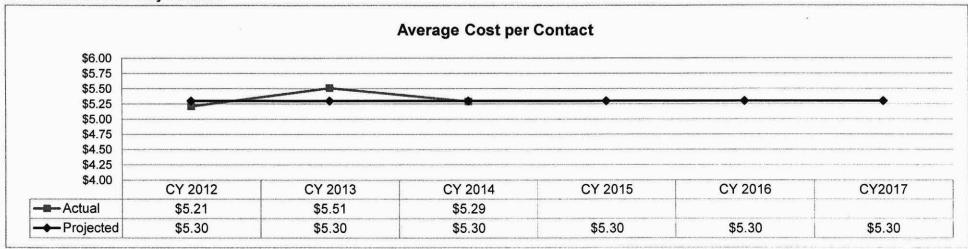

Vehicle/Aircraft Revolving (0695), Federal Drug Forfeiture (0194), and Highway (0644) 7a. Provide an effectiveness measure. Contacts per Hour ---- Actual -----Projected 20.0 19.0 18.0 17.0 16.0 14.6 14.3 15.0 **14.0** 14.0 14.0 14.0 14.0 CY42813 CY 2012 CY 2015 CY2017 CY 2014 CY 2016 Aircraft Contacts Per Fiscal Year ■ Speeding Tickets (Contact = Arrest or Warning Generated when Aircraft are used for Enforcement Activity) ⊌Warnings 14,000 12,000 10,000 8,000 9,297 8,000 7,732 6,000 7,000 7,000 7,000 7,000 4,000 2,000

CY 2015 Planned

CY 2016 Projected

CY2017 Projected

CY 2014 Actual

CY 2012 Actual

CY 2013 Actual

### Department of Public Safety

Program Name - Highway Patrol Aircraft Division

Program is found in the following core budget(s):

### 7b. Provide an efficiency measure.



7c. Provide the number of clients/individuals served, if applicable.

N/A

7d. Provide a customer satisfaction measure, if available.

N/A

**Department of Public Safety** 

Program Name - Highway Patrol Commercial Vehicle Enforcement Division

Program is found in the following core budget(s):

#### 1. What does this program do?

The CVE Division is tasked with enforcing state statutes, Federal Hazardous Materials Regulations, and the Federal Motor Carrier Safety Regulations pertaining to the safe operation of commercial motor vehicles (CMVs). This program ensures the safe operation of CMVs operating in interstate or intrastate commerce in Missouri. This program is accomplished by the use of 23 fixed weigh stations and 24 portable scale trucks and vans. There are 133 Commercial Vehicle O