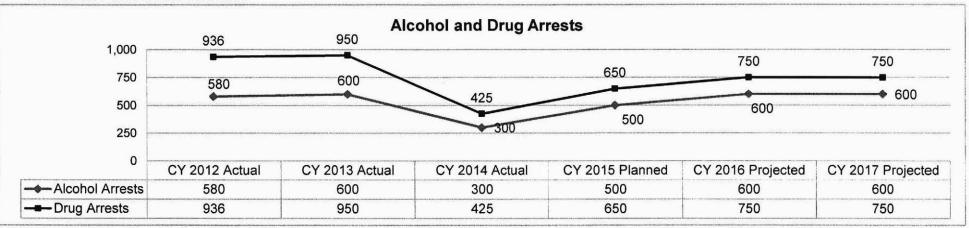

Alcohol & Tobacco Control responsibilities include revenue collection, liquor licensing along with liquor and tobacco enforcement and also provides training to licensees in these areas.

The Highway Patrol is responsible for law enforcement on the state's highways, as well as motor vehicle and commercial vehicle inspections, criminal investigations, criminal laboratory analysis and public education on safety issues. As well as for law enforcement on the state's waterways including criminal investigations are transferred along with promoting boating safety and other duties including boat inspections, administering boating education courses and underwater recovery operations.