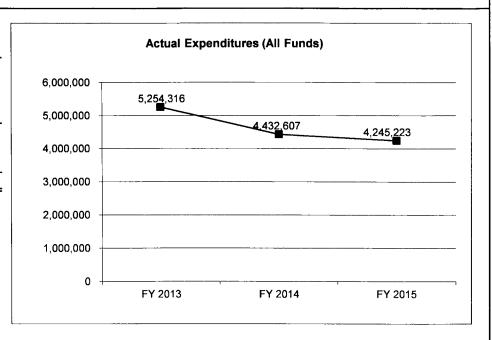

|
| Less Restricted (All Funds)                                 | 0                 | 0                   | 0                         | 0                      |
| Budget Authority (All Funds)                                | 6,180,000         | 6,180,000           | 4,680,000                 | 5,080,000              |
| Actual Expenditures (All Funds)                             | 5,254,316         | 4,432,607           | 4,245,223                 | 0                      |
| Unexpended (All Funds)                                      | 925,684           | 1,747,393           | 434,777                   | 5,080,000              |
| Unexpended, by Fund:<br>General Revenue<br>Federal<br>Other | 0<br>925,684<br>0 | 0<br>1,747,393<br>0 | 0<br><b>434</b> ,777<br>0 | 0<br>0<br>0            |



Reverted includes the statutory three-percent reserve amount (when applicable).

Restricted includes any Governor's Expenditure Restrictions which remained at the end of the fiscal year (when applicable).

# NOTES:

# **CORE RECONCILIATION**

# STATE

# NARCOTICS CONTROL ASSISTANCE

# 5. CORE RECONCILIATION

|                         | Budget | ETE  | C.D. |   | Fadami    | Oth   | Tatal     |             |
|-------------------------|--------|------|------|---|-----------|-------|-----------|-------------|
|                         | Class  | FTE  | GR   |   | Federal   | Other | Total     | E           |
| TAFP AFTER VETOES       |        |      |      |   |           |       |           |             |
|                         | PD     | 0.00 |      | 0 | 5,080,000 | 0     | 5,080,000