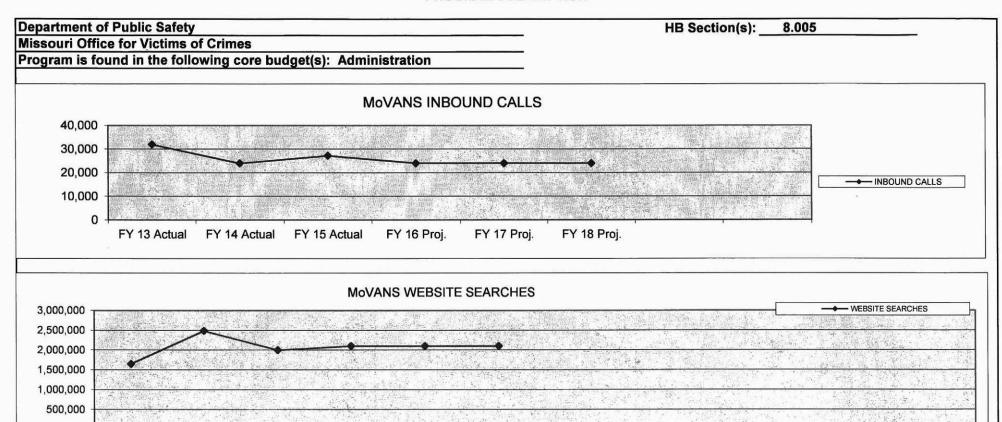

Office of the Director provides support and coordination to the other divisions, handles several federal and state grant programs and includes the Office of Homeland Security, the Missouri Office of Victims of Crime, Crime Victims Compensation and Peace Officers Standards and Training (POST).