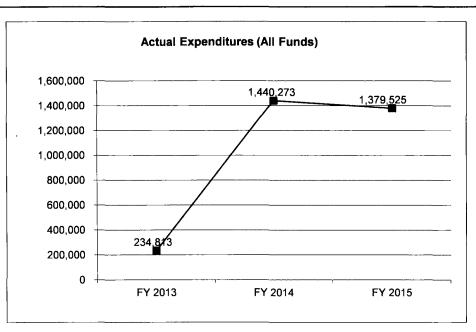

0                      |
| Budget Authority (All Funds)            | 242,500           | 1,455,000         | 1,455,000         | 1,500,000              |
| Actual Expenditures (All Funds)         | 234,813           | 1,440,273         | 1,379,525         | 0                      |
| Unexpended (All Funds)                  | 7,687             | 14,727            | 75,475            | 1,500,000              |
| Unexpended, by Fund:<br>General Revenue | 7.687             | 14.727            | 75.475            | 0                      |
| Federal                                 | 0                 | 0                 | 0                 | 0                      |
| Other                                   | 0                 | 0                 | Ō                 | 0                      |



Reverted includes the statutory three-percent reserve amount (when applicable).

Restricted includes any Governor's Expenditure Restrictions which remained at the end of the fiscal year (when applicable).

# NOTES:

### CORE RECONCILIATION

# STATE \_\_\_\_ INTERNET SEX CRIMES TSF GRANTS

# 5. CORE RECONCILIATION

|                    |         | Budget<br>Class | FTE  | GR        | Federal | Other | Total     | Explanation                                        |
|--------------------|---------|-----------------|------|-----------|---------|-------|-----------|----------------------------------------------------|
| TAFP AFTER VETOES  |         |                 |      |           |         |       |           |                                                    |
|                    |