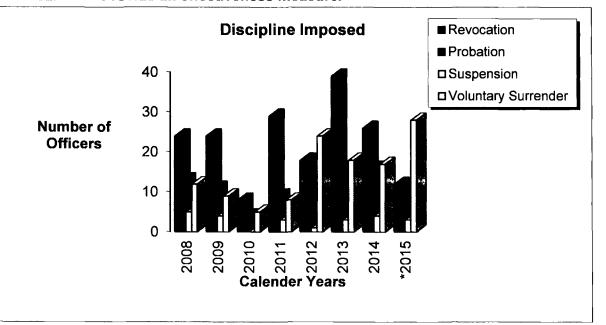

|                         | 0                           |                         | (                              |
| Grand Total                             | 130,774                  | 3.0                  | 0                         | 0.0                   | ) 0                         | 0.0                     | 130,774                     | 3.0                     | 7,080                          |

RANK: 5 OF 32

Department of Public Safety Budget Unit 81313C

Division - Office of the Director

DI Name - Additional Peace Officer Training Staff DI#1812001 House Bill 8.005

6. PERFORMANCE MEASURES (If new decision item has an associated core, separately identify projected performance with & without additional funding.)

#### 6a. Provide an effectiveness measure.



# 6b. Provide an efficiency measure. Number of New Cases Per Investigator

| CY    | Cases | 2 Invs. | 4 invs. |
|-------|-------|---------|---------|
| 2008  | 126   | 62      | 32      |
| 2009  | 134   | 67      | 34      |
| 2010  | 138   | 69      | 35      |
| 2011  | 130   | 65      | 33      |
| 2012  | 146   | 73      | 37      |
| 2013  | 226   | 113     | 57      |
| 2014  | 197   | 98      | 49      |
| *2015 | 267   | 134     | 67      |

As of December 21, 2015, there were 17,121 licensed peace officers. There are over 2,500 licensed basic training instructors. There are nineteen licensed basic training centers and an additional 10 licensed in-state continuing education providers. There are currently 180 peace officer investigative cases and 15 peace officer applicant cases