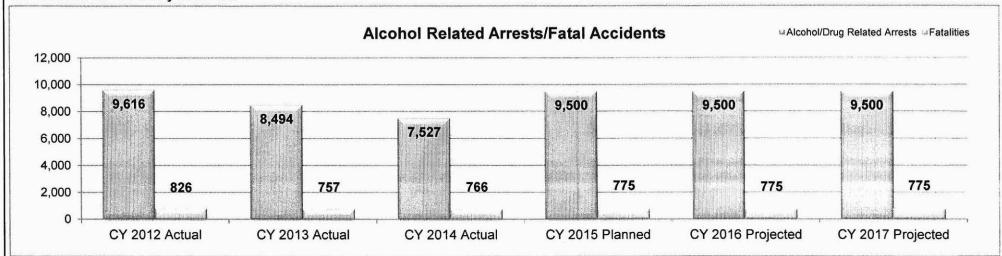

budget(s):

#### 7a. Provide an effectiveness measure.





**Department of Public Safety** Program Name - Highway Patrol Field Operations Bureau Program is found in the following core budget(s): 7a. Provide an effectiveness measure (Cont'd). **Crashes Investigated** --- Actual --- Projected 37000 36000 35000 36000 35000 36000 35000 34000 34000 33000 34000 32000 32,279 31000 32,000 30000 29000 30,000 28000 27000 CY 2012 CY 2013 CY 2014 CY 2015 CY 2017 CY 2016 **Dive Team Operations** 55 50 45 40 42 40 40 35 30 25 20 CY 2012 Actual CY 2013 Actual CY 2015 Planned CY 2016 Projected CY 2017 Projected CY 2014 Actual

### Department of Public Safety

Program Name - Highway Patrol Field Operations Bureau

Program is found in the following core budget(s):

#### 7b. Provide an efficiency measure.



### 7c. Provide the number of clients/individuals served, if applicable.

Missouri has over 6 million vehicles registered in the state. It has been estimated that Missouri's more than 4 million licensed drivers travel over 69 billion miles. When those only passing through the state are included, nearly 10 million vehicles travel the roads of Missouri each year. If only two occupants were in each vehicle, the Missouri State Highway Patrol could possibly serve more than 20 million persons each year.

### 7d. Provide a customer satisfaction measure, if available.

N/A

| Department of Public Safety                       |  |
|---------------------------------------------------|--|
| Program Name - Highway Patrol Gaming Division     |  |
| Program is found in the following core budget(s): |