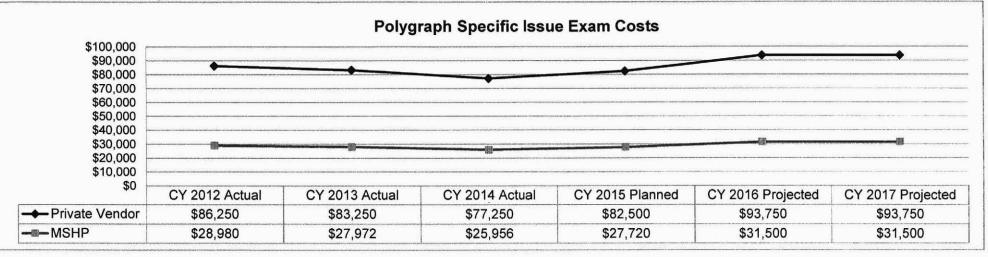

t fiscal year.



### **Department of Public Safety**

Program Name - Highway Patrol Division of Drug and Crime Control

Program is found in the following core budget(s):

#### 6. What are the sources of the "Other" funds?

Fed Stimulus DPS (2284), Fed Stimulus JAG (2285), and Drug Forfeiture (0194)

#### 7a. Provide an effectiveness measure.





### Department of Public Safety

Program Name - Highway Patrol Division of Drug and Crime Control

Program is found in the following core budget(s):

### 7a. Provide an effectiveness measure (Cont'd).



### 7b. Provide an efficiency measure.



#### **Department of Public Safety**

Program Name - Highway Patrol Division of Drug and Crime Control

Program is found in the following core budget(s):

### 7b. Provide an efficiency measure (Cont'd).



### 7c. Provide the number of clients/individuals served, if applicable.

The division works with all 615 city police departments, 114 county sheriffs and prosecuting attorneys, federal and state law enforcement agencies located in the state of Missouri, as well as other states and Eastern/Western district United States attorneys.

### 7d. Provide a customer satisfaction measure, if available.

Based on a 2011 public opinion survey of Missourians, 90.2% of the respondents indicated enforcing criminal laws was the most important duty performed by the Missouri State Highway Patrol. During the same survey, 83.8% of the respondents indicated they were slightly, moderately, or seriously concerned about being victimized by crime in their residence or neighborhoods. Additionally, 81% of the res