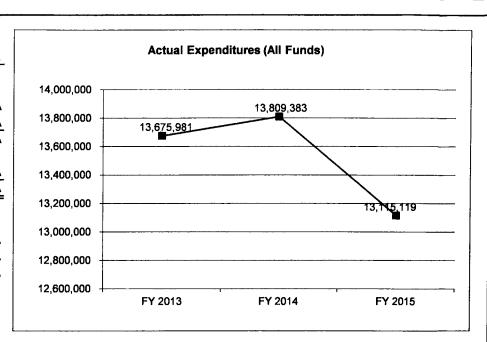

| 14,205,704        | 13,519,687        | N/A                    |
| Actual Expenditures (All Funds) | 13,675,981        | 13,809,383        | 13,115,119        | N/A                    |
| Unexpended (All Funds)          | 86,827            | 396,321           | 404,568           | N/A                    |
| Unexpended, by Fund:            |                   |                   |                   |                        |
| General Revenue                 | 0                 | 0                 | 0                 | N/A                    |
| Federal                         | 6,791             | 108,049           | 0                 | N/A                    |
| Other                           | 80,036            | 288,272           | 404,568           | N/A                    |



Reverted includes the statutory three-percent reserve amount (when applicable).

Restricted includes any Governor's Expenditure Restrictions which remained at the end of the fiscal year (when applicable).

#### NOTES:

## CORE RECONCILIATION

## STATE

VEHICLE REPLACEMENT

# 5. CORE RECONCILIATION

|                         | Budget<br>Class | FTE  | GR   | Federal |   | Other      | Total      | E      |
|-------------------------|-----------------|------|------|---------|---|------------|------------|--------|
|                         |                 |      | - GK | reuerar |   | Other      | TOTAL      | _      |
| TAFP AFTER VETOES       |                 |      |      |         |   |            |            |        |
|                         | EE              | 0.00 |      | )