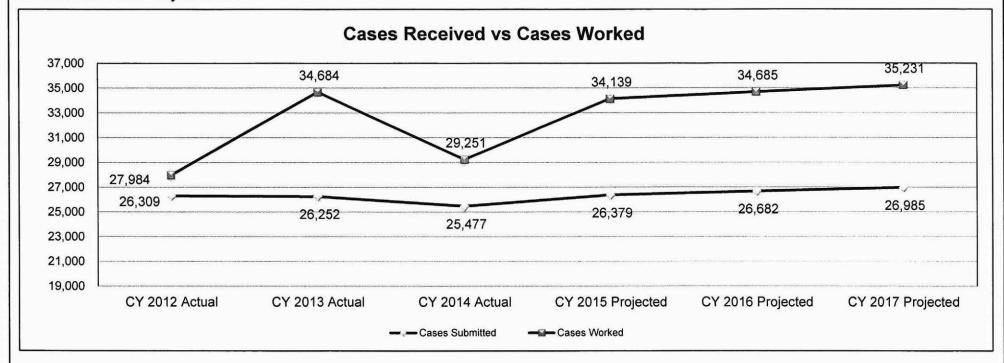

ine methamphetamine labs, homicides, and sexual assaults have become more complex. For example, case samples which several years ago would not yield useable amounts of DNA, such as single hairs and cellular debris swabbed from clothing, can now be tested due to increased sensitivity using more effective instrumentation and methods. Such advances have made the Crime Laboratory even more critical for the successful investigation of crimes and prosecution of criminals.



**Department of Public Safety** 

Program Name - Highway Patrol Crime Laboratory Division

Program is found in the following core budget(s):



### Department of Public Safety

Program Name - Highway Patrol Crime Laboratory Division

Program is found in the following core budget(s):

#### 7b. Provide an efficiency measure.



## 7c. Provide the number of clients/individuals served, if applicable.

The Missouri State Highway Patrol Crime Laboratory provides forensic science support to any law enforcement agency in the state of Missouri. In 2014 the lab received evidence from more than 25,400 criminal cases and more than 500 law enforcement agencies, including other crime laboratories such as St. Louis City, St. Louis County, Independence and Kansas City. In addition, MSHP lab staff honored hundreds of subpoenas in Missouri's federal, state, and municipal courts. Due to the statewide nature of the agencies served, the number of individuals served is literally every resident in the state of Missouri.

## 7d. Provide a customer satisfaction measure, if available.

Prosecuting Attorneys are routinely contacted to