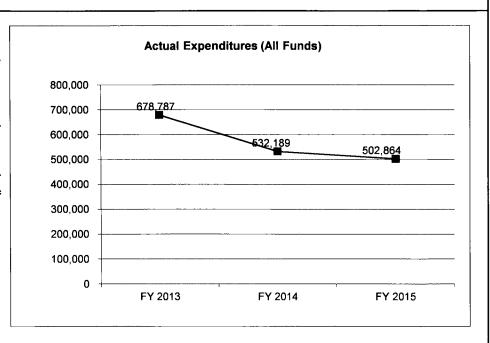

N      | 090,000           | 000,000                |
| Less Restricted (All Funds)                                 | n                 | 0                 | 0                 | 0                      |
| Budget Authority (All Funds)                                | 1,000,000         | 996,000           | 696,000           | 600,000                |
| Actual Expenditures (All Funds)                             | 678,787           | 532,189           | 502,864           | 0                      |
| Unexpended (All Funds)                                      | 321,213           | 463,811           | 193,136           | 600,000                |
| Unexpended, by Fund:<br>General Revenue<br>Federal<br>Other | 0<br>321,213<br>0 | 0<br>463,811<br>0 | 0<br>193,136<br>0 | 0<br>0<br>0            |



Reverted includes the statutory three-percent reserve amount (when applicable).

Restricted includes any Governor's Expenditure Restrictions which remained at the end of the fiscal year (when applicable).

#### NOTES:

# **CORE RECONCILIATION**

# STATE

JUV JUSTICE ACCTABILITY GRANT

| 5. CORE RECONCILIA | TION      |                 |      |    |   |           |       |   |           |                |
|--------------------|-----------|-----------------|------|----|---|-----------|-------|---|-----------|----------------|
|                    |           | Budget<br>Class | FTE  | GR |   | Federal   | Other |   | Total     | Explanation    |
| TAFP AFTER VETOES  | <b>;</b>  |                 |      |    |   |           |       |   |           |                |
|                    |