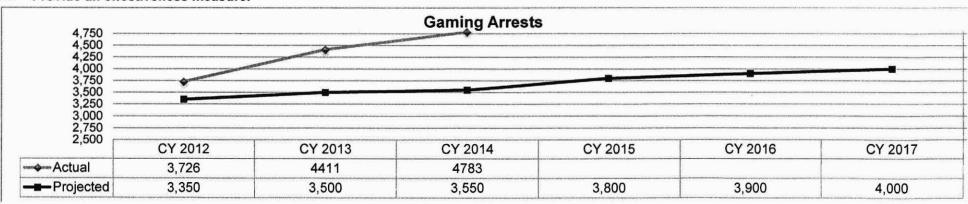

The Missouri Gaming Commission regulates riverboat and charitable gaming activities, including fairness of the games and ensuring non-infiltration by criminal elements with assistance from the Highway Patrol in investigative and enforcement duties.