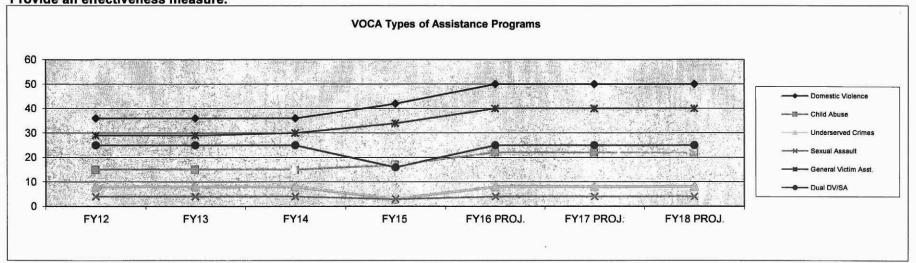

Include the federal program number, if applicable.)

Victims of Crime Act 1984, as amended, 42 U.S.C. 10601 et.seq. CFDA - 16.575

3. Are there federal matching requirements? If yes, please explain.

Yes. Twenty percent (20%) cash or in-kind match is required on the total project cost for each recipient. Administrative funds are exempt from match.

4. Is this a federally mandated program? If yes, please explain.

NO

5. Provide actual expenditures for the prior three fiscal years and planned expenditures for the current fiscal year.



6. What are the sources of the "Other" funds?

N/A

HB Section(s):

08.040

Department of Public Safety

Victims of Crime Act (Federal)

Program is found in the following core budget(s): Victims of Crime Act (Federal)

7a. Provide an effectiveness measure.







HB Section(s):

08.040

Department of Public Safety

Victims of Crime Act (Federal)

Program is found in the following core budget(s): Victims of Crime Act (Federal)

7c. Provide the number of clients/individuals served, if applicable.



7d. Provide a customer satisfaction measure, if available. N/A

# MISSOURI DEPARTMENT OF PUBLIC SAFETY

# **DECISION ITEM SUMMARY**

| Budget Unit                            |             |         |             |         |             |          |             |                |
|----------------------------------------|-------------|---------|-------------|---------|-------------|----------|-------------|----------------|
| Decision Item                          | FY 2015     | FY 2015 | FY 2016     | FY 2016 | FY 2017     | FY 2017  | FY 2017