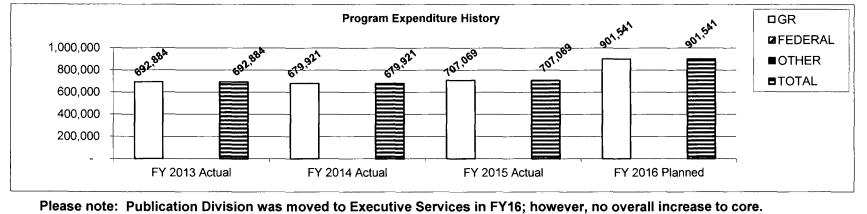

#### SECRETARY OF STATE'S OFFICE

The major divisions within the Secretary of State's office are: Administrative Rules, Business Services, Elections, Fiscal and Facilities, Information Technology, Records Services, Securities, and State Library.