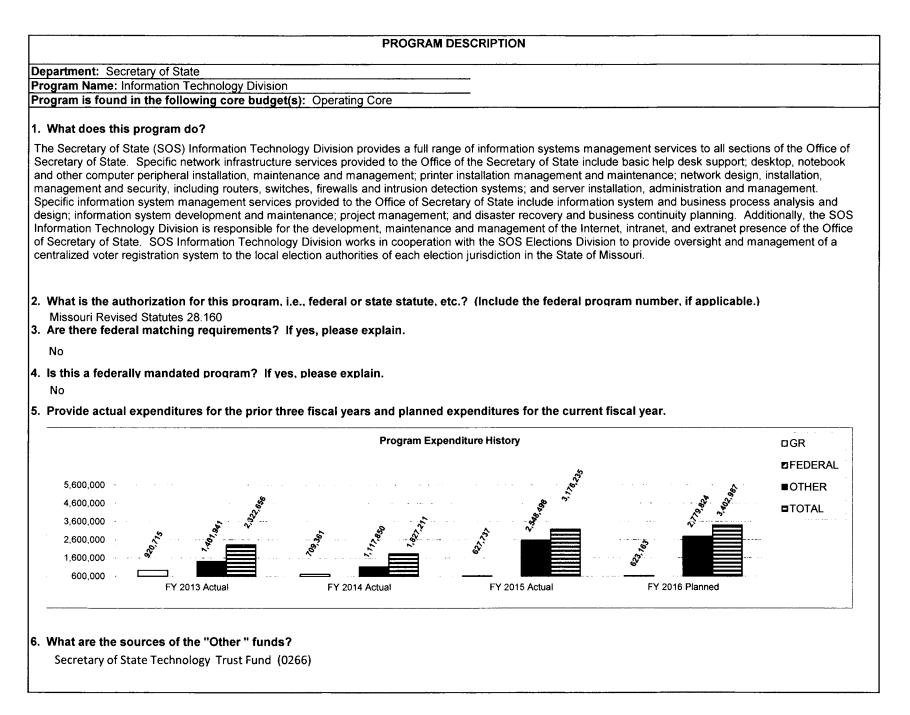

The Missouri State Library provides library and reference services to Missouri state government, provides library services to the blind and physically disabled, and promotes the development and improvement of library services for citizens throughout the state. The Library Development section supports libraries through consulting, administration of grant programs, continuing education and statewide programs to improve the quality of library service for all Missouri citizens. The Reference Services section delivers library services, including access to research databases, to meet the needs of state government. Wolfner Talking Book and Braille Library serves as the public library for Missourians unable to use standard print because of a visual or physical disability.