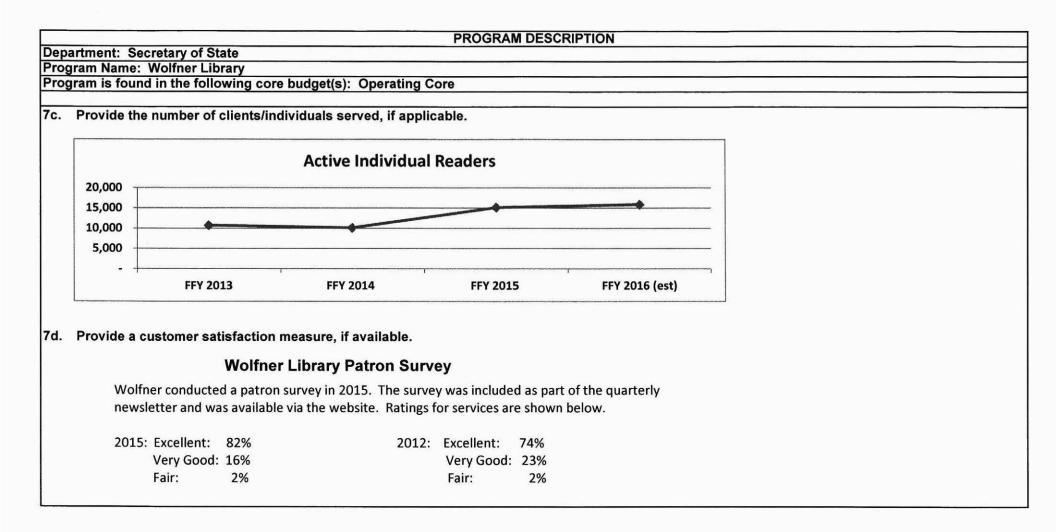

The Missouri State Library provides library and reference services to Missouri state government, provides library services to the blind and physically disabled, and promotes the development and improvement of library services for citizens throughout the state. The Library Development section supports libraries through consulting, administration of grant programs, continuing education and statewide programs to improve the quality of library service for all Missouri citizens. The Reference Services section delivers library services, including access to research databases, to meet the needs of state government. Wolfner Talking Book and Braille Library serves as the public library for Missourians unable to use standard print because of a visual or physical disability.