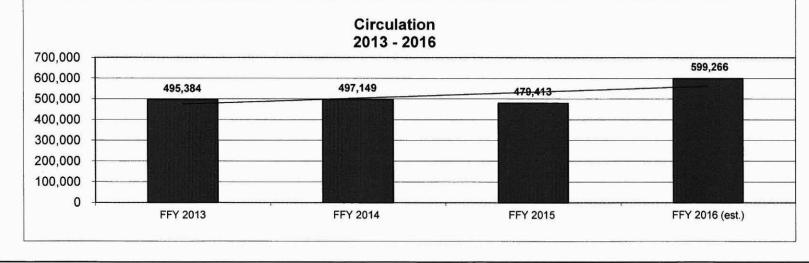

The Missouri State Library provides library and reference services to Missouri state government, provides library services to the blind and physically disabled, and promotes the development and improvement of library services for citizens throughout the state. The Library Development section supports libraries through consulting, administration of grant programs, continuing education and statewide programs to improve the quality of library service for all Missouri citizens. The Reference Services section delivers library services, including access to research databases, to meet the needs of state government. Wolfner Talking Book and Braille Library serves as the public library for Missourians unable to use standard print because of a visual or physical disability.