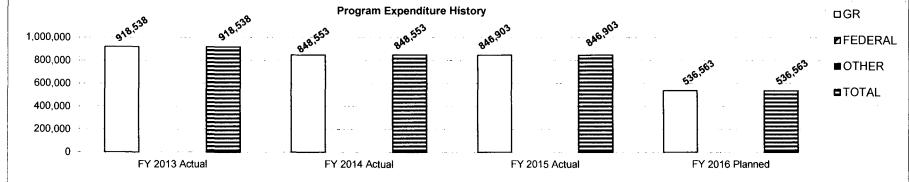

#### SECRETARY OF STATE'S OFFICE

The major divisions within the Secretary of State's office are: Administrative Rules, Business Services, Elections, Fiscal and Facilities, Information Technology, Records Services, Securities, and State Library.