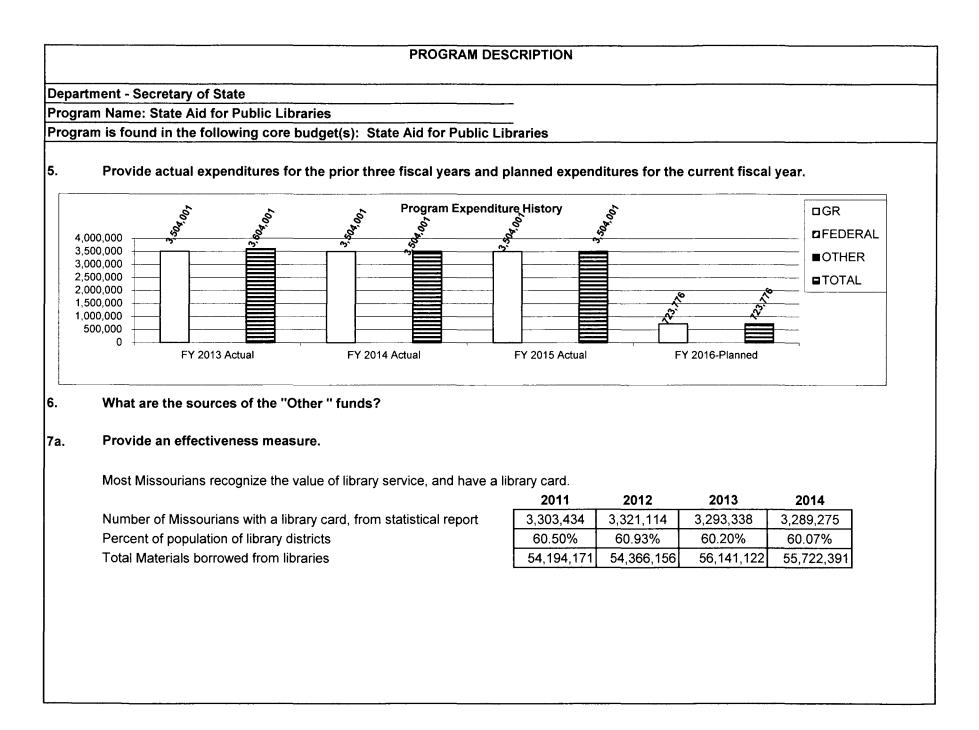

The Missouri State Library provides library and reference services to Missouri state government, provides library services to the blind and physically disabled, and promotes the development and improvement of library services for citizens throughout the state. The Library Development section supports libraries through consulting, administration of grant programs, continuing education and statewide programs to improve the quality of library service for all Missouri citizens. The Reference Services section delivers library services, including access to research databases, to meet the needs of state government. Wolfner Talking Book and Braille Library serves as the public library for Missourians unable to use standard print because of a visual or physical disability.