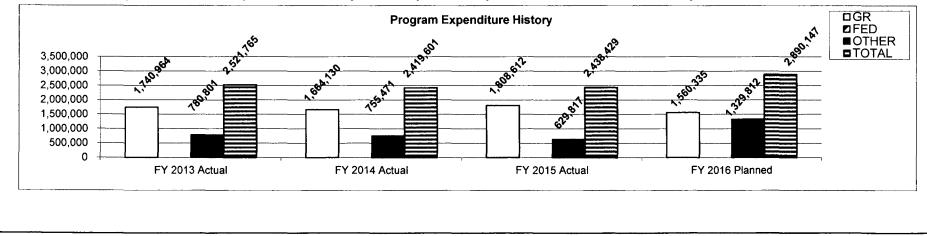

#### SECRETARY OF STATE'S OFFICE

The major divisions within the Secretary of State's office are: Administrative Rules, Business Services, Elections, Fiscal and Facilities, Information Technology, Records Services, Securities, and State Library.