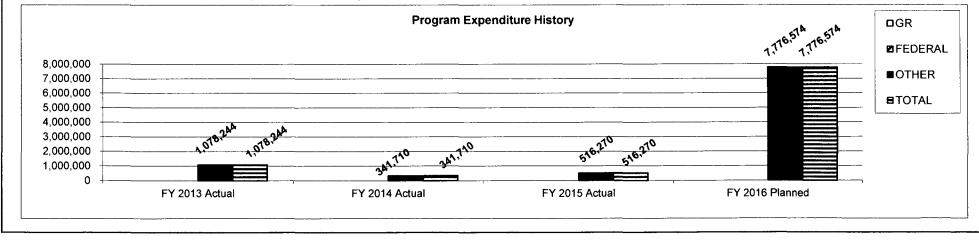

to the Primary ballot as a special election, one special election was held on September 24, 2012, two special elections were held April 2, 2013, for House Districts 76 and 157; a special election was held June 4, 2013 for Congressional District 8. Because the number of special elections to be called in a fiscal year is unknown, an "E" appropriation is requested.

2. What is the authorization for this program, i.e., federal or state statute, etc.? (Include the federal program number, if applicable.)

Section 115.063, RSMo.

### 3. Are there federal matching requirements? If yes, please explain.

No

4. Is this a federally mandated program? If yes, please explain.

No

### 5. Provide actual expenditures for the prior three fiscal years and planned expenditures for the current fiscal year.



| <u>r </u> |                                                                                                            |
|-----------|------------------------------------------------------------------------------------------------------------|
|           | artment: Secretary of State                                                                                |
| Prog      | ram Name: Special Election Costs                                                                           |
| Prog      | ram is found in the following core budget(s): Elections                                                    |
| 6.        | What are the sources of the "Other " funds?                                                                |
|           |