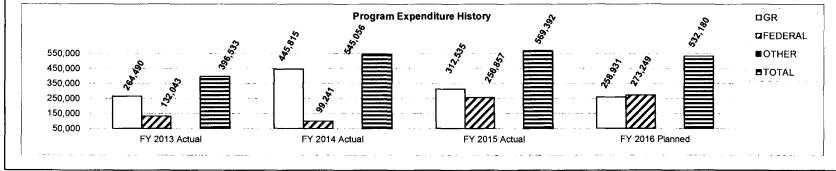

#### SECRETARY OF STATE'S OFFICE

The major divisions within the Secretary of State's office are: Administrative Rules, Business Services, Elections, Fiscal and Facilities, Information Technology, Records Services, Securities, and State Library.