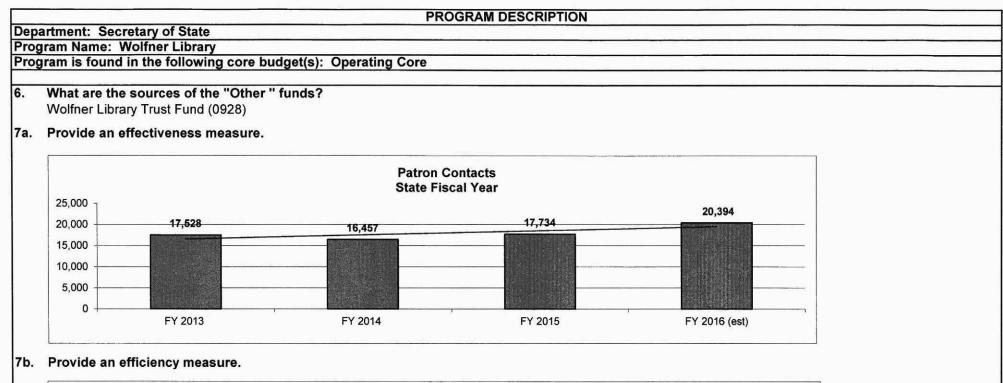

The Missouri State Library provides library and reference services to Missouri state government, provides library services to the blind and physically disabled, and promotes the development and improvement of library services for citizens throughout the state. The Library Development section supports libraries through consulting, administration of grant programs, continuing education and statewide programs to improve the quality of library service for all Missouri citizens. The Reference Services section delivers library services, including access to research databases, to meet the needs of state government. Wolfner Talking Book and Braille Library serves as the public library for Missourians unable to use standard print because of a visual or physical disability.