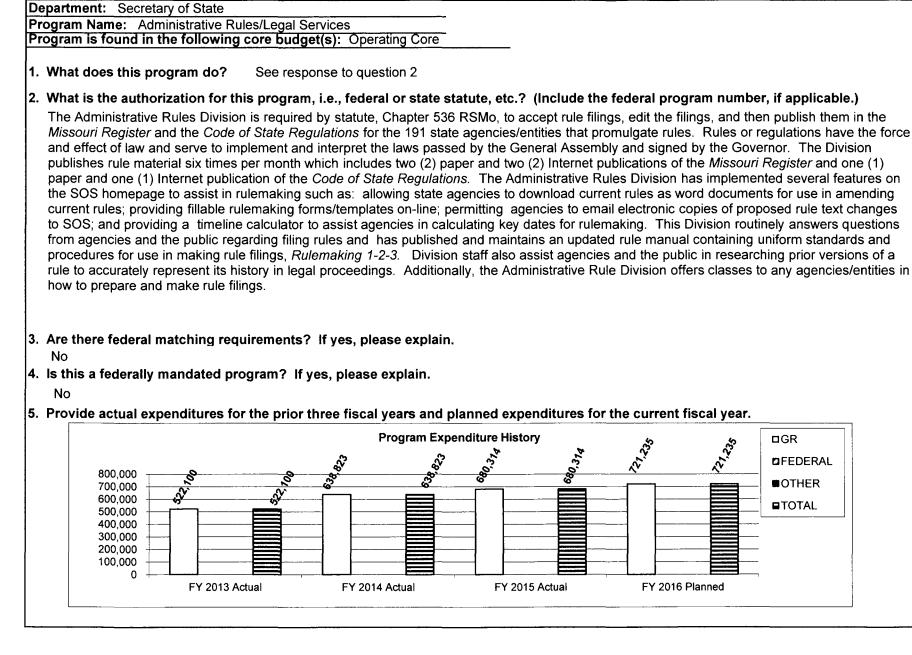

The Administrative Rules Division publishes proposed rules and emergency rules in the Missouri Register. An agency may file an emergency rule if the agency finds an immediate danger to the public health, safety or welfare requiring emergency action or if the emergency rule is necessary to preserve a compelling governmental interest that requires an early effective date. The Division also publishes final rules monthly in the Code of State Regulations.