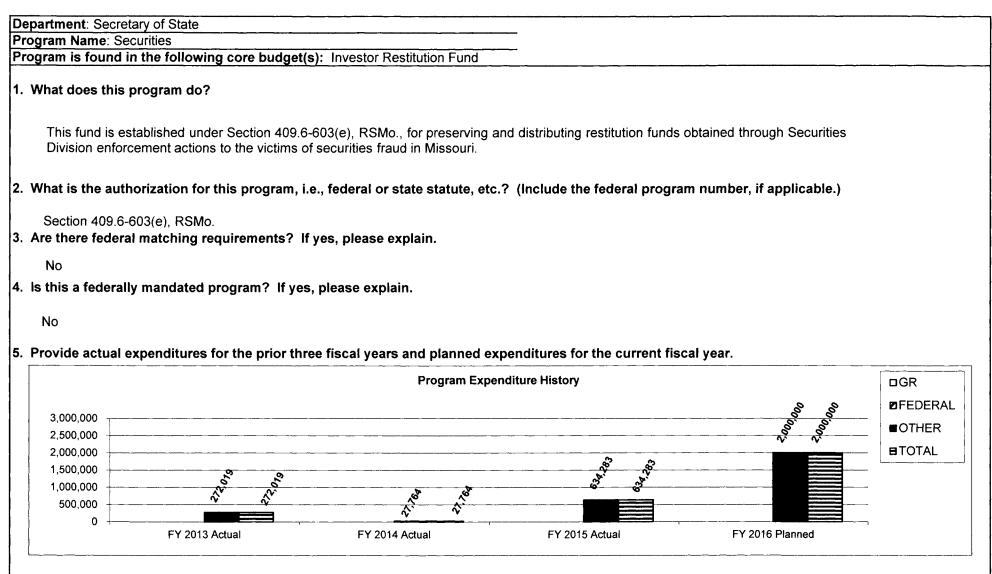

The Securities Division is responsible for protecting Missouri investors from fraud and for ensuring that firms and individuals that sell securities comply with the securities laws in the state. The division enforces the Missouri Securities Act of 2003. The division is organized into three sections: investor education, enforcement, and registration. The Securities Division also oversees the Missouri Investor Protection Center, which creates and promotes investor education initiatives designed to educate and assist both current and future investors.