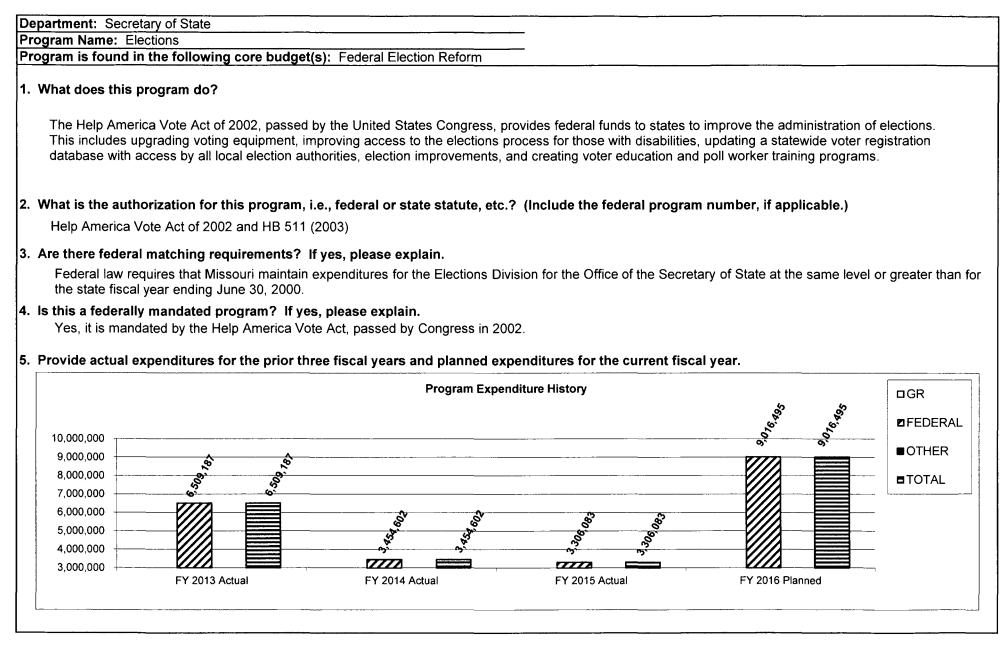

The Elections Division oversees all statewide elections, for both candidates and issues, which are run at the local level by Missouri's 116 local election authorities (county clerks or election boards). Missouri has more than four million registered voters, and in the 2012 November general election, 2.7 million voters went to the polls. Candidates for the six constitutional state offices, U.S. Congress, the General Assembly, and circuit judges not covered by the non-partisan court plan, file for election with the Secretary of State. The Secretary of State also certifies statewide ballot measures that are proposed by the General Assembly or through the initiative petition process. It is the responsibility of the office to canvass, certify and publish election results.