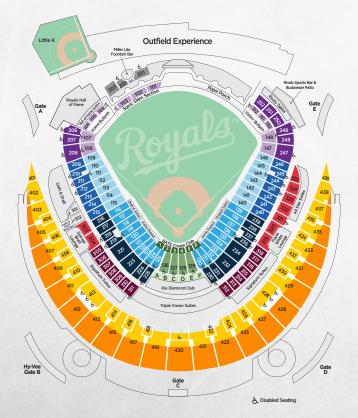

### MISSOURI STATE EMPLOYEES DAY AT THE K

Sunday, July 24 vs. Texas Rangers 1:15 pm The Kansas City Royals thank all Missouri state employees for their hard work and contributions. Come out to The K on Sunday, July 24 to watch your defending World Series Champions and enjoy a significant discount on your seats. The first 20,000 fans through the gate will receive a commemorative Wade Davis bobblehead!

#### PRICING

| Seating Category | Price                           |
|------------------|---------------------------------|
| Outfield Plaza   | 10% off Current Dynamic Pricing |
| Hy-Vee View      | 15% off Current Dynamic Pricing |
|                  |                                 |

\*For current rate, visit royals.com/moemployees