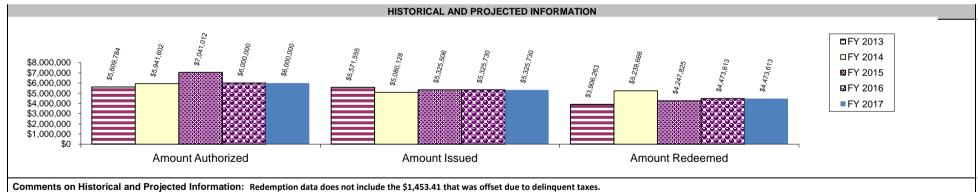

Comments on Historical and Projected Information: All projections for authorizations, issuances and redemptions use the statutory cap, \$11,000,000, a a base. The AHAP program is a contribution credit and has seen an increase in demand since 2011. The program experienced a temporary decrease in utilization during the recession but has since returned.