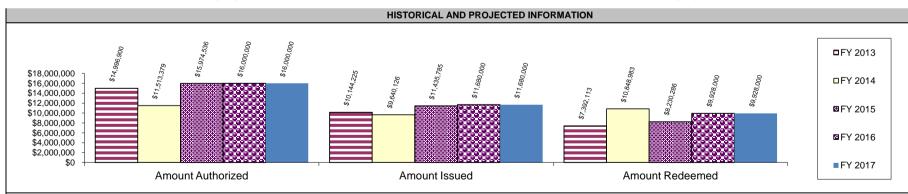

| Program Name: Alternative F                                                                                                                                                                                                                                                                                                                                                                                                                                                                                                                                                                                                                                                                                                                                                                                                                                                                                                                                                                                                                                                                                                                                                                                                                             | uel Infrastructure                               |                                |                                                          |                                                               |                                                                |                                                   |  |  |  |
|---------------------------------------------------------------------------------------------------------------------------------------------------------------------------------------------------------------------------------------------------------------------------------------------------------------------------------------------------------------------------------------------------------------------------------------------------------------------------------------------------------------------------------------------------------------------------------------------------------------------------------------------------------------------------------------------------------------------------------------------------------------------------------------------------------------------------------------------------------------------------------------------------------------------------------------------------------------------------------------------------------------------------------------------------------------------------------------------------------------------------------------------------------------------------------------------------------------------------------------------------------|--------------------------------------------------|--------------------------------|----------------------------------------------------------|---------------------------------------------------------------|----------------------------------------------------------------|---------------------------------------------------|--|--|--|
| Department: Economic Development Contact Name & No.: Jesse Rollins (573) 526-5353 Date: January 2016                                                                                                                                                                                                                                                                                                                                                                                                                                                                                                                                                                                                                                                                                                                                                                                                                                                                                                                                                                                                                                                                                                                                                    |                                                  |                                |                                                          |                                                               |                                                                |                                                   |  |  |  |
| Program Category: Environm                                                                                                                                                                                                                                                                                                                                                                                                                                                                                                                                                                                                                                                                                                                                                                                                                                                                                                                                                                                                                                                                                                                                                                                                                              | ental                                            |                                | Type: Tax Credit X                                       | Other (specify)                                               |                                                                |                                                   |  |  |  |
| Statutory Authority: 135.710                                                                                                                                                                                                                                                                                                                                                                                                                                                                                                                                                                                                                                                                                                                                                                                                                                                                                                                                                                                                                                                                                                                                                                                                                            |                                                  |                                | <b>Applicable Taxes:</b> Tax 143.265 (withholding of     | credit on taxes otherwise due tax).                           | under Chapter 143 RSMo,                                        | except Sections 143.191 to                        |  |  |  |
| Program Description and Elig                                                                                                                                                                                                                                                                                                                                                                                                                                                                                                                                                                                                                                                                                                                                                                                                                                                                                                                                                                                                                                                                                                                                                                                                                            | rogram Description and Eligibility Requirements: |                                |                                                          |                                                               |                                                                |                                                   |  |  |  |
| SB 931 (2008 legislative session) Section 135.710 RSMo, created a tax credit, for the costs of construction of qualified alternative fuel vehicle refueling properties. SB 729 (2014 legislative session) extended this tax credit starting January 1, 2015 through December 31, 2017, and expanded it to include electric vehicle (EV) charging stations (including private citizen charging stations) and capped the sum total of credits in any year to one million dollars, subject to appropriations. The credit is for the costs directly associated with the purchase and installation of equipment used for storage and dispensing of alternative fuels or any recharging equipment on any qualified property. The law further states that qualified property must be constructed after August 28, 2014 with at east fifty-one percent of the costs associated with the project being paid to qualified Missouri contractors. Any eligible applicant who installs and operates a qualified alternative fuel vehicle efueling property shall be allowed a credit against the tax otherwise due under Chapter 143, RSMo, excluding withholding tax imposed by Section 143.191 to 143.265 RSMo, or due under Chapter 147 RSMo or Chapter 148 RSMo. |                                                  |                                |                                                          |                                                               |                                                                |                                                   |  |  |  |
| Explanation of How Award is                                                                                                                                                                                                                                                                                                                                                                                                                                                                                                                                                                                                                                                                                                                                                                                                                                                                                                                                                                                                                                                                                                                                                                                                                             | Computed:                                        | Entitlement                    | Discretionary X                                          |                                                               |                                                                |                                                   |  |  |  |
| The tax credit shall not exceed dispensing equipment on any onot exceed \$1 million in any care.                                                                                                                                                                                                                                                                                                                                                                                                                                                                                                                                                                                                                                                                                                                                                                                                                                                                                                                                                                                                                                                                                                                                                        | qualified alternative fuel vehic                 | le property. For a private     | of the costs directly ass<br>citizen the credit shall no | ociated with the purchase and t exceed fifteen hundred dollar | installation of any alternativ<br>s. The total amount of credi | e fuel storage and<br>its that may be claimed may |  |  |  |
| Program Cap: Cumulative                                                                                                                                                                                                                                                                                                                                                                                                                                                                                                                                                                                                                                                                                                                                                                                                                                                                                                                                                                                                                                                                                                                                                                                                                                 | -\$0 (remainder of cumul                         | ative cap) \$0 Annual          | - \$0 None                                               |                                                               |                                                                |                                                   |  |  |  |
| <b>Explanation of cap:</b> Starting Budget (Section 4.036).                                                                                                                                                                                                                                                                                                                                                                                                                                                                                                                                                                                                                                                                                                                                                                                                                                                                                                                                                                                                                                                                                                                                                                                             | January 1, 2015 the annual of                    | cap is \$1 million dollars, su | bject to appropriation. \$ <sup>2</sup>                  | 00,000 in appropriation has be                                | een made for FY 2016 in th                                     | e Department of Revenue                           |  |  |  |
| Explanation of Expiration of two additional taxable years.                                                                                                                                                                                                                                                                                                                                                                                                                                                                                                                                                                                                                                                                                                                                                                                                                                                                                                                                                                                                                                                                                                                                                                                              | Authority: RSMo 135.710 -                        | The tax credit is authorized   | d for tax years beginning                                | January 1, 2015 through Dece                                  | ember 31, 2017 and may be                                      | claimed (carried forward)                         |  |  |  |
| Specific Provisions: (if applic                                                                                                                                                                                                                                                                                                                                                                                                                                                                                                                                                                                                                                                                                                                                                                                                                                                                                                                                                                                                                                                                                                                                                                                                                         | able)                                            |                                |                                                          |                                                               |                                                                |                                                   |  |  |  |
| Carry forward X years C                                                                                                                                                                                                                                                                                                                                                                                                                                                                                                                                                                                                                                                                                                                                                                                                                                                                                                                                                                                                                                                                                                                                                                                                                                 | arry Back years F                                | Refundable Sella               | able/Assignable X                                        | Additional Federal Deductions A                               | Available                                                      |                                                   |  |  |  |
| Comments on Specific Provi                                                                                                                                                                                                                                                                                                                                                                                                                                                                                                                                                                                                                                                                                                                                                                                                                                                                                                                                                                                                                                                                                                                                                                                                                              |                                                  |                                |                                                          |                                                               |                                                                |                                                   |  |  |  |
|                                                                                                                                                                                                                                                                                                                                                                                                                                                                                                                                                                                                                                                                                                                                                                                                                                                                                                                                                                                                                                                                                                                                                                                                                                                         | FY 2013 ACTUAL                                   | FY 2014 ACTUAL                 | FY 2015 ACTUAL                                           | FY 2016 (year to date)                                        | FY 2016 (full year)                                            | FY 2017 (budget year)                             |  |  |  |
| Certificates Issued (#)                                                                                                                                                                                                                                                                                                                                                                                                                                                                                                                                                                                                                                                                                                                                                                                                                                                                                                                                                                                                                                                                                                                                                                                                                                 | 0                                                | 0                              | 0                                                        | 3                                                             | 6                                                              | 6                                                 |  |  |  |
| Projects (#)                                                                                                                                                                                                                                                                                                                                                                                                                                                                                                                                                                                                                                                                                                                                                                                                                                                                                                                                                                                                                                                                                                                                                                                                                                            | 0                                                | 0                              | 0                                                        | 3                                                             | 6                                                              | 6                                                 |  |  |  |
| Amount Authorized                                                                                                                                                                                                                                                                                                                                                                                                                                                                                                                                                                                                                                                                                                                                                                                                                                                                                                                                                                                                                                                                                                                                                                                                                                       | \$0                                              | \$0                            | \$0                                                      | \$60,000                                                      | \$100,000                                                      | \$100,000                                         |  |  |  |
| Amount Issued                                                                                                                                                                                                                                                                                                                                                                                                                                                                                                                                                                                                                                                                                                                                                                                                                                                                                                                                                                                                                                                                                                                                                                                                                                           | \$0                                              | \$0                            | \$0                                                      | \$60,000                                                      | \$100,000                                                      | \$100,000                                         |  |  |  |
| Amount Redeemed                                                                                                                                                                                                                                                                                                                                                                                                                                                                                                                                                                                                                                                                                                                                                                                                                                                                                                                                                                                                                                                                                                                                                                                                                                         | \$69,454                                         | \$784                          | \$7,785                                                  | \$0                                                           | \$100,000                                                      | \$100,000                                         |  |  |  |
|                                                                                                                                                                                                                                                                                                                                                                                                                                                                                                                                                                                                                                                                                                                                                                                                                                                                                                                                                                                                                                                                                                                                                                                                                                                         |                                                  |                                |                                                          |                                                               |                                                                |                                                   |  |  |  |
| FY 2015 EST. Amount Outstan                                                                                                                                                                                                                                                                                                                                                                                                                                                                                                                                                                                                                                                                                                                                                                                                                                                                                                                                                                                                                                                                                                                                                                                                                             | ding \$                                          | 0                              | FY 2016 EST. Amount                                      | under review to be Authorized a                               | and Issued \$                                                  | 0                                                 |  |  |  |
| Notes: This tax credit began in                                                                                                                                                                                                                                                                                                                                                                                                                                                                                                                                                                                                                                                                                                                                                                                                                                                                                                                                                                                                                                                                                                                                                                                                                         | FY 2009 and ended in 2012.                       | The credit was extended        | starting January 1, 2015,                                | subject to appropriation.                                     |                                                                |                                                   |  |  |  |