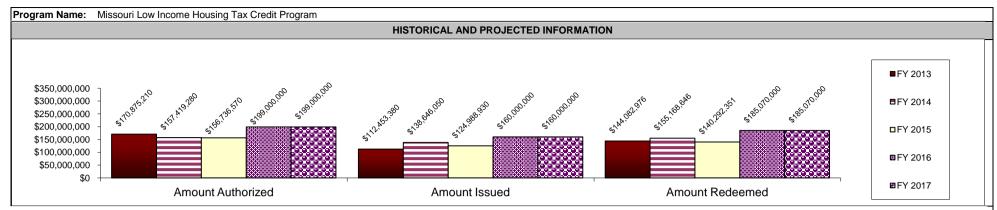

Comments on Historical and Projected Information: All projections for authorizations, issuances and redemptions use the statutory cap, \$11,000,000, a a base. The AHAP program is a contribution credit and has seen an increase in demand since 2011. The program experienced a temporary decrease in utilization during the recession but has since returned.