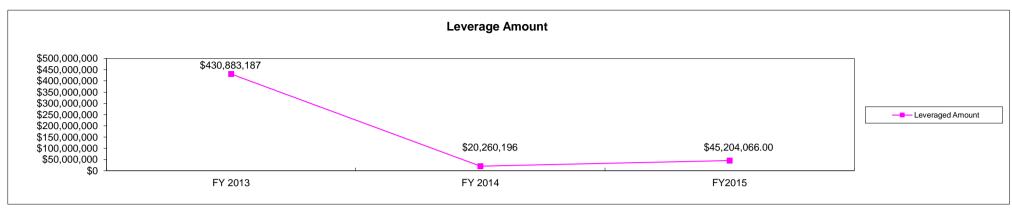

Comments on Performance Measure: The number of housing units produced is based on what is reported to MHDC by the non-profit sponsor of the development. Projects awarded AHAP credits may be awarded additional credits in succeeding years, however, the projects receiving AHAP credits are not counted as "new units". In this circumstance, MHDC places a new LURA on the units, extending the affordability period. In FY 2015 MHDC extended the affordability for 17 units and 163 beds. In 2014, five programs received AHAP funding for new production creating more new shelter beds than in prior years - a total of 558 new emergency shelter beds were created with AHAP funds.