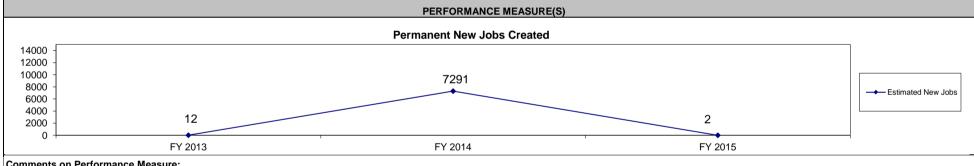

Comments on Performance Measure: The number of housing units produced is based on what is reported to MHDC by the non-profit sponsor of the development. Projects awarded AHAP credits may be awarded additional credits in succeeding years, however, the projects receiving AHAP credits are not counted as "new units". In this circumstance, MHDC places a new LURA on the units, extending the affordability period. In FY 2015 MHDC extended the affordability for 17 units and 163 beds. In 2014, five programs received AHAP funding for new production creating more new shelter beds than in prior years - a total of 558 new emergency shelter beds were created with AHAP funds.