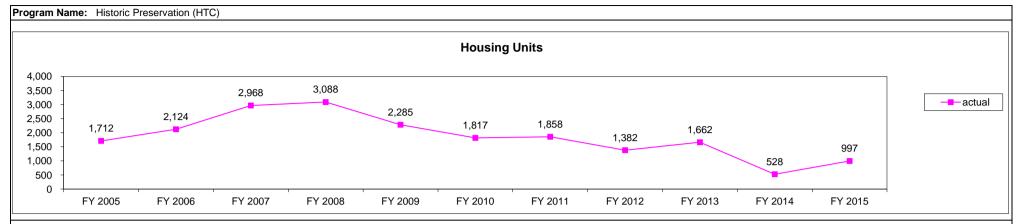

Comments on Performance Measure: The number of housing units produced is based on what is reported to MHDC by the non-profit sponsor of the development. Projects awarded AHAP credits may be awarded additional credits in succeeding years, however, the projects receiving AHAP credits are not counted as "new units". In this circumstance, MHDC places a new LURA on the units, extending the affordability period. In FY 2015 MHDC extended the affordability for 17 units and 163 beds. In 2014, five programs received AHAP funding for new production creating more new shelter beds than in prior years - a total of 558 new emergency shelter beds were created with AHAP funds.