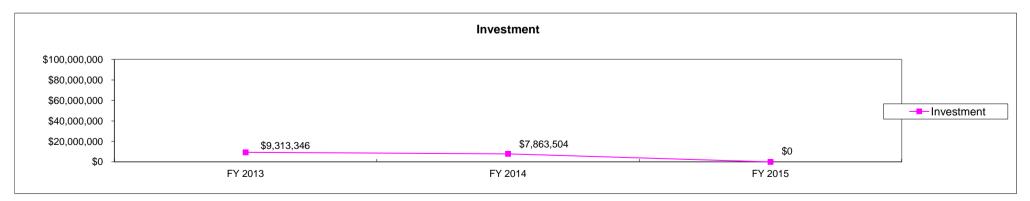

|                          | BENEFIT: COST ANALYSIS (includes only state revenue impacts) |                     |                                                                                                                     |  |  |  |  |  |
|--------------------------|--------------------------------------------------------------|---------------------|---------------------------------------------------------------------------------------------------------------------|--|--|--|--|--|
|                          | FY 2015                                                      | Other Fiscal Period | Derivation of Benefits:                                                                                             |  |  |  |  |  |
|                          | ACTUAL                                                       | (12 vears)          | Investment, (a) \$26,715,022 in Residential Investment spending over years 2015, 2010, (b) \$1,000,000 in energians |  |  |  |  |  |
| BENEFITS                 |                                                              |                     | Investment: (a) \$36,715,032 in Residential Investment spending over years 2015-2019. (b) \$1,000,000 in operations |  |  |  |  |  |
| Direct Fiscal Benefits   | \$567,671                                                    | \$737,882           | spending of qualifying non-profit organization over years 2015-2016.                                                |  |  |  |  |  |
| Indirect Fiscal Benefits | \$255,155                                                    | \$331,661           | Employment: (a) N/A                                                                                                 |  |  |  |  |  |
| Total                    | \$822,825                                                    | \$1,069,544         | Other Assumptions: (a) N/A                                                                                          |  |  |  |  |  |
| COSTS                    |                                                              | •                   | Incentives/Credits: (a) \$10,901,753 in AHAP tax credits over years 2015-2025 with 97.7 percent total redemption of |  |  |  |  |  |
| Direct Fiscal Costs      | \$1,635,263                                                  | \$10,304,656        | credits anticipated.                                                                                                |  |  |  |  |  |
| Indirect Fiscal Costs    | \$0                                                          | \$0                 | Impacts occur Statewide. All Values in 2015\$. Assumptions provided by DED. Estimated using REMI.                   |  |  |  |  |  |
| Total                    | \$1,635,263                                                  | \$10,304,656        | The multi-year fiscal Benefit-Cost ratio is 0.06 when other program incentives (MO LIHTC) are included.             |  |  |  |  |  |
| BENEFIT: COST            | 0.50                                                         | 0.10                |                                                                                                                     |  |  |  |  |  |