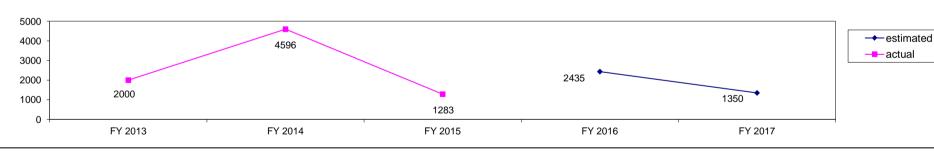

Comments on Performance Measure: The number of housing units produced is based on what is reported to MHDC by the non-profit sponsor of the development. Projects awarded AHAP credits may be awarded additional credits in succeeding years, however, the projects receiving AHAP credits are not counted as "new units". In this circumstance, MHDC places a new LURA on the units, extending the affordability period. In FY 2015 MHDC extended the affordability for 17 units and 163 beds. In 2014, five programs received AHAP funding for new production creating more new shelter beds than in prior years - a total of 558 new emergency shelter beds were created with AHAP funds.