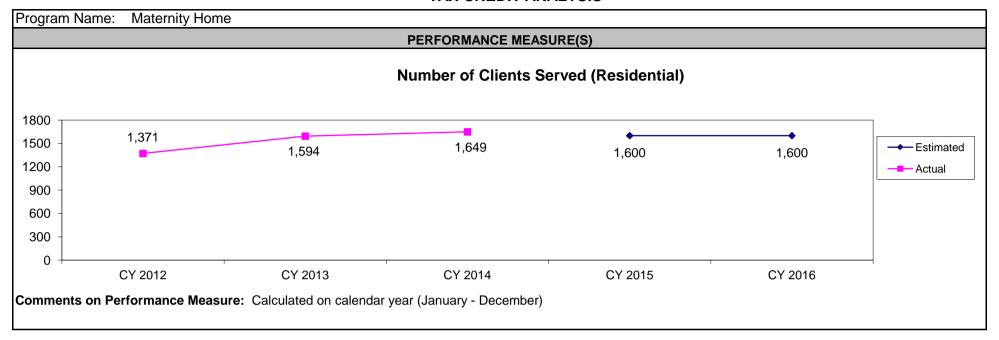

|  |  |  |  |
| BENEFIT: COST                                                | 2.78                |                                     |                                                                                                                                                                                               |  |  |  |  |
|                                                              |                     |                                     |                                                                                                                                                                                               |  |  |  |  |

Other Benefits:



| Program Name: Pregnancy Resource Center