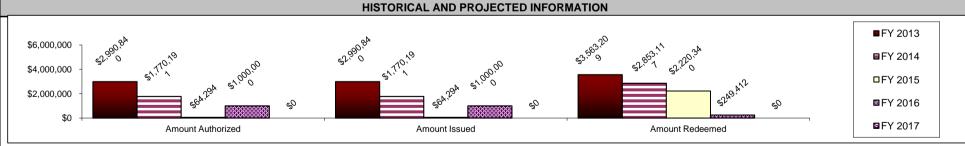

Comments on Historical and Projected Information: All projections for authorizations, issuances and redemptions use the statutory cap, \$11,000,000, a a base. The AHAP program is a contribution credit and has seen an increase in demand since 2011. The program experienced a temporary decrease in utilization during the recession but has since returned.