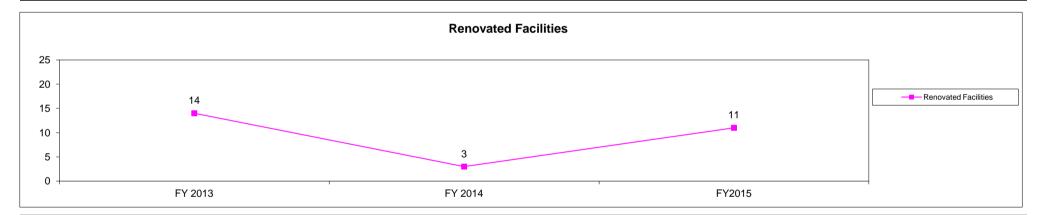

Comments on Historical and Projected Information: All projections for authorizations, issuances and redemptions use the statutory cap, \$11,000,000, a a base. The AHAP program is a contribution credit and has seen an increase in demand since 2011. The program experienced a temporary decrease in utilization during the recession but has since returned.