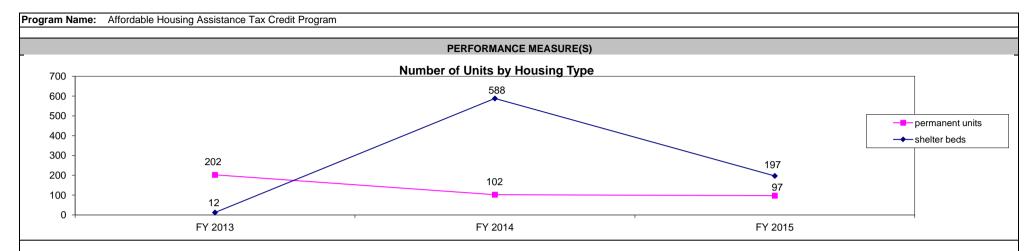

Comments on Performance Measure: The number of housing units produced is based on what is reported to MHDC by the non-profit sponsor of the development. Projects awarded AHAP credits may be awarded additional credits in succeeding years, however, the projects receiving AHAP credits are not counted as "new units". In this circumstance, MHDC places a new LURA on the units, extending the affordability period. In FY 2015 MHDC extended the affordability for 17 units and 163 beds. In 2014, five programs received AHAP funding for new production creating more new shelter beds than in prior years - a total of 558 new emergency shelter beds were created with AHAP funds.