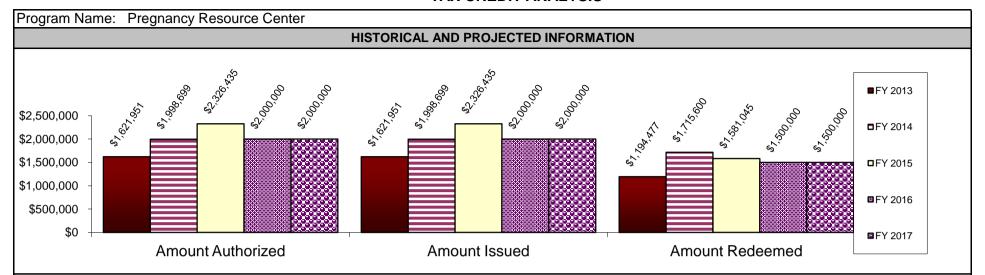

|                            |                          |                        |                                       |                                                  |                       |  |



Comments on Historical and Projected Information:

| BENEFIT: COST ANALYSIS (includes only state revenue impacts) |             |                     |                                                                                                                                                         |  |  |  |  |
|--------------------------------------------------------------|-------------|---------------------|---------------------------------------------------------------------------------------------------------------------------------------------------------|--|--|--|--|
|                                                              | FY 2014     | Other Fiscal Period | Derivation of Benefits: Indirect fiscal benefits are the total amount of donations received