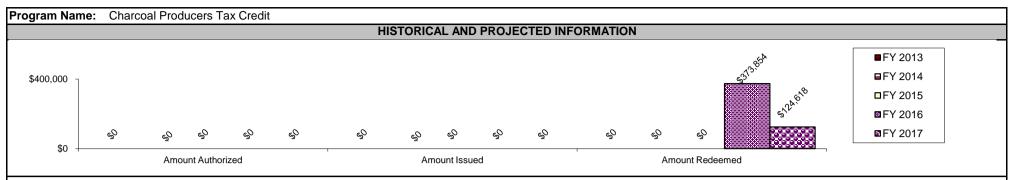

Comments on Historical and Projected Information: All projections for authorizations, issuances and redemptions use the statutory cap, \$11,000,000, a a base. The AHAP program is a contribution credit and has seen an increase in demand since 2011. The program experienced a temporary decrease in utilization during the recession but has since returned.