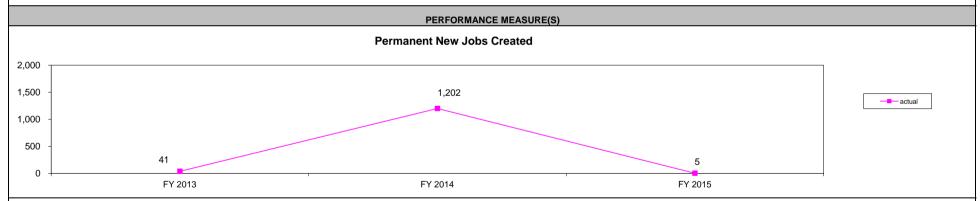

Comments on Performance Measure: The number of housing units produced is based on what is reported to MHDC by the non-profit sponsor of the development. Projects awarded AHAP credits may be awarded additional credits in succeeding years, however, the projects receiving AHAP credits are not counted as "new units". In this circumstance, MHDC places a new LURA on the units, extending the affordability period. In FY 2015 MHDC extended the affordability for 17 units and 163 beds. In 2014, five programs received AHAP funding for new production creating more new shelter beds than in prior years - a total of 558 new emergency shelter beds were created with AHAP funds.