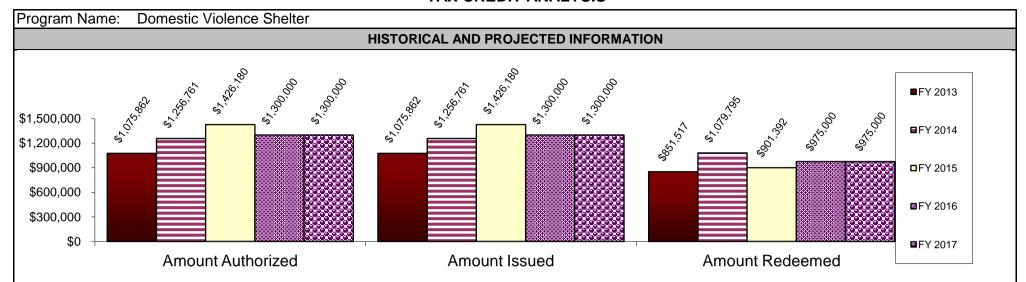

|                                       |                         |                          |                              |                           |                        |  |  |



## Comments on Historical and Projected Information:

| BENEFIT: COST ANALYSIS (includes only state revenue impacts) |             |                 |                                                                                                                                                       |  |  |  |  |  |
|--------------------------------------------------------------|-------------|-----------------|-------------------------------------------------------------------------------------------------------------------------------------------------------|--|--|--|--|--|
| FY 2015 Other Fiscal Period                                  |             |                 | Derivation of Benefits: Indirect fiscal benefits are the total amount of donations received