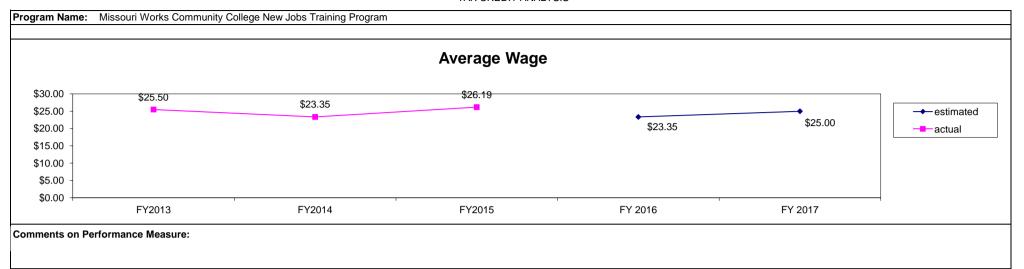

Comments on Performance Measure: The number of housing units produced is based on what is reported to MHDC by the non-profit sponsor of the development. Projects awarded AHAP credits may be awarded additional credits in succeeding years, however, the projects receiving AHAP credits are not counted as "new units". In this circumstance, MHDC places a new LURA on the units, extending the affordability period. In FY 2015 MHDC extended the affordability for 17 units and 163 beds. In 2014, five programs received AHAP funding for new production creating more new shelter beds than in prior years - a total of 558 new emergency shelter beds were created with AHAP funds.