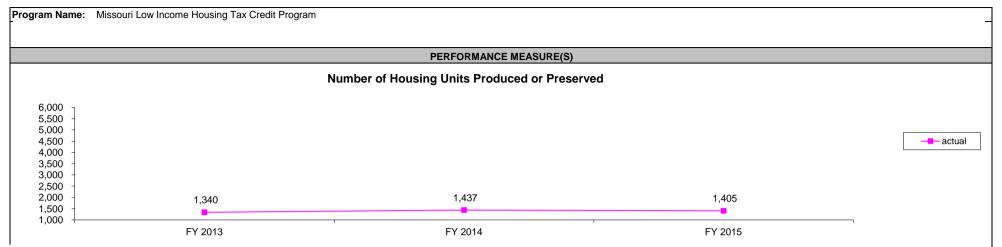

Comments on Performance Measure: The number of housing units produced is based on what is reported to MHDC by the non-profit sponsor of the development. Projects awarded AHAP credits may be awarded additional credits in succeeding years, however, the projects receiving AHAP credits are not counted as "new units". In this circumstance, MHDC places a new LURA on the units, extending the affordability period. In FY 2015 MHDC extended the affordability for 17 units and 163 beds. In 2014, five programs received AHAP funding for new production creating more new shelter beds than in prior years - a total of 558 new emergency shelter beds were created with AHAP funds.