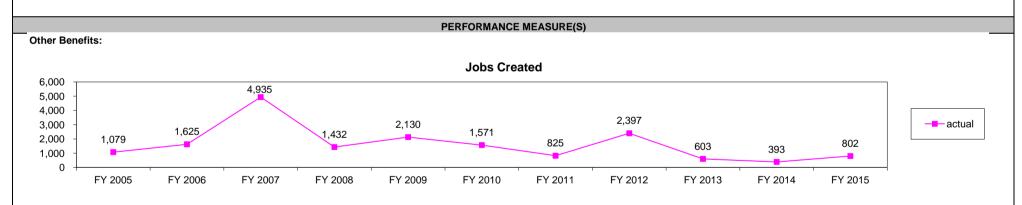

Other Benefits: The Affordable Housing Assistance Program (AHAP) increases the availability of rental housing and for sale housing that is affordable to low-income families. Other benefits include the removal of blight in communities and increased local tax revenues such as property taxes. The AHAP credit also increases the capacity of non-profit housing organizations to build or renovate affordable housing for low-income families. The AHAP credit increases the amount of disposable income for low-income families by providing housing that is affordable to them. This improves the overall quality of their lives by providing additional income for other basic necessities such as food, clothing, healthcare and education. Lastly, the operating AHAP credit helps organizations attract donations to support operating funds, without which the agencies may not be able to administer their affordable housing programs.

Comments on Performance Measure: The number of housing units produced is based on what is reported to MHDC by the non-profit sponsor of the development. Projects awarded AHAP credits may be awarded additional credits in succeeding years, however, the projects receiving AHAP credits are not counted as "new units". In this circumstance, MHDC places a new LURA on the units, extending the affordability period. In FY 2015 MHDC extended the affordability for 17 units and 163 beds. In 2014, five programs received AHAP funding for new production creating more new shelter beds than in prior years - a total of 558 new emergency shelter beds were created with AHAP funds.