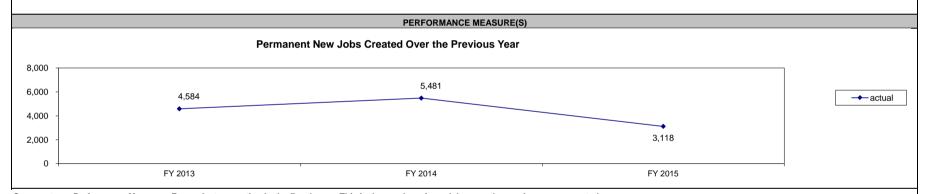

|  |  |  |  |
| BENEFIT: COST              | 9.48              | 13.69                             |                                                                                                                         |  |  |  |  |

#### Other Benefits:

### In FY-2015, every dollar of authorized program tax credits returns:

\$122.49 in new personal income totaling \$13.24 million

\$222.96 in new value-added/GSP totaling \$24.11 million

\$462.57 in new economic output totaling \$50.02 million

#### Over 10 YEARS, every dollar of authorized program tax credits returns:

\$258.63 in new personal income totaling \$159.94 million

\$405.23 in new value-added/GSP totaling \$250.61 million

\$848.56 in new economic output totaling \$524.78 million



Comments on Performance Measure: For projects reporting in the fiscal year, This is the number of new jobs over the previous year reported.

| Program Name: Missouri V                                                                         | VorksBusiness Incentives                                              |                                                                                                          |                                                                                                         |                                                                  |                                                                                                                                                   |                                    |
|------------------