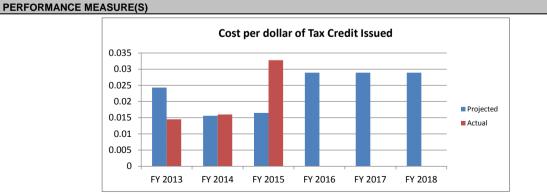

44,178,073              |                                                         |
| Indirect Fiscal Costs    |              |                         |                                                         |
| Tota                     | al 2,912,229 | 44,178,073              |                                                         |

4.10

3.58

**Derivation of Benefits:** The University of Missouri - Columbia was commissioned to study the costs and benefits of this program in 2008. The ratios determined in their study were applied to the FY15 tax credits issued to determine the direct and indirect benefits.

#### BENEFIT: COST Other Benefits:

# Total Investment in New Generation Cooperatives 25,000,000 15,000,000 10,000,000 5,000,000 FY 2013 FY 2014 FY 2015 FY 2016 FY 2017 FY 2018



| Program Name: Qualified