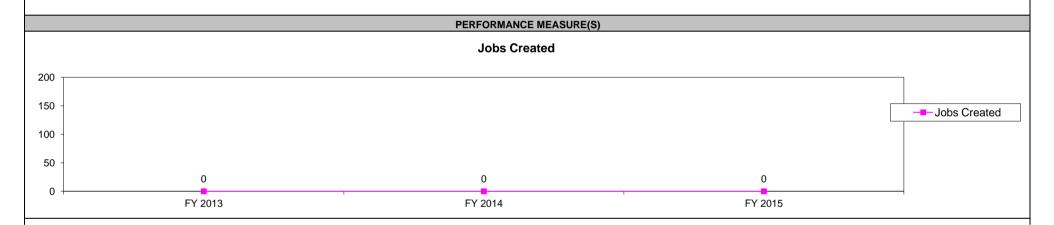

# PERFORMANCE MEASURE(S)

#### **Permanent New Jobs Created**

| Program Name: Amateur S            | sporting Contribution Tax Cre                                                                                                | dit - Contribution               |                                  |                                   |                                 |                               |  |  |  |  |
|------------------------------------|------------------------------------------------------------------------------------------------------------------------------|----------------------------------|----------------------------------|-----------------------------------|---------------------------------|-------------------------------|--|--|--|--|
| Department: Economic Develo        | ppment                                                                                                                       | Contact Name & No.: Nathan       | Jefferson (573) 522-8006         |                                   |                                 | Date: January 2016            |  |  |  |  |
| Program Category:                  | Type: Tax Credit_X_ Other (specify)                                                                                          |                                  |                                  |                                   |                                 |                               |  |  |  |  |
| Statutory Authority: 67.3005       | Statutory Authority: 67.3005 Applicable Taxes: Income tax, bank tax, insurance premium tax, other financial institutions tax |                                  |                                  |                                   |                                 |                               |  |  |  |  |
| Program Description and Elig       | gibility Requirements:                                                                                                       |                                  |                                  |                                   |                                 |                               |  |  |  |  |
| This program provides a tax cre    | edit to taxpayers making eligible                                                                                            | donations to "certified sponsors | s" and "local organizing committ | tees". Certified sponsors and loc | al organizing committees must p | rovide the State with payment |  |  |  |  |
| <b>Explanation of How Award is</b> | Explanation of How Award is Computed: Entitlement X_ Discretionary                                                           |                                  |                                  |                                   |                                 |                               |  |  |  |  |
| Taxpayers can receive tax cre      | dits equal to 50% of an eligible                                                                                             | donation to an eligible applican | t.                               |                                   |                                 |                               |  |  |  |  |
|                                    |                                                                                                                              |                                  |                                  |                                   |                                 |                               |  |  |  |  |
|                                    |                                                                                                                              |                                  |                                  |                                   |                                 |                               |  |  |  |  |
| Program Cap: Cumulative            | e \$ (remainde                                                                                                               | er of cumulative cap) \$         | Annual <u>\$10 million</u>       | None                              |                                 |                               |  |  |  |  |
| Explanation of cap:                |                                                                                                                              |                                  |                                  |                                   |                                 |                               |  |  |  |  |
| No more than \$10 million dol      | lars in tax credits can be issu                                                                                              | ed in a given fiscal year.       |                                  |                                   |                                 |                               |  |  |  |  |
|                                    |                                                                                                                              |                                  |                                  |                                   |                                 |                               |  |  |  |  |
| Explanation of Expiration of       | Authority: The Amateur Sport                                                                                                 | ing Tax Credit sunsets August 28 | 3, 2019.                         |                                   |                                 |                               |  |  |  |  |
| Specific Provisions: (if applica   | able)                                                                                                                        |                                  |                                  |                                   |                                 |                               |  |  |  |  |
| Carry forward2 years               | Carry Back years                                                                                                             | Refundable Sellable/             | Assignable X Addition            | nal Federal Deductions Available  |                                 |                               |  |  |  |  |
| Comments on Specific Provi         | sions:                                                                                                                       |                                  |                                  |                                   |                                 |                               |  |  |  |  |
|                                    |                                                                                                                              |                                  |                                  |                                   |                                 |                               |  |  |  |  |
|                                    | FY 2013 ACTUAL                                                                                                               | FY 2014 ACTUAL                   | FY 2015 ACTUAL                   | FY 2016 (year to date)            | FY 2016 (full year)             | FY 2017 (budget year)         |  |  |  |  |
| Certificates Issued (#)            | 0                                                                                                                            | 0                                | 7                                | 0                                 | 5                               | 5                             |  |  |  |  |
| Projects (#)                       | 0                                                                                                                            | 0                                | 7                                | 0                                 | 5                               | 5                             |  |  |  |  |
| Amount Authorized                  | \$0                                                                                                                          | \$0                              | \$14,000                         | \$0                               | \$20,000                        | \$20,000                      |  |  |  |  |
| Amount Issued                      | \$0                                                                                                                          | \$0                              | \$14,000                         | \$0                               | \$20,000                        | \$20,000                      |  |  |  |  |
| Amount Redeemed                    | \$0                                                                                                                          | \$0                              | \$0                              | \$0                               | \$14,000                        | \$20,000                      |  |  |  |  |
|                                    |                                                                                                                              |                                  |                                  |                                   |                                 |                               |  |  |  |  |