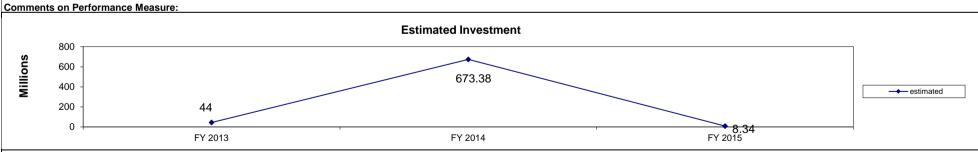

Comments on Performance Measure: The number of housing units produced is based on what is reported to MHDC by the non-profit sponsor of the development. Projects awarded AHAP credits may be awarded additional credits in succeeding years, however, the projects receiving AHAP credits are not counted as "new units". In this circumstance, MHDC places a new LURA on the units, extending the affordability period. In FY 2015 MHDC extended the affordability for 17 units and 163 beds. In 2014, five programs received AHAP funding for new production creating more new shelter beds than in prior years - a total of 558 new emergency shelter beds were created with AHAP funds.