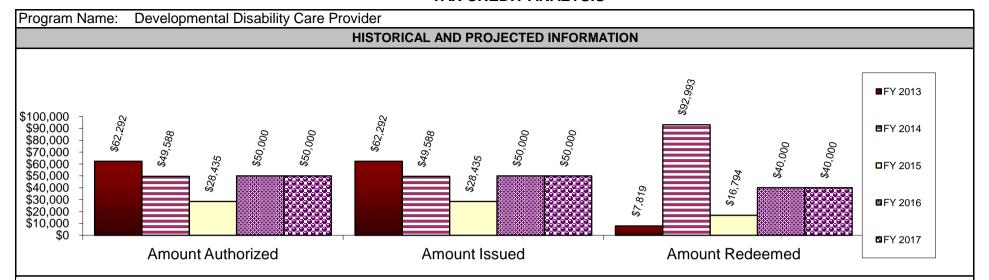

Comments on Performance Measure: The number of housing units produced is based on what is reported to MHDC by the non-profit sponsor of the development. Projects awarded AHAP credits may be awarded additional credits in succeeding years, however, the projects receiving AHAP credits are not counted as "new units". In this circumstance, MHDC places a new LURA on the units, extending the affordability period. In FY 2015 MHDC extended the affordability for 17 units and 163 beds. In 2014, five programs received AHAP funding for new production creating more new shelter beds than in prior years - a total of 558 new emergency shelter beds were created with AHAP funds.