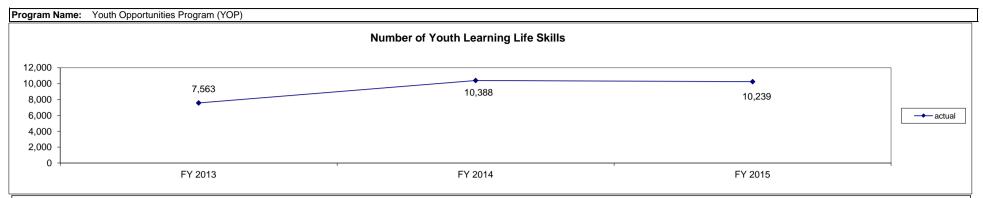

Comments on Performance Measure: The number of housing units produced is based on what is reported to MHDC by the non-profit sponsor of the development. Projects awarded AHAP credits may be awarded additional credits in succeeding years, however, the projects receiving AHAP credits are not counted as "new units". In this circumstance, MHDC places a new LURA on the units, extending the affordability period. In FY 2015 MHDC extended the affordability for 17 units and 163 beds. In 2014, five programs received AHAP funding for new production creating more new shelter beds than in prior years - a total of 558 new emergency shelter beds were created with AHAP funds.