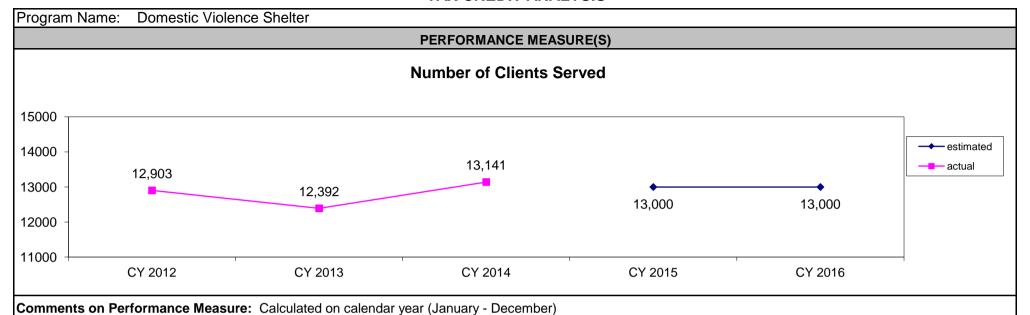

Fiscal Costs                                        | N/A         |                 |                                                                                                                                                       |  |  |  |  |  |
| Tota                                                         | \$904,879   |                 |                                                                                                                                                       |  |  |  |  |  |
| BENEFIT: COST                                                | 3.15        |                 |                                                                                                                                                       |  |  |  |  |  |

Other Benefits:



| TAX CREDIT ANALTSIS                                                                                                                                                          |                                                                                                                                                                                |                          |                            |                              |                            |                         |  |  |  |
|------------------------------------------------------------------------------------------------------------------------------------------------------------------------------|---------------------------------------------------------------------------------------------------------------------