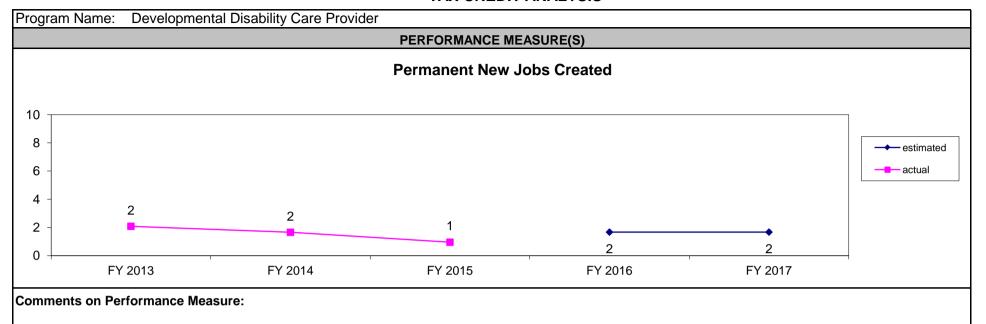

Comments on Performance Measure: The number of housing units produced is based on what is reported to MHDC by the non-profit sponsor of the development. Projects awarded AHAP credits may be awarded additional credits in succeeding years, however, the projects receiving AHAP credits are not counted as "new units". In this circumstance, MHDC places a new LURA on the units, extending the affordability period. In FY 2015 MHDC extended the affordability for 17 units and 163 beds. In 2014, five programs received AHAP funding for new production creating more new shelter beds than in prior years - a total of 558 new emergency shelter beds were created with AHAP funds.