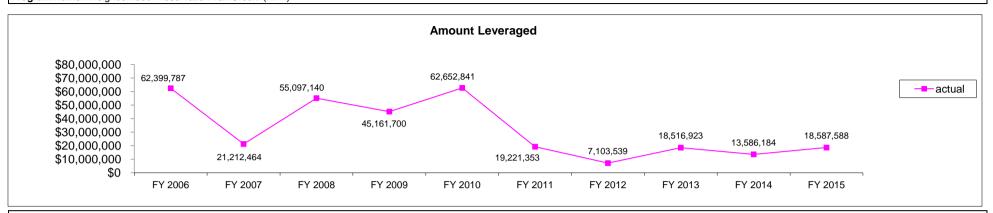

| 0.11                                                         | 0.14                             |                                                                                                               |  |  |  |  |

### Other Benefits:

# In FY-2015, every dollar of authorized program tax credits returns:

- \$1.21 in new personal income totaling \$10.01 million
- \$1.86 in new value-added/GSP totaling \$15.32 million
- \$3.01 in new economic output totaling \$24.78 million

### Over 5 YEARS, every dollar of authorized program tax credits returns:

- \$2.22 in new personal income totaling \$18.25 million
- \$2.87 in new value-added/GSP totaling \$23.68 million
- \$4.48 in new economic output totaling \$36.93 million



Program Name: Neighborhood Preservation Tax Credit (NPA)



| Program Name: New Enterprise Creation Act (NECA)                                                                                                                                     |                                                                    |                                  |                                 |                                 |                                      |                                            |  |
|--------------------------------------------------------------------------------------------------------------------------------------------------------------------------------------|--------------------------------------------------------------------|----------------------------------|---------------------------------|--------------------------------