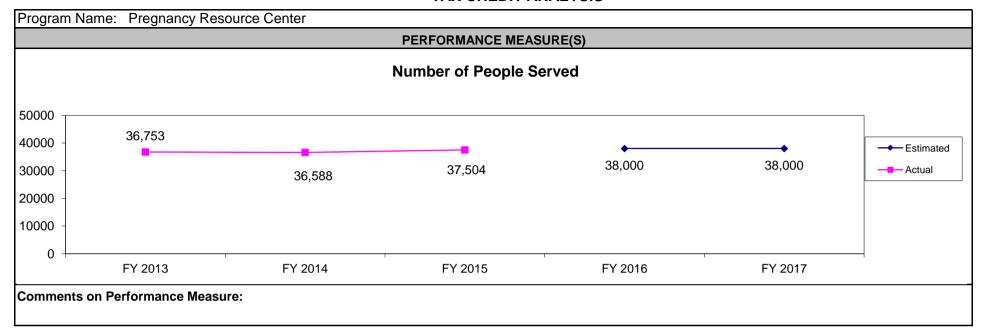

| \$1,588,018 |                     |                                                                                                                                                         |  |  |  |  |
| BENEFIT: COST                                                | 2.93        |                     |                                                                                                                                                         |  |  |  |  |
|                                                              | ·           | ·                   |                                                                                                                                                         |  |  |  |  |

Other Benefits:



| Program Name: Residentia                                               | I Treatment Agency         |                          |                         |                                       |                                         |                        |
|------------------------------------------------------------------------|----------------------------|--------------------------|-------------------------|---------------------------------------|-----------------------------------------|------------------------|
| Department: Social Services                                            | -                          | Contact Name & No.:      | Patrick Luebbering (57  | 73) 751-7533                          |                                         | Date: January, 2016    |
| Prog