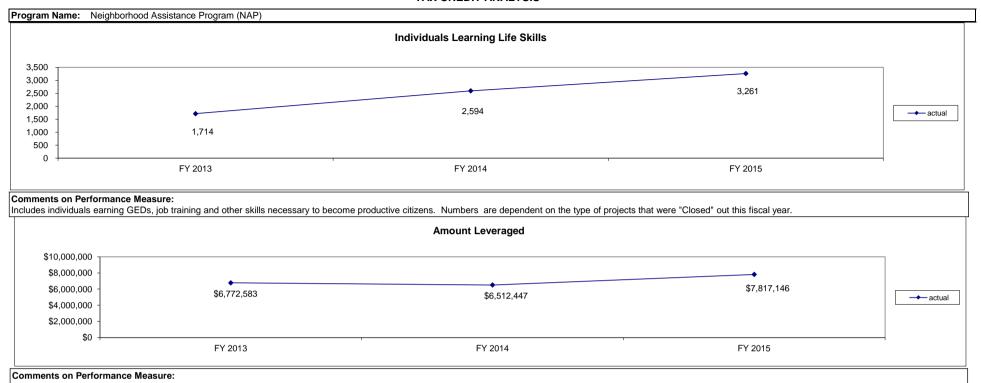

Comments on Performance Measure: The number of housing units produced is based on what is reported to MHDC by the non-profit sponsor of the development. Projects awarded AHAP credits may be awarded additional credits in succeeding years, however, the projects receiving AHAP credits are not counted as "new units". In this circumstance, MHDC places a new LURA on the units, extending the affordability period. In FY 2015 MHDC extended the affordability for 17 units and 163 beds. In 2014, five programs received AHAP funding for new production creating more new shelter beds than in prior years - a total of 558 new emergency shelter beds were created with AHAP funds.