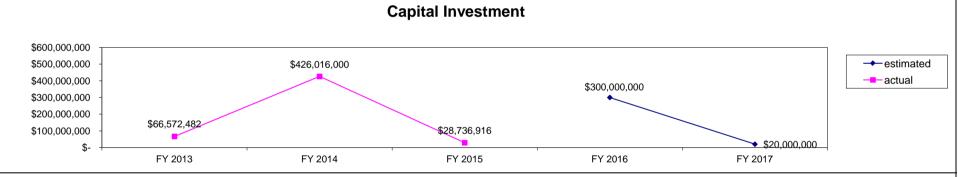

| Program Name: Alternative F                                                                                                                                                                                                                                                                                                                                                                                                                                                                                                                                                                                                                                                                                                                                                                                                                                                                                                                                                                                                                                                                                                                                                                                                                             | uel Infrastructure                               |                                |                                                          |                                                               |                                                                |                                                   |  |  |  |
|---------------------------------------------------------------------------------------------------------------------------------------------------------------------------------------------------------------------------------------------------------------------------------------------------------------------------------------------------------------------------------------------------------------------------------------------------------------------------------------------------------------------------------------------------------------------------------------------------------------------------------------------------------------------------------------------------------------------------------------------------------------------------------------------------------------------------------------------------------------------------------------------------------------------------------------------------------------------------------------------------------------------------------------------------------------------------------------------------------------------------------------------------------------------------------------------------------------------------------------------------------|--------------------------------------------------|--------------------------------|----------------------------------------------------------|---------------------------------------------------------------|----------------------------------------------------------------|---------------------------------------------------|--|--|--|
| Department: Economic Development Contact Name & No.: Jesse Rollins (573) 526-5353 Date: January 2016                                                                                                                                                                                                                                                                                                                                                                                                                                                                                                                                                                                                                                                                                                                                                                                                                                                                                                                                                                                                                                                                                                                                                    |                                                  |                                |                                                          |                                                               |                                                                |                                                   |  |  |  |
| Program Category: Environm                                                                                                                                                                                                                                                                                                                                                                                                                                                                                                                                                                                                                                                                                                                                                                                                                                                                                                                                                                                                                                                                                                                                                                                                                              | ental                                            |                                | Type: Tax Credit X                                       | Other (specify)                                               |                                                                |                                                   |  |  |  |
| Statutory Authority: 135.710                                                                                                                                                                                                                                                                                                                                                                                                                                                                                                                                                                                                                                                                                                                                                                                                                                                                                                                                                                                                                                                                                                                                                                                                                            |                                                  |                                | <b>Applicable Taxes:</b> Tax 143.265 (withholding of     | credit on taxes otherwise due tax).                           | under Chapter 143 RSMo,                                        | except Sections 143.191 to                        |  |  |  |
| Program Description and Elig                                                                                                                                                                                                                                                                                                                                                                                                                                                                                                                                                                                                                                                                                                                                                                                                                                                                                                                                                                                                                                                                                                                                                                                                                            | rogram Description and Eligibility Requirements: |                                |                                                          |                                                               |                                                                |                                                   |  |  |  |
| SB 931 (2008 legislative session) Section 135.710 RSMo, created a tax credit, for the costs of construction of qualified alternative fuel vehicle refueling properties. SB 729 (2014 legislative session) extended this tax credit starting January 1, 2015 through December 31, 2017, and expanded it to include electric vehicle (EV) charging stations (including private citizen charging stations) and capped the sum total of credits in any year to one million dollars, subject to appropriations. The credit is for the costs directly associated with the purchase and installation of equipment used for storage and dispensing of alternative fuels or any recharging equipment on any qualified property. The law further states that qualified property must be constructed after August 28, 2014 with at east fifty-one percent of the costs associated with the project being paid to qualified Missouri contractors. Any eligible applicant who installs and operates a qualified alternative fuel vehicle efueling property shall be allowed a credit against the tax otherwise due under Chapter 143, RSMo, excluding withholding tax imposed by Section 143.191 to 143.265 RSMo, or due under Chapter 147 RSMo or Chapter 148 RSMo. |                                                  |                                |                                                          |                                                               |                                                                |                                                   |  |  |  |
| Explanation of How Award is                                                                                                                                                                                                                                                                                                                                                                                                                                                                                                                                                                                                                                                                                                                                                                                                                                                                                                                                                                                                                                                                                                                                                                                                                             | Computed:                                        | Entitlement                    | Discretionary X                                          |                                                               |                                                                |                                                   |  |  |  |
| The tax credit shall not exceed dispensing equipment on any onot exceed \$1 million in any care.                                                                                                                                                                                                                                                                                                                                                                                                                                                                                                                                                                                                                                                                                                                                                                                                                                                                                                                                                                                                                                                                                                                                                        | qualified alternative fuel vehic                 | le property. For a private     | of the costs directly ass<br>citizen the credit shall no | ociated with the purchase and t exceed fifteen hundred dollar | installation of any alternativ<br>s. The total amount of credi | e fuel storage and<br>its that may be claimed may |  |  |  |
| Program Cap: Cumulative                                                                                                                                                                                                                                                                                                                                                                                                                                                                                                                                                                                                                                                                                                                                                                                                                                                                                                                                                                                                                                                                                                                                                                                                                                 | -\$0 (remainder of cumul                         | ative cap) \$0 Annual          | - \$0 None                                               |                                                               |                                                                |                                                   |  |  |  |
| <b>Explanation of cap:</b> Starting Budget (Section 4.036).                                                                                                                                                                                                                                                                                                                                                                                                                                                                                                                                                                                                                                                                                                                                                                                                                                                                                                                                                                                                                                                                                                                                                                                             | January 1, 2015 the annual of                    | cap is \$1 million dollars, su | bject to appropriation. \$ <sup>2</sup>                  | 00,000 in appropriation has be                                | een made for FY 2016 in th                                     | e Department of Revenue                           |  |  |  |
| Explanation of Expiration of two additional taxable years.                                                                                                                                                                                                                                                                                                                                                                                                                                                                                                                                                                                                                                                                                                                                                                                                                                                                                                                                                                                                                                                                                                                                                                                              | Authority: RSMo 135.710 -                        | The tax credit is authorized   | d for tax years beginning                                | January 1, 2015 through Dece                                  | ember 31, 2017 and may be                                      | claimed (carried forward)                         |  |  |  |
| Specific Provisions: (if applic                                                                                                                                                                                                                                                                                                                                                                                                                                                                                                                                                                                                                                                                                                                                                                                                                                                                                                                                                                                                                                                                                                                                                                                                                         | able)                                            |                                |                                                          |                                                               |                                                                |                                                   |  |  |  |
| Carry forward X years C                                                                                                                                                                                                                                                                                                                                                                                                                                                                                                                                                                                                                                                                                                                                                                                                                                                                                                                                                                                                                                                                                                                                                                                                                                 | arry Back years F                                | Refundable Sella               | able/Assignable X                                        | Additional Federal Deductions A                               | Available                                                      |                                                   |  |  |  |
| Comments on Specific Provi                                                                                                                                                                                                                                                                                                                                                                                                                                                                                                                                                                                                                                                                                                                                                                                                                                                                                                                                                                                                                                                                                                                                                                                                                              |                                                  |                                |                                                          |                                                               |                                                                |                                                   |  |  |  |
|                                                                                                                                                                                                                                                                                                                                                                                                                                                                                                                                                                                                                                                                                                                                                                                                                                                                                                                                                                                                                                                                                                                                                                                                                                                         | FY 2013 ACTUAL                                   | FY 2014 ACTUAL                 | FY 2015 ACTUAL                                           | FY 2016 (year to date)                                        | FY 2016 (full year)                                            | FY 2017 (budget year)                             |  |  |  |
| Certificates Issued (#)                                                                                                                                                                                                                                                                                                                                                                                                                                                                                                                                                                                                                                                                                                                                                                                                                                                                                                                                                                                                                                                                                                                                                                                                                                 | 0                                                | 0                              | 0                                                        | 3                                                             | 6                                                              | 6                                                 |  |  |  |
| Projects (#)                                                                                                                                                                                                                                                                                                                                                                                                                                                                                                                                                                                                                                                                                                                                                                                                                                                                                                                                                                                                                                                                                                                                                                                                                                            | 0                                                | 0                              | 0                                                        | 3                                                             | 6                                                              | 6                                                 |  |  |  |
| Amount Authorized                                                                                                                                                                                                                                                                                                                                                                                                                                                                                                                                                                                                                                                                                                                                                                                                                                                                                                                                                                                                                                                                                                                                                                                                                                       | \$0                                              | \$0                            | \$0                                                      | \$60,000                                                      | \$100,000                                                      | \$100,000                                         |  |  |  |
| Amount Issued                                                                                                                                                                                                                                                                                                                                                                                                                                                                                                                                                                                                                                                                                                                                                                                                                                                                                                                                                                                                                                                                                                                                                                                                                                           | \$0                                              | \$0                            | \$0                                                      | \$60,000                                                      | \$100,000                                                      | \$100,000                                         |  |  |  |
| Amount Redeemed                                                                                                                                                                                                                                                                                                                                                                                                                                                                                                                                                                                                                                                                                                                                                                                                                                                                                                                                                                                                                                                                                                                                                                                                                                         | \$69,454                                         | \$784                          | \$7,785                                                  | \$0                                                           | \$100,000                                                      | \$100,000                                         |  |  |  |
|                                                                                                                                                                                                                                                                                                                                                                                                                                                                                                                                                                                                                                                                                                                                                                                                                                                                                                                                                                                                                                                                                                                                                                                                                                                         |                                                  |                                |                                                          |                                                               |                                                                |                                                   |  |  |  |
| FY 2015 EST. Amount Outstan                                                                                                                                                                                                                                                                                                                                                                                                                                                                                                                                                                                                                                                                                                                                                                                                                                                                                                                                                                                                                                                                                                                                                                                                                             | ding \$                                          | 0                              | FY 2016 EST. Amount                                      | under review to be Authorized a                               | and Issued \$                                                  | 0                                                 |  |  |  |
| Notes: This tax credit began in                                                                                                                                                                                                                                                                                                                                                                                                                                                                                                                                                                                                                                                                                                                                                                                                                                                                                                                                                                                                                                                                                                                                                                                                                         | FY 2009 and ended in 2012.                       | The credit was extended        | starting January 1, 2015,                                | subject to appropriation.                                     |                                                                |                                                   |  |  |  |