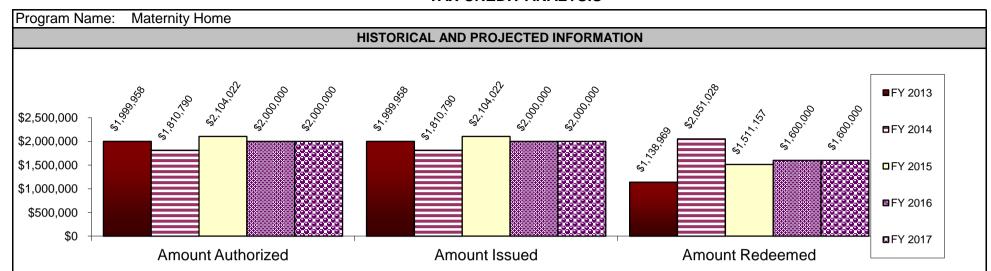

|                          |                            |                              |                            |                         |  |  |  |
| FY 2016 EST. Amount Outstar                                                                                                                                                  | Y 2016 EST. Amount Outstanding \$1,318,417 FY 2016 EST. Amount Authorized but Unissued \$0                                                                                     |                          |                            |                              |                            |                         |  |  |  |



## Comments on Historical and Projected Information:

| BENEFIT: COST ANALYSIS (includes only state revenue impacts) |                     |                                     |                                                                                                                                                                                               |  |  |  |  |
|--------------------------------------------------------------|---------------------|-------------------------------------|-----------------------------------------------------------------------------------------------------------------------------------------------------------------------------------------------|--|--|--|--|
|                                                              | FY 2015<br>ACTIVITY |