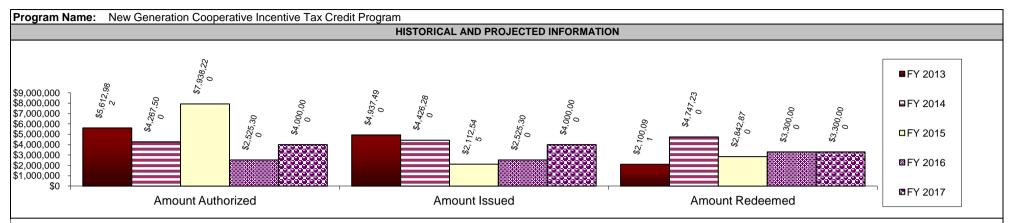

Comments on Historical and Projected Information: All projections for authorizations, issuances and redemptions use the statutory cap, \$11,000,000, a a base. The AHAP program is a contribution credit and has seen an increase in demand since 2011. The program experienced a temporary decrease in utilization during the recession but has since returned.