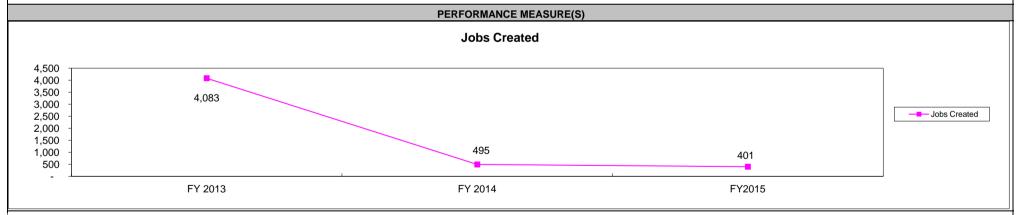

Comments on Performance Measure: The number of housing units produced is based on what is reported to MHDC by the non-profit sponsor of the development. Projects awarded AHAP credits may be awarded additional credits in succeeding years, however, the projects receiving AHAP credits are not counted as "new units". In this circumstance, MHDC places a new LURA on the units, extending the affordability period. In FY 2015 MHDC extended the affordability for 17 units and 163 beds. In 2014, five programs received AHAP funding for new production creating more new shelter beds than in prior years - a total of 558 new emergency shelter beds were created with AHAP funds.