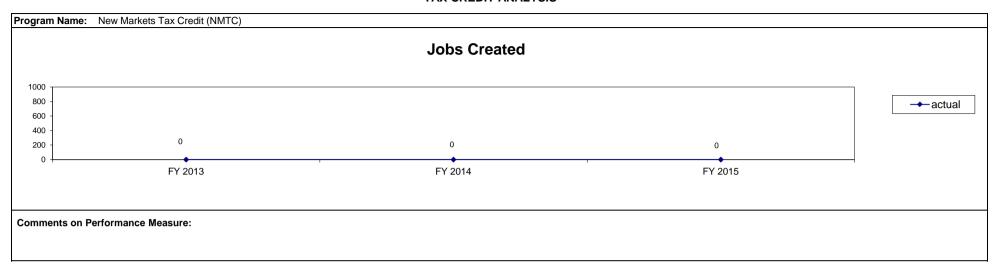

|  |  |  |  |
| BENEFIT: COST            | N/A                                                          | 0.79                               |                                                                                                                                                     |  |  |  |  |

#### Other Benefits:

# Over 10 YEARS, every dollar of authorized program tax credits returns: \$15.05 in new personal income totaling \$1,894.93 million \$22.88 in new value-added/GSP totaling \$2,879.58 million \$40.84 in new economic output totaling \$5,140.29 million

#### PERFORMANCE MEASURE(S) **Businesses Receiving Investment** 30 25 ---actual 20 15 10 5 0 0 0 0 FY 2013 FY 2014 FY 2015

**Comments on Performance Measure:** 



| Program Name: Rebuilding C                                                                                                               |                                              |                                    |                                       |                                       |                                         |                                                                                 |  |  |
|------------------------------------------------------------------------------------------------------------------------------------------|----------------------------------------------|------------------------------------|---------------------------------------|---------------------------------------|-----------------------------------------|-----------------