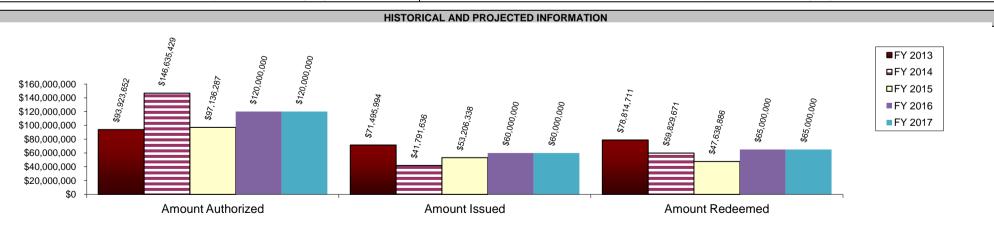

| Program Name: Affordate                                 | ole Housing Assistance Tax Credit F                                                                                                                             | Program                                                              |                                                                           |                                                                       |                                     |                               |
|---------------------------------------------------------|-----------------------------------------------------------------------------------------------------------------------------------------------------------------|----------------------------------------------------------------------|---------------------------------------------------------------------------|-----------------------------------------------------------------------|-------------------------------------|-------------------------------|
| Department: Missouri House                              | sing Development Commission                                                                                                                                     | Contact Name & No.: Mega                                             | an Word, 816-759-6658                                                     |                                                                       |                                     | Date: January 2016            |
| Program Category: Housi                                 | ng                                                                                                                                                              |                                                                      | Type: Tax Creditx_                                                        | Other (specify)                                                       |                                     |                               |
| Statutory Authority: Secti                              | ions 32.105 - 32.125, RSMo                                                                                                                                      |                                                                      |                                                                           | ax; Bank Tax; Financial Institution                                   | ns Tax; Corporate Franchise Tax     | ; Tax on Gross Receipts of    |
|                                                         |                                                                                                                                                                 |                                                                      | Express Companies; Insurance                                              | ce Premium Tax                                                        |                                     |                               |
| <b>Program Description and</b>                          | Eligibility Requirements:                                                                                                                                       |                                                                      | ·                                                                         |                                                                       |                                     |                               |
| can be used by a business property to a non-profit ho   | ssistance Tax Credit Program (AHAs or qualified individual as a reduction using organization to assist with the 1-profit organizations whose primary            | on in their state tax obligation.  a acquisition, rehabilitation and | To receive the AHAP credit, a behind to rew construction of a specifi     | ousiness or qualified individual m<br>c affordable housing developmer | ust donate cash, professional se    | ervices or real or personal   |
| Explanation of How Awar                                 | d is Computed:                                                                                                                                                  | Entitlement                                                          | Discretionary X                                                           |                                                                       |                                     |                               |
| (MHDC) for a reservation of receives the necessary door | Housing Assistance Program Tax C<br>of AHAP credit. The non-profit orgal<br>cumentation of a qualified contribution<br>attribution. Applications for production | nization then solicits contribution to the non-profit organization   | ions from businesses or qualified<br>on that meets all of the criteria se | I individuals to assist in the product out in the statute and program | ction of a specific affordable hour | ising development. After MHDC |
| Program Cap: Cumula                                     | ative \$ (remainde                                                                                                                                              | er of cumulative cap) \$                                             | Annual <u>\$11,000,000</u>                                                | None                                                                  |                                     |                               |
|                                                         | Housing Assistance Program is set<br>P credit in a fiscal year, the applicat                                                                                    |                                                                      | ally of which \$10 million is for pr                                      | oduction credits and \$1 million is                                   | for operating credits. Once MHI     | OC has made reservations      |
| Explanation of Expiration                               | of Authority: The AHAP program                                                                                                                                  | does not have a statutory sun                                        | set provision.                                                            |                                                                       |                                     |                               |
| Specific Provisions: (if ap                             | plicable)                                                                                                                                                       |                                                                      |                                                                           |                                                                       |                                     |                               |
| Carry forward 10 years                                  | Carry Back 0 years Refu                                                                                                                                         | ndable No Sellable/As                                                | signable Yes Additional I                                                 | Federal Deductions Available Y                                        | es                                  |                               |
| Comments on Specific Pr                                 | rovisions:                                                                                                                                                      |                                                                      | <u> </u>                                                                  |                                                                       |                                     |                               |
|                                                         | FY 2013 ACTUAL                                                                                                                                                  | FY 2014 ACTUAL                                                       | FY 2015 ACTUAL                                                            | FY 2016 (year to date)                                                | FY 2016 (full year)                 | FY 2017 (budget year)         |
| Certificates Issued (#)                                 | 441                                                                                                                                                             | 407                                                                  | 377                                                                       | 126                                                                   | 350                                 | 350                           |
| Projects (#)                                            | 87                                                                                                                                                              | 84                                                                   | 81                                                                        | 44                                                                    | 80                                  | 80                            |
| Amount Authorized                                       | \$6,495,974                                                                                                                                                     | \$8,197,923                                                          | \$10,901,753                                                              | \$9,025,844                                                           | \$11,000,000                        | \$11,000,000                  |
| Amount Issued                                           | \$4,967,887                                                                                                                                                     | \$4,844,279                                                          | \$8,717,177                                                               | \$4,720,900                                                           | \$11,000,000                        | \$11,000,000                  |
| Amount Redeemed                                         | \$7,406,987                                                                                                                                                     | \$5,620,750                                                          | \$3,358,809                                                               | \$4,530,978                                                           | \$11,000,000                        | \$11,000,000                  |
|                                                         |                                                                                                                                                                 |                                                                      |                                                                           |                                                                       |                                     |                               |
| FY 2015 EST. Amount Outs                                | standing \$12,364,425                                                                                                                                           |                                                                      | FY 2015 EST. Amount Author                                                | rized but Unissued                                                    | \$6,189,708                         |                               |

Comments on Historical and Projected Information: All projections for authorizations, issuances and redemptions use the statutory cap, \$11,000,000, a a base. The AHAP program is a contribution credit and has seen an increase in demand since 2011. The program experienced a temporary decrease in utilization during the recession but has since returned.