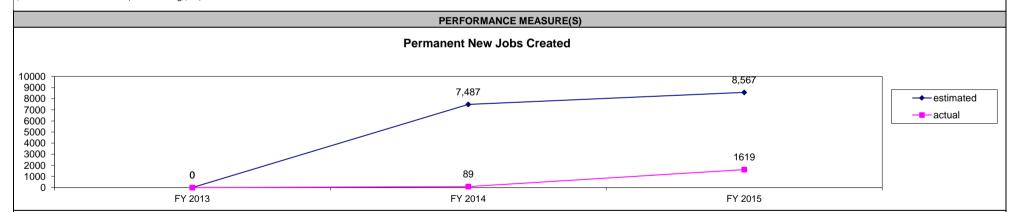

rs 2015-2020.

Impacts occur Statewide. All Values in 2015\$. Assumptions provided by DED. Estimated using REMI.

The multi-year Benefit-Cost Ratio is 2.41 when other program incentives are included.

The multi-year Benefit-Cost Ratio is 6.14 when retained jobs are included, assuming all would exit the state but for the incentive.

Other Benefits:

#### In FY-2015, every dollar of authorized program tax credits returns:

\$18.78 in new personal income totaling \$364.41 million

\$31.89 in new value-added/GSP totaling \$618.96 million

\$53.24 in new economic output totaling \$1,033.17 million

#### Over 10 YEARS, every dollar of authorized program tax credits returns:

\$76.25 in new personal income totaling \$8,495.91 million

\$120.95 in new value-added/GSP totaling \$13,475.98 million



### Comments on Performance Measure: FY2014 is the first year of the program.

The estimated number of jobs is the total projected for all projects Authorized during FY14 and FY15. The actual number is the actual number of jobs reported during FY14 and FY15. Companies have 2 years of authorization to create the statutory threshold number of jobs. Many of the jobs estimated will be reported as actual in later years. These numbers do not include retained projects in the Retention category of the program.

| Program Name: Missouri Works Community College New Jobs Training Program