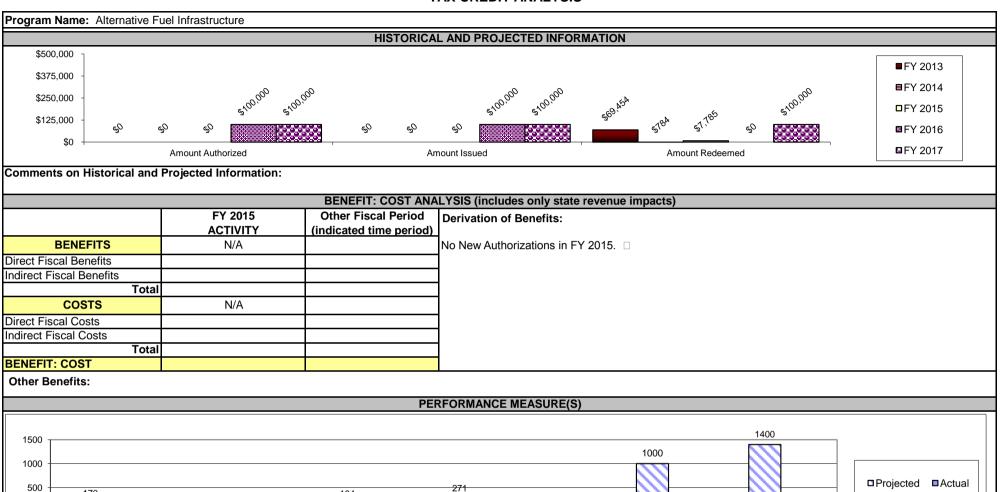

| Program Name: Alternative F                                                                                                                                                                                                                                                                                                                                                                                                                                                                                                                                                                                                                                                                                                                                                                                                                                                                                                                                                                                                                                                                                                                                                                                                                             | uel Infrastructure                               |                                |                                                          |                                                               |                                                                |                                                   |  |  |  |
|---------------------------------------------------------------------------------------------------------------------------------------------------------------------------------------------------------------------------------------------------------------------------------------------------------------------------------------------------------------------------------------------------------------------------------------------------------------------------------------------------------------------------------------------------------------------------------------------------------------------------------------------------------------------------------------------------------------------------------------------------------------------------------------------------------------------------------------------------------------------------------------------------------------------------------------------------------------------------------------------------------------------------------------------------------------------------------------------------------------------------------------------------------------------------------------------------------------------------------------------------------|--------------------------------------------------|--------------------------------|----------------------------------------------------------|---------------------------------------------------------------|----------------------------------------------------------------|---------------------------------------------------|--|--|--|
| Department: Economic Development Contact Name & No.: Jesse Rollins (573) 526-5353 Date: January 2016                                                                                                                                                                                                                                                                                                                                                                                                                                                                                                                                                                                                                                                                                                                                                                                                                                                                                                                                                                                                                                                                                                                                                    |                                                  |                                |                                                          |                                                               |                                                                |                                                   |  |  |  |
| Program Category: Environm                                                                                                                                                                                                                                                                                                                                                                                                                                                                                                                                                                                                                                                                                                                                                                                                                                                                                                                                                                                                                                                                                                                                                                                                                              | ental                                            |                                | Type: Tax Credit X                                       | Other (specify)                                               |                                                                |                                                   |  |  |  |
| Statutory Authority: 135.710                                                                                                                                                                                                                                                                                                                                                                                                                                                                                                                                                                                                                                                                                                                                                                                                                                                                                                                                                                                                                                                                                                                                                                                                                            |                                                  |                                | <b>Applicable Taxes:</b> Tax 143.265 (withholding of     | credit on taxes otherwise due tax).                           | under Chapter 143 RSMo,                                        | except Sections 143.191 to                        |  |  |  |
| Program Description and Elig                                                                                                                                                                                                                                                                                                                                                                                                                                                                                                                                                                                                                                                                                                                                                                                                                                                                                                                                                                                                                                                                                                                                                                                                                            | rogram Description and Eligibility Requirements: |                                |                                                          |                                                               |                                                                |                                                   |  |  |  |
| SB 931 (2008 legislative session) Section 135.710 RSMo, created a tax credit, for the costs of construction of qualified alternative fuel vehicle refueling properties. SB 729 (2014 legislative session) extended this tax credit starting January 1, 2015 through December 31, 2017, and expanded it to include electric vehicle (EV) charging stations (including private citizen charging stations) and capped the sum total of credits in any year to one million dollars, subject to appropriations. The credit is for the costs directly associated with the purchase and installation of equipment used for storage and dispensing of alternative fuels or any recharging equipment on any qualified property. The law further states that qualified property must be constructed after August 28, 2014 with at east fifty-one percent of the costs associated with the project being paid to qualified Missouri contractors. Any eligible applicant who installs and operates a qualified alternative fuel vehicle efueling property shall be allowed a credit against the tax otherwise due under Chapter 143, RSMo, excluding withholding tax imposed by Section 143.191 to 143.265 RSMo, or due under Chapter 147 RSMo or Chapter 148 RSMo. |                                                  |                                |                                                          |                                                               |                                                                |                                                   |  |  |  |
| Explanation of How Award is                                                                                                                                                                                                                                                                                                                                                                                                                                                                                                                                                                                                                                                                                                                                                                                                                                                                                                                                                                                                                                                                                                                                                                                                                             | Computed:                                        | Entitlement                    | Discretionary X                                          |                                                               |                                                                |                                                   |  |  |  |
| The tax credit shall not exceed dispensing equipment on any onot exceed \$1 million in any care.                                                                                                                                                                                                                                                                                                                                                                                                                                                                                                                                                                                                                                                                                                                                                                                                                                                                                                                                                                                                                                                                                                                                                        | qualified alternative fuel vehic                 | le property. For a private     | of the costs directly ass<br>citizen the credit shall no | ociated with the purchase and t exceed fifteen hundred dollar | installation of any alternativ<br>s. The total amount of credi | e fuel storage and<br>its that may be claimed may |  |  |  |
| Program Cap: Cumulative                                                                                                                                                                                                                                                                                                                                                                                                                                                                                                                                                                                                                                                                                                                                                                                                                                                                                                                                                                                                                                                                                                                                                                                                                                 | -\$0 (remainder of cumul                         | ative cap) \$0 Annual          | - \$0 None                                               |                                                               |                                                                |                                                   |  |  |  |
| <b>Explanation of cap:</b> Starting Budget (Section 4.036).                                                                                                                                                                                                                                                                                                                                                                                                                                                                                                                                                                                                                                                                                                                                                                                                                                                                                                                                                                                                                                                                                                                                                                                             | January 1, 2015 the annual of                    | cap is \$1 million dollars, su | bject to appropriation. \$ <sup>2</sup>                  | 00,000 in appropriation has be                                | een made for FY 2016 in th                                     | e Department of Revenue                           |  |  |  |
| Explanation of Expiration of two additional taxable years.                                                                                                                                                                                                                                                                                                                                                                                                                                                                                                                                                                                                                                                                                                                                                                                                                                                                                                                                                                                                                                                                                                                                                                                              | Authority: RSMo 135.710 -                        | The tax credit is authorized   | d for tax years beginning                                | January 1, 2015 through Dece                                  | ember 31, 2017 and may be                                      | claimed (carried forward)                         |  |  |  |
| Specific Provisions: (if applic                                                                                                                                                                                                                                                                                                                                                                                                                                                                                                                                                                                                                                                                                                                                                                                                                                                                                                                                                                                                                                                                                                                                                                                                                         | able)                                            |                                |                                                          |                                                               |                                                                |                                                   |  |  |  |
| Carry forward X years C                                                                                                                                                                                                                                                                                                                                                                                                                                                                                                                                                                                                                                                                                                                                                                                                                                                                                                                                                                                                                                                                                                                                                                                                                                 | arry Back years F                                | Refundable Sella               | able/Assignable X                                        | Additional Federal Deductions A                               | Available                                                      |                                                   |  |  |  |
| Comments on Specific Provi                                                                                                                                                                                                                                                                                                                                                                                                                                                                                                                                                                                                                                                                                                                                                                                                                                                                                                                                                                                                                                                                                                                                                                                                                              |                                                  |                                |                                                          |                                                               |                                                                |                                                   |  |  |  |
|                                                                                                                                                                                                                                                                                                                                                                                                                                                                                                                                                                                                                                                                                                                                                                                                                                                                                                                                                                                                                                                                                                                                                                                                                                                         | FY 2013 ACTUAL                                   | FY 2014 ACTUAL                 | FY 2015 ACTUAL                                           | FY 2016 (year to date)                                        | FY 2016 (full year)                                            | FY 2017 (budget year)                             |  |  |  |
| Certificates Issued (#)                                                                                                                                                                                                                                                                                                                                                                                                                                                                                                                                                                                                                                                                                                                                                                                                                                                                                                                                                                                                                                                                                                                                                                                                                                 | 0                                                | 0                              | 0                                                        | 3                                                             | 6                                                              | 6                                                 |  |  |  |
| Projects (#)                                                                                                                                                                                                                                                                                                                                                                                                                                                                                                                                                                                                                                                                                                                                                                                                                                                                                                                                                                                                                                                                                                                                                                                                                                            | 0                                                | 0                              | 0                                                        | 3                                                             | 6                                                              | 6                                                 |  |  |  |
| Amount Authorized                                                                                                                                                                                                                                                                                                                                                                                                                                                                                                                                                                                                                                                                                                                                                                                                                                                                                                                                                                                                                                                                                                                                                                                                                                       | \$0                                              | \$0                            | \$0                                                      | \$60,000                                                      | \$100,000                                                      | \$100,000                                         |  |  |  |
| Amount Issued                                                                                                                                                                                                                                                                                                                                                                                                                                                                                                                                                                                                                                                                                                                                                                                                                                                                                                                                                                                                                                                                                                                                                                                                                                           | \$0                                              | \$0                            | \$0                                                      | \$60,000                                                      | \$100,000                                                      | \$100,000                                         |  |  |  |
| Amount Redeemed                                                                                                                                                                                                                                                                                                                                                                                                                                                                                                                                                                                                                                                                                                                                                                                                                                                                                                                                                                                                                                                                                                                                                                                                                                         | \$69,454                                         | \$784                          | \$7,785                                                  | \$0                                                           | \$100,000                                                      | \$100,000                                         |  |  |  |
|                                                                                                                                                                                                                                                                                                                                                                                                                                                                                                                                                                                                                                                                                                                                                                                                                                                                                                                                                                                                                                                                                                                                                                                                                                                         |                                                  |                                |                                                          |                                                               |                                                                |                                                   |  |  |  |
| FY 2015 EST. Amount Outstan                                                                                                                                                                                                                                                                                                                                                                                                                                                                                                                                                                                                                                                                                                                                                                                                                                                                                                                                                                                                                                                                                                                                                                                                                             | ding \$                                          | 0                              | FY 2016 EST. Amount                                      | under review to be Authorized a                               | and Issued \$                                                  | 0                                                 |  |  |  |
| Notes: This tax credit began in                                                                                                                                                                                                                                                                                                                                                                                                                                                                                                                                                                                                                                                                                                                                                                                                                                                                                                                                                                                                                                                                                                                                                                                                                         | FY 2009 and ended in 2012.                       | The credit was extended        | starting January 1, 2015,                                | subject to appropriation.                                     |                                                                |                                                   |  |  |  |