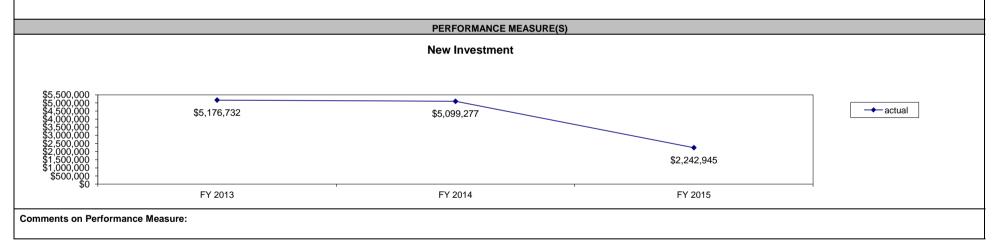

|
| BENEFIT: COST            | 0.38              | 0.09                             |                                                                                                                                                   |

#### Other Benefits:

#### In FY-2015, every dollar of authorized program tax credits returns:

- \$2.11 in new personal income totaling \$0.43 million
- \$4.53 in new value-added/GSP totaling \$0.92 million
- \$7.55 in new economic output totaling \$1.53 million

#### Over 5 YEARS, every dollar of authorized program tax credits returns:

- \$0.94 in new personal income totaling \$0.92 million
- \$2.26 in new value-added/GSP totaling \$2.20 million



| Program Name: Small Busin                                      | ness Incubator Tax Credit Progr  | am                              |                                    |                                 |                                   |                                                               |
|----------------------------------------------------------------|----------------------------------|---------------------------------|------------------------------------|---------------------------------|-----------------------------------|---------------------------------------------------------------|
| Department: Economic Develo                                    | opment                           | Contact Name & No.: Brenda      | Horstman (573) 751-3713            |