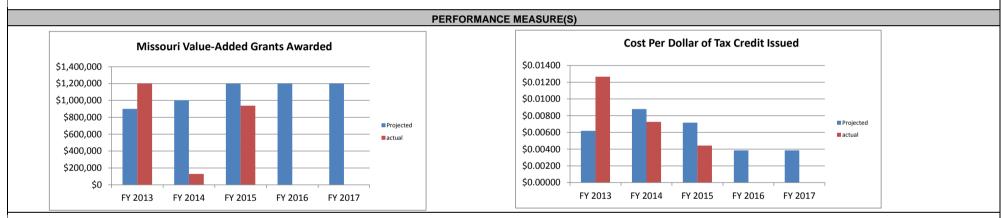

|
| BENEFIT: COST            | 1.43                            | 2.87                                        |                                                                                                                                                                                                                                                        |
| a.i. a                   | •                               |                                             | •                                                                                                                                                                                                                                                      |

#### Other Benefits:



Comments on Performance Measure: If a funded study demonstrates the potential for a project then the cost of the study becomes one small part of the actual cost of the project. If the project is successful it generates a good benefit cost ratio. If the study finds that the project is not feasibile, the benefits of the project are the savings of investments that would have been lost. In which case the benefit cost ratio is very high.

However, this analysis includes only actual grant dollars and does not take into account whether or not a project is feasibile. If a project becomes operational and receives New Generation Cooperative Incentive Tax Credits then those benefits are accounted for in the New Generation Cooperative Incentive Tax Credit Analysis.

| Program Name: Family Fa