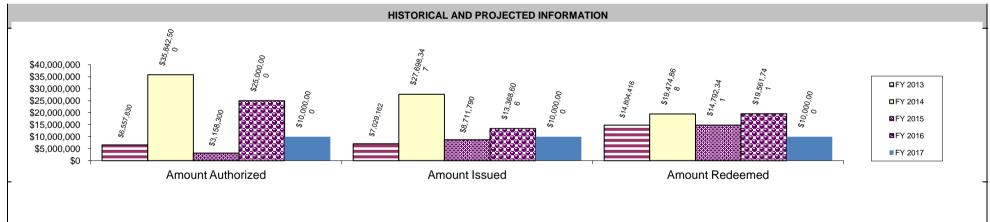

Amount Issued                          | \$7,029,162                       | \$27,698,347                           | \$8,711,790                          | \$6,372,757                         | \$13,368,606                        | \$10,000,000                 |
| Amount Redeemed                        | \$14,804,416                      | \$19,474,868                           | \$14,792,341                         | \$12,009,955                        | \$19,561,741                        | 10,000,000                   |
|                                        |                                   |                                        |                                      |                                     |                                     |                              |





| Program Name: MDFB                                           | Infras | tructure Development Fund C | ontribution Tax Credit            |                                                                                                                                                 |  |  |  |
|--------------------------------------------------------------|--------|-----------------------------|-----------------------------------|-------------------------------------------------------------------------------------------------------------------------------------------------|--|--|--|
| BENEFIT: COST ANALYSIS (includes only state revenue impacts) |        |                             |                                   |