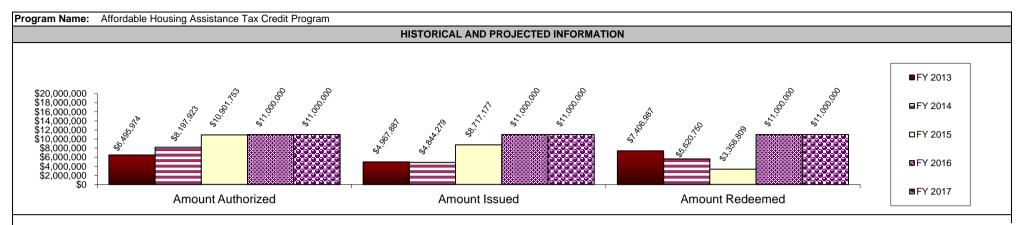

| Program Name: Affordate                                 | ole Housing Assistance Tax Credit F                                                                                                                             | Program                                                              |                                                                           |                                                                       |                                     |                               |
|---------------------------------------------------------|-----------------------------------------------------------------------------------------------------------------------------------------------------------------|----------------------------------------------------------------------|---------------------------------------------------------------------------|-----------------------------------------------------------------------|-------------------------------------|-------------------------------|
| Department: Missouri House                              | sing Development Commission                                                                                                                                     | Contact Name & No.: Mega                                             | an Word, 816-759-6658                                                     |                                                                       |                                     | Date: January 2016            |
| Program Category: Housi                                 | ng                                                                                                                                                              |                                                                      | Type: Tax Creditx_                                                        | Other (specify)                                                       |                                     |                               |
| Statutory Authority: Secti                              | ions 32.105 - 32.125, RSMo                                                                                                                                      |                                                                      |                                                                           | ax; Bank Tax; Financial Institution                                   | ns Tax; Corporate Franchise Tax     | ; Tax on Gross Receipts of    |
|                                                         |                                                                                                                                                                 |                                                                      | Express Companies; Insurance                                              | ce Premium Tax                                                        |                                     |                               |
| <b>Program Description and</b>                          | Eligibility Requirements:                                                                                                                                       |                                                                      | ·                                                                         |                                                                       |                                     |                               |
| can be used by a business property to a non-profit ho   | ssistance Tax Credit Program (AHAs or qualified individual as a reduction using organization to assist with the 1-profit organizations whose primary            | on in their state tax obligation.  a acquisition, rehabilitation and | To receive the AHAP credit, a behind to rew construction of a specifi     | ousiness or qualified individual m<br>c affordable housing developmer | ust donate cash, professional se    | ervices or real or personal   |
| Explanation of How Awar                                 | d is Computed:                                                                                                                                                  | Entitlement                                                          | Discretionary X                                                           |                                                                       |                                     |                               |
| (MHDC) for a reservation of receives the necessary door | Housing Assistance Program Tax C<br>of AHAP credit. The non-profit orgal<br>cumentation of a qualified contribution<br>attribution. Applications for production | nization then solicits contribution to the non-profit organization   | ions from businesses or qualified<br>on that meets all of the criteria se | I individuals to assist in the product out in the statute and program | ction of a specific affordable hour | ising development. After MHDC |
| Program Cap: Cumula                                     | ative \$ (remainde                                                                                                                                              | er of cumulative cap) \$                                             | Annual <u>\$11,000,000</u>                                                | None                                                                  |                                     |                               |
|                                                         | Housing Assistance Program is set<br>P credit in a fiscal year, the applicat                                                                                    |                                                                      | ally of which \$10 million is for pr                                      | oduction credits and \$1 million is                                   | for operating credits. Once MHI     | OC has made reservations      |
| Explanation of Expiration                               | of Authority: The AHAP program                                                                                                                                  | does not have a statutory sun                                        | set provision.                                                            |                                                                       |                                     |                               |
| Specific Provisions: (if ap                             | plicable)                                                                                                                                                       |                                                                      |                                                                           |                                                                       |                                     |                               |
| Carry forward 10 years                                  | Carry Back 0 years Refu                                                                                                                                         | ndable No Sellable/As                                                | signable Yes Additional I                                                 | Federal Deductions Available Y                                        | es                                  |                               |
| Comments on Specific Pr                                 | rovisions:                                                                                                                                                      |                                                                      | <u> </u>                                                                  |                                                                       |                                     |                               |
|                                                         | FY 2013 ACTUAL                                                                                                                                                  | FY 2014 ACTUAL                                                       | FY 2015 ACTUAL                                                            | FY 2016 (year to date)                                                | FY 2016 (full year)                 | FY 2017 (budget year)         |
| Certificates Issued (#)                                 | 441                                                                                                                                                             | 407                                                                  | 377                                                                       | 126                                                                   | 350                                 | 350                           |
| Projects (#)                                            | 87                                                                                                                                                              | 84                                                                   | 81                                                                        | 44                                                                    | 80                                  | 80                            |
| Amount Authorized                                       | \$6,495,974                                                                                                                                                     | \$8,197,923                                                          | \$10,901,753                                                              | \$9,025,844                                                           | \$11,000,000                        | \$11,000,000                  |
| Amount Issued                                           | \$4,967,887                                                                                                                                                     | \$4,844,279                                                          | \$8,717,177                                                               | \$4,720,900                                                           | \$11,000,000                        | \$11,000,000                  |
| Amount Redeemed                                         | \$7,406,987                                                                                                                                                     | \$5,620,750                                                          | \$3,358,809                                                               | \$4,530,978                                                           | \$11,000,000                        | \$11,000,000                  |
|                                                         |                                                                                                                                                                 |                                                                      |                                                                           |                                                                       |                                     |                               |
| FY 2015 EST. Amount Outs                                | standing \$12,364,425                                                                                                                                           |                                                                      | FY 2015 EST. Amount Author                                                | rized but Unissued                                                    | \$6,189,708                         |                               |

Comments on Historical and Projected Information: All projections for authorizations, issuances and redemptions use the statutory cap, \$11,000,000, a a base. The AHAP program is a contribution credit and has seen an increase in demand since 2011. The program experienced a temporary decrease in utilization during the recession but has since returned.