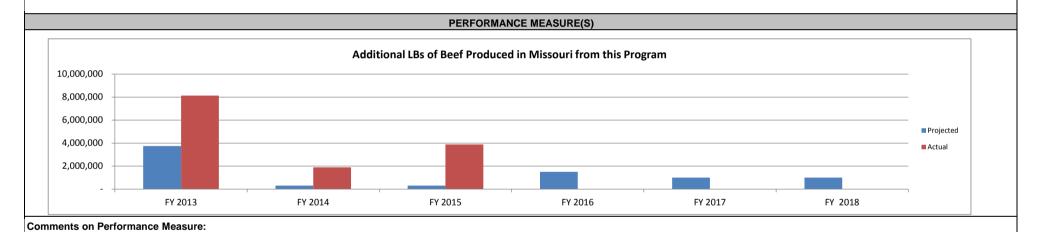

Comments on Performance Measure: The number of housing units produced is based on what is reported to MHDC by the non-profit sponsor of the development. Projects awarded AHAP credits may be awarded additional credits in succeeding years, however, the projects receiving AHAP credits are not counted as "new units". In this circumstance, MHDC places a new LURA on the units, extending the affordability period. In FY 2015 MHDC extended the affordability for 17 units and 163 beds. In 2014, five programs received AHAP funding for new production creating more new shelter beds than in prior years - a total of 558 new emergency shelter beds were created with AHAP funds.

# PERFORMANCE MEASURE(S)