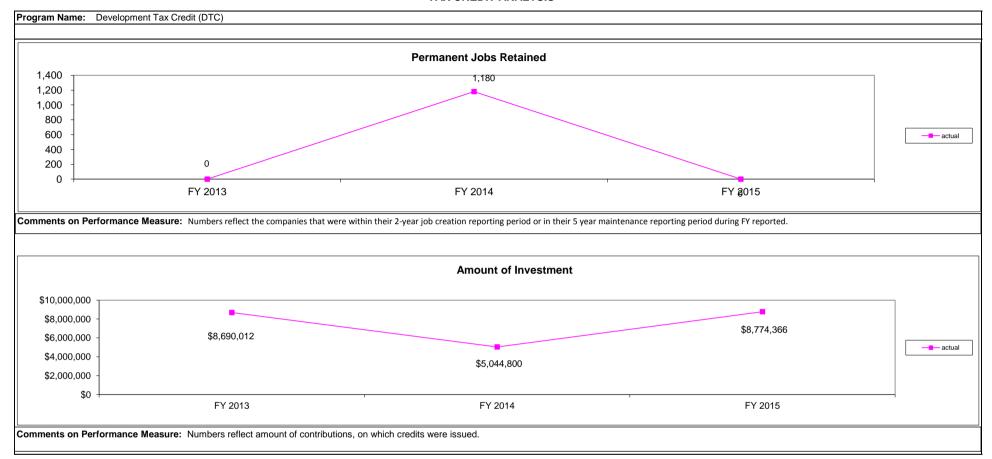

Comments on Performance Measure: The number of housing units produced is based on what is reported to MHDC by the non-profit sponsor of the development. Projects awarded AHAP credits may be awarded additional credits in succeeding years, however, the projects receiving AHAP credits are not counted as "new units". In this circumstance, MHDC places a new LURA on the units, extending the affordability period. In FY 2015 MHDC extended the affordability for 17 units and 163 beds. In 2014, five programs received AHAP funding for new production creating more new shelter beds than in prior years - a total of 558 new emergency shelter beds were created with AHAP funds.