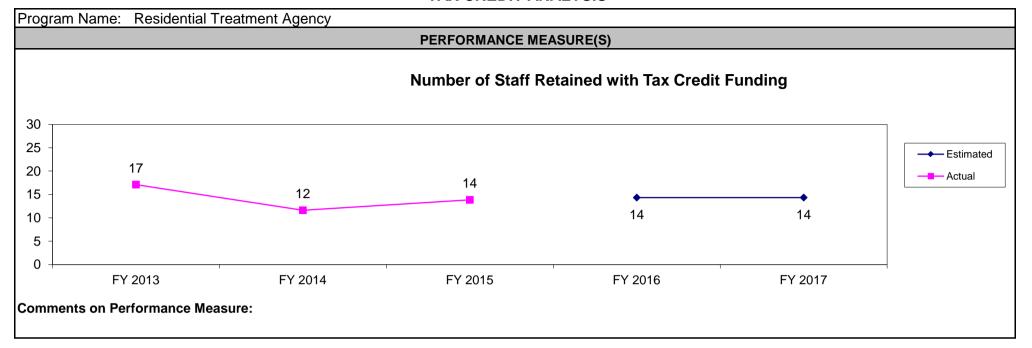

Comments on Performance Measure: The number of housing units produced is based on what is reported to MHDC by the non-profit sponsor of the development. Projects awarded AHAP credits may be awarded additional credits in succeeding years, however, the projects receiving AHAP credits are not counted as "new units". In this circumstance, MHDC places a new LURA on the units, extending the affordability period. In FY 2015 MHDC extended the affordability for 17 units and 163 beds. In 2014, five programs received AHAP funding for new production creating more new shelter beds than in prior years - a total of 558 new emergency shelter beds were created with AHAP funds.