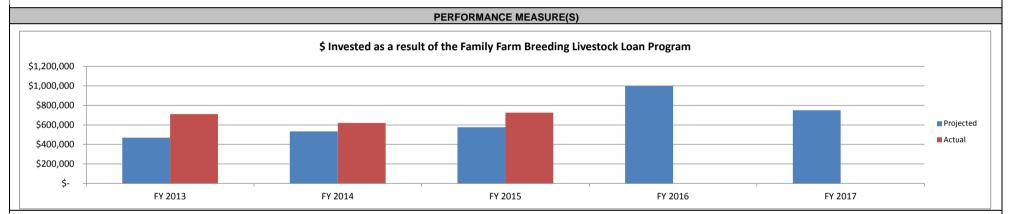

|
|                          | Total   | \$46,186                   | \$488,937                                   |                                                                                                                                                                                                           |
| BENEFIT: COST            |         | 1.89                       | 4.04                                        |                                                                                                                                                                                                           |

Other Benefits:



| Program Name: New Ger                                            | rogram Name: New Generation Cooperative Incentive Tax Credit Program                                                                                                                                                                                                                                                                                                                                                                                                                                                                                                                                                                                                                       |                                       |