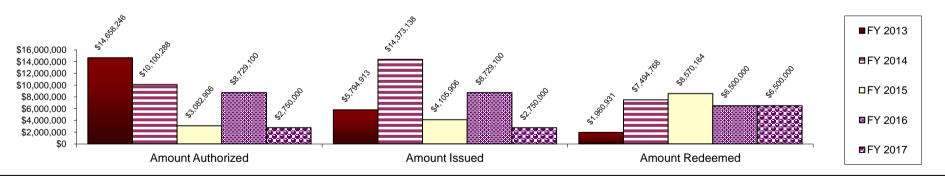

| Program Name: Affordate                                 | ole Housing Assistance Tax Credit F                                                                                                                             | Program                                                              |                                                                           |                                                                       |                                     |                               |
|---------------------------------------------------------|-----------------------------------------------------------------------------------------------------------------------------------------------------------------|----------------------------------------------------------------------|---------------------------------------------------------------------------|-----------------------------------------------------------------------|-------------------------------------|-------------------------------|
| Department: Missouri House                              | sing Development Commission                                                                                                                                     | Contact Name & No.: Mega                                             | an Word, 816-759-6658                                                     |                                                                       |                                     | Date: January 2016            |
| Program Category: Housi                                 | ng                                                                                                                                                              |                                                                      | Type: Tax Creditx_                                                        | Other (specify)                                                       |                                     |                               |
| Statutory Authority: Secti                              | ions 32.105 - 32.125, RSMo                                                                                                                                      |                                                                      |                                                                           | ax; Bank Tax; Financial Institution                                   | ns Tax; Corporate Franchise Tax     | ; Tax on Gross Receipts of    |
|                                                         |                                                                                                                                                                 |                                                                      | Express Companies; Insurance                                              | ce Premium Tax                                                        |                                     |                               |
| <b>Program Description and</b>                          | Eligibility Requirements:                                                                                                                                       |                                                                      | ·                                                                         |                                                                       |                                     |                               |
| can be used by a business property to a non-profit ho   | ssistance Tax Credit Program (AHAs or qualified individual as a reduction using organization to assist with the 1-profit organizations whose primary            | on in their state tax obligation.  a acquisition, rehabilitation and | To receive the AHAP credit, a behind to rew construction of a specifi     | ousiness or qualified individual m<br>c affordable housing developmer | ust donate cash, professional se    | ervices or real or personal   |
| Explanation of How Awar                                 | d is Computed:                                                                                                                                                  | Entitlement                                                          | Discretionary X                                                           |                                                                       |                                     |                               |
| (MHDC) for a reservation of receives the necessary door | Housing Assistance Program Tax C<br>of AHAP credit. The non-profit orgal<br>cumentation of a qualified contribution<br>attribution. Applications for production | nization then solicits contribution to the non-profit organization   | ions from businesses or qualified<br>on that meets all of the criteria se | I individuals to assist in the product out in the statute and program | ction of a specific affordable hour | ising development. After MHDC |
| Program Cap: Cumula                                     | ative \$ (remainde                                                                                                                                              | er of cumulative cap) \$                                             | Annual <u>\$11,000,000</u>                                                | None                                                                  |                                     |                               |
|                                                         | Housing Assistance Program is set<br>P credit in a fiscal year, the applicat                                                                                    |                                                                      | ally of which \$10 million is for pr                                      | oduction credits and \$1 million is                                   | for operating credits. Once MHI     | OC has made reservations      |
| Explanation of Expiration                               | of Authority: The AHAP program                                                                                                                                  | does not have a statutory sun                                        | set provision.                                                            |                                                                       |                                     |                               |
| Specific Provisions: (if ap                             | plicable)                                                                                                                                                       |                                                                      |                                                                           |                                                                       |                                     |                               |
| Carry forward 10 years                                  | Carry Back 0 years Refu                                                                                                                                         | ndable No Sellable/As                                                | signable Yes Additional I                                                 | Federal Deductions Available Y                                        | es                                  |                               |
| Comments on Specific Pr                                 | rovisions:                                                                                                                                                      |                                                                      | <u> </u>                                                                  |                                                                       |                                     |                               |
|                                                         | FY 2013 ACTUAL                                                                                                                                                  | FY 2014 ACTUAL                                                       | FY 2015 ACTUAL                                                            | FY 2016 (year to date)                                                | FY 2016 (full year)                 | FY 2017 (budget year)         |
| Certificates Issued (#)                                 | 441                                                                                                                                                             | 407                                                                  | 377                                                                       | 126                                                                   | 350                                 | 350                           |
| Projects (#)                                            | 87                                                                                                                                                              | 84                                                                   | 81                                                                        | 44                                                                    | 80                                  | 80                            |
| Amount Authorized                                       | \$6,495,974                                                                                                                                                     | \$8,197,923                                                          | \$10,901,753                                                              | \$9,025,844                                                           | \$11,000,000                        | \$11,000,000                  |
| Amount Issued                                           | \$4,967,887                                                                                                                                                     | \$4,844,279                                                          | \$8,717,177                                                               | \$4,720,900                                                           | \$11,000,000                        | \$11,000,000                  |
| Amount Redeemed                                         | \$7,406,987                                                                                                                                                     | \$5,620,750                                                          | \$3,358,809                                                               | \$4,530,978                                                           | \$11,000,000                        | \$11,000,000                  |
|                                                         |                                                                                                                                                                 |                                                                      |                                                                           |                                                                       |                                     |                               |
| FY 2015 EST. Amount Outs                                | standing \$12,364,425                                                                                                                                           |                                                                      | FY 2015 EST. Amount Author                                                | rized but Unissued                                                    | \$6,189,708                         |                               |