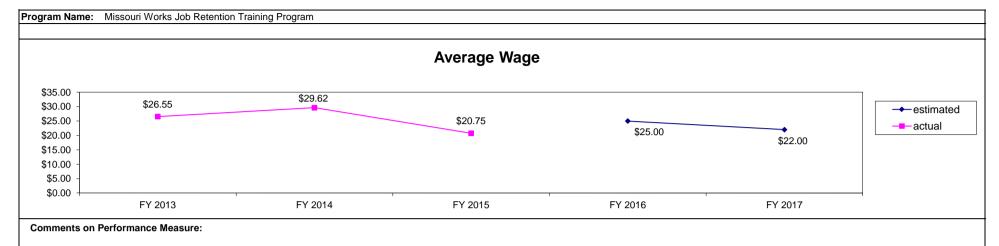

mpacts occur Statewide. All Values in Constant Dollars. Assumptions provided by DED. Estimated using REMI.

The direct and indirect fiscal benefit to the state over 5 years generated by retaining these 983 jobs is \$44,358,517.

#### Other Benefits:

#### In FY-2015, every dollar of authorized program tax credits returns:

\$11.12 in new personal income totaling \$7.90 million

\$17.30 in new value-added/GSP totaling \$12.30 million

\$28.64 in new economic output totaling \$20.36 million

### Over 5 YEARS, every dollar of authorized program tax credits returns:

\$4.10 in new personal income totaling \$12.24 million

\$4.81 in new value-added/GSP totaling \$14.37 million

\$7.68 in new economic output totaling \$22.92 million

#### PERFORMANCE MEASURE(S)

# **Permanent Jobs Retained**







| Program Name: Neighborh                                   | ood Assistance Program (NAP)                                      |                                |                              |                                         |                                    |                                           |
|-----------------------------------------------------------|-------------------------------------------------------------------|--------------------------------|------------------------------|-----------------------------------------|------------------------------------|-------------------------------------------|
| Department: Economic Deve                                 | lopment                                                           | Contact Name & No.: Brenda     |