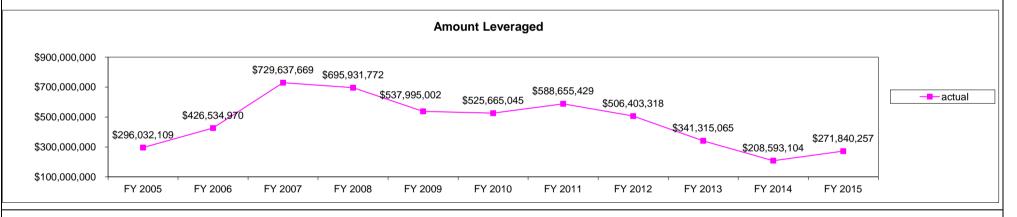

Comments on Historical and Projected Information: All projections for authorizations, issuances and redemptions use the statutory cap, \$11,000,000, a a base. The AHAP program is a contribution credit and has seen an increase in demand since 2011. The program experienced a temporary decrease in utilization during the recession but has since returned.