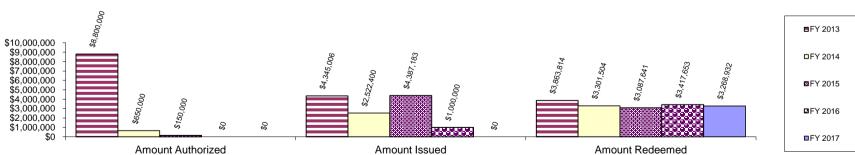

FY 2014

| Program Name: Amateur S                        | porting Tax Credit - Ticket Sa          | ales                              |                                    |                                 |                                        |                             |  |  |
|------------------------------------------------|-----------------------------------------|-----------------------------------|------------------------------------|---------------------------------|----------------------------------------|-----------------------------|--|--|
| Department: Economic Develo                    |                                         | Contact Name & No.: Nathan        | Jefferson (573) 522-8006           |                                 |                                        | Date: January 2016          |  |  |
| Program Category:                              |                                         |                                   | Type: Tax Credit_X_ O              | ther (specify)                  |                                        |                             |  |  |
| Statutory Authority: 67.3000                   |                                         |                                   |                                    |                                 |                                        |                             |  |  |
| Program Description and Elig                   | gibility Requirements:                  |                                   |                                    |                                 |                                        |                             |  |  |
|                                                | ů .                                     | , ,                               |                                    | issouri. The program is availat | ole to: "certified sponsors" active in | the National Association of |  |  |
| Explanation of How Award is                    | Computed:                               | Entitlement D                     | iscretionaryX                      |                                 |                                        |                             |  |  |
| Eligible applicants can be awa                 | arded up to the lesser of \$5 per       | event ticket, or 100% of eligible | e costs. Eligible cost include: 1) | costs necessary for conducting  | the sporting event, 2) costs relation  | ng to the preparations      |  |  |
|                                                |                                         | pplicant's pledged obligations to |                                    |                                 |                                        |                             |  |  |
|                                                |                                         |                                   |                                    |                                 |                                        |                             |  |  |
| Program Cap: Cumulative                        | s\$ (remainde                           | er of cumulative cap) \$          | Annual \$3 million N               | one                             |                                        |                             |  |  |
| Explanation of cap:                            | ,                                       | 1,                                |                                    |                                 |                                        |                             |  |  |
| No more than \$3 million dollars               | in tax credits can be issued in         | a given year.                     |                                    |                                 |                                        |                             |  |  |
|                                                |                                         | <u> </u>                          |                                    |                                 |                                        |                             |  |  |
| Explanation of Expiration of                   | Authority: The Amateur Sporting         | ng Tax Credit sunsets August 28   | , 2019.                            |                                 |                                        |                             |  |  |
| Specific Provisions: (if applica               | able)                                   |                                   |                                    |                                 |                                        |                             |  |  |
| Carry forward1_ years                          | Carry Back1_ years                      | Refundable Sellable               | e/Assignable <u>X</u> Addition     | nal Federal Deductions Availab  | le                                     |                             |  |  |
| Comments on Specific Provis                    | sions:                                  | <del></del>                       | \$ <del></del>                     |                                 | <del></del>                            |                             |  |  |
| Comments on opcome i rovi                      | 510113.                                 |                                   |                                    |                                 |                                        |                             |  |  |
|                                                | FY 2013 ACTUAL                          | FY 2014 ACTUAL                    | FY 2015 ACTUAL                     | FY 2016 (year to date)          | FY 2016 (full year projection)         | FY 2017 (budget year)       |  |  |
| Certificates Issued (#)                        | 0                                       | 0                                 | 6                                  | 0                               | 6                                      | 6                           |  |  |
| Projects (#)                                   | 0                                       | 0                                 | 8                                  | 0                               | 6                                      | 6                           |  |  |
| Amount Authorized                              | \$0                                     | \$0                               | \$728,708                          | \$92,800                        | \$1,300,000                            | \$3,000,000                 |  |  |
| Amount Issued                                  | \$0                                     | \$0                               | \$585,735                          | \$0                             | \$840,000                              | \$3,000,000                 |  |  |
| Amount Redeemed                                | \$0                                     | \$0                               | \$38,610                           | \$546,923                       | \$690,098                              | \$840,000                   |  |  |
| FY 2015 EST. Amount Outstan                    | ding \$                                 | \$142,973                         | FY 2015 EST. Amount Authoriz       | ed but Unissued                 | \$ \$547,125                           |                             |  |  |
|                                                |                                         | HISTOR                            | ICAL AND PROJECTED INFOR           | PMATION                         |                                        |                             |  |  |
|                                                |                                         | 1113131                           | ICAL AND FROSECTED IN OF           | MIATION                         |                                        |                             |  |  |
|                                                |                                         |                                   |                                    |                                 |                                        |                             |  |  |
|                                                |                                         | 83,000,00<br>0                    | 00'000'E\$                         |                                 |                                        | ■FY 2013                    |  |  |
| <b>A</b> = 0 0 0 0 0 0 0 0 0 0 0 0 0 0 0 0 0 0 |                                         | 00°5°                             | 3,00                               | >                               |                                        |                             |  |  |
| \$3,500,000                                    |                                         | <b>ં</b>                          | <b>ં</b>                           |                                 |                                        | ■FY 2014                    |  |  |
| \$3,000,000 -                                  | 8                                       |                                   |                                    | 9000                            |                                        | B1 1 2014                   |  |  |
| \$2,500,000 -                                  | \$7.300,00                              |                                   |                                    |                                 | . 00                                   |                             |  |  |
| \$2,000,000 -                                  | ν γ γ γ γ γ γ γ γ γ γ γ γ γ γ γ γ γ γ γ |                                   | £ %                                |                                 | 360                                    | □FY 2015                    |  |  |
| \$1,500,000 -                                  | \$728,708                               | 8888B                             | \$585,735                          | 5353                            | \$690,098<br>\$840,000                 |                             |  |  |
| \$1,000,000                                    |                                         |                                   | SS                                 |                                 | \$38,670<br>\$690                      | <b>⊠</b> FY 2016            |  |  |
|                                                | S 8                                     | 8 8                               |                                    | \$ \$                           | ಜ                                      |                             |  |  |
| \$0 +                                          |                                         | ananananari                       |                                    | 090901                          |                                        | ¬  _ <b>_</b> ,,            |  |  |

Amount Issued

Amount Authorized

□FY 2017

**Amount Redeemed** 

#### Comments on Historical and Projected Information:

|                          |           | BENEFIT: COS        | T ANALYSIS (includes only state revenue impacts)                                                                              |
|--------------------------|-----------|---------------------|-------------------------------------------------------------------------------------------------------------------------------|
|                          | FY 2015   | Other Fiscal Period | Derivation of Benefits:                                                                                                       |
|                          | ACTIVITY  | (5 Years)           | Investment: (a) 585,735 in Non-Residental Investment spending in 2015.                                                        |
| BENEFITS                 |           |                     | Employment: (a) N/A                                                                                                           |
| Direct Fiscal Benefits   | \$502,026 | \$502,026           | Other Assumptions: (a) 80% of ticket sales estimated for facility operations of \$3,026,063 in 2015. (b) 60% (19,154) of the  |
| Indirect Fiscal Benefits | \$313,926 | \$313,926           | 31,924 expected attendees bring new visitor spending of \$7,201,998 to state during 4-day events in 2015. Incentives/Credits: |
| Total                    | \$815,952 | \$815,952           | (a) \$718,705 in Amateur Sports Tax Credits in 2015.                                                                          |
| COSTS                    |           |                     | Impacts occur Statewide. All Values in 2015\$. Assumptions provided by DED. Estimated using REMI                              |
| Direct Fiscal Costs      | \$718,705 | \$718,705           |                                                                                                                               |
| Indirect Fiscal Costs    | 0         | 0                   |                                                                                                                               |
| Total                    | \$718,705 | \$718,705           |                                                                                                                               |
| BENEFIT: COST            | 1.14      | 1.14                |                                                                                                                               |
| Other Develter           |           |                     |                                                                                                                               |