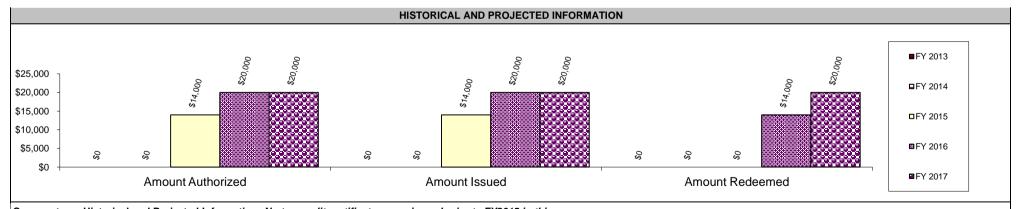

#### **Permanent New Jobs Created**

| Program Name: Amateur S            | sporting Contribution Tax Cre                                                                                                | dit - Contribution               |                                  |                                   |                                 |                               |  |  |  |  |
|------------------------------------|------------------------------------------------------------------------------------------------------------------------------|----------------------------------|----------------------------------|-----------------------------------|---------------------------------|-------------------------------|--|--|--|--|
| Department: Economic Develo        | ppment                                                                                                                       | Contact Name & No.: Nathan       | Jefferson (573) 522-8006         |                                   |                                 | Date: January 2016            |  |  |  |  |
| Program Category:                  | Type: Tax Credit_X_ Other (specify)                                                                                          |                                  |                                  |                                   |                                 |                               |  |  |  |  |
| Statutory Authority: 67.3005       | Statutory Authority: 67.3005 Applicable Taxes: Income tax, bank tax, insurance premium tax, other financial institutions tax |                                  |                                  |                                   |                                 |                               |  |  |  |  |
| Program Description and Elig       | gibility Requirements:                                                                                                       |                                  |                                  |                                   |                                 |                               |  |  |  |  |
| This program provides a tax cre    | edit to taxpayers making eligible                                                                                            | donations to "certified sponsors | s" and "local organizing committ | tees". Certified sponsors and loc | al organizing committees must p | rovide the State with payment |  |  |  |  |
| <b>Explanation of How Award is</b> | Explanation of How Award is Computed: Entitlement X_ Discretionary                                                           |                                  |                                  |                                   |                                 |                               |  |  |  |  |
| Taxpayers can receive tax cre      | dits equal to 50% of an eligible                                                                                             | donation to an eligible applican | t.                               |                                   |                                 |                               |  |  |  |  |
|                                    |                                                                                                                              |                                  |                                  |                                   |                                 |                               |  |  |  |  |
|                                    |                                                                                                                              |                                  |                                  |                                   |                                 |                               |  |  |  |  |
| Program Cap: Cumulative            | e \$ (remainde                                                                                                               | er of cumulative cap) \$         | Annual <u>\$10 million</u>       | None                              |                                 |                               |  |  |  |  |
| Explanation of cap:                |                                                                                                                              |                                  |                                  |                                   |                                 |                               |  |  |  |  |
| No more than \$10 million dol      | lars in tax credits can be issu                                                                                              | ed in a given fiscal year.       |                                  |                                   |                                 |                               |  |  |  |  |
|                                    |                                                                                                                              |                                  |                                  |                                   |                                 |                               |  |  |  |  |
| Explanation of Expiration of       | Authority: The Amateur Sport                                                                                                 | ing Tax Credit sunsets August 28 | 3, 2019.                         |                                   |                                 |                               |  |  |  |  |
| Specific Provisions: (if applica   | able)                                                                                                                        |                                  |                                  |                                   |                                 |                               |  |  |  |  |
| Carry forward2 years               | Carry Back years                                                                                                             | Refundable Sellable/             | Assignable X Addition            | nal Federal Deductions Available  |                                 |                               |  |  |  |  |
| Comments on Specific Provi         | sions:                                                                                                                       |                                  |                                  |                                   |                                 |                               |  |  |  |  |
|                                    |                                                                                                                              |                                  |                                  |                                   |                                 |                               |  |  |  |  |
|                                    | FY 2013 ACTUAL                                                                                                               | FY 2014 ACTUAL                   | FY 2015 ACTUAL                   | FY 2016 (year to date)            | FY 2016 (full year)             | FY 2017 (budget year)         |  |  |  |  |
| Certificates Issued (#)            | 0                                                                                                                            | 0                                | 7                                | 0                                 | 5                               | 5                             |  |  |  |  |
| Projects (#)                       | 0                                                                                                                            | 0                                | 7                                | 0                                 | 5                               | 5                             |  |  |  |  |
| Amount Authorized                  | \$0                                                                                                                          | \$0                              | \$14,000                         | \$0                               | \$20,000                        | \$20,000                      |  |  |  |  |
| Amount Issued                      | \$0                                                                                                                          | \$0                              | \$14,000                         | \$0                               | \$20,000                        | \$20,000                      |  |  |  |  |
| Amount Redeemed                    | \$0                                                                                                                          | \$0                              | \$0                              | \$0                               | \$14,000                        | \$20,000                      |  |  |  |  |
|                                    |                                                                                                                              |                                  |                                  |                                   |                                 |                               |  |  |  |  |

FY 2015 EST. Amount Outstanding \$14,000 FY 2015 EST. Amount Authorized but Unissued \$0

Comments on Historical and Projected Information: No tax credit certificates were issued prior to FY2015 in this program.