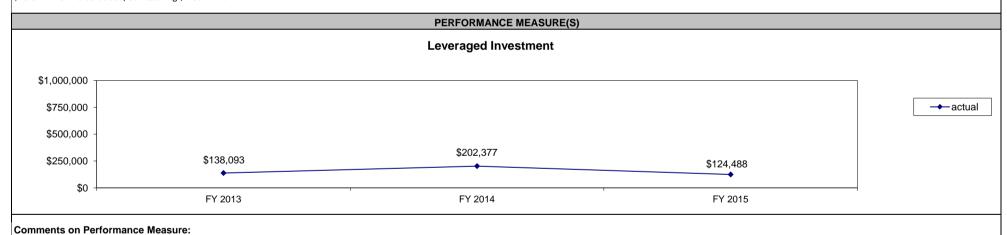

# PERFORMANCE MEASURE(S)

#### **Permanent New Jobs Created**

| Program Name: Amateur S            | sporting Contribution Tax Cre                                                                                                | dit - Contribution               |                                  |                                   |                                 |                               |  |  |  |  |
|------------------------------------|------------------------------------------------------------------------------------------------------------------------------|----------------------------------|----------------------------------|-----------------------------------|---------------------------------|-------------------------------|--|--|--|--|
| Department: Economic Develo        | ppment                                                                                                                       | Contact Name & No.: Nathan       | Jefferson (573) 522-8006         |                                   |                                 | Date: January 2016            |  |  |  |  |
| Program Category:                  | Type: Tax Credit_X_ Other (specify)                                                                                          |                                  |                                  |                                   |                                 |                               |  |  |  |  |
| Statutory Authority: 67.3005       | Statutory Authority: 67.3005 Applicable Taxes: Income tax, bank tax, insurance premium tax, other financial institutions tax |                                  |                                  |                                   |                                 |                               |  |  |  |  |
| Program Description and Elig       | gibility Requirements:                                                                                                       |                                  |                                  |                                   |                                 |                               |  |  |  |  |
| This program provides a tax cre    | edit to taxpayers making eligible                                                                                            | donations to "certified sponsors | s" and "local organizing committ | tees". Certified sponsors and loc | al organizing committees must p | rovide the State with payment |  |  |  |  |
| <b>Explanation of How Award is</b> | Explanation of How Award is Computed: Entitlement X_ Discretionary                                                           |                                  |                                  |                                   |                                 |                               |  |  |  |  |
| Taxpayers can receive tax cre      | dits equal to 50% of an eligible                                                                                             | donation to an eligible applican | t.                               |                                   |                                 |                               |  |  |  |  |
|                                    |                                                                                                                              |                                  |                                  |                                   |                                 |                               |  |  |  |  |
|                                    |                                                                                                                              |                                  |                                  |                                   |                                 |                               |  |  |  |  |
| Program Cap: Cumulative            | e \$ (remainde                                                                                                               | er of cumulative cap) \$         | Annual <u>\$10 million</u>       | None                              |                                 |                               |  |  |  |  |
| Explanation of cap:                |                                                                                                                              |                                  |                                  |                                   |                                 |                               |  |  |  |  |
| No more than \$10 million dol      | lars in tax credits can be issu                                                                                              | ed in a given fiscal year.       |                                  |                                   |                                 |                               |  |  |  |  |
|                                    |                                                                                                                              |                                  |                                  |                                   |                                 |                               |  |  |  |  |
| Explanation of Expiration of       | Authority: The Amateur Sport                                                                                                 | ing Tax Credit sunsets August 28 | 3, 2019.                         |                                   |                                 |                               |  |  |  |  |
| Specific Provisions: (if applica   | able)                                                                                                                        |                                  |                                  |                                   |                                 |                               |  |  |  |  |
| Carry forward2 years               | Carry Back years                                                                                                             | Refundable Sellable/             | Assignable X Addition            | nal Federal Deductions Available  |                                 |                               |  |  |  |  |
| Comments on Specific Provi         | sions:                                                                                                                       |                                  |                                  |                                   |                                 |                               |  |  |  |  |
|                                    |                                                                                                                              |                                  |                                  |                                   |                                 |                               |  |  |  |  |
|                                    | FY 2013 ACTUAL                                                                                                               | FY 2014 ACTUAL                   | FY 2015 ACTUAL                   | FY 2016 (year to date)            | FY 2016 (full year)             | FY 2017 (budget year)         |  |  |  |  |
| Certificates Issued (#)            | 0                                                                                                                            | 0                                | 7                                | 0                                 | 5                               | 5                             |  |  |  |  |
| Projects (#)                       | 0                                                                                                                            | 0                                | 7                                | 0                                 | 5                               | 5                             |  |  |  |  |
| Amount Authorized                  | \$0                                                                                                                          | \$0                              | \$14,000                         | \$0                               | \$20,000                        | \$20,000                      |  |  |  |  |
| Amount Issued                      | \$0                                                                                                                          | \$0                              | \$14,000                         | \$0                               | \$20,000                        | \$20,000                      |  |  |  |  |
| Amount Redeemed                    | \$0                                                                                                                          | \$0                              | \$0                              | \$0                               | \$14,000                        | \$20,000                      |  |  |  |  |
|                                    |                                                                                                                              |                                  |                                  |                                   |                                 |                               |  |  |  |  |