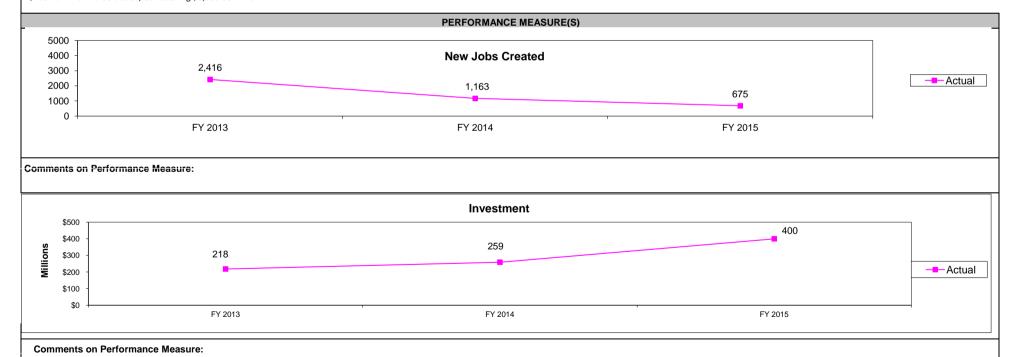

Comments on Performance Measure: The number of housing units produced is based on what is reported to MHDC by the non-profit sponsor of the development. Projects awarded AHAP credits may be awarded additional credits in succeeding years, however, the projects receiving AHAP credits are not counted as "new units". In this circumstance, MHDC places a new LURA on the units, extending the affordability period. In FY 2015 MHDC extended the affordability for 17 units and 163 beds. In 2014, five programs received AHAP funding for new production creating more new shelter beds than in prior years - a total of 558 new emergency shelter beds were created with AHAP funds.