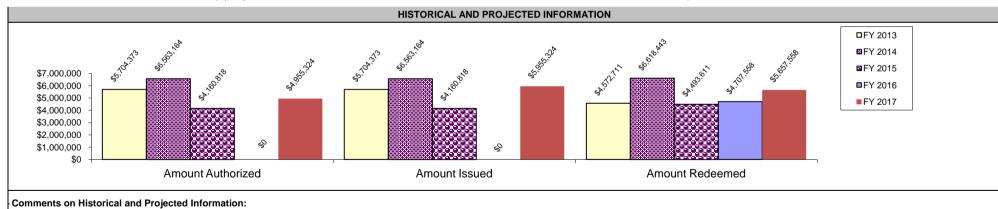

Comments on Historical and Projected Information: All projections for authorizations, issuances and redemptions use the statutory cap, \$11,000,000, a a base. The AHAP program is a contribution credit and has seen an increase in demand since 2011. The program experienced a temporary decrease in utilization during the recession but has since returned.