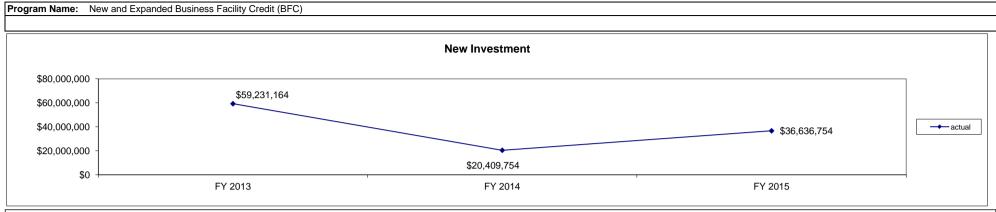

|

# In FY-2015, every dollar of authorized program tax credits returns :

\$16.03 in new personal income totaling \$21.12 million

\$24.95 in new value-added/GSP totaling \$32.87 million

\$35.79 in new economic output totaling \$47.15 million

### Over 10 YEARS, every dollar of authorized program tax credits returns :

\$22.00 in new personal income totaling \$265.66 million

\$27.00 in new value-added/GSP totaling \$326.02 million

# PERFORMANCE MEASURE(S) **Permanent New Jobs Created** 2000 1500 ----actual 1000 643 717 500 FY 2013 FY 2014 FY 2015

Comments on Performance Measure: Benefits are based on the number of new jobs above the base. For the projects for which credits were issued, the jobs were not net new for this fiscal year but did have new jobs over the



### TAX CREDIT ANALYSIS

| Program Name: New Marke                                             | ts Tax Credit (NMTC)                                              |                                                                    |                                                                                                                        |                                 |                                                                                                               |                                          |
|---------------------------------------------------------------------|-------------------------------------------------------------------|--------------------------------------------------------------------|----------------------------------------------