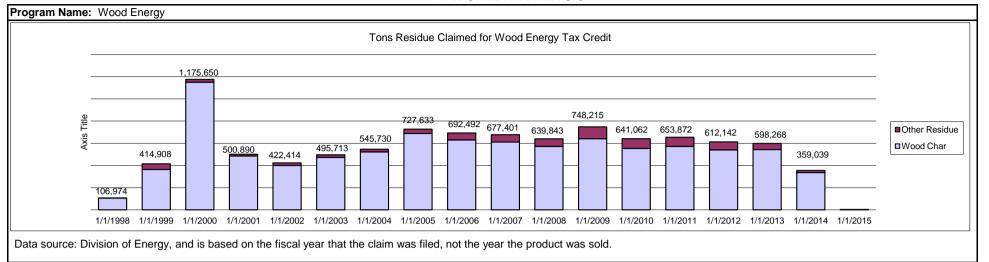

Comments on Historical and Projected Information: All projections for authorizations, issuances and redemptions use the statutory cap, \$11,000,000, a a base. The AHAP program is a contribution credit and has seen an increase in demand since 2011. The program experienced a temporary decrease in utilization during the recession but has since returned.