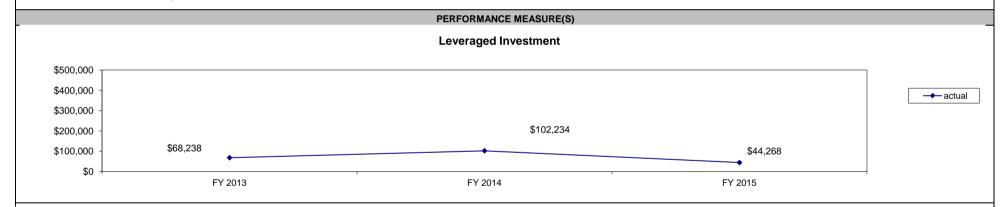

# PERFORMANCE MEASURE(S)

#### **Permanent New Jobs Created**

| Program Name: Amateur S            | sporting Contribution Tax Cre                                                                                                | dit - Contribution               |                                  |                                   |                                 |                               |  |  |  |  |
|------------------------------------|------------------------------------------------------------------------------------------------------------------------------|----------------------------------|----------------------------------|-----------------------------------|---------------------------------|-------------------------------|--|--|--|--|
| Department: Economic Develo        | ppment                                                                                                                       | Contact Name & No.: Nathan       | Jefferson (573) 522-8006         |                                   |                                 | Date: January 2016            |  |  |  |  |
| Program Category:                  | Type: Tax Credit_X_ Other (specify)                                                                                          |                                  |                                  |                                   |                                 |                               |  |  |  |  |
| Statutory Authority: 67.3005       | Statutory Authority: 67.3005 Applicable Taxes: Income tax, bank tax, insurance premium tax, other financial institutions tax |                                  |                                  |                                   |                                 |                               |  |  |  |  |
| Program Description and Elig       | gibility Requirements:                                                                                                       |                                  |                                  |                                   |                                 |                               |  |  |  |  |
| This program provides a tax cre    | edit to taxpayers making eligible                                                                                            | donations to "certified sponsors | s" and "local organizing committ | tees". Certified sponsors and loc | al organizing committees must p | rovide the State with payment |  |  |  |  |
| <b>Explanation of How Award is</b> | Explanation of How Award is Computed: Entitlement X_ Discretionary                                                           |                                  |                                  |                                   |                                 |                               |  |  |  |  |
| Taxpayers can receive tax cre      | dits equal to 50% of an eligible                                                                                             | donation to an eligible applican | t.                               |                                   |                                 |                               |  |  |  |  |
|                                    |                                                                                                                              |                                  |                                  |                                   |                                 |                               |  |  |  |  |
|                                    |                                                                                                                              |                                  |                                  |                                   |                                 |                               |  |  |  |  |
| Program Cap: Cumulative            | e \$ (remainde                                                                                                               | er of cumulative cap) \$         | Annual <u>\$10 million</u>       | None                              |                                 |                               |  |  |  |  |
| Explanation of cap:                |                                                                                                                              |                                  |                                  |                                   |                                 |                               |  |  |  |  |
| No more than \$10 million dol      | lars in tax credits can be issu                                                                                              | ed in a given fiscal year.       |                                  |                                   |                                 |                               |  |  |  |  |
|                                    |                                                                                                                              |                                  |                                  |                                   |                                 |                               |  |  |  |  |
| Explanation of Expiration of       | Authority: The Amateur Sport                                                                                                 | ing Tax Credit sunsets August 28 | 3, 2019.                         |                                   |                                 |                               |  |  |  |  |
| Specific Provisions: (if applica   | able)                                                                                                                        |                                  |                                  |                                   |                                 |                               |  |  |  |  |
| Carry forward2 years               | Carry Back years                                                                                                             | Refundable Sellable/             | Assignable X Addition            | nal Federal Deductions Available  |                                 |                               |  |  |  |  |
| Comments on Specific Provi         | sions:                                                                                                                       |                                  |                                  |                                   |                                 |                               |  |  |  |  |
|                                    |                                                                                                                              |                                  |                                  |                                   |                                 |                               |  |  |  |  |
|                                    | FY 2013 ACTUAL                                                                                                               | FY 2014 ACTUAL                   | FY 2015 ACTUAL                   | FY 2016 (year to date)            | FY 2016 (full year)             | FY 2017 (budget year)         |  |  |  |  |
| Certificates Issued (#)            | 0                                                                                                                            | 0                                | 7                                | 0                                 | 5                               | 5                             |  |  |  |  |
| Projects (#)                       | 0                                                                                                                            | 0                                | 7                                | 0                                 | 5                               | 5                             |  |  |  |  |
| Amount Authorized                  | \$0                                                                                                                          | \$0                              | \$14,000                         | \$0                               | \$20,000                        | \$20,000                      |  |  |  |  |
| Amount Issued                      | \$0                                                                                                                          | \$0                              | \$14,000                         | \$0                               | \$20,000                        | \$20,000                      |  |  |  |  |
| Amount Redeemed                    | \$0                                                                                                                          | \$0                              | \$0                              | \$0                               | \$14,000                        | \$20,000                      |  |  |  |  |
|                                    |                                                                                                                              |                                  |                                  |                                   |                                 |                               |  |  |  |  |