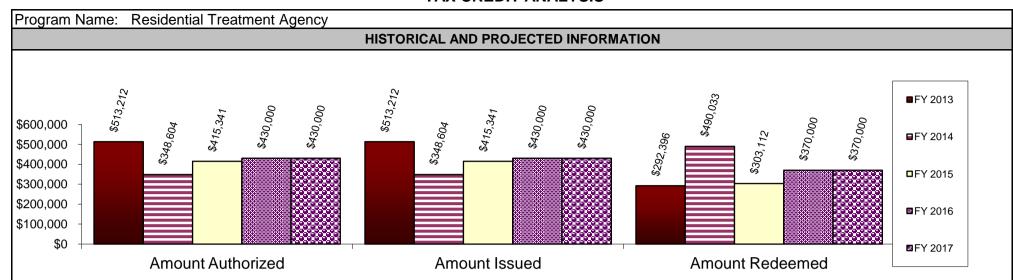

Comments on Historical and Projected Information: All projections for authorizations, issuances and redemptions use the statutory cap, \$11,000,000, a a base. The AHAP program is a contribution credit and has seen an increase in demand since 2011. The program experienced a temporary decrease in utilization during the recession but has since returned.