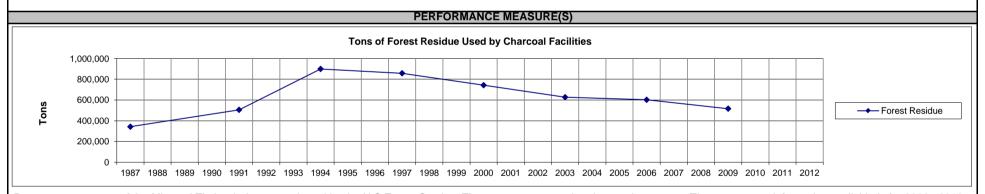

FY 2011

116

107

FY 2012

110

FY 2013

107

Starting in 2013, LPG stations are included. Starting in 2014, public EFV charging stations are included (96). Information is from Annual State Fleet report.