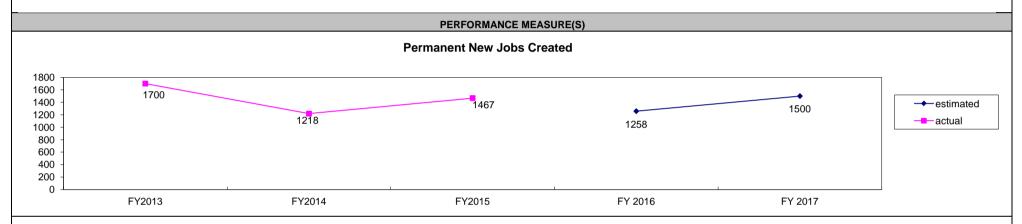

iscal Costs    | \$0                                                        | \$0         |  |  |  |
| Total                    | \$1,359,735                                                | \$6,544,524 |  |  |  |
| BENEFIT: COST            | 15.05                                                      | 29.84       |  |  |  |

#### Other Benefits:

### In FY-2015, every dollar of authorized program tax credits returns:

\$170.71 in new personal income totaling \$232.12 million

\$292.42 in new value-added/GSP totaling \$397.61 million

\$830.80 in new economic output totaling \$1,129.67 million

### Over 10 YEARS, every dollar of authorized program tax credits returns:

\$462.18 in new personal income totaling \$3,024.72 million

\$706.81 in new value-added/GSP totaling \$4,625.73 million





| Program Name: Missouri V                         | Norks Job Retention Training Pr                                                                                                                                                                                        | rogram                                                                |                                |                                                  |                                   |                                |
|--------------------------------------------------|------------------------------------------------------------------------------------------------------------------------------------------------------------------------------------------------------------------------|--------------------------------