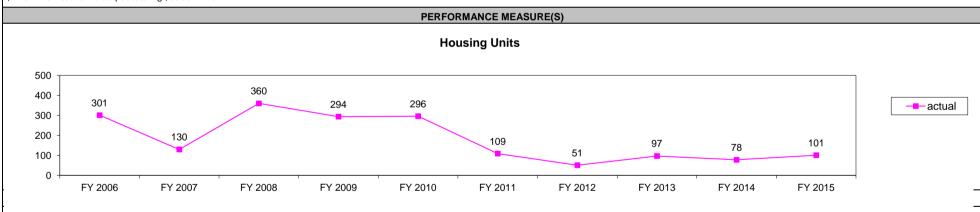

Comments on Performance Measure: The number of housing units produced is based on what is reported to MHDC by the non-profit sponsor of the development. Projects awarded AHAP credits may be awarded additional credits in succeeding years, however, the projects receiving AHAP credits are not counted as "new units". In this circumstance, MHDC places a new LURA on the units, extending the affordability period. In FY 2015 MHDC extended the affordability for 17 units and 163 beds. In 2014, five programs received AHAP funding for new production creating more new shelter beds than in prior years - a total of 558 new emergency shelter beds were created with AHAP funds.