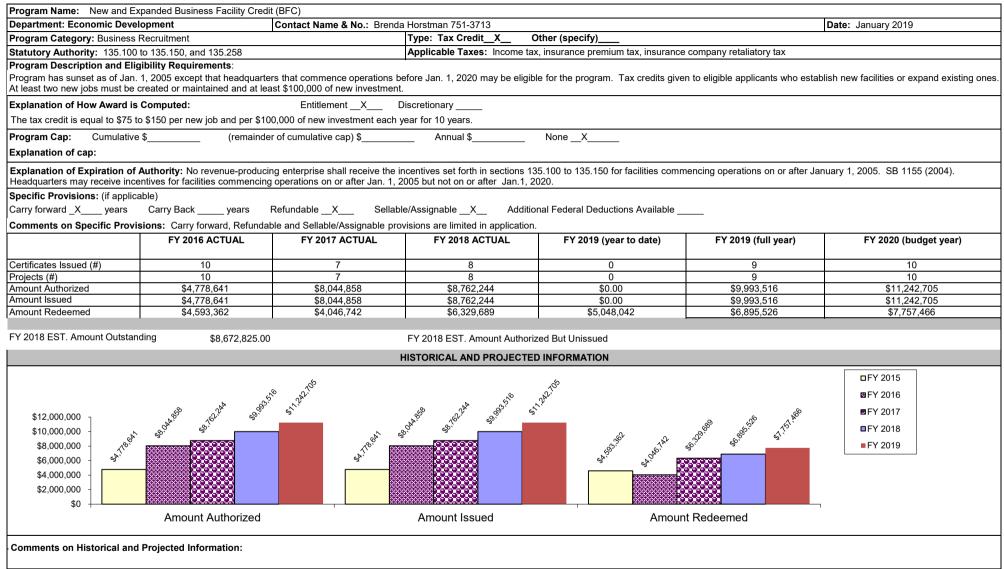

| on<br>lion                        | PERFORMANCE MEASURE(S) Jobs Created                                                                                                                             |  |  |  |
| \$72.29 in new economic<br>Over 10 YEARS, every dollar of a<br>\$74.20 in new personal inc<br>\$91.76 in new value-addec | ded/GSP totaling \$69.10 milli<br>c output totaling \$143.74 mil<br>auth. program tax credits re-<br>come totaling \$292.34 million<br>d/GSP totaling \$361.53 million                                                                       | on<br>lion                        |                                                                                                                                                                 |  |  |  |











| Program Name: Business Use                                                                         | e Incentives for Large-scale Dev                                                                                                           | elopment (BUILD)                                                                                         |                                                                                                          |                                                                                                        |                                                                                                                                                                                               |