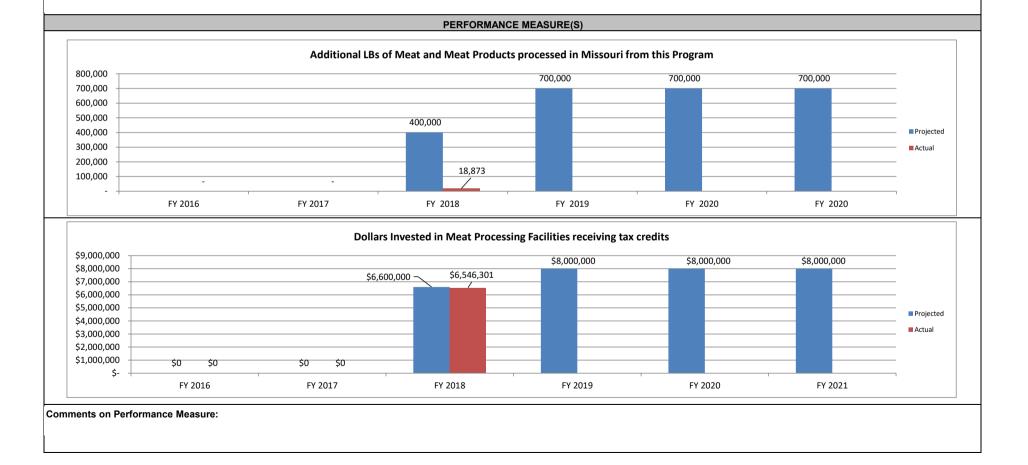

|  |  |  |  |  |  |
| BENEFIT: COST                                                | 584.35              | #DIV/0!                          |                                                                                                                                                                                                                               |  |  |  |  |  |  |
| Other Benefits:                                              |                     | ·                                |                                                                                                                                                                                                                               |  |  |  |  |  |  |

ther Be



| Program Name: New                                                             | Generation Cooperative Incentive                                                                                                      | Tax Credit Program                                                 |                                    |                                      |                                                |                                 |
|-------------------------------------------------------------------------------|---------------------------------------------------------------------------------------------------------------------------------------|--------------------------------------------------------------------|------------------------------------|-----------------------------