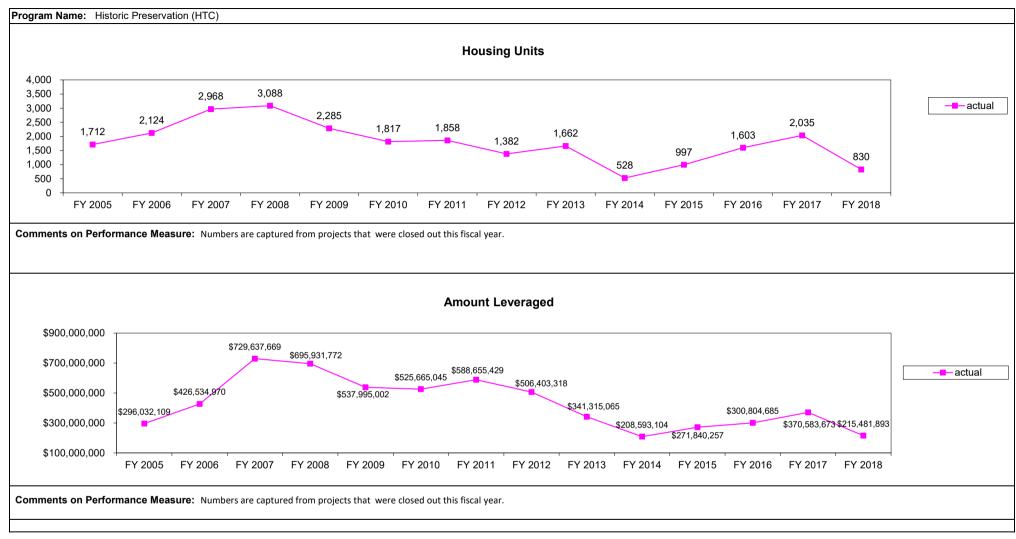

#### PERFORMANCE MEASURE(S)

**Comments on Performance Measure:** The number of housing units produced is based on what is reported to MHDC by the non-profit sponsor of the development. Projects awarded AHAP credits may be awarded additional credits in succeeding years, however, these projects receiving AHAP credits are not counted as "new units". In this circumstance, MHDC places a new LURA on the units, extending the affordability period. In FY 2018, MHDC extended the affordability for 464 existing beds; 2 units.