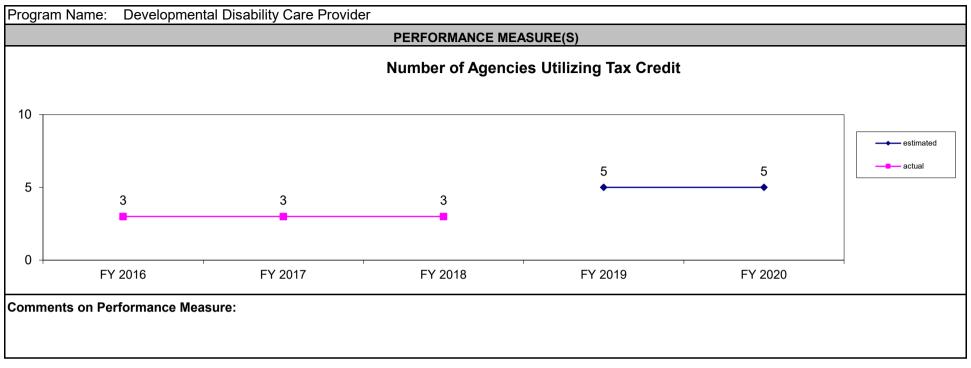

| \$0                                                                                                                                                                                                     | )                                                                                                                                                                 |



**Other Benefits:** Allows agencies to generate donations to be used toward the care of people with developmental disabilities without causing a burden on the state. Even though the state has a reduction in revenue when these tax credits are redeemed, the payment of half of the donation amount received by the provider offsets this cost.



| Program Name: Shelter for Victims of Domestic Violence