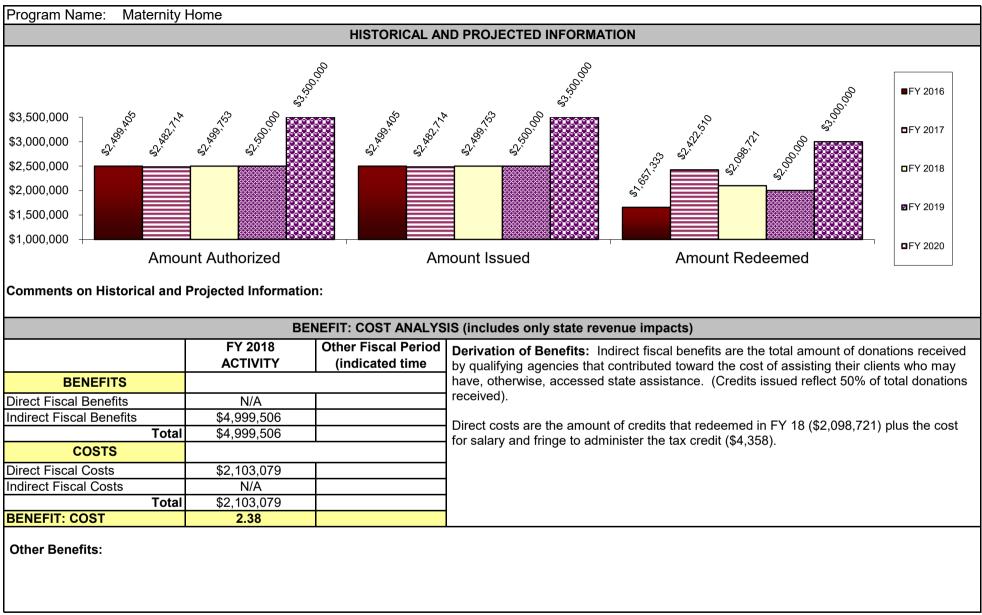

| \$2,499,405                | \$2,482,714               | \$2,499,753                | \$966,449                    | \$2,500,000               | \$3,500,000           |
| Amount Redeemed                     | \$1,657,333                | \$2,422,510               | \$2,098,721                | \$708,563                    | \$2,000,000               | \$3,000,000           |
|                                     |                            |                           |                            |                              |                           |                       |
| FY 2018 EST. Amount Outstan         | ding \$1,655,934           |                           | FY 2019 EST. Amount A      | uthorized but Unissued       | \$0                       | )                     |





| Program Name: Pregnancy                                                                                                                                                                                                                                                                                                                                                       | Resource Center                                                                                                                                                                                               |                                                                                                                                                                                         |