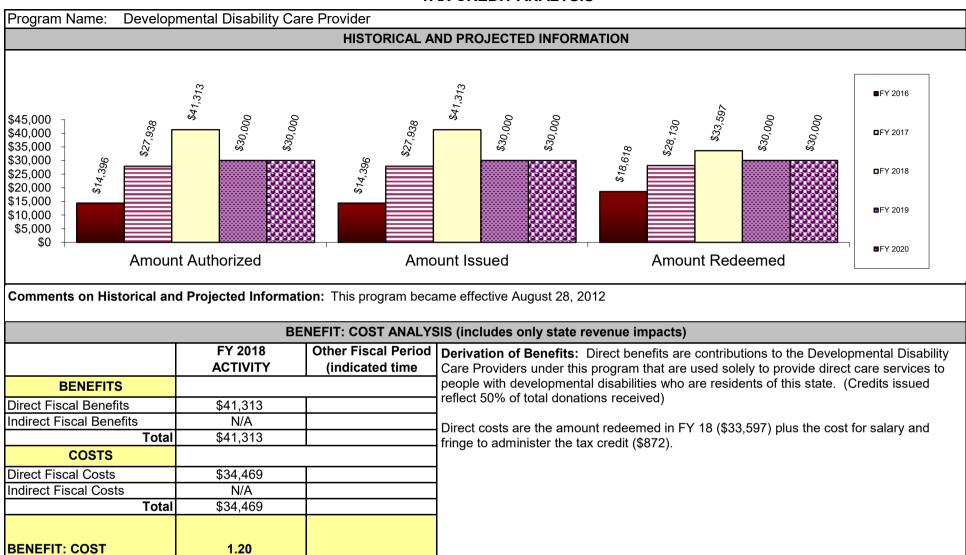

9 EST. Amount Au                                                                                                                                                                                                                         | uthorized but Unissued                                                                                                                                                                              | \$0                                                                                                                                                                                                     | )                                                                                                                                                                 |



**Other Benefits:** Allows agencies to generate donations to be used toward the care of people with developmental disabilities without causing a burden on the state. Even though the state has a reduction in revenue when these tax credits are redeemed, the payment of half of the donation amount received by the provider offsets this cost.



| Program Name: Shelter for Victims of Domestic Violence