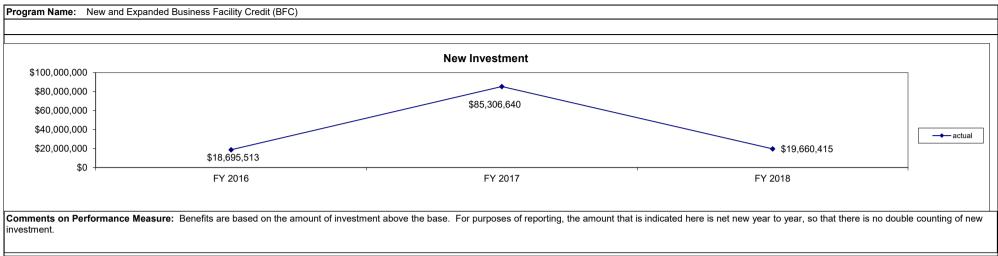

| on<br>lion                        | PERFORMANCE MEASURE(S) Jobs Created                                                                                                                             |  |  |  |
| \$72.29 in new economic<br>Over 10 YEARS, every dollar of a<br>\$74.20 in new personal inc<br>\$91.76 in new value-addec | ded/GSP totaling \$69.10 milli<br>c output totaling \$143.74 mil<br>auth. program tax credits re-<br>come totaling \$292.34 million<br>d/GSP totaling \$361.53 million                                                                       | on<br>lion                        |                                                                                                                                                                 |  |  |  |











| Program Name: Business Use                                                                         | e Incentives for Large-scale Dev                                                                                                           | elopment (BUILD)                                                                                         |                                                                                                          |                                                                                                        |                                                                                                                                                                                               |