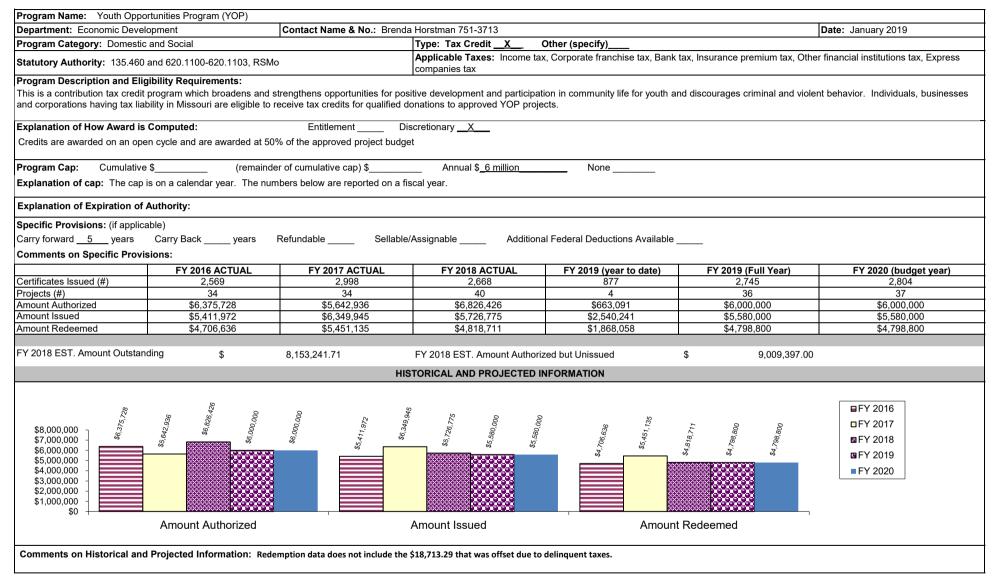

<br>\$0<br><b>Comments on Historical and</b> | Amount Authorized                                   |                                   | Armount Issued                        |                                 | t hearings.                        | <ul> <li>■ FY 2016</li> <li>□ FY 2017</li> <li>∞ FY 2018</li> <li>■ FY 2019</li> <li>■ FY 2020</li> </ul> |  |  |
| -                                                                                                                   |                                                     | ,                                 | ,, ,                                  | <b>.</b>                        | U U                                |                                                                                                           |  |  |









| Program Name: Shared Ca                                                                                                                                                                                                                                                                                         | re Tax Credit                                                                                           |                                                                       |                                             |                                              |                                                                    |                                 |
|---------------------------------------------------------------------------------------------------------------