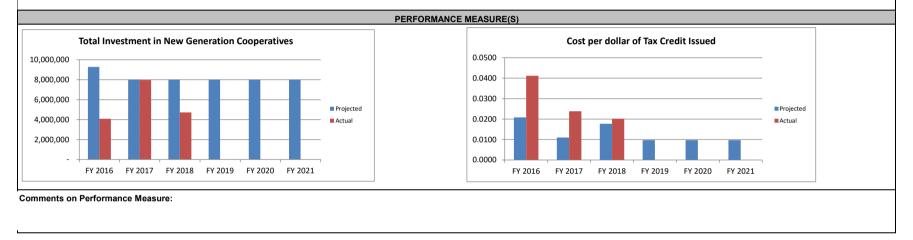

| 3.55                | 3.38                                 |                                                                                                                                                                                                                                                                                |  |  |  |  |  |
| Other Benefite                                                        |                     |                                      |                                                                                                                                                                                                                                                                                |  |  |  |  |  |

Other Benefits:



| Program Name: Qualified                                                                                                                                                                                                                                                                                                                                           | Beef Tax Credit                      |                                                                             |                                         |                                    |                                       |                               |  |  |  |  |
|---------------------------------------------------------------------------------------------------------------------------------------------------------------