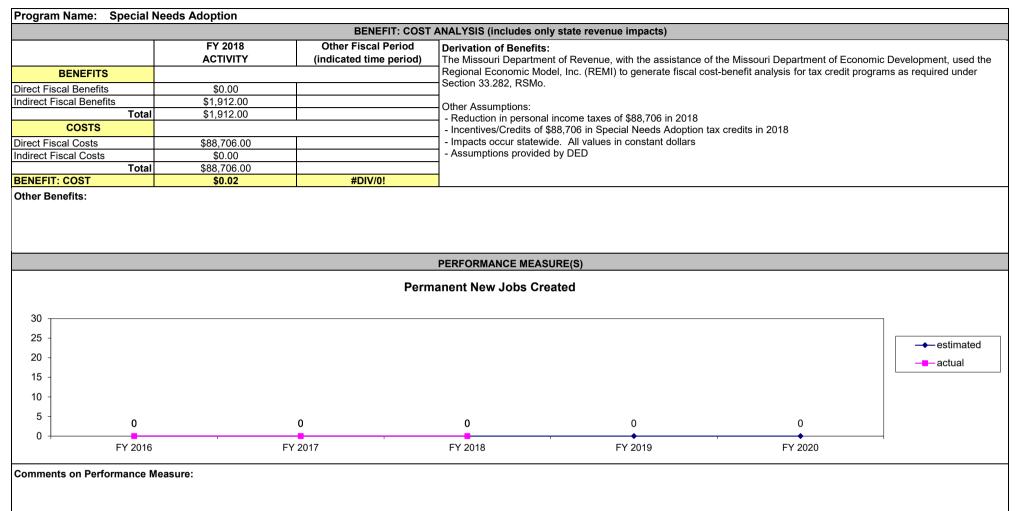

|                            |                     |                                                | T ANALYSIS (includes onl | y state revenue impacts) |              |                           |
|----------------------------|---------------------|------------------------------------------------|--------------------------|--------------------------|--------------|---------------------------|
|                            | FY 2018<br>ACTIVITY | Other Fiscal Period<br>(indicated time period) | Derivation of Benefits:  |                          |              |                           |
| BENEFITS                   |                     | · ·                                            |                          |                          |              |                           |
| ect Fiscal Benefits        |                     |                                                |                          |                          |              |                           |
| rect Fiscal Benefits       |                     |                                                |                          |                          |              |                           |
| Total                      |                     |                                                |                          |                          |              |                           |
| COSTS                      |                     |                                                |                          |                          |              |                           |
| ct Fiscal Costs            |                     |                                                |                          |                          |              |                           |
| ect Fiscal Costs           |                     |                                                |                          |                          |              |                           |
| Total                      | #DIV/0!             | #DIV/0!                                        |                          |                          |              |                           |
| er Benefits:               | #DIV/0:             | #DIV/0:                                        |                          |                          |              |                           |
|                            |                     |                                                |                          |                          |              |                           |
|                            |                     |                                                | PERFORMANCE MEAS         | JRE(S)                   |              |                           |
|                            |                     | Per                                            | PERFORMANCE MEAS         |                          |              |                           |
| 0                          |                     | Pei                                            |                          |                          |              |                           |
|                            |                     | Pei                                            |                          |                          |              |                           |
| 5 -                        |                     | Pei                                            |                          |                          |              | estimate                  |
| 5 -<br>0 -                 |                     | Pei                                            |                          |                          |              | estimate<br>∎actual       |
| 5 -<br>0 -                 |                     | Pei                                            |                          |                          |              |                           |
| 5 -<br>0 -<br>5 -          |                     | Per                                            |                          |                          |              |                           |
| 5 -<br>0 -<br>5 -<br>0 -   |                     | Per                                            |                          |                          |              |                           |
| 95 -<br>90 -<br>5 -<br>0 - |                     | Per                                            |                          |                          | 0            | -← estimated<br>-■-actual |
| 30<br>25<br>               |                     |                                                | manent New Jobs Cre      | ated                     | 0<br>FY 2020 |                           |