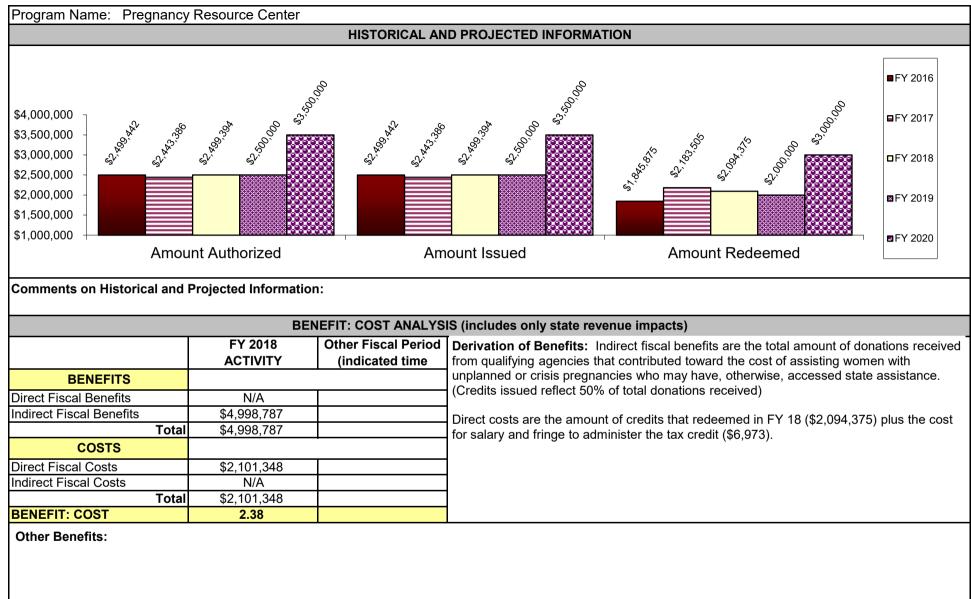

| \$2,346,957                                                                                                                                                                             | FY 2019 EST. Amount A                                                                                                                                                                    | uthorized but Unissued                                                                                                                                                       | \$0                                                                                                                     | J                                                                                                              |





| Program Name: Residentia                                                                                                                                                                                                                                                                                                                                                                                           | I Treatment Agency                                                                                                                                                                                                                                  |