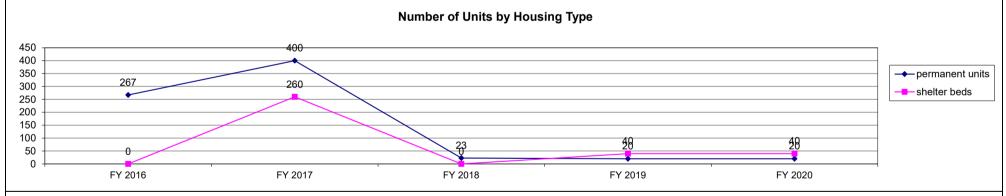

#### PERFORMANCE MEASURE(S)

**Comments on Performance Measure:** The number of housing units produced is based on what is reported to MHDC by the non-profit sponsor of the development. Projects awarded AHAP credits may be awarded additional credits in succeeding years, however, these projects receiving AHAP credits are not counted as "new units". In this circumstance, MHDC places a new LURA on the units, extending the affordability period. In FY 2018, MHDC extended the affordability for 464 existing beds; 2 units.