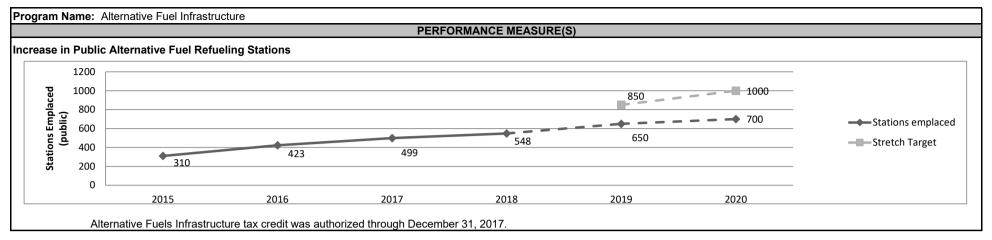

| The credit was extended s                                                                                                   | tarting January 1, 2015 th                                                                                                 | rough December 31, 2017, su                                                                                                             | bject to appropriation.                                                                                                        |                                                                                                       |



\$2.12 in new value-added/GSP totaling \$0.53 million



| Program Name: Wood Energy                                               |                                                             |                                  |                                                            |                                 |                                |                                                                                                          |
|-------------------------------------------------------------------------|-------------------------------------------------------------|----------------------------------|------------------------------------------------------------|---------------------------------|--------------------------------|------------------------------------------------------------------------------------------