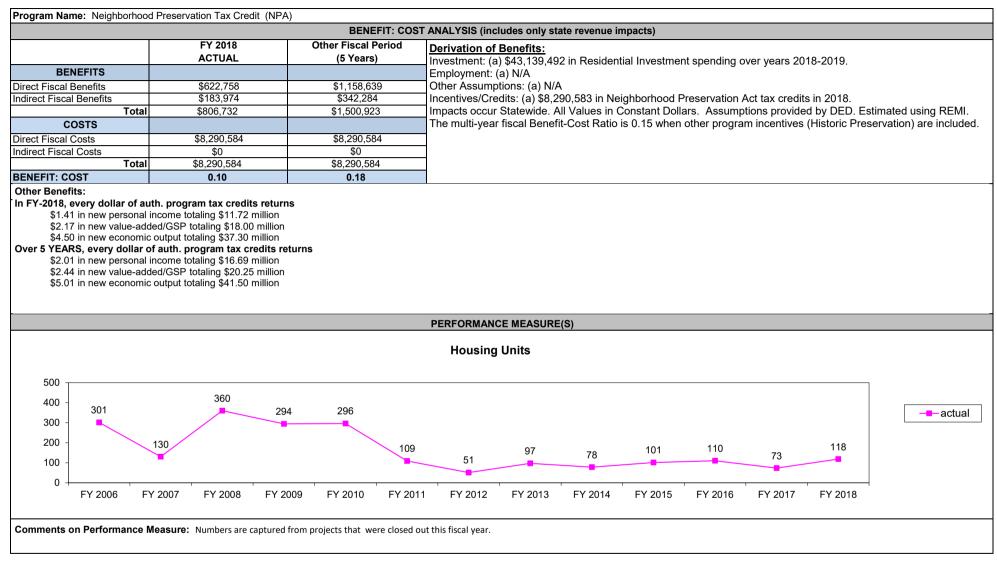

Y 2020</li> </ul> |  |  |
| Comments on Historical and                                                                                                                                                           | Projected Information: Project                                                                                                                                                                                                                                                                                                              | ed information for Authorized, Is | ssued, and Redeemed amounts     | is based on 3 year average.     |                                        |                                                                                                      |  |  |





| Program Name: New Markets                                                                                                                                                                                                                         | s Tax Credit (NMTC)            |                                 |                                    |                                  |                                                                                                                 |                                                                                                 |
|------------------------------------------------------------------------------------------------------------------------------------------------------------------------------------------------------