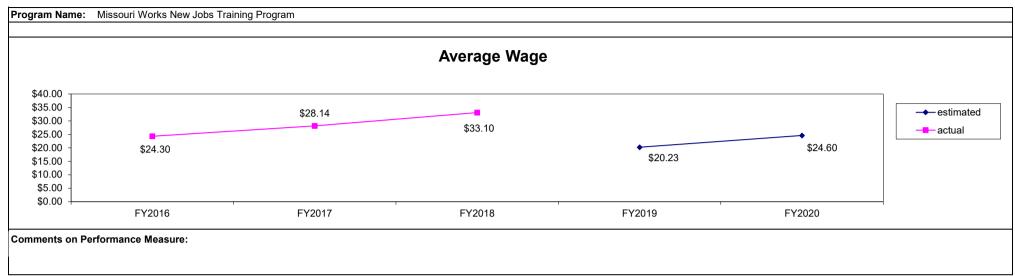

| 1,143 | I            |                     |                              |                                      | FY2020                        |                        |



| Program Name: Neighborho                                                                                                                                                                                                        | od Assistance Program (NAP)             |                                                                        |                                           |                                 |                                                                              |                                |  |
|---------------------------------------------------------------------------------------------------------------------------------------------------------------------------------------------------------------------------------|-----------------------------------