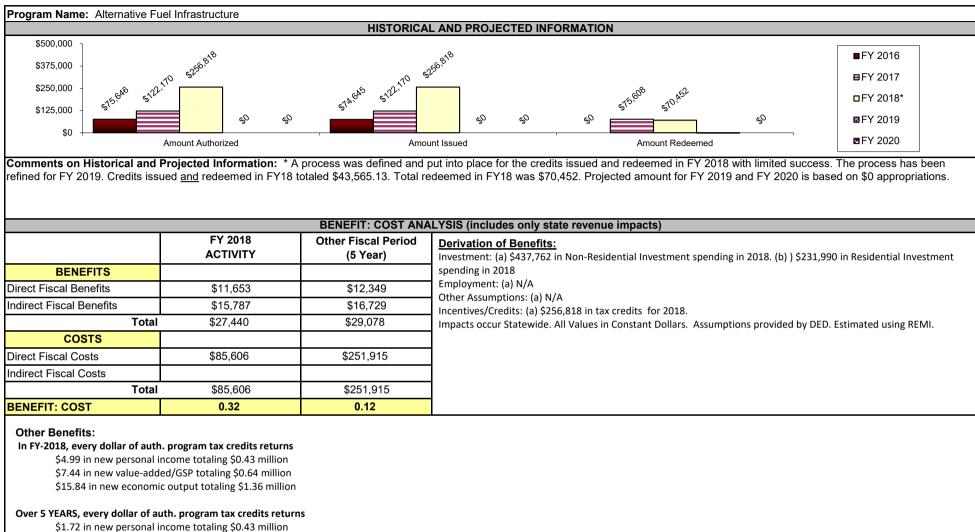

| FY 2009 and ended in 2012.                                                                                                                                          | The credit was extended s                                                                                                   | tarting January 1, 2015 th                                                                                                 | rough December 31, 2017, su                                                                                                             | bject to appropriation.                                                                                                        |                                                                                                       |



\$2.12 in new value-added/GSP totaling \$0.53 million



| Program Name: Wood Energy                                               |                                                             |                                  |                                                            |                                 |                                |                                                                                                          |
|-------------------------------------------------------------------------|-------------------------------------------------------------|----------------------------------|------------------------------------------------------------|---------------------------------|--------------------------------|---------------------------------