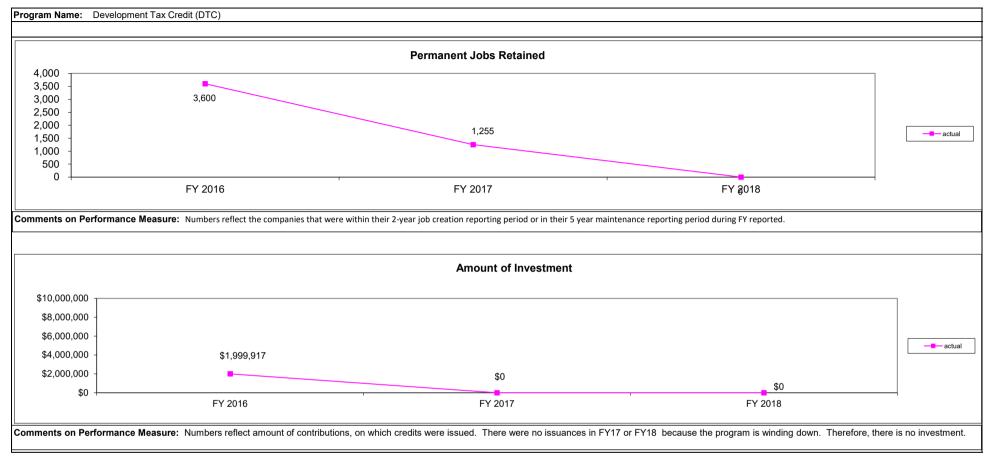

|                                  |                                 |                                             |                                   |                                  |                                     |  |  |  |  |  |
|                                                                                                                                                                                                                                                                                                                     |                                  |                                 |                                             |                                   |                                  |                                     |  |  |  |  |  |





| Program Name: D                                                                          | istressed Ar                     | eas Land A                    | ssemblage                           |                   |                            |                                |                       |                      |                            |                            |                            |                         |                                       |                                  |                                 |                                |                                                                                                 |
|------------------------------------------------------------------------------------------|--------------------------