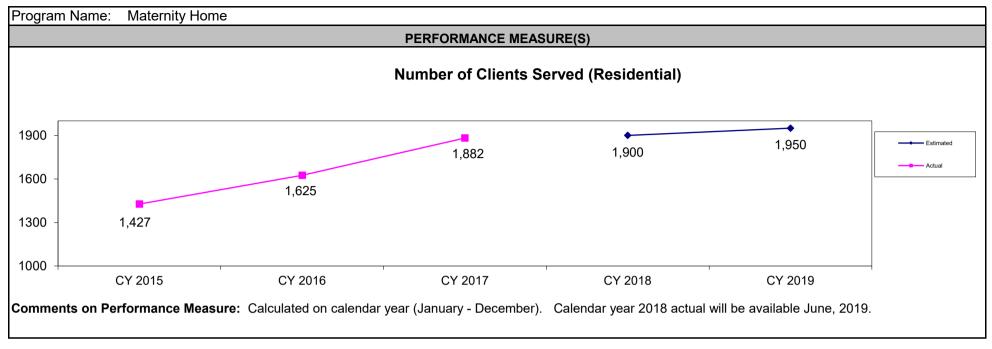

\$2,499,405                | \$2,482,714               | \$2,499,753                | \$966,449                    | \$2,500,000               | \$3,500,000           |
| Amount Redeemed                     | \$1,657,333                | \$2,422,510               | \$2,098,721                | \$708,563                    | \$2,000,000               | \$3,000,000           |
|                                     |                            |                           |                            |                              |                           |                       |
| FY 2018 EST. Amount Outstan         | ding \$1,655,934           |                           | FY 2019 EST. Amount A      | uthorized but Unissued       | \$0                       | )                     |





| Program Name: Pregnancy                                                                                                                                                                                                                                                                                                                                                       | Resource Center                                                                                                                                                                                               |                                                                                                                                                                                         |