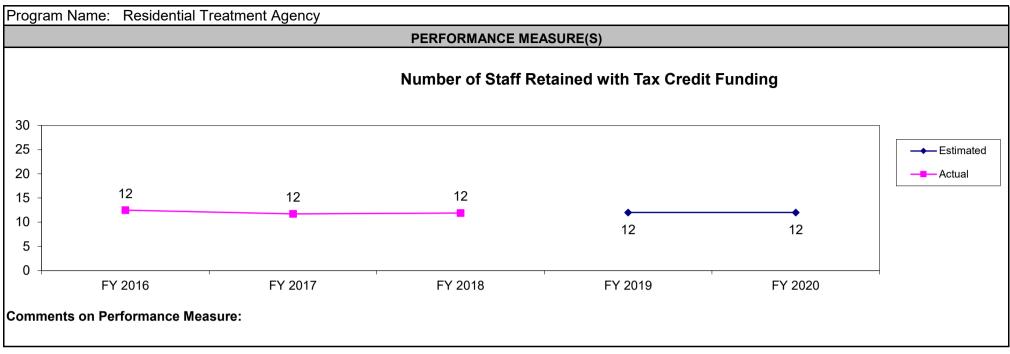

|                                                                                                                                                                                            |
| Other Benefits: Allows agen | ries to generate don | ations to be used toward               | the care of children without causing a hurden on the state. Even though the state has a                                                                                                    |

**Other Benefits:** Allows agencies to generate donations to be used toward the care of children without causing a burden on the state. Even though the state has a reduction in revenue when these tax credits are redeemed, the payment of half of the donation amount received by the provider offsets this cost.



| Program Name: Agricultu                                                                                                                                                                                                                                                                                                                                                                                                                                                                  | ral Product Utilization Contrib       | utor Tax Credit Program               |                                                                             |                                      |                                                                              |                               |  |  |  |
|---