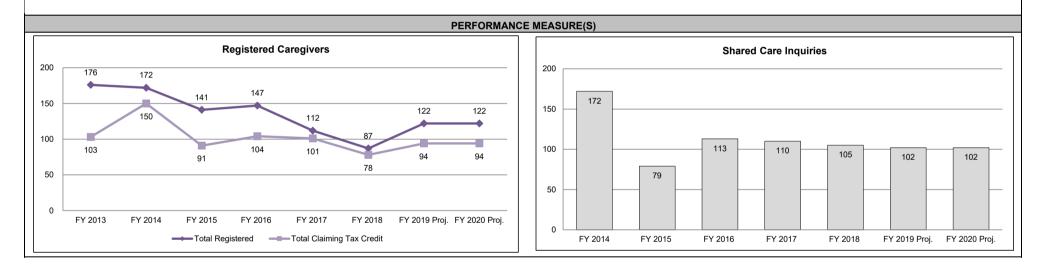

| \$33,576            | Not Applicable                                 |                                                                                                                                                                                                                                                                |  |  |  |  |
| BENEFIT: COST                                                | 2.40                |                                                |                                                                                                                                                                                                                                                                |  |  |  |  |

Other Benefits:



| Program Name: Missouri                                                                                                                                                                                      | Examination Fee and Other F                                          | ee Credit                        |                                           |                                 |                                           |                                |  |
|-------------------------------------------------------------------------------------------------------------------------------------------------------------------------------------------------------------|----------------------------------------------------------------------|----------------------------------|-------------