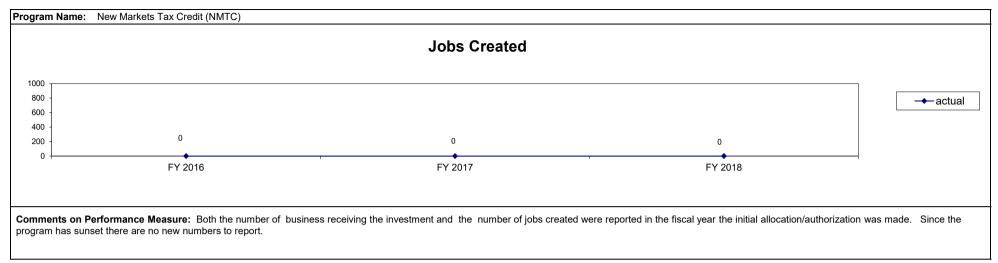

| actual |
| 25 -<br>20 -<br>15 -<br>10 -        |              | Businesse            | es Receiving Investment                                   | actual |
| 25 -<br>20 -<br>15 -<br>10 -<br>5 - | 0            | Businesse            |                                                           | actual |
| 25 -<br>20 -<br>15 -<br>10 -        |              | Business             | es Receiving Investment                                   |        |
| 25 -<br>20 -<br>15 -<br>10 -<br>5 - | 0<br>FY 2016 | Business             | es Receiving Investment                                   |        |
| 25 -<br>20 -<br>15 -<br>10 -<br>5 - | FY 2016      | Business             | es Receiving Investment                                   | actual |



| Program Name: Rebuilding (                                                                                                                                                                                                                                                                                                                                                                                                                                                     | Communities                      |                                   |