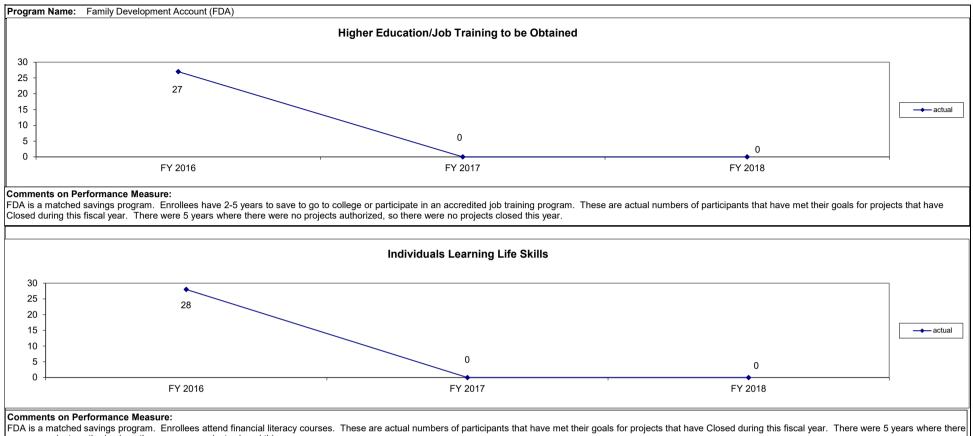

| 112010                                                            |                  |
|                                                                                                                                                                                                                                                           |                                                                                                                                                                                                    |                                  |                                                                                           |                                                                   |                  |



were no projects authorized, so there were no projects closed this year.

| Program Name: Film Tax Cr                                                                                                                                                                                                                                                                                                                                                                                                                   | edit Program                   |                            |                              |                                 |                                  |                                                               |  |  |  |  |  |
|--------------------------------------------------