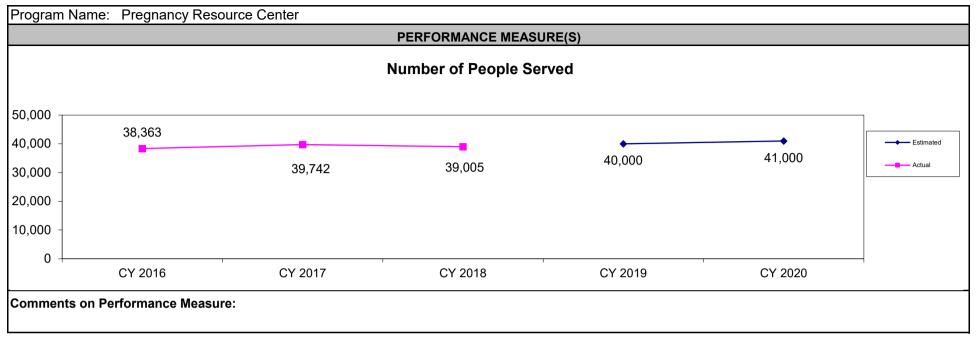

#### PERFORMANCE MEASURE(S)

**Comments on Performance Measure:** The number of housing units produced is based on what is reported to MHDC by the non-profit sponsor of the development. Projects awarded AHAP credits may be awarded additional credits in succeeding years, however, these projects receiving AHAP credits are not counted as "new units". In this circumstance, MHDC places a new LURA on the units, extending the affordability period. In FY 2018, MHDC extended the affordability for 464 existing beds; 2 units.