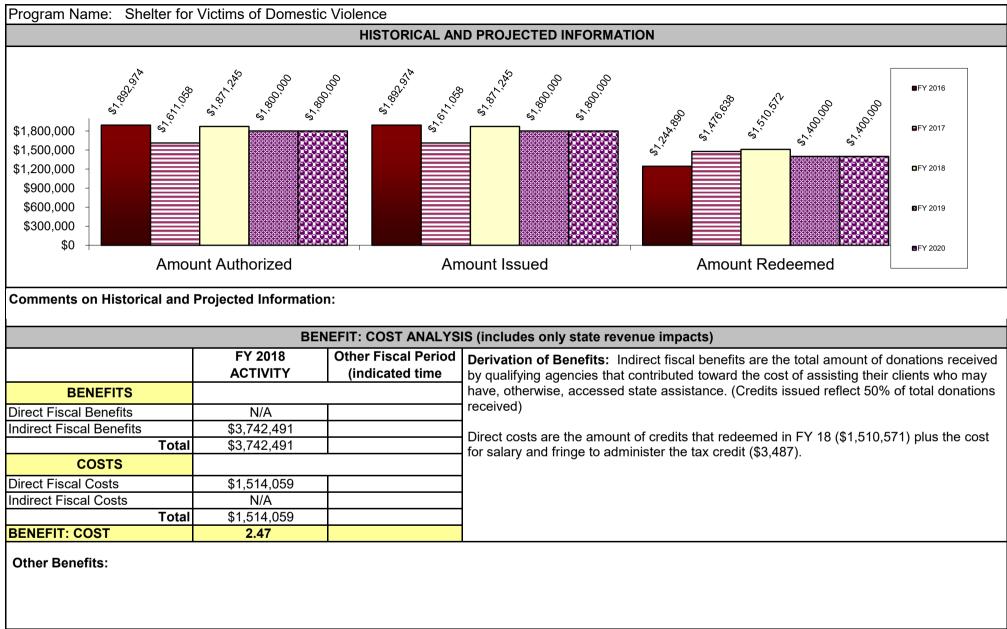

|





| Program Name: Maternity             | Home                       |                           |                            |                              |                           |                       |
|-------------------------------------|----------------------------|---------------------------|----------------------------|------------------------------|---------------------------|-----------------------|
| Department: Social Services         |                            | Contact Name & No.:       | Helen Jaco (573) 751-      | 7533                         |                           | Date: January, 2019   |
| Program Category: Domestic a        | and Social                 |                           | Type: Tax Credit <u>X</u>  | Other (specify)              |