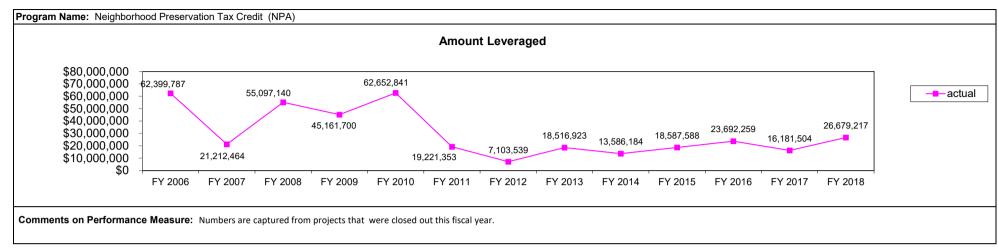

2020</li> </ul> |  |  |
| Comments on Historical and                                                                                                                                                           | Projected Information: Project                                                                                                                                                                                                                                                                                                              | ed information for Authorized, Is | ssued, and Redeemed amounts     | is based on 3 year average.     |                                        |                                                                                                      |  |  |





| Program Name: New Markets                                                                                                                                                                                                                         | s Tax Credit (NMTC)            |                                 |                                    |                                  |                                                                                                                 |                                                                                                 |
|--------------------------------------------------------------------------------------------------------------------------------------------------------------------------------------------------------