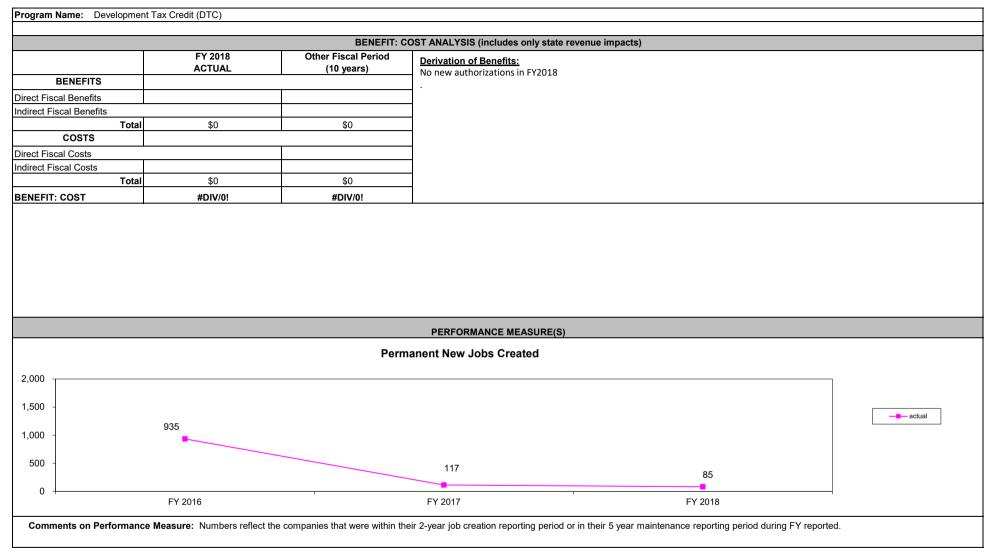

|                                  |                                 |                                             |                                   |                                  |                                     |  |  |  |  |  |
|                                                                                                                                                                                                                                                                                                                     |                                  |                                 |                                             |                                   |                                  |                                     |  |  |  |  |  |





| Program Name: D                                                                          | istressed Ar                     | eas Land A                    | ssemblage                           |                   |                            |                                |                       |                      |                            |                            |                            |                         |                                       |                                  |                                 |                                |                                                                                                 |
|------------------------------------------------------------------------------------------|------------------------