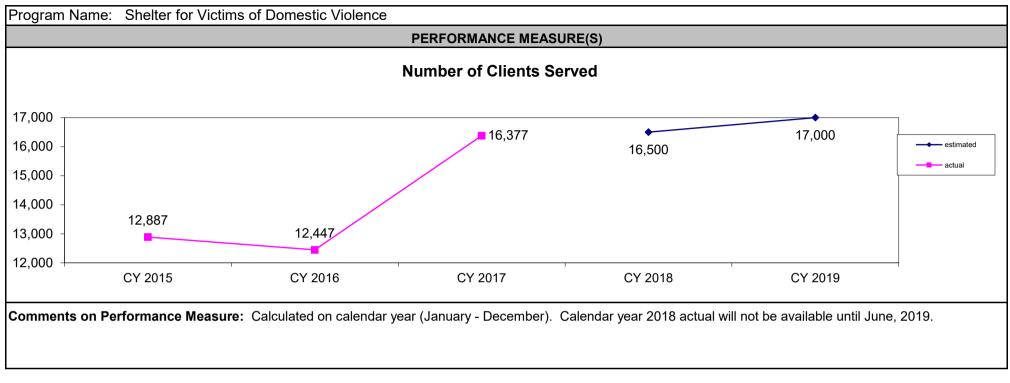

|





| Program Name: Maternity             | Home                       |                           |                            |                              |                           |                       |
|-------------------------------------|----------------------------|---------------------------|----------------------------|------------------------------|---------------------------|-----------------------|
| Department: Social Services         |                            | Contact Name & No.:       | Helen Jaco (573) 751-      | 7533                         |                           | Date: January, 2019   |
| Program Category: Domestic a        | and Social                 |                           | Type: Tax Credit <u>X</u>  | Other (specify)              |