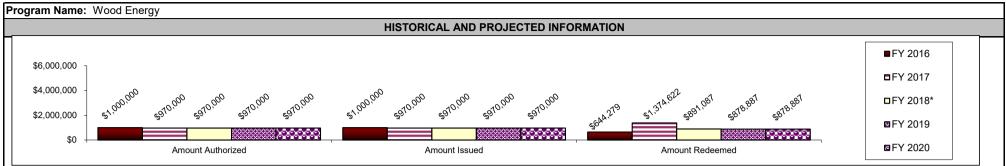

| \$644,279                                                   | \$1,374,622                      | \$891,087                                                  | \$29,616                        | \$878,887                      | \$878,887                                                                                                |
| FY 2019 EST. Amount Outstand                                            |                                                             |                                  | FY 2019 EST. Amount u                                      | nder review to be Authorized    | and Issued                     | \$3,154,902.60                                                                                           |



**Comments on Historical and Projected Information:** (1) Credits issued are based on amount of credits processed and forwarded to the Department of Revenue (DOR) during a fiscal year. It is assumed that all credits authorized by the Department are issued by DOR immediately upon receipt of our authorization. (2) Actual redeemed credit information was provided by DOR. (3) FY2016 redemptions reflect reduced authorization in FY2015. (4) FY 2019 and FY 2020 are projections.

\* A process was defined and put into place for the credits issued and redeemed in FY 2018 with limited success. The process has been refined for FY 2019. Credits issued and redeemed in FY18 totaled \$678,887.19. Total amount redeemed in FY18 was \$891,087.

|