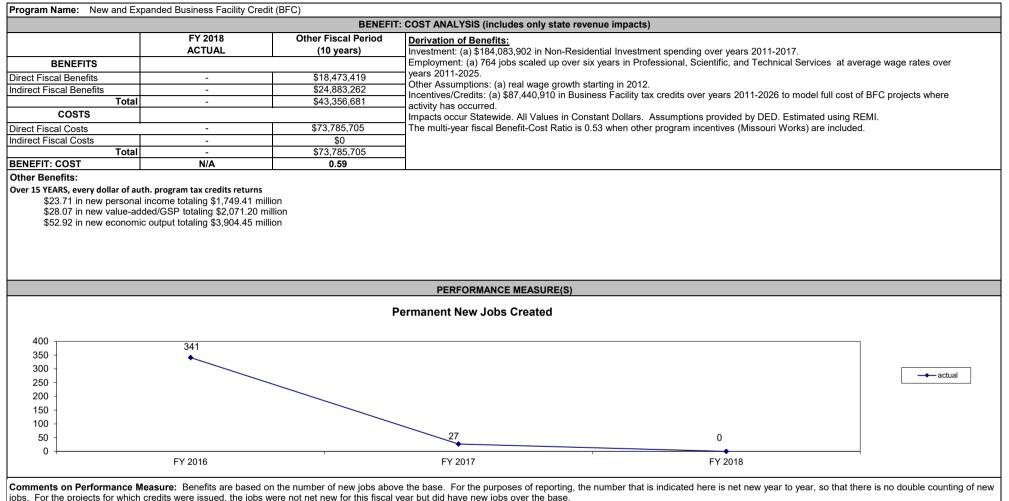

| on<br>lion                        | PERFORMANCE MEASURE(S) Jobs Created                                                                                                                             |  |  |  |
| \$72.29 in new economic<br>Over 10 YEARS, every dollar of a<br>\$74.20 in new personal inc<br>\$91.76 in new value-addec | ded/GSP totaling \$69.10 milli<br>c output totaling \$143.74 mil<br>auth. program tax credits re-<br>come totaling \$292.34 million<br>d/GSP totaling \$361.53 million                                                                       | on<br>lion                        |                                                                                                                                                                 |  |  |  |











| Program Name: Business Use                                                                         | e Incentives for Large-scale Dev                                                                                                           | elopment (BUILD)                                                                                         |                                                                                                          |                                                                                                        |                                                                                                                                                                                               |