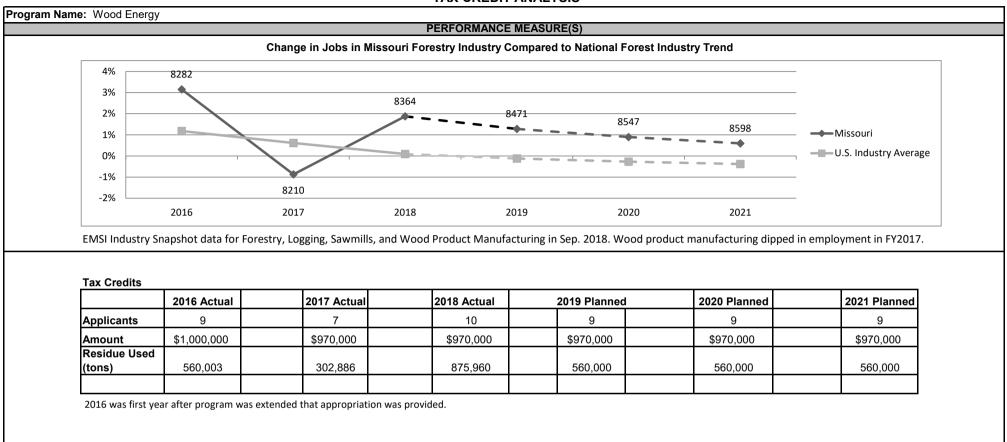

| 0.23                            |                                                                                                                                          |
| Other Benefits:<br>In FY-2018, every dollar of aut<br>\$10.09 in new personal in | horized program tax cred<br>ncome totaling \$4.89 million |                                 |                                                                                                                                          |

\$14.31 in new value-added/GSP totaling \$6.94 million

\$39.85 in new economic output totaling \$19.33 million

### Over 5 YEARS, every dollar of authorized program tax credits returns:

\$6.51 in new personal income totaling \$6.18 million

\$7.72 in new value-added/GSP totaling \$7.33 million



| Program Name: Bank Fr                                                                                                     | anchise Tax                                                                                                                                     |                                                                         |                                                                                                             |                                    |                                       |                                                                                                 |
|---------------------------------------------------------------------------------------------------------------------------|------------------------------------------