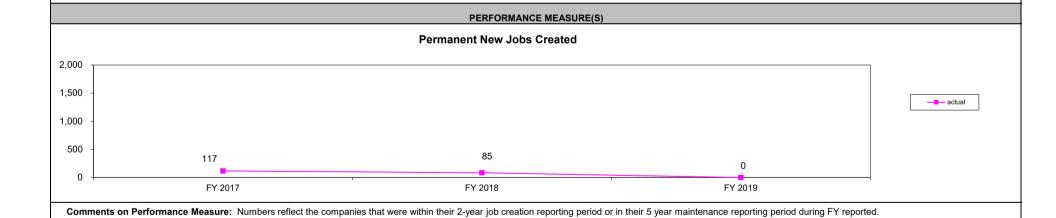

Other Benefits:

Comments on Performance Measure:

|                                                                                                                                                                                                                                                                                                                                                                                                                                                                                                                                                                                                                                                                                                                                                                                                                                                                             |                                                                        |                                  | TAX CREDIT ANALYSIS                  | 3                                    |                                 |                            |  |
|-----------------------------------------------------------------------------------------------------------------------------------------------------------------------------------------------------------------------------------------------------------------------------------------------------------------------------------------------------------------------------------------------------------------------------------------------------------------------------------------------------------------------------------------------------------------------------------------------------------------------------------------------------------------------------------------------------------------------------------------------------------------------------------------------------------------------------------------------------------------------------|------------------------------------------------------------------------|----------------------------------|--------------------------------------|--------------------------------------|---------------------------------|----------------------------|--|
| Program Name: Affordab                                                                                                                                                                                                                                                                                                                                                                                                                                                                                                                                                                                                                                                                                                                                                                                                                                                      | le Housing Assistance Tax C                                            | redit Program                    |                                      |                                      |                                 |                            |  |
| Department: Missouri Housing                                                                                                                                                                                                                                                                                                                                                                                                                                                                                                                                                                                                                                                                                                                                                                                                                                                | g Development Commission                                               | Contact Name & No.: Megan        | Word 816-759-6658                    |                                      |                                 | Date: January 2020         |  |
| Program Category: Housing                                                                                                                                                                                                                                                                                                                                                                                                                                                                                                                                                                                                                                                                                                                                                                                                                                                   |                                                                        |                                  | Type: Tax Credit X                   | Other (specify)                      |                                 |                            |  |
| Statutory Authority: Sections                                                                                                                                                                                                                                                                                                                                                                                                                                                                                                                                                                                                                                                                                                                                                                                                                                               | 32.105 - 32.125, RSMo                                                  |                                  | Applicable Taxes: Income Ta          | x, Bank Tax, Financial Institution   | ns Tax, Corporate Franchise Tax | , Tax on Gross Receipts of |  |
|                                                                                                                                                                                                                                                                                                                                                                                                                                                                                                                                                                                                                                                                                                                                                                                                                                                                             |                                                                        |                                  | Express Companies, Insurance         | e Premium Tax                        |                                 |                            |  |
| rogram Description and Eligibility Requirements:  ne Affordable Housing Assistance Tax Credit Program (AHAP) is an incentive for businesses and qualified individuals in Missouri to participate in the production of affordable housing for low-income families. The credit to provide a business or qualified individual as a reduction in their state tax obligation. To receive the AHAP credit, a business or qualified individual must donate cash, professional services or real or personal operty to a non-profit organization whose primary purpose is to provide affordable housing for low-income families.                                                                                                                                                                                                                                                     |                                                                        |                                  |                                      |                                      |                                 |                            |  |
| Explanation of How Award is                                                                                                                                                                                                                                                                                                                                                                                                                                                                                                                                                                                                                                                                                                                                                                                                                                                 | Computed:                                                              | Entitlement D                    | Discretionary X                      |                                      |                                 |                            |  |
| The amount of Affordable Housing Assistance Program Tax Credit allocated is equal to 55% of the amount of the contribution. Non-profit organizations make application to the Missouri Housing Development Commission (MHDC) for a reservation of AHAP credit. The non-profit organization then solicits contributions from businesses or qualified individuals to assist in the production of a specific affordable housing development. After MHDC receives the necessary documentation of a qualified contribution to the non-profit organization that meets all of the criteria set out in the statute and program regulations, a tax credit is issued to the donor in the amount of 55% of the value of the contribution. Applications for production credits are accepted continuously, and applications for the operating credit set-aside are accepted twice a year. |                                                                        |                                  |                                      |                                      |                                 |                            |  |
| Program Cap: Cumulative \$_                                                                                                                                                                                                                                                                                                                                                                                                                                                                                                                                                                                                                                                                                                                                                                                                                                                 | (remainder of                                                          | cumulative cap) \$               | Annual <u>\$ 11,000,000</u>          | None                                 | -                               |                            |  |
|                                                                                                                                                                                                                                                                                                                                                                                                                                                                                                                                                                                                                                                                                                                                                                                                                                                                             | sing Assistance Program is set bedit in a fiscal year, the application |                                  | ly of which \$10 million is for prro | duction credits and \$1 million is f | or operating credits. Once MHD  | PC has made reservations   |  |
| Explanation of Expiration of                                                                                                                                                                                                                                                                                                                                                                                                                                                                                                                                                                                                                                                                                                                                                                                                                                                | Authority: The AHAP program                                            | does not have a statutory suns   | set provision.                       |                                      |                                 |                            |  |
| Specific Provisions: (if applica<br>Carry forward <u>10</u> years C<br>Comments on Specific Provi                                                                                                                                                                                                                                                                                                                                                                                                                                                                                                                                                                                                                                                                                                                                                                           | arry Back <u>0</u> years Refunda                                       | able <u>No</u> Sellable/Assignab | ole <u>Yes</u> Additional Federal    | Deductions Available <u>Yes</u>      |                                 |                            |  |
|                                                                                                                                                                                                                                                                                                                                                                                                                                                                                                                                                                                                                                                                                                                                                                                                                                                                             | FY 2017 ACTUAL                                                         | FY 2018 ACTUAL                   | FY 2019 ACTUAL                       | FY 2020 (year to date)               | FY 2020 (Full Year)             | FY 2021 (Budget Year)      |  |
| Certificates Issued (#)                                                                                                                                                                                                                                                                                                                                                                                                                                                                                                                                                                                                                                                                                                                                                                                                                                                     | 423                                                                    | 249                              | 249                                  | 127                                  | 250                             | 250                        |  |
| Projects (#)                                                                                                                                                                                                                                                                                                                                                                                                                                                                                                                                                                                                                                                                                                                                                                                                                                                                | 80                                                                     | 63                               | 58                                   | 42                                   | 55                              | 55                         |  |
| Amount Authorized                                                                                                                                                                                                                                                                                                                                                                                                                                                                                                                                                                                                                                                                                                                                                                                                                                                           | \$10,347,442                                                           | \$4,676,726                      | \$4,253,693                          | \$2,988,908                          | \$4,000,000                     | \$4,000,000                |  |
| Amount Issued                                                                                                                                                                                                                                                                                                                                                                                                                                                                                                                                                                                                                                                                                                                                                                                                                                                               | \$7,386,034                                                            | \$6,145,103                      | \$3,308,659                          | \$2,249,165                          | \$3,000,000                     | \$3,000,000                |  |
| Amount Redeemed                                                                                                                                                                                                                                                                                                                                                                                                                                                                                                                                                                                                                                                                                                                                                                                                                                                             | \$10,172,260                                                           | \$4,752,091                      | \$5,001,344                          | \$1,978,451                          | \$4,000,000                     | \$4,000,000                |  |
| FY 2019 EST. Amount Outstan                                                                                                                                                                                                                                                                                                                                                                                                                                                                                                                                                                                                                                                                                                                                                                                                                                                 | ding                                                                   |                                  | FY 2019 EST. Amount Authoriz         | zed hut Unissued                     |                                 |                            |  |
| \$12,470,518                                                                                                                                                                                                                                                                                                                                                                                                                                                                                                                                                                                                                                                                                                                                                                                                                                                                | 9                                                                      | -                                | \$2,619,349                          |                                      |                                 | -                          |  |
| ,                                                                                                                                                                                                                                                                                                                                                                                                                                                                                                                                                                                                                                                                                                                                                                                                                                                                           |                                                                        | HISTOF                           | RICAL AND PROJECTED INFO             | RMATION                              |                                 |                            |  |
|                                                                                                                                                                                                                                                                                                                                                                                                                                                                                                                                                                                                                                                                                                                                                                                                                                                                             |                                                                        |                                  |                                      |                                      |                                 |                            |  |
| \$12,000,000 ¬ \$^ <sup>0</sup> , <sup>3&amp;</sup> ' `                                                                                                                                                                                                                                                                                                                                                                                                                                                                                                                                                                                                                                                                                                                                                                                                                     |                                                                        | a.k                              |                                      | 510,172,260                          |                                 |                            |  |
| \$10,000,000                                                                                                                                                                                                                                                                                                                                                                                                                                                                                                                                                                                                                                                                                                                                                                                                                                                                | c.                                                                     | ,000 \$1,36 <sup>6,034</sup>     | £ 103                                | 33                                   | , b.                            | ■FY 2018                   |  |
| \$8,000,000 -<br>\$6,000,000 -                                                                                                                                                                                                                                                                                                                                                                                                                                                                                                                                                                                                                                                                                                                                                                                                                                              | , 616,126 SA,253,683 SA,000,000                                        | 54,000,000 51,300 56,141         | \$3.308.629 \$3.000.000              | <sup>8</sup> 4,127,08,               | \$4,00,000 \$4,000,000          | □FY 2019                   |  |
| \$4,000,000 -<br>\$2,000,000 -                                                                                                                                                                                                                                                                                                                                                                                                                                                                                                                                                                                                                                                                                                                                                                                                                                              |                                                                        |                                  | 20 CO                                |                                      |                                 | <b>⊠</b> FY 2020           |  |
| \$0 +                                                                                                                                                                                                                                                                                                                                                                                                                                                                                                                                                                                                                                                                                                                                                                                                                                                                       | A manage of A cetter and a cet                                         |                                  | A manusat languari                   | ^                                    | unt Dedeems d                   | ■FY 2021                   |  |
|                                                                                                                                                                                                                                                                                                                                                                                                                                                                                                                                                                                                                                                                                                                                                                                                                                                                             | Amount Authorized                                                      |                                  | Amount Issued                        | Amo                                  | ount Redeemed                   |                            |  |