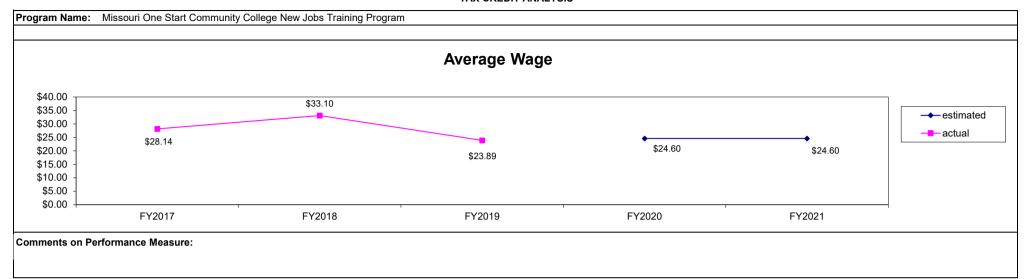

| 28.81                             |                                                                                                                        |  |  |  |  |  |

#### Other Benefits:

#### In FY-2019, every dollar of auth. program tax credits returns

\$201.12 in new personal income totaling \$146.44 million

\$401.32 in new value-added/GSP totaling \$292.20 million

\$760.17 in new economic output totaling \$553.48 million

#### Over 10 YEARS, every dollar of auth. program tax credits returns

\$600.18 in new personal income totaling \$1,696.47 million

\$1,151.66 in new value-added/GSP totaling \$3,255.28 million

\$2,186.39 in new economic output totaling \$6,180.03 million



**Comments on Performance Measure:** 



| Program Name: Neighborhoo                               | Program Name: Neighborhood Assistance Program (NAP)                                                                                                                                                           |                                  |                                  |                                     |                                      |                                          |  |  |  |
|---------------------------------------------------------|---------------------------------------------------------------------------------------------------------------------------------------------------------------------------------------------------------------|----------------------------------|-----------------------------