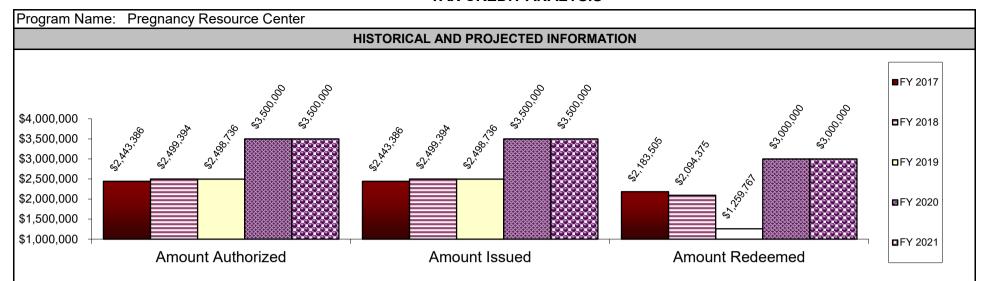

|
| FY 2020 FST. Amount Outstan                                                                                                                                                                      | dina                                                                                    | \$3 302 827                                                                                                   | EV 2020 EST. Amount Au                                                                     | ithorized but Uniccued                                                                                 | \$(                                                                            | <u> </u>                                                        |



## Comments on Historical and Projected Information:

|                          | IS (includes only state revenue impacts) |                                                   |                                                                                        |
|--------------------------|------------------------------------------|---------------------------------------------------|----------------------------------------------------------------------------------------|
|                          | FY 2019<br>ACTIVITY                      | Other Fiscal Period<br>(indicated time<br>period) | from qualifying agencies that contributed to unplanned or crisis pregnancies who may h |
| BENEFITS                 |                                          |