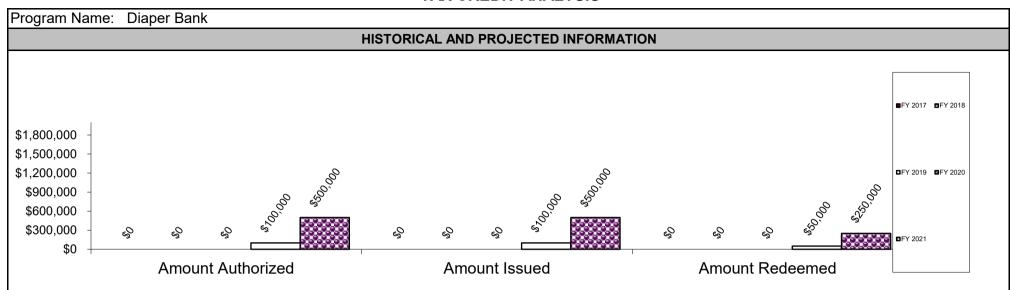

| \$68,466                     | \$100,000                | \$500,000           |
| Amount Redeemed                                             |                              |                            |                            | \$0                          | \$50,000                 | \$250,000           |
|                                                             |                              |                            |                            |                              |                          | . ,                 |
| FY 2020 EST. Amount Outsta                                  | nding                        | \$0                        | FY 2020 EST. Amount A      | uthorized but Unissued       | \$                       | 0                   |



# Comments on Historical and Projected Information:

| BENEFIT: COST ANALYSIS (includes only state revenue impacts) |                     |                                             |                                                                                                                                                                                                                                                                                          |  |  |  |  |
|--------------------------------------------------------------|---------------------|---------------------------------------------|-----------------------------------------------------------------------------------------------------------------------------------------------------------------------------------------