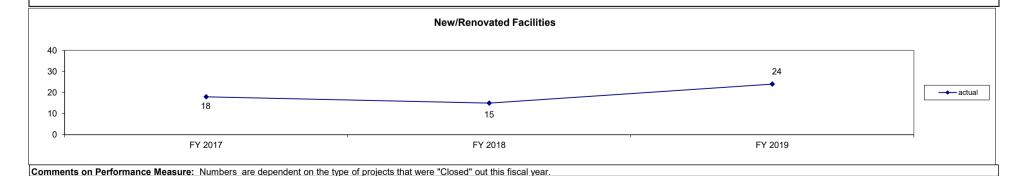

years 2019-2024. Impacts occur Statewide. All Values in Constant Dollars. Assumptions provided by DED. Estimated using REMI.

The multi-year fiscal Benefit-Cost Ratio is 0.09 when other program incentives (YOP) are included.

#### Other Benefits:

#### In FY-2019, every dollar of auth. program tax credits returns

\$5.67 in new personal income totaling \$14.20 million

\$5.28 in new value-added/GSP totaling \$13.22 million

\$8.76 in new economic output totaling \$21.95 million

#### Over 10 YEARS, every dollar of auth. program tax credits returns

\$6.26 in new personal income totaling \$89.57 million

\$4.00 in new value-added/GSP totaling \$57.21 million



#### **Comments on Performance Measure:**

Numbers are dependent on the type of projects that were "Closed" out this fiscal year.





Comments on Performance Measure:
Includes individuals earning GEDs, job training and other skills necessary to become productive citizens. Numbers are dependent on the type of projects that were "Closed" out this fiscal year.

Comments on Performance Measure:

| Program Name: Neighborhood                                                                                                                                                                                 | d Preservation Tax Credit (NPA           | )                                 |                                     |                                  |                                       |                                                          |
|----------------------------------------------------------------------------