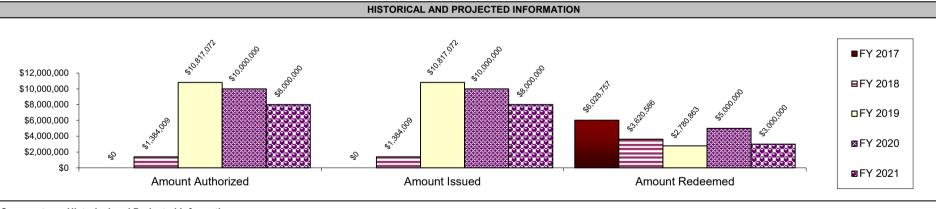

|                                |  |  |  |
|                                                                                                                                                                                                                                                                                                                                                                                                                                                                       | series been                                                               | 2                               | ostoja poje                       |                                                  |                                   | ■FY 2017                       |  |  |  |



Comments on Historical and Projected Information:

| Program Name: Missouri On | rogram Name: Missouri One Start Community College Job Retention Training Program |                     |                                                                                                                           |  |  |  |  |  |
|---------------------------|----------------------------------------------------------------------------------|---------------------|---------------------------------------------------------------------------------------------------------------------------|--|--|--|--|--|
|                           | BENEFIT: COST ANALYSIS (includes only state revenue impacts)                     |                     |