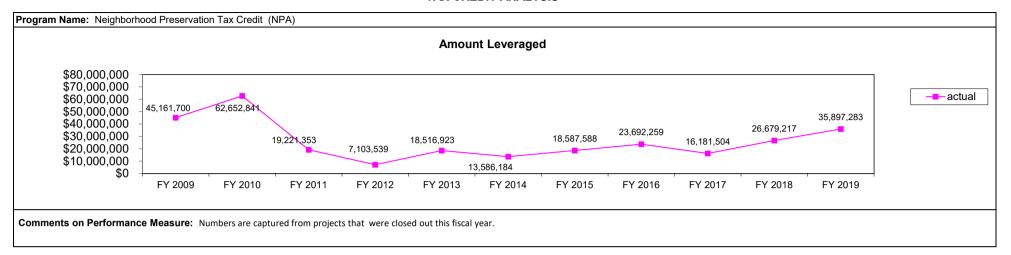

|  |  |  |  |  |  |

# In FY-2019, every dollar of auth. program tax credits returns \$1.82 in new personal income totaling \$14.90 million \$3.05 in new value-added/GSP totaling \$24.89 million \$4.96 in new economic output totaling \$40.56 million

# Over 5 YEARS, every dollar of auth. program tax credits returns \$2.25 in new personal income totaling \$18.42 million \$3.47 in new value-added/GSP totaling \$28.32 million

\$5.60 in new economic output totaling \$45.75 million



Comments on Performance Measure: Numbers are captured from projects that were closed out this fiscal year.



#### **TAX CREDIT ANALYSIS**

| Program Name: New Mark                                                                                                                                                                                                                                                                                                                                                                                                                                                                                                                                                                                                                                   | ets Tax Credit | (NMTC)              |                                             |                      |                |