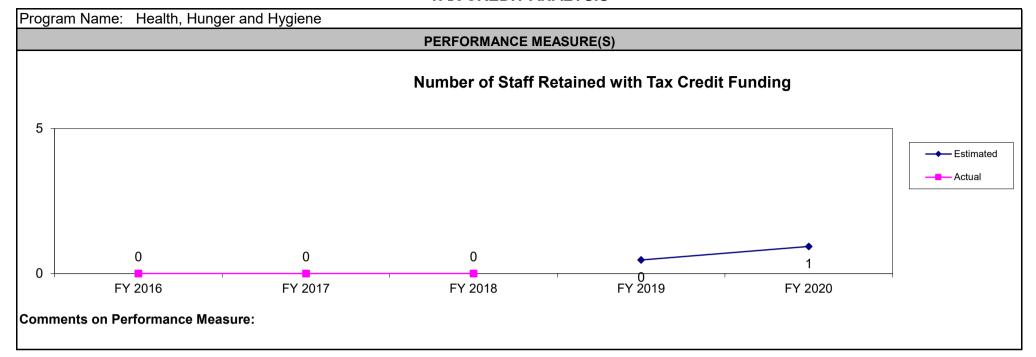

|
| BENEFIT: COST            | 0.00                |                                                   |                                                                                                                                                                              |

butions to the Residential Treatment to provide direct care services to children flect 50% of total donations received)

(60) plus the cost for salary and fringe to

Other Benefits: Allows agencies to generate donations to be used toward the unmet health, hunger, and hygiene needs of children in school without causing a burden on the state. Even though the state has a reduction in revenue when these tax credits are redeemed, the payment of half of the donation amount received by the provider offsets this cost.



| Program Name: Maternity                                                                                                                 | Home                                                                         |                                                                                   |                            |                           |                           |                          |
|-----------------------------------------------------------------------------------------------------------------------------------------|------------------------------------------------------------------------------|-----------------------------------------------------------------------------------|----------------------------|---------------------------|------------------------