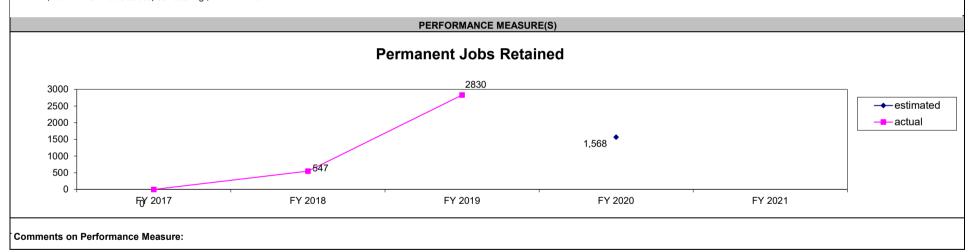

5 years generated by retaining these 2,830 jobs is \$78,026,939. |  |  |  |  |  |
| BENEFIT: COST             | 2.74                                                                             | 0.89                |                                                                                                                           |  |  |  |  |  |

#### Other Benefits:

# In FY-2019, every dollar of auth. program tax credits returns

\$50.13 in new personal income totaling \$167.43 million \$79.65 in new value-added/GSP totaling \$266.03 million \$138.49 in new economic output totaling \$462.57 million

# Over 5 YEARS, every dollar of auth. program tax credits returns

\$18.14 in new personal income totaling \$191.77 million \$26.24 in new value-added/GSP totaling \$277.47 million





|                                                                                                |                                                                                                                                                                                                                                                                                                                                                                                                                                                                                                                                       |                                                                     | TAX CREDIT ANALYSIS              |                                                             |