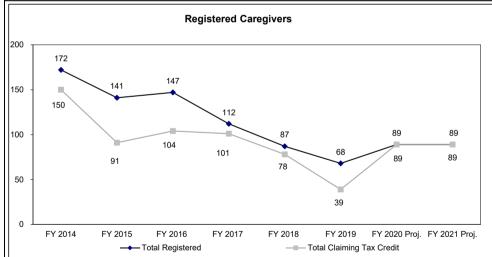

personal care, homemaker, and respite care funded in part through Medicaid, Social Service Block Grant, or General Revenue. The indirect fiscal benefits are calculated based on the estimated number of elderly persons claiming the credit who are potentially Medicaid eligible, multiplied by the average cost of care for elderly persons receiving care through DHSS (67 total claimants x 21.49 [percent of persons over age 60 in Missouri] X \$4,230 [FY 2019 GR average cost of care] = \$60,905).

Direct Costs Footnote: Direct costs include the dollar value of tax credits redeemed (\$12,530) as well as the General Revenue cost for personnel (\$587) who respond to inquiries and register/confirm individuals within the program.(\$12,530+\$587 = \$13,117).

Other Benefits:

### PERFORMANCE MEASURE(S)





|                                                                                                              | i Examination Fee and Other Fe                                            | ee Credit                         |                                                 |                                                                        |                                             |                                              |
|--------------------------------------------------------------------------------------------------------------|---------------------------------------------------------------------------|-----------------------------------|-------------------------------------------------|------------------------------------------------------------------------|--------