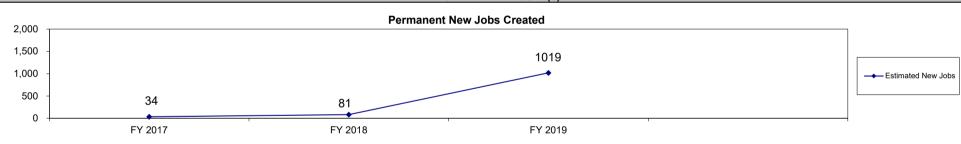

Other Benefits:

Comments on Performance Measure:

|                                                                                                                                                                                                                                                                                                                                                                                                                                                                                                                                                                                                                                                                                                                                                                                                                                                                             |                                                                        |                                  | TAX CREDIT ANALYSIS                  | 3                                    |                                 |                            |  |
|-----------------------------------------------------------------------------------------------------------------------------------------------------------------------------------------------------------------------------------------------------------------------------------------------------------------------------------------------------------------------------------------------------------------------------------------------------------------------------------------------------------------------------------------------------------------------------------------------------------------------------------------------------------------------------------------------------------------------------------------------------------------------------------------------------------------------------------------------------------------------------|------------------------------------------------------------------------|----------------------------------|--------------------------------------|--------------------------------------|---------------------------------|----------------------------|--|
| Program Name: Affordab                                                                                                                                                                                                                                                                                                                                                                                                                                                                                                                                                                                                                                                                                                                                                                                                                                                      | le Housing Assistance Tax C                                            | redit Program                    |                                      |                                      |                                 |                            |  |
| Department: Missouri Housing                                                                                                                                                                                                                                                                                                                                                                                                                                                                                                                                                                                                                                                                                                                                                                                                                                                | g Development Commission                                               | Contact Name & No.: Megan        | Word 816-759-6658                    |                                      |                                 | Date: January 2020         |  |
| Program Category: Housing                                                                                                                                                                                                                                                                                                                                                                                                                                                                                                                                                                                                                                                                                                                                                                                                                                                   |                                                                        |                                  | Type: Tax Credit X                   | Other (specify)                      |                                 |                            |  |
| Statutory Authority: Sections                                                                                                                                                                                                                                                                                                                                                                                                                                                                                                                                                                                                                                                                                                                                                                                                                                               | 32.105 - 32.125, RSMo                                                  |                                  | Applicable Taxes: Income Ta          | x, Bank Tax, Financial Institution   | ns Tax, Corporate Franchise Tax | , Tax on Gross Receipts of |  |
|                                                                                                                                                                                                                                                                                                                                                                                                                                                                                                                                                                                                                                                                                                                                                                                                                                                                             |                                                                        |                                  | Express Companies, Insurance         | e Premium Tax                        |                                 |                            |  |
| rogram Description and Eligibility Requirements:  ne Affordable Housing Assistance Tax Credit Program (AHAP) is an incentive for businesses and qualified individuals in Missouri to participate in the production of affordable housing for low-income families. The credit to provide a business or qualified individual as a reduction in their state tax obligation. To receive the AHAP credit, a business or qualified individual must donate cash, professional services or real or personal operty to a non-profit organization whose primary purpose is to provide affordable housing for low-income families.                                                                                                                                                                                                                                                     |                                                                        |                                  |                                      |                                      |                                 |                            |  |
| Explanation of How Award is                                                                                                                                                                                                                                                                                                                                                                                                                                                                                                                                                                                                                                                                                                                                                                                                                                                 | Computed:                                                              | Entitlement D                    | Discretionary X                      |                                      |                                 |                            |  |
| The amount of Affordable Housing Assistance Program Tax Credit allocated is equal to 55% of the amount of the contribution. Non-profit organizations make application to the Missouri Housing Development Commission (MHDC) for a reservation of AHAP credit. The non-profit organization then solicits contributions from businesses or qualified individuals to assist in the production of a specific affordable housing development. After MHDC receives the necessary documentation of a qualified contribution to the non-profit organization that meets all of the criteria set out in the statute and program regulations, a tax credit is issued to the donor in the amount of 55% of the value of the contribution. Applications for production credits are accepted continuously, and applications for the operating credit set-aside are accepted twice a year. |                                                                        |                                  |                                      |                                      |                                 |                            |  |
| Program Cap: Cumulative \$_                                                                                                                                                                                                                                                                                                                                                                                                                                                                                                                                                                                                                                                                                                                                                                                                                                                 | (remainder of                                                          | cumulative cap) \$               | Annual <u>\$ 11,000,000</u>          | None                                 | -                               |                            |  |
|                                                                                                                                                                                                                                                                                                                                                                                                                                                                                                                                                                                                                                                                                                                                                                                                                                                                             | sing Assistance Program is set bedit in a fiscal year, the application |                                  | ly of which \$10 million is for prro | duction credits and \$1 million is f | or operating credits. Once MHD  | PC has made reservations   |  |
| Explanation of Expiration of                                                                                                                                                                                                                                                                                                                                                                                                                                                                                                                                                                                                                                                                                                                                                                                                                                                | Authority: The AHAP program                                            | does not have a statutory suns   | set provision.                       |                                      |                                 |                            |  |
| Specific Provisions: (if applica<br>Carry forward <u>10</u> years C<br>Comments on Specific Provi                                                                                                                                                                                                                                                                                                                                                                                                                                                                                                                                                                                                                                                                                                                                                                           | arry Back <u>0</u> years Refunda                                       | able <u>No</u> Sellable/Assignab | ole <u>Yes</u> Additional Federal    | Deductions Available <u>Yes</u>      |                                 |                            |  |
|                                                                                                                                                                                                                                                                                                                                                                                                                                                                                                                                                                                                                                                                                                                                                                                                                                                                             | FY 2017 ACTUAL                                                         | FY 2018 ACTUAL                   | FY 2019 ACTUAL                       | FY 2020 (year to date)               | FY 2020 (Full Year)             | FY 2021 (Budget Year)      |  |
| Certificates Issued (#)                                                                                                                                                                                                                                                                                                                                                                                                                                                                                                                                                                                                                                                                                                                                                                                                                                                     | 423                                                                    | 249                              | 249                                  | 127                                  | 250                             | 250                        |  |
| Projects (#)                                                                                                                                                                                                                                                                                                                                                                                                                                                                                                                                                                                                                                                                                                                                                                                                                                                                | 80                                                                     | 63                               | 58                                   | 42                                   | 55                              | 55                         |  |
| Amount Authorized                                                                                                                                                                                                                                                                                                                                                                                                                                                                                                                                                                                                                                                                                                                                                                                                                                                           | \$10,347,442                                                           | \$4,676,726                      | \$4,253,693                          | \$2,988,908                          | \$4,000,000                     | \$4,000,000                |  |
| Amount Issued                                                                                                                                                                                                                                                                                                                                                                                                                                                                                                                                                                                                                                                                                                                                                                                                                                                               | \$7,386,034                                                            | \$6,145,103                      | \$3,308,659                          | \$2,249,165                          | \$3,000,000                     | \$3,000,000                |  |
| Amount Redeemed                                                                                                                                                                                                                                                                                                                                                                                                                                                                                                                                                                                                                                                                                                                                                                                                                                                             | \$10,172,260                                                           | \$4,752,091                      | \$5,001,344                          | \$1,978,451                          | \$4,000,000                     | \$4,000,000                |  |
| FY 2019 EST. Amount Outstan                                                                                                                                                                                                                                                                                                                                                                                                                                                                                                                                                                                                                                                                                                                                                                                                                                                 | ding                                                                   |                                  | FY 2019 EST. Amount Authoriz         | zed hut Unissued                     |                                 |                            |  |
| \$12,470,518                                                                                                                                                                                                                                                                                                                                                                                                                                                                                                                                                                                                                                                                                                                                                                                                                                                                | 9                                                                      | -                                | \$2,619,349                          |                                      |                                 | -                          |  |
| ,                                                                                                                                                                                                                                                                                                                                                                                                                                                                                                                                                                                                                                                                                                                                                                                                                                                                           |                                                                        | HISTOF                           | RICAL AND PROJECTED INFO             | RMATION                              |                                 |                            |  |
|                                                                                                                                                                                                                                                                                                                                                                                                                                                                                                                                                                                                                                                                                                                                                                                                                                                                             |                                                                        |                                  |                                      |                                      |                                 |                            |  |
| \$12,000,000 ¬ \$^ <sup>0</sup> , <sup>3&amp;</sup> ' `                                                                                                                                                                                                                                                                                                                                                                                                                                                                                                                                                                                                                                                                                                                                                                                                                     |                                                                        | a.k                              |                                      | 510,172,260                          |                                 |                            |  |
| \$10,000,000                                                                                                                                                                                                                                                                                                                                                                                                                                                                                                                                                                                                                                                                                                                                                                                                                                                                | c.                                                                     | ,000 \$1,36 <sup>6,034</sup>     | £ 103                                | 33                                   | , b.                            | ■FY 2018                   |  |
| \$8,000,000 -<br>\$6,000,000 -                                                                                                                                                                                                                                                                                                                                                                                                                                                                                                                                                                                                                                                                                                                                                                                                                                              | , 616,126 SA,253,683 SA,000,000                                        | 54,000,000 51,300 56,141         | \$3.308.629 \$3.000.000              | <sup>8</sup> 4,127,08,               | \$4,00,000 \$4,000,000          | □FY 2019                   |  |
| \$4,000,000 -<br>\$2,000,000 -                                                                                                                                                                                                                                                                                                                                                                                                                                                                                                                                                                                                                                                                                                                                                                                                                                              |                                                                        |                                  | 20 CO                                |                                      |                                 | <b>⊠</b> FY 2020           |  |
| \$0 +                                                                                                                                                                                                                                                                                                                                                                                                                                                                                                                                                                                                                                                                                                                                                                                                                                                                       | A manage of A cetter and a cet                                         |                                  | A manusat languari                   | ^                                    | unt Dedeems d                   | ■FY 2021                   |  |
|                                                                                                                                                                                                                                                                                                                                                                                                                                                                                                                                                                                                                                                                                                                                                                                                                                                                             | Amount Authorized                                                      |                                  | Amount Issued                        | Amo                                  | ount Redeemed                   |                            |  |