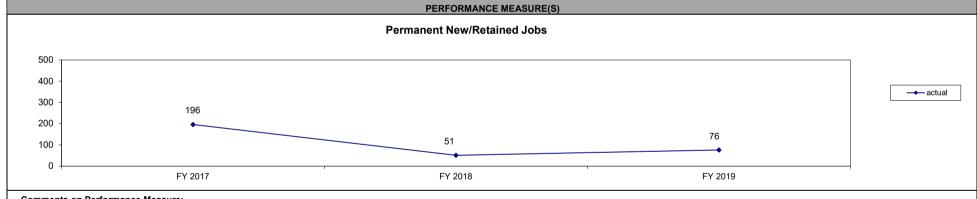

0 in additional annual income in 2019-2028. Incentives/Credits: (a) \$15,035,823 in Neighborhood Assistance Program tax credits over years 2019-2024. Impacts occur Statewide. All Values in Constant Dollars. Assumptions provided by DED. Estimated using REMI.

The multi-year fiscal Benefit-Cost Ratio is 0.09 when other program incentives (YOP) are included.

#### Other Benefits:

#### In FY-2019, every dollar of auth. program tax credits returns

\$5.67 in new personal income totaling \$14.20 million

\$5.28 in new value-added/GSP totaling \$13.22 million

\$8.76 in new economic output totaling \$21.95 million

#### Over 10 YEARS, every dollar of auth. program tax credits returns

\$6.26 in new personal income totaling \$89.57 million

\$4.00 in new value-added/GSP totaling \$57.21 million



#### **Comments on Performance Measure:**

Numbers are dependent on the type of projects that were "Closed" out this fiscal year.





Comments on Performance Measure:
Includes individuals earning GEDs, job training and other skills necessary to become productive citizens. Numbers are dependent on the type of projects that were "Closed" out this fiscal year.

Comments on Performance Measure:

| Program Name: Neighborhood                                                                                                                                                                                 | d Preservation Tax Credit (NPA           | )                                 |                                     |                                  |                                       |