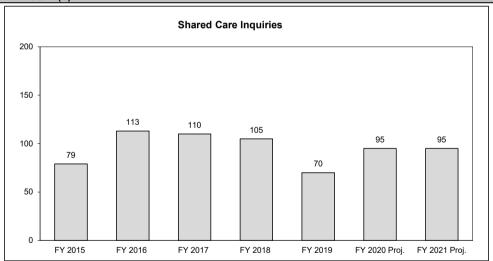

rsonal care, homemaker, and respite care funded in part through Medicaid, Social Service Block Grant, or General Revenue. The indirect fiscal benefits are calculated based on the estimated number of elderly persons claiming the credit who are potentially Medicaid eligible, multiplied by the average cost of care for elderly persons receiving care through DHSS (67 total claimants x 21.49 [percent of persons over age 60 in Missouri] X \$4,230 [FY 2019 GR average cost of care] = \$60,905).

Direct Costs Footnote: Direct costs include the dollar value of tax credits redeemed (\$12,530) as well as the General Revenue cost for personnel (\$587) who respond to inquiries and register/confirm individuals within the program.(\$12,530+\$587 = \$13,117).

Other Benefits:

### PERFORMANCE MEASURE(S)





|                                                                                                              | i Examination Fee and Other Fe                                            | ee Credit                         |                                                 |                                                                        |                                             |                                              |
|--------------------------------------------------------------------------------------------------------------|---------------------------------------------------------------------------|-----------------------------------|-------------------------------------------------|------------------------------------------------------------------------|----------