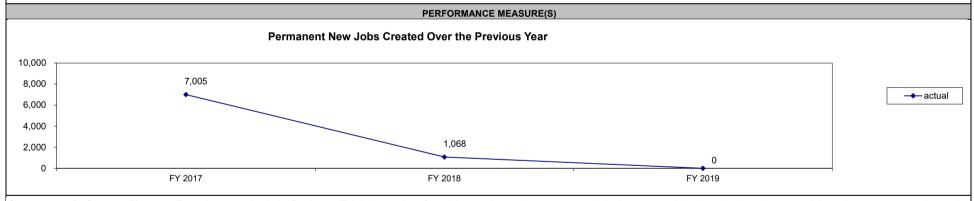

Costs      | \$0                                                          | \$0                               |                                                                                                                 |  |  |  |  |  |  |  |
| Total                      | \$0                                                          | \$0                               |                                                                                                                 |  |  |  |  |  |  |  |
| BENEFIT: COST              | #DIV/0!                                                      | #DIV/0!                           |                                                                                                                 |  |  |  |  |  |  |  |

### Other Benefits:



Comments on Performance Measure: For projects reporting in the fiscal year, This is the number of new jobs over the previous year reported. As the program winds down, the lower the net new job numbers go, as companies reach their targets. The companies still receive benefits for new jobs over their base employment.

|