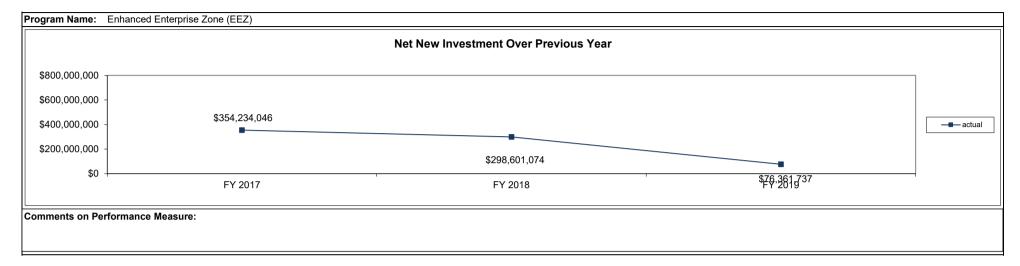

Other Benefits:

Comments on Performance Measure:

|                                                                                                                                                                                                                                                                                                                                                                                                                                                                                                                                                                                                                                                                                                                                                                                                                                                                             |                                                                        |                                  | TAX CREDIT ANALYSIS                  | 3                                    |                                 |                            |  |
|-----------------------------------------------------------------------------------------------------------------------------------------------------------------------------------------------------------------------------------------------------------------------------------------------------------------------------------------------------------------------------------------------------------------------------------------------------------------------------------------------------------------------------------------------------------------------------------------------------------------------------------------------------------------------------------------------------------------------------------------------------------------------------------------------------------------------------------------------------------------------------|------------------------------------------------------------------------|----------------------------------|--------------------------------------|--------------------------------------|---------------------------------|----------------------------|--|
| Program Name: Affordab                                                                                                                                                                                                                                                                                                                                                                                                                                                                                                                                                                                                                                                                                                                                                                                                                                                      | le Housing Assistance Tax C                                            | redit Program                    |                                      |                                      |                                 |                            |  |
| Department: Missouri Housing                                                                                                                                                                                                                                                                                                                                                                                                                                                                                                                                                                                                                                                                                                                                                                                                                                                | g Development Commission                                               | Contact Name & No.: Megan        | Word 816-759-6658                    |                                      |                                 | Date: January 2020         |  |
| Program Category: Housing                                                                                                                                                                                                                                                                                                                                                                                                                                                                                                                                                                                                                                                                                                                                                                                                                                                   |                                                                        |                                  | Type: Tax Credit X                   | Other (specify)                      |                                 |                            |  |
| Statutory Authority: Sections                                                                                                                                                                                                                                                                                                                                                                                                                                                                                                                                                                                                                                                                                                                                                                                                                                               | 32.105 - 32.125, RSMo                                                  |                                  | Applicable Taxes: Income Ta          | x, Bank Tax, Financial Institution   | ns Tax, Corporate Franchise Tax | , Tax on Gross Receipts of |  |
|                                                                                                                                                                                                                                                                                                                                                                                                                                                                                                                                                                                                                                                                                                                                                                                                                                                                             |                                                                        |                                  | Express Companies, Insurance         | e Premium Tax                        |                                 |                            |  |
| rogram Description and Eligibility Requirements:  ne Affordable Housing Assistance Tax Credit Program (AHAP) is an incentive for businesses and qualified individuals in Missouri to participate in the production of affordable housing for low-income families. The credit to provide a business or qualified individual as a reduction in their state tax obligation. To receive the AHAP credit, a business or qualified individual must donate cash, professional services or real or personal operty to a non-profit organization whose primary purpose is to provide affordable housing for low-income families.                                                                                                                                                                                                                                                     |                                                                        |                                  |                                      |                                      |                                 |                            |  |
| Explanation of How Award is                                                                                                                                                                                                                                                                                                                                                                                                                                                                                                                                                                                                                                                                                                                                                                                                                                                 | Computed:                                                              | Entitlement D                    | Discretionary X                      |                                      |                                 |                            |  |
| The amount of Affordable Housing Assistance Program Tax Credit allocated is equal to 55% of the amount of the contribution. Non-profit organizations make application to the Missouri Housing Development Commission (MHDC) for a reservation of AHAP credit. The non-profit organization then solicits contributions from businesses or qualified individuals to assist in the production of a specific affordable housing development. After MHDC receives the necessary documentation of a qualified contribution to the non-profit organization that meets all of the criteria set out in the statute and program regulations, a tax credit is issued to the donor in the amount of 55% of the value of the contribution. Applications for production credits are accepted continuously, and applications for the operating credit set-aside are accepted twice a year. |                                                                        |                                  |                                      |                                      |                                 |                            |  |
| Program Cap: Cumulative \$_                                                                                                                                                                                                                                                                                                                                                                                                                                                                                                                                                                                                                                                                                                                                                                                                                                                 | (remainder of                                                          | cumulative cap) \$               | Annual <u>\$ 11,000,000</u>          | None                                 | -                               |                            |  |
|                                                                                                                                                                                                                                                                                                                                                                                                                                                                                                                                                                                                                                                                                                                                                                                                                                                                             | sing Assistance Program is set bedit in a fiscal year, the application |                                  | ly of which \$10 million is for prro | duction credits and \$1 million is f | or operating credits. Once MHD  | PC has made reservations   |  |
| Explanation of Expiration of                                                                                                                                                                                                                                                                                                                                                                                                                                                                                                                                                                                                                                                                                                                                                                                                                                                | Authority: The AHAP program                                            | does not have a statutory suns   | set provision.                       |                                      |                                 |                            |  |
| Specific Provisions: (if applica<br>Carry forward <u>10</u> years C<br>Comments on Specific Provi                                                                                                                                                                                                                                                                                                                                                                                                                                                                                                                                                                                                                                                                                                                                                                           | arry Back <u>0</u> years Refunda                                       | able <u>No</u> Sellable/Assignab | ole <u>Yes</u> Additional Federal    | Deductions Available <u>Yes</u>      |                                 |                            |  |
|                                                                                                                                                                                                                                                                                                                                                                                                                                                                                                                                                                                                                                                                                                                                                                                                                                                                             | FY 2017 ACTUAL                                                         | FY 2018 ACTUAL                   | FY 2019 ACTUAL                       | FY 2020 (year to date)               | FY 2020 (Full Year)             | FY 2021 (Budget Year)      |  |
| Certificates Issued (#)                                                                                                                                                                                                                                                                                                                                                                                                                                                                                                                                                                                                                                                                                                                                                                                                                                                     | 423                                                                    | 249                              | 249                                  | 127                                  | 250                             | 250                        |  |
| Projects (#)                                                                                                                                                                                                                                                                                                                                                                                                                                                                                                                                                                                                                                                                                                                                                                                                                                                                | 80                                                                     | 63                               | 58                                   | 42                                   | 55                              | 55                         |  |
| Amount Authorized                                                                                                                                                                                                                                                                                                                                                                                                                                                                                                                                                                                                                                                                                                                                                                                                                                                           | \$10,347,442                                                           | \$4,676,726                      | \$4,253,693                          | \$2,988,908                          | \$4,000,000                     | \$4,000,000                |  |
| Amount Issued                                                                                                                                                                                                                                                                                                                                                                                                                                                                                                                                                                                                                                                                                                                                                                                                                                                               | \$7,386,034                                                            | \$6,145,103                      | \$3,308,659                          | \$2,249,165                          | \$3,000,000                     | \$3,000,000                |  |
| Amount Redeemed                                                                                                                                                                                                                                                                                                                                                                                                                                                                                                                                                                                                                                                                                                                                                                                                                                                             | \$10,172,260                                                           | \$4,752,091                      | \$5,001,344                          | \$1,978,451                          | \$4,000,000                     | \$4,000,000                |  |
| FY 2019 EST. Amount Outstan                                                                                                                                                                                                                                                                                                                                                                                                                                                                                                                                                                                                                                                                                                                                                                                                                                                 | ding                                                                   |                                  | FY 2019 EST. Amount Authoriz         | zed hut Unissued                     |                                 |                            |  |
| \$12,470,518                                                                                                                                                                                                                                                                                                                                                                                                                                                                                                                                                                                                                                                                                                                                                                                                                                                                | 9                                                                      | -                                | \$2,619,349                          |                                      |                                 | -                          |  |
| ,                                                                                                                                                                                                                                                                                                                                                                                                                                                                                                                                                                                                                                                                                                                                                                                                                                                                           |                                                                        | HISTOF                           | RICAL AND PROJECTED INFO             | RMATION                              |                                 |                            |  |
|                                                                                                                                                                                                                                                                                                                                                                                                                                                                                                                                                                                                                                                                                                                                                                                                                                                                             |                                                                        |                                  |                                      |                                      |                                 |                            |  |
| \$12,000,000 ¬ \$^ <sup>0</sup> , <sup>3&amp;</sup> ' `                                                                                                                                                                                                                                                                                                                                                                                                                                                                                                                                                                                                                                                                                                                                                                                                                     |                                                                        | a.k                              |                                      | 510,172,260                          |                                 |                            |  |
| \$10,000,000                                                                                                                                                                                                                                                                                                                                                                                                                                                                                                                                                                                                                                                                                                                                                                                                                                                                | c.                                                                     | ,000 \$1,36 <sup>6,034</sup>     | £ 103                                | 33                                   | , b.                            | ■FY 2018                   |  |
| \$8,000,000 -<br>\$6,000,000 -                                                                                                                                                                                                                                                                                                                                                                                                                                                                                                                                                                                                                                                                                                                                                                                                                                              | , 616,126 SA,253,683 SA,000,000                                        | 54,000,000 51,300 56,141         | \$3.308.629 \$3.000.000              | <sup>8</sup> 4,127,08,               | \$4,00,000 \$4,000,000          | □FY 2019                   |  |
| \$4,000,000 -<br>\$2,000,000 -                                                                                                                                                                                                                                                                                                                                                                                                                                                                                                                                                                                                                                                                                                                                                                                                                                              |                                                                        |                                  | 20 CO                                |                                      |                                 | <b>⊠</b> FY 2020           |  |
| \$0 +                                                                                                                                                                                                                                                                                                                                                                                                                                                                                                                                                                                                                                                                                                                                                                                                                                                                       | A manage of A cetter and a cet                                         |                                  | A manusat languari                   | ^                                    | unt Dedeems d                   | ■FY 2021                   |  |
|                                                                                                                                                                                                                                                                                                                                                                                                                                                                                                                                                                                                                                                                                                                                                                                                                                                                             | Amount Authorized                                                      |                                  | Amount Issued                        | Amo                                  | ount Redeemed                   |                            |  |