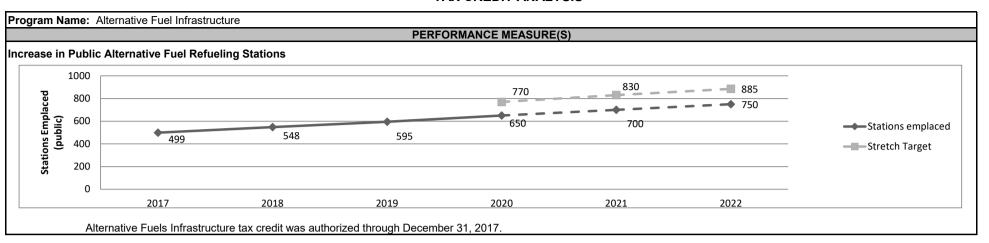

tal                    | \$0                 | \$0                             |                                             |
| COSTS                    |                     |                                 |                                             |
| Direct Fiscal Costs      | \$0                 | \$0                             |                                             |
| Indirect Fiscal Costs    |                     |                                 |                                             |
| Total                    | \$0                 | \$0                             |                                             |
| BENEFIT: COST            | 0.00                | 0.00                            |                                             |

Other Benefits:



|                                                                                                                                      |                                                                                                   |                                                                           | IAX CREDIT ANALI                                        | 313                                |                                    |                             |
|--------------------------------------------------------------------------------------------------------------------------------------|---------------------------------------------------------------------------------------------------|---------------------------------------------------------------------------|-----------