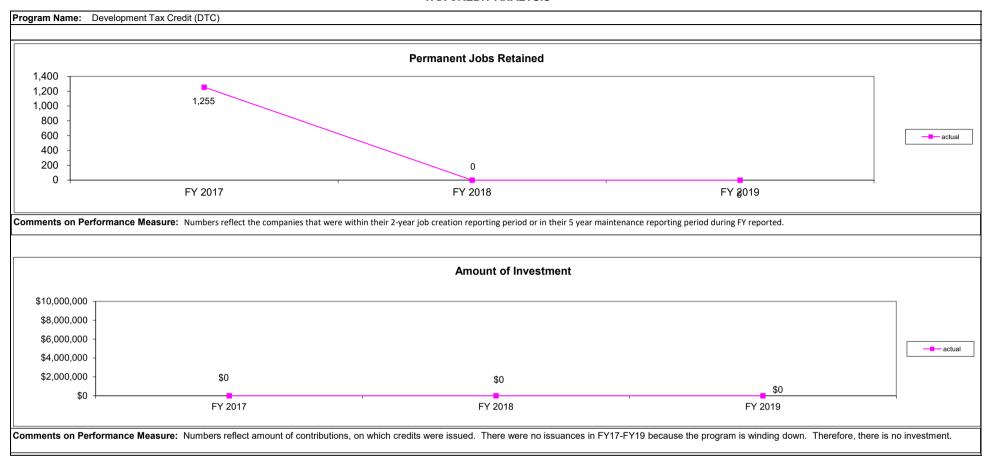

$0                            |                                                           |
| COSTS                   |                   |                                |                                                           |
| Direct Fiscal Costs     |                   |                                |                                                           |
| ndirect Fiscal Costs    |                   |                                |                                                           |
| Total                   | \$0               | \$0                            |                                                           |
| BENEFIT: COST           | #DIV/0!           | #DIV/0!                        |                                                           |





| <b>B N D</b> ' ( ) A                   |                                  |                                     |                                     |                                  |                                                                            |                       |
|----------------------------------------|----------------------------------|-------------------------------------|-------------------------------------|----------------------------------|----------------------------------------------------------------------------|-----------------------|
| Program Name: Distressed A             |                                  | <u> </u>                            | (550) 500 0000                      |                                  |