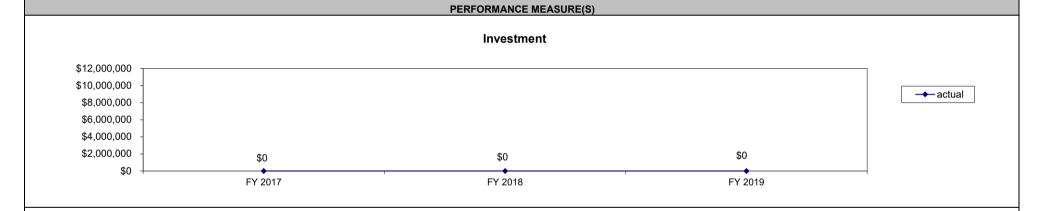

#### PERFORMANCE MEASURE(S) Number of Units by Housing Type 450 400 350 permanent units 267 260 300 250 175 200 150 63 100 50 0 FY 2016 FY 2017 FY 2018 FY 2019 FY 2020

Comments on Performance Measure: The number of housing units produced is based on what is reported to MHDC by the non-profit sponsor of the development. Projects awarded AHAP credits may be awarded additional credits in succeeding years, however, these projects receiving AHAP credits are not counted as "new units". In this circumstance, MHDC places a new LURA on the units, extending the affordability period. In FY 2019, MHDC extended the affordability for 25 units.