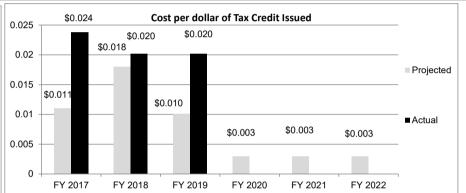

|

Derivation of Benefits: The University of Missouri - Columbia was commissioned to study the costs and benefits of this program in 2008. The ratios determined in their study were applied to the FY18 tax credits issued to determine the direct and indirect benefits.

The direct fiscal costs are the tax credits issued \* 1.2 (UMC study results) The indirect fiscal costs are the tax credits issued \* 1.5 (UMC study results)

#### Other Benefits:

#### PERFORMANCE MEASURE(S)





Comments on Performance Measure:

| Program Name: Qualified                                                                                                  | Beef Tax Credit                   |                                     |                                    |                                                                           |                                   |                                |  |  |
|--------------------------------------------------------------------------------------------------------------------------|-----------------------------------|-------------------------------------|------------------------------------|---------------------------------------------------------------------------|-----------------------------------|------------------------------