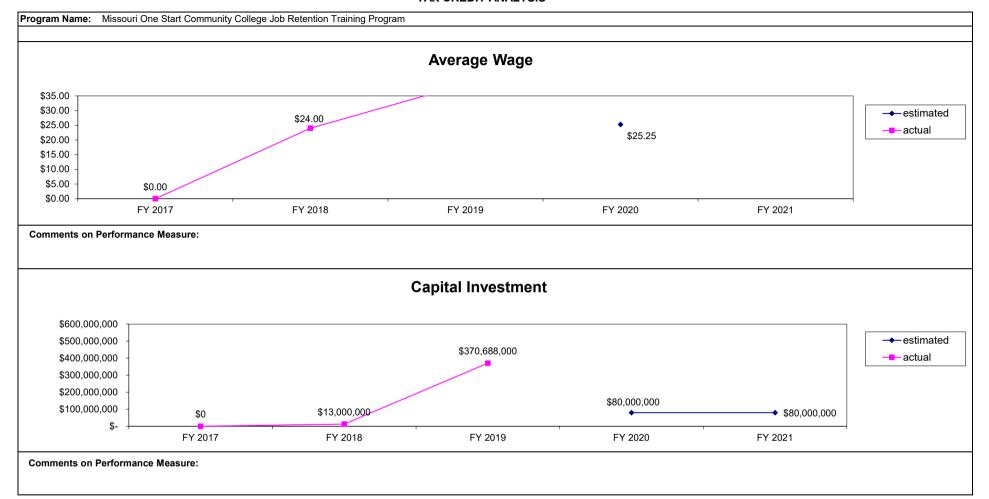

years generated by retaining these 2,830 jobs is \$78,026,939. |  |  |  |  |  |
| BENEFIT: COST             | 2.74                                                                             | 0.89                |                                                                                                                           |  |  |  |  |  |

#### Other Benefits:

# In FY-2019, every dollar of auth. program tax credits returns

\$50.13 in new personal income totaling \$167.43 million \$79.65 in new value-added/GSP totaling \$266.03 million \$138.49 in new economic output totaling \$462.57 million

# Over 5 YEARS, every dollar of auth. program tax credits returns

\$18.14 in new personal income totaling \$191.77 million \$26.24 in new value-added/GSP totaling \$277.47 million





|                                                                                                |                                                                                                                                                                                                                                                                                                                                                                                                                                                                                                                                       |                                                                     | TAX CREDIT ANALYSIS              |                                                             |