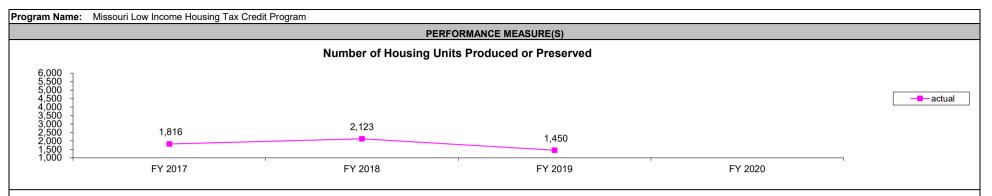

#### PERFORMANCE MEASURE(S) Number of Units by Housing Type 450 400 350 permanent units 267 260 300 250 175 200 150 63 100 50 0 FY 2016 FY 2017 FY 2018 FY 2019 FY 2020

Comments on Performance Measure: The number of housing units produced is based on what is reported to MHDC by the non-profit sponsor of the development. Projects awarded AHAP credits may be awarded additional credits in succeeding years, however, these projects receiving AHAP credits are not counted as "new units". In this circumstance, MHDC places a new LURA on the units, extending the affordability period. In FY 2019, MHDC extended the affordability for 25 units.