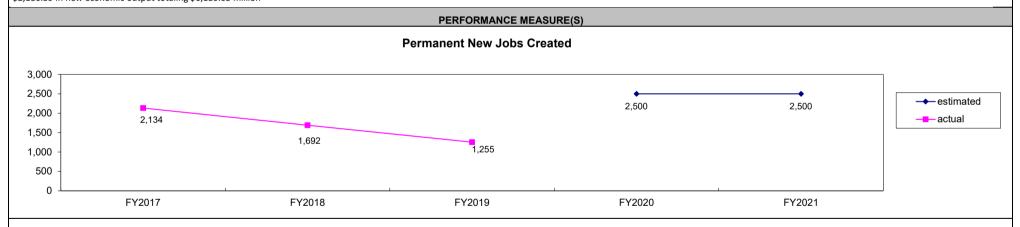

IT: COST              | 13.07                                                                       | 28.81                             |                                                                                                                        |  |  |  |  |  |

#### Other Benefits:

#### In FY-2019, every dollar of auth. program tax credits returns

\$201.12 in new personal income totaling \$146.44 million

\$401.32 in new value-added/GSP totaling \$292.20 million

\$760.17 in new economic output totaling \$553.48 million

#### Over 10 YEARS, every dollar of auth. program tax credits returns

\$600.18 in new personal income totaling \$1,696.47 million

\$1,151.66 in new value-added/GSP totaling \$3,255.28 million

\$2,186.39 in new economic output totaling \$6,180.03 million



**Comments on Performance Measure:** 



| Program Name: Neighborhoo                               | Program Name: Neighborhood Assistance Program (NAP)                                                                                                                                                           |                                  |                                  |                                     |                                      |                                          |  |  |  |
|---------------------------------------------------------|---------------------------------------------------------------------------------------------------------------------------------------------------------------------------------------------------------------|-----------------------