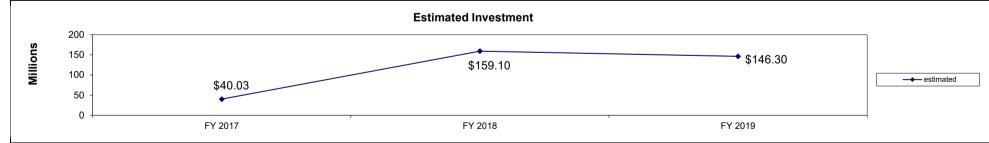

Other Benefits:

Comments on Performance Measure:

|                                                                                                                                                                                                                                                                                                                                                                                                                                                                                                                                                                                                                                                                                                                                                                                                                                                                             |                                                                        |                                  | TAX CREDIT ANALYSIS                  | 3                                    |                                 |                            |  |
|-----------------------------------------------------------------------------------------------------------------------------------------------------------------------------------------------------------------------------------------------------------------------------------------------------------------------------------------------------------------------------------------------------------------------------------------------------------------------------------------------------------------------------------------------------------------------------------------------------------------------------------------------------------------------------------------------------------------------------------------------------------------------------------------------------------------------------------------------------------------------------|------------------------------------------------------------------------|----------------------------------|--------------------------------------|--------------------------------------|---------------------------------|----------------------------|--|
| Program Name: Affordab                                                                                                                                                                                                                                                                                                                                                                                                                                                                                                                                                                                                                                                                                                                                                                                                                                                      | le Housing Assistance Tax C                                            | redit Program                    |                                      |                                      |                                 |                            |  |
| Department: Missouri Housing                                                                                                                                                                                                                                                                                                                                                                                                                                                                                                                                                                                                                                                                                                                                                                                                                                                | g Development Commission                                               | Contact Name & No.: Megan        | Word 816-759-6658                    |                                      |                                 | Date: January 2020         |  |
| Program Category: Housing                                                                                                                                                                                                                                                                                                                                                                                                                                                                                                                                                                                                                                                                                                                                                                                                                                                   |                                                                        |                                  | Type: Tax Credit X                   | Other (specify)                      |                                 |                            |  |
| Statutory Authority: Sections                                                                                                                                                                                                                                                                                                                                                                                                                                                                                                                                                                                                                                                                                                                                                                                                                                               | 32.105 - 32.125, RSMo                                                  |                                  | Applicable Taxes: Income Ta          | x, Bank Tax, Financial Institution   | ns Tax, Corporate Franchise Tax | , Tax on Gross Receipts of |  |
|                                                                                                                                                                                                                                                                                                                                                                                                                                                                                                                                                                                                                                                                                                                                                                                                                                                                             |                                                                        |                                  | Express Companies, Insurance         | e Premium Tax                        |                                 |                            |  |
| rogram Description and Eligibility Requirements:  ne Affordable Housing Assistance Tax Credit Program (AHAP) is an incentive for businesses and qualified individuals in Missouri to participate in the production of affordable housing for low-income families. The credit to provide a business or qualified individual as a reduction in their state tax obligation. To receive the AHAP credit, a business or qualified individual must donate cash, professional services or real or personal operty to a non-profit organization whose primary purpose is to provide affordable housing for low-income families.                                                                                                                                                                                                                                                     |                                                                        |                                  |                                      |                                      |                                 |                            |  |
| Explanation of How Award is                                                                                                                                                                                                                                                                                                                                                                                                                                                                                                                                                                                                                                                                                                                                                                                                                                                 | Computed:                                                              | Entitlement D                    | Discretionary X                      |                                      |                                 |                            |  |
| The amount of Affordable Housing Assistance Program Tax Credit allocated is equal to 55% of the amount of the contribution. Non-profit organizations make application to the Missouri Housing Development Commission (MHDC) for a reservation of AHAP credit. The non-profit organization then solicits contributions from businesses or qualified individuals to assist in the production of a specific affordable housing development. After MHDC receives the necessary documentation of a qualified contribution to the non-profit organization that meets all of the criteria set out in the statute and program regulations, a tax credit is issued to the donor in the amount of 55% of the value of the contribution. Applications for production credits are accepted continuously, and applications for the operating credit set-aside are accepted twice a year. |                                                                        |                                  |                                      |                                      |                                 |                            |  |
| Program Cap: Cumulative \$_                                                                                                                                                                                                                                                                                                                                                                                                                                                                                                                                                                                                                                                                                                                                                                                                                                                 | (remainder of                                                          | cumulative cap) \$               | Annual <u>\$ 11,000,000</u>          | None                                 | -                               |                            |  |
|                                                                                                                                                                                                                                                                                                                                                                                                                                                                                                                                                                                                                                                                                                                                                                                                                                                                             | sing Assistance Program is set bedit in a fiscal year, the application |                                  | ly of which \$10 million is for prro | duction credits and \$1 million is f | or operating credits. Once MHD  | PC has made reservations   |  |
| Explanation of Expiration of                                                                                                                                                                                                                                                                                                                                                                                                                                                                                                                                                                                                                                                                                                                                                                                                                                                | Authority: The AHAP program                                            | does not have a statutory suns   | set provision.                       |                                      |                                 |                            |  |
| Specific Provisions: (if applica<br>Carry forward <u>10</u> years C<br>Comments on Specific Provi                                                                                                                                                                                                                                                                                                                                                                                                                                                                                                                                                                                                                                                                                                                                                                           | arry Back <u>0</u> years Refunda                                       | able <u>No</u> Sellable/Assignab | ole <u>Yes</u> Additional Federal    | Deductions Available <u>Yes</u>      |                                 |                            |  |
|                                                                                                                                                                                                                                                                                                                                                                                                                                                                                                                                                                                                                                                                                                                                                                                                                                                                             | FY 2017 ACTUAL                                                         | FY 2018 ACTUAL                   | FY 2019 ACTUAL                       | FY 2020 (year to date)               | FY 2020 (Full Year)             | FY 2021 (Budget Year)      |  |
| Certificates Issued (#)                                                                                                                                                                                                                                                                                                                                                                                                                                                                                                                                                                                                                                                                                                                                                                                                                                                     | 423                                                                    | 249                              | 249                                  | 127                                  | 250                             | 250                        |  |
| Projects (#)                                                                                                                                                                                                                                                                                                                                                                                                                                                                                                                                                                                                                                                                                                                                                                                                                                                                | 80                                                                     | 63                               | 58                                   | 42                                   | 55                              | 55                         |  |
| Amount Authorized                                                                                                                                                                                                                                                                                                                                                                                                                                                                                                                                                                                                                                                                                                                                                                                                                                                           | \$10,347,442                                                           | \$4,676,726                      | \$4,253,693                          | \$2,988,908                          | \$4,000,000                     | \$4,000,000                |  |
| Amount Issued                                                                                                                                                                                                                                                                                                                                                                                                                                                                                                                                                                                                                                                                                                                                                                                                                                                               | \$7,386,034                                                            | \$6,145,103                      | \$3,308,659                          | \$2,249,165                          | \$3,000,000                     | \$3,000,000                |  |
| Amount Redeemed                                                                                                                                                                                                                                                                                                                                                                                                                                                                                                                                                                                                                                                                                                                                                                                                                                                             | \$10,172,260                                                           | \$4,752,091                      | \$5,001,344                          | \$1,978,451                          | \$4,000,000                     | \$4,000,000                |  |
| FY 2019 EST. Amount Outstan                                                                                                                                                                                                                                                                                                                                                                                                                                                                                                                                                                                                                                                                                                                                                                                                                                                 | ding                                                                   |                                  | FY 2019 EST. Amount Authoriz         | zed hut Unissued                     |                                 |                            |  |
| \$12,470,518                                                                                                                                                                                                                                                                                                                                                                                                                                                                                                                                                                                                                                                                                                                                                                                                                                                                | 9                                                                      | -                                | \$2,619,349                          |                                      |                                 | -                          |  |
| ,                                                                                                                                                                                                                                                                                                                                                                                                                                                                                                                                                                                                                                                                                                                                                                                                                                                                           |                                                                        | HISTOF                           | RICAL AND PROJECTED INFO             | RMATION                              |                                 |                            |  |
|                                                                                                                                                                                                                                                                                                                                                                                                                                                                                                                                                                                                                                                                                                                                                                                                                                                                             |                                                                        |                                  |                                      |                                      |                                 |                            |  |
| \$12,000,000 ¬ \$^ <sup>0</sup> , <sup>3&amp;</sup> ' `                                                                                                                                                                                                                                                                                                                                                                                                                                                                                                                                                                                                                                                                                                                                                                                                                     |                                                                        | a.k                              |                                      | 510,172,260                          |                                 |                            |  |
| \$10,000,000                                                                                                                                                                                                                                                                                                                                                                                                                                                                                                                                                                                                                                                                                                                                                                                                                                                                | c.                                                                     | ,000 \$1,36 <sup>6,034</sup>     | £ 103                                | 33                                   | , b.                            | ■FY 2018                   |  |
| \$8,000,000 -<br>\$6,000,000 -                                                                                                                                                                                                                                                                                                                                                                                                                                                                                                                                                                                                                                                                                                                                                                                                                                              | , 616,126 SA,253,683 SA,000,000                                        | 54,000,000 51,300 56,141         | \$3.308.629 \$3.000.000              | <sup>8</sup> 4,127,08,               | \$4,00,000 \$4,000,000          | □FY 2019                   |  |
| \$4,000,000 -<br>\$2,000,000 -                                                                                                                                                                                                                                                                                                                                                                                                                                                                                                                                                                                                                                                                                                                                                                                                                                              |                                                                        |                                  | 20 CO                                |                                      |                                 | <b>⊠</b> FY 2020           |  |
| \$0 +                                                                                                                                                                                                                                                                                                                                                                                                                                                                                                                                                                                                                                                                                                                                                                                                                                                                       | A manage of A cetter and a cet                                         |                                  | A manusat languari                   | ^                                    | unt Dedeems d                   | ■FY 2021                   |  |
|                                                                                                                                                                                                                                                                                                                                                                                                                                                                                                                                                                                                                                                                                                                                                                                                                                                                             | Amount Authorized                                                      |                                  | Amount Issued                        | Amo                                  | ount Redeemed                   |                            |  |