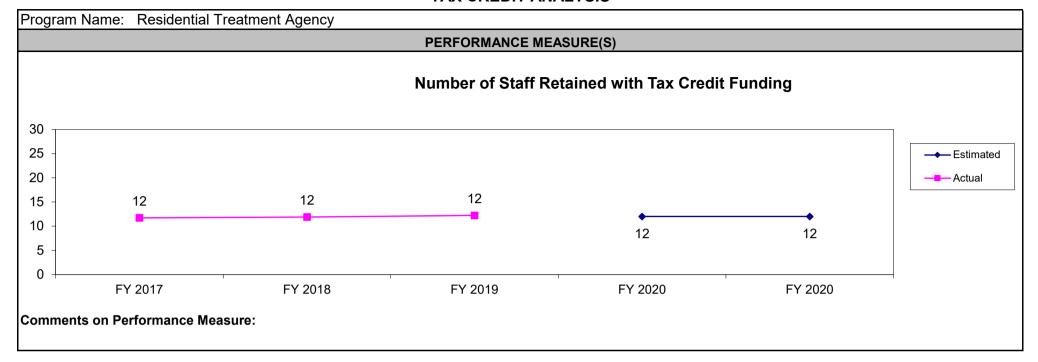

Other Benefits:

Comments on Performance Measure:

|                                                                                                                                                                                                                                                                                                                                                                                                                                                                                                                                                                                                                                                                                                                                                                                                                                                                             |                                                                        |                                  | TAX CREDIT ANALYSIS                  | 3                                    |                                 |                            |  |
|-----------------------------------------------------------------------------------------------------------------------------------------------------------------------------------------------------------------------------------------------------------------------------------------------------------------------------------------------------------------------------------------------------------------------------------------------------------------------------------------------------------------------------------------------------------------------------------------------------------------------------------------------------------------------------------------------------------------------------------------------------------------------------------------------------------------------------------------------------------------------------|------------------------------------------------------------------------|----------------------------------|--------------------------------------|--------------------------------------|---------------------------------|----------------------------|--|
| Program Name: Affordab                                                                                                                                                                                                                                                                                                                                                                                                                                                                                                                                                                                                                                                                                                                                                                                                                                                      | le Housing Assistance Tax C                                            | redit Program                    |                                      |                                      |                                 |                            |  |
| Department: Missouri Housing                                                                                                                                                                                                                                                                                                                                                                                                                                                                                                                                                                                                                                                                                                                                                                                                                                                | g Development Commission                                               | Contact Name & No.: Megan        | Word 816-759-6658                    |                                      |                                 | Date: January 2020         |  |
| Program Category: Housing                                                                                                                                                                                                                                                                                                                                                                                                                                                                                                                                                                                                                                                                                                                                                                                                                                                   |                                                                        |                                  | Type: Tax Credit X                   | Other (specify)                      |                                 |                            |  |
| Statutory Authority: Sections                                                                                                                                                                                                                                                                                                                                                                                                                                                                                                                                                                                                                                                                                                                                                                                                                                               | 32.105 - 32.125, RSMo                                                  |                                  | Applicable Taxes: Income Ta          | x, Bank Tax, Financial Institution   | ns Tax, Corporate Franchise Tax | , Tax on Gross Receipts of |  |
|                                                                                                                                                                                                                                                                                                                                                                                                                                                                                                                                                                                                                                                                                                                                                                                                                                                                             |                                                                        |                                  | Express Companies, Insurance         | e Premium Tax                        |                                 |                            |  |
| rogram Description and Eligibility Requirements:  ne Affordable Housing Assistance Tax Credit Program (AHAP) is an incentive for businesses and qualified individuals in Missouri to participate in the production of affordable housing for low-income families. The credit to provide a business or qualified individual as a reduction in their state tax obligation. To receive the AHAP credit, a business or qualified individual must donate cash, professional services or real or personal operty to a non-profit organization whose primary purpose is to provide affordable housing for low-income families.                                                                                                                                                                                                                                                     |                                                                        |                                  |                                      |                                      |                                 |                            |  |
| Explanation of How Award is                                                                                                                                                                                                                                                                                                                                                                                                                                                                                                                                                                                                                                                                                                                                                                                                                                                 | Computed:                                                              | Entitlement D                    | Discretionary X                      |                                      |                                 |                            |  |
| The amount of Affordable Housing Assistance Program Tax Credit allocated is equal to 55% of the amount of the contribution. Non-profit organizations make application to the Missouri Housing Development Commission (MHDC) for a reservation of AHAP credit. The non-profit organization then solicits contributions from businesses or qualified individuals to assist in the production of a specific affordable housing development. After MHDC receives the necessary documentation of a qualified contribution to the non-profit organization that meets all of the criteria set out in the statute and program regulations, a tax credit is issued to the donor in the amount of 55% of the value of the contribution. Applications for production credits are accepted continuously, and applications for the operating credit set-aside are accepted twice a year. |                                                                        |                                  |                                      |                                      |                                 |                            |  |
| Program Cap: Cumulative \$_                                                                                                                                                                                                                                                                                                                                                                                                                                                                                                                                                                                                                                                                                                                                                                                                                                                 | (remainder of                                                          | cumulative cap) \$               | Annual <u>\$ 11,000,000</u>          | None                                 | -                               |                            |  |
|                                                                                                                                                                                                                                                                                                                                                                                                                                                                                                                                                                                                                                                                                                                                                                                                                                                                             | sing Assistance Program is set bedit in a fiscal year, the application |                                  | ly of which \$10 million is for prro | duction credits and \$1 million is f | or operating credits. Once MHD  | PC has made reservations   |  |
| Explanation of Expiration of                                                                                                                                                                                                                                                                                                                                                                                                                                                                                                                                                                                                                                                                                                                                                                                                                                                | Authority: The AHAP program                                            | does not have a statutory suns   | set provision.                       |                                      |                                 |                            |  |
| Specific Provisions: (if applica<br>Carry forward <u>10</u> years C<br>Comments on Specific Provi                                                                                                                                                                                                                                                                                                                                                                                                                                                                                                                                                                                                                                                                                                                                                                           | arry Back <u>0</u> years Refunda                                       | able <u>No</u> Sellable/Assignab | ole <u>Yes</u> Additional Federal    | Deductions Available <u>Yes</u>      |                                 |                            |  |
|                                                                                                                                                                                                                                                                                                                                                                                                                                                                                                                                                                                                                                                                                                                                                                                                                                                                             | FY 2017 ACTUAL                                                         | FY 2018 ACTUAL                   | FY 2019 ACTUAL                       | FY 2020 (year to date)               | FY 2020 (Full Year)             | FY 2021 (Budget Year)      |  |
| Certificates Issued (#)                                                                                                                                                                                                                                                                                                                                                                                                                                                                                                                                                                                                                                                                                                                                                                                                                                                     | 423                                                                    | 249                              | 249                                  | 127                                  | 250                             | 250                        |  |
| Projects (#)                                                                                                                                                                                                                                                                                                                                                                                                                                                                                                                                                                                                                                                                                                                                                                                                                                                                | 80                                                                     | 63                               | 58                                   | 42                                   | 55                              | 55                         |  |
| Amount Authorized                                                                                                                                                                                                                                                                                                                                                                                                                                                                                                                                                                                                                                                                                                                                                                                                                                                           | \$10,347,442                                                           | \$4,676,726                      | \$4,253,693                          | \$2,988,908                          | \$4,000,000                     | \$4,000,000                |  |
| Amount Issued                                                                                                                                                                                                                                                                                                                                                                                                                                                                                                                                                                                                                                                                                                                                                                                                                                                               | \$7,386,034                                                            | \$6,145,103                      | \$3,308,659                          | \$2,249,165                          | \$3,000,000                     | \$3,000,000                |  |
| Amount Redeemed                                                                                                                                                                                                                                                                                                                                                                                                                                                                                                                                                                                                                                                                                                                                                                                                                                                             | \$10,172,260                                                           | \$4,752,091                      | \$5,001,344                          | \$1,978,451                          | \$4,000,000                     | \$4,000,000                |  |
| FY 2019 EST. Amount Outstan                                                                                                                                                                                                                                                                                                                                                                                                                                                                                                                                                                                                                                                                                                                                                                                                                                                 | ding                                                                   |                                  | FY 2019 EST. Amount Authoriz         | zed hut Unissued                     |                                 |                            |  |
| \$12,470,518                                                                                                                                                                                                                                                                                                                                                                                                                                                                                                                                                                                                                                                                                                                                                                                                                                                                | 9                                                                      | -                                | \$2,619,349                          |                                      |                                 | -                          |  |
| ,                                                                                                                                                                                                                                                                                                                                                                                                                                                                                                                                                                                                                                                                                                                                                                                                                                                                           |                                                                        | HISTOF                           | RICAL AND PROJECTED INFO             | RMATION                              |                                 |                            |  |
|                                                                                                                                                                                                                                                                                                                                                                                                                                                                                                                                                                                                                                                                                                                                                                                                                                                                             |                                                                        |                                  |                                      |                                      |                                 |                            |  |
| \$12,000,000 ¬ \$^ <sup>0</sup> , <sup>3&amp;</sup> ' `                                                                                                                                                                                                                                                                                                                                                                                                                                                                                                                                                                                                                                                                                                                                                                                                                     |                                                                        | a.k                              |                                      | 510,172,260                          |                                 |                            |  |
| \$10,000,000                                                                                                                                                                                                                                                                                                                                                                                                                                                                                                                                                                                                                                                                                                                                                                                                                                                                | c.                                                                     | ,000 \$1,36 <sup>6,034</sup>     | £ 103                                | 33                                   | , b.                            | ■FY 2018                   |  |
| \$8,000,000 -<br>\$6,000,000 -                                                                                                                                                                                                                                                                                                                                                                                                                                                                                                                                                                                                                                                                                                                                                                                                                                              | , 616,126 SA,253,683 SA,000,000                                        | 54,000,000 51,300 56,141         | \$3.308.629 \$3.000.000              | <sup>8</sup> 4,127,08,               | \$4,00,000 \$4,000,000          | □FY 2019                   |  |
| \$4,000,000 -<br>\$2,000,000 -                                                                                                                                                                                                                                                                                                                                                                                                                                                                                                                                                                                                                                                                                                                                                                                                                                              |                                                                        |                                  | 20 CO                                |                                      |                                 | <b>⊠</b> FY 2020           |  |
| \$0 +                                                                                                                                                                                                                                                                                                                                                                                                                                                                                                                                                                                                                                                                                                                                                                                                                                                                       | A manage of A cetter and a cet                                         |                                  | A manusat languari                   | ^                                    | unt Dedeems d                   | ■FY 2021                   |  |
|                                                                                                                                                                                                                                                                                                                                                                                                                                                                                                                                                                                                                                                                                                                                                                                                                                                                             | Amount Authorized                                                      |                                  | Amount Issued                        | Amo                                  | ount Redeemed                   |                            |  |