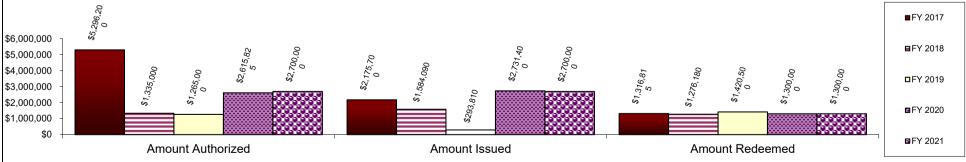

| Program Name: Advanced Indu                                                             | istrial Manufacturing Zones Ac                                                                                                                                                                                                                                                                                                                                                                                                                                                                                                         | t (AIM Zone)                |                                |                              |                                   |                         |
|-----------------------------------------------------------------------------------------|----------------------------------------------------------------------------------------------------------------------------------------------------------------------------------------------------------------------------------------------------------------------------------------------------------------------------------------------------------------------------------------------------------------------------------------------------------------------------------------------------------------------------------------|-----------------------------|--------------------------------|------------------------------|-----------------------------------|-------------------------|
| Department: Economic Develop                                                            |                                                                                                                                                                                                                                                                                                                                                                                                                                                                                                                                        | Contact Name & No.: Mark Pa | uley (573) 522-8006            |                              |                                   | Date: January 2020      |
| Program Category: Redevelopr                                                            |                                                                                                                                                                                                                                                                                                                                                                                                                                                                                                                                        | •                           | Type: Tax Credit Oth           | er (specify)_X Retention     | of withholding tax of new jobs    |                         |
| Statutory Authority: 68.075 RS                                                          |                                                                                                                                                                                                                                                                                                                                                                                                                                                                                                                                        | 4                           | Applicable Taxes: State tax wi | hholdings                    |                                   |                         |
| Establishes the Port Authority All                                                      | Program Description and Eligibility Requirements: Establishes the Port Authority AIM Zone Fund consisting of 50% of the state withholding tax from new jobs within the zone after development or redevelopment has begun. The money in the fund must be used for expenses to continue expanding, developing, and redeveloping zones identified by the port authority board of commissioners.                                                                                                                                           |                             |                                |                              |                                   |                         |
| Explanation of How Award is C                                                           | computed:                                                                                                                                                                                                                                                                                                                                                                                                                                                                                                                              | Entitlement X Disc          | cretionary                     |                              |                                   |                         |
| To be eligible for the retention of number of full-time employees a                     | To be eligible for the retention of tax withholdings there must be an increase in the number of full-time employees located at the project facility that exceeds the project facility base employment less any decrease in the number of full-time employees at related facilities below the related facility base employment. The role of DED is to report the number of new jobs to the Department of Revenue (DOR). DOR determines the amount of withholding deposited into the AIM Zone Fund. The amount is available through DOR. |                             |                                |                              |                                   |                         |
| Program Cap: Cumulative \$                                                              | S (remainde                                                                                                                                                                                                                                                                                                                                                                                                                                                                                                                            | r of cumulative cap) \$     | Annual \$                      | NoneX                        |                                   |                         |
| Explanation of cap:  Explanation of Expiration of Ai incurred under subsection 4 of the |                                                                                                                                                                                                                                                                                                                                                                                                                                                                                                                                        |                             |                                |                              | exist and be coterminous with the | retirement of all debts |
| Specific Provisions: (if applicab                                                       | ele)                                                                                                                                                                                                                                                                                                                                                                                                                                                                                                                                   | -                           | -                              | Federal Deductions Available | e_No_                             |                         |
| Comments on Specific Provis                                                             | sions:                                                                                                                                                                                                                                                                                                                                                                                                                                                                                                                                 |                             |                                |                              |                                   |                         |
|                                                                                         | FY 2017 ACTUAL                                                                                                                                                                                                                                                                                                                                                                                                                                                                                                                         | FY 2018 ACTUAL              | FY 2019 ACTUAL                 | FY 2020 (year to date)       | FY 2020 (Full Year)               | FY 2021 (Budget Year)   |
| Certificates Issued (#)                                                                 | 0                                                                                                                                                                                                                                                                                                                                                                                                                                                                                                                                      | 0                           | 0                              | 0                            | 0                                 | 0                       |
| Projects (#)                                                                            | 0<br>\$0                                                                                                                                                                                                                                                                                                                                                                                                                                                                                                                               | 0<br>\$0                    | 0<br>\$0                       | <u>1</u><br>\$0              | 0<br>\$0                          | 0<br>\$0                |
| Amount Authorized Amount Issued                                                         | \$0<br>\$0                                                                                                                                                                                                                                                                                                                                                                                                                                                                                                                             | \$0<br>\$0                  | \$0<br>\$0                     | \$0<br>\$0                   | \$0                               | \$0<br>\$0              |
| Amount Redeemed                                                                         | \$0                                                                                                                                                                                                                                                                                                                                                                                                                                                                                                                                    | \$0                         | \$0                            | \$0<br>\$0                   | \$0                               | \$0                     |
|                                                                                         | •                                                                                                                                                                                                                                                                                                                                                                                                                                                                                                                                      | 1                           | ,                              | , -                          |                                   | , ,                     |
| FY 2019 EST. Amount Outstandi                                                           | ng \$                                                                                                                                                                                                                                                                                                                                                                                                                                                                                                                                  | I                           | FY 2019 EST. Amount Authorize  | d but Unissued               | \$                                |                         |
|                                                                                         |                                                                                                                                                                                                                                                                                                                                                                                                                                                                                                                                        | HISTORIC                    | CAL AND PROJECTED INFORI       | MATION                       |                                   |                         |
|                                                                                         |                                                                                                                                                                                                                                                                                                                                                                                                                                                                                                                                        |                             |                                |                              |                                   |                         |
| 64                                                                                      |                                                                                                                                                                                                                                                                                                                                                                                                                                                                                                                                        |                             |                                |                              |                                   | ■FY 2017                |
| \$1 -<br>\$1 -<br>\$1 -<br>\$1 -                                                        |                                                                                                                                                                                                                                                                                                                                                                                                                                                                                                                                        |                             |                                |                              |                                   | ■FY 2018                |
| \$1 -<br>\$1 -<br>\$0 -                                                                 |                                                                                                                                                                                                                                                                                                                                                                                                                                                                                                                                        |                             |                                |                              |                                   | □FY 2019                |
| \$0 -<br>\$0 -<br>\$0 -<br>\$0 -<br>\$0 -                                               | 09 09 09                                                                                                                                                                                                                                                                                                                                                                                                                                                                                                                               | 09 99                       | S S S                          | 09 09 6                      | 9 9                               | ⊠FY 2020                |
|                                                                                         | nt Authorized                                                                                                                                                                                                                                                                                                                                                                                                                                                                                                                          | Amou                        | nt Issued                      | Amount F                     | Redeemed                          | ■ FY 2021               |