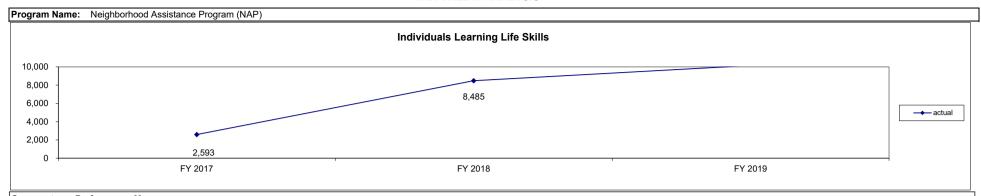

ars 2019-2024. Impacts occur Statewide. All Values in Constant Dollars. Assumptions provided by DED. Estimated using REMI.

The multi-year fiscal Benefit-Cost Ratio is 0.09 when other program incentives (YOP) are included.

#### Other Benefits:

#### In FY-2019, every dollar of auth. program tax credits returns

\$5.67 in new personal income totaling \$14.20 million

\$5.28 in new value-added/GSP totaling \$13.22 million

\$8.76 in new economic output totaling \$21.95 million

#### Over 10 YEARS, every dollar of auth. program tax credits returns

\$6.26 in new personal income totaling \$89.57 million

\$4.00 in new value-added/GSP totaling \$57.21 million



#### **Comments on Performance Measure:**

Numbers are dependent on the type of projects that were "Closed" out this fiscal year.





Comments on Performance Measure:
Includes individuals earning GEDs, job training and other skills necessary to become productive citizens. Numbers are dependent on the type of projects that were "Closed" out this fiscal year.

Comments on Performance Measure:

| Program Name: Neighborhood                                                                                                                                                                                 | d Preservation Tax Credit (NPA           | )                                 |                                     |                                  |                                       |                                                          |
|------------------------------------------------------------------------------