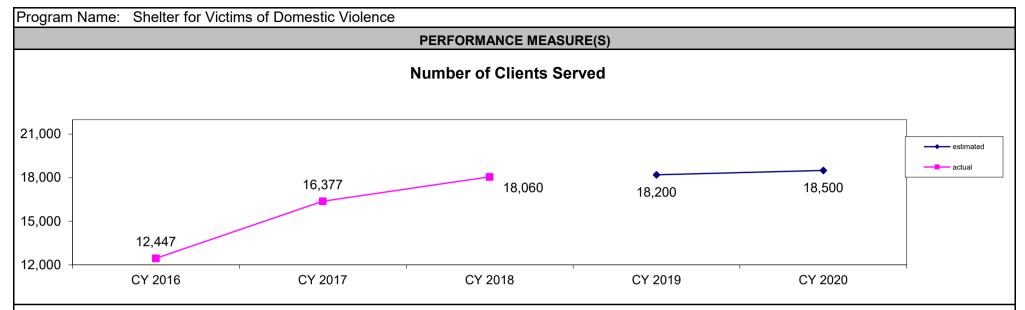

#### PERFORMANCE MEASURE(S) Number of Units by Housing Type 450 400 350 permanent units 267 260 300 250 175 200 150 63 100 50 0 FY 2016 FY 2017 FY 2018 FY 2019 FY 2020

Comments on Performance Measure: The number of housing units produced is based on what is reported to MHDC by the non-profit sponsor of the development. Projects awarded AHAP credits may be awarded additional credits in succeeding years, however, these projects receiving AHAP credits are not counted as "new units". In this circumstance, MHDC places a new LURA on the units, extending the affordability period. In FY 2019, MHDC extended the affordability for 25 units.