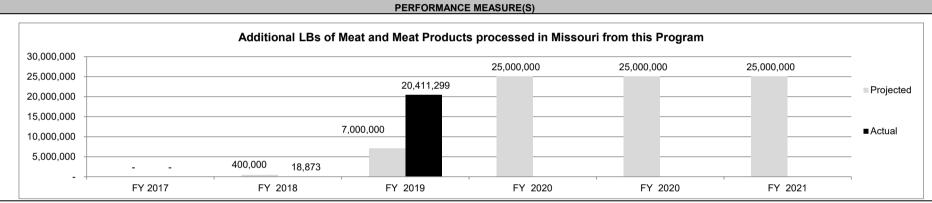

|  |  |  |  |
| Total                                                        | 236,993                   | 14,111                                |                                                                                                                                                                                                                               |  |  |  |  |
| BENEFIT: COST                                                | 268.57                    | 584.34                                |                                                                                                                                                                                                                               |  |  |  |  |

Other Benefits:





Comments on Performance Measure:

| Program Name: New Ger