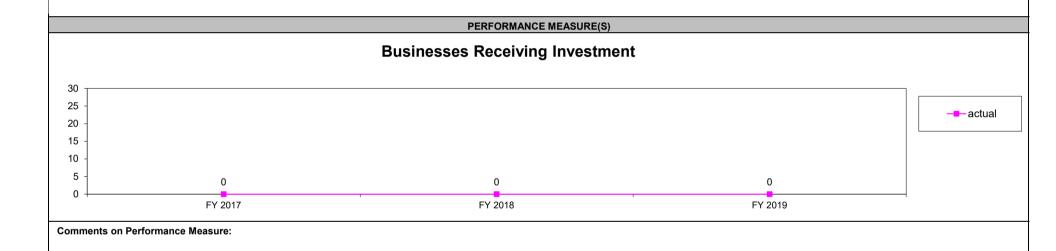

|                      | 7                                 |  |  |  |  |  |
| Indirect Fiscal Costs       |                                                              | 0                    |                                   |  |  |  |  |  |
| Total                       | \$0                                                          | \$0                  |                                   |  |  |  |  |  |
| BENEFIT: COST               | N/A                                                          | #DIV/0!              |                                   |  |  |  |  |  |
| Other Developer             |                                                              |                      |                                   |  |  |  |  |  |

Other Benefits:





Comments on Performance Measure: Both the number of business receiving the investment and the number of jobs created were reported in the fiscal year the initial allocation/authorization was made. Since the program has sunset there are no new numbers to report.

| Program Name: Rebuilding C                                            | Communities                                       |                                    |                                 |                                      |                                                                          |                                                                                |
|-----------------------------------------------------------------------|---------------------------------------------------|----------------