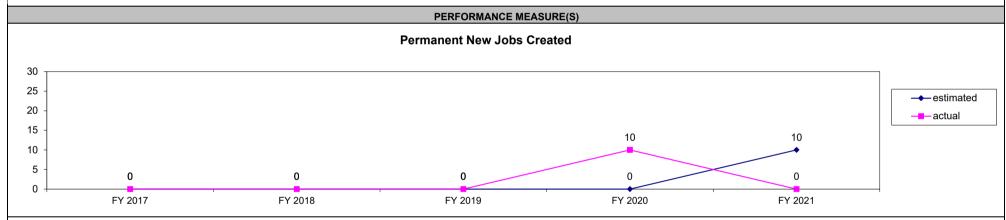

| Program Name: Advanced Indu                                                             | istrial Manufacturing Zones Ac                                                                                                                                                                                                                                                                                                                                                                                                                                                                                                         | t (AIM Zone)                |                                |                              |                                   |                         |
|-----------------------------------------------------------------------------------------|----------------------------------------------------------------------------------------------------------------------------------------------------------------------------------------------------------------------------------------------------------------------------------------------------------------------------------------------------------------------------------------------------------------------------------------------------------------------------------------------------------------------------------------|-----------------------------|--------------------------------|------------------------------|-----------------------------------|-------------------------|
| Department: Economic Develop                                                            |                                                                                                                                                                                                                                                                                                                                                                                                                                                                                                                                        | Contact Name & No.: Mark Pa | uley (573) 522-8006            |                              |                                   | Date: January 2020      |
| Program Category: Redevelopr                                                            |                                                                                                                                                                                                                                                                                                                                                                                                                                                                                                                                        | •                           | Type: Tax Credit Oth           | er (specify)_X Retention     | of withholding tax of new jobs    |                         |
| Statutory Authority: 68.075 RS                                                          |                                                                                                                                                                                                                                                                                                                                                                                                                                                                                                                                        | 4                           | Applicable Taxes: State tax wi | hholdings                    |                                   |                         |
| Establishes the Port Authority All                                                      | Program Description and Eligibility Requirements: Establishes the Port Authority AIM Zone Fund consisting of 50% of the state withholding tax from new jobs within the zone after development or redevelopment has begun. The money in the fund must be used for expenses to continue expanding, developing, and redeveloping zones identified by the port authority board of commissioners.                                                                                                                                           |                             |                                |                              |                                   |                         |
| Explanation of How Award is C                                                           | computed:                                                                                                                                                                                                                                                                                                                                                                                                                                                                                                                              | Entitlement X Disc          | cretionary                     |                              |                                   |                         |
| To be eligible for the retention of number of full-time employees a                     | To be eligible for the retention of tax withholdings there must be an increase in the number of full-time employees located at the project facility that exceeds the project facility base employment less any decrease in the number of full-time employees at related facilities below the related facility base employment. The role of DED is to report the number of new jobs to the Department of Revenue (DOR). DOR determines the amount of withholding deposited into the AIM Zone Fund. The amount is available through DOR. |                             |                                |                              |                                   |                         |
| Program Cap: Cumulative \$                                                              | S (remainde                                                                                                                                                                                                                                                                                                                                                                                                                                                                                                                            | r of cumulative cap) \$     | Annual \$                      | NoneX                        |                                   |                         |
| Explanation of cap:  Explanation of Expiration of Ai incurred under subsection 4 of the |                                                                                                                                                                                                                                                                                                                                                                                                                                                                                                                                        |                             |                                |                              | exist and be coterminous with the | retirement of all debts |
| Specific Provisions: (if applicab                                                       | ele)                                                                                                                                                                                                                                                                                                                                                                                                                                                                                                                                   | -                           | -                              | Federal Deductions Available | e_No_                             |                         |
| Comments on Specific Provis                                                             | sions:                                                                                                                                                                                                                                                                                                                                                                                                                                                                                                                                 |                             |                                |                              |                                   |                         |
|                                                                                         | FY 2017 ACTUAL                                                                                                                                                                                                                                                                                                                                                                                                                                                                                                                         | FY 2018 ACTUAL              | FY 2019 ACTUAL                 | FY 2020 (year to date)       | FY 2020 (Full Year)               | FY 2021 (Budget Year)   |
| Certificates Issued (#)                                                                 | 0                                                                                                                                                                                                                                                                                                                                                                                                                                                                                                                                      | 0                           | 0                              | 0                            | 0                                 | 0                       |
| Projects (#)                                                                            | 0<br>\$0                                                                                                                                                                                                                                                                                                                                                                                                                                                                                                                               | 0<br>\$0                    | 0<br>\$0                       | <u>1</u><br>\$0              | 0<br>\$0                          | 0<br>\$0                |
| Amount Authorized Amount Issued                                                         | \$0<br>\$0                                                                                                                                                                                                                                                                                                                                                                                                                                                                                                                             | \$0<br>\$0                  | \$0<br>\$0                     | \$0<br>\$0                   | \$0                               | \$0<br>\$0              |
| Amount Redeemed                                                                         | \$0                                                                                                                                                                                                                                                                                                                                                                                                                                                                                                                                    | \$0                         | \$0                            | \$0<br>\$0                   | \$0                               | \$0                     |
|                                                                                         | •                                                                                                                                                                                                                                                                                                                                                                                                                                                                                                                                      | 1                           | ,                              | , -                          |                                   | , ,                     |
| FY 2019 EST. Amount Outstandi                                                           | ng \$                                                                                                                                                                                                                                                                                                                                                                                                                                                                                                                                  | I                           | FY 2019 EST. Amount Authorize  | d but Unissued               | \$                                |                         |
|                                                                                         |                                                                                                                                                                                                                                                                                                                                                                                                                                                                                                                                        | HISTORIC                    | CAL AND PROJECTED INFORI       | MATION                       |                                   |                         |
|                                                                                         |                                                                                                                                                                                                                                                                                                                                                                                                                                                                                                                                        |                             |                                |                              |                                   |                         |
| 64                                                                                      |                                                                                                                                                                                                                                                                                                                                                                                                                                                                                                                                        |                             |                                |                              |                                   | ■FY 2017                |
| \$1 -<br>\$1 -<br>\$1 -<br>\$1 -                                                        |                                                                                                                                                                                                                                                                                                                                                                                                                                                                                                                                        |                             |                                |                              |                                   | ■FY 2018                |
| \$1 -<br>\$1 -<br>\$0 -                                                                 |                                                                                                                                                                                                                                                                                                                                                                                                                                                                                                                                        |                             |                                |                              |                                   | □FY 2019                |
| \$0 -<br>\$0 -<br>\$0 -<br>\$0 -<br>\$0 -                                               | 09 09 09                                                                                                                                                                                                                                                                                                                                                                                                                                                                                                                               | 09 99                       | S S S                          | 09 09 6                      | 9 9                               | ⊠FY 2020                |
|                                                                                         | nt Authorized                                                                                                                                                                                                                                                                                                                                                                                                                                                                                                                          | Amou                        | nt Issued                      | Amount F                     | Redeemed                          | ■ FY 2021               |

Comments on Historical and Projected Information: No historical information; program enacted August 28, 2016. DED is only mentioned as the agency to which the annual budget is submitted. DED has no mechanism to calculate the estimated impact of this section on the general revenue.