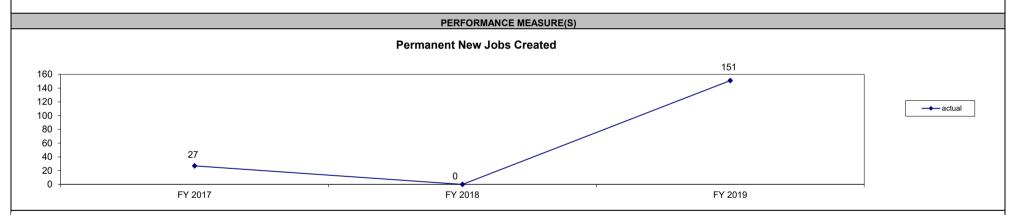

| -                                                             | \$78,084,049                   | The multi-year fiscal Benefit-Cost Ratio is 0.76 when other program incentives (Missouri Works) are included.                                 |  |  |
| BENEFIT: COST            | N/A                                                           | 0.84                           | ,                                                                                                                                             |  |  |

### Other Benefits:

### Over 20 YEARS, every dollar of auth. program tax credits returns

\$38.25 in new personal income totaling \$2,986.38 million

\$51.20 in new value-added/GSP totaling \$3,997.57 million

\$77.02 in new economic output totaling \$6,014.38 million



Comments on Performance Measure: Benefits are based on the number of new jobs above the base. For the purposes of reporting, the number that is indicated here is net new year to year, so that there is no double counting of new jobs. For the projects for which credits were issued, the jobs were not net new for this fiscal year but did have new jobs over the base.



Comments on Performance Measure: Benefits are based on the amount of investment above the base. For purposes of reporting, the amount that is indicated here is net new year to year, so that there is no double counting of new investment.

|                                                                                                | e Incentives for Large-scale Dev