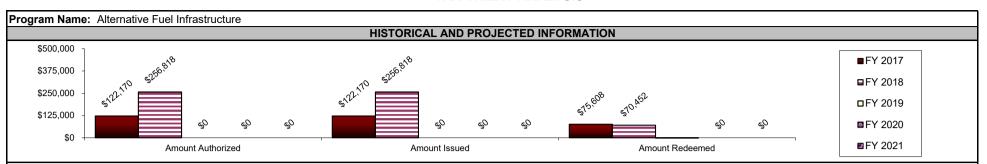

| (\$981)                                                                                       | \$0                                                                                                | \$0                                                                                                  | \$0                                                                                  |

FY 2020 EST. Amount Authorized but Unissued:

\$0

FY 2020 EST. Amount Outstanding \*preliminary as of December 31, 2019

Notes: This tax credit began in FY 2009 and ended in 2012. The credit was extended starting January 1, 2015 through December 31, 2017, subject to appropriation.

In FY 2019, the (\$981) amount redeemed was a result of an amended tax return.

\$0



Comments on Historical and Projected Information: Projected amounts for FY 2020 and FY 2021 are based on \$0 appropriations.

|                          |                     | BENEFIT: COST ANA               | LYSIS (includes only state revenue impacts) |
|--------------------------|---------------------|---------------------------------|---------------------------------------------|
|                          | FY 2019<br>ACTIVITY | Other Fiscal Period<br>(5 Year) | Derivation of Benefits: Investment:         |
| BENEFITS                 |                     |                                 | Employment:                                 |
| Direct Fiscal Benefits   | \$0                 | \$0                             | Other Assumptions:                          |
| Indirect Fiscal