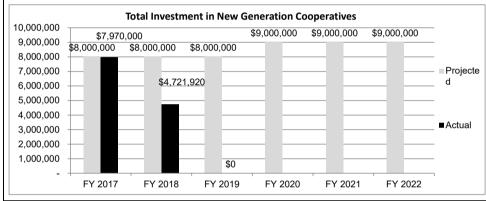

|

Derivation of Benefits: The University of Missouri - Columbia was commissioned to study the costs and benefits of this program in 2008. The ratios determined in their study were applied to the FY18 tax credits issued to determine the direct and indirect benefits.

The direct fiscal costs are the tax credits issued \* 1.2 (UMC study results) The indirect fiscal costs are the tax credits issued \* 1.5 (UMC study results)

#### Other Benefits:

#### PERFORMANCE MEASURE(S)





Comments on Performance Measure:

| Program Name: Qualified                                                                                                  | Beef Tax Credit                   |                                     |                                    |                                                                           |                                   |                                |  |  |
|--------------------------------------------------------------------------------------------------------------------------|-----------------------------------|-------------------------------------|------------------------------------|---------------------------------------------------------------------------|-----------------------------------|----------------------------