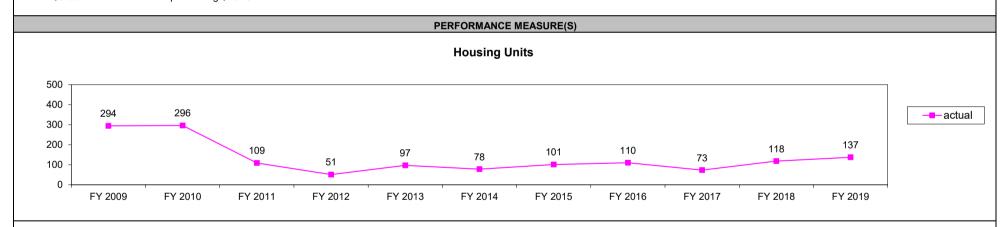

|                                  |                                                                                                                                                                                                                                  |  |  |  |  |  |  |

# In FY-2019, every dollar of auth. program tax credits returns \$1.82 in new personal income totaling \$14.90 million \$3.05 in new value-added/GSP totaling \$24.89 million \$4.96 in new economic output totaling \$40.56 million

# Over 5 YEARS, every dollar of auth. program tax credits returns \$2.25 in new personal income totaling \$18.42 million \$3.47 in new value-added/GSP totaling \$28.32 million

\$5.60 in new economic output totaling \$45.75 million



Comments on Performance Measure: Numbers are captured from projects that were closed out this fiscal year.



#### **TAX CREDIT ANALYSIS**

| Program Name: New Mark                                                                                                                                                                                                                                                                                                                                                                                                                                                                                                                                                                                                                                   | ets Tax Credit | (NMT