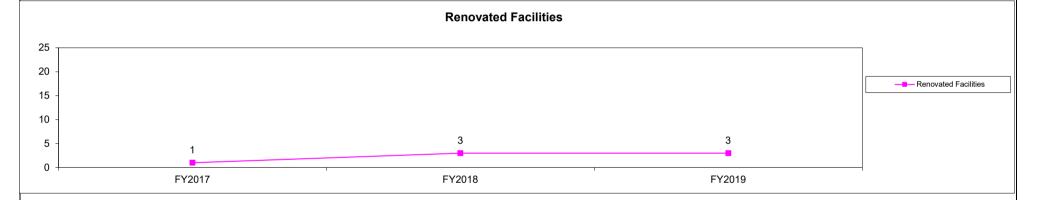

$0               | \$0                               |                                                                                                                          |
| BENEFIT: COST                  |                   |                                   |                                                                                                                          |

### Derivation of Benefits:

Prior year revision: \$2,000,000 in additional authorization of Brownfield Remediation tax credits for prior project activity starting in FY2017. This results in a revised 10 year benefit-to-cost ratio of 2.00 for FY2017 Brownfield Remediation authorized projects.





Comments on Performance Measure: Numbers are captured from projects that were closed out this fiscal year.



Comments on Performance Measure: Numbers are captured from projects that were closed out this fiscal year.

| TAX CREDIT ANALYSIS