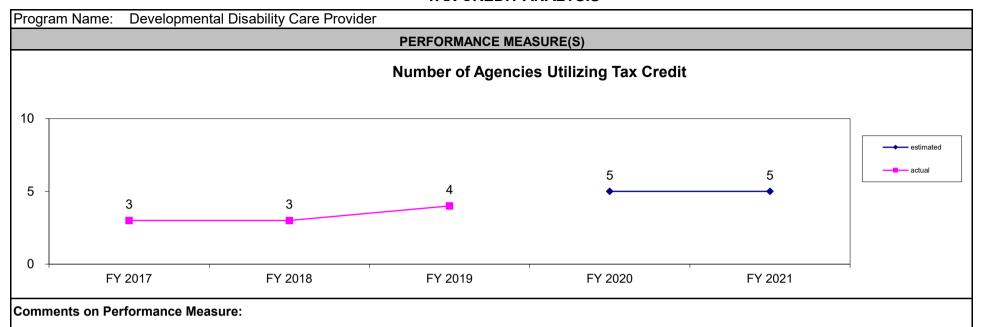

|  |  |  |  |  |
| BENEFIT: COST                                                | 3.04                        |                                                   |                                                                                                                                                                                                                                                                                    |  |  |  |  |  |

Other Benefits: Allows agencies to generate donations to be used toward the care of people with developmental disabilities without causing a burden on the state. Even though the state has a reduction in revenue when these tax credits are redeemed, the payment of half of the donation amount received by the provider offsets this cost.



| Program Name: Diaper B                                      | ank                          |                            |                            |                              |                          |                     |
|-------------------------------------------------------------|------------------------------|----------------------------|----------------------------|------------------------------|--------------------------|---------------------|
| Department: Social Services                                 |                              | Contact Name & No.:        | Patrick Luebbering (57     | 3) 751-7533                  |                          | Date: January, 2020 |
| Program Category: Domestic                                  | and Social                   |