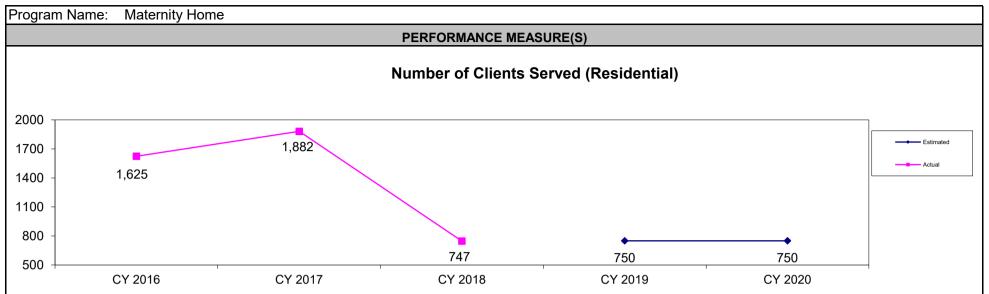

|  |  |  |
| BENEFIT: COST                                               | 3.09                |                                     |                                                                                                          |  |  |  |

**Derivation of Benefits:** Indirect fiscal benefits are the total amount of donations received by qualifying agencies that contributed toward the cost of assisting their clients who may have, otherwise, accessed state assistance. (Credits issued reflect 50% of total donations received).

Direct costs are the amount of credits that redeemed in FY 19 (\$1,538,936) plus the cost for salary and fringe to administer the tax credit (\$10,732).

#### Other Benefits:



**Comments on Performance Measure:** Calculated for calendar year (January - December). Calendar year 2019 actual will be available June, 2020. One provider changed the way clients served is counted CY 2018, focusing on only women in the facility for maternity care, which reduced the total number of clients served.

| Program Name: Pregnancy                                                                                                                                                                          | Resource Center                                                                         |                                                                                                               |