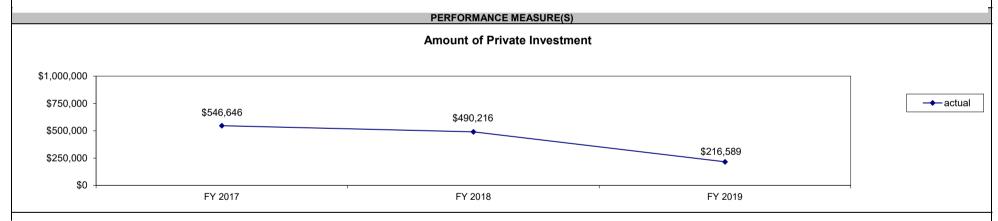

Other Benefits:

Comments on Performance Measure:

|                                                                                                                                                                                                                                                                                                                                                                                                                                                                                                                                                                                                                                                                                                                                                                                                                                                                             |                                                                        |                                  | TAX CREDIT ANALYSIS                  | 3                                    |                                 |                            |  |
|-----------------------------------------------------------------------------------------------------------------------------------------------------------------------------------------------------------------------------------------------------------------------------------------------------------------------------------------------------------------------------------------------------------------------------------------------------------------------------------------------------------------------------------------------------------------------------------------------------------------------------------------------------------------------------------------------------------------------------------------------------------------------------------------------------------------------------------------------------------------------------|------------------------------------------------------------------------|----------------------------------|--------------------------------------|--------------------------------------|---------------------------------|----------------------------|--|
| Program Name: Affordab                                                                                                                                                                                                                                                                                                                                                                                                                                                                                                                                                                                                                                                                                                                                                                                                                                                      | le Housing Assistance Tax C                                            | redit Program                    |                                      |                                      |                                 |                            |  |
| Department: Missouri Housing                                                                                                                                                                                                                                                                                                                                                                                                                                                                                                                                                                                                                                                                                                                                                                                                                                                | g Development Commission                                               | Contact Name & No.: Megan        | Word 816-759-6658                    |                                      |                                 | Date: January 2020         |  |
| Program Category: Housing                                                                                                                                                                                                                                                                                                                                                                                                                                                                                                                                                                                                                                                                                                                                                                                                                                                   |                                                                        |                                  | Type: Tax Credit X                   | Other (specify)                      |                                 |                            |  |
| Statutory Authority: Sections                                                                                                                                                                                                                                                                                                                                                                                                                                                                                                                                                                                                                                                                                                                                                                                                                                               | 32.105 - 32.125, RSMo                                                  |                                  | Applicable Taxes: Income Ta          | x, Bank Tax, Financial Institution   | ns Tax, Corporate Franchise Tax | , Tax on Gross Receipts of |  |
|                                                                                                                                                                                                                                                                                                                                                                                                                                                                                                                                                                                                                                                                                                                                                                                                                                                                             |                                                                        |                                  | Express Companies, Insurance         | e Premium Tax                        |                                 |                            |  |
| rogram Description and Eligibility Requirements:  ne Affordable Housing Assistance Tax Credit Program (AHAP) is an incentive for businesses and qualified individuals in Missouri to participate in the production of affordable housing for low-income families. The credit to provide a business or qualified individual as a reduction in their state tax obligation. To receive the AHAP credit, a business or qualified individual must donate cash, professional services or real or personal operty to a non-profit organization whose primary purpose is to provide affordable housing for low-income families.                                                                                                                                                                                                                                                     |                                                                        |                                  |                                      |                                      |                                 |                            |  |
| Explanation of How Award is                                                                                                                                                                                                                                                                                                                                                                                                                                                                                                                                                                                                                                                                                                                                                                                                                                                 | Computed:                                                              | Entitlement D                    | Discretionary X                      |                                      |                                 |                            |  |
| The amount of Affordable Housing Assistance Program Tax Credit allocated is equal to 55% of the amount of the contribution. Non-profit organizations make application to the Missouri Housing Development Commission (MHDC) for a reservation of AHAP credit. The non-profit organization then solicits contributions from businesses or qualified individuals to assist in the production of a specific affordable housing development. After MHDC receives the necessary documentation of a qualified contribution to the non-profit organization that meets all of the criteria set out in the statute and program regulations, a tax credit is issued to the donor in the amount of 55% of the value of the contribution. Applications for production credits are accepted continuously, and applications for the operating credit set-aside are accepted twice a year. |                                                                        |                                  |                                      |                                      |                                 |                            |  |
| Program Cap: Cumulative \$_                                                                                                                                                                                                                                                                                                                                                                                                                                                                                                                                                                                                                                                                                                                                                                                                                                                 | (remainder of                                                          | cumulative cap) \$               | Annual <u>\$ 11,000,000</u>          | None                                 | -                               |                            |  |
|                                                                                                                                                                                                                                                                                                                                                                                                                                                                                                                                                                                                                                                                                                                                                                                                                                                                             | sing Assistance Program is set bedit in a fiscal year, the application |                                  | ly of which \$10 million is for prro | duction credits and \$1 million is f | or operating credits. Once MHD  | PC has made reservations   |  |
| Explanation of Expiration of                                                                                                                                                                                                                                                                                                                                                                                                                                                                                                                                                                                                                                                                                                                                                                                                                                                | Authority: The AHAP program                                            | does not have a statutory suns   | set provision.                       |                                      |                                 |                            |  |
| Specific Provisions: (if applica<br>Carry forward <u>10</u> years C<br>Comments on Specific Provi                                                                                                                                                                                                                                                                                                                                                                                                                                                                                                                                                                                                                                                                                                                                                                           | arry Back <u>0</u> years Refunda                                       | able <u>No</u> Sellable/Assignab | ole <u>Yes</u> Additional Federal    | Deductions Available <u>Yes</u>      |                                 |                            |  |
|                                                                                                                                                                                                                                                                                                                                                                                                                                                                                                                                                                                                                                                                                                                                                                                                                                                                             | FY 2017 ACTUAL                                                         | FY 2018 ACTUAL                   | FY 2019 ACTUAL                       | FY 2020 (year to date)               | FY 2020 (Full Year)             | FY 2021 (Budget Year)      |  |
| Certificates Issued (#)                                                                                                                                                                                                                                                                                                                                                                                                                                                                                                                                                                                                                                                                                                                                                                                                                                                     | 423                                                                    | 249                              | 249                                  | 127                                  | 250                             | 250                        |  |
| Projects (#)                                                                                                                                                                                                                                                                                                                                                                                                                                                                                                                                                                                                                                                                                                                                                                                                                                                                | 80                                                                     | 63                               | 58                                   | 42                                   | 55                              | 55                         |  |
| Amount Authorized                                                                                                                                                                                                                                                                                                                                                                                                                                                                                                                                                                                                                                                                                                                                                                                                                                                           | \$10,347,442                                                           | \$4,676,726                      | \$4,253,693                          | \$2,988,908                          | \$4,000,000                     | \$4,000,000                |  |
| Amount Issued                                                                                                                                                                                                                                                                                                                                                                                                                                                                                                                                                                                                                                                                                                                                                                                                                                                               | \$7,386,034                                                            | \$6,145,103                      | \$3,308,659                          | \$2,249,165                          | \$3,000,000                     | \$3,000,000                |  |
| Amount Redeemed                                                                                                                                                                                                                                                                                                                                                                                                                                                                                                                                                                                                                                                                                                                                                                                                                                                             | \$10,172,260                                                           | \$4,752,091                      | \$5,001,344                          | \$1,978,451                          | \$4,000,000                     | \$4,000,000                |  |
| FY 2019 EST. Amount Outstan                                                                                                                                                                                                                                                                                                                                                                                                                                                                                                                                                                                                                                                                                                                                                                                                                                                 | ding                                                                   |                                  | FY 2019 EST. Amount Authoriz         | zed hut Unissued                     |                                 |                            |  |
| \$12,470,518                                                                                                                                                                                                                                                                                                                                                                                                                                                                                                                                                                                                                                                                                                                                                                                                                                                                | 9                                                                      | -                                | \$2,619,349                          |                                      |                                 | -                          |  |
| ,                                                                                                                                                                                                                                                                                                                                                                                                                                                                                                                                                                                                                                                                                                                                                                                                                                                                           |                                                                        | HISTOF                           | RICAL AND PROJECTED INFO             | RMATION                              |                                 |                            |  |
|                                                                                                                                                                                                                                                                                                                                                                                                                                                                                                                                                                                                                                                                                                                                                                                                                                                                             |                                                                        |                                  |                                      |                                      |                                 |                            |  |
| \$12,000,000 ¬ \$^ <sup>0</sup> , <sup>3&amp;</sup> ' `                                                                                                                                                                                                                                                                                                                                                                                                                                                                                                                                                                                                                                                                                                                                                                                                                     |                                                                        | a.k                              |                                      | 510,172,260                          |                                 |                            |  |
| \$10,000,000                                                                                                                                                                                                                                                                                                                                                                                                                                                                                                                                                                                                                                                                                                                                                                                                                                                                | c.                                                                     | ,000 \$1,36 <sup>6,034</sup>     | £ 103                                | 33                                   | , b.                            | ■FY 2018                   |  |
| \$8,000,000 -<br>\$6,000,000 -                                                                                                                                                                                                                                                                                                                                                                                                                                                                                                                                                                                                                                                                                                                                                                                                                                              | , 616,126 SA,253,683 SA,000,000                                        | 54,000,000 51,300 56,141         | \$3.308.629 \$3.000.000              | <sup>8</sup> 4,127,08,               | \$4,00,000 \$4,000,000          | □FY 2019                   |  |
| \$4,000,000 -<br>\$2,000,000 -                                                                                                                                                                                                                                                                                                                                                                                                                                                                                                                                                                                                                                                                                                                                                                                                                                              |                                                                        |                                  | 20 CO                                |                                      |                                 | <b>⊠</b> FY 2020           |  |
| \$0 +                                                                                                                                                                                                                                                                                                                                                                                                                                                                                                                                                                                                                                                                                                                                                                                                                                                                       | A manage of A cetter and a cet                                         |                                  | A manusat languari                   | ^                                    | unt Dedeems d                   | ■FY 2021                   |  |
|                                                                                                                                                                                                                                                                                                                                                                                                                                                                                                                                                                                                                                                                                                                                                                                                                                                                             | Amount Authorized                                                      |                                  | Amount Issued                        | Amo                                  | ount Redeemed                   |                            |  |

Comments on Historical and Projected Information: The projections cannot precisely account for carry forward provision nor the individual credit holder's decision on when to claim a particular credit.