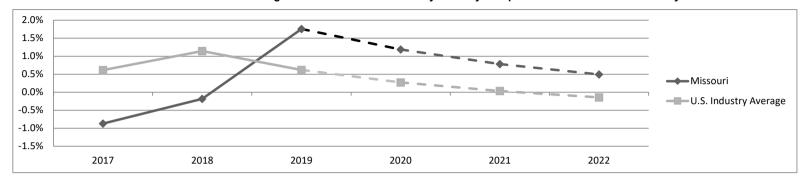

|                                                                                                                                        |

### Other Benefits:

### In FY-2019, every dollar of authorized program tax credits returns:

\$26.59 in new personal income totaling \$9.03 million

\$37.40 in new value-added/GSP totaling \$12.70 million

\$80.97 in new economic output totaling \$27.49 million

### Over 5 YEARS, every dollar of authorized program tax credits returns:

\$15.17 in new personal income totaling \$10.08 million

\$20.38 in new value-added/GSP totaling \$13.51 million

\$43.16 in new economic output totaling \$28.67 million

# Program Name: Wood Energy

# PERFORMANCE MEASURE(S)

# **Change in Jobs in Missouri Forestry Industry Compared to National Forest Industry Trend**



| Missouri F | orestry Jobs |
|------------|--------------|
| 2017       | 8,210        |
| 2018       | 8,195        |
| 2019       | 8.339        |

EMSI Industry Snapshot data for Forestry, Logging, Sawmills, and Wood Product Manufacturing in August 2019.

### **Tax Credits**

|                     | 2017 Actual | 2018 Actual | 2019 Actu | al 2020 Planne | d 2 | 2021 Planned | 2022 Planned |
|---------------------|-------------|-------------|-----------|----------------|-----|--------------|--------------|
| Applicants          | 7           | 10          | 9         | 9              |     | 0            | 0            |
| Amount              | \$970,000   | \$970,000   | \$678,88  | 7 \$1,455,000  |     | \$0          | \$0          |
| Residue Used (tons) | 302,886     | 875.960