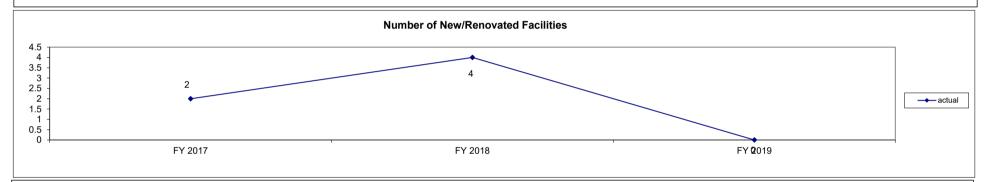

alue-added/GSP totaling \$3.22 million
- \$6.11 in new economic output totaling \$5.27 million

# Over 10 YEARS, every dollar of auth. program tax credits returns

- \$7.63 in new personal income totaling \$37.51 million
- \$4.63 in new value-added/GSP totaling \$22.74 million
- \$7.43 in new economic output totaling \$36.54 million

# Permanent New/Retained Jobs 400 300 100 FY 2017 FY 2017 FY 2018 Permanent New/Retained Jobs FY 2019

### Comments on Performance Measure:

Numbers are dependent on the type of projects that were "Closed" out this fiscal year.



### Comments on Performance Measure:

Includes individuals earning GEDs, job training and other skills necessary to be come productive citizens. Numbers are dependent on the type of projects that were "Closed" out this fiscal year.



### Comments on Performance Measure:

Numbers are dependent on the type of projects that were "Closed" out this fiscal year.



### Comments on Performance Measure:

Total private contributions going into approved projects.

| Program Name: Shared Tax                                                                                                                                         | Credit