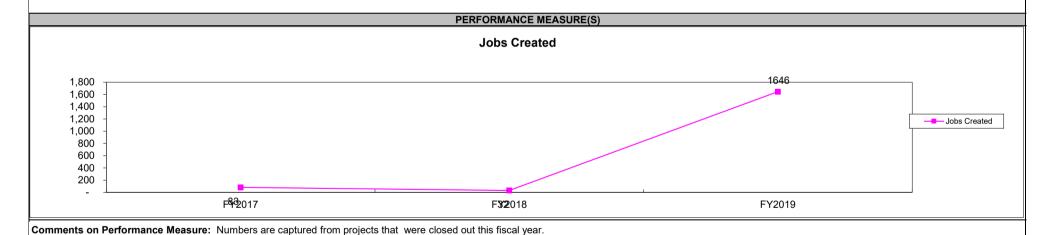

Other Benefits:

Comments on Performance Measure:

|                                                                                                                                                                                                                                                                                                                                                                                                                                                                                                                                                                                                                                                                                                                                                                                                                                                                             |                                                                        |                                  | TAX CREDIT ANALYSIS                  | 3                                    |                                 |                            |  |
|-----------------------------------------------------------------------------------------------------------------------------------------------------------------------------------------------------------------------------------------------------------------------------------------------------------------------------------------------------------------------------------------------------------------------------------------------------------------------------------------------------------------------------------------------------------------------------------------------------------------------------------------------------------------------------------------------------------------------------------------------------------------------------------------------------------------------------------------------------------------------------|------------------------------------------------------------------------|----------------------------------|--------------------------------------|--------------------------------------|---------------------------------|----------------------------|--|
| Program Name: Affordab                                                                                                                                                                                                                                                                                                                                                                                                                                                                                                                                                                                                                                                                                                                                                                                                                                                      | le Housing Assistance Tax C                                            | redit Program                    |                                      |                                      |                                 |                            |  |
| Department: Missouri Housing                                                                                                                                                                                                                                                                                                                                                                                                                                                                                                                                                                                                                                                                                                                                                                                                                                                | g Development Commission                                               | Contact Name & No.: Megan        | Word 816-759-6658                    |                                      |                                 | Date: January 2020         |  |
| Program Category: Housing                                                                                                                                                                                                                                                                                                                                                                                                                                                                                                                                                                                                                                                                                                                                                                                                                                                   |                                                                        |                                  | Type: Tax Credit X                   | Other (specify)                      |                                 |                            |  |
| Statutory Authority: Sections                                                                                                                                                                                                                                                                                                                                                                                                                                                                                                                                                                                                                                                                                                                                                                                                                                               | 32.105 - 32.125, RSMo                                                  |                                  | Applicable Taxes: Income Ta          | x, Bank Tax, Financial Institution   | ns Tax, Corporate Franchise Tax | , Tax on Gross Receipts of |  |
|                                                                                                                                                                                                                                                                                                                                                                                                                                                                                                                                                                                                                                                                                                                                                                                                                                                                             |                                                                        |                                  | Express Companies, Insurance         | e Premium Tax                        |                                 |                            |  |
| rogram Description and Eligibility Requirements:  ne Affordable Housing Assistance Tax Credit Program (AHAP) is an incentive for businesses and qualified individuals in Missouri to participate in the production of affordable housing for low-income families. The credit to provide a business or qualified individual as a reduction in their state tax obligation. To receive the AHAP credit, a business or qualified individual must donate cash, professional services or real or personal operty to a non-profit organization whose primary purpose is to provide affordable housing for low-income families.                                                                                                                                                                                                                                                     |                                                                        |                                  |                                      |                                      |                                 |                            |  |
| Explanation of How Award is                                                                                                                                                                                                                                                                                                                                                                                                                                                                                                                                                                                                                                                                                                                                                                                                                                                 | Computed:                                                              | Entitlement D                    | Discretionary X                      |                                      |                                 |                            |  |
| The amount of Affordable Housing Assistance Program Tax Credit allocated is equal to 55% of the amount of the contribution. Non-profit organizations make application to the Missouri Housing Development Commission (MHDC) for a reservation of AHAP credit. The non-profit organization then solicits contributions from businesses or qualified individuals to assist in the production of a specific affordable housing development. After MHDC receives the necessary documentation of a qualified contribution to the non-profit organization that meets all of the criteria set out in the statute and program regulations, a tax credit is issued to the donor in the amount of 55% of the value of the contribution. Applications for production credits are accepted continuously, and applications for the operating credit set-aside are accepted twice a year. |                                                                        |                                  |                                      |                                      |                                 |                            |  |
| Program Cap: Cumulative \$_                                                                                                                                                                                                                                                                                                                                                                                                                                                                                                                                                                                                                                                                                                                                                                                                                                                 | (remainder of                                                          | cumulative cap) \$               | Annual <u>\$ 11,000,000</u>          | None                                 | -                               |                            |  |
|                                                                                                                                                                                                                                                                                                                                                                                                                                                                                                                                                                                                                                                                                                                                                                                                                                                                             | sing Assistance Program is set bedit in a fiscal year, the application |                                  | ly of which \$10 million is for prro | duction credits and \$1 million is f | or operating credits. Once MHD  | PC has made reservations   |  |
| Explanation of Expiration of                                                                                                                                                                                                                                                                                                                                                                                                                                                                                                                                                                                                                                                                                                                                                                                                                                                | Authority: The AHAP program                                            | does not have a statutory suns   | set provision.                       |                                      |                                 |                            |  |
| Specific Provisions: (if applica<br>Carry forward <u>10</u> years C<br>Comments on Specific Provi                                                                                                                                                                                                                                                                                                                                                                                                                                                                                                                                                                                                                                                                                                                                                                           | arry Back <u>0</u> years Refunda                                       | able <u>No</u> Sellable/Assignab | ole <u>Yes</u> Additional Federal    | Deductions Available <u>Yes</u>      |                                 |                            |  |
|                                                                                                                                                                                                                                                                                                                                                                                                                                                                                                                                                                                                                                                                                                                                                                                                                                                                             | FY 2017 ACTUAL                                                         | FY 2018 ACTUAL                   | FY 2019 ACTUAL                       | FY 2020 (year to date)               | FY 2020 (Full Year)             | FY 2021 (Budget Year)      |  |
| Certificates Issued (#)                                                                                                                                                                                                                                                                                                                                                                                                                                                                                                                                                                                                                                                                                                                                                                                                                                                     | 423                                                                    | 249                              | 249                                  | 127                                  | 250                             | 250                        |  |
| Projects (#)                                                                                                                                                                                                                                                                                                                                                                                                                                                                                                                                                                                                                                                                                                                                                                                                                                                                | 80                                                                     | 63                               | 58                                   | 42                                   | 55                              | 55                         |  |
| Amount Authorized                                                                                                                                                                                                                                                                                                                                                                                                                                                                                                                                                                                                                                                                                                                                                                                                                                                           | \$10,347,442                                                           | \$4,676,726                      | \$4,253,693                          | \$2,988,908                          | \$4,000,000                     | \$4,000,000                |  |
| Amount Issued                                                                                                                                                                                                                                                                                                                                                                                                                                                                                                                                                                                                                                                                                                                                                                                                                                                               | \$7,386,034                                                            | \$6,145,103                      | \$3,308,659                          | \$2,249,165                          | \$3,000,000                     | \$3,000,000                |  |
| Amount Redeemed                                                                                                                                                                                                                                                                                                                                                                                                                                                                                                                                                                                                                                                                                                                                                                                                                                                             | \$10,172,260                                                           | \$4,752,091                      | \$5,001,344                          | \$1,978,451                          | \$4,000,000                     | \$4,000,000                |  |
| FY 2019 EST. Amount Outstan                                                                                                                                                                                                                                                                                                                                                                                                                                                                                                                                                                                                                                                                                                                                                                                                                                                 | ding                                                                   |                                  | FY 2019 EST. Amount Authoriz         | zed hut Unissued                     |                                 |                            |  |
| \$12,470,518                                                                                                                                                                                                                                                                                                                                                                                                                                                                                                                                                                                                                                                                                                                                                                                                                                                                | 9                                                                      | -                                | \$2,619,349                          |                                      |                                 | -                          |  |
| ,                                                                                                                                                                                                                                                                                                                                                                                                                                                                                                                                                                                                                                                                                                                                                                                                                                                                           |                                                                        | HISTOF                           | RICAL AND PROJECTED INFO             | RMATION                              |                                 |                            |  |
|                                                                                                                                                                                                                                                                                                                                                                                                                                                                                                                                                                                                                                                                                                                                                                                                                                                                             |                                                                        |                                  |                                      |                                      |                                 |                            |  |
| \$12,000,000 ¬ \$^ <sup>0</sup> , <sup>3&amp;</sup> ' `                                                                                                                                                                                                                                                                                                                                                                                                                                                                                                                                                                                                                                                                                                                                                                                                                     |                                                                        | a.k                              |                                      | 510,172,260                          |                                 |                            |  |
| \$10,000,000                                                                                                                                                                                                                                                                                                                                                                                                                                                                                                                                                                                                                                                                                                                                                                                                                                                                | c.                                                                     | ,000 \$1,36 <sup>6,034</sup>     | £ 103                                | 33                                   | , b.                            | ■FY 2018                   |  |
| \$8,000,000 -<br>\$6,000,000 -                                                                                                                                                                                                                                                                                                                                                                                                                                                                                                                                                                                                                                                                                                                                                                                                                                              | , 616,126 SA,253,683 SA,000,000                                        | 54,000,000 51,300 56,141         | \$3.308.629 \$3.000.000              | <sup>8</sup> 4,127,08,               | \$4,00,000 \$4,000,000          | □FY 2019                   |  |
| \$4,000,000 -<br>\$2,000,000 -                                                                                                                                                                                                                                                                                                                                                                                                                                                                                                                                                                                                                                                                                                                                                                                                                                              |                                                                        |                                  | 20 CO                                |                                      |                                 | <b>⊠</b> FY 2020           |  |
| \$0 +                                                                                                                                                                                                                                                                                                                                                                                                                                                                                                                                                                                                                                                                                                                                                                                                                                                                       | A manage of A cetter and a cet                                         |                                  | A manusat languari                   | ^                                    | unt Dedeems d                   | ■FY 2021                   |  |
|                                                                                                                                                                                                                                                                                                                                                                                                                                                                                                                                                                                                                                                                                                                                                                                                                                                                             | Amount Authorized                                                      |                                  | Amount Issued                        | Amo                                  | ount Redeemed                   |                            |  |