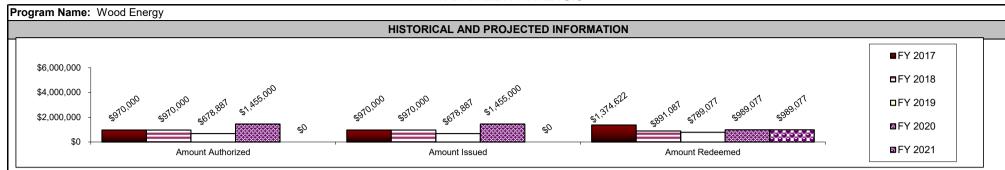

|                                                                           | FY 2020 EST. Amount ur                                  | nder review to be Authorized a     | and Issued                         | \$3,701,213                 |
| *preliminary as of December 31,                                                                                                      | 2019                                                                                              |                                                                           |                                                         |                                    |                                    |                             |



Comments on Historical and Projected Information: (1) Credits issued are based on amount of credits processed and forwarded to the Department of Revenue (DOR) during a fiscal year. It is assumed that all credits authorized by the Department are issued by DOR immediately upon receipt of our authorization. (2) Actual redeemed credit information was provided by DOR. (3) FY 2020 and FY 2021 are projections.

|                          |                     | BENEFIT: COST A                 | NALYSIS (includes only state revenue impacts)                                                                                          |
|--------------------------|---------------------|---------------------------------|------------------------------------------------------------------------------------