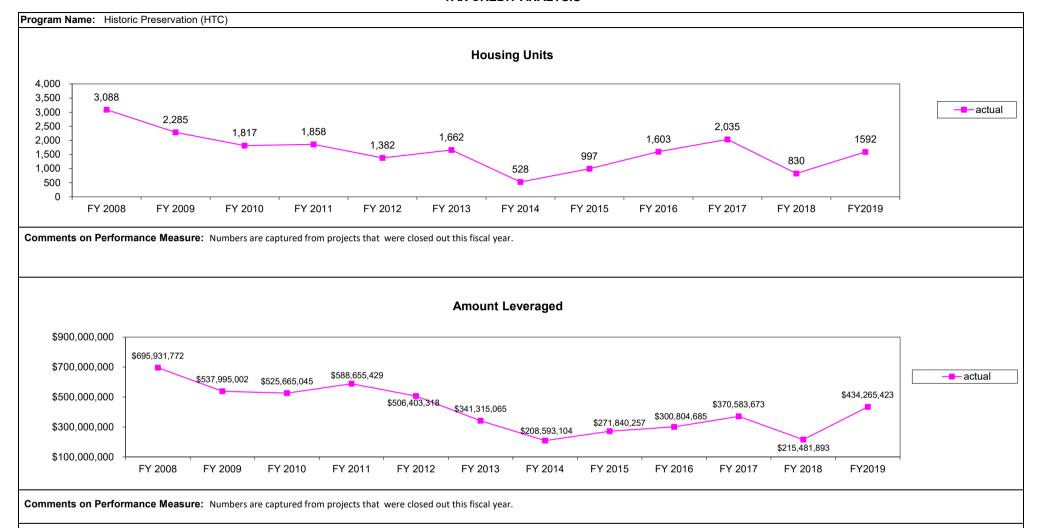

|  |

### Other Benefits:

#### In FY-2019, every dollar of auth. program tax credits returns

- \$2.83 in new personal income totaling \$84.61 million
- \$4.51 in new value-added/GSP totaling \$134.70 million
- \$7.54 in new economic output totaling \$224.93 million

### Over 10 YEARS, every dollar of auth. program tax credits returns

- \$5.99 in new personal income totaling \$859.16 million
- \$8.65 in new value-added/GSP totaling \$1,240.30 million
- \$14.19 in new economic output totaling \$2,035.02 million

### PERFORMANCE MEASURE(S)



Comments on Performance Measure: Numbers are captured from projects that were closed out this fiscal year.



| Program Name: Innovation                                         | Campus Tax Credit     | U                 |                       |            |              |                  |                |            |             |                |             |                 |              |                        |       |
|------------------------------------------------------------------|-----------------------|-------------------|-----------------------|------------|--------------|------------------|----------------|------------|-------------|----------------|-------------|-----------------|--------------|------------------------|-------|
| Department: Economic Deve                                        |                       | C                 | ontact Name & No      | .: Brenda