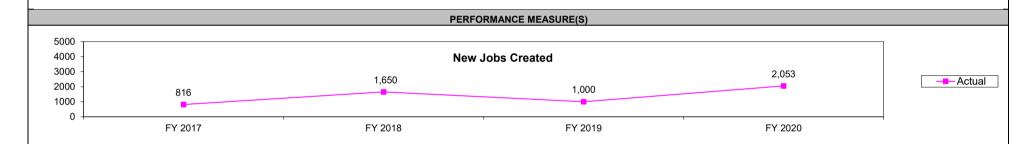

#### PERFORMANCE MEASURE(S) Number of Units by Housing Type 450 400 350 permanent units 267 260 300 250 175 200 150 63 100 50 0 FY 2016 FY 2017 FY 2018 FY 2019 FY 2020

Comments on Performance Measure: The number of housing units produced is based on what is reported to MHDC by the non-profit sponsor of the development. Projects awarded AHAP credits may be awarded additional credits in succeeding years, however, these projects receiving AHAP credits are not counted as "new units". In this circumstance, MHDC places a new LURA on the units, extending the affordability period. In FY 2019, MHDC extended the affordability for 25 units.