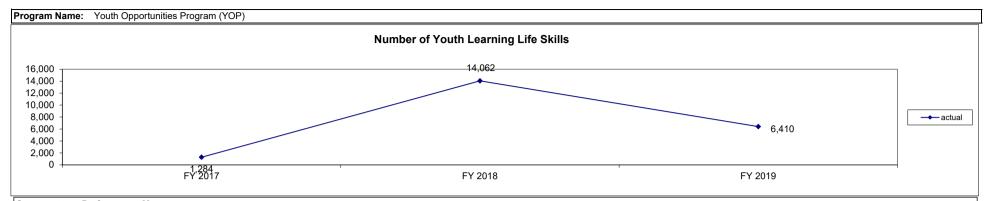

#### PERFORMANCE MEASURE(S) Number of Units by Housing Type 450 400 350 permanent units 267 260 300 250 175 200 150 63 100 50 0 FY 2016 FY 2017 FY 2018 FY 2019 FY 2020

Comments on Performance Measure: The number of housing units produced is based on what is reported to MHDC by the non-profit sponsor of the development. Projects awarded AHAP credits may be awarded additional credits in succeeding years, however, these projects receiving AHAP credits are not counted as "new units". In this circumstance, MHDC places a new LURA on the units, extending the affordability period. In FY 2019, MHDC extended the affordability for 25 units.