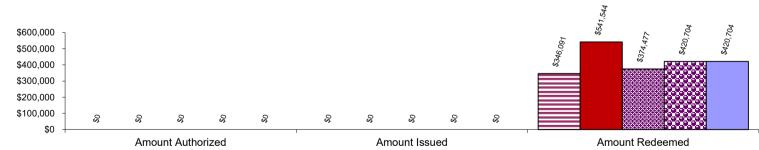

|                                                                                                                                                                                                 |                                    |                                                                     | TAK GREDIT ANALTOIC                                                   |                                                                      |                                                           |                                  |
|-------------------------------------------------------------------------------------------------------------------------------------------------------------------------------------------------|------------------------------------|---------------------------------------------------------------------|-----------------------------------------------------------------------|----------------------------------------------------------------------|-----------------------------------------------------------|----------------------------------|
| Program Name: Amateur Spo                                                                                                                                                                       | rting Contribution Tax Credit - Co | ontribution                                                         |                                                                       |                                                                      |                                                           |                                  |
| Department: Economic Devel                                                                                                                                                                      | opment                             | Contact Name & No.: Mark Pa                                         | uley (573) 522-8006                                                   |                                                                      |                                                           | Date: January 2020               |
| Program Category: Business                                                                                                                                                                      | Recruitment                        |                                                                     | Type: Tax Credit_X_ O                                                 | ther (specify)                                                       |                                                           | •                                |
| Statutory Authority: 67.3005                                                                                                                                                                    |                                    |                                                                     | Applicable Taxes: Income tax,                                         | bank tax, insurance premium ta                                       | ax, other financial institutions tax                      |                                  |
| Program Description and Elights program provides a tax crequal to 50% of the eligible do                                                                                                        |                                    | donations to "certified sponsors'<br>s processed the payment, the D | ' and "local organizing committe<br>epartment will then issue tax cre | ees". Certified sponsors and loc<br>edits equal to the amount of the | al organizing committees must pr<br>payment to the State. | ovide the State with payment     |
| Explanation of How Award is Computed: Entitlement X Discretionary  Taxpayers can receive tax credits equal to 50% of an eligible donation to an eligible applicant.                             |                                    |                                                                     |                                                                       |                                                                      |                                                           |                                  |
| Explanation of cap:                                                                                                                                                                             | e \$ (remainde                     | r of cumulative cap) \$<br>a given fiscal year.                     | Annual <u>\$10 million</u> N                                          | lone                                                                 |                                                           |                                  |
| Explanation of Expiration of                                                                                                                                                                    | Authority: The Amateur Sportin     | g Tax Credit sunsets August 28,                                     | 2025.                                                                 |                                                                      |                                                           |                                  |
| Specific Provisions: (if applicable) Carry forward 2 years Carry Back 0 years Refundable No Sellable/Assignable Yes Additional Federal Deductions Available No Comments on Specific Provisions: |                                    |                                                                     |                                                                       |                                                                      |                                                           |                                  |
|                                                                                                                                                                                                 | FY 2017 ACTUAL                     | FY 2018 ACTUAL                                                      | FY 2019 ACTUAL                                                        | FY 2020 (year to date)                                               | FY 2020 (full year)                                       | FY 2021 (budget year)            |
| Certificates Issued (#)                                                                                                                                                                         | 13                                 | 7                                                                   | 8                                                                     | 0                                                                    | 7                                                         | 7                                |
| rojects (#)                                                                                                                                                                                     | 13                                 | 7                                                                   | 8                                                                     | 0                                                                    | 7                                                         | 7                                |
| mount Authorized                                                                                                                                                                                | \$18,750                           | \$22,500                                                            | \$28,549                                                              | \$0                                                                  | \$27,500                                                  | \$27,500                         |
| mount Issued                                                                                                                                                                                    | \$39,250                           | \$22,500                                                            | \$28,549                                                              | \$0                                                                  | \$27,500                                                  | \$27,500                         |
| mount Redeemed                                                                                                                                                                                  | \$12,500                           | \$20,000                                                            | \$18,549                                                              | \$22,500                                                             | \$22,500                                                  | \$22,500                         |
| FY 2019 EST. Amount Outstar                                                                                                                                                                     | nding \$51,750                     |                                                                     | FY 2019 EST. Amount Authoriz                                          |                                                                      | \$0                                                       |                                  |
| HISTORICAL AND PROJECTED INFORMATION                                                                                                                                                            |                                    |                                                                     |                                                                       |                                                                      |                                                           |                                  |
| \$20,000                                                                                                                                                                                        | \$28,550                           | \$22,500                                                            | \$28,549                                                              | \$72,500                                                             | \$78,549                                                  | ■FY 2017<br>■FY 2018<br>□FY 2019 |
| \$15,000 -<br>\$10,000 -<br>\$5,000 -                                                                                                                                                           |                                    |                                                                     |                                                                       |                                                                      |                                                           | ⊠FY 2020                         |

Amount Issued

Amount Authorized

Comments on Historical and Projected Information:

FY 2021

Amount Redeemed

| Program Name: Amateur Sp | Program Name: Amateur Sporting Contribution Tax Credit - Contribution |                                  |                                                                                                                                    |  |  |  |  |  |
|--------------------------|-----------------------------------------------------------------------|----------------------------------|------------------------------------------------------------------------------------------------------------------------------------|--|--|--|--|--|
|                          | BENEFIT: COST ANALYSIS (includes only state revenue impacts)          |                                  |                                                                                                                                    |  |  |  |  |  |
|                          | FY 2019<br>ACTIVITY                                                   | Other Fiscal Period<br>(5 Years) | Derivation of Benefits: Investment: (a) N/A                                                                                        |  |  |  |  |  |
| BENEFITS                 |                                                                       |                                  | Employment: (a) N/A                                                                                                                |  |  |  |  |  |
| Direct Fiscal Benefits   | \$13,335                                                              | \$13,367                         | Other Assumptions: (a) \$28,549 in Administrative and Support Services spending in 2019. (b) Contribution tax credits will be page |  |  |  |  |  |
| Indirect Fiscal Benefits | \$16,091                                                              | \$16,130                         | state in the total amount issued by the local sponsoring organization.                                                             |  |  |  |  |  |
| Tot                      | al \$29,427                                                           | \$29,497                         | Incentives/Credits: (a) \$28,549 in Amateur Sporting Contribution tax credits in 2019.                                             |  |  |  |  |  |
| COSTS                    |                                                                       |                                  | Impacts occur Statewide. All Values in Constant Dollars. Assumptions provided by DED. Estimated using REMI.                        |  |  |  |  |  |
| Direct Fiscal Costs      | \$28,549                                                              | \$28,549                         |                                                                                                                                    |  |  |  |  |  |
| Indirect Fiscal Costs    | \$0                                                                   | \$0                              |                                                                                                                                    |  |  |  |  |  |
| Tot                      | al \$28,549                                                           | \$28,549                         |                                                                                                                                    |  |  |  |  |  |
| BENEFIT: COST            | 1.03                                                                  | 1.03                             |                                                                                                                                    |  |  |  |  |  |