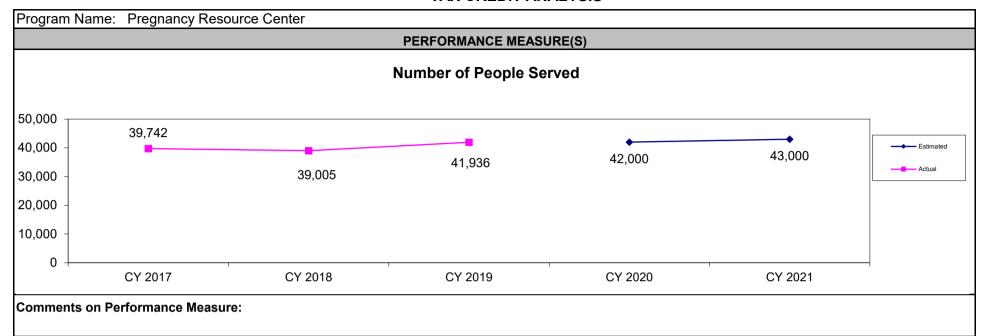

|
| BENEFIT: COST            | 3.91                                     |                                                   |                                                                                        |

Derivation of Benefits: Indirect fiscal benefits are the total amount of donations received from qualifying agencies that contributed toward the cost of assisting women with unplanned or crisis pregnancies who may have, otherwise, accessed state assistance.

(Credits issued reflect 50% of total donations received)

Direct costs are the amount of credits that were redeemed in FY 19 (\$1,259,767) plus the cost for salary and fringe to administer the tax credit (\$17,172).

#### Other Benefits:



| Program Name: Residentia                                                 | al Treatment Agency                        |                          |                          |                             |                         |                        |
|--------------------------------------------------------------------------|--------------------------------------------|--------------------------|--------------------------|-----------------------------|-------------------------|------------------------|
| Department: Social Services                                              |                                            | Contact Name & No.:      | Patrick Luebbering (57   | 3) 751-7533                 |                         | Date: January, 2020    |
| Program Category: Domesti