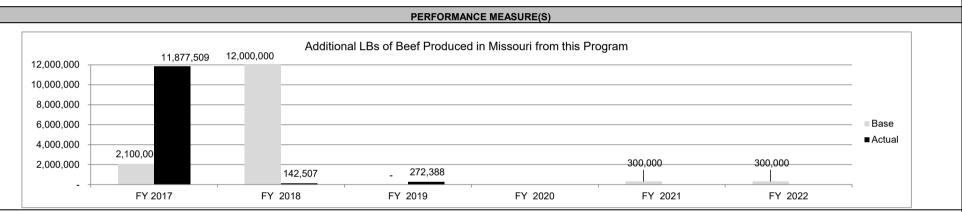

| 1,927,870                            |                                                                                                      |  |  |
| BENEFIT: COST               | 5.79                | 11.24                                |                                                                                                      |  |  |

erivation of Benefits: Commercial Ag Program estimates that a beef cows has a positive economic impact of \$1.36 per ound of beef produced. The direct fiscal benefit is the \$.10 /\$.25 per pound that was paid in tax credits to the farmer, the direct fiscal benefit is the other \$1.26/\$1.11 per pound in economic activity generated from the additional retained beef

ource: Missouri Value-Added Beef Study, March 2016

Other Benefits:



Comments on Performance Measure: