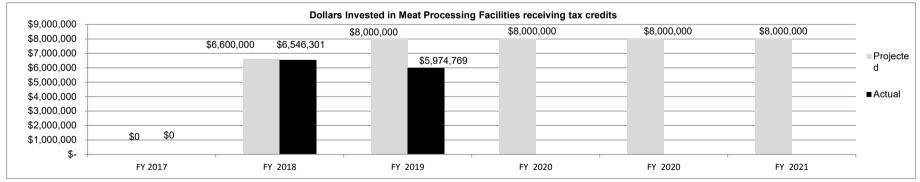

|  |  |  |  |
| Total                                                        | 236,993                   | 14,111                                |                                                                                                                                                                                                                               |  |  |  |  |
| BENEFIT: COST                                                | 268.57                    | 584.34                                |                                                                                                                                                                                                                               |  |  |  |  |

Other Benefits:





Comments on Performance Measure:

| Program Name: New Ger