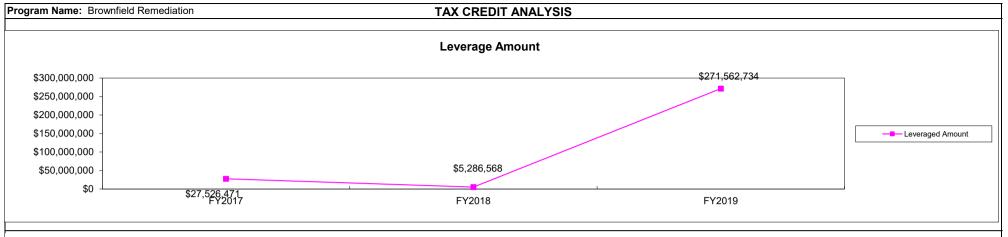

|
| Total                          | \$0               | \$0                               |                                                                                                                          |
| BENEFIT: COST                  |                   |                                   |                                                                                                                          |

### Derivation of Benefits:

Prior year revision: \$2,000,000 in additional authorization of Brownfield Remediation tax credits for prior project activity starting in FY2017. This results in a revised 10 year benefit-to-cost ratio of 2.00 for FY2017 Brownfield Remediation authorized projects.





Comments on Performance Measure: Numbers are captured from projects that were closed out this fiscal year.



Comments on Performance Measure: Numbers are captured from projects that were closed out this fiscal year.

| TAX CREDIT ANALYSIS