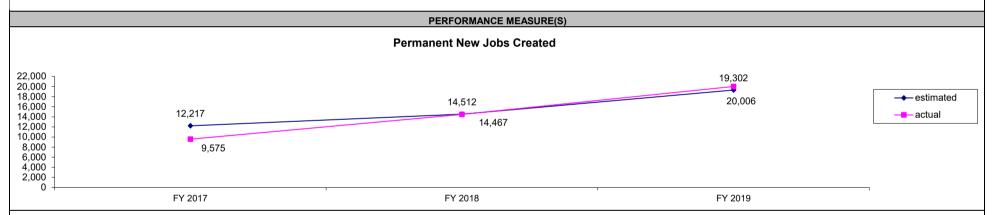

|  |
| BENEFIT: COST                                                | 2.81                                           | 3.29                              |                                                                                                                                                               |  |  |  |  |  |  |

#### Other Benefits:

#### In FY-2019, every dollar of auth. program tax credits returns

\$51.51 in new personal income totaling \$862.56 million

\$85.76 in new value-added/GSP totaling \$1,436.20 million

\$150.44 in new economic output totaling \$2,519.40 million

#### Over 10 YEARS, every dollar of auth. program tax credits returns

\$110.83 in new personal income totaling \$10,591.15 million

\$204.07 in new value-added/GSP totaling \$19,501.18 million



#### Comments on Performance Measure: FY2014 was the first year of the program.

The estimated number of jobs is the total projected for all projects for which DED issued benefits during FY17, FY18, and FY19. The actual number is the actual number of jobs reported by those projects issued benefits during FY17, FY18 and FY19. Companies have 2 years after authorization to create the statutory threshold number of jobs and ramp up over time. Many of the jobs estimated will be reported as actual in later years. The actual jobs numbers are totals for the projects to date. They are not net new for the year. These numbers do not include retained projects in the Retention category of the program.

| Program Name: Missouri C