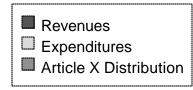

| ransfers Out)               | \$ | (32,142,277)        | \$                  | 433,320,077    | \$ | (318,767,396)       | \$ | (321,941,305)       | \$ | 224,635,391         |

The notes are an integral part of this report.

## STATE OF MISSOURI CHART OF REVENUES AND EXPENDITURES FOR THE PAST FIVE YEARS - ALL FUNDS Millions of Dollars



**Appropriation Years** 



### STATE OF MISSOURI SCHEDULE OF REVENUES, EXPENDITURES AND TRANSFERS FOR THE PAST FIVE YEARS - GENERAL REVENUE FUNDS

|                                             |    | Fiscal Year<br>2002        |    | Fiscal Year<br>2001        |    | Fiscal Year<br>2000        |    | Fiscal Year<br>1999        |    | Fiscal Year<br>1998        |
|---------------------------------------------|----|----------------------------|----|----------------------------|----|----------------------------|----|----------------------------|----|----------------------------|
| REVENUES AND<br>TRANSFERS IN                |    |                            |    |                            |    |                            |    |                            |    |                            |
| Revenues