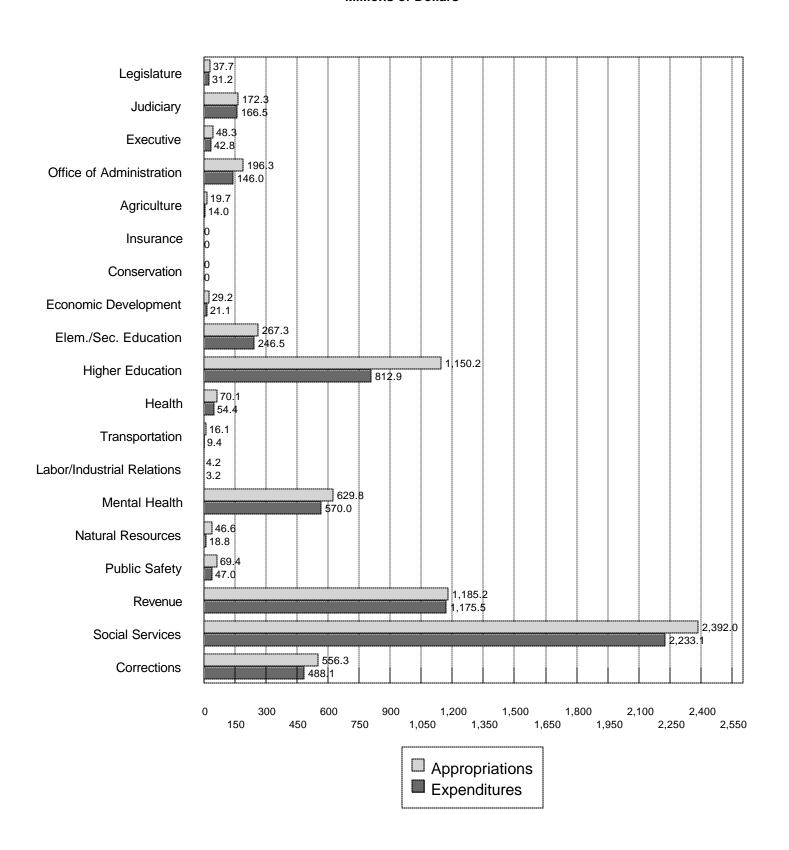

These statements present a comparative analysis of revenues to expenditures and appropriations to expenditures for Appropriation Year 2002. This report also includes a detailed analysis of appropriations and expenditures by departments, fund groups and major categories. This report is prepared on a budgetary (non-GAAP) basis of accounting. Under the budgetary basis of accounting, revenues are recorded when cash is received and expenditures when the liabilities for them are recorded.