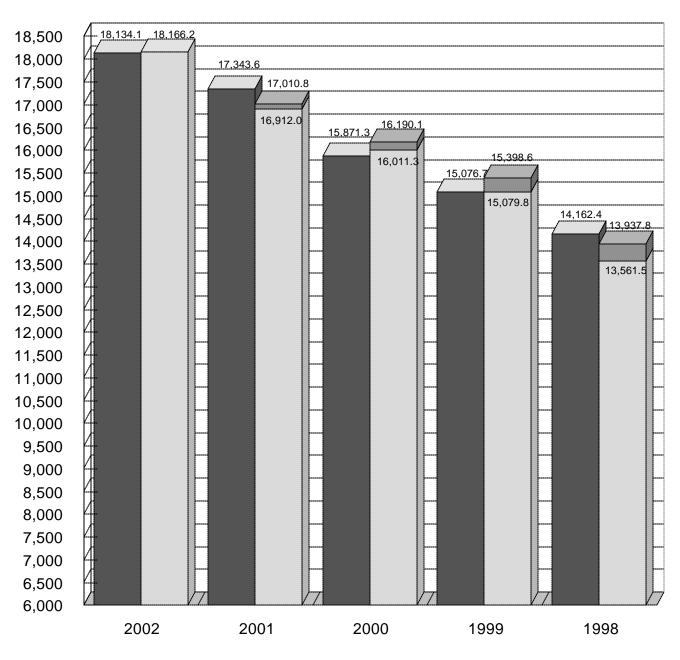

#### STATE OF MISSOURI REVENUES - ALL FUNDS AND GENERAL REVENUE FUNDS FOR FISCAL YEARS 2002 AND 2001

|                                                 | Fiscal Y         | ear 2002                 | Fiscal Year 2001 |                          |  |  |  |  |  |
|-------------------------------------------------|------------------|--------------------------|------------------|--------------------------|--|--|--|--|--|
|                                                 | All Funds        | General<br>Revenue Funds | All Funds        | General<br>Revenue Funds |  |  |  |  |  |
| TAXES                                           |                  |                          |                  |                          |  |  |  |  |  |
| Sales and Use Tax                               | \$ 2,834,003,833 | \$ 1,816,896,338         | \$ 2,784,765,712 | \$ 1,803,450,304         |  |  |  |  |  |
| Income Tax                                      | 4,919,732,161    | 4,909,245,722            | 4,960,494,895    | 4,948,800,719            |  |  |  |  |  |
| Premium Tax                                     | 216,529,137      | 173,105,473              | 192,680,633      | 149,041,035              |  |  |  |  |  |
| Commodity Tax                                   | 132,725,797      | 25,398,975               | 134,063,759      | 25,422,238               |  |  |  |  |  |
| Corporation Franchise Tax                       | 20,753,109       | 20,753,109               | 71,862,773       | 71,862,773               |  |  |  |  |  |
| Motor Vehicle Fuel/Use Tax                      | 701,873,367      |                          | 692,135,137      |                          |  |  |  |  |  |
| Inheritance Tax                                 | 136,954,962      | 136,954,927              | 156,818,846      | 156,818,846              |  |  |  |  |  |
| Miscellaneous Taxes                             | 264,047,927      | 17,756,383               | 240,598,051      | 26,104,264               |  |  |  |  |  |
| Total Taxes                                     | 9,226,620,293    | 7,100,110,927            | 9,233,419,806    | 7,181,500,179            |  |  |  |  |  |
| LICENSES, FEES AND PERMITS                      |                  |                          |                  |                          |  |  |  |  |  |
| Licenses and Permits                            | 334,917,981      | 5,685,659                | 345,329,890      | 4,967,199                |  |  |  |  |  |
| Collection Fees                                 | 17,166,793       | 17,127,189               | 16,887,480       | 16,379,700               |  |  |  |  |  |
| Registration Fees                               | 34,192,271       | 29,257,665               | 34,037,397       | 29,657,445               |  |  |  |  |  |
| Regulatory Fees                                 | 66,601,446       | 1,062,509                | 62,548,164       | 689,042                  |  |  |  |  |  |
| Inspection Fees                                 | 9,006,517        | 1,297,756                | 9,007,667        | 1,391,776                |  |  |  |  |  |
| Court Fees                                      | 17,665,443       | 12,745,249               | 17,630,859       | 12,791,645               |  |  |  |  |  |
| Financial Institute Exam Fees                   | 6,537,159        |                          | 6,639,892        |                          |  |  |  |  |  |
| Miscellaneous Fees                              | 91,864,915       | 1,664,935                | 83,363,398       | 1,481,562                |  |  |  |  |  |
| Total Licenses, Fees and Permits                | 577,952,525      | 68,840,962               | 575,444,747      | 67,358,369               |  |  |  |  |  |
| SALES                                           |                  |                          |                  |                          |  |  |  |  |  |
| Bond Sales                                      | 413,049,331      |                          | 286,102,087      |                          |  |  |  |  |  |
| Working Capital Revolving Fund Sales            | 25,792,265       |                          | 31,593,094       |                          |  |  |  |  |  |
| Lottery Sales                                   | 282,517,043      |                          | 256,549,704      |                          |  |  |  |  |  |
| Sales                                           | 29,594,223       | 801,141                  | 27,340,377       | 758,094                  |  |  |  |  |  |
| Total Sales                                     | 750,952,862      | 801,141                  | 601,585,262      | 758,094                  |  |  |  |  |  |
| LEASES AND RENTALS                              |                  |                          |                  |                          |  |  |  |  |  |
| Concessions and Recreational Rentals and Leases | 2,348,532        | 2,166                    | 2,443,321        |                          |  |  |  |  |  |
| Miscellaneous Leases and Rentals                | 18,909,443       | 408,854                  | 17,920,200       | 475,758                  |  |  |  |  |  |
| Total Leases and Rentals                        | 21,257,975       | 411,020                  | 20,363,521       | 475,758                  |  |  |  |  |  |

#### STATE OF MISSOURI REVENUES - ALL FUNDS AND GENERAL REVENUE FUNDS FOR FISCAL YEARS 2002 AND 2001

|                                                    | Fiscal Y          | ear 2002                 | Fiscal Y              | ear 2001                 |
|----------------------------------------------------|-------------------|--------------------------|-----------------------|--------------------------|
|                                                    | All Funds         | General<br>Revenue Funds | All Funds             | General<br>Revenue Funds |
| SERVICES                                           |                   |                          |                       |                          |
| Medicaid Services                                  | 137,381,740       | 105,989,461              | 117,498,966           | 86,099,718               |
| Medicare Services                                  | 7,780,676         | 7,321,805                | 9,846,098             | 9,415,921                |
| Other Medical Services                             | 10,734,720        | 10,177,323               | 10,177,323 10,443,935 |                          |
| Other Services                                     | 106,986           |                          | 55,734                |                          |
| Interagency Services                               | 95,914,084        | 1,940,595                | 95,847,255            | 2,572,407                |
| Total Services                                     | 251,918,206       | 125,429,184              | 233,691,988           | 108,198,825              |
| CONTRIBUTIONS AND INTER-<br>GOVERNMENTAL RECEIPTS  |                   |                          |                       |                          |
| Federal Grants                                     | 5,941,756,059     | 697,783,861              | 5,287,178,296         | 694,274,592              |
| Federal Reimbursements                             |                   |                          |                       |                          |
| Others                                             | 80,159,880        | 149,473                  | 76,091,002            | 7,162,995                |
| Total Contributions and Intergovernmental Receipts | 6,021,915,939     | 697,933,334              | 5,363,269,298         | 701,437,587              |
| INTEREST, PENALTIES AND UNCLAIMED PROPERTIES       |                   |                          |                       |                          |
| Interest                                           | 111,497,869       | 54,993,035               | 173,605,565           | 81,751,983               |
| Penalties                                          | 19,280,574        | 1,924,938                | 14,717,826            | 247,140                  |
| Unclaimed Properties                               | 31,806,410        | 46,984                   | 46,160,378            | 8,324                    |
| Total Interest, Penalties and Unclaimed Properties | 162,584,853       | 56,964,957               | 234,483,769           | 82,007,447               |
| REFUNDS                                            |                   |                          |                       |                          |
| Medicare-Medicaid Refunds                          | 186,014,638       | 6,209,899                | 165,727,710           | 5,276,230                |
| School Refunds                                     | 6,318,969         | 4,332,357                | 5,216,923             | 2,801,063                |
| Cost Reimbursements                                | 227,989           | 227,989                  | 215,732               | 215,732                  |
| Miscellaneous Refunds                              | 50,073,289        | 1,896,315                | 43,303,823            | 3,569,297                |
| Total Refunds                                      | 242,634,885       | 12,666,560               | 214,464,188           | 11,862,322               |
| MISCELLANEOUS RECEIPTS                             |                   |                          |                       |                          |
| Redeposit of Investment/<br>Loan Principal         | 84,247,067        | <del></del>              | 15,750,671            | <del></del>              |
| Bond Account                                       | 4,252,343         | 4,252,343                | 2,627,652             | 2,627,652                |
| Miscellaneous Receipts                             | 789,756,974       | 397,274,316              | 848,545,720           | 253,721,255              |
| Total Miscellaneous<br>Receipts                    | 878,256,384       | 401,526,659              | 866,924,043           | 256,348,907              |
| TOTAL REVENUES                                     | \$ 18,134,093,922 | \$ 8,464,684,744         | \$ 17,343,646,622     | \$ 8,409,947,488         |