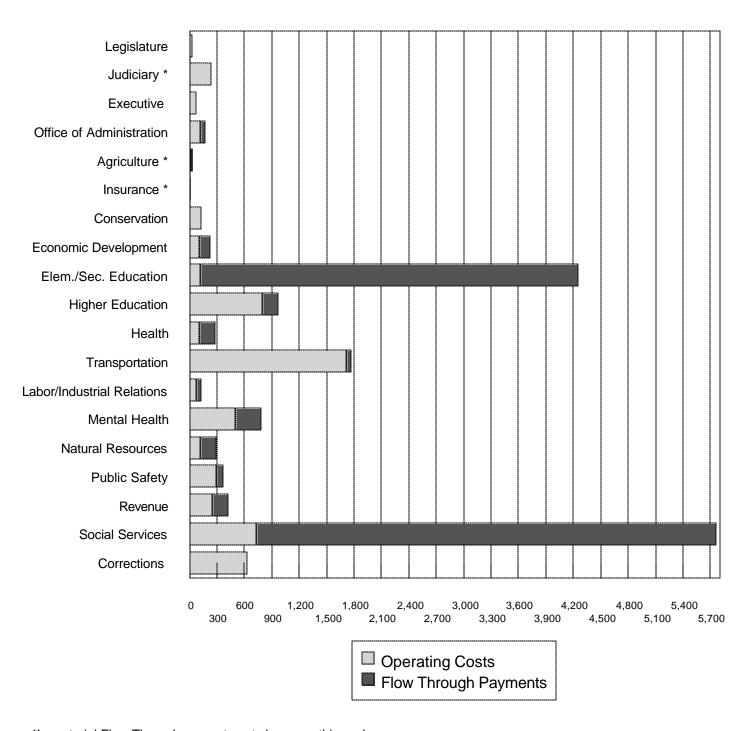

These statements present a comparative analysis of revenues to expenditures and appropriations to expenditures for Appropriation Year 2002. This report also includes a detailed analysis of appropriations and expenditures by departments, fund groups and major categories. This report is prepared on a budgetary (non-GAAP) basis of accounting. Under the budgetary basis of accounting, revenues are recorded when cash is received and expenditures when the liabilities for them are recorded.