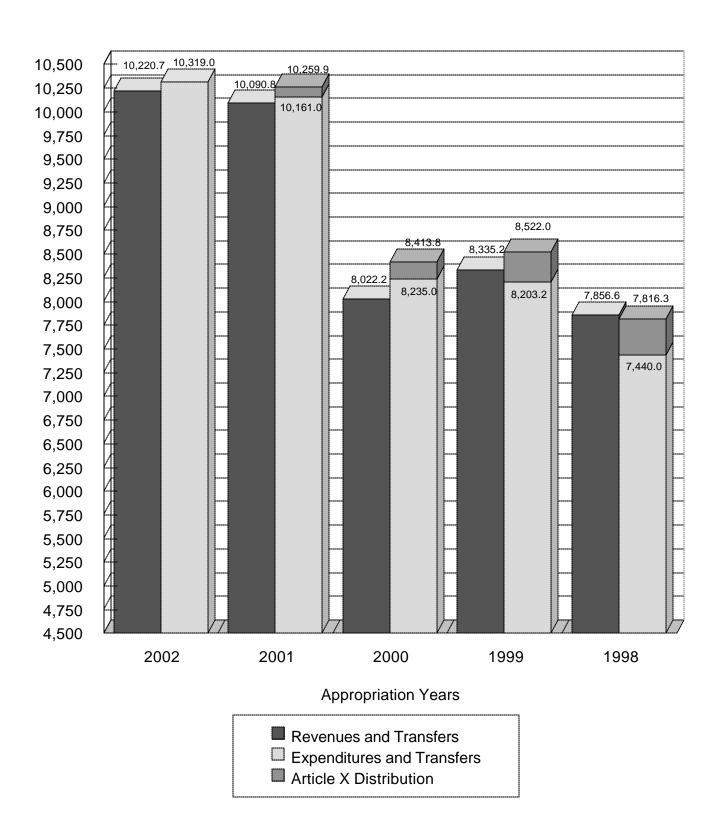

|    |                            |    |                            |    |                            |    |                            |    |                            |
| and Transfers Out)                          | \$ | (98,260,253)               | \$ | (169,070,054)              | \$ | (391,622,955)              | \$ | (186,760,431)              | \$ | 40,258,103                 |
| The notes are an integral                   |    | 4 -4 41-1                  |    |                            |    |                            |    |                            |    |                            |

The notes are an integral part of this report.

## STATE OF MISSOURI CHART OF REVENUES, EXPENDITURES AND TRANSFERS FOR THE PAST FIVE YEARS - GENERAL REVENUE FUNDS Millions of Dollars



## STATE OF MISSOURI SUMMARY OF APPROPRIATION ACTIVITY BY DEPARTMENT ALL FUNDS FOR THE APPROPRIATION YEAR 2002

|                                          | Appropriations    | Expenditures<br>and Transfers<br>Out<br>June 30, 2002 | Lapse Period<br>Corrections<br>and Transfers<br>Out | Total<br>Expenditures<br>and Transfers<br>Out | Biennial Rollovers and<br>Reappropriations<br>to 2003 | Lapse of<br>Appropriations |
|------------------------------------------|-------------------|-------------------------------------------------------|-----------------------------------------------------|-----------------------------------------------|-------------------------------------------------------|----------------------------|
| Legislature                              | \$ 38,271,883     | \$ 31