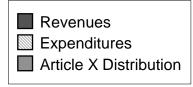

### STATE OF MISSOURI SCHEDULE OF REVENUES, EXPENDITURES AND TRANSFERS FOR THE PAST FIVE YEARS - GENERAL REVENUE FUNDS

|                                                    |    | Fiscal Year<br>2003            |    | Fiscal Year<br>2002            |    | Fiscal Year<br>2001            |    | Fiscal Year<br>2000            |    | Fiscal Year<br>1999                           |
|----------------------------------------------------|----|--------------------------------|----|--------------------------------|----|--------------------------------|----|--------------------------------|----|-----------------------------------------------|
| REVENUES AND<br>TRANSFERS IN                       |    |                                |    |                                |    |                                |    |                                |    |                                               |
| Revenues                                           |    |                                |    |                                |    |                                |    |                                |    |                                               |
| Sales and Use Tax<br>Individual Income Tax         | \$ | 1,799,486,436<br>4,369,512,453 | \$ | 1,816,896,338<br>4,460,220,512 | \$ | 1,803,450,304<br>4,582,889,272 | \$ | 1,783,075,166<br>4,264,890,072 | \$ | 1,745,391,195<br>4,083,321,775                |
| Corporate Income Tax County Foreign                |    | 335,187,599                    |    | 449,025,210                    |    | 365,911,447                    |    | 442,944,404                    |    | 438,994,169                                   |
| Insurance Tax                                      |    | 157,209,442                    |    | 160,589,220                    |    | 139,319,912                    |    | 146,759,514                    |    | 145,801,929                                   |
| Liquor Taxes and Licenses                          |    | 21,425,120                     |    | 21,548,075                     |    | 20,976,035                     |    | 20,356,940                     |    | 20,014,974                                    |
| Beer Taxes and Licenses                            |    | 8,225,453                      |    | 8,239,840                      |    | 8,120,855                      |    | 8,165,045                      |    | 7,945,106                                     |
| Corporation Franchise Tax                          |    | 68,363,407                     |    | 20,753,109                     |    | 71,862,773                     |    | 78,159,766                     |    | 91,159,167                                    |
| Inheritance Tax                                    |    | 79,070,868                     |    | 136,954,927                    |    | 156,818,846                    |    | 132,700,434                    |    | 120,578,663                                   |
| Miscellaneous Taxes Interest on Deposits           |    | 57,746,637                     |    | 30,272,635                     |    | 35,825,387                     |    | 26,747,464                     |    | 42,949,408                                    |
| and Investments                                    |    | 30,498,872                     |    | 54,993,035                     |    | 81,751,983                     |    | 96,721,212                     |    | 109,974,162                                   |
| Licenses, Fees and Permits Sales, Services, Leases |    | 63,943,163                     |    | 64,452,023                     |    | 63,683,717                     |    | 62,651,813                     |    | 50,149,432                                    |
| and Rentals                                        |    | 138,499,334                    |    | 126,641,345                    |    | 109,432,677                    |    | 86,973,592                     |    | 197,140,503                                   |
| Refunds                                            |    | 11,066,524                     |    | 12,666,560                     |    | 11,862,322                     |    | 15,266,908                     |    | 12,670,777                                    |
| All Other Sources                                  |    | 1,297,214,161                  |    | 1,101,431,915                  |    | 958,041,958                    |    | 276,058,527                    |    | 634,869,355                                   |
| Total Revenues                                     |    | 8,437,449,469                  |    | 8,464,684,744                  |    | 8,409,947,488                  |    | 7,441,470,857                  |    | 7,700,960,615                                 |
| Total Transfers In                                 |    | 2,089,566,810                  |    | 1,756,024,732                  |    | 1,680,892,501                  |    | 580,755,423                    |    | 634,282,164                                   |
| Total Revenues and                                 | _  | _                              | _  |                                | _  | _                              | _  |                                |    | _                                             |
| Transfers In                                       | \$ | 10,527,016,279                 | \$ | 10,220,709,476                 | \$ | 10,090,839,989                 | \$ | 8,022,226,280                  | \$ | 8,335,242,779                                 |
|                                                    |    |                                |    |                                |    |                                |    |                                |    |                                               |
|                                                    |    | A                              |    | Ai-ti                          |    | A                              |    | Ai-ti                          |    | A                                             |
|                                                    |    | Appropriation<br>Year 2003     |    | Appropriation<br>Year 2002     |    | Appropriation<br>Year 2001     |    | Appropriation<br>Year 2000     |    | Appropriation<br>Year 1999                    |
| EXPENDITURES AND                                   | _  | 1001 2000                      | _  | 10012002                       | _  | 1001 2001                      | _  | 1 001 2000                     |    | 1001 1000                                     |
| TRANSFERS OUT                                      |    |                                |    |                                |    |                                |    |                                |    |                                               |
| Expenditures                                       |    |                                |    |                                |    |                                |    |                                |    |                                               |
| Personal Service                                   | \$ | 1,654,510,304                  | \$ | 1,645,790,862                  | \$ | 1,747,907,153                  | \$ | 1,669,689,016                  | \$ | 1,553,692,642                                 |
| Expense and Equipment                              |    | 464,610,661                    |    | 444,789,449                    |    | 486,406,546                    |    | 577,619,455                    |    | 741,604,707                                   |
| Capital Improvements                               |    | 60,110,427                     |    | 79,932,833                     |    | 191,234,916                    |    | 77,927,234                     |    | 116,617,899                                   |
| Program Specific Article X                         |    | 4,000,532,306                  |    | 3,909,976,368                  |    | 3,554,155,671                  |    | 2,956,319,969                  |    | 2,860,556,818                                 |
| Distribution (Note 3) Court Ordered                |    | 5,950,032                      |    |                                |    | 98,856,167                     |    | 178,842,569                    |    | 318,792,419                                   |
| Desegregation                                      |    |                                |    |                                |    |                                |    |                                |    |                                               |
| Payments (Note 4)                                  |    | 20,000,000                     |    | 20,000,000                     |    | 50,000,000                     |    | 53,476,585                     |    | 286,332,171                                   |
| Total Expenditures                                 |    | 6,205,713,730                  |    | 6,100,489,512                  |    | 6,128,560,453                  |    | 5,513,874,828                  |    | 5,877,596,656                                 |
| Transfers Out                                      |    | 4 000 404 400                  |    | 4.040.400.047                  |    | 0.040.400.740                  |    | 0.000.405.000                  |    | 0.007.007.040                                 |
| Appropriated Other (Note 5)                        |    | 4,302,481,163                  |    | 4,218,480,217                  |    | 3,342,403,719                  |    | 2,898,465,922                  |    | 2,637,237,919                                 |
| Other (Note 5)                                     | _  |                                | _  |                                | _  | 788,945,871                    | _  | 1,508,485                      | _  | 7,168,635                                     |
| Total Transfers Out                                |    | 4,302,481,163                  |    | 4,218,480,217                  |    | 4,131,349,590                  |    | 2,899,974,407                  |    | 2,644,406,554                                 |
| Total Expenditures and                             |    |                                |    |                                |    |                                |    |                                |    |                                               |
| Transfers Out Excess Revenues and                  | _  | 10,508,194,893                 | _  | 10,318,969,729                 | _  | 10,259,910,043                 | _  | 8,413,849,235                  |    | 8,522,003,210                                 |
| Transfers In (Expenditures                         |    |                                |    |                                |    |                                |    |                                |    |                                               |
| and Transfers Out)                                 | \$ | 18,821,386                     | \$ | (98,260,253)                   | \$ | (169,070,054)                  | \$ | (391,622,955)                  | \$ | (186,760,431)                                 |
| The section are a 2-to section                     | _  | 4 - 6 41-1                     | _  |                                | _  | <u> </u>                       | _  | <u> </u>                       |    | <u>, , , , , , , , , , , , , , , , , , , </u> |

# STATE OF MISSOURI CHART OF REVENUES, EXPENDITURES AND TRANSFERS FOR THE PAST FIVE YEARS - GENERAL REVENUE FUNDS Millions of Dollars

Revenues and Transfers
Expenditures and Transfers
Article X Distribution