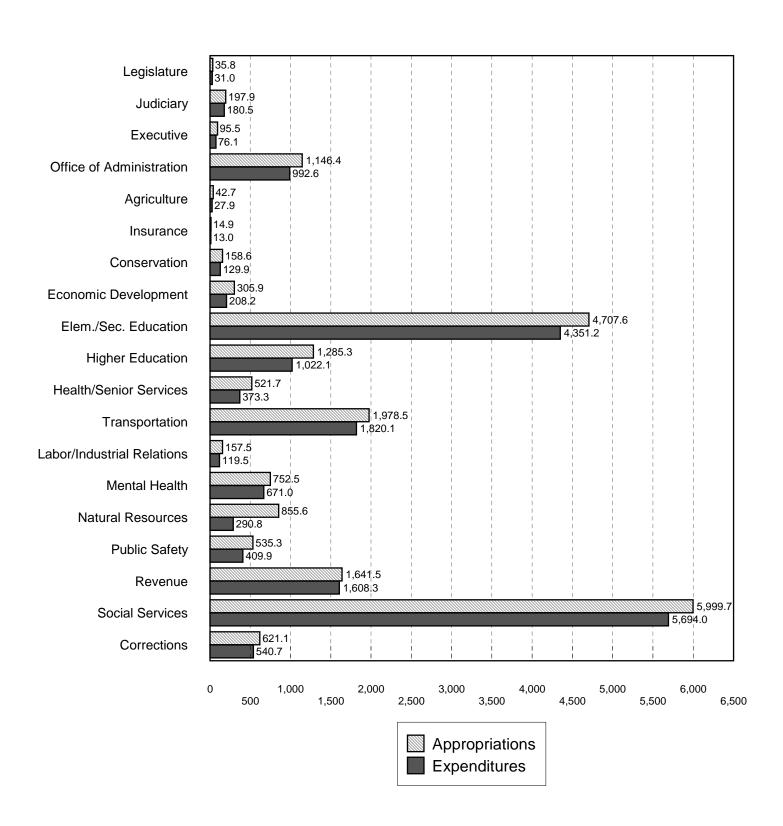

# STATE OF MISSOURI SUMMARY OF APPROPRIATION ACTIVITY BY DEPARTMENT ALL FUNDS FOR THE APPROPRIATION YEAR 2003

|                                          | Apı   | propriations  | i  | Expenditures<br>and Transfers<br>Out<br>June 30, 2003 | С  | pse Period<br>orrections<br>d Transfers<br>Out | Total<br>Expenditures<br>and Transfers<br>Out | Rea | ppropriations<br>to 2004 | A <sub>I</sub> | Lapse of opropriations |
|------------------------------------------|-------|---------------|----|-------------------------------------------------------|----|------------------------------------------------|-----------------------------------------------|-----|--------------------------|----------------|------------------------|
| Legislature                              | \$    | 35,809,885    | \$ | 30,986,348                                            | \$ | 6,570                                          | \$<br>30,992,918                              | \$  |                          | \$             | 4,816,967              |
| Judiciary                                |       | 197,870,628   |    | 180,479,247                                           |    | 3,665                                          | 180,482,912                                   |     | 4,560                    |                | 17,383,156             |
| Executive                                |       | 95,480,939    |    | 76,127,897                                            |    | (1,371)                                        | 76,126,526                                    |     | 494,940                  |                | 18,859,473             |
| Office of<br>Administration              | 1     | ,146,417,072  |    | 922,622,865                                           |    | 2,698                                          | 922,625,563                                   |     | 23,613,879               |                | 200,177,630            |
| Agriculture                              |       | 42,744,891    |    | 27,858,266                                            |    | 1,465                                          | 27,859,731                                    |     | 1,450,523                |                | 13,434,637             |
| Insurance                                |       | 14,903,390    |    | 12,954,095                                            |    | 496                                            | 12,954,591                                    |     |                          |                | 1,948,799              |
| Conservation                             |       | 158,606,673   |    | 129,853,818                                           |    | 2,419                                          | 129,856,237                                   |     | 18,386,774               |                | 10,363,662             |
| Economic<br>Development                  |       | 305,933,024   |    | 208,203,099                                           |    | 1,056                                          | 208,204,155                                   |     | 10,045,258               |                | 87,683,611             |
| Elementary<br>and Secondary<br>Education | 4     | -,707,563,696 |    | 4,351,245,160                                         |    | 1,056                                          | 4,351,246,216                                 |     | 7,457,508                |                | 348,859,972            |
| Higher Education                         | 1     | ,285,287,116  |    | 1,022,051,511                                         |    | (1)                                            | 1,022,051,510                                 |     | 46,503,996               |                | 216,731,610            |
| Health and<br>Senior Services            |       | 521,696,024   |    | 373,320,092                                           |    | 1,777                                          | 373,321,869                                   |     | 1,250,036                |                | 147,124,119            |
| Transportation                           | 1     | ,978,493,824  |    | 1,820,035,054                                         |    | 18,364                                         | 1,820,053,418                                 |     | 24                       |                | 158,440,382            |
| Labor and Indus-<br>trial Relations      |       | 157,469,721   |    | 119,539,036                                           |    | 1,318                                          | 119,540,354                                   |     | 896,857                  |                | 37,032,510             |
| Mental Health                            |       | 752,456,786   |    | 670,928,320                                           |    | 47,045                                         | 670,975,365                                   |     | 2,998,587                |                | 78,482,834             |
| Natural Resources                        |       | 855,630,296   |    | 290,794,974                                           |    | 4,485                                          | 290,799,459                                   |     | 464,328,063              |                | 100,502,774            |
| Public Safety                            |       | 535,296,564   |    | 409,891,374                                           |    | 8,539                                          | 409,899,913                                   |     | 31,307,649               |                | 94,089,002             |
| Revenue                                  | 1     | ,641,506,279  |    | 1,608,327,211                                         |    | 852                                            | 1,608,328,063                                 |     | 48,967                   |                | 33,129,249             |
| Social Services                          | 5     | ,999,735,799  |    | 5,693,989,832                                         |    | 15,499                                         | 5,694,005,331                                 |     | 9,710,413                |                | 296,020,055            |
| Corrections                              |       | 621,144,480   |    | 540,604,902                                           |    | 52,360                                         | <br>540,657,262                               |     | 11,109,401               |                | 69,377,817             |
| Subtotals                                | 21    | ,054,047,087  |    | 18,489,813,101                                        |    | 168,292                                        | 18,489,981,393                                |     | 629,607,435              | •              | ,934,458,259           |
| Appropriated<br>Transfers Out            | 7     | 7,380,149,149 |    | 6,471,159,478                                         |    | 4,458                                          | 6,471,163,936                                 |     | 81,386,244               |                | 827,598,969            |
| Article X<br>Distribution<br>(Note 3)    |       | 5,950,034     |    | 5,950,032                                             |    |                                                | 5,950,032                                     |     |                          |                | 2                      |
| Court Ordered Desegregation Payments     |       |               |    |                                                       |    |                                                |                                               |     |                          |                |                        |
| (Note 4)                                 |       | 20,000,000    | _  | 20,000,000                                            |    |                                                | <br>20,000,000                                |     |                          |                |                        |
| Totals                                   | \$ 28 | ,460,146,270  | \$ | 24,986,922,611                                        | \$ | 172,750                                        | \$<br>24,987,095,361                          | \$  | 710,993,679              | \$ 2           | 2,762,057,230          |

# STATE OF MISSOURI CHART OF APPROPRIATIONS AND EXPENDITURES BY DEPARTMENT ALL FUNDS FOR THE APPROPRIATION YEAR 2003 Millions of Dollars