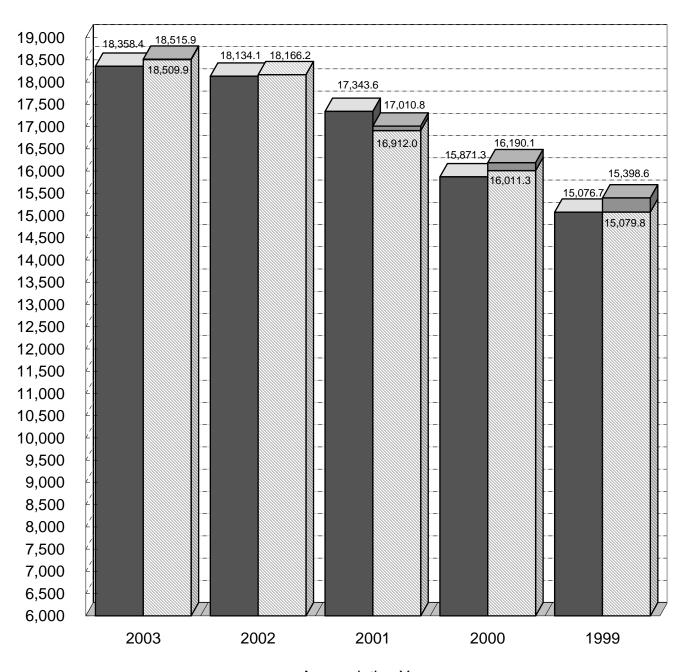

### STATE OF MISSOURI SCHEDULE OF REVENUES, EXPENDITURES AND TRANSFERS FOR THE PAST FIVE YEARS - ALL FUNDS

|                                              |    | Fiscal Year<br>2003 |    | Fiscal Year<br>2002 |    | Fiscal Year<br>2001            |    | Fiscal Year<br>2000            |    | Fiscal Year<br>1999          |
|----------------------------------------------|----|---------------------|----|---------------------|----|--------------------------------|----|--------------------------------|----|------------------------------|
| REVENUES AND TRANSFERS IN                    |    |                     |    |                     |    |                                |    |                                |    |                              |
| Revenues                                     |    |                     |    |                     |    |                                |    |                                |    |                              |
| Taxes                                        | \$ | 9,116,302,626       | \$ | 9,226,620,293       | \$ | 9,233,419,806                  | \$ | 8,975,878,078                  | \$ | 8,695,287,047                |
| Licenses, Fees and Permits                   |    | 590,254,798         |    | 577,952,525         |    | 575,444,747                    |    | 553,778,440                    |    | 548,824,408                  |
| Sales, Services,                             |    |                     |    |                     |    |                                |    |                                |    |                              |
| Leases and Rentals                           |    | 669,505,517         |    | 611,079,712         |    | 569,538,684                    |    | 596,468,714                    |    | 618,455,058                  |
| Bond Sale Proceeds                           |    | 398,337,310         |    | 413,049,331         |    | 286,102,087                    |    | 40,024,065                     |    |                              |
| Contributions and                            |    |                     |    |                     |    |                                |    |                                |    |                              |
| Intergovernmental<br>Interest, Penalties and |    | 6,554,375,002       |    | 6,021,915,939       |    | 5,363,269,298                  |    | 5,018,025,156                  |    | 4,651,622,132                |
| Unclaimed Properties                         |    | 128,061,473         |    | 162,584,853         |    | 234,483,769                    |    | 214,533,452                    |    | 225,466,294                  |
| Refunds                                      |    | 241,327,807         |    | 242,634,885         |    | 214,464,188                    |    | 198,320,780                    |    | 158,923,788                  |
| Miscellaneous                                |    | 241,321,001         |    | 242,034,003         |    | 214,404,100                    |    | 190,320,700                    |    | 130,923,700                  |
| Revenues                                     |    | 660,240,056         |    | 878,256,384         |    | 866,924,043                    |    | 274,311,613                    |    | 178,109,296                  |
| Total Dayanyaa                               |    | 10 250 404 500      |    | 10 124 002 022      |    | 17,343,646,622                 |    | 45 074 240 200                 |    | 45.076.699.022               |
| Total Revenues                               |    | 18,358,404,589      |    | 18,134,093,922      |    |                                |    | 15,871,340,298                 |    | 15,076,688,023               |
| Total Transfers In<br>Total Revenues and     |    | 6,471,163,936       |    | 6,105,195,292       | -  | 5,341,785,163                  |    | 4,131,415,526                  |    | 4,316,218,556                |
| Transfers In                                 | \$ | 24,829,568,525      | \$ | 24,239,289,214      | \$ | 22,685,431,785                 | \$ | 20,002,755,824                 | \$ | 19,392,906,579               |
|                                              |    | Appropriation       |    | Appropriation       |    | Appropriation                  |    | Appropriation                  |    | Appropriation                |
| EVENINITURES AND                             |    | Year 2003           |    | Year 2002           |    | Year 2001                      |    | Year 2000                      | _  | Year 1999                    |
| EXPENDITURES AND                             |    |                     |    |                     |    |                                |    |                                |    |                              |
| TRANSFERS OUT                                |    |                     |    |                     |    |                                |    |                                |    |                              |
| Expenditures                                 | Φ  | 2 277 227 227       | Φ  | 2 204 274 250       | Φ  | 0.040.040.407                  | Φ  | 2 004 000 522                  | Φ  | 0.007.404.770                |
| Personal Service                             | \$ | 3,277,067,867       | \$ | 3,291,274,856       | \$ | 3,319,313,497                  | \$ | 3,081,906,533                  | \$ | 2,867,484,770                |
| Expense and                                  |    | 1,520,763,090       |    | 1,426,878,224       |    | 1 417 610 400                  |    | 1 510 220 625                  |    | 2 420 627 922                |
| Equipment                                    |    | 1,150,274,493       |    | 1,193,884,983       |    | 1,417,619,499<br>1,127,139,833 |    | 1,518,320,625<br>1,053,611,049 |    | 2,430,637,832<br>278,933,786 |
| Capital Improvements                         |    | 12,541,875,943      |    |                     |    |                                |    | 10,303,950,333                 |    | 9,216,448,350                |
| Program Specific Article X                   |    | 12,541,675,945      |    | 12,234,198,136      |    | 10,997,920,860                 |    | 10,303,930,333                 |    | 9,210,446,330                |
| Distribution (Note 3)                        |    | 5,950,032           |    |                     |    | 98,856,167                     |    | 178,842,569                    |    | 318,792,419                  |
| Court Ordered                                |    |                     |    |                     |    |                                |    |                                |    |                              |
| Desegregation                                |    |                     |    |                     |    |                                |    |                                |    |                              |
| Payments (Note 4)                            |    | 20,000,000          |    | 20,000,000          |    | 50,000,000                     |    | 53,476,585                     | _  | 286,332,171                  |
| Total                                        |    |                     |    |                     |    |                                |    |                                |    |                              |
| Expenditures<br>Transfers Out                |    | 18,515,931,425      |    | 18,166,236,199      |    | 17,010,849,856                 |    | 16,190,107,694                 |    | 15,398,629,328               |
|                                              |    | 6 474 462 026       |    | 6 10E 10E 202       |    | 4 004 E40 E40                  |    | 2 614 461 602                  |    | 2 246 267 465                |
| Appropriated                                 |    | 6,471,163,936       |    | 6,105,195,292       |    | 4,231,512,513                  |    | 3,614,461,582                  |    | 3,246,367,465                |
| Other (Note 5)<br>Total                      | _  |                     | _  |                     |    | 1,009,749,339                  |    | 516,953,944                    | _  | 1,069,851,091                |
| Transfers Out                                |    | 6,471,163,936       |    | 6,105,195,292       |    | 5,241,261,852                  |    | 4,131,415,526                  |    | 4,316,218,556                |
| Total Expenditures and                       |    |                     |    |                     |    |                                |    | _                              |    |                              |
| Transfers Out                                |    | 24,987,095,361      | _  | 24,271,431,491      |    | 22,252,111,708                 |    | 20,321,523,220                 |    | 19,714,847,884               |
| Excess Revenues and                          |    |                     |    |                     |    |                                |    |                                |    |                              |
| Transfers In                                 |    |                     |    |                     |    |                                |    |                                |    |                              |
| (Expenditures and                            |    |                     |    |                     |    |                                |    |                                |    |                              |
| Transfers Out)                               | \$ | (157,526,836)       | \$ | (32,142,277)        | \$ | 433,320,077                    | \$ | (318,767,396)                  | \$ | (321,941,305)                |

# STATE OF MISSOURI CHART OF REVENUES AND EXPENDITURES FOR THE PAST FIVE YEARS - ALL FUNDS Millions of Dollars

**Appropriation Years** 