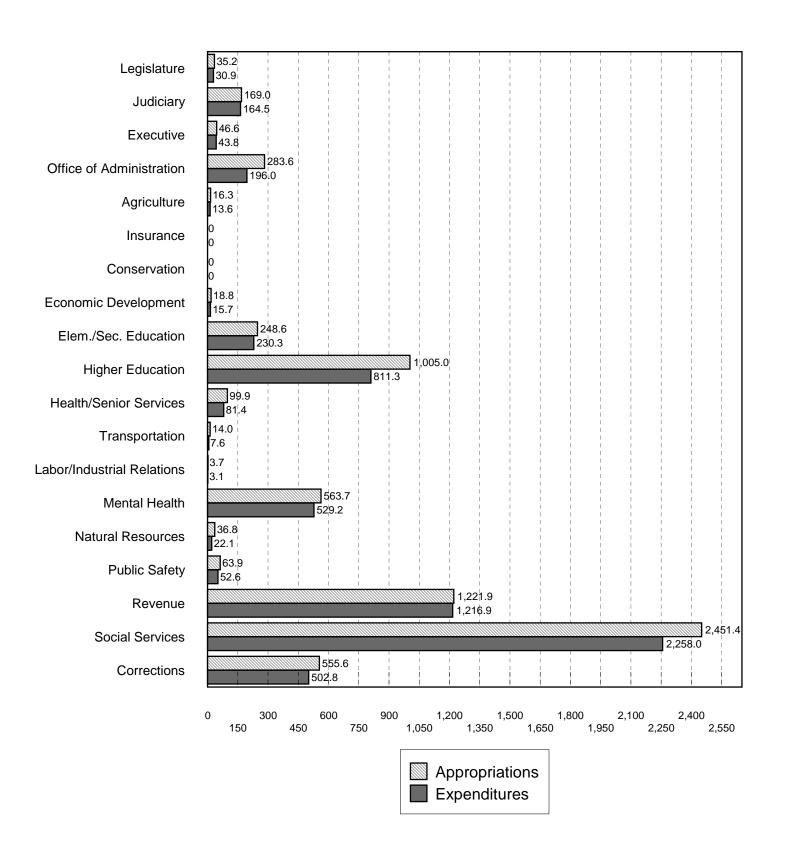

# STATE OF MISSOURI SUMMARY OF APPROPRIATION ACTIVITY BY DEPARTMENT GENERAL REVENUE FUNDS FOR THE APPROPRIATION YEAR 2003

|                                          | Appropriations    | Expenditures<br>and Transfers<br>Out<br>June 30, 2003 | Lapse Period<br>Corrections<br>and Transfers<br>Out | Total<br>Expenditures<br>and Transfers<br>Out | Reappropriations<br>to 2004 | Lapse of<br>Appropriations |
|------------------------------------------|-------------------|-------------------------------------------------------|-----------------------------------------------------|-----------------------------------------------|-----------------------------|----------------------------|
| Legislature                              | \$ 35,189,085     | \$ 30,933,632                                         | \$ 6,570                                            | \$ 30,940,202                                 | \$                          | \$ 4,248,883               |
| Judiciary                                | 168,996,409       | 164,545,356                                           | 3,665                                               | 164,549,021                                   | 4,560                       | 4,442,828                  |
| Executive                                | 46,625,689        | 43,751,570                                            | 1,502                                               | 43,753,072                                    | 243,479                     | 2,629,138                  |
| Office of<br>Administration              | 283,586,274       | 196,016,004                                           | (317)                                               | 196,015,687                                   | 8,706,134                   | 78,864,453                 |
| Agriculture                              | 16,338,873        | 13,630,969                                            | 898                                                 | 13,631,867                                    | 1,450,519                   | 1,256,487                  |
| Insurance                                |                   |                                                       |                                                     |                                               |                             |                            |
| Conservation                             |                   |                                                       |                                                     |                                               |                             |                            |
| Economic<br>Development                  | 18,838,179        | 15,674,972                                            | 4,556                                               | 15,679,528                                    | 5,095                       | 3,153,556                  |
| Elementary<br>and Secondary<br>Education | 248,618,316       | 230,250,170                                           | 956                                                 | 230,251,126                                   | 2,938,896                   | 15,428,294                 |
| Higher Education                         | 1,004,968,066     | 811,311,435                                           | (1)                                                 | 811,311,434                                   | 33,446,678                  | 160,209,954                |
| Health and<br>Senior Services            | 99,926,925        | 81,393,007                                            | 9,798                                               | 81,402,805                                    | 1,250,036                   | 17,274,084                 |
| Transportation                           | 14,041,271        | 7,599,178                                             |                                                     | 7,599,178                                     | 24                          | 6,442,069                  |
| Labor and Indus-<br>trial Relations      | 3,705,584         | 3,090,861                                             |                                                     | 3,090,861                                     | 18,448                      | 596,275                    |
| Mental Health                            | 563,671,529       | 529,146,376                                           | 22,543                                              | 529,168,919                                   | 2,998,587                   | 31,504,023                 |
| Natural Resources                        | 36,840,707        | 22,053,378                                            | 689                                                 | 22,054,067                                    | 8,198,192                   | 6,588,448                  |
| Public Safety                            | 63,876,936        | 52,575,571                                            | 428                                                 | 52,575,999                                    | 1,632,021                   | 9,668,916                  |
| Revenue                                  | 1,221,886,162     | 1,216,917,212                                         | 134                                                 | 1,216,917,346                                 | 87                          | 4,968,729                  |
| Social Services                          | 2,451,431,852     | 2,257,966,874                                         | 7,502                                               | 2,257,974,376                                 | 3,194,551                   | 190,262,925                |
| Corrections                              | 555,630,791       | 502,800,011                                           | 48,199                                              | 502,848,210                                   | 3,682,982                   | 49,099,599                 |
| Subtotals                                | 6,834,172,648     | 6,179,656,576                                         | 107,122                                             | 6,179,763,698                                 | 67,770,289                  | 586,638,661                |
| Appropriated<br>Transfers Out            | 4,931,570,129     | 4,302,485,227                                         | (4,064)                                             | 4,302,481,163                                 | 24,676,039                  | 604,412,927                |
| Article X<br>Distribution<br>(Note 3)    | 5,950,034         | 5,950,032                                             |                                                     | 5,950,032                                     |                             | 2                          |
| Court Ordered Desegregation Payments     |                   |                                                       |                                                     |                                               |                             |                            |
| (Note 4)                                 | 20,000,000        | 20,000,000                                            |                                                     | 20,000,000                                    |                             |                            |
| Totals                                   | \$ 11,791,692,811 | \$ 10,508,091,835                                     | \$ 103,058                                          | \$ 10,508,194,893                             | \$ 92,446,328               | \$ 1,191,051,590           |

# STATE OF MISSOURI CHART OF APPROPRIATIONS AND EXPENDITURES BY DEPARTMENT GENERAL REVENUE FUNDS FOR THE APPROPRIATION YEAR 2003 Millions of Dollars