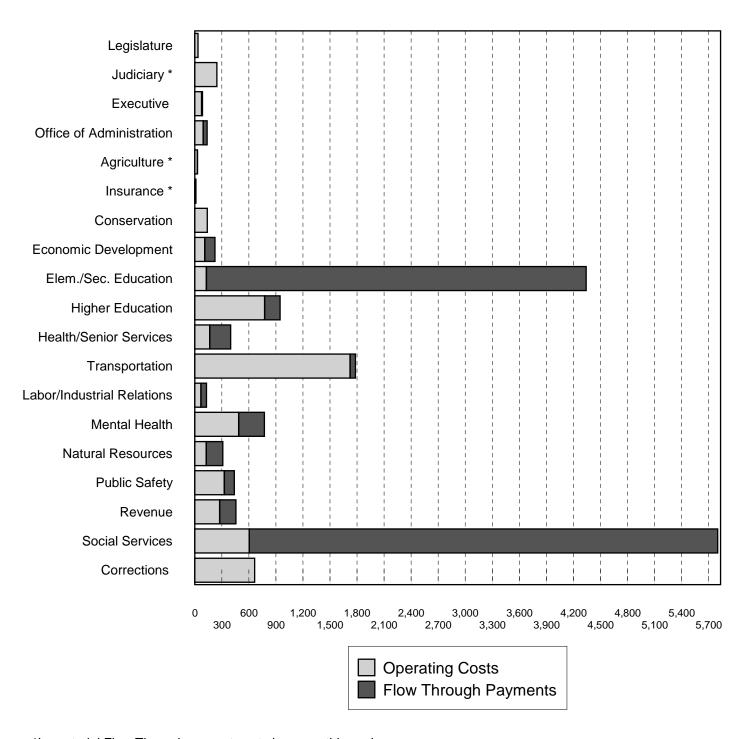

# STATE OF MISSOURI OPERATING COSTS AND FLOW THROUGH PAYMENTS BY DEPARTMENT ALL FUNDS APPROPRIATION YEAR 2003

Each year State departments receive appropriations. These appropriations include expenditures to operate the department, expenditures made for the benefit of other departments and distributions to other entities such as local governments or school districts. The "operating costs" are the expenditures made from the department's appropriations which are used to provide that department's services. The "flow through payments" include expenditures used to fund other entities' or other departments' expenses and distributions to individuals, other entities or other departments for ultimate expenditure.

An analysis of an agency's operating costs gives a better indication of its effectiveness because operating costs are directly controlled by the agency's management. Flow through payments are normally the result of statutory or grant requirements. The spending of these moneys is more directly controlled by the entity or department which receives the flow through moneys.

The schedule on the following page shows that the moneys appropriated to an agency are not totally used for operation of that agency. This schedule shows appropriated expenditures for appropriation year 2003. However, these figures do not include appropriated expenditures of \$1,304,340,190 for refunds for overpayment of taxes and fees or investment of State money.

Expenditures for retirement, social security, health care, deferred compensation, reimbursements to Employment Security, statewide insurance, capital improvements, and building and grounds in the amount of \$2,151,898,979 have been allocated to the various departments. Most of the funding was appropriated to the Office of Administration.

The expenditures for debt service are segregated as they represent operating expenditures of the State as a whole. These expenditures are normally administered by the Office of Administration.

The expenditures for the court ordered desegregation payments (Note 4) are segregated because they are mandated by court order. These expenditures are normally administered by the Department of Elementary and Secondary Education.

# STATE OF MISSOURI OPERATING COSTS AND FLOW THROUGH PAYMENTS BY DEPARTMENT ALL FUNDS APPROPRIATION YEAR 2003

|                                               | <br>Operating<br>Costs | _  | Flow<br>Through<br>Payments |
|-----------------------------------------------|------------------------|----|-----------------------------|
| Legislature                                   | \$<br>38,918,889       | \$ |                             |
| Judiciary                                     | 246,739,183            |    | 123,311                     |
| Executive                                     | 76,890,801             |    | 10,691,713                  |
| Office of Administration                      | 94,440,561             |    | 45,581,863                  |
| Agriculture                                   | 31,373,871             |    | 854,043                     |
| Insurance                                     | 15,509,365             |    | 312,958                     |
| Conservation                                  | 140,629,134            |    |                             |
| Economic Development                          | 113,273,977            |    | 113,052,578                 |
| Elementary and Secondary Education            | 130,945,538            |    | 4,212,228,508               |
| Higher Education                              | 775,527,184            |    | 173,617,037                 |
| Health and Senior Services                    | 167,123,600            |    | 232,992,548                 |
| Transportation                                | 1,723,088,151          |    | 60,777,820                  |
| Labor and Industrial Relations                | 69,785,360             |    | 62,406,368                  |
| Mental Health                                 | 489,532,123            |    | 285,149,886                 |
| Natural Resources                             | 128,193,738            |    | 185,253,834                 |
| Public Safety                                 | 329,854,400            |    | 110,458,435                 |
| Revenue                                       | 277,428,783            |    | 181,711,500                 |
| Social Services                               | 606,581,897            |    | 5,194,499,285               |
| Corrections                                   | 666,459,405            |    |                             |
| Debt Service                                  | 199,583,588            |    |                             |
| Court Ordered Desegregation Payments (Note 4) | <br>                   |    | 20,000,000                  |
| Totals                                        | \$<br>6,321,879,548    | \$ | 10,889,711,687              |

# STATE OF MISSOURI CHART OF OPERATING COSTS AND FLOW THROUGH PAYMENTS BY DEPARTMENT ALL FUNDS FOR THE APPROPRIATION YEAR 2003 Millions of Dollars

<sup>\*</sup>Immaterial Flow Through amounts not shown on this scale.