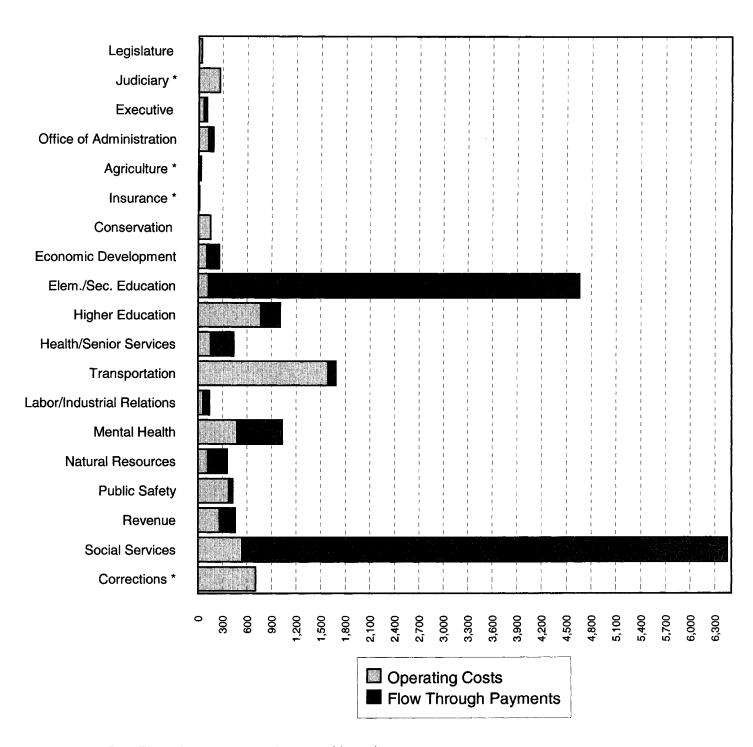

### **TABLE OF CONTENTS**

| <u>Page</u>                                                                                          |
|------------------------------------------------------------------------------------------------------|
| Letter of Transmittal i                                                                              |
| Revenues – All Funds and General Revenue Funds                                                       |
| Schedule of Revenues, Expenditures and Transfers for the Past Five Years - All Funds                 |
| Chart of Revenues and Expenditures for the Past Five Years – All Funds                               |
| Schedule of Revenues, Expenditures and Transfers for the Past Five Years – General Revenue Funds     |
| Chart of Revenues, Expenditures and Transfers for the Past Five Years – General Revenue Funds        |
| Summary of Appropriation Activity by Department – All Funds                                          |
| Chart of Appropriations and Expenditures by Department – All Funds                                   |
| Summary of Appropriation Activity by Department – General Revenue Funds9                             |
| Chart of Appropriations and Expenditures by Department – General Revenue Funds 10                    |
| Operating Costs and Flow Through Payments by Department – All Funds11                                |
| Chart of Operating Costs and Flow Through Payments by Department – All Funds                         |
| Summary of Expenditures by Major Category and Fund Group and Transfers Out by Fund Group             |
| Summary of Expenditures by Department, Fund Group and Major Category and Transfers Out by Fund Group |
| Summary of Appropriations by Fund Group                                                              |
| Summary of Appropriations by Fund and Department:                                                    |
| General Fund20                                                                                       |
| Special Revenue Funds26                                                                              |
| Debt Service Funds42                                                                                 |
| Capital Projects Funds44                                                                             |
| Permanent Funds                                                                                      |
| Enterprise Funds47                                                                                   |
| Internal Service Funds49                                                                             |
| Agency and Trust Funds51                                                                             |

# STATE OF MISSOURI SUMMARY OF APPROPRIATION ACTIVITY BY DEPARTMENT ALL FUNDS FOR THE APPROPRIATION YEAR 2005

|                                                        | Appropriations       | Expenditures<br>and Transfers<br>Out<br>June 30, 2005 | Lapse Period<br>Corrections<br>and Transfers<br>Out | Total<br>Expenditures<br>and Transfers<br>Out | Reappropriations<br>to 2006 | Lapse of<br>Appropriations |
|--------------------------------------------------------|----------------------|-------------------------------------------------------|-----------------------------------------------------|-----------------------------------------------|-----------------------------|----------------------------|
| Legislature                                            | \$ 31,545,229.00     | \$ 29,457,956.55                                      | \$ (575.00)                                         | \$ 29,457,381.55                              | \$                          | \$ 2,087,847.45            |
| Judiciary                                              | 203,197,699.20       | 186,320,635.02                                        | 72.57                                               | 186,320,707.59                                |                             | 16,876,991.61              |
| Executive                                              | 167,907,378.54       | 90,742,283.93                                         |                                                     | 90,742,283.93                                 |                             | 77,165,094.61              |
| Office of<br>Administration                            | 1,121,529,718.08     | 1,033,488,386.63                                      | (2,654.64)                                          | 1,033,485,731.99                              | 17,778,185.00               | 70,265,801.09              |
| Agriculture                                            | 38,351,148.04        | 28,018,972.63                                         |                                                     | 28,018,972.63                                 | 360,500.00                  | 9,971,675.41               |
| Insurance                                              | 14,388,275.00        | 12,415,708.60                                         |                                                     | 12,415,708.60                                 |                             | 1,972,566.40               |
| Conservation                                           | 186,634,265.10       | 141,153,173.19                                        | (536.76)                                            | 141,152,636.43                                | 15,176,625.00               | 30,305,003.67              |
| Economic<br>Development                                | 302,695,538.42       | 245,582,401.46                                        | 394.71                                              | 245,582,796.17                                | 67,850.00                   | 57,044,892.25              |
| Elementary<br>and Secondary<br>Education               | 4,786,556,686.48     | 4,627,848,179.67                                      | 171.04                                              | 4,627,848,350.71                              | 2,772,428.00                | 155,935,907.77             |
| Higher<br>Education                                    | 1,103,759,971.30     | 1,007,936,714.24                                      | ***                                                 | 1,007,936,714.24                              | 31,136,944.00               | 64,686,313.06              |
| Health and<br>Senior Services                          | 501,757,950.97       | 410,344,480.38                                        | 1,526.40                                            | 410,346,006.78                                | 15,921,919.00               | 75,490,025.19              |
| Transportation                                         | 1,896,483,163.00     | 1,782,441,064.82                                      | 1,879.69                                            | 1,782,442,944.51                              |                             | 114,040,218.49             |
| Labor and Indus-<br>trial Relations                    | 171,052,186.55       | 144,029,855.22                                        | 104.04                                              | 144,029,959.26                                | 858,806.00                  | 26,163,421.29              |
| Mental Health                                          | 1,007,157,130.61     | 914,287,542.72                                        | 1,044.63                                            | 914,288,587.35                                | 12,369,244.00               | 80,499,299.26              |
| Natural<br>Resources                                   | 920,323,884.22       | 332,563,310.25                                        | 14,839.71                                           | 332,578,149.96                                | 9,754,642.00                | 577,991,092.26             |
| Public Safety                                          | 574,934,454.14       | 390,439,634.67                                        | 5,885.72                                            | 390,445,520.39                                | 84,100,946.00               | 100,387,987.75             |
| Revenue                                                | 1,755,816,574.64     | 1,515,130,826.60                                      | 239.29                                              | 1,515,131,065.89                              |                             | 240,685,508.75             |
| Social Services                                        | 6,696,241,334.14     | 6,342,712,794.47                                      | (851.43)                                            | 6,342,711,943.04                              | 496,528.00                  | 353,032,863.10             |
| Corrections                                            | 640,242,555.38       | 562,343,085.76                                        | 1,776.77                                            | 562,344,862.53                                | 38,041,150.00               | 39,856,542.85              |
| Subtotals                                              | 22,120,575,142.81    | 19,797,257,006.81                                     | 23,316.74                                           | 19,797,280,323.55                             | 228,835,767.00              | 2,094,459,052.26           |
| Appropriated<br>Transfers Out                          | 6,811,147,601.80     | 6,281,641,870.93                                      | (17,337.48)                                         | 6,281,624,533.45                              |                             | 529,523,068.35             |
| Court Ordered<br>Desegregation<br>Payments<br>(Note 4) | 15,000,000.00        | 15,000,000.00                                         | A-1-                                                | 15,000,000.00                                 |                             |                            |
| Totals                                                 | \$ 28,946,722,744.61 | \$ 26,093,898,877.74                                  | \$ 5.979.26                                         | \$ 26.093,904,857.00                          | \$ 228.835.767.00           | \$ 2,623,982,120.61        |