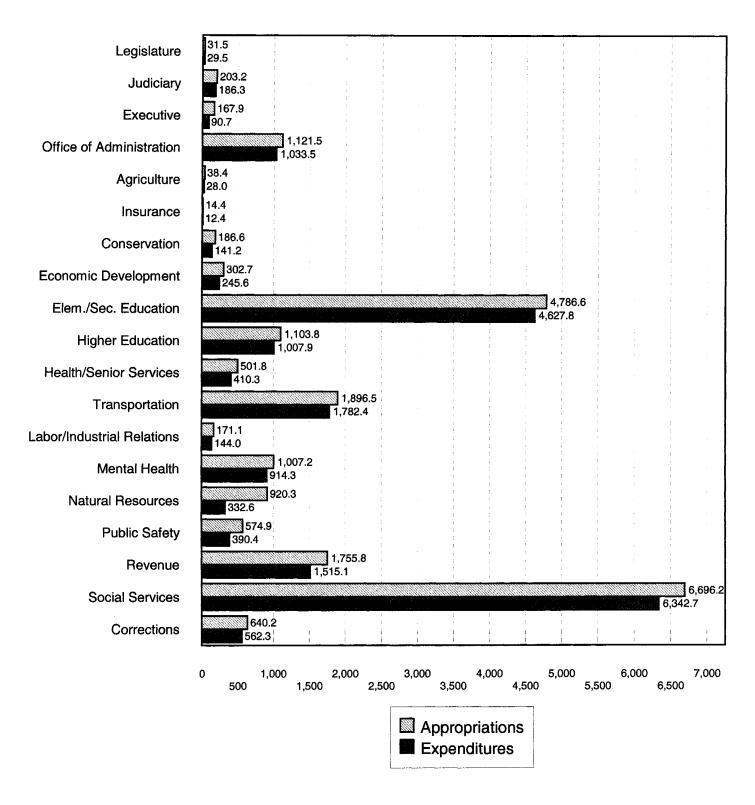

# STATE OF MISSOURI SUMMARY OF APPROPRIATION ACTIVITY BY DEPARTMENT ALL FUNDS FOR THE APPROPRIATION YEAR 2005

|                                                        | Appropriations       | Expenditures<br>and Transfers<br>Out<br>June 30, 2005 | Lapse Period<br>Corrections<br>and Transfers<br>Out | Total<br>Expenditures<br>and Transfers<br>Out | Reappropriations<br>to 2006 | Lapse of<br>Appropriations |
|--------------------------------------------------------|----------------------|-------------------------------------------------------|-----------------------------------------------------|-----------------------------------------------|-----------------------------|----------------------------|
| Legislature                                            | \$ 31,545,229.00     | \$ 29,457,956.55                                      | \$ (575.00)                                         | \$ 29,457,381.55                              | \$                          | \$ 2,087,847.45            |
| Judiciary                                              | 203,197,699.20       | 186,320,635.02                                        | 72.57                                               | 186,320,707.59                                |                             | 16,876,991.61              |
| Executive                                              | 167,907,378.54       | 90,742,283.93                                         |                                                     | 90,742,283.93                                 |                             | 77,165,094.61              |
| Office of<br>Administration                            | 1,121,529,718.08     | 1,033,488,386.63                                      | (2,654.64)                                          | 1,033,485,731.99                              | 17,778,185.00               | 70,265,801.09              |
| Agriculture                                            | 38,351,148.04        | 28,018,972.63                                         |                                                     | 28,018,972.63                                 | 360,500.00                  | 9,971,675.41               |
| Insurance                                              | 14,388,275.00        | 12,415,708.60                                         |                                                     | 12,415,708.60                                 |                             | 1,972,566.40               |
| Conservation                                           | 186,634,265.10       | 141,153,173.19                                        | (536.76)                                            | 141,152,636.43                                | 15,176,625.00               | 30,305,003.67              |
| Economic<br>Development                                | 302,695,538.42       | 245,582,401.46                                        | 394.71                                              | 245,582,796.17                                | 67,850.00                   | 57,044,892.25              |
| Elementary<br>and Secondary<br>Education               | 4,786,556,686.48     | 4,627,848,179.67                                      | 171.04                                              | 4,627,848,350.71                              | 2,772,428.00                | 155,935,907.77             |
| Higher<br>Education                                    | 1,103,759,971.30     | 1,007,936,714.24                                      | ***                                                 | 1,007,936,714.24                              | 31,136,944.00               | 64,686,313.06              |
| Health and<br>Senior Services                          | 501,757,950.97       | 410,344,480.38                                        | 1,526.40                                            | 410,346,006.78                                | 15,921,919.00               | 75,490,025.19              |
| Transportation                                         | 1,896,483,163.00     | 1,782,441,064.82                                      | 1,879.69                                            | 1,782,442,944.51                              |                             | 114,040,218.49             |
| Labor and Indus-<br>trial Relations                    | 171,052,186.55       | 144,029,855.22                                        | 104.04                                              | 144,029,959.26                                | 858,806.00                  | 26,163,421.29              |
| Mental Health                                          | 1,007,157,130.61     | 914,287,542.72                                        | 1,044.63                                            | 914,288,587.35                                | 12,369,244.00               | 80,499,299.26              |
| Natural<br>Resources                                   | 920,323,884.22       | 332,563,310.25                                        | 14,839.71                                           | 332,578,149.96                                | 9,754,642.00                | 577,991,092.26             |
| Public Safety                                          | 574,934,454.14       | 390,439,634.67                                        | 5,885.72                                            | 390,445,520.39                                | 84,100,946.00               | 100,387,987.75             |
| Revenue                                                | 1,755,816,574.64     | 1,515,130,826.60                                      | 239.29                                              | 1,515,131,065.89                              |                             | 240,685,508.75             |
| Social Services                                        | 6,696,241,334.14     | 6,342,712,794.47                                      | (851.43)                                            | 6,342,711,943.04                              | 496,528.00                  | 353,032,863.10             |
| Corrections                                            | 640,242,555.38       | 562,343,085.76                                        | 1,776.77                                            | 562,344,862.53                                | 38,041,150.00               | 39,856,542.85              |
| Subtotals                                              | 22,120,575,142.81    | 19,797,257,006.81                                     | 23,316.74                                           | 19,797,280,323.55                             | 228,835,767.00              | 2,094,459,052.26           |
| Appropriated<br>Transfers Out                          | 6,811,147,601.80     | 6,281,641,870.93                                      | (17,337.48)                                         | 6,281,624,533.45                              |                             | 529,523,068.35             |
| Court Ordered<br>Desegregation<br>Payments<br>(Note 4) | 15,000,000.00        | 15,000,000.00                                         | A-1-                                                | 15,000,000.00                                 |                             |                            |
| Totals                                                 | \$ 28,946,722,744.61 | \$ 26,093,898,877.74                                  | \$ 5.979.26                                         | \$ 26.093,904,857.00                          | \$ 228.835.767.00           | \$ 2,623,982,120.61        |

# STATE OF MISSOURI CHART OF APPROPRIATIONS AND EXPENDITURES BY DEPARTMENT ALL FUNDS FOR THE APPROPRIATION YEAR 2005 Millions of Dollars