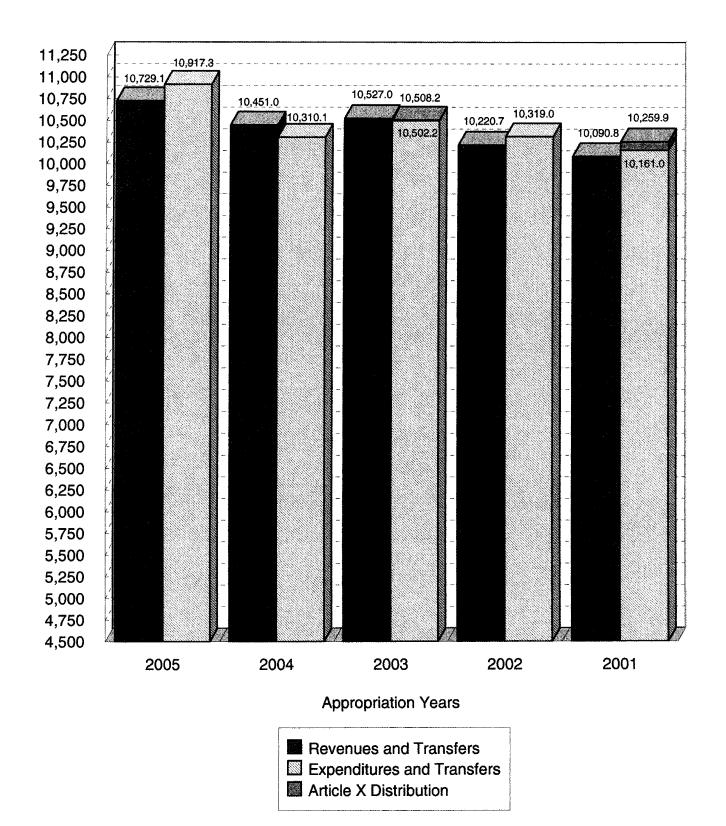

# STATE OF MISSOURI CHART OF REVENUES AND EXPENDITURES FOR THE PAST FIVE YEARS - ALL FUNDS Millions of Dollars

**Appropriation Years** 

### STATE OF MISSOURI SCHEDULE OF REVENUES, EXPENDITURES AND TRANSFERS FOR THE PAST FIVE YEARS - ALL FUNDS

|                                                                  | Fiscal Year<br>2005 |                                                                 | Fiscal Year<br>2004 |                                                                   |           | Fiscal Year<br>2003                                               |    | Fiscal Year<br>2002                                               | Fiscal Year<br>2001 |                                                                  |  |
|------------------------------------------------------------------|---------------------|-----------------------------------------------------------------|---------------------|-------------------------------------------------------------------|-----------|-------------------------------------------------------------------|----|-------------------------------------------------------------------|---------------------|------------------------------------------------------------------|--|
| REVENUES AND TRANSFERS IN Revenues                               |                     |                                                                 | -                   |                                                                   |           |                                                                   |    |                                                                   |                     |                                                                  |  |
| Taxes                                                            | \$                  | 9,959,783,358                                                   | \$                  | 9,523,453,463                                                     | \$        | 9,116,302,626                                                     | \$ | 9,226,620,293                                                     | \$                  | 9,233,419,806                                                    |  |
| Licenses, Fees<br>and Permits<br>Sales, Services,                |                     | 624,002,226                                                     |                     | 611,292,774                                                       |           | 590,254,798                                                       |    | 577,952,525                                                       |                     | 575,444,747                                                      |  |
| Leases and Rentals Bond Sale Proceeds                            |                     | 716,018,981                                                     |                     | 712,287,275<br>262,829,539                                        |           | 669,505,517<br>398,337,310                                        |    | 611,079,712<br>413,049,331                                        |                     | 569,538,684<br>286,102,087                                       |  |
| Contributions and<br>Intergovernmental                           |                     | 7,197,980,125                                                   |                     | 6,772,445,217                                                     |           | 6,554,375,002                                                     |    | 6,021,915,939                                                     |                     | 5,363,269,298                                                    |  |
| Interest, Penalties and<br>Unclaimed Properties                  |                     | 153,879,395                                                     |                     | 150,930,937                                                       |           | 128,061,473                                                       |    | 162,584,853                                                       |                     | 234,483,769                                                      |  |
| Refunds<br>Miscellaneous                                         |                     | 347,830,668                                                     |                     | 270,454,635                                                       |           | 241,327,807                                                       |    | 242,634,885                                                       |                     | 214,464,188                                                      |  |
| Revenues                                                         |                     | 520,914,060                                                     |                     | 645,049,984                                                       |           | 660,240,056                                                       | _  | 878,256,384                                                       |                     | 866,924,043                                                      |  |
| Total Revenues Total Transfers In                                |                     | 19,520,408,813<br>6,281,599,175                                 |                     | 18,948,743,824<br>6,320,713,083                                   | _         | 18,358,404,589<br>6,471,163,936                                   |    | 18,134,093,922<br>6,105,195,292                                   |                     | 17,343,646,622<br>5,341,785,163                                  |  |
| Total Revenues and<br>Transfers In                               | \$                  | 25,802,007,988                                                  | \$                  | 25,269,456,907                                                    | \$        | 24,829,568,525                                                    | \$ | 24,239,289,214                                                    | \$                  | 22,685,431,785                                                   |  |
|                                                                  |                     | Appropriation<br>Year 2005                                      |                     | Appropriation<br>Year 2004                                        |           | Appropriation<br>Year 2003                                        |    | Appropriation<br>Year 2002                                        |                     | Appropriation<br>Year 2001                                       |  |
| EXPENDITURES AND TRANSFERS OUT                                   |                     |                                                                 |                     |                                                                   |           |                                                                   |    | _                                                                 |                     |                                                                  |  |
| Expenditures Personal Service Expense and                        | \$                  | 2,774,525,126                                                   | \$                  | 2,602,286,428                                                     | \$        | 3,277,067,867                                                     | \$ | 3,291,274,856                                                     | \$                  | 3,319,313,497                                                    |  |
| Equipment Capital Improvements Program Specific Refunds (Note 8) |                     | 1,503,661,254<br>897,297,466<br>13,494,177,232<br>1,127,619,246 |                     | 1,485,537,149<br>1,072,039,063<br>12,476,813,097<br>1,126,465,832 |           | 1,520,763,090<br>1,150,274,493<br>11,282,224,805<br>1,259,651,138 |    | 1,426,878,224<br>1,193,884,983<br>11,068,042,734<br>1,166,155,402 |                     | 1,417,619,499<br>1,127,139,833<br>9,835,935,361<br>1,161,985,499 |  |
| Article X Distribution (Note 3) Court Ordered                    |                     |                                                                 |                     |                                                                   |           | 5,950,032                                                         |    |                                                                   |                     | 98,856,167                                                       |  |
| Desegregation Payments (Note 4)                                  |                     | 15,000,000                                                      |                     | 16,500,000                                                        | _         | 20,000,000                                                        | _  | 20,000,000                                                        |                     | 50,000,000                                                       |  |
| Total<br>Expenditures                                            | _                   | 19,812,280,324                                                  | _                   | 18,779,641,569                                                    | _         | 18,515,931,425                                                    | _  | 18,166,236,199                                                    |                     | 17,010,849,856                                                   |  |
| Transfers Out Appropriated Other (Note 5)                        |                     | 6,281,624,533                                                   |                     | 6,320,713,083                                                     |           | 6,471,163,936                                                     |    | 6,105,195,292                                                     |                     | 4,231,512,513<br>1,009,749,339                                   |  |
| Total<br>Transfers Out                                           |                     | 6,281,624,533                                                   |                     | 6,320,713,083                                                     |           | 6,471,163,936                                                     | _  | 6,105,195,292                                                     |                     | 5,241,261,852                                                    |  |
| Total Expenditures and Transfers Out                             | _                   | 26,093,904,857                                                  |                     | 25,100,354,652                                                    | _         | 24,987,095,361                                                    |    | 24,271,431,491                                                    |                     | 22,252,111,708                                                   |  |
| Excess Revenues and<br>Transfers In<br>(Expenditures and         |                     | (001.00=====                                                    | _                   | 400 400 555                                                       |           | (4E3 F00 000)                                                     | •  | (00 446 0777)                                                     | *                   | 400.000.0==                                                      |  |
| Transfers Out)                                                   | <u>\$</u>           | (291,896,869)                                                   | <u>\$</u>           | 169,102,255                                                       | <u>\$</u> | (157,526,836)                                                     | \$ | (32,142,277)                                                      | \$                  | 433,320,077                                                      |  |