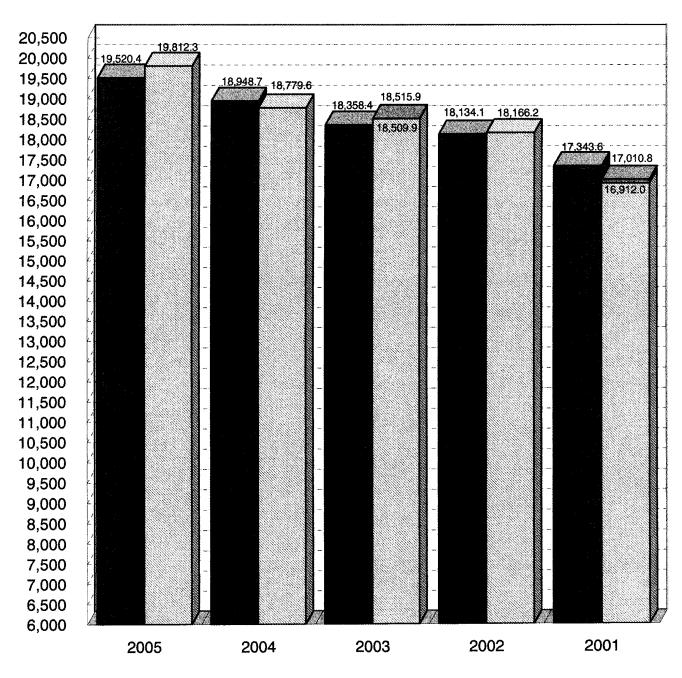

### STATE OF MISSOURI SCHEDULE OF REVENUES, EXPENDITURES AND TRANSFERS FOR THE PAST FIVE YEARS - ALL FUNDS

|                                                                  | Fiscal Year<br>2005 |                                                                 | Fiscal Year<br>2004 |                                                                   |           | Fiscal Year<br>2003                                               |    | Fiscal Year<br>2002                                               | Fiscal Year<br>2001 |                                                                  |  |
|------------------------------------------------------------------|---------------------|-----------------------------------------------------------------|---------------------|-------------------------------------------------------------------|-----------|-------------------------------------------------------------------|----|-------------------------------------------------------------------|---------------------|------------------------------------------------------------------|--|
| REVENUES AND TRANSFERS IN Revenues                               |                     |                                                                 | -                   |                                                                   |           |                                                                   |    |                                                                   |                     |                                                                  |  |
| Taxes                                                            | \$                  | 9,959,783,358                                                   | \$                  | 9,523,453,463                                                     | \$        | 9,116,302,626                                                     | \$ | 9,226,620,293                                                     | \$                  | 9,233,419,806                                                    |  |
| Licenses, Fees<br>and Permits<br>Sales, Services,                |                     | 624,002,226                                                     |                     | 611,292,774                                                       |           | 590,254,798                                                       |    | 577,952,525                                                       |                     | 575,444,747                                                      |  |
| Leases and Rentals Bond Sale Proceeds                            |                     | 716,018,981                                                     |                     | 712,287,275<br>262,829,539                                        |           | 669,505,517<br>398,337,310                                        |    | 611,079,712<br>413,049,331                                        |                     | 569,538,684<br>286,102,087                                       |  |
| Contributions and<br>Intergovernmental                           |                     | 7,197,980,125                                                   |                     | 6,772,445,217                                                     |           | 6,554,375,002                                                     |    | 6,021,915,939                                                     |                     | 5,363,269,298                                                    |  |
| Interest, Penalties and<br>Unclaimed Properties                  |                     | 153,879,395                                                     |                     | 150,930,937                                                       |           | 128,061,473                                                       |    | 162,584,853                                                       |                     | 234,483,769                                                      |  |
| Refunds<br>Miscellaneous                                         |                     | 347,830,668                                                     |                     | 270,454,635                                                       |           | 241,327,807                                                       |    | 242,634,885                                                       |                     | 214,464,188                                                      |  |
| Revenues                                                         |                     | 520,914,060                                                     |                     | 645,049,984                                                       |           | 660,240,056                                                       | _  | 878,256,384                                                       |                     | 866,924,043                                                      |  |
| Total Revenues Total Transfers In                                |                     | 19,520,408,813<br>6,281,599,175                                 |                     | 18,948,743,824<br>6,320,713,083                                   | _         | 18,358,404,589<br>6,471,163,936                                   |    | 18,134,093,922<br>6,105,195,292                                   |                     | 17,343,646,622<br>5,341,785,163                                  |  |
| Total Revenues and<br>Transfers In                               | \$                  | 25,802,007,988                                                  | \$                  | 25,269,456,907                                                    | \$        | 24,829,568,525                                                    | \$ | 24,239,289,214                                                    | \$                  | 22,685,431,785                                                   |  |
|                                                                  |                     | Appropriation<br>Year 2005                                      |                     | Appropriation<br>Year 2004                                        |           | Appropriation<br>Year 2003                                        |    | Appropriation<br>Year 2002                                        |                     | Appropriation<br>Year 2001                                       |  |
| EXPENDITURES AND TRANSFERS OUT                                   |                     |                                                                 |                     |                                                                   |           |                                                                   |    | _                                                                 |                     |                                                                  |  |
| Expenditures Personal Service Expense and                        | \$                  | 2,774,525,126                                                   | \$                  | 2,602,286,428                                                     | \$        | 3,277,067,867                                                     | \$ | 3,291,274,856                                                     | \$                  | 3,319,313,497                                                    |  |
| Equipment Capital Improvements Program Specific Refunds (Note 8) |                     | 1,503,661,254<br>897,297,466<br>13,494,177,232<br>1,127,619,246 |                     | 1,485,537,149<br>1,072,039,063<br>12,476,813,097<br>1,126,465,832 |           | 1,520,763,090<br>1,150,274,493<br>11,282,224,805<br>1,259,651,138 |    | 1,426,878,224<br>1,193,884,983<br>11,068,042,734<br>1,166,155,402 |                     | 1,417,619,499<br>1,127,139,833<br>9,835,935,361<br>1,161,985,499 |  |
| Article X Distribution (Note 3) Court Ordered                    |                     |                                                                 |                     |                                                                   |           | 5,950,032                                                         |    |                                                                   |                     | 98,856,167                                                       |  |
| Desegregation Payments (Note 4)                                  |                     | 15,000,000                                                      |                     | 16,500,000                                                        | _         | 20,000,000                                                        | _  | 20,000,000                                                        |                     | 50,000,000                                                       |  |
| Total<br>Expenditures                                            | _                   | 19,812,280,324                                                  | _                   | 18,779,641,569                                                    | _         | 18,515,931,425                                                    | _  | 18,166,236,199                                                    |                     | 17,010,849,856                                                   |  |
| Transfers Out Appropriated Other (Note 5)                        |                     | 6,281,624,533                                                   |                     | 6,320,713,083                                                     |           | 6,471,163,936                                                     |    | 6,105,195,292                                                     |                     | 4,231,512,513<br>1,009,749,339                                   |  |
| Total<br>Transfers Out                                           |                     | 6,281,624,533                                                   |                     | 6,320,713,083                                                     |           | 6,471,163,936                                                     | _  | 6,105,195,292                                                     |                     | 5,241,261,852                                                    |  |
| Total Expenditures and Transfers Out                             | _                   | 26,093,904,857                                                  |                     | 25,100,354,652                                                    | _         | 24,987,095,361                                                    |    | 24,271,431,491                                                    |                     | 22,252,111,708                                                   |  |
| Excess Revenues and<br>Transfers In<br>(Expenditures and         |                     | (001.00=====                                                    | _                   | 400 400 555                                                       |           | (4E3 F00 000)                                                     | •  | (00 446 0777)                                                     | *                   | 400.000.0==                                                      |  |
| Transfers Out)                                                   | <u>\$</u>           | (291,896,869)                                                   | <u>\$</u>           | 169,102,255                                                       | <u>\$</u> | (157,526,836)                                                     | \$ | (32,142,277)                                                      | \$                  | 433,320,077                                                      |  |

# STATE OF MISSOURI CHART OF REVENUES AND EXPENDITURES FOR THE PAST FIVE YEARS - ALL FUNDS Millions of Dollars

**Appropriation Years** 