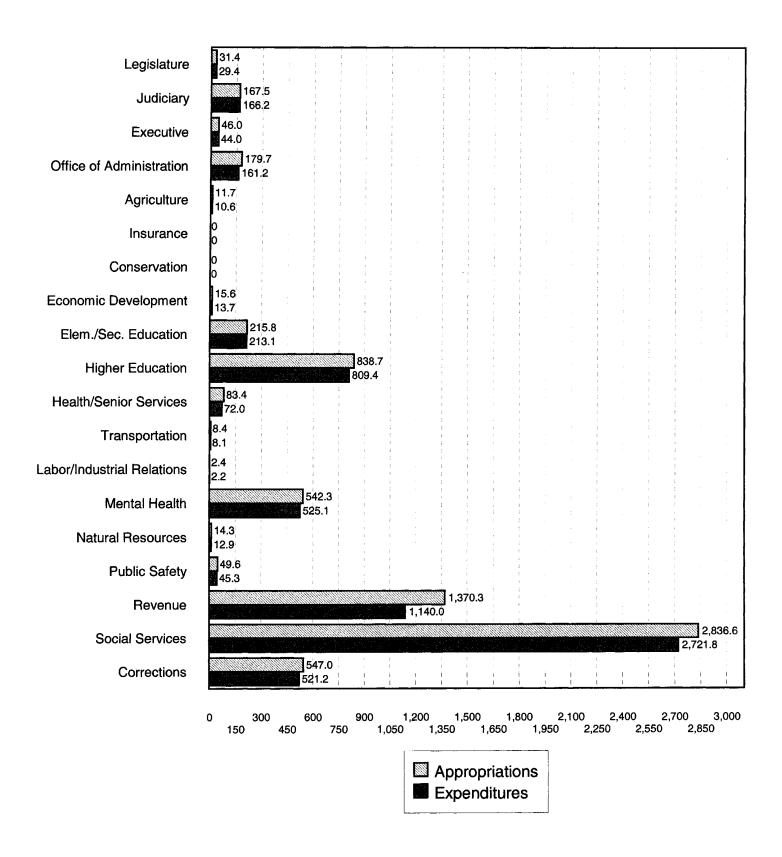

# STATE OF MISSOURI CHART OF REVENUES, EXPENDITURES AND TRANSFERS FOR THE PAST FIVE YEARS - GENERAL REVENUE FUNDS Millions of Dollars

### STATE OF MISSOURI SCHEDULE OF REVENUES, EXPENDITURES AND TRANSFERS FOR THE PAST FIVE YEARS - GENERAL REVENUE FUNDS

|                                                                                                                                                                                                                                                                                                                                 | Fiscal Year<br>2005                                                                                                                                      | Fiscal Year<br>2004                                                                                                               | Fiscal Year<br>2003                                                                                                                          | Fiscal Year<br>2002                                                                                                                                      | Fiscal Year<br>2001                                                                                         |  |
|---------------------------------------------------------------------------------------------------------------------------------------------------------------------------------------------------------------------------------------------------------------------------------------------------------------------------------|----------------------------------------------------------------------------------------------------------------------------------------------------------|-----------------------------------------------------------------------------------------------------------------------------------|----------------------------------------------------------------------------------------------------------------------------------------------|----------------------------------------------------------------------------------------------------------------------------------------------------------|-------------------------------------------------------------------------------------------------------------|--|
| REVENUES AND<br>TRANSFERS IN                                                                                                                                                                                                                                                                                                    |                                                                                                                                                          |                                                                                                                                   |                                                                                                                                              |                                                                                                                                                          |                                                                                                             |  |
| Revenues                                                                                                                                                                                                                                                                                                                        |                                                                                                                                                          |                                                                                                                                   |                                                                                                                                              |                                                                                                                                                          |                                                                                                             |  |
| Sales and Use Tax<br>Individual Income Tax                                                                                                                                                                                                                                                                                      | \$ 1,957,694,190<br>4,859,938,620                                                                                                                        | \$ 1,902,255,404<br>4,571,546,157                                                                                                 | \$ 1,799,486,436<br>4,369,512,453                                                                                                            | \$ 1,816,896,338<br>4,460,220,512                                                                                                                        | \$ 1,803,450,304<br>4,582,889,272                                                                           |  |
| Corporate Income Tax                                                                                                                                                                                                                                                                                                            | 354,390,367                                                                                                                                              | 329,596,001                                                                                                                       | 335,187,599                                                                                                                                  | 449,025,210                                                                                                                                              | 365,911,447                                                                                                 |  |
| County Foreign                                                                                                                                                                                                                                                                                                                  |                                                                                                                                                          |                                                                                                                                   |                                                                                                                                              |                                                                                                                                                          |                                                                                                             |  |
| Insurance Tax                                                                                                                                                                                                                                                                                                                   | 165,480,625                                                                                                                                              | 162,129,552                                                                                                                       | 157,209,442                                                                                                                                  | 160,589,220                                                                                                                                              | 139,319,912                                                                                                 |  |
| Liquor Taxes and Licenses                                                                                                                                                                                                                                                                                                       | 22,980,884                                                                                                                                               | 22,452,148                                                                                                                        | 21,425,120                                                                                                                                   | 21,548,075                                                                                                                                               | 20,976,035                                                                                                  |  |
| Beer Taxes and Licenses                                                                                                                                                                                                                                                                                                         | 8,179,281                                                                                                                                                | 8,339,952                                                                                                                         | 8,225,453                                                                                                                                    | 8,239,840                                                                                                                                                | 8,120,855                                                                                                   |  |
| Corporation Franchise Tax                                                                                                                                                                                                                                                                                                       | 119,446,502                                                                                                                                              | 91,387,675                                                                                                                        | 68,363,407                                                                                                                                   | 20,753,109                                                                                                                                               | 71,862,773                                                                                                  |  |
| Inheritance Tax                                                                                                                                                                                                                                                                                                                 | 42,221,932                                                                                                                                               | 75,115,067<br>65,401,800                                                                                                          | 79,070,868<br>57,746,637                                                                                                                     | 136,954,927<br>30,272,635                                                                                                                                | 156,818,846<br>35,825,387                                                                                   |  |
| Miscellaneous Taxes                                                                                                                                                                                                                                                                                                             | 90,825,057                                                                                                                                               | 65,401,809                                                                                                                        | 37,740,037                                                                                                                                   | 30,272,033                                                                                                                                               | 33,023,367                                                                                                  |  |
| Interest on Deposits<br>and Investments                                                                                                                                                                                                                                                                                         | 27,972,434                                                                                                                                               | 23,622,454                                                                                                                        | 30,498,872                                                                                                                                   | 54,993,035                                                                                                                                               | 81,751,983                                                                                                  |  |
| Licenses, Fees and Permits                                                                                                                                                                                                                                                                                                      | 70,423,939                                                                                                                                               | 69,008,403                                                                                                                        | 63,943,163                                                                                                                                   | 64,452,023                                                                                                                                               | 63,683,717                                                                                                  |  |
| Sales, Services, Leases                                                                                                                                                                                                                                                                                                         | 70,423,939                                                                                                                                               | 69,006,403                                                                                                                        | 03,943,103                                                                                                                                   | 04,402,023                                                                                                                                               | 00,000,717                                                                                                  |  |
| and Rentals                                                                                                                                                                                                                                                                                                                     | 103,753,352                                                                                                                                              | 106,299,432                                                                                                                       | 138,499,334                                                                                                                                  | 126,641,345                                                                                                                                              | 109,432,677                                                                                                 |  |
| Refunds                                                                                                                                                                                                                                                                                                                         | 13,459,212                                                                                                                                               | 13,073,853                                                                                                                        | 11,066,524                                                                                                                                   | 12,666,560                                                                                                                                               | 11,862,322                                                                                                  |  |
| All Other Sources                                                                                                                                                                                                                                                                                                               | 1,245,329,325                                                                                                                                            | 1,130,325,203                                                                                                                     | 1,297,214,161                                                                                                                                | 1,101,431,915                                                                                                                                            | 958,041,958                                                                                                 |  |
| All Other Sources                                                                                                                                                                                                                                                                                                               | 1,240,020,020                                                                                                                                            | 1,100,020,200                                                                                                                     | 1,207,214,101                                                                                                                                | 1,101,101,010                                                                                                                                            |                                                                                                             |  |
| Total Revenues                                                                                                                                                                                                                                                                                                                  | 9,082,095,720                                                                                                                                            | 8,570,553,110                                                                                                                     | 8,437,449,469                                                                                                                                | 8,464,684,744                                                                                                                                            | 8,409,947,488                                                                                               |  |
| Total Transfers In                                                                                                                                                                                                                                                                                                              | 1,646,981,938                                                                                                                                            | 1,880,401,712                                                                                                                     | 2,089,566,810                                                                                                                                | 1,756,024,732                                                                                                                                            | 1,680,892,501                                                                                               |  |
| Total Revenues and                                                                                                                                                                                                                                                                                                              | 1,010,001,000                                                                                                                                            | 1,000,101,11                                                                                                                      |                                                                                                                                              | .,,                                                                                                                                                      |                                                                                                             |  |
| Transfers In                                                                                                                                                                                                                                                                                                                    | \$ 10,729,077,658                                                                                                                                        | \$ 10,450,954,822                                                                                                                 | \$ 10,527,016,279                                                                                                                            | \$ 10,220,709,476                                                                                                                                        | \$ 10,090,839,989                                                                                           |  |
|                                                                                                                                                                                                                                                                                                                                 |                                                                                                                                                          |                                                                                                                                   |                                                                                                                                              |                                                                                                                                                          |                                                                                                             |  |
|                                                                                                                                                                                                                                                                                                                                 | Appropriation<br>Year 2005                                                                                                                               | Appropriation<br>Year 2004                                                                                                        | Appropriation<br>Year 2003                                                                                                                   | Appropriation<br>Year 2002                                                                                                                               | Appropriation<br>Year 2001                                                                                  |  |
| EXPENDITURES AND                                                                                                                                                                                                                                                                                                                |                                                                                                                                                          |                                                                                                                                   |                                                                                                                                              | * * * *                                                                                                                                                  |                                                                                                             |  |
| TRANSFERS OUT                                                                                                                                                                                                                                                                                                                   |                                                                                                                                                          |                                                                                                                                   |                                                                                                                                              | * * * *                                                                                                                                                  |                                                                                                             |  |
| TRANSFERS OUT Expenditures                                                                                                                                                                                                                                                                                                      | Year 2005                                                                                                                                                | Year 2004                                                                                                                         | Year 2003                                                                                                                                    | Year 2002                                                                                                                                                | Year 2001                                                                                                   |  |
| TRANSFERS OUT Expenditures Personal Service                                                                                                                                                                                                                                                                                     | Year 2005<br>\$ 1,022,306,989                                                                                                                            | Year 2004<br>\$ 992,406,722                                                                                                       | Year 2003<br>\$ 1,654,510,304                                                                                                                | Year 2002<br>\$ 1,645,790,862                                                                                                                            | Year 2001<br>\$ 1,747,907,153                                                                               |  |
| TRANSFERS OUT Expenditures Personal Service Expense and Equipment                                                                                                                                                                                                                                                               | Year 2005<br>\$ 1,022,306,989<br>453,936,394                                                                                                             | Year 2004<br>\$ 992,406,722<br>454,798,106                                                                                        | Year 2003<br>\$ 1,654,510,304<br>464,610,661                                                                                                 | Year 2002<br>\$ 1,645,790,862<br>444,789,449                                                                                                             | Year 2001<br>\$ 1,747,907,153<br>486,406,546                                                                |  |
| TRANSFERS OUT Expenditures Personal Service Expense and Equipment Capital Improvements                                                                                                                                                                                                                                          | Year 2005<br>\$ 1,022,306,989<br>453,936,394<br>22,289,609                                                                                               | \$ 992,406,722<br>454,798,106<br>36,701,112                                                                                       | \$ 1,654,510,304<br>464,610,661<br>60,110,427                                                                                                | Year 2002<br>\$ 1,645,790,862<br>444,789,449<br>79,932,833                                                                                               | Year 2001<br>\$ 1,747,907,153<br>486,406,546<br>191,234,916                                                 |  |
| TRANSFERS OUT  Expenditures  Personal Service  Expense and Equipment  Capital Improvements  Program Specific                                                                                                                                                                                                                    | Year 2005<br>\$ 1,022,306,989<br>453,936,394<br>22,289,609<br>3,926,202,633                                                                              | \$ 992,406,722<br>454,798,106<br>36,701,112<br>3,515,395,896                                                                      | \$ 1,654,510,304<br>464,610,661<br>60,110,427<br>2,834,212,774                                                                               | \$ 1,645,790,862<br>444,789,449<br>79,932,833<br>2,793,143,392                                                                                           | \$ 1,747,907,153<br>486,406,546<br>191,234,916<br>2,452,076,758                                             |  |
| TRANSFERS OUT  Expenditures  Personal Service  Expense and Equipment  Capital Improvements  Program Specific  Refunds (Note 8)                                                                                                                                                                                                  | Year 2005<br>\$ 1,022,306,989<br>453,936,394<br>22,289,609                                                                                               | \$ 992,406,722<br>454,798,106<br>36,701,112                                                                                       | \$ 1,654,510,304<br>464,610,661<br>60,110,427                                                                                                | Year 2002<br>\$ 1,645,790,862<br>444,789,449<br>79,932,833                                                                                               | Year 2001<br>\$ 1,747,907,153<br>486,406,546<br>191,234,916                                                 |  |
| TRANSFERS OUT  Expenditures  Personal Service  Expense and Equipment  Capital Improvements  Program Specific                                                                                                                                                                                                                    | Year 2005<br>\$ 1,022,306,989<br>453,936,394<br>22,289,609<br>3,926,202,633                                                                              | \$ 992,406,722<br>454,798,106<br>36,701,112<br>3,515,395,896                                                                      | \$ 1,654,510,304<br>464,610,661<br>60,110,427<br>2,834,212,774                                                                               | \$ 1,645,790,862<br>444,789,449<br>79,932,833<br>2,793,143,392                                                                                           | \$ 1,747,907,153<br>486,406,546<br>191,234,916<br>2,452,076,758                                             |  |
| TRANSFERS OUT  Expenditures  Personal Service  Expense and Equipment  Capital Improvements  Program Specific  Refunds (Note 8)  Article X  Distribution (Note 3)                                                                                                                                                                | Year 2005<br>\$ 1,022,306,989<br>453,936,394<br>22,289,609<br>3,926,202,633                                                                              | \$ 992,406,722<br>454,798,106<br>36,701,112<br>3,515,395,896                                                                      | \$ 1,654,510,304<br>464,610,661<br>60,110,427<br>2,834,212,774<br>1,166,319,532                                                              | \$ 1,645,790,862<br>444,789,449<br>79,932,833<br>2,793,143,392                                                                                           | Year 2001<br>\$ 1,747,907,153<br>486,406,546<br>191,234,916<br>2,452,076,758<br>1,102,078,913               |  |
| Expenditures Personal Service Expense and Equipment Capital Improvements Program Specific Refunds (Note 8) Article X Distribution (Note 3) Court Ordered Desegregation Payments (Note 4)  Total Expenditures                                                                                                                    | \$ 1,022,306,989<br>453,936,394<br>22,289,609<br>3,926,202,633<br>1,071,305,603                                                                          | \$ 992,406,722<br>454,798,106<br>36,701,112<br>3,515,395,896<br>1,075,260,981                                                     | \$ 1,654,510,304<br>464,610,661<br>60,110,427<br>2,834,212,774<br>1,166,319,532<br>5,950,032                                                 | Year 2002<br>\$ 1,645,790,862<br>444,789,449<br>79,932,833<br>2,793,143,392<br>1,116,832,976                                                             | Year 2001<br>\$ 1,747,907,153<br>486,406,546<br>191,234,916<br>2,452,076,758<br>1,102,078,913<br>98,856,167 |  |
| TRANSFERS OUT  Expenditures  Personal Service  Expense and Equipment  Capital Improvements  Program Specific  Refunds (Note 8)  Article X  Distribution (Note 3)  Court Ordered  Desegregation  Payments (Note 4)                                                                                                               | \$ 1,022,306,989<br>453,936,394<br>22,289,609<br>3,926,202,633<br>1,071,305,603                                                                          | \$ 992,406,722<br>454,798,106<br>36,701,112<br>3,515,395,896<br>1,075,260,981                                                     | Year 2003  \$ 1,654,510,304                                                                                                                  | Year 2002<br>\$ 1,645,790,862<br>444,789,449<br>79,932,833<br>2,793,143,392<br>1,116,832,976                                                             | Year 2001  \$ 1,747,907,153                                                                                 |  |
| Expenditures Personal Service Expense and Equipment Capital Improvements Program Specific Refunds (Note 8) Article X Distribution (Note 3) Court Ordered Desegregation Payments (Note 4)  Total Expenditures Transfers Out Appropriated Other (Note 5)                                                                          | \$ 1,022,306,989<br>453,936,394<br>22,289,609<br>3,926,202,633<br>1,071,305,603<br><br>15,000,000<br>6,511,041,228                                       | \$ 992,406,722<br>454,798,106<br>36,701,112<br>3,515,395,896<br>1,075,260,981                                                     | Year 2003  \$ 1,654,510,304                                                                                                                  | Year 2002  \$ 1,645,790,862                                                                                                                              | Year 2001  \$ 1,747,907,153                                                                                 |  |
| Expenditures Personal Service Expense and Equipment Capital Improvements Program Specific Refunds (Note 8) Article X Distribution (Note 3) Court Ordered Desegregation Payments (Note 4)  Total Expenditures Transfers Out Appropriated Other (Note 5)  Total Transfers Out Total Expenditures and Transfers Out                | \$ 1,022,306,989<br>453,936,394<br>22,289,609<br>3,926,202,633<br>1,071,305,603<br><br>15,000,000<br>6,511,041,228<br>4,406,278,387<br>                  | \$ 992,406,722<br>454,798,106<br>36,701,112<br>3,515,395,896<br>1,075,260,981<br><br>16,500,000<br>6,091,062,817<br>4,219,072,535 | Year 2003  \$ 1,654,510,304                                                                                                                  | Year 2002  \$ 1,645,790,862 444,789,449 79,932,833 2,793,143,392 1,116,832,976 20,000,000 6,100,489,512 4,218,480,217                                    | Year 2001  \$ 1,747,907,153                                                                                 |  |
| TRANSFERS OUT  Expenditures  Personal Service  Expense and Equipment  Capital Improvements  Program Specific  Refunds (Note 8)  Article X  Distribution (Note 3)  Court Ordered  Desegregation  Payments (Note 4)  Total Expenditures  Transfers Out  Appropriated  Other (Note 5)  Total Transfers Out  Total Expenditures and | \$ 1,022,306,989<br>453,936,394<br>22,289,609<br>3,926,202,633<br>1,071,305,603<br><br>15,000,000<br>6,511,041,228<br>4,406,278,387<br><br>4,406,278,387 | \$ 992,406,722<br>454,798,106<br>36,701,112<br>3,515,395,896<br>1,075,260,981<br><br>16,500,000<br>6,091,062,817<br>4,219,072,535 | \$ 1,654,510,304<br>464,610,661<br>60,110,427<br>2,834,212,774<br>1,166,319,532<br>5,950,032<br>20,000,000<br>6,205,713,730<br>4,302,481,163 | \$ 1,645,790,862<br>444,789,449<br>79,932,833<br>2,793,143,392<br>1,116,832,976<br><br>20,000,000<br>6,100,489,512<br>4,218,480,217<br><br>4,218,480,217 | Year 2001  \$ 1,747,907,153                                                                                 |  |