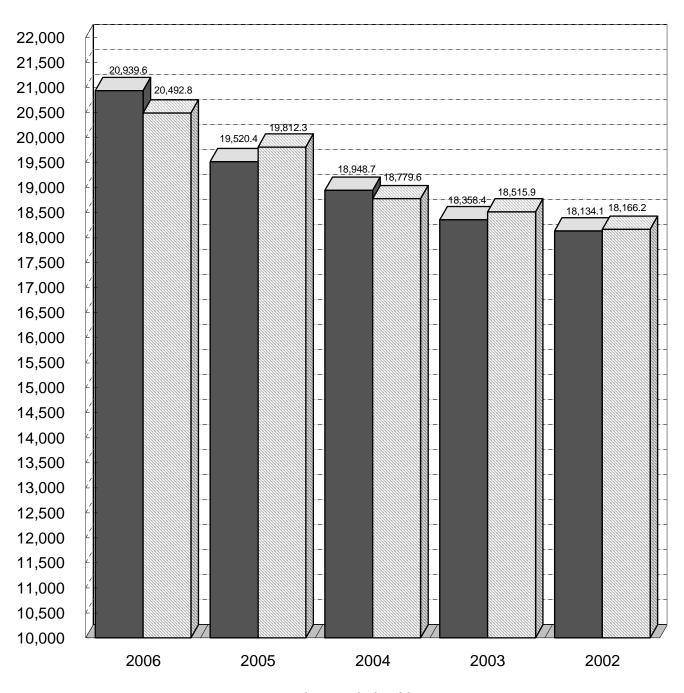

### STATE OF MISSOURI SCHEDULE OF REVENUES, EXPENDITURES AND TRANSFERS FOR THE PAST FIVE YEARS - ALL FUNDS

|                                        |    | Fiscal Year<br>2006             | Fiscal Year<br>2005 |                               |    | Fiscal Year<br>2004             |    | Fiscal Year<br>2003             |    | Fiscal Year<br>2002             |
|----------------------------------------|----|---------------------------------|---------------------|-------------------------------|----|---------------------------------|----|---------------------------------|----|---------------------------------|
| REVENUES AND<br>TRANSFERS IN           |    |                                 |                     |                               |    |                                 |    |                                 |    |                                 |
| Revenues                               |    |                                 |                     |                               |    |                                 |    |                                 |    |                                 |
| Taxes                                  | \$ | 10,638,366,972                  | \$                  | 9,959,783,358                 | \$ | 9,523,453,463                   | \$ | 9,116,302,626                   | \$ | 9,226,620,293                   |
| Licenses, Fees                         |    |                                 |                     |                               |    |                                 |    |                                 |    |                                 |
| and Permits                            |    | 654,583,850                     |                     | 624,002,226                   |    | 611,292,774                     |    | 590,254,798                     |    | 577,952,525                     |
| Sales, Services,<br>Leases and Rentals |    | 850,108,512                     |                     | 716,018,981                   |    | 712,287,275                     |    | 669,505,517                     |    | 611,079,712                     |
| Bond Sale Proceeds                     |    | 370,196,047                     |                     |                               |    | 262,829,539                     |    | 398,337,310                     |    | 413,049,331                     |
| Contributions and                      |    |                                 |                     |                               |    | , ,                             |    |                                 |    | , ,                             |
| Intergovernmental                      |    | 7,277,620,521                   |                     | 7,197,980,125                 |    | 6,772,445,217                   |    | 6,554,375,002                   |    | 6,021,915,939                   |
| Interest, Penalties and                |    |                                 |                     |                               |    |                                 |    |                                 |    |                                 |
| Unclaimed Properties                   |    | 246,963,473                     |                     | 153,879,395                   |    | 150,930,937                     |    | 128,061,473                     |    | 162,584,853                     |
| Refunds<br>Miscellaneous               |    | 428,281,832                     |                     | 347,830,668                   |    | 270,454,635                     |    | 241,327,807                     |    | 242,634,885                     |
| Revenues                               |    | 473,441,005                     |                     | 520,914,060                   | _  | 645,049,984                     | _  | 660,240,056                     | _  | 878,256,384                     |
| Total Revenues                         |    | 20,939,562,212                  |                     | 19,520,408,813                |    | 18,948,743,824                  |    | 18,358,404,589                  |    | 18,134,093,922                  |
| Total Transfers In                     |    | 7,146,391,450                   |                     | 6,281,599,175                 |    | 6,320,713,083                   |    | 6,471,163,936                   |    | 6,105,195,292                   |
| Total Revenues and                     |    |                                 |                     |                               |    |                                 |    |                                 |    |                                 |
| Transfers In                           | \$ | 28,085,953,662                  | \$                  | 25,802,007,988                | \$ | 25,269,456,907                  | \$ | 24,829,568,525                  | \$ | 24,239,289,214                  |
|                                        |    |                                 |                     |                               |    |                                 |    |                                 |    |                                 |
|                                        |    | Appropriation                   |                     | Appropriation                 |    | Appropriation                   |    | Appropriation                   |    | Appropriation                   |
|                                        |    | Year 2006                       |                     | Year 2005                     |    | Year 2004                       |    | Year 2003                       |    | Year 2002                       |
| EXPENDITURES AND                       |    |                                 |                     |                               |    |                                 |    |                                 |    |                                 |
| TRANSFERS OUT Expenditures             |    |                                 |                     |                               |    |                                 |    |                                 |    |                                 |
| Personal Service                       | \$ | 2,778,457,229                   | \$                  | 2,774,525,126                 | \$ | 2,602,286,428                   | \$ | 3,277,067,867                   | \$ | 3,291,274,856                   |
| Expense and                            |    | 4 507 070 040                   |                     | 4 500 004 054                 |    | 4 405 507 4 40                  |    | 4 500 700 000                   |    | 4 400 070 004                   |
| Equipment                              |    | 1,567,672,210                   |                     | 1,503,661,254                 |    | 1,485,537,149                   |    | 1,520,763,090                   |    | 1,426,878,224                   |
| Capital Improvements Program Specific  |    | 1,204,420,755<br>13,743,238,856 |                     | 897,297,466<br>13,494,177,232 |    | 1,072,039,063<br>12,476,813,097 |    | 1,150,274,493<br>11,282,224,805 |    | 1,193,884,983<br>11,068,042,734 |
| Refunds (Note 7)                       |    | 1,185,966,194                   |                     | 1,127,619,246                 |    | 1,126,465,832                   |    | 1,259,651,138                   |    | 1,166,155,402                   |
| Article X                              |    | 1,100,000,104                   |                     | 1,127,010,240                 |    | 1,120,400,002                   |    | 1,200,001,100                   |    | 1,100,100,402                   |
| Distribution (Note 3)                  |    |                                 |                     |                               |    |                                 |    | 5,950,032                       |    |                                 |
| Court Ordered                          |    |                                 |                     |                               |    |                                 |    |                                 |    |                                 |
| Desegregation                          |    |                                 |                     |                               |    |                                 |    |                                 |    |                                 |
| Payments (Note 4)                      |    | 13,000,000                      | _                   | 15,000,000                    |    | 16,500,000                      |    | 20,000,000                      |    | 20,000,000                      |
| Total<br>Expenditures                  |    | 20,492,755,244                  |                     | 19,812,280,324                |    | 18,779,641,569                  |    | 18,515,931,425                  |    | 18,166,236,199                  |
| Transfers Out                          |    | 7 146 201 450                   |                     | 6 281 624 522                 |    | 6 220 712 092                   |    | 6 471 162 026                   |    | 6 105 105 202                   |
| Total Expenditures and                 | _  | 7,146,391,450                   | _                   | 6,281,624,533                 |    | 6,320,713,083                   |    | 6,471,163,936                   |    | 6,105,195,292                   |
| Transfers Out                          |    | 27,639,146,694                  |                     | 26,093,904,857                | _  | 25,100,354,652                  |    | 24,987,095,361                  | _  | 24,271,431,491                  |
| Excess Revenues and                    |    |                                 |                     |                               |    |                                 |    |                                 |    |                                 |
| Transfers In                           |    |                                 |                     |                               |    |                                 |    |                                 |    |                                 |
| (Expenditures and Transfers Out)       | 2  | 446,806,968                     | \$                  | (291,896,869)                 | Ф. | 169,102,255                     | ¢  | (157,526,836)                   | ¢  | (32,142,277)                    |
| Handicia Outj                          | \$ | 770,000,300                     | Ψ                   | (201,030,003)                 | \$ | 100, 102,200                    | \$ | (107,020,000)                   | \$ | (02,142,211)                    |

## STATE OF MISSOURI CHART OF REVENUES AND EXPENDITURES FOR THE PAST FIVE YEARS - ALL FUNDS Millions of Dollars

**Appropriation Years** 