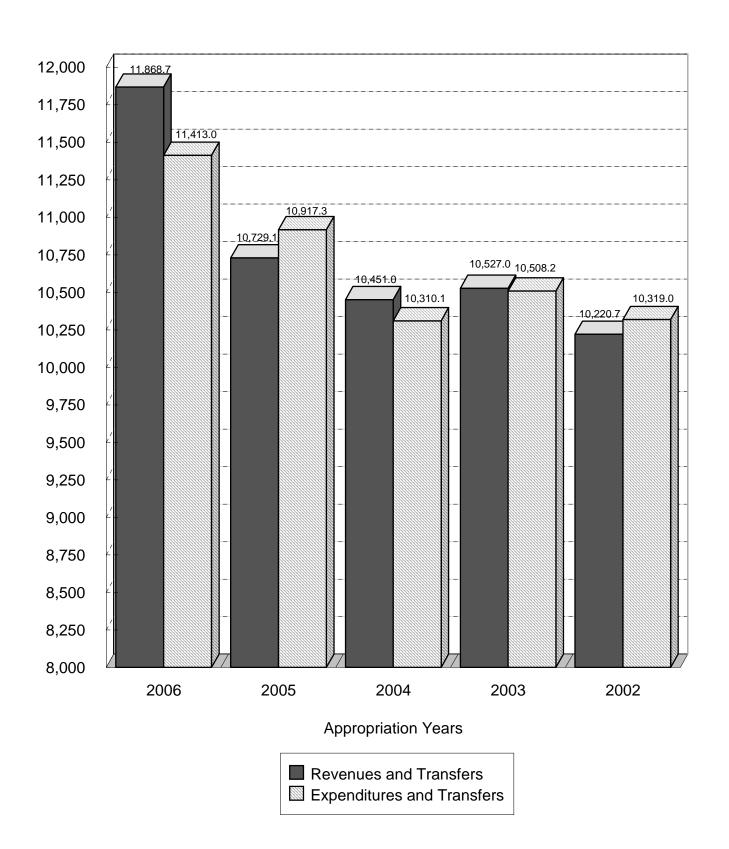

### STATE OF MISSOURI SCHEDULE OF REVENUES, EXPENDITURES AND TRANSFERS FOR THE PAST FIVE YEARS - GENERAL REVENUE FUNDS

|                                         | Fiscal Year<br>2006 | Fiscal Year<br>2005 | Fiscal Year<br>2004 | Fiscal Year<br>2003 | Fiscal Year<br>2002 |
|-----------------------------------------|---------------------|---------------------|---------------------|---------------------|---------------------|
| REVENUES AND<br>TRANSFERS IN            |                     |                     |                     |                     |                     |
| Revenues                                |                     |                     |                     |                     |                     |
| Sales and Use Tax                       | \$ 1,993,449,255    | \$ 1,957,694,190    | \$ 1,902,255,404    | \$ 1,799,486,436    | \$ 1,816,896,338    |
| Individual Income Tax                   | 5,352,025,061       | 4,859,938,620       | 4,571,546,157       | 4,369,512,453       | 4,460,220,512       |
| Corporate Income Tax                    | 528,841,081         | 354,390,367         | 329,596,001         | 335,187,599         | 449,025,210         |
| County Foreign                          | 5_5,5 11,55 1       |                     | ,,                  | ,,                  | , ,                 |
| Insurance Tax                           | 189,702,197         | 165,480,625         | 162,129,552         | 157,209,442         | 160,589,220         |
| Liquor Taxes and Licenses               | 24,018,327          | 22,980,884          | 22,452,148          | 21,425,120          | 21,548,075          |
| Beer Taxes and Licenses                 | 8,416,377           | 8,179,281           | 8,339,952           | 8,225,453           | 8,239,840           |
| Corporation Franchise Tax               | 77,827,368          | 119,446,502         | 91,387,675          | 68,363,407          | 20,753,109          |
| Inheritance Tax                         | 15,569,883          | 42,221,932          | 75,115,067          | 79,070,868          | 136,954,927         |
| Miscellaneous Taxes                     | 83,244,183          | 90,825,057          | 65,401,809          | 57,746,637          | 30,272,635          |
| Interest on Deposits                    |                     | 33,523,533          | ,,                  | ,,                  | ,,                  |
| and Investments                         | 53,138,146          | 27,972,434          | 23,622,454          | 30,498,872          | 54,993,035          |
| Licenses, Fees and Permits              | 71,799,562          | 70,423,939          | 69,008,403          | 63,943,163          | 64,452,023          |
| Sales, Services, Leases                 | ,,.                 | ,,                  | ,,                  | ,,                  | - 1, 10=,1=1        |
| and Rentals                             | 92,280,375          | 103,753,352         | 106,299,432         | 138,499,334         | 126,641,345         |
| Refunds                                 | 17,367,068          | 13,459,212          | 13,073,853          | 11,066,524          | 12,666,560          |
| All Other Sources                       | 1,366,677,724       | 1,245,329,325       | 1,130,325,203       | 1,297,214,161       | 1,101,431,915       |
|                                         | .,,                 | .,,,                | .,,                 | .,,,                | .,,                 |
| Total Revenues                          | 9,874,356,607       | 9,082,095,720       | 8,570,553,110       | 8,437,449,469       | 8,464,684,744       |
| Total Transfers In                      | 1,994,343,848       | 1,646,981,938       | 1,880,401,712       | 2,089,566,810       | 1,756,024,732       |
| Total Revenues and                      |                     |                     |                     |                     |                     |
| Transfers In                            | \$ 11,868,700,455   | \$ 10,729,077,658   | \$ 10,450,954,822   | \$ 10,527,016,279   | \$ 10,220,709,476   |
|                                         |                     |                     |                     |                     |                     |
|                                         |                     |                     |                     |                     |                     |
|                                         | Appropriation       | Appropriation       | Appropriation       | Appropriation       | Appropriation       |
|                                         | Year 2006           | Year 2005           | Year 2004           | Year 2003           | Year 2002           |
| EXPENDITURES AND                        | 1001 2000           | 1001 2000           | 1 Cui 2004          | 1001 2000           | 1001 2002           |
| TRANSFERS OUT                           |                     |                     |                     |                     |                     |
| Expenditures                            |                     |                     |                     |                     |                     |
| Personal Service                        | \$ 1,012,592,156    | \$ 1,022,306,989    | \$ 992,406,722      | \$ 1,654,510,304    | \$ 1,645,790,862    |
| Expense and Equipment                   | 489,066,704         | 453,936,394         | 454,798,106         | 464,610,661         | 444,789,449         |
| Capital Improvements                    | 29,291,052          | 22,289,609          | 36,701,112          | 60,110,427          | 79,932,833          |
| Program Specific                        | 3,941,066,112       | 3,926,202,633       | 3,515,395,896       | 2,834,212,774       | 2,793,143,392       |
| Refunds (Note 7)                        | 1,128,904,333       | 1,071,305,603       | 1,075,260,981       | 1,166,319,532       | 1,116,832,976       |
| Article X                               | .,.20,00.,000       | .,0,000,000         | .,0.0,200,00.       | .,,                 | .,,                 |
| Distribution (Note 3)                   |                     |                     |                     | 5,950,032           |                     |
| Court Ordered                           |                     |                     |                     | 0,000,002           |                     |
| Desegregation                           |                     |                     |                     |                     |                     |
| Payments (Note 4)                       | 13,000,000          | 15,000,000          | 16,500,000          | 20,000,000          | 20,000,000          |
| r dymonio (Note 1)                      | 10,000,000          | 10,000,000          | 10,000,000          | 20,000,000          | 20,000,000          |
| Total Expenditures                      | 6,613,920,357       | 6,511,041,228       | 6,091,062,817       | 6,205,713,730       | 6,100,489,512       |
| , , , , , , , , , , , , , , , , , , , , |                     |                     |                     |                     |                     |
| Transfers Out                           | 4,799,126,333       | 4,406,278,387       | 4,219,072,535       | 4,302,481,163       | 4,218,480,217       |
| Total Expenditures and                  |                     |                     |                     |                     |                     |
| Transfers Out                           | 11,413,046,690      | 10,917,319,615      | 10,310,135,352      | 10,508,194,893      | 10,318,969,729      |
| Excess Revenues and                     |                     |                     |                     |                     |                     |
| Transfers In (Expenditures              |                     |                     |                     |                     |                     |
| and Transfers Out)                      | \$ 455,653,765      | \$ (188,241,957)    | \$ 140,819,470      | \$ 18,821,386       | \$ (98,260,253)     |
|                                         |                     | <del></del>         |                     | =                   |                     |

## STATE OF MISSOURI CHART OF REVENUES, EXPENDITURES AND TRANSFERS FOR THE PAST FIVE YEARS - GENERAL REVENUE FUNDS Millions of Dollars