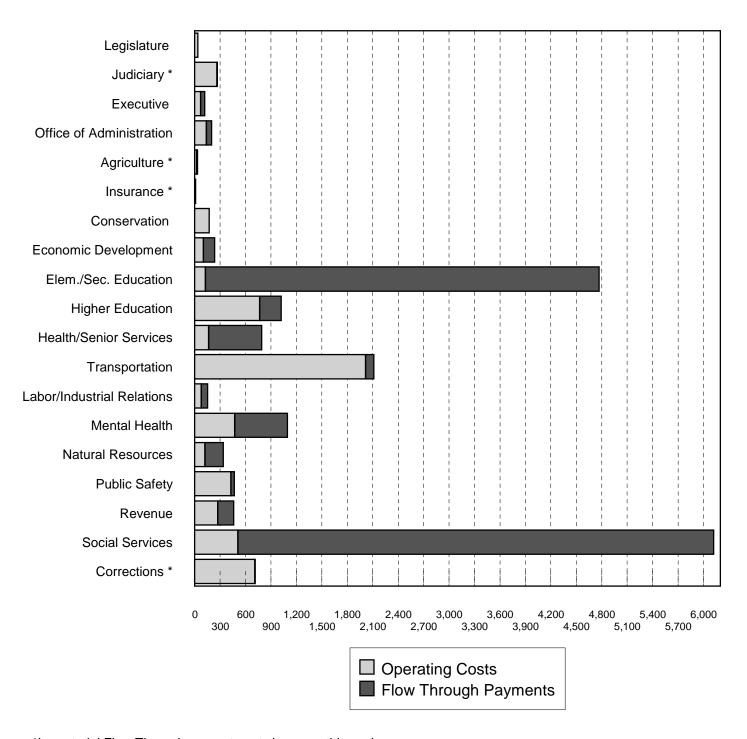

7,440.6      | 67 41,495,796.17            |
| Revenue                                       | 274,200,511.4      | 187,749,914.33              |
| Social Services                               | 512,739,700.2      | 21 5,609,585,145.00         |
| Corrections                                   | 712,474,693.2      | 1,173,567.77                |
| Debt Service (Note 8)                         | 135,141,346.8      | 32                          |
| Court Ordered Desegregation Payments (Note 4) |                    | 13,000,000.00               |
| Totals                                        | \$ 6,654,662,935.4 | \$ 12,653,359,510.96        |

# STATE OF MISSOURI CHART OF OPERATING COSTS AND FLOW THROUGH PAYMENTS BY DEPARTMENT ALL FUNDS FOR THE APPROPRIATION YEAR 2006 Millions of Dollars



<sup>\*</sup>Immaterial Flow Through amounts not shown on this scale.

## STATE OF MISSOURI SUMMARY OF EXPENDITURES BY MAJOR CATEGORY AND FUND GROUP AND TRANSFERS OUT BY FUND GROUP FOR THE APPROPRIATION YEAR 2006

|                              | Personal<br>Service    |    |                  |    |                  | Program Specific<br>(Note 7) |                   |    | Court Ordered Desegregation Payments (Note 4) |    | Totals        |                         |
|------------------------------|------------------------|----|------------------|----|------------------|------------------------------|-------------------|----|-----------------------------------------------|----|---------------|-------------------------|
| General Fund General Revenue |                        |    |