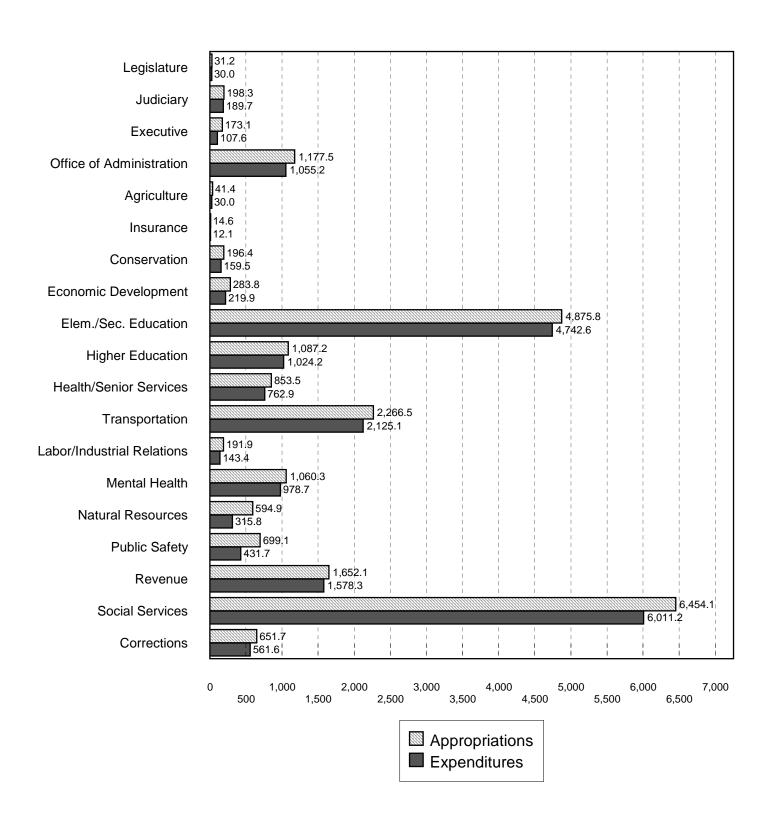

### STATE OF MISSOURI SCHEDULE OF REVENUES, EXPENDITURES AND TRANSFERS FOR THE PAST FIVE YEARS - ALL FUNDS

|                                        |    | Fiscal Year<br>2006             | Fiscal Year<br>2005 |                               |    | Fiscal Year<br>2004             |    | Fiscal Year<br>2003             |    | Fiscal Year<br>2002             |
|----------------------------------------|----|---------------------------------|---------------------|-------------------------------|----|---------------------------------|----|---------------------------------|----|---------------------------------|
| REVENUES AND<br>TRANSFERS IN           |    |                                 |                     |                               |    |                                 |    |                                 |    |                                 |
| Revenues                               |    |                                 |                     |                               |    |                                 |    |                                 |    |                                 |
| Taxes                                  | \$ | 10,638,366,972                  | \$                  | 9,959,783,358                 | \$ | 9,523,453,463                   | \$ | 9,116,302,626                   | \$ | 9,226,620,293                   |
| Licenses, Fees                         |    |                                 |                     |                               |    |                                 |    |                                 |    |                                 |
| and Permits                            |    | 654,583,850                     |                     | 624,002,226                   |    | 611,292,774                     |    | 590,254,798                     |    | 577,952,525                     |
| Sales, Services,<br>Leases and Rentals |    | 850,108,512                     |                     | 716,018,981                   |    | 712,287,275                     |    | 669,505,517                     |    | 611,079,712                     |
| Bond Sale Proceeds                     |    | 370,196,047                     |                     |                               |    | 262,829,539                     |    | 398,337,310                     |    | 413,049,331                     |
| Contributions and                      |    |                                 |                     |                               |    | , ,                             |    |                                 |    | , ,                             |
| Intergovernmental                      |    | 7,277,620,521                   |                     | 7,197,980,125                 |    | 6,772,445,217                   |    | 6,554,375,002                   |    | 6,021,915,939                   |
| Interest, Penalties and                |    |                                 |                     |                               |    |                                 |    |                                 |    |                                 |
| Unclaimed Properties                   |    | 246,963,473                     |                     | 153,879,395                   |    | 150,930,937                     |    | 128,061,473                     |    | 162,584,853                     |
| Refunds<br>Miscellaneous               |    | 428,281,832                     |                     | 347,830,668                   |    | 270,454,635                     |    | 241,327,807                     |    | 242,634,885                     |
| Revenues                               |    | 473,441,005                     |                     | 520,914,060                   | _  | 645,049,984                     | _  | 660,240,056                     | _  | 878,256,384                     |
| Total Revenues                         |    | 20,939,562,212                  |                     | 19,520,408,813                |    | 18,948,743,824                  |    | 18,358,404,589                  |    | 18,134,093,922                  |
| Total Transfers In                     |    | 7,146,391,450                   |                     | 6,281,599,175                 |    | 6,320,713,083                   |    | 6,471,163,936                   |    | 6,105,195,292                   |
| Total Revenues and                     |    |                                 |                     |                               |    |                                 |    |                                 |    |                                 |
| Transfers In                           | \$ | 28,085,953,662                  | \$                  | 25,802,007,988                | \$ | 25,269,456,907                  | \$ | 24,829,568,525                  | \$ | 24,239,289,214                  |
|                                        |    |                                 |                     |                               |    |                                 |    |                                 |    |                                 |
|                                        |    | Appropriation                   |                     | Appropriation                 |    | Appropriation                   |    | Appropriation                   |    | Appropriation                   |
|                                        |    | Year 2006                       |                     | Year 2005                     |    | Year 2004                       |    | Year 2003                       |    | Year 2002                       |
| EXPENDITURES AND                       |    |                                 |                     |                               |    |                                 |    |                                 |    |                                 |
| TRANSFERS OUT Expenditures             |    |                                 |                     |                               |    |                                 |    |                                 |    |                                 |
| Personal Service                       | \$ | 2,778,457,229                   | \$                  | 2,774,525,126                 | \$ | 2,602,286,428                   | \$ | 3,277,067,867                   | \$ | 3,291,274,856                   |
| Expense and                            |    | 4 507 070 040                   |                     | 4 500 004 054                 |    | 4 405 507 4 40                  |    | 4 500 700 000                   |    | 4 400 070 004                   |
| Equipment                              |    | 1,567,672,210                   |                     | 1,503,661,254                 |    | 1,485,537,149                   |    | 1,520,763,090                   |    | 1,426,878,224                   |
| Capital Improvements Program Specific  |    | 1,204,420,755<br>13,743,238,856 |                     | 897,297,466<br>13,494,177,232 |    | 1,072,039,063<br>12,476,813,097 |    | 1,150,274,493<br>11,282,224,805 |    | 1,193,884,983<br>11,068,042,734 |
| Refunds (Note 7)                       |    | 1,185,966,194                   |                     | 1,127,619,246                 |    | 1,126,465,832                   |    | 1,259,651,138                   |    | 1,166,155,402                   |
| Article X                              |    | 1,100,000,104                   |                     | 1,127,010,240                 |    | 1,120,400,002                   |    | 1,200,001,100                   |    | 1,100,100,402                   |
| Distribution (Note 3)                  |    |                                 |                     |                               |    |                                 |    | 5,950,032                       |    |                                 |
| Court Ordered                          |    |                                 |                     |                               |    |                                 |    |                                 |    |                                 |
| Desegregation                          |    |                                 |                     |                               |    |                                 |    |                                 |    |                                 |
| Payments (Note 4)                      |    | 13,000,000                      | _                   | 15,000,000                    |    | 16,500,000                      |    | 20,000,000                      |    | 20,000,000                      |
| Total<br>Expenditures                  |    | 20,492,755,244                  |                     | 19,812,280,324                |    | 18,779,641,569                  |    | 18,515,931,425                  |    | 18,166,236,199                  |
| Transfers Out                          |    | 7 146 201 450                   |                     | 6 281 624 522                 |    | 6 220 712 092                   |    | 6 471 162 026                   |    | 6 105 105 202                   |
| Total Expenditures and                 | _  | 7,146,391,450                   | _                   | 6,281,624,533                 |    | 6,320,713,083                   |    | 6,471,163,936                   |    | 6,105,195,292                   |
| Transfers Out                          |    | 27,639,146,694                  |                     | 26,093,904,857                | _  | 25,100,354,652                  |    | 24,987,095,361                  | _  | 24,271,431,491                  |
| Excess Revenues and                    |    |                                 |                     |                               |    |                                 |    |                                 |    |                                 |
| Transfers In                           |    |                                 |                     |                               |    |                                 |    |                                 |    |                                 |
| (Expenditures and Transfers Out)       | 2  | 446,806,968                     | \$                  | (291,896,869)                 | Ф. | 169,102,255                     | ¢  | (157,526,836)                   | ¢  | (32,142,277)                    |
| Handicia Outj                          | \$ | 770,000,300                     | Ψ                   | (201,030,003)                 | \$ | 100, 102,200                    | \$ | (107,020,000)                   | \$ | (02,142,211)                    |