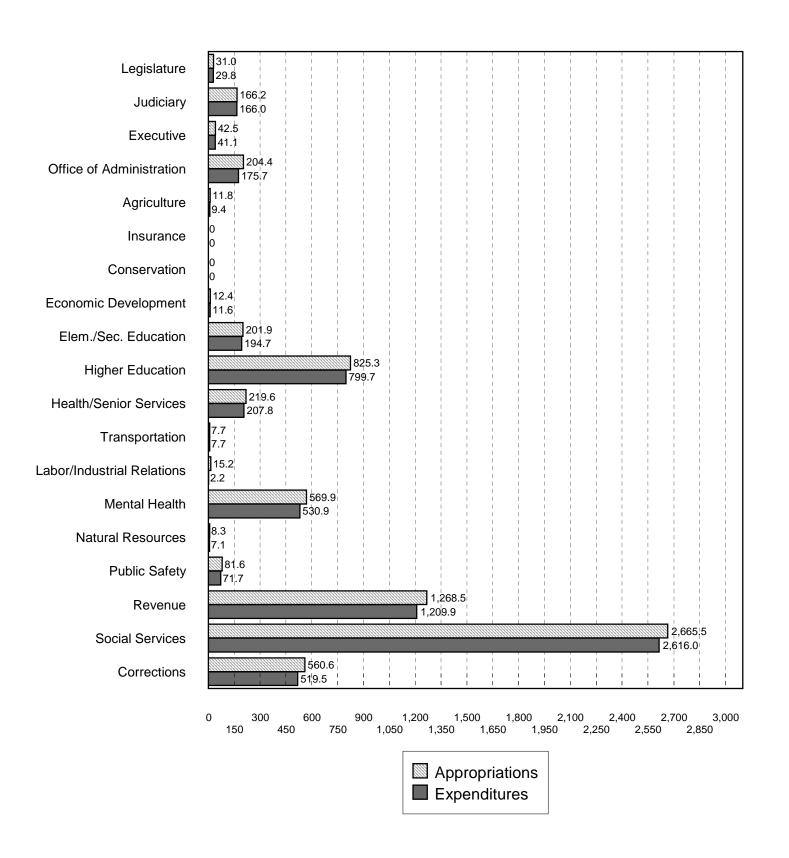

### STATE OF MISSOURI SCHEDULE OF REVENUES, EXPENDITURES AND TRANSFERS FOR THE PAST FIVE YEARS - GENERAL REVENUE FUNDS

|                                         | Fiscal Year<br>2006 | Fiscal Year<br>2005 | Fiscal Year<br>2004 | Fiscal Year<br>2003 | Fiscal Year<br>2002 |
|-----------------------------------------|---------------------|---------------------|---------------------|---------------------|---------------------|
| REVENUES AND<br>TRANSFERS IN            |                     |                     |                     |                     |                     |
| Revenues                                |                     |                     |                     |                     |                     |
| Sales and Use Tax                       | \$ 1,993,449,255    | \$ 1,957,694,190    | \$ 1,902,255,404    | \$ 1,799,486,436    | \$ 1,816,896,338    |
| Individual Income Tax                   | 5,352,025,061       | 4,859,938,620       | 4,571,546,157       | 4,369,512,453       | 4,460,220,512       |
| Corporate Income Tax                    | 528,841,081         | 354,390,367         | 329,596,001         | 335,187,599         | 449,025,210         |
| County Foreign                          | 5_5,5 11,55 1       |                     | ,,                  | ,,                  | , ,                 |
| Insurance Tax                           | 189,702,197         | 165,480,625         | 162,129,552         | 157,209,442         | 160,589,220         |
| Liquor Taxes and Licenses               | 24,018,327          | 22,980,884          | 22,452,148          | 21,425,120          | 21,548,075          |
| Beer Taxes and Licenses                 | 8,416,377           | 8,179,281           | 8,339,952           | 8,225,453           | 8,239,840           |
| Corporation Franchise Tax               | 77,827,368          | 119,446,502         | 91,387,675          | 68,363,407          | 20,753,109          |
| Inheritance Tax                         | 15,569,883          | 42,221,932          | 75,115,067          | 79,070,868          | 136,954,927         |
| Miscellaneous Taxes                     | 83,244,183          | 90,825,057          | 65,401,809          | 57,746,637          | 30,272,635          |
| Interest on Deposits                    |                     | 33,523,533          | ,,                  | ,,                  | ,,                  |
| and Investments                         | 53,138,146          | 27,972,434          | 23,622,454          | 30,498,872          | 54,993,035          |
| Licenses, Fees and Permits              | 71,799,562          | 70,423,939          | 69,008,403          | 63,943,163          | 64,452,023          |
| Sales, Services, Leases                 | ,,.                 | ,,                  | ,,                  | ,,                  | - 1, 10=,1=1        |
| and Rentals                             | 92,280,375          | 103,753,352         | 106,299,432         | 138,499,334         | 126,641,345         |
| Refunds                                 | 17,367,068          | 13,459,212          | 13,073,853          | 11,066,524          | 12,666,560          |
| All Other Sources                       | 1,366,677,724       | 1,245,329,325       | 1,130,325,203       | 1,297,214,161       | 1,101,431,915       |
|                                         | .,,                 | .,,,                | .,,                 | .,,,                | .,,                 |
| Total Revenues                          | 9,874,356,607       | 9,082,095,720       | 8,570,553,110       | 8,437,449,469       | 8,464,684,744       |
| Total Transfers In                      | 1,994,343,848       | 1,646,981,938       | 1,880,401,712       | 2,089,566,810       | 1,756,024,732       |
| Total Revenues and                      |                     |                     |                     |                     |                     |
| Transfers In                            | \$ 11,868,700,455   | \$ 10,729,077,658   | \$ 10,450,954,822   | \$ 10,527,016,279   | \$ 10,220,709,476   |
|                                         |                     |                     |                     |                     |                     |
|                                         |                     |                     |                     |                     |                     |
|                                         | Appropriation       | Appropriation       | Appropriation       | Appropriation       | Appropriation       |
|                                         | Year 2006           | Year 2005           | Year 2004           | Year 2003           | Year 2002           |
| EXPENDITURES AND                        | 1001 2000           | 1001 2000           | 1 Cui 2004          | 1001 2000           | 1001 2002           |
| TRANSFERS OUT                           |                     |                     |                     |                     |                     |
| Expenditures                            |                     |                     |                     |                     |                     |
| Personal Service                        | \$ 1,012,592,156    | \$ 1,022,306,989    | \$ 992,406,722      | \$ 1,654,510,304    | \$ 1,645,790,862    |
| Expense and Equipment                   | 489,066,704         | 453,936,394         | 454,798,106         | 464,610,661         | 444,789,449         |
| Capital Improvements                    | 29,291,052          | 22,289,609          | 36,701,112          | 60,110,427          | 79,932,833          |
| Program Specific                        | 3,941,066,112       | 3,926,202,633       | 3,515,395,896       | 2,834,212,774       | 2,793,143,392       |
| Refunds (Note 7)                        | 1,128,904,333       | 1,071,305,603       | 1,075,260,981       | 1,166,319,532       | 1,116,832,976       |
| Article X                               | .,.20,00.,000       | .,0,000,000         | .,0.0,200,00.       | .,,                 | .,,                 |
| Distribution (Note 3)                   |                     |                     |                     | 5,950,032           |                     |
| Court Ordered                           |                     |                     |                     | 0,000,002           |                     |
| Desegregation                           |                     |                     |                     |                     |                     |
| Payments (Note 4)                       | 13,000,000          | 15,000,000          | 16,500,000          | 20,000,000          | 20,000,000          |
| r dymonio (Note 1)                      | 10,000,000          | 10,000,000          | 10,000,000          | 20,000,000          | 20,000,000          |
| Total Expenditures                      | 6,613,920,357       | 6,511,041,228       | 6,091,062,817       | 6,205,713,730       | 6,100,489,512       |
| , , , , , , , , , , , , , , , , , , , , |                     |                     |                     |                     |                     |
| Transfers Out                           | 4,799,126,333       | 4,406,278,387       | 4,219,072,535       | 4,302,481,163       | 4,218,480,217       |
| Total Expenditures and                  |                     |                     |                     |                     |                     |
| Transfers Out                           | 11,413,046,690      | 10,917,319,615      | 10,310,135,352      | 10,508,194,893      | 10,318,969,729      |
| Excess Revenues and                     |                     |                     |                     |                     |                     |
| Transfers In (Expenditures              |                     |                     |                     |                     |                     |
| and Transfers Out)                      | \$ 455,653,765      | \$ (188,241,957)    | \$ 140,819,470      | \$ 18,821,386       | \$ (98,260,253)     |
|                                         |                     | <del></del>         |                     | =                   |                     |