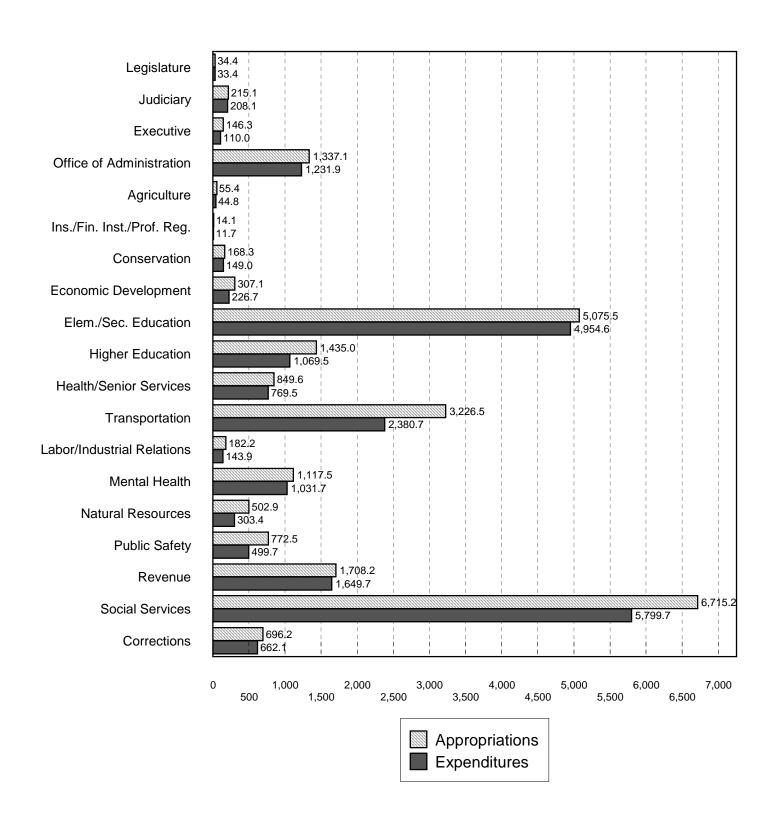

## STATE OF MISSOURI SUMMARY OF APPROPRIATION ACTIVITY BY DEPARTMENT ALL FUNDS FOR THE APPROPRIATION YEAR 2007

|                                                                        | Appropriations       | Expenditures<br>and Transfers<br>Out<br>June 30, 2007 | Lapse Period<br>Corrections<br>and Transfers<br>Out | Total<br>Expenditures<br>and Transfers<br>Out | Reappropriations<br>to 2008 | Lapse of<br>Appropriations |
|------------------------------------------------------------------------|----------------------|-------------------------------------------------------|-----------------------------------------------------|-----------------------------------------------|-----------------------------|----------------------------|
| Legislature                                                            | \$ 34,408,254.00     | \$ 33,384,303.49                                      | \$                                                  | \$ 33,384,303.49                              | \$                          | \$ 1,023,950.51            |
| Judiciary                                                              | 215,051,803.00       | 208,074,348.85                                        | (3,088.19)                                          | 208,071,260.66                                |                             | 6,980,542.34               |
| Executive                                                              | 146,282,116.00       | 109,997,257.67                                        | 1,186.59                                            | 109,998,444.26                                |                             | 36,283,671.74              |
| Office of<br>Administration                                            | 1,337,057,103.36     | 1,231,854,305.10                                      | (6,154.75)                                          | 1,231,848,150.35                              | 17,328,301.00               | 87,880,652.01              |
| Agriculture                                                            | 55,385,188.17        | 44,774,920.62                                         |                                                     | 44,774,920.62                                 | 375,095.00                  | 10,235,172.55              |
| Insurance, Finance<br>Institutions and<br>Professional<br>Registration | cial 14,131,573.00   | 11,712,804.21                                         |                                                     | 11,712,804.21                                 |                             | 2,418,768.79               |
| Conservation                                                           | 168,275,071.09       | 148,978,259.73                                        |                                                     | 148,978,259.73                                | 6,237,031.00                | 13,059,780.36              |
| Economic<br>Development                                                | 307,128,587.70       | 226,684,157.15                                        | 4,563.00                                            | 226,688,720.15                                | 15,004,533.00               | 65,435,334.55              |
| Elementary<br>and Secondary<br>Education                               | 5,075,514,486.00     | 4,954,558,954.10                                      |                                                     | 4,954,558,954.10                              | 3,721,661.00                | 117,233,870.90             |
| Higher<br>Education                                                    | 1,434,964,579.18     | 1,069,488,688.04                                      |                                                     | 1,069,488,688.04                              | 289,129,000.00              | 76,346,891.14              |
| Health and<br>Senior Services                                          | 849,632,392.93       | 769,499,099.26                                        |                                                     | 769,499,099.26                                | 924,229.00                  | 79,209,064.67              |
| Transportation                                                         | 3,226,492,350.00     | 2,380,678,931.40                                      | 3,227.94                                            | 2,380,682,159.34                              | 1,098,693.00                | 844,711,497.66             |
| Labor and Indus-<br>trial Relations                                    | 182,198,875.21       | 143,861,327.83                                        |                                                     | 143,861,327.83                                | 1,234,024.00                | 37,103,523.38              |
| Mental Health                                                          | 1,117,467,945.97     | 1,031,697,535.60                                      | 4,134.83                                            | 1,031,701,670.43                              | 22,636,459.00               | 63,129,816.54              |
| Natural<br>Resources                                                   | 502,862,452.62       | 303,420,366.66                                        | 1,992.67                                            | 303,422,359.33                                | 8,402,329.00                | 191,037,764.29             |
| Public Safety                                                          | 772,451,861.94       | 499,671,151.78                                        | 434.48                                              | 499,671,586.26                                | 187,399,676.00              | 85,380,599.68              |
| Revenue                                                                | 1,708,150,405.54     | 1,649,660,729.24                                      | 540.00                                              | 1,649,661,269.24                              | 26,833.00                   | 58,462,303.30              |
| Social Services                                                        | 6,715,163,191.74     | 5,799,733,068.14                                      | 1,119.60                                            | 5,799,734,187.74                              | 60,898,090.00               | 854,530,914.00             |
| Corrections                                                            | 696,231,591.68       | 622,081,491.92                                        | (2,129.88)                                          | 622,079,362.04                                | 28,703,984.00               | 45,448,245.64              |
| Subtotals                                                              | 24,558,849,829.13    | 21,239,811,700.79                                     | 5,826.29                                            | 21,239,817,527.08                             | 643,119,938.00              | 2,675,912,364.05           |
| Appropriated<br>Transfers Out                                          | 8,015,282,192.00     | 7,036,855,082.77                                      | (87.07)                                             | 7,036,854,995.70                              |                             | 978,427,196.30             |
| Court Ordered<br>Desegregation<br>Payments                             |                      |                                                       |                                                     |                                               |                             |                            |
| (Note 4)                                                               | 12,000,000.00        | 12,000,000.00                                         |                                                     | 12,000,000.00                                 |                             |                            |
| Totals                                                                 | \$ 32,586,132,021.13 | \$ 28,288,666,783.56                                  | \$ 5,739.22                                         | \$ 28,288,672,522.78                          | \$ 643,119,938.00           | \$ 3,654,339,560.35        |

# STATE OF MISSOURI CHART OF APPROPRIATIONS AND EXPENDITURES BY DEPARTMENT ALL FUNDS FOR THE APPROPRIATION YEAR 2007 Millions of Dollars