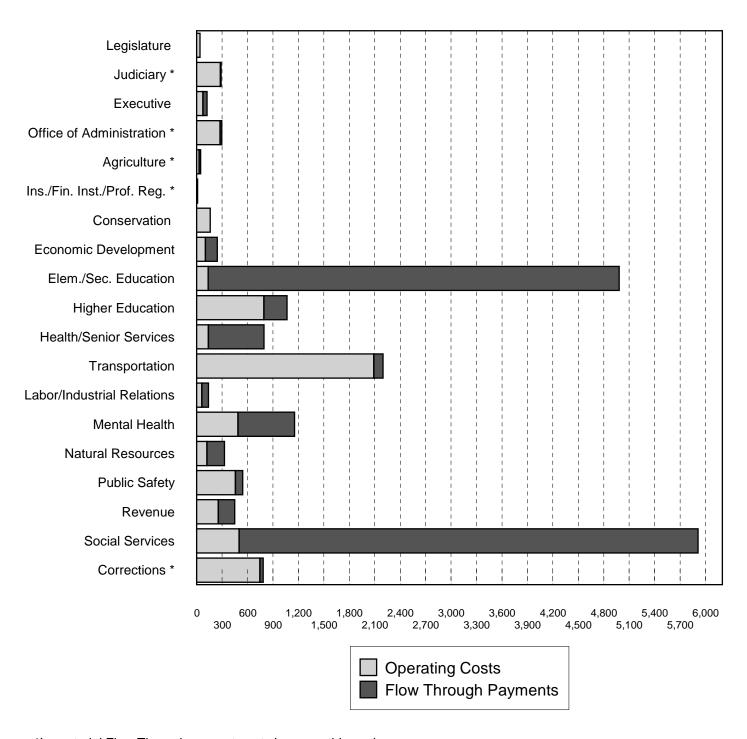

### STATE OF MISSOURI OPERATING COSTS AND FLOW THROUGH PAYMENTS BY DEPARTMENT ALL FUNDS APPROPRIATION YEAR 2007

Each year State departments receive appropriations. These appropriations include expenditures to operate the department, expenditures made for the benefit of other departments and distributions to other entities such as local governments or school districts. The "operating costs" are the expenditures made from the department's appropriations which are used to provide that department's services. The "flow through payments" include expenditures used to fund other entities' or other departments' expenses and distributions to individuals, other entities or other departments for ultimate expenditure.

An analysis of an agency's operating costs gives a better indication of its effectiveness because operating costs are directly controlled by the agency's management. Flow through payments are normally the result of statutory or grant requirements. The spending of these moneys is more directly controlled by the entity or department which receives the flow through moneys.

The schedule on the following page shows that the moneys appropriated to an agency are not totally used for operation of that agency. This schedule shows appropriated expenditures for appropriation year 2007. However, these figures do not include appropriated expenditures of \$1,266,504,673.54 for refunds for overpayment of taxes and fees or investment of State money.

Expenditures for retirement, social security, health care, deferred compensation, reimbursements to Employment Security, statewide insurance, capital improvements, and building and grounds in the amount of \$2,368,736,761.92 have been allocated to the various departments. Most of the funding was appropriated to the Office of Administration.

The expenditures for debt service are segregated as they represent operating expenditures of the State as a whole. These expenditures are normally administered by the Office of Administration.

The expenditures for the court ordered desegregation payments (Note 4) are segregated because they are mandated by court order. These expenditures are normally administered by the Department of Elementary and Secondary Education.

### STATE OF MISSOURI OPERATING COSTS AND FLOW THROUGH PAYMENTS BY DEPARTMENT ALL FUNDS APPROPRIATION YEAR 2007

|                                               | Operating<br>Costs  | Flow<br>Through<br>Payments |
|-----------------------------------------------|---------------------|-----------------------------|
| Legislature                                   | \$ 43,054,394.23    | \$                          |
| Judiciary                                     | 281,356,709.41      | 10,851,243.26               |
| Executive                                     | 76,528,916.59       | 48,388,119.23               |
| Office of Administration                      | 278,965,512.85      | 17,380,154.98               |
| Agriculture                                   | 31,007,307.22       | 18,499,790.54               |
| Insurance, Financial Institutions and         |                     |                             |
| Professional Registration                     | 14,313,591.55       | 800,000.00                  |
| Conservation                                  | 164,023,564.79      |                             |
| Economic Development                          | 105,144,253.73      | 140,600,332.46              |
| Elementary and Secondary Education            | 136,908,570.19      | 4,849,529,776.11            |
| Higher Education                              | 795,492,421.25      | 274,211,554.15              |
| Health and Senior Services                    | 141,413,794.72      | 656,076,554.37              |
| Transportation (Note 8)                       | 2,092,402,132.98    | 108,726,223.25              |
| Labor and Industrial Relations (Note 8)       | 63,069,294.24       | 79,529,878.52               |
| Mental Health                                 | 488,432,862.11      | 669,238,422.28              |
| Natural Resources                             | 124,030,561.13      | 205,650,360.83              |
| Public Safety                                 | 457,066,678.23      | 89,837,104.42               |
| Revenue                                       | 257,972,981.37      | 194,431,149.73              |
| Social Services                               | 503,430,087.77      | 5,413,271,315.91            |
| Corrections                                   | 745,417,942.87      | 41,297,498.60               |
| Debt Service (Note 8)                         | 354,961,797.67      |                             |
| Court Ordered Desegregation Payments (Note 4) |                     | 12,000,000.00               |
| Totals                                        | \$ 7,154,993,374.90 | \$ 12,830,319,478.64        |

# STATE OF MISSOURI CHART OF OPERATING COSTS AND FLOW THROUGH PAYMENTS BY DEPARTMENT ALL FUNDS FOR THE APPROPRIATION YEAR 2007 Millions of Dollars

<sup>\*</sup>Immaterial Flow Through amounts not shown on this scale.