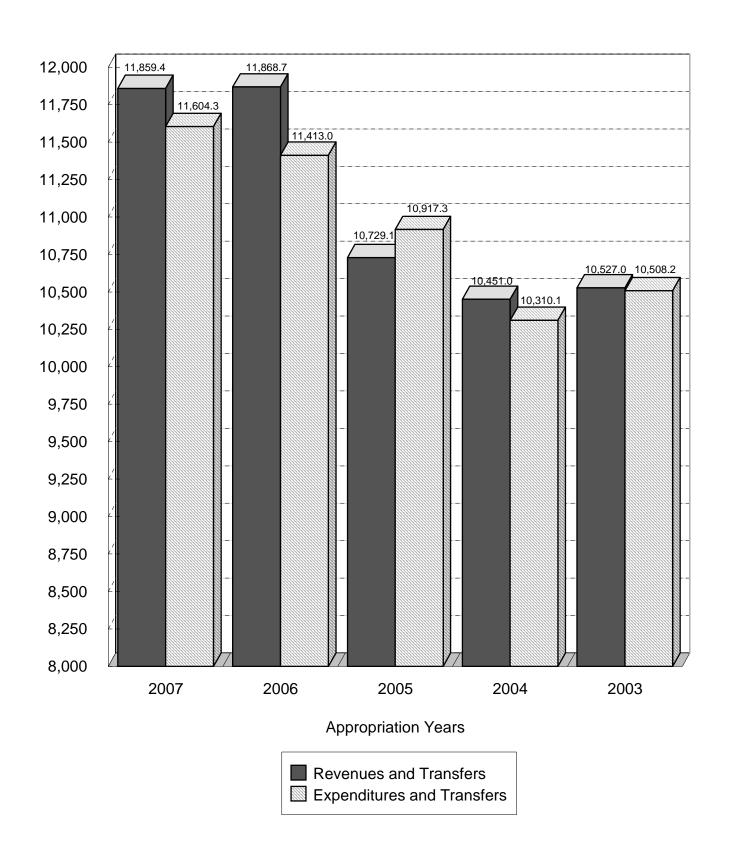

#### STATE OF MISSOURI SCHEDULE OF REVENUES, EXPENDITURES AND TRANSFERS FOR THE PAST FIVE YEARS - ALL FUNDS

|                                      |    | Fiscal Year<br>2007             |    | Fiscal Year<br>2006             |    | Fiscal Year<br>2005             |    | Fiscal Year<br>2004             | Fiscal Year<br>2003 |                                 |
|--------------------------------------|----|---------------------------------|----|---------------------------------|----|---------------------------------|----|---------------------------------|---------------------|---------------------------------|
| REVENUES AND                         |    |                                 |    |                                 |    |                                 |    |                                 |                     |                                 |
| TRANSFERS IN                         |    |                                 |    |                                 |    |                                 |    |                                 |                     |                                 |
| Revenues                             | ¢. | 44 405 000 400                  | Φ. | 40 000 000 070                  | œ. | 0.050.702.250                   | Φ. | 0 500 450 400                   | Φ.                  | 0.446.202.626                   |
| Taxes<br>Licenses, Fees              | \$ | 11,185,886,403                  | \$ | 10,638,366,972                  | \$ | 9,959,783,358                   | \$ | 9,523,453,463                   | \$                  | 9,116,302,626                   |
| and Permits                          |    | 645,766,864                     |    | 654,583,850                     |    | 624,002,226                     |    | 611,292,774                     |                     | 590,254,798                     |
| Sales, Services,                     |    | 040,700,004                     |    | 004,000,000                     |    | 024,002,220                     |    | 011,202,774                     |                     | 000,204,700                     |
| Leases and Rentals                   |    | 895,568,868                     |    | 850,108,512                     |    | 716,018,981                     |    | 712,287,275                     |                     | 669,505,517                     |
| Bond Sale Proceeds                   |    | 829,993,881                     |    | 370,196,047                     |    |                                 |    | 262,829,539                     |                     | 398,337,310                     |
| Contributions and                    |    |                                 |    |                                 |    |                                 |    |                                 |                     |                                 |
| Intergovernmental                    |    | 7,332,943,218                   |    | 7,277,620,521                   |    | 7,197,980,125                   |    | 6,772,445,217                   |                     | 6,554,375,002                   |
| Interest, Penalties and              |    |                                 |    |                                 |    |                                 |    |                                 |                     |                                 |
| Unclaimed Properties                 |    | 287,599,972                     |    | 246,963,473                     |    | 153,879,395                     |    | 150,930,937                     |                     | 128,061,473                     |
| Refunds                              |    | 242,515,696                     |    | 428,281,832                     |    | 347,830,668                     |    | 270,454,635                     |                     | 241,327,807                     |
| Miscellaneous                        |    |                                 |    |                                 |    |                                 |    |                                 |                     |                                 |
| Revenues                             | _  | 522,659,048                     |    | 473,441,005                     |    | 520,914,060                     | _  | 645,049,984                     |                     | 660,240,056                     |
| Total Davanuas                       |    | 24 042 022 050                  |    | 20 020 502 242                  |    | 10 500 400 040                  |    | 40 040 740 004                  |                     | 10 250 404 500                  |
| Total Revenues<br>Total Transfers In |    | 21,942,933,950<br>7,036,854,996 |    | 20,939,562,212<br>7,146,391,450 |    | 19,520,408,813<br>6,281,599,175 |    | 18,948,743,824<br>6,320,713,083 |                     | 18,358,404,589<br>6,471,163,936 |
| Total Revenues and                   | _  | 7,036,634,996                   |    | 7,140,391,450                   | _  | 6,261,599,175                   | _  | 0,320,713,063                   |                     | 0,471,103,930                   |
| Transfers In                         | \$ | 28,979,788,946                  | \$ | 28,085,953,662                  | \$ | 25,802,007,988                  | \$ | 25,269,456,907                  | \$                  | 24,829,568,525                  |
| Tunoicio in                          | Ψ  | 20,070,700,040                  | Ψ  | 20,000,000,002                  | Ψ  | 20,002,007,000                  | Ψ  | 20,200,400,007                  | Ψ                   | 24,020,000,020                  |
|                                      |    |                                 |    |                                 |    |                                 |    |                                 |                     |                                 |
|                                      |    |                                 |    |                                 |    |                                 |    |                                 |                     |                                 |
|                                      |    | Appropriation                   |    | Appropriation                   |    | Appropriation                   |    | Appropriation                   |                     | Appropriation                   |
|                                      |    | Year 2007                       |    | Year 2006                       |    | Year 2005                       |    | Year 2004                       |                     | Year 2003                       |
| EXPENDITURES AND                     |    |                                 |    |                                 |    |                                 |    |                                 |                     |                                 |
| TRANSFERS OUT                        |    |                                 |    |                                 |    |                                 |    |                                 |                     |                                 |
| Expenditures                         | Φ  | 0.007.040.007                   | Φ. | 0.770.457.000                   | Φ  | 0 774 505 400                   | Φ. | 0.000.000.400                   | •                   | 0.077.007.007                   |
| Personal Service                     | \$ | 2,937,212,067                   | \$ | 2,778,457,229                   | \$ | 2,774,525,126                   | \$ | 2,602,286,428                   | \$                  | 3,277,067,867                   |
| Expense and<br>Equipment             |    | 1,650,553,875                   |    | 1,567,672,210                   |    | 1,503,661,254                   |    | 1,485,537,149                   |                     | 1,520,763,090                   |
| Capital Improvements                 |    | 1,313,597,998                   |    | 1,204,420,755                   |    | 897,297,466                     |    | 1,072,039,063                   |                     | 1,150,274,493                   |
| Program Specific                     |    | 14,064,085,947                  |    | 13,743,238,856                  |    | 13,494,177,232                  |    | 12,476,813,097                  |                     | 11,282,224,805                  |
| Refunds (Note 7)                     |    | 1,274,367,640                   |    | 1,185,966,194                   |    | 1,127,619,246                   |    | 1,126,465,832                   |                     | 1,259,651,138                   |
| Article X                            |    | 1,27 1,007,010                  |    | .,.00,000,.0.                   |    | .,,,                            |    | .,.20,.00,002                   |                     | .,200,00.,.00                   |
| Distribution (Note 3)                |    |                                 |    |                                 |    |                                 |    |                                 |                     | 5,950,032                       |
| Court Ordered                        |    |                                 |    |                                 |    |                                 |    |                                 |                     |                                 |
| Desegregation                        |    |                                 |    |                                 |    |                                 |    |                                 |                     |                                 |
| Payments (Note 4)                    |    | 12,000,000                      |    | 13,000,000                      |    | 15,000,000                      |    | 16,500,000                      |                     | 20,000,000                      |
| Total                                |    |                                 |    |                                 |    |                                 |    |                                 |                     |                                 |
| Expenditures                         |    | 21,251,817,527                  |    | 20,492,755,244                  |    | 19,812,280,324                  |    | 18,779,641,569                  |                     | 18,515,931,425                  |
|                                      |    |                                 |    |                                 |    |                                 |    |                                 |                     |                                 |
| Transfers Out                        |    | 7,036,854,996                   |    | 7,146,391,450                   |    | 6,281,624,533                   |    | 6,320,713,083                   |                     | 6,471,163,936                   |
| Total Expenditures and               |    |                                 |    |                                 |    |                                 |    |                                 |                     |                                 |
| Transfers Out                        | _  | 28,288,672,523                  | _  | 27,639,146,694                  |    | 26,093,904,857                  |    | 25,100,354,652                  |                     | 24,987,095,361                  |
| Excess Revenues and                  |    |                                 |    |                                 |    |                                 |    |                                 |                     |                                 |
| Transfers In (Expenditures and       |    |                                 |    |                                 |    |                                 |    |                                 |                     |                                 |
| Transfers Out)                       | \$ | 691,116,423                     | \$ | 446,806,968                     | \$ | (291,896,869)                   | \$ | 169,102,255                     | \$                  | (157,526,836)                   |
|                                      |    |                                 |    |                                 |    |                                 |    |                                 |                     |                                 |

# STATE OF MISSOURI CHART OF REVENUES AND EXPENDITURES FOR THE PAST FIVE YEARS - ALL FUNDS Millions of Dollars

**Appropriation Years** 