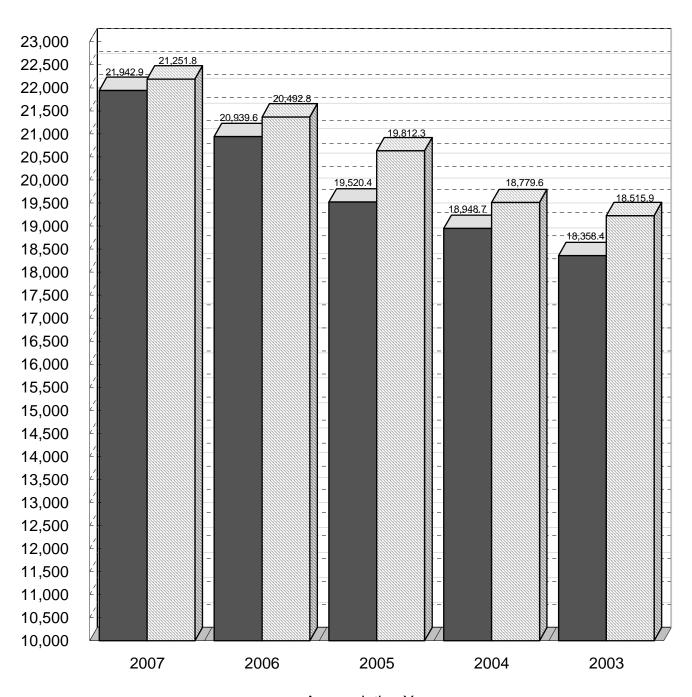

#### STATE OF MISSOURI SCHEDULE OF REVENUES, EXPENDITURES AND TRANSFERS FOR THE PAST FIVE YEARS - ALL FUNDS

|                                      |    | Fiscal Year<br>2007             |    | Fiscal Year<br>2006             |    | Fiscal Year<br>2005             |    | Fiscal Year<br>2004             | Fiscal Year<br>2003 |                                 |
|--------------------------------------|----|---------------------------------|----|---------------------------------|----|---------------------------------|----|---------------------------------|---------------------|---------------------------------|
| REVENUES AND                         |    |                                 |    |                                 |    |                                 |    |                                 |                     |                                 |
| TRANSFERS IN                         |    |                                 |    |                                 |    |                                 |    |                                 |                     |                                 |
| Revenues                             | ¢. | 44 405 000 400                  | Φ. | 40 000 000 070                  | œ. | 0.050.702.250                   | Φ. | 0 500 450 400                   | Φ.                  | 0.446.202.626                   |
| Taxes<br>Licenses, Fees              | \$ | 11,185,886,403                  | \$ | 10,638,366,972                  | \$ | 9,959,783,358                   | \$ | 9,523,453,463                   | \$                  | 9,116,302,626                   |
| and Permits                          |    | 645,766,864                     |    | 654,583,850                     |    | 624,002,226                     |    | 611,292,774                     |                     | 590,254,798                     |
| Sales, Services,                     |    | 040,700,004                     |    | 004,000,000                     |    | 024,002,220                     |    | 011,202,774                     |                     | 000,204,700                     |
| Leases and Rentals                   |    | 895,568,868                     |    | 850,108,512                     |    | 716,018,981                     |    | 712,287,275                     |                     | 669,505,517                     |
| Bond Sale Proceeds                   |    | 829,993,881                     |    | 370,196,047                     |    |                                 |    | 262,829,539                     |                     | 398,337,310                     |
| Contributions and                    |    |                                 |    |                                 |    |                                 |    |                                 |                     |                                 |
| Intergovernmental                    |    | 7,332,943,218                   |    | 7,277,620,521                   |    | 7,197,980,125                   |    | 6,772,445,217                   |                     | 6,554,375,002                   |
| Interest, Penalties and              |    |                                 |    |                                 |    |                                 |    |                                 |                     |                                 |
| Unclaimed Properties                 |    | 287,599,972                     |    | 246,963,473                     |    | 153,879,395                     |    | 150,930,937                     |                     | 128,061,473                     |
| Refunds                              |    | 242,515,696                     |    | 428,281,832                     |    | 347,830,668                     |    | 270,454,635                     |                     | 241,327,807                     |
| Miscellaneous                        |    |                                 |    |                                 |    |                                 |    |                                 |                     |                                 |
| Revenues                             | _  | 522,659,048                     |    | 473,441,005                     |    | 520,914,060                     | _  | 645,049,984                     |                     | 660,240,056                     |
| Total Davanuas                       |    | 24 042 022 050                  |    | 20 020 502 242                  |    | 10 500 400 040                  |    | 40 040 740 004                  |                     | 10 250 404 500                  |
| Total Revenues<br>Total Transfers In |    | 21,942,933,950<br>7,036,854,996 |    | 20,939,562,212<br>7,146,391,450 |    | 19,520,408,813<br>6,281,599,175 |    | 18,948,743,824<br>6,320,713,083 |                     | 18,358,404,589<br>6,471,163,936 |
| Total Revenues and                   | _  | 7,036,634,996                   |    | 7,140,391,450                   | _  | 6,261,599,175                   | _  | 0,320,713,063                   |                     | 0,471,103,930                   |
| Transfers In                         | \$ | 28,979,788,946                  | \$ | 28,085,953,662                  | \$ | 25,802,007,988                  | \$ | 25,269,456,907                  | \$                  | 24,829,568,525                  |
| Tunoicio in                          | Ψ  | 20,070,700,040                  | Ψ  | 20,000,000,002                  | Ψ  | 20,002,007,000                  | Ψ  | 20,200,400,007                  | Ψ                   | 24,020,000,020                  |
|                                      |    |                                 |    |                                 |    |                                 |    |                                 |                     |                                 |
|                                      |    |                                 |    |                                 |    |                                 |    |                                 |                     |                                 |
|                                      |    | Appropriation                   |    | Appropriation                   |    | Appropriation                   |    | Appropriation                   |                     | Appropriation                   |
|                                      |    | Year 2007                       |    | Year 2006                       |    | Year 2005                       |    | Year 2004                       |                     | Year 2003                       |
| EXPENDITURES AND                     |    |                                 |    |                                 |    |                                 |    |                                 |                     |                                 |
| TRANSFERS OUT                        |    |                                 |    |                                 |    |                                 |    |                                 |                     |                                 |
| Expenditures                         | Φ  | 0.007.040.007                   | Φ. | 0.770.457.000                   | Φ  | 0 774 505 400                   | Φ. | 0.000.000.400                   | •                   | 0.077.007.007                   |
| Personal Service                     | \$ | 2,937,212,067                   | \$ | 2,778,457,229                   | \$ | 2,774,525,126                   | \$ | 2,602,286,428                   | \$                  | 3,277,067,867                   |
| Expense and<br>Equipment             |    | 1,650,553,875                   |    | 1,567,672,210                   |    | 1,503,661,254                   |    | 1,485,537,149                   |                     | 1,520,763,090                   |
| Capital Improvements                 |    | 1,313,597,998                   |    | 1,204,420,755                   |    | 897,297,466                     |    | 1,072,039,063                   |                     | 1,150,274,493                   |
| Program Specific                     |    | 14,064,085,947                  |    | 13,743,238,856                  |    | 13,494,177,232                  |    | 12,476,813,097                  |                     | 11,282,224,805                  |
| Refunds (Note 7)                     |    | 1,274,367,640                   |    | 1,185,966,194                   |    | 1,127,619,246                   |    | 1,126,465,832                   |                     | 1,259,651,138                   |
| Article X                            |    | 1,27 1,007,010                  |    | .,.00,000,.0.                   |    | .,,,                            |    | .,.20,.00,002                   |                     | .,200,00.,.00                   |
| Distribution (Note 3)                |    |                                 |    |                                 |    |                                 |    |                                 |                     | 5,950,032                       |
| Court Ordered                        |    |                                 |    |                                 |    |                                 |    |                                 |                     |                                 |
| Desegregation                        |    |                                 |    |                                 |    |                                 |    |                                 |                     |                                 |
| Payments (Note 4)                    |    | 12,000,000                      |    | 13,000,000                      |    | 15,000,000                      |    | 16,500,000                      |                     | 20,000,000                      |
| Total                                |    |                                 |    |                                 |    |                                 |    |                                 |                     |                                 |
| Expenditures                         |    | 21,251,817,527                  |    | 20,492,755,244                  |    | 19,812,280,324                  |    | 18,779,641,569                  |                     | 18,515,931,425                  |
|                                      |    |                                 |    |                                 |    |                                 |    |                                 |                     |                                 |
| Transfers Out                        |    | 7,036,854,996                   |    | 7,146,391,450                   |    | 6,281,624,533                   |    | 6,320,713,083                   |                     | 6,471,163,936                   |
| Total Expenditures and               |    |                                 |    |                                 |    |                                 |    |                                 |                     |                                 |
| Transfers Out                        | _  | 28,288,672,523                  | _  | 27,639,146,694                  |    | 26,093,904,857                  |    | 25,100,354,652                  |                     | 24,987,095,361                  |
| Excess Revenues and                  |    |                                 |    |                                 |    |                                 |    |                                 |                     |                                 |
| Transfers In (Expenditures and       |    |                                 |    |                                 |    |                                 |    |                                 |                     |                                 |
| Transfers Out)                       | \$ | 691,116,423                     | \$ | 446,806,968                     | \$ | (291,896,869)                   | \$ | 169,102,255                     | \$                  | (157,526,836)                   |
|                                      |    |                                 |    |                                 |    |                                 |    |                                 |                     |                                 |

# STATE OF MISSOURI CHART OF REVENUES AND EXPENDITURES FOR THE PAST FIVE YEARS - ALL FUNDS Millions of Dollars

**Appropriation Years** 