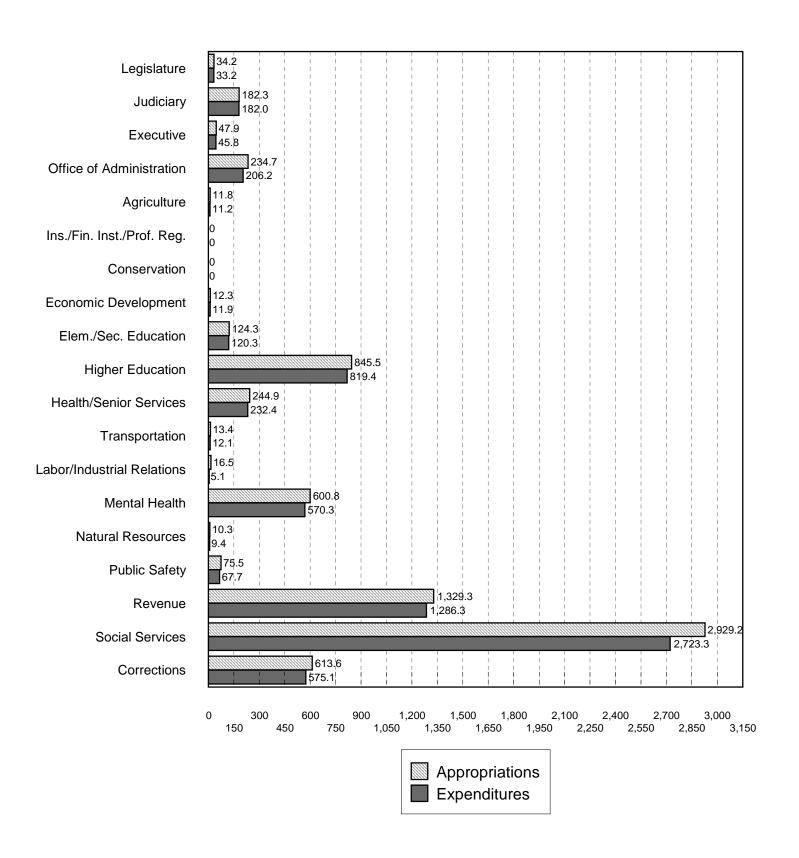

### STATE OF MISSOURI SUMMARY OF APPROPRIATION ACTIVITY BY DEPARTMENT GENERAL REVENUE FUNDS FOR THE APPROPRIATION YEAR 2007

|                                                                       | Appropriations       | Expenditures<br>and Transfers<br>Out<br>June 30, 2007 | Lapse Period<br>Corrections<br>and Transfers<br>Out | Total<br>Expenditures<br>and Transfers<br>Out | Reappropriations<br>to 2008 | Lapse of<br>Appropriations |
|-----------------------------------------------------------------------|----------------------|-------------------------------------------------------|-----------------------------------------------------|-----------------------------------------------|-----------------------------|----------------------------|
| Legislature                                                           | \$ 34,214,687.00     | \$ 33,237,190.30                                      | \$                                                  | \$ 33,237,190.30                              | \$                          | \$ 977,496.70              |
| Judiciary                                                             | 182,256,220.00       | 182,024,279.14                                        | (3,088.19)                                          | 182,021,190.95                                |                             | 235,029.05                 |
| Executive                                                             | 47,859,876.00        | 45,752,058.26                                         |                                                     | 45,752,058.26                                 |                             | 2,107,817.74               |
| Office of<br>Administration                                           | 234,669,239.13       | 206,186,433.45                                        | (3,735.28)                                          | 206,182,698.17                                | 17,315,301.00               | 11,171,239.96              |
| Agriculture                                                           | 11,824,481.94        | 11,161,711.19                                         |                                                     | 11,161,711.19                                 | 375,095.00                  | 287,675.75                 |
| Insurance, Finand<br>Institutions and<br>Professional<br>Registration | cial                 |                                                       |                                                     |                                               |                             |                            |
| Conservation                                                          |                      |                                                       |                                                     |                                               |                             |                            |
| Economic<br>Development                                               | 12,332,261.20        | 11,918,534.08                                         | 928.87                                              | 11,919,462.95                                 | 4,533.00                    | 408,265.25                 |
| Elementary<br>and Secondary<br>Education                              | 124,318,063.95       | 120,345,427.54                                        |                                                     | 120,345,427.54                                | 2,745,876.00                | 1,226,760.41               |
| Higher<br>Education                                                   | 845,481,047.00       | 819,405,553.73                                        |                                                     | 819,405,553.73                                |                             | 26,075,493.27              |
| Health and<br>Senior Services                                         | 244,880,472.00       | 232,444,771.17                                        | (82,593.43)                                         | 232,362,177.74                                |                             | 12,518,294.26              |
| Transportation                                                        | 13,359,321.00        | 12,069,847.42                                         |                                                     | 12,069,847.42                                 | 1,098,693.00                | 190,780.58                 |
| Labor and Indus-<br>trial Relations                                   | 16,475,053.97        | 5,124,185.65                                          |                                                     | 5,124,185.65                                  | 62,998.00                   | 11,287,870.32              |
| Mental Health                                                         | 600,796,541.33       | 570,272,401.38                                        | 5,385.75                                            | 570,277,787.13                                | 22,636,459.00               | 7,882,295.20               |
| Natural<br>Resources                                                  | 10,320,828.76        | 9,375,375.82                                          |                                                     | 9,375,375.82                                  | 395,317.00                  | 550,135.94                 |
| Public Safety                                                         | 75,543,752.93        | 67,684,273.57                                         | (3,187.76)                                          | 67,681,085.81                                 | 5,037,051.00                | 2,825,616.12               |
| Revenue                                                               | 1,329,301,499.00     | 1,286,344,978.97                                      | 540.00                                              | 1,286,345,518.97                              |                             | 42,955,980.03              |
| Social Services                                                       | 2,929,223,506.42     | 2,723,279,999.22                                      | 54,040.92                                           | 2,723,334,040.14                              | 60,386,648.00               | 145,502,818.28             |
| Corrections                                                           | 613,581,842.96       | 575,136,107.31                                        | (2,129.88)                                          | 575,133,977.43                                | 7,623,477.00                | 30,824,388.53              |
| Subtotals                                                             | 7,326,438,694.59     | 6,911,763,128.20                                      | (33,839.00)                                         | 6,911,729,289.20                              | 117,681,448.00              | 297,027,957.39             |
| Appropriated<br>Transfers Out                                         | 5,454,552,315.00     | 4,680,499,175.22                                      | 26,693.53                                           | 4,680,525,868.75                              |                             | 774,026,446.25             |
| Court Ordered<br>Desegregation<br>Payments                            |                      |                                                       |                                                     |                                               |                             |                            |
| (Note 4)                                                              | 12,000,000.00        | 12,000,000.00                                         |                                                     | 12,000,000.00                                 |                             |                            |
| Totals                                                                | \$ 12,792,991,009.59 | \$ 11,604,262,303.42                                  | \$ (7,145.47)                                       | \$ 11,604,255,157.95                          | \$ 117,681,448.00           | \$ 1,071,054,403.64        |

# STATE OF MISSOURI CHART OF APPROPRIATIONS AND EXPENDITURES BY DEPARTMENT GENERAL REVENUE FUNDS FOR THE APPROPRIATION YEAR 2007 Millions of Dollars