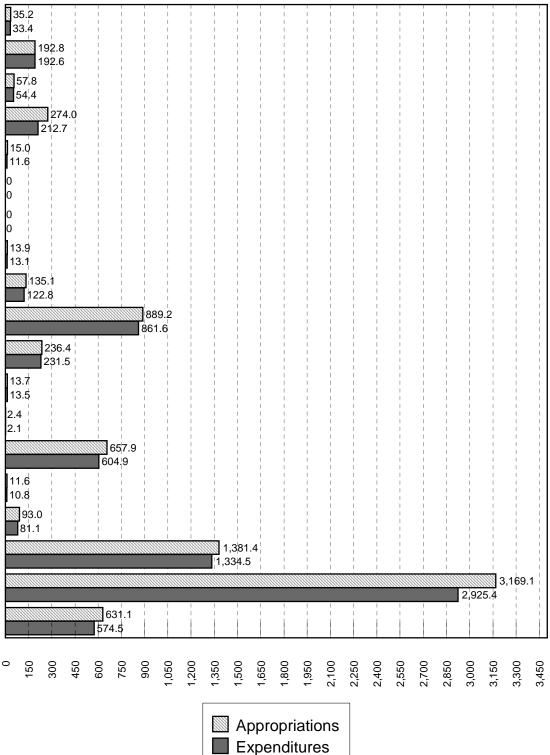

#### STATE OF MISSOURI SUMMARY OF APPROPRIATION ACTIVITY BY DEPARTMENT ALL FUNDS FOR THE APPROPRIATION YEAR 2008

|                                                        | Appropriations       | Expenditures<br>and Transfers<br>Out<br>June 30, 2008 | Lapse Period<br>Corrections<br>and Transfers<br>Out | Total<br>Expenditures<br>and Transfers<br>Out | Biennial Rollovers and<br>Reappropriations<br>to 2009 | Lapse of<br>Appropriations |
|--------------------------------------------------------|----------------------|-------------------------------------------------------|-----------------------------------------------------|-----------------------------------------------|-------------------------------------------------------|----------------------------|
| Legislature                                            | \$ 35,445,556.00     | \$ 33,520,308.25                                      | \$                                                  | \$ 33,520,308.25                              | \$                                                    | \$ 1,925,247.75            |
| Judiciary                                              | 227,757,477.00       | 220,266,644.18                                        | 1,448.80                                            | 220,268,092.98                                |                                                       | 7,489,384.02               |
| Executive                                              | 152,766,514.00       | 114,586,181.83                                        |                                                     | 114,586,181.83                                |                                                       | 38,180,332.17              |
| Office of<br>Administration                            | 1,494,932,995.00     | 1,340,802,326.77                                      | (50,886.97)                                         | 1,340,751,439.80                              | 53,271,873.43                                         | 100,909,681.77             |
| Agriculture                                            | 75,916,199.00        | 50,167,515.11                                         |                                                     | 50,167,515.11                                 | 2,956,830.59                                          | 22,791,853.30              |
| Insurance, Financi<br>Institutions and<br>Professional | al                   |                                                       |                                                     |                                               |                                                       |                            |
| Registration                                           | 38,062,491.00        | 30,952,101.26                                         |                                                     | 30,952,101.26                                 |                                                       | 7,110,389.74               |
| Conservation                                           | 159,491,174.00       | 151,340,332.13                                        |                                                     | 151,340,332.13                                | 3,949,469.65                                          | 4,201,372.22               |
| Economic<br>Development                                | 328,023,204.00       | 245,040,713.14                                        |                                                     | 245,040,713.14                                | 70,000.00                                             | 82,912,490.86              |
| Elementary<br>and Secondary<br>Education               | 5,277,231,945.00     | 5,111,730,997.83                                      |                                                     | 5,111,730,997.83                              | 12,156,358.50                                         | 153,344,588.67             |
| Higher<br>Education                                    | 1,549,306,658.00     | 1,228,791,151.98                                      |                                                     | 1,228,791,151.98                              | 268,462,448.44                                        | 52,053,057.58              |
| Health and Senior Services                             | 849,639,018.00       | 808,612,950.74                                        |                                                     | 808,612,950.74                                | 25,876.63                                             | 41,000,190.63              |
| Transportation                                         | 2,558,608,942.00     | 2,230,223,029.66                                      | 4,363.35                                            | 2,230,227,393.01                              |                                                       | 328,381,548.99             |
| Labor and Indus-<br>trial Relations                    | 166,982,534.00       | 136,874,471.80                                        |                                                     | 136,874,471.80                                | 2,857,685.98                                          | 27,250,376.22              |
| Mental Health                                          | 1,201,548,955.00     | 1,096,453,676.63                                      | 2,992.50                                            | 1,096,456,669.13                              | 44,640,792.59                                         | 60,451,493.28              |
| Natural<br>Resources                                   | 395,376,239.00       | 260,240,495.26                                        | (94.05)                                             | 260,240,401.21                                | 18,099,700.14                                         | 117,036,137.65             |
| Public Safety                                          | 814,537,080.00       | 567,909,726.20                                        | (511.96)                                            | 567,909,214.24                                | 191,613,832.31                                        | 55,014,033.45              |
| Revenue                                                | 1,772,248,271.00     | 1,714,503,366.41                                      |                                                     | 1,714,503,366.41                              | 26,833.00                                             | 57,718,071.59              |
| Social Services                                        | 6,951,932,253.00     | 6,263,087,183.17                                      | 4,379.83                                            | 6,263,091,563.00                              | 50,828,764.37                                         | 638,011,925.63             |
| Corrections                                            | 711,329,550.00       | 632,958,222.76                                        | (4,663.52)                                          | 632,953,559.24                                | 43,167,109.87                                         | 35,208,880.89              |
| Subtotals                                              | 24,761,137,055.00    | 22,238,061,395.11                                     | (42,972.02)                                         | 22,238,018,423.09                             | 692,127,575.50                                        | 1,830,991,056.41           |
| Appropriated<br>Transfers Out                          | 8,269,851,582.00     | 7,465,171,720.39                                      | 956,736.96                                          | 7,466,128,457.35                              | 75,915,336.00                                         | 727,807,788.65             |
| Court Ordered<br>Desegregation<br>Payments             |                      |                                                       |                                                     |                                               |                                                       |                            |
| (Note 4)                                               | 11,000,000.00        | 11,000,000.00                                         |                                                     | 11,000,000.00                                 |                                                       |                            |
| Totals                                                 | \$ 33,041,988,637.00 | \$ 29,714,233,115.50                                  | \$ 913,764.94                                       | \$ 29,715,146,880.44                          | \$ 768,042,911.50                                     | \$ 2,558,798,845.06        |

#### STATE OF MISSOURI CHART OF APPROPRIATIONS AND EXPENDITURES BY DEPARTMENT ALL FUNDS FOR THE APPROPRIATION YEAR 2008 Millions of Dollars

0 1,000 2,000 3,000 4,000 5,000 6,000 7,000 8,000 500 1,500 2,500 3,500 4,500 5,500 6,500 7,500 8,000