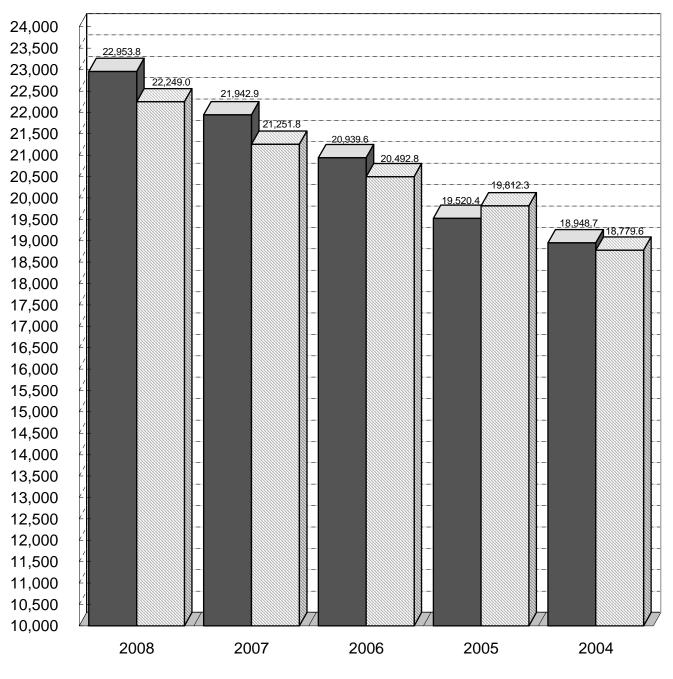

#### STATE OF MISSOURI SCHEDULE OF REVENUES, EXPENDITURES AND TRANSFERS FOR THE PAST FIVE YEARS - ALL FUNDS

|                         | Fiscal Year<br>2008  | Fiscal Year<br>2007  |    |                |    | Fiscal Year<br>2005 | Fiscal Year<br>2004  |
|-------------------------|----------------------|----------------------|----|----------------|----|---------------------|----------------------|
| REVENUES AND            |                      |                      |    |                | _  |                     |                      |
| TRANSFERS IN            |                      |                      |    |                |    |                     |                      |
| Revenues                |                      |                      |    |                |    |                     |                      |
| Taxes                   | \$<br>11,518,848,956 | \$<br>11,185,886,403 | \$ | 10,638,366,972 | \$ | 9,959,783,358       | \$<br>9,523,453,463  |
| Licenses, Fees          |                      |                      |    |                |    |                     |                      |
| and Permits             | 686,991,545          | 645,766,864          |    | 654,583,850    |    | 624,002,226         | 611,292,774          |
| Sales, Services,        |                      |                      |    |                |    |                     |                      |
| Leases and Rentals      | 900,564,466          | 895,568,868          |    | 850,108,512    |    | 716,018,981         | 712,287,275          |
| Bond Sale Proceeds      | 591,204,336          | 829,993,881          |    | 370,196,047    |    |                     | 262,829,539          |
| Contributions and       |                      |                      |    |                |    |                     |                      |
| Intergovernmental       | 8,039,812,788        | 7,332,943,218        |    | 7,277,620,521  |    | 7,197,980,125       | 6,772,445,217        |
| Interest, Penalties and |                      |                      |    |                |    |                     |                      |
| Unclaimed Properties    | 338,616,706          | 287,599,972          |    | 246,963,473    |    | 153,879,395         | 150,930,937          |
| Refunds                 | 280,399,521          | 242,515,696          |    | 428,281,832    |    | 347,830,668         | 270,454,635          |
| Miscellaneous           |                      |                      |    |                |    |                     |                      |
| Revenues                | <br>597,318,185      | <br>522,659,048      | _  | 473,441,005    |    | 520,914,060         | <br>645,049,984      |
|                         |                      |                      |    |                |    |                     |                      |
| Total Revenues          | 22,953,756,503       | 21,942,933,950       |    | 20,939,562,212 |    | 19,520,408,813      | 18,948,743,824       |
| Total Transfers In      | <br>7,466,128,457    | <br>7,036,854,996    |    | 7,146,391,450  |    | 6,281,599,175       | <br>6,320,713,083    |
| Total Revenues and      |                      |                      |    |                |    |                     |                      |
| Transfers In            | \$<br>30,419,884,960 | \$<br>28,979,788,946 | \$ | 28,085,953,662 | \$ | 25,802,007,988      | \$<br>25,269,456,907 |

|                        | Appropriation<br>Year 2008 |                | Appropriation<br>Year 2007 | Appropriation<br>Year 2006 | Appropriation<br>Year 2005 | Appropriation<br>Year 2004 |                |
|------------------------|----------------------------|----------------|----------------------------|----------------------------|----------------------------|----------------------------|----------------|
| EXPENDITURES AND       |                            |                | <br>                       | <br>                       | <br>                       |                            |                |
| TRANSFERS OUT          |                            |                |                            |                            |                            |                            |                |
| Expenditures           |                            |                |                            |                            |                            |                            |                |
| Personal Service       | \$                         | 3,017,017,004  | \$<br>2,937,212,067        | \$<br>2,778,457,229        | \$<br>2,774,525,126        | \$                         | 2,602,286,428  |
| Expense and            |                            |                |                            |                            |                            |                            |                |
| Equipment              |                            | 1,540,464,722  | 1,650,553,875              | 1,567,672,210              | 1,503,661,254              |                            | 1,485,537,149  |
| Capital Improvements   |                            | 1,157,682,440  | 1,313,597,998              | 1,204,420,755              | 897,297,466                |                            | 1,072,039,063  |
| Program Specific       |                            | 15,199,153,539 | 14,064,085,947             | 13,743,238,856             | 13,494,177,232             |                            | 12,476,813,097 |
| Refunds (Note 7)       |                            | 1,323,700,718  | 1,274,367,640              | 1,185,966,194              | 1,127,619,246              |                            | 1,126,465,832  |
| Court Ordered          |                            |                |                            |                            |                            |                            |                |
| Desegregation          |                            |                |                            |                            |                            |                            |                |
| Payments (Note 4)      |                            | 11,000,000     | 12,000,000                 | 13,000,000                 | 15,000,000                 |                            | 16,500,000     |
| Total                  |                            |                |                            |                            |                            |                            |                |
| Expenditures           |                            | 22,249,018,423 | 21,251,817,527             | 20,492,755,244             | 19,812,280,324             |                            | 18,779,641,569 |
|                        |                            |                |                            |                            |                            |                            |                |
| Transfers Out          |                            | 7,466,128,457  | 7,036,854,996              | 7,146,391,450              | 6,281,624,533              |                            | 6,320,713,083  |
| Total Expenditures and |                            |                |                            |                            |                            |                            |                |
| Transfers Out          |                            | 29,715,146,880 | 28,288,672,523             | 27,639,146,694             | 26,093,904,857             |                            | 25,100,354,652 |
| Excess Revenues and    |                            |                |                            |                            |                            |                            |                |
| Transfers In           |                            |                |                            |                            |                            |                            |                |
| (Expenditures and      |                            |                |                            |                            |                            |                            |                |
| Transfers Out)         | \$                         | 704,738,080    | \$<br>691,116,423          | \$<br>446,806,968          | \$<br>(291,896,869)        | \$                         | 169,102,255    |
|                        |                            |                |                            |                            | · · · ·                    |                            | · · ·          |

#### STATE OF MISSOURI CHART OF REVENUES AND EXPENDITURES FOR THE PAST FIVE YEARS - ALL FUNDS Millions of Dollars