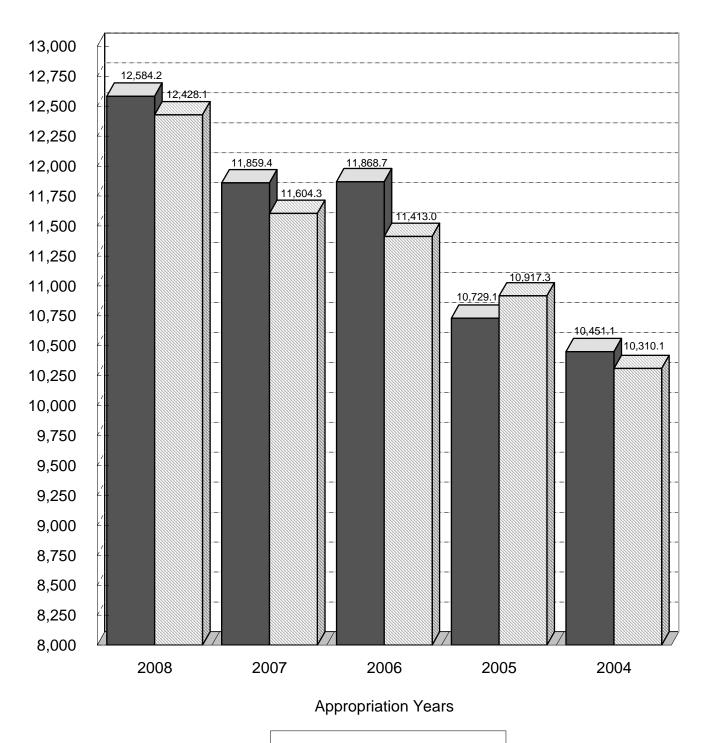

#### STATE OF MISSOURI SCHEDULE OF REVENUES, EXPENDITURES AND TRANSFERS FOR THE PAST FIVE YEARS - GENERAL REVENUE FUNDS

|                                               |    | Fiscal Year<br>2008          |    | Fiscal Year<br>2007          |    | Fiscal Year<br>2006          |    | Fiscal Year<br>2005          |    | Fiscal Year<br>2004          |
|-----------------------------------------------|----|------------------------------|----|------------------------------|----|------------------------------|----|------------------------------|----|------------------------------|
| REVENUES AND                                  |    |                              |    |                              | _  |                              |    |                              |    |                              |
| TRANSFERS IN                                  |    |                              |    |                              |    |                              |    |                              |    |                              |
| Revenues                                      | ¢  | 0.004.440.005                | ۴  | 0.040.070.040                | ¢  | 4 000 440 055                | ¢  | 4 057 004 400                | ۴  | 4 000 055 404                |
| Sales and Use Tax                             | \$ | 2,001,119,835                | \$ | 2,042,376,912                | \$ | 1,993,449,255                | \$ | 1,957,694,190                | \$ | 1,902,255,404                |
| Individual Income Tax<br>Corporate Income Tax |    | 6,110,173,109<br>520,977,675 |    | 5,726,544,633<br>553,948,422 |    | 5,352,025,061<br>528,841,081 |    | 4,859,938,620<br>354,390,367 |    | 4,571,546,157<br>329,596,001 |
| County Foreign                                |    | 520,977,075                  |    | 555,940,422                  |    | 520,041,001                  |    | 354,390,307                  |    | 329,390,001                  |
| Insurance Tax                                 |    | 209,554,552                  |    | 199,210,713                  |    | 189,702,197                  |    | 165,480,625                  |    | 162,129,552                  |
| Liquor Taxes and Licenses                     |    | 26,128,940                   |    | 25,807,189                   |    | 24,018,327                   |    | 22,980,884                   |    | 22,452,148                   |
| Beer Taxes and Licenses                       | 5  | 8,476,533                    |    | 8,430,409                    |    | 8,416,377                    |    | 8,179,281                    |    | 8,339,952                    |
| Corporation Franchise Tax                     | ,  | 92,508,381                   |    | 77,788,371                   |    | 77,827,368                   |    | 119,446,502                  |    | 91,387,675                   |
| Inheritance Tax                               |    | 3,451,099                    |    | 5,971,860                    |    | 15,569,883                   |    | 42,221,932                   |    | 75,115,067                   |
| Miscellaneous Taxes                           |    | 60,621,942                   |    | 54,946,564                   |    | 83,244,183                   |    | 90,825,057                   |    | 65,401,809                   |
| Interest on Deposits                          |    | 00,021,942                   |    | 34,340,304                   |    | 05,244,105                   |    | 30,023,037                   |    | 05,401,009                   |
| and Investments                               |    | 104,385,425                  |    | 85,337,251                   |    | 53,138,146                   |    | 27,972,434                   |    | 23,622,454                   |
| Licenses, Fees and Permit                     | te | 74,769,007                   |    | 75,057,042                   |    | 71,799,562                   |    | 70,423,939                   |    | 69,008,403                   |
| Sales, Services, Leases                       | 13 | 74,705,007                   |    | 75,057,042                   |    | 11,100,002                   |    | 10,420,000                   |    | 00,000,400                   |
| and Rentals                                   |    | 87,099,977                   |    | 97,571,486                   |    | 92,280,375                   |    | 103,753,352                  |    | 106,299,432                  |
| Refunds                                       |    | 16,493,200                   |    | 11,067,155                   |    | 17,367,068                   |    | 13,459,212                   |    | 13,073,853                   |
| All Other Sources                             |    | 1,508,951,193                |    | 1,418,067,689                |    | 1,366,677,724                |    | 1,245,329,325                |    | 1,130,325,203                |
|                                               |    | 1,000,001,100                |    | 1,110,001,000                |    | 1,000,011,121                |    | 1,2 10,020,020               |    | 1,100,020,200                |
| Total Revenues                                |    | 10,824,710,868               |    | 10,382,125,696               |    | 9,874,356,607                |    | 9,082,095,720                |    | 8,570,553,110                |
| Total Transfers In                            |    | 1,759,454,969                |    | 1,477,266,865                |    | 1,994,343,848                |    | 1,646,981,938                |    | 1,880,401,712                |
| Total Revenues and                            |    | .,                           |    | .,,200,000                   |    | 1,00 1,0 10,0 10             |    | .,,                          |    | .,,                          |
| Transfers In                                  | \$ | 12,584,165,837               | \$ | 11,859,392,561               | \$ | 11,868,700,455               | \$ | 10,729,077,658               | \$ | 10,450,954,822               |
|                                               |    |                              | _  |                              | _  |                              |    |                              |    |                              |
|                                               |    | Appropriation                |
|                                               |    | Appropriation                |    | Appropriation<br>Year 2007   |    | Appropriation<br>Year 2006   |    | Appropriation<br>Year 2005   |    | Appropriation<br>Year 2004   |
| EXPENDITURES AND                              |    | Year 2008                    |    | rear 2007                    |    | rear 2006                    | -  | Year 2005                    |    | rear 2004                    |
| TRANSFERS OUT<br>Expenditures                 |    |                              |    |                              |    |                              |    |                              |    |                              |
| Personal Service                              | \$ | 1,101,677,595                | \$ | 1,054,843,187                | \$ | 1,012,592,156                | \$ | 1,022,306,989                | \$ | 992,406,722                  |
| Expense and Equipment                         |    | 357,141,328                  |    | 536,124,782                  |    | 489,066,704                  |    | 453,936,394                  |    | 454,798,106                  |
| Capital Improvements                          |    | 39,010,012                   |    | 39,217,372                   |    | 29,291,052                   |    | 22,289,609                   |    | 36,701,112                   |
| Program Specific                              |    | 4,524,144,023                |    | 4,072,746,815                |    | 3,941,066,112                |    | 3,926,202,633                |    | 3,515,395,896                |
| Refunds (Note 7)                              |    | 1,258,397,685                |    | 1,208,797,133                |    | 1,128,904,333                |    | 1,071,305,603                |    | 1,075,260,981                |
| Court Ordered                                 |    |                              |    |                              |    |                              |    |                              |    |                              |
| Desegregation                                 |    |                              |    |                              |    |                              |    |                              |    |                              |
| Payments (Note 4)                             |    | 11,000,000                   |    | 12,000,000                   |    | 13,000,000                   |    | 15,000,000                   |    | 16,500,000                   |
| Total Expenditures                            |    | 7,291,370,643                |    | 6,923,729,289                |    | 6,613,920,357                |    | 6,511,041,228                |    | 6,091,062,817                |
| Transfers Out                                 |    | 5,136,730,622                |    | 4,680,525,869                |    | 4,799,126,333                |    | 4,406,278,387                |    | 4,219,072,535                |
| Total Expenditures and                        |    |                              |    |                              |    |                              |    |                              |    |                              |
| Transfers Out                                 |    | 12,428,101,265               |    | 11,604,255,158               |    | 11,413,046,690               |    | 10,917,319,615               |    | 10,310,135,352               |
| Excess Revenues and                           |    |                              |    |                              |    |                              |    |                              |    |                              |
| Transfers In (Expenditures                    |    |                              |    |                              |    |                              |    |                              |    |                              |
| and Transfers Out)                            | \$ | 156,064,572                  | \$ | 255,137,403                  | \$ | 455,653,765                  | \$ | (188,241,957)                | \$ | 140,819,470                  |
|                                               |    |                              |    |                              |    |                              |    |                              |    |                              |

STATE OF MISSOURI CHART OF REVENUES, EXPENDITURES AND TRANSFERS FOR THE PAST FIVE YEARS - GENERAL REVENUE FUNDS Millions of Dollars

Revenues and TransfersExpenditures and Transfers