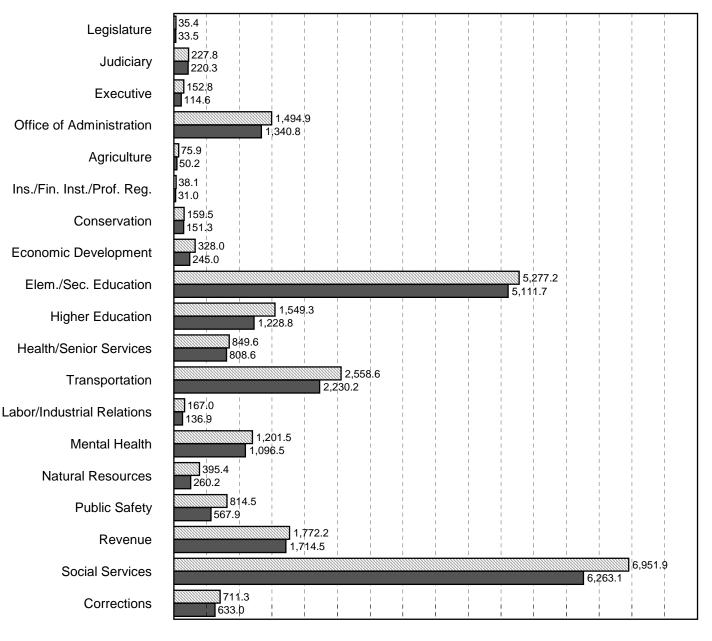

#### STATE OF MISSOURI SUMMARY OF APPROPRIATION ACTIVITY BY DEPARTMENT ALL FUNDS FOR THE APPROPRIATION YEAR 2008

|                                                        | Appropriations       | Expenditures<br>and Transfers<br>Out<br>June 30, 2008 | Lapse Period<br>Corrections<br>and Transfers<br>Out | Total<br>Expenditures<br>and Transfers<br>Out | Biennial Rollovers and<br>Reappropriations<br>to 2009 | Lapse of<br>Appropriations |
|--------------------------------------------------------|----------------------|-------------------------------------------------------|-----------------------------------------------------|-----------------------------------------------|-------------------------------------------------------|----------------------------|
| Legislature                                            | \$ 35,445,556.00     | \$ 33,520,308.25                                      | \$                                                  | \$ 33,520,308.25                              | \$                                                    | \$ 1,925,247.75            |
| Judiciary                                              | 227,757,477.00       | 220,266,644.18                                        | 1,448.80                                            | 220,268,092.98                                |                                                       | 7,489,384.02               |
| Executive                                              | 152,766,514.00       | 114,586,181.83                                        |                                                     | 114,586,181.83                                |                                                       | 38,180,332.17              |
| Office of<br>Administration                            | 1,494,932,995.00     | 1,340,802,326.77                                      | (50,886.97)                                         | 1,340,751,439.80                              | 53,271,873.43                                         | 100,909,681.77             |
| Agriculture                                            | 75,916,199.00        | 50,167,515.11                                         |                                                     | 50,167,515.11                                 | 2,956,830.59                                          | 22,791,853.30              |
| Insurance, Financi<br>Institutions and<br>Professional | al                   |                                                       |                                                     |                                               |                                                       |                            |
| Registration                                           | 38,062,491.00        | 30,952,101.26                                         |                                                     | 30,952,101.26                                 |                                                       | 7,110,389.74               |
| Conservation                                           | 159,491,174.00       | 151,340,332.13                                        |                                                     | 151,340,332.13                                | 3,949,469.65                                          | 4,201,372.22               |
| Economic<br>Development                                | 328,023,204.00       | 245,040,713.14                                        |                                                     | 245,040,713.14                                | 70,000.00                                             | 82,912,490.86              |
| Elementary<br>and Secondary<br>Education               | 5,277,231,945.00     | 5,111,730,997.83                                      |                                                     | 5,111,730,997.83                              | 12,156,358.50                                         | 153,344,588.67             |
| Higher<br>Education                                    | 1,549,306,658.00     | 1,228,791,151.98                                      |                                                     | 1,228,791,151.98                              | 268,462,448.44                                        | 52,053,057.58              |
| Health and Senior Services                             | 849,639,018.00       | 808,612,950.74                                        |                                                     | 808,612,950.74                                | 25,876.63                                             | 41,000,190.63              |
| Transportation                                         | 2,558,608,942.00     | 2,230,223,029.66                                      | 4,363.35                                            | 2,230,227,393.01                              |                                                       | 328,381,548.99             |
| Labor and Indus-<br>trial Relations                    | 166,982,534.00       | 136,874,471.80                                        |                                                     | 136,874,471.80                                | 2,857,685.98                                          | 27,250,376.22              |
| Mental Health                                          | 1,201,548,955.00     | 1,096,453,676.63                                      | 2,992.50                                            | 1,096,456,669.13                              | 44,640,792.59                                         | 60,451,493.28              |
| Natural<br>Resources                                   | 395,376,239.00       | 260,240,495.26                                        | (94.05)                                             | 260,240,401.21                                | 18,099,700.14                                         | 117,036,137.65             |
| Public Safety                                          | 814,537,080.00       | 567,909,726.20                                        | (511.96)                                            | 567,909,214.24                                | 191,613,832.31                                        | 55,014,033.45              |
| Revenue                                                | 1,772,248,271.00     | 1,714,503,366.41                                      |                                                     | 1,714,503,366.41                              | 26,833.00                                             | 57,718,071.59              |
| Social Services                                        | 6,951,932,253.00     | 6,263,087,183.17                                      | 4,379.83                                            | 6,263,091,563.00                              | 50,828,764.37                                         | 638,011,925.63             |
| Corrections                                            | 711,329,550.00       | 632,958,222.76                                        | (4,663.52)                                          | 632,953,559.24                                | 43,167,109.87                                         | 35,208,880.89              |
| Subtotals                                              | 24,761,137,055.00    | 22,238,061,395.11                                     | (42,972.02)                                         | 22,238,018,423.09                             | 692,127,575.50                                        | 1,830,991,056.41           |
| Appropriated<br>Transfers Out                          | 8,269,851,582.00     | 7,465,171,720.39                                      | 956,736.96                                          | 7,466,128,457.35                              | 75,915,336.00                                         | 727,807,788.65             |
| Court Ordered<br>Desegregation<br>Payments             |                      |                                                       |                                                     |                                               |                                                       |                            |
| (Note 4)                                               | 11,000,000.00        | 11,000,000.00                                         |                                                     | 11,000,000.00                                 |                                                       |                            |
| Totals                                                 | \$ 33,041,988,637.00 | \$ 29,714,233,115.50                                  | \$ 913,764.94                                       | \$ 29,715,146,880.44                          | \$ 768,042,911.50                                     | \$ 2,558,798,845.06        |

#### STATE OF MISSOURI CHART OF APPROPRIATIONS AND EXPENDITURES BY DEPARTMENT ALL FUNDS FOR THE APPROPRIATION YEAR 2008 Millions of Dollars

0 1,000 2,000 3,000 4,000 5,000 6,000 7,000 8,000 500 1,500 2,500 3,500 4,500 5,500 6,500 7,500 8,000