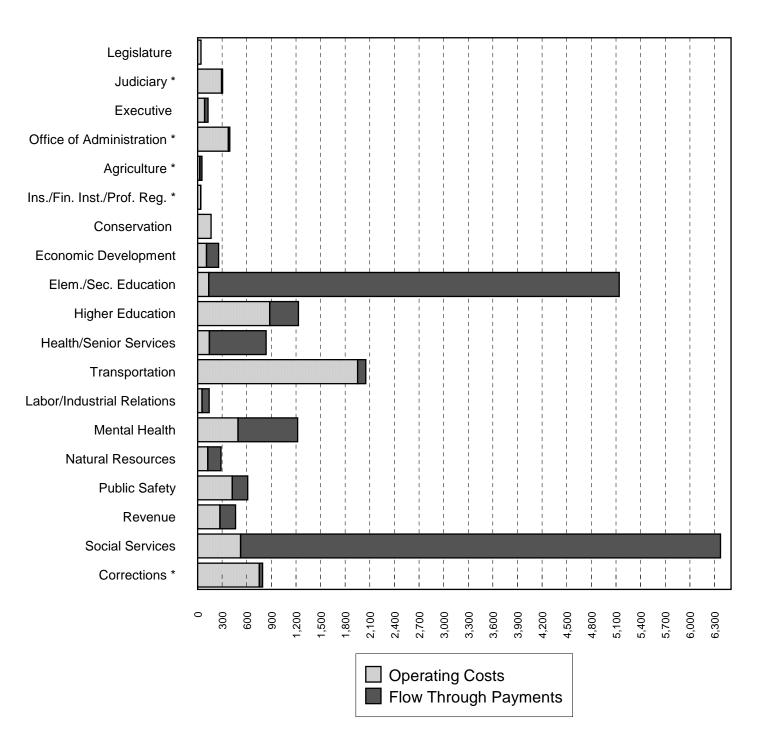

#### STATE OF MISSOURI OPERATING COSTS AND FLOW THROUGH PAYMENTS BY DEPARTMENT ALL FUNDS APPROPRIATION YEAR 2008

Each year State departments receive appropriations. These appropriations include expenditures to operate the department, expenditures made for the benefit of other departments and distributions to other entities such as local governments or school districts. The "operating costs" are the expenditures made from the department's appropriations which are used to provide that department's services. The "flow through payments" include expenditures used to fund other entities' or other departments' expenses and distributions to individuals, other entities or other departments for ultimate expenditure.

An analysis of an agency's operating costs gives a better indication of its effectiveness because operating costs are directly controlled by the agency's management. Flow through payments are normally the result of statutory or grant requirements. The spending of these moneys is more directly controlled by the entity or department which receives the flow through moneys.

#### STATE OF MISSOURI OPERATING COSTS AND FLOW THROUGH PAYMENTS BY DEPARTMENT ALL FUNDS APPROPRIATION YEAR 2008

|                                               | Operating<br>Costs  | Flow<br>Through<br>Payments |
|-----------------------------------------------|---------------------|-----------------------------|
| Legislature                                   | \$ 43,026,928.41    | \$                          |
| Judiciary                                     | 293,908,440.04      | 11,310,036.90               |
| Executive                                     | 86,983,997.48       | 43,190,856.38               |
| Office of Administration                      | 375,009,090.88      | 20,548,129.02               |
| Agriculture                                   | 27,978,614.84       | 26,847,890.94               |
| Insurance, Financial Institutions and         |                     |                             |
| Professional Registration                     | 38,390,955.74       | 892,649.95                  |
| Conservation                                  | 166,333,467.29      |                             |
| Economic Development                          | 110,215,586.21      | 148,603,135.91              |
| Elementary and Secondary Education            | 134,606,133.35      | 5,007,317,917.98            |
| Higher Education                              | 880,492,945.91      | 350,433,347.33              |
| Health and Senior Services                    | 144,493,358.68      | 692,179,177.08              |
| Transportation (Note 8)                       | 1,950,946,223.67    | 99,823,919.31               |
| Labor and Industrial Relations (Note 8)       | 54,818,720.38       | 86,358,798.06               |
| Mental Health                                 | 495,311,246.28      | 727,428,038.22              |
| Natural Resources                             | 126,272,580.26      | 160,664,846.87              |
| Public Safety                                 | 424,716,977.56      | 188,867,948.21              |
| Revenue                                       | 272,997,533.35      | 191,625,655.71              |
| Social Services                               | 525,382,584.19      | 5,850,649,214.16            |
| Corrections                                   | 754,167,419.02      | 41,286,548.99               |
| Debt Service (Note 8)                         | 367,017,263.74      |                             |
| Court Ordered Desegregation Payments (Note 4) |                     | 11,000,000.00               |
| Totals                                        | \$ 7,273,070,067.28 | \$ 13,659,028,111.02        |

#### STATE OF MISSOURI CHART OF OPERATING COSTS AND FLOW THROUGH PAYMENTS BY DEPARTMENT ALL FUNDS FOR THE APPROPRIATION YEAR 2008 Millions of Dollars

\*Immaterial Flow Through amounts not shown on this scale.