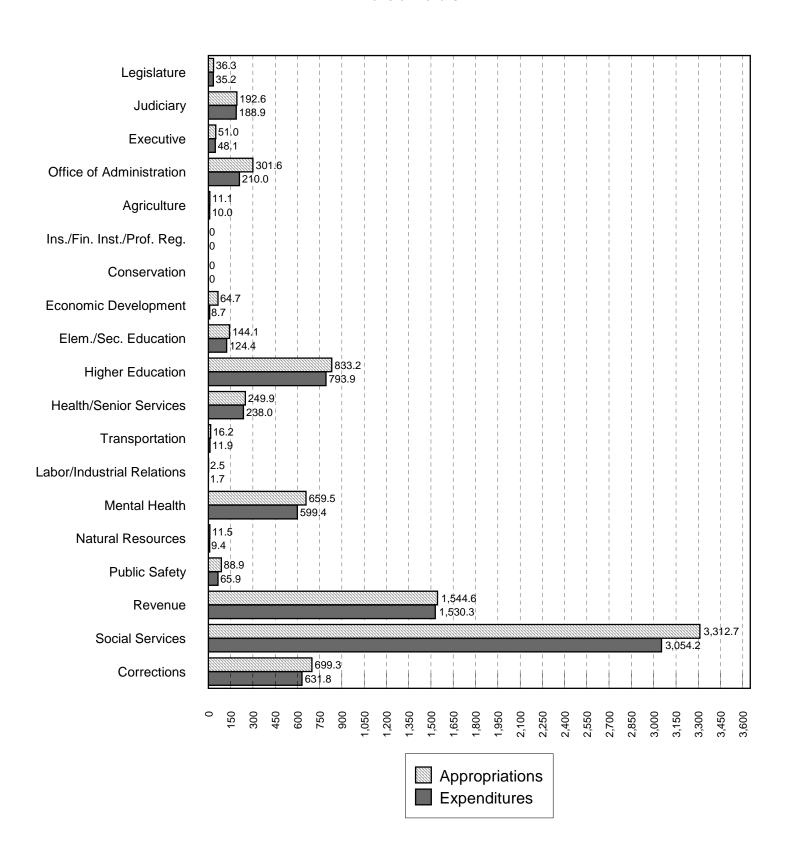

These statements present a comparative analysis of revenues to expenditures and appropriations to expenditures for Appropriation Year 2010. This report also includes a detailed analysis of appropriations and expenditures by departments, fund groups and major categories. This report is prepared on a budgetary (non-GAAP) basis of accounting. Under the budgetary basis of accounting, revenues are recorded when cash is received and expenditures when the liabilities for them are recorded.