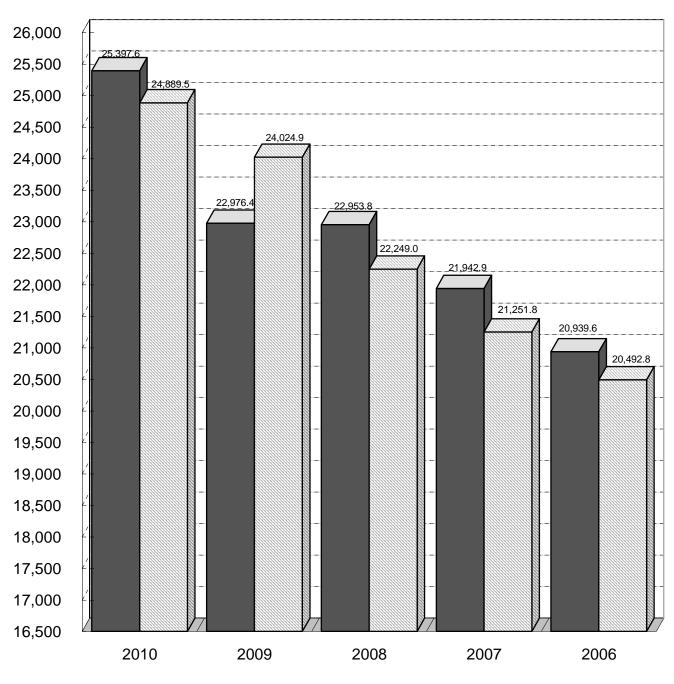

### STATE OF MISSOURI REVENUES - ALL FUNDS AND GENERAL REVENUE FUNDS FOR FISCAL YEARS 2010 AND 2009

| TAXES                                                                                                                                                                                                                                                                                                                                                                                                                                                                                                                                                                                                                                                                                                                                                                                                                                                                                                                                                                                                                                                                                                                                                                                                                                                                                                                                                                                       |                                       | Fiscal Yo           | ear 201 | 0                | Fiscal Year 2009 |                |    |                |  |  |
|---------------------------------------------------------------------------------------------------------------------------------------------------------------------------------------------------------------------------------------------------------------------------------------------------------------------------------------------------------------------------------------------------------------------------------------------------------------------------------------------------------------------------------------------------------------------------------------------------------------------------------------------------------------------------------------------------------------------------------------------------------------------------------------------------------------------------------------------------------------------------------------------------------------------------------------------------------------------------------------------------------------------------------------------------------------------------------------------------------------------------------------------------------------------------------------------------------------------------------------------------------------------------------------------------------------------------------------------------------------------------------------------|---------------------------------------|---------------------|---------|------------------|------------------|----------------|----|----------------|--|--|
| TAXES           Sales and Use Tax         \$ 2,915,992,990         \$ 1,791,663,893         \$ 3,027,306,517         \$ 1,883,719,016           Income Tax         5,904,277,492         5,892,902,886         6,383,304,974         6,369,136,533           Premium Tax         270,053,564         217,401,365         292,411,651         225,719,923           Commodity Tax         138,849,555         31,350,324         139,853,864         30,661,985           Corporation Franchise Tax         93,155,521         93,155,521         94,337,368         94,337,368           Motor Vehicle Fuel/Use Tax         721,674,273          718,627,130            Inheritance Tax         283,642         263,642         3,068,343         3,068,343           Miscellaneous Taxes         467,350,808         86,649,319         420,709,189         57,812,365           Total Taxes         10,511,717,815         8,113,386,950         11,079,619,036         8,664,455,533           Licenses and Permits         356,324,529         9,110,422         360,376,553         7,862,251           Collection Fees         22,382,813         22,375,584         23,553,555         23,523,281           Registration Fees         9,941,028         1,376,433         9,390,01 <th></th> <th>All Funds</th> <th></th> <th></th> <th></th> <th>All Funds</th> <th></th> <th></th> |                                       | All Funds           |         |                  |                  | All Funds      |    |                |  |  |
| Income Tax                                                                                                                                                                                                                                                                                                                                                                                                                                                                                                                                                                                                                                                                                                                                                                                                                                                                                                                                                                                                                                                                                                                                                                                                                                                                                                                                                                                  | TAXES                                 | All I ulius         |         | veveride i dilas |                  | Airrunus       |    | Nevenue i unus |  |  |
| Premium Tax         270,053,564         217,401,365         292,411,651         225,719,923           Commodity Tax         138,949,535         31,350,324         139,853,864         30,661,985           Corporation Franchise Tax         93,155,521         93,155,521         94,337,368         94,337,368           Motor Vehicle Fuel/Use Tax         721,674,273          718,627,130            Inheritance Tax         263,642         263,642         3,068,343         3,068,343           Miscellaneous Taxes         467,350,808         86,649,319         420,709,189         57,812,365           Total Taxes         10,511,717,815         8,113,368,950         11,079,619,038         8,664,455,533           Licenses and Permits         366,324,529         9,110,422         360,378,553         7,862,251           Collection Fees         22,382,813         22,375,584         23,553,555         23,523,281           Registration Fees         36,520,700         30,919,614         38,052,990         30,950,698           Regulatory Fees         65,524,377         782,590         72,646,886         877,729           Inspection Fees         39,216,151         14,667,919         39,960,611         13,687,228           Financial Institute Exam                                                                                                | Sales and Use Tax                     | \$<br>2,915,992,980 | \$      | 1,791,663,893    | \$               | 3,027,306,517  | \$ | 1,883,719,016  |  |  |
| Commodity Tax         138,949,535         31,350,324         139,853,864         30,661,985           Corporation Franchise Tax         93,155,521         93,155,521         94,337,368         94,337,368           Motor Vehicle Fuel/Use Tax         721,674,273          718,627,130            Inheritance Tax         263,642         263,642         3,068,343         3,068,343         3,068,343           Miscellaneous Taxes         467,350,808         86,649,319         420,709,189         57,812,365           Total Taxes         10,511,717,815         8,113,386,950         11,079,619,036         8,664,455,533           LICENSES, FEES AND PERMITS         Licenses and Permits         356,324,529         9,110,422         360,378,553         7,862,251           Collection Fees         22,382,813         22,375,584         23,553,555         23,523,281           Registration Fees         36,520,700         30,919,614         38,052,990         30,950,698           Regulatory Fees         65,524,377         782,590         72,646,886         877,729           Inspection Fees         39,216,151         14,657,919         39,960,611         13,687,228           Financial Institute Exam Fees         10,226,204          8,694,78                                                                                                       | Income Tax                            | 5,904,277,492       |         | 5,892,902,886    |                  | 6,383,304,974  |    | 6,369,136,533  |  |  |
| Corporation Franchise Tax         93,155,521         93,155,521         94,337,368         94,337,368           Motor Vehicle Fuel/Use Tax         721,674,273          718,627,130            Inheritance Tax         263,642         263,642         3,068,343         3,068,343           Miscellaneous Taxes         467,350,808         86,649,319         420,709,189         57,812,365           Total Taxes         10,511,717,815         8,113,386,950         11,079,619,036         8,644,455,533           Licenses and Permits         356,324,629         9,110,422         360,378,553         7,862,251           Collection Fees         22,382,813         22,375,564         23,553,555         23,523,281           Registration Fees         36,520,700         30,919,614         38,052,990         30,900,698           Regulatory Fees         65,524,377         782,590         72,646,886         877,729           Inspection Fees         9,941,028         1,376,433         9,390,001         512,018           Court Fees         39,216,5204          8,669,478            Miscellaneous Fees         127,027,496         911,686         126,259,290         888,243           Total Licenses, Fees and Permits         6                                                                                                                              | Premium Tax                           | 270,053,564         |         | 217,401,365      |                  | 292,411,651    |    | 225,719,923    |  |  |
| Motor Vehicle Fuel/Use Tax         721,674,273                                                                                                                                                                                                                                                                                                                                                                                                                                                                                                                                                                                                                                                                                                                                                                                                                                                                                                                                                                                                                                                                                                                                                                                                                                                                                                                                              | Commodity Tax                         | 138,949,535         |         | 31,350,324       |                  | 139,853,864    |    | 30,661,985     |  |  |
| Inheritance Tax                                                                                                                                                                                                                                                                                                                                                                                                                                                                                                                                                                                                                                                                                                                                                                                                                                                                                                                                                                                                                                                                                                                                                                                                                                                                                                                                                                             | Corporation Franchise Tax             | 93,155,521          |         | 93,155,521       |                  | 94,337,368     |    | 94,337,368     |  |  |
| Miscellaneous Taxes         467,350,808         86,649,319         420,709,189         57,812,365           Total Taxes         10,511,717,815         8,113,386,950         11,079,619,036         8,664,455,533           LICENSES, FEES AND PERMITS         Licenses and Permits         356,324,529         9,110,422         360,378,553         7,862,251           Collection Fees         22,382,813         22,375,584         23,553,555         23,523,281           Registration Fees         36,520,700         30,919,614         38,052,990         30,950,698           Regulatory Fees         65,524,377         782,590         72,646,886         877,729           Inspection Fees         9,941,028         1,376,433         9,399,001         512,018           Court Fees         39,216,151         14,657,919         39,960,611         13,687,228           Financial Institute Exam Fees         10,226,204          8,669,478            Miscellaneous Fees         127,027,496         911,686         126,259,290         888,243           Total Licenses, Fees and Permits         667,163,298         80,134,248         678,920,364         78,301,448           SALES           Bond Sales         1,107,698,801          135,638                                                                                                                     | Motor Vehicle Fuel/Use Tax            | 721,674,273         |         |                  |                  | 718,627,130    |    |                |  |  |
| Total Taxes         10,511,717,815         8,113,386,950         11,079,619,036         8,664,455,533           LICENSES, FEES AND PERMITS         Licenses and Permits         356,324,529         9,110,422         360,378,553         7,862,251           Collection Fees         22,382,813         22,375,584         23,553,555         23,523,281           Registration Fees         36,520,700         30,919,614         38,052,990         30,950,698           Regulatory Fees         65,524,377         782,590         72,646,886         877,729           Inspection Fees         9,941,028         1,376,433         9,399,001         512,018           Court Fees         39,216,151         14,657,919         39,960,611         13,687,228           Financial Institute Exam Fees         10,228,204          8,669,478            Miscellaneous Fees         127,027,496         911,686         126,259,290         888,243           Total Licenses, Fees and Permits         667,163,298         80,134,248         678,920,364         78,301,448           SALES           Bond Sales         1,107,698,801          135,638,581            Working Capital Revolving Fund Sales         32,149,119          39,458,930                                                                                                                                      | Inheritance Tax                       | 263,642             |         | 263,642          |                  | 3,068,343      |    | 3,068,343      |  |  |
| Licenses and Permits   356,324,529   9,110,422   360,378,553   7,862,251     Collection Fees   22,382,813   22,375,584   23,553,555   23,523,281     Registration Fees   36,520,700   30,919,614   38,052,990   30,950,698     Regulatory Fees   65,524,377   782,590   72,646,886   877,729     Inspection Fees   9,941,028   1,376,433   9,399,001   512,018     Court Fees   39,216,151   14,657,919   39,960,611   13,687,228     Financial Institute Exam Fees   10,226,204     8,669,478       Miscellaneous Fees   127,027,496   911,686   126,259,290   888,243     Total Licenses, Fees   30,134,248   678,920,364   78,301,448     SALES     Bond Sales   1,107,698,801     135,638,581       Working Capital Revolving   Fund Sales   32,149,119     39,458,930       Lottery Sales   416,039,046     415,724,608       Sales   29,127,512   722,267   35,992,331   535,639     Total Sales   1,585,014,478   722,267   626,814,450   535,639     LEASES AND RENTALS     Concessions and Recreational   Rentals and Leases   2,557,712   806   2,317,237       Miscellaneous Leases   30,935,241   4,801   30,728,479   253,614                                                                                                                                                                                                                                                  | Miscellaneous Taxes                   | 467,350,808         |         | 86,649,319       |                  | 420,709,189    |    | 57,812,365     |  |  |
| Licenses and Permits         356,324,529         9,110,422         360,378,553         7,862,251           Collection Fees         22,382,813         22,375,584         23,553,555         23,523,281           Registration Fees         36,520,700         30,919,614         38,052,990         30,950,698           Regulatory Fees         65,524,377         782,590         72,646,886         877,729           Inspection Fees         9,941,028         1,376,433         9,399,001         512,018           Court Fees         39,216,151         14,657,919         39,960,611         13,687,228           Financial Institute Exam Fees         10,226,204          8,669,478            Miscellaneous Fees         127,027,496         911,686         126,259,290         888,243           Total Licenses, Fees and Permits         667,163,298         80,134,248         678,920,364         78,301,448           SALES           Bond Sales         1,107,698,801          135,638,581            Working Capital Revolving Fund Sales         32,149,119          39,458,930            Lottery Sales         416,039,046          415,724,608            Sales                                                                                                                                                                                                      | Total Taxes                           | 10,511,717,815      |         | 8,113,386,950    |                  | 11,079,619,036 |    | 8,664,455,533  |  |  |
| Collection Fees         22,382,813         22,375,584         23,553,555         23,523,281           Registration Fees         36,520,700         30,919,614         38,052,990         30,950,698           Regulatory Fees         65,524,377         782,590         72,646,886         877,729           Inspection Fees         9,941,028         1,376,433         9,399,001         512,018           Court Fees         39,216,151         14,657,919         39,960,611         13,687,228           Financial Institute Exam Fees         10,226,204          8,669,478            Miscellaneous Fees         127,027,496         911,686         126,259,290         888,243           Total Licenses, Fees and Permits         667,163,298         80,134,248         678,920,364         78,301,448           SALES           Bond Sales         1,107,698,801          135,638,581            Working Capital Revolving Fund Sales         32,149,119          39,458,930            Lottery Sales         416,039,046          415,724,608            Sales         29,127,512         722,267         35,992,331         535,639           Total Sales         1,585,014,478<                                                                                                                                                                                              | LICENSES, FEES AND PERMITS            |                     |         |                  |                  |                |    |                |  |  |
| Registration Fees         36,520,700         30,919,614         38,052,990         30,950,698           Regulatory Fees         65,524,377         782,590         72,646,886         877,729           Inspection Fees         9,941,028         1,376,433         9,399,001         512,018           Court Fees         39,216,151         14,657,919         39,960,611         13,687,228           Financial Institute Exam Fees         10,226,204          8,669,478            Miscellaneous Fees         127,027,496         911,686         126,259,290         888,243           Total Licenses, Fees and Permits         667,163,298         80,134,248         678,920,364         78,301,448           SALES           Bond Sales         1,107,698,801          135,638,581            Working Capital Revolving Fund Sales         32,149,119          39,458,930            Lottery Sales         416,039,046          415,724,608            Sales         29,127,512         722,267         35,992,331         535,639           Total Sales         1,585,014,478         722,267         626,814,450         535,639           LEASES AND RENTALS         260,000,000                                                                                                                                                                                                | Licenses and Permits                  | 356,324,529         |         | 9,110,422        |                  | 360,378,553    |    | 7,862,251      |  |  |
| Regulatory Fees         65,524,377         782,590         72,646,886         877,729           Inspection Fees         9,941,028         1,376,433         9,399,001         512,018           Court Fees         39,216,151         14,657,919         39,960,611         13,687,228           Financial Institute Exam Fees         10,226,204          8,669,478            Miscellaneous Fees         127,027,496         911,686         126,259,290         888,243           Total Licenses, Fees and Permits         667,163,298         80,134,248         678,920,364         78,301,448           SALES           Bond Sales         1,107,698,801          135,638,581            Working Capital Revolving Fund Sales         32,149,119          39,458,930            Lottery Sales         416,039,046          415,724,608            Sales         29,127,512         722,267         35,992,331         535,639           Total Sales         1,585,014,478         722,267         626,814,450         535,639           LEASES AND RENTALS          806         2,317,237            Miscellaneous Leases and Recreational Rentals and Leases         2,                                                                                                                                                                                                              | Collection Fees                       | 22,382,813          |         | 22,375,584       |                  | 23,553,555     |    | 23,523,281     |  |  |
| Inspection Fees   9,941,028   1,376,433   9,399,001   512,018     Court Fees   39,216,151   14,657,919   39,960,611   13,687,228     Financial Institute Exam Fees   10,226,204     8,669,478       Miscellaneous Fees   127,027,496   911,686   126,259,290   888,243     Total Licenses, Fees   667,163,298   80,134,248   678,920,364   78,301,448     SALES     Bond Sales   1,107,698,801     135,638,581       Working Capital Revolving   Fund Sales   32,149,119     39,458,930       Lottery Sales   416,039,046     415,724,608       Sales   29,127,512   722,267   35,992,331   535,639     Total Sales   1,585,014,478   722,267   626,814,450   535,639     LEASES AND RENTALS     Concessions and Recreational   Rentals and Leases   2,557,712   806   2,317,237       Miscellaneous Leases   39,935,241   4,801   30,728,479   253,614                                                                                                                                                                                                                                                                                                                                                                                                                                                                                                                                     | Registration Fees                     | 36,520,700          |         | 30,919,614       |                  | 38,052,990     |    | 30,950,698     |  |  |
| Court Fees         39,216,151         14,657,919         39,960,611         13,687,228           Financial Institute Exam Fees         10,226,204          8,669,478            Miscellaneous Fees         127,027,496         911,686         126,259,290         888,243           Total Licenses, Fees and Permits         667,163,298         80,134,248         678,920,364         78,301,448           SALES           Bond Sales         1,107,698,801          135,638,581            Working Capital Revolving Fund Sales         32,149,119          39,458,930            Lottery Sales         416,039,046          415,724,608            Sales         29,127,512         722,267         35,992,331         535,639           Total Sales         1,585,014,478         722,267         626,814,450         535,639           LEASES AND RENTALS           Concessions and Recreational Rentals and Leases         2,557,712         806         2,317,237            Miscellaneous Leases and Rentals         29,935,241         4,801         30,728,479         253,614                                                                                                                                                                                                                                                                                                  | Regulatory Fees                       | 65,524,377          |         | 782,590          |                  | 72,646,886     |    | 877,729        |  |  |
| Financial Institute Exam Fees         10,226,204          8,669,478            Miscellaneous Fees         127,027,496         911,686         126,259,290         888,243           Total Licenses, Fees and Permits         667,163,298         80,134,248         678,920,364         78,301,448           SALES           Bond Sales         1,107,698,801          135,638,581            Working Capital Revolving Fund Sales         32,149,119          39,458,930            Lottery Sales         416,039,046          415,724,608            Sales         29,127,512         722,267         35,992,331         535,639           Total Sales         1,585,014,478         722,267         626,814,450         535,639           LEASES AND RENTALS           Concessions and Recreational Rentals and Leases         2,557,712         806         2,317,237            Miscellaneous Leases and Rentals         29,935,241         4,801         30,728,479         253,614                                                                                                                                                                                                                                                                                                                                                                                                   | Inspection Fees                       | 9,941,028           |         | 1,376,433        |                  | 9,399,001      |    | 512,018        |  |  |
| Miscellaneous Fees         127,027,496         911,686         126,259,290         888,243           Total Licenses, Fees and Permits         667,163,298         80,134,248         678,920,364         78,301,448           SALES           Bond Sales         1,107,698,801          135,638,581            Working Capital Revolving Fund Sales         32,149,119          39,458,930            Lottery Sales         416,039,046          415,724,608            Sales         29,127,512         722,267         35,992,331         535,639           Total Sales         1,585,014,478         722,267         626,814,450         535,639           LEASES AND RENTALS           Concessions and Recreational Rentals and Leases         2,557,712         806         2,317,237            Miscellaneous Leases and Rentals         29,935,241         4,801         30,728,479         253,614                                                                                                                                                                                                                                                                                                                                                                                                                                                                                  | Court Fees                            | 39,216,151          |         | 14,657,919       |                  | 39,960,611     |    | 13,687,228     |  |  |
| Total Licenses, Fees and Permits         667,163,298         80,134,248         678,920,364         78,301,448           SALES           Bond Sales         1,107,698,801          135,638,581            Working Capital Revolving Fund Sales         32,149,119          39,458,930            Lottery Sales         416,039,046          415,724,608            Sales         29,127,512         722,267         35,992,331         535,639           Total Sales         1,585,014,478         722,267         626,814,450         535,639           LEASES AND RENTALS          806         2,317,237            Miscellaneous Leases and Recreational Rentals and Leases         2,557,712         806         2,317,237            Miscellaneous Leases and Rentals         29,935,241         4,801         30,728,479         253,614                                                                                                                                                                                                                                                                                                                                                                                                                                                                                                                                              | Financial Institute Exam Fees         | 10,226,204          |         |                  |                  | 8,669,478      |    |                |  |  |
| SALES         Bond Sales         1,107,698,801          135,638,581            Working Capital Revolving Fund Sales         32,149,119          39,458,930            Lottery Sales         416,039,046          415,724,608            Sales         29,127,512         722,267         35,992,331         535,639           Total Sales         1,585,014,478         722,267         626,814,450         535,639           LEASES AND RENTALS         Concessions and Recreational Rentals and Leases         2,557,712         806         2,317,237            Miscellaneous Leases and Rentals         29,935,241         4,801         30,728,479         253,614                                                                                                                                                                                                                                                                                                                                                                                                                                                                                                                                                                                                                                                                                                                    | Miscellaneous Fees                    | 127,027,496         |         | 911,686          |                  | 126,259,290    |    | 888,243        |  |  |
| Bond Sales       1,107,698,801        135,638,581          Working Capital Revolving Fund Sales       32,149,119        39,458,930          Lottery Sales       416,039,046        415,724,608          Sales       29,127,512       722,267       35,992,331       535,639         Total Sales       1,585,014,478       722,267       626,814,450       535,639         LEASES AND RENTALS         Concessions and Recreational Rentals and Leases       2,557,712       806       2,317,237          Miscellaneous Leases and Rentals       29,935,241       4,801       30,728,479       253,614                                                                                                                                                                                                                                                                                                                                                                                                                                                                                                                                                                                                                                                                                                                                                                                        | · · · · · · · · · · · · · · · · · · · | 667,163,298         |         | 80,134,248       |                  | 678,920,364    |    | 78,301,448     |  |  |
| Working Capital Revolving Fund Sales       32,149,119        39,458,930          Lottery Sales       416,039,046        415,724,608          Sales       29,127,512       722,267       35,992,331       535,639         Total Sales       1,585,014,478       722,267       626,814,450       535,639         LEASES AND RENTALS         Concessions and Recreational Rentals and Leases       2,557,712       806       2,317,237          Miscellaneous Leases and Rentals       29,935,241       4,801       30,728,479       253,614                                                                                                                                                                                                                                                                                                                                                                                                                                                                                                                                                                                                                                                                                                                                                                                                                                                   | SALES                                 |                     |         |                  |                  |                |    |                |  |  |
| Fund Sales         32,149,119          39,458,930            Lottery Sales         416,039,046          415,724,608            Sales         29,127,512         722,267         35,992,331         535,639           Total Sales         1,585,014,478         722,267         626,814,450         535,639           LEASES AND RENTALS           Concessions and Recreational Rentals and Leases         2,557,712         806         2,317,237            Miscellaneous Leases and Rentals         29,935,241         4,801         30,728,479         253,614                                                                                                                                                                                                                                                                                                                                                                                                                                                                                                                                                                                                                                                                                                                                                                                                                           | Bond Sales                            | 1,107,698,801       |         |                  |                  | 135,638,581    |    |                |  |  |
| Sales         29,127,512         722,267         35,992,331         535,639           Total Sales         1,585,014,478         722,267         626,814,450         535,639           LEASES AND RENTALS           Concessions and Recreational Rentals and Leases         2,557,712         806         2,317,237            Miscellaneous Leases and Rentals         29,935,241         4,801         30,728,479         253,614                                                                                                                                                                                                                                                                                                                                                                                                                                                                                                                                                                                                                                                                                                                                                                                                                                                                                                                                                          |                                       | 32,149,119          |         |                  |                  | 39,458,930     |    |                |  |  |
| Total Sales         1,585,014,478         722,267         626,814,450         535,639           LEASES AND RENTALS           Concessions and Recreational Rentals and Leases         2,557,712         806         2,317,237            Miscellaneous Leases and Rentals         29,935,241         4,801         30,728,479         253,614                                                                                                                                                                                                                                                                                                                                                                                                                                                                                                                                                                                                                                                                                                                                                                                                                                                                                                                                                                                                                                                | Lottery Sales                         | 416,039,046         |         |                  |                  | 415,724,608    |    |                |  |  |
| LEASES AND RENTALS         Concessions and Recreational Rentals and Leases       2,557,712       806       2,317,237          Miscellaneous Leases and Rentals       29,935,241       4,801       30,728,479       253,614                                                                                                                                                                                                                                                                                                                                                                                                                                                                                                                                                                                                                                                                                                                                                                                                                                                                                                                                                                                                                                                                                                                                                                  | Sales                                 | 29,127,512          |         | 722,267          |                  | 35,992,331     |    | 535,639        |  |  |
| Concessions and Recreational         Rentals and Leases       2,557,712       806       2,317,237          Miscellaneous Leases         and Rentals       29,935,241       4,801       30,728,479       253,614                                                                                                                                                                                                                                                                                                                                                                                                                                                                                                                                                                                                                                                                                                                                                                                                                                                                                                                                                                                                                                                                                                                                                                             | Total Sales                           | 1,585,014,478       |         | 722,267          |                  | 626,814,450    |    | 535,639        |  |  |
| Rentals and Leases       2,557,712       806       2,317,237          Miscellaneous Leases and Rentals       29,935,241       4,801       30,728,479       253,614                                                                                                                                                                                                                                                                                                                                                                                                                                                                                                                                                                                                                                                                                                                                                                                                                                                                                                                                                                                                                                                                                                                                                                                                                          | LEASES AND RENTALS                    |                     |         |                  |                  |                |    |                |  |  |
| and Rentals 29,935,241 4,801 30,728,479 253,614                                                                                                                                                                                                                                                                                                                                                                                                                                                                                                                                                                                                                                                                                                                                                                                                                                                                                                                                                                                                                                                                                                                                                                                                                                                                                                                                             |                                       | 2,557,712           |         | 806              |                  | 2,317,237      |    |                |  |  |
| Total Leases and Rentals 32,492,953 5,607 33,045,716 253,614                                                                                                                                                                                                                                                                                                                                                                                                                                                                                                                                                                                                                                                                                                                                                                                                                                                                                                                                                                                                                                                                                                                                                                                                                                                                                                                                |                                       | <br>29,935,241      |         | 4,801            |                  | 30,728,479     |    | 253,614        |  |  |
|                                                                                                                                                                                                                                                                                                                                                                                                                                                                                                                                                                                                                                                                                                                                                                                                                                                                                                                                                                                                                                                                                                                                                                                                                                                                                                                                                                                             | Total Leases and Rentals              | 32,492,953          |         | 5,607            |                  | 33,045,716     |    | 253,614        |  |  |

### STATE OF MISSOURI REVENUES - ALL FUNDS AND GENERAL REVENUE FUNDS FOR FISCAL YEARS 2010 AND 2009

|                                                    | Fiscal Yea     | ar 2010                  | Fiscal Ye         | ear 2009                 |
|----------------------------------------------------|----------------|--------------------------|-------------------|--------------------------|
| _                                                  | All Funds      | General<br>Revenue Funds | All Funds         | General<br>Revenue Funds |
| SERVICES                                           |                |                          |                   |                          |
| Medicaid Services                                  | 230,337,480    | 53,066,457               | 219,065,289       | 74,462,520               |
| Medicare Services                                  | 10,975,222     | 4,308,751                | 16,766,843        | 10,199,743               |
| Other Medical Services                             | 7,346,691      | 7,331,259                | 9,245,712         | 9,223,484                |
| Other Services                                     | 188,347        |                          | 203,760           |                          |
| Interagency Services                               | 199,884,812    | 170,013                  | 204,802,351       | 488,024                  |
| Total Services                                     | 448,732,552    | 64,876,480               | 450,083,955       | 94,373,771               |
| CONTRIBUTIONS AND INTER-<br>GOVERNMENTAL RECEIPTS  |                |                          |                   |                          |
| Federal Grants                                     | 10,761,908,871 | 1,491,087,794            | 8,713,338,247     | 1,440,660,987            |
| Others                                             | 88,185,547     | 4,434,666                | 85,601,453        | 1,574,765                |
| Total Contributions and Intergovernmental Receipts | 10,850,094,418 | 1,495,522,460            | 8,798,939,700     | 1,442,235,752            |
| INTEREST, PENALTIES AND UNCLAIMED PROPERTIES       |                |                          |                   |                          |
| Interest                                           | 49,614,033     | 21,197,143               | 118,099,123       | 55,730,046               |
| Penalties                                          | 25,627,026     | 384,576                  | 22,976,184        | 447,859                  |
| Unclaimed Properties                               | 75,945,647     | 75,953                   | 57,116,900        | 54,711                   |
| Total Interest, Penalties and Unclaimed Properties | 151,186,706    | 21,657,672               | 198,192,207       | 56,232,616               |
| <u>REFUNDS</u>                                     |                |                          |                   |                          |
| Medicare-Medicaid Refunds                          | 340,610,206    | 17,145,205               | 294,632,461       | 15,074,151               |
| School Refunds                                     | 13,001,073     | 3,399,553                | 6,890,403         | 2,642,343                |
| Cost Reimbursements                                | 977,526        | 977,526                  | 863,183           | 863,183                  |
| Miscellaneous Refunds                              | 16,188,397     | 1,621,746                | 9,166,248         | 984,787                  |
| Total Refunds                                      | 370,777,202    | 23,144,030               | 311,552,295       | 19,564,464               |
| MISCELLANEOUS RECEIPTS                             |                |                          |                   |                          |
| Redeposit of Investment/<br>Loan Principal         | 76,731,916     | 758,767                  | 47,890,155        |                          |
| Bond Account                                       | 7,513,599      | 7,513,599                | 7,110,689         | 7,110,689                |
| Miscellaneous Receipts                             | 696,193,063    | 119,476,529              | 744,184,933       | 135,103,379              |
| Total Miscellaneous<br>Receipts                    | 780,438,578    | 127,748,894              | 799,185,777       | 142,214,068              |
| TOTAL REVENUES \$                                  |                | \$ 9,927,198,608         | \$ 22,976,353,500 | \$ 10,498,166,905        |
| =                                                  |                |                          |                   |                          |