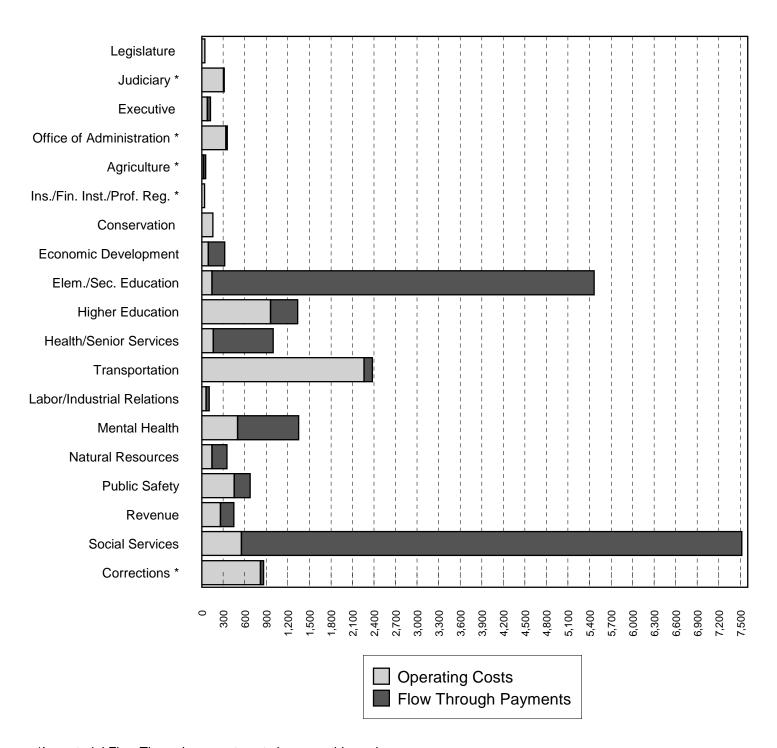

These statements present a comparative analysis of revenues to expenditures and appropriations to expenditures for Appropriation Year 2010. This report also includes a detailed analysis of appropriations and expenditures by departments, fund groups and major categories. This report is prepared on a budgetary (non-GAAP) basis of accounting. Under the budgetary basis of accounting, revenues are recorded when cash is received and expenditures when the liabilities for them are recorded.