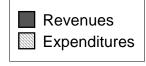

These statements present a comparative analysis of revenues to expenditures and appropriations to expenditures for Appropriation Year 2010. This report also includes a detailed analysis of appropriations and expenditures by departments, fund groups and major categories. This report is prepared on a budgetary (non-GAAP) basis of accounting. Under the budgetary basis of accounting, revenues are recorded when cash is received and expenditures when the liabilities for them are recorded.