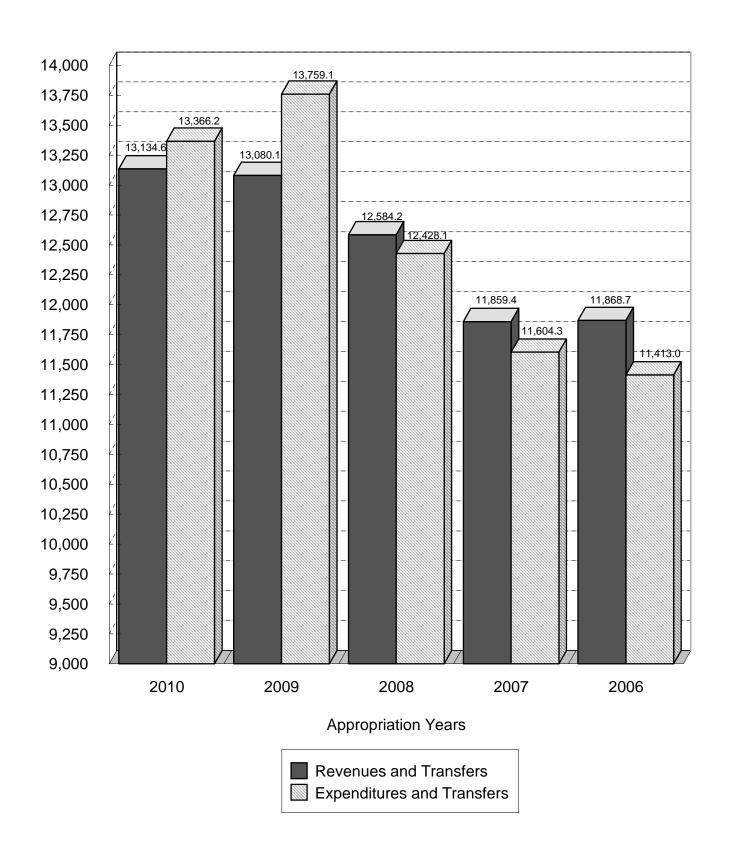

These statements present a comparative analysis of revenues to expenditures and appropriations to expenditures for Appropriation Year 2010. This report also includes a detailed analysis of appropriations and expenditures by departments, fund groups and major categories. This report is prepared on a budgetary (non-GAAP) basis of accounting. Under the budgetary basis of accounting, revenues are recorded when cash is received and expenditures when the liabilities for them are recorded.