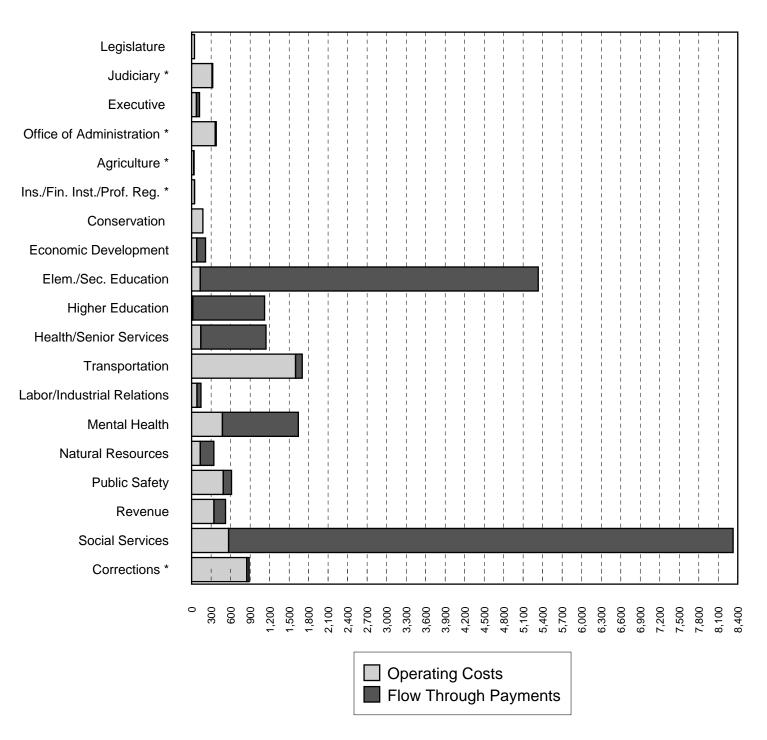

# STATE OF MISSOURI OPERATING COSTS AND FLOW THROUGH PAYMENTS BY DEPARTMENT ALL FUNDS APPROPRIATION YEAR 2014

Each year State departments receive appropriations. These appropriations include expenditures to operate the department, expenditures made for the benefit of other departments, and distributions to other entities such as local governments or school districts. The "operating costs" are the expenditures made from the department's appropriations which are used to provide that department's services. The "flow through payments" includes expenditures used to fund other entities' or other departments' expenses and distributions to individuals, other entities, or other departments for ultimate expenditure.