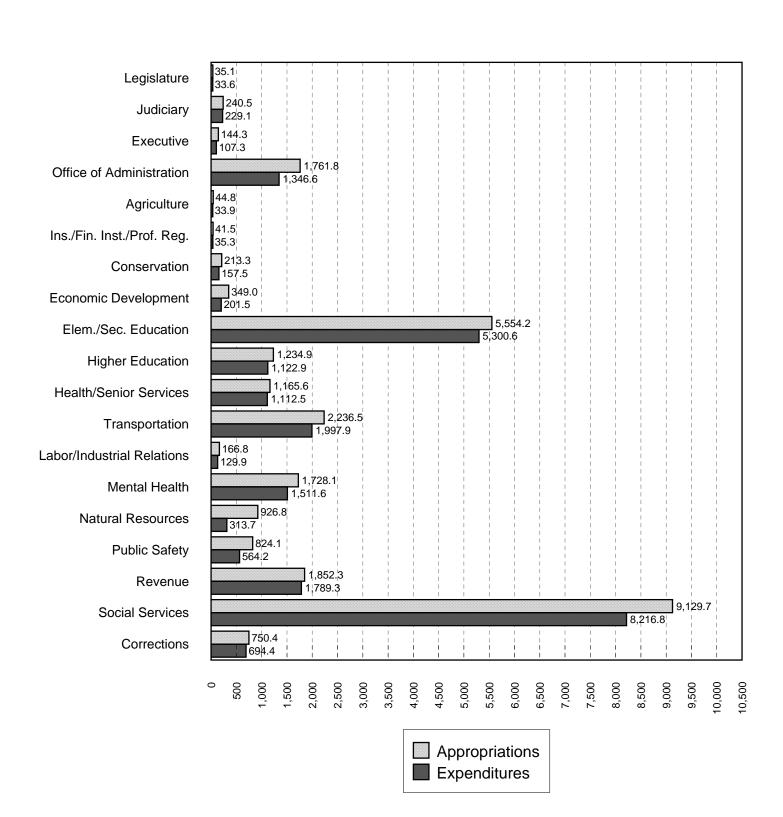

# STATE OF MISSOURI SUMMARY OF APPROPRIATION ACTIVITY BY DEPARTMENT ALL FUNDS FOR THE APPROPRIATION YEAR 2014

|                                                          | Appropriations    | Expenditures<br>and Transfers<br>Out<br>June 30, 2014 | Lapse Period<br>Corrections<br>and Transfers<br>Out | Total<br>Expenditures<br>and Transfers<br>Out | Biennial Rollovers<br>to 2015 | Lapse of<br>Appropriations |
|----------------------------------------------------------|-------------------|-------------------------------------------------------|-----------------------------------------------------|-----------------------------------------------|-------------------------------|----------------------------|
| Legislature \$                                           | 35,051,152.00     | \$ 33,632,709.63                                      | \$                                                  | \$ 33,632,709.63                              | \$                            | \$ 1,418,442.37            |
| Judiciary                                                | 240,487,697.00    | 229,080,457.66                                        | (4,075.89)                                          | 229,076,381.77                                | 12.00                         | 11,411,303.23              |
| Executive                                                | 144,324,296.00    | 107,270,016.80                                        | (245.06)                                            | 107,269,771.74                                | 3,270,909.05                  | 33,783,615.21              |
| Office of<br>Administration                              | 1,760,778,092.00  | 1,347,220,667.73                                      | (584,631.72)                                        | 1,346,636,036.01                              | 215,571,634.04                | 198,570,421.95             |
| Agriculture                                              | 44,766,468.00     | 33,908,404.44                                         | 117.52                                              | 33,908,521.96                                 | 2,583,185.13                  | 8,274,760.91               |
| Insurance, Financial<br>Institutions and<br>Professional |                   |                                                       |                                                     |                                               |                               |                            |
| Registration                                             | 41,532,074.00     | 35,253,335.85                                         | 167.68                                              | 35,253,503.53                                 |                               | 6,278,570.47               |
| Conservation                                             | 213,339,487.00    | 157,535,240.65                                        | 4.20                                                | 157,535,244.85                                | 51,780,518.07                 | 4,023,724.08               |
| Economic<br>Development                                  | 349,042,892.00    | 201,469,668.33                                        | (15,455.03)                                         | 201,454,213.30                                | 12.00                         | 147,588,666.70             |
| Elementary<br>and Secondary<br>Education                 | 5,554,170,852.00  | 5,300,575,237.00                                      | (2,623.91)                                          | 5,300,572,613.09                              | 7,909,865.64                  | 245,688,373.27             |
| Higher<br>Education                                      | 1,234,934,746.00  | 1,122,899,773.37                                      | 199.77                                              | 1,122,899,973.14                              |                               | 112,034,772.86             |
| Health and<br>Senior Services                            | 1,165,585,448.00  | 1,112,467,336.36                                      | 348.03                                              | 1,112,467,684.39                              |                               | 53,117,763.61              |
| Transportation                                           | 2,236,541,109.00  | 1,997,862,994.64                                      | (3,770.84)                                          | 1,997,859,223.80                              |                               | 238,681,885.20             |
| Labor and Industrial Relations                           | 166,773,102.00    | 129,930,851.90                                        | (4,273.96)                                          | 129,926,577.94                                | 562,238.19                    | 36,284,285.87              |
| Mental Health                                            | 1,728,137,531.00  | 1,511,581,366.72                                      | 2,562.49                                            | 1,511,583,929.21                              | 29,405,658.00                 | 187,147,943.79             |
| Natural<br>Resources                                     | 926,753,527.00    | 313,723,742.59                                        | (14,941.17)                                         | 313,708,801.42                                | 84,641,805.44                 | 528,402,920.14             |
| Public Safety                                            | 824,091,182.00    | 564,201,081.54                                        | 2,369.31                                            | 564,203,450.85                                | 101,444,877.38                | 158,442,853.77             |
| Revenue                                                  | 1,852,335,286.00  | 1,789,376,692.54                                      | (6,643.89)                                          | 1,789,370,048.65                              |                               | 62,965,237.35              |
| Social Services                                          | 9,129,685,994.00  | 8,216,838,155.40                                      | 137.29                                              | 8,216,838,292.69                              | 3,283,561.72                  | 909,564,139.59             |
| Corrections                                              | 750,441,209.00    | 694,396,442.69                                        | 547.46                                              | 694,396,990.15                                | 14,169,205.81                 | 41,875,013.04              |
| Subtotals                                                | 28,398,772,144.00 | 24,899,224,175.84                                     | (630,207.72)                                        | 24,898,593,968.12                             | 514,623,482.47                | 2,985,554,693.41           |
| Appropriated Transfers Out                               | 9,401,243,149.00  | 8,530,887,014.44                                      | 46,540.67                                           | 8,530,933,555.11                              | 134,000,000.00                | 736,309,593.89             |
| Totals \$                                                | 37,800,015,293.00 | \$ 33,430,111,190.28                                  | \$ (583,667.05)                                     | \$ 33,429,527,523.23                          | \$ 648,623,482.47             | \$ 3,721,864,287.30        |