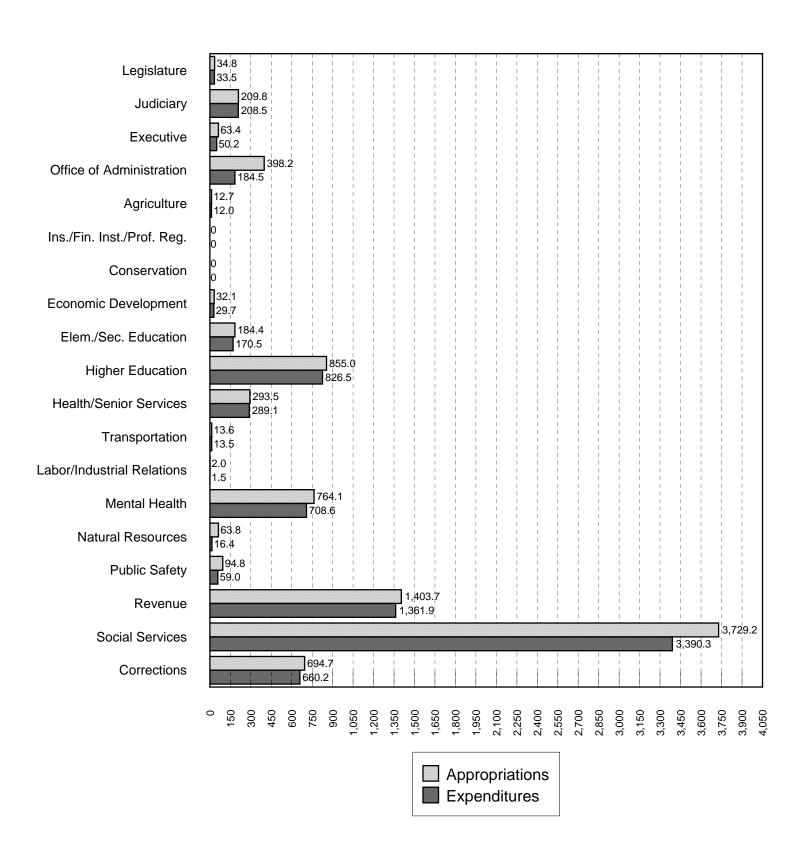

# STATE OF MISSOURI CHART OF APPROPRIATIONS AND EXPENDITURES BY DEPARTMENT ALL FUNDS FOR THE APPROPRIATION YEAR 2014 Millions of Dollars

| _                                                                      | Appropriations    | Expenditures<br>and Transfers<br>Out<br>June 30, 2014 | Lapse Period<br>Corrections<br>and Transfers<br>Out | Total<br>Expenditures<br>and Transfers<br>Out | Biennial Rollovers<br>to 2015 | Lapse of<br>Appropriations |
|------------------------------------------------------------------------|-------------------|-------------------------------------------------------|-----------------------------------------------------|-----------------------------------------------|-------------------------------|----------------------------|
| Legislature \$                                                         | 34,758,319.00     | \$ 33,459,883.57                                      | \$                                                  | \$ 33,459,883.57                              | \$                            | \$ 1,298,435.43            |
| Judiciary                                                              | 209,791,275.00    | 208,469,386.27                                        | (4,075.89)                                          | 208,465,310.38                                | 12.00                         | 1,325,952.62               |
| Executive                                                              | 63,436,930.00     | 50,178,668.61                                         | (242.56)                                            | 50,178,426.05                                 | 2,888,929.05                  | 10,369,574.90              |
| Office of<br>Administration                                            | 398,191,688.00    | 184,539,817.26                                        | 7,350.56                                            | 184,547,167.82                                | 201,171,633.04                | 12,472,887.14              |
| Agriculture                                                            | 12,665,480.00     | 11,971,137.56                                         |                                                     | 11,971,137.56                                 | 257,657.13                    | 436,685.31                 |
| Insurance, Financi<br>Institutions and<br>Professional<br>Registration | al<br>            |                                                       |                                                     |                                               |                               |                            |
| Conservation                                                           |                   |                                                       |                                                     | <del></del>                                   |                               | <del></del>                |
| Economic<br>Development                                                | 32,061,343.00     | 29,748,047.07                                         |                                                     | 29,748,047.07                                 | 12.00                         | 2,313,283.93               |
| Elementary<br>and Secondary<br>Education                               | 184,377,844.00    | 170,474,565.95                                        |                                                     | 170,474,565.95                                | 6,060,700.34                  | 7,842,577.71               |
| Higher<br>Education                                                    | 854,996,446.00    | 826,453,076.57                                        | 199.77                                              | 826,453,276.34                                |                               | 28,543,169.66              |
| Health and<br>Senior Services                                          | 293,536,294.00    | 289,092,061.46                                        | (1,981.14)                                          | 289,090,080.32                                |                               | 4,446,213.68               |
| Transportation                                                         | 13,644,129.00     | 13,501,804.00                                         |                                                     | 13,501,804.00                                 |                               | 142,325.00                 |
| Labor and Indus-<br>trial Relations                                    | 1,962,133.00      | 1,511,275.62                                          |                                                     | 1,511,275.62                                  | 12.00                         | 450,845.38                 |
| Mental Health                                                          | 764,099,659.00    | 708,612,966.03                                        | (314.70)                                            | 708,612,651.33                                | 29,405,658.00                 | 26,081,349.67              |
| Natural<br>Resources                                                   | 63,775,277.00     | 16,403,439.05                                         | (980.88)                                            | 16,402,458.17                                 | 21,319,501.50                 | 26,053,317.33              |
| Public Safety                                                          | 94,816,804.00     | 58,999,919.79                                         | (11,494.26)                                         | 58,988,425.53                                 | 12,606,782.03                 | 23,221,596.44              |
| Revenue                                                                | 1,403,720,258.00  | 1,361,897,337.28                                      | (6,432.63)                                          | 1,361,890,904.65                              |                               | 41,829,353.35              |
| Social Services                                                        | 3,729,209,114.00  | 3,390,339,137.64                                      | 336.93                                              | 3,390,339,474.57                              | 2,920,263.38                  | 335,949,376.05             |
| Corrections                                                            | 694,719,575.00    | 660,223,568.46                                        | (1,338.65)                                          | 660,222,229.81                                | 14,169,205.81                 | 20,328,139.38              |
| Subtotals                                                              | 8,849,762,568.00  | 8,015,876,092.19                                      | (18,973.45)                                         | 8,015,857,118.74                              | 290,800,366.28                | 543,105,082.98             |
| Appropriated Transfers Out                                             | 6,472,518,675.00  | 5,965,258,258.62                                      | 3,395.10                                            | 5,965,261,653.72                              | 124,000,000.00                | 383,257,021.28             |
| Totals <u>\$</u>                                                       | 15,322,281,243.00 | \$ 13,981,134,350.81                                  | \$ (15,578.35)                                      | \$ 13.981,118,772.46                          | \$ 414,800,366.28             | \$ 926,362,104.26          |