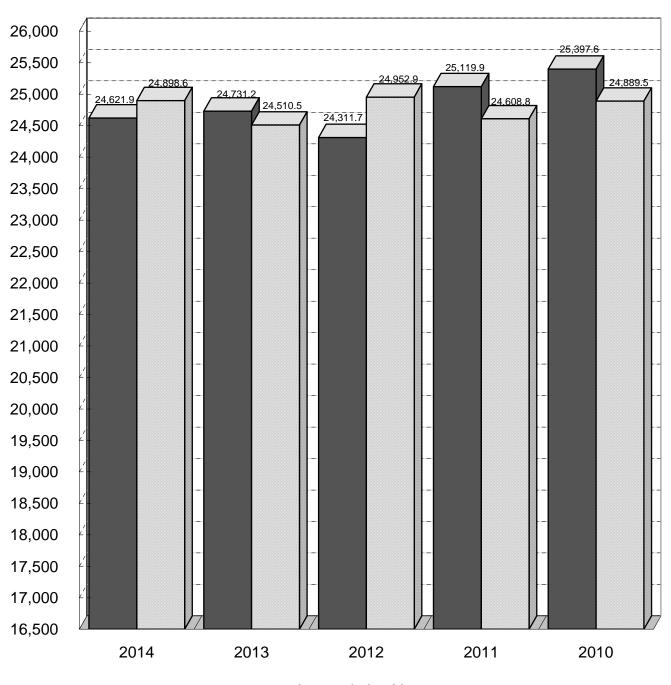

### STATE OF MISSOURI SCHEDULE OF REVENUES, EXPENDITURES AND TRANSFERS FOR THE PAST FIVE YEARS - ALL FUNDS

|                                                                                                                                                                                                                                                                  |        | Fiscal Year<br>2014                                                                                                 |          | Fiscal Year<br>2013                                                                                              |    | Fiscal Year<br>2012                                                                                                |        | Fiscal Year<br>2011                                                                                                |    | Fiscal Year<br>2010                                                                                                          |
|------------------------------------------------------------------------------------------------------------------------------------------------------------------------------------------------------------------------------------------------------------------|--------|---------------------------------------------------------------------------------------------------------------------|----------|------------------------------------------------------------------------------------------------------------------|----|--------------------------------------------------------------------------------------------------------------------|--------|--------------------------------------------------------------------------------------------------------------------|----|------------------------------------------------------------------------------------------------------------------------------|
| REVENUES AND                                                                                                                                                                                                                                                     |        |                                                                                                                     |          |                                                                                                                  |    |                                                                                                                    |        |                                                                                                                    |    |                                                                                                                              |
| TRANSFERS IN                                                                                                                                                                                                                                                     |        |                                                                                                                     |          |                                                                                                                  |    |                                                                                                                    |        |                                                                                                                    |    |                                                                                                                              |
| Revenues                                                                                                                                                                                                                                                         | •      | 44 000 440 077                                                                                                      | •        | 44.070.000.054                                                                                                   | •  | 44 005 000 500                                                                                                     | •      | 10 705 700 005                                                                                                     | •  | 10 511 717 015                                                                                                               |
| Taxes                                                                                                                                                                                                                                                            | \$     | 11,869,443,677                                                                                                      | \$       | 11,676,366,854                                                                                                   | \$ | 11,095,393,569                                                                                                     | \$     | 10,795,768,005                                                                                                     | \$ | 10,511,717,815                                                                                                               |
| Licenses, Fees                                                                                                                                                                                                                                                   |        | 670 696 602                                                                                                         |          | 674 540 260                                                                                                      |    | 604 004 000                                                                                                        |        | 670 400 400                                                                                                        |    | 667 462 200                                                                                                                  |
| and Permits<br>Sales, Services,                                                                                                                                                                                                                                  |        | 679,686,602                                                                                                         |          | 674,540,360                                                                                                      |    | 681,824,099                                                                                                        |        | 670,482,129                                                                                                        |    | 667,163,298                                                                                                                  |
| Leases and Rentals                                                                                                                                                                                                                                               |        | 1,116,617,509                                                                                                       |          | 1,142,025,239                                                                                                    |    | 1,083,250,720                                                                                                      |        | 1,017,919,476                                                                                                      |    | 958,541,182                                                                                                                  |
| Bond Sale Proceeds                                                                                                                                                                                                                                               |        | 1,110,017,309                                                                                                       |          | 1,142,023,239                                                                                                    |    | 1,867,300                                                                                                          |        | 74,305,146                                                                                                         |    | 1,107,698,801                                                                                                                |
| Contributions and                                                                                                                                                                                                                                                |        |                                                                                                                     |          |                                                                                                                  |    | 1,007,300                                                                                                          |        | 74,303,140                                                                                                         |    | 1,107,030,001                                                                                                                |
| Intergovernmental                                                                                                                                                                                                                                                |        | 9,601,290,267                                                                                                       |          | 9,611,364,001                                                                                                    |    | 9,929,924,383                                                                                                      |        | 11,159,946,535                                                                                                     |    | 10,850,094,418                                                                                                               |
| Interest, Penalties and                                                                                                                                                                                                                                          |        | 0,00.,200,20.                                                                                                       |          | 0,011,001,001                                                                                                    |    | 0,020,02 .,000                                                                                                     |        | ,                                                                                                                  |    | . 0,000,00 ., 0                                                                                                              |
| Unclaimed Properties                                                                                                                                                                                                                                             |        | 168,018,653                                                                                                         |          | 220,996,381                                                                                                      |    | 154,062,864                                                                                                        |        | 135,212,177                                                                                                        |    | 151,186,706                                                                                                                  |
| Refunds                                                                                                                                                                                                                                                          |        | 565,905,072                                                                                                         |          | 658,773,546                                                                                                      |    | 532,278,500                                                                                                        |        | 508,238,109                                                                                                        |    | 370,777,202                                                                                                                  |
| Miscellaneous                                                                                                                                                                                                                                                    |        |                                                                                                                     |          |                                                                                                                  |    |                                                                                                                    |        |                                                                                                                    |    |                                                                                                                              |
| Revenues                                                                                                                                                                                                                                                         |        | 620,931,744                                                                                                         |          | 747,149,521                                                                                                      |    | 833,062,405                                                                                                        |        | 758,058,923                                                                                                        |    | 780,438,578                                                                                                                  |
| Total Revenues                                                                                                                                                                                                                                                   |        | 24 621 902 524                                                                                                      |          | 24,731,215,902                                                                                                   |    | 24,311,663,840                                                                                                     |        | 25 110 020 500                                                                                                     |    | 25 207 649 000                                                                                                               |
| Total Transfers In                                                                                                                                                                                                                                               |        | 24,621,893,524                                                                                                      |          |                                                                                                                  |    |                                                                                                                    |        | 25,119,930,500                                                                                                     |    | 25,397,618,000                                                                                                               |
| Total Revenues and                                                                                                                                                                                                                                               |        | 8,530,933,555                                                                                                       |          | 8,570,416,890                                                                                                    |    | 8,753,799,811                                                                                                      |        | 8,319,448,292                                                                                                      | _  | 9,047,471,034                                                                                                                |
| Transfers In                                                                                                                                                                                                                                                     | \$     | 33,152,827,079                                                                                                      | \$       | 33,301,632,792                                                                                                   | \$ | 33,065,463,651                                                                                                     | \$     | 33,439,378,792                                                                                                     | \$ | 34,445,089,034                                                                                                               |
|                                                                                                                                                                                                                                                                  |        |                                                                                                                     |          |                                                                                                                  |    |                                                                                                                    |        |                                                                                                                    |    |                                                                                                                              |
|                                                                                                                                                                                                                                                                  |        |                                                                                                                     |          |                                                                                                                  |    |                                                                                                                    |        |                                                                                                                    |    |                                                                                                                              |
|                                                                                                                                                                                                                                                                  |        |                                                                                                                     |          |                                                                                                                  |    |                                                                                                                    |        |                                                                                                                    |    |                                                                                                                              |
|                                                                                                                                                                                                                                                                  |        | Appropriation                                                                                                       |          | Appropriation                                                                                                    |    | Appropriation                                                                                                      |        | Appropriation                                                                                                      |    | Appropriation                                                                                                                |
|                                                                                                                                                                                                                                                                  |        | Appropriation<br>Year 2014                                                                                          |          | Appropriation<br>Year 2013                                                                                       |    | Appropriation<br>Year 2012                                                                                         |        | Appropriation<br>Year 2011                                                                                         |    | Appropriation<br>Year 2010                                                                                                   |
| EXPENDITURES AND                                                                                                                                                                                                                                                 |        |                                                                                                                     | _        |                                                                                                                  |    |                                                                                                                    |        |                                                                                                                    |    | • • •                                                                                                                        |
| TRANSFERS OUT                                                                                                                                                                                                                                                    |        |                                                                                                                     |          |                                                                                                                  |    |                                                                                                                    |        |                                                                                                                    |    | • • •                                                                                                                        |
| TRANSFERS OUT Expenditures                                                                                                                                                                                                                                       |        | Year 2014                                                                                                           | •        | Year 2013                                                                                                        |    | Year 2012                                                                                                          |        | Year 2011                                                                                                          |    | Year 2010                                                                                                                    |
| TRANSFERS OUT Expenditures Personal Service                                                                                                                                                                                                                      | \$     |                                                                                                                     | \$       |                                                                                                                  | \$ |                                                                                                                    | \$     |                                                                                                                    | \$ | • • •                                                                                                                        |
| TRANSFERS OUT Expenditures Personal Service Expense and                                                                                                                                                                                                          | \$     | Year 2014<br>3,087,988,897                                                                                          | \$       | Year 2013<br>3,019,378,816                                                                                       | \$ | Year 2012<br>3,000,102,241                                                                                         | \$     | Year 2011<br>3,073,022,515                                                                                         | \$ | Year 2010<br>3,149,671,871                                                                                                   |
| TRANSFERS OUT Expenditures Personal Service Expense and Equipment                                                                                                                                                                                                | \$     | Year 2014<br>3,087,988,897<br>1,726,725,087                                                                         | \$       | Year 2013<br>3,019,378,816<br>1,568,000,379                                                                      | \$ | Year 2012<br>3,000,102,241<br>1,568,688,765                                                                        | \$     | Year 2011<br>3,073,022,515<br>1,528,495,649                                                                        | \$ | Year 2010<br>3,149,671,871<br>1,545,065,039                                                                                  |
| TRANSFERS OUT  Expenditures  Personal Service  Expense and  Equipment  Capital Improvements                                                                                                                                                                      | \$     | Year 2014  3,087,988,897  1,726,725,087 815,159,382                                                                 | \$       | Year 2013<br>3,019,378,816<br>1,568,000,379<br>970,109,216                                                       | \$ | Year 2012<br>3,000,102,241<br>1,568,688,765<br>1,218,609,221                                                       | \$     | Year 2011<br>3,073,022,515<br>1,528,495,649<br>1,319,205,597                                                       | \$ | Year 2010<br>3,149,671,871<br>1,545,065,039<br>1,398,430,086                                                                 |
| Expenditures Personal Service Expense and Equipment Capital Improvements Program Specific                                                                                                                                                                        | \$     | Year 2014  3,087,988,897  1,726,725,087 815,159,382 17,929,150,094                                                  | \$       | Year 2013<br>3,019,378,816<br>1,568,000,379<br>970,109,216<br>17,691,109,151                                     | \$ | Year 2012<br>3,000,102,241<br>1,568,688,765<br>1,218,609,221<br>17,806,151,192                                     | \$     | Year 2011<br>3,073,022,515<br>1,528,495,649<br>1,319,205,597<br>17,262,275,989                                     | \$ | Year 2010<br>3,149,671,871<br>1,545,065,039<br>1,398,430,086<br>17,239,375,289                                               |
| Expenditures Personal Service Expense and Equipment Capital Improvements Program Specific Refunds (Note 6)                                                                                                                                                       | \$     | Year 2014  3,087,988,897  1,726,725,087 815,159,382                                                                 | \$       | Year 2013<br>3,019,378,816<br>1,568,000,379<br>970,109,216                                                       | \$ | Year 2012<br>3,000,102,241<br>1,568,688,765<br>1,218,609,221                                                       | \$     | Year 2011<br>3,073,022,515<br>1,528,495,649<br>1,319,205,597                                                       | \$ | Year 2010<br>3,149,671,871<br>1,545,065,039<br>1,398,430,086                                                                 |
| TRANSFERS OUT  Expenditures  Personal Service  Expense and  Equipment  Capital Improvements  Program Specific  Refunds (Note 6)  Court Ordered                                                                                                                   | \$     | Year 2014  3,087,988,897  1,726,725,087 815,159,382 17,929,150,094                                                  | \$       | Year 2013<br>3,019,378,816<br>1,568,000,379<br>970,109,216<br>17,691,109,151                                     | \$ | Year 2012<br>3,000,102,241<br>1,568,688,765<br>1,218,609,221<br>17,806,151,192                                     | \$     | Year 2011<br>3,073,022,515<br>1,528,495,649<br>1,319,205,597<br>17,262,275,989                                     | \$ | Year 2010<br>3,149,671,871<br>1,545,065,039<br>1,398,430,086<br>17,239,375,289                                               |
| Expenditures Personal Service Expense and Equipment Capital Improvements Program Specific Refunds (Note 6) Court Ordered Desegregation                                                                                                                           | \$     | Year 2014  3,087,988,897  1,726,725,087 815,159,382 17,929,150,094                                                  | \$       | Year 2013<br>3,019,378,816<br>1,568,000,379<br>970,109,216<br>17,691,109,151                                     | \$ | Year 2012<br>3,000,102,241<br>1,568,688,765<br>1,218,609,221<br>17,806,151,192                                     | \$     | Year 2011<br>3,073,022,515<br>1,528,495,649<br>1,319,205,597<br>17,262,275,989                                     | \$ | Year 2010<br>3,149,671,871<br>1,545,065,039<br>1,398,430,086<br>17,239,375,289<br>1,548,000,069                              |
| TRANSFERS OUT  Expenditures  Personal Service  Expense and  Equipment  Capital Improvements  Program Specific  Refunds (Note 6)  Court Ordered                                                                                                                   | \$     | Year 2014  3,087,988,897  1,726,725,087 815,159,382 17,929,150,094                                                  | \$       | Year 2013<br>3,019,378,816<br>1,568,000,379<br>970,109,216<br>17,691,109,151                                     | \$ | Year 2012<br>3,000,102,241<br>1,568,688,765<br>1,218,609,221<br>17,806,151,192                                     | \$     | Year 2011<br>3,073,022,515<br>1,528,495,649<br>1,319,205,597<br>17,262,275,989                                     | \$ | Year 2010<br>3,149,671,871<br>1,545,065,039<br>1,398,430,086<br>17,239,375,289                                               |
| Expenditures Personal Service Expense and Equipment Capital Improvements Program Specific Refunds (Note 6) Court Ordered Desegregation Payments (Note 3)                                                                                                         | \$     | Year 2014  3,087,988,897  1,726,725,087 815,159,382 17,929,150,094                                                  | \$       | Year 2013<br>3,019,378,816<br>1,568,000,379<br>970,109,216<br>17,691,109,151                                     | \$ | Year 2012<br>3,000,102,241<br>1,568,688,765<br>1,218,609,221<br>17,806,151,192                                     | \$     | Year 2011<br>3,073,022,515<br>1,528,495,649<br>1,319,205,597<br>17,262,275,989                                     | \$ | Year 2010<br>3,149,671,871<br>1,545,065,039<br>1,398,430,086<br>17,239,375,289<br>1,548,000,069                              |
| TRANSFERS OUT  Expenditures  Personal Service  Expense and  Equipment  Capital Improvements  Program Specific  Refunds (Note 6)  Court Ordered  Desegregation  Payments (Note 3)  Total  Expenditures                                                            | \$     | Year 2014  3,087,988,897  1,726,725,087  815,159,382 17,929,150,094 1,339,570,508   24,898,593,968                  | \$       | Year 2013  3,019,378,816  1,568,000,379 970,109,216 17,691,109,151 1,261,946,163  24,510,543,725                 | \$ | Year 2012  3,000,102,241  1,568,688,765 1,218,609,221 17,806,151,192 1,359,311,685  24,952,863,104                 | \$     | Year 2011  3,073,022,515  1,528,495,649 1,319,205,597 17,262,275,989 1,425,785,810  24,608,785,560                 | \$ | Year 2010  3,149,671,871  1,545,065,039 1,398,430,086 17,239,375,289 1,548,000,069  9,000,000  24,889,542,354                |
| TRANSFERS OUT  Expenditures  Personal Service  Expense and  Equipment  Capital Improvements  Program Specific  Refunds (Note 6)  Court Ordered  Desegregation  Payments (Note 3)  Total  Expenditures  Transfers Out                                             | \$     | Year 2014  3,087,988,897  1,726,725,087  815,159,382 17,929,150,094 1,339,570,508                                   | \$       | Year 2013  3,019,378,816  1,568,000,379 970,109,216 17,691,109,151 1,261,946,163                                 | \$ | Year 2012  3,000,102,241  1,568,688,765 1,218,609,221 17,806,151,192 1,359,311,685                                 | \$     | Year 2011  3,073,022,515  1,528,495,649 1,319,205,597 17,262,275,989 1,425,785,810                                 | \$ | Year 2010  3,149,671,871  1,545,065,039 1,398,430,086 17,239,375,289 1,548,000,069                                           |
| TRANSFERS OUT  Expenditures  Personal Service  Expense and  Equipment  Capital Improvements  Program Specific  Refunds (Note 6)  Court Ordered  Desegregation  Payments (Note 3)  Total  Expenditures  Transfers Out  Total Expenditures and                     | \$     | Year 2014  3,087,988,897  1,726,725,087  815,159,382  17,929,150,094  1,339,570,508   24,898,593,968  8,530,933,555 | \$       | Year 2013  3,019,378,816  1,568,000,379 970,109,216 17,691,109,151 1,261,946,163   24,510,543,725  8,570,416,890 | \$ | Year 2012  3,000,102,241  1,568,688,765 1,218,609,221 17,806,151,192 1,359,311,685   24,952,863,104  8,753,799,811 | \$     | Year 2011  3,073,022,515  1,528,495,649 1,319,205,597 17,262,275,989 1,425,785,810   24,608,785,560  8,319,448,292 | \$ | Year 2010  3,149,671,871  1,545,065,039 1,398,430,086 17,239,375,289 1,548,000,069  9,000,000  24,889,542,354  9,047,471,034 |
| Expenditures Personal Service Expense and Equipment Capital Improvements Program Specific Refunds (Note 6) Court Ordered Desegregation Payments (Note 3) Total Expenditures  Transfers Out Total Expenditures and Transfers Out                                  | \$<br> | Year 2014  3,087,988,897  1,726,725,087  815,159,382 17,929,150,094 1,339,570,508   24,898,593,968                  | \$       | Year 2013  3,019,378,816  1,568,000,379 970,109,216 17,691,109,151 1,261,946,163  24,510,543,725                 | \$ | Year 2012  3,000,102,241  1,568,688,765 1,218,609,221 17,806,151,192 1,359,311,685  24,952,863,104                 | \$     | Year 2011  3,073,022,515  1,528,495,649 1,319,205,597 17,262,275,989 1,425,785,810  24,608,785,560                 | \$ | Year 2010  3,149,671,871  1,545,065,039 1,398,430,086 17,239,375,289 1,548,000,069  9,000,000  24,889,542,354                |
| Expenditures Personal Service Expense and Equipment Capital Improvements Program Specific Refunds (Note 6) Court Ordered Desegregation Payments (Note 3) Total Expenditures  Transfers Out Total Expenditures and Transfers Out Excess Revenues and              | \$     | Year 2014  3,087,988,897  1,726,725,087  815,159,382  17,929,150,094  1,339,570,508   24,898,593,968  8,530,933,555 | \$       | Year 2013  3,019,378,816  1,568,000,379 970,109,216 17,691,109,151 1,261,946,163   24,510,543,725  8,570,416,890 | \$ | Year 2012  3,000,102,241  1,568,688,765 1,218,609,221 17,806,151,192 1,359,311,685   24,952,863,104  8,753,799,811 | \$     | Year 2011  3,073,022,515  1,528,495,649 1,319,205,597 17,262,275,989 1,425,785,810   24,608,785,560  8,319,448,292 | \$ | Year 2010  3,149,671,871  1,545,065,039 1,398,430,086 17,239,375,289 1,548,000,069  9,000,000  24,889,542,354  9,047,471,034 |
| Expenditures Personal Service Expense and Equipment Capital Improvements Program Specific Refunds (Note 6) Court Ordered Desegregation Payments (Note 3) Total Expenditures  Transfers Out Total Expenditures and Transfers Out Excess Revenues and Transfers In | \$     | Year 2014  3,087,988,897  1,726,725,087  815,159,382  17,929,150,094  1,339,570,508   24,898,593,968  8,530,933,555 | \$       | Year 2013  3,019,378,816  1,568,000,379 970,109,216 17,691,109,151 1,261,946,163   24,510,543,725  8,570,416,890 | \$ | Year 2012  3,000,102,241  1,568,688,765 1,218,609,221 17,806,151,192 1,359,311,685   24,952,863,104  8,753,799,811 | \$     | Year 2011  3,073,022,515  1,528,495,649 1,319,205,597 17,262,275,989 1,425,785,810   24,608,785,560  8,319,448,292 | \$ | Year 2010  3,149,671,871  1,545,065,039 1,398,430,086 17,239,375,289 1,548,000,069  9,000,000  24,889,542,354  9,047,471,034 |
| Expenditures Personal Service Expense and Equipment Capital Improvements Program Specific Refunds (Note 6) Court Ordered Desegregation Payments (Note 3) Total Expenditures  Transfers Out Total Expenditures and Transfers Out Excess Revenues and              | \$     | Year 2014  3,087,988,897  1,726,725,087  815,159,382  17,929,150,094  1,339,570,508   24,898,593,968  8,530,933,555 | \$<br>\$ | Year 2013  3,019,378,816  1,568,000,379 970,109,216 17,691,109,151 1,261,946,163   24,510,543,725  8,570,416,890 | \$ | Year 2012  3,000,102,241  1,568,688,765 1,218,609,221 17,806,151,192 1,359,311,685   24,952,863,104  8,753,799,811 | \$<br> | Year 2011  3,073,022,515  1,528,495,649 1,319,205,597 17,262,275,989 1,425,785,810   24,608,785,560  8,319,448,292 | \$ | Year 2010  3,149,671,871  1,545,065,039 1,398,430,086 17,239,375,289 1,548,000,069  9,000,000  24,889,542,354  9,047,471,034 |

# STATE OF MISSOURI CHART OF REVENUES AND EXPENDITURES FOR THE PAST FIVE YEARS - ALL FUNDS Millions of Dollars

**Appropriation Years** 