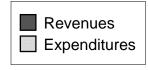

### STATE OF MISSOURI SCHEDULE OF REVENUES, EXPENDITURES AND TRANSFERS FOR THE PAST FIVE YEARS - GENERAL REVENUE FUNDS

|                            |    | Fiscal Year<br>2014 |    | Fiscal Year<br>2013 |    | Fiscal Year<br>2012 |    | Fiscal Year<br>2011 |    | Fiscal Year<br>2010 |
|----------------------------|----|---------------------|----|---------------------|----|---------------------|----|---------------------|----|---------------------|
| REVENUES AND TRANSFERS IN  |    |                     |    |                     |    |                     |    |                     |    |                     |
| Revenues                   |    |                     |    |                     |    |                     |    |                     |    |                     |
| Sales and Use Tax          | \$ | 1,968,935,803       | \$ | 1,897,067,525       | \$ | 1,873,305,715       | \$ | 1,809,696,986       | \$ | 1,791,663,893       |
| Individual Income Tax      |    | 6,407,762,438       |    | 6,367,970,826       |    | 5,844,777,719       |    | 5,632,878,559       |    | 5,483,967,088       |
| Corporate Income Tax       |    | 479,259,473         |    | 469,484,778         |    | 432,582,659         |    | 455,662,447         |    | 408,935,797         |
| County Foreign             |    |                     |    |                     |    |                     |    |                     |    |                     |
| Insurance Tax              |    | 202,591,569         |    | 191,233,043         |    | 191,896,668         |    | 210,996,440         |    | 194,348,032         |
| Liquor Taxes and Licenses  |    | 27,227,515          |    | 26,075,287          |    | 25,579,812          |    | 25,351,064          |    | 27,946,833          |
| Beer Taxes and Licenses    |    | 7,887,262           |    | 8,044,713           |    | 8,151,881           |    | 8,222,901           |    | 8,286,676           |
| Corporation Franchise Tax  |    | 61,314,630          |    | 56,194,216          |    | 70,171,529          |    | 81,733,747          |    | 93,155,521          |
| Inheritance Tax            |    | 129,700             |    | 174,751             |    | 170,966             |    | 2,117,783           |    | 263,642             |
| Miscellaneous Taxes        |    | 136,089,564         |    | 140,687,865         |    | 160,866,450         |    | 122,844,631         |    | 109,702,653         |
| Interest on Deposits       |    | 130,009,304         |    | 140,007,003         |    | 100,000,430         |    | 122,044,031         |    | 109,702,033         |
| •                          |    | 10 116 057          |    | 10 100 E01          |    | 14.075.004          |    | 15 FOC FO1          |    | 04 407 440          |
| and Investments            | _  | 12,446,857          |    | 13,438,534          |    | 14,075,831          |    | 15,506,594          |    | 21,197,143          |
| Licenses, Fees and Permit  | S  | 82,227,408          |    | 79,773,111          |    | 81,227,479          |    | 79,927,136          |    | 75,251,063          |
| Sales, Services, Leases    |    |                     |    |                     |    |                     |    |                     |    |                     |
| and Rentals                |    | 8,223,943           |    | 17,625,617          |    | 20,451,000          |    | 56,049,265          |    | 65,604,354          |
| Refunds                    |    | 9,974,574           |    | 34,238,556          |    | 17,925,549          |    | 20,809,911          |    | 23,144,030          |
| All Other Sources          |    | 1,620,158,525       |    | 1,727,751,284       |    | 1,805,686,185       |    | 1,668,775,747       |    | 1,623,731,883       |
|                            |    |                     |    |                     |    |                     |    |                     |    |                     |
| Total Revenues             |    | 11,024,229,261      |    | 11,029,760,106      |    | 10,546,869,443      |    | 10,190,573,211      |    | 9,927,198,608       |
| Total Transfers In         |    | 2,771,688,874       |    | 2,801,368,525       |    | 3,057,687,283       |    | 2,474,634,984       |    | 3,207,377,111       |
| Total Revenues and         |    |                     |    |                     |    |                     |    |                     |    |                     |
| Transfers In               | \$ | 13,795,918,135      | \$ | 13,831,128,631      | \$ | 13,604,556,726      | \$ | 12,665,208,195      | \$ | 13,134,575,719      |
|                            |    |                     |    |                     |    |                     |    |                     |    |                     |
|                            |    |                     |    |                     |    |                     |    |                     |    |                     |
|                            |    | Appropriation       |
|                            |    | Year 2014           |    | Year 2013           |    | Year 2012           |    | Year 2011           |    | Year 2010           |
| EXPENDITURES AND           |    |                     |    |                     |    |                     |    |                     |    |                     |
| TRANSFERS OUT              |    |                     |    |                     |    |                     |    |                     |    |                     |
| Expenditures               |    |                     |    |                     |    |                     |    |                     |    |                     |
| Personal Service           | \$ | 999,402,979         | \$ | 986,130,554         | \$ | 988,458,589         | \$ | 1,025,401,268       | \$ | 1,057,506,102       |
| Expense and Equipment      | Ψ  | 426,683,546         | Ψ  | 399,485,603         | Ψ  | 401,579,751         | Ψ  | 379,982,153         | Ψ  | 353,865,016         |
| Capital Improvements       |    | 19,630,823          |    | 22,839,825          |    | 28,222,502          |    | 18,190,769          |    | 23,372,564          |
|                            |    | , ,                 |    |                     |    |                     |    |                     |    |                     |
| Program Specific           |    | 5,289,024,441       |    | 5,074,816,425       |    | 5,184,738,150       |    | 4,844,377,736       |    | 4,657,605,393       |
| Refunds (Note 6)           |    | 1,281,115,329       |    | 1,181,401,043       |    | 1,280,851,190       |    | 1,339,087,605       |    | 1,469,256,100       |
| Court Ordered              |    |                     |    |                     |    |                     |    |                     |    |                     |
| Desegregation              |    |                     |    |                     |    |                     |    |                     |    |                     |
| Payments (Note 3)          | _  |                     |    |                     |    |                     |    |                     |    | 9,000,000           |
| Total Expenditures         |    | 9 015 957 119       |    | 7 664 672 450       |    | 7 992 950 192       |    | 7 607 030 531       |    | 7 570 605 175       |
| rotal Experiorales         | _  | 8,015,857,118       | _  | 7,664,673,450       | _  | 7,883,850,182       | _  | 7,607,039,531       |    | 7,570,605,175       |
| Transfers Out              |    | 5,965,261,654       |    | 5,874,428,432       |    | 5,802,128,893       |    | 4,890,764,454       |    | 5,795,590,817       |
| Total Expenditures and     |    | -,,                 | _  | ,- ,,               |    | , , , ,             | _  | , , ,               |    | ,,,                 |
| Transfers Out              |    | 13,981,118,772      |    | 13,539,101,882      |    | 13,685,979,075      |    | 12,497,803,985      |    | 13,366,195,992      |
| Excess Revenues and        |    | -,,                 | _  | -,,.0.,002          | _  | -,, 0,0.0           | _  | ., , 500,000        | _  | -,,                 |
| Transfers In (Expenditures |    |                     |    |                     |    |                     |    |                     |    |                     |
| and Transfers Out)         | \$ | (185,200,637)       | \$ | 292,026,749         | \$ | (81,422,349)        | \$ | 167,404,210         | \$ | (231,620,273)       |
| and Handrold Out           | Ψ  | (100,200,001)       | Ψ  | 202,020,140         | Ψ  | (01, 122,040)       | Ψ  | 101, 104,210        | Ψ  | (201,020,210)       |

# STATE OF MISSOURI CHART OF REVENUES, EXPENDITURES AND TRANSFERS FOR THE PAST FIVE YEARS - GENERAL REVENUE FUNDS Millions of Dollars