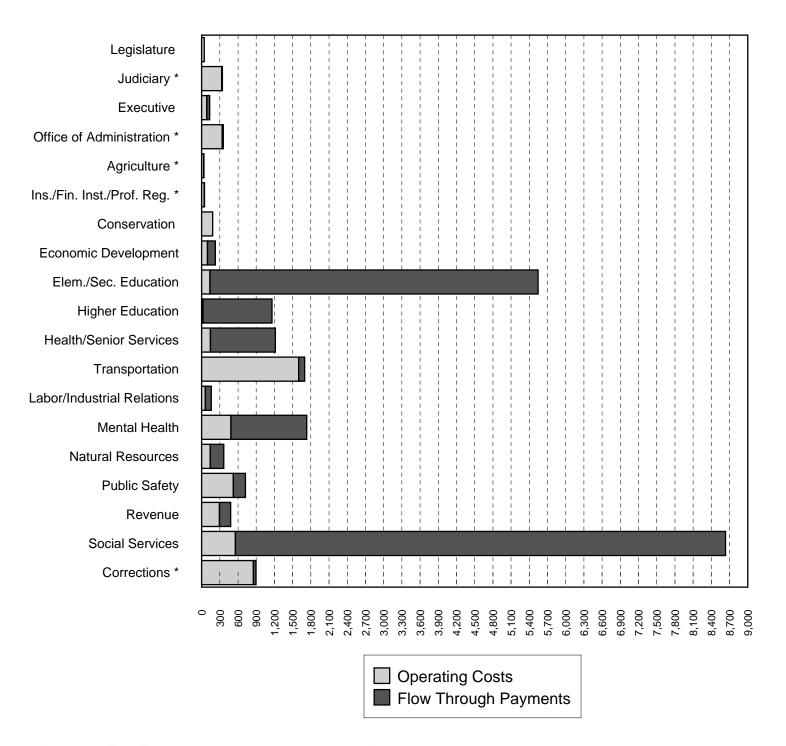

# STATE OF MISSOURI CHART OF OPERATING COSTS AND FLOW THROUGH PAYMENTS BY DEPARTMENT ALL FUNDS FOR THE APPROPRIATION YEAR 2015 Millions of Dollars

<sup>\*</sup>Immaterial Flow Through amounts not shown on this scale.

## STATE OF MISSOURI OPERATING COSTS AND FLOW THROUGH PAYMENTS BY DEPARTMENT ALL FUNDS APPROPRIATION YEAR 2015

|                                       | Operating<br>Costs  | Flow<br>Through<br>Payments |
|---------------------------------------|---------------------|-----------------------------|
| Legislature                           | \$ 45,285,436.43    | \$                          |
| Judiciary                             | 330,866,812.17      | 12,002,161.70               |
| Executive                             | 85,903,675.36       | 49,647,960.99               |
| Office of Administration (Note 6)     | 339,306,176.96      | 19,963,329.09               |
| Agriculture                           | 34,645,338.34       | 5,576,772.09                |
| Insurance, Financial Institutions and |                     |                             |
| Professional Registration             | 46,143,705.29       | 1,366,681.69                |
| Conservation                          | 182,507,571.97      |                             |
| Economic Development                  | 96,348,058.95       | 131,117,536.67              |
| Elementary and Secondary Education    | 137,557,946.84      | 5,407,908,738.07            |
| Higher Education                      | 23,131,235.32       | 1,138,818,310.72            |
| Health and Senior Services            | 145,634,328.39      | 1,071,666,620.81            |
| Transportation (Note 6)               | 1,599,925,852.82    | 98,833,988.06               |
| Labor and Industrial Relations        | 61,493,410.58       | 98,879,891.53               |
| Mental Health                         | 484,824,251.52      | 1,248,152,459.87            |
| Natural Resources                     | 143,200,647.03      | 222,823,648.00              |
| Public Safety                         | 522,242,361.83      | 202,812,507.78              |
| Revenue                               | 294,027,015.93      | 185,366,051.49              |
| Social Services                       | 556,867,300.66      | 8,078,301,929.52            |
| Corrections                           | 854,331,316.45      | 44,487,003.92               |
| Debt Service (Note 6)                 | 449,437,660.27      |                             |
| Totals                                | \$ 6,433,680,103.11 | \$ 18,017,725,592.00        |

### STATE OF MISSOURI OPERATING COSTS AND FLOW THROUGH PAYMENTS BY DEPARTMENT ALL FUNDS APPROPRIATION YEAR 2015

Each year State departments receive appropriations. These appropriations include expenditures to operate the department, expenditures made for the benefit of other departments, and distributions to other entities such as local governments or school districts. The "operating costs" are the expenditures made from the department's appropriations which are used to provide that department's services. The "flow through payments" includes expenditures used to fund other entities' or other departments' expenses and distributions to individuals, other entities, or other departments for ultimate expenditure.

An analysis of an agency's operating costs gives a better indication of its effectiveness because operating costs are directly controlled by the agency's management. Flow through payments are normally the result of statutory or grant requirements. The spending of these moneys is more directly controlled by the entity or department which receives the flow through moneys.