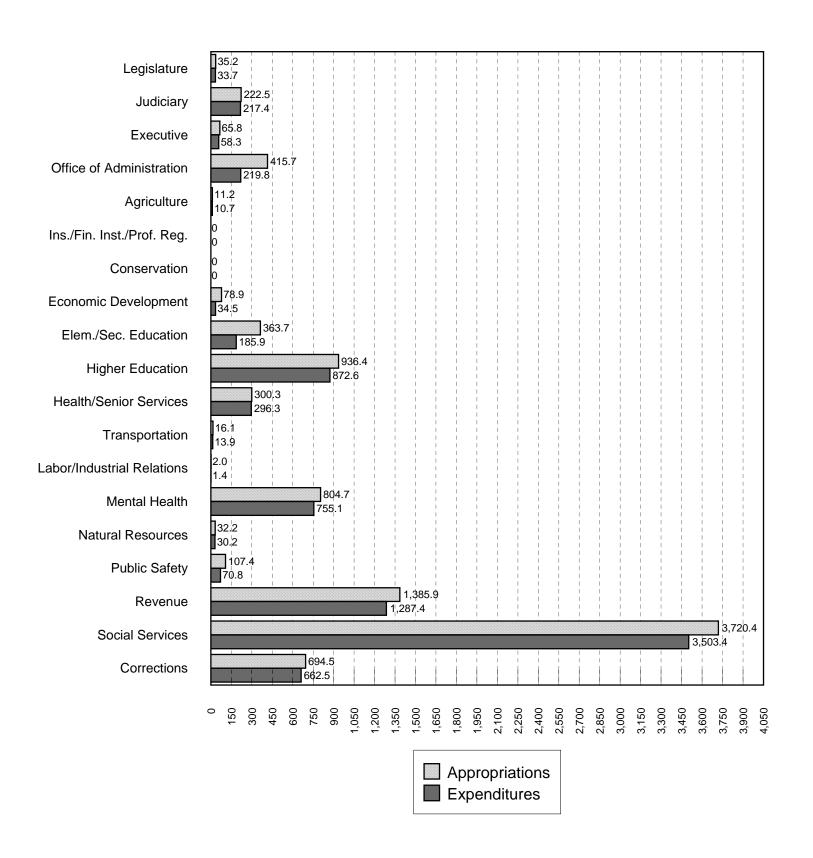

# STATE OF MISSOURI CHART OF APPROPRIATIONS AND EXPENDITURES BY DEPARTMENT GENERAL REVENUE FUNDS FOR THE APPROPRIATION YEAR 2015 Millions of Dollars

## STATE OF MISSOURI SUMMARY OF APPROPRIATION ACTIVITY BY DEPARTMENT GENERAL REVENUE FUNDS FOR THE APPROPRIATION YEAR 2015

| _                                                                      | Appropriations    | Expenditures<br>and Transfers<br>Out<br>June 30, 2015 | s Corrections Expenditures and Transfers and Transfers 5 Out Out |                             | Reappropriations<br>to 2016 | Lapse of<br>Appropriations |
|------------------------------------------------------------------------|-------------------|-------------------------------------------------------|------------------------------------------------------------------|-----------------------------|-----------------------------|----------------------------|
| Legislature \$                                                         | 35,177,255.00     | \$ 33,650,436.08                                      | \$                                                               | \$ 33,650,436.08            | \$                          | \$ 1,526,818.92            |
| Judiciary                                                              | 222,524,073.00    | 217,443,711.49                                        | 0.10                                                             | 217,443,711.59              |                             | 5,080,361.41               |
| Executive                                                              | 65,774,341.05     | 58,272,704.22                                         | 480.00                                                           | 58,273,184.22               | 184,794.00                  | 7,316,362.83               |
| Office of<br>Administration                                            | 415,711,043.04    | 219,805,077.40                                        | (3,035.19)                                                       | 219,802,042.21              | 33,258,530.72               | 162,650,470.11             |
| Agriculture                                                            | 11,168,274.13     | 10,704,847.02                                         |                                                                  | 10,704,847.02               | 39,300.93                   | 424,126.18                 |
| Insurance, Financi<br>Institutions and<br>Professional<br>Registration | al<br>            |                                                       |                                                                  |                             |                             |                            |
| Conservation                                                           |                   |                                                       |                                                                  |                             |                             |                            |
| Economic<br>Development                                                | 78,912,406.00     | 34,504,470.21                                         | 21,648.94                                                        | 34,526,119.15               |                             | 44,386,286.85              |
| Elementary<br>and Secondary<br>Education                               | 363,658,806.34    | 185,861,807.94                                        |                                                                  | 185,861,807.94              | 5,266,303.90                | 172,530,694.50             |
| Higher<br>Education                                                    | 936,372,309.00    | 872,639,643.04                                        | 33.07                                                            | 872,639,676.11              | 31,875,000.00               | 31,857,632.89              |
| Health and<br>Senior Services                                          | 300,343,525.00    | 296,183,711.18                                        | 81,356.61                                                        | 296,265,067.79              |                             | 4,078,457.21               |
| Transportation                                                         | 16,094,129.00     | 13,940,518.00                                         |                                                                  | 13,940,518.00               | 1,937,787.00                | 215,824.00                 |
| Labor and Indus-<br>trial Relations                                    | 1,979,495.00      | 1,448,719.03                                          | 203.85                                                           | 1,448,922.88                |                             | 530,572.12                 |
| Mental Health                                                          | 804,720,575.00    | 754,375,010.32                                        | 754,518.80                                                       | 755,129,529.12              | 21,143,840.00               | 28,447,205.88              |
| Natural<br>Resources                                                   | 32,205,036.50     | 30,191,963.45                                         | (13.50)                                                          | 30,191,949.95               | 1,043,500.00                | 969,586.55                 |
| Public Safety                                                          | 107,424,692.03    | 70,750,680.70                                         | 1,443.00                                                         | 70,752,123.70               | 10,552,734.97               | 26,119,833.36              |
| Revenue                                                                | 1,385,828,318.00  | 1,287,369,005.52                                      | (11,116.08)                                                      | 1,287,357,889.44            |                             | 98,470,428.56              |
| Social Services                                                        | 3,720,398,998.38  | 3,503,231,220.05                                      | 195,652.44                                                       | 3,503,426,872.49            | 1,506,885.00                | 215,465,240.89             |
| Corrections                                                            | 694,541,729.81    | 662,464,985.84                                        | 1,338.02                                                         | 662,466,323.86              | 9,844,268.48                | 22,231,137.47              |
| Subtotals                                                              | 9,192,835,006.28  | 8,252,838,511.49                                      | 1,042,510.06                                                     | 8,253,881,021.55            | 116,652,945.00              | 822,301,039.73             |
| Appropriated Transfers Out                                             | 6,794,745,515.00  | 6,411,386,699.90                                      | 132,455.16                                                       | 132,455.16 6,411,519,155.06 |                             | 383,226,359.94             |
| Totals \$                                                              | 15,987,580,521.28 | \$ 14,664,225,211.39                                  | \$ 1,174,965.22                                                  | \$ 14,665,400,176.61        | \$ 116,652,945.00           | \$ 1,205,527,399.67        |