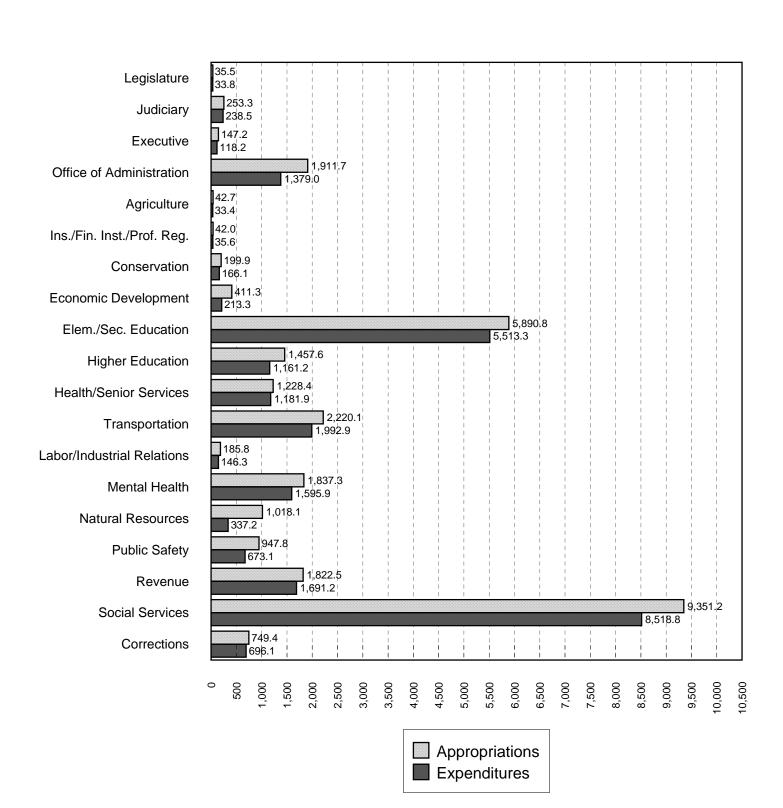

# STATE OF MISSOURI CHART OF APPROPRIATIONS AND EXPENDITURES BY DEPARTMENT ALL FUNDS FOR THE APPROPRIATION YEAR 2015 Millions of Dollars

## STATE OF MISSOURI SUMMARY OF APPROPRIATION ACTIVITY BY DEPARTMENT ALL FUNDS FOR THE APPROPRIATION YEAR 2015

| _                                                       | Appropriations    | Expenditures<br>and Transfers<br>Out<br>June 30, 2015 | Lapse Period<br>Corrections<br>and Transfers<br>Out | Total<br>Expenditures<br>and Transfers<br>Out | F  | Reappropriations<br>to 2016 |    | Lapse of<br>Appropriations |
|---------------------------------------------------------|-------------------|-------------------------------------------------------|-----------------------------------------------------|-----------------------------------------------|----|-----------------------------|----|----------------------------|
| Legislature \$                                          | 35,470,795.00     | \$ 33,815,914.32                                      | \$<br>                                              | \$<br>33,815,914.32                           | \$ |                             | \$ | 1,654,880.68               |
| Judiciary                                               | 253,296,823.00    | 238,488,604.49                                        | (102.58)                                            | 238,488,501.91                                |    |                             |    | 14,808,321.09              |
| Executive                                               | 147,236,810.05    | 118,169,890.65                                        | 480.00                                              | 118,170,370.65                                |    | 252,996.00                  |    | 28,813,443.40              |
| Office of<br>Administration                             | 1,911,720,881.04  | 1,378,950,424.23                                      | 11,459.58                                           | 1,378,961,883.81                              |    | 238,161,229.72              |    | 294,597,767.51             |
| Agriculture                                             | 42,660,895.13     | 33,393,541.46                                         | (18,452.06)                                         | 33,375,089.40                                 |    | 1,957,129.93                |    | 7,328,675.80               |
| Insurance, Financia<br>Institutions and<br>Professional | al                |                                                       |                                                     |                                               |    |                             |    |                            |
| Registration                                            | 41,965,587.00     | 35,621,772.50                                         | 107.51                                              | 35,621,880.01                                 |    |                             |    | 6,343,706.99               |
| Conservation                                            | 199,900,040.07    | 166,126,801.69                                        | (1,358.47)                                          | 166,125,443.22                                |    | 19,300,000.00               |    | 14,474,596.85              |
| Economic<br>Development                                 | 411,277,508.00    | 213,328,807.24                                        | (7,737.00)                                          | 213,321,070.24                                |    |                             |    | 197,956,437.76             |
| Elementary<br>and Secondary<br>Education                | 5,890,783,978.64  | 5,513,252,041.45                                      | (794.44)                                            | 5,513,251,247.01                              |    | 5,266,303.90                |    | 372,266,427.73             |
| Higher<br>Education                                     | 1,457,601,204.00  | 1,161,205,249.74                                      | (245.35)                                            | 1,161,205,004.39                              |    | 69,186,634.00               |    | 227,209,565.61             |
| Health and<br>Senior Services                           | 1,228,362,776.00  | 1,181,888,678.13                                      | (1,110.00)                                          | 1,181,887,568.13                              |    |                             |    | 46,475,207.87              |
| Transportation                                          | 2,220,071,849.00  | 1,993,224,502.27                                      | (308,881.51)                                        | 1,992,915,620.76                              |    | 1,937,787.00                |    | 225,218,441.24             |
| Labor and Indus-<br>trial Relations                     | 185,792,776.19    | 146,322,846.32                                        | (1,049.45)                                          | 146,321,796.87                                |    | 32,906.00                   |    | 39,438,073.32              |
| Mental Health                                           | 1,837,252,986.00  | 1,595,832,072.41                                      | 24,209.39                                           | 1,595,856,281.80                              |    | 21,143,840.00               |    | 220,252,864.20             |
| Natural<br>Resources                                    | 1,018,097,457.44  | 337,164,897.39                                        | (7,251.94)                                          | 337,157,645.45                                |    | 42,452,604.00               |    | 638,487,207.99             |
| Public Safety                                           | 947,755,464.38    | 673,025,678.50                                        | 121,311.29                                          | 673,146,989.79                                |    | 64,621,424.97               |    | 209,987,049.62             |
| Revenue                                                 | 1,822,546,362.00  | 1,691,190,908.03                                      | (11,315.50)                                         | 1,691,179,592.53                              |    |                             |    | 131,366,769.47             |
| Social Services                                         | 9,351,151,240.72  | 8,519,253,666.53                                      | (495,065.11)                                        | 8,518,758,601.42                              |    | 1,601,806.00                |    | 830,790,833.30             |
| Corrections                                             | 749,414,970.81    | 696,115,498.56                                        | <br>1,338.02                                        | <br>696,116,836.58                            |    | 9,844,268.48                | _  | 43,453,865.75              |
| Subtotals                                               | 29,752,360,404.47 | 25,726,371,795.91                                     | (694,457.62)                                        | 25,725,677,338.29                             |    | 475,758,930.00              |    | 3,550,924,136.18           |
| Appropriated Transfers Out                              | 9,731,843,454.00  | 8,973,882,772.67                                      | 442,667.30                                          | <br>8,974,325,439.97                          |    |                             |    | 757,518,014.03             |
| Totals \$                                               | 39,484,203,858.47 | \$ 34,700,254,568.58                                  | \$<br>(251,790.32)                                  | \$<br>34,700,002,778.26                       | \$ | 475,758,930.00              | \$ | 4,308,442,150.21           |