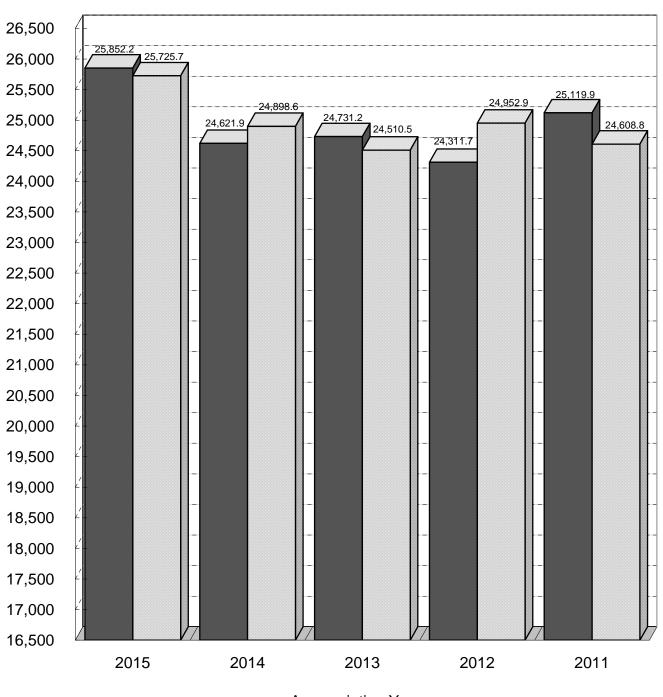

### STATE OF MISSOURI SCHEDULE OF REVENUES, EXPENDITURES AND TRANSFERS FOR THE PAST FIVE YEARS - ALL FUNDS

|                                                   |    | Fiscal Year<br>2015                 |    | Fiscal Year<br>2014             |    | Fiscal Year<br>2013             |    | Fiscal Year<br>2012             |    | Fiscal Year<br>2011             |
|---------------------------------------------------|----|-------------------------------------|----|---------------------------------|----|---------------------------------|----|---------------------------------|----|---------------------------------|
| REVENUES AND TRANSFERS IN                         |    |                                     |    |                                 |    |                                 |    |                                 |    |                                 |
| Revenues                                          | _  |                                     | _  |                                 | _  |                                 | _  |                                 | _  |                                 |
| Taxes                                             | \$ | 12,541,717,374                      | \$ | 11,869,443,677                  | \$ | 11,676,366,854                  | \$ | 11,095,393,569                  | \$ | 10,795,768,005                  |
| Licenses, Fees<br>and Permits<br>Sales, Services, |    | 695,127,494                         |    | 679,686,602                     |    | 674,540,360                     |    | 681,824,099                     |    | 670,482,129                     |
| Leases and Rentals Bond Sale Proceeds             |    | 1,068,106,536<br>167,828,087        |    | 1,116,617,509                   |    | 1,142,025,239                   |    | 1,083,250,720<br>1,867,300      |    | 1,017,919,476<br>74,305,146     |
| Contributions and                                 |    | , , , , , , , , , , , , , , , , , , |    |                                 |    |                                 |    | .,00.,000                       |    | ,000,1.10                       |
| Intergovernmental<br>Interest, Penalties and      |    | 9,923,155,343                       |    | 9,601,290,267                   |    | 9,611,364,001                   |    | 9,929,924,383                   |    | 11,159,946,535                  |
| <b>Unclaimed Properties</b>                       |    | 206,738,970                         |    | 168,018,653                     |    | 220,996,381                     |    | 154,062,864                     |    | 135,212,177                     |
| Refunds                                           |    | 572,738,567                         |    | 565,905,072                     |    | 658,773,546                     |    | 532,278,500                     |    | 508,238,109                     |
| Miscellaneous<br>Revenues                         |    | 676,825,095                         |    | 620,931,744                     |    | 747,149,521                     |    | 833,062,405                     |    | 758,058,923                     |
| Total Revenues                                    |    | 25,852,237,466                      |    | 24,621,893,524                  |    | 24,731,215,902                  |    | 24,311,663,840                  |    | 25,119,930,500                  |
| Total Transfers In                                | _  | 8,974,325,440                       |    | 8,530,933,555                   |    | 8,570,416,890                   |    | 8,753,799,811                   |    | 8,319,448,292                   |
| Total Revenues and<br>Transfers In                | \$ | 34,826,562,906                      | \$ | 33,152,827,079                  | \$ | 33,301,632,792                  | \$ | 33,065,463,651                  | \$ | 33,439,378,792                  |
|                                                   |    |                                     |    |                                 |    |                                 |    |                                 |    |                                 |
|                                                   |    | Appropriation<br>Year 2015          |    | Appropriation<br>Year 2014      |    | Appropriation<br>Year 2013      |    | Appropriation<br>Year 2012      |    | Appropriation<br>Year 2011      |
| EXPENDITURES AND TRANSFERS OUT                    |    |                                     |    |                                 |    |                                 |    |                                 |    |                                 |
| Expenditures Personal Service                     | \$ | 3,170,114,957                       | \$ | 3,087,988,897                   | \$ | 3,019,378,816                   | \$ | 3,000,102,241                   | \$ | 3,073,022,515                   |
| Expense and<br>Equipment                          |    | 1,615,156,512                       |    | 1,726,725,087                   |    | 1,568,000,379                   |    | 1,568,688,765                   |    | 1,528,495,649                   |
| Capital Improvements                              |    | 851,988,111                         |    | 815,159,382                     |    | 970,109,216                     |    | 1,218,609,221                   |    | 1,319,205,597                   |
| Program Specific<br>Refunds (Note 5)              |    | 18,786,178,564<br>1,302,239,194     |    | 17,929,150,094<br>1,339,570,508 |    | 17,691,109,151<br>1,261,946,163 |    | 17,806,151,192<br>1,359,311,685 |    | 17,262,275,989<br>1,425,785,810 |
| Total                                             |    | 1,302,239,194                       |    | 1,339,370,300                   | _  | 1,201,940,103                   |    | 1,339,311,003                   |    | 1,423,763,610                   |
| Expenditures                                      |    | 25,725,677,338                      |    | 24,898,593,968                  |    | 24,510,543,725                  |    | 24,952,863,104                  |    | 24,608,785,560                  |
| Transfers Out Total Expenditures and              | _  | 8,974,325,440                       |    | 8,530,933,555                   | _  | 8,570,416,890                   |    | 8,753,799,811                   |    | 8,319,448,292                   |
| Transfers Out Excess Revenues and                 |    | 34,700,002,778                      |    | 33,429,527,523                  |    | 33,080,960,615                  |    | 33,706,662,915                  |    | 32,928,233,852                  |
| Transfers In (Expenditures and                    |    |                                     |    |                                 |    |                                 |    |                                 |    |                                 |
| Transfers Out)                                    | \$ | 126,560,128                         | \$ | (276,700,444)                   | \$ | 220,672,177                     | \$ | (641,199,264)                   | \$ | 511,144,940                     |

## STATE OF MISSOURI CHART OF REVENUES AND EXPENDITURES FOR THE PAST FIVE YEARS - ALL FUNDS Millions of Dollars

**Appropriation Years** 