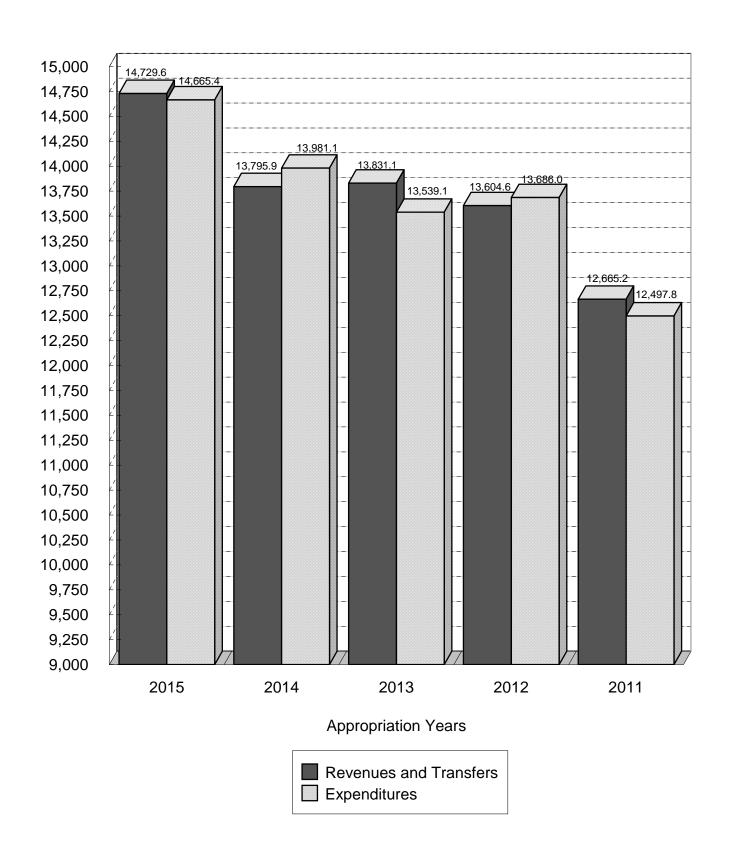

### STATE OF MISSOURI SCHEDULE OF REVENUES, EXPENDITURES AND TRANSFERS FOR THE PAST FIVE YEARS - GENERAL REVENUE FUNDS

|                                          | Fiscal Year<br>2015 | Fiscal Year<br>2014 | Fiscal Year<br>2013 | Fiscal Year<br>2012 | Fiscal Year<br>2011 |
|------------------------------------------|---------------------|---------------------|---------------------|---------------------|---------------------|
| REVENUES AND TRANSFERS IN                |                     |                     |                     |                     |                     |
| Revenues                                 |                     |                     |                     |                     |                     |
| Sales and Use Tax \$                     | 2,014,782,137       | \$ 1,968,935,803    | \$ 1,897,067,525    | \$ 1,873,305,715    | \$ 1,809,696,986    |
| Individual Income Tax                    | 6,889,756,401       | 6,407,762,438       | 6,367,970,826       | 5,844,777,719       | 5,632,878,559       |
| Corporate Income Tax                     | 526,559,234         | 479,259,473         | 469,484,778         | 432,582,659         | 455,662,447         |
| County Foreign                           | ,, -                | -,,                 | , - , -             | - , ,               | ,,                  |
| Insurance Tax                            | 239,199,446         | 202,591,569         | 191,233,043         | 191,896,668         | 210,996,440         |
| Liquor Taxes and Licenses                | 27,591,588          | 27,227,515          | 26,075,287          | 25,579,812          | 25,351,064          |
| Beer Taxes and Licenses                  | 7,708,889           | 7,887,262           | 8,044,713           | 8,151,881           | 8,222,901           |
| Corporation Franchise Tax                | 32,211,295          | 61,314,630          | 56,194,216          | 70,171,529          | 81,733,747          |
| •                                        | · · ·               |                     |                     |                     |                     |
| Inheritance Tax                          | 92,215              | 129,700             | 174,751             | 170,966             | 2,117,783           |
| Miscellaneous Taxes Interest on Deposits | 132,052,564         | 136,089,564         | 140,687,865         | 160,866,450         | 122,844,631         |
| and Investments                          | 10,430,841          | 12,446,857          | 13,438,534          | 14,075,831          | 15,506,594          |
| Licenses, Fees and Permits               | 88,927,987          | 82,227,408          | 79,773,111          | 81,227,479          | 79,927,136          |
| Sales, Services, Leases                  |                     |                     |                     |                     |                     |
| and Rentals                              | 8,353,515           | 8,223,943           | 17,625,617          | 20,451,000          | 56,049,265          |
| Refunds                                  | 12,494,533          | 9,974,574           | 34,238,556          | 17,925,549          | 20,809,911          |
| All Other Sources                        | 1,759,762,882       | 1,620,158,525       | 1,727,751,284       | 1,805,686,185       | 1,668,775,747       |
| Total Revenues                           | 11,749,923,527      | 11,024,229,261      | 11,029,760,106      | 10,546,869,443      | 10,190,573,211      |
| Total Transfers In                       | 2,979,680,923       | 2,771,688,874       | 2,801,368,525       | 3,057,687,283       | 2,474,634,984       |
| Total Revenues and                       | 2,919,000,923       | 2,771,000,074       | 2,001,300,323       | 3,037,007,203       | 2,474,004,304       |
|                                          | 14 720 604 450      | ¢ 12 705 019 125    | ¢ 12 021 120 621    | \$ 13,604,556,726   | \$ 12,665,208,195   |
| Transfers In \$                          | 14,729,604,450      | \$ 13,795,918,135   | \$ 13,831,128,631   | \$ 13,604,556,726   | \$ 12,665,208,195   |
|                                          |                     |                     |                     |                     |                     |
|                                          | Appropriation       | Appropriation       | Appropriation       | Appropriation       | Appropriation       |
|                                          | Year 2015           | Year 2014           | Year 2013           | Year 2012           | Year 2011           |
| EXPENDITURES AND                         | 10012010            | 10012014            | 10012010            | 10012012            | 10012011            |
| TRANSFERS OUT                            |                     |                     |                     |                     |                     |
| Expenditures                             |                     |                     |                     |                     |                     |
| •                                        | 1,030,946,467       | \$ 999,402,979      | \$ 986,130,554      | \$ 988,458,589      | Ф 4 00E 404 0C0     |
| ·                                        |                     |                     |                     |                     | \$ 1,025,401,268    |
| Expense and Equipment                    | 443,713,182         | 426,683,546         | 399,485,603         | 401,579,751         | 379,982,153         |
| Capital Improvements                     | 44,213,463          | 19,630,823          | 22,839,825          | 28,222,502          | 18,190,769          |
| Program Specific                         | 5,509,545,630       | 5,289,024,441       | 5,074,816,425       | 5,184,738,150       | 4,844,377,736       |
| Refunds (Note 5)                         | 1,225,462,280       | 1,281,115,329       | 1,181,401,043       | 1,280,851,190       | 1,339,087,605       |
| Total Expenditures                       | 8,253,881,022       | 8,015,857,118       | 7.664,673,450       | 7,883,850,182       | 7,607,039,531       |
|                                          | 0,200,001,022       |                     |                     |                     |                     |
| Transfers Out                            | 6,411,519,155       | 5,965,261,654       | 5,874,428,432       | 5,802,128,893       | 4,890,764,454       |
| Total Expenditures and<br>Transfers Out  | 14,665,400,177      | 13,981,118,772      | 13,539,101,882      | 13,685,979,075      | 12,497,803,985      |
| Excess Revenues and                      |                     |                     |                     |                     |                     |
| Transfers In (Expenditures               |                     |                     |                     |                     |                     |
| and Transfers Out)                       | 64,204,273          | \$ (185,200,637)    | \$ 292,026,749      | \$ (81,422,349)     | \$ 167,404,210      |

## STATE OF MISSOURI CHART OF REVENUES, EXPENDITURES AND TRANSFERS FOR THE PAST FIVE YEARS - GENERAL REVENUE FUNDS Millions of Dollars