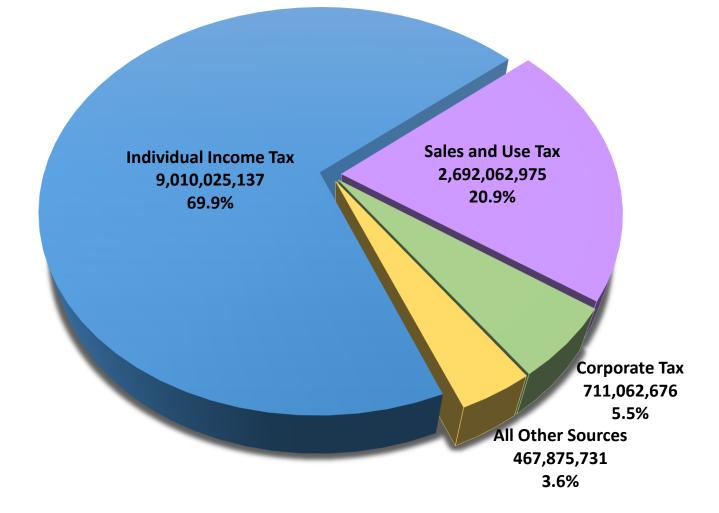

| 301,330,615          |
| Liquor Tax                          |    | 34,079,008      | 35,421,256           |
| Beer Tax                            |    | 7,538,239       | 7,306,914            |
| Interest on Deposits and Investment | s  | 9,830,908       | 22,478,122           |
| Federal Reimbursements              |    | 31,793,498      | 7,391,793            |
| All Other Sources                   |    | 206,709,875     | 236,167,386          |
| Total General Revenue Collections   |    | 12,735,666,948  | 14,238,147,029       |
| Refunds                             |    | (1,495,748,769) | (1,357,120,510)      |
| Net General Revenue Collections     | \$ | 11,239,918,179  | \$<br>12,881,026,520 |

### FISCAL YEAR 2022 REVENUE COLLECTIONS Net General Revenue - \$12,881,026,520



### **NET GENERAL REVENUE COLLECTIONS – FISCAL YEARS 2017-2022**