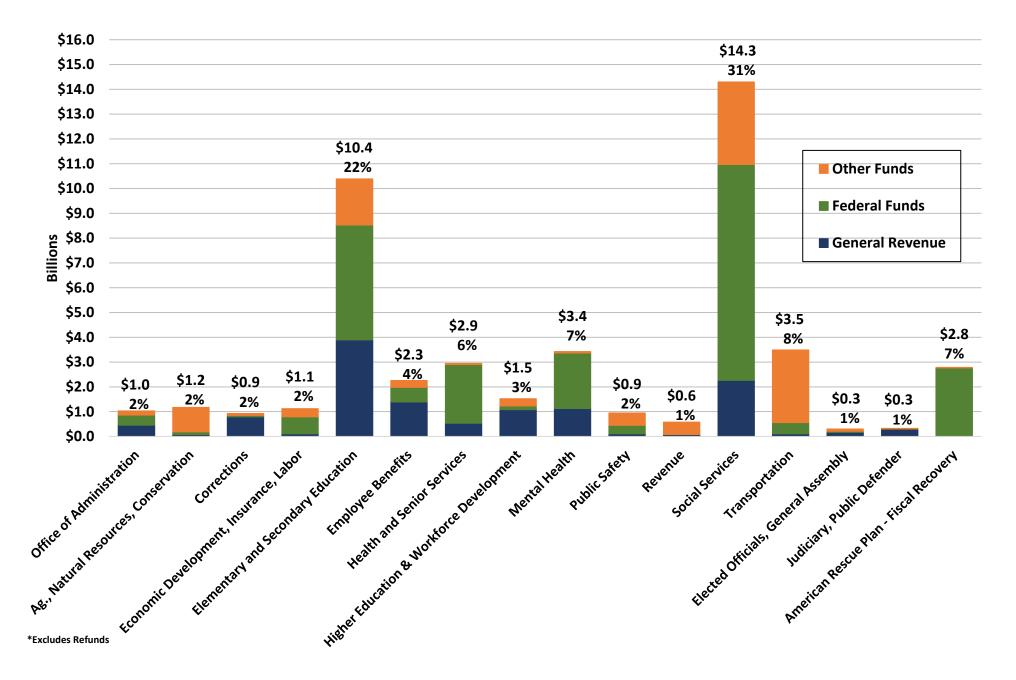

#### **FISCAL YEAR 2023 FINAL OPERATING BUDGET**



## FISCAL YEAR 2023 TOTAL OPERATING BUDGET (ALL FUNDS) - \*\$47,495,040,237



#### FISCAL YEAR 2023 TOTAL FTE\* (ALL FUNDS) – 53,930



\*FTE refers to full time equivalent employee

#### \$700.0 \$607.6 22% \$560.3 \$600.0 20% \$528.2 19% Other Funds \$500.0 Federal Funds \$400.0 0.00 \$288.9 10% \$2... \$192.5 7% \$200.0 \$102.4 4% \$57.6 \$6... \$100.0 \$43.7 \$40.7 \$35.0 \$36.7 2% 2% 1% 1% 1% \$5.0 0% \$0.0 Higher Education & Workforce Development Elementary and Secondary Education Natural Resources Office of Administration Economic Development conservation Mental Health Agiculture Public Safery Transportation Corrections social services Judiciary

### American Rescue Plan Act – State Fiscal Recovery Funds - \$2,787,172,184\*

<sup>\*</sup>Includes \$20 million Conservation Commission Fund.

# **GENERAL REVENUE COLLECTIONS**

|