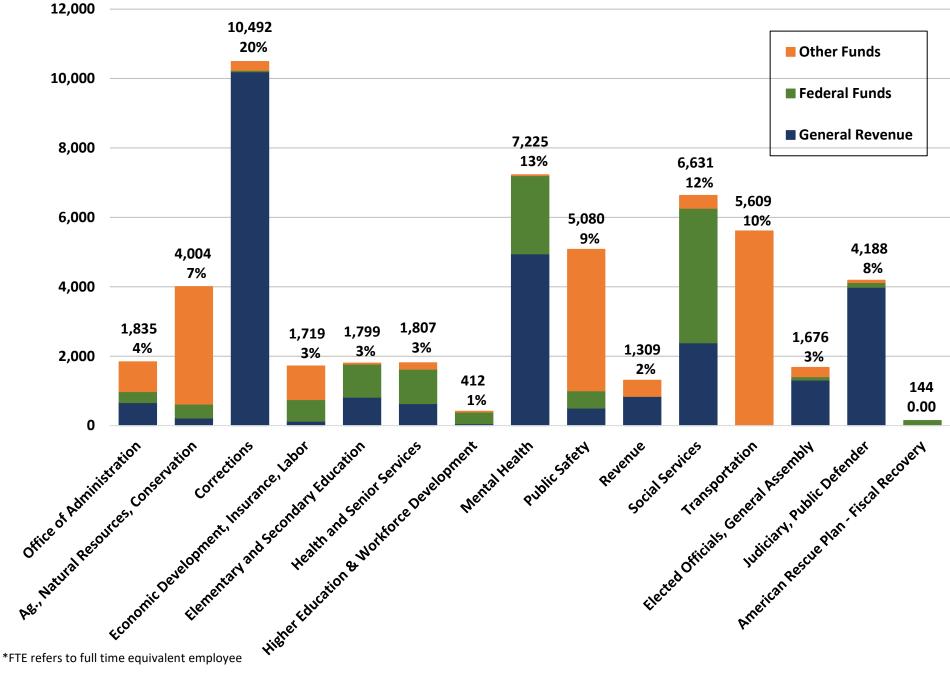

#### FISCAL YEAR 2023 TOTAL FTE\* (ALL FUNDS) – 53,930

\*FTE refers to full time equivalent employee