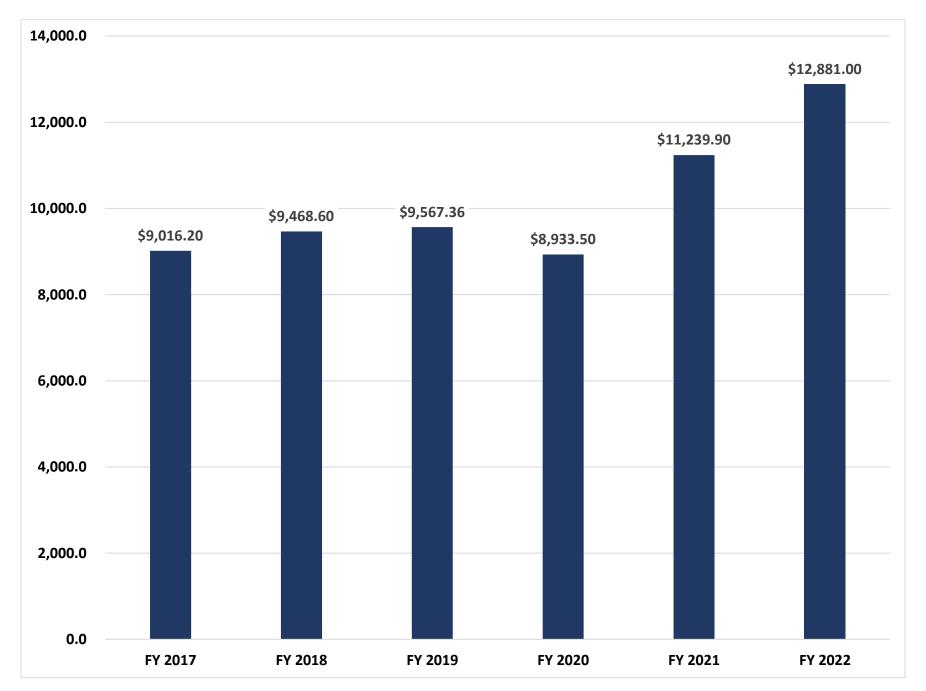

# **GENERAL REVENUE COLLECTIONS**

|                                     |    | Actual          | Actual               |
|-------------------------------------|----|-----------------|----------------------|
|                                     |    | Collections     | Collections          |
| Collections                         |    | <u>FY 2021</u>  | <u>FY 2022</u>       |
| Individual Income Tax               | \$ | 8,916,231,781   | \$<br>9,971,496,424  |
| Sales and Use Tax                   |    | 2,428,857,217   | 2,746,882,903        |
| Corporate Income/Franchise Tax      |    | 797,109,950     | 909,671,615          |
| County Foreign Insurance Tax        |    | 303,516,472     | 301,330,615          |
| Liquor Tax                          |    | 34,079,008      | 35,421,256           |
| Beer Tax                            |    | 7,538,239       | 7,306,914            |
| Interest on Deposits and Investment | s  | 9,830,908       | 22,478,122           |
| Federal Reimbursements              |    | 31,793,498      | 7,391,793            |
| All Other Sources                   |    | 206,709,875     | 236,167,386          |
| Total General Revenue Collections   |    | 12,735,666,948  | 14,238,147,029       |
| Refunds                             |    | (1,495,748,769) | (1,357,120,510)      |
| Net General Revenue Collections     | \$ | 11,239,918,179  | \$<br>12,881,026,520 |

### FISCAL YEAR 2022 REVENUE COLLECTIONS Net General Revenue - \$12,881,026,520

### **NET GENERAL REVENUE COLLECTIONS – FISCAL YEARS 2017-2022**