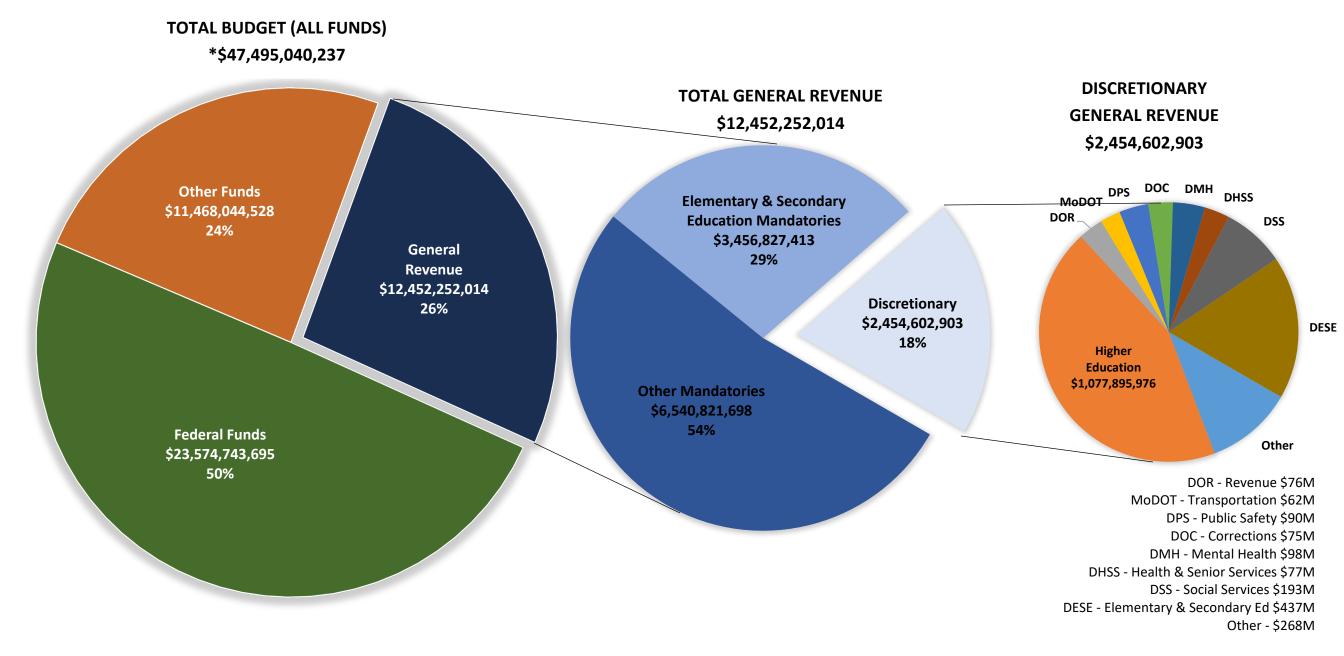

#### **FISCAL YEAR 2023 FINAL OPERATING BUDGET**



## FISCAL YEAR 2023 TOTAL OPERATING BUDGET (ALL FUNDS) - \*\$47,495,040,237



#### FISCAL YEAR 2023 TOTAL FTE\* (ALL FUNDS) – 53,930



\*FTE refers to full time equivalent employee

#### \$700.0 \$607.6 22% \$560.3 \$600.0 20% \$528.2 19% Other Funds \$500.0 Federal Funds \$400.0 0.00 \$288.9 10% \$2... \$192.5 7% \$200.0 \$102.4 4% \$57.6 \$6... \$100.0 \$43.7 \$40.7 \$35.0 \$36.7 2% 2% 1% 1% 1% \$5.0 0% \$0.0 Higher Education & Workforce Development Elementary and Secondary Education Natural Resources Office of Administration Economic Development conservation Mental Health Agiculture Public Safery Transportation Corrections social services Judiciary

### American Rescue Plan Act – State Fiscal Recovery Funds - \$2,787,172,184\*

<sup>\*</sup>Includes \$20 million Conservation Commiss