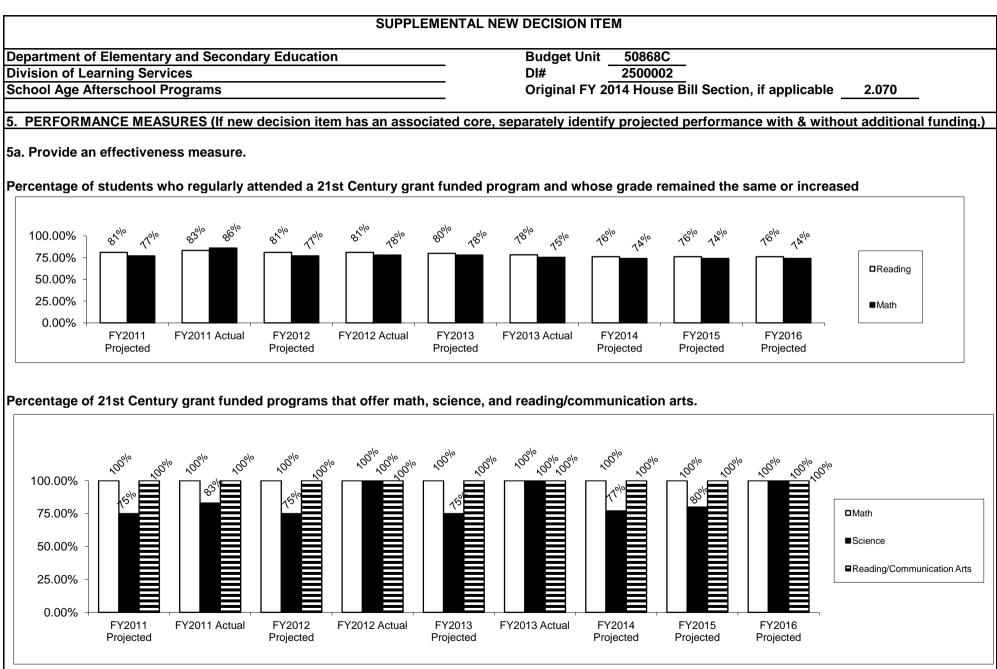

| Department of E  | lementary and Se  | econdary Edu    | cation      |           | Budget Unit       | 50868C     |                   |               |             |
|------------------|-------------------|-----------------|-------------|-----------|-------------------|------------|-------------------|---------------|-------------|
| Division of Lear | ning Services     |                 |             |           | DI#               | 2500002    |                   |               |             |
| School Age Afte  | rschool Program   | S               |             |           | Original FY 201   | 4 House B  | ill Section, if a | applicable    | 2.070       |
| 1. AMOUNT OF     | REQUEST           |                 |             |           |                   |            |                   |               |             |
|                  | FY 2014 S         | upplemental     | Budget Req  | uest      | FY 2              | 014 Supple | emental Gove      | rnor's Reco   | ommendation |
|                  | GR                | Federal         | Other       | Total     |                   | GR         | Fed               | Other         | Total       |
| PS               | 0                 | 0               | 0           | 0         | PS                | 0          | 0                 | 0             | 0           |
| EE               | 0                 | 0               | 0           | 0         | EE                | 0          | 0                 | 0             | 0           |
| PSD              | 0                 | 3,000,000       | 0           | 3,000,000 | PSD               | 0          | 3,000,000         | 0             | 3,000,000   |
| TRF              | 0                 | 0               | 0           | 0         | TRF               | 0          | 0                 | 0             | 0           |
| Total            | 0                 | 3,000,000       | 0           | 3,000,000 | Total             | 0          | 3,000,000         | 0             | 3,000,000   |
| FTE              | 0.00              | 0.00            | 0.00        | 0.00      | FTE               | 0.00       | 0.00              | 0.00          | 0.00        |
| POSITIONS        | 0                 | 0               | 0           | 0         | POSITIONS         | 0          | 0                 | 0             | 0           |
| NUMBER OF MC     | NTHS POSITION     | IS ARE NEED     | ED:         |           | NUMBER OF M       | ONTHS PO   | SITIONS ARE       | NEEDED:       |             |
| Est. Fringe      | 0                 | 0               | 0           | 0         | Est. Fringe       | 0          | 0                 | 0             | 0           |
| -                | dgeted in House E |                 |             |           | Note: Fringes bu  | •          |                   |               | •           |
|                  | to MoDOT Highy    | vay Patrol, and | Conservatio | on.       | budgeted directly | ∕ to MoDO1 | r, Highway Pat    | trol, and Cor | servation.  |

Additional appropriation authority is requested to accommodate carryover. The FY 13 appropriation level was insufficient, so bills were carried over and reimbursed in FY14. The supplemental funding increases federal spending capacity to meet program costs.

3. DESCRIBE THE DETAILED ASSUMPTIONS USED TO DERIVE THE SPECIFIC REQUESTED AMOUNT. (How did you determine that the requested number of FTE were appropriate? How many positions do the requested FTE equal and for how many months do you need the supplemental funding? From what source or standard did you derive the requested levels of funding? Were alternatives such as outsourcing or automation considered? If based on new legislation, does request tie to TAFP fiscal note? If not, explain why.)

Supplemental increase reflects the FY 2013 costs carried over and reimbursed in the 2013-2014 year. Supplemental funding would increase federal spending capacity.

|                                                                                                        |          | SUPPLEME | ENTAL NEW [ | DECISION ITE  | EM          |                 |              |          |           |  |  |
|--------------------------------------------------------------------------------------------------------|----------|----------|-------------|---------------|-------------|-----------------|--------------|----------|-----------|--|--|
| Department of Elementary and Secondary Ed                                                              | ucation  |          |             | Budget Unit   | 50868C      |                 |              |          |           |  |  |
| Division of Learning Services                                                                          |          |          |             | DI#           | 2500002     |                 |              |          |           |  |  |
| School Age Afterschool Programs                                                                        |          |          | -           | Original FY 2 | 014 House B | ill Section, if | f applicable | 2.070    |           |  |  |
| 4. BREAK DOWN THE REQUEST BY BUDGET OBJECT CLASS, JOB CLASS, AND FUND SOURCE. IDENTIFY ONE-TIME COSTS. |          |          |             |               |             |                 |              |          |           |  |  |
|                                                                                                        | Dept Req | Dept Req | Dept Req    | Dept Req      | Dept Req    | Dept Req        | Dept Req     | Dept Req | Dept Req  |  |  |
|                                                                                                        | GR       | GR       | FED         | FED           | OTHER       | OTHER           | TOTAL        | TOTAL    | One-Time  |  |  |
| Budget Object Class/Job Class                                                                          | DOLLARS  | FTE      | DOLLARS     | FTE           | DOLLARS     | FTE             | DOLLARS      | FTE      | DOLLARS   |  |  |
| Program Distributions                                                                                  |          |          | 3,000,000   |               |             |                 | 3,000,000    |          | 3,000,000 |  |  |
| Total PSD                                                                                              | 0        |          | 3,000,000   |               | 0           |                 | 3,000,000    |          | 3,000,000 |  |  |
| Grand Total                                                                                            | 0        | 0.0      | 3,000,000   | 0.0           | 0           | 0.0             | 3,000,000    | 0.0      | 3,000,000 |  |  |
|                                                                                                        | Gov Rec  | Gov Rec  | Gov Rec     | Gov Rec       | Gov Rec     | Gov Rec         | Gov Rec      | Gov Rec  | Gov Rec   |  |  |
|                                                                                                        | GR       | GR       | FED         | FED           | OTHER       | OTHER           | TOTAL        | TOTAL    | One-Time  |  |  |
| Budget Object Class/Job Class                                                                          | DOLLARS  | FTE      | DOLLARS     | FTE           | DOLLARS     | FTE             | DOLLARS      | FTE      | DOLLARS   |  |  |
| Program Distributions                                                                                  |          |          | 3,000,000   |               |             |                 | 3,000,000    |          | 3,000,000 |  |  |
| Total PSD                                                                                              | 0        |          | 3,000,000   |               | 0           |                 | 3,000,000    |          | 3,000,000 |  |  |
| Grand Total                                                                                            | 0        | 0.0      | 3,000,000   | 0.0           | 0           | 0.0             | 3,000,000    | 0.0      | 3,000,000 |  |  |
|                                                                                                        |          |          |             |               |             |                 |              |          |           |  |  |

### 6. STRATEGIES TO ACHIEVE THE PERFORMANCE MEASUREMENT TARGETS:

1. Monitor and review local afterschool programs for quality and compliance.

2. Provide professional development through the Missouri Afterschool Network to ensure quality afterschool programs.