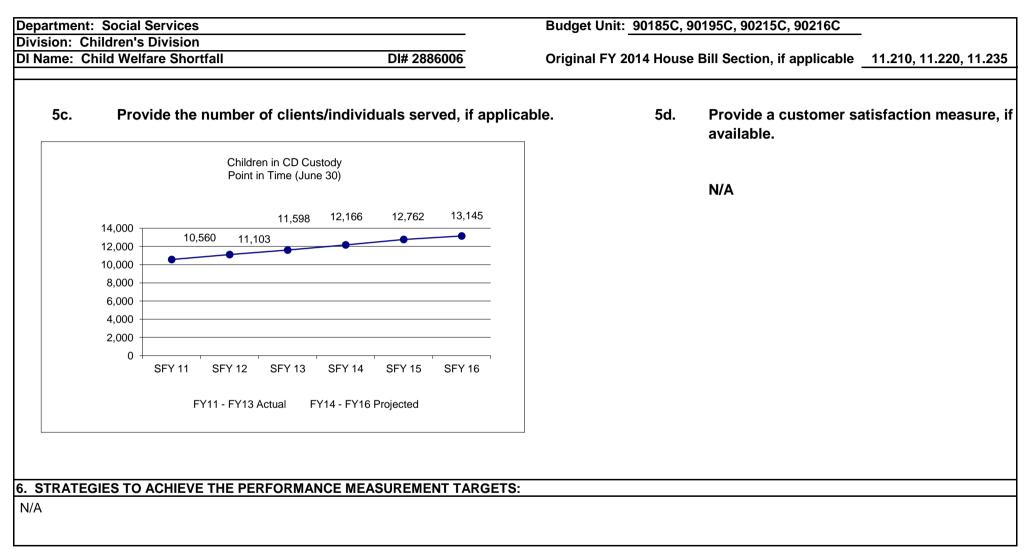

18,142   |
|                                  |           |             |                               |               |             |                 |                        |             |             |
|                                  |           |             |                               |               |             |                 |                        |             |             |
|                                  |           |             |                               |               |             |                 |                        |             |             |
|                                  |           |             |                               |               |             |                 |                        |             |             |







| Department of S                | Social Services          |                    |                       |                      | Budget Unit            | 90541C, 90544    | C, 90546C,     | 90551C, 905                         | 50C, 90552C        |         |
|--------------------------------|--------------------------|--------------------|-----------------------|----------------------|------------------------|------------------|----------------|-------------------------------------|--------------------|---------|
| MO HealthNet<br>GR Pick Up for | Tobbaco Settleme         | ent Funds          | DI#                   | <sup>±</sup> 2886004 | Original FY 2          | 2014 House Bill  |                | <u>11.440, 11.4</u><br>11.490, 11.5 |                    |         |
| 1. AMOUNT OF