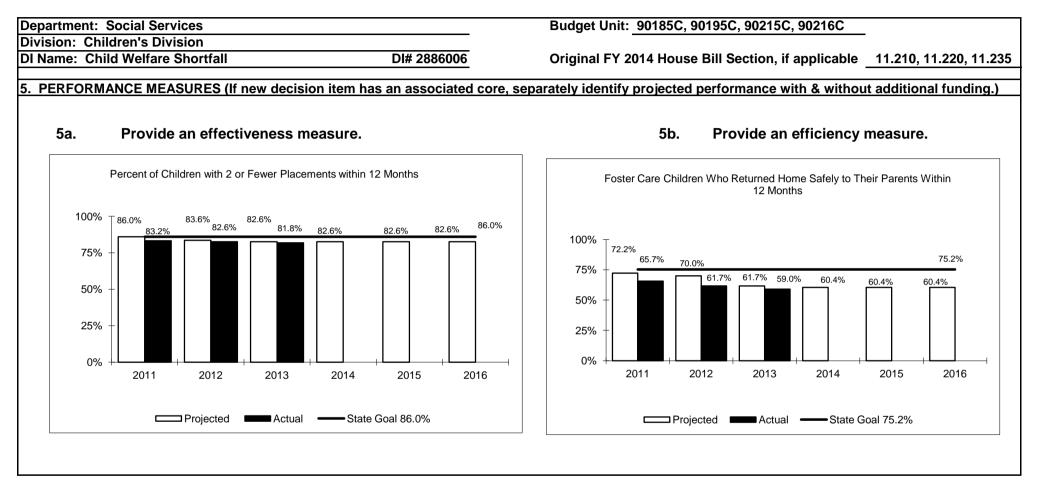

2,918,142   |
|                                  |           |             |                               |               |             |                 |                        |             |             |
|                                  |           |             |                               |               |             |                 |                        |             |             |
|                                  |           |             |                               |               |             |                 |                        |             |             |
|                                  |           |             |                               |               |             |                 |                        |             |             |







| Department of S                | Social Services          |                    |                       |                      | Budget Unit            | 90541C, 90544    | C, 90546C,     | 90551C, 905                         | 50C, 90552C        |         |
|--------------------------------|--------------------------|--------------------|-----------------------|----------------------|------------------------|------------------|----------------|-------------------------------------|--------------------|---------|
| MO HealthNet<br>GR Pick Up for | Tobbaco Settleme         | ent Funds          | DI#                   | <sup>±</sup> 2886004 | Original FY 2          | 2014 House Bill  |                | <u>11.440, 11.4</u><br>11.490, 11.5 |                    |         |
| 1. AMOUNT OF