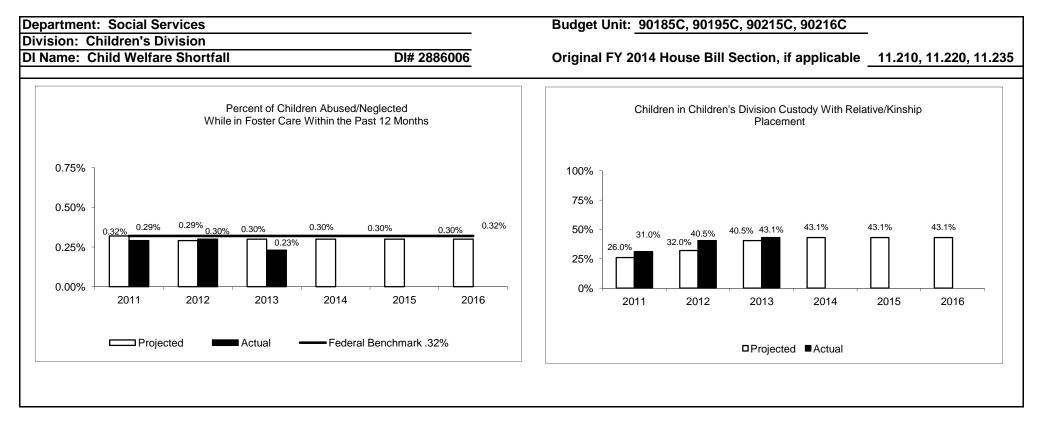

,918,142   |
|                                  |           |             |                               |               |             |                 |                        |             |             |
|                                  |           |             |                               |               |             |                 |                        |             |             |
|                                  |           |             |                               |               |             |                 |                        |             |             |
|                                  |           |             |                               |               |             |                 |                        |             |             |







| Department of S                | Social Services          |                    |                       |                      | Budget Unit            | 90541C, 90544    | C, 90546C,     | 90551C, 905                         | 50C, 90552C        |         |
|--------------------------------|--------------------------|--------------------|-----------------------|----------------------|------------------------|------------------|----------------|-------------------------------------|--------------------|---------|
| MO HealthNet<br>GR Pick Up for | Tobbaco Settleme         | ent Funds          | DI#                   | <sup>±</sup> 2886004 | Original FY 2          | 2014 House Bill  |                | <u>11.440, 11.4</u><br>11.490, 11.5 |                    |         |
| 1. AMOUNT OF