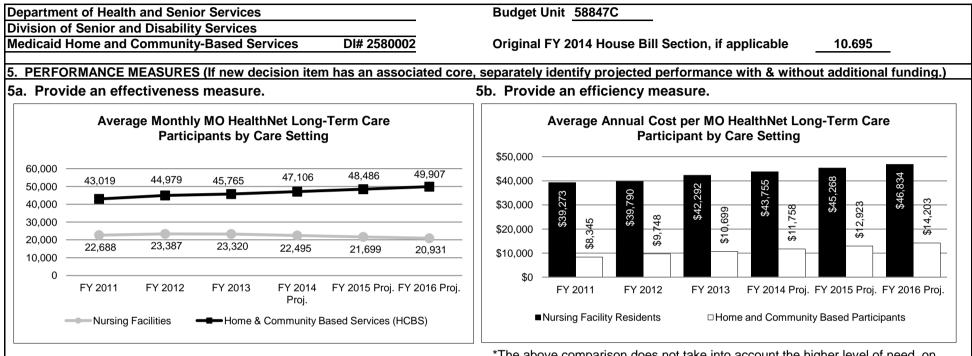

6      |                |                  |                       | 38,300,046      |                  | 38,300,046   |
| Total PSD                                     | 10,331,800        |                         | 27,968,246      |                | 0                | <del>,</del>          | 38,300,046      | •                | 38,300,046   |
| Grand Total                                   | 10,331,800        | 0.0                     | 27,968,246      | 0.0            | 0                | 0.0                   | 38,300,046      | 0.0              | 38,300,046   |
|                                               |                   |                         |                 |                |                  |                       |                 |                  | · ·          |



\*The above comparison does not take into account the higher level of need, on average, for nursing facility residents.



5c. Provide the number of clients/individuals served, if applicable.

| Health and Senior                            | Services             |                     |                               |                | Budget Unit                 | 58859C       |                 |                |            |
|----------------------------------------------|----------------------|---------------------|-------------------------------|----------------|-----------------------------|--------------|-----------------|----------------|------------|
| Senior and Disabi                            | lity Services        |                     |                               |