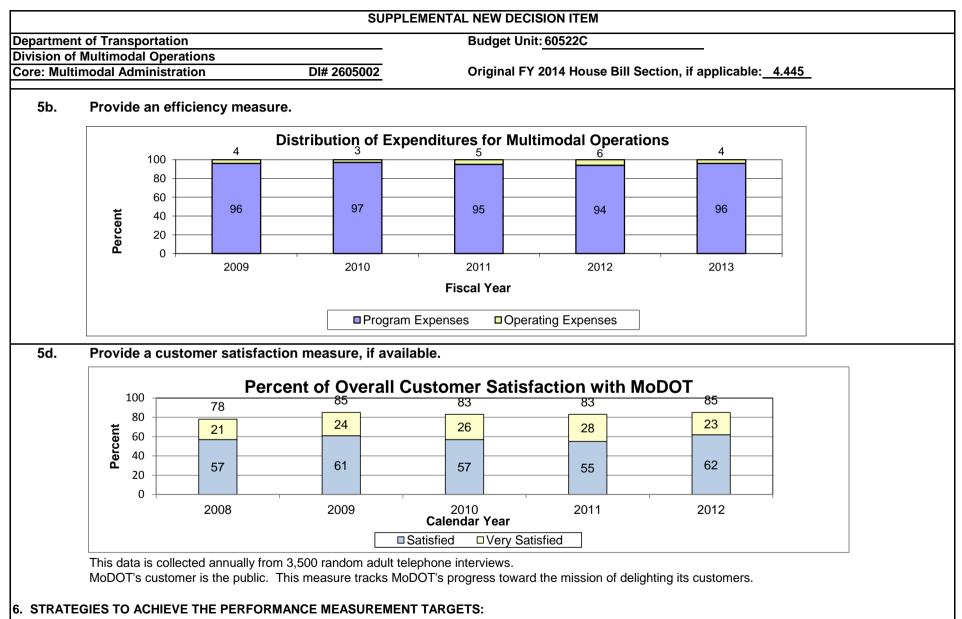

| Department of Economic Development                |          |             |          | Budget Unit   | 41965C       |                 |            |          |          |
|---------------------------------------------------|----------|-------------|----------|---------------|--------------|-----------------|------------|----------|----------|
| <b>Division of Business and Community Service</b> | es       |             |          |               |              |                 |            |          |          |
| Sports Tax Credit                                 |          | DI# 2419002 |          | Original FY 2 | 014 House Bi | ill Section, if | applicable | 7.015    |          |
| 4. BREAK DOWN THE REQUEST BY BUDGE                |          |             |          |               |              |                 |            |          |          |
|                                                   | Dept Req | Dept Req    | Dept Req | Dept Req      | Dept Req     | Dept Req        | Dept Req   | Dept Req | Dept Req |
|                                                   | GR       | GR          | FED      | FED           | OTHER        | OTHER           | TOTAL      | TOTAL    | One-Time |
| Budget Object Class/Job Class                     | DOLLARS  | FTE         | DOLLARS  | FTE           | DOLLARS      | FTE             | DOLLARS    | FTE      | DOLLARS  |
| 100/ECONOMIC DEV INCENTIVE SPC III                | 6,836    | 0.17        |          |               |              |                 | 6,836      | 0.17     | 6,836    |
| Total PS                                          | 6,836    | 0.17        | 0        | 0.0           | 0            | 0.0             | 6,836      | 0.17     | 6,836    |
| 580/Office Equipment                              | 6,255    |             |          |               |              |                 | 6,255      |          | 6,255    |
| 320/Professional Development                      | 116      |             |          |               |              |                 | 116        |          | 116      |
| 140/Travel, In-State                              | 350      |             |          |               |              |                 | 350        |          | 350      |
| 190/Supplies                                      | 49       |             |          |               |              |                 | 49         |          | 49       |
| Total EE                                          | 6,770    |             | 0        |               | 0            |                 | 6,770      |          | 6,770    |
| Grand Total                                       | 13,606   | 0.17        | 0        | 0.0           | 0            | 0.0             | 13,606     | 0.17     | 13,606   |
|                                                   | Gov Rec  | Gov Rec     | Gov Rec  | Gov Rec       | Gov Rec      | Gov Rec         | Gov Rec    | Gov Rec  | Gov Rec  |
|                                                   | GR       | GR          | FED      | FED           | OTHER        | OTHER           | TOTAL      | TOTAL    | One-Time |
| Budget Object Class/Job Class                     | DOLLARS  | FTE         | DOLLARS  | FTE           | DOLLARS      | FTE             | DOLLARS    | FTE      | DOLLARS  |
| 100/ECONOMIC DEV INCENTIVE SPC III                | 5,167    | 0.17        |          |               |              |                 | 5,167      | 0.17     | 5,167    |
| Total PS                                          | 5,167    | 0.17        | 0        | 0.0           | 0            | 0.0             | 5,167      | 0.17     | 5,167    |
| 580/Office Equipment                              | 4,135    |             |          |               |              |                 | 4,135      |          | 4,135    |
| 320/Professional Development                      | 140      |             |          |               |              |                 | 140        |          | 140      |
| 140/Travel, In-State                              | 420      |             |          |               |              |                 | 420        |          | 420      |
| 190/Supplies                                      | 58       |             |          |               |              |                 | 58         |          | 58       |
| Total EE                                          | 4,753    |             | 0        |               | 0            |                 | 4,753      |          | 4,753    |
|                                                   |          |             |          |               |              |                 |            |          |          |

| Department of Eco      |                         |                   |                   |                    | Budget Unit               | 42075C          |               |                |               |        |
|------------------------|-------------------------|-------------------|-------------------|--------------------|---------------------------|-----------------|---------------|----------------|---------------|--------|
| Division of Busine     | ess and Commun          | ity Services      |                   | 2440005            | Original EV 20            |                 | Pontion if a  | nnliachla      | 7 0 2 5       |        |
| BRAC Analysis          |                         |                   | DI#               | 2419005            | Original F r 20           | 14 House Bill S | Section, if a |                | 7.025         |        |
| 1. AMOUNT OF R         | EQUEST                  |                   |                   |                    |                           |                 |               |                |               |        |
|                        | FY 2014 Su              | oplemental B      | udget Reque       | st                 | FY                        | 2014 Supplem    | ental Gove    | rnor's Recor   | nmendation    |        |
|                        | GR                      | Federal           | Other             | Total              |                           | GR F            | ederal        | Other          | Total         |        |
| PS                     | 0                       | 0                 | 0                 | 0                  | PS                        | 0               | 0             | 0              | 0             |        |
| EE                     | 0                       | 0                 | 0                 | 0                  | EE                        | 0               | 0             | 0              | 0             |        |
| PSD                    | 0                       | 0                 | 0                 | 0                  | PSD                       | 125,000         | 0             | 0              | 125,000       |        |
| TRF                    | 0                       | 0                 | 0                 | 0                  | TRF                       | 0               | 0             | 0              | 0             |        |
| Total                  | 0                       | 0                 | 0                 | 0                  | Total                     | 125,000         | 0             | 0              | 125,000       |        |
| FTE                    | 0.00                    | 0.00              | 0.00              | 0.00               | FTE                       | 0.00            | 0.00          | 0.00           | 0.00          |        |
| POSITIONS              | 0                       | 0                 | 0                 | 0                  | POSITIONS                 | 0               | 0             | 0              | 0             |        |
| NUMBER OF MON          | ITHS POSITIONS          | ARE NEEDE         | D:                |                    | NUMBER OF                 | MONTHS POSI     | TIONS ARE     | NEEDED:        |               |        |
| Est. Fringe            | 0                       | 0                 | 0                 | 0                  | Est. Fringe               | 0               | 0             | 0              | 0             |        |
| Note: Fringes budg     | geted in House Bil      | 5 except for c    | ertain fringes    |                    | Note: Fringes             | budgeted in Hol | use Bill 5 ex | cept for certa | in fringes    |        |
| budgeted directly to   | o MoDOT, Highwa         | y Patrol, and C   | Conservation.     |                    | budgeted direct           | tly to MoDOT, F | lighway Pat   | rol, and Cons  | servation.    |        |
| *As the department sub | mitted the request afte | r the October 1st | deadline, the req | uest amount shows  | zero.                     |                 |               |                |               |        |
|                        |                         |                   |                   |                    |                           |                 |               |                |               |        |
| 2. WHY IS THIS S       | UPPLEMENTAL             |                   | EDED? INCL        | UDE THE FEDE       | RAL OR STATE STA          | TUTORY OR C     | ONSTITUT      | IONAL AUTH     | ORIZATION     | FOR    |
| PROGRAM.               |                         |                   |                   |                    |                           |                 |               |                |               |        |
| It was announced i     | n January 2012 t        | nat Congress      | would seek au     | thorization for th | ne first Base Realignm    | ent and Closure | (BRAC) ar     | alvsis in 201  | 3 with anothe | er rou |
|                        |                         |                   |                   |                    | collective strategy to pr |                 |               |                |               |        |
|                        |                         |                   |                   |                    |                           |                 |               |                |               |        |

3. DESCRIBE THE DETAILED ASSUMPTIONS USED TO DERIVE THE SPECIFIC REQUESTED AMOUNT. (How did you determine that the requested number of FTE were appropriate? How many positions do the requested FTE equal and for how many months do you need the supplemental funding? From what source or standard did you derive the requested levels of funding? Were alternatives such as outsourcing or automation considered? If based on new legislation, does request tie to TAFP fiscal note? If not, explain why.)