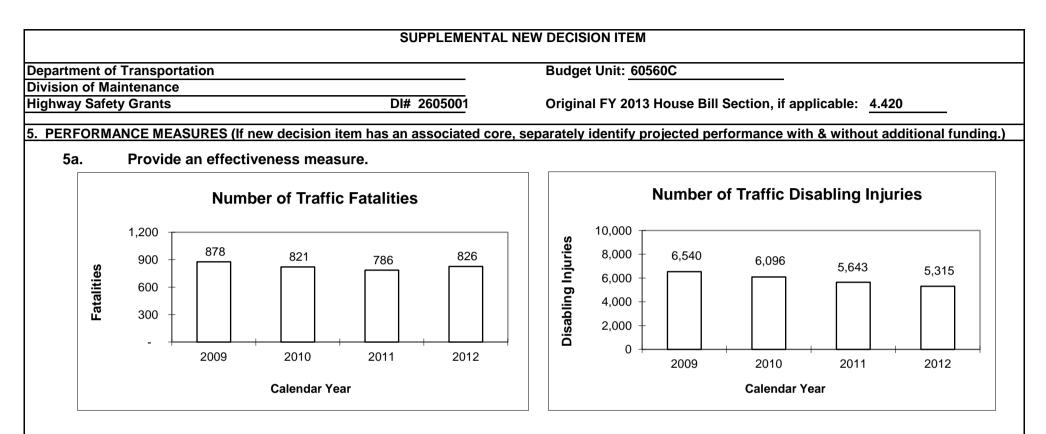

| 0                               | 0.0                       | 4,000,000                        | 0.0                   | 0                | 0.0                    | 4,000,000          | 0.0              | 4,000,000           |
|                                                                                                                                                                                     |                                 |                           |                                  |                       |                  |                        |                    |                  |                     |



#### 5b. Provide an efficiency measure.



#### SUPPLEMENTAL NEW DECISION ITEM Department of Transportation Budget Unit: 60522C Division of Multimodal Operations Core: Multimodal Administration DI# 2605002 Original FY 2014 House Bill Section, if applicable: 4.445 1. CORE FINANCIAL SUMMARY FY 2014 Budget Request FY 2014 Governor's Recommendation GR Federal Other Total GR Federal Other Total PS 0 0 PS 0 0 0 0 0 0 EE 49,625 12.406 62,031 EE 0 49.625 0 12.406 62,031 PSD PSD 0 0 0 0 0 0 0 0 49.625 0 49,625 Total 0 12,406 62,031 Total 12,406 62,031 FTE 0.00 0.00 0.00 0.00 FTE 0.00 0.00 0.00 0.00 POSITIONS POSITIONS 0 0 0 n 0 0 n 0 NUMBER OF MONTHS POSITIONS ARE NEEDED: NUMBER OF MONTHS POSITIONS ARE NEEDED: Est. Fringe 0 0 0 Est. Fringe 0 0 0 0 0 Note: Fringes budgeted in House Bill 5 except f