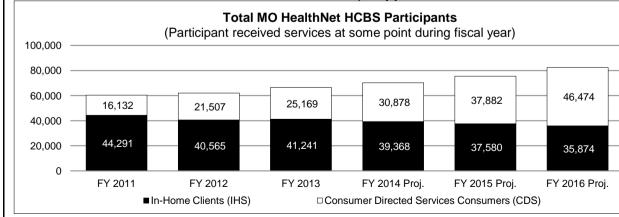

Total PSD                                     | 10,331,800        |                         | 27,968,246      |                | 0                | <del>,</del>          | 38,300,046      | •                | 38,300,046   |
| Grand Total                                   | 10,331,800        | 0.0                     | 27,968,246      | 0.0            | 0                | 0.0                   | 38,300,046      | 0.0              | 38,300,046   |
|                                               |                   |                         |                 |                |                  |                       |                 |                  | · ·          |



\*The above comparison does not take into account the higher level of need, on average, for nursing facility residents.



5c. Provide the number of clients/individuals served, if applicable.

| Health and Senior                            | Services             |                     |                               |                | Budget Unit                 | 58859C       |                 |                |            |
|----------------------------------------------|----------------------|---------------------|-------------------------------|----------------|-----------------------------|--------------|-----------------|----------------|------------|
| Senior and Disabi                            | lity Services        |                     |                               |                |                             |              |                 |                |            |
| MO Quality Home