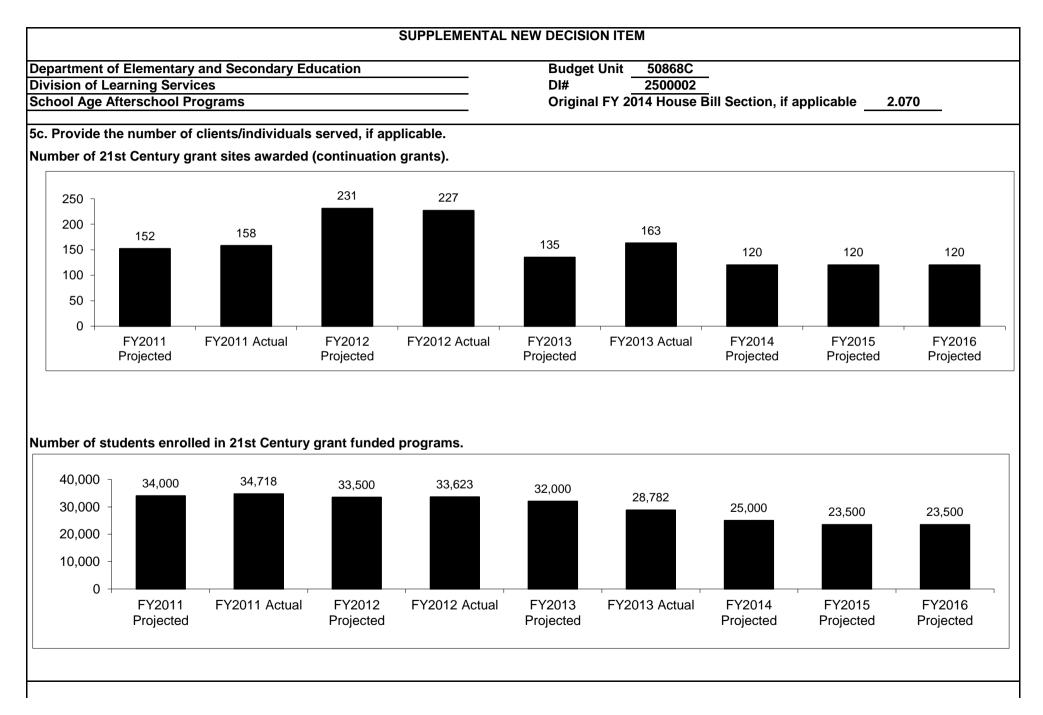

| Department of E  | lementary and Se  | econdary Edu    | cation      |           | Budget Unit       | 50868C     |                   |               |             |
|------------------|-------------------|-----------------|-------------|-----------|-------------------|------------|-------------------|---------------|-------------|
| Division of Lear | ning Services     |                 |             |           | DI#               | 2500002    |                   |               |             |
| School Age Afte  | rschool Program   | S               |             |           | Original FY 201   | 4 House B  | ill Section, if a | applicable    | 2.070       |
| 1. AMOUNT OF     | REQUEST           |                 |             |           |                   |            |                   |               |             |
|                  | FY 2014 S         | upplemental     | Budget Req  | uest      | FY 2              | 014 Supple | emental Gove      | rnor's Reco   | ommendation |
|                  | GR                | Federal         | Other       | Total     |                   | GR         | Fed               | Other         | Total       |
| PS               | 0                 | 0               | 0           | 0         | PS                | 0          | 0                 | 0             | 0           |
| EE               | 0                 | 0               | 0           | 0         | EE                | 0          | 0                 | 0             | 0           |
| PSD              | 0                 | 3,000,000       | 0           | 3,000,000 | PSD               | 0          | 3,000,000         | 0             | 3,000,000   |
| TRF              | 0                 | 0               | 0           | 0         | TRF               | 0          | 0                 | 0             | 0           |
| Total            | 0                 | 3,000,000       | 0           | 3,000,000 | Total             | 0          | 3,000,000         | 0             | 3,000,000   |
| FTE              | 0.00              | 0.00            | 0.00        | 0.00      | FTE               | 0.00       | 0.00              | 0.00          | 0.00        |
| POSITIONS        | 0                 | 0               | 0           | 0         | POSITIONS         | 0          | 0                 | 0             | 0           |
| NUMBER OF MC     | NTHS POSITION     | IS ARE NEED     | ED:         |           | NUMBER OF M       | ONTHS PO   | SITIONS ARE       | NEEDED:       |             |
| Est. Fringe      | 0                 | 0               | 0           | 0         | Est. Fringe       | 0          | 0                 | 0             | 0           |
| -                | dgeted in House E |                 |             |           | Note: Fringes bu  | •          |                   |               | •           |
|                  | to MoDOT Highy    | vay Patrol, and | Conservatio | on.       | budgeted directly | ∕ to MoDO1 | r, Highway Pat    | trol, and Cor | servation.  |

Additional appropriation authority is requested to accommodate carryover. The FY 13 appropriation level was insufficient, so bills were carried over and reimbursed in FY14. The supplemental funding increases federal spending capacity to meet program costs.

3. DESCRIBE THE DETAILED ASSUMPTIONS USED TO DERIVE THE SPECIFIC REQUESTED AMOUNT. (How did you determine that the requested number of FTE were appropriate? How many positions do the requested FTE equal and for how many months do you need the supplemental funding? From what source or standard did you derive the requested levels of funding? Were alternatives such as outsourcing or automation considered? If based on new legislation, does request tie to TAFP fiscal note? If not, explain why.)

Supplemental increase reflects the FY 2013 costs carried over and reimbursed in the 2013-2014 year. Supplemental funding would increase federal spending capacity.

|                                                                                                        |          | SUPPLEME | ENTAL NEW [ | DECISION ITE  | EM          |                 |              |          |           |  |  |
|--------------------------------------------------------------------------------------------------------|----------|----------|-------------|---------------|-------------|-----------------|--------------|----------|-----------|--|--|
| Department of Elementary and Secondary Ed                                                              | ucation  |          |             | Budget Unit   | 50868C      |                 |              |          |           |  |  |
| Division of Learning Services                                                                          |          |          |             | DI#           | 2500002     |                 |              |          |           |  |  |
| School Age Afterschool Programs                                                                        |          |          | -           | Original FY 2 | 014 House B | ill Section, if | f applicable | 2.070    |           |  |  |
| 4. BREAK DOWN THE REQUEST BY BUDGET OBJECT CLASS, JOB CLASS, AND FUND SOURCE. IDENTIFY ONE-TIME COSTS. |          |          |             |               |             |                 |              |          |           |  |  |
|                                                                                                        | Dept Req | Dept Req | Dept Req    | Dept Req      | Dept Req    | Dept Req        | Dept Req     | Dept Req | Dept Req  |  |  |
|                                                                                                        | GR       | GR       | FED         | FED           | OTHER       | OTHER           | TOTAL        | TOTAL    | One-Time  |  |  |
| Budget Object Class/Job Class                                                                          | DOLLARS  | FTE      | DOLLARS     | FTE           | DOLLARS     | FTE             | DOLLARS      | FTE      | DOLLARS   |  |  |
| Program Distributions                                                                                  |          |          | 3,000,000   |               |             |                 | 3,000,000    |          | 3,000,000 |  |  |
| Total PSD                                                                                              | 0        |          | 3,000,000   |               | 0           |                 | 3,000,000    |          | 3,000,000 |  |  |
| Grand Total                                                                                            | 0        | 0.0      | 3,000,000   | 0.0           | 0           | 0.0             | 3,000,000    | 0.0      | 3,000,000 |  |  |
|                                                                                                        | Gov Rec  | Gov Rec  | Gov Rec     | Gov Rec       | Gov Rec     | Gov Rec         | Gov Rec      | Gov Rec  | Gov Rec   |  |  |
|                                                                                                        | GR       | GR       | FED         | FED           | OTHER       | OTHER           | TOTAL        | TOTAL    | One-Time  |  |  |
| Budget Object Class/Job Class                                                                          | DOLLARS  | FTE      | DOLLARS     | FTE           | DOLLARS     | FTE             | DOLLARS      | FTE      | DOLLARS   |  |  |
| Program Distributions                                                                                  |          |          | 3,000,000   |               |             |                 | 3,000,000    |          | 3,000,000 |  |  |
| Total PSD                                                                                              | 0        |          | 3,000,000   |               | 0           |                 | 3,000,000    |          | 3,000,000 |  |  |
| Grand Total                                                                                            | 0        | 0.0      | 3,000,000   | 0.0           | 0           | 0.0             | 3,000,000    | 0.0      | 3,000,000 |  |  |
|                                                                                                        |          |          |             |               |             |                 |              |          |           |  |  |

### 6. STRATEGIES TO ACHIEVE THE PERFORMANCE MEASUREMENT TARGETS:

1. Monitor and review local afterschool programs for quality and compliance.

2. Provide professional development through the Missouri Afterschool Network to ensure quality afterschool programs.