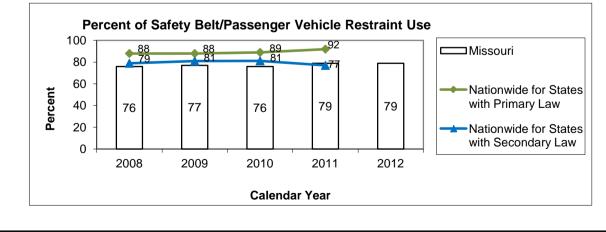

#### **Prosecuting Attorneys/Collection Agencies**

| •                  |                                         |              |              |              |              | Current      | Requested   |
|--------------------|-----------------------------------------|--------------|--------------|--------------|--------------|--------------|-------------|
|                    |                                         | 2010         | 2011         | 2012         | 2013         | Approp       | Incr        |
| Та                 | ax Collections by Prosecuting Attys     | \$7,389,224  | \$8,277,089  | \$8,786,761  | \$9,918,691  |              |             |
| Та                 | ax Collections by Collection Agencies   | \$7,578,259  | \$7,501,946  | \$9,531,468  | \$9,637,291  |              |             |
| То                 | otal Tax Collections by Third Parties   | \$14,967,483 | \$15,779,035 | \$18,318,229 | \$19,555,982 |              |             |
| Ex                 | penditures to Pros. Atty/Collection Agy | \$2,415,473  | \$2,342,807  | \$2,692,942  | \$3,064,934  | \$3,000,000  | \$510,000   |
| Debt Offset Credit | S                                       |              |              |              |              |              |             |
| Cr                 | redits Applied Towards Delinquencies    | \$259,589    | \$159,943    | \$424,562    | \$211,413    | \$200,000    | \$60,000    |
| Debt Offset Transf | fer                                     |              |              |              |              |              |             |
| De                 | ebt Offsets                             | \$11,387,972 | \$11,461,220 | \$14,402,931 | \$13,187,365 | \$11,292,384 | \$2,505,000 |

| Department of Revenue              |            |             |            | Budget Unit(  | s) 87060C, 87 | 092C, 87091    | C             |               |           |
|------------------------------------|------------|-------------|------------|---------------|---------------|----------------|---------------|---------------|-----------|
| Division of Taxation               |            |             |            |               |               |                |               |               |           |
| Refunds and Distributions Increase |            | DI# 2860004 |            | Original FY 2 | 2014 House Bi | II Section, if | applicable 4. | 040, 4.100, 4 | .105      |
| 4. BREAK DOWN THE REQUEST BY BUDGE | T OBJECT C | LASS, JOB ( | CLASS, AND |               | CE. IDENTIFY  | ONE-TIME       | COSTS.        |               |           |
|                                    | Dept Req   | Dept Req    | Dept Req   | Dept Req      | Dept Req      | Dept Req       | Dept Req      | Dept Req      | Dept Req  |
|                                    | GR         | GR          | FED        | FED           | OTHER         | OTHER          | TOTAL         | TOTAL         | One-Time  |
| Budget Object Class/Job Class      | DOLLARS    | FTE         | DOLLARS    | FTE           | DOLLARS       | FTE            | DOLLARS       | FTE           | DOLLARS   |
| 400/Professional Services          | 100,000    |             |            |               |               |                | 100,000       |               | 100,000   |
| Total EE                           | 100,000    |             | 0          |               | 0             |                | 100,000       |               | 100,000   |
| 780/Refunds                        | 60,000     |             |            |               |               |                | 60,000        |               | 60,000    |
| Program Distributions              | 410,000    |             |            |               |               |                | 410,000       |               | 410,000   |
| Total PSD                          | 470,000    |             | 0          |               | 0             |                | 470,000       |               | 470,000   |
| Transfers                          | 2,505,000  |             |            |               |               |                | 2,505,000     |               | 2,505,000 |
| Total TRF                          | 2,505,000  | •           | 0          |               | 0             |                | 2,505,000     |               | 2,505,000 |
| Grand Total                        | 3,075,000  | 0.0         | 0          | 0.0           | 0             | 0.0            | 3,075,000     | 0.0           | 3,075,000 |
|                                    | Gov Rec    | Gov Rec     | Gov Rec    | Gov Rec       | Gov Rec       | Gov Rec        | Gov Rec       | Gov Rec       | Gov Rec   |
|                                    | GR         | GR          | FED        | FED           | OTHER         | OTHER          | TOTAL         | TOTAL         | One-Time  |
| Budget Object Class/Job Class      | DOLLARS    | FTE         | DOLLARS    | FTE           | DOLLARS       | FTE            | DOLLARS       | FTE           | DOLLARS   |
| 400/Professional Services          | 100,000    |             |            |               |               |                | 100,000       |               | 100,000   |
| Total EE                           | 100,000    |             | 0          |               | 0             |                | 100,000       |               | 100,000   |
| 780/Refunds                        | 60,000     |             |            |               |               |                | 60,000        |               | 60,000    |
| Program Distributions              | 410,000    |             |            |               |               |                | 410,000       |               | 410,000   |
| Total PSD                          | 470,000    |             | 0          |               | 0             |                | 470,000       |               | 470,000   |
| Transfers                          | 2,505,000  |             |            |               |               |                | 2,505,000     |               | 2,505,000 |
| Total TRF                          | 2,505,000  |             | 0          |               | 0             |                | 2,505,000     |               | 2,505,000 |
| Grand Total                        | 3,075,000  | 0.0         | 0          | 0.0           | 0             | 0.0            | 3,075,000     | 0.0           | 3,075,000 |

| Department of R         | evenue             |                  |             |                 | Budget Unit                    | 87116C          |                |              |            |            |
|-------------------------|--------------------|------------------|-------------|-----------------|--------------------------------|-----------------|----------------|--------------|------------|------------|
| <b>Division of Admi</b> | inistration        |                  |             |                 |                                |                 |                |              |            |            |
| Amendment 3 Tr          | ansfer             |                  |             | DI# 2860001     | Original FY 20                 | 014 House Bill  | Section, if ap | oplicable    | 4.007      |            |
| 1. AMOUNT OF            | REQUEST            |                  |             |                 |                                |                 |                |              |            |            |
|                         |                    | upplemental E    | Budget Reg  | uest            | F۱                             | / 2014 Supple   | mental Gover   | nor's Reco   | mmendation |            |
|                         | GR                 | Federal          | Other       | Total           |                                | GR              | Federal        | Other        | Total      |            |
| PS –                    | 0                  | 0                | 0           | 0               | PS                             | 0               | 0              | 0            | 0          |            |
| EE                      | 0                  | 0                | 0           | 0               | EE                             | 0               | 0              | 0            | 0          |            |
| PSD                     | 0                  | 0                | 0           | 0               | PSD                            | 0               | 0              | 0            | 0          |            |
| TRF                     | 2,195,935          | 0                | 0           | 2,195,935       | TRF                            | 2,195,935       | 0              | 0            | 2,195,935  |            |
| Total                   | 2,195,935          | 0                | 0           | 2,195,935       | Total                          | 2,195,935       | 0              | 0            | 2,195,935  |            |
| FTE                     | 0.00               | 0.00             | 0.00        | 0.00            | FTE                            | 0.00            | 0.00           | 0.00         | 0.00       |            |
| POSITIONS               | 0.00               | 0.00             | 0.00        | 0.00            | POSITIONS                      | 0.00            | 0.00           | 0.00         | 0.00       |            |
|                         | NTHS POSITION      | S ARE NEEDE      | •           | Ŭ               | NUMBER OF                      | MONTHS POS      | SITIONS ARE    | NEEDED:      | Ŭ          |            |
|                         |                    | _                | -           |                 |                                |                 |                | -            |            |            |
| Est. Fringe             | 0                  | 0                | 0           | 0               | Est. Fringe                    | 0               | 0              | 0            | 0          |            |
| -                       | dgeted in House B  |                  | -           |                 | Note: Fringes                  |                 |                |              |            |            |
| budgeted directly       | to MoDOT, Highwa   | ay Patrol, and   | Conservatio | on.             | budgeted direc                 | tly to MoDOT,   | Highway Patro  | ol, and Cons | servation. |            |
| Other Funds:            |                    |                  |             |                 | Other Funds:                   |                 |                |              |            |            |
|                         |                    |                  |             |                 | othor rundo.                   |                 |                |              |            |            |
| 2. WHY IS THIS          | SUPPLEMENTAL       | FUNDING NE       | EDED? IN    | CLUDE THE       | FEDERAL OR STATE STA           | TUTORY OR       | CONSTITUTIO    | ONAL AUTH    | IORIZATION | FOR THIS   |
| PROGRAM.                |                    |                  |             |                 |                                |                 |                |              |            |            |
| Article IV Section      | ns 29, 30(a) 30(b) | and $30(c)$ of t | he Constitu | tion of the Sta | te of Missouri (Amendment      | 3) limit the am | ount of highw: | av funds the | Department | of Revenue |
|                         |                    |                  |             |                 | ot exceeding, 3 percent of a   |                 |                |              |            |            |
|                         |                    |                  |             |                 | I collections as collection co |                 |                | r            |            | 0          |
|                         | •                  | -                |             |                 |                                |                 |                |              |            |            |
|                         |                    |                  |             |                 |                                |                 |                |              |            |            |
|                         |                    |                  |             |                 |                                |                 |                |              |            |            |
|                         |                    |                  |             |                 |                                |                 |                |              |            |            |