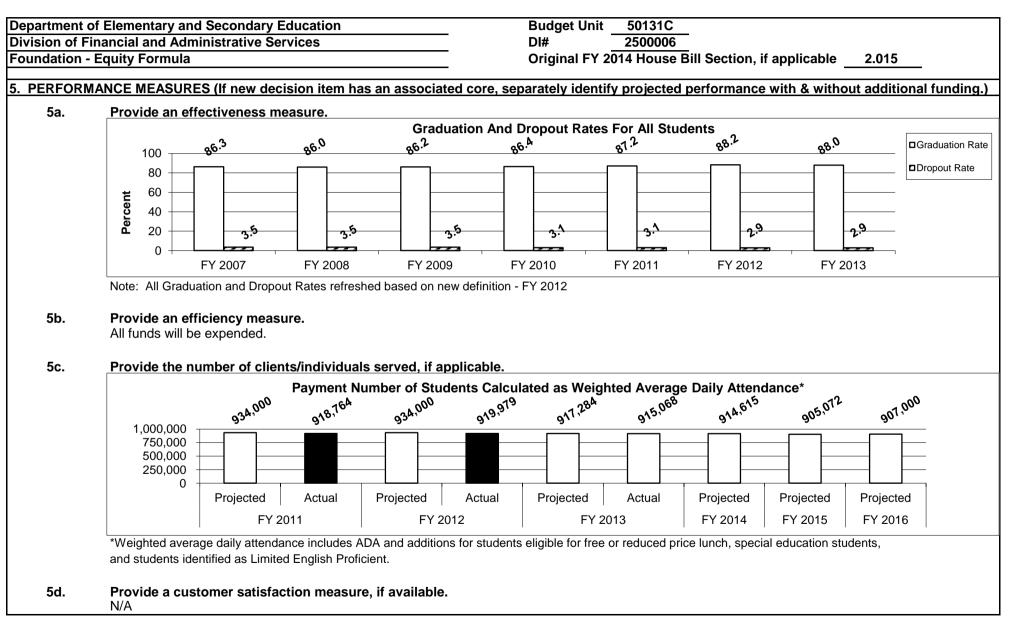

| Department of E   | lementary and Se  | condary Edu    | cation       |       | Budget Unit       | 50131C      |                |                |             |
|-------------------|-------------------|----------------|--------------|-------|-------------------|-------------|----------------|----------------|-------------|
| Division of Finar | ncial and Adminis | trative Servi  | ces          |       | DI# 2             | 2500006     |                |                |             |
| Foundation - Eq   | uity Formula      |                |              |       | Original FY 2014  | House Bi    | Il Section, if | applicable     | 2.015       |
| 1. AMOUNT OF      | REQUEST           |                |              |       |                   |             |                |                |             |
|                   | FY 2014 St        | upplemental    | Budget Requ  | est   | FY 20             | 014 Supple  | emental Gov    | ernor's Rec    | ommendation |
|                   | GR                | Federal        | Other        | Total |                   | GR          | Federal        | Other          | Total       |
| PS -              | 0                 | 0              | 0            | 0     | PS                | 0           | 0              | 0              | 0           |
| EE                | 0                 | 0              | 0            | 0     | EE                | 0           | 0              | 0              | 0           |
| PSD               | 0                 | 0              | 0            | 0     | PSD               | 0           | 0              | 35,156,305     | 35,156,305  |
| TRF               | 0                 | 0              | 0            | 0     | TRF               | 0           | 0              | 0              | 0           |
| Total             | 0                 | 0              | 0            | 0     | Total             | 0           | 0              | 35,156,305     | 35,156,305  |
| FTE               | 0.00              | 0.00           | 0.00         | 0.00  | FTE               | 0.00        | 0.00           | 0.00           | 0.00        |
| POSITIONS         | 0                 | 0              | 0            | 0     | POSITIONS         | 0           | 0              | 0              | 0           |
| UMBER OF MC       | NTHS POSITION     | S ARE NEED     | ED:          |       | NUMBER OF MC      | ONTHS PO    | SITIONS AR     | E NEEDED:      |             |
| Est. Fringe       | 0                 | 0              | 0            | 0     | Est. Fringe       | 0           | 0              | 0              |             |
| -                 | dgeted in House B |                | -            |       | Note: Fringes bu  |             |                |                |             |
| budgeted directly | to MoDOT, Highw   | ay Patrol, and | Conservation |       | budgeted directly | to MoDOT    | , Highway P    | atrol, and Col | nservation. |
| Other Funds:      |                   |                |              |       | Other Funds: Sta  | te School M | loneys (0616)  |                |             |

# 2. WHY IS THIS SUPPLEMENTAL FUNDING NEEDED? INCLUDE THE FEDERAL OR STATE STATUTORY OR CONSTITUTIONAL AUTHORIZATION FOR THIS PROGRAM.

The education funding formula distributes funds to eligible education agencies. Adopted in SB 287 (2005) and effective July 1, 2006, the formula follows a student needs philosophy and seeks to assure that sufficient funds are available in all districts to provide an adequate education for all students. The formula is: weighted average daily attendance x state adequacy target x dollar value modifier - local effort = state funding. The formula combines the funding from FY 2006 for Equity, Line 14, Exceptional Pupil Aid, Remedial Reading, Gifted, Fair Share, and County Foreign Insurance to determine the base amount for the calculations.

Support for the \$3,075,271,737 foundation equity formula comes from several fund sources. This supplemental requests capacity to accommodate anticipated shortfalls in gaming and lottery funds that are transferred to the State School Moneys Fund.

| Department of Elementary and Secondar<br>Division of Financial and Administrative<br>Foundation - Equity Formula                                                      |                                         |                | _                              | Budget Unit<br>Dl#<br>Original FY | 50131C<br>2500006<br>2014 House B | ill Section, i    | f applicable      | 2.015            |                     |
|-----------------------------------------------------------------------------------------------------------------------------------------------------------------------|-----------------------------------------|----------------|--------------------------------|-----------------------------------|-----------------------------------|-------------------|-------------------|------------------|---------------------|
| 3. DESCRIBE THE DETAILED ASSUMPT<br>of FTE were appropriate? How many pos<br>source or standard did you derive the red<br>legislation, does request tie to TAFP fisca | sitions do the rec<br>quested levels of | quested FTE    | equal and fo<br>Vere alternati | r how many                        | months do yo                      | ou need the       | supplementa       | I funding?       | From what           |
| The increase involves \$35,156,305 of a and riverboat gaming revenues (\$22.2N                                                                                        |                                         |                |                                |                                   |                                   |                   |                   | revenues (S      | §12.9M)             |
| \$22,195,340 Riverboa<br><u>\$12,960,965</u> Lottery F<br><u>\$35,156,305</u> State So                                                                                | Proceeds<br>Shool Moneys Fu             | nd             |                                |                                   |                                   |                   |                   |                  |                     |
| 4. BREAK DOWN THE REQUEST BY BUI                                                                                                                                      |                                         |                |                                |                                   |                                   |                   |                   | Dept Req         | Dept Req            |
|                                                                                                                                                                       | Dept Req<br>GR                          | Dept Req<br>GR | Dept Req<br>FED                | Dept Req<br>FED                   | Dept Req<br>OTHER                 | Dept Req<br>OTHER | Dept Req<br>TOTAL | TOTAL            | One-Time            |
| Budget Object Class/Job Class                                                                                                                                         | DOLLARS                                 | FTE            | DOLLARS                        | FTE                               | DOLLARS                           | FTE               | DOLLARS           | FTE              | DOLLARS             |
| Program Distributions                                                                                                                                                 |                                         |                | 0                              |                                   |                                   |                   | 0                 |                  | (                   |
| Total PSD                                                                                                                                                             | 0                                       |                | 0                              |                                   | 0                                 |                   | 0                 |                  |                     |
| Grand Total                                                                                                                                                           | 0                                       | 0.0            | 0                              | 0.0                               | 0 0                               | 0.0               | 0                 | 0.0              | ) (                 |
|                                                                                                                                                                       |                                         |                |                                |                                   |                                   |                   | Carr Daa          |                  |                     |
|                                                                                                                                                                       | Gov Rec<br>GR                           | Gov Rec<br>GR  | Gov Rec<br>FED                 | Gov Rec<br>FED                    | Gov Rec<br>OTHER                  | Gov Rec<br>OTHER  | Gov Rec<br>TOTAL  | Gov Rec<br>TOTAL | Gov Rec<br>One-Time |
| Budget Object Class/Job Class                                                                                                                                         | DOLLARS                                 | FTE            | DOLLARS                        | FTE                               | DOLLARS                           | FTE               | DOLLARS           | FTE              | DOLLARS             |
| Program Distributions                                                                                                                                                 |                                         |                |                                |                                   | 35,156,305                        |                   | 35,156,305        |                  | 35,156,305          |
| Total PSD                                                                                                                                                             | 0                                       |                | 0                              |                                   | 35,156,305                        |                   | <b>35,156,305</b> |                  | <b>35,156,305</b>   |
|                                                                                                                                                                       |                                         |                |                                |                                   |                                   |                   |                   |                  |                     |
| Grand Total                                                                                                                                                           | 0                                       | 0.0            | 0                              | 0.0                               | 0 35,156,305                      | 0.0               | 35,156,305        | 0.0              | 35,156,305          |

| Department of Elementary and Secondary Education Division of Financial and Administrative Services                                                                                                                                                                                                                                                       | Budget Unit 50131C<br>DI# 2500006                        |  |  |  |  |  |  |  |  |  |
|----------------------------------------------------------------------------------------------------------------------------------------------------------------------------------------------------------------------------------------------------------------------------------------------------------------------------------------------------------|----------------------------------------------------------|--|--|--|--|--|--|--|--|--|
| Foundation - Equity Formula                                                                                                                                                                                                                                                                                                                              | Original FY 2014 House Bill Section, if applicable 2.015 |  |  |  |  |  |  |  |  |  |
| ivision of Financial and Administrative Services       DI# 2500006         oundation - Equity Formula       Original FY 2014 House Bill Section, if applicable 2.015         . STRATEGIES TO ACHIEVE THE PERFORMANCE MEASUREMENT TARGETS:         he Department will:         dvocate for the funding required for the formula adopted in SB 287 (2005); |                                                          |  |  |  |  |  |  |  |  |  |
| The Department will:<br>Advocate for the funding required for the formula adopted in SB 287 (2005);<br>Aid districts in recognizing and overcoming barriers to providing an equitable education<br>Assist districts as they integrate high academic performance in all subjects in all grades                                                            |                                                          |  |  |  |  |  |  |  |  |  |