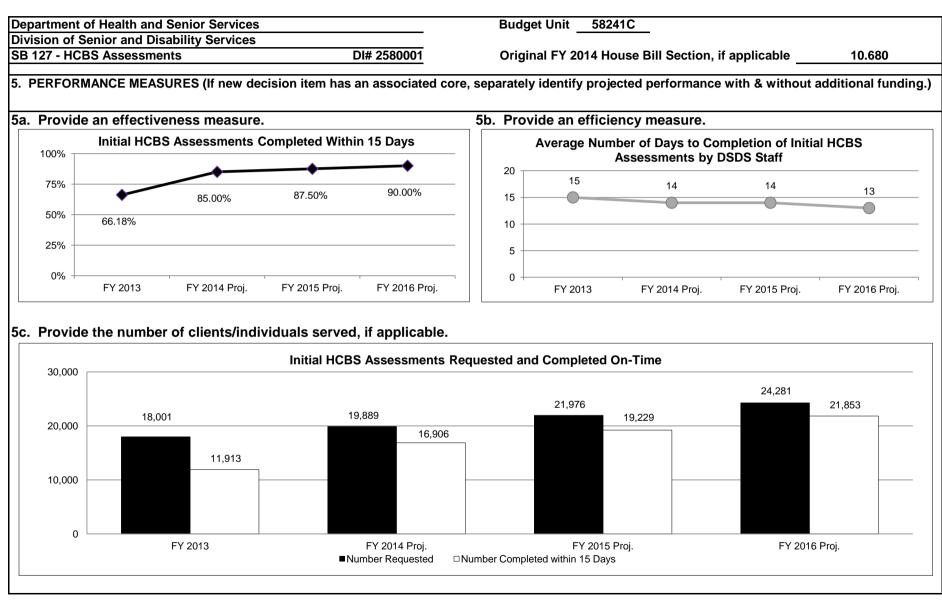

98      |             | 41,250    |               |             |              | 75,348        |          | 75,348   |
| 480/Computer Equipment                     | 6,189       |             | 6,189     |               |             |              | 12,378        |          | 12,378   |
| 580/Office Equipment                       | 1,614       |             | 1,614     |               |             |              | 3,228         |          | 3,228    |
| Total EE                                   | 48,942      |             | 56,094    |               | 0           |              | 105,036       |          | 105,036  |
| Grand Total                                | 48,942      | 1.75        | 122,752   | 1.75          | 0           | 0.00         | 171,694       | 3.50     | 171,694  |



| Separtment of   | f Health and Se | nior Services  |       |             | Budget Unit   | 58847C          |                   |                 |            |
|-----------------|-----------------|----------------|-------|-------------|---------------|-----------------|-------------------|-----------------|------------|
| Division of Ser | nior and Disabi | ility Services |       |             |               |                 |                   |                 |            |
| Medicaid Hom    | e and Commur    | nity-Based Ser | vices | DI# 2580002 | Original FY 2 | 2014 House Bil  | l Section, if app | plicable        | 10.695     |
|                 |                 |                |       |             |               |                 |                   |                 |