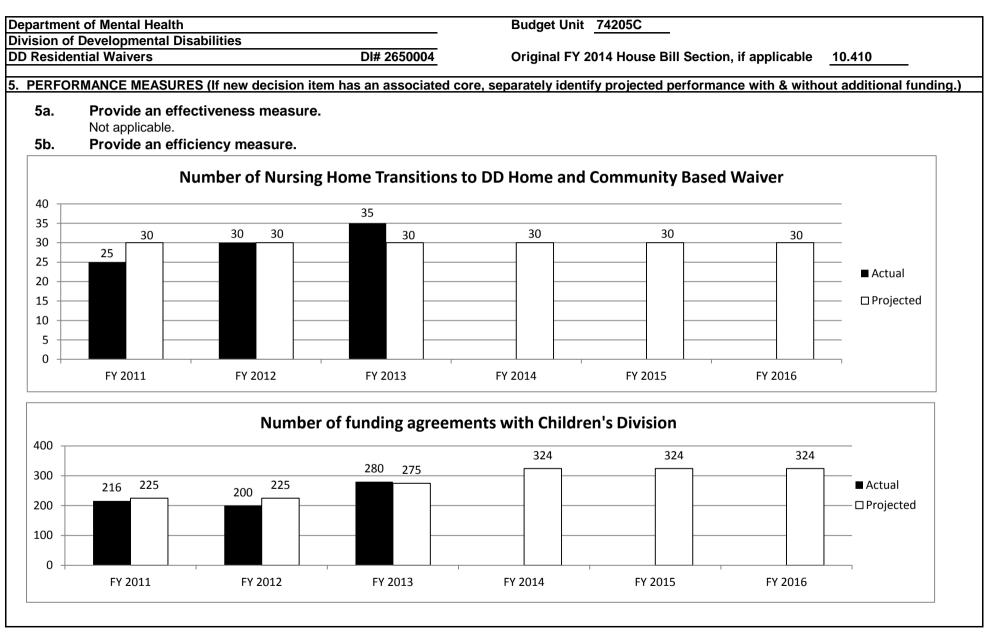

| DOLLARS   | FTE         | DOLLARS    | FTE           | DOLLARS     | OTHER FTE       | DOLLARS    | FTE      | DOLLARS    |
|                                        |           |             |            |               |             |                 | 0          | 0.0      | C          |
| Program Distributions                  | 9,315,556 |             | 15,112,281 |               |             |                 | 24,427,837 |          | 24,427,837 |
| Total PSD                              | 9,315,556 |             | 15,112,281 |               | 0           | -               | 24,427,837 |          | 24,427,837 |
| Grand Total                            | 9,315,556 | 0.0         | 15,112,281 | 0.0           | 0           | 0.0             | 24,427,837 | 0.0      | 24,427,837 |





| Department of Mental Health                                                                    |                                | Budget Unit 74205C                                                                    |
|------------------------------------------------------------------------------------------------|--------------------------------|---------------------------------------------------------------------------------------|
| Division of Developmental Disabilities                                                         |                                |                                                                                       |
| DD Residential Waivers                                                                         | DI# 2650004                    | Orig