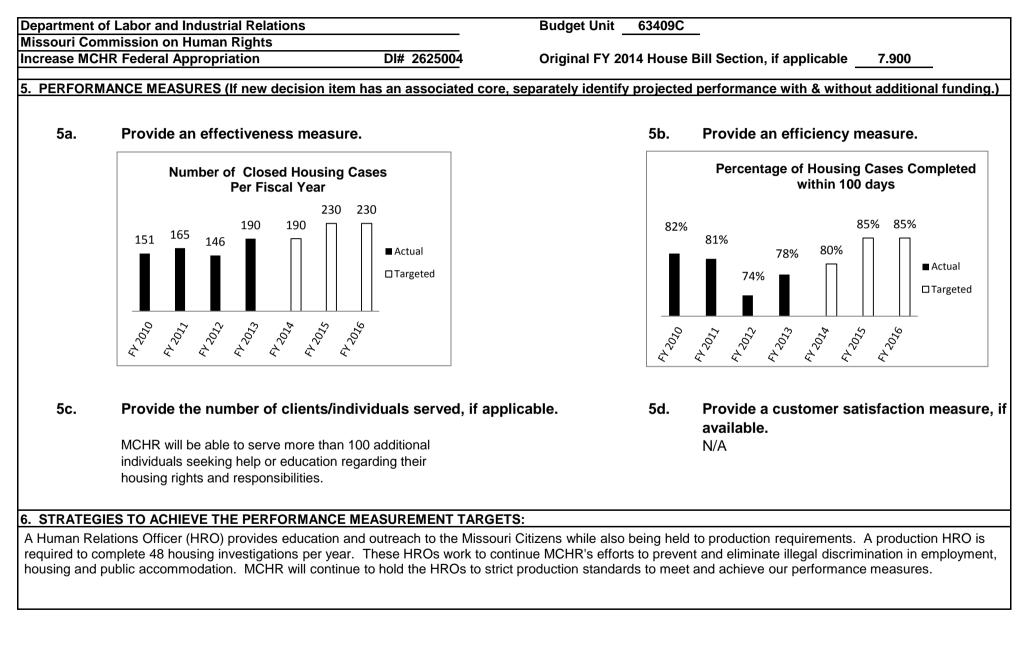

|                                      |                                              |                                           | SUP                                 | PLEMENTAL                            | NEW DECISION ITEM                                                                                            |                                |                                 |                               |                                   |           |
|--------------------------------------|----------------------------------------------|-------------------------------------------|-------------------------------------|--------------------------------------|--------------------------------------------------------------------------------------------------------------|--------------------------------|---------------------------------|-------------------------------|-----------------------------------|-----------|
| Department of                        | Corrections                                  |                                           |                                     |                                      | Budget Unit                                                                                                  | 97432C                         |                                 |                               |                                   |           |
| <b>Division of Offe</b>              | ender Rehabilitativ                          | e Services                                |                                     |                                      |                                                                                                              |                                |                                 |                               |                                   |           |
| Offender Health                      | ncare Increase                               |                                           | DI                                  | # 2931001                            | Original FY 20                                                                                               | 014 House B                    | ill Section, if                 | applicable                    | 9.190                             |           |
| 1. AMOUNT OF                         | REQUEST                                      |                                           |                                     |                                      |                                                                                                              |                                |                                 |                               |                                   |           |
|                                      | FY 2014                                      | Supplemental B                            | udget Request                       | t                                    | FY                                                                                                           | 2014 Supple                    | emental Gove                    | rnor's Reco                   | mmendation                        |           |
|                                      | GR                                           | Federal                                   | Other                               | Total                                |                                                                                                              | GR                             | Federal                         | Other                         | Total                             |           |
| PS                                   | 0                                            | 0                                         | 0                                   | 0                                    | PS                                                                                                           | 0                              | 0                               | 0                             | 0                                 |           |
| EE                                   | 0                                            | 0                                         | 0                                   | 0                                    | EE                                                                                                           | 527,172                        | 0                               | 0                             | 527,172                           |           |
| PSD                                  | 0                                            | 0                                         | 0                                   | 0                                    | PSD                                                                                                          | 0                              | 0                               | 0                             | 0                                 |           |
| TRF                                  | 0                                            | 0                                         | 0                                   | 0                                    | TRF                                                                                                          | 0                              | 0                               | 0                             | 0                                 |           |
| Total                                | 0                                            | 0                                         | 0                                   | 0                                    | Total                                                                                                        | 527,172                        | 0                               | 0                             | 527,172                           |           |
| FTE                                  | 0.00                                         | 0.00                                      | 0.00                                | 0.00                                 | FTE                                                                                                          | 0.00                           | 0.00                            | 0.00                          | 0.00                              |           |
| POSITIONS                            | 0                                            | 0                                         | 0                                   | 0                                    | POSITIONS                                                                                                    | 0                              | 0                               | 0                             | 0                                 |           |
| NUMBER OF M                          | ONTHS POSITION                               | S ARE NEEDED:                             |                                     |                                      | NUMBER OF                                                                                                    | MONTHS PO                      | <b>DSITIONS AR</b>              | E NEEDED:                     |                                   |           |
| Est. Fringe                          | 0                                            | 0                                         | 0                                   | 0                                    | Est. Fringe                                                                                                  | 0                              | 0                               | 0                             | 0                                 |           |
| Note: Fringes b                      | udgeted in House E                           | Bill 5 except for ce                      | rtain fringes bud                   | dgeted                               | Note: Fringes                                                                                                | budgeted in                    | House Bill 5 e                  | xcept for cert                | ain fringes                       |           |
| directly to MoDC                     | )T, Highway Patrol,                          | and Conservation                          | ז.                                  |                                      | budgeted direct                                                                                              | ctly to MoDO                   | T, Highway Pa                   | atrol, and Con                | servation.                        |           |
| *As the department s                 | submitted the request af                     | ter the October 1st dea                   | adline, the request a               | amount shows zer                     | 0.                                                                                                           |                                |                                 |                               |                                   |           |
| 2. WHY IS THIS<br>PROGRAM.           | SUPPLEMENTAL                                 | . FUNDING NEE                             | DED? INCLUD                         | E THE FEDEF                          | AL OR STATE STATU                                                                                            | JTORY OR C                     | ONSTITUTIO                      | NAL AUTHO                     | RIZATION FO                       | OR THIS   |
| incarcerated off<br>fiscal year 2014 | enders in 20 correct<br>. The FY14 Budget    | tional facilities. T<br>was based upon    | he current appro<br>a projected pop | opriation is not<br>oulation of 31,3 | nandated health service<br>sufficient to provide se<br>37 offenders in prison p                              | ervices to the<br>per day. The | projected num population as     | ber of offend<br>of 12/31/201 | ers in prison th<br>3 was 31,556. | nroughout |
| improve the heat constitutionally of | Ith of offenders with<br>confined. The curre | n chronic mental ill<br>ent comprehensive | ness; reduce th contract for inr    | e number of s<br>nate health se      | fenders; to assist in cor<br>exual assault victims wi<br>rvices became effective<br>FY15 of \$13.712 per off | ithin the comr<br>July 1, 2007 | munity; and to<br>7. The FY14 p | ensure that c                 | offenders are                     |           |

|                                                                                                                                          |                                   | SL                                  | JPPLEMEN                  | TAL NEW DE                 | ECISION ITEI           | M                            |                          |                              |                          |                                 |
|------------------------------------------------------------------------------------------------------------------------------------------|-----------------------------------|-------------------------------------|---------------------------|----------------------------|------------------------|------------------------------|--------------------------|------------------------------|--------------------------|---------------------------------|
| Department of Corrections                                                                                                                |                                   |                                     |                           |                            | Budget Unit            | 97432C                       |                          |                              |                          |                                 |
| Division of Offender Rehabilitativ                                                                                                       | e Services                        |                                     |                           | _                          | Duugot onnt            | 014020                       |                          |                              |                          |                                 |
| Offender Healthcare Increase                                                                                                             |                                   |                                     | DI# 293100                | 1                          | Original FY            | 2014 House I                 | Bill Section,            | if applicable                | 9.190                    |                                 |
| 3. DESCRIBE THE DETAILED AS<br>FTE were appropriate? How mar<br>source or standard did you derive<br>legislation, does request tie to TA | ny positions de<br>e the requeste | o the requested<br>d levels of fund | d FTE equal<br>ding? Were | and for how                | / many mont            | hs do you ne                 | ed the supp              | lemental fun                 | ding? From               | what                            |
| The Department contracts for offen<br>been budgeted for drives this reque<br>will be needed to cover the remaining                       | est for suppleme                  | ental funding. Ba                   |                           |                            |                        |                              |                          |                              |                          |                                 |
| HB - Section                                                                                                                             | Approp                            | Туре                                | Fund                      | Amount                     |                        |                              |                          |                              |                          |                                 |
| 09.190 Medical Services E&E                                                                                                              | 2778                              | EE                                  | 0101                      | \$527,172                  |                        |                              |                          |                              |                          |                                 |
| 4. BREAK DOWN THE REQUEST                                                                                                                | BY BUDGET                         | OBJECT CLAS                         | S, JOB CLA                | ASS, AND FU                |                        | E. IDENTIFY                  | ONE-TIME C               | OSTS.                        |                          |                                 |
| Budget Object Class/Job Class                                                                                                            |                                   | Dept Req<br>GR<br>DOLLARS           | Dept Req<br>GR<br>FTE     | Dept Req<br>FED<br>DOLLARS | Dept Req<br>FED<br>FTE | Dept Req<br>OTHER<br>DOLLARS | Dept Req<br>OTHER<br>FTE | Dept Req<br>TOTAL<br>DOLLARS | Dept Req<br>TOTAL<br>FTE | Dept Req<br>One-Time<br>DOLLARS |
| Professional Services (400)<br>Total EE                                                                                                  |                                   | 0                                   |                           | 0                          |                        | 0                            |                          | 0                            |                          | 0                               |
|                                                                                                                                          |                                   | Ũ                                   |                           | Ŭ                          |                        | Ū                            |                          | Ũ                            |                          | Ū                               |
| Grand Total                                                                                                                              |                                   | 0                                   | 0.00                      | ) 0                        | 0.00                   | 0                            | 0.00                     | 0                            | 0.00                     | 0                               |
| Budget Object Class/Job Class                                                                                                            |                                   | Gov Rec<br>GR<br>DOLLARS            | Gov Rec<br>GR<br>FTE      | Gov Rec<br>FED<br>DOLLARS  | Gov Rec<br>FED<br>FTE  | Gov Rec<br>OTHER<br>DOLLARS  | Gov Rec<br>OTHER<br>FTE  | Gov Rec<br>TOTAL<br>DOLLARS  | Gov Rec<br>TOTAL<br>FTE  | Gov Rec<br>One-Time<br>DOLLARS  |
| Professional Services (400)                                                                                                              |                                   | 527,172                             |                           |                            |                        |                              |                          | 527,172                      |                          | 527,172                         |
| Total EE                                                                                                                                 |                                   | 527,172                             |                           | 0                          |                        | 0                            |                          | 527,172                      |                          | 527,172                         |
| Grand Total                                                                                                                              |                                   | 527,172                             | 0.00                      | 0 0                        | 0.00                   | 0                            | 0.00                     | 527,172                      | 0.00                     | 527,172                         |
| 1                                                                                                                                        |                                   |                                     |                           |                            |                        |                              |                          |                              |                          |                                 |

|                 |                                         |                                   | S               | UPPLEMEN                | TAL NEW D    | ECISION ITEN   | VI            |                           |                                |               |            |
|-----------------|-----------------------------------------|-----------------------------------|-----------------|-------------------------|--------------|----------------|---------------|---------------------------|--------------------------------|---------------|------------|
| Department of   |                                         |                                   |                 |                         |              | Budget Unit    | 97432C        | _                         |                                |               |            |
|                 | ender Rehabilitat                       | ive Services                      |                 |                         | _            |                |               | -                         |                                |               |            |
| Offender Health | ncare Increase                          |                                   |                 | DI# 293100 <sup>2</sup> | <u>1</u>     | Original FY 2  | 2014 House    | Bill Section,             | if applicable                  | 9.190         |            |
| 5. PERFORMA     | NCE MEASURES                            | (If new decisio                   | on item has an  | associated of           | core, separa | ately identify | projected pe  | rformance v               | vith & withou                  | ut additional | fundina.)  |
|                 |                                         |                                   |                 |                         |              |                |               |                           |                                |               | <u> </u>   |
| 5a.             | Provide an effect                       | tiveness meas                     | ure.            |                         |              | 5b.            | Provide an    | efficiency m              | easure.                        |               |            |
| Percentage o    | f offenders with<br>( <i>The Healtl</i> | positive TB tes<br>ny People 2010 |                 |                         | therapy:     | Number         |               |                           | iring outside<br>provided by r |               | n or care  |
| FY11 Actual     | FY12 Actual                             | FY13 Actual                       | FY14 Proj.      | FY15 Proj.              | FY16 Proj.   | FY11 Actual    | FY12 Actual   | FY13 Actual               | FY14 Proj.                     | FY15 Proj.    | FY16 Proj. |
| 100%            | 100%                                    | 99%                               | 99%             | 99%                     | 99%          | 38             | 98            | 85                        | 85                             | 85            | 85         |
|                 |                                         |                                   |                 |                         |              |                |               |                           |                                |               |            |
|                 | pregnant offende<br>e incarcerated: (   |                                   |                 |                         |              | Co             | ontract per c | liem rate for             | Medical/Mer                    | ntal healthca | re         |
| FY11 Actual     | FY12 Actual                             | FY13 Actual                       | FY14 Proj.      | FY15 Proj.              | FY16 Proj.   | FY11 Actual    | FY12 Actual   | FY13 Actual               | FY14 Actual                    | FY15 Proj.    | FY16 Proj. |
| 100%            | 100%                                    | 100%                              | 100%            | 100%                    | 100%         | \$12.144       | \$12.703      | \$12.958                  | \$13.712                       | **            | **         |
|                 |                                         |                                   |                 |                         |              | Note: Contrac  | ct in RFP pro | cess; current             | contract will e                | end June 30,  | 2014.      |
| Percentage      | of female offenc                        | lers receiving a<br>incarceratio  |                 | evious two y            | ears of      |                |               |                           |                                |               |            |
| FY11 Actual     | FY12 Actual                             | FY13 Actual                       | FY14 Proj.      | FY15 Proj.              | FY16 Proj.   |                |               |                           |                                |               |            |
| 100%            | 100%                                    | 100%                              | 100%            | 100%                    | 100%         |                |               |                           |                                |               |            |
| 5c.             | Provide the num                         | nber of clients/i                 | ndividuals ser  | ved, if applic          | able.        | _              | 5d.           | Provide a c<br>available. | ustomer sati                   | sfaction mea  | asure, if  |
|                 | Average Daily                           | Prison Popula                     | tion less outco | ounts                   |              |                |               | N/A                       |                                |               |            |
| FY11 Actual     | FY12 Actual                             | FY13 Actual                       | FY14 Proj.      | FY15 Proj.              | FY16 Proj.   |                |               |                           |                                |               |            |
| 30,595          | 30,914                                  | 31,246                            | 31,337          | 31,715                  | 32,094       |                |               |                           |                                |               |            |