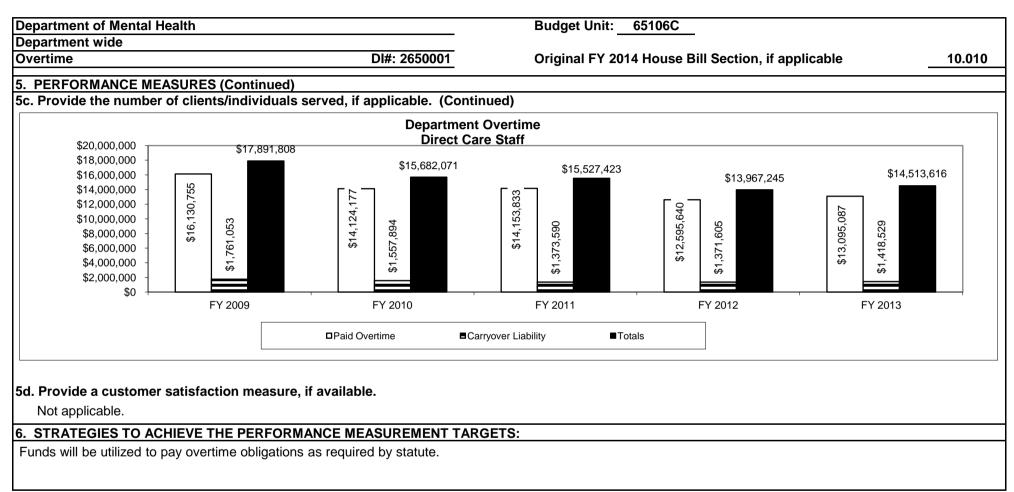

|             |
| FY 2010 5,161                                 | 5,310        | 5,736        |               |                 |                |                 |              |               |             |
| FY 2011 4,761                                 | 4,932        | 5,378        |               |                 |                |                 |              |               |             |
| FY 2012 4,902                                 | 4,842        | 5,333        |               |                 |                |                 |              |               |             |
| FY 2013 5,035                                 | 4,961        | 5,408        |               |                 |                |                 |              |               |             |



|                                                                                                                       | lental Health                                           | า                                                     |                                                          |                           | Budget Unit                                           | 66320C, 7420                                                                   | 5C                                             |                                                               |                     |        |
|-----------------------------------------------------------------------------------------------------------------------|---------------------------------------------------------|---------------