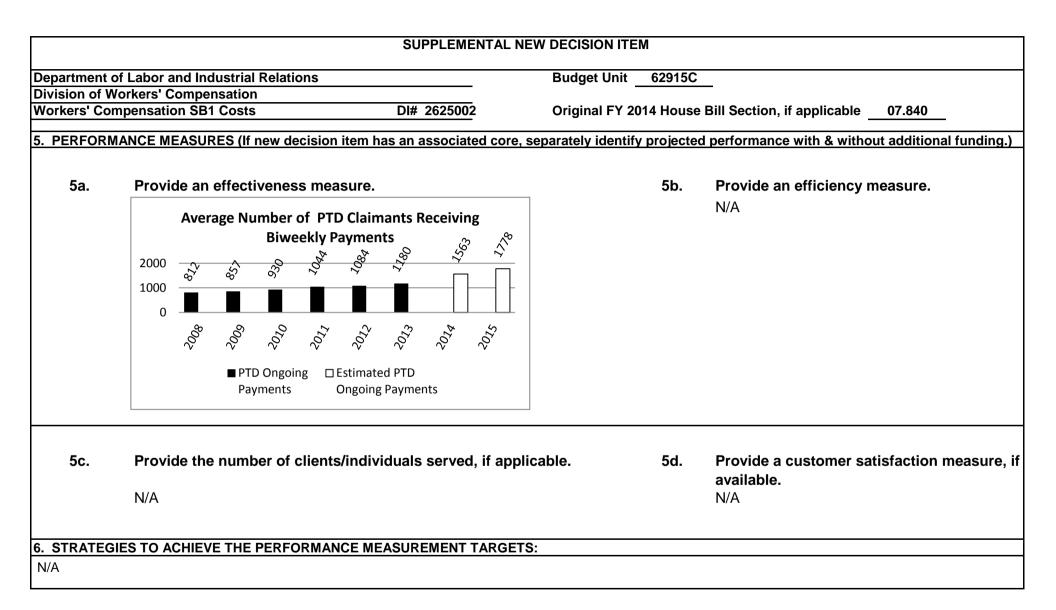

| ns      |                               |                                                                                                                                                     | Budget Unit                                                                                                                                                                                                           | 63409C                                                                                                                                                                                                                                                                                                                                            |                                                                                                                                                                                                                                                                                                                                                                                                                                                                                                                                                                                                                                                                                                                                                                                                                                                                                                                                                                                                                                                                                                                                                                                                                                                                                                                                        |                                                                                                                                                                                                                                                                                                                                                                                                                                                                                                                                                                                                                                                                                                                                                                                                                                                                                                                                                                                                                                                                                                                                                                                                                                                                                                                                                                                                                                                                                                                                                                                                                                                                                                                                                                                                                                                                                                                                                                                                                                                                                                                                                                                                                                                                                                                                                                                                                                                                                                                                                                                                                                                                                                                                                                                                                                                                                                                                                                                                                                                                                                                                                                                                                                                                                                                                 |                                                                                                                                                                                                                                                                                                                                                                                                                                                                                                                                                                                                                                                                                                                             |                                                                                                                                                                                                                                                                                                                                                                                                                                                                                                                                                                                                                                                                                                                                                                                                                                                                                                                                                                                                                                                                                                                                                                                                                                                                  |
|---------|-------------------------------|-----------------------------------------------------------------------------------------------------------------------------------------------------|-----------------------------------------------------------------------------------------------------------------------------------------------------------------------------------------------------------------------|---------------------------------------------------------------------------------------------------------------------------------------------------------------------------------------------------------------------------------------------------------------------------------------------------------------------------------------------------|----------------------------------------------------------------------------------------------------------------------------------------------------------------------------------------------------------------------------------------------------------------------------------------------------------------------------------------------------------------------------------------------------------------------------------------------------------------------------------------------------------------------------------------------------------------------------------------------------------------------------------------------------------------------------------------------------------------------------------------------------------------------------------------------------------------------------------------------------------------------------------------------------------------------------------------------------------------------------------------------------------------------------------------------------------------------------------------------------------------------------------------------------------------------------------------------------------------------------------------------------------------------------------------------------------------------------------------|---------------------------------------------------------------------------------------------------------------------------------------------------------------------------------------------------------------------------------------------------------------------------------------------------------------------------------------------------------------------------------------------------------------------------------------------------------------------------------------------------------------------------------------------------------------------------------------------------------------------------------------------------------------------------------------------------------------------------------------------------------------------------------------------------------------------------------------------------------------------------------------------------------------------------------------------------------------------------------------------------------------------------------------------------------------------------------------------------------------------------------------------------------------------------------------------------------------------------------------------------------------------------------------------------------------------------------------------------------------------------------------------------------------------------------------------------------------------------------------------------------------------------------------------------------------------------------------------------------------------------------------------------------------------------------------------------------------------------------------------------------------------------------------------------------------------------------------------------------------------------------------------------------------------------------------------------------------------------------------------------------------------------------------------------------------------------------------------------------------------------------------------------------------------------------------------------------------------------------------------------------------------------------------------------------------------------------------------------------------------------------------------------------------------------------------------------------------------------------------------------------------------------------------------------------------------------------------------------------------------------------------------------------------------------------------------------------------------------------------------------------------------------------------------------------------------------------------------------------------------------------------------------------------------------------------------------------------------------------------------------------------------------------------------------------------------------------------------------------------------------------------------------------------------------------------------------------------------------------------------------------------------------------------------------------------------------------|-----------------------------------------------------------------------------------------------------------------------------------------------------------------------------------------------------------------------------------------------------------------------------------------------------------------------------------------------------------------------------------------------------------------------------------------------------------------------------------------------------------------------------------------------------------------------------------------------------------------------------------------------------------------------------------------------------------------------------|------------------------------------------------------------------------------------------------------------------------------------------------------------------------------------------------------------------------------------------------------------------------------------------------------------------------------------------------------------------------------------------------------------------------------------------------------------------------------------------------------------------------------------------------------------------------------------------------------------------------------------------------------------------------------------------------------------------------------------------------------------------------------------------------------------------------------------------------------------------------------------------------------------------------------------------------------------------------------------------------------------------------------------------------------------------------------------------------------------------------------------------------------------------------------------------------------------------------------------------------------------------|
|         |                               |                                                                                                                                                     |                                                                                                                                                                                                                       |                                                                                                                                                                                                                                                                                                                                                   |                                                                                                                                                                                                                                                                                                                                                                                                                                                                                                                                                                                                                                                                                                                                                                                                                                                                                                                                                                                                                                                                                                                                                                                                                                                                                                                                        |                                                                                                                                                                                                                                                                                                                                                                                                                                                                                                                                                                                                                                                                                                                                                                                                                                                                                                                                                                                                                                                                                                                                                                                                                                                                                                                                                                                                                                                                                                                                                                                                                                                                                                                                                                                                                                                                                                                                                                                                                                                                                                                                                                                                                                                                                                                                                                                                                                                                                                                                                                                                                                                                                                                                                                                                                                                                                                                                                                                                                                                                                                                                                                                                                                                                                                                                 |                                                                                                                                                                                                                                                                                                                                                                                                                                                                                                                                                                                                                                                                                                                             |                                                                                                                                                                                                                                                                                                                                                                                                                                                                                                                                                                                                                                                                                                                                                                                                                                                                                                                                                                                                                                                                                                                                                                                                                                                                  |
|         | DI# 2625004                   |                                                                                                                                                     | Original FY 2                                                                                                                                                                                                         | 014 House Bi                                                                                                                                                                                                                                                                                                                                      | II Section, in                                                                                                                                                                                                                                                                                                                                                                                                                                                                                                                                                                                                                                                                                                                                                                                                                                                                                                                                                                                                                                                                                                                                                                                                                                                                                                                         | f applicable _                                                                                                                                                                                                                                                                                                                                                                                                                                                                                                                                                                                                                                                                                                                                                                                                                                                                                                                                                                                                                                                                                                                                                                                                                                                                                                                                                                                                                                                                                                                                                                                                                                                                                                                                                                                                                                                                                                                                                                                                                                                                                                                                                                                                                                                                                                                                                                                                                                                                                                                                                                                                                                                                                                                                                                                                                                                                                                                                                                                                                                                                                                                                                                                                                                                                                                                  | 7.900                                                                                                                                                                                                                                                                                                                                                                                                                                                                                                                                                                                                                                                                                                                       |                                                                                                                                                                                                                                                                                                                                                                                                                                                                                                                                                                                                                                                                                                                                                                                                                                                                                                                                                                                                                                                                                                                                                                                                                                                                  |
| Gov Rec | Gov Rec                       | Gov Rec                                                                                                                                             | Gov Rec                                                                                                                                                                                                               | Gov Rec                                                                                                                                                                                                                                                                                                                                           | Gov Rec                                                                                                                                                                                                                                                                                                                                                                                                                                                                                                                                                                                                                                                                                                                                                                                                                                                                                                                                                                                                                                                                                                                                                                                                                                                                                                                                | Gov Rec                                                                                                                                                                                                                                                                                                                                                                                                                                                                                                                                                                                                                                                                                                                                                                                                                                                                                                                                                                                                                                                                                                                                                                                                                                                                                                                                                                                                                                                                                                                                                                                                                                                                                                                                                                                                                                                                                                                                                                                                                                                                                                                                                                                                                                                                                                                                                                                                                                                                                                                                                                                                                                                                                                                                                                                                                                                                                                                                                                                                                                                                                                                                                                                                                                                                                                                         | Gov Rec                                                                                                                                                                                                                                                                                                                                                                                                                                                                                                                                                                                                                                                                                                                     | Gov Rec                                                                                                                                                                                                                                                                                                                                                                                                                                                                                                                                                                                                                                                                                                                                                                                                                                                                                                                                                                                                                                                                                                                                                                                                                                                          |
| GR      | GR                            | FED                                                                                                                                                 | FED                                                                                                                                                                                                                   | OTHER                                                                                                                                                                                                                                                                                                                                             | OTHER                                                                                                                                                                                                                                                                                                                                                                                                                                                                                                                                                                                                                                                                                                                                                                                                                                                                                                                                                                                                                                                                                                                                                                                                                                                                                                                                  | TOTAL                                                                                                                                                                                                                                                                                                                                                                                                                                                                                                                                                                                                                                                                                                                                                                                                                                                                                                                                                                                                                                                                                                                                                                                                                                                                                                                                                                                                                                                                                                                                                                                                                                                                                                                                                                                                                                                                                                                                                                                                                                                                                                                                                                                                                                                                                                                                                                                                                                                                                                                                                                                                                                                                                                                                                                                                                                                                                                                                                                                                                                                                                                                                                                                                                                                                                                                           | TOTAL                                                                                                                                                                                                                                                                                                                                                                                                                                                                                                                                                                                                                                                                                                                       | One-Time                                                                                                                                                                                                                                                                                                                                                                                                                                                                                                                                                                                                                                                                                                                                                                                                                                                                                                                                                                                                                                                                                                                                                                                                                                                         |
| DOLLARS | FTE                           | DOLLARS                                                                                                                                             | FTE                                                                                                                                                                                                                   | DOLLARS                                                                                                                                                                                                                                                                                                                                           | FTE                                                                                                                                                                                                                                                                                                                                                                                                                                                                                                                                                                                                                                                                                                                                                                                                                                                                                                                                                                                                                                                                                                                                                                                                                                                                                                                                    | DOLLARS                                                                                                                                                                                                                                                                                                                                                                                                                                                                                                                                                                                                                                                                                                                                                                                                                                                                                                                                                                                                                                                                                                                                                                                                                                                                                                                                                                                                                                                                                                                                                                                                                                                                                                                                                                                                                                                                                                                                                                                                                                                                                                                                                                                                                                                                                                                                                                                                                                                                                                                                                                                                                                                                                                                                                                                                                                                                                                                                                                                                                                                                                                                                                                                                                                                                                                                         | FTE                                                                                                                                                                                                                                                                                                                                                                                                                                                                                                                                                                                                                                                                                                                         | DOLLARS                                                                                                                                                                                                                                                                                                                                                                                                                                                                                                                                                                                                                                                                                                                                                                                                                                                                                                                                                                                                                                                                                                                                                                                                                                                          |
|         |                               | 0                                                                                                                                                   |                                                                                                                                                                                                                       |                                                                                                                                                                                                                                                                                                                                                   |                                                                                                                                                                                                                                                                                                                                                                                                                                                                                                                                                                                                                                                                                                                                                                                                                                                                                                                                                                                                                                                                                                                                                                                                                                                                                                                                        | 0                                                                                                                                                                                                                                                                                                                                                                                                                                                                                                                                                                                                                                                                                                                                                                                                                                                                                                                                                                                                                                                                                                                                                                                                                                                                                                                                                                                                                                                                                                                                                                                                                                                                                                                                                                                                                                                                                                                                                                                                                                                                                                                                                                                                                                                                                                                                                                                                                                                                                                                                                                                                                                                                                                                                                                                                                                                                                                                                                                                                                                                                                                                                                                                                                                                                                                                               | 0.0                                                                                                                                                                                                                                                                                                                                                                                                                                                                                                                                                                                                                                                                                                                         | 0                                                                                                                                                                                                                                                                                                                                                                                                                                                                                                                                                                                                                                                                                                                                                                                                                                                                                                                                                                                                                                                                                                                                                                                                                                                                |
| 0       | 0.0                           | 0                                                                                                                                                   | 0.0                                                                                                                                                                                                                   | 0                                                                                                                                                                                                                                                                                                                                                 | 0.0                                                                                                                                                                                                                                                                                                                                                                                                                                                                                                                                                                                                                                                                                                                                                                                                                                                                                                                                                                                                                                                                                                                                                                                                                                                                                                                                    | 0                                                                                                                                                                                                                                                                                                                                                                                                                                                                                                                                                                                                                                                                                                                                                                                                                                                                                                                                                                                                                                                                                                                                                                                                                                                                                                                                                                                                                                                                                                                                                                                                                                                                                                                                                                                                                                                                                                                                                                                                                                                                                                                                                                                                                                                                                                                                                                                                                                                                                                                                                                                                                                                                                                                                                                                                                                                                                                                                                                                                                                                                                                                                                                                                                                                                                                                               | 0.0                                                                                                                                                                                                                                                                                                                                                                                                                                                                                                                                                                                                                                                                                                                         | 0                                                                                                                                                                                                                                                                                                                                                                                                                                                                                                                                                                                                                                                                                                                                                                                                                                                                                                                                                                                                                                                                                                                                                                                                                                                                |
|         |                               | 2,000                                                                                                                                               |                                                                                                                                                                                                                       |                                                                                                                                                                                                                                                                                                                                                   |                                                                                                                                                                                                                                                                                                                                                                                                                                                                                                                                                                                                                                                                                                                                                                                                                                                                                                                                                                                                                                                                                                                                                                                                                                                                                                                                        | 2,000                                                                                                                                                                                                                                                                                                                                                                                                                                                                                                                                                                                                                                                                                                                                                                                                                                                                                                                                                                                                                                                                                                                                                                                                                                                                                                                                                                                                                                                                                                                                                                                                                                                                                                                                                                                                                                                                                                                                                                                                                                                                                                                                                                                                                                                                                                                                                                                                                                                                                                                                                                                                                                                                                                                                                                                                                                                                                                                                                                                                                                                                                                                                                                                                                                                                                                                           |                                                                                                                                                                                                                                                                                                                                                                                                                                                                                                                                                                                                                                                                                                                             | 2,000                                                                                                                                                                                                                                                                                                                                                                                                                                                                                                                                                                                                                                                                                                                                                                                                                                                                                                                                                                                                                                                                                                                                                                                                                                                            |
|         |                               | 5,500                                                                                                                                               |                                                                                                                                                                                                                       |                                                                                                                                                                                                                                                                                                                                                   |                                                                                                                                                                                                                                                                                                                                                                                                                                                                                                                                                                                                                                                                                                                                                                                                                                                                                                                                                                                                                                                                                                                                                                                                                                                                                                                                        | 5,500                                                                                                                                                                                                                                                                                                                                                                                                                                                                                                                                                                                                                                                                                                                                                                                                                                                                                                                                                                                                                                                                                                                                                                                                                                                                                                                                                                                                                                                                                                                                                                                                                                                                                                                                                                                                                                                                                                                                                                                                                                                                                                                                                                                                                                                                                                                                                                                                                                                                                                                                                                                                                                                                                                                                                                                                                                                                                                                                                                                                                                                                                                                                                                                                                                                                                                                           |                                                                                                                                                                                                                                                                                                                                                                                                                                                                                                                                                                                                                                                                                                                             | 5,500                                                                                                                                                                                                                                                                                                                                                                                                                                                                                                                                                                                                                                                                                                                                                                                                                                                                                                                                                                                                                                                                                                                                                                                                                                                            |
|         |                               | 5,000                                                                                                                                               |                                                                                                                                                                                                                       |                                                                                                                                                                                                                                                                                                                                                   |                                                                                                                                                                                                                                                                                                                                                                                                                                                                                                                                                                                                                                                                                                                                                                                                                                                                                                                                                                                                                                                                                                                                                                                                                                                                                                                                        | 5,000                                                                                                                                                                                                                                                                                                                                                                                                                                                                                                                                                                                                                                                                                                                                                                                                                                                                                                                                                                                                                                                                                                                                                                                                                                                                                                                                                                                                                                                                                                                                                                                                                                                                                                                                                                                                                                                                                                                                                                                                                                                                                                                                                                                                                                                                                                                                                                                                                                                                                                                                                                                                                                                                                                                                                                                                                                                                                                                                                                                                                                                                                                                                                                                                                                                                                                                           |                                                                                                                                                                                                                                                                                                                                                                                                                                                                                                                                                                                                                                                                                                                             | 5,000                                                                                                                                                                                                                                                                                                                                                                                                                                                                                                                                                                                                                                                                                                                                                                                                                                                                                                                                                                                                                                                                                                                                                                                                                                                            |
| 0       |                               | 12,500                                                                                                                                              |                                                                                                                                                                                                                       | 0                                                                                                                                                                                                                                                                                                                                                 |                                                                                                                                                                                                                                                                                                                                                                                                                                                                                                                                                                                                                                                                                                                                                                                                                                                                                                                                                                                                                                                                                                                                                                                                                                                                                                                                        | 12,500                                                                                                                                                                                                                                                                                                                                                                                                                                                                                                                                                                                                                                                                                                                                                                                                                                                                                                                                                                                                                                                                                                                                                                                                                                                                                                                                                                                                                                                                                                                                                                                                                                                                                                                                                                                                                                                                                                                                                                                                                                                                                                                                                                                                                                                                                                                                                                                                                                                                                                                                                                                                                                                                                                                                                                                                                                                                                                                                                                                                                                                                                                                                                                                                                                                                                                                          |                                                                                                                                                                                                                                                                                                                                                                                                                                                                                                                                                                                                                                                                                                                             | 12,500                                                                                                                                                                                                                                                                                                                                                                                                                                                                                                                                                                                                                                                                                                                                                                                                                                                                                                                                                                                                                                                                                                                                                                                                                                                           |
|         |                               | 11,000                                                                                                                                              |                                                                                                                                                                                                                       |                                                                                                                                                                                                                                                                                                                                                   |                                                                                                                                                                                                                                                                                                                                                                                                                                                                                                                                                                                                                                                                                                                                                                                                                                                                                                                                                                                                                                                                                                                                                                                                                                                                                                                                        | 11,000                                                                                                                                                                                                                                                                                                                                                                                                                                                                                                                                                                                                                                                                                                                                                                                                                                                                                                                                                                                                                                                                                                                                                                                                                                                                                                                                                                                                                                                                                                                                                                                                                                                                                                                                                                                                                                                                                                                                                                                                                                                                                                                                                                                                                                                                                                                                                                                                                                                                                                                                                                                                                                                                                                                                                                                                                                                                                                                                                                                                                                                                                                                                                                                                                                                                                                                          |                                                                                                                                                                                                                                                                                                                                                                                                                                                                                                                                                                                                                                                                                                                             | 11,000                                                                                                                                                                                                                                                                                                                                                                                                                                                                                                                                                                                                                                                                                                                                                                                                                                                                                                                                                                                                                                                                                                                                                                                                                                                           |
| 0       | -                             | 11,000                                                                                                                                              |                                                                                                                                                                                                                       | 0                                                                                                                                                                                                                                                                                                                                                 |                                                                                                                                                                                                                                                                                                                                                                                                                                                                                                                                                                                                                                                                                                                                                                                                                                                                                                                                                                                                                                                                                                                                                                                                                                                                                                                                        | 11,000                                                                                                                                                                                                                                                                                                                                                                                                                                                                                                                                                                                                                                                                                                                                                                                                                                                                                                                                                                                                                                                                                                                                                                                                                                                                                                                                                                                                                                                                                                                                                                                                                                                                                                                                                                                                                                                                                                                                                                                                                                                                                                                                                                                                                                                                                                                                                                                                                                                                                                                                                                                                                                                                                                                                                                                                                                                                                                                                                                                                                                                                                                                                                                                                                                                                                                                          |                                                                                                                                                                                                                                                                                                                                                                                                                                                                                                                                                                                                                                                                                                                             | 11,000                                                                                                                                                                                                                                                                                                                                                                                                                                                                                                                                                                                                                                                                                                                                                                                                                                                                                                                                                                                                                                                                                                                                                                                                                                                           |
| 0       | 0.0                           | 23,500                                                                                                                                              | 0.0                                                                                                                                                                                                                   | 0                                                                                                                                                                                                                                                                                                                                                 | 0.0                                                                                                                                                                                                                                                                                                                                                                                                                                                                                                                                                                                                                                                                                                                                                                                                                                                                                                                                                                                                                                                                                                                                                                                                                                                                                                                                    | 23,500                                                                                                                                                                                                                                                                                                                                                                                                                                                                                                                                                                                                                                                                                                                                                                                                                                                                                                                                                                                                                                                                                                                                                                                                                                                                                                                                                                                                                                                                                                                                                                                                                                                                                                                                                                                                                                                                                                                                                                                                                                                                                                                                                                                                                                                                                                                                                                                                                                                                                                                                                                                                                                                                                                                                                                                                                                                                                                                                                                                                                                                                                                                                                                                                                                                                                                                          | 0.0                                                                                                                                                                                                                                                                                                                                                                                                                                                                                                                                                                                                                                                                                                                         | 23,500                                                                                                                                                                                                                                                                                                                                                                                                                                                                                                                                                                                                                                                                                                                                                                                                                                                                                                                                                                                                                                                                                                                                                                                                                                                           |
|         | Gov Rec<br>GR<br>DOLLARS<br>0 | Dl# 2625004           Gov Rec         Gov Rec           GR         GR           DOLLARS         FTE           0         0.0           0         0.0 | DI# 2625004           Gov Rec<br>GR         Gov Rec<br>GR         Gov Rec<br>FED<br>DOLLARS           0         0.0         0           2,000         5,500           5,000         12,500           0         11,000 | DI# 2625004         Original FY 2           Gov Rec         Gov Rec         Gov Rec         Gov Rec           GR         GR         FED         FED           DOLLARS         FTE         DOLLARS         FTE           0         0.0         0         0.0           2,000         5,500         5,000           0         12,500         11,000 | DI# 2625004         Original FY 2014 House Bit           Gov Rec         OTHER         DOLLARS         FTE         DOLLARS         FTE         DOLLARS         Gov Rec         Gov Rec         Gov Rec         Gov Rec         Gov Rec         OTHER         DOLLARS         FTE         DOLLARS         FTE         DOLLARS         Gov Rec         G | DI# 2625004         Original FY 2014 House Bill Section, i           Gov Rec         OTHER         DTHER         DTHER <td>DI# 2625004         Original FY 2014 House Bill Section, if applicable           Gov Rec<br/>GR         Gov Rec<br/>GR         Gov Rec<br/>GR         Gov Rec<br/>FED         Gov Rec<br/>FED         Gov Rec<br/>OTHER         Gov Rec<br/>OTHER         Gov Rec<br/>TOTAL           DOLLARS         FTE         DOLLARS         FTE         DOLLARS         FTE         DOLLARS           0         0.0         0         0.0         0         0.0         0           2,000         5,500         5,500         5,500         5,500         5,000           0         12,500         0         12,500         11,000         11,000           0         11,000         0         0         11,000         11,000         11,000</td> <td>DI# 2625004         Original FY 2014 House Bill Section, if applicable         7.900           Gov Rec         TOTAL         TOTAL         TOTAL         FTE         DOLLARS         FTE         DOL         0         0.0         0.0         0.0         0.0         0.0         0.0         0.0         0.0         0.0         0.0         0.0         0.0         0.0         0.0         0.0         0.0         0.0         0.0         0.0         0.0         0.0         0.0         0.0         0.0         0         0.0         0         0.0         0         0.0         0         0         0         0         0         0         0         0</td> | DI# 2625004         Original FY 2014 House Bill Section, if applicable           Gov Rec<br>GR         Gov Rec<br>GR         Gov Rec<br>GR         Gov Rec<br>FED         Gov Rec<br>FED         Gov Rec<br>OTHER         Gov Rec<br>OTHER         Gov Rec<br>TOTAL           DOLLARS         FTE         DOLLARS         FTE         DOLLARS         FTE         DOLLARS           0         0.0         0         0.0         0         0.0         0           2,000         5,500         5,500         5,500         5,500         5,000           0         12,500         0         12,500         11,000         11,000           0         11,000         0         0         11,000         11,000         11,000 | DI# 2625004         Original FY 2014 House Bill Section, if applicable         7.900           Gov Rec         TOTAL         TOTAL         TOTAL         FTE         DOLLARS         FTE         DOL         0         0.0         0.0         0.0         0.0         0.0         0.0         0.0         0.0         0.0         0.0         0.0         0.0         0.0         0.0         0.0         0.0         0.0         0.0         0.0         0.0         0.0         0.0         0.0         0.0         0         0.0         0         0.0         0         0.0         0         0         0         0         0         0         0         0 |

| Department of P   | ublic Safety      |                |             |             | Budget Unit       | 81313C                                                 |              |                |            |  |  |
|-------------------|-------------------|----------------|-------------|-------------|-------------------|--------------------------------------------------------|--------------|----------------|------------|--|--|
| Office of the Dir | ector             |                |             |             |                   |                                                        |              |                |            |  |  |
| MODEX Fund S      | ending Authority  | 1              | [           | DI# 2812001 | Original FY 2014  | Original FY 2014 House Bill Section, if applicable N/A |              |                |            |  |  |
| 1. AMOUNT OF      | REQUEST           |                |             |             |                   |                                                        |              |                |            |  |  |
|                   | FY 2014 St        | upplemental    | Budget Requ | uest        | FY 2              | 014 Supple                                             | emental Gove | ernor's Recor  | nmendatio  |  |  |
|                   | GR                | Federal        | Other       | Total       |                   | GR                                                     | Federal      | Other          | Total      |  |  |
| PS                | 0                 | 0              | 28,000      | 28,000      | PS                | 0                                                      | 0            | 28,000         | 28,000     |  |  |
| E                 | 0                 | 0              | 201,500     | 201,500     | EE                | 0                                                      | 0            | 201,500        | 201,500    |  |  |
| PSD               | 0                 | 0              | 0           | 0           | PSD               | 0                                                      | 0            | 0              | 0          |  |  |
| RF                | 0                 | 0              | 0           | 0           | TRF               | 0                                                      | 0            | 0              | 0          |  |  |
| otal              | 0                 | 0              | 229,500     | 229,500     | Total             | 0                                                      | 0            | 229,500        | 229,500    |  |  |
| TE                | 0.00              | 0.00           | 0.33        | 0.33        | FTE               | 0.00                                                   | 0.00         | 0.33           | 0.33       |  |  |
| OSITIONS          | 0                 | 0              | 0           | 1           | POSITIONS         | 0                                                      | 0            | 0              | 1          |  |  |
| UMBER OF MO       | NTHS POSITION     | S ARE NEED     | ED: _       | 4           | NUMBER OF MO      | ONTHS PO                                               | SITIONS ARE  | E NEEDED:      | 4          |  |  |
| Est. Fringe       |                   | ſ              |             | ]           | Est. Fringe       |                                                        | ſ            |                | ]          |  |  |
| •                 | dgeted in House B | •              | •           |             | Note: Fringes bu  | •                                                      |              |                | •          |  |  |
| oudgeted directly | to MoDOT, Highwa  | ay Patrol, and | Conservatio | n.          | budgeted directly | ∕ to MoDOT                                             | , Highway Pa | trol, and Cons | servation. |  |  |
| Other Funds:      | MODEX Fund (086   | :7)            |             |             | Other Funds: M    |                                                        | 1 (0867)     |                |            |  |  |

In 2013, SB100 established the MODEX fund under Section 488.5320 RSMo: "There is hereby created in the state treasury the 'MODEX Fund', which shall consist of money collected under subsection 1 of this section. The fund shall be administered by the Peace Officers Standards and Training Commission established in section 590.120. The state treasurer shall be custodian of the fund. In accordance with Sections 30.170 and 30.180 RSMo, the state treasurer may approve disbursements. The fund shall be a dedicated fund and, upon appropriation, money in the fund shall be used solely for the operational support and expansion of the MODEX system." The Missouri Data Exchange (MODEX) is a statewide law enforcement information sharing system. MODEX provides local, county, and state level law enforcement agencies the ability to share information among their records management systems. MODEX was created in 2006 as an initiative by local police, sheriffs, and state law enforcement agencies and is administered by the Department of Public Safety. The MODEX Fund was established to create a permanent funding source for support and maintenance of the system and to provide for system expansion.