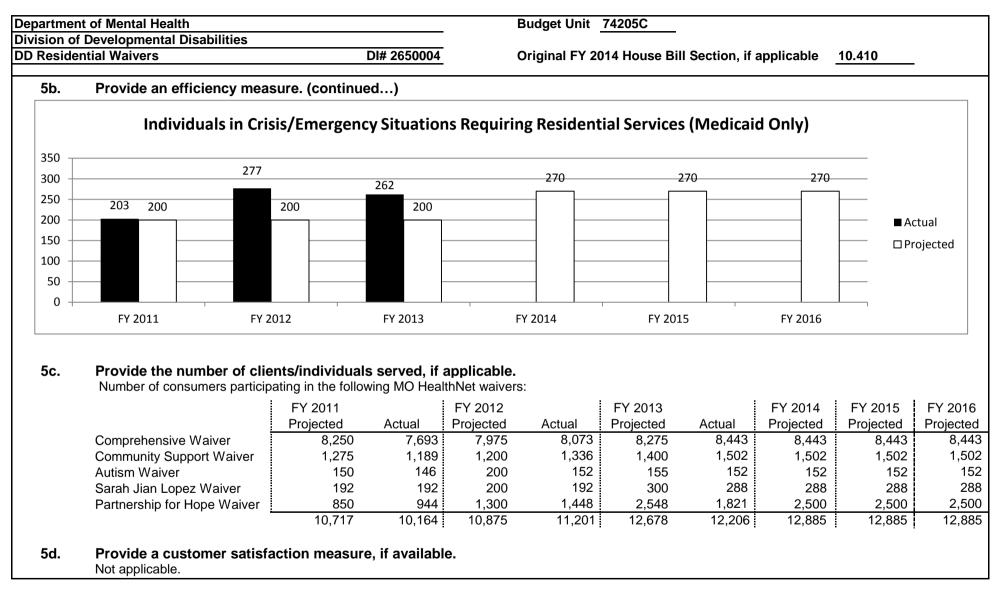

| DOLLARS   | FTE         | DOLLARS    | FTE           | DOLLARS     | OTHER FTE       | DOLLARS    | FTE      | DOLLARS    |
|                                        |           |             |            |               |             |                 | 0          | 0.0      | C          |
| Program Distributions                  | 9,315,556 |             | 15,112,281 |               |             |                 | 24,427,837 |          | 24,427,837 |
| Total PSD                              | 9,315,556 |             | 15,112,281 |               | 0           | -               | 24,427,837 |          | 24,427,837 |
| Grand Total                            | 9,315,556 | 0.0         | 15,112,281 | 0.0           | 0           | 0.0             | 24,427,837 | 0.0      | 24,427,837 |





| Department of Mental Health                                                                    |                                | Budget Unit 74205C                                                                    |
|------------------------------------------------------------------------------------------------|--------------------------------|---------------------------------------------------------------------------------------|
| Division of Developmental Disabilities                                                         |                                |                                                                                       |
| DD Residential Waivers                                                                         | DI# 2650004                    | Origin