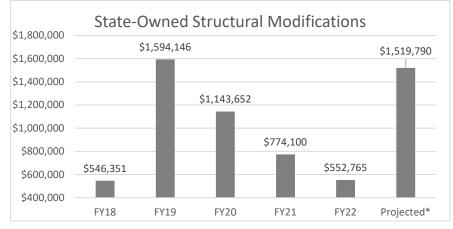

|                                                                             |                | GENERAL             |                |            |                |             |                |                     |
|-----------------------------------------------------------------------------|----------------|---------------------|----------------|------------|----------------|-------------|----------------|---------------------|
| RECONCILIATION                                                              |                | REVENUE             |                | FEDERAL    |                | OTHER       |                | TOTAL               |
| FY 2023 APPROPRIATION - LEASING                                             | \$             | 26,319,579          | \$             | 15,281,871 | \$             | 6.943.792   | \$             | 48,545,242          |
| LEASING ONE-TIME EXPENDITURE REDUCTIONS                                     | \$             |                     | \$             | -          | \$             | -,          | \$             | -                   |
| LEASING TRANSFERS IN                                                        | \$             | -                   | \$             | -          | \$             | -           | \$             | -                   |
| LEASING TRANSFERS OUT                                                       | \$             | -                   | \$             | -          | \$             | (63,130)    | \$             | (63,130)            |
| LEASING CORE REALLOCATIONS                                                  | \$             | -                   | \$             | -          | \$             | -           | \$             | -                   |
| LEASING CORE REDUCTIONS                                                     | \$             | -                   | \$             | (188,000)  | \$             | -           | \$             | (188,000)           |
| NDIS-DPS-SEMA FUND SWITCH                                                   | \$             | 228.000             | \$             | -          | \$             | -           | \$             | 228,000             |
| NDI-DOC EASTERN REGION TRAINING CENTER                                      | \$             | 1,600,000           | \$             | -          | \$             | -           | \$             | 1,600,000           |
| NDI-307 WILSON WAREHOUSE IMPROVEMENTS                                       | \$             | 1,080,000           | \$             | -          | \$             | -           | \$             | 1,080,000           |
| NDI-ERP IMPLEMENTATION SPACE                                                | \$             | 325,000             | \$             | -          | \$             | -           | \$             | 325,000             |
| NDI-ESSENTIAL SERVICES                                                      | \$             | 2,386,183           | \$             | 994.753    | \$             | 675,945     | \$             | 4,056,881           |
| NDI-PREMISES MAINTENANCE                                                    | \$             | 3,621,106           | \$             | 1,332,047  | \$             | 691,522     | \$             | 5,644,675           |
| NDI-STRUCTURAL MODIFICATIONS                                                | \$             | 1,303,876           | \$             | -          | \$             | -           | \$             | 1,303,876           |
| NDI-MOSERS INCREASE                                                         | \$             | 1,070               | \$             | 479        | \$             | 354         | \$             | 1,903               |
| NDI-STATE OPERATED FACILITY LEASING                                         | ŝ              | 2,618,416           | \$             | -          | \$             | -           | \$             | 2,618,416           |
| NDI-ENERGY TRAINING CENTER                                                  | ŝ              | 2,010,110           | \$             | 1,483,160  | \$             | _           | \$             | 1,483,160           |
| NDI-KANSAS CITY REGIONAL OFFICE RELOCATION                                  | \$             | 109,509             | \$             | -          | \$             | _           | \$             | 109,509             |
| FY 2024 DEPARTMENT REQUEST LEASING TOTAL                                    | \$             | 39,592,739          | \$             | 18,904,310 | \$             | 8,248,483   | \$             | 66,745,532          |
| FY 2023 APPROPRIATION - STATE OWNED                                         | \$             | 22,849,275          | \$             | 6,277,362  | \$             | 4,920,979   | \$             | 34,047,616          |
| STATE OWNED ONE-TIME EXPENDITURE REDUCTIONS                                 | \$             |                     | \$             | -          | \$             | -,020,010   | \$             | -                   |
| STATE OWNED TRANSFERS IN                                                    | \$             | -                   | \$             | -          | \$             | -           | \$             | -                   |
| STATE OWNED TRANSFERS OUT                                                   | \$             | -                   | \$             | -          | \$             | -           | \$             | -                   |
| STATE OWNED CORE REALLOCATIONS                                              | \$             | -                   | \$             | 332,848    | \$             | (332,848)   | \$             | -                   |
| STATE OWNED CORE REDUCTIONS                                                 | ŝ              | _                   | \$             | -          | \$             | (002,010)   | \$             | -                   |
| NDI-LAB CAMPUS OPERATIONS                                                   | ŝ              | 4,247,309           | \$             | _          | ŝ              | _           | \$             | 4,247,309           |
| NDI-HSTB SUITE 770 RENOVATIONS                                              | ŝ              | 490,464             | \$             | _          | ŝ              | _           | \$             | 490,464             |
| NDI-STRUCTURAL MODIFICATIONS                                                | \$             | 1,519,790           | \$             | _          | \$             | _           | \$             | 1,519,790           |
| NDI-ESSENTIAL SERVICES                                                      | \$             | 5,678,621           | \$             | 1,349,596  | \$             | 1,352,414   | \$             | 8,380,631           |
| NDI-MOSERS INCREASE                                                         | \$             | 9.791               | \$             | 2,561      | \$             | 2,384       | \$             | 14,736              |
| FY 2024 DEPARTMENT REQUEST STATE OWNED TOTAL                                | \$             | 34,795,250          | \$             | 7,962,367  | \$             | 5,942,929   | \$             | 48,700,546          |
| FY 2023 APPROPRIATION - INSTITUTIONAL                                       | \$             | 32,638,530          | \$             | 938,753    | \$             | 1,771,357   | \$             | 35,348,640          |
| INSTITUTIONAL ONE-TIME EXPENDITURE REDUCTIONS                               | \$             | 02,000,000          | \$             |            | \$             | -           | \$             |                     |
| INSTITUTIONAL TRANSFERS IN                                                  | Ψ<br>¢         | _                   | Ψ<br>\$        | _          | Ψ<br>\$        |             | Ψ<br>Φ         | _                   |
| INSTITUTIONAL TRANSFERS OUT                                                 | Ψ<br>¢         | (562,826)           | \$             | _          | \$             | (1,771,357) | \$             | (2,334,183)         |
| INSTITUTIONAL CORE REALLOCATIONS                                            | Ψ<br>¢         | (302,020)           | Ψ<br>\$        | _          | Ψ<br>¢         | (1,771,007) | Ψ<br>Φ         | (2,334,103)         |
| NDI-FULTON STATE HOSPITAL BIGGS OPERATIONS                                  | φ<br>¢         | 1,011,615           | φ<br>\$        | -          | ψ<br>¢         | -           | φ              | 1,011,615           |
| NDI-ROCK BRIDGE OPERATIONS                                                  | φ<br>¢         | 250,101             | φ<br>\$        | -          | φ<br>¢         | -           | ф<br>Ф         | 250,101             |
| NDI-MOSERS INCREASE                                                         | ው<br>ድ         | ,                   |                | -<br>754   | φ<br>\$        | -           | ф<br>\$        |                     |
| NDI-MOSERS INCREASE<br>NDI-ESSENTIAL SERVICES                               | ֆ<br>\$        | 23,095<br>1,884,309 | \$<br>\$       | 52,618     | ъ<br>\$        | -           | ֆ<br>\$        | 23,849<br>1,936,927 |
| FY 2024 DEPARTMENT REQUEST INSTITUTIONAL TOTAL                              | ۰<br>\$        | 35,244,824          | φ<br>\$        | 992,125    | φ<br>\$        | -           | φ<br>\$        | 36,236,949          |
| FY 2023 APPROPRIATION - OA-RATE                                             | <b>ə</b><br>\$ | 33,244,024          | <b>թ</b><br>\$ | - 992,125  | <b>թ</b><br>\$ | 1,528,026   | <b>ə</b><br>\$ | 1,528,026           |
| FY 2023 APPROPRIATION - OA-RATE<br>FY 2024 DEPARTMENT REQUEST OA-RATE TOTAL | ֆ<br>\$        |                     | ֆ<br>\$        |            | ֆ<br>\$        | 1,528,026   | ֆ<br>\$        | 1,528,026           |
| I I 2027 DEFARTIMENT REQUEST DA-RATE TOTAL                                  | φ              | -                   | φ              | -          | Ψ              | 1,520,020   | φ              | 1,520,020           |
| TOTAL FY 2024 HB13 DEPARTMENT REQUESTS                                      | \$             | 109,632,813         | \$             | 27,858,802 | \$             | 15,719,438  | \$             | 153,211,053         |