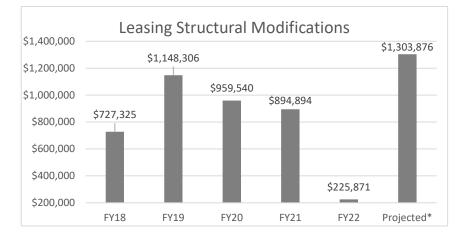

|                                                                             |                | GENERAL             |                |            |                |             |                |                     |
|-----------------------------------------------------------------------------|----------------|---------------------|----------------|------------|----------------|-------------|----------------|---------------------|
| RECONCILIATION                                                              |                | REVENUE             |                | FEDERAL    |                | OTHER       |                | TOTAL               |
| FY 2023 APPROPRIATION - LEASING                                             | \$             | 26,319,579          | \$             | 15,281,871 | \$             | 6.943.792   | \$             | 48,545,242          |
| LEASING ONE-TIME EXPENDITURE REDUCTIONS                                     | \$             |                     | \$             | -          | \$             | -,          | \$             | -                   |
| LEASING TRANSFERS IN                                                        | \$             | -                   | \$             | -          | \$             | -           | \$             | -                   |
| LEASING TRANSFERS OUT                                                       | \$             | -                   | \$             | -          | \$             | (63,130)    | \$             | (63,130)            |
| LEASING CORE REALLOCATIONS                                                  | \$             | -                   | \$             | -          | \$             | -           | \$             | -                   |
| LEASING CORE REDUCTIONS                                                     | \$             | -                   | \$             | (188,000)  | \$             | -           | \$             | (188,000)           |
| NDIS-DPS-SEMA FUND SWITCH                                                   | \$             | 228.000             | \$             | -          | \$             | -           | \$             | 228,000             |
| NDI-DOC EASTERN REGION TRAINING CENTER                                      | \$             | 1,600,000           | \$             | -          | \$             | -           | \$             | 1,600,000           |
| NDI-307 WILSON WAREHOUSE IMPROVEMENTS                                       | \$             | 1,080,000           | \$             | -          | \$             | -           | \$             | 1,080,000           |
| NDI-ERP IMPLEMENTATION SPACE                                                | \$             | 325,000             | \$             | -          | \$             | -           | \$             | 325,000             |
| NDI-ESSENTIAL SERVICES                                                      | \$             | 2,386,183           | \$             | 994.753    | \$             | 675,945     | \$             | 4,056,881           |
| NDI-PREMISES MAINTENANCE                                                    | \$             | 3,621,106           | \$             | 1,332,047  | \$             | 691,522     | \$             | 5,644,675           |
| NDI-STRUCTURAL MODIFICATIONS                                                | \$             | 1,303,876           | \$             | -          | \$             | -           | \$             | 1,303,876           |
| NDI-MOSERS INCREASE                                                         | \$             | 1,070               | \$             | 479        | \$             | 354         | \$             | 1,903               |
| NDI-STATE OPERATED FACILITY LEASING                                         | ŝ              | 2,618,416           | \$             | -          | \$             | -           | \$             | 2,618,416           |
| NDI-ENERGY TRAINING CENTER                                                  | ŝ              | 2,010,110           | \$             | 1,483,160  | \$             | _           | \$             | 1,483,160           |
| NDI-KANSAS CITY REGIONAL OFFICE RELOCATION                                  | \$             | 109,509             | \$             | -          | \$             | _           | \$             | 109,509             |
| FY 2024 DEPARTMENT REQUEST LEASING TOTAL                                    | \$             | 39,592,739          | \$             | 18,904,310 | \$             | 8,248,483   | \$             | 66,745,532          |
| FY 2023 APPROPRIATION - STATE OWNED                                         | \$             | 22,849,275          | \$             | 6,277,362  | \$             | 4,920,979   | \$             | 34,047,616          |
| STATE OWNED ONE-TIME EXPENDITURE REDUCTIONS                                 | \$             |                     | \$             | -          | \$             | -,020,010   | \$             | -                   |
| STATE OWNED TRANSFERS IN                                                    | \$             | -                   | \$             | -          | \$             | -           | \$             | -                   |
| STATE OWNED TRANSFERS OUT                                                   | \$             | -                   | \$             | -          | \$             | -           | \$             | -                   |
| STATE OWNED CORE REALLOCATIONS                                              | \$             | -                   | \$             | 332,848    | \$             | (332,848)   | \$             | -                   |
| STATE OWNED CORE REDUCTIONS                                                 | ŝ              | _                   | \$             | -          | \$             | (002,010)   | \$             | -                   |
| NDI-LAB CAMPUS OPERATIONS                                                   | ŝ              | 4,247,309           | \$             | _          | ŝ              | _           | \$             | 4,247,309           |
| NDI-HSTB SUITE 770 RENOVATIONS                                              | ŝ              | 490,464             | \$             | _          | ŝ              | _           | \$             | 490,464             |
| NDI-STRUCTURAL MODIFICATIONS                                                | \$             | 1,519,790           | \$             | _          | \$             | _           | \$             | 1,519,790           |
| NDI-ESSENTIAL SERVICES                                                      | \$             | 5,678,621           | \$             | 1,349,596  | \$             | 1,352,414   | \$             | 8,380,631           |
| NDI-MOSERS INCREASE                                                         | \$             | 9.791               | \$             | 2,561      | \$             | 2,384       | \$             | 14,736              |
| FY 2024 DEPARTMENT REQUEST STATE OWNED TOTAL                                | \$             | 34,795,250          | \$             | 7,962,367  | \$             | 5,942,929   | \$             | 48,700,546          |
| FY 2023 APPROPRIATION - INSTITUTIONAL                                       | \$             | 32,638,530          | \$             | 938,753    | \$             | 1,771,357   | \$             | 35,348,640          |
| INSTITUTIONAL ONE-TIME EXPENDITURE REDUCTIONS                               | \$             | 02,000,000          | \$             |            | \$             | -           | \$             |                     |
| INSTITUTIONAL TRANSFERS IN                                                  | Ψ<br>¢         | _                   | Ψ<br>\$        | _          | Ψ<br>\$        |             | Ψ<br>Φ         | _                   |
| INSTITUTIONAL TRANSFERS OUT                                                 | Ψ<br>¢         | (562,826)           | \$             | _          | \$             | (1,771,357) | \$             | (2,334,183)         |
| INSTITUTIONAL CORE REALLOCATIONS                                            | Ψ<br>¢         | (302,020)           | Ψ<br>\$        | _          | Ψ<br>¢         | (1,771,007) | Ψ<br>Φ         | (2,334,103)         |
| NDI-FULTON STATE HOSPITAL BIGGS OPERATIONS                                  | φ<br>¢         | 1,011,615           | φ<br>\$        | -          | ψ<br>¢         | -           | φ              | 1,011,615           |
| NDI-ROCK BRIDGE OPERATIONS                                                  | φ<br>¢         | 250,101             | φ<br>\$        | -          | φ<br>¢         | -           | ф<br>Ф         | 250,101             |
| NDI-MOSERS INCREASE                                                         | ው<br>ድ         | ,                   |                | -<br>754   | φ<br>\$        | -           | ф<br>\$        |                     |
| NDI-MOSERS INCREASE<br>NDI-ESSENTIAL SERVICES                               | ֆ<br>\$        | 23,095<br>1,884,309 | \$<br>\$       | 52,618     | ъ<br>\$        | -           | ֆ<br>\$        | 23,849<br>1,936,927 |
| FY 2024 DEPARTMENT REQUEST INSTITUTIONAL TOTAL                              | ۰<br>\$        | 35,244,824          | φ<br>\$        | 992,125    | φ<br>\$        | -           | φ<br>\$        | 36,236,949          |
| FY 2023 APPROPRIATION - OA-RATE                                             | <b>ə</b><br>\$ | 33,244,024          | <b>թ</b><br>\$ | - 992,125  | <b>թ</b><br>\$ | 1,528,026   | <b>ə</b><br>\$ | 1,528,026           |
| FY 2023 APPROPRIATION - OA-RATE<br>FY 2024 DEPARTMENT REQUEST OA-RATE TOTAL | ֆ<br>\$        |                     | ֆ<br>\$        |            | ֆ<br>\$        | 1,528,026   | ֆ<br>\$        | 1,528,026           |
| I I 2027 DEFARTIMENT REQUEST DA-RATE TOTAL                                  | φ              | -                   | φ              | -          | Ψ              | 1,520,020   | φ              | 1,520,020           |
| TOTAL FY 2024 HB13 DEPARTMENT REQUESTS                                      | \$             | 109,632,813         | \$             | 27,858,802 | \$             | 15,719,438  | \$             | 153,211,053         |