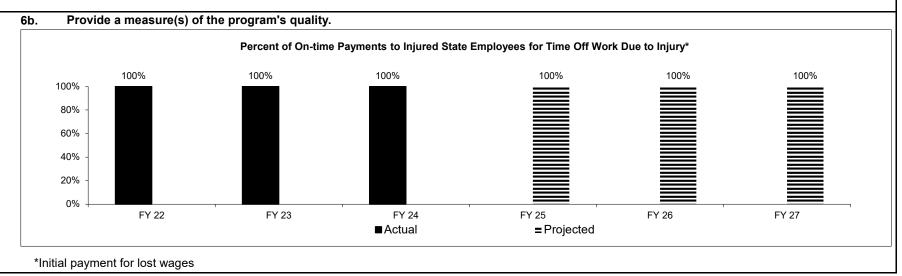

Employee Benefits
Teacher Retirement Contribution
CORE - Teacher Retirement Contribution

Budget Unit 350152B

Bill Section 05.480

## 3. PROGRAM LISTING (list programs included in this core funding)

N/A

Employee Benefits
Teacher Retirement Contribution
CORE - Teacher Retirement Contribution

Budget Unit 350152B

Bill Section 05.480

Reverted includes the statutory three-percent reserve amount (when applicable).

Restricted includes any Governor's Expenditure Restrictions which remained at the end of the fiscal year (when applicable).