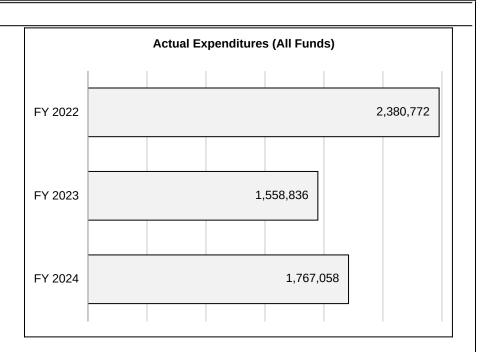

## 4. FINANCIAL HISTORY

| FY 2022   | FY 2023                                                              | FY 2024                                                                                                                                                                                                                                                               | FY 2025                                                                                                                                                                                                                                                                                                                                                                                                                                                                                                                                                                |
|-----------|----------------------------------------------------------------------|-----------------------------------------------------------------------------------------------------------------------------------------------------------------------------------------------------------------------------------------------------------------------|------------------------------------------------------------------------------------------------------------------------------------------------------------------------------------------------------------------------------------------------------------------------------------------------------------------------------------------------------------------------------------------------------------------------------------------------------------------------------------------------------------------------------------------------------------------------|
| Actual    | Actual                                                               | Actual                                                                                                                                                                                                                                                                | Current Yr.<br>as of<br>9/24/24                                                                                                                                                                                                                                                                                                                                                                                                                                                                                                                                        |
| 9,465,000 | 9,855,000                                                            | 11,951,231                                                                                                                                                                                                                                                            | 11,951,231                                                                                                                                                                                                                                                                                                                                                                                                                                                                                                                                                             |
| 0         | 0                                                                    | 0                                                                                                                                                                                                                                                                     | 0                                                                                                                                                                                                                                                                                                                                                                                                                                                                                                                                                                      |
| 0         | 0                                                                    | 0                                                                                                                                                                                                                                                                     | 0                                                                                                                                                                                                                                                                                                                                                                                                                                                                                                                                                                      |
| 0         | 0                                                                    | 0                                                                                                                                                                                                                                                                     | 0                                                                                                                                                                                                                                                                                                                                                                                                                                                                                                                                                                      |
| 0         | 0                                                                    | 0                                                                                                                                                                                                                                                                     | 0                                                                                                                                                                                                                                                                                                                                                                                                                                                                                                                                                                      |
| 9,465,000 | 9,855,000                                                            | 11,951,231                                                                                                                                                                                                                                                            | 11,951,231                                                                                                                                                                                                                                                                                                                                                                                                                                                                                                                                                             |
| 7,798,228 | 8,332,392                                                            | 9,362,961                                                                                                                                                                                                                                                             | N/A                                                                                                                                                                                                                                                                                                                                                                                                                                                                                                                                                                    |
| 1,666,772 | 1,522,608                                                            | 2,588,270                                                                                                                                                                                                                                                             | N/A                                                                                                                                                                                                                                                                                                                                                                                                                                                                                                                                                                    |
|           |                                                                      |                                                                                                                                                                                                                                                                       |                                                                                                                                                                                                                                                                                                                                                                                                                                                                                                                                                                        |
| 0         | 0                                                                    | 0                                                                                                                                                                                                                                                                     | N/A                                                                                                                                                                                                                                                                                                                                                                                                                                                                                                                                                                    |
| 0         | 0                                                                    | 0                                                                                                                                                                                                                                                                     | N/A                                                                                                                                                                                                                                                                                                                                                                                                                                                                                                                                                                    |
| 1,666,772 | 1,522,608                                                            | 2,588,270                                                                                                                                                                                                                                                             | N/A                                                                                                                                                                                                                                                                                                                                                                                                                                                                                                                                                                    |
|           | 9,465,000<br>0<br>0<br>0<br>0<br>9,465,000<br>7,798,228<br>1,666,772 | Actual         Actual           9,465,000         9,855,000           0         0           0         0           0         0           0         0           9,465,000         9,855,000           7,798,228         8,332,392           1,666,772         1,522,608 | Actual         Actual         Actual           9,465,000         9,855,000         11,951,231           0         0         0           0         0         0           0         0         0           0         0         0           9,465,000         9,855,000         11,951,231           7,798,228         8,332,392         9,362,961           1,666,772         1,522,608         2,588,270           0         0         0           0         0         0           0         0         0           0         0         0           0         0         0 |