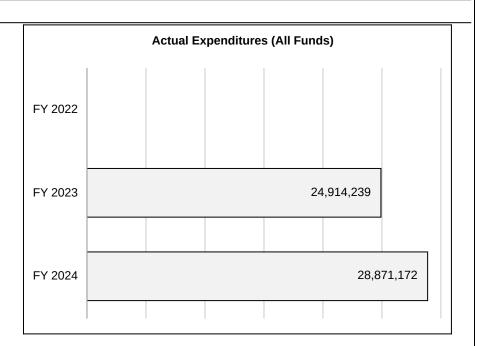

## 4. FINANCIAL HISTORY

|                               | FY 2022     | FY 2023     | FY 2024     | FY 2025                         |
|-------------------------------|-------------|-------------|-------------|---------------------------------|
|                               | Actual      | Actual      | Actual      | Current Yr.<br>as of<br>9/24/24 |
| Appropriations ( All Funds)   | 196,260,318 | 211,614,943 | 212,483,183 | 222,565,199                     |
| Less Reverted (All Funds)     | 0           | 0           | 0           | 0                               |
| Less Restricted (All Funds)*  | 0           | 0           | 0           | 0                               |
| Less Transfers Out            | 0           | 0           | (1,182,725) | (12,150)                        |
| Plus Transfers In             | 0           | 0           | 1,182,725   | 12,150                          |
| Budget Authority (All Funds)  | 196,260,318 | 211,614,943 | 212,483,183 | 222,565,199                     |
| Actual Expenditures (all Fund | 149,623,172 | 167,170,958 | 187,685,886 | N/A                             |
| Unexpended (All Funds)        | 46,637,146  | 44,443,985  | 24,797,297  | N/A                             |
| Unexpended by Fund:           |             |             |             |                                 |
| General Revenue               | 18,888,855  | 19,259,045  | 2,562,755   | N/A                             |
| Federal                       | 15,759,046  | 14,401,590  | 11,614,860  | N/A                             |
| Other                         | 11,989,245  | 10,783,350  | 10,619,682  | N/A                             |