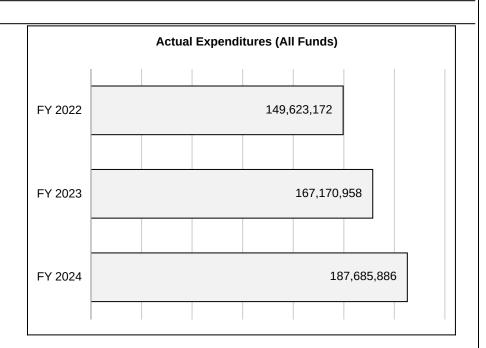

## 4. FINANCIAL HISTORY

|                               | FY 2022     | FY 2023     | FY 2024     | FY 2025                         |
|-------------------------------|-------------|-------------|-------------|---------------------------------|
|                               | Actual      | Actual      | Actual      | Current Yr.<br>as of<br>9/24/24 |
| Appropriations ( All Funds)   | 196,260,318 | 211,614,943 | 212,483,183 | 222,565,199                     |
| Less Reverted (All Funds)     | 0           | 0           | 0           | 0                               |
| Less Restricted (All Funds)*  | 0           | 0           | 0           | 0                               |
| Less Transfers Out            | 0           | 0           | (1,182,725) | (12,150)                        |
| Plus Transfers In             | 0           | 0           | 1,182,725   | 12,150                          |
| Budget Authority (All Funds)  | 196,260,318 | 211,614,943 | 212,483,183 | 222,565,199                     |
| Actual Expenditures (all Fund | 149,623,172 | 167,170,958 | 187,685,886 | N/A                             |
| Unexpended (All Funds)        | 46,637,146  | 44,443,985  | 24,797,297  | N/A                             |
| Unexpended by Fund:           |             |             |             |                                 |
| General Revenue               | 18,888,855  | 19,259,045  | 2,562,755   | N/A                             |
| Federal                       | 15,759,046  | 14,401,590  | 11,614,860  | N/A                             |
| Other                         | 11,989,245  | 10,783,350  | 10,619,682  | N/A                             |