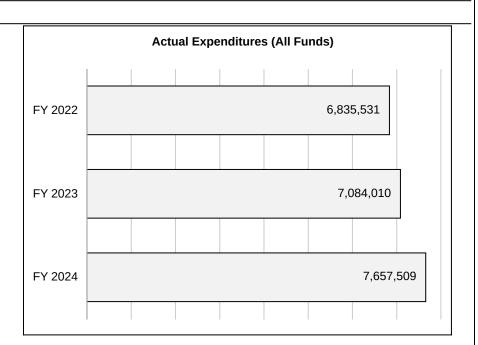

## 4. FINANCIAL HISTORY

|                               | FY 2022     | FY 2023     | FY 2024     | FY 2025                         |
|-------------------------------|-------------|-------------|-------------|---------------------------------|
|                               | Actual      | Actual      | Actual      | Current Yr.<br>as of<br>9/24/24 |
| Appropriations ( All Funds)   | 196,260,318 | 211,614,943 | 212,483,183 | 222,565,199                     |
| Less Reverted (All Funds)     | 0           | 0           | 0           | 0                               |
| Less Restricted (All Funds)*  | 0           | 0           | 0           | 0                               |
| Less Transfers Out            | 0           | 0           | (1,182,725) | (12,150)                        |
| Plus Transfers In             | 0           | 0           | 1,182,725   | 12,150                          |
| Budget Authority (All Funds)  | 196,260,318 | 211,614,943 | 212,483,183 | 222,565,199                     |
| Actual Expenditures (all Fund | 149,623,172 | 167,170,958 | 187,685,886 | N/A                             |
| Unexpended (All Funds)        | 46,637,146  | 44,443,985  | 24,797,297  | N/A                             |
| Unexpended by Fund:           |             |             |             |                                 |
| General Revenue               | 18,888,855  | 19,259,045  | 2,562,755   | N/A                             |
| Federal                       | 15,759,046  | 14,401,590  | 11,614,860  | N/A                             |
| Other                         | 11,989,245  | 10,783,350  | 10,619,682  | N/A                             |