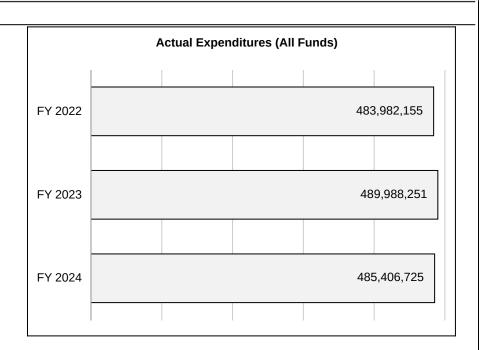

## 4. FINANCIAL HISTORY

|                               | E)/ 0000    | E)/ 0000    | E)/ 0004    | E)/ 000E                        |
|-------------------------------|-------------|-------------|-------------|---------------------------------|
|                               | FY 2022     | FY 2023     | FY 2024     | FY 2025                         |
|                               | Actual      | Actual      | Actual      | Current Yr.<br>as of<br>9/24/24 |
| Appropriations ( All Funds)   | 197,886,191 | 209,609,000 | 224,434,414 | 234,516,430                     |
| Less Reverted (All Funds)     | 0           | 0           | 0           | 0                               |
| Less Restricted (All Funds)*  | 0           | 0           | 0           | 0                               |
| Less Transfers Out            | 0           | 0           | 0           | 0                               |
| Plus Transfers In             | 0           | 0           | 0           | 0                               |
| Budget Authority (All Funds)  | 197,886,191 | 209,609,000 | 224,434,414 | 234,516,430                     |
| Actual Expenditures (all Fund | 157,421,813 | 175,503,145 | 197,048,873 | N/A                             |
| Unexpended (All Funds)        | 40,464,378  | 34,105,855  | 27,385,541  | N/A                             |
| Unexpended by Fund:           |             |             |             |                                 |
| General Revenue               | 0           | 0           | 0           | N/A                             |
| Federal                       | 0           | 0           | 0           | N/A                             |
| Other                         | 40,464,378  | 34,105,855  | 27,385,541  | N/A                             |