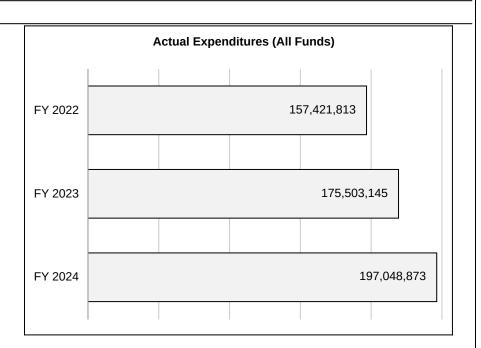

## 4. FINANCIAL HISTORY

|                               | E)/ 0000    | E)/ 0000    | E)/ 0004    | E)/ 000E                        |
|-------------------------------|-------------|-------------|-------------|---------------------------------|
|                               | FY 2022     | FY 2023     | FY 2024     | FY 2025                         |
|                               | Actual      | Actual      | Actual      | Current Yr.<br>as of<br>9/24/24 |
| Appropriations ( All Funds)   | 197,886,191 | 209,609,000 | 224,434,414 | 234,516,430                     |
| Less Reverted (All Funds)     | 0           | 0           | 0           | 0                               |
| Less Restricted (All Funds)*  | 0           | 0           | 0           | 0                               |
| Less Transfers Out            | 0           | 0           | 0           | 0                               |
| Plus Transfers In             | 0           | 0           | 0           | 0                               |
| Budget Authority (All Funds)  | 197,886,191 | 209,609,000 | 224,434,414 | 234,516,430                     |
| Actual Expenditures (all Fund | 157,421,813 | 175,503,145 | 197,048,873 | N/A                             |
| Unexpended (All Funds)        | 40,464,378  | 34,105,855  | 27,385,541  | N/A                             |
| Unexpended by Fund:           |             |             |             |                                 |
| General Revenue               | 0           | 0           | 0           | N/A                             |
| Federal                       | 0           | 0           | 0           | N/A                             |
| Other                         | 40,464,378  | 34,105,855  | 27,385,541  | N/A                             |