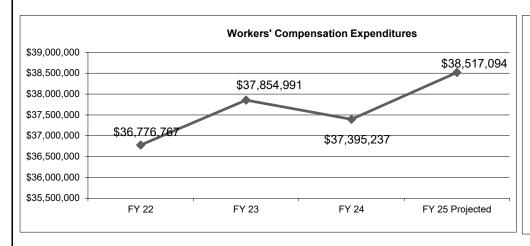

## 4. FINANCIAL HISTORY

|                               | E)/ 0000    | E)/ 0000    | E)/ 0004    | E)/ 000E                        |
|-------------------------------|-------------|-------------|-------------|---------------------------------|
|                               | FY 2022     | FY 2023     | FY 2024     | FY 2025                         |
|                               | Actual      | Actual      | Actual      | Current Yr.<br>as of<br>9/24/24 |
| Appropriations ( All Funds)   | 197,886,191 | 209,609,000 | 224,434,414 | 234,516,430                     |
| Less Reverted (All Funds)     | 0           | 0           | 0           | 0                               |
| Less Restricted (All Funds)*  | 0           | 0           | 0           | 0                               |
| Less Transfers Out            | 0           | 0           | 0           | 0                               |
| Plus Transfers In             | 0           | 0           | 0           | 0                               |
| Budget Authority (All Funds)  | 197,886,191 | 209,609,000 | 224,434,414 | 234,516,430                     |
| Actual Expenditures (all Fund | 157,421,813 | 175,503,145 | 197,048,873 | N/A                             |
| Unexpended (All Funds)        | 40,464,378  | 34,105,855  | 27,385,541  | N/A                             |
| Unexpended by Fund:           |             |             |             |                                 |
| General Revenue               | 0           | 0           | 0           | N/A                             |
| Federal                       | 0           | 0           | 0           | N/A                             |
| Other                         | 40,464,378  | 34,105,855  | 27,385,541  | N/A                             |