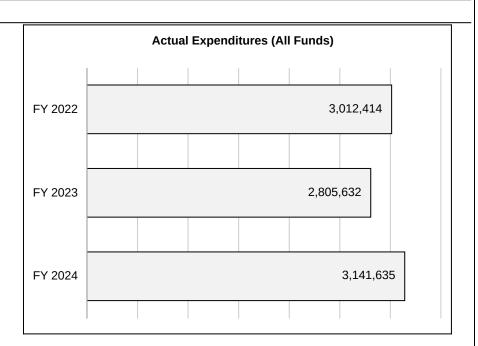

## 4. FINANCIAL HISTORY

|                               | FY 2022     | FY 2023     | FY 2024     | FY 2025                         |
|-------------------------------|-------------|-------------|-------------|---------------------------------|
|                               | Actual      | Actual      | Actual      | Current Yr.<br>as of<br>9/24/24 |
| Appropriations ( All Funds)   | 196,260,318 | 211,614,943 | 212,483,183 | 222,565,199                     |
| Less Reverted (All Funds)     | 0           | 0           | 0           | 0                               |
| Less Restricted (All Funds)*  | 0           | 0           | 0           | 0                               |
| Less Transfers Out            | 0           | 0           | (1,182,725) | (12,150)                        |
| Plus Transfers In             | 0           | 0           | 1,182,725   | 12,150                          |
| Budget Authority (All Funds)  | 196,260,318 | 211,614,943 | 212,483,183 | 222,565,199                     |
| Actual Expenditures (all Fund | 149,623,172 | 167,170,958 | 187,685,886 | N/A                             |
| Unexpended (All Funds)        | 46,637,146  | 44,443,985  | 24,797,297  | N/A                             |
| Unexpended by Fund:           |             |             |             |                                 |
| General Revenue               | 18,888,855  | 19,259,045  | 2,562,755   | N/A                             |
| Federal                       | 15,759,046  | 14,401,590  | 11,614,860  | N/A                             |
| Other                         | 11,989,245  | 10,783,350  | 10,619,682  | N/A                             |