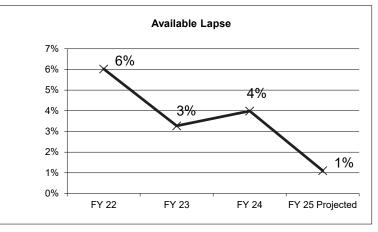

AMOUNT. (How did you determine that the requested number of FTE were appropriate? From what source or standard did you derive the requested levels of funding? Were alternatives such as outsourcing or automation considered? If based on new legislation, does request tie to TAFP fiscal note? If not, explain why. Detail which portions of the request are one-times and how those amounts were calculated.)

Over the past three fiscal years, the appropriation available lapse decreased from 6% in fiscal year 2022 to 4% in fiscal year 2024. The requested workers' compensation professional services expense amount is based on 3% anticipated increase in medical costs and the projected decrease in available lapse to 1% and may exceed the available appropriation and may require a supplemental request.





#### **NEW DECISION ITEM** RANK: OF Budget Unit 350166B **Department** Office of Administration **Employee Benefits** DI Name Workers' Compensation DI# NOP.35B.005 **HB Section** 5.540

6. PERFORMANCE MEASURES (If new decision item has an associated core, separately identify projected performance with & without additional funding.)









#### Provide a measure(s) of the program's impact. 6c.



Total Workers' Compensation Tax and Benefit Cost divided by covered employees

#### Provide a measure(s) of the program's efficiency. 6d.



Medical Cost Savings include Pharmacy Benefit Management Savings, Medical Cost PPO Savings and Directly Negotiated Savings with Providers \*FY24 - FY27 savings excludes pharmacy network savings at this time.

|