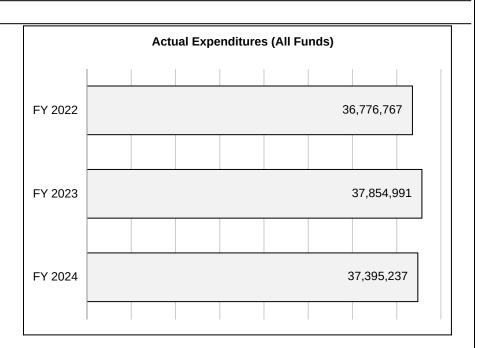

## 4. FINANCIAL HISTORY

|                               | E)/ 0000    | E)/ 0000    | E)/ 0004    | E)/ 000E                        |
|-------------------------------|-------------|-------------|-------------|---------------------------------|
|                               | FY 2022     | FY 2023     | FY 2024     | FY 2025                         |
|                               | Actual      | Actual      | Actual      | Current Yr.<br>as of<br>9/24/24 |
| Appropriations ( All Funds)   | 197,886,191 | 209,609,000 | 224,434,414 | 234,516,430                     |
| Less Reverted (All Funds)     | 0           | 0           | 0           | 0                               |
| Less Restricted (All Funds)*  | 0           | 0           | 0           | 0                               |
| Less Transfers Out            | 0           | 0           | 0           | 0                               |
| Plus Transfers In             | 0           | 0           | 0           | 0                               |
| Budget Authority (All Funds)  | 197,886,191 | 209,609,000 | 224,434,414 | 234,516,430                     |
| Actual Expenditures (all Fund | 157,421,813 | 175,503,145 | 197,048,873 | N/A                             |
| Unexpended (All Funds)        | 40,464,378  | 34,105,855  | 27,385,541  | N/A                             |
| Unexpended by Fund:           |             |             |             |                                 |
| General Revenue               | 0           | 0           | 0           | N/A                             |
| Federal                       | 0           | 0           | 0           | N/A                             |
| Other                         | 40,464,378  | 34,105,855  | 27,385,541  | N/A                             |