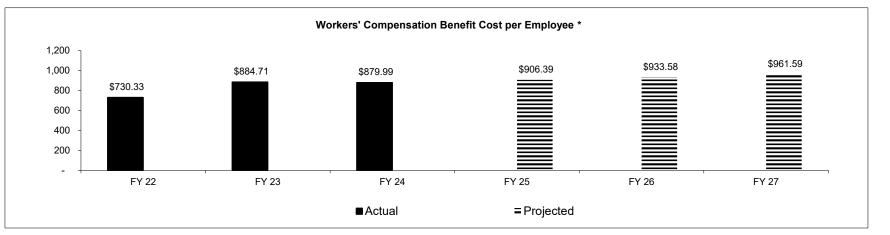

Employee Benefits
Teacher Retirement Contribution
CORE - Teacher Retirement Contribution

Budget Unit 350152B

Bill Section 05.480

## 3. PROGRAM LISTING (list programs included in this core funding)

N/A

Employee Benefits
Teacher Retirement Contribution
CORE - Teacher Retirement Contribution

Budget Unit 350152B

Bill Section 05.480

Reverted includes the statutory three-percent reserve amount (when applicable).

Restricted includes any Governor's Expenditure Restrictions which remained at the end of the fiscal year (when applicable).