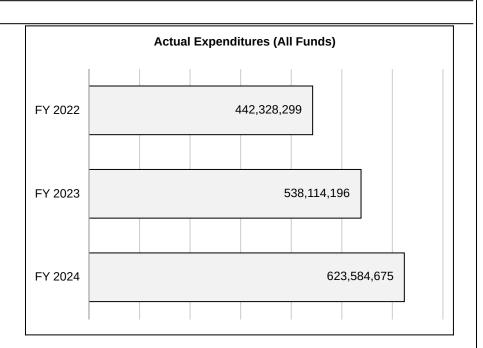

## 4. FINANCIAL HISTORY

|                               | FY 2022     | FY 2023     | FY 2024     | FY 2025                         |
|-------------------------------|-------------|-------------|-------------|---------------------------------|
|                               | Actual      | Actual      | Actual      | Current Yr.<br>as of<br>9/24/24 |
| Appropriations ( All Funds)   | 547,647,418 | 681,346,806 | 718,216,003 | 776,863,876                     |
| Less Reverted (All Funds)     | 0           | 0           | 0           | 0                               |
| Less Restricted (All Funds)*  | 0           | 0           | 0           | 0                               |
| Less Transfers Out            | 0           | 0           | (6,892,450) | (28,500)                        |
| Plus Transfers In             | 0           | 0           | 6,892,450   | 28,500                          |
| Budget Authority (All Funds)  | 547,647,418 | 681,346,806 | 718,216,003 | 776,863,876                     |
| Actual Expenditures (all Fund | 442,328,299 | 538,114,196 | 623,584,675 | N/A                             |
| Unexpended (All Funds)        | 105,319,119 | 143,232,610 | 94,631,328  | N/A                             |
| Unexpended by Fund:           |             |             |             |                                 |
| General Revenue               | 61,397,657  | 90,666,468  | 5,905,063   | N/A                             |
| Federal                       | 24,195,679  | 20,388,804  | 24,347,305  | N/A                             |
| Other                         | 19,725,783  | 32,177,338  | 64,378,959  | N/A                             |