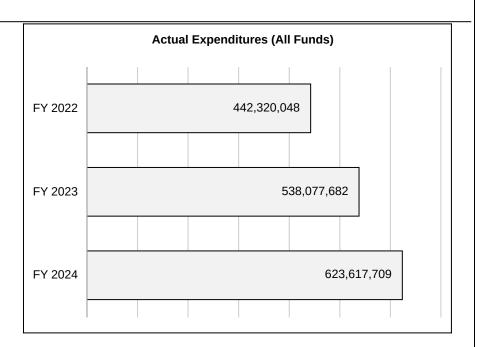

## 4. FINANCIAL HISTORY

|                               | FY 2022     | FY 2023     | FY 2024     | FY 2025                         |
|-------------------------------|-------------|-------------|-------------|---------------------------------|
|                               | Actual      | Actual      | Actual      | Current Yr.<br>as of<br>9/24/24 |
| Appropriations ( All Funds)   | 547,647,418 | 681,346,806 | 718,216,003 | 776,863,876                     |
| Less Reverted (All Funds)     | 0           | 0           | 0           | 0                               |
| Less Restricted (All Funds)*  | 0           | 0           | 0           | 0                               |
| Less Transfers Out            | 0           | 0           | (6,892,450) | (28,500)                        |
| Plus Transfers In             | 0           | 0           | 6,892,450   | 28,500                          |
| Budget Authority (All Funds)  | 547,647,418 | 681,346,806 | 718,216,003 | 776,863,876                     |
| Actual Expenditures (all Fund | 442,328,299 | 538,114,196 | 623,584,675 | N/A                             |
| Unexpended (All Funds)        | 105,319,119 | 143,232,610 | 94,631,328  | N/A                             |
| Unexpended by Fund:           |             |             |             |                                 |
| General Revenue               | 61,397,657  | 90,666,468  | 5,905,063   | N/A                             |
| Federal                       | 24,195,679  | 20,388,804  | 24,347,305  | N/A                             |
| Other                         | 19,725,783  | 32,177,338  | 64,378,959  | N/A                             |