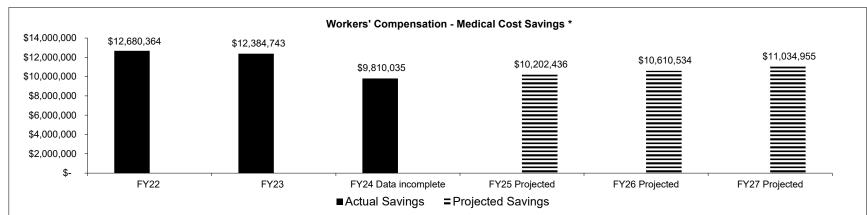

Employee Benefits
Teacher Retirement Contribution
CORE - Teacher Retirement Contribution

Budget Unit 350152B

Bill Section 05.480

## 3. PROGRAM LISTING (list programs included in this core funding)

N/A

Employee Benefits
Teacher Retirement Contribution
CORE - Teacher Retirement Contribution

Budget Unit 350152B

Bill Section 05.480

Reverted includes the statutory three-percent reserve amount (when applicable).

Restricted includes any Governor's Expenditure Restrictions which remained at the end of the fiscal year (when applicable).