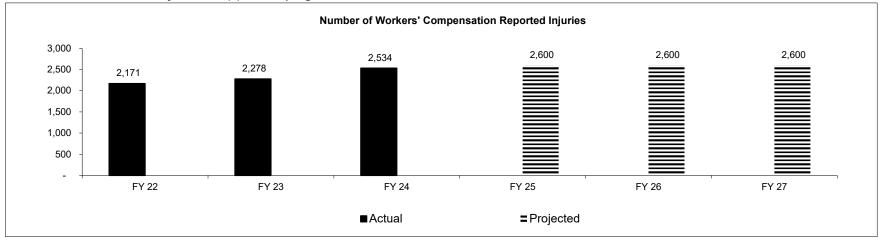

Employee Benefits
Teacher Retirement Contribution
CORE - Teacher Retirement Contribution

Budget Unit 350152B

Bill Section 05.480

## 3. PROGRAM LISTING (list programs included in this core funding)

N/A

Employee Benefits
Teacher Retirement Contribution
CORE - Teacher Retirement Contribution

Budget Unit 350152B

Bill Section 05.480

Reverted includes the statutory three-percent reserve amount (when applicable).

Restricted includes any Governor's Expenditure Restrictions which remained at the end of the fiscal year (when applicable).