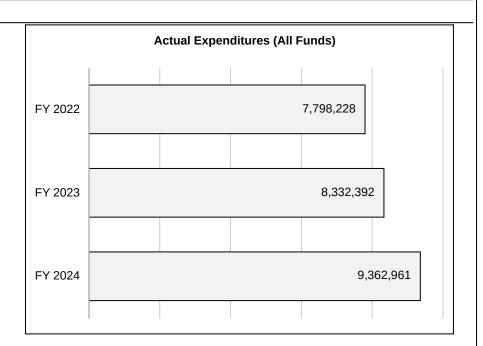

## 4. FINANCIAL HISTORY

| FY 2022   | FY 2023                                                              | FY 2024                                                                                                                                                                                                                                                               | FY 2025                                                                                                                                                                                                                                                                                                                                                                                                                                                                                                                                                                |
|-----------|----------------------------------------------------------------------|-----------------------------------------------------------------------------------------------------------------------------------------------------------------------------------------------------------------------------------------------------------------------|------------------------------------------------------------------------------------------------------------------------------------------------------------------------------------------------------------------------------------------------------------------------------------------------------------------------------------------------------------------------------------------------------------------------------------------------------------------------------------------------------------------------------------------------------------------------|
| Actual    | Actual                                                               | Actual                                                                                                                                                                                                                                                                | Current Yr.<br>as of<br>9/24/24                                                                                                                                                                                                                                                                                                                                                                                                                                                                                                                                        |
| 9,465,000 | 9,855,000                                                            | 11,951,231                                                                                                                                                                                                                                                            | 11,951,231                                                                                                                                                                                                                                                                                                                                                                                                                                                                                                                                                             |
| 0         | 0                                                                    | 0                                                                                                                                                                                                                                                                     | 0                                                                                                                                                                                                                                                                                                                                                                                                                                                                                                                                                                      |
| 0         | 0                                                                    | 0                                                                                                                                                                                                                                                                     | 0                                                                                                                                                                                                                                                                                                                                                                                                                                                                                                                                                                      |
| 0         | 0                                                                    | 0                                                                                                                                                                                                                                                                     | 0                                                                                                                                                                                                                                                                                                                                                                                                                                                                                                                                                                      |
| 0         | 0                                                                    | 0                                                                                                                                                                                                                                                                     | 0                                                                                                                                                                                                                                                                                                                                                                                                                                                                                                                                                                      |
| 9,465,000 | 9,855,000                                                            | 11,951,231                                                                                                                                                                                                                                                            | 11,951,231                                                                                                                                                                                                                                                                                                                                                                                                                                                                                                                                                             |
| 7,798,228 | 8,332,392                                                            | 9,362,961                                                                                                                                                                                                                                                             | N/A                                                                                                                                                                                                                                                                                                                                                                                                                                                                                                                                                                    |
| 1,666,772 | 1,522,608                                                            | 2,588,270                                                                                                                                                                                                                                                             | N/A                                                                                                                                                                                                                                                                                                                                                                                                                                                                                                                                                                    |
|           |                                                                      |                                                                                                                                                                                                                                                                       |                                                                                                                                                                                                                                                                                                                                                                                                                                                                                                                                                                        |
| 0         | 0                                                                    | 0                                                                                                                                                                                                                                                                     | N/A                                                                                                                                                                                                                                                                                                                                                                                                                                                                                                                                                                    |
| 0         | 0                                                                    | 0                                                                                                                                                                                                                                                                     | N/A                                                                                                                                                                                                                                                                                                                                                                                                                                                                                                                                                                    |
| 1,666,772 | 1,522,608                                                            | 2,588,270                                                                                                                                                                                                                                                             | N/A                                                                                                                                                                                                                                                                                                                                                                                                                                                                                                                                                                    |
|           | 9,465,000<br>0<br>0<br>0<br>0<br>9,465,000<br>7,798,228<br>1,666,772 | Actual         Actual           9,465,000         9,855,000           0         0           0         0           0         0           0         0           9,465,000         9,855,000           7,798,228         8,332,392           1,666,772         1,522,608 | Actual         Actual         Actual           9,465,000         9,855,000         11,951,231           0         0         0           0         0         0           0         0         0           0         0         0           9,465,000         9,855,000         11,951,231           7,798,228         8,332,392         9,362,961           1,666,772         1,522,608         2,588,270           0         0         0           0         0         0           0         0         0           0         0         0           0         0         0 |