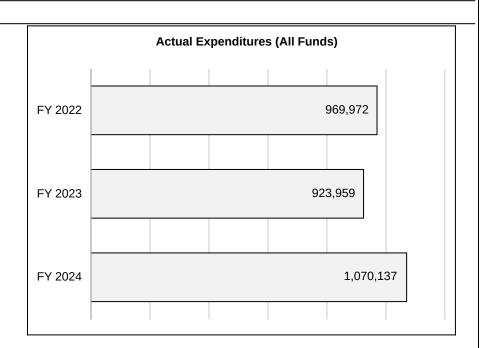

## 4. FINANCIAL HISTORY

| FY 2022   | FY 2023                                                              | FY 2024                                                                                                                                                                                                                                                               | FY 2025                                                                                                                                                                                                                                                                                                                                                                                                                                                                                                                                                                |
|-----------|----------------------------------------------------------------------|-----------------------------------------------------------------------------------------------------------------------------------------------------------------------------------------------------------------------------------------------------------------------|------------------------------------------------------------------------------------------------------------------------------------------------------------------------------------------------------------------------------------------------------------------------------------------------------------------------------------------------------------------------------------------------------------------------------------------------------------------------------------------------------------------------------------------------------------------------|
| Actual    | Actual                                                               | Actual                                                                                                                                                                                                                                                                | Current Yr.<br>as of<br>9/24/24                                                                                                                                                                                                                                                                                                                                                                                                                                                                                                                                        |
| 9,465,000 | 9,855,000                                                            | 11,951,231                                                                                                                                                                                                                                                            | 11,951,231                                                                                                                                                                                                                                                                                                                                                                                                                                                                                                                                                             |
| 0         | 0                                                                    | 0                                                                                                                                                                                                                                                                     | 0                                                                                                                                                                                                                                                                                                                                                                                                                                                                                                                                                                      |
| 0         | 0                                                                    | 0                                                                                                                                                                                                                                                                     | 0                                                                                                                                                                                                                                                                                                                                                                                                                                                                                                                                                                      |
| 0         | 0                                                                    | 0                                                                                                                                                                                                                                                                     | 0                                                                                                                                                                                                                                                                                                                                                                                                                                                                                                                                                                      |
| 0         | 0                                                                    | 0                                                                                                                                                                                                                                                                     | 0                                                                                                                                                                                                                                                                                                                                                                                                                                                                                                                                                                      |
| 9,465,000 | 9,855,000                                                            | 11,951,231                                                                                                                                                                                                                                                            | 11,951,231                                                                                                                                                                                                                                                                                                                                                                                                                                                                                                                                                             |
| 7,798,228 | 8,332,392                                                            | 9,362,961                                                                                                                                                                                                                                                             | N/A                                                                                                                                                                                                                                                                                                                                                                                                                                                                                                                                                                    |
| 1,666,772 | 1,522,608                                                            | 2,588,270                                                                                                                                                                                                                                                             | N/A                                                                                                                                                                                                                                                                                                                                                                                                                                                                                                                                                                    |
|           |                                                                      |                                                                                                                                                                                                                                                                       |                                                                                                                                                                                                                                                                                                                                                                                                                                                                                                                                                                        |
| 0         | 0                                                                    | 0                                                                                                                                                                                                                                                                     | N/A                                                                                                                                                                                                                                                                                                                                                                                                                                                                                                                                                                    |
| 0         | 0                                                                    | 0                                                                                                                                                                                                                                                                     | N/A                                                                                                                                                                                                                                                                                                                                                                                                                                                                                                                                                                    |
| 1,666,772 | 1,522,608                                                            | 2,588,270                                                                                                                                                                                                                                                             | N/A                                                                                                                                                                                                                                                                                                                                                                                                                                                                                                                                                                    |
|           | 9,465,000<br>0<br>0<br>0<br>0<br>9,465,000<br>7,798,228<br>1,666,772 | Actual         Actual           9,465,000         9,855,000           0         0           0         0           0         0           0         0           9,465,000         9,855,000           7,798,228         8,332,392           1,666,772         1,522,608 | Actual         Actual         Actual           9,465,000         9,855,000         11,951,231           0         0         0           0         0         0           0         0         0           0         0         0           9,465,000         9,855,000         11,951,231           7,798,228         8,332,392         9,362,961           1,666,772         1,522,608         2,588,270           0         0         0           0         0         0           0         0         0           0         0         0           0         0         0 |