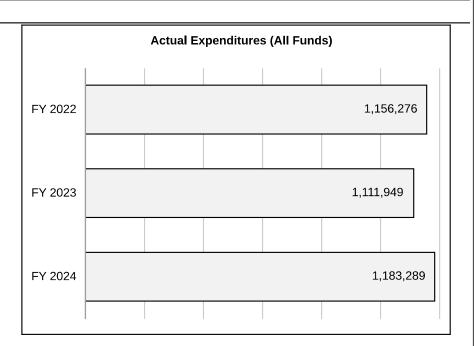

0         | 0         | 0         | 0                               |
| Budget Authority (All Funds)  | 1,111,937 | 1,137,998 | 1,187,565 | 1,245,308                       |
| Actual Expenditures (all Fund | 1,156,276 | 1,111,949 | 1,183,289 | N/A                             |
| Jnexpended (All Funds)        | (44,339)  | 26,049    | 4,276     | N/A                             |
| Jnexpended by Fund:           |           |           |           |                                 |
| General Revenue               | (44,339)  | 26,049    | 4,276     | N/A                             |
| Federal                       | 0         | 0         | 0         | N/A                             |
| Other                         | 0         | 0         | 0         | N/A                             |



Reverted includes the statutory three-percent reserve amount (when applicable).

Restricted includes any Governor's Expenditure Restrictions which remained at the end of the fiscal year (when applicable).

<sup>\*</sup>Restricted amount is as of

Judiciary

Budget Unit 940018B

CORE - Court of Appeals - Southern District Judges

Bill Section 12.340

## 5. CORE RECONCILIATION DETAIL

|                 | Budget<br>Class | FTE  | GR        | FED | OTHER | TOTAL     |
|-----------------|-----------------|------|-----------|-----|-------|-----------|
| FP After VETOES |                 |      |           |     |       |           |
|                 | PS              | 7.00 | 1,245,308 | 0   | 0     | 1,245,308 |
|                 | EE              | 0.00 | 0         | 0   | 0     | 0