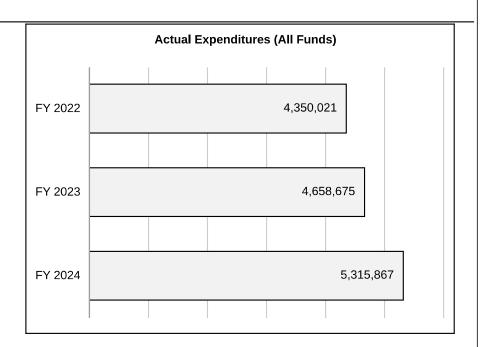

#### **FINANCIAL SUMMARY**

|                                              | FY24          | FY24 FY25 FY26 |                       | FY26                    |
|----------------------------------------------|---------------|----------------|-----------------------|-------------------------|
|                                              | Actual Final  | Budget Final   | Department<br>Request | Governor<br>Recommended |
| Supreme Court Summary                        | \$6,664,467   | \$7,185,293    | \$11,097,745          | \$0                     |
| Office of State Courts Administrator Summary | 35,824,728    | 45,981,162     | 57,769,575            | 0                       |
| Appellate Courts Summary                     | 14,230,221    | 15,062,418     | 15,515,013            | 0                       |
| Circuit Courts Summary                       | 202,826,550   | 221,630,770    | 244,880,585           | 0                       |
| Other Programs Summary                       | 297,995       | 404,477        | 407,470               | 0                       |
| Treatment Court Summary                      | 10,075,313    | 12,215,571     | 12,229,043            | 0                       |
| Judiciary                                    | 14,109,331    | 12,411,913     | 12,488,015            | 0                       |
| DEPARTMENT TOTAL                             | \$284,028,605 | \$314,891,604  | \$354,387,446         | \$0                     |
| General Revenue Fund Type                    | 250,440,289   | 261,531,737    | 299,031,713           | 0                       |
| Federal Fund Type                            | 4,167,466     | 17,656,465     | 16,701,790            | 0                       |
| Other Fund Type                              | 29,420,850    | 35,703,402     | 38,653,943            | 0                       |
|                                              |               |                |                       |                         |
| Total Full-Time Equivalent Employee          | 3,181.34      | 3,513.05       | 3,569.05              | 0.00                    |
| General Revenue Fund Type                    | 3,077.94      | 3,318.30       | 3,374.30              | 0.00                    |
| Federal Fund Type                            | 28.64         | 122.25         | 122.25                | 0.00                    |
| Other Fund Type                              | 74.76         | 72.50          | 72.50                 | 0.00                    |
| Counted and Not Counted                      |               |                |                       |                         |