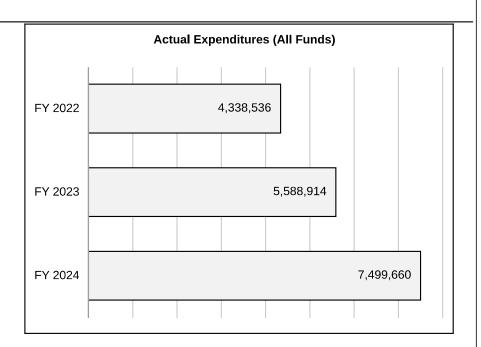

0         | 0         | 0         | 0                               |
| Budget Authority (All Funds)  | 7,336,965 | 7,467,555 | 8,630,106 | 8,725,993                       |
| Actual Expenditures (all Fund | 4,338,536 | 5,588,914 | 7,499,660 | N/A                             |
| Unexpended (All Funds)        | 2,998,429 | 1,878,641 | 1,130,446 | N/A                             |
| Unexpended by Fund:           |           |           |           |                                 |
| General Revenue               | (1)       | (1)       | 0         | N/A                             |
| Federal                       | 0         | 0         | 0         | N/A                             |
| Other                         | 2,998,430 | 1,878,642 | 1,130,446 | N/A                             |



Reverted includes the statutory three-percent reserve amount (when applicable).

Restricted includes any Governor's Expenditure Restrictions which remained at the end of the fiscal year (when applicable).

<sup>\*</sup>Restricted amount is as of

Judiciary

Budget Unit 940009B

**CORE - Statewide Court Automation** 

| _ /         |      | DECONOL  | LATION | DETAIL |
|-------------|------|----------|--------|--------|
| <b>5.</b> ( | LUKE | RECONCIL | IAHON  | DETAIL |

|                  | Budget<br>Class | FTE   | GR        | FED | OTHER     | TOTAL     |
|------------------|-----------------|-------|-----------|-----|-----------|-----------|
| AFP After VETOES |                 |       |           |     |           |           |
|                  | PS              | 46.00 | 0