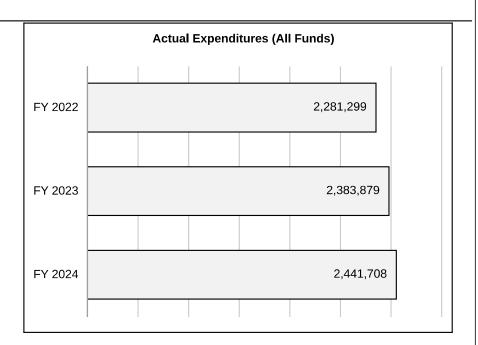

0         | 0         | 67,000    | 0                               |
| Budget Authority (All Funds)  | 2,223,875 | 2,275,997 | 2,442,131 | 2,490,617                       |
| Actual Expenditures (all Fund | 2,281,299 | 2,383,879 | 2,441,708 | N/A                             |
| Unexpended (All Funds)        | (57,424)  | (107,882) | 423       | N/A                             |
| Unexpended by Fund:           |           |           |           |                                 |
| General Revenue               | (57,424)  | (107,882) | 423       | N/A                             |
| Federal                       | 0         | 0         | 0         | N/A                             |
| Other                         | 0         | 0         | 0         | N/A                             |



Reverted includes the statutory three-percent reserve amount (when applicable).

Restricted includes any Governor's Expenditure Restrictions which remained at the end of the fiscal year (when applicable).

<sup>\*</sup>Restricted amount is as of

Judiciary

Budget Unit 940017B

CORE - Court of Appeals - Eastern District Judges

Bill Section 12,340

## 5. CORE RECONCILIATION DETAIL

|                 | Budget<br>Class | FTE   | GR        | FED | OTHER | TOTAL     |
|-----------------|-----------------|-------|-----------|-----|-------|-----------|
| FP After VETOES |                 |       |           |     |       |           |
|                 | PS              | 14.00 | 2,490,617 | 0   | 0     | 2,490,617 |
|                 | EE              | 0.00  | 0         | 0   | 0     | 0