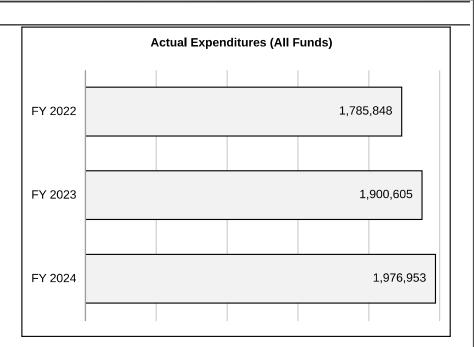

1,747,330 | 1,788,283 | 1,976,974 | 1,956,913                       |
| Actual Expenditures (all Fund | 1,785,848 | 1,900,605 | 1,976,953 | N/A                             |
| Unexpended (All Funds)        | (38,518)  | (112,322) | 21        | N/A                             |
| Unexpended by Fund:           |           |           |           |                                 |
| General Revenue               | (38,518)  | (112,322) | 21        | N/A                             |
| Federal                       | 0         | 0         | 0         | N/A                             |
| Other                         | 0         | 0         | 0         | N/A                             |
|                               |           |           |           |                                 |



Reverted includes the statutory three-percent reserve amount (when applicable).

Restricted includes any Governor's Expenditure Restrictions which remained at the end of the fiscal year (when applicable).

<sup>\*</sup>Restricted amount is as of

Judiciary

Budget Unit 940016B

CORE - Court of Appeals - Western District Judges

Bill Section 12,340

### 5. CORE RECONCILIATION DETAIL

|                 | Budget<br>Class | FTE   | GR        | FED | OTHER | TOTAL     |
|-----------------|-----------------|-------|-----------|-----|-------|-----------|
| FP After VETOES |                 |       |           |     |       |           |
|                 | PS              | 11.00 | 1,956,913 | 0   | 0     | 1,956,913 |
|                 | EE              | 0.00  | 0         | 0   | 0     | 0