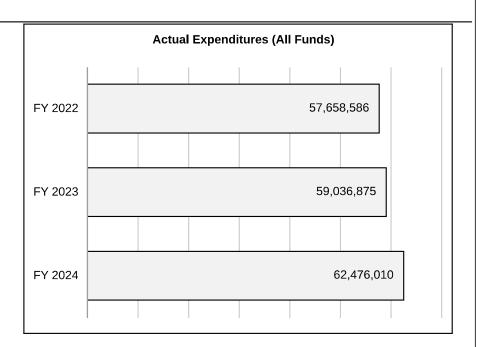

et Authority (All Funds)  | 54,987,669  | 56,879,438  | 62,801,312 | 63,784,064                      |  |  |
| Actual Expenditures (all Fund | 57,658,586  | 59,036,875  | 62,476,010 | N/A                             |  |  |
| Unexpended (All Funds)        | (2,670,917) | (2,157,437) | 325,302    | N/A                             |  |  |
| Unexpended by Fund:           |             |             |            |                                 |  |  |
| General Revenue               | (2,670,917) | (2,157,437) | 325,302    | N/A                             |  |  |
| Federal                       | 0           | 0           | 0          | N/A                             |  |  |
| Other                         | 0           | 0           | 0          | N/A                             |  |  |



Reverted includes the statutory three-percent reserve amount (when applicable).

Restricted includes any Governor's Expenditure Restrictions which remained at the end of the fiscal year (when applicable).

<sup>\*</sup>Restricted amount is as of

Judiciary

Budget Unit 940021B

**CORE - Circuit Judge & Commissioners** 

Bill Section 12,350

## 5. CORE RECONCILIATION DETAIL

|                  | Budget<br>Class | FTE    | GR         | FED | OTHER | TOTAL      |  |
|------------------|-----------------|--------|------------|-----|-------|------------|--|
| AFP After VETOES |                 |        |            |     |       |            |  |
|                  | PS              | 401.00 | 63,784,064 | 0   | 0     | 63,784,064 |  |
|                  | EE              | 0.00   | 0