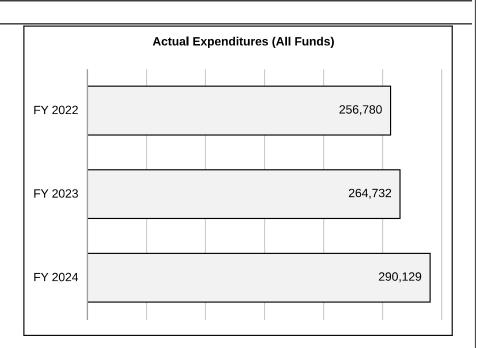

|
| Plus Transfers In             | 0       | 0       | 27,495   | 0                               |
| Budget Authority (All Funds)  | 261,061 | 363,359 | 383,494  | 396,611                         |
| Actual Expenditures (all Fund | 256,780 | 264,732 | 290,129  | N/A                             |
| Jnexpended (All Funds)        | 4,281   | 98,627  | 93,365   | N/A                             |
| Jnexpended by Fund:           |         |         |          |                                 |
| General Revenue               | 4,281   | 98,627  | 93,365   | N/A                             |
| Federal                       | 0       | 0       | 0        | N/A                             |
| Other                         | 0       | 0       | 0        | N/A                             |



Reverted includes the statutory three-percent reserve amount (when applicable).

Restricted includes any Governor's Expenditure Restrictions which remained at the end of the fiscal year (when applicable).

<sup>\*</sup>Restricted amount is as of

Judiciary

Budget Unit 940024B

CORE - Commission on Retirement, Removal, and Discipline

Bill Section 12,365

# 5. CORE RECONCILIATION DETAIL

|                | Budget<br>Class | FTE  | GR      | FED | OTHER | TOTAL   |  |
|----------------|-----------------|------|---------|-----|-------|---------|--|
| P After VETOES |                 |      |         |     |       |         |  |
|                | PS              | 2.75 | 353,091 | 0   | 0     | 353,091 |  |
|                | EE              | 0.00 | 43,520  | 0   | 0     | 43,520  |  |
|