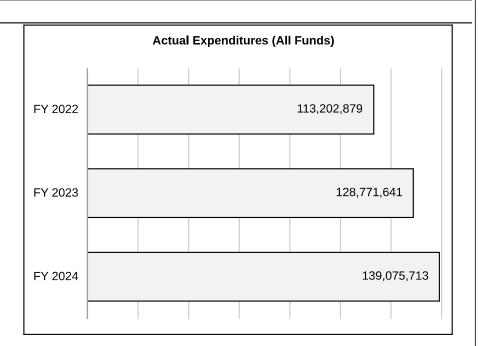

|
| Budget Authority (All Funds)  | 125,370,124 | 142,233,779 | 149,107,402 | 156,206,706                     |
| Actual Expenditures (all Fund | 113,202,879 | 128,771,641 | 139,075,713 | N/A                             |
| Unexpended (All Funds)        | 12,167,245  | 13,462,138  | 10,031,689  | N/A                             |
| Unexpended by Fund:           |             |             |             |                                 |
| General Revenue               | 5,109,947   | 3,160,855   | 693,737     | N/A                             |
| Federal                       | 5,517,674   | 5,982,359   | 6,344,264   | N/A                             |
| Other                         | 1,539,624   | 4,318,924   | 2,993,688   | N/A                             |



Reverted includes the statutory three-percent reserve amount (when applicable).

Restricted includes any Governor's Expenditure Restrictions which remained at the end of the fiscal year (when applicable).

<sup>\*</sup>Restricted amount is as of

Judiciary Budget Unit 940019B

CORE - Circuit Courts Bill Section 12.345

|  |  | DETAIL |
|--|--|--------|
|  |  |        |
|  |  |        |

|                  | Budget<br>Class | FTE      | GR          | FED         | OTHER       | TOTAL       |
|------------------|-----------------|----------|-------------|-------------|-------------|-------------|
| AFP After VETOES |                 |          |             |             |             |             |
|                  | PS              | 2,585.70 | 118,373,999 | 5,073,360   | 2,488,970