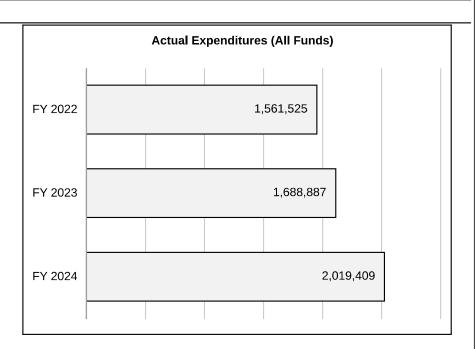

0         | 0         | 33,000    | 0                               |
| Budget Authority (All Funds)  | 1,613,698 | 1,700,168 | 2,167,383 | 2,275,443                       |
| octual Expenditures (all Fund | 1,561,525 | 1,688,887 | 2,019,409 | N/A                             |
| Jnexpended (All Funds)        | 52,173    | 11,281    | 147,974   | N/A                             |
| Jnexpended by Fund:           |           |           |           |                                 |
| General Revenue               | 52,173    | 11,281    | 147,974   | N/A                             |
| Federal                       | 0         | 0         | 0         | N/A                             |
| Other                         | 0         | 0         | 0         | N/A                             |



Reverted includes the statutory three-percent reserve amount (when applicable).

Restricted includes any Governor's Expenditure Restrictions which remained at the end of the fiscal year (when applicable).

<sup>\*</sup>Restricted amount is as of

Judiciary

Budget Unit 940015B

CORE - Court of Appeals - Southern District

Bill Section 12,335

## 5. CORE RECONCILIATION DETAIL

|                  | Budget<br>Class | FTE   | GR        | FED | OTHER | TOTAL     |
|------------------|-----------------|-------|-----------|-----|-------|-----------|
| AFP After VETOES |                 |       |           |     |       |           |
|                  | PS              | 30.60 | 1,953,147 | 0   | 0     | 1,953,147 |
|                  | EE              | 0.00  | 322,296   | 0   | 0     | 322,29