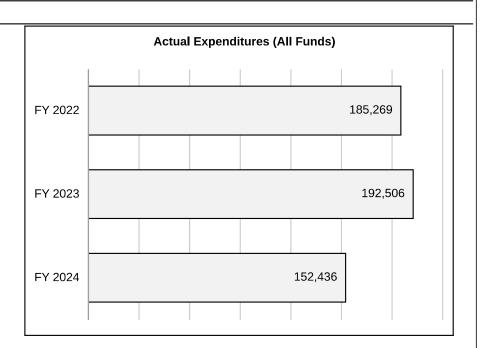

|
| Plus Transfers In             | 0       | 0       | 0       | 0                               |
| Budget Authority (All Funds)  | 300,000 | 300,000 | 300,000 | 300,000                         |
| actual Expenditures (all Fund | 185,269 | 192,506 | 152,436 | N/A                             |
| Jnexpended (All Funds)        | 114,731 | 107,494 | 147,564 | N/A                             |
| Jnexpended by Fund:           |         |         |         |                                 |
| General Revenue               | 0       | 0       | 0       | N/A                             |
| Federal                       | 0       | 0       | 0       | N/A                             |
| Other                         | 114,731 | 107,494 | 147,564 | N/A                             |



Reverted includes the statutory three-percent reserve amount (when applicable).

Restricted includes any Governor's Expenditure Restrictions which remained at the end of the fiscal year (when applicable).

<sup>\*</sup>Restricted amount is as of

Judiciary

Budget Unit 940023B

**CORE - Domestic Relations Resolution** 

Bill Section 12,360

# 5. CORE RECONCILIATION DETAIL

|                  | Budget<br>C <b>l</b> ass | FTE  | GR | FED | OTHER   | TOTAL   |
|------------------|--------------------------|------|----|-----|---------|---------|
| AFP After VETOES |                          |      |    |     |         |         |
|                  | PS                       | 0.00 | 0  | 0   | 0       | 0       |
|                  | EE                       | 0.00 | 0  | 0   | 100     | 10