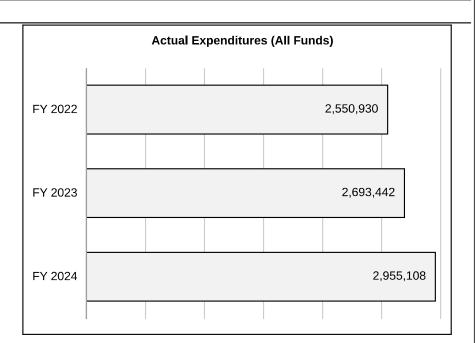

2,592,400 | 2,789,616 | 2,956,727 | 3,077,532                       |
| Actual Expenditures (all Fund | 2,550,930 | 2,693,442 | 2,955,108 | N/A                             |
| Unexpended (All Funds)        | 41,470    | 96,174    | 1,619     | N/A                             |
| Unexpended by Fund:           |           |           |           |                                 |
| General Revenue               | 41,470    | 96,174    | 1,619     | N/A                             |
| Federal                       | 0         | 0         | 0         | N/A                             |
| Other                         | 0         | 0         | 0         | N/A                             |
|                               |           |           |           |                                 |



Reverted includes the statutory three-percent reserve amount (when applicable).

Restricted includes any Governor's Expenditure Restrictions which remained at the end of the fiscal year (when applicable).

<sup>\*</sup>Restricted amount is as of

Judiciary

Budget Unit 940013B

CORE - Court of Appeals - Western District

Bill Section 12,335

### 5. CORE RECONCILIATION DETAIL

|                 | Budget<br>Class | FTE   | GR        | FED | OTHER | TOTAL     |
|-----------------|-----------------|-------|-----------|-----|-------|-----------|
| FP After VETOES |                 |       |           |     |       |           |
|                 | PS              | 43.50 | 2,606,047 | 0   | 0     | 2,606,047 |
|                 | EE              | 0.00  | 471,485   | 0   | 0     | 471,485   |