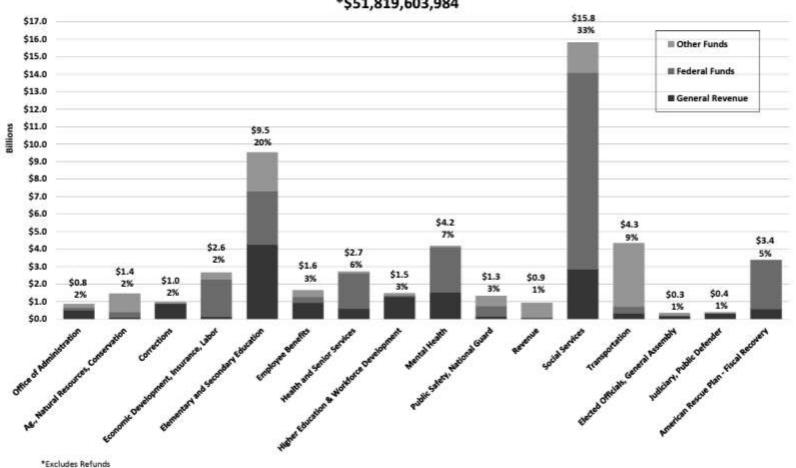

# FISCAL YEAR 2025 GOVERNOR'S RECOMMENDED OPERATING BUDGET (ALL FUNDS) \*\$51,819,603,984