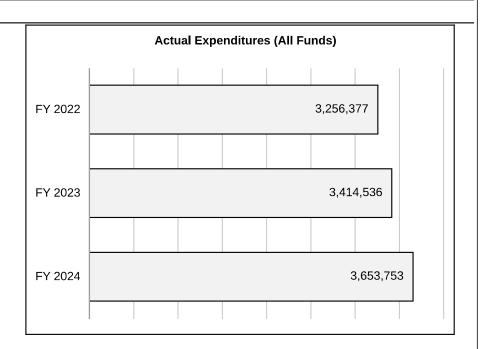

0         | 0         | 250,000   | 0                               |
| Budget Authority (All Funds)  | 3,359,031 | 3,632,957 | 3,769,008 | 4,016,605                       |
| actual Expenditures (all Fund | 3,256,377 | 3,414,536 | 3,653,753 | N/A                             |
| Jnexpended (All Funds)        | 102,654   | 218,421   | 115,255   | N/A                             |
| Jnexpended by Fund:           |           |           |           |                                 |
| General Revenue               | 102,654   | 218,421   | 115,255   | N/A                             |
| Federal                       | 0         | 0         | 0         | N/A                             |
| Other                         | 0         | 0         | 0         | N/A                             |



Reverted includes the statutory three-percent reserve amount (when applicable).

Restricted includes any Governor's Expenditure Restrictions which remained at the end of the fiscal year (when applicable).

<sup>\*</sup>Restricted amount is as of

Judiciary

Budget Unit 940014B

CORE - Court of Appeals - Eastern District

Bill Section 12,335

## 5. CORE RECONCILIATION DETAIL

|                 | Budget<br>Class | FTE   | GR        | FED | OTHER | TOTAL     |  |
|-----------------|-----------------|-------|-----------|-----|-------|-----------|--|
| FP After VETOES |                 |       |           |     |       |           |  |
|                 | PS              | 61.75 | 3,540,998 | 0   | 0     | 3,540,998 |  |
|                 | EE              | 0.00  | 475,607   | 0   | 0     |