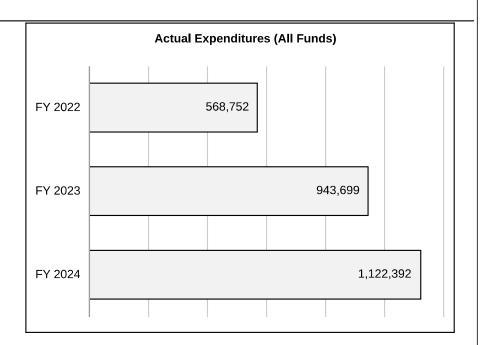

Plus Transfers In             | 0       | 0       | 0         | 0                               |
| Budget Authority (All Funds)  | 600,000 | 980,000 | 1,160,000 | 1,340,000                       |
| Actual Expenditures (all Fund | 568,752 | 943,699 | 1,122,392 | N/A                             |
| Unexpended (All Funds)        | 31,248  | 36,301  | 37,608    | N/A                             |
| Unexpended by Fund:           |         |         |           |                                 |
| General Revenue               | 0       | 0       | 0         | N/A                             |
| Federal                       | 0       | 0       | 0         | N/A                             |
| Other                         | 31,248  | 36,301  | 37,608    | N/A                             |



Reverted includes the statutory three-percent reserve amount (when applicable).

Restricted includes any Governor's Expenditure Restrictions which remained at the end of the fiscal year (when applicable).

<sup>\*</sup>Restricted amount is as of

Judiciary

Budget Unit 940022B

CORE - CASA - Court Appointed Special Advocate

Bill Section 12,355

# 5. CORE RECONCILIATION DETAIL

|                  | Budget<br>Class | FTE  | GR        | FED | OTHER   | TOTAL     |
|------------------|-----------------|------|-----------|-----|---------|-----------|
| AFP After VETOES |                 |      |           |     |         |           |
|                  | PS              | 0.00 | 0         | 0   | 0       | 0         |
|                  | EE              | 0.00 | 0         | 0   | 0       |