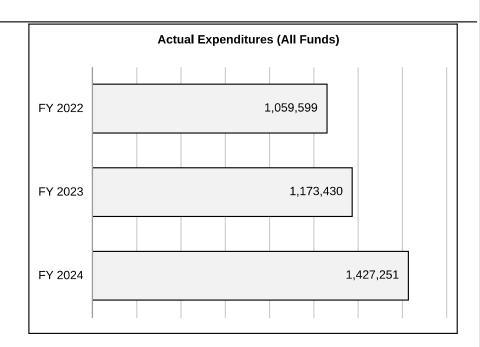

0         | 0         | 0         | 0                               |
| Budget Authority (All Funds)  | 1,708,629 | 1,750,735 | 1,822,418 | 1,845,323                       |
| Actual Expenditures (all Fund | 1,059,599 | 1,173,430 | 1,427,251 | N/A                             |
| Jnexpended (All Funds)        | 649,030   | 577,305   | 395,167   | N/A                             |
| Jnexpended by Fund:           |           |           |           |                                 |
| General Revenue               | 0         | 0         | 0         | N/A                             |
| Federal                       | 228,252   | 229,911   | 229,911   | N/A                             |
| Other                         | 420,778   | 347,394   | 165,256   | N/A                             |



Reverted includes the statutory three-percent reserve amount (when applicable).

Restricted includes any Governor's Expenditure Restrictions which remained at the end of the fiscal year (when applicable).

<sup>\*</sup>Restricted amount is as of

Judiciary

Budget Unit 940011B

CORE - Judicial Education Bill Section 12,330

| _  | CODE | DECO |       | IATION | DETAIL |
|----|------|------|-------|--------|--------|
| Э. | CURE | RECU | INCIL | JALIUN | DETAIL |

|                 | Budget<br>Class | FTE   | GR | FED     | OTHER     | TOTAL     |
|-----------------|-----------------|-------|----|---------|-----------|-----------|
| FP After VETOES |                 |       |    |         |           |           |
|                 | PS              | 11.00 | 0  | 0       | 738,651   | 73