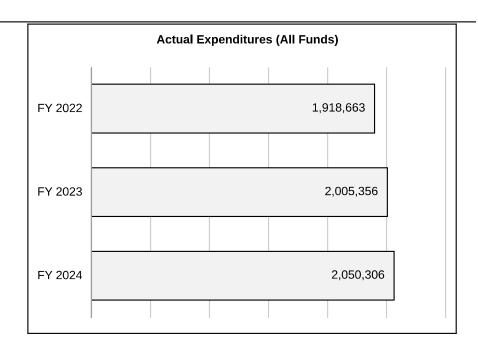

0         | 0         | 0         | 0                               |
| Budget Authority (All Funds)  | 1,918,663 | 2,005,356 | 2,050,306 | 2,080,889                       |
| Actual Expenditures (all Fund | 1,918,663 | 2,005,356 | 2,050,306 | N/A                             |
| Unexpended (All Funds)        | 0         | 0         | 0         | N/A                             |
| Unexpended by Fund:           |           |           |           |                                 |
| General Revenue               | 0         | 0         | 0         | N/A                             |
| Federal                       | 0         | 0         | 0         | N/A                             |
| Other                         | 0         | 0         | 0         | N/A                             |



Reverted includes the statutory three-percent reserve amount (when applicable).

Restricted includes any Governor's Expenditure Restrictions which remained at the end of the fiscal year (when applicable).

<sup>\*</sup>Restricted amount is as of

Judiciary

Budget Unit 940010B

CORE - Judicial Education Transfer

| 5  | CODE | DEC | INO.  |        | DETAIL |
|----|------|-----|-------|--------|--------|
| Э. | CURE | REL | יעוטי | 411014 | DEIAIL |

|                 | Budget<br>Class | FTE  | GR        | FED | OTHER | TOTAL     |
|-----------------|-----------------|------|-----------|-----|-------|-----------|
| FP After VETOES |                 |      |           |     |       |           |
|                 | PS              | 0.00 | 0         | 0   | 0     | 0         |
|