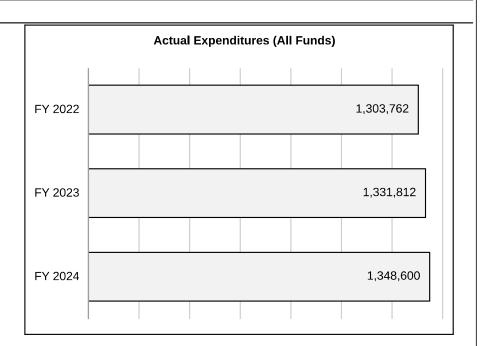

#### **FINANCIAL SUMMARY**

|                                              | FY24          | FY24 FY25 FY26 |                       | FY26                    |
|----------------------------------------------|---------------|----------------|-----------------------|-------------------------|
|                                              | Actual Final  | Budget Final   | Department<br>Request | Governor<br>Recommended |
| Supreme Court Summary                        | \$6,664,467   | \$7,185,293    | \$11,097,745          | \$0                     |
| Office of State Courts Administrator Summary | 35,824,728    | 45,981,162     | 57,769,575            | 0                       |
| Appellate Courts Summary                     | 14,230,221    | 15,062,418     | 15,515,013            | 0                       |
| Circuit Courts Summary                       | 202,826,550   | 221,630,770    | 244,880,585           | 0                       |
| Other Programs Summary                       | 297,995       | 404,477        | 407,470               | 0                       |
| Treatment Court Summary                      | 10,075,313    | 12,215,571     | 12,229,043            | 0                       |
| Judiciary                                    | 14,109,331    | 12,411,913     | 12,488,015            | 0                       |
| DEPARTMENT TOTAL                             | \$284,028,605 | \$314,891,604  | \$354,387,446         | \$0                     |
| General Revenue Fund Type                    | 250,440,289   | 261,531,737    | 299,031,713           | 0                       |
| Federal Fund Type                            | 4,167,466     | 17,656,465     | 16,701,790            | 0                       |
| Other Fund Type                              | 29,420,850    | 35,703,402     | 38,653,943            | 0                       |
|                                              |               |                |                       |                         |
| Total Full-Time Equivalent Employee          | 3,181.34      | 3,513.05       | 3,569.05              | 0.00                    |
| General Revenue Fund Type                    | 3,077.94      | 3,318.30       | 3,374.30              | 0.00                    |
| Federal Fund Type                            | 28.64         | 122.25         | 122.25                | 0.00                    |
| Other Fund Type                              | 74.76         | 72.50          | 72.50                 | 0.00                    |
| Counted and Not Counted                      |               |                |                       |                         |