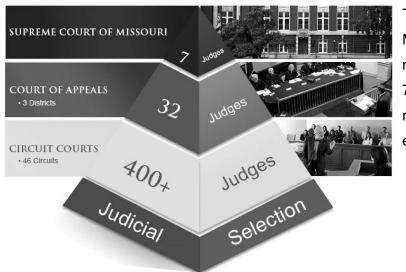

Within the circuit courts, cases are grouped and heard in divisions by type, such as circuit, associate circuit, family, juvenile, municipal, probate, and small claims. Cases typically start in the circuit court and may be appealed to one of the three appellate districts, potentially ending up at the state OPPICE OF STATE COUPTS ADMINISTRATOR supreme court. Some types of cases brought to the courts include divorce, bankruptcy, and civil rights. Criminal cases filed by prosecutors and cases challenging the constitutionality of state laws or the use of governmental power are other types of cases heard.

SUPREME

COURT

COURT OF APPEALS

Southern

District

46 CIRCUIT COURTS with more than 115 courthouses

(at least one in each county plus the city of St. Louis)

Court

Division

District

Circuit Division

Division

Division

Western

District

Associate Division Treatment

Court

Divisions

Municipal

Division