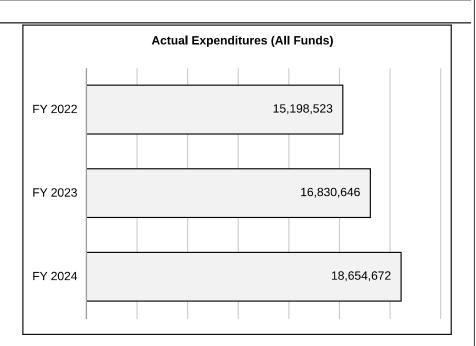

#### **FINANCIAL SUMMARY**

|                                              | FY24          | FY24 FY25 FY26 |                       | FY26                    |
|----------------------------------------------|---------------|----------------|-----------------------|-------------------------|
|                                              | Actual Final  | Budget Final   | Department<br>Request | Governor<br>Recommended |
| Supreme Court Summary                        | \$6,664,467   | \$7,185,293    | \$11,097,745          | \$0                     |
| Office of State Courts Administrator Summary | 35,824,728    | 45,981,162     | 57,769,575            | 0                       |
| Appellate Courts Summary                     | 14,230,221    | 15,062,418     | 15,515,013            | 0                       |
| Circuit Courts Summary                       | 202,826,550   | 221,630,770    | 244,880,585           | 0                       |
| Other Programs Summary                       | 297,995       | 404,477        | 407,470               | 0                       |
| Treatment Court Summary                      | 10,075,313    | 12,215,571     | 12,229,043            | 0                       |
| Judiciary                                    | 14,109,331    | 12,411,913     | 12,488,015            | 0                       |
| DEPARTMENT TOTAL                             | \$284,028,605 | \$314,891,604  | \$354,387,446         | \$0                     |
| General Revenue Fund Type                    | 250,440,289   | 261,531,737    | 299,031,713           | 0                       |
| Federal Fund Type                            | 4,167,466     | 17,656,465     | 16,701,790            | 0                       |
| Other Fund Type                              | 29,420,850    | 35,703,402     | 38,653,943            | 0                       |
|                                              |               |                |                       |                         |
| Total Full-Time Equivalent Employee          | 3,181.34      | 3,513.05       | 3,569.05              | 0.00                    |
| General Revenue Fund Type                    | 3,077.94      | 3,318.30       | 3,374.30              | 0.00                    |
| Federal Fund Type                            | 28.64         | 122.25         | 122.25                | 0.00                    |
| Other Fund Type                              | 74.76         | 72.50          | 72.50                 | 0.00                    |
| Counted and Not Counted                      |               |                |                       |                         |