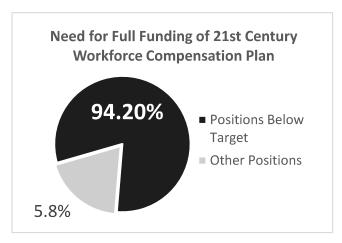

### **Support Public Service**

For the last few years, excluding the FY21 pandemic year, the legislature and governor have appropriated - and the judiciary has implemented - salary increases for judiciary staff consistent with the goals of its classification and compensation study. For FY25, the legislature and governor's appropriations provided for significant progress toward salary goals. The judiciary's 21st Century

Workforce compensation plan moves staff toward target – or market – salary goals, and improves recruitment and retention with much of the focus on the lowest paid staff and reducing salary compression. Staff whose positions are established by statute (e.g., circuit clerks) and who were not a part of the salary study should receive a comparable increase.