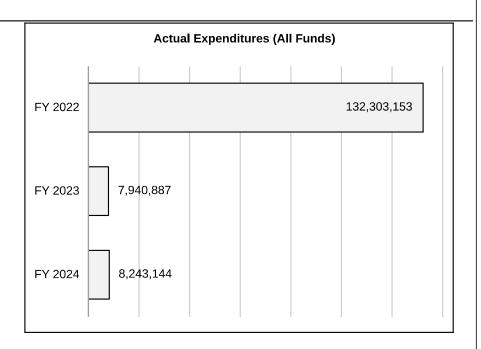

139,325,389         13,408,152           0         0           0         0           0         0           0         0           139,325,389         13,408,152           132,303,153         7,940,887           7,022,236         5,467,265           0         0           4,733,246         4,355,935 | Actual         Actual         Actual           139,325,389         13,408,152         13,650,803           0         0         0           0         0         0           0         0         0           0         0         0           139,325,389         13,408,152         13,650,803           132,303,153         7,940,887         8,243,144           7,022,236         5,467,265         5,407,659           0         0         0           4,733,246         4,355,935         4,958,253 |



Reverted includes the statutory three-percent reserve amount (when applicable).

Restricted includes any Governor's Expenditure Restrictions which remained at the end of the fiscal year (when applicable).

<sup>\*</sup>Restricted amount is as of

Judiciary

Budget Unit 940008B

CORE - Court Improvement Projects

| 5  | CODE | DECO | NOIL                                          | IATION | DETAIL |
|----|------|------|-----------------------------------------------|--------|--------|
| Э. | CURE | RECU | $\mathbf{N} \mathbf{C} \mathbf{I} \mathbf{L}$ | JALION | DETAIL |

|                  | Budget<br>Class | FTE   | GR | FED       | OTHER     | TOTAL      |
|------------------|-----------------|-------|----|-----------|-----------|------------|
| AFP After VETOES |                 |