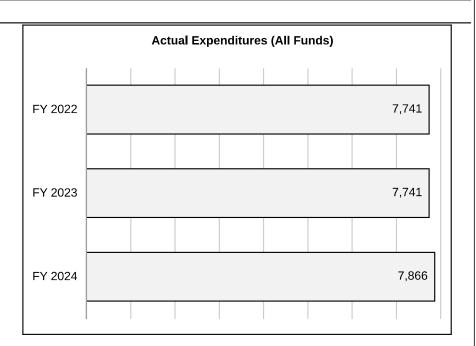

#### **FINANCIAL SUMMARY**

|                                              | FY24          | FY24 FY25 FY26 |                       | FY26                    |
|----------------------------------------------|---------------|----------------|-----------------------|-------------------------|
|                                              | Actual Final  | Budget Final   | Department<br>Request | Governor<br>Recommended |
| Supreme Court Summary                        | \$6,664,467   | \$7,185,293    | \$11,097,745          | \$0                     |
| Office of State Courts Administrator Summary | 35,824,728    | 45,981,162     | 57,769,575            | 0                       |
| Appellate Courts Summary                     | 14,230,221    | 15,062,418     | 15,515,013            | 0                       |
| Circuit Courts Summary                       | 202,826,550   | 221,630,770    | 244,880,585           | 0                       |
| Other Programs Summary                       | 297,995       | 404,477        | 407,470               | 0                       |
| Treatment Court Summary                      | 10,075,313    | 12,215,571     | 12,229,043            | 0                       |
| Judiciary                                    | 14,109,331    | 12,411,913     | 12,488,015            | 0                       |
| DEPARTMENT TOTAL                             | \$284,028,605 | \$314,891,604  | \$354,387,446         | \$0                     |
| General Revenue Fund Type                    | 250,440,289   | 261,531,737    | 299,031,713           | 0                       |
| Federal Fund Type                            | 4,167,466     | 17,656,465     | 16,701,790            | 0                       |
| Other Fund Type                              | 29,420,850    | 35,703,402     | 38,653,943            | 0                       |
|                                              |               |                |                       |                         |
| Total Full-Time Equivalent Employee          | 3,181.34      | 3,513.05       | 3,569.05              | 0.00                    |
| General Revenue Fund Type                    | 3,077.94      | 3,318.30       | 3,374.30              | 0.00                    |
| Federal Fund Type                            | 28.64         | 122.25         | 122.25                | 0.00                    |
| Other Fund Type                              | 74.76         | 72.50          | 72.50                 | 0.00                    |
| Counted and Not Counted                      |               |                |                       |                         |