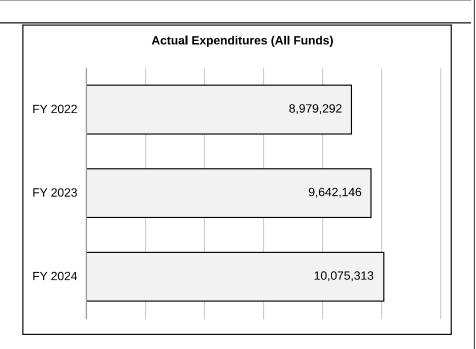

#### **FINANCIAL SUMMARY**

|                                              | FY24          | FY24 FY25 FY26 |                       | FY26                    |
|----------------------------------------------|---------------|----------------|-----------------------|-------------------------|
|                                              | Actual Final  | Budget Final   | Department<br>Request | Governor<br>Recommended |
| Supreme Court Summary                        | \$6,664,467   | \$7,185,293    | \$11,097,745          | \$0                     |
| Office of State Courts Administrator Summary | 35,824,728    | 45,981,162     | 57,769,575            | 0                       |
| Appellate Courts Summary                     | 14,230,221    | 15,062,418     | 15,515,013            | 0                       |
| Circuit Courts Summary                       | 202,826,550   | 221,630,770    | 244,880,585           | 0                       |
| Other Programs Summary                       | 297,995       | 404,477        | 407,470               | 0                       |
| Treatment Court Summary                      | 10,075,313    | 12,215,571     | 12,229,043            | 0                       |
| Judiciary                                    | 14,109,331    | 12,411,913     | 12,488,015            | 0                       |
| DEPARTMENT TOTAL                             | \$284,028,605 | \$314,891,604  | \$354,387,446         | \$0                     |
| General Revenue Fund Type                    | 250,440,289   | 261,531,737    | 299,031,713           | 0                       |
| Federal Fund Type                            | 4,167,466     | 17,656,465     | 16,701,790            | 0                       |
| Other Fund Type                              | 29,420,850    | 35,703,402     | 38,653,943            | 0                       |
|                                              |               |                |                       |                         |
| Total Full-Time Equivalent Employee          | 3,181.34      | 3,513.05       | 3,569.05              | 0.00                    |
| General Revenue Fund Type                    | 3,077.94      | 3,318.30       | 3,374.30              | 0.00                    |
| Federal Fund Type                            | 28.64         | 122.25         | 122.25                | 0.00                    |
| Other Fund Type                              | 74.76         | 72.50          | 72.50                 | 0.00                    |
| Counted and Not Counted                      |               |                |                       |                         |