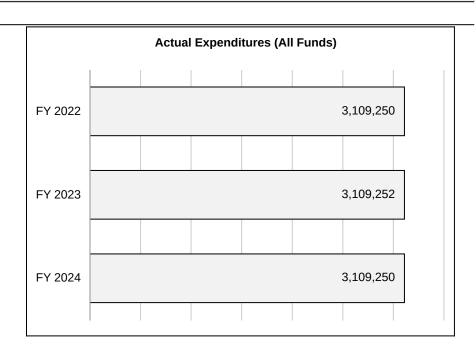

#### 4. FINANCIAL HISTORY

|                               | FY 2022<br>Actual | FY 2023<br>Actual | FY 2024<br>Actual | FY 2025<br>Current Yr.<br>as of<br>9/20/24 | Actual Expenditures (All Funds) |
|-------------------------------|-------------------|-------------------|-------------------|--------------------------------------------|---------------------------------|
| -                             |                   |                   |                   | 9120124                                    |                                 |
| Appropriations ( All Funds)   | 20,000            | 20,000            | 20,000            | 20,000                                     | FY 2022                         |
| Less Reverted (All Funds)     | 0                 | 0                 | 0                 | 0                                          |                                 |
| Less Restricted (All Funds)*  | 0                 | 0                 | 0                 | 0                                          |                                 |
| Less Transfers Out            | 0                 | 0                 | 0                 | 0                                          |                                 |
| Plus Transfers In             | 0                 | 0                 | 0                 | 0                                          |                                 |
| Budget Authority (All Funds)  | 20,000            | 20,000            | 20,000            | 20,000                                     | FY 2023                         |
| Actual Expenditures (all Fund | 0                 | 0                 | 0                 | N/A                                        |                                 |
| Unexpended (All Funds)        | 20,000            | 20,000            | 20,000            | N/A                                        |                                 |
| Unexpended by Fund:           |                   |                   |                   |                                            |                                 |
| General Revenue               | 0                 | 0                 | 0                 | N/A                                        | FY 2024                         |
| Federal                       | 0                 | 0                 | 0                 | N/A                                        |                                 |
| Other                         | 20,000            | 20,000            | 20,000            | N/A                                        |                                 |