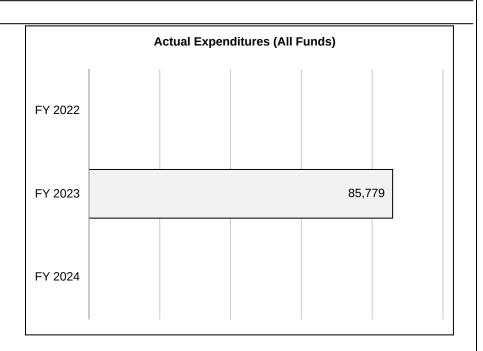

#### 4. FINANCIAL HISTORY

|                               | FY 2022 | FY 2023 | FY 2024 | FY 2025                         |
|-------------------------------|---------|---------|---------|---------------------------------|
| _                             | Actual  | Actual  | Actual  | Current Yr.<br>as of<br>9/20/24 |
| Appropriations ( All Funds)   | 200,000 | 200,000 | 200,000 | 200,000                         |
| Less Reverted (All Funds)     | 0       | 0       | 0       | 0                               |
| Less Restricted (All Funds)*  | 0       | 0       | 0       | 0                               |
| Less Transfers Out            | 0       | 0       | 0       | 0                               |
| Plus Transfers In             | 0       | 0       | 0       | 0                               |
| Budget Authority (All Funds)  | 200,000 | 200,000 | 200,000 | 200,000                         |
| Actual Expenditures (all Fund | 0       | 85,779  | 0       | N/A                             |
| Unexpended (All Funds)        | 200,000 | 114,221 | 200,000 | N/A                             |
| Unexpended by Fund:           |         |         |         |                                 |
| General Revenue               | 0       | 0       | 0       | N/A                             |
| Federal                       | 200,000 | 114,221 | 200,000 | N/A                             |
| Other                         | 0       | 0       | 0       | N/A                             |