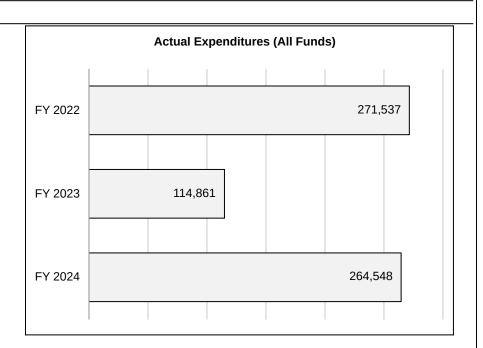

#### 4. FINANCIAL HISTORY

| T III ( I I I I I I I I I I I I I I I I |           |            |           |                                 |
|-----------------------------------------|-----------|------------|-----------|---------------------------------|
|                                         | FY 2022   | FY 2023    | FY 2024   | FY 2025                         |
|                                         | Actual    | Actual     | Actual    | Current Yr.<br>as of<br>9/20/24 |
| Appropriations ( All Funds)             | 4,284,000 | 10,584,000 | 4,284,000 | 13,784,000                      |
| Less Reverted (All Funds)               | 0         | 0          | 0         | 0                               |
| Less Restricted (All Funds)*            | 0         | 0          | 0         | 0                               |
| Less Transfers Out                      | 0         | 0          | 0         | 0                               |
| Plus Transfers In                       | 0         | 0          | 0         | 0                               |
| Budget Authority (All Funds)            | 4,284,000 | 10,584,000 | 4,284,000 | 13,784,000                      |
| Actual Expenditures (all Fund           | 4,284,000 | 10,584,000 | 4,284,000 | N/A                             |
| Unexpended (All Funds)                  | 0         | 0          | 0         | N/A                             |
| Unexpended by Fund:                     |           |            |           |                                 |
| General Revenue                         | 0         | 0          | 0         | N/A                             |
| Federal                                 | 0         | 0          | 0         | N/A                             |
| Other                                   | 0         | 0          | 0         | N/A                             |