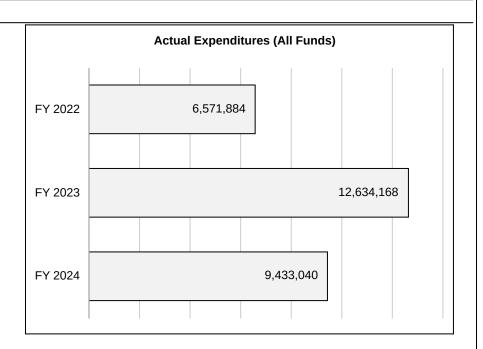

#### 4. FINANCIAL HISTORY

| FY 2022   | FY 2023                                               | FY 2024                                                                                                                                                                                                                                                           | FY 2025                                                                                                                                                                                                                                                                                                                                                                                                                                                                                                                                                        |
|-----------|-------------------------------------------------------|-------------------------------------------------------------------------------------------------------------------------------------------------------------------------------------------------------------------------------------------------------------------|----------------------------------------------------------------------------------------------------------------------------------------------------------------------------------------------------------------------------------------------------------------------------------------------------------------------------------------------------------------------------------------------------------------------------------------------------------------------------------------------------------------------------------------------------------------|
| Actual    | Actual                                                | Actual                                                                                                                                                                                                                                                            | Current Yr.<br>as of<br>9/20/24                                                                                                                                                                                                                                                                                                                                                                                                                                                                                                                                |
| 2,000,000 | 2,000,000                                             | 2,000,000                                                                                                                                                                                                                                                         | 2,000,000                                                                                                                                                                                                                                                                                                                                                                                                                                                                                                                                                      |
| 0         | 0                                                     | 0                                                                                                                                                                                                                                                                 | 0                                                                                                                                                                                                                                                                                                                                                                                                                                                                                                                                                              |
| 0         | 0                                                     | 0                                                                                                                                                                                                                                                                 | 0                                                                                                                                                                                                                                                                                                                                                                                                                                                                                                                                                              |
| 0         | 0                                                     | 0                                                                                                                                                                                                                                                                 | 0                                                                                                                                                                                                                                                                                                                                                                                                                                                                                                                                                              |
| 0         | 0                                                     | 0                                                                                                                                                                                                                                                                 | 0                                                                                                                                                                                                                                                                                                                                                                                                                                                                                                                                                              |
| 2,000,000 | 2,000,000                                             | 2,000,000                                                                                                                                                                                                                                                         | 2,000,000                                                                                                                                                                                                                                                                                                                                                                                                                                                                                                                                                      |
| 170,465   | 139,793                                               | 539,679                                                                                                                                                                                                                                                           | N/A                                                                                                                                                                                                                                                                                                                                                                                                                                                                                                                                                            |
| 1,829,535 | 1,860,207                                             | 1,460,321                                                                                                                                                                                                                                                         | N/A                                                                                                                                                                                                                                                                                                                                                                                                                                                                                                                                                            |
|           |                                                       |                                                                                                                                                                                                                                                                   |                                                                                                                                                                                                                                                                                                                                                                                                                                                                                                                                                                |
| 0         | 0                                                     | 0                                                                                                                                                                                                                                                                 | N/A                                                                                                                                                                                                                                                                                                                                                                                                                                                                                                                                                            |
| 0         | 0                                                     | 0                                                                                                                                                                                                                                                                 | N/A                                                                                                                                                                                                                                                                                                                                                                                                                                                                                                                                                            |
| 1,829,535 | 1,860,207                                             | 1,460,321                                                                                                                                                                                                                                                         | N/A                                                                                                                                                                                                                                                                                                                                                                                                                                                                                                                                                            |
|           | Actual  2,000,000  0 0 0 2,000,000  170,465 1,829,535 | Actual         Actual           2,000,000         2,000,000           0         0           0         0           0         0           0         0           2,000,000         2,000,000           170,465         139,793           1,829,535         1,860,207 | Actual         Actual         Actual           2,000,000         2,000,000         2,000,000           0         0         0           0         0         0           0         0         0           0         0         0           2,000,000         2,000,000         2,000,000           170,465         139,793         539,679           1,829,535         1,860,207         1,460,321           0         0         0           0         0         0           0         0         0           0         0         0           0         0         0 |