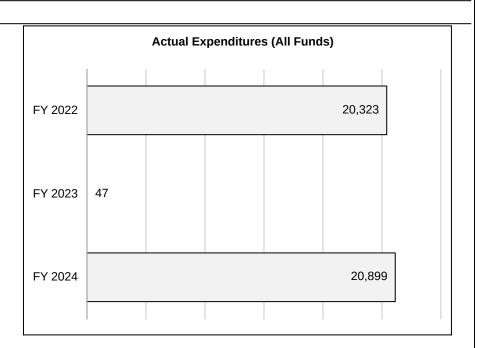

#### 4. FINANCIAL HISTORY

| FY 2022   | FY 2023                                               | FY 2024                                                                                                                                                                                                                                                           | FY 2025                                                                                                                                                                                                                                                                                                                                                                                                                                                                                                                                                        |
|-----------|-------------------------------------------------------|-------------------------------------------------------------------------------------------------------------------------------------------------------------------------------------------------------------------------------------------------------------------|----------------------------------------------------------------------------------------------------------------------------------------------------------------------------------------------------------------------------------------------------------------------------------------------------------------------------------------------------------------------------------------------------------------------------------------------------------------------------------------------------------------------------------------------------------------|
| Actual    | Actual                                                | Actual                                                                                                                                                                                                                                                            | Current Yr.<br>as of<br>9/20/24                                                                                                                                                                                                                                                                                                                                                                                                                                                                                                                                |
| 2,000,000 | 2,000,000                                             | 2,000,000                                                                                                                                                                                                                                                         | 2,000,000                                                                                                                                                                                                                                                                                                                                                                                                                                                                                                                                                      |
| 0         | 0                                                     | 0                                                                                                                                                                                                                                                                 | 0                                                                                                                                                                                                                                                                                                                                                                                                                                                                                                                                                              |
| 0         | 0                                                     | 0                                                                                                                                                                                                                                                                 | 0                                                                                                                                                                                                                                                                                                                                                                                                                                                                                                                                                              |
| 0         | 0                                                     | 0                                                                                                                                                                                                                                                                 | 0                                                                                                                                                                                                                                                                                                                                                                                                                                                                                                                                                              |
| 0         | 0                                                     | 0                                                                                                                                                                                                                                                                 | 0                                                                                                                                                                                                                                                                                                                                                                                                                                                                                                                                                              |
| 2,000,000 | 2,000,000                                             | 2,000,000                                                                                                                                                                                                                                                         | 2,000,000                                                                                                                                                                                                                                                                                                                                                                                                                                                                                                                                                      |
| 170,465   | 139,793                                               | 539,679                                                                                                                                                                                                                                                           | N/A                                                                                                                                                                                                                                                                                                                                                                                                                                                                                                                                                            |
| 1,829,535 | 1,860,207                                             | 1,460,321                                                                                                                                                                                                                                                         | N/A                                                                                                                                                                                                                                                                                                                                                                                                                                                                                                                                                            |
|           |                                                       |                                                                                                                                                                                                                                                                   |                                                                                                                                                                                                                                                                                                                                                                                                                                                                                                                                                                |
| 0         | 0                                                     | 0                                                                                                                                                                                                                                                                 | N/A                                                                                                                                                                                                                                                                                                                                                                                                                                                                                                                                                            |
| 0         | 0                                                     | 0                                                                                                                                                                                                                                                                 | N/A                                                                                                                                                                                                                                                                                                                                                                                                                                                                                                                                                            |
| 1,829,535 | 1,860,207                                             | 1,460,321                                                                                                                                                                                                                                                         | N/A                                                                                                                                                                                                                                                                                                                                                                                                                                                                                                                                                            |
|           | Actual  2,000,000  0 0 0 2,000,000  170,465 1,829,535 | Actual         Actual           2,000,000         2,000,000           0         0           0         0           0         0           0         0           2,000,000         2,000,000           170,465         139,793           1,829,535         1,860,207 | Actual         Actual         Actual           2,000,000         2,000,000         2,000,000           0         0         0           0         0         0           0         0         0           0         0         0           2,000,000         2,000,000         2,000,000           170,465         139,793         539,679           1,829,535         1,860,207         1,460,321           0         0         0           0         0         0           0         0         0           0         0         0           0         0         0 |