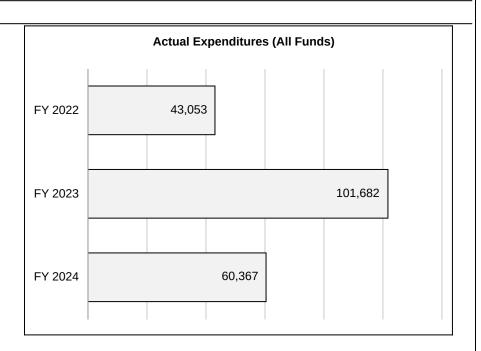

#### 4. FINANCIAL HISTORY

|                               | FY 2022 | FY 2023 | FY 2024 | FY 2025                         |
|-------------------------------|---------|---------|---------|---------------------------------|
| _                             | Actual  | Actual  | Actual  | Current Yr.<br>as of<br>9/20/24 |
| Appropriations ( All Funds)   | 200,000 | 200,000 | 200,000 | 200,000                         |
| Less Reverted (All Funds)     | 0       | 0       | 0       | 0                               |
| Less Restricted (All Funds)*  | 0       | 0       | 0       | 0                               |
| Less Transfers Out            | 0       | 0       | 0       | 0                               |
| Plus Transfers In             | 0       | 0       | 0       | 0                               |
| Budget Authority (All Funds)  | 200,000 | 200,000 | 200,000 | 200,000                         |
| Actual Expenditures (all Fund | 0       | 85,779  | 0       | N/A                             |
| Unexpended (All Funds)        | 200,000 | 114,221 | 200,000 | N/A                             |
| Unexpended by Fund:           |         |         |         |                                 |
| General Revenue               | 0       | 0       | 0       | N/A                             |
| Federal                       | 200,000 | 114,221 | 200,000 | N/A                             |
| Other                         | 0       | 0       | 0       | N/A                             |