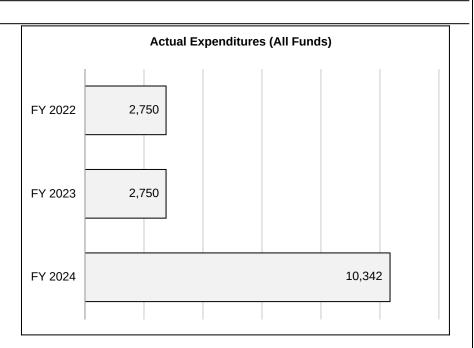

#### 4. FINANCIAL HISTORY

|                               | FY 2022 | FY 2023 | FY 2024 | FY 2025                         |
|-------------------------------|---------|---------|---------|---------------------------------|
| _                             | Actual  | Actual  | Actual  | Current Yr.<br>as of<br>9/20/24 |
| Appropriations ( All Funds)   | 200,000 | 200,000 | 200,000 | 200,000                         |
| Less Reverted (All Funds)     | 0       | 0       | 0       | 0                               |
| Less Restricted (All Funds)*  | 0       | 0       | 0       | 0                               |
| Less Transfers Out            | 0       | 0       | 0       | 0                               |
| Plus Transfers In             | 0       | 0       | 0       | 0                               |
| Budget Authority (All Funds)  | 200,000 | 200,000 | 200,000 | 200,000                         |
| Actual Expenditures (all Fund | 0       | 85,779  | 0       | N/A                             |
| Unexpended (All Funds)        | 200,000 | 114,221 | 200,000 | N/A                             |
| Unexpended by Fund:           |         |         |         |                                 |
| General Revenue               | 0       | 0       | 0       | N/A                             |
| Federal                       | 200,000 | 114,221 | 200,000 | N/A                             |
| Other                         | 0       | 0       | 0       | N/A                             |