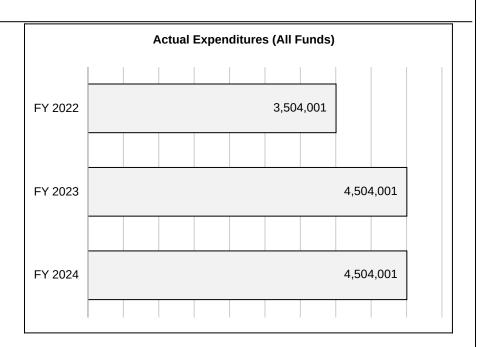

#### 4. FINANCIAL HISTORY

|                               | FY 2022<br>Actual | FY 2023<br>Actual | FY 2024<br>Actual | FY 2025<br>Current Yr.<br>as of<br>9/20/24 | Actual Expenditures (All Funds) |
|-------------------------------|-------------------|-------------------|-------------------|--------------------------------------------|---------------------------------|
| -                             |                   |                   |                   | 9120124                                    |                                 |
| Appropriations ( All Funds)   | 20,000            | 20,000            | 20,000            | 20,000                                     | FY 2022                         |
| Less Reverted (All Funds)     | 0                 | 0                 | 0                 | 0                                          |                                 |
| Less Restricted (All Funds)*  | 0                 | 0                 | 0                 | 0                                          |                                 |
| Less Transfers Out            | 0                 | 0                 | 0                 | 0                                          |                                 |
| Plus Transfers In             | 0                 | 0                 | 0                 | 0                                          |                                 |
| Budget Authority (All Funds)  | 20,000            | 20,000            | 20,000            | 20,000                                     | FY 2023                         |
| Actual Expenditures (all Fund | 0                 | 0                 | 0                 | N/A                                        |                                 |
| Unexpended (All Funds)        | 20,000            | 20,000            | 20,000            | N/A                                        |                                 |
| Unexpended by Fund:           |                   |                   |                   |                                            |                                 |
| General Revenue               | 0                 | 0                 | 0                 | N/A                                        | FY 2024                         |
| Federal                       | 0                 | 0                 | 0                 | N/A                                        |                                 |
| Other                         | 20,000            | 20,000            | 20,000            | N/A                                        |                                 |