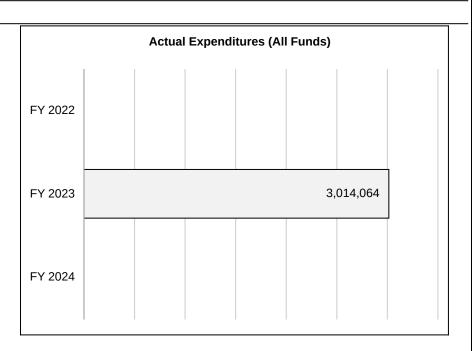

#### 4. FINANCIAL HISTORY

|                               | FY 2022<br>Actual | FY 2023<br>Actual | FY 2024<br>Actual | FY 2025<br>Current Yr.<br>as of<br>9/20/24 | Actual Expenditures (All Funds) |
|-------------------------------|-------------------|-------------------|-------------------|--------------------------------------------|---------------------------------|
| -                             |                   |                   |                   | 9120124                                    |                                 |
| Appropriations ( All Funds)   | 20,000            | 20,000            | 20,000            | 20,000                                     | FY 2022                         |
| Less Reverted (All Funds)     | 0                 | 0                 | 0                 | 0                                          |                                 |
| Less Restricted (All Funds)*  | 0                 | 0                 | 0                 | 0                                          |                                 |
| Less Transfers Out            | 0                 | 0                 | 0                 | 0                                          |                                 |
| Plus Transfers In             | 0                 | 0                 | 0                 | 0                                          |                                 |
| Budget Authority (All Funds)  | 20,000            | 20,000            | 20,000            | 20,000                                     | FY 2023                         |
| Actual Expenditures (all Fund | 0                 | 0                 | 0                 | N/A                                        |                                 |
| Unexpended (All Funds)        | 20,000            | 20,000            | 20,000            | N/A                                        |                                 |
| Unexpended by Fund:           |                   |                   |                   |                                            |                                 |
| General Revenue               | 0                 | 0                 | 0                 | N/A                                        | FY 2024                         |
| Federal                       | 0                 | 0                 | 0                 | N/A                                        |                                 |
| Other                         | 20,000            | 20,000            | 20,000            | N/A                                        |                                 |