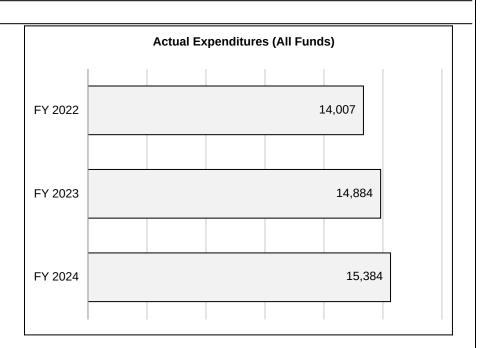

#### 4. FINANCIAL HISTORY

| 4. 1 III/ (IVO)/ (E 1110 1 O IV) |         |         |         |                                 |
|----------------------------------|---------|---------|---------|---------------------------------|
|                                  | FY 2022 | FY 2023 | FY 2024 | FY 2025                         |
|                                  | Actual  | Actual  | Actual  | Current Yr.<br>as of<br>9/20/24 |
| Appropriations ( All Funds)      | 60,000  | 60,000  | 60,000  | 60,000                          |
| Less Reverted (All Funds)        | 0       | 0       | 0       | 0                               |
| Less Restricted (All Funds)*     | 0       | 0       | 0       | 0                               |
| Less Transfers Out               | 0       | 0       | 0       | 0                               |
| Plus Transfers In                | 0       | 0       | 0       | 0                               |
| Budget Authority (All Funds)     | 60,000  | 60,000  | 60,000  | 60,000                          |
| Actual Expenditures (all Fund    | 14,007  | 14,884  | 15,384  | N/A                             |
| Unexpended (All Funds)           | 45,993  | 45,116  | 44,616  | N/A                             |
| Unexpended by Fund:              |         |         |         |                                 |
| General Revenue                  | 37,613  | 36,371  | 35,791  | N/A                             |
| Federal                          | 0       | 0       | 0       | N/A                             |
| Other                            | 8,380   | 8,745   | 8,825   | N/A                             |
|                                  |         |         |         |                                 |