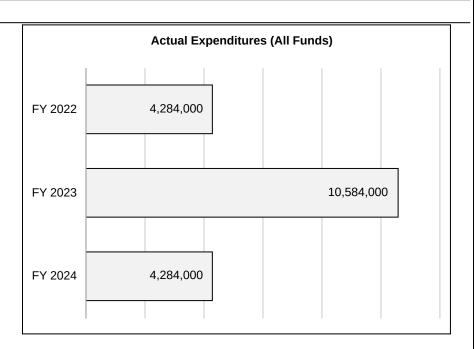

#### 4. FINANCIAL HISTORY

| T III ( I I I I I I I I I I I I I I I I |           |            |           |                                 |
|-----------------------------------------|-----------|------------|-----------|---------------------------------|
|                                         | FY 2022   | FY 2023    | FY 2024   | FY 2025                         |
|                                         | Actual    | Actual     | Actual    | Current Yr.<br>as of<br>9/20/24 |
| Appropriations ( All Funds)             | 4,284,000 | 10,584,000 | 4,284,000 | 13,784,000                      |
| Less Reverted (All Funds)               | 0         | 0          | 0         | 0                               |
| Less Restricted (All Funds)*            | 0         | 0          | 0         | 0                               |
| Less Transfers Out                      | 0         | 0          | 0         | 0                               |
| Plus Transfers In                       | 0         | 0          | 0         | 0                               |
| Budget Authority (All Funds)            | 4,284,000 | 10,584,000 | 4,284,000 | 13,784,000                      |
| Actual Expenditures (all Fund           | 4,284,000 | 10,584,000 | 4,284,000 | N/A                             |
| Unexpended (All Funds)                  | 0         | 0          | 0         | N/A                             |
| Unexpended by Fund:                     |           |            |           |                                 |
| General Revenue                         | 0         | 0          | 0         | N/A                             |
| Federal                                 | 0         | 0          | 0         | N/A                             |
| Other                                   | 0         | 0          | 0         | N/A                             |