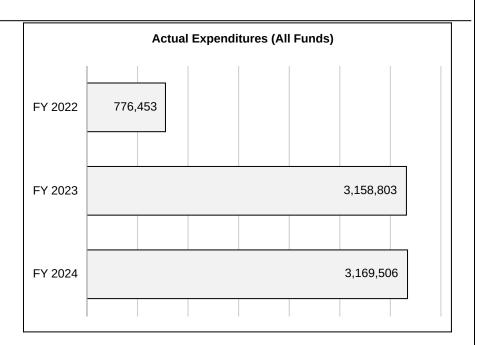

#### 4. FINANCIAL HISTORY

| 4. 1 III/ (IVO)/ (E 1110 1 O IV) |         |         |         |                                 |
|----------------------------------|---------|---------|---------|---------------------------------|
|                                  | FY 2022 | FY 2023 | FY 2024 | FY 2025                         |
|                                  | Actual  | Actual  | Actual  | Current Yr.<br>as of<br>9/20/24 |
| Appropriations ( All Funds)      | 60,000  | 60,000  | 60,000  | 60,000                          |
| Less Reverted (All Funds)        | 0       | 0       | 0       | 0                               |
| Less Restricted (All Funds)*     | 0       | 0       | 0       | 0                               |
| Less Transfers Out               | 0       | 0       | 0       | 0                               |
| Plus Transfers In                | 0       | 0       | 0       | 0                               |
| Budget Authority (All Funds)     | 60,000  | 60,000  | 60,000  | 60,000                          |
| Actual Expenditures (all Fund    | 14,007  | 14,884  | 15,384  | N/A                             |
| Unexpended (All Funds)           | 45,993  | 45,116  | 44,616  | N/A                             |
| Unexpended by Fund:              |         |         |         |                                 |
| General Revenue                  | 37,613  | 36,371  | 35,791  | N/A                             |
| Federal                          | 0       | 0       | 0       | N/A                             |
| Other                            | 8,380   | 8,745   | 8,825   | N/A                             |
|                                  |         |         |         |                                 |