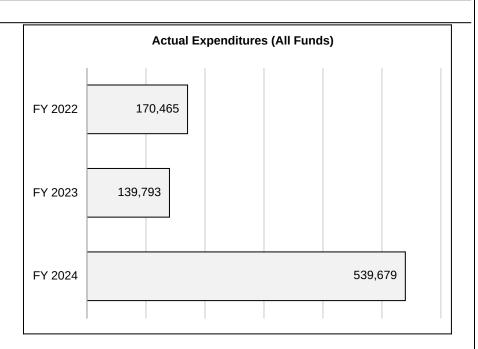

#### 4. FINANCIAL HISTORY

| FY 2022   | FY 2023                                               | FY 2024                                                                                                                                                                                                                                                           | FY 2025                                                                                                                                                                                                                                                                                                                                                                                                                                                                                                                                                        |
|-----------|-------------------------------------------------------|-------------------------------------------------------------------------------------------------------------------------------------------------------------------------------------------------------------------------------------------------------------------|----------------------------------------------------------------------------------------------------------------------------------------------------------------------------------------------------------------------------------------------------------------------------------------------------------------------------------------------------------------------------------------------------------------------------------------------------------------------------------------------------------------------------------------------------------------|
| Actual    | Actual                                                | Actual                                                                                                                                                                                                                                                            | Current Yr.<br>as of<br>9/20/24                                                                                                                                                                                                                                                                                                                                                                                                                                                                                                                                |
| 2,000,000 | 2,000,000                                             | 2,000,000                                                                                                                                                                                                                                                         | 2,000,000                                                                                                                                                                                                                                                                                                                                                                                                                                                                                                                                                      |
| 0         | 0                                                     | 0                                                                                                                                                                                                                                                                 | 0                                                                                                                                                                                                                                                                                                                                                                                                                                                                                                                                                              |
| 0         | 0                                                     | 0                                                                                                                                                                                                                                                                 | 0                                                                                                                                                                                                                                                                                                                                                                                                                                                                                                                                                              |
| 0         | 0                                                     | 0                                                                                                                                                                                                                                                                 | 0                                                                                                                                                                                                                                                                                                                                                                                                                                                                                                                                                              |
| 0         | 0                                                     | 0                                                                                                                                                                                                                                                                 | 0                                                                                                                                                                                                                                                                                                                                                                                                                                                                                                                                                              |
| 2,000,000 | 2,000,000                                             | 2,000,000                                                                                                                                                                                                                                                         | 2,000,000                                                                                                                                                                                                                                                                                                                                                                                                                                                                                                                                                      |
| 170,465   | 139,793                                               | 539,679                                                                                                                                                                                                                                                           | N/A                                                                                                                                                                                                                                                                                                                                                                                                                                                                                                                                                            |
| 1,829,535 | 1,860,207                                             | 1,460,321                                                                                                                                                                                                                                                         | N/A                                                                                                                                                                                                                                                                                                                                                                                                                                                                                                                                                            |
|           |                                                       |                                                                                                                                                                                                                                                                   |                                                                                                                                                                                                                                                                                                                                                                                                                                                                                                                                                                |
| 0         | 0                                                     | 0                                                                                                                                                                                                                                                                 | N/A                                                                                                                                                                                                                                                                                                                                                                                                                                                                                                                                                            |
| 0         | 0                                                     | 0                                                                                                                                                                                                                                                                 | N/A                                                                                                                                                                                                                                                                                                                                                                                                                                                                                                                                                            |
| 1,829,535 | 1,860,207                                             | 1,460,321                                                                                                                                                                                                                                                         | N/A                                                                                                                                                                                                                                                                                                                                                                                                                                                                                                                                                            |
|           | Actual  2,000,000  0 0 0 2,000,000  170,465 1,829,535 | Actual         Actual           2,000,000         2,000,000           0         0           0         0           0         0           0         0           2,000,000         2,000,000           170,465         139,793           1,829,535         1,860,207 | Actual         Actual         Actual           2,000,000         2,000,000         2,000,000           0         0         0           0         0         0           0         0         0           0         0         0           2,000,000         2,000,000         2,000,000           170,465         139,793         539,679           1,829,535         1,860,207         1,460,321           0         0         0           0         0         0           0         0         0           0         0         0           0         0         0 |