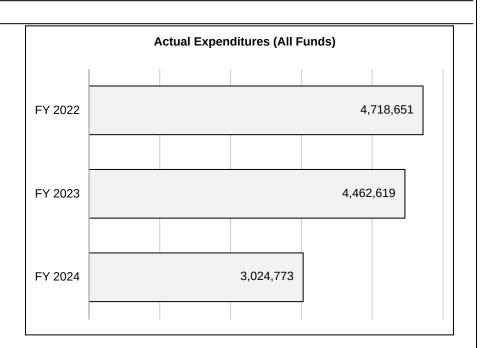

#### 4. FINANCIAL HISTORY

| FY 2022   | FY 2023                                               | FY 2024                                                                                                                                                                                                                                                           | FY 2025                                                                                                                                                                                                                                                                                                                                                                                                                                                                                                                                                        |
|-----------|-------------------------------------------------------|-------------------------------------------------------------------------------------------------------------------------------------------------------------------------------------------------------------------------------------------------------------------|----------------------------------------------------------------------------------------------------------------------------------------------------------------------------------------------------------------------------------------------------------------------------------------------------------------------------------------------------------------------------------------------------------------------------------------------------------------------------------------------------------------------------------------------------------------|
| Actual    | Actual                                                | Actual                                                                                                                                                                                                                                                            | Current Yr.<br>as of<br>9/20/24                                                                                                                                                                                                                                                                                                                                                                                                                                                                                                                                |
| 2,000,000 | 2,000,000                                             | 2,000,000                                                                                                                                                                                                                                                         | 2,000,000                                                                                                                                                                                                                                                                                                                                                                                                                                                                                                                                                      |
| 0         | 0                                                     | 0                                                                                                                                                                                                                                                                 | 0                                                                                                                                                                                                                                                                                                                                                                                                                                                                                                                                                              |
| 0         | 0                                                     | 0                                                                                                                                                                                                                                                                 | 0                                                                                                                                                                                                                                                                                                                                                                                                                                                                                                                                                              |
| 0         | 0                                                     | 0                                                                                                                                                                                                                                                                 | 0                                                                                                                                                                                                                                                                                                                                                                                                                                                                                                                                                              |
| 0         | 0                                                     | 0                                                                                                                                                                                                                                                                 | 0                                                                                                                                                                                                                                                                                                                                                                                                                                                                                                                                                              |
| 2,000,000 | 2,000,000                                             | 2,000,000                                                                                                                                                                                                                                                         | 2,000,000                                                                                                                                                                                                                                                                                                                                                                                                                                                                                                                                                      |
| 170,465   | 139,793                                               | 539,679                                                                                                                                                                                                                                                           | N/A                                                                                                                                                                                                                                                                                                                                                                                                                                                                                                                                                            |
| 1,829,535 | 1,860,207                                             | 1,460,321                                                                                                                                                                                                                                                         | N/A                                                                                                                                                                                                                                                                                                                                                                                                                                                                                                                                                            |
|           |                                                       |                                                                                                                                                                                                                                                                   |                                                                                                                                                                                                                                                                                                                                                                                                                                                                                                                                                                |
| 0         | 0                                                     | 0                                                                                                                                                                                                                                                                 | N/A                                                                                                                                                                                                                                                                                                                                                                                                                                                                                                                                                            |
| 0         | 0                                                     | 0                                                                                                                                                                                                                                                                 | N/A                                                                                                                                                                                                                                                                                                                                                                                                                                                                                                                                                            |
| 1,829,535 | 1,860,207                                             | 1,460,321                                                                                                                                                                                                                                                         | N/A                                                                                                                                                                                                                                                                                                                                                                                                                                                                                                                                                            |
|           | Actual  2,000,000  0 0 0 2,000,000  170,465 1,829,535 | Actual         Actual           2,000,000         2,000,000           0         0           0         0           0         0           0         0           2,000,000         2,000,000           170,465         139,793           1,829,535         1,860,207 | Actual         Actual         Actual           2,000,000         2,000,000         2,000,000           0         0         0           0         0         0           0         0         0           0         0         0           2,000,000         2,000,000         2,000,000           170,465         139,793         539,679           1,829,535         1,860,207         1,460,321           0         0         0           0         0         0           0         0         0           0         0         0           0         0         0 |