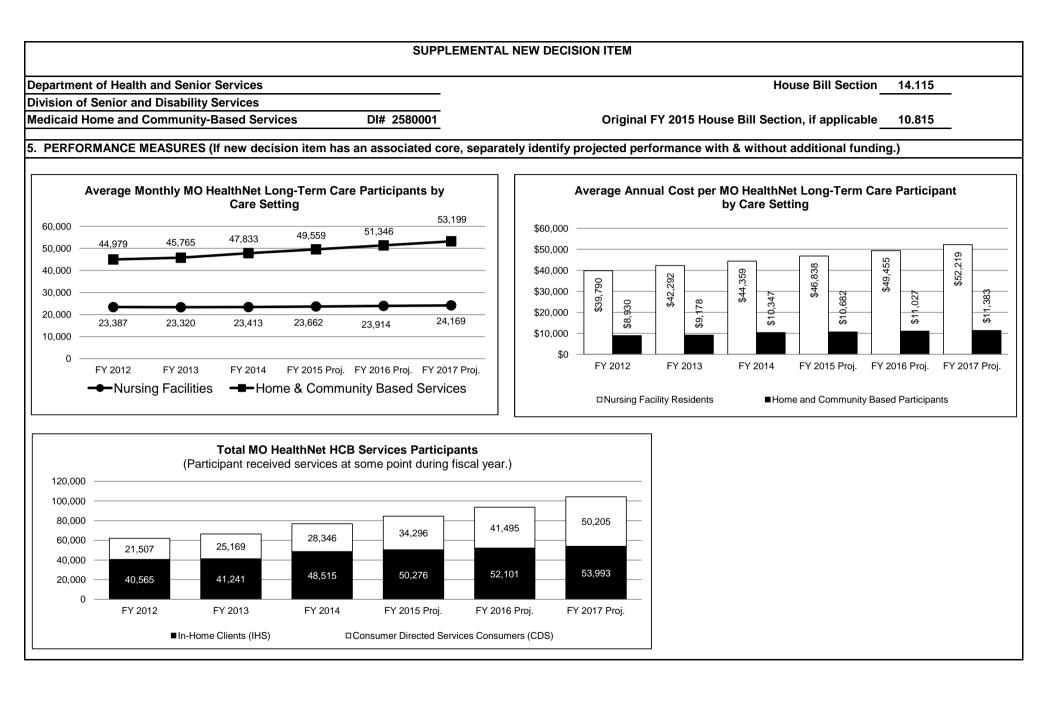

#### **Health and Senior Services**

| 14.115 – Medicaid Home and Community-Based Services |
|-----------------------------------------------------|
|-----------------------------------------------------|