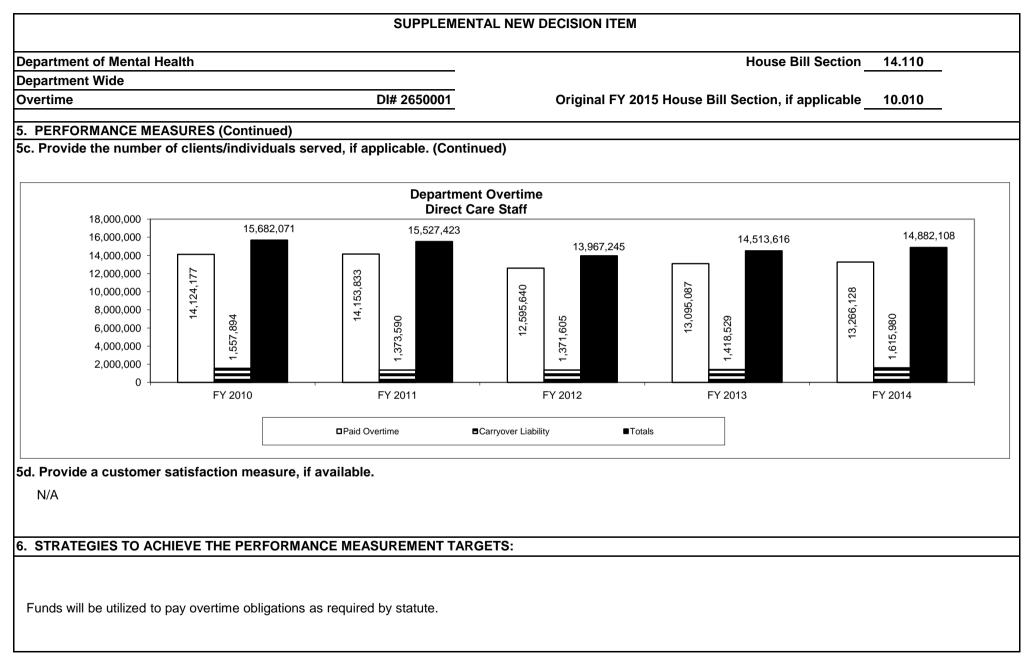

|               |                              |                |              |                  |              |           |
| FY 2012                                 | 4,902         | 4,842             | 5,333          |               |                              |                |              |                  |              |           |
| FY 2013                                 | 5,035         | 4,961             | 5,408          |               |                              |                |              |                  |              |           |
| FY 2014                                 | 5,124         | 5,089             | 5,480          |               |                              |                |              |                  |              |           |



Department of Health and Senior Services

Division of Senior and Disability Services

Medicaid Home and Community-Based Services DI# 2580001

Original FY 2015 House Bill Section, if applicable 10.815

House Bill Section

14.115

## 1. AMOUNT OF REQUEST

|           | FY 2015 Supplemental Budget Request |             |       |            |  |  |  |  |  |
|-----------|-------------------------------------|-------------|-------|------------|--|--|--|--|--|
|           | GR                                  | Federal     | Other | Total      |  |  |  |  |  |
| PS        | 0                                   | 0           | 0     | 0          |  |  |  |  |  |
| EE        | 0                                   | 0           | 0     | 0          |  |  |  |  |  |
| PSD       | 12,064,272