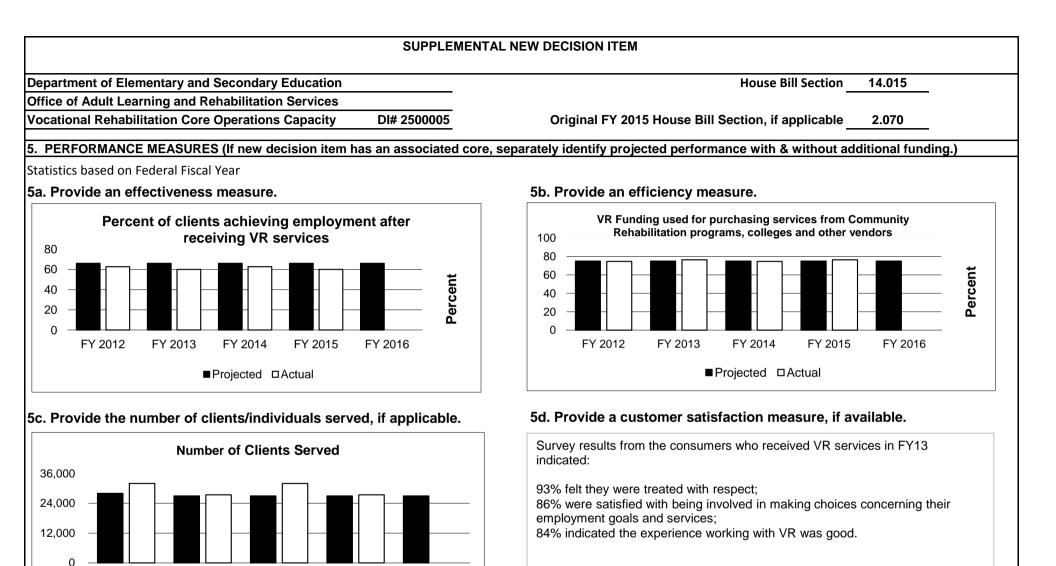

|                                        |                                             |                |                  | SUPPLEMEN           | ITAL NEW DECISION I                                                                 | ТЕМ                               |                  |               |              |            |
|----------------------------------------|---------------------------------------------|----------------|------------------|---------------------|-------------------------------------------------------------------------------------|-----------------------------------|------------------|---------------|--------------|------------|
| Department of El                       | lementary and Sec                           | ondary Edu     | cation           |                     |                                                                                     |                                   | House            | Bill Section  | 14.015       |            |
| Office of Adult Le                     | earning and Rehat                           | bilitation Ser | vices            |                     |                                                                                     |                                   |                  | _             |              |            |
| ocational Rehal                        | bilitation Core Ope                         | erations Cap   | acity [          | DI# 2500005         | Original FY                                                                         | ( 2015 House E                    | ill Section, if  | applicable    | 2.070        |            |
| 1. AMOUNT OF F                         | REQUEST                                     |                |                  |                     |                                                                                     |                                   |                  |               |              |            |
|                                        | FY 2015 St                                  | ipplemental    | Budget Requ      | Jest                |                                                                                     | FY 2015 Supp                      | emental Gov      | vernor's Reco | mmendation   |            |
| _                                      | GR                                          | Federal        | Other            | Total               | _                                                                                   | GR                                | Federal          | Other         | Total        |            |
| PS                                     | 0                                           | 0              | 0                | 0                   | PS                                                                                  | 0                                 | 0                | 0             | 0            |            |
| E                                      | 0                                           | 0              | 0                | 0                   | EE                                                                                  | 0                                 | 300,000          | 0             | 300,000      |            |
| PSD                                    | 0                                           | 0              | 0                | 0                   | PSD                                                                                 | 0                                 | 0                | 0             | 0            |            |
| RF _                                   | 0                                           | 0              | 0                | 0                   | TRF                                                                                 | 0                                 | 0                | 0             | 0            |            |
| Fotal =                                | 0                                           | 0              | 0                | 0                   | Total                                                                               | 0                                 | 300,000          | 0             | 300,000      |            |
| TE                                     | 0.00                                        | 0.00           | 0.00             | 0.00                | FTE                                                                                 | 0.00                              | 0.00             | 0.00          | 0.00         |            |
| POSITIONS                              | 0                                           | 0              | 0                | 0                   | POSITIONS                                                                           | 0                                 | 0                | 0             | 0            |            |
| NUMBER OF MO                           | NTHS POSITIONS                              | ARE NEED       | ED: _            |                     | NUMBER OF                                                                           | MONTHS POSI                       | TIONS ARE N      | NEEDED:       |              |            |
| Est. Fringe                            | 0                                           | 0              | 0                | 0                   | Est. Fringe                                                                         | 0                                 | 0                | 0             | 0            |            |
| •                                      | dgeted in House Bil<br>Γ, Highway Patrol, a | •              | •                | es budgeted         |                                                                                     | budgeted in Ho<br>tly to MoDOT, H |                  |               |              |            |
| *As the departmer<br>the request amour | nt submitted the req<br>nt shows zero.      | uest after the | e October 1st    | deadline,           |                                                                                     |                                   |                  |               |              |            |
| 2. WHY IS THIS S<br>PROGRAM.           | SUPPLEMENTAL I                              | FUNDING NE     | EDED? INC        | LUDE THE FEDE       | ERAL OR STATE STAT                                                                  | UTORY OR CO                       | NSTITUTION       | IAL AUTHORI   | ZATION FOR   | THIS       |
| out the network of                     | of Technical Assista                        | nce and Con    | tinuing Educa    | tion (TACE) Cent    | nabilitation (VR) training<br>ers to support the public<br>artners. RSA directly fu | vocational reha                   | abilitation syst | ems. These    | TACE Centers | provided   |
| This continued ed                      | ducation and develo                         | opment bene    | fits staff and u | Itimately individua | are available to support<br>als with disabilities in pu<br>additional federal capa  | rsuing their voca                 | ational goals.   |               | •            | ו provider |

Statutory authority for the Vocational Rehabilitation program is from the Rehabilitation Act of 1973, as amended (29 U.S.C. 701-744) and Section 178.590, RSMo.

|                                                                                                                                                                                           |                                | SUPPLE               |                           |                       | ГЕМ                         |                         |                             |                         |                                |
|-------------------------------------------------------------------------------------------------------------------------------------------------------------------------------------------|--------------------------------|----------------------|---------------------------|-----------------------|-----------------------------|-------------------------|-----------------------------|-------------------------|--------------------------------|
| Department of Elementary and Secondary Edu                                                                                                                                                | ucation                        |                      |                           |                       |                             | Ноиз                    | e Bill Section              | 14.015                  |                                |
| Office of Adult Learning and Rehabilitation Se                                                                                                                                            |                                |                      |                           |                       |                             | nous                    |                             | 14.013                  |                                |
| Vocational Rehabilitation Core Operations Ca                                                                                                                                              |                                | DI# 2500005          |                           | Original F            | ( 2015 House I              | Rill Section.           | if applicable               | 2.070                   |                                |
| • • •                                                                                                                                                                                     | • •                            |                      |                           | -                     |                             |                         |                             |                         |                                |
| 3. DESCRIBE THE DETAILED ASSUMPTIONS<br>were appropriate? How many positions do th<br>standard did you derive the requested levels of<br>request tie to TAFP fiscal note? If not, explain | e requested F<br>of funding? V | FTE equal an         | d for how ma              | any months do         | you need the                | supplement              | al funding? F               | From what sou           | irce or                        |
| Amount of capacity requested is the estimated a                                                                                                                                           | mount the TA                   | CE expended          | on behalf of N            | Missouri VR.          |                             |                         |                             |                         |                                |
| \$300,000 Increased Fede                                                                                                                                                                  |                                |                      |                           |                       |                             |                         |                             |                         |                                |
| 4. BREAK DOWN THE REQUEST BY BUDGET                                                                                                                                                       | <u> OBJECT CL</u>              | ASS, JOB CI          | LASS, AND F               | UND SOURCE            | . IDENTIFY O                | NE-TIME CO              | STS.                        |                         |                                |
|                                                                                                                                                                                           | Dept Req                       | Dept Req             | Dept Req                  | Dept Req              | Dept Req                    | Dept Req                | Dept Req                    | Dept Req                | Dept Req                       |
|                                                                                                                                                                                           |                                | GR<br>FTE            | FED                       | FED                   |                             | OTHER                   |                             | TOTAL                   | One-Time                       |
| Budget Object Class/Job Class                                                                                                                                                             | DOLLARS                        |                      | DOLLARS                   | FTE                   | DOLLARS                     | FTE                     | DOLLARS                     | FTE                     | DOLLARS                        |
| 320/Professional Development                                                                                                                                                              |                                |                      |                           |                       |                             |                         | 0                           |                         | 0                              |
| Total EE                                                                                                                                                                                  | 0                              | -                    | 0                         | -                     | 0                           |                         | 0                           | -                       | 0                              |
| Grand Total                                                                                                                                                                               | 0                              | 0.0                  | 0                         | 0.0                   | 0                           | 0.0                     | 0                           | 0.0                     | 0                              |
| Budget Object Class/Job Class                                                                                                                                                             | Gov Rec<br>GR<br>DOLLARS       | Gov Rec<br>GR<br>FTE | Gov Rec<br>FED<br>DOLLARS | Gov Rec<br>FED<br>FTE | Gov Rec<br>OTHER<br>DOLLARS | Gov Rec<br>OTHER<br>FTE | Gov Rec<br>TOTAL<br>DOLLARS | Gov Rec<br>TOTAL<br>FTE | Gov Rec<br>One-Time<br>DOLLARS |
|                                                                                                                                                                                           |                                |                      | DOLLANC                   |                       | DOLLANO                     |                         | 0                           |                         | 0                              |
| 320/Professional Development                                                                                                                                                              |                                |                      | 300,000                   |                       |                             |                         | 300,000                     |                         | 300,000                        |
| Total EE                                                                                                                                                                                  | 0                              | -                    | 300,000                   | -                     | 0                           |                         | 300,000                     | -                       | 300,000                        |
| Grand Total                                                                                                                                                                               | 0                              | 0.0                  | 300,000                   | 0.0                   | 0                           | 0.0                     | 300,000                     | 0.0                     | 300,000                        |
|                                                                                                                                                                                           |                                |                      |                           |                       |                             |                         |                             |                         |                                |

# SUPPLEMENTAL NEW DECISION ITEM Department of Elementary and Secondary Education House Bill Section 14.015 Office of Adult Learning and Rehabilitation Services Original FY 2015 House Bill Section, if applicable 2.070 6. STRATEGIES TO ACHIEVE THE PERFORMANCE MEASUREMENT TARGETS: Provide the leadership, guidance, and oversight for statewide VR district offices in supporting individuals with disabilities by providing the necessary training and employment support services to find and maintain jobs consistent with their skills, interests, and abilities. Helping them with employment will give them the opportunity to live independently within their own communities. Support the effective utilization of existing and new processes, and technologies to facilitate service delivery for youth and adults with disabilities. Coordinate with the Division of Workforce Development, the Department of Mental Health, local school districts, colleges, proprietary schools, and employment services for disabled individuals.