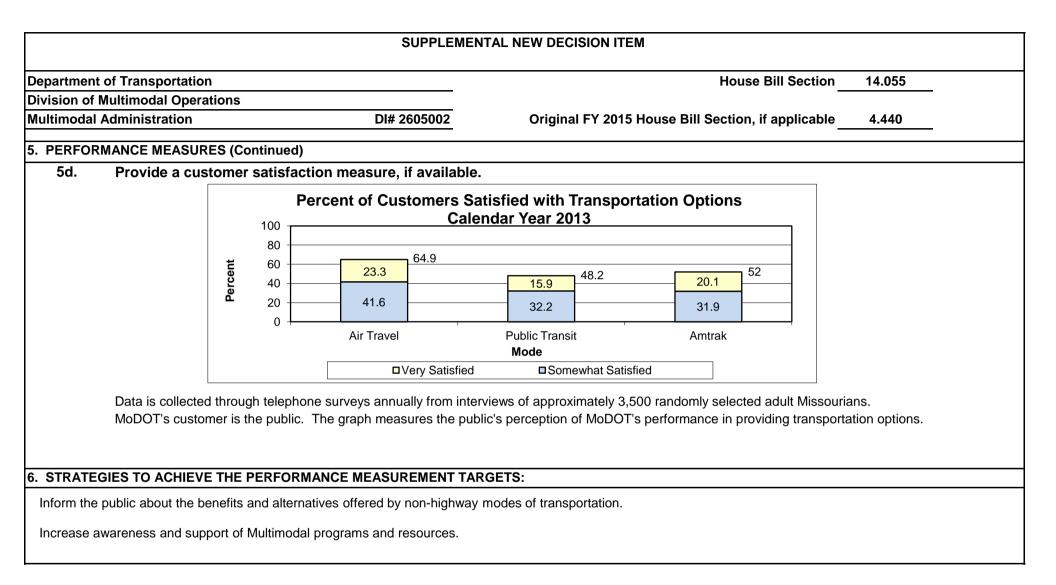

e with & without additional funding.) 5a. Provide an effectiveness measure. **State Funding for Multimodal Programs** (Dollars in millions) Fiscal Year Transit Rail Waterways Aviation Freight Total<sup>1</sup> 2010 \$6.6 \$3.9 \$0.6 \$8.6 \$0.0 \$19.7 \$0.0 2011 \$3.0 \$9.6 \$0.5 \$8.6 \$21.7 2012 \$3.0 \$9.4 \$0.6 \$8.6 \$0.0 \$21.6 \$3.0 \$11.9 \$11.0 \$26.3 2013 \$0.4 \$0.0 \$3.5 \$11.9 \$3.3 \$0.9 \$35.6 2014 \$16.0 <sup>1</sup>Truly Agreed and Finally Passed (TAFP) less Restrictions and Vetoes 5b. Provide an efficiency measure. **Distribution of Expenditures for Multimodal Operations** 100 80 Percent 60 95 94 96 97 97 40 20 3 5 6 4 3 0 2012 2010 2011 2013 2014 **Fiscal Year** Operating Expenses Program Expenses 5c. Provide the number of clients/individuals served, if applicable. N/A



Department of Transportation

House Bill Section 14.060

Division of Multimodal Operations

DI# 2605004

Original FY 2015 House Bill Section, if applicable 4.520

#### 1. AMOUNT OF REQUEST

Airport CI & Maintenance

|             | FY 2015      | 5 Supplementa | al Budget Req | uest      |
|-------------|--------------|---------------|---------------|-----------|
|             | GR           | Federal       | Other         | Total     |
| PS          | 0            | 0             | 0             | 0         |
| EE          | 0            | 0             | 0             | 0         |
| PSD         | 0            | 0             | 2,500,000     | 2,500,000 |
| TRF         | 0            | 0             | 0             | 0         |
| Total       | 0            | 0             | 2,500,000