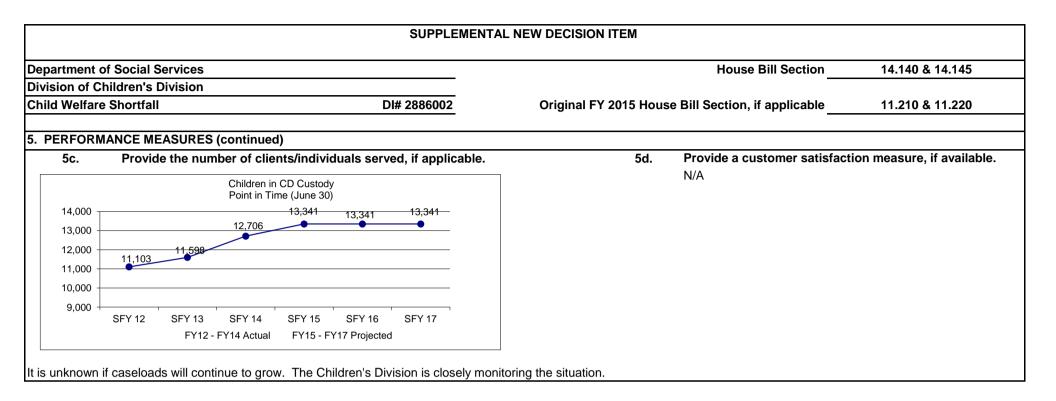

otal PSD                                                                                                             | -                 | 7,691,073                 |                       | 3,390,227                  |                        | <u> </u>                     |                          | 11,081,300                   | -                        | 11,081,300                      |
| Grand Total                                                                                                           | -                 | 7,691,073                 | 0.0                   | 3,390,227                  | 0.0                    | 0                            | 0.0                      | 11,081,300                   | 0.0                      | 11,081,300                      |



# 



## SUPPLEMENTAL NEW DECISION ITEM

Department of Social Services

MO HealthNet Division

MO HealthNet

DI# 2886004

# 1. AMOUNT OF REQUEST

|             | FY 2015 S        | Supplemental | Budget Reque | est         |
|-------------|------------------|--------------|--------------|-------------|
|             | GR               | Federal      | Other        | Total       |
| PS          | 0                | 0            | 0            | 0           |
| EE          | 0                | 0            | 0            | 0           |
| PSD         | 88,559,600       | 93,403,146   | 8,994,591    | 190,957,337 |
| TRF         | 0                | 0            | 0            | 0           |
| Total       | 88,559,600       | 93,403,146   | 8,994,591    | 190,957,337 |
| FTE         | 0.00