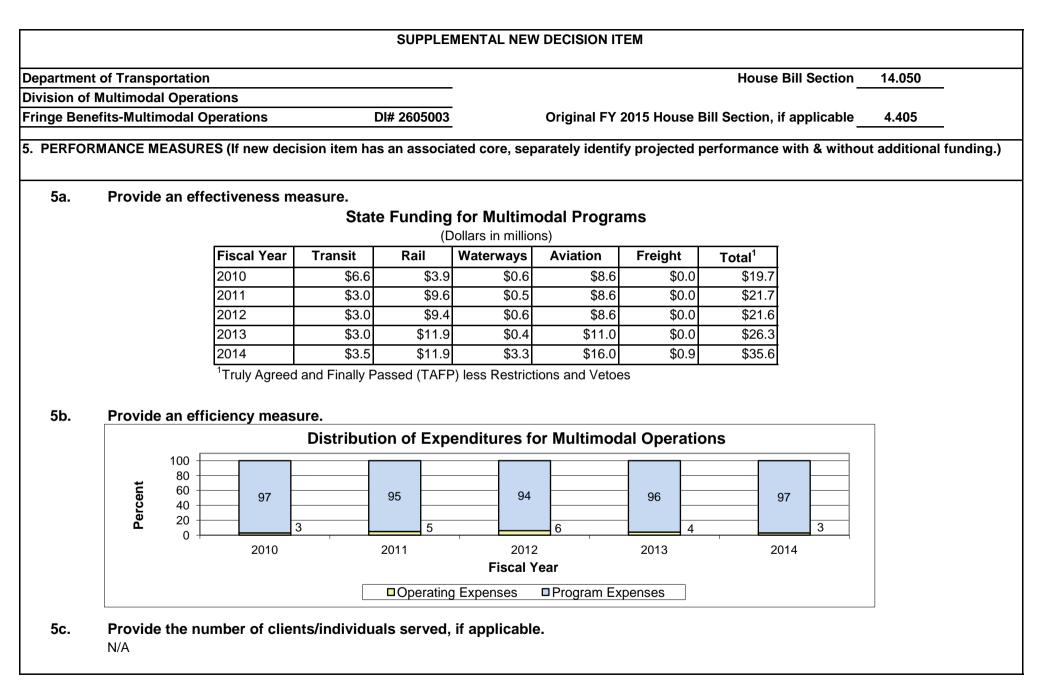

#### Transportation

| 14.050 – Fringe Benefits – Multimodal Operations | 26 |
|--------------------------------------------------|----|
| 14.055 – Multimodal Administration               | 30 |
| 14.060 – Airport CI & Maintenance                | 34 |