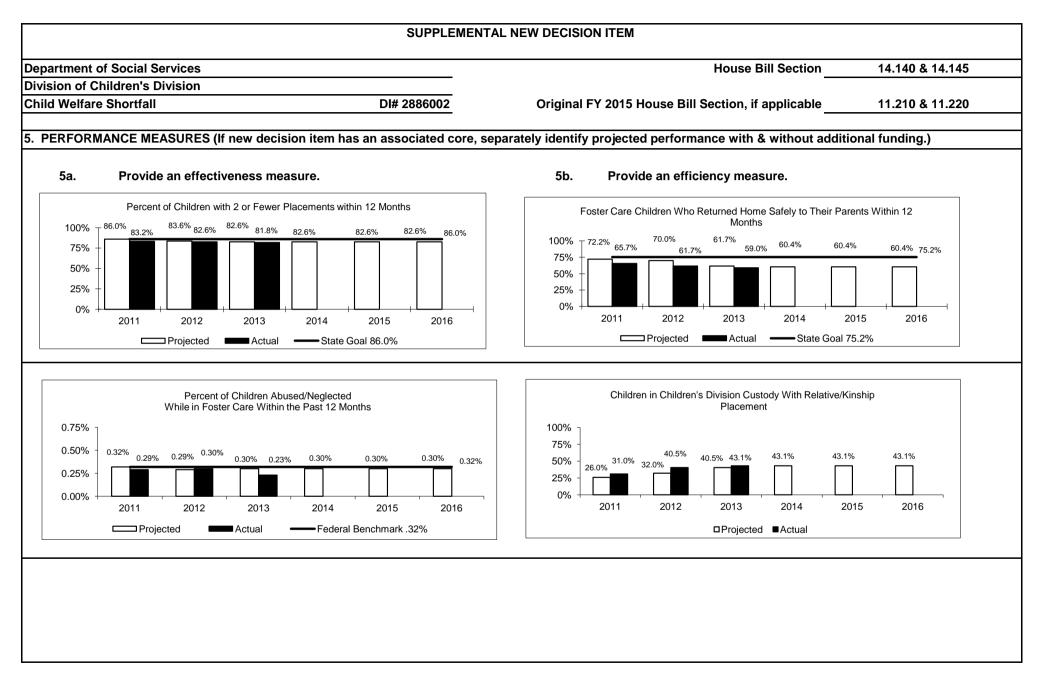

#### **Social Services**

| 14.120 – Blind Pension Payments                               | 67 |
|---------------------------------------------------------------|----|
| 14.125, 14.150 – GR Pickup – Cash Shortfall                   | 70 |
| 14.130 – Business Enterprise Supplemental                     | 73 |
| 14.135 – Attorney Fees, Children's Division                   | 76 |
| 14.140, 14.145 – Child Welfare Shortfall, Children's Division | 78 |
| 14.155 – MO HealthNet                                         | 82 |