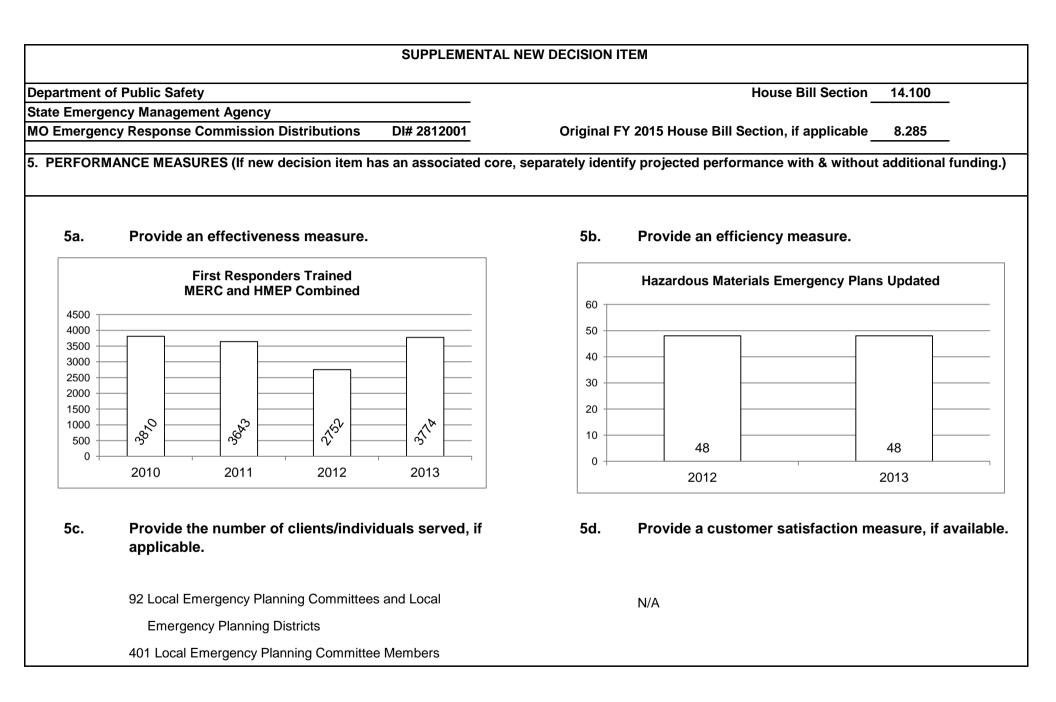

#### **Public Safety**

| 14.095 – Contract Services, Office of the Adjutant General (OTAG)/ |    |
|--------------------------------------------------------------------|----|
| Missouri National Guard5                                           | 52 |
| 14.100 – MO Emergency Response Commission Distributions            | 54 |
| 14.105 – Disaster Funds Shortfall5                                 | 57 |