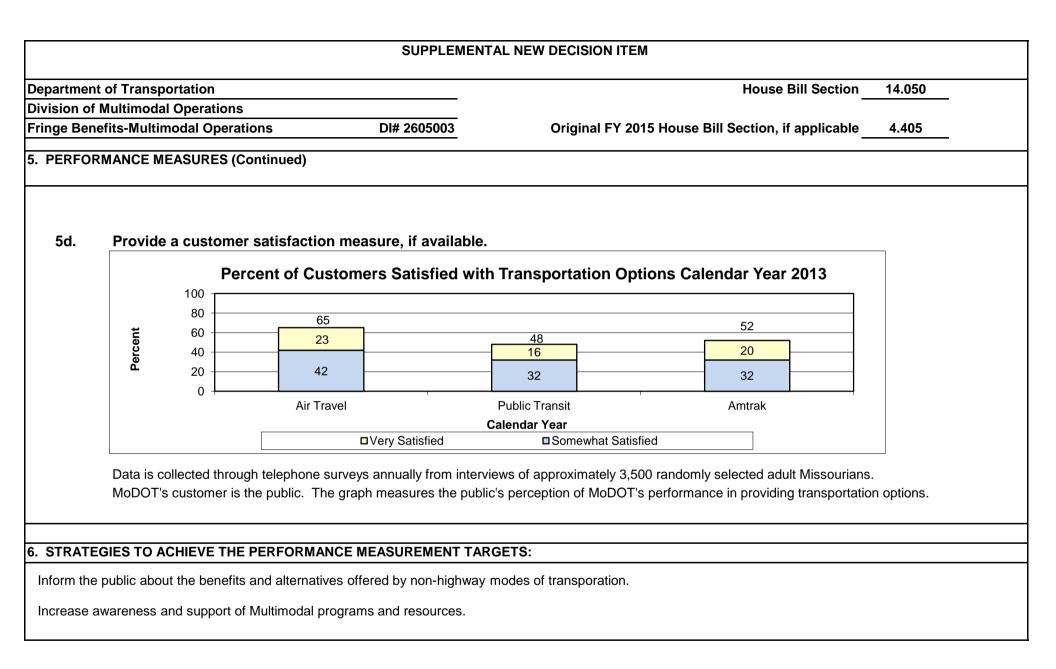

#### Transportation

| 14.050 – Fringe Benefits – Multimodal Operations | 26 |
|--------------------------------------------------|----|
| 14.055 – Multimodal Administration               | 30 |
| 14.060 – Airport CI & Maintenance                | 34 |