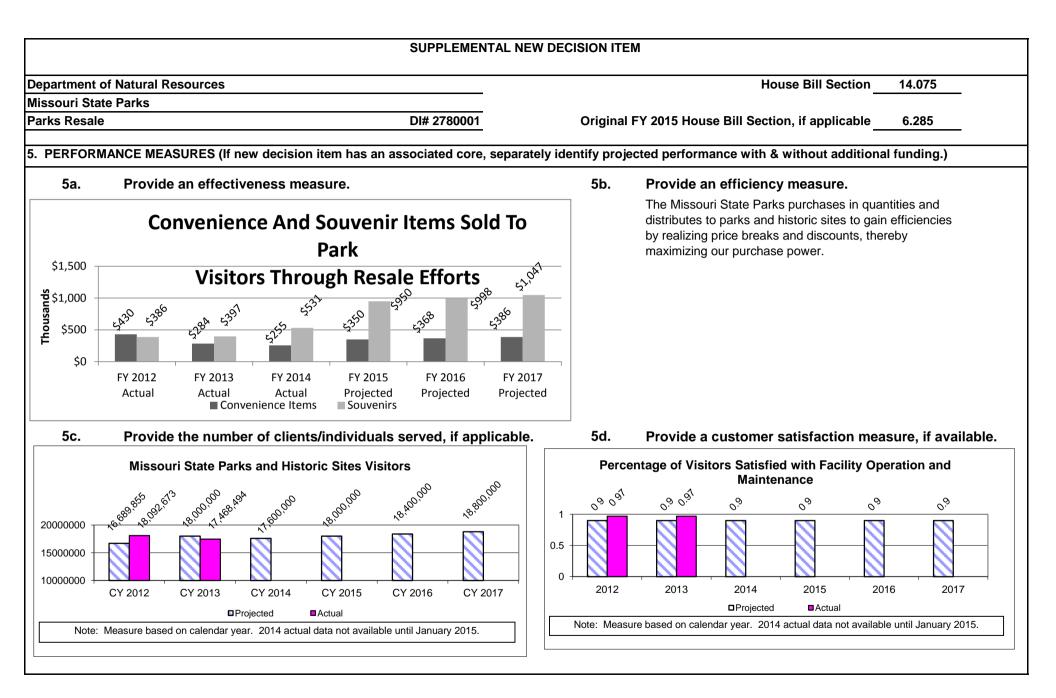

| 0                        |                      | 0                         |                       | 300,000                     | -                       | 300,000                     |                         | 300,000                        |
| Grand Total                                                                                                                                                                         | 0                        | 0.00                 | 0                         | 0.00                  | 300,000                     | 0.0                     | 300,000                     | 0.00                    | 300,000                        |



# SUPPLEMENTAL NEW DECISION ITEM Department of Natural Resources House Bill Section 14.075 Missouri State Parks Parks Resale Original FY 2015 House Bill Section, if applicable 6.285 6. STRATEGIES TO ACHIEVE THE PERFORMANCE MEASUREMENT TARGETS: Continue to serve Missouri State Parks visitors to ensure satisfaction. Continue to research desirable store items. Continue to offer store items at market rates. Continue to offer store items at market rates. Continue to applicable store items at market rates.

#### SUPPLEMENTAL NEW DECISION ITEM Department of Economic Development House Bill Section 14.080 & 14.085 Business and Community Services TIF GR Transfer and Spending Authority DI# 2419001 Original FY 2015 House Bill Section, if applicable 7.060 & 7.065 1. AMOUNT OF REQUEST FY 2015 Suppleme