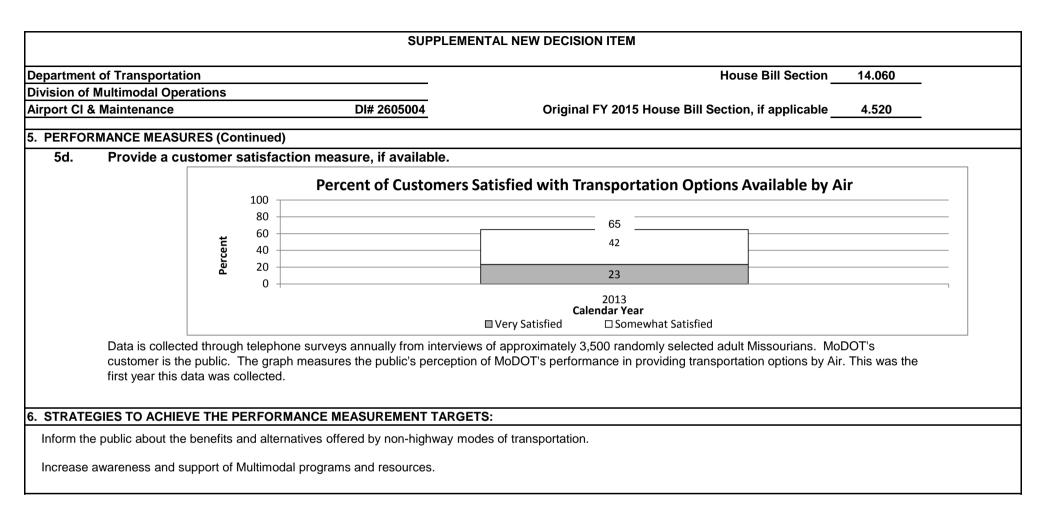

OTAL<br>DOLLARS       Dept Req<br>TOTAL<br>FTE         0       0.00       0       0.00       2,500,000       2,500,000       0.00         0       0.00       0       0.00       2,500,000       0.00       2,500,000         Gov Rec<br>GR       Gov Rec<br>GR       Gov Rec<br>FED       Gov Rec<br>FED       Gov Rec<br>FED       Gov Rec<br>OTHER       Gov Rec<br>OTHER       Gov Rec<br>OTHER       Gov Rec<br>Gov Rec<br>Gov Rec<br>GR       Gov Rec<br>GR       Gov Rec<br>Gov Rec<br>GR       Gov Rec<br>FED       Gov Rec<br>FED       OTHER<br>ODLLARS       Gov Rec<br>TOTAL<br>DOLLARS       Gov Rec<br>TOTAL<br>FTE         0       0       0       2,500,000       2,500,000       2,500,000       1.00         0       0       0       2,500,000       2,500,000       2,500,000       2,500,000       1.00 |





| Office of Administ | ration          |              |            |             |                                                         |            | House I       | Bill Section   | 14.065     |  |
|--------------------|-----------------|--------------|------------|-------------|---------------------------------------------------------|------------|---------------|----------------|------------|--|
| Division of Accou  | nting           |              |            |             |                                                         |            |               | _              |            |  |
| Flood Control      |                 |              |            | DI# 2300001 | Original FY 2015 House Bill Section, if applicable5.270 |            |               |                |