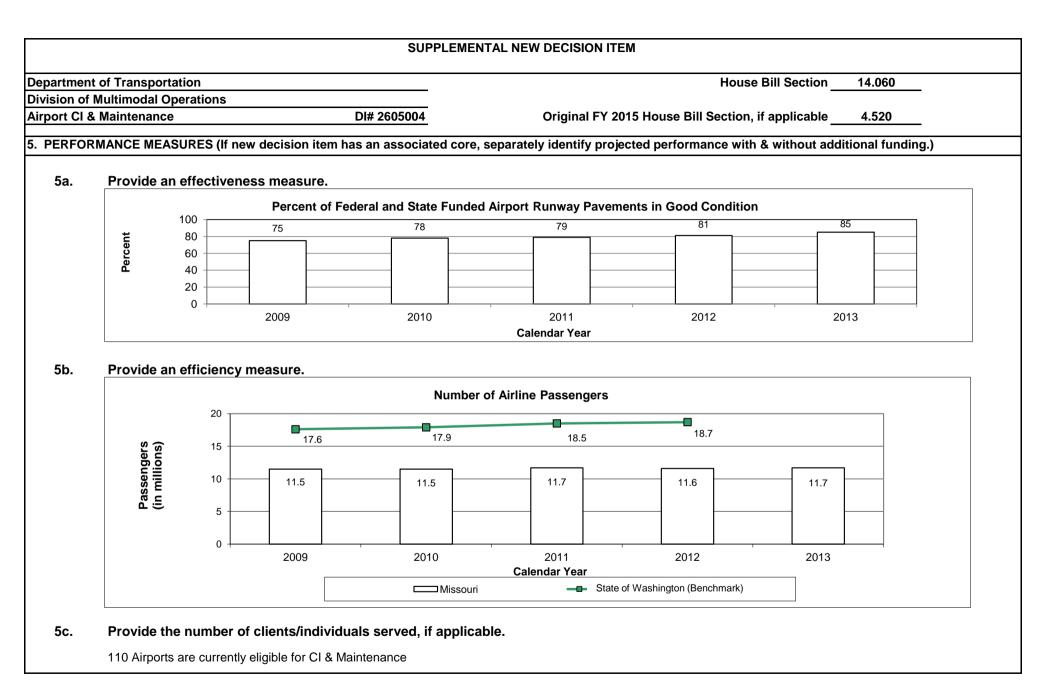

>TOTAL<br>DOLLARS       Dept Req<br>TOTAL<br>FTE         0       0.00       0       0.00       2,500,000       2,500,000       0.00         0       0.00       0       0.00       2,500,000       0.00       2,500,000         Gov Rec<br>GR       Gov Rec<br>GR       Gov Rec<br>FED       Gov Rec<br>FED       Gov Rec<br>FED       Gov Rec<br>OTHER       Gov Rec<br>OTHER       Gov Rec<br>OTHER       Gov Rec<br>Gov Rec<br>Gov Rec<br>GR       Gov Rec<br>GR       Gov Rec<br>Gov Rec<br>GR       Gov Rec<br>FED       Gov Rec<br>FED       OTHER<br>ODLLARS       Gov Rec<br>TOTAL<br>DOLLARS       Gov Rec<br>TOTAL<br>FTE         0       0       0       2,500,000       2,500,000       2,500,000       1.00         0       0       0       2,500,000       2,500,000       2,500,000       2,500,000       1.00 |





| Office of Administ | ration          |              |            |             |                                                         |            | House I       | Bill Section   | 14.065     |  |
|--------------------|-----------------|--------------|------------|-------------|---------------------------------------------------------|------------|---------------|----------------|------------|--|
| Division of Accou  | nting           |              |            |             |                                                         |            |               | _              |            |  |
| Flood Control      |                 |              |            | DI# 2300001 | Original FY 2015 House Bill Section, if applicable5.270 |            |               |                |