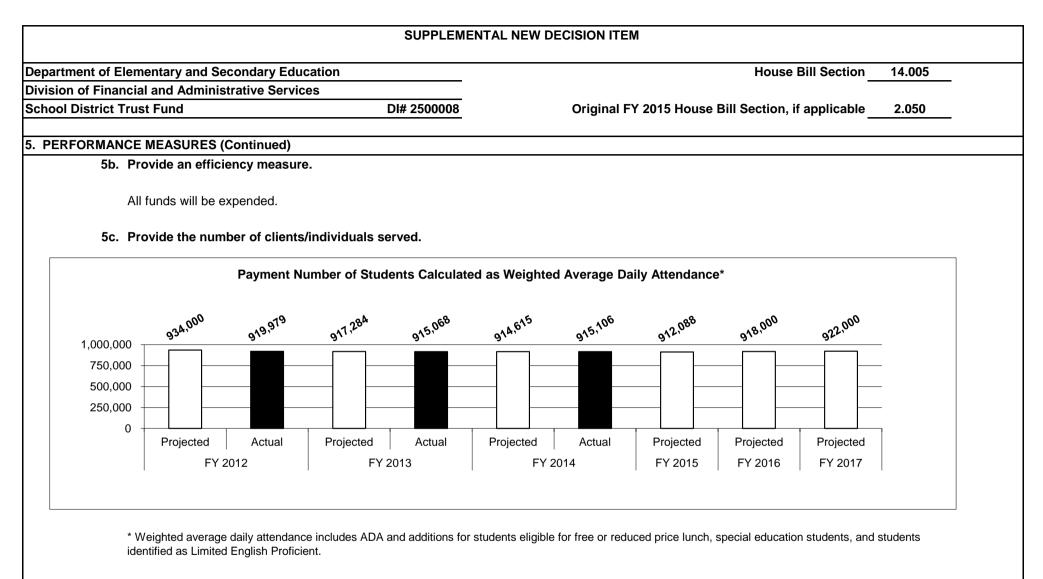

| nt of Ele   | ementary and  | Secondary Education                                          |               |              |                  |                | Ηοι             | use Bill Section   | 14.005         |
|-------------|---------------|--------------------------------------------------------------|---------------|--------------|------------------|----------------|-----------------|--------------------|----------------|
| of Financ   | ial and Admir | histrative Services                                          |               |              |                  |                |                 |                    |                |
| District Tr | ust Fund      | [                                                            | DI# 2500008   |              | Origina          | I FY 2015 Hous | se Bill Section | on, if applicable  | 2.050          |
|             |               |                                                              |               |              |                  |                |                 |                    |                |
|             |               | 6 (If new decision item has an                               | associated of | core, separa | ately identify p | rojected perfo | mance with      | & without addition | tional funding |
| 5a. F       |               | ectiveness measure.                                          |               |              |                  |                |                 | 1                  |                |
|             | G1.01.B       | English Language Arts                                        |               |              |                  |                | 2014            | 2015 Target        | 2020 Target    |
|             |               | MAP Grade Level/EOC<br>(Percentage of students scoring at or | 2010*         | 2011         | 2012             | 2013           |                 |                    |                |
|             |               | above proficient)                                            |               |              |                  |                |                 |                    |                |
|             |               | Grade 3                                                      | 43.90%        | 44.50%       | 46.10%           | 48.50%         | 42.30%          | 61.30%             | 69.80%         |
|             |               | Grade 4                                                      | 51.70%        | 52.70%       | 52.90%           | 53.50%         | 46.30%          | 61.30%             | 69.80%         |
|             |               | Grade 5                                                      | 51.80%        | 52.00%       | 52.60%           | 53.00%         | 50.70%          | 61.30%             | 69.80%         |
|             |               | Grade 6                                                      | 50.20%        | 51.10%       | 50.90%           | 51.60%         | 48.00%          | 61.30%             | 69.80%         |
|             |               | Grade 7                                                      | 52.40%        | 54.40%       | 55.80%           | 55.40%         | 56.00%          | 61.30%             | 69.80%         |
|             |               | Grade 8                                                      | 52.40%        | 53.10%       | 53.90%           | 54.50%         | 51.00%          | 61.30%             | 69.80%         |
|             |               | English I                                                    | 56.10%        | 58.10%       | 62.00%           | 60.30%         | 60.00%          | 61.30%             | 69.80%         |
|             |               | English II                                                   | 73.30%        | 74.20%       | 73.00%           | 69.10%         | 74.60%          | 61.30%             | 69.80%         |
| Γ           | G1.01.B       | Mathematics MAP                                              |               |              |                  |                |                 |                    |                |
|             |               | Grade Level/EOC                                              | 2010*         | 2011         | 2012             | 2013           | 2014            | 2015 Target        | 2020 Target    |
|             |               | (Percentage of students scoring at or<br>above proficient)   |               |              |                  |                |                 |                    | -              |
|             |               | Grade 3                                                      | 47.80%        | 50.20%       | 52.50%           | 51.40%         | 50.70%          | 63.00%             | 74.00%         |
|             |               | Grade 4                                                      | 49.10%        | 51.20%       | 51.10%           | 50.80%         | 42.90%          | 63.00%             | 74.00%         |
|             |               | Grade 5                                                      | 52.40%        | 53.40%       | 55.00%           | 54.50%         | 52.80%          | 63.00%             | 74.00%         |
|             |               | Grade 6                                                      | 56.00%        | 57.50%       | 56.30%           | 56.80%         | 56.20%          | 63.00%             | 74.00%         |
|             |               | Grade 7**                                                    | 55.10%        | 56.30%       | 60.10%           | 59.00%         | 58.50%          | 63.00%             | 74.00%         |
|             |               | Grade 8**                                                    | 51.10%        | 51.00%       | 51.40%           | 51.60%         | 52.80%          | 63.00%             | 74.00%         |
|             |               | Algebra I**                                                  | 57.30%        | 59.70%       | 56.60%           | 57.00%         | 54.90%          | 63.00%             | 74.00%         |
|             |               | Algebra II                                                   | 41.80%        | 53.10%       | 56.20%           | 54.10%         | 63.60%          | 63.00%             | 74.00%         |
|             |               | Geometry                                                     | 51.50%        | 49.70%       | 62.50%           | 60.50%         | 66.00%          | 63.00%             | 74.00%         |
|             |               | * 2010 (Voluntary year) for the assess                       |               |              |                  |                |                 |                    | l              |

5d. Provide a customer satisfaction measure.

All school districts, charter schools and the Division of Youth Services schools.

Department of Elementary and Secondary Education

Office of Special Education