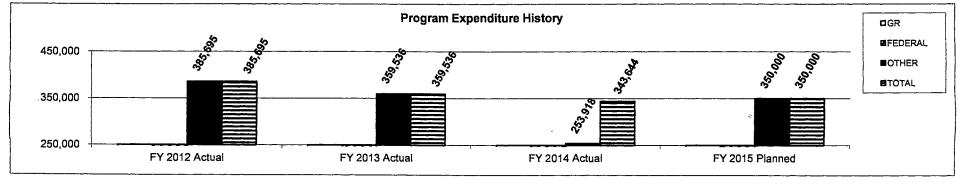

s the tax on the sale of motor fuel (gasoline, diesel, and blends) paid by fuel suppliers and distributors and passed on to the final consumer. The tax rate, authorized by Section 142.803, RSMo, is 17 cents per gallon. The business tax area provides technical support, maintains account information, and assists taxpayers with account resolution and delinquent collections.

2. What is the authorization for this program, i.e., federal or state statute, etc.? (Include the federal program number, if applicable.) Chapter 142, RSMo.

3. Are there federal matching requirements? If yes, please explain.

No

4. Is this a federally mandated program? If yes, please explain.

No

#### 5. Provide actual expenditures for the prior three fiscal years and planned expenditures for the current fiscal year.



|      | partment of Revenue                                                                                                                                     |
|------|---------------------------------------------------------------------------------------------------------------------------------------------------------|
|      | ogram Name - Fuel Tax                                                                                                                                   |
| Pro  | ogram is found in the following core budget(s): Taxation Division, Administration Division, Legal Services Division, Postage                            |
| 6. 1 | What are the sources of the "Other " funds?