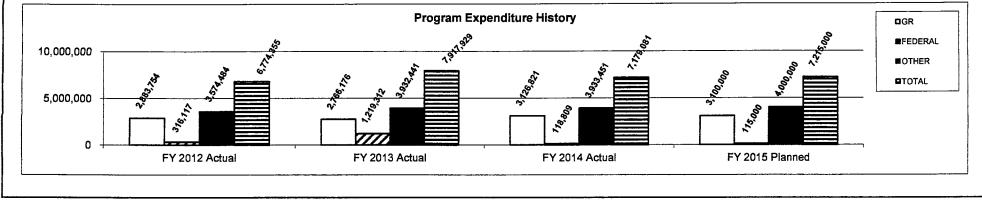

(DWI) and abuse-and-lose laws for alcohol and drug offenses, failure to appear in court for traffic violations, the safety responsibility (mandatory insurance) laws for uninsured motorists, and a variety of court-ordered driver license suspensions.

#### 2. What is the authorization for this program, i.e., federal or state statute, etc.? (Include the federal program number, if applicable.)

Missouri Revised Statutes Chapters 302 and 303; Section 211.031; Section 304.070; Section 304.351; Section 311.325; Sections 454.1000 - 454.1018; Sections 544.045 - 544.046; Section 577.041; Sections 577.500 - 577.510; and Sections 577.600 - 577.614.

3. Are there federal matching requirements? If yes, please explain.

#### No

4. Is this a federally mandated program? If yes, please explain.

#### No



|       | artment of Revenue                                         |                | · · · · · · · · · · · · · · · · · · · | ·····          |                 | <u> </u>     |                                        | <u></u>      |                  |               |
|-------|------------------------------------------------------------|----------------|---------------------------------------|----------------|-----------------|--------------|----------------------------------------|--------------|------------------|---------------|
| Prog  | Iram Name - Driver Licen                                   | se             |                                       |                |                 |              |                                        | A            | Division La      | and Com