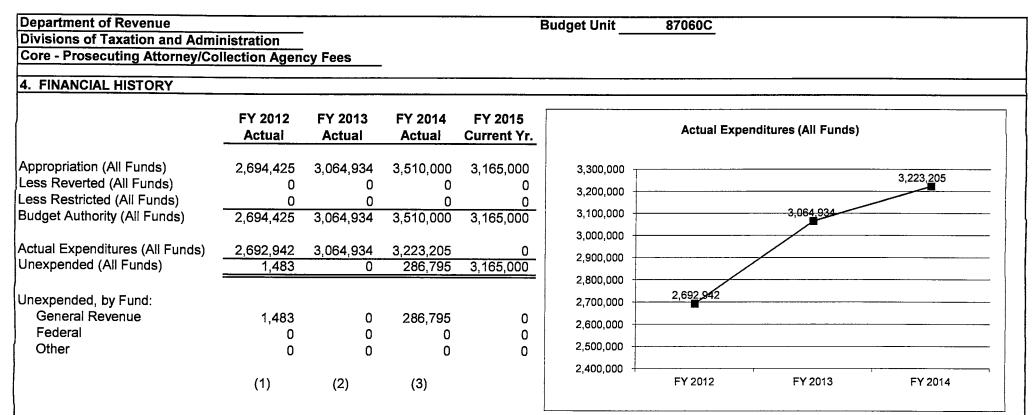

>budgeted direct<br>Other Funds:<br>0 and Section 140.850<br>ing attorneys and contr<br>es and collection agence<br>cted. During Fiscal Ye<br>8 million in individual ir                            | budgeted in Hou<br>tity to MoDOT, H<br>0, RSMo, to use of<br>racts with private<br>cy contracts.<br>ear 2014 the Dep<br>ncome tax and \$<br>rates between 5.<br>ferred \$559.1 m                                                              | se Bill 5 exce<br>ighway Patrol<br>outside resource<br>collection ag<br>partment refer<br>1.7 million in t<br>4 percent and<br>illion of deling | pt for certain<br>and Conse<br>rces to supp<br>encies for th<br>red \$134.5 r<br>pusiness tax | n fringes<br>rvation.<br>lement its co<br>le collection<br>nillion of delin<br>delinquencie |

#### CORE DECISION ITEM



Reverted includes Governor's standard 3 percent reserve (when applicable). Restricted includes any extraordinary expenditure restrictions (when applicable).

#### NOTES:

(1) The original appropriation was increased \$685,000 through the use of an "E" to cover expenditures.

- (2) The original appropriation was increased \$1,055,509 through the use of an "E" to cover expenditures.
- (3) The original appropriation of \$2,945,000 was increased \$565,000 through the FY14 supplemental process.

#### DEPARTMENT OF REVENUE

PROSEC ATTYS-COLL AGENCY FEES

. •

#### 5. CORE RECONCILIATION DETAIL

|                         | Budget |      |           |         |       |   |           |   |
|-------------------------|--------|------|-----------|---------|-------|---|-----------|---|
|