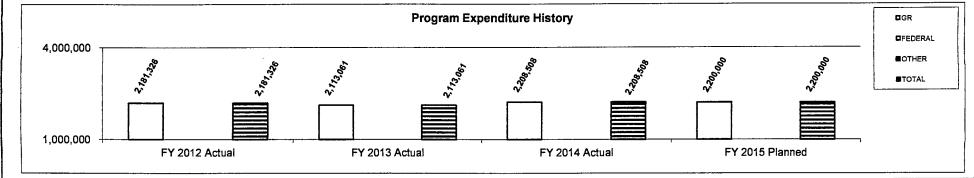

tain non-financial records related to registered corporations. The Department's collection staff provides technical support to corporations, maintains account information, assists with account resolution and collection activities, and helps delinquent taxpayers. The Department has seven compliance offices in Missouri, three compliance offices out of state (Chicago, Dallas, and New York), and employee presence in Georgia and California to promote compliance with Missouri's tax laws.

#### 2. What is the authorization for this program, i.e., federal or state statute, etc.? (Include the federal program number, if applicable.)

Chapter 143, RSMo.

#### 3. Are there federal matching requirements? If yes, please explain.

No

4. Is this a federally mandated program? If yes, please explain.

No



|     | partment of Revenue                                                                                                                                                                               |
|-----|---------------------------------------------------------------------------------------------------------------------------------------------------------------------------------------------------|
| Pro | ogram Name - Corporate Tax                                                                                                                                                                        |
|     | ogram is found in the following core budget(s): Taxation Division, Motor Vehicle and Driver License Division Administration Division, Legal Services