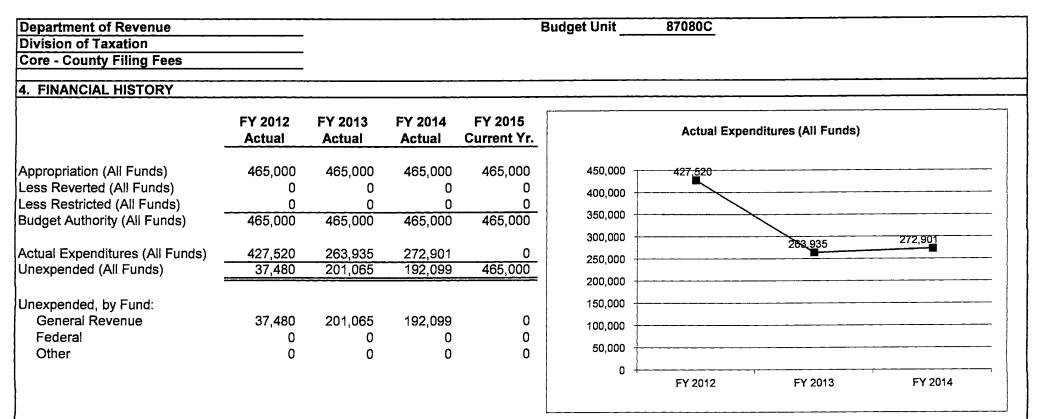

|
|                                    |           |              |                     | IS \$3.00 to the a lien an  |                   |              |                |                                                                                                                                                                                                                                  |
|                                    |           |              |                     |                             |                   |              |                | also files administrative judgments to garnish a taxpayer's wages, bank accounts or other financial holdings. Wi .380.4, RSMo, pays the county recorder of deeds \$3.00 to file a lien and \$1.50 when the Department requests a |



Reverted includes Governor's standard 3 percent reserve (when applicable). Restricted includes any extraordinary expenditure restrictions (when applicable).

NOTES:

#### DEPARTMENT OF REVENUE

**COUNTY LIEN FILING FEES** 

# 5. CORE RECONCILIATION DETAIL

|                         | Budget<br>Class | FTE  | GR       | Federal | Other |   | Total   | 1 |
|-------------------------|-----------------|------|----------|---------|-------|---|---------|---|
| TAFP AFTER VETOES       |                 |      | <u> </u> |         |       |   |         | - |
|                         | PD              | 0.00 | 465,000  | 0       | С     | ł | 465,000 | ) |
|                         | Total           | 0.00 | 465,000  | 0       | C     |   | 465,000 | ) |
| DEPARTMENT CORE REQUEST |