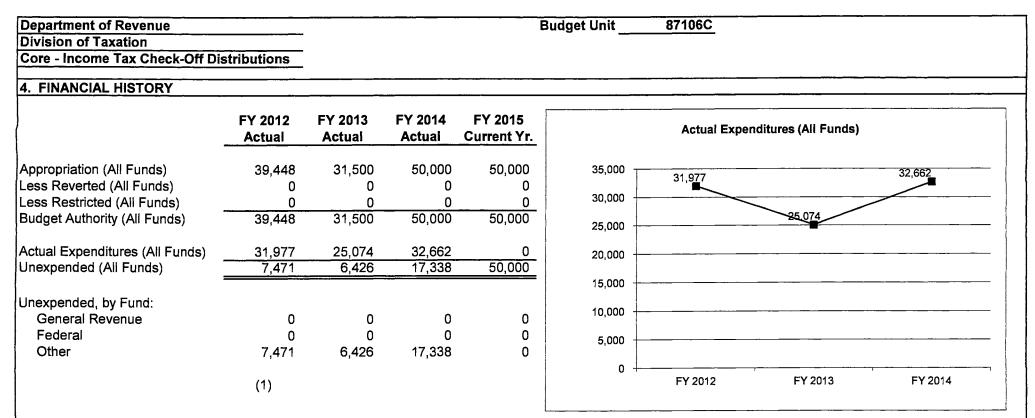

Motor Fuel Tax Fund Transfer to State Road Fund - Core

DOR Specialty Plate Transfer to Highway - Core