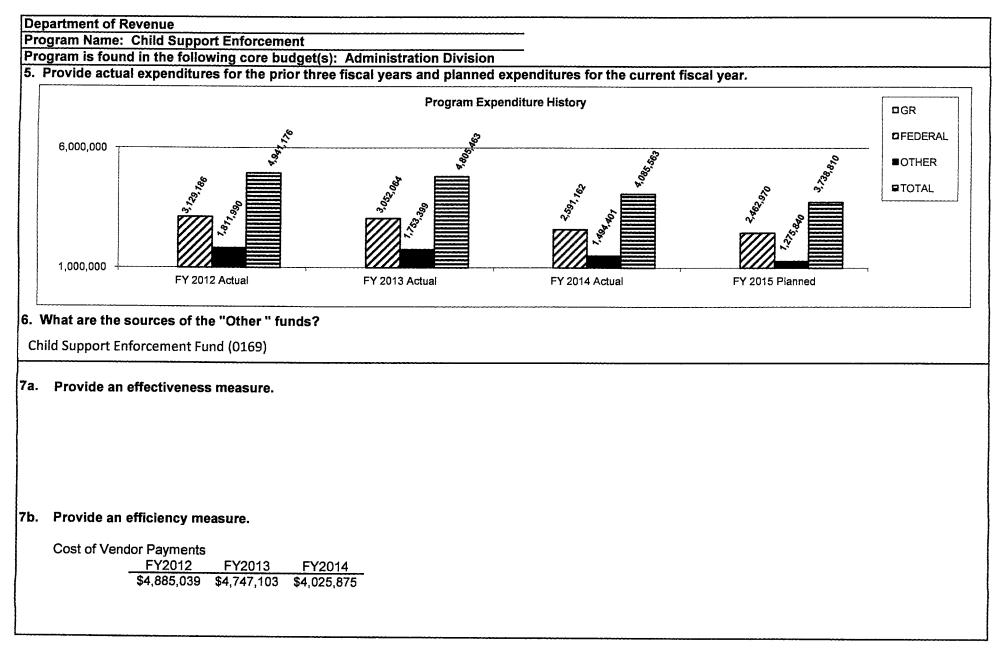

erwise paid entirely by the state.

#### 2. What is the authorization for this program, i.e., federal or state statute, etc.? (Include the federal program number, if applicable.)

Section 454.400, RSMo, and P.L. 93-647 and 45 CRF, Section 303.20

#### 3. Are there federal matching requirements? If yes, please explain.

Costs to transact IV-D payments are paid 66 percent by federal funds and 34 percent by state funds. Sixty-six percent federal financial participation is available for Non-IV-D transaction costs when the case includes a support order initially issued in Missouri on or after January 1, 1994, and an income withholding is in place.

#### 4. Is this a federally mandated program? If yes, please explain.

Federal requirements as specified in P.L. 93-647 and 45 CRF, Section 303.20



| Dep | artment of Revenue                     |               |                |           |
|-----|----------------------------------------|---------------|----------------|-----------|
| Pro | gram Name: Child Support Enforceme     | ent           |                |           |
| Pro | gram is found in the following core bu | dget(s): Adm  | inistration D  | ivision   |
| 7c. | Provide the number of clients/individ  | duals served, | if applicable  | •         |
|     | Number of Transactions Processed       |               |                |           |
|     | Туре                                   | FY2012        | FY2013         | FY2014    |
|     | Paper Receipts                         | 2,268,426     | 2,117,116      | 2,067,853 |
|     | EFT Receipts