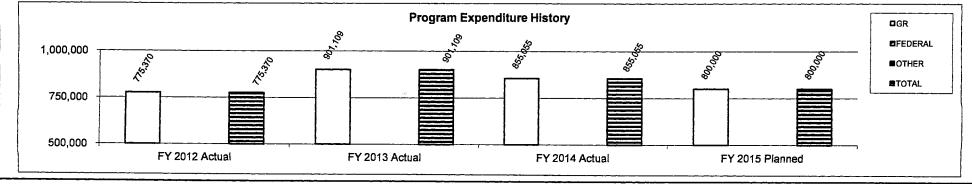

f the qualifications outlined in these sections. The PTC is a credit allowed to offset the cost of property taxes or rent paid on property subject to property tax by taxpayers who meet the household income limitations and are either 65 years of age or older, 100 percent disabled as a result of military service, 100 percent disabled, or has reached the age of 60 on or before the last day of the calendar year and is receiving surviving spouse Social Security benefits.

#### 2. What is the authorization for this program, i.e., federal or state statute, etc.? (include the federal program number, if applicable.)

Sections 135.010 to 135.035, RSMo.

#### 3. Are there federal matching requirements? If yes, please explain.

No

4. Is this a federally mandated program? If yes, please explain.

No



|     | artment of Rev                        |              | Cradit        |                                     |                                                                                                   |
|-----|---------------------------------------|--------------|---------------|-------------------------------------|---------------------------------------------------------------------------------------------------|
|     | gram Name - P                         |              |               |                                     | Build and Automatical Data and Database Administration Distributed Complexes                      |
|     |                                       |              | ving core bu  | dget(s): Taxati                     | on Division, Motor Vehicle and