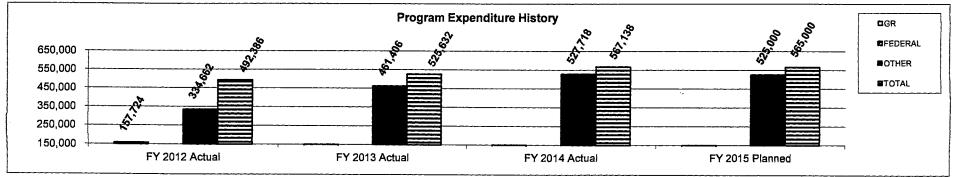

|

#### 1. What does this program do?

The Dealer Registration Program is responsible for the annual licensing of all manufacturers, motor vehicle dealers, wholesale motor vehicle auctions, public motor vehicle auctions, and wholesale motor vehicle dealers. Department staff responds to dealer inquiries about state regulations, issues annual dealership license plates, and records sales volume information to ensure compliance with state regulations.

#### 2. What is the authorization for this program, i.e., federal or state statute, etc.? (Include the federal program number, if applicable.)

Sections 301.550 through 301.573, RSMo.

#### 3. Are there federal matching requirements? If yes, please explain.

No

#### 4. Is this a federally mandated program? If yes, please explain.

No



|      | artment of Revenue<br>gram Name - Motor Vehicle Dealer Registration                                                                                                                           |
|------|-----------------------------------------------------------------------------------------------------------------------------------------------------------------------------------------------|
|      | gram is found in the following core budget(s): Motor Vehicle and Driver License Division, Taxation Division, Administration Division, Legal Services                                          |
| 5. V | That is found in the following core budgets). Notor venicle and briver Elecense Briston, razation Briston, Administration Briston, Logar correct