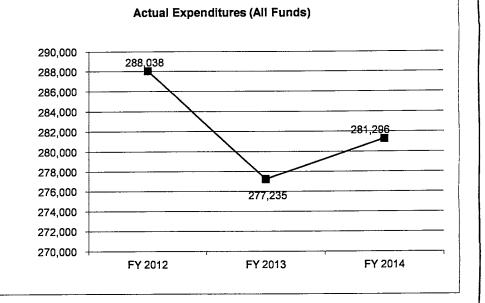

| 396,000           | 396,000           | 396,000                |
| Actual Expenditures (All Funds) | 288,038           | 277,235           | 281,296           | 0                      |
| Unexpended (All Funds)          | 107,962           | 118,765           | 114,704           | 396,000                |
| Unexpended, by Fund:            |                   |                   |                   |                        |
| General Revenue                 | 107,962           | 118,765           | 114,704           | 0                      |
| Federal                         | ,<br>0            | ,<br>0            | ,<br>0            | 0                      |
| Other                           | 0                 | 0                 | 0                 | 0                      |



Reverted includes Governor's standard 3 percent reserve (when applicable). Restricted includes any extraordinary expenditure restrictions (when applicable).

NOTES:

INCOME TAX CHECK OFF TRANSFER

#### 5. CORE RECONCILIATION DETAIL

|                   |             | Budget<br>Class | FTE  | GR       | Federal | Other  | Total    | Explanation                                 |
|-------------------|-------------|-----------------|------|----------|---------|--------|----------|---------------------------------------------|
| TAFP AFTER VETC   | ES          |                 |      |          |         | ······ |          |                                             |
|                   |             | TRF             | 0.00 | 396,000  | 0       | 0      | 396,000  | )<br>