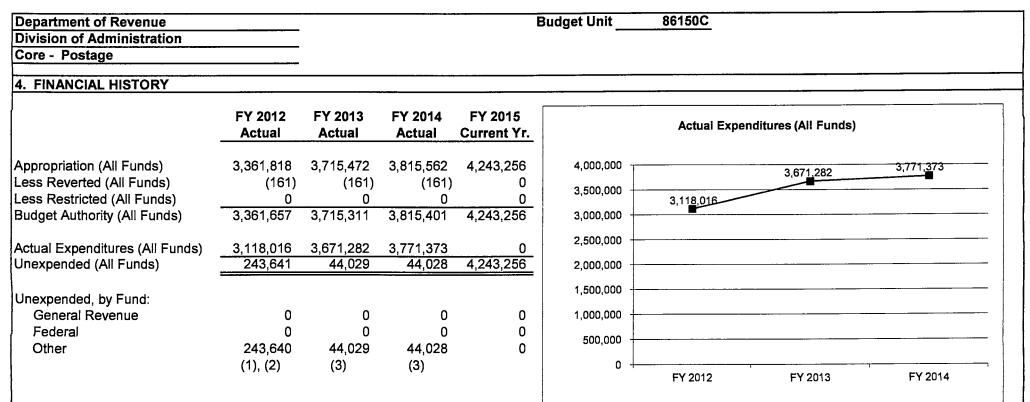

e funding)             |                                                                                 |                                                     | ·····            |              |                 |            |
|                |                                                 |               |                |                        |                                                                                 |                                                     |                  |              |                 |            |

Corporate Tax Program Fuel Tax Program Personal Tax Program Property Tax Program Sales Tax Program Driver License Program Motor Vehicle Dealer Registration Program Motor Vehicle Registration Program Motor Vehicle Title

#### CORE DECISION ITEM



Reverted includes Governor's standard 3 percent reserve (when applicable). Restricted includes any extraordinary expenditure restrictions (when applicable).

#### NOTES:

(1) Expenditures included in the Highway Collections budget unit

FY12 FY13 FY14 \$2,600,874 \$2,862,620 \$3,279,819

(2) FY12, other funds lapse includes \$199,611 from the DOR Information Fund. The Department received GR replacement funds. It also includes \$44,029 lapsed in the Motor Vehicle Commission Fund appropriation due to an insufficient fund cash balance.

(3) Lapse funds represent unspent appropriations from the Motor Vehicle Commission Fund due to an insufficient fund cash balance.

#### DEPARTMENT OF REVENUE

r.,

. .

e.

POSTAGE

#### 5. CORE RECONCILIATION DETAIL

|                 |             | Budget