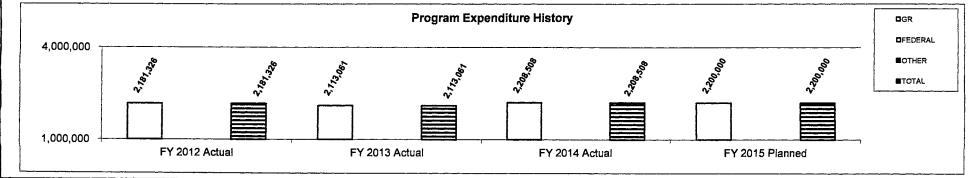

to corporations, maintains account information, assists with account resolution and collection activities, and helps delinquent taxpayers. The Department has seven compliance offices in Missouri, three compliance offices out of state (Chicago, Dallas, and New York), and employee presence in Georgia and California to promote compliance with Missouri's tax laws.

#### 2. What is the authorization for this program, i.e., federal or state statute, etc.? (Include the federal program number, if applicable.)

Chapter 143, RSMo.

#### 3. Are there federal matching requirements? If yes, please explain.

No

4. Is this a federally mandated program? If yes, please explain.

No

#### 5. Provide actual expenditures for the prior three fiscal years and planned expenditures for the current fiscal year.



|      | artment of Revenue<br>gram Name - Corporate Tax                                                                                                                     |
|------|---------------------------------------------------------------------------------------------------------------------------------------------------------------------|
|      |                                                                                                                                                                     |
| Jivi | gram is found in the following core budget(s): Taxation Division, Motor Vehicle and Driver License Division Administration Division, Legal Service<br>sion, Postage |
|      | /hat are the sources of the "Other " funds?