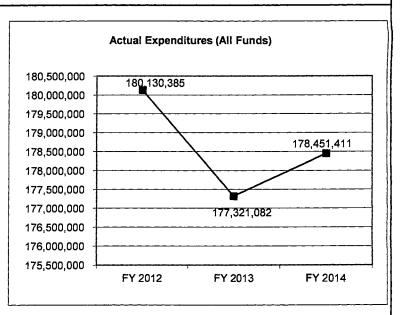

| 188,000,000       | 188,000,000       | 188,000,000            |
| Actual Expenditures (All Funds) | 180,130,385       | 177,321,082       | 178,451,411       | 0                      |
| Unexpended (All Funds)          | 7,869,615         | 10,678,918        | 9,548,589         | 188,000,000            |
| Unexpended, by Fund:            |                   |                   |                   |                        |
| General Revenue                 | 0                 | 0                 | 0                 | 0                      |
| Federal                         | 0                 | 0                 | 0                 | 0                      |
| Other                           | 7,869,615         | 10,678,918        | 9,548,589         | 0                      |



Reverted includes Governor's standard 3 percent reserve (when applicable). Restricted includes any extraordinary expenditure restrictions (when applicable).

NOTES:

# DEPARTMENT OF REVENUE

MOTOR FUEL TAX DISTRIBUTION

# 5. CORE RECONCILIATION DETAIL

|                         | Budget<br>Class | FTE  | GR | Federal |   | Other       | Total       | E |
|-------------------------|-----------------|------|----|---------|---|-------------|-------------|---|
|                         |                 |      |    |         |   |             |             |   |
| TAFP AFTER VETOES       |                 |      |    |         |   |             |             |   |
|                         | PD              | 0.00 | (  | )       | 0 | 188,000,000 | 188,000,000 |   |
|