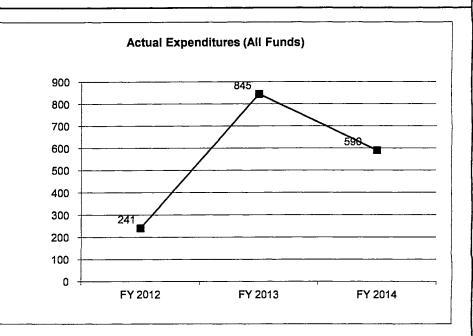

Motor Fuel Tax Fund Transfer to State Road Fund - Core

DOR Specialty Plate Transfer to Highway - Core