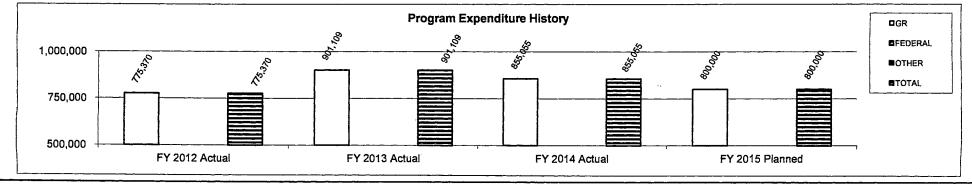

axes or rent paid on property subject to property tax by taxpayers who meet the household income limitations and are either 65 years of age or older, 100 percent disabled as a result of military service, 100 percent disabled, or has reached the age of 60 on or before the last day of the calendar year and is receiving surviving spouse Social Security benefits.

2. What is the authorization for this program, i.e., federal or state statute, etc.? (Include the federal program number, if applicable.)

Sections 135.010 to 135.035, RSMo.

3. Are there federal matching requirements? If yes, please explain.

No

4. Is this a federally mandated program? If yes, please explain.

No

5. Provide actual expenditures for the prior three fiscal years and planned expenditures for the current fiscal year.



|            |                  |               |                |                                                                     | PROGRAM DESCRIPTION                                                                            |
|------------|------------------|---------------|----------------|---------------------------------------------------------------------|------------------------------------------------------------------------------------------------|
| Dep        | artment of Rev   | enue          |                |                                                                     |                                                                                                |
|            | gram Name - P    |               | c Credit       |