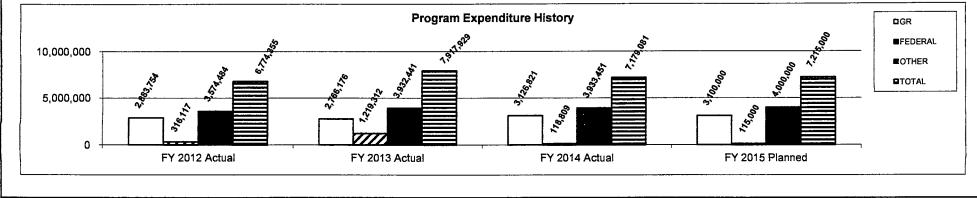

ntoxicated (DWI) and abuse-and-lose laws for alcohol and drug offenses, failure to appear in court for traffic violations, the safety responsibility (mandatory insurance) laws for uninsured motorists, and a variety of court-ordered driver license suspensions.

#### 2. What is the authorization for this program, i.e., federal or state statute, etc.? (Include the federal program number, if applicable.)

Missouri Revised Statutes Chapters 302 and 303; Section 211.031; Section 304.070; Section 304.351, Section 311.325; Sections 454.1000 - 454.1018; Sections 544.045 - 544.046; Section 577.041; Sections 577.500 - 577.510; and Sections 577.600 - 577.614.

3. Are there federal matching requirements? If yes, please explain.

No

4. Is this a federally mandated program? If yes, please explain.

No



#### Department of Revenue

Program Name - Driver License

Program is found in the following core budget(s): Motor Vehicle and Driver License Division, Taxation Division, Administration Division, Legal Services Division, Postage

#### 6. What are the sources of the "Other " funds?

State Highways and Transportation Department Fund (0644)

Footnote - The FY 2012, FY 2013 and FY 2014 Actual and FY 2015 Planned expenditures do not include information technology costs that were consolidated in the Office of Administration in FY 2007.

#### 7a. Provide an effectiveness measure.

| Revenue generated (in | millions) |         |         |
|-----------------------|-----------|---------|---------|
|                       | FÝ 2012   | FY 2013 | FY 2014 |
|                       | Actual    | Actua