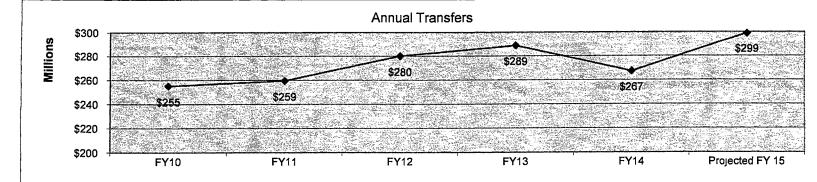

l                                                                                                                 | FY 2013 Actual                        | FY 2014 Actual                      | FY 2015 Planned                  | 1      |
|                                                                                                                                           |                                       |                                     |                                  |        |

#### **PROGRAM DESCRIPTION**

# Department REVENUE Program Name MISSOURI LOTTERY COMMISSION Program is found in the following core budget(s): LOTTERY - OPERATING - OTHER FUNDS 6. What are the sources of the "Other " funds? Proceeds from the sale of tickets. 7a. Provide an effectiveness measure.



# 7b. Provide an efficiency measure.



# PROGRAM DESCRIPTION

| Department    | REVENUE                                                                 |
|---------------|-------------------------------------------------------------------------|
| Program Nam   | ne MISSOURI LOTTERY COMMISSION                                          |
| Program is fo | ound in the following core budget(s): LOTTERY - OPERATING - OTHER FUNDS |
| 7c. Provide   | the number of clients/individuals served, if applicable.                |
|               |                                                                         |
|               |                                                                         |
|               |                                                                         |