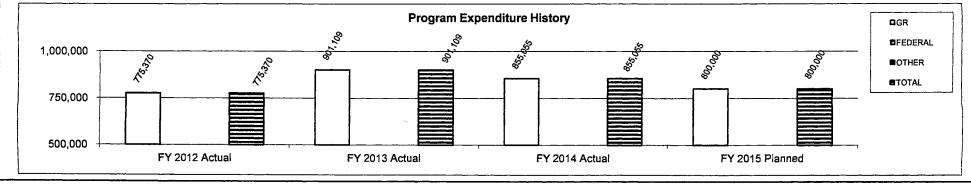

nt paid on property subject to property tax by taxpayers who meet the household income limitations and are either 65 years of age or older, 100 percent disabled as a result of military service, 100 percent disabled, or has reached the age of 60 on or before the last day of the calendar year and is receiving surviving spouse Social Security benefits.

2. What is the authorization for this program, i.e., federal or state statute, etc.? (Include the federal program number, if applicable.)

Sections 135.010 to 135.035, RSMo.

#### 3. Are there federal matching requirements? If yes, please explain.

No

4. Is this a federally mandated program? If yes, please explain.

No

#### 5. Provide actual expenditures for the prior three fiscal years and planned expenditures for the current fiscal year.



| 200         | gram Name - Pr                       | operty Tax                   | Credit                 |                                                                                       |                                 |
|-------------|--------------------------------------|------------------------------|------------------------|---------------------------------------------------------------------------------------|---------------------------------|
| ιυį         | gram is found in                     | n the follow                 | ing core but           | (s): Taxation Division, Motor Vehicle and Driver License Division, Administration     | <b>Division, Legal Services</b> |
| ivi         | sion. Postage                        |                              |