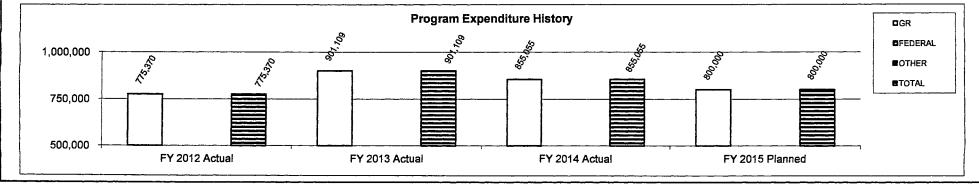

id on property subject to property tax by taxpayers who meet the household income limitations and are either 65 years of age or older, 100 percent disabled as a result of military service, 100 percent disabled, or has reached the age of 60 on or before the last day of the calendar year and is receiving surviving spouse Social Security benefits.

#### 2. What is the authorization for this program, i.e., federal or state statute, etc.? (Include the federal program number, if applicable.)

Sections 135.010 to 135.035, RSMo.

#### 3. Are there federal matching requirements? If yes, please explain.

No

4. Is this a federally mandated program? If yes, please explain.

No

#### 5. Provide actual expenditures for the prior three fiscal years and planned expenditures for the current fiscal year.



| 10                       | gram Name - Prop                            | perty Tax                | Credit                  |                                              |                                                                                                    |
|--------------------------|---------------------------------------------|--------------------------|-------------------------|----------------------------------------------|----------------------------------------------------------------------------------------------------|
|                          |                                             | he follow                | ving core but           | dget(s): Taxat                               | on Division, Motor Vehicle and Driver License Division, Administration