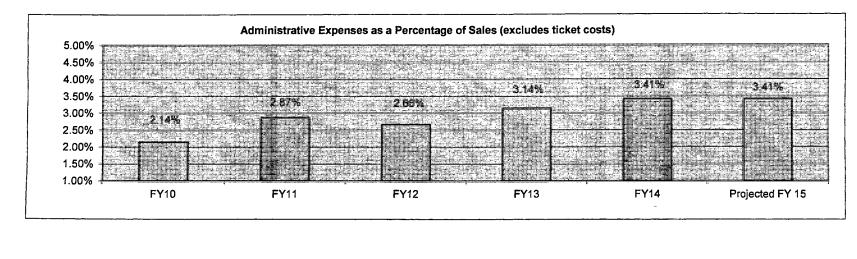

| FY 2013 Actual                        | FY 2014 Actual                      | FY 2015 Planned                  | 1      |
|                                                                                                                                           |                                       |                                     |                                  |        |

#### **PROGRAM DESCRIPTION**

# Department REVENUE Program Name MISSOURI LOTTERY COMMISSION Program is found in the following core budget(s): LOTTERY - OPERATING - OTHER FUNDS 6. What are the sources of the "Other " funds? Proceeds from the sale of tickets. 7a. Provide an effectiveness measure.



# 7b. Provide an efficiency measure.



# PROGRAM DESCRIPTION

| Department    | REVENUE                                                                 |
|---------------|-------------------------------------------------------------------------|
| Program Nam   | ne MISSOURI LOTTERY COMMISSION                                          |
| Program is fo | ound in the following core budget(s): LOTTERY - OPERATING - OTHER FUNDS |
| 7c. Provide   | the number of clients/individuals served, if applicable.                |
|               |                                                                         |
|               |                                                                         |
|               |                                                                         |
|               |