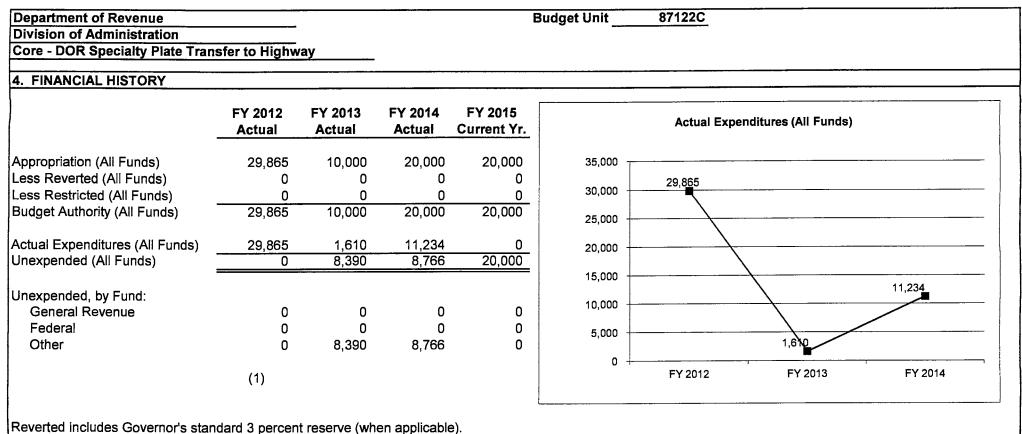

Motor Fuel Tax Fund Transfer to State Road Fund - Core

DOR Specialty Plate Transfer to Highway - Core