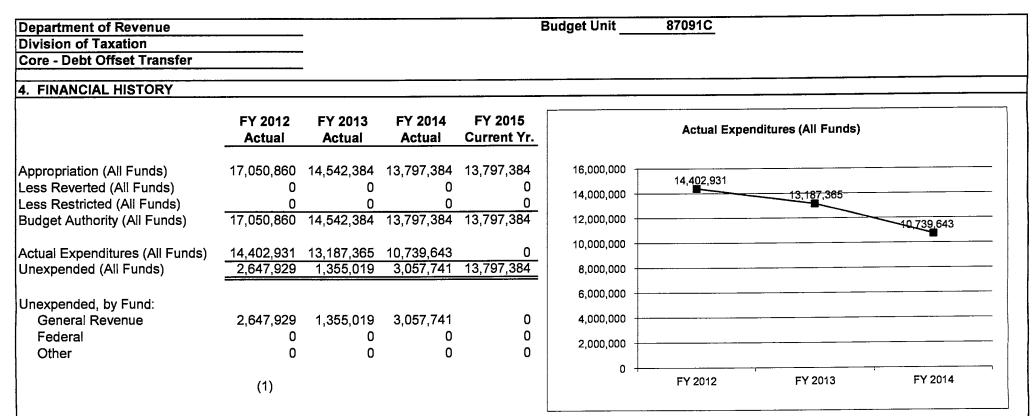

| on behalf of<br>the intercept         | state agencies<br>ed refunds fro | s, colleges,<br>om General |



Reverted includes Governor's standard 3 percent reserve (when applicable). Restricted includes any extraordinary expenditure restrictions (when applicable).

# NOTES:

(1) Appropriation increased \$5,758,476 to process transfer requests.

DEBT OFFSET TRANSFER

# 5. CORE RECONCILIATION DETAIL

|                         | Budget<br>Class | FTE  | GR         | Federal | Other |   | Total      |   |
|-------------------------|-----------------|------|------------|---------|-------|---|------------|---|
| TAFP AFTER VETOES       |                 |      |            |         |       |   |            |   |
|                         | TRF             | 0.00 | 13,797,384 | 0       |       | 0 | 13,797,384 | ŀ |
|                         | Total           | 0.00 | 13,797,384 | 0       |       |