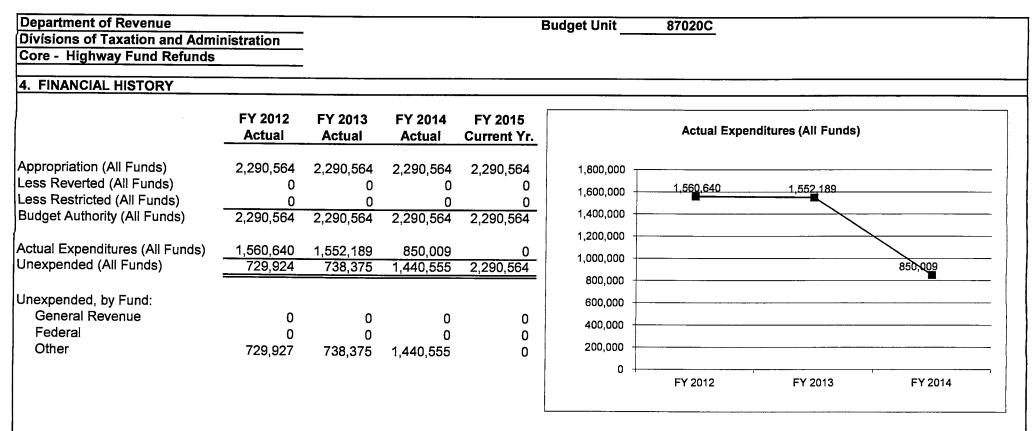

| This appropriation<br>Transportation Dep<br>taxes and motor ve | aliows the Depa<br>partment Fund (I<br>ehicle and driver | icense fees     | d in this core   | d by Section 136.(                      | d claims for taxes and f |                 | nd deposited<br>s refund clair | into the State  | e Highways and<br>vehicle sales an | d use |



Reverted includes Governor's standard 3 percent reserve (when applicable) and any extraordinary expenditure restrictions.

NOTES:

HIGHWAY FUND REFUNDS

#### 5. CORE RECONCILIATION DETAIL

|                         | Budget<br>Class | FTE  | GR | Fede | and l    | Other     | Total     | I |
|-------------------------|-----------------|------|----|------|----------|-----------|-----------|---|
|                         |                 |      | GR | геце |          |           |           |   |
| TAFP AFTER VETOES       |                 |      |    |      |          |           |           |   |
|                         | PD              | 0.00 |    | 0    | 0        | 2,290,564 | 2,290,564 | - |
|                         | Total           | 0.00 |    | 0    | 0        | 2,290,564 | 2