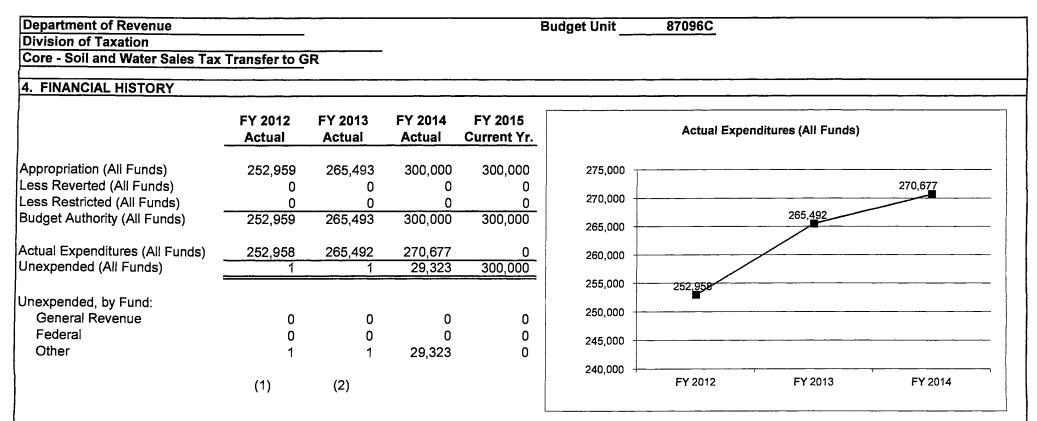

| ate for the D<br>o transfer s | Department of<br>ixty-six hundr | f Natural Resource<br>edths percent of th  |



Reverted includes Governor's standard 3 percent reserve (when applicable). Restricted includes any extraordinary expenditure restrictions (when applicable).

# NOTES:

(1) Appropriation increased \$12,959 to process the annual transfer.

(2) Appropriation increased \$25,493 to process the annual transfer.

~

.

SOIL & WATER SALS TX TRF TO GR

# 5. CORE RECONCILIATION DETAIL

|                         | Budget<br>Class FTE |      | GR | Fede | eral | Other   | Total   | 1           |
|-------------------------|---------------------|------|----|------|------|---------|---------|-------------|
| TAFP AFTER VETOES       |                     |      |    |      |      |         |         |             |
|                         | TRF                 | 0.00 |    | C    | 0    | 300,000 | 300