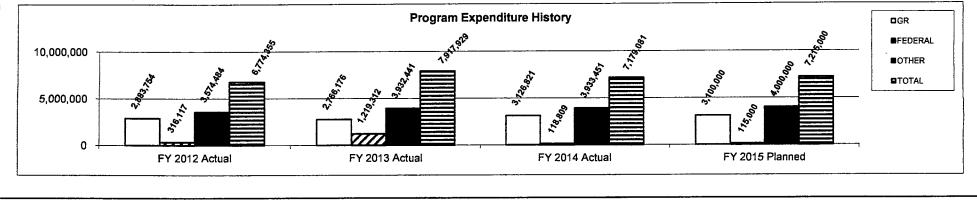

fety responsibility (mandatory insurance) laws for uninsured motorists, and a variety of court-ordered driver license suspensions.

#### 2. What is the authorization for this program, i.e., federal or state statute, etc.? (Include the federal program number, if applicable.)

Missouri Revised Statutes Chapters 302 and 303; Section 211.031; Section 304.070; Section 304.351; Section 311.325; Sections 454.1000 - 454.1018; Sections 544.045 - 544.046; Section 577.041; Sections 577.500 - 577.510; and Sections 577.600 - 577.614.

#### 3. Are there federal matching requirements? If yes, please explain.

No

4. Is this a federally mandated program? If yes, please explain.

No

#### 5. Provide actual expenditures for the prior three fiscal years and planned expenditures for the current fiscal year.



| Dep   | artment of Re              | venue                            | ~ <u></u>              | · · · · · ·     |                                                                                             |            |
|-------|----------------------------|----------------------------------|------------------------|-----------------|---------------------------------------------------------------------------------------------|------------|
| Pro   | gram Name - I              | Driver Licens                    | е                      |                 |                                                                                             |            |
| Pro   | gram is found              | in the follow                    | ing core bud           | lget(s): Moto   | r Vehicle