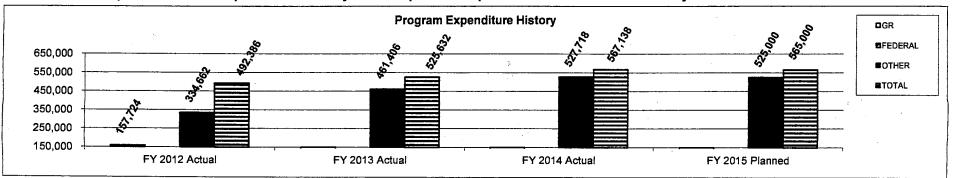

|

#### 1. What does this program do?

The Dealer Registration Program is responsible for the annual licensing of all manufacturers, motor vehicle dealers, wholesale motor vehicle auctions, public motor vehicle auctions, and wholesale motor vehicle dealers. Department staff responds to dealer inquiries about state regulations, issues annual dealership license plates, and records sales volume information to ensure compliance with state regulations.

#### 2. What is the authorization for this program, i.e., federal or state statute, etc.? (Include the federal program number, if applicable.)

Sections 301.550 through 301.573, RSMo.

#### 3. Are there federal matching requirements? If yes, please explain.

No

4. Is this a federally mandated program? If yes, please explain.

No



| Dei  | partment of Revenue                                                                                                                                     |
|------|---------------------------------------------------------------------------------------------------------------------------------------------------------|
| _    | ogram Name - Motor Vehicle Dealer Registration                                                                                                          |
|      | ogram is found in the following core budget(s): Motor Vehicle and Driver License Division, Taxation Division, Administration Division, Legal Services   |
| 6. 1 | What are the sources of the "Other " funds?