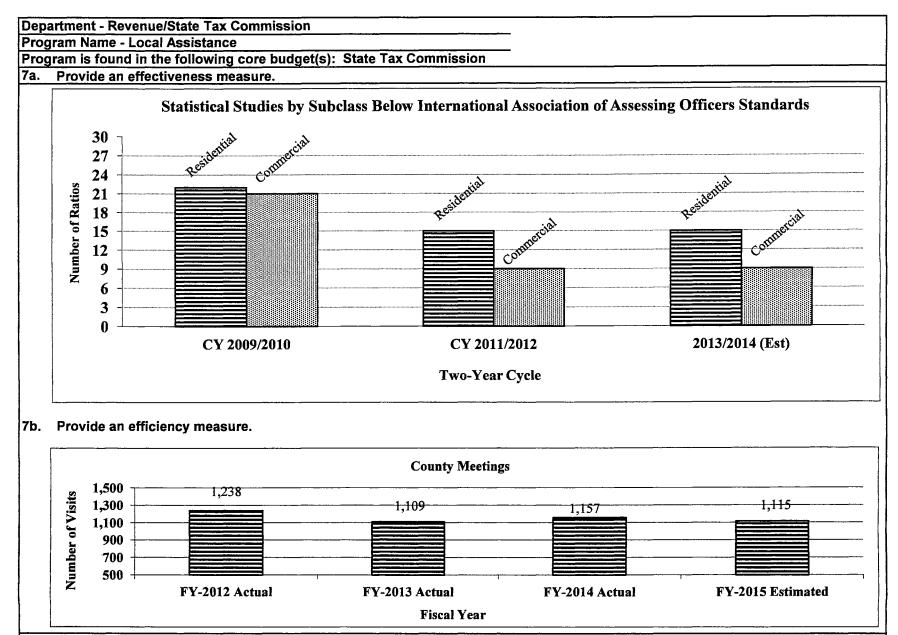

dditional assistance in any matters pertaining to assessment practices. This section also performs studies to determine the level and quality of assessment as required by Constitutional and statutory mandates. These studies serve as the basis for inter and intra county equalization directives.

2. What is the authorization for this program, i.e., federal or state statute, etc.? (Include the federal program number, if applicable.) Article X, Section 14, Constitution of Missouri, Section 138.380, 138.390, 138.410 and 138.415, RSMo

3. Are there federal matching requirements? If yes, please explain.

No

4. Is this a federally mandated program? If yes, please explain.

No

5. Provide actual expenditures for the prior three fiscal years and planned expenditures for the current fiscal year.





| <b>Department - Reve</b> | nue/State Tax Commission       |                                  |                     |                      |  |
|--------------------------|--------------------------------|----------------------------------|---------------------|----------------------|--|
| Program Name - Lo        |                                |                                  |                     |                      |  |
| Program is found i       | n the following core budget(s) |                                  |                     |                      |  |
|                          | Number of Sta                  | tistical Studies By Study Type P | Per Two-Year Cycle  |                      |  |
|                          | CY-2007/2008 Actual            | CY-2009/201