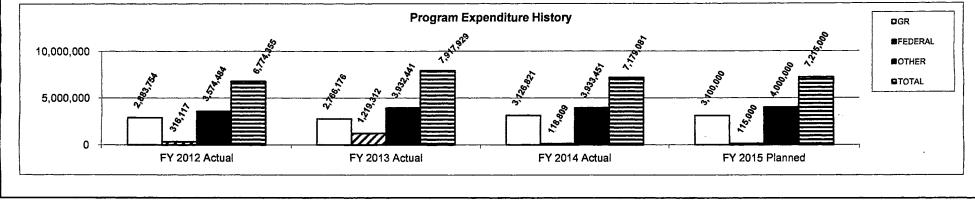

nsibility (mandatory insurance) laws for uninsured motorists, and a variety of court-ordered driver license suspensions.

#### 2. What is the authorization for this program, i.e., federal or state statute, etc.? (Include the federal program number, if applicable.)

Missouri Revised Statutes Chapters 302 and 303; Section 211.031; Section 304.070; Section 304.351; Section 311.325; Sections 454.1000 - 454.1018; Sections 544.045 - 544.046; Section 577.041; Sections 577.500 - 577.510; and Sections 577.600 - 577.614.

#### 3. Are there federal matching requirements? If yes, please explain.

#### No

4. Is this a federally mandated program? If yes, please explain.

#### No

#### 5. Provide actual expenditures for the prior three fiscal years and planned expenditures for the current fiscal year.



| 1109  | gram Name - Driver Lic              | ense              |                 |                 |                                                                                      |
|-------|-------------------------------------|-------------------|-----------------|-----------------|--------------------------------------------------------------------------------------|
|       |                                     |                   | dget(s): Moto   | r Vehicle and D | river License Division, Taxation Division, Administration Division, Legal Service    |
|       | sion, Postage                       | -                 | • • • •         |                 | · · · · · · ·                                                                        |
| 3. W  | /hat are the sources o