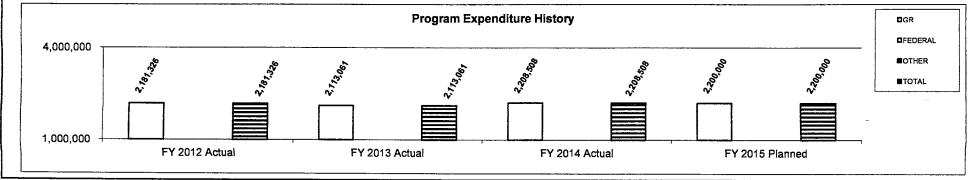

rt to corporations, maintains account information, assists with account resolution and collection activities, and helps delinquent taxpayers. The Department has seven compliance offices in Missouri, three compliance offices out of state (Chicago, Dallas, and New York), and employee presence in Georgia and California to promote compliance with Missouri's tax laws.

# 2. What is the authorization for this program, i.e., federal or state statute, etc.? (Include the federal program number, if applicable.)

Chapter 143, RSMo.

#### 3. Are there federal matching requirements? If yes, please explain.

No

4. Is this a federally mandated program? If yes, please explain.

No

#### 5. Provide actual expenditures for the prior three fiscal years and planned expenditures for the current fiscal year.



. .

| Depa  | artment of Revenue                                                                                                                                 |
|-------|----------------------------------------------------------------------------------------------------------------------------------------------------|
|       | iram Name - Corporate Tax                                                                                                                          |
|       | ram is found in the following core budget(s): Taxation Division, Motor Vehicle and Driver License Division Administration Division, Legal Services |
| Divis | sion, Postage