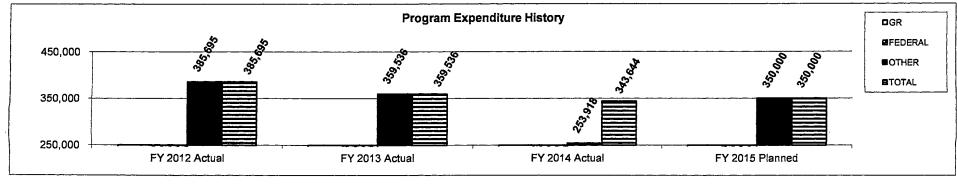

a               | area provid                | les techr              | cal support                  | s and passed<br>, maintains |
| The Fuel Tax F<br>to the final con<br>account inform<br>2. What is the<br>Chapter 142, R<br>3. Are there fe<br>No | Program collects a<br>sumer. The tax rai<br>nation, and assists<br><b>authorization for</b><br>SMo. | nd administe<br>te, authorize<br>taxpayers w<br>r this progra        | ed by Section<br>vith account re<br>am, i.e., feder<br>s? If yes, ple | 142.803, RSM<br>esolution and o<br>ral or state st<br>ease explain. | lo, is 17 cents<br>delinquent colle | per gallon. T<br>ctions. | The busir              | ness tax a               | area provid                | les techr              | cal support                  | s and passed<br>, maintains |



| Dep        | artment of Revenue                                                                                                                                    |
|------------|-------------------------------------------------------------------------------------------------------------------------------------------------------|
| Pro        | gram Name - Fuel Tax                                                                                                                                  |
| Pro        | ram is found in the following core budget(s): Taxation Division, Administration Division, Legal Services Division, Postage                            |
|            | /hat are the sources of the "Other " funds?