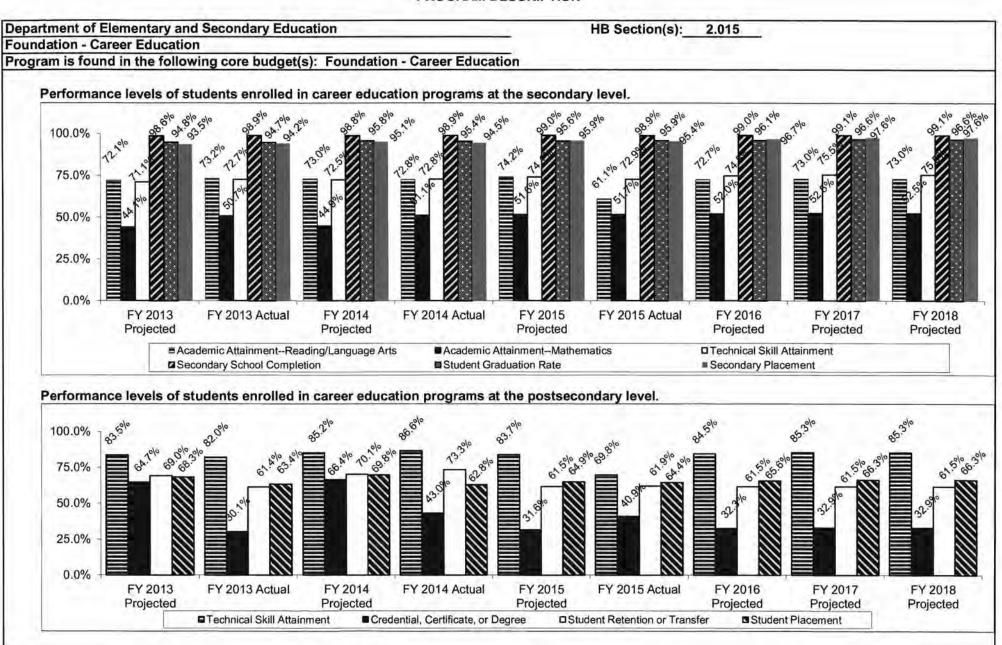

Level      | FY2013    |        | FY2014    |        | FY2015    |        | FY2016    | FY2017    | FY2018    |
|------------|-----------|--------|-----------|--------|-----------|--------|-----------|-----------|-----------|
|            | Projected | Actual | Projected | Actual | Projected | Actual | Projected | Projected | Projected |
| Secondary  | 93.5%     | 94.2%  | 94.2%     | 95.2%  | 95.2%     | 96.3%  | 96.3%     | 96.3%     | 96.3%     |
| Postsecond | 68.3%     | 63.4%  | 63.4%     | 81.5%  | 81.5%     | 82.4%  | 82.4%     | 82.4%     | 82.4%     |
| Adult      | 78.2%     | 80.4%  | 80.4%     | 87.6%  | 87.6%     | 88.6%  | 88.6%     | 88.6%     | 88.6%     |
| State      | 80.0%     | 79.3%  | 79.3%     | 88.1%  | 88.1%     | 89.1%  | 89.1%     | 89.1%     | 89.1%     |





Department of Elementary and Secondary Education

HB Section(s): 2.015

Foundation - Career Education

Program is found in the following core budget(s): Foundation - Career Education

Performance levels of students enrolled in career education programs at the adult level.



# 7b. Provide an efficiency measure.

Cost per student enrolled in a career education program.



| De | partment | of E | lementa | ary a | nd : | Second | ary | Educat | ion |
|----|----------|------|---------|-------|------|--------|-----|--------|-----|
|    |          |      |         |       |      |        |     |        |     |

HB Section(s): 2.015

Foundation - Career Education

Program is found in the following core budget(s): Foundation - Career Education

7c. Provide the number of clients/individuals ser