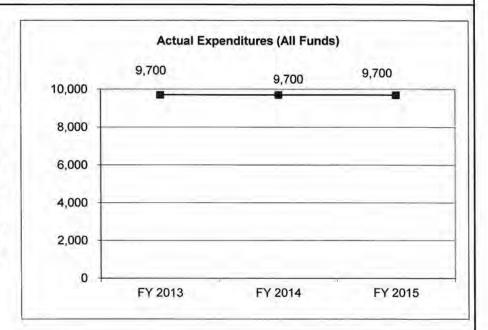

| 9,700             | 9,700             | 9,700                  |
| Actual Expenditures (All Funds) | 9,700             | 9,700             | 9,700             | N/A                    |
| Unexpended (All Funds)          | 0                 | 0                 | 0                 | N/A                    |
| Unexpended, by Fund:            |                   |                   |                   |                        |
| General Revenue                 | 0                 | 0                 | 0                 | N/A                    |
| Federal                         | 0                 | 0                 | 0                 | N/A                    |
| Other                           | 0                 | 0                 | 0                 | N/A                    |



Reverted includes Governor's standard 3 percent reserve (when applicable). Restricted includes any extraordinary expenditure restrictions (when applicable).

#### NOTES:

## **CORE RECONCILIATION DETAIL**

## DEPARTMENT OF ELEMENTARY AND SECON CHARACTER ED INITIATIVES

## 5. CORE RECONCILIATION DETAIL

|                 |             | Budget<br>Class | FTE   | GR       | Federal | Other | Total   | Explanation           |
|-----------------|-------------|-----------------|-------|----------|---------|-------|---------|-----------------------|
| TAFP AFTER VETO | ES          |                 |       |          |         |       |         |                       |
|                 |             | PD              | 0.00  | 10,000   | 0       | 0     | 10,000  | <u>)</u>              |
|