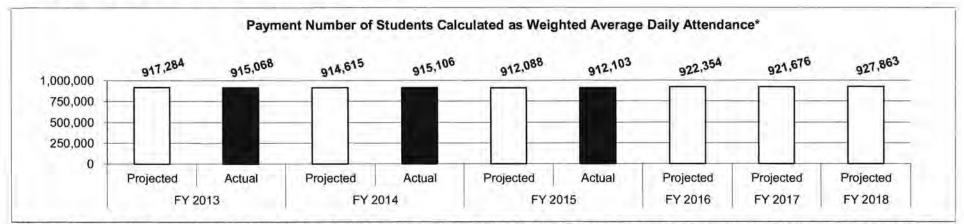

0% | 74.00%      |

<sup>\*\*</sup> Students who took the Algebra I end of course assessment prior to grade 9 are included in both the grade level totals and the Algebra I totals. This methodology is consistently applied across all years.

| Department of Elementary and Secondary Education                            | HB Section(s): 2.015 |  |
|-----------------------------------------------------------------------------|----------------------|--|
| Foundation - Equity Formula                                                 |                      |  |
| Program is found in the following core budget(s): Foundation-Equity Formula |                      |  |

7b. Provide an efficiency measure.

All funds will be expended.

7c. Provide the number of clients/individuals served, if applicable.



\*Weighted average daily attendance includes ADA and additions for students eligible for free or reduced price lunch, special education students, and students identified as Limited English Proficient.

7d. Provide a customer satisfaction measure, if available.

N/A

OF

8

RANK:

| Department of | of Elementary an                     | d Secondary Ed