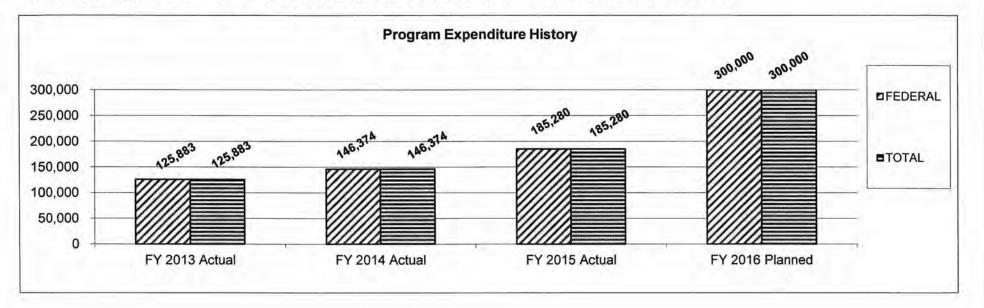

|                                                                                                                                      |

| Department of Elementary & Secondary Education                    | HB Section(s): 2.120 |
|-------------------------------------------------------------------|----------------------|
| Refugee Children School Impact Grants Program                     |                      |
| Program is found in the following core budget(s): Refugee Program |                      |

5. Provide actual expenditures for the prior three fiscal years and planned expenditures for the current fiscal year.



6. What are the sources of the "Other" funds?

N/A

| Department of Elementary & Secondary Education                    | HB Section(s): 2.120