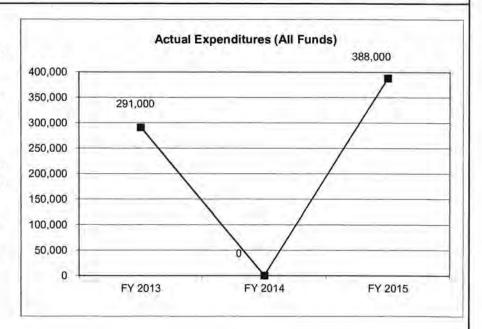

| 0                 | 388,000           | N/A                    |
| Unexpended (All Funds)          | 0                 | 0                 | 0                 | N/A                    |
| Unexpended, by Fund:            |                   |                   |                   |                        |
| General Revenue                 | 0                 | 0                 | 0                 | N/A                    |
| Federal                         | 0                 | 0                 | 0                 | N/A                    |
| Other                           | 0                 | 0                 | 0                 | N/A                    |
|                                 |                   |                   |                   |                        |



Reverted includes Governor's standard 3 percent reserve (when applicable). Restricted includes any extraordinary expenditure restrictions (when applicable).

### NOTES:

### **CORE RECONCILIATION DETAIL**

# DEPARTMENT OF ELEMENTARY AND SECONMATH & SCIENCE TUTORING PRGM

## 5. CORE RECONCILIATION DETAIL

|                 |              | Budget<br>Class | FTE   | GR        | Federal | Other | Total     | Explanation           |
|-----------------|--------------|-----------------|-------|-----------|---------|-------|-----------|-----------------------|
| TAFP AFTER VETO | ES           |                 |       |           |         |       |           |                       |
|                 |              | PD              | 0.00  | 300,000   | 0       | 0     | 300,000   | 1