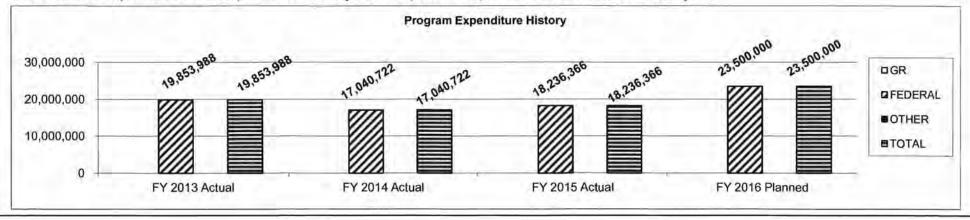

)

Carl D. Perkins Career and Technical Education Act of 2006

3. Are there federal matching requirements? If yes, please explain.

Yes--The State must match on a dollar-for-dollar basis the funds reserved for administration. The hold-harmless requirement in the Federal legislation indicates that a State must provide an amount that is not less than the amount provided by the State for administration in the preceding fiscal year. The maintenance of effort requirement indicates a State must provide funding for career and technical education programs at least at the level of support of the previous year.

4. Is this a federally mandated program? If yes, please explain.

No.

5. Provide actual expenditures for the prior three fiscal years and planned expenditures for the current fiscal year.



Department of Elementary and Secondary Education

HB Section(s): 2.075

**Perkins Grant** 

Program is found in the following core budget(s): Career Education Distribution

6. What are the sources of the "Other " funds?

N/A

Provide an effectiveness measure.

Percentage of completers of career education programs who have been placed in employment, continuing education, or military service.

| Level      | FY2013    |        | FY2014    |        | FY2015    |        | FY2016    | FY2017    | FY2018    |
|------------|-----------|--------|-----------|--------|-----------|--------|-----------|-----------|-----------|
|            | Projected | Actual | Projected | Actual | Projected | Actual | Projected | Projected | Projected |
| Secondary  | 93.5%     | 94.2%  | 94.2%     | 95.2%  | 95.2