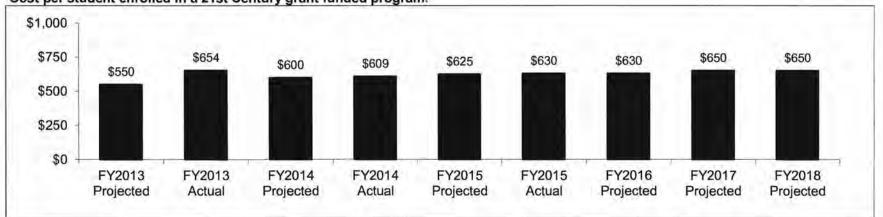

-<br>25.00% -  |                                |                                            |                     |                   |                     |                  |                     |                     |                     | ■ Math             |
|     | 0.00%                 | FY2013<br>Projected            | FY2013<br>Actual                           | FY2014<br>Projected | FY2014<br>Actual  | FY2015<br>Projected | FY2015<br>Actual | FY2016<br>Projected | FY2017<br>Projected | FY2018<br>Projected |                    |



Program is found in the following core budget(s): School Age Afterschool Programs

Teacher survey on students who regularly attended a 21st Century grant funded program in FY2014.





Cost per student enrolled in a 21st Century grant funded program.



Department of Elementary and Secondary Education

HB Section(s): 2.065

21st Century Community Learning Center

Program is found in the following core budget(s): School Age Afterschool Programs

7c. Provide the number of clients/individuals served, if applicable.









7d. Provide a customer satisfaction measure, if available.

N/A

## **DECISION ITEM SUMMARY**

| Budget Unit                                 |               |         |               |         |               |          |               |                |
|---------------------------------------------|---------------|---------|---------------|---------|---------------|----------|---------------|----------------|
| Decision Item                               | FY 2015       | FY 2015 | FY 2016       | FY 2016 | FY 2017