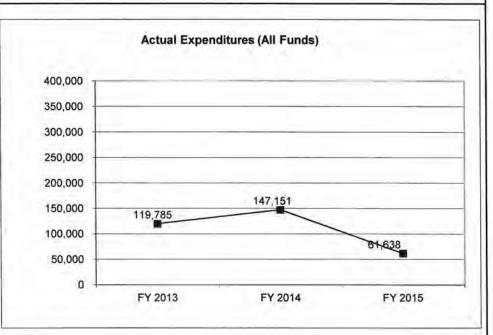

| 147,151           | 61,638            | NA                     |
| Unexpended (All Funds)          | 1,380,215         | 1,352,849         | 1,438,362         | NA                     |
| Unexpended, by Fund:            |                   |                   |                   |                        |
| General Revenue                 | 0                 | 0                 | 0                 | NA                     |
| Federal                         | 0                 | 0                 | 0                 | NA                     |
| Other                           | 1,380,215         | 1,352,849         | 1,438,362         | NA                     |
|                                 |                   |                   |                   |                        |



Reverted includes Governor's standard 3 percent reserve (when applicable). Restricted includes any extraordinary expenditure restrictions (when applicable).

NOTES:

#### **CORE RECONCILIATION DETAIL**

# DEPARTMENT OF ELEMENTARY AND SECON SCHOOL FOR BLIND-TRUST FUND

#### 5. CORE RECONCILIATION DETAIL

|                         | Budget<br>Class | FTE  | GR  | Federal | Other  | Total         | Explanation |
|-------------------------|-----------------|------|-----|---------|--------|---------------|-------------|
| TAFP AFTER VETOES       |                 |      |     |         |        |               |             |
|                         | EE              | 0.00 |     |         | 1,474, | 999 1,474,99  | 9           |
|                         | PD              | 0.00 |     |