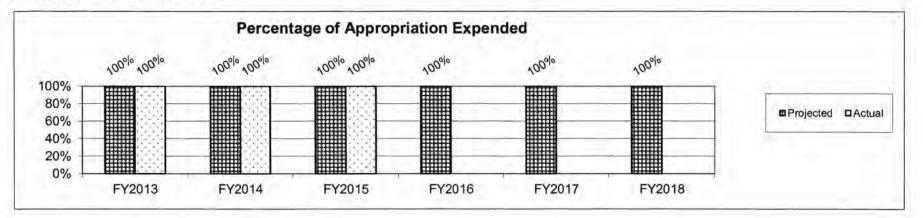

|              |      |       |
| 1 Personal Time                           | 251       | 48           | 4    | 0     |
| 2 Co-Curricular Activities                | 288       | 13           | 2    | 0     |
| Section IV. Facilities & Resources        |           |              |      |       |
| 1 Dorms                                   | 278       | 22           | 1    | 2     |
| 2 Availability of Resources               | 269       | 31           | 2    | 1     |
| A 3 1 1 1 1 1 1 1 1 1 1 1 1 1 1 1 1 1 1   |           |              |      |       |

Department of Elementary & Secondary Education

HB Section(s): 2.020

Missouri Scholars Academy (MSA)

Program is found in the following core budget(s): Missouri Scholars and Fine Arts Academies

### 7b. Provide an efficiency measure.



7c. Provide the number of clients/individuals served, if applicable.

Missouri Scholars Academy participants

| FY 20     | 13     | FY 20     | 014    | FY 20     | 115    | FY 2016   | FY 2017   | FY 2018   |
|-----------|--------|-----------|--------|-----------|--------|-----------|-----------|-----------|
| Projected | Actual | Projected | Actual | Projected | Actual | Projected | Projected | Projected |
| 330       | 315    | 330       | 319    | 330       | 321    | 330       | 330       | 330       |

## 7d. Provide a customer satisfaction measure, if available.

#### Comments from the Scholars

"I have realized new trajectories for my potential and now truly do believe that I am never too young to make a difference."

"MSA has changed my life."

"MSA helped me come to terms with