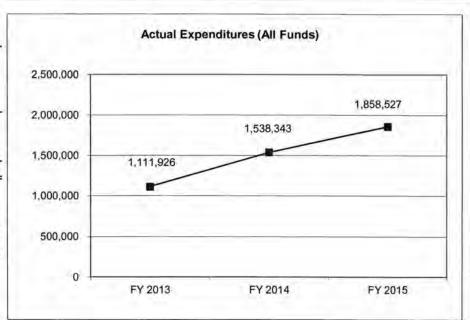

## State Auditor's Reports and Oversight Evaluation

| Program or Division Name                                          | Type of Report | Date Issued | Website            |
|-------------------------------------------------------------------|----------------|-------------|--------------------|
| Prior Reports                                                     |                |             |                    |
| State Auditor                                                     | _              |             |                    |
| Fiscal Year 2013 Single Audit                                     | Fiscal         | Mar-14      | www.auditor.mo.gov |
| Administration Reemployment of State Retirees                     | Performance    | Mar-14      | www.auditor.mo.gov |
| DESE Procurement Process Limited Review                           | Performance    | Aug-14      | www.auditor.mo.gov |
| Renaissance Academy for Math and Science Charter School Closure   | Performance    | Nov-14      | www.auditor.mo.gov |
| Early Childhood Development, Education, and Care Fund             | Performance    | Feb-15      | www.auditor.mo.gov |
| Fiscal Year 2014 Single Audit                                     | Fiscal         | Mar-18      | www.auditor.mo.gov |
| State Distribution of Excess Revenues                             | Performance    | Apr-15      | www.auditor.mo.gov |
| Followup on Early Childhood Development, Education, and Care Fund | Performance    | Aug-1       | www.auditor.mo.gov |
| Oversight Reports                                                 |                |             |                    |
| None                                                              |                |             |                    |
|                                                                   |                |             |                    |
| Current Audits                                                    | _              |             |                    |
| State Auditor                                                     |                |             |                    |
| Hope Academy Charter School                                       | Performance    |             |                    |
| Student Data Privacy                                              | Performance    |             |                    |
| Fiscal Year 2015 Single Audit                                     | Fiscal         |             |                    |
| Oversight Reports                                                 |                |             |                    |
| None                                                              |                |             |                    |