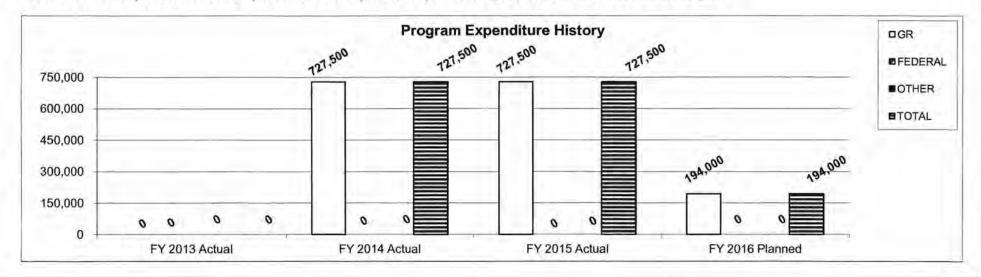

|
| Program is found in the following core budget(s): SL Intra District Metro Transportation |                     |

1. What does this program do?

For distribution to St. Louis School District for the purpose of paying the costs of intra-district student transportation. These funds are subject to a sixty percent (60%) local match from the metropolitan school district.

2. What is the authorization for this program, i.e., federal or state statute, etc.? (Include the federal program number, if applicable.)

House Bill 2

3. Are there federal matching requirements? If yes, please explain.

No.

4. Is this a federally mandated program? If yes, please explain.

No.

5. Provide actual expenditures for the prior three fiscal years and planned expenditures for the current fiscal year.



Department of Elementary and Secondary Education

SL Intra District Metro Transportation

Program is found in the following core budget(s): SL Intra District Metro Transportation

HB Section(s) 2.015

#### 6. What are the sources of the "Other" funds?

N/A

#### 7a. Provide an effectiveness measure.

The SL Intra District Metro Transportation program effectiveness measure used is attendance. Consistently during the years the program has been in place, attendance for the students that qualified for the program has been over 90%.

|    | 20  | 1 | 3-2 | 20  | 14 |
|----|-----|---|-----|-----|----|
| ne | lan | ~ | \ E | 200 | ro |

|                        | Atter      | idance Percen | tage   |   |
|------------------------|------------|---------------|--------|---|
| District