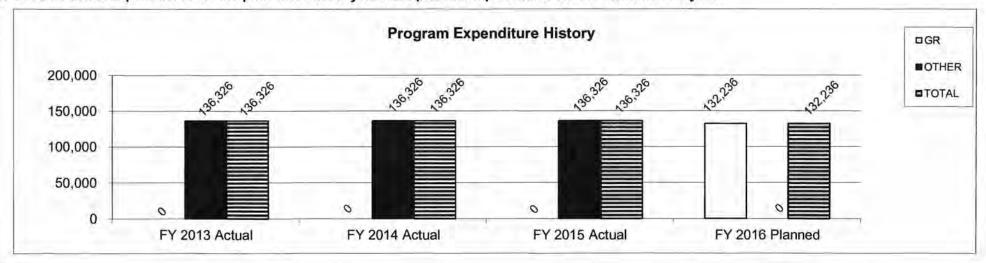

|  |
|                                                                  |                      |  |

1. What does this program do?

This program provides funding for a statewide association organized to support school board members whose board of directors consists entirely of elected or appointed school board members to provide school board member training.

2. What is the authorization for this program, i.e., federal or state statute, etc.? (Include the federal program number, if applicable.)

H.B. Section 2.031

3. Are there federal matching requirements? If yes, please explain.

No.

4. Is this a federally mandated program? If yes, please explain.

No.

5. Provide actual expenditures for the prior three fiscal years and planned expenditures for the current fiscal year.



| Department of Elementary and Secondary Education                 | HB Section(s): 2.025 |
|------------------------------------------------------------------|----------------------|
| School Board Member Training                                     |                      |
| Program is found in the following core budget(s): Critical Needs |                      |

6. What are the sources of the "Other" funds?

N/A

Provide an effectiveness measure.

#### MARE Evaluation Information:

99% of participants felt moderately or very confident that they better understood what to do to complete their terms as board members.

99% of participants felt moderately or very confident that they understood how to be a more effective board member as a result of their training.

100% of participants fel