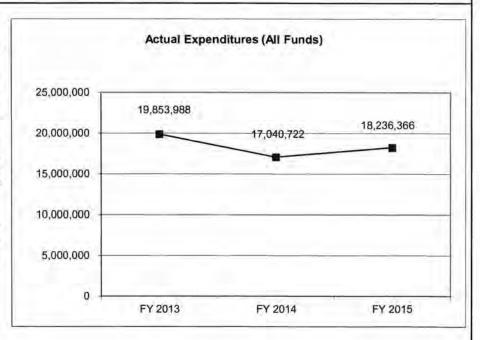

|
| 0          | 0                                               | 0                                                                                                            | N/A                                                                                                                                                  |
|            | 0<br>0<br>26,000,000<br>19,853,988<br>6,146,012 | 26,000,000 25,991,000<br>0 0<br>0 0<br>26,000,000 25,991,000<br>19,853,988 17,040,722<br>6,146,012 8,950,278 | 26,000,000 25,991,000 23,500,000<br>0 0 0 0<br>26,000,000 25,991,000 23,500,000<br>19,853,988 17,040,722 18,236,366<br>6,146,012 8,950,278 5,263,634 |



Reverted includes Governor's standard 3 percent reserve (when applicable). Restricted includes any extraordinary expenditure restrictions (when applicable).

#### NOTES:

Federal unexpended funds represent the difference between appropriation authority and actual cash available to expend.

# **CORE RECONCILIATION DETAIL**

# DEPARTMENT OF ELEMENTARY AND SECON VOC ED-DISTRIBUTION TO SCHOOL

# 5. CORE RECONCILIATION DETAIL

|