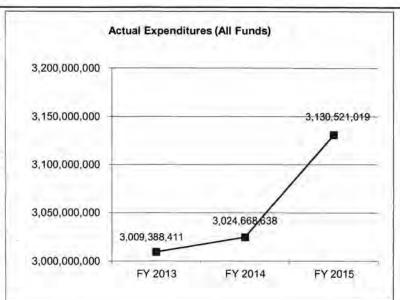

1     | 3,024,668,638     | 3,130,521,019     | N/A                    |
| Unexpended (All Funds)          | 0                 | 24,113,595        | 222,762,105       | N/A                    |
| Unexpended, by Fund:            |                   |                   |                   |                        |
| General Revenue                 | 0                 | 0                 | 0                 | N/A                    |
| Federal                         | 0                 | 0                 | 0                 | N/A                    |
| Other                           | 0                 | 24,113,595        | 222,762,105       | N/A                    |
|                                 |                   |                   |                   |                        |



Reverted includes Governor's standard 3 percent reserve (when applicable). Restricted includes any extraordinary expenditure restrictions (when applicable).

NOTES:

## **CORE RECONCILIATION DETAIL**

# DEPARTMENT OF ELEMENTARY AND SECON FOUNDATION - FORMULA

## 5. CORE RECONCILIATION DETAIL

|                 |              | Budget<br>Class | FTE   | GR            | Federal |       | Other         | Total         | Explanation                       |
|-----------------|--------------|-----------------|-------|---------------|---------|-------|---------------|---------------|-----------------------------------|
| TAFP AFTER VETO | DES          |                 |       |               |         |       |               |               |                                   |
|