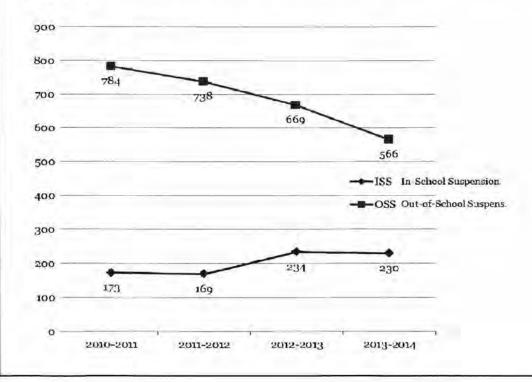

): Character Education Initiatives

#### 6. What are the sources of the "Other" funds?

NA

#### 7a. Provide an effectiveness measure.

This graph reflects two of the key measures Districts report to DESE—In-school suspensions (ISS) & Out of School Suspensions (OSS). Last year's report reflected discipline referrals to the office, tracked by the individual schools selected. It did not include OSS, which can indicate change within this most vulnerable segments of the student population.

The data is based on districts that have been members for more than 10 years and consistently focused on character education integration in their schools and classrooms. They have invested in Professional Development, Certification, The Leadership Academy for Administrators and Student Leadership Summits.



| Department of Elementary & Secondary Education                                    | HB Section(s): 2.135 |  |
|-----------------------------------------------------------------------------------|----------------------|--|
| Show-Me CHARACTERplus                                                             |                      |  |
| Program is found in the following core budget(s): Character Education Initiatives |                      |  |

#### 7b. Provide an efficiency measure.

Services and resources provided by the CharacterPlus staff are established each year in accordance with the budget. This project is committed to providing direct services for Project Schools plus Non-Project Schools demonstrating a desire to establish a character education process.

### 7c. Provide the numb