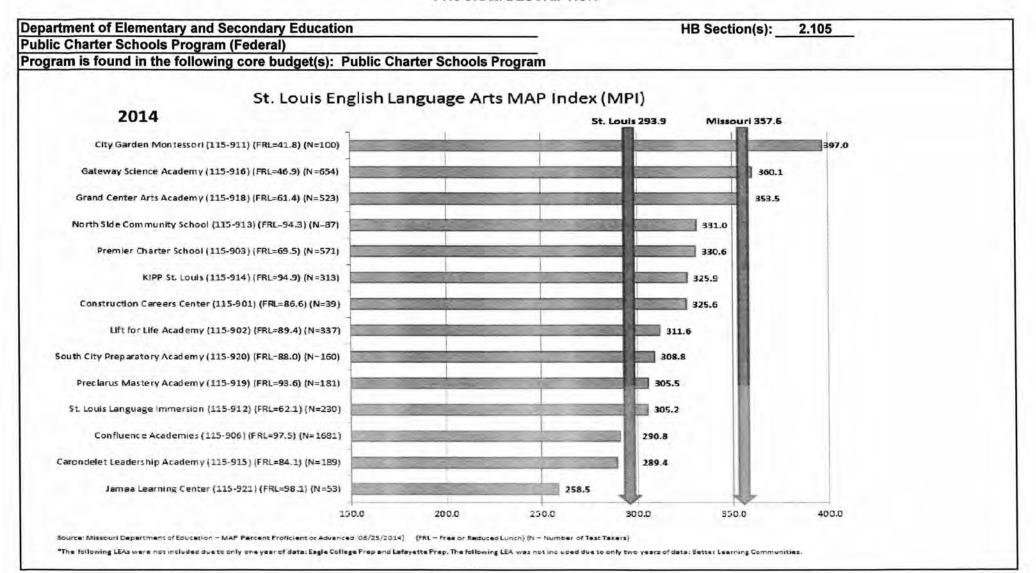

Public Charter Schools Program

6. What are the sources of the "Other" funds?

N/A

7a. Provide an effectiveness measure.



Source: Missouri Department of Education - MAP Percent Proficient or Advanced (08/25/2014) (FRL - Free or Reduced Lunch) (N - Number of Test Takers)

<sup>\*</sup>The following LEAx were not included due to only two years of date: Crossroads Academy and Hope Leadership Academy. \*\* Hope Academy not included due to participation rate issue,



Source: Missouri Department of Education - MAP Percent Proficient or Advanced 08/25/2014) FRL - Free or Reduced Lunch) (N - Number of Test Taxers)

"The following LEAs were not included due to only two years of data: Crossroads Academy and Hope Leadership Academy - "Hope Academy not Included due to participation rate issue."







Source: Missouri Department of Education -- MAP Percent Profic ention Advanced (08/25/2014) IFRL - Free or Reduced Lunch) (N - Number of Test Takers)

<sup>\*</sup>The following LEAs were not included due to only one year of data: Eagle College Prep and Latayatte Prep. The following LEA was not included due to only two years of data: Setter Learning Communities

|     | rtment of Elementary a                |                                          | ucation       |                                    |               | -                 | H             | B Section(s):        | 2.105                |                      |
|-----|---------------------------------------|------------------------------------------|---------------|------------------------------------|---------------|-----