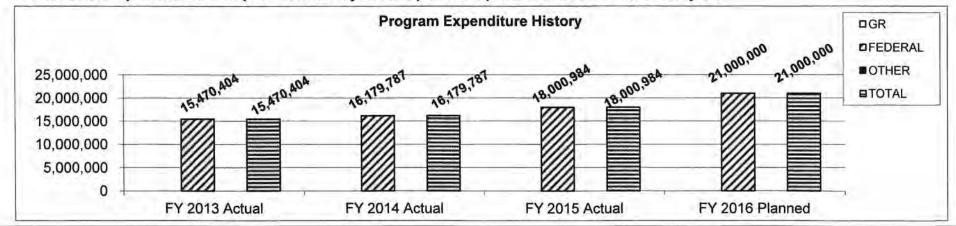

decisions in a timely manner for Missouri citizens.

2. What is the authorization for this program, i.e., federal or state statute, etc.? (Include the federal program number, if applicable.)

State Rule 5 CSR 90-50.010 prescribes standards for implementation of the Disability Determinations Program as contained in the Code of Federal Regulations, Title 20, Chapter III.

3. Are there federal matching requirements? If yes, please explain.

No. Disability Determinations is 100% federally funded.

4. Is this a federally mandated program? If yes, please explain.

Yes, the Social Security Act establishes the requirements to carry out the provisions of Disability Determinations

5. Provide actual expenditures for the prior three fiscal years and planned expenditures for the current fiscal year.



Department of Elementary and Secondary Education

HB Section(s) 2.140

Office of Adult Learning and Rehabilitation Services

Program is found in the following core budget(s): Disability Determinations

6. What are the sources of the "Other" funds?

N/A

7a. Provide an effectiveness measure.



NOTE: DD statistics are based upon a FFY.





| Department of Elementary and Secondary Education                            | HB Section(s) | 2.140 |  |
|-----------------------------------------------------------------------------|---------------|-------|--|
| Office of Adult Learning and Rehabilitation Services                        |               |       |  |
| Program is found in the following core budget(s): Disability Determinations |               |       |  |

7c. Provide the number of c