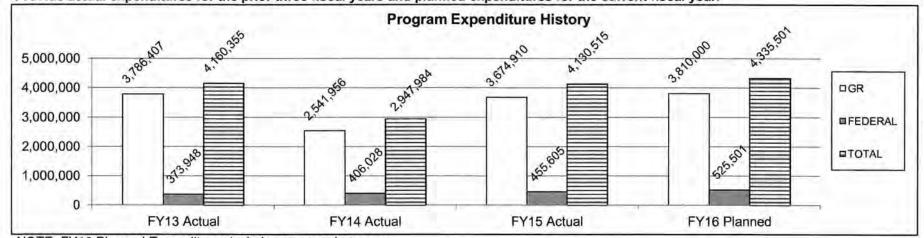

## State Auditor's Reports and Oversight Evaluation

| Program or Division Name                                          | Type of Report | Date Issued | Website            |
|-------------------------------------------------------------------|----------------|-------------|--------------------|
| Prior Reports                                                     |                |             |                    |
| State Auditor                                                     | _              |             |                    |
| Fiscal Year 2013 Single Audit                                     | Fiscal         | Mar-14      | www.auditor.mo.gov |
| Administration Reemployment of State Retirees                     | Performance    | Mar-14      | www.auditor.mo.gov |
| DESE Procurement Process Limited Review                           | Performance    | Aug-14      | www.auditor.mo.gov |
| Renaissance Academy for Math and Science Charter School Closure   | Performance    | Nov-14      | www.auditor.mo.gov |
| Early Childhood Development, Education, and Care Fund             | Performance    | Feb-15      | www.auditor.mo.gov |
| Fiscal Year 2014 Single Audit                                     | Fiscal         | Mar-18      | www.auditor.mo.gov |
| State Distribution of Excess Revenues                             | Performance    | Apr-15      | www.auditor.mo.gov |
| Followup on Early Childhood Development, Education, and Care Fund | Performance    | Aug-1       | www.auditor.mo.gov |
| Oversight Reports                                                 |                |             |                    |
| None                                                              |                |             |                    |
|                                                                   |                |             |                    |
| Current Audits                                                    | _              |             |                    |
| State Auditor                                                     |                |             |                    |
| Hope Academy Charter School                                       | Performance    |             |                    |
| Student Data Privacy                                              | Performance    |             |                    |
| Fiscal Year 2015 Single Audit                                     | Fiscal         |             |                    |
| Oversight Reports                                                 |                |             |                    |
| None                                                              |                |             |                    |