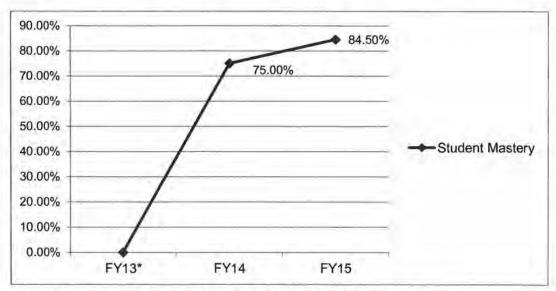

orted approximately 340 alumni teachers who did the corps in Missouri during FY2015. During the 2013-14 school year, over 80% of TFA corps members in Kansas City led their students to more than year of academic growth in a year's time, based on a sample of data provided by DESE and internally development benchmark measures which analyze reliable assessments such as DRA, NWEA, etc. During the 2014-15 school year, over 95% of TFA corps members in Kansas City and St. Louis led their students to more than 1 year of

#### STUDENT ACHIEVEMENT

Missouri teachers led their classrooms to reach, on average, over 84% of their ambitious benchmark goals last year. Benchmark goals represent at minimum 1 year of academic growth in a year's time, and often indicate > 1.5 years if growth in a years time.



HB Section(s):

2.020

<sup>\*</sup> Funding began at the very end of the 2012-2013 (FY13) school year and, thus, impact data is available for the last two school years.

#### PROGRAM DESCRIPTION

Department of Elementary and Secondary Education

HB Section(s):

2.020

Urban Teaching Program

Program is found in the following core budget(s): Urban Teaching Program

## 7b. Provide an efficiency measure.

# CORPS MEMBER & ALUMNI RETENTION IN MISSOURI

70% of Core members and alumni come to Missouri from other states to teach, and they choose to remain in the state to live and work after the Core commitment.



<sup>\*</sup> Funding began at the very end of the 2012-2013 (FY13) school year and, thus, impact data is available for the last two school years.

# 7c. Provide the number of client