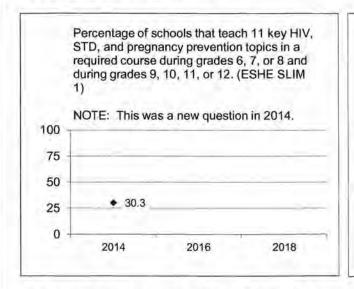

penditures for the prior three fiscal years and planned expenditures for the current fiscal year.



| Department of Elementary & | Secondary | Education |
|----------------------------|-----------|-----------|
|----------------------------|-----------|-----------|

HB Section(s): 2.085

Comprehensive School Health (YRBSS Administrative)

Program is found in the following core budget(s): Other Federal Grants

6. What are the sources of the "Other " funds?

N/A

#### 7a. Provide an effectiveness measure.

The Center for Disease Control has set a return rate of 80% to obtain "weighted data". This data can then be used as a representative sample of Missouri's students. Our goal is to obtain "weighted data" for every administration of the YRBSS and SHP.

## 7b. Provide an efficiency measure.







The Youth Risk Behavior Surveillance System is only conducted every two years. Data from the 2015 survey is not yet available.

| Der | partment of Elementary & Secondary Education                                                                                                                                                          | HB Section(s): 2.085                                               |
|-----|-------------------------------------------------------------------------------------------------------------------------------------------------------------------------------------------------------|--------------------------------------------------------------------|
| Cor | mprehensive School Health (YRBSS Administrative)