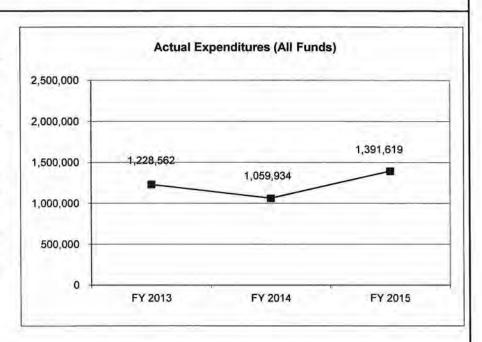

| 2,432,000              |
| ditures (All Funds) | 1,228,562         | 1,059,934         | 1,391,619         | N/A                    |
| (All Funds)         | 1,203,438         | 1,663,066         | 1,328,181         | N/A                    |
| by Fund:            |                   |                   |                   |                        |
| evenue              | 0                 | 222,490           | 185,781           | N/A                    |
|                     | 1,203,438         | 1,440,576         | 1,142,400         | N/A                    |
|                     | 0                 | 0                 | 0                 | N/A                    |
| evenue              |                   | 42.24             |                   |                        |



Reverted includes Governor's standard 3 percent reserve (when applicable). Restricted includes any extraordinary expenditure restrictions (when applicable).

### NOTES:

Federal expenditures are based on actual grants requested and awarded. The Federal appropriation represents total dollars available to request.

# **CORE RECONCILIATION DETAIL**

# DEPARTMENT OF ELEMENTARY AND SECON CHARTER SCHOOLS

# 5. CORE RECONCILIATION DETAIL

|                         | Budget<br>Class | FTE  | GR |   | Federal   | Other |   | Total Explanation |  |
|-------------------------|-----------------|------|----|---|-----------|-------|---|-------------------|--|
| TAFP AFTER VETOES       |                 |      |    |   |           |       |   |                   |  |
|                         | PD