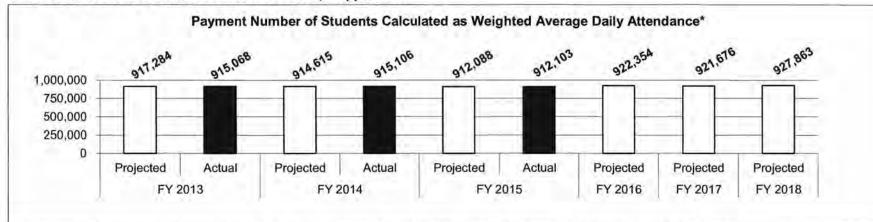

00% | 74.00%      |
|           | Geometry                                                                              | 49.70% | 62.50% | 60.50%               | 66.00% | 63.00% | 74.00%      |

\* 2010 (Voluntary year) for the assessment

<sup>\*\*</sup> Students who took the Algebra I end of course assessment prior to grade 9 are included in both the grade level totals and the Algebra I totals. This methodology is consistently applied across all years.

50131C

2.015

RANK: 5 OF 8

Department of Elementary and Secondary Education Budget Unit

Division of Financial and Administrative Services HB Section

Foundation - Equity Formula DI# 1500001

#### 6b. Provide an efficiency measure.

All funds will be expended.

#### 6c. Provide the number of clients/individuals served, if applicable.



<sup>\*</sup> Weighted average daily attendance includes ADA and additions for students eligible for free or reduced price lunch, special education students, and students identified as Limited English Proficient.

## 6d. Provide a customer satisfaction measure, if available.

N/A

## 7. STRATEGIES TO ACHIEVE THE PERFORMANCE MEASUREMENT TARGETS:

The Department will:

Advocate for the funding required for the formula adopted in SB 287 (2005);

Aid districts in recognizing and overcoming barriers to providing an equitable education for all students; and Assist districts as they integrate high academic performance in all subjects in all grades.

|                                                               |                             |                          |