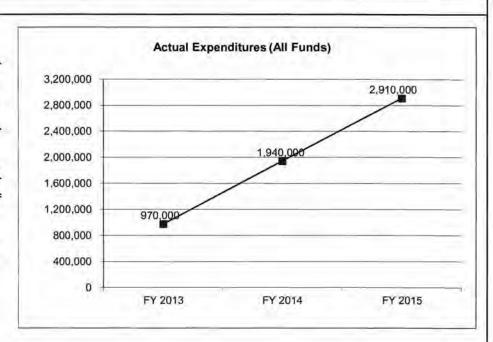

## State Auditor's Reports and Oversight Evaluation

| Program or Division Name                                          | Type of Report | Date Issued | Website            |
|-------------------------------------------------------------------|----------------|-------------|--------------------|
| Prior Reports                                                     |                |             |                    |
| State Auditor                                                     | _              |             |                    |
| Fiscal Year 2013 Single Audit                                     | Fiscal         | Mar-14      | www.auditor.mo.gov |
| Administration Reemployment of State Retirees                     | Performance    | Mar-14      | www.auditor.mo.gov |
| DESE Procurement Process Limited Review                           | Performance    | Aug-14      | www.auditor.mo.gov |
| Renaissance Academy for Math and Science Charter School Closure   | Performance    | Nov-14      | www.auditor.mo.gov |
| Early Childhood Development, Education, and Care Fund             | Performance    | Feb-15      | www.auditor.mo.gov |
| Fiscal Year 2014 Single Audit                                     | Fiscal         | Mar-18      | www.auditor.mo.gov |
| State Distribution of Excess Revenues                             | Performance    | Apr-15      | www.auditor.mo.gov |
| Followup on Early Childhood Development, Education, and Care Fund | Performance    | Aug-1       | www.auditor.mo.gov |
| Oversight Reports                                                 |                |             |                    |
| None                                                              |                |             |                    |
|                                                                   |                |             |                    |
| Current Audits                                                    | _              |             |                    |
| State Auditor                                                     |                |             |                    |
| Hope Academy Charter School                                       | Performance    |             |                    |
| Student Data Privacy                                              | Performance    |             |                    |
| Fiscal Year 2015 Single Audit                                     | Fiscal         |             |                    |
| Oversight Reports                                                 |                |             |                    |
| None                                                              |                |             |                    |