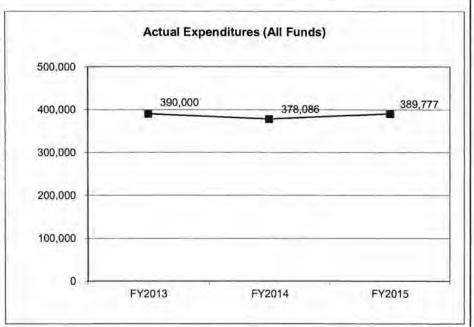

s (All Funds) | 390,000          | 378,086          | 389,777          | N/A                   |
| Unexpended (All Funds)          | 0                | (1)              | 1                | N/A                   |
| Unexpended, by Fund:            |                  |                  |                  |                       |
| General Revenue                 | 0                | 0                | 0                | N/A                   |
| Federal                         | 0                | 0                | 0                | N/A                   |
| Other                           | 0                | (1)              | 1                | N/A                   |
|                                 |                  |                  |                  |                       |



Reverted includes Governor's standard 3 percent reserve (when applicable). Restricted includes any extraordinary expenditure restrictions (when applicable).

NOTES:

The appearance of over expenditure for FY2014 and under expenditure for FY2015 is due to rounding up, or down, of the "cents" on the SAMII Financial System.

## CORE RECONCILIATION DETAIL

# DEPARTMENT OF ELEMENTARY AND SECON VIRTUAL EDUCATION

## 5. CORE RECONCILIATION DETAIL

|                       | Budget<br>Class | FTE  | GR      | Federal |   | Other   | Total   | Expla |
|-----------------------|-----------------|------|---------|---------|---|---------|---------|-------|
| TAFP AFTER VETOES     |                 |      |         |         |   |         |         |       |
|                       | EE              |