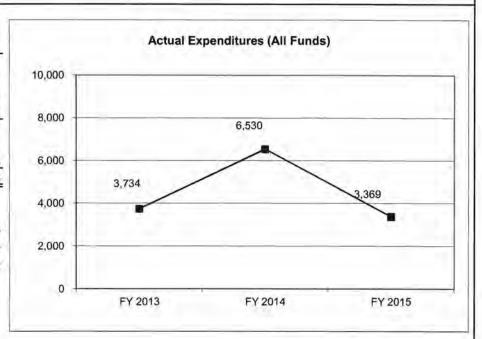

| 6,530             | 3,369             | N/A                    |
| Unexpended (All Funds)          | 6,266             | 2,497             | 5,658             | N/A                    |
| Unexpended, by Fund:            |                   |                   |                   |                        |
| General Revenue                 | 0                 | 0                 | 0                 | N/A                    |
| Federal                         | 0                 | 0                 | 0                 | N/A                    |
| Other                           | 6,266             | 2,497             | 5,658             | N/A                    |
|                                 |                   |                   |                   |                        |



Reverted includes Governor's standard 3 percent reserve (when applicable). Restricted includes any extraordinary expenditure restrictions (when applicable).

## NOTES:

# **CORE RECONCILIATION DETAIL**

# DEPARTMENT OF ELEMENTARY AND SECON STEPHEN M FERMAN FUND-GIFTED

# 5. CORE RECONCILIATION DETAIL

|                         | Budget<br>Class | FTE  | GR | Federal |   | Other | Total | Explanation |
|-------------------------|-----------------|------|----|---------|---|-------|-------|-------------|
| TAFP AFTER VETOES       |                 |      |    |         |   |       |       |             |
|                         | EE              | 0.00 |    | 0       | 0 | 3,227 | 3,227 | 7           |
|                         | PD              | 0.00 |    | 0       | 0 | 5,800 | 5,800 |