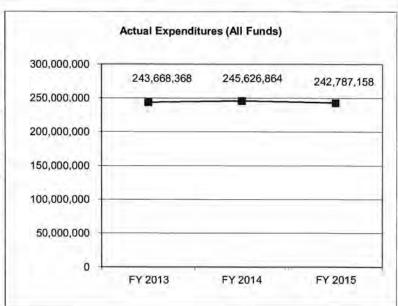

| 250,000,000       | 250,000,000       | 250,000,000            |
| Actual Expenditures (All Funds) | 243,668,368       | 245,626,864       | 242,787,158       | N/A                    |
| Unexpended (All Funds)          | 6,331,632         | 4,373,136         | 7,212,842         | N/A                    |
| Unexpended, by Fund:            |                   |                   |                   |                        |
| General Revenue                 | 0                 | 0                 | 0                 | N/A                    |
| Federal                         | 6,331,632         | 4,373,136         | 7,212,842         | N/A                    |
| Other                           | 0                 | 0                 | 0                 | N/A                    |



Reverted includes Governor's standard 3 percent reserve (when applicable). Restricted includes any extraordinary expenditure restrictions (when applicable).

NOTES:

Federal unexpended funds represent the difference between appropriation authority and actual cash available to expend.

## **CORE RECONCILIATION DETAIL**

# DEPARTMENT OF ELEMENTARY AND SECONTITLE I IASA

## 5. CORE RECONCILIATION DETAIL

|                        | Budget<br>Class | FTE  | GR | Fe    | deral    | Other |   | Total       | Explanation |
|------------------------|-----------------|------|----|-------|----------|-------|---|-------------|-------------|
| TAFP AFTER VETOES      |                 |      |    | 7     | 74.1     |       |   |             |             |
|                        | EE              |