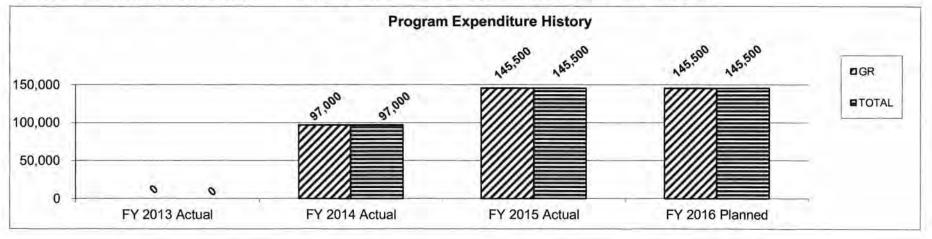

pport, and networking opportunities in order to share best practices and problem solve common challenges. Bright Futures at the local level is a framework to: 1) Meet any child's basic need within 24 hours, 2) Build leadership capacity in the community, and 3) Provide curriculum-based service learning opportunities that teach Missouri's children how to problem solve,

2. What is the authorization for this program, i.e., federal or state statute, etc.? (Include the federal program number, if applicable.)

House Bill Section 2.017

3. Are there federal matching requirements? If yes, please explain.

No.

4. Is this a federally mandated program? If yes, please explain.

No.

5. Provide actual expenditures for the prior three fiscal years and planned expenditures for the current fiscal year.



| Dep  | partment of Elementary and Secondary Education                                                                                                                             | HB Section(s): 2.015                                            |
|------|----------------------------------------------------------------------------------------------------------------------------------------------------------------------------|-----------------------------------------------------------------|
|      | ight Futures Program                                                                                                                                                       |                                                                 |
| Prog | ogram is found in the following core budget(s