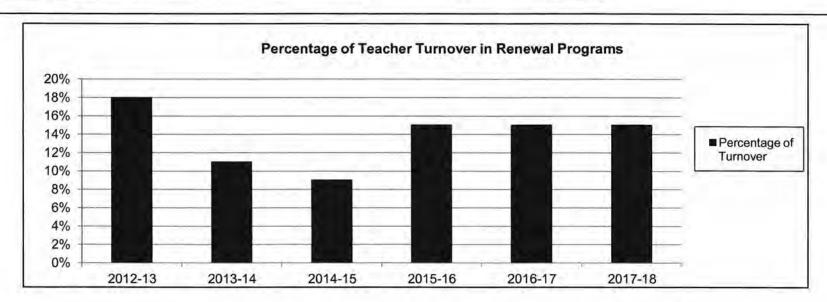

piece is not required at this time. All participating children are to be provided a Health and Development Screening.

<sup>\*\*\* &</sup>lt;u>Meals</u> are reported as a "No" because a small percentage of programs offer a half-day option that does not require a meal to be offered but does require a snack, per child care licensing requirements. FY16 and future programs are full-day programs; therefore, will meet the meal requirement. Part-day programs will be phased out.

RANK: 999 OF

| Department of Elementary and Secondary Education | Budget Unit | 50368C  |
|--------------------------------------------------|-------------|---------|
| Office of Quality Schools                        | HB Section  | 2.060   |
| Missouri Preschool Program                       | DI#         | 1500025 |



| 7                      | 2012-13 | 2013-14 | 2014-15 | 2015-16 | 2016-17 | 2017-18 |
|------------------------|---------|---------|---------|---------|---------|---------|
| Percentage of Turnover | 18%     | 11%     | 9%      | 15%     | 15%     | 15%     |

### 6b. Provide an Efficiency measure.

The Department has created a document that aligns program requirements for various early learning funding streams. This document provides guidance for a small number of districts who have agreed to pilot a braided funding concept for FY15 and FY16. The goal of the braided funding project is to support the development, implementation, and expansion of voluntary high quality universal early learning programs for all children by reducing administrative, program, and fiscal barriers.

Anticipate