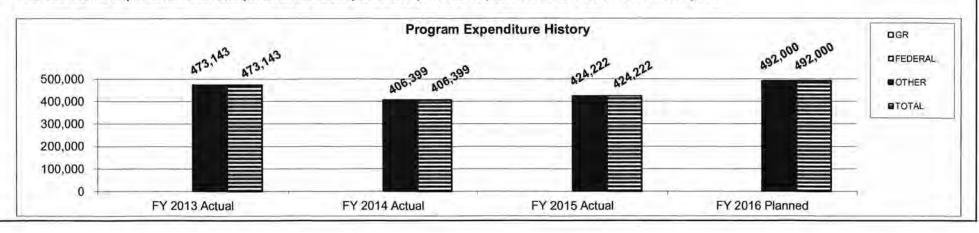

to the paying agent on the bonds. Section 164.303, RSMo, authorizes funds not to exceed seven million dollars per year to be transferred by appropriation to the School District Bond Fund from the Gaming Proceeds for Education Fund before transferring gaming money to the Classroom Trust Fund. The total \$7 million transfer has not been made since FY02.

- What is the authorization for this program, i.e., federal or state statute, etc.? (Include the federal program number, if applicable.)
   Sections 360.106, 360.111, 164.303, RSMo.
- Are there federal matching requirements? If yes, please explain. No.
- Is this a federally mandated program? If yes, please explain.
   No.
- 5. Provide actual expenditures for the prior three fiscal years and planned expenditures for the current fiscal year.



| District Bond Fund                                | and District Bond Fund                |                       |
|---------------------------------------------------|---------------------------------------|-----------------------|
| ram is found in the following core budget(s): Sch | 301 District Bona Funa                |                       |
| What are the sources of the "Other " funds?       |                                       |                       |
| School District Bond Fund                         |                                       |                       |
|                                                   |                                       |                       |
| Provide an effectiveness measure,                 |