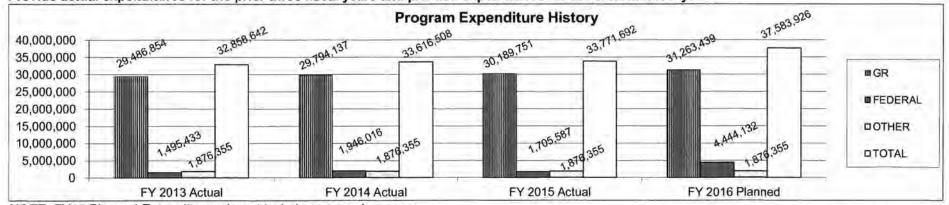

pringfield. Area directors work with the MSSD schools in their service areas.

- 2. What is the authorization for this program, i.e., federal or state statute, etc.? (Include the federal program number, if applicable.)
  RSMo Section 162.730
- 3. Are there federal matching requirements? If yes, please explain.

Yes. State Revenues provided to the State Operated Programs are used as part of the Maintenance of Effort (MOE) calculation for the eligibility and award of the Federal Part B IDEA grant. The state must maintain the amount of special education expenditures as the prior year or forfeit grant funds.

Is this a federally mandated program? If yes, please explain.
 No.

5. Provide actual expenditures for the prior three fiscal years and planned expenditures for the current fiscal year.



NOTE: FY16 Planned Expenditures do not include governor's reserve.

Department of Elementary and Secondary Education

HB Section(s):

2.015

Missouri School for the Severely Disabled (MSSD)

Program is found in the following core budget(s): State Operated Programs (SOPs)

6. What are the sources of the "Other" funds?

Bingo (0289-2303)

Provide an effectiveness measure.

| Indicator             | FY13  | FY14  | FY15  | FY16 Proj | FY17 Proj | FY18 Proj |
|-----------------------|-------|-------|-------|-----------|-----------|-----------|
| MSSD Graduation Rate  | 98.9% | 98.7% | 98.4% | 98.4%     | 98.4%     | 98.4%     |
| MSSD Graduation Count | 80    | 80    | 70    | 70        | 70        | 70        |
| MSSD Drop Out Rate    | 1.1%  | 1.3%  | 1.6%  | 1.0%      | 1.0%      | 1.0%