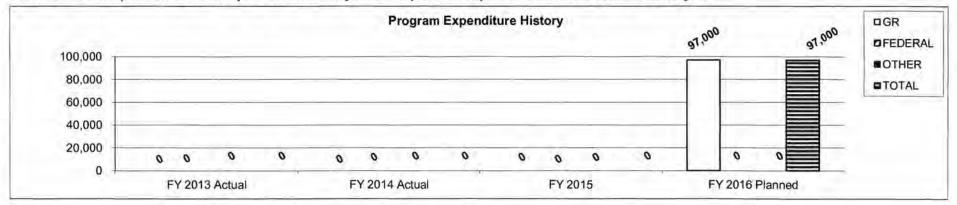

|

#### 1. What does this program do?

For distribution to a school district in any home rule city with more than four hundred thousand inhabitants and located in more than one county for the purpose of paying the costs of intra-district student transportation provided that these funds are subject to a sixty percent (60%) local match from said school district (Kansas City).

2. What is the authorization for this program, i.e., federal or state statute, etc.? (Include the federal program number, if applicable.)

House Bill 2

3. Are there federal matching requirements? If yes, please explain.

No.

4. Is this a federally mandated program? If yes, please explain.

No.

5. Provide actual expenditures for the prior three fiscal years and planned expenditures for the current fiscal year.



|     | artment of Elementary and Secondary Education                                                             | HB Section(s): 2.015                    |  |
|-----|-----------------------------------------------------------------------------------------------------------|-----------------------------------------|--|
| KC  | ntra District Metro Transportation                                                                        | 1 - 1 - 1 - 1 - 1 - 1 - 1 - 1 - 1 - 1 - |  |
| Pro | gram is found in the following core budget(s): Foundation - KC Intra District Metro Tra                   | ansportation                            |  |
| 6.  | What are the sources of the "Other " funds?                                                               |