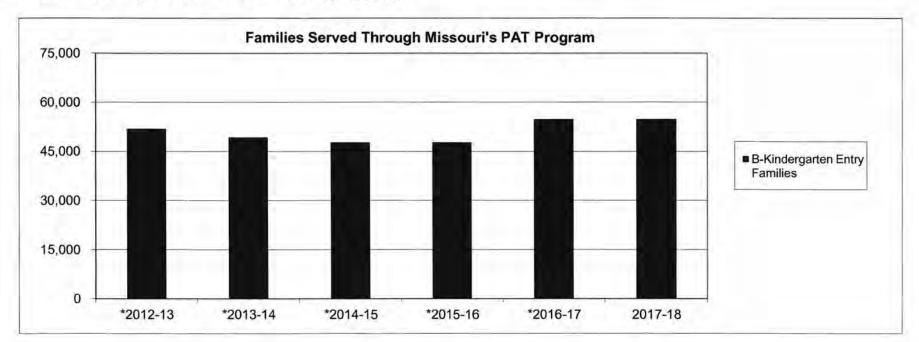

## State Auditor's Reports and Oversight Evaluation

| Program or Division Name                                          | Type of Report | Date Issued | Website            |
|-------------------------------------------------------------------|----------------|-------------|--------------------|
| Prior Reports                                                     |                |             |                    |
| State Auditor                                                     | _              |             |                    |
| Fiscal Year 2013 Single Audit                                     | Fiscal         | Mar-14      | www.auditor.mo.gov |
| Administration Reemployment of State Retirees                     | Performance    | Mar-14      | www.auditor.mo.gov |
| DESE Procurement Process Limited Review                           | Performance    | Aug-14      | www.auditor.mo.gov |
| Renaissance Academy for Math and Science Charter School Closure   | Performance    | Nov-14      | www.auditor.mo.gov |
| Early Childhood Development, Education, and Care Fund             | Performance    | Feb-15      | www.auditor.mo.gov |
| Fiscal Year 2014 Single Audit                                     | Fiscal         | Mar-18      | www.auditor.mo.gov |
| State Distribution of Excess Revenues                             | Performance    | Apr-15      | www.auditor.mo.gov |
| Followup on Early Childhood Development, Education, and Care Fund | Performance    | Aug-1       | www.auditor.mo.gov |
| Oversight Reports                                                 |                |             |                    |
| None                                                              |                |             |                    |
|                                                                   |                |             |                    |
| Current Audits                                                    | _              |             |                    |
| State Auditor                                                     |                |             |                    |
| Hope Academy Charter School                                       | Performance    |             |                    |
| Student Data Privacy                                              | Performance    |             |                    |
| Fiscal Year 2015 Single Audit                                     | Fiscal         |             |                    |
| Oversight Reports                                                 |                |             |                    |
| None                                                              |                |             |                    |