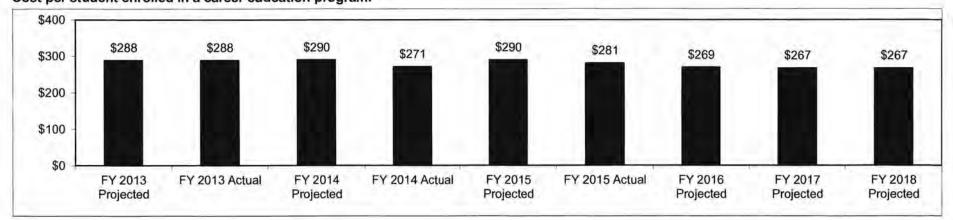

| 94.2%     | 95.2%  | 95.2%     | 96.3%  | 96.3%     | 96.3%     | 96.3%     |
| Postsecond | 68.3%     | 63.4%  | 63.4%     | 81.5%  | 81.5%     | 82.4%  | 82.4%     | 82.4%     | 82.4%     |
| Adult      | 78.2%     | 80.4%  | 80.4%     | 87.6%  | 87.6%     | 88.6%  | 88.6%     | 88.6%     | 88.6%     |
| State      | 80.0%     | 79.3%  | 79.3%     | 88.1%  | 88.1%     | 89.1%  | 89.1%     | 89.1%     | 89.1%     |





Department of Elementary and Secondary Education

HB Section(s): 2.015

Foundation - Career Education

Program is found in the following core budget(s): Foundation - Career Education

Performance levels of students enrolled in career education programs at the adult level.



# 7b. Provide an efficiency measure.

Cost per student enrolled in a career education program.



| De | partment | of E | lementa | ary a | nd : | Second | ary | Educat | ion |
|----|----------|------|---------|-------|------|--------|-----|--------|-----|
|    |          |      |         |       |      |        |     |        |     |

HB Section(s): 2.015

Foundation - Career Education

Program is found in the following core budget(s): Foundation - Career Education

7c. Provide the number of clients/individuals served, if applicable.

Number of students enrolled in career education programs.



7d. Provide a customer satisfaction measure, if available.

N/A

## **DECISION ITEM SUMMARY**

| Budget Unit Decision Item Budget Object Summary Fund | FY 2015<br>ACTUAL<br>DOLLAR | FY 2015<br>ACTUAL<br>FTE | FY 2016<br>BUDGET<br>DOLLAR | FY 2016<br>BUDGET<br>FTE | FY 2017<br>DEPT REQ<br>DOL