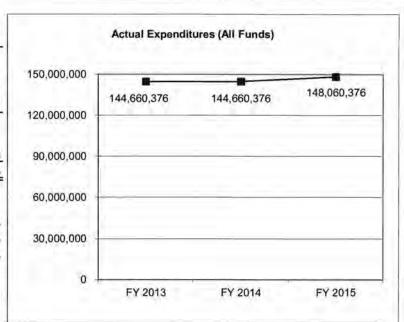

| 144,660,376       | 148,060,376       | 149,660,376            |
| Actual Expenditures (All Funds) | 144,660,376       | 144,660,376       | 148,060,376       | N/A                    |
| Unexpended (All Funds)          | 0                 | 0                 | 0                 | N/A                    |
| Unexpended, by Fund:            |                   |                   |                   |                        |
| General Revenue                 | 0                 | 0                 | 0                 | N/A                    |
| Federal                         | 0                 | 0                 | 0                 | N/A                    |
| Other                           | 0                 | 0                 | 0                 | N/A                    |



Reverted includes Governor's standard 3 percent reserve (when applicable). Restricted includes any extraordinary expenditure restrictions (when applicable).

NOTES:

# CORE RECONCILIATION DETAIL

# DEPARTMENT OF ELEMENTARY AND SECON FOUNDATION - EARLY SPECIAL ED

# 5. CORE RECONCILIATION DETAIL

|                   |         |        | Budget<br>Class | FTE   | GR          | Federal |   | Other       | Total       | Explanation                                   |
|-------------------|---------|--------|-----------------|-------|-------------|---------|---|-------------|-------------|-----------------------------------------------|
| AFP AFTER VETO    | ES      |        |                 |       |             |         |   |             |             |