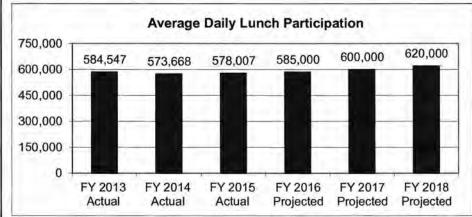

Grand Total 0.0 24,105,126 0.0 0 0.0 24,105,126 0.0 Gov Rec GR FED FED OTHER GR OTHER TOTAL TOTAL Gov Rec One-**Budget Object Class/Job Class** FTE DOLLARS FTE **DOLLARS** Time DOLLARS DOLLARS FTE **DOLLARS** FTE 0.0 0.0 0.0 Total PS 0 0 0.0 0 0 0 Total EE Program Distributions (800) 24,105,126 24,105,126 Total PSD 24,105,126 0 24,105,126 Transfers 0 Total TRF 0 0 0 **Grand Total** 0 24,105,126 0.0 0 0.0 24,105,126 0.0 0.0

RANK: 7 OF 8

Department of Elementary and Secondary Education

Division of Administrative and Financial Services

School Nutrition Services

Budget Unit 50161C
HB Section 2.030
DI# 1500004

# 6. PERFORMANCE MEASURES (If new decision item has an associated core, separately identify projected performance with & without additional

#### Provide an effectiveness measure.





# 6b. Provide an efficiency measure.





RANK: 7 OF 8

Department of Elementary and Secondary Education

Division of Administrative and Financial Services

School Nutrition Services

Budget Unit 50161C
HB Section 2.030
DI# 1500004

### 6c. Provide the number of clients/individuals served, if applicable.





#### 6d. Provide a customer satisfaction measure, if available.

## Impact of not receiving the increase in federal funds:

Without the increase in federal funds the school districts and non-public schools will not receive all entitled federal reimbursement.

#### 7. STRATEGIES TO ACHIEVE THE PERFORMANCE MEASUREMENT TARGETS:

Timely payment of federal funds to school districts and non-public schools provides them the financial assistance necessary to be able to offer students nutr