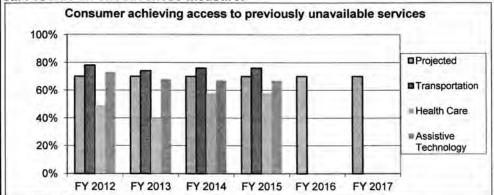

|                                |
| Grand Total                                                               | 0                        | 0.0                  | ) 0                       | 0.0                              | 0                           | 0.0                     | 0                           | 0.0                     |                                |

RANK: 6 OF 8

Department of Elementary and Secondary Education
Office of Adult Learning and Rehabilitation Services
ILC Funding

Budget Unit 50743C
HB Section 2.145
DI# 1500012

6. PERFORMANCE MEASURES (If new decision item has an associated core, separately identify projected performance with & without additional funding.)
Statistics based on Federal Fiscal Year.

#### 6a. Provide an effectiveness measure.







#### 6c. Provide the number of clients/individuals served, if applicable.



#### 6d. Provide a customer satisfaction measure, if available.

Survey results from the consumers who received IL services in FY14 indicated:

96.6% satisfied with Personal Assistance and Referral services

96.0% positive experience with Information and Referral services

95.8% satisfied with technology and adaptive equipment services

92.7% receiving transportations services were satisfied

95.8% experienced satisfaction with Peer Support services

96.9% satisfied with Independent Living Skills Training received

#### 7. STRATEGIES TO ACHIEVE THE PERFORMANCE MEASUREMENT TARGETS:

Provide the leadership, guidance and oversight for twenty-two Independent Living Centers in supporting individuals with disabili