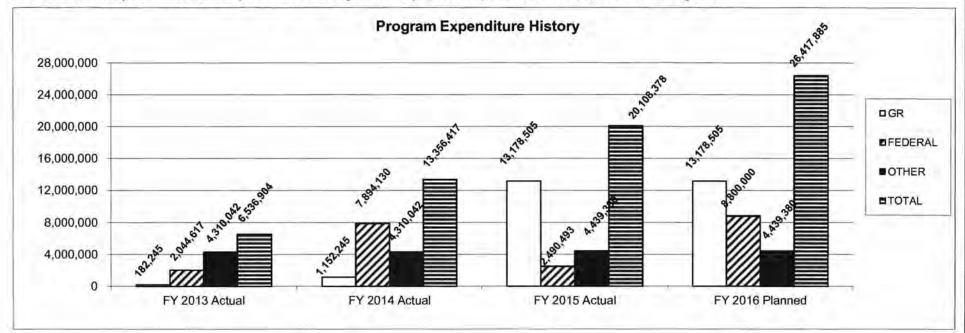

r for one grade each at elementary, middle, and high school. Missouri assesses grades 5, 8, and Biology (EOC). The federal legislation requires state assessments to measure student achievement relative to the state's content standards and to yield results that can be used to determine whether a local school district is making adequate yearly progress.

| Department of Elementary & Secondary Education | HB Section (s): 2.070 | Ī |
|------------------------------------------------|-----------------------|---|
| Missouri Assessment Program                    |                       |   |

Program is found in the following core budget(s): Performance Based Assessment Program

5. Provide actual expenditures for the prior three fiscal years and planned expenditures for the current fiscal year.



6. What are the sources of the "Other" funds?

Outstanding Schools Trust Fund (0287-2796) and Lottery Fund (0291-1289)

| 2.070 |
|-------|
|       |
|       |
|       |

#### Provide an effectiveness measure.

- 1.) Missouri as a part of the test development process requires all assessment vendors to provide an extensive psychometric analysis in the form of a Technical Manual each year. As the results of these reports are both lengthy and cumbersome, they are archived and made available for reference on the webpages of the Assessment Section of the Department of Elementary and Secondary Education's (DESE) website. Most sections of these technical reports are designed to provide validity evidence to support the use of test scores. The source of data used for particular analyses is indica