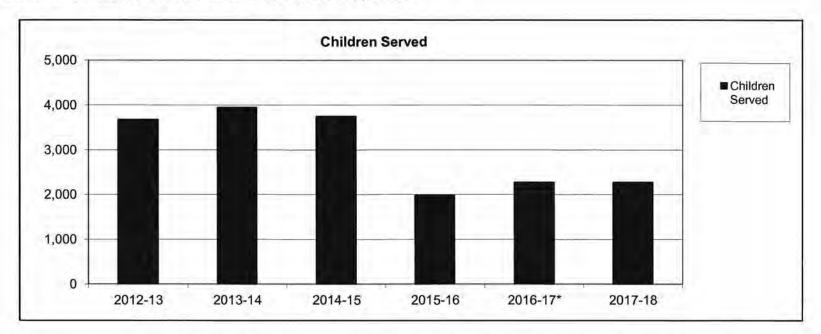

r of districts who have agreed to pilot a braided funding concept for FY15 and FY16. The goal of the braided funding project is to support the development, implementation, and expansion of voluntary high quality universal early learning programs for all children by reducing administrative, program, and fiscal barriers.

Anticipated benefits include, but are not limited to:

- greater access to quality early learning services
- increase participation in quality early learning services.
- integrated services for all children regardless of eligibility.

Department of Elementary & Secondary Education

HB Section(s): 2.055

Missouri Preschool Program

Program is found in the following core budget(s): Early Childhood Program

7c. Provide the number of clients/individuals served, if applicable.



|                 | 2012-13 | 2013-14 | 2014-15 | 2015-16 | 2016-17* | 2017-18 |
|-----------------|---------|---------|---------|---------|----------|---------|
| Children Served | 3,675   | 3,945   | 3,751   | 1,989   | 2,274    | 2,274   |

\*In FY16 Maintenance programs were not be eligible for MPP funds, resulting in a reduction of 2,660 contracted slots available. Based on the amount of funding available from these programs, approximately 340 additional contracted slots could be funded.

Department of Elementary & Secondary Education

HB Section(s): 2.055

Missouri Preschool Program

Program is found in the following core budget(s): Early Childhood Program

7d. Provide a customer satisfaction measure, if available.



Missouri Preschool Program Professional Learning Communities End