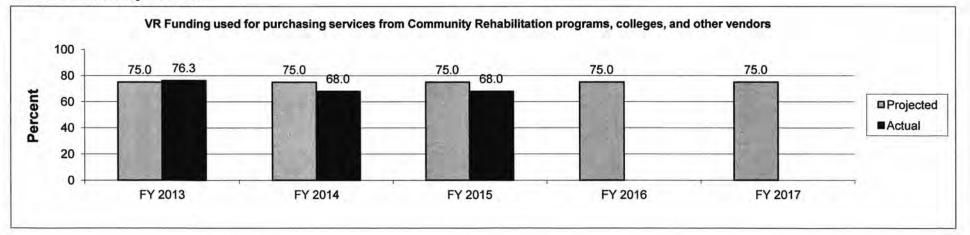

-------------------------------------------------------------------|----------------|-------|--|
| Office of Adult Learning and Rehabilitation Services                        |                |       |  |
| Program is found in the following core hudget(s): Vocational Rehabilitation |                |       |  |

5. Provide actual expenditures for the prior three fiscal years and planned expenditures for the current fiscal year.



## 6. What are the sources of the "Other" funds?

Fund 291- Lottery Funds (0291)



Department of Elementary and Secondary Education

HB Section(s): 2.135

Office of Adult Learning and Rehabilitation Services

Program is found in the following core budget(s): Vocational Rehabilitation



Required National Standard: 62.4%

#### 7b. Provide an efficiency measure.



Department of Elementary and Secondary Education

HB Section(s): 2.135

Office of Adult Learning and Rehabilitation Services

Program is found in the following core budget(s): Vocational Rehabilitation



#### 7c. Provide the number of clients/individuals served, if applicable.



NOTE: VR statistics are based upon a FFY.

#### 7d. Provide a customer satisfaction measure, if available.

Survey results from the consumers who received VR services in FY14 indicated:

97% felt they were treated with respect;

89% were satisfied with being involved in making choices concerning their employment goals and services;

86% indicated the experience working with VR was good.

|                                                      |                             |                          |