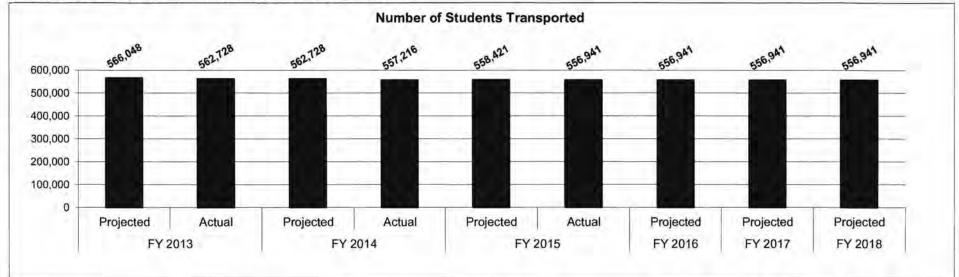

Secondary Education

Foundation - Transportation

Program is found in the following core budget(s): Foundation - Transportation

HB Section(s): 2.015

6. What are the sources of the "Other " funds?

Lottery (0291-2362)

#### Provide an effectiveness measure.



7b. Provide an efficiency measure.



| Department of Elementary and Secondary Education                              | HB Section(s): | 2.015 |
|-------------------------------------------------------------------------------|----------------|-------|
| Foundation - Transportation                                                   |                |       |
| Program is found in the following core budget(s): Foundation - Transportation |                |       |

7c. Provide the number of clients/individuals served, if applicable.



Note: Includes students transported by districts, charter schools, and the Voluntary Interdistrict Choice Corporation.

7d. Provide a customer satisfaction measure, if available.

N/A

| Sandard of Florida and Consider Education |     | Dondard Half | F0422C |
|-------------------------------------------|-----|--------------|--------|
|                                           |     |              |        |
| KARK.                                     | 333 | . 01         |        |
| RANK:                                     | 999 | OF           |        |

| Department of Elementary and Secondary Education  | Budget Unit | 50133C  |  |
|---------------------------------------------------|-------------|---------|--|
| Division of Administrative and Financial Services | HB Section  | 2.