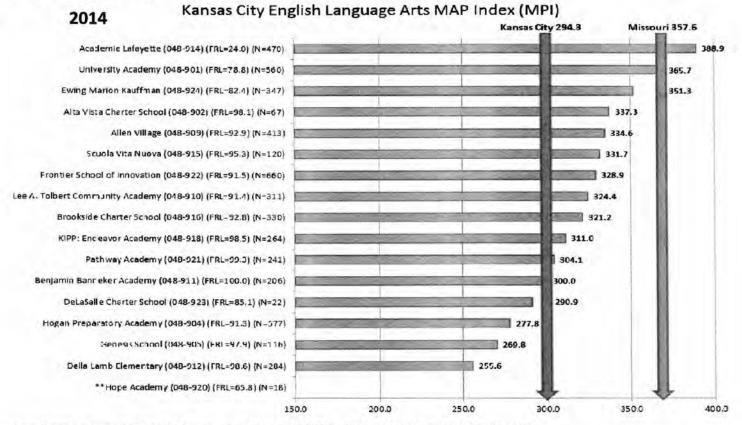

w 105-278 and Part C of Title X, ESEA of 1965 as amended by the Charter Schools Expansion Act of 1998 (CFDA Number 84.282A)

3. Are there federal matching requirements? If yes, please explain.

No.

4. Is this a federally mandated program? If yes, please explain.

No.

5. Provide actual expenditures for the prior three fiscal years and planned expenditures for the current fiscal year.



| Department of Elementary | and Secondary | Education |
|--------------------------|---------------|-----------|
|--------------------------|---------------|-----------|

HB Section(s): 2.105

Public Charter Schools Program (Federal)

Program is found in the following core budget(s): Public Charter Schools Program

6. What are the sources of the "Other" funds?

N/A

7a. Provide an effectiveness measure.



Source: Missouri Department of Education - MAP Percent Proficient or Advanced (08/25/2014) (FRL - Free or Reduced Lunch) (N - Number of Test Takers)

<sup>\*</sup>The following LEAx were not included due to only two years of date: Crossroads Academy and Hope Leadership Academy. \*\* Hope Academy not included due to participation rate issue,



Source: Missouri Department of Education - MAP Percent Proficient or Advanced 08/25/2014) FRL - Free or Reduced Lunch) (N - Number of Test Taxers)

"The following LEAs were not included due to only two years of data: Crossroads Academy and Hope Leadership Academy - "Hope Academy not Included due to participation rate issue."







Source: Missouri Department of Education -- MAP Percent Profic ention Advanced (08/25/2014) IFRL - Free or Reduced Lun