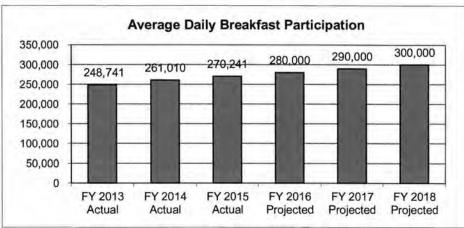

#### Margaret M. Vandeven, Ph.D. • Commissioner of Education

205 Jefferson Street, P.O. Box 480 • Jefferson City, MO 65102-0480 • dese.mo.gov

February 1, 2016

To the General Assembly:

The State Board of Education and the Department of Elementary and Secondary Education appreciate your efforts to fund PK-12 education.