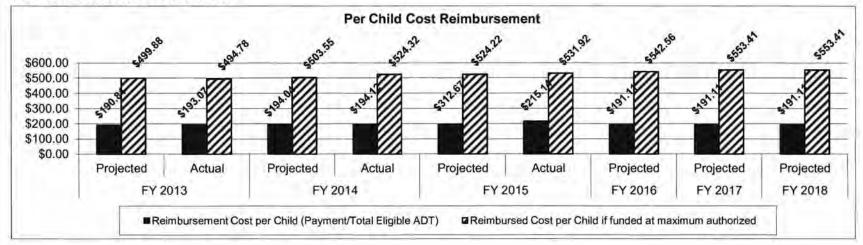

n** 2.015 1500024 Foundation - Transportation DI# Gov Rec GR GR FED FED OTHER OTHER TOTAL TOTAL One-Time Budget Object Class/Job Class FTE FTE **DOLLARS** FTE **DOLLARS** FTE **DOLLARS** DOLLARS **DOLLARS** 0 0.0 0 0.0 Total PS 0 0.0 0 0.0 0 0.0 0 0 Total EE 0 0 Program Distributions (800) 5,000,000 5,000,000 Total PSD 5,000,000 5,000,000 0 Transfers Total TRF 0 0 0.0 0.0 5,000,000 0.0 **Grand Total** 5,000,000 0.0 0 0

RANK: 999 OF \_\_\_\_\_

Department of Elementary and Secondary Education

Division of Administrative and Financial Services

Foundation - Transportation

Budget Unit 50133C

2.015

1500024

# 6. PERFORMANCE MEASURES (If new decision item has an associated core, separately identify projected performance with & without additional

#### 6a. Provide an effectiveness measure.



# 6b. Provide an efficiency measure.



RANK: 999 OF

Department of Elementary and Secondary Education

Division of Administrative and Financial Services

Foundation - Transportation

Budget Unit 50133C

HB Section 2.015

DI# 1500024

#### 6c. Provide the number of clients/individuals served, if applicable.



Note: Includes students transported by districts, charter schools, and the Voluntary Interdistrict Choice Corporation.

### 6d. Provide a customer satisfaction measure, if available.

N/A

### 7. STRATEGIES TO ACHIEVE THE PERFORMANCE MEASUREMENT TARGETS:

The Department will:

Advocate for safe transportation for students to and from school.

Seek adequate funding for transportation so that districts do not have to redirect resources from instructional programs to transportation.