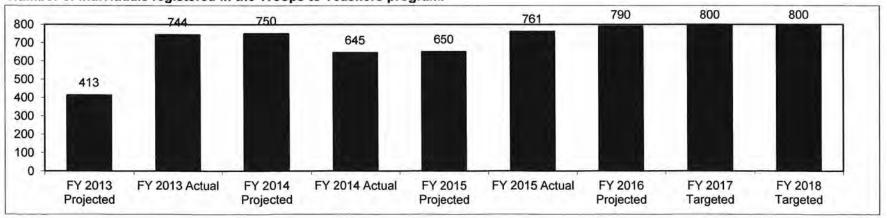

Other" funds?

N/A

7a. Provide an effectiveness measure.

Percentage of teachers retained for the second year.



7b. Provide an efficiency measure.

Number of individuals placed in teaching through the Troops to Teachers program.



Department of Elementary and Secondary Education

HB Section(s)

2.155

Troops to Teachers

Program is found in the following core budget(s): Troops to Teachers

7c. Provide the number of clients/individuals served, if applicable.

Number of individuals served (contacted, expressed interest requiring staff follow-up) in the Troops to Teachers program.



\*The increase in clients served is based on a change in Troops to Teachers law in 2013 allowing for more veterans (and their spouses) to

Number of individuals registered in the Troops to Teachers program.



Department of Elementary and Secondary Education

Troops to Teachers

Program is found in the following core budget(s): Troops to Teachers

HB Section(s) 2.155

7d. Provide a customer satisfaction measure, if available.
Troops to Teachers Participant Survey



Troops to Teachers participants were asked to indicate the strength of their response to the following statements using a scale of 1 (Strongly Disagree) to 5 (Strongly Agree):

- 1. The program has been beneficial to my vocational needs.
- 2. The registration paperwork/instructions were easy to understand and negotiate.

Note: A suvey was not completed in FY2014.

## **DECISION ITEM SUMMARY**

| Budget Unit Decision Item Budget Object Summary Fund | FY 2015<br>ACTUAL<br>DOLLAR | FY 2015<br>ACTUAL<br>FTE | FY 2016<br>BUDGET<br>DOLLA