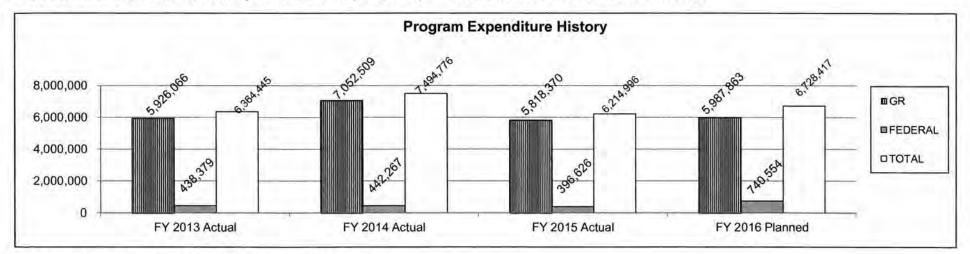

|                                        |                                                                          |

No.

Is this a federally mandated program? If yes, please explain.

| Department of Elementary and Secondary Education                          | HB Section(s): 2.015 | _ |
|---------------------------------------------------------------------------|----------------------|---|
| Missouri School for the Deaf                                              |                      |   |
| Program is found in the following core budget(s): State Operated Programs |                      |   |

5. Provide actual expenditures for the prior three fiscal years and planned expenditures for the current fiscal year.



NOTE: FY16 Planned Expenditures include governor's reserve.

6. What are the sources of the "Other " funds?

N/A

7a. Provide an effectiveness measure.

| Indicator                         | FY13 | FY14 | FY15 | FY16 Proj | FY17 Proj | FY18 Proj |
|-----------------------------------|------|------|------|-----------|-----------|-----------|
| Graduation Rate (within 4 years)  | 88%  | 77%  | 100% | 100%      | 100%      | 100%      |
| Graduation Count (within 4 years) | 12   | 10   | 5    | 8         | 8         | 8         |

| Department of Elementary and Secondary Education                          | HB Section(s): 2.015 |
|---------------------------------------------------------------------------|----------------------|
| Missouri School for the Deaf