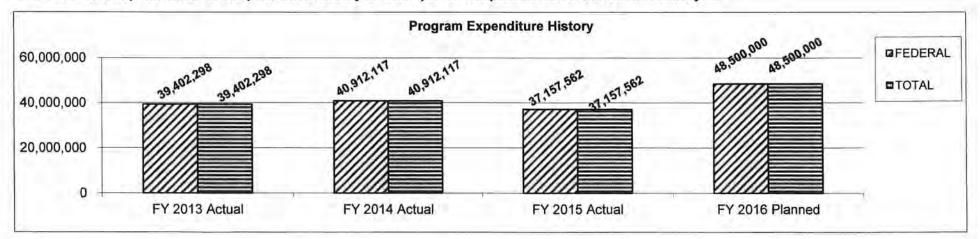

## State Auditor's Reports and Oversight Evaluation

| Program or Division Name                                          | Type of Report | Date Issued | Website            |
|-------------------------------------------------------------------|----------------|-------------|--------------------|
| Prior Reports                                                     |                |             |                    |
| State Auditor                                                     | _              |             |                    |
| Fiscal Year 2013 Single Audit                                     | Fiscal         | Mar-14      | www.auditor.mo.gov |
| Administration Reemployment of State Retirees                     | Performance    | Mar-14      | www.auditor.mo.gov |
| DESE Procurement Process Limited Review                           | Performance    | Aug-14      | www.auditor.mo.gov |
| Renaissance Academy for Math and Science Charter School Closure   | Performance    | Nov-14      | www.auditor.mo.gov |
| Early Childhood Development, Education, and Care Fund             | Performance    | Feb-15      | www.auditor.mo.gov |
| Fiscal Year 2014 Single Audit                                     | Fiscal         | Mar-18      | www.auditor.mo.gov |
| State Distribution of Excess Revenues                             | Performance    | Apr-15      | www.auditor.mo.gov |
| Followup on Early Childhood Development, Education, and Care Fund | Performance    | Aug-1       | www.auditor.mo.gov |
| Oversight Reports                                                 |                |             |                    |
| None                                                              |                |             |                    |
|                                                                   |                |             |                    |
| Current Audits                                                    | _              |             |                    |
| State Auditor                                                     |                |             |                    |
| Hope Academy Charter School                                       | Performance    |             |                    |
| Student Data Privacy                                              | Performance    |             |                    |
| Fiscal Year 2015 Single Audit                                     | Fiscal         |             |                    |
| Oversight Reports                                                 |                |             |                    |
| None                                                              |                |             |                    |