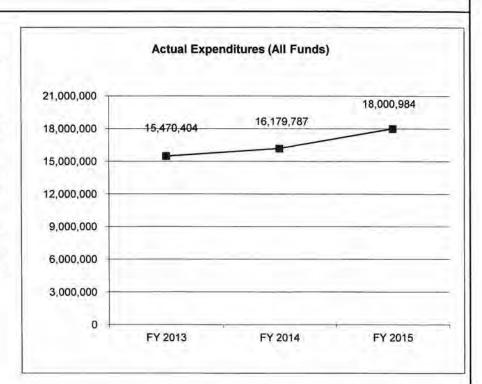

| 21,000,000        | 21,000,000        | 21,000,000             |
| Actual Expenditures (All Funds) | 15,470,404        | 16,179,787        | 18,000,984        | N/A                    |
| Unexpended (All Funds)          | 5,529,596         | 4,820,213         | 2,999,016         | N/A                    |
| Unexpended, by Fund:            |                   |                   |                   |                        |
| General Revenue                 | 0                 | 0                 | 0                 | N/A                    |
| Federal                         | 5,529,596         | 4,820,213         | 2,999,016         | N/A                    |
| Other                           | 0                 | 0                 | 0                 | N/A                    |



Reverted includes Governor's standard 3 percent reserve (when applicable). Restricted includes any extraordinary expenditure restrictions (when applicable).

#### NOTES:

## **CORE RECONCILIATION DETAIL**

# DEPARTMENT OF ELEMENTARY AND SECONDISABILITY DETERMINATION-GRAN

## 5. CORE RECONCILIATION DETAIL

|                         | Budget<br>Class | FTE  | GR | Federal      | Other | Total      | Explanation |
|-------------------------|-----------------|------|----|--------------|-------|------------|-------------|
| TAFP AFTER VETOES       |                 |      |    |              |       |            |             |
|                         | EE              | 0.00 |    | 0 6,400,000  | 0     | 6,400,000  | )           |
|                         | PD              | 0.00 |    | 0