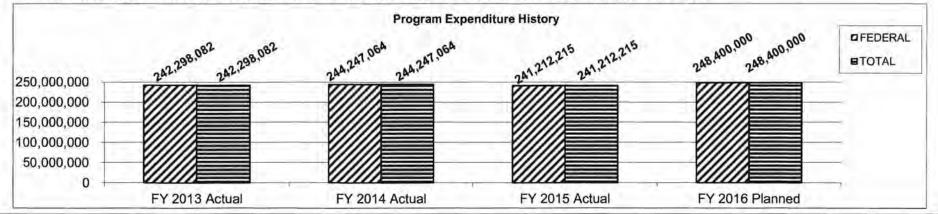

and challenging academic content. Title I provisions provide a mechanism for holding states, school districts, and schools accountable for improving the academic achievement of all students and turning around low-performing schools, while providing alternatives to students in such schools to enable those students to receive a high-quality education.

2. What is the authorization for this program, i.e., federal or state statute, etc.? (Include the federal program number, if applicable.)

No Child Left Behind Act of 2001 (84.010A)

3. Are there federal matching requirements? If yes, please explain.

No.

4. Is this a federally mandated program? If yes, please explain.

No.

5. Provide actual expenditures for the prior three fiscal years and planned expenditures for the current fiscal year.



| Department of Elementary & Secondary Education            | HB Section(s): 2.080 |
|-----------------------------------------------------------|----------------------|
| Title I, Part A                                           |                      |
| Program is found in the following core hudget(s): Title I |                      |

6. What are the sources of the "Other " funds?

N/A

7a. Provide an effectiveness measure.

Missouri Schools - 2014 Annual Measurable Objectives\*

| <b>English Language Arts</b> | Туре           | # of Schools | Met | % Met  | Not Met | % Not Met |  |
|------------------------------|----------------|--------------|-----|--------|---------|-----------|--|
|                              | Super Subgroup | 2,093        | 482 | 23.03% | 1,611   | 76.97%