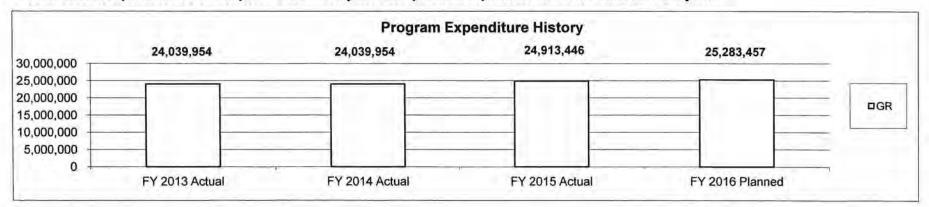

|                      |  |

1. What does this program do?

This funding provides state aid to sheltered workshops across the state to employ adult workers with disabilities who are unable to compete in the open job market and who are likely unable to find jobs at the level of performance they are capable. Funds are disbursed to 90 sheltered workshops who provide

- What is the authorization for this program, i.e., federal or state statute, etc.? (Include the federal program number, if applicable.)
   Section 178.900-930, RSMo.
- 3. Are there federal matching requirements? If yes, please explain.

No.

4. Is this a federally mandated program? If yes, please explain.

No.

5. Provide actual expenditures for the prior three fiscal years and planned expenditures for the current fiscal year.



6. What are the sources of the "Other " funds? N/A

| Department of Elementary and Secondary Education                      | HB Section(s): 2.180 |  |
|-----------------------------------------------------------------------|----------------------|--|
| Sheltered Workshops                                                   |                      |  |
| Program is found in the following core budget(s): Sheltered Workshops |                      |  |

## 7a. Provide an effectiveness measure.

The State investment in Sheltered Workshops generates approximately \$2.99 into the local economy for every \$1 of state aid.

| Services Performed By Sheltered Workshop Industries |                     |                            |                                    |  |  |  |  |  |  |  |
|----------