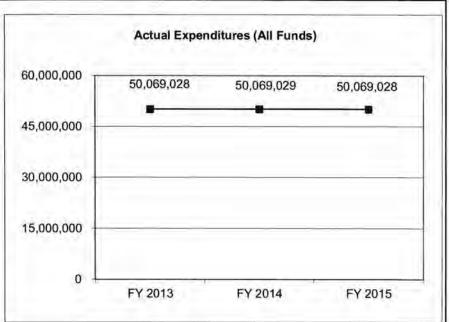

| 50,069,028        | 50,069,028        | N/A                    |
| Actual Expenditures (All Funds) | 50,069,028        | 50,069,029        | 50,069,028        | N/A                    |
| Unexpended (All Funds)          | 0                 | (1)               | 0                 | N/A                    |
| Unexpended, by Fund:            |                   |                   |                   |                        |
| General Revenue                 | 0                 | 0                 | 0                 | N/A                    |
| Federal                         | 0                 | 0                 | 0                 | N/A                    |
| Other                           | 0                 | (1)               | 0                 | N/A                    |



Reverted includes Governor's standard 3 percent reserve (when applicable). Restricted includes any extraordinary expenditure restrictions (when applicable).

NOTES:

# **CORE RECONCILIATION DETAIL**

# DEPARTMENT OF ELEMENTARY AND SECON FOUNDATION - CAREER EDUCATION

# 5. CORE RECONCILIATION DETAIL

|                        | Budget<br>Class | FTE  | GR         | Federal | Othe | er | Total      | Explanation |
|------------------------|-----------------|------|------------|---------|------|----|------------|-------------|
| TAFP AFTER VETOES      |                 |      |            |         |      |    |            |             |
|                        | EE              | 0.00 | 125,000    | C       | 0    | 0  | 125,000    | )           |
|                        | PD