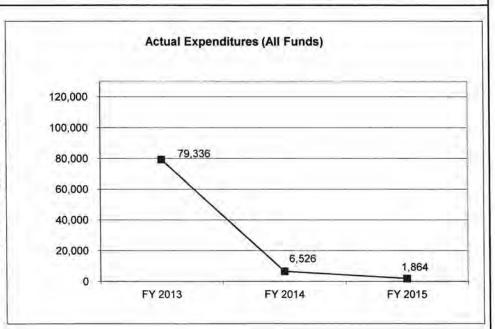

| 200,000           | 200,000           | 200,000                |
| Actual Expenditures (All Funds) | 79,336            | 6,526             | 1,864             | NA                     |
| Unexpended (All Funds)          | 120,664           | 193,474           | 198,136           | NA                     |
| Unexpended, by Fund:            |                   |                   |                   |                        |
| General Revenue                 | 0                 | 0                 | 0                 | NA                     |
| Federal                         | 0                 | 0                 | 0                 | NA                     |
| Other                           | 120,664           | 193,474           | 198,136           | NA                     |



Reverted includes Governor's standard 3 percent reserve (when applicable). Restricted includes any extraordinary expenditure restrictions (when applicable).

NOTES: Appropriation includes capacity.

### CORE RECONCILIATION DETAIL

# DEPARTMENT OF ELEMENTARY AND SECON SCH SEV HANDICAP-TRUST FUND

### 5. CORE RECONCILIATION DETAIL

|                         | Budget<br>Class | FTE  | GR | Federal |   | Other   | Total   | Explanation |
|-------------------------|-----------------|------|----|---------|---|---------|---------|-------------|
| TAFP AFTER VETOES       |                 |      |    |         |   |         |         |             |
|                         | EE              | 0.00 | 0  |         | 0 | 200,000 | 200,000 |             |
|                         | Total