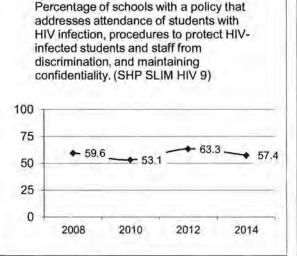

nditures for the prior three fiscal years and planned expenditures for the current fiscal year.



| Department of Elementary & | Secondary | Education |
|----------------------------|-----------|-----------|
|----------------------------|-----------|-----------|

HB Section(s): 2.085

Comprehensive School Health (YRBSS Administrative)

Program is found in the following core budget(s): Other Federal Grants

6. What are the sources of the "Other " funds?

N/A

#### 7a. Provide an effectiveness measure.

The Center for Disease Control has set a return rate of 80% to obtain "weighted data". This data can then be used as a representative sample of Missouri's students. Our goal is to obtain "weighted data" for every administration of the YRBSS and SHP.

## 7b. Provide an efficiency measure.







The Youth Risk Behavior Surveillance System is only conducted every two years. Data from the 2015 survey is not yet available.

| Der | partment of Elementary & Secondary Education                                                                                                                                                          | HB Section(s): 2.085                                               |
|-----|-------------------------------------------------------------------------------------------------------------------------------------------------------------------------------------------------------|--------------------------------------------------------------------|
| Cor | mprehensive School Health (YRBSS Administrative)