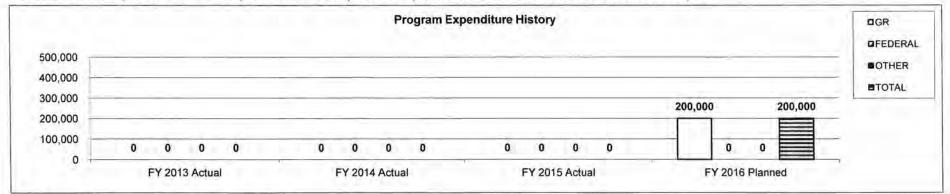

#### 1. What does this program do?

160.425 RSMo. established the Missouri Charter Public Schools Commission. The Commission consists of 9 members appointed by the Governor. The Commission may approve proposed charter public schools for its sponsorship and shall comply with all the requirements applicable to sponsors. The Commission will sponsor its first Charter School in FY 16.

2. What is the authorization for this program, i.e., federal or state statute, etc.? (Include the federal program number, if applicable.)

160.425 RSMo.

3. Are there federal matching requirements? If yes, please explain.

No

4. Is this a federally mandated program? If yes, please explain.

No

5. Provide actual expenditures for the prior three fiscal years and planned expenditures for the current fiscal year.



6. What are the sources of the "Other" funds?

### PROGRAM DESCRIPTION

| Dep  | artment of Elementary and Secondary Education                                                                                                                                                                                                                                          | HB Section(s): 2.215 |  |  |  |  |  |
|------|----------------------------------------------------------------------------------------------------------------------------------------------------------------------------------------------------------------------------------------------------------------------------------------|----------------------|--|--|--|--|--|
|      | souri Charter Public School Commission