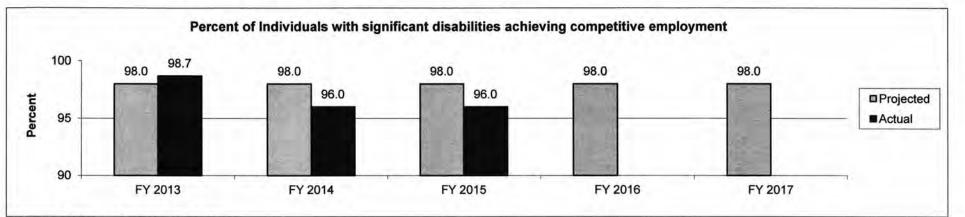

Education                            | HB Section(s): | 2.135 |  |
|-----------------------------------------------------------------------------|----------------|-------|--|
| Office of Adult Learning and Rehabilitation Services                        |                |       |  |
| Program is found in the following core hudget(s): Vocational Rehabilitation |                |       |  |

5. Provide actual expenditures for the prior three fiscal years and planned expenditures for the current fiscal year.



## 6. What are the sources of the "Other" funds?

Fund 291- Lottery Funds (0291)



Department of Elementary and Secondary Education

HB Section(s): 2.135

Office of Adult Learning and Rehabilitation Services

Program is found in the following core budget(s): Vocational Rehabilitation



Required National Standard: 62.4%

#### 7b. Provide an efficiency measure.



Department of Elementary and Secondary Education

HB Section(s): 2.135

Office of Adult Learning and Rehabilitation Services

Program is found in the following core budget(s): Vocational Rehabilitation



#### 7c. Provide the number of clients/individuals served, if applicable.



NOTE: VR statistics are based upon a FFY.

#### 7d. Provide a customer satisfaction measure, if available.

Survey results from the consumers who received VR services in FY14 indicated:

97% felt they were treated with respect;

89% were satisfied with being involved in making choices concerning their employment goals and services;

86% indicated the experience working with VR was good.

|