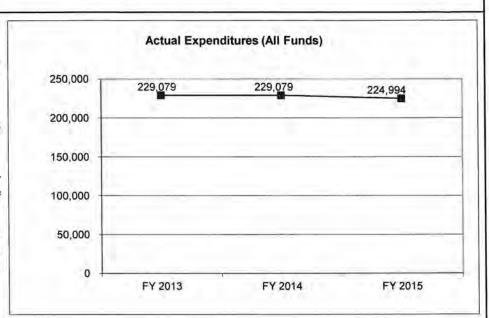

| 229,079           | 224,994           | NA                     |
| Unexpended (All Funds)          | 0                 | 0                 | 0                 | NA                     |
| Unexpended, by Fund:            |                   |                   |                   |                        |
| General Revenue                 | 0                 | 0                 | 0                 | NA                     |
| Federal                         | 0                 | 0                 | 0                 | NA                     |
| Other                           | 0                 | 0                 | 0                 | NA                     |
|                                 |                   |                   |                   |                        |



Reverted includes Governor's standard 3 percent reserve (when applicable). Restricted includes any extraordinary expenditure restrictions (when applicable).

#### NOTES:

Section 162.1130, RSMo, mandates 9 regional BSS positions; however, there is only enough funding to cover three FTE positions.

## **CORE RECONCILIATION DETAIL**

# DEPARTMENT OF ELEMENTARY AND SECON BLIND STUDENT LITERACY

## 5. CORE RECONCILIATION DETAIL

|                         | Budget<br>Class | FTE  | GR      | Federal | Other | Total Exp | planation |
|-------------------------|-----------------|------|---------|---------|-------|-----------|-----------|
| TAFP AFTER VETOES       | 7               |      |         |         |       |           |           |
|                         | EE              | 0.00 | 2