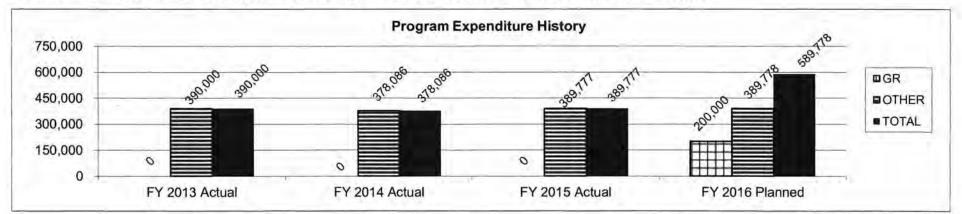

ound in the following core budget(s): Virtual Education |                     |

#### 1. What does this program do?

This program provides a virtual education program to students from a variety of education settings. State-funded slots are available only for medically fragile students. Districts, parents, and the state pay tuition for MoVIP classes.

2. What is the authorization for this program, i.e., federal or state statute, etc.? (Include the federal program number, if applicable.)

Sections 161.670, 162.1250, 167.121, RSMo.

3. Are there federal matching requirements? If yes, please explain.

N/A

4. Is this a federally mandated program? If yes, please explain.

N/A

5. Provide actual expenditures for the prior three fiscal years and planned expenditures for the current fiscal year.



6. What are the sources of the "Other " funds?

Lottery funds (0291-4269)

| Department of Elementary & Secondary Education                      | HB Section(s) 2.015 |  |
|---------------------------------------------------------------------|---------------------|--|
| Virtual Education                                                   |                     |  |
| Program is found in the following core budget(s): Virtual Education |                     |  |

#### Provide an effectiveness measure.

One of the major strengths of MoVIP is the flexibility to allow medically fragile students, who are ill, to work when they are well enough to work and to take some time away from their classes when they are not well. Also, these students can take computers to different locations, including the