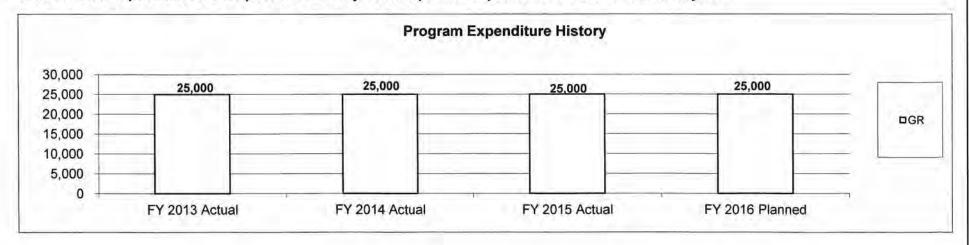

ough an application process, the Readers for the Blind Fund reimburses school districts and higher education institutions \$500 annually per visually impaired student for the assistance of a reader in order for the student to fully participate in instructional activities. Payments may be prorated based on annual appropriation amount and the number of applications received.

2. What is the authorization for this program, i.e., federal or state statute, etc.? (Include the federal program number, if applicable.)

RSMo Section 187.169

3. Are there federal matching requirements? If yes, please explain.

No

4. Is this a federally mandated program? If yes, please explain.

No

5. Provide actual expenditures for the prior three fiscal years and planned expenditures for the current fiscal year.



Department of Elementary and Secondary Education

HB Section(s):

2.185

Readers for the Blind

Program is found in the following core budget(s): Readers for the Blind

6. What are the sources of the "Other" funds?

NA

Provide an effectiveness measure.

| Measure                                                                      | FY13  | FY14  | FY15  | FY16 Proj | FY17 Proj | FY18 Proj |
|------------------------------------------------------------------------------|-------|-------|-------|-----------|-----------|-----------|
| Blind/Visually Impaired Students Graduation Count (annual)                   | 34    | 29    | 31    | 35        | 35        | 35        |
| Blind/Visually Impaired Students Graduation Rate (4 Yr Adjusted Cohort Rate) | 66.7% | 68.8% | 67.7% | 73.0%     | 73.