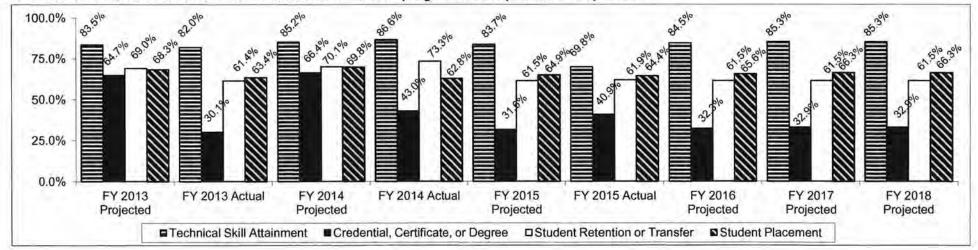

88.1%  | 88.1%     | 89.1%  | 89.1%     | 89.1%     | 89.1%     |



Department of Elementary and Secondary Education HB Section(s): 2.075 **Perkins Grant** Program is found in the following core budget(s): Career Education Distribution Performance levels of students enrolled in career education programs at the secondary level. 100.0% 75.0% 50.0% 25.0% 0.0% FY 2013 FY 2013 Actual FY 2014 FY 2014 Actual FY 2015 FY 2015 Actual FY 2016 FY 2017 FY 2018 Projected Projected Projected Projected Projected Projected □Technical Skill Attainment ■ Academic Attainment--Reading/Language Arts ■ Academic Attainment--Mathematics

Student Graduation Rate

Secondary Placement

### Performance levels of students enrolled in career education programs at the postsecondary level.

Secondary School Completion



Department of Elementary and Secondary Education HB Section(s): 2.075 **Perkins Grant** Program is found in the following core budget(s): Career Education Distribution Performance levels of students enrolled in career education programs at the adult level. 100.0% 75.0% 50.0% 25.0% 0.0% FY 2018 FY 2013 FY 2013 Actual FY 2014 FY 2014 Actual FY 2015 FY 2015 Actual FY 2016 FY 2017

■ Credential, Certificate, or Degree

Projected

■ Technical Skill Attainment

# 7b. Provide an efficiency measure. Cost per student enrolled in a career education program.

Projected



Projected

Projected

□ Student Retention or Transfer

Projected

■ Student Placement

Projected

| Department of Elementary and Secondary Education                                | HB Section(s): 2.075 |
|------------------------