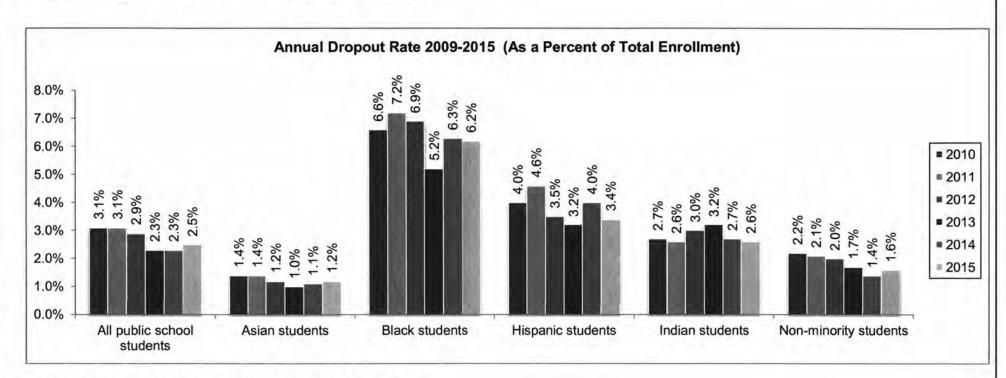

tle I Schools       | Total          | 1,166        | 131 | 11.23% | 1,035   | 88.77%    |
| Mathematics           | Туре           | # of Schools | Met | % Met  | Not Met | % Not Met |
|                       | Super Subgroup | 2,096        | 459 | 21.93% | 1,634   | 78.07%    |
| All Schools           | Total          | 2,096        | 593 | 28.29% | 1,503   | 71.71%    |
|                       | Super Subgroup | 1,166        | 174 | 14.92% | 992     | 85.08%    |
| Title I Schools       | Total          | 1,166        | 190 | 16.30% | 976     | 83.70%    |

<sup>\*2015</sup> Data not available

Department of Elementary & Secondary Education Education for Homeless Children and Youth

\_\_\_

2.085

HB Section(s):

Program is found in the following core budget(s): Other Federal Programs



Source: Missouri Dept. of Elementary and Secondary Education As submitted to Core Data by Missouri Public Schools Data as of August 29, 2015

| Department of Elementary & Secondary Education                           | HB Section(s): 2.085 |  |
|--------------------------------------------------------------------------|----------------------|--|
| Education for Homeless Children and Youth                                |                      |  |
| Program is found in the following core budget(s): Other Federal Programs |                      |  |

7b. Provide an efficiency measure.



7c. Provide the number of clients/individuals served, if applicable.

School districts receiving grants

| FY 201    | 13     | FY 2014   |        | FY 2015   |        | FY 2016   | FY 2017   | FY 2018   |