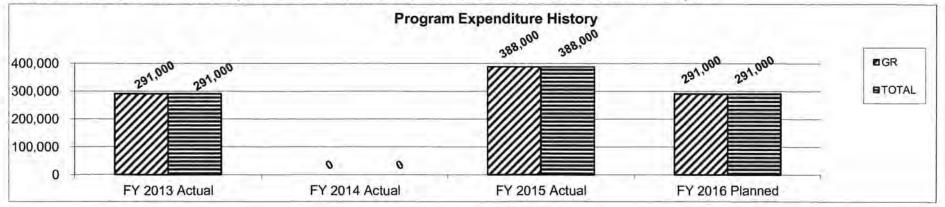

utoring programming providing individualized instruction to targeted students; close coordination with principals and teachers to ensure curriculum and interventions were aligned with regular classroom instructions; tutorials with groupings of no more than four students at a time for 45 minutes a day, every school day, and tutoring was focused on tested grade levels.

2. What is the authorization for this program, i.e., federal or state statute, etc.? (Include the federal program number, if applicable.)

House Bill Section 2.026

3. Are there federal matching requirements? If yes, please explain.

No.

4. Is this a federally mandated program? If yes, please explain.

No.

5. Provide actual expenditures for the prior three fiscal years and planned expenditures for the current fiscal year.



|      | artment of Elementary and Secondary Education                                         | HB Section(s): 2.020                    |  |
|------|---------------------------------------------------------------------------------------|-----------------------------------------|--|
|      | n and Science Tutoring                                                                | , , , , , , , , , , , , , , , , , , , , |  |
| Prog | gram is found in the following core budget(s): Math and Science Tutoring              |                                         |  |
| 6.   | What are the sources of the "Other " funds?                                           |                                         |  |
|      | N/A