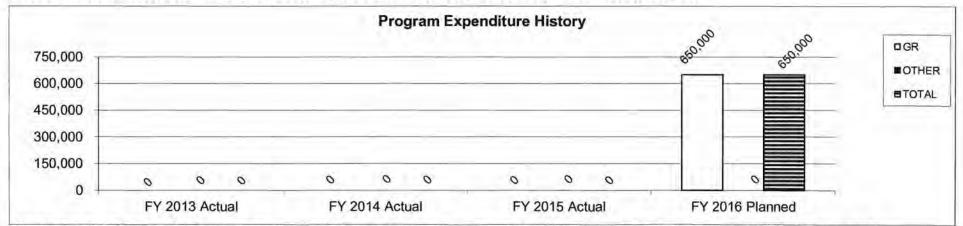

|

1. What does this program do?

Grants will establish safe schools programs addressing active shooter response training, school safety coordinators, school bus safety, crisis management, and other similar school safety measures. Grants will be distributed by a statewide education organization whose directors consist entirely of public school board members.

2. What is the authorization for this program, i.e., federal or state statute, etc.? (Include the federal program number, if applicable.)

H.B. Section 2.031.

3. Are there federal matching requirements? If yes, please explain.

No.

4. Is this a federally mandated program? If yes, please explain.

No.

5. Provide actual expenditures for the prior three fiscal years and planned expenditures for the current fiscal year.



NOTE: In FY 2015 these funds were put in expenditure restriction. They were released at the end of the fiscal year after SAMII Financial had shut down. The agency had no ability to spend the funds.

| Dep  | partment of Elementary and Secondary Education