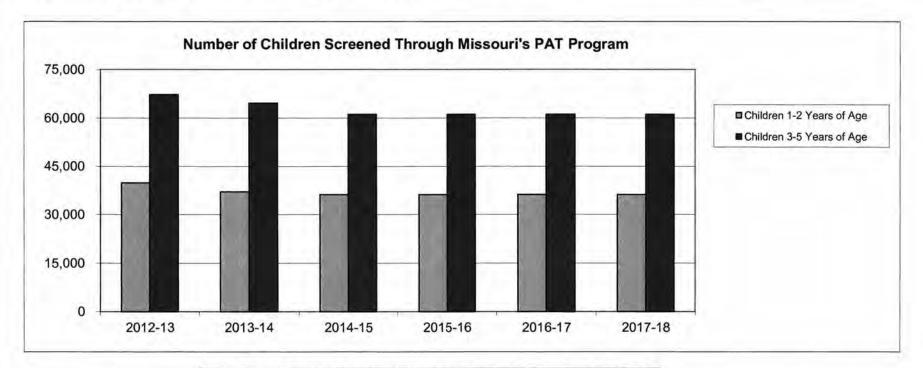

## State Auditor's Reports and Oversight Evaluation

| Program or Division Name                                          | Type of Report | Date Issued | Website            |
|-------------------------------------------------------------------|----------------|-------------|--------------------|
| Prior Reports                                                     |                |             |                    |
| State Auditor                                                     | _              |             |                    |
| Fiscal Year 2013 Single Audit                                     | Fiscal         | Mar-14      | www.auditor.mo.gov |
| Administration Reemployment of State Retirees                     | Performance    | Mar-14      | www.auditor.mo.gov |
| DESE Procurement Process Limited Review                           | Performance    | Aug-14      | www.auditor.mo.gov |
| Renaissance Academy for Math and Science Charter School Closure   | Performance    | Nov-14      | www.auditor.mo.gov |
| Early Childhood Development, Education, and Care Fund             | Performance    | Feb-15      | www.auditor.mo.gov |
| Fiscal Year 2014 Single Audit                                     | Fiscal         | Mar-18      | www.auditor.mo.gov |
| State Distribution of Excess Revenues                             | Performance    | Apr-15      | www.auditor.mo.gov |
| Followup on Early Childhood Development, Education, and Care Fund | Performance    | Aug-1       | www.auditor.mo.gov |
| Oversight Reports                                                 |                |             |                    |
| None                                                              |                |             |                    |
|                                                                   |                |             |                    |
| Current Audits                                                    | _              |             |                    |
| State Auditor                                                     |                |             |                    |
| Hope Academy Charter School                                       | Performance    |             |                    |
| Student Data Privacy                                              | Performance    |             |                    |
| Fiscal Year 2015 Single Audit                                     | Fiscal         |             |                    |
| Oversight Reports                                                 |                |             |                    |
| None                                                              |                |             |                    |