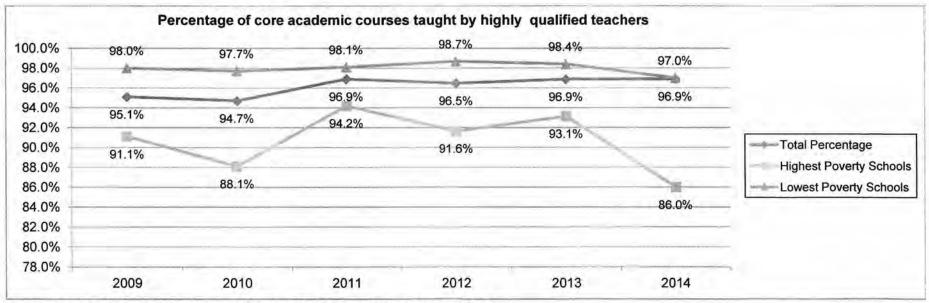

## State Auditor's Reports and Oversight Evaluation

| Program or Division Name                                          | Type of Report | Date Issued | Website            |
|-------------------------------------------------------------------|----------------|-------------|--------------------|
| Prior Reports                                                     |                |             |                    |
| State Auditor                                                     | _              |             |                    |
| Fiscal Year 2013 Single Audit                                     | Fiscal         | Mar-14      | www.auditor.mo.gov |
| Administration Reemployment of State Retirees                     | Performance    | Mar-14      | www.auditor.mo.gov |
| DESE Procurement Process Limited Review                           | Performance    | Aug-14      | www.auditor.mo.gov |
| Renaissance Academy for Math and Science Charter School Closure   | Performance    | Nov-14      | www.auditor.mo.gov |
| Early Childhood Development, Education, and Care Fund             | Performance    | Feb-15      | www.auditor.mo.gov |
| Fiscal Year 2014 Single Audit                                     | Fiscal         | Mar-18      | www.auditor.mo.gov |
| State Distribution of Excess Revenues                             | Performance    | Apr-15      | www.auditor.mo.gov |
| Followup on Early Childhood Development, Education, and Care Fund | Performance    | Aug-1       | www.auditor.mo.gov |
| Oversight Reports                                                 |                |             |                    |
| None                                                              |                |             |                    |
|                                                                   |                |             |                    |
| Current Audits                                                    | _              |             |                    |
| State Auditor                                                     |                |             |                    |
| Hope Academy Charter School                                       | Performance    |             |                    |
| Student Data Privacy                                              | Performance    |             |                    |
| Fiscal Year 2015 Single Audit                                     | Fiscal         |             |                    |
| Oversight Reports                                                 |                |             |                    |
| None                                                              |                |             |                    |