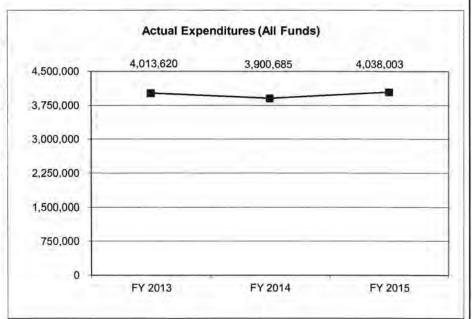

| 3,900,685         | 4,038,003         | N/A                    |
| Unexpended (All Funds)          | 359,603           | 429,837           | 426,833           | N/A                    |
| Unexpended, by Fund:            |                   |                   |                   |                        |
| General Revenue                 | (1)               | 0                 | (1)               | N/A                    |
| Federal                         | 359,604           | 429,837           | 426,834           | N/A                    |
| Other                           | 0                 | 0                 | 0                 | N/A                    |
|                                 |                   |                   |                   |                        |



Reverted includes Governor's standard 3 percent reserve (when applicable). Restricted includes any extraordinary expenditure restrictions (when applicable).

#### NOTES:

#### **CORE RECONCILIATION DETAIL**

# DEPARTMENT OF ELEMENTARY AND SECON OPERATIONS

#### 5. CORE RECONCILIATION DETAIL

|                         | Budget<br>Class | FTE   | GR        | Federal   | Other | Total     | Explanation |
|-------------------------|-----------------|-------|-----------|-----------|-------|-----------|-------------|
| TAFP AFTER VETOES       |                 |       |           |           |       |           |             |
|                         | PS              | 72.80 | 1,826,384 | 1,909,771 | 0     | 3,736,155 | 5           |
|                         | EE              | 0.00  | 114