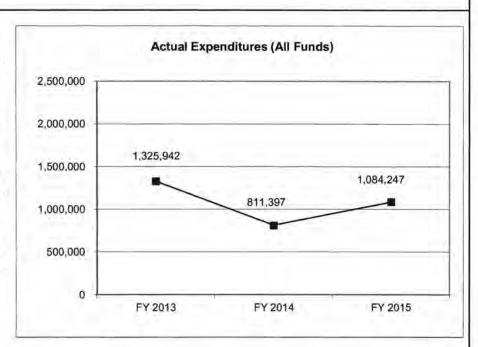

| 811,397           | 1,084,247         | N/A                    |
| Unexpended (All Funds)          | 774,058           | 688,603           | 415,753           | N/A                    |
| Unexpended, by Fund:            |                   |                   |                   |                        |
| General Revenue                 | 0                 | 0                 | 0                 | N/A                    |
| Federal                         | 774,058           | 688,603           | 415,753           | N/A                    |
| Other                           | 0                 | 0                 | 0                 | N/A                    |
|                                 |                   |                   |                   |                        |



Reverted includes Governor's standard 3 percent reserve (when applicable). Restricted includes any extraordinary expenditure restrictions (when applicable).

# NOTES:

Federal unexpended funds represent the difference between appropriation authority and actual cash available to expend.

# **CORE RECONCILIATION DETAIL**

# DEPARTMENT OF ELEMENTARY AND SECONOTHER FEDERAL GRANTS

# 5. CORE RECONCILIATION DETAIL

|                        | Budget<br>Class | FTE  | GR |   | Federal   | Other |   | Total     | Explanation |
|------------------------|-----------------|------|----|---|-----------|-------|---|-----------|-------------|
| TAFP AFTER VETOES      |                 |      |    |   |           |       |   |           |             |
|                        | EE              | 0.00 |