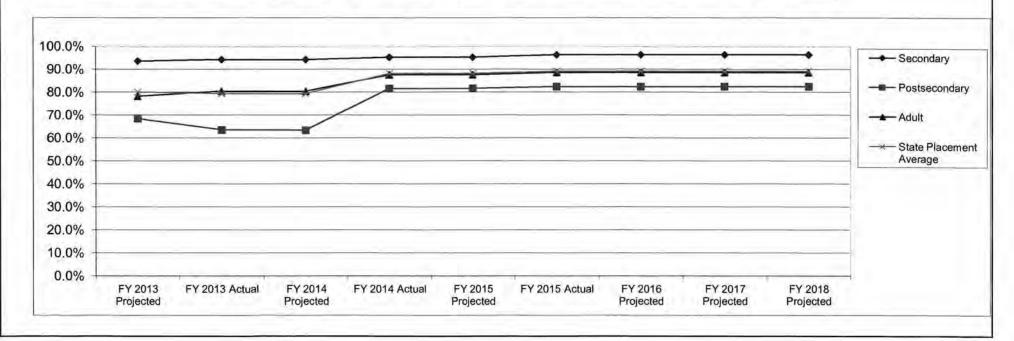

| Level      | FY2013    |        | FY2014    |        | FY2015    |        | FY2016    | FY2017    | FY2018    |
|------------|-----------|--------|-----------|--------|-----------|--------|-----------|-----------|-----------|
|            | Projected | Actual | Projected | Actual | Projected | Actual | Projected | Projected | Projected |
| Secondary  | 93.5%     | 94.2%  | 94.2%     | 95.2%  | 95.2%     | 96.3%  | 96.3%     | 96.3%     | 96.3%     |
| Postsecond | 68.3%     | 63.4%  | 63.4%     | 81.5%  | 81.5%     | 82.4%  | 82.4%     | 82.4%     | 82.4%     |
| Adult      | 78.2%     | 80.4%  | 80.4%     | 87.6%  | 87.6%     | 88.6%  | 88.6%     | 88.6%     | 88.6%     |
| State      | 80.0%     | 79.3%  | 79.3%     | 88.1%  | 88.1%     | 89.1%  | 89.1%     | 89.1%     | 89.1%     |





Department of Elementary and Secondary Education

HB Section(s): 2.015

Foundation - Career Education

Program is found in the following core budget(s): Foundation - Career Education

Performance levels of students enrolled in career education programs at the adult level.



# 7b. Provide an efficiency measure.

Cost per student enrolled in a career education program.



| De | partment | of E | lementa | ary a | nd : | Second | ary | Educat | ion |
|----|----------|------|---------|-------|------|--------|-----|--------|-----|
|    |          |      |         |       |      |        |     |        |     |

HB Section(s): 2.015

Foundation - Career Education

Program is found in the following core budget(s): Foundation - Career Education

7c. Provide the number of clients/individuals s