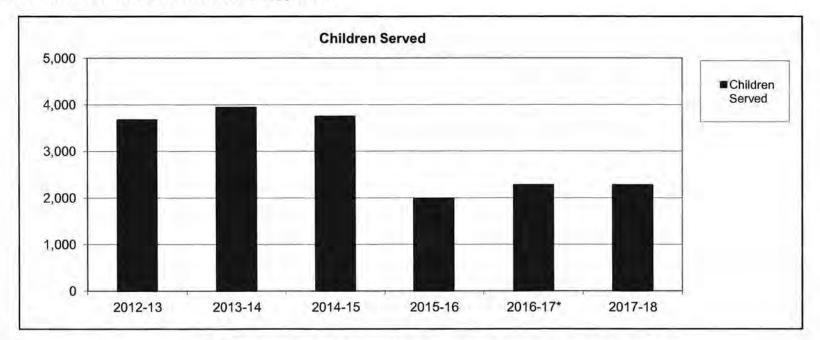

small number of districts who have agreed to pilot a braided funding concept for FY15 and FY16. The goal of the braided funding project is to support the development, implementation, and expansion of voluntary high quality universal early learning programs for all children by reducing administrative, program, and fiscal barriers.

Anticipated benefits include, but are not limited to:

- greater access to quality early learning services
- increase participation in quality early learning services.
- integrated services for all children regardless of eligibility.

RANK: 999 OF

Department of Elementary and Secondary Education

Office of Quality Schools

Missouri Preschool Program

Budget Unit 50368C

2.060

DI# 1500025

## 6c. Provide the number of clients/individuals served, if applicable.



|                 | 2012-13 | 2013-14 | 2014-15 | 2015-16 | 2016-17* | 2017-18 |
|-----------------|---------|---------|---------|---------|----------|---------|
| Children Served | 3,675   | 3,945   | 3,751   | 1,989   | 2,274    | 2,274   |

\*In FY16 Maintenance programs were not be eligible for MPP funds, resulting in a reduction of 2,660 contracted slots available. Based on the amount of funding available from these programs, approximately 340 additional contracted slots could be funded.

RANK: 999 OF

Department of Elementary and Secondary Education

Office of Quality Schools

Missouri Preschool Program

Budget Unit 50368C

HB Section 2.060

DI# 1500025

#### 6d. Provide a customer satisfaction measure, if available.





■1 (Not at all) - 3.8%

**2** - 5.8%

**3 - 23.1%** 

□4 (Ve