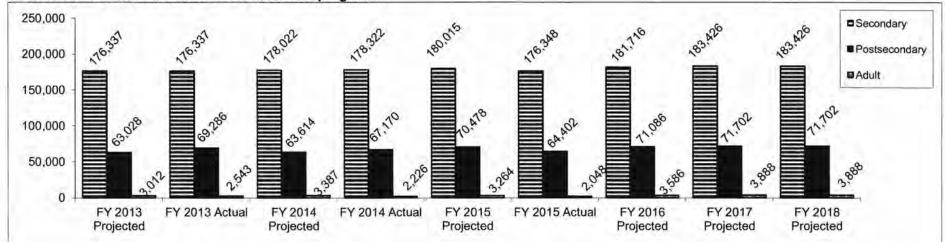

tion - Career Education

Program is found in the following core budget(s): Foundation - Career Education

Performance levels of students enrolled in career education programs at the adult level.



# 7b. Provide an efficiency measure.

Cost per student enrolled in a career education program.



| De | partment | of E | lementa | ary a | nd : | Second | ary | Educat | ion |
|----|----------|------|---------|-------|------|--------|-----|--------|-----|
|    |          |      |         |       |      |        |     |        |     |

HB Section(s): 2.015

Foundation - Career Education

Program is found in the following core budget(s): Foundation - Career Education

7c. Provide the number of clients/individuals served, if applicable.

Number of students enrolled in career education programs.



7d. Provide a customer satisfaction measure, if available.

N/A

## **DECISION ITEM SUMMARY**

| Budget Unit Decision Item Budget Object Summary Fund | FY 2015<br>ACTUAL<br>DOLLAR | FY 2015<br>ACTUAL<br>FTE | FY 2016<br>BUDGET<br>DOLLAR | FY 2016<br>BUDGET<br>FTE | FY 2017<br>DEPT REQ<br>DOLLAR | FY 2017<br>DEPT REQ<br>FTE | FY 2017<br>GOV REC<br>DOLLAR | FY 2017<br>GOV REC<br>FTE |
|------------------------------------------------------|-----------------------------|--------------------------|-----------------------------|--------------------------|-------------------------------|----------------------------|------------------------------|---------------------------|
| FOUNDATION-EARLY CHILDHOOD DEV                       | DOLLAR                      | 1,12                     | DOLLAR