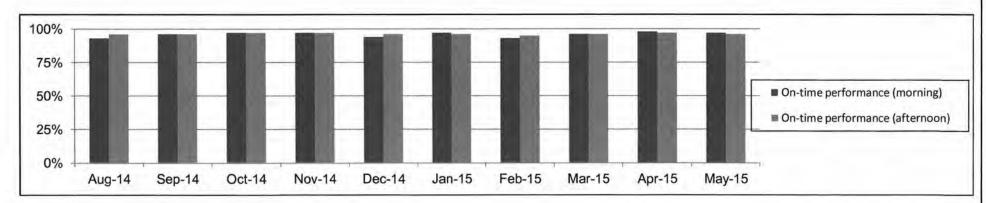

|   |
| Magnet sites           | 93.05%     | 92.29%        | 92.69% |   |
| Non-Magnet sites       | 91.55%     | 90.31%        | 90.94% |   |
| All sites              | 92.09%     | 91.00%        | 91.56% |   |

NOTE: All data provided by Saint Louis Public Schools.

Department of Elementary and Secondary Education

HB Section(s) 2.015

SL Intra District Metro Transportation

Program is found in the following core budget(s): SL Intra District Metro Transportation

7b. Provide an efficiency measure.

The efficiency measures used are on-time performance and increase in number of buses.

St. Louis Public Schools has not had to increase buses for the program due to better scheduling of students.

On-time performance has remained above 94% each year the program has been implemented.





NOTE: All data provided by Saint Louis Public Schools.

### Department of Elementary and Secondary Education

HB Section(s) 2.015

SL Intra District Metro Transportation

Program is found in the following core budget(s): SL Intra District Metro Transportation

7c. Provide the number of clients/individuals served, if applicable.

Each year of funding the number of students using the program has increased. The first year of the program, over 1,200 students utilized the transportation option. Since the first year, the program has grown to service over 1,700 students last year in the neighborhood schools and over 800 in the magnet schools. With the decrease in funding for FY2016 and the proposed FY2017, student participation will be reduced by as much as two-thirds.

|                  | 201