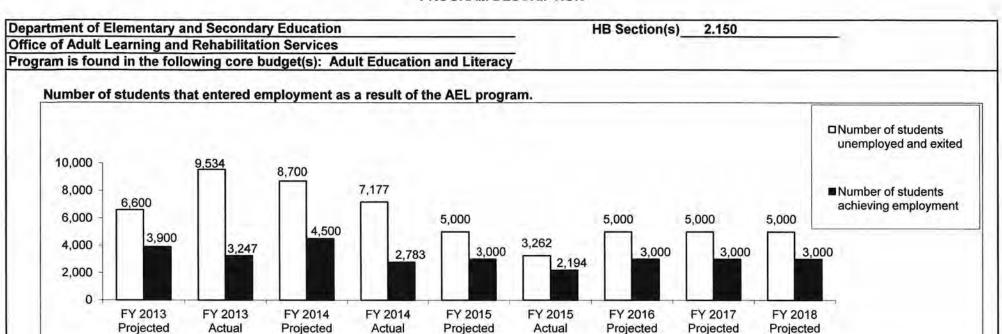

ude the federal program number, if applicable.)

Adult Education and Family Literacy Act of 1998 and Section 161.227, RSMo. Starting July 1, 2016 - Workforce Investment and Opportunity Act and Section 161.227, RSMo.

3. Are there federal matching requirements? If yes, please explain.

Yes--The match requirement indicates the State must provide a non-Federal contribution in an amount equal to 25% of the total amount of funds expended for adult education and literacy activities in the State. In addition, the federal maintenance requires the State to provide non-Federal expenditures at least equal to

4. Is this a federally mandated program? If yes, please explain.

No.

5. Provide actual expenditures for the prior three fiscal years and planned expenditures for the current fiscal year.







7b. Provide an efficiency measure.

Cost per student enrolled in an AEL program.



Department of Elementary and Secondary Education

HB Section(s) 2.150

Office of Adult Learning and Rehabilitation Services

Program is found in the following core budget(s): Adult Education and Literacy

7c. Provide the number of clients/individuals served, if applicable.

Number of students enrolled in AEL program./Number of Students retained for 12 hours or more.



Provide a customer satisfaction measure, if available.



GED Test examinees were provided with the following directions on the Demographics portion of test: If you received preparation and assistance from an Adult Education and Literacy program or a GED preparation program in the state of Missouri, please indicate the strength of your resp