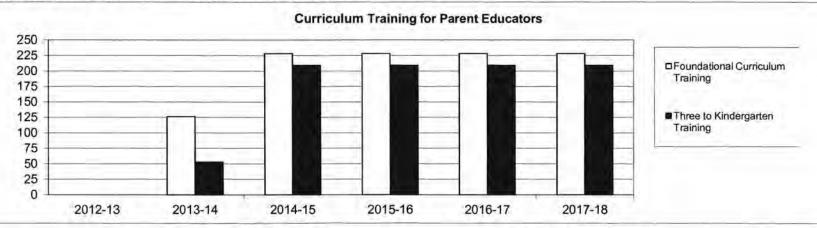

trategically identify additional consultants to provide services across the state allowing more of the funding to provide support. The consultants have reported that participating in these activities has strengthened their knowledge base and has allowed their individual programs to provide stronger services for the families in their districts.

#### 7b. Provide an efficiency measure.

With these funds we have increased the number of school districts participating in professional development services from 301 in FY14 to 321 in FY15. Services are being provided in both rural and urban areas which has increased participation. Programs have seen this method of delivery as a benefit and a cost savings for their programs.

## 7c. Provide the number of clients/individuals served, if applicable.



|                                | 2012-13 | 2013-14 | 2014-15 | 2015-16 | 2016-17 | 2017-18 |
|--------------------------------|---------|---------|---------|---------|---------|---------|
| Foundational Curriculum        | n/a     | 126     | 228     | 228     | 228     | 228     |
| Three to Kindergarten Training | n/a     | 53      | 209     | 209     | 209     | 209     |

NOTE: FY14 was the first year that DESE managed the direct reimbursement to districts for curriculum training. Previously this was managed through the PAT national office.

Department of Elementary & Secondary Education

HB Section(s): 2.055

PAT- Educator Support

Program is found in the following core budget(s): Early Childhood Program



|                                         | *2012-13 | 2013-14 | *2014-15