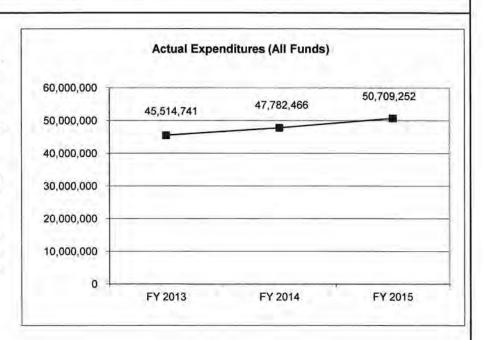

|
|                   | Actual  56,176,486 0 0 56,176,486  45,514,741 10,661,745 | Actual Actual  56,176,486 58,650,635 0 0 0 0 56,176,486 58,650,635  45,514,741 47,782,466 10,661,745 10,868,169 | Actual         Actual         Actual           56,176,486         58,650,635         58,650,635           0         0         0           0         0         0           56,176,486         58,650,635         58,650,635           45,514,741         47,782,466         50,709,252           10,661,745         10,868,169         7,941,383 |



Reverted includes Governor's standard 3 percent reserve (when applicable). Restricted includes any extraordinary expenditure restrictions (when applicable).

NOTES:

## CORE RECONCILIATION DETAIL

# DEPARTMENT OF ELEMENTARY AND SECON VOCATIONAL REHAB-GRANT

## 5. CORE RECONCILIATION DETAIL

|                         | Budget<br>Class | FTE  | GR         | Federal    | Other     | Total Explanation |
|-------------------------|-----------------|------|------------|------------|-----------|-------------------|
| TAFP AFTER VETOES       |                 |      |            |            |           |                   |
|                         | PD              | 0.00 | 13,589,689 | 43,660,946 | 1,400,000 | 58,650,635        |
|                         | Total           | 0.00 | 13,589,68