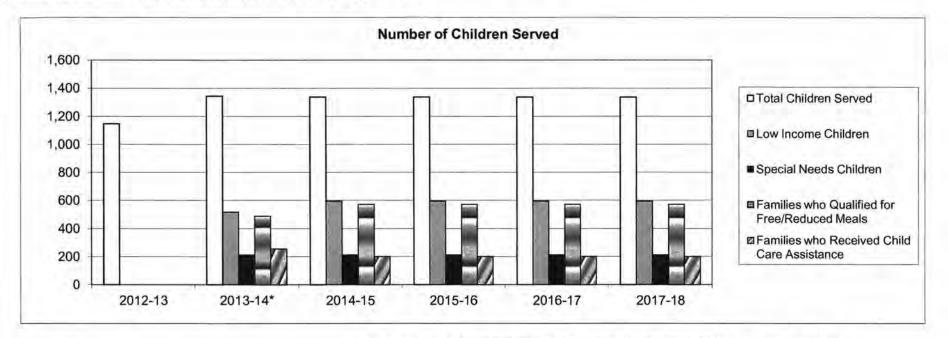

Total Programs Awarded          | 18      | 18      | 18      | 18       | 18      |

**NOTE:** All awarded programs must become licensed with the Department of Health and Senior Services, Bureau of Child Care within 6 months of the award.

\*In FY17 a new grant opportunity will occur with an initial award and 2 renewals.

| Department of Elementary & Secondary Education                            | HB Section(s): 2.055 |
|---------------------------------------------------------------------------|----------------------|
| Child Care Block Grants                                                   |                      |
| Program is found in the following core budget(s): Early Childhood Program |                      |

7c. Provide the number of clients/individuals served, if applicable.



|                                               | 2012-13 | 2013-14* | 2014-15 | 2015-16 | 2016-17 | 2017-18 |
|-----------------------------------------------|---------|----------|---------|---------|---------|---------|
| Total Children Served                         | 1,145   | 1,343    | 1,336   | 1,336   | 1,336   | 1,336   |
| Low Income Children                           |         | 519      | 593     | 593     | 593     | 593     |
| Special Needs Children                        |         | 212      | 211     | 211     | 211     | 211     |
| Families who Qualified for Free/Reduced Meals |         | 490      | 572     | 572     | 572     | 572     |
| Families who Received Child Care Assistance   |         | 255      | 202     | 202     | 202     | 202     |

<sup>\*</sup>Startin