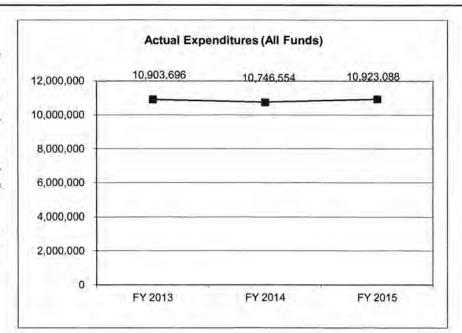

| 14,848,200        | 13,750,861        | 13,995,189             |
| Actual Expenditures (All Funds) | 10,903,696        | 10,746,554        | 10,923,088        | N/A                    |
| Unexpended (All Funds)          | 4,792,751         | 4,101,646         | 2,827,773         | N/A                    |
| Unexpended, by Fund:            |                   |                   |                   |                        |
| General Revenue                 | 2                 | 2                 | 0                 | N/A                    |
| Federal                         | 4,792,749         | 4,101,644         | 2,827,773         | N/A                    |
| Other                           | 0                 | 0                 | 0                 | N/A                    |



Reverted includes Governor's standard 3 percent reserve (when applicable). Restricted includes any extraordinary expenditure restrictions (when applicable).

# NOTES:

# **CORE RECONCILIATION DETAIL**

# DEPARTMENT OF ELEMENTARY AND SECONDIV OF LEARNING SERVICES

# 5. CORE RECONCILIATION DETAIL

|                   |           |       | Budget<br>Class | FTE    | GR        | Federal    | Other  | Total      | Explanation