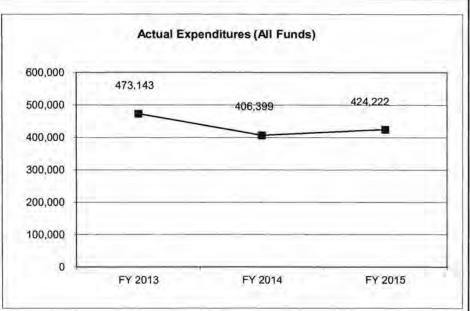

| 406,399           | 424,222           | N/A                    |
| Unexpended (All Funds)          | 78,857            | 85,601            | 67,778            | N/A                    |
| Unexpended, by Fund:            |                   |                   |                   |                        |
| General Revenue                 | 0                 | 0                 | 0                 | N/A                    |
| Federal                         | 0                 | 0                 | 0                 | N/A                    |
| Other                           | 78,857            | 85,601            | 67,778            | N/A                    |
|                                 | (1)               | (1)               | (1)               |                        |



Reverted includes Governor's standard 3 percent reserve (when applicable). Restricted includes any extraordinary expenditure restrictions (when applicable).

# NOTES:

(1) Actual cash available was less than the appropriation. All cash available was distributed.

# **CORE RECONCILIATION DETAIL**

# DEPARTMENT OF ELEMENTARY AND SECON SCHOOL DISTRICT BONDS

# 5. CORE RECONCILIATION DETAIL

|                         | Budget<br>Class | FTE  | GR | Federal |   | Other   | Total   | Explanation |
|-------------------------|-----------------|------|----|---------|---|---------|---------|-------------|
| TAFP AFTER VETOES       |                 |      |    |         |   |         |         |             |
|                         | PD              | 0.00 | (  |         | 0 | 492,000 | 492,000