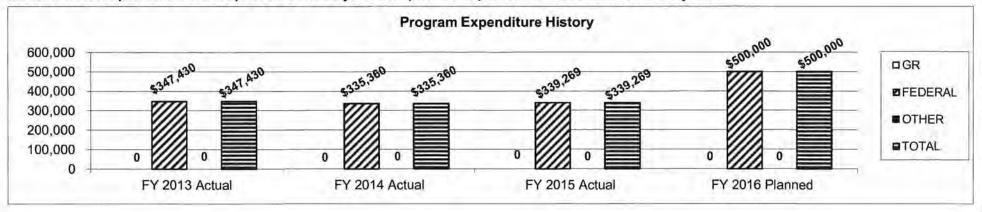

mal child care program including enhancements such as: parent involvement, parent education, inclusion of children with special needs, care for infant/toddler ages, and teen parent programs. Also, the department develops and maintains the Early Learning Guidelines for infants and toddlers and preschool children.

2. What is the authorization for this program, i.e., federal or state statute, etc.? (Include the federal program number, if applicable.)

Public Law 104-193 (CFDA Number 93.575)

3. Are there federal matching requirements? If yes, please explain.

No.

4. Is this a federally mandated program? If yes, please explain.

No, this is a discretionary federal program.

5. Provide actual expenditures for the prior three fiscal years and planned expenditures for the current fiscal year.



Department of Elementary & Secondary Education

HB Section(s): 2.055

**Child Care Block Grants** 

Program is found in the following core budget(s): Early Childhood Program

6. What are the sources of the "Other" funds?

N/A

## 7a. Provide an effectiveness measure.



|                    | 2012-13 | 2013-14* | 2014-15 | 2015-16 | 2016-17** | 2017-18 |
|--------------------|---------|----------|---------|---------|-----------|---------|
| % of Teen Programs | 24%     | 33%      | 33%     | 33%     | 33%       | 33%     |
| Teen Programs      | 4       | 6        | 6       | 6       | 6         | 6       |
| Total Programs     | 17      | 18       | 18      | 18      | 18        | 18      |

NOTE: \*Starting in FY14 the CCDF funds contracted to DESE will support early childhood programs