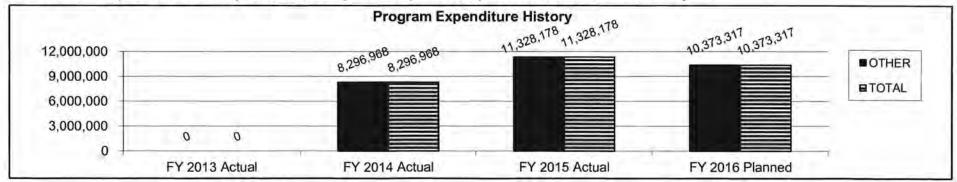

t(s): Early Childhood Program |                      |

# 1. What does this program do?

This program promotes high quality early childhood education programs for children who are one or two years from kindergarten entry. Grants are awarded to both school districts and private providers. Funding is also provided for Early Childhood program administration and assessment.

2. What is the authorization for this program, i.e., federal or state statute, etc.? (Include the federal program number, if applicable.)

Section 161.215 RSMo.

3. Are there federal matching requirements? If yes, please explain.

No.

4. Is this a federally mandated program? If yes, please explain.

No.

5. Provide actual expenditures for the prior three fiscal years and planned expenditures for the current fiscal year.



NOTE: In FY 13, the appropriation was reduced and moved to HB 2005, Section 5.151 with the Office of Administration.

6. What are the sources of the "Other" funds?

Early Childhood Development, Education and Care Fund - ECDEC (0859-0028)

| Department of Elementary & Secondary Education                            | HB Section(s): 2.055 |
|---------------------------------------------------------------------------|----------------------|
| Missouri Preschool Program                                                |                      |
| Program is found in the following core budget(s): Early Childhood Program |                      |

#### 7a. Provide an effectiveness measure.

| MPP Requirement Met National Benchmark*    |                                                         |