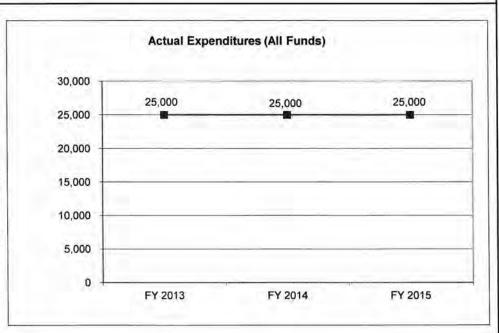

| 25,000            | 25,000            | 24,250                 |
| Actual Expenditures (All Funds) | 25,000            | 25,000            | 25,000            | NA                     |
| Unexpended (All Funds)          | 0                 | 0                 | 0                 | NA                     |
| Unexpended, by Fund:            |                   |                   |                   |                        |
| General Revenue                 | 0                 | 0                 | 0                 | NA                     |
| Federal                         | 0                 | 0                 | 0                 | NA                     |
| Other                           | 0                 | 0                 | 0                 | NA.                    |



Reverted includes Governor's standard 3 percent reserve (when applicable). Restricted includes any extraordinary expenditure restrictions (when applicable).

### NOTES:

## **CORE RECONCILIATION DETAIL**

## DEPARTMENT OF ELEMENTARY AND SECON READERS FOR THE BLIND

## 5. CORE RECONCILIATION DETAIL

|                        | Budget<br>Class | FTE  | GR     | Federal | Other |   | Total Explanati | on |
|------------------------|-----------------|------|--------|---------|-------|---|-----------------|----|
| TAFP AFTER VETOES      |                 |      |        |         |       |   | 10.11           |    |
|                        | PD              | 0.00 | 25,000 | 0       |       | 0 | 25,000          |    |
|                        | Total           | 0.00 | 25,000 | 0       |