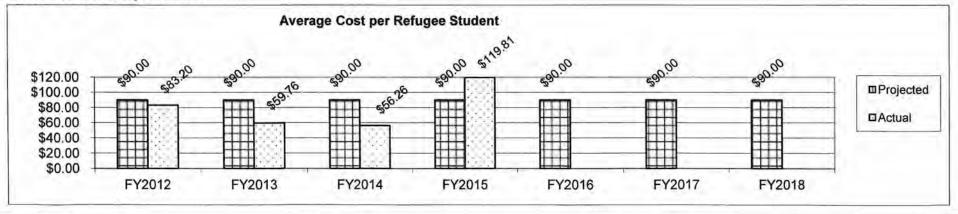

3%     | Yes |
| 2014 | 54%     | Yes |
| 2015 | 55%     | **  |
|      |         |     |

<sup>\*\*</sup> Data not yet available

AMAO 1: Progress in Learning English

Cohort 1 - Students who have been in the district receiving ELL instruction three years or fewer

Cohort 2 - Students who have been in the district receiving ELL instruction four years or more

For this calculation we use data from two data points. To meet the AMAO, students need to meet the growth target and maintain or increase the scale score in each modality. A district meets the AMAO when 50 percent of students in cohort 1 meet the AMAO requirement and 65 percent of the students in cohort 2 meet the requirement. AMAO targets for each cohort will increase by one percent annually.

## 7b. Provide an efficiency measure.



| Department of Elementary & Secondary Education                    | HB Section(s): 2.120 |
|-------------------------------------------------------------------|----------------------|
| Refugee Children School Impact Grants Program                     |                      |
| Program is found in the following core budget(s): Refugee Program |                      |

7c. Provide the number of clients/individuals served, if applicable.

|                         | FY 2013   |        | FY 2014   |        | FY 20     | 15     | FY 2016   | FY 2017   | FY 2018   |  |
|-------------------------|-----------|--------|-----------|--------|-----------|--------|-----------|-----------|-----------|--|
|                         | Projected | Actual | Projected | Actual | Projected | Actual | Proj