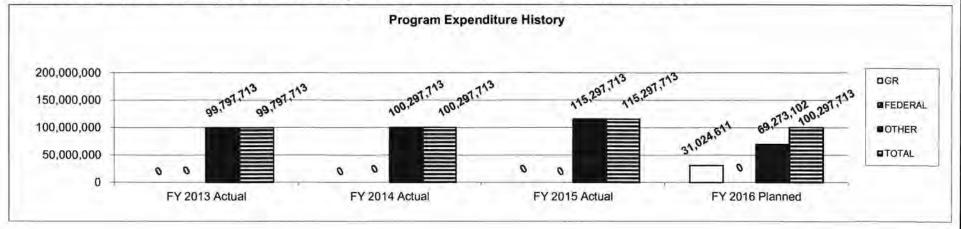

s. A negative adjustment, no greater than 30%, is made to a district's reimbursement for cost efficiency when a district spends more for its transportation service than similar districts spend. The core request will provide approximately 33% reimbursement to local boards of education for the eligible costs of transporting students as required by state law.

- What is the authorization for this program, i.e., federal or state statute, etc.? (Include the federal program number, if applicable.)
   Sections 163.161, and 167.231, RSMo.
- Are there federal matching requirements? If yes, please explain.
   No.
- Is this a federally mandated program? If yes, please explain.
   No.
- Provide actual expenditures for the prior three fiscal years and planned expenditures for the current fiscal year.



Department of Elementary and Secondary Education

Foundation - Transportation

Program is found in the following core budget(s): Foundation - Transportation

HB Section(s): 2.015

6. What are the sources of the "Other " funds?

Lottery (0291-2362)

#### Provide an effectiveness measure.



7b. Provide an efficiency measure.



| Department of Elementary and Secondary Education                              | HB Section(s): | 2.015 |
|-------------------------------------------------------------------------------|----------------|-------|
| Foundation - Transportation                                                   |                |       |
| Program is found in the following core budget(s): Foundation - Transportation |                |       |

7c. Provide the number of clients/indivi