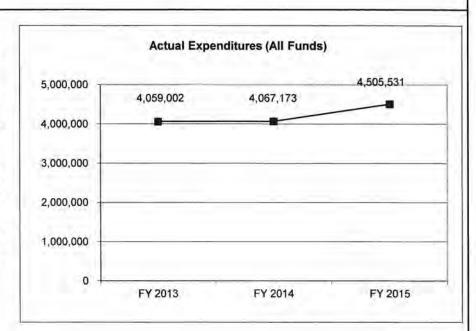

| 4,067,173         | 4,505,531         | N/A                    |
| Unexpended (All Funds)          | 55,391            | 50,970            | 50,212            | N/A                    |
| Unexpended, by Fund:            |                   |                   |                   |                        |
| General Revenue                 | 0                 | 0                 | 0                 | N/A                    |
| Federal                         | 10,391            | 5,968             | 7,219             | N/A                    |
| Other                           | 45,000            | 44,984            | 42,993            | N/A                    |
|                                 |                   |                   |                   |                        |



Reverted includes Governor's standard 3 percent reserve (when applicable).

Restricted includes any extraordinary expenditure restrictions (when applicable).

NOTES:

## **CORE RECONCILIATION DETAIL**

## DEPARTMENT OF ELEMENTARY AND SECON INDEPENDENT LIVING CENTERS

## 5. CORE RECONCILIATION DETAIL

|                       | Budget<br>Class | FTE  | GR        | Federal   | Other   | Total     | Explana |
|-----------------------|-----------------|------|-----------|-----------|---------|-----------|---------|
| TAFP AFTER VETOES     |                 |      |           |           |         |           |         |
|                       | EE              | 0.00 | 0         | 15,300    | 1,520   | 16,820    | )       |
|                       | PD              | 0.00 | 2,961,486 | 1,277