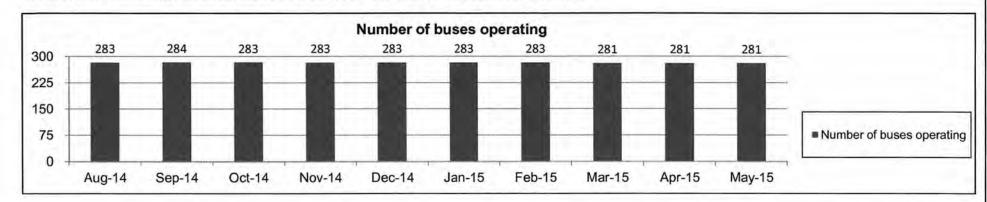

|   |
| Magnet sites           | 93.05%     | 92.29%        | 92.69% |   |
| Non-Magnet sites       | 91.55%     | 90.31%        | 90.94% |   |
| All sites              | 92.09%     | 91.00%        | 91.56% |   |

NOTE: All data provided by Saint Louis Public Schools.

Department of Elementary and Secondary Education

HB Section(s) 2.015

SL Intra District Metro Transportation

Program is found in the following core budget(s): SL Intra District Metro Transportation

7b. Provide an efficiency measure.

The efficiency measures used are on-time performance and increase in number of buses.

St. Louis Public Schools has not had to increase buses for the program due to better scheduling of students.

On-time performance has remained above 94% each year the program has been implemented.





NOTE: All data provided by Saint Louis Public Schools.

### Department of Elementary and Secondary Education

HB Section(s) 2.015

SL Intra District Metro Transportation

Program is found in the following core budget(s): SL Intra District Metro Transportation

7c. Provide the number of clients/individuals served, if applicable.

Each year of funding the number of students using the program has increased. The first year of the program, over 1,200 students utilized the transportation option. Since the first year, the program has grown to service over 1,700 students last year in the neighborhood schools and over 800 in the magnet schools. With the decrease in funding for FY2016 and the proposed FY2017, student participation will be reduced by as much as two-thirds.

|                  | 2