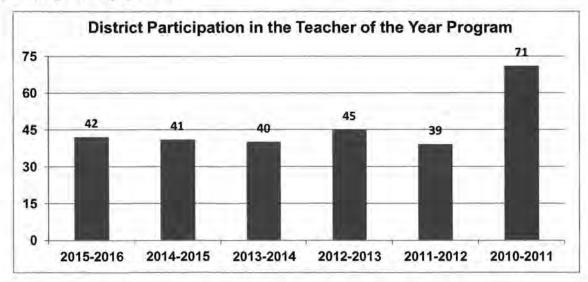

r public education and for educators; to share best practice around teaching and learning and to showcase highly effective teachers and teaching practices.

The grant funding will be used to recognize and reward great teachers and teaching; support best practice and sharing across the state; work with pre-service teachers; advocate for public education as a career choice and showcase highly effective teachers. Adding the Regional Teacher of the Year application prior to the statewide Teacher of the Year competition should enable us to be more effective by allowing us to recognize and reward more teachers and increase the number of participating districts. Also, adding the Regional model allows the Regional Service Centers to utilize the teachers in the region, making them highly visible.



|       | HELL DECIC | 1014 11 -141 |   |  |
|-------|------------|--------------|---|--|
| RANK: | 7          | OF           | 8 |  |

Department of Elementary and Secondary Education

Office of Educator Quality

Teacher of the Year

Budget Unit 50470C

HB Section 2.130

DI# 1500011

#### Provide an efficiency measure.

Through the 2015-2016 implementation of the Regional Teacher of the Year Program as an intermediary step to the State Teacher of the Year Program, we will be able to recognize and reward great teachers and teaching across the state. Each region of the state will have candidates competing for State Teacher of the Year; there will be recognition at the Regional Level; Regional Teachers of the Year will be utilized in their respective regions; and all 32 Regional Teachers o