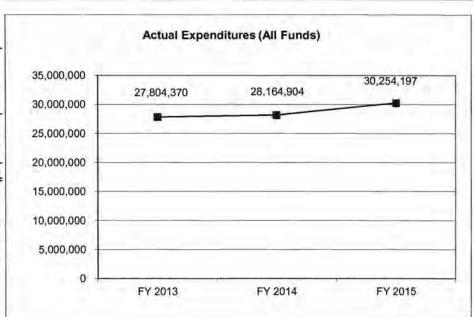

| 30,200,083        | 30,791,611        | 30,941,377             |
| Actual Expenditures (All Funds) | 27,804,370        | 28,164,904        | 30,254,197        | N/A                    |
| Unexpended (All Funds)          | 2,408,156         | 2,035,179         | 537,414           | N/A                    |
| Unexpended, by Fund:            |                   |                   |                   |                        |
| General Revenue                 | 0                 | 0                 | 0                 | N/A                    |
| Federal                         | 2,408,156         | 2,035,179         | 537,414           | N/A                    |
| Other                           | 0                 | 0                 | 0                 | N/A                    |



Reverted includes Governor's standard 3 percent reserve (when applicable). Restricted includes any extraordinary expenditure restrictions (when applicable).

## NOTES:

# **CORE RECONCILIATION DETAIL**

# DEPARTMENT OF ELEMENTARY AND SECONADULT LEARNING & REHAB SERV

# 5. CORE RECONCILIATION DETAIL

|                   |             | Budget<br>Class | FTE    | GR |   | Federal    | Other |     | Total      | Ехр |
|-------------------|-------------|-----------------|--------|----|---|------------|-------|-----|------------|-----|
| TAFP AFTER VETO   | ES          |                 |        |    |   |            |       | 124 | ii skento  |     |
|                   |             | PS              | 659.20 |    | 0 | 27,925,903 |       | 0   | 27,925,903 |     |
|                   |