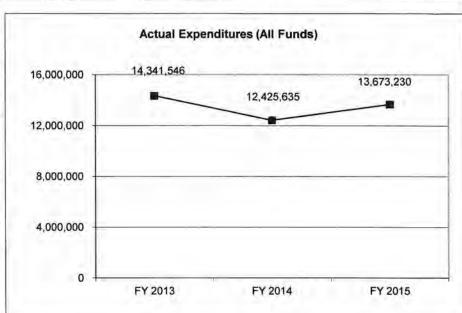

| 12,425,635        | 13,673,230        | N/A                    |
| Unexpended (All Funds)          | 848,310           | 2,763,376         | 1,515,781         | N/A                    |
| Unexpended, by Fund:            |                   |                   |                   |                        |
| General Revenue                 | 0                 | (1)               | 0                 | N/A                    |
| Federal                         | 848,310           | 2,763,377         | 1,515,781         | N/A                    |
| Other                           | 0                 | 0                 | 0                 | N/A                    |
|                                 |                   |                   |                   |                        |



Reverted includes Governor's standard 3 percent reserve (when applicable).

Restricted includes any extraordinary expenditure restrictions (when applicable).

#### NOTES:

Federal unexpended funds represent the difference between appropriation authority and actual cash available to expend.

## CORE RECONCILIATION DETAIL

## DEPARTMENT OF ELEMENTARY AND SECONADULT EDUCATION & LITERACY

## 5. CORE RECONCILIATION DETAIL

|                         | Budget<br>Class | FTE  | GR        | Federal   | Other | Total      | Explanation |
|-------------------------|-----------------|------|-----------|-----------|-------|------------|-------------|
| TAFP AFTER VETOES       |                 |      |           |           |       |            |             |
|                         | EE