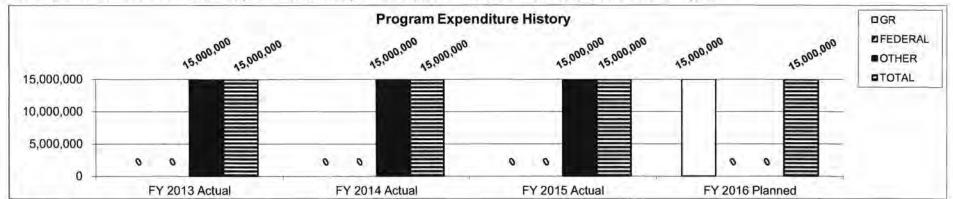

lable within the district. The distribution of the money requires that \$10 million be distributed on an equal amount per average daily attendance to the eligible districts and \$5 million be distributed on a tax-rate-weighted average daily attendance basis to the eligible districts with the current year operating levy for school purposes equal to or greater than \$3.43.

- What is the authorization for this program, i.e., federal or state statute, etc.? (Include the federal program number, if applicable.)
   Section 163.044, RSMo
- Are there federal matching requirements? If yes, please explain. No.
- Is this a federally mandated program? If yes, please explain.
   No.
- 5. Provide actual expenditures for the prior three fiscal years and planned expenditures for the current fiscal year.



6. What are the sources of the "Other " funds?

HB Section(s):

2.015

Department of Elementary and Secondary Education

Foundation - Small Schools Program

Program is found in the following core budget(s): Foundation - Small Schools Program

7a. Provide an effectiveness measure.



#### 7b. Provide an efficiency measure.

All funds appropriated will be expended.

7c. Provide the number of clients/individuals served, if applicable.



7d. Provide a customer satisfaction measure, if available.

N/A

## **DECISION ITEM SUMMARY**

| Budget Unit                         |                   |                   |                   |                   |                     |                     | IOIOIT IT LIVI     |                    |
|-------------------------------------|-------------------