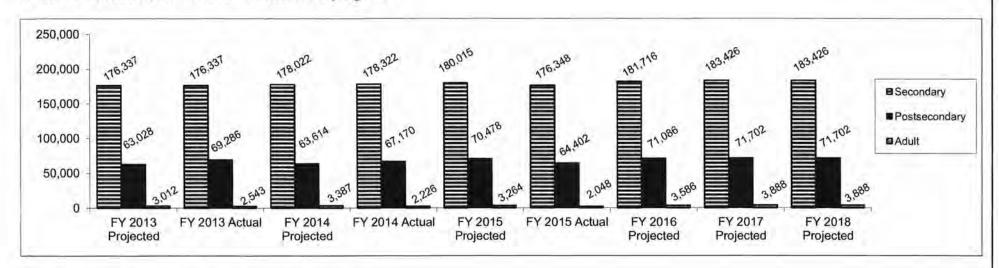

cted

■ Technical Skill Attainment

# 7b. Provide an efficiency measure. Cost per student enrolled in a career education program.

Projected



Projected

Projected

□ Student Retention or Transfer

Projected

■ Student Placement

Projected

| Department of Elementary and Secondary Education                                | HB Section(s): 2.075 |
|---------------------------------------------------------------------------------|----------------------|
| Perkins Grant                                                                   |                      |
| Program is found in the following core budget(s): Career Education Distribution |                      |

7c. Provide the number of clients/individuals served, if applicable.

Number of students enrolled in career education programs.



7d. Provide a customer satisfaction measure, if available.

N/A

|                              |                  |     |               |                  |               |                    | DEC             | ISION ITEM        | SUMMARY |
|------------------------------|------------------|-----|---------------|------------------|---------------|--------------------|-----------------|-------------------|---------|
| Budget Unit<br>Decision Item | FY 2015          |     | FY 2015       | FY 2016          | FY 2016       | FY 2017            | FY 2017         | FY 2017           | FY 2017 |
| Budget Object Summary Fund   | ACTUAL<br>DOLLAR |     | ACTUAL<br>FTE | BUDGET<br>DOLLAR | BUDGET<br>FTE | DEPT REQ<br>DOLLAR | DEPT REQ<br>FTE | GOV REC<br>DOLLAR | GOV REC |
| MO HISTORY TEACHERS