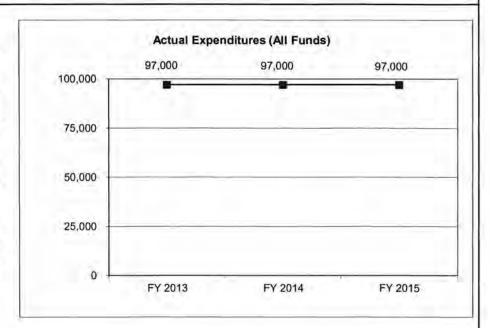

| 97,000            | 97,000            | N/A                    |
| Unexpended (All Funds)          | 0                 | 0                 | 0                 | N/A                    |
| Unexpended, by Fund:            |                   |                   |                   |                        |
| General Revenue                 | 0                 | 0                 | 0                 | N/A                    |
| Federal                         | 0                 | 0                 | 0                 | N/A                    |
| Other                           | 0                 | 0                 | 0                 | N/A                    |
|                                 |                   |                   |                   |                        |



Reverted includes Governor's standard 3 percent reserve (when applicable). Restricted includes any extraordinary expenditure restrictions (when applicable).

NOTES:

## **CORE RECONCILIATION DETAIL**

## DEPARTMENT OF ELEMENTARY AND SECON KANSAS CITY TUTORING PROGRAM

## 5. CORE RECONCILIATION DETAIL

|                 |              | Budget<br>Class | FTE   | GR       | Federal |   | Other     | Total     | Explanation         |
|-----------------|--------------|-----------------|-------|----------|---------|---|-----------|-----------|---------------------|
| TAFP AFTER VETO | ES           |                 |       |          |         |   |           |           |                     |
|                 |              | PD              | 0.00  |          | 0 (     | ) | 100,000   | 1