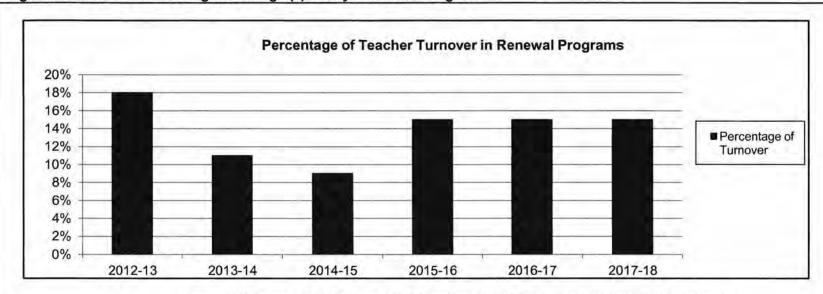

ts-state-preschool-yearbooks)

<sup>\*\* &</sup>lt;u>Screening/Referral and Support Services</u> are reported as a "No" because the support services piece is not required at this time. All participating children are to be provided a Health and Development Screening.

<sup>\*\*\* &</sup>lt;u>Meals</u> are reported as a "No" because a small percentage of programs offer a half-day option that does not require a meal to be offered but does require a snack, per child care licensing requirements. FY16 and future programs are full-day programs; therefore, will meet the meal requirement. Part-day programs will be phased out.

Department of Elementary & Secondary Education

HB Section(s):

2.055

Missouri Preschool Program

Program is found in the following core budget(s): Early Childhood Program



|                        | 2012-13 | 2013-14 | 2014-15 | 2015-16 | 2016-17 | 2017-18 |
|------------------------|---------|---------|---------|---------|---------|---------|
| Percentage of Turnover | 18%     | 11%     | 9%      | 15%     | 15%     | 15%     |

# 7b. Provide an efficiency measure.

The Department has created a document that aligns program requirements for various early learning funding streams. This document provides guidance for a small number of districts who have agreed to pilot a braided funding concept for FY15 and FY16. The goal of the braided funding project is to support the development, implementation, and expansion of voluntary high quality universal early learning programs for all children by reducing administrative, program, and fiscal barriers.

Anticipated