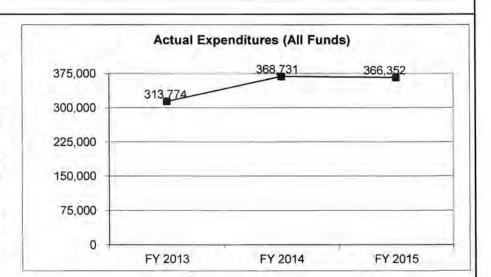

| 530,795           | 633,198           | 680,616                |
| Actual Expenditures (All Funds) | 313,774           | 368,731           | 366,352           | N/A                    |
| Unexpended (All Funds)          | 105,383           | 162,064           | 266,846           | N/A                    |
| Unexpended, by Fund:            |                   |                   |                   |                        |
| General Revenue                 | 17,261            | 14,158            | 98,579            | N/A                    |
| Federal                         | 0                 | 0                 | 0                 | N/A                    |
| Other                           | 88,122            | 147,906           | 168,267           | N/A                    |



Reverted includes Governor's standard 3 percent reserve (when applicable). Restricted includes any extraordinary expenditure restrictions (when applicable).

#### NOTES:

# DEPARTMENT OF ELEMENTARY AND SECON COMMISSION FOR THE DEAF

|                 |             | Budget<br>Class | FTE  | GR      | Federal | Other   | Total   | Explanation                  |
|-----------------|-------------|-----------------|------|---------|---------|---------|---------|------------------------------|
| TAFP AFTER VETO | ES          |                 |      |         |         |         |         |                              |
|                 |             | PS              | 7.00 | 306,349 | 0       | 33,762  | 340,111 |                              |
|                 |             | EE