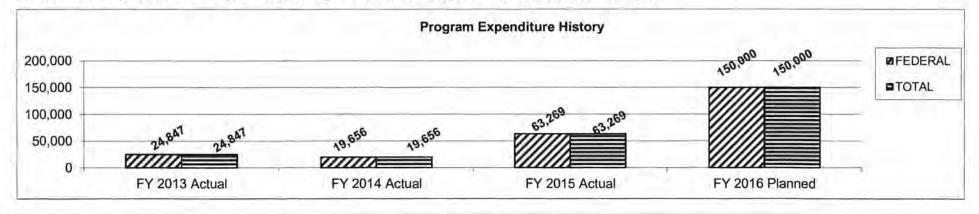

urveys conducted by the CDC and state, territorial, tribal, and local surveys conducted by state, territorial, local education and health agencies, and tribal governments. YRBSS and SHP materials are produced and disseminated to assist community prevention efforts and coordinated school health programs.

2. What is the authorization for this program, i.e., federal or state statute, etc.? (Include the federal program number, if applicable.)

Public Health Service Act, Section 301(a) and 311(b) (c), as amended (CFDA Number 93.938)

3. Are there federal matching requirements? If yes, please explain.

No.

4. Is this a federally mandated program? If yes, please explain.

No.

5. Provide actual expenditures for the prior three fiscal years and planned expenditures for the current fiscal year.



| Department of Elementary & | Secondary | Education |
|----------------------------|-----------|-----------|
|----------------------------|-----------|-----------|

HB Section(s): 2.085

Comprehensive School Health (YRBSS Administrative)

Program is found in the following core budget(s): Other Federal Grants

6. What are the sources of the "Other " funds?

N/A

#### 7a. Provide an effectiveness measure.

The Center for Disease Control has set a return rate of 80% to obtain "weighted data". This data can then be used as a representative sample of Missouri's students. Our goal is to obtain "weighted data" for every administration of the YRBSS and SHP.

## 7b. Provide an efficiency measure.







The Youth Risk Behavior Surveillance System is only conducted every two years. Data from the