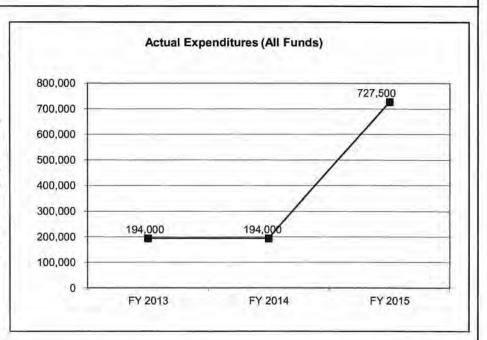

| 727,500                |
| Actual Expenditures (All Funds) | 194,000           | 194,000           | 727,500                | N/A                    |
| Unexpended (All Funds)          | 0                 | 0                 | 0                      | N/A                    |
| Unexpended, by Fund:            |                   |                   |                        |                        |
| General Revenue                 | 0                 | 0                 | 0                      | N/A                    |
| Federal                         | 0                 | 0                 | 0                      | N/A                    |
| Other                           | 0                 | 0                 | 0                      | N/A                    |



Reverted includes Governor's standard 3 percent reserve (when applicable). Restricted includes any extraordinary expenditure restrictions (when applicable).

#### NOTES:

## **CORE RECONCILIATION DETAIL**

# DEPARTMENT OF ELEMENTARY AND SECON SCHOLARS & FINE ARTS ACADEMIES

## 5. CORE RECONCILIATION DETAIL

|                 |              | Budget<br>Class | FTE   | GR        | Federal | Other | Total     | Explanation         |
|-----------------|--------------|-----------------|-------|-----------|---------|-------|-----------|---------------------|
| TAFP AFTER VETO | DES          | 600             | 2.05  | 020 000   |         |       | 2000      |                     |
|                 |              | PD              | 0.00  | 750,000   | 0       | 0     | 750,000   |