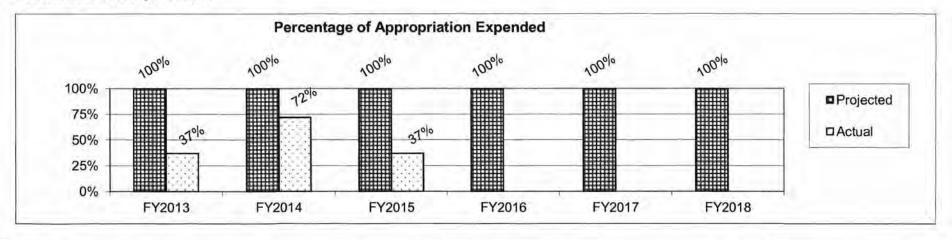

## State Auditor's Reports and Oversight Evaluation

| Program or Division Name                                          | Type of Report | Date Issued | Website            |
|-------------------------------------------------------------------|----------------|-------------|--------------------|
| Prior Reports                                                     |                |             |                    |
| State Auditor                                                     | _              |             |                    |
| Fiscal Year 2013 Single Audit                                     | Fiscal         | Mar-14      | www.auditor.mo.gov |
| Administration Reemployment of State Retirees                     | Performance    | Mar-14      | www.auditor.mo.gov |
| DESE Procurement Process Limited Review                           | Performance    | Aug-14      | www.auditor.mo.gov |
| Renaissance Academy for Math and Science Charter School Closure   | Performance    | Nov-14      | www.auditor.mo.gov |
| Early Childhood Development, Education, and Care Fund             | Performance    | Feb-15      | www.auditor.mo.gov |
| Fiscal Year 2014 Single Audit                                     | Fiscal         | Mar-18      | www.auditor.mo.gov |
| State Distribution of Excess Revenues                             | Performance    | Apr-15      | www.auditor.mo.gov |
| Followup on Early Childhood Development, Education, and Care Fund | Performance    | Aug-1       | www.auditor.mo.gov |
| Oversight Reports                                                 |                |             |                    |
| None                                                              |                |             |                    |
|                                                                   |                |             |                    |
| Current Audits                                                    | _              |             |                    |
| State Auditor                                                     |                |             |                    |
| Hope Academy Charter School                                       | Performance    |             |                    |
| Student Data Privacy                                              | Performance    |             |                    |
| Fiscal Year 2015 Single Audit                                     | Fiscal         |             |                    |
| Oversight Reports                                                 |                |             |                    |
| None                                                              |                |             |                    |