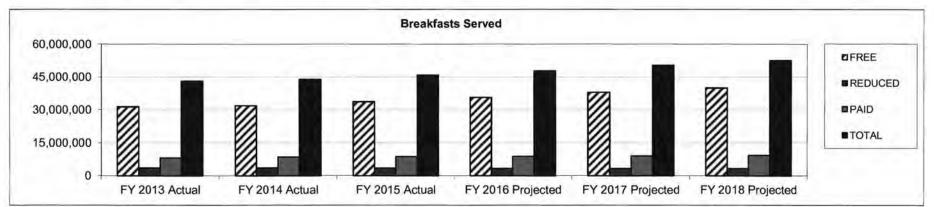

ed Foods Program, School Breakfast Program and the Special Milk Program are federally funded entitlement programs.

5. Provide actual expenditures for the prior three fiscal years and planned expenditures for the current fiscal year.



HB Section(s):

Department of Elementary & Secondary Education

**School Nutrition Services** 

Program is found in the following core budget(s): School Nutrition Services

6. What are the sources of the "Other " funds? N/A

Provide an effectiveness measure.





2.030

7b. Provide an efficiency measure.





Department of Elementary & Secondary Education

HB Section(s):

2.030

**School Nutrition Services** 

Program is found in the following core budget(s): School Nutrition Services

7c. Provide the number of clients/individuals served, if applicable.





7d. Provide a customer satisfaction measure, if available.

N/A

| Department o                                      | of Elementary and       | Secondary Edu | cation      |                  | Budget Unit       | 50161C           |                   |                |            |
|---------------------------------------------------|-------------------------|---------------|-------------|------------------|-------------------|------------------|-------------------|----------------|------------|
| Division of Administrative and Financial Services |                         |               | HB Section  | 2.030            |                   |                  |                   |                |            |
| School Nutrit                                     | hool Nutrition Services |