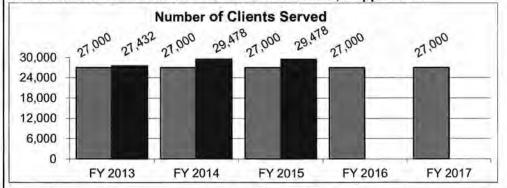

## State Auditor's Reports and Oversight Evaluation

| Program or Division Name                                          | Type of Report | Date Issued | Website            |
|-------------------------------------------------------------------|----------------|-------------|--------------------|
| Prior Reports                                                     |                |             |                    |
| State Auditor                                                     | _              |             |                    |
| Fiscal Year 2013 Single Audit                                     | Fiscal         | Mar-14      | www.auditor.mo.gov |
| Administration Reemployment of State Retirees                     | Performance    | Mar-14      | www.auditor.mo.gov |
| DESE Procurement Process Limited Review                           | Performance    | Aug-14      | www.auditor.mo.gov |
| Renaissance Academy for Math and Science Charter School Closure   | Performance    | Nov-14      | www.auditor.mo.gov |
| Early Childhood Development, Education, and Care Fund             | Performance    | Feb-15      | www.auditor.mo.gov |
| Fiscal Year 2014 Single Audit                                     | Fiscal         | Mar-18      | www.auditor.mo.gov |
| State Distribution of Excess Revenues                             | Performance    | Apr-15      | www.auditor.mo.gov |
| Followup on Early Childhood Development, Education, and Care Fund | Performance    | Aug-1       | www.auditor.mo.gov |
| Oversight Reports                                                 |                |             |                    |
| None                                                              |                |             |                    |
|                                                                   |                |             |                    |
| Current Audits                                                    | _              |             |                    |
| State Auditor                                                     |                |             |                    |
| Hope Academy Charter School                                       | Performance    |             |                    |
| Student Data Privacy                                              | Performance    |             |                    |
| Fiscal Year 2015 Single Audit                                     | Fiscal         |             |                    |
| Oversight Reports                                                 |                |             |                    |
| None                                                              |                |             |                    |