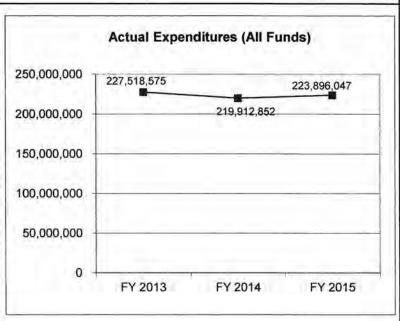

| 274,873,391       | 274,873,391       | 274,873,391            |
| Actual Expenditures (All Funds) | 227,518,575       | 219,912,852       | 223,896,047       | N/A                    |
| Unexpended (All Funds)          | 47,481,425        | 54,960,539        | 50,977,344        | N/A                    |
| Unexpended, by Fund:            |                   |                   |                   |                        |
| General Revenue                 | 0                 | 0                 | 0                 | N/A                    |
| Federal                         | 47,481,425        | 54,960,539        | 50,977,344        | N/A                    |
| Other                           | 0                 | 0                 | 0                 | N/A                    |



Reverted includes Governor's standard 3 percent reserve (when applicable).

Restricted includes any extraordinary expenditure restrictions (when applicable).

#### NOTES:

Federal grant awards may be expended over 27 months. All federal funds will be expended prior to expiration.

### **CORE RECONCILIATION DETAIL**

# DEPARTMENT OF ELEMENTARY AND SECON SPECIAL EDUCATION-GRANT

### 5. CORE RECONCILIATION DETAIL

|                         | Budget<br>Class | FTE  | GR |     | Federal     | Other |   | Total       | Explanation |
|-------------------------|-----------------|------|----|-----|-------------|-------|---|-------------|-------------|
| TAFP AFTER VETOES       |                 |      |    |     |             |       |   |             |             |
|                         | E