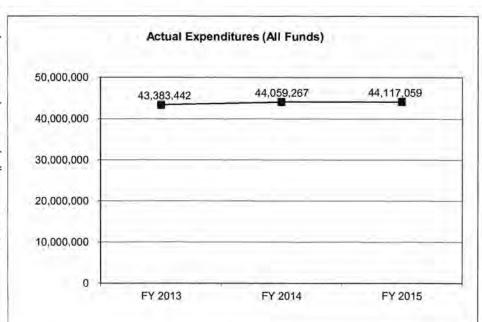

## State Auditor's Reports and Oversight Evaluation

| Program or Division Name                                          | Type of Report | Date Issued | Website            |
|-------------------------------------------------------------------|----------------|-------------|--------------------|
| Prior Reports                                                     |                |             |                    |
| State Auditor                                                     | _              |             |                    |
| Fiscal Year 2013 Single Audit                                     | Fiscal         | Mar-14      | www.auditor.mo.gov |
| Administration Reemployment of State Retirees                     | Performance    | Mar-14      | www.auditor.mo.gov |
| DESE Procurement Process Limited Review                           | Performance    | Aug-14      | www.auditor.mo.gov |
| Renaissance Academy for Math and Science Charter School Closure   | Performance    | Nov-14      | www.auditor.mo.gov |
| Early Childhood Development, Education, and Care Fund             | Performance    | Feb-15      | www.auditor.mo.gov |
| Fiscal Year 2014 Single Audit                                     | Fiscal         | Mar-18      | www.auditor.mo.gov |
| State Distribution of Excess Revenues                             | Performance    | Apr-15      | www.auditor.mo.gov |
| Followup on Early Childhood Development, Education, and Care Fund | Performance    | Aug-1       | www.auditor.mo.gov |
| Oversight Reports                                                 |                |             |                    |
| None                                                              |                |             |                    |
|                                                                   |                |             |                    |
| Current Audits                                                    | _              |             |                    |
| State Auditor                                                     |                |             |                    |
| Hope Academy Charter School                                       | Performance    |             |                    |
| Student Data Privacy                                              | Performance    |             |                    |
| Fiscal Year 2015 Single Audit                                     | Fiscal         |             |                    |
| Oversight Reports                                                 |                |             |                    |
| None                                                              |                |             |                    |