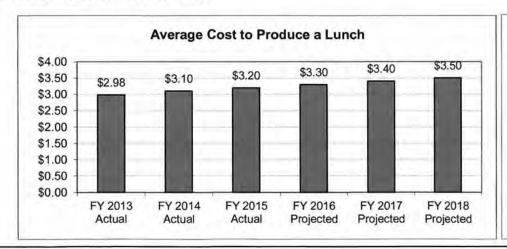

, the percentage is adjusted for each state according to the state's per capita income in relation to the national per capita income.

## Is this a federally mandated program? If yes, please explain.

Yes, the National School Lunch/After School Snack/Donated Foods Program, School Breakfast Program and the Special Milk Program are federally funded entitlement programs.

5. Provide actual expenditures for the prior three fiscal years and planned expenditures for the current fiscal year.



HB Section(s):

Department of Elementary & Secondary Education

**School Nutrition Services** 

Program is found in the following core budget(s): School Nutrition Services

6. What are the sources of the "Other " funds? N/A

Provide an effectiveness measure.





2.030

7b. Provide an efficiency measure.





Department of Elementary & Secondary Education

HB Section(s):

2.030

**School Nutrition Services** 

Program is found in the following core budget(s): School Nutrition Services

7c. Provide the number of clients/individuals served, if applicable.





7d. Provide a customer satisfaction measure, if available.

N/A

| Department o                                      | of Elementary and       | Secondary Edu | cation      |                  | Budget Unit       | 50161C           |                   |                |            |
|---------------------------------------------------|-------------------------|---------------|-------------|------------------|-------------------|------------------|-------------------|----------------|------------|
| Division of Administrative and Financia