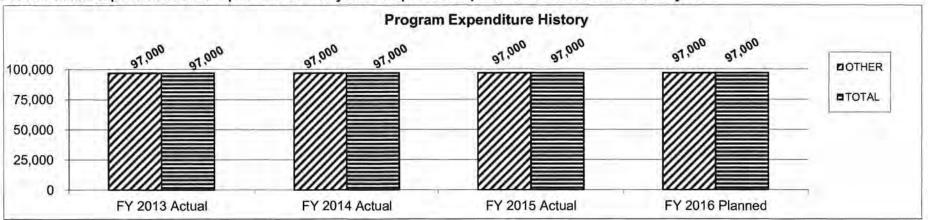

he program are: 1) prevent decline in students' academic achievement, 2) improve students' public school performance over time, 3) develop students' social and interpersonal skills, 4) build self-esteem, resourcefulness, and sound judgment, 5) raise students' expectations and aspirations, and 6) encourage parents to become more involved in their children's education.

2. What is the authorization for this program, i.e., federal or state statute, etc.? (Include the federal program number, if applicable.)

House Bill Section 2.027

3. Are there federal matching requirements? If yes, please explain.

No.

4. Is this a federally mandated program? If yes, please explain.

No.

5. Provide actual expenditures for the prior three fiscal years and planned expenditures for the current fiscal year.



| Dep  | partment of Elementary and Secondary Education                                                                                                                                                                                                                               | HB Section(s): 2.020                                                                    |
|------|------------------------------------------------------------------------------------------------------------------------------------------------------------------------------------------------------------------------------------------------------------------------------|-----------------------------------------------------------------------------------------|
|      | sas City Tutoring Program