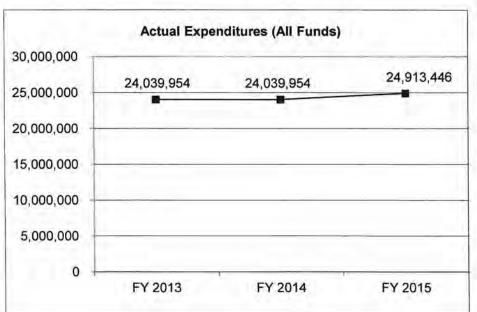

| 24,039,954        | 24,913,446        | NA                     |
| Unexpended (All Funds)          | (1)               | (1)               | 0                 | NA                     |
| Unexpended, by Fund:            |                   |                   |                   |                        |
| General Revenue                 | (1)               | (1)               | 0                 | NA                     |
| Federal                         | 0                 | 0                 | 0                 | NA                     |
| Other                           | 0                 | 0                 | 0                 | NA                     |
|                                 |                   |                   |                   |                        |



Reverted includes Governor's standard 3 percent reserve (when applicable). Restricted includes any extraordinary expenditure restrictions (when applicable).

#### NOTES:

Payment requests are prorated based on available appropriation.

## **CORE RECONCILIATION DETAIL**

# DEPARTMENT OF ELEMENTARY AND SECON SHELTERED WORKSHOPS

### 5. CORE RECONCILIATION DETAIL

|                        | Budget<br>Class | FTE  | GR         | Federal | Other |   | Total      | Explanation |
|------------------------|-----------------|------|------------|---------|-------|---|------------|-------------|
| TAFP AFTER VETOES      |                 |      |            |         |       |   |            |             |
|                        | EE              | 0.00 | 38,217     | 0       |       | 0 | 38,21