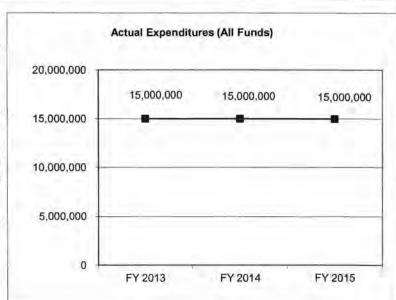

| 15,000,000        | 15,000,000        | 15,000,000             |
| Actual Expenditures (All Funds) | 15,000,000        | 15,000,000        | 15,000,000        | N/A                    |
| Unexpended (All Funds)          | 0                 | 0                 | 0                 | N/A                    |
| Unexpended, by Fund:            |                   |                   |                   |                        |
| General Revenue                 | 0                 | 0                 | 0                 | N/A                    |
| Federal                         | 0                 | 0                 | 0                 | N/A                    |
| Other                           | 0                 | 0                 | 0                 | N/A                    |



Reverted includes Governor's standard 3 percent reserve (when applicable). Restricted includes any extraordinary expenditure restrictions (when applicable).

NOTES:

## **CORE RECONCILIATION DETAIL**

# DEPARTMENT OF ELEMENTARY AND SECON FOUNDATION-SM SCHOOLS PRG

## 5. CORE RECONCILIATION DETAIL

|                         | Budget<br>Class | FTE  | GR         | Federal | Other |   | Total      | Explanation |
|-------------------------|-----------------|------|------------|---------|-------|---|------------|-------------|
| TAFP AFTER VETOES       |                 |      |            |         |       |   |            |             |
|                         | PD              | 0.00 | 15,000,000 | 0       |       | 0 | 15,000,000 |             |
|                         | Total