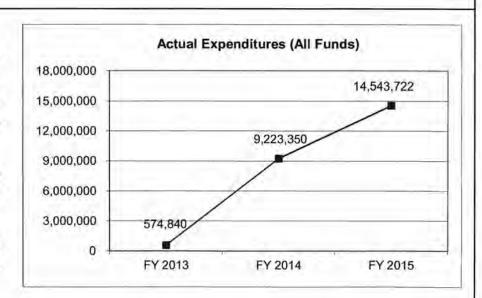

| 12,821,300        | 16,704,861        | 13,411,017             |
| Actual Expenditures (All Funds) | 574,840           | 9,223,350         | 14,543,722        | N/A                    |
| Unexpended (All Funds)          | 845,164           | 3,597,950         | 2,161,139         | N/A                    |
| Unexpended, by Fund:            |                   |                   |                   |                        |
| General Revenue                 | 0                 | 0                 | 1,592,828         | N/A                    |
| Federal                         | 845,165           | 493,122           | 553,171           | N/A                    |
| Other                           | (1)               | 3,104,828         | 15,140            | N/A                    |



Reverted includes Governor's standard 3 percent reserve (when applicable). Restricted includes any extraordinary expenditure restrictions (when applicable).

NOTES:

In FY2013, the Missouri Preschool Program appropriation was moved to the Office of Administration, HB 2005 Section 5.151. The funding was moved back to DESE in FY2014.

# CORE RECONCILIATION DETAIL

# DEPARTMENT OF ELEMENTARY AND SECONE EARLY CHILDHOOD PROGRAM

# 5. CORE RECONCILIATION DETAIL

|                |              | Budget<br>Class | FTE   | GR        | Federal | Other       | Total       | Exp      |
|----------------|--------------|-----------------|-------|-----------|---------|-------------|-------------|----------|
| TAFP AFTER VET | OES          |                 |       |           |         |             |