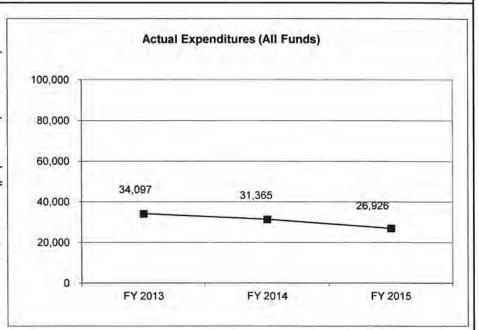

| 31,365            | 26,926            | N/A                    |
| Unexpended (All Funds)          | 119,513           | 122,245           | 126,684           | N/A                    |
| Unexpended, by Fund:            |                   |                   |                   |                        |
| General Revenue                 | 0                 | 0                 | 0                 | N/A                    |
| Federal                         | 119,513           | 122,245           | 126,684           | N/A                    |
| Other                           | 0                 | 0                 | 0                 | N/A                    |
|                                 |                   |                   |                   |                        |



Reverted includes Governor's standard 3 percent reserve (when applicable). Restricted includes any extraordinary expenditure restrictions (when applicable).

#### NOTES:

Each year, any unexpended funds may be carried forward and used in the following year(s).

## **CORE RECONCILIATION DETAIL**

## DEPARTMENT OF ELEMENTARY AND SECON TROOPS TO TEACHERS

## 5. CORE RECONCILIATION DETAIL

|                        | Budget<br>Class | FTE  | GR |   | Federal | Other   |   | Total   | Explanatio |
|------------------------|-----------------|------|----|---|---------|---------|---|---------|------------|
| TAFP AFTER VETOES      |                 | -4   |    |   |         |         |   |         |            |
|                        | EE              | 0.00 |    | 0 | 18,047  |         | 0 |