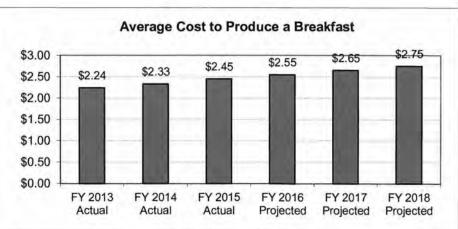

the percentage is adjusted for each state according to the state's per capita income in relation to the national per capita income.

## Is this a federally mandated program? If yes, please explain.

Yes, the National School Lunch/After School Snack/Donated Foods Program, School Breakfast Program and the Special Milk Program are federally funded entitlement programs.

5. Provide actual expenditures for the prior three fiscal years and planned expenditures for the current fiscal year.



HB Section(s):

Department of Elementary & Secondary Education

**School Nutrition Services** 

Program is found in the following core budget(s): School Nutrition Services

6. What are the sources of the "Other " funds? N/A

Provide an effectiveness measure.





2.030

7b. Provide an efficiency measure.





Department of Elementary & Secondary Education

HB Section(s):

2.030

**School Nutrition Services** 

Program is found in the following core budget(s): School Nutrition Services

7c. Provide the number of clients/individuals served, if applicable.





7d. Provide a customer satisfaction measure, if available.

N/A

| Department o                                      | of Elementary and       | Secondary Edu | cation      |                  | Budget Unit       | 50161C           |                   |                |            |
|---------------------------------------------------|-------------------------|---------------|-------------|------------------|-------------------|------------------|-------------------|----------------|------------|
| Division of Administrative and Financial