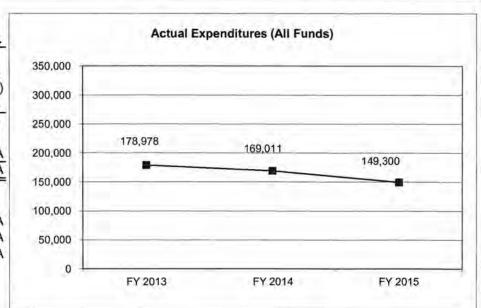

## State Auditor's Reports and Oversight Evaluation

| Program or Division Name                                          | Type of Report | Date Issued | Website            |
|-------------------------------------------------------------------|----------------|-------------|--------------------|
| Prior Reports                                                     |                |             |                    |
| State Auditor                                                     | _              |             |                    |
| Fiscal Year 2013 Single Audit                                     | Fiscal         | Mar-14      | www.auditor.mo.gov |
| Administration Reemployment of State Retirees                     | Performance    | Mar-14      | www.auditor.mo.gov |
| DESE Procurement Process Limited Review                           | Performance    | Aug-14      | www.auditor.mo.gov |
| Renaissance Academy for Math and Science Charter School Closure   | Performance    | Nov-14      | www.auditor.mo.gov |
| Early Childhood Development, Education, and Care Fund             | Performance    | Feb-15      | www.auditor.mo.gov |
| Fiscal Year 2014 Single Audit                                     | Fiscal         | Mar-18      | www.auditor.mo.gov |
| State Distribution of Excess Revenues                             | Performance    | Apr-15      | www.auditor.mo.gov |
| Followup on Early Childhood Development, Education, and Care Fund | Performance    | Aug-1       | www.auditor.mo.gov |
| Oversight Reports                                                 |                |             |                    |
| None                                                              |                |             |                    |
|                                                                   |                |             |                    |
| Current Audits                                                    | _              |             |                    |
| State Auditor                                                     |                |             |                    |
| Hope Academy Charter School                                       | Performance    |             |                    |
| Student Data Privacy                                              | Performance    |             |                    |
| Fiscal Year 2015 Single Audit                                     | Fiscal         |             |                    |
| Oversight Reports                                                 |                |             |                    |
| None                                                              |                |             |                    |