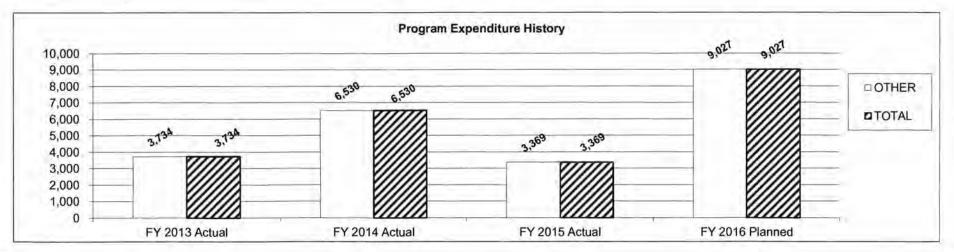

## State Auditor's Reports and Oversight Evaluation

| Program or Division Name                                          | Type of Report | Date Issued | Website            |
|-------------------------------------------------------------------|----------------|-------------|--------------------|
| Prior Reports                                                     |                |             |                    |
| State Auditor                                                     | _              |             |                    |
| Fiscal Year 2013 Single Audit                                     | Fiscal         | Mar-14      | www.auditor.mo.gov |
| Administration Reemployment of State Retirees                     | Performance    | Mar-14      | www.auditor.mo.gov |
| DESE Procurement Process Limited Review                           | Performance    | Aug-14      | www.auditor.mo.gov |
| Renaissance Academy for Math and Science Charter School Closure   | Performance    | Nov-14      | www.auditor.mo.gov |
| Early Childhood Development, Education, and Care Fund             | Performance    | Feb-15      | www.auditor.mo.gov |
| Fiscal Year 2014 Single Audit                                     | Fiscal         | Mar-18      | www.auditor.mo.gov |
| State Distribution of Excess Revenues                             | Performance    | Apr-15      | www.auditor.mo.gov |
| Followup on Early Childhood Development, Education, and Care Fund | Performance    | Aug-1       | www.auditor.mo.gov |
| Oversight Reports                                                 |                |             |                    |
| None                                                              |                |             |                    |
|                                                                   |                |             |                    |
| Current Audits                                                    | _              |             |                    |
| State Auditor                                                     |                |             |                    |
| Hope Academy Charter School                                       | Performance    |             |                    |
| Student Data Privacy                                              | Performance    |             |                    |
| Fiscal Year 2015 Single Audit                                     | Fiscal         |             |                    |
| Oversight Reports                                                 |                |             |                    |
| None                                                              |                |             |                    |