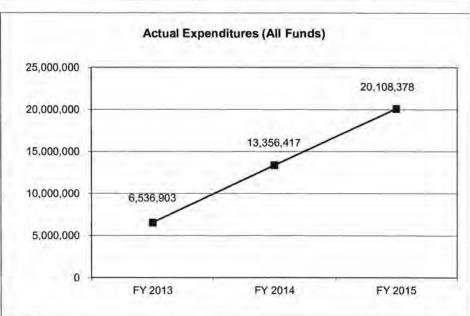

| 13,356,417        | 20,108,378        | N/A                    |
| Unexpended (All Funds)          | 8,140,106         | 2,290,592         | 6,309,507         | N/A                    |
| Unexpended, by Fund:            |                   |                   |                   |                        |
| General Revenue                 | 0                 | 0                 | 0                 | N/A                    |
| Federal                         | 8,140,105         | 2,290,592         | 6,309,507         | N/A                    |
| Other                           | 1                 | 0                 | 0                 | N/A                    |
|                                 |                   |                   |                   |                        |



Reverted includes Governor's standard 3 percent reserve (when applicable). Restricted includes any extraordinary expenditure restrictions (when applicable).

#### NOTES:

The federal unexpended represents the difference between appropriation authority and actual cash available to expend.

# **CORE RECONCILIATION DETAIL**

# DEPARTMENT OF ELEMENTARY AND SECON PERFORMANCE BASED ASSESSMENT

# 5. CORE RECONCILIATION DETAIL

|                       | Budget<br>Class | FTE  | GR        | Federal   | Other     | Total      | Explanation |
|-----------------------|-----------------|------|-----------|-----------|-----------|------------|-------------|
| TAFP AFTER VETOES     | -               |      |           |           |           |            |             |
|                       | EE