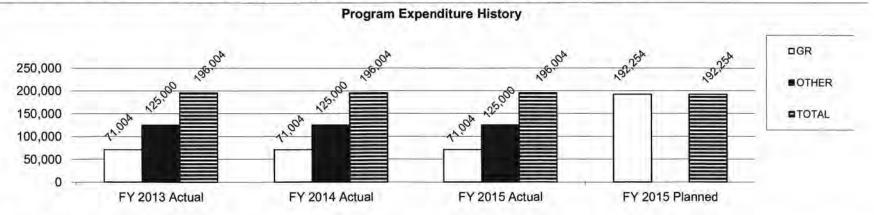

se of the Foundational Curriculum and Model Implementation of the program. First year parent educators receive an on-site consultation visit to ensure that family visits are being delivered as intended by the model. It also allows consultants to connect parent educators with resources such as networking opportunities and other professional development.

2. What is the authorization for this program, i.e., federal or state statute, etc.? (Include the federal program number, if applicable.)

Sections 178.691 through 178.699, RSMo.

3. Are there federal matching requirements? If yes, please explain.

No.

4. Is this a federally mandated program? If yes, please explain.

No.

5. Provide actual expenditures for the prior three fiscal years and planned expenditures for the current fiscal year.



\*NOTE: For the last 4 years the General Revenue appropriation of \$73,200 has been subject to a 3% Governor's reserve (\$2,196).

| epartment of Elementar | y & Secondary | Education |
|------------------------|---------------|-----------|
|------------------------|---------------|-----------|

HB Section(s): 2.055

**PAT- Educator Support** 

Program is found in the following core budget(s): Early Childhood Program

#### 6. What are the sources of the "Other" funds?

State School Moneys Fund (0616-7976)

#### 7a. Provide an effectiveness measure.

With these funds we were able to strategically identify additional consultants to provide services across the state allowing more of the funding to provide support. The consultants have reported that participating in these activities has stre