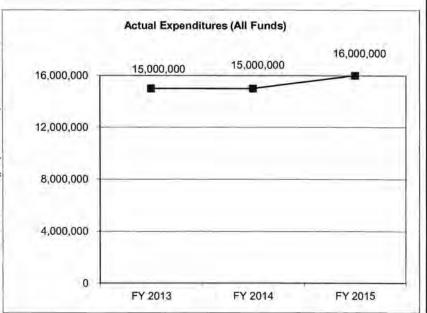

| 15,000,000        | 16,000,000        | 17,462,250             |
| Actual Expenditures (All Funds) | 15,000,000        | 15,000,000        | 16,000,000        | N/A                    |
| Unexpended (All Funds)          | 0                 | 0                 | 0                 | N/A                    |
| Unexpended, by Fund:            |                   |                   |                   |                        |
| General Revenue                 | 0                 | 0                 | 0                 | N/A                    |
| Federal                         | 0                 | 0                 | 0                 | N/A                    |
| Other                           | 0                 | 0                 | 0                 | N/A                    |



Reverted includes Governor's standard 3 percent reserve (when applicable).

Restricted includes any extraordinary expenditure restrictions (when applicable).

NOTES:

## **CORE RECONCILIATION DETAIL**

## DEPARTMENT OF ELEMENTARY AND SECO! FOUNDATION-EARLY CHILDHOOD DEV

## 5. CORE RECONCILIATION DETAIL

|                         | Budget<br>Class | FTE  | GR         | Federal |   | Other     | Total      | Explanation |
|-------------------------|-----------------|------|------------|---------|---|-----------|------------|-------------|
| TAFP AFTER VETOES       |                 |      |            |         |   |           |            |             |
|                         | PD              | 0.00 | 12,462,250 |         | 0 | 5,000,000 | 17,462,250 | )           |
|