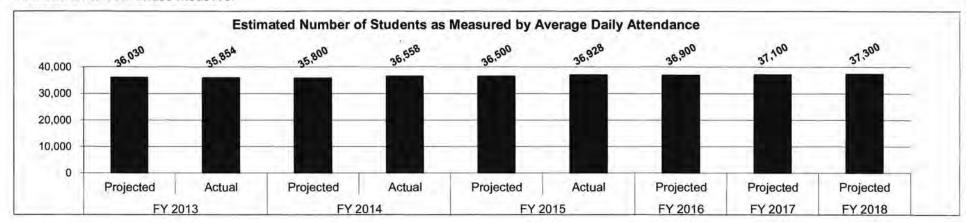

with the current year operating levy for school purposes equal to or greater than \$3.43.

- What is the authorization for this program, i.e., federal or state statute, etc.? (Include the federal program number, if applicable.)
   Section 163.044, RSMo
- Are there federal matching requirements? If yes, please explain. No.
- Is this a federally mandated program? If yes, please explain.
   No.
- 5. Provide actual expenditures for the prior three fiscal years and planned expenditures for the current fiscal year.



6. What are the sources of the "Other " funds?

HB Section(s):

2.015

Department of Elementary and Secondary Education

Foundation - Small Schools Program

Program is found in the following core budget(s): Foundation - Small Schools Program

7a. Provide an effectiveness measure.



#### 7b. Provide an efficiency measure.

All funds appropriated will be expended.

7c. Provide the number of clients/individuals served, if applicable.



7d. Provide a customer satisfaction measure, if available.

N/A

## **DECISION ITEM SUMMARY**

| Budget Unit                         |                   |                   |                   |                   |                     |                     | IOIOIT IT LIVI     |                    |
|-------------------------------------|-------------------|-------------------|-------------------|-------------------|---------------------|---------------------|--------------------|--------------------|
| Decision Item Budget Object Summary | FY 2015<br>ACTUAL | FY 2015<br>ACTUAL | FY 2016<br>BUDGET | FY 2016<br>BUDGET | FY 2017<br>DEPT