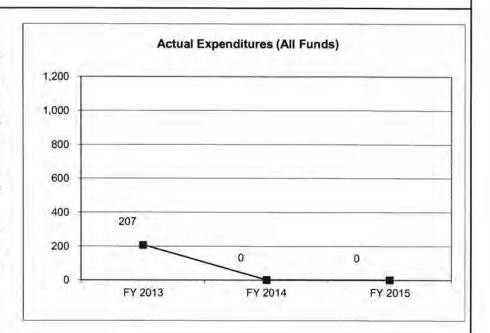

| 0                 | 0                 | N/A                    |
| Unexpended (All Funds)          | 993               | 543               | 543               | N/A                    |
| Unexpended, by Fund:            |                   |                   |                   |                        |
| General Revenue                 | 0                 | 0                 | 0                 | N/A                    |
| Federal                         | 993               | 543               | 543               | N/A                    |
| Other                           | 0                 | 0                 | 0                 | N/A                    |
|                                 |                   |                   |                   |                        |



Reverted includes Governor's standard 3 percent reserve (when applicable). Restricted includes any extraordinary expenditure restrictions (when applicable).

# NOTES:

# **CORE RECONCILIATION DETAIL**

# DEPARTMENT OF ELEMENTARY AND SECON MO HISTORY TEACHERS PROGRAM

# 5. CORE RECONCILIATION DETAIL

|                 |         | Budget<br>Class | FTE  | GR | Federal | Other | Total | Explanation                                                    |
|-----------------|---------|-----------------|------|----|---------|-------|-------|----------------------------------------------------------------|
| TAFP AFTER VETO | DES     |                 |      |    |         |       |       |                                                                |
|                 |         | EE