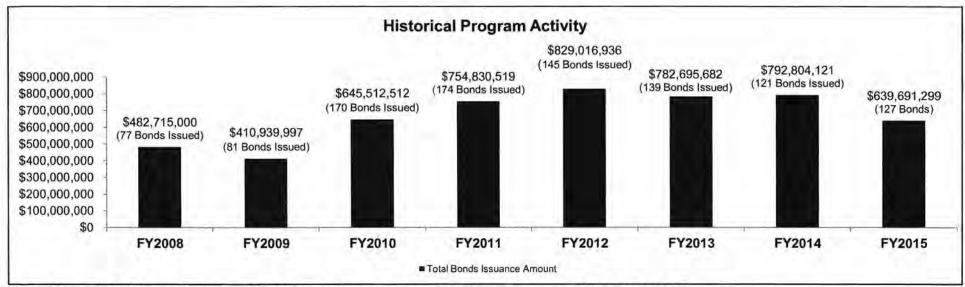

|                                       |                       |
| Bonds for new projects                            | Bonds for refunding of                | Bonds for both new &  |
|                                                   | bonds previously issued               | refunding             |

| Department of Elementary and Secondary Education                            | HB Section(s): 2.040 |  |
|-----------------------------------------------------------------------------|----------------------|--|
| School District Bond Fund                                                   |                      |  |
| Program is found in the following core budget(s): School District Bond Fund |                      |  |

7b. Provide an efficiency measure.



Note: Since 1996 (20 years), a total of 2,262 bonds have been issued in the total amount of \$12,410,803,040

7c. Provide the number of clients/individuals served, if applicable.

Number of Districts Participating in FY15: 128

7d. Provide a customer satisfaction measure, if available.

N/A

| DECISION | ITEM     | SHIMI | MARY  |
|----------|----------|-------|-------|
| DECISION | I I CIVI | SUIVI | VIAIT |

| Budget Unit Decision Item Budget Object Summary Fund | FY 2015<br>ACTUAL<br>DOLLAR | FY 2015<br>ACTUAL<br>FTE | FY 2016<br>BUDGET<br>DOLLAR | FY 2016<br>BUDGET<br>FTE | FY 2017<br>DEPT REQ<br>DOLLAR | FY 2017<br>DEPT REQ<br>FTE | FY 2017<br>GOV REC<br>DOLLAR | FY 2017<br>GOV REC<br>FTE |
|------------------------------------------------------|-----------------------------|-------