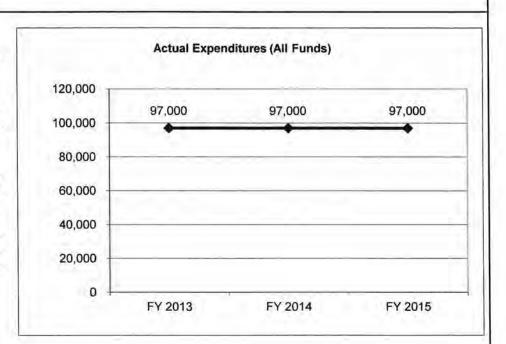

| 97,000            | 97,000            | NA                     |
| Unexpended (All Funds)          | 0                 | 0                 | 0                 | NA                     |
| Unexpended, by Fund:            | 8                 |                   |                   |                        |
| General Revenue                 | 0                 | 0                 | 0                 | NA                     |
| Federal                         | 0                 | 0                 | 0                 | NA                     |
| Other                           | 0                 | 0                 | 0                 | NA                     |
|                                 |                   |                   |                   |                        |



Reverted includes Governor's standard 3 percent reserve (when applicable). Restricted includes any extraordinary expenditure restrictions (when applicable).

#### NOTES:

### **CORE RECONCILIATION DETAIL**

# DEPARTMENT OF ELEMENTARY AND SECON SPECIAL OLYMPICS

### 5. CORE RECONCILIATION DETAIL

|                         | Budget<br>Class | FTE  | GR      | Federal | Other | Total   | Explanation |
|-------------------------|-----------------|------|---------|---------|-------|---------|-------------|
| TAFP AFTER VETOES       |                 |      |         |         |       |         |             |
|                         | PD              | 0.00 | 100,000 | 0       | 0     | 100,000 |             |
|                         | Total           | 0.00 | 100,000 | 0       | 0     |