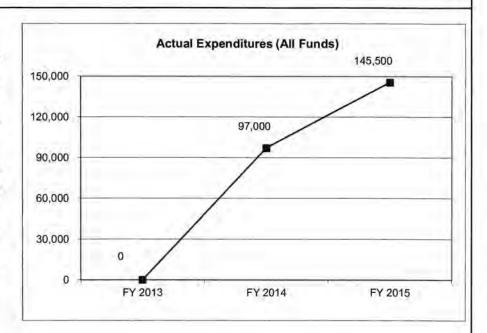

| 97,000            | 145,500           | N/A                    |
| Actual Expenditures (All Funds) | 0                 | 97,000            | 145,500           | N/A                    |
| Unexpended (All Funds)          | 0                 | 0                 | 0                 | N/A                    |
| Unexpended, by Fund:            |                   |                   |                   |                        |
| General Revenue                 | 0                 | 0                 | 0                 | N/A                    |
| Federal                         | 0                 | 0                 | 0                 | N/A                    |
| Other                           | 0                 | 0                 | 0                 | N/A                    |



Reverted includes Governor's standard 3 percent reserve (when applicable). Restricted includes any extraordinary expenditure restrictions (when applicable).

#### NOTES:

## **CORE RECONCILIATION DETAIL**

## DEPARTMENT OF ELEMENTARY AND SECON BRIGHT FUTURES PROGRAM

### 5. CORE RECONCILIATION DETAIL

|                 |              | Budget<br>Class | FTE   | GR        | Federal | Other | Total     | Explanation           |
|-----------------|--------------|-----------------|-------|-----------|---------|-------|-----------|-----------------------|
| TAFP AFTER VETO | DES          |                 |       |           |         |       |           |                       |
|                 |              | PD              | 0.00  | 150,000   | 0       | 0     | 150,000   | )