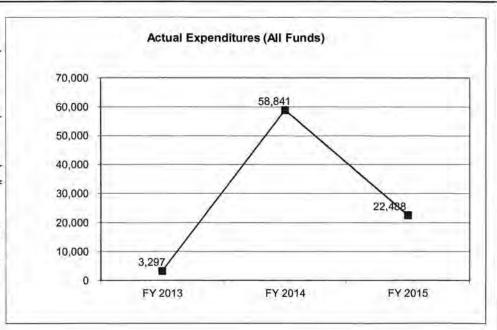

| 58,841            | 22,488            | N/A                    |
| Unexpended (All Funds)          | 66,703            | 11,159            | 47,512            | N/A                    |
| Unexpended, by Fund:            |                   |                   |                   |                        |
| General Revenue                 | 0                 | 0                 | 0                 | N/A                    |
| Federal                         | 66,703            | 11,159            | 47,512            | N/A                    |
| Other                           | 0                 | 0                 | 0                 | N/A                    |
| Other                           | 0                 | 0                 | 0                 |                        |



Reverted includes Governor's standard 3 percent reserve (when applicable). Restricted includes any extraordinary expenditure restrictions (when applicable).

#### NOTES:

## CORE RECONCILIATION DETAIL

# DEPARTMENT OF ELEMENTARY AND SECON REFUNDS

## 5. CORE RECONCILIATION DETAIL

|                         | Budget<br>Class | FTE  | GR |    | Federal | Other |   | Total  | Explanation |
|-------------------------|-----------------|------|----|----|---------|-------|---|--------|-------------|
| TAFP AFTER VETOES       |                 |      |    |    |         |       |   |        |             |
|                         | PD              | 0.00 |    | 0  | 70,000  |       | 0 | 70,000 | )           |
|                         | Total           | 0.00 |    | 0  | 70,000  |       | 0 |