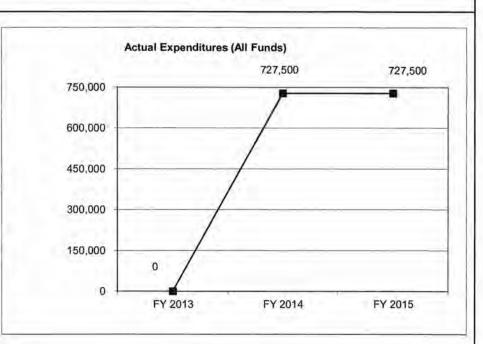

|
|                   | 0 0 0 0 0 0 0 0 0 0 0 0 0 0 0 0 0 0 0 | Actual            | Actual         Actual         Actual           0         750,000         750,000           0         (22,500)         (22,500)           0         0         0           0         727,500         727,500           0         0         0           0         0         0           0         0         0           0         0         0           0         0         0           0         0         0 |



Reverted includes Governor's standard 3 percent reserve (when applicable).

Restricted includes any extraordinary expenditure restrictions (when applicable).

## NOTES:

## **CORE RECONCILIATION DETAIL**

## DEPARTMENT OF ELEMENTARY AND SECON STL INTRA DIST METRO TRANSP

## 5. CORE RECONCILIATION DETAIL

|                         | Budget<br>Class | FTE  | GR      | Federal | Other | Total   | Explanation |
|-------------------------|-----------------|------|---------|---------|-------|---------|-------------|
| TAFP AFTER VETOES       |                 |      |         |         |       |         |             |
|                         | PD              | 0.00 | 200,000 | 0       | 0     | 200,000 | )           |
|                         | Total           | 0.00 | 200,000 | 0       |