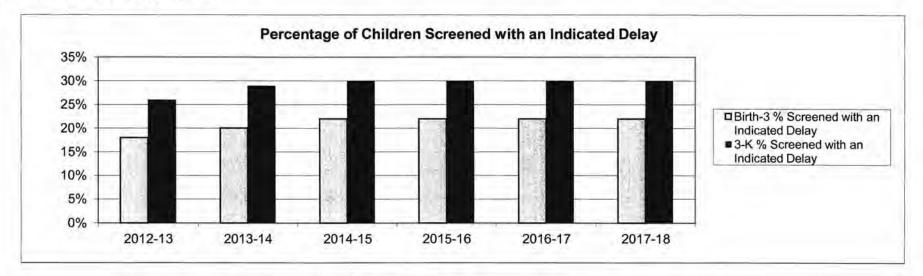

opment - Parents as Teachers (PAT)

Program is found in the following core budget(s): Foundation Early Childhood Development

6. What are the sources of the "Other" funds?

Early Childhood Development Education Care Fund (0859-8118)

7a. Provide an effectiveness measure.



|                                | 2013-14 | 2014-15 | 2015-16 | 2016-17 | 2017-18 |
|--------------------------------|---------|---------|---------|---------|---------|
| Percentage of High Need Visits | 87%     | 84%     | 84%     | 77%     | 77%     |

## PROGRAM DESCRIPTION

Department of Elementary & Secondary Education

Foundation Early Childhood Development - Parents as Teachers (PAT)

Program is found in the following core budget(s): Foundation Early Childhood Development

## 7b. Provide an efficiency measure.



|                                                   | 2012-13 | 2013-14 | 2014-15 | 2015-16 | 2016-17 | 2017-18 |
|---------------------------------------------------|---------|---------|---------|---------|---------|---------|
| Birth-3 Children Screened                         | 39,838  | 37,124  | 36,240  | 36,240  | 36,240  | 36,240  |
| Birth-3 Children Screened with an Indicated Delay | 7,212   | 7,381   | 7,872   | 7,872   | 7,872   | 7,872   |
| Birth-3 % Screened with an Indicated Delay        | 18%     | 20%     | 22%     | 22%     | 22%     | 22%     |
| 3-K Children Screened                             | 67,257  | 64,599  | 61,138  | 61,138  | 61,138  | 61,138  |
| 3-K Children Screened with an Indicated Delay     | 17,433  | 18,836  | 18,450  | 18,450  | 18,450  | 18,450  |