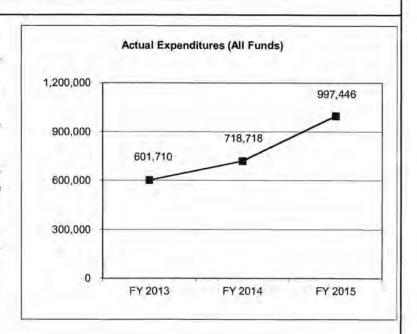

| 718,718           | 997,446           | N/A                    |
| Unexpended (All Funds)          | 19,398,290        | 9,281,282         | 9,002,554         | N/A                    |
| Unexpended, by Fund:            |                   |                   |                   |                        |
| General Revenue                 | 0                 | 0                 | 0                 | N/A                    |
| Federal                         | 19,420,322        | 9,281,282         | 9,317,333         | N/A                    |
| Other                           | (22,032)          | 0                 | (314,779)         | N/A                    |
|                                 | (1)               | (2)               | (1)               |                        |



Reverted includes Governor's standard 3 percent reserve (when applicable). Restricted includes any extraordinary expenditure restrictions (when applicable).

#### NOTES:

(1) Authority or capacity to expend these funds was greater than the funds received from federal grants and private donations. The amount of federal grants and private donations that will become available during the year is unknown.

Federal capacity was transferred from DESE-Federal (0105) to Vocational Rehabilitation-Federal (0104). Expenditures in FY 2013 was \$22,032 and \$314,779 in FY 2015.

(2) Authority or capacity to expend these funds was greater than the funds received from federal grants and private donations. The amount of federal grants and private donations that will become available during the year is un