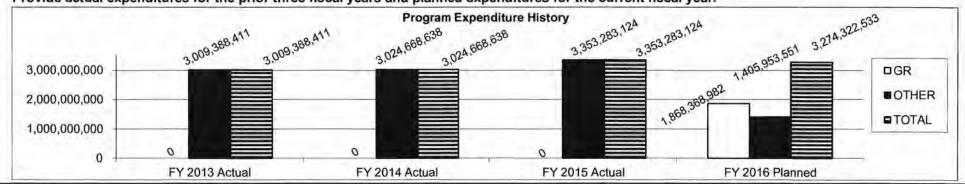

te adequacy target for FY 2017 will be \$6,810. The dollar value modifier provides an adjustment to recognize the relative purchasing power of a dollar. The local effort deduction is a calculation of certain actual revenues received in 2004-05 and the amount of tax revenue the district would have received at the \$3.43 performance levy applied to the 2004 assessed valuation.

- What is the authorization for this program, i.e., federal or state statute, etc.? (Include the federal program number, if applicable.)
   Chapter 163, RSMo.
- Are there federal matching requirements? If yes, please explain. No.
- Is this a federally mandated program? If yes, please explain.
  No.
- 5. Provide actual expenditures for the prior three fiscal years and planned expenditures for the current fiscal year.



| Department of Elementary and Secondary Education                            | HB Section(s): 2.015 |  |
|-----------------------------------------------------------------------------|----------------------|--|
| Foundation - Equity Formula                                                 |                      |  |
| Program is found in the following core budget(s): Foundation-Equity Formula |                      |  |

#### 6. What are the sources of the "Other" funds?

Lottery (0291-5667), Outstanding Schools Trust (0287-0678/9109), State School Moneys (0616-0679/8966), Classroom Trust Fund (0784-2079).

## 7a. Provide an effectiveness measure.

| Goal/Obj.            | Student Performance                                                                     |        |        | Current