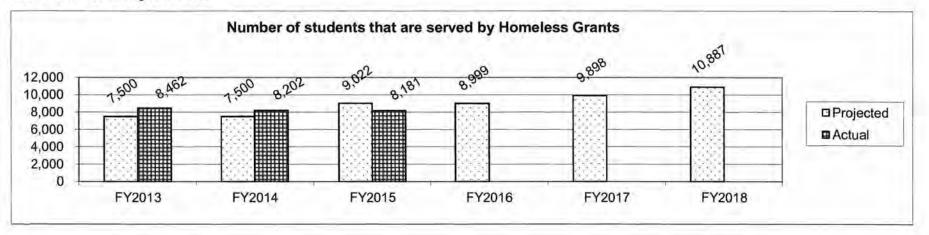

available

Department of Elementary & Secondary Education Education for Homeless Children and Youth

\_\_\_

2.085

HB Section(s):

Program is found in the following core budget(s): Other Federal Programs



Source: Missouri Dept. of Elementary and Secondary Education As submitted to Core Data by Missouri Public Schools Data as of August 29, 2015

| Department of Elementary & Secondary Education                           | HB Section(s): 2.085 |  |
|--------------------------------------------------------------------------|----------------------|--|
| Education for Homeless Children and Youth                                |                      |  |
| Program is found in the following core budget(s): Other Federal Programs |                      |  |

7b. Provide an efficiency measure.



7c. Provide the number of clients/individuals served, if applicable.

School districts receiving grants

| FY 201    | 13     | FY 2014   |        | FY 2015   |        | FY 2016   | FY 2017   | FY 2018   |
|-----------|--------|-----------|--------|-----------|--------|-----------|-----------|-----------|
| Projected | Actual | Projected | Actual | Projected | Actual | Projected | Projected | Projected |
| 9         | 11     | 9         | 8      | 9         | 8      | 9         | 9         | 8         |

7d. Provide a customer satisfaction measure, if available.

N/A

| Department of Elementary & Secondary Education                         | HB Section(s): 2.085 |  |
|------------------------------------------------------------------------|----------------------|--|
| Comprehensive Schoo