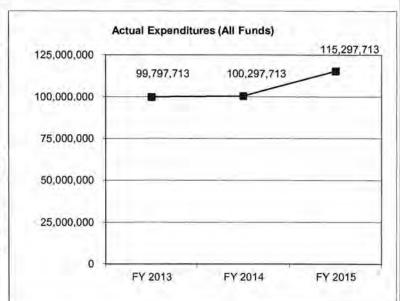

| 100,297,713       | 115,297,713       | 100,297,713            |
| Actual Expenditures (All Funds) | 99,797,713        | 100,297,713       | 115,297,713       | N/A                    |
| Unexpended (All Funds)          | 0                 | 0                 | 0                 | N/A                    |
| Unexpended, by Fund:            |                   |                   |                   |                        |
| General Revenue                 | 0                 | 0                 | 0                 | N/A                    |
| Federal                         | 0                 | 0                 | 0                 | N/A                    |
| Other                           | 0                 | 0                 | 0                 | N/A                    |



Reverted includes Governor's standard 3 percent reserve (when applicable). Restricted includes any extraordinary expenditure restrictions (when applicable).

#### NOTES:

# **CORE RECONCILIATION DETAIL**

# DEPARTMENT OF ELEMENTARY AND SECOP FOUNDATION - TRANSPORTATION

# 5. CORE RECONCILIATION DETAIL

|                         | Budget<br>Class | FTE  | GR         | Federal | Othe  | r     | Total       | Explanation |
|-------------------------|-----------------|------|------------|---------|-------|-------|-------------|-------------|
| TAFP AFTER VETOES       |                 |      |            |         |       |       |             |             |
|                         | PD              | 0.00 | 31,024,611 |         | 69,27 | 3,102 | 100,297,713 | 3           |
|