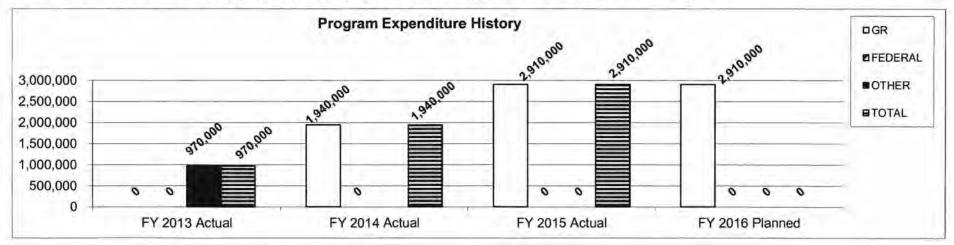

## State Auditor's Reports and Oversight Evaluation

| Program or Division Name                                          | Type of Report | Date Issued | Website            |
|-------------------------------------------------------------------|----------------|-------------|--------------------|
| Prior Reports                                                     |                |             |                    |
| State Auditor                                                     | _              |             |                    |
| Fiscal Year 2013 Single Audit                                     | Fiscal         | Mar-14      | www.auditor.mo.gov |
| Administration Reemployment of State Retirees                     | Performance    | Mar-14      | www.auditor.mo.gov |
| DESE Procurement Process Limited Review                           | Performance    | Aug-14      | www.auditor.mo.gov |
| Renaissance Academy for Math and Science Charter School Closure   | Performance    | Nov-14      | www.auditor.mo.gov |
| Early Childhood Development, Education, and Care Fund             | Performance    | Feb-15      | www.auditor.mo.gov |
| Fiscal Year 2014 Single Audit                                     | Fiscal         | Mar-18      | www.auditor.mo.gov |
| State Distribution of Excess Revenues                             | Performance    | Apr-15      | www.auditor.mo.gov |
| Followup on Early Childhood Development, Education, and Care Fund | Performance    | Aug-1       | www.auditor.mo.gov |
| Oversight Reports                                                 |                |             |                    |
| None                                                              |                |             |                    |
|                                                                   |                |             |                    |
| Current Audits                                                    | _              |             |                    |
| State Auditor                                                     |                |             |                    |
| Hope Academy Charter School                                       | Performance    |             |                    |
| Student Data Privacy                                              | Performance    |             |                    |
| Fiscal Year 2015 Single Audit                                     | Fiscal         |             |                    |
| Oversight Reports                                                 |                |             |                    |
| None                                                              |                |             |                    |