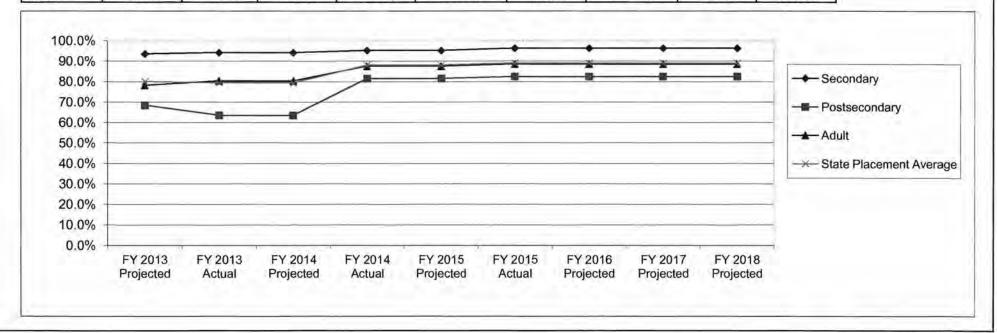

| Level      | FY2013    |        | FY2014    |        | FY2015    |        | FY2016    | FY2017    | FY2018    |
|------------|-----------|--------|-----------|--------|-----------|--------|-----------|-----------|-----------|
|            | Projected | Actual | Projected | Actual | Projected | Actual | Projected | Projected | Projected |
| Secondary  | 93.5%     | 94.2%  | 94.2%     | 95.2%  | 95.2%     | 96.3%  | 96.3%     | 96.3%     | 96.3%     |
| Postsecond | 68.3%     | 63.4%  | 63.4%     | 81.5%  | 81.5%     | 82.4%  | 82.4%     | 82.4%     | 82.4%     |
| Adult      | 78.2%     | 80.4%  | 80.4%     | 87.6%  | 87.6%     | 88.6%  | 88.6%     | 88.6%     | 88.6%     |
| State      | 80.0%     | 79.3%  | 79.3%     | 88.1%  | 88.1%     | 89.1%  | 89.1%     | 89.1%     | 89.1%     |



Department of Elementary and Secondary Education HB Section(s): 2.075 **Perkins Grant** Program is found in the following core budget(s): Career Education Distribution Performance levels of students enrolled in career education programs at the secondary level. 100.0% 75.0% 50.0% 25.0% 0.0% FY 2013 FY 2013 Actual FY 2014 FY 2014 Actual FY 2015 FY 2015 Actual FY 2016 FY 2017 FY 2018 Projected Projected Projected Projected Projected Projected □Technical Skill Attainment ■ Academic Attainment--Reading/Language Arts ■ Academic Attainment--Mathematics

Student Graduation Rate

Secondary Placement

### Performance levels of students enrolled in career education programs at the postsecondary level.

Secondary School Completion



Department of Elementary and Secondary Education HB Section(s): 2.