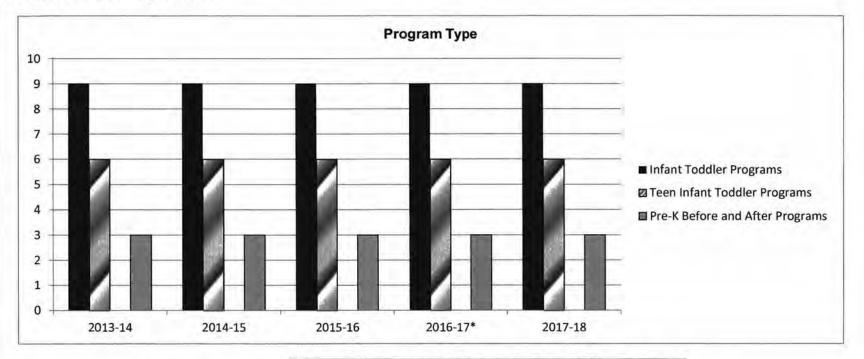

s measure.



|                    | 2012-13 | 2013-14* | 2014-15 | 2015-16 | 2016-17** | 2017-18 |
|--------------------|---------|----------|---------|---------|-----------|---------|
| % of Teen Programs | 24%     | 33%      | 33%     | 33%     | 33%       | 33%     |
| Teen Programs      | 4       | 6        | 6       | 6       | 6         | 6       |
| Total Programs     | 17      | 18       | 18      | 18      | 18        | 18      |

NOTE: \*Starting in FY14 the CCDF funds contracted to DESE will support early childhood programs serving children 6 weeks to kindergarten entry.

Department of Elementary & Secondary Education

Child Care Block Grants

Program is found in the following core budget(s): Early Childhood Program

HB Section(s): 2.055

## 7b. Provide an efficiency measure.



|                                 | 2013-14 | 2014-15 | 2015-16 | 2016-17* | 2017-18 |
|---------------------------------|---------|---------|---------|----------|---------|
| Teen Infant Toddler Programs    | 6       | 6       | 6       | 6        | 6       |
| Infant Toddler Programs         | 9       | 9       | 9       | 9        | 9       |
| Pre-K Before and After Programs | 3       | 3       | 3       | 3        | 3       |
| Total Programs Awarded          | 18      | 18      | 18      | 18       | 18      |

**NOTE:** All awarded programs must become licensed with the Department of Health and Senior Services, Bureau of Child Care within 6 months of the award.

\*In FY17 a new grant opportunity will occur with an initial award and 2 renewals.

| Department of Elementary & Seconda