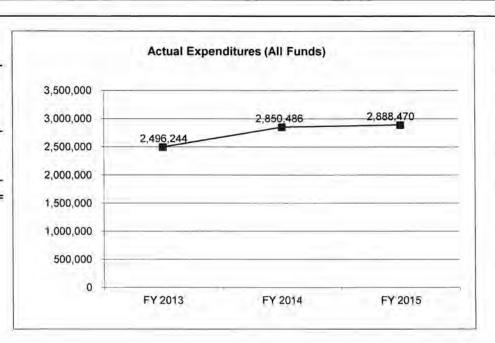

## State Auditor's Reports and Oversight Evaluation

| Program or Division Name                                          | Type of Report | Date Issued | Website            |
|-------------------------------------------------------------------|----------------|-------------|--------------------|
| Prior Reports                                                     |                |             |                    |
| State Auditor                                                     | _              |             |                    |
| Fiscal Year 2013 Single Audit                                     | Fiscal         | Mar-14      | www.auditor.mo.gov |
| Administration Reemployment of State Retirees                     | Performance    | Mar-14      | www.auditor.mo.gov |
| DESE Procurement Process Limited Review                           | Performance    | Aug-14      | www.auditor.mo.gov |
| Renaissance Academy for Math and Science Charter School Closure   | Performance    | Nov-14      | www.auditor.mo.gov |
| Early Childhood Development, Education, and Care Fund             | Performance    | Feb-15      | www.auditor.mo.gov |
| Fiscal Year 2014 Single Audit                                     | Fiscal         | Mar-18      | www.auditor.mo.gov |
| State Distribution of Excess Revenues                             | Performance    | Apr-15      | www.auditor.mo.gov |
| Followup on Early Childhood Development, Education, and Care Fund | Performance    | Aug-1       | www.auditor.mo.gov |
| Oversight Reports                                                 |                |             |                    |
| None                                                              |                |             |                    |
|                                                                   |                |             |                    |
| Current Audits                                                    | _              |             |                    |
| State Auditor                                                     |                |             |                    |
| Hope Academy Charter School                                       | Performance    |             |                    |
| Student Data Privacy                                              | Performance    |             |                    |
| Fiscal Year 2015 Single Audit                                     | Fiscal         |             |                    |
| Oversight Reports                                                 |                |             |                    |
| None                                                              |                |             |                    |