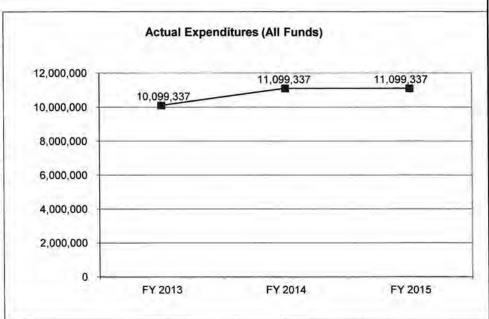

| 11,099,337        | 11,099,337        | 11,099,337             |
| Actual Expenditures (All Funds) | 10,099,337        | 11,099,337        | 11,099,337        | NA                     |
| Unexpended (All Funds)          | 0                 | 0                 | 0                 | NA                     |
| Unexpended, by Fund:            |                   |                   |                   |                        |
| General Revenue                 | 0                 | 0                 | 0                 | NA                     |
| Federal                         | 0                 | 0                 | 0                 | NA                     |
| Other                           | 0                 | 0                 | 0                 | NA                     |



Reverted includes Governor's standard 3 percent reserve (when applicable).

Restricted includes any extraordinary expenditure restrictions (when applicable).

#### NOTES:

### **CORE RECONCILIATION DETAIL**

# DEPARTMENT OF ELEMENTARY AND SECONDESIDENT SCHOOL PLACEMENTS

#### 5. CORE RECONCILIATION DETAIL

|                         | Budget<br>Class | FTE  | GR        | Federal | Other     | Total Explanation |  |
|-------------------------|-----------------|------|-----------|---------|-----------|-------------------|--|
| TAFP AFTER VETOES       |                 |      |           |         |           |                   |  |
|                         | PD              | 0.00 | 3,330,731 | 0       | 7,768,606 | 11,099,337        |  |
|                         | Total           | 0.00