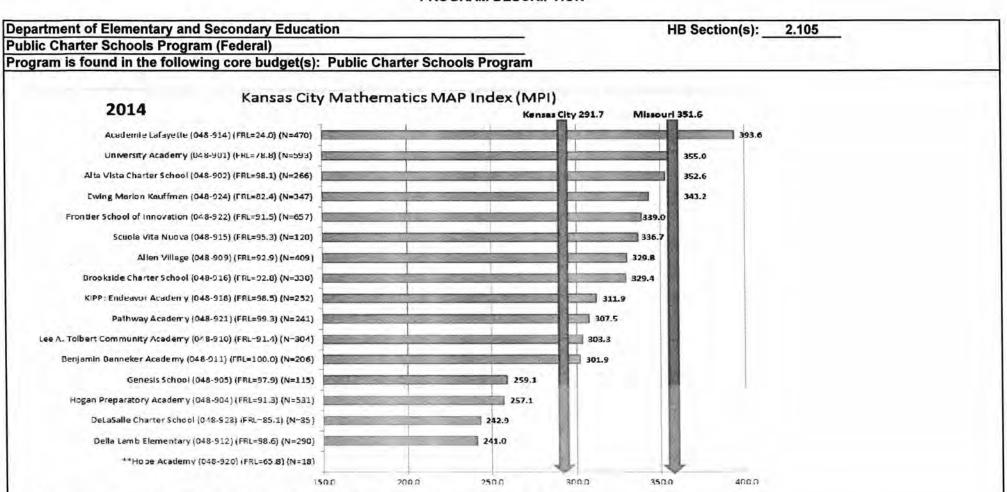

expenditures for the current fiscal year.



| Department of Elementary | and Secondary | Education |
|--------------------------|---------------|-----------|
|--------------------------|---------------|-----------|

HB Section(s): 2.105

Public Charter Schools Program (Federal)

Program is found in the following core budget(s): Public Charter Schools Program

6. What are the sources of the "Other" funds?

N/A

7a. Provide an effectiveness measure.



Source: Missouri Department of Education - MAP Percent Proficient or Advanced (08/25/2014) (FRL - Free or Reduced Lunch) (N - Number of Test Takers)

<sup>\*</sup>The following LEAx were not included due to only two years of date: Crossroads Academy and Hope Leadership Academy. \*\* Hope Academy not included due to participation rate issue,



Source: Missouri Department of Education - MAP Percent Proficient or Advanced 08/25/2014) FRL - Free or Reduced Lunch) (N - Number of Test Taxers)

"The following LEAs were not included due to only two years of data: Crossroads Academy and Hope Leadership Academy - "Hope Academy not Included due to participation rate issue."







Source: Missouri Department of Education -- MAP Percent Profic ention Advanced (08/25/2014) IFRL - Free or Reduced Lunch) (N - Number of Test Takers)

<sup>\*</sup>The following LEAs were not included due to only one year of data: Eagle College Prep and Latayatte Prep. The following LEA was not included due to only two years of data: Setter Learning Communities

|     | rtment of Elementary a                |                                          | ucation