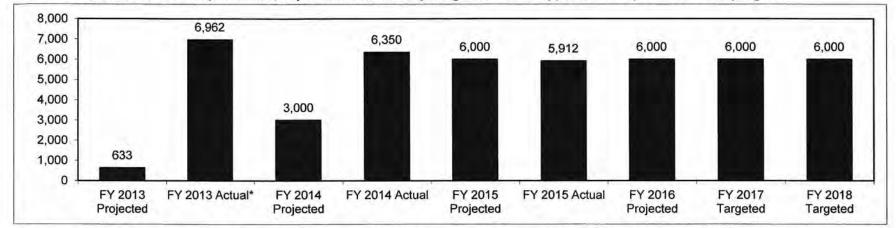

l year.



Department of Elementary and Secondary Education

HB Section(s)

2.155

**Troops to Teachers** 

Program is found in the following core budget(s): Troops to Teachers

6. What are the sources of the "Other" funds?

N/A

7a. Provide an effectiveness measure.

Percentage of teachers retained for the second year.



7b. Provide an efficiency measure.

Number of individuals placed in teaching through the Troops to Teachers program.



Department of Elementary and Secondary Education

HB Section(s)

2.155

Troops to Teachers

Program is found in the following core budget(s): Troops to Teachers

7c. Provide the number of clients/individuals served, if applicable.

Number of individuals served (contacted, expressed interest requiring staff follow-up) in the Troops to Teachers program.



\*The increase in clients served is based on a change in Troops to Teachers law in 2013 allowing for more veterans (and their spouses) to

Number of individuals registered in the Troops to Teachers program.



Department of Elementary and Secondary Education

Troops to Teachers

Program is found in the following core budget(s): Troops to Teachers

HB Section(s) 2.155

7d. Provide a customer satisfaction measure, if available.
Troops to Teachers Participant Survey



Troops to Teachers participants were asked to indicate the strength of their response to the following statements using a scale of 1 (Strongly Disagree) to 5 (Strongly Agree):

- 1. The program has been beneficial to my vocational needs.
- 2. The registration paperwork/instructions were easy to understand and negotiate.

Note