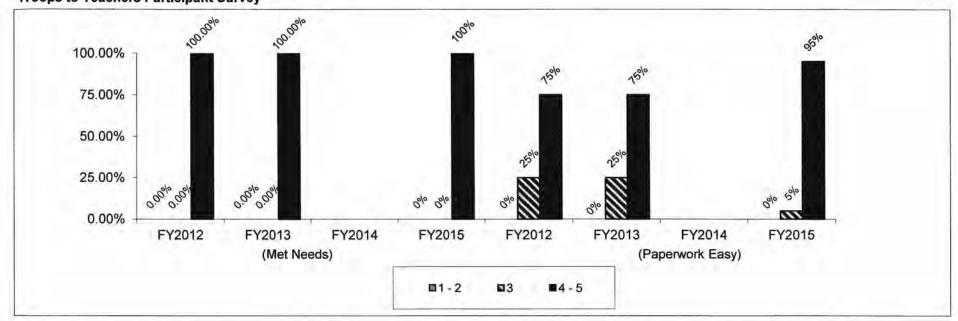

nd Secondary Education

HB Section(s)

2.155

Troops to Teachers

Program is found in the following core budget(s): Troops to Teachers

7c. Provide the number of clients/individuals served, if applicable.

Number of individuals served (contacted, expressed interest requiring staff follow-up) in the Troops to Teachers program.



\*The increase in clients served is based on a change in Troops to Teachers law in 2013 allowing for more veterans (and their spouses) to

Number of individuals registered in the Troops to Teachers program.



Department of Elementary and Secondary Education

Troops to Teachers

Program is found in the following core budget(s): Troops to Teachers

HB Section(s) 2.155

7d. Provide a customer satisfaction measure, if available.
Troops to Teachers Participant Survey



Troops to Teachers participants were asked to indicate the strength of their response to the following statements using a scale of 1 (Strongly Disagree) to 5 (Strongly Agree):

- 1. The program has been beneficial to my vocational needs.
- 2. The registration paperwork/instructions were easy to understand and negotiate.

Note: A suvey was not completed in FY2014.

## **DECISION ITEM SUMMARY**

| Budget Unit Decision Item Budget Object Summary Fund | FY 2015<br>ACTUAL<br>DOLLAR | FY 2015<br>ACTUAL<br>FTE | FY 2016<br>BUDGET<br>DOLLAR | FY 2016<br>BUDGET<br>FTE | FY 2017<br>DEPT REQ<br>DOLLAR | FY 2017<br>DEPT REQ<br>FTE | FY 2017<br>GOV REC<br>DOLLAR | FY 2017<br>GOV REC<br>FTE |
|------------------------------------------------------|-----------------------------|------------------------