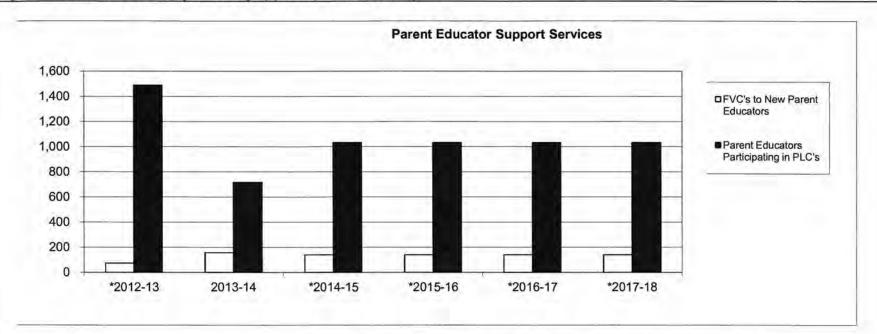

.

## 7c. Provide the number of clients/individuals served, if applicable.



|                                | 2012-13 | 2013-14 | 2014-15 | 2015-16 | 2016-17 | 2017-18 |
|--------------------------------|---------|---------|---------|---------|---------|---------|
| Foundational Curriculum        | n/a     | 126     | 228     | 228     | 228     | 228     |
| Three to Kindergarten Training | n/a     | 53      | 209     | 209     | 209     | 209     |

NOTE: FY14 was the first year that DESE managed the direct reimbursement to districts for curriculum training. Previously this was managed through the PAT national office.

Department of Elementary & Secondary Education

HB Section(s): 2.055

PAT- Educator Support

Program is found in the following core budget(s): Early Childhood Program



|                                         | *2012-13 | 2013-14 | *2014-15 | *2015-16 | *2016-17 | *2017-18 |
|-----------------------------------------|----------|---------|----------|----------|----------|----------|
| FVC's to New Parent Educators           | 74       | 157     | 140      | 140      | 140      | 140      |
| Parent Educators Participating in PLC's | 1,489    | 716     | 1,032    | 1,032    | 1,032    | 1,032    |

<sup>\*</sup> The number of Parent Educators Participating in PLC's represents a duplicate count in FY13 only.

| Dep  | artment of Elementary & Secondary Education                                                                                  | HB Section(s): 2.055                                                 |  |
|------|-------------------------------