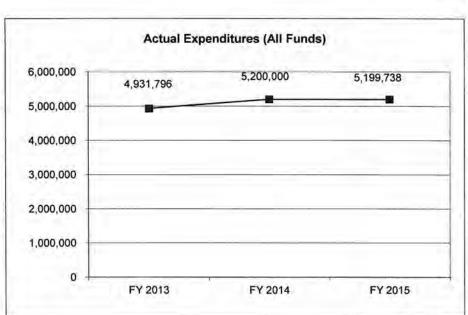

| 5,200,000         | 5,199,738         | N/A                    |
| Unexpended (All Funds)          | 268,204           | 0                 | 262               | N/A                    |
| Unexpended, by Fund:            |                   |                   |                   |                        |
| General Revenue                 | 0                 | 0                 | 0                 | N/A                    |
| Federal                         | 268,204           | 0                 | 262               | N/A                    |
| Other                           | 0                 | 0                 | 0                 | N/A                    |
| 25,34743                        |                   | -                 |                   |                        |



Reverted includes Governor's standard 3 percent reserve (when applicable). Restricted includes any extraordinary expenditure restrictions (when applicable).

### NOTES:

The federal unexpended represents the difference between appropriation authority and actual cash available to expend.

# **CORE RECONCILIATION DETAIL**

# DEPARTMENT OF ELEMENTARY AND SECONTITLE III, PART A

# 5. CORE RECONCILIATION DETAIL

|                        | Budget<br>Class | FTE          | GR |   | Federal   | Other |     | Total     | Explana |
|------------------------|-----------------|--------------|----|---|-----------|-------|-----|-----------|---------|
| TAFP AFTER VETOES      |                 | THE STATE OF |    |   |           |       |     |           |         |
|                        | EE