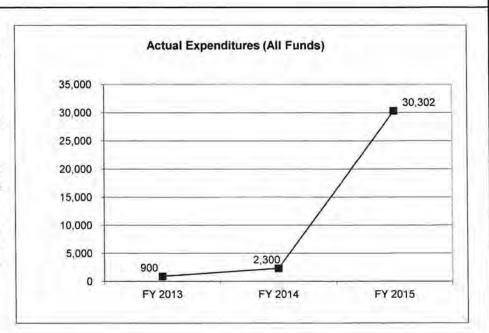

| 2,300             | 30,302            | NA                     |
| Unexpended (All Funds)          | 49,100            | 47,200            | 19,198            | NA                     |
| Unexpended, by Fund:            |                   |                   |                   |                        |
| General Revenue                 | 0                 | 0                 | 0                 | NA                     |
| Federal                         | 0                 | 0                 | 0                 | NA                     |
| Other                           | 49,100            | 47,200            | 19,198            | NA                     |
|                                 |                   |                   |                   |                        |



Reverted includes Governor's standard 3 percent reserve (when applicable).

Restricted includes any extraordinary expenditure restrictions (when applicable).

#### NOTES:

Appropriation includes capacity.

#### **CORE RECONCILIATION DETAIL**

# DEPARTMENT OF ELEMENTARY AND SECON SCHOOL FOR DEAF-TRUST FUND

### 5. CORE RECONCILIATION DETAIL

|                       | Budget<br>Class | FTE  | GR | Federal | Other  | Total  | Explanation   |
|-----------------------|-----------------|------|----|---------|--------|--------|---------------|
| AFP AFTER VETOES      |                 |      |    |         |        |        |               |
|                       | EE              | 0.00 | 0  | 0       | 49,500 | 49,500 |               |
|                       | Total           | 0.00 | 0  |