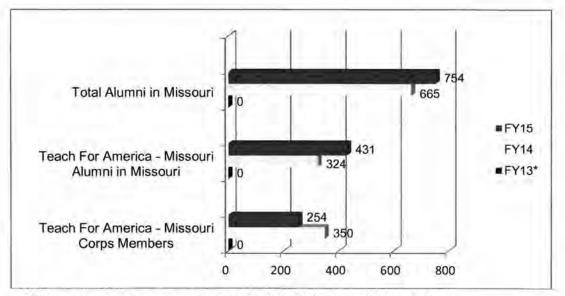

their ambitious benchmark goals last year. Benchmark goals represent at minimum 1 year of academic growth in a year's time, and often indicate > 1.5 years if growth in a years time.



HB Section(s):

2.020

<sup>\*</sup> Funding began at the very end of the 2012-2013 (FY13) school year and, thus, impact data is available for the last two school years.

#### PROGRAM DESCRIPTION

Department of Elementary and Secondary Education

HB Section(s):

2.020

Urban Teaching Program

Program is found in the following core budget(s): Urban Teaching Program

## 7b. Provide an efficiency measure.

# CORPS MEMBER & ALUMNI RETENTION IN MISSOURI

70% of Core members and alumni come to Missouri from other states to teach, and they choose to remain in the state to live and work after the Core commitment.



<sup>\*</sup> Funding began at the very end of the 2012-2013 (FY13) school year and, thus, impact data is available for the last two school years.

# 7c. Provide the number of clients/individuals served, if applicable.

With this funding, Teach For America estimates that its teachers served approximately 23,500 students between St. Louis and Kansas City last year in addition to the nearly 26,100 students served by alumni educators for a total of 49,600.

# 7d. Provide a customer satisfaction measure, if available.

Teach For America commissions the National Principal Survey, an independent survey of school leaders who manage corps members. Last year, 84% of principals in Kansas City said they would hire another corps member, and 91% reported it somewhat (14%), moderately (29%) or extreme