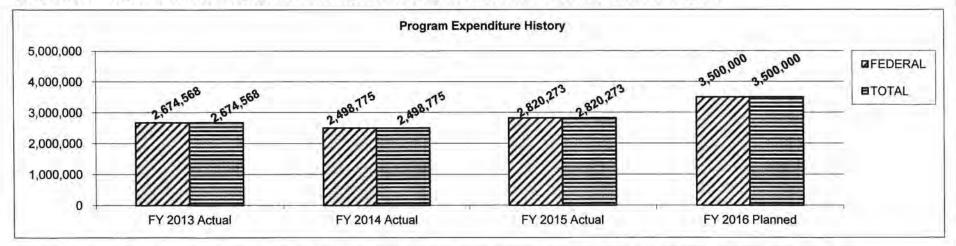

## State Auditor's Reports and Oversight Evaluation

| Program or Division Name                                          | Type of Report | Date Issued | Website            |
|-------------------------------------------------------------------|----------------|-------------|--------------------|
| Prior Reports                                                     |                |             |                    |
| State Auditor                                                     | _              |             |                    |
| Fiscal Year 2013 Single Audit                                     | Fiscal         | Mar-14      | www.auditor.mo.gov |
| Administration Reemployment of State Retirees                     | Performance    | Mar-14      | www.auditor.mo.gov |
| DESE Procurement Process Limited Review                           | Performance    | Aug-14      | www.auditor.mo.gov |
| Renaissance Academy for Math and Science Charter School Closure   | Performance    | Nov-14      | www.auditor.mo.gov |
| Early Childhood Development, Education, and Care Fund             | Performance    | Feb-15      | www.auditor.mo.gov |
| Fiscal Year 2014 Single Audit                                     | Fiscal         | Mar-18      | www.auditor.mo.gov |
| State Distribution of Excess Revenues                             | Performance    | Apr-15      | www.auditor.mo.gov |
| Followup on Early Childhood Development, Education, and Care Fund | Performance    | Aug-1       | www.auditor.mo.gov |
| Oversight Reports                                                 |                |             |                    |
| None                                                              |                |             |                    |
|                                                                   |                |             |                    |
| Current Audits                                                    | _              |             |                    |
| State Auditor                                                     |                |             |                    |
| Hope Academy Charter School                                       | Performance    |             |                    |
| Student Data Privacy                                              | Performance    |             |                    |
| Fiscal Year 2015 Single Audit                                     | Fiscal         |             |                    |
| Oversight Reports                                                 |                |             |                    |
| None                                                              |                |             |                    |