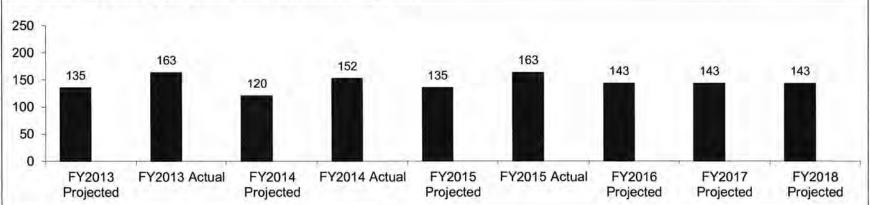

| 0.00%                 | FY2013<br>Projected            | FY2013<br>Actual                           | FY2014<br>Projected | FY2014<br>Actual  | FY2015<br>Projected | FY2015<br>Actual | FY2016<br>Projected | FY2017<br>Projected | FY2018<br>Projected |                    |



Program is found in the following core budget(s): School Age Afterschool Programs

Teacher survey on students who regularly attended a 21st Century grant funded program in FY2014.





Cost per student enrolled in a 21st Century grant funded program.



Department of Elementary and Secondary Education

HB Section(s): 2.065

21st Century Community Learning Center

Program is found in the following core budget(s): School Age Afterschool Programs

7c. Provide the number of clients/individuals served, if applicable.









7d. Provide a customer satisfaction measure, if available.

N/A

## **DECISION ITEM SUMMARY**

| Budget Unit                                 |               |         |               |         |               |          |               |                |
|---------------------------------------------|---------------|---------|---------------|---------|---------------|----------|---------------|----------------|
| Decision Item                               | FY 2015       | FY 2015 | FY 2016       | FY 2016 | FY 2017       | FY 2017  | FY 2017       | FY 2017        |
| Budget Object Summary                       | ACTUAL        | ACTUAL  | BUDGET        | BUDGET  | DEPT REQ      | DEPT REQ | GOV REC       | <b>GOV REC</b> |
| Fund                                        | DOLLAR