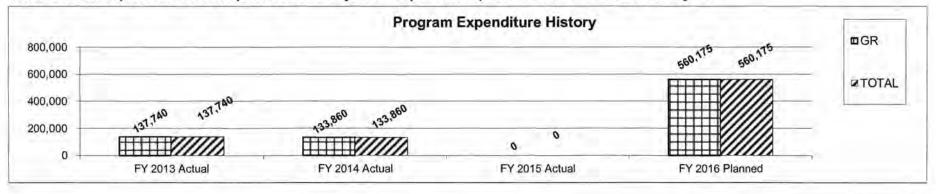

ty. The typical student will have scored in the 97% range on an IQ test, 97% range on an achievement test and have a GPA of 3.9. Students join with a carefully selected faculty and staff, take a specially designed curriculum that focuses on the liberal arts, and participate in a variety of stimulating extracurricular activities to help create a unique learning community.

2. What is the authorization for this program, i.e., federal or state statute, etc.? (Include the federal program number, if applicable.)

H.B. Section 2.030

- Are there federal matching requirements? If yes, please explain.
   No.
- Is this a federally mandated program? If yes, please explain.
   No.
- 5. Provide actual expenditures for the prior three fiscal years and planned expenditures for the current fiscal year.



| Department of Elementary & Secondary Education                                              | HB Section(s): 2.020 |  |
|---------------------------------------------------------------------------------------------|----------------------|--|
| Missouri Scholars Academy (MSA)                                                             |                      |  |
| Brogram is found in the following core budget(s): Missouri Scholars and Fine Arts Academies |                      |  |

6. What are the sources of the "Other " funds?

N/A

#### 7a. Provide an effectiveness measure.

## 2015 MSA EVALUATION RESULTS

|                                           | Excellent | Satisfactory | Poor | Blank |
|-------------------------------------------|-----------|--------------|------|-------|
| Se