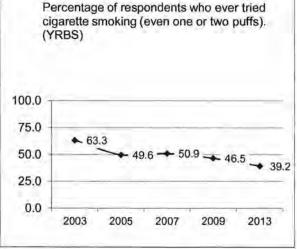

itures for the prior three fiscal years and planned expenditures for the current fiscal year.



| Department of Elementary & | Secondary | Education |
|----------------------------|-----------|-----------|
|----------------------------|-----------|-----------|

HB Section(s): 2.085

Comprehensive School Health (YRBSS Administrative)

Program is found in the following core budget(s): Other Federal Grants

6. What are the sources of the "Other " funds?

N/A

#### 7a. Provide an effectiveness measure.

The Center for Disease Control has set a return rate of 80% to obtain "weighted data". This data can then be used as a representative sample of Missouri's students. Our goal is to obtain "weighted data" for every administration of the YRBSS and SHP.

## 7b. Provide an efficiency measure.







The Youth Risk Behavior Surveillance System is only conducted every two years. Data from the 2015 survey is not yet available.

| Der | partment of Elementary & Secondary Education                                                                                                                                                          | HB Section(s): 2.085                                               |
|-----|-------------------------------------------------------------------------------------------------------------------------------------------------------------------------------------------------------|--------------------------------------------------------------------|
| Cor | mprehensive School Health (YRBSS Administrative)