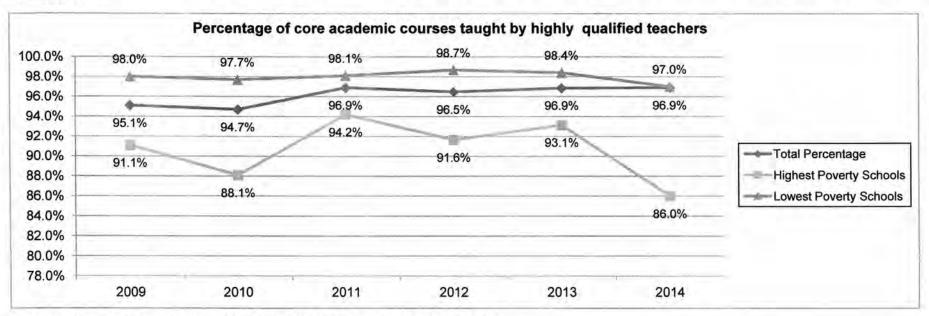

## State Auditor's Reports and Oversight Evaluation

| Program or Division Name                                          | Type of Report | Date Issued | Website            |
|-------------------------------------------------------------------|----------------|-------------|--------------------|
| Prior Reports                                                     |                |             |                    |
| State Auditor                                                     | _              |             |                    |
| Fiscal Year 2013 Single Audit                                     | Fiscal         | Mar-14      | www.auditor.mo.gov |
| Administration Reemployment of State Retirees                     | Performance    | Mar-14      | www.auditor.mo.gov |
| DESE Procurement Process Limited Review                           | Performance    | Aug-14      | www.auditor.mo.gov |
| Renaissance Academy for Math and Science Charter School Closure   | Performance    | Nov-14      | www.auditor.mo.gov |
| Early Childhood Development, Education, and Care Fund             | Performance    | Feb-15      | www.auditor.mo.gov |
| Fiscal Year 2014 Single Audit                                     | Fiscal         | Mar-18      | www.auditor.mo.gov |
| State Distribution of Excess Revenues                             | Performance    | Apr-15      | www.auditor.mo.gov |
| Followup on Early Childhood Development, Education, and Care Fund | Performance    | Aug-1       | www.auditor.mo.gov |
| Oversight Reports                                                 |                |             |                    |
| None                                                              |                |             |                    |
|                                                                   |                |             |                    |
| Current Audits                                                    | _              |             |                    |
| State Auditor                                                     |                |             |                    |
| Hope Academy Charter School                                       | Performance    |             |                    |
| Student Data Privacy                                              | Performance    |             |                    |
| Fiscal Year 2015 Single Audit                                     | Fiscal         |             |                    |
| Oversight Reports                                                 |                |             |                    |
| None                                                              |                |             |                    |