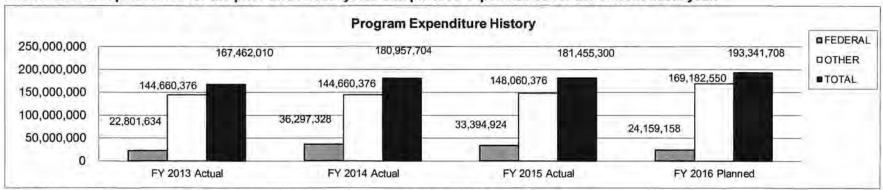

me Court Decision (Rolla 31 School District, et al, vs. State of Missouri, 1992).
- 3. Are there federal matching requirements? If yes, please explain.

Yes. There are Maintenance of Effort (MOE) requirements to appropriate the same amount of state funds for the program as in the previous year. The threshold must be maintained or the state will forfeit federal funding each year until the original threshold is maintained. ECSE state funding is used in the MOE calculation to determine eligibility for IDEA federal funds.

Is this a federally mandated program? If yes, please explain.
 Yes. The state is federally mandated as long as it applies for Part B funding through IDEA.

5. Provide actual expenditures for the prior three fiscal years and planned expenditures for the current fiscal year.



NOTE: Program Expenditures includes planned FY15 supplemental request of \$3,400,000 and federal funds.

Department of Elementary and Secondary Education

HB Section(s) 2.015

Foundation - Early Childhood Special Education (ECSE)

Program is found in the following core budget(s): ECSE

6. What are the sources of the "Other " funds?

Lottery Proceeds (0291-5645) and ECDEC (0859-8322)

7a. Provide an effectiveness measure.

| Early Childhood Special Education Outcome Data                                                                                                                             | FY13  | FY14  | FY15  | FY16 Proj | FY17 Proj | FY18 Proj |
|----------------------------------------------------------------------------------------------------------------------------------------