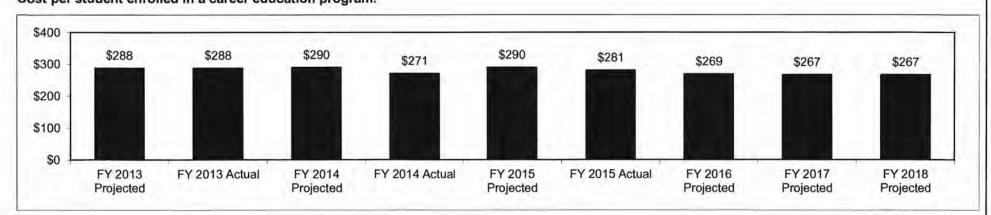

ding/Language Arts ■ Academic Attainment--Mathematics

Student Graduation Rate

Secondary Placement

### Performance levels of students enrolled in career education programs at the postsecondary level.

Secondary School Completion



Department of Elementary and Secondary Education HB Section(s): 2.075 **Perkins Grant** Program is found in the following core budget(s): Career Education Distribution Performance levels of students enrolled in career education programs at the adult level. 100.0% 75.0% 50.0% 25.0% 0.0% FY 2018 FY 2013 FY 2013 Actual FY 2014 FY 2014 Actual FY 2015 FY 2015 Actual FY 2016 FY 2017

■ Credential, Certificate, or Degree

Projected

■ Technical Skill Attainment

# 7b. Provide an efficiency measure. Cost per student enrolled in a career education program.

Projected



Projected

Projected

□ Student Retention or Transfer

Projected

■ Student Placement

Projected

| Department of Elementary and Secondary Education                                | HB Section(s): 2.075 |
|---------------------------------------------------------------------------------|----------------------|
| Perkins Grant                                                                   |                      |
| Program is found in the following core budget(s): Career Education Distribution |                      |

7c. Provide the number of clients/individuals served, if applicable.

Number of students enrolled in career education programs.



7d. Provide a customer satisfaction measure, if available.

N/A

|                              |                  |     |               |