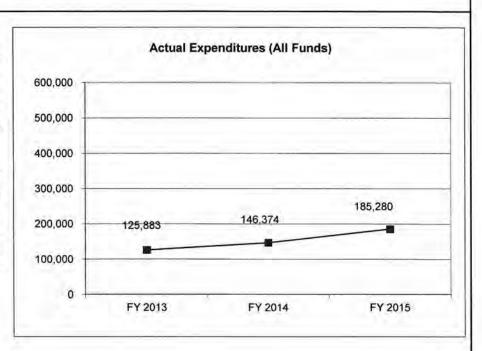

| 300,000           | 300,000           | 300,000                |
| Actual Expenditures (All Funds) | 125,883           | 146,374           | 185,280           | N/A                    |
| Unexpended (All Funds)          | 674,117           | 153,626           | 114,720           | N/A                    |
| Unexpended, by Fund:            |                   |                   |                   |                        |
| General Revenue                 | 0                 | 0                 | 0                 | N/A                    |
| Federal                         | 674,117           | 153,626           | 114,720           | N/A                    |
| Other                           | 0                 | 0                 | 0                 | N/A                    |



Reverted includes Governor's standard 3 percent reserve (when applicable). Restricted includes any extraordinary expenditure restrictions (when applicable).

## NOTES:

The federal unexpended represents the difference between appropriation authority and actual cash available to expend.

## **CORE RECONCILIATION DETAIL**

# DEPARTMENT OF ELEMENTARY AND SECON FEDERAL REFUGEES

## 5. CORE RECONCILIATION DETAIL

|                         | Budget<br>Class | FTE  | GR | Federal | Other | Total Explanation |
|-------------------------|-----------------|------|----|---------|-------|-------------------|
| TAFP AFTER VETOES       |                 |      |    |         |       |                   |
|                         | PD              | 0.00 | C  | 300,000 | 0     | 300,000           |
|