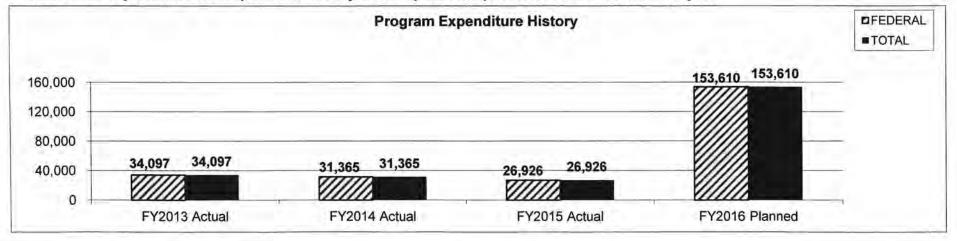

ry career. Funds are used to coordinate the program with local schools, to conduct outreach activities to members of the military transitioning to the civilian labor force, and to provide counseling on the Missouri certification requirements and the process for certification. Troops to Teachers program has been expanded to include services for eligible spouses.

2. What is the authorization for this program, i.e., federal or state statute, etc.? (Include the federal program number, if applicable.)

Federal - No Child Left Behind

3. Are there federal matching requirements? If yes, please explain.

No.

4. Is this a federally mandated program? If yes, please explain.

No.

5. Provide actual expenditures for the prior three fiscal years and planned expenditures for the current fiscal year.



Department of Elementary and Secondary Education

HB Section(s)

2.155

**Troops to Teachers** 

Program is found in the following core budget(s): Troops to Teachers

6. What are the sources of the "Other" funds?

N/A

7a. Provide an effectiveness measure.

Percentage of teachers retained for the second year.



7b. Provide an efficiency measure.

Number of individuals placed in teaching through the Troops to Teachers program.



Department of Elementary and Secondary Education

HB Section(s)

2.155

Troops to Teachers

Program is found in the following core budget(s): Troops to Teachers

7c. Provide the number of clients/individuals served, if applicable.

Number of individuals served (contacted, expressed interest requiring staff follow-up) in the Troops to Teachers program.



\*The i