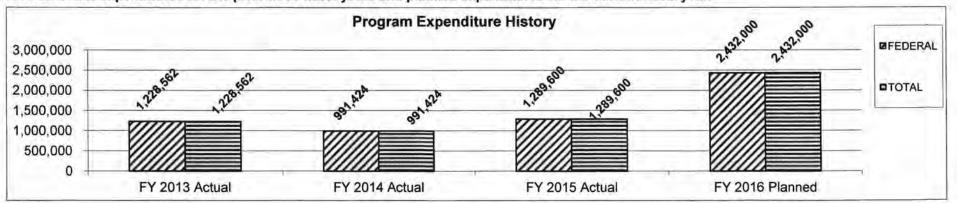

ibrary Media Center (LMC) and technology resources. DESE will use federal grant money to: provide start-up assistance and devise and conduct a sponsor evaluation process. In so doing, Missouri can encourage and support educational innovation at the local level.

2. What is the authorization for this program, i.e., federal or state statute, etc.? (Include the federal program number, if applicable.)

Public Law 105-278 and Part C of Title X, ESEA of 1965 as amended by the Charter Schools Expansion Act of 1998 (CFDA Number 84.282A)

3. Are there federal matching requirements? If yes, please explain.

No.

4. Is this a federally mandated program? If yes, please explain.

No.

5. Provide actual expenditures for the prior three fiscal years and planned expenditures for the current fiscal year.



| Department of Elementary | and Secondary | Education |
|--------------------------|---------------|-----------|
|--------------------------|---------------|-----------|

HB Section(s): 2.105

Public Charter Schools Program (Federal)

Program is found in the following core budget(s): Public Charter Schools Program

6. What are the sources of the "Other" funds?

N/A

7a. Provide an effectiveness measure.



Source: Missouri Department of Education - MAP Percent Proficient or Advanced (08/25/2014) (FRL - Free or Reduced Lunch) (N - Number of Test Takers)

<sup>\*</sup>The following LEAx were not included due to only two years of date: Crossroads Academy and Hope Leadership Academy. \*\* Hope Academy not included due to participation rate issue,



Source: Missouri Department of Education