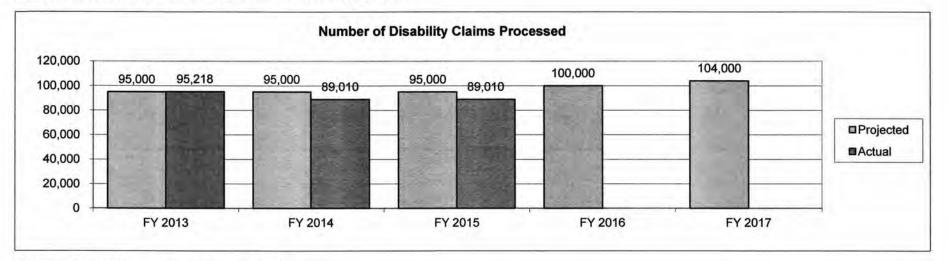

ucation

HB Section(s) 2.140

Office of Adult Learning and Rehabilitation Services

Program is found in the following core budget(s): Disability Determinations

6. What are the sources of the "Other" funds?

N/A

7a. Provide an effectiveness measure.



NOTE: DD statistics are based upon a FFY.





| Department of Elementary and Secondary Education                            | HB Section(s) | 2.140 |  |
|-----------------------------------------------------------------------------|---------------|-------|--|
| Office of Adult Learning and Rehabilitation Services                        |               |       |  |
| Program is found in the following core budget(s): Disability Determinations |               |       |  |

7c. Provide the number of clients/individuals served, if applicable.



NOTE: DD statistics are based upon a FFY.

7d. Provide a customer satisfaction measure, if available.

N/A

## **DECISION ITEM SUMMARY**

|                                      |             |          |             |         |             |             | ICIOIT II CIT | ~~          |
|--------------------------------------|-------------|----------|-------------|---------|-------------|-------------|---------------|-------------|
| Budget Unit                          | 16.710      | Ch. Yaza | -3.70       |         |             | - 1. T. San |               | W. C. W. W. |
| Decision Item                        | FY 2015     | FY 2015  | FY 2016     | FY 2016 | FY 2017     | FY 2017     | FY 2017       | FY 2017     |
| Budget Object Summary                | ACTUAL      | ACTUAL   | BU