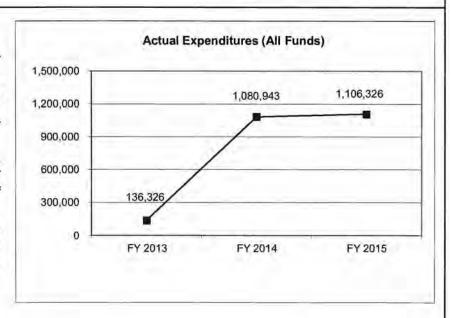

| 1,080,943         | 1,106,326         | N/A                    |
| Unexpended (All Funds)          | 0                 | 25,383            | 750,000           | N/A                    |
| Unexpended, by Fund:            |                   |                   |                   |                        |
| General Revenue                 | 0                 | 25,383            | 750,000           | N/A                    |
| Federal                         | 0                 | 0                 | 0                 | N/A                    |
| Other                           | 0                 | 0                 | 0                 | N/A                    |
|                                 |                   |                   | (1)               |                        |



Reverted includes Governor's standard 3 percent reserve (when applicable). Restricted includes any extraordinary expenditure restrictions (when applicable).

NOTES: (1)

In FY 2015 the funds for the School Safety Training Grants (\$750,000) were put in expenditure restriction. They were released at the end of the fiscal year after SAMII Financial had shut down. The agency had no ability to spend the funds.

## **CORE RECONCILIATION DETAIL**

# DEPARTMENT OF ELEMENTARY AND SECON CRITICAL NEEDS

## 5. CORE RECONCILIATION DETAIL

|                 |              | Budget<br>Class | FTE   | GR         | Federal | Other |   | Total     | Explanation          |
|-----------------|--------------|-----------------|-------|------------|---------|-------|---|-----------|----------------------|
| T