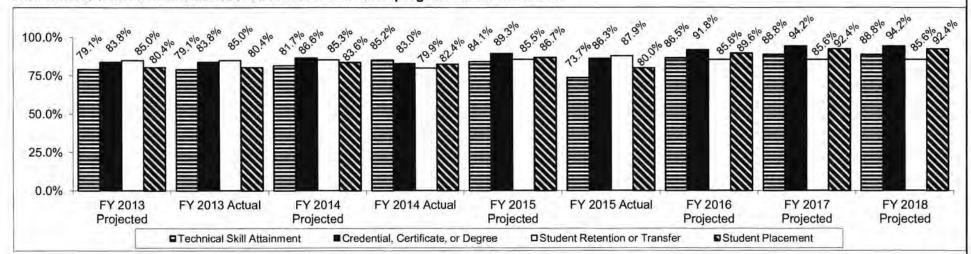

ctual | Projected | Actual | Projected | Projected | Projected |
| Secondary  | 93.5%     | 94.2%  | 94.2%     | 95.2%  | 95.2%     | 96.3%  | 96.3%     | 96.3%     | 96.3%     |
| Postsecond | 68.3%     | 63.4%  | 63.4%     | 81.5%  | 81.5%     | 82.4%  | 82.4%     | 82.4%     | 82.4%     |
| Adult      | 78.2%     | 80.4%  | 80.4%     | 87.6%  | 87.6%     | 88.6%  | 88.6%     | 88.6%     | 88.6%     |
| State      | 80.0%     | 79.3%  | 79.3%     | 88.1%  | 88.1%     | 89.1%  | 89.1%     | 89.1%     | 89.1%     |





Department of Elementary and Secondary Education

HB Section(s): 2.015

Foundation - Career Education

Program is found in the following core budget(s): Foundation - Career Education

Performance levels of students enrolled in career education programs at the adult level.



# 7b. Provide an efficiency measure.

Cost per student enrolled in a career education program.



| De | partment | of E | lementa | ary a | nd : | Second | ary | Educat | ion |
|----|----------|------|---------|-------|------|--------|-----|--------|-----|
|    |          |      |         |       |      |        |     |        |     |

HB Section(s): 2.015

Foundation - Career Education

Program is found in the following core budget(s): Foundation - Career Education

7c. Provide the number of clients/individuals served, if applicable.

Number of students enrolled in career education programs.



7d. Provide a customer satisfaction measure, if available.

N/A

## **DECISION ITEM SUMMARY**

| Budget Unit Decision Item Budget Object Summary Fund | FY 2015<br>ACTUAL<br>DOLLAR | FY 2015<br>A