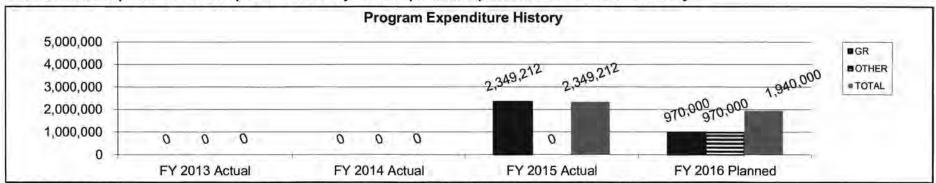

y Accredited or Unaccredited School Districts

Program is found in the following core budget(s): Early Childhood Program

1. What does this program do?

This program promotes high quality early childhood education programs for children who are one or two years from kindergarten entry. Grants are awarded to provisionally accredited or unaccredited school districts.

2. What is the authorization for this program, i.e., federal or state statute, etc.? (Include the federal program number, if applicable.)

House Bill 2, Section 2.060

3. Are there federal matching requirements? If yes, please explain.

No.

4. Is this a federally mandated program? If yes, please explain.

No.

5. Provide actual expenditures for the prior three fiscal years and planned expenditures for the current fiscal year.



NOTE: In FY 13, the appropriation was reduced and moved to HB 2005, Section 5.151 with the Office of Administration.

6. What are the sources of the "Other" funds?

Early Childhood Development Education Care Fund (0859-9959)

| Department of Elementary & Secondary Education                                         | HB Section(s): | 2.055 |
|----------------------------------------------------------------------------------------|----------------|-------|
| Missouri Preschool Program - Provisionally Accredited or Unaccredited School Districts | SALIN SALING   |       |

Program is found in the following core budget(s): Early Childhood Program

#### 7a. Provide an effectiveness measure.

| Quality Standard Policy                    | National Benchmark                                      |