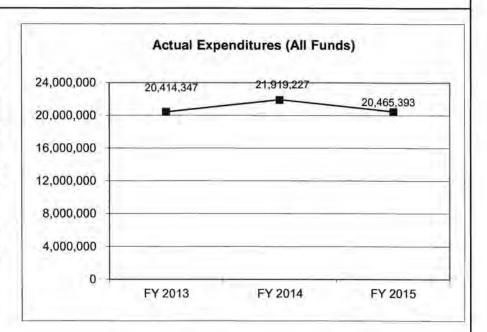

| 21,919,227        | 20,465,393        | N/A                    |
| Unexpended (All Funds)          | 14,036            | 9,156             | 1,462,990         | N/A                    |
| Unexpended, by Fund:            |                   |                   |                   |                        |
| General Revenue                 | 0                 | 0                 | 0                 | N/A                    |
| Federal                         | 0                 | 0                 | 1,452,817         | N/A                    |
| Other                           | 14,036            | 9,156             | 10,173            | N/A                    |
|                                 |                   |                   |                   |                        |



Reverted includes Governor's standard 3 percent reserve (when applicable). Restricted includes any extraordinary expenditure restrictions (when applicable).

#### NOTES:

Federal unexpended funds represent the difference between appropriation authority and actual cash available to expend.

### **CORE RECONCILIATION DETAIL**

# DEPARTMENT OF ELEMENTARY AND SECON SCHOOL AGE AFTERSCHOOL PROGRMS

## 5. CORE RECONCILIATION DETAIL

|                         | Budget<br>Class | FTE  | GR  | Federal      | Other | Total      | Explanation |
|-------------------------|-----------------|------|-----|--------------|-------|------------|-------------|
| TAFP AFTER VETOES       | 1-2             |      |     |              |       |            |             |
|                         | EE