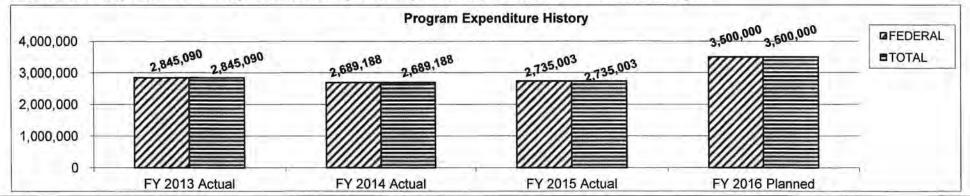

to eligible LEAs on a formula basis.

The RLIS program is an initiative that provides grant funds to rural LEAs that serve concentrations of children from low-income families. An LEA may use RLIS funds to support a range of authorized activities in order to assist the LEA in meeting its state's definition of annual measurable objectives.

2. What is the authorization for this program, i.e., federal or state statute, etc.? (Include the federal program number, if applicable.)

No Child Left Behind Act of 2001 (CFDA Number 84.358B)

3. Are there federal matching requirements? If yes, please explain.

No.

4. Is this a federally mandated program? If yes, please explain.

No.

5. Provide actual expenditures for the prior three fiscal years and planned expenditures for the current fiscal year.



| )e | partment | of E | lement | ary & | Second | lary | Education |
|----|----------|------|--------|-------|--------|------|-----------|
|    |          |      |        |       |        |      |           |

HB Section(s): 2.110

Rural and Low-income Schools

Program is found in the following core budget(s): Rural and Low-income Schools

6. What are the sources of the "Other" funds?

N/A

7a. Provide an effectiveness measure.

Missouri Schools - 2014 Annual Measurable Objectives\*

| English Language Arts | Туре           | # of Schools | Met | % Met  | Not Met | % Not Met |
|-----------------------|----------------|--------------|-----|--------|---------|-----------|
|                       | Super Subgroup | 2,093        | 482 | 23.03% | 1,611   | 76.97%    |
| All Schools