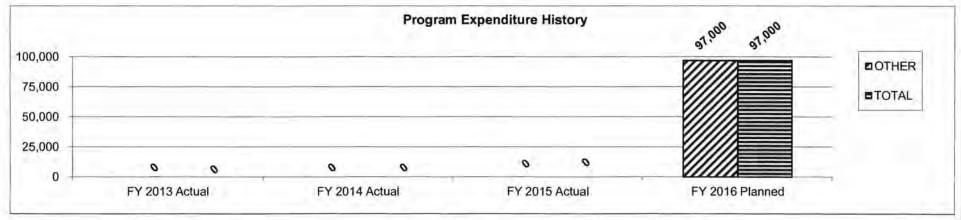

|                      |
| Program is found in the following core budget(s): Critical Needs |                      |

1. What does this program do?

This funding provides support for the development of curriculum, programming, and teacher training materials to meet the State's mandated personal finance coursework requirement.

2. What is the authorization for this program, i.e., federal or state statute, etc.? (Include the federal program number, if applicable.)

House Bill 2, Section 2.031

3. Are there federal matching requirements? If yes, please explain.

No.

4. Is this a federally mandated program? If yes, please explain.

No.

5. Provide actual expenditures for the prior three fiscal years and planned expenditures for the current fiscal year.



|      | artment of Elementary and Secondary Education                                                        | HB Section(s):                                                         | 2.025 |
|------|------------------------------------------------------------------------------------------------------|------------------------------------------------------------------------|-------|
|      | nomic Education Program                                                                              |                                                                        |       |
| Prog | gram is found in the following core budget(s):                                                       | ritical Needs                                                          |       |
| 6.   | What are the sour