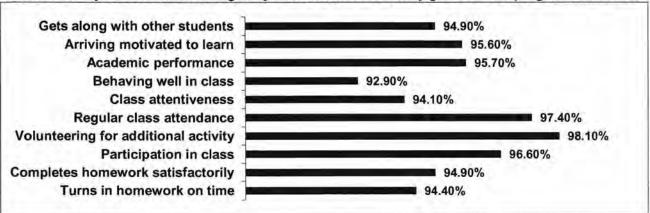

|                     | Communication Arts |
|     | 50.00% -<br>25.00% -  |                                |                                            |                     |                   |                     |                  |                     |                     |                     | ■ Math             |
|     | 0.00%                 | FY2013<br>Projected            | FY2013<br>Actual                           | FY2014<br>Projected | FY2014<br>Actual  | FY2015<br>Projected | FY2015<br>Actual | FY2016<br>Projected | FY2017<br>Projected | FY2018<br>Projected |                    |



Program is found in the following core budget(s): School Age Afterschool Programs

Teacher survey on students who regularly attended a 21st Century grant funded program in FY2014.





Cost per student enrolled in a 21st Century grant funded program.



Department of Elementary and Secondary Education

HB Section(s): 2.065

21st Century Community Learning Center

Program is found in the following core budget(s): School Age Afterschool Programs

7c. Provide the number of clients/individuals served, if applicable.









7d. Provide a customer satisfaction measure, if available.

N/A

## **DECISION ITEM SUMMARY**

| Budget Unit                                 |               |         |               |         |               |          |               |                |
|---------------------------------------------|---------------|---------|---------------|---------|---------------|----------|---------------|----------------|
| Decision Item