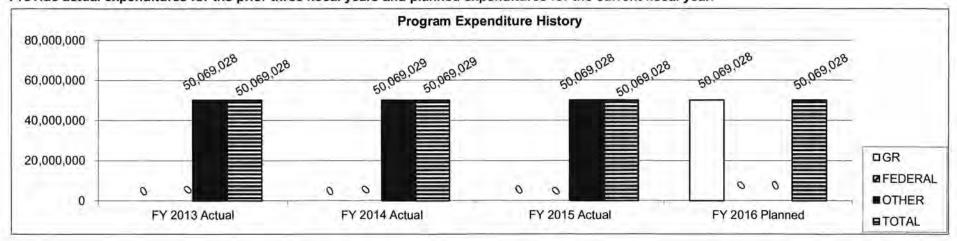

ate and federal funded career and technical education programs, services, and activities within the State. These programs and services provide secondary, postsecondary, and adult students with the knowledge and skills needed for employment in current or emerging fields, to continue their education, or to be retrained for new business and industry practices.

2. What is the authorization for this program, i.e., federal or state statute, etc.? (Include the federal program number, if applicable.)

Sections 178.420 to 178.585, RSMo.

3. Are there federal matching requirements? If yes, please explain.

No.

4. Is this a federally mandated program? If yes, please explain.

No.

5. Provide actual expenditures for the prior three fiscal years and planned expenditures for the current fiscal year.



2.015

| Department of Elementary and Secondary Education | HB Section(s): |
|--------------------------------------------------|----------------|
| Foundation - Career Education                    |                |

Program is found in the following core budget(s): Foundation - Career Education

- 6. What are the sources of the "Other" funds?
- 7a. Provide an effectiveness measure.

Percentage of completers of career education programs who have been placed in employment, continuing education, or military service.

| Level      | FY2013    |        | FY2014    |        | FY2015    |        | FY2016    | FY2017    | FY2018    |
|------------|-----------|--------|-----------|--------|-----------|--------|-----------|-----------|-----------|
|            | Projected | Actual | Projected |