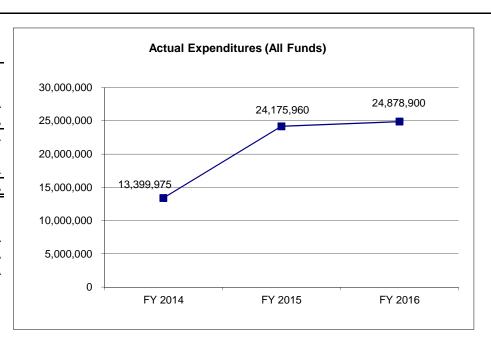

#### 4. FINANCIAL HISTORY

|                                 | FY 2014<br>Actual | FY 2015<br>Actual | FY 2016<br>Actual | FY 2017<br>Current Yr. |
|---------------------------------|-------------------|-------------------|-------------------|------------------------|
|                                 |                   |                   |                   |                        |
| Appropriation (All Funds)       | 13,399,975        | 24,215,650        | 24,878,900        | 30,025,900             |
| Less Reverted (All Funds)       | 0                 | 0                 | 0                 | N/A                    |
| Less Restricted (All Funds)     | 0                 | 0                 | 0                 | N/A                    |
| Budget Authority (All Funds)    | 13,399,975        | 24,215,650        | 24,878,900        | N/A                    |
|                                 |                   |                   |                   |                        |
| Actual Expenditures (All Funds) | 13,399,975        | 24,175,960        | 24,878,900        | N/A                    |
| Unexpended (All Funds)          | 0                 | 39,690            | 0                 | N/A                    |
|                                 |                   |                   |                   |                        |
| Unexpended, by Fund:            |                   |                   |                   |                        |
| General Revenue                 | 0                 | 0                 | 0                 | N/A                    |
| Federal                         | 0                 | 0                 | 0                 | N/A                    |
| Other                           | 0                 | 39,690            | 0                 | N/A                    |
|                                 |                   |                   |                   |                        |