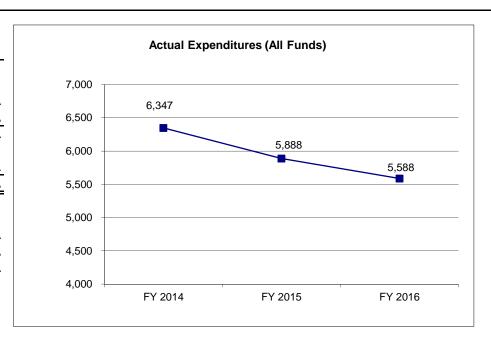

#### 4. FINANCIAL HISTORY

|                                                             | FY 2014<br>Actual | FY 2015<br>Actual | FY 2016<br>Actual | FY 2017<br>Current Yr. |
|-------------------------------------------------------------|-------------------|-------------------|-------------------|------------------------|
| Appropriation (All Funds)                                   | 20,002            | 20,002            | 20,002            | 20,002                 |
| Less Reverted (All Funds)                                   | 0                 | 0                 | 0                 | N/A                    |
| Less Restricted (All Funds)                                 | 0                 | 0                 | 0                 | N/A                    |
| Budget Authority (All Funds)                                | 20,002            | 20,002            | 20,002            | N/A                    |
| Actual Expenditures (All Funds)                             | 6,347             | 5,888             | 5,588             | N/A                    |
| Unexpended (All Funds)                                      | 13,655            | 14,114            | 14,414            | N/A                    |
| Unexpended, by Fund:<br>General Revenue<br>Federal<br>Other | 13,655<br>0<br>0  | 14,114<br>0<br>0  | 14,414<br>0<br>0  | N/A<br>N/A<br>N/A      |