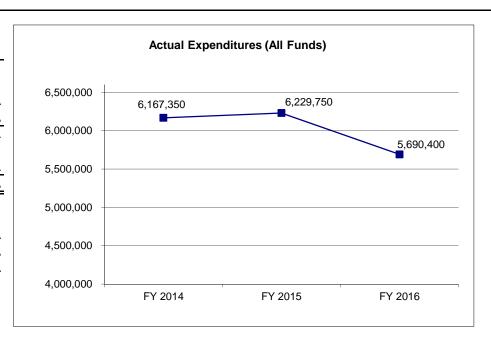

#### 4. FINANCIAL HISTORY

|                                 | FY 2014    | FY 2015    | FY 2016    | FY 2017     |
|---------------------------------|------------|------------|------------|-------------|
|                                 | Actual     | Actual     | Actual     | Current Yr. |
|                                 |            |            |            |             |
| Appropriation (All Funds)       | 24,215,650 | 24,878,900 | 30,025,900 | 25,869,275  |
| Less Reverted (All Funds)       | 0          | 0          | 0          | N/A         |
| Less Restricted (All Funds)     | 0          | 0          | 178,486    | N/A         |
| Budget Authority (All Funds)    | 24,215,650 | 24,878,900 | 29,847,414 | N/A         |
|                                 |            |            |            |             |
| Actual Expenditures (All Funds) | 21,846,867 | 24,763,848 | 29,847,414 | N/A         |
| Unexpended (All Funds)          | 2,368,783  | 115,052    | 0          | N/A         |
|                                 |            |            |            |             |
| Unexpended, by Fund:            |            |            |            |             |
| General Revenue                 | 2,368,783  | 115,052    | 0          | N/A         |
| Federal                         | 0          | 0          | 0          | N/A         |
| Other                           | 0          | 0          | 0          | N/A         |
|                                 | (1)        |            |            |             |
|                                 | (1)        |            |            |             |