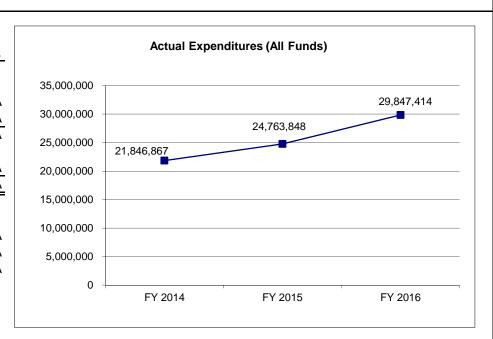

#### 4. FINANCIAL HISTORY

|                                 | FY 2014    | FY 2015    | FY 2016    | FY 2017     |
|---------------------------------|------------|------------|------------|-------------|
|                                 | Actual     | Actual     | Actual     | Current Yr. |
|                                 |            |            |            |             |
| Appropriation (All Funds)       | 24,215,650 | 24,878,900 | 30,025,900 | 25,869,275  |
| Less Reverted (All Funds)       | 0          | 0          | 0          | N/A         |
| Less Restricted (All Funds)     | 0          | 0          | 178,486    | N/A         |
| Budget Authority (All Funds)    | 24,215,650 | 24,878,900 | 29,847,414 | N/A         |
|                                 |            |            |            |             |
| Actual Expenditures (All Funds) | 21,846,867 | 24,763,848 | 29,847,414 | N/A         |
| Unexpended (All Funds)          | 2,368,783  | 115,052    | 0          | N/A         |
|                                 |            |            |            |             |
| Unexpended, by Fund:            |            |            |            |             |
| General Revenue                 | 2,368,783  | 115,052    | 0          | N/A         |
| Federal                         | 0          | 0          | 0          | N/A         |
| Other                           | 0          | 0          | 0          | N/A         |
|                                 | (1)        |            |            |             |
|                                 | (1)        |            |            |             |