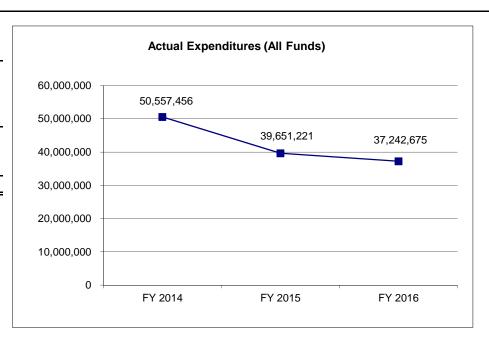

#### 4. FINANCIAL HISTORY

|                                                             | FY 2014<br>Actual | FY 2015<br>Actual | FY 2016<br>Actual | FY 2017<br>Current Yr. |
|-------------------------------------------------------------|-------------------|-------------------|-------------------|------------------------|
|                                                             |                   |                   |                   |                        |
| Appropriation (All Funds)                                   | 50,557,457        | 39,677,320        | 37,242,676        | 30,113,707             |
| Less Reverted (All Funds)                                   | 0                 | 0                 | 0                 | N/A                    |
| Less Restricted (All Funds)                                 | 0                 | 0                 | 0                 | N/A                    |
| Budget Authority (All Funds)                                | 50,557,457        | 39,677,320        | 37,242,676        | N/A                    |
| Actual Expenditures (All Funds)                             | 50,557,456        | 39,651,221        | 37,242,675        | N/A                    |
| Unexpended (All Funds)                                      | 1                 | 26,099            | 1                 | N/A                    |
| Unexpended, by Fund:<br>General Revenue<br>Federal<br>Other | 0<br>0<br>1       | 0<br>0<br>26,099  | 0<br>0<br>1       | N/A<br>N/A<br>N/A      |