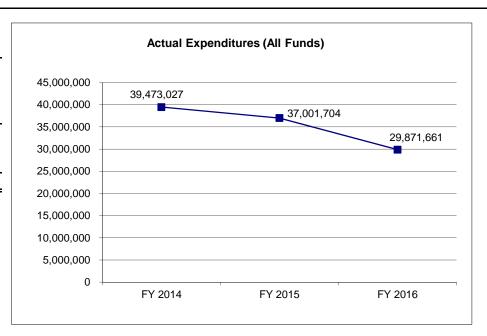

#### 4. FINANCIAL HISTORY

| <b>2014 etual 77,320</b> 0 | FY 2015<br>Actual<br>37,242,676<br>0 | FY 2016<br>Actual                                     |                                                                                                               |
|----------------------------|--------------------------------------|-------------------------------------------------------|---------------------------------------------------------------------------------------------------------------|
| 77,320<br>0                | 37,242,676<br>0                      | 30,113,707                                            |                                                                                                               |
| 77,320<br>0                | 37,242,676<br>0                      | 30,113,707                                            |                                                                                                               |
| 0                          | 0                                    | 0                                                     |                                                                                                               |
| 0                          |                                      | U                                                     | N/A                                                                                                           |
| U                          | 0                                    | 242,046                                               | N/A                                                                                                           |
| 77,320                     | 37,242,676                           | 29,871,661                                            | N/A                                                                                                           |
| 73,027                     | 37,001,704                           | 29,871,661                                            | N/A                                                                                                           |
| 04,293                     | 240,972                              | 0                                                     | N/A                                                                                                           |
| 04,293<br>0<br>0           | 240,972<br>0<br>0                    | 0<br>0<br>0                                           | N/A<br>N/A<br>N/A                                                                                             |
|                            | 73,027<br>04,293                     | 73,027 37,001,704<br>04,293 240,972<br>04,293 240,972 | 77,320 37,242,676 29,871,661<br>73,027 37,001,704 29,871,661<br>04,293 240,972 0<br>04,293 240,972 0<br>0 0 0 |