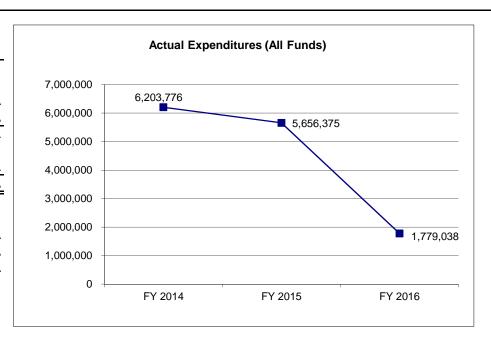

#### 4. FINANCIAL HISTORY

| <b>2014 etual 77,320</b> 0 | FY 2015<br>Actual<br>37,242,676<br>0 | FY 2016<br>Actual                                     |                                                                                                               |
|----------------------------|--------------------------------------|-------------------------------------------------------|---------------------------------------------------------------------------------------------------------------|
| 77,320<br>0                | 37,242,676<br>0                      | 30,113,707                                            |                                                                                                               |
| 77,320<br>0                | 37,242,676<br>0                      | 30,113,707                                            |                                                                                                               |
| 0                          | 0                                    | 0                                                     |                                                                                                               |
| 0                          |                                      | U                                                     | N/A                                                                                                           |
| U                          | 0                                    | 242,046                                               | N/A                                                                                                           |
| 77,320                     | 37,242,676                           | 29,871,661                                            | N/A                                                                                                           |
| 73,027                     | 37,001,704                           | 29,871,661                                            | N/A                                                                                                           |
| 04,293                     | 240,972                              | 0                                                     | N/A                                                                                                           |
| 04,293<br>0<br>0           | 240,972<br>0<br>0                    | 0<br>0<br>0                                           | N/A<br>N/A<br>N/A                                                                                             |
|                            | 73,027<br>04,293                     | 73,027 37,001,704<br>04,293 240,972<br>04,293 240,972 | 77,320 37,242,676 29,871,661<br>73,027 37,001,704 29,871,661<br>04,293 240,972 0<br>04,293 240,972 0<br>0 0 0 |