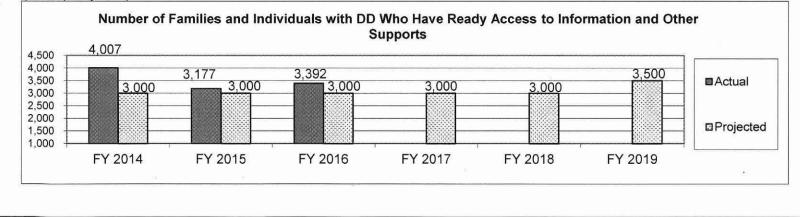

|
|       |        |                    |                    |                 |                   |                  |                 |                       |
| 25    |        |                    |                    |                 | EV 0017           | FY 2018          | FY 2019         |                       |
| 25    |        | FY 2014            | FY 2015            | FY 2016         | FY 20,17          | FT 2010          | FT 2019         |                       |

 By September 30, 2016, self-advocates and/or family members will readily have access to information and other supports that assist them in using advocacy, capacity building and systems change to better direct services and supports that meet their individual needs and that influence public policy and practices.



|    | rtment: Mental H               |                                                                                                                                                                                                                                                                                                                                                                                                                                                                                                                                                                                                                                                                                                     |                               |