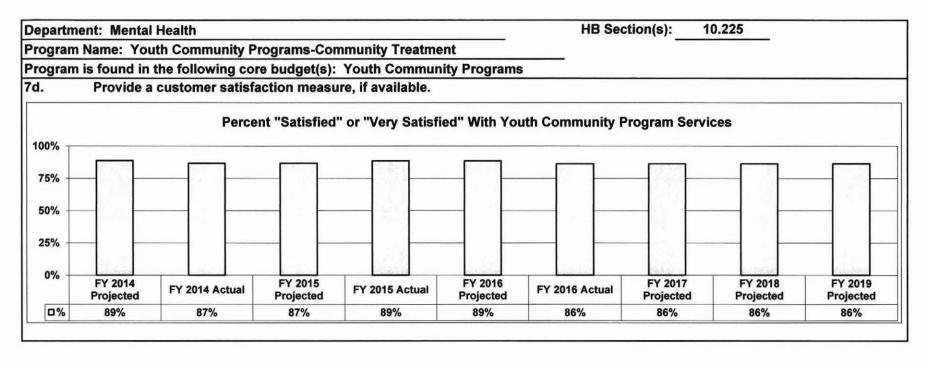

| 4-0                            |                                          |                       |                |
| What are the sources of the "Other " fund                                                                                                                  |                                |                                          |                       |                |





**Note:** The changes in the number of consumers is a result of program services converted from non-Medicaid reimbursed programs to CPR and Targeted Case Management (TCM) program models, and the shift of consumers to those services which is trending toward CPR based services.



| Department:    | rtment: Mental Health                              |         |            |          |            |        |   | ction(s): | 10.225    |  |
|----------------|----------------------------------------------------|---------|------------|----------|------------|--------|---|-----------|-----------|--|
| Program Name   | ogram Name: Youth Community Programs - Residential |         |            |          |            |        |   |           |           |  |
| Program is fou | und in the following                               | core bu | dget(s): Y | outh Com | munity Pro | ograms |   |           |           |  |
|                | Youth<br>Community<br>Programs                     |         |            |          |            |        |   |           | TOTAL     |  |
| G