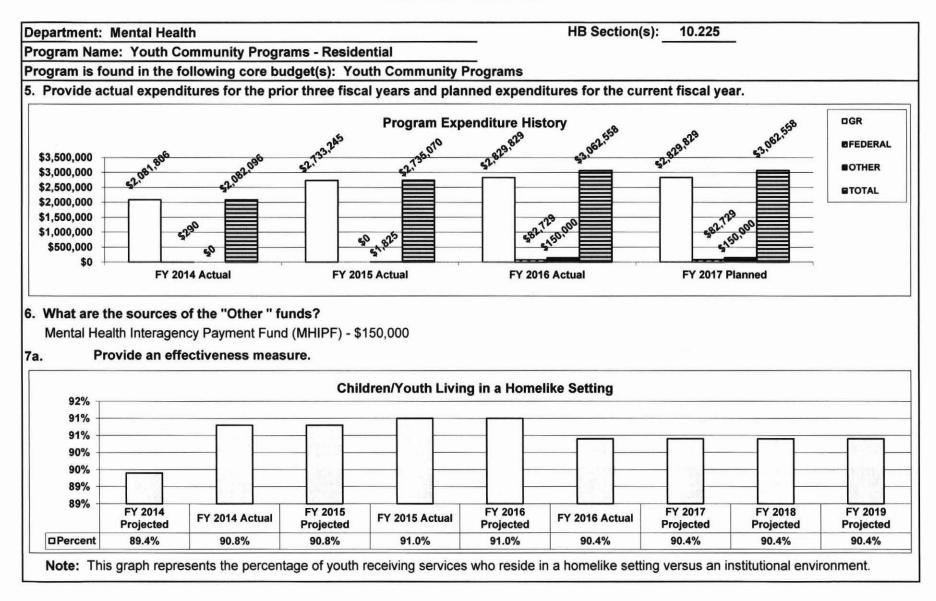

program number, if applicable.)

Sections 632.010.2(1), 630.405 - 630.460, 632.050 and 632.055 RSMo.

#### 3. Are there federal matching requirements? If yes, please explain.

The federal Community Mental Health Services Block Grant requires that the state maintain an aggregate level of general revenue spending for mental health services that is greater than or equal to the average of the past two years. (This is called the "Maintenance of Effort," or MOE, requirement.)

### 4. Is this a federally mandated program? If yes, please explain.

No. However, the Community Mental Health Services Block Grant requires children's expenditures continue to meet their MOE requirement. In addition, 10% must be spent on young adults, 16 to 25 years of age, experiencing their first episode of psychosis.







CPS Trauma Treatment for Children

## **REPORT 9 - FY 2018 GOVERNOR RECOMMENDS**

## **DECISION ITEM SUMMARY**

| GRAND TOTAL                         | \$485,000 | 0.00    | \$1,750,000 | 0.00    | \$1,750,000 | 0.00     | \$0     | 0.00    |
|-------------------------------------|-----------|---------|-------------|---------|-------------|----------|---------|---------|
| TOTAL                               | 485,000   | 0.00    | 1,750,000   | 0.00    | 1,750,000   | 0.00     | 0       | 0.00    |
| TOTAL - PD                          | 485,000   | 0.00    | 1,750,000   | 0.00    | 1,750,000   | 0.00     | 0       | 0.00    |
| DEPT MENTAL HEALTH                  | 0         | 0.00    | 750,000     | 0.00    | 750,000     | 0.00     | 0       | 0.00    |
| PROGRAM-SPECIFIC<br>GENER