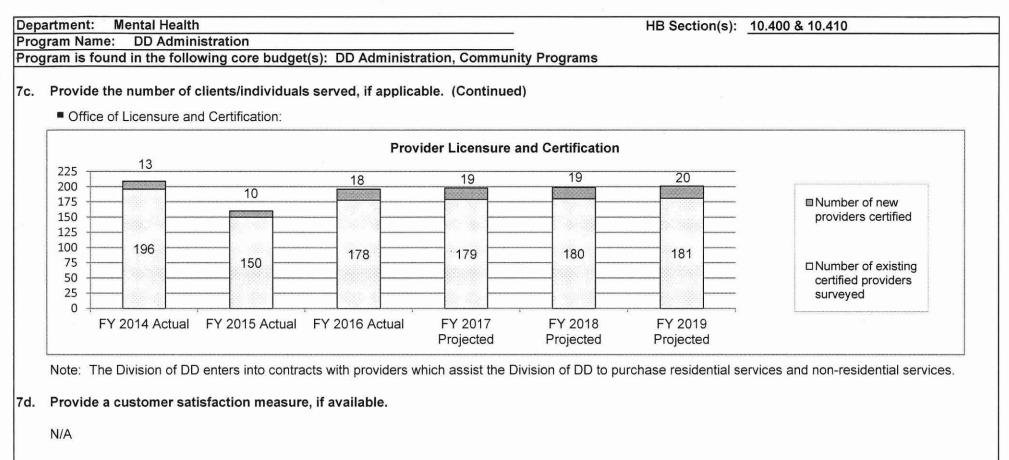

Health** HB Section(s): 10.400 & 10.410 Program Name: **DD** Administration Program is found in the following core budget(s): DD Administration, Community Programs 6. What are the sources of the "Other " funds? N/A 7a. Provide an effectiveness measure. Mo HealthNet Match Funds Managed Mo HealthNet Match Funds Expended by Fiscal Year \$1,050,000,000 \$914,224,226 \$878,723,785 \$896.298.261 \$900,000,000 \$755,970,808 \$703.506.737 \$660.902.478 \$750,000,000 \$600,000,000 \$450,000,000 \$300,000,000 \$150,000,000 \$0 FY2014 Actual FY2015 Actual FY2016 Actual FY2017 Projected FY2018 Projected FY2019 Projected Note: Amount of Mo HealthNet funds expended in the Division of DD each fiscal year. Fiscal Effort for Developmental Disability Services Total Spending per \$1,000 Personal Income







Hab Center Payments

# DECISION ITEM SUMMARY

| GRAND TOTAL                                           | \$2,773,288 | 0.00    | \$3,416,027 | 0.00    | \$3,416,027 | 0.00     | \$3,416,027 | 0.00    |
|-------------------------------------------------------|-------------|---------|-------------|---------|-------------|----------|-------------|---------|
| TOTAL                                                 | 2,773,288   | 0.00    | 3,416,027   | 0.00    | 3,416,027   | 0.00     | 3,416,027   | 0.00    |
| TOTAL - EE                                            | 2,773,288   | 0.00    | 3,416,027   | 0.00    | 3,416,027   | 0.00     | 3,416,027   | 0.00    |
| EXPENSE & EQUIPMENT<br>HABILITATION CENTER ROOM & BRD | 2,773,288   | 0.00    | 3,416,027   | 0.00    | 3,416,027   | 0.00     | 3