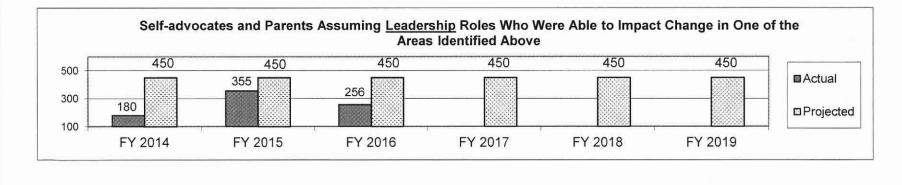

| FY 2019 |            |

 Number of self-advocates and parents who assume <u>leadership</u> roles, who report that they were able to impact change in one of these areas: Employment, Education & Early Intervention, Housing, Health, Child Care, Transportation, Quality Assurance, Formal & Informal Community Supports, or Legislation.



|       |        | : Mental Healt     |                    |                 |                   | Н                | B Section(s):   | 10.425                |
|-------|--------|--------------------|--------------------|-----------------|-------------------|------------------|-----------------|-----------------------|
|       | _      |                    | nental Disabilitie |                 |                   |                  |                 |                       |
| ogram | 1 is 1 | found in the fo    | llowing core bu    | dget(s): Develo | pmental Disabili  | ties Act         |                 |                       |
| . Pro | ovid   | le an effectiver   | ness measure.(     | Continued)      |                   |                  |                 |