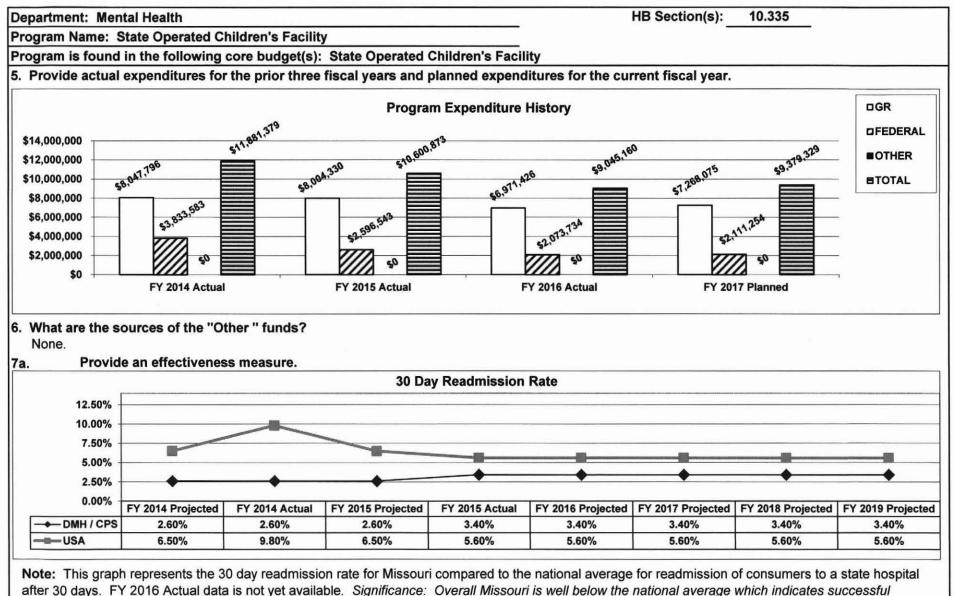

ties provide General Revenue (GR) match for MO HealthNet eligible services through the certification of GR expenses - no additional match is required. Also, the cost associated with the operation of Hawthorn significantly impacts the reimbursement made by MO HealthNet under the federal disproportionate share hospital (DSH) requirements.

#### 4. Is this a federally mandated program? If yes, please explain.

The federal Community Mental Health Services Block Grant requires that the state maintain an aggregate level of general revenue spending for mental health services that is greater than or equal to the average of the past two years. (This is called the "Maintenance of Effort," or MOE, requirement.) Outpatient services in the state facilities budgets are captured in the MOE calculation.



community placements.





Section Totals

# FY 2018 DEPARTMENT REQUEST DIVISION OF BEHAVIORAL HEALTH - COMPREHENSIVE PSYCHIATRIC SERVICES

|                                                    |      | CORE          | CORE     | NEW DI       | NEW DI | TOTAL         | TOTAL    |
|----------------------------------------------------|------|---------------|----------|--------------|--------|---------------|----------|
| FUND NAME                                          | FUND | AMOUNT        | FTE      | AMOUNT       | FTE    | AMOUNT        | FTE      |
| GENERAL REVENUE                                    | 0101 | \$366,340,375 | 3,615.43 | \$9,653,715  | 67.59  | \$375,994,090 | 3,683.02 |
| FEDERAL                                            | 0148 | \$286,120,654 | 117.05   | \$7,968,9