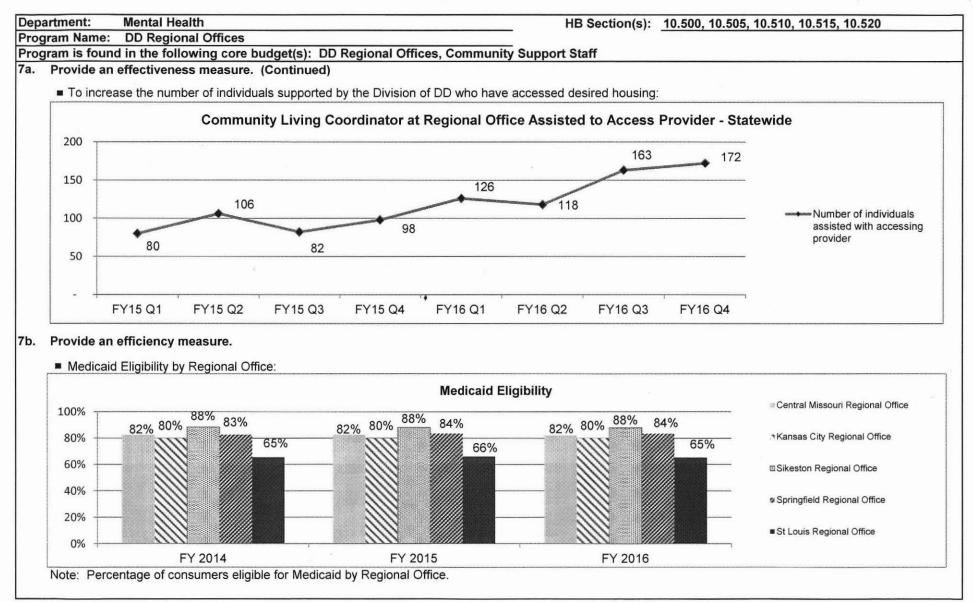

ity Support Staff house bill section. Such Community Support Staff funding is allocated to the appropriate regional office. Funding for county and not for profit support coordination is in the Community Programs house bill section.

#### 2. What is the authorization for this program, i.e., federal or state statute, etc.? (Include the federal program number, if applicable.)

Sections 633.100 through 633.160.

#### 3. Are there federal matching requirements? If yes, please explain.

Division of DD is reimbursed the federal share of the cost of case management to MO HealthNet eligible consumers. MO HealthNet requires that the regional offices cover the state share with state funds. The Division also bills Medicaid Administration for qualifying staff and is reimbursed 50% of actual cost.







711



Consumer count by category, by Regional/Satellite Office:

|                                  |             | c       | Service<br>Coordination |        |
|----------------------------------|-------------|---------|-------------------------|--------|
| FY 2016 June 30 Caseload         | Residential | In Home | Only                    | Total  |
| Kansas City Regional Office      | 1,540       | 1,885   | 2,241                   | 5,666  |
| Albany Satellite Office          | 371         | 313     | 448                     | 1,132  |
| Central Missouri Regional Office | 1,057       | 944     | 1,878                   | 3,879  |
| Rolla Satellite Office           | 396         | 1,018   | 800                     | 2,214  |
| Kirksville Satellite Office      | 127         | 349     |