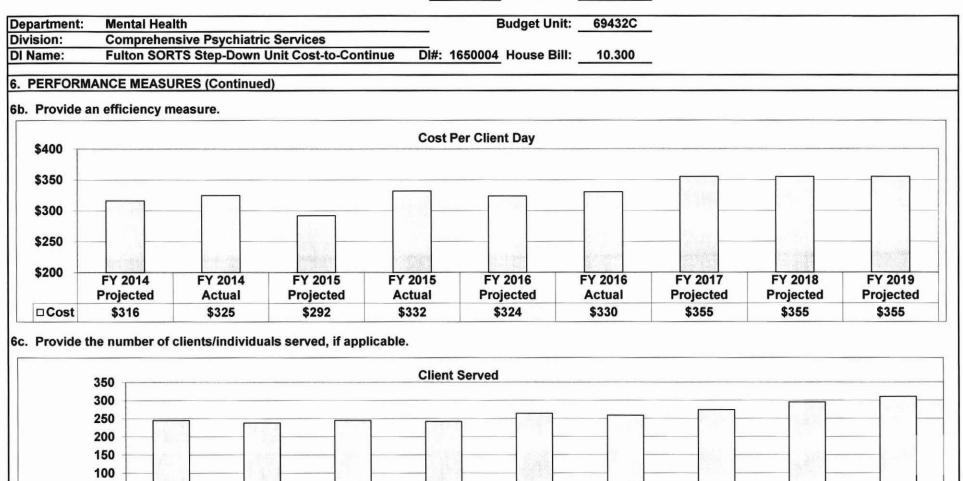

br>Detained at SOI<br>Detained at SOI<br>Detained in Jail | st.<br>NCE MEASURES<br>effectiveness me<br>atus<br>RTS<br>RTS-FSH                                               | FY 2014<br>Projected<br>0<br>0<br>25   | DOLLARS<br>on item has a<br>FY 2014<br>Actual<br>1<br>5<br>30        | FTE<br>n associate<br>Detained v<br>FY 2015<br>Projected<br>0<br>25<br>145<br>75 | DOLLARS<br>ed core, sepa<br>s. Committee<br>FY 2015<br>Actual<br>3<br>0<br>25        | FTE<br>arately identif<br>d<br>FY 2016<br>Projected<br>0<br>0<br>25        | DOLLARS<br>y projected<br>FY 2016<br>Actual<br>5<br>0<br>22        | FTE<br>performance<br>FY 2017<br>Projected<br>0<br>22        | FY 2018<br>Projected<br>0<br>25        | FTE<br>out addition<br>FY 2019<br>Projected<br>0<br>25        | DOLLARS  |

RANK: 011 OF 013



50 0

□ Total Clients

FY 2014

Projected

245

FY 2014

Actual

238

FY 2015

Projected

245

FY 2015

Actual

242

FY 2016

Projected

264

FY 2016

Actual

259

FY 2017

Projected

274

FY 2018

Projected

295

FY 2019

Projected

310

RANK: 011 OF 013

| Department:                    | Mental Health                                                                                                    | Budget Unit:                                                                | 69432C                                                                                                                                                                                                                                                  |
|--------------------------------|-----------------------------