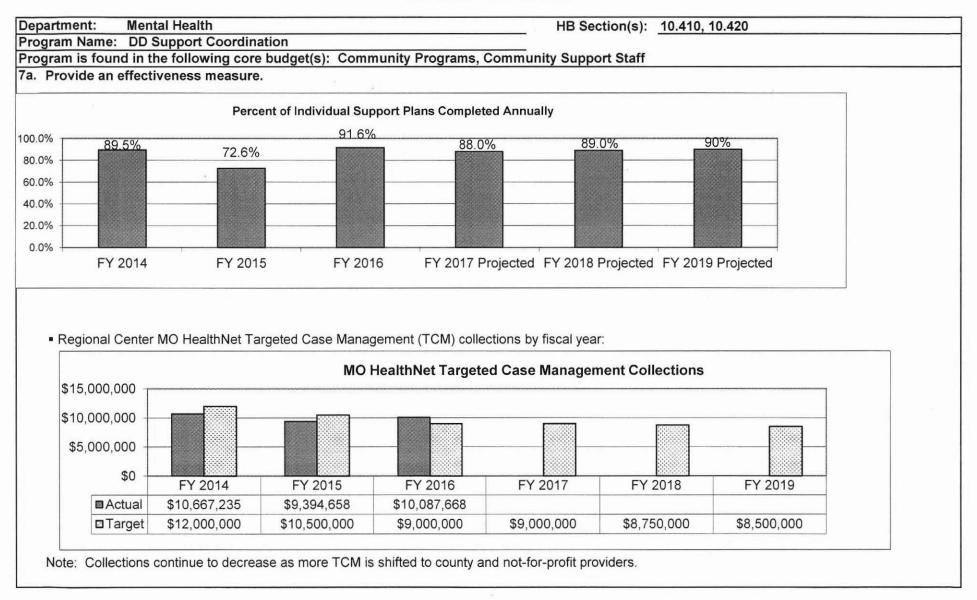

ual          | FY 2016       | Actual        | FY 2017          | Projected    |           |  |  |  |

<u>Note</u>: In FY 2013, Division of DD began covering the entire portion of GR costs on TCM match. The program description includes the entire cost (GR plus Fed), as well as costs for state-paid case managers, and is therefore more accurate. FY 2017 projected expenditures excludes funding for the following: Governor's Reserve in the amount of \$60,023; \$750,000 for anticipated lapse in 0930 authority; \$1.5M in Community Support Staff Federal Personal Services authority; and \$2M in GR due to FY 2017 expenditure restriction.

## 6. What are the sources of the "Other " funds?

Other funds include Mental Health Local Tax Match Fund (0930) to support coordination provided by SB40 boards.





| partment: Mental Health                                                              | ÷.                                          |                                                                                                                |                                 | 0      | HB Sec                        | ction(s):           | 10.410, 10.4 | 20                      |                         |
|--------------------------------------------------------------------------------------|---------------------------------------------|----------------------------------------------------------------------------------------------------------------|---------------------------------|--------|-------------------------------|---------------------|--------------|-------------------------