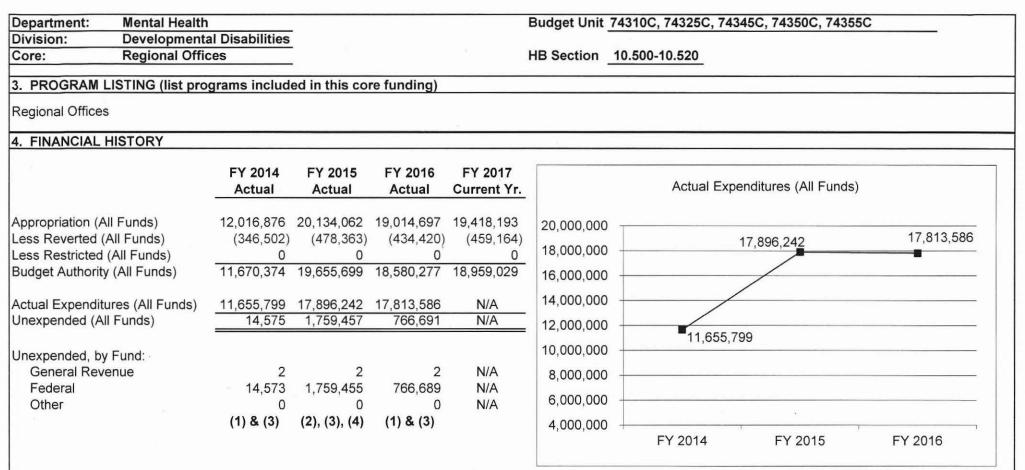

|                                                                                 | al Health<br>prehensive Psychiatr | ic Services                                                                                                                                                                                                                                                                                                                                                                                                                                                                                                                                                                                                                                                                                                                                                                                                                                                                                                                                                                                                                                                                                                                                                                                                                                                                                                                                                                                                                                                                                                                                                                                                                                                                                                                                                                                                                                                                                                                                                                                                                                                                                                                    |                       | В                          | udget Unit: 6 | 9110C     |                      |           |
|---------------------------------------------------------------------------------|-----------------------------------|--------------------------------------------------------------------------------------------------------------------------------------------------------------------------------------------------------------------------------------------------------------------------------------------------------------------------------------------------------------------------------------------------------------------------------------------------------------------------------------------------------------------------------------------------------------------------------------------------------------------------------------------------------------------------------------------------------------------------------------------------------------------------------------------------------------------------------------------------------------------------------------------------------------------------------------------------------------------------------------------------------------------------------------------------------------------------------------------------------------------------------------------------------------------------------------------------------------------------------------------------------------------------------------------------------------------------------------------------------------------------------------------------------------------------------------------------------------------------------------------------------------------------------------------------------------------------------------------------------------------------------------------------------------------------------------------------------------------------------------------------------------------------------------------------------------------------------------------------------------------------------------------------------------------------------------------------------------------------------------------------------------------------------------------------------------------------------------------------------------------------------|-----------------------|----------------------------|---------------|-----------|----------------------|-----------|
|                                                                                 | nistration                        |                                                                                                                                                                                                                                                                                                                                                                                                                                                                                                                                                                                                                                                                                                                                                                                                                                                                                                                                                                                                                                                                                                                                                                                                                                                                                                                                                                                                                                                                                                                                                                                                                                                                                                                                                                                                                                                                                                                                                                                                                                                                                                                                |                       | ۲                          | B Section: 1  | 10.200    |                      |           |
| 3. PROGRAM LISTING                                                              | (list programs inclue             | ded in this co                                                                                                                                                                                                                                                                                                                                                                                                                                                                                                                                                                                                                                                                                                                                                                                                                                                                                                                                                                                                                                                                                                                                                                                                                                                                                                                                                                                                                                                                                                                                                                                                                                                                                                                                                                                                                                                                                                                                                                                                                                                                                                                 | re funding)           |                            |               |           |                      |           |
| CPS Administration                                                              |                                   |                                                                                                                                                                                                                                                                                                                                                                                                                                                                                                                                                                                                                                                                                                                                                                                                                                                                                                                                                                                                                                                                                                                                                                                                                                                                                                                                                                                                                                                                                                                                                                                                                                                                                                                                                                                                                                                                                                                                                                                                                                                                                                                                |                       |                            |               |           |                      |           |
| 4. FINANCIAL HISTOR                                                             | Y                                 |                                                                                                                                                                                                                                                                                                                                                                                                                                                                                                                                                                                                                                                                                                                                                                                                                                                                                                                                                                                                                                                                                                                                                                                                                                                                                                                                                                                                                                                                                                                                                                                                                                                                                                                                                                                                                                                                                                                                                                                                                                                                                                                                |                       |                            |               |           |                      |           |
|                                                                                 | FY 2014<br>Actual                 | FY 2015<br>Actual                                                                                                                                                                                                                                                                                                                                                                                                                                                                                                                                                                                                                                                                                                                                                                                                                                                                                                                                                                                                                                                                                                                                                                                                                                                                                                                                                                                                                                                                                                                                                                                                                                                                                                                                                                                                                                                                                                                                                                                                                                                                                                              | FY 2016<br>Actual     | FY 2017<br>Current Yr.     |               | Actual Ex | penditures (All Fund | s)        |
| Appropriation (All Funds<br>Less Reverted (All Fund<br>Less Restricted (All Fun | s) (22,675                        |                                                                                                                                                                                                                                                                                                                                                                                                                                                                                                                                                                                                                                                                                                                                                                                                                                                                                                                                                                                                                                                                                                                                                                                                                                                                                                                                                                                                                                                                                                                                                                                                                                                                                                                                                                                                                                                                                                                                                                                                                                                                                                                                | 1,947,199<br>(25,078) | 2,992,688<br>(25,550)<br>0 | 5,000,000     |           |                      |           |
| Budget Authority (All Fu                                                        |                                   | 2,444,329                                                                                                                                                                                                                                                                                                                                                                                                                                                                                                                                                                                                                                                                                                                                                                                                                                                                                                                                                                                                                                                                                                                                                                                                                                                                                                                                                                                                                                                                                                                                                                                                                                                                                                                                                                                                                                                                                                                                                                                                                                                                                                                      | 1,922,121             | 2,967,138                  | 4,000,000     |           |                      |           |
| Actual Expenditures (All<br>Unexpended (All Funds)                              |                                   | and the second state of th | 1,514,188<br>407,933  | N/A<br>N/A                 | 3,000,000 -   |           |                      |           |
| Unexpended, by Fund:<br>General Revenue<br>Federal                              | 0<br>378,137                      |                                                                                                                                                                                                                                                                                                                                                                                                                                                                                                                                                                                                                                                                                                                                                                                                                                                                                                                                                                                                                                                                                                                                                                                                                                                                                                                                                                                                                                                                                                                                                                                                                                                                                                                                                                                                                                                                                                                                                                                                                                                                                                                                | 0<br>407,933          | N/A<br>N/A                 | 2,000,000 -   | 1,971,051 | 1,784,836            | 1,514,188 |
| Other                                                                           | 0/0,10/                           |                                                                                                                                                                                                                                                                                                                                                                                                                                                                                                                                                                                                                                                                                                                                                                                                                                                                                                                                                                                                                                                                                                                                                                                                                                                                                                                                                                                                                                                                                                                                                                                                                                                                                                                                                                                                                                                                                                                                                                                                                                                                                                                                | (2)                   | N/A<br>(3)                 | 1,000,000 -   | FY 2014   | FY 2015              | FY 2016   |

Reverted includes the statutory three-percent reserve amount (when applicable).

Restricted includes any Governor's Expenditure Restrictions which remained at the end of the fiscal year (when applicable).

## NOTES:

(1) Increase in FY 2015 appropriation is due to the reallocation of Billing Review staff and supporting E&E from Fulton SH and Southeast MO MHC to centralize staff for better coordination of billing reviews statewide.

(2) Decrease in appropriation authority is due to the expiration of the MO Youth Suicide Prevention Grant.

(3) Increase in FY 2017 appropriation is due to receiving a Youth Suicide Prevention Grant and additional Mental Health Earnings Fund for a suicide campaign.