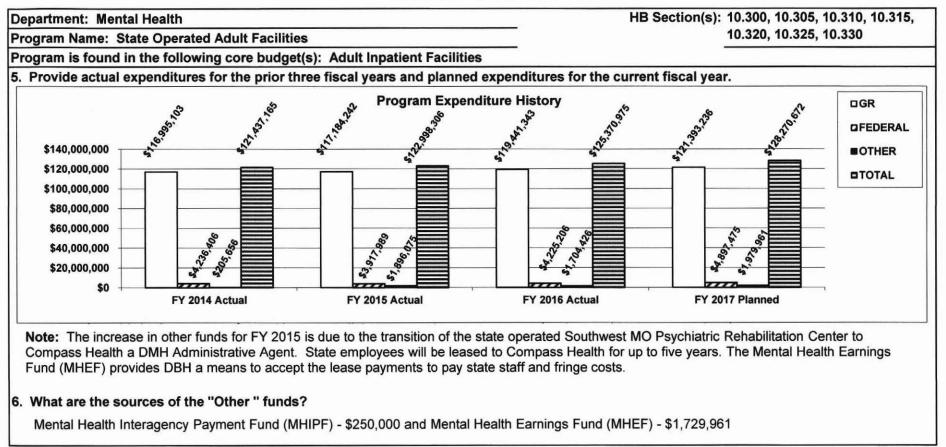

The Division of Comprehensive Psychiatric Services (CPS) and the Division of Alcohol and Drug Abuse (ADA) administratively merged in FY 2013 creating the Division of Behavioral Health (DBH). DBH has the responsibility of ensuring that prevention, evaluation, care, and rehabilitation services are accessible to persons with behavioral health disorders. DBH exercises administrative supervision and oversight of inpatient psychiatric hospitals, residential facilities, and community based programs funded or licensed/certified by the department. This core provides funding for personal services and expense and equipment for administrative staff who are essential in overseeing all statewide community programs and state-operated psychiatric hospitals by establishing policies and procedures; monitoring, evaluating and providing technical assistance; providing data analytics; and applying appropriate fiscal procedures to ensure financial accountability.

|                                                                                 | al Health<br>prehensive Psychiatr | ic Services                                                                                                                                                                                                                                                                                                                                                                                                                                                                                                                                                                                                                                                                                                                                                                                                                                                                                                                                                                                                                                                                                                                                                                                                                                                                                                                                                                                                                                                                                                                                                                                                                                                                                                                                                                                                                                                                                                                                                                                                                                                                                                                    |                       | В                          | udget Unit: 6 | 9110C     |                      |           |
|---------------------------------------------------------------------------------|-----------------------------------|--------------------------------------------------------------------------------------------------------------------------------------------------------------------------------------------------------------------------------------------------------------------------------------------------------------------------------------------------------------------------------------------------------------------------------------------------------------------------------------------------------------------------------------------------------------------------------------------------------------------------------------------------------------------------------------------------------------------------------------------------------------------------------------------------------------------------------------------------------------------------------------------------------------------------------------------------------------------------------------------------------------------------------------------------------------------------------------------------------------------------------------------------------------------------------------------------------------------------------------------------------------------------------------------------------------------------------------------------------------------------------------------------------------------------------------------------------------------------------------------------------------------------------------------------------------------------------------------------------------------------------------------------------------------------------------------------------------------------------------------------------------------------------------------------------------------------------------------------------------------------------------------------------------------------------------------------------------------------------------------------------------------------------------------------------------------------------------------------------------------------------|-----------------------|----------------------------|---------------|-----------|----------------------|-----------|
|                                                                                 | nistration                        |                                                                                                                                                                                                                                                                                                                                                                                                                                                                                                                                                                                                                                                                                                                                                                                                                                                                                                                                                                                                                                                                                                                                                                                                                                                                                                                                                                                                                                                                                                                                                                                                                                                                                                                                                                                                                                                                                                                                                                                                                                                                                                                                |                       | ۲                          | B Section: 1  | 10.200    |                      |           |
| 3. PROGRAM LISTING                                                              | (list programs inclue             | ded in this co                                                                                                                                                                                                                                                                                                                                                                                                                                                                                                                                                                                                                                                                                                                                                                                                                                                                                                                                                                                                                                                                                                                                                                                                                                                                                                                                                                                                                                                                                                                                                                                                                                                                                                                                                                                                                                                                                                                                                                                                                                                                                                                 | re funding)           |                            |               |           |                      |           |
| CPS Administration                                                              |                                   |                                                                                                                                                                                                                                                                                                                                                                                                                                                                                                                                                                                                                                                                                                                                                                                                                                                                                                                                                                                                                                                                                                                                                                                                                                                                                                                                                                                                                                                                                                                                                                                                                                                                                                                                                                                                                                                                                                                                                                                                                                                                                                                                |                       |                            |               |           |                      |           |
| 4. FINANCIAL HISTOR                                                             | Y                                 |                                                                                                                                                                                                                                                                                                                                                                                                                                                                                                                                                                                                                                                                                                                                                                                                                                                                                                                                                                                                                                                                                                                                                                                                                                                                                                                                                                                                                                                                                                                                                                                                                                                                                                                                                                                                                                                                                                                                                                                                                                                                                                                                |                       |                            |               |           |                      |           |
|                                                                                 | FY 2014<br>Actual                 | FY 2015<br>Actual                                                                                                                                                                                                                                                                                                                                                                                                                                                                                                                                                                                                                                                                                                                                                                                                                                                                                                                                                                                                                                                                                                                                                                                                                                                                                                                                                                                                                                                                                                                                                                                                                                                                                                                                                                                                                                                                                                                                                                                                                                                                                                              | FY 2016<br>Actual     | FY 2017<br>Current Yr.     |               | Actual Ex | penditures (All Fund | s)        |
| Appropriation (All Funds<br>Less Reverted (All Fund<br>Less Restricted (All Fun | s) (22,675                        |                                                                                                                                                                                                                                                                                                                                                                                                                                                                                                                                                                                                                                                                                                                                                                                                                                                                                                                                                                                                                                                                                                                                                                                                                                                                                                                                                                                                                                                                                                                                                                                                                                                                                                                                                                                                                                                                                                                                                                                                                                                                                                                                | 1,947,199<br>(25,078) | 2,992,688<br>(25,550)<br>0 | 5,000,000     |           |                      |           |
| Budget Authority (All Fu                                                        |                                   | 2,444,329                                                                                                                                                                                                                                                                                                                                                                                                                                                                                                                                                                                                                                                                                                                                                                                                                                                                                                                                                                                                                                                                                                                                                                                                                                                                                                                                                                                                                                                                                                                                                                                                                                                                                                                                                                                                                                                                                                                                                                                                                                                                                                                      | 1,922,121             | 2,967,138                  | 4,000,000     |           |                      |           |
| Actual Expenditures (All<br>Unexpended (All Funds)                              |                                   | and the second state of th | 1,514,188<br>407,933  | N/A<br>N/A                 | 3,000,000 -   |           |                      |           |
| Unexpended, by Fund:<br>General Revenue<br>Federal                              | 0<br>378,137                      |                                                                                                                                                                                                                                                                                                                                                                                                                                                                                                                                                                                                                                                                                                                                                                                                                                                                                                                                                                                                                                                                                                                                                                                                                                                                                                                                                                                                                                                                                                                                                                                                                                                                                                                                                                                                                                                                                                                                                                                                                                                                                                                                | 0<br>407,933          | N/A<br>N/A                 | 2,000,000 -   | 1,971,051 | 1,784,836            | 1,514,188 |
| Other                                                                           | 0/0,10/                           |                                                                                                                                                                                                                                                                                                                                                                                                                                                                                                                                                                                                                                                                                                                                                                                                                                                                                                                                                                                                                                                                                                                                                                                                                                                                                                                                                                                                                                                                                                                                                                                                                                                                                                                                                                                                                                                                                                                                                                                                                                                                                                                                | (2)                   | N/A<br>(3)                 | 1,000,000 -   | FY 2014   | FY 2015              | FY 2016   |