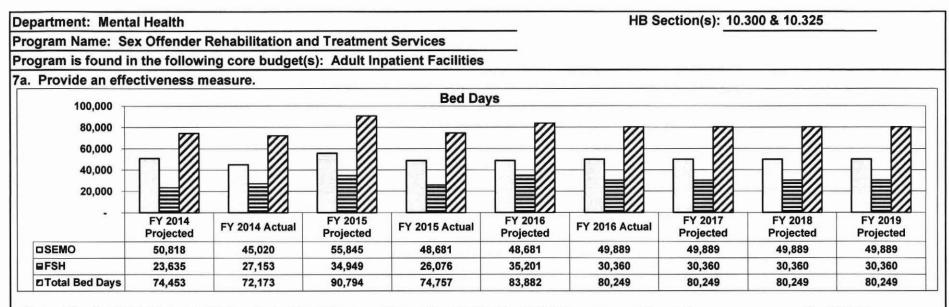

will allow the growth of the committed population without requiring expansion of facilities beyond what is required for those committed.

In addition to the housing and treatment of individuals committed under this statute, the Department provides a psychiatrist and a psychologist to participate in the Multidisciplinary Team to assist the Prosecutor's Review Committee in determining whether an individual may meet the definition of a sexually violent predator. Furthermore, the Department is required to provide a psychiatrist or psychologist to evaluate each individual for whom the court finds probable cause to believe the person is a sexually violent predator. Finally, the Department must provide the committing court an annual report regarding the committed person's mental condition.







Note: The first SORTS ward at Fulton State Hospital opened November, 2010. The SORTS program continues to see average growth of 17-20 new referrals each year.

Detained up Committed

|                       |                      |                   | Detained             | a vs. Comi        | nittea               |                   |                      |                      |                      |
|-----------------------|----------------------|-------------------|----------------------|-------------------|----------------------|-------------------|----------------------|----------------------|----------------------|
| Status                | FY 2014<br>Projected | FY 2014<br>Actual | FY 2015<br>Projected | FY 2015<br>Actual | FY 2016<br>Projected | FY 2016<br>Actual | FY 2017<br>P