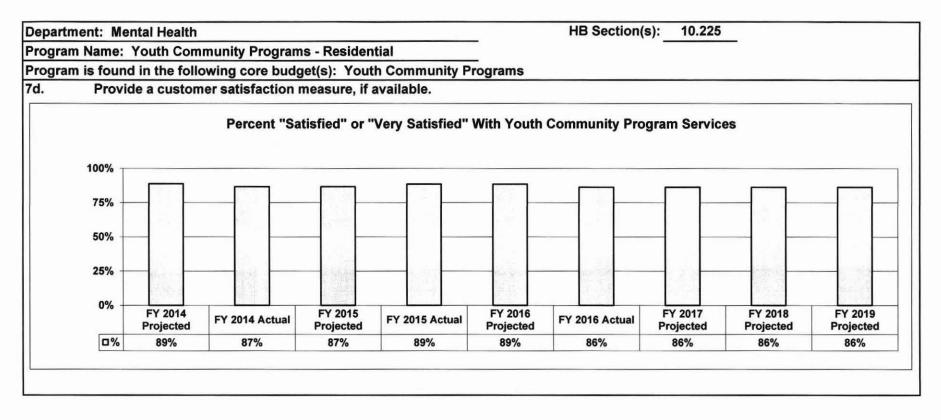

ram number, if applicable.)

Sections 632.010.2(1), 630.405 - 630.460, 632.050 and 632.055 RSMo.

#### 3. Are there federal matching requirements? If yes, please explain.

The federal Community Mental Health Services Block Grant requires that the state maintain an aggregate level of general revenue spending for mental health services that is greater than or equal to the average of the past two years. (This is called the "Maintenance of Effort," or MOE, requirement.)

### 4. Is this a federally mandated program? If yes, please explain.

No. However, the Community Mental Health Services Block Grant requires children's expenditures continue to meet their MOE requirement. In addition, 10% must be spent on young adults, 16 to 25 years of age, experiencing their first episode of psychosis.







CPS Trauma Treatment for Children

## **REPORT 9 - FY 2018 GOVERNOR RECOMMENDS**

## **DECISION ITEM SUMMARY**

| GRAND TOTAL                         | \$485,000 | 0.00    | \$1,750,000 | 0.00    | \$1,750,000 | 0.00     | \$0     | 0.00    |
|-------------------------------------|-----------|---------|-------------|---------|-------------|----------|---------|---------|
| TOTAL                               | 485,000   | 0.00    | 1,750,000   | 0.00    | 1,750,000   | 0.00     | 0       | 0.00    |
| TOTAL - PD                          | 485,000   | 0.00    | 1,750,000   | 0.00    | 1,750,000   | 0.00     | 0       | 0.00    |
| DEPT MENTAL HEALTH                  | 0         | 0.00    | 750,000     | 0.00    | 750,000     | 0.00     | 0       | 0.00    |
| PROGRAM-SPECIFIC<br>GENERAL R