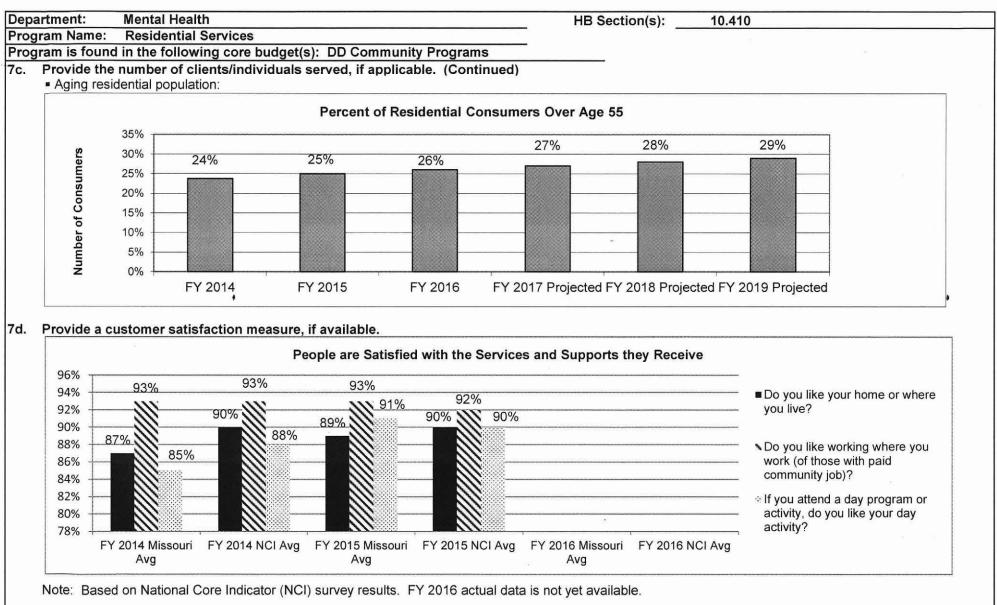

f the MO HealthNet Waiver.



**Notes**: In FY 2014, supplemental funding in the amount of \$9,315,556 GR and \$15,112,281 Fed were appropriated to cover the cost of services for DD individuals in crisis, as well as for consumers transitioning out of Children's Division services and nursing homes. FY 2017 projected expenditures excludes lapse in the amount of \$55M Federal and \$6M Other.

### 6. What are the sources of the "Other " funds?

In FY 2014 through FY 2017, "Other" funds include Mental Health Local Tax Match (0930), Mental Health Interagency Payment Fund (0109) and Developmental Disabilities Wait List Fund (0986). Tax Amnesty Fund (0470) was added for FY 2016 only.



rate rebasing funding appropriated that year. Staff turnover has resulted in fewer assessments in FY 2015.







| Department:    |                                    |                               |              |            |          |            | tion(s):  | 10.410, 10. | 420        |  |
|----------------|------------------------------------|-------------------------------|--------------|------------|----------|------------|-----------|-------------|------------|--|
| Program Nam    | gram Name: DD Support Coordination |                               |              |            |          |            | • •       |             |            |  |
| Program is for | und in the following               | ng core budget(s              | ): Community | y Programs | s, Commu | nity Suppo | ort Staff |             |            |  |
|                | Community<br>Programs              | Community<br>S