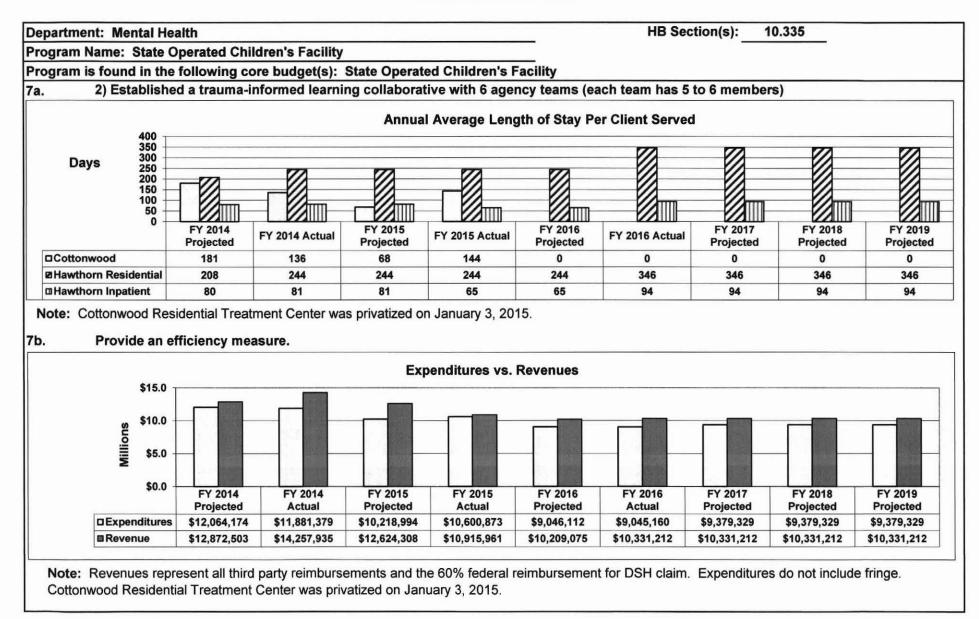

nue (GR) match for MO HealthNet eligible services through the certification of GR expenses - no additional match is required. Also, the cost associated with the operation of Hawthorn significantly impacts the reimbursement made by MO HealthNet under the federal disproportionate share hospital (DSH) requirements.

#### 4. Is this a federally mandated program? If yes, please explain.

The federal Community Mental Health Services Block Grant requires that the state maintain an aggregate level of general revenue spending for mental health services that is greater than or equal to the average of the past two years. (This is called the "Maintenance of Effort," or MOE, requirement.) Outpatient services in the state facilities budgets are captured in the MOE calculation.



community placements.





Section Totals

# FY 2018 DEPARTMENT REQUEST DIVISION OF BEHAVIORAL HEALTH - COMPREHENSIVE PSYCHIATRIC SERVICES

|                                                    |      | CORE          | CORE     | NEW DI       | NEW DI | TOTAL         | TOTAL    |
|----------------------------------------------------|------|---------------|----------|--------------|--------|---------------|----------|
| FUND NAME                                          | FUND | AMOUNT        | FTE      | AMOUNT       | FTE    | AMOUNT        | FTE      |
| GENERAL REVENUE                                    | 0101 | \$366,340,375 | 3,615.43 | \$9,653,715  | 67.59  | \$375,994,090 | 3,683.02 |
| FEDERAL                                            | 0148 | \$286,120,654 | 117.05   | \$7,968,999  | 0.00   | \$294,089,