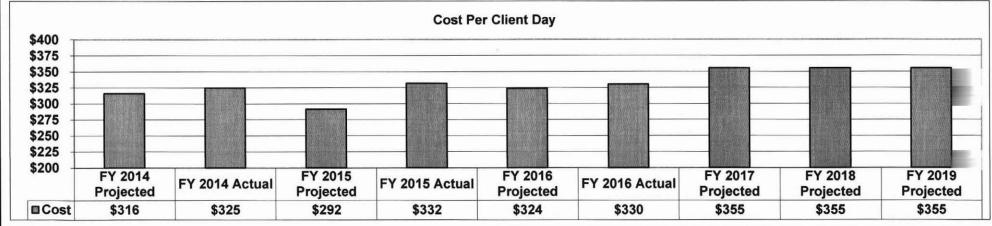

rojected | FY 2014<br>Actual | FY 2015<br>Projected | FY 2015<br>Actual | FY 2016<br>Projected | FY 2016<br>Actual | FY 2017<br>Projected | FY 2018<br>Projected | Projected |
| SEMO             | 50,818               | 45,020            | 55,845               | 48,681            | 48,681               | 49,889            | 49,889               | 49,889               | 49,889    |
| ■FSH             | 23,635               | 27,153            | 34,949               | 26,076            | 35,201               | 30,360            | 30,360               | 30,360               | 30,360    |
|                  | 74,453               | 72,173            | 90,794               | 74,757            | 83,882               | 80,249            | 80,249               | 80,249               | 80,249    |



#### NEW DECISION ITEM RANK: 011 OF

013

|                  | Men                      | tal Health                              |                                   |                      |                        | Budget Unit:          | 69472C                                                  |                                                                                                                  |                                                                                                                 |