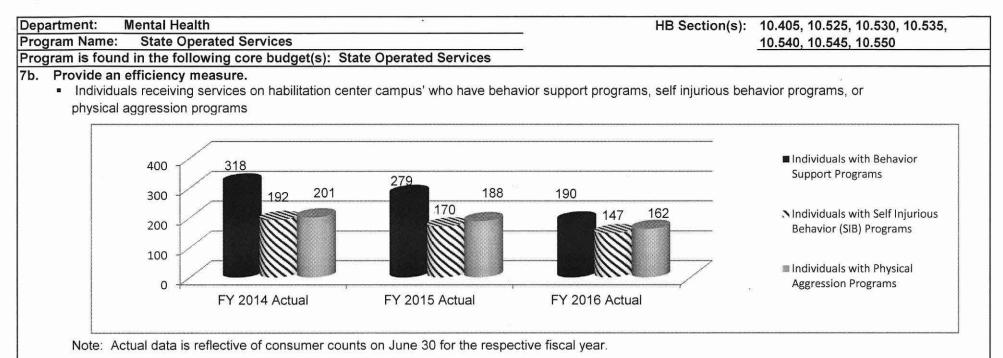

|  |  |  |  |  |

#### 6. What are the sources of the "Other " funds?

Other funds are in fund 0435, Habilitation Center Room and Board.





#### Direct care staff turnover rates at DD habilitation centers:







Section Totals

# FY 2018 DEPARTMENT REQUEST DIVISION OF DEVELOPMENTAL DISABILITIES

|                                                    | FUND | CORE            | CORE<br>FTE | NEW DI<br>AMOUNT | NEW DI | TOTAL<br>AMOUNT                         | TOTAL    |
|----------------------------------------------------|------|-----------------|-------------|------------------|--------|-----------------------------------------|----------|
| FUND NAME                                          | FUND | AMOUNT          |             |                  | FTE    | 20070-000000000000000000000000000000000 | FTE      |
| GENERAL REVENUE                                    | 0101 | \$402,254,769   | 1,081.08    | \$20,802,058     | 0.