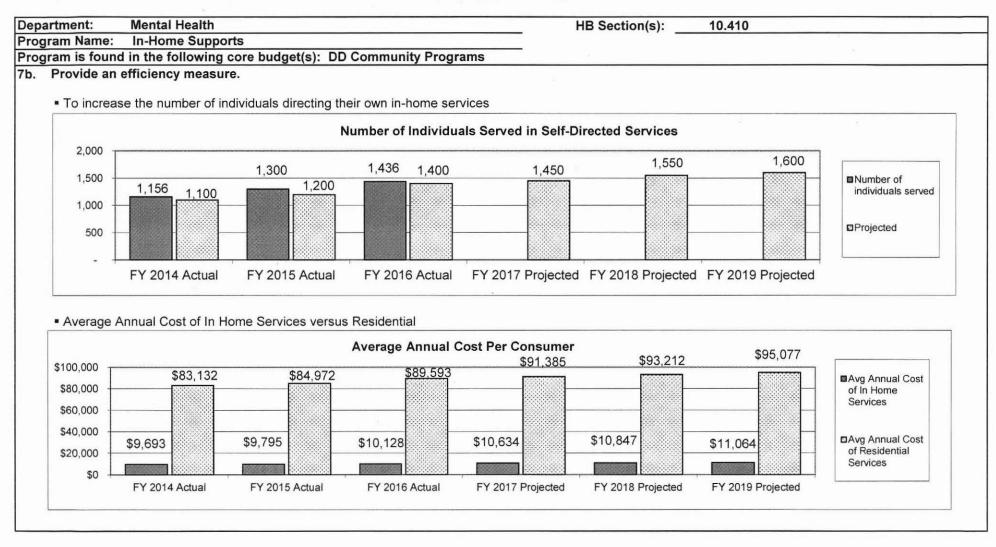

>16% | 016 and FY 2017 bu<br>ounties not participa<br>ommunity<br>Percent of DD Cons<br>17% | ating in the Partners<br>sumers in Paid Com<br>17% | hip for Hope Waive<br>munity Employme<br>17% | r remain on the wai | Missouri<br>Percent                       |
| • The p<br>18<br>16<br>14<br>12<br>10<br>8<br>6<br>4<br>2 | less than<br>ercent of<br>3%<br>4%<br>2%<br>5%<br>6%<br>6%<br>6%<br>6%<br>6% | was received in<br>n \$12,000 annua<br>individuals who | a the FY 2015, FY 20<br>ally and who are in co<br>have a job in the co<br>Pr<br>16% | 016 and FY 2017 bu<br>ounties not participa<br>ommunity<br>Percent of DD Cons<br>17% | ating in the Partners<br>sumers in Paid Com<br>17% | hip for Hope Waive<br>munity Employme<br>17% | r remain on the wai | Missouri<br>Percent<br>Percent<br>Percent |





| partment: Mental Health                                                                                                                            |                                       |                                                 |                                                          |                                     | HB S                                       | ection(s):         | 10.410    |           |                                                                                                                                                                                           |
|----------------------------------------------------------------------------------------------------------------------------------------------------|--------------------------------