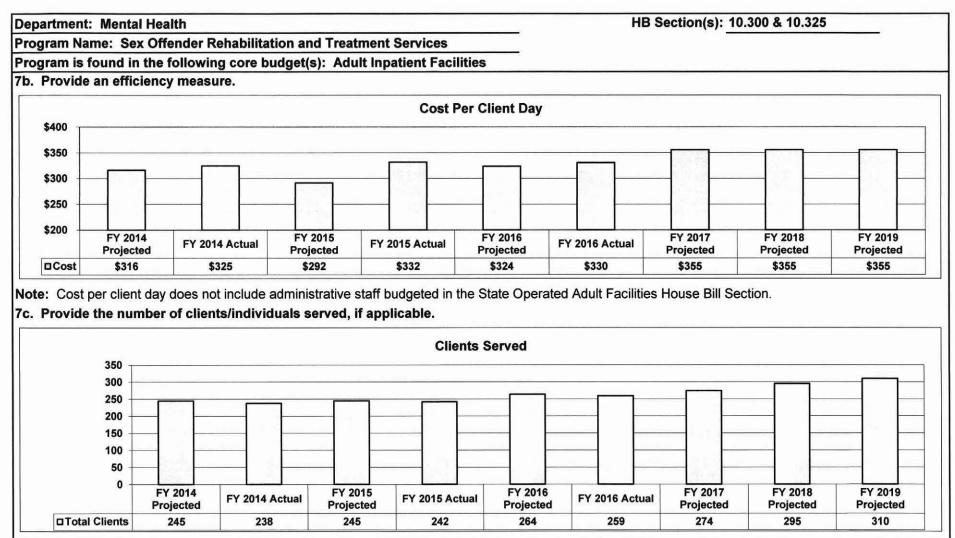

| 102                  | 105                  | 108                  |
| Total                 | 245                  | 238               | 245                  | 242               | 264                  | 259               | 274                  | 295                  | 310                  |

**Note:** The table identifies the different commitment statuses for the SORTS program as of June 30th of each fiscal year. Committed individuals have a legal commitment status to the SORTS program through the court system. Detained at SORTS status represents individuals pending the legal system commitment process but have needs that cannot be administered in the jail setting. Individuals pending the legal system commitment process with no commitment for treatment are detained in county jails.



Note: In FY 2015, funding was appropriated to open a 25 bed SORTS ward at Fulton. Due to pending litigation and temporary hold on new commitments, this ward was not opened until July 2015.

7d. Provide a consumer satisfaction measure, if available.

N/A

| Department:       | Mental Health                                                         |                   |                    |             | 6          | Budget Unit:     | Multiple       |                |                |             |    |
|-------------------|-----------------------------------------------------------------------|-------------------|--------------------|-------------|------------|------------------|----------------|----------------|----------------|-------------|----|
| Division:         | Comprehensive