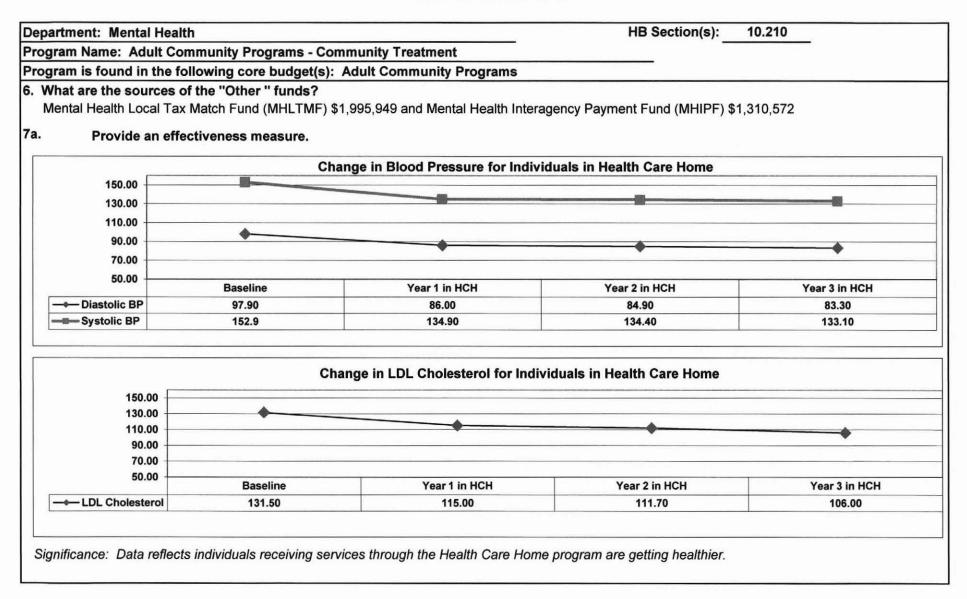

|              |
|                                                                                                                                                                               |                                                  |                                                                                                                  |              |
| Note: An Expenditure Restriction has been placed on a to                                                                                                                      | tal of \$4,287,924 GR in FY 2017.                |                                                                                                                  |              |









| Department: Ment   | partment: Mental Health |            |             |           |             |    |   |   | HB Section(s): 10.210 |  |  |  |  |
|--------------------|-------------------------|------------|-------------|-----------|-------------|----|---|---|-----------------------|--|--|--|--|
| Program Name: A    | dult Community          | - Resident |             |           |             |    |   |   |                       |  |  |  |  |
| Program is found i | in the following c      | ore budg   | et(s): Adul | t Communi | ity Program | IS |   |   |                       |  |  |  |  |
|                    | Adult                   |            |             |           |             |    |   |   | TOTAL                 |  |  |  |  |
|                    | Community