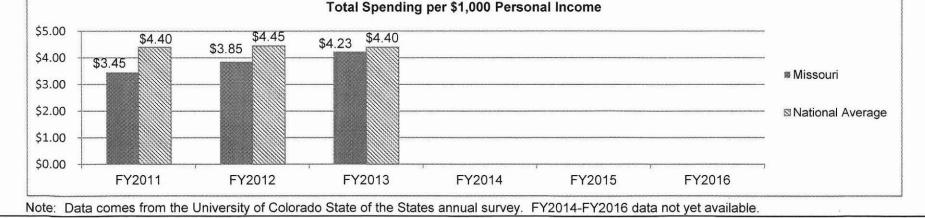

tal Health** HB Section(s): 10.400 & 10.410 Program Name: **DD** Administration Program is found in the following core budget(s): DD Administration, Community Programs 6. What are the sources of the "Other " funds? N/A 7a. Provide an effectiveness measure. Mo HealthNet Match Funds Managed Mo HealthNet Match Funds Expended by Fiscal Year \$1,050,000,000 \$914,224,226 \$878,723,785 \$896.298.261 \$900,000,000 \$755,970,808 \$703.506.737 \$660.902.478 \$750,000,000 \$600,000,000 \$450,000,000 \$300,000,000 \$150,000,000 \$0 FY2014 Actual FY2015 Actual FY2016 Actual FY2017 Projected FY2018 Projected FY2019 Projected Note: Amount of Mo HealthNet funds expended in the Division of DD each fiscal year. Fiscal Effort for Developmental Disability Services Total Spending per \$1,000 Personal Income







Hab Center Payments

# DECISION ITEM SUMMARY

| GRAND TOTAL                                           | \$2,773,288 | 0.00    | \$3,416,027 | 0.00    | \$3,416,027 | 0.00     | \$3,416,027 | 0.00    |
|-------------------------------------------------------|-------------|---------|-------------|---------|-------------|----------|-------------|---------|
| TOTAL                                                 | 2,773,288   | 0.00    | 3,416,027   | 0.00    | 3,416,027   | 0.00     | 3,416,027   | 0.00    |
| TOTAL - EE                                            | 2,773,288   | 0.00    | 3,416,027   | 0.00    | 3,416,027   | 0.00     | 3,416,027   | 0.00    |
| EXPENSE & EQUIPMENT<br>HABILITATION CENTER ROOM & BRD | 2,773,288   | 0.00    | 3,416,027   | 0.00    | 3,416,027   | 0.00