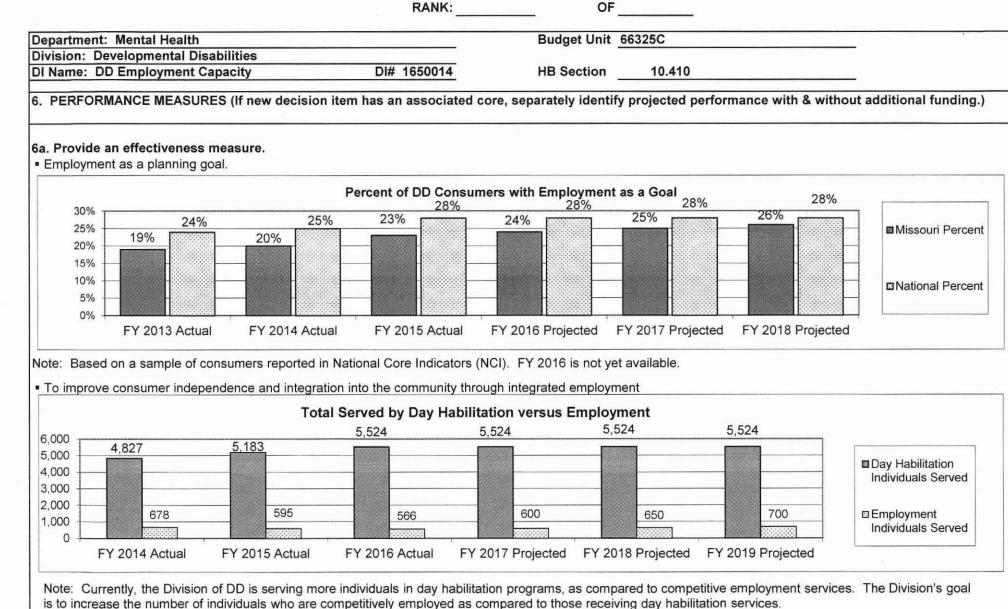

| 0.0         | 180,000           | 0.0         | 0          | 0.0          | 180,000 | 0.0     | (        |

#### NEW DECISION ITEM



|                                                         |                                                   |                                                                        | N<br>RANK: _                                     | EW DECISION ITEM        | OF                       |                                                                         |                                              |
|---------------------------------------------------------|---------------------------------------------------|------------------------------------------------------------------------|--------------------------------------------------|-------------------------|--------------------------|-------------------------------------------------------------------------|--------------------------