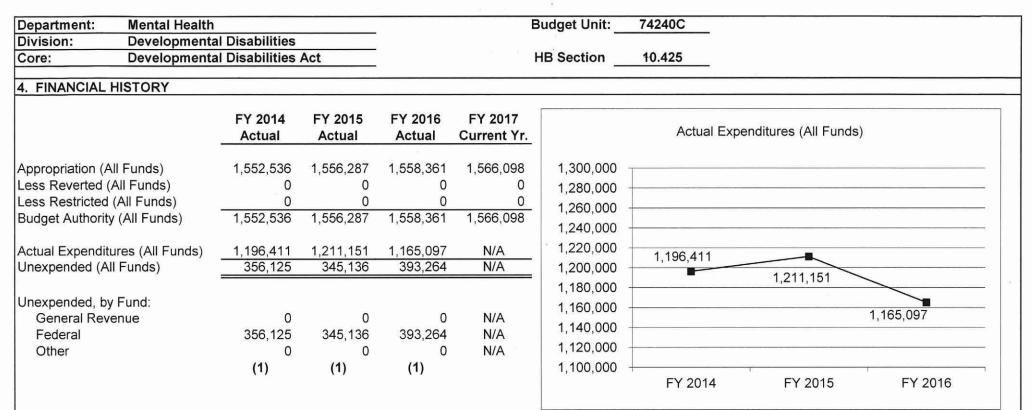

|                |           |

CORE DECISION ITEM

The Missouri Planning Council for Developmental Disabilities is a federally funded, twenty-three member, consumer-driven council appointed by the Governor. It is funded through Federal Legislation, PL 106-402. It is mandated to plan, advocate for, and give advice concerning programs and services for persons with developmental disabilities that will increase their opportunities for independence, productivity, and integration into communities. The Council's mission is: "To assist the community to include all people with developmental disabilities in every aspect of life".

3. PROGRAM LISTING (list programs included in this core funding)

Developmental Disabilities Act (Missouri Planning Council for Developmental Disabilities)



#### CORE DECISION ITEM

Reverted includes the statutory three-percent reserve amount (when applicable).

#### NOTES:

(1) Federal funds can be carried over for use in the next year; no dollars lapsed.

### DEPARTMENT OF MENTAL HEALTH

DEV DISABILITIES GRANT (DDA)

|                            | Budget<br>Class | FTE  | GR |   | Federal   | Other |   | Total     |   |
|----------------------------|-----------------|------|----|---|-----------|-------|---|-----------|---|
| TAFP AFTER VETOES          |                 |      |    |   |           |       |   |           |   |
|                            | PS              | 7.98 |    | 0 | 419,586   |       | 0 | 419,586   | ; |
|                            | EE              | 0.00 |    | 0 | 1,146,512 |       | 0 | 1,146,512 | • |
|