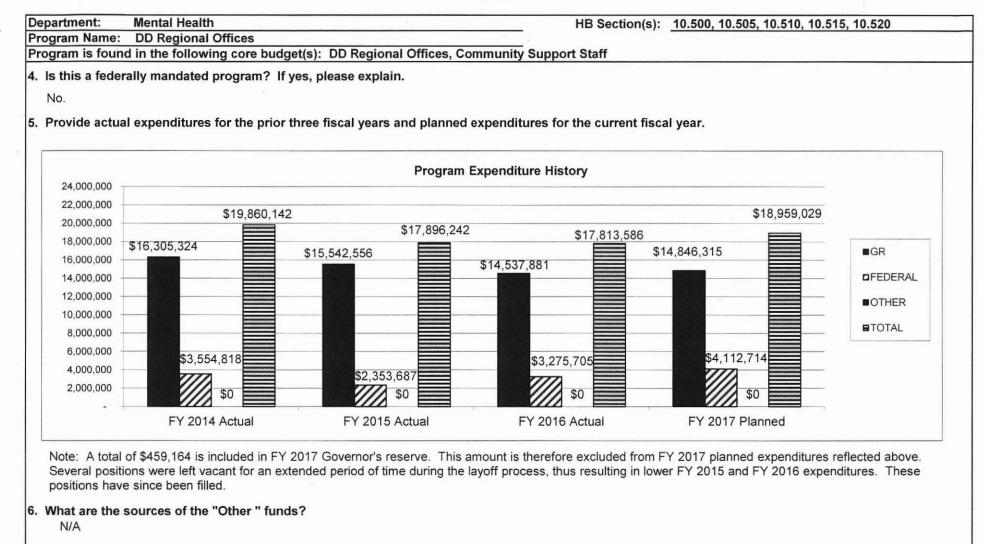

mmunity Support Staff house bill section. Such Community Support Staff funding is allocated to the appropriate regional office. Funding for county and not for profit support coordination is in the Community Programs house bill section.

#### 2. What is the authorization for this program, i.e., federal or state statute, etc.? (Include the federal program number, if applicable.)

Sections 633.100 through 633.160.

#### 3. Are there federal matching requirements? If yes, please explain.

Division of DD is reimbursed the federal share of the cost of case management to MO HealthNet eligible consumers. MO HealthNet requires that the regional offices cover the state share with state funds. The Division also bills Medicaid Administration for qualifying staff and is reimbursed 50% of actual cost.







711



Consumer count by category, by Regional/Satellite Office:

|                                  |             | c       | Service<br>Coordination |        |
|----------------------------------|-------------|---------|-------------------------|--------|
| FY 2016 June 30 Caseload         | Residential | In Home | Only                    | Total  |
| Kansas City Regional Office      | 1,540       | 1,885   | 2,241                   | 5,666  |
| Albany Satellite Office          | 371         | 313     | 448                     | 1,132  |
| Central Missouri Regional Office | 1,057       | 944     | 1,878                   | 3,879  |
| Rolla Satellite Office           | 396         | 1,018   | 800                     | 2,214  |
| Kirksville Satellite Office      | 127         | 349