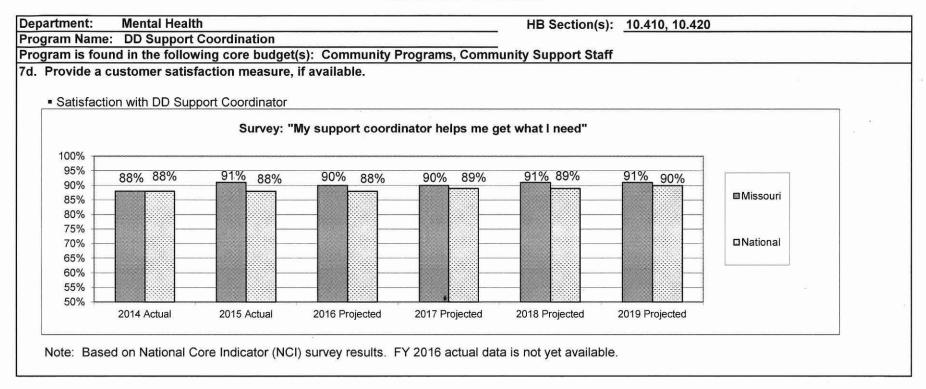

|               |                                                    | 8            |           |              |           |                      |
| 40% 40.1%                    | 37.0%              | 35.4%        | 30            | .0% -                                              | 30.0%        |           | 30.0%        |           | e Support<br>dinator |
| 40 %                         | <b>这些这些时</b>       |              | 54545 B       | CONCERNMENT ALL ALL ALL ALL ALL ALL ALL ALL ALL AL |              |           |              |           |                      |
| 20%                          |                    |              |               |                                                    |              |           |              |           | l Support<br>dinator |



| Department: M     |                                                                                                                                                                                                                                                                                                                                                                                                                                                                                                                                                                                                                                                                                                     |                 |                                  |            |         | Budget Unit 6   | 6325