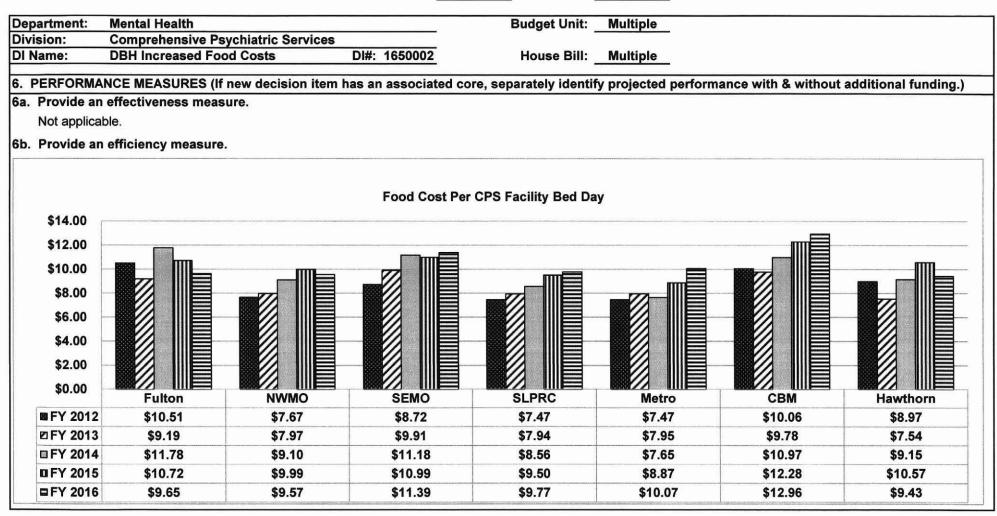

| 0.00              | 180,339           | 0.00              | 0                    |   |
|                |                                    | Gov Rec        | Gov Rec        | Gov Rec         | Gov Rec         | Gov Rec           | Gov Rec           | Gov Rec           | Gov Rec           | Gov Rec              | _ |
| Budget Object  | Class/Job Class                    | GR<br>DOLLARS  | GR<br>FTE      | FED<br>DOLLARS  | FED<br>FTE      | OTHER<br>DOLLARS  | OTHER<br>FTE      | TOTAL<br>DOLLARS  | TOTAL<br>FTE      | One-Time<br>DOLLARS  | E |
| Same as Reque  | est                                |                |                |                 |                 |                   |                   |                   |                   |                      |   |



| to de la cons | Mental Health                               | datela Condesa                        | Budget Un                         | it: Multiple   |                |
|---------------|---------------------------------------------|---------------------------------------|-----------------------------------|----------------|----------------|
| ivision:      | Comprehensive Psych<br>DBH Increased Food ( |                                       | 002 House Bi                      | ll: Multiple   |                |
| i Name.       | DBH Increased Food (                        | JOSIS DI#. 1050                       | House Bi                          |                |                |
| . PERFORM     | ANCE MEASURES (Cont                         | inued)