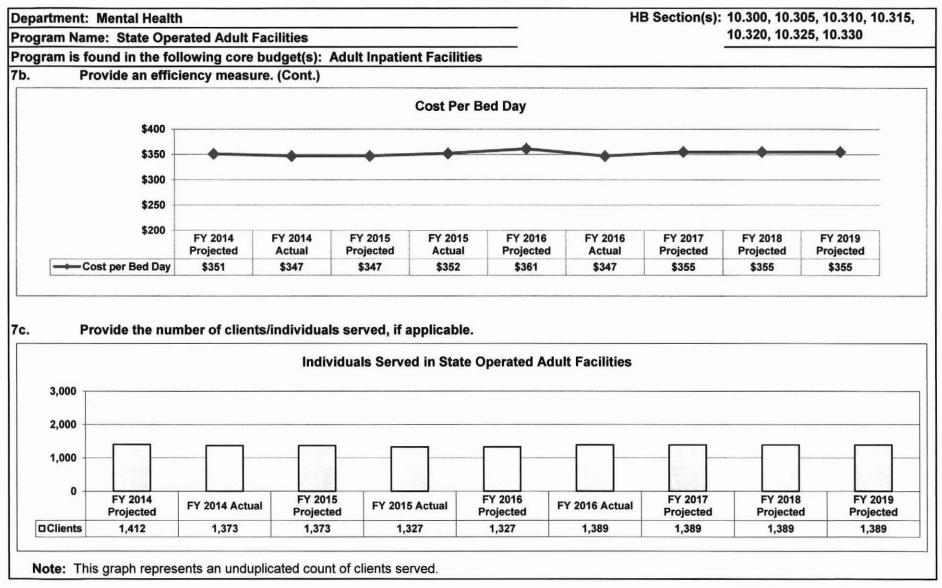

The Division of Comprehensive Psychiatric Services (CPS) and the Division of Alcohol and Drug Abuse (ADA) administratively merged in FY 2013 creating the Division of Behavioral Health (DBH). DBH has the responsibility of ensuring that prevention, evaluation, care, and rehabilitation services are accessible to persons with behavioral health disorders. DBH exercises administrative supervision and oversight of inpatient psychiatric hospitals, residential facilities, and community based programs funded or licensed/certified by the department. This core provides funding for personal services and expense and equipment for administrative staff who are essential in overseeing all statewide community programs and state-operated psychiatric hospitals by establishing policies and procedures; monitoring, evaluating and providing technical assistance; providing data analytics; and applying appropriate fiscal procedures to ensure financial accountability.

|                                                                                 | al Health<br>prehensive Psychiatr | ic Services                                                                                                                                                                                                                                                                                                                                                                                                                                                                                                                                                                                                                                                                                                                                                                                                                                                                                                                                                                                                                                                                                                                                                                                                                                                                                                                                                                                                                                                                                                                                                                                                                                                                                                                                                                                                                                                                                                                                                                                                                                                                                                                    |                       | В                          | udget Unit: 6 | 9110C     |                      |           |
|---------------------------------------------------------------------------------|-----------------------------------|--------------------------------------------------------------------------------------------------------------------------------------------------------------------------------------------------------------------------------------------------------------------------------------------------------------------------------------------------------------------------------------------------------------------------------------------------------------------------------------------------------------------------------------------------------------------------------------------------------------------------------------------------------------------------------------------------------------------------------------------------------------------------------------------------------------------------------------------------------------------------------------------------------------------------------------------------------------------------------------------------------------------------------------------------------------------------------------------------------------------------------------------------------------------------------------------------------------------------------------------------------------------------------------------------------------------------------------------------------------------------------------------------------------------------------------------------------------------------------------------------------------------------------------------------------------------------------------------------------------------------------------------------------------------------------------------------------------------------------------------------------------------------------------------------------------------------------------------------------------------------------------------------------------------------------------------------------------------------------------------------------------------------------------------------------------------------------------------------------------------------------|-----------------------|----------------------------|---------------|-----------|----------------------|-----------|
|                                                                                 | nistration                        |                                                                                                                                                                                                                                                                                                                                                                                                                                                                                                                                                                                                                                                                                                                                                                                                                                                                                                                                                                                                                                                                                                                                                                                                                                                                                                                                                                                                                                                                                                                                                                                                                                                                                                                                                                                                                                                                                                                                                                                                                                                                                                                                |                       | ۲                          | B Section: 1  | 10.200    |                      |           |
| 3. PROGRAM LISTING                                                              | (list programs inclue             | ded in this co                                                                                                                                                                                                                                                                                                                                                                                                                                                                                                                                                                                                                                                                                                                                                                                                                                                                                                                                                                                                                                                                                                                                                                                                                                                                                                                                                                                                                                                                                                                                                                                                                                                                                                                                                                                                                                                                                                                                                                                                                                                                                                                 | re funding)           |                            |               |           |                      |           |
| CPS Administration                                                              |                                   |                                                                                                                                                                                                                                                                                                                                                                                                                                                                                                                                                                                                                                                                                                                                                                                                                                                                                                                                                                                                                                                                                                                                                                                                                                                                                                                                                                                                                                                                                                                                                                                                                                                                                                                                                                                                                                                                                                                                                                                                                                                                                                                                |                       |                            |               |           |                      |           |
| 4. FINANCIAL HISTOR                                                             | Y                                 |                                                                                                                                                                                                                                                                                                                                                                                                                                                                                                                                                                                                                                                                                                                                                                                                                                                                                                                                                                                                                                                                                                                                                                                                                                                                                                                                                                                                                                                                                                                                                                                                                                                                                                                                                                                                                                                                                                                                                                                                                                                                                                                                |                       |                            |               |           |                      |           |
|                                                                                 | FY 2014<br>Actual                 | FY 2015<br>Actual                                                                                                                                                                                                                                                                                                                                                                                                                                                                                                                                                                                                                                                                                                                                                                                                                                                                                                                                                                                                                                                                                                                                                                                                                                                                                                                                                                                                                                                                                                                                                                                                                                                                                                                                                                                                                                                                                                                                                                                                                                                                                                              | FY 2016<br>Actual     | FY 2017<br>Current Yr.     |               | Actual Ex | penditures (All Fund | s)        |
| Appropriation (All Funds<br>Less Reverted (All Fund<br>Less Restricted (All Fun | s) (22,675                        |                                                                                                                                                                                                                                                                                                                                                                                                                                                                                                                                                                                                                                                                                                                                                                                                                                                                                                                                                                                                                                                                                                                                                                                                                                                                                                                                                                                                                                                                                                                                                                                                                                                                                                                                                                                                                                                                                                                                                                                                                                                                                                                                | 1,947,199<br>(25,078) | 2,992,688<br>(25,550)<br>0 | 5,000,000     |           |                      |           |
| Budget Authority (All Fu                                                        |                                   | 2,444,329                                                                                                                                                                                                                                                                                                                                                                                                                                                                                                                                                                                                                                                                                                                                                                                                                                                                                                                                                                                                                                                                                                                                                                                                                                                                                                                                                                                                                                                                                                                                                                                                                                                                                                                                                                                                                                                                                                                                                                                                                                                                                                                      | 1,922,121             | 2,967,138                  | 4,000,000     |           |                      |           |
| Actual Expenditures (All<br>Unexpended (All Funds)                              |                                   | and the second state of th | 1,514,188<br>407,933  | N/A<br>N/A                 | 3,000,000 -   |           |                      |           |
| Unexpended, by Fund:<br>General Revenue<br>Federal                              | 0<br>378,137                      |                                                                                                                                                                                                                                                                                                                                                                                                                                                                                                                                                                                                                                                                                                                                                                                                                                                                                                                                                                                                                                                                                                                                                                                                                                                                                                                                                                                                                                                                                                                                                                                                                                                                                                                                                                                                                                                                                                                                                                                                                                                                                                                                | 0<br>407,933          | N/A<br>N/A                 | 2,000,000 -   | 1,971,051 | 1,784,836            | 1,514,188 |
| Other                                                                           | 0/0,10/                           |                                                                                                                                                                                                                                                                                                                                                                                                                                                                                                                                                                                                                                                                                                                                                                                                                                                                                                                                                                                                                                                                                                                                                                                                                                                                                                                                                                                                                                                                                                                                                                                                                                                                                                                                                                                                                                                                                                                                                                                                                                                                                                                                | (2)                   | N/A<br>(3)                 | 1,000,000 -   | FY 2014   | FY 2015              | FY 2016   |