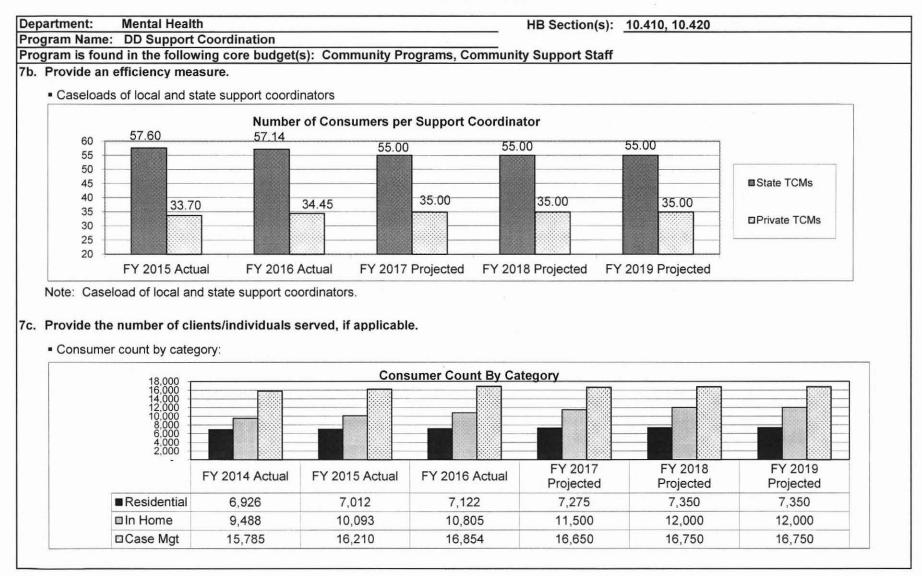

regional offices to eligible consumers. DD pays the state match from Medicaid appropriations for support coordination provided by county and private agencies. MO HealthNet requires that the state share costs be funded with state funds or local public funding.



<u>Note</u>: In FY 2013, Division of DD began covering the entire portion of GR costs on TCM match. The program description includes the entire cost (GR plus Fed), as well as costs for state-paid case managers, and is therefore more accurate. FY 2017 projected expenditures excludes funding for the following: Governor's Reserve in the amount of \$60,023; \$750,000 for anticipated lapse in 0930 authority; \$1.5M in Community Support Staff Federal Personal Services authority; and \$2M in GR due to FY 2017 expenditure restriction.





| rtment: Mental Health        |                    |              |               | _                                                  | HB Sec       | ction(s): | 10.410, 10.4 | 20        |                      |
|------------------------------|--------------------|--------------|---------------|----------------------------------------------------|--------------|-----------|--------------|-----------|----------------------|
| ram Name: DD Support Co      | oordination        |              |               |                                                    |              |           |              |           |                      |
| ram is found in the followin | ig core budget(s   | s): Commu    | nity Program  | ns, Comm                                           | unity Suppo  |