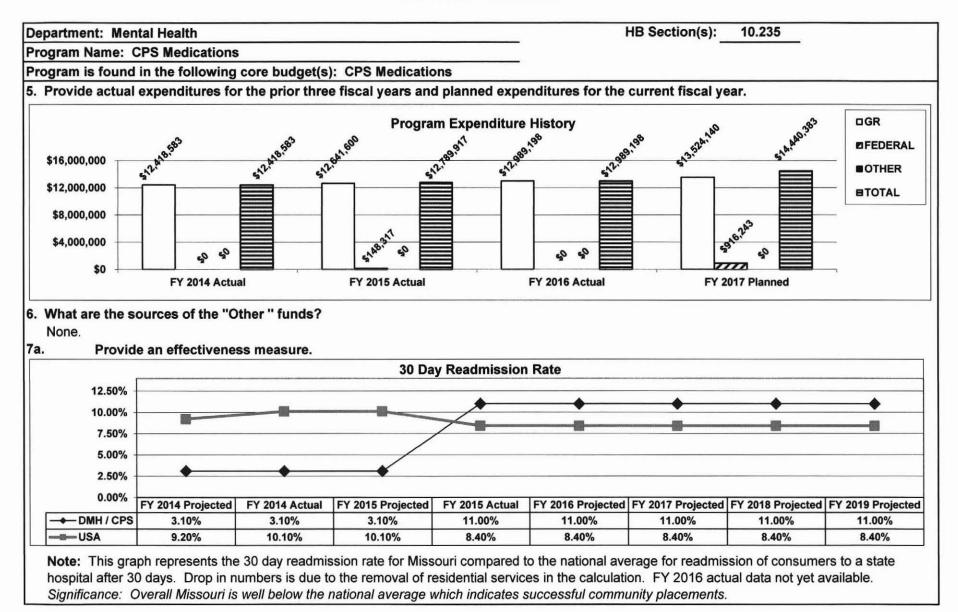

|           |             |             |            |               |                     |
| 3. Are there federal          | matching require                                               | ements? If y  | es, please e | explain.    |           |             |             |            |               |                     |
|                               | munity Mental Hea<br>vices that is great                       |               |              |             |           |             |             |            |               |                     |
| 4. Is this a federally<br>No. | mandated progr                                                 | am? If yes,   | please expl  | ain.        |           |             |             |            |               |                     |





|                | ntal Health          |                   |                                                                                                                                                                                                                                                                                                                                                                                                                                                                                                                                                                                                                                                                                                     |                   |                      | HB Se