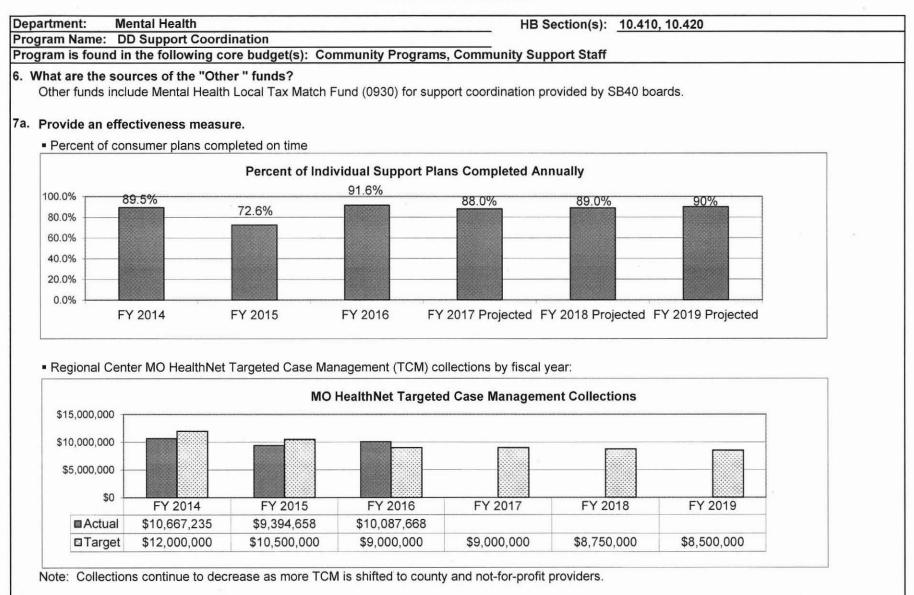

by regional offices to eligible consumers. DD pays the state match from Medicaid appropriations for support coordination provided by county and private agencies. MO HealthNet requires that the state share costs be funded with state funds or local public funding.



<u>Note</u>: In FY 2013, Division of DD began covering the entire portion of GR costs on TCM match. The program description includes the entire cost (GR plus Fed), as well as costs for state-paid case managers, and is therefore more accurate. FY 2017 projected expenditures excludes funding for the following: Governor's Reserve in the amount of \$60,023; \$750,000 for anticipated lapse in 0930 authority; \$1.5M in Community Support Staff Federal Personal Services authority; and \$2M in GR due to FY 2017 expenditure restriction.





| rtment: Mental Health        |                    |              |               | _                                                  | HB Sec       | ction(s): | 10.410, 10.4 | 20        |                      |
|------------------------------|--------------------|--------------|---------------|----------------------------------------------------|--------------|-----------|--------------|-----------|----------------------|
| ram Name: DD Support Co      | oordination        |              |               |                                                    |              |           |              |           |                      |
| ram is found in the followin | ig core budget(s   | s): Commu    | nity Program  | ns, Comm                                           | unity Suppo