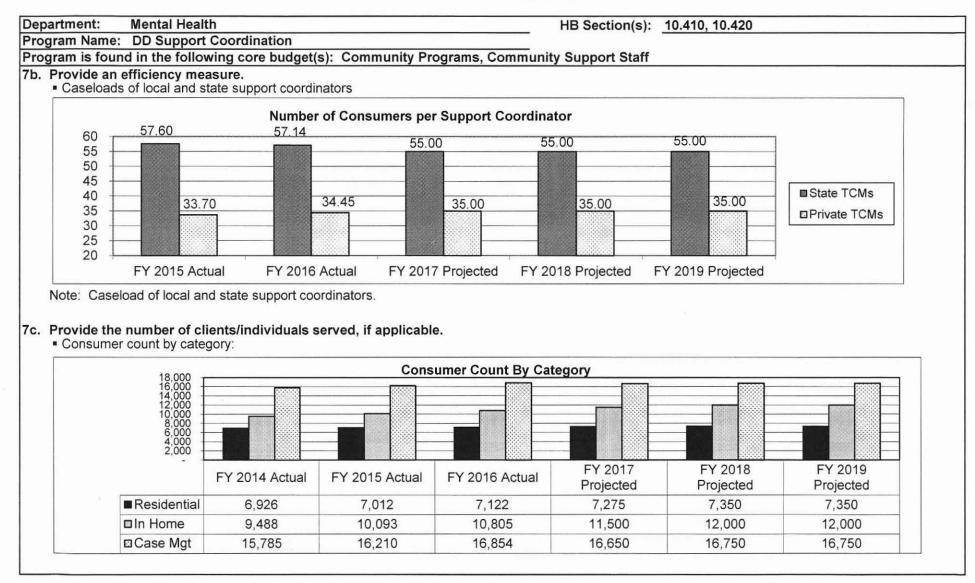

l          | FY 2016       | Actual        | FY 2017          | Projected    |           |  |  |  |

<u>Note</u>: In FY 2013, Division of DD began covering the entire portion of GR costs on TCM match. The program description includes the entire cost (GR plus Fed), as well as costs for state-paid case managers, and is therefore more accurate. FY 2017 projected expenditures excludes funding for the following: Governor's Reserve in the amount of \$60,023; \$750,000 for anticipated lapse in 0930 authority; \$1.5M in Community Support Staff Federal Personal Services authority; and \$2M in GR due to FY 2017 expenditure restriction.

## 6. What are the sources of the "Other " funds?

Other funds include Mental Health Local Tax Match Fund (0930) to support coordination provided by SB40 boards.





| partment: Mental Health                                                              | ÷.                                          |                                                                                                                |                                 | 0      | HB Sec                        | ction(s):           | 10.410, 10.4 | 20                      |                         |
|--------------------------------------------------------------------------------------|---------------------------------------------|----------------------------------------------------------------------------------------------------------------|---------------------------------|--------|-------------------------------|---------------------|--------------|-------------------------|-