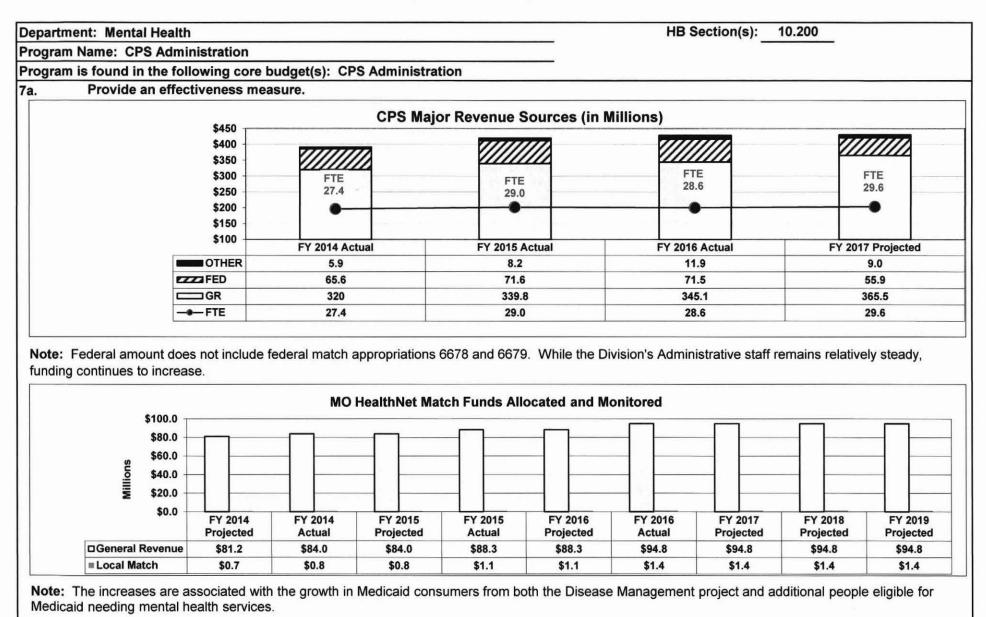

|                                                                                                                 |



| rtment: Mer                                                                          | ital ficaltii                          |                              |                                                             |                         |                                                                   |                         | HB Section(                         | s): 10.200         |                    |
|--------------------------------------------------------------------------------------|----------------------------------------|------------------------------|-------------------------------------------------------------|-------------------------|-------------------------------------------------------------------|-------------------------|---------------------------------