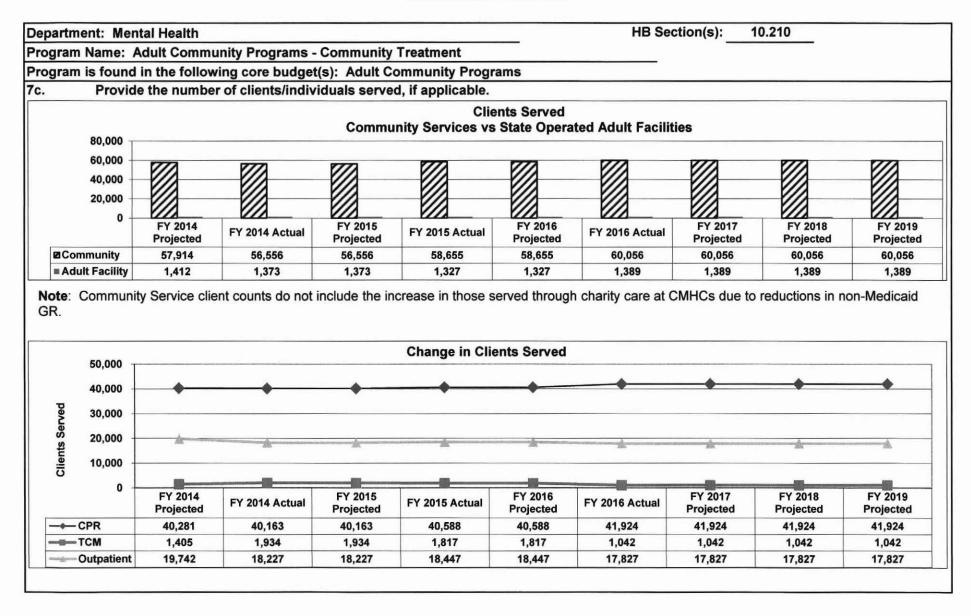

|              |
|                                                                                                                                                                               |                                                  |                                                                                                                  |              |
| Note: An Expenditure Restriction has been placed on a to                                                                                                                      | tal of \$4,287,924 GR in FY 2017.                |                                                                                                                  |              |









| Department: Ment   | partment: Mental Health |            |             |           |             |    |   |   | HB Section(s): 10.210 |  |  |  |  |
|--------------------|-------------------------|------------|-------------|-----------|-------------|----|---|---|-----------------------|--|--|--|--|
| Program Name: A    | dult Community          | - Resident |             |           |             |    |   |   |                       |  |  |  |  |
| Program is found i | in the following c      | ore budg   | et(s): Adul | t Communi | ity Program | IS |   |   |                       |  |  |  |  |
|                    | Adult                   |            |             |           |             |    |   |   | TOTAL                 |  |  |  |  |
|                    | Community