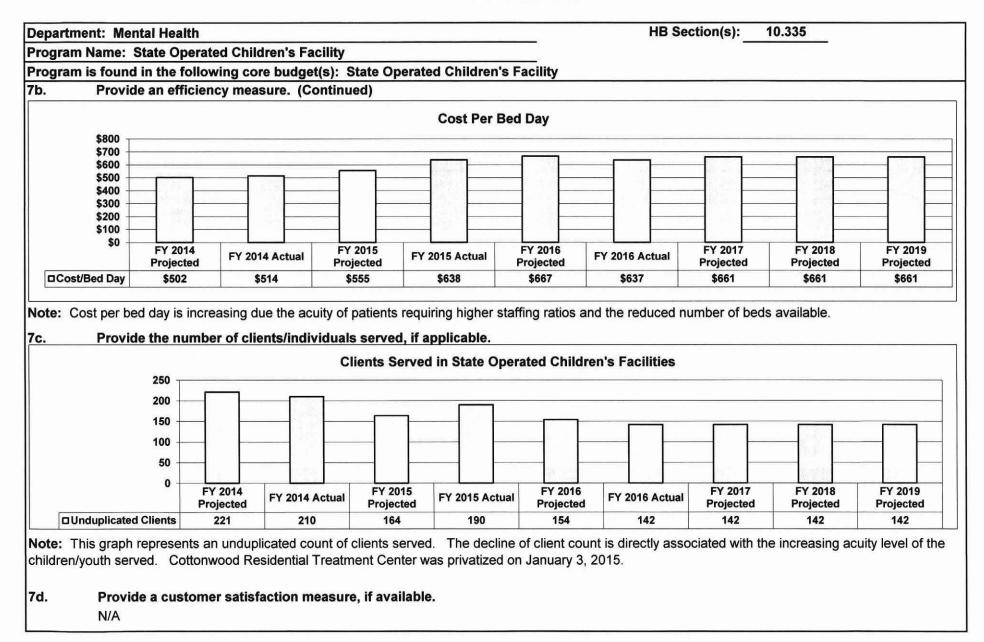

e (GR) match for MO HealthNet eligible services through the certification of GR expenses - no additional match is required. Also, the cost associated with the operation of Hawthorn significantly impacts the reimbursement made by MO HealthNet under the federal disproportionate share hospital (DSH) requirements.

#### 4. Is this a federally mandated program? If yes, please explain.

The federal Community Mental Health Services Block Grant requires that the state maintain an aggregate level of general revenue spending for mental health services that is greater than or equal to the average of the past two years. (This is called the "Maintenance of Effort," or MOE, requirement.) Outpatient services in the state facilities budgets are captured in the MOE calculation.



community placements.





Section Totals

# FY 2018 DEPARTMENT REQUEST DIVISION OF BEHAVIORAL HEALTH - COMPREHENSIVE PSYCHIATRIC SERVICES

|                                                    |      | CORE          | CORE     | NEW DI       | NEW DI | TOTAL         | TOTAL    |
|----------------------------------------------------|------|---------------|----------|--------------|--------|---------------|----------|
| FUND NAME                                          | FUND | AMOUNT        | FTE      | AMOUNT       | FTE    | AMOUNT        | FTE      |
| GENERAL REVENUE                                    | 0101 | \$366,340,375 | 3,615.43 | \$9,653,715  | 67.59  | \$375,994,090 | 3,683.02 |
| FEDERAL                                            | 0148 | \$286,120,654 | 117.05   | \$7,968,999  | 0.00   | \$294,089,65