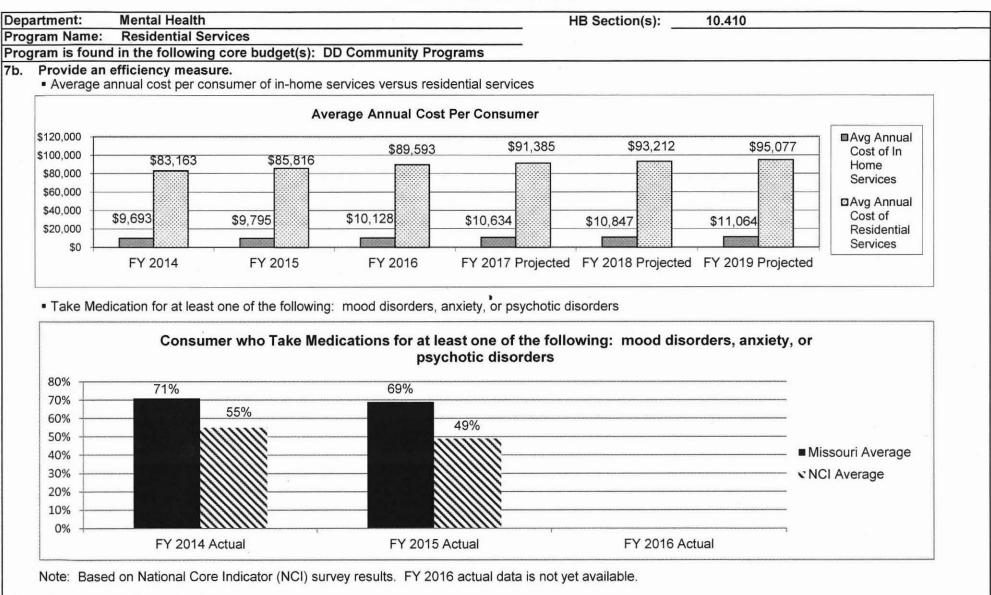

rt of the MO HealthNet Waiver.



**Notes**: In FY 2014, supplemental funding in the amount of \$9,315,556 GR and \$15,112,281 Fed were appropriated to cover the cost of services for DD individuals in crisis, as well as for consumers transitioning out of Children's Division services and nursing homes. FY 2017 projected expenditures excludes lapse in the amount of \$55M Federal and \$6M Other.

### 6. What are the sources of the "Other " funds?

In FY 2014 through FY 2017, "Other" funds include Mental Health Local Tax Match (0930), Mental Health Interagency Payment Fund (0109) and Developmental Disabilities Wait List Fund (0986). Tax Amnesty Fund (0470) was added for FY 2016 only.



rate rebasing funding appropriated that year. Staff turnover has resulted in fewer assessments in FY 2015.







| Department:    |                                    |                               |              |            |          |            | tion(s):  | 10.410, 10. | 420        |  |
|----------------|------------------------------------|-------------------------------|--------------|------------|----------|------------|-----------|-------------|------------|--|
| Program Nam    | gram Name: DD Support Coordination |                               |              |            |          |            | • •       |             |            |  |
| Program is for | und in the following               | ng core budget(s              | ): Community | y Programs | s, Commu | nity Suppo | ort Staff |             |            |  |
|                | Community<br>Programs              | Community<