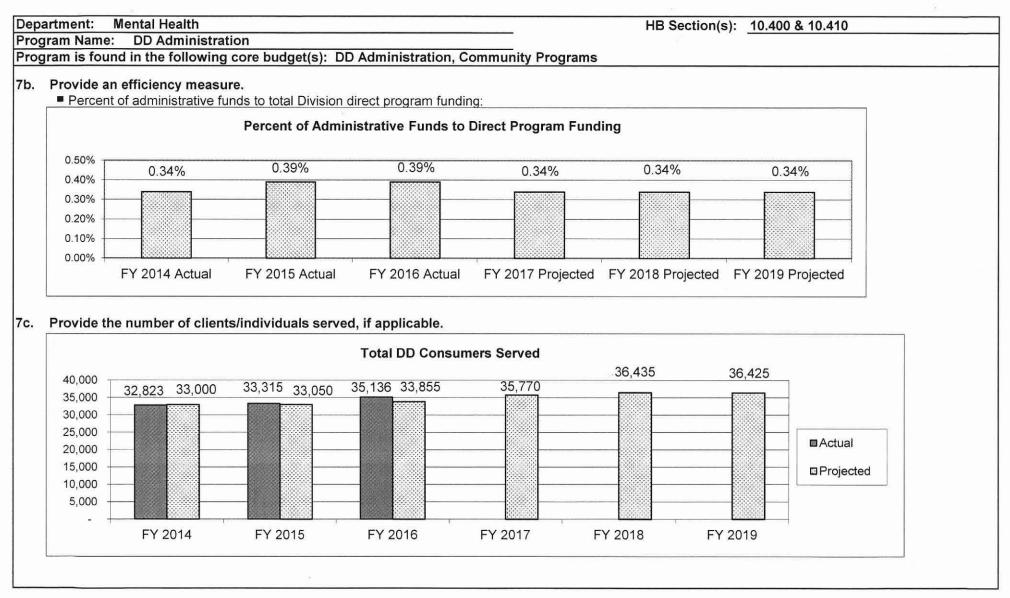

l Health** HB Section(s): 10.400 & 10.410 Program Name: **DD** Administration Program is found in the following core budget(s): DD Administration, Community Programs 6. What are the sources of the "Other " funds? N/A 7a. Provide an effectiveness measure. Mo HealthNet Match Funds Managed Mo HealthNet Match Funds Expended by Fiscal Year \$1,050,000,000 \$914,224,226 \$878,723,785 \$896.298.261 \$900,000,000 \$755,970,808 \$703.506.737 \$660.902.478 \$750,000,000 \$600,000,000 \$450,000,000 \$300,000,000 \$150,000,000 \$0 FY2014 Actual FY2015 Actual FY2016 Actual FY2017 Projected FY2018 Projected FY2019 Projected Note: Amount of Mo HealthNet funds expended in the Division of DD each fiscal year. Fiscal Effort for Developmental Disability Services Total Spending per \$1,000 Personal Income







Hab Center Payments

# DECISION ITEM SUMMARY

| GRAND TOTAL                                           | \$2,773,288 | 0.00    | \$3,416,027 | 0.00    | \$3,416,027 | 0.00     | \$3,416,027 | 0.00    |
|-------------------------------------------------------|-------------|---------|-------------|---------|-------------|----------|-------------|---------|
| TOTAL                                                 | 2,773,288   | 0.00    | 3,416,027   | 0.00    | 3,416,027   | 0.00     | 3,416,027   | 0.00    |
| TOTAL - EE                                            | 2,773,288   | 0.00    | 3,416,027   | 0.00    | 3,416,027   | 0.00     | 3,416,027   | 0.00    |
| EXPENSE & EQUIPMENT<br>HABILITATION CENTER ROOM & BRD | 2,773,288   | 0.00    | 3,416,027   | 0.00    | 3,416,027   | 0.00     |