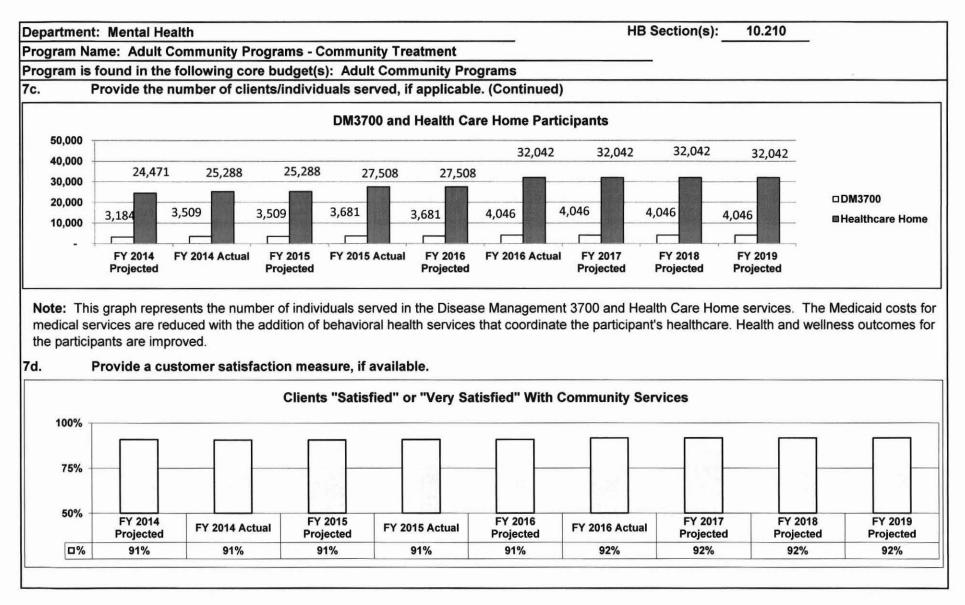

|              |
|                                                                                                                                                                               |                                                  |                                                                                                                  |              |
| Note: An Expenditure Restriction has been placed on a to                                                                                                                      | tal of \$4,287,924 GR in FY 2017.                |                                                                                                                  |              |









| Department: Ment   | partment: Mental Health |            |             |           |             |    |   |   | HB Section(s): 10.210 |  |  |  |  |
|--------------------|-------------------------|------------|-------------|-----------|-------------|----|---|---|-----------------------|--|--|--|--|
| Program Name: A    | dult Community          | - Resident |             |           |             |    |   |   |                       |  |  |  |  |
| Program is found i | in the following c      | ore budg   | et(s): Adul | t Communi | ity Program | IS |   |   |                       |  |  |  |  |
|                    | Adult                   |            |             |           |             |    |   |   | TOTAL                 |  |  |  |  |
|                    | Community