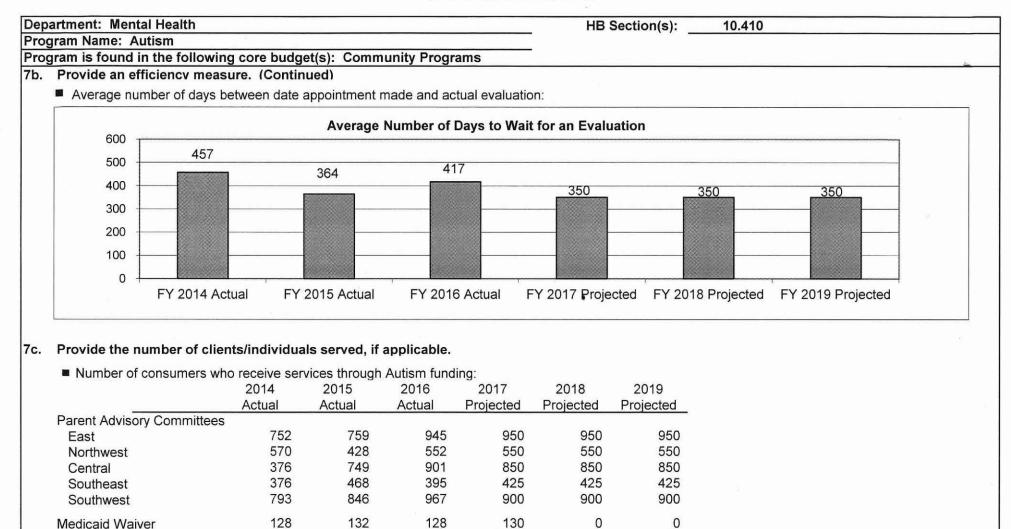

| ciency measure.<br>Autism Project cons<br>\$9,693 | sumer compared to to to <b>Cost Per</b><br>\$9,795 | otal In-Home consur<br>r Autism Program<br>\$10,128 | mer population:<br>Consumer to Total Ir<br>\$10,634 | n-Home Cons<br>\$10,84            | umer<br>17        | \$11,064                | Autism Project     |
| FY                                                                                                 | ciency measure.<br>Autism Project cons<br>\$9,693 | sumer compared to to to <b>Cost Per</b><br>\$9,795 | otal In-Home consur<br>r Autism Program<br>\$10,128 | mer population:<br>Consumer to Total Ir<br>\$10,634 | 1-Home Cons<br>\$10,84<br>\$2,697 | umer<br>47<br>\$2 | \$11,064                | In Home Total      |



Note: In FY 2016, additional funds were received for a new autism clinic at Washington University, thus an increase in number of consumers served in diagnostic clinics.

1,675

5,480

1,675

5,350

1,675

5,350

1,668

5,556

**Diagnostic Clinics** 

Total Served:

1,249

4,244

1,077

4,459



Tuberous Sclerosis Complex

# **REPORT 9 - FY 2018 GOVERNOR RECOMMENDS**

# DECISION ITEM SUMMARY

| GRAND TOTAL                         | \$242,500 | 0.00    | \$1,250,000 | 0.00    | \$1,250,000 | 0.00                | \$0     | 0.00    |
|-------------------------------------|-----------|---------|-------------|---------|-------------|---------------------|---------|---------|
| TOTAL                               | 242,500   | 0.00    | 1,250,000   | 0.00    | 1,250,000   | 0.00