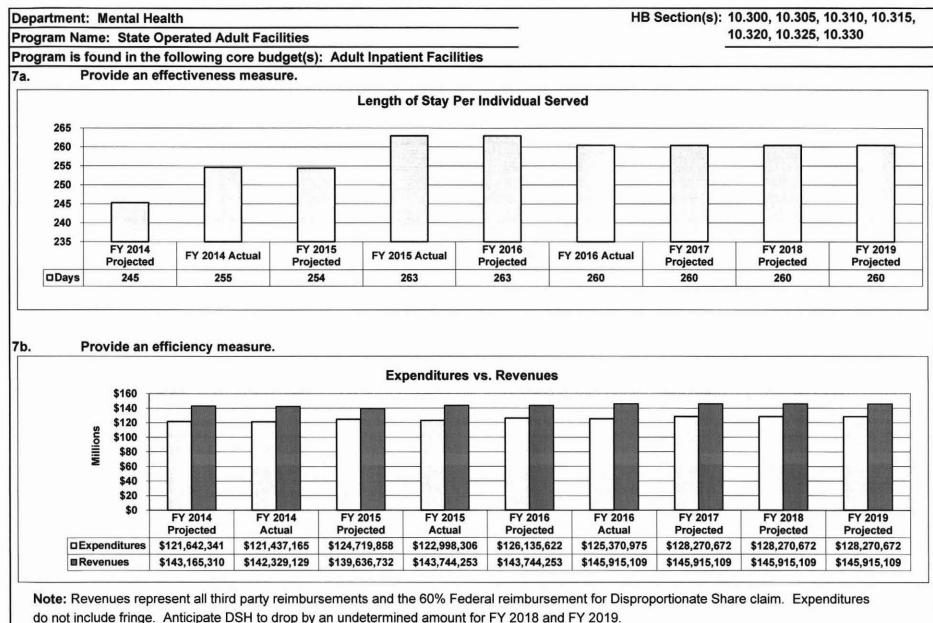

The Division of Comprehensive Psychiatric Services (CPS) and the Division of Alcohol and Drug Abuse (ADA) administratively merged in FY 2013 creating the Division of Behavioral Health (DBH). DBH has the responsibility of ensuring that prevention, evaluation, care, and rehabilitation services are accessible to persons with behavioral health disorders. DBH exercises administrative supervision and oversight of inpatient psychiatric hospitals, residential facilities, and community based programs funded or licensed/certified by the department. This core provides funding for personal services and expense and equipment for administrative staff who are essential in overseeing all statewide community programs and state-operated psychiatric hospitals by establishing policies and procedures; monitoring, evaluating and providing technical assistance; providing data analytics; and applying appropriate fiscal procedures to ensure financial accountability.

|                                                                                 | al Health<br>prehensive Psychiatr | ic Services                                                                                                                                                                                                                                                                                                                                                                                                                                                                                                                                                                                                                                                                                                                                                                                                                                                                                                                                                                                                                                                                                                                                                                                                                                                                                                                                                                                                                                                                                                                                                                                                                                                                                                                                                                                                                                                                                                                                                                                                                                                                                                                    |                       | В                          | udget Unit: 6 | 9110C     |                      |           |
|---------------------------------------------------------------------------------|-----------------------------------|--------------------------------------------------------------------------------------------------------------------------------------------------------------------------------------------------------------------------------------------------------------------------------------------------------------------------------------------------------------------------------------------------------------------------------------------------------------------------------------------------------------------------------------------------------------------------------------------------------------------------------------------------------------------------------------------------------------------------------------------------------------------------------------------------------------------------------------------------------------------------------------------------------------------------------------------------------------------------------------------------------------------------------------------------------------------------------------------------------------------------------------------------------------------------------------------------------------------------------------------------------------------------------------------------------------------------------------------------------------------------------------------------------------------------------------------------------------------------------------------------------------------------------------------------------------------------------------------------------------------------------------------------------------------------------------------------------------------------------------------------------------------------------------------------------------------------------------------------------------------------------------------------------------------------------------------------------------------------------------------------------------------------------------------------------------------------------------------------------------------------------|-----------------------|----------------------------|---------------|-----------|----------------------|-----------|
|                                                                                 | nistration                        |                                                                                                                                                                                                                                                                                                                                                                                                                                                                                                                                                                                                                                                                                                                                                                                                                                                                                                                                                                                                                                                                                                                                                                                                                                                                                                                                                                                                                                                                                                                                                                                                                                                                                                                                                                                                                                                                                                                                                                                                                                                                                                                                |                       | ۲                          | B Section: 1  | 10.200    |                      |           |
| 3. PROGRAM LISTING                                                              | (list programs inclue             | ded in this co                                                                                                                                                                                                                                                                                                                                                                                                                                                                                                                                                                                                                                                                                                                                                                                                                                                                                                                                                                                                                                                                                                                                                                                                                                                                                                                                                                                                                                                                                                                                                                                                                                                                                                                                                                                                                                                                                                                                                                                                                                                                                                                 | re funding)           |                            |               |           |                      |           |
| CPS Administration                                                              |                                   |                                                                                                                                                                                                                                                                                                                                                                                                                                                                                                                                                                                                                                                                                                                                                                                                                                                                                                                                                                                                                                                                                                                                                                                                                                                                                                                                                                                                                                                                                                                                                                                                                                                                                                                                                                                                                                                                                                                                                                                                                                                                                                                                |                       |                            |               |           |                      |           |
| 4. FINANCIAL HISTOR                                                             | Y                                 |                                                                                                                                                                                                                                                                                                                                                                                                                                                                                                                                                                                                                                                                                                                                                                                                                                                                                                                                                                                                                                                                                                                                                                                                                                                                                                                                                                                                                                                                                                                                                                                                                                                                                                                                                                                                                                                                                                                                                                                                                                                                                                                                |                       |                            |               |           |                      |           |
|                                                                                 | FY 2014<br>Actual                 | FY 2015<br>Actual                                                                                                                                                                                                                                                                                                                                                                                                                                                                                                                                                                                                                                                                                                                                                                                                                                                                                                                                                                                                                                                                                                                                                                                                                                                                                                                                                                                                                                                                                                                                                                                                                                                                                                                                                                                                                                                                                                                                                                                                                                                                                                              | FY 2016<br>Actual     | FY 2017<br>Current Yr.     |               | Actual Ex | penditures (All Fund | s)        |
| Appropriation (All Funds<br>Less Reverted (All Fund<br>Less Restricted (All Fun | s) (22,675                        |                                                                                                                                                                                                                                                                                                                                                                                                                                                                                                                                                                                                                                                                                                                                                                                                                                                                                                                                                                                                                                                                                                                                                                                                                                                                                                                                                                                                                                                                                                                                                                                                                                                                                                                                                                                                                                                                                                                                                                                                                                                                                                                                | 1,947,199<br>(25,078) | 2,992,688<br>(25,550)<br>0 | 5,000,000     |           |                      |           |
| Budget Authority (All Fu                                                        |                                   | 2,444,329                                                                                                                                                                                                                                                                                                                                                                                                                                                                                                                                                                                                                                                                                                                                                                                                                                                                                                                                                                                                                                                                                                                                                                                                                                                                                                                                                                                                                                                                                                                                                                                                                                                                                                                                                                                                                                                                                                                                                                                                                                                                                                                      | 1,922,121             | 2,967,138                  | 4,000,000     |           |                      |           |
| Actual Expenditures (All<br>Unexpended (All Funds)                              |                                   | and the second state of th | 1,514,188<br>407,933  | N/A<br>N/A                 | 3,000,000 -   |           |                      |           |
| Unexpended, by Fund:<br>General Revenue<br>Federal                              | 0<br>378,137                      |                                                                                                                                                                                                                                                                                                                                                                                                                                                                                                                                                                                                                                                                                                                                                                                                                                                                                                                                                                                                                                                                                                                                                                                                                                                                                                                                                                                                                                                                                                                                                                                                                                                                                                                                                                                                                                                                                                                                                                                                                                                                                                                                | 0<br>407,933          | N/A<br>N/A                 | 2,000,000 -   | 1,971,051 | 1,784,836            | 1,514,188 |
| Other                                                                           | 0/0,10/                           |                                                                                                                                                                                                                                                                                                                                                                                                                                                                                                                                                                                                                                                                                                                                                                                                                                                                                                                                                                                                                                                                                                                                                                                                                                                                                                                                                                                                                                                                                                                                                                                                                                                                                                                                                                                                                                                                                                                                                                                                                                                                                                                                | (2)                   | N/A<br>(3)                 | 1,000,000 -   | FY 2014   | FY 2015              | FY 2016   |