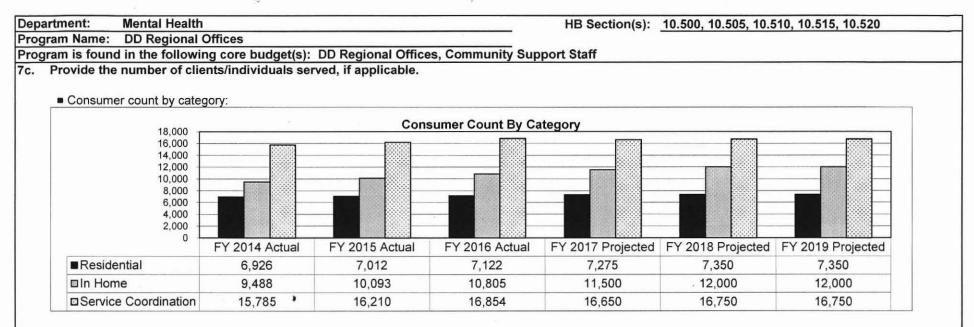

port Staff house bill section. Such Community Support Staff funding is allocated to the appropriate regional office. Funding for county and not for profit support coordination is in the Community Programs house bill section.

#### 2. What is the authorization for this program, i.e., federal or state statute, etc.? (Include the federal program number, if applicable.)

Sections 633.100 through 633.160.

#### 3. Are there federal matching requirements? If yes, please explain.

Division of DD is reimbursed the federal share of the cost of case management to MO HealthNet eligible consumers. MO HealthNet requires that the regional offices cover the state share with state funds. The Division also bills Medicaid Administration for qualifying staff and is reimbursed 50% of actual cost.







711



Consumer count by category, by Regional/Satellite Office:

|                                  |             | c       | Service<br>Coordination |        |
|----------------------------------|-------------|---------|-------------------------|--------|
| FY 2016 June 30 Caseload         | Residential | In Home | Only                    | Total  |
| Kansas City Regional Office      | 1,540       | 1,885   | 2,241                   | 5,666  |
| Albany Satellite Office          | 371         | 313     | 448                     | 1,132  |
| Central Missouri Regional Office | 1,057       | 944     | 1,878                   | 3,879  |
| Rolla Satellite Office           | 396         | 1,018   | 800                     | 2,214  |
| Kirksville Satellite Office      | 127         | 349     | 392