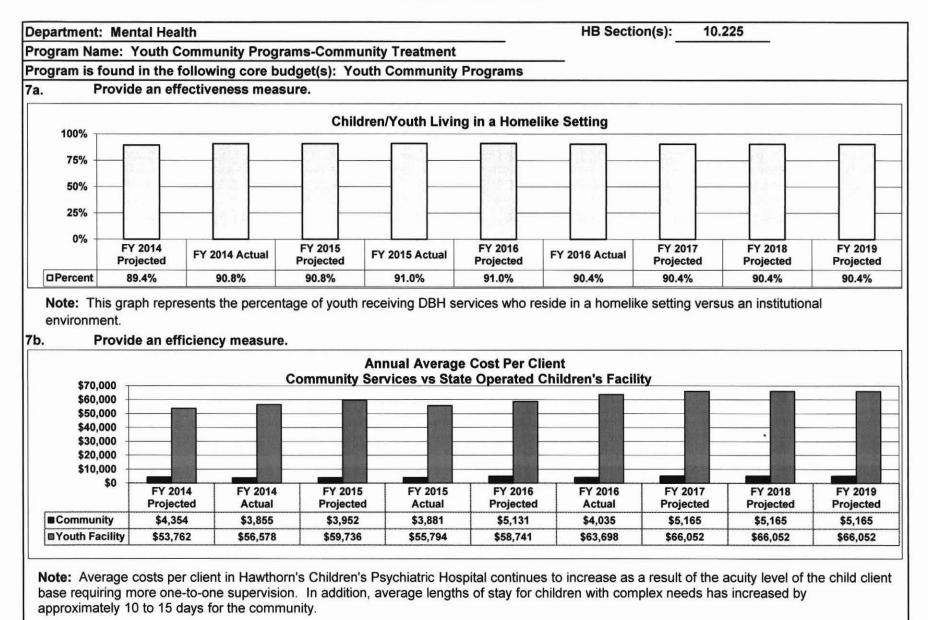

|                                |                                          |                       |                |
|                                                                                                                                                            | 4-0                            |                                          |                       |                |
| What are the sources of the "Other " fund                                                                                                                  |                                |                                          |                       |                |





**Note:** The changes in the number of consumers is a result of program services converted from non-Medicaid reimbursed programs to CPR and Targeted Case Management (TCM) program models, and the shift of consumers to those services which is trending toward CPR based services.



| Department:    | rtment: Mental Health                              |         |            |          |            |        |   | ction(s): | 10.225    |  |
|----------------|----------------------------------------------------|---------|------------|----------|------------|--------|---|-----------|-----------|--|
| Program Name   | ogram Name: Youth Community Programs - Residential |         |            |          |            |        |   |           |           |  |
| Program is fou | und in the following