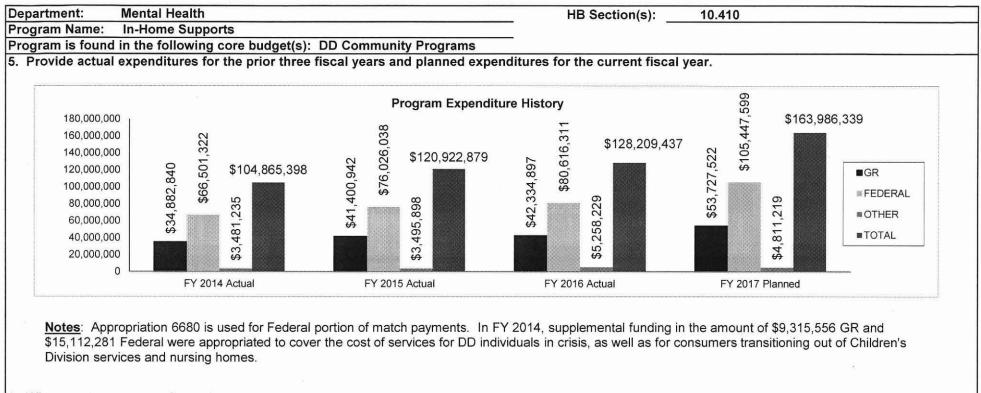

| ÷                                                           |                                                                                                 |
|    |                                     |                                                                                                                                                                                                                                                                                                                          |                                                             |                                                                                                 |



#### 6. What are the sources of the "Other " funds?

In FY 2014 through FY 2017, "Other" funds include Mental Health Local Tax Match (0930), Mental Health Interagency Payment Fund (0109) and Developmental Disabilities Wait List Fund (0986). Tax Amnesty Fund (0470) was added for FY 2016 only.

|                                                           |                                                                              | ental Health                                           |                                                                                     |                                                                                      |                                                    | HB Section(s):                               | 10.410              |