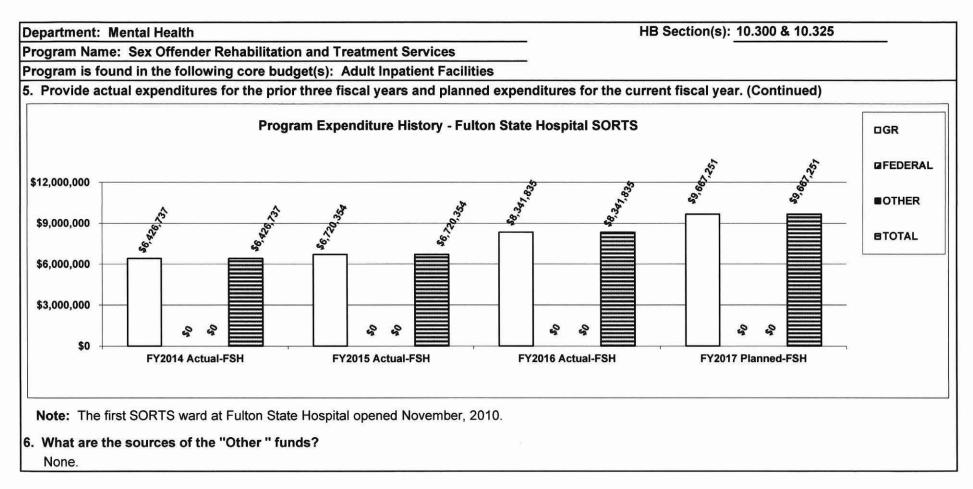

is will allow the growth of the committed population without requiring expansion of facilities beyond what is required for those committed.

In addition to the housing and treatment of individuals committed under this statute, the Department provides a psychiatrist and a psychologist to participate in the Multidisciplinary Team to assist the Prosecutor's Review Committee in determining whether an individual may meet the definition of a sexually violent predator. Furthermore, the Department is required to provide a psychiatrist or psychologist to evaluate each individual for whom the court finds probable cause to believe the person is a sexually violent predator. Finally, the Department must provide the committing court an annual report regarding the committed person's mental condition.







Note: The first SORTS ward at Fulton State Hospital opened November, 2010. The SORTS program continues to see average growth of 17-20 new referrals each year.

Detained up Committed

|                       |                      |                   | Detained             | a vs. Comi        | nittea               |                   |                      |                      |                      |
|-----------------------|----------------------|-------------------|----------------------|-------------------|----------------------|-------------------|----------------------|----------------------|----------------------|
| Status                | FY 2014<br>Projected | FY 2014<br>Actual | FY 2015<br>Projected | FY 2015<br>Actual | FY 2016<br>Projected | FY 2016<br>Actual | FY 2017<br