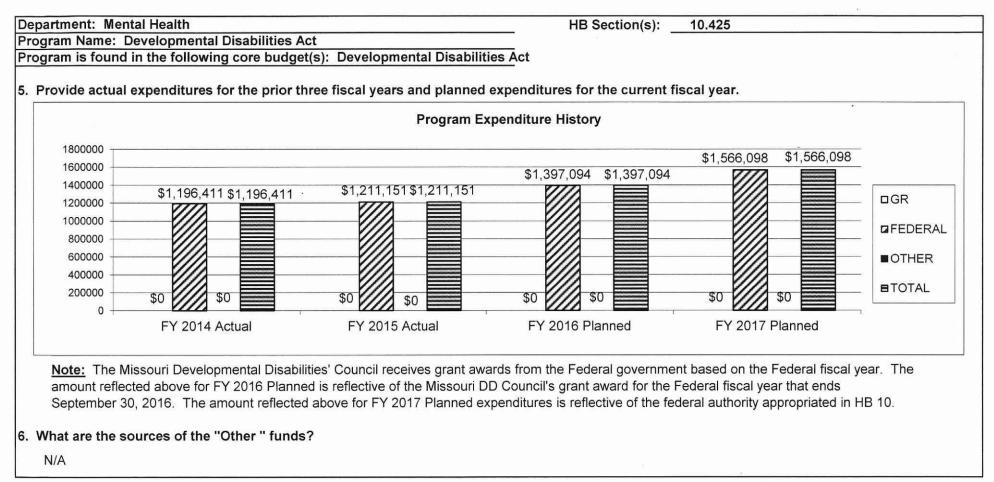

an, advoc<br>nities for inde | cate, and give pendence, pr | advice conce<br>oductivity, and | erning prog<br>d integratio | rams and s    | ervices for per | sons with |

#### 2. What is the authorization for this program, i.e., federal or state statute, etc.? (Include the federal program number, if applicable.)

PL 106-402, the Developmental Disabilities and Bill of Rights Act.

#### 3. Are there federal matching requirements? If yes, please explain.

The state is required to provide a one-third in-kind match for the DD Council's Federal funding. This is generally addressed through rent, utilities, administrative services, etc.

#### 4. Is this a federally mandated program? If yes, please explain.

Yes, Federal Law 106-402 has placed DD Councils in all 50 states and the US Territories.



| Depa | rtment: Me                    | ental Health       | and mention of the second s |                   | 21                    | HB Section(s):