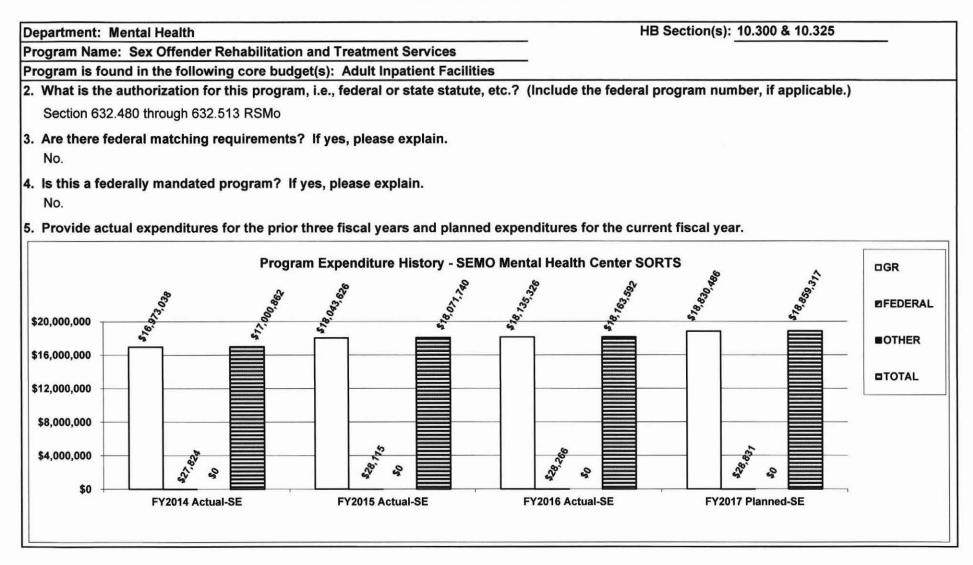

This will allow the growth of the committed population without requiring expansion of facilities beyond what is required for those committed.

In addition to the housing and treatment of individuals committed under this statute, the Department provides a psychiatrist and a psychologist to participate in the Multidisciplinary Team to assist the Prosecutor's Review Committee in determining whether an individual may meet the definition of a sexually violent predator. Furthermore, the Department is required to provide a psychiatrist or psychologist to evaluate each individual for whom the court finds probable cause to believe the person is a sexually violent predator. Finally, the Department must provide the committing court an annual report regarding the committed person's mental condition.







Note: The first SORTS ward at Fulton State Hospital opened November, 2010. The SORTS program continues to see average growth of 17-20 new referrals each year.

Detained up Committed

|                       |                      |                   | Detained             | a vs. Comi        | nittea               |                   |                      |                      |                      |
|-----------------------|----------------------|-------------------|----------------------|-------------------|----------------------|-------------------|----------------------|----------------------|----------------------|
| Status                | FY 2014<br>Projected | FY 2014<br>Actual | FY 2015<br>Projected | FY 2015<br>Actual | FY 2016<br>Projected | FY 2016<br>Actual | FY 2017<