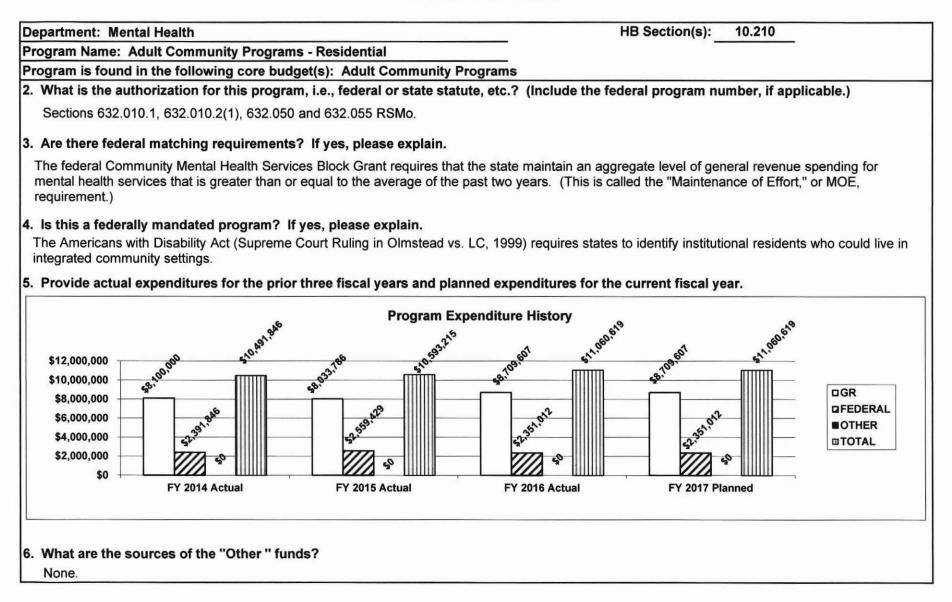

afe housing in combination with the support services needed to be able to live in the most integrated settings possible in a community of their choice.

Treating individuals of all ages and with unique needs in community settings requires a variety of residential alternatives. Funds are used to support a wide array of residential services that include residential care facilities, group homes, and independent supported housing. Residential services are provided in the client's community through contractual arrangements. As individuals move into more normalized housing alternatives, they require intensive but flexible services and supports in order to maintain that housing. Provision of these services and supports enable these individuals to successfully live and work in their communities.







|                                       |                     |