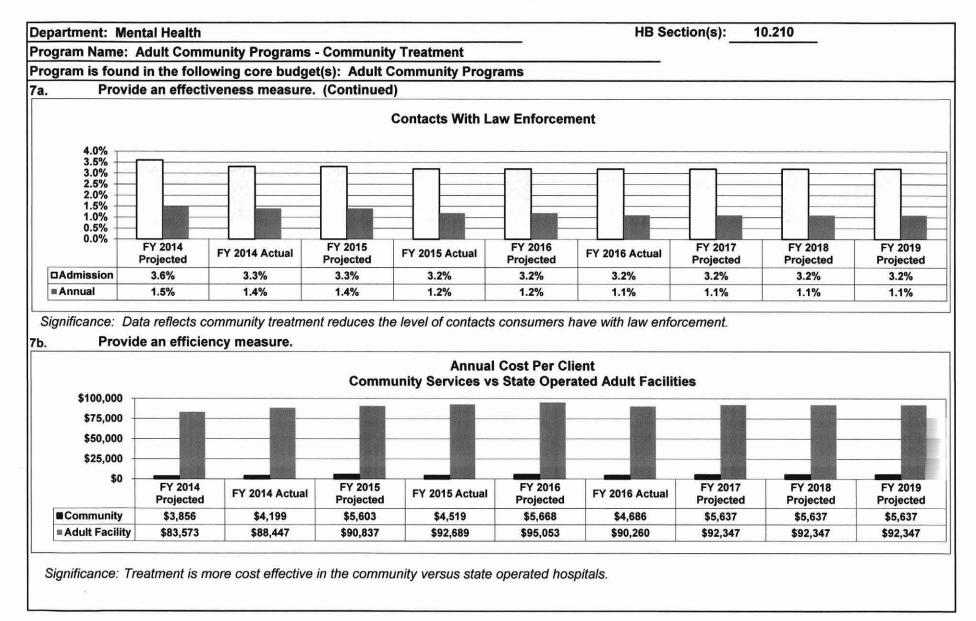

|              |
|                                                                                                                                                                               |                                                  |                                                                                                                  |              |
| Note: An Expenditure Restriction has been placed on a to                                                                                                                      | tal of \$4,287,924 GR in FY 2017.                |                                                                                                                  |              |









| Department: Ment   | partment: Mental Health |            |             |           |             |    |   |   | HB Section(s): 10.210 |  |  |  |  |
|--------------------|-------------------------|------------|-------------|-----------|-------------|----|---|---|-----------------------|--|--|--|--|
| Program Name: A    | dult Community          | - Resident |             |           |             |    |   |   |                       |  |  |  |  |
| Program is found i | in the following c      | ore budg   | et(s): Adul | t Communi | ity Program | IS |   |   |                       |  |  |  |  |
|                    | Adult                   |            |             |           |             |    |   |   | TOTAL                 |  |  |  |  |
|                    | Community