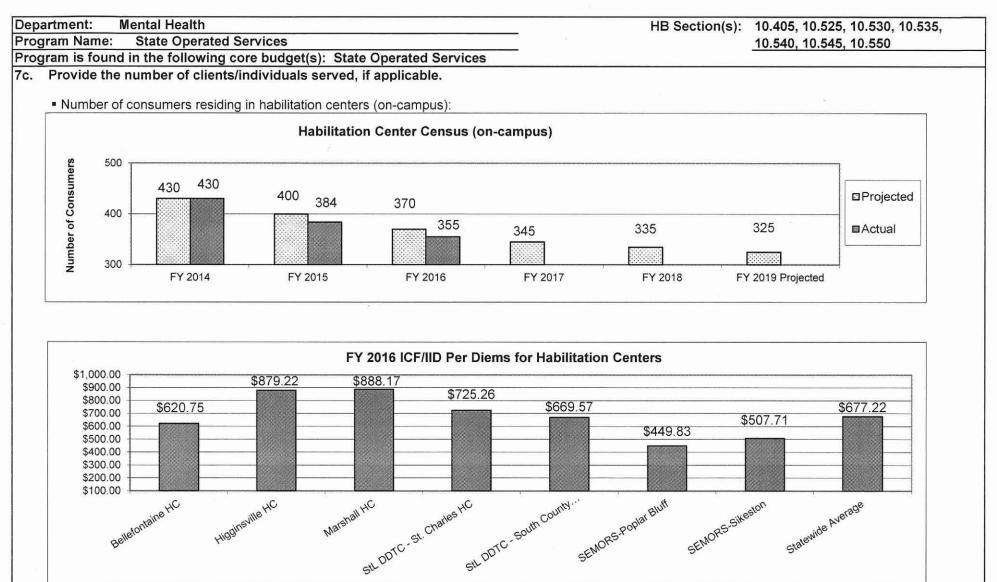

|  |  |  |  |  |

#### 6. What are the sources of the "Other " funds?

Other funds are in fund 0435, Habilitation Center Room and Board.





#### Direct care staff turnover rates at DD habilitation centers:







Section Totals

# FY 2018 DEPARTMENT REQUEST DIVISION OF DEVELOPMENTAL DISABILITIES

|                                                    | FUND | CORE            | CORE<br>FTE | NEW DI<br>AMOUNT | NEW DI | TOTAL<br>AMOUNT                         | TOTAL    |
|----------------------------------------------------|------|-----------------|-------------|------------------|--------|-----------------------------------------|----------|
| FUND NAME                                          | FUND | AMOUNT          |             |                  | FTE    | 20070-000000000000000000000000000000000 | FTE      |
| GENERAL REVENUE                                    | 0101 | \$402,254,769   | 1,081.08    | \$20,802,058     | 0.00   | \$423,056,827                           | 1,081.08 |
| FEDERAL