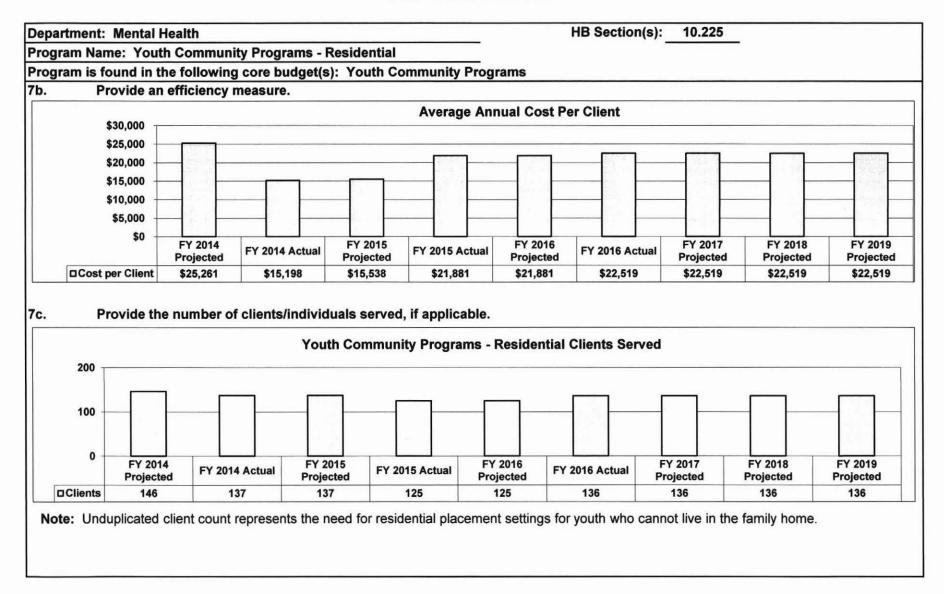

ogram number, if applicable.)

Sections 632.010.2(1), 630.405 - 630.460, 632.050 and 632.055 RSMo.

#### 3. Are there federal matching requirements? If yes, please explain.

The federal Community Mental Health Services Block Grant requires that the state maintain an aggregate level of general revenue spending for mental health services that is greater than or equal to the average of the past two years. (This is called the "Maintenance of Effort," or MOE, requirement.)

### 4. Is this a federally mandated program? If yes, please explain.

No. However, the Community Mental Health Services Block Grant requires children's expenditures continue to meet their MOE requirement. In addition, 10% must be spent on young adults, 16 to 25 years of age, experiencing their first episode of psychosis.







CPS Trauma Treatment for Children

## **REPORT 9 - FY 2018 GOVERNOR RECOMMENDS**

## **DECISION ITEM SUMMARY**

| GRAND TOTAL                         | \$485,000 | 0.00    | \$1,750,000 | 0.00    | \$1,750,000 | 0.00     | \$0     | 0.00    |
|-------------------------------------|-----------|---------|-------------|---------|-------------|----------|---------|---------|
| TOTAL                               | 485,000   | 0.00    | 1,750,000   | 0.00    | 1,750,000   | 0.00     | 0       | 0.00    |
| TOTAL - PD                          | 485,000   | 0.00    | 1,750,000   | 0.00    | 1,750,000   | 0.00     | 0       | 0.00    |
| DEPT MENTAL HEALTH                  | 0         | 0.00    | 750,000     | 0.00    | 750,000     | 0.00     | 0       | 0.00    |
| PROGRAM-SPECIFIC<br>GENERAL