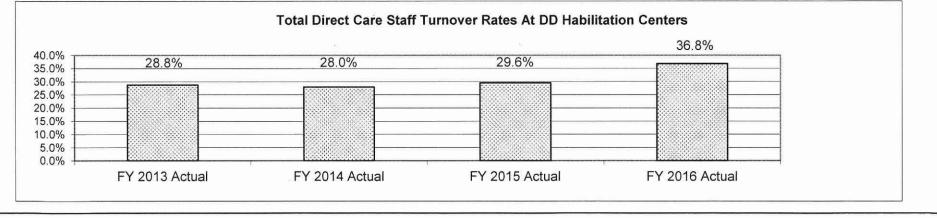

|  |  |  |  |  |

#### 6. What are the sources of the "Other " funds?

Other funds are in fund 0435, Habilitation Center Room and Board.





#### Direct care staff turnover rates at DD habilitation centers:







Section Totals

# FY 2018 DEPARTMENT REQUEST DIVISION OF DEVELOPMENTAL DISABILITIES

|                                                    | FUND | CORE            | CORE<br>FTE | NEW DI<br>AMOUNT | NEW DI | TOTAL<br>AMOUNT                         | TOTAL    |
|----------------------------------------------------|------|-----------------|-------------|------------------|--------|-----------------------------------------|----------|
| FUND NAME                                          | FUND | AMOUNT          |             |                  | FTE    | 20070-000000000000000000000000000000000 | FTE      |
| GENERAL REVENUE                                    | 0101 | \$402,254,769   | 1,081.08    | \$20,802,058     | 0.00   | \$423,056,827                           | 1,081.08 |
| FEDERAL