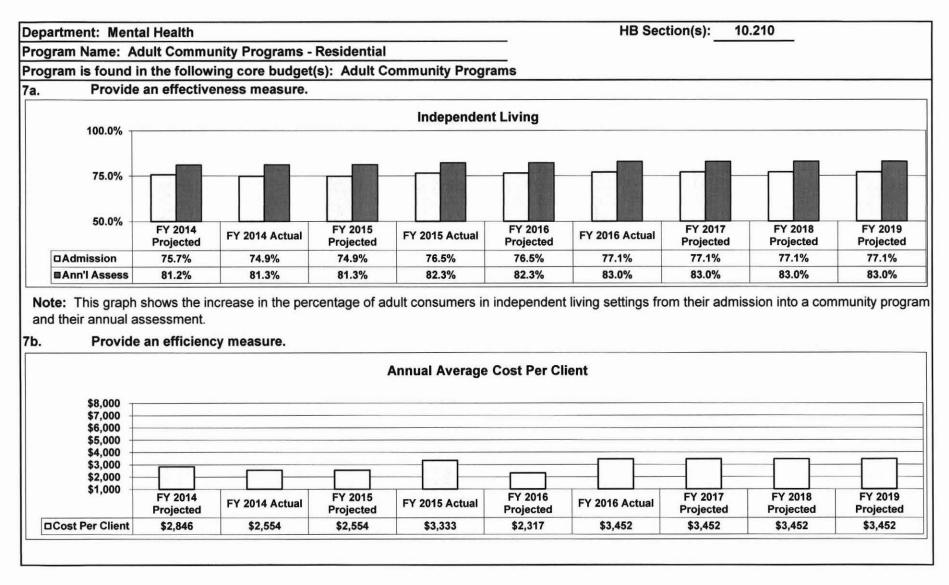

e housing in combination with the support services needed to be able to live in the most integrated settings possible in a community of their choice.

Treating individuals of all ages and with unique needs in community settings requires a variety of residential alternatives. Funds are used to support a wide array of residential services that include residential care facilities, group homes, and independent supported housing. Residential services are provided in the client's community through contractual arrangements. As individuals move into more normalized housing alternatives, they require intensive but flexible services and supports in order to maintain that housing. Provision of these services and supports enable these individuals to successfully live and work in their communities.







|                                       |                     |