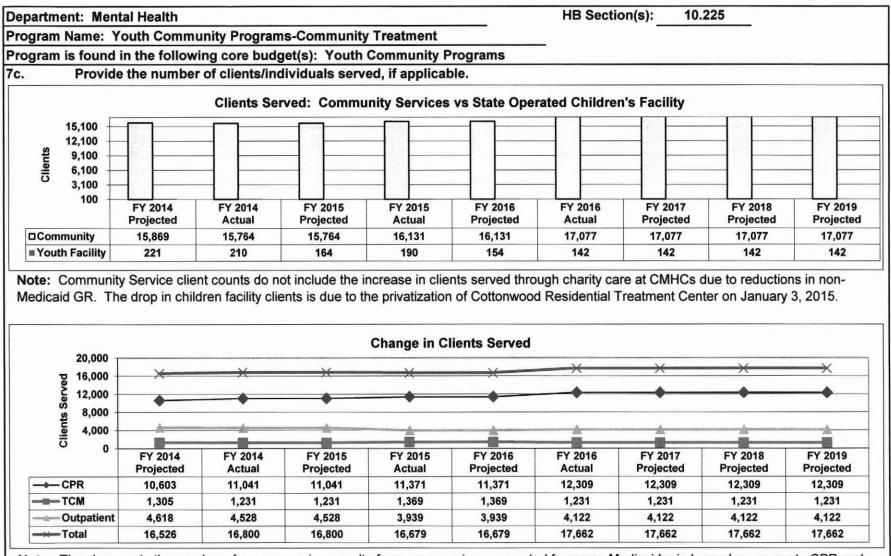

|                                |                                          |                       |                |
|                                                                                                                                                            | 4-0                            |                                          |                       |                |
| What are the sources of the "Other " fund                                                                                                                  |                                |                                          |                       |                |





**Note:** The changes in the number of consumers is a result of program services converted from non-Medicaid reimbursed programs to CPR and Targeted Case Management (TCM) program models, and the shift of consumers to those services which is trending toward CPR based services.



| Department:    | rtment: Mental Health                              |         |            |          |            |        |   | ction(s): | 10.225    |  |
|----------------|----------------------------------------------------|---------|------------|----------|------------|--------|---|-----------|-----------|--|
| Program Name   | ogram Name: Youth Community Programs - Residential |         |            |          |            |        |   |           |           |  |
| Program is fou | und in the following