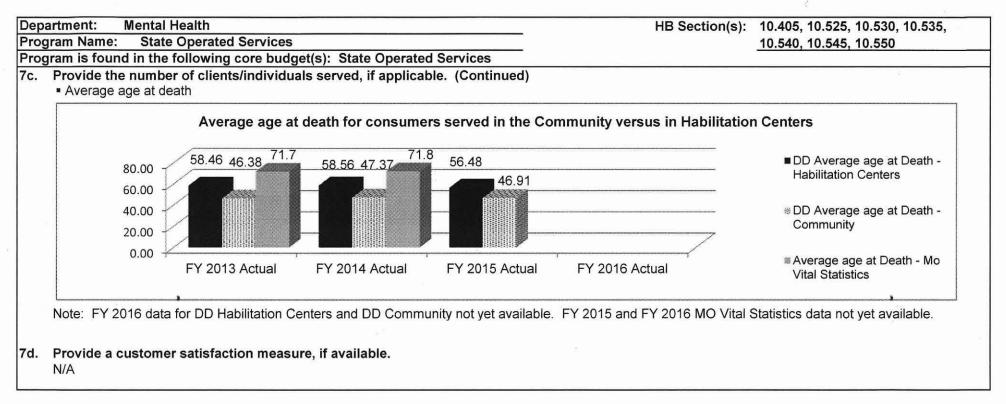

|  |  |  |  |  |

#### 6. What are the sources of the "Other " funds?

Other funds are in fund 0435, Habilitation Center Room and Board.





#### Direct care staff turnover rates at DD habilitation centers:







Section Totals

# FY 2018 DEPARTMENT REQUEST DIVISION OF DEVELOPMENTAL DISABILITIES

|                                                    | FUND | CORE            | CORE<br>FTE | NEW DI<br>AMOUNT | NEW DI | TOTAL<br>AMOUNT                         | TOTAL    |
|----------------------------------------------------|------|-----------------|-------------|------------------|--------|-----------------------------------------|----------|
| FUND NAME                                          | FUND | AMOUNT          |             |                  | FTE    | 20070-000000000000000000000000000000000 | FTE      |
| GENERAL REVENUE                                    | 0101 | \$402,254,769   | 1,081.08    | \$20,802,058     | 0.00   | \$423,056,827                           | 1,081.08 |
| FEDERAL