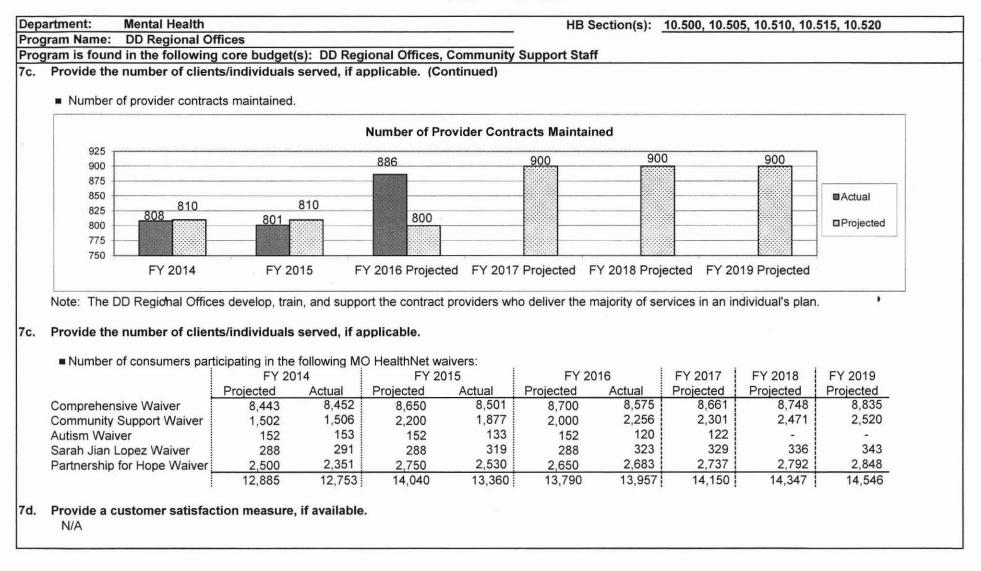

| 2,214  |
| Kirksville Satellite Office      | 127         | 349     | 392                     | 868    |
| Springfield Regional Office      | 597         | 1,329   | 888                     | 2,814  |
| Joplin Satellite Office          | 431         | 747     | 618                     | 1,796  |
| Sikeston Regional Office         | 290         | 595     | 314                     | 1,199  |
| Poplar Bluff Satellite Office    | 354         | 516     | 192                     | 1,062  |
| St Louis Regional Office         | 1,596       | 2,675   | 8,507                   | 12,778 |
| Hannibal Satellite Office        | 363         | 434     | 576                     | 1,373  |
|                                  | 7,122       | 10,805  | 16,854                  | 34,781 |

712



State Operated Services

| GRAND TOTAL                                                | \$14,572,362           | 478.79           | \$15,845,475           | 445.85           | \$15,848,002           | 445.85           | \$15,848,002           | 445.85           |
|------------------------------------------------------------|------------------------|------------------|------------------------|------------------|------------------------|------------------|------------------------|------------------|
| TOTAL                                                      | 0                      | 0.00             | 0                      | 0.00             | 2,527                  | 0.00             | 2,527                  | 0.00             |
| TOTAL - EE