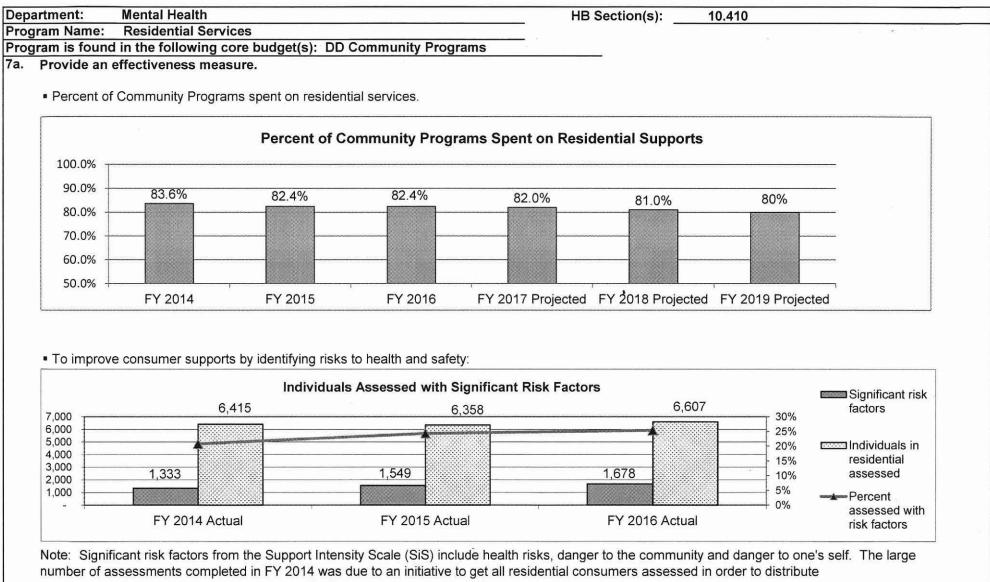

dated program? If yes, please explain.

No. However, the Division of DD agrees to certain mandated terms as part of the MO HealthNet Waiver.



**Notes**: In FY 2014, supplemental funding in the amount of \$9,315,556 GR and \$15,112,281 Fed were appropriated to cover the cost of services for DD individuals in crisis, as well as for consumers transitioning out of Children's Division services and nursing homes. FY 2017 projected expenditures excludes lapse in the amount of \$55M Federal and \$6M Other.

### 6. What are the sources of the "Other " funds?

In FY 2014 through FY 2017, "Other" funds include Mental Health Local Tax Match (0930), Mental Health Interagency Payment Fund (0109) and Developmental Disabilities Wait List Fund (0986). Tax Amnesty Fund (0470) was added for FY 2016 only.



rate rebasing funding appropriated that year. Staff turnover has resulted in fewer assessments in FY 2015.







| Department:    |                                    |                               |              |            |          |            | tion(s):  | 10.410, 10. | 420        |  |
|----------------|------------------------------------|-------------------------------|--------------|------------|----------|------------|-----------|-------------|------------|--|
| Program Nam    | gram Name: DD Support Coordination |                               |              |            |          |            | • •       |             |            |  |
| Program is for | und in the following               | ng core budget(s              | ): Community | y Programs | s, Commu | nity Suppo