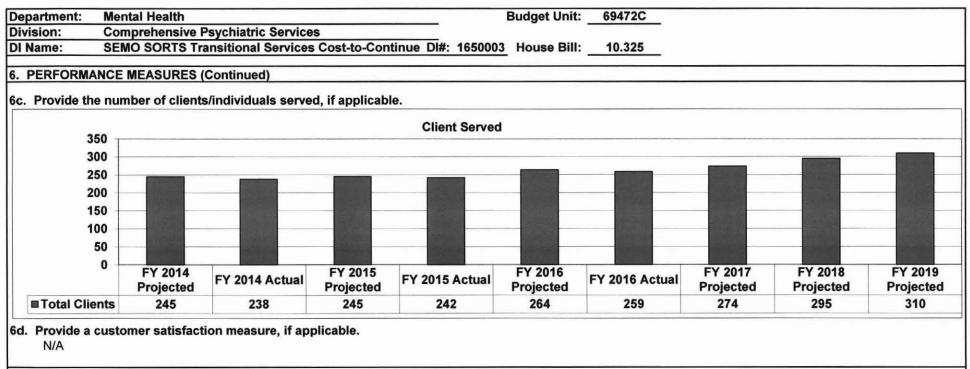

| 105          | 108             |       |
| Total             |               | 245               | 238           | 245           | 242         | 264             | 259          | 274         | 295          | 310             |       |

**Note:** The table identifies the different commitment statuses for the SORTS program as of June 30th of each fiscal year. Committed individuals have a legal commitment status to the SORTS program through the court system. Detained at SORTS status represents individuals pending the legal system commitment process but have needs that cannot be administered in the jail setting. Individuals pending the legal system commitment process with no commitment for treatment are detained in county jails.



#### 6b. Provide an efficiency measure.

RANK: 011 OF 013



#### 7. STRATEGIES TO ACHIEVE THE PERFORMANCE MEASUREMENT TARGETS:

Provide complete funding to hire additional staff to provide services necessary to assist individuals with transitioning from the SORTS inpatient program to the community.

| Budget Unit                    | FY 2016 | FY 2016 | FY 2017 | FY 2017 | FY 2018  | FY 2018  | FY 2018  | FY 2018 |
|--------------------------------|---------|---------|---------|---------|----------|----------|----------|---------|
| Decision Item                  | ACTUAL  | ACTUAL  | BUDGET  | BUDGET  | DEPT REQ | DEPT REQ | GOV REC  | GOV REC |
| Budget Object Class            | DOLLAR  | FTE     | DOLLAR  | FTE     | DOLLAR   | FTE      | DOLLAR   | FTE     |
| SEMO MHC-SORTS                 |         |         |         |         |          |