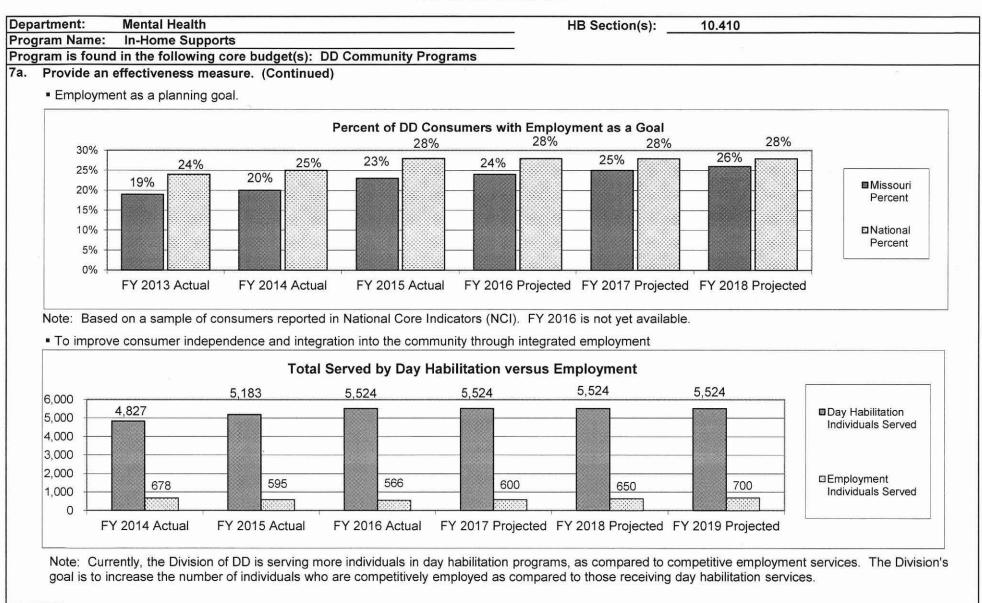

br>16% | 016 and FY 2017 bu<br>ounties not participa<br>ommunity<br>Percent of DD Cons<br>17% | ating in the Partners<br>sumers in Paid Com<br>17% | hip for Hope Waive<br>munity Employme<br>17% | r remain on the wai | Missouri<br>Percent                       |
| • The p<br>18<br>16<br>14<br>12<br>10<br>8<br>6<br>4<br>2 | less than<br>ercent of<br>3%<br>4%<br>2%<br>5%<br>6%<br>6%<br>6%<br>6%<br>6% | was received in<br>n \$12,000 annua<br>individuals who | a the FY 2015, FY 20<br>ally and who are in co<br>have a job in the co<br>Pr<br>16% | 016 and FY 2017 bu<br>ounties not participa<br>ommunity<br>Percent of DD Cons<br>17% | ating in the Partners<br>sumers in Paid Com<br>17% | hip for Hope Waive<br>munity Employme<br>17% | r remain on the wai | Missouri<br>Percent<br>Percent<br>Percent |





| partment: Mental Health                                                                                                                            |                                       |                                                 |                                                          |                                     | HB S                                       | ection(s):         | 10.410    |           |                                                                                                                                                                                           |
|----------------------------------------------------------------------------------------------------------------------------------------------------|------------------------------