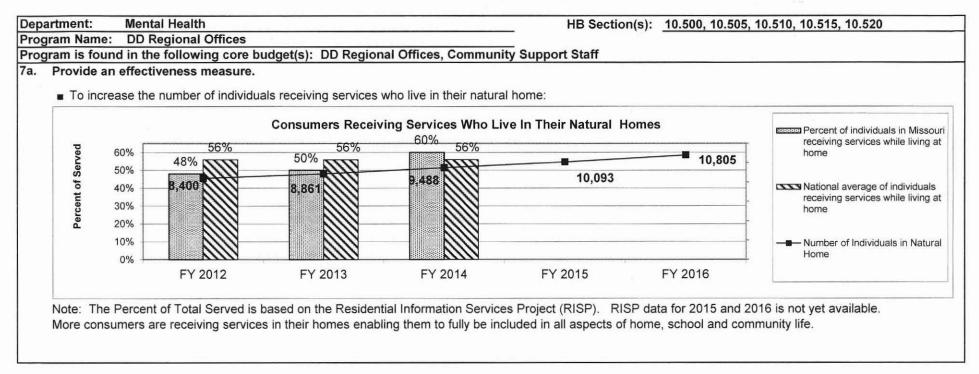

unity Support Staff house bill section. Such Community Support Staff funding is allocated to the appropriate regional office. Funding for county and not for profit support coordination is in the Community Programs house bill section.

#### 2. What is the authorization for this program, i.e., federal or state statute, etc.? (Include the federal program number, if applicable.)

Sections 633.100 through 633.160.

#### 3. Are there federal matching requirements? If yes, please explain.

Division of DD is reimbursed the federal share of the cost of case management to MO HealthNet eligible consumers. MO HealthNet requires that the regional offices cover the state share with state funds. The Division also bills Medicaid Administration for qualifying staff and is reimbursed 50% of actual cost.







711



Consumer count by category, by Regional/Satellite Office:

|                                  |             | c       | Service<br>Coordination |        |
|----------------------------------|-------------|---------|-------------------------|--------|
| FY 2016 June 30 Caseload         | Residential | In Home | Only                    | Total  |
| Kansas City Regional Office      | 1,540       | 1,885   | 2,241                   | 5,666  |
| Albany Satellite Office          | 371         | 313     | 448                     | 1,132  |
| Central Missouri Regional Office | 1,057       | 944     | 1,878                   | 3,879  |
| Rolla Satellite Office           | 396         | 1,018   | 800                     | 2,214  |
| Kirksville Satellite Office      | 127         | 349