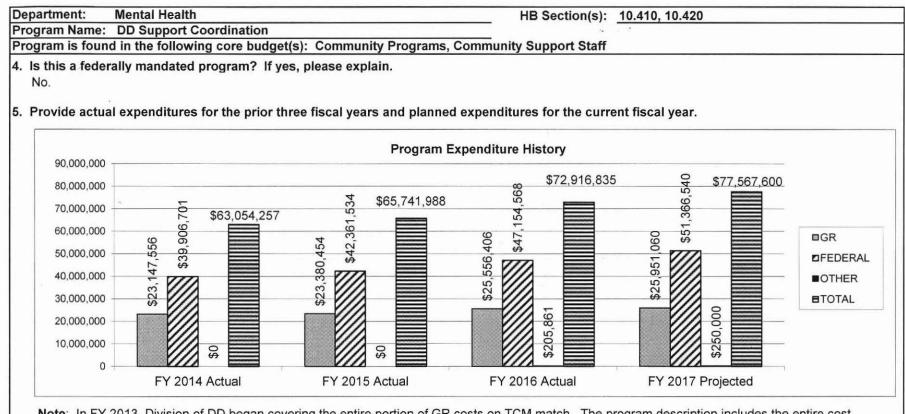

ealthNet through the DD Support Coordination program. Counties that provide support coordination are also able to bill and obtain reimbursement from MO HealthNet through agreements with Division of DD.

#### 2. What is the authorization for this program, i.e., federal or state statute, etc.? (Include the federal program number, if applicable.)

Sections 633.100 through 633.160.

#### 3. Are there federal matching requirements? If yes, please explain.

DD is reimbursed the federal share of the cost of support coordination provided by regional offices to eligible consumers. DD pays the state match from Medicaid appropriations for support coordination provided by county and private agencies. MO HealthNet requires that the state share costs be funded with state funds or local public funding.



<u>Note</u>: In FY 2013, Division of DD began covering the entire portion of GR costs on TCM match. The program description includes the entire cost (GR plus Fed), as well as costs for state-paid case managers, and is therefore more accurate. FY 2017 projected expenditures excludes funding for the following: Governor's Reserve in the amount of \$60,023; \$750,000 for anticipated lapse in 0930 authority; \$1.5M in Community Support Staff Federal Personal Services authority; and \$2M in GR due to FY 2017 expenditure restriction.





| rtment: Mental Health        |                    |              |               | _                                                  | HB Sec       | ction(s): | 10.410, 10.4 | 20        |                      |
|------------------------------|-------------