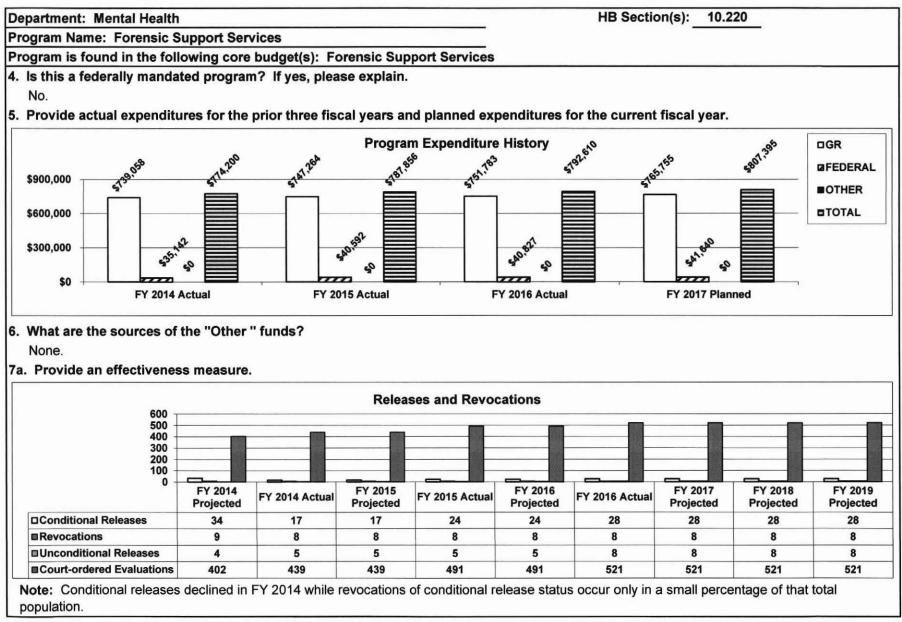

evaluations be completed by Certified Forensic Examiners who must hold doctorate degrees in medicine, osteopathy or psychology and who must complete required supervision and training. This certification process is the responsibility of the Director of Forensic Services.

- 2. What is the authorization for this program, i.e., federal or state statute, etc.? (Include the federal program number, if applicable.) Chapter 552 RSMo
- 3. Are there federal matching requirements? If yes, please explain.

The federal Community Mental Health Services Block Grant requires that the state maintain an aggregate level of general revenue spending for mental health services that is greater than or equal to the average of the past two years. (This is called the "Maintenance of Effort," or MOE, requirement.)





Signifiance: The Division is successfully monitoring NGRI clients in the community versus a hopsital setting.

#### 7d. Provide a customer satisfaction measure, if available.

N/A

Youth Community Programs (YCP)

## **REPORT 9 - FY 2018 GOVERNOR RECOMMENDS**

# DECISION ITEM SUMMARY

| Budget Unit                        |            |         |            |         |            | £        |            |         |
|------------------------------------|------------|---------|------------|---------|------------|----------|------------|---------|
| Decision Item                      | FY 2016    | FY 2016 | FY 2017    | FY 2017 | FY 2018    | FY 2018  | FY 2018    | FY 2018 |
| Budget Object Summary              | ACTUAL     | ACTUAL  | BUDGET     | BUDGET  | DEPT REQ   | DEPT REQ | GOV RE