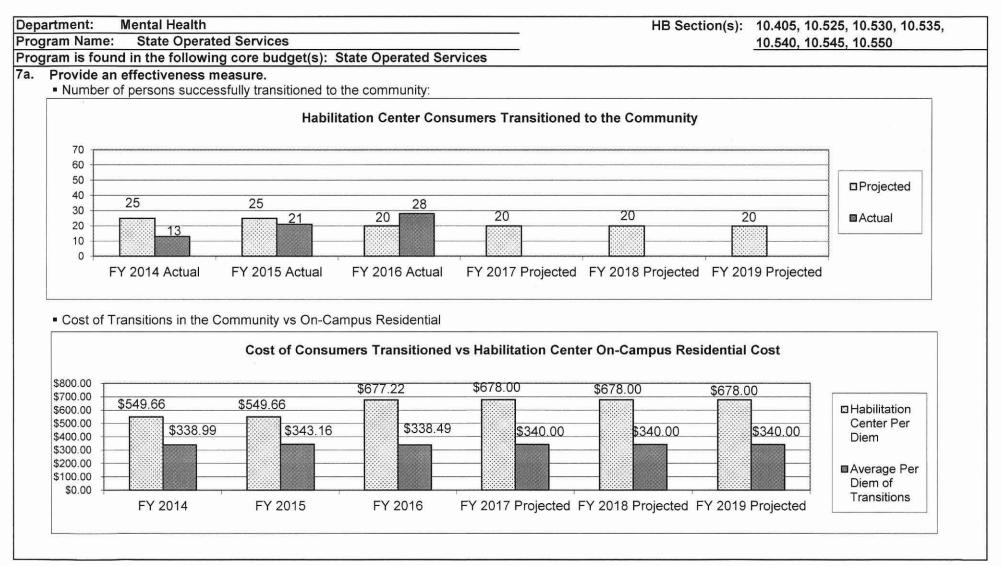

|  |  |  |  |  |

#### 6. What are the sources of the "Other " funds?

Other funds are in fund 0435, Habilitation Center Room and Board.





#### Direct care staff turnover rates at DD habilitation centers:







Section Totals

# FY 2018 DEPARTMENT REQUEST DIVISION OF DEVELOPMENTAL DISABILITIES

|                                                    | FUND | CORE            | CORE<br>FTE | NEW DI<br>AMOUNT | NEW DI | TOTAL<br>AMOUNT                         | TOTAL    |
|----------------------------------------------------|------|-----------------|-------------|------------------|--------|-----------------------------------------|----------|
| FUND NAME                                          | FUND | AMOUNT          |             |                  | FTE    | 20070-000000000000000000000000000000000 | FTE      |
| GENERAL REVENUE                                    | 0101 | \$402,254,769   | 1,081.08    | \$20,802,058     |