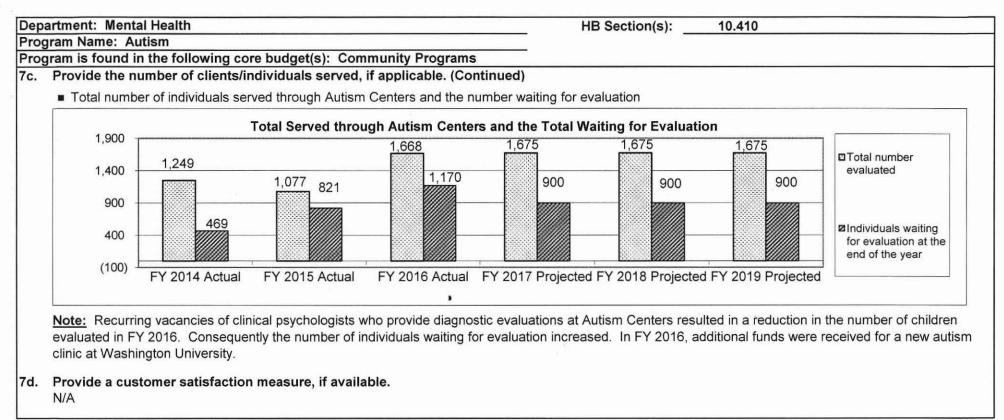

,84            | umer<br>17        | \$11,064                | Autism Project     |
| FY                                                                                                 | ciency measure.<br>Autism Project cons<br>\$9,693 | sumer compared to to to <b>Cost Per</b><br>\$9,795 | otal In-Home consur<br>r Autism Program<br>\$10,128 | mer population:<br>Consumer to Total Ir<br>\$10,634 | 1-Home Cons<br>\$10,84<br>\$2,697 | umer<br>47<br>\$2 | \$11,064                | In Home Total      |



Note: In FY 2016, additional funds were received for a new autism clinic at Washington University, thus an increase in number of consumers served in diagnostic clinics.

1,675

5,480

1,675

5,350

1,675

5,350

1,668

5,556

**Diagnostic Clinics** 

Total Served:

1,249

4,244

1,077

4,459



Tuberous Sclerosis Complex

# **REPORT 9 - FY 2018 GOVERNOR RECOMMENDS**

# DECISION ITEM SUMMARY

| GRAND TOTAL                         | \$242,500 | 0.00    | \$1,250,000 | 0.00    | \$1,250,000 | 0.00                | \$0     | 0.00    |
|-------------------------------------|-----------|---------|-------------|---------|-------------|---------------------|---------|---------|
| TOTAL                               | 242,500   | 0.00    | 1,250,000   | 0.00    | 1,250,000   | 0.00                | 0       | 0.00    |
| TOTAL - PD                          | 242,500   | 0.00    | 1,250,000   | 0.00    | 1,250,000   | 0.00                | 0       | 0.00    |
| PROGRAM-SPECIFIC<br>GENERAL REVENUE | 242,500   | 0.00    | 1,250,000   | 0.00    | 1,250,000   | 0.00                | 0       |