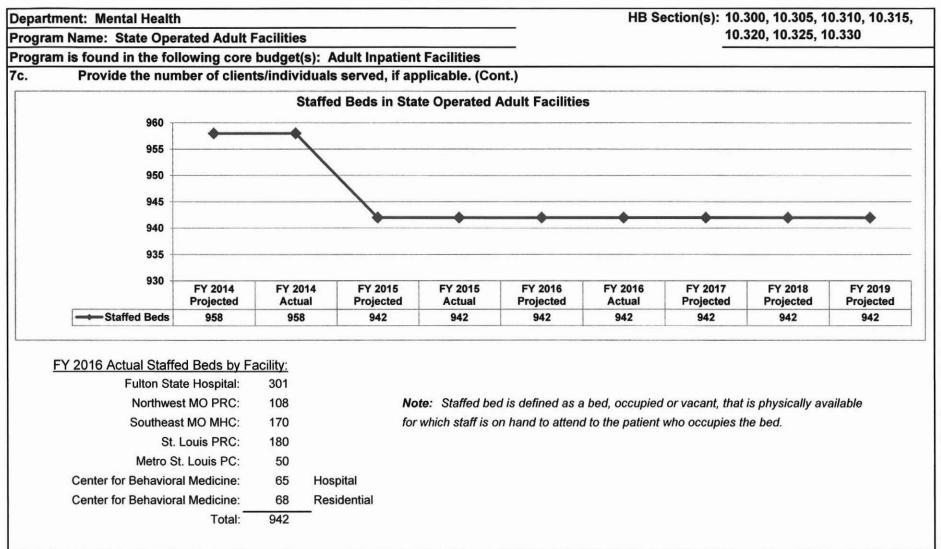

The Division of Comprehensive Psychiatric Services (CPS) and the Division of Alcohol and Drug Abuse (ADA) administratively merged in FY 2013 creating the Division of Behavioral Health (DBH). DBH has the responsibility of ensuring that prevention, evaluation, care, and rehabilitation services are accessible to persons with behavioral health disorders. DBH exercises administrative supervision and oversight of inpatient psychiatric hospitals, residential facilities, and community based programs funded or licensed/certified by the department. This core provides funding for personal services and expense and equipment for administrative staff who are essential in overseeing all statewide community programs and state-operated psychiatric hospitals by establishing policies and procedures; monitoring, evaluating and providing technical assistance; providing data analytics; and applying appropriate fiscal procedures to ensure financial accountability.

|                                                                                 | al Health<br>prehensive Psychiatr | ic Services                                                                                                                                                                                                                                                                                                                                                                                                                                                                                                                                                                                                                                                                                                                                                                                                                                                                                                                                                                                                                                                                                                                                                                                                                                                                                                                                                                                                                                                                                                                                                                                                                                                                                                                                                                                                                                                                                                                                                                                                                                                                                                                    |                       | В                          | udget Unit: 6 | 9110C     |                      |           |
|---------------------------------------------------------------------------------|-----------------------------------|--------------------------------------------------------------------------------------------------------------------------------------------------------------------------------------------------------------------------------------------------------------------------------------------------------------------------------------------------------------------------------------------------------------------------------------------------------------------------------------------------------------------------------------------------------------------------------------------------------------------------------------------------------------------------------------------------------------------------------------------------------------------------------------------------------------------------------------------------------------------------------------------------------------------------------------------------------------------------------------------------------------------------------------------------------------------------------------------------------------------------------------------------------------------------------------------------------------------------------------------------------------------------------------------------------------------------------------------------------------------------------------------------------------------------------------------------------------------------------------------------------------------------------------------------------------------------------------------------------------------------------------------------------------------------------------------------------------------------------------------------------------------------------------------------------------------------------------------------------------------------------------------------------------------------------------------------------------------------------------------------------------------------------------------------------------------------------------------------------------------------------|-----------------------|----------------------------|---------------|-----------|----------------------|-----------|
|                                                                                 | nistration                        |                                                                                                                                                                                                                                                                                                                                                                                                                                                                                                                                                                                                                                                                                                                                                                                                                                                                                                                                                                                                                                                                                                                                                                                                                                                                                                                                                                                                                                                                                                                                                                                                                                                                                                                                                                                                                                                                                                                                                                                                                                                                                                                                |                       | ۲                          | B Section: 1  | 10.200    |                      |           |
| 3. PROGRAM LISTING                                                              | (list programs inclue             | ded in this co                                                                                                                                                                                                                                                                                                                                                                                                                                                                                                                                                                                                                                                                                                                                                                                                                                                                                                                                                                                                                                                                                                                                                                                                                                                                                                                                                                                                                                                                                                                                                                                                                                                                                                                                                                                                                                                                                                                                                                                                                                                                                                                 | re funding)           |                            |               |           |                      |           |
| CPS Administration                                                              |                                   |                                                                                                                                                                                                                                                                                                                                                                                                                                                                                                                                                                                                                                                                                                                                                                                                                                                                                                                                                                                                                                                                                                                                                                                                                                                                                                                                                                                                                                                                                                                                                                                                                                                                                                                                                                                                                                                                                                                                                                                                                                                                                                                                |                       |                            |               |           |                      |           |
| 4. FINANCIAL HISTOR                                                             | Y                                 |                                                                                                                                                                                                                                                                                                                                                                                                                                                                                                                                                                                                                                                                                                                                                                                                                                                                                                                                                                                                                                                                                                                                                                                                                                                                                                                                                                                                                                                                                                                                                                                                                                                                                                                                                                                                                                                                                                                                                                                                                                                                                                                                |                       |                            |               |           |                      |           |
|                                                                                 | FY 2014<br>Actual                 | FY 2015<br>Actual                                                                                                                                                                                                                                                                                                                                                                                                                                                                                                                                                                                                                                                                                                                                                                                                                                                                                                                                                                                                                                                                                                                                                                                                                                                                                                                                                                                                                                                                                                                                                                                                                                                                                                                                                                                                                                                                                                                                                                                                                                                                                                              | FY 2016<br>Actual     | FY 2017<br>Current Yr.     |               | Actual Ex | penditures (All Fund | s)        |
| Appropriation (All Funds<br>Less Reverted (All Fund<br>Less Restricted (All Fun | s) (22,675                        |                                                                                                                                                                                                                                                                                                                                                                                                                                                                                                                                                                                                                                                                                                                                                                                                                                                                                                                                                                                                                                                                                                                                                                                                                                                                                                                                                                                                                                                                                                                                                                                                                                                                                                                                                                                                                                                                                                                                                                                                                                                                                                                                | 1,947,199<br>(25,078) | 2,992,688<br>(25,550)<br>0 | 5,000,000     |           |                      |           |
| Budget Authority (All Fu                                                        |                                   | 2,444,329                                                                                                                                                                                                                                                                                                                                                                                                                                                                                                                                                                                                                                                                                                                                                                                                                                                                                                                                                                                                                                                                                                                                                                                                                                                                                                                                                                                                                                                                                                                                                                                                                                                                                                                                                                                                                                                                                                                                                                                                                                                                                                                      | 1,922,121             | 2,967,138                  | 4,000,000     |           |                      |           |
| Actual Expenditures (All<br>Unexpended (All Funds)                              |                                   | and the second state of th | 1,514,188<br>407,933  | N/A<br>N/A                 | 3,000,000 -   |           |                      |           |
| Unexpended, by Fund:<br>General Revenue<br>Federal                              | 0<br>378,137                      |                                                                                                                                                                                                                                                                                                                                                                                                                                                                                                                                                                                                                                                                                                                                                                                                                                                                                                                                                                                                                                                                                                                                                                                                                                                                                                                                                                                                                                                                                                                                                                                                                                                                                                                                                                                                                                                                                                                                                                                                                                                                                                                                | 0<br>407,933          | N/A<br>N/A                 | 2,000,000 -   | 1,971,051 | 1,784,836            | 1,514,188 |
| Other                                                                           | 0/0,10/                           |                                                                                                                                                                                                                                                                                                                                                                                                                                                                                                                                                                                                                                                                                                                                                                                                                                                                                                                                                                                                                                                                                                                                                                                                                                                                                                                                                                                                                                                                                                                                                                                                                                                                                                                                                                                                                                                                                                                                                                                                                                                                                                                                | (2)                   | N/A<br>(3)                 | 1,000,000 -   | FY 2014   | FY 2015              | FY 2016   |