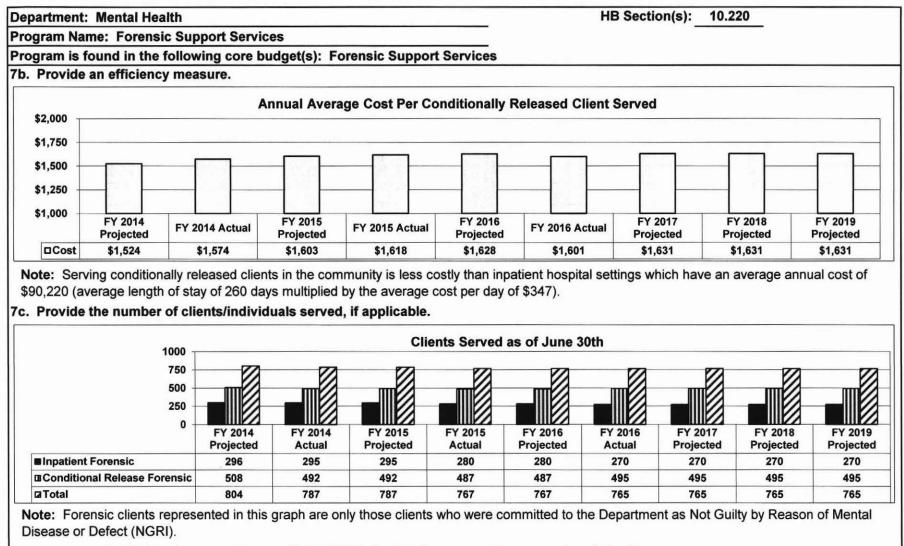

aluations be completed by Certified Forensic Examiners who must hold doctorate degrees in medicine, osteopathy or psychology and who must complete required supervision and training. This certification process is the responsibility of the Director of Forensic Services.

- 2. What is the authorization for this program, i.e., federal or state statute, etc.? (Include the federal program number, if applicable.) Chapter 552 RSMo
- 3. Are there federal matching requirements? If yes, please explain.

The federal Community Mental Health Services Block Grant requires that the state maintain an aggregate level of general revenue spending for mental health services that is greater than or equal to the average of the past two years. (This is called the "Maintenance of Effort," or MOE, requirement.)





Signifiance: The Division is successfully monitoring NGRI clients in the community versus a hopsital setting.

#### 7d. Provide a customer satisfaction measure, if available.

N/A

Youth Community Programs (YCP)

## **REPORT 9 - FY 2018 GOVERNOR RECOMMENDS**

# DECISION ITEM SUMMARY

| Budget Unit                        |            |         |            |         |            | £        |            |         |
|------------------------------------|------------|---------|------------|---------|------------|----------|------------|---------|
| Decision Item                      | FY 2016    | FY 2016 | FY 2017    | FY 2017 | FY 2018    | FY 2018  | FY 2018    | FY 2018 |
| Budget Object Summary              | ACTUAL     | ACTUAL  | BUDGET     | BUDGET  | DEPT REQ   | DEPT REQ | GOV REC