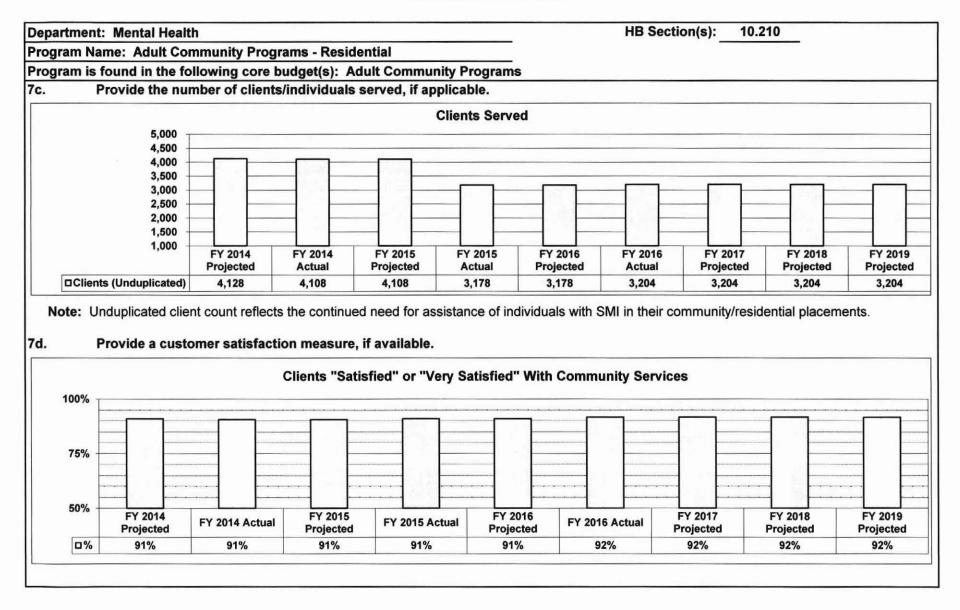

housing in combination with the support services needed to be able to live in the most integrated settings possible in a community of their choice.

Treating individuals of all ages and with unique needs in community settings requires a variety of residential alternatives. Funds are used to support a wide array of residential services that include residential care facilities, group homes, and independent supported housing. Residential services are provided in the client's community through contractual arrangements. As individuals move into more normalized housing alternatives, they require intensive but flexible services and supports in order to maintain that housing. Provision of these services and supports enable these individuals to successfully live and work in their communities.







|                                       |                     |