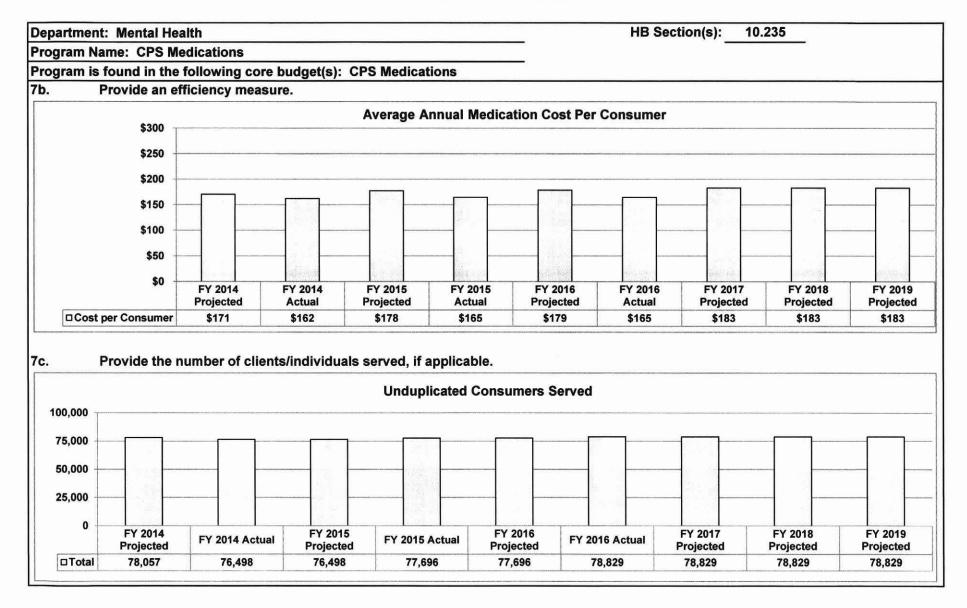

|             |             |            |               |                     |
| 3. Are there federal          | matching require                                               | ements? If y  | es, please e | explain.    |           |             |             |            |               |                     |
|                               | munity Mental Hea<br>vices that is great                       |               |              |             |           |             |             |            |               |                     |
| 4. Is this a federally<br>No. | mandated progr                                                 | am? If yes,   | please expl  | ain.        |           |             |             |            |               |                     |





|                | ntal Health          |                   |                                                                                                                                                                                                                                                                                                                                                                                                                                                                                                                                                                                                                                                                                                     |                   |                      | HB Se