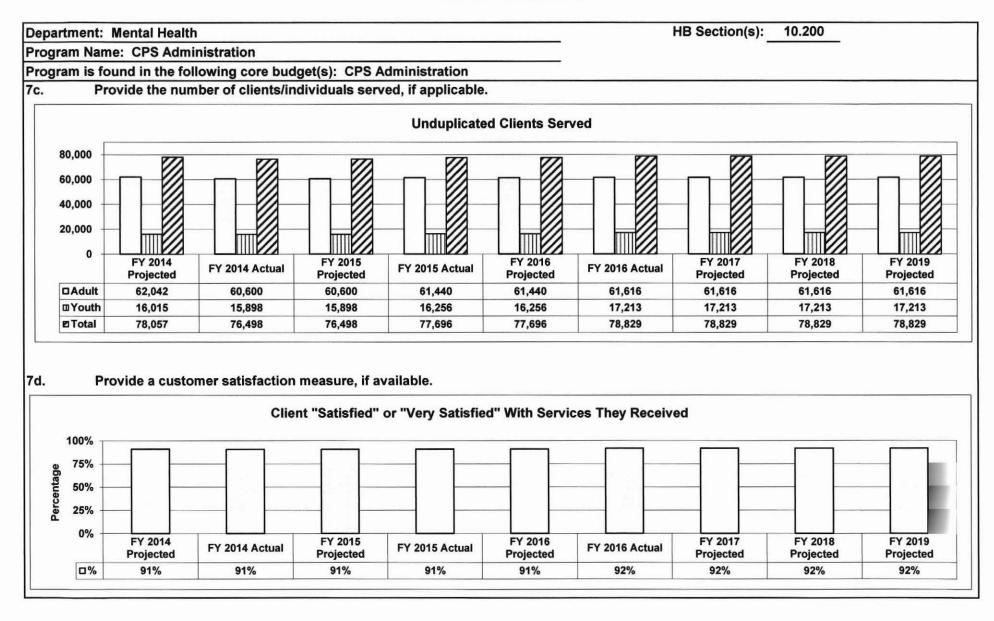

<br>0.40%<br>ill be spent o<br>ived MO Hea               | 0.31%<br>on administrat | tive costs.                         | ed Projected       | Project            |
| Percentage<br>te: Of the \$6<br>70%<br>60%<br>50%<br>40%<br>30%<br>20%<br>10%        | Projected<br>0.48%<br>61 million appro | 0.41%<br>opriated to the div | Projected<br>0.41%<br>/ision in FY 2017<br>Percent of Consu | 0.40%<br>less than 1% w | Projected<br>0.40%<br>ill be spent o<br>ived MO Hes<br>ual FY 207 | 0.31%<br>on administrat | ual Projecte 0.31% tive costs. ling | ed Projected 0.31% | 1 Project<br>0.319 |

Significance: DBH continues to maximize state general revenue by ensuring each consumer's Medicaid eligibility is established in a timely manner and that Medicaid reimbursable services/programs are accessible.



CPS Facility Support

# **DECISION ITEM SUMMARY**

| Budget Unit                              |              | 40. Ben 1999 Ben 19 |              |         |              |          |              |         |
|------------------------------------------|--------------|---------------------|--------------|---------|--------------|----------|--------------|---------|
| Decision Item                            | FY 2016      | FY 2016             | FY 2017      | FY 2017 | FY 2018      | FY 2018  | FY 2018      | FY 2018 |
| Budget Object Summary                    | ACTUAL       | ACTUAL              | BUDGET       | BUDGET  | DEPT REQ     | DEPT REQ | GOV REC      | GOV REC |
| Fund                                     | DOLLAR       | FTE                 | DOLLAR       | FTE     | DOLLAR