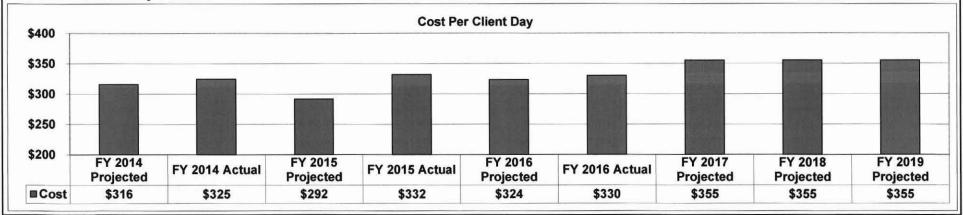

| 72          | 97              | 92           | 102         | 105          | 108             |       |
| Total             |               | 245               | 238           | 245           | 242         | 264             | 259          | 274         | 295          | 310             |       |

**Note:** The table identifies the different commitment statuses for the SORTS program as of June 30th of each fiscal year. Committed individuals have a legal commitment status to the SORTS program through the court system. Detained at SORTS status represents individuals pending the legal system commitment process but have needs that cannot be administered in the jail setting. Individuals pending the legal system commitment process with no commitment for treatment are detained in county jails.



#### 6b. Provide an efficiency measure.

RANK: 011 OF 013



#### 7. STRATEGIES TO ACHIEVE THE PERFORMANCE MEASUREMENT TARGETS:

Provide complete funding to hire additional staff to provide services necessary to assist individuals with transitioning from the SORTS inpatient program to the community.

| Budget Unit                    | FY 2016 | FY 2016 | FY 2017 | FY 2017 | FY 2018  | FY 2018  | FY 2018  | FY 2018 |
|--------------------------------|---------|---------|---------|---------|----------|----------|----------|---------|
| Decision Item                  | ACTUAL  | ACTUAL  | BUDGET  | BUDGET  | DEPT REQ | DEPT REQ | GOV REC  | GOV REC |
| Budget Object Class            | DOLLAR  | FTE     | DOLLAR  | FTE     | DOLLAR   | FTE      | DOLLAR   | FTE     |
| SEMO MHC-SORTS