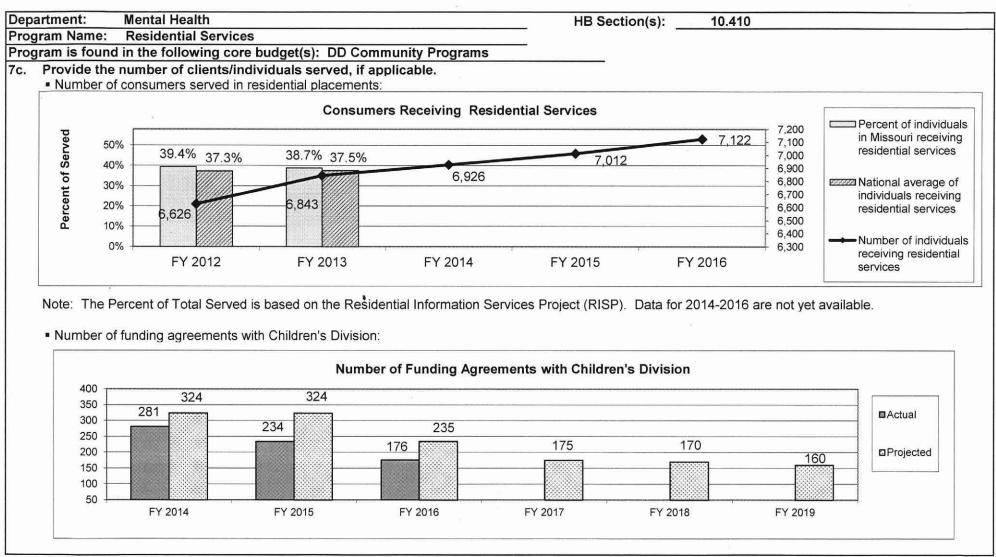

of the MO HealthNet Waiver.



**Notes**: In FY 2014, supplemental funding in the amount of \$9,315,556 GR and \$15,112,281 Fed were appropriated to cover the cost of services for DD individuals in crisis, as well as for consumers transitioning out of Children's Division services and nursing homes. FY 2017 projected expenditures excludes lapse in the amount of \$55M Federal and \$6M Other.

### 6. What are the sources of the "Other " funds?

In FY 2014 through FY 2017, "Other" funds include Mental Health Local Tax Match (0930), Mental Health Interagency Payment Fund (0109) and Developmental Disabilities Wait List Fund (0986). Tax Amnesty Fund (0470) was added for FY 2016 only.



rate rebasing funding appropriated that year. Staff turnover has resulted in fewer assessments in FY 2015.







| Department:    |                                    |                               |              |            |          |            | tion(s):  | 10.410, 10. | 420        |  |
|----------------|------------------------------------|-------------------------------|--------------|------------|----------|------------|-----------|-------------|------------|--|
| Program Nam    | gram Name: DD Support Coordination |                               |              |            |          |            | • •       |             |            |  |
| Program is for | und in the following               | ng core budget(s              | ): Community | y Programs | s, Commu | nity Suppo | ort Staff |             |            |  |
|                | Community<br>Programs              | Community<br