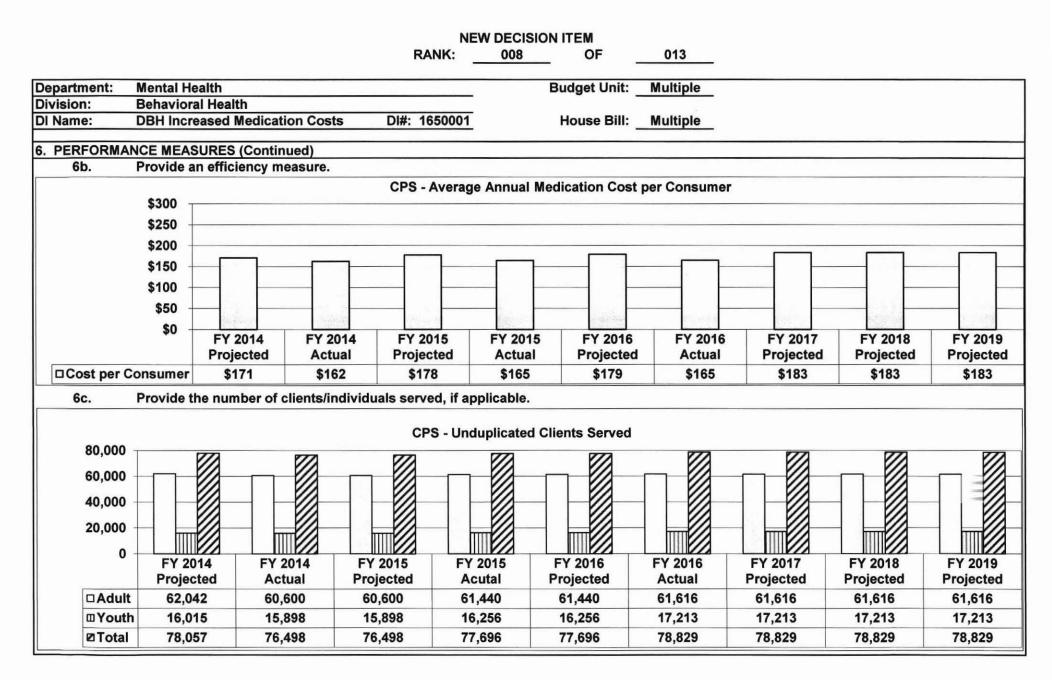

| CPS 3.10%            | 3.10%               | 3.10%                | 11.00%              | 11.00%                | 11.00%               | 11.00%               | 11.00%               |
|              | 9.20%                | 10.10%              | 10.10%               | 8.40%               | 8.40%                 | 8.40%                | 8.40%                | 8.40%                |

Note: This graph represents the 30 day readmission rate for Missouri compared to the national average for readmission of consumers to a state hospital after 30 days. Drop in numbers is due to the removal of residential services in the calculation. FY 2016 actual data not yet available. Significance: Overall Missouri is well below the national average which indicates successful community placements.



#### NEW DECISION ITEM 013

RANK: 008 OF

|                                                                                        | Behavioral Healt                                                                 |                                                          |                                                           |                                                                                                 | -                                                 |                                    |                   |                         |                |                              |
|----------------------------------------------------------------------------------------|----------------------------------------------------------------------------------|---------