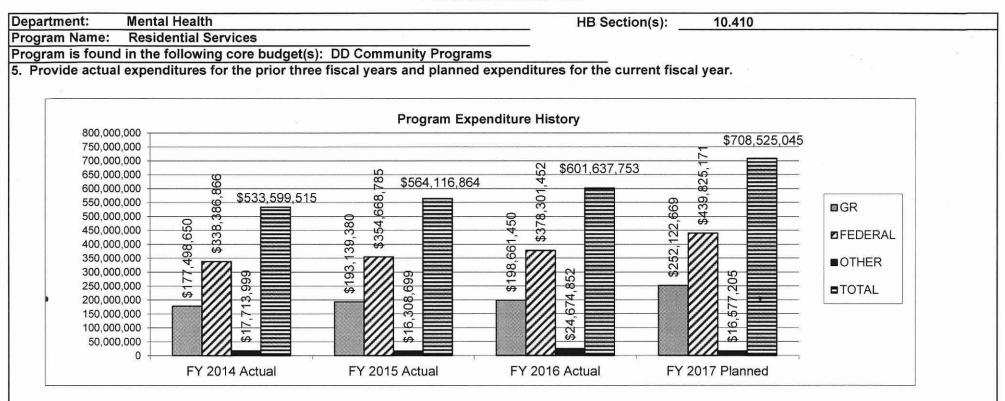

y for residential placement also includes individuals transitioning from nursing homes or ICF/IID facilities.

The funding for this program includes state match and federal authority to draw down federal match.

### 2. What is the authorization for this program, i.e., federal or state statute, etc.? (Include the federal program number, if applicable.)

Chapter 633 (traditional residential defined in Sections 630.605 through 630.660 and 633.110).

#### 3. Are there federal matching requirements? If yes, please explain.

The Division provides the state share of the cost of services that it provides to eligible consumers.

### 4. Is this a federally mandated program? If yes, please explain.

No. However, the Division of DD agrees to certain mandated terms as part of the MO HealthNet Waiver.



**Notes**: In FY 2014, supplemental funding in the amount of \$9,315,556 GR and \$15,112,281 Fed were appropriated to cover the cost of services for DD individuals in crisis, as well as for consumers transitioning out of Children's Division services and nursing homes. FY 2017 projected expenditures excludes lapse in the amount of \$55M Federal and \$6M Other.

### 6. What are the sources of the "Other " funds?

In FY 2014 through FY 2017, "Other" funds include Mental Health Local Tax Match (0930), Mental Health Interagency Payment Fund (0109) and Developmental Disabilities Wait List Fund (0986). Tax Amnesty Fund (0470) was added for FY 2016 only.



rate rebasing funding appropriated that year. Staff turnover has resulted in fewer assessments in FY 2015.







| Department:    |