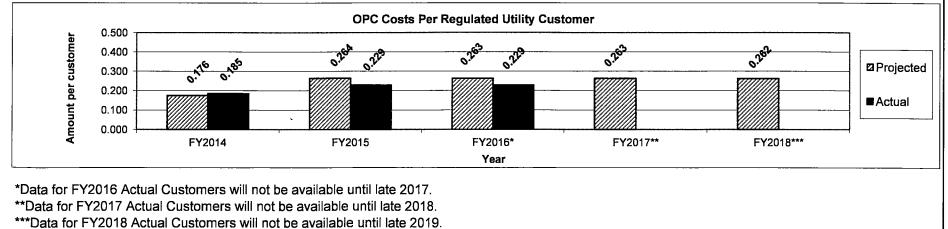

| cal year.                                                                                       | GFEDERAL<br>OTHER                               |

Department of Economic Development

Program Name Office of Public Counsel

Program is found in the following core budget(s): Office of Public Counsel

#### 7a. Provide an effectiveness measure.

Amount of consumer savings that can be quantifiably attributed to the Office of the Public Counsel's (OPC's) advocacy before the Public Service Commission (PSC), in appeals from the PSC, and in other legal forums:



#### 7b. Provide an efficiency measure.

The ratio of the Office of the Public Counsel's expenditures to the total number of regulated utility customers benefiting from OPC's consumer advocacy:



Department of Economic Development

Program Name Office of Public Counsel

# Program is found in the following core budget(s): Office of Public Counsel

#### 7c. Provide the number of clients/individuals served, if applicable.

Total number of regulated utility customers broken down by industry type:

| Type of   | FY2011    | FY2012    | FY2013    | FY2014    | FY2015    | FY2016    | FY2017    |
|-----------|-----------|-----------|-----------|-----------|-----------|-----------|-----------|
| Utility   | Actual    | Actual    | Actual    | Actual    | Projected | Projected | Projected |
| Electric  | 1,921,827 | 1,926,287 | 1,926,287 | 1,938,560 | 1,939,114 | 1,945,560 | 1,952,027 |
| Natural   | 1,376,828 | 1,378,374 | 1,378,374 | 1,394,997 | 1,394,696 | 1,402,929 | 1,411,211 |
| Wat