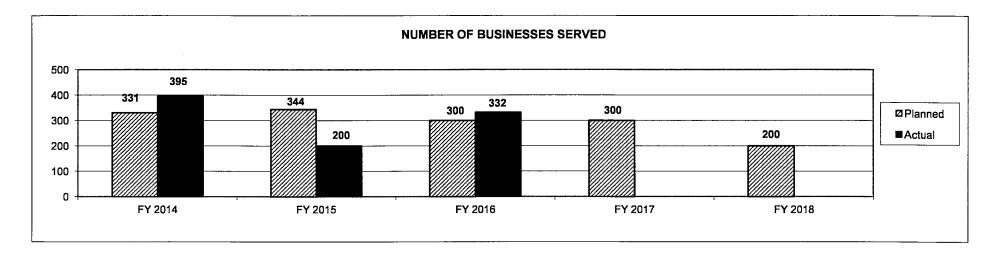

raining Program.

2. What is the authorization for this program, i.e., federal or state statute, etc.? (Include the federal program number, if applicable.)

620.800-620.809, RSMo.

3. Are there federal matching requirements? If yes, please explain.

No

4. Is this a federally mandated program? If yes, please explain.

No

5. Provide actual expenditures for the prior three fiscal years and planned expenditures for the current fiscal year.



#### 6. What are the sources of the "Other " funds?

Mo. Works Job Development Fund (0600)



#### 7b. Provide an efficiency measure.



Department: Economic Development Program Name: Missouri Works Job Development Fund Program is found in the following core budget(s): Missouri Works Job Development Fund

## 7c. Provide the number of businesses served



#### 7d. Provide the average company award



| Department:                                                                                                                                                 | Economic Developm                                                                                                                                                                                                                                                                         | ent                                                                                                                                                                                      |                                                                      |