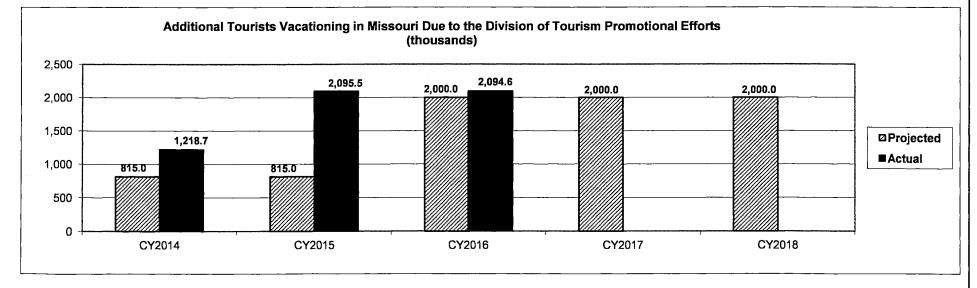

|               |           |               |           |                  |  |
| MDT's Marketing (millions)               | \$560.0   | \$1,216.3     | \$1,423.5 | \$2,108.3     | \$2,000.0 | \$1,968.9     | \$2,000.0 | \$2,000.0        |  |
| Direct Tourism Expenditures per          |           |               |           |               |           |               |           |                  |  |
| Dollar of MDT's Net Budget (millions) ** | \$40      | \$86          | \$65      | \$91          | \$90      | \$92          | \$86      | \$86             |  |

\*\* Source - Advertising Effectiveness Study, SMARI.

#### 7c. Provide the number of clients/individuals served, if applicable.

Increase in the number of additional tourists due to the Division of Tourism marketing efforts.



| Department: Economic Devel<br>Program Name: Statewide To<br>Program is found in the follow | urism Marketing I                     |            |            |            |            |            |      |
|--------------------------------------------------------------------------------------------|---------------------------------------|------------|------------|------------|------------|------------|------|
| 7d. Provide a customer sati                                                                | sfaction measure,<br>Visitor-Reported |            |            | Missouri   |            |            | <br> |
|                                                                                            | 2011                                  | 2012       | 2013       | 2014       | 201