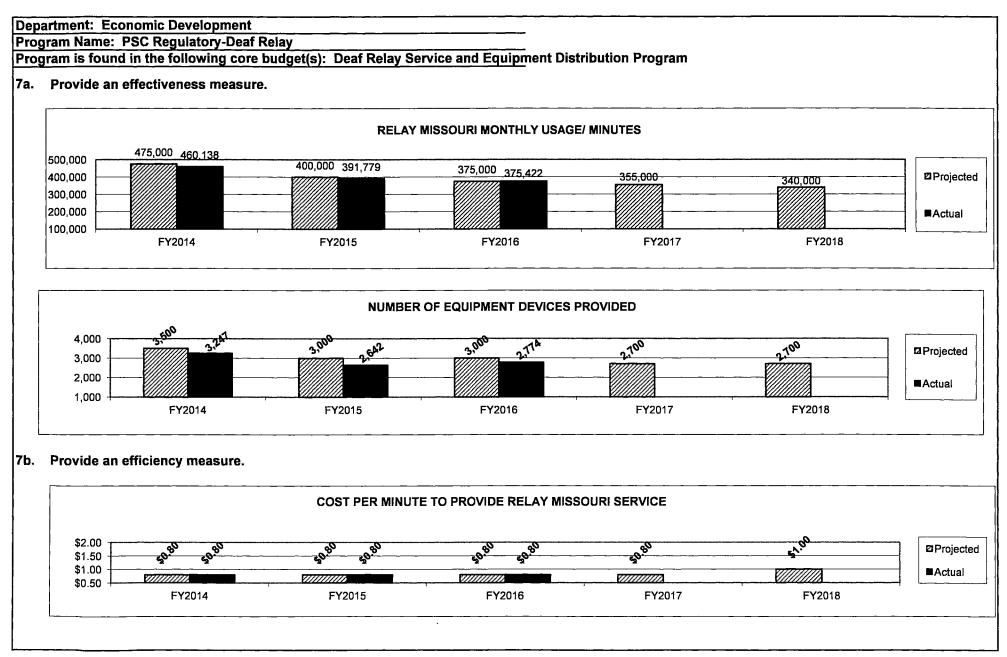

|                        |
| Deaf Relay Services & Equipment Distribution Fund (0559)                                                                                                                                                                                                                                                                                                                                                                                         |                        |





| Department:     | Economic Devel      |                |               |            | Budget Unit    | 42480C         |                | ·- · · ·      |           |
|-----------------|---------------------|----------------|---------------|------------|----------------|----------------|----------------|---------------|-----------|
| Division:       | Public Service C    | ommission-     | Manufacture   | ed Housing |                |                |                |               |           |
| Core:           | Manufactured H      | ousing         |               |            |                |                |                |               |           |
| 1. CORE FINA    | NCIAL SUMMARY       |                |               |            |                |                |