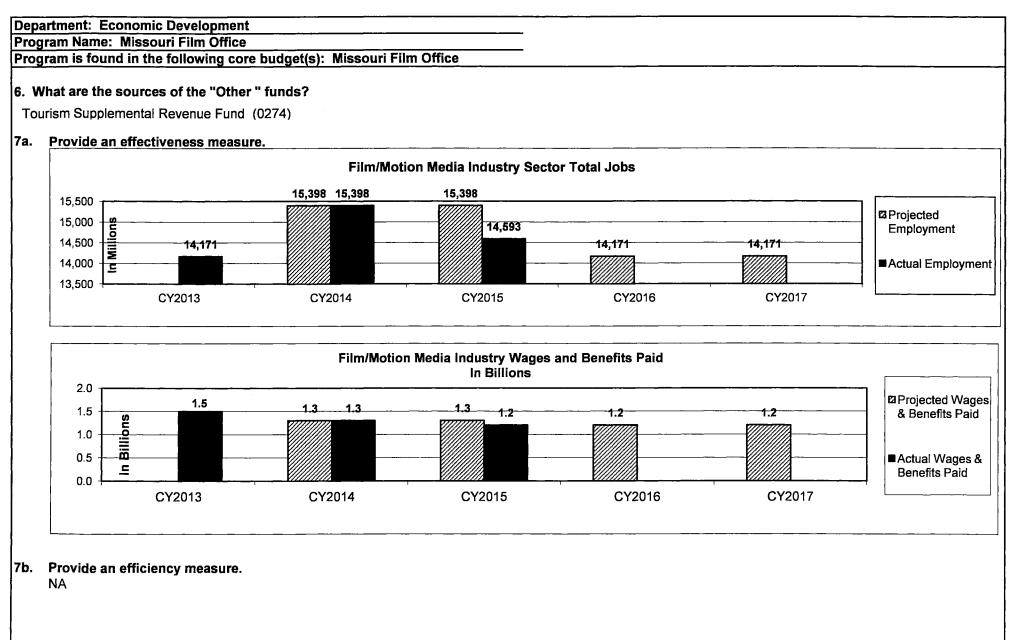

tures for the prior three fiscal years and planned expenditures for the current fiscal year.

|         |                    | Program Expe         | enditure History         |                                |                        |
|---------|--------------------|----------------------|--------------------------|--------------------------------|------------------------|
| 150,000 | 64.0 <sup>40</sup> | 8°<br>8°<br>8°<br>8° | 84<br>.240<br>84<br>.240 | <sup>70</sup> 0, <sup>75</sup> | □GR<br><b>¤</b> FEDERA |
| 50,000  |                    |                      |                          |                                |                        |
|         | FY 2014 Actual     | FY 2015 Actual       | FY 2016 Actual           | FY2017 Planned                 |                        |







| Department:                  | Economic Develo         | oment          |                 |                       | Budget U        | nit 42460C          |                |               |               |
|------------------------------|-------------------------|----------------|-----------------|-----------------------|-----------------|---------------------|----------------|---------------|---------------|
| Division:                    | Tourism                 |                |                 |                       | _               |                     |                |               |               |
| Core:                        | Tourism Supplem         | ental Revenu   | e Fund Trar     | isfer                 |                 |                     |