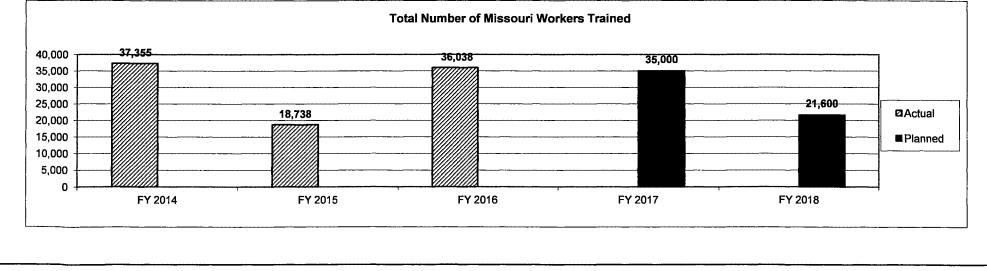

ition to this program, the 8 FTE funded by the Missouri Works Job Development Fund provide programmatic and administrative support to the Missouri Works Community College New Jobs Training Program and the Job Retention Training Program.

2. What is the authorization for this program, i.e., federal or state statute, etc.? (Include the federal program number, if applicable.)

620.800-620.809, RSMo.

3. Are there federal matching requirements? If yes, please explain.

No

4. Is this a federally mandated program? If yes, please explain.

No

5. Provide actual expenditures for the prior three fiscal years and planned expenditures for the current fiscal year.



#### 6. What are the sources of the "Other " funds?

Mo. Works Job Development Fund (0600)



#### 7b. Provide an efficiency measure.



Department: Economic Development Program Name: Missouri Works Job Development Fund Program is found in the following core budget(s): Missouri Works Job Development Fund

## 7c. Provide the number of businesses served



#### 7d. Provide the average company award



| Department:                                                                                                                                                 | Economic Developm                                                                                                                                                                                                                                                                         | ent