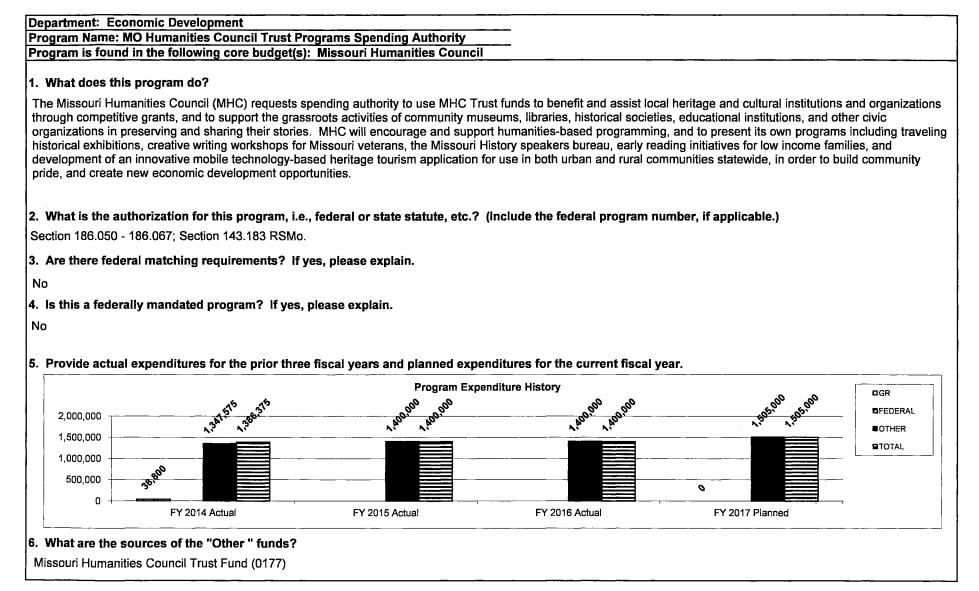

The Division of Energy encourages the use of Missouri's indigenous energy resources and technologies through various initiatives. The work of division staff advanced the development of Missouri's wind resources and helped lead to the development of Missouri's first utility-scale wind and solar generation projects. There are now 460 megawatts of installed wind generation capacity and approximately 35 megawatts of utility scale solar capacity in Missouri. Staff work to increase the use of biofuels in state-owned vehicles and in the exploration of alternative fuel corridors. Staff provide technical assistance and information on solar installations, and are engaged in Missouri's Renewable Energy Standard (RES) implementation issues to maximize its economic and environmental benefits to Missouri. Also as required by the RES, staff review and certify eligible renewable energy sources for compliance with the RES as well as generation facilities to ensure no undue adverse environmental impacts.