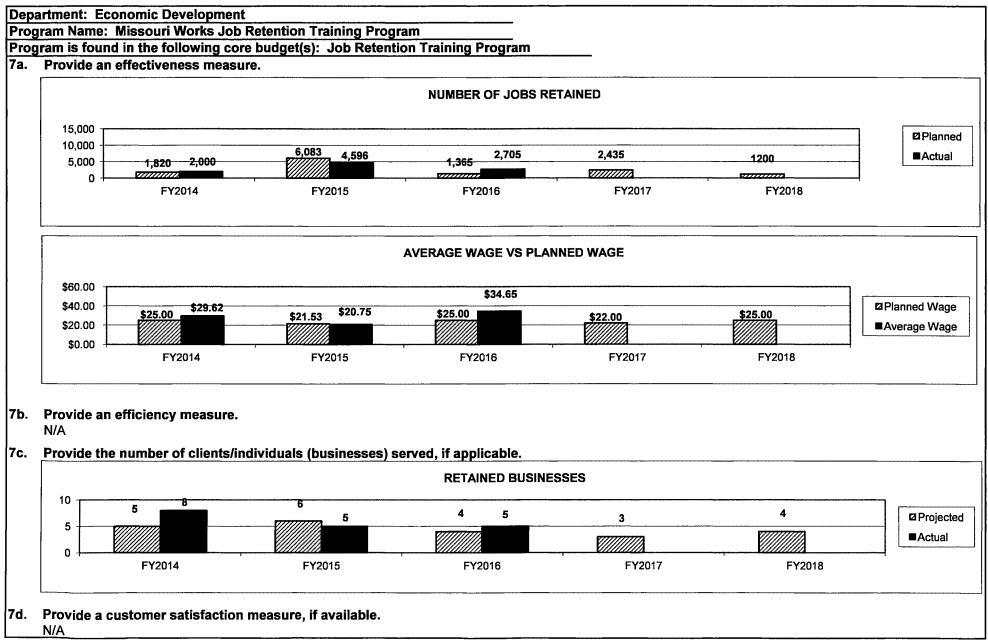

|        |
| Job Retention Training Program Fund (0717)                                                                                                                                                                                                                                                                                                                                                                                     |        |



| Department:     | Economic Deve       | elopment         |                   |                                                               | Budget Unit <u>42420C</u> |                                                                   |            |           |        |  |  |  |
|-----------------|---------------------|------------------|-------------------|---------------------------------------------------------------|---------------------------|-------------------------------------------------------------------|------------|-----------|--------|--|--|--|
| Division:       | Workforce Deve      | elopment         |                   |                                                               |                           |