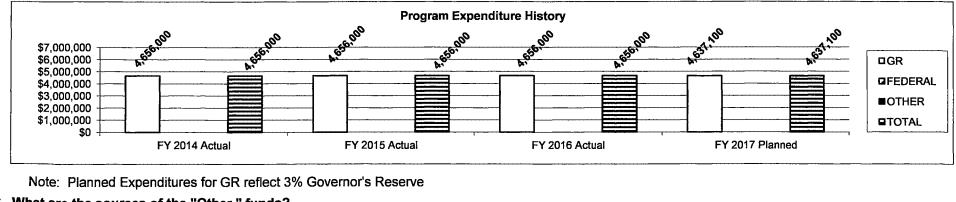

n and accessible to the general public. Funds are distributed through a competitive process with developed guidelines, evaluation criteria and citizen advisory panel review. Over 80% of MAC's budget is distributed throughout the state in the form of grants.

2. What is the authorization for this program, i.e., federal or state statute, etc.? (Include the federal program number, if applicable.) Section 185.100 RSMo., Section 143.183 RSMo.

3. Are there federal matching requirements? If yes, please explain.

Yes, funds from the National Endowment for the Arts must be matched 1:1 by state appropriations.

4. Is this a federally mandated program? If yes, please explain.

No.

5. Provide actual expenditures for the prior three fiscal years and planned expenditures for the current fiscal year.



## 6. What are the sources of the "Other " funds?

Original source of funds is the non-resident professional athletes and entertainers tax. Transfer from GR to MO Arts Council Trust Fund (0262).

|      | artment: Economic Development                                                                                                                                                |
|------|------------------------------------------------------------------------------------------------------------------------------------------------------------------------------|
|      | gram Name: Missouri Arts Council Trust Fund Transfer                                                                                                                         |
| Prog | gram is found in the following core budge