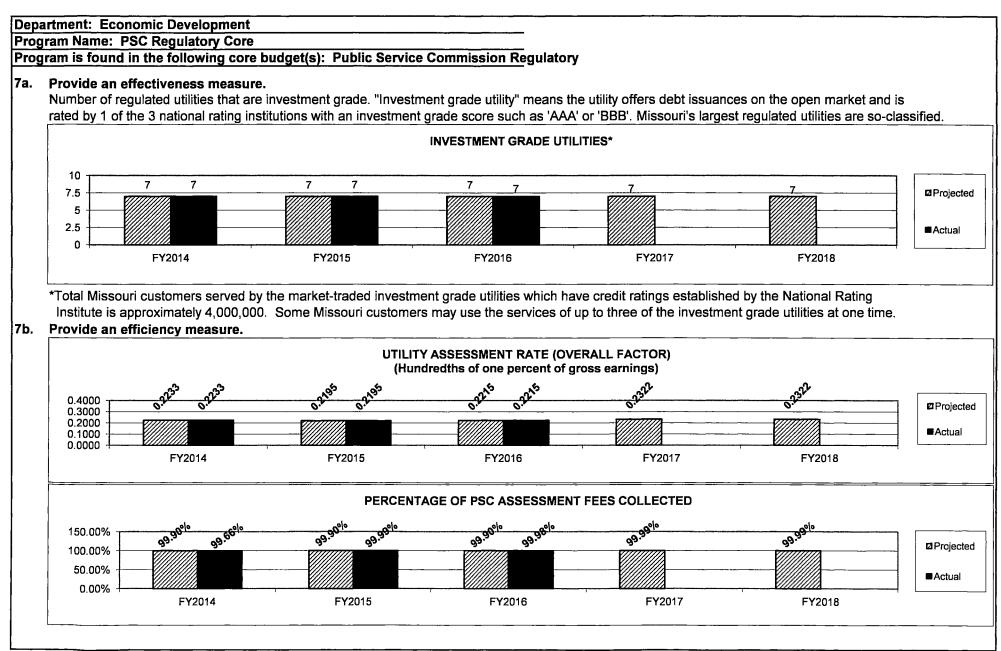

|





| Department:                                | Economic Dev                                           | elopment                                           |                                                           |                                                                       | Budget Unit                                                                                                               | 42628                                              |                                              |                                             |                                                            |  |  |
|--------------------------------------------|--------------------------------------------------------|----------------------------------------------------|--------------