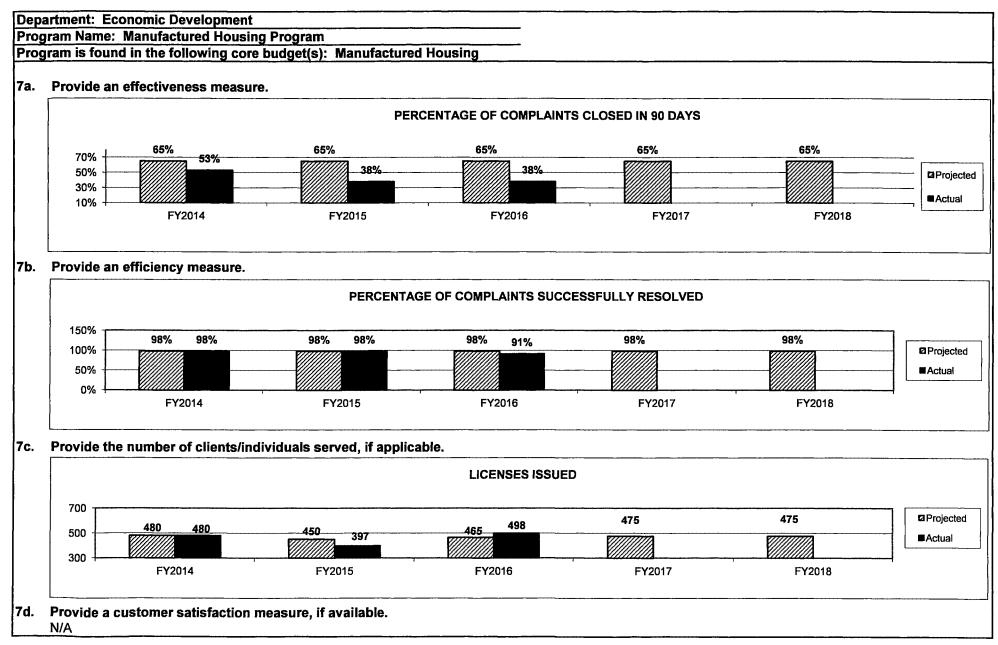

|                                        |                                |                               |                          |
| What are the sources of the "Other " funds?                                                                                                                           | 2                                      |                                |                               |                          |
| anufactured Housing Fund (0582)                                                                                                                                       |                                        |                                |                               |                          |



|                                                                     | Economic Develop                                                                                                                   | ment                                     |                                              |                                          | Budget Unit                                                 | 42486C                                                     |                                            |                                       | · · · · · · · · · · · · · · · · · · · |
|---------------------------------------------------------------------|------------------------------------------------------------------------------------------------------------------------------------|--------