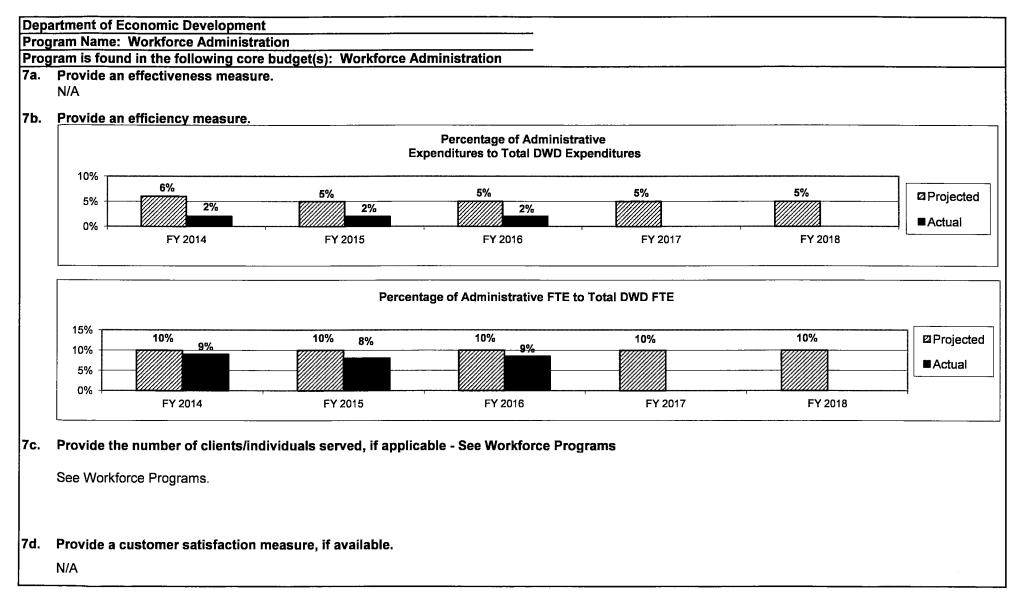

#### 7a. Provide an effectiveness measure.

Various assessment tools, as identified in the model, will be used to assess the autistic individual's giftedness area and level, as well as their functioning level to determine if they qualify for the program. The goal of the program is to enhance the lives of gifted autistic individuals by providing appropriate employment in their gifted field that leads to independent living.

## 7b. Provide an efficiency measure.

Through the model, 60% of the eligible autistic individuals that received services will progress to living and working independently.

## 7c. Provide the number of clients/individuals served, if applicable.

8 current participants will continue to receive training and employment services, as needed.
20 new participants will be determined eligible for the program and will begin receiving training and employment services, as needed.
10 potential employers will be identified, interviewed and provided a program orientation.
60% of all new participants in the Fiscal Year will be placed in either paid employment or work experience.

## 7d. Provide a customer satisfaction measure, if available.

60% of the participants will be satisfied with the employment they receive.

| Department:      | Economic Devel     | opment              |               |                                        | Budget Unit    | 42380C      |               |              |            |
|------------------|--------------------|---------------------|---------------|----------------------------------------|----------------|-------------|---------------|--------------|------------|
| Division:        | Workforce Deve     | lopment             |               |                                        |                |             |               |              |            |
| Core:            | Workforce Admi     | nistration          |               |                                        |                |             |               |              |            |
|                  |                    |                     | <u> </u>      | ······································ | ······         |             | ·····         |              |            |
| I. CORE FINAN    | ICIAL SUMMARY      | ····· -··· -·· -··  |               |                                        |                |             |               |              | ·····      |
|                  |                    | FY 2018 Budge       | et Request    |                                        |                | FY 201      | 8 Governor's  | Recommen     | dation     |
|                  | GR                 | Federal             | Other         | Total                                  |                | GR          | Fed           | Other        | Total      |
| PS               | 0                  | 16,894,874          | 393,269       | 17,288,143                             | PS             | 0           | 16,731,434    | 393,269      | 17,124,703 |
| E                | 0                  | 3,923,303           | 80,889        | 4,004,192                              | EE             | 0           | 3,923,303     | 80,889       | 4,004,192  |
| PSD              | 0                  | 595,226             | 500           | 595,726                                | PSD            | 0           | 595,226       | 500          | 595,726    |
| <b>FRF</b>       | 0                  | 0                   | 0             | 0                                      | TRF            | 0           | 0             | 0            | . 0        |
| <b>Fotal</b>     | 0                  | 21,413,403          | 474,658       | 21,888,061                             | Total          | 0           | 21,249,963    | 474,658      | 21,724,621 |
| TE               | 0.00               | 418.72              | 8.00          | 426.72                                 | FTE            | 0.00        | 413.72        | 8.00         | 421.72     |
| Est. Fringe      | 0                  | 8,928,466           | 189,826       | 9,118,293                              | Est. Fringe    | 0           | 8,832,307     | 189,826      | 9,022,134  |
| Vote: Fringes bu | udgeted in House B | ill 5 except for ce |               |                                        | Note: Fringes  | budgeted in |               |              |            |
|                  | T, Highway Patrol, |                     |               |                                        | budgeted direc |             |               |              |            |
| Other Funds:     | MO Works Job D     | evelopment Fund     | l - Fund 0600 |                                        | Other Funds: M | /IO Works J | ob Developmer | nt Fund - Fu | nd 0600    |
| Note:            |                    | •                   |               |                                        | Note:          |             | •             |              |            |