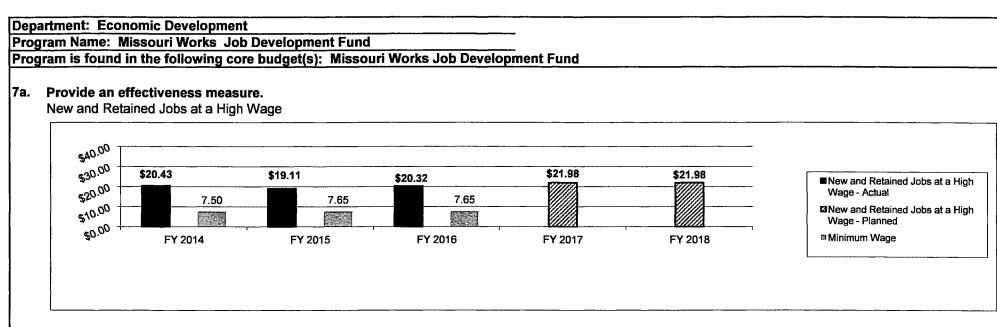

d to each company's specific needs.

In addition to this program, the 8 FTE funded by the Missouri Works Job Development Fund provide programmatic and administrative support to the Missouri Works Community College New Jobs Training Program and the Job Retention Training Program.

2. What is the authorization for this program, i.e., federal or state statute, etc.? (Include the federal program number, if applicable.)

620.800-620.809, RSMo.

3. Are there federal matching requirements? If yes, please explain.

No

4. Is this a federally mandated program? If yes, please explain.

No

5. Provide actual expenditures for the prior three fiscal years and planned expenditures for the current fiscal year.



#### 6. What are the sources of the "Other " funds?

Mo. Works Job Development Fund (0600)



#### 7b. Provide an efficiency measure.



Department: Economic Development Program Name: Missouri Works Job Development Fund Program is found in the following core budget(s): Missouri Works Job Development Fund

## 7c. Provide the number of businesses served



#### 7d. Provide the average company award



| Department:                                                                                                                                                 | Economic Developm                                                                                                                                                                                                                                                                         | ent