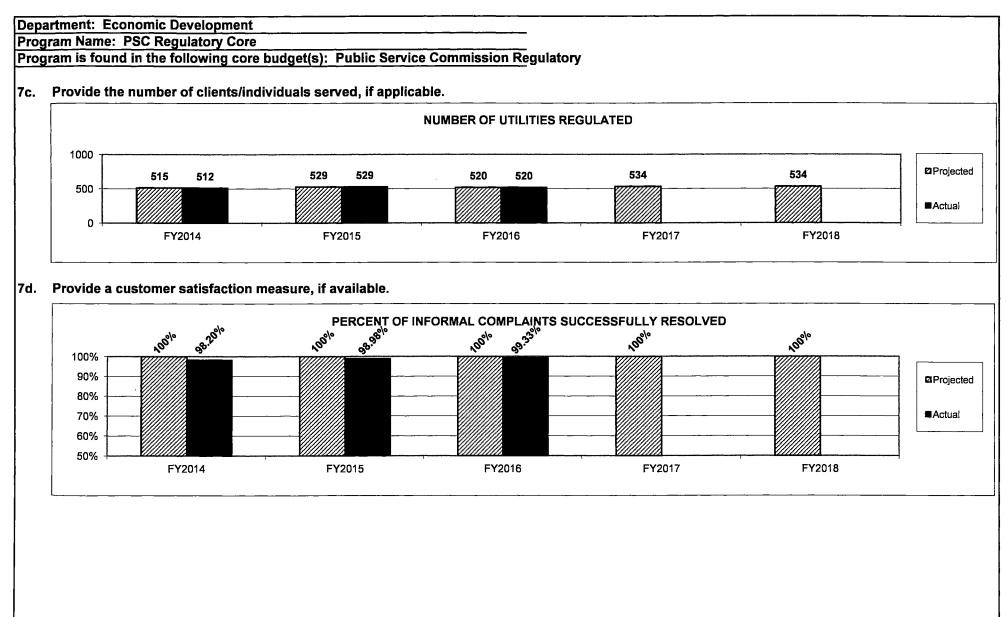

|





| Department:                                | Economic Dev                                           | elopment                                           |                                                           |                                                                       | Budget Unit                                                                                                               | 42628                                              |                                              |                                             |                                                            |  |  |
|--------------------------------------------|--------------------------------------------------------|----------------------------------------------------|----------------