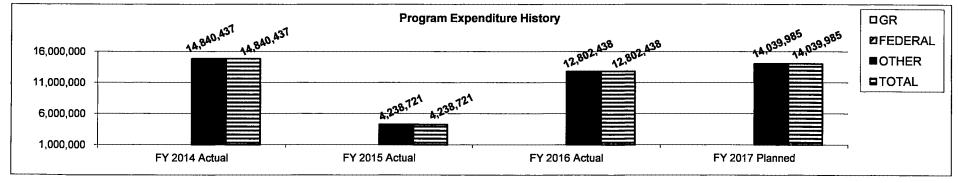

## 7d. Provide a customer satisfaction measure, if available.

60% of the participants will be satisfied with the employment they receive.

| Department:      | Economic Devel     | opment              |               |                                        | Budget Unit    | 42380C      |               |              |            |
|------------------|--------------------|---------------------|---------------|----------------------------------------|----------------|-------------|---------------|--------------|------------|
| Division:        | Workforce Deve     | lopment             |               |                                        |                |             |               |              |            |
| Core:            | Workforce Admi     | nistration          |               |                                        |                |             |               |              |            |
|                  |                    |                     | <u> </u>      | ······································ | ······         |             | ·····         |              |            |
| I. CORE FINAN    | ICIAL SUMMARY      | ····· -··· -·· -··  |               |                                        |                |             |               |              | ·····      |
|                  |                    | FY 2018 Budge       | et Request    |                                        |                | FY 201      | 8 Governor's  | Recommen     | dation     |
|                  | GR                 | Federal             | Other         | Total                                  |                | GR          | Fed           | Other        | Total      |
| PS               | 0                  | 16,894,874          | 393,269       | 17,288,143                             | PS             | 0           | 16,731,434    | 393,269      | 17,124,703 |
| E                | 0                  | 3,923,303           | 80,889        | 4,004,192                              | EE             | 0           | 3,923,303     | 80,889       | 4,004,192  |
| PSD              | 0                  | 595,226             | 500           | 595,726                                | PSD            | 0           | 595,226       | 500          | 595,726    |
| <b>FRF</b>       | 0                  | 0                   | 0             | 0                                      | TRF            | 0           | 0             | 0            | . 0        |
| <b>Fotal</b>     | 0                  | 21,413,403          | 474,658       | 21,888,061                             | Total          | 0           | 21,249,963    | 474,658      | 21,724,621 |
| TE               | 0.00               | 418.72              | 8.00          | 426.72                                 | FTE            | 0.00        | 413.72        | 8.00         | 421.72     |
| Est. Fringe      | 0                  | 8,928,466           | 189,826       | 9,118,293                              | Est. Fringe    | 0           | 8,832,307     | 189,826      | 9,022,134  |
| Vote: Fringes bu | udgeted in House B | ill 5 except for ce |               |                                        | Note: Fringes  | budgeted in |               |              |            |
|                  | T, Highway Patrol, |                     |               |                                        | budgeted direc |             |               |              |            |
| Other Funds:     | MO Works Job D     | evelopment Fund     | l - Fund 0600 |                                        | Other Funds: M | /IO Works J | ob Developmer | nt Fund - Fu | nd 0600    |
| Note:            |                    | •                   |               |                                        | Note:          |             | •             |              |            |

Division of Workforce Development (DWD) administers employment and training programs authorized and funded by the federal government. The funds are provided to carry out programs required by the Workforce Innovation and Opportunity Act, the Wagner-Peyser Act, the Trade Adjustment Assistance Act, Veterans' Employment and Training Services, and other federal employment and training programs that complement the workforce system. The programs and services provided through these funding sources include, but are not limited to, job search assistance to connect job seekers with employment opportunities, job preparation activities, work based learning and skill training for eligible adults, dislocated workers, veterans, UI claimants, and youth. In addition, DWD administers state funded industry training programs, under the name Missouri Works Training, which provides employers with funding assistance to upgrade workers skills. This core supports the personal service and expense and equipment costs to operate these programs. This core also includes funding for the Show Me Heroes Program which promotes the hiring of veterans and encourages Missouri employers to take a pledge to consider veterans when hiring. In addition, Show Me Heroes provides on-the-job training opportunities to military and National Guard members recently returned from deployment or recently separated from active duty.