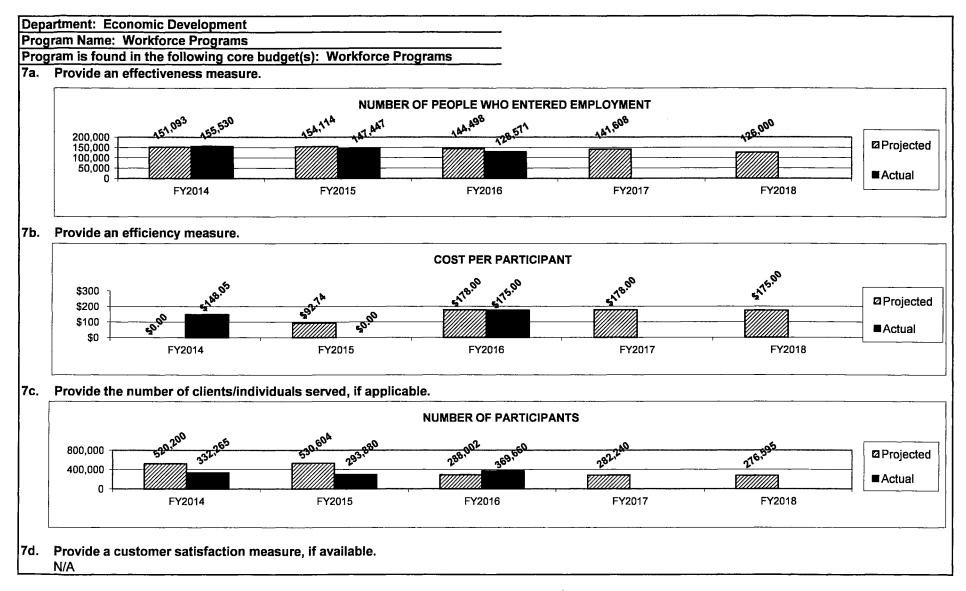

#### 7a. Provide an effectiveness measure.

Various assessment tools, as identified in the model, will be used to assess the autistic individual's giftedness area and level, as well as their functioning level to determine if they qualify for the program. The goal of the program is to enhance the lives of gifted autistic individuals by providing appropriate employment in their gifted field that leads to independent living.

## 7b. Provide an efficiency measure.

Through the model, 60% of the eligible autistic individuals that received services will progress to living and working independently.

## 7c. Provide the number of clients/individuals served, if applicable.

8 current participants will continue to receive training and employment services, as needed.
20 new participants will be determined eligible for the program and will begin receiving training and employment services, as needed.
10 potential employers will be identified, interviewed and provided a program orientation.
60% of all new participants in the Fiscal Year will be placed in either paid employment or work experience.

## 7d. Provide a customer satisfaction measure, if available.

60% of the participants will be satisfied with the employment they receive.

| Department:      | Economic Devel     | opment              |               |                                        | Budget Unit    | 42380C      |               |              |            |
|------------------|--------------------|---------------------|---------------|----------------------------------------|----------------|-------------|---------------|--------------|------------|
| Division:        | Workforce Deve     | lopment             |               |                                        |                |             |               |              |            |
| Core:            | Workforce Admi     | nistration          |               |                                        |                |             |               |              |            |
|                  |                    |                     | <u> </u>      | ······································ | ······         |             | ·····         |              |            |
| I. CORE FINAN    | ICIAL SUMMARY      | ····· -··· -·· -··  |               |                                        |                |             |               |              | ·····      |
|                  |                    | FY 2018 Budge       | et Request    |                                        |                | FY 201      | 8 Governor's  | Recommen     | dation     |
|                  | GR                 | Federal             | Other         | Total                                  |                | GR          | Fed           | Other        | Total      |
| PS               | 0                  | 16,894,874          | 393,269       | 17,288,143                             | PS             | 0           | 16,731,434    | 393,269      | 17,124,703 |
| E                | 0                  | 3,923,303           | 80,889        | 4,004,192                              | EE             | 0           | 3,923,303     | 80,889       | 4,004,192  |
| PSD              | 0                  | 595,226             | 500           | 595,726                                | PSD            | 0           | 595,226       | 500          | 595,726    |
| <b>FRF</b>       | 0                  | 0                   | 0             | 0                                      | TRF            | 0           | 0             | 0            | . 0        |
| <b>Fotal</b>     | 0                  | 21,413,403          | 474,658       | 21,888,061                             | Total          | 0           | 21,249,963    | 474,658      | 21,724,621 |
| TE               | 0.00               | 418.72              | 8.00          | 426.72                                 | FTE            | 0.00        | 413.72        | 8.00         | 421.72     |
| Est. Fringe      | 0                  | 8,928,466           | 189,826       | 9,118,293                              | Est. Fringe    | 0           | 8,832,307     | 189,826      | 9,022,134  |
| Vote: Fringes bu | udgeted in House B | ill 5 except for ce |               |                                        | Note: Fringes  | budgeted in |               |              |            |
|                  | T, Highway Patrol, |                     |               |                                        | budgeted direc |             |               |              |            |
| Other Funds:     | MO Works Job D     | evelopment Fund     | l - Fund 0600 |                                        | Other Funds: M | /IO Works J | ob Developmer | nt Fund - Fu | nd 0600    |
| Note:            |                    | •                   |               |                                        | Note:          |             | •             |              |            |