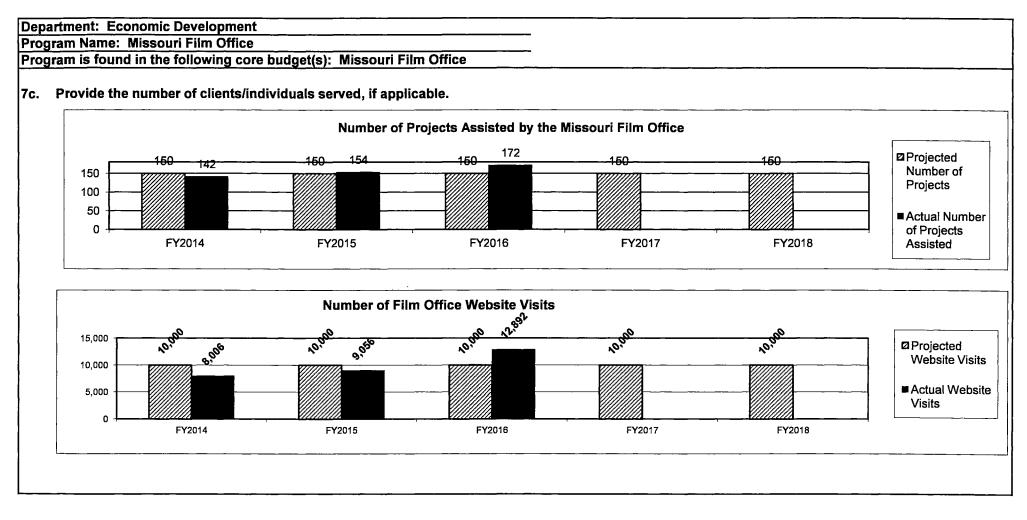

## 7c. Provide the number of clients/individuals served, if applicable.

8 current participants will continue to receive training and employment services, as needed.
20 new participants will be determined eligible for the program and will begin receiving training and employment services, as needed.
10 potential employers will be identified, interviewed and provided a program orientation.
60% of all new participants in the Fiscal Year will be placed in either paid employment or work experience.