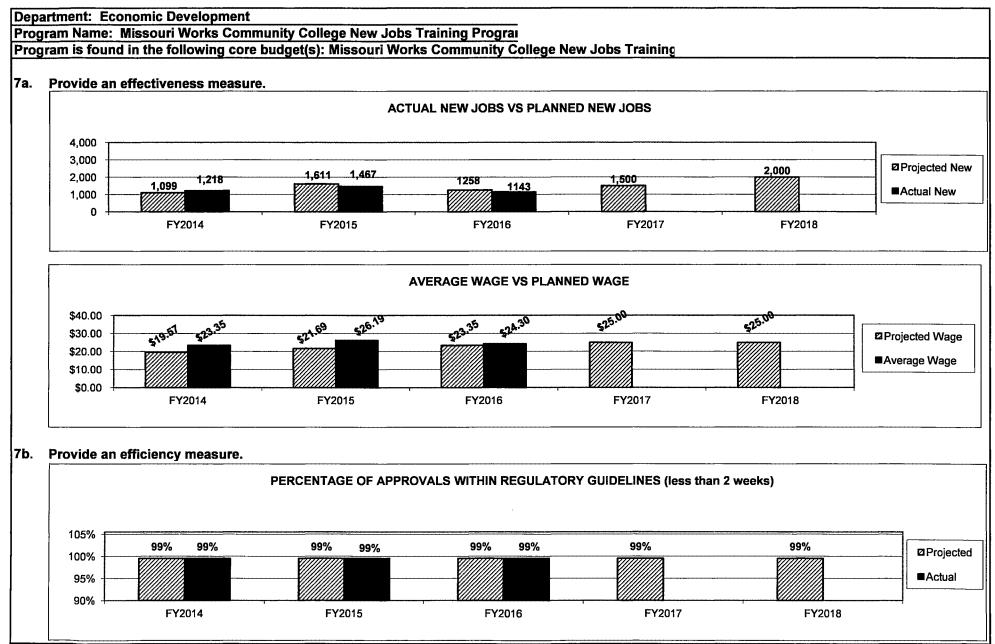

#### 7a. Provide an effectiveness measure.

Various assessment tools, as identified in the model, will be used to assess the autistic individual's giftedness area and level, as well as their functioning level to determine if they qualify for the program. The goal of the program is to enhance the lives of gifted autistic individuals by providing appropriate employment in their gifted field that leads to independent living.

## 7b. Provide an efficiency measure.

Through the model, 60% of the eligible autistic individuals that received services will progress to living and working independently.

## 7c. Provide the number of clients/individuals served, if applicable.

8 current participants will continue to receive training and employment services, as needed.
20 new participants will be determined eligible for the program and will begin receiving training and employment services, as needed.
10 potential employers will be identified, interviewed and provided a program orientation.
60% of all new participants in the Fiscal Year will be placed in either paid employment or work experience.