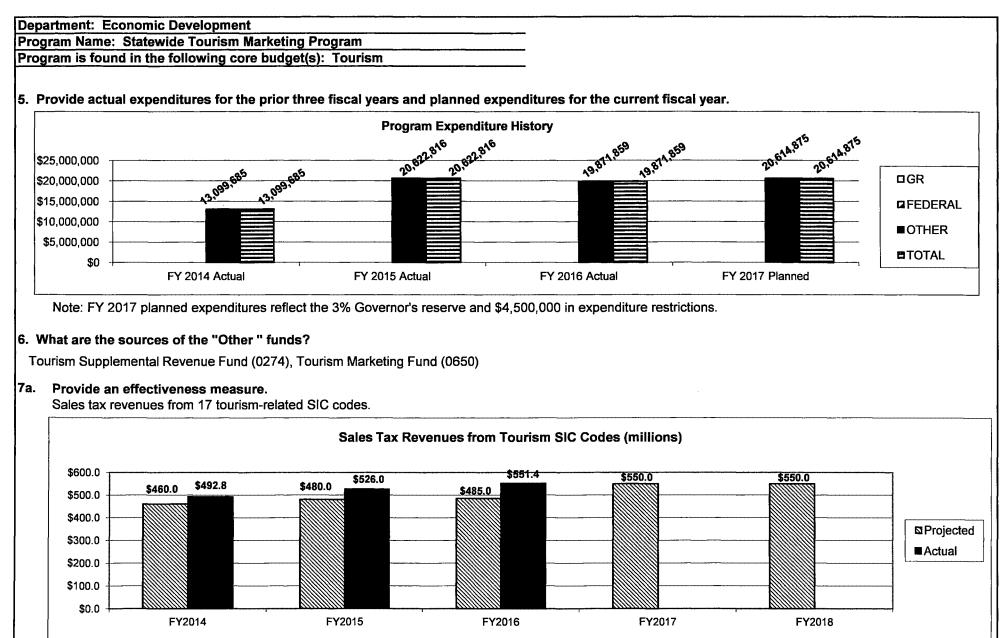

uri by highlighting the variety of tourism experiences in Missouri; in particular, the five main activity genres which make up that variety: Arts & Culture, Outdoor Recreation, Family Fun, Nightlife & Entertainment and Sports & Gaming. In FY 16, MDT created an even more personalized advertising campaign based upon user-generated content that garnered unprecedented industry recognition (7 Adrian Awards from the Hospitality, Sales, and Marketing Association International).

2. What is the authorization for this program, i.e., federal or state statute, etc.? (Include the federal program number, if applicable.) Sections 620.450 through 620.467 RSMo.

3. Are there federal matching requirements? If yes, please explain.

No.

4. Is this a federally mandated program? If yes, please explain.

No.



Department: Economic Development

Program Name: Statewide Tourism Marketing Program

Program is found in the following core budget(s): Tourism

#### 7b. Provide an efficiency measure.

The economic impact (tourism expenditures) resulting directly from the Missouri Division of Tourism (MDT) marketing efforts.

|                                          | FY2014    |               | FY2015    |               | FY2016    |               | FY2017    | FY2018           |  |
|------------------------------------------|-----------|---------------|-----------|---------------|-----------|---------------|-----------|------------------|--|
|                                          | Projected | <u>Actual</u> | Projected | <u>Actual</u> | Projected | <u>Actual</u> | Projected | <b>Projected</b> |