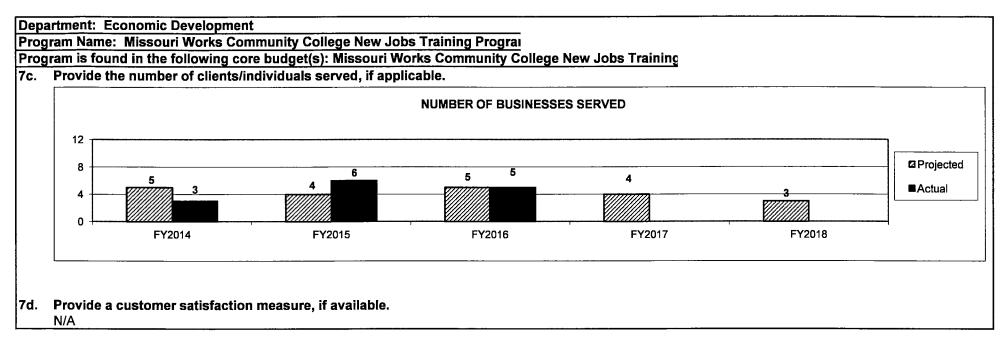

## 7c. Provide the number of clients/individuals served, if applicable.

8 current participants will continue to receive training and employment services, as needed.
20 new participants will be determined eligible for the program and will begin receiving training and employment services, as needed.
10 potential employers will be identified, interviewed and provided a program orientation.
60% of all new participants in the Fiscal Year will be placed in either paid employment or work experience.