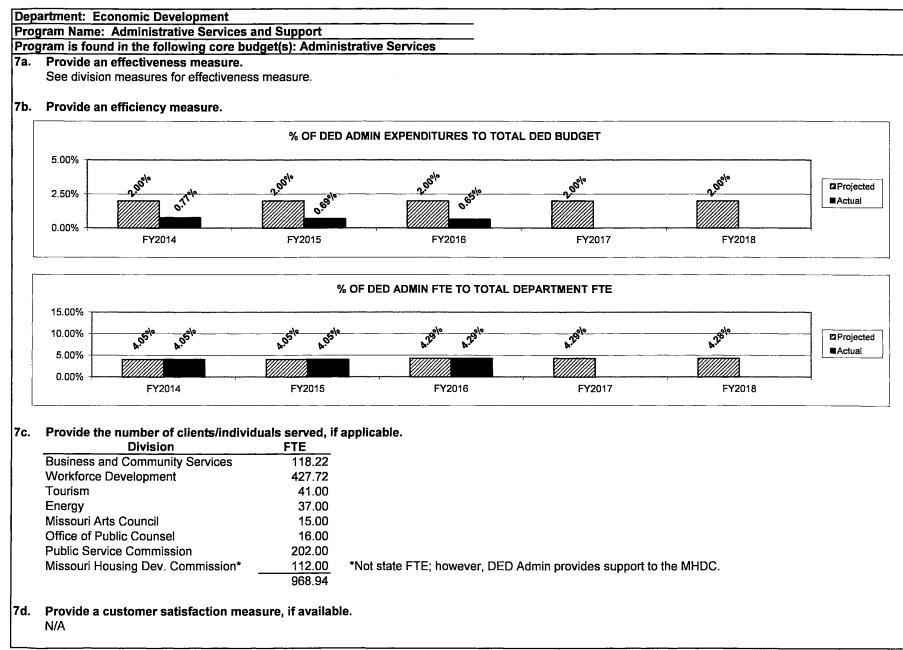

#### 7a. Provide an effectiveness measure.

Various assessment tools, as identified in the model, will be used to assess the autistic individual's giftedness area and level, as well as their functioning level to determine if they qualify for the program. The goal of the program is to enhance the lives of gifted autistic individuals by providing appropriate employment in their gifted field that leads to independent living.

## 7b. Provide an efficiency measure.

Through the model, 60% of the eligible autistic individuals that received services will progress to living and working independently.

## 7c. Provide the number of clients/individuals served, if applicable.

8 current participants will continue to receive training and employment services, as needed.
20 new participants will be determined eligible for the program and will begin receiving training and employment services, as needed.
10 potential employers will be identified, interviewed and provided a program orientation.
60% of all new participants in the Fiscal Year will be placed in either paid employment or work experience.

## 7d. Provide a customer satisfaction measure, if available.

60% of the participants will be satisfied with the employment they receive.

| Department:      | Economic Devel     | opment              |               |                                        | Budget Unit    | 42380C      |               |              |            |
|------------------|--------------------|---------------------|---------------|----------------------------------------|----------------|-------------|---------------|--------------|------------|
| Division:        | Workforce Deve     | lopment             |               |                                        |                |             |               |              |            |
| Core:            | Workforce Admi     | nistration          |               |                                        |                |             |               |              |            |
|                  |                    |                     | <u> </u>      | ······································ | ······         |             | ·····         |              |            |
| I. CORE FINAN    | ICIAL SUMMARY      | ····· -··· -·· -··  |               |                                        |                |             |               |              | ·····      |
|                  |                    | FY 2018 Budge       | et Request    |                                        |                | FY 201      | 8 Governor's  | Recommen     | dation     |
|                  | GR                 | Federal             | Other         | Total                                  |                | GR          | Fed           | Other        | Total      |
| PS               | 0                  | 16,894,874          | 393,269       | 17,288,143                             | PS             | 0           | 16,731,434    | 393,269      | 17,124,703 |
| E                | 0                  | 3,923,303           | 80,889        | 4,004,192                              | EE             | 0           | 3,923,303     | 80,889       | 4,004,192  |
| PSD              | 0                  | 595,226             | 500           | 595,726                                | PSD            | 0           | 595,226       | 500          | 595,726    |
| <b>FRF</b>       | 0                  | 0                   | 0             | 0                                      | TRF            | 0           | 0             | 0            | . 0        |
| <b>Fotal</b>     | 0                  | 21,413,403          | 474,658       | 21,888,061                             | Total          | 0           | 21,249,963    | 474,658      | 21,724,621 |
| TE               | 0.00               | 418.72              | 8.00          | 426.72                                 | FTE            | 0.00        | 413.72        | 8.00         | 421.72     |
| Est. Fringe      | 0                  | 8,928,466           | 189,826       | 9,118,293                              | Est. Fringe    | 0           | 8,832,307     | 189,826      | 9,022,134  |
| Vote: Fringes bu | udgeted in House B | ill 5 except for ce |               |                                        | Note: Fringes  | budgeted in |               |              |            |
|                  | T, Highway Patrol, |                     |               |                                        | budgeted direc |             |               |              |            |
| Other Funds:     | MO Works Job D     | evelopment Fund     | l - Fund 0600 |                                        | Other Funds: M | /IO Works J | ob Developmer | nt Fund - Fu | nd 0600    |
| Note:            |                    | •                   |               |                                        | Note:          |             | •             |              |            |