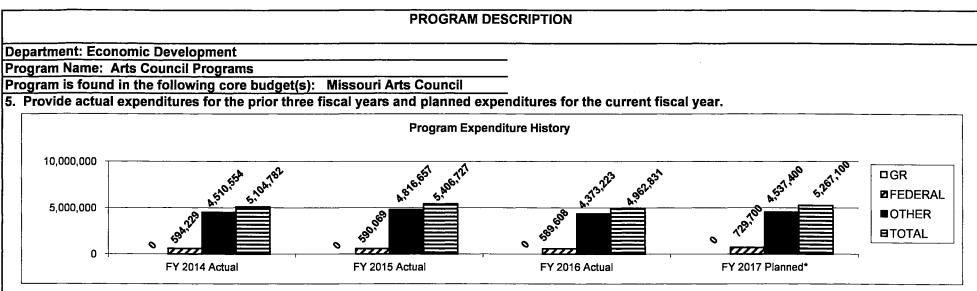

l arts. Applicants must demonstrate high artistic quality, strong management skills, community involvement and a diverse audience. MAC-supported activities must be open and accessible to the general public. Funds are distributed through a competitive process with developed guidelines, evaluation criteria and citizen advisory panel review. Over 80% of MAC's

2. What is the authorization for this program, i.e., federal or state statute, etc.? (Include the federal program number, if applicable.)

Sections 185.010 - 185.100 RSMo; Section 143.183 RSMo.

3. Are there federal matching requirements? If yes, please explain.

Yes, funding from the National Endowment for the Arts must be matched 1:1 with state appropriations.

## 4. Is this a federally mandated program? If yes, please explain.

No.



\*FY 2017 Planned amount is less than the appropriation due to excess spending authority.

## 6. What are the sources of the "Other " funds?

The original source of funds is from the non-resident professional athletes and entertainers tax as mandated in 143.183, RSMo. The amount provided in "Other" is MAC Trust Spending Authority. The transfer needed for this is from General Revenue to Missouri Arts Council Trust Fund (0262).

#### **7a.** Provide an effectiveness measure. 1 % of Applications Funded

| I % of Applications Funded | 2014      | 2014   | 2015      | 2015    | 2016      | 2016    | 2017      | 2018      |
|----------------------------|-----------|--------|-----------|---------|-----------|---------|-----------|-----------|
|                            | Projected | Actual |