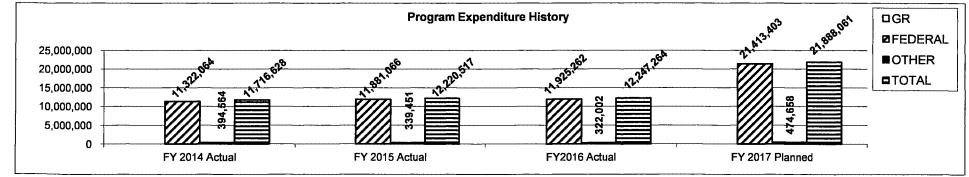

## 7d. Provide a customer satisfaction measure, if available.

60% of the participants will be satisfied with the employment they receive.

| Department:      | Economic Devel     | opment              |               |                                        | Budget Unit    | 42380C      |               |              |            |
|------------------|--------------------|---------------------|---------------|----------------------------------------|----------------|-------------|---------------|--------------|------------|
| Division:        | Workforce Deve     | lopment             |               |                                        |                |             |               |              |            |
| Core:            | Workforce Admi     | nistration          |               |                                        |                |             |               |              |            |
|                  |                    |                     | <u> </u>      | ······································ | ······         |             | ·····         |              |            |
| I. CORE FINAN    | ICIAL SUMMARY      | ····· -··· -·· -··  |               |                                        |                |             |               |              | ·····      |
|                  |                    | FY 2018 Budge       | et Request    |                                        |                | FY 201      | 8 Governor's  | Recommen     | dation     |
|                  | GR                 | Federal             | Other         | Total                                  |                | GR          | Fed           | Other        | Total      |
| PS               | 0                  | 16,894,874          | 393,269       | 17,288,143                             | PS             | 0           | 16,731,434    | 393,269      | 17,124,703 |
| E                | 0                  | 3,923,303           | 80,889        | 4,004,192                              | EE             | 0           | 3,923,303     | 80,889       | 4,004,192  |
| PSD              | 0                  | 595,226             | 500           | 595,726                                | PSD            | 0           | 595,226       | 500          | 595,726    |
| <b>FRF</b>       | 0                  | 0                   | 0             | 0                                      | TRF            | 0           | 0             | 0            | . 0        |
| <b>Fotal</b>     | 0                  | 21,413,403          | 474,658       | 21,888,061                             | Total          | 0           | 21,249,963    | 474,658      | 21,724,621 |
| TE               | 0.00               | 418.72              | 8.00          | 426.72                                 | FTE            | 0.00        | 413.72        | 8.00         | 421.72     |
| Est. Fringe      | 0                  | 8,928,466           | 189,826       | 9,118,293                              | Est. Fringe    | 0           | 8,832,307     | 189,826      | 9,022,134  |
| Vote: Fringes bu | udgeted in House B | ill 5 except for ce |               |                                        | Note: Fringes  | budgeted in |               |              |            |
|                  | T, Highway Patrol, |                     |               |                                        | budgeted direc |             |               |              |            |
| Other Funds:     | MO Works Job D     | evelopment Fund     | l - Fund 0600 |                                        | Other Funds: M | /IO Works J | ob Developmer | nt Fund - Fu | nd 0600    |
| Note:            |                    | •                   |               |                                        | Note:          |             | •             |              |            |

Division of Workforce Development (DWD) administers employment and training programs authorized and funded by the federal government. The funds are provided to carry out programs required by the Workforce Innovation and Opportunity Act, the Wagner-Peyser Act, the Trade Adjustment Assistance Act, Veterans' Employment and Training Services, and other federal employment and training programs that complement the workforce system. The programs and services provided through these funding sources include, but are not limited to, job search assistance to connect job seekers with employment opportunities, job preparation activities, work based learning and skill training for eligible adults, dislocated workers, veterans, UI claimants, and youth. In addition, DWD administers state funded industry training programs, under the name Missouri Works Training, which provides employers with funding assistance to upgrade workers skills. This core supports the personal service and expense and equipment costs to operate these programs. This core also includes funding for the Show Me Heroes Program which promotes the hiring of veterans and encourages Missouri employers to take a pledge to consider veterans when hiring. In addition, Show Me Heroes provides on-the-job training opportunities to military and National Guard members recently returned from deployment or recently separated from active duty.