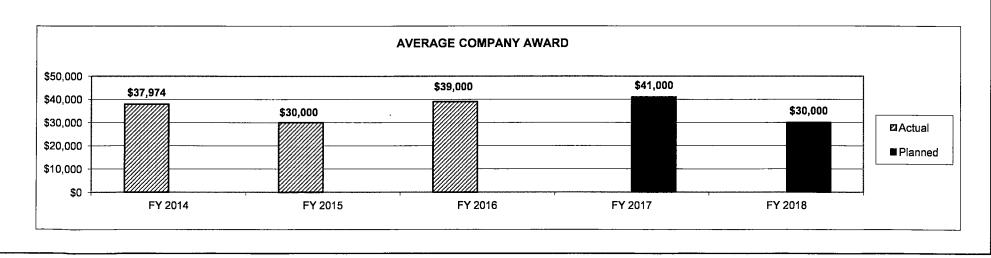

for this program, i.e., federal or state statute, etc.? (Include the federal program number, if applicable.)

620.800-620.809, RSMo.

3. Are there federal matching requirements? If yes, please explain.

No

4. Is this a federally mandated program? If yes, please explain.

No

5. Provide actual expenditures for the prior three fiscal years and planned expenditures for the current fiscal year.



#### 6. What are the sources of the "Other " funds?

Mo. Works Job Development Fund (0600)



#### 7b. Provide an efficiency measure.



Department: Economic Development Program Name: Missouri Works Job Development Fund Program is found in the following core budget(s): Missouri Works Job Development Fund

## 7c. Provide the number of businesses served



#### 7d. Provide the average company award



| Department:                                                                                                                                                 | Economic Developm                                                                                                                                                                                                                                                                         | ent                                                                                                                                                                                      |                                                                      |