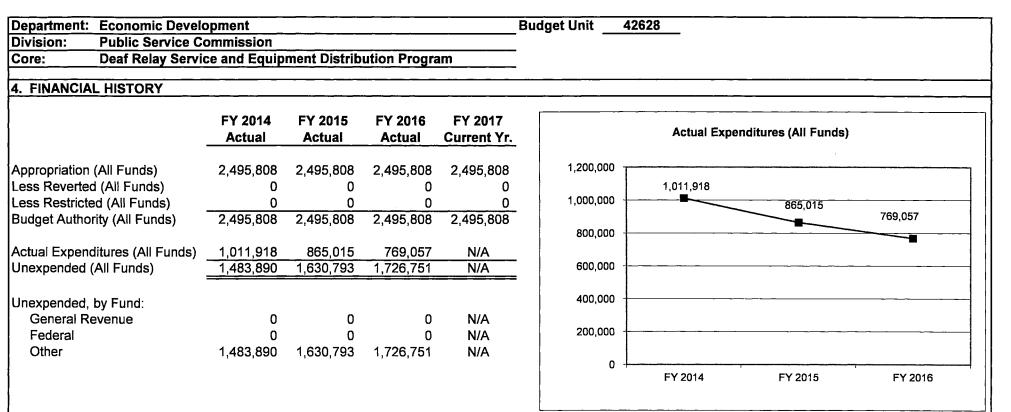

nism to red<br>d to each basic telep | o, Sections 251-260) r<br>ganizations represent<br>cover costs of implem<br>phone access line and<br>arge money collected | ing theses ind<br>enting and ma<br>I is allowed to | ividuals with<br>intaining the<br>deduct and | telecommun<br>program. Tl<br>retain a perce | ications devices the local exchange<br>entage of this sur- |  |  |

who shall use such money exclusively to fund the programs. All remaining surcharge money collected shall be retained in the Deaf Relay Service and Equipment Distribution Program Fund. The current surcharge rate shall not increase for a period of two years, subject to change in federal requirements for deaf relay services..

3. PROGRAM LISTING (list programs included in this core funding)

Deaf Relay Service Program

~



Reverted includes Governor's standard 3 percent reserve (when applicable). Restricted includes any extraordinary expenditure restriction (when applicable).

### NOTES:

Any unexpended balance in the fund at the end of the fiscal year shall be exempt from the provisions of Section 33.080 relating to the transfer of unexpended balances to the general revenue fund, but shall be applicable by appropriation to the payment of expenditures for the dual-party relay service and equipment distribution program in the succeeding fiscal year

## DEPARTMENT OF ECONOMIC DEVELOPMEN DEAF RELAY PROGRAM

#### 5. CORE RECONCILIATION DETAIL

|                   |          | Budget<br>Class | FTE  | GR | Federal |   | Other     | Total     | Explanation                                       |
|---------------