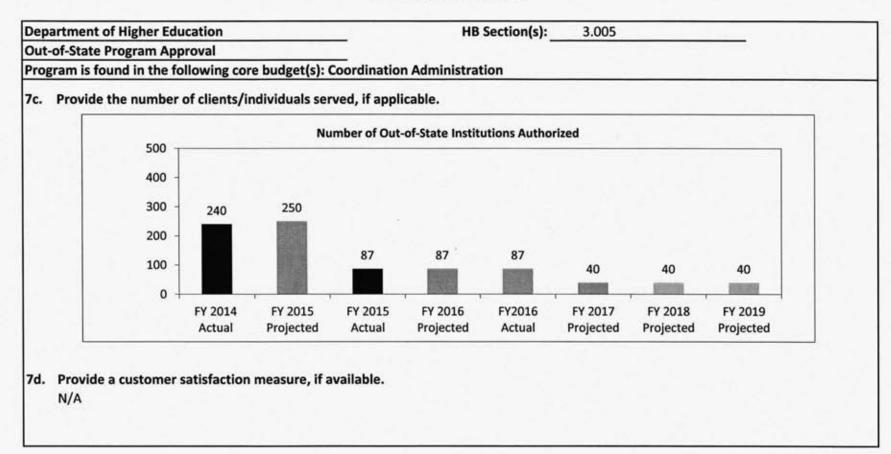

|                     |                                                         |
|     |                                                                                                                                                                                                        |                     |                                                         |
|     |                                                                                                                                                                                                        |                     |                                                         |



| Department of Hig                      | gher Education    |                |                           |         | Budget Unit                       | 55640C                             |                               |            |         |
|----------------------------------------|-------------------|----------------|---------------------------|---------|-----------------------------------|------------------------------------|-------------------------------|------------|---------|
| Division of Missou                     | uri Student Grant | ts and Scholar | ships                     |         |                                   |                                    |                               |            |         |
| Core - Grant/Scho                      | larship Administ