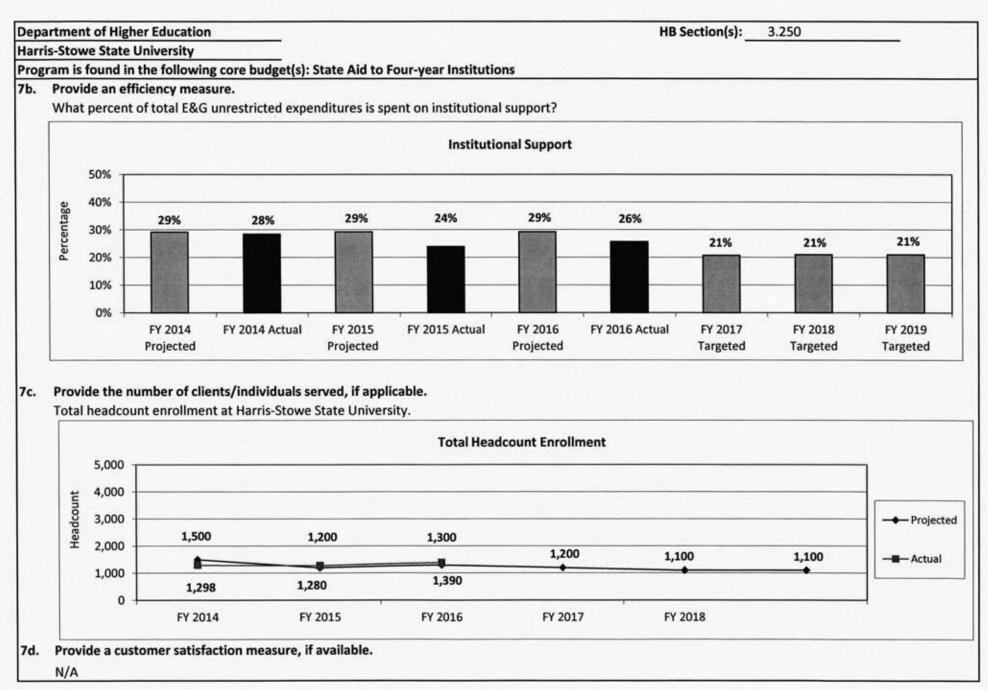

# VIII. Four-year Institutions Operating Budgets

| Core – Four-year Institutions                             | 423 |
|-----------------------------------------------------------|-----|
| Program Description – University of Central Missouri      | 429 |
| Program Description – Southeast Missouri State University | 435 |
| Program Description – Missouri State University           |     |
| Program Description – Lincoln University                  | 447 |
| Program Description – Lincoln University Land Grant Match | 453 |
| Program Description – Truman State University             | 459 |
| Program Description – Northwest Missouri State University | 465 |
| Program Description – Missouri Southern State University  | 471 |
| Program Description – Missouri Western State University   | 477 |
| Program Description – Harris Stowe State University       | 483 |
| Program Description – University of Missouri              | 494 |