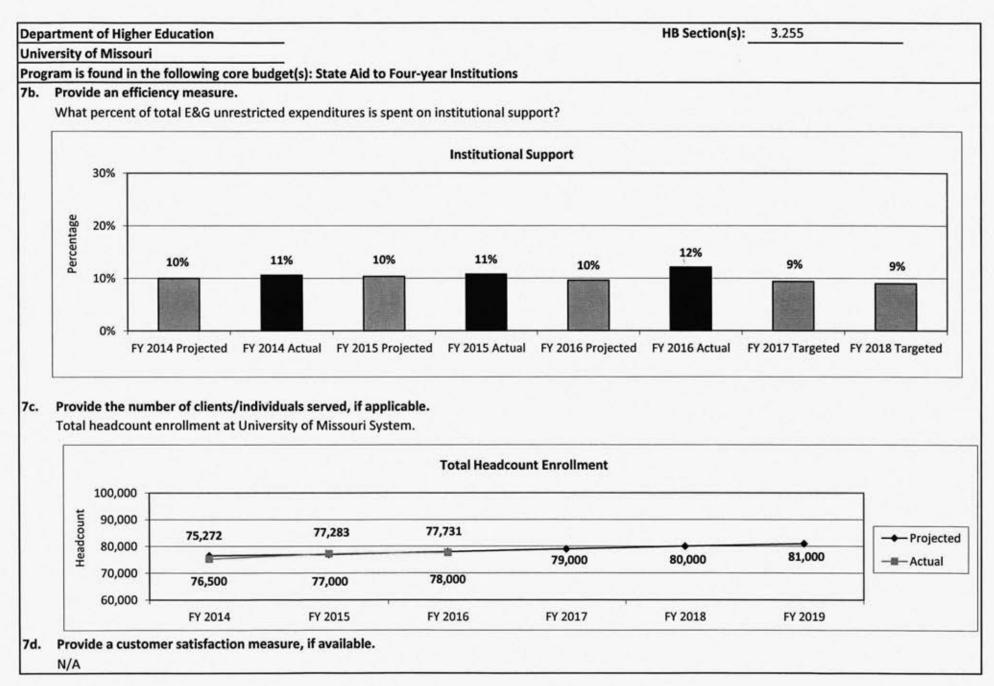

|                                  |                                  |          |



Six-year graduation rate of each first-time, full-time degree-seeking undergraduate who graduated from the University of Missouri System.





### CORE DECISION ITEM

| Department of Hig   | gher Education   |             |               |         | Budget Unit     | 57760C          |                  |                  |         |
|---------------------|------------------|-------------|---------------|---------|-----------------|-----------------|------------------|------------------|---------|
| Division of Four-ye | ear Universities |             |               |         |                 |                 |                  |                  |         |
| Core - University o | of Missouri - UM | C Neighbo   | rhood Initia  | ative   | HB Section      | 3.256           |                  |                  |         |
| L. CORE FINANCIA    | AL SUMMARY       |             |               |         |                 |