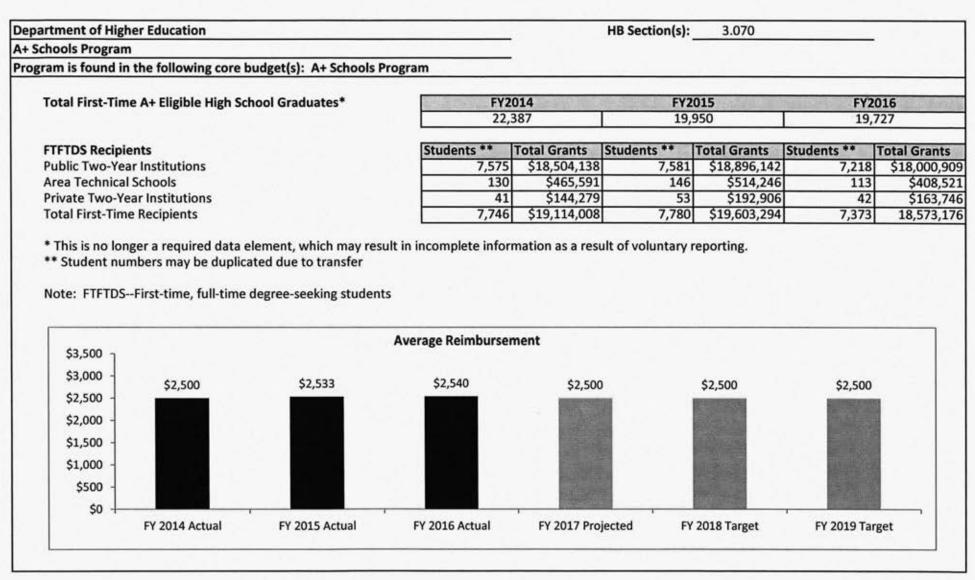

ш.

| Core - Access Missouri Financial Assistance Program                  |     |
|----------------------------------------------------------------------|-----|
| Program Description                                                  | 158 |
| Core - A+ Schools Fund Transfer                                      |     |
| Core - A+ Schools Program                                            |     |
| Program Description                                                  | 172 |
| Core - Advanced Placement Incentive Grant                            |     |
| Program Description                                                  |     |
| Core - Public Service Officer Survivor Grant Program                 |     |
| Program Description                                                  | 189 |
| Core - Marguerite Ross Barnett Scholarship Transfer                  | 191 |
| Core - Marguerite Ross Barnett Scholarship                           |     |
| Program Description                                                  |     |
| Core - Wartime Veterans Survivor Grant Program                       |     |
| Program Description                                                  |     |
| Core - Missouri Minority Teaching Scholarship Program                |     |
| Program Description                                                  |     |
| Core - Kids' Chance                                                  |     |
| Program Description                                                  |     |
| Core - Minority and Under-represented Environmental Literacy Program |     |
| Program Description                                                  |     |
| Core - Advantage Missouri Program                                    |     |