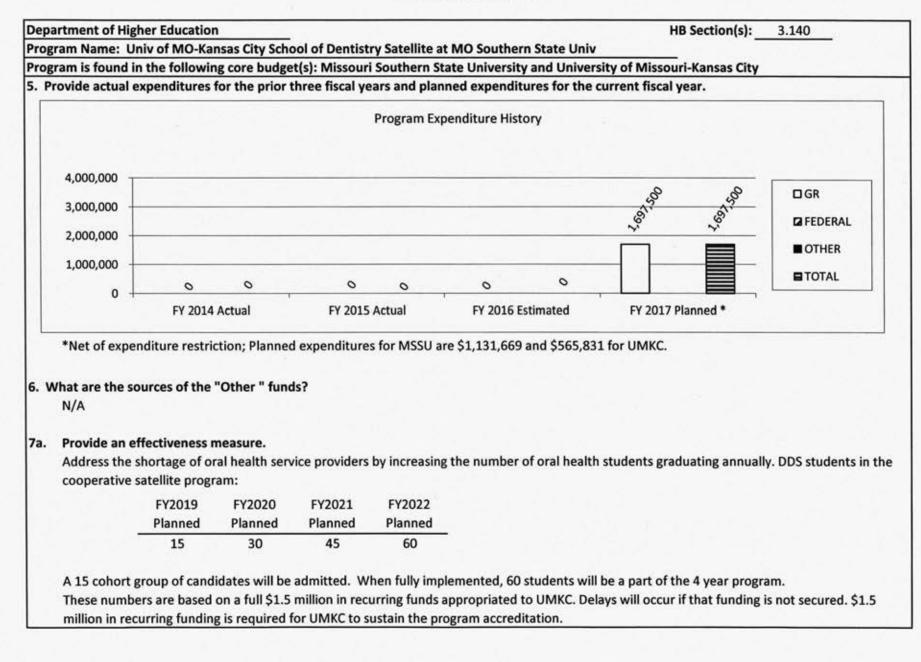

|     | Core – Southeast Missouri State University Cyber Security Program                                             | . 318 |
|-----|---------------------------------------------------------------------------------------------------------------|-------|
|     | Program Description                                                                                           | . 323 |
|     | Core – University of Missouri and Department of Higher Education Medical Student /Resident Training           | . 325 |
|     | Program Description                                                                                           | . 333 |
|     | Core – Harris-Stowe State University Graduate and STEM Education Programs                                     | 337   |
|     | Program Description                                                                                           |       |
|     | Core – UM Columbia Cooperative Medical School Expansion                                                       | 345   |
|     | Program Description                                                                                           |       |
|     | Core – University of Missouri-Kansas City School of Dentistry Satellite at Missouri Southern State University | 354   |
|     | Program Description                                                                                           | 359   |
|     | Core – Truman State University Autism Services                                                                | 362   |
|     | Program Description                                                                                           | 367   |
|     | Core – Missouri University of Science and Technology and Missouri State University Engineering Expansion      | 369   |
|     | Program Description                                                                                           | 374   |
|     | Core – State Nursing Board Grants                                                                             | 376   |
|     | Program Description                                                                                           | 381   |
|     | Core - Funding Based on Improved Outcomes                                                                     | 383   |
|     | Program Description                                                                                           | 391   |
| Con | nmunity Colleges Operating Budgets                                                                            |       |
|     | Core – Community College Appropriations                                                                       | 397   |
|     | Program Description                                                                                           |       |
|     | Maintenance and Repair                                                                                        |       |
|     | Program Description                                                                                           | 408   |
|     |                                                                                                               |       |