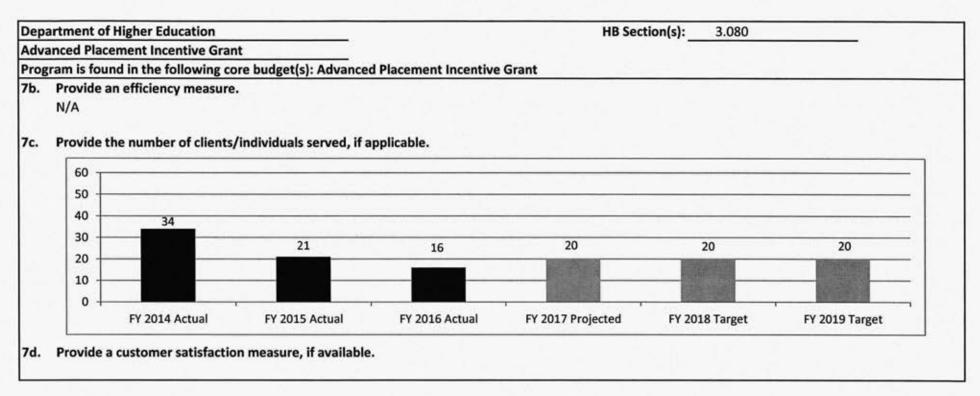

| \$0                           | 0.00                       | \$0                          | 0.00                      |
| FEDERAL FUNDS<br>OTHER FUNDS                               | \$0<br>\$8,500              | 0.00<br>0.00             | \$0<br>\$100,000            | 0.00<br>0.00             | \$0<br>\$100,000              | 0.00<br>0.00               | \$0<br>\$100,000             | 0.00<br>0.00              |





Note: The College Board revised the Biology exam with new standards in 2013. In addition, the Physics B exam was discontinued after the 2013-2014 academic year and the Physics 1 and Physics 2 exams were added for the 2014-2015 academic year. Comparisons in trends over time should be made with caution.



Increase in number of AP exams taken with grades of 3 or higher



| er Education     |                                                                                                                     |                                                                                                                                                                                                                                                                                                                                                                                                                                        |