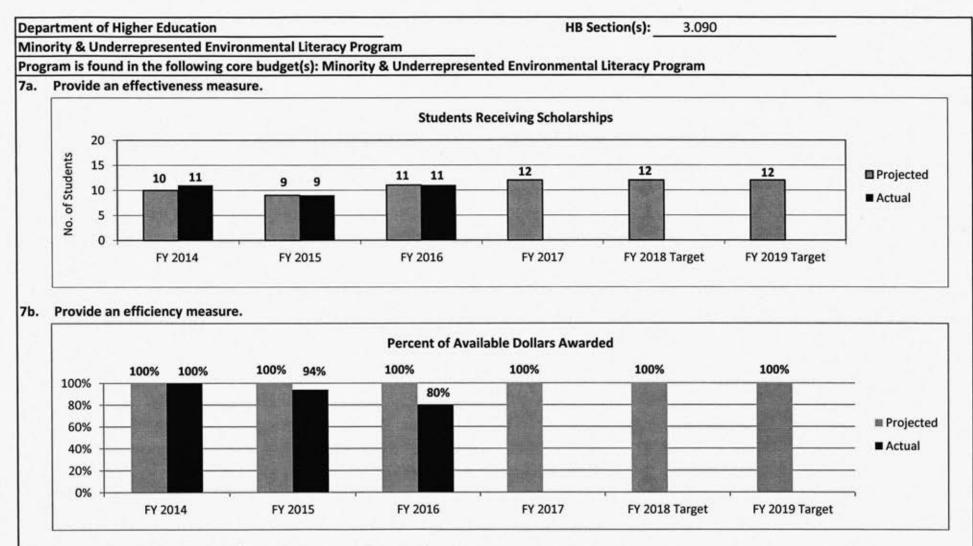

|                                                                     |                                                                                                                 |                                                         |                           |
|                                                                                                                                                                                                                      | FY 2015 Actual                                                      | FY 2016 Actual                                                                                                  | FY 2017 Planned                                         |                           |



### 7c. Provide the number of clients/individuals served, if applicable.

Provided in 7a above. The MDHE is actively involved in college nights and career fairs around the state to encourage participation in the Minority and Underrepresented Environmental Literacy Program.

## 7d. Provide a customer satisfaction measure, if available.

N/A

| Department of Hi                  | gher Education    |                  |                 |                                                               | Budget Unit   | 55697C                            |                 |                  |         |  |  |
|-----------------------------------|-------------------|------------------|-----------------|---------------------------------------------------------------|---------------|-----------------