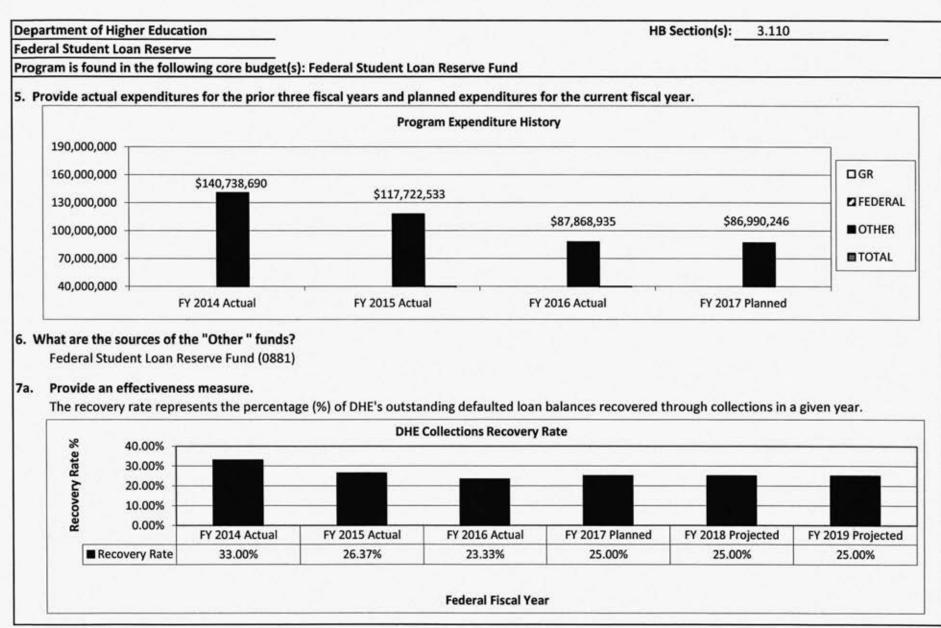

nger has authority to guarantee new federal student loans effective June 30, 2010 as those loans are disbursed through the Federal Direct Loan Program. The DHE will continue to purchase existing DHE-guaranteed loans held by FFEL Program lenders. However, the DHE expects purchases of loans from lenders to eventually decline over the next several years with no new loan guarantees.

2. What is the authorization for this program, i.e., federal or state statute, etc.? (Include the federal program number, if applicable.) Federal Higher Education Act of 1965, as amended, 20 U.S.C. 1071, et seq.; 34 C.F.R. Parts 658 and 682; Sections 173.095 - 173.187, RSMo

3. Are there federal matching requirements? If yes, please explain. No

4. Is this a federally mandated program? If yes, please explain. No



PROGRAM DESCRIPTION



| Department of High                         | ner Education   |                |           |         | Budget Unit  | 55720C                             |              |            |         |
|--------------------------------------------|-----------------|----------------|-----------|---------|--------------|------------------------------------|--------------|------------|---------|
| Division of Student                        | Loan Program    | 1              |           |         |              |                                    |              |            |         |
| Core - Tax Refund C                        | Offset          |                |           |         | HB Section   | 3.115                              |              |            |         |