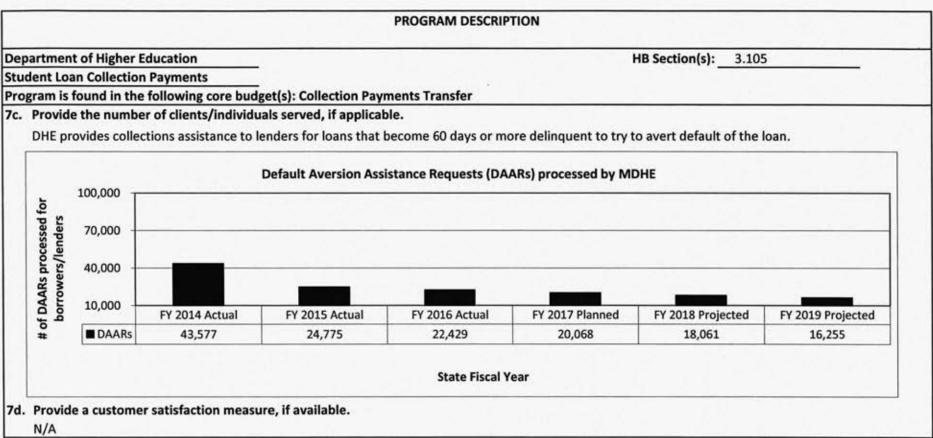

RSMo |
| <ol> <li>Is this a federally mandated program? If yes, please explain.</li> <li>No</li> </ol>                                                                                                                                                    |                                                                          |
| 5. Provide actual expenditures for the prior three fiscal years and pla                                                                                                                                                                          | nned expenditures for the current fiscal year.                           |





### 7b. Provide an efficiency measure.

What is the percentage of delinquent loans referred for aversion activity that are cured before default?





### 

| Department of Hig  | gher Education                          |              |             |             | Budget Unit                       | 55717C |            |               | _           |
|--------------------|-----------------------------------------|--------------|-------------|-------------|-----------------------------------|--------|------------|---------------|-------------|
| Division of Studen | t Loan Program                          |              |             |             | -                                 |        |            |               |             |
| Core - Federal Stu | dent Loan Reserv                        | e Fund       |             |             | HB Section                        | 3.110  |            |               |             |
| 1. COR