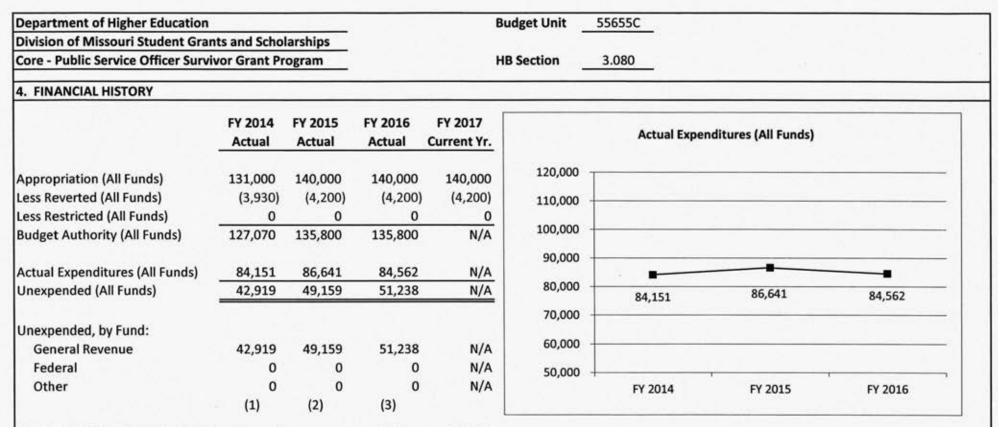

e Veteran's Survivors Grant Program, the Minority Teaching Scholarship Program, and the Vietnam Veterans Survivors Grant Program were combined into a single line item appropriation. This allows any unexpended funds from these programs, after awards are made to all eligible applicants, to be used in the Marguerite Ross Barnett Scholarship Program and other programs in this group that may have more applicants than available funding. The Marguerite Ross Barnett Scholarship Program historically has had more applicants than available funding. Beginning in FY 2017 the Vietnam Veterans Survivors Grant will no longer be included in this group of programs as it sunset December 31,2015.

3. PROGRAM LISTING (list programs included in this core funding)

Public Service Officer Survivor Grant Program



Reverted includes the statutory three-percent reserve amount (when applicable).

Restricted includes any Governor's Expenditure Restrictions which remained at the end of the fiscal year (when applicable).

NOTES:

(1) For FY 2014 all of the \$84,151 that was disbursed to Public Service Officer Survivor Grant Program students was from designated Public Service Officer Survivor Grant funds. No Public Service Officer Survivor Grant funds were allocated to any other program.

(2) For FY 2015 a total of \$73,003 was disbursed to Public Safety Officer Survivor Grant students from designated Public Safety Officer Survivor Grant funds. In addition, a total of \$13,638 was disbursed to Marguerite Ross Barnett Memorial Scholarship students from designated Public Safety Officer Survivor Grant funds