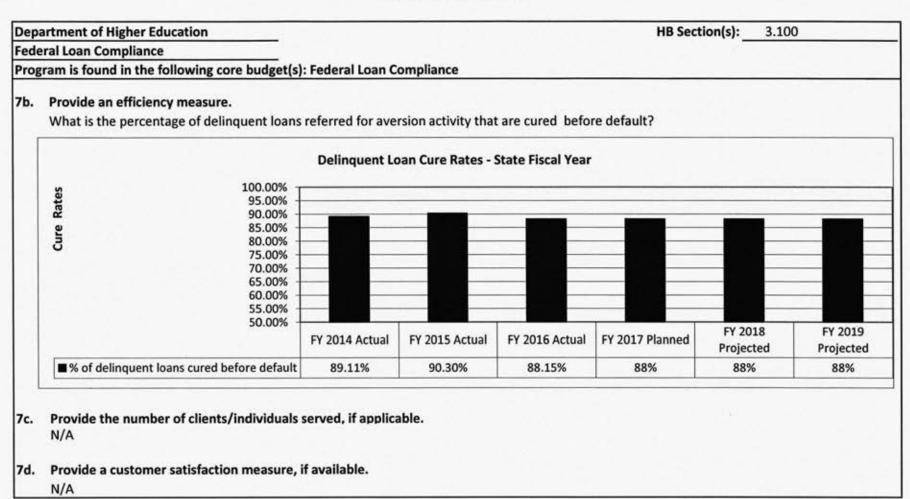

## IV. Missouri Student Loan Administration

٧.

| Core – Loan Program Administration                                           |                                                                                                                                                                                                                                                                                                                                                                                                                                                                                                                                                                                                                                                                                                                                                                                                              |
|------------------------------------------------------------------------------|--------------------------------------------------------------------------------------------------------------------------------------------------------------------------------------------------------------------------------------------------------------------------------------------------------------------------------------------------------------------------------------------------------------------------------------------------------------------------------------------------------------------------------------------------------------------------------------------------------------------------------------------------------------------------------------------------------------------------------------------------------------------------------------------------------------|
| Flexibility Request                                                          |                                                                                                                                                                                                                                                                                                                                                                                                                                                                                                                                                                                                                                                                                                                                                                                                              |
| Program Description                                                          |                                                                                                                                                                                                                                                                                                                                                                                                                                                                                                                                                                                                                                                                                                                                                                                                              |
| Core – Federal Loan Compliance                                               |                                                                                                                                                                                                                                                                                                                                                                                                                                                                                                                                                                                                                                                                                                                                                                                                              |
| Program Description                                                          |                                                                                                                                                                                                                                                                                                                                                                                                                                                                                                                                                                                                                                                                                                                                                                                                              |
| Core – Collection Payments Transfer                                          |                                                                                                                                                                                                                                                                                                                                                                                                                                                                                                                                                                                                                                                                                                                                                                                                              |
| Program Description                                                          | 265                                                                                                                                                                                                                                                                                                                                                                                                                                                                                                                                                                                                                                                                                                                                                                                                          |
| Core - Federal Student Loan Reserve                                          |                                                                                                                                                                                                                                                                                                                                                                                                                                                                                                                                                                                                                                                                                                                                                                                                              |
| Program Description                                                          | 274                                                                                                                                                                                                                                                                                                                                                                                                                                                                                                                                                                                                                                                                                                                                                                                                          |
| Core – Tax Refund Offset                                                     |                                                                                                                                                                                                                                                                                                                                                                                                                                                                                                                                                                                                                                                                                                                                                                                                              |
| Core – Transfer to Federal Student Loan Reserve Fund                         |                                                                                                                                                                                                                                                                                                                                                                                                                                                                                                                                                                                                                                                                                                                                                                                                              |
| Program Description                                                          |                                                                                                                                                                                                                                                                                                                                                                                                                                                                                                                                                                                                                                                                                                                                                                                                              |
| ligher Education Initiatives                                                 |                                                                                                                                                                                                                                                                                                                                                                                                                                                                                                                                                                                                                                                                                                                                                                                                              |
| Core – College Prep Program                                                  |                                                                                                                                                                                                                                                                                                                                                                                                                                                                                                                                                                                                                                                                                                                                                                                                              |
| Program Description                                                          |                                                                                                                                                                                                                                                                                                                                                                                                                                                                                                                                                                                                                                                                                                                                                                                                              |
| Core - UMKC/MSU Doctorate in Pharmacy Program                                |                                                                                                                                                                                                                                                                                                                                                                                                                                                                                                                                                                                                                                                                                                                                                                                                              |
| Program Description                                                          |                                                                                                                                                                                                                                                                                                                                                                                                                                                                                                                                                                                                                                                                                                                                                                                                              |
| Core – Missouri University of Science and Technology Programs in Clay County |                                                                                                                                                                                                                                                                                                                                                                                                                                                                                                                                                                                                                                                                                                                                                                                                              |
| Program Description                                                          |                                                                                                                                                                                                                                                                                                                                                                                                                                                                                                                                                                                                                                                                                                                                                                                                              |
| Core – Missouri University of Science and Technology Project Lead the Way    |                                                                                                                                                                                                                                                                                                                                                                                                                                                                                                                                                                                                                                                                                                                                                                                                              |
| Program Description                                                          |                                                                                                                                                                                                                                                                                                                                                                                                                                                                                                                                                                                                                                                                                                                                                                                                              |
|                                                                              | Flexibility Request         Program Description         Core – Federal Loan Compliance         Program Description         Core – Collection Payments Transfer         Program Description         Core - Federal Student Loan Reserve         Program Description         Core - Federal Student Loan Reserve         Program Description         Core - Tax Refund Offset         Core - Tax Refund Offset         Core - Transfer to Federal Student Loan Reserve Fund         Program Description         Igher Education Initiatives         Core - College Prep Program         Program Description         Core - UMKC/MSU Doctorate in Pharmacy Program         Program Description         Core - Missouri University of Science and Technology Programs in Clay County         Program Description |