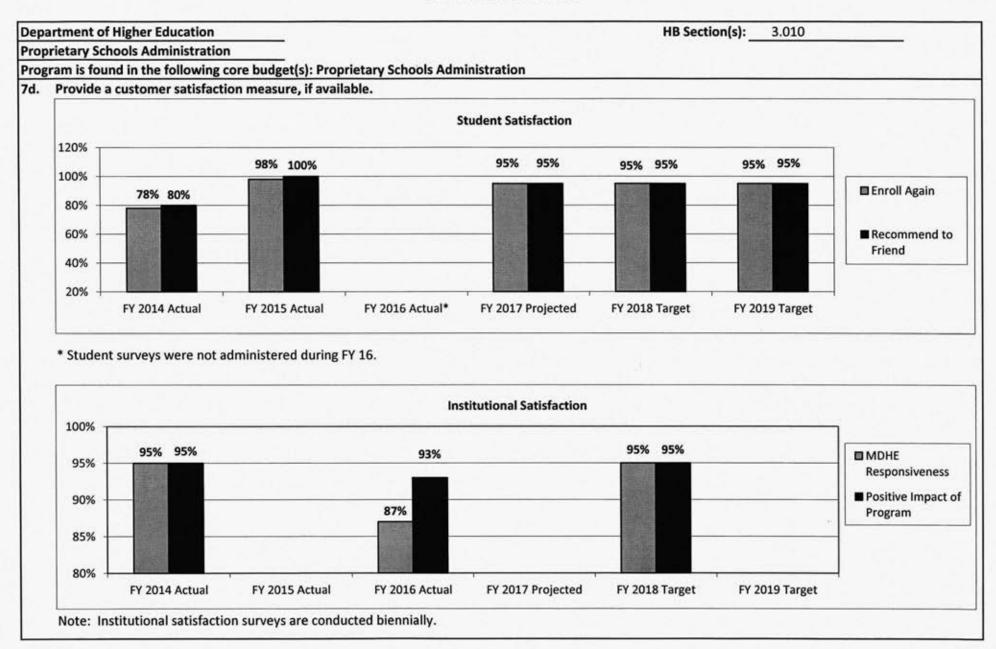

- administration of the Proprietary School Certification Program,
- creating a statewide core transfer library of at least twenty-five lower division courses that are transferable among all public higher education institutions
- development of a reverse transfer policy to increase the number of associate degrees for eligible students
- requiring all public two-year and four-year higher education institutions to replicate best practices in remediation identified by the coordinating board and institutions; identify and reduce methods that have been found to be ineffective in preparing or retaining students or that delay students from enrollment in college-level courses