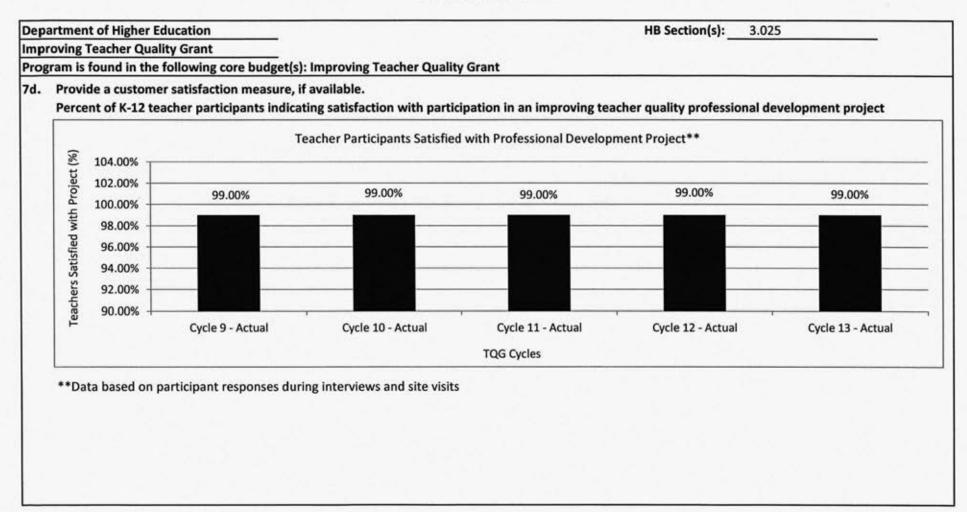

evels of practice: 1 = ineffective instruction, 2 = elements of effective instruction, 3 = beginning stages of effective instruction, 4 = accomplished, effective instruction, 5 = exemplary instruction / reporting only first and final observations \*13 teachers were observed, which reflects a representative sample of the group in terms of experience, school setting, content focus and grade level. \*\*10 teachers were observed, which reflects a representative sample of the group in terms of experience, school setting, content focus and grade level.



Cycle 12 numbers due to variation in grade levels and consequent possible number of students teachers could impact

Cycle 13 increase in numbers due to variation in grade levels and consequent possible number of students teachers could impact



## CORE DECISION ITEM

| Division of Coordina<br>Core - Statewide Stu<br>1. CORE FINANCIAL | udent Web Porta<br>. SUMMARY   |                                 |                               |                                       |                                                                                                          |                                            |                                |                            |        |
|-------------------------------------------------------------------|--------------------------------|---------------------------------|-------------------------------|---------------------------------------|----------------------------------------------------------------------------------------------------------|----------------------------