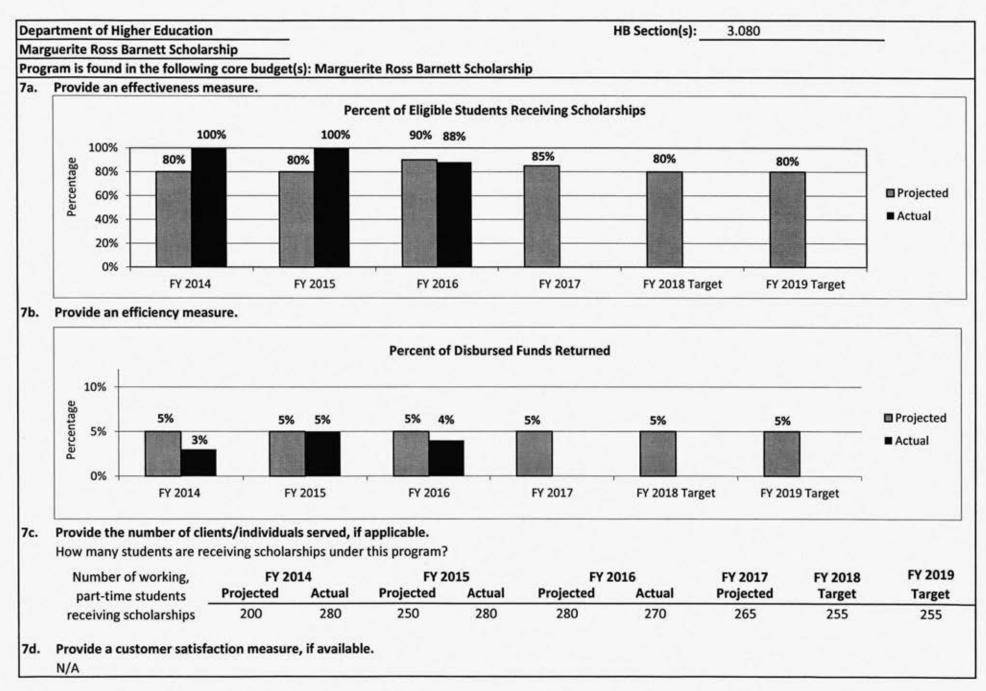

Page 3 of 11

|                                         | A+ Scholarship Program |         | Access Missouri Financial<br>Assistance Program |                 | Bright Flight Scholarship<br>Program |                | Marguerite Ross Barnett<br>Memorial Scholarship<br>Program |              | Total     |                 |
|-----------------------------------------|------------------------|---------|-------------------------------------------------|-----------------|--------------------------------------|----------------|------------------------------------------------------------|--------------|-----------|-----------------|
|                                         | Students               | Dollars | Students                                        | Dollars         | Students                             | Dollars        | Students                                                   | Dollars      | Students* | Dollars         |
| Missouri Baptist University             | 0                      | \$0.00  | 358                                             | \$571,825.00    | 9                                    | \$27,000.00    | 0                                                          | \$0.00       | 363       | \$598,825.00    |
| Missouri Valley College                 | o                      | \$0.00  | 329                                             | \$523,500.00    | 1                                    | \$3,000.00     | 0                                                          | \$0.00       | 329       | \$526,500.00    |
| Park University                         | 0                      | \$0.00  | 352                                             | \$548,700.00    | 11                                   | \$27,000.00    | 11                                                         | \$32,315.40  | 370       | \$608,015.40    |
| Rockhurst University                    | 0                      | \$0.00  | 323                                             | \$530,100.00    | 86                                   | \$249,000.00   | 0                                                          | \$0.00       | 388       | \$779,100.00    |
| Southwest Baptist University            | 0                      | \$0.00  | 648                                             | \$1,033,150.00  | 57                                   | \$165,000.00   | 0                                                          | \$0.00       | 677       | \$1,198,150.00  |
| Stephens College                        | o                      | \$0.00  | 210                                             | \$349,107.00    | 11                                   | \$31,500.00    | 0                                                          | \$0.00       | 217       | \$380,607.00    |
| Webster University                      | 0                      | \$0.00  | 680                                             | \$1,098,200.00  | 47                                   | \$136,500.00   | 9                                                          | \$26,515.20  | 719       | \$1,261,215.20  |
| Westminster College                     | 0                      | \$0.00  | 236                                             | \$404,500.00    | 39                                   | \$117,000.00   | 0                                                          | \$0.00       | 265       | \$521,500.00    |
| William Jewell College                  | ٥                      | \$0.00  | 211                                             | \$348,125.00    | 50                                   | \$150,000.00   | o                                                          | \$0.00       | 244       | \$498,125.00    |
| William Woods University                | 0                      | \$0.00  | 165                                             | \$272,425.00    | 22                                   | \$66,000.00    | 0                                                          | \$0.00       | 181       | \$338,425.00    |
| Sector Subtotal:                        | 0                      | \$0.00  | 10,371                                          | \$16,245,125.00 | 645                                  | \$1,872,000.00 | 39                                                         | \$117,730.20 | 10,829    | \$18,234,855.20 |
| Professional/Technical Institutions     |                        |         |                                                 |                 |                                      |                |                                                            |              |           |                 |
| Arcadia Valley Career Technology Center | 0                      | \$0.00  | 0                                               | \$0.00          | 0                                    | \$0.00         | 0                                                          | \$0.00       | 0         | \$0.00          |
| Boonslick Technical Education Center    | 0                      | \$0.00  | 0                                               | \$0.00          | 0                                    | \$0.00         | 0                                                          | \$0.00       | 0         | \$0.00          |
| Brookfield Area Career Center           | 0                      | \$0.00  | 0                                               | \$0.00          | 0                                    | \$0.00         | 0                                                          | \$0.00       | 0         | \$0.00          |