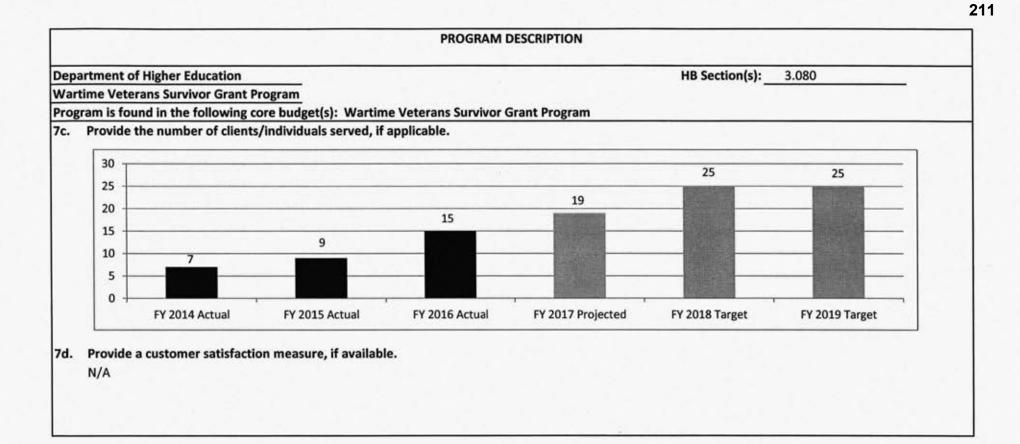

|                                                                  | cal year.                    | □ GR<br>□ FEDERAL<br>■ OTHER<br>■ TOTAL |
| No<br>Provide actual expe<br>1,000,000<br>750,000<br>500,000 | enditures for the prior thre                              | ee fiscal years and planned exp<br>Program Exp                                                                                       |                                                                  | cal year.                    | E FEDERAL                               |



### 7b. Provide an efficiency measure.

To demonstrate the program's efficiency, the amount of funds returned will be compared to the amount of funds disbursed to determine the percent of disbursed funds returned.





| Department of Hig                      | ther Education   |                 |         |            | Budget Unit                     | 55689C |                |            |         |
|----------------------------------------|------------------|-----------------|---------|------------|---------------------------------|--------|----------------|------------|---------|
| Division of Missou                     | ri Student Grant | s and Scholarsh | lips    |            |                                 |        |                |            |         |
| Core - Missouri M                      | inority Teaching | Scholarship Pro | gram    |            | HB Section                      | 3.080  |                |            |         |
| 1. CORE FINANCIA                       | L SUMMARY