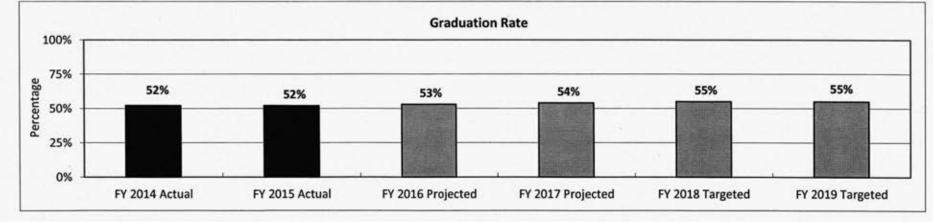

| 869,430                  | -        |
| 31,000,000                                                        |                                        |                                   | 2,865                    | ■ OTHER  |
| 11,000,000 m                                                      | ů l                                    |                                   |                          | BTOTAL   |
| 4 000 000                                                         | FY 2015 Actual                         | FY 2016 Actual                    | FY 2017 Planned*         |          |
| 1,000,000 FY 2014 Actual                                          | FT 2015 Actual                         |                                   |                          |          |







## 7c. Provide the number of clients/individuals served, if applicable.

Total headcount enrollment at University of Central Missouri.



## CORE RECONCILIATION DETAIL

# DEPARTMENT OF HIGHER EDUCATION SOUTHEAST MO STATE UNIVERSITY

|                  |             | Budget<br>Class | FTE   | GR          | Federal | Other    | Total         | Explanation                                               |
|------------------|-------------|-----------------|-------|-------------|---------|----------|---------------|-----------------------------------------------------------|
| AFP AFTER VETO   | ES          |                 |       |             |         |          |               |                                                           |
|                  |             | PD