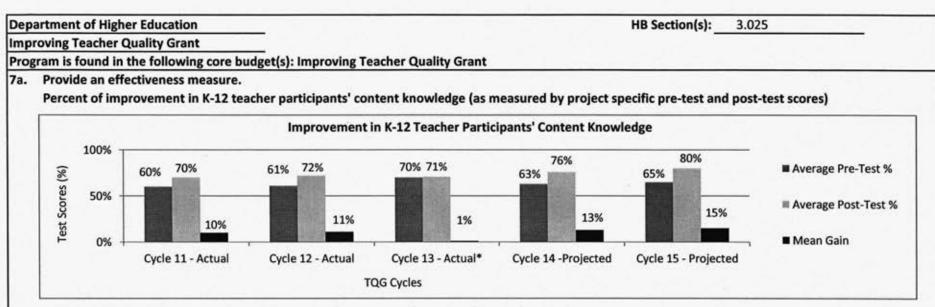

01) to enhance                                                 | enditures for the prior three                   | of K-12 teachers in core subject                                                                                 | enditures for the current fiscal<br>penditure History                                   | year.                         | GR                                        |
| of 2001) to enhance<br>Provide actual exp<br>2,000,000<br>1,500,000 | enditures for the prior three                   | of K-12 teachers in core subject<br>fiscal years and planned expe<br>Program Exp                                 | enditures for the current fiscal<br>penditure History                                   | year.                         | □ GR<br>I <sup>2</sup> FEDERAL<br>■ OTHER |



Actual results based on content knowledge pre- and post-tests administered to teacher participants.

\*Cycle 13 scores: The small mean gain is reflective of the overall high pre-test scores and teachers continued experience in the projects



Change in Pedagogical Practices Over Time as Measured by Trained Observers

Change in pedagogical practice measured at three points and based on 5 levels of practice: 1 = ineffective instruction, 2 = elements of effective instruction, 3 = beginning stages of effective instruction, 4 = accomplished, effective instruction, 5 = exemplary instruction / reporting only first and final observations \*13 teachers were observed, which reflects a representative sample of the group in terms of experience, school setting, content focus and grade level. \*\*10 t