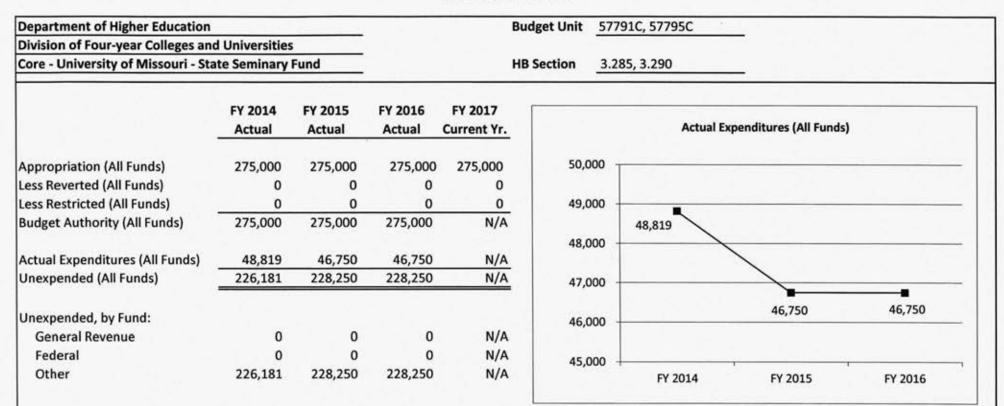

| Increase – Spinal Cord Injury                                            |                                           |
|--------------------------------------------------------------------------|-------------------------------------------|
| Core - Missouri Kidney Program<br>Program Description                    |                                           |
| Program Description                                                      |                                           |
| Core - State Historical Society<br>Program Description                   |                                           |
| Program Description                                                      |                                           |
| Core – State Seminary<br>Program Description                             |                                           |
| Program Description                                                      |                                           |
| Capital Improvements                                                     |                                           |
| Community Colleges Capital Request                                       |                                           |
| Four-Year Institutions and State Technical College of Missouri Capital I | Request 572                               |
| Statutorily Mandated Capital Request                                     | 574                                       |
| Unfunded Higher Education Capital Fund Projects Approved by the Co       | ordinating Board for Higher Education 575 |
| Vetoed and Restricted Capital Project Appropriations                     |                                           |