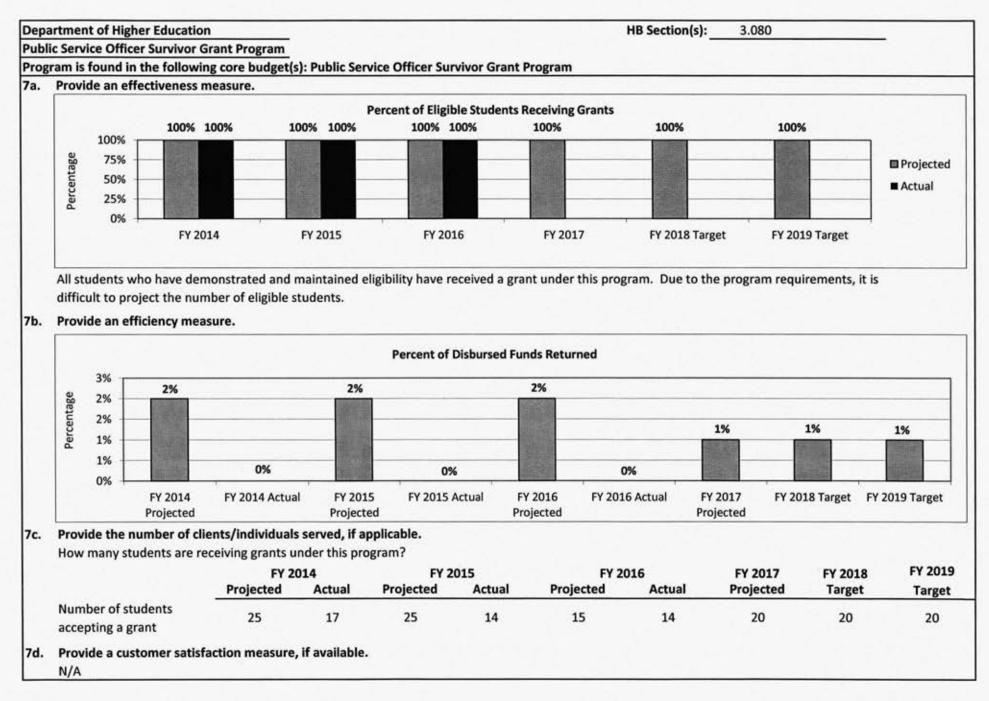

Page 1 of 11

|                                         | A+ Scholarship Program |              | Access Missouri Financial<br>Assistance Program |                 | Bright Flight Scholarship<br>Program |                | Marguerite Ross Barnett<br>Memorial Scholarship<br>Program |             | Total     |                 |
|-----------------------------------------|------------------------|--------------|-------------------------------------------------|-----------------|--------------------------------------|----------------|------------------------------------------------------------|-------------|-----------|-----------------|
|                                         | Students               | Dollars      | Students                                        | Dollars         | Students                             | Dollars        | Students                                                   | Dollars     | Students* | Dollars         |
| University of Central Missouri          | 0                      | \$0.00       | 2,374                                           | \$3,840,818.00  | 84                                   | \$235,500.00   | 0                                                          | \$0.00      | 2,428     | \$4,076,318.00  |
| Sector Subtotal:                        | 285                    | \$631,536.99 | 11,239                                          | \$17,694,923.43 | 734                                  | \$2,116,500.00 | 10                                                         | \$24,153.00 | 11,996    | \$20,467,113.42 |
| Independent Institution for Art & Music |                        |              |                                                 |                 |                                      |                |                                                            |             |           |                 |
| Kansas City Art Institute               | 0                      | \$0.00       | 119                                             | \$199,744.00    | 5                                    | \$13,500.00    | 0                                                          | \$0.00      | 122       | \$213,244.00    |
| Sector Subtotal:                        | 0                      | \$0.00       | 119                                             | \$199,744.00    | 5                                    | \$13,500.00    | 0                                                          | \$0.00      | 122       | \$213,244.00    |
| Independent Two-Year Colleges           |                        |              |                                                 |                 |                                      |                |                                                            |             |           |                 |
| Cottey College                          | 0                      | \$0.00       | 39                                              | \$65,025.00     | 1                                    | \$3,000.00     | 0                                                          | \$0.00      | 40        | \$68,025.00     |
| Wentworth Military Academy and College  | 0                      | \$0.00       | 57                                              | \$87,000.00     | 1                                    | \$3,000.00     | 0                                                          | \$0.00      | 58        | \$90,000.00     |
| Sector Subtotal:                        | 0                      | \$0.00       | 96                                              | \$152,025.00    | 2                                    | \$6,000.00     | 0                                                          | \$0.00      | 98        | \$158,025.00    |
| Independent Universities                |                        |              |                                                 |                 |                                      |                |                                                            |             |           |                 |
| Saint Louis University                  | 0                      | \$0.00       | 764                                             | \$1,274,705.00  | 404                                  | \$1,191,000.00 | 0                                                          | \$0.00      | 1,070     | \$2,465,705.00  |