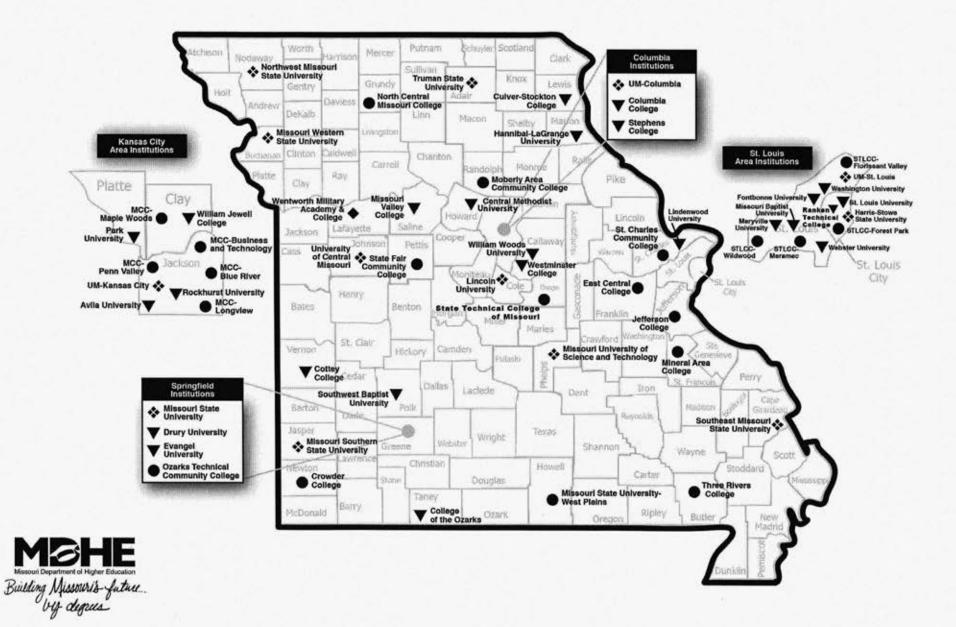

# Missouri Public and Independent Colleges and Universities\*

Public Four-Year
 Public Two-Year
 Independent Four-Year
 Independent Two-Year

\* Missouri also has a number of technical, professional, theological, and proprietary postsecondary institutions.