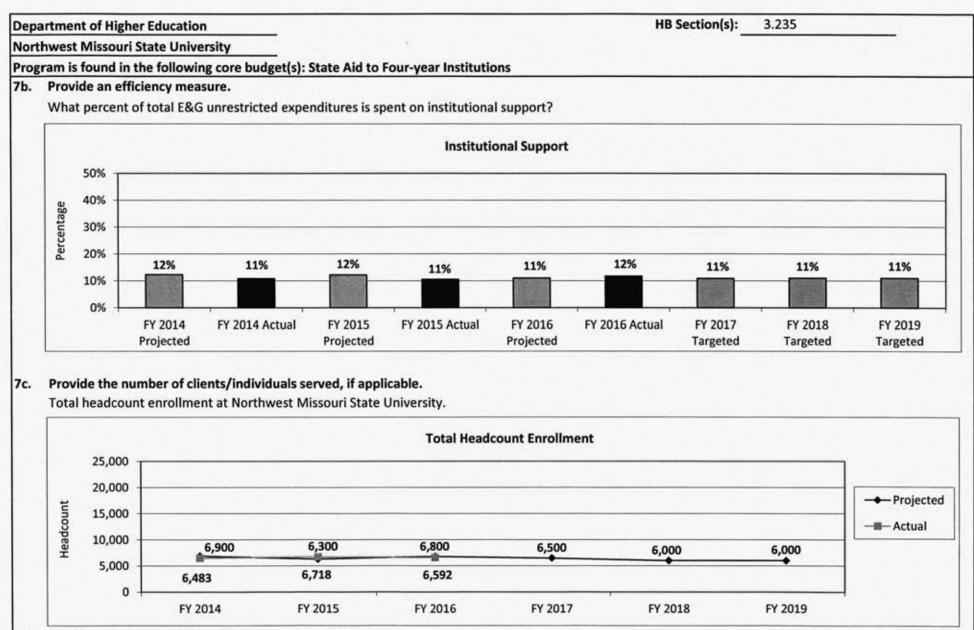

# VIII. Four-year Institutions Operating Budgets

| Core – Four-year Institutions                             | 423 |
|-----------------------------------------------------------|-----|
| Program Description – University of Central Missouri      | 429 |
| Program Description – Southeast Missouri State University | 435 |
| Program Description – Missouri State University           |     |
| Program Description – Lincoln University                  | 447 |
| Program Description – Lincoln University Land Grant Match | 453 |
| Program Description – Truman State University             | 459 |
| Program Description – Northwest Missouri State University | 465 |
| Program Description – Missouri Southern State University  | 471 |
| Program Description – Missouri Western State University   | 477 |
| Program Description – Harris Stowe State University       | 483 |
| Program Description – University of Missouri              | 494 |