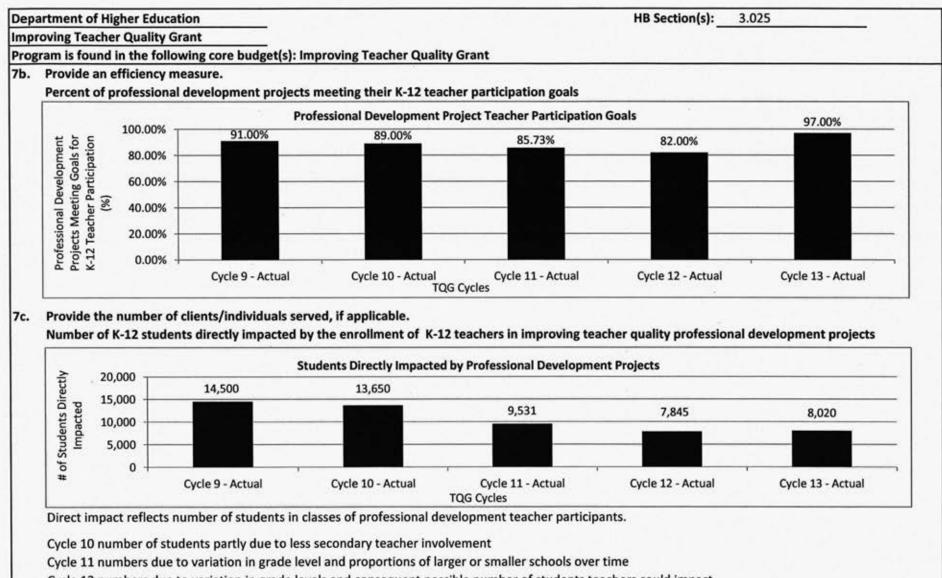

flective of the overall high pre-test scores and teachers continued experience in the projects



Change in Pedagogical Practices Over Time as Measured by Trained Observers

Change in pedagogical practice measured at three points and based on 5 levels of practice: 1 = ineffective instruction, 2 = elements of effective instruction, 3 = beginning stages of effective instruction, 4 = accomplished, effective instruction, 5 = exemplary instruction / reporting only first and final observations \*13 teachers were observed, which reflects a representative sample of the group in terms of experience, school setting, content focus and grade level. \*\*10 teachers were observed, which reflects a representative sample of the group in terms of experience, school setting, content focus and grade level.



Cycle 12 numbers due to variation in grade levels and consequent possible number of students teachers could impact

Cycle 13 increase in numbers due to variation in grade levels and consequent possible number of students teachers could impact



## CORE DECISION ITEM

| Division of Coordina<br>Core - Statewide Stu<br>1. CORE FINANCIAL | udent Web Porta<br>. SUMMARY   |                                 |                               |                                       |                                                                                                          |                                            |                                |                            |        |
|-------------------------------------------------------------------|----------------------------