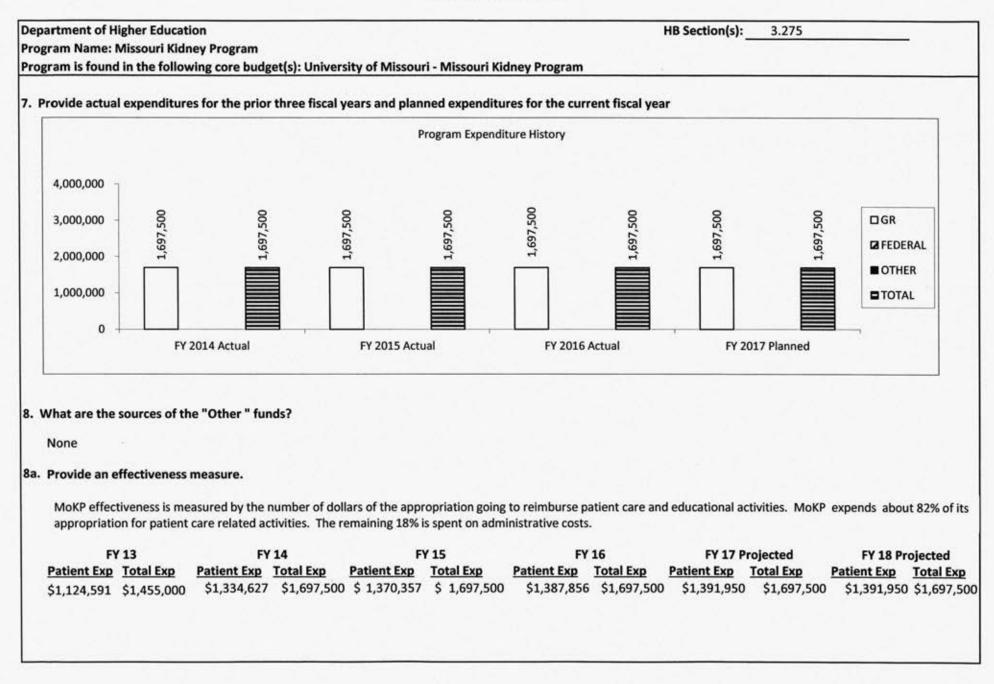

arly every Missouri county and every legislative district need and receive MoKP assistance.

#### C. Summary

The MoKP is a unique and vital resource in Missouri. The funding needs of the MoKP should be evaluated on their own merits, separate from the funding needs of the University of Missouri – Columbia. The continuing and substantial increase in the incidence of Chronic Kidney failure, the implications of which are delineated above and below, justify the continued need for state funding.

4. What is the authorization for this program, i.e., federal or state statute, etc.? (Include the federal program number, if applicable.) Section 172.875, RSMo

5. Are there federal matching requirements? If yes, please explain. No

6. Is this a federally mandated program? If yes, please explain.

No



| epartment of Higher Education                         |                            |                          | HB Section(s): 3.275           |
|-------------------------------------------------------|----------------------------|--------------------------|--------------------------------|
| rogram Name: Missouri Kidney Program                  |                            |                          |                                |
| rogram is found in the following core budget(s): Univ | ersity of Missouri - Misso | uri Kidney Program       |                                |
| The average dollar value of assistance (unit cost) pr | ovided to MoKP eligible p  | atients during FY2016 wa | s \$835 and is detailed below. |
|                                                       | Numbe