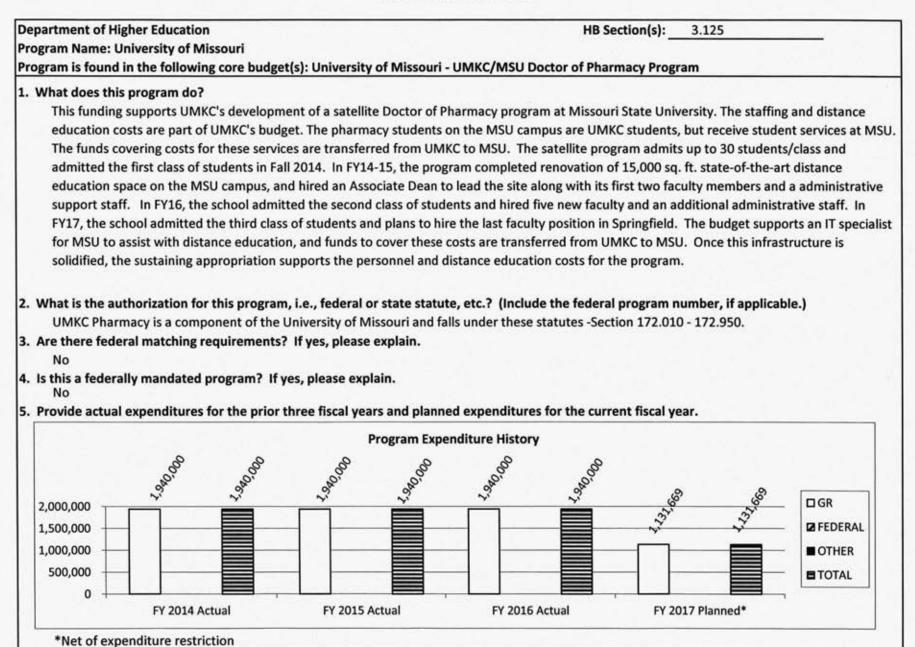

## IV. Missouri Student Loan Administration

٧.

| Core – Loan Program Administration                                           |                                                                                                                                                                                                                                                                                                                                                                                                                                                                                                                                                                                                                                                                                                                                                                                                              |
|------------------------------------------------------------------------------|--------------------------------------------------------------------------------------------------------------------------------------------------------------------------------------------------------------------------------------------------------------------------------------------------------------------------------------------------------------------------------------------------------------------------------------------------------------------------------------------------------------------------------------------------------------------------------------------------------------------------------------------------------------------------------------------------------------------------------------------------------------------------------------------------------------|
| Flexibility Request                                                          |                                                                                                                                                                                                                                                                                                                                                                                                                                                                                                                                                                                                                                                                                                                                                                                                              |
| Program Description                                                          |                                                                                                                                                                                                                                                                                                                                                                                                                                                                                                                                                                                                                                                                                                                                                                                                              |
| Core – Federal Loan Compliance                                               |                                                                                                                                                                                                                                                                                                                                                                                                                                                                                                                                                                                                                                                                                                                                                                                                              |
| Program Description                                                          |                                                                                                                                                                                                                                                                                                                                                                                                                                                                                                                                                                                                                                                                                                                                                                                                              |
| Core – Collection Payments Transfer                                          |                                                                                                                                                                                                                                                                                                                                                                                                                                                                                                                                                                                                                                                                                                                                                                                                              |
| Program Description                                                          | 265                                                                                                                                                                                                                                                                                                                                                                                                                                                                                                                                                                                                                                                                                                                                                                                                          |
| Core - Federal Student Loan Reserve                                          |                                                                                                                                                                                                                                                                                                                                                                                                                                                                                                                                                                                                                                                                                                                                                                                                              |
| Program Description                                                          | 274                                                                                                                                                                                                                                                                                                                                                                                                                                                                                                                                                                                                                                                                                                                                                                                                          |
| Core – Tax Refund Offset                                                     |                                                                                                                                                                                                                                                                                                                                                                                                                                                                                                                                                                                                                                                                                                                                                                                                              |
| Core – Transfer to Federal Student Loan Reserve Fund                         |                                                                                                                                                                                                                                                                                                                                                                                                                                                                                                                                                                                                                                                                                                                                                                                                              |
| Program Description                                                          |                                                                                                                                                                                                                                                                                                                                                                                                                                                                                                                                                                                                                                                                                                                                                                                                              |
| ligher Education Initiatives                                                 |                                                                                                                                                                                                                                                                                                                                                                                                                                                                                                                                                                                                                                                                                                                                                                                                              |
| Core – College Prep Program                                                  |                                                                                                                                                                                                                                                                                                                                                                                                                                                                                                                                                                                                                                                                                                                                                                                                              |
| Program Description                                                          |                                                                                                                                                                                                                                                                                                                                                                                                                                                                                                                                                                                                                                                                                                                                                                                                              |
| Core - UMKC/MSU Doctorate in Pharmacy Program                                |                                                                                                                                                                                                                                                                                                                                                                                                                                                                                                                                                                                                                                                                                                                                                                                                              |
| Program Description                                                          |                                                                                                                                                                                                                                                                                                                                                                                                                                                                                                                                                                                                                                                                                                                                                                                                              |
| Core – Missouri University of Science and Technology Programs in Clay County |                                                                                                                                                                                                                                                                                                                                                                                                                                                                                                                                                                                                                                                                                                                                                                                                              |
| Program Description                                                          |                                                                                                                                                                                                                                                                                                                                                                                                                                                                                                                                                                                                                                                                                                                                                                                                              |
| Core – Missouri University of Science and Technology Project Lead the Way    |                                                                                                                                                                                                                                                                                                                                                                                                                                                                                                                                                                                                                                                                                                                                                                                                              |
| Program Description                                                          |                                                                                                                                                                                                                                                                                                                                                                                                                                                                                                                                                                                                                                                                                                                                                                                                              |
|                                                                              | Flexibility Request         Program Description         Core – Federal Loan Compliance         Program Description         Core – Collection Payments Transfer         Program Description         Core - Federal Student Loan Reserve         Program Description         Core - Federal Student Loan Reserve         Program Description         Core - Tax Refund Offset         Core - Tax Refund Offset         Core - Transfer to Federal Student Loan Reserve Fund         Program Description         Igher Education Initiatives         Core - College Prep Program         Program Description         Core - UMKC/MSU Doctorate in Pharmacy Program         Program Description         Core - Missouri University of Science and Technology Programs in Clay County         Program Description |