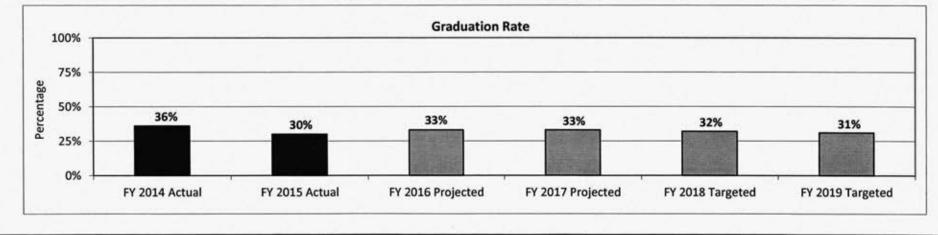

# VIII. Four-year Institutions Operating Budgets

| Core – Four-year Institutions                             | 423 |
|-----------------------------------------------------------|-----|
| Program Description – University of Central Missouri      | 429 |
| Program Description – Southeast Missouri State University | 435 |
| Program Description – Missouri State University           |     |
| Program Description – Lincoln University                  | 447 |
| Program Description – Lincoln University Land Grant Match | 453 |
| Program Description – Truman State University             | 459 |
| Program Description – Northwest Missouri State University | 465 |
| Program Description – Missouri Southern State University  | 471 |
| Program Description – Missouri Western State University   | 477 |
| Program Description – Harris Stowe State University       | 483 |
| Program Description – University of Missouri              | 494 |