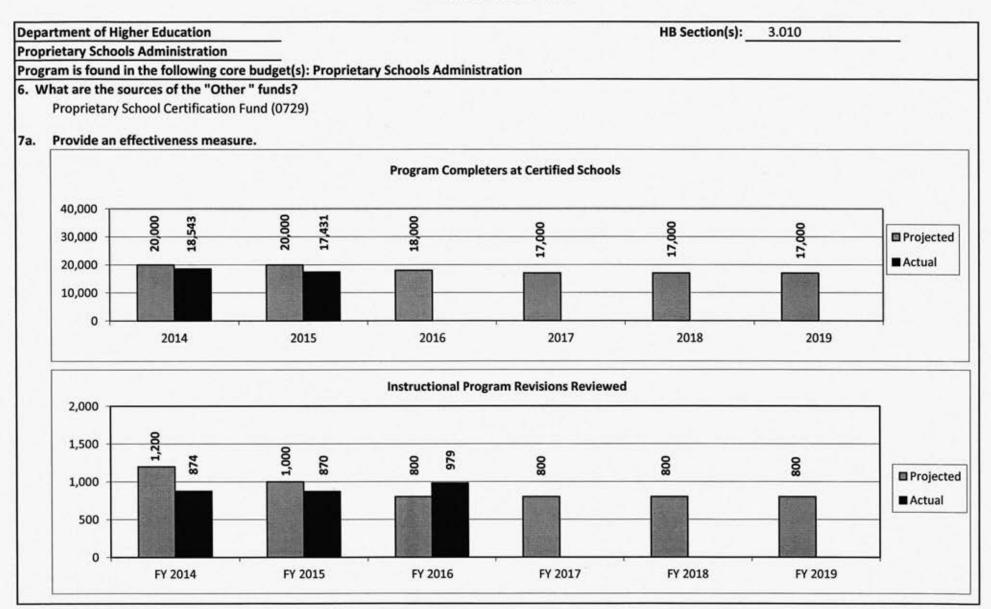

| diture History                                                                                                                                                     |                                                                            | IFEDERAL                  |
| No<br>5. Provide actual expe<br>500,000<br>400,000<br>300,000       | enditures for the prior three                                                                      | fiscal years and planned expendit<br>Program Expen                        | diture History                                                                                                                                                     |                                                                            | IFEDERAL                  |







#### **Department of Higher Education Budget Unit** 55535C **Division of Proprietary Schools Administration Core - Proprietary School Bond HB** Section 3.015 1. CORE FINANCIAL SUMMARY FY 2018 Budget Request FY 2018 Governor's Recommendation GR Federal Other Total GR Federal Other Total 0 0 0 PS 0 0 0 0 PS 0 0 0 0 0 EE 0 0 0 EE 0 PSD 0 0 400,000 400,000 PSD 0 0 400,000 400,000 TRF 0 0 0 0 TRF 0 0 0 0 0 0 0 0 400,000 400,000 400,000 400,000 Total Total FTE 0.00 0.00 0.00 0.00 FTE 0.00 0.00 0.00 0.00 Est. Fringe Est. Fringe 0 0 0 0 0 0 0 0 Note: Fringes budgeted in House Bill 5 except for certain fringes Note: Fringes budgeted in House Bill 5 except for certain fringes budgeted directly to MoDOT, Highway Patrol, and Conservation. budgeted directly to MoDOT, Highway Patrol, and Conservat