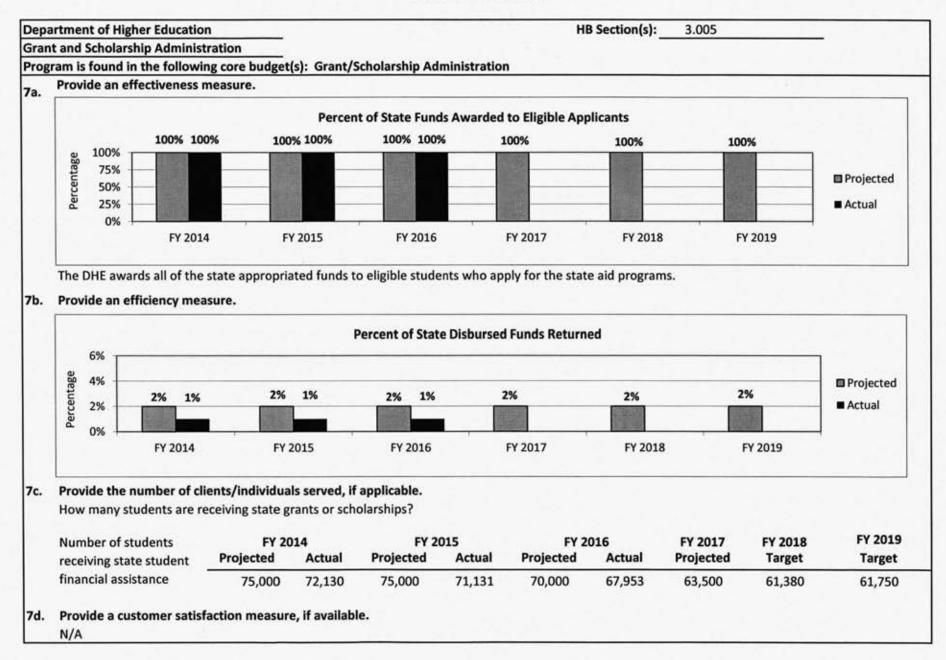

| al matching requ<br>ly mandated pro<br>expenditures for                                                                                   | ogram? If yes                                                                     | s, please explai<br>ree fiscal years                                                        | in.<br>and planned e<br>Program Exp                                                     | oenditure Histo                                                          | ory                                                                           |                                                                           | 145,116                                                          | ■ OTHER                                                                |



36

|                                                                                                                                       | ligher Education                                                                            |                                                                      |                                                                   |                                                              | Budget Unit                                                                                 | 55525C                                  |                                  |                                 |         |
|---------------------------------------------------------------------------------------------------------------------------------------|--------