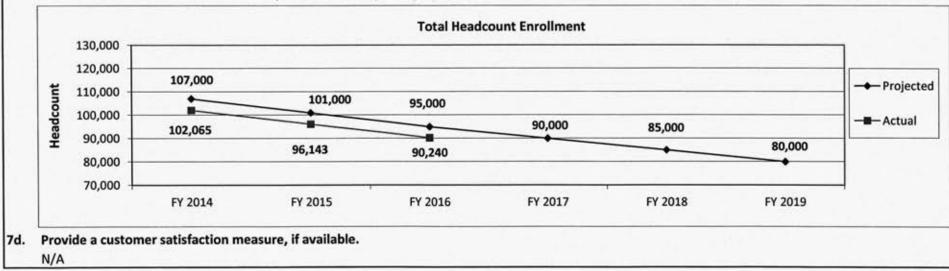

2 1782 12  |           |



Three-year graduation rate of each first-time, full-time degree-seeking undergraduate who graduated from community colleges.



406

**PROGRAM DESCRIPTION** HB Section(s): **Department of Higher Education** 3.200 **Community College Appropriations** Program is found in the following core budget(s): Community College Appropriations 7b. Provide an efficiency measure. What percent of total E&G unrestricted expenditures is spent on institutional support? Institutional Support 50% Percentage 40% 30% 21% 21% 20% 21% 21% 20% 20% 20% 18% 20% 10% 0% FY 2014 FY 2015 FY 2016 FY 2017 FY 2018 TargetedFY 2019 Targeted FY 2014 Actual FY 2015 Actual FY 2016 Actual Projected Projected Projected Projected

### 7c. Provide the number of clients/individuals served, if applicable.



Total headcount enrollment at Missouri public community colleges.

### PROGRAM DESCRIPTION

| 2,500,000