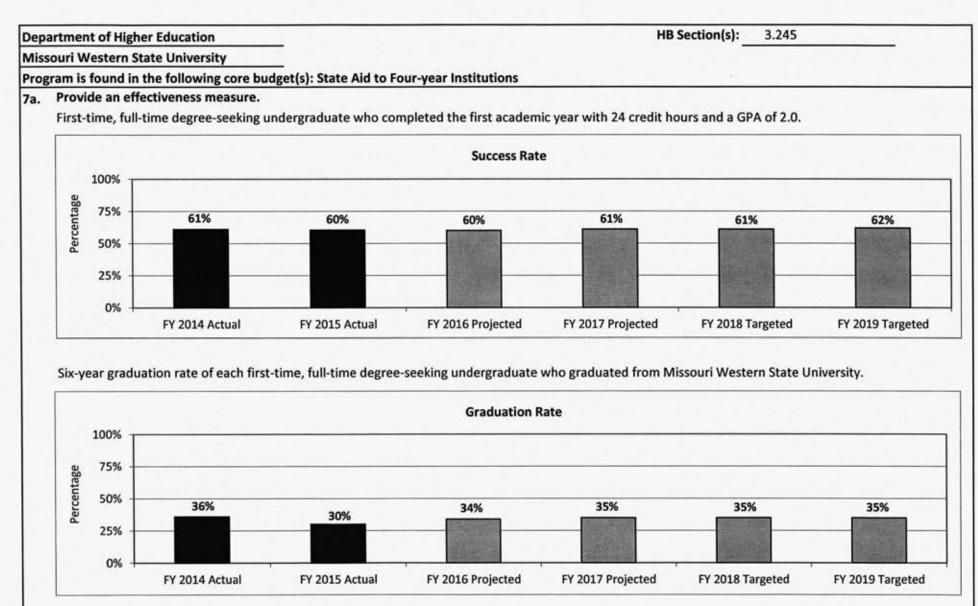

# VIII. Four-year Institutions Operating Budgets

| Core – Four-year Institutions                             | 423 |
|-----------------------------------------------------------|-----|
| Program Description – University of Central Missouri      | 429 |
| Program Description – Southeast Missouri State University | 435 |
| Program Description – Missouri State University           |     |
| Program Description – Lincoln University                  | 447 |
| Program Description – Lincoln University Land Grant Match | 453 |
| Program Description – Truman State University             | 459 |
| Program Description – Northwest Missouri State University | 465 |
| Program Description – Missouri Southern State University  | 471 |
| Program Description – Missouri Western State University   | 477 |
| Program Description – Harris Stowe State University       | 483 |
| Program Description – University of Missouri              | 494 |