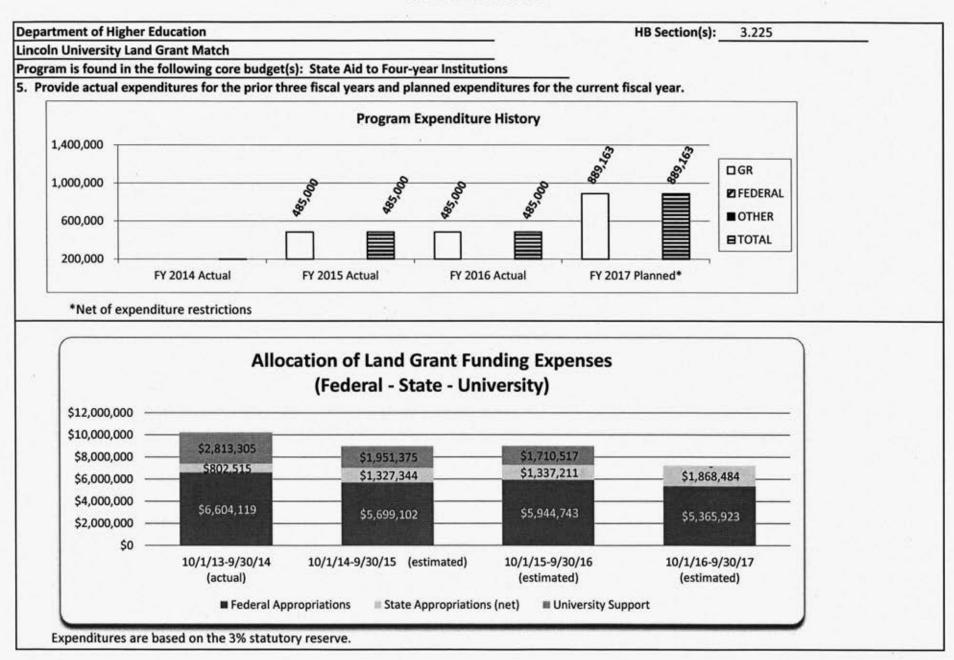

# VIII. Four-year Institutions Operating Budgets

| Core – Four-year Institutions                             | 423 |
|-----------------------------------------------------------|-----|
| Program Description – University of Central Missouri      | 429 |
| Program Description – Southeast Missouri State University | 435 |
| Program Description – Missouri State University           |     |
| Program Description – Lincoln University                  | 447 |
| Program Description – Lincoln University Land Grant Match | 453 |
| Program Description – Truman State University             | 459 |
| Program Description – Northwest Missouri State University | 465 |
| Program Description – Missouri Southern State University  | 471 |
| Program Description – Missouri Western State University   | 477 |
| Program Description – Harris Stowe State University       | 483 |
| Program Description – University of Missouri              | 494 |