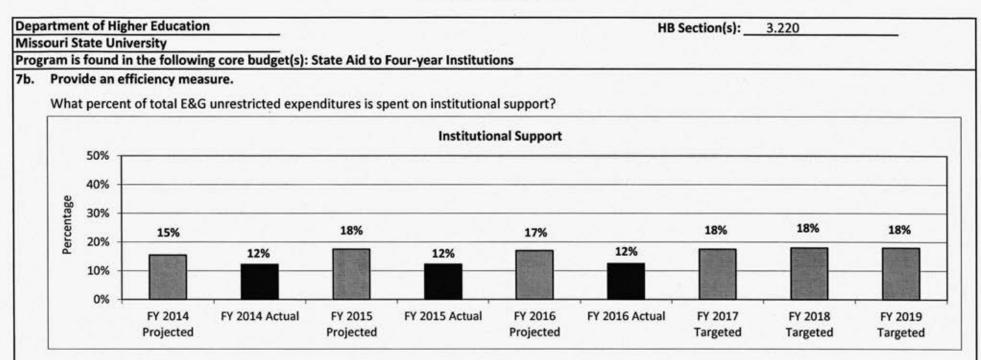

|                      |                  |

#### **Department of Higher Education** HB Section(s): 3.220 Missouri State University Program is found in the following core budget(s): State Aid to Four-year Institutions 7a. Provide an effectiveness measure. First-time, full-time degree-seeking undergraduate who completed the first academic year with 24 credit hours and a GPA of 2.0. Success Rate 100% 73% 70% 71% 72% 71% 68% 75% Percentage 50% 25% 0% FY 2016 Projected FY 2018 Targeted FY 2017 Projected FY 2019 Targeted FY 2014 Actual FY 2015 Actual

Graduation rate of each first-time, full-time degree-seeking undergraduate who graduated from Missouri State University; percentage is based on a six-year rate for the Springfield campus and a three-year rate for the West Plains campus.





#### 7c. Provide the number of clients/individuals served, if applicable.

**Total Headcount Enrollment** 30,000 23,974 23,388 24,238 25,000 Headcount 25,000 25,000 24,500 ---- Projected 24,500 22,900 23,500 20,000 - Actual 15,000 10,000 FY 2014 FY 2015 FY 2016 FY 2017 FY 2018 Provide a customer satisfaction measure, if available. 7d. N/A

Total headcount enrollment at Missouri State University.

#### CORE RECONCILIATION DETAIL

# DEPARTMENT OF HIGHER EDUCATION

LINCOLN UNIVERSITY

|                   |             | Budget<br>Class | FTE   | GR                       | Federal | Other     | Total                    | Explanation                                               |
|-------------------|-------------|-----------------|-------|--------------------------|---------|-----------|---