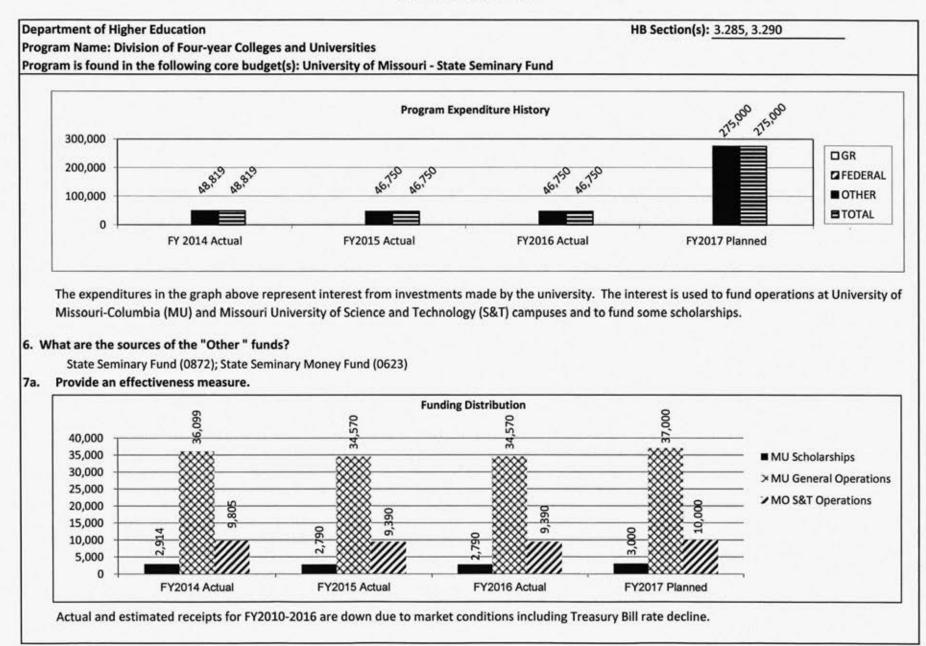

| Increase – Spinal Cord Injury                                            |                                           |
|--------------------------------------------------------------------------|-------------------------------------------|
| Core - Missouri Kidney Program<br>Program Description                    |                                           |
| Program Description                                                      |                                           |
| Core - State Historical Society<br>Program Description                   |                                           |
| Program Description                                                      |                                           |
| Core – State Seminary<br>Program Description                             |                                           |
| Program Description                                                      |                                           |
| Capital Improvements                                                     |                                           |
| Community Colleges Capital Request                                       |                                           |
| Four-Year Institutions and State Technical College of Missouri Capital I | Request 572                               |
| Statutorily Mandated Capital Request                                     | 574                                       |
| Unfunded Higher Education Capital Fund Projects Approved by the Co       | ordinating Board for Higher Education 575 |
| Vetoed and Restricted Capital Project Appropriations                     |                                           |