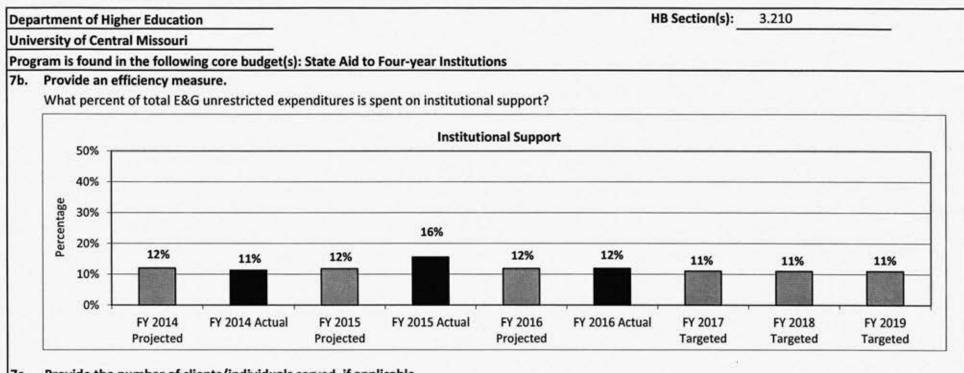

# VIII. Four-year Institutions Operating Budgets

| Core – Four-year Institutions                             | 423 |
|-----------------------------------------------------------|-----|
| Program Description – University of Central Missouri      | 429 |
| Program Description – Southeast Missouri State University | 435 |
| Program Description – Missouri State University           |     |
| Program Description – Lincoln University                  | 447 |
| Program Description – Lincoln University Land Grant Match | 453 |
| Program Description – Truman State University             | 459 |
| Program Description – Northwest Missouri State University | 465 |
| Program Description – Missouri Southern State University  | 471 |
| Program Description – Missouri Western State University   | 477 |
| Program Description – Harris Stowe State University       | 483 |
| Program Description – University of Missouri              | 494 |