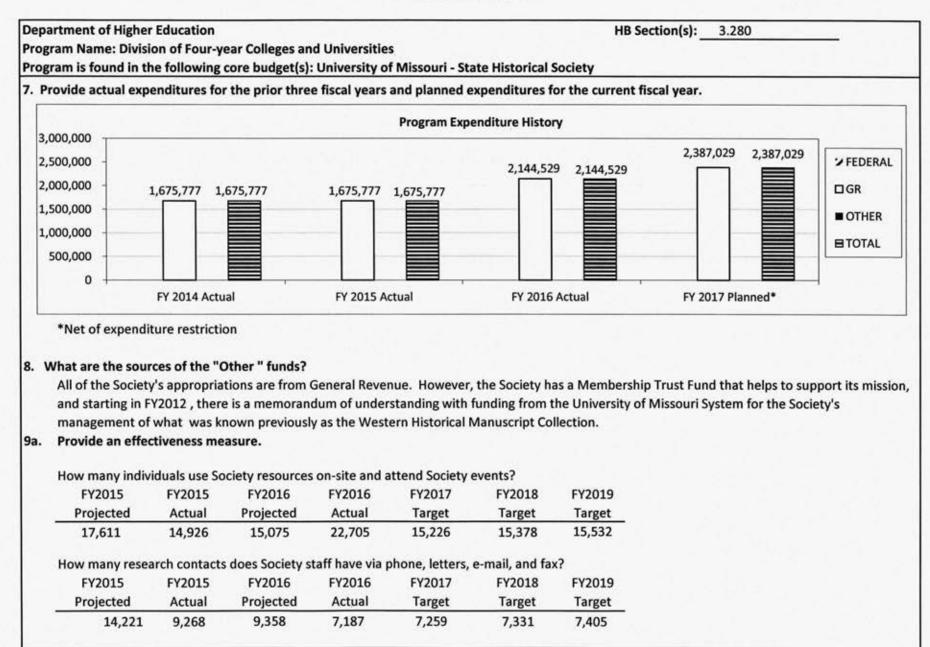

| Increase – Spinal Cord Injury                                            |                                           |
|--------------------------------------------------------------------------|-------------------------------------------|
| Core - Missouri Kidney Program<br>Program Description                    |                                           |
| Program Description                                                      |                                           |
| Core - State Historical Society<br>Program Description                   |                                           |
| Program Description                                                      |                                           |
| Core – State Seminary<br>Program Description                             |                                           |
| Program Description                                                      |                                           |
| Capital Improvements                                                     |                                           |
| Community Colleges Capital Request                                       |                                           |
| Four-Year Institutions and State Technical College of Missouri Capital I | Request 572                               |
| Statutorily Mandated Capital Request                                     | 574                                       |
| Unfunded Higher Education Capital Fund Projects Approved by the Co       | ordinating Board for Higher Education 575 |
| Vetoed and Restricted Capital Project Appropriations                     |                                           |