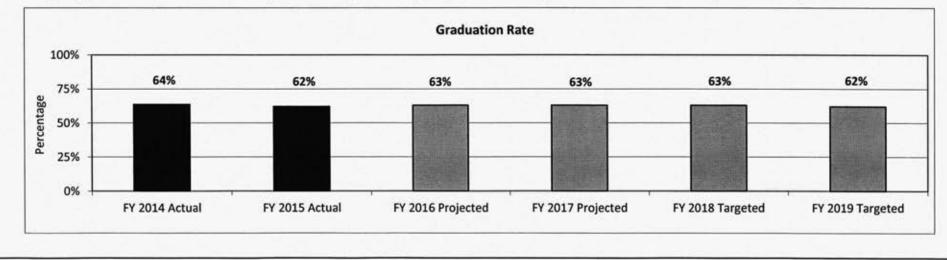

|                                  |                                  |          |



Six-year graduation rate of each first-time, full-time degree-seeking undergraduate who graduated from the University of Missouri System.





### CORE DECISION ITEM

| Department of Hig   | gher Education   |             |               |         | Budget Unit     | 57760C          |                  |                  |         |
|---------------------|------------------|-------------|---------------|---------|-----------------|-----------------|------------------|------------------|---------|
| Division of Four-ye | ear Universities |             |               |         |                 |                 |                  |                  |         |
| Core - University o | of Missouri - UM | C Neighbo   | rhood Initia  | ative   | HB Section      | 3.256           |                  |                  |         |
| L. CORE FINANCIA    | AL SUMMARY       |             |               |         |                 |