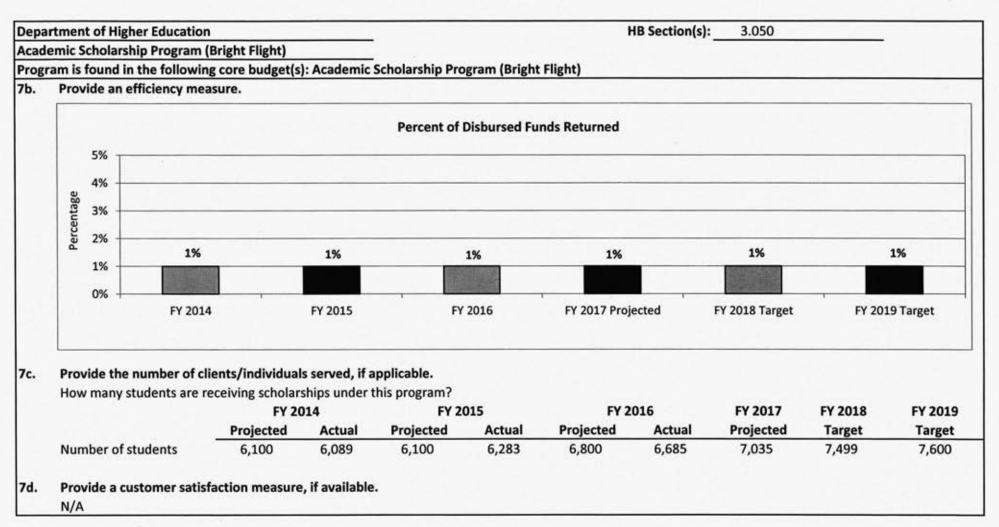

| 20,676,666                                                                                  | ■ FEDERAL                       |
| <ul> <li>4. Is this a federally mand No</li> <li>5. Provide actual expendition</li> <li>30,000,000</li> <li>25,000,000</li> <li>20,000,000</li> </ul> | tures for the prior three fis                                                                | cal years and planned expendit<br>Program Expen                                                                  | diture History                                                                                                                                    | 999 999<br>999 999 999<br>007<br>50<br>700<br>700<br>700<br>700<br>700<br>700<br>700<br>700 | FEDERAL  OTHER                  |





#### NEW DECISION ITEM

| RANK: | OF |
|-------|----|
|       |    |

| 5 |  |
|---|--|
|   |  |

| Department o                                   | f Higher Ed  | ucation       |                 |               |                                                      | B            | udget Unit     | 55647C        |            |
|------------------------------------------------|--------------|---------------|-----------------|---------------|------------------------------------------------------|--------------|----------------|---------------|------------|
| <b>Division of Mi</b>                          | ssouri Stud  | ent Grants ar | d Scholarship   | s             |                                                      |              |                |               |            |
| Co