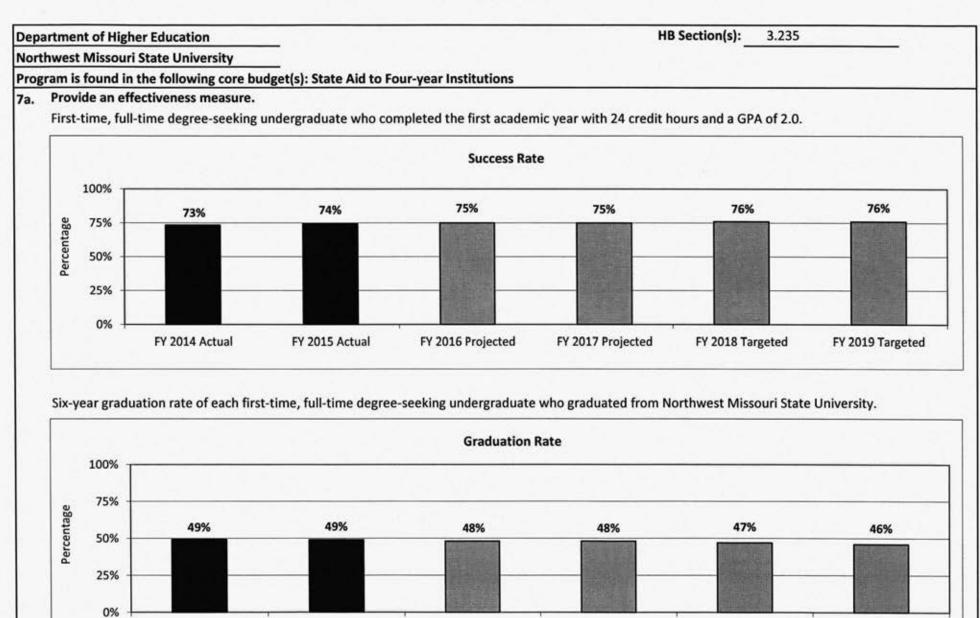

# VIII. Four-year Institutions Operating Budgets

| Core – Four-year Institutions                             | 423 |
|-----------------------------------------------------------|-----|
| Program Description – University of Central Missouri      | 429 |
| Program Description – Southeast Missouri State University | 435 |
| Program Description – Missouri State University           |     |
| Program Description – Lincoln University                  | 447 |
| Program Description – Lincoln University Land Grant Match | 453 |
| Program Description – Truman State University             | 459 |
| Program Description – Northwest Missouri State University | 465 |
| Program Description – Missouri Southern State University  | 471 |
| Program Description – Missouri Western State University   | 477 |
| Program Description – Harris Stowe State University       | 483 |
| Program Description – University of Missouri              | 494 |