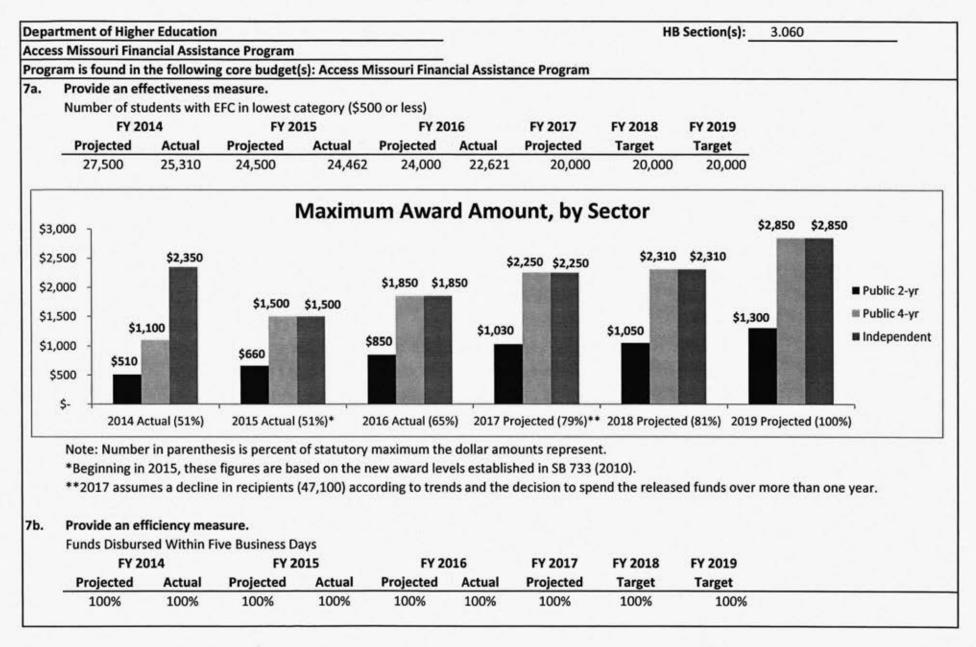

including State Technical College of Missouri: \$1,000 minimum and \$2,150 maximum
- Private institutions: \$2,000 minimum and \$4,600 maximum

SB 733 (2010) established new financial assistance amounts beginning in FY 2015 and beyond as follows:

- Public two-year sector: \$300 minimum and \$1,300 maximum
- Public four-year sector including State Technical College of Missouri: \$1,500 minimum and \$2,850 maximum
- Private institutions: \$1,500 minimum and \$2,850 maximum
- 2. What is the authorization for this program, i.e., federal or state statute, etc.? (Include the federal program number, if applicable.) Section 173.1101-173.1107, RSMo
- 3. Are there federal matching requirements? If yes, please explain. No
- 4. Is this a federally mandated program? If yes, please explain.
  - No







| Department of I         | Higher Education          |             |                |                       | Budget Unit            | 55644C                |                |                |             |
|-------------------------|---------------------------|-------------|----------------|-----------------------|------------------------|-----------------------|----------------|----------------|-------------|
| <b>Division of Miss</b> | ouri Student Grants an    | d Scholars  | ships          |                       |                        |                       |                |                |             |
| Core Transfer- A        | A+ Schools Program        |             | _              |                       | HB Section             | 3.065                 |