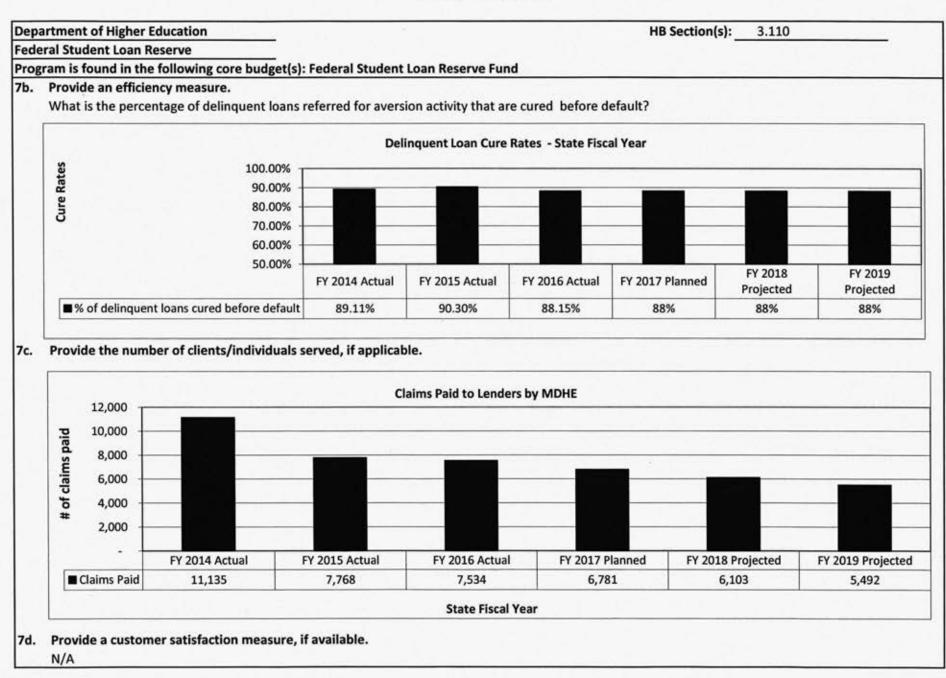

## IV. Missouri Student Loan Administration

٧.

| Core – Loan Program Administration                                           |                                                                                                                                                                                                                                                                                                                                                                                                                                                                                                                                                                                                                                                                                                                                                                                                              |
|------------------------------------------------------------------------------|--------------------------------------------------------------------------------------------------------------------------------------------------------------------------------------------------------------------------------------------------------------------------------------------------------------------------------------------------------------------------------------------------------------------------------------------------------------------------------------------------------------------------------------------------------------------------------------------------------------------------------------------------------------------------------------------------------------------------------------------------------------------------------------------------------------|
| Flexibility Request                                                          |                                                                                                                                                                                                                                                                                                                                                                                                                                                                                                                                                                                                                                                                                                                                                                                                              |
| Program Description                                                          |                                                                                                                                                                                                                                                                                                                                                                                                                                                                                                                                                                                                                                                                                                                                                                                                              |
| Core – Federal Loan Compliance                                               |                                                                                                                                                                                                                                                                                                                                                                                                                                                                                                                                                                                                                                                                                                                                                                                                              |
| Program Description                                                          |                                                                                                                                                                                                                                                                                                                                                                                                                                                                                                                                                                                                                                                                                                                                                                                                              |
| Core – Collection Payments Transfer                                          |                                                                                                                                                                                                                                                                                                                                                                                                                                                                                                                                                                                                                                                                                                                                                                                                              |
| Program Description                                                          | 265                                                                                                                                                                                                                                                                                                                                                                                                                                                                                                                                                                                                                                                                                                                                                                                                          |
| Core - Federal Student Loan Reserve                                          |                                                                                                                                                                                                                                                                                                                                                                                                                                                                                                                                                                                                                                                                                                                                                                                                              |
| Program Description                                                          | 274                                                                                                                                                                                                                                                                                                                                                                                                                                                                                                                                                                                                                                                                                                                                                                                                          |
| Core – Tax Refund Offset                                                     |                                                                                                                                                                                                                                                                                                                                                                                                                                                                                                                                                                                                                                                                                                                                                                                                              |
| Core – Transfer to Federal Student Loan Reserve Fund                         |                                                                                                                                                                                                                                                                                                                                                                                                                                                                                                                                                                                                                                                                                                                                                                                                              |
| Program Description                                                          |                                                                                                                                                                                                                                                                                                                                                                                                                                                                                                                                                                                                                                                                                                                                                                                                              |
| ligher Education Initiatives                                                 |                                                                                                                                                                                                                                                                                                                                                                                                                                                                                                                                                                                                                                                                                                                                                                                                              |
| Core – College Prep Program                                                  |                                                                                                                                                                                                                                                                                                                                                                                                                                                                                                                                                                                                                                                                                                                                                                                                              |
| Program Description                                                          |                                                                                                                                                                                                                                                                                                                                                                                                                                                                                                                                                                                                                                                                                                                                                                                                              |
| Core - UMKC/MSU Doctorate in Pharmacy Program                                |                                                                                                                                                                                                                                                                                                                                                                                                                                                                                                                                                                                                                                                                                                                                                                                                              |
| Program Description                                                          |                                                                                                                                                                                                                                                                                                                                                                                                                                                                                                                                                                                                                                                                                                                                                                                                              |
| Core – Missouri University of Science and Technology Programs in Clay County |                                                                                                                                                                                                                                                                                                                                                                                                                                                                                                                                                                                                                                                                                                                                                                                                              |
| Program Description                                                          |                                                                                                                                                                                                                                                                                                                                                                                                                                                                                                                                                                                                                                                                                                                                                                                                              |
| Core – Missouri University of Science and Technology Project Lead the Way    |                                                                                                                                                                                                                                                                                                                                                                                                                                                                                                                                                                                                                                                                                                                                                                                                              |
| Program Description                                                          |                                                                                                                                                                                                                                                                                                                                                                                                                                                                                                                                                                                                                                                                                                                                                                                                              |
|                                                                              | Flexibility Request         Program Description         Core – Federal Loan Compliance         Program Description         Core – Collection Payments Transfer         Program Description         Core - Federal Student Loan Reserve         Program Description         Core - Federal Student Loan Reserve         Program Description         Core - Tax Refund Offset         Core - Tax Refund Offset         Core - Transfer to Federal Student Loan Reserve Fund         Program Description         Igher Education Initiatives         Core - College Prep Program         Program Description         Core - UMKC/MSU Doctorate in Pharmacy Program         Program Description         Core - Missouri University of Science and Technology Programs in Clay County         Program Description |