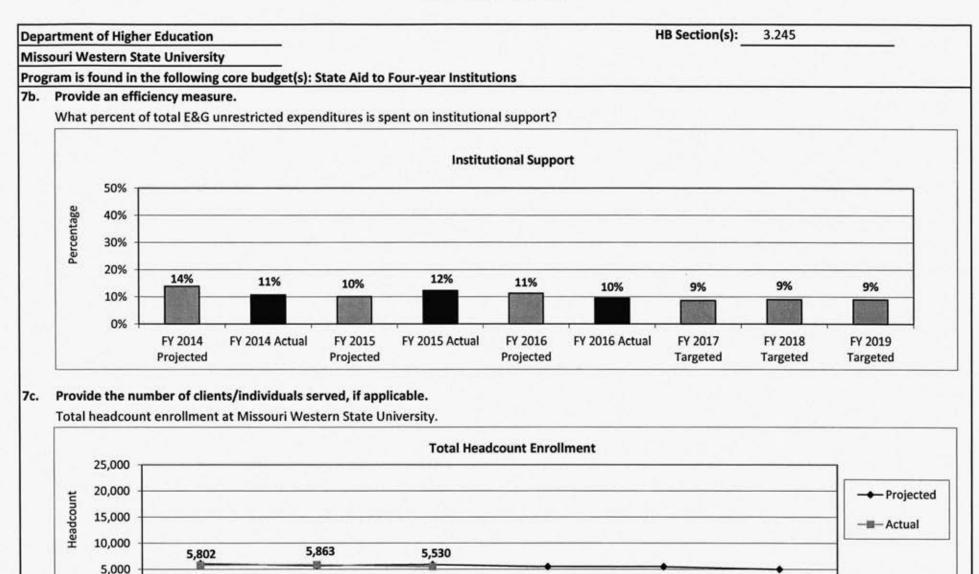

# VIII. Four-year Institutions Operating Budgets

| Core – Four-year Institutions                             | 423 |
|-----------------------------------------------------------|-----|
| Program Description – University of Central Missouri      | 429 |
| Program Description – Southeast Missouri State University | 435 |
| Program Description – Missouri State University           |     |
| Program Description – Lincoln University                  | 447 |
| Program Description – Lincoln University Land Grant Match | 453 |
| Program Description – Truman State University             | 459 |
| Program Description – Northwest Missouri State University | 465 |
| Program Description – Missouri Southern State University  | 471 |
| Program Description – Missouri Western State University   | 477 |
| Program Description – Harris Stowe State University       | 483 |
| Program Description – University of Missouri              | 494 |