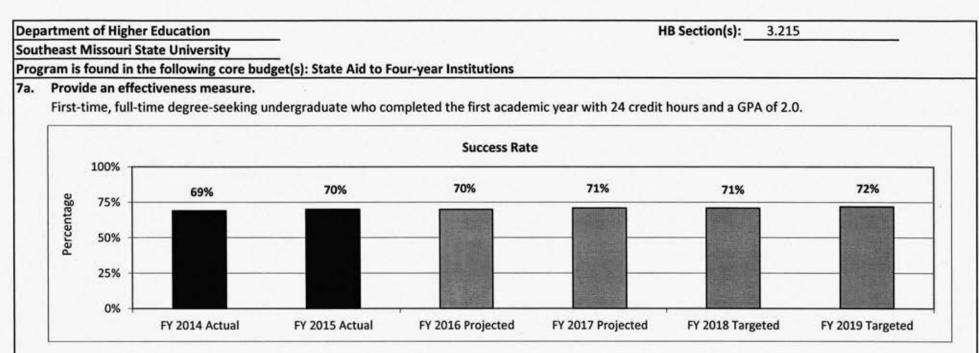

# VIII. Four-year Institutions Operating Budgets

| Core – Four-year Institutions                             | 423 |
|-----------------------------------------------------------|-----|
| Program Description – University of Central Missouri      | 429 |
| Program Description – Southeast Missouri State University | 435 |
| Program Description – Missouri State University           |     |
| Program Description – Lincoln University                  | 447 |
| Program Description – Lincoln University Land Grant Match | 453 |
| Program Description – Truman State University             | 459 |
| Program Description – Northwest Missouri State University | 465 |
| Program Description – Missouri Southern State University  | 471 |
| Program Description – Missouri Western State University   | 477 |
| Program Description – Harris Stowe State University       | 483 |
| Program Description – University of Missouri              | 494 |