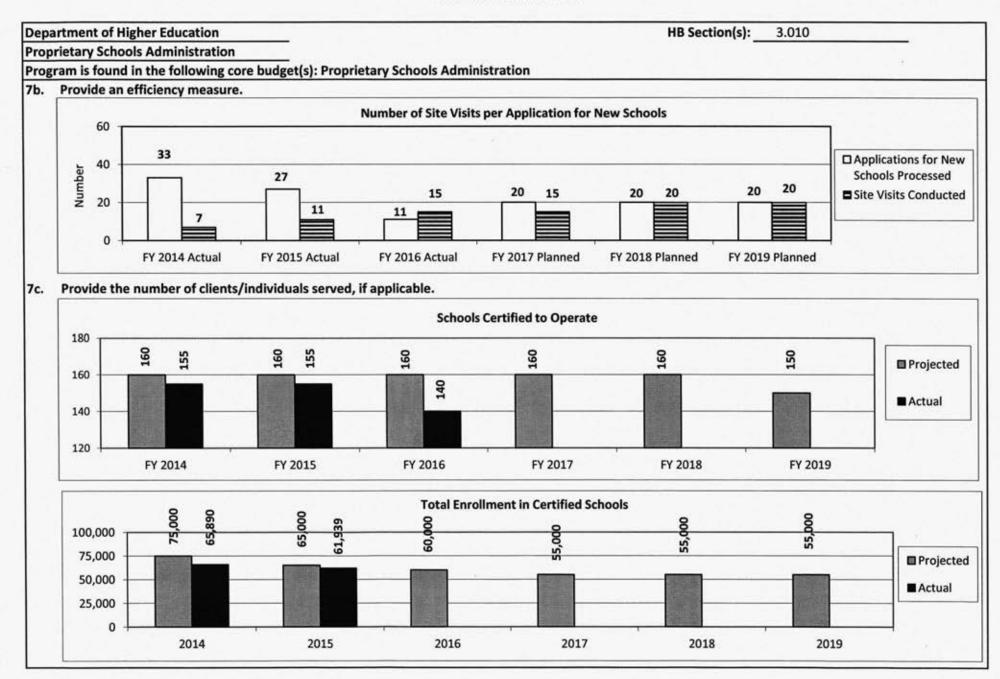

- administration of the Proprietary School Certification Program,
- creating a statewide core transfer library of at least twenty-five lower division courses that are transferable among all public higher education institutions
- development of a reverse transfer policy to increase the number of associate degrees for eligible students
- requiring all public two-year and four-year higher education institutions to replicate best practices in remediation identified by the coordinating board and institutions; identify and reduce methods that have been found to be ineffective in preparing or retaining students or that delay students from enrollment in college-level courses