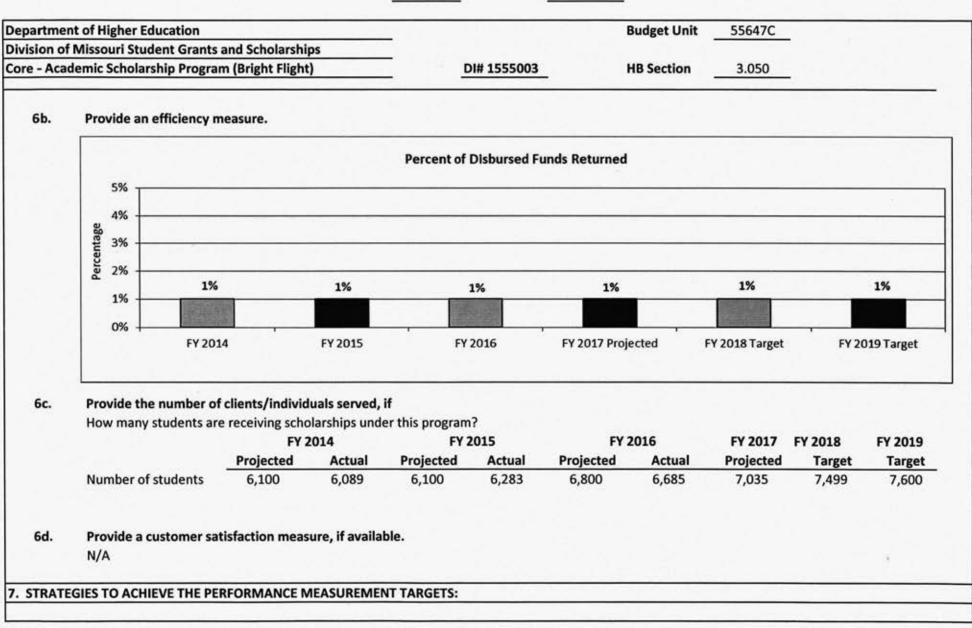

al TRF                         |                          | ō              |         | C                         | 5          |            | 0                           |                      | 0                           |                         | 0                                  |   |
| Grand Total                       |                          | )              | 0.0     | 0                         | )          | 0.0        | 4,000,000                   | 0.0                  | 4,000,000                   | 0.0                     | 0                                  |   |

144



Note: The target percentage of students served has been reduced from 100% to reflect insufficient funding to pay students scoring in the top fourth and fifth percentiles.



NEW DECISION ITEM

RANK: OF 5



|                                                     |                             |                          |                             |                          |                               |                            | DECISION IT                  | M DETAIL                  |
|-----------------------------------------------------|-----------------------------|--------------------------|-----------------------------|--------------------------|-------------------------------|----------------------------|------------------------------|---------------------------|
| Budget Unit<br>Decision Item<br>Budget Object Class | FY 2016<br>ACTUAL<br>DOLLAR | FY 2016<br>ACTUAL<br>FTE | FY 2017<br>BUDGET<br>DOLLAR | FY 2017<br>BUDGET<br>FTE | FY 2018<br>DEPT REQ<br>DOLLAR | FY 2018<br>DEPT