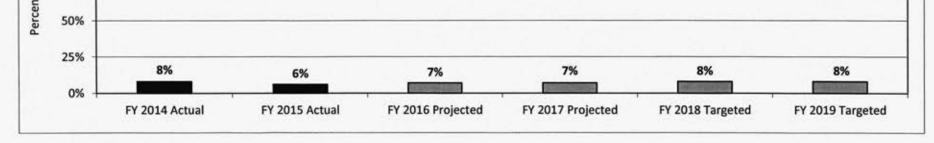

# VIII. Four-year Institutions Operating Budgets

| Core – Four-year Institutions                             | 423 |
|-----------------------------------------------------------|-----|
| Program Description – University of Central Missouri      | 429 |
| Program Description – Southeast Missouri State University | 435 |
| Program Description – Missouri State University           |     |
| Program Description – Lincoln University                  | 447 |
| Program Description – Lincoln University Land Grant Match | 453 |
| Program Description – Truman State University             | 459 |
| Program Description – Northwest Missouri State University | 465 |
| Program Description – Missouri Southern State University  | 471 |
| Program Description – Missouri Western State University   | 477 |
| Program Description – Harris Stowe State University       | 483 |
| Program Description – University of Missouri              | 494 |