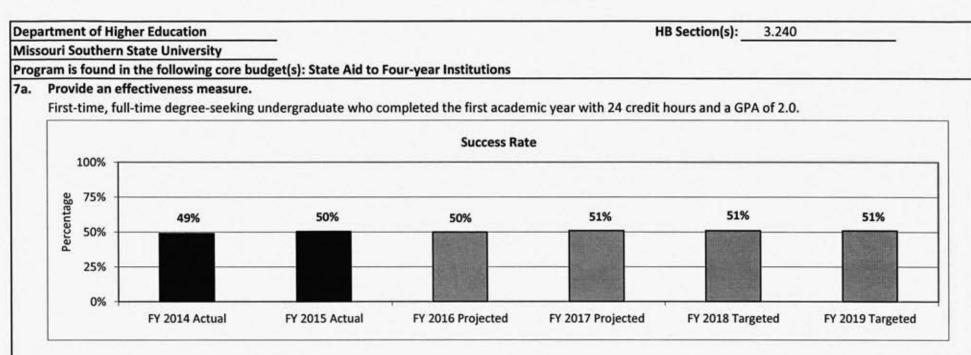

# VIII. Four-year Institutions Operating Budgets

| Core – Four-year Institutions                             | 423 |
|-----------------------------------------------------------|-----|
| Program Description – University of Central Missouri      | 429 |
| Program Description – Southeast Missouri State University | 435 |
| Program Description – Missouri State University           |     |
| Program Description – Lincoln University                  | 447 |
| Program Description – Lincoln University Land Grant Match | 453 |
| Program Description – Truman State University             | 459 |
| Program Description – Northwest Missouri State University | 465 |
| Program Description – Missouri Southern State University  | 471 |
| Program Description – Missouri Western State University   | 477 |
| Program Description – Harris Stowe State University       | 483 |
| Program Description – University of Missouri              | 494 |