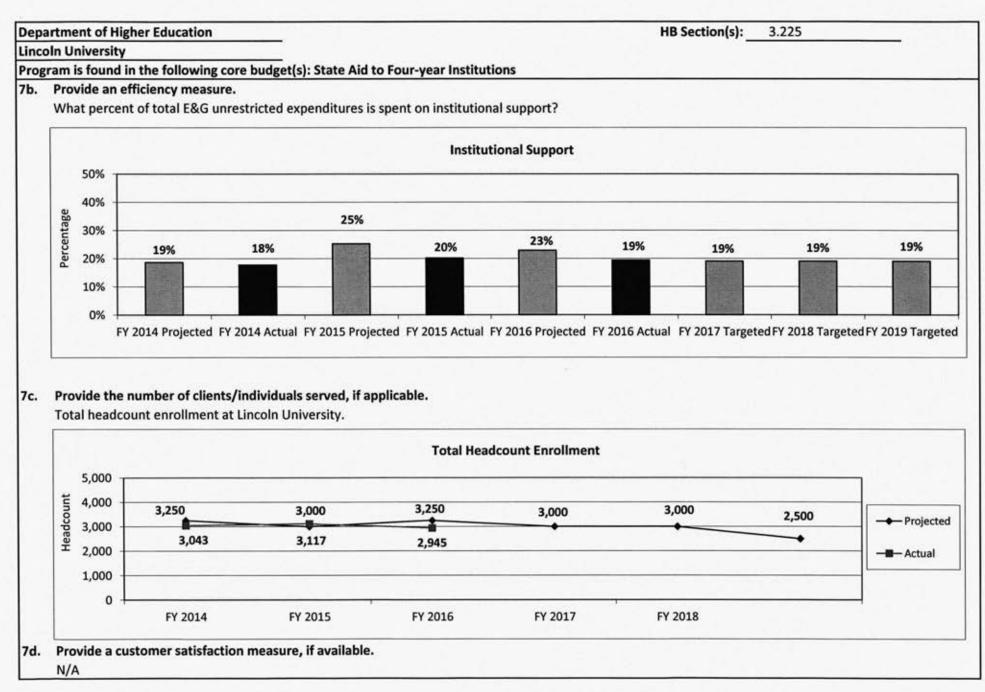

# VIII. Four-year Institutions Operating Budgets

| Core – Four-year Institutions                             | 423 |
|-----------------------------------------------------------|-----|
| Program Description – University of Central Missouri      | 429 |
| Program Description – Southeast Missouri State University | 435 |
| Program Description – Missouri State University           |     |
| Program Description – Lincoln University                  | 447 |
| Program Description – Lincoln University Land Grant Match | 453 |
| Program Description – Truman State University             | 459 |
| Program Description – Northwest Missouri State University | 465 |
| Program Description – Missouri Southern State University  | 471 |
| Program Description – Missouri Western State University   | 477 |
| Program Description – Harris Stowe State University       | 483 |
| Program Description – University of Missouri              | 494 |