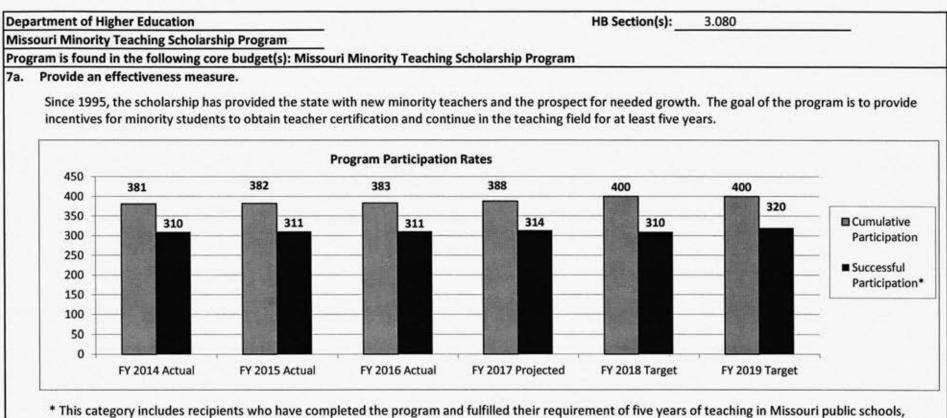

60,34                                              | 163,                                                                  | 162                                                                                                                                              |                                                                     | ■ ■ FEDERA                    |
| 150,000                                       | FY 2014 Actual                                      | FY 2015 Actual                                                        | FY 2016 Actual                                                                                                                                   | FY 2017 Planned                                                     | ■ OTHER                       |



are currently classroom teachers in Missouri public schools, have graduated and are searching for jobs in Missouri public schools, or are currently enrolled in teacher education programs in Missouri colleges and universities.

## 7b. Provide an efficiency measure.

N/A

| Dep  | artment of Higher Edu         | cation            |                  |                  |                  |             | HB Section(s): | 3.080               |
|------|-------------------------------|-------------------|------------------|------------------|------------------|-------------|----------------|---------------------|
| Miss | ouri Minority Teachin         | g Scholarship P   | rogram           |                  |                  |             |                |                     |
| Prog | gram