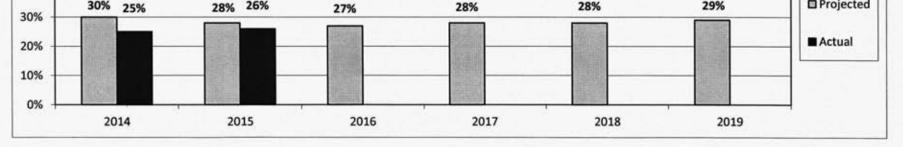

## FINANCIAL SUMMARY

|                                           | FY 2016<br>ACTUAL<br>DOLLAR | FY 2017<br>BUDGET<br>DOLLAR | FY 2018<br>DEPT REQ<br>DOLLAR | FY 2018<br>GOV REC<br>DOLLAR |
|-------------------------------------------|-----------------------------|-----------------------------|-------------------------------|------------------------------|
| HIGHER EDUCATION COORDINATION             | 794,370                     | 2,108,628                   | 1,358,628                     | 858,628                      |
| PROPRIETARY SCHOOL REGULATION             | 213,349                     | 708,171                     | 708,171                       | 708,171                      |
| MIDWEST HIGHER EDUCATION COMMISSION       | 115,000                     | 115,000                     | 115,000                       | 115,000                      |
| FEDERAL EDUCATION PROGRAMS                | 1,204,163                   | 2,507,164                   | 2,497,164                     | 3,347,164                    |
| FINANCIALAID                              | 209,443,483                 | 297,751,938                 | 255,263,658                   | 259,251,938                  |
| HIGHER EDUCATION INITIATIVES              | 24,565,251                  | 65,042,765                  | 24,850,000                    | 0                            |
| COMMUNITY COLLEGES                        | 141,139,346                 | 151,874,958                 | 157,769,796                   | 143,041,815                  |
| TECHNICAL COLLEGES                        | 5,256,136                   | 5,857,971                   | 6,077,331                     | 5,523,220                    |
| FOUR-YEAR COLLEGES & UNIVERSITIES         | 743,939,360                 | 776,764,180                 | 807,342,747                   | 733,381,709                  |
| UNIVERSITY OF MISSOURI - RELATED PROGRAMS | 8,057,419                   | 14,023,495                  | 14,023,495                    | 11,302,245                   |
| DEPARTMENT TOTAL                          | \$1,134,727,877             | \$1,316,754,270             | \$1,270,005,990               | \$1,157,529,890              |
| GENERAL REVENUE                           | 905,506,239                 | 996,919,324                 | 994,672,007                   | 880,704,944                  |
| DEPT HIGHER EDUCATION                     | 1,181,463                   | 2,248,806                   | 2,248,806                     | 2,248,806                    |
| MO STUDENT GRANT PROGRAM GIFT             | 0                           | 50,000                      | 50,000                        | 50,000                       |
| LOTTERY PROCEEDS                          | 124,137,545                 | 127,978,700                 | 127,978,700                   | 127,978,700                  |
| DHE OUT-OF-STATE PROGRM FUND              | 22,593                      | 55,483                      | 55,483                        | 55,483                       |
| SPINAL CORD INJURY                        | 1,500,000                   | 1,500,000                   | 1,500,000                     | 2,000,000                    |
| STATE SEMINARY MONEYS                     | 46,750                      | 275,000                     | 275,000                       | 275,000                      |
| HEALTHY FAMILIES TRUST                    | 437,640                     | 437,640                     | 437,640                       | 437,640                      |
| BOARD OF NURSING                          | 0                           | 2,000,000                   | 0                             | 0                            |
| MO PROSPECTIVE TEACHERS LOAN              | 1                           | 0                           | 0                             | 0                            |
| PROP SCHOOL CERT FUND                     | 213,349                     | 308,171                     | 308,171                       | 308,171                      |
| GEAR-UP SCHOLARSHIP                       | 3,500,131                   | 0                           | 0                             | 0                            |
| PROPRIETARY SCHOOL BOND FUND              | 0                           | 400,000                     | 400,000                       | 400,000                      |
| ADVANTAGE MISSOURI TRUST                  | 50,000                      | 50,000                      | 50,000                        | 50,000                       |
| STATE SEMINARY                            | 0                           | 3,000,000                   | 3,000,000                     | 3,000,000                    |
| GUARANTY AGENCY OPERATING                 | 10,231,935                  | 17,322,788                  | 14,831,825                    | 14,822,788                   |
| FEDERAL STUDENT LOAN RESERVE              | 87,868,935                  | 160,000,000                 | 120,000,000                   | 120,000,000                  |
| INSTITUTION GIFT TRUST                    | 22,700                      | 4,108,358                   | 4,098,358                     | 5,098,358                    |
| CLARK & LEWIS DISCOVERY FUND              | 96                          | 0                           | 0                             | 0                            |