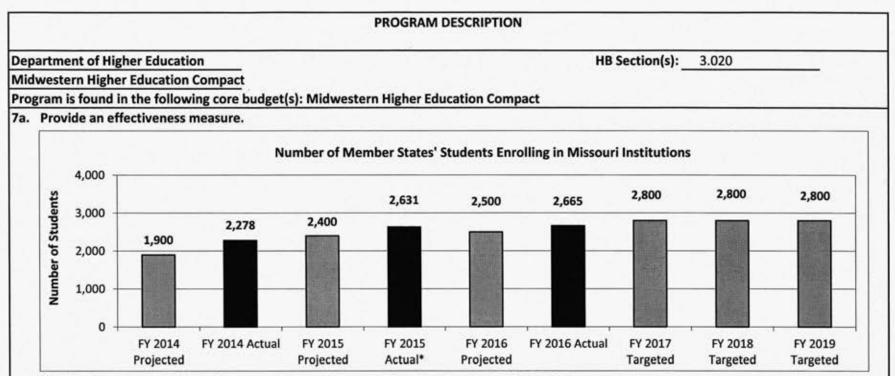

The Department of Higher Education carries out the goals and administrative responsibilities of the Coordinating Board for the state system of higher education. The state's system of higher education serves nearly 443,000 students through 13 public four-year university campuses, 20 public two-year college campuses, 1 public two-year technical college, 25 independent colleges and universities and more than 165 proprietary schools.