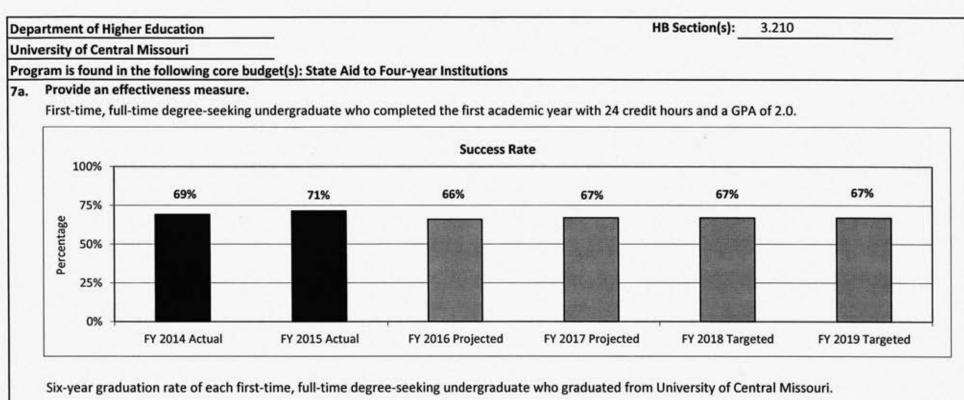

| 869,430                  | -        |
| 31,000,000                                                        |                                        |                                   | 2,865                    | ■ OTHER  |
| 11,000,000 m                                                      | ů l                                    |                                   |                          | BTOTAL   |
| 4 000 000                                                         | FY 2015 Actual                         | FY 2016 Actual                    | FY 2017 Planned*         |          |
| 1,000,000 FY 2014 Actual                                          | FT 2015 Actual                         |                                   |                          |          |







## 7c. Provide the number of clients/individuals served, if applicable.

Total headcount enrollment at University of Central Missouri.



## CORE RECONCILIATION DETAIL

# DEPARTMENT OF HIGHER EDUCATION SOUTHEAST MO STATE UNIVERSITY

|                  |             | Budget<br>Class | FTE   | GR          | Federal | Other    | Total         | Explanation                                               |
|------------------|-------------|-----------------|-------|-------------|---------|----------|---------------|-----------------------------------------------------------|
| AFP AFTER VETO   | ES          |                 |       |             |         |          |               |                                                           |
|                  |             | PD