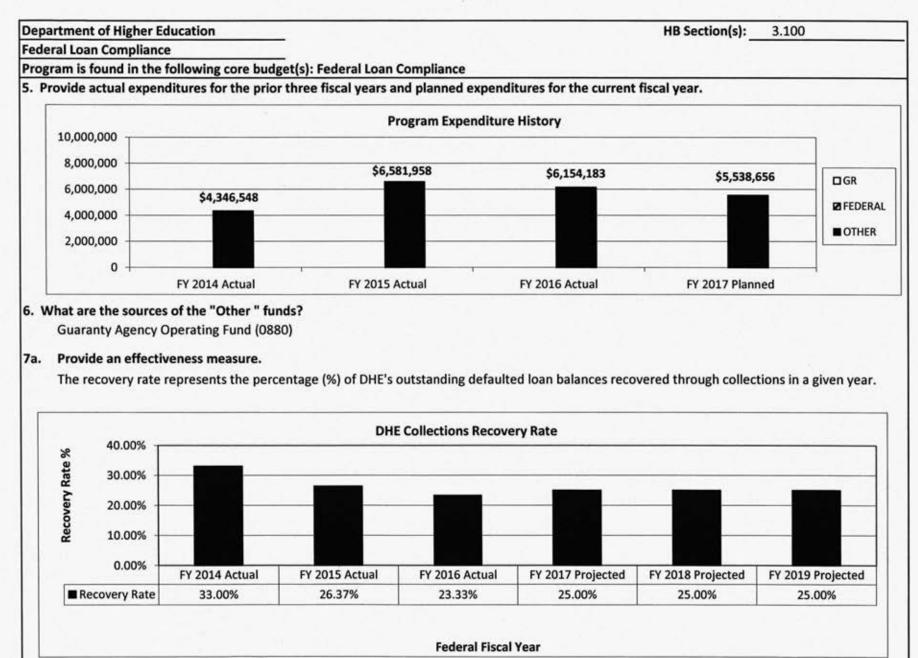

## IV. Missouri Student Loan Administration

٧.

| Core – Loan Program Administration                                           |                                                                                                                                                                                                                                                                                                                                                                                                                                                                                                                                                                                                                                                                                                                                                                                                              |
|------------------------------------------------------------------------------|--------------------------------------------------------------------------------------------------------------------------------------------------------------------------------------------------------------------------------------------------------------------------------------------------------------------------------------------------------------------------------------------------------------------------------------------------------------------------------------------------------------------------------------------------------------------------------------------------------------------------------------------------------------------------------------------------------------------------------------------------------------------------------------------------------------|
| Flexibility Request                                                          |                                                                                                                                                                                                                                                                                                                                                                                                                                                                                                                                                                                                                                                                                                                                                                                                              |
| Program Description                                                          |                                                                                                                                                                                                                                                                                                                                                                                                                                                                                                                                                                                                                                                                                                                                                                                                              |
| Core – Federal Loan Compliance                                               |                                                                                                                                                                                                                                                                                                                                                                                                                                                                                                                                                                                                                                                                                                                                                                                                              |
| Program Description                                                          |                                                                                                                                                                                                                                                                                                                                                                                                                                                                                                                                                                                                                                                                                                                                                                                                              |
| Core – Collection Payments Transfer                                          |                                                                                                                                                                                                                                                                                                                                                                                                                                                                                                                                                                                                                                                                                                                                                                                                              |
| Program Description                                                          | 265                                                                                                                                                                                                                                                                                                                                                                                                                                                                                                                                                                                                                                                                                                                                                                                                          |
| Core - Federal Student Loan Reserve                                          |                                                                                                                                                                                                                                                                                                                                                                                                                                                                                                                                                                                                                                                                                                                                                                                                              |
| Program Description                                                          | 274                                                                                                                                                                                                                                                                                                                                                                                                                                                                                                                                                                                                                                                                                                                                                                                                          |
| Core – Tax Refund Offset                                                     |                                                                                                                                                                                                                                                                                                                                                                                                                                                                                                                                                                                                                                                                                                                                                                                                              |
| Core – Transfer to Federal Student Loan Reserve Fund                         |                                                                                                                                                                                                                                                                                                                                                                                                                                                                                                                                                                                                                                                                                                                                                                                                              |
| Program Description                                                          |                                                                                                                                                                                                                                                                                                                                                                                                                                                                                                                                                                                                                                                                                                                                                                                                              |
| ligher Education Initiatives                                                 |                                                                                                                                                                                                                                                                                                                                                                                                                                                                                                                                                                                                                                                                                                                                                                                                              |
| Core – College Prep Program                                                  |                                                                                                                                                                                                                                                                                                                                                                                                                                                                                                                                                                                                                                                                                                                                                                                                              |
| Program Description                                                          |                                                                                                                                                                                                                                                                                                                                                                                                                                                                                                                                                                                                                                                                                                                                                                                                              |
| Core - UMKC/MSU Doctorate in Pharmacy Program                                |                                                                                                                                                                                                                                                                                                                                                                                                                                                                                                                                                                                                                                                                                                                                                                                                              |
| Program Description                                                          |                                                                                                                                                                                                                                                                                                                                                                                                                                                                                                                                                                                                                                                                                                                                                                                                              |
| Core – Missouri University of Science and Technology Programs in Clay County |                                                                                                                                                                                                                                                                                                                                                                                                                                                                                                                                                                                                                                                                                                                                                                                                              |
| Program Description                                                          |                                                                                                                                                                                                                                                                                                                                                                                                                                                                                                                                                                                                                                                                                                                                                                                                              |
| Core – Missouri University of Science and Technology Project Lead the Way    |                                                                                                                                                                                                                                                                                                                                                                                                                                                                                                                                                                                                                                                                                                                                                                                                              |
| Program Description                                                          |                                                                                                                                                                                                                                                                                                                                                                                                                                                                                                                                                                                                                                                                                                                                                                                                              |
|                                                                              | Flexibility Request         Program Description         Core – Federal Loan Compliance         Program Description         Core – Collection Payments Transfer         Program Description         Core - Federal Student Loan Reserve         Program Description         Core - Federal Student Loan Reserve         Program Description         Core - Tax Refund Offset         Core - Tax Refund Offset         Core - Transfer to Federal Student Loan Reserve Fund         Program Description         Igher Education Initiatives         Core - College Prep Program         Program Description         Core - UMKC/MSU Doctorate in Pharmacy Program         Program Description         Core - Missouri University of Science and Technology Programs in Clay County         Program Description |