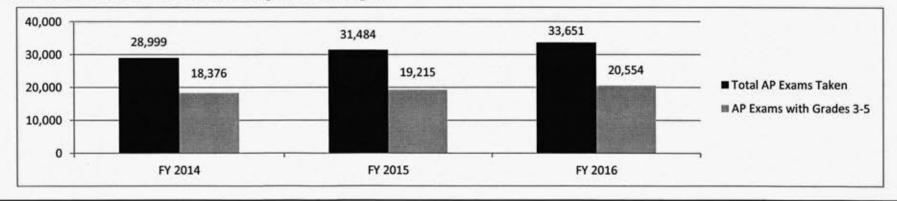

| \$0                         | 0.00                     | \$0                           | 0.00                       | \$0                          | 0.00                      |
| FEDERAL FUNDS<br>OTHER FUNDS                               | \$0<br>\$8,500              | 0.00<br>0.00             | \$0<br>\$100,000            | 0.00<br>0.00             | \$0<br>\$100,000              | 0.00<br>0.00               | \$0<br>\$100,000             | 0.00<br>0.00              |





Note: The College Board revised the Biology exam with new standards in 2013. In addition, the Physics B exam was discontinued after the 2013-2014 academic year and the Physics 1 and Physics 2 exams were added for the 2014-2015 academic year. Comparisons in trends over time should be made with caution.



Increase in number of AP exams taken with grades of 3 or higher



| er Education     |                                                                                                                     |                                                                                                                                                                                                                                                                                                                                                                                                                                        |