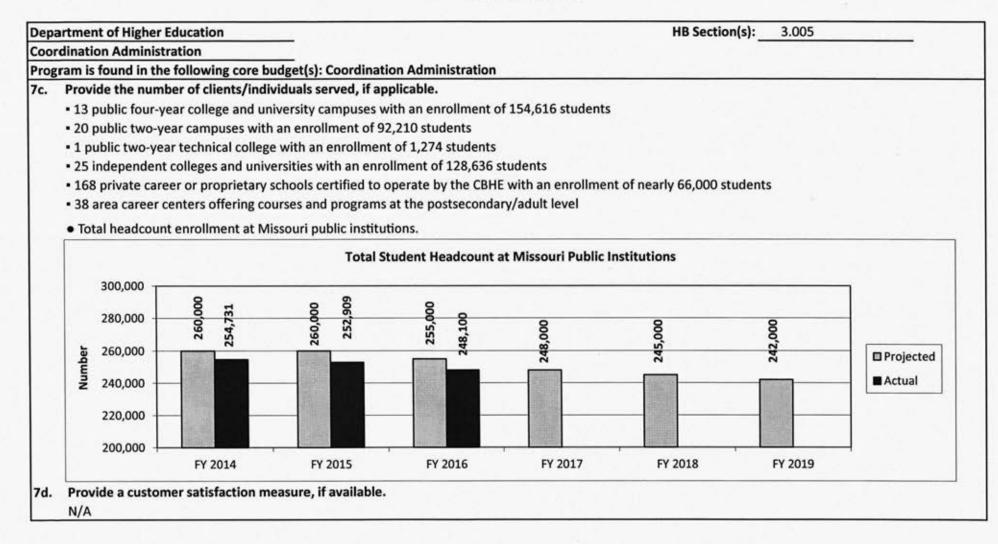

|                                 | FEDERAL<br>OTHER |
| 1,000,000<br>800,000<br>600,000<br>400,000 |                                                                    | 779,919                                | 791,794                         |                                 | FEDERAL<br>OTHER |
| 1,000,000                                  | 431,523                                                            | 779,919                                | 791,794                         | 498,389                         | FEDERAL<br>OTHER |
| 1,000,000<br>800,000<br>600,000<br>400,000 | 431,523                                                            | 779,919                                | 791,794                         |                                 | FEDERAL<br>OTHER |









|                                                                                                                                                  | r Education                                                                                     |                                                                                                            | HB Section(s):                                                                                         | 3.005                                                                       |                                    |
|--------------------------------------------------------------------------------------------------------------------------------------------------|--------------------------------------------------------------------------