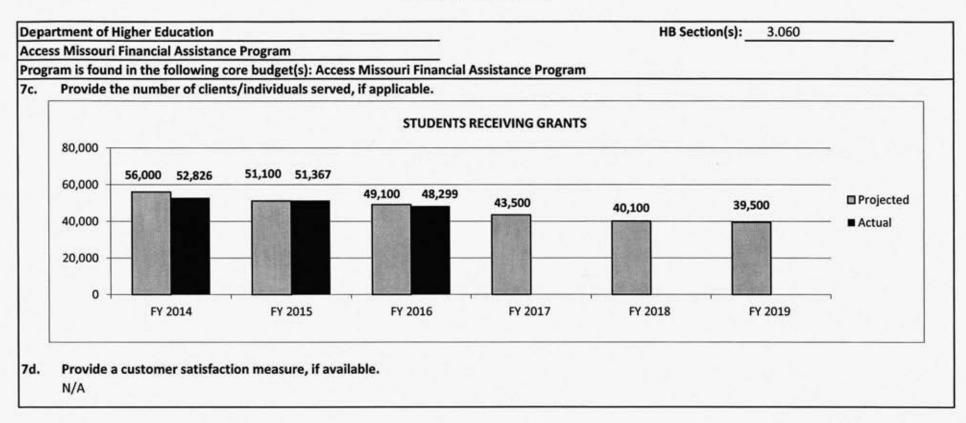

ncluding State Technical College of Missouri: \$1,000 minimum and \$2,150 maximum
- Private institutions: \$2,000 minimum and \$4,600 maximum

SB 733 (2010) established new financial assistance amounts beginning in FY 2015 and beyond as follows:

- Public two-year sector: \$300 minimum and \$1,300 maximum
- Public four-year sector including State Technical College of Missouri: \$1,500 minimum and \$2,850 maximum
- Private institutions: \$1,500 minimum and \$2,850 maximum
- 2. What is the authorization for this program, i.e., federal or state statute, etc.? (Include the federal program number, if applicable.) Section 173.1101-173.1107, RSMo
- 3. Are there federal matching requirements? If yes, please explain. No
- 4. Is this a federally mandated program? If yes, please explain.
  - No







| Department of I         | Higher Education          |             |                |                       | Budget Unit            | 55644C                |                |                |             |
|-------------------------|---------------------------|-------------|----------------|-----------------------|------------------------|-----------------------|----------------|----------------|-------------|
| <b>Division of Miss</b> | ouri Student Grants an    | d Scholars  | ships          |                       |                        |                       |                |                |             |
| Core Transfer- A        | A+ Schools Program        |             | _              |                       | HB Section             | 3.065                 |