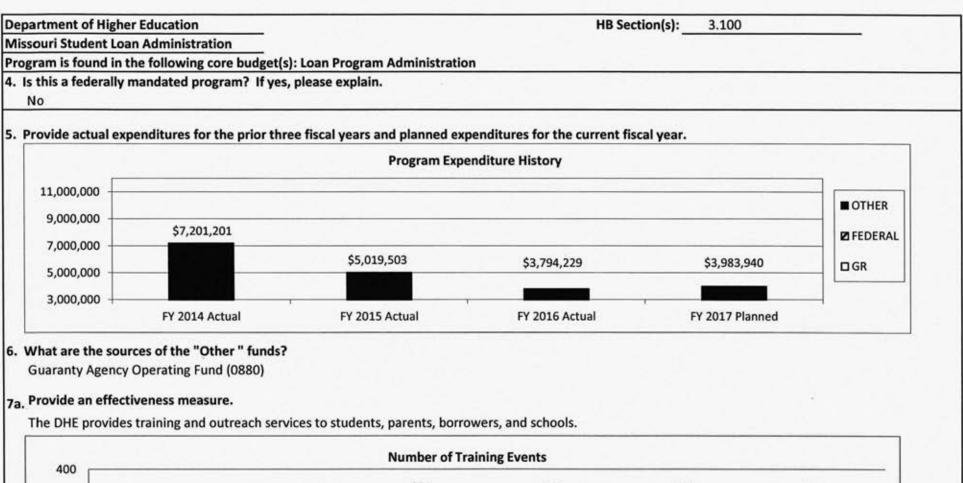

least one college admissions application.

Yet another significant role of the guaranty agency is to collect on defaulted student loans to keep the cost of the FFEL program as low as possible. The DHE Student Loan Program utilizes a variety of collection methods to recover defaulted loans including administrative wage garnishment, state tax refund offset, US Treasury offset, regular borrower payments, loan rehabilitation and loan consolidation.

2. What is the authorization for this program, i.e., federal or state statute, etc.? (Include the federal program number, if applicable.) Federal Higher Education Act of 1965, as amended, 20 U.S.C. 1071, et seq.; 34 C.F.R. Parts 658 and 682; Sections 173.095 - 173.187, RSMo

3. Are there federal matching requirements? If yes, please explain.

No









249



| Department of High                         | her Education |            |            |           | Budget Unit                     | 55714C                             |            | 10.0       |           |
|--------------------------------------------|---------------|------------|------------|-----------|---------------------------------|------------------------------------|------------|------------|-----------|
| Division of Student                        | Loan Program  |            |            |           |                                 |                                    |            |            |           |
| Core - Federal Loan                        | Compliance    |            |            |           | HB Section                      | 3.100