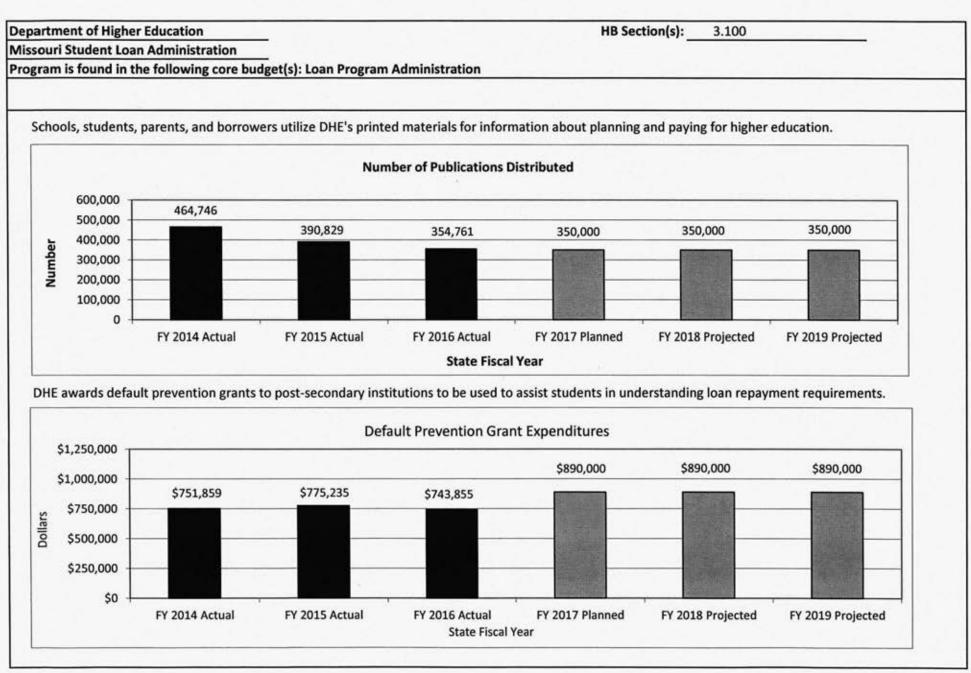

st one college admissions application.

Yet another significant role of the guaranty agency is to collect on defaulted student loans to keep the cost of the FFEL program as low as possible. The DHE Student Loan Program utilizes a variety of collection methods to recover defaulted loans including administrative wage garnishment, state tax refund offset, US Treasury offset, regular borrower payments, loan rehabilitation and loan consolidation.

2. What is the authorization for this program, i.e., federal or state statute, etc.? (Include the federal program number, if applicable.) Federal Higher Education Act of 1965, as amended, 20 U.S.C. 1071, et seq.; 34 C.F.R. Parts 658 and 682; Sections 173.095 - 173.187, RSMo

3. Are there federal matching requirements? If yes, please explain.

No









249



| Department of High                         | her Education |            |            |           | Budget Unit                     | 55714C                             |            | 10.0       |           |
|--------------------------------------------|---------------|------------|------------|-----------|---------------------------------|------------------------------------|------------|------------|-----------|
| Division of Student                        | Loan Program  |            |            |           |                                 |                                    |            |            |           |
| Core - Federal Loan                        | Compliance    |            |            |           | HB Section                      | 3.100