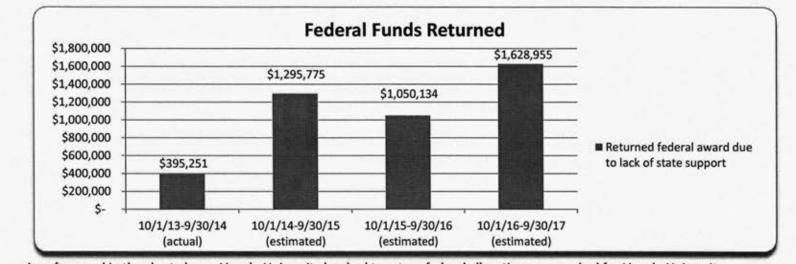

# VIII. Four-year Institutions Operating Budgets

| Core – Four-year Institutions                             | 423 |
|-----------------------------------------------------------|-----|
| Program Description – University of Central Missouri      | 429 |
| Program Description – Southeast Missouri State University | 435 |
| Program Description – Missouri State University           |     |
| Program Description – Lincoln University                  | 447 |
| Program Description – Lincoln University Land Grant Match | 453 |
| Program Description – Truman State University             | 459 |
| Program Description – Northwest Missouri State University | 465 |
| Program Description – Missouri Southern State University  | 471 |
| Program Description – Missouri Western State University   | 477 |
| Program Description – Harris Stowe State University       | 483 |
| Program Description – University of Missouri              | 494 |