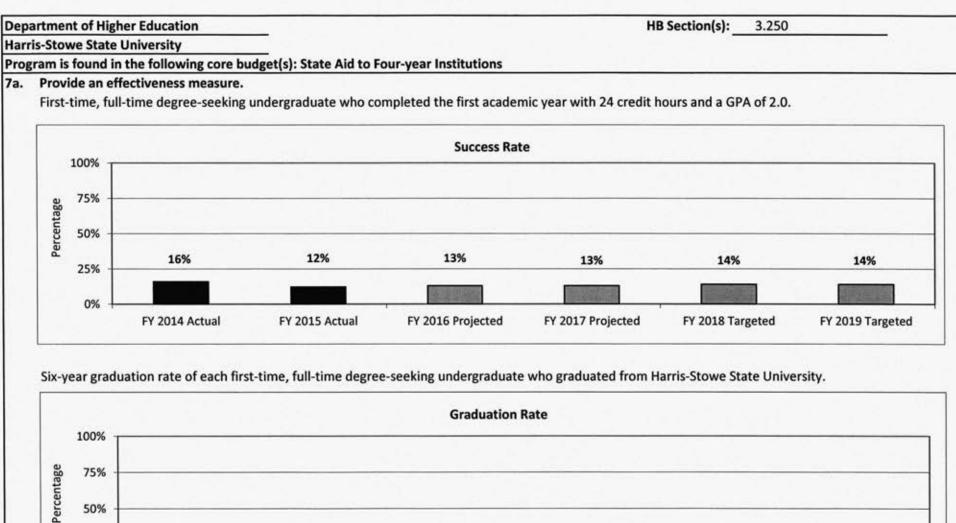

# VIII. Four-year Institutions Operating Budgets

| Core – Four-year Institutions                             | 423 |
|-----------------------------------------------------------|-----|
| Program Description – University of Central Missouri      | 429 |
| Program Description – Southeast Missouri State University | 435 |
| Program Description – Missouri State University           |     |
| Program Description – Lincoln University                  | 447 |
| Program Description – Lincoln University Land Grant Match | 453 |
| Program Description – Truman State University             | 459 |
| Program Description – Northwest Missouri State University | 465 |
| Program Description – Missouri Southern State University  | 471 |
| Program Description – Missouri Western State University   | 477 |
| Program Description – Harris Stowe State University       | 483 |
| Program Description – University of Missouri              | 494 |