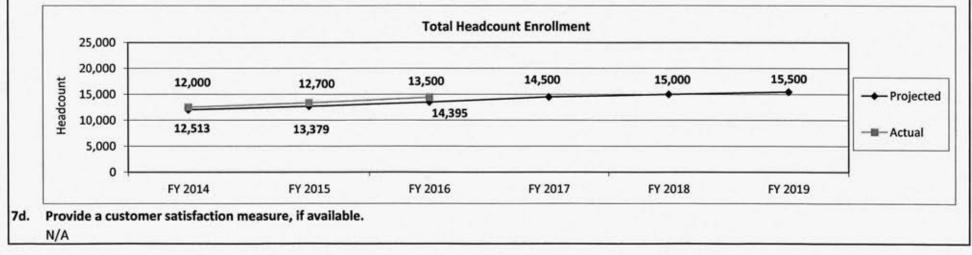

# VIII. Four-year Institutions Operating Budgets

| Core – Four-year Institutions                             | 423 |
|-----------------------------------------------------------|-----|
| Program Description – University of Central Missouri      | 429 |
| Program Description – Southeast Missouri State University | 435 |
| Program Description – Missouri State University           |     |
| Program Description – Lincoln University                  | 447 |
| Program Description – Lincoln University Land Grant Match | 453 |
| Program Description – Truman State University             | 459 |
| Program Description – Northwest Missouri State University | 465 |
| Program Description – Missouri Southern State University  | 471 |
| Program Description – Missouri Western State University   | 477 |
| Program Description – Harris Stowe State University       | 483 |
| Program Description – University of Missouri              | 494 |