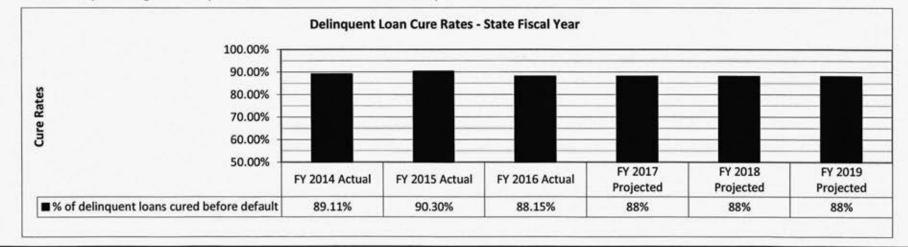

, RSMo |
| <ol> <li>Is this a federally mandated program? If yes, please explain.</li> <li>No</li> </ol>                                                                                                                                                    |                                                                          |
| 5. Provide actual expenditures for the prior three fiscal years and pla                                                                                                                                                                          | nned expenditures for the current fiscal year.                           |





### 7b. Provide an efficiency measure.

What is the percentage of delinquent loans referred for aversion activity that are cured before default?





### 

| Department of Hig  | gher Education                          |              |             |             | Budget Unit                       | 55717C |            |               | _           |
|--------------------|-----------------------------------------|--------------|-------------|-------------|-----------------------------------|--------|------------|---------------|-------------|
| Division of Studen | t Loan Program                          |              |             |             | -                                 |        |            |               |             |
| Core - Federal Stu | dent Loan Reserv                        | e Fund       |             |             | HB Section                        | 3.110  |            |               |             |
| 1. C