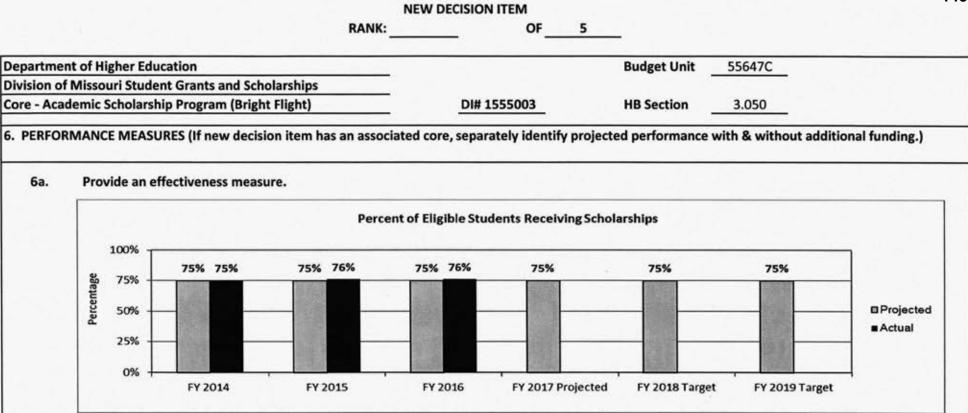

|            |            |                             |                      | 0                           |                         |                                    |   |
| Total TRF                         |                          | ō              |         | C                         | 5          |            | 0                           |                      | 0                           |                         | 0                                  |   |
| Grand Total                       |                          | )              | 0.0     | 0                         | )          | 0.0        | 4,000,000                   | 0.0                  | 4,000,000                   | 0.0                     | 0                                  |   |

144



Note: The target percentage of students served has been reduced from 100% to reflect insufficient funding to pay students scoring in the top fourth and fifth percentiles.



NEW DECISION ITEM

RANK: OF 5



|                                                     |                             |                          |                             |                          |                               |                            | DECISION IT                  | M DETAIL                  |
|-----------------------------------------------------|-----------------------------|--------------------------|-----------------------------|--------------------------|-------------------------------|----------------------------|------------------------------|---------------------------|
| Budget Un