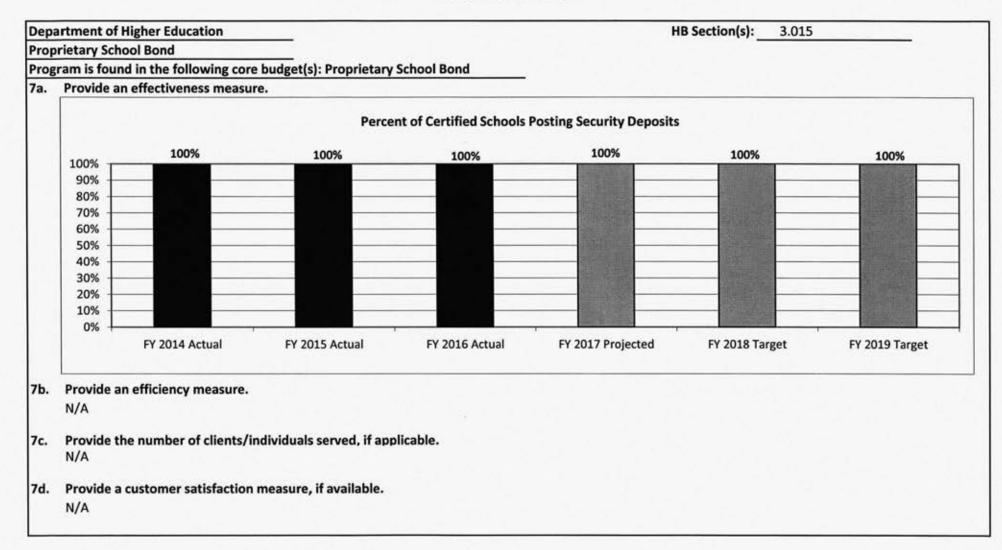

- administration of the Proprietary School Certification Program,
- creating a statewide core transfer library of at least twenty-five lower division courses that are transferable among all public higher education institutions
- development of a reverse transfer policy to increase the number of associate degrees for eligible students
- requiring all public two-year and four-year higher education institutions to replicate best practices in remediation identified by the coordinating board and institutions; identify and reduce methods that have been found to be ineffective in preparing or retaining students or that delay students from enrollment in college-level courses