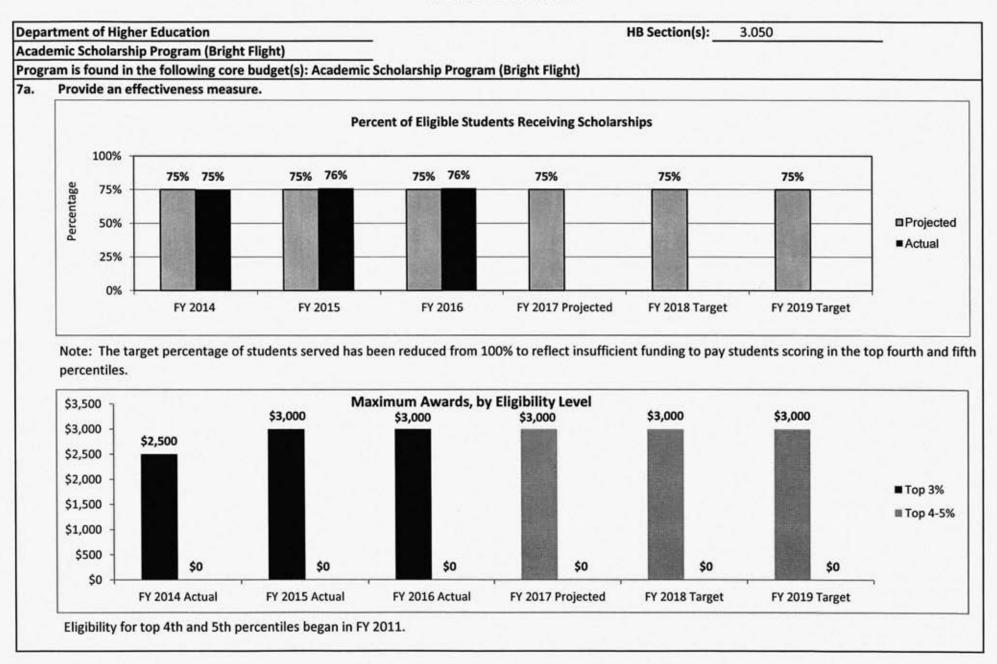

| 20,676,666                                                                                  | ■ FEDERAL                       |
| <ul> <li>4. Is this a federally mand No</li> <li>5. Provide actual expendition</li> <li>30,000,000</li> <li>25,000,000</li> <li>20,000,000</li> </ul> | tures for the prior three fis                                                                | cal years and planned expendit<br>Program Expen                                                                  | diture History                                                                                                                                    | 999 999<br>999 999 999<br>007<br>50<br>700<br>700<br>700<br>700<br>700<br>700<br>700<br>700 | FEDERAL  OTHER                  |





#### NEW DECISION ITEM

| RANK: | OF |
|-------|----|
|       |    |

| 5 |  |
|---|--|
|   |  |

| Department o                                   | f Higher Ed  | ucation       |                 |               |                                                      | B            | udget Unit     | 55647C        |            |
|------------------------------------------------|--------------|---------------|-----------------|---------------|------------------------------------------------------|--------------|----------------|---------------|------------|
| <b>Division of Mi</b>                          | ssouri Stud  | ent Grants ar | d Scholarship   | s             |                                                      |              |                |               |            |
|