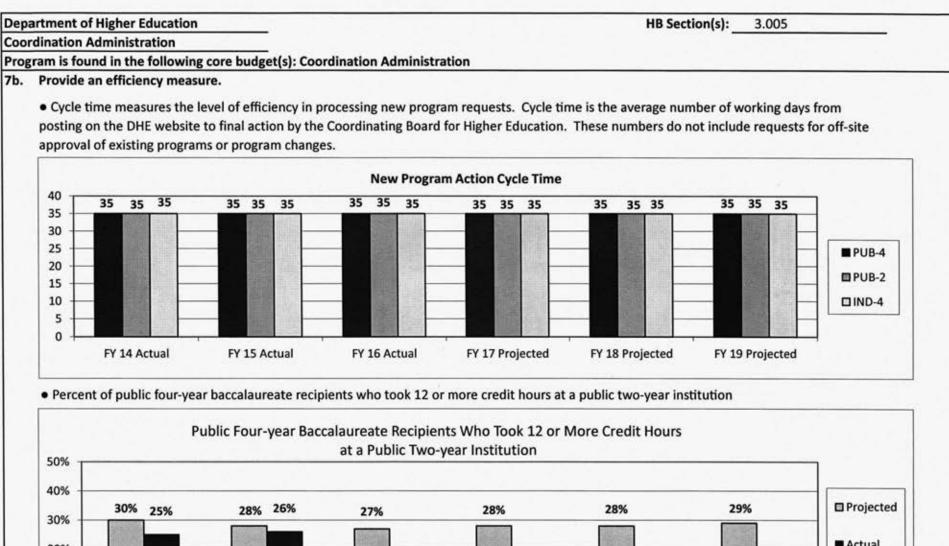

## FINANCIAL SUMMARY

|                                           | FY 2016<br>ACTUAL<br>DOLLAR | FY 2017<br>BUDGET<br>DOLLAR | FY 2018<br>DEPT REQ<br>DOLLAR | FY 2018<br>GOV REC<br>DOLLAR |
|-------------------------------------------|-----------------------------|-----------------------------|-------------------------------|------------------------------|
| HIGHER EDUCATION COORDINATION             | 794,370                     | 2,108,628                   | 1,358,628                     | 858,628                      |
| PROPRIETARY SCHOOL REGULATION             | 213,349                     | 708,171                     | 708,171                       | 708,171                      |
| MIDWEST HIGHER EDUCATION COMMISSION       | 115,000                     | 115,000                     | 115,000                       | 115,000                      |
| FEDERAL EDUCATION PROGRAMS                | 1,204,163                   | 2,507,164                   | 2,497,164                     | 3,347,164                    |
| FINANCIALAID                              | 209,443,483                 | 297,751,938                 | 255,263,658                   | 259,251,938                  |
| HIGHER EDUCATION INITIATIVES              | 24,565,251                  | 65,042,765                  | 24,850,000                    | 0                            |
| COMMUNITY COLLEGES                        | 141,139,346                 | 151,874,958                 | 157,769,796                   | 143,041,815                  |
| TECHNICAL COLLEGES                        | 5,256,136                   | 5,857,971                   | 6,077,331                     | 5,523,220                    |
| FOUR-YEAR COLLEGES & UNIVERSITIES         | 743,939,360                 | 776,764,180                 | 807,342,747                   | 733,381,709                  |
| UNIVERSITY OF MISSOURI - RELATED PROGRAMS | 8,057,419                   | 14,023,495                  | 14,023,495                    | 11,302,245                   |
| DEPARTMENT TOTAL                          | \$1,134,727,877             | \$1,316,754,270             | \$1,270,005,990               | \$1,157,529,890              |
| GENERAL REVENUE                           | 905,506,239                 | 996,919,324                 | 994,672,007                   | 880,704,944                  |
| DEPT HIGHER EDUCATION                     | 1,181,463                   | 2,248,806                   | 2,248,806                     | 2,248,806                    |
| MO STUDENT GRANT PROGRAM GIFT             | 0                           | 50,000                      | 50,000                        | 50,000                       |
| LOTTERY PROCEEDS                          | 124,137,545                 | 127,978,700                 | 127,978,700                   | 127,978,700                  |
| DHE OUT-OF-STATE PROGRM FUND              | 22,593                      | 55,483                      | 55,483                        | 55,483                       |
| SPINAL CORD INJURY                        | 1,500,000                   | 1,500,000                   | 1,500,000                     | 2,000,000                    |
| STATE SEMINARY MONEYS                     | 46,750                      | 275,000                     | 275,000                       | 275,000                      |
| HEALTHY FAMILIES TRUST                    | 437,640                     | 437,640                     | 437,640                       | 437,640                      |
| BOARD OF NURSING                          | 0                           | 2,000,000                   | 0                             | 0                            |
| MO PROSPECTIVE TEACHERS LOAN              | 1                           | 0                           | 0                             | 0                            |
| PROP SCHOOL CERT FUND                     | 213,349                     | 308,171                     | 308,171                       | 308,171                      |
| GEAR-UP SCHOLARSHIP                       | 3,500,131                   | 0                           | 0                             | 0                            |
| PROPRIETARY SCHOOL BOND FUND              | 0                           | 400,000                     | 400,000                       | 400,000                      |
| ADVANTAGE MISSOURI TRUST                  | 50,000                      | 50,000                      | 50,000                        | 50,000                       |
| STATE SEMINARY                            | 0                           | 3,000,000                   | 3,000,000                     | 3,000,000                    |
| GUARANTY AGENCY OPERATING                 | 10,231,935                  | 17,322,788                  | 14,831,825                    | 14,822,788                   |
| FEDERAL STUDENT LOAN RESERVE              | 87,868,935                  | 160,000,000                 | 120,000,000                   | 120,000,000                  |
| INSTITUTION GIFT TRUST                    | 22,700                      | 4,108,358                   | 4,098,358                     | 5,098,358                    |
| CLARK & LEWIS DISCOVERY FUND              | 96                          | 0                           | 0                             | 0                            |