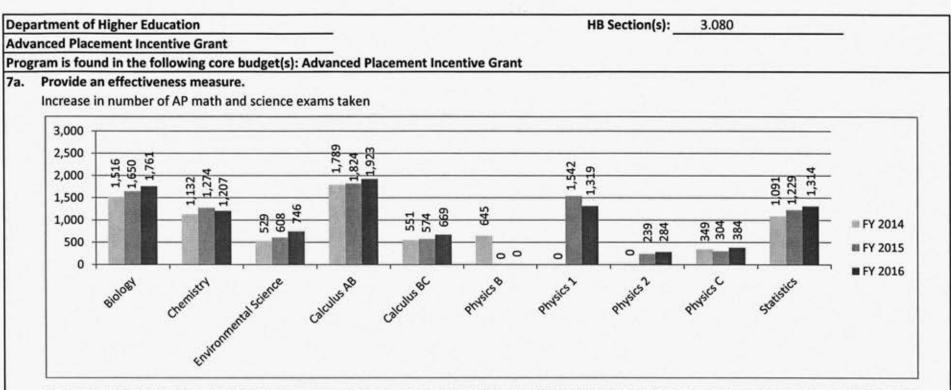

.00                     | \$100,000                   | 0.00                     | \$100,000                     | 0.00                       | \$100,000                    | 0.00                      |
| GENERAL REVENUE                                            | \$0                         | 0.00                     | \$0                         | 0.00                     | \$0                           | 0.00                       | \$0                          | 0.00                      |
| FEDERAL FUNDS<br>OTHER FUNDS                               | \$0<br>\$8,500              | 0.00<br>0.00             | \$0<br>\$100,000            | 0.00<br>0.00             | \$0<br>\$100,000              | 0.00<br>0.00               | \$0<br>\$100,000             | 0.00<br>0.00              |





Note: The College Board revised the Biology exam with new standards in 2013. In addition, the Physics B exam was discontinued after the 2013-2014 academic year and the Physics 1 and Physics 2 exams were added for the 2014-2015 academic year. Comparisons in trends over time should be made with caution.



Increase in number of AP exams taken with grades of 3 or higher



| er Education     |                                                                                                                     |