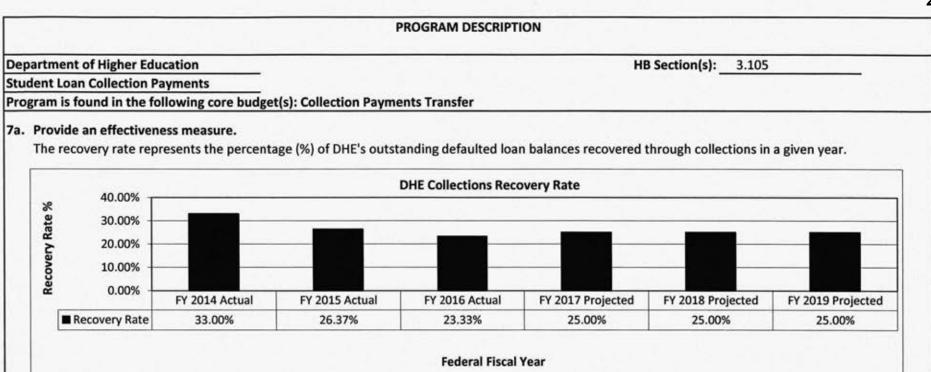

there federal matching requirements? If yes, please explain.<br/>No</li> </ol> | , et seq.; 34 C.F.R. Parts 658 and 682; Sections 173.095 - 173.187, RSMo |
| <ol> <li>Is this a federally mandated program? If yes, please explain.</li> <li>No</li> </ol>                                                                                                                                                    |                                                                          |
| 5. Provide actual expenditures for the prior three fiscal years and pla                                                                                                                                                                          | nned expenditures for the current fiscal year.                           |





### 7b. Provide an efficiency measure.

What is the percentage of delinquent loans referred for aversion activity that are cured before default?





### 

| Department of Hig  | gher Education                          |              |             |             | Budget Unit                       | 55717C |            |               | _           |
|--------------------|-----------------------------------------|--------------|-------------|-------------|-----------------------------------|--------|------------|---------------|-------------|
| Division of Studen | t Loan Program                          |              |             |             | -                                 |        |            |               |             |
| Core - Federal Stu | dent Loan Reserv