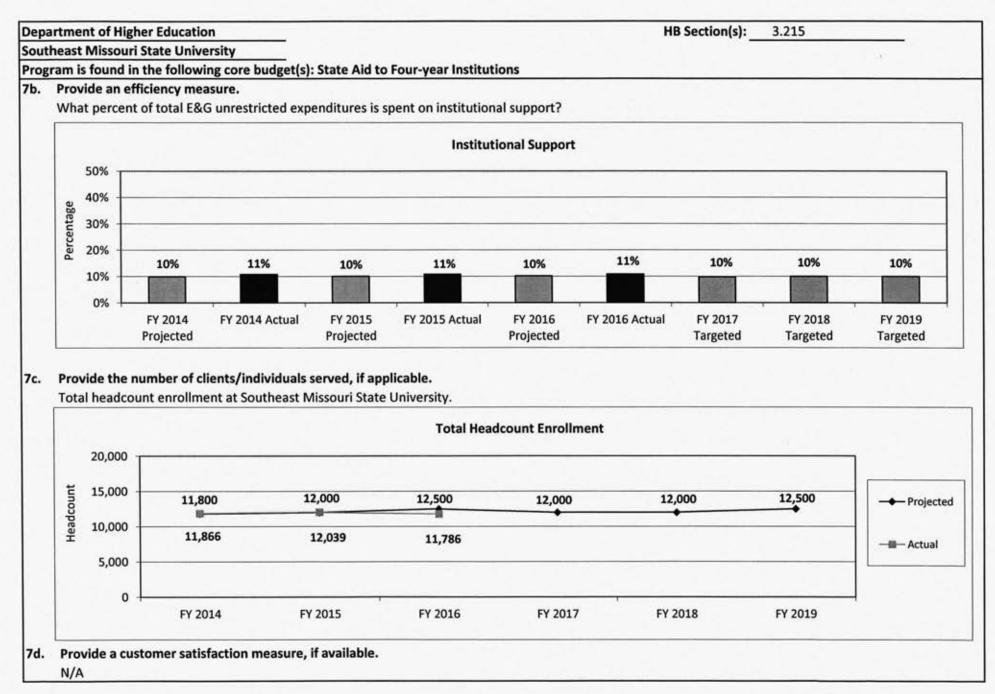

1,000,000                                                                                                                                 |                                                               | TOTAL     |
| 1,000,000 + FY 2014 Actual FY 2015 Actual                                                                                                  | FY 2016 Actual FY 2017 Planned*                               |           |
|                                                                                                                                            |                                                               |           |





Six-year graduation rate of each first-time, full-time degree-seeking undergraduate who graduated from Southeast Missouri State University.



### CORE RECONCILIATION DETAIL

# DEPARTMENT OF HIGHER EDUCATION MISSOURI STATE UNIVERSITY

|                   |             | Budget<br>Class | FTE   | GR          | Federal | Other   | Total          | Explanation                                                 |
|-------------------|-------------|-----------------|-------|-------------|---------|---------|----------------|-------------------------------------------------------------|
| TAFP AFTER VETO   | ES          |                 |       |             |         |         |                |                                                             |
|                   |             | PD              | 0.00  | 78,156,825  | 0       |         |                | -                                                           |
|