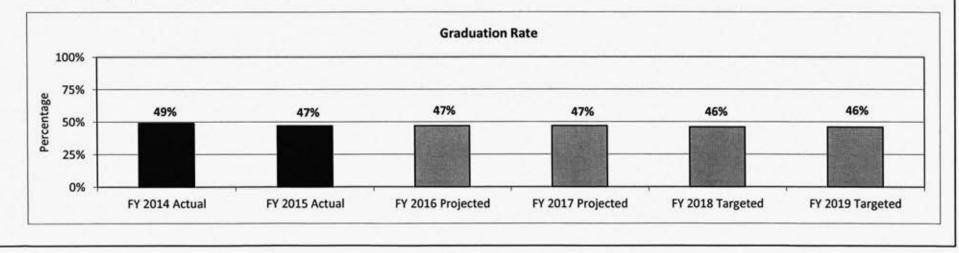

|                      |                  |

#### **Department of Higher Education** HB Section(s): 3.220 Missouri State University Program is found in the following core budget(s): State Aid to Four-year Institutions 7a. Provide an effectiveness measure. First-time, full-time degree-seeking undergraduate who completed the first academic year with 24 credit hours and a GPA of 2.0. Success Rate 100% 73% 70% 71% 72% 71% 68% 75% Percentage 50% 25% 0% FY 2016 Projected FY 2018 Targeted FY 2017 Projected FY 2019 Targeted FY 2014 Actual FY 2015 Actual

Graduation rate of each first-time, full-time degree-seeking undergraduate who graduated from Missouri State University; percentage is based on a six-year rate for the Springfield campus and a three-year rate for the West Plains campus.





#### 7c. Provide the number of clients/individuals served, if applicable.

**Total Headcount Enrollment** 30,000 23,974 23,388 24,238 25,000 Headcount 25,000 25,000 24,500 ---- Projected 24,500 22,900 23,500 20,000 - Actual 15,000 10,000 FY 2014 FY 2015 FY 2016 FY 2017 FY 2018 Provide a customer satisfaction measure, if available. 7d. N/A

Total headcount enrollment at Missouri State University.

#### CORE RECONCILIATION DETAIL

# DEPARTMENT OF HIGHER EDUCATION

LINCOLN UNIVERSITY

|                   |             | Budget<br>Class | FTE   | GR                       | Federal | Other     | Total                    | Explanation                                               |
|-------------------|-------------|-----------------|-------|--------------------------|---------|-----------|-