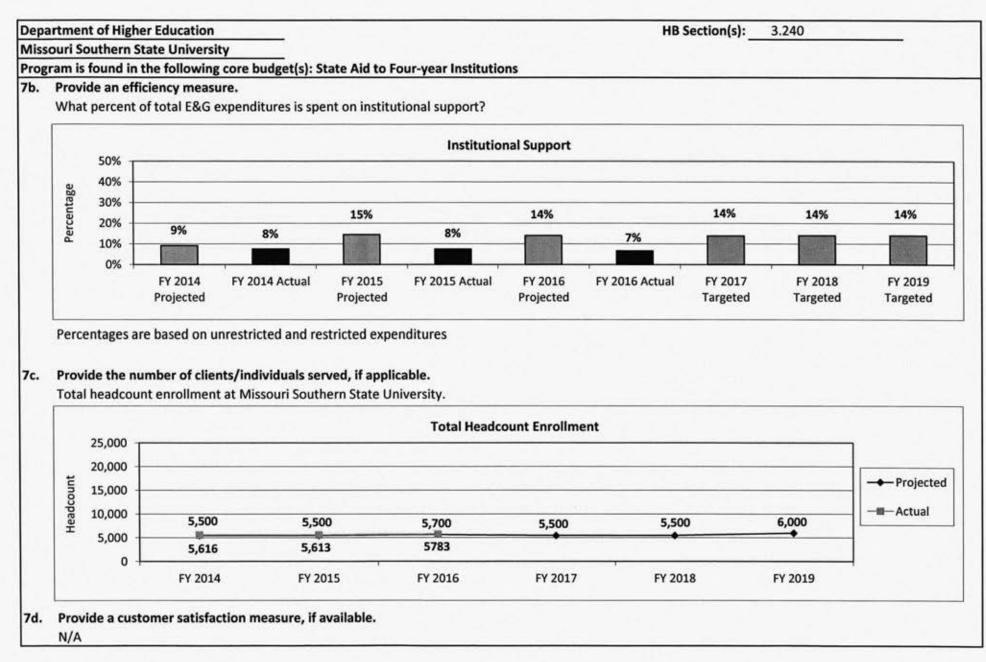

# VIII. Four-year Institutions Operating Budgets

| Core – Four-year Institutions                             | 423 |
|-----------------------------------------------------------|-----|
| Program Description – University of Central Missouri      | 429 |
| Program Description – Southeast Missouri State University | 435 |
| Program Description – Missouri State University           |     |
| Program Description – Lincoln University                  | 447 |
| Program Description – Lincoln University Land Grant Match | 453 |
| Program Description – Truman State University             | 459 |
| Program Description – Northwest Missouri State University | 465 |
| Program Description – Missouri Southern State University  | 471 |
| Program Description – Missouri Western State University   | 477 |
| Program Description – Harris Stowe State University       | 483 |
| Program Description – University of Missouri              | 494 |