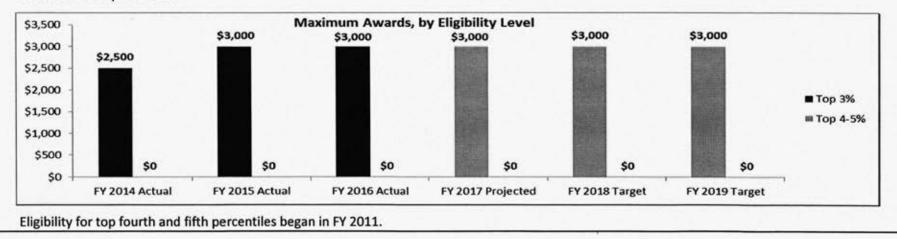

|   |
| Total TRF                         |                          | ō              |         | C                         | 5          |            | 0                           |                      | 0                           |                         | 0                                  |   |
| Grand Total                       |                          | )              | 0.0     | 0                         | )          | 0.0        | 4,000,000                   | 0.0                  | 4,000,000                   | 0.0                     | 0                                  |   |

144



Note: The target percentage of students served has been reduced from 100% to reflect insufficient funding to pay students scoring in the top fourth and fifth percentiles.



NEW DECISION ITEM

RANK: OF 5



|                                                     |                             |                          |                             |                          |                               |                            | DECISION IT                  | M DETAIL                  |
|-----------------------------------------------------|-----------------------------|--------------------------|-----------------------------|--------------------------|-------------------------------|----------------------------|------------------------------|---------------------------|
| Budget Unit<br>Decision Item<br>Budget Object Class | FY 2016<br>ACTUAL<br>DOLLAR | FY 2016<br>ACTUAL<br>FTE | FY 2017<br>BUDGET<br>DOLLAR | FY 2017<br>BUDGET<br>FTE | FY 2018<br>DEPT