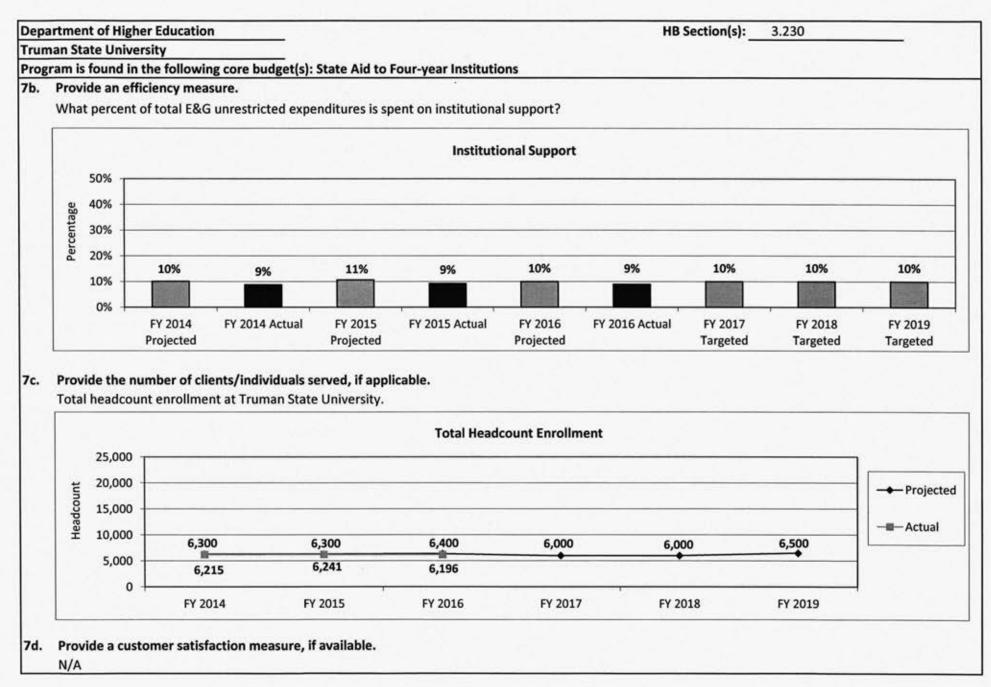

# VIII. Four-year Institutions Operating Budgets

| Core – Four-year Institutions                             | 423 |
|-----------------------------------------------------------|-----|
| Program Description – University of Central Missouri      | 429 |
| Program Description – Southeast Missouri State University | 435 |
| Program Description – Missouri State University           |     |
| Program Description – Lincoln University                  | 447 |
| Program Description – Lincoln University Land Grant Match | 453 |
| Program Description – Truman State University             | 459 |
| Program Description – Northwest Missouri State University | 465 |
| Program Description – Missouri Southern State University  | 471 |
| Program Description – Missouri Western State University   | 477 |
| Program Description – Harris Stowe State University       | 483 |
| Program Description – University of Missouri              | 494 |