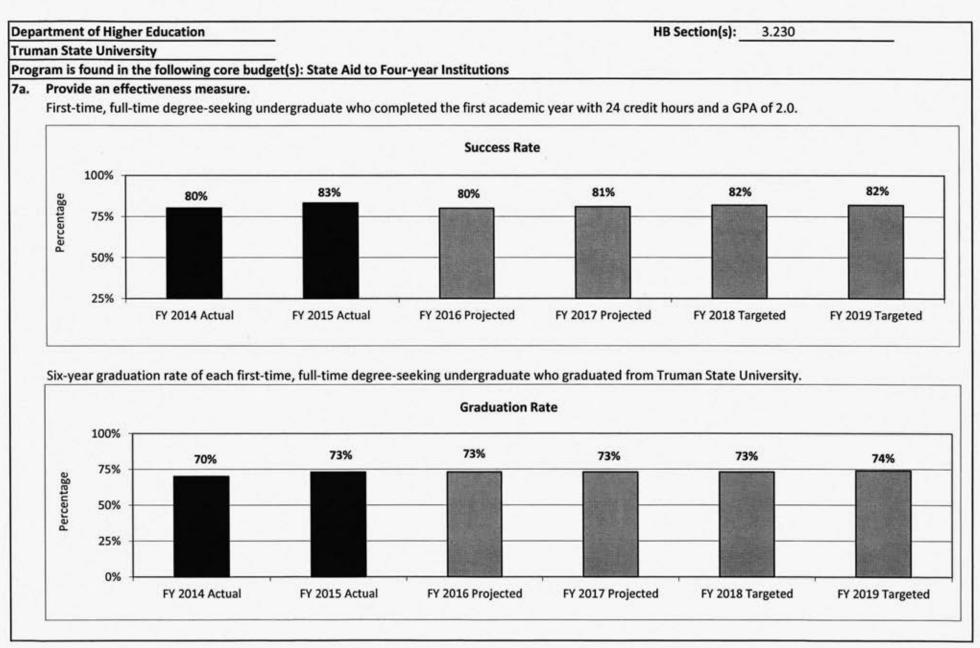

# VIII. Four-year Institutions Operating Budgets

| Core – Four-year Institutions                             | 423 |
|-----------------------------------------------------------|-----|
| Program Description – University of Central Missouri      | 429 |
| Program Description – Southeast Missouri State University | 435 |
| Program Description – Missouri State University           |     |
| Program Description – Lincoln University                  | 447 |
| Program Description – Lincoln University Land Grant Match | 453 |
| Program Description – Truman State University             | 459 |
| Program Description – Northwest Missouri State University | 465 |
| Program Description – Missouri Southern State University  | 471 |
| Program Description – Missouri Western State University   | 477 |
| Program Description – Harris Stowe State University       | 483 |
| Program Description – University of Missouri              | 494 |