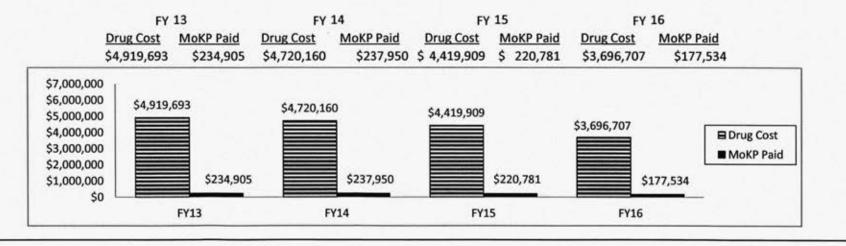

| Increase – Spinal Cord Injury                                            |                                           |
|--------------------------------------------------------------------------|-------------------------------------------|
| Core - Missouri Kidney Program<br>Program Description                    |                                           |
| Program Description                                                      |                                           |
| Core - State Historical Society<br>Program Description                   |                                           |
| Program Description                                                      |                                           |
| Core – State Seminary<br>Program Description                             |                                           |
| Program Description                                                      |                                           |
| Capital Improvements                                                     |                                           |
| Community Colleges Capital Request                                       |                                           |
| Four-Year Institutions and State Technical College of Missouri Capital I | Request 572                               |
| Statutorily Mandated Capital Request                                     | 574                                       |
| Unfunded Higher Education Capital Fund Projects Approved by the Co       | ordinating Board for Higher Education 575 |
| Vetoed and Restricted Capital Project Appropriations                     |                                           |