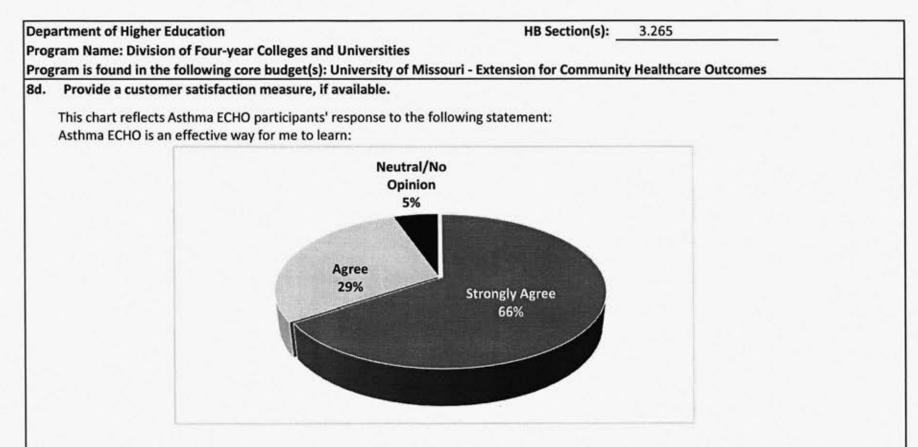

program, the more participation the more best-practice dissemination occurs. The plan is to grow participation and expand the complex disease states or conditions that are addressed with the expansion of funding.

| ECHO Clinic             | # of Providers | # of CMEs | # of Cases |  |
|-------------------------|----------------|-----------|------------|--|
| Asthma                  | 172            | 43        | 39         |  |
| Autism                  | 103            | 86        | 26         |  |
| Chronic Pain Management | 69             | 31        | 11         |  |
| Dermatology             | 27             | 19        | 41         |  |
| Endocrinology           | 89             | 16.5      | 69         |  |
| Hepatitis C             | 27             | 1.5       | 18         |  |



The note below is from a physician participant in the Dermatology ECHO:

We changed our practice based on the derm ECHOs and started having men over 50 take off their shirts for their annual exams. A couple of weeks ago found an ugly duckling on the back of a 61 year old. This week I excised it and the path came back today: Lentiginous junctional melanocytic proliferation with severe cytologic atypia and focal pagetoid spread. Atypical melanocytes abut one lateral edge of the specimen.

### COMMENT:

The lesion is bordering on early in-situ malignant melanoma. Complete excision of the lesion is recommended to ensure that it has been completely excised... I just thought I'd say thanks!

| Department of Hi                       | gher Education     |              |           |           |