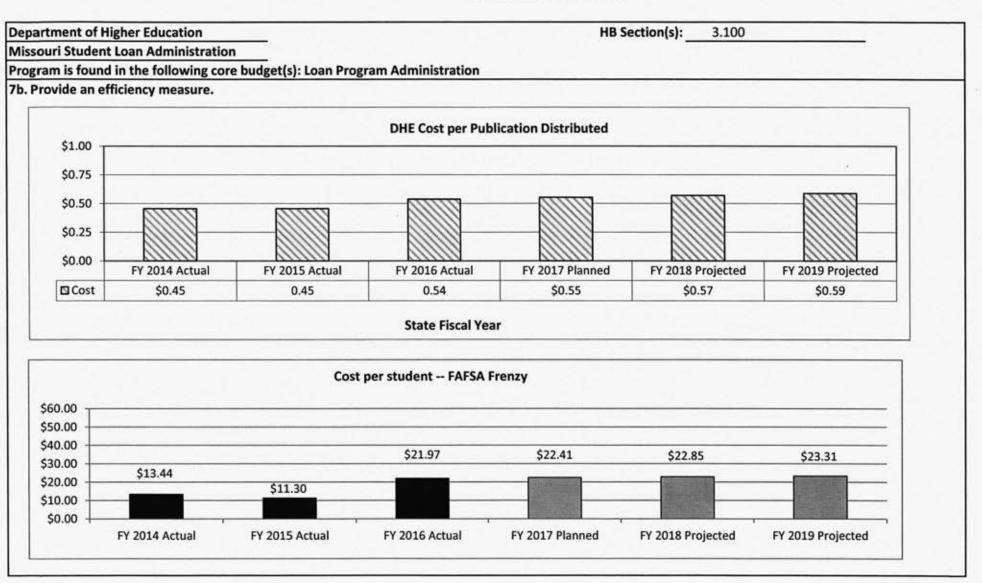

one college admissions application.

Yet another significant role of the guaranty agency is to collect on defaulted student loans to keep the cost of the FFEL program as low as possible. The DHE Student Loan Program utilizes a variety of collection methods to recover defaulted loans including administrative wage garnishment, state tax refund offset, US Treasury offset, regular borrower payments, loan rehabilitation and loan consolidation.

2. What is the authorization for this program, i.e., federal or state statute, etc.? (Include the federal program number, if applicable.) Federal Higher Education Act of 1965, as amended, 20 U.S.C. 1071, et seq.; 34 C.F.R. Parts 658 and 682; Sections 173.095 - 173.187, RSMo

3. Are there federal matching requirements? If yes, please explain.

No









249



| Department of High                         | her Education |            |            |           | Budget Unit                     | 55714C                             |            | 10.0       |           |
|--------------------------------------------|---------------|------------|------------|-----------|---------------------------------|------------------------------------|------------|------------|-----------|
| Division of Student                        | Loan Program  |            |            |           |                                 |                                    |            |            |           |
| Core - Federal Loan                        | Compliance    |            |            |           | HB Section                      | 3.100