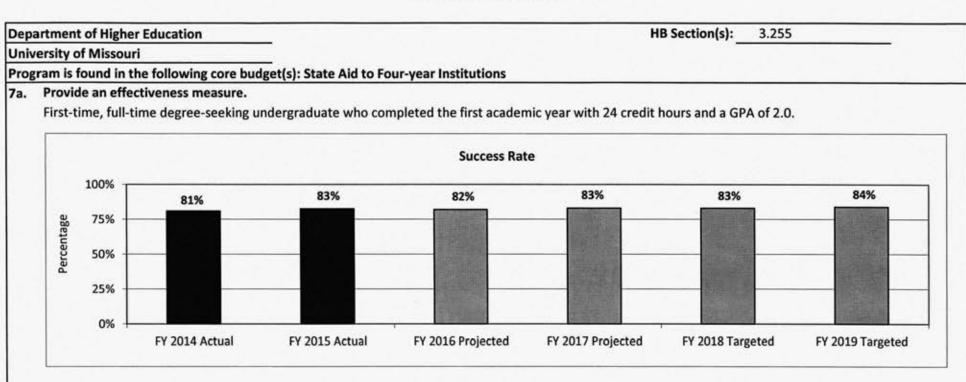

# VIII. Four-year Institutions Operating Budgets

| Core – Four-year Institutions                             | 423 |
|-----------------------------------------------------------|-----|
| Program Description – University of Central Missouri      | 429 |
| Program Description – Southeast Missouri State University | 435 |
| Program Description – Missouri State University           |     |
| Program Description – Lincoln University                  | 447 |
| Program Description – Lincoln University Land Grant Match | 453 |
| Program Description – Truman State University             | 459 |
| Program Description – Northwest Missouri State University | 465 |
| Program Description – Missouri Southern State University  | 471 |
| Program Description – Missouri Western State University   | 477 |
| Program Description – Harris Stowe State University       | 483 |
| Program Description – University of Missouri              | 494 |