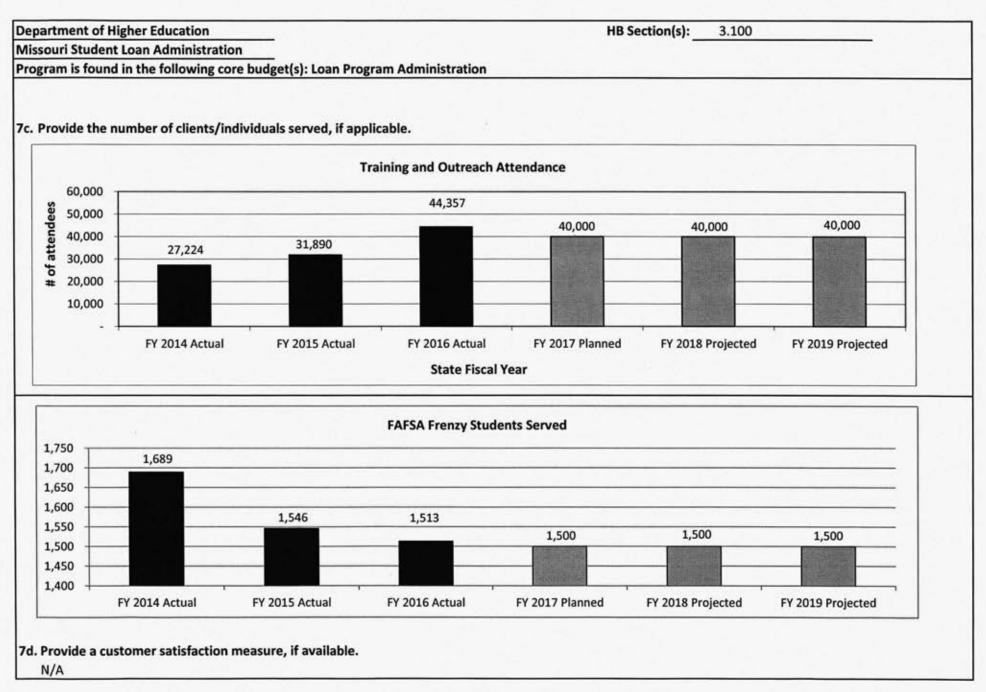

## IV. Missouri Student Loan Administration

٧.

| Core – Loan Program Administration                                           |                                                                                                                                                                                                                                                                                                                                                                                                                                                                                                                                                                                                                                                                                                                                                                                                              |
|------------------------------------------------------------------------------|--------------------------------------------------------------------------------------------------------------------------------------------------------------------------------------------------------------------------------------------------------------------------------------------------------------------------------------------------------------------------------------------------------------------------------------------------------------------------------------------------------------------------------------------------------------------------------------------------------------------------------------------------------------------------------------------------------------------------------------------------------------------------------------------------------------|
| Flexibility Request                                                          |                                                                                                                                                                                                                                                                                                                                                                                                                                                                                                                                                                                                                                                                                                                                                                                                              |
| Program Description                                                          |                                                                                                                                                                                                                                                                                                                                                                                                                                                                                                                                                                                                                                                                                                                                                                                                              |
| Core – Federal Loan Compliance                                               |                                                                                                                                                                                                                                                                                                                                                                                                                                                                                                                                                                                                                                                                                                                                                                                                              |
| Program Description                                                          |                                                                                                                                                                                                                                                                                                                                                                                                                                                                                                                                                                                                                                                                                                                                                                                                              |
| Core – Collection Payments Transfer                                          |                                                                                                                                                                                                                                                                                                                                                                                                                                                                                                                                                                                                                                                                                                                                                                                                              |
| Program Description                                                          | 265                                                                                                                                                                                                                                                                                                                                                                                                                                                                                                                                                                                                                                                                                                                                                                                                          |
| Core - Federal Student Loan Reserve                                          |                                                                                                                                                                                                                                                                                                                                                                                                                                                                                                                                                                                                                                                                                                                                                                                                              |
| Program Description                                                          | 274                                                                                                                                                                                                                                                                                                                                                                                                                                                                                                                                                                                                                                                                                                                                                                                                          |
| Core – Tax Refund Offset                                                     |                                                                                                                                                                                                                                                                                                                                                                                                                                                                                                                                                                                                                                                                                                                                                                                                              |
| Core – Transfer to Federal Student Loan Reserve Fund                         |                                                                                                                                                                                                                                                                                                                                                                                                                                                                                                                                                                                                                                                                                                                                                                                                              |
| Program Description                                                          |                                                                                                                                                                                                                                                                                                                                                                                                                                                                                                                                                                                                                                                                                                                                                                                                              |
| ligher Education Initiatives                                                 |                                                                                                                                                                                                                                                                                                                                                                                                                                                                                                                                                                                                                                                                                                                                                                                                              |
| Core – College Prep Program                                                  |                                                                                                                                                                                                                                                                                                                                                                                                                                                                                                                                                                                                                                                                                                                                                                                                              |
| Program Description                                                          |                                                                                                                                                                                                                                                                                                                                                                                                                                                                                                                                                                                                                                                                                                                                                                                                              |
| Core - UMKC/MSU Doctorate in Pharmacy Program                                |                                                                                                                                                                                                                                                                                                                                                                                                                                                                                                                                                                                                                                                                                                                                                                                                              |
| Program Description                                                          |                                                                                                                                                                                                                                                                                                                                                                                                                                                                                                                                                                                                                                                                                                                                                                                                              |
| Core – Missouri University of Science and Technology Programs in Clay County |                                                                                                                                                                                                                                                                                                                                                                                                                                                                                                                                                                                                                                                                                                                                                                                                              |
| Program Description                                                          |                                                                                                                                                                                                                                                                                                                                                                                                                                                                                                                                                                                                                                                                                                                                                                                                              |
| Core – Missouri University of Science and Technology Project Lead the Way    |                                                                                                                                                                                                                                                                                                                                                                                                                                                                                                                                                                                                                                                                                                                                                                                                              |
| Program Description                                                          |                                                                                                                                                                                                                                                                                                                                                                                                                                                                                                                                                                                                                                                                                                                                                                                                              |
|                                                                              | Flexibility Request         Program Description         Core – Federal Loan Compliance         Program Description         Core – Collection Payments Transfer         Program Description         Core - Federal Student Loan Reserve         Program Description         Core - Federal Student Loan Reserve         Program Description         Core - Tax Refund Offset         Core - Tax Refund Offset         Core - Transfer to Federal Student Loan Reserve Fund         Program Description         Igher Education Initiatives         Core - College Prep Program         Program Description         Core - UMKC/MSU Doctorate in Pharmacy Program         Program Description         Core - Missouri University of Science and Technology Programs in Clay County         Program Description |