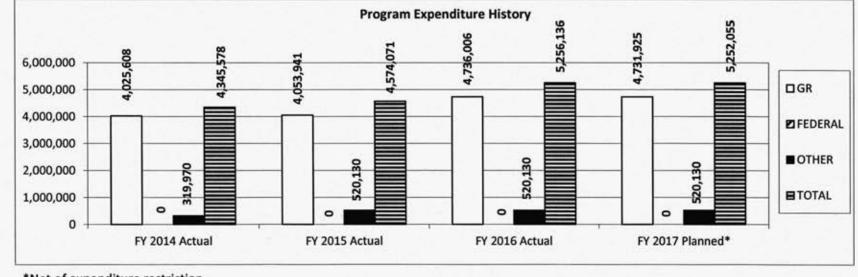

his program do?<br>This funding is for the operation of the state's only public technical | institution - State Technical College of Missouri.              |
| 2. What is the authorization for this program, i.e., federal or state state<br>Section 178.631, RSMo    | ute, etc.? (Include the federal program number, if applicable.) |
| 3. Are there federal matching requirements? If yes, please explain.<br>No                               |                                                                 |
| 4. Is this a federally mandated program? If yes, please explain.                                        |                                                                 |

5. Provide actual expenditures for the prior three fiscal years and planned expenditures for the current fiscal year.



<sup>\*</sup>Net of expenditure restriction

6. What are the sources of the "Other " funds?

Lottery Proceeds Fund (0291), Debt Offset Escrow (0753)







Provide the number of clients/individuals served, if applicable. 7c.



Total headcount enrollment at State Technical College of Missouri.

422

Four-Year Institutions' Operating Budgets

| Department of I         | Higher Education      |                 |                 |             | Budget Unit   | 57511C, 57531C                         | , 57551C, 5757   | 71C, 57725C, 5  | 57591C,     |  |  |  |
|-------------------------|-----------------------|-----------------|-----------------|-------------|---------------|----------------------------------------|------------------|-----------------|-------------|--|--|--|
| <b>Division of