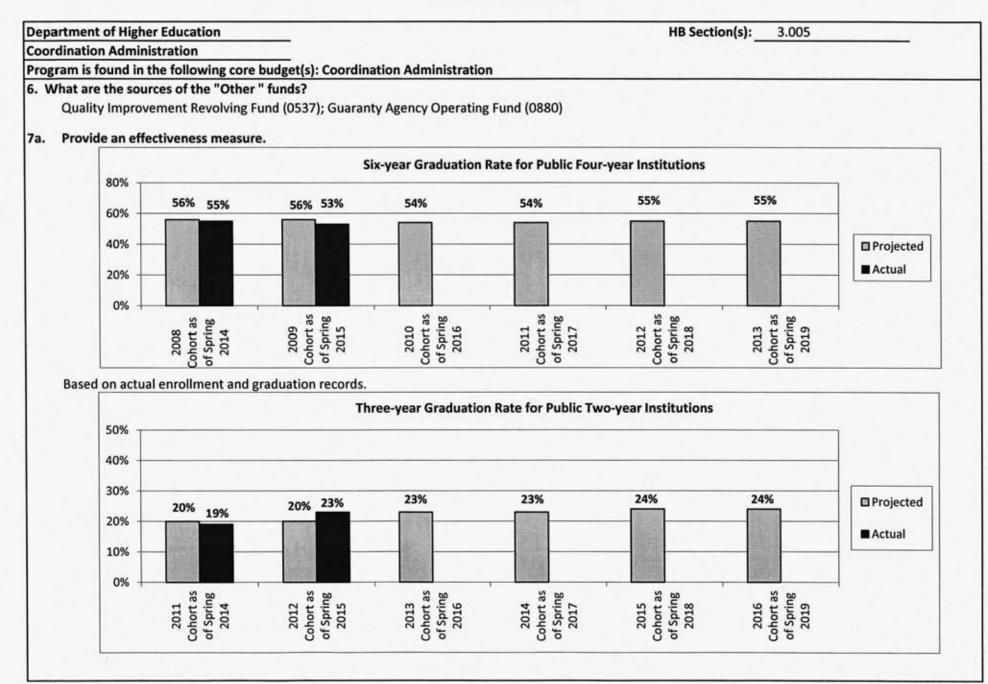

## FINANCIAL SUMMARY

|                                           | FY 2016<br>ACTUAL<br>DOLLAR | FY 2017<br>BUDGET<br>DOLLAR | FY 2018<br>DEPT REQ<br>DOLLAR | FY 2018<br>GOV REC<br>DOLLAR |
|-------------------------------------------|-----------------------------|-----------------------------|-------------------------------|------------------------------|
| HIGHER EDUCATION COORDINATION             | 794,370                     | 2,108,628                   | 1,358,628                     | 858,628                      |
| PROPRIETARY SCHOOL REGULATION             | 213,349                     | 708,171                     | 708,171                       | 708,171                      |
| MIDWEST HIGHER EDUCATION COMMISSION       | 115,000                     | 115,000                     | 115,000                       | 115,000                      |
| FEDERAL EDUCATION PROGRAMS                | 1,204,163                   | 2,507,164                   | 2,497,164                     | 3,347,164                    |
| FINANCIALAID                              | 209,443,483                 | 297,751,938                 | 255,263,658                   | 259,251,938                  |
| HIGHER EDUCATION INITIATIVES              | 24,565,251                  | 65,042,765                  | 24,850,000                    | 0                            |
| COMMUNITY COLLEGES                        | 141,139,346                 | 151,874,958                 | 157,769,796                   | 143,041,815                  |
| TECHNICAL COLLEGES                        | 5,256,136                   | 5,857,971                   | 6,077,331                     | 5,523,220                    |
| FOUR-YEAR COLLEGES & UNIVERSITIES         | 743,939,360                 | 776,764,180                 | 807,342,747                   | 733,381,709                  |
| UNIVERSITY OF MISSOURI - RELATED PROGRAMS | 8,057,419                   | 14,023,495                  | 14,023,495                    | 11,302,245                   |
| DEPARTMENT TOTAL                          | \$1,134,727,877             | \$1,316,754,270             | \$1,270,005,990               | \$1,157,529,890              |
| GENERAL REVENUE                           | 905,506,239                 | 996,919,324                 | 994,672,007                   | 880,704,944                  |
| DEPT HIGHER EDUCATION                     | 1,181,463                   | 2,248,806                   | 2,248,806                     | 2,248,806                    |
| MO STUDENT GRANT PROGRAM GIFT             | 0                           | 50,000                      | 50,000                        | 50,000                       |
| LOTTERY PROCEEDS                          | 124,137,545                 | 127,978,700                 | 127,978,700                   | 127,978,700                  |
| DHE OUT-OF-STATE PROGRM FUND              | 22,593                      | 55,483                      | 55,483                        | 55,483                       |
| SPINAL CORD INJURY                        | 1,500,000                   | 1,500,000                   | 1,500,000                     | 2,000,000                    |
| STATE SEMINARY MONEYS                     | 46,750                      | 275,000                     | 275,000                       | 275,000                      |
| HEALTHY FAMILIES TRUST                    | 437,640                     | 437,640                     | 437,640                       | 437,640                      |
| BOARD OF NURSING                          | 0                           | 2,000,000                   | 0                             | 0                            |
| MO PROSPECTIVE TEACHERS LOAN              | 1                           | 0                           | 0                             | 0                            |
| PROP SCHOOL CERT FUND                     | 213,349                     | 308,171                     | 308,171                       | 308,171                      |
| GEAR-UP SCHOLARSHIP                       | 3,500,131                   | 0                           | 0                             | 0                            |
| PROPRIETARY SCHOOL BOND FUND              | 0                           | 400,000                     | 400,000                       | 400,000                      |
| ADVANTAGE MISSOURI TRUST                  | 50,000                      | 50,000                      | 50,000                        | 50,000                       |
| STATE SEMINARY                            | 0                           | 3,000,000                   | 3,000,000                     | 3,000,000                    |
| GUARANTY AGENCY OPERATING                 | 10,231,935                  | 17,322,788                  | 14,831,825                    | 14,822,788                   |
| FEDERAL STUDENT LOAN RESERVE              | 87,868,935                  | 160,000,000                 | 120,000,000                   | 120,000,000                  |
| INSTITUTION GIFT TRUST                    | 22,700                      | 4,108,358                   | 4,098,358                     | 5,098,358                    |
| CLARK & LEWIS DISCOVERY FUND              | 96                          | 0                           | 0                             | 0                            |