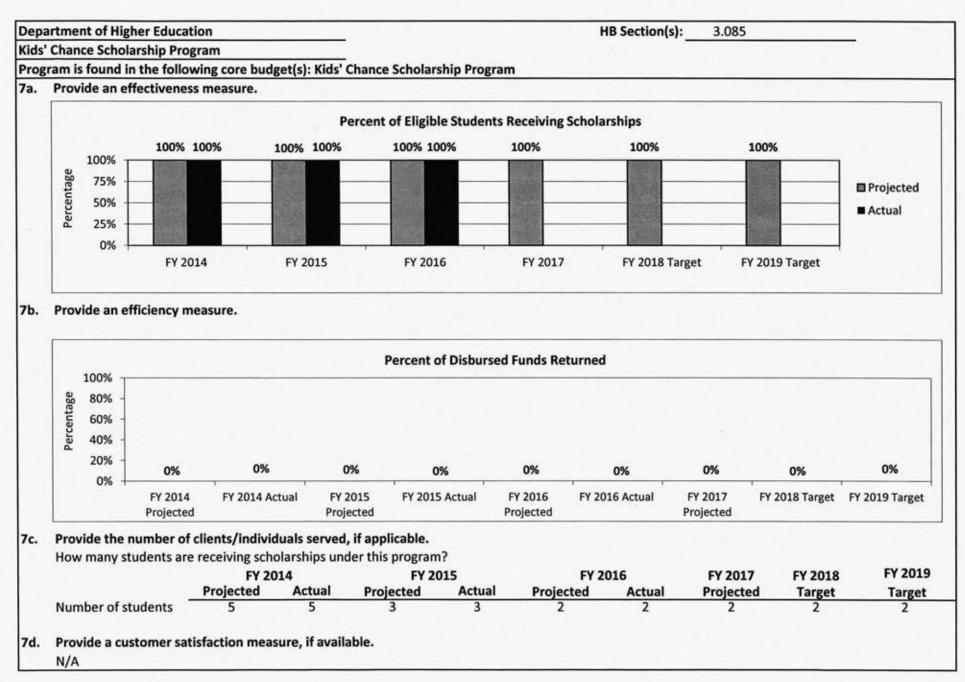

| 0000,9<br>9,000<br>8,000<br>8,000<br>15,000<br>15,000                                                                                                                                                  | E FEDERAL |
| 25,000<br>20,000<br>15,000<br>15,000                                  | 9 9                                                                                                                                                                                                    | E FEDERAL |
| 25,000<br>20,000<br>15,000<br>10,000                                  | 9 9                                                                                                                                                                                                    | E FEDERAL |



#### CORE DECISION ITEM

| Department of H   | igher Education    |                 |                 |         |              | Budget Unit        | 55696C           |                 |         |
|-------------------|--------------------|-----------------|-----------------|---------|--------------|--------------------|------------------|-----------------|---------|
| Division of Misso | ouri Student Grant | s and Schola    | rships          |         |              |                    |                  |                 |         |
| Core - Minority 8 | & Underrepresent   | ed Environme    | ental Literacy  | Program |              | HB Section         | 3.090            |                 |         |
| 1. CORE FINANC    | IAL SUMMARY        |                 |                 |