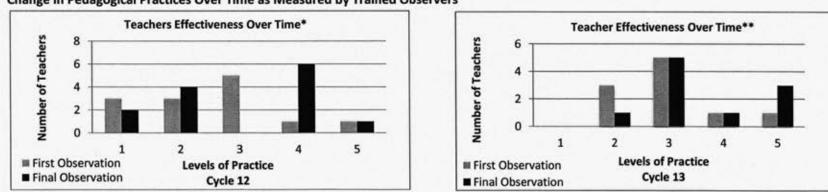

the current fiscal<br>penditure History                                   | year.                         | GR                                        |
| of 2001) to enhance<br>Provide actual exp<br>2,000,000<br>1,500,000 | enditures for the prior three                   | of K-12 teachers in core subject<br>fiscal years and planned expe<br>Program Exp                                 | enditures for the current fiscal<br>penditure History                                   | year.                         | □ GR<br>I <sup>2</sup> FEDERAL<br>■ OTHER |



Actual results based on content knowledge pre- and post-tests administered to teacher participants.

\*Cycle 13 scores: The small mean gain is reflective of the overall high pre-test scores and teachers continued experience in the projects



Change in Pedagogical Practices Over Time as Measured by Trained Observers

Change in pedagogical practice measured at three points and based on 5 levels of practice: 1 = ineffective instruction, 2 = elements of effective instruction, 3 = beginning stages of effective instruction, 4 = accomplished, effective instruction, 5 = exemplary instruction / reporting only first and final observations \*13 teachers were observed, which reflects a representative sample of the group in terms of experience, school setting, content focus and grade level. \*\*10 teachers were observed, which reflects a representative sample of the group in terms of experience, school setting, content focus and grade level.



Cycle 12 numbers due to variation in grade levels and consequent possible number of students t