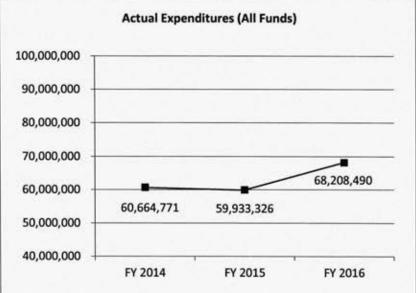

|
| Actual Expenditures (All Funds) | 60,664,771 | 59,933,326 | 68,208,490 | N/A        |
| Unexpended (All Funds)          | 6,335,229  | 18,566,674 | 1,291,510  | N/A        |
| Unexpended, by Fund:            |            |            |            |            |
| General Revenue                 | 0          | 0          | 0          | N/A        |
| Federal                         | 0          | 0          | 0          | N/A        |
| Other                           | 6,335,229  | 18,566,674 | 1,291,510  | . N/A      |
| Amount Available to Spend*      | 60,734,076 | 60,037,904 | 68,208,490 |            |
| Actual Expenditures             | 60,664,771 | 59,933,326 | 68,208,490 | 1.1        |
| Actual Unexpended               | 69,305     | 104,578    | 0          |            |



\*FY14, FY15 & FY 16 - Includes the transfer, returned funds that were available to be respent, interest, and the amount of the beginning cash balance utilized, if applicable.

Reverted includes the statutory three-percent reserve amount (when applicable).

Restricted includes any Governor's Expenditure Restrictions which remained at the end of the fiscal year (when applicable).

NOTES:

#### CORE RECONCILIATION DETAIL

# DEPARTMENT OF HIGHER EDUCATION

ACCESS MISSOURI

#### 5. CORE RECONCILIATION DETAIL

|                         | Budget<br>Class | FTE  | GR | Fed | eral | Other      | Total      | Explanation          |
|-------------------------|-----------------|------|----|-----|------|------------|------------|----------------------|
| TAFP AFTER VETOES       |                 |