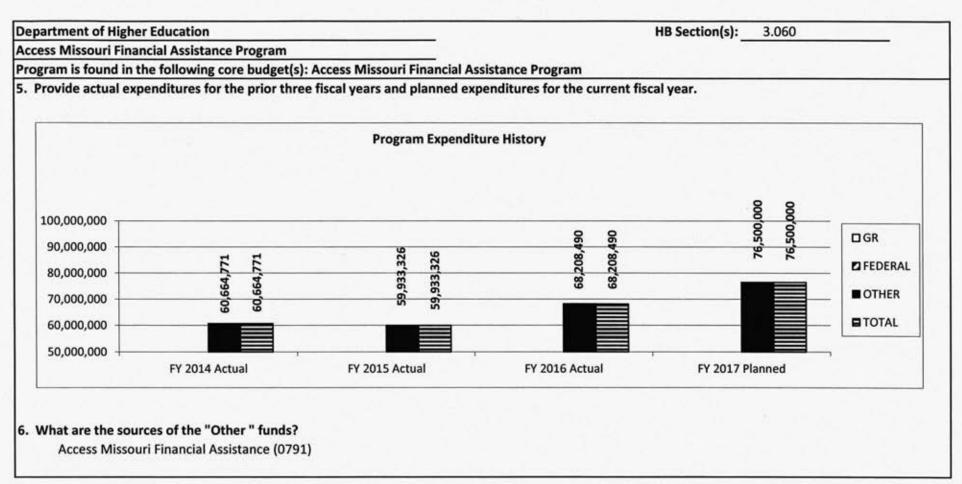

or including State Technical College of Missouri: \$1,000 minimum and \$2,150 maximum
- Private institutions: \$2,000 minimum and \$4,600 maximum

SB 733 (2010) established new financial assistance amounts beginning in FY 2015 and beyond as follows:

- Public two-year sector: \$300 minimum and \$1,300 maximum
- Public four-year sector including State Technical College of Missouri: \$1,500 minimum and \$2,850 maximum
- Private institutions: \$1,500 minimum and \$2,850 maximum
- 2. What is the authorization for this program, i.e., federal or state statute, etc.? (Include the federal program number, if applicable.) Section 173.1101-173.1107, RSMo
- 3. Are there federal matching requirements? If yes, please explain. No
- 4. Is this a federally mandated program? If yes, please explain.
  - No







| Department of I         | Higher Education          |             |                |                       | Budget Unit            | 55644C                |                |                |             |
|-------------------------|---------------------------|-------------|----------------|-----------------------|------------------------|-----------------------|----------------|----------------|-------------|
| <b>Division of Miss</b> | ouri Student Grants an    | d Scholars  | ships          |                       |                        |                       |                |                |             |
| Core Transfer- A        | A+ Schools Program        |             | _              |                       | HB Section             | 3.065                 |