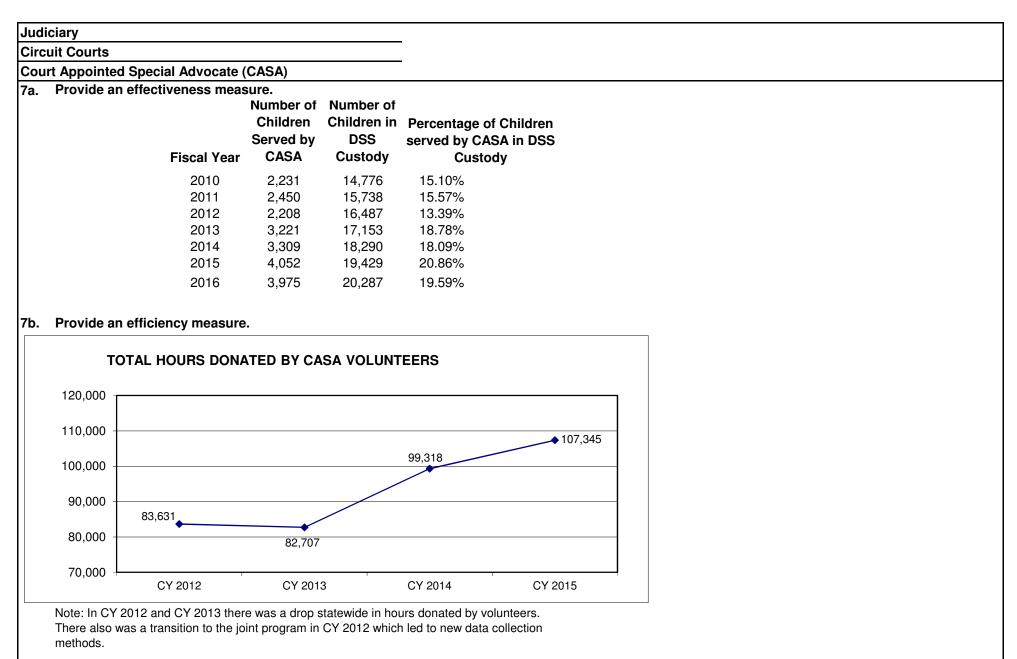

nded through a \$2.00 surcharge (deposited into the "Missouri CASA Fund") for domestic relations petitions filed in the circuit or associate circuit court as provided in §476.777, RSMo (2001).

3. Are there federal matching requirements? If yes, please explain.

No.

4. Is this a federally mandated program? If yes, please explain.

No.

### Judiciary

**Circuit Courts** 

Court Appointed Special Advocate (CASA)

5. Provide actual expenditures for the prior three fiscal years.



Note: The GR funds represents a pass through to the statewide CASA office. An additional \$200,000 was appropriated in FY17 for the statewide CASA office but is currently restricted by the Governor so it is not shown as planned expenditures.

### 6. What are the sources of the "Other " funds?

Missouri CASA funds



| ary                |               |               |               | -          |                                            |              |          |            |          |            |  |  |  |
|--------------------|---------------|---------------|---------------|------------|--------------------------------------------|--------------|----------|------------|----------|------------|--|--|--|
| it Courts          |               |               |               | -          |                                            |              |          |            |          |            |  |  |  |
| t Appointed Specia |               |               |               |            |                                            | Courses Miss |          |            |          |            |  |