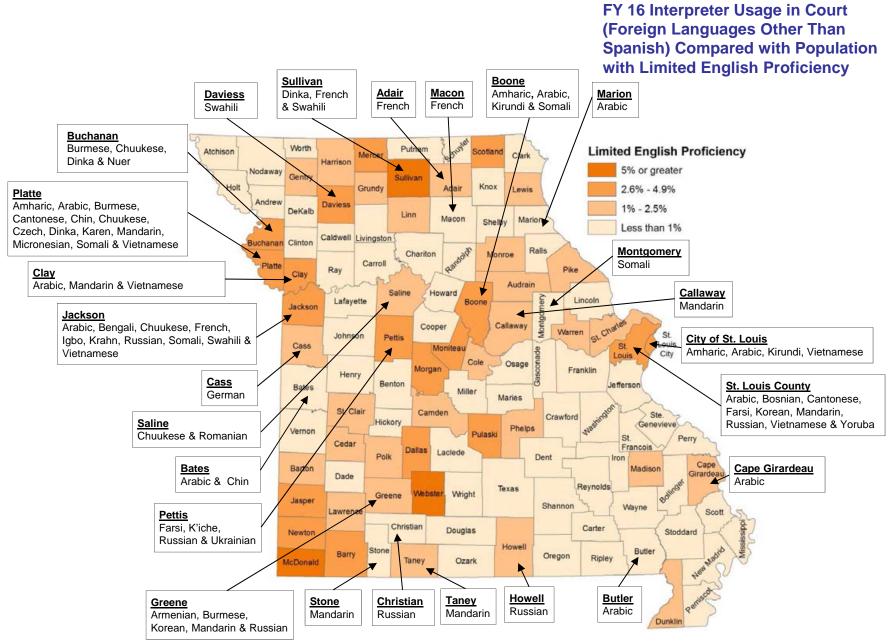

|                                  |                |                                                                         | Fiscal 2018 Budget Tracking Sheet                                                                                                                                                                                                                                                                                                                                                                                                                 |       |               |              |       |                               |                            |
|----------------------------------|----------------|-------------------------------------------------------------------------|---------------------------------------------------------------------------------------------------------------------------------------------------------------------------------------------------------------------------------------------------------------------------------------------------------------------------------------------------------------------------------------------------------------------------------------------------|-------|---------------|--------------|-------|-------------------------------|----------------------------|
| Budget<br>Book<br>Page<br>Number | HB Section     | Decision Item                                                           | Description                                                                                                                                                                                                                                                                                                                                                                                                                                       |       | diciary's Rec | juest<br>FTE |       | P<br>nor's Recomr<br>: Amount | Page 7<br>mendation<br>FTE |
|                                  | F COURTS DECI  |                                                                         | Description                                                                                                                                                                                                                                                                                                                                                                                                                                       | Donai | Amount        | ΓIE          | Donal | Allount                       | ΓIE                        |
| 233                              | Circuit Courts | New FLSA Guidelines                                                     | The U.S. Department of Labor has changed the salary level needed for employees to be exempt from the overtime laws. The new salary level is \$47,476 per year. This request will pay the overtime cost for employees who went form non-exempt to exempt status.                                                                                                                                                                                   | \$    | 468,855       | -            | \$    | -                             | -                          |
| 238                              | Circuit Courts | Federal Fund Swap                                                       | The General Assembly moved 63 FTE from GR to Federal funds in FY17. This request would move the FTE back to GR. No money is being requested.                                                                                                                                                                                                                                                                                                      | \$    | -             | 63.00        | \$    | -                             | 63.00                      |
| 243                              | Circuit Courts | New Circuit Judges - SB 578                                             | When the annual judicial performance report<br>submitted pursuant to Section 477.405 RSMo<br>indicated for three consecutive years a need of<br>two or more full time judicial positions, there<br>shall be one additional circuit judge position<br>authorized subject to appropriation. In FY18<br>there would be ten circuit that qualify for a new<br>circuit judge: 7th, 11th, 16th 19th, 21st, 25th,<br>31st, 36th, 39th and 40th circuits. | \$ 2  | 2,109,410     | 20.00        | \$    | -                             | -                          |
| 247                              | Circuit Courts | New Associate Circuit Judge -<br>Cass County                            | New judge in Cass County per Section 478.320,<br>RSMo.                                                                                                                                                                                                                                                                                                                                                                                            | \$    | 173,917       | 2.00         | \$    | -                             | -                          |
| 253                              | Circuit Courts | Access to Justice Interpreter<br>Services - Criminal Cases              | Section 476.806(2) states that "If the person<br>requiring an interpreter or translator during the<br>proceeding is a party to or a witness in any<br>criminal proceeding, such fees and expenses<br>shall be payable by the state from funds<br>appropriated for such purpose.                                                                                                                                                                   | \$    | 258,528       | -            | \$    | -                             | -                          |
| 258                              | Circuit Courts | Access to Justice Interpreter<br>Services - Civil and Juvenile<br>Cases | Federal Executive Order 13166 and the U.S.<br>Department of Justice policy guidelines states<br>that courts provide interpreting and translating<br>services to non-English speaking individuals<br>who use the court system in order to have<br>meaningful access to the courts.                                                                                                                                                                 | \$    | 275,084       | -            | \$    | -                             | -                          |