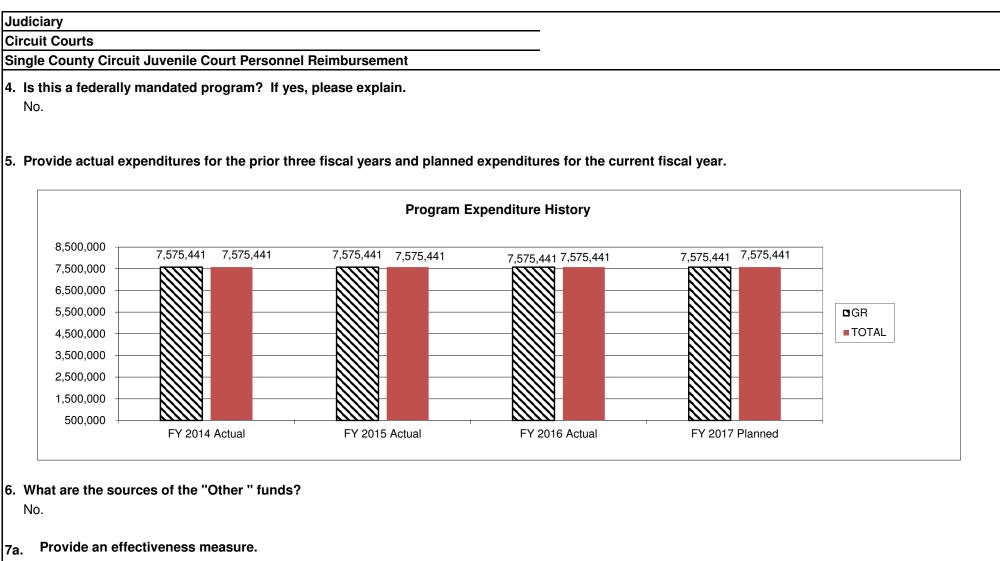

5,434   | Circuit 22 - | St. Louis City | \$10,919,876 | \$7,370,946 | \$1,842,737 |
| Circuit 11 - | St. Charles | \$2,253,816  | \$966,497          | \$241,624   | Circuit 23 - | Jefferson      | \$1,024,312  | \$530,183   | \$132,546   |
| Circuit 16 - | Jackson     | \$13,242,804 | \$9,952,482        | \$2,488,121 | Circuit 29 - | Jasper         | \$751,030    | \$390,811   | \$97,703    |
| Circuit 19 - | Cole        | \$749,878    | \$238,256          | \$68,837    | Circuit 31 - | Greene         | \$2,567,017  | \$960,277   | \$240,069   |

2. What is the authorization for this program, i.e., federal or state statute, etc.? (Include the federal program number, if applicable.)

§§211.393 and 211.394, RSMo

### 3. Are there federal matching requirements? If yes, please explain.

No.



Compliance with statutes ensures counties receive authorized reimbursements.



County reimbursement has been completed by the statutory deadline for 16 years. This program is administered with less than .1 FTE. Coordination is required with the circuits to request, record and calculate the appropriate reimbursement amount, and to ensure reimbursements are processed by the statutory deadline.

- **7c.** Provide the number of clients/individuals served, if applicable. The 10 judicial circuits are: 6, 7, 11, 16, 19, 21, 22, 23, 29 and 31.
- 7d. Provide a customer satisfaction measure, if available. N/A

### JUDICIARY REPORT 9 FY2018 GOVERNOR RECOMMENDATION

### **DECISION ITEM SUMMARY**

| Budget Unit                             |           |         |           |         |           |