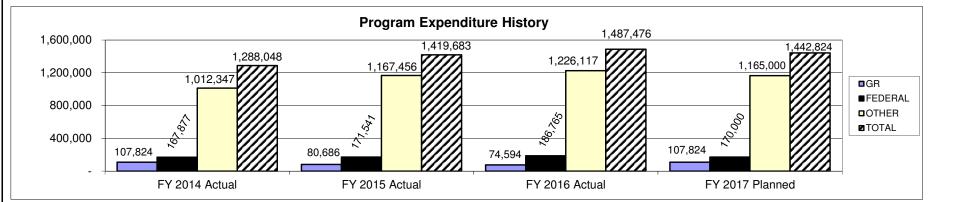

In addition, all of the AV equipment is maintained by Judicial Education staff.
- Updates and maintains the information contained in the Help Tool for the Show-Me Courts case management software. This includes the creation, deployment, and maintenance of e-learning courses embedded in the tool.
- 2. What is the authorization for this program, i.e., federal or state statute, etc.? (Include the federal program number, if applicable.) §211.326, §211.327, §476.057 and §476.058, RSMo; SCR 14.09, 15.05 and 18.05.
- 3. Are there federal matching requirements? If yes, please explain.
  - Yes.
- **4. Is this a federally mandated program? If yes, please explain.** No.

#### Judiciary

**OSCA - Judicial Education** 

### Training

### 5. Provide actual expenditures for the prior three fiscal years.



### 6. What are the sources of the "Other " funds?

Court Automation, Judicial Education and Training Fund,

#### 7a. Provide an effectiveness measure.

Judicial Education provides more knowledgeable front-line court staff and improves case process efficiencies.

### 7b. Provide an efficiency measure.





#### 7c. Provide the number of clients/individuals served (if applicable).



Judicial Education provides learning opportunities in a variety of methodologies. This chart lists the number of staff participating for each category. Conference/college/seminar includes multi-day programs with a variety of 1, 2, or 4 hour topics/sessions. Classroom is instructor-led traditional classes. Webinars are instructor-led distance learning activities. Web-based training is self-paced interactive co