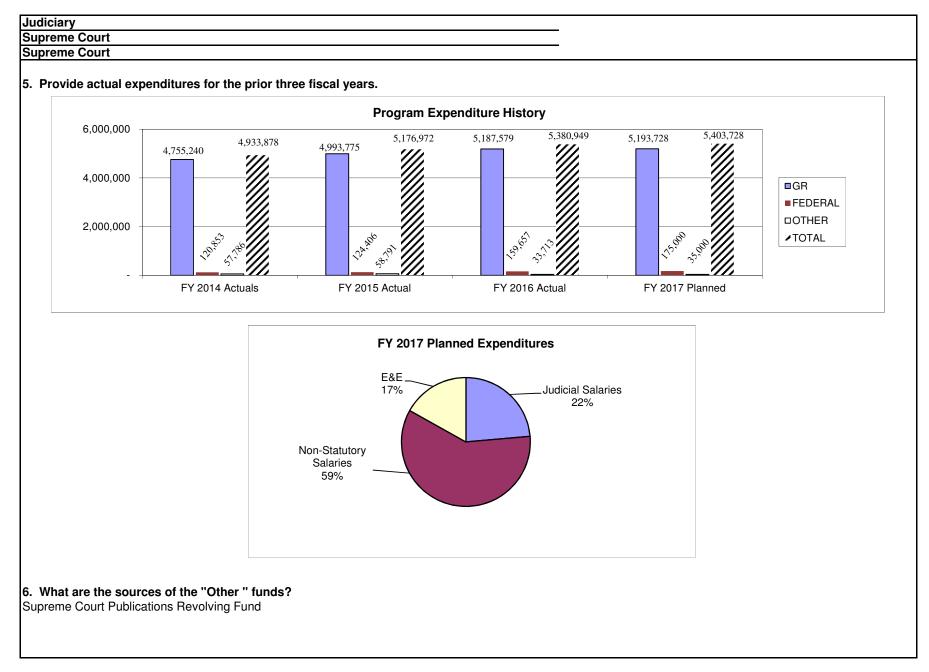

rds and commissions, oversees the official roll of attorneys licensed in Missouri, provides administrative assistance to the State Board of Law Examiners, supervises the annual enrollment and testing of the certified court reporters, and provides fiscal support to offices and programs within the Supreme Court.
- The Court maintains Missouri's official state law library, housing legal reference materials and resources along with many rare books and documents.

2. What is the authorization for this program, i.e., federal or state statute, etc.? (Include the federal program number, if applicable.) Missouri Constitution article V, section 1

- **3. Are there federal matching requirements? If yes, please explain.** No.
- 4. Is this a federally mandated program? If yes, please explain.
  - No.



#### **PROGRAM DESCRIPTION**

| Juc | liciary                                                                                                       |                                                                                                                            |
|-----|---------------------------------------------------------------------------------------------------------------|----------------------------------------------------------------------------------------------------------------------------|
|     | preme Court                                                                                                   |                                                                                                                            |
| Su  | preme Court