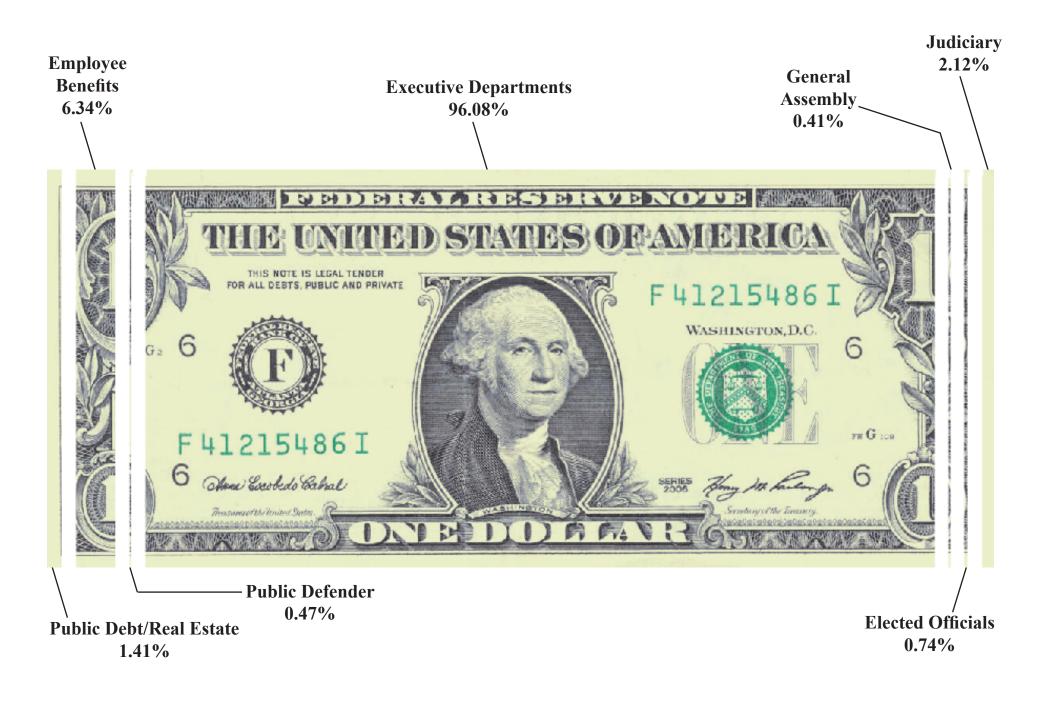

| 207 |
| Court Technology                                     | 165 |
| Domestic Relations Resolution                        | 333 |
| Juvenile Justice                                     | 318 |
| Permanency Planning                                  | 323 |
| Single County Circuit Juvenile Court Personnel Reimb | 337 |
| Supreme Court                                        |     |
| Technical Assistance                                 | 160 |
| Training                                             | 170 |
| Trial Courts                                         |     |
|                                                      |     |

"THIS PAGE WAS INTENTIONALLY LEFT BLANK."

## ORGANIZATIONAL CHART OF MISSOURI'S JUDICIAL BRANCH



## FY 2017 Statewide GR Budget



## FY 2017 Judiciary GR Budget



### FY17 JUDICIARY SUPPLEMENTAL NEW DECISION ITEMS

|        |                |                     |                                                                                                                                                                                                                                                                          |             |        | Gover   | nor's   |
|--------|----------------|---------------------|--------------------------------------------------------------------------------------------------------------------------------------------------------------------------------------------------------------------------------------------------------------------------|-------------|--------|---------|---