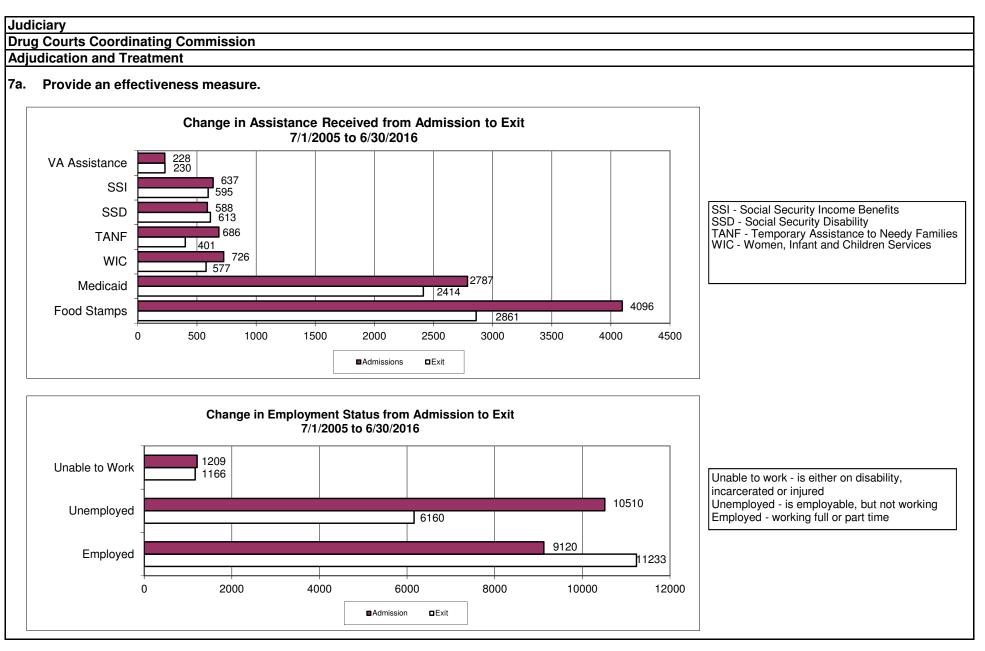

### BUDGET BOOK PROGRAM DESCRIPTIONS:

| Adjudication and Treatment                           |     |
|------------------------------------------------------|-----|
| Basic Civil Legal Services                           | 174 |
| Court Appointed Special Advocate (CASA)              | 328 |
| Court of Appeals                                     | 207 |
| Court Technology                                     | 165 |
| Domestic Relations Resolution                        | 333 |
| Juvenile Justice                                     | 318 |
| Permanency Planning                                  | 323 |
| Single County Circuit Juvenile Court Personnel Reimb | 337 |
| Supreme Court                                        |     |
| Technical Assistance                                 | 160 |
| Training                                             | 170 |
| Trial Courts                                         |     |
|                                                      |     |