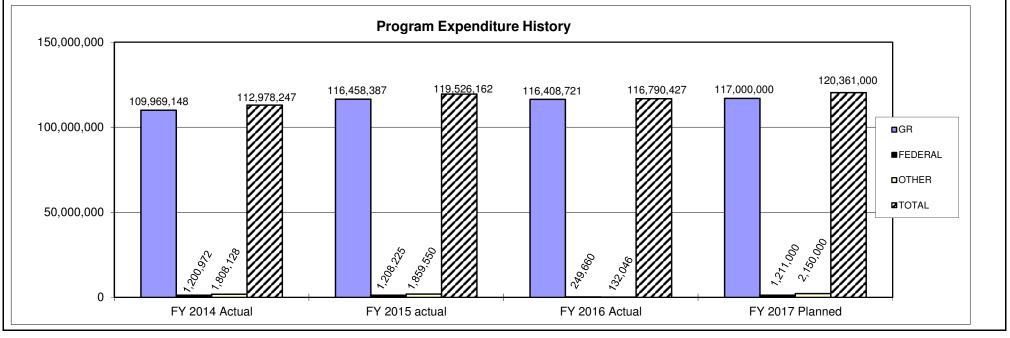

| CIRCUIT COURT                                                  | 1 |
|----------------------------------------------------------------|---|
| Missouri Citizens' Commission Salary AdjJudges-FY1818          |   |
| Missouri Citizens' Commission Salary AdjFY18                   |   |
| 21 <sup>st</sup> Century Workforce                             |   |
| State Compensation Study                                       |   |
| Federal Fund Swap                                              |   |
| New Circuit Judges – SB 578243                                 |   |
| New Associate Čircuit Judge – Cass County                      |   |
| Access to Justice Interpreter Services - Criminal Cases253     | 3 |
| Access to Justice Interpreter Services – Civil & Juv. Cases258 | 3 |
| Secure Juvenile Detention Center Standards                     | 3 |
| Treatment Court Staff274                                       |   |
| Reimbursable Family Court Administrator-45th Circuit279        |   |
| Cost to Implement Section 211.021 RSMo – Age Eligibility284    | 1 |
| Attorneys for Juvenile Offices                                 | - |
| Single County Circuit Juvenile Court Personnel Reimb295        | 5 |