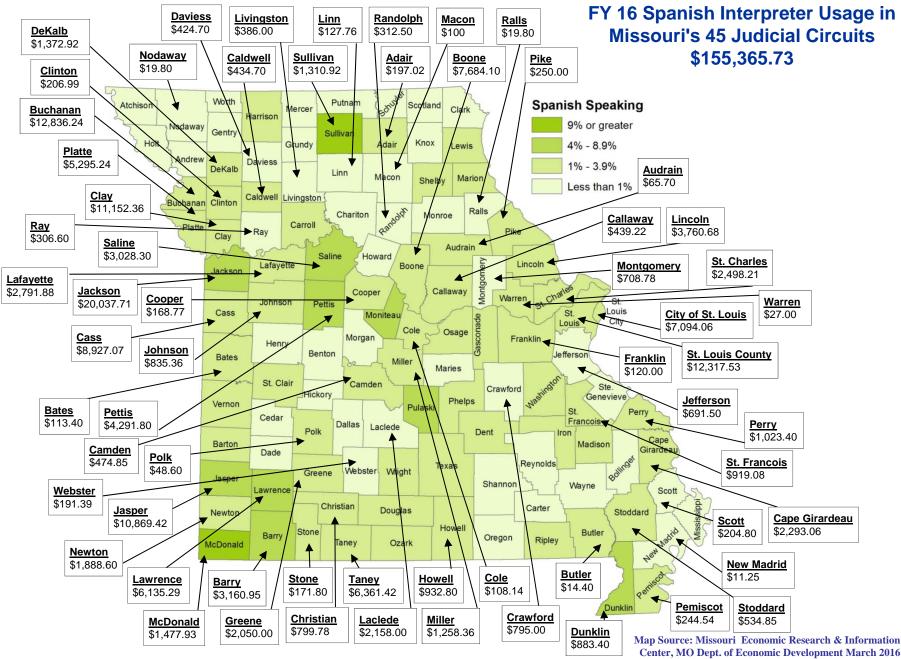

|                                  |                |                                                                         | Fiscal 2018 Budget Tracking Sheet                                                                                                                                                                                                                                                                                                                                                                                                                 |       |               |              |       |                               |                            |
|----------------------------------|----------------|-------------------------------------------------------------------------|---------------------------------------------------------------------------------------------------------------------------------------------------------------------------------------------------------------------------------------------------------------------------------------------------------------------------------------------------------------------------------------------------------------------------------------------------|-------|---------------|--------------|-------|-------------------------------|----------------------------|
| Budget<br>Book<br>Page<br>Number | HB Section     | Decision Item                                                           | Description                                                                                                                                                                                                                                                                                                                                                                                                                                       |       | diciary's Rec | juest<br>FTE |       | P<br>nor's Recomr<br>: Amount | Page 7<br>mendation<br>FTE |
|                                  | F COURTS DECI  |                                                                         | Description                                                                                                                                                                                                                                                                                                                                                                                                                                       | Donai | Amount        | ΓIE          | Donal | Allount                       | ΓIE                        |
| 233                              | Circuit Courts | New FLSA Guidelines                                                     | The U.S. Department of Labor has changed the salary level needed for employees to be exempt from the overtime laws. The new salary level is \$47,476 per year. This request will pay the overtime cost for employees who went form non-exempt to exempt status.                                                                                                                                                                                   | \$    | 468,855       | -            | \$    | -                             | -                          |
| 238                              | Circuit Courts | Federal Fund Swap                                                       | The General Assembly moved 63 FTE from GR to Federal funds in FY17. This request would move the FTE back to GR. No money is being requested.                                                                                                                                                                                                                                                                                                      | \$    | -             | 63.00        | \$    | -                             | 63.00                      |
| 243                              | Circuit Courts | New Circuit Judges - SB 578                                             | When the annual judicial performance report<br>submitted pursuant to Section 477.405 RSMo<br>indicated for three consecutive years a need of<br>two or more full time judicial positions, there<br>shall be one additional circuit judge position<br>authorized subject to appropriation. In FY18<br>there would be ten circuit that qualify for a new<br>circuit judge: 7th, 11th, 16th 19th, 21st, 25th,<br>31st, 36th, 39th and 40th circuits. | \$ 2  | 2,109,410     | 20.00        | \$    | -                             | -                          |
| 247                              | Circuit Courts | New Associate Circuit Judge -<br>Cass County                            | New judge in Cass County per Section 478.320,<br>RSMo.                                                                                                                                                                                                                                                                                                                                                                                            | \$    | 173,917       | 2.00         | \$    | -                             | -                          |
| 253                              | Circuit Courts | Access to Justice Interpreter<br>Services - Criminal Cases              | Section 476.806(2) states that "If the person<br>requiring an interpreter or translator during the<br>proceeding is a party to or a witness in any<br>criminal proceeding, such fees and expenses<br>shall be payable by the state from funds<br>appropriated for such purpose.                                                                                                                                                                   | \$    | 258,528       | -            | \$    | -                             | -                          |
| 258                              | Circuit Courts | Access to Justice Interpreter<br>Services - Civil and Juvenile<br>Cases | Federal Executive Order 13166 and the U.S.<br>Department of Justice policy guidelines states<br>that courts provide interpreting and translating<br>services to non-English speaking individuals<br>who use the court system in order to have<br>meaningful access to the courts.                                                                                                                                                                 | \$    | 275,084       | -            | \$    | -                             | -                          |