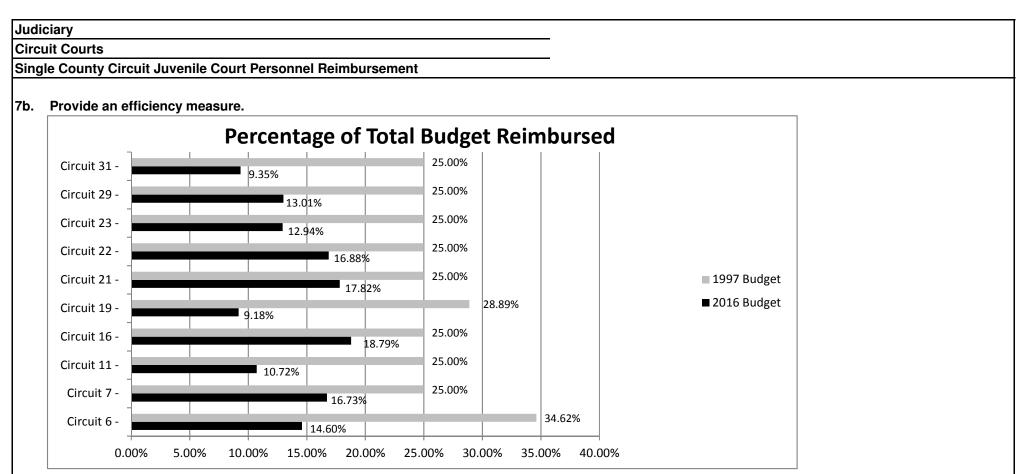

37 |
| Circuit 11 - | St. Charles | \$2,253,816  | \$966,497          | \$241,624   | Circuit 23 - | Jefferson      | \$1,024,312  | \$530,183   | \$132,546   |
| Circuit 16 - | Jackson     | \$13,242,804 | \$9,952,482        | \$2,488,121 | Circuit 29 - | Jasper         | \$751,030    | \$390,811   | \$97,703    |
| Circuit 19 - | Cole        | \$749,878    | \$238,256          | \$68,837    | Circuit 31 - | Greene         | \$2,567,017  | \$960,277   | \$240,069   |

2. What is the authorization for this program, i.e., federal or state statute, etc.? (Include the federal program number, if applicable.)

§§211.393 and 211.394, RSMo

### 3. Are there federal matching requirements? If yes, please explain.

No.



Compliance with statutes ensures counties receive authorized reimbursements.



County reimbursement has been completed by the statutory deadline for 16 years. This program is administered with less than .1 FTE. Coordination is required with the circuits to request, record and calculate the appropriate reimbursement amount, and to ensure reimbursements are processed by the statutory deadline.

- **7c.** Provide the number of clients/individuals served, if applicable. The 10 judicial circuits are: 6, 7, 11, 16, 19, 21, 22, 23, 29 and 31.
- 7d. Provide a customer satisfaction measure, if available. N/A

### JUDICIARY REPORT 9 FY2018 GOVERNOR RECOMMENDATION

### **DECISION ITEM SUMMARY**

| Budget Unit                             |           |         |           |         |           |          |           |         |
|-----------------------------------------|-------