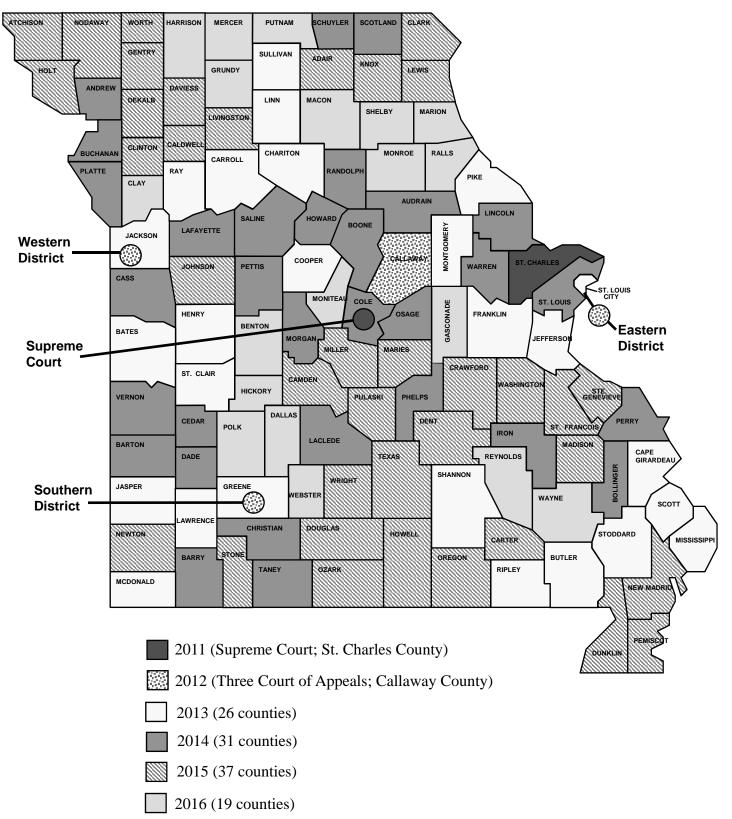

2013 | CY 2014 | CY 2015 | CY 2016 |
|--------------------------------------------|---------|---------|---------|---------|---------|---------|
| Cummulative Number of<br>Courts on eFiling | 2       | 6       | 32      | 63      | 96      | 115     |
| Cummulative Caseload<br>Percentage         | 4.38%   | 5.11%   | 40.97%  | 77.25%  | 96.30%  | 100.00% |

\*The Supreme Court has been efiling since CY 2011. \*\*The three disctricts of the Court of Appeals have been efiling since CY 2012.

#### 7c. Provide the number of clients/individuals served (if applicable)

Serves the Supreme Court, the three districts of the court of appeals, 114 Missouri counties and the City of St. Louis.

#### 7d. Provide a customer satisfaction measure, if available.

N/A

# **Electronic Filing Implementation**



Page 169

Judiciary

**OSCA - Judicial Education** 

#### Training

|         | OSCA      | Court<br>Improvement<br>Project | Judicial<br>Education | Total       |
|---------|-----------|---------------------------------|-----------------------|-------------|
| GR      | \$107,824 | 0                               | \$0                   | \$107,824   |
| FEDERAL | \$0       | 170,000                         | \$0                   | \$170,000   |
| OTHER   | \$0       | \$0                             | \$1,165,000           | \$1,165,000 |
| TOTAL   | \$107,824 | \$170,000                       | \$1,165,000           | \$1,442,824 |

#### 1. What does this program do?

- Coordinates education programs for approximately 5,000 state, county and municipal court personnel as follows: appe