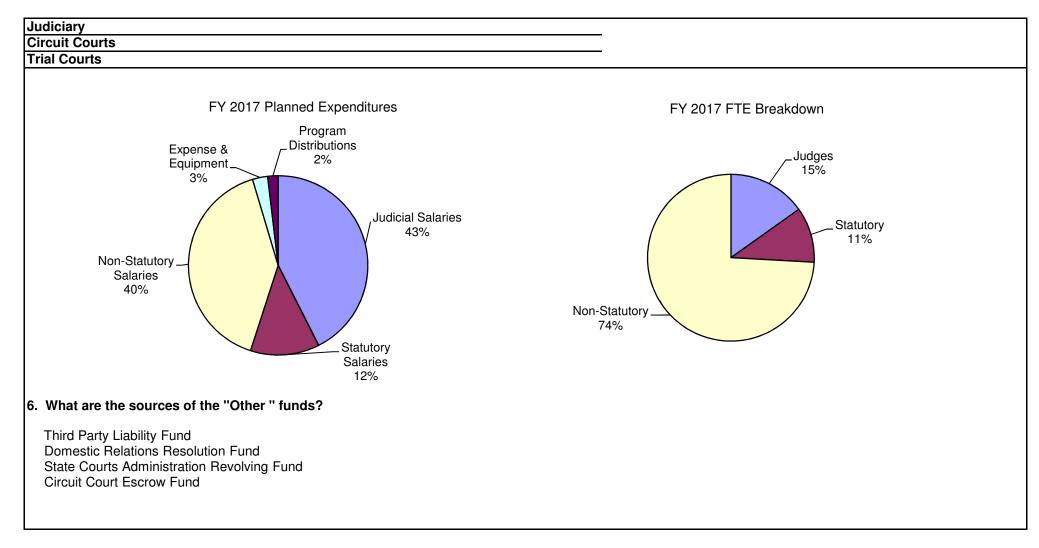

| CIRCUIT COURT                                                  | 1 |
|----------------------------------------------------------------|---|
| Missouri Citizens' Commission Salary AdjJudges-FY1818          |   |
| Missouri Citizens' Commission Salary AdjFY18                   |   |
| 21 <sup>st</sup> Century Workforce                             |   |
| State Compensation Study                                       |   |
| Federal Fund Swap                                              |   |
| New Circuit Judges – SB 578243                                 |   |
| New Associate Čircuit Judge – Cass County                      |   |
| Access to Justice Interpreter Services - Criminal Cases253     | 3 |
| Access to Justice Interpreter Services – Civil & Juv. Cases258 | 3 |
| Secure Juvenile Detention Center Standards                     | 3 |
| Treatment Court Staff274                                       |   |
| Reimbursable Family Court Administrator-45th Circuit279        |   |
| Cost to Implement Section 211.021 RSMo – Age Eligibility284    | 1 |
| Attorneys for Juvenile Offices                                 | - |
| Single County Circuit Juvenile Court Personnel Reimb295        | 5 |

### BUDGET BOOK PROGRAM DESCRIPTIONS:

| Adjudication and Treatment                           |     |
|------------------------------------------------------|-----|
| Basic Civil Legal Services                           | 174 |
| Court Appointed Special Advocate (CASA)              | 328 |
| Court of Appeals                                     | 207 |
| Court Technology                                     | 165 |
| Domestic Relations Resolution                        | 333 |
| Juvenile Justice                                     | 318 |
| Permanency Planning                                  | 323 |
| Single County Circuit Juvenile Court Personnel Reimb | 337 |
| Supreme Court                                        |     |
| Technical Assistance                                 | 160 |
| Training                                             | 170 |
| Trial Courts                                         |     |
|                                                      |     |