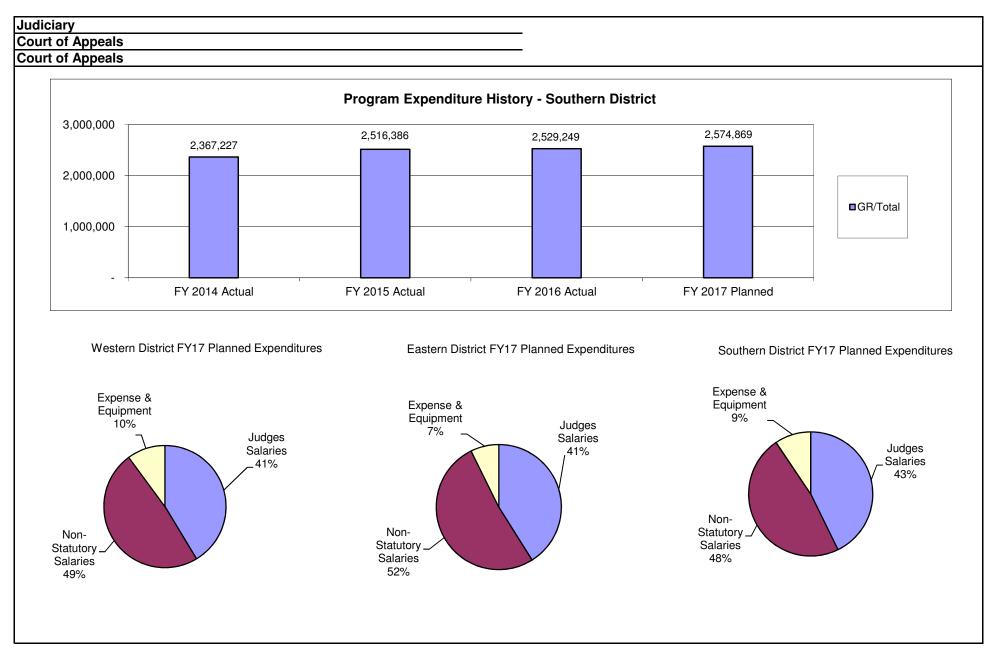

| COURT OF APPEALS                                    | 176 |
|-----------------------------------------------------|-----|
| Western District                                    | 183 |
| Core                                                | 185 |
| Eastern District                                    | 191 |
| Core                                                | 193 |
|                                                     |     |
| Southern District                                   | 199 |
| Core                                                | 201 |
|                                                     |     |
| Missouri Citizens' Commission Salary AdjJudges-FY18 |     |
| 21st Century Workforce                              | 34  |
| State Compensation Study                            | 57  |
| E-Courts                                            | 75  |
|                                                     |     |