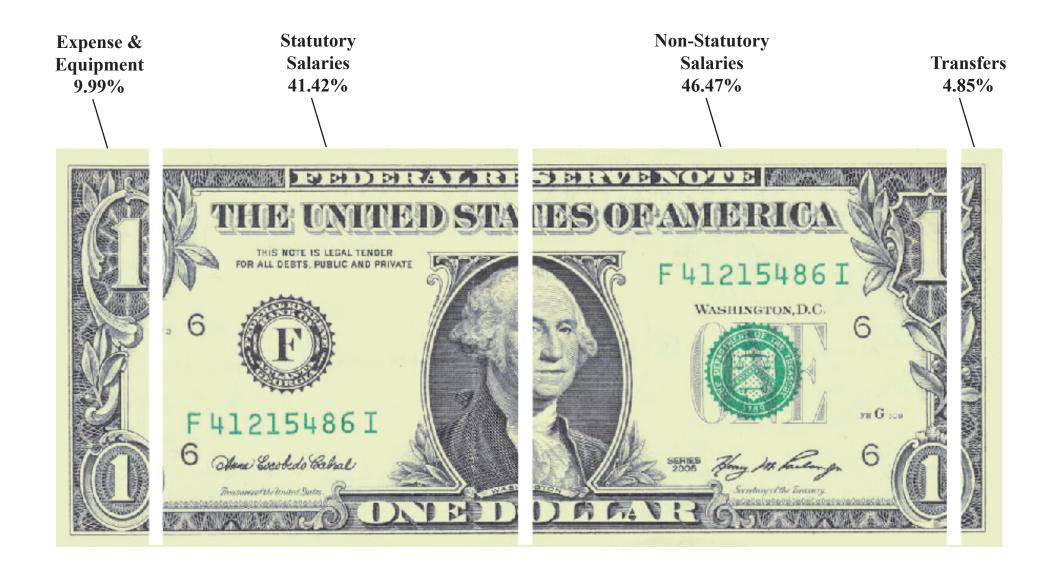

|
| Court Technology                                     | 165 |
| Domestic Relations Resolution                        | 333 |
| Juvenile Justice                                     | 318 |
| Permanency Planning                                  | 323 |
| Single County Circuit Juvenile Court Personnel Reimb | 337 |
| Supreme Court                                        |     |
| Technical Assistance                                 | 160 |
| Training                                             | 170 |
| Trial Courts                                         |     |
|                                                      |     |

"THIS PAGE WAS INTENTIONALLY LEFT BLANK."

## ORGANIZATIONAL CHART OF MISSOURI'S JUDICIAL BRANCH



## FY 2017 Statewide GR Budget



## FY 2017 Judiciary GR Budget



### FY17 JUDICIARY SUPPLEMENTAL NEW DECISION ITEMS

|        |                |                     |                                                                                                                                                                                                                                                                          |             |        | Gover   | nor's   |
|--------|----------------|---------------------|--------------------------------------------------------------------------------------------------------------------------------------------------------------------------------------------------------------------------------------------------------------------------|-------------|--------|---------|---------|
|        |