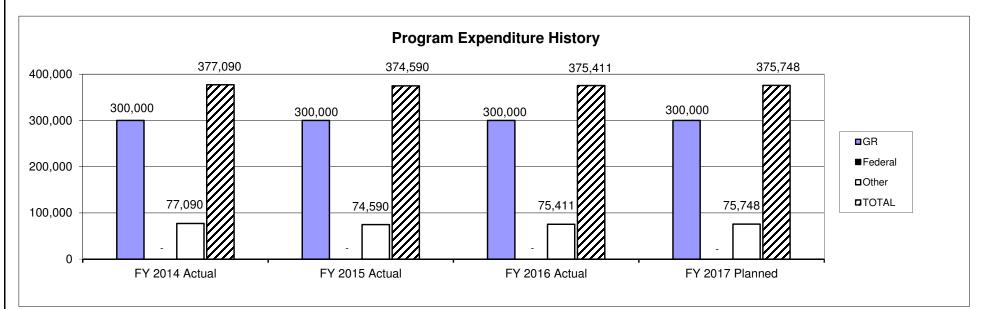

or training of new volunteers; in CY2015 CASA programs received reimbursements totaling \$20,815 under Title IV-E at a rate of between 49-50%.

### 2. What is the authorization for this program, i.e., federal or state statute, etc.? (Include the federal program number, if applicable.)

The Missouri CASA Program is funded through a \$2.00 surcharge (deposited into the "Missouri CASA Fund") for domestic relations petitions filed in the circuit or associate circuit court as provided in §476.777, RSMo (2001).

3. Are there federal matching requirements? If yes, please explain.

No.

4. Is this a federally mandated program? If yes, please explain.

No.

### Judiciary

**Circuit Courts** 

Court Appointed Special Advocate (CASA)

5. Provide actual expenditures for the prior three fiscal years.



Note: The GR funds represents a pass through to the statewide CASA office. An additional \$200,000 was appropriated in FY17 for the statewide CASA office but is currently restricted by the Governor so it is not shown as planned expenditures.

### 6. What are the sources of the "Other " funds?

Missouri CASA funds



| ary                |               |               |               | -          |                                            |              |          |            |          |            |  |  |  |
|--------------------|---------------|---------------|---------------|------------|--------------------------------------------|--------------|----------|------------|----------|------------|--|--|--|
| it Courts          |               |               |               | -