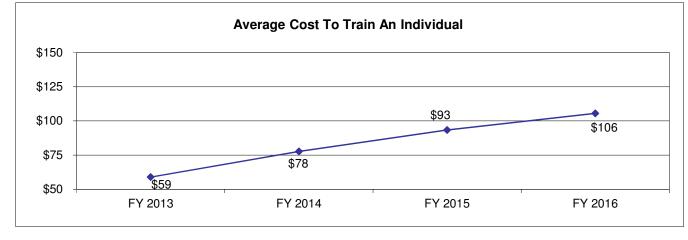

is the authorization for this program, i.e., federal or state statute, etc.? (Include the federal program number, if applicable.) §211.326, §211.327, §476.057 and §476.058, RSMo; SCR 14.09, 15.05 and 18.05.
- 3. Are there federal matching requirements? If yes, please explain.
  - Yes.
- **4. Is this a federally mandated program? If yes, please explain.** No.

#### Judiciary

**OSCA - Judicial Education** 

### Training

### 5. Provide actual expenditures for the prior three fiscal years.



### 6. What are the sources of the "Other " funds?

Court Automation, Judicial Education and Training Fund,

#### 7a. Provide an effectiveness measure.

Judicial Education provides more knowledgeable front-line court staff and improves case process efficiencies.

### 7b. Provide an efficiency measure.





#### 7c. Provide the number of clients/individuals served (if applicable).



Judicial Education provides learning opportunities in a variety of methodologies. This chart lists the number of staff participating for each category. Conference/college/seminar includes multi-day programs with a variety of 1, 2, or 4 hour topics/sessions. Classroom is instructor-led traditional classes. Webinars are instructor-led distance learning activities. Web-based training is self-paced interactive courses. Videos are self-paced informational videos.

#### 7d. Provide a customer satisfaction measure, if available.



#### **PROGRAM DESCRIPTION**

#### Judiciary Office of State Courts Administrator Basic Civil Legal Services

|         | Court       | Total       |
|---------|-------------|------------