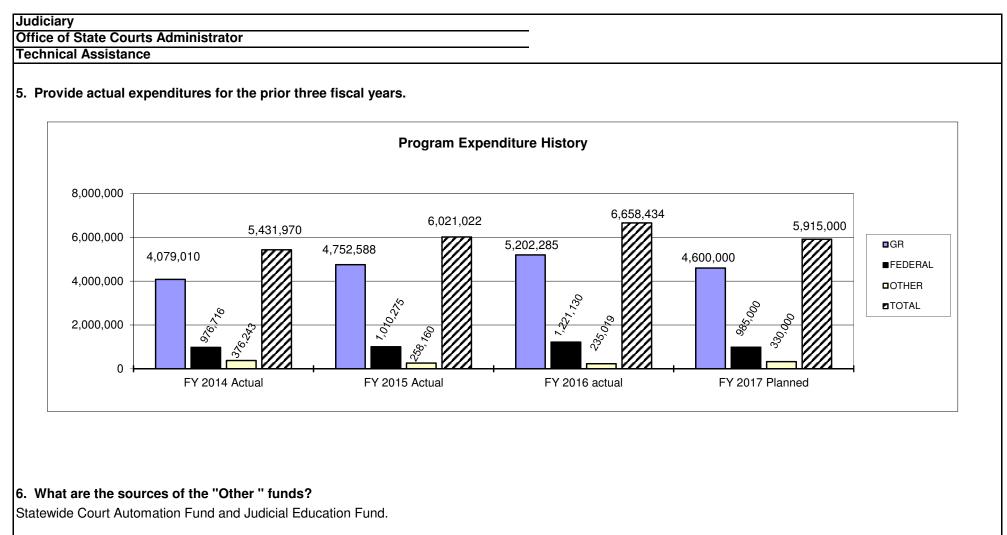

Dear Governor Greitens:

On behalf of Missouri's judiciary, the Court submits with this letter its fiscal 2018 budget. The Court recognizes the many requests for funds that you receive on an annual basis, thus, it has attempted in the spirit of partnership and collaboration to emphasize only those items that coincide with various legal requirements as well as those items that it believes are necessary for the long-term stability of the core operations of our judiciary.

In addition, the Court respectfully requests the continued flexibility that you and the General Assembly have granted in prior years, so that the Judiciary can ensure that dollars entrusted to it are managed in the most efficient way possible.