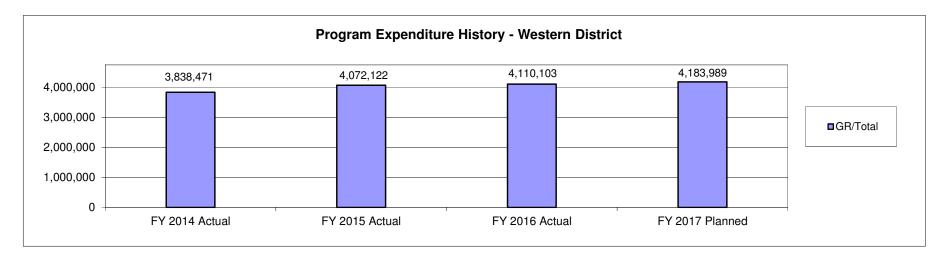

### BUDGET BOOK PROGRAM DESCRIPTIONS:

| Adjudication and Treatment                           |     |
|------------------------------------------------------|-----|
| Basic Civil Legal Services                           | 174 |
| Court Appointed Special Advocate (CASA)              | 328 |
| Court of Appeals                                     | 207 |
| Court Technology                                     | 165 |
| Domestic Relations Resolution                        | 333 |
| Juvenile Justice                                     | 318 |
| Permanency Planning                                  | 323 |
| Single County Circuit Juvenile Court Personnel Reimb | 337 |
| Supreme Court                                        |     |
| Technical Assistance                                 | 160 |
| Training                                             | 170 |
| Trial Courts                                         |     |
|                                                      |     |