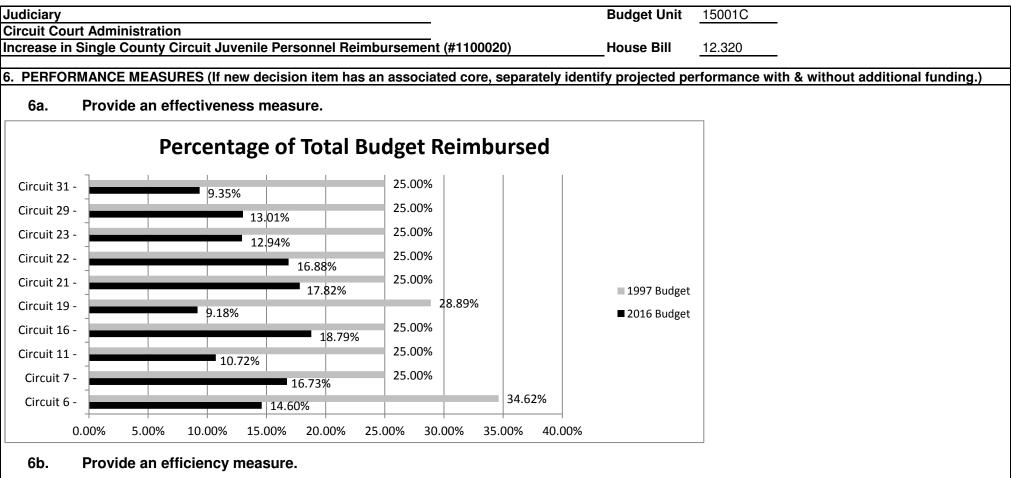

| Budget       |                |                                                                 |                                                                                                                                                                                                                                                                                                                                                                                                   |    |                |       |                | Page 8 |
|--------------|----------------|-----------------------------------------------------------------|---------------------------------------------------------------------------------------------------------------------------------------------------------------------------------------------------------------------------------------------------------------------------------------------------------------------------------------------------------------------------------------------------|----|----------------|-------|----------------|--------|
| Book<br>Page |                |                                                                 |                                                                                                                                                                                                                                                                                                                                                                                                   |    | Judiciary's Re | •     | Governor's Rec |        |
| Number       | HB Section     | Decision Item                                                   | Description                                                                                                                                                                                                                                                                                                                                                                                       | Do | ollar Amount   | FTE   | Dollar Amount  | FTE    |
| 268          | Circuit Courts | Secure Juvenile Detention Center                                | To fully fund state funded Secure Juvenile<br>Detention Centers. The counties funding staff<br>are: 13th Circuit (Boone and Callaway<br>counties), 17th Circuit (Cass and Johnson<br>counties), 24th Circuit (Madison, St. Francois,<br>Ste. Genevieve and Washington counties), 35th<br>Circuit (Dunklin and Stoddard counties) and the<br>44th Circuit (Douglas, Ozark and Wright<br>counties). | \$ | 287,044        | 8.08  | \$ -           | -      |
| 274          | Circuit Courts | Treatment Court Staff                                           | To assist in the expansion of treatment court<br>services to circuits that are in the early stages of<br>the treatment court programs. Circuits included<br>are: 23rd, 25th, 29th, 39th, 44th, and 45th.                                                                                                                                                                                          | \$ | 493,769        | 7.00  | \$ -           | -      |
| 279          | Circuit Courts | Reimbursable Family Court<br>Administrators                     | Section 487.060, RSMo, allows circuits who<br>have established a family court to request a<br>100% reimbursable family court administrator.<br>This request is for the 45th Circuit.                                                                                                                                                                                                              | \$ | 48,948         | 1.00  | \$ -           | -      |
| 284          | Circuit Courts | Cost to Implement Section<br>211.021 RSMo - Age Eligibility     | Section 211.021, RSMo, extends juvenile court<br>jurisdiction for status offenses from seventeen<br>to eighteen, contingent upon appropriation.                                                                                                                                                                                                                                                   | \$ | 4,096,939      | 44.00 | \$ -           | -      |
| 290          | Circuit Courts | Attorneys for Juvenile Offices                                  | Fund attorneys for all 35 multi county circuits.                                                                                                                                                                                                                                                                                                                                                  | \$ | 5,332,500      | 20.00 | \$ -           | -      |
| 295          | Circuit Courts | Single County Circuit Juvenile<br>Court Personnel Reimbursement | Per Section 211.393, RSMo, the state may increase the reimbursement to the ten single county judicial circuits for juvenile court personnel from 25% up to 50%. This would take it to 30%.                                                                                                                                                                                                        | \$ | 1,491,141      | _     | \$ -           | -      |