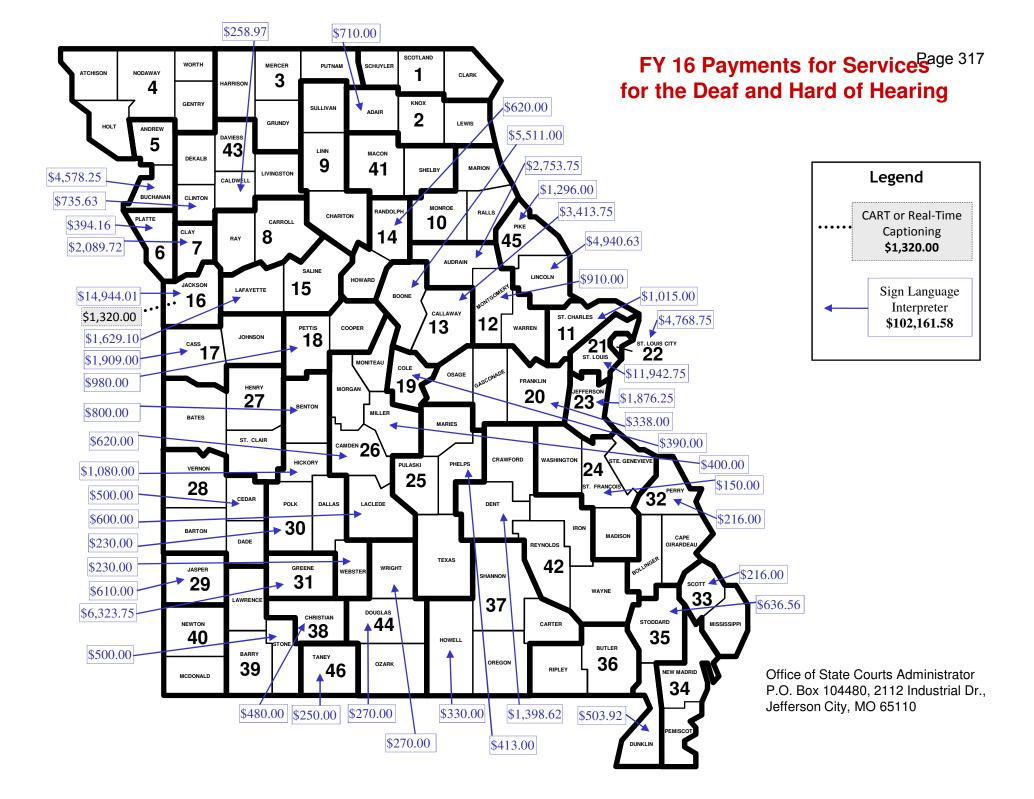

44,294<br>34,269<br>243,661    |                                        |                                        |                                        |                                              |                                        |                                        |                                        |

98.03%

Cases Pending as of end of Fiscal Year 20,108

Clearance Rate

# Counties Participating in Debt Collection As of 01/13/17



Circuit Court

- ★ Municipal Court Participant
- $\bigstar$  Juvenile Court Participant

Page 314

# Percent of Spanish Speaking Population by County



Interpreter Information added by OSCA



Map Source: Missouri Economic Research & Information Center, MO Dept. of Economic Development, March 2016

Interpreter Information added by OSCA



#### Judiciary

**Circuit Courts** 

### **Juvenile Justice**

|         | Circuit Courts | Total        |
|---------|----------------|--------------|
| GR      | \$16,600,000   | \$16,600,000 |
| FEDERAL | \$150,000      | \$150,000    |
| OTHER   | \$0            | \$0          |
| TOTAL   | \$16,750,000   | \$16,750,000 |

#### 1. What does this program do?

- Missouri is composed of 46 circuits comprised of 114 counties and the City of St. Louis. Each circuit has a juvenile officer with deputy juvenile officers in many counties throughout the state. These 46 juvenile officers and their staff provide front line services for Missouri's juvenile courts and youth. The types of cases they deal with range from child abuse/neglect to violent juvenile delinquency.
- Juvenile staff are educat