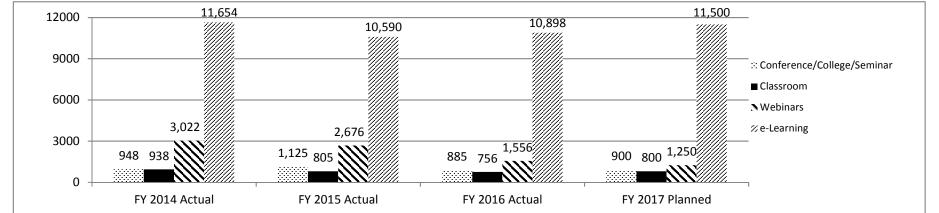

clude the federal program number, if applicable.) §211.326, §211.327, §476.057 and §476.058, RSMo; SCR 14.09, 15.05 and 18.05.
- 3. Are there federal matching requirements? If yes, please explain.
  - Yes.
- **4. Is this a federally mandated program? If yes, please explain.** No.

#### Judiciary

**OSCA - Judicial Education** 

### Training

### 5. Provide actual expenditures for the prior three fiscal years.



### 6. What are the sources of the "Other " funds?

Court Automation, Judicial Education and Training Fund,

#### 7a. Provide an effectiveness measure.

Judicial Education provides more knowledgeable front-line court staff and improves case process efficiencies.

### 7b. Provide an efficiency measure.





#### 7c. Provide the number of clients/individuals served (if applicable).



Judicial Education provides learning opportunities in a variety of methodologies. This chart lists the number of staff participating for each category. Conference/college/seminar includes multi-day programs with a variety of 1, 2, or 4 hour topics/sessions. Classroom is instructor-led traditional classes. Webinars are instructor-led distance learning activities. Web-based training is self-paced interactive courses. Videos are self-paced informational videos.

#### 7d. Provide a customer satisfaction measure, if available.



#### **PROGRAM DESCRIPTION**

#### Judiciary Office of State Courts Administrator Basic Civil Legal Services

|         | Court       | Total       |
|---------|-------------|-------------|
|         | Improvement |             |
|         | Project     |