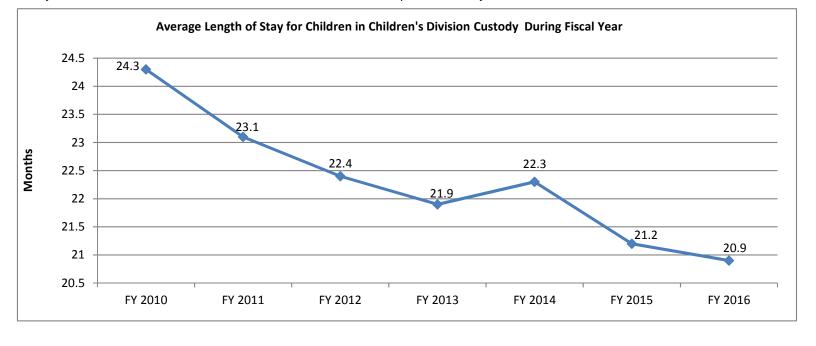

### BUDGET BOOK PROGRAM DESCRIPTIONS:

| Adjudication and Treatment                           |     |
|------------------------------------------------------|-----|
| Basic Civil Legal Services                           | 174 |
| Court Appointed Special Advocate (CASA)              | 328 |
| Court of Appeals                                     | 207 |
| Court Technology                                     | 165 |
| Domestic Relations Resolution                        | 333 |
| Juvenile Justice                                     | 318 |
| Permanency Planning                                  | 323 |
| Single County Circuit Juvenile Court Personnel Reimb | 337 |
| Supreme Court                                        |     |
| Technical Assistance                                 | 160 |
| Training                                             | 170 |
| Trial Courts                                         |     |
|                                                      |     |