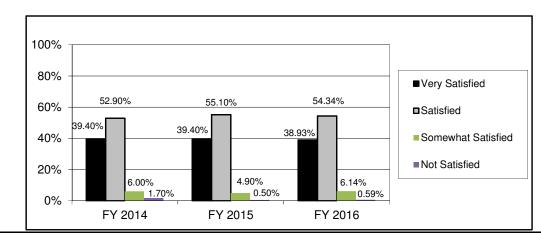

a. Provide an effectiveness measure.

Judicial Education provides more knowledgeable front-line court staff and improves case process efficiencies.

### 7b. Provide an efficiency measure.





#### 7c. Provide the number of clients/individuals served (if applicable).



Judicial Education provides learning opportunities in a variety of methodologies. This chart lists the number of staff participating for each category. Conference/college/seminar includes multi-day programs with a variety of 1, 2, or 4 hour topics/sessions. Classroom is instructor-led traditional classes. Webinars are instructor-led distance learning activities. Web-based training is self-paced interactive courses. Videos are self-paced informational videos.

#### 7d. Provide a customer satisfaction measure, if available.



#### **PROGRAM DESCRIPTION**

#### Judiciary Office of State Courts Administrator Basic Civil Legal Services

|         | Court       | Total       |
|---------|-------------|-------------|
|         | Improvement |             |
|         | Project     |             |
| GR      | \$0         | \$0         |
| FEDERAL | \$0         | \$0         |
| OTHER   | \$4,100,000 | \$4,100,000 |
| TOTAL   | \$4,100,000 | \$4,100,000 |

#### 1. What does this program do?

The Basic Civil Legal Services Fund, passed in SB 447 (2003), funds the work of Missouri's four Legal Aid programs, which provide access to the civil justice system to low-income Missourians to protect their fundamental legal rights. Moneys collected must be paid to the Office of State Court Administrator and credited to the Basi