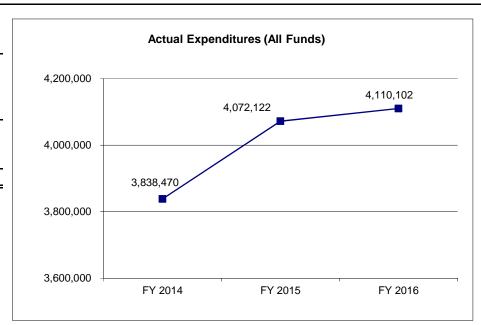

Appropriation (All Funds)                          | ,563 4,110,432 | 10,432 4,183,989          |
| Less Reverted (All Funds)                          | 0 (            | 0 N/A                     |
| Less Restricted (All Funds)                        | 0 0            | 0 N/A                     |
| Budget Authority (All Funds)                       | ,563 4,110,432 |                           |
| Actual Expenditures (All Funds)                    | ,122 4,110,102 | 10,102 N/A                |
| Unexpended (All Funds)                             | 441 330        | 330 N/A                   |
| Unexpended, by Fund:<br>General Revenue<br>Federal |                | 330 N/A<br>0 N/A<br>0 N/A |
| General Revenue                                    |                |                           |



NOTES:

## **CORE RECONCILIATION DETAIL**

**JUDICIARY** 

COURT OF APPEALS-WESTERN DIST

## 5. CORE RECONCILIATION DETAIL

|                         | Budget |       |           |         |       |   |           |        |
|-------------------------|--------|-------|-----------|---------|-------|---|-----------|--------|
|                         | Class  | FTE   | GR        | Federal | Other |   | Total     | I      |
| TAFP AFTER VETOES       |        |       |           |         |       |   |           |        |
|                         | PS     | 53.50 | 3,761,094 | 0       | (     | 0 | 3,761,094 |        |
|                         | EE     | 0.00  | 422,895   | 0       | (     | 0 | 422,895   |        |
|                         | Total  | 53.50 | 4,183,989 | 0       | (     |