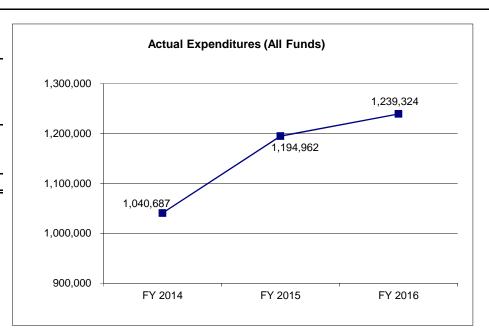

| 1,647,385         | 1,650,505         | N/A                    |
| Actual Expenditures (All Funds) | 1,040,687         | 1,194,962         | 1,239,324         | N/A                    |
| Unexpended (All Funds)          | 601,307           | 452,423           | 411,181           | N/A                    |
| Unexpended, by Fund:            |                   |                   |                   |                        |
| General Revenue                 | 0                 | 0                 | 0                 | N/A                    |
| Federal                         | 221,587           | 225,000           | 225,000           | N/A                    |
| Other                           | 379,720           | 227,423           | 186,181           | N/A                    |



Restricted includes any extraordinary expenditure restrictions (when applicable).

### NOTES:

### **CORE RECONCILIATION DETAIL**

**JUDICIARY** 

**JUDICIAL BR TRNG & EDUCATION** 

### 5. CORE RECONCILIATION DETAIL

|                         | Budget |       |    |   |         |           |           |                        |
|-------------------------|--------|-------|----|---|---------|-----------|-----------|------------------------|
|                         | Class  | FTE   | GR |   | Federal | Other     | Total     | E                      |
| TAFP AFTER VETOES       |        |       |    |   |         |           |           |                        |
|                         | PS     | 11.00 |    | 0 | 0       | 593,454   | 593,454   |                        |
|