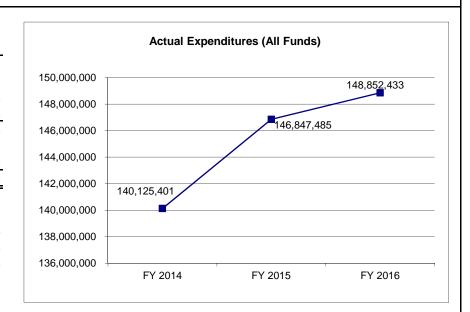

### **FINANCIAL SUMMARY**

| ODIOIANT NEI ONT TATT ZUIU DEI       | IOIAKT KETOKT TATT 2010 DEL AKTIMENT KEQUEUT |                             |                               |                             |  |  |
|--------------------------------------|----------------------------------------------|-----------------------------|-------------------------------|-----------------------------|--|--|
|                                      | FY 2016<br>ACTUAL<br>DOLLAR                  | FY 2017<br>BUDGET<br>DOLLAR | FY 2018<br>DEPT REQ<br>DOLLAR | ************ SECURED COLUMN |  |  |
| SUPREME COURT                        | 5,380,949                                    | 5,937,906                   | 6,703,655                     | (                           |  |  |
| OFFICE OF STATE COURTS ADMINISTRATOR | 27,540,049                                   | 32,742,620                  | 37,162,932                    | (                           |  |  |
| COURTS OF APPEAL                     | 11,778,183                                   | 12,117,833                  | 13,161,966                    | (                           |  |  |
| CIRCUIT COURTS                       | 148,872,713                                  | 158,813,678                 | 188,264,965                   | (                           |  |  |
| DRUG COURTS                          | 6,736,778                                    | 7,491,971                   | 8,939,789                     | (                           |  |  |
| COMM ON RETIR DISCPL & REMOV         | 247,917                                      | 253,517                     | 270,955                       | (                           |  |  |
| APPELLATE JUDICIAL COMMISSION        | 7,659                                        | 7,741                       | 7,741                         | (                           |  |  |
| DEPARTMENT TOTAL                     | \$200,564,248                                | \$217,365,266               | \$254,512,003                 | \$(                         |  |  |
| GENERAL REVENUE                      | 182,550,645                                  | 188,055,057                 | 225,146,030                   | (                           |  |  |
| JUDICIARY - FEDERAL                  | 5,704,046                                    | 14,372,517                  | 14,420,017                    | (                           |  |  |
| THIRD PARTY LIABILITY COLLECT        | 298,317                                      | 397,256                     | 397,256                       | (                           |  |  |
| STATEWIDE COURT AUTOMATION           | 4,454,989                                    | 5,250,489                   | 5,250,489                     | (                           |  |  |
| SUP COURT PUBLICATION REVOLV         | 33,714                                       | 150,000                     | 150,000                       | (                           |  |  |
| MISSOURI CASA                        | 75,411                                       | 100,000                     | 100,000                       | (                           |  |  |
| CRIME VICTIMS COMP FUND              | 868,273                                      | 887,200                     | 887,200                       | (                           |  |  |
| CIRCUIT COURTS ESCROW FUND           | 2,235,560                                    | 2,524,249                   | 2,524,249                     | (                           |  |  |
| BASIC CIVIL LEGAL SERVICES           | 4,063,191                                    | 5,098,498                   | 5,106,762                     | (                           |  |  |
| STATE COURT ADMIN REVOLVING          | 82,145                                       | 230,000                     | 230,000                       | (                           |  |  |
| DOM RELATIONS RESOLUTION-JUD         | 197,957                                      | 300,000                     | 300,000                       | (                           |  |  |