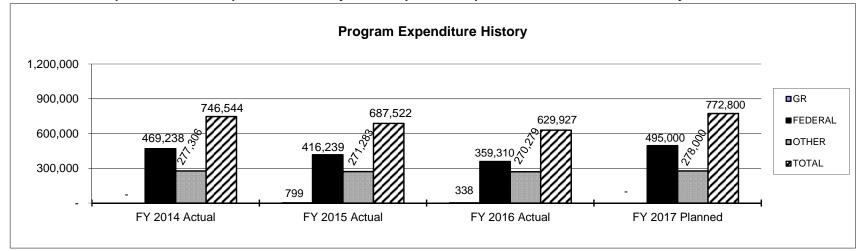

federal or state statute, etc.? (Include the federal program number, if applicable.)

Adoption and Safe Families Act (1997) P.L. 105-89; Family Preservation and Support Act (1993); Promoting Safe and Stable Families Act (2001) P.L. 107-133; Chapter 211, RSMo. September 2011, the Child and Family Services Improvement and Innovation Act (P.L. 112-34) reauthorized all three grants for FYs 2012 through 2016: Data Collection and Analysis Grant and Training Grant.

3. Are there federal matching requirements? If yes, please explain.

The grants require the State to provide a 25% match of the project budget.

4. Is this a federally mandated program? If yes, please explain.

No.

5. Provide actual expenditures for the prior three fiscal years and planned expenditures for the current fiscal year.



6. What are the sources of the "Other " funds?

Third Party Liability

Judiciary

Circuit Courts

**Permanency Planning** 

#### 7a. Provide an effectiveness measure.

| PERCENTAGE OF CHILDREN IN CARE ON LAST DAY OF FISCAL YEAR |      |      |      |      |      |      |
|-----------------------------------------------------------|------|------|------|------|------|------|
| Length of Stay                                            | 2011 | 2012 | 2013 | 2014 | 2015 | 2016 |
| 2 years or more                                           | 29%  | 30%  | 30%  | 29%  | 30%  | 30%  |
| 12-23 months                                              | 27%  | 27%  | 29%  | 26%  | 30%  | 29%  |
| 0-11 months                                               | 44%  | 43%  | 41%  | 45%  | 40%  | 41%  |

All F