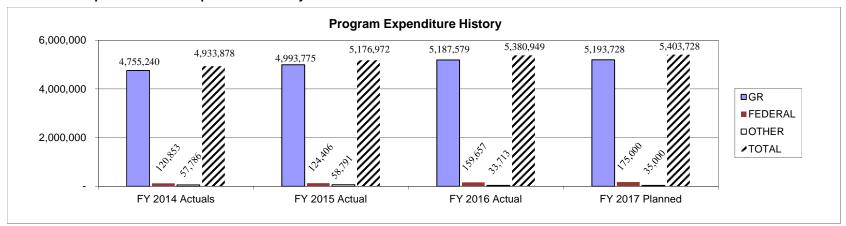

sistance to the State Board of Law Examiners, supervises the annual enrollment and testing of the certified court reporters, and provides fiscal support to offices and programs within the Supreme Court.
- The Court maintains Missouri's official state law library, housing legal reference materials and resources along with many rare books and documents.
- 2. What is the authorization for this program, i.e., federal or state statute, etc.? (Include the federal program number, if applicable.)

  Missouri Constitution article V, section 1
- 3. Are there federal matching requirements? If yes, please explain.

  No.

4. Is this a federally mandated program? If yes, please explain.

No.

Judiciary

Supreme Court

Supreme Court

### 5. Provide actual expenditures for the prior three fiscal years.





### 6. What are the sources of the "Other " funds?

Supreme Court Publications Revolving Fund

### PROGRAM DESCRIPTION

| Judiciary                                                                                                        |                                                                                                                  |
|------------------------------------------------------------------------------------------------------------------|------------------------------------------------------------------------------------------------------------------|
| Supreme Court                                                                                                    |