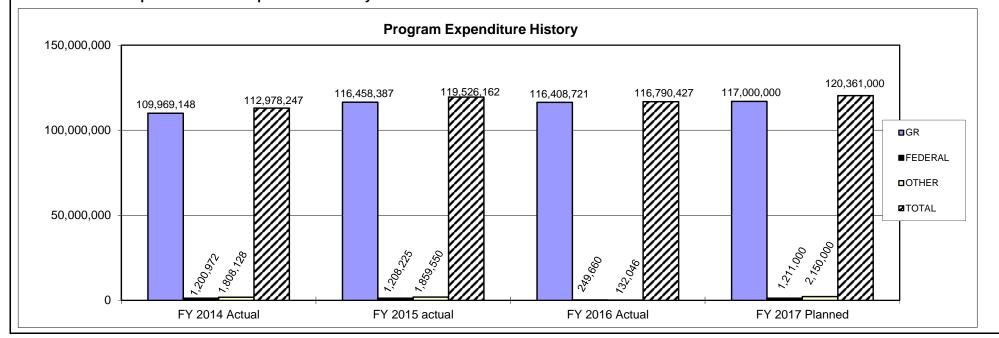

rnments ensure persons with disabilities are not precluded from services, programs or activities. The ADA requires the entity to furnish appropriate services or auxiliary aids at no expense to the person with a disability. The U.S. Supreme Court's decision in Tennessee v. Lane, 541 US 509 (U.S. 2004) upheld as constitutional the provisions of Title II of the ADA that allows private citizens to bring suits for money damages against the state for failing to provide reasonable access to the courts, costing the state and counties more than \$970,000. Recipients of federal assistance must comply with Title VI of the Civil Rights Act of 1964 that prohibits discrimination, including discrimination on the basis of national origin.

5. Provide actual expenditures for the prior three fiscal years.



Judiciary

**Circuit Courts** 

Trial Courts

# FY 2017 Planned Expenditures



#### FY 2017 FTE Breakdown



# 6. What are the sources of the "Other " funds?

Third Party Liability Fund Domestic Relations Resolution Fund State Courts Administration Revolving Fund Circuit Court Escrow Fund

Judiciary Circuit Courts

Trial Courts

# 7a. Provide an effectiveness measure.

Clearance rates equal cases disposed divided by cases filed in a year.

|                                         | Clearance Rates: FY 12 - FY 16 |      |      |      |     |  |  |  |
|-----------------------------------------|--------------------------------|------|------|------|-----|--|--|--|
| FY 2012 FY 2013 FY 2014 FY 2015 FY 2016 |                                |      |      |      |     |  |  |  |
| Civil