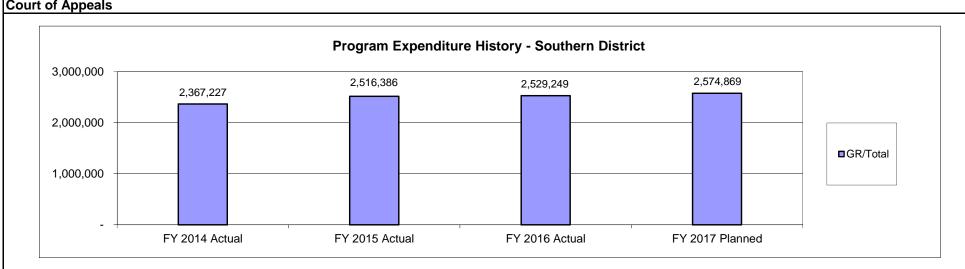

al research necessary to promptly decide cases.
- Marshals provide security at the courthouse for citizens, staff and judges and arrange for the arrest of criminal appellants on bonds.
- 2. What is the authorization for this program, i.e., federal or state statute, etc.? (Include the federal program number, if applicable.)

Article V, section 13, Missouri Constitution, Chapter 476 and 477, RSMo

3. Are there federal matching requirements? If yes, please explain.

No.

4. Is this a federally mandated program? If yes, please explain.

No.

| Judiciary        | _ |
|------------------|---|
| Court of Appeals | - |
| Court of Appeals | • |

5. Provide actual expenditures for the prior three fiscal years.





| udiciary         |
|------------------|
| Court of Appeals |
| Sound of Annuals |















| Judi               | iciary                                                                          |
|--------------------|---------------------------------------------------------------------------------|
| Cou                | rt of Appeals                                                                   |
| Cou                | rt of Appeals                                                                   |
| <b>6. V</b><br>N/A | Vhat are the sources of the "Other " funds?                                     |
|                    | Provide an effectiveness measure. pages 174-175.                                |
|                    | Provide an efficiency measure. pages 174-175.                                   |
|                    | Provide the number of client