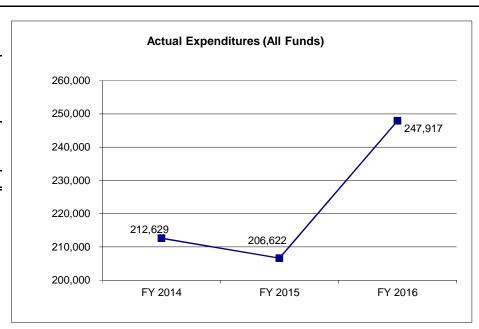

### **FINANCIAL SUMMARY**

| ODIOIANT NEI ONT TATT ZUIU DEI       | IOIAKT KETOKT TATT 2010 DEL AKTIMENT KEQUEUT |                             |                               |                             |  |  |
|--------------------------------------|----------------------------------------------|-----------------------------|-------------------------------|-----------------------------|--|--|
|                                      | FY 2016<br>ACTUAL<br>DOLLAR                  | FY 2017<br>BUDGET<br>DOLLAR | FY 2018<br>DEPT REQ<br>DOLLAR | ************ SECURED COLUMN |  |  |
| SUPREME COURT                        | 5,380,949                                    | 5,937,906                   | 6,703,655                     | (                           |  |  |
| OFFICE OF STATE COURTS ADMINISTRATOR | 27,540,049                                   | 32,742,620                  | 37,162,932                    | (                           |  |  |
| COURTS OF APPEAL                     | 11,778,183                                   | 12,117,833                  | 13,161,966                    | (                           |  |  |
| CIRCUIT COURTS                       | 148,872,713                                  | 158,813,678                 | 188,264,965                   | (                           |  |  |
| DRUG COURTS                          | 6,736,778                                    | 7,491,971                   | 8,939,789                     | (                           |  |  |
| COMM ON RETIR DISCPL & REMOV         | 247,917                                      | 253,517                     | 270,955                       | (                           |  |  |
| APPELLATE JUDICIAL COMMISSION        | 7,659                                        | 7,741                       | 7,741                         | (                           |  |  |
| DEPARTMENT TOTAL                     | \$200,564,248                                | \$217,365,266               | \$254,512,003                 | \$(                         |  |  |
| GENERAL REVENUE                      | 182,550,645                                  | 188,055,057                 | 225,146,030                   | (                           |  |  |
| JUDICIARY - FEDERAL                  | 5,704,046                                    | 14,372,517                  | 14,420,017                    | (                           |  |  |
| THIRD PARTY LIABILITY COLLECT        | 298,317                                      | 397,256                     | 397,256                       | (                           |  |  |
| STATEWIDE COURT AUTOMATION           | 4,454,989                                    | 5,250,489                   | 5,250,489                     | (                           |  |  |
| SUP COURT PUBLICATION REVOLV         | 33,714                                       | 150,000                     | 150,000                       | (                           |  |  |
| MISSOURI CASA                        | 75,411                                       | 100,000                     | 100,000                       | (                           |  |  |
| CRIME VICTIMS COMP FUND              | 868,273                                      | 887,200                     | 887,200                       | (                           |  |  |
| CIRCUIT COURTS ESCROW FUND           | 2,235,560                                    | 2,524,249                   | 2,524,249                     | (                           |  |  |
| BASIC CIVIL LEGAL SERVICES           | 4,063,191                                    | 5,098,498                   | 5,106,762                     | (                           |  |  |
| STATE COURT ADMIN REVOLVING          | 82,145                                       | 230,000                     | 230,000                       | (                           |  |  |
| DOM RELATIONS RESOLUTION-JUD         | 197,957                                      | 300,000                     | 300,000                       | (                           |  |  |