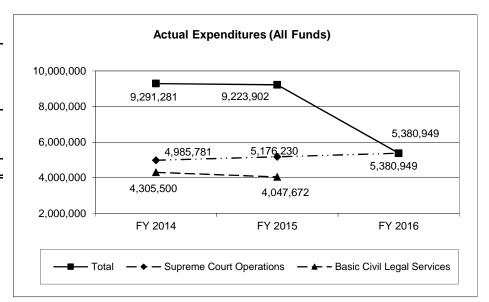

| 1,501,223                                     | 462,964           | N/A                    |
| Unexpended, by Fund:          |                                               |                                               |                   |                        |
| General Revenue               | 28,259                                        | 20,157                                        | 6,149             | N/A                    |
| Federal                       | 372,378                                       | 373,095                                       | 340,529           | N/A                    |
| Other                         | 797.069                                       | 1.044.280                                     | 116.286           | N/A                    |



#### NOTES:

\*The Basic Civil Legal Services has been moved to the Office of State Courts Administrator in FY16.

#### **CORE RECONCILIATION DETAIL**

#### **JUDICIARY**

JUDICIAL PROCEEDINGS & REVIEW

#### 5. CORE RECONCILIATION DETAIL

|                         | Budget |       |           |         |         |           |             |
|-------------------------|--------|-------|-----------|---------|---------|-----------|-------------|
|                         | Class  | FTE   | GR        | Federal | Other   | Total     | E           |
| TAFP AFTER VETOES       |        |       |           |         |         |           |             |
|                         | PS     | 83.00 | 4,265,308 | 510,189 | 0       | 4,775,497 | •           |
|                         | EE     | 0.00  |