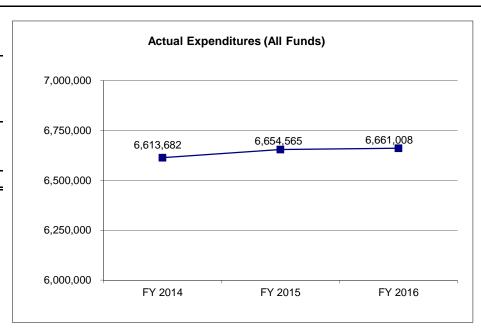

### **FINANCIAL SUMMARY**

| ODIOIANT NEI ONT TATT ZUIU DEI       | IOIAKT KETOKT TATT 2010 DEL AKTIMENT KEQUEUT |                             |                               |                             |  |  |
|--------------------------------------|----------------------------------------------|-----------------------------|-------------------------------|-----------------------------|--|--|
|                                      | FY 2016<br>ACTUAL<br>DOLLAR                  | FY 2017<br>BUDGET<br>DOLLAR | FY 2018<br>DEPT REQ<br>DOLLAR | ************ SECURED COLUMN |  |  |
| SUPREME COURT                        | 5,380,949                                    | 5,937,906                   | 6,703,655                     | (                           |  |  |
| OFFICE OF STATE COURTS ADMINISTRATOR | 27,540,049                                   | 32,742,620                  | 37,162,932                    | (                           |  |  |
| COURTS OF APPEAL                     | 11,778,183                                   | 12,117,833                  | 13,161,966                    | (                           |  |  |
| CIRCUIT COURTS                       | 148,872,713                                  | 158,813,678                 | 188,264,965                   | (                           |  |  |
| DRUG COURTS                          | 6,736,778                                    | 7,491,971                   | 8,939,789                     | (                           |  |  |
| COMM ON RETIR DISCPL & REMOV         | 247,917                                      | 253,517                     | 270,955                       | (                           |  |  |
| APPELLATE JUDICIAL COMMISSION        | 7,659                                        | 7,741                       | 7,741                         | (                           |  |  |
| DEPARTMENT TOTAL                     | \$200,564,248                                | \$217,365,266               | \$254,512,003                 | \$(                         |  |  |
| GENERAL REVENUE                      | 182,550,645                                  | 188,055,057                 | 225,146,030                   | (                           |  |  |
| JUDICIARY - FEDERAL                  | 5,704,046                                    | 14,372,517                  | 14,420,017                    | (                           |  |  |
| THIRD PARTY LIABILITY COLLECT        | 298,317                                      | 397,256                     | 397,256                       | (                           |  |  |
| STATEWIDE COURT AUTOMATION           | 4,454,989                                    | 5,250,489                   | 5,250,489                     | (                           |  |  |
| SUP COURT PUBLICATION REVOLV         | 33,714                                       | 150,000                     | 150,000                       | (                           |  |  |
| MISSOURI CASA                        | 75,411                                       | 100,000                     | 100,000                       | (                           |  |  |
| CRIME VICTIMS COMP FUND              | 868,273                                      | 887,200                     | 887,200                       | (                           |  |  |
| CIRCUIT COURTS ESCROW FUND           | 2,235,560                                    | 2,524,249                   | 2,524,249                     | (                           |  |  |
| BASIC CIVIL LEGAL SERVICES           | 4,063,191                                    | 5,098,498                   | 5,106,762                     | (                           |  |  |
| STATE COURT ADMIN REVOLVING          | 82,145                                       | 230,000                     | 230,000                       | (                           |  |  |
| DOM RELATIONS RESOLUTION-JUD         | 197,957                                      | 300,000                     | 300,000                       | (                           |  |  |