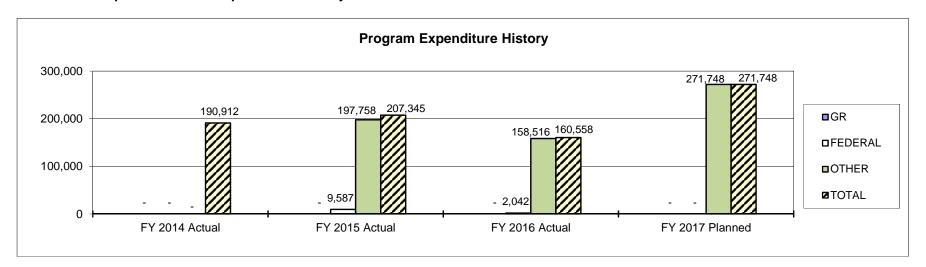

ctive and cost-efficient manner.
- Funds partially support implementation of a child support court in the 22nd and 45th circuits. This specialized court is focusing on the non-support offender and enhancing the parent/child relationship.
- Funds family court judicial bench book, which includes recent juvenile law changes, practice and procedures.

2. What is the authorization for this program, i.e., federal or state statute, etc.? (Include the federal program number, if applicable.) §§452.554, 452.556, and 452.552, RSMo

Judiciary

Circuit Court

**Domestic Relations Resolution** 

3. Are there federal matching requirements? If yes, please explain.

No.

4. Is this a federally mandated program? If yes, please explain.

No.

5. Provide actual expenditures for the prior three fiscal years.



6. What are the sources of the "Other " funds?

Domestic Relations Resolution Fund

| Judiciary                     |  |
|-------------------------------|--|
| Circuit Court                 |  |
| Domestic Relations Resolution |  |

# 7a. Provide an effectiveness measure.

| PROGRAMS AWARDED                                       | FY 2014 |                    | FY 2   | 015                   | FY 2016 |                       |        |  |
|--------------------------------------------------------|---------|--------------------|--------|-----------------------|---------|-----------------------|--------|--|
| Program Name                                           | Circuit | Projected to Serve | Actual | Projected to<br>Serve | Actual  | Projected to<br>Serve | Actual |  |
| Education Progr