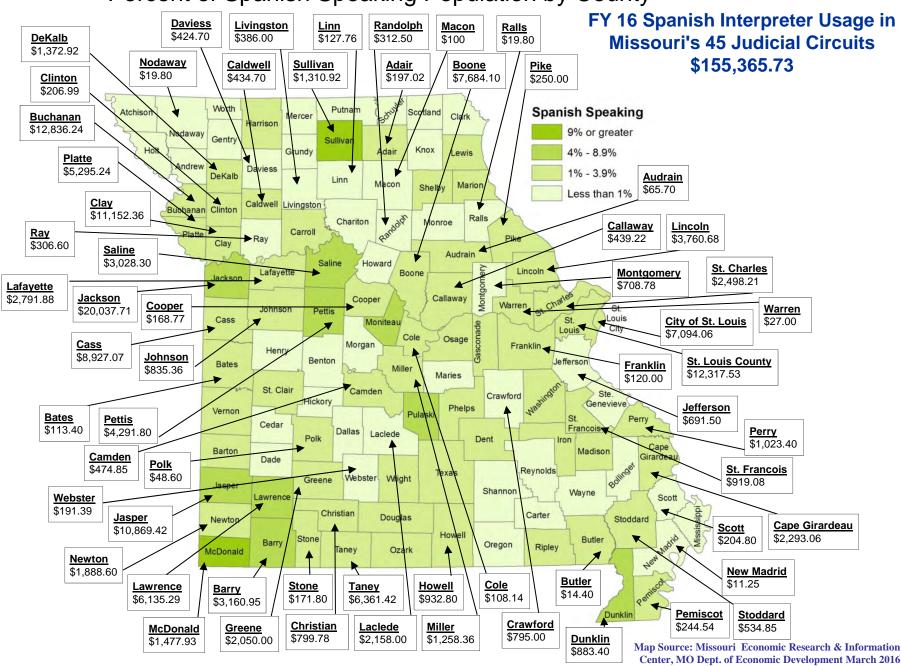

\$0

0.00

0.00

0.00

0.00

0.00

0.00

**GENERAL REVENUE** 

|                       | Amount      |
|-----------------------|-------------|
| Personnel Service     | \$593,454   |
| Expense and Equipment | \$843,688   |
| Fringe Benefits       | \$237,565   |
| Real Estate - Lease   | \$127,449   |
| Subtotal              | \$1,802,156 |
| GR Transfer           | \$1,387,567 |
| GR Need               | \$414,589   |