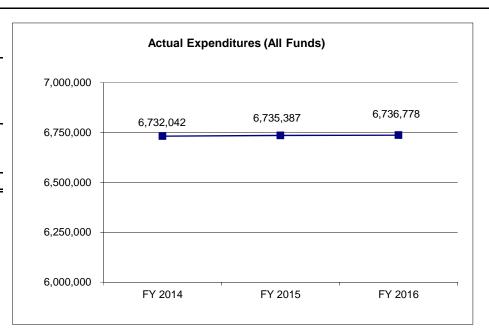

### **FINANCIAL SUMMARY**

| ODIOIANT NEI ONT TATT ZUIU DEI       | IOIAKT KETOKT TATT 2010 DEL AKTIMENT KEQUEUT |                             |                               |                             |  |  |
|--------------------------------------|----------------------------------------------|-----------------------------|-------------------------------|-----------------------------|--|--|
|                                      | FY 2016<br>ACTUAL<br>DOLLAR                  | FY 2017<br>BUDGET<br>DOLLAR | FY 2018<br>DEPT REQ<br>DOLLAR | ************ SECURED COLUMN |  |  |
| SUPREME COURT                        | 5,380,949                                    | 5,937,906                   | 6,703,655                     | (                           |  |  |
| OFFICE OF STATE COURTS ADMINISTRATOR | 27,540,049                                   | 32,742,620                  | 37,162,932                    | (                           |  |  |
| COURTS OF APPEAL                     | 11,778,183                                   | 12,117,833                  | 13,161,966                    | (                           |  |  |
| CIRCUIT COURTS                       | 148,872,713                                  | 158,813,678                 | 188,264,965                   | (                           |  |  |
| DRUG COURTS                          | 6,736,778                                    | 7,491,971                   | 8,939,789                     | (                           |  |  |
| COMM ON RETIR DISCPL & REMOV         | 247,917                                      | 253,517                     | 270,955                       | (                           |  |  |
| APPELLATE JUDICIAL COMMISSION        | 7,659                                        | 7,741                       | 7,741                         | (                           |  |  |
| DEPARTMENT TOTAL                     | \$200,564,248                                | \$217,365,266               | \$254,512,003                 | \$(                         |  |  |
| GENERAL REVENUE                      | 182,550,645                                  | 188,055,057                 | 225,146,030                   | (                           |  |  |
| JUDICIARY - FEDERAL                  | 5,704,046                                    | 14,372,517                  | 14,420,017                    | (                           |  |  |
| THIRD PARTY LIABILITY COLLECT        | 298,317                                      | 397,256                     | 397,256                       | (                           |  |  |
| STATEWIDE COURT AUTOMATION           | 4,454,989                                    | 5,250,489                   | 5,250,489                     | (                           |  |  |
| SUP COURT PUBLICATION REVOLV         | 33,714                                       | 150,000                     | 150,000                       | (                           |  |  |
| MISSOURI CASA                        | 75,411                                       | 100,000                     | 100,000                       | (                           |  |  |
| CRIME VICTIMS COMP FUND              | 868,273                                      | 887,200                     | 887,200                       | (                           |  |  |
| CIRCUIT COURTS ESCROW FUND           | 2,235,560                                    | 2,524,249                   | 2,524,249                     | (                           |  |  |
| BASIC CIVIL LEGAL SERVICES           | 4,063,191                                    | 5,098,498                   | 5,106,762                     | (                           |  |  |
| STATE COURT ADMIN REVOLVING          | 82,145                                       | 230,000                     | 230,000                       | (                           |  |  |
| DOM RELATIONS RESOLUTION-JUD         | 197,957                                      | 300,000                     | 300,000                       | (                           |  |  |