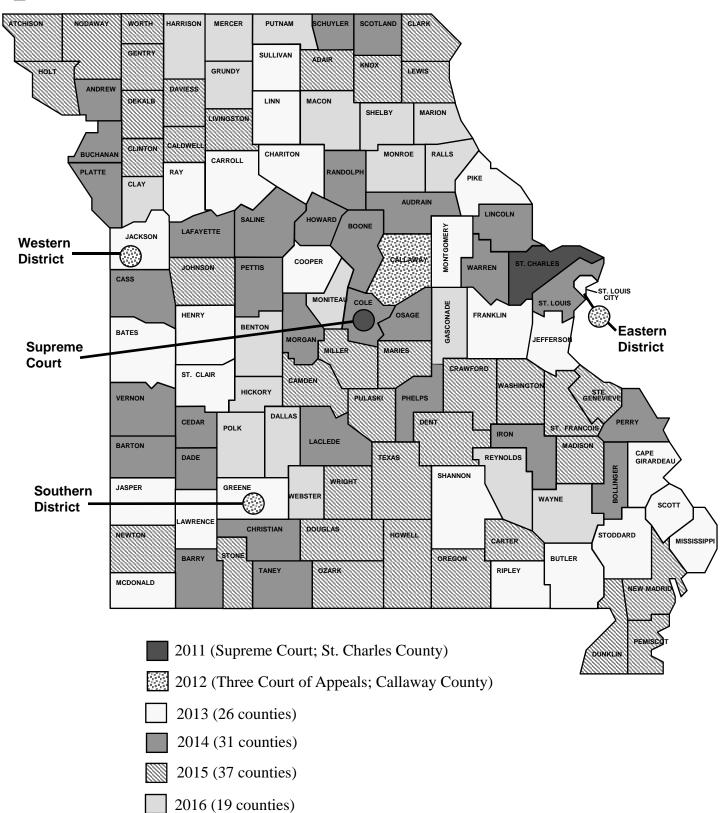

| CY 2011 | CY 2012 | CY 2013 | CY 2014 | CY 2015 | Planned<br>CY 2016 |  |  |  |
| Cummulative Number of<br>Courts on eFiling | 2       | 6       | 32      | 63      | 96      | 115                |  |  |  |
| Cummulative Caseload Percentage            | 4.38%   | 5.11%   | 40.97%  | 77.25%  | 96.30%  | 100.00%            |  |  |  |

<sup>\*</sup>The Supreme Court has been efiling since CY 2011.

#### 7c. Provide the number of clients/individuals served (if applicable)

Serves the Supreme Court, the three districts of the court of appeals, 114 Missouri counties and the City of St. Louis.

7d. Provide a customer satisfaction measure, if available.

N/A

<sup>\*\*</sup>The three disctricts of the Court of Appeals have been efiling since CY 2012.

# **Electronic Filing Implementation**



#### **OSCA - Judicial Education**

#### Training

|         | OSCA      | Court<br>Improvement<br>Project | Judicial<br>Education | Total       |
|---------|-----------|---------------------------------|-----------------------|-------------|
| GR      | \$107,824 | 0                               | \$0                   | \$107,824   |
| FEDERAL | \$0       | 170,000                         | \$0                   | \$170,000   |
| OTHER   | \$0       | \$0                             | \$1,165,000           | \$1,165,000 |
| TOTAL   | \$107,824 | \$170,000                       | \$1,165,000           | \$1,442,824 |

#### 1. What does this program do?

- Coordinates education programs for approximately 5,000 state, county and municipal court personnel as follows: appellate court educa