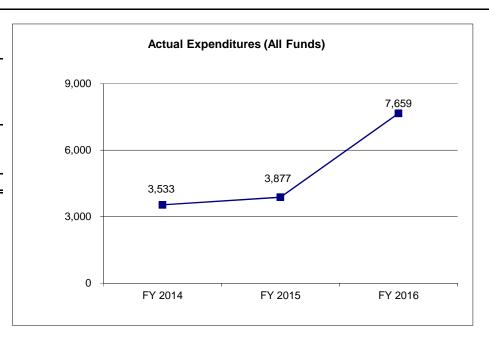

### **FINANCIAL SUMMARY**

| ODIOIANT NEI ONT TATT ZUIU DEI       | IOIAKT KETOKT TATT 2010 DEL AKTIMENT KEQUEUT |                             |                               |                             |  |  |
|--------------------------------------|----------------------------------------------|-----------------------------|-------------------------------|-----------------------------|--|--|
|                                      | FY 2016<br>ACTUAL<br>DOLLAR                  | FY 2017<br>BUDGET<br>DOLLAR | FY 2018<br>DEPT REQ<br>DOLLAR | ************ SECURED COLUMN |  |  |
| SUPREME COURT                        | 5,380,949                                    | 5,937,906                   | 6,703,655                     | (                           |  |  |
| OFFICE OF STATE COURTS ADMINISTRATOR | 27,540,049                                   | 32,742,620                  | 37,162,932                    | (                           |  |  |
| COURTS OF APPEAL                     | 11,778,183                                   | 12,117,833                  | 13,161,966                    | (                           |  |  |
| CIRCUIT COURTS                       | 148,872,713                                  | 158,813,678                 | 188,264,965                   | (                           |  |  |
| DRUG COURTS                          | 6,736,778                                    | 7,491,971                   | 8,939,789                     | (                           |  |  |
| COMM ON RETIR DISCPL & REMOV         | 247,917                                      | 253,517                     | 270,955                       | (                           |  |  |
| APPELLATE JUDICIAL COMMISSION        | 7,659                                        | 7,741                       | 7,741                         | (                           |  |  |
| DEPARTMENT TOTAL                     | \$200,564,248                                | \$217,365,266               | \$254,512,003                 | \$(                         |  |  |
| GENERAL REVENUE                      | 182,550,645                                  | 188,055,057                 | 225,146,030                   | (                           |  |  |
| JUDICIARY - FEDERAL                  | 5,704,046                                    | 14,372,517                  | 14,420,017                    | (                           |  |  |
| THIRD PARTY LIABILITY COLLECT        | 298,317                                      | 397,256                     | 397,256                       | (                           |  |  |
| STATEWIDE COURT AUTOMATION           | 4,454,989                                    | 5,250,489                   | 5,250,489                     | (                           |  |  |
| SUP COURT PUBLICATION REVOLV         | 33,714                                       | 150,000                     | 150,000                       | (                           |  |  |
| MISSOURI CASA                        | 75,411                                       | 100,000                     | 100,000                       | (                           |  |  |
| CRIME VICTIMS COMP FUND              | 868,273                                      | 887,200                     | 887,200                       | (                           |  |  |
| CIRCUIT COURTS ESCROW FUND           | 2,235,560                                    | 2,524,249                   | 2,524,249                     | (                           |  |  |
| BASIC CIVIL LEGAL SERVICES           | 4,063,191                                    | 5,098,498                   | 5,106,762                     | (                           |  |  |
| STATE COURT ADMIN REVOLVING          | 82,145                                       | 230,000                     | 230,000                       | (                           |  |  |
| DOM RELATIONS RESOLUTION-JUD         | 197,957                                      | 300,000                     | 300,000                       | (                           |  |  |