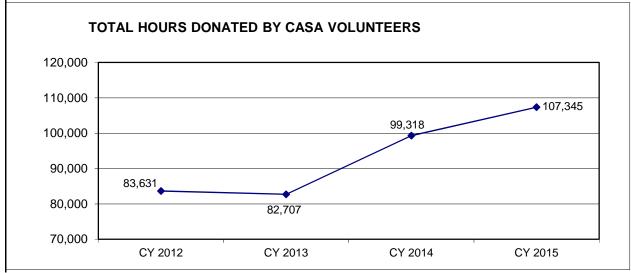

|
| 2013        | 3,221                                      | 17,153                                     | 18.78%                                               |
| 2014        | 3,309                                      | 18,290                                     | 18.09%                                               |
| 2015        | 4,052                                      | 19,384                                     | 20.90%                                               |
| 2016        | 3,975                                      | *                                          | *                                                    |

<sup>\*</sup> The 2016 data will be available in the January printing.

# 7b. Provide an efficiency measure.



Note: In CY 2012 and CY 2013 there was a drop statewide in hours donated by volunteers. There also was a transition to the joint program in CY 2012 which led to new data collection methods.

Source: Missouri CASA Association

| Judiciary                               |
|-----------------------------------------|
| Circuit Courts                          |
| Court Appointed Special Advocate (CASA) |

7c. Provide the number of clients/individuals served (if applicable).

CY2011 CY2012 CY2013 CY 2014 CY 2015 Children Children Active Active Circuit/County Active Children Children Children Active Active Served Volunteers Served Volunteers Serviced Served Volunteers Served Volunteers Served Volunteers 3rd N/A 5th 11th 14th N/A 15th \*\* Adair S Cent MO 36th 37th **SEMO** SWMO Clay Douglass Hea