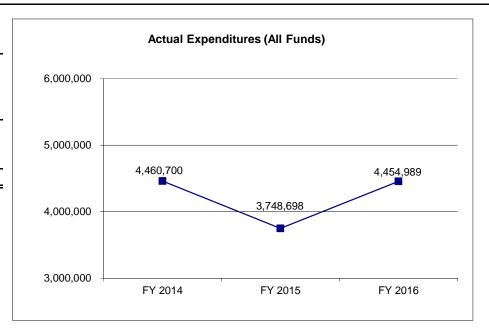

### **FINANCIAL SUMMARY**

| ODIOIANT NEI ONT TATT ZUIU DEI       | IOIAKT KETOKT TATT 2010 DEL AKTIMENT KEQUEUT |                             |                               |                             |  |  |
|--------------------------------------|----------------------------------------------|-----------------------------|-------------------------------|-----------------------------|--|--|
|                                      | FY 2016<br>ACTUAL<br>DOLLAR                  | FY 2017<br>BUDGET<br>DOLLAR | FY 2018<br>DEPT REQ<br>DOLLAR | ************ SECURED COLUMN |  |  |
| SUPREME COURT                        | 5,380,949                                    | 5,937,906                   | 6,703,655                     | (                           |  |  |
| OFFICE OF STATE COURTS ADMINISTRATOR | 27,540,049                                   | 32,742,620                  | 37,162,932                    | (                           |  |  |
| COURTS OF APPEAL                     | 11,778,183                                   | 12,117,833                  | 13,161,966                    | (                           |  |  |
| CIRCUIT COURTS                       | 148,872,713                                  | 158,813,678                 | 188,264,965                   | (                           |  |  |
| DRUG COURTS                          | 6,736,778                                    | 7,491,971                   | 8,939,789                     | (                           |  |  |
| COMM ON RETIR DISCPL & REMOV         | 247,917                                      | 253,517                     | 270,955                       | (                           |  |  |
| APPELLATE JUDICIAL COMMISSION        | 7,659                                        | 7,741                       | 7,741                         | (                           |  |  |
| DEPARTMENT TOTAL                     | \$200,564,248                                | \$217,365,266               | \$254,512,003                 | \$(                         |  |  |
| GENERAL REVENUE                      | 182,550,645                                  | 188,055,057                 | 225,146,030                   | (                           |  |  |
| JUDICIARY - FEDERAL                  | 5,704,046                                    | 14,372,517                  | 14,420,017                    | (                           |  |  |
| THIRD PARTY LIABILITY COLLECT        | 298,317                                      | 397,256                     | 397,256                       | (                           |  |  |
| STATEWIDE COURT AUTOMATION           | 4,454,989                                    | 5,250,489                   | 5,250,489                     | (                           |  |  |
| SUP COURT PUBLICATION REVOLV         | 33,714                                       | 150,000                     | 150,000                       | (                           |  |  |
| MISSOURI CASA                        | 75,411                                       | 100,000                     | 100,000                       | (                           |  |  |
| CRIME VICTIMS COMP FUND              | 868,273                                      | 887,200                     | 887,200                       | (                           |  |  |
| CIRCUIT COURTS ESCROW FUND           | 2,235,560                                    | 2,524,249                   | 2,524,249                     | (                           |  |  |
| BASIC CIVIL LEGAL SERVICES           | 4,063,191                                    | 5,098,498                   | 5,106,762                     | (                           |  |  |
| STATE COURT ADMIN REVOLVING          | 82,145                                       | 230,000                     | 230,000                       | (                           |  |  |
| DOM RELATIONS RESOLUTION-JUD         | 197,957                                      | 300,000                     | 300,000                       | (                           |  |  |