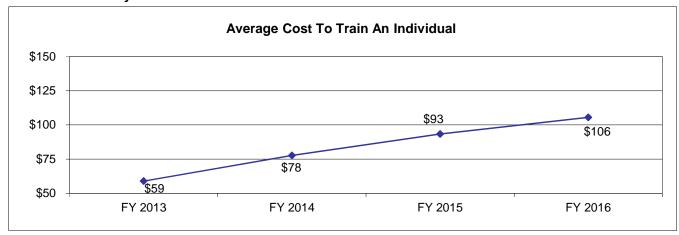

ol.
- 2. What is the authorization for this program, i.e., federal or state statute, etc.? (Include the federal program number, if applicable.) §211.326, §211.327, §476.057 and §476.058, RSMo; SCR 14.09, 15.05 and 18.05.
- 3. Are there federal matching requirements? If yes, please explain. Yes.

4. Is this a federally mandated program? If yes, please explain.

No.

Judiciary

**OSCA - Judicial Education** 

Training

#### 5. Provide actual expenditures for the prior three fiscal years.



#### 6. What are the sources of the "Other " funds?

Court Automation, Judicial Education and Training Fund,

#### 7a. Provide an effectiveness measure.

Judicial Education provides more knowledgeable front-line court staff and improves case process efficiencies.

#### 7b. Provide an efficiency measure.



**Judiciary** 

**OSCA - Judicial Education** 

**Training** 

#### 7c. Provide the number of clients/individuals served (if applicable).



Judicial Education provides learning opportunities in a variety of methodologies. This chart lists the number of staff participating for each category. Conference/college/seminar includes multi-day programs with a variety of 1, 2, or 4 hour topics/sessions. Classroom is instructor-led traditional classes. Webinars are instructor-led distance learning activities. Web-based training is self-paced interactive courses. Videos are self-paced informational videos.

#### 7d. Provide a customer satisfaction measure, if available.



| Judiciary                            |  |
|--------------------------------------|--|
| Office of State Courts Administrator