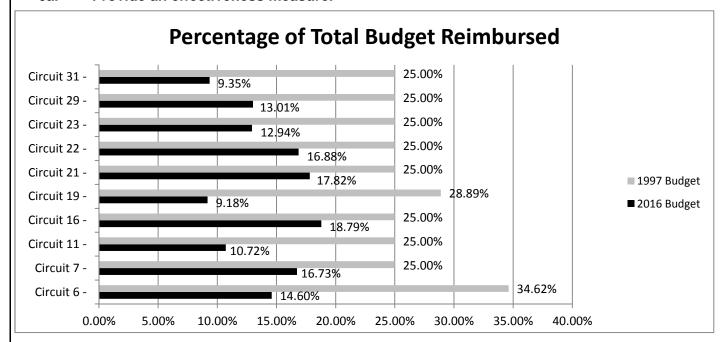

|          |          |
| Total PSD                              | 0                | -                  | 0             |           | 0           | <u>,                                      </u> | 0         | •        | I        |
| Grand Total                            | 0                | 0.0                | 0             | 0.0       | 0           | 0.0                                            | 0         | 0.0      |          |

Judiciary Budget Unit 15001C

**Circuit Court Administration** 

Increase in Single County Circuit Juvenile Personnel Reimbursement (#1100020) House Bill 12.320

6. PERFORMANCE MEASURES (If new decision item has an associated core, separately identify projected performance with & without additional funding.)

#### 6a. Provide an effectiveness measure.



6b. Provide an efficiency measure.

N/A

6c. Provide the number of clients/individuals served, if applicable.

Funding this request would provide additional funds to ten Judicial Circuits that serve 3,395,497 residents.

| Jυ | udiciary                                                                    | Budget Unit | 15001C |
|----|-----------------------------------------------------------------------------|-------------|--------|
| Ci | ircuit Court Administration                                                 |             |        |
| In | crease in Single County Circuit Juvenile Personnel Reimbursement (#1100020) | House Bill  | 12.320 |
|    | 6d. Provide a customer satisfaction measure, if available.                  |             |        |
|    | N/A