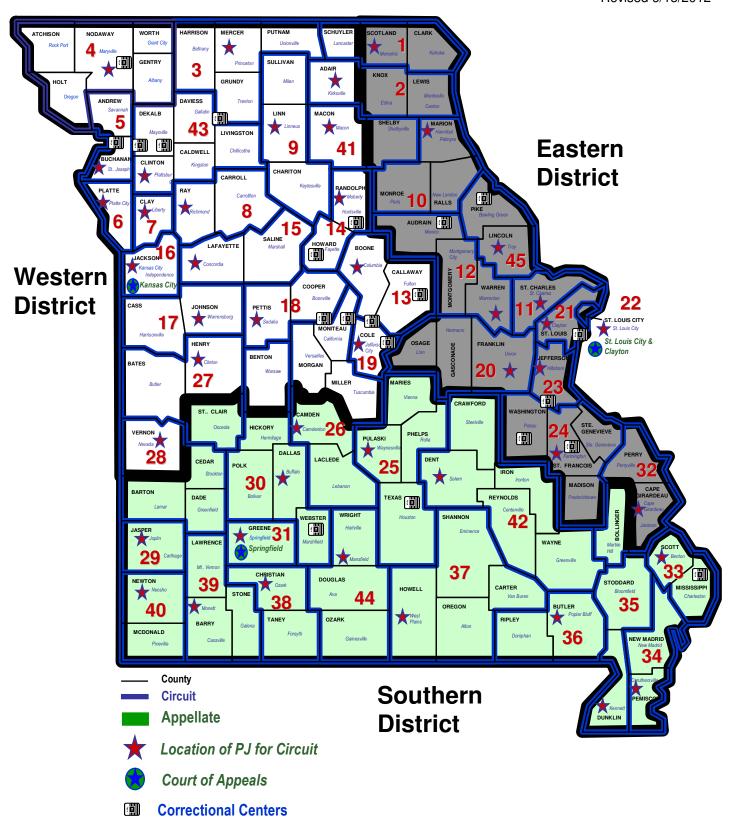

are:

As part of the judiciary-wide technology upgrade decision item, the three districts of the Court of Appeals are in need of an ongoing computer upgrade core to be used to replace computers and other related electronic equipment on a regular basis. All three districts are asking that funds for each be equal to the amount needed to replace approximately one-fourth of their computer and electronic equipment items each year to avoid the need for massive replacements of such equipment periodically in a single fiscal year. The amount requested is \$53,091 for the Western District, \$95,094 for the Eastern District and \$63,941 for the Southern District. **The total of all these decision items is \$212,126.** 

# Missouri's 45 Judicial Circuits and 3 Appellate Districts

Revised 6/15/2012



#### FISCAL YEAR 2018 COURT OF APPEALS CORE BY DISTRICT

#### **PERSONAL SERVICE:**

| District          |       | ppellate<br>Judges |       | cial Admin.<br>ssistants | La    | w Clerks    |      | Clerk     | Staff | Counsel * | Ot    | her Staff   | Perso  | Total<br>nal Service |
|-------------------|-------|--------------------|-------|--------------------------|-------|-------------|------|-----------|-------|-----------|-------|-------------|--------|----------------------|
| Western District  | 11.00 | \$1,729,664        | 6.00  | \$243,417                | 22.00 | \$1,099,167 | 1.00 | \$90,135  | 1.00  | \$74,223  | 12.50 | \$614,623   | 53.50  | \$3,761,094          |
| Eastern District  | 14.00 | \$2,201,391        | 14.00 | \$565,432                | 28.00 | \$1,359,408 | 1.