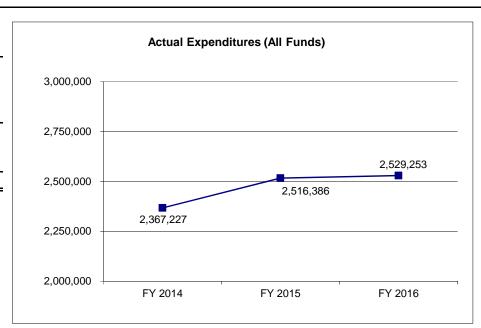

| 2,522,884         | 2,529,260         | N/A                    |
| Actual Expenditures (All Funds) | 2,367,227         | 2,516,386         | 2,529,253         | N/A                    |
| Unexpended (All Funds)          | 7,676             | 6,498             | 7                 | N/A                    |
| Unexpended, by Fund:            |                   | 2.422             | _                 |                        |
| General Revenue                 | 7,676             | 6,498             | 7                 | N/A                    |
| Federal                         | 0                 | 0                 | 0                 | N/A                    |
| Other                           | 0                 | 0                 | 0                 | N/A                    |



NOTES:

## **CORE RECONCILIATION DETAIL**

**JUDICIARY** 

**COURT OF APPEALS-SOUTHERN DIS** 

## 5. CORE RECONCILIATION DETAIL

|                         | Budget |       |           |         |       |   |           |             |
|-------------------------|--------|-------|-----------|---------|-------|---|-----------|-------------|
|                         | Class  | FTE   | GR        | Federal | Other |   | Total     | E           |
| TAFP AFTER VETOES       |        |       |           |         |       |   |           |             |
|                         | PS     | 31.60 | 2,332,200 | 0       |       | 0 | 2,332,200 | )           |
|                         | EE     | 0.00  | 242,669   | 0       |       | 0 | 242,669   | )           |
|                         | Total  | 31