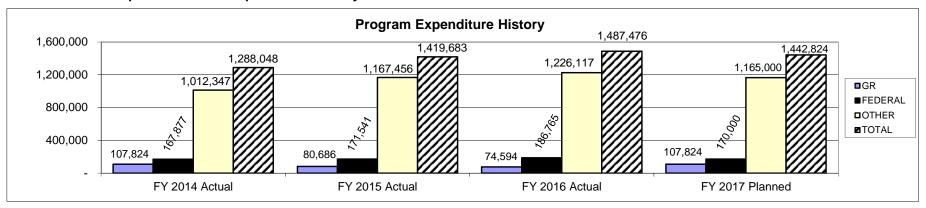

g the activity. In addition, all of the AV equipment is maintained by Judicial Education staff.
- Updates and maintains the information contained in the Help Tool for the Show-Me Courts case management software. This includes the creation, deployment, and maintenance of e-learning courses embedded in the tool.
- 2. What is the authorization for this program, i.e., federal or state statute, etc.? (Include the federal program number, if applicable.) §211.326, §211.327, §476.057 and §476.058, RSMo; SCR 14.09, 15.05 and 18.05.
- 3. Are there federal matching requirements? If yes, please explain. Yes.

4. Is this a federally mandated program? If yes, please explain.

No.

Judiciary

**OSCA - Judicial Education** 

Training

#### 5. Provide actual expenditures for the prior three fiscal years.



#### 6. What are the sources of the "Other " funds?

Court Automation, Judicial Education and Training Fund,

#### 7a. Provide an effectiveness measure.

Judicial Education provides more knowledgeable front-line court staff and improves case process efficiencies.

#### 7b. Provide an efficiency measure.



**Judiciary** 

**OSCA - Judicial Education** 

**Training** 

#### 7c. Provide the number of clients/individuals served (if applicable).



Judicial Education provides learning opportunities in a variety of methodologies. This chart lists the number of staff participating for each category. Conference/college/seminar includes multi-day programs with a variety of 1, 2, or 4 hour topics/sessions. Classroom is instructor-led traditional classes. Webinars are instructor-led distance learn