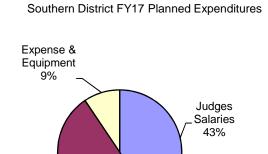

earch necessary to promptly decide cases.
- Marshals provide security at the courthouse for citizens, staff and judges and arrange for the arrest of criminal appellants on bonds.
- 2. What is the authorization for this program, i.e., federal or state statute, etc.? (Include the federal program number, if applicable.)

Article V, section 13, Missouri Constitution, Chapter 476 and 477, RSMo

3. Are there federal matching requirements? If yes, please explain.

No.

4. Is this a federally mandated program? If yes, please explain.

No.

| Judiciary        | _ |
|------------------|---|
| Court of Appeals | - |
| Court of Appeals | • |

5. Provide actual expenditures for the prior three fiscal years.





| udiciary         |
|------------------|
| Court of Appeals |
| Sound of Annuals |















| Judi               | iciary                                                                          |
|--------------------|---------------------------------------------------------------------------------|
| Cou                | rt of Appeals                                                                   |
| Cou                | rt of Appeals                                                                   |
| <b>6. V</b><br>N/A | Vhat are the sources of the "Other " funds?                                     |
|                    | Provide an effectiveness measure. pages 174-175.                                |
|                    | Provide an efficiency measure. pages 174-175.                                   |
|                    | Provide the number of clients/indi