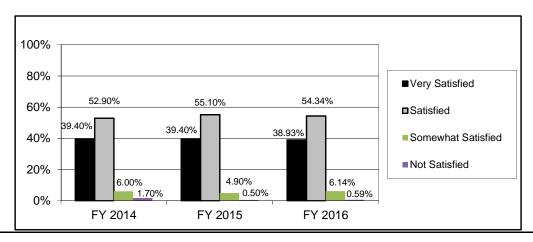

des more knowledgeable front-line court staff and improves case process efficiencies.

#### 7b. Provide an efficiency measure.



**Judiciary** 

**OSCA - Judicial Education** 

**Training** 

#### 7c. Provide the number of clients/individuals served (if applicable).



Judicial Education provides learning opportunities in a variety of methodologies. This chart lists the number of staff participating for each category. Conference/college/seminar includes multi-day programs with a variety of 1, 2, or 4 hour topics/sessions. Classroom is instructor-led traditional classes. Webinars are instructor-led distance learning activities. Web-based training is self-paced interactive courses. Videos are self-paced informational videos.

#### 7d. Provide a customer satisfaction measure, if available.



| Judiciary                            |  |
|--------------------------------------|--|
| Office of State Courts Administrator |  |
| Basic Civil Legal Services           |  |

|         | Supreme<br>Court | Total       |
|---------|------------------|-------------|
| GR      | \$0              | \$0         |
| FEDERAL | \$0              | \$0         |
| OTHER   | \$4,100,000      |             |
| TOTAL   | \$4,100,000      | \$4,100,000 |

#### 1. What does this program do?

The Basic Civil Legal Services Fund, passed in SB 447 (2003), funds the work of Missouri's four Legal Aid programs, which provide access to the civil justice system to low-income Missourians to protect their fundamental legal rights. Moneys collected must be paid to the Office of State Court Administrator and cre