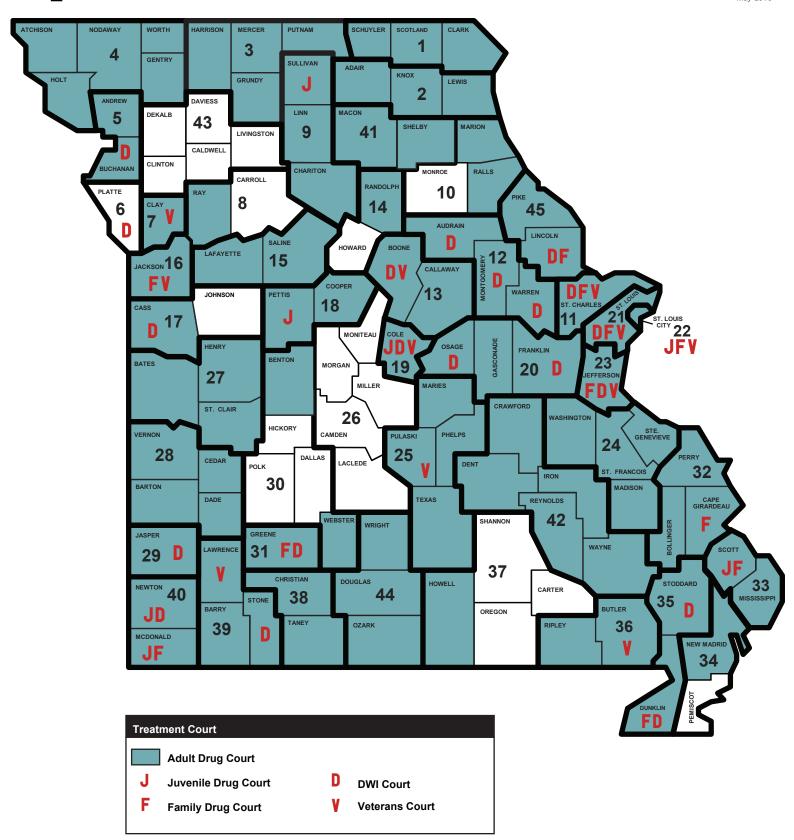

| 48                    | 54                    | 42                    | 48                    | 46                    | 64                    | 77                    | 90                       |

<sup>\*</sup>The American Recovery and Reinvestment Act (ARRA) grant received to help start programs.

There has been a considerable increase in adult participants served in Missouri treatment court programs during FY16 compared to FY15. Factors leading to this expanding population include the addition of the intensive supervision program in Greene County and providing more services to those with an opiate use disorder, DWI offenders and veterans.

7d. Provide a customer satisfaction measure, if available.

N/A

# Missouri Treatment Courts

Office of State Courts Administrator

May 2016



### **JUDICIARY REPORT 12 FY 2018 DEPARTMENT REQUEST**

### **DECISION ITEM SUMMARY**

| GRAND TOTAL                             | \$270,493                       | 3 0.00                       | \$0               | 0.00              | \$0               | 0.00              | \$0                 | 0.00              |
|-----------------------------------------|---------------------------------|------------------------------|-------------------|-------------------|-------------------|-------------------|---------------------|-------------------|
| TOTAL                                   | 270,493                         | 0.00                         | (                 | 0.00              | 0                 | 0.00              | 0                   | 0.00              |
| TOTAL - PS