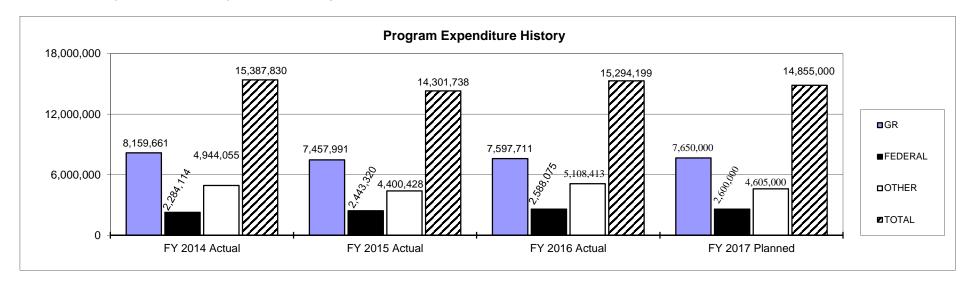

program, i.e., federal or state statute, etc.? (Include the federal program number, if applicable.) §476.055, §483.082, and §488.027, RSMo.

**Judiciary** 

Office of State Courts Administrator

Court Technology

3. Are there federal matching requirements? If yes, please explain.

No.

4. Is this a federally mandated program? If yes, please explain.

Not directly. However, data from JIS is used to meet state reporting mandates such as criminal history and traffic disposition reporting and is forwarded to other state agencies to meet their federal reporting mandates such as the National Instant Criminal Background Check System (NICS). Some of the data required for NICS reporting is only available electronically through JIS.

5. Provide actual expenditures for the prior three fiscal years.



6. What are the sources of the "Other " funds?

Statewide Court Automation Fund and Crime Victims Compensation Fund.

Judiciary

Office of State Courts Administrator

Court Technology

7a. Provide an effectiveness measure.

Cost avoidance by Missouri Department of Corrections for video court proceedings

| 2011                    |    |            | 2012             | 2013             | 2014             |      | 2015       | <br>2016         |
|-------------------------|----|------------|------------------|------------------|------------------|------|------------|------------------|
| January                 | \$ | 8,704.08   | \$<br>19,538.42  | \$<br>30,630.72  | \$<br>33,190.39  | \$   | 33,583.42  | \$<br>45,005.41  |
| February                | \$ | 9,848.73   | \$<br>17,649.36  | \