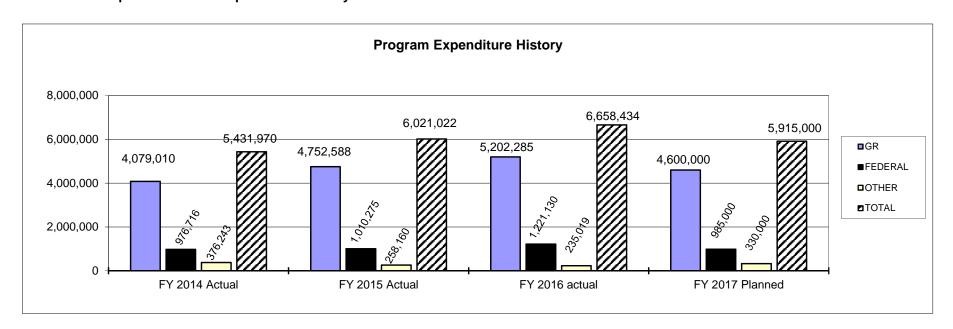

|
| No.                                                                                                                                                                                                                                                                                                |
|                                                                                                                                                                                                                                                                                                    |

Judiciary

Office of State Courts Administrator

**Technical Assistance** 

5. Provide actual expenditures for the prior three fiscal years.



#### 6. What are the sources of the "Other " funds?

Statewide Court Automation Fund and Judicial Education Fund.

| Judiciary                            |
|--------------------------------------|
| Office of State Courts Administrator |
| Technical Assistance                 |

#### 7a. Provide an effectiveness measure.

#### **Help Desk Calls**

|                                    | FY 2012 | FY 2013 | FY 2014 | FY 2015 | FY 2016 | Projected<br>FY 2017 |
|------------------------------------|---------|---------|---------|---------|---------|----------------------|
| Application Development            | 466     | 350     | 153     | 104     | 175     | 144                  |
| Application Support                | 2,467   | 5,029   | 7,604   | 5,598   | 5,213   | 6,138                |