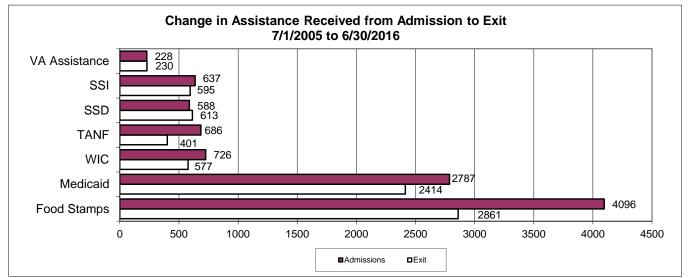

and systems adopted by the Commission; and process the payment of state monies appropriated for the treatment programs.

Judiciary

**Drug Courts Coordinating Commission** 

**Adjudication and Treatment** 

- 2. What is the authorization for this program, i.e., federal or state statute, etc? (Include the federal program number, if applicable.) §478.001 §478.009, RSMo
- 3. Are there federal matching requirements? If yes, please explain.

No.

4. Is this a federally mandated program? If yes, please explain.

No.

5. Provide actual expenditures for the prior three fiscal years.



6. What are the sources of the "Other " funds?

Drug Court Resources Fund

#### **Judiciary**

**Drug Courts Coordinating Commission** 

**Adjudication and Treatment** 

#### 7a. Provide an effectiveness measure.



SSI - Social Security Income Benefits

SSD - Social Security Disability
TANF - Temporary Assistance to Needy Families
WIC - Women, Infant and Children Services



Unable to work - is either on disability, incarcerated or injured Unemployed - is employable, but not working Employed - working full or part time

Judiciary

**Drug Courts Coordinating Commission** 

**Adjudication and Treatment** 

| Treatment Court Program Statistics  Totals represent all programs statewide                                  | Inception of<br>Program to<br>6/30/16 | FY16     |  |  |
|--------------------------------------------------------------------------------------------------------------|---------------------------------------|----------|--|--|
| Amount of Restitution Paid