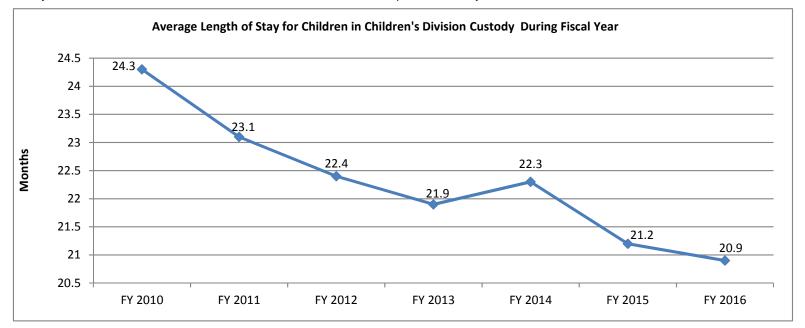

2016 |
| 2 years or more                                           | 29%  | 30%  | 30%  | 29%  | 30%  | 30%  |
| 12-23 months                                              | 27%  | 27%  | 29%  | 26%  | 30%  | 29%  |
| 0-11 months                                               | 44%  | 43%  | 41%  | 45%  | 40%  | 41%  |

All FY15 data is preliminary as data is still being entered and may change once the Children's Division Annual Report is published.

Statewide, the percentage of children who had been in care two years or more continues to remain significantly low. Which is likely due, in part, to mandatory timeframes for court hearings in child abuse/neglect cases and other court and agency reform efforts. Many reforms were initiated as the result of HB 1453, which was passed in May 2004.



Judiciary

**Circuit Courts** 

**Permanency Planning** 

# 7b. Provide an efficiency measure.

The Permanency Award is given to circuits for successfully holding timely hearings in child abuse and neglect cases in which children removed from their homes are to be reunited with their families or are to be placed in another permanent home as soon as possible. The award started out going to those with at least 97% timeliness. Since 2010, the award was given to those averaging 100% for the entire year.

#### **Permanency Award Data**

| FY   | Total #<br>Hearings | Hearings<br>Held Timely | Percent | Number of Circuits<br>Awarded |
|------|---------------------|-------------------------|---------|-------------------------------|
| 2007 | 36,212              | 34,380                  | 95%