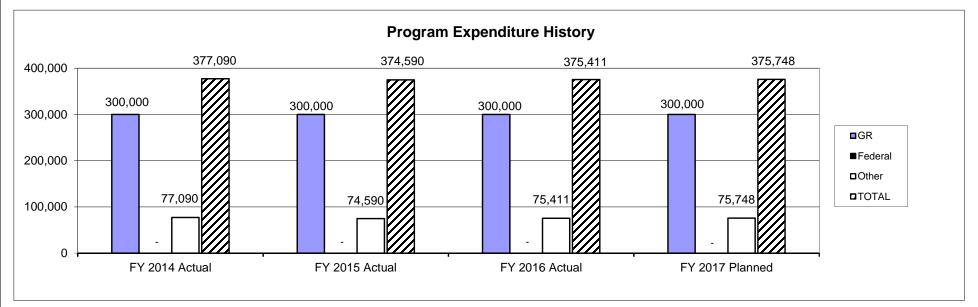

### **FINANCIAL SUMMARY**

| ODIOIANT NEI ONT TATT ZUIU DEI       | IOIAKT KETOKT TATT 2010 DEL AKTIMENT KEQUEUT |                             |                               |                             |  |  |
|--------------------------------------|----------------------------------------------|-----------------------------|-------------------------------|-----------------------------|--|--|
|                                      | FY 2016<br>ACTUAL<br>DOLLAR                  | FY 2017<br>BUDGET<br>DOLLAR | FY 2018<br>DEPT REQ<br>DOLLAR | ************ SECURED COLUMN |  |  |
| SUPREME COURT                        | 5,380,949                                    | 5,937,906                   | 6,703,655                     | (                           |  |  |
| OFFICE OF STATE COURTS ADMINISTRATOR | 27,540,049                                   | 32,742,620                  | 37,162,932                    | (                           |  |  |
| COURTS OF APPEAL                     | 11,778,183                                   | 12,117,833                  | 13,161,966                    | (                           |  |  |
| CIRCUIT COURTS                       | 148,872,713                                  | 158,813,678                 | 188,264,965                   | (                           |  |  |
| DRUG COURTS                          | 6,736,778                                    | 7,491,971                   | 8,939,789                     | (                           |  |  |
| COMM ON RETIR DISCPL & REMOV         | 247,917                                      | 253,517                     | 270,955                       | (                           |  |  |
| APPELLATE JUDICIAL COMMISSION        | 7,659                                        | 7,741                       | 7,741                         | (                           |  |  |
| DEPARTMENT TOTAL                     | \$200,564,248                                | \$217,365,266               | \$254,512,003                 | \$(                         |  |  |
| GENERAL REVENUE                      | 182,550,645                                  | 188,055,057                 | 225,146,030                   | (                           |  |  |
| JUDICIARY - FEDERAL                  | 5,704,046                                    | 14,372,517                  | 14,420,017                    | (                           |  |  |
| THIRD PARTY LIABILITY COLLECT        | 298,317                                      | 397,256                     | 397,256                       | (                           |  |  |
| STATEWIDE COURT AUTOMATION           | 4,454,989                                    | 5,250,489                   | 5,250,489                     | (                           |  |  |
| SUP COURT PUBLICATION REVOLV         | 33,714                                       | 150,000                     | 150,000                       | (                           |  |  |
| MISSOURI CASA                        | 75,411                                       | 100,000                     | 100,000                       | (                           |  |  |
| CRIME VICTIMS COMP FUND              | 868,273                                      | 887,200                     | 887,200                       | (                           |  |  |
| CIRCUIT COURTS ESCROW FUND           | 2,235,560                                    | 2,524,249                   | 2,524,249                     | (                           |  |  |
| BASIC CIVIL LEGAL SERVICES           | 4,063,191                                    | 5,098,498                   | 5,106,762                     | (                           |  |  |
| STATE COURT ADMIN REVOLVING          | 82,145                                       | 230,000                     | 230,000                       | (                           |  |  |
| DOM RELATIONS RESOLUTION-JUD         | 197,957                                      | 300,000                     | 300,000                       | (                           |  |  |