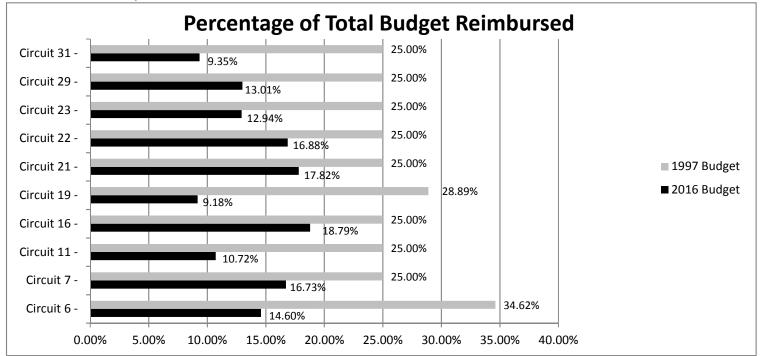

### **FINANCIAL SUMMARY**

| ODIOIANT NEI ONT TATT ZUIU DEI       | IOIAKT KETOKT TATT 2010 DEL AKTIMENT KEQUEUT |                             |                               |                             |  |  |
|--------------------------------------|----------------------------------------------|-----------------------------|-------------------------------|-----------------------------|--|--|
|                                      | FY 2016<br>ACTUAL<br>DOLLAR                  | FY 2017<br>BUDGET<br>DOLLAR | FY 2018<br>DEPT REQ<br>DOLLAR | ************ SECURED COLUMN |  |  |
| SUPREME COURT                        | 5,380,949                                    | 5,937,906                   | 6,703,655                     | (                           |  |  |
| OFFICE OF STATE COURTS ADMINISTRATOR | 27,540,049                                   | 32,742,620                  | 37,162,932                    | (                           |  |  |
| COURTS OF APPEAL                     | 11,778,183                                   | 12,117,833                  | 13,161,966                    | (                           |  |  |
| CIRCUIT COURTS                       | 148,872,713                                  | 158,813,678                 | 188,264,965                   | (                           |  |  |
| DRUG COURTS                          | 6,736,778                                    | 7,491,971                   | 8,939,789                     | (                           |  |  |
| COMM ON RETIR DISCPL & REMOV         | 247,917                                      | 253,517                     | 270,955                       | (                           |  |  |
| APPELLATE JUDICIAL COMMISSION        | 7,659                                        | 7,741                       | 7,741                         | (                           |  |  |
| DEPARTMENT TOTAL                     | \$200,564,248                                | \$217,365,266               | \$254,512,003                 | \$(                         |  |  |
| GENERAL REVENUE                      | 182,550,645                                  | 188,055,057                 | 225,146,030                   | (                           |  |  |
| JUDICIARY - FEDERAL                  | 5,704,046                                    | 14,372,517                  | 14,420,017                    | (                           |  |  |
| THIRD PARTY LIABILITY COLLECT        | 298,317                                      | 397,256                     | 397,256                       | (                           |  |  |
| STATEWIDE COURT AUTOMATION           | 4,454,989                                    | 5,250,489                   | 5,250,489                     | (                           |  |  |
| SUP COURT PUBLICATION REVOLV         | 33,714                                       | 150,000                     | 150,000                       | (                           |  |  |
| MISSOURI CASA                        | 75,411                                       | 100,000                     | 100,000                       | (                           |  |  |
| CRIME VICTIMS COMP FUND              | 868,273                                      | 887,200                     | 887,200                       | (                           |  |  |
| CIRCUIT COURTS ESCROW FUND           | 2,235,560                                    | 2,524,249                   | 2,524,249                     | (                           |  |  |
| BASIC CIVIL LEGAL SERVICES           | 4,063,191                                    | 5,098,498                   | 5,106,762                     | (                           |  |  |
| STATE COURT ADMIN REVOLVING          | 82,145                                       | 230,000                     | 230,000                       | (                           |  |  |
| DOM RELATIONS RESOLUTION-JUD         | 197,957                                      | 300,000                     | 300,000                       | (                           |  |  |