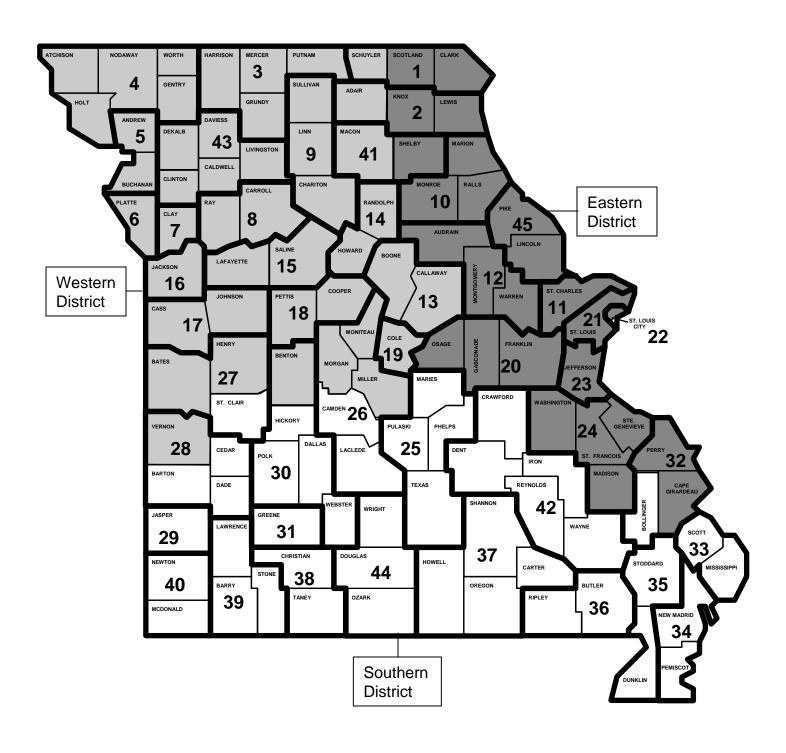

|            | 0                         |       | 0.00  |
| Judiciary Core Reductions                          | 0.00       |                           | 0.00  |       |
|                                                    | 0.00       |                           | 0.00  |       |
| Total Agency Core Reductions                       | _          | 0                         |       | 0.00  |
| Governor Core Reductions                           | 0.00       |                           |       |       |
|                                                    | 0.00       |                           | -     |       |
| Total Governor Core Reductions Requested Core Base | -<br>-     | 0.00<br><b>24,059,475</b> | _     | 58.50 |

# MISSOURI COURT OF APPEALS

# Missouri's 45 Judicial Circuits