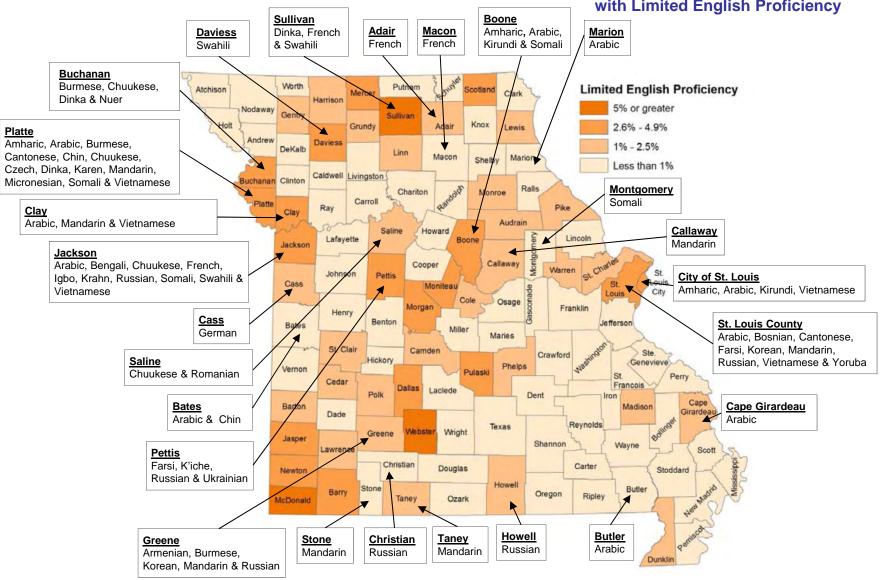

\$0

0.00

0.00

0.00

0.00

0.00

0.00

**GENERAL REVENUE** 

|                       | Amount      |
|-----------------------|-------------|
| Personnel Service     | \$593,454   |
| Expense and Equipment | \$843,688   |
| Fringe Benefits       | \$237,565   |
| Real Estate - Lease   | \$127,449   |
| Subtotal              | \$1,802,156 |
| GR Transfer           | \$1,387,567 |
| GR Need               | \$414,589   |