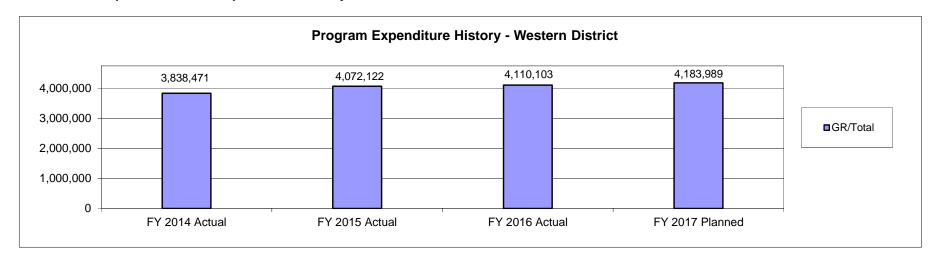

es a state-funded law library for each district to assist the judges and staff in the legal research necessary to promptly decide cases.
- Marshals provide security at the courthouse for citizens, staff and judges and arrange for the arrest of criminal appellants on bonds.
- 2. What is the authorization for this program, i.e., federal or state statute, etc.? (Include the federal program number, if applicable.)

Article V, section 13, Missouri Constitution, Chapter 476 and 477, RSMo

3. Are there federal matching requirements? If yes, please explain.

No.

4. Is this a federally mandated program? If yes, please explain.

No.

| Judiciary        | _ |
|------------------|---|
| Court of Appeals | - |
| Court of Appeals | • |

5. Provide actual expenditures for the prior three fiscal years.





| udiciary         |
|------------------|
| Court of Appeals |
| Sound of Annuals |















| Judi               | iciary                                                                          |
|--------------------|---------------------------------------------------------------------------------|
| Cou                | rt of Appeals                                                                   |
| Cou                | rt of Appeals                                                                   |
| <b>6. V</b><br>N/A | Vhat are the sources of the "Other " funds?                                     |
|                    | Provide an effectiveness measure. pages 174-175.                                |
|                    | Provide an efficiency measure. pages 174-175