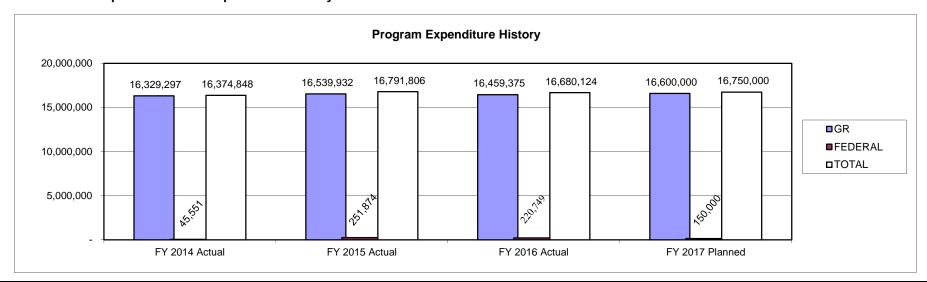

ers are state funded and located in the 35 multi-county circuits, and require juvenile officers and detention aides to provide intake and supervision services at the youth/staff ratio established by Supreme Court Rule. Food service and clerical staff are also necessary for the daily operation of these facilities.
- 2. What is the authorization for this program, i.e., federal or state statute, etc.? (Include the federal program number, if applicable.)

Article V, MO Constitution; Chapters 211 and 487, RSMo; Family Preservation Support Act, 1993; Adoption and Safe Families Act, 1997

3. Are there federal matching requirements? If yes, please explain.

No.

4. Is this a federally mandated program? If yes, please explain.

No.

5. Provide actual expenditures for the prior three fiscal years.



Judiciary

**Circuit Courts** 

Juvenile Justice

#### 6. What are the sources of the "Other " funds?

N/A

#### 7a. Provide an effectiveness measure.

#### FORMAL CASE FILINGS FOR ALL 45 CIRCUITS

(data combined by OSCA from the Justice Information System)

| Cases Filed                    | CY 2011 | CY 2012 | CY 2013 | CY 2014 | CY 2015 | CY 2016 |
|--------------------------------|---------|---------|---------|---------|---------|---------|
| Abuse and Neglect              | 6,424   | 6,810   | 6,950   | 7,671   | 7,487   | &       |
| Adoption                       | 2,487   | 2,698   | 2,646   | 2,660   | 2,769   | &       |
| Termination of Parental Rights | 1,060   | 1,157   | 1,092   | 1,224   | 1,434   | &       |
| Status Offenses                | 675     | 658     | 679     |