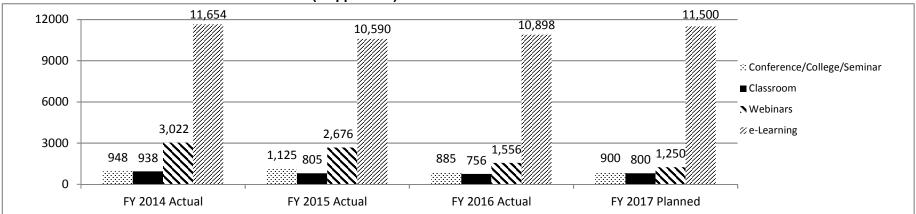

.) §211.326, §211.327, §476.057 and §476.058, RSMo; SCR 14.09, 15.05 and 18.05.
- 3. Are there federal matching requirements? If yes, please explain. Yes.

4. Is this a federally mandated program? If yes, please explain.

No.

Judiciary

**OSCA - Judicial Education** 

Training

#### 5. Provide actual expenditures for the prior three fiscal years.



#### 6. What are the sources of the "Other " funds?

Court Automation, Judicial Education and Training Fund,

#### 7a. Provide an effectiveness measure.

Judicial Education provides more knowledgeable front-line court staff and improves case process efficiencies.

#### 7b. Provide an efficiency measure.



**Judiciary** 

**OSCA - Judicial Education** 

**Training** 

#### 7c. Provide the number of clients/individuals served (if applicable).



Judicial Education provides learning opportunities in a variety of methodologies. This chart lists the number of staff participating for each category. Conference/college/seminar includes multi-day programs with a variety of 1, 2, or 4 hour topics/sessions. Classroom is instructor-led traditional classes. Webinars are instructor-led distance learning activities. Web-based training is self-paced interactive courses. Videos are self-paced informational videos.

#### 7d. Provide a customer satisfaction measure, if available.



| Judiciary                            |  |
|--------------------------------------|--|
| Office of State Courts Administrator |  |
| Basic Civil Legal Services           |  |

|         | Supreme<br>Court | Total       |
|---------|------------------|-------------|