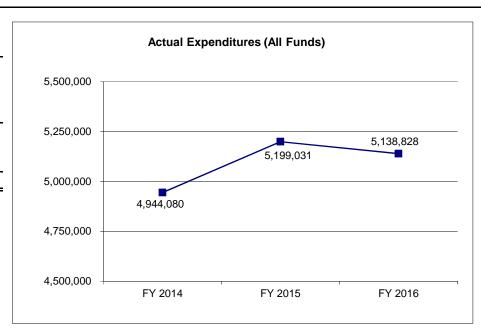

| N/A                    |
| Budget Authority (All Funds)         | 4,947,023         | 5,247,266         | 5,261,811         | N/A                    |
| Actual Expenditures (All Funds)      | 4,944,080         | 5,199,031         | 5,138,828         | N/A                    |
| Unexpended (All Funds)               | 2,943             | 48,235            | 122,983           | N/A                    |
| Unexpended, by Fund: General Revenue | 2.943             | 48,235            | 122,983           | N/A                    |
| Federal                              | 2,0.0             | 0                 | 0                 | N/A                    |
| Other                                | 0                 | 0                 | 0                 | N/A                    |



NOTES:

## **CORE RECONCILIATION DETAIL**

**JUDICIARY** 

**COURT OF APPEALS-EASTERN DIST** 

## 5. CORE RECONCILIATION DETAIL

|                         | Budget |       |           |         |       |   |           |   |
|-------------------------|--------|-------|-----------|---------|-------|---|-----------|---|
|                         | Class  | FTE   | GR        | Federal | Other |   | Total     | I |
| TAFP AFTER VETOES       |        |       |           |         |       |   |           |   |
|                         | PS     | 74.25 | 4,967,606 | 0       | 0     | ) | 4,967,606 |   |
|                         | EE     | 0.00  | 391,369   | 0       | 0     | ) | 391,369   |   |
|                         | Total  | 74.25 | 5,358,975 | 0       | 0     | ) | 5,358,975 |   |
| DE