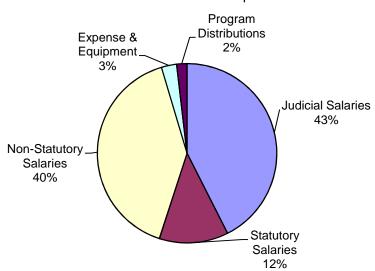

ms or activities. The ADA requires the entity to furnish appropriate services or auxiliary aids at no expense to the person with a disability. The U.S. Supreme Court's decision in Tennessee v. Lane, 541 US 509 (U.S. 2004) upheld as constitutional the provisions of Title II of the ADA that allows private citizens to bring suits for money damages against the state for failing to provide reasonable access to the courts, costing the state and counties more than \$970,000. Recipients of federal assistance must comply with Title VI of the Civil Rights Act of 1964 that prohibits discrimination, including discrimination on the basis of national origin.

5. Provide actual expenditures for the prior three fiscal years.



Judiciary

**Circuit Courts** 

Trial Courts

# FY 2017 Planned Expenditures



#### FY 2017 FTE Breakdown



# 6. What are the sources of the "Other " funds?

Third Party Liability Fund Domestic Relations Resolution Fund State Courts Administration Revolving Fund Circuit Court Escrow Fund

Judiciary Circuit Courts

Trial Courts

# 7a. Provide an effectiveness measure.

Clearance rates equal cases disposed divided by cases filed in a year.

|                                         | Clearance Rates: FY 12 - FY 16 |      |      |      |     |  |  |  |
|-----------------------------------------|--------------------------------|------|------|------|-----|--|--|--|
| FY 2012 FY 2013 FY 2014 FY 2015 FY 2016 |                                |      |      |      |     |  |  |  |
| Civil                                   | 1.00                           | 1.01 | 1.01 | 0.9