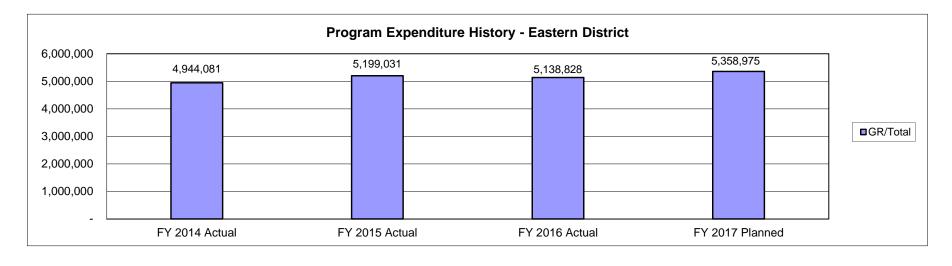

a state-funded law library for each district to assist the judges and staff in the legal research necessary to promptly decide cases.
- Marshals provide security at the courthouse for citizens, staff and judges and arrange for the arrest of criminal appellants on bonds.
- 2. What is the authorization for this program, i.e., federal or state statute, etc.? (Include the federal program number, if applicable.)

Article V, section 13, Missouri Constitution, Chapter 476 and 477, RSMo

3. Are there federal matching requirements? If yes, please explain.

No.

4. Is this a federally mandated program? If yes, please explain.

No.

| Judiciary        | _ |
|------------------|---|
| Court of Appeals | - |
| Court of Appeals | • |

5. Provide actual expenditures for the prior three fiscal years.





| udiciary         |
|------------------|
| Court of Appeals |
| Sound of Annuals |















| Judi               | iciary                                                                          |
|--------------------|---------------------------------------------------------------------------------|
| Cou                | rt of Appeals                                                                   |
| Cou                | rt of Appeals                                                                   |
| <b>6. V</b><br>N/A | Vhat are the sources of the "Other " funds?                                     |
|                    | Provide an effectiveness measure. pages 174-175.                                |
|                    | Provide an efficiency measure. pages 174-175.