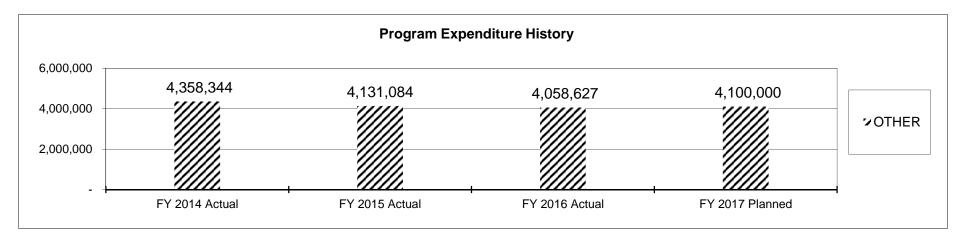

medical care through the MoHealthNet system. Access to these benefits reduces the number of emergency room visits and the cost of medical care for everyone. The Programs win over 85% of the cases they bring to obtain access to medical care for their clients.

- 2. What is the authorization for this program, i.e., federal or state statute, etc.? (Include the federal program number, if applicable.) §§477.650 and 488.031, RSMo
- 3. Are there federal matching requirements? If yes, please explain.

No.

| J | uc | IIC | ary | / |
|---|----|-----|-----|---|
|   |    |     |     |   |

Office of State Courts Administrator

**Basic Civil Legal Services** 

4. Is this a federally mandated program? If yes, please explain.

No.

#### 5. Provide actual expenditures for the prior three fiscal years.



#### 6. What are the sources of the "Other " funds?

Basic Civil Legal Services Fund.

#### 7a. Provide an effectiveness measure.

Case results are overwhelmingly positive, with a success rate exceeding 80 percent in cases litigated or taken to an administrative hearing.

#### 7b. Provide an efficiency measure.

N/A

#### 7c. Provide the number of clients/individuals served (if applicable)

There are four regional legal aid offices located in Kansas City, St. Louis, Columbia and Springfield. The programs completed 13,488 cases in 2014 and estimate that their services benefited at least twice that number of low-income people, who were the family members and household members of their clients.

#### 7d. Provide a customer satisfaction measure, if available.

Refer to 7a.

# INTRODUCTION TO