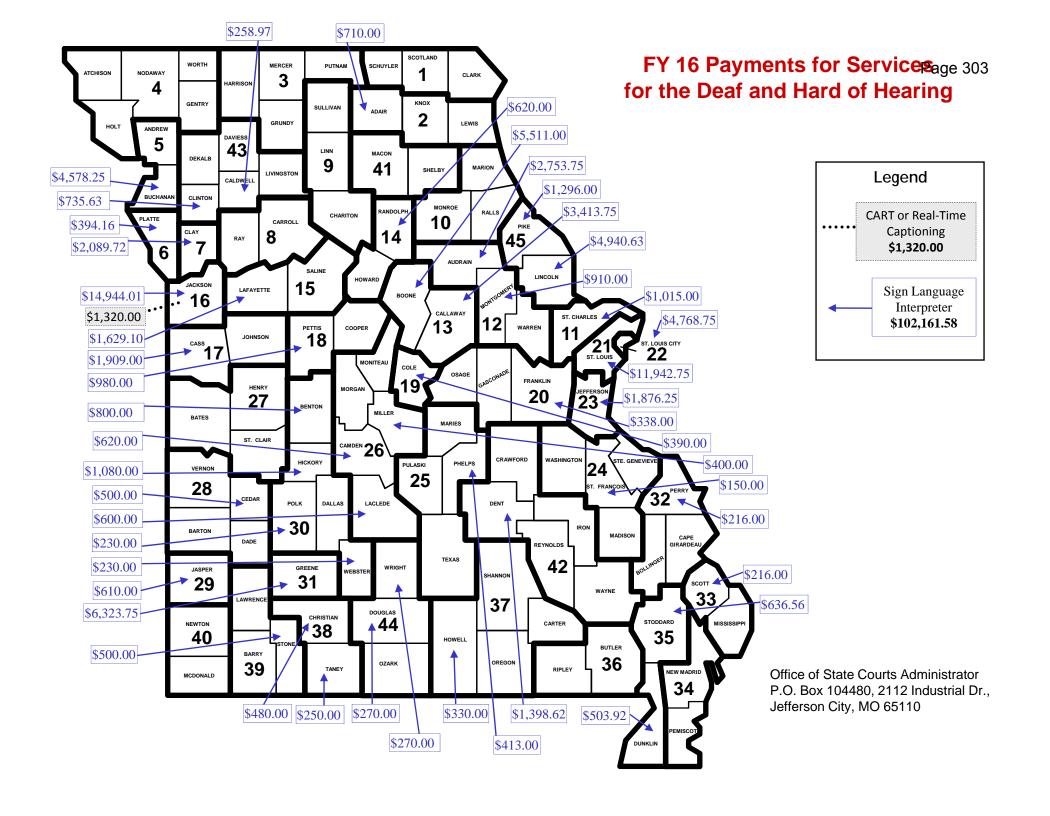

| 83%                         | 83%     | 84%     | 82%     | N/A     |  |  |
| In 8 months            | 95%                            | 90%                         | 90%     | 90%     | 88%     | N/A     |  |  |

# 7c. Provide the number of clients/individuals served (if applicable)

All 6,052,114 citizens of Missouri (2014 figures).

# 7d. Provide a customer satisfaction measure, if available.

N/A

# Page 300

# Counties Participating in Debt Collection As of 08/1/16





# Percent of Spanish Speaking Population by County



FY 16 Interpreter Usage in Court
Page 302 (Foreign Languages Other Than **Spanish) Compared with Population** with Limited English Proficiency



Map Source: Missouri Economic Research & Information Center, MO Dept. of Economic Development, March 2016



| Judiciary        |
|------------------|
| Circuit Courts   |
| Juvenile Justice |

|         | Circuit Courts | Total        |
|---------|----------------|--------------|
| GR      | \$16,600,000   | \$16,600,000 |
| FEDERAL | \$150,000      | \$150,000    |
| OTHER   | \$0            | \$0          |
| TOTAL   | \$16,750,000   | \$16,750,000 |

#### 1. What does this program do?

- Missouri is composed of 46 circuits comprised of 114 counties and the City of St. Louis. Each circuit has a juvenile officer with deputy juvenile officers in many counties throughout the state. These 45 juvenile officers and their staff provide front line services for Missouri's juvenile courts and youth. The types of cases they deal with range from child abuse/neglect to violent juvenile delinquency.
- Juv