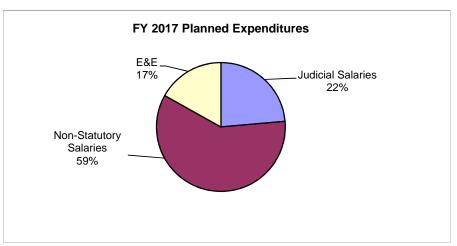

stance to the State Board of Law Examiners, supervises the annual enrollment and testing of the certified court reporters, and provides fiscal support to offices and programs within the Supreme Court.
- The Court maintains Missouri's official state law library, housing legal reference materials and resources along with many rare books and documents.
- 2. What is the authorization for this program, i.e., federal or state statute, etc.? (Include the federal program number, if applicable.)

  Missouri Constitution article V, section 1
- 3. Are there federal matching requirements? If yes, please explain.

  No.

4. Is this a federally mandated program? If yes, please explain.

No.

Judiciary

Supreme Court

Supreme Court

### 5. Provide actual expenditures for the prior three fiscal years.





### 6. What are the sources of the "Other " funds?

Supreme Court Publications Revolving Fund

### PROGRAM DESCRIPTION

| Judiciary                                                                                                        |                                                                                                                  |
|------------------------------------------------------------------------------------------------------------------|------------------------------------------------------------------------------------------------------------------|
| Supreme Court                                                                                                    |