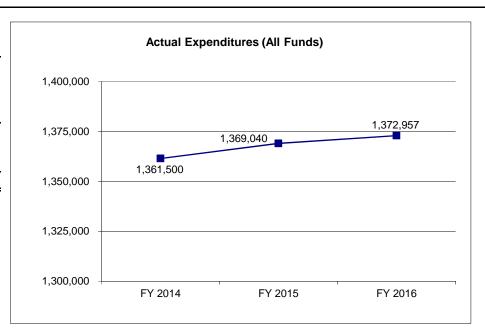

| 1,369,040         | 1,372,957         | N/A                    |
| Actual Expenditures (All Funds) | 1,361,500         | 1,369,040         | 1,372,957         | N/A                    |
| Unexpended (All Funds)          | 0                 | 0                 | 0                 | N/A                    |
| Unexpended, by Fund:            |                   |                   |                   |                        |
| General Revenue                 | 0                 | 0                 | 0                 | N/A                    |
| Federal                         | 0                 | 0                 | 0                 | N/A                    |
| Other                           | 0                 | 0                 | 0                 | N/A                    |



NOTES:

#### **CORE RECONCILIATION DETAIL**

**JUDICIARY** 

JUDICIAL TRNG & ED TRANSFER

#### 5. CORE RECONCILIATION DETAIL

|                         | Budget<br>Class | FTE  | GR        | Federal | Other |   | Total     | ı      |
|-------------------------|-----------------|------|-----------|---------|-------|---|-----------|--------|
| TAFP AFTER VETOES       |                 |      |           |         |       |   |           |        |
|                         | TRF             | 0.00 | 1,387,567 | 0       |       | 0 | 1,387,567 |        |
|                         | Total           | 0.00 | 1,387,567 | 0       |       | 0 | 1,387,567 | -      |
| DEPARTMENT CORE REQUEST |                 |      |           |         |       |   |           | -      |
|