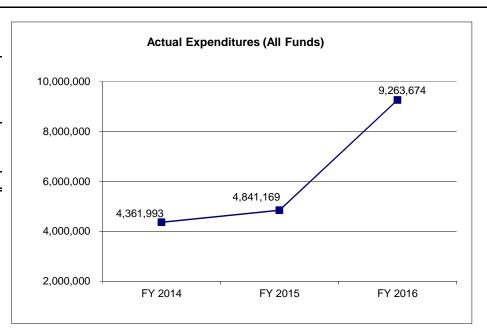

### **FINANCIAL SUMMARY**

| ODIOIANT NEI ONT TATT ZUIU DEI       | IOIAKT KETOKT TATT 2010 DEL AKTIMENT KEQUEUT |                             |                               |                             |  |  |
|--------------------------------------|----------------------------------------------|-----------------------------|-------------------------------|-----------------------------|--|--|
|                                      | FY 2016<br>ACTUAL<br>DOLLAR                  | FY 2017<br>BUDGET<br>DOLLAR | FY 2018<br>DEPT REQ<br>DOLLAR | ************ SECURED COLUMN |  |  |
| SUPREME COURT                        | 5,380,949                                    | 5,937,906                   | 6,703,655                     | (                           |  |  |
| OFFICE OF STATE COURTS ADMINISTRATOR | 27,540,049                                   | 32,742,620                  | 37,162,932                    | (                           |  |  |
| COURTS OF APPEAL                     | 11,778,183                                   | 12,117,833                  | 13,161,966                    | (                           |  |  |
| CIRCUIT COURTS                       | 148,872,713                                  | 158,813,678                 | 188,264,965                   | (                           |  |  |
| DRUG COURTS                          | 6,736,778                                    | 7,491,971                   | 8,939,789                     | (                           |  |  |
| COMM ON RETIR DISCPL & REMOV         | 247,917                                      | 253,517                     | 270,955                       | (                           |  |  |
| APPELLATE JUDICIAL COMMISSION        | 7,659                                        | 7,741                       | 7,741                         | (                           |  |  |
| DEPARTMENT TOTAL                     | \$200,564,248                                | \$217,365,266               | \$254,512,003                 | \$(                         |  |  |
| GENERAL REVENUE                      | 182,550,645                                  | 188,055,057                 | 225,146,030                   | (                           |  |  |
| JUDICIARY - FEDERAL                  | 5,704,046                                    | 14,372,517                  | 14,420,017                    | (                           |  |  |
| THIRD PARTY LIABILITY COLLECT        | 298,317                                      | 397,256                     | 397,256                       | (                           |  |  |
| STATEWIDE COURT AUTOMATION           | 4,454,989                                    | 5,250,489                   | 5,250,489                     | (                           |  |  |
| SUP COURT PUBLICATION REVOLV         | 33,714                                       | 150,000                     | 150,000                       | (                           |  |  |
| MISSOURI CASA                        | 75,411                                       | 100,000                     | 100,000                       | (                           |  |  |
| CRIME VICTIMS COMP FUND              | 868,273                                      | 887,200                     | 887,200                       | (                           |  |  |
| CIRCUIT COURTS ESCROW FUND           | 2,235,560                                    | 2,524,249                   | 2,524,249                     | (                           |  |  |
| BASIC CIVIL LEGAL SERVICES           | 4,063,191                                    | 5,098,498                   | 5,106,762                     | (                           |  |  |
| STATE COURT ADMIN REVOLVING          | 82,145                                       | 230,000                     | 230,000                       | (                           |  |  |
| DOM RELATIONS RESOLUTION-JUD         | 197,957                                      | 300,000                     | 300,000                       | (                           |  |  |