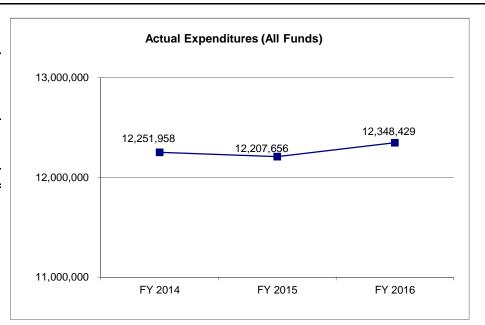

### **FINANCIAL SUMMARY**

| ODIOIANT NEI ONT TATT ZUIU DEI       | IOIAKT KETOKT TATT 2010 DEL AKTIMENT KEQUEUT |                             |                               |                             |  |  |
|--------------------------------------|----------------------------------------------|-----------------------------|-------------------------------|-----------------------------|--|--|
|                                      | FY 2016<br>ACTUAL<br>DOLLAR                  | FY 2017<br>BUDGET<br>DOLLAR | FY 2018<br>DEPT REQ<br>DOLLAR | ************ SECURED COLUMN |  |  |
| SUPREME COURT                        | 5,380,949                                    | 5,937,906                   | 6,703,655                     | (                           |  |  |
| OFFICE OF STATE COURTS ADMINISTRATOR | 27,540,049                                   | 32,742,620                  | 37,162,932                    | (                           |  |  |
| COURTS OF APPEAL                     | 11,778,183                                   | 12,117,833                  | 13,161,966                    | (                           |  |  |
| CIRCUIT COURTS                       | 148,872,713                                  | 158,813,678                 | 188,264,965                   | (                           |  |  |
| DRUG COURTS                          | 6,736,778                                    | 7,491,971                   | 8,939,789                     | (                           |  |  |
| COMM ON RETIR DISCPL & REMOV         | 247,917                                      | 253,517                     | 270,955                       | (                           |  |  |
| APPELLATE JUDICIAL COMMISSION        | 7,659                                        | 7,741                       | 7,741                         | (                           |  |  |
| DEPARTMENT TOTAL                     | \$200,564,248                                | \$217,365,266               | \$254,512,003                 | \$(                         |  |  |
| GENERAL REVENUE                      | 182,550,645                                  | 188,055,057                 | 225,146,030                   | (                           |  |  |
| JUDICIARY - FEDERAL                  | 5,704,046                                    | 14,372,517                  | 14,420,017                    | (                           |  |  |
| THIRD PARTY LIABILITY COLLECT        | 298,317                                      | 397,256                     | 397,256                       | (                           |  |  |
| STATEWIDE COURT AUTOMATION           | 4,454,989                                    | 5,250,489                   | 5,250,489                     | (                           |  |  |
| SUP COURT PUBLICATION REVOLV         | 33,714                                       | 150,000                     | 150,000                       | (                           |  |  |
| MISSOURI CASA                        | 75,411                                       | 100,000                     | 100,000                       | (                           |  |  |
| CRIME VICTIMS COMP FUND              | 868,273                                      | 887,200                     | 887,200                       | (                           |  |  |
| CIRCUIT COURTS ESCROW FUND           | 2,235,560                                    | 2,524,249                   | 2,524,249                     | (                           |  |  |
| BASIC CIVIL LEGAL SERVICES           | 4,063,191                                    | 5,098,498                   | 5,106,762                     | (                           |  |  |
| STATE COURT ADMIN REVOLVING          | 82,145                                       | 230,000                     | 230,000                       | (                           |  |  |
| DOM RELATIONS RESOLUTION-JUD         | 197,957                                      | 300,000                     | 300,000                       | (                           |  |  |