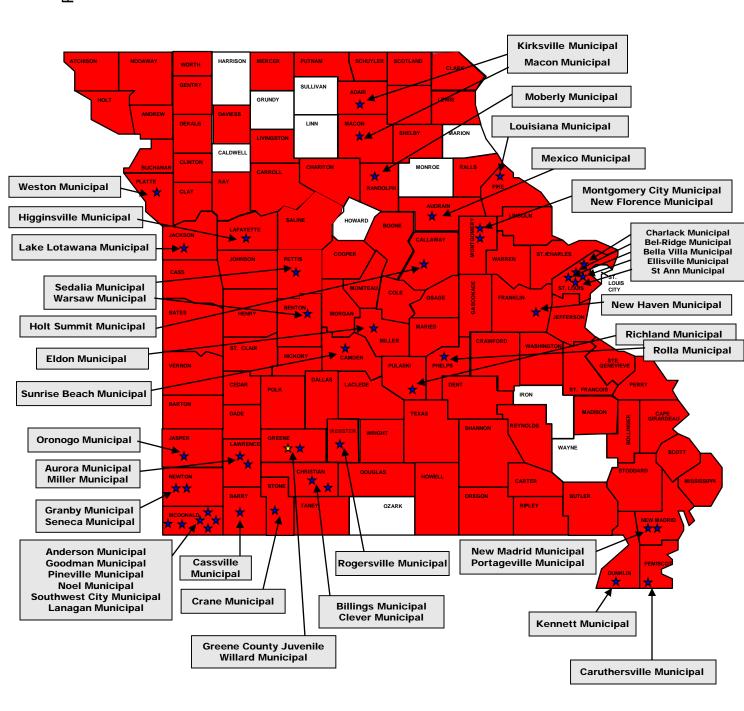

\$0

0.00

0.00

0.00

0.00

0.00

0.00

**GENERAL REVENUE** 

|                       | Amount      |
|-----------------------|-------------|
| Personnel Service     | \$593,454   |
| Expense and Equipment | \$843,688   |
| Fringe Benefits       | \$237,565   |
| Real Estate - Lease   | \$127,449   |
| Subtotal              | \$1,802,156 |
| GR Transfer           | \$1,387,567 |
| GR Need               | \$414,589   |