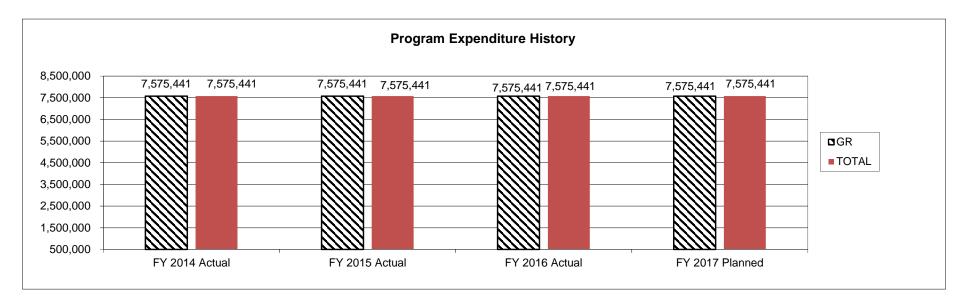

### **FINANCIAL SUMMARY**

| ODIOIANT NEI ONT TATT ZUIU DEI       | IOIAKT KETOKT TATT 2010 DEL AKTIMENT KEQUEUT |                             |                               |                             |  |  |
|--------------------------------------|----------------------------------------------|-----------------------------|-------------------------------|-----------------------------|--|--|
|                                      | FY 2016<br>ACTUAL<br>DOLLAR                  | FY 2017<br>BUDGET<br>DOLLAR | FY 2018<br>DEPT REQ<br>DOLLAR | ************ SECURED COLUMN |  |  |
| SUPREME COURT                        | 5,380,949                                    | 5,937,906                   | 6,703,655                     | (                           |  |  |
| OFFICE OF STATE COURTS ADMINISTRATOR | 27,540,049                                   | 32,742,620                  | 37,162,932                    | (                           |  |  |
| COURTS OF APPEAL                     | 11,778,183                                   | 12,117,833                  | 13,161,966                    | (                           |  |  |
| CIRCUIT COURTS                       | 148,872,713                                  | 158,813,678                 | 188,264,965                   | (                           |  |  |
| DRUG COURTS                          | 6,736,778                                    | 7,491,971                   | 8,939,789                     | (                           |  |  |
| COMM ON RETIR DISCPL & REMOV         | 247,917                                      | 253,517                     | 270,955                       | (                           |  |  |
| APPELLATE JUDICIAL COMMISSION        | 7,659                                        | 7,741                       | 7,741                         | (                           |  |  |
| DEPARTMENT TOTAL                     | \$200,564,248                                | \$217,365,266               | \$254,512,003                 | \$(                         |  |  |
| GENERAL REVENUE                      | 182,550,645                                  | 188,055,057                 | 225,146,030                   | (                           |  |  |
| JUDICIARY - FEDERAL                  | 5,704,046                                    | 14,372,517                  | 14,420,017                    | (                           |  |  |
| THIRD PARTY LIABILITY COLLECT        | 298,317                                      | 397,256                     | 397,256                       | (                           |  |  |
| STATEWIDE COURT AUTOMATION           | 4,454,989                                    | 5,250,489                   | 5,250,489                     | (                           |  |  |
| SUP COURT PUBLICATION REVOLV         | 33,714                                       | 150,000                     | 150,000                       | (                           |  |  |
| MISSOURI CASA                        | 75,411                                       | 100,000                     | 100,000                       | (                           |  |  |
| CRIME VICTIMS COMP FUND              | 868,273                                      | 887,200                     | 887,200                       | (                           |  |  |
| CIRCUIT COURTS ESCROW FUND           | 2,235,560                                    | 2,524,249                   | 2,524,249                     | (                           |  |  |
| BASIC CIVIL LEGAL SERVICES           | 4,063,191                                    | 5,098,498                   | 5,106,762                     | (                           |  |  |
| STATE COURT ADMIN REVOLVING          | 82,145                                       | 230,000                     | 230,000                       | (                           |  |  |
| DOM RELATIONS RESOLUTION-JUD         | 197,957                                      | 300,000                     | 300,000                       | (                           |  |  |