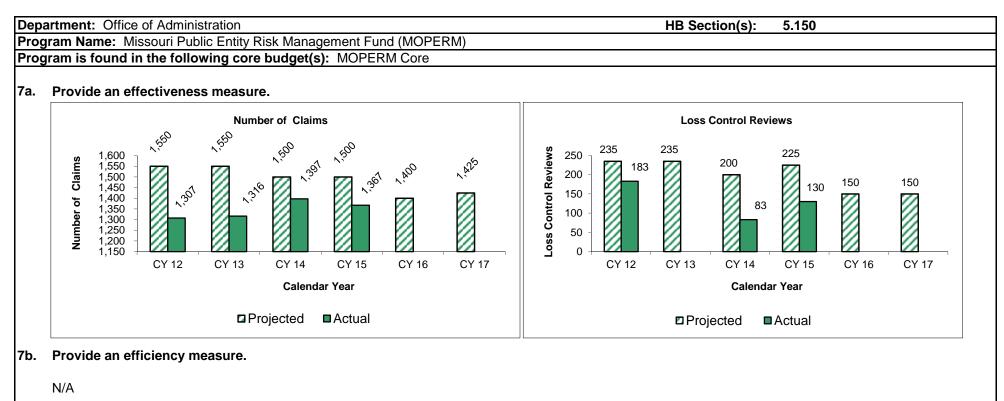

|
| 6 What are the sc    | ources of the "Other " fund                                     | c?                                                                          |                                  |                                    |                   |
|                      |                                                                 |                                                                             |                                  |                                    |                   |
| OA Revolving Adi     | ministrative Trust Fund (0505                                   | <i>')</i>                                                                   |                                  |                                    |                   |





# OA REPORT 9 FY 2018 DEPARTMENT REQUEST

# **DECISION ITEM SUMMARY**

| Budget Unit           |             |         |             |         |             |          |         |         |
|-----------------------|-------------|---------|-------------|---------|-------------|----------|---------|---------|
| Decision Item         | FY 2016     | FY 2016 | FY 2017     | FY 2017 | FY 2018     | FY 2018  | *****   | *****   |
| Budget Object Summary | ACTUAL      | ACTUAL  | BUDGET      | BUDGET  | DEPT REQ    | DEPT REQ | SECURED | SECURED |
| Fund                  | DOLLAR      | FTE     | DOLLAR      | FTE     | DOLLAR      | FTE      | COLUMN  | COLUMN  |
| MO ETHICS COM - OPER  |             |         |             |         |             |          |         |         |
| CORE