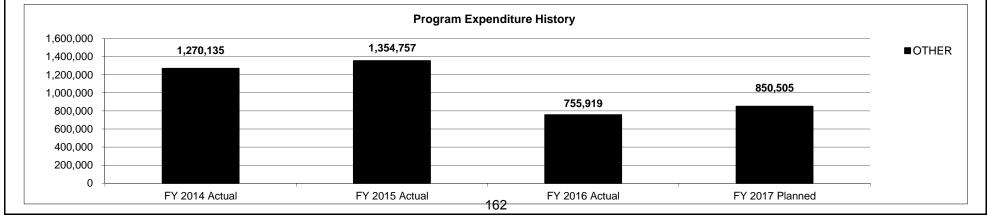

0                        | 850,505 |
| TOTAL   | 149,505                 | 701,000                        | 850,505 |

#### 1. What does this program do?

The OA Car Pool operates a centralized passenger vehicle fleet for the use of most state agencies in the Jefferson City Area. Approximately 170 vehicles are scheduled from seven different locations throughout the city.

- 2. What is the authorization for this program, i.e., federal or state statute, etc.? (Include the federal program number, if applicable.) Section 37.450, RSMo
- 3. Are there federal matching requirements? If yes, please explain.

No

4. Is this a federally mandated program? If yes, please explain.

No

5. Provide actual expenditures for the prior three fiscal years and planned expenditures for the current fiscal year.



|            | artment: Office of Administration                                                |                 |                |                 |             | HB        | Section(s): | 5.070, 5.115 |           |           |
|------------|----------------------------------------------------------------------------------|-----------------|----------------|-----------------|-------------|-----------|-------------|--------------|-----------|-----------|
|            | ram Name: OA Car Pool<br>ram is found in the following core bu                   | daet(s): GSC    | Derating Core  | e. Rebillable E | xpenses Cor | e         |             |              |           |           |
| - 5        | 5                                                                                | <u> </u>