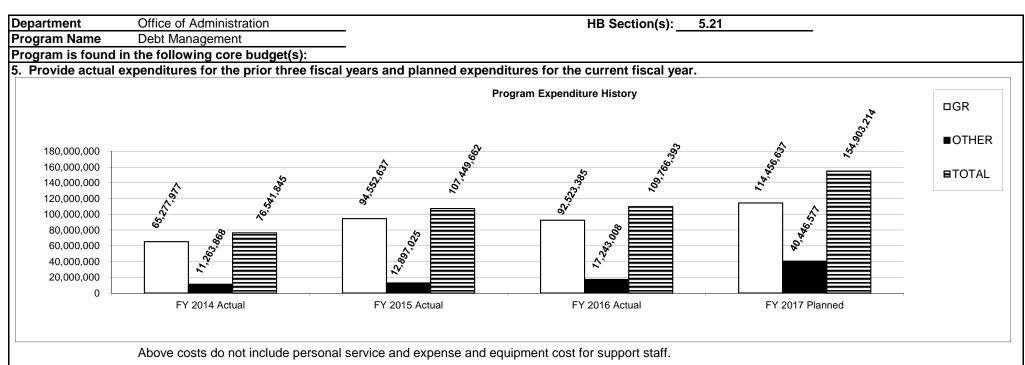

and expense and equipment costs associated with this program, are not included in the costs presented in this form. Those costs are included in the Accounting Operations within the Division of Accounting. It is not cost beneficial to track the costs by program because of the overlap of job duties. The cost listed in this form are for the direct payment for debt and fees associated with that debt.

2. What is the authorization for this program, i.e., federal or state statute, etc.? (Include the federal program number, if applicable.)

Chapter 8, RSMo; Sections: 67.638-67.645; 67.650-67.658; 178.892-178.896; and 288.128, 288.310, and 288.330, RSMo.

3. Are there federal matching requirements? If yes, please explain.

No

4. Is this a federally mandated program? If yes, please explain.

No



#### 6. What are the sources of the "Other" funds?

Facilities Maintenance Reserve Fund (0124) Fulton State Hospital Bond and Interest Series A 2014 (0396) State Facility Maintenance and Operation Fund (0501) Revolving Information Technology Trust Fund (0980)

#### 7a. Provide an effectiveness measure.

Prompt payment of principal and interest results in adherence to statutory requirements and to bond resolutions and other financing agreements. This promotes sound financial management and helps to maintain the State's AAA bond rating. Generally, AAA rated bonds bear lower interest rates thereby lowering the overall interest costs incurred by the State.

| Department Office of Administration                    |                  |                         | HB Section(s): 5.21   |