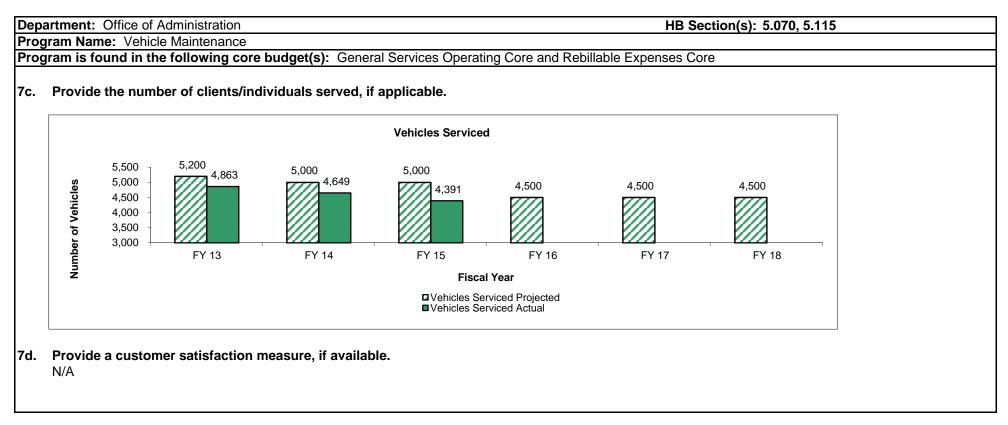

| Projected | Projected | Projected |
| Direct Savings % | 25.00% | 23.1%  | 25.0%                                                                           | 22.6%  | 25.0% | 21.3%  | 25.0%     | 25.0%     | 25.0%     |

#### 7b. Provide an efficiency measure.

|                       | FY        | 12        | FY        | 13        | FY        | 14        | FY 15     | FY 16     | FY 17     |
|-----------------------|-----------|-----------|-----------|-----------|-----------|-----------|-----------|-----------|-----------|
| Measure               | Proj.     | Actual    | Proj.     | Actual    | Proj.     | Actual    | Projected | Projected | Projected |
| Revenues per Employee | \$130,000 | \$127,744 | \$130,000 | \$129,496 | \$130,000 | \$113,069 | \$125,000 | \$125,000 | \$125,000 |



**Department:** Office of Administration

HB Section(s): 5.07

<u>5.070, 5.115</u>

Program Name: Fleet Management

Program is found in the following core budget(s): GS Operating Core, Rebillable Expenses Core

|         | GS<br>Operating<br>Core | Rebillable<br>Expenses<br>Core | TOTAL   |
|---------|-------------------------|--------------------------------|---------|
| GR      |                         |                                | 0       |
| FEDERAL |                         |                                | 0       |
| OTHER   | 83,692                  | 889,992                        | 973,684 |
| TOTAL   | 83,692                  | 889,992                        | 973,684 |

#### 1. What does this program do?

Fleet Management establishes statewide policies governing state