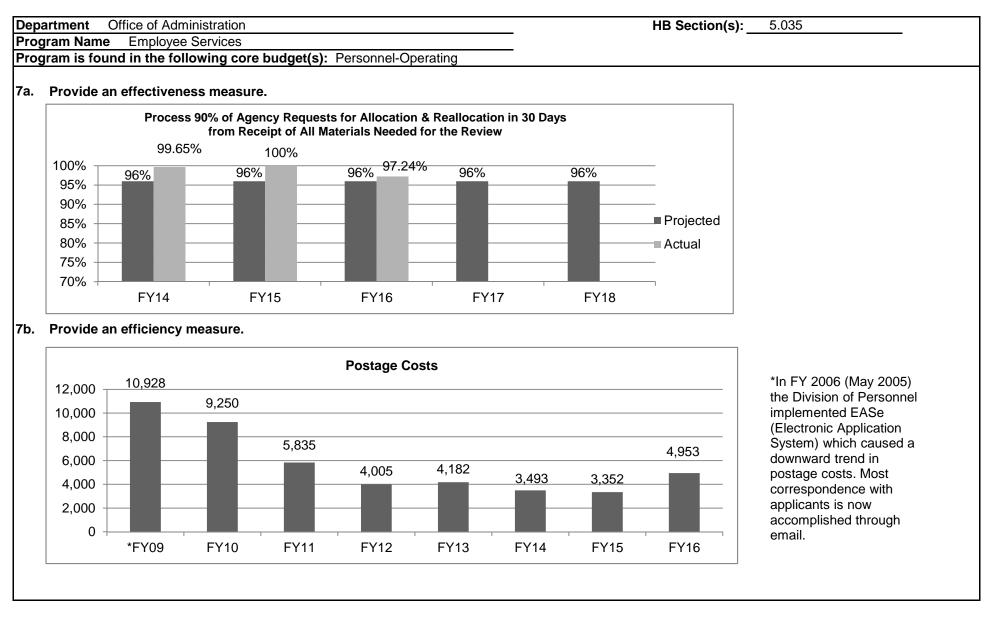

ransitioned to EASe, and we continue to head in this direction. Additionally, we partner with agencies to manage the overall recruitment for Merit system classes and utilize/oversee on-line recruitment services including MO Careers.

### 2. What is the authorization for this program, i.e., federal or state statute, etc.? (Include the federal program number, if applicable.)

Article IV, Section 19 and Chapter 36, RSMo

### 3. Are there federal matching requirements? If yes, please explain.

No

### 4. Is this a federally mandated program? If yes, please explain.

Some agencies may be required to be covered by a merit system as a condition of receiving federal funds.

### 5. Provide actual expenditures for the prior three fiscal years and planned expenditures for the current fiscal year.







In 2005, the Division of Personnel transitioned to an applicant-based, self-certifying Electronic Application System (EASe) to provide greater applicant convenience and reduce the length of time to get applicant names added to the registers, thus providing faster response for both agencies and applicants. As a result of this change, the Division has assumed a different role of assisting appointing authorities in obtaining a qualified and effective workforce by auditing employment registers and/or certificates upon request. This measurement reflects the number of audits, the resulting determinations, and their impact on individual applicants and employment registers.

| Department