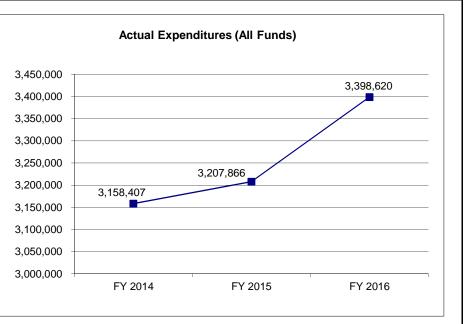

| 3,495,119         | 3,790,423         | N/A                    |
| Actual Expenditures (All Funds) | 3,158,407         | 3,207,866         | 3,398,620         | N/A                    |
| Unexpended (All Funds)          | 300,903           | 287,253           | 391,803           | N/A                    |
| Unexpended, by Fund:            |                   |                   |                   |                        |
| General Revenue                 | 114,525           | 64,440            | 52,200            | N/A                    |
| Federal                         | 0                 | 0                 | 0                 | N/A                    |
| Other                           | 186,378           | 222,813           | 339,603           | N/A                    |



Reverted includes the statutory three-percent reserve amount (when applicable).

Restricted includes any Governor's Expenditure Restrictions which remained at the end of the fiscal year (when applicable).

NOTES:

## STATE

**PERSONNEL - OPERATING** 

## 5. CORE RECONCILIATION DETAIL

|                         | Budget |       |           |         |         |           |   |
|-------------------------|--------|-------|-----------|---------|---------|-----------|---|
|                         | Class  | FTE   | GR        | Federal | Other   | Total     | E |
| TAFP AFTER VETOES       |        |       |           |         |         |           |   |
|                         | PS     | 72.97 | 2,805,868 | 0       | 272,454 | 3,078,322 | 2 |
|                         | EE     | 0.00  | 91