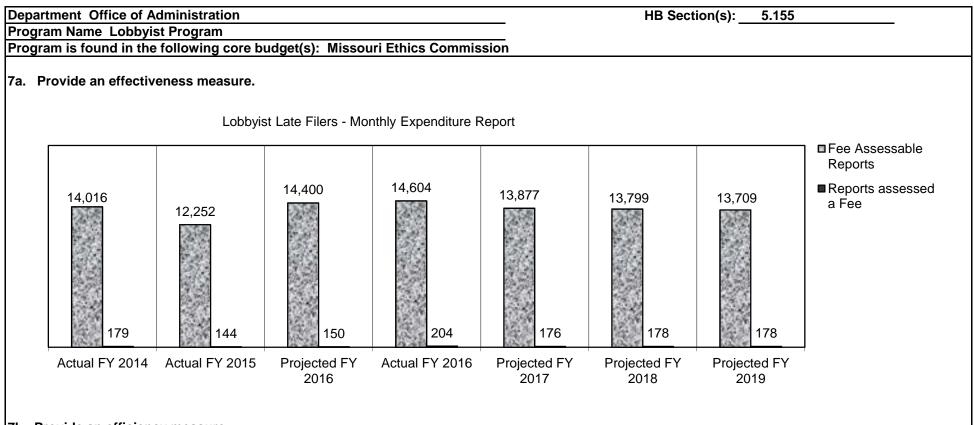

|                  |
| N/A                                                                                                                                                               |                                 |                               |                                                                                                                |                  |
|                                                                                                                                                                   | 297                             |                               |                                                                                                                |                  |



### 7b. Provide an efficiency measure.

The lobbyist electronic reporting system has reduced the number of inquiries received from lobbyists about how to file reports.

### 7c. Provide the number of clients/individuals served, if applicable.

| Actual Actua                                    | Proiecte |           | Drojected | Drainatad | Drainatad |
|-------------------------------------------------|----------|-----------|-----------|-----------|-----------|
|                                                 |          | ed Actual | Projected | Projected | Projected |
| Lobbyist Registered with our office 1,168 1,021 | 1,191    | 1,217     | 1,156     | 1,150     | 1,142     |

7d. Provide a customer satisfaction measure, if available.

N/A

| Department Office of Administration