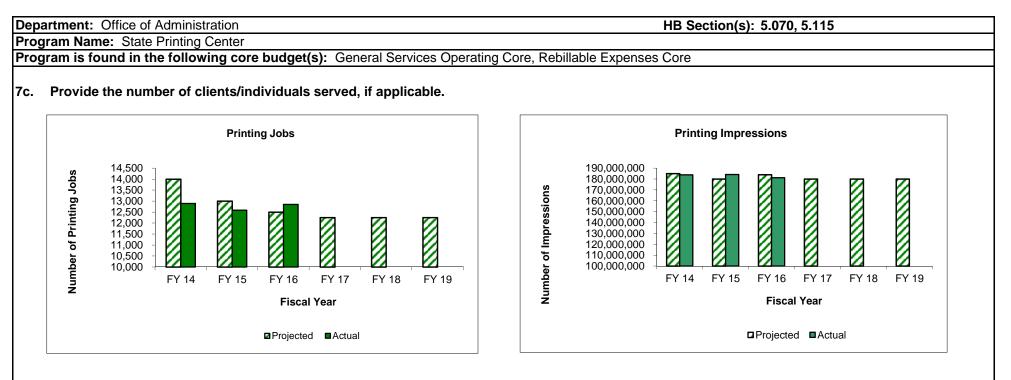

d | Projected |
| Savings* | 25.00% | 24.66% | 25.00% | 23.93% | 25.00% | 22.62% | 25.00%    | 25.00%    | 25.00%    |

\* Based on comparisons to local commercial vendors and industry-average charges using a "market basket" of frequently printed items

#### 7b. Provide an efficiency measure.

|                     | FY       | 14       | FY       | ´ 15     | FY       | ´ 16     | FY 17     | FY 18     | FY 19     |
|---------------------|----------|----------|----------|----------|----------|----------|-----------|-----------|-----------|
| Measure             | Proj.    | Actual   | Proj.    | Actual   | Proj.    | Actual   | Projected | Projected | Projected |
| Cost Per Impression | \$0.0220 | \$0.0220 | \$0.0220 | \$0.0220 | \$0.0220 | \$0.0200 | \$0.0200  | \$0.0200  | \$0.0200  |



7d. Provide a customer satisfaction measure, if available.

|                | FY    | ´ 14   | FY    | ´ 15   | FY    | 16     | FY 17     | FY 18     | FY 19     |
|----------------|-------|--------|-------|--------|-------|--------|-----------|-----------|-----------|
| Measure        | Proj. | Actual | Proj. | Actual | Proj. | Actual | Projected | Projected | Projected |
| Jobs on Time % | 90%   | 85.6%  | 90%   | 86.3%  | 90%   | 86.8%  | 90%       | 90%       | 90%       |
| Rework %       | 0.25% | 0.029% | 0.25% | 0.028% | 0.25% | 0.028% | 0.25%     | 0.25%     | 0.25%     |

# OA REPORT 9 FY 2018 DEPARTMENT REQUEST

# **DECISION ITEM SUMMARY**

| Budget Unit                  |         |         |             |         |             |          |         |         |
|-------------