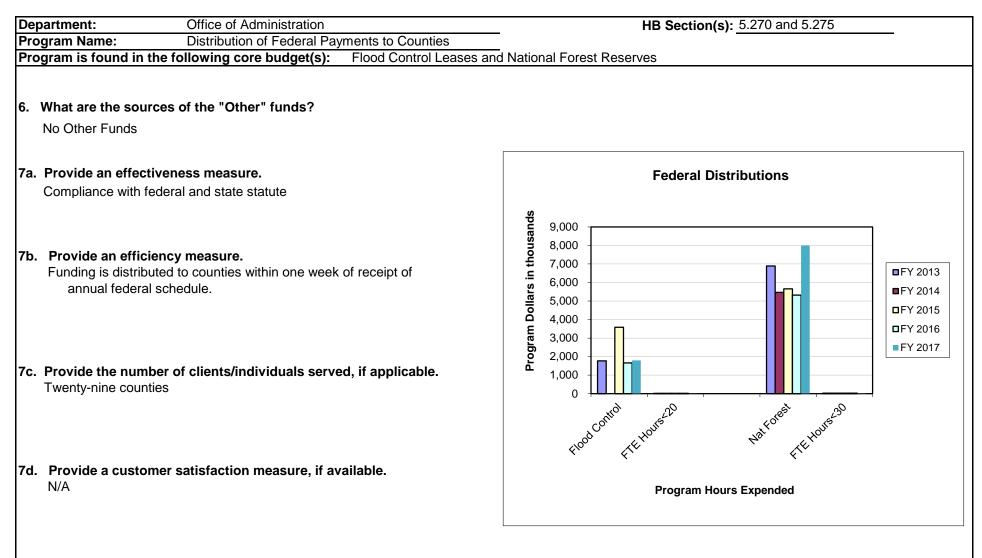

|                      |                            |                  |
| 8,000,00         | 00               | <u>نې</u><br>رې |                 |                           |                     | ঁ                    | <u>\//////</u>             |                  |
| 6,000,00         |                  | 5,46            |                 |                           |                     | 771                  |                            |                  |
| 0,000,00         |                  |                 |                 | //////                    |                     | ///                  | //////                     |                  |

FY 2016 Actual

FY 2017 Planned

FY 2015 Actual

6,000,000 4,000,000 2,000,000

FY 2014 Actual

#### **PROGRAM DESCRIPTION**



## **DECISION ITEM SUMMARY**

| GRAND TOTAL                         | \$26,000 | 0.00    | \$30,000 | 0.00    | \$30,000 | 0.00     | \$0     | 0.00    |
|-------------------------------------|----------|---------|----------|---------|----------|----------|---------|---------|
| TOTAL                               | 26,000   | 0.00    | 30,000   | 0.00    | 30,000   | 0.00     | 0       | 0.00    |
| TOTAL - PD                          | 26,000   | 0.00    | 30,000   | 0.00    | 30,000   | 0.00     | 0       | 0.00    |
| PROGRAM-SPECIFIC<br>GENERAL REVENUE | 26,000   | 0.00    | 30,000   | 0.00    | 30,000   | 0.00     | 0       | 0.00    |
| CORE                                |          |         |          |         |          |          |         |         |
| HB 1340 PROSECUTIONS/C