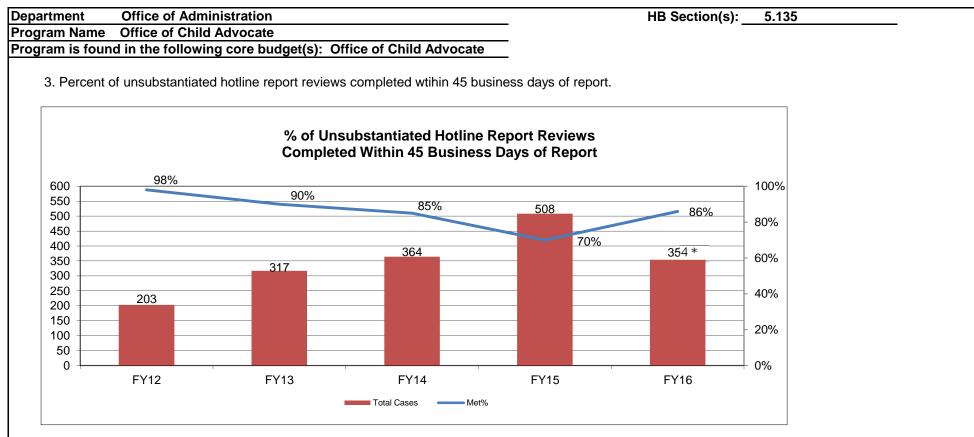

d Welfare system in Missouri, leading to more positive outcomes for children and families. OCA has done the following to increase the knowledge of families and citizens: - Event displays at conferences - OCA website - Speaking engagements to various groups and organizations - Annual Report distribution - Facilitate Stewards of Children prevention of sexual abuse of children training OCA will continue to raise public awareness in FY18 with the above.





Performance measures were changed to 45 business days due to change in state statute extending the timeframes of Children's Division investigations. Previous to FY15 were measured at 30 days.

\*This number does not include the additional 60 cases reviewed as part of the SB341 review as these cases were not treated as individual reviews.



Performance measures were changed to 45 business days due to change in state statute extending the timeframes of Children's Division investigations. Previous to FY15 were measured at 30 days.

\*This number does not include the additional 60 cases reviewed as part of the SB341 review as these cases were not treated as individual reviews.



\*This number does not include the additional 60 cases reviewed as part of the SB341 review as these cases were not treated as individual reviews.

#### 7d. Provide a customer satisfaction measure, if available.

Callers to OCA often believe they are the customer. However, the children of the cases we review are our customers. The children's best interest may run counter to our callers' interest. We are unable to determine the children's satisfaction.