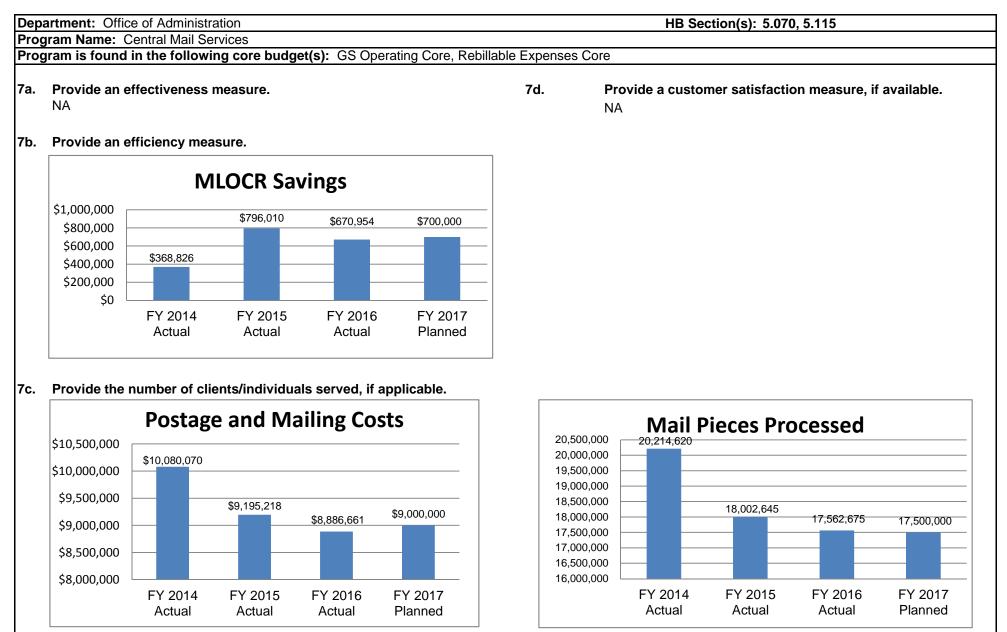

|
| FEDERAL |                 |                        | 0         |
| OTHER   | 1,065,317       | 6,810,628              | 7,875,945 |
| TOTAL   | 1,065,317       | 6,810,628              | 7,875,945 |

#### 1. What does this program do?

Central Mail Services provides comprehensive mailing services to most state agencies operating within the Jefferson City area.

- 2. What is the authorization for this program, i.e., federal or state statute, etc.? (Include the federal program number, if applicable.) Section 37.120, RSMo
- 3. Are there federal matching requirements? If yes, please explain.

No

4. Is this a federally mandated program? If yes, please explain.

No

5. Provide actual expenditures for the prior three fiscal years and planned expenditures for the current fiscal year.





**Department:** Office of Administration **Program Name:** Vehicle Maintenance

HB Section(s): 5.070, 5.115

#### Program is found in the following core budget(s): General Services Operating Core and Rebillable Expenses Core

|         | GS<br>Operating | Rebillable<br>Expenses |         |
|---------|-----------------|------------------------|---------|
|         | Core            | Core                   | TOTAL   |
| GR      |                 |                        | 0       |
| FEDERAL |                 |                        | 0       |
| OTHER   | 248,964         | 375,600                | 624,564 |
| TOTAL   | 248,964         | 375,600                | 624,564 |

#### 1. What does this program do?

Vehicle Maintenance provides complete diagnostic, mechanical repair, and body sh