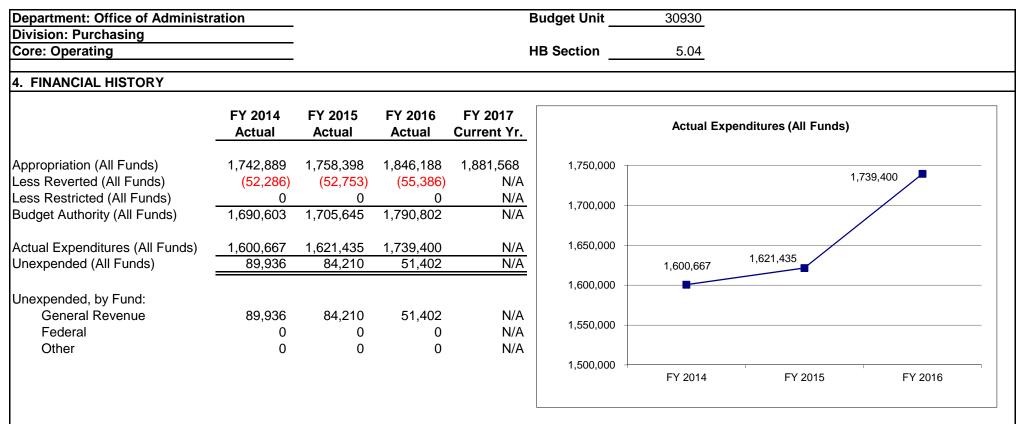

directly<br>Other Funds:<br>gencies. The procureme | udgeted in Hou<br>to MoDOT, H | ise Bill 5 exce<br>ighway Patro | ept for certain<br>I, and Conser | fringes<br>vation. |
| Note: Fringes bud<br>budgeted directly i<br>Other Funds:<br>2. CORE DESCRI<br>This core is for f<br>goods and servin<br>3. PROGRAM LIS | dgeted in House B<br>to MoDOT, Highwa<br>N/A<br>IPTION<br>funding to provide<br>ces in accordance | ill 5 except for<br>ay Patrol, and<br>procurement<br>with statutory | r certain fring<br>d Conservation<br>services for<br>y lowest and<br>d in this core | the various state ag | Note: Fringes bub<br>budgeted directly<br>Other Funds:<br>gencies. The procureme | udgeted in Hou<br>to MoDOT, H | ise Bill 5 exce<br>ighway Patro | ept for certain<br>I, and Conser | fringes<br>vation. |



Reverted includes the statutory three-percent reserve amount (when applicable).

Restricted includes any Governor's Expenditure Restrictions which remained at the end of the fiscal year (when applicable).

NOTES:

# STATE

PURCHASING OPERATING

## 5. CORE RECONCILIATION DETAIL

|                         | Budget |       |           |         |       |   |           |             |
|-------------------------|--------|-------|-----------|---------|-------|---|-----------|-------------|
|                         | Class  | FTE   | GR        | Federal | Other |   | Total     | E           |
| TAFP AFTER VETOES       |        |       |           |         |       |   |           |             |
|                         | PS     | 35.00 | 1,804,365 | 0       |       | 0 | 1,804,365 | ;