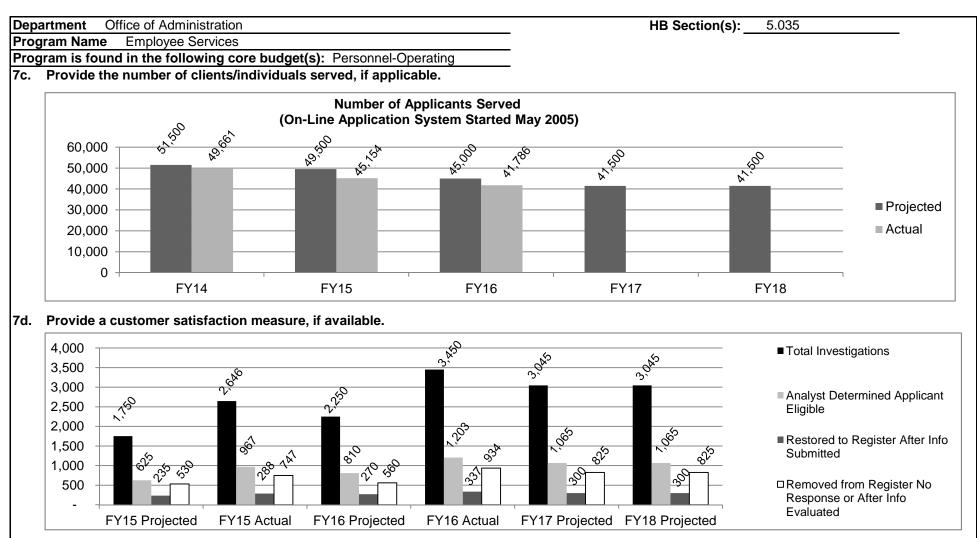

nsitioned to EASe, and we continue to head in this direction. Additionally, we partner with agencies to manage the overall recruitment for Merit system classes and utilize/oversee on-line recruitment services including MO Careers.

### 2. What is the authorization for this program, i.e., federal or state statute, etc.? (Include the federal program number, if applicable.)

Article IV, Section 19 and Chapter 36, RSMo

### 3. Are there federal matching requirements? If yes, please explain.

No

### 4. Is this a federally mandated program? If yes, please explain.

Some agencies may be required to be covered by a merit system as a condition of receiving federal funds.

### 5. Provide actual expenditures for the prior three fiscal years and planned expenditures for the current fiscal year.







In 2005, the Division of Personnel transitioned to an applicant-based, self-certifying Electronic Application System (EASe) to provide greater applicant convenience and reduce the length of time to get applicant names added to the registers, thus providing faster response for both agencies and applicants. As a result of this change, the Division has assumed a different role of assisting appointing authorities in obtaining a qualified and effective workforce by auditing employment registers and/or certificates upon request. This measurement reflects the number of audits, the resulting determinations, and their impact on individual applicants and employment registers.

| Department