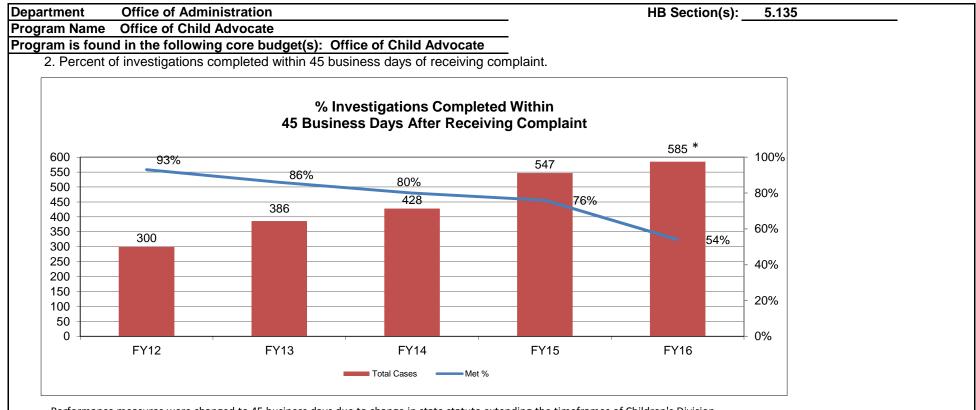

ile Officers - MJJA/OSCA fundamental skills training for new hire Juvenile Detention staff - Missouri State Highway Patrol Juvenile Justice training - Missouri Juvenile Justice training for Missouri Sheriff's Association - Visitation training for MJJA 2. Increase the knowledge of families/citizens on the Office of Child Advocate and the Child Welfare system in Missouri, leading to more positive outcomes for children and families. OCA has done the following to increase the knowledge of families and citizens: - Event displays at conferences - OCA website - Speaking engagements to various groups and organizations - Annual Report distribution - Facilitate Stewards of Children prevention of sexual abuse of children training OCA will continue to raise public awareness in FY18 with the above.





Performance measures were changed to 45 business days due to change in state statute extending the timeframes of Children's Division investigations. Previous to FY15 were measured at 30 days.

\*This number does not include the additional 60 cases reviewed as part of the SB341 review as these cases were not treated as individual reviews.



Performance measures were changed to 45 business days due to change in state statute extending the timeframes of Children's Division investigations. Previous to FY15 were measured at 30 days.

\*This number does not include the additional 60 cases reviewed as part of the SB341 review as these cases were not treated as individual reviews.



\*This number does not include the additional 60 cases reviewed as part of the SB341 review as these cases were