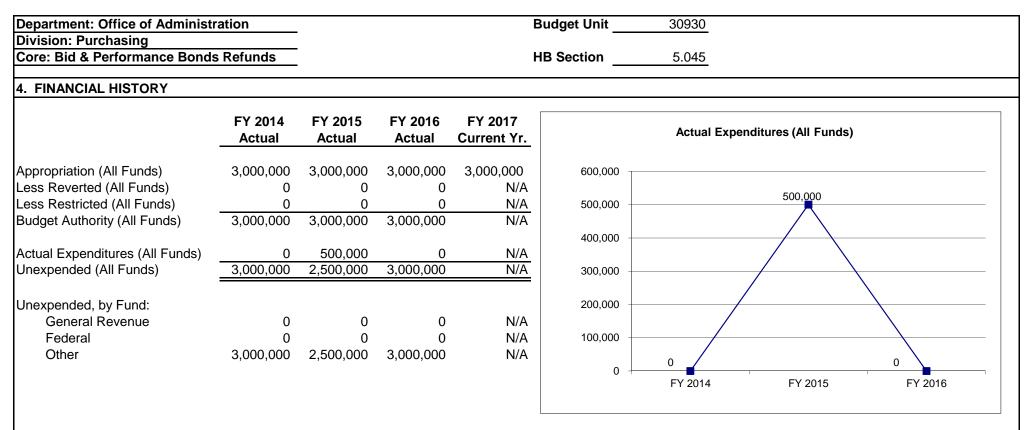

| STING (list program  | <u>ıs include</u>            | ed in this cor | e funding)          |                                                    |                               |               |                |                |          |
| PROGRAM LIS                       | STING (list progran  | ns include                   | ed in this cor | e funding)          |                                                    |                               |               |                |                |          |
|                                   | STING (list progran  | ns include                   | ad in this cor | e funding)          |                                                    |                               |               |                |                |          |



Reverted includes the statutory three-percent reserve amount (when applicable).

Restricted includes any Governor's Expenditure Restrictions which remained at the end of the fiscal year (when applicable).

NOTES:

#### STATE

**BID & PERFORMANCE BOND REFUND** 

#### 5. CORE RECONCILIATION DETAIL

|                         | Budget |      |    |        |   |           |           |             |
|-------------------------|--------|------|----|--------|---|-----------|-----------|-------------|
|                         | Class  | FTE  | GR | Federa | I | Other     | Total     | Ε           |
| TAFP AFTER VETOES       |        |      |    |        |   |           |           |             |
|                         | PD     | 0.00 |    | )      | 0 | 3,000,000 | 3,000,000 | )           |