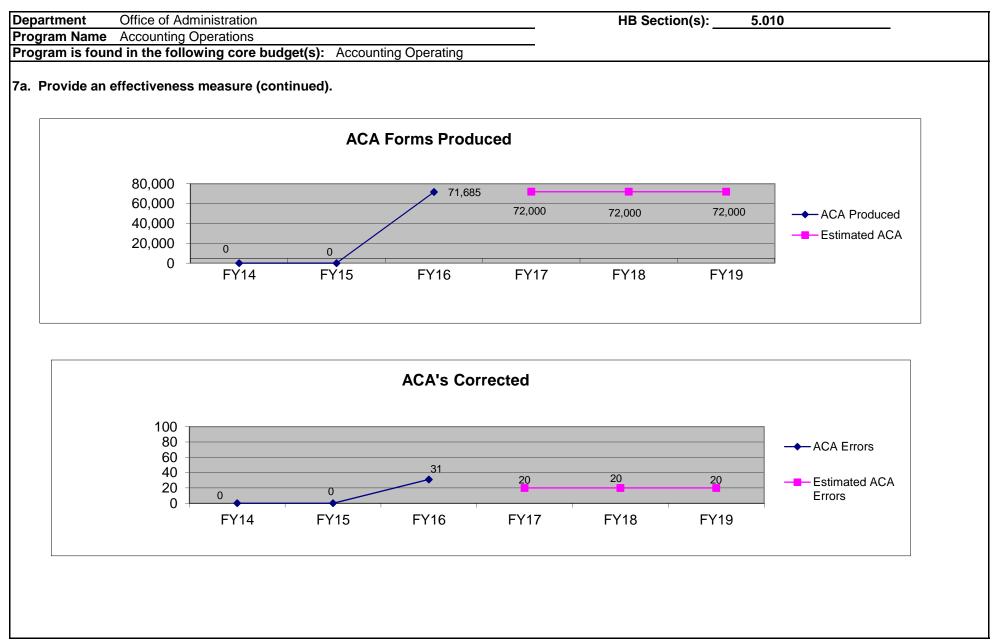

also provides continuing disclosure information for outstanding debt to the Municipal Securities Rulemaking Board in accordance with the Securities and Exchange Commission's Section (b) (5) of SEC Rule 15c12. Financial reporting also includes processing and oversight of all Office of Administration payments.

#### 2. What is the authorization for this program, i.e., federal or state statute, etc.? (Include the federal program number, if applicable.)

Chapter 33, RSMo and SEC Rule 15c2-12

3. Are there federal matching requirements? If yes, please explain.

No

4. Is this a federally mandated program? If yes, please explain.

No

### 5. Provide actual expenditures for the prior three fiscal years and planned expenditures for the current fiscal year.



HB Section(s):

(s): <u>5.010</u>









| Department Office of Administration                                                      | HB Section(s): 5.010 |
|------------------------------------------------------------------------------------------|----------------------|
| Program Name Accounting Operations                                                       |                      |
| Program is found in the following core budget(s): Accounting Operating                   |                      |
| 7c. Provide the number of clients/individuals served, if applicable.                     |                      |
| Average Number of Active <sup>(1)</sup> Employees on the HR System (July 2015-July 2016) | 56,251               |
| Average Number of Active Vendors on the Vendor File (FY 2016)                            | 120,0