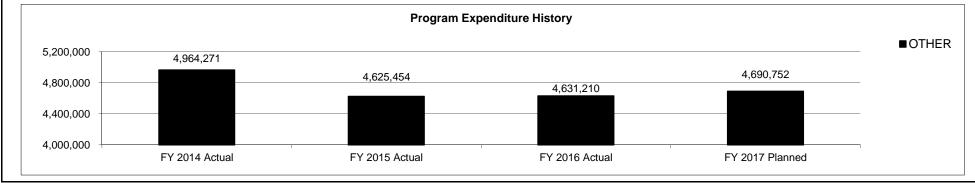

TAL   | 1,426,752               | 3,264,000                      | 4,690,752 |

#### 1. What does this program do?

State Printing provides comprehensive printing services to all state agencies, including printing consultation, art/graphics design, typesetting, offset and web printing, binding, quick copy color service, and wide format copying.

#### 2. What is the authorization for this program, i.e., federal or state statute, etc.? (Include the federal program number, if applicable.)

Section 34.170 et. seq., RSMo

#### 3. Are there federal matching requirements? If yes, please explain.

No

#### 4. Is this a federally mandated program? If yes, please explain.

No

#### 5. Provide actual expenditures for the prior three fiscal years and planned expenditures for the current fiscal year.





|          | FY     | 14     | FY     | ´ 15   | FY     | 16     | FY 17     | FY 18     | FY 19     |
|----------|--------|--------|--------|--------|--------|--------|-----------|-----------|-----------|
| Measure  | Proj.  | Actual | Proj.  | Actual | Proj.  | Actual | Projected | Projected | Projected |
| Savings* | 25.00% | 24.66% | 25.00% | 23.93% | 25.00% | 22.62% | 25.00%    | 25.00%    | 25.00%    |

\* Based on comparisons to local commercial vendors and industry-average charges using a "market basket" of frequently printed items

#### 7b. Provide an efficiency measure.

|                     | FY       | 14       | FY       | ´ 15     | FY       | ´ 16     | FY 17     | FY 18     | FY 19     |
|---------------------|----------|----------|----------|----------|----------|----