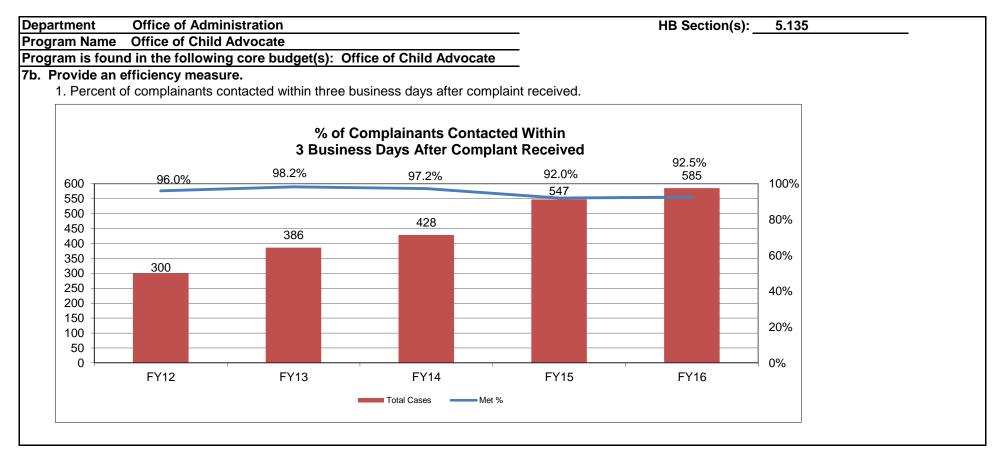

enile Officers - MJJA/OSCA fundamental skills training for new hire Juvenile Detention staff - Missouri State Highway Patrol Juvenile Justice training - Missouri Juvenile Justice training for Missouri Sheriff's Association - Visitation training for MJJA 2. Increase the knowledge of families/citizens on the Office of Child Advocate and the Child Welfare system in Missouri, leading to more positive outcomes for children and families. OCA has done the following to increase the knowledge of families and citizens: - Event displays at conferences - OCA website - Speaking engagements to various groups and organizations - Annual Report distribution - Facilitate Stewards of Children prevention of sexual abuse of children training OCA will continue to raise public awareness in FY18 with the above.





Performance measures were changed to 45 business days due to change in state statute extending the timeframes of Children's Division investigations. Previous to FY15 were measured at 30 days.

\*This number does not include the additional 60 cases reviewed as part of the SB341 review as these cases were not treated as individual reviews.



Performance measures were changed to 45 business days due to change in state statute extending the timeframes of Children's Division investigations. Previous to FY15 were measured at 30 days.

\*This number does not include the additional 60 cases reviewed as part of the SB341 review as these cases were not treated as individual reviews.



\*This number does not include the additional 60 cases reviewed as part of the SB341 review as these cases wer