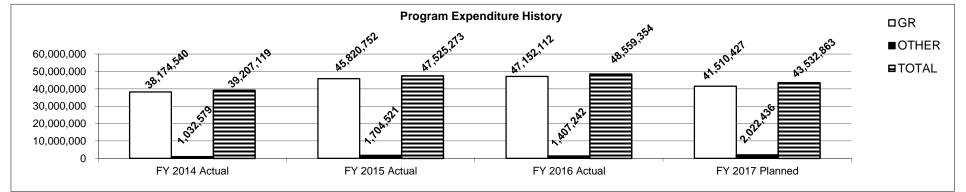

agement administers the state's self-insured workers' compensation program for state employees, settles claims against the Legal Expense Fund, procures insurance to protect the state's assets and serves as a resource to state agencies on safety and risk management issues.

#### 2. What is the authorization for this program, i.e., federal or state statute, etc.? (Include the federal program number, if applicable.)

Chapter 287; Section 105.800; Section 105.711 et. seq.; Section 37.410 et. seq. and Section 537.600, RSMo

#### 3. Are there federal matching requirements? If yes, please explain.

No

#### 4. Is this a federally mandated program? If yes, please explain.

No

## 5. Provide actual expenditures for the prior three fiscal years and planned expenditures for the current fiscal year.



**Department:** Office of Administration

Program Name: Division of General Services - Risk Management

HB Section(s): 5.070, 5.110, 5.125, 5.520, 5.530

43,000

600

45,624

841

45,624

658

45,000

650

45,000

650

45,000

650

**Program is found in the following core budget(s):** General Services Operating Core, Workers' Compensation Core, Workers' Compensation Tax Core, Legal Expense Fund Core, Property Preservation Fund Core, Rebillable Expenses Core

## 6. What are the sources of the "Other " funds?

Conservation Commission Fund (0609), Legal Expense Fund (0692), OA Revolving Administrative Trust Fund (0505), State Property Preservation Fund (0128). All other state funds that have workers' compensation expenditures reimburse GR through transfer appropriations for expenditures and