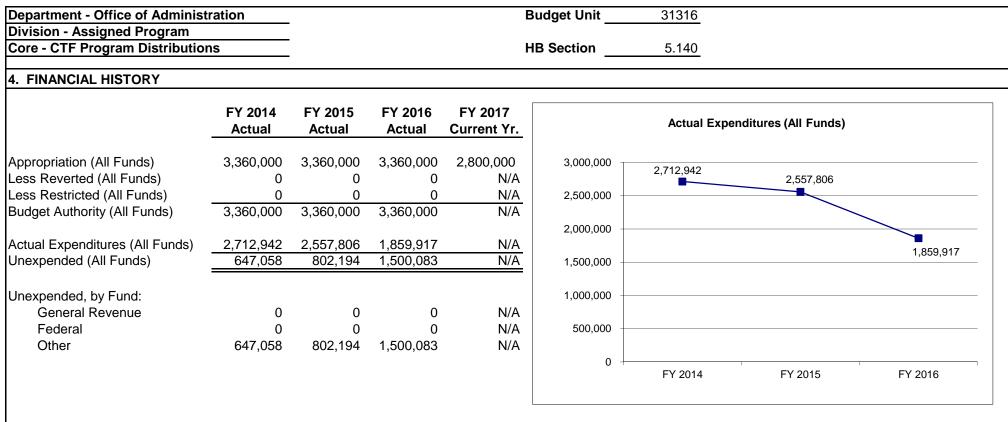

r | by ensuring t<br>the integration | budgeted directl<br>Other Funds:<br>he funding of results-oriented                                   | and evidenced  | ighway Patro   | l, and Conser   | vation. |
| Dudgeted directly to<br>Dther Funds:<br>2. CORE DESCRI<br>To prevent child<br>promoting public<br>3. PROGRAM LIS | to MoDOT, Highway<br>Children's Trust Fur<br>PTION<br>abuse and neglect a<br>awareness and edu<br>STING (list program | r Patrol, an<br>nd (0694)<br>and streng<br>ucation, an | nd Conservation<br>of then families<br>and assisting in<br>ad in this cor | by ensuring t<br>the integration | budgeted directl<br>Other Funds:<br>he funding of results-oriented<br>on of statewide prevention eff | and evidenced  | ighway Patro   | l, and Conser   | vation. |

#### CORE DECISION ITEM



Reverted includes the statutory three-percent reserve amount (when applicable).

Restricted includes any Governor's Expenditure Restrictions which remained at the end of the fiscal year (when applicable).

NOTES:

## STATE CTF-PROGRAM

## 5. CORE RECONCILIATION DETAIL

|                         | Budget |      |    |      |     |           |           |   |
|-------------------------|--------|------|----|------|-----|-----------|-----------|---|
|                         | Class  | FTE  | GR | Fede | ral | Other     | Total     | E |
| TAFP AFTER VETOES       |        |      |    |      |     |           |           |   |
|                         | PD     | 0.00 | (  | )    | 0   | 2,800,000 | 2,800,000 | ) |
|                         | Total  | 0.00 |    | )    | 0   | 2,800,000 | 2,80