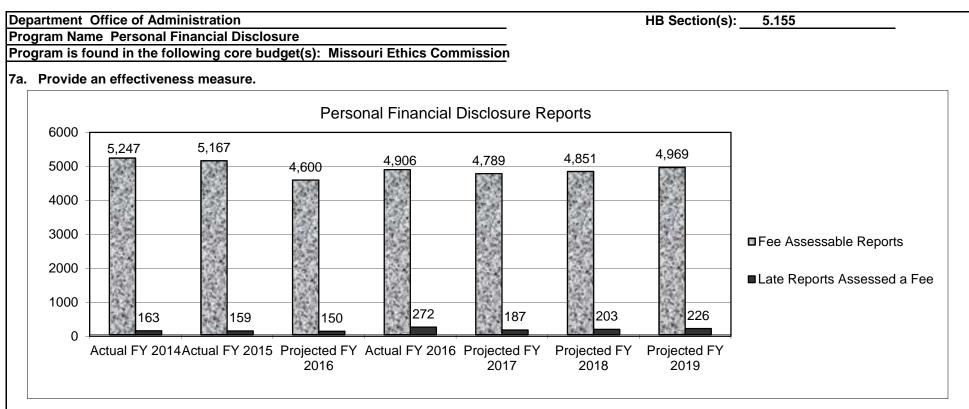

|                                                        |
|                                                                                                                                                                                                                                                                                                                                                              | 299                                                                                             |                                                                                                   |                                                                                                |                                                        |



### 7b. Provide an efficiency measure.

The personal financial disclosure statements are batched, scanned and filed daily which eliminates manual filing.

### 7c. Provide the number of clients/individuals served, if applicable.

|                                                   | FY 2014 | FY 2015 | FY 2016   | FY 2016 | FY 2017   | FY 2018   | FY 2019   |
|---------------------------------------------------|---------|---------|-----------|---------|-----------|-----------|-----------|
|                                                   | Actual  | Actual  | Projected | Actual  | Projected | Projected | Projected |
| Individuals filing Personal Financial Disclosures | 10,448  | 11,645  | 9,500     | 11,330  | 10,419    | 10,889    | 11,141    |
| Political Subdivisions contacted for bu