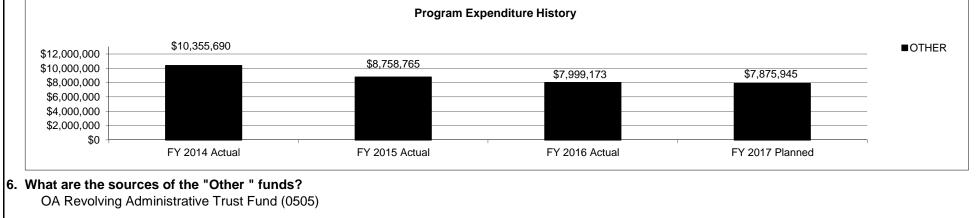

|
| FEDERAL |                 |                        | 0         |
| OTHER   | 1,065,317       | 6,810,628              | 7,875,945 |
| TOTAL   | 1,065,317       | 6,810,628              | 7,875,945 |

#### 1. What does this program do?

Central Mail Services provides comprehensive mailing services to most state agencies operating within the Jefferson City area.

- 2. What is the authorization for this program, i.e., federal or state statute, etc.? (Include the federal program number, if applicable.) Section 37.120, RSMo
- 3. Are there federal matching requirements? If yes, please explain.

No

4. Is this a federally mandated program? If yes, please explain.

No

5. Provide actual expenditures for the prior three fiscal years and planned expenditures for the current fiscal year.





**Department:** Office of Administration **Program Name:** Vehicle Maintenance

HB Section(s): 5.070, 5.115

#### Program is found in the following core budget(s): General Services Operating Core and Rebillable Expenses Core

|         | GS<br>Operating | Rebillable<br>Expenses |         |
|---------|-----------------|------------------------|---------|
|         | Core            | Core                   | TOTAL   |
| GR      |                 |                        | 0       |
| FEDERAL |                 |                        | 0       |
| OTHER   | 248,964         | 375,600                | 624,564 |
| TOTAL   | 248,964         | 375,600                | 624,564 |

#### 1. What does this program do?

Vehicle Maintenance provides complete diagnostic, mechanical repair, and body