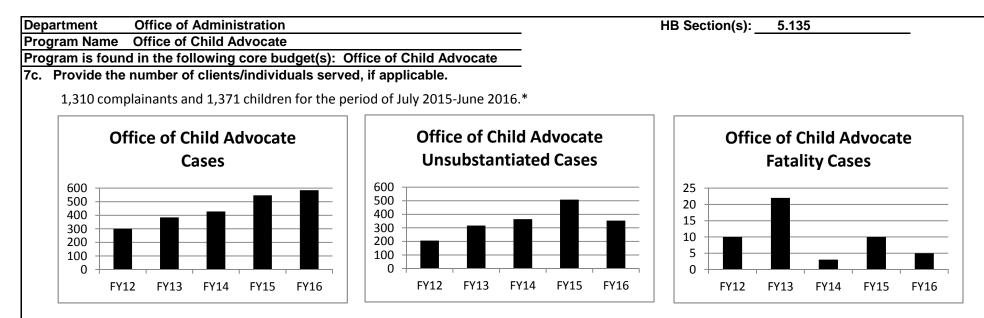

ntion of sexual abuse of children training OCA will continue to raise public awareness in FY18 with the above.





Performance measures were changed to 45 business days due to change in state statute extending the timeframes of Children's Division investigations. Previous to FY15 were measured at 30 days.

\*This number does not include the additional 60 cases reviewed as part of the SB341 review as these cases were not treated as individual reviews.



Performance measures were changed to 45 business days due to change in state statute extending the timeframes of Children's Division investigations. Previous to FY15 were measured at 30 days.

\*This number does not include the additional 60 cases reviewed as part of the SB341 review as these cases were not treated as individual reviews.



\*This number does not include the additional 60 cases reviewed as part of the SB341 review as these cases were not treated as individual reviews.

#### 7d. Provide a customer satisfaction measure, if available.

Callers to OCA often believe they are the customer. However, the children of the cases we review are our customers. The children's best interest may run counter to our callers' interest. We are unable to determine the children's satisfaction.

# OA REPORT 9 FY 2018 DEPARTMENT REQUEST

# **DECISION ITEM SUMMARY**

| Budget Unit                  |           |         |           |         |           |          |         |         |
|------------------------------|-----------|---------|-----------|---------|-----------|----------|---------|---------|
| Decision Item