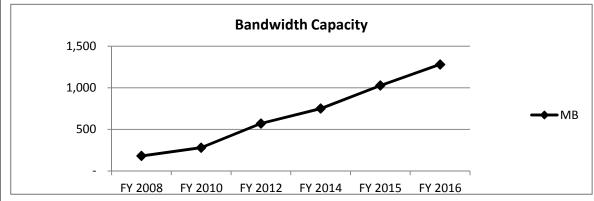

s information on the state network. In order for state employees to function at maximum productivity, the highest levels of capacity and reliability are required for the core network.

### **Disaster Recovery Site Connectivity**

Connectivity with the State's disaster recovery site (or secondary site), in Springfield, MO, must be reliable and of sufficient capacity to allow for the replication and synchronization of data located at that site and in the State Data Center (SDC).

### Internet Services

Internet access is considered an essential service to state agencies. The team provides Internet access to approximately 50,000 users across all state agencies, as well as secured access to hundreds of state government web sites via the public Internet.

## 7b. Provide an efficiency measure.



### 7c. Provide the number of clients/individuals served, if applicable.

All State agencies are served by the Telecommunications program. On a monthly basis, about 1,000 accounts are billed to State entities. The monthly billings incorporate about 89,000 lines being billed each month. Most State employees have telephone lines or use data circuits serviced by this program.

**Department** Office of Administration

HB Section(s): 5.025

Program Name Telecommunications Services

**PROGRAM IS FOUND IN THE FOLLOWING CORE BUDGETS:** Information Technology Services Division - Telecommunications

7d. Provide a customer satisfaction measure, if available.

A committee comprised of agency communication coordinators, called the COMCOR committee, provides input on services provided, vendor issues a