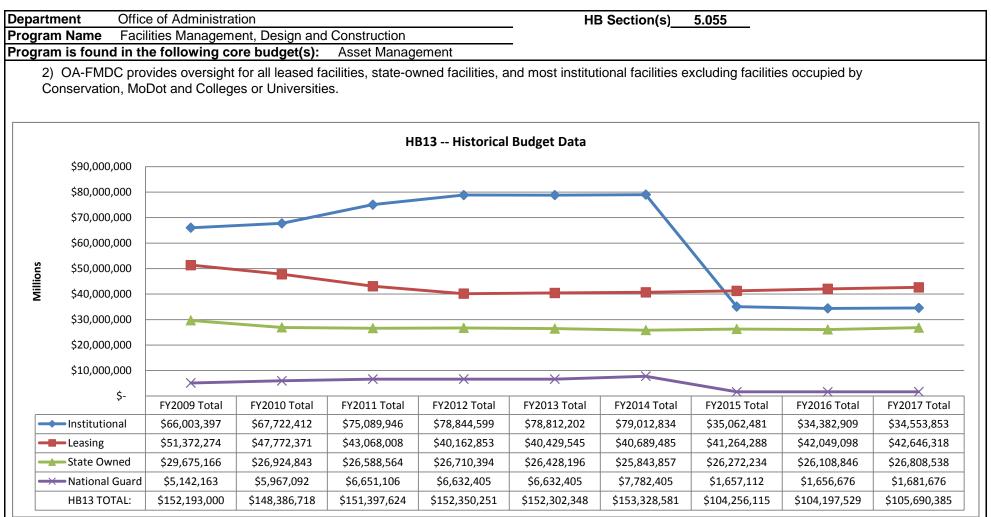

| 13                                                                                                                                                                                            | 3                                                                                                                                                                                |                                                                                                                                                                                                            |                                                                                          |

#### **PROGRAM DESCRIPTION**





#### PROGRAM DESCRIPTION

NOTE: Fiscal Year 2015 - Core Cut -- Maintenance Deconsolidation -- to Department of Corrections.

NOTE: Fiscal Year 2015 - Core Cut -- Fuel & Utilities Deconsolidation -- to DPS-National Guard

| partment      | Office of Administratio                           | n                       |                         | HB Section(s)       | 5.055        |
|---------------|---------------------------------------------------|-------------------------|-------------------------|---------------------|--------------|
| ogram Name    |                                                   | t, Design and Construct |                         | · · ·               |              |
| ogram is four | nd in the following core                          | budget(s): Asset Ma     | anag