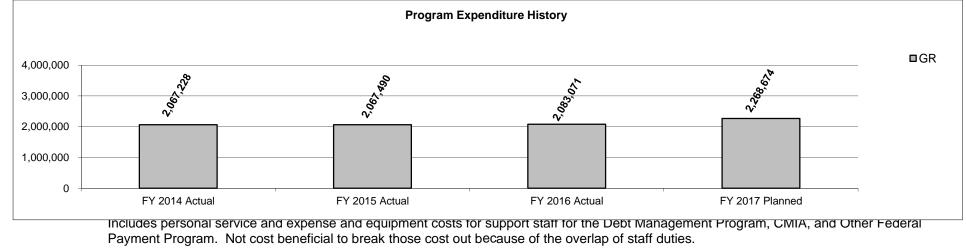

ement of the State. Financial reporting also provides continuing disclosure information for outstanding debt to the Municipal Securities Rulemaking Board in accordance with the Securities and Exchange Commission's Section (b) (5) of SEC Rule 15c12. Financial reporting also includes processing and oversight of all Office of Administration payments.

#### 2. What is the authorization for this program, i.e., federal or state statute, etc.? (Include the federal program number, if applicable.)

Chapter 33, RSMo and SEC Rule 15c2-12

3. Are there federal matching requirements? If yes, please explain.

No

4. Is this a federally mandated program? If yes, please explain.

No

### 5. Provide actual expenditures for the prior three fiscal years and planned expenditures for the current fiscal year.



HB Section(s):

(s): <u>5.010</u>









| Department Office of Administration                                                      | HB Section(s): 5.010 |
|------------------------------------------------------------------------------------------|----------------------|
| Program Name Accounting Operations                                                       |                      |
| Program is found in the following core budget(s): Accounting Operating                   |                      |
| 7c. Provide the number of clients/individuals served, if applicable.                     |                      |
| Average Number of Active <sup>(1)</sup> Employees on the HR System (July 2015-July 2016) | 56,251               |
| Average Number of Active Vendors on the Vendor File (FY 2