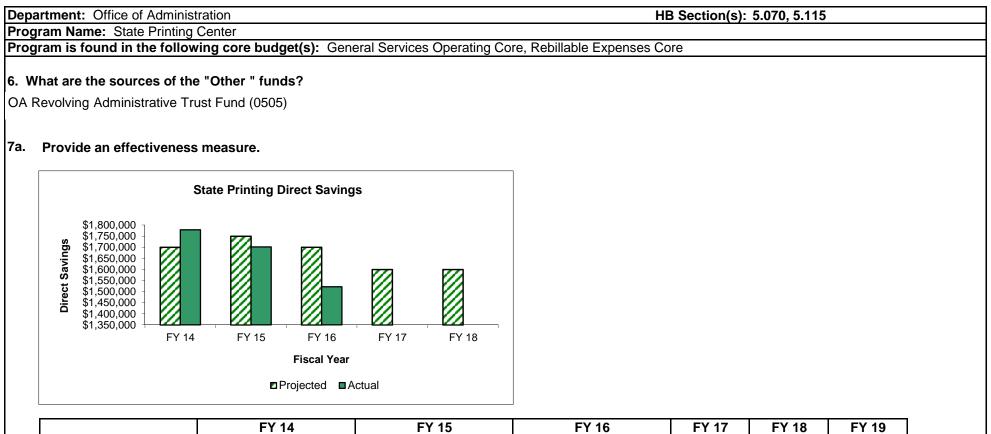

L   | 1,426,752               | 3,264,000                      | 4,690,752 |

#### 1. What does this program do?

State Printing provides comprehensive printing services to all state agencies, including printing consultation, art/graphics design, typesetting, offset and web printing, binding, quick copy color service, and wide format copying.

#### 2. What is the authorization for this program, i.e., federal or state statute, etc.? (Include the federal program number, if applicable.)

Section 34.170 et. seq., RSMo

#### 3. Are there federal matching requirements? If yes, please explain.

No

#### 4. Is this a federally mandated program? If yes, please explain.

No

#### 5. Provide actual expenditures for the prior three fiscal years and planned expenditures for the current fiscal year.





|          | FY     | 14     | FY     | ´ 15   | FY     | 16     | FY 17     | FY 18     | FY 19     |
|----------|--------|--------|--------|--------|--------|--------|-----------|-----------|-----------|
| Measure  | Proj.  | Actual | Proj.  | Actual | Proj.  | Actual | Projected | Projected | Projected |
| Savings* | 25.00% | 24.66% | 25.00% | 23.93% | 25.00% | 22.62% | 25.00%    | 25.00%    | 25.00%    |

\* Based on comparisons to local commercial vendors and industry-average charges using a "market basket" of frequently printed items

#### 7b. Provide an efficiency measure.

|                     | FY       | 14       | FY       | ´ 15     | FY       | ´ 16     | FY 17     | FY 18     | FY 19     |
|---------------------|----------|----------|----------|----------|----------|------