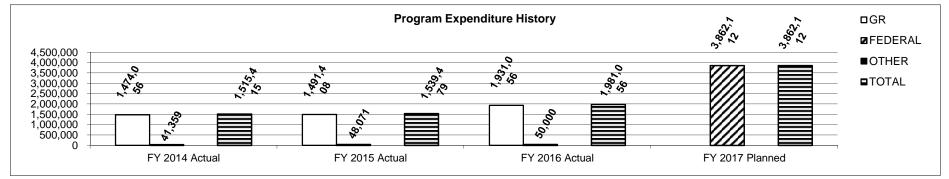

uthorization for this program, i.e., federal or state statute, etc.? (Include the federal program number, if applicable.)

Sections 188.325 and 188.335, RSMo. The administration of the program was moved to the Office of Administration through House Bill 5 in 2011.

#### 3. Are there federal matching requirements? If yes, please explain.

Yes. Maternal and Child Health Block Grant \$3 non-federal/\$4 federal match and maintenance of effort. For Temporary Assistance for Needy Families (TANF) Block Grant federal matching requirements, see HB 11 - Temporary Assistance section for more information.

### 4. Is this a federally mandated program? If yes, please explain.

No.

### 5. Provide actual expenditures for the prior three fiscal years and planned expenditures for the current fiscal year.



HB Section(s): 5.160

HB Section(s):

5.160

Department - Office of Administration

Program Name - Alternatives to Abortion

Program is found in the following core budget(s): Alternatives to Abortion

6. What are the sources of the "Other " funds?

N/A

#### 7a. Provide an effectiveness measure.

|                                            | Healthy Pro | gram Births |         |         |             |             |
|--------------------------------------------|-------------|-------------|---------|---------|-------------|-------------|
|                                            | FY 2011     | FY 2012     | FY 2013 | FY 2014 | FY 2015     | FY 2016     |
| Healthy Program Births*                    | 408         | 398         | 442     | 551     | 430         | 527         |
| Total