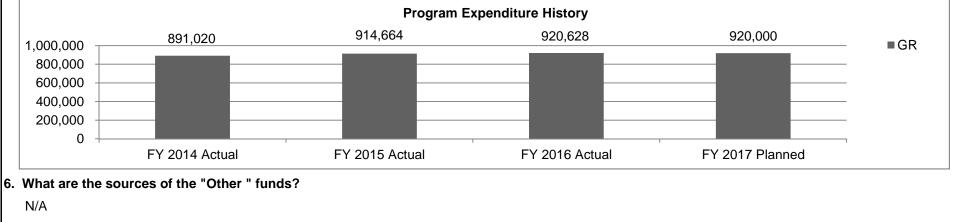

transitioned to EASe, and we continue to head in this direction. Additionally, we partner with agencies to manage the overall recruitment for Merit system classes and utilize/oversee on-line recruitment services including MO Careers.

### 2. What is the authorization for this program, i.e., federal or state statute, etc.? (Include the federal program number, if applicable.)

Article IV, Section 19 and Chapter 36, RSMo

### 3. Are there federal matching requirements? If yes, please explain.

No

### 4. Is this a federally mandated program? If yes, please explain.

Some agencies may be required to be covered by a merit system as a condition of receiving federal funds.

### 5. Provide actual expenditures for the prior three fiscal years and planned expenditures for the current fiscal year.







In 2005, the Division of Personnel transitioned to an applicant-based, self-certifying Electronic Application System (EASe) to provide greater applicant convenience and reduce the length of time to get applicant names added to the registers, thus providing faster response for both agencies and applicants. As a result of this change, the Division has assumed a different role of assisting appointing authorities in obtaining a qualified and effective workforce by auditing employment registers and/or certificates upon request. This measurement reflects the number of audits, the resulting determinations, and their impact on individual applicants and employment registers.

| Department