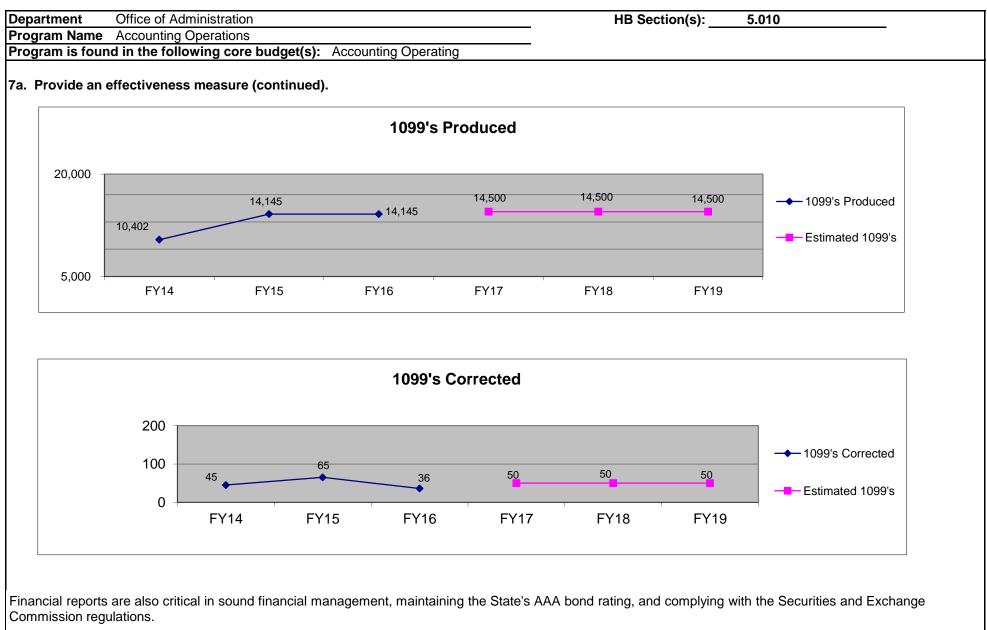

lso provides continuing disclosure information for outstanding debt to the Municipal Securities Rulemaking Board in accordance with the Securities and Exchange Commission's Section (b) (5) of SEC Rule 15c12. Financial reporting also includes processing and oversight of all Office of Administration payments.

#### 2. What is the authorization for this program, i.e., federal or state statute, etc.? (Include the federal program number, if applicable.)

Chapter 33, RSMo and SEC Rule 15c2-12

3. Are there federal matching requirements? If yes, please explain.

No

4. Is this a federally mandated program? If yes, please explain.

No

### 5. Provide actual expenditures for the prior three fiscal years and planned expenditures for the current fiscal year.



HB Section(s):

(s): <u>5.010</u>









| Department Office of Administration                                                      | HB Section(s): 5.010 |
|------------------------------------------------------------------------------------------|----------------------|
| Program Name Accounting Operations                                                       |                      |
| Program is found in the following core budget(s): Accounting Operating                   |                      |
| 7c. Provide the number of clients/individuals served, if applicable.                     |                      |
| Average Number of Active <sup>(1)</sup> Employees on the HR System (July 2015-July 2016) | 56,251               |
| Average Number of Active Vendors on the Vendor File (FY 2016)                            | 120,094