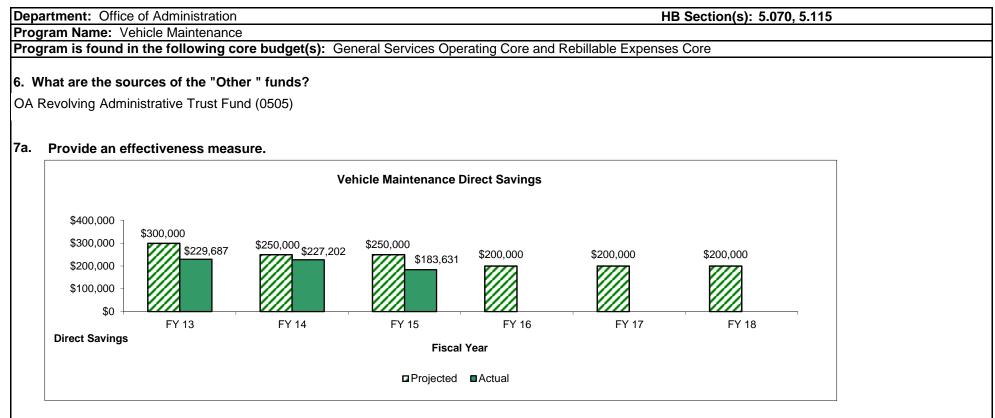

| 0       |
| OTHER   | 248,964         | 375,600                | 624,564 |
| TOTAL   | 248,964         | 375,600                | 624,564 |

#### 1. What does this program do?

Vehicle Maintenance provides complete diagnostic, mechanical repair, and body shop services for state vehicles principally stationed in the Jefferson City area.

2. What is the authorization for this program, i.e., federal or state statute, etc.? (Include the federal program number, if applicable.)

State Vehicle Policy (SP-4)

3. Are there federal matching requirements? If yes, please explain.

No

4. Is this a federally mandated program? If yes, please explain.

No

#### 5. Provide actual expenditures for the prior three fiscal years and planned expenditures for the current fiscal year.





|                  | FY     | 14     | FY 15         FY 16           Proj.         Actual         Proj.         Actual |        | FY 16 |        | 16 FY 17  |           | FY 19     |
|------------------|--------|--------|---------------------------------------------------------------------------------|--------|-------|--------|-----------|-----------|-----------|
| Measure          | Proj.  | Actual | Proj.                                                                           | Actual | Proj. | Actual | Projected | Projected | Projected |
| Direct Savings % | 25.00% | 23.1%  | 25.0%                                                                           | 22.6%  | 25.0% | 21.3%  | 25.0%     | 25.0%     | 25.0%     |

#### 7b. Provide an efficiency measure.

|