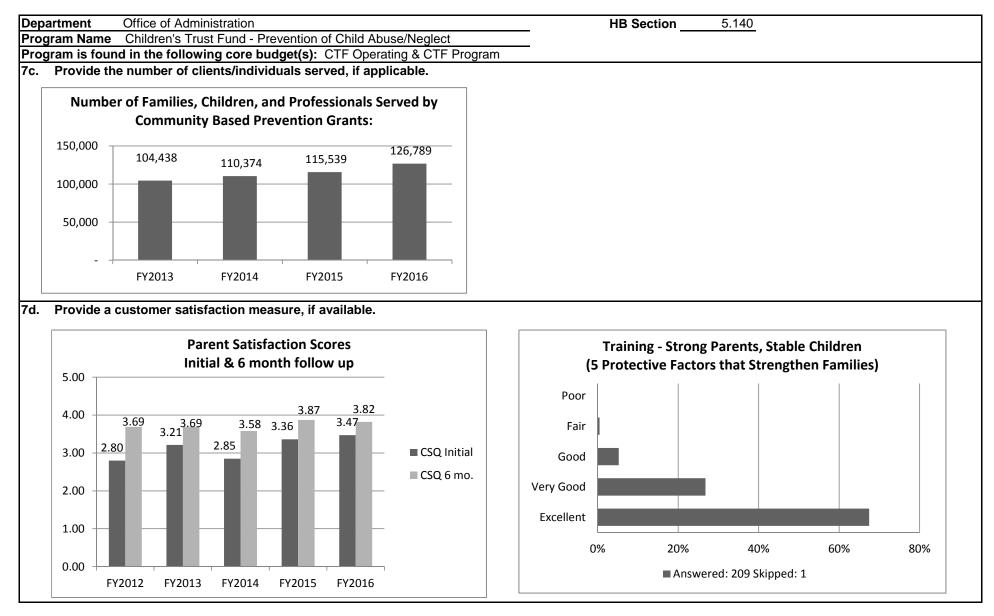

core budget(s): CTF Operating & CTF Program 7b. Provide an efficiency measure. Funding Provided to Community License Plate Investment in General/Community Based Child Partners to Support Local Child Abuse Prevention **Abuse Prevention Grants:** Efforts: 118 115 \$200,000.00 \$152,461 120 \$150,000 \$150,346 104 \$122,220 103 110 \$150,000.00 100 \$100,000.00 90 \$50,000.00 FY2014 FY2015 FY2016 FY2017 (planned) \$0.00 FY2014 FY2015 FY2016 FY2017 (planned) **Child Abuse Potential (CAPI) Scores Parental Stress Index (PSI) Scores** Initial & 6-month Follow-up Initial & 6-month Follow-up 250 120 100 201 194 100 92 188 200 182 88 86 178 85 168 81 79 78 80 148 140 150 CAPI Initial PSI Initial 60 100 CAPI 6 mos. ■ PSI 6 mo. 40 50 20 0 0 FY2013 FY2013 FY2014 FY2015 FY2016 FY2014 FY2015 FY2016 266



# OA REPORT 9 FY 2018 DEPARTMENT REQUEST

# **DECISION ITEM SUMMARY**

| Budget Unit               |           |         |           |         |           |          |         |           |
|---------------------------|-----------|---------|-----------|---------|-----------|----------|---------|-----------|
| Decision Item             | FY 2016   | FY 2016 | FY 2017   | FY 2017 | FY 2018   | FY 2018  | *****   | ********* |
| Budget Object Summary     | ACTUAL    | ACTUAL  | BUDGET    | BUDGET  | DEPT REQ  | DEPT REQ | SECURED | SECURED   |
| Fund                      | DOLLAR    | FTE     | DOLLAR    | FTE     | DOLLAR    | FTE      | COLUMN  | COLUMN    |
| GOV COUNCIL ON DISABILITY |           |         |           |         |           |          |         |           |
| CORE