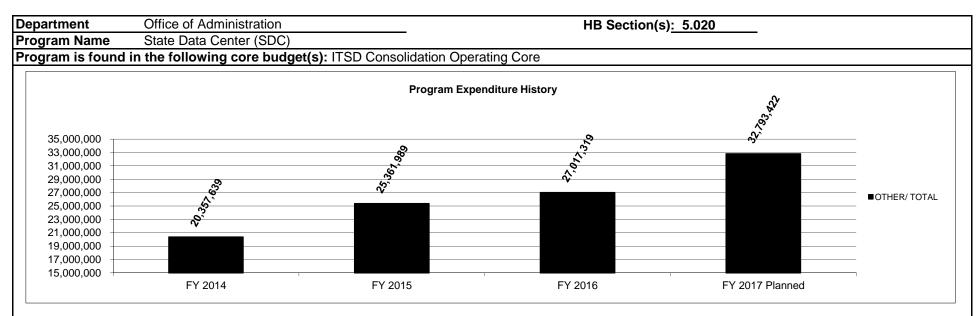

|
| 5. Provide actual        | expenditures for the prior three fiscal ye                                         | ears and planned expenditures for the current fiscal year.                                                                                                                                    |
| •                        | nned expenditures are the FY 2017 Cost Append upon the rate of agency utilization. | Allocation Plan amounts (excluding transfers for fringe benefits and other transfers). Actual                                                                                                 |



#### 6. What are the sources of the "Other " funds?

Missouri Revolving Information Technology Trust Fund (0980)

#### 7a. Provide an effectiveness measure.

#### **Cost Allocation**

Physical cost, licensing, and installation services are factored together to arrive at a monthly per unit cost. This allows the agencies to review, budget, and direct services at the most effective rate for the agency.

#### **Data Services**

The Data Services group works with the application development teams to provide a cost effective, efficient, and secure database environment for the State of Missouri and its citizens. The Data Services group maintains over 6,900 databases across 8 different database management systems with a total size of over 79+ terabytes of data.

#### Mobility, Desktop Management