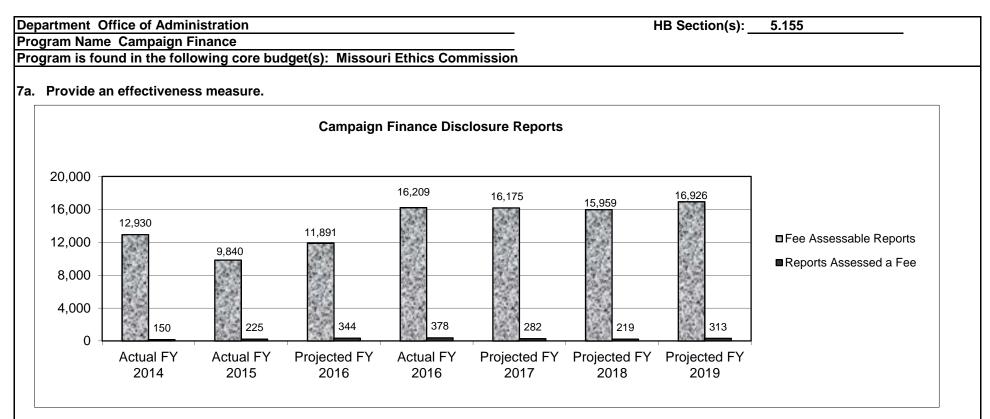

|                                                                                                                                           | -294                                                                                                                                       |                                                                                                                                       |                                                                          |



#### 7b. Provide an efficiency measure.

The campaign finance electronic filing program has allowed the Commission to process, audit, and make the campaign finance reports available to the public in a more efficient manner. A filer can timely file reports with our agency on the day of the deadline without making a trip to our office. The program also contains measures to aid the filer in completing the reports accurately. The public can view the electronically filed reports the day they are received by our office.

| ram is found in the following core budget(s): Miss<br>Provide the number of clients/individuals served, |         |         | n         |         |           |           |           |
|------------------------------------------------------------------------------------------