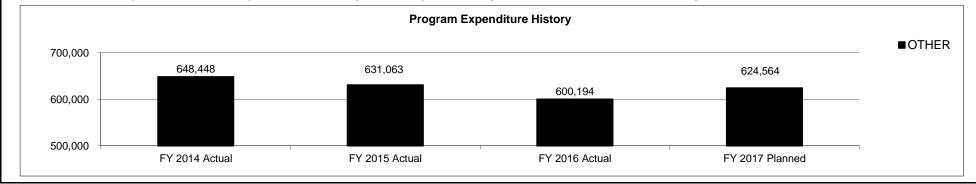

| 0       |
| OTHER   | 248,964         | 375,600                | 624,564 |
| TOTAL   | 248,964         | 375,600                | 624,564 |

#### 1. What does this program do?

Vehicle Maintenance provides complete diagnostic, mechanical repair, and body shop services for state vehicles principally stationed in the Jefferson City area.

2. What is the authorization for this program, i.e., federal or state statute, etc.? (Include the federal program number, if applicable.)

State Vehicle Policy (SP-4)

3. Are there federal matching requirements? If yes, please explain.

No

4. Is this a federally mandated program? If yes, please explain.

No

#### 5. Provide actual expenditures for the prior three fiscal years and planned expenditures for the current fiscal year.





|                  | FY     | 14     | FY 15         FY 16           Proj.         Actual         Proj.         Actual |        | FY 16 |        | 16 FY 17  |           | FY 19     |
|------------------|--------|--------|---------------------------------------------------------------------------------|--------|-------|--------|-----------|-----------|-----------|
| Measure          | Proj.  | Actual | Proj.                                                                           | Actual | Proj. | Actual | Projected | Projected | Projected |
| Direct Savings % | 25.00% | 23.1%  | 25.0%                                                                           | 22.6%  | 25.0% | 21.3%  | 25.0%     | 25.0%     | 25.0%     |

#### 7b. Provide an efficiency measure.

|