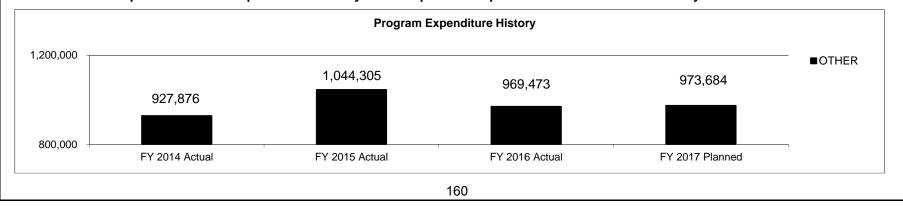

Fleet Management establishes statewide policies governing state vehicle operations and management; coordinates a centralized fleet information system, pre-approves most agency vehicle purchases, operates a centralized car pool, reports annually the status of the state vehicle fleet to the Governor and General Assembly, and serves as a resource on fleet management issues.

- 2. What is the authorization for this program, i.e., federal or state statute, etc.? (Include the federal program number, if applicable.) Section 37.450, RSMo
- 3. Are there federal matching requirements? If yes, please explain.

No

- 4. Is this a federally mandated program? If yes, please explain.
- 5. Provide actual expenditures for the prior three fiscal years and planned expenditures for the current fiscal year.



5.070, 5.115

HB Section(s):

Department: Office of Administration

Program Name: Fleet Management

## Program is found in the following core budget(s): GS Operating Core, Rebillable Expenses Core

#### 6. What are the sources of the "Other " funds? OA Revolving Administrative Trust Fund (0505)

#### 7a. Provide an effectiveness measure.

|                                     | FY      | 14      | FY      | 15      | FY      | 16     | FY 17   | FY 18   | FY 19   |
|-------------------------------------|---------|---------|---------|---------|---------|--------|---------|---------|---------|
| Measure                             | Proj.   | Actual  | Proj.   | Actual  | Proj.   | Actual | Proj.   | Proj.   | Proj.   |
| Cost Per Mile - Sedans (weighted)   | \$0.320 | \$0.319 | \$0.320 |