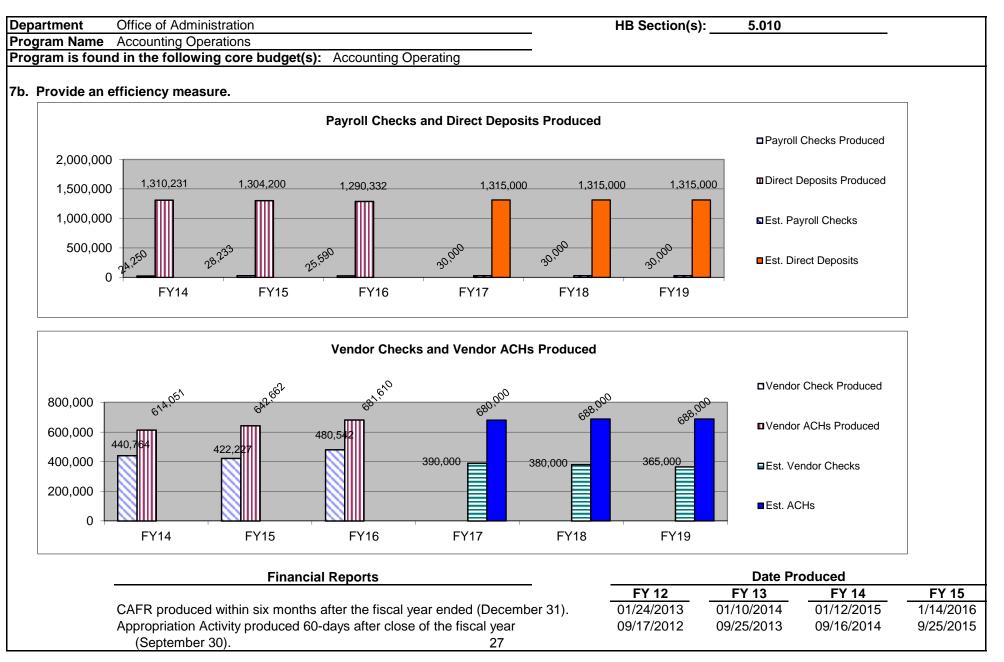

o provides continuing disclosure information for outstanding debt to the Municipal Securities Rulemaking Board in accordance with the Securities and Exchange Commission's Section (b) (5) of SEC Rule 15c12. Financial reporting also includes processing and oversight of all Office of Administration payments.

#### 2. What is the authorization for this program, i.e., federal or state statute, etc.? (Include the federal program number, if applicable.)

Chapter 33, RSMo and SEC Rule 15c2-12

3. Are there federal matching requirements? If yes, please explain.

No

4. Is this a federally mandated program? If yes, please explain.

No

### 5. Provide actual expenditures for the prior three fiscal years and planned expenditures for the current fiscal year.



HB Section(s):

(s): <u>5.010</u>









| Department Office of Administration                                                      | HB Section(s): 5.010 |
|------------------------------------------------------------------------------------------|----------------------|
| Program Name Accounting Operations                                                       |                      |
| Program is found in the following core budget(s): Accounting Operating                   |                      |
| 7c. Provide the number of clients/individuals served, if applicable.                     |                      |
| Average Number of Active <sup>(1)</sup> Employees on the HR System (July 2015-July 2016) | 56,251               |
| Average Number of Active Vendors on the Vendor File (FY 2016)                            | 120,094