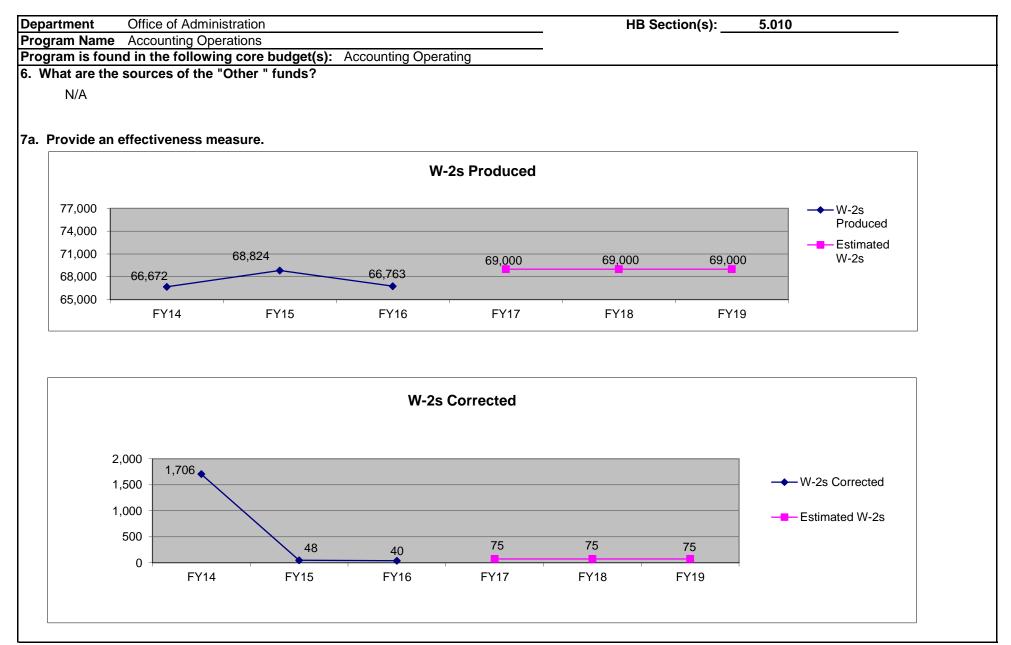

ng also provides continuing disclosure information for outstanding debt to the Municipal Securities Rulemaking Board in accordance with the Securities and Exchange Commission's Section (b) (5) of SEC Rule 15c12. Financial reporting also includes processing and oversight of all Office of Administration payments.

#### 2. What is the authorization for this program, i.e., federal or state statute, etc.? (Include the federal program number, if applicable.)

Chapter 33, RSMo and SEC Rule 15c2-12

3. Are there federal matching requirements? If yes, please explain.

No

4. Is this a federally mandated program? If yes, please explain.

No

### 5. Provide actual expenditures for the prior three fiscal years and planned expenditures for the current fiscal year.



HB Section(s):

(s): <u>5.010</u>









| Department Office of Administration                                                      | HB Section(s): 5.010 |
|------------------------------------------------------------------------------------------|----------------------|
| Program Name Accounting Operations                                                       |                      |
| Program is found in the following core budget(s): Accounting Operating                   |                      |
| 7c. Provide the number of clients/individuals served, if applicable.                     |                      |
| Average Number of Active <sup>(1)</sup> Employees on the HR System (July 2015-July 2016) | 56,251               |
| Average Number of Active Vendors on the Vendor File (FY 2016)                            | 120