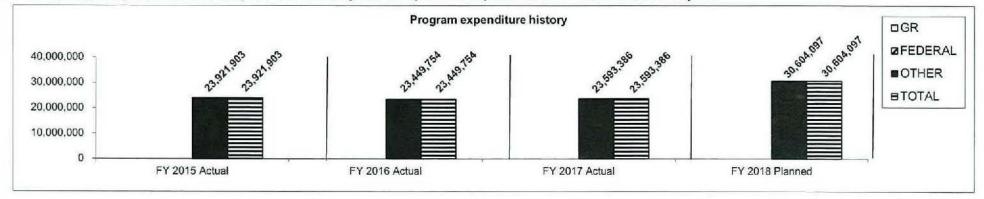

Provide the number of clients/individuals served, if applicable. 7c. N/A

7d. Provide a customer satisfaction measure, if available.

N/A

| Department:         | Corrections                         |                             |          |                      | HB Section(s):                                                                                                | 9.210, 9.020, 9.070, 9    | .075,            |
|---------------------|-------------------------------------|-----------------------------|----------|----------------------|---------------------------------------------------------------------------------------------------------------|---------------------------|------------------|
| Program Name:       | Substance Use and Recover           | ry Services                 |          |                      | STORES SHOWER PARTY AND A STORE STORE AND A STORE STORE AND A | 9.195, 9.025              | avecture         |
| Program is found in | the following core budget(s):       | Substance U<br>Population G |          | ry Svcs, Federal     | Funds, Overtime,                                                                                              | Institutional E&E Pool    | , DORS Staff and |
|                     | Substance Use and Recovery Services | Federal Funds               | Overtime | Institutional<br>E&E | DORS Staff                                                                                                    | Population<br>Growth Pool | Total:           |
| GR:                 | \$9,027,547                         | \$0                         | \$18,999 | \$71,338             | \$111,414                                                                                                     | \$76,990                  | \$9,306,288      |
| FEDERAL:            | \$0                                 | \$226,135                   | \$0      | \$0                  | \$0                                                                                                           | \$0                       | \$226,135        |
| OTHER:              | \$74,861                            | \$0                         | \$0      | \$0                  | \$0                                                                                                           | \$0                       | \$74,861         |
| TOTAL:              | \$9,102,408                         | \$226,135                   | \$18,999 | \$71,338             | \$111,414                                                                                                     | \$76,990                  | \$9,607,284      |