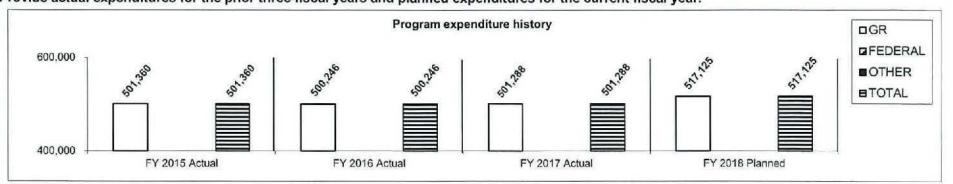

| Department:     | Corrections                |                                                           |                       | HB Section(s): | 9.195, 9.035                                                                                                                                                                                                                                                                                                                                                                                                                                                                                                                                                                                                                                                                                                                                                                                                                                                                                                                                                                                                                                                                                                                                                                                                                                                                                                                                                                                                                                                                                                                                                                                                                                                                                                                                                                                                                                                                                                                                                                                                                                                                                                                   |             |
|-----------------|----------------------------|-----------------------------------------------------------|-----------------------|----------------|--------------------------------------------------------------------------------------------------------------------------------------------------------------------------------------------------------------------------------------------------------------------------------------------------------------------------------------------------------------------------------------------------------------------------------------------------------------------------------------------------------------------------------------------------------------------------------------------------------------------------------------------------------------------------------------------------------------------------------------------------------------------------------------------------------------------------------------------------------------------------------------------------------------------------------------------------------------------------------------------------------------------------------------------------------------------------------------------------------------------------------------------------------------------------------------------------------------------------------------------------------------------------------------------------------------------------------------------------------------------------------------------------------------------------------------------------------------------------------------------------------------------------------------------------------------------------------------------------------------------------------------------------------------------------------------------------------------------------------------------------------------------------------------------------------------------------------------------------------------------------------------------------------------------------------------------------------------------------------------------------------------------------------------------------------------------------------------------------------------------------------|-------------|
| Program Name:   | Division of Offender Reha  | vision of Offender Rehabilitative Services Administration |                       |                | The second secon |             |
| Program is foun | d in the following core bu | dget(s): DORS Staff a                                     | nd Telecommunications |                |                                                                                                                                                                                                                                                                                                                                                                                                                                                                                                                                                                                                                                                                                                                                                                                                                                                                                                                                                                                                                                                                                                                                                                                                                                                                                                                                                                                                                                                                                                                                                                                                                                                                                                                                                                                                                                                                                                                                                                                                                                                                                                                                |             |
|                 | DORS Staff                 | Telecommunications                                        |                       |                |                                                                                                                                                                                                                                                                                                                                                                                                                                                                                                                                                                                                                                                                                                                                                                                                                                                                                                                                                                                                                                                                                                                                                                                                                                                                                                                                                                                                                                                                                                                                                                                                                                                                                                                                                                                                                                                                                                                                                                                                                                                                                                                                | Total:      |
| GR:             | \$1,003,777                | \$26,424                                                  |                       |                |                                                                                                                                                                                                                                                                                                                                                                                                                                                                                                                                                                                                                                                                                                                                                                                                                                                                                                                                                                                                                                                                                                                                                                                                                                                                                                                                                                                                                                                                                                                                                                                                                                                                                                                                                                                                                                                                                                                                                                                                                                                                                                                                | \$1,030,201 |
| FEDERAL:        | \$0                        | \$0                                                       |                       |                |                                                                                                                                                                                                                                                                                                                                                                                                                                                                                                                                                                                                                                                                                                                                                                                                                                                                                                                                                                                                                                                                                                                                                                                                                                                                                                                                                                                                                                                                                                                                                                                                                                                                                                                                                                                                                                                                                                                                                                                                                                                                                                                                | \$0         |
| OTHER:          | \$0                        | \$0                                                       |                       |                |                                                                                                                                                                                                                                                                                                                                                                                                                                                                                                                                                                                                                                                                                                                                                                                                                                                                                                                                                                                                                                                                                                                                                                                                                                                                                                                                                                                                                                                                                                                                                                                                                                                                                                                                                                                                                                                                                                                                                                                                                                                                                                                                | \$0         |
| TOTAL:          | \$1,003,777                | \$26,424                                                  |                       |                |                                                                                                                                                                                                                                                                                                                                                                                                                                                                                                                                                                                                                                                                                                                                                                                                                                                                                                                                                                                                                                                                                                                                                                                                                                                                                                                                                                                                                                                                                                                                                                                                                                                                                                                                                                                                                                                                                                                                                                                                                                                                                                                                | \$1,030,201 |