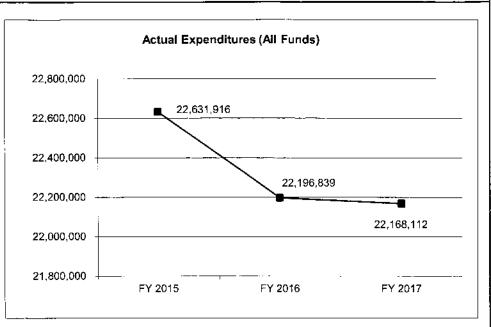

#### 4. FINANCIAL HISTORY

|                                                             | FY 2015<br>Actual | FY 2016<br>Actual | FY 2017<br>Actual | FY 2018<br>Current Yr. |
|-------------------------------------------------------------|-------------------|-------------------|-------------------|------------------------|
| Appropriation (All Funds)                                   | 1,280,927         | 1,296,917         | 1,297,634         | 1,296,423              |
| Less Reverted (All Funds)                                   | (38,428)          | (38,908)          | (38,929)          | N/A                    |
| Less Restricted (All Funds)                                 | 0                 | 0                 | 0                 | N/A                    |
| Budget Authority (All Funds)                                | 1,242,499         | 1,258,009         | 1,258,705         | N/A                    |
| Actual Expenditures (All Funds)                             | 1,196,318         | 1,202,424         | 1,172,539         | N/A                    |
| Unexpended (All Funds)                                      | 46,181            | 55,585            | 86,166            | N/A                    |
| Unexpended, by Fund:<br>General Revenue<br>Federal<br>Other | 46,181<br>0<br>0  | 55,585<br>0<br>0  | 86,166<br>0<br>0  | N/A<br>N/A<br>N/A      |