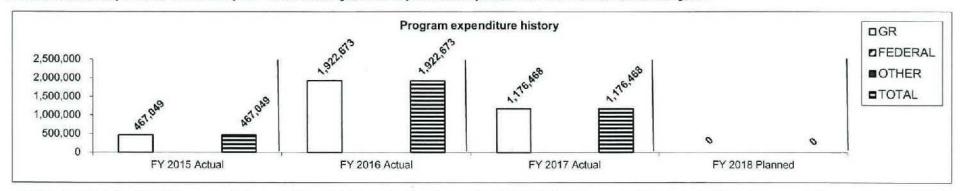

Provide the number of clients/individuals served, if applicable. 7c. N/A

7d. Provide a customer satisfaction measure, if available.

N/A

| Department:         | Corrections                         |                             |          |                      | HB Section(s):                                                                                                | 9.210, 9.020, 9.070, 9    | .075,            |
|---------------------|-------------------------------------|-----------------------------|----------|----------------------|---------------------------------------------------------------------------------------------------------------|---------------------------|------------------|
| Program Name:       | Substance Use and Recover           | ry Services                 |          |                      | STORES SHOWER PARTY AND A STORE STORE AND A STORE STORE AND A | 9.195, 9.025              | avecture         |
| Program is found in | the following core budget(s):       | Substance U<br>Population G |          | ry Svcs, Federal     | Funds, Overtime,                                                                                              | Institutional E&E Pool    | , DORS Staff and |
|                     | Substance Use and Recovery Services | Federal Funds               | Overtime | Institutional<br>E&E | DORS Staff                                                                                                    | Population<br>Growth Pool | Total:           |
| GR:                 | \$9,027,547                         | \$0                         | \$18,999 | \$71,338             | \$111,414                                                                                                     | \$76,990                  | \$9,306,288      |
| FEDERAL:            | \$0                                 | \$226,135                   | \$0      | \$0                  | \$0                                                                                                           | \$0                       | \$226,135        |
| OTHER:              | \$74,861                            | \$0                         | \$0      | \$0                  | \$0                                                                                                           | \$0                       | \$74,861         |
| TOTAL:              | \$9,102,408                         | \$226,135                   | \$18,999 | \$71,338             | \$111,414                                                                                                     | \$76,990                  | \$9,607,284      |