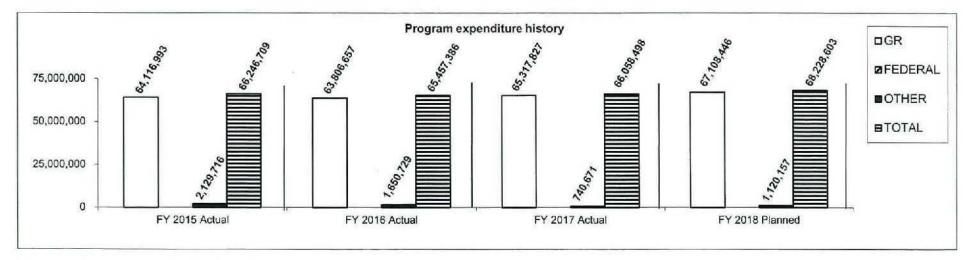

| Department:     | Corrections                |                                                           |                       | HB Section(s): | 9.195, 9.035                                                                                                                                                                                                                                                                                                                                                                                                                                                                                                                                                                                                                                                                                                                                                                                                                                                                                                                                                                                                                                                                                                                                                                                                                                                                                                                                                                                                                                                                                                                                                                                                                                                                                                                                                                                                                                                                                                                                                                                                                                                                                                                   |             |
|-----------------|----------------------------|-----------------------------------------------------------|-----------------------|----------------|--------------------------------------------------------------------------------------------------------------------------------------------------------------------------------------------------------------------------------------------------------------------------------------------------------------------------------------------------------------------------------------------------------------------------------------------------------------------------------------------------------------------------------------------------------------------------------------------------------------------------------------------------------------------------------------------------------------------------------------------------------------------------------------------------------------------------------------------------------------------------------------------------------------------------------------------------------------------------------------------------------------------------------------------------------------------------------------------------------------------------------------------------------------------------------------------------------------------------------------------------------------------------------------------------------------------------------------------------------------------------------------------------------------------------------------------------------------------------------------------------------------------------------------------------------------------------------------------------------------------------------------------------------------------------------------------------------------------------------------------------------------------------------------------------------------------------------------------------------------------------------------------------------------------------------------------------------------------------------------------------------------------------------------------------------------------------------------------------------------------------------|-------------|
| Program Name:   | Division of Offender Reha  | vision of Offender Rehabilitative Services Administration |                       |                | The second secon |             |
| Program is foun | d in the following core bu | dget(s): DORS Staff a                                     | nd Telecommunications |                |                                                                                                                                                                                                                                                                                                                                                                                                                                                                                                                                                                                                                                                                                                                                                                                                                                                                                                                                                                                                                                                                                                                                                                                                                                                                                                                                                                                                                                                                                                                                                                                                                                                                                                                                                                                                                                                                                                                                                                                                                                                                                                                                |             |
|                 | DORS Staff                 | Telecommunications                                        |                       |                |                                                                                                                                                                                                                                                                                                                                                                                                                                                                                                                                                                                                                                                                                                                                                                                                                                                                                                                                                                                                                                                                                                                                                                                                                                                                                                                                                                                                                                                                                                                                                                                                                                                                                                                                                                                                                                                                                                                                                                                                                                                                                                                                | Total:      |
| GR:             | \$1,003,777                | \$26,424                                                  |                       |                |                                                                                                                                                                                                                                                                                                                                                                                                                                                                                                                                                                                                                                                                                                                                                                                                                                                                                                                                                                                                                                                                                                                                                                                                                                                                                                                                                                                                                                                                                                                                                                                                                                                                                                                                                                                                                                                                                                                                                                                                                                                                                                                                | \$1,030,201 |
| FEDERAL:        | \$0                        | \$0                                                       |                       |                |                                                                                                                                                                                                                                                                                                                                                                                                                                                                                                                                                                                                                                                                                                                                                                                                                                                                                                                                                                                                                                                                                                                                                                                                                                                                                                                                                                                                                                                                                                                                                                                                                                                                                                                                                                                                                                                                                                                                                                                                                                                                                                                                | \$0         |
| OTHER:          | \$0                        | \$0                                                       |                       |                |                                                                                                                                                                                                                                                                                                                                                                                                                                                                                                                                                                                                                                                                                                                                                                                                                                                                                                                                                                                                                                                                                                                                                                                                                                                                                                                                                                                                                                                                                                                                                                                                                                                                                                                                                                                                                                                                                                                                                                                                                                                                                                                                | \$0         |
| TOTAL:          | \$1,003,777                | \$26,424                                                  |                       |                |                                                                                                                                                                                                                                                                                                                                                                                                                                                                                                                                                                                                                                                                                                                                                                                                                                                                                                                                                                                                                                                                                                                                                                                                                                                                                                                                                                                                                                                                                                                                                                                                                                                                                                                                                                                                                                                                                                                                                                                                                                                                                                                                | \$1,030,201 |