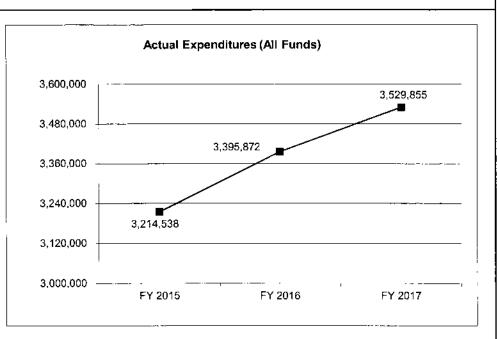

#### 4. FINANCIAL HISTORY

|                                                             | FY 2015<br>Actual | FY 2016<br>Actual | FY 2017<br>Actual | FY 2018<br>Current Yr. |
|-------------------------------------------------------------|-------------------|-------------------|-------------------|------------------------|
| Appropriation (All Funds)                                   | 1,280,927         | 1,296,917         | 1,297,634         | 1,296,423              |
| Less Reverted (All Funds)                                   | (38,428)          | (38,908)          | (38,929)          | N/A                    |
| Less Restricted (All Funds)                                 | 0                 | 0                 | 0                 | N/A                    |
| Budget Authority (All Funds)                                | 1,242,499         | 1,258,009         | 1,258,705         | N/A                    |
| Actual Expenditures (All Funds)                             | 1,196,318         | 1,202,424         | 1,172,539         | N/A                    |
| Unexpended (All Funds)                                      | 46,181            | 55,585            | 86,166            | N/A                    |
| Unexpended, by Fund:<br>General Revenue<br>Federal<br>Other | 46,181<br>0<br>0  | 55,585<br>0<br>0  | 86,166<br>0<br>0  | N/A<br>N/A<br>N/A      |