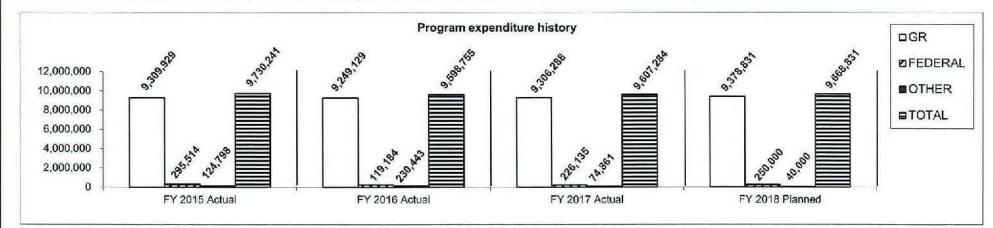

Provide the number of clients/individuals served, if applicable. 7c. N/A

7d. Provide a customer satisfaction measure, if available.

N/A

| Department:         | Corrections                         |                             |          |                      | HB Section(s):                                                                                                | 9.210, 9.020, 9.070, 9    | .075,            |
|---------------------|-------------------------------------|-----------------------------|----------|----------------------|---------------------------------------------------------------------------------------------------------------|---------------------------|------------------|
| Program Name:       | Substance Use and Recover           | ry Services                 |          |                      | STORES SHOWER PARTY AND A STORE STORE AND A STORE STORE AND A | 9.195, 9.025              | avecture         |
| Program is found in | the following core budget(s):       | Substance U<br>Population G |          | ry Svcs, Federal     | Funds, Overtime,                                                                                              | Institutional E&E Pool    | , DORS Staff and |
|                     | Substance Use and Recovery Services | Federal Funds               | Overtime | Institutional<br>E&E | DORS Staff                                                                                                    | Population<br>Growth Pool | Total:           |
| GR:                 | \$9,027,547                         | \$0                         | \$18,999 | \$71,338             | \$111,414                                                                                                     | \$76,990                  | \$9,306,288      |
| FEDERAL:            | \$0                                 | \$226,135                   | \$0      | \$0                  | \$0                                                                                                           | \$0                       | \$226,135        |
| OTHER:              | \$74,861                            | \$0                         | \$0      | \$0                  | \$0                                                                                                           | \$0                       | \$74,861         |
| TOTAL:              | \$9,102,408                         | \$226,135                   | \$18,999 | \$71,338             | \$111,414                                                                                                     | \$76,990                  | \$9,607,284      |

Department:CorrectionsHB Section(s): 9.210, 9.020, 9.070, 9.075,Program Name:Substance Use and Recovery Services9.195, 9.025

Substance Use & Recovery Svcs, Federal Funds, Overtime, Institutional E&E Pool, DORS Staff and

Program is found in the following core budget(s):

Population Growth Pool

3. Are there federal matching requirements? If yes, please explain.

The Residential Substance Abuse Treatment grant requires a 25% match.

4. Is this a federally mandated program? If yes, please explain.

No.

5. Provide actual expenditures for the prior three fiscal years and planned expenditures for the current fiscal year.

6. What are the sources of the "Other " funds?

Corrections Substance Abuse Earnings Fund (0853)

| Department:         | Corrections                         |                                        | HB Section(s):  | 9.210, 9.020, 9.070, 9.075,            |
|---------------------|-------------------------------------|----------------------------------------|-----------------|----------------------------------------|
| Program Name:       | Substance Use and Recovery Services |                                        | 1.6             | 9.195, 9.025                           |
|                     |                                     | Substance Use & Recovery Svcs, Federal | Funds, Overtime | Institutional E&E Pool, DORS Staff and |
| Program is found in |                                     | Population Growth Pool                 |                 |                                        |