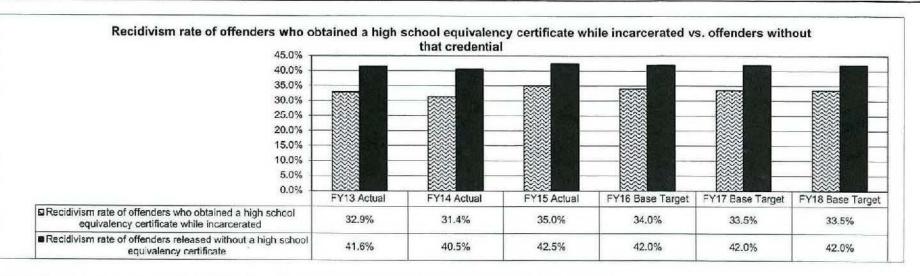

Program is found in the following core budget(s): Academic Education, Federal Programs and DORS Staff

| Decrease recidivism rate for Career & Technical graduates |             |             |             |                     |                     |                     |                   |  |  |
|-----------------------------------------------------------|-------------|-------------|-------------|---------------------|---------------------|---------------------|-------------------|--|--|
|                                                           | FY13 Actual | FY14 Actual | FY15 Actual | FY16 Base<br>Target | FY17 Base<br>Target | FY18 Base<br>Target | Stretch<br>Target |  |  |
| Graduates                                                 | 28.7%       | 28.0%       | 28.8%       | 27.0%               | 26.5%               | 26.0%               | 25.0%             |  |  |
| Non-graduates                                             | 43.8%       | 44.2%       | 44.9%       | N/A                 | N/A                 | N/A                 | N/A               |  |  |