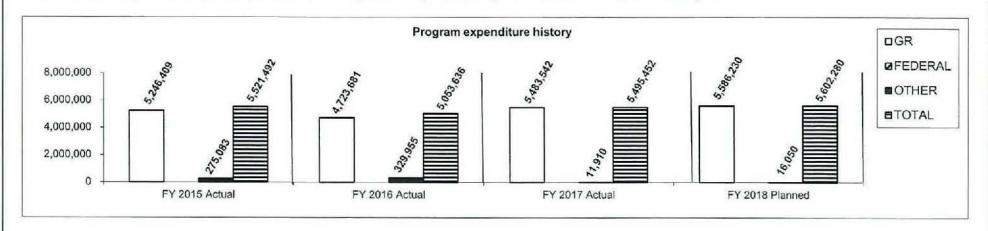

Provide the number of clients/individuals served, if applicable. 7c. N/A

7d. Provide a customer satisfaction measure, if available.

N/A

| Department:         | Corrections                         |                             |          |                      | HB Section(s):                                                                                                | 9.210, 9.020, 9.070, 9    | .075,            |
|---------------------|-------------------------------------|-----------------------------|----------|----------------------|---------------------------------------------------------------------------------------------------------------|---------------------------|------------------|
| Program Name:       | Substance Use and Recover           | ry Services                 |          |                      | STORES SHOWER PARTY AND A STORE STORE AND A STORE STORE AND A | 9.195, 9.025              | avecture         |
| Program is found in | the following core budget(s):       | Substance U<br>Population G |          | ry Svcs, Federal     | Funds, Overtime,                                                                                              | Institutional E&E Pool    | , DORS Staff and |
|                     | Substance Use and Recovery Services | Federal Funds               | Overtime | Institutional<br>E&E | DORS Staff                                                                                                    | Population<br>Growth Pool | Total:           |
| GR:                 | \$9,027,547                         | \$0                         | \$18,999 | \$71,338             | \$111,414                                                                                                     | \$76,990                  | \$9,306,288      |
| FEDERAL:            | \$0                                 | \$226,135                   | \$0      | \$0                  | \$0                                                                                                           | \$0                       | \$226,135        |
| OTHER:              | \$74,861                            | \$0                         | \$0      | \$0                  | \$0                                                                                                           | \$0                       | \$74,861         |
| TOTAL:              | \$9,102,408                         | \$226,135                   | \$18,999 | \$71,338             | \$111,414                                                                                                     | \$76,990                  | \$9,607,284      |