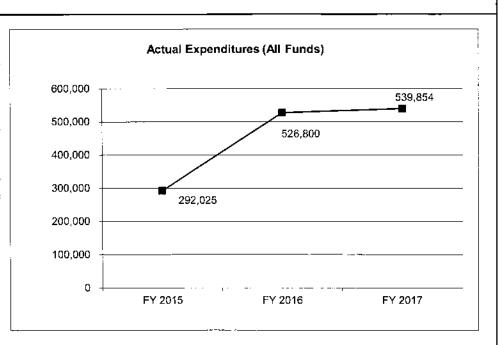

#### 4. FINANCIAL HISTORY

|                                                             | FY 2015<br>Actual | FY 2016<br>Actual | FY 2017<br>Actual | FY 2018<br>Current Yr. |
|-------------------------------------------------------------|-------------------|-------------------|-------------------|------------------------|
| Appropriation (All Funds)                                   | 1,280,927         | 1,296,917         | 1,297,634         | 1,296,423              |
| Less Reverted (All Funds)                                   | (38,428)          | (38,908)          | (38,929)          | N/A                    |
| Less Restricted (All Funds)                                 | 0                 | 0                 | 0                 | N/A                    |
| Budget Authority (All Funds)                                | 1,242,499         | 1,258,009         | 1,258,705         | N/A                    |
| Actual Expenditures (All Funds)                             | 1,196,318         | 1,202,424         | 1,172,539         | N/A                    |
| Unexpended (All Funds)                                      | 46,181            | 55,585            | 86,166            | N/A                    |
| Unexpended, by Fund:<br>General Revenue<br>Federal<br>Other | 46,181<br>0<br>0  | 55,585<br>0<br>0  | 86,166<br>0<br>0  | N/A<br>N/A<br>N/A      |