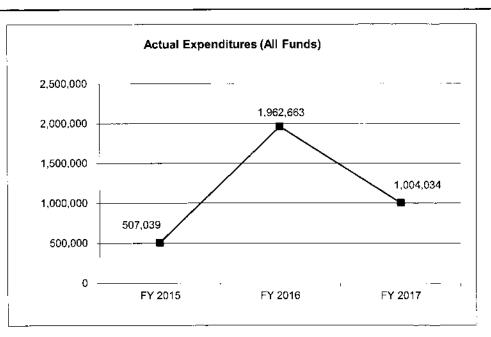

Provide the number of clients/individuals served, if applicable. 7c. N/A

7d. Provide a customer satisfaction measure, if available.

N/A

| Department:         | Corrections                         |                             |          |                      | HB Section(s):                                                                                                | 9.210, 9.020, 9.070, 9    | .075,            |
|---------------------|-------------------------------------|-----------------------------|----------|----------------------|---------------------------------------------------------------------------------------------------------------|---------------------------|------------------|
| Program Name:       | Substance Use and Recover           | ry Services                 |          |                      | STORES SHOWER PARTY AND A STORE STORE AND A STORE STORE AND A | 9.195, 9.025              | avecture         |
| Program is found in | the following core budget(s):       | Substance U<br>Population G |          | ry Svcs, Federal     | Funds, Overtime,                                                                                              | Institutional E&E Pool    | , DORS Staff and |
|                     | Substance Use and Recovery Services | Federal Funds               | Overtime | Institutional<br>E&E | DORS Staff                                                                                                    | Population<br>Growth Pool | Total:           |
| GR:                 | \$9,027,547                         | \$0                         | \$18,999 | \$71,338             | \$111,414                                                                                                     | \$76,990                  | \$9,306,288      |
| FEDERAL:            | \$0                                 | \$226,135                   | \$0      | \$0                  | \$0                                                                                                           | \$0                       | \$226,135        |
| OTHER:              | \$74,861                            | \$0                         | \$0      | \$0                  | \$0                                                                                                           | \$0                       | \$74,861         |
| TOTAL:              | \$9,102,408                         | \$226,135                   | \$18,999 | \$71,338             | \$111,414                                                                                                     | \$76,990                  | \$9,607,284      |