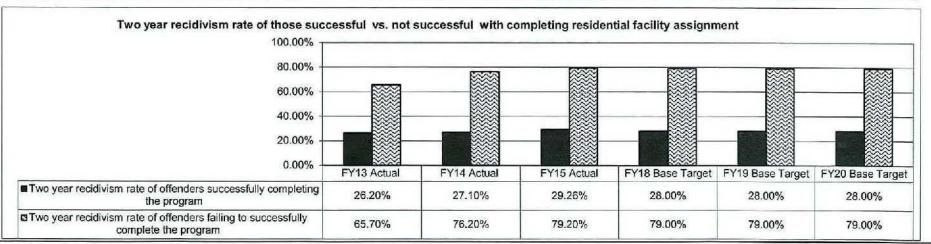

<sup>\*\*</sup> The department is currently developing policy that will affect baseline data.

| Program type:     | FY13 Actual   | FY14 Actual    | FY15 Actual    | FY16 Base<br>Target | FY17 Base<br>Target | FY18 Base<br>Target | Stretch<br>Target |
|-------------------|---------------|----------------|----------------|---------------------|---------------------|---------------------|-------------------|
| Long term         | 33.2%         | 38.1%          | 36.5%          | 35.8%               | 35.1%               | 34.4%               | 33.0%             |
| Intermediate term | 40.6%         | 43.2%          | 48.0%          | 47.3%               | 46.6%               | 45.9%               | 45.0%             |
| Short term        | 39.8%         | 39.9%          | 40.9%          | 40.1%               | 39.3%               | 38.5%               | 37.0%             |
| CODS treatment    | 45.5%         | 40.7%          | 41.2%          | 40.8%               | 40.4%               | 40.0%               | 48.0%             |
| Compared to those | who failed at | completing tre | eatment progra | am:                 |                     |                     |                   |
| Long term         | 47.1%         | 42.0%          | 48.8%          | N/A                 | N/A                 | N/A                 | N/A               |
| Intermediate term | 48.5%         | 44.3%          | 51.4%          | N/A                 | N/A                 | N/A                 | N/A               |
| Short term        | 48.1%         | 49.5%          | 48.6%          | N/A                 | N/A                 | N/A                 | N/A               |
| CODS treatment    | N/A           | N/A            | N/A            | N/A                 | N/A                 | N/A                 | N/A               |