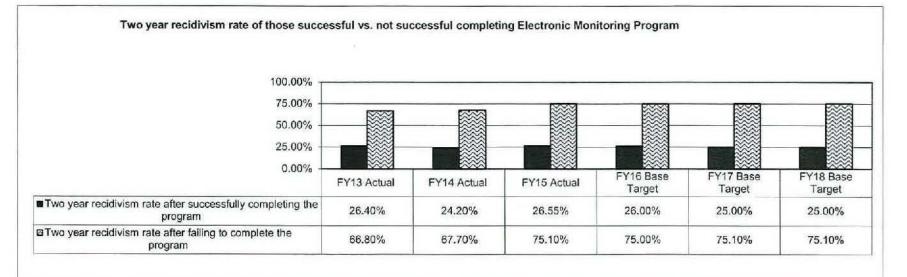

<sup>\*\*</sup> The department is currently developing policy that will affect baseline data.

| Program type:     | FY13 Actual   | FY14 Actual    | FY15 Actual    | FY16 Base<br>Target | FY17 Base<br>Target | FY18 Base<br>Target | Stretch<br>Target |
|-------------------|---------------|----------------|----------------|---------------------|---------------------|---------------------|-------------------|
| Long term         | 33.2%         | 38.1%          | 36.5%          | 35.8%               | 35.1%               | 34.4%               | 33.0%             |
| Intermediate term | 40.6%         | 43.2%          | 48.0%          | 47.3%               | 46.6%               | 45.9%               | 45.0%             |
| Short term        | 39.8%         | 39.9%          | 40.9%          | 40.1%               | 39.3%               | 38.5%               | 37.0%             |
| CODS treatment    | 45.5%         | 40.7%          | 41.2%          | 40.8%               | 40.4%               | 40.0%               | 48.0%             |
| Compared to those | who failed at | completing tre | eatment progra | am:                 |                     |                     |                   |
| Long term         | 47.1%         | 42.0%          | 48.8%          | N/A                 | N/A                 | N/A                 | N/A               |
| Intermediate term | 48.5%         | 44.3%          | 51.4%          | N/A                 | N/A                 | N/A                 | N/A               |
| Short term        | 48.1%         | 49.5%          | 48.6%          | N/A                 | N/A                 | N/A                 | N/A               |
| CODS treatment    | N/A           | N/A            | N/A            | N/A                 | N/A                 | N/A                 | N/A               |