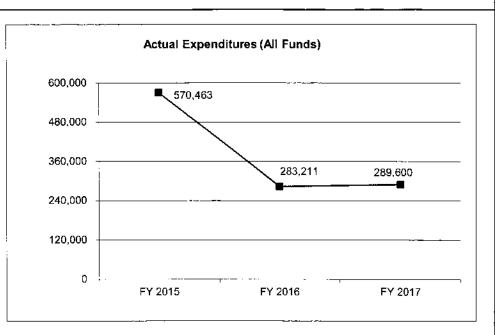

Provide the number of clients/individuals served, if applicable. 7c. N/A

7d. Provide a customer satisfaction measure, if available.

N/A

| Department:         | Corrections                         |                             |          |                      | HB Section(s):                                                                                                | 9.210, 9.020, 9.070, 9    | .075,            |
|---------------------|-------------------------------------|-----------------------------|----------|----------------------|---------------------------------------------------------------------------------------------------------------|---------------------------|------------------|
| Program Name:       | Substance Use and Recover           | ry Services                 |          |                      | STORES SHOWER PARTY AND A STORE STORE AND A STORE STORE AND A | 9.195, 9.025              | avecture         |
| Program is found in | the following core budget(s):       | Substance U<br>Population G |          | ry Svcs, Federal     | Funds, Overtime,                                                                                              | Institutional E&E Pool    | , DORS Staff and |
|                     | Substance Use and Recovery Services | Federal Funds               | Overtime | Institutional<br>E&E | DORS Staff                                                                                                    | Population<br>Growth Pool | Total:           |
| GR:                 | \$9,027,547                         | \$0                         | \$18,999 | \$71,338             | \$111,414                                                                                                     | \$76,990                  | \$9,306,288      |
| FEDERAL:            | \$0                                 | \$226,135                   | \$0      | \$0                  | \$0                                                                                                           | \$0                       | \$226,135        |
| OTHER:              | \$74,861                            | \$0                         | \$0      | \$0                  | \$0                                                                                                           | \$0                       | \$74,861         |
| TOTAL:              | \$9,102,408                         | \$226,135                   | \$18,999 | \$71,338             | \$111,414                                                                                                     | \$76,990                  | \$9,607,284      |