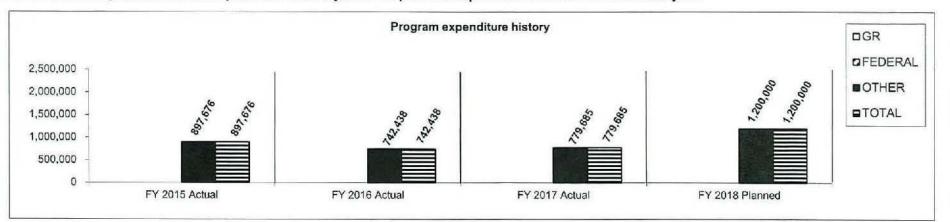

#### 6. What are the sources of the "Other" funds?

N/A

Provide an effectiveness measure.

N/A

Provide an efficiency measure.

| Division administrative expenditures as a percent of total division expenditures |             |             |                     |                     |                     |  |  |  |  |
|----------------------------------------------------------------------------------|-------------|-------------|---------------------|---------------------|---------------------|--|--|--|--|
| FY15 Actual                                                                      | FY16 Actual | FY17 Actual | FY18 Base<br>Target | FY19 Base<br>Target | FY20 Base<br>Target |  |  |  |  |
| 0.53%                                                                            | 0.54%       | 0.53%       | 0.56%               | 0.54%               | 0.54%               |  |  |  |  |