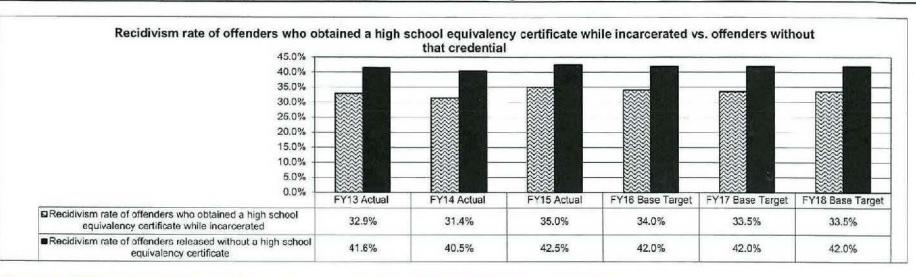

Program is found in the following core budget(s): Academic Education, Federal Programs and DORS Staff

| Decrease recidivism rate for Career & Technical graduates |             |             |             |                     |                     |                     |                   |  |  |
|-----------------------------------------------------------|-------------|-------------|-------------|---------------------|---------------------|---------------------|-------------------|--|--|
|                                                           | FY13 Actual | FY14 Actual | FY15 Actual | FY16 Base<br>Target | FY17 Base<br>Target | FY18 Base<br>Target | Stretch<br>Target |  |  |
| Graduates                                                 | 28.7%       | 28.0%       | 28.8%       | 27.0%               | 26.5%               | 26.0%               | 25.0%             |  |  |
| Non-graduates                                             | 43.8%       | 44.2%       | 44.9%       | N/A                 | N/A                 | N/A                 | N/A               |  |  |