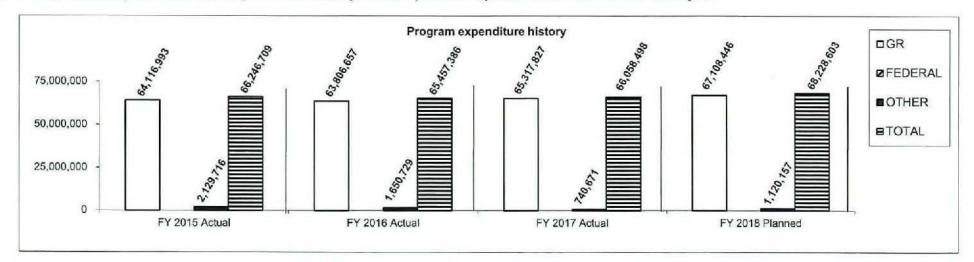

| Department:     | Corrections                |                                                           |                       | HB Section(s): | 9.195, 9.035                                                                                                                                                                                                                                                                                                                                                                                                                                                                                                                                                                                                                                                                                                                                                                                                                                                                                                                                                                                                                                                                                                                                                                                                                                                                                                                                                                                                                                                                                                                                                                                                                                                                                                                                                                                                                                                                                                                                                                                                                                                                                                                   |             |
|-----------------|----------------------------|-----------------------------------------------------------|-----------------------|----------------|--------------------------------------------------------------------------------------------------------------------------------------------------------------------------------------------------------------------------------------------------------------------------------------------------------------------------------------------------------------------------------------------------------------------------------------------------------------------------------------------------------------------------------------------------------------------------------------------------------------------------------------------------------------------------------------------------------------------------------------------------------------------------------------------------------------------------------------------------------------------------------------------------------------------------------------------------------------------------------------------------------------------------------------------------------------------------------------------------------------------------------------------------------------------------------------------------------------------------------------------------------------------------------------------------------------------------------------------------------------------------------------------------------------------------------------------------------------------------------------------------------------------------------------------------------------------------------------------------------------------------------------------------------------------------------------------------------------------------------------------------------------------------------------------------------------------------------------------------------------------------------------------------------------------------------------------------------------------------------------------------------------------------------------------------------------------------------------------------------------------------------|-------------|
| Program Name:   | Division of Offender Reha  | vision of Offender Rehabilitative Services Administration |                       |                | The second secon |             |
| Program is foun | d in the following core bu | dget(s): DORS Staff a                                     | nd Telecommunications |                |                                                                                                                                                                                                                                                                                                                                                                                                                                                                                                                                                                                                                                                                                                                                                                                                                                                                                                                                                                                                                                                                                                                                                                                                                                                                                                                                                                                                                                                                                                                                                                                                                                                                                                                                                                                                                                                                                                                                                                                                                                                                                                                                |             |
|                 | DORS Staff                 | Telecommunications                                        |                       |                |                                                                                                                                                                                                                                                                                                                                                                                                                                                                                                                                                                                                                                                                                                                                                                                                                                                                                                                                                                                                                                                                                                                                                                                                                                                                                                                                                                                                                                                                                                                                                                                                                                                                                                                                                                                                                                                                                                                                                                                                                                                                                                                                | Total:      |
| GR:             | \$1,003,777                | \$26,424                                                  |                       |                |                                                                                                                                                                                                                                                                                                                                                                                                                                                                                                                                                                                                                                                                                                                                                                                                                                                                                                                                                                                                                                                                                                                                                                                                                                                                                                                                                                                                                                                                                                                                                                                                                                                                                                                                                                                                                                                                                                                                                                                                                                                                                                                                | \$1,030,201 |
| FEDERAL:        | \$0                        | \$0                                                       |                       |                |                                                                                                                                                                                                                                                                                                                                                                                                                                                                                                                                                                                                                                                                                                                                                                                                                                                                                                                                                                                                                                                                                                                                                                                                                                                                                                                                                                                                                                                                                                                                                                                                                                                                                                                                                                                                                                                                                                                                                                                                                                                                                                                                | \$0         |
| OTHER:          | \$0                        | \$0                                                       |                       |                |                                                                                                                                                                                                                                                                                                                                                                                                                                                                                                                                                                                                                                                                                                                                                                                                                                                                                                                                                                                                                                                                                                                                                                                                                                                                                                                                                                                                                                                                                                                                                                                                                                                                                                                                                                                                                                                                                                                                                                                                                                                                                                                                | \$0         |
| TOTAL:          | \$1,003,777                | \$26,424                                                  |                       |                |                                                                                                                                                                                                                                                                                                                                                                                                                                                                                                                                                                                                                                                                                                                                                                                                                                                                                                                                                                                                                                                                                                                                                                                                                                                                                                                                                                                                                                                                                                                                                                                                                                                                                                                                                                                                                                                                                                                                                                                                                                                                                                                                | \$1,030,201 |