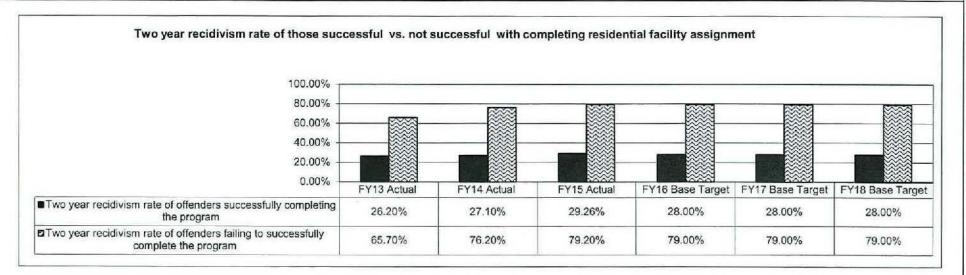

<sup>\*\*</sup> The department is currently developing policy that will affect baseline data.

| Program type:     | FY13 Actual   | FY14 Actual    | FY15 Actual    | FY16 Base<br>Target | FY17 Base<br>Target | FY18 Base<br>Target | Stretch<br>Target |
|-------------------|---------------|----------------|----------------|---------------------|---------------------|---------------------|-------------------|
| Long term         | 33.2%         | 38.1%          | 36.5%          | 35.8%               | 35.1%               | 34.4%               | 33.0%             |
| Intermediate term | 40.6%         | 43.2%          | 48.0%          | 47.3%               | 46.6%               | 45.9%               | 45.0%             |
| Short term        | 39.8%         | 39.9%          | 40.9%          | 40.1%               | 39.3%               | 38.5%               | 37.0%             |
| CODS treatment    | 45.5%         | 40.7%          | 41.2%          | 40.8%               | 40.4%               | 40.0%               | 48.0%             |
| Compared to those | who failed at | completing tre | eatment progra | am:                 |                     |                     |                   |
| Long term         | 47.1%         | 42.0%          | 48.8%          | N/A                 | N/A                 | N/A                 | N/A               |
| Intermediate term | 48.5%         | 44.3%          | 51.4%          | N/A                 | N/A                 | N/A                 | N/A               |
| Short term        | 48.1%         | 49.5%          | 48.6%          | N/A                 | N/A                 | N/A                 | N/A               |
| CODS treatment    | N/A           | N/A            | N/A            | N/A                 | N/A                 | N/A                 | N/A               |