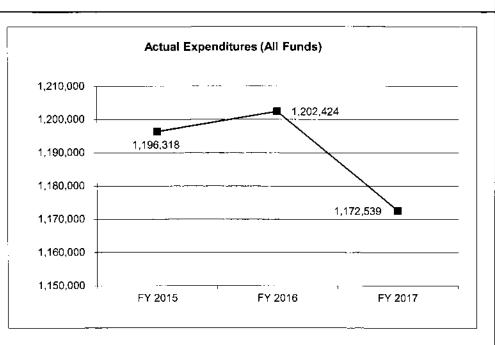

#### 4. FINANCIAL HISTORY

|                                                             | FY 2015<br>Actual | FY 2016<br>Actual | FY 2017<br>Actual | FY 2018<br>Current Yr. |
|-------------------------------------------------------------|-------------------|-------------------|-------------------|------------------------|
| Appropriation (All Funds)                                   | 1,280,927         | 1,296,917         | 1,297,634         | 1,296,423              |
| Less Reverted (All Funds)                                   | (38,428)          | (38,908)          | (38,929)          | N/A                    |
| Less Restricted (All Funds)                                 | 0                 | 0                 | 0                 | N/A                    |
| Budget Authority (All Funds)                                | 1,242,499         | 1,258,009         | 1,258,705         | N/A                    |
| Actual Expenditures (All Funds)                             | 1,196,318         | 1,202,424         | 1,172,539         | N/A                    |
| Unexpended (All Funds)                                      | 46,181            | 55,585            | 86,166            | N/A                    |
| Unexpended, by Fund:<br>General Revenue<br>Federal<br>Other | 46,181<br>0<br>0  | 55,585<br>0<br>0  | 86,166<br>0<br>0  | N/A<br>N/A<br>N/A      |