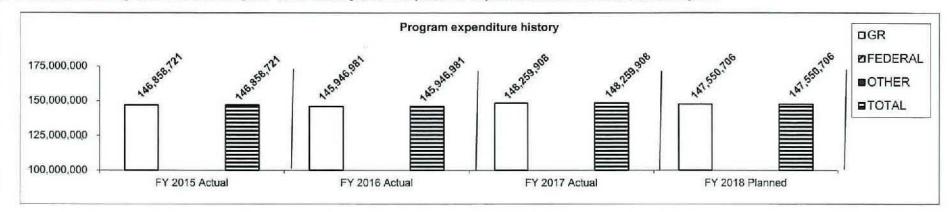

#### 4. FINANCIAL HISTORY

|                                                             | FY 2015<br>Actual | FY 2016<br>Actual | FY 2017<br>Actual | FY 2018<br>Current Yr. |
|-------------------------------------------------------------|-------------------|-------------------|-------------------|------------------------|
| Appropriation (All Funds)                                   | 1,280,927         | 1,296,917         | 1,297,634         | 1,296,423              |
| Less Reverted (All Funds)                                   | (38,428)          | (38,908)          | (38,929)          | N/A                    |
| Less Restricted (All Funds)                                 | 0                 | 0                 | 0                 | N/A                    |
| Budget Authority (All Funds)                                | 1,242,499         | 1,258,009         | 1,258,705         | N/A                    |
| Actual Expenditures (All Funds)                             | 1,196,318         | 1,202,424         | 1,172,539         | N/A                    |
| Unexpended (All Funds)                                      | 46,181            | 55,585            | 86,166            | N/A                    |
| Unexpended, by Fund:<br>General Revenue<br>Federal<br>Other | 46,181<br>0<br>0  | 55,585<br>0<br>0  | 86,166<br>0<br>0  | N/A<br>N/A<br>N/A      |