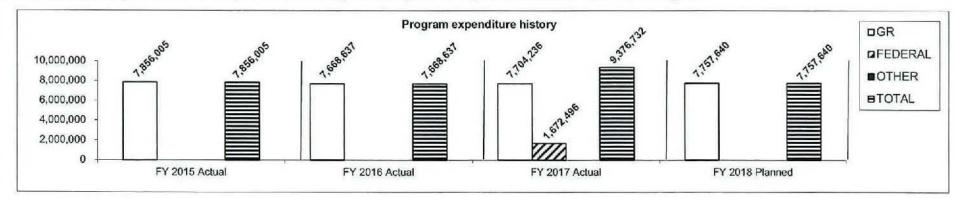

N/A

Department: Corrections HB Section(s): 9.220, 9.020, 9.195

Program Name: Education Services

Program is found in the following core budget(s): Academic Education, Federal Programs and DORS Staff

|          | Academic Education | Federal Programs | DORS Staff |                                                                                                                                                                                                                                                                                                                                                                                                                                                                                                                                                                                                                                                                                                                                                                                                                                                                                                                                                                                                                                                                                                                                                                                                                                                                                                                                                                                                                                                                                                                                                                                                                                                                                                                                                                                                                                                                                                                                                                                                                                                                                                                                | Total:      |
|----------|--------------------|------------------|------------|--------------------------------------------------------------------------------------------------------------------------------------------------------------------------------------------------------------------------------------------------------------------------------------------------------------------------------------------------------------------------------------------------------------------------------------------------------------------------------------------------------------------------------------------------------------------------------------------------------------------------------------------------------------------------------------------------------------------------------------------------------------------------------------------------------------------------------------------------------------------------------------------------------------------------------------------------------------------------------------------------------------------------------------------------------------------------------------------------------------------------------------------------------------------------------------------------------------------------------------------------------------------------------------------------------------------------------------------------------------------------------------------------------------------------------------------------------------------------------------------------------------------------------------------------------------------------------------------------------------------------------------------------------------------------------------------------------------------------------------------------------------------------------------------------------------------------------------------------------------------------------------------------------------------------------------------------------------------------------------------------------------------------------------------------------------------------------------------------------------------------------|-------------|
| GR:      | \$7,646,889        | \$0              | \$57,347   |                                                                                                                                                                                                                                                                                                                                                                                                                                                                                                                                                                                                                                                                                                                                                                                                                                                                                                                                                                                                                                                                                                                                                                                                                                                                                                                                                                                                                                                                                                                                                                                                                                                                                                                                                                                                                                                                                                                                                                                                                                                                                                                                | \$7,704,236 |
| FEDERAL: | \$153,395          | \$1,519,101      | \$0        |                                                                                                                                                                                                                                                                                                                                                                                                                                                                                                                                                                                                                                                                                                                                                                                                                                                                                                                                                                                                                                                                                                                                                                                                                                                                                                                                                                                                                                                                                                                                                                                                                                                                                                                                                                                                                                                                                                                                                                                                                                                                                                                                | \$1,672,496 |
| OTHER:   | \$0                | \$0              | \$0        |                                                                                                                                                                                                                                                                                                                                                                                                                                                                                                                                                                                                                                                                                                                                                                                                                                                                                                                                                                                                                                                                                                                                                                                                                                                                                                                                                                                                                                                                                                                                                                                                                                                                                                                                                                                                                                                                                                                                                                                                                                                                                                                                | \$0         |
| TOTAL:   | \$7,800,284        | \$1,519,101      | \$57,347   | A Company of the Comp | \$9,376,732 |