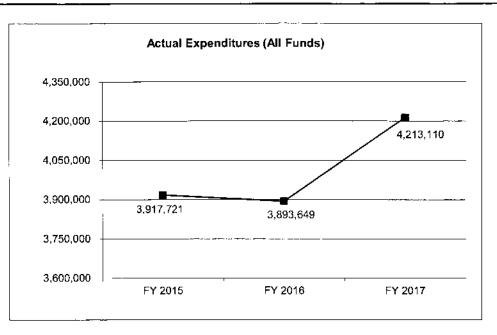

#### 4. FINANCIAL HISTORY

|                                                             | FY 2015<br>Actual | FY 2016<br>Actual | FY 2017<br>Actual | FY 2018<br>Current Yr. |
|-------------------------------------------------------------|-------------------|-------------------|-------------------|------------------------|
| Appropriation (All Funds)                                   | 1,280,927         | 1,296,917         | 1,297,634         | 1,296,423              |
| Less Reverted (All Funds)                                   | (38,428)          | (38,908)          | (38,929)          | N/A                    |
| Less Restricted (All Funds)                                 | 0                 | 0                 | 0                 | N/A                    |
| Budget Authority (All Funds)                                | 1,242,499         | 1,258,009         | 1,258,705         | N/A                    |
| Actual Expenditures (All Funds)                             | 1,196,318         | 1,202,424         | 1,172,539         | N/A                    |
| Unexpended (All Funds)                                      | 46,181            | 55,585            | 86,166            | N/A                    |
| Unexpended, by Fund:<br>General Revenue<br>Federal<br>Other | 46,181<br>0<br>0  | 55,585<br>0<br>0  | 86,166<br>0<br>0  | N/A<br>N/A<br>N/A      |