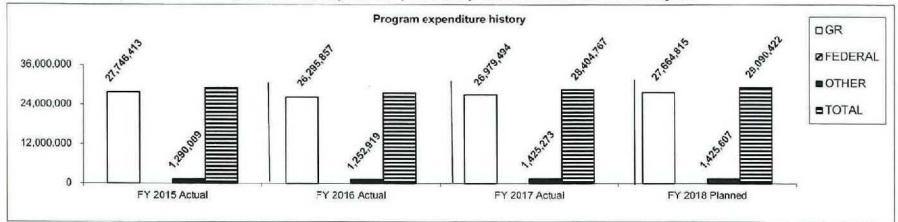

#### 6. What are the sources of the "Other" funds?

N/A

Provide an effectiveness measure.

N/A

Provide an efficiency measure.

| Division administrative expenditures as a percent of total division expenditures |             |             |                     |                     |                     |  |  |  |  |
|----------------------------------------------------------------------------------|-------------|-------------|---------------------|---------------------|---------------------|--|--|--|--|
| FY15 Actual                                                                      | FY16 Actual | FY17 Actual | FY18 Base<br>Target | FY19 Base<br>Target | FY20 Base<br>Target |  |  |  |  |
| 0.53%                                                                            | 0.54%       | 0.53%       | 0.56%               | 0.54%               | 0.54%               |  |  |  |  |