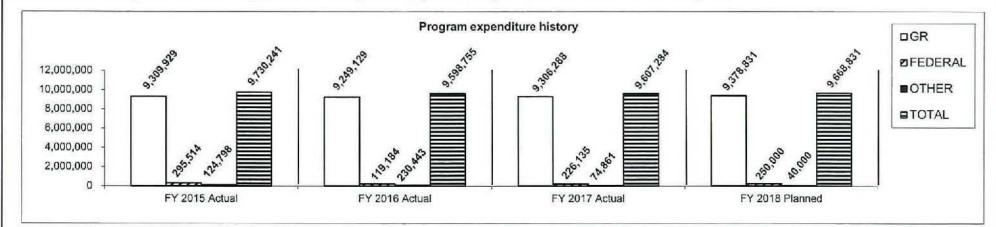

Provide the number of clients/individuals served, if applicable. 7c. N/A

7d. Provide a customer satisfaction measure, if available.

N/A

| Department:         | Corrections                         |                             |          |                      | HB Section(s):                                                                                                | 9.210, 9.020, 9.070, 9    | .075,            |
|---------------------|-------------------------------------|-----------------------------|----------|----------------------|---------------------------------------------------------------------------------------------------------------|---------------------------|------------------|
| Program Name:       | Substance Use and Recover           | ry Services                 |          |                      | STORES SHOWER PARTY AND A STORE STORE AND A STORE STORE AND A | 9.195, 9.025              | avecture         |
| Program is found in | the following core budget(s):       | Substance U<br>Population G |          | ry Svcs, Federal     | Funds, Overtime,                                                                                              | Institutional E&E Pool    | , DORS Staff and |
|                     | Substance Use and Recovery Services | Federal Funds               | Overtime | Institutional<br>E&E | DORS Staff                                                                                                    | Population<br>Growth Pool | Total:           |
| GR:                 | \$9,027,547                         | \$0                         | \$18,999 | \$71,338             | \$111,414                                                                                                     | \$76,990                  | \$9,306,288      |
| FEDERAL:            | \$0                                 | \$226,135                   | \$0      | \$0                  | \$0                                                                                                           | \$0                       | \$226,135        |
| OTHER:              | \$74,861                            | \$0                         | \$0      | \$0                  | \$0                                                                                                           | \$0                       | \$74,861         |
| TOTAL:              | \$9,102,408                         | \$226,135                   | \$18,999 | \$71,338             | \$111,414                                                                                                     | \$76,990                  | \$9,607,284      |