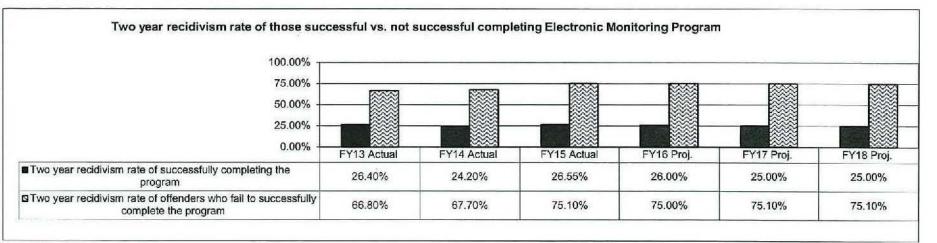

<sup>\*\*</sup> The department is currently developing policy that will affect baseline data.

| Program type:     | FY13 Actual   | FY14 Actual    | FY15 Actual    | FY16 Base<br>Target | FY17 Base<br>Target | FY18 Base<br>Target | Stretch<br>Target |
|-------------------|---------------|----------------|----------------|---------------------|---------------------|---------------------|-------------------|
| Long term         | 33.2%         | 38.1%          | 36.5%          | 35.8%               | 35.1%               | 34.4%               | 33.0%             |
| Intermediate term | 40.6%         | 43.2%          | 48.0%          | 47.3%               | 46.6%               | 45.9%               | 45.0%             |
| Short term        | 39.8%         | 39.9%          | 40.9%          | 40.1%               | 39.3%               | 38.5%               | 37.0%             |
| CODS treatment    | 45.5%         | 40.7%          | 41.2%          | 40.8%               | 40.4%               | 40.0%               | 48.0%             |
| Compared to those | who failed at | completing tre | eatment progra | am:                 |                     |                     |                   |
| Long term         | 47.1%         | 42.0%          | 48.8%          | N/A                 | N/A                 | N/A                 | N/A               |
| Intermediate term | 48.5%         | 44.3%          | 51.4%          | N/A                 | N/A                 | N/A                 | N/A               |
| Short term        | 48.1%         | 49.5%          | 48.6%          | N/A                 | N/A                 | N/A                 | N/A               |
| CODS treatment    | N/A           | N/A            | N/A            | N/A                 | N/A                 | N/A                 | N/A               |