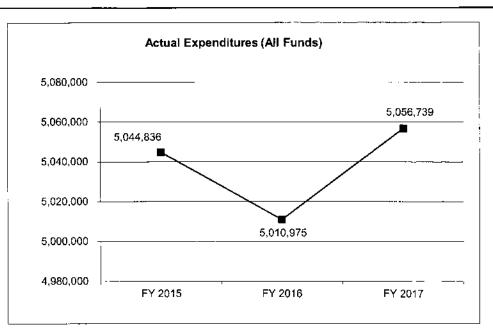

#### 4. FINANCIAL HISTORY

|                                                             | FY 2015<br>Actual | FY 2016<br>Actual | FY 2017<br>Actual | FY 2018<br>Current Yr. |
|-------------------------------------------------------------|-------------------|-------------------|-------------------|------------------------|
| Appropriation (All Funds)                                   | 1,280,927         | 1,296,917         | 1,297,634         | 1,296,423              |
| Less Reverted (All Funds)                                   | (38,428)          | (38,908)          | (38,929)          | N/A                    |
| Less Restricted (All Funds)                                 | 0                 | 0                 | 0                 | N/A                    |
| Budget Authority (All Funds)                                | 1,242,499         | 1,258,009         | 1,258,705         | N/A                    |
| Actual Expenditures (All Funds)                             | 1,196,318         | 1,202,424         | 1,172,539         | N/A                    |
| Unexpended (All Funds)                                      | 46,181            | 55,585            | 86,166            | N/A                    |
| Unexpended, by Fund:<br>General Revenue<br>Federal<br>Other | 46,181<br>0<br>0  | 55,585<br>0<br>0  | 86,166<br>0<br>0  | N/A<br>N/A<br>N/A      |