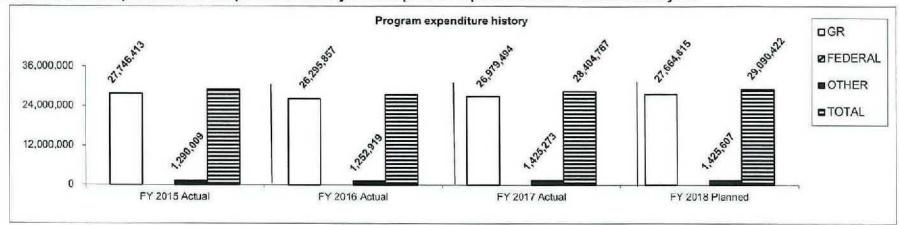

Provide the number of clients/individuals served, if applicable. 7c. N/A

7d. Provide a customer satisfaction measure, if available.

N/A

| Department:         | Corrections                         |                             |          |                      | HB Section(s):                                                                                                | 9.210, 9.020, 9.070, 9    | .075,            |
|---------------------|-------------------------------------|-----------------------------|----------|----------------------|---------------------------------------------------------------------------------------------------------------|---------------------------|------------------|
| Program Name:       | Substance Use and Recover           | ry Services                 |          |                      | STORES SHOWER PARTY AND A STORE STORE AND A STORE STORE AND A | 9.195, 9.025              | avecture         |
| Program is found in | the following core budget(s):       | Substance U<br>Population G |          | ry Svcs, Federal     | Funds, Overtime,                                                                                              | Institutional E&E Pool    | , DORS Staff and |
|                     | Substance Use and Recovery Services | Federal Funds               | Overtime | Institutional<br>E&E | DORS Staff                                                                                                    | Population<br>Growth Pool | Total:           |
| GR:                 | \$9,027,547                         | \$0                         | \$18,999 | \$71,338             | \$111,414                                                                                                     | \$76,990                  | \$9,306,288      |
| FEDERAL:            | \$0                                 | \$226,135                   | \$0      | \$0                  | \$0                                                                                                           | \$0                       | \$226,135        |
| OTHER:              | \$74,861                            | \$0                         | \$0      | \$0                  | \$0                                                                                                           | \$0                       | \$74,861         |
| TOTAL:              | \$9,102,408                         | \$226,135                   | \$18,999 | \$71,338             | \$111,414                                                                                                     | \$76,990                  | \$9,607,284      |