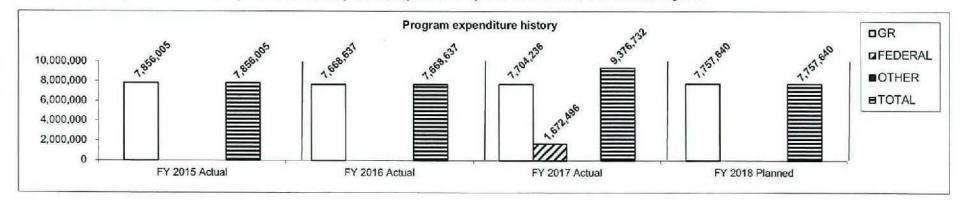

N/A

Department: Corrections HB Section(s): 9.220, 9.020, 9.195

Program Name: Education Services

Program is found in the following core budget(s): Academic Education, Federal Programs and DORS Staff

|          | Academic Education | Federal Programs | DORS Staff |                                                                                                                                                                                                                                                                                                                                                                                                                                                                                                                                                                                                                                                                                                                                                                                                                                                                                                                                                                                                                                                                                                                                                                                                                                                                                                                                                                                                                                                                                                                                                                                                                                                                                                                                                                                                                                                                                                                                                                                                                                                                                                                                | Total:      |
|----------|--------------------|------------------|------------|--------------------------------------------------------------------------------------------------------------------------------------------------------------------------------------------------------------------------------------------------------------------------------------------------------------------------------------------------------------------------------------------------------------------------------------------------------------------------------------------------------------------------------------------------------------------------------------------------------------------------------------------------------------------------------------------------------------------------------------------------------------------------------------------------------------------------------------------------------------------------------------------------------------------------------------------------------------------------------------------------------------------------------------------------------------------------------------------------------------------------------------------------------------------------------------------------------------------------------------------------------------------------------------------------------------------------------------------------------------------------------------------------------------------------------------------------------------------------------------------------------------------------------------------------------------------------------------------------------------------------------------------------------------------------------------------------------------------------------------------------------------------------------------------------------------------------------------------------------------------------------------------------------------------------------------------------------------------------------------------------------------------------------------------------------------------------------------------------------------------------------|-------------|
| GR:      | \$7,646,889        | \$0              | \$57,347   |                                                                                                                                                                                                                                                                                                                                                                                                                                                                                                                                                                                                                                                                                                                                                                                                                                                                                                                                                                                                                                                                                                                                                                                                                                                                                                                                                                                                                                                                                                                                                                                                                                                                                                                                                                                                                                                                                                                                                                                                                                                                                                                                | \$7,704,236 |
| FEDERAL: | \$153,395          | \$1,519,101      | \$0        |                                                                                                                                                                                                                                                                                                                                                                                                                                                                                                                                                                                                                                                                                                                                                                                                                                                                                                                                                                                                                                                                                                                                                                                                                                                                                                                                                                                                                                                                                                                                                                                                                                                                                                                                                                                                                                                                                                                                                                                                                                                                                                                                | \$1,672,496 |
| OTHER:   | \$0                | \$0              | \$0        |                                                                                                                                                                                                                                                                                                                                                                                                                                                                                                                                                                                                                                                                                                                                                                                                                                                                                                                                                                                                                                                                                                                                                                                                                                                                                                                                                                                                                                                                                                                                                                                                                                                                                                                                                                                                                                                                                                                                                                                                                                                                                                                                | \$0         |
| TOTAL:   | \$7,800,284        | \$1,519,101      | \$57,347   | A Company of the Comp | \$9,376,732 |