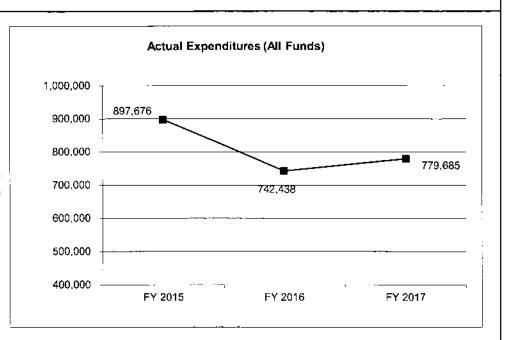

| N/A                    |
| Less Restricted (All Funds)                                 | 0                 | 0                   | (500,000)           | N/A                    |
| Budget Authority (All Funds)                                | 1,780,289         | 1,780,289           | 1,780,289           | N/A                    |
| Actual Expenditures (All Funds)                             | 897,676           | 742,438             | 779,685             | N/A                    |
| Unexpended (Ali Funds)                                      | 882,613           | 1,037,851           | 1,000,604           | N/A                    |
| Unexpended, by Fund:<br>General Revenue<br>Federal<br>Other | 0<br>0<br>882,613 | 0<br>0<br>1,037,851 | 0<br>0<br>1,000,604 | N/A<br>N/A<br>N/A      |



Reverted includes the statutory three-percent reserve amount (when applicable).

Restricted includes any Governor's Expenditure Restrictions which remained at the end of the fiscal year (when applicable).

### NOTES:

#### FY17:

IRF (Other) funds for Electronic Monitoring were internally restricted due to reduced IRF collections. GR lapse due to electronic monitoring pilot program being restricted for the entire year.

#### FY16:

IRF (Other) funds for Electronic Monitoring were internally restricted due to reduced IRF collections.

#### FY15:

IRF (Other) funds for Electronic Monitoring were internally restricted due to reduced IRF collections.

## **CORE RECONCILIATION DETAIL**

## 

## 5. CORE RECONCILIATION DETAIL

|                 |              | Budget   |       |           |