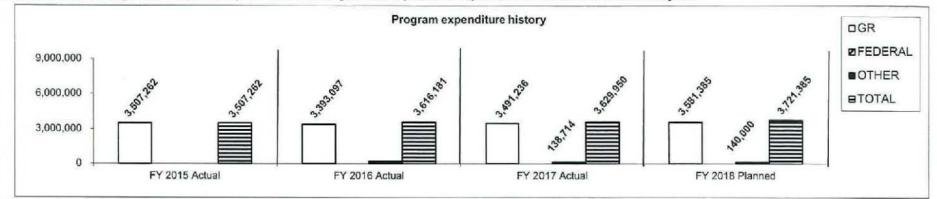

N/A

Department: Corrections HB Section(s): 9.220, 9.020, 9.195

Program Name: Education Services

Program is found in the following core budget(s): Academic Education, Federal Programs and DORS Staff

|          | Academic Education | Federal Programs | DORS Staff |                                                                                                                                                                                                                                                                                                                                                                                                                                                                                                                                                                                                                                                                                                                                                                                                                                                                                                                                                                                                                                                                                                                                                                                                                                                                                                                                                                                                                                                                                                                                                                                                                                                                                                                                                                                                                                                                                                                                                                                                                                                                                                                                | Total:      |
|----------|--------------------|------------------|------------|--------------------------------------------------------------------------------------------------------------------------------------------------------------------------------------------------------------------------------------------------------------------------------------------------------------------------------------------------------------------------------------------------------------------------------------------------------------------------------------------------------------------------------------------------------------------------------------------------------------------------------------------------------------------------------------------------------------------------------------------------------------------------------------------------------------------------------------------------------------------------------------------------------------------------------------------------------------------------------------------------------------------------------------------------------------------------------------------------------------------------------------------------------------------------------------------------------------------------------------------------------------------------------------------------------------------------------------------------------------------------------------------------------------------------------------------------------------------------------------------------------------------------------------------------------------------------------------------------------------------------------------------------------------------------------------------------------------------------------------------------------------------------------------------------------------------------------------------------------------------------------------------------------------------------------------------------------------------------------------------------------------------------------------------------------------------------------------------------------------------------------|-------------|
| GR:      | \$7,646,889        | \$0              | \$57,347   |                                                                                                                                                                                                                                                                                                                                                                                                                                                                                                                                                                                                                                                                                                                                                                                                                                                                                                                                                                                                                                                                                                                                                                                                                                                                                                                                                                                                                                                                                                                                                                                                                                                                                                                                                                                                                                                                                                                                                                                                                                                                                                                                | \$7,704,236 |
| FEDERAL: | \$153,395          | \$1,519,101      | \$0        |                                                                                                                                                                                                                                                                                                                                                                                                                                                                                                                                                                                                                                                                                                                                                                                                                                                                                                                                                                                                                                                                                                                                                                                                                                                                                                                                                                                                                                                                                                                                                                                                                                                                                                                                                                                                                                                                                                                                                                                                                                                                                                                                | \$1,672,496 |
| OTHER:   | \$0                | \$0              | \$0        |                                                                                                                                                                                                                                                                                                                                                                                                                                                                                                                                                                                                                                                                                                                                                                                                                                                                                                                                                                                                                                                                                                                                                                                                                                                                                                                                                                                                                                                                                                                                                                                                                                                                                                                                                                                                                                                                                                                                                                                                                                                                                                                                | \$0         |
| TOTAL:   | \$7,800,284        | \$1,519,101      | \$57,347   | A Company of the Comp | \$9,376,732 |