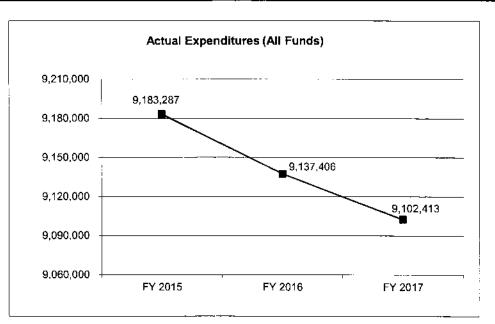

N/A

Department: Corrections HB Section(s): 9.220, 9.020, 9.195

Program Name: Education Services

Program is found in the following core budget(s): Academic Education, Federal Programs and DORS Staff

|          | Academic Education | Federal Programs | DORS Staff |                                                                                                                                                                                                                                                                                                                                                                                                                                                                                                                                                                                                                                                                                                                                                                                                                                                                                                                                                                                                                                                                                                                                                                                                                                                                                                                                                                                                                                                                                                                                                                                                                                                                                                                                                                                                                                                                                                                                                                                                                                                                                                                                | Total:      |
|----------|--------------------|------------------|------------|--------------------------------------------------------------------------------------------------------------------------------------------------------------------------------------------------------------------------------------------------------------------------------------------------------------------------------------------------------------------------------------------------------------------------------------------------------------------------------------------------------------------------------------------------------------------------------------------------------------------------------------------------------------------------------------------------------------------------------------------------------------------------------------------------------------------------------------------------------------------------------------------------------------------------------------------------------------------------------------------------------------------------------------------------------------------------------------------------------------------------------------------------------------------------------------------------------------------------------------------------------------------------------------------------------------------------------------------------------------------------------------------------------------------------------------------------------------------------------------------------------------------------------------------------------------------------------------------------------------------------------------------------------------------------------------------------------------------------------------------------------------------------------------------------------------------------------------------------------------------------------------------------------------------------------------------------------------------------------------------------------------------------------------------------------------------------------------------------------------------------------|-------------|
| GR:      | \$7,646,889        | \$0              | \$57,347   |                                                                                                                                                                                                                                                                                                                                                                                                                                                                                                                                                                                                                                                                                                                                                                                                                                                                                                                                                                                                                                                                                                                                                                                                                                                                                                                                                                                                                                                                                                                                                                                                                                                                                                                                                                                                                                                                                                                                                                                                                                                                                                                                | \$7,704,236 |
| FEDERAL: | \$153,395          | \$1,519,101      | \$0        |                                                                                                                                                                                                                                                                                                                                                                                                                                                                                                                                                                                                                                                                                                                                                                                                                                                                                                                                                                                                                                                                                                                                                                                                                                                                                                                                                                                                                                                                                                                                                                                                                                                                                                                                                                                                                                                                                                                                                                                                                                                                                                                                | \$1,672,496 |
| OTHER:   | \$0                | \$0              | \$0        |                                                                                                                                                                                                                                                                                                                                                                                                                                                                                                                                                                                                                                                                                                                                                                                                                                                                                                                                                                                                                                                                                                                                                                                                                                                                                                                                                                                                                                                                                                                                                                                                                                                                                                                                                                                                                                                                                                                                                                                                                                                                                                                                | \$0         |
| TOTAL:   | \$7,800,284        | \$1,519,101      | \$57,347   | A Company of the Comp | \$9,376,732 |