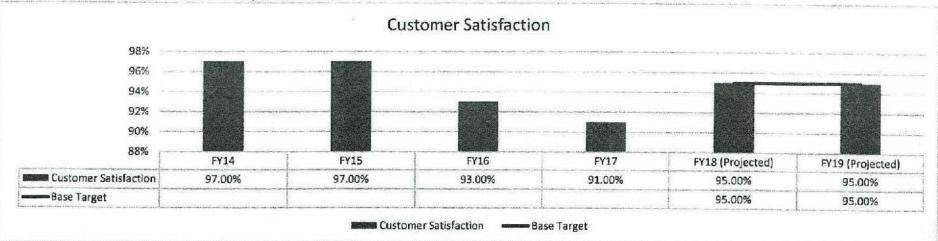

l Officers                                     | 1,078      |
| Garning Officers                                          | 118        |
| DDCC                                                      | 95         |
| CVO                                                       | 113        |
| COMMD                                                     | 145        |
| Civilian Patrol Employees                                 | 868        |
| Total Patrol Employees                                    | 2,417      |
| Non-MSHP Authorized MULES users                           | 20,136     |
| Non-MSHP MOSWIN users                                     | 31,125     |
| Total Customer Population                                 | 53,678     |

# 7d. Provide a customer satisfaction measure, if available.



The Patrol conducts an annual CJIS conference and participants complete a survey at the end. The approximate 400 annual attendees, all of which are MULES users, are required to attend training to be a user of the system.

|                                                    |                                                                   |                                                           |                                                  | RANK:                                                  | 6                                   | OF_                                                                                                                       | 27                                                        |                                                       |