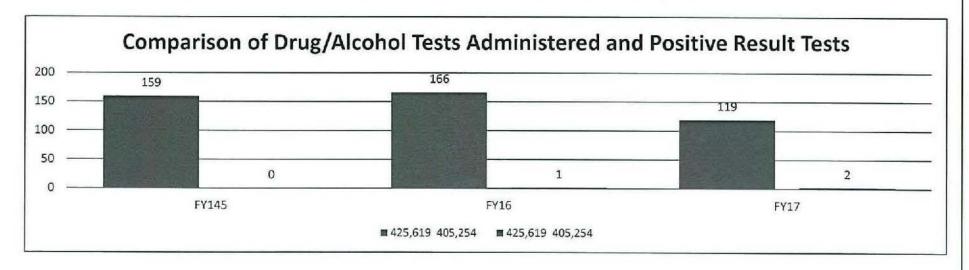

equirements? If yes, please explain.

Yes, there is a 25% local match. Federal funds awarded under this program may not cover more than 75% of the total costs of the project.

## 4. Is this a federally mandated program? If yes, please explain.

No

### 5. Provide actual expenditures for the prior three fiscal years and planned expenditures for the current fiscal year.



Department of Public Safety

HB Section(s): 08.080

Residential Substance Abuse Treatment (RSAT) Program

Program is found in the following core budget(s): Residential Substance Abuse Treatment (RSAT) Program

6. What are the sources of the "Other " funds?

N/A

7a. Provide an effectiveness measure.

Number of drug/alcohol tests administered vs. number who tested positive for the presence of alcohol or illegal substances



Department of Public Safety

HB Section(s): 08.080

Residential Substance Abuse Treatment (RSAT) Program

Program is found in the following core budget(s): Residential Substance Abuse Treatment (RSAT) Program

7b. Provide an efficiency measure.

Number of new enrollments vs. successful completions.



7c. Provide the number of clients/individuals served, if applicable.

N/A

7d. Provide a customer satisfaction measure, if available.

N/A

| . CORE FINANC        | IAL SUMMARY            | <del></del> .  |               |           |                      |                   |             |               |               |           | _ |
|----------------------|------------------------|----------------|---------------|-----------|----------------------|-------------------|-------------|----