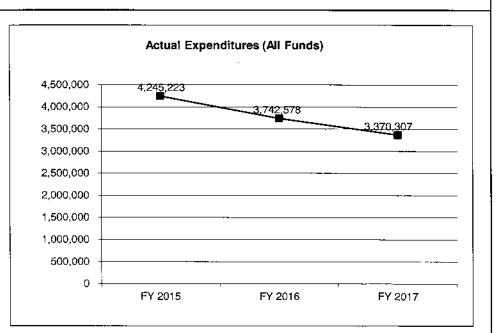

| 0                      |
| Less Restricted (All Funds)*                                | 0                 | 0                   | 0                   | 0                      |
| Budget Authority (All Funds)                                | 4,680,000         | 5,080,000           | 5,080,000           | 4,510,000              |
| Actual Expenditures (All Funds)                             | 4,245,223         | 3,742,578           | 3,370,307           | 0                      |
| Unexpended (All Funds)                                      | 434,777           | 1,337,422           | 1,709,693           | 4,510,000              |
| Unexpended, by Fund:<br>General Revenue<br>Federal<br>Other | 0<br>434,777<br>0 | 0<br>1,337,422<br>0 | 0<br>1,709,693<br>0 | 0<br>0<br>0            |



Reverted includes the statutory three-percent reserve amount (when applicable).

Restricted includes any Governor's Expenditure Restrictions which remained at the end of the fiscal year (when applicable).

NOTES:

## STATE

NARCOTICS CONTROL ASSISTANCE

|                     | Budget<br>Class | FTE  | GR           |   | Federal   | Other |   | Total     | Explanation           |
|---------------------|-----------------|------|--------------|---|-----------|-------|---|-----------|-----------------------|
| TAFP AFTER VETOES   |                 |      |              |   |           |       |   | -         |                       |
|                     | PD              | 0.00 |              | 0 | 4,510,000 |       | 0 | 4,510,000 |                       |
|                     | Total