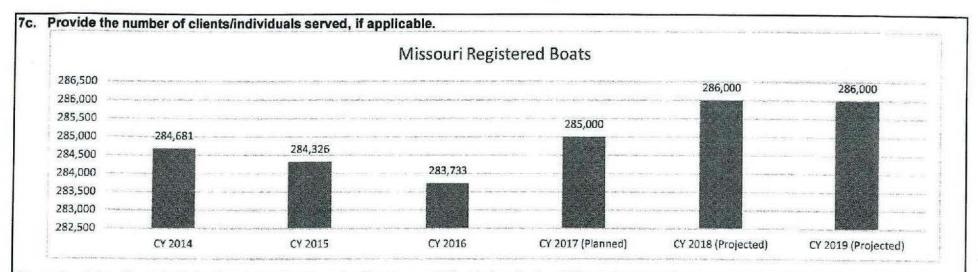

ess measure.



The base targets for these four types of boating and water related incidents are based on the totals for CY 2014 through CY 2016:

Base target for Boating Accidents = 171 or less

Base Target for Boating Accident Fatalities - 16 or less

Base Target for Alcohol Boating Fatalities - 4 or less

Base Target for Drownings - 45 or less

The stretch targets are to ideally have no accidents and no fatalities

7b. Provide an efficiency measure.



The upward trend in boating safety classes correlates with an overall annual decrease in boating accidents, which are charted under section 7a.

The average number of students in CY 2014 through CY 2016 presents a base target of 15,000 students annually. The stretch target allows for an incremental increase of 500 of students each year.



Missouri registered boats include all motorized boats and sailboats over 12 feet in length. In addition to boaters who occupy registered boats, tens of thousands of non-registered boats are utilized on our waterways each year. Non-registered boats would include canoes, kayaks, and other manually powered watercraft. Additional clients/individuals served would be out of state boaters who use Missouri waterways.

### 7d. Provide a customer satisfaction measure, if available.

In the Missouri State Highway Patrol's 2017 Public Opinion Survey, there were several survey questions specific to Missouri waterways. Of the respondents, 72.8% believe MSHP officers are "effective to very effective" in deterring alcohol related boating crashes, in contrast to 9.8% who believe MSHP officers are "ineffe