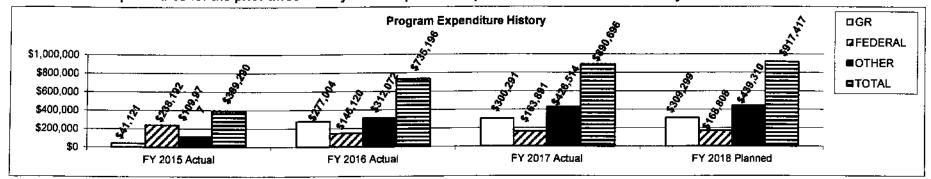

l grant money, approximately two million dollars per year, Missouri's recreational boating safety program must include (46 USC 131):

- A cooperative boating safety assistance program with the Coast Guard.
- Sufficient patrol to ensure adequate enforcement of applicable state boating safety laws and regulations.
- An adequate state boating safety education program.
- An approved system for reporting marine casualties (boating accidents).

### 3. Are there federal matching requirements? If yes, please explain.

Yes, the Patrol receives federal funds from the U.S. Coast Guard which mandates a 50% match.

4. is this a federally mandated program? If yes, please explain.

No.

5. Provide actual expenditures for the prior three fiscal years and planned expenditures for the current fiscal year.



6. What are the sources of the "Other " funds?

Water Patrol (0400), Retirement (0701), OASDHI (0702), MCHCP (0765)

### 7a. Provide an effectiveness measure.



The base targets for these four types of boating and water related incidents are based on the totals for CY 2014 through CY 2016:

Base target for Boating Accidents = 171 or less

Base Target for Boating Accident Fatalities - 16 or less

Base Target for Alcohol Boating Fatalities - 4 or less

Base Target for Drownings - 45 or less

The stretch targets are to ideally have no accidents and no fatalities

7b. Provide an efficiency measure.



The upward trend in boating safety classes correlates with an overall annual decrease in boating accidents, which are charted under section 7a.

The average number of students in CY 2014 throu