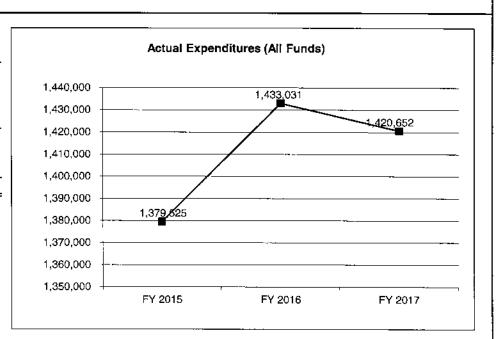

|             |
| Actual Expenditures (All Funds) | 1,379,525 | 1,433,031 | 1,420,652 | 0           |
| Unexpended (All Funds)          | 75,475    | 21,969    | 35,027    | 1,940,679   |
|                                 |           |           |           |             |
| Unexpended, by Fund:            |           |           |           |             |
| General Revenue                 | 75,475    | 21,969    | 35,027    | 0           |
| Federal                         | 0         | 0         | 0         | 0           |
| Other                           | 0         | 0         | 0         | 0           |
|                                 |           |           |           |             |
|                                 |           |           |           |             |



Reverted includes the statutory three-percent reserve amount (when applicable).

Restricted includes any Governor's Expenditure Restrictions which remained at the end of the fiscal year (when applicable).

### NOTES:

# **CORE RECONCILIATION**

### STATE

# INTERNET SEX CRIMES TSF GRANTS

# 5. CORE RECONCILIATION

|                    |          | Budget<br>Class | FTE  | GR        | Federal   | Other    | Total     | Explanation        |
|--------------------|----------|-----------------|------|-----------|-----------|----------|-----------|--------------------|
|                    | •        |                 |      |           | . 000, 01 | - Cirici | 10441     | Explanation        |
| TAFP AFTER VETOES  |          |                 |      |           | _         | _        |