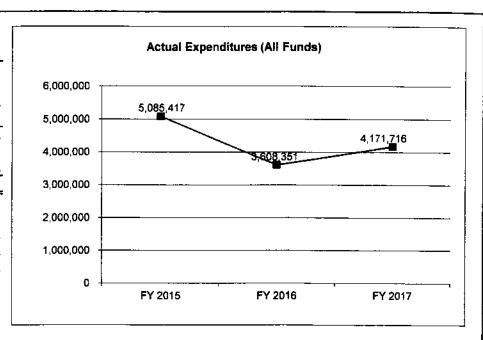

2 |              |
|------------------------------------------|--------------|
| 2,672) (181,42                           |              |
| , <u>,</u> , , , ,                       | 1) N/A       |
| 'n                                       |              |
| U                                        | 0 0          |
| 1,940 5,903,32                           | 1 N/A        |
| 3,351 <b>4,171,</b> 71                   | 6 <u>N/A</u> |
| 5,589 1,731,60                           | 5 0          |
|                                          |              |
| 2,695 58,08                              | 9 N/A        |
| :,000 00,00                              | 0 N/A        |
|                                          | 6 N/A        |
|                                          |              |



Reverted includes the statutory three-percent reserve amount (when applicable).

Restricted includes any Governor's Expenditure Restrictions which remained at the end of the fiscal year (when applicable).

### NOTES:

### CORE RECONCILIATION

STATE

GASOLINE PURCHASE

# 5. CORE RECONCILIATION

|                       | Budget        |       |          |         |           |           |
|-----------------------|---------------|-------|----------|---------|-----------|-----------|
|                       | Class         | FTE   | GR       | Federal | Other     | Total     |
| TAFP AFTER VETOES     |               |       |          |         |           |           |
|                       | EE            | 0.00  | 428,639  | 0       | 5,612,630 | 6,041,269 |
|                       | To