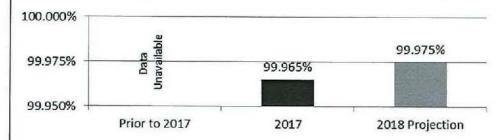

| 0.0 6 | 12,926   | 0.0 | 0 |  |

RANK: \_\_\_ 6 \_\_\_ OF \_\_ 27

| Department of Public Safety       |  |
|-----------------------------------|--|
| Division - Office of the Director |  |
| DIN                               |  |

Budget Unit 81520C

DI Name - Interop Leases & Upgrades DI#1812002

HB Section 08.110

# 6. PERFORMANCE MEASURES (If new decision item has an associated core, separately identify projected performance with & without additional funding.)

#### Provide an effectiveness measure.

# Measure: Radio System Tower Site Availability

<u>Base target</u>: Provide radio system tower site availability at or above 99.95% (tower sites are unavailable for public safety agencies no more than 4.38 hours in a year).

### Percentage of Radio Tower Sites above 99.95% Availabilty



# 6b. Provide an efficiency measure.

Shaded areas indicated strong reliable signal strength for the exisiting MOSWIN Tower sites.



# Provide the number of clients/individuals served, if applicable.

All of Missouri's resident population, visitors and those traveling through (6+ million), 150+ public safety agencies on the system full-time (including the Missouri State Highway Patrol) and a total of 1,200+ agencies (36,000+ radios) have the ability to access the system during local, regional and statewide emergencies.

# Provide a customer satisfaction measure, if available.

N/A

# NEW DECISION ITEM RANK: 6 OF 27

| Department of Public Safety Division - Office of the Director