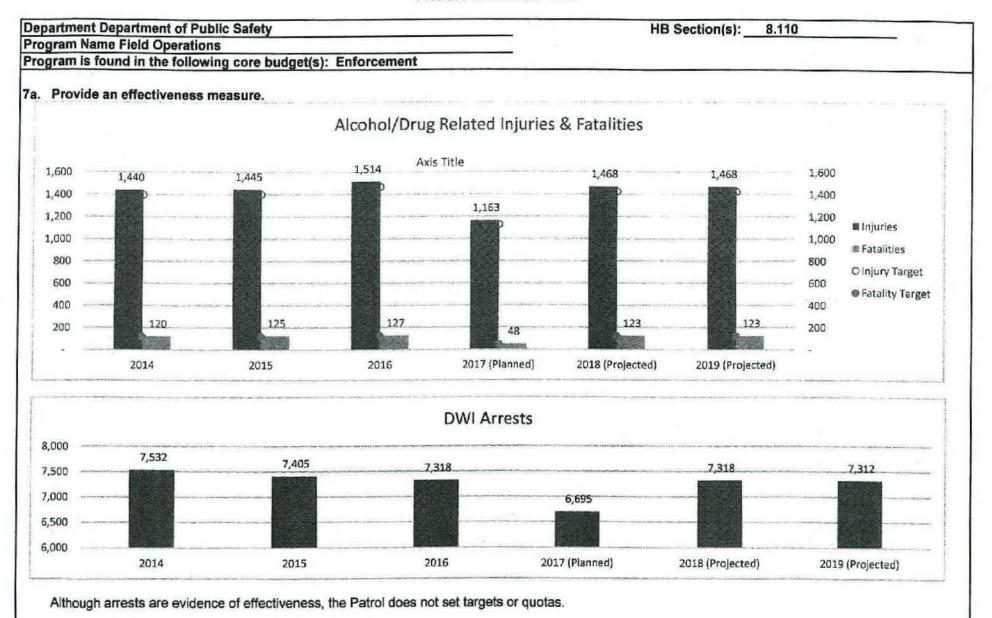

forcement powers which would supplement and not limit the duties of sheriffs, police officers, other peace officers of this state. The primary purpose of the Highway Patrol is to enforce the traffic laws and promote safety upon the highways. As near as practicable, all personnel of the Patrol are used for carrying out these purposes.

3. Are there federal matching requirements? If yes, please explain.

No

4. Is this a federally mandated program? If yes, please explain.

No

5. Provide actual expenditures for the prior three fiscal years and planned expenditures for the current fiscal year.



6. What are the sources of the "Other" funds?

Hwy (0644), WP (0400), Traffic (0758), Gam (0286), HP Insp (0297), Drug Seizure (0194), Retirement (0701), OASDHI (0702), MCHCP (0765), and FED (0152)





| Department Department of Public Safety                        | HB Section(s): 8.110 |  |
|---------------------------------------------------------------|----------------------|--|
| Program Name Field Operations                                 | 0.110                |  |
| Program is found in the following core budget(s): Enforcement |                      |  |

# 7b. Provide an efficiency measure.



The National Incident Management System is a nationally certified organization that provides incident command training for management level law enforcement officers.

# 7c. Provide the number of clients/individuals served, if applicable.

Missouri has over 6 million vehicles registered in the state. It has been estimated that Missouri's more than 4 million licensed drivers travel over