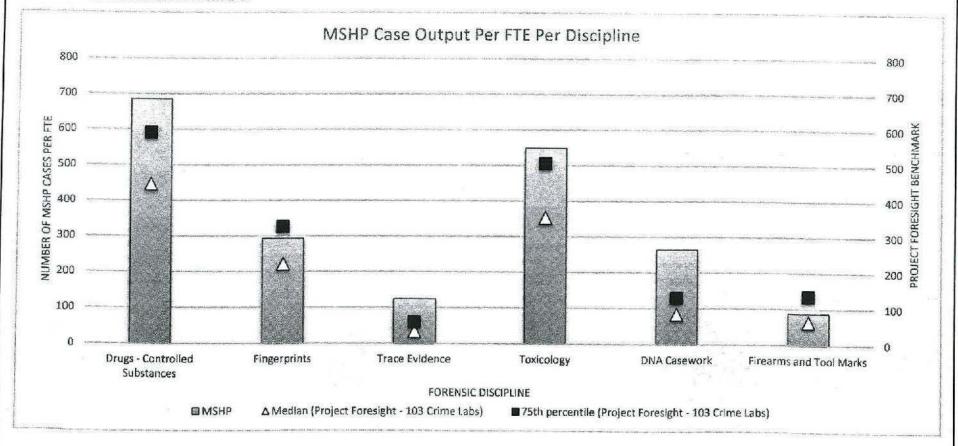

please explain.

No

4. Is this a federally mandated program? If yes, please explain.

No

5. Provide actual expenditures for the prior three fiscal years and planned expenditures for the current fiscal year.



| Department of Public Safety                                  | HB Section(s): 8.130 |  |
|--------------------------------------------------------------|----------------------|--|
| Program Name - Highway Patrol Crime Laboratory               |                      |  |
| Program is found in the following core budget(s): Crime Labs |                      |  |

# 6. What are the sources of the "Other " funds?

Highway (0644), Criminal Records System (0671), State Forensic Laboratory (0591), and DNA Profiling Analysis (0772), OASDHI (0702)

# 7a. Provide an effectiveness measure.



\*\* Base Target is to be in or maintain the 75th percentile.

| Department of | Public Safety |
|---------------|---------------|
|               |               |

Program Name - Highway Patrol Crime Laboratory

Program is found in the following core budget(s): Crime Labs

HB Section(s): 8.130

- The data above demonstrate that in Drug Chemistry, Toxicology, Trace Evidence and DNA we are performing above the 75<sup>th</sup> percentile when compared to an external benchmark, 103 Crime Laboratories in the United States (Project FORESIGHT Annual Report, 2015-2016 (Rep.). (2017, June). Retrieved October 19, 2017, from Forensic Science Initiative, College of Business & Economics, West Virginia University website: https://business.wvu.edu/files/d/42b9bcbd-e563-4de2-845b-74075f882bcb/foresigh