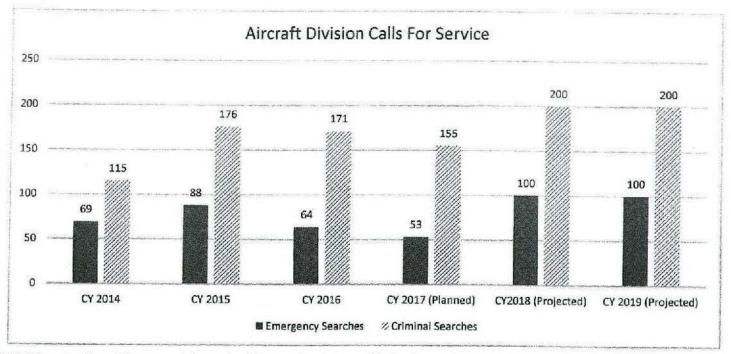

lanned percentage and target percentage.



The reason for both an increase in cost per contact, as well as contacts per hour, is due to increased use of the Patrol's helicopters and the cost associated with helicopters as compared to airplanes.

| Department Public Safety                                      | HB Section(s): 8.110        |
|---------------------------------------------------------------|-----------------------------|
| Program Name Highway Patrol Aircraft Division                 | 112 Socion(s). <u>0.110</u> |
| Program is found in the following core budget(s): Enforcement |                             |
|                                                               |                             |

# 7c. Provide the number of clients/individuals served, if applicable.



The Aircraft Division provides airborne assistance to city, county, state, and federal agencies. This objective is accomplished through the use of well trained pilots and appropriately equipped aircraft. Helicopters and single engine airplanes are utilized to perform emergency and criminal searches, surveillance, and hazardous moving traffic enforcement. A helicopter is used to perform day and night time searches with the use of a FLIR camera and mapping system, rescues on individuals stranded in adverse terrain, and fire suppression with the use of a water bucket (Bambi-Bucket). Beginning in CY 2018, the Aircraft Division is adding an evening shirft with an on-duty flight crew to better serve the state of Missouri. The added evening shift is projected to increase the total searches by 2