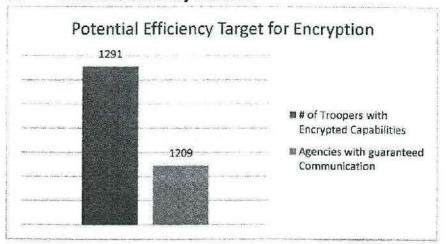

|                         | 0                           |                         | 0                              |   |
| Grand Total                                                                      | 186,840                  | 0.0                  | 0                         | 0.0                   | 851,160                     | 0.0                     | 1,038,000                   | 0.0                     | 0                              |   |

RANK: 6

OF 27

| Unit 81555C |
|-------------|
|             |
| ion 8.150   |
|             |

# 6. PERFORMANCE MEASURES (If new decision item has an associated core, separately identify projected performance with & without additional funding.)

## 6a. Provide an effectiveness measure.



6b. Provide an efficiency measure.



 Provide the number of clients/individuals served, if applicable.

N/A

 Provide a customer satisfaction measure, if available.

N/A

# 7. STRATEGIES TO ACHIEVE THE PERFORMANCE MEASUREMENT TARGETS:

State purchasing contracts and rules will be used to obtain the best prices for these upgrades, and utilization of Patrol personnel will be maximized to upgrade radios.

| MISSOURI DEPARTMENT OF PUB                                                    | LIC SAFETY                  | •                        |                             |                          |                               |                            | DECISION ITI                  | EM DETAIL                 |
|-------------------------------------------------------------------------------|-----------------------------|-