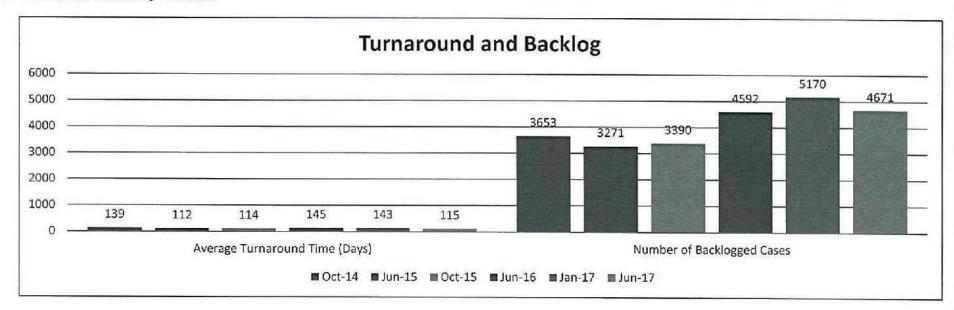

ndated program? If yes, please explain.

No

5. Provide actual expenditures for the prior three fiscal years and planned expenditures for the current fiscal year.



Department of Public Safety

HB Section(s): 08.070

Paul Coverdell National Forensic Sciences (PCNFS) Improvement Act Program

Program is found in the following core budget(s): Paul Coverdell National Forensic Sciences (PCNFS) Improvement Act Program

6. What are the sources of the "Other " funds?

N/A

7a. Provide an effectiveness measure.



Department of Public Safety

HB Section(s): 08.070

Paul Coverdell National Forensic Sciences (PCNFS) Improvement Act Program

Program is found in the following core budget(s): Paul Coverdell National Forensic Sciences (PCNFS) Improvement Act Program

7b. Provide an efficiency measure.



7c. Provide the number of clients/individuals served, if applicable.

N/A

7d. Provide a customer satisfaction measure, if available.

N/A

| Department of Public Safety           |                   |                  |                 |             |                                   | Budget Unit 8        | 1346C          | _                |                 |                  | _      |
|---------------------------------------|-------------------|------------------|-----------------|-------------|-----------------------------------|----------------------|----------------|------------------|-----------------|------------------|--------|
| Division - Office of                  |                   | <del>-</del>     |                 |             |                                   | _