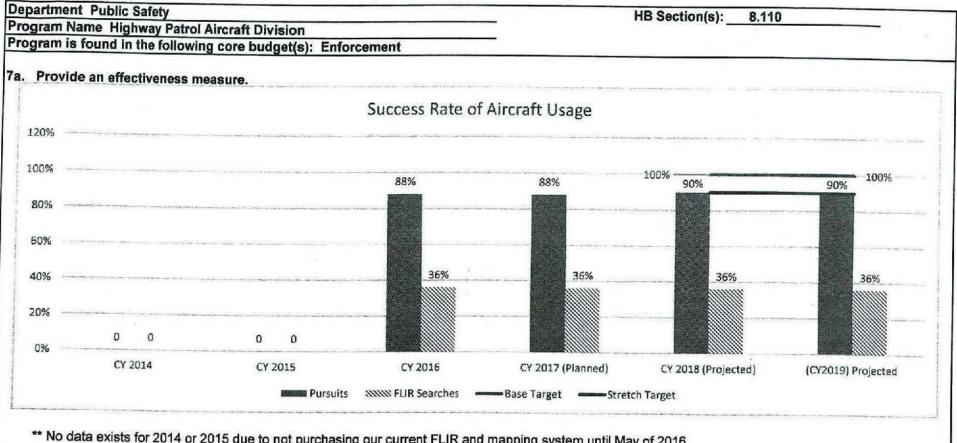

|                                                         |
|                                                                                                                                                                                                                                                                                             |                                                         |
|                                                                                                                                                                                                                                                                                             |                                                         |





<sup>\*\*</sup> No data exists for 2014 or 2015 due to not purchasing our current FLIR and mapping system until May of 2016

\*\* Although our ideal target is 100% success in all pursuits and searches, various factors outside our control create the large discrepancy between planned percentage and target percentage.



The reason for both an increase in cost per contact, as well as contacts per hour, is due to increased use of the Patrol's helicopters and the cost associated with helicopters as compared to airplanes.

| Department Public Safety                                      | HB Section(s): 8.110        |
|---------------------------------------------------------------|-----------------------------|
| Program Name Highway Patrol Aircraft Division                 | 112 Socion(s). <u