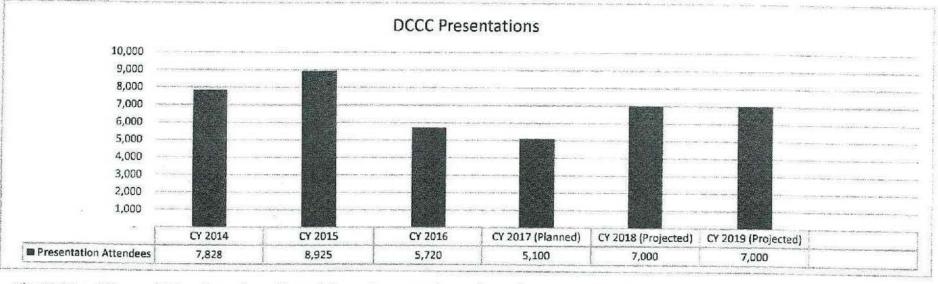

the previous three years. Our stretch target for the number of cases per investigator per year is 20 and is slightly higher than our highest individual year. The base target for the percentage of request that the Division responds to is 98%, our average the last few years and our stretch target for request that the Division is able to respond to is 100%.

| Department of Public Safety                                      | HB Section(s): 8.110 |
|------------------------------------------------------------------|----------------------|
| Program Name - Highway Patrol Division of Drug and Crime Control |                      |
| Program is found in the following core budget(s): Enforcement    |                      |

# 7c. Provide the number of clients/individuals served, if applicable.



The Division of Drug and Crime Control provides training and presentations to law enforcement officers from City Police Departments and Sheriff's Departments both within the State of Missouri as well as non Missouri agencies on various investigative techniques. Presentations are also provided on community and public education regarding crime trends and awareness.

# 7d. Provide a customer satisfaction measure, if available.

Based on a 2017 public opinion survey of Missourians, 75.3% of respondents indicated enforcing criminal laws was the most important duty performed by the MSHP. Detecting/deterring the flow of illegal drugs was identified as a very important duty of the MSHP by 70.4%. During the same survey 64% of the respondents indicated they were somewhat worried or very worried ab