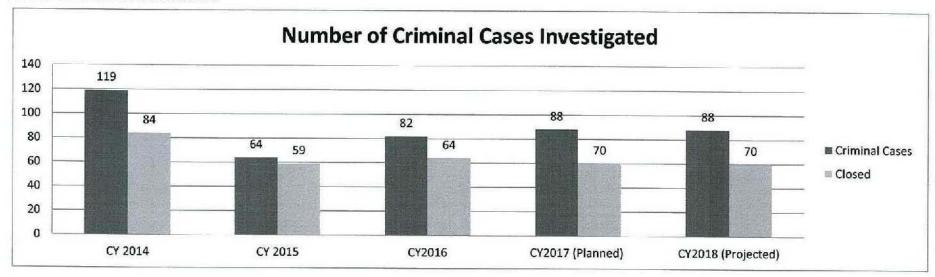

Missouri Capitol Police is the primary law enforcement agency for the Capitol Complex, as well as other state buildings in Jefferson City, patrolling the buildings and grounds in their jurisdiction on 24 hours a day, seven days a week basis.