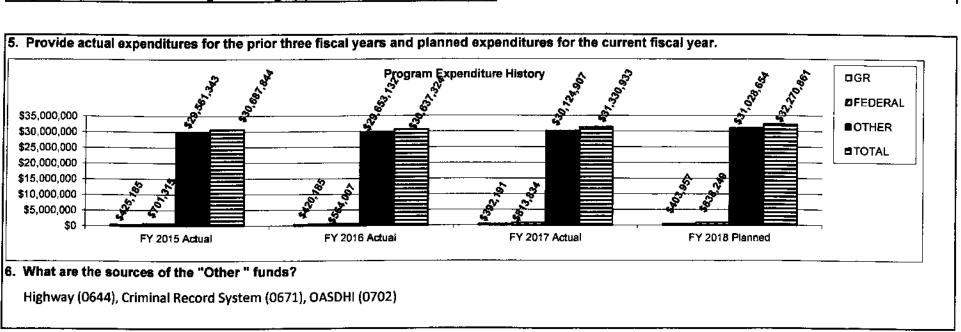

|                                                                                                                                   |

| Department of Public Safety                                         | HB Section(s): | 8.150 |
|---------------------------------------------------------------------|----------------|-------|
| Program Name - MSHP Communications Division                         |                | ···   |
| Program is found in the following core budget(s): Technical Service |                |       |





| Department of Public Safety                                         | HB Section(s): 8.150 |  |
|---------------------------------------------------------------------|----------------------|--|
| Program Name - MSHP Communications Division                         |                      |  |
| Program is found in the following core budget(s): Technical Service |                      |  |
|                                                                     |                      |  |

## 7b. Provide an efficiency measure.



The number of new vehicle installs and reassignments per FTE each year is dependent on the vehicle program, and any downtime is filled with on-going maintenace tasks, training, etc. The target numbers are based upon recent trends.

7c. Provide the number of client