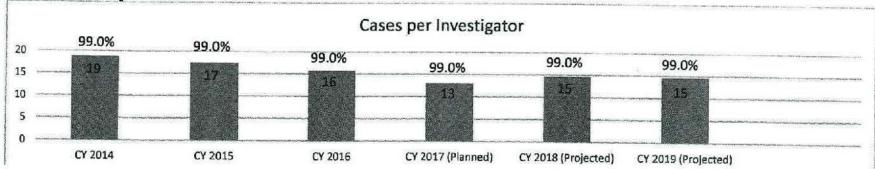

|  |



| Department of Public Safety                                      | HB Section(s): 8.110 |
|------------------------------------------------------------------|----------------------|
| Program Name - Highway Patrol Division of Drug and Crime Control |                      |
| Program is found in the following core budget(s): Enforcement    |                      |



The base target for each year is 666 cases opened, which is derived from the average number of cases opened during the past 3 years. The stretch target for each year is 750. Our base target for the percentage of cases closed is 95%, based on our recent average of 92%, and our stretch target is 100%.

### 7b. Provide an efficiency measure.



The base target for the number of cases per investigator per year is 17. This base number is an average of the cases per investigator from the previous three years. Our stretch target for the number of cases per investigator per year is 20 and is slightly higher than our highest individual year. The base target for the percentage of request that the Division responds to is 98%, our average the last few years and our stretch target for request that the Division is able to respond to is 100%.

| Department of Public Safety                                      | HB Section(s): 8.110 |
|------------------------------------------------------------------|----------------------|
| Program Name - Highway Patrol Division of Drug and Crime Control |                      |
| Program is found in the