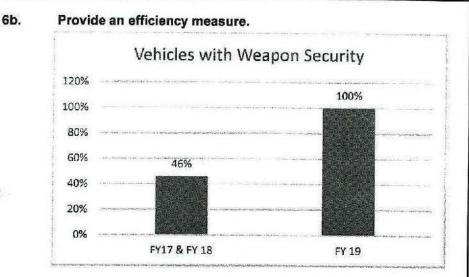

| 10,000                   | 0.0                  | 0                         | 0.0                   | 90,000                      | 0.0                     | 100,000                        | 0.0                     | 0                              |   |

RANK: 14 OF

| Department - Public Safety               |            | Budget Unit       | 81520C |  |  |
|------------------------------------------|------------|-------------------|--------|--|--|
| Division - Missouri State Highway Patrol |            | - <del>(1)</del>  |        |  |  |
| DI Name - SUV and Truck Weapons Storage  | DI#1812043 | <b>HB Section</b> | 8.110  |  |  |

27

# 6. PERFORMANCE MEASURES (If new decision item has an associated core, separately identify projected performance with & without additional funding.)





 Provide the number of clients/individuals served, if applicable.

N/A

Provide a customer satisfaction measure, if available.

N/A

#### 7. STRATEGIES TO ACHIEVE THE PERFORMANCE MEASUREMENT TARGETS:

The Patrol will utilize state purchasing rules and regulations to obtain the requested items.

| MISSOURI DEPARTMENT OF PUB              | LIC SAFETY |         |         |         |           |          | DECISION ITI | EM DETAIL |
|-----------------------------------------|------------|---------|---------|---------|-----------|----------|--------------|-----------|
| Budget Unit                             | FY 2017    | FY 2017 | FY 2018 | FY 2018 | FY 2019   | FY 2019  | FY 2019      | FY 2019   |
| Decision Item                           | ACTUAL     | ACTUAL  | BUDGET  | BUDGET  | DEPT