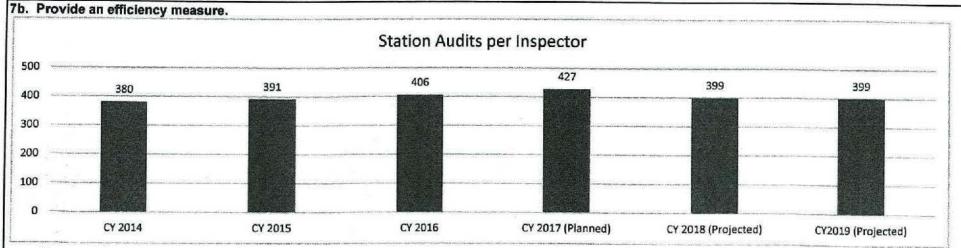

ateway Vehicle Inspection Program is mandated by the National Ambient Air Quality Standards promulgated by the United States Environmental Protection Agency under the federal Clean Air Act, 42 USC.7401, as amended.

5. Provide actual expenditures for the prior three fiscal years and planned expenditures for the current fiscal year.



6. What are the sources of the "Other " funds?

Highway (0644), Highway Patrol Inspection (0297) and OASDHI (0702)





Per Patrol policy, unannounced spot checks equal 10% of the total buses in the current year's annual school bus inspection program. In 2017, 24.5% were found to have safety issues that were required to correct.

Base Target: Continue to spot check 10% of total buses in annual school bus inspection program. Stretch Target: spot inspect 12%.



Per Patrol policy, each station in Missouri is audited on average once every 8 weeks. No target is set as the number of stations audited is determined by the number of stations operating in the state. 100% of stations are audited.



<sup>\*\*</sup> No targets for this measure, as it is dictated by factors such as number of buses and vehicles sold

# 7c. Provide the number of clients/individuals served, if applicable.

Stations Enrolled in the Motor Vehicle Safety Inspection Program

|       | Government<br>Stations | Private<br>Stations | Public<br>Stations | Emission<br>Stations | Total Station<br>Count |
|-------|------------------------|---------------------|--------------------|----------------------|------------------------|
| 2019* | 390                    | 568                 |