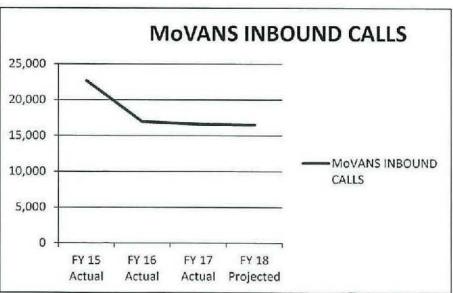

|                                                           |



5. Provide actual expenditures for the prior three fiscal years and planned expenditures for the current fiscal year.



6. What are the sources of the "Other " funds?

N/A

7a. Provide an effectiveness measure.





Department of Public Safety

Office for Victims of Crime

HB Section(s): 08.005



HB Section(s):

08.005

Department of Public Safety

Office for Victims of Crime

Program is found in the following core budget(s): Administration

7b. Provide an efficiency measure.

7c. Provide the number of clients/individuals served, if applicable.



7d. Provide a customer satisfaction measure, if available.

N/A

| Department: Public Safety                                         | HB Section(s):   | 08.005 |
|-------------------------------------------------------------------|------------------|--------|
| Program Name: Peace Officer Standards and Training (POST)         | _ ind dection(s) | 00.005 |
| Program is found in the following core budget(s): General Revenue | _                |        |
|