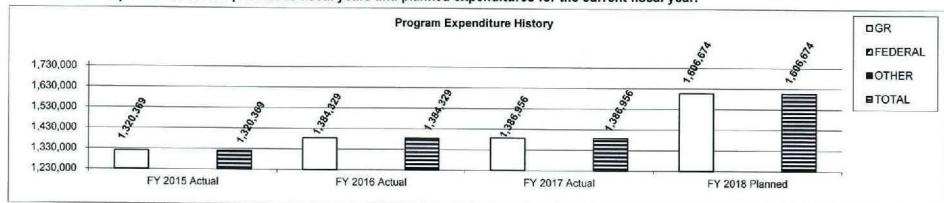

Missouri Capitol Police is the primary law enforcement agency for the Capitol Complex, as well as other state buildings in Jefferson City, patrolling the buildings and grounds in their jurisdiction on 24 hours a day, seven days a week basis.