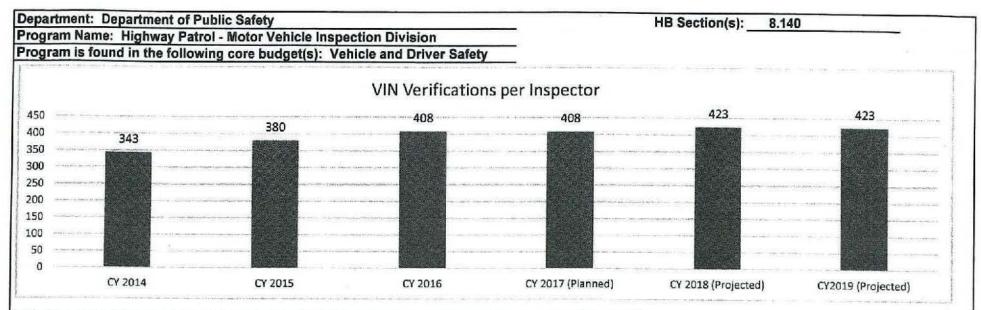

expenditures for the prior three fiscal years and planned expenditures for the current fiscal year.



6. What are the sources of the "Other " funds?

Highway (0644), Highway Patrol Inspection (0297) and OASDHI (0702)





Per Patrol policy, unannounced spot checks equal 10% of the total buses in the current year's annual school bus inspection program. In 2017, 24.5% were found to have safety issues that were required to correct.

Base Target: Continue to spot check 10% of total buses in annual school bus inspection program. Stretch Target: spot inspect 12%.



Per Patrol policy, each station in Missouri is audited on average once every 8 weeks. No target is set as the number of stations audited is determined by the number of stations operating in the state. 100% of stations are audited.



<sup>\*\*</sup> No targets for this measure, as it is dictated by factors such as number of buses and vehicles sold

# 7c. Provide the number of clients/individuals served, if applicable.

Stations Enrolled in the Motor Vehicle Safety Inspection Program

|       | Government<br>Stations | Private<br>Stations | Public<br>Stations | Emission<br>Stations | Total Station<br>Count |
|-------|------------------------|---------------------|--------------------|----------------------|------------------------|
| 2019* | 390                    | 568                 | 3500               | 850                  | 5308                   |
| 2018* | 390                    | 568                 | 3500               | 850                  | 5308                   |
| 2017  | 381                    | 555