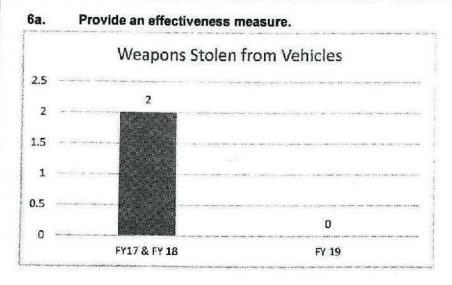

| 10,000                   | 0.0                  | 0                         | 0.0                   | 90,000                      | 0.0                     | 100,000                        | 0.0                     | 0                              |   |

RANK: 14 OF

| Department - Public Safety               |            | Budget Unit       | 81520C |  |  |
|------------------------------------------|------------|-------------------|--------|--|--|
| Division - Missouri State Highway Patrol |            | - <del>(1)</del>  |        |  |  |
| DI Name - SUV and Truck Weapons Storage  | DI#1812043 | <b>HB Section</b> | 8.110  |  |  |

27

# 6. PERFORMANCE MEASURES (If new decision item has an associated core, separately identify projected performance with & without additional funding.)





 Provide the number of clients/individuals served, if applicable.

N/A

Provide a customer satisfaction measure, if available.

N/A

#### 7. STRATEGIES TO ACHIEVE THE PERFORMANCE MEASUREMENT TARGETS:

The Patrol will utilize state purchasing rules and regulations to obtain the requested items.

| MISSOURI DEPARTMENT OF PUB              | LIC SAFETY |         |         |         |           |          | DECISION ITI | EM DETAIL |
|-----------------------------------------|------------|---------|---------|---------|-----------|----------|--------------|-----------|
| Budget Unit                             | FY 2017    | FY 2017 | FY 2018 | FY 2018 | FY 2019   | FY 2019  | FY 2019      | FY 2019   |
| Decision Item                           | ACTUAL     | ACTUAL  | BUDGET  | BUDGET  | DE