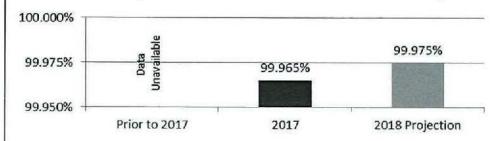

| 163,158       | 2.0           | . 0            | 0.0            | 0                | 0.0              | 163,158          | 2.0              | 0                   |          |

RANK: 5

OF 27

| Budget Unit 81520C |
|--------------------|
|                    |
| HB Section 08.110  |
|                    |

# 6. PERFORMANCE MEASURES (If new decision item has an associated core, separately identify projected performance with & without additional funding.)

#### 6a. Provide an effectiveness measure.

# Measure: Radio System Tower Site Availability

<u>Base target</u>: Provide radio system tower site availability at or above 99.95% (tower sites are unavailable for public safety agencies no more than 4.38 hours in a year).

#### Percentage of Radio Tower Sites above 99.95% Availabilty



# Provide the number of clients/individuals served, if applicable.

All of Missouri's resident population, visitors and those traveling through (6+ million), 150+ public safety agencies on the system full-time (including the Missouri State Highway Patrol) and a total of 1,200+ agencies (36,000+ radios) have the ability to access the system during local, regional and statewide emergencies.

#### 6b. Provide an efficiency measure.

Shaded areas indicated strong reliable signal strength for the exisiting MOSWIN Tower sites.



# 6d. Provide a customer satisfaction measure, if available.

N/A

# 

| Department of Public Safety                                                                       |                                                  | Budget Unit 81520C