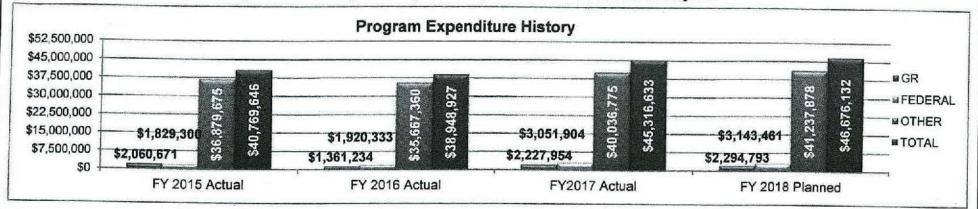

|                                                                                                                                                                                                                                              |                 |

No

| Department of Public Safety                                      | HB Section(s): | 8.100 |  |
|------------------------------------------------------------------|----------------|-------|--|
| Program Name - Highway Patrol Administration                     |                | 0.100 |  |
| Program is found in the following core budget(s): Administration | _              |       |  |

5. Provide actual expenditures for the prior three fiscal years and planned expenditures for the current fiscal year.



# 6. What are the sources of the "Other" funds?

Highway (0644), Gaming (0286), Water Patrol (0400), Vehicle/Aircraft Revolving (0695), Criminal Records System (0671), HP Inspection (0297), HP Expense Fund (0793), Federal Drug Forfeiture (0194), and OASDHI (0702)

| Department of Public Safety                                      | HB Section(s): | 8.100 |  |
|------------------------------------------------------------------|----------------|-------|--|
| Program Name - Highway Patrol Administration                     |                |       |  |
| Program is found in the following core budget(s): Administration |                |       |  |

## 7a. Provide an effectiveness measure.



Base target = 45% of all troopers hired were recruited from Patrol personnel one-on-one contact

Str