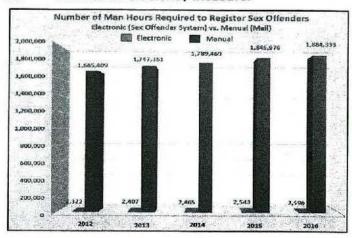

| 0                              |        |
| Grand Total                                                               | 281,000                   | 0.0                  | 0                         | 0.0                   | 0                           | 0.0                     | 281,000                     | 0.0                     | 0                              |        |

RANK:

17

OF 27

Department - Public Safety

Division - Missouri State Highway Patrol

DI Name - Sex Offender Registry System Maint

DI# 1812049

Budget Unit 81555C

HB Section 8.135

# 6. PERFORMANCE MEASURES (If new decision item has an associated core, separately identify projected performance with & without additional

6a. Provide an effectiveness measure.



Provide an efficiency measure. 6b.



6c. Provide the number of clients/individuals served, if applicable.

6d.

Provide a customer satisfaction measure, if available.

N/A

N/A

### 7. STRATEGIES TO ACHIEVE THE PERFORMANCE MEASUREMENT TARGETS:

The Patrol will utilize the State purchasing rules and regulations to complete this purchase.

| MISSOURI DEPARTMENT OF PUB           | LIC SAFET | Υ       |         |         |          |          | DECISION ITE | EM DETAIL |
|--------------------------------------|-----------|---------|---------|---------|----------|----------|--------------|-----------|
| Budget Unit                          | FY 2017   | FY 2017 | FY 2018 | FY 2018 | FY 2019  | FY 2019  | FY 2019      | FY 2019   |
| Decision Item                        | ACTUAL    | ACTUAL  | BUDGET  | BUDGET  | DEPT REQ | DEPT