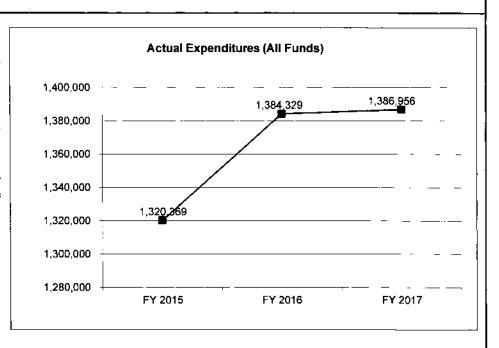

| 1,384,329         | 1,386,956         | N/A                    |
| Unexpended (All Funds)          | 38,154            | 2,860             | 3,377             | 0                      |
| Unexpended, by Fund:            |                   |                   |                   |                        |
| General Revenue                 | 38,154            | 6,538             | 69,936            | N/A                    |
| Federal                         | 0                 | 0                 | 0                 | N/A                    |
| Other                           | 0                 | 0                 | 0                 | N/A                    |
| Other                           | U                 | U                 | U                 | IN/                    |



\*Restricted amount is as of \_(MCP has no restricted amount for FY2018)\_\_\_

Reverted includes the statutory three-percent reserve amount (when applicable).

Restricted includes any Governor's Expenditure Restrictions which remained at the end of the fiscal year (when applicable).

#### NOTES:

FY2016 budget includes \$25,475 one-time cost for a vehicle.

FY2017 budget includes \$38,192 Personal Services, for Officer Salary increases and \$27,701, for New Police Uniforms (both amounts were placed in restricted funds) FY2018 budget includes \$38,192 in PS, for Officer Salary increases, \$211,035 PS and \$54,327 E&E for 5 Officer FTE(one-time out \$48,895 E&E for F2019)

### CORE RECONCILIATION

| STATE          |  |  |
|----------------|--|--|
| CAPITOL POLICE |  |  |

## 5. CORE RECON