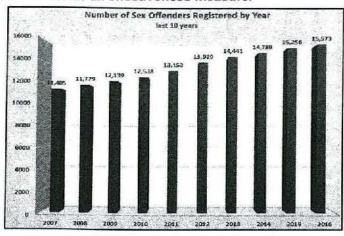

0                           |                         | 0                              |        |
| Grand Total                                                               | 281,000                   | 0.0                  | 0                         | 0.0                   | 0                           | 0.0                     | 281,000                     | 0.0                     | 0                              |        |

RANK:

17

OF 27

Department - Public Safety

Division - Missouri State Highway Patrol

DI Name - Sex Offender Registry System Maint

DI# 1812049

Budget Unit 81555C

HB Section 8.135

# 6. PERFORMANCE MEASURES (If new decision item has an associated core, separately identify projected performance with & without additional

6a. Provide an effectiveness measure.



Provide an efficiency measure. 6b.



6c. Provide the number of clients/individuals served, if applicable.

6d.

Provide a customer satisfaction measure, if available.

N/A

N/A

### 7. STRATEGIES TO ACHIEVE THE PERFORMANCE MEASUREMENT TARGETS:

The Patrol will utilize the State purchasing rules and regulations to complete this purchase.

| MISSOURI DEPARTMENT OF PUB           | LIC SAFET | Υ       |         |         |          |          | DECISION ITE | EM DETAIL |
|--------------------------------------|-----------|---------|---------|---------|----------|----------|--------------|-----------|
| Budget Unit                          | FY 2017   | FY 2017 | FY 2018 | FY 2018 | FY 2019  | FY 2019  | FY 2019      | FY 2019   |
| Decision Item                        | ACTUAL    | ACTUAL