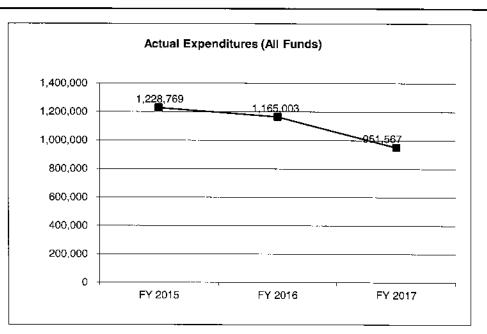

| 1,165,003         | 951,567           | 0                      |
| Unexpended (All Funds)          | 171,231           | 234,997           | 448,433           | 1,250,000              |
| Unexpended, by Fund:            |                   |                   |                   |                        |
| General Revenue                 | 0                 | 0                 | 0                 | 0                      |
| Federal                         | 0                 | 0                 | 0                 | 0                      |
| Other                           | 171,231           | 234,997           | 448,433           | 0                      |
| *Restricted amount is as of     |                   |                   |                   |                        |



Reverted includes the statutory three-percent reserve amount (when applicable).

Restricted includes any Governor's Expenditure Restrictions which remained at the end of the fiscal year (when applicable).

### NOTES:

### CORE RECONCILIATION

| STATE         |  |
|---------------|--|
| POST TRAINING |  |

## 5. CORE RECONCILIATION

|                             | Budget<br>Class | FTE      | GR | Federal | Other     | Total §   | Explanation              |  |
|-----------------------------|-----------------|----------|----|---------|-----------|-----------|--------------------------|--|
| TAFP AFTER VETOES           |                 | <u>.</u> |    |         |           |           |                          |  |
|                             | PD              | 0.00     | 0  | 0