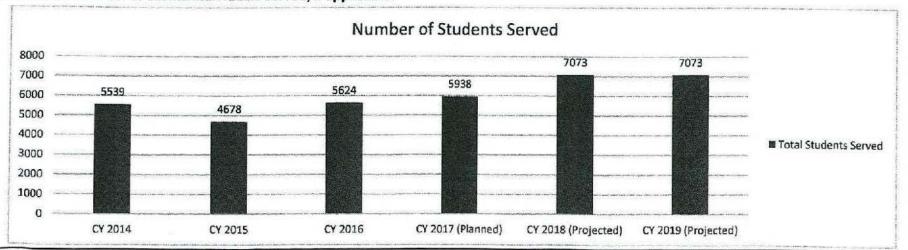

lass's scores continue to exceed the POST statewide averages. Our base target is to continue to exceed the statewide averages by 2%. Our stretch target is to increase that difference by 5%.



<sup>\*\*</sup> The main focus of the academy is training MSHP recruits. The Academy continues to offer more specialized training classes; however, our instructor staff remains the same, therefore we must be more eficient of our use of time. When the academy instructors are not teaching, they continually further their education by attending training themselves and updaing lesson plans to include the most current information available. \*Note: All years, except FY17, had two recruit classes per year. FY17 had one recruit class.

## 7c. Provide the number of clients/individuals served, if applicable.



| artment: Department of Publ                                                                                             | HB Section(s): 8.135