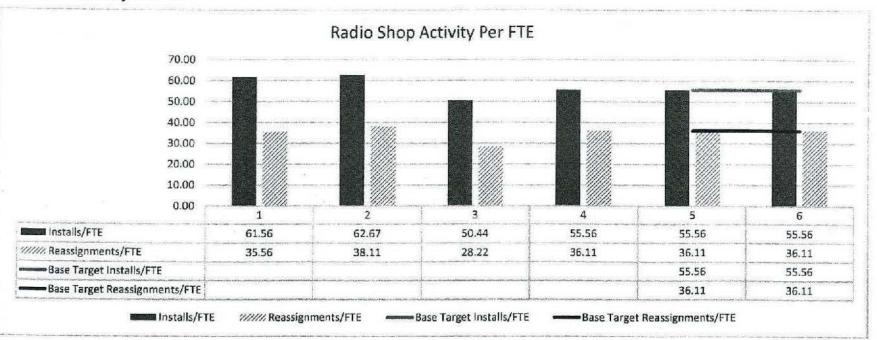

--------------------------------------------|----------------|-------|
| Program Name - MSHP Communications Division                         |                | ···   |
| Program is found in the following core budget(s): Technical Service |                |       |





| Department of Public Safety                                         | HB Section(s): 8.150 |  |
|---------------------------------------------------------------------|----------------------|--|
| Program Name - MSHP Communications Division                         |                      |  |
| Program is found in the following core budget(s): Technical Service |                      |  |
|                                                                     |                      |  |

## 7b. Provide an efficiency measure.



The number of new vehicle installs and reassignments per FTE each year is dependent on the vehicle program, and any downtime is filled with on-going maintenace tasks, training, etc. The target numbers are based upon recent trends.

7c. Provide the number of clients/individuals served, if applicable.

N/A

7d. Provide a customer satisfaction measure, if available.

N/A

| Department of Public Safety                                                                                                                                                                                                                                                                                                                                                                                                          | H