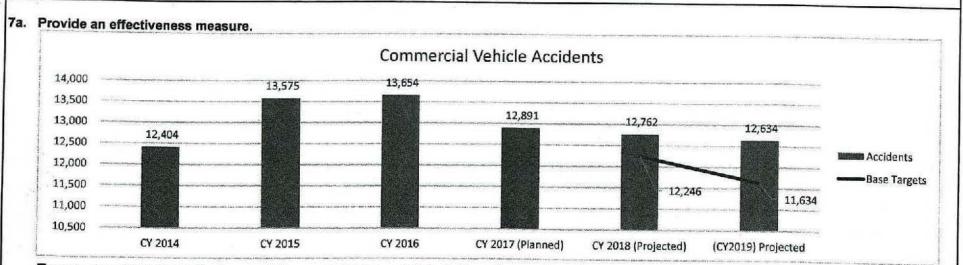

| cement of the weight regulations and statutes as set forth by the   |



FY 2017 Actual

FY 2018 Planned

# 6. What are the sources of the "Other" funds?

FY 2015 Actual

Highway (0644) and OASDHI (0702), Highway Patrol Inspection (0297), Retirement (0701),

FY 2016 Actual



Targets are achieved by enforcing regulations and statutes pertaining to the safe operation of commercial vehicles. The ulitmate stretch target is to reduce these accidents to 0.



7c. Provide the number of clients/individuals served, if applicable.

N/A

7d. Provide a customer satisfaction measure, if available.

N/A

| epartment of Public Safety