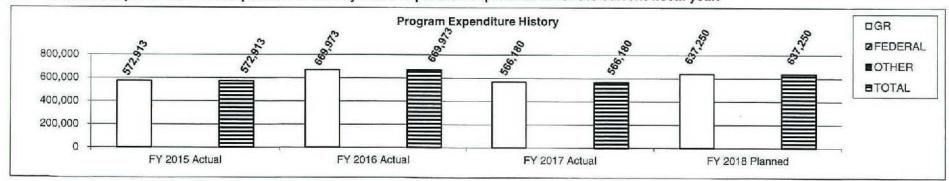

e to defray part of the operational costs of the crime laboratories that serve the courts of the state making analysis of a controlled substance of analysis of blood, breath, or urine in relation to a court proceeding. Permissible budget costs of MCLUP include: personnel, training, equipment, supplies, operating expenses, and contractual costs.

- 2. What is the authorization for this program, i.e., federal or state statute, etc.? (Include the federal program number, if applicable.)
  Section 488.029 RSMo and Section 595.045 RSMo
- 3. Are there federal matching requirements? If yes, please explain.

No

4. Is this a federally mandated program? If yes, please explain.

No

5. Provide actual expenditures for the prior three fiscal years and planned expenditures for the current fiscal year.



Department of Public Safety

Missouri Crime Laboratory Upgrade Program

Program is found in the following core budget(s): Missouri Crime Laboratory Upgrade Program (MCLUP)

6. What are the sources of the "Other " funds?

N/A

7a. Provide an effectiveness measure.



| Department | of | Public | Safety |  |
|------------|----|--------|--------|--|
|------------|----|--------|--------|--|

HB Section(s): 08.075

Missouri Crime Laboratory Upgrade Program

Program is found in the following core budget(s): Missouri Crime Laboratory Upgrade Program (MCLUP)

7b. Provide an efficiency measure.



7c. Provide the number of clients/individuals served, if applicable.

N/A

7d. Provide a customer satisfaction measure, if available.

N/A

| Division - Office of Core - Residentia | Il Substance Abi  |