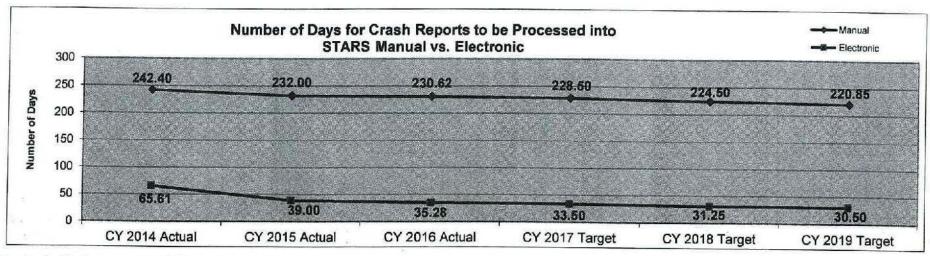

67.5% 100,000 52.5% 47.5% 54.8% 50.4% 49.6% 80,000 45.2% 32.9% 60,000 32.5% 30.9% 40,000 20.000 0 CY 2014 CY 2015 CY 2016 CY 2017 (Planned) CY 2018 (Projected) CY 2019 (Projected)

\*No targets were set for this measure, as we cannot control the number of motor vehicle crashes. However, the more information processed, the more data/information can be provided to agencies to improve roadway safety.

| Department of Public Safety                                   | HB Section(s): 8.110 |
|---------------------------------------------------------------|----------------------|
| Program Name - Highway Patrol, Patrol Records Division        |                      |
| Program is found in the following core budget(s): Enforcement |                      |

#### 7b. Provide an efficiency measure.



This chart reflects a seven to eight-month backlog of processing manual (hard copy) motor vehicle crash reports. Timely motor vehicle crash data is essential for analysis and development of countermeasures. The overall target is to expand electronically submitted crash reports so that all crash reports/data can be processed into the STARS within 30 days or less from the crash date.

# 7c. Provide the number of clients/individuals served, if applicable.

Clients include the U.S. Department of Transportation, Missouri Department of Transportation, city and county government, attorneys, insurance companies, legislators, private research companies, citizens involved in motor vehicle crashes, and traffic safety advocates (i.e. MADD, National Safety Council, etc.).

# 7d. Provide a customer sa