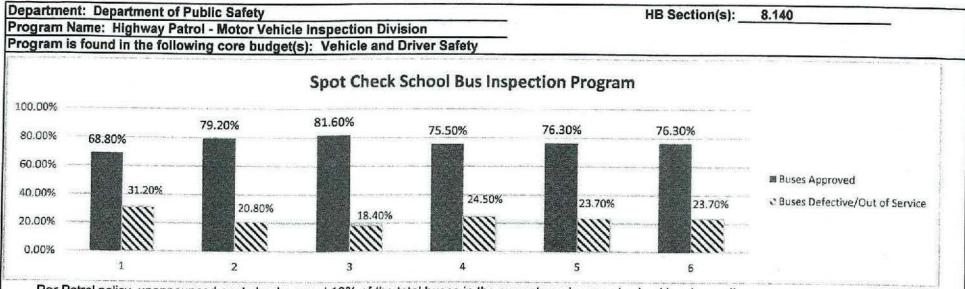

me: Highway Patrol - Motor Vehicle Inspection Division            |                      |  |
| Program is found in the following core budget(s): Vehicle and Driver Safety |                      |  |

3. Are there federal matching requirements? If yes, please explain.

No

4. Is this a federally mandated program? If yes, please explain.

The Gateway Vehicle Inspection Program is mandated by the National Ambient Air Quality Standards promulgated by the United States Environmental Protection Agency under the federal Clean Air Act, 42 USC.7401, as amended.

5. Provide actual expenditures for the prior three fiscal years and planned expenditures for the current fiscal year.



6. What are the sources of the "Other " funds?

Highway (0644), Highway Patrol Inspection (0297) and OASDHI (0702)





Per Patrol policy, unannounced spot checks equal 10% of the total buses in the current year's annual school bus inspection program. In 2017, 24.5% were found to have safety issues that were required to correct.

Base Target: Continue to spot check 10% of total buses in annual school bus inspection program. Stretch Target: spot inspect 12%.



Per Patrol policy, each station in Missouri is audited on average once every 8 weeks. No target is set as the number of stations audited is determined by the number of stations operating in the state. 100% of stations are audited.



<sup>\*\*</sup> No targets for this measure, as it is dictated by factors such as number of buses and vehicles sold

# 7c. Provide the number of clients/individuals served, if applicable.

Stations Enrolled in the Motor