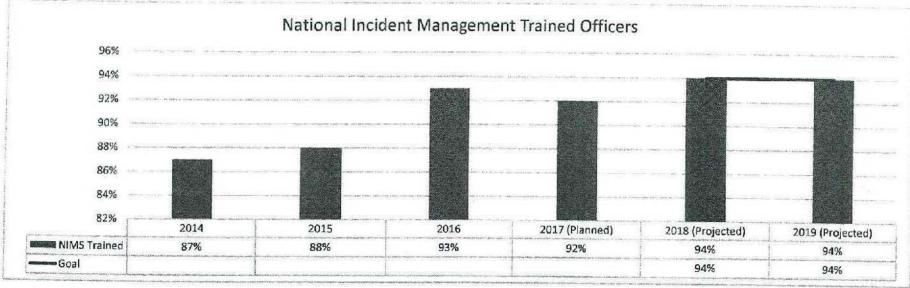

. Is this a federally mandated program? If yes, please explain.

No

5. Provide actual expenditures for the prior three fiscal years and planned expenditures for the current fiscal year.



6. What are the sources of the "Other" funds?

Hwy (0644), WP (0400), Traffic (0758), Gam (0286), HP Insp (0297), Drug Seizure (0194), Retirement (0701), OASDHI (0702), MCHCP (0765), and FED (0152)





| Department Department of Public Safety                        | HB Section(s): 8.110 |  |
|---------------------------------------------------------------|----------------------|--|
| Program Name Field Operations                                 | 0.110                |  |
| Program is found in the following core budget(s): Enforcement |                      |  |

# 7b. Provide an efficiency measure.



The National Incident Management System is a nationally certified organization that provides incident command training for management level law enforcement officers.

# 7c. Provide the number of clients/individuals served, if applicable.

Missouri has over 6 million vehicles registered in the state. It has been estimated that Missouri's more than 4 million licensed drivers travel over 69 billion miles per year. When those only passing through the state are included, nearly 10 million vehicles travel the roads of Missouri each year. If only two occupants were in each vehicle, the Missouri State Highway Patrol could possibly serve more than 20 million people each year.

# 7d. Provide a customer satisfaction measure, if available.

In a 2017 public opinion survey, the Patrol received input