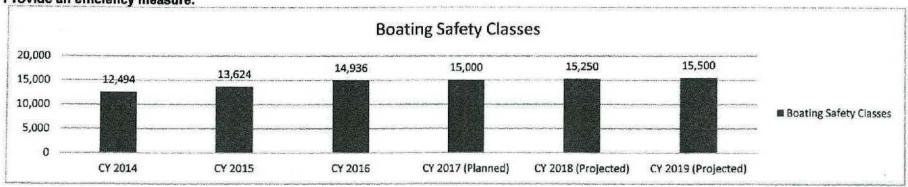

h.

4. is this a federally mandated program? If yes, please explain.

No.

5. Provide actual expenditures for the prior three fiscal years and planned expenditures for the current fiscal year.



6. What are the sources of the "Other " funds?

Water Patrol (0400), Retirement (0701), OASDHI (0702), MCHCP (0765)

### 7a. Provide an effectiveness measure.



The base targets for these four types of boating and water related incidents are based on the totals for CY 2014 through CY 2016:

Base target for Boating Accidents = 171 or less

Base Target for Boating Accident Fatalities - 16 or less

Base Target for Alcohol Boating Fatalities - 4 or less

Base Target for Drownings - 45 or less

The stretch targets are to ideally have no accidents and no fatalities

7b. Provide an efficiency measure.



The upward trend in boating safety classes correlates with an overall annual decrease in boating accidents, which are charted under section 7a.

The average number of students in CY 2014 through CY 2016 presents a base target of 15,000 students annually. The stretch target allows for an incremental increase of 500 of students each year.



Missouri registered boats include all motorized boats and sailboats over 12 feet in length. In addition to boaters who occupy registered boats, tens of thousands of non-registered boats are utilized on our waterways each year. Non-registered boats would include canoes, kayaks, and other manually powered watercraft. Additional clients/individuals served would be out of state boaters who use Missouri waterways.

### 7d. Provide a customer satisfaction me