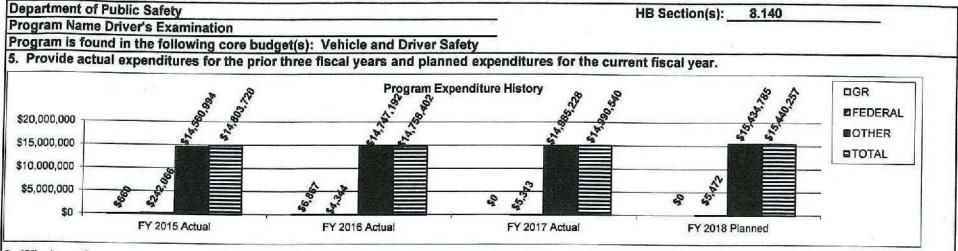

|
|                                                                                                                                                                                     |                                                                         |
|                                                                                                                                                                                     |                                                                         |
|                                                                                                                                                                                     | · · · · · · · · · · · · · · · · · · ·                                   |



## 6. What are the sources of the "Other" funds?

Highway (0644), Retirement (0701), OASDHI (0702), MCHCP (0765)

## 7a. Provide an effectiveness measure.



<sup>\*\*</sup> Targets for the Written and Skills Test failure rate should be great than 0 % as it is unrealistic that all applicants would pass the drivers test, therefore our goal is to accurately fail the people that do not have the knowledge and/or skill to drive on the roads whatever percentage that may be.

| Department of Public Safety                                                 | HB Section(s): 8.140 |  |
|-----------------------------------------------------------------------------|----------------------|--|
| Program Name Driver's Examination                                           |                      |  |
| Prog