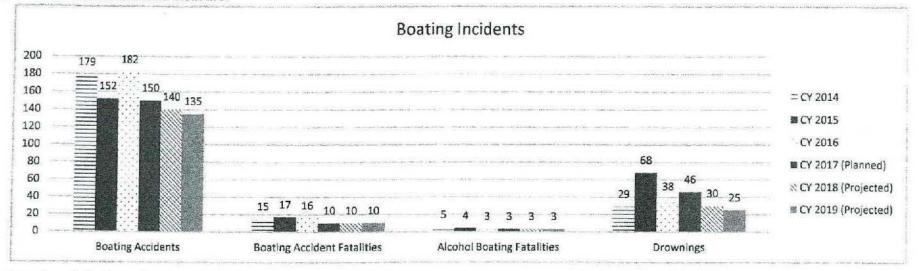

ty assistance program with the Coast Guard.
- Sufficient patrol to ensure adequate enforcement of applicable state boating safety laws and regulations.
- An adequate state boating safety education program.
- An approved system for reporting marine casualties (boating accidents).

### 3. Are there federal matching requirements? If yes, please explain.

Yes, the Patrol receives federal funds from the U.S. Coast Guard which mandates a 50% match.

4. is this a federally mandated program? If yes, please explain.

No.

5. Provide actual expenditures for the prior three fiscal years and planned expenditures for the current fiscal year.



6. What are the sources of the "Other " funds?

Water Patrol (0400), Retirement (0701), OASDHI (0702), MCHCP (0765)

### 7a. Provide an effectiveness measure.



The base targets for these four types of boating and water related incidents are based on the totals for CY 2014 through CY 2016:

Base target for Boating Accidents = 171 or less

Base Target for Boating Accident Fatalities - 16 or less

Base Target for Alcohol Boating Fatalities - 4 or less

Base Target for Drownings - 45 or less

The stretch targets are to ideally have no accidents and no fatalities

7b. Provide an efficiency measure.



The upward trend in boating safety classes correlates with an overall annual decrease in boating accidents, which are charted under section 7a.

The average number of students in CY 2014 through CY 2016 presents a base target of 15,000 students annually. The stretch target allows for an incremental increase of 500 of students each year.



Missouri reg