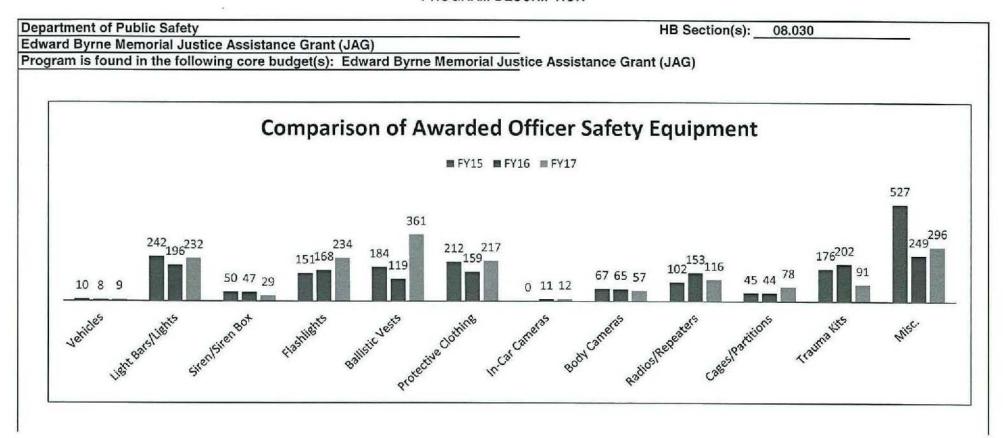

|
| 4. Is this a federally mandated program? If yes, please explain.                                                                      |                                                                                                                                                                                                                                                  |
| No                                                                                                                                    |                                                                                                                                                                                                                                                  |





Department of Public Safety

HB Section(s): 08.030

Edward Byrne Memorial Justice Assistance Grant (JAG)

Program is found in the following core budget(s): Edward Byrne Memorial Justice Assistance Grant (JAG)

7b. Provide an efficiency measure.



7c. Provide the number of clients/individuals served, if applicable.

N/A

7d. Provide a customer satisfaction measure, if available.

N/A

Budget Unit 01260C

|                     | IAL SUMMARY       | 7 2019 Budg     | et Paguest       |           |               |                   | EV 2010       | Governor's F   |                 | ation     |   |
|---------------------|-------------------|-----------------|------------------|-----------|---------------|-------------------|---------------|----------------|-----------------|-----------|---