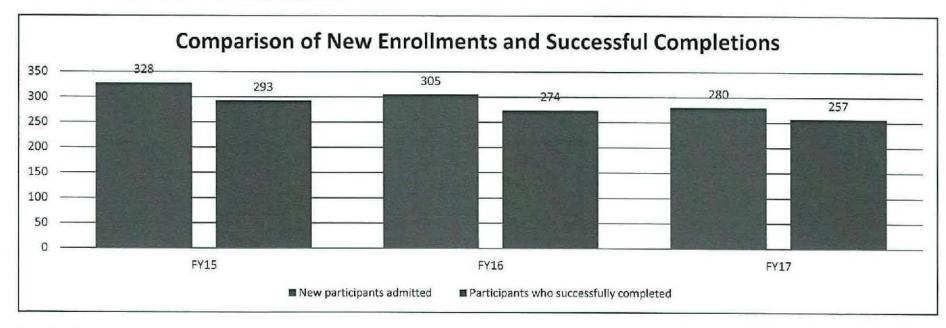

fiscal years and planned expenditures for the current fiscal year.



Department of Public Safety

HB Section(s): 08.080

Residential Substance Abuse Treatment (RSAT) Program

Program is found in the following core budget(s): Residential Substance Abuse Treatment (RSAT) Program

6. What are the sources of the "Other " funds?

N/A

7a. Provide an effectiveness measure.

Number of drug/alcohol tests administered vs. number who tested positive for the presence of alcohol or illegal substances



Department of Public Safety

HB Section(s): 08.080

Residential Substance Abuse Treatment (RSAT) Program

Program is found in the following core budget(s): Residential Substance Abuse Treatment (RSAT) Program

7b. Provide an efficiency measure.

Number of new enrollments vs. successful completions.



7c. Provide the number of clients/individuals served, if applicable.

N/A

7d. Provide a customer satisfaction measure, if available.

N/A

| . CORE FINANC        | IAL SUMMARY            | <del></del> .  |               |           |                      |                   |             |               |               |           | _ |
|----------------------|------------------------|----------------|---------------|-----------|----------------------|-------------------|-------------|---------------|---------------|-----------|---|
|                      | FY                     | / 2019 Budg    | et Request    |           |                      |                   | FY 2019     | Governor's I  | Recommend     | ation     |   |
| _                    | GR                     | Federal