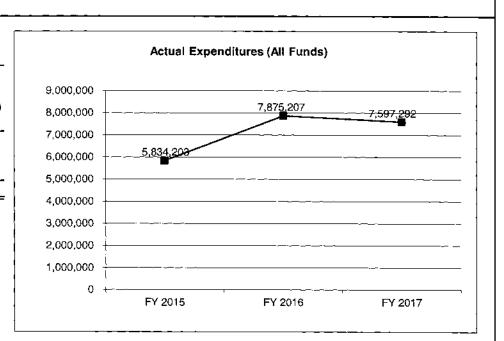

| 0                                 | 0           |
| Budget Authority (All Funds)                                | 11,197,769                        | 11,697,769                        | 11,698,351                        | 11,310,351  |
| Actual Expenditures (All Funds)                             | 5,834,203                         | 7,875,207                         | 7,597,292                         | 0           |
| Unexpended (All Funds)                                      | 5,363,566                         | 3,822,562                         | 4,101,059                         | 11,310,351  |
| Unexpended, by Fund:<br>General Revenue<br>Federal<br>Other | 1,799,764<br>687,221<br>2,876,581 | 1,502,260<br>902,038<br>1,418,264 | 608,672<br>1,282,857<br>2,209,530 | 0<br>0<br>0 |



\*Restricted amount is as of \_\_\_\_

Reverted includes the statutory three-percent reserve amount (when applicable).

Restricted includes any Governor's Expenditure Restrictions which remained at the end of the fiscal year (when applicable).

#### NOTES:

### CORE RECONCILIATION

| STAT | Ē |              |
|------|---|--------------|
| CRIM | Ε | VICTIMS COMP |

## 5. CORE RECONCILIATION

|                         | Budget |      |           |           |           |            |   |
|-------------------------|--------|------|-----------|-----------|-----------|------------|---|
|                         | Class  | FTE  | GR        | Federal   | Other     | Total      | E |
| TAFP AFTER VETOES       |        |      |           |           |           |            |   |
|