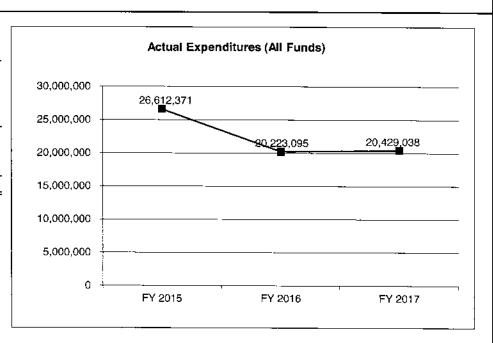

) 0 49,422,940 26,612,371 22,810,569 21,231 22,548,468 | Actual         Actual           49,474,869<br>(51,929)         40,340,578<br>(49,315)<br>0           0         0           49,422,940         40,291,263           26,612,371         20,223,095<br>22,810,569           21,231         41,693<br>22,548,468           19,690,044 | Actual         Actual         Actual           49,474,869         40,340,578         33,410,985           (51,929)         (49,315)         (61,451)           0         0         0           49,422,940         40,291,263         33,349,534           26,612,371         20,223,095         20,429,038           22,810,569         20,068,168         12,920,496           21,231         41,693         28,328           22,548,468         19,690,044         12,405,256 |



Reverted includes the statutory three-percent reserve amount (when applicable).

Restricted includes any Governor's Expenditure Restrictions which remained at the end of the fiscal year (when applicable).

#### NOTES:

#### CORE RECONCILIATION

| STATE                   |  |
|-------------------------|--|
| <b>DIRECTOR - ADMIN</b> |  |

#### 5. CORE RECONCILIATION

|                      |         | Budget |              |           |            |           |            |                            |
|----------------------|---------|--------|--------------|-----------|------------|-----------|------------|----------------------------|
|                      | _       | Class  | FTE          | GR        | Federal    | Other     | Total      | Explanation                |
| TAFP AFTER VET