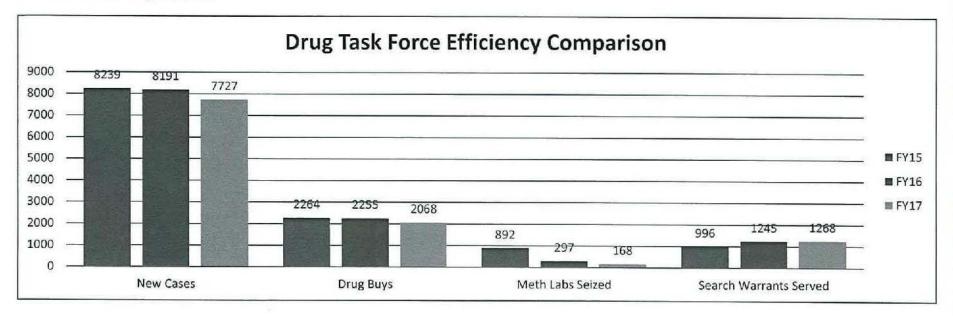

|
| No                                                                                                                                    |                                                                                                                                                                                                                                                  |





Department of Public Safety

HB Section(s): 08.030

Edward Byrne Memorial Justice Assistance Grant (JAG)

Program is found in the following core budget(s): Edward Byrne Memorial Justice Assistance Grant (JAG)

7b. Provide an efficiency measure.



7c. Provide the number of clients/individuals served, if applicable.

N/A

7d. Provide a customer satisfaction measure, if available.

N/A

Budget Unit 01260C

|                     | IAL SUMMARY       | 7 2019 Budg     | et Paguest       |           |               |                   | EV 2010       | Governor's F   |                 | ation     |   |
|---------------------|-------------------|-----------------|------------------|-----------|---------------|-------------------|---------------|----------------|-----------------|-----------|---|
|                     | GR                | Federal         | Other            | Total     | E             |                   | GR            | Federal        | Other           | Total     | E |
| PS .                | 0                 | 0