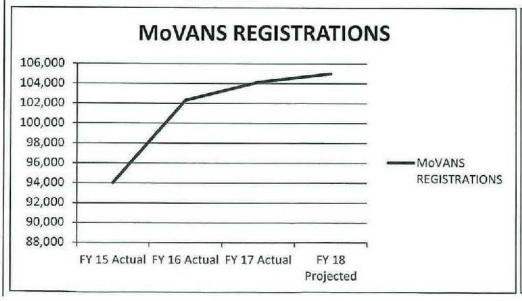

|                                                           |



5. Provide actual expenditures for the prior three fiscal years and planned expenditures for the current fiscal year.



6. What are the sources of the "Other " funds?

N/A

7a. Provide an effectiveness measure.





Department of Public Safety

Office for Victims of Crime

HB Section(s): 08.005



HB Section(s):

08.005

Department of Public Safety

Office for Victims of Crime

Program is found in the following core budget(s): Administration

7b. Provide an efficiency measure.

7c. Provide the number of clients/individuals served, if applicable.



7d. Provide a customer satisfaction measure, if available.

N/A

| Department: Public Safety                                         | HB Section(s):   | 08.005 |
|-------------------------------------------------------------------|------------------|--------|
| Program Name: Peace Officer Standards and Training (POST)         | _ ind dection(s) | 00.005 |
| Program is found in the following core budget(s): General Revenue | _                |        |