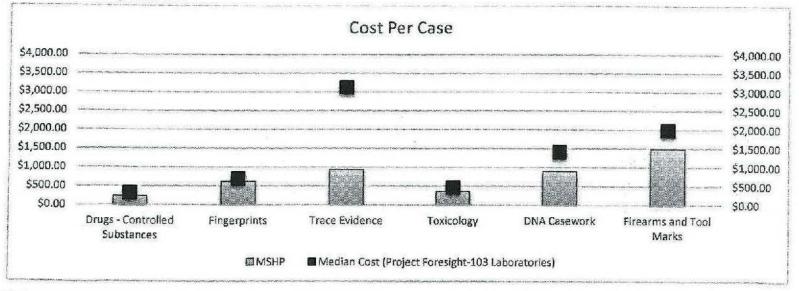

m Name - Highway Patrol Crime Laboratory               |                |
| Program is found in the following core budget(s): Crime Labs |                |

These data demonstrate the number of cases submitted to the laboratory compared to cases completed. Based on these data our base goal is to ensure our cases completed is equal to or surpasses our cases submitted. Our strategic goal is to move Fingerprints and Firearms above the 75th percentile of our external benchmark above, (increasing reports completed nearly 700 cases cumulatively). Our Stretch goal would be to move Drug Chemistry, Toxicology, Trace, and DNA to the next highest bench mark (90th Percentile), which is roughly equivalent to increasing our reports completed by 17% in three years.

# 7b. Provide an efficiency measure.



| Department of Public Safety                                  | HB Section(s): 8.130 |  |
|--------------------------------------------------------------|----------------------|--|
| Program Name - Highway Patrol Crime Laboratory               |                      |  |
| Program is found in the following core budget(s): Crime Labs |                      |  |

- For each forensic discipline, Project Foresight (external benchmark) (Project FORESIGHT Annual Report, 2015-2016 (Rep.). (2017, June). Retrieved October 19, 2017, from Forensic Science Initiative, College of Business & Economics, West Virginia University website: http://www.be.wvu.edu/forensic/foresight.htm.) has calculated the Forensic Science industry average total cost (including equipment and labor costs).
- By comparing th