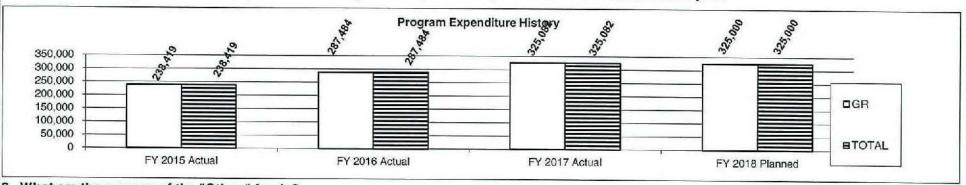

the federal program number, if applicable.)
  Chapter 590 of the Revised Statutes of Missouri
- 3. Are there federal matching requirements? If yes, please explain.
- 4. Is this a federally mandated program? If yes, please explain.

No. However, in 1967 the President's Commission on Law Enforcement and the Administration of Justice recommended that each state establish a Peace Officer Standards and Training (POST) Commission. At that time, seventeen states had established POST bodies. Missouri created their POST Program in 1979. Forty-nine states had them by 1981 and all states but Hawaii continue to maintian some form of a Peace Officer Standards and Training Program.



5. Provide actual expenditures for the prior three fiscal years and planned expenditures for the current fiscal year.



# 6. What are the sources of the "Other " funds?

None

# 7a. Provide an effectiveness measure.

The following numbers represnt peace officer license disciplinary actions taken per calendar year.

| 2007  | 13           | 28 | 4  | 1  | 50 7                                              |
|-------|--------------|----|----|----|---------------------------------------------------|
| 8008  | 23           | 9  | 5  | 10 |                                                   |
| 009   | 23           | 6  | 4  | 3  | 40                                                |
| 010   | 9            | 4  | 0  | 4  |                                                   |
| 2011  | 30           | 5  | 4  | 6  | Revocation                                        |
| 2012  | 18           | 10 | 1  | 15 | ■ Probati