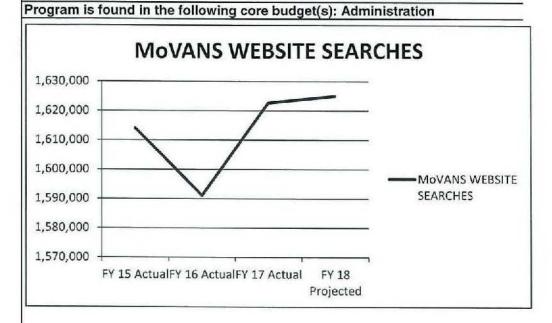

|                                                           |



5. Provide actual expenditures for the prior three fiscal years and planned expenditures for the current fiscal year.



6. What are the sources of the "Other " funds?

N/A

7a. Provide an effectiveness measure.





Department of Public Safety

Office for Victims of Crime

HB Section(s): 08.005



HB Section(s):

08.005

Department of Public Safety

Office for Victims of Crime

Program is found in the following core budget(s): Administration

7b. Provide an efficiency measure.

7c. Provide the number of clients/individuals served, if applicable.



7d. Provide a customer satisfaction measure, if available.

N/A

| Department: Public Safety                                         | HB Section(s):   | 08.005 |
|-------------------------------------------------------------------|------------------|--------|
| Program Name: Peace Officer Standards and Training (POST)         | _ ind dection(s) | 00.005 |
| Program is found in the following core budget(s): General Revenue | _                |        |
|                                                                   |