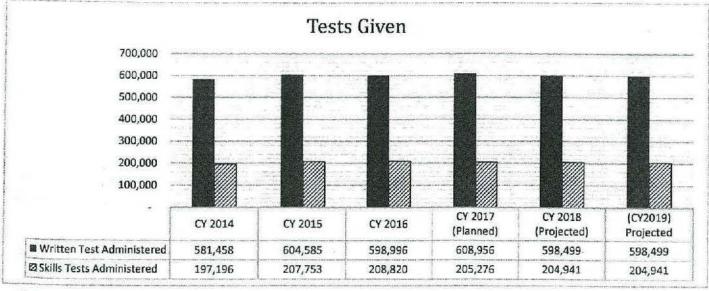

number of applicants who fail to appear for their scheduled CDL skills test appointments as that causes inefficiency. Currently we do not track these cancellations. A policy will be implemented effective January 1, 2018, that the scheduler for each will contact the applicant approximately three days prior to their scheduled appointment to confirm the test time or determine if the slot is no longer necessary. This will provide us the opportunity to schedule a different applicant in this time period allowing better management of employee time. With this policy, we will track total number of appointments that were rescheduled based on our proactive policy of contacting the applicant three days prior to the appointment.

## 7c. Provide the number of clients/individuals served, if applicable.



<sup>\*\*</sup> No goal - can not control amount of people who take tests

| Program Name Driver's Examination  Program is found in the following core budget(s): Vehicle and Driver Safety  7d. Provide a customer satisfaction measure, if available.  Customer Service Cards are available at all Missouri Highway Patrol Testing locations throughout the state. The card identifies the purpose of their and requests information reference their experience at our offices. The card also asks if the applicant may be contacted, and captures this informat The Driver Examination Division began tracking the results of the customer service card in 2017. |             |
|-----------------------------------------------------------------------------------------------------------------------------------------