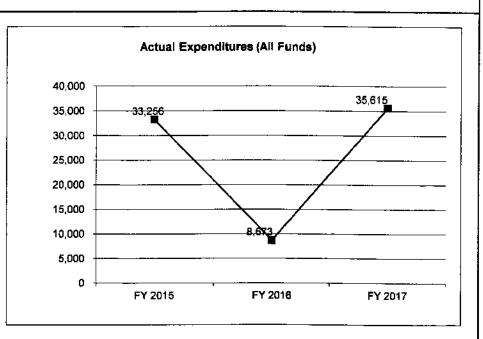

|
|                   | 65,000<br>0<br>0<br>65,000<br>33,256<br>31,744 | Actual         Actual           65,000         65,000           0         0           0         0           65,000         65,000           33,256         8,673           31,744         56,327 | Actual         Actual         Actual           65,000         65,000         65,000           0         0         0           0         0         0           65,000         65,000         65,000           33,256         8,673         35,615           31,744         56,327         29,385           0         0         0           0         0         0           0         0         0 |



Reverted includes the statutory three-percent reserve amount (when applicable).

Restricted includes any Governor's Expenditure Restrictions which remained at the end of the fiscal year (when applicable).

### NOTES:

### CORE RECONCILIATION

## STATE

### HWY PTR PERSONAL EQUIPMENT

## 5. CORE RECONCILIATION

|                         | Budget<br>Class | FTE       | GR          |   | Federal | Other  | Total  | E |
|-------------------------|-----------------|-----------|-------------|---|---------|--------|--------|---|
| TAFP AFTER VETOES       |                 | ··        | <del></del> |   |         | •      |        |   |
|                         | EĒ              | 0.00      |             | 0 | 0       | 65,000 | 65,000 |   |
|                         | Total           | 0.00