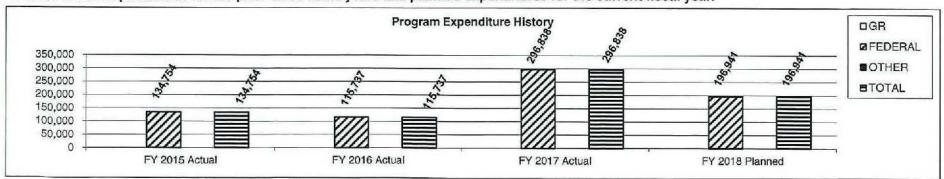

(8) permissible buget categories, the Missouri Department of Public Safety uses the Coverdell monies to fund Accreditation of Missouri crime laboratories and Education, Training, and Certification of Missouri crime laboratory scientists/analysts.

- 2. What is the authorization for this program, i.e., federal or state statute, etc.? (Include the federal program number, if applicable.)

  Title I of the Omnibus Safe Streets and Crime Control Act of 1968, Part BB, codified at 42 U.S.C. 3797j-37970 (the Coverdell law); CFDA # 16.742
- 3. Are there federal matching requirements? If yes, please explain.

No

4. Is this a federally mandated program? If yes, please explain.

No

5. Provide actual expenditures for the prior three fiscal years and planned expenditures for the current fiscal year.



Department of Public Safety

HB Section(s): 08.070

Paul Coverdell National Forensic Sciences (PCNFS) Improvement Act Program

Program is found in the following core budget(s): Paul Coverdell National Forensic Sciences (PCNFS) Improvement Act Program

6. What are the sources of the "Other " funds?

N/A

7a. Provide an effectiveness measure.



Department of Public Safety

HB Section(s): 08.070

Paul Coverdell National Forensic Sciences (PCNFS) Improvement Act Program

Program is found in the following core budget(s): Paul Coverdell National Forensic Sciences (PCNFS) Improvement Act Program

7b. Provide an efficiency measure.



7c. Provide the number of clients/individuals served, if applicable.

N/A

7d. Provide a customer satisfaction measure, if available.

N/A

| Department of Public