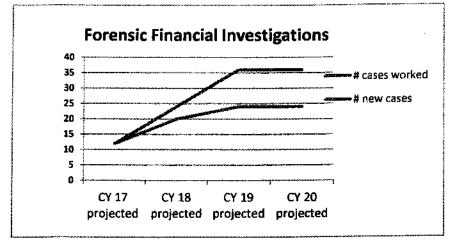

|                       | 0                           | 0                       | 955,935                     | 9.0                     | 287,836                        |   |

| RANK: | 5 | OF | 27 |
|-------|---|----|----|
|       |   |    |    |

| Department - Public Safety               |             | Budget Unit 81520C |  |
|------------------------------------------|-------------|--------------------|--|
| Division - Missouri State Highway Patrol |             |                    |  |
| DI Name - DDCC Additional Staff          | DI# 1812050 | HB Section 8.110   |  |

6. PERFORMANCE MEASURES (If new decision item has an associated core, separately identify projected performance with & without additional funding.)

#### 6a. Provide an effectiveness measure.



This is the projected number of new cases, and number of cases that would be worked if funding was received for an Accountant.

RANK:

F 27

Department - Public Safety

Division - Missouri State Highway Patrol

DI Name - DDCC Additional Staff

DI# 1812050

Budget Unit 81520C

HB Section 8.110

# Provide an efficiency measure.



The base target for the number of cases per investigator per year is 17. This base number is an average of the cases per investigator from the previous three years. Our stretch target for the number of cases per investigator per year is 20 and is slightly higher than our highest individual year. The base target for the percentage of requests that the Division responds to is 98%, our average the last few years and our stretch target for requests that the Division