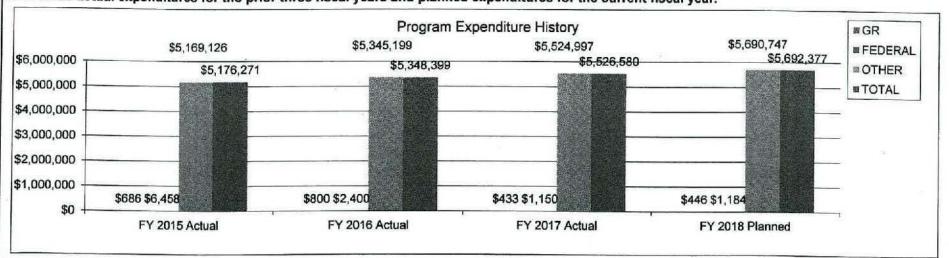

|
|-----------------------------------------------------------------------------|----------------------|--|
| Program Name: Highway Patrol - Motor Vehicle Inspection Division            |                      |  |
| Program is found in the following core budget(s): Vehicle and Driver Safety |                      |  |

3. Are there federal matching requirements? If yes, please explain.

No

4. Is this a federally mandated program? If yes, please explain.

The Gateway Vehicle Inspection Program is mandated by the National Ambient Air Quality Standards promulgated by the United States Environmental Protection Agency under the federal Clean Air Act, 42 USC.7401, as amended.

5. Provide actual expenditures for the prior three fiscal years and planned expenditures for the current fiscal year.



6. What are the sources of the "Other " funds?

Highway (0644), Highway Patrol Inspection (0297) and OASDHI (0702)





Per Patrol policy, unannounced spot checks equal 10% of the total buses in the current year's annual school bus inspection program. In 2017, 24.5% were found to have safety issues that were required to correct.

Base Target: Continue to spot check 10% of total buses in annual school bus inspection program. Stretch Target: spot inspect 12%.



Per Patrol policy, each station in Missouri is audited on average once every 8 weeks. No target is set as the number of stations audited is determined by the number of stations operating in the state. 100% of stations are audited.



<sup>\*\*</sup> No targets for this measure, as it is dictated by factors such as number of buses a