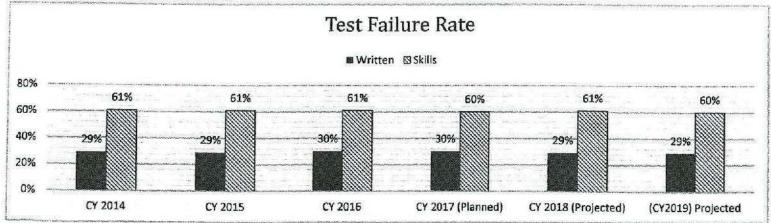

|                                                                         |
|                                                                                                                                                                                     |                                                                         |
|                                                                                                                                                                                     | · · · · · · · · · · · · · · · · · · ·                                   |



## 6. What are the sources of the "Other" funds?

Highway (0644), Retirement (0701), OASDHI (0702), MCHCP (0765)

## 7a. Provide an effectiveness measure.



<sup>\*\*</sup> Targets for the Written and Skills Test failure rate should be great than 0 % as it is unrealistic that all applicants would pass the drivers test, therefore our goal is to accurately fail the people that do not have the knowledge and/or skill to drive on the roads whatever percentage that may be.

| Department of Public Safety                                                 | HB Section(s): 8.140 |  |
|-----------------------------------------------------------------------------|----------------------|--|
| Program Name Driver's Examination                                           |                      |  |
| Program is found in the following core budget(s): Vehicle and Driver Safety |                      |  |

## 7b. Provide an efficiency measure.

The target is to r