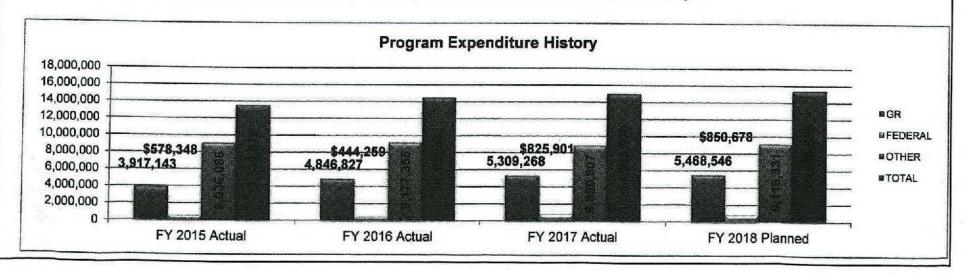

|

2. What is the authorization for this program, i.e., federal or state statute, etc.? (Include the federal program number, if applicable.)

The Crime Laboratory Division provides support to the Patrol in fulfilling its responsibilities outlined in RSMo., Chapter 43.025 and 43.380. In addition, RSMo., Chapter 650.050-650.100 establishes a felon and sexual offender DNA Profiling program within the Highway Patrol. The Crime Laboratory is designated the State Repository for the DNA samples and the corresponding CODIS database.

3. Are there federal matching requirements? If yes, please explain.

No

4. Is this a federally mandated program? If yes, please explain.

No

5. Provide actual expenditures for the prior three fiscal years and planned expenditures for the current fiscal year.



| Department of Public Safety                                  | HB Section(s): 8.130 |  |
|--------------------------------------------------------------|----------------------|--|
| Program Name - Highway Patrol Crime Laboratory               |                      |  |
| Program is found in the following core budget(s): Crime Labs |                      |  |

# 6. What are the sources of the "Other " funds?

Highway (0644), Criminal Records System (0671), State Forensic Laboratory (0591), and DNA Profiling Analysis (0772), OASDHI (0702)

# 7a. Provide an effectiveness measure.



\*\* Base Target is to be in or maintain the 75th percentile.

| Department of | Public Safety |
|---------------|---------------|
|               |               |

Program Name - Highway Patrol Crime Labora