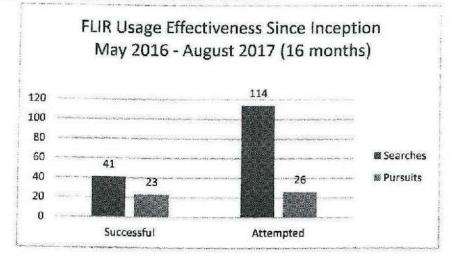

0                              |                         | 0                              |          |
| Grand Total                                                            | - 0                      | 0.0                  | 0                             | 0.0                   | 860,000                     | 0.0                     | 860,000                        | 0.0                     | 860,000                        | —        |

RANK: 9

OF

27

Department Public Safety

Division Missouri State Highway Patrol

DI Name FLIR and Mapping System

DI#1812041

Budget Unit 81520C

Budget Unit 81520C

6. PERFORMANCE MEASURES (If new decision item has an associated core, separately identify projected performance with & without additional funding.)

6a. Provide an effectiveness measure.



6b. Provide an efficiency measure.



 Provide the number of clients/individuals served, if applicable.

N/A

 Provide a customer satisfaction measure, if available.

N/A

7. STRATEGIES TO ACHIEVE THE PERFORMANCE MEASUREMENT TARGETS:

The Patrol will comply with Missouri state contracts and purchasing regulations to acquire this equipment.

| MISSOURI DEPARTMENT OF PUB        | LIC SAFETY | <i>(</i> |         |         |           |          | DECISION IT | EM DETAIL |
|-----------------------------------|------------|----------|---------|---------|-----------|----------|-------------|-----------|
| Budget Unit                       | FY 2017    | FY 2017  | FY 2018 | FY 2018 | FY 2019   | FY 2019  | FY 2019     | FY 2019   |
| Decision Item                     | ACTUAL     | ACTUAL   |