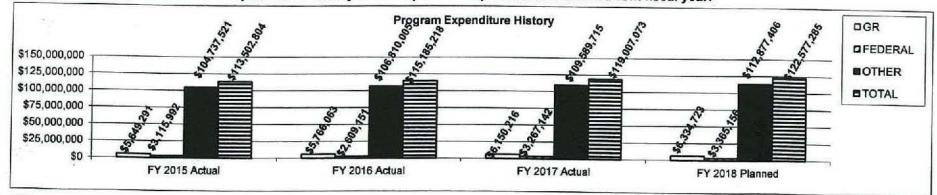

General Assembly. Section 43.020 allowed for the creation of a force consisting of a superintendent, sergeants, corporals, patrolmen, and radio personnel. Members of the Patrol were vested with law enforcement powers which would supplement and not limit the duties of sheriffs, police officers, other peace officers of this state. The primary purpose of the Highway Patrol is to enforce the traffic laws and promote safety upon the highways. As near as practicable, all personnel of the Patrol are used for carrying out these purposes.

3. Are there federal matching requirements? If yes, please explain.

No

4. Is this a federally mandated program? If yes, please explain.

No

5. Provide actual expenditures for the prior three fiscal years and planned expenditures for the current fiscal year.



6. What are the sources of the "Other" funds?

Hwy (0644), WP (0400), Traffic (0758), Gam (0286), HP Insp (0297), Drug Seizure (0194), Retirement (0701), OASDHI (0702), MCHCP (0765), and FED (0152)





| Department Department of Public Safety                        | HB Section(s): 8.110 |  |
|---------------------------------------------------------------|----------------------|--|
| Program Name Field Operations                                 | 0.110                |  |
| Program is found in the following core budget(s): Enforcement |                      |  |

# 7b. Provide an efficiency measure.



The National Incident Management System is a nationally certified organization that provides incident command training for management level law enforcement officers.

# 7c. Provide the n