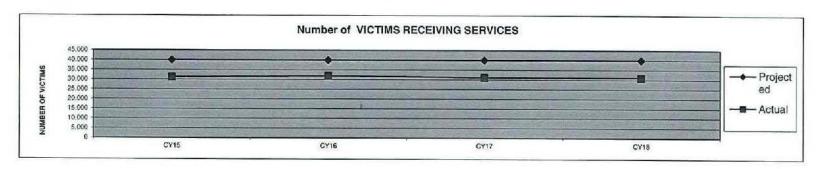

|                    | -                |
| 1,000,000         | FY 2015 Actual                   |                                        | FY 2017 Actual                 | FY 2018 Planned    |                  |

Department of Public Safety

HB Section(s): 08.060

Violence Against Women (Federal)

Program is found in the following core budget(s): Violence Against Women

### 7a. Provide an effectiveness measure.

1. Increase Number of Programs Receiving Funds to Provide Services to Women Who Are Victims of Crime.



7b. Provide an efficiency measure.

HB Section(s): 08.060

Department of Public Safety

Violence Against Women (Federal)

Program is found in the following core budget(s): Violence Against Women

7c. Provide the number of clients/individuals served, if applicable.



7d. Provide a customer satisfaction measure, if available.

N/A

|                   | CIAL SUMMARY      |                        |                     |            |               |                 |                 |                         |                    | <del></del>     |        |
|-------------------|-------------------|------------------------|---------------------|------------|---------------|-----------------|-----------------|-------------------------|--------------------|-----------------|--------|
|                   | GR                | Y 2019 Budg<br>Federal | et Request<br>Other | Total      | E             |                 | FY 2019<br>GR   | Governor's F<br>Federal | Recommend<br>Other | lation<br>Total | Ε      |
| es                | 30,600            | 0