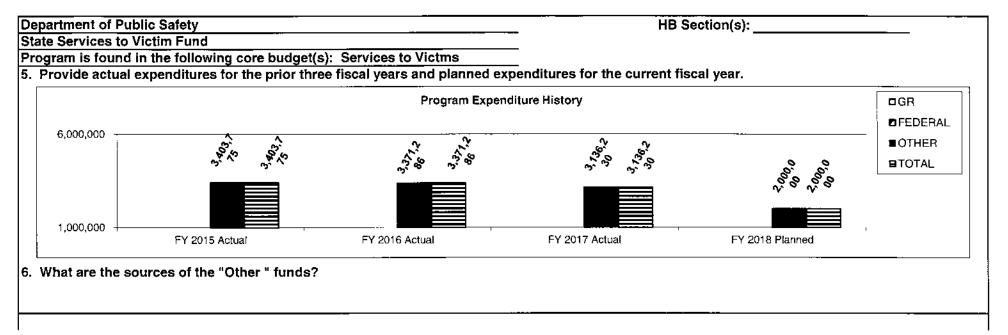

|                                                    |
| No                                                                                                                                                                                                                                                          |                                                    |
|                                                                                                                                                                                                                                                             |                                                    |



Department of Public Safety

State Services to Victim Fund

Program is found in the following core budget(s): Services to Victms

7a. Provide an effectiveness measure.



7b. Provide an efficiency measure.

Department of Public Safety HB Section(s): State Services to Victim Fund Program is found in the following core budget(s): Services to Victms 7c. Provide the number of clients/individuals served, if applicable. 60,000 50,000 40,000 Number of Victims Receiving Services through SSVF Projected 30,000 -Number of Victims Receiving Services through SSVF Actual 20,000 10,000 FY15 FY16 FY17 FY18

7d. Provide a customer satisfaction measure, if available.

| MICCOLLD     | DEPARTMENT | OF BUILDING | CAFETY |
|--------------|------------|-------------|--------|
| - 1411550011 | DEPARTMENT | OF