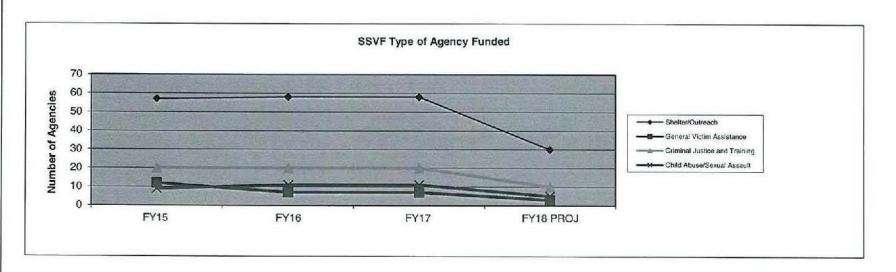

|
| No                                                                                                                                                                                                                                                          |                                                    |
|                                                                                                                                                                                                                                                             |                                                    |



Department of Public Safety

State Services to Victim Fund

Program is found in the following core budget(s): Services to Victms

7a. Provide an effectiveness measure.



7b. Provide an efficiency measure.

Department of Public Safety HB Section(s): State Services to Victim Fund Program is found in the following core budget(s): Services to Victms 7c. Provide the number of clients/individuals served, if applicable. 60,000 50,000 40,000 Number of Victims Receiving Services through SSVF Projected 30,000 -Number of Victims Receiving Services through SSVF Actual 20,000 10,000 FY15 FY16 FY17 FY18

7d. Provide a customer satisfaction measure, if available.

| MICCOLLD     | DEPARTMENT | OF BUILDING | CAFETY |
|--------------|------------|-------------|--------|
| - 1411550011 | DEPARTMENT | OF PUBLIC   | SAFELL |

# **DECISION ITEM SUMMARY**

| Budget Unit               |              |         |         |         |          |          |         |