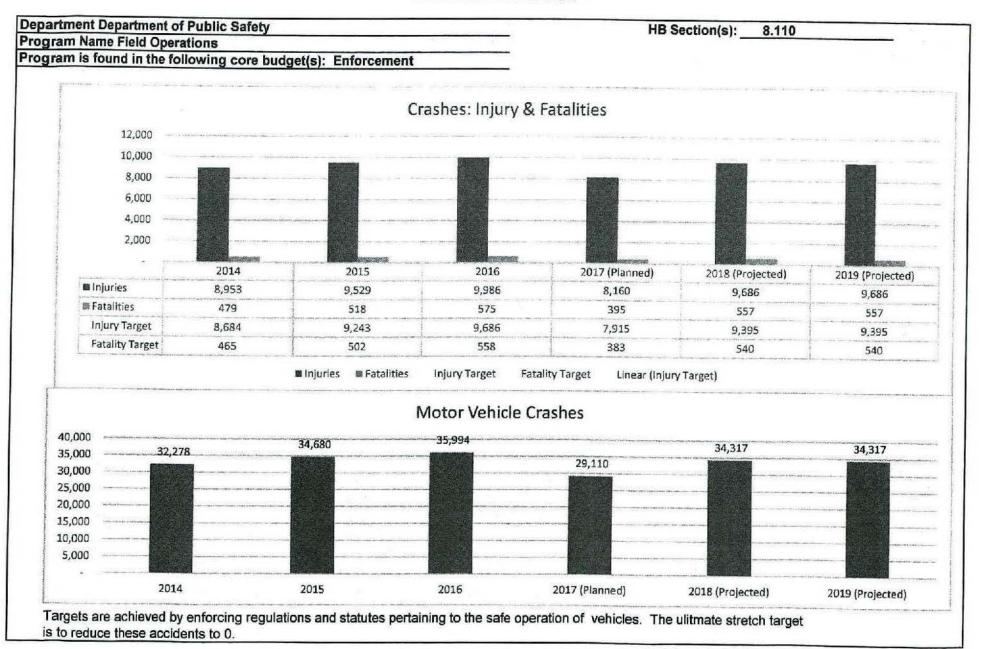

rcement powers which would supplement and not limit the duties of sheriffs, police officers, other peace officers of this state. The primary purpose of the Highway Patrol is to enforce the traffic laws and promote safety upon the highways. As near as practicable, all personnel of the Patrol are used for carrying out these purposes.

3. Are there federal matching requirements? If yes, please explain.

No

4. Is this a federally mandated program? If yes, please explain.

No

5. Provide actual expenditures for the prior three fiscal years and planned expenditures for the current fiscal year.



6. What are the sources of the "Other" funds?

Hwy (0644), WP (0400), Traffic (0758), Gam (0286), HP Insp (0297), Drug Seizure (0194), Retirement (0701), OASDHI (0702), MCHCP (0765), and FED (0152)





| Department Department of Public Safety                        | HB Section(s): 8.110 |  |
|---------------------------------------------------------------|----------------------|--|
| Program Name Field Operations                                 | 0.110                |  |
| Program is found in the following core budget(s): Enforcement |                      |  |

# 7b. Provide an efficiency measure.



The National Incident Management System is a nationally certified organization that provides incident command training for management level law enforcement officers.

# 7c. Provide the number of clients/individuals served, if applicable.

Missouri has over 6 million vehicles registered in the state. It has been estimated that Missouri's more than 4 million licensed drivers travel over 6