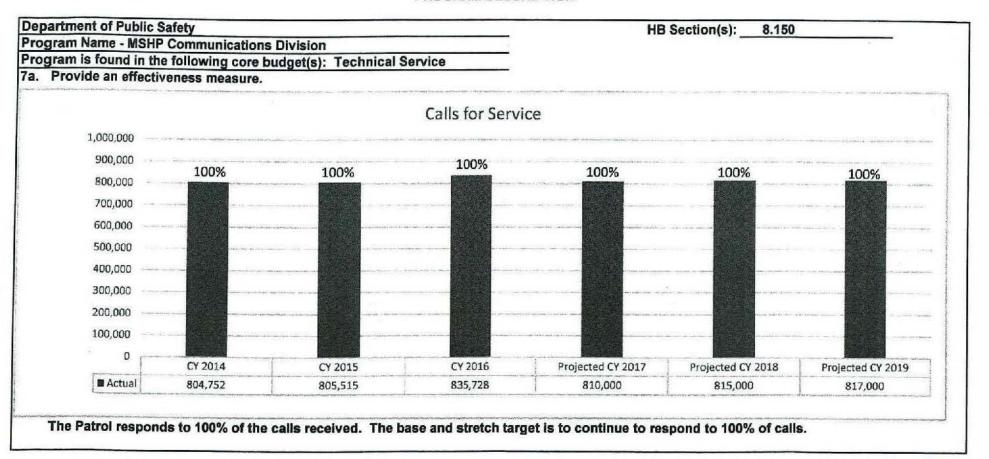

|                                                                                                                                   |

| Department of Public Safety                                         | HB Section(s): | 8.150 |
|---------------------------------------------------------------------|----------------|-------|
| Program Name - MSHP Communications Division                         |                | ···   |
| Program is found in the following core budget(s): Technical Service |                |       |





| Department of Public Safety                                         | HB Section(s): 8.150 |  |
|---------------------------------------------------------------------|----------------------|--|
| Program Name - MSHP Communications Division                         |                      |  |
| Program is found in the following core budget(s): Technical Service |                      |  |
|                                                                     |                      |  |

## 7b. Provide an efficiency measure.



The number of new vehicle installs and reassignments per FTE each year is dependent on the vehicle program, and any downtime is filled with on-going maintenace tasks, training, etc. The target numbers are based upon recent trends.

7c. Provide the number of clients/