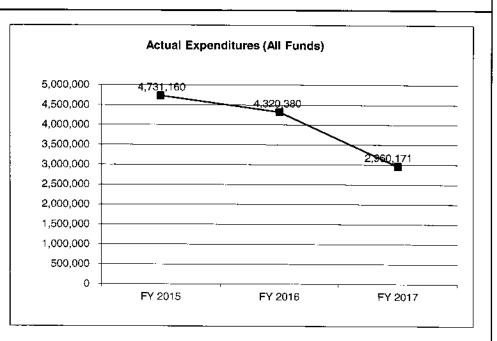

penditures (All Funds) | 4,731,160   | 4,320,380 | 2,960,171   | 0           |
| Unexpended (All Funds)          | 668,840     | 2,879,620 | 14,669,829  | 7,200,000   |
|                                 |             |           |             |             |
| Unexpended, by Fund:            |             |           |             |             |
| General Revenue                 | (4,100,000) | 0         | (5,300,000) | 0           |
| Federal                         | 0           | 0         | 0           | 0           |
| Other                           | 668,840     | 2,879,620 | 4,239,829   | 0           |
|                                 |             |           |             |             |
|                                 |             |           |             |             |



\*Restricted amount is as of \_\_\_\_

Reverted includes the statutory three-percent reserve amount (when applicable).

Restricted includes any Governor's Expenditure Restrictions which remained at the end of the fiscal year (when applicable).

#### NOTES:

| STATE |
|-------|
|-------|

MOSMART

|                         | Budget<br>Class | FTE  | GR       |    | Federal  | Other     | Total     | E        |
|-------------------------|-----------------|------|----------|----|----------|-----------|-----------|----------|
|                         | <u> </u>        | 112  | <u> </u> |    | - Cuciai | OHIO!     |           |          |
| TAFP AFTER VETOES       |                 |      |          |    |          |           |           |          |
|                         | PD