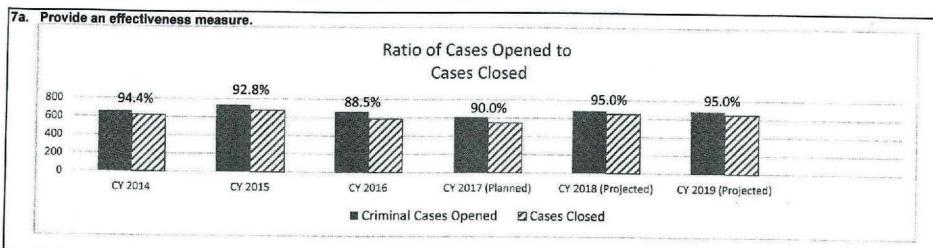

|                                                                                                                 |  |



| Department of Public Safety                                      | HB Section(s): 8.110 |
|------------------------------------------------------------------|----------------------|
| Program Name - Highway Patrol Division of Drug and Crime Control |                      |
| Program is found in the following core budget(s): Enforcement    |                      |



The base target for each year is 666 cases opened, which is derived from the average number of cases opened during the past 3 years. The stretch target for each year is 750. Our base target for the percentage of cases closed is 95%, based on our recent average of 92%, and our stretch target is 100%.

### 7b. Provide an efficiency measure.



The base target for the number of cases per investigator per year is 17. This base number is an average of the cases per investigator from the previous three years. Our stretch target for the number of cases per investigator per year is 20 and is slightly higher than our highest individual year. The base target for the percentage of request that the Division responds to is 98%, our average the last few years and our stretch target for request that th