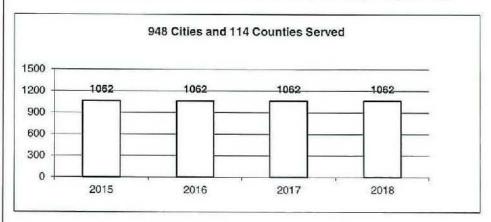

# 7b. Provide an efficiency measure.

Percent of Open Federal Grants Spent by Grant Year

2015 68.88% Grant Ends August 2018 2016 17.16% Grant Ends August 2019

2017 0.00% Three Year Grant Award Received 9/1/17

\* Based upon FY 2017 actual expenditures of \$14.1 million and the 2015 state population estimate of 6,083,672, this program spends \$2,32 per person.

HB Section(s):

8.005

| Department: Department of Public Safet | ty - Office of Homeland Security |
|----------------------------------------|----------------------------------|
|----------------------------------------|----------------------------------|

Program Name: Homeland Security Grant Program
Program is found in the following core budget(s): DPS/OHS

Provide the number of clients/individuals served, if applicable. 7c.



Provide a customer satisfaction measure, if available.

7d.

N/A

| Department: Missouri Department of Public Safety                 | HB Section(s): | 8.005 |
|------------------------------------------------------------------|----------------|-------|
| Program Name: Missouri Interoperability Center                   |                |       |
| Program is found in the following core budget(s): Administration |                |       |

#### 1a. What strategic priority does this program address?

Mission Critical Radio Communication

#### 1b. What does this program do?

Missouri Interoperability Center (MIC) manages, operates, maintains and enhances the MOSWIN - Missouri Statewide Interoperability Network.

MOSWIN is a network of radio sites located around the state transmitting and re