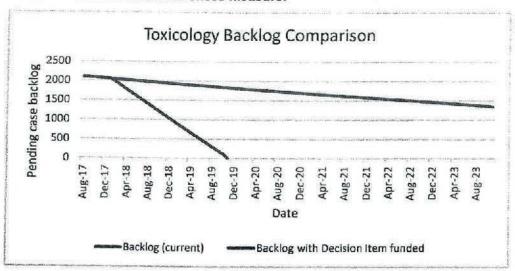

| 0                              |   |
| Grand Total                                                                          | 0                        | 0.0                  | 0                         | 0.0                   | 202,208                     | 3.0                     | 202,208                     | 3.0                     | 0                              | E |

#### **NEW DECISION ITEM**

RANK: 12

OF 27

Department - Public Safety Budget Unit 81535C Division - Missouri State Highway Patrol DI Name - Toxicology Backlog Elimination DI# 1812048 **HB Section** 08.115

6. PERFORMANCE MEASURES (If new decision item has an associated core, separately identify projected performance with & without additional funding.)

#### 6a. Provide an effectiveness measure.



As of August 1, 2017 the Toxicology backlog was 2,102 cases. Presently, the average number of cases received per month is 445 and the average completed per month is 455. At this rate the backlog will continue to exist for more than a decade. By adding the additional personnel requested, the backlog will be eliminated in only two years.

#### Provide an efficiency measure. 6b.



A Forensic Laboratory Technician can assist in process samples and can do many functions of a Criminalist, but at a lower salary; they just can't interpret data nor write reports. Comparing the number of samples processed by a technician and those by a criminalist we can realize \$18,122.67 in salary savings by using a technician.

#### **NEW DECISION ITEM**

|          | RANK: 12