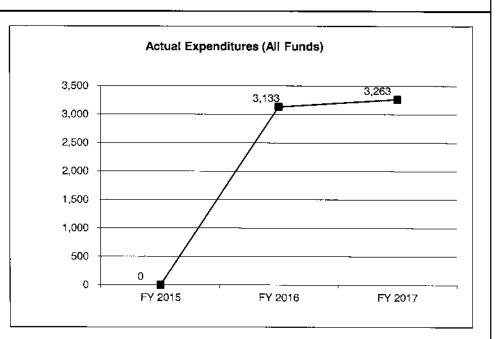

Less Reverted (All Funds)       | 0       | (3,000) | (3,000) | (1,500)     |
| Less Restricted (All Funds)*    | 0       | 0       | 0       | 0           |
| Budget Authority (All Funds)    | 0       | 97,000  | 97,000  | 48,500      |
| Actual Expenditures (All Funds) | 0       | 3,133   | 3,263   | 0           |
| Unexpended (All Funds)          | 0       | 93,867  | 93,737  | 48,500      |
| Unexpended, by Fund:            |         |         |         |             |
| General Revenue                 | 0       | 93,687  | 93,737  | 0           |
| Federal                         | 0       | 0       | 0       | 0           |
| Other                           | 0       | 0       | 0       | 0           |
|                                 |         |         |         |             |



Reverted includes the statutory three-percent reserve amount (when applicable).

Restricted includes any Governor's Expenditure Restrictions which remained at the end of the fiscal year (when applicable).

#### NOTES:

### CORE RECONCILIATION

| S. | Т  | Δ | П  | Г | F |
|----|----|---|----|---|---|
| •  | ı, | _ | ŧ. |   | _ |

**FUNDING FOR FALLEN** 

# 5. CORE RECONCILIATION

|                         | Budget |      |        |         |       |        |   |
|-------------------------|--------|------|--------|---------|-------|--------|---|
|                         | Class  | FTE  | GR     | Federal | Other | Total  | E |
| TAFP AFTER VETOES       |        |      |        |         |       |        |   |
|                         | PD     | 0.00 | 50,000 | 0       | 0     | 50,000 |