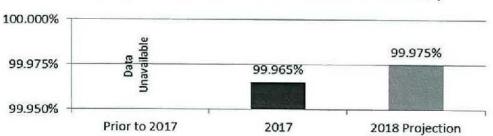

|

HB Section(s): 8.005

Program is found in the following core budget(s): Administration 7a. Provide an effectiveness measure.

Measure: Radio System Tower Site Availability

<u>Base target</u>: Provide radio system tower site availability at or above 99.95% (tower sites are unavailable for public safety agencies no more than 4.38 hours in a year).

<u>Stretch target</u>: Provide radio system tower site availability at or above 99.99% (tower sites are unavailable for public safety

agencies no more than 52.56 minutes in a year).

NOTE: Prior to January 1, 2017 this data was not collected. At the

# 7b. Provide an efficiency measure.

Shaded areas indicated strong reliable signal strength for the existing MOSWIN Tower sites.

# Percentage of Radio Tower Sites above 99.95% Availabilty





#### 7c. Provide the number of clients/individuals served, if applicable.

All of Missouri's resident population, visitors and those traveling through (6+ million), 150+ public safety agencies on the system full-time (including the Missouri State Highway Patrol) and a total of 1,200+ agencies (36,000+ radios) have the ability to access the system during local, regional and statewide

# 7d. Provide a customer satisfaction measure, if available.

N/A

|                                | f Public Safety    |                  |                | <u> </u>          | Budget Unit               | 81520C                |                |                |                        |         |
|--------------------------------|--------------------|------------------|----------------|------------------