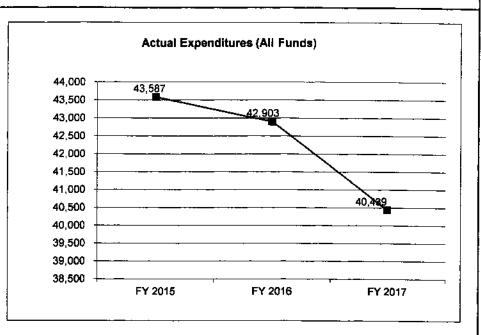

| 100,000           | 100,000           | N/A                    |
| Actual Expenditures (Ail Funds) | 43,587            | 42,903            | 40,439            | N/A                    |
| Unexpended (All Funds)          | 56,413            | 57,097            | 59,561            | 0                      |
| Unexpended, by Fund:            |                   |                   |                   |                        |
| General Revenue                 | 0                 | 0                 | 0                 | N/A                    |
| Federal                         | 0                 | 0                 | 0                 | N/A                    |
| Other                           | 56,413            | 57,097            | 59,561            | N/A                    |



Reverted includes the statutory three-percent reserve amount (when applicable).

Restricted includes any Governor's Expenditure Restrictions which remained at the end of the fiscal year (when applicable).

## NOTES:

## CORE RECONCILIATION

| STATE                  |  |
|------------------------|--|
| REFUND UNUSED STICKERS |  |

# 5. CORE RECONCILIATION

|                         | Budget |      |              |   |         |                |         |   |
|-------------------------|--------|------|--------------|---|---------|----------------|---------|---|
|                         | Class  | FTE  | GR           |   | Federal | Other          | Total   | Ε |
| TAFP AFTER VETOES       |        |      |              |   |         | · <del>-</del> |         |   |
|