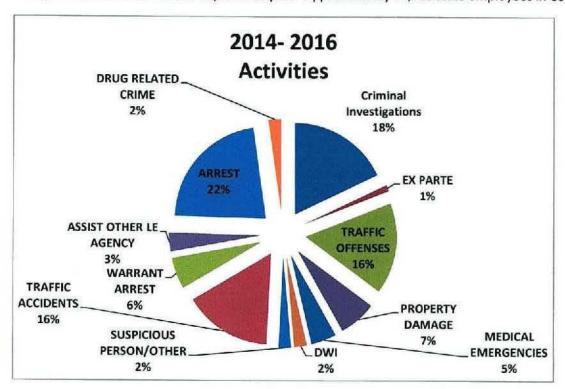

Missouri Capitol Police is the primary law enforcement agency for the Capitol Complex, as well as other state buildings in Jefferson City, patrolling the buildings and grounds in their jurisdiction on 24 hours a day, seven days a week basis.