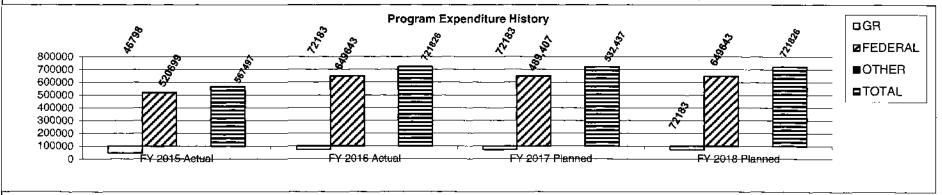

and initiatives of the JJAG as related to the requirements of the JJDP.

2. What is the authorization for this program, i.e., federal or state statute, etc.? (Include the federal program number, if applicable.)

The authorization is promulgated by Executive Order 81-9. OJJDP's Federal Formula Grant Program is authorized under Sections 221–223 of the JJDP Act, as amended, 42 U.S.C. §§ 5631—5633; CFDA#16.540 current open awards in Missouri are 2013-JB-FX-0031, 2015-JF-FX-0019, and 2016-JF-FX-0004.

3. Are there federal matching requirements? If yes, please explain.

Yes-50% on administrative funds only.

4. is this a federally mandated program? If yes, please explain.

No

5. Provide actual expenditures for the prior three fiscal years and planned expenditures for the current fiscal year.



| חה  | partment: MO Dept of Public Safety, Office of the Director                                                                                                                                                                                                                                                                                                                                                                                                       | HB Section(s): 08-020                                                                                                                                                                                                      |  |  |  |  |  |  |
|-----|---------------------------------------------------------------------------------------------