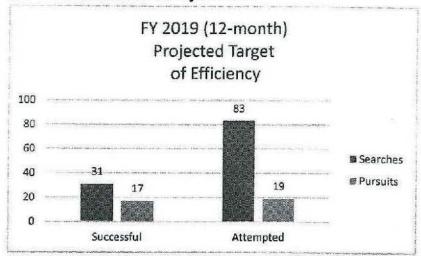

| 0                              |          |
| Grand Total                                                            | - 0                      | 0.0                  | 0                             | 0.0                   | 860,000                     | 0.0                     | 860,000                        | 0.0                     | 860,000                        | —        |

RANK: 9

OF

27

Department Public Safety

Division Missouri State Highway Patrol

DI Name FLIR and Mapping System

DI#1812041

Budget Unit 81520C

Budget Unit 81520C

6. PERFORMANCE MEASURES (If new decision item has an associated core, separately identify projected performance with & without additional funding.)

6a. Provide an effectiveness measure.



6b. Provide an efficiency measure.



 Provide the number of clients/individuals served, if applicable.

N/A

 Provide a customer satisfaction measure, if available.

N/A

7. STRATEGIES TO ACHIEVE THE PERFORMANCE MEASUREMENT TARGETS:

The Patrol will comply with Missouri state contracts and purchasing regulations to acquire this equipment.

| MISSOURI DEPARTMENT OF PUB        | LIC SAFETY | <i>(</i> |         |         |           |          | DECISION IT | EM DETAIL |
|-----------------------------------|------------|----------|---------|---------|-----------|----------|-------------|-----------|
| Budget Unit                       | FY 2017    | FY 2017  | FY 2018 | FY 2018 | FY 2019   | FY 2019  | FY 2019     | FY 2019   |
| Decision Item                     | ACTUAL     | ACTUAL   | BUDGET  | BUDGET  | DEPT REQ  | DEPT R