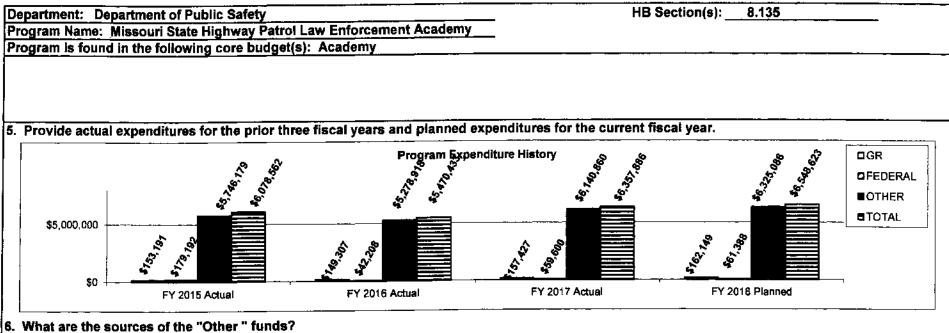

|
| No                                                                                                                                                                                                                                                                                                      |                                                                     |
|                                                                                                                                                                                                                                                                                                         |                                                                     |



Hwy (0644), Gaming (0286), Drug Seizure (0194), WP (0400), CRS (0671), HPA (0674), Retirement (0701), OASDHI (0702) and MCHCP (0765)

Department: Department of Public Safety
Program Name: Missouri State Highway Patrol Law Enforcement Academy
Program is found in the following core budget(s): Academy

#### 7a. Provide an effectiveness measure.



The Missouri State Highway Patrols recruit class's scores continue to exceed the POST statewide averages. Our base target is to continue to exceed the statewide averages by 2%. Our stretch target is to increase that difference by 5%.



<sup>\*\*</sup> The main focus of the academy is training MSHP recruits. The Academy continues to offer more specialized training classes; however, our instructor staff remains the same, therefore we must be more e