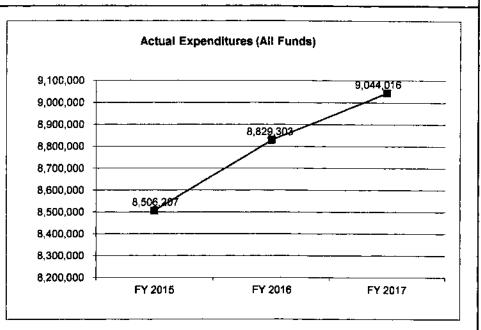

| 9,090,524         | 9,364,384         | N/A                    |
| Actual Expenditures (All Funds) | 8,506,207         | 8,829,303         | 9,044,016         | N/A                    |
| Unexpended (All Funds)          | 548,391           | 261,221           | 320,368           | 0                      |
| Unexpended, by Fund:            |                   |                   |                   |                        |
| General Revenue                 | 4,213             | 4,067             | 45,174            | N/A                    |
| Federal                         | 452,806           | 195,841           | 199,644           | N/A                    |
| Other                           | 91,372            | 61,313            | 75,550            | N/A                    |



\*Restricted amount is as of \_\_\_\_

Reverted includes the statutory three-percent reserve amount (when applicable).
Restricted includes any Governor's Expenditure Restrictions which remained at the end of the fiscal year (when applicable).

### NOTES:

### **CORE RECONCILIATION**

| S٦ | A | ıΤ | Ε |
|----|---|----|---|
|    |   |    |   |

SHP ADMINISTRATION

# 5. CORE RECONCILIATION

|                    |          | Budget<br>Class | FTE    | GR      | Federal   | Other     | Total     | Explanation                               |
|--------------------|----------|-----------------|--------|---------|-----------|-----------|-----------|-------------------------------------------|
| TAFP AFTER VETOES  |          |                 |        |         |           | ·         |