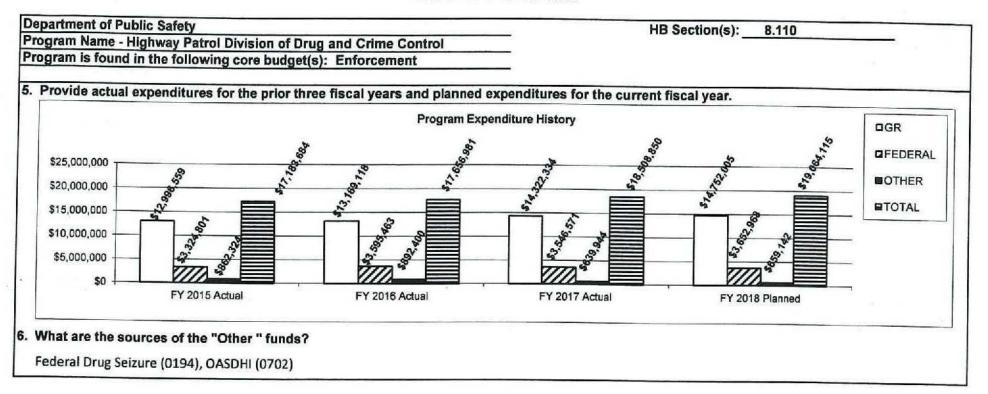

|                                                                                                                 |  |



| Department of Public Safety                                      | HB Section(s): 8.110 |
|------------------------------------------------------------------|----------------------|
| Program Name - Highway Patrol Division of Drug and Crime Control |                      |
| Program is found in the following core budget(s): Enforcement    |                      |



The base target for each year is 666 cases opened, which is derived from the average number of cases opened during the past 3 years. The stretch target for each year is 750. Our base target for the percentage of cases closed is 95%, based on our recent average of 92%, and our stretch target is 100%.

### 7b. Provide an efficiency measure.



The base target for the number of cases per investigator per year is 17. This base