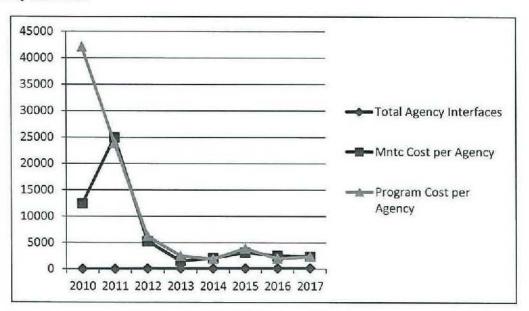

Office of Homeland Security

HB Section(s):

8.005

MoDEx - Missouri Data Exchange (MODEX)

Program is found in the following core budget(s): Administration

6. What are the sources of the "Other " funds?

Fund 867(MODEX)-from one-half of court fees charged by sheriffs, county marshalls, and other officers for services rendered in criminal cases

#### 7a. Provide an effectiveness measure.



| Department of Public Safety - Office of Homeland Security        | HB Section(s): 8.005 |
|------------------------------------------------------------------|----------------------|
| MoDEx - Missouri Data Exchange (MODEX)                           |                      |
| Program is found in the following core budget(s): Administration |                      |

7b. Provide an efficiency measure.



7c. Provide the number of clients/individuals served, if applicable.

There are currently 195 users that have the ability to access the system. Marketing the system should be a priority to see success.

7d. Provide a customer satisfaction measure, if available.

NA

| Department: Department of Public Safety - Office of Homeland Security | HB Section(s): 8.005 |  |
|-----------------------------------------------------------------------|----------------------|--|
| Program Name: Homeland Security Grant Program                         |                      |  |
| Program is found in the following core budget(s): DPS/OHS             |                      |  |
|                                                                       |                      |  |

#### 1. What does this program