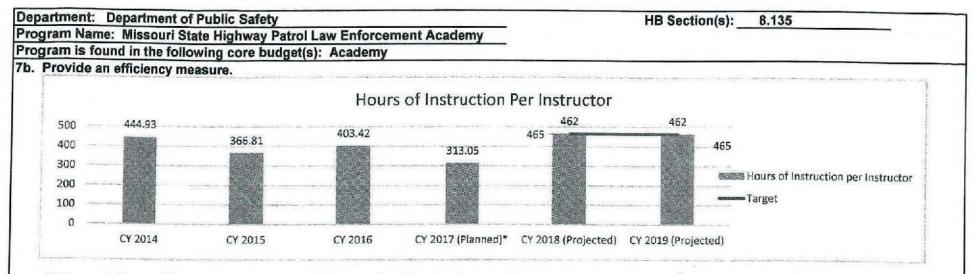

|                                                                     |



Hwy (0644), Gaming (0286), Drug Seizure (0194), WP (0400), CRS (0671), HPA (0674), Retirement (0701), OASDHI (0702) and MCHCP (0765)

Department: Department of Public Safety
Program Name: Missouri State Highway Patrol Law Enforcement Academy
Program is found in the following core budget(s): Academy

#### 7a. Provide an effectiveness measure.



The Missouri State Highway Patrols recruit class's scores continue to exceed the POST statewide averages. Our base target is to continue to exceed the statewide averages by 2%. Our stretch target is to increase that difference by 5%.



<sup>\*\*</sup> The main focus of the academy is training MSHP recruits. The Academy continues to offer more specialized training classes; however, our instructor staff remains the same, therefore we must be more eficient of our use of time. When the academy instructors are not teaching, they continually further their education by attending training themselves and updaing lesson plans to include the most current information available. \*Note: All years, except FY17, had two recruit classes per year. FY17 had one recruit class.

## 7c. Provide the number of clients/individuals served, if applicable.



| artment: Department of Publ                                                                                             | HB Section(s): 8.135