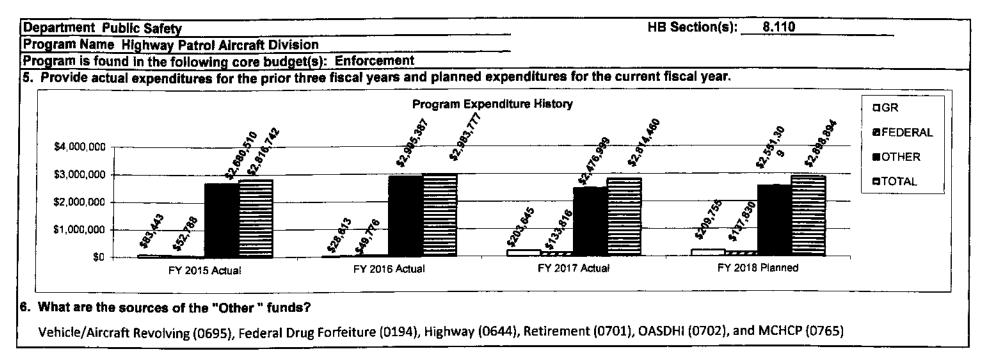

|                                                         |
|                                                                                                                                                                                                                                                                                             |                                                         |
|                                                                                                                                                                                                                                                                                             |                                                         |





<sup>\*\*</sup> No data exists for 2014 or 2015 due to not purchasing our current FLIR and mapping system until May of 2016

\*\* Although our ideal target is 100% success in all pursuits and searches, various factors outside our control create the large discrepancy between planned percentage and target percentage.



The reason for both an increase in cost per contact, as well as contacts per hour, is due to increased use of the Patrol's helicopters and the cost associated with helicopters as compared to airplanes.

| Department Public Safety                                      | HB Section(s): 8.110        |
|---------------------------------------------------------------|-----------------------------|
| Program Name Highway Patrol Aircraft Division                 | 112 Socion(s).