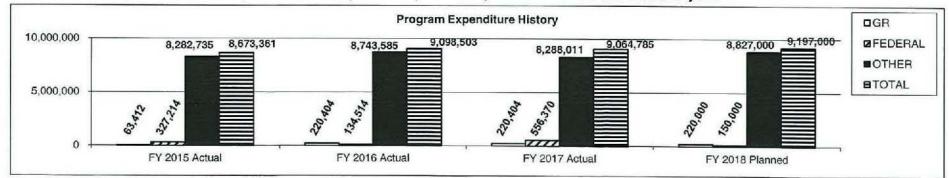

adio coverage to utilize for internal and inter-agency (interoperable) radio communication. There are over 1,200+ public safety agencies (36,000+ radios) utilizing the system (including the Missouri State

- 2. What is the authorization for this program, i.e., federal or state statute, etc.? (Include the federal program number, if applicable.)

  Federal Communications Commission 47 CFR Part 90 requiring all public safety agencies to narrowband their licensed frequencies.
- 3. Are there federal matching requirements? If yes, please explain.

No

4. Is this a federally mandated program? If yes, please explain.

Federal Communications Commission (FCC) Narrowbanding Mandate

5. Provide actual expenditures for the prior three fiscal years and planned expenditures for the current fiscal year.



6. What are the sources of the "Other " funds?

Highway Funds (Appropriation 7900 and 7101)

| Department: Missouri Department of Pub  | lic Safety |
|-----------------------------------------|------------|
| Program Name: Missouri Interoperability | Center     |

HB Section(s): 8.005

Program is found in the following core budget(s): Administration 7a. Provide an effectiveness measure.

Measure: Radio System Tower Site Availability

<u>Base target</u>: Provide radio system tower site availability at or above 99.95% (tower sites are unavailable for public safety agencies no more than 4.38 hours in a year).

<u>Stretch target</u>: Provide radio system tower site availability at or above 99.99% (tower sites are unavailable for public safety

agencies no more than 52.56 minutes in a year).