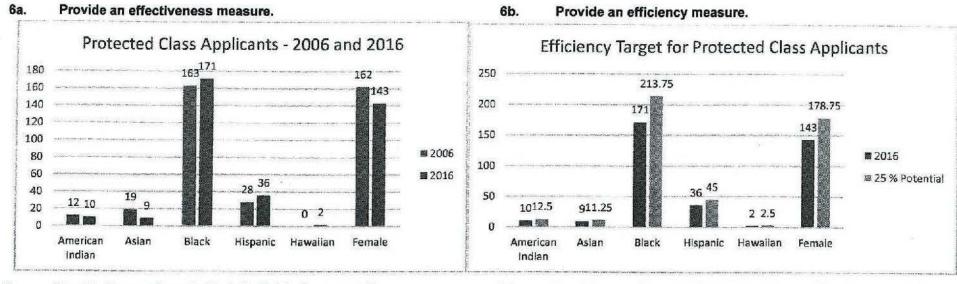

|                         | 0                           |                         | 0                              |  |
| Grand Total                                                                | 0                        | 0.0                  | 0                         | 0.0                   | 40,000                      | 0.0                     | 40,000                      | 0.0                     | 0                              |  |

RANK: 16 OF

Department - Public Safety Budget Unit 81510C

Division - Missouri State Highway Patrol
DI Name - Career Recruitment Funding Increase DI#1812042

HB Section 8.100

27

6. PERFORMANCE MEASURES (If new decision item has an associated core, separately identify projected performance with & without additional funding.)



 Provide the number of clients/individuals served, if applicable. Provide a customer satisfaction measure, if available.

N/A

N/A

## 7. STRATEGIES TO ACHIEVE THE PERFORMANCE MEASUREMENT TARGETS:

These additional resources will be tabulated into the overall recruitment efforts to compare at the one year mark, and again at the two year mark. A target impact of 25% increases in minority and overall applicants is anticipated.

#### MISSOURI DEPARTMENT OF PUBLIC SAFETY **DECISION ITEM DETAIL Budget Unit** FY 2017 FY 2018 FY 2017 FY 2018 FY 2019 FY 2019 FY 2019 FY 2019 Decision Item **ACTUAL ACTUAL** BUDGET BUDGET **DEPT REQ** DEPT REQ **GOV REC GOV REC Budget Object Class DOLLAR** FTE **DOLLAR** FTE **DOLLAR** FTE DOLLAR FTE SHP ADMINISTRATION Career Recruitment Funding Inc - 1812042 PROFE