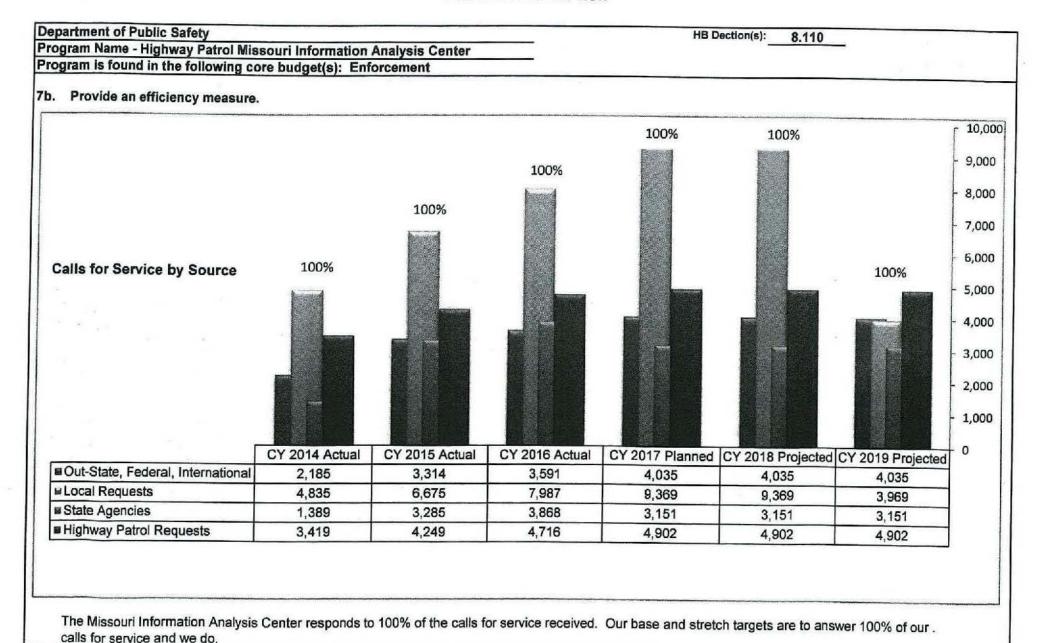

|







| Department of Public Safety |                                                                                                                                                                             | HB Dection(s): 8.110                                                                    |  |
|-----------------------------|-----------------------------------------------------------------------------------------------------------------------------------------------------------------------------|-----------------------------------------------------------------------------------------|--|
| Pro                         | gram Name - Highway Patrol Missouri Information Analysis Center