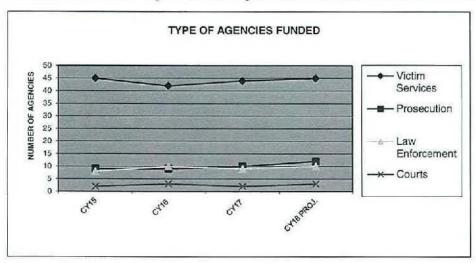

|                                  | ~~~~~~~~~~~~~~~~~~~~~~~~~~~~~~~~~~~~~~ | Ž777                           |                    |                  |
|                   |                                  | FY 2016 Actual                         |                                |                    | -                |
| 1,000,000         | FY 2015 Actual                   |                                        | FY 2017 Actual                 | FY 2018 Planned    |                  |

Department of Public Safety

HB Section(s): 08.060

Violence Against Women (Federal)

Program is found in the following core budget(s): Violence Against Women

### 7a. Provide an effectiveness measure.

1. Increase Number of Programs Receiving Funds to Provide Services to Women Who Are Victims of Crime.



7b. Provide an efficiency measure.

HB Section(s): 08.060

Department of Public Safety

Violence Against Women (Federal)

Program is found in the following core budget(s): Violence Against Women

7c. Provide the number of clients/individuals served, if applicable.



7d. Provide a customer satisfaction measure, if available.

N/A

|                   | CIAL SUMMARY      |                        |                     |            |               |                 |                 |                         |                    | <del></del>     |        |
|-------------------|-------------------|------------------------|---------------------|------------|---------------|-----------------|-----------------|-------------------------|--------------------|-----------------|--------|
|