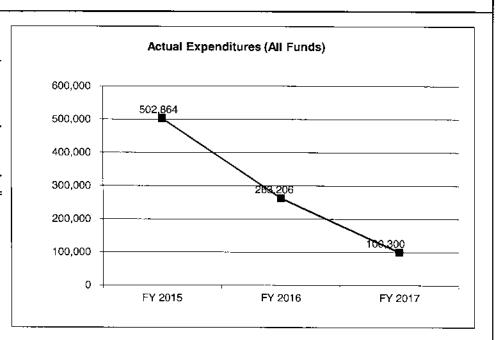

| 600,000           | 100,300           | 100,300                |
| Actual Expenditures (All Funds) | 502,864           | 263,206           | 100,300           | N/A                    |
| Unexpended (All Funds)          | 193,136           | 336,794           | 0                 | N/A                    |
| Unexpended, by Fund:            |                   |                   |                   |                        |
| General Revenue                 | 0                 | 0                 | 0                 | N/A                    |
| Federal                         | 193,136           | 336,794           | 0                 | N/A                    |
| Other                           | 0                 | . 0               | 0                 | N/A                    |



Reverted includes the statutory three-percent reserve amount (when applicable).

Restricted includes any Governor's Expenditure Restrictions which remained at the end of the fiscal year (when applicable).

#### NOTES:

## STATE

# JUV JUSTICE ACCTABILITY GRANT

|                             |        | Budget<br>Class | FTE  | GR  | Federal   | Other | Total     | Explanation          |
|-----------------------------|--------|-----------------|------|-----|-----------|-------|-----------|----------------------|
| TAFP AFTER VETOES           |        |                 |      |     |           |       |           |                      |
|                             |        | EE              | 0.00 | (   | 300       | 0     | 300       | 1                    |
|