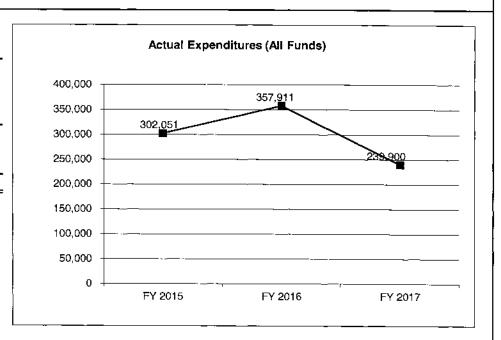

| 357,911           | 239,900           | 0                      |
| Unexpended (All Funds)          | 97,149            | 41,289            | 159,300           | 400,000                |
| Unexpended, by Fund:            |                   |                   |                   |                        |
| General Revenue                 | Ü                 | 0                 | 0                 | 0                      |
| Federal                         | 0                 | 0                 | 0                 | 0                      |
| Other                           | 97,149            | 41,289            | 159,300           | 0                      |
| *Restricted amount is as of     |                   |                   |                   |                        |



Reverted includes the statutory three-percent reserve amount (when applicable).

Restricted includes any Governor's Expenditure Restrictions which remained at the end of the fiscal year (when applicable).

#### NOTES:

## CORE RECONCILIATION

| ~ : : : : : : : : : : : : : : : : : : : | S | T | A | Т | Е |
|-----------------------------------------|---|---|---|---|---|
|-----------------------------------------|---|---|---|---|---|

STATE FORENSIC LABS

# 5. CORE RECONCILIATION

|                         | Budget |      |    |         |            |         |   |
|-------------------------|--------|------|----|---------|------------|---------|---|
|                         | Class  | FTE  | GR | Federal | Other      | Total   | E |
| TAFP AFTER VETOES       |        |      |    |