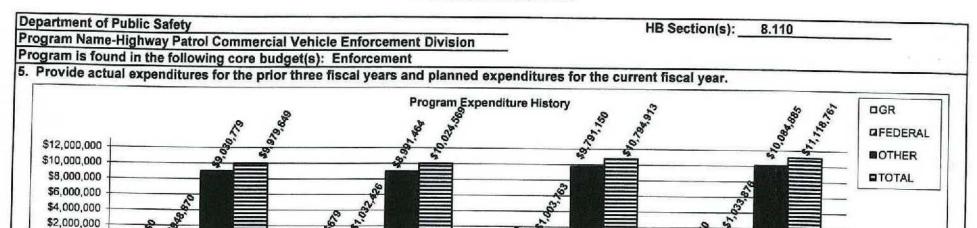

| cement of the weight regulations and statutes as set forth by the   |



FY 2017 Actual

FY 2018 Planned

# 6. What are the sources of the "Other" funds?

FY 2015 Actual

Highway (0644) and OASDHI (0702), Highway Patrol Inspection (0297), Retirement (0701),

FY 2016 Actual



Targets are achieved by enforcing regulations and statutes pertaining to the safe operation of commercial vehicles. The ulitmate stretch target is to reduce these accidents to 0.



7c. Provide the number of clients/individuals served, if applicable.

N/A

7d. Provide a customer satisfaction measure, if available.

N/A

| epartment of Public Safety