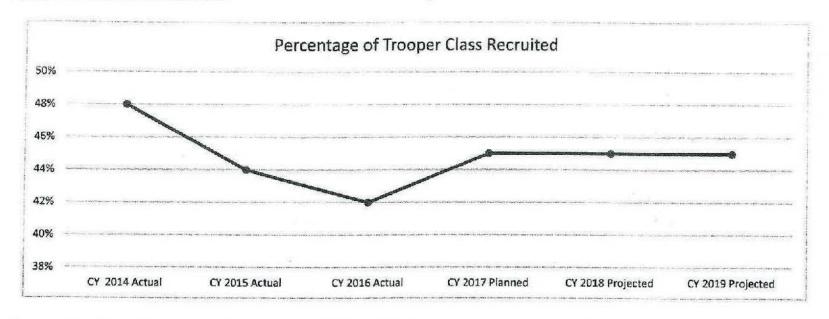

expenditures for the prior three fiscal years and planned expenditures for the current fiscal year.



# 6. What are the sources of the "Other" funds?

Highway (0644), Gaming (0286), Water Patrol (0400), Vehicle/Aircraft Revolving (0695), Criminal Records System (0671), HP Inspection (0297), HP Expense Fund (0793), Federal Drug Forfeiture (0194), and OASDHI (0702)

| Department of Public Safety                                      | HB Section(s): | 8.100 |  |
|------------------------------------------------------------------|----------------|-------|--|
| Program Name - Highway Patrol Administration                     |                |       |  |
| Program is found in the following core budget(s): Administration |                |       |  |

## 7a. Provide an effectiveness measure.



Base target = 45% of all troopers hired were recruited from Patrol personnel one-on-one contact

Stretch target = 60% of all troopers hired were recruited from Patrol personnel one-on-one contact



16

OF

27

RANK:

| Department - P   |                                      |                         |              |             | Budget Unit                 | 81510C         |                |                    | <u> </u>      |          |
|------------------|--------------------------------------|-------------------------|--------------|-------------|-----------------------------|----------------|----------------|--------------------|---------------|----------|
|                  | ourl State Highv<br>er Recruitment l |                         | ease D       | )#1812042   | HB Section