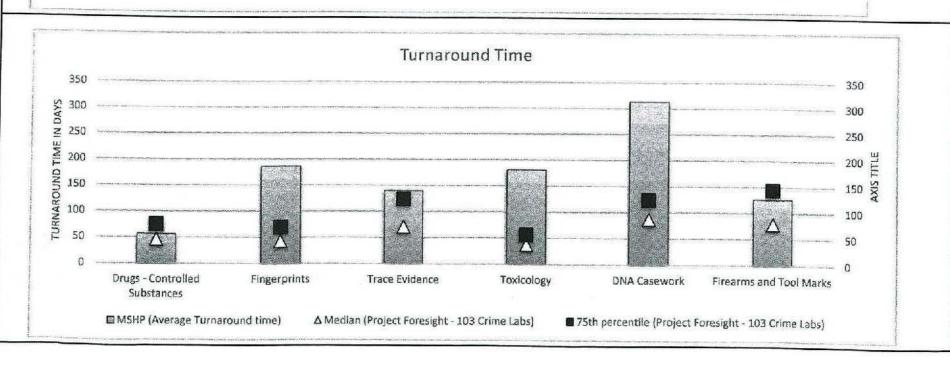

analyses at the MSHP Crime Laboratory to that of the Project Foresight data we demonstrate that we are efficiently using our resources as we are at, or below, the median cost of 103 surveyed laboratories in all disciplines. We believe this is an important performance target, whereby we are meeting expectations with respect to our budget and have demonstrated prudence and responsible resource management.
- As mentioned above in our effectiveness measure, our strategic goal is to move Fingerprints and Firearms above the 75th percentile of case output. Our Stretch goal would be to move Drug Chemistry, Toxicology, Trace, and DNA to the next highest bench mark (90th Percentile); by doing so, we will leverage economies of scale and drive costs down as our resources are distributed over greater



| Department of Public Safety                                  | HB Section(s): 8.130 |
|--------------------------------------------------------------|----------------------|
| Program Name - Highway Patrol Crime Laboratory               |                      |
| Program is found in the following core budget(s): Crime Labs |                      |

- For each forensic discipline. Project Foresight has calculated the Forensic Science industry turnaround time.
- By comparing the average turnaround time per discipline at the MSHP Crime Laboratory to that of the Project Foresight data we
  demonstrate that we exceed the the median turnaround time of 103 surveyed laboratories in all disciplines and are above the 75th
  percentile for turnaround time in Latent Prints, Toxicology and DNA. Thi