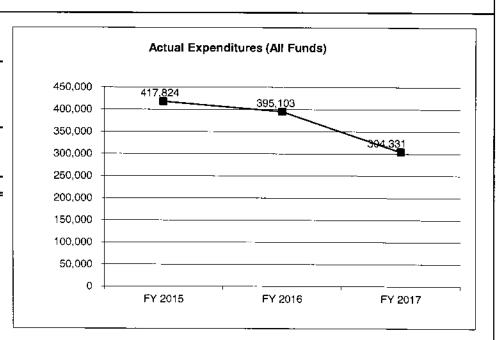

| U                 | Ü                      |
| Less Restricted (All Funds)*                                | 0                 | 0                 | 0                 | 0_                     |
| Budget Authority (All Funds)                                | 600,000           | 600,000           | 450,000           | 350,000                |
| Actual Expenditures (All Fund                               | ds)417,824        | 395,103           | 304,331           | 0                      |
| Unexpended (All Funds)                                      | 182,176           | 204,897           | 145,669           | 350,000                |
| Unexpended, by Fund:<br>General Revenue<br>Federal<br>Other | 0<br>182,176<br>0 | 0<br>204,897<br>0 | 0<br>145,669<br>0 | 0<br>0<br>0            |



Reverted includes the statutory three-percent reserve amount (when applicable).

Restricted includes any Governor's Expenditure Restrictions which remained at the end of the fiscal year (when applicable).

#### NOTES:

### CORE RECONCILIATION

STATE

**RESIDENTIAL SUBSTANCE ABUSE** 

## 5. CORE RECONCILIATION

|                       | Budget<br>Class | FTE  | GR | Federal  | Other | Total    | Explanation           |
|-----------------------|-----------------|------|----|----------|-------|----------|-----------------------|
| TAFP AFTER VETOES     |                 |      |    |          |       |          |                       |
|                       | PD              | 0.00 | 0  | 350,000  | 0     | 350,000  |                       |
|                       | Total           | 0.