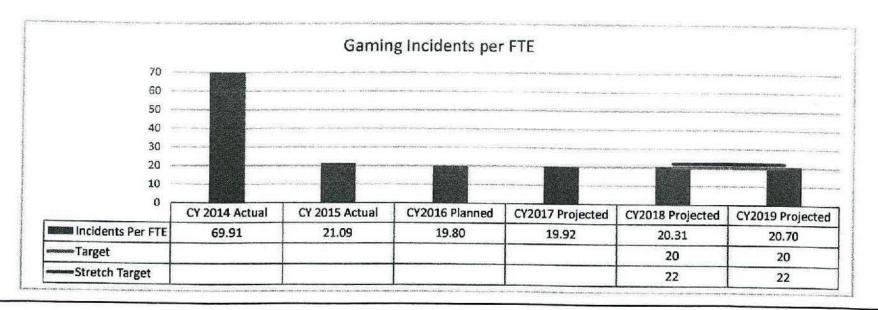

---------------------------------------------------------------------|----------------------|--|
| Program Name - Highway Patrol Gaming Division                           | <u> </u>             |  |
| Program is found in the following core budget(s): see Gaming Commission |                      |  |

# 7b. Provide an efficiency measure.

Required work has been performed utilizing existing employees in an overtime status in lieu of securing additional FTE. The overtime payments are billed back to the casinos where the work is being performed.

Note: The criteria for determining what qualifies as a "gaming incident" was recently reevaluated by the Missouri Gaming Commission and the Missouri State Highway Patrol. This accounts for the appearance of a significant decline in gaming incidents.



# Provide the number of clients/individuals served, if applicable.

In addition to the 13 licensed casinos, 21 gaming equipment suppliers, and 245 charitable gaming license holders, there were 21.3 million visitors to Missouri casinos in FY16.

# 7d. Provide a customer satisfaction measure, if available.

N/A

| Department of Public Safety                                   | HB Section(s): 8.110 | - |
|---------------------------------------------------------------|----------------------|---|
| Program Name - Highway Patrol Governor's Security Division    |                      |   |
| Program is found in the following core budget(s): Enforcement |                      |   |
| 1a. What strategic priority does this program address?        |                      |   |
| Protection for the