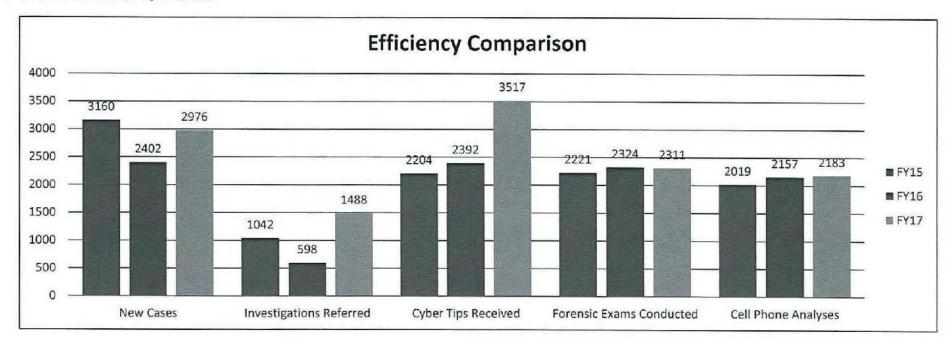

ogram number, if applicable.)

HB 8.040

3. Are there federal matching requirements? If yes, please explain.

No

4. Is this a federally mandated program? If yes, please explain.

No

5. Provide actual expenditures for the prior three fiscal years and planned expenditures for the current fiscal year.



Department of Public Safety HB Section(s): 08.040 State Cyber Crime Grant (SCCG) Program Program is found in the following core budget(s): State Cyber Crime Grant (SCCG) Program

6. What are the sources of the "Other " funds?

N/A

### 7a. Provide an effectiveness measure.



Department of Public Safety

HB Section(s): 08.040

State Cyber Crime Grant (SCCG) Program

Program is found in the following core budget(s): State Cyber Crime Grant (SCCG) Program

7b. Provide an efficiency measure.



7c. Provide the number of clients/individuals served, if applicable.

N/A

7d. Provide a customer satisfaction measure, if available.

N/A

| Department of Pu                                                 | ublic Safety          |            |       |           | Budget Unit                                    | 81358C            |                 |              |        |        |  |  |
|------------------------------------------------------------------|-----------------------|------------|-------|-----------|------------------------------------------------|-------------------|-----------------|--------------|--------|--------|--|--|
| Division - Office                                                | of the Director       |            |       |           | _