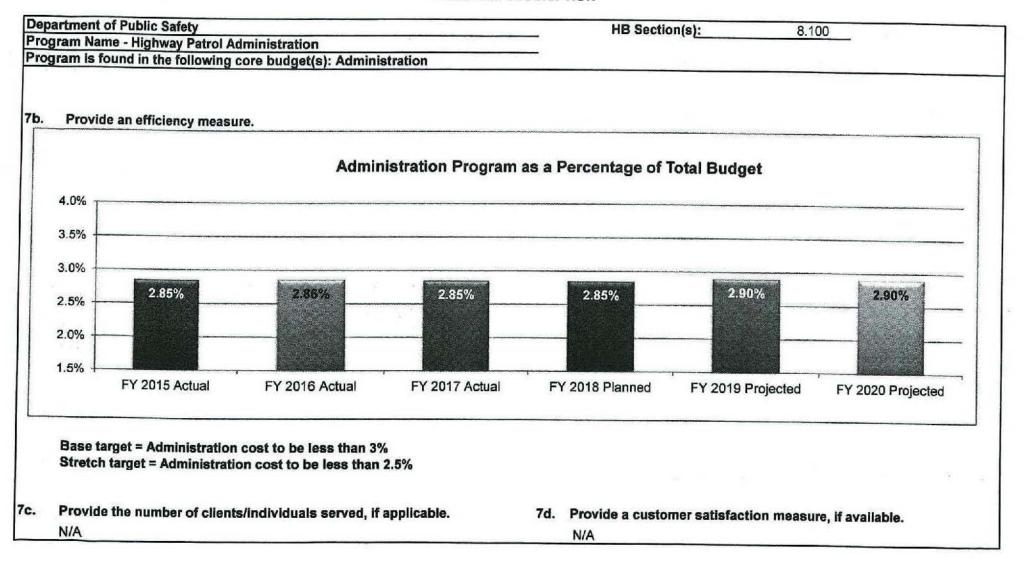

400), Vehicle/Aircraft Revolving (0695), Criminal Records System (0671), HP Inspection (0297), HP Expense Fund (0793), Federal Drug Forfeiture (0194), and OASDHI (0702)

| Department of Public Safety                                      | HB Section(s): | 8.100 |  |
|------------------------------------------------------------------|----------------|-------|--|
| Program Name - Highway Patrol Administration                     |                |       |  |
| Program is found in the following core budget(s): Administration |                |       |  |

## 7a. Provide an effectiveness measure.



Base target = 45% of all troopers hired were recruited from Patrol personnel one-on-one contact

Stretch target = 60% of all troopers hired were recruited from Patrol personnel one-on-one contact



16

OF

27

RANK:

| Department - P   |                                      |                         |              |             | Budget Unit                 | 81510C         |                |                    | <u> </u>      |          |
|------------------|--------------------------------------|-------------------------|--------------|-------------|-----------------------------|----------------|----------------|--------------------|---------------|----------|
|                  | ourl State Highv<br>er Recruitment l |                         | ease D       | )#1812042   | HB Section                  | 8.100          |                |                    |               |          |
| 1. AMOUNT OF     |                                      |                         |