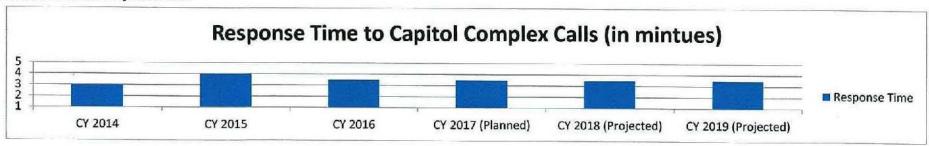

Missouri Capitol Police is the primary law enforcement agency for the Capitol Complex, as well as other state buildings in Jefferson City, patrolling the buildings and grounds in their jurisdiction on 24 hours a day, seven days a week basis.