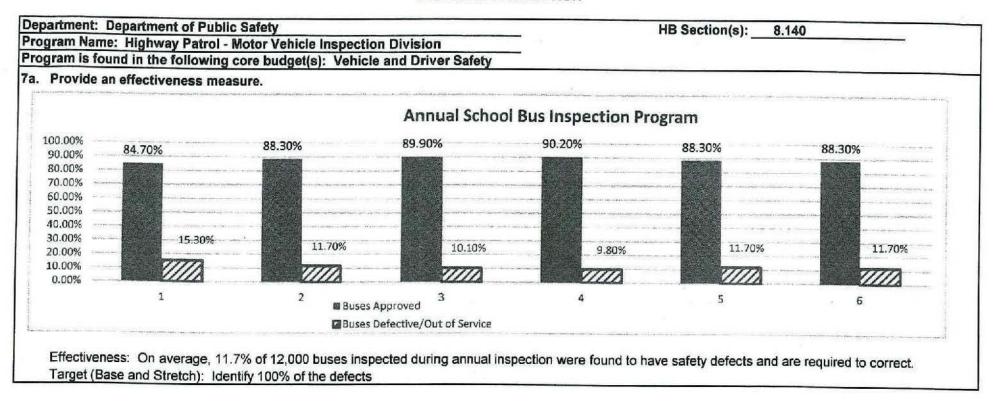

Name: Highway Patrol - Motor Vehicle Inspection Division            |                      |  |
| Program is found in the following core budget(s): Vehicle and Driver Safety |                      |  |

3. Are there federal matching requirements? If yes, please explain.

No

4. Is this a federally mandated program? If yes, please explain.

The Gateway Vehicle Inspection Program is mandated by the National Ambient Air Quality Standards promulgated by the United States Environmental Protection Agency under the federal Clean Air Act, 42 USC.7401, as amended.

5. Provide actual expenditures for the prior three fiscal years and planned expenditures for the current fiscal year.



6. What are the sources of the "Other " funds?

Highway (0644), Highway Patrol Inspection (0297) and OASDHI (0702)





Per Patrol policy, unannounced spot checks equal 10% of the total buses in the current year's annual school bus inspection program. In 2017, 24.5% were found to have safety issues that were required to correct.

Base Target: Continue to spot check 10% of total buses in annual school bus inspection program. Stretch Target: spot inspect 12%.



Per Patrol policy, each station in Missouri is audited on average once every 8 weeks. No target is set as the number of stations audited is determined by the number of stations operating in the state. 100% of stations are audited.



<sup>\*\*</sup> No targets for this measure, as it is dictated by factors such as number of buses and vehicles sold

# 7c. Provide the number of clients/individuals served, if applicable.

Stations Enrolled in the Mot