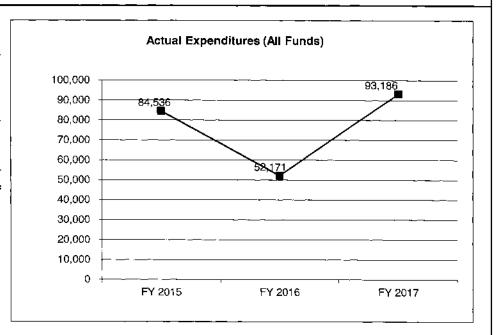

|
| Less Reverted (All Funds)               | 0       | 0       | 0       | 0           |
| Less Restricted (All Funds)*            | 0       | 0       | 0       | 0           |
| Budget Authority (All Funds)            | 225,000 | 225,000 | 175,000 | 100,000     |
| Actual Expenditures (All Funds)         | 84,536  | 52,171  | 93,186  | 0           |
| Unexpended (All Funds)                  | 140,464 | 172,829 | 81,814  | 100,000     |
| Unexpended, by Fund:<br>General Revenue | 0       | 0       | 0       | 0           |
| Federal                                 | 140,464 | 172,829 | 81,814  | 0           |
| Other                                   | 0       | 0       | 0       | 0           |
|                                         |         |         |         |             |



Reverted includes the statutory three-percent reserve amount (when applicable).

Restricted includes any Governor's Expenditure Restrictions which remained at the end of the fiscal year (when applicable).

#### NOTES:

### **CORE RECONCILIATION**

### STATE

NATL FORENSIC IMPRV PROGRAM

# 5. CORE RECONCILIATION

|                         | Budget |      |    |   |         |       |   |         |                          |
|-------------------------|--------|------|----|---|---------|-------|---|---------|--------------------------|
|                         | Class  | FTE  | GR |   | Federal | Other | _ | Total   | Ex                       |
| TAFP AFTER VETOES       |        |      |    |   |         | •     |   |         |                          |
|                         | PD     |