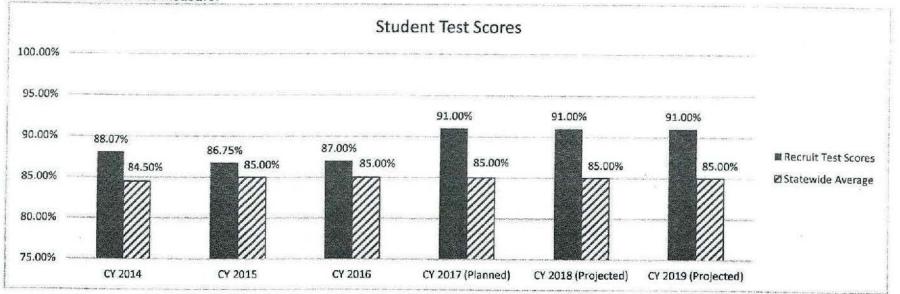

|                                                                     |
|                                                                                                                                                                                                                                                                                                         |                                                                     |



Hwy (0644), Gaming (0286), Drug Seizure (0194), WP (0400), CRS (0671), HPA (0674), Retirement (0701), OASDHI (0702) and MCHCP (0765)

Department: Department of Public Safety
Program Name: Missouri State Highway Patrol Law Enforcement Academy
Program is found in the following core budget(s): Academy

#### 7a. Provide an effectiveness measure.



The Missouri State Highway Patrols recruit class's scores continue to exceed the POST statewide averages. Our base target is to continue to exceed the statewide averages by 2%. Our stretch target is to increase that difference by 5%.



<sup>\*\*</sup> The main focus of the academy is training MSHP recruits. The Academy continues to offer more specialized training classes; however, our instructor staff remains the same, therefore we must be more eficient of our use of time. When the academy instructors are not teaching, they continually further their education by attending training themselves and updaing lesson plans to include the most current information available. \*Note: All years, except FY17, had two recruit classes per year. FY17 had one recruit class.

## 7c. Provide the number o