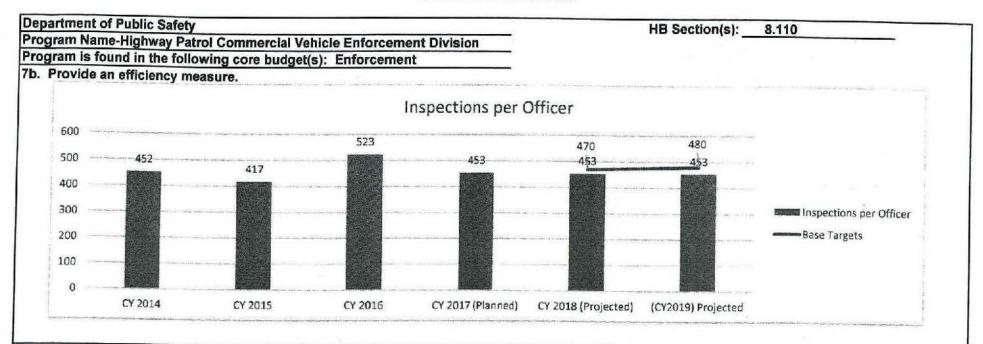

| cement of the weight regulations and statutes as set forth by the   |



FY 2017 Actual

FY 2018 Planned

# 6. What are the sources of the "Other" funds?

FY 2015 Actual

Highway (0644) and OASDHI (0702), Highway Patrol Inspection (0297), Retirement (0701),

FY 2016 Actual



Targets are achieved by enforcing regulations and statutes pertaining to the safe operation of commercial vehicles. The ulitmate stretch target is to reduce these accidents to 0.



7c. Provide the number of clients/individuals served, if applicable.

N/A

7d. Provide a customer satisfaction measure, if available.

N/A

| epartment of Public Safety