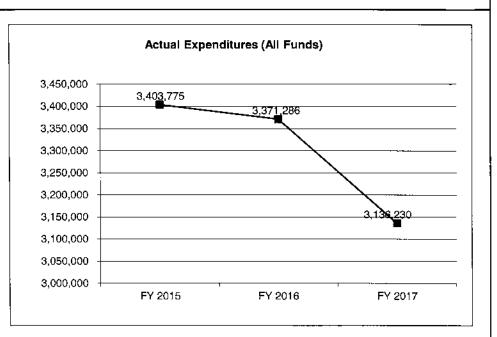

| 3,650,000         | 3,650,000         | 2,050,000              |
| Actual Expenditures (All Funds) | 3,403,775         | 3,371,286         | 3,136,230         | 0                      |
| Unexpended (All Funds)          | 596,225           | 278,714           | 513,770           | 2,050,000              |
| Unexpended, by Fund:            |                   |                   |                   |                        |
| General Revenue                 | 0                 | 0                 | 0                 | 0                      |
| Federal                         | 0                 | 0                 | 0                 | 0                      |
| Other                           | 596,225           | 278,714           | 513,770           | 0                      |



Reverted includes the statutory three-percent reserve amount (when applicable).

Restricted includes any Governor's Expenditure Restrictions which remained at the end of the fiscal year (when applicable).

#### NOTES:

# **CORE RECONCILIATION**

# STATE

STATE SERVICES TO VICTIMS

# 5. CORE RECONCILIATION

|                         | Budget |      |    |       |    |           |           |             |
|-------------------------|--------|------|----|-------|----|-----------|-----------|-------------|
|                         | Class  | FTE  | GR | Feder | al | Other     | Total     | Expl        |
| TAFP AFTER VETOES       |        |      |    |       |    |           |           |             |
|                         | PD     | 0.00 |    | 0     | 0  | 2,050,000 | 2,050,000 | )