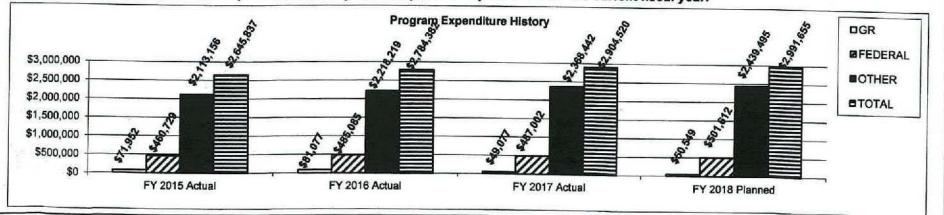

Patrol for inclusion into MULES. Section 306.170, RSMo, requires any information compiled or otherwise available to the Missouri State Highway Patrol's Water Patrol Division pursuant to subsection 2 of section 306.140 (watercraft collision, accident, or other casualty to be filed with the Water Patrol Division) shall be transmitted to said official or agency of the United States. Section 610.023, RSMo, requires each public governmental body to appoint a custodian who is to be responsible for the maintenance of that body's records.

3. Are there federal matching requirements? If yes, please explain.

No

4. Is this a federally mandated program? If yes, please explain.

No

5. Provide actual expenditures for the prior three fiscal years and planned expenditures for the current fiscal year.



Department of Public Safety HB Section(s): 8.110 Program Name - Highway Patrol, Patrol Records Division Program is found in the following core budget(s): Enforcement 6. What are the sources of the "Other" funds? Highway (0644), Criminal Record System (0671), OASDHI (0702), Retirement (0765) 7a. Provide an effectiveness measure. Manually Submitted Number/Percentage of Motor Vehicle Crash Reports Processed into Electronically Submitted STARS Manually vs. Electronically Submitted 120,000 69.1% 67.1% 67.5% 100,000 52.5% 47.5% 54.8% 50.4% 49.6% 80,000 45.2% 32.9% 60,000 32.5% 30.9% 40,000 20.000 0 CY 2014 CY 2015 CY 2016 CY 2017 (Planned) CY 2018 (Projected) CY 2019 (Projected)

\*No targets were set for this measure, as we cannot control the number of motor vehicle crashes. However, the more