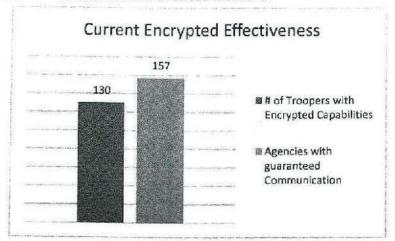

<del>.</del>          | 0                           |                         | 0                           |                         | 0                              |   |
| Grand Total                                                                      | 186,840                  | 0.0                  | 0                         | 0.0                   | 851,160                     | 0.0                     | 1,038,000                   | 0.0                     | 0                              |   |

RANK: 6

OF 27

| Unit 81555C |
|-------------|
|             |
| ion 8.150   |
|             |

# 6. PERFORMANCE MEASURES (If new decision item has an associated core, separately identify projected performance with & without additional funding.)

## 6a. Provide an effectiveness measure.



6b. Provide an efficiency measure.



 Provide the number of clients/individuals served, if applicable.

N/A

 Provide a customer satisfaction measure, if available.

N/A

# 7. STRATEGIES TO ACHIEVE THE PERFORMANCE MEASUREMENT TARGETS:

State purchasing contracts and rules will be used to obtain the best prices for these upgrades, and utilization of Patrol personnel will be maximized to upgrade radios.

| MISSOURI DEPARTMENT OF PUB                                                    | LIC SAFETY                  | •                        |                             |                          |                               |                            | DECISION ITI                  | EM DETAIL                 |
|-------------------------------------------------------------------------