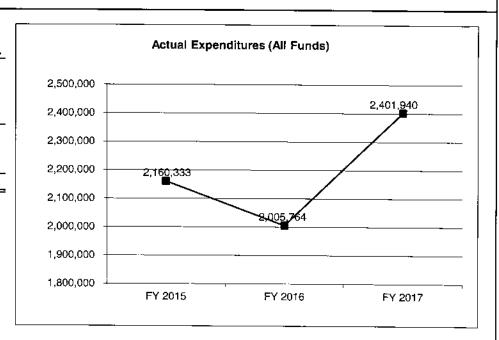

|                                       |
|                                                                                                                                                                                          |                                             |                                             |                                             |                                       |
| Less Reverted (All Funds) Less Restricted (All Funds)* Budget Authority (All Funds)  Actual Expenditures (All Funds Unexpended (All Funds)  Unexpended, by Fund: General Revenue Federal | 0<br>0<br>2,594,232<br>2,160,333<br>433,899 | 0<br>0<br>2,994,232<br>2,005,764<br>988,468 | 0<br>0<br>2,994,232<br>2,401,940<br>592,292 | 0<br>0<br>2,694,232<br>0<br>2,694,232 |



Reverted includes the statutory three-percent reserve amount (when applicable).

Restricted includes any Governor's Expenditure Restrictions which remained at the end of the fiscal year (when applicable).

## NOTES:

### CORE RECONCILIATION

### STATE

VIOLENCE AGAINST WOMEN (FED)

# 5. CORE RECONCILIATION

|                         | Budget<br>Class | FTE          | GR |   | Federal   | Other |   | Total     | Explanation               |
|-------------------------|-----------------|--------------|----|---|-----------|-------|---|-----------|---------------------------|
| TAFP AFTER VETOES       |                 |              |    |   |           |       |   |           |                           |
|                         | EE              | 0.00         |    | 0 | 14,962    |