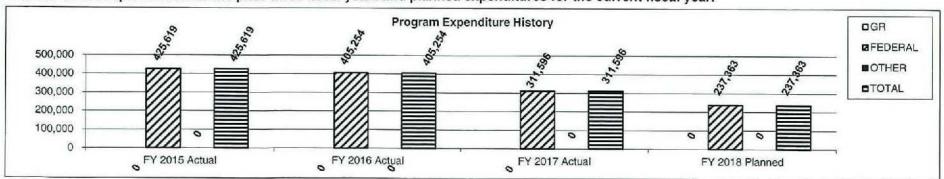

ased on a 4% base allocation per state, which is then enhanced by the state's share of the prison population.

## 2. What is the authorization for this program, i.e., federal or state statute, etc.? (Include the federal program number, if applicable.)

Violent Crime Control and Law Enforcement Act of 1994, as amended and reauthorized (Public Law 103-322, 42 U.S.C. 3796ff-1(3); CFDA #16.593

## 3. Are there federal matching requirements? If yes, please explain.

Yes, there is a 25% local match. Federal funds awarded under this program may not cover more than 75% of the total costs of the project.

## 4. Is this a federally mandated program? If yes, please explain.

No

### 5. Provide actual expenditures for the prior three fiscal years and planned expenditures for the current fiscal year.



Department of Public Safety

HB Section(s): 08.080

Residential Substance Abuse Treatment (RSAT) Program

Program is found in the following core budget(s): Residential Substance Abuse Treatment (RSAT) Program

6. What are the sources of the "Other " funds?

N/A

7a. Provide an effectiveness measure.

Number of drug/alcohol tests administered vs. number who tested positive for the presence of alcohol or illegal substances



Department of Public Safety

HB Section(s): 08.080

Residential Substance Abuse Treatment (RSAT) Program

Program is found in the following core budget(s): Residential Substance Abuse Treatment (RSAT) Program

7b. Provide an efficiency measure.

Number of new enrollments vs. successful completions.



7c. Provide the number of clients/individuals served, if applicable