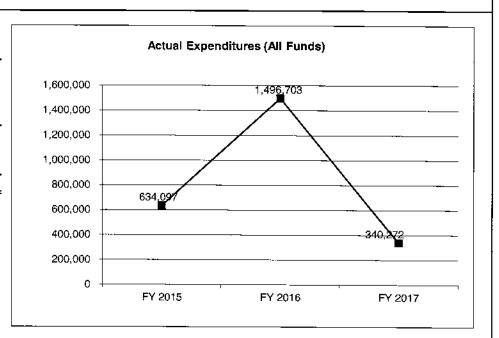

Funds)         | 2,240,042<br>0            | 1,840,042<br>(30,000) | 1,722,492                 | 722,492<br>0           |
| Less Restricted (All Funds)*                                | (1,000,000)               | (00,000)              | (1,000,000)               | ő                      |
| Budget Authority (All Funds)                                | 1,240,042                 | 1,810,042             | 722,492                   | 722,492                |
| Actual Expenditures (All Funds) Unexpended (All Funds)      | 634,097<br>605,945        | 1,496,703<br>313,339  | 340,272<br>382,220        | 722,492                |
| Unexpended, by Fund:<br>General Revenue<br>Federal<br>Other | 1,000,000<br>605,495<br>0 | 0<br>313,339<br>0     | 1,000,000<br>382,220<br>0 | 0<br>0<br>0            |



Reverted includes the statutory three-percent reserve amount (when applicable).

Restricted includes any Governor's Expenditure Restrictions which remained at the end of the fiscal year (when applicable).

#### NOTES:

## STATE

# JUV. JUSTICE DELINQUENCY PREV

|                         | Budget |      |          |   |         |       |   |         |   |
|-------------------------|--------|------|----------|---|---------|-------|---|---------|---|
|                         | Class  | FTE  | GR       |   | Federal | Other |   | Total   | ŧ |
| TAFP AFTER VETOES       |        |      |          |   |         |       |   |         |   |
|                         | EE     | 0.00 |          | 0 | 22,492  |       | 0 | 22,492  |   |
|                         | PD     | 0.00 |          | 0 | 70