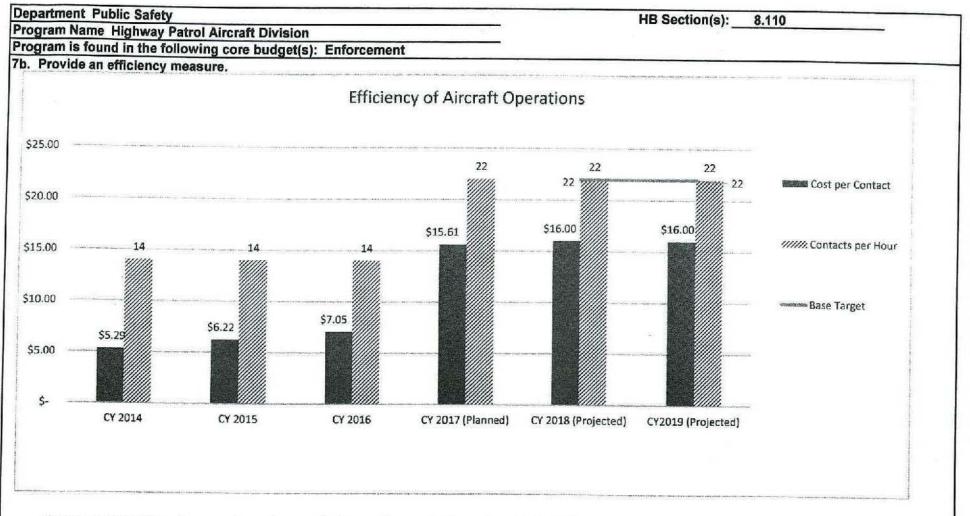

|                                                         |
|                                                                                                                                                                                                                                                                                             |                                                         |





<sup>\*\*</sup> No data exists for 2014 or 2015 due to not purchasing our current FLIR and mapping system until May of 2016

\*\* Although our ideal target is 100% success in all pursuits and searches, various factors outside our control create the large discrepancy between planned percentage and target percentage.



The reason for both an increase in cost per contact, as well as contacts per hour, is due to increased use of the Patrol's helicopters and the cost associated with helicopters as compared to airplanes.

| Department Public Safety                                      | HB Section(s): 8.110        |
|---------------------------------------------------------------|-----------------------------|
| Program Name Highway Patrol Aircraft Division                 | 112 Socion(s). <u>0.110</u> |
| Program is found in the following core budget(s): Enforcement |                             |
|                                                               |                             |

# 7c. Provide the number of clients/individuals served, if applicable.



The Aircraft Division provides airborne