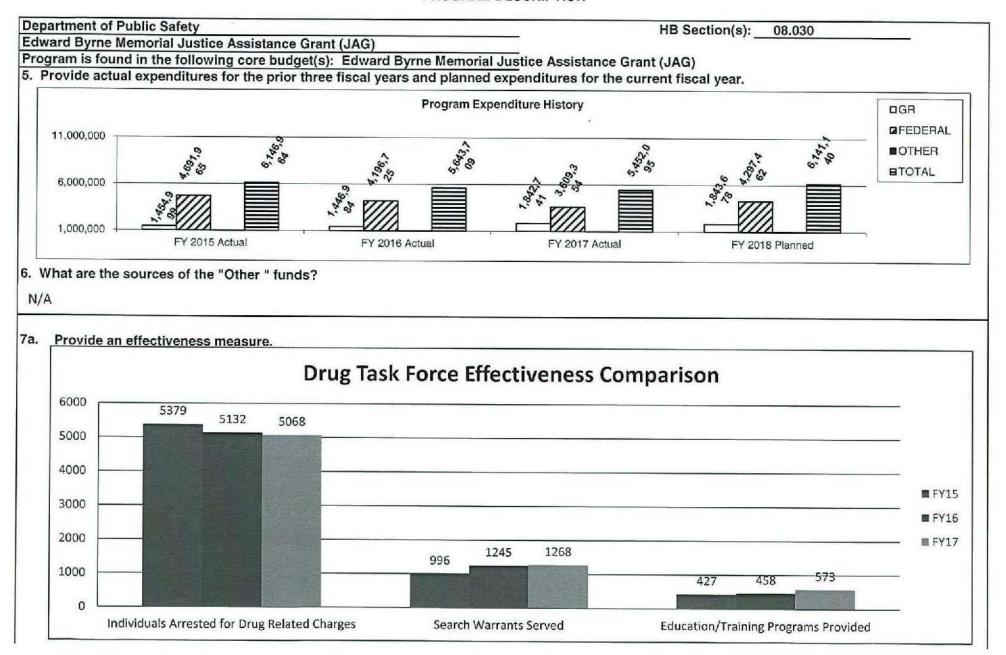

|
| 4. Is this a federally mandated program? If yes, please explain.                                                                      |                                                                                                                                                                                                                                                  |
| No                                                                                                                                    |                                                                                                                                                                                                                                                  |





Department of Public Safety

HB Section(s): 08.030

Edward Byrne Memorial Justice Assistance Grant (JAG)

Program is found in the following core budget(s): Edward Byrne Memorial Justice Assistance Grant (JAG)

7b. Provide an efficiency measure.



7c. Provide the number of clients/individuals served, if applicable.

N/A

7d. Provide a customer satisfaction measure, if available.

N/A

Budget Unit 01260C

|                     | IAL SUMMARY       | 7 2019 Budg     | et Paguest       |           |               |                   | EV 2010       | Governor's F   |                 | ation     |   |
|---------------------|-------------------|-----------------|------------------|-----------|---------------|-------------------|---------------|----------------|-----------------|-----------|-