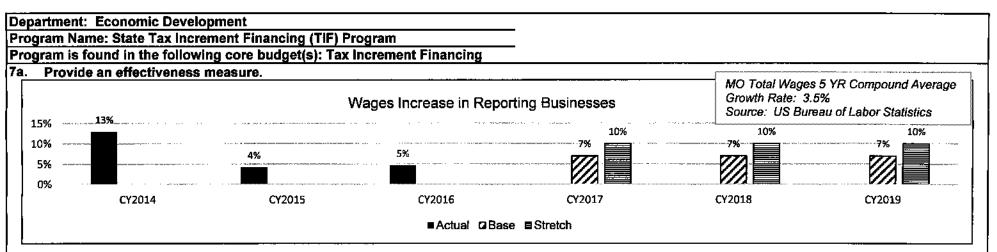

|



Note 1: Reflects yearly increase in net new wages for active projects divided by total wages.

Note 2: Regardless of actual total wages or actual total sales, increment payments are only made on businesses that report their wages or sales to the local TIF. Only reporting businesses are included in the metric, regardless of the wages and withholding taxes or sales and sales taxes non-reporting businesses may have produced and paid to the State.

Note 3: This is a new measure; therefore, Projected data for FY15, FY16 and FY17 is not available.

Note 4: The Base target is an average of the prior 3 years and the Stretch target is an increase of 3% over the Base.



Note 1: Reflects yearly increase in net new sales for active projects divided by total sales.

Note 2: Regardless of actual tota