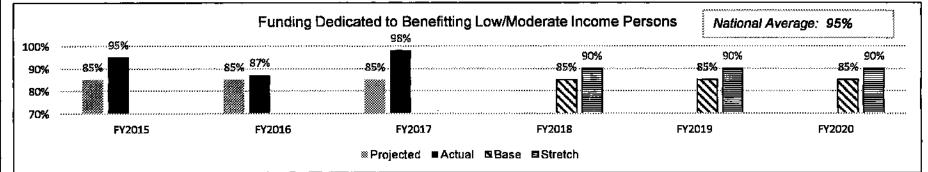

rovide actual expenditures for the prior three fiscal years and planned expenditures for the current fiscal year. Program Expenditure History 80.000.000 41,051,217 60.000.000 **UGR** FEDERAL 40,000,000 ■OTHER 20,000,000 **C**TOTAL 0 FY 2015 Actual FY 2016 Actual FY 2017 Actual FY 2018 Planned Note 1: In FY16, GR and Federal PS, E&E and corresponding FTE transferred from BCS Teams and were consolidated under CDBG program. Note 2: Planned Excenditures for GR reflect 3% Governor's Reserve.

6. What are the sources of the "Other " funds?

FY16: Missouri Humanities Council Trust Fund (0177) for one-time appropriation expended in FY16.

Department: Economic Development

# Program Name: Community Development Block Grant Program

# Program is found in the following core budget(s): CDBG Program





Note 1: Calculated by dividing the dollar amount of approved projects in a FY that will be benefit LMI persons by the total dollar amount of the grant. Note 2: HUD requires that a minimum of 70% of the state's annual allocation be awarded on projects benefitting low and moderate income (LMI) persons; however, it is Missouri's goal that at least 85% of the projects will benefit LMI persons, so this is the Base target. Note 3: Stretch target is set at 90% due to the fact that demolition (slum and blight national objective) and emergency (urgent threat national objective) projects will also need to be funded, and those national objectives do not require a 51% LMI benefit.



Note 1: Calculation based on leveraged project investment of completed projects divided by CDBG grant expenditures. L