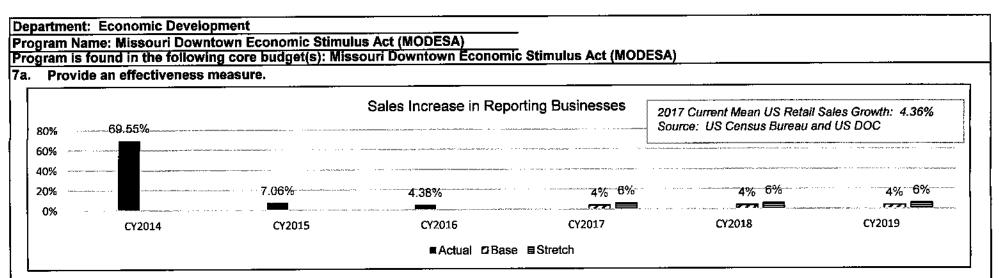

f the "Other " funds?                                                                                                                                                                                                                                                                                                                                                                           |
| Requires GR Transfer to the Missouri Downtown Economic Stimulus Act Fund (0766).                                                                                                                                                                                                                                                                                                                                         |



Note 1: Reflects yearly increase in net new sales for active projects divided by total sales.

Note 2: The 69.55% increase in CY2014 occurred when Ballpark Village project began reporting sales. Regardless of actual total sales, increment payments are only made on businesses that report their sales to the local TIF. Only reporting businesses are included in the metric, regardless of the sales and sales taxes non-reporting businesses may have produced and paid to the State.

Note 3: This is a new measure; therefore, Projected data for FY15, FY16 and FY17 is not available.

Note 4: The base target is set at moderate growth at 4% and the stretch target is an increase of 2% over the base.

#### 7b. Provide an efficiency measure.



Note 1: Reflects the cost to the state divided by total wage