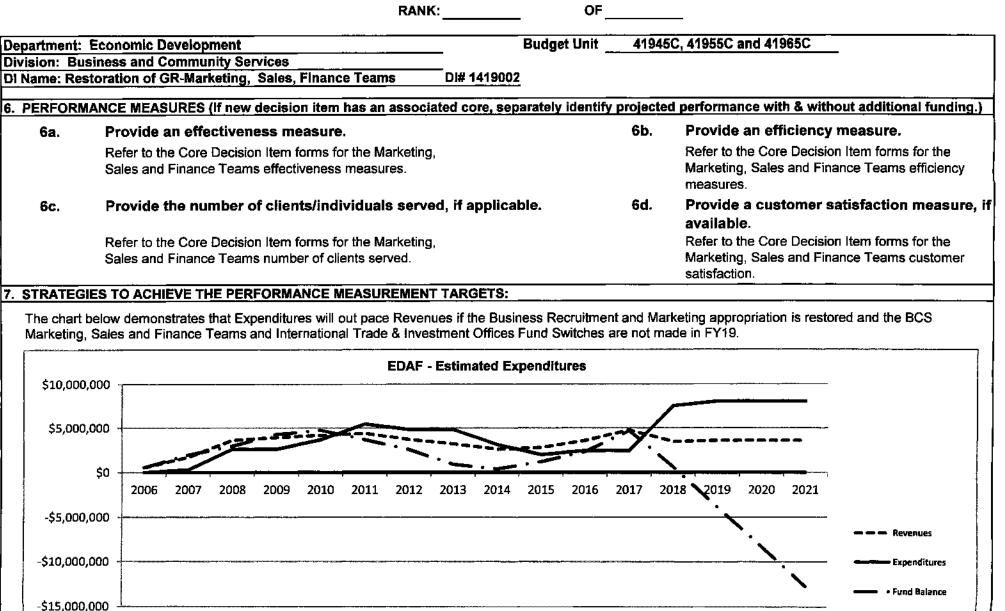

|                           |                       |                             |                         |                             |                         |                                |
| Total TRF                             | 0                        |                      | 0                         |                       | 0                           |                         | 0                           | -                       |                                |
| Grand Total                           | 3,250,000                | 32.64                | 0                         | 0.0                   | 0                           | 0.0                     | 3,250,000                   | 32.64                   |                                |



## **DECISION ITEM DETAIL**

| Budget Unit                             | FY 2017 | FY 2017 | FY 2018 | FY 2018 | FY 2019   | FY 2019  | FY 2019   | FY 2019 |
|-----------------------------------------|---------|---------|---------|---------|-----------|----------|-----------|---------|
| Decision item                           | ACTUAL  | ACTUAL  | BUDGET  | BUDGET  | DEPT REQ  | DEPT REQ | GOV REC   | GOV REC |
| Budget Object Class                     | DOLLAR  | FTE     | DOLLAR  | FTE     | DOLLAR    | FTE      | DOLLAR    | FTE     |
| FINANCE                                 |         |         |         |         |           |          |           |         |
| Restore GR-Mktg/Sales/Finance - 1419002 |         |         |         |         |           |          |           |