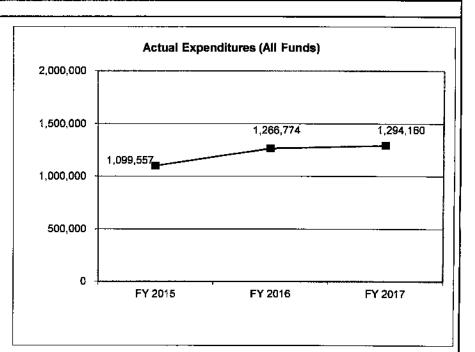

|                   |                        |
| General Revenue                 | 0                 | 0                 | 0                 | N/A                    |
| Federal                         | 0                 | 0                 | 0                 | N/A                    |
| Other                           | 100, <b>443</b>   | 129,873           | 213,049           | N/A                    |
|                                 | (1)               | (1)               | (1)               |                        |

\*Restricted amount is as of:

Reverted includes Governor's standard 3 percent reserve (when applicable). Restricted includes any extraordinary expenditure restriction (when applicable).

NOTES:

(1) Funds are only expended as projects generate increment.



#### DEPARTMENT OF ECONOMIC DEVELOPMEN MODESA PROGRAM

#### 5. CORE RECONCILIATION DETAIL

|                         | Budget<br>Class | FTE  | GR | Federal |   | Other     | Total     | E |
|-------------------------|-----------------|------|----|---------|---|-----------|-----------|---|
| TAFP AFTER VETOES       |                 |      |    |         |   |           |           |   |
|                         | PD              | 0.00 | 0  | (       | ) | 1,729,133 | 1,729,133 | 3 |
|                         | Total           | 0.00 | 0  | (       | ) | 1,729,133 | 1,729,133 | 3 |
| DEPARTMENT CORE REQUEST |                 |      |    |         |   |           |           | - |
|                         | PD              | 0.00 | 0  | (       | כ | 1,729,133 | 1,729,133 | 3 |
|