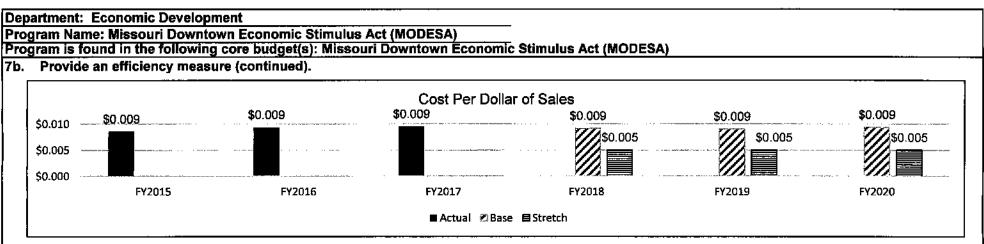

ting businesses may have produced and paid to the State.

Note 3: This is a new measure; therefore, Projected data for FY15, FY16 and FY17 is not available.

Note 4: The base target is set at moderate growth at 4% and the stretch target is an increase of 2% over the base.

#### 7b. Provide an efficiency measure.



Note 1: Reflects the cost to the state divided by total wages for active projects.

Note 2: Only reporting businesses are included in the metric.

Note 3: This is a new measure; therefore "Projected" data for FY15, FY16 and FY17 is not available.

Note 4: The Base target is calculated by dividing the projected cost to the state associated with state withholdings tax by the projected amount of wages over the baseline amount prior to development and the Stretch is set at \$.001.



Note 1: Reflects the cost to the state divided by total sales for active projects.

Note 2: Only reporting businesses are included in the metric.

Note 3: This is a new measure; therefore, Projected data for FY15, FY16 and FY17 is not available.

Note 4: The Base target an average of the prior 3 years and the Stretch is set at \$.005.

#### 7c. Provide the number of clients/individuals served, if applicable.

|                                                             | CY2       | 015    | CY2       | 016    | CY2       | 017    | CY2018    | CY2019    | CY2020    |
|-------------------------------------------------------------|-----------|--------|-----------|--------|-----------|--------|-----------|-----------|-----------|
|