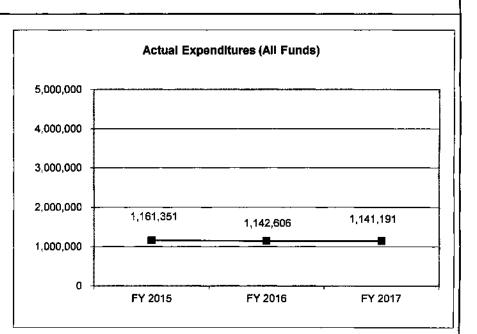

| 1,929,885         | 1,962,052         | 1,962,052              |
| Actual Expenditures (All Funds) | 1,161,351         | 1,142,606         | 1,141,191         | N/A                    |
| Unexpended (All Funds)          | 759,909           | 787,279           | 820,861           | N/A                    |
| Unexpended, by Fund:            |                   |                   |                   |                        |
| General Revenue                 | 18,153            | 10,373            | 19,701            | N/A                    |
| Federal                         | 741,756           | 776,906           | 801,160           | N/A                    |
| Other                           | 0                 | 0                 | 0                 | N/A                    |



\*Restricted amount is as of:

Reverted includes Governor's standard 3 percent reserve (when applicable). Restricted includes any extraordinary expenditure restrictions (when applicable).

NOTES:

#### DEPARTMENT OF ECONOMIC DEVELOPMEN MO ECO RESEARCH INFO CENTER

#### 5. CORE RECONCILIATION DETAIL

|                   |             | Budget<br>Class | FTE   | GR      | Federal         | Other | Total     | Explanation                             |
|-------------------|-------------|-----------------|-------|---------|-----------------|-------|-----------|-----------------------------------------|
| TAFP AFTER VET    | OES         |                 |       |         |                 |       |           |                                         |
|                   |             | PS