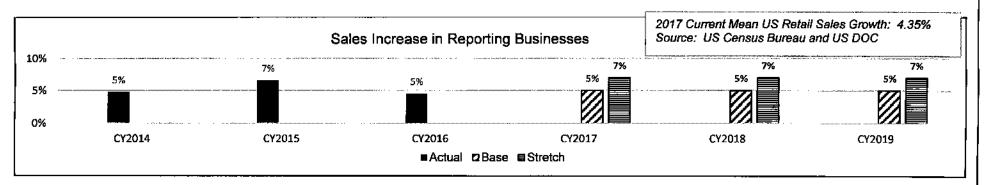

|



Note 1: Reflects yearly increase in net new wages for active projects divided by total wages.

Note 2: Regardless of actual total wages or actual total sales, increment payments are only made on businesses that report their wages or sales to the local TIF. Only reporting businesses are included in the metric, regardless of the wages and withholding taxes or sales and sales taxes non-reporting businesses may have produced and paid to the State.

Note 3: This is a new measure; therefore, Projected data for FY15, FY16 and FY17 is not available.

Note 4: The Base target is an average of the prior 3 years and the Stretch target is an increase of 3% over the Base.



Note 1: Reflects yearly increase in net new sales for active projects divided by total sales.

Note 2: Regardless of actual total wages or actual total sales, increment payments are only made on businesses that report their wages or sales to the local TIF. Only reporting businesses are included in the metric, regardless of the wages and withholding taxes or sales and sales taxes non-reporting businesses may have produced and paid to the State.

Note 3: This is a new measure; therefore, Projected data for FY15, FY16 and FY17 is not available.

Note 4: The Base target is set at 5% and the Stretch target is an increase of 2% over the Base.



Department: Economic Development

Program Name: State Tax Increment Financing (TIF) Program

Program is found in the following core budget(s): Tax Inc