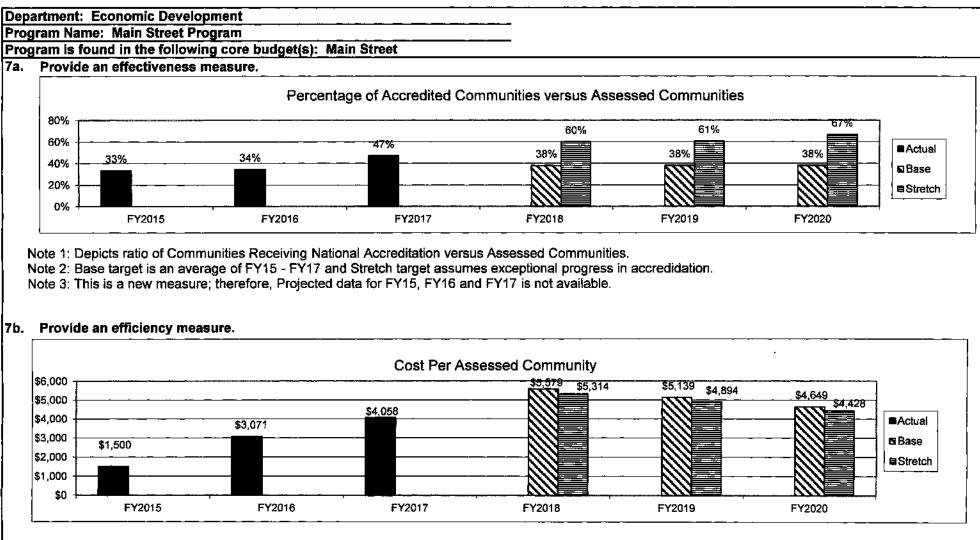

| 45,000 5,000                                                                                                                   | ssi <sup>et</sup> st <sup>et</sup>                                                         | 1319 <sup>10</sup>                                                                                 | LEL. BA                                                                                                                                       | □GR<br>ØFEDERAL                     |

FY15: Economic Development Advancement Fund (0783) and Business Extension Services Team (BEST) Fund (0280); FY16: Economic Development Advancement Fund (0783); and FY17: Economic Development Advancement Fund (0783).



Note 1: Depicts Program Dollars spent per Assessed Community.

Note 2: Base target is determined by dividing the projected state expenditures by the projected number of assessed communities and Stretch target is an increase of 5% to the number of communities assessed.

Note 3: This is a new measure; therefore, Projected data for FY15, FY16 and FY17 is not available.

# Department: Economic Development Program Name: Main Street Program

## Program is found in the following core budget(s): Main Street

#### 7c. Provide the number of clients/individuals served, if applicable (continued).

|                        | FY2       | FY2015 FY2016 FY2017 |           | 017    | FY2018    | FY2019 | FY2020    |           |           |
|------------------------|-----------|----------------------|----