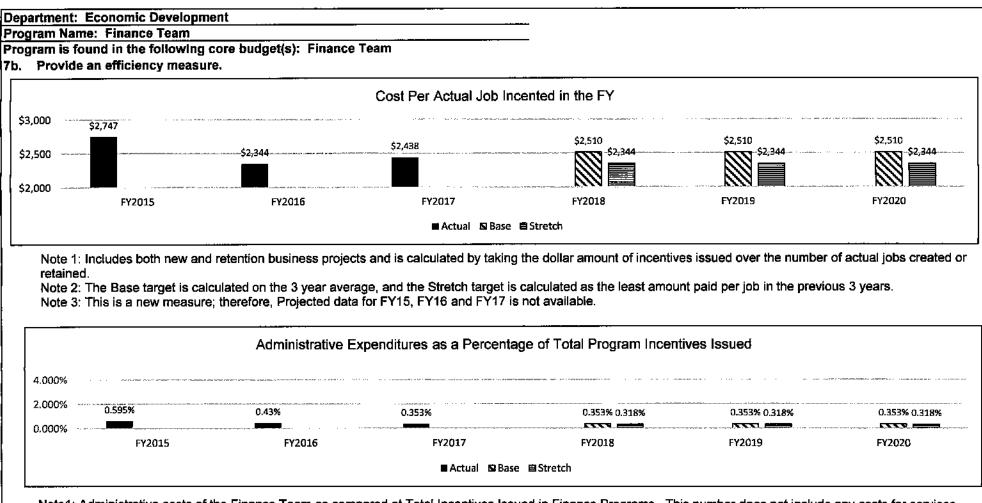

|
| FY18: Economic Development Advancement Fund (0783) and State Supplemental Downtown Development Fund (0766).                                                                                                                                                                                                                                                            |



Note 3: This is a new measure; therefore, data for FY15, FY16 and FY17 Projected is not available. In addition, FY15 and FY16 Actual data is not available. After this year, more data will be collected in order to provide a stronger basis for our Base and Stretch goals.



Note1: Administrative costs of the Finance Team as compared ot Total Incentives Issued in Finance Programs. This number does not include any costs for services provided by MERIC or Division of Administration that contribute resources to the team.

Note 2: This is a new measure; therefore, data for FY15, FY16 and FY17 Projected is not available.

Note 3: .353% is a very low cost to issued ratio, therefore, it was assumed that the base would remain the same. The Stretch goal was decreased by 10% since that is similar to the decrease between the previous years.

Department: Economic Development

Program Name: Finance Team

Program is found in the following core budget(s): Finance Team

7c. Provide the number of clients/individuals served, if applicable.

|