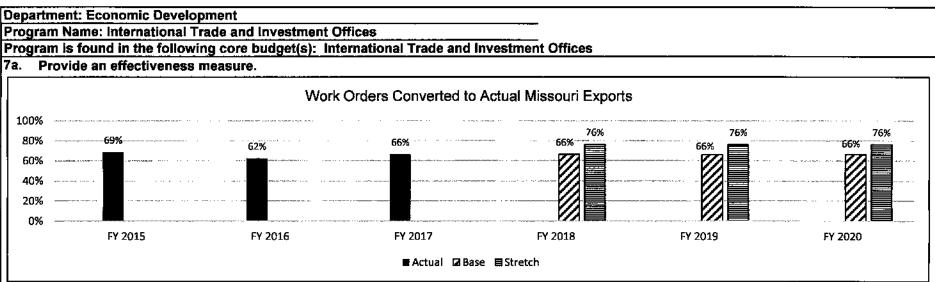

|

-



Note 1: Chart depicts the percentage of work orders (i.e., export assistance) done on behalf of Missouri companies that were converted to an actual export sale.

Note 2: Base target is average of previous 3 years and Stretch target is 15% increase in converted work orders over Base. Note 3: This is a new measure; therefore, Projected data for FY15, FY16 and FY17 is not available.



Note 1: Measures DED's success in generating foreign direct investment (FDI) by dividing the number of actualized FDI projects over leads generated by DED.

Note 2: Base target is based on approximate average of previous 3 years and Stretch target is 10% increase in conversions over Base.

| ram is found in the follo<br>Provide an efficiency m