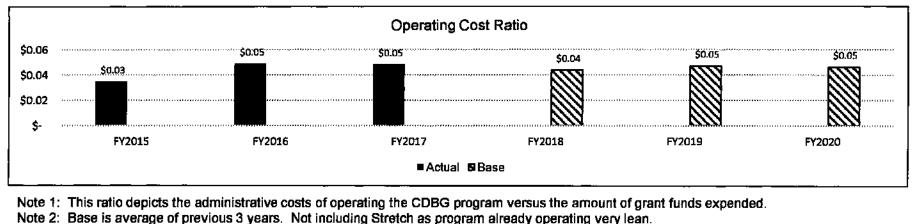

inancing a particular project. Note 2: Base target is average of previous 2 years and Stretch target is a 10% increase over Base.

Note 3: This is a new measure; therefore, Projected data for FY15, FY16 and FY17 is not available.



Note 1: Costs were based on the amount of grant funds awarded to the closed projects in each fiscal year divided by the number of beneficiaries served.

Note 2: A beneficiary is defined as a person who has been served by, or who has benefitted from, a CDBG project completed in a particular fiscal year (51% of beneficiaries must be low to moderate income persons.)

Note 3: Base target is average of previous 3 years and Stretch target is a 10% decrease over Base.

Note 4: This is a new measure; therefore, Projected data for FY15, FY16 and FY17 is not available.



Note 3: This is a new measure; therefore, Projected data for FY15, FY16 and FY17 is not available.

Department: Economic Development

Program Name: Community Development Block Grant Program

Program is found in the following core budget(s): CDBG Program

#### 7c. Provide the number of clients/individuals served, if applicable.

|                         | FY        | 2015     | FY2       | 016     | FY2       | 017     | FY2018    | FY2019    | FY2020    |
|-------------------------|-----------|----------|-----------|---------|-----------|---------|-----------|-----------|-----------|
|                         | Projected | Actual   | Projected | Actual  | Projected | Actual  | Projected | Projected | Projected |
| Number of CDBG Projects | N/A       | 80       | N/A       | 57      | N/