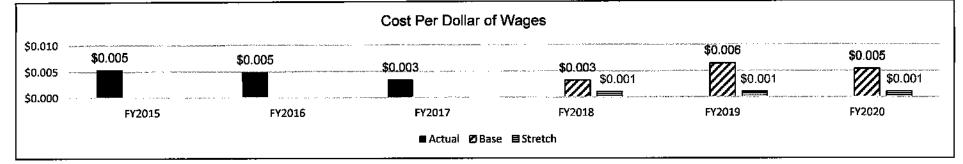

|



Note 1: Reflects yearly increase in net new sales for active projects divided by total sales.

Note 2: The 69.55% increase in CY2014 occurred when Ballpark Village project began reporting sales. Regardless of actual total sales, increment payments are only made on businesses that report their sales to the local TIF. Only reporting businesses are included in the metric, regardless of the sales and sales taxes non-reporting businesses may have produced and paid to the State.

Note 3: This is a new measure; therefore, Projected data for FY15, FY16 and FY17 is not available.

Note 4: The base target is set at moderate growth at 4% and the stretch target is an increase of 2% over the base.

#### 7b. Provide an efficiency measure.



Note 1: Reflects the cost to the state divided by total wages for active projects.

Note 2: Only reporting businesses are included in the metric.

Note 3: This is a new measure; therefore "Projected" data for FY15, FY16 and FY17 is not available.

Note 4: The Base target is calculated by dividing the projected cost to the state associated with state withholdings tax by the projected amount of wages over the baseline amount prior to development and the Stretch is set at \$.001.



Note 1: Reflects the cost to the state divided by total sales for active projects.

Note 2: Only reporting businesses are included in the metric.

Note 3: This is a new measure; therefore, Projected data for FY15, FY16 and FY17 is not available.

Note 4: The Base target an average of the prior 3 years and the St