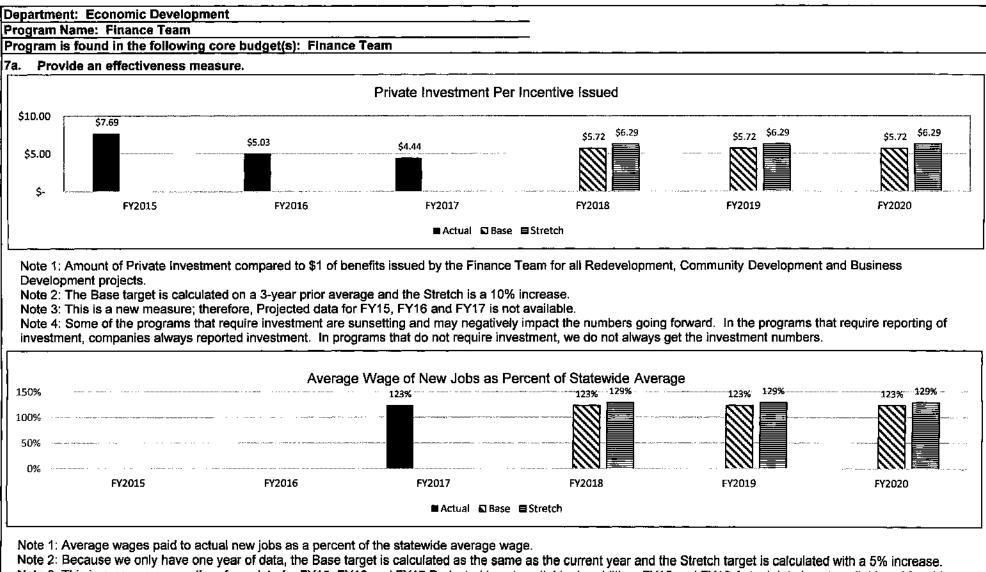

|
| FY15-FY17: State Supplemental Downtown Development Fund (0766).                                                                                                                                                                                                                                                                                                        |
| FY18: Economic Development Advancement Fund (0783) and State Supplemental Downtown Development Fund (0766).                                                                                                                                                                                                                                                            |



Note 3: This is a new measure; therefore, data for FY15, FY16 and FY17 Projected is not available. In addition, FY15 and FY16 Actual data is not available. After this year, more data will be collected in order to provide a stronger basis for our Base and Stretch goals.



Note1: Administrative costs of the Finance Team as compared ot Total Incentives Issued in Finance Programs. This number does not include any costs for services provided by MERIC or Division of Administration that contribute resources to the team.

Note 2: This is a new measure; therefore, data for FY15, FY16 and FY17 Projected is not available.

Note 3: .353% is a very low cost to issued ratio, therefore, it was assumed that the base would remain the same. The Stretch goal was decreased by 10% since that is similar to t