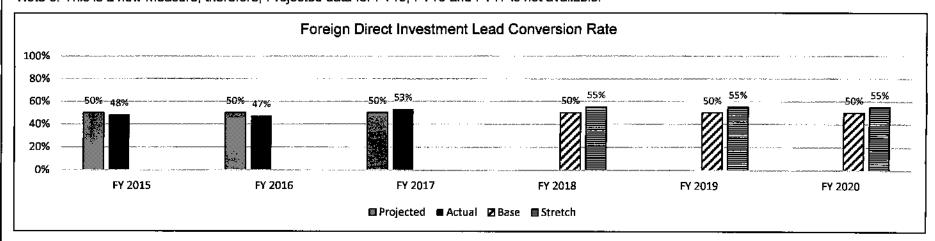

|

-



Note 1: Chart depicts the percentage of work orders (i.e., export assistance) done on behalf of Missouri companies that were converted to an actual export sale.

Note 2: Base target is average of previous 3 years and Stretch target is 15% increase in converted work orders over Base. Note 3: This is a new measure; therefore, Projected data for FY15, FY16 and FY17 is not available.



Note 1: Measures DED's success in generating foreign direct investment (FDI) by dividing the number of actualized FDI projects over leads generated by DED.

Note 2: Base target is based on approximate average of previous 3 years and Stretch target is 10% increase in conversions over Base.

| ram is found in the follo<br>Provide an efficiency m                                                                                                                                                                       |                                                                                                                                                                                         |