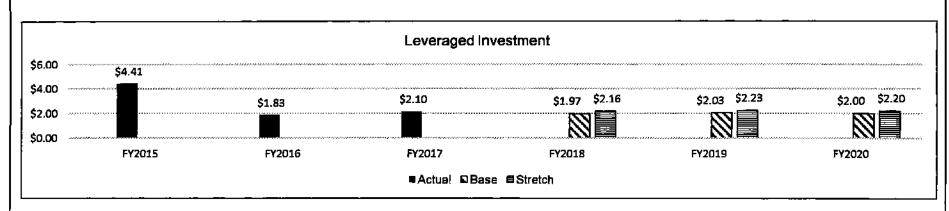

m Name: Community Development Block Grant Program

# Program is found in the following core budget(s): CDBG Program





Note 1: Calculated by dividing the dollar amount of approved projects in a FY that will be benefit LMI persons by the total dollar amount of the grant. Note 2: HUD requires that a minimum of 70% of the state's annual allocation be awarded on projects benefitting low and moderate income (LMI) persons; however, it is Missouri's goal that at least 85% of the projects will benefit LMI persons, so this is the Base target. Note 3: Stretch target is set at 90% due to the fact that demolition (slum and blight national objective) and emergency (urgent threat national objective) projects will also need to be funded, and those national objectives do not require a 51% LMI benefit.



Note 1: Calculation based on leveraged project investment of completed projects divided by CDBG grant expenditures. Leveraged funds are non-CDBG funds (local, state, federal, or private) that are used in conjunction with CDBG funds to aid in financing a particular project. Note 2: Base target is average of previous 2 years and Stretch target is a 10% increase over Base.

Note 3: This is a new measure; therefore, Projected data for FY15, FY16 and FY17 is not available.



Note 1: Costs were based on the amount of grant funds awarded to the closed projects in each fiscal year divided by the number of beneficiaries served.

Note 2: A beneficiary is defined as a person who has been served by, or who has benefitted from, a CDBG project completed in a particular fiscal year (51% of beneficiari