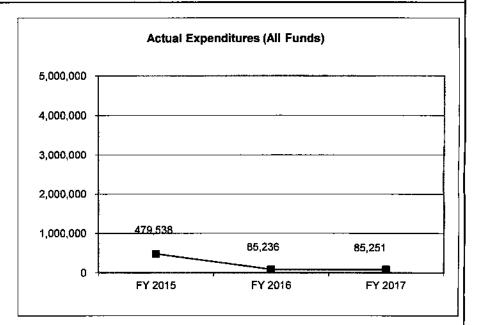

| 88,418            | 89,772            | 0                      |
| Actual Expenditures (All Funds) | 479,538           | 85,236            | 85,251            | N/A                    |
| Unexpended (All Funds)          | 362,332           | 3,182             | 4,521             | N/A                    |
| Unexpended, by Fund:            |                   |                   |                   |                        |
| General Revenue                 | 10,434            | 3,182             | 4,521             | N/A                    |
| Federal                         | 351,898           | . 0               | 0                 | N/A                    |
| Other                           | 0                 | 0                 | 0                 | N/A                    |



\*Restricted amount is as of:

Reverted includes Governor's standard 3 percent reserve (when applicable). Restricted includes any extraordinary expenditure restriction (when applicable).

#### NOTES:

# DECISION ITEM SUMMARY

| GRAND TOTAL                            | \$85,251          | 1.23              | \$                | 0.00              | \$                  | 0 0.00              | \$0                | 0.00    |
|----------------------------------------|-------------------|-------------------|-------------------|-------------------|---------------------|---------------------|--------------------|---------|
| TOTAL                                  | 85,251            | 1.23              |                   | 0.00              | I                   | 0 0.00              | 0