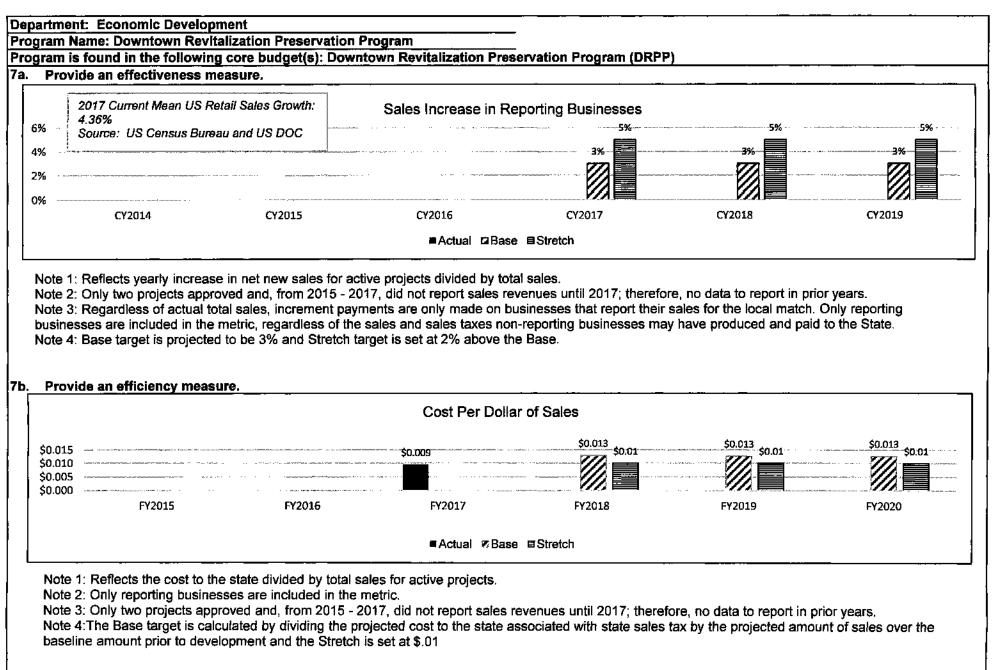

s program, i.e., federal or state statute, etc.? (Include the federal program number, if applicable.) Section 99,1080 to 99,1092, RSMo 3. Are there federal matching requirements? If yes, please explain. No 4. Is this a federally mandated program? If yes, please explain. No 5. Provide actual expenditures for the prior three fiscal years and planned expenditures for the current fiscal year. Program Expenditure History 194,000 194.000 250.000 DGR 135,013 135,013 200.000 **Ø**FEDERAL 150,000 ■OTHER 100.000 **D**TOTAL 50.000 0 ٥

FY 2017 Actual

Note: Planned Expenditures reflect 3% Governor's Reserve on GR Transfer.

6. What are the sources of the "Other " funds?

FY 2015 Actual

۵

Requires GR Transfer to the Downtown Revitalization Preservation Fund (0907).

FY 2016 Actual

FY 2018 Planned



Department: Economic Development

Program Name: Downtown Revitalization Preservation Program

Program is found in the following core budget(s): Downtown Revitalization Preservation Program (DRPP)

7c. Provide the number of clients/individuals served, if applicable.

|                                   | FY2       | 015    | FY2       | 016    | FY2       | 017     | FY2018    | FY2019    | FY2020    |
|-----------------------------------|-----------|--------|-----------|--------|-----------|---------|-----------|-----------|-----------|
|                                   | Projected | Actual | Projected | Actuai | Projected | Actual_ | Projected | Projected | Projected |
| Number of Active DRPP<br>Projects | 4         | 2      | 4         | 2      | 4         | 2       | 4         | 4