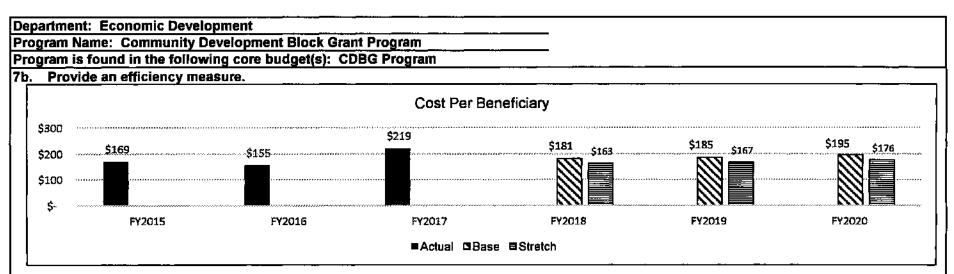

he projects will benefit LMI persons, so this is the Base target. Note 3: Stretch target is set at 90% due to the fact that demolition (slum and blight national objective) and emergency (urgent threat national objective) projects will also need to be funded, and those national objectives do not require a 51% LMI benefit.



Note 1: Calculation based on leveraged project investment of completed projects divided by CDBG grant expenditures. Leveraged funds are non-CDBG funds (local, state, federal, or private) that are used in conjunction with CDBG funds to aid in financing a particular project. Note 2: Base target is average of previous 2 years and Stretch target is a 10% increase over Base.

Note 3: This is a new measure; therefore, Projected data for FY15, FY16 and FY17 is not available.



Note 1: Costs were based on the amount of grant funds awarded to the closed projects in each fiscal year divided by the number of beneficiaries served.

Note 2: A beneficiary is defined as a person who has been served by, or who has benefitted from, a CDBG project completed in a particular fiscal year (51% of beneficiaries must be low to moderate income persons.)

Note 3: Base target is average of previous 3 years and Stretch target is a 10% decrease over Base.

Note 4: This is a new measure; therefore, Projected data for FY15, FY16 and FY17 is not available.



Note 3: This is a new measure; therefore, Projected data for FY15, FY16 and FY17 is not available.

Department: Economic Development

Program Name: Community Development Block Grant Program

Program is found in the following core