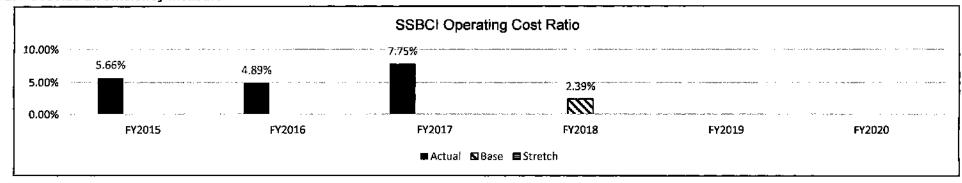

umulative Private Investment per \$1 of MTC IDEA Fund Investment \$30.00 50.50 \$20.00 \$10.00 S-CY2014 CY2015 CY2016 CY2017 CY2018 CY2019 National SSBCI Cumulative Leveraged Investment per \$1 in SSBCI Funds Expended: \$8.95 Projected Actual Base Stretch

Note 1: The cumulative leveraged investment ratio is calculated by dividing the total amount of leveraged capital by the amount of SSBCI funds invested over the life of the program. This ratio is one that is tracked and reported by the U.S. Department of Treasury. The Small Business Jobs Act set an aspirational target of \$10:\$1.

Note 2: SSBCI funding will be exhausted in FY2018; however, Base and Stretch Targets for CY17-CY19 reflect subsequent private financing of existing portfolio companies.

## 7b. Provide an efficiency measure.



Note 1: The SSBCI Operating Cost Ratio is the operating costs to administer SSBCI investments shown as a percentage of the amount of SSBCI funds delivered to businesses.

Note 2: SSBCI funding will be exhausted in FY2018; therefore, Base Targets for FY19 and FY20 and Stretch Targets for FY18-FY20 are not provided.

## Department: Economic Development

## Program Name: State Small Business Credit Initiative (SSBCI)

## Program is found in the following core budget(s): State Small Business Credit Initiative

#### 7c. Provide the number of clients/individuals served, if applicable.

|                                   | FY2015    |        | FY2016    |        | FY2017    |        | FY2018    | FY2019    | FY2020    |
|-----------------------------------|-----------|--------|-----------|----