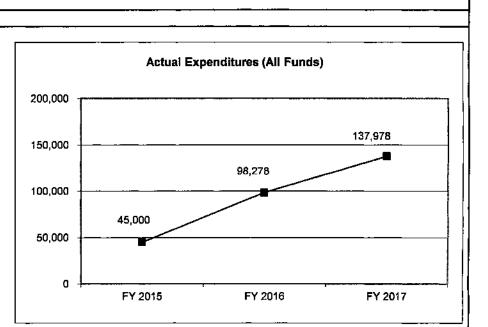

|
| /A     | N/A               | 0                 | 0                 | 0                            | General Revenue                                    |
| /A     | N/A               | 0                 | 0                 | 0                            | Federal                                            |
| /A     | N/A               | 0                 | 0                 | 37,614                       | Other                                              |
|        |                   | (3)               | (2)               | (1)                          |                                                    |
| /      | N/<br>N/<br>N/    | 0<br>0<br>0<br>0  | 0<br>0<br>0<br>0  | <u>37,614</u><br>0<br>37,614 | Unexpended, by Fund:<br>General Revenue<br>Federal |



\*Restricted amount is as of:

Reverted includes Governor's standard 3 percent reserve (when applicable). Restricted includes any extraordinary expenditure restriction (when applicable).

NOTES:

(1) Source of appropriation was EDAF (0783) and BEST (0280), but contract amount remained \$45,000.

(2) Source of appropriation was GR and EDAF (0783).

(3) GR restriction.

## DEPARTMENT OF ECONOMIC DEVELOPMEN MAINSTREET PROGRAM

#### 5. CORE RECONCILIATION DETAIL

|                  |            | Budget<br>Class | FTE   | GR        | Federal | Other            | Total     | ! |
|------------------|------------|-----------------|-------|-----------|---------|------------------|-----------|---|
| TAFP AFTER VETOE | ES         |                 |       |           |         |                  |