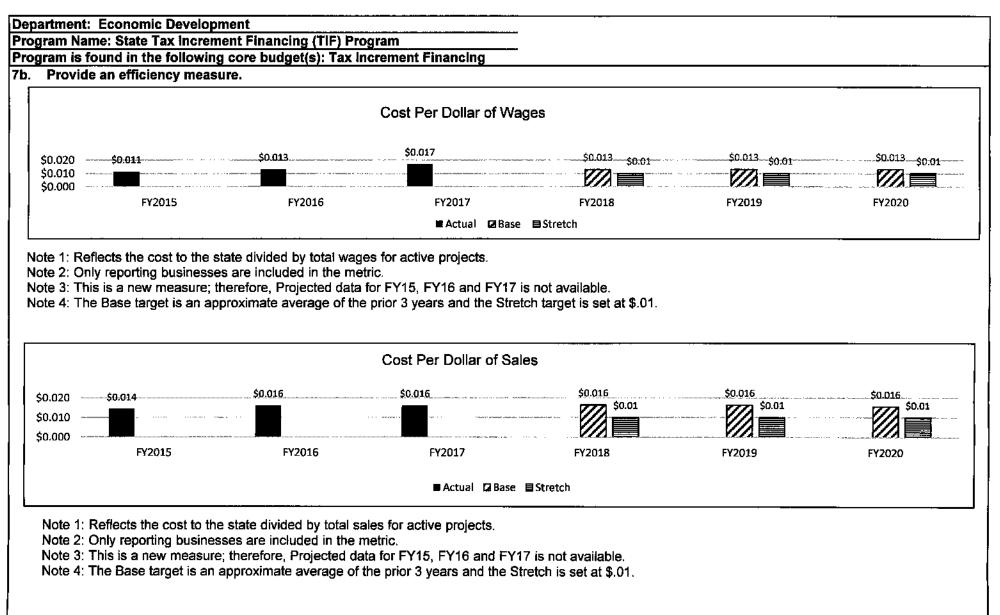

FY16 and FY17 is not available.

Note 4: The Base target is an average of the prior 3 years and the Stretch target is an increase of 3% over the Base.



Note 1: Reflects yearly increase in net new sales for active projects divided by total sales.

Note 2: Regardless of actual total wages or actual total sales, increment payments are only made on businesses that report their wages or sales to the local TIF. Only reporting businesses are included in the metric, regardless of the wages and withholding taxes or sales and sales taxes non-reporting businesses may have produced and paid to the State.

Note 3: This is a new measure; therefore, Projected data for FY15, FY16 and FY17 is not available.

Note 4: The Base target is set at 5% and the Stretch target is an increase of 2% over the Base.



Department: Economic Development

Program Name: State Tax Increment Financing (TIF) Program

Program is found in the following core budget(s): Tax Increment Financing

7c. Provide the number of clients/individuals served, if applicable.

|                                                          | FY2015    |        | FY2016    |        | FY2017    |        | FY2018    | FY2019    | FY2020    |
|----------------------------------------------------------|-----------|--------|-----------|--------|-----------|--------|-----------|-----------|-----------|
|                                                          | Projected | Actual | Projected | Actual | Projected | Actual | Projected | Projected | Projected |
| Number of Active TIF<br>Projects                         | 15        | 13