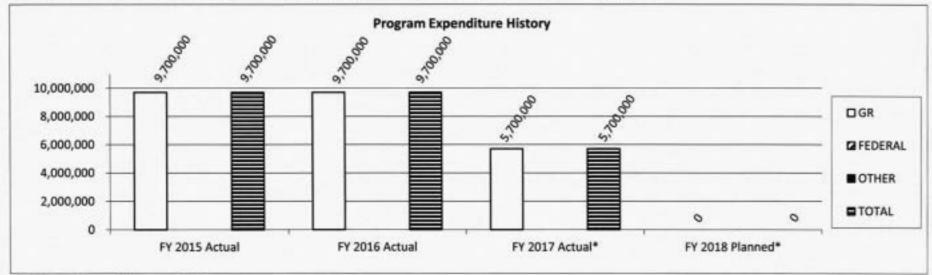

#### 4. FINANCIAL HISTORY

|                                 | FY 2015<br>Actual | FY 2016<br>Actual | FY 2017<br>Actual | FY 2018<br>Current Yr. |
|---------------------------------|-------------------|-------------------|-------------------|------------------------|
| Appropriation (All Funds)       | 1,012,441         | 1,012,641         | 933,628           | 932,349                |
| Less Reverted (All Funds)       | (15,234)          | (15,195)          | (15,414)          | (15,376)               |
| Less Restricted (All Funds)     | 0                 | 0                 | 0                 | 0                      |
| Budget Authority (All Funds)    | 997,207           | 997,446           | 918,214           | N/A                    |
| Actual Expenditures (All Funds) | 803,560           | 814,387           | 840,449           | N/A                    |
| Unexpended (All Funds)          | 193,647           | 183,059           | 77,765            | N/A                    |
| Unexpended, by Fund:            |                   |                   |                   |                        |
| General Revenue                 | 0                 | 3,041             | 39,644            | N/A                    |
| Federal                         | 0                 | 0                 | 0                 | N/A                    |
| Other                           | 193,647           | 180,018           | 38,121            | N/A                    |
|                                 |                   |                   |                   |                        |