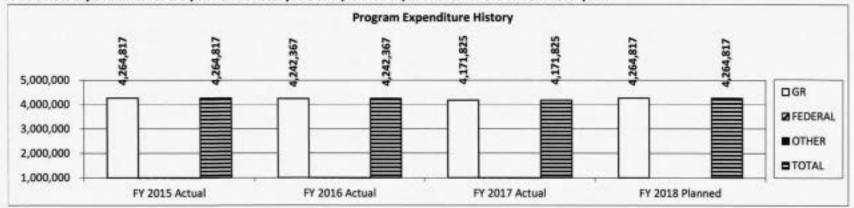

#### 4. FINANCIAL HISTORY

|                                 | FY 2015<br>Actual | FY 2016<br>Actual | FY 2017<br>Actual | FY 2018<br>Current Yr. |
|---------------------------------|-------------------|-------------------|-------------------|------------------------|
| Appropriation (All Funds)       | 1,012,441         | 1,012,641         | 933,628           | 932,349                |
| Less Reverted (All Funds)       | (15,234)          | (15,195)          | (15,414)          | (15,376)               |
| Less Restricted (All Funds)     | 0                 | 0                 | 0                 | 0                      |
| Budget Authority (All Funds)    | 997,207           | 997,446           | 918,214           | N/A                    |
| Actual Expenditures (All Funds) | 803,560           | 814,387           | 840,449           | N/A                    |
| Unexpended (All Funds)          | 193,647           | 183,059           | 77,765            | N/A                    |
| Unexpended, by Fund:            |                   |                   |                   |                        |
| General Revenue                 | 0                 | 3,041             | 39,644            | N/A                    |
| Federal                         | 0                 | 0                 | 0                 | N/A                    |
| Other                           | 193,647           | 180,018           | 38,121            | N/A                    |
|                                 |                   |                   |                   |                        |