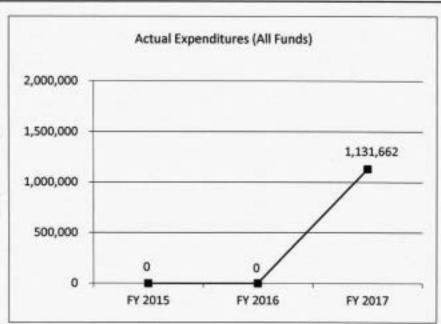

#### 4. FINANCIAL HISTORY

|                                 | FY 2015<br>Actual | FY 2016<br>Actual | FY 2017<br>Actual | FY 2018<br>Current Yr. |
|---------------------------------|-------------------|-------------------|-------------------|------------------------|
| Appropriation (All Funds)       | 1,012,441         | 1,012,641         | 933,628           | 932,349                |
| Less Reverted (All Funds)       | (15,234)          | (15,195)          | (15,414)          | (15,376)               |
| Less Restricted (All Funds)     | 0                 | 0                 | 0                 | 0                      |
| Budget Authority (All Funds)    | 997,207           | 997,446           | 918,214           | N/A                    |
| Actual Expenditures (All Funds) | 803,560           | 814,387           | 840,449           | N/A                    |
| Unexpended (All Funds)          | 193,647           | 183,059           | 77,765            | N/A                    |
| Unexpended, by Fund:            |                   |                   |                   |                        |
| General Revenue                 | 0                 | 3,041             | 39,644            | N/A                    |
| Federal                         | 0                 | 0                 | 0                 | N/A                    |
| Other                           | 193,647           | 180,018           | 38,121            | N/A                    |
|                                 |                   |                   |                   |                        |