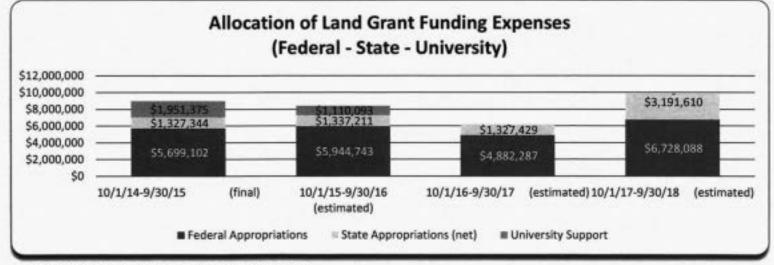

requirements. This regulation was enacted in 2000 with a match requirement of 30%, increasing each year to a 100% match requirement in 2007. The CFR allows institutions to apply for a waiver of 50%, but is based on three criteria: 1) Natural disaster, flood, fire, etc 2) State and/or institution facing a financial crisis or 3) Demonstration of good faith to obtain funds. While the institution has received waivers in the past, waivers are not guaranteed. Lincoln University is an 1890 Land-Grant Institution. It receives an annual allocation around \$7.1 million. Thus, we must adhere to the matching requirement as specified in the CFR.



5. Provide actual expenditures for the prior three fiscal years and planned expenditures for the current fiscal year.



\*Net of expenditure restrictions



Expenditures are based on the 3% statutory reserve.

| Department of Higher Education                                                        | HB Section(s): | 3.225 |   |
|---------------------------------------------------------------------------------------|----------------|-------|---|
| Lincoln University Land Grant Match                                                   |                |       | - |
| Program is found in the following core budget(s): State Aid to Four-year Institutions |                |       |   |



As referenced in the chart above, Lincoln University has had to return federal allocations, earmarked for Lincoln University and the State of Missouri, because the University has not received funding from the state as required in the CFR regulations. The university