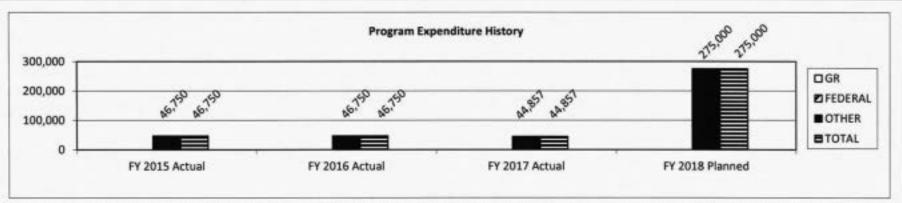

# **FINANCIAL SUMMARY**

|                                           |                             |                             | I IIIAIIOIAL                  |                               |
|-------------------------------------------|-----------------------------|-----------------------------|-------------------------------|-------------------------------|
|                                           | FY 2017<br>ACTUAL<br>DOLLAR | FY 2018<br>BUDGET<br>DOLLAR | FY 2019<br>DEPT REQ<br>DOLLAR | FY 2019<br>GOV REC.<br>DOLLAR |
| HIGHER EDUCATION COORDINATION             | 771,876                     | 1,357,350                   | 1,357,349                     | 1,366,518                     |
| PROPRIETARY SCHOOL REGULATION             | 206,785                     | 708,171                     | 708,171                       | 711,34                        |
| MIDWEST HIGHER EDUCATION COMMISSION       | 115,000                     | 115,000                     | 115,000                       | 115,000                       |
| EDERAL EDUCATION PROGRAMS                 | 1,141,724                   | 2,347,164                   | 2,337,164                     | 3,249,457                     |
| INANCIAL AID                              | 222,744,594                 | 259,081,447                 | 265,641,447                   | 265,674,374                   |
| HIGHER EDUCATION INITIATIVES              | 49,228,617                  | 10,750,000                  | 10,750,000                    | (                             |
| COMMUNITY COLLEGES                        | 135,797,119                 | 147,391,746                 | 147,391,746                   | 132,470,093                   |
| TECHNICAL COLLEGES                        | 5,252,055                   | 5,677,566                   | 5,677,566                     | 5,102,780                     |
| OUR-YEAR COLLEGES & UNIVERSITIES          | 695,881,099                 | 754,885,629                 | 754,885,629                   | 678,468,409                   |
| UNIVERSITY OF MISSOURI - RELATED PROGRAMS | 7,827,844                   | 12,348,495                  | 11,848,495                    | 11,373,495                    |
| DEPARTMENT TOTAL                          | \$1,118,966,713             | \$1,194,662,568             | \$1,200,712,567               | \$1,098,531,470               |
| GENERAL REVENUE                           | 878,137,450                 | 909,008,113                 | 925,068,112                   | 810,437,047                   |
| DEPT HIGHER EDUCATION                     | 1,117,890                   | 2,248,806                   | 2,248,806                     | 2,249,457                     |
| MO STUDENT GRANT PROGRAM GIFT             | 0                           | 50,000                      | 50,000                        | 50,000                        |
| LOTTERY PROCEEDS                          | 124,098,769                 | 127,809,700                 | 127,809,700                   | 127,809,700                   |
| DHE OUT-OF-STATE PROGRM FUND              | 32,120                      | 55,483                      | 55,483                        | 56,068                        |
| SPINAL CORD INJURY                        | 1,500,000                   | 2,000,000                   | 1,500,000                     | 1,500,000                     |
| STATE SEMINARY MONEYS                     | 44,857                      | 275,000                     | 275,000                       | 275,000                       |
| HEALTHY FAMILIES TRUST                    | 437,640                     | 437,640                     | 437,640                       | 437,640                       |
| BOARD OF NURSING                          | 1,789,841                   | 0                           | 0                             |                               |
| PROP SCHOOL CERT FUND                     | 206,785                     | 308,171                     | 308,171                       | 311,344                       |
| PROPRIETARY SCHOOL BOND FUND              | 0                           | 400,000                     | 400,000                       | 400,000                       |
| ADVANTAGE MISSOURI TRUST                  | 30,000                      | 50,000                      | 50,000                        | 50,000                        |
| STATE SEMINARY                            | 0                           | 3,000,000                   | 3,000,000                     | 3,000,000                     |
| GUARANTY AGENCY OPERATING                 | 11,535,722                  | 24,821,297                  | 15,321,297                    | 24,855,214                    |
| FEDERAL STUDENT LOAN RESERVE              | 98,398,806                  | 120,000,000                 | 120,000,000                   | 120,000,000                   |
| INSTITUTION GIFT TRUST                    | 1,623,834                   | 4,098,358                   | 4,088,358                     | 7,000,000                     |
| AP INCENTIVE GRANT                        | 13,000                      | 100,000                     | 100,000                       | 100,000                       |