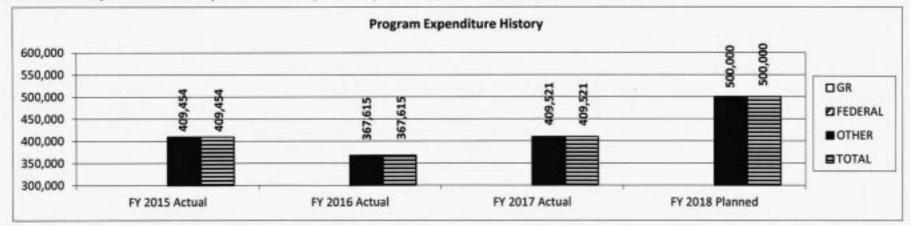

#### 4. FINANCIAL HISTORY

|                                 | FY 2015<br>Actual | FY 2016<br>Actual | FY 2017<br>Actual | FY 2018<br>Current Yr. |
|---------------------------------|-------------------|-------------------|-------------------|------------------------|
| Appropriation (All Funds)       | 1,012,441         | 1,012,641         | 933,628           | 932,349                |
| Less Reverted (All Funds)       | (15,234)          | (15,195)          | (15,414)          | (15,376)               |
| Less Restricted (All Funds)     | 0                 | 0                 | 0                 | 0                      |
| Budget Authority (All Funds)    | 997,207           | 997,446           | 918,214           | N/A                    |
| Actual Expenditures (All Funds) | 803,560           | 814,387           | 840,449           | N/A                    |
| Unexpended (All Funds)          | 193,647           | 183,059           | 77,765            | N/A                    |
| Unexpended, by Fund:            |                   |                   |                   |                        |
| General Revenue                 | 0                 | 3,041             | 39,644            | N/A                    |
| Federal                         | 0                 | 0                 | 0                 | N/A                    |
| Other                           | 193,647           | 180,018           | 38,121            | N/A                    |
|                                 |                   |                   |                   |                        |