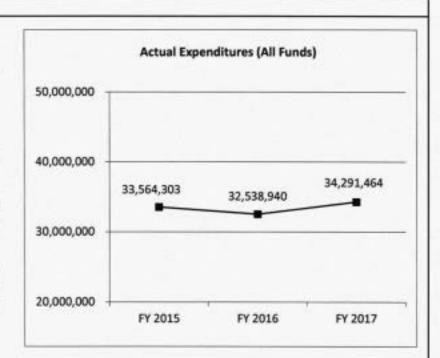

| 39,500,000        | N/A                    |  |
| Actual Expenditures (All Funds) | 33,564,303        | 32,538,940        | 34,291,464        | N/A                    |  |
| Unexpended (All Funds)          | 1,435,697         | 4,461,060         | 5,208,536         | N/A                    |  |
| Unexpended, by Fund:            |                   |                   |                   |                        |  |
| General Revenue                 | 0                 | 0                 | 0                 | N/A                    |  |
| Federal                         | 0                 | 0                 | 0                 | N/A                    |  |
| Other                           | 1,435,697         | 4,461,060         | 5,208,536         | N/A                    |  |



Reverted includes the statutory three-percent reserve amount (when applicable).

Restricted includes any Governor's Expenditure Restrictions which remained at the end of the fiscal year (when applicable).

NOTES:

### CORE RECONCILIATION DETAIL

### STATE

A+ SCHOOLS PROGRAM

## 5. CORE RECONCILIATION DETAIL

|                         | Budget<br>Class | FTE  | GR | Federal |   | Other      | Total      | Explanation |  |
|-------------------------|-----------------|------|----|---------|---|------------|------------|-------------|--|
| TAFP AFTER VETOES       |                 |      |    |         |   |            |            |             |  |
|                         | PD              | 0.00 | 0  | 3       | 0 | 39,500,000 | 39,500,000 |             |  |
|                         |