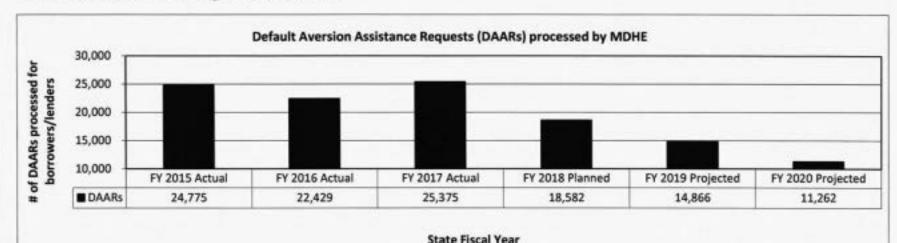

percent of timely responses is shown in the chart below. The MDHE has established a baseline goal for this measure of a 97% timely response rate, but hopes to respond timely 99.3% of the time.



Department of Higher Education

HB Section(s): 3.105

Student Loan Collection Payments

Program is found in the following core budget(s): Collection Payments Transfer

### 7c. Provide the number of clients/individuals served, if applicable.

DHE provides collections assistance to lenders for loans that become 60 days or more delinquent to try to avert default of the loan. NOTE: 2017 numbers are higher than anticipated due to a high number of borrowers becoming delinquent following a period of forbearance granted during a 2016 presidential disaster area declaration covering 33 Missouri counties.



7d. Provide a customer satisfaction measure, if available.

N/A

| Department of Hi   | gher Education                           |              |                                             |             |   | <b>Budget Unit</b>                | 55717C |            |              |                                         |
|--------------------|------------------------------------------|--------------|---------------------------------------------|-------------|---|-----------------------------------|--------|------------|--------------|-----------------------------------------|
| Division of Stude  | nt Loan Program                          |              |                                             |             |   |                                   |        |            |