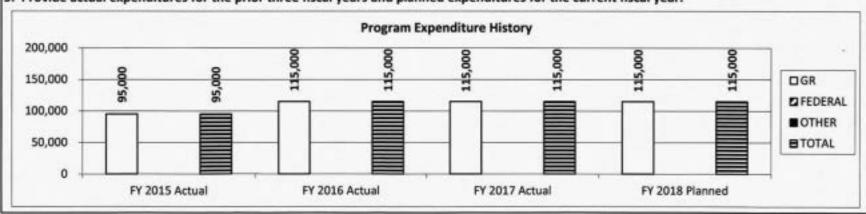

#### 4. FINANCIAL HISTORY

|                                 | FY 2015<br>Actual | FY 2016<br>Actual | FY 2017<br>Actual | FY 2018<br>Current Yr. |
|---------------------------------|-------------------|-------------------|-------------------|------------------------|
| Appropriation (All Funds)       | 1,012,441         | 1,012,641         | 933,628           | 932,349                |
| Less Reverted (All Funds)       | (15,234)          | (15,195)          | (15,414)          | (15,376)               |
| Less Restricted (All Funds)     | 0                 | 0                 | 0                 | 0                      |
| Budget Authority (All Funds)    | 997,207           | 997,446           | 918,214           | N/A                    |
| Actual Expenditures (All Funds) | 803,560           | 814,387           | 840,449           | N/A                    |
| Unexpended (All Funds)          | 193,647           | 183,059           | 77,765            | N/A                    |
| Unexpended, by Fund:            |                   |                   |                   |                        |
| General Revenue                 | 0                 | 3,041             | 39,644            | N/A                    |
| Federal                         | 0                 | 0                 | 0                 | N/A                    |
| Other                           | 193,647           | 180,018           | 38,121            | N/A                    |
|                                 |                   |                   |                   |                        |