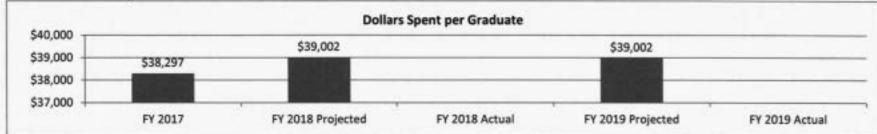

Department of Higher Education's control, base and stretch performance targets do not apply.

#### 6a. Provide an effectiveness measure.

To demonstrate the program's efficacy, the number of students paid will be compared to the number of applicants to determine the number of eligible students receiving the grant.



Note: Beginning with FY 2018, utilization is expected to decline as the number of eligible applicants exceeds the 25 recipient limit. Although there is a priority deadline for renewal students, applications can be filed year round, making projections difficult.

RANK: 6 OF 8

Department of Higher Education

Division of Missouri Student Grants and Scholarships

Core - Wartime Veterans Survivor Grant Program

DI# 1555007

HB Section 3.080

## 6b. Provide an efficiency measure.



Note: Compares total recipients who graduated in each fiscal year to total awards in that year. This measure is based on the program's purpose of encouraging student persistance and completion.

## 6c. Provide the number of clients/individuals served, if applicable.



6d. Provide a customer satisfaction measure, if available.

N/A

| RANK: | 6 | OF | 8 |
|-------|---|----|---|
|       |   |    |   |

| Department of Higher Education                      | Budget Unit | 55687C     |       |
|-----------------------------------------------------|-------------|------------|-------|
| Division of Missouri Student Grants and Scholarship | )S          |            |       |
| Core - Wartime Veterans Survivor Grant Program      | DI# 1555007 | HB Section | 3.080 |

#### 7. STRATEGIES TO ACHIEV