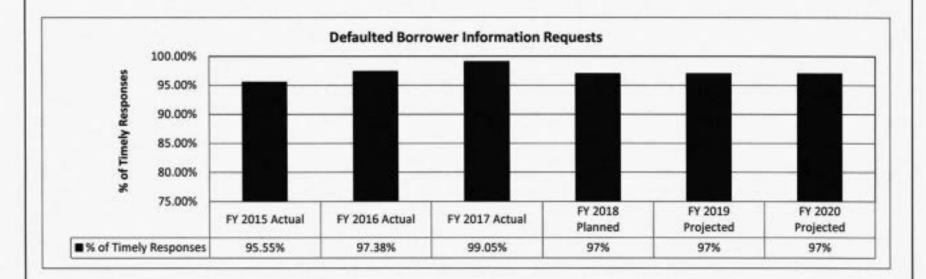

Provide an effectiveness measure.

The recovery rate represents the percentage (%) of DHE's outstanding defaulted loan balances recovered through collections in a given year.



Department of Higher Education HB Section(s): 3.100
Federal Loan Compliance

Program is found in the following core budget(s): Federal Loan Compliance

## 7b. Provide an efficiency measure.

The MDHE call center measures the time it takes to provide a letter to defaulted student loan borrowers who have requested information about their loans. A letter issued within 2 days of the request is considered a timely response. The percent of timely responses is shown in the chart below. The MDHE has established a baseline goal for this measure of a 97% timely response rate, but hopes to respond timely 99.3% of the time.



| Department of Higher Education | HB Section(s): | 3.100 |  |
|--------------------------------|----------------|-------|--|
| Federal Loan Compliance        |                |       |  |

# Program is found in the following core budget(s): Federal Loan Compliance

## 7c. Provide the number of clients/individuals served, if applicable.

DHE provides collections assistance to lenders for loans that become 60 days or more delinquent to try to avert default of the loan. NOTE: 2017 numbers are higher than anticipated due to a high number of borrowers becoming delinquent following a period of forbearance granted during a 2016 presidential disaster area declaration covering 33 Missouri counties.



7d. Provide a customer satisfaction measure, if available.

N/A

| Department of H