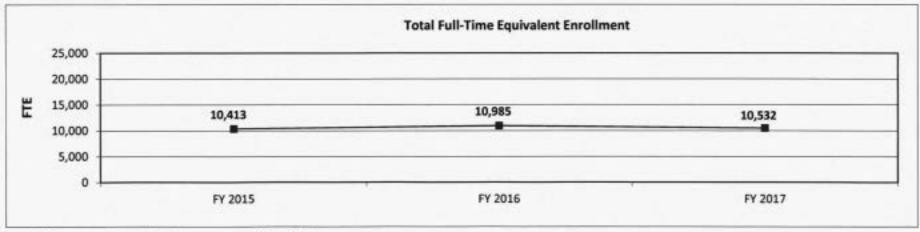

tionally normed or nationally recognized assessment of general education.



<sup>\*</sup>Expected date of availability for final data is December 2017

Six-year graduation rate of each first-time, full-time degree-seeking undergraduate who graduated from University of Central Missouri.



Department of Higher Education HB Section(s): 3.210

University of Central Missouri

Program is found in the following core budget(s): State Aid to Four-year Institutions

### 7b. Provide an efficiency measure.

What percent of total E&G unrestricted expenditures is spent on institutional support?



<sup>\*</sup>Expected date of availability is December 2017

# 7c. Provide the number of clients/individuals served, if applicable.

Total full-time equivalent enrollment at University of Central Missouri.



7d. Provide a customer satisfaction measure, if available.

N/A

# CORE RECONCILIATION DETAIL

# STATE

# SOUTHEAST MO STATE UNIVERSITY

# 5. CORE RECONCILIATION DETAIL

|