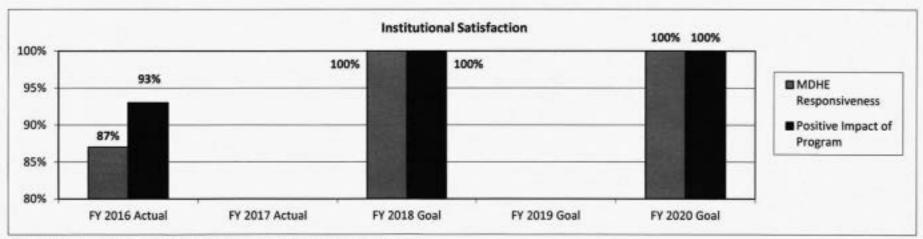

#### 2. CORE DESCRIPTION

CBHE has the leadership responsibility for higher education in Missouri. The CBHE and the Department of Higher Education conduct studies of population and enrollment trends; develop arrangements for more effective and more economical specialization among institutions and programs; encourage more effective mutual support and coordination among institutions; identify higher education and labor force needs; work collaboratively with the Department of Elementary and Secondary Education and the Department of Economic Development; and design and implement a coordinated plan for higher education in the state and in its sub-regions. In doing so, the CBHE focuses on increasing degree attainment through participation, completion, and affordability.