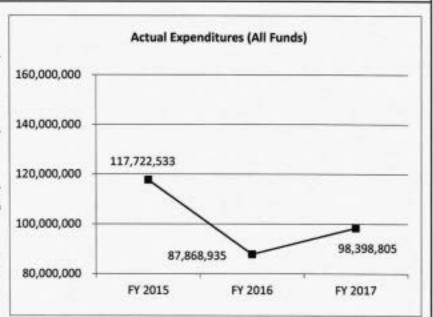

#### 4. FINANCIAL HISTORY

|                                 | FY 2015<br>Actual | FY 2016<br>Actual | FY 2017<br>Actual | FY 2018<br>Current Yr. |
|---------------------------------|-------------------|-------------------|-------------------|------------------------|
| Appropriation (All Funds)       | 1,012,441         | 1,012,641         | 933,628           | 932,349                |
| Less Reverted (All Funds)       | (15,234)          | (15,195)          | (15,414)          | (15,376)               |
| Less Restricted (All Funds)     | 0                 | 0                 | 0                 | 0                      |
| Budget Authority (All Funds)    | 997,207           | 997,446           | 918,214           | N/A                    |
| Actual Expenditures (All Funds) | 803,560           | 814,387           | 840,449           | N/A                    |
| Unexpended (All Funds)          | 193,647           | 183,059           | 77,765            | N/A                    |
| Unexpended, by Fund:            |                   |                   |                   |                        |
| General Revenue                 | 0                 | 3,041             | 39,644            | N/A                    |
| Federal                         | 0                 | 0                 | 0                 | N/A                    |
| Other                           | 193,647           | 180,018           | 38,121            | N/A                    |
|                                 |                   |                   |                   |                        |