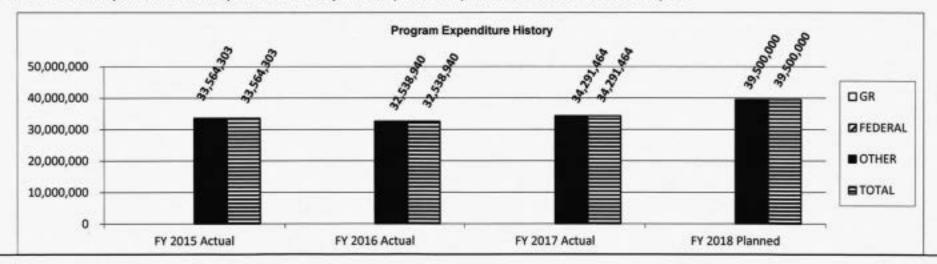

#### 4. FINANCIAL HISTORY

|                                 | FY 2015<br>Actual | FY 2016<br>Actual | FY 2017<br>Actual | FY 2018<br>Current Yr. |
|---------------------------------|-------------------|-------------------|-------------------|------------------------|
| Appropriation (All Funds)       | 1,012,441         | 1,012,641         | 933,628           | 932,349                |
| Less Reverted (All Funds)       | (15,234)          | (15,195)          | (15,414)          | (15,376)               |
| Less Restricted (All Funds)     | 0                 | 0                 | 0                 | 0                      |
| Budget Authority (All Funds)    | 997,207           | 997,446           | 918,214           | N/A                    |
| Actual Expenditures (All Funds) | 803,560           | 814,387           | 840,449           | N/A                    |
| Unexpended (All Funds)          | 193,647           | 183,059           | 77,765            | N/A                    |
| Unexpended, by Fund:            |                   |                   |                   |                        |
| General Revenue                 | 0                 | 3,041             | 39,644            | N/A                    |
| Federal                         | 0                 | 0                 | 0                 | N/A                    |
| Other                           | 193,647           | 180,018           | 38,121            | N/A                    |
|                                 |                   |                   |                   |                        |