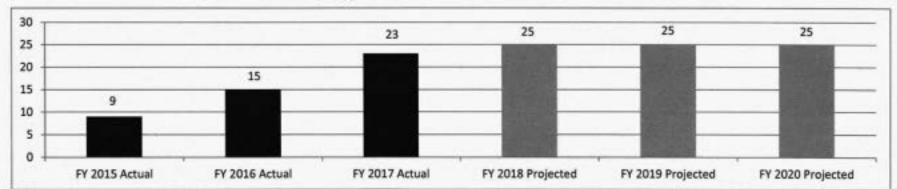

ber of eligible students receiving the grant.



Note: Beginning with FY 2018, utilization is expected to decline as the number of eligible applicants exceeds the 25 recipient limit. Although there is a priority deadline for renewal students, applications can be filed year round, making projections difficult.

RANK: 6 OF 8

Department of Higher Education

Division of Missouri Student Grants and Scholarships

Core - Wartime Veterans Survivor Grant Program

DI# 1555007

HB Section 3.080

## 6b. Provide an efficiency measure.



Note: Compares total recipients who graduated in each fiscal year to total awards in that year. This measure is based on the program's purpose of encouraging student persistance and completion.

## 6c. Provide the number of clients/individuals served, if applicable.



6d. Provide a customer satisfaction measure, if available.

N/A

| RANK: | 6 | OF | 8 |
|-------|---|----|---|
|       |   |    |   |

| Department of Higher Education                      | Budget Unit | 55687C     |       |
|-----------------------------------------------------|-------------|------------|-------|
| Division of Missouri Student Grants and Scholarship | )S          |            |       |
| Core - Wartime Veterans Survivor Grant Program      | DI# 1555007 | HB Section | 3.080 |

#### 7. STRATEGIES TO ACHIEVE THE PERFORMANCE MEASUREMENT TARGETS:

Because the MDHE has very limited ability to impact these measures, they are identified as projections rather than targets. However, in order to be effective, student financial assistance programs must provide consistent and relia