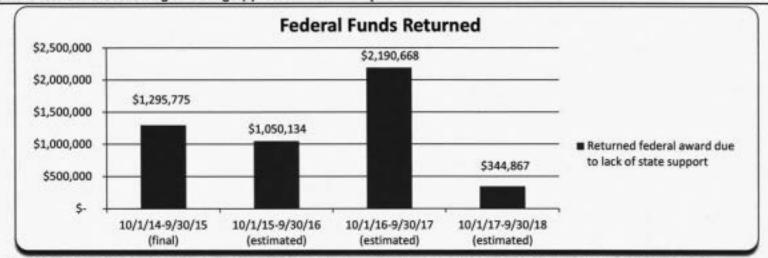

l allocation around \$7.1 million. Thus, we must adhere to the matching requirement as specified in the CFR.



5. Provide actual expenditures for the prior three fiscal years and planned expenditures for the current fiscal year.



\*Net of expenditure restrictions



Expenditures are based on the 3% statutory reserve.

| Department of Higher Education                                                        | HB Section(s): | 3.225 |   |
|---------------------------------------------------------------------------------------|----------------|-------|---|
| Lincoln University Land Grant Match                                                   |                |       | - |
| Program is found in the following core budget(s): State Aid to Four-year Institutions |                |       |   |



As referenced in the chart above, Lincoln University has had to return federal allocations, earmarked for Lincoln University and the State of Missouri, because the University has not received funding from the state as required in the CFR regulations. The university is required to match at 100% but can apply for a waiver. If the waiver is approved, the minimum match is 50%. If the institution cannot meet the minimum 50% match requirement, a portion of funds above that amount must be returned to USDA/NIFA and are reallocated to other Land Grant institutions outside of the state of Missouri. To ensure that all available resources are fully utilized in the state, additional matching funds must be allocated to Lincoln University. The Federal Funds Returned chart is contingent upon approval of