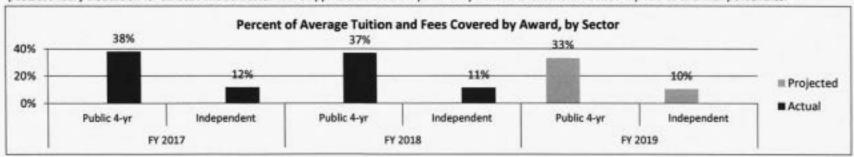

separately identify projected performance with & without additional funding.)

Performance of the state student financial assistance programs is dependent upon individual student behavior, as well as the amount of funding appropriated by the General Assembly. As these factors, especially as they relate to student behavior, are beyond the Department of Higher Education's control, base and stretch performance targets do not apply.

#### 6a. Provide an effectiveness measure.



Note: Percentages reflect eligible applicants scoring in the top three percent who received, or are projected to receive, the scholarship at a participating Missouri postsecondary institution for at least one semester in the applicable academic year. They do not reflect the unfunded top fourth and fifth percentiles.



Note: Average sector tuition compared to actual maximum award. Does not include public two-year institutions.

RANK: 6 OF 8

| Department of Higher Education                       |             | Budget Unit 55647C |  |
|------------------------------------------------------|-------------|--------------------|--|
| Division of Missouri Student Grants and Scholarships |             |                    |  |
| Core - Academic Scholarship Program (Bright Flight)  | DI# 1555002 | HB Section 3.050   |  |
|                                                      |             | <del></del>        |  |

### 6b. Provide an efficiency measure.



Note: Compares total recipeints who graduated from public institutions in each fiscal year to total awards at public institutions in that year. This measur