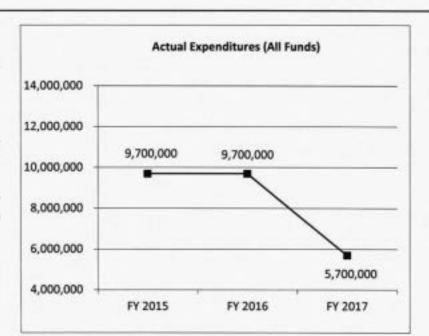

#### 4. FINANCIAL HISTORY

|                                 | FY 2015<br>Actual | FY 2016<br>Actual | FY 2017<br>Actual | FY 2018<br>Current Yr. |
|---------------------------------|-------------------|-------------------|-------------------|------------------------|
| Appropriation (All Funds)       | 1,012,441         | 1,012,641         | 933,628           | 932,349                |
| Less Reverted (All Funds)       | (15,234)          | (15,195)          | (15,414)          | (15,376)               |
| Less Restricted (All Funds)     | 0                 | 0                 | 0                 | 0                      |
| Budget Authority (All Funds)    | 997,207           | 997,446           | 918,214           | N/A                    |
| Actual Expenditures (All Funds) | 803,560           | 814,387           | 840,449           | N/A                    |
| Unexpended (All Funds)          | 193,647           | 183,059           | 77,765            | N/A                    |
| Unexpended, by Fund:            |                   |                   |                   |                        |
| General Revenue                 | 0                 | 3,041             | 39,644            | N/A                    |
| Federal                         | 0                 | 0                 | 0                 | N/A                    |
| Other                           | 193,647           | 180,018           | 38,121            | N/A                    |
|                                 |                   |                   |                   |                        |