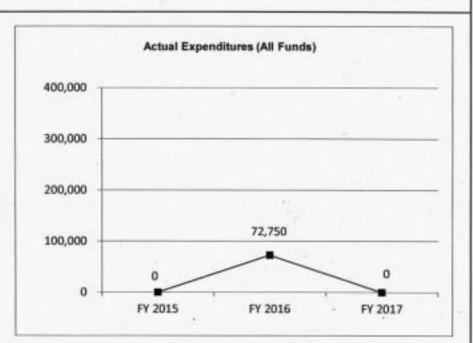

#### 4. FINANCIAL HISTORY

|                                 | FY 2015<br>Actual | FY 2016<br>Actual | FY 2017<br>Actual | FY 2018<br>Current Yr. |
|---------------------------------|-------------------|-------------------|-------------------|------------------------|
| Appropriation (All Funds)       | 1,012,441         | 1,012,641         | 933,628           | 932,349                |
| Less Reverted (All Funds)       | (15,234)          | (15,195)          | (15,414)          | (15,376)               |
| Less Restricted (All Funds)     | 0                 | 0                 | 0                 | 0                      |
| Budget Authority (All Funds)    | 997,207           | 997,446           | 918,214           | N/A                    |
| Actual Expenditures (All Funds) | 803,560           | 814,387           | 840,449           | N/A                    |
| Unexpended (All Funds)          | 193,647           | 183,059           | 77,765            | N/A                    |
| Unexpended, by Fund:            |                   |                   |                   |                        |
| General Revenue                 | 0                 | 3,041             | 39,644            | N/A                    |
| Federal                         | 0                 | 0                 | 0                 | N/A                    |
| Other                           | 193,647           | 180,018           | 38,121            | N/A                    |
|                                 |                   |                   |                   |                        |