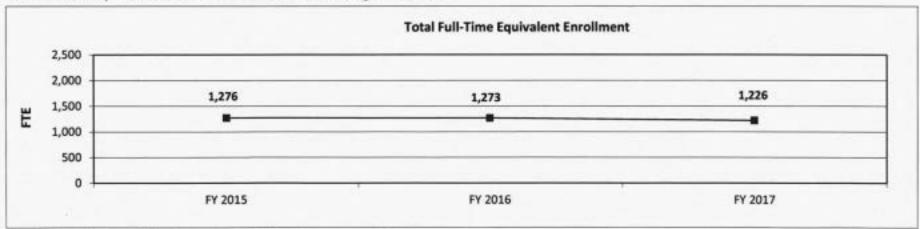

ns Reported 1P1 Technical Skill Attainment



<sup>\*</sup>Expected date of availability for final data is December 2017

Three-year graduation rate of each first-time, full-time degree-seeking undergraduate who graduated from State Technical College of Missouri.



Department of Higher Education

HB Section(s):

3.205

State Technical College of Missouri

Program is found in the following core budget(s): State Aid for State Technical College of Missouri

# 7b. Provide an efficiency measure.

What percent of total E&G unrestricted expenditures is spent on institutional support?



<sup>\*</sup>Expected date of availability is December 2017

# 7c. Provide the number of clients/individuals served, if applicable.

Total full-time equivalent enrollment at State Technical College of Missouri.



# 7d. Provide a customer satisfaction measure, if available.

N/A

THIS PAGE INTENTIONALLY LEFT BLANK

| Department of    | Higher Education                                |               |            |             |   | <b>Budget Unit</b>                      | 57511C, 57531C, 57551C, 57571C, 57725C, 57591C,         |               |            |            |    |
|------------------|-------------------------------------------------|---------------|------------|-------------|---|-----------------------------------------|---------------------------------------------------------|---------------|------------|------------|----|
| Division of Fou  | r-year Colleges and U                           | niversities   | - 3        |             |   |                                         | 57601