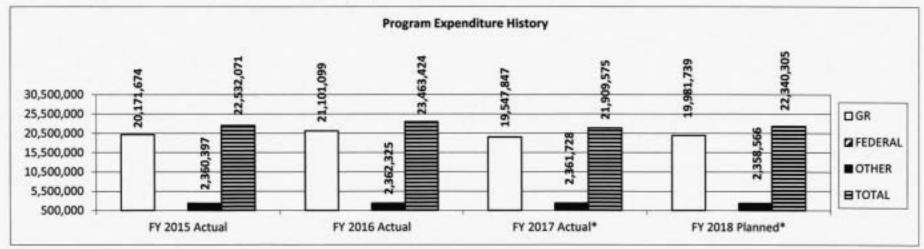

e working-age educational attainment

#### 1b. What does this program do?

This program provides state aid funding for the operation of Missouri Southern State University. State aid supports public universities in their mission to provide increased educational attainment, increase the availability of skilled workers, and to provide additional training through graduate and professional programs.

- What is the authorization for this program, i.e., federal or state statute, etc.? (Include the federal program number, if applicable.)
- 3. Are there federal matching requirements? If yes, please explain.

No

4. Is this a federally mandated program? If yes, please explain.

No

5. Provide actual expenditures for the prior three fiscal years and planned expenditures for the current fiscal year.



\*Net of expenditure restrictions

Department of Higher Education HB Section(s): 3.240

Missouri Southern State University

Program is found in the following core budget(s): State Aid to Four-year Institutions

6. What are the sources of the "Other " funds?

Lottery Proceeds Fund (0291); Debt Offset Escrow (0753)

7a. Provide an effectiveness measure.

Graduate pass rates, nationally normed or state-recognized assessment of professional or occupational licensure.



<sup>\*</sup>Expected date of availability for final data is December 2017

Six-year graduation rate of each first-time, full-time degree-seeking undergraduate who graduated from Missouri Southern State University.



Department of Higher Education HB Section(s): 3.240

Missouri Southern State University

Program is found in