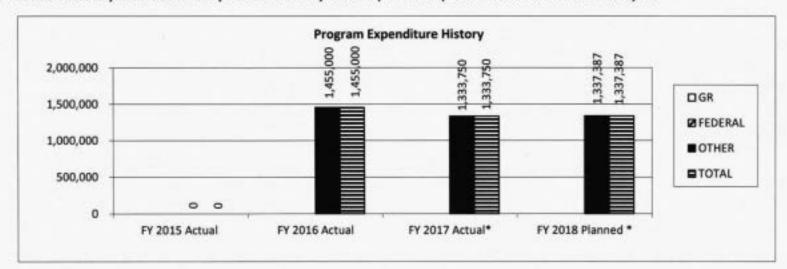

# **FINANCIAL SUMMARY**

|                                           |                             |                             | I IIIAIIOIAL                  |                               |
|-------------------------------------------|-----------------------------|-----------------------------|-------------------------------|-------------------------------|
|                                           | FY 2017<br>ACTUAL<br>DOLLAR | FY 2018<br>BUDGET<br>DOLLAR | FY 2019<br>DEPT REQ<br>DOLLAR | FY 2019<br>GOV REC.<br>DOLLAR |
| HIGHER EDUCATION COORDINATION             | 771,876                     | 1,357,350                   | 1,357,349                     | 1,366,518                     |
| PROPRIETARY SCHOOL REGULATION             | 206,785                     | 708,171                     | 708,171                       | 711,34                        |
| MIDWEST HIGHER EDUCATION COMMISSION       | 115,000                     | 115,000                     | 115,000                       | 115,000                       |
| EDERAL EDUCATION PROGRAMS                 | 1,141,724                   | 2,347,164                   | 2,337,164                     | 3,249,457                     |
| INANCIAL AID                              | 222,744,594                 | 259,081,447                 | 265,641,447                   | 265,674,374                   |
| HIGHER EDUCATION INITIATIVES              | 49,228,617                  | 10,750,000                  | 10,750,000                    | (                             |
| COMMUNITY COLLEGES                        | 135,797,119                 | 147,391,746                 | 147,391,746                   | 132,470,093                   |
| TECHNICAL COLLEGES                        | 5,252,055                   | 5,677,566                   | 5,677,566                     | 5,102,780                     |
| OUR-YEAR COLLEGES & UNIVERSITIES          | 695,881,099                 | 754,885,629                 | 754,885,629                   | 678,468,409                   |
| UNIVERSITY OF MISSOURI - RELATED PROGRAMS | 7,827,844                   | 12,348,495                  | 11,848,495                    | 11,373,495                    |
| DEPARTMENT TOTAL                          | \$1,118,966,713             | \$1,194,662,568             | \$1,200,712,567               | \$1,098,531,470               |
| GENERAL REVENUE                           | 878,137,450                 | 909,008,113                 | 925,068,112                   | 810,437,047                   |
| DEPT HIGHER EDUCATION                     | 1,117,890                   | 2,248,806                   | 2,248,806                     | 2,249,457                     |
| MO STUDENT GRANT PROGRAM GIFT             | 0                           | 50,000                      | 50,000                        | 50,000                        |
| LOTTERY PROCEEDS                          | 124,098,769                 | 127,809,700                 | 127,809,700                   | 127,809,700                   |
| DHE OUT-OF-STATE PROGRM FUND              | 32,120                      | 55,483                      | 55,483                        | 56,068                        |
| SPINAL CORD INJURY                        | 1,500,000                   | 2,000,000                   | 1,500,000                     | 1,500,000                     |
| STATE SEMINARY MONEYS                     | 44,857                      | 275,000                     | 275,000                       | 275,000                       |
| HEALTHY FAMILIES TRUST                    | 437,640                     | 437,640                     | 437,640                       | 437,640                       |
| BOARD OF NURSING                          | 1,789,841                   | 0                           | 0                             |                               |
| PROP SCHOOL CERT FUND                     | 206,785                     | 308,171                     | 308,171                       | 311,344                       |
| PROPRIETARY SCHOOL BOND FUND              | 0                           | 400,000                     | 400,000                       | 400,000                       |
| ADVANTAGE MISSOURI TRUST                  | 30,000                      | 50,000                      | 50,000                        | 50,000                        |
| STATE SEMINARY                            | 0                           | 3,000,000                   | 3,000,000                     | 3,000,000                     |
| GUARANTY AGENCY OPERATING                 | 11,535,722                  | 24,821,297                  | 15,321,297                    | 24,855,214                    |
| FEDERAL STUDENT LOAN RESERVE              | 98,398,806                  | 120,000,000                 | 120,000,000                   | 120,000,000                   |
| INSTITUTION GIFT TRUST                    | 1,623,834                   | 4,098,358                   | 4,088,358                     | 7,000,000                     |
| AP INCENTIVE GRANT                        | 13,000                      | 100,000                     | 100,000                       | 100,000                       |