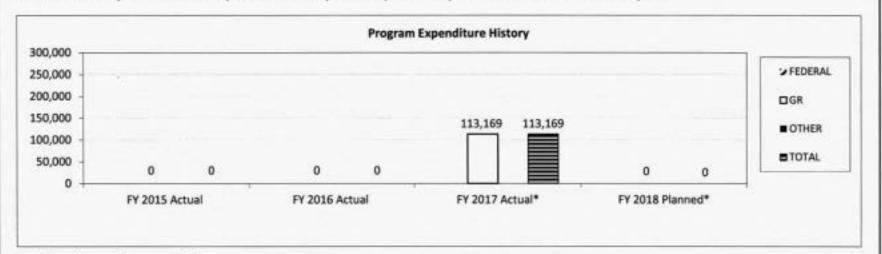

The CBHE is also authorized by Section 173.005.2 (12) to charge and collect fees from out-of-state public institutions to cover the costs of reviewing and assuring the quality of programs offered by such institutions. The request for an appropriation of \$55,483 from the DHE Out-of-State Program Fund will provide the additional resources necessary to support the out-of-state approval process. A separate program description follows the one for Coordination Administration.