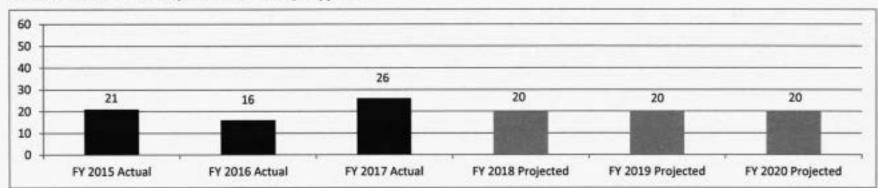

0983)

Performance of the state student financial assistance programs is dependent upon individual student behavior, as well as the amount of funding appropriated by the General Assembly. As these factors, espeically as they relate to student behavior, are beyond the Department of Higher Education's control, base and stretch performance targets do not apply.

### 7a. Provide an effectiveness measure.

Number of AP math and science exams taken



Department of Higher Education

HB Section(s): 3.080

**Advanced Placement Incentive Grant** 

Program is found in the following core budget(s): Advanced Placement Incentive Grant

Number of AP exams taken with grades of 3 or higher



## 7b. Provide an efficiency measure.

N/A

7c. Provide the number of clients/individuals served, if applicable.



7d. Provide a customer satisfaction measure, if available.

| Department of H    | igher Education                      |             |           |          |   | <b>Budget Unit</b>