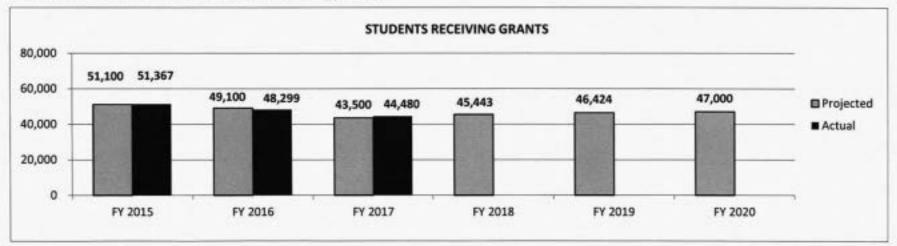

i postsecondary institution for at least one semester in the applicable academic year.

#### PROGRAM DESCRIPTION

Department of Higher Education

HB Section(s): 3.060

Access Missouri Financial Assistance Program

Program is found in the following core budget(s): Access Missouri Financial Assistance Program

#### 7b. Provide an efficiency measure.

Percent of funds spent on students in the lowest income categories demonstrated by having an EFC in the lowest category (\$500 or less) or being Pell eligible (excluding those in the lowest category to avoid duplication). This measure demonstrates the financial effort expended in serving the program's target population of students with the greatest financial need.







#### 7c. Provide the number of clients/individuals served, if applicable.



## 7d. Provide a customer satisfaction measure, if available.

N/A

| RANK: 6 | OF | 8 |
|---------|----|---|
|         |    |   |

| Department of                                           | of Higher Educati                   | on             | 10-0-2-0-1 |             |                 |                  | <b>Budget Unit</b>                    | 55651C        |                |           |           |
|---------------------------------------------------------|-------------------------------------|----------------|------------|-------------|-----------------|------------------|---------------------------------------|---------------|----------------|-----------|-----------|
| Division of M                                           | issouri Student G                   | irants and Sci |