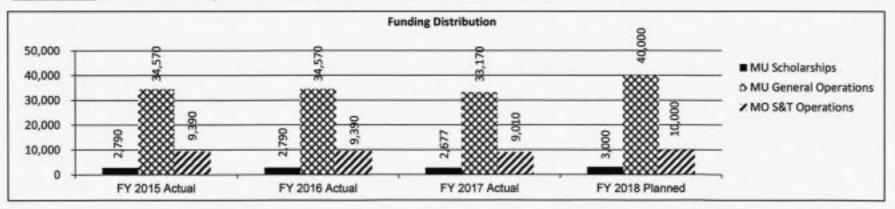

on of Four-year Colleges and Universities

Program is found in the following core budget(s): University of Missouri - State Seminary Fund



The expenditures in the graph above represent interest from investments made by the university. The interest is used to fund operations at University of Missouri-Columbia (MU) and Missouri University of Science and Technology (S&T) campuses and to fund some scholarships.

### 6. What are the sources of the "Other " funds?

State Seminary Fund (0872); State Seminary Money Fund (0623)

## 7a. Provide an effectiveness measure.

Measure: Utilize interest earned to fund scholarships and program administration

Base target: Maintain prior year distribution level

Stretch target: Receive increase adjustment on distribution based on increased market returns



| Dep  | artment of Higher Education                                                                | HB Section(s): 3.285, 3.290 |
|------|--------------------------------------------------------------------------------------------|-----------------------------|
| Prog | ram Name: Division of Four-year Colleges and Universities                                  | ***                         |
| Prog | ram is found in the following core budget(s): University of Missouri - State Seminary Fund |                             |
| 7b.  | Provide an efficiency measure. N/A                                                         |                             |
| 7c.  | Provide the number of clients/individuals served, if applicable. N/A                       |                             |
| 7d.