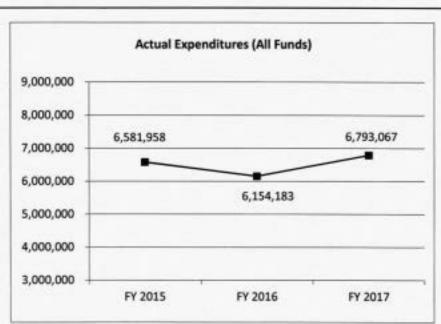

#### 4. FINANCIAL HISTORY

|                                 | FY 2015<br>Actual | FY 2016<br>Actual | FY 2017<br>Actual | FY 2018<br>Current Yr. |
|---------------------------------|-------------------|-------------------|-------------------|------------------------|
| Appropriation (All Funds)       | 1,012,441         | 1,012,641         | 933,628           | 932,349                |
| Less Reverted (All Funds)       | (15,234)          | (15,195)          | (15,414)          | (15,376)               |
| Less Restricted (All Funds)     | 0                 | 0                 | 0                 | 0                      |
| Budget Authority (All Funds)    | 997,207           | 997,446           | 918,214           | N/A                    |
| Actual Expenditures (All Funds) | 803,560           | 814,387           | 840,449           | N/A                    |
| Unexpended (All Funds)          | 193,647           | 183,059           | 77,765            | N/A                    |
| Unexpended, by Fund:            |                   |                   |                   |                        |
| General Revenue                 | 0                 | 3,041             | 39,644            | N/A                    |
| Federal                         | 0                 | 0                 | 0                 | N/A                    |
| Other                           | 193,647           | 180,018           | 38,121            | N/A                    |
|                                 |                   |                   |                   |                        |