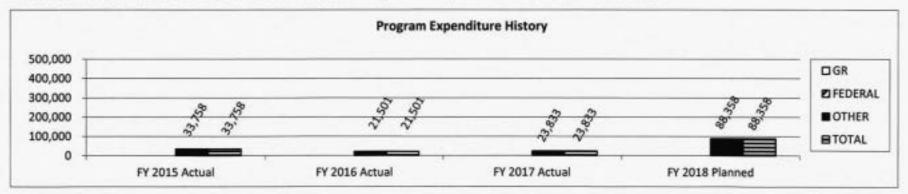

#### 4. FINANCIAL HISTORY

|                                 | FY 2015<br>Actual | FY 2016<br>Actual | FY 2017<br>Actual | FY 2018<br>Current Yr. |
|---------------------------------|-------------------|-------------------|-------------------|------------------------|
| Appropriation (All Funds)       | 1,012,441         | 1,012,641         | 933,628           | 932,349                |
| Less Reverted (All Funds)       | (15,234)          | (15,195)          | (15,414)          | (15,376)               |
| Less Restricted (All Funds)     | 0                 | 0                 | 0                 | 0                      |
| Budget Authority (All Funds)    | 997,207           | 997,446           | 918,214           | N/A                    |
| Actual Expenditures (All Funds) | 803,560           | 814,387           | 840,449           | N/A                    |
| Unexpended (All Funds)          | 193,647           | 183,059           | 77,765            | N/A                    |
| Unexpended, by Fund:            |                   |                   |                   |                        |
| General Revenue                 | 0                 | 3,041             | 39,644            | N/A                    |
| Federal                         | 0                 | 0                 | 0                 | N/A                    |
| Other                           | 193,647           | 180,018           | 38,121            | N/A                    |
|                                 |                   |                   |                   |                        |