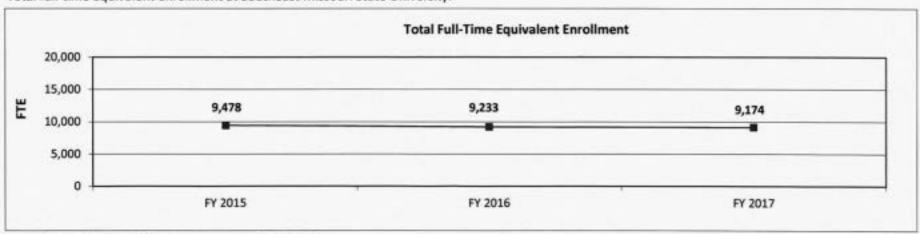

ed assessment of professional or occupational licensure.



<sup>\*</sup>Expected date of availability for final data is December 2017

Six-year graduation rate of each first-time, full-time degree-seeking undergraduate who graduated from Southeast Missouri State University.



Department of Higher Education

HB Section(s):

3.215

Southeast Missouri State University

Program is found in the following core budget(s): State Aid to Four-year Institutions

### 7b. Provide an efficiency measure.

What percent of total E&G unrestricted expenditures is spent on institutional support?



<sup>\*</sup>Expected date of availability is December 2017

# 7c. Provide the number of clients/individuals served, if applicable.

Total full-time equivalent enrollment at Southeast Missouri State University.



7d. Provide a customer satisfaction measure, if available.

N/A

# CORE RECONCILIATION DETAIL

# STATE

# MISSOURI STATE UNIVERSITY

# 5. CORE RECONCILIATION DETAIL

|   |                   |             | Budget<br>Class | FTE   | GR          | Federal |   | Other     | Total       | Explanation |
|---|-------------------|-------------|-----------------|-------|-------------|---------|---|-----------|-------------|-------------|
|   | TAFP AFTER VETO   | ES          |                 |       |             |         |   |           |             |             |
| Ī |                   |             | PD              | 0.00  | 75,950,718  |         | 0 | 9,970,119 | 85,920,837  |             |
|   |                   |             | Total           | 0.00  | 75,950,718  | 13      | 0 | 9,