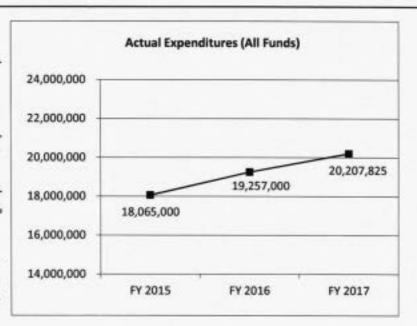

#### 4. FINANCIAL HISTORY

|                                 | FY 2015<br>Actual | FY 2016<br>Actual | FY 2017<br>Actual | FY 2018<br>Current Yr. |
|---------------------------------|-------------------|-------------------|-------------------|------------------------|
| Appropriation (All Funds)       | 1,012,441         | 1,012,641         | 933,628           | 932,349                |
| Less Reverted (All Funds)       | (15,234)          | (15,195)          | (15,414)          | (15,376)               |
| Less Restricted (All Funds)     | 0                 | 0                 | 0                 | 0                      |
| Budget Authority (All Funds)    | 997,207           | 997,446           | 918,214           | N/A                    |
| Actual Expenditures (All Funds) | 803,560           | 814,387           | 840,449           | N/A                    |
| Unexpended (All Funds)          | 193,647           | 183,059           | 77,765            | N/A                    |
| Unexpended, by Fund:            |                   |                   |                   |                        |
| General Revenue                 | 0                 | 3,041             | 39,644            | N/A                    |
| Federal                         | 0                 | 0                 | 0                 | N/A                    |
| Other                           | 193,647           | 180,018           | 38,121            | N/A                    |
|                                 |                   |                   |                   |                        |