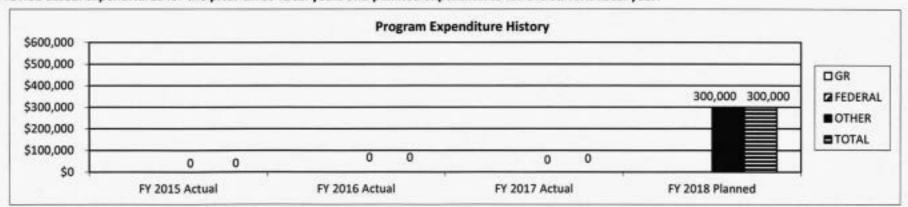

The CBHE is also authorized by Section 173.005.2 (12) to charge and collect fees from out-of-state public institutions to cover the costs of reviewing and assuring the quality of programs offered by such institutions. The request for an appropriation of \$55,483 from the DHE Out-of-State Program Fund will provide the additional resources necessary to support the out-of-state approval process. A separate program description follows the one for Coordination Administration.

The request for a continuing appropriation of \$75,000 from the Quality Improvement Revolving Fund will allow for the collection of revenue on a cost-recovery basis from department sponsored workshops and conferences to be used to support future workshops and conferences. It could also be used for distribution of certain federal funds to higher education institutions.