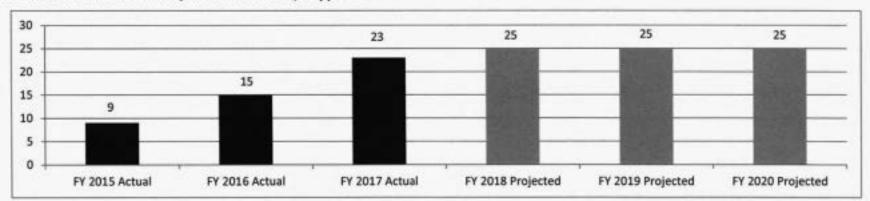

ble students receiving the grant.



Note: Beginning with FY 2018, utilization is expected to decline as the number of eligible applicants exceeds the 25 recipient limit. Although there is a priority deadline for renewal students, applications can be filed year round, making projections difficult.

Department of Higher Education

HB Section(s):

3.080

Wartime Veterans Survivor Grant Program

Program is found in the following core budget(s): Wartime Veterans Survivor Grant Program

#### 7b. Provide an efficiency measure.



Note: Compares total recipients who graduated in each fiscal year to total awards in that year. This measure is based on the program's purpose of encouraging student persistance and completion.

#### 7c. Provide the number of clients/individuals served, if applicable.



7d. Provide a customer satisfaction measure, if available.

N/A

Department of Higher Education Budget Unit 55687C

RANK: 6

| Department of                        | nigner Educa  | LIOII          |             |            | 20     | buuget omt                           | 3300/C  |              |                |            |
|--------------------------------------|---------------|----------------|-------------|------------|--------|--------------------------------------|---------|--------------|----------------|------------|
| Division of Mis                      | souri Student | Grants and S   | cholarships |            |        | -                                    |         |              |                |            |
| Core - Wartime                       | Veterans Sur  | rviv