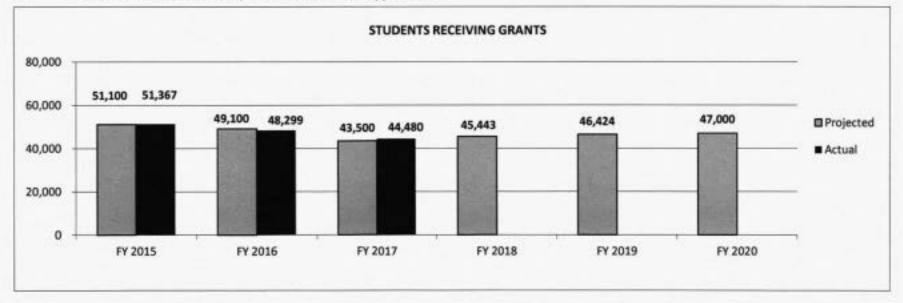

elate to student behavior, are beyond the Department of Higher Education's control, base and stretch performance targets do not apply.

#### Provide an effectiveness measure.





RANK: 6

OF 8

| Budget Unit 55651C |
|--------------------|
|                    |
| HB Section 3.060   |
|                    |

#### 6b. Provide an efficiency measure.

Percent of funds spent on students in the lowest income categories demonstrated by having an EFC in the lowest category (\$500 or less) or being Pell eligible (excluding those in the lowest category to avoid duplication). This measure demonstrates the financial effort expended in serving the program's target population of students with the greatest financial need.







### 6c. Provide the number of clients/individuals served, if applicable.



| 8 |   |
|---|---|
|   | 8 |

| Departmen                                            | nt of Higher Education                                                                                                |               | Budget Unit