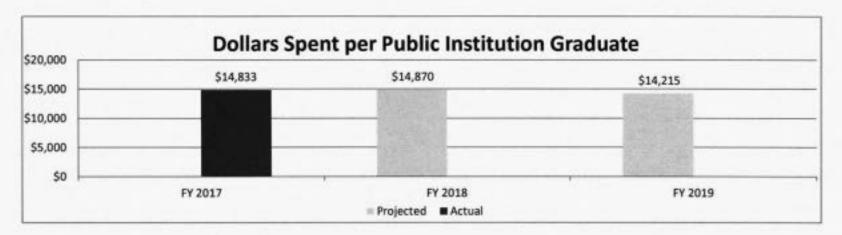

uri postsecondary institution for at least one semester in the applicable academic year. They do not reflect the unfunded top fourth and fifth percentiles.



Note: Average sector tuition compared to actual maximum award. Does not include public two-year institutions.

RANK: 6 OF 8

| Department of Higher Education                       |             | Budget Unit 55647C |  |
|------------------------------------------------------|-------------|--------------------|--|
| Division of Missouri Student Grants and Scholarships |             |                    |  |
| Core - Academic Scholarship Program (Bright Flight)  | DI# 1555002 | HB Section 3.050   |  |
|                                                      |             | <del></del>        |  |

### 6b. Provide an efficiency measure.



Note: Compares total recipeints who graduated from public institutions in each fiscal year to total awards at public institutions in that year. This measure is based on the program's purpose of encouraging students to pursue and complete a degree.

## 6c. Provide the number of clients/individuals served, if applicable.

How many students are receiving scholarships under this program?

|                    | FY 20     | 015    | FY 2      | 016    | FY 2      | 017    | FY 2018   | FY 2019   | FY 2020   |
|--------------------|-----------|--------|-----------|--------|-----------|--------|-----------|-----------|-----------|
|                    | Projected | Actual | Projected | Actual | Projected | Actual | Projected | Projected | Projected |
| Number of students | 6,100     | 6,283  |