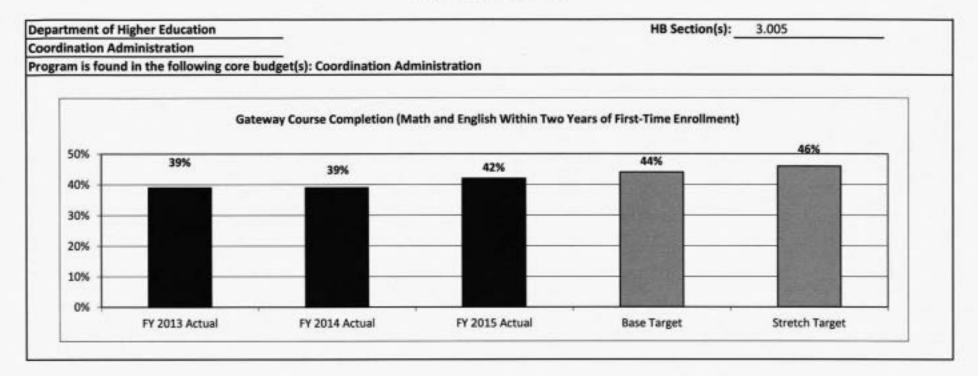

#### CORE DECISION ITEM

| Department o                                                                                                                                                  | f Higher Education                            |              |           |            | <b>Budget Unit</b>                | 55520C                                              |              |                |             |  |  |
|---------------------------------------------------------------------------------------------------------------------------------------------------------------|-----------------------------------------------|--------------|-----------|------------|-----------------------------------|-----------------------------------------------------|--------------|----------------|-------------|--|--|
|                                                                                                                                                               | ordination Administr<br>nation Administration |              |           |            | HB Section                        | 3.005                                               |              |                |             |  |  |
| 1. CORE FINA                                                                                                                                                  | NCIAL SUMMARY                                 |              |           |            |                                   |                                                     |              |                |             |  |  |
|                                                                                                                                                               | F                                             | Y 2019 Budge | t Request |            | FY 2019 Governor's Recommendation |                                                     |              |                |             |  |  |
|                                                                                                                                                               | GR                                            | Federal      | Other     | Total      |                                   | GR                                                  | Federal      | Other          | Total       |  |  |
| PS                                                                                                                                                            | 371,821                                       | 0            | 282,621   | 654,442    | PS                                | 371,821                                             | 0            | 282,621        | 654,442     |  |  |
| EE                                                                                                                                                            | 140,703                                       | 0            | 137,203   | 277,906    | EE                                | 140,703                                             | 0            | 137,203        | 277,906     |  |  |
| PSD                                                                                                                                                           | 0                                             | 0            | 1         | 1          | PSD                               | 0                                                   | 0            | 1              | 1           |  |  |
| Total                                                                                                                                                         | 512,524                                       | 0            | 419,825   | 932,349    | Total                             | 512,524                                             | 0            | 419,825        | 932,349     |  |  |
| FTE                                                                                                                                                           | 11.18                                         | 0.00         | 6.58      | 17.76      | FTE                               | 11.18                                               | 0.00         | 6.58           | 17.76       |  |  |
| Est. Fringe                                                                                                                                                   | 225,674                                       | 0            | 151,765   | 377,439    | Est. Fringe                       | 225,674                                             | 0            | 151,765        | 377,439     |  |  |
|                                                                                                                                                               | budgeted in House Bi<br>DOT, Highway Patrol,  |              |           | s budgeted | Note: Fringes b<br>budgeted direc |                                                     |              |                |             |  |  |
| Other Funds: DHE Out-of-State Program Fund (0420) \$55,483 Quality Improvement Revolving Fund (0537) \$75,000 Guaranty Agency Operating Fund (0880) \$289,342 |                                               |              |           |            |                                   | DHE Out-of-Sta<br>Quality Improve<br>Guaranty Agend | ement Revolv | ing Fund (0537 | 7) \$75,000 |  |  |