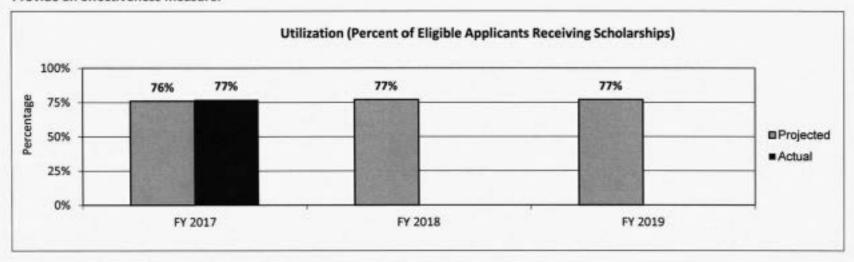

ures for the current fiscal year.



| Department | of Higher | Education |
|------------|-----------|-----------|
|------------|-----------|-----------|

HB Section(s):

3.050

Academic Scholarship Program (Bright Flight)

Program is found in the following core budget(s): Academic Scholarship Program (Bright Flight)

## 6. What are the sources of the "Other " funds?

Academic Scholarship Fund (0840)

Performance of the state student financial assistance programs is dependent upon individual student behavior, as well as the amount of funding appropriated by the General Assembly. As these factors, especially as they relate to student behavior, are beyond the Department of Higher Education's control, base and stretch performance targets do not apply.

#### Provide an effectiveness measure.



Note: Percentages reflect eligible applicants scoring in the top three percent who received, or are projected to receive, the scholarship at a participating Missouri postsecondary institution for at least one semester in the applicable academic year. They do not reflect the unfunded top fourth and fifth percentiles.

Department of Higher Education

HB Section(s):

3.050

Academic Scholarship Program (Bright Flight)

Program is found in the following core budget(s): Academic Scholarship Program (Bright Flight)



Note: Average sector tuition compared to actual maximum award. Does not include public two-year institutions.

# 7b. Provide an efficiency measure.



Note: Compares total recipeints who graduated from public institutions in each fiscal year to total awards at public institutions