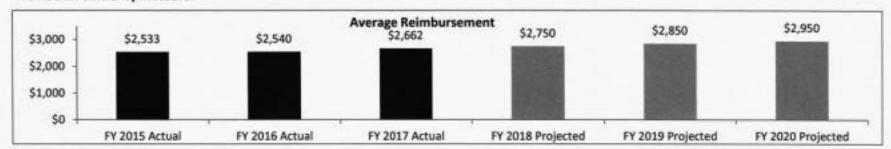

#### 4. FINANCIAL HISTORY

|                                 | FY 2015<br>Actual | FY 2016<br>Actual | FY 2017<br>Actual | FY 2018<br>Current Yr. |
|---------------------------------|-------------------|-------------------|-------------------|------------------------|
| Appropriation (All Funds)       | 1,012,441         | 1,012,641         | 933,628           | 932,349                |
| Less Reverted (All Funds)       | (15,234)          | (15,195)          | (15,414)          | (15,376)               |
| Less Restricted (All Funds)     | 0                 | 0                 | 0                 | 0                      |
| Budget Authority (All Funds)    | 997,207           | 997,446           | 918,214           | N/A                    |
| Actual Expenditures (All Funds) | 803,560           | 814,387           | 840,449           | N/A                    |
| Unexpended (All Funds)          | 193,647           | 183,059           | 77,765            | N/A                    |
| Unexpended, by Fund:            |                   |                   |                   |                        |
| General Revenue                 | 0                 | 3,041             | 39,644            | N/A                    |
| Federal                         | 0                 | 0                 | 0                 | N/A                    |
| Other                           | 193,647           | 180,018           | 38,121            | N/A                    |
|                                 |                   |                   |                   |                        |