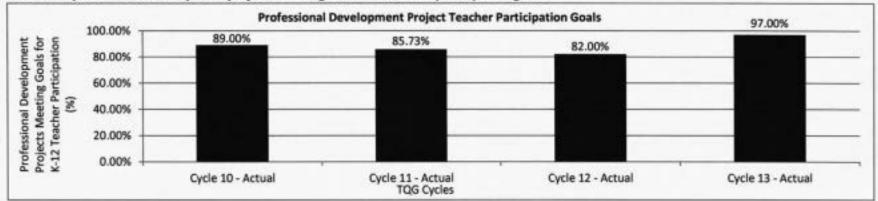

e instruction, 2 = elements of effective instruction, 3 = beginning stages of effective instruction, 4 = accomplished, effective instruction, 5 = exemplary instruction / reporting only first and final observations \*13 teachers were observed, which reflects a representative sample of the group in terms of experience, school setting, content focus and grade level..

\*\*10 teachers were observed, which reflects a representative sample of the group in terms of experience, school setting, content focus and grade level.

Department of Higher Education

Improving Teacher Quality Grant

Program is found in the following core budget(s): Improving Teacher Quality Grant

7b. Provide an efficiency measure.

Percent of professional development projects meeting their K-12 teacher participation goals



7c. Provide the number of clients/individuals served, if applicable.

Number of K-12 students directly impacted by the enrollment of K-12 teachers in improving teacher quality professional development projects



Direct impact reflects number of students in classes of professional development teacher participants.

Cycle 10 number of students partly due to less secondary teacher involvement

Cycle 11 numbers due to variation in grade level and proportions of larger or smaller schools over time

Cycle 12 numbers due to variation in grade levels and consequent possible number of students teachers could impact

Cycle 13 increase in numbers due to variation in grade levels and consequent possible number of students teachers could impact

| Department of Higher Education