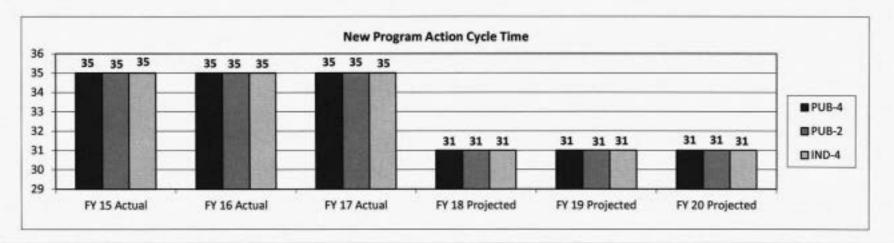

#### CORE DECISION ITEM

| Department o                                                                                                                                                  | f Higher Education                            |              |           |            | <b>Budget Unit</b>                | 55520C                                              |              |                |             |  |  |
|---------------------------------------------------------------------------------------------------------------------------------------------------------------|-----------------------------------------------|--------------|-----------|------------|-----------------------------------|-----------------------------------------------------|--------------|----------------|-------------|--|--|
|                                                                                                                                                               | ordination Administr<br>nation Administration |              |           |            | HB Section                        | 3.005                                               |              |                |             |  |  |
| 1. CORE FINA                                                                                                                                                  | NCIAL SUMMARY                                 |              |           |            |                                   |                                                     |              |                |             |  |  |
|                                                                                                                                                               | F                                             | Y 2019 Budge | t Request |            | FY 2019 Governor's Recommendation |                                                     |              |                |             |  |  |
|                                                                                                                                                               | GR                                            | Federal      | Other     | Total      |                                   | GR                                                  | Federal      | Other          | Total       |  |  |
| PS                                                                                                                                                            | 371,821                                       | 0            | 282,621   | 654,442    | PS                                | 371,821                                             | 0            | 282,621        | 654,442     |  |  |
| EE                                                                                                                                                            | 140,703                                       | 0            | 137,203   | 277,906    | EE                                | 140,703                                             | 0            | 137,203        | 277,906     |  |  |
| PSD                                                                                                                                                           | 0                                             | 0            | 1         | 1          | PSD                               | 0                                                   | 0            | 1              | 1           |  |  |
| Total                                                                                                                                                         | 512,524                                       | 0            | 419,825   | 932,349    | Total                             | 512,524                                             | 0            | 419,825        | 932,349     |  |  |
| FTE                                                                                                                                                           | 11.18                                         | 0.00         | 6.58      | 17.76      | FTE                               | 11.18                                               | 0.00         | 6.58           | 17.76       |  |  |
| Est. Fringe                                                                                                                                                   | 225,674                                       | 0            | 151,765   | 377,439    | Est. Fringe                       | 225,674                                             | 0            | 151,765        | 377,439     |  |  |
|                                                                                                                                                               | budgeted in House Bi<br>DOT, Highway Patrol,  |              |           | s budgeted | Note: Fringes b<br>budgeted direc |                                                     |              |                |             |  |  |
| Other Funds: DHE Out-of-State Program Fund (0420) \$55,483 Quality Improvement Revolving Fund (0537) \$75,000 Guaranty Agency Operating Fund (0880) \$289,342 |                                               |              |           |            |                                   | DHE Out-of-Sta<br>Quality Improve<br>Guaranty Agend | ement Revolv | ing Fund (0537 | 7) \$75,000 |  |  |