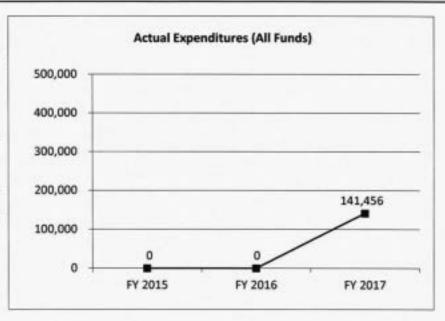

The request for a continuing appropriation of \$75,000 from the Quality Improvement Revolving Fund will allow for the collection of revenue on a cost-recovery basis from department sponsored workshops and conferences to be used to support future workshops and conferences. It could also be used for distribution of certain federal funds to higher education institutions.