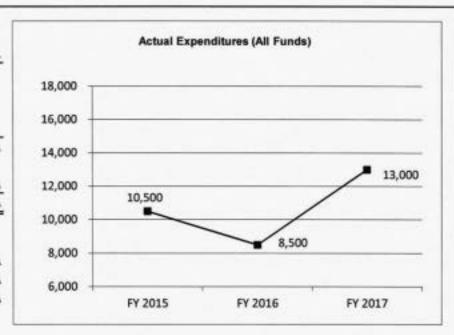

#### 4. FINANCIAL HISTORY

|                                 | FY 2015<br>Actual | FY 2016<br>Actual | FY 2017<br>Actual | FY 2018<br>Current Yr. |
|---------------------------------|-------------------|-------------------|-------------------|------------------------|
| Appropriation (All Funds)       | 1,012,441         | 1,012,641         | 933,628           | 932,349                |
| Less Reverted (All Funds)       | (15,234)          | (15,195)          | (15,414)          | (15,376)               |
| Less Restricted (All Funds)     | 0                 | 0                 | 0                 | 0                      |
| Budget Authority (All Funds)    | 997,207           | 997,446           | 918,214           | N/A                    |
| Actual Expenditures (All Funds) | 803,560           | 814,387           | 840,449           | N/A                    |
| Unexpended (All Funds)          | 193,647           | 183,059           | 77,765            | N/A                    |
| Unexpended, by Fund:            |                   |                   |                   |                        |
| General Revenue                 | 0                 | 3,041             | 39,644            | N/A                    |
| Federal                         | 0                 | 0                 | 0                 | N/A                    |
| Other                           | 193,647           | 180,018           | 38,121            | N/A                    |
|                                 |                   |                   |                   |                        |