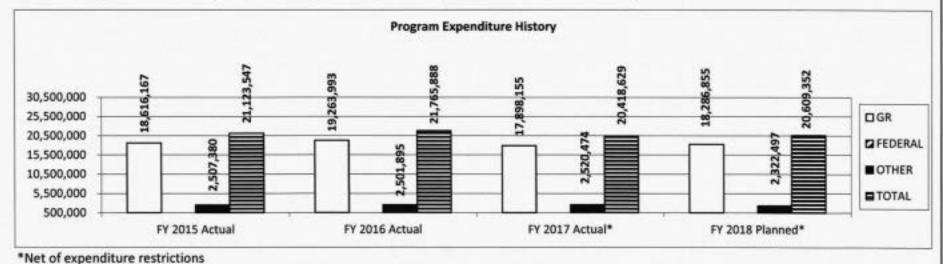

crease working-age educational attainment

### 1b. What does this program do?

This program provides state aid funding for the operation of Missouri Western State University. State aid supports public universities in their mission to provide increased educational attainment, increase the availability of skilled workers, and to provide additional training through graduate and professional programs.

What is the authorization for this program, i.e., federal or state statute, etc.? (Include the federal program number, if applicable.)

3. Are there federal matching requirements? If yes, please explain.

No

4. Is this a federally mandated program? If yes, please explain.

No

5. Provide actual expenditures for the prior three fiscal years and planned expenditures for the current fiscal year.



Department of Higher Education HB Section(s): 3.245

Missouri Western State University

Program is found in the following core budget(s): State Aid to Four-year Institutions

6. What are the sources of the "Other " funds?

Lottery Proceeds Fund (0291); Debt Offset Escrow (0753)

7a. Provide an effectiveness measure.

Graduate pass rates, nationally normed or nationally recognized assessment of general education.



<sup>\*</sup>Expected date of availability for final data is December 2017

Six-year graduation rate of each first-time, full-time degree-seeking undergraduate who graduated from Missouri Western State University.



Department of Higher Education

HB Section(s):

3.245

Missouri Western State University

Program is found in the following core budget(s): State Aid to Four-year