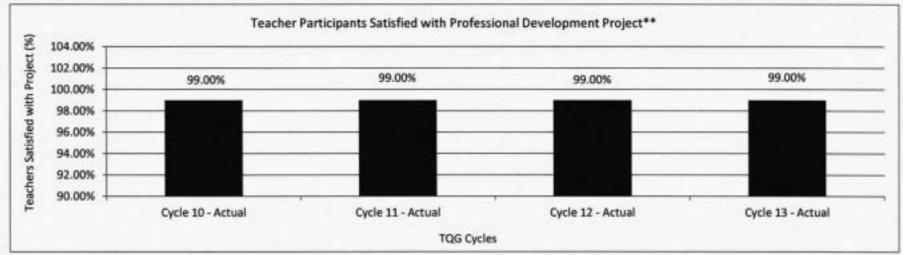

achers could impact

Cycle 13 increase in numbers due to variation in grade levels and consequent possible number of students teachers could impact

| Department of Higher Education                                                    | HB Section(s): | 3.025 |
|-----------------------------------------------------------------------------------|----------------|-------|
| Improving Teacher Quality Grant                                                   |                |       |
| Program is found in the following core budget(s): Improving Teacher Quality Grant |                |       |

7d. Provide a customer satisfaction measure, if available.

Percent of K-12 teacher participants indicating satisfaction with participation in an improving teacher quality professional development project



<sup>\*\*</sup>Data based on participant responses during interviews and site visits

| Department of Hip                                                                                                               | gher Education   |             |         |         | Budget Unit | 55617C                             |                |             |         |
|---------------------------------------------------------------------------------------------------------------------------------|------------------|-------------|---------|---------|-------------|------------------------------------|----------------|-------------|---------|
| Division of Coordi                                                                                                              | nation Administr | ation