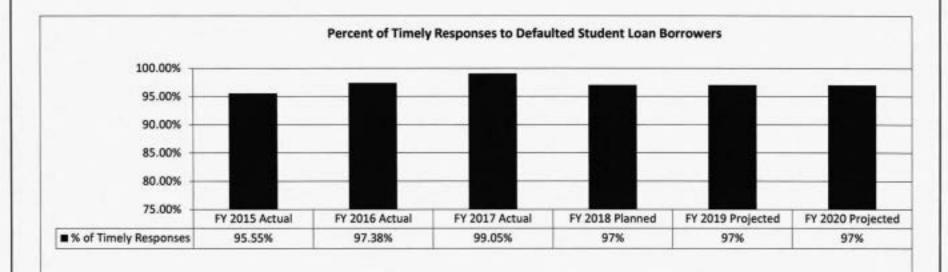

ions in a given year. The MDHE's baseline goal for next year is to recover 23 percent of its default portfolio, but hopes to recover 26%.



Federal Fiscal Year

Department of Higher Education

HB Section(s): 3.105

Student Loan Collection Payments

Program is found in the following core budget(s): Collection Payments Transfer

### 7b. Provide an efficiency measure.

The MDHE call center measures the time it takes to provide a letter to defaulted student loan borrowers who have requested information about their loans. A letter issued within 2 days of the request is considered a timely response. The percent of timely responses is shown in the chart below. The MDHE has established a baseline goal for this measure of a 97% timely response rate, but hopes to respond timely 99.3% of the time.



Department of Higher Education

HB Section(s): 3.105

Student Loan Collection Payments

Program is found in the following core budget(s): Collection Payments Transfer

### 7c. Provide the number of clients/individuals served, if applicable.

DHE provides collections assistance to lenders for loans that become 60 days or more delinquent to try to avert default of the loan. NOTE: 2017 numbers are higher than anticipated due to a high number of borrowers becoming delinquent following a period of forbearance granted during a 2016 presidential disaster area declaration covering 33 Missouri counties.



7d. Provide a customer satisfaction measure, if available.

N/A

| Department of Hi   | gher Education                           |              |                                             |