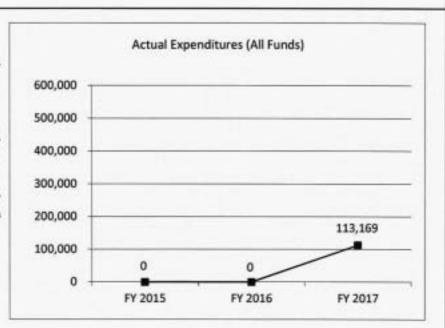

The CBHE is also authorized by Section 173.005.2 (12) to charge and collect fees from out-of-state public institutions to cover the costs of reviewing and assuring the quality of programs offered by such institutions. The request for an appropriation of \$55,483 from the DHE Out-of-State Program Fund will provide the additional resources necessary to support the out-of-state approval process. A separate program description follows the one for Coordination Administration.