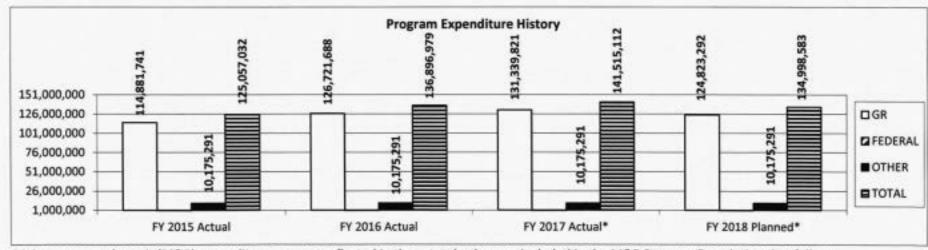

# **FINANCIAL SUMMARY**

|                                           |                             |                             | I IIIAIIOIAL                  |                               |
|-------------------------------------------|-----------------------------|-----------------------------|-------------------------------|-------------------------------|
|                                           | FY 2017<br>ACTUAL<br>DOLLAR | FY 2018<br>BUDGET<br>DOLLAR | FY 2019<br>DEPT REQ<br>DOLLAR | FY 2019<br>GOV REC.<br>DOLLAR |
| HIGHER EDUCATION COORDINATION             | 771,876                     | 1,357,350                   | 1,357,349                     | 1,366,518                     |
| PROPRIETARY SCHOOL REGULATION             | 206,785                     | 708,171                     | 708,171                       | 711,34                        |
| MIDWEST HIGHER EDUCATION COMMISSION       | 115,000                     | 115,000                     | 115,000                       | 115,000                       |
| EDERAL EDUCATION PROGRAMS                 | 1,141,724                   | 2,347,164                   | 2,337,164                     | 3,249,457                     |
| INANCIAL AID                              | 222,744,594                 | 259,081,447                 | 265,641,447                   | 265,674,374                   |
| HIGHER EDUCATION INITIATIVES              | 49,228,617                  | 10,750,000                  | 10,750,000                    | (                             |
| COMMUNITY COLLEGES                        | 135,797,119                 | 147,391,746                 | 147,391,746                   | 132,470,093                   |
| TECHNICAL COLLEGES                        | 5,252,055                   | 5,677,566                   | 5,677,566                     | 5,102,780                     |
| OUR-YEAR COLLEGES & UNIVERSITIES          | 695,881,099                 | 754,885,629                 | 754,885,629                   | 678,468,409                   |
| UNIVERSITY OF MISSOURI - RELATED PROGRAMS | 7,827,844                   | 12,348,495                  | 11,848,495                    | 11,373,495                    |
| DEPARTMENT TOTAL                          | \$1,118,966,713             | \$1,194,662,568             | \$1,200,712,567               | \$1,098,531,470               |
| GENERAL REVENUE                           | 878,137,450                 | 909,008,113                 | 925,068,112                   | 810,437,047                   |
| DEPT HIGHER EDUCATION                     | 1,117,890                   | 2,248,806                   | 2,248,806                     | 2,249,457                     |
| MO STUDENT GRANT PROGRAM GIFT             | 0                           | 50,000                      | 50,000                        | 50,000                        |
| LOTTERY PROCEEDS                          | 124,098,769                 | 127,809,700                 | 127,809,700                   | 127,809,700                   |
| DHE OUT-OF-STATE PROGRM FUND              | 32,120                      | 55,483                      | 55,483                        | 56,068                        |
| SPINAL CORD INJURY                        | 1,500,000                   | 2,000,000                   | 1,500,000                     | 1,500,000                     |
| STATE SEMINARY MONEYS                     | 44,857                      | 275,000                     | 275,000                       | 275,000                       |
| HEALTHY FAMILIES TRUST                    | 437,640                     | 437,640                     | 437,640                       | 437,640                       |
| BOARD OF NURSING                          | 1,789,841                   | 0                           | 0                             |                               |
| PROP SCHOOL CERT FUND                     | 206,785                     | 308,171                     | 308,171                       | 311,344                       |
| PROPRIETARY SCHOOL BOND FUND              | 0                           | 400,000                     | 400,000                       | 400,000                       |
| ADVANTAGE MISSOURI TRUST                  | 30,000                      | 50,000                      | 50,000                        | 50,000                        |
| STATE SEMINARY                            | 0                           | 3,000,000                   | 3,000,000                     | 3,000,000                     |
| GUARANTY AGENCY OPERATING                 | 11,535,722                  | 24,821,297                  | 15,321,297                    | 24,855,214                    |
| FEDERAL STUDENT LOAN RESERVE              | 98,398,806                  | 120,000,000                 | 120,000,000                   | 120,000,000                   |
| INSTITUTION GIFT TRUST                    | 1,623,834                   | 4,098,358                   | 4,088,358                     | 7,000,000                     |
| AP INCENTIVE GRANT                        | 13,000                      | 100,000                     | 100,000                       | 100,000                       |