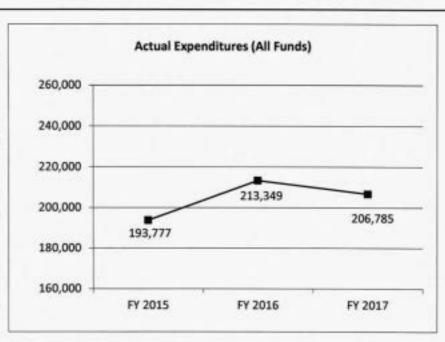

#### 4. FINANCIAL HISTORY

|                                 | FY 2015<br>Actual | FY 2016<br>Actual | FY 2017<br>Actual | FY 2018<br>Current Yr. |
|---------------------------------|-------------------|-------------------|-------------------|------------------------|
| Appropriation (All Funds)       | 1,012,441         | 1,012,641         | 933,628           | 932,349                |
| Less Reverted (All Funds)       | (15,234)          | (15,195)          | (15,414)          | (15,376)               |
| Less Restricted (All Funds)     | 0                 | 0                 | 0                 | 0                      |
| Budget Authority (All Funds)    | 997,207           | 997,446           | 918,214           | N/A                    |
| Actual Expenditures (All Funds) | 803,560           | 814,387           | 840,449           | N/A                    |
| Unexpended (All Funds)          | 193,647           | 183,059           | 77,765            | N/A                    |
| Unexpended, by Fund:            |                   |                   |                   |                        |
| General Revenue                 | 0                 | 3,041             | 39,644            | N/A                    |
| Federal                         | 0                 | 0                 | 0                 | N/A                    |
| Other                           | 193,647           | 180,018           | 38,121            | N/A                    |
|                                 |                   |                   |                   |                        |