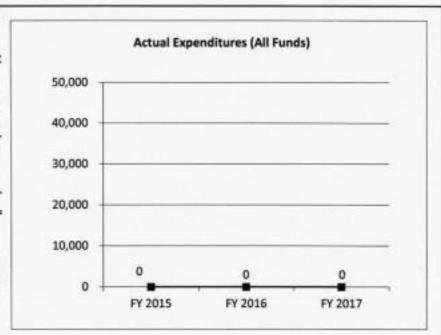

#### 4. FINANCIAL HISTORY

|                                 | FY 2015<br>Actual | FY 2016<br>Actual | FY 2017<br>Actual | FY 2018<br>Current Yr. |
|---------------------------------|-------------------|-------------------|-------------------|------------------------|
| Appropriation (All Funds)       | 1,012,441         | 1,012,641         | 933,628           | 932,349                |
| Less Reverted (All Funds)       | (15,234)          | (15,195)          | (15,414)          | (15,376)               |
| Less Restricted (All Funds)     | 0                 | 0                 | 0                 | 0                      |
| Budget Authority (All Funds)    | 997,207           | 997,446           | 918,214           | N/A                    |
| Actual Expenditures (All Funds) | 803,560           | 814,387           | 840,449           | N/A                    |
| Unexpended (All Funds)          | 193,647           | 183,059           | 77,765            | N/A                    |
| Unexpended, by Fund:            |                   |                   |                   |                        |
| General Revenue                 | 0                 | 3,041             | 39,644            | N/A                    |
| Federal                         | 0                 | 0                 | 0                 | N/A                    |
| Other                           | 193,647           | 180,018           | 38,121            | N/A                    |
|                                 |                   |                   |                   |                        |