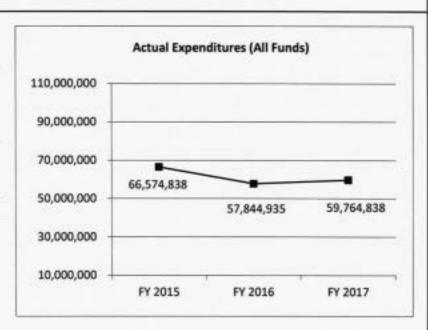

#### 4. FINANCIAL HISTORY

|                                 | FY 2015<br>Actual | FY 2016<br>Actual | FY 2017<br>Actual | FY 2018<br>Current Yr. |
|---------------------------------|-------------------|-------------------|-------------------|------------------------|
| Appropriation (All Funds)       | 1,012,441         | 1,012,641         | 933,628           | 932,349                |
| Less Reverted (All Funds)       | (15,234)          | (15,195)          | (15,414)          | (15,376)               |
| Less Restricted (All Funds)     | 0                 | 0                 | 0                 | 0                      |
| Budget Authority (All Funds)    | 997,207           | 997,446           | 918,214           | N/A                    |
| Actual Expenditures (All Funds) | 803,560           | 814,387           | 840,449           | N/A                    |
| Unexpended (All Funds)          | 193,647           | 183,059           | 77,765            | N/A                    |
| Unexpended, by Fund:            |                   |                   |                   |                        |
| General Revenue                 | 0                 | 3,041             | 39,644            | N/A                    |
| Federal                         | 0                 | 0                 | 0                 | N/A                    |
| Other                           | 193,647           | 180,018           | 38,121            | N/A                    |
|                                 |                   |                   |                   |                        |