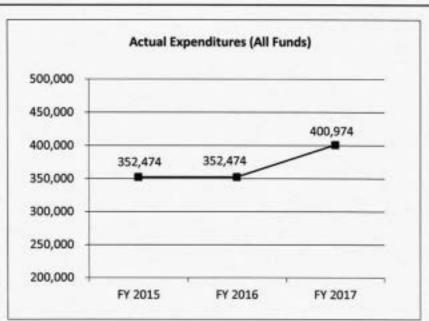

#### 4. FINANCIAL HISTORY

|                                 | FY 2015<br>Actual | FY 2016<br>Actual | FY 2017<br>Actual | FY 2018<br>Current Yr. |
|---------------------------------|-------------------|-------------------|-------------------|------------------------|
| Appropriation (All Funds)       | 1,012,441         | 1,012,641         | 933,628           | 932,349                |
| Less Reverted (All Funds)       | (15,234)          | (15,195)          | (15,414)          | (15,376)               |
| Less Restricted (All Funds)     | 0                 | 0                 | 0                 | 0                      |
| Budget Authority (All Funds)    | 997,207           | 997,446           | 918,214           | N/A                    |
| Actual Expenditures (All Funds) | 803,560           | 814,387           | 840,449           | N/A                    |
| Unexpended (All Funds)          | 193,647           | 183,059           | 77,765            | N/A                    |
| Unexpended, by Fund:            |                   |                   |                   |                        |
| General Revenue                 | 0                 | 3,041             | 39,644            | N/A                    |
| Federal                         | 0                 | 0                 | 0                 | N/A                    |
| Other                           | 193,647           | 180,018           | 38,121            | N/A                    |
|                                 |                   |                   |                   |                        |