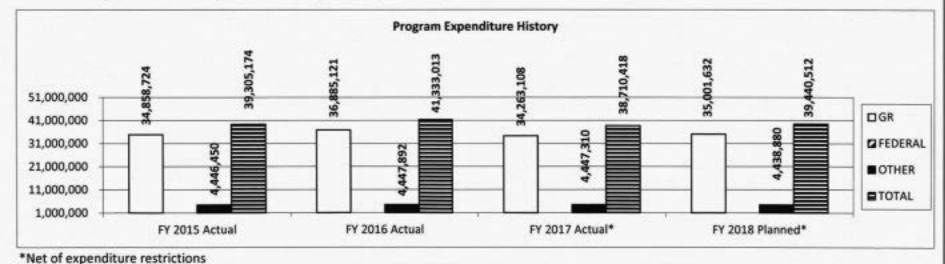

#### 4. FINANCIAL HISTORY

|                                 | FY 2015<br>Actual | FY 2016<br>Actual | FY 2017<br>Actual | FY 2018<br>Current Yr. |
|---------------------------------|-------------------|-------------------|-------------------|------------------------|
| Appropriation (All Funds)       | 1,012,441         | 1,012,641         | 933,628           | 932,349                |
| Less Reverted (All Funds)       | (15,234)          | (15,195)          | (15,414)          | (15,376)               |
| Less Restricted (All Funds)     | 0                 | 0                 | 0                 | 0                      |
| Budget Authority (All Funds)    | 997,207           | 997,446           | 918,214           | N/A                    |
| Actual Expenditures (All Funds) | 803,560           | 814,387           | 840,449           | N/A                    |
| Unexpended (All Funds)          | 193,647           | 183,059           | 77,765            | N/A                    |
| Unexpended, by Fund:            |                   |                   |                   |                        |
| General Revenue                 | 0                 | 3,041             | 39,644            | N/A                    |
| Federal                         | 0                 | 0                 | 0                 | N/A                    |
| Other                           | 193,647           | 180,018           | 38,121            | N/A                    |
|                                 |                   |                   |                   |                        |