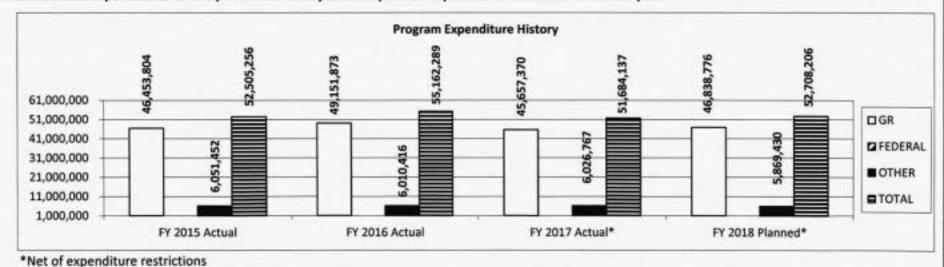

ss?

Increase working-age educational attainment

1b. What does this program do?

This program provides state aid funding for the operation of University of Central Missouri. State aid supports public universities in their mission to provide increased educational attainment, increase the availability of skilled workers, and to provide additional training through graduate and professional programs.

What is the authorization for this program, i.e., federal or state statute, etc.? (Include the federal program number, if applicable.)

3. Are there federal matching requirements? If yes, please explain.

No

4. Is this a federally mandated program? If yes, please explain.

No

5. Provide actual expenditures for the prior three fiscal years and planned expenditures for the current fiscal year.



Department of Higher Education HB Section(s): 3.210

University of Central Missouri

Program is found in the following core budget(s): State Aid to Four-year Institutions

6. What are the sources of the "Other " funds?

Lottery Proceeds Fund (0291); Debt Offset Escrow (0753)

7a. Provide an effectiveness measure.

Graduate pass rates, nationally normed or nationally recognized assessment of general education.



<sup>\*</sup>Expected date of availability for final data is December 2017

Six-year graduation rate of each first-time, full-time degree-seeking undergraduate who graduated from University of Central Missouri.



Department of Higher Education HB Section(s): 3.210

University of Central Missouri

Program is found in the following core budget(s): State Aid to Four-year Institutio