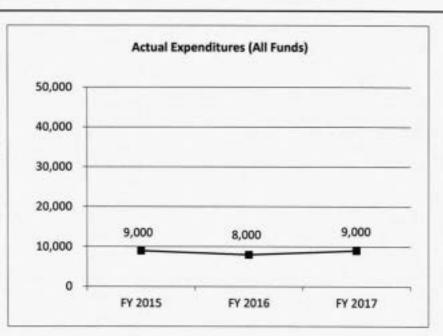

#### 4. FINANCIAL HISTORY

|                                 | FY 2015<br>Actual | FY 2016<br>Actual | FY 2017<br>Actual | FY 2018<br>Current Yr. |
|---------------------------------|-------------------|-------------------|-------------------|------------------------|
| Appropriation (All Funds)       | 1,012,441         | 1,012,641         | 933,628           | 932,349                |
| Less Reverted (All Funds)       | (15,234)          | (15,195)          | (15,414)          | (15,376)               |
| Less Restricted (All Funds)     | 0                 | 0                 | 0                 | 0                      |
| Budget Authority (All Funds)    | 997,207           | 997,446           | 918,214           | N/A                    |
| Actual Expenditures (All Funds) | 803,560           | 814,387           | 840,449           | N/A                    |
| Unexpended (All Funds)          | 193,647           | 183,059           | 77,765            | N/A                    |
| Unexpended, by Fund:            |                   |                   |                   |                        |
| General Revenue                 | 0                 | 3,041             | 39,644            | N/A                    |
| Federal                         | 0                 | 0                 | 0                 | N/A                    |
| Other                           | 193,647           | 180,018           | 38,121            | N/A                    |
|                                 |                   |                   |                   |                        |