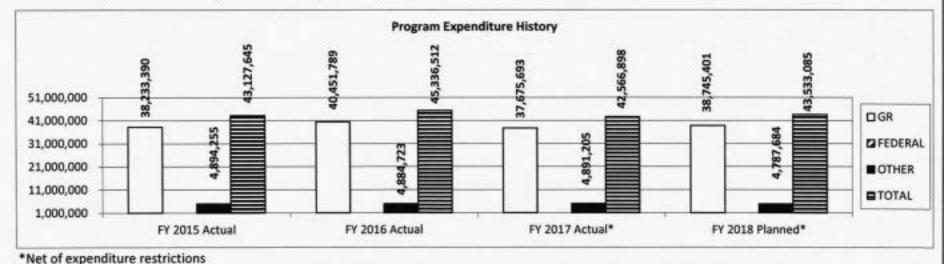

cational attainment

# 1b. What does this program do?

This program provides state aid funding for the operation of Southeast Missouri State University. State aid supports public universities in their mission to provide increased educational attainment, increase the availability of skilled workers, and to provide additional training through graduate and professional programs.

2. What is the authorization for this program, i.e., federal or state statute, etc.? (Include the federal program number, if applicable.)

Chapter 174, RSMo

3. Are there federal matching requirements? If yes, please explain.

No

4. Is this a federally mandated program? If yes, please explain.

No

5. Provide actual expenditures for the prior three fiscal years and planned expenditures for the current fiscal year.



Department of Higher Education HB Section(s): 3.215

Southeast Missouri State University

Program is found in the following core budget(s): State Aid to Four-year Institutions

6. What are the sources of the "Other " funds?

Lottery Proceeds Fund (0291); Debt Offset Escrow (0753)

7a. Provide an effectiveness measure.

Graduate pass rates, nationally normed or state-recognized assessment of professional or occupational licensure.



<sup>\*</sup>Expected date of availability for final data is December 2017

Six-year graduation rate of each first-time, full-time degree-seeking undergraduate who graduated from Southeast Missouri State University.



Department of Higher Education

HB Section(s):

3.215

Southeast Missouri State University

Program is found in the following core budget(s):