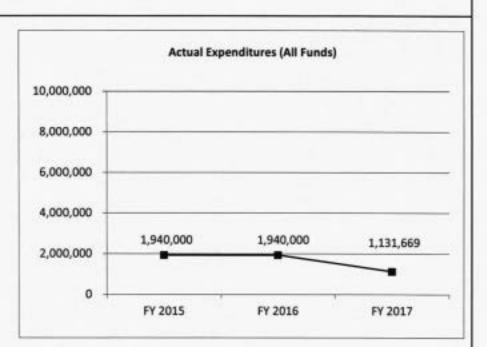

#### 4. FINANCIAL HISTORY

|                                 | FY 2015<br>Actual | FY 2016<br>Actual | FY 2017<br>Actual | FY 2018<br>Current Yr. |
|---------------------------------|-------------------|-------------------|-------------------|------------------------|
| Appropriation (All Funds)       | 1,012,441         | 1,012,641         | 933,628           | 932,349                |
| Less Reverted (All Funds)       | (15,234)          | (15,195)          | (15,414)          | (15,376)               |
| Less Restricted (All Funds)     | 0                 | 0                 | 0                 | 0                      |
| Budget Authority (All Funds)    | 997,207           | 997,446           | 918,214           | N/A                    |
| Actual Expenditures (All Funds) | 803,560           | 814,387           | 840,449           | N/A                    |
| Unexpended (All Funds)          | 193,647           | 183,059           | 77,765            | N/A                    |
| Unexpended, by Fund:            |                   |                   |                   |                        |
| General Revenue                 | 0                 | 3,041             | 39,644            | N/A                    |
| Federal                         | 0                 | 0                 | 0                 | N/A                    |
| Other                           | 193,647           | 180,018           | 38,121            | N/A                    |
|                                 |                   |                   |                   |                        |