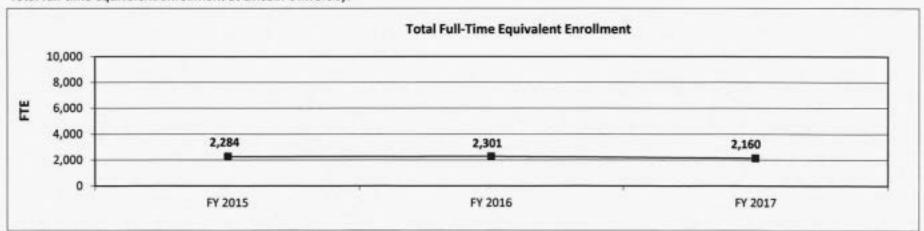

easure.

Graduate pass rates, nationally normed or nationally recognized assessment of general education.



<sup>\*</sup>Expected date of availability for final data is December 2017

Six-year graduation rate of each first-time, full-time degree-seeking undergraduate who graduated from Lincoln University.



Department of Higher Education HB Section(s): 3.225

Lincoln University

Program is found in the following core budget(s): State Aid to Four-year Institutions

#### 7b. Provide an efficiency measure.

What percent of total E&G unrestricted expenditures is spent on institutional support?



<sup>\*</sup>Expected date of availability is December 2017

#### 7c. Provide the number of clients/individuals served, if applicable.

Total full-time equivalent enrollment at Lincoln University.



### 7d. Provide a customer satisfaction measure, if available.

N/A

#### CORE RECONCILIATION DETAIL

#### STATE

LINCOLN UNIV LAND GRANT MATCH

### 5. CORE RECONCILIATION DETAIL

|                         | Budget<br>Class | FTE  | GR        | Federal | Other |   | Total     | Explanation |
|-------------------------|-----------------|------|-----------|---------|-------|---|-----------|-------------|
| TAFP AFTER VETOES       |                 |      |           |         |       |   |           |             |
|                         | PD              | 0.00 | 2,500,000 | 0       |       | 0 | 2,500,000 | )           |
|                         | Total           | 0.00 | 2,500,000 | 0       |       | 0 | 2,500,000 |             |
| DEPARTMENT CORE REQUEST |                 |      |