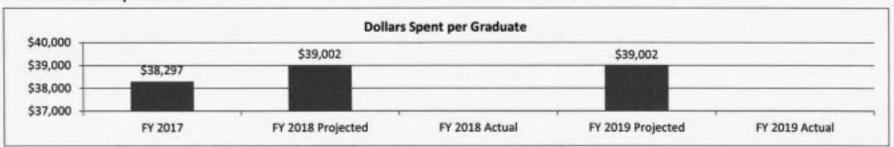

ment of Higher Education's control, base and stretch performance targets do not apply.

#### Provide an effectiveness measure.

To demonstrate the program's efficacy, the number of students paid will be compared to the number of applicants to determine the number of eligible students receiving the grant.



Note: Beginning with FY 2018, utilization is expected to decline as the number of eligible applicants exceeds the 25 recipient limit. Although there is a priority deadline for renewal students, applications can be filed year round, making projections difficult.

Department of Higher Education

HB Section(s):

3.080

Wartime Veterans Survivor Grant Program

Program is found in the following core budget(s): Wartime Veterans Survivor Grant Program

#### 7b. Provide an efficiency measure.



Note: Compares total recipients who graduated in each fiscal year to total awards in that year. This measure is based on the program's purpose of encouraging student persistance and completion.

#### 7c. Provide the number of clients/individuals served, if applicable.



7d. Provide a customer satisfaction measure, if available.

N/A

Department of Higher Education Budget Unit 55687C

RANK: 6

| Department of                        | nigner Educa  | LIOII          |             |            | 20     | buuget omt                           | 3300/C  |              |                |            |
|--------------------------------------|---------------|----------------|-------------|------------|--------|--------------------------------------|---------|--------------|----------------|-------