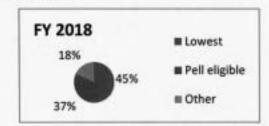

who received, or are projected to receive, the grant at a participating Missouri postsecondary institution for at least one semester in the applicable academic year.

#### PROGRAM DESCRIPTION

Department of Higher Education

HB Section(s): 3.060

Access Missouri Financial Assistance Program

Program is found in the following core budget(s): Access Missouri Financial Assistance Program

#### 7b. Provide an efficiency measure.

Percent of funds spent on students in the lowest income categories demonstrated by having an EFC in the lowest category (\$500 or less) or being Pell eligible (excluding those in the lowest category to avoid duplication). This measure demonstrates the financial effort expended in serving the program's target population of students with the greatest financial need.







#### 7c. Provide the number of clients/individuals served, if applicable.



## 7d. Provide a customer satisfaction measure, if available.

N/A

| RANK: 6 | OF | 8 |
|---------|----|---|
|         |    |   |

| Department of                                           | of Higher Educati                   | on             | 10-0-2-0-1 |             |                 |                  | <b>Budget Unit</b>                    | 55651C        |                |           |           |
|---------------------------------------------------------|-------------------------------------|----------------|------------|-------------|-----------------|------------------|---------------------------------------|---------------|----------------|-----------|-----------|
| Division of M