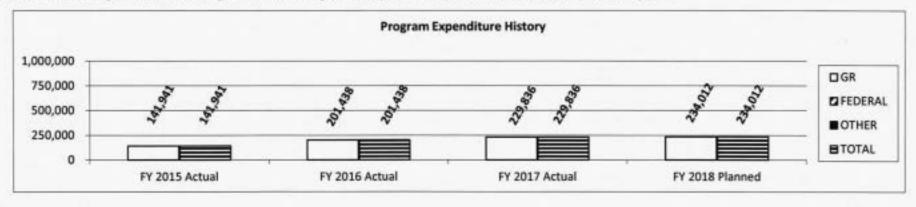

#### 4. FINANCIAL HISTORY

|                                 | FY 2015<br>Actual | FY 2016<br>Actual | FY 2017<br>Actual | FY 2018<br>Current Yr. |
|---------------------------------|-------------------|-------------------|-------------------|------------------------|
| Appropriation (All Funds)       | 1,012,441         | 1,012,641         | 933,628           | 932,349                |
| Less Reverted (All Funds)       | (15,234)          | (15,195)          | (15,414)          | (15,376)               |
| Less Restricted (All Funds)     | 0                 | 0                 | 0                 | 0                      |
| Budget Authority (All Funds)    | 997,207           | 997,446           | 918,214           | N/A                    |
| Actual Expenditures (All Funds) | 803,560           | 814,387           | 840,449           | N/A                    |
| Unexpended (All Funds)          | 193,647           | 183,059           | 77,765            | N/A                    |
| Unexpended, by Fund:            |                   |                   |                   |                        |
| General Revenue                 | 0                 | 3,041             | 39,644            | N/A                    |
| Federal                         | 0                 | 0                 | 0                 | N/A                    |
| Other                           | 193,647           | 180,018           | 38,121            | N/A                    |
|                                 |                   |                   |                   |                        |