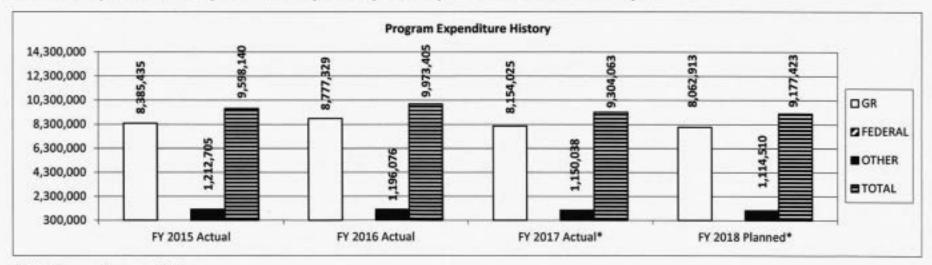

#### 4. FINANCIAL HISTORY

|                                 | FY 2015<br>Actual | FY 2016<br>Actual | FY 2017<br>Actual | FY 2018<br>Current Yr. |
|---------------------------------|-------------------|-------------------|-------------------|------------------------|
| Appropriation (All Funds)       | 1,012,441         | 1,012,641         | 933,628           | 932,349                |
| Less Reverted (All Funds)       | (15,234)          | (15,195)          | (15,414)          | (15,376)               |
| Less Restricted (All Funds)     | 0                 | 0                 | 0                 | 0                      |
| Budget Authority (All Funds)    | 997,207           | 997,446           | 918,214           | N/A                    |
| Actual Expenditures (All Funds) | 803,560           | 814,387           | 840,449           | N/A                    |
| Unexpended (All Funds)          | 193,647           | 183,059           | 77,765            | N/A                    |
| Unexpended, by Fund:            |                   |                   |                   |                        |
| General Revenue                 | 0                 | 3,041             | 39,644            | N/A                    |
| Federal                         | 0                 | 0                 | 0                 | N/A                    |
| Other                           | 193,647           | 180,018           | 38,121            | N/A                    |
|                                 |                   |                   |                   |                        |