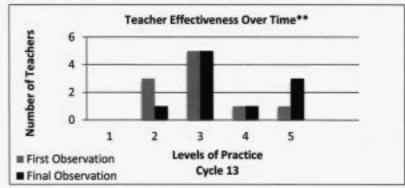

- 1. Initial contact by the institution and manner of contact (i.e. letter, phone, email);
- 2. Date the application materials were sent from Academic Affairs to the institution (Goal was within 10 working days); 100% met.
- 3. Date the completed application packet was received by Academic Affairs; and
- 4. Date official authorization was issued (Goal was within 20 working days). 92% met goal.

Department of Higher Education

HB Section(s): 3.005

**Out-of-State Program Approval** 

Program is found in the following core budget(s): Coordination Administration

7c. Provide the number of clients/individuals served, if applicable.

7d. Provide a customer satisfaction measure, if available.

N/A