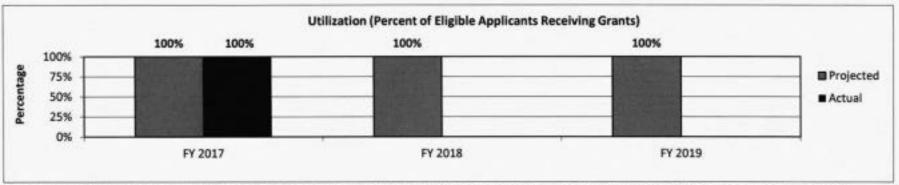

ion(s):                          | 3.080 |  |
|---------------------------------------------|-----------------------------------------|-------|--|
| Public Sandon Officer Sundwar Grant Program | 100-100-100-100-100-100-100-100-100-100 |       |  |

Program is found in the following core budget(s): Public Service Officer Survivor Grant Program

### 6. What are the sources of the "Other " funds?

N/A

Performance of the state student financial assistance programs is dependent upon individual student behavior, as well as the amount of funding appropriated by the General Assembly. As these factors, especially as they relate to student behavior, are beyond the Department of Higher Education's control, base and stretch performance targets do not apply.

## 7a. Provide an effectiveness measure.



This program does not have an application deadline to serve as many qualifying students as possible. The lack of an application deadline makes it difficult to project the number of eligible applicants.

# 7b. Provide an efficiency measure.

| Average Award per Student |         |         |         |  |  |  |  |  |  |
|---------------------------|---------|---------|---------|--|--|--|--|--|--|
|                           | FY 2017 | FY 2018 | FY 2019 |  |  |  |  |  |  |
| Projected                 |         | \$5,800 | \$5,900 |  |  |  |  |  |  |
| Actual                    | \$5,774 |         |         |  |  |  |  |  |  |

| Depa | artment of Higher Educati               | on                | _              |                   |               |                   | HB Section(s): | 3.080