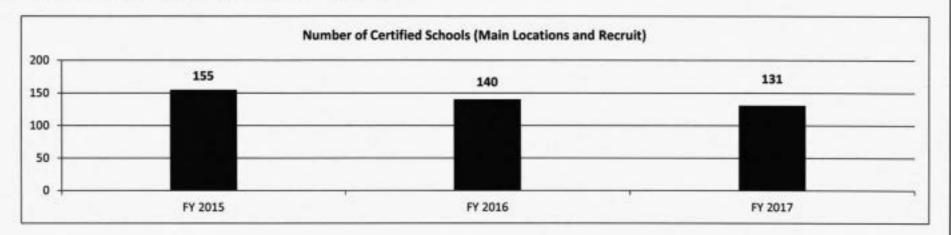

Provide an effectiveness measure.



The base goal for this measure is 10 visits; the stretch goal is 15.

Department of Higher Education

HB Section(s):

3.010

**Proprietary Schools Administration** 

Program is found in the following core budget(s): Proprietary Schools Administration

## 7b. Provide an efficiency measure.



The base goal for this measure is 70 days to complete an initial review; the stretch goal is 60 days.



The base goal for this measure is 7 days to complete an initial new program review; the stretch goal is 5 days.

Department of Higher Education

HB Section(s):

3.010

**Proprietary Schools Administration** 

Program is found in the following core budget(s): Proprietary Schools Administration

7c. Provide the number of clients/individuals served, if applicable.



7d. Provide a customer satisfaction measure, if available.



The base and stretch goals for this mesure are 100 percent satisfaction.

Note: Institutional satisfaction surveys are conducted biennially.

#### CORE DECISION ITEM

| Department of H   | igher Education                              |               | (4)     |          |   | <b>Budget Unit</b>                                            | 55535C                             |                                                               |            |