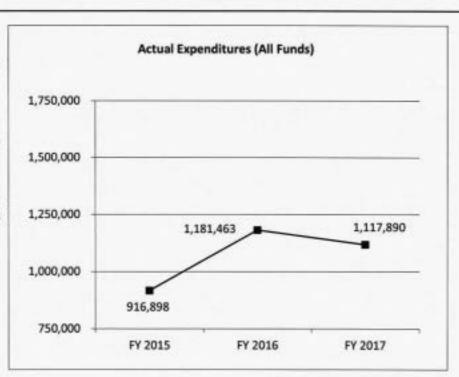

#### 4. FINANCIAL HISTORY

|                                 | FY 2015<br>Actual | FY 2016<br>Actual | FY 2017<br>Actual | FY 2018<br>Current Yr. |
|---------------------------------|-------------------|-------------------|-------------------|------------------------|
| Appropriation (All Funds)       | 1,012,441         | 1,012,641         | 933,628           | 932,349                |
| Less Reverted (All Funds)       | (15,234)          | (15,195)          | (15,414)          | (15,376)               |
| Less Restricted (All Funds)     | 0                 | 0                 | 0                 | 0                      |
| Budget Authority (All Funds)    | 997,207           | 997,446           | 918,214           | N/A                    |
| Actual Expenditures (All Funds) | 803,560           | 814,387           | 840,449           | N/A                    |
| Unexpended (All Funds)          | 193,647           | 183,059           | 77,765            | N/A                    |
| Unexpended, by Fund:            |                   |                   |                   |                        |
| General Revenue                 | 0                 | 3,041             | 39,644            | N/A                    |
| Federal                         | 0                 | 0                 | 0                 | N/A                    |
| Other                           | 193,647           | 180,018           | 38,121            | N/A                    |
|                                 |                   |                   |                   |                        |