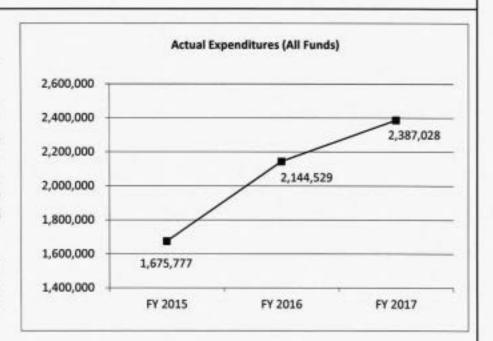

#### 4. FINANCIAL HISTORY

|                                 | FY 2015<br>Actual | FY 2016<br>Actual | FY 2017<br>Actual | FY 2018<br>Current Yr. |
|---------------------------------|-------------------|-------------------|-------------------|------------------------|
| Appropriation (All Funds)       | 1,012,441         | 1,012,641         | 933,628           | 932,349                |
| Less Reverted (All Funds)       | (15,234)          | (15,195)          | (15,414)          | (15,376)               |
| Less Restricted (All Funds)     | 0                 | 0                 | 0                 | 0                      |
| Budget Authority (All Funds)    | 997,207           | 997,446           | 918,214           | N/A                    |
| Actual Expenditures (All Funds) | 803,560           | 814,387           | 840,449           | N/A                    |
| Unexpended (All Funds)          | 193,647           | 183,059           | 77,765            | N/A                    |
| Unexpended, by Fund:            |                   |                   |                   |                        |
| General Revenue                 | 0                 | 3,041             | 39,644            | N/A                    |
| Federal                         | 0                 | 0                 | 0                 | N/A                    |
| Other                           | 193,647           | 180,018           | 38,121            | N/A                    |
|                                 |                   |                   |                   |                        |