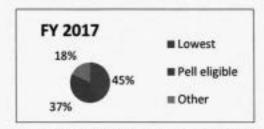

s who received, or are projected to receive, the grant at a participating Missouri postsecondary institution for at least one semester in the applicable academic year.

#### PROGRAM DESCRIPTION

Department of Higher Education

HB Section(s): 3.060

Access Missouri Financial Assistance Program

Program is found in the following core budget(s): Access Missouri Financial Assistance Program

#### 7b. Provide an efficiency measure.

Percent of funds spent on students in the lowest income categories demonstrated by having an EFC in the lowest category (\$500 or less) or being Pell eligible (excluding those in the lowest category to avoid duplication). This measure demonstrates the financial effort expended in serving the program's target population of students with the greatest financial need.







#### 7c. Provide the number of clients/individuals served, if applicable.



## 7d. Provide a customer satisfaction measure, if available.

N/A

| RANK: 6 | OF | 8 |
|---------|----|---|
|         |    |   |

| Department of                                           | of Higher Educati                   | on             | 10-0-2-0-1 |             |                 |                  | <b>Budget Unit</b>                    | 55651C        |                |           |           |
|---------------------------------------------------------|-------------------------------------|----------------|------------|-------------|-----------------|------------------|---------------------------------------|---------------|----------------|-----------|-----------|
| Division of M