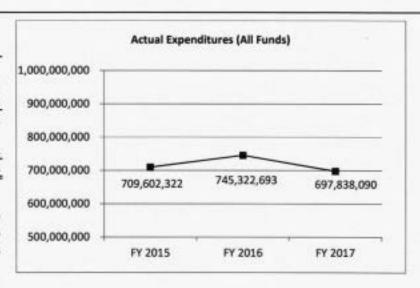

#### 4. FINANCIAL HISTORY

|                                 | FY 2015<br>Actual | FY 2016<br>Actual | FY 2017<br>Actual | FY 2018<br>Current Yr. |
|---------------------------------|-------------------|-------------------|-------------------|------------------------|
| Appropriation (All Funds)       | 1,012,441         | 1,012,641         | 933,628           | 932,349                |
| Less Reverted (All Funds)       | (15,234)          | (15,195)          | (15,414)          | (15,376)               |
| Less Restricted (All Funds)     | 0                 | 0                 | 0                 | 0                      |
| Budget Authority (All Funds)    | 997,207           | 997,446           | 918,214           | N/A                    |
| Actual Expenditures (All Funds) | 803,560           | 814,387           | 840,449           | N/A                    |
| Unexpended (All Funds)          | 193,647           | 183,059           | 77,765            | N/A                    |
| Unexpended, by Fund:            |                   |                   |                   |                        |
| General Revenue                 | 0                 | 3,041             | 39,644            | N/A                    |
| Federal                         | 0                 | 0                 | 0                 | N/A                    |
| Other                           | 193,647           | 180,018           | 38,121            | N/A                    |
|                                 |                   |                   |                   |                        |