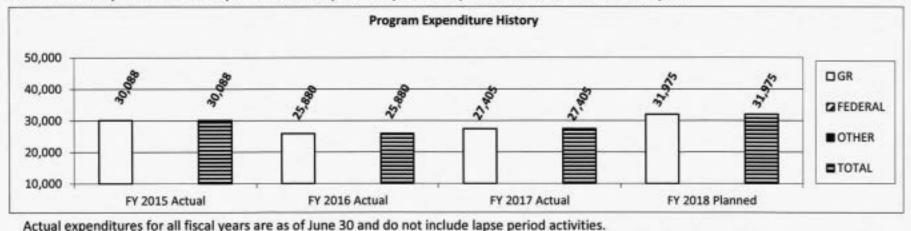

#### 4. FINANCIAL HISTORY

|                                 | FY 2015<br>Actual | FY 2016<br>Actual | FY 2017<br>Actual | FY 2018<br>Current Yr. |
|---------------------------------|-------------------|-------------------|-------------------|------------------------|
| Appropriation (All Funds)       | 1,012,441         | 1,012,641         | 933,628           | 932,349                |
| Less Reverted (All Funds)       | (15,234)          | (15,195)          | (15,414)          | (15,376)               |
| Less Restricted (All Funds)     | 0                 | 0                 | 0                 | 0                      |
| Budget Authority (All Funds)    | 997,207           | 997,446           | 918,214           | N/A                    |
| Actual Expenditures (All Funds) | 803,560           | 814,387           | 840,449           | N/A                    |
| Unexpended (All Funds)          | 193,647           | 183,059           | 77,765            | N/A                    |
| Unexpended, by Fund:            |                   |                   |                   |                        |
| General Revenue                 | 0                 | 3,041             | 39,644            | N/A                    |
| Federal                         | 0                 | 0                 | 0                 | N/A                    |
| Other                           | 193,647           | 180,018           | 38,121            | N/A                    |
|                                 |                   |                   |                   |                        |