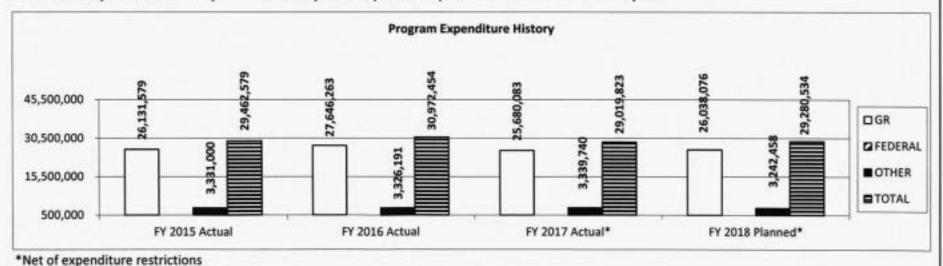

rease working-age educational attainment

1b. What does this program do?

This program provides state aid funding for the operation of Northwest Missouri State University. State aid supports public universities in their mission to provide increased educational attainment, increase the availability of skilled workers, and to provide additional training through graduate and professional programs.

- What is the authorization for this program, i.e., federal or state statute, etc.? (Include the federal program number, if applicable.)
- 3. Are there federal matching requirements? If yes, please explain.

No

4. Is this a federally mandated program? If yes, please explain.

No

5. Provide actual expenditures for the prior three fiscal years and planned expenditures for the current fiscal year.



Department of Higher Education HB Section(s): 3.235

Northwest Missouri State University

Program is found in the following core budget(s): State Aid to Four-year Institutions

6. What are the sources of the "Other" funds?

Lottery Proceeds Fund (0291); Debt Offset Escrow (0753)

7a. Provide an effectiveness measure.

Graduate pass rates, nationally normed or nationally recognized assessment of general education.



<sup>\*</sup>Expected date of availability for final data is December 2017

Six-year graduation rate of each first-time, full-time degree-seeking undergraduate who graduated from Northwest Missouri State University.



Department of Higher Education HB Section(s): 3.235

Northwest Missouri State University

Program is found in the following core budget(s): State Aid to Four-y