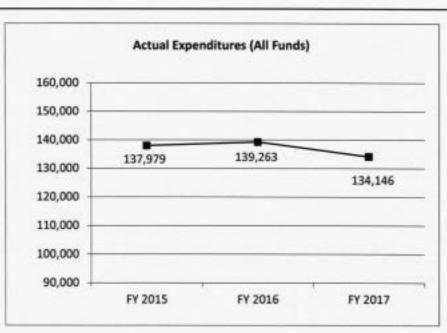

#### 4. FINANCIAL HISTORY

|                                 | FY 2015<br>Actual | FY 2016<br>Actual | FY 2017<br>Actual | FY 2018<br>Current Yr. |
|---------------------------------|-------------------|-------------------|-------------------|------------------------|
| Appropriation (All Funds)       | 1,012,441         | 1,012,641         | 933,628           | 932,349                |
| Less Reverted (All Funds)       | (15,234)          | (15,195)          | (15,414)          | (15,376)               |
| Less Restricted (All Funds)     | 0                 | 0                 | 0                 | 0                      |
| Budget Authority (All Funds)    | 997,207           | 997,446           | 918,214           | N/A                    |
| Actual Expenditures (All Funds) | 803,560           | 814,387           | 840,449           | N/A                    |
| Unexpended (All Funds)          | 193,647           | 183,059           | 77,765            | N/A                    |
| Unexpended, by Fund:            |                   |                   |                   |                        |
| General Revenue                 | 0                 | 3,041             | 39,644            | N/A                    |
| Federal                         | 0                 | 0                 | 0                 | N/A                    |
| Other                           | 193,647           | 180,018           | 38,121            | N/A                    |
|                                 |                   |                   |                   |                        |