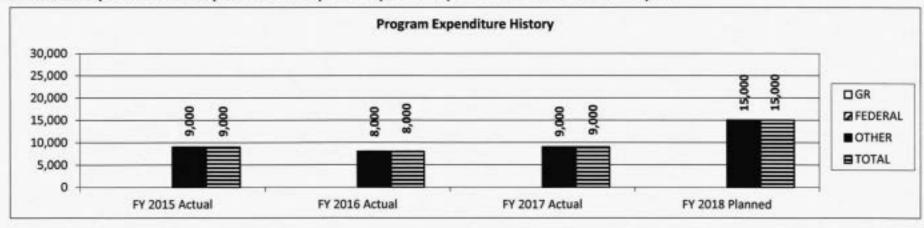

#### 4. FINANCIAL HISTORY

|                                 | FY 2015<br>Actual | FY 2016<br>Actual | FY 2017<br>Actual | FY 2018<br>Current Yr. |
|---------------------------------|-------------------|-------------------|-------------------|------------------------|
| Appropriation (All Funds)       | 1,012,441         | 1,012,641         | 933,628           | 932,349                |
| Less Reverted (All Funds)       | (15,234)          | (15,195)          | (15,414)          | (15,376)               |
| Less Restricted (All Funds)     | 0                 | 0                 | 0                 | 0                      |
| Budget Authority (All Funds)    | 997,207           | 997,446           | 918,214           | N/A                    |
| Actual Expenditures (All Funds) | 803,560           | 814,387           | 840,449           | N/A                    |
| Unexpended (All Funds)          | 193,647           | 183,059           | 77,765            | N/A                    |
| Unexpended, by Fund:            |                   |                   |                   |                        |
| General Revenue                 | 0                 | 3,041             | 39,644            | N/A                    |
| Federal                         | 0                 | 0                 | 0                 | N/A                    |
| Other                           | 193,647           | 180,018           | 38,121            | N/A                    |
|                                 |                   |                   |                   |                        |