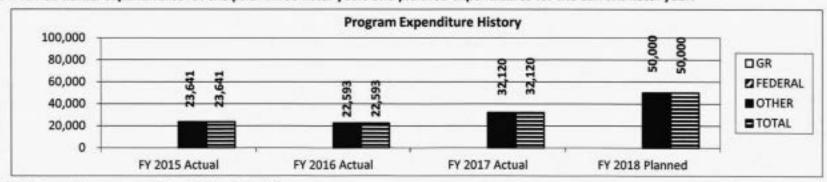

The CBHE is also authorized by Section 173.005.2 (12) to charge and collect fees from out-of-state public institutions to cover the costs of reviewing and assuring the quality of programs offered by such institutions. The request for an appropriation of \$55,483 from the DHE Out-of-State Program Fund will provide the additional resources necessary to support the out-of-state approval process. A separate program description follows the one for Coordination Administration.