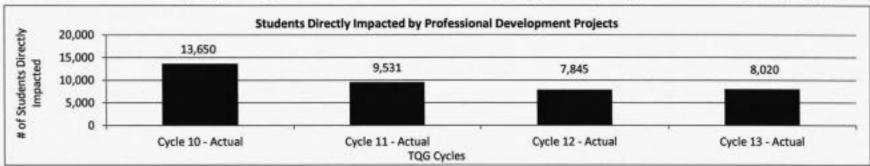

\*13 teachers were observed, which reflects a representative sample of the group in terms of experience, school setting, content focus and grade level..

\*\*10 teachers were observed, which reflects a representative sample of the group in terms of experience, school setting, content focus and grade level.

Department of Higher Education

Improving Teacher Quality Grant

Program is found in the following core budget(s): Improving Teacher Quality Grant

7b. Provide an efficiency measure.

Percent of professional development projects meeting their K-12 teacher participation goals



7c. Provide the number of clients/individuals served, if applicable.

Number of K-12 students directly impacted by the enrollment of K-12 teachers in improving teacher quality professional development projects



Direct impact reflects number of students in classes of professional development teacher participants.

Cycle 10 number of students partly due to less secondary teacher involvement

Cycle 11 numbers due to variation in grade level and proportions of larger or smaller schools over time

Cycle 12 numbers due to variation in grade levels and consequent possible number of students teachers could impact

Cycle 13 increase in numbers due to variation in grade levels and consequent possible number of students teachers could impact

| Department of Higher Education                                                    | HB Section(s): | 3.025 |
|-----------------------------------------------------------------------------------|----------------|-------|
| Improving Teacher Quality Grant