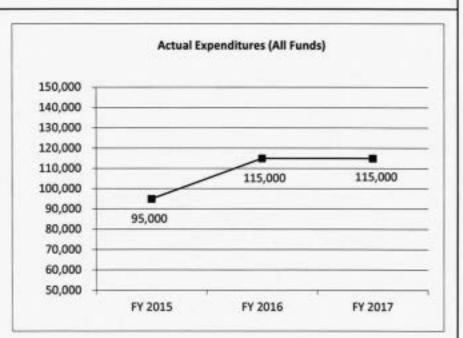

#### 4. FINANCIAL HISTORY

|                                 | FY 2015<br>Actual | FY 2016<br>Actual | FY 2017<br>Actual | FY 2018<br>Current Yr. |
|---------------------------------|-------------------|-------------------|-------------------|------------------------|
| Appropriation (All Funds)       | 1,012,441         | 1,012,641         | 933,628           | 932,349                |
| Less Reverted (All Funds)       | (15,234)          | (15,195)          | (15,414)          | (15,376)               |
| Less Restricted (All Funds)     | 0                 | 0                 | 0                 | 0                      |
| Budget Authority (All Funds)    | 997,207           | 997,446           | 918,214           | N/A                    |
| Actual Expenditures (All Funds) | 803,560           | 814,387           | 840,449           | N/A                    |
| Unexpended (All Funds)          | 193,647           | 183,059           | 77,765            | N/A                    |
| Unexpended, by Fund:            |                   |                   |                   |                        |
| General Revenue                 | 0                 | 3,041             | 39,644            | N/A                    |
| Federal                         | 0                 | 0                 | 0                 | N/A                    |
| Other                           | 193,647           | 180,018           | 38,121            | N/A                    |
|                                 |                   |                   |                   |                        |