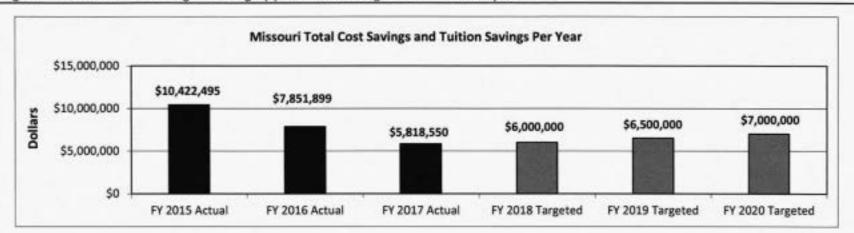

#### 4. FINANCIAL HISTORY

|                                 | FY 2015<br>Actual | FY 2016<br>Actual | FY 2017<br>Actual | FY 2018<br>Current Yr. |
|---------------------------------|-------------------|-------------------|-------------------|------------------------|
| Appropriation (All Funds)       | 1,012,441         | 1,012,641         | 933,628           | 932,349                |
| Less Reverted (All Funds)       | (15,234)          | (15,195)          | (15,414)          | (15,376)               |
| Less Restricted (All Funds)     | 0                 | 0                 | 0                 | 0                      |
| Budget Authority (All Funds)    | 997,207           | 997,446           | 918,214           | N/A                    |
| Actual Expenditures (All Funds) | 803,560           | 814,387           | 840,449           | N/A                    |
| Unexpended (All Funds)          | 193,647           | 183,059           | 77,765            | N/A                    |
| Unexpended, by Fund:            |                   |                   |                   |                        |
| General Revenue                 | 0                 | 3,041             | 39,644            | N/A                    |
| Federal                         | 0                 | 0                 | 0                 | N/A                    |
| Other                           | 193,647           | 180,018           | 38,121            | N/A                    |
|                                 |                   |                   |                   |                        |