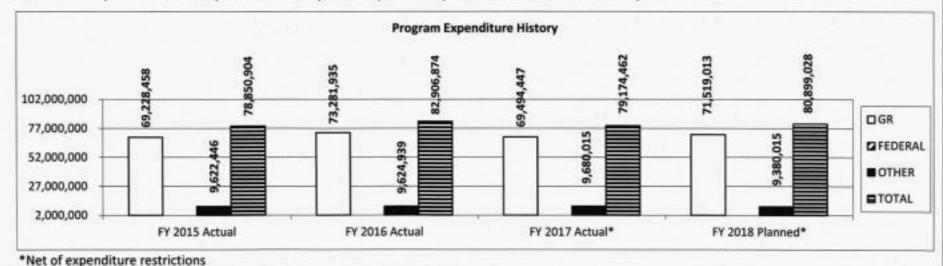

age educational attainment

1b. What does this program do?

This program provides state aid funding for the operation of Missouri State University. State aid supports public universities in their mission to provide increased educational attainment, increase the availability of skilled workers, and to provide additional training through graduate and professional programs.

- 2. What is the authorization for this program, i.e., federal or state statute, etc.? (Include the federal program number, if applicable.)

  Chapter 174, RSMo
- 3. Are there federal matching requirements? If yes, please explain.

No

4. Is this a federally mandated program? If yes, please explain.

No

5. Provide actual expenditures for the prior three fiscal years and planned expenditures for the current fiscal year.



Department of Higher Education HB Section(s): 3.220

Missouri State University

Program is found in the following core budget(s): State Aid to Four-year Institutions

6. What are the sources of the "Other " funds?

Lottery Proceeds Fund (0291); Debt Offset Escrow (0753)

7a. Provide an effectiveness measure.

Graduate pass rates, nationally normed or state-recognized assessment of professional or occupational licensure.



<sup>\*</sup>Expected date of availability for final data is December 2017

Graduation rate of each first-time, full-time degree-seeking undergraduate who graduated from Missouri State University; percentage is based on a six-year rate for the Springfield campus and a three-year rate for the West Plains campus.



Department of Higher Education HB Section(s): 3.220

Mi