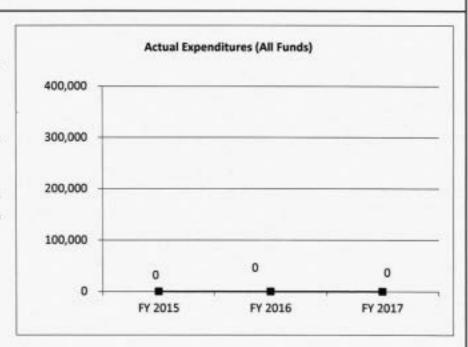

| 0                 | 0                 | N/A                    |
| Actual Expenditures (All Funds) | 0                 | 0                 | 0                 | N/A                    |
| Unexpended (All Funds)          | 0                 | 0                 | 0                 | N/A                    |
| Unexpended, by Fund:            |                   |                   |                   |                        |
| General Revenue                 | 0                 | 0                 | 0                 | N/A                    |
| Federal                         | 0                 | 0                 | 0                 | N/A                    |
| Other                           | 0                 | 0                 | 0                 | N/A                    |



Reverted includes the statutory three-percent reserve amount (when applicable).

Restricted includes any Governor's Expenditure Restrictions which remained at the end of the fiscal year (when applicable).

#### NOTES:

FY 2018 is the first year for this appropriation

## **CORE RECONCILIATION DETAIL**

STATE

DHE LEGAL EXPENSE FUND TRF

## 5. CORE RECONCILIATION DETAIL

|