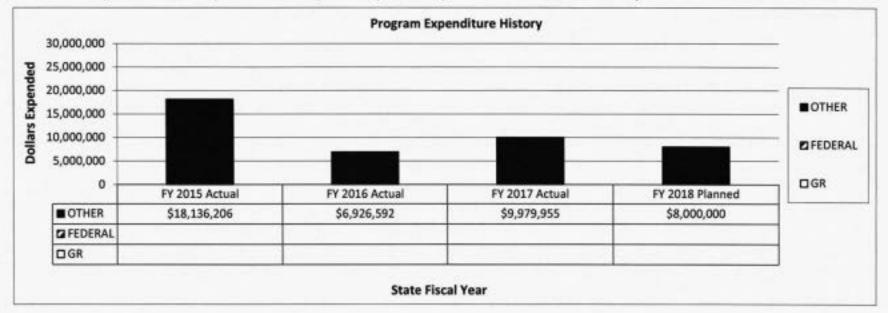

#### 4. FINANCIAL HISTORY

|                                 | FY 2015<br>Actual | FY 2016<br>Actual | FY 2017<br>Actual | FY 2018<br>Current Yr. |
|---------------------------------|-------------------|-------------------|-------------------|------------------------|
| Appropriation (All Funds)       | 1,012,441         | 1,012,641         | 933,628           | 932,349                |
| Less Reverted (All Funds)       | (15,234)          | (15,195)          | (15,414)          | (15,376)               |
| Less Restricted (All Funds)     | 0                 | 0                 | 0                 | 0                      |
| Budget Authority (All Funds)    | 997,207           | 997,446           | 918,214           | N/A                    |
| Actual Expenditures (All Funds) | 803,560           | 814,387           | 840,449           | N/A                    |
| Unexpended (All Funds)          | 193,647           | 183,059           | 77,765            | N/A                    |
| Unexpended, by Fund:            |                   |                   |                   |                        |
| General Revenue                 | 0                 | 3,041             | 39,644            | N/A                    |
| Federal                         | 0                 | 0                 | 0                 | N/A                    |
| Other                           | 193,647           | 180,018           | 38,121            | N/A                    |
|                                 |                   |                   |                   |                        |