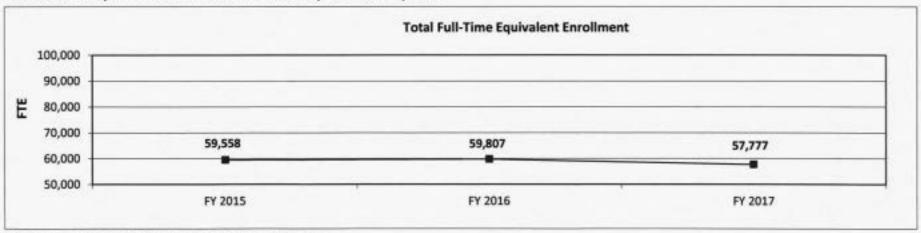

or state-recognized assessment of professional or occupational licensure.



<sup>\*</sup>Expected date of availability for final data is December 2017

Six-year graduation rate of each first-time, full-time degree-seeking undergraduate who graduated from the University of Missouri System.



Department of Higher Education HB Section(s): 3.255

University of Missouri

Program is found in the following core budget(s): State Aid to Four-year Institutions

### 7b. Provide an efficiency measure.

What percent of total E&G unrestricted expenditures is spent on institutional support?



<sup>\*</sup>Expected date of availability is December 2017

## 7c. Provide the number of clients/individuals served, if applicable.

Total full-time equivalent enrollment at the University of Missouri System.



## 7d. Provide a customer satisfaction measure, if available.

N/A

### CORE DECISION ITEM

| Department of H