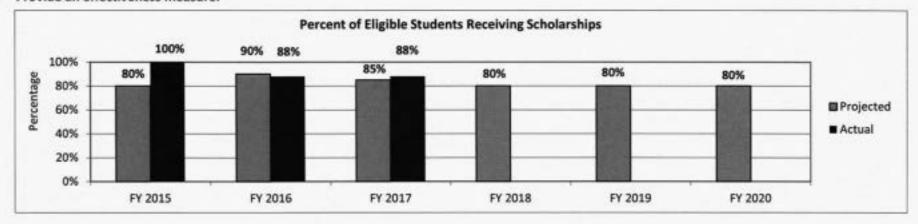

5. Provide actual expenditures for the prior three fiscal years and planned expenditures for the current fiscal year.



Department of Higher Education

HB Section(s): 3.080

Marguerite Ross Barnett Scholarship

Program is found in the following core budget(s): Marguerite Ross Barnett Scholarship

#### 6. What are the sources of the "Other" funds?

Marguerite Ross Barnett Scholarship Fund (0131)

Performance of the state student financial assistance programs is dependent upon individual student behavior, as well as the amount of funding appropriated by the General Assembly. As these factors, especially as they relate to student behavior, are beyond the Department of Higher Education's control, base and stretch performance targets do not apply.

#### 7a. Provide an effectiveness measure.



## 7b. Provide an efficiency measure.

To be determined.

## 7c. Provide the number of clients/individuals served, if applicable.

How many students are receiving scholarships under this program?

| Number of working,     | FY 20     | FY 2015 |           | FY 2016 |           | 017    | FY 2018   | FY 2019   | FY 2020   |
|------------------------|-----------|---------|-----------|---------|-----------|--------|-----------|-----------|-----------|
| part-time students     | Projected | Actual  | Projected | Actual  | Projected | Actual | Projected | Projected | Projected |
| receiving scholarships | 250       | 280     | 280       | 270     | 265       | 240    | 240       | 220       | 220       |

| PROGRAM D                                                                        | ESC