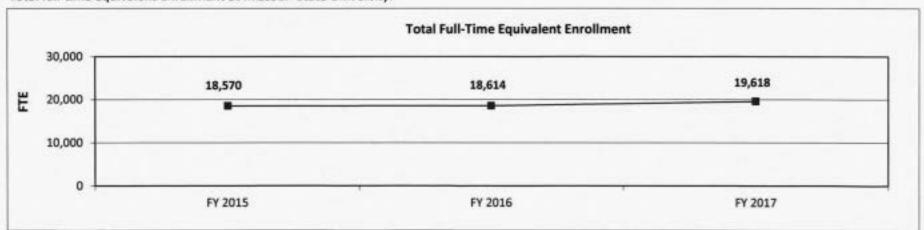

pected date of availability for final data is December 2017

Graduation rate of each first-time, full-time degree-seeking undergraduate who graduated from Missouri State University; percentage is based on a six-year rate for the Springfield campus and a three-year rate for the West Plains campus.



Department of Higher Education HB Section(s): 3.220

Missouri State University

Program is found in the following core budget(s): State Aid to Four-year Institutions

### 7b. Provide an efficiency measure.

What percent of total E&G unrestricted expenditures is spent on institutional support?



<sup>\*</sup>Expected date of availability is December 2017

# 7c. Provide the number of clients/individuals served, if applicable.

Total full-time equivalent enrollment at Missouri State University.



7d. Provide a customer satisfaction measure, if available.

N/A

#### **NEW DECISION ITEM**

OF 8

RANK: 5

| Division of For                                           | ur-vear Univers                   | 141           |              |              | Department of Higher Education |                                         |                                   |               |               |           |     |
|-----------------------------------------------------------|-----------------------------------|---------------|--------------|--------------|--------------------------------|-----------------------------------------|-----------------------------------|---------------|---------------|-----------|-----|
| Tax Befund Of                                             |