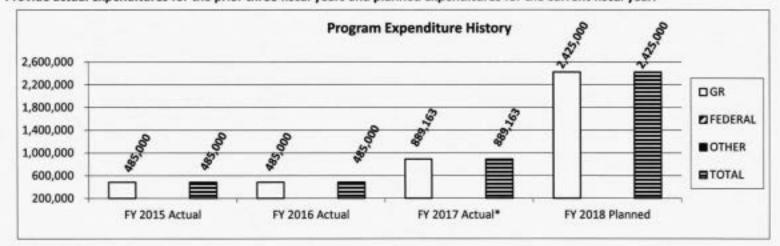

institutions are subject to matching requirements. This regulation was enacted in 2000 with a match requirement of 30%, increasing each year to a 100% match requirement in 2007. The CFR allows institutions to apply for a waiver of 50%, but is based on three criteria: 1) Natural disaster, flood, fire, etc 2) State and/or institution facing a financial crisis or 3) Demonstration of good faith to obtain funds. While the institution has received waivers in the past, waivers are not guaranteed. Lincoln University is an 1890 Land-Grant Institution. It receives an annual allocation around \$7.1 million. Thus, we must adhere to the matching requirement as specified in the CFR.



5. Provide actual expenditures for the prior three fiscal years and planned expenditures for the current fiscal year.



\*Net of expenditure restrictions



Expenditures are based on the 3% statutory reserve.

| Department of Higher Education                                                        | HB Section(s): | 3.225 |   |
|---------------------------------------------------------------------------------------|----------------|-------|---|
| Lincoln University Land Grant Match                                                   |                |       | - |
| Program is found in the following core budget(s): State Aid to Four-year Institutions |                |       |   |



As referenced in the chart above, Lincoln University has had to return federal allocations, earmarked for Lincoln University and the State of Missouri, because the University has not received funding from the state as required in