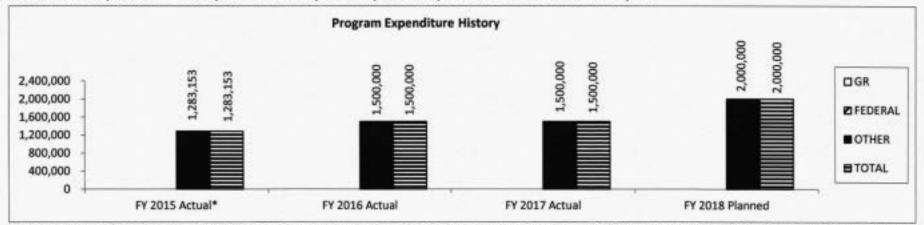

#### 4. FINANCIAL HISTORY

|                                 | FY 2015<br>Actual | FY 2016<br>Actual | FY 2017<br>Actual | FY 2018<br>Current Yr. |
|---------------------------------|-------------------|-------------------|-------------------|------------------------|
| Appropriation (All Funds)       | 1,012,441         | 1,012,641         | 933,628           | 932,349                |
| Less Reverted (All Funds)       | (15,234)          | (15,195)          | (15,414)          | (15,376)               |
| Less Restricted (All Funds)     | 0                 | 0                 | 0                 | 0                      |
| Budget Authority (All Funds)    | 997,207           | 997,446           | 918,214           | N/A                    |
| Actual Expenditures (All Funds) | 803,560           | 814,387           | 840,449           | N/A                    |
| Unexpended (All Funds)          | 193,647           | 183,059           | 77,765            | N/A                    |
| Unexpended, by Fund:            |                   |                   |                   |                        |
| General Revenue                 | 0                 | 3,041             | 39,644            | N/A                    |
| Federal                         | 0                 | 0                 | 0                 | N/A                    |
| Other                           | 193,647           | 180,018           | 38,121            | N/A                    |
|                                 |                   |                   |                   |                        |