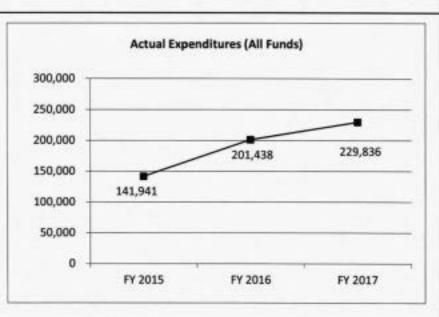

| 201,438           | 229,836           | N/A                    |
| Unexpended (All Funds)          | 92,071            | 32,574            | 4,176             | N/A                    |
| Unexpended, by Fund:            |                   |                   |                   |                        |
| General Revenue                 | 92,071            | 32,574            | 4,176             | N/A                    |
| Federal                         | 0                 | 0                 | 0                 | N/A                    |
| Other                           | 0                 | 0                 | 0                 | N/A                    |
|                                 | (1)               | (2)               | (3)               |                        |



Reverted includes the statutory three-percent reserve amount (when applicable).

Restricted includes any Governor's Expenditure Restrictions which remained at the end of the fiscal year (when applicable).

#### CORE DECISION ITEM

| Budget Unit 55687C |
|--------------------|
|                    |
| HB Section 3.080   |
|                    |

#### NOTES:

- (1) For FY 2015 a total of \$141,941 in Wartime Veteran's Survivors Grant funds was expended, comprised of \$83,202 disbursed to Wartime Veteran's Survivors Grant students, \$53,739 disbursed to Marguerite Ross Barnett students, and \$5,000 disbursed to Minority Teaching Scholarship students.
- (2) For FY 2016 a total of \$201,438 in Wartime Veteran's Survivors Grant funds was expended, comprised of \$136,655 disbursed to Wartime Ve