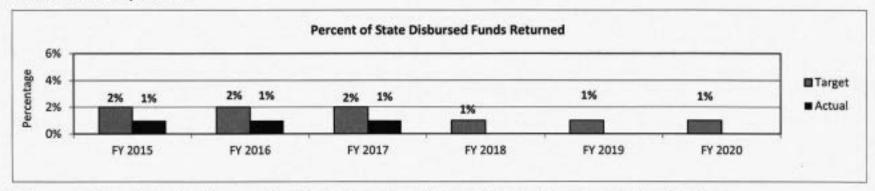

hip Administration

Program is found in the following core budget(s): Grant/Scholarship Administration

5. Provide actual expenditures for the prior three fiscal years and planned expenditures for the current fiscal year.



6. What are the sources of the "Other" funds?

N/A

Provide an effectiveness measure.



The DHE awards all of the state appropriated funds only to eligible student aid applicants. Only students meeting all requirements of the program or programs for which they've applied receive awards.

The base and stretch targets are to continue the 100% trend.

Department of Higher Education

HB Section(s):

3.005

**Grant and Scholarship Administration** 

Program is found in the following core budget(s): Grant/Scholarship Administration

#### 7b. Provide an efficiency measure.



This measure demonstrates the efficiency with which funds are accurately requested and delivered without need for return. The base target is 1% for FY 2018 and FY 2019. The stretch target is .5%.

Funds Disbursed Within Five Business Days

| FY 20     | 015    | FY 20     | 016    | FY 2      | 017    | FY 2018   | FY 2019 | FY 2020 |
|-----------|--------|-----------|--------|-----------|--------|-----------|---------|---------|
| Projected | Actual | Projected | Actual | Projected | Actual | Projected | Target  | Target  |
| 100%      | 100%   | 100%      | 100%   | 100%      | 100%   | 100%      | 100%    | 100%    |

The base and stretch targets are to continue the 100% trend.

# 7c. Provide the number of clients/individuals served, if applicable.

How many students are receiving sta