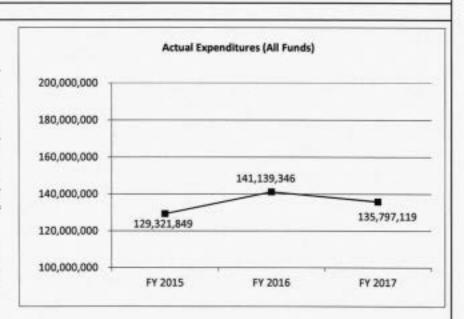

# **FINANCIAL SUMMARY**

|                                           |                             |                             | I IIIAIIOIAL                  |                               |
|-------------------------------------------|-----------------------------|-----------------------------|-------------------------------|-------------------------------|
|                                           | FY 2017<br>ACTUAL<br>DOLLAR | FY 2018<br>BUDGET<br>DOLLAR | FY 2019<br>DEPT REQ<br>DOLLAR | FY 2019<br>GOV REC.<br>DOLLAR |
| HIGHER EDUCATION COORDINATION             | 771,876                     | 1,357,350                   | 1,357,349                     | 1,366,518                     |
| PROPRIETARY SCHOOL REGULATION             | 206,785                     | 708,171                     | 708,171                       | 711,34                        |
| MIDWEST HIGHER EDUCATION COMMISSION       | 115,000                     | 115,000                     | 115,000                       | 115,000                       |
| EDERAL EDUCATION PROGRAMS                 | 1,141,724                   | 2,347,164                   | 2,337,164                     | 3,249,457                     |
| INANCIAL AID                              | 222,744,594                 | 259,081,447                 | 265,641,447                   | 265,674,374                   |
| HIGHER EDUCATION INITIATIVES              | 49,228,617                  | 10,750,000                  | 10,750,000                    | (                             |
| COMMUNITY COLLEGES                        | 135,797,119                 | 147,391,746                 | 147,391,746                   | 132,470,093                   |
| TECHNICAL COLLEGES                        | 5,252,055                   | 5,677,566                   | 5,677,566                     | 5,102,780                     |
| OUR-YEAR COLLEGES & UNIVERSITIES          | 695,881,099                 | 754,885,629                 | 754,885,629                   | 678,468,409                   |
| UNIVERSITY OF MISSOURI - RELATED PROGRAMS | 7,827,844                   | 12,348,495                  | 11,848,495                    | 11,373,495                    |
| DEPARTMENT TOTAL                          | \$1,118,966,713             | \$1,194,662,568             | \$1,200,712,567               | \$1,098,531,470               |
| GENERAL REVENUE                           | 878,137,450                 | 909,008,113                 | 925,068,112                   | 810,437,047                   |
| DEPT HIGHER EDUCATION                     | 1,117,890                   | 2,248,806                   | 2,248,806                     | 2,249,457                     |
| MO STUDENT GRANT PROGRAM GIFT             | 0                           | 50,000                      | 50,000                        | 50,000                        |
| LOTTERY PROCEEDS                          | 124,098,769                 | 127,809,700                 | 127,809,700                   | 127,809,700                   |
| DHE OUT-OF-STATE PROGRM FUND              | 32,120                      | 55,483                      | 55,483                        | 56,068                        |
| SPINAL CORD INJURY                        | 1,500,000                   | 2,000,000                   | 1,500,000                     | 1,500,000                     |
| STATE SEMINARY MONEYS                     | 44,857                      | 275,000                     | 275,000                       | 275,000                       |
| HEALTHY FAMILIES TRUST                    | 437,640                     | 437,640                     | 437,640                       | 437,640                       |
| BOARD OF NURSING                          | 1,789,841                   | 0                           | 0                             |                               |
| PROP SCHOOL CERT FUND                     | 206,785                     | 308,171                     | 308,171                       | 311,344                       |
| PROPRIETARY SCHOOL BOND FUND              | 0                           | 400,000                     | 400,000                       | 400,000                       |
| ADVANTAGE MISSOURI TRUST                  | 30,000                      | 50,000                      | 50,000                        | 50,000                        |
| STATE SEMINARY                            | 0                           | 3,000,000                   | 3,000,000                     | 3,000,000                     |
| GUARANTY AGENCY OPERATING                 | 11,535,722                  | 24,821,297                  | 15,321,297                    | 24,855,214                    |
| FEDERAL STUDENT LOAN RESERVE              | 98,398,806                  | 120,000,000                 | 120,000,000                   | 120,000,000                   |
| INSTITUTION GIFT TRUST                    | 1,623,834                   | 4,098,358                   | 4,088,358                     | 7,000,000                     |
| AP INCENTIVE GRANT                        | 13,000                      | 100,000                     | 100,000                       | 100,000                       |