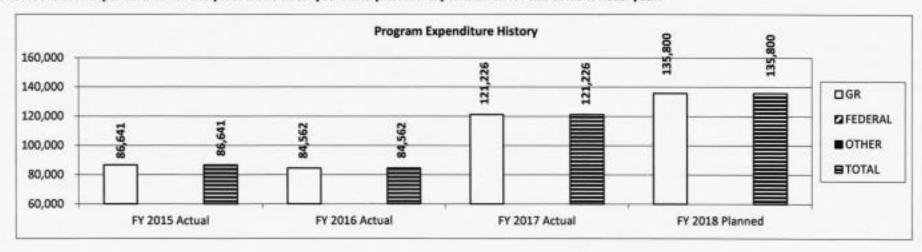

#### 4. FINANCIAL HISTORY

|                                 | FY 2015<br>Actual | FY 2016<br>Actual | FY 2017<br>Actual | FY 2018<br>Current Yr. |
|---------------------------------|-------------------|-------------------|-------------------|------------------------|
| Appropriation (All Funds)       | 1,012,441         | 1,012,641         | 933,628           | 932,349                |
| Less Reverted (All Funds)       | (15,234)          | (15,195)          | (15,414)          | (15,376)               |
| Less Restricted (All Funds)     | 0                 | 0                 | 0                 | 0                      |
| Budget Authority (All Funds)    | 997,207           | 997,446           | 918,214           | N/A                    |
| Actual Expenditures (All Funds) | 803,560           | 814,387           | 840,449           | N/A                    |
| Unexpended (All Funds)          | 193,647           | 183,059           | 77,765            | N/A                    |
| Unexpended, by Fund:            |                   |                   |                   |                        |
| General Revenue                 | 0                 | 3,041             | 39,644            | N/A                    |
| Federal                         | 0                 | 0                 | 0                 | N/A                    |
| Other                           | 193,647           | 180,018           | 38,121            | N/A                    |
|                                 |                   |                   |                   |                        |