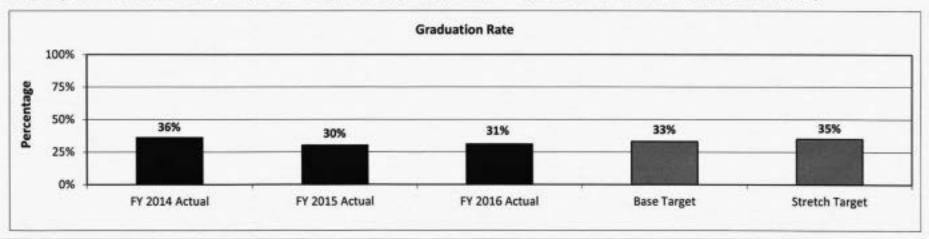

The department coordinates public colleges' and universities' core operating and capital projects budget requests by establishing guidelines for public universities' requests (§ 173.005.2(3)), approving a community college funding model (§ 163.191.1), and submitting a unified budget request for community colleges (§ 163.191.1). Requests for operating appropriations are made based on the performance funding model the department adopted in 2012 (§ 173.1006.1).