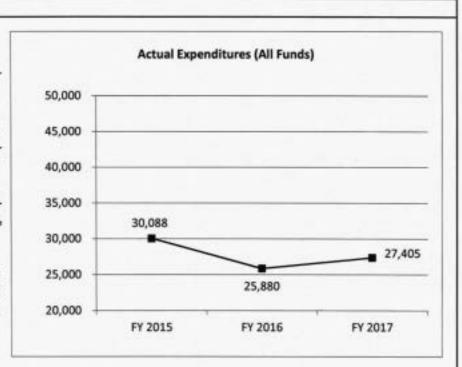

#### 4. FINANCIAL HISTORY

|                                 | FY 2015<br>Actual | FY 2016<br>Actual | FY 2017<br>Actual | FY 2018<br>Current Yr. |
|---------------------------------|-------------------|-------------------|-------------------|------------------------|
| Appropriation (All Funds)       | 1,012,441         | 1,012,641         | 933,628           | 932,349                |
| Less Reverted (All Funds)       | (15,234)          | (15,195)          | (15,414)          | (15,376)               |
| Less Restricted (All Funds)     | 0                 | 0                 | 0                 | 0                      |
| Budget Authority (All Funds)    | 997,207           | 997,446           | 918,214           | N/A                    |
| Actual Expenditures (All Funds) | 803,560           | 814,387           | 840,449           | N/A                    |
| Unexpended (All Funds)          | 193,647           | 183,059           | 77,765            | N/A                    |
| Unexpended, by Fund:            |                   |                   |                   |                        |
| General Revenue                 | 0                 | 3,041             | 39,644            | N/A                    |
| Federal                         | 0                 | 0                 | 0                 | N/A                    |
| Other                           | 193,647           | 180,018           | 38,121            | N/A                    |
|                                 |                   |                   |                   |                        |