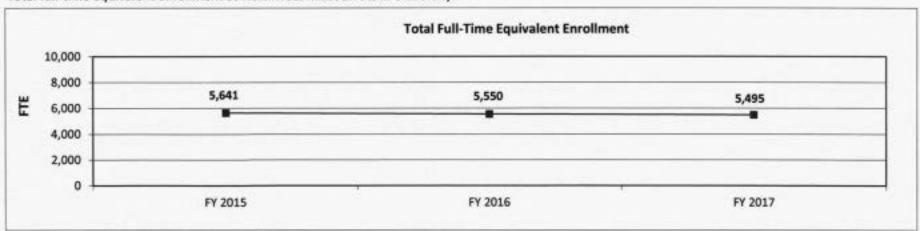

nationally recognized assessment of general education.



<sup>\*</sup>Expected date of availability for final data is December 2017

Six-year graduation rate of each first-time, full-time degree-seeking undergraduate who graduated from Northwest Missouri State University.



Department of Higher Education HB Section(s): 3.235

Northwest Missouri State University

Program is found in the following core budget(s): State Aid to Four-year Institutions

#### 7b. Provide an efficiency measure.

What percent of total E&G unrestricted expenditures is spent on institutional support?



<sup>\*</sup>Expected date of availability is December 2017

#### 7c. Provide the number of clients/individuals served, if applicable.

Total full-time equivalent enrollment at Northwest Missouri State University.



### 7d. Provide a customer satisfaction measure, if available.

N/A

#### CORE RECONCILIATION DETAIL

#### STATE

### MO SOUTHERN STATE UNIVERSITY

### 5. CORE RECONCILIATION DETAIL

|                   |             | Budget<br>Class | FTE   | GR          | Federal |   | Other     | Total       | Explanation |  |
|-------------------|-------------|-----------------|-------|-------------|---------|---|-----------|-------------|-------------|--|
| TAFP AFTER VETO   | ES          |                 |       |             |         |   |           |             |             |  |
|                   |             | PD              | 0.00  | 21,212,724  | - 22    | 0 | 2,631,511 | 23,844,235  |             |  |
|                   |             | Total           | 0.00  | 21,212,724  |