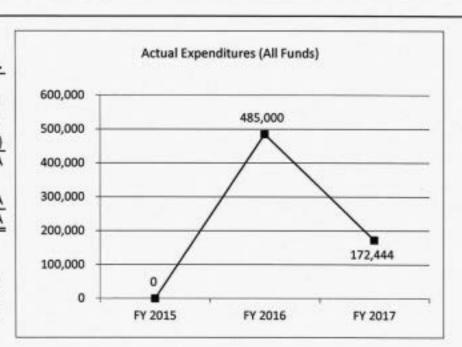

| 0       | 500,000  | 400,000   | 400,000     |
| Less Reverted (All Funds)       | 0       | (15,000) | (12,000)  | 0           |
| Less Restricted (All Funds)*    | 0       | 0        | (215,556) | (400,000)   |
| Budget Authority (All Funds)    | 0       | 485,000  | 172,444   | N/A         |
| Actual Expenditures (All Funds) | 0       | 485,000  | 172,444   | N/A         |
| Unexpended (All Funds)          | 0       | 0        | 0         | N/A         |
| Unexpended, by Fund:            |         |          |           |             |
| General Revenue                 | 0       | 0        | 0         | 0           |
| Federal                         | 0       | 0        | 0         | 0           |
| Other                           | 0       | 0        | 0         | 0           |



Reverted includes the statutory three-percent reserve amount (when applicable).

Restricted includes any Governor's Expenditure Restrictions which remained at the end of the fiscal year (when applicable).

### NOTES:

<sup>\*</sup>Restricted amount is as of 9/15/17

# CORE RECONCILIATION DETAIL

STATE

UMKC NEIGHBORHOOD INITIATIVE

# 5. CORE RECONCILIATION DETAIL

|                |              | Budget<br>Class | FTE   | GR        | Federal | Other |   | Total     | Explanation |  |
|----------------|--------------|-----------------|-------|-----------|---------|-------|---|-----------|-------------|--|
| AFP AFTER VETO | DES          |                 |       |           |         |       |   |           |             |  |
|                |              | PD              | 0.00  | 40