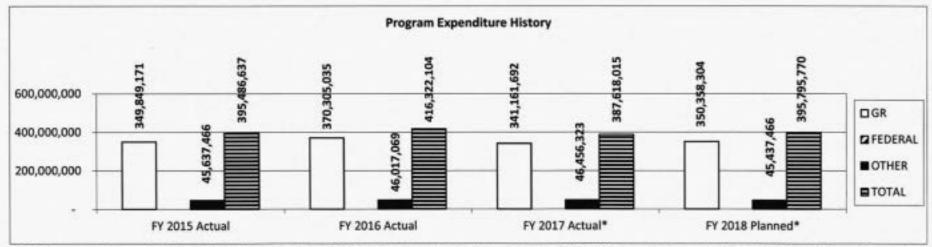

educational attainment

1b. What does this program do?

This program provides state aid funding for the operation of the University of Missouri System. State aid supports public universities in their mission to provide increased educational attainment, increase the availability of skilled workers, and to provide additional training through graduate and professional programs.

2. What is the authorization for this program, i.e., federal or state statute, etc.? (Include the federal program number, if applicable.)

Chapter 172, RSMo

3. Are there federal matching requirements? If yes, please explain.

No

4. Is this a federally mandated program? If yes, please explain.

No

5. Provide actual expenditures for the prior three fiscal years and planned expenditures for the current fiscal year.



<sup>\*</sup>Net of expenditure restrictions, including a partial restriction to the equipment purchase at the Veterinary college and a full restriction to the water works for agriculture initiative

Department of Higher Education HB Section(s): 3.255

University of Missouri

Program is found in the following core budget(s): State Aid to Four-year Institutions

6. What are the sources of the "Other" funds?

Lottery Proceeds Fund (0291); Debt Offset Escrow (0753)

7a. Provide an effectiveness measure.

Graduate pass rates, nationally normed or state-recognized assessment of professional or occupational licensure.



<sup>\*</sup>Expected date of availability for final data is December 2017

Six-year graduation rate of each first-time, full-time degree-seeking undergraduate who graduated f