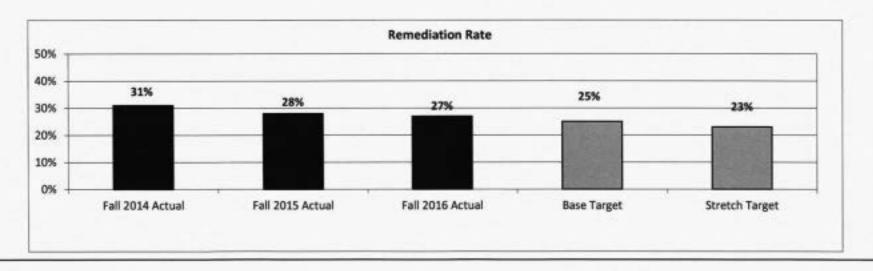

#### CORE DECISION ITEM

| Department o                                                                                                                                                  | f Higher Education                            |              |           |            | <b>Budget Unit</b>                | 55520C                                              |              |                |             |  |  |
|---------------------------------------------------------------------------------------------------------------------------------------------------------------|-----------------------------------------------|--------------|-----------|------------|-----------------------------------|-----------------------------------------------------|--------------|----------------|-------------|--|--|
|                                                                                                                                                               | ordination Administr<br>nation Administration |              |           |            | HB Section                        | 3.005                                               |              |                |             |  |  |
| 1. CORE FINA                                                                                                                                                  | NCIAL SUMMARY                                 |              |           |            |                                   |                                                     |              |                |             |  |  |
|                                                                                                                                                               | F                                             | Y 2019 Budge | t Request |            | FY 2019 Governor's Recommendation |                                                     |              |                |             |  |  |
|                                                                                                                                                               | GR                                            | Federal      | Other     | Total      |                                   | GR                                                  | Federal      | Other          | Total       |  |  |
| PS                                                                                                                                                            | 371,821                                       | 0            | 282,621   | 654,442    | PS                                | 371,821                                             | 0            | 282,621        | 654,442     |  |  |
| EE                                                                                                                                                            | 140,703                                       | 0            | 137,203   | 277,906    | EE                                | 140,703                                             | 0            | 137,203        | 277,906     |  |  |
| PSD                                                                                                                                                           | 0                                             | 0            | 1         | 1          | PSD                               | 0                                                   | 0            | 1              | 1           |  |  |
| Total                                                                                                                                                         | 512,524                                       | 0            | 419,825   | 932,349    | Total                             | 512,524                                             | 0            | 419,825        | 932,349     |  |  |
| FTE                                                                                                                                                           | 11.18                                         | 0.00         | 6.58      | 17.76      | FTE                               | 11.18                                               | 0.00         | 6.58           | 17.76       |  |  |
| Est. Fringe                                                                                                                                                   | 225,674                                       | 0            | 151,765   | 377,439    | Est. Fringe                       | 225,674                                             | 0            | 151,765        | 377,439     |  |  |
|                                                                                                                                                               | budgeted in House Bi<br>DOT, Highway Patrol,  |              |           | s budgeted | Note: Fringes b<br>budgeted direc |                                                     |              |                |             |  |  |
| Other Funds: DHE Out-of-State Program Fund (0420) \$55,483 Quality Improvement Revolving Fund (0537) \$75,000 Guaranty Agency Operating Fund (0880) \$289,342 |                                               |              |           |            |                                   | DHE Out-of-Sta<br>Quality Improve<br>Guaranty Agend | ement Revolv | ing Fund (0537 | 7) \$75,000 |  |  |