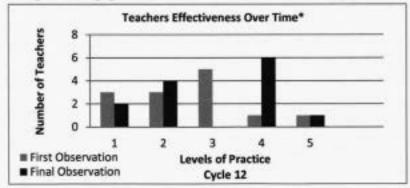

- Good standing with their state approval agency; institutions list their state approval agency on the application and by signing the
  application, they are stating that they abide by MDHE policies, one of which is that they must be in good standing. 100 percent of initial
  applications meeting the standard.
- 2. Evidence of accrediting agency certification: 100 percent of initial applications meeting the standard.
- 3. The list of degree programs and projected number of Missouri residents enrolled: 100 percent of initial applications meeting the standard.
- Assurance from the institution that they are abiding by the CBHE Principles of Good Practice for Distance Learning and Web-based courses: 100 percent of initial applications meeting the standard.

Forty-nine institutions were authorized during the 2016-2017 year. However, many of these institutions have joined SARA. Currently, there are 12 authorized institutions that are not members of SARA.

#### 7b. Provide an efficiency measure.

100 percent of approvals completed within the established timeline.

Percent of approvals completed within the established timeline. Data to measure efficiency is based on initial contact by the out-of-state institution through time of approval, based on the following parameters: