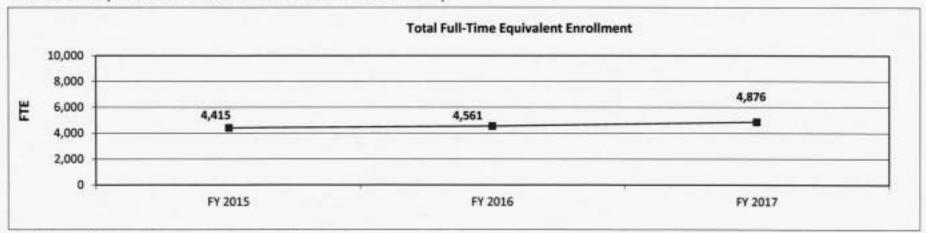

ized assessment of professional or occupational licensure.



<sup>\*</sup>Expected date of availability for final data is December 2017

Six-year graduation rate of each first-time, full-time degree-seeking undergraduate who graduated from Missouri Southern State University.



Department of Higher Education HB Section(s): 3.240

Missouri Southern State University

Program is found in the following core budget(s): State Aid to Four-year Institutions

#### 7b. Provide an efficiency measure.

What percent of total E&G unrestricted expenditures is spent on institutional support?



<sup>\*</sup>Expected date of availability is December 2017

### 7c. Provide the number of clients/individuals served, if applicable.

Total full-time equivalent enrollment at Missouri Southern State University.



7d. Provide a customer satisfaction measure, if available.

N/A

#### CORE RECONCILIATION DETAIL

#### STATE

MO WESTERN STATE UNIVERSITY

## 5. CORE RECONCILIATION DETAIL

|                   |             | Budget<br>Class | FTE   | GR          | Federal | Ot   | her     | Total       | Explanation |  |
|-------------------|-------------|-----------------|-------|-------------|---------|------|---------|-------------|-------------|--|
| TAFP AFTER VETO   | ES          | Victoria I      |       |             |         |      |         |             |             |  |
|                   |             | PD              | 0.00  | 19,417,925  | (       | ) 2, | 594,327 | 22,012,252  |             |  |
|                   |             | Total           | 0.00  | 19,417,925  |         | 2,