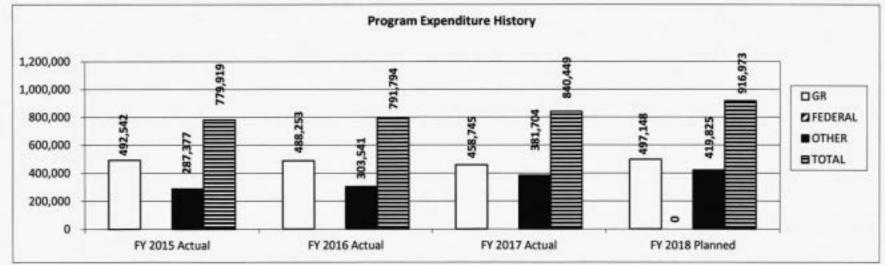

#### CORE DECISION ITEM

| Department o                                                                                                                                                  | f Higher Education                            |              |           |            | <b>Budget Unit</b>                | 55520C                                              |              |                |             |  |  |
|---------------------------------------------------------------------------------------------------------------------------------------------------------------|-----------------------------------------------|--------------|-----------|------------|-----------------------------------|-----------------------------------------------------|--------------|----------------|-------------|--|--|
|                                                                                                                                                               | ordination Administr<br>nation Administration |              |           |            | HB Section                        | 3.005                                               |              |                |             |  |  |
| 1. CORE FINA                                                                                                                                                  | NCIAL SUMMARY                                 |              |           |            |                                   |                                                     |              |                |             |  |  |
|                                                                                                                                                               | F                                             | Y 2019 Budge | t Request |            | FY 2019 Governor's Recommendation |                                                     |              |                |             |  |  |
|                                                                                                                                                               | GR                                            | Federal      | Other     | Total      |                                   | GR                                                  | Federal      | Other          | Total       |  |  |
| PS                                                                                                                                                            | 371,821                                       | 0            | 282,621   | 654,442    | PS                                | 371,821                                             | 0            | 282,621        | 654,442     |  |  |
| EE                                                                                                                                                            | 140,703                                       | 0            | 137,203   | 277,906    | EE                                | 140,703                                             | 0            | 137,203        | 277,906     |  |  |
| PSD                                                                                                                                                           | 0                                             | 0            | 1         | 1          | PSD                               | 0                                                   | 0            | 1              | 1           |  |  |
| Total                                                                                                                                                         | 512,524                                       | 0            | 419,825   | 932,349    | Total                             | 512,524                                             | 0            | 419,825        | 932,349     |  |  |
| FTE                                                                                                                                                           | 11.18                                         | 0.00         | 6.58      | 17.76      | FTE                               | 11.18                                               | 0.00         | 6.58           | 17.76       |  |  |
| Est. Fringe                                                                                                                                                   | 225,674                                       | 0            | 151,765   | 377,439    | Est. Fringe                       | 225,674                                             | 0            | 151,765        | 377,439     |  |  |
|                                                                                                                                                               | budgeted in House Bi<br>DOT, Highway Patrol,  |              |           | s budgeted | Note: Fringes b<br>budgeted direc |                                                     |              |                |             |  |  |
| Other Funds: DHE Out-of-State Program Fund (0420) \$55,483 Quality Improvement Revolving Fund (0537) \$75,000 Guaranty Agency Operating Fund (0880) \$289,342 |                                               |              |           |            |                                   | DHE Out-of-Sta<br>Quality Improve<br>Guaranty Agend | ement Revolv | ing Fund (0537 | 7) \$75,000 |  |  |