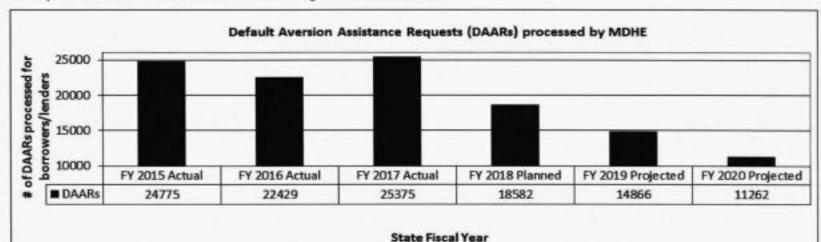

for this measure of a 97% timely response rate, but hopes to respond timely 99.3% of the time.



| Department of Higher Education | HB Section(s): | 3.100 |  |
|--------------------------------|----------------|-------|--|
| Federal Loan Compliance        |                |       |  |

# Program is found in the following core budget(s): Federal Loan Compliance

## 7c. Provide the number of clients/individuals served, if applicable.

DHE provides collections assistance to lenders for loans that become 60 days or more delinquent to try to avert default of the loan. NOTE: 2017 numbers are higher than anticipated due to a high number of borrowers becoming delinquent following a period of forbearance granted during a 2016 presidential disaster area declaration covering 33 Missouri counties.



7d. Provide a customer satisfaction measure, if available.

N/A

| Department of H                     | igher Education   |                |                  | 24.        | Budget Unit     | 55712C        |                |                  |            |
|-------------------------------------|-------------------|----------------|------------------|------------|-----------------|---------------|----------------|------------------|------------|
| Division of Stude                   | nt Loan Program   |                |                  | •          | 1               |               |                |                  |            |
| Core - Collection Payments Transfer |                   |                | HB Section _     |            |                 |               |