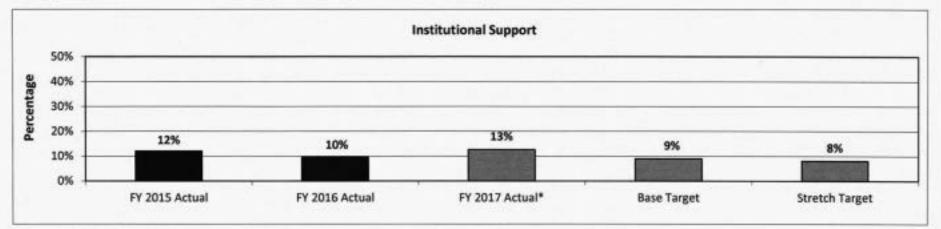

The department coordinates public colleges' and universities' core operating and capital projects budget requests by establishing guidelines for public universities' requests (§ 173.005.2(3)), approving a community college funding model (§ 163.191.1), and submitting a unified budget request for community colleges (§ 163.191.1). Requests for operating appropriations are made based on the performance funding model the department adopted in 2012 (§ 173.1006.1).