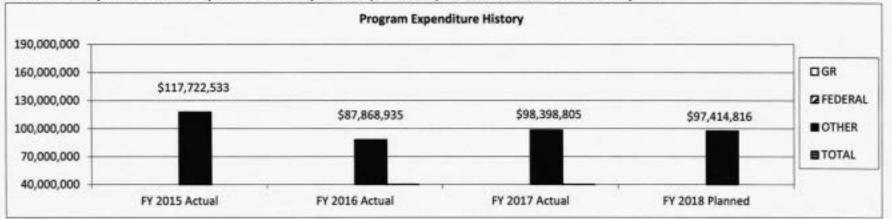

#### 4. FINANCIAL HISTORY

|                                 | FY 2015<br>Actual | FY 2016<br>Actual | FY 2017<br>Actual | FY 2018<br>Current Yr. |
|---------------------------------|-------------------|-------------------|-------------------|------------------------|
| Appropriation (All Funds)       | 1,012,441         | 1,012,641         | 933,628           | 932,349                |
| Less Reverted (All Funds)       | (15,234)          | (15,195)          | (15,414)          | (15,376)               |
| Less Restricted (All Funds)     | 0                 | 0                 | 0                 | 0                      |
| Budget Authority (All Funds)    | 997,207           | 997,446           | 918,214           | N/A                    |
| Actual Expenditures (All Funds) | 803,560           | 814,387           | 840,449           | N/A                    |
| Unexpended (All Funds)          | 193,647           | 183,059           | 77,765            | N/A                    |
| Unexpended, by Fund:            |                   |                   |                   |                        |
| General Revenue                 | 0                 | 3,041             | 39,644            | N/A                    |
| Federal                         | 0                 | 0                 | 0                 | N/A                    |
| Other                           | 193,647           | 180,018           | 38,121            | N/A                    |
|                                 |                   |                   |                   |                        |