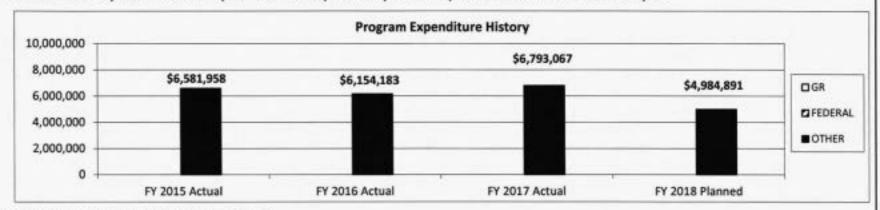

#### 4. FINANCIAL HISTORY

|                                 | FY 2015<br>Actual | FY 2016<br>Actual | FY 2017<br>Actual | FY 2018<br>Current Yr. |
|---------------------------------|-------------------|-------------------|-------------------|------------------------|
| Appropriation (All Funds)       | 1,012,441         | 1,012,641         | 933,628           | 932,349                |
| Less Reverted (All Funds)       | (15,234)          | (15,195)          | (15,414)          | (15,376)               |
| Less Restricted (All Funds)     | 0                 | 0                 | 0                 | 0                      |
| Budget Authority (All Funds)    | 997,207           | 997,446           | 918,214           | N/A                    |
| Actual Expenditures (All Funds) | 803,560           | 814,387           | 840,449           | N/A                    |
| Unexpended (All Funds)          | 193,647           | 183,059           | 77,765            | N/A                    |
| Unexpended, by Fund:            |                   |                   |                   |                        |
| General Revenue                 | 0                 | 3,041             | 39,644            | N/A                    |
| Federal                         | 0                 | 0                 | 0                 | N/A                    |
| Other                           | 193,647           | 180,018           | 38,121            | N/A                    |
|                                 |                   |                   |                   |                        |