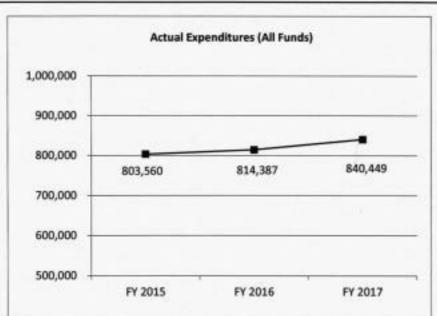

#### 4. FINANCIAL HISTORY

|                                 | FY 2015<br>Actual | FY 2016<br>Actual | FY 2017<br>Actual | FY 2018<br>Current Yr. |
|---------------------------------|-------------------|-------------------|-------------------|------------------------|
| Appropriation (All Funds)       | 1,012,441         | 1,012,641         | 933,628           | 932,349                |
| Less Reverted (All Funds)       | (15,234)          | (15,195)          | (15,414)          | (15,376)               |
| Less Restricted (All Funds)     | 0                 | 0                 | 0                 | 0                      |
| Budget Authority (All Funds)    | 997,207           | 997,446           | 918,214           | N/A                    |
| Actual Expenditures (All Funds) | 803,560           | 814,387           | 840,449           | N/A                    |
| Unexpended (All Funds)          | 193,647           | 183,059           | 77,765            | N/A                    |
| Unexpended, by Fund:            |                   |                   |                   |                        |
| General Revenue                 | 0                 | 3,041             | 39,644            | N/A                    |
| Federal                         | 0                 | 0                 | 0                 | N/A                    |
| Other                           | 193,647           | 180,018           | 38,121            | N/A                    |
|                                 |                   |                   |                   |                        |