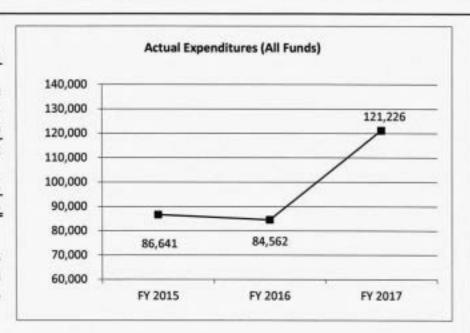

#### 4. FINANCIAL HISTORY

|                                 | FY 2015<br>Actual | FY 2016<br>Actual | FY 2017<br>Actual | FY 2018<br>Current Yr. |
|---------------------------------|-------------------|-------------------|-------------------|------------------------|
| Appropriation (All Funds)       | 1,012,441         | 1,012,641         | 933,628           | 932,349                |
| Less Reverted (All Funds)       | (15,234)          | (15,195)          | (15,414)          | (15,376)               |
| Less Restricted (All Funds)     | 0                 | 0                 | 0                 | 0                      |
| Budget Authority (All Funds)    | 997,207           | 997,446           | 918,214           | N/A                    |
| Actual Expenditures (All Funds) | 803,560           | 814,387           | 840,449           | N/A                    |
| Unexpended (All Funds)          | 193,647           | 183,059           | 77,765            | N/A                    |
| Unexpended, by Fund:            |                   |                   |                   |                        |
| General Revenue                 | 0                 | 3,041             | 39,644            | N/A                    |
| Federal                         | 0                 | 0                 | 0                 | N/A                    |
| Other                           | 193,647           | 180,018           | 38,121            | N/A                    |
|                                 |                   |                   |                   |                        |