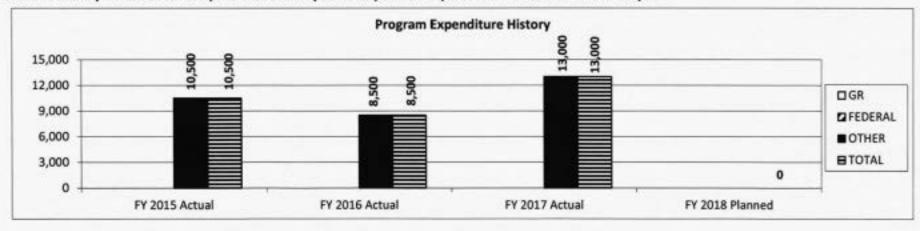

#### 4. FINANCIAL HISTORY

|                                 | FY 2015<br>Actual | FY 2016<br>Actual | FY 2017<br>Actual | FY 2018<br>Current Yr. |
|---------------------------------|-------------------|-------------------|-------------------|------------------------|
| Appropriation (All Funds)       | 1,012,441         | 1,012,641         | 933,628           | 932,349                |
| Less Reverted (All Funds)       | (15,234)          | (15,195)          | (15,414)          | (15,376)               |
| Less Restricted (All Funds)     | 0                 | 0                 | 0                 | 0                      |
| Budget Authority (All Funds)    | 997,207           | 997,446           | 918,214           | N/A                    |
| Actual Expenditures (All Funds) | 803,560           | 814,387           | 840,449           | N/A                    |
| Unexpended (All Funds)          | 193,647           | 183,059           | 77,765            | N/A                    |
| Unexpended, by Fund:            |                   |                   |                   |                        |
| General Revenue                 | 0                 | 3,041             | 39,644            | N/A                    |
| Federal                         | 0                 | 0                 | 0                 | N/A                    |
| Other                           | 193,647           | 180,018           | 38,121            | N/A                    |
|                                 |                   |                   |                   |                        |