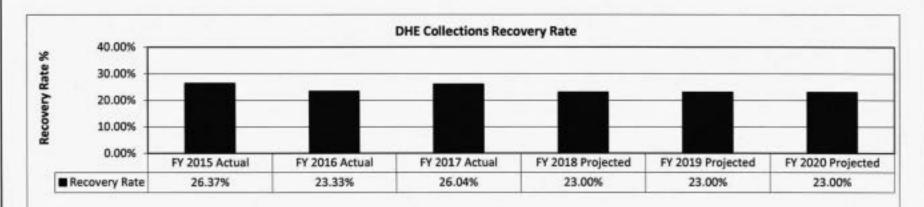

of Higher Education

HB Section(s): 3.105

Student Loan Collection Payments

Program is found in the following core budget(s): Collection Payments Transfer

5. Provide actual expenditures for the prior three fiscal years and planned expenditures for the current fiscal year.



6. What are the sources of the "Other " funds?

N/A

Department of Higher Education

HB Section(s): 3.105

Student Loan Collection Payments

Program is found in the following core budget(s): Collection Payments Transfer

### 7a. Provide an effectiveness measure.

The recovery rate represents the percentage (%) of DHE's outstanding defaulted loan balances recovered through collections in a given year. The MDHE's baseline goal for next year is to recover 23 percent of its default portfolio, but hopes to recover 26%.



Federal Fiscal Year

Department of Higher Education

HB Section(s): 3.105

Student Loan Collection Payments

Program is found in the following core budget(s): Collection Payments Transfer

### 7b. Provide an efficiency measure.

The MDHE call center measures the time it takes to provide a letter to defaulted student loan borrowers who have requested information about their loans. A letter issued within 2 days of the request is considered a timely response. The percent of timely responses is shown in the chart below. The MDHE has established a baseline goal for this measure of a 97% timely response rate, but hopes to respond timely 99.3% of the time.



Department of Higher Education

HB Section(s): 3.105

Student Loan Collection Payments

Program is found in the following core budget(s):