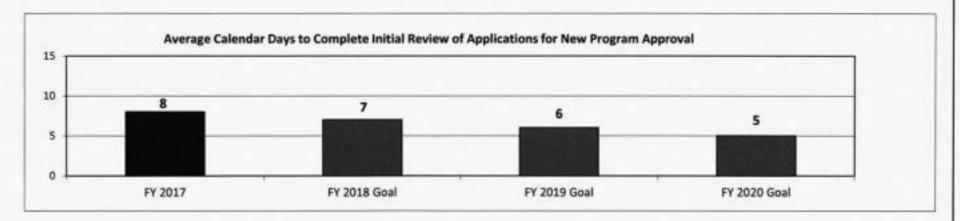

):

3.010

**Proprietary Schools Administration** 

Program is found in the following core budget(s): Proprietary Schools Administration

5. Provide actual expenditures for the prior three fiscal years and planned expenditures for the current fiscal year.



#### 6. What are the sources of the "Other " funds?

Proprietary School Certification Fund (0729)

#### 7a. Provide an effectiveness measure.



The base goal for this measure is 10 visits; the stretch goal is 15.

Department of Higher Education

HB Section(s):

3.010

**Proprietary Schools Administration** 

Program is found in the following core budget(s): Proprietary Schools Administration

## 7b. Provide an efficiency measure.



The base goal for this measure is 70 days to complete an initial review; the stretch goal is 60 days.



The base goal for this measure is 7 days to complete an initial new program review; the stretch goal is 5 days.

Department of Higher Education

HB Section(s):

3.010

**Proprietary Schools Administration** 

Program is found in the following core budget(s): Proprietary Schools Administration

7c. Provide the number of clients/individuals served, if applicable.



7d. Provide a customer satisfaction measure, if available.



The base and stretch goals for this mesure are 100 percent satisfaction.

Note: Institutional satisfaction surveys are conducted biennially.

#### CORE DECISION ITEM

| Department of H   | igher Education                              |               | (4)     |          |   | <b>Budget Unit</b>                                            | 55535C