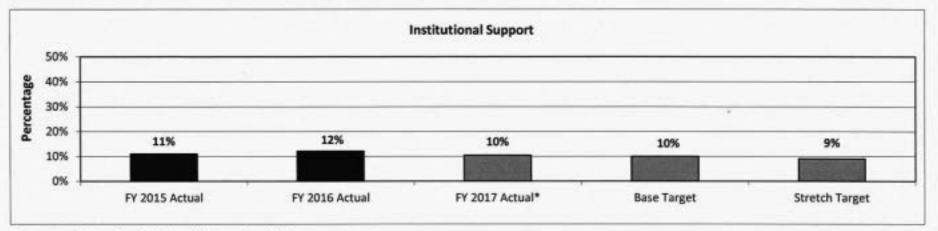

Aid to Four-year Institutions

6. What are the sources of the "Other" funds?

Lottery Proceeds Fund (0291); Debt Offset Escrow (0753)

7a. Provide an effectiveness measure.

Graduate pass rates, nationally normed or state-recognized assessment of professional or occupational licensure.



<sup>\*</sup>Expected date of availability for final data is December 2017

Six-year graduation rate of each first-time, full-time degree-seeking undergraduate who graduated from the University of Missouri System.



Department of Higher Education HB Section(s): 3.255

University of Missouri

Program is found in the following core budget(s): State Aid to Four-year Institutions

### 7b. Provide an efficiency measure.

What percent of total E&G unrestricted expenditures is spent on institutional support?



<sup>\*</sup>Expected date of availability is December 2017

## 7c. Provide the number of clients/individuals served, if applicable.

Total full-time equivalent enrollment at the University of Missouri System.



## 7d. Provide a customer satisfaction measure, if available.

N/A

### CORE DECISION ITEM

| Department of H