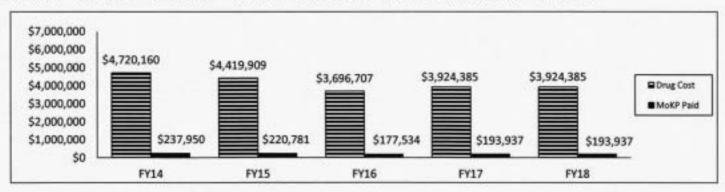

l companies), ultimately reducing the reliance on the state's Medicaid program and on the MoKP funds. The program's cost for medication assistance has consistently been under 5% compared to the actual cost of the medications covered because of the competitive contract and ensuring participants are in the best plan based on their medications.

Base Target: 5% or less of the actual drug costs paid by the program.

<u>Stretch Target</u>: Given the rising costs of pharmaceuticals, continue to stay below 5% of the actual drug costs for participants enrolled in the Centralized Drug program. Assuming participation continues to increase.

FY 14 FY 15 FY 16 FY 17

<u>Drug Cost MoKP Paid Drug Cost MoKP Paid \$4,720,160 \$237,950 \$4,419,909 \$220,781 \$3,696,707 \$177,534 \$3,924,385 \$193,937</u>



Department of Higher Education

HB Section(s): 3.275

Program Name: Missouri Kidney Program

Program is found in the following core budget(s): University of Missouri - Missouri Kidney Program

#### 7c. Provide the number of clients/individuals served, if applicable.

Measure: Maintain a low administrative cost while increasing the number of eligible Missourians served by the program.

- MoKP relies on dialysis centers, social workers, nephrologists, and transplant centers to refer patients to the program to determine eligibility. There are
  approximately 13,000 Missourians with ESRD and kidney transplant recipients. We do not know how many of the patients would meet the income eligibility for the
  program.
- •MoKP has a very small staff to participant ratio. The average tenure of the s