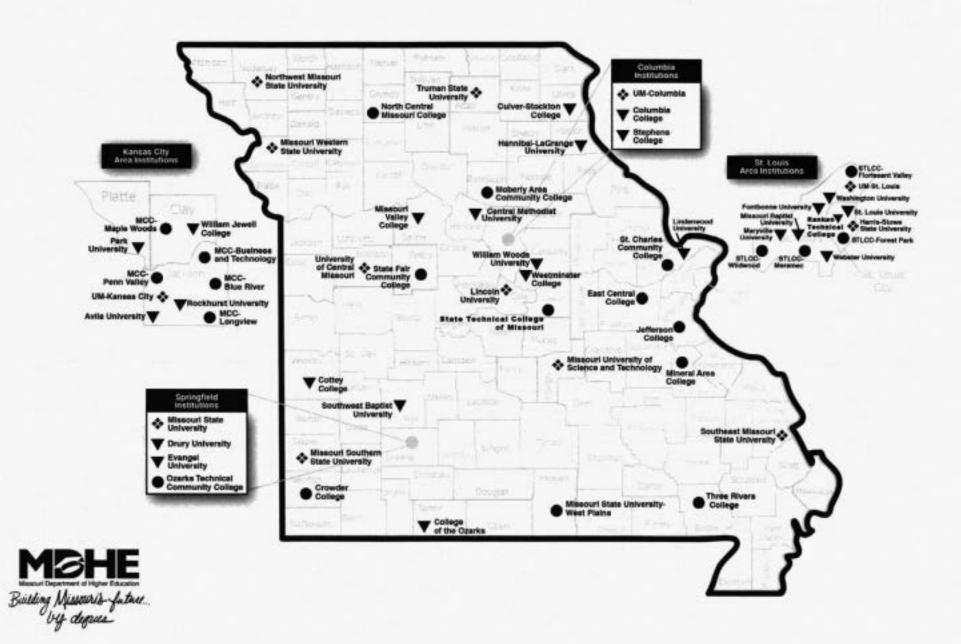

# Missouri Public and Independent Colleges and Universities\*

\* Missouri also has a number of technical, professional, theological, and proprietary postsecondary institutions.

- Public Four-Year
  Public Two-Year
- ▼ Independent Four-Year