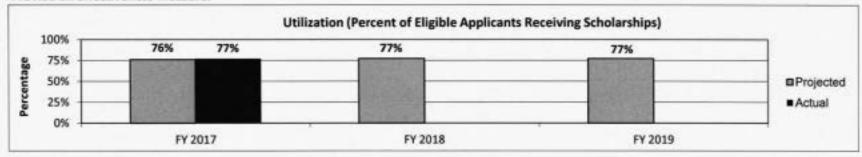

|                       |                  |                          |                                 |   |

RANK: 6 OF 8

| HB Section 3.050 |                  |
|------------------|------------------|
|                  | HB Section 3.050 |

### 6. PERFORMANCE MEASURES (If new decision item has an associated core, separately identify projected performance with & without additional funding.)

Performance of the state student financial assistance programs is dependent upon individual student behavior, as well as the amount of funding appropriated by the General Assembly. As these factors, especially as they relate to student behavior, are beyond the Department of Higher Education's control, base and stretch performance targets do not apply.

#### 6a. Provide an effectiveness measure.



Note: Percentages reflect eligible applicants scoring in the top three percent who received, or are projected to receive, the scholarship at a participating Missouri postsecondary institution for at least one semester in the applicable academic year. They do not reflect the unfunded top fourth and fifth percentiles.



Note: Average sector tuition compared to actual maximum award. Does not include public two-year institutions.

RANK: 6 OF 8

| Department of Higher Education                       |             | Budget Unit 55647C |  |
|------------------------------------------------------|-------------|--------------------|--|
| Division of Missouri Student Grants and Scholarships |             |                    |  |
| Core - Academic Scholarship Program (Bright Flight)  | DI# 155500