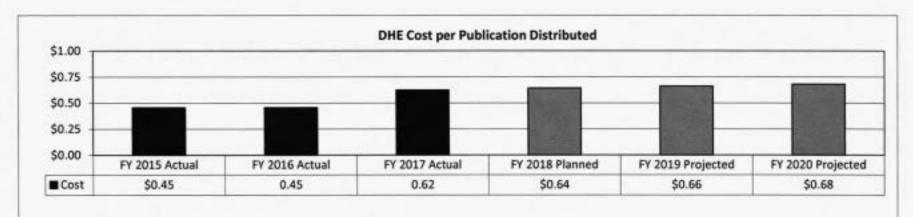

6.5 percent application submission rate to be a baseline for the coming year and hopes to see 77 percent of participants submit a FAFSA during the event.



Department of Higher Education

HB Section(s): 3.100

Missouri Student Loan Administration

Program is found in the following core budget(s): Loan Program Administration

#### 7b. Provide an efficiency measure.

The DHE works to provide important college planning and financial literacy information to Missourians at a the lowest cost possible while maintaining an acceptable level of quality. DHE intends to keep the cost per publication below \$0.68, but is striving to maintain the 2017 cost of \$0.62 per piece. NOTE: During FY15 and FY16, the cost to DHE was reduced by amounts subsidized by the national College Access Challenge Grant.



<sup>\*</sup>Note - each year the DHE distributes over 280,000 copies of publications and promotional materials designed to educate Missourians on financial aid options and services.

Department of Higher Education

HB Section(s): 3.100

Missouri Student Loan Administration

Program is found in the following core budget(s): Loan Program Administration



| Department of Hig  | gher Education                           |            |            |           | Budget Unit                             | 55714C                             | s          | _ ^_       |                                         |
|--------------------|------------------------------------------|------------|------------|-----------|-----------------------------------------|------------------------------------|--------