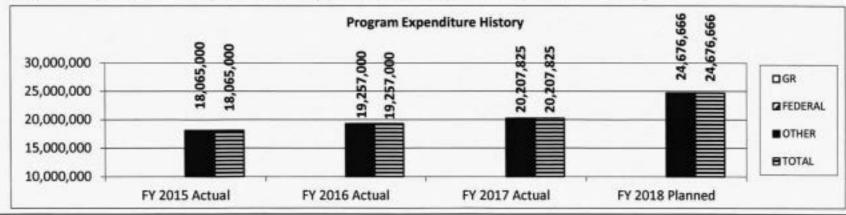

#### 4. FINANCIAL HISTORY

|                                 | FY 2015<br>Actual | FY 2016<br>Actual | FY 2017<br>Actual | FY 2018<br>Current Yr. |
|---------------------------------|-------------------|-------------------|-------------------|------------------------|
| Appropriation (All Funds)       | 1,012,441         | 1,012,641         | 933,628           | 932,349                |
| Less Reverted (All Funds)       | (15,234)          | (15,195)          | (15,414)          | (15,376)               |
| Less Restricted (All Funds)     | 0                 | 0                 | 0                 | 0                      |
| Budget Authority (All Funds)    | 997,207           | 997,446           | 918,214           | N/A                    |
| Actual Expenditures (All Funds) | 803,560           | 814,387           | 840,449           | N/A                    |
| Unexpended (All Funds)          | 193,647           | 183,059           | 77,765            | N/A                    |
| Unexpended, by Fund:            |                   |                   |                   |                        |
| General Revenue                 | 0                 | 3,041             | 39,644            | N/A                    |
| Federal                         | 0                 | 0                 | 0                 | N/A                    |
| Other                           | 193,647           | 180,018           | 38,121            | N/A                    |
|                                 |                   |                   |                   |                        |