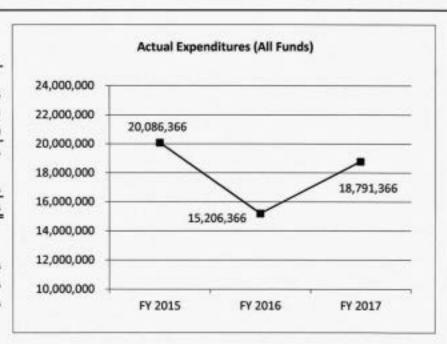

#### 4. FINANCIAL HISTORY

|                                 | FY 2015<br>Actual | FY 2016<br>Actual | FY 2017<br>Actual | FY 2018<br>Current Yr. |
|---------------------------------|-------------------|-------------------|-------------------|------------------------|
| Appropriation (All Funds)       | 1,012,441         | 1,012,641         | 933,628           | 932,349                |
| Less Reverted (All Funds)       | (15,234)          | (15,195)          | (15,414)          | (15,376)               |
| Less Restricted (All Funds)     | 0                 | 0                 | 0                 | 0                      |
| Budget Authority (All Funds)    | 997,207           | 997,446           | 918,214           | N/A                    |
| Actual Expenditures (All Funds) | 803,560           | 814,387           | 840,449           | N/A                    |
| Unexpended (All Funds)          | 193,647           | 183,059           | 77,765            | N/A                    |
| Unexpended, by Fund:            |                   |                   |                   |                        |
| General Revenue                 | 0                 | 3,041             | 39,644            | N/A                    |
| Federal                         | 0                 | 0                 | 0                 | N/A                    |
| Other                           | 193,647           | 180,018           | 38,121            | N/A                    |
|                                 |                   |                   |                   |                        |