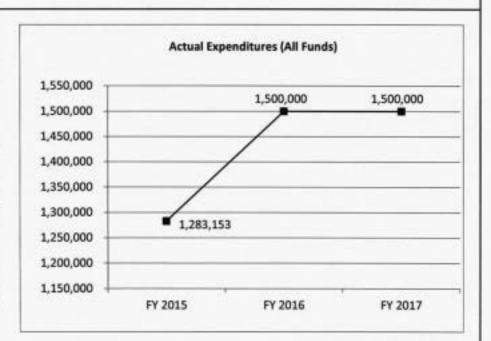

#### 4. FINANCIAL HISTORY

|                                 | FY 2015<br>Actual | FY 2016<br>Actual | FY 2017<br>Actual | FY 2018<br>Current Yr. |
|---------------------------------|-------------------|-------------------|-------------------|------------------------|
| Appropriation (All Funds)       | 1,012,441         | 1,012,641         | 933,628           | 932,349                |
| Less Reverted (All Funds)       | (15,234)          | (15,195)          | (15,414)          | (15,376)               |
| Less Restricted (All Funds)     | 0                 | 0                 | 0                 | 0                      |
| Budget Authority (All Funds)    | 997,207           | 997,446           | 918,214           | N/A                    |
| Actual Expenditures (All Funds) | 803,560           | 814,387           | 840,449           | N/A                    |
| Unexpended (All Funds)          | 193,647           | 183,059           | 77,765            | N/A                    |
| Unexpended, by Fund:            |                   |                   |                   |                        |
| General Revenue                 | 0                 | 3,041             | 39,644            | N/A                    |
| Federal                         | 0                 | 0                 | 0                 | N/A                    |
| Other                           | 193,647           | 180,018           | 38,121            | N/A                    |
|                                 |                   |                   |                   |                        |