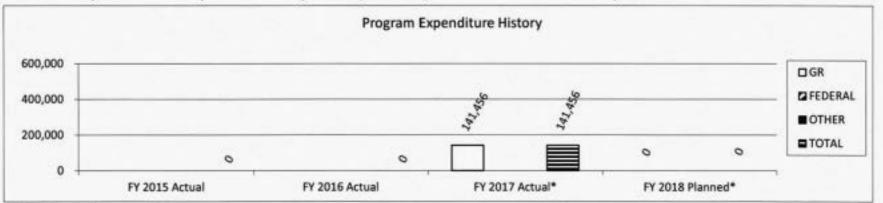

The request for a continuing appropriation of \$75,000 from the Quality Improvement Revolving Fund will allow for the collection of revenue on a cost-recovery basis from department sponsored workshops and conferences to be used to support future workshops and conferences. It could also be used for distribution of certain federal funds to higher education institutions.