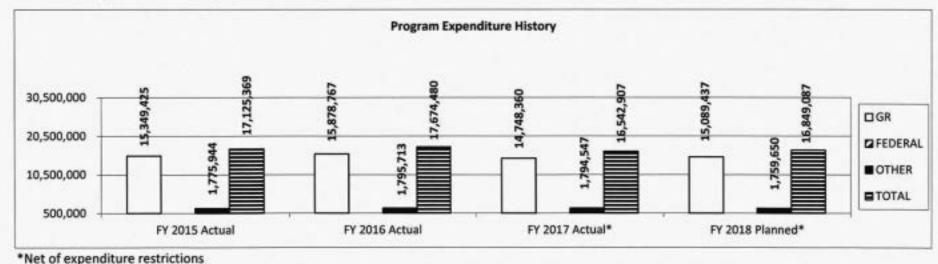

ase working-age educational attainment

1b. What does this program do?

This program provides state aid funding for the operation of Lincoln University. State aid supports public universities in their mission to provide increased educational attainment, increase the availability of skilled workers, and to provide additional training through graduate and professional programs.

2. What is the authorization for this program, i.e., federal or state statute, etc.? (Include the federal program number, if applicable.)

Chapter 175, RSMo

3. Are there federal matching requirements? If yes, please explain.

No

4. Is this a federally mandated program? If yes, please explain.

No

5. Provide actual expenditures for the prior three fiscal years and planned expenditures for the current fiscal year.



Department of Higher Education HB Section(s): 3.225

Lincoln University

Program is found in the following core budget(s): State Aid to Four-year Institutions

6. What are the sources of the "Other " funds?

Lottery Proceeds Fund (0291); Debt Offset Escrow (0753)

7a. Provide an effectiveness measure.

Graduate pass rates, nationally normed or nationally recognized assessment of general education.



<sup>\*</sup>Expected date of availability for final data is December 2017

Six-year graduation rate of each first-time, full-time degree-seeking undergraduate who graduated from Lincoln University.



Department of Higher Education HB Section(s): 3.225

Lincoln University

Program is found in the following core budget(s): State Aid to Four-year Institutions

#### 7b. Provide an efficiency m