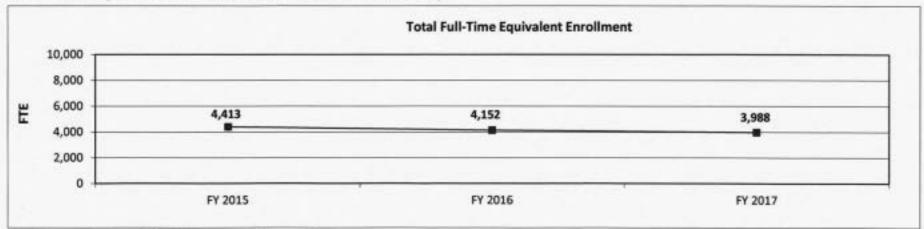

rmed or nationally recognized assessment of general education.



<sup>\*</sup>Expected date of availability for final data is December 2017

Six-year graduation rate of each first-time, full-time degree-seeking undergraduate who graduated from Missouri Western State University.



Department of Higher Education

HB Section(s):

3.245

Missouri Western State University

Program is found in the following core budget(s): State Aid to Four-year Institutions

## 7b. Provide an efficiency measure.

What percent of total E&G unrestricted expenditures is spent on institutional support?



<sup>\*</sup>Expected date of availability is December 2017

## 7c. Provide the number of clients/individuals served, if applicable.

Total full-time equivalent enrollment at Missouri Western State University.



7d. Provide a customer satisfaction measure, if available.

N/A

### CORE RECONCILIATION DETAIL

## STATE

HARRIS STOWE STATE UNIVERSITY

## 5. CORE RECONCILIATION DETAIL

|                   |             | Budget<br>Class | FTE   | GR        | Federal |   | Other     | Total     | Explanation |
|-------------------|-------------|-----------------|-------|-----------|---------|---|-----------|-----------|-------------|
| TAFP AFTER VETO   | ES          |                 |       |           |         |   |           |           |             |
|                   |             | PD              | 0.00  | 8,564,099 |         | 0 | 1,348,979 | 9,913,078 |             |
|                   |             | Total           | 0.00  | 8,564,099 |         | 0 | 1,348,979 | 9,913,078 |