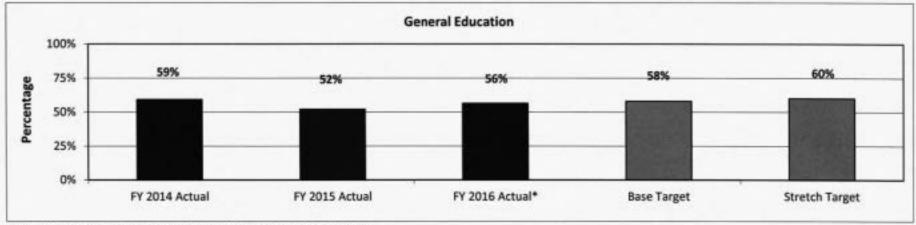

The department coordinates public colleges' and universities' core operating and capital projects budget requests by establishing guidelines for public universities' requests (§ 173.005.2(3)), approving a community college funding model (§ 163.191.1), and submitting a unified budget request for community colleges (§ 163.191.1). Requests for operating appropriations are made based on the performance funding model the department adopted in 2012 (§ 173.1006.1).