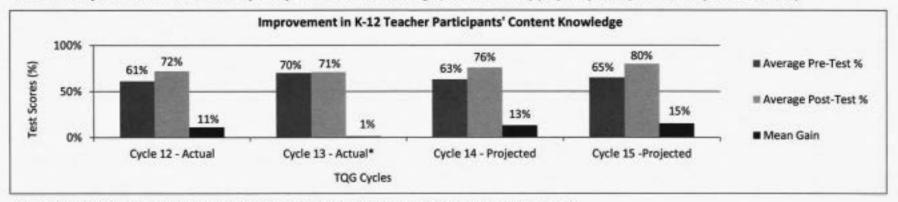

#### 1b. What does this program do?

This program allows the Missouri Department of Higher Education (MDHE) to provide appropriate oversight of out-of-state public institutions offering online education to Missouri residents, as directed by 173.005.2(12)(b)b., RSMo. The number of Missouri residents enrolling in academic programs through online education has increased significantly over the past decade. Since 2012, more than 300 out-of-state public institutions have contacted the MDHE and registered their intention to offer online education to Missouri residents. However, many of those have joined the State Authorization Reciprocity Agreement (SARA) in their states, and the department currently has authorized 12 out-of-state public institutions that do not fall under SARA authorization.

- What is the authorization for this program, i.e., federal or state statute, etc.? (Include the federal program number, if applicable.)
   Section 173.005.2(12)(b)b. and 173.030(6), RSMo
- 3. Are there federal matching requirements? If yes, please explain.

No

4. Is this a federally mandated program? If yes, please explain.

No

5. Provide actual expenditures for the prior three fiscal years and planned expenditures for the current fiscal year.

6. What are the sources of the "Other" funds?

DHE Out-of-State Program Fund (0420)

| Department of Higher Education                      | HB Section(s):             | 3.005 |  |
|-----------------------------------------------------|----------------------------|-------|--|
| Out-of-State Program Approval                       |                            |       |  |
| Program is found in the following core budget(s): C | oordination Administration |       |  |

#### 7a. Provide an effectiveness measure.

Percent of initial applications meeting the standard. Out-of-state institutions' authorization to operate in Missouri is granted for one year only to ensure the quality of programs being offered. Out-of-state institutions are required to submit the following information to Academic Affairs yearly, for review and to receive authorization for the next year: