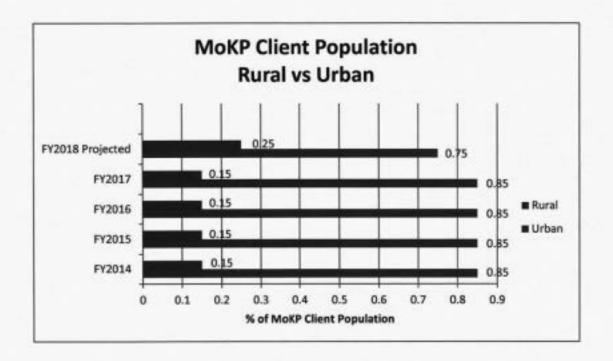

cording to the Census Bureau 30.6% of the population is classified as living in rural areas.
- · Currently, 15% of program participants are classified as rural by their zip code.
- We receive referrals from our contracted entities and from the healthcare community. In order to serve more rural eligible Missourians, we need to target our rural contractors and providers.

Base Target: Maintain the 15% of program population from rural counties.

Stretch Target: Increase participation from rural counties to 25% by FY18.

\*\* See Chart on Next Page\*\*

Department of Higher Education

HB Section(s):

3.275

Program Name: Missouri Kidney Program

Program is found in the following core budget(s): University of Missouri - Missouri Kidney Program

7a. Provide an effectiveness measure - continued



Department of Higher Education

HB Section(s):

3.275

Program Name: Missouri Kidney Program

Program is found in the following core budget(s): University of Missouri - Missouri Kidney Program

#### 7b. Provide an efficiency measure.

Measure: Keep costs for the program's drug assistance under 5% of the actual costs of medications.

• The program's largest expenditure is the Centralized Drug Program which supplies medications to enrolled MoKP participants statewide through mail order. This no-cost competitively bid contract with a Missouri Pharmacy results in significant discounts on brand and generic medications, and dispensing and mailing fees that would otherwise be incurred by low income patients with ESRD. MoKP is payer of last resort for participants whose medications are not cover