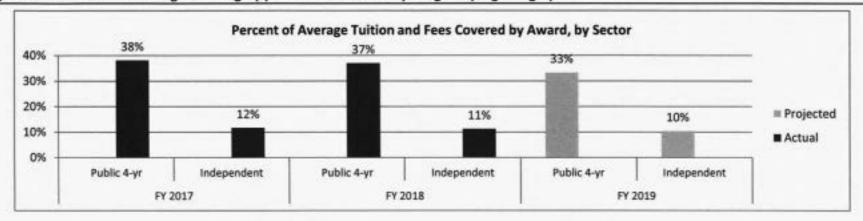

well as the amount of funding appropriated by the General Assembly. As these factors, especially as they relate to student behavior, are beyond the Department of Higher Education's control, base and stretch performance targets do not apply.

#### Provide an effectiveness measure.



Note: Percentages reflect eligible applicants scoring in the top three percent who received, or are projected to receive, the scholarship at a participating Missouri postsecondary institution for at least one semester in the applicable academic year. They do not reflect the unfunded top fourth and fifth percentiles.

Department of Higher Education

HB Section(s):

3.050

Academic Scholarship Program (Bright Flight)

Program is found in the following core budget(s): Academic Scholarship Program (Bright Flight)



Note: Average sector tuition compared to actual maximum award. Does not include public two-year institutions.

# 7b. Provide an efficiency measure.



Note: Compares total recipeints who graduated from public institutions in each fiscal year to total awards at public institutions in that year. This measure is based on the program's purpose of encouraging students to pursue and complete a degree.

### PROGRAM DESCRIPTION

Department of Higher Education HB Section(s): 3.050 Academic Scholarship Program (Bright Flight) Program is found in the following core budget(s): Academic Scholarship Program (Bright Flight) Provide the number of clients/individuals served, if applicable. How many students are receiving scholarships under this program? FY 2015 FY 2016 FY 2017 FY 2018 FY 2019 FY 2020 Pro