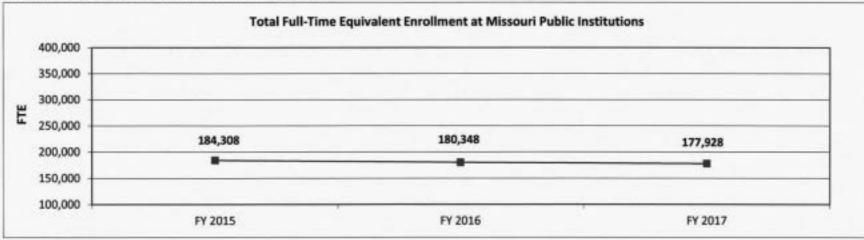

#### CORE DECISION ITEM

| Department o                                                                                                                                                  | f Higher Education                            |              |           |            | <b>Budget Unit</b>                | 55520C                                              |              |                |             |  |  |
|---------------------------------------------------------------------------------------------------------------------------------------------------------------|-----------------------------------------------|--------------|-----------|------------|-----------------------------------|-----------------------------------------------------|--------------|----------------|-------------|--|--|
|                                                                                                                                                               | ordination Administr<br>nation Administration |              |           |            | HB Section                        | 3.005                                               |              |                |             |  |  |
| 1. CORE FINA                                                                                                                                                  | NCIAL SUMMARY                                 |              |           |            |                                   |                                                     |              |                |             |  |  |
|                                                                                                                                                               | F                                             | Y 2019 Budge | t Request |            | FY 2019 Governor's Recommendation |                                                     |              |                |             |  |  |
|                                                                                                                                                               | GR                                            | Federal      | Other     | Total      |                                   | GR                                                  | Federal      | Other          | Total       |  |  |
| PS                                                                                                                                                            | 371,821                                       | 0            | 282,621   | 654,442    | PS                                | 371,821                                             | 0            | 282,621        | 654,442     |  |  |
| EE                                                                                                                                                            | 140,703                                       | 0            | 137,203   | 277,906    | EE                                | 140,703                                             | 0            | 137,203        | 277,906     |  |  |
| PSD                                                                                                                                                           | 0                                             | 0            | 1         | 1          | PSD                               | 0                                                   | 0            | 1              | 1           |  |  |
| Total                                                                                                                                                         | 512,524                                       | 0            | 419,825   | 932,349    | Total                             | 512,524                                             | 0            | 419,825        | 932,349     |  |  |
| FTE                                                                                                                                                           | 11.18                                         | 0.00         | 6.58      | 17.76      | FTE                               | 11.18                                               | 0.00         | 6.58           | 17.76       |  |  |
| Est. Fringe                                                                                                                                                   | 225,674                                       | 0            | 151,765   | 377,439    | Est. Fringe                       | 225,674                                             | 0            | 151,765        | 377,439     |  |  |
|                                                                                                                                                               | budgeted in House Bi<br>DOT, Highway Patrol,  |              |           | s budgeted | Note: Fringes b<br>budgeted direc |                                                     |              |                |             |  |  |
| Other Funds: DHE Out-of-State Program Fund (0420) \$55,483 Quality Improvement Revolving Fund (0537) \$75,000 Guaranty Agency Operating Fund (0880) \$289,342 |                                               |              |           |            |                                   | DHE Out-of-Sta<br>Quality Improve<br>Guaranty Agend | ement Revolv | ing Fund (0537 | 7) \$75,000 |  |  |