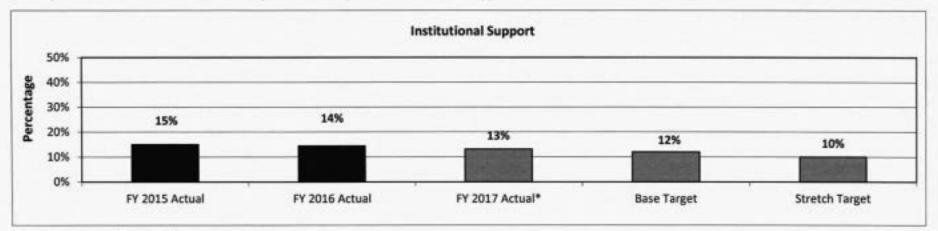

is found in the following core budget(s): State Aid for State Technical College of Missouri

6. What are the sources of the "Other" funds?

Lottery Proceeds Fund (0291)

7a. Provide an effectiveness measure.

Perkins Reported 1P1 Technical Skill Attainment



<sup>\*</sup>Expected date of availability for final data is December 2017

Three-year graduation rate of each first-time, full-time degree-seeking undergraduate who graduated from State Technical College of Missouri.



Department of Higher Education

HB Section(s):

3.205

State Technical College of Missouri

Program is found in the following core budget(s): State Aid for State Technical College of Missouri

# 7b. Provide an efficiency measure.

What percent of total E&G unrestricted expenditures is spent on institutional support?



<sup>\*</sup>Expected date of availability is December 2017

# 7c. Provide the number of clients/individuals served, if applicable.

Total full-time equivalent enrollment at State Technical College of Missouri.



# 7d. Provide a customer satisfaction measure, if available.

N/A

THIS PAGE INTENTIONALLY LEFT BLANK

| Department of    | Higher Education                                |               |            |             |   | <b>Budget Unit</b>                      | 57511C, 57531C, 57551C, 57571C, 57725C, 57591C,         |               |            |            |    |
|------------------|-------------------------------------------------|---------------|------------|-------------|---|-----------------------------------------|---------------------------------------------------------