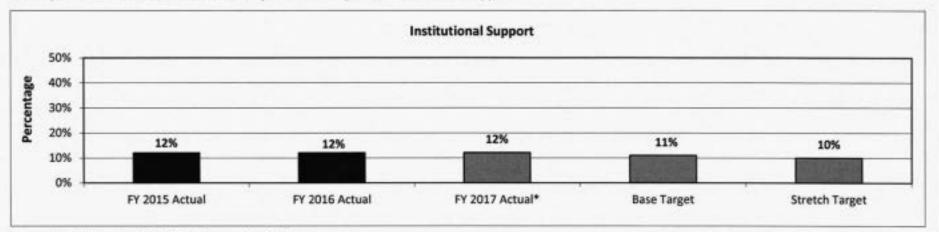

0291); Debt Offset Escrow (0753)

7a. Provide an effectiveness measure.

Graduate pass rates, nationally normed or state-recognized assessment of professional or occupational licensure.



<sup>\*</sup>Expected date of availability for final data is December 2017

Graduation rate of each first-time, full-time degree-seeking undergraduate who graduated from Missouri State University; percentage is based on a six-year rate for the Springfield campus and a three-year rate for the West Plains campus.



Department of Higher Education HB Section(s): 3.220

Missouri State University

Program is found in the following core budget(s): State Aid to Four-year Institutions

### 7b. Provide an efficiency measure.

What percent of total E&G unrestricted expenditures is spent on institutional support?



<sup>\*</sup>Expected date of availability is December 2017

# 7c. Provide the number of clients/individuals served, if applicable.

Total full-time equivalent enrollment at Missouri State University.



7d. Provide a customer satisfaction measure, if available.

N/A

#### **NEW DECISION ITEM**

OF 8

RANK: 5

| Division of For                                           | ur-vear Univers                   | 141           |              |              | Department of Higher Education |                                         |                                   |               |               |           |     |
|-----------------------------------------------------------|-----------------------------------|---------------|--------------|--------------|--------------------------------|-----