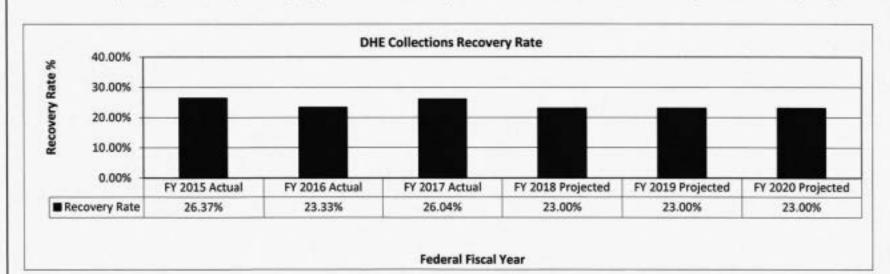

|                                                                     |

No

Department of Higher Education HB Section(s): 3.100

Federal Loan Compliance

Program is found in the following core budget(s): Federal Loan Compliance

5. Provide actual expenditures for the prior three fiscal years and planned expenditures for the current fiscal year.



#### 6. What are the sources of the "Other" funds?

Guaranty Agency Operating Fund (0880)

#### 7a. Provide an effectiveness measure.

The recovery rate represents the percentage (%) of DHE's outstanding defaulted loan balances recovered through collections in a given year.



Department of Higher Education HB Section(s): 3.100
Federal Loan Compliance

Program is found in the following core budget(s): Federal Loan Compliance

## 7b. Provide an efficiency measure.

The MDHE call center measures the time it takes to provide a letter to defaulted student loan borrowers who have requested information about their loans. A letter issued within 2 days of the request is considered a timely response. The percent of timely responses is shown in the chart below. The MDHE has established a baseline goal for this measure of a 97% timely response rate, but hopes to respond timely 99.3% of the time.



| Department of Higher Education | HB Section(s): | 3.100 |  |
|--------------------------------|----------------|-------|--|
| Federal Loan Compliance        |