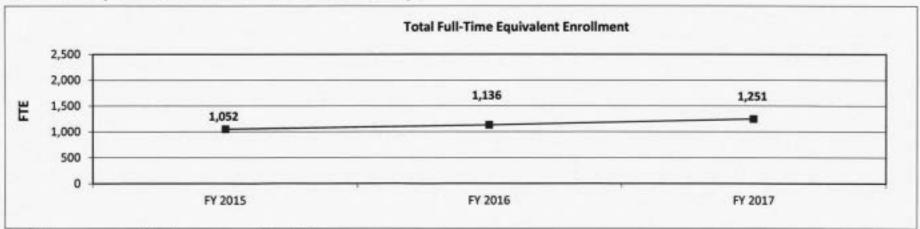

es, nationally normed or nationally recognized assessment in the major field.



<sup>\*</sup>Expected date of availability for final data is December 2017

Six-year graduation rate of each first-time, full-time degree-seeking undergraduate who graduated from Harris-Stowe State University.



Department of Higher Education HB Section(s): 3.250

Harris-Stowe State University

Program is found in the following core budget(s): State Aid to Four-year Institutions

## 7b. Provide an efficiency measure.

What percent of total E&G unrestricted expenditures is spent on institutional support?



<sup>\*</sup>Expected date of availability is December 2017

# 7c. Provide the number of clients/individuals served, if applicable.

Total full-time equivalent enrollment at Harris-Stowe State University.



# 7d. Provide a customer satisfaction measure, if available.

N/A

### CORE RECONCILIATION DETAIL

STATE

UNIV OF MISSOURI CAMPUSES

## 5. CORE RECONCILIATION DETAIL

|                   |             | Budget<br>Class | FTE   | GR           | Federal |   | Other      | Total        | Explanation |
|-------------------|-------------|-----------------|-------|--------------|---------|---|------------|--------------|-------------|
| TAFP AFTER VETO   | ES          |                 |       |              |         |   |            |              | T.          |
|                   |             | PD              | 0.00  | 372,329,320  |         | 0 | 48,242,748 | 420,572,068  |             |
|                   |             | Total           | 0.00  | 372,329,320  |         | 0 | 48,242,7