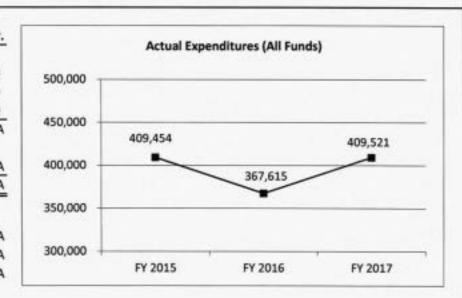

#### 4. FINANCIAL HISTORY

|                                 | FY 2015<br>Actual | FY 2016<br>Actual | FY 2017<br>Actual | FY 2018<br>Current Yr. |
|---------------------------------|-------------------|-------------------|-------------------|------------------------|
| Appropriation (All Funds)       | 1,012,441         | 1,012,641         | 933,628           | 932,349                |
| Less Reverted (All Funds)       | (15,234)          | (15,195)          | (15,414)          | (15,376)               |
| Less Restricted (All Funds)     | 0                 | 0                 | 0                 | 0                      |
| Budget Authority (All Funds)    | 997,207           | 997,446           | 918,214           | N/A                    |
| Actual Expenditures (All Funds) | 803,560           | 814,387           | 840,449           | N/A                    |
| Unexpended (All Funds)          | 193,647           | 183,059           | 77,765            | N/A                    |
| Unexpended, by Fund:            |                   |                   |                   |                        |
| General Revenue                 | 0                 | 3,041             | 39,644            | N/A                    |
| Federal                         | 0                 | 0                 | 0                 | N/A                    |
| Other                           | 193,647           | 180,018           | 38,121            | N/A                    |
|                                 |                   |                   |                   |                        |