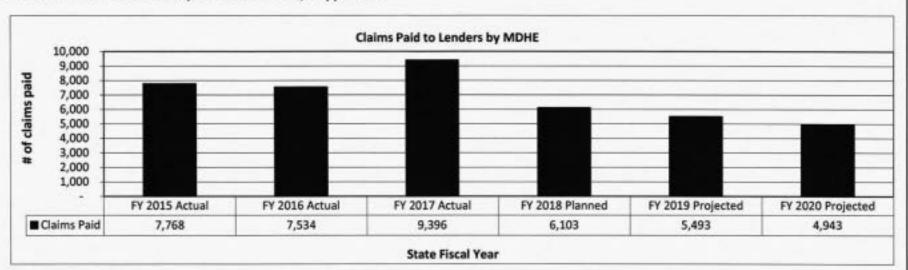

#### 4. FINANCIAL HISTORY

|                                 | FY 2015<br>Actual | FY 2016<br>Actual | FY 2017<br>Actual | FY 2018<br>Current Yr. |
|---------------------------------|-------------------|-------------------|-------------------|------------------------|
| Appropriation (All Funds)       | 1,012,441         | 1,012,641         | 933,628           | 932,349                |
| Less Reverted (All Funds)       | (15,234)          | (15,195)          | (15,414)          | (15,376)               |
| Less Restricted (All Funds)     | 0                 | 0                 | 0                 | 0                      |
| Budget Authority (All Funds)    | 997,207           | 997,446           | 918,214           | N/A                    |
| Actual Expenditures (All Funds) | 803,560           | 814,387           | 840,449           | N/A                    |
| Unexpended (All Funds)          | 193,647           | 183,059           | 77,765            | N/A                    |
| Unexpended, by Fund:            |                   |                   |                   |                        |
| General Revenue                 | 0                 | 3,041             | 39,644            | N/A                    |
| Federal                         | 0                 | 0                 | 0                 | N/A                    |
| Other                           | 193,647           | 180,018           | 38,121            | N/A                    |
|                                 |                   |                   |                   |                        |