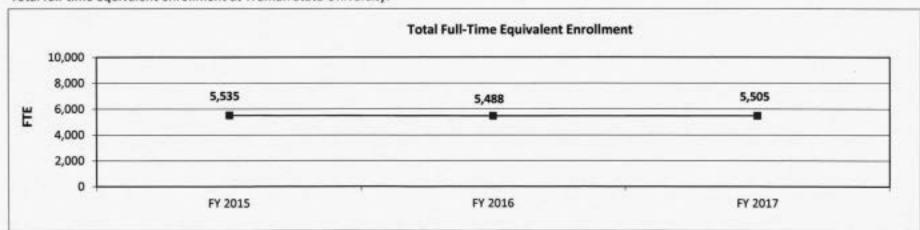

uate pass rates, nationally normed or nationally recognized assessment in the major field.



<sup>\*</sup>Expected date of availability for final data is December 2017

Six-year graduation rate of each first-time, full-time degree-seeking undergraduate who graduated from Truman State University.



Department of Higher Education HB Section(s): 3.230

**Truman State University** 

Program is found in the following core budget(s): State Aid to Four-year Institutions

7b. Provide an efficiency measure.

What percent of total E&G unrestricted expenditures is spent on institutional support?



<sup>\*</sup>Expected date of availability is December 2017

#### 7c. Provide the number of clients/individuals served, if applicable.

Total full-time equivalent enrollment at Truman State University.



7d. Provide a customer satisfaction measure, if available.

N/A

#### CORE RECONCILIATION DETAIL

### STATE

#### NORTHWEST MO STATE UNIVERSITY

#### 5. CORE RECONCILIATION DETAIL

|                   |             | Budget<br>Class | FTE   | GR          | Federal |   | Other     | Total       | Explanation |  |
|-------------------|-------------|-----------------|-------|-------------|---------|---|-----------|-------------|-------------|--|
| TAFP AFTER VETO   | ES          |                 |       |             |         |   |           |             |             |  |
|                   |             | PD              | 0.00  | 27,646,802  | - 10    | 0 | 3,542,740 | 31,189,542  |             |  |
|                   |             | Total           | 0.00  | 27,646,802  |         |