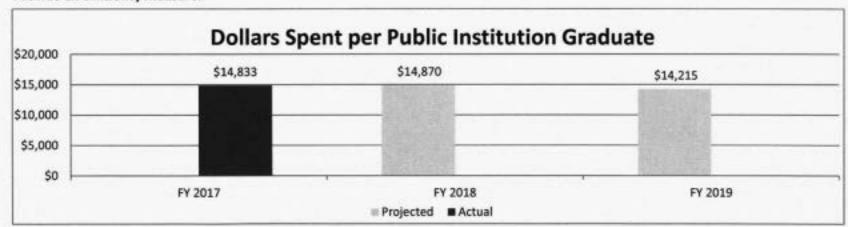

artment of Higher Education's control, base and stretch performance targets do not apply.

#### Provide an effectiveness measure.



Note: Percentages reflect eligible applicants scoring in the top three percent who received, or are projected to receive, the scholarship at a participating Missouri postsecondary institution for at least one semester in the applicable academic year. They do not reflect the unfunded top fourth and fifth percentiles.

Department of Higher Education

HB Section(s):

3.050

Academic Scholarship Program (Bright Flight)

Program is found in the following core budget(s): Academic Scholarship Program (Bright Flight)



Note: Average sector tuition compared to actual maximum award. Does not include public two-year institutions.

# 7b. Provide an efficiency measure.



Note: Compares total recipeints who graduated from public institutions in each fiscal year to total awards at public institutions in that year. This measure is based on the program's purpose of encouraging students to pursue and complete a degree.

### PROGRAM DESCRIPTION

Department of Higher Education HB Section(s): 3.050 Academic Scholarship Program (Bright Flight) Program is found in the following core budget(s): Academic Scholarship Program (Bright Flight) Provide the number of clients/individuals served, if applicable. How many students are receiving scholarships under this program? FY 2015 FY 2016 FY 2017 FY 2018 FY 2019 FY 2020 Projected Projected Actual Projected Actual Projected Actual Projected Projected Number of students 6,100 6,283 6,800 6,685 7,035 7,033 7,467 7,929 7,500