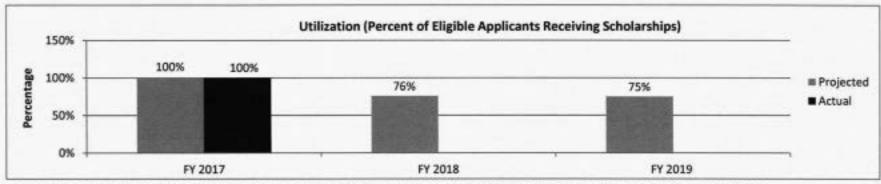

or Grant Program     | DI# 1555007 | <b>HB Section</b>  | 3.080  |

#### 6. PERFORMANCE MEASURES (If new decision item has an associated core, separately identify projected performance with & without additional funding.)

Performance of the state student financial assistance programs is dependent upon individual student behavior, as well as the amount of funding appropriated by the General Assembly. As these factors, especially as they relate to student behavior, are beyond the Department of Higher Education's control, base and stretch performance targets do not apply.

#### 6a. Provide an effectiveness measure.

To demonstrate the program's efficacy, the number of students paid will be compared to the number of applicants to determine the number of eligible students receiving the grant.



Note: Beginning with FY 2018, utilization is expected to decline as the number of eligible applicants exceeds the 25 recipient limit. Although there is a priority deadline for renewal students, applications can be filed year round, making projections difficult.

RANK: 6 OF 8

Department of Higher Education

Division of Missouri Student Grants and Scholarships

Core - Wartime Veterans Survivor Grant Program

DI# 1555007

HB Section 3.080

## 6b. Provide an efficiency measure.



Note: Compares total recipients who graduated in each fiscal year to total awards in that year. This measure is based on the program's purpose of encouraging student persistance and completion.

## 6c. Provide the number of clients/individuals served, if applicable.



6d. Provide a customer satisfaction measure,