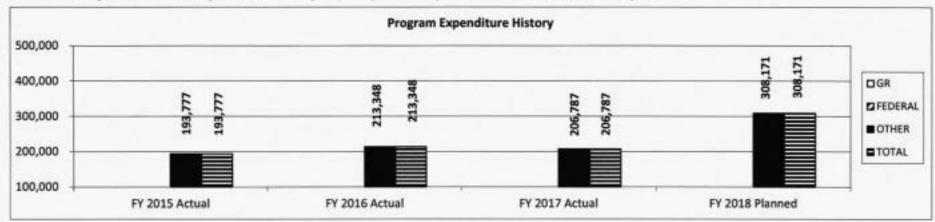

# **FINANCIAL SUMMARY**

|                                           |                             |                             | I IIIAIIOIAL                  |                               |
|-------------------------------------------|-----------------------------|-----------------------------|-------------------------------|-------------------------------|
|                                           | FY 2017<br>ACTUAL<br>DOLLAR | FY 2018<br>BUDGET<br>DOLLAR | FY 2019<br>DEPT REQ<br>DOLLAR | FY 2019<br>GOV REC.<br>DOLLAR |
| HIGHER EDUCATION COORDINATION             | 771,876                     | 1,357,350                   | 1,357,349                     | 1,366,518                     |
| PROPRIETARY SCHOOL REGULATION             | 206,785                     | 708,171                     | 708,171                       | 711,34                        |
| MIDWEST HIGHER EDUCATION COMMISSION       | 115,000                     | 115,000                     | 115,000                       | 115,000                       |
| EDERAL EDUCATION PROGRAMS                 | 1,141,724                   | 2,347,164                   | 2,337,164                     | 3,249,457                     |
| INANCIAL AID                              | 222,744,594                 | 259,081,447                 | 265,641,447                   | 265,674,374                   |
| HIGHER EDUCATION INITIATIVES              | 49,228,617                  | 10,750,000                  | 10,750,000                    | (                             |
| COMMUNITY COLLEGES                        | 135,797,119                 | 147,391,746                 | 147,391,746                   | 132,470,093                   |
| TECHNICAL COLLEGES                        | 5,252,055                   | 5,677,566                   | 5,677,566                     | 5,102,780                     |
| OUR-YEAR COLLEGES & UNIVERSITIES          | 695,881,099                 | 754,885,629                 | 754,885,629                   | 678,468,409                   |
| UNIVERSITY OF MISSOURI - RELATED PROGRAMS | 7,827,844                   | 12,348,495                  | 11,848,495                    | 11,373,495                    |
| DEPARTMENT TOTAL                          | \$1,118,966,713             | \$1,194,662,568             | \$1,200,712,567               | \$1,098,531,470               |
| GENERAL REVENUE                           | 878,137,450                 | 909,008,113                 | 925,068,112                   | 810,437,047                   |
| DEPT HIGHER EDUCATION                     | 1,117,890                   | 2,248,806                   | 2,248,806                     | 2,249,457                     |
| MO STUDENT GRANT PROGRAM GIFT             | 0                           | 50,000                      | 50,000                        | 50,000                        |
| LOTTERY PROCEEDS                          | 124,098,769                 | 127,809,700                 | 127,809,700                   | 127,809,700                   |
| DHE OUT-OF-STATE PROGRM FUND              | 32,120                      | 55,483                      | 55,483                        | 56,068                        |
| SPINAL CORD INJURY                        | 1,500,000                   | 2,000,000                   | 1,500,000                     | 1,500,000                     |
| STATE SEMINARY MONEYS                     | 44,857                      | 275,000                     | 275,000                       | 275,000                       |
| HEALTHY FAMILIES TRUST                    | 437,640                     | 437,640                     | 437,640                       | 437,640                       |
| BOARD OF NURSING                          | 1,789,841                   | 0                           | 0                             |                               |
| PROP SCHOOL CERT FUND                     | 206,785                     | 308,171                     | 308,171                       | 311,344                       |
| PROPRIETARY SCHOOL BOND FUND              | 0                           | 400,000                     | 400,000                       | 400,000                       |
| ADVANTAGE MISSOURI TRUST                  | 30,000                      | 50,000                      | 50,000                        | 50,000                        |
| STATE SEMINARY                            | 0                           | 3,000,000                   | 3,000,000                     | 3,000,000                     |
| GUARANTY AGENCY OPERATING                 | 11,535,722                  | 24,821,297                  | 15,321,297                    | 24,855,214                    |
| FEDERAL STUDENT LOAN RESERVE              | 98,398,806                  | 120,000,000                 | 120,000,000                   | 120,000,000                   |
| INSTITUTION GIFT TRUST                    | 1,623,834                   | 4,098,358                   | 4,088,358                     | 7,000,000                     |
| AP INCENTIVE GRANT                        | 13,000                      | 100,000                     | 100,000                       | 100,000                       |