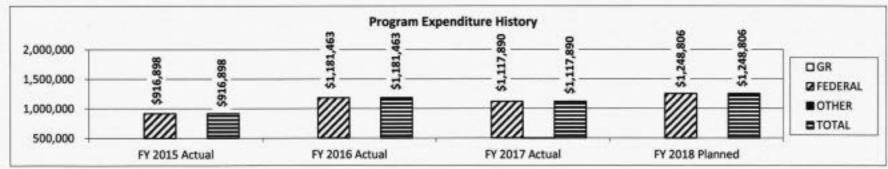

Cycle time measures the level of efficiency in processing new program and program change requests at the staff and routine levels of review.
 For all requests at the staff and routine levels received by the first of the month, MDHE staff will typically process, review, and report decisions back to the institutions by the end of that same month. Programs reviewed at the comprehensive level are not included in this cycle time due to the complexity of the review process. Base target = 31 days; stretch target = 29 days.

| Department of Higher Education                                                | HB Section(s): | 3.005 |
|-------------------------------------------------------------------------------|----------------|-------|
| Coordination Administration                                                   |                |       |
| Program is found in the following core budget(s): Coordination Administration |                |       |

#### 7c. Provide the number of clients/individuals served, if applicable.

- \* 13 public four-year college and university campuses with an enrollment of 119,134 students (full-time equivalent)
- \* 20 public two-year campuses with an enrollment of 57,568 students (FTE)
- \* 1 public two-year technical college with an enrollment of 1,226 students (FTE)
- \* 25 independent colleges and universities with an enrollment of 91,606 students (FTE)
- \* 159 private career or proprietary schools certified to operate by the CBHE with an enrollment in excess of 53,000 students
- 41 area career centers offering courses and programs at the postsecondary/adult level

Total headcount enrollment at Missouri public institutions.

## 7d. Provide a customer satisfaction measure, if available.

N/A

| Department of Higher Education                       | HB Section(s):            | 3.005 |  |
|------------------------------------------------------|---------------------------|-------|--|
| Out-of-State Program Approval                        | _                         |       |  |
| Program is found in the following core budget(s): Co | ordination Administration |       |  |

#### 1a. What strategic priority does this program address?

Assure program quality of out-of-state institutions of higher education.