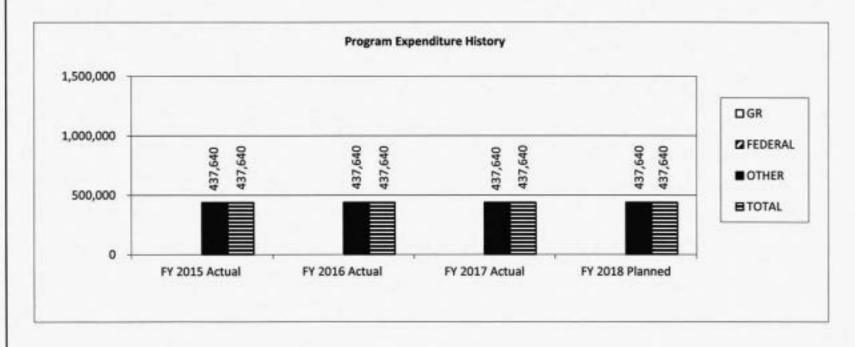

# **FINANCIAL SUMMARY**

|                                           |                             |                             | I IIIAIIOIAL                  |                               |
|-------------------------------------------|-----------------------------|-----------------------------|-------------------------------|-------------------------------|
|                                           | FY 2017<br>ACTUAL<br>DOLLAR | FY 2018<br>BUDGET<br>DOLLAR | FY 2019<br>DEPT REQ<br>DOLLAR | FY 2019<br>GOV REC.<br>DOLLAR |
| HIGHER EDUCATION COORDINATION             | 771,876                     | 1,357,350                   | 1,357,349                     | 1,366,518                     |
| PROPRIETARY SCHOOL REGULATION             | 206,785                     | 708,171                     | 708,171                       | 711,34                        |
| MIDWEST HIGHER EDUCATION COMMISSION       | 115,000                     | 115,000                     | 115,000                       | 115,000                       |
| EDERAL EDUCATION PROGRAMS                 | 1,141,724                   | 2,347,164                   | 2,337,164                     | 3,249,457                     |
| INANCIAL AID                              | 222,744,594                 | 259,081,447                 | 265,641,447                   | 265,674,374                   |
| HIGHER EDUCATION INITIATIVES              | 49,228,617                  | 10,750,000                  | 10,750,000                    | (                             |
| COMMUNITY COLLEGES                        | 135,797,119                 | 147,391,746                 | 147,391,746                   | 132,470,093                   |
| TECHNICAL COLLEGES                        | 5,252,055                   | 5,677,566                   | 5,677,566                     | 5,102,780                     |
| OUR-YEAR COLLEGES & UNIVERSITIES          | 695,881,099                 | 754,885,629                 | 754,885,629                   | 678,468,409                   |
| UNIVERSITY OF MISSOURI - RELATED PROGRAMS | 7,827,844                   | 12,348,495                  | 11,848,495                    | 11,373,495                    |
| DEPARTMENT TOTAL                          | \$1,118,966,713             | \$1,194,662,568             | \$1,200,712,567               | \$1,098,531,470               |
| GENERAL REVENUE                           | 878,137,450                 | 909,008,113                 | 925,068,112                   | 810,437,047                   |
| DEPT HIGHER EDUCATION                     | 1,117,890                   | 2,248,806                   | 2,248,806                     | 2,249,457                     |
| MO STUDENT GRANT PROGRAM GIFT             | 0                           | 50,000                      | 50,000                        | 50,000                        |
| LOTTERY PROCEEDS                          | 124,098,769                 | 127,809,700                 | 127,809,700                   | 127,809,700                   |
| DHE OUT-OF-STATE PROGRM FUND              | 32,120                      | 55,483                      | 55,483                        | 56,068                        |
| SPINAL CORD INJURY                        | 1,500,000                   | 2,000,000                   | 1,500,000                     | 1,500,000                     |
| STATE SEMINARY MONEYS                     | 44,857                      | 275,000                     | 275,000                       | 275,000                       |
| HEALTHY FAMILIES TRUST                    | 437,640                     | 437,640                     | 437,640                       | 437,640                       |
| BOARD OF NURSING                          | 1,789,841                   | 0                           | 0                             |                               |
| PROP SCHOOL CERT FUND                     | 206,785                     | 308,171                     | 308,171                       | 311,344                       |
| PROPRIETARY SCHOOL BOND FUND              | 0                           | 400,000                     | 400,000                       | 400,000                       |
| ADVANTAGE MISSOURI TRUST                  | 30,000                      | 50,000                      | 50,000                        | 50,000                        |
| STATE SEMINARY                            | 0                           | 3,000,000                   | 3,000,000                     | 3,000,000                     |
| GUARANTY AGENCY OPERATING                 | 11,535,722                  | 24,821,297                  | 15,321,297                    | 24,855,214                    |
| FEDERAL STUDENT LOAN RESERVE              | 98,398,806                  | 120,000,000                 | 120,000,000                   | 120,000,000                   |
| INSTITUTION GIFT TRUST                    | 1,623,834                   | 4,098,358                   | 4,088,358                     | 7,000,000                     |
| AP INCENTIVE GRANT                        | 13,000                      | 100,000                     | 100,000                       | 100,000                       |