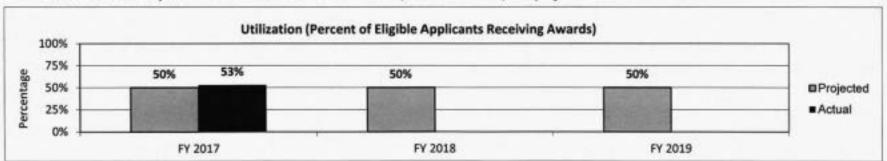

DESCRIPTION

Department of Higher Education

Access Missouri Financial Assistance Program

Program is found in the following core budget(s): Access Missouri Financial Assistance Program

Performance of the state student financial assistance programs is dependent upon individual student behavior, as well as the amount of funding appropriated by the General Assembly. As these factors, especially as they relate to student behavior, are beyond the Department of Higher Education's control, base and stretch performance targets do not apply.

#### Provide an effectiveness measure.



Note: Average sector tuition compared to maximum annual award. Community college tuition is in-district.

Percent of statutory maximum awards were 79% for FY 2017, 70% for FY 2018, and projected at 67% for FY 2019.



Note: Total eligible applicants compared to the eligible applicants who received, or are projected to receive, the grant at a participating Missouri postsecondary institution for at least one semester in the applicable academic year.

#### PROGRAM DESCRIPTION

Department of Higher Education

HB Section(s): 3.060

Access Missouri Financial Assistance Program

Program is found in the following core budget(s): Access Missouri Financial Assistance Program

#### 7b. Provide an efficiency measure.

Percent of funds spent on students in the lowest income categories demonstrated by having an EFC in the lowest category (\$500 or less) or being Pell eligible (excluding those in the lowest category to avoid duplication). This measure demonstrates the financial effort expended in serving the program