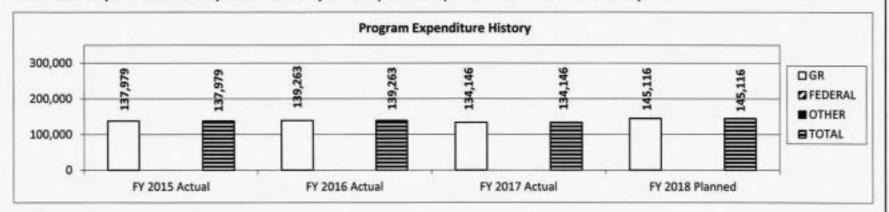

#### 4. FINANCIAL HISTORY

|                                 | FY 2015<br>Actual | FY 2016<br>Actual | FY 2017<br>Actual | FY 2018<br>Current Yr. |
|---------------------------------|-------------------|-------------------|-------------------|------------------------|
| Appropriation (All Funds)       | 1,012,441         | 1,012,641         | 933,628           | 932,349                |
| Less Reverted (All Funds)       | (15,234)          | (15,195)          | (15,414)          | (15,376)               |
| Less Restricted (All Funds)     | 0                 | 0                 | 0                 | 0                      |
| Budget Authority (All Funds)    | 997,207           | 997,446           | 918,214           | N/A                    |
| Actual Expenditures (All Funds) | 803,560           | 814,387           | 840,449           | N/A                    |
| Unexpended (All Funds)          | 193,647           | 183,059           | 77,765            | N/A                    |
| Unexpended, by Fund:            |                   |                   |                   |                        |
| General Revenue                 | 0                 | 3,041             | 39,644            | N/A                    |
| Federal                         | 0                 | 0                 | 0                 | N/A                    |
| Other                           | 193,647           | 180,018           | 38,121            | N/A                    |
|                                 |                   |                   |                   |                        |