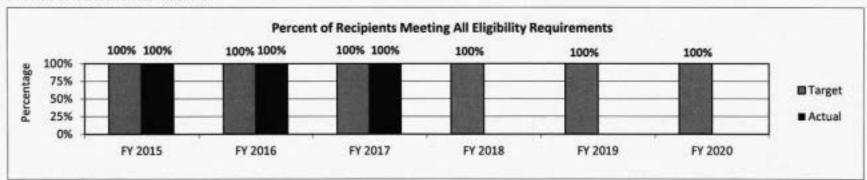

the number of programs administered has been reduced to 9 since the Minority Teaching Scholarship was not funded.

- What is the authorization for this program, i.e., federal or state statute, etc.? (Include the federal program number, if applicable.)Chapter 173, RSMo
- 3. Are there federal matching requirements? If yes, please explain.

No

4. Is this a federally mandated program? If yes, please explain.

No

Department of Higher Education

HB Section(s):

3.005

Grant and Scholarship Administration

Program is found in the following core budget(s): Grant/Scholarship Administration

5. Provide actual expenditures for the prior three fiscal years and planned expenditures for the current fiscal year.



6. What are the sources of the "Other" funds?

N/A

Provide an effectiveness measure.



The DHE awards all of the state appropriated funds only to eligible student aid applicants. Only students meeting all requirements of the program or programs for which they've applied receive awards.

The base and stretch targets are to continue the 100% trend.

Department of Higher Education

HB Section(s):

3.005

**Grant and Scholarship Administration** 

Program is found in the following core budget(s): Grant/Scholarship Administration

#### 7b. Provide an efficiency measure.



This measure demonstrates the efficiency with which funds are accurately requested and delivered without need for return. The base target is 1% for FY 2018 and FY 2019. The stretch target is .5%.

Funds Disbursed Within Five Business Days

| FY 20     | 015    | FY 20     | 016    | FY 2      | 017    | FY 20