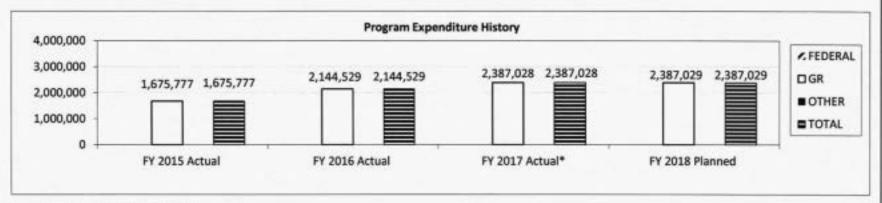

#### 4. FINANCIAL HISTORY

|                                 | FY 2015<br>Actual | FY 2016<br>Actual | FY 2017<br>Actual | FY 2018<br>Current Yr. |
|---------------------------------|-------------------|-------------------|-------------------|------------------------|
| Appropriation (All Funds)       | 1,012,441         | 1,012,641         | 933,628           | 932,349                |
| Less Reverted (All Funds)       | (15,234)          | (15,195)          | (15,414)          | (15,376)               |
| Less Restricted (All Funds)     | 0                 | 0                 | 0                 | 0                      |
| Budget Authority (All Funds)    | 997,207           | 997,446           | 918,214           | N/A                    |
| Actual Expenditures (All Funds) | 803,560           | 814,387           | 840,449           | N/A                    |
| Unexpended (All Funds)          | 193,647           | 183,059           | 77,765            | N/A                    |
| Unexpended, by Fund:            |                   |                   |                   |                        |
| General Revenue                 | 0                 | 3,041             | 39,644            | N/A                    |
| Federal                         | 0                 | 0                 | 0                 | N/A                    |
| Other                           | 193,647           | 180,018           | 38,121            | N/A                    |
|                                 |                   |                   |                   |                        |