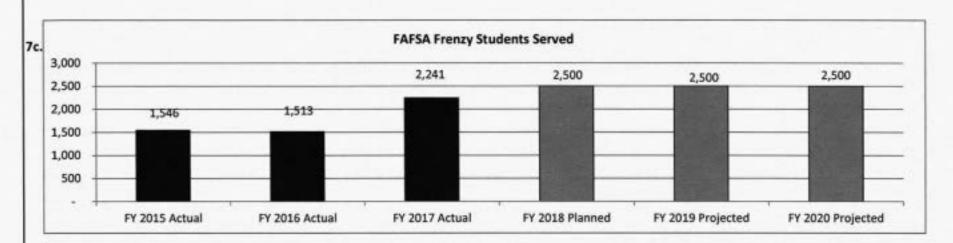

y measure.

The DHE works to provide important college planning and financial literacy information to Missourians at a the lowest cost possible while maintaining an acceptable level of quality. DHE intends to keep the cost per publication below \$0.68, but is striving to maintain the 2017 cost of \$0.62 per piece. NOTE: During FY15 and FY16, the cost to DHE was reduced by amounts subsidized by the national College Access Challenge Grant.



<sup>\*</sup>Note - each year the DHE distributes over 280,000 copies of publications and promotional materials designed to educate Missourians on financial aid options and services.

Department of Higher Education

HB Section(s): 3.100

Missouri Student Loan Administration

Program is found in the following core budget(s): Loan Program Administration



| Department of Hig  | gher Education                           |            |            |           | Budget Unit                             | 55714C                             | s          | _ ^_       |                                         |
|--------------------|------------------------------------------|------------|------------|-----------|-----------------------------------------|------------------------------------|------------|------------|-----------------------------------------|
| Division of Studen | nt Loan Program                          |            |            |           | 100000000000000000000000000000000000000 |                                    |            |            |                                         |
| Core - Federal Loa | n Compliance