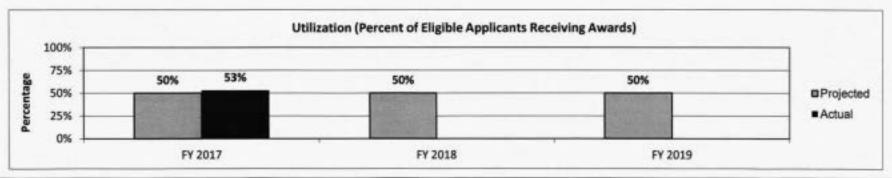

|                   |         |  |

6. PERFORMANCE MEASURES (If new decision item has an associated core, separately identify projected performance with & without additional funding.)

Performance of the state student financial assistance programs is dependent upon individual student behavior, as well as the amount of funding appropriated by the General Assembly. As these factors, especially as they relate to student behavior, are beyond the Department of Higher Education's control, base and stretch performance targets do not apply.

#### Provide an effectiveness measure.





RANK: 6

OF 8

| Budget Unit 55651C |
|--------------------|
|                    |
| HB Section 3.060   |
|                    |

#### 6b. Provide an efficiency measure.

Percent of funds spent on students in the lowest income categories demonstrated by having an EFC in the lowest category (\$500 or less) or being Pell eligible (excluding those in the lowest category to avoid duplication). This measure demonstrates the financial effort expended in serving the program's target population of students with the greatest financial need.







### 6c. Provide the number of clients/individuals served, if applicable.



| 8 |   |
|---|---|
|   | 8 |

| Departmen                                            | nt of Higher Education