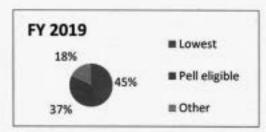

o received, or are projected to receive, the grant at a participating Missouri postsecondary institution for at least one semester in the applicable academic year.

#### PROGRAM DESCRIPTION

Department of Higher Education

HB Section(s): 3.060

Access Missouri Financial Assistance Program

Program is found in the following core budget(s): Access Missouri Financial Assistance Program

#### 7b. Provide an efficiency measure.

Percent of funds spent on students in the lowest income categories demonstrated by having an EFC in the lowest category (\$500 or less) or being Pell eligible (excluding those in the lowest category to avoid duplication). This measure demonstrates the financial effort expended in serving the program's target population of students with the greatest financial need.







#### 7c. Provide the number of clients/individuals served, if applicable.



## 7d. Provide a customer satisfaction measure, if available.

N/A

| RANK: 6 | OF | 8 |
|---------|----|---|
|         |    |   |

| Department of                                           | of Higher Educati                   | on             | 10-0-2-0-1 |             |                 |                  | <b>Budget Unit</b>                    | 55651C        |                |           |           |
|---------------------------------------------------------|-------------------------------------|----------------|------------|-------------|-----------------|------------------|---------------------------------------|---------------|----------------|-----------|-----------|
| Division of M