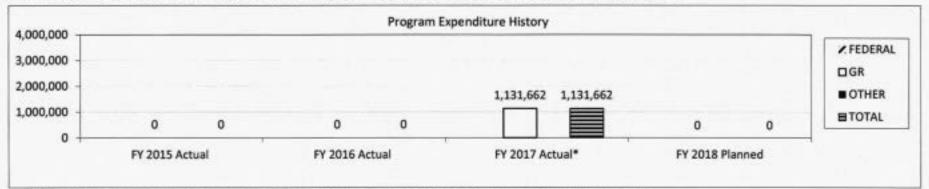

#### 4. FINANCIAL HISTORY

|                                 | FY 2015<br>Actual | FY 2016<br>Actual | FY 2017<br>Actual | FY 2018<br>Current Yr. |
|---------------------------------|-------------------|-------------------|-------------------|------------------------|
| Appropriation (All Funds)       | 1,012,441         | 1,012,641         | 933,628           | 932,349                |
| Less Reverted (All Funds)       | (15,234)          | (15,195)          | (15,414)          | (15,376)               |
| Less Restricted (All Funds)     | 0                 | 0                 | 0                 | 0                      |
| Budget Authority (All Funds)    | 997,207           | 997,446           | 918,214           | N/A                    |
| Actual Expenditures (All Funds) | 803,560           | 814,387           | 840,449           | N/A                    |
| Unexpended (All Funds)          | 193,647           | 183,059           | 77,765            | N/A                    |
| Unexpended, by Fund:            |                   |                   |                   |                        |
| General Revenue                 | 0                 | 3,041             | 39,644            | N/A                    |
| Federal                         | 0                 | 0                 | 0                 | N/A                    |
| Other                           | 193,647           | 180,018           | 38,121            | N/A                    |
|                                 |                   |                   |                   |                        |