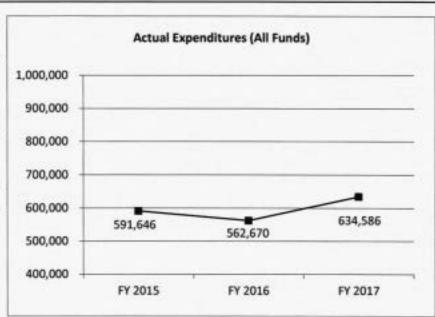

#### 4. FINANCIAL HISTORY

|                                 | FY 2015<br>Actual | FY 2016<br>Actual | FY 2017<br>Actual | FY 2018<br>Current Yr. |
|---------------------------------|-------------------|-------------------|-------------------|------------------------|
| Appropriation (All Funds)       | 1,012,441         | 1,012,641         | 933,628           | 932,349                |
| Less Reverted (All Funds)       | (15,234)          | (15,195)          | (15,414)          | (15,376)               |
| Less Restricted (All Funds)     | 0                 | 0                 | 0                 | 0                      |
| Budget Authority (All Funds)    | 997,207           | 997,446           | 918,214           | N/A                    |
| Actual Expenditures (All Funds) | 803,560           | 814,387           | 840,449           | N/A                    |
| Unexpended (All Funds)          | 193,647           | 183,059           | 77,765            | N/A                    |
| Unexpended, by Fund:            |                   |                   |                   |                        |
| General Revenue                 | 0                 | 3,041             | 39,644            | N/A                    |
| Federal                         | 0                 | 0                 | 0                 | N/A                    |
| Other                           | 193,647           | 180,018           | 38,121            | N/A                    |
|                                 |                   |                   |                   |                        |