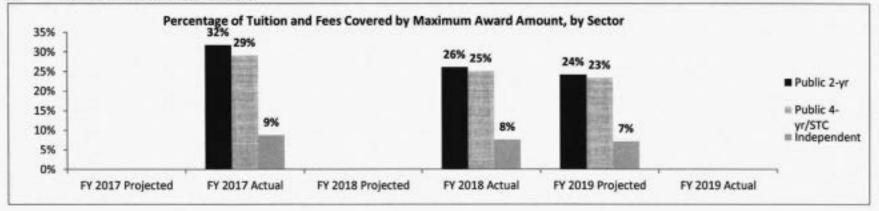

|                   |         |  |

6. PERFORMANCE MEASURES (If new decision item has an associated core, separately identify projected performance with & without additional funding.)

Performance of the state student financial assistance programs is dependent upon individual student behavior, as well as the amount of funding appropriated by the General Assembly. As these factors, especially as they relate to student behavior, are beyond the Department of Higher Education's control, base and stretch performance targets do not apply.

#### Provide an effectiveness measure.





RANK: 6

OF 8

| Budget Unit 55651C |
|--------------------|
|                    |
| HB Section 3.060   |
|                    |

#### 6b. Provide an efficiency measure.

Percent of funds spent on students in the lowest income categories demonstrated by having an EFC in the lowest category (\$500 or less) or being Pell eligible (excluding those in the lowest category to avoid duplication). This measure demonstrates the financial effort expended in serving the program's target population of students with the greatest financial need.







### 6c. Provide the number of clients/individuals served, if applicable.



| 8 |   |
|---|---|
|   | 8 |

| Departmen                                            | nt of Higher Education