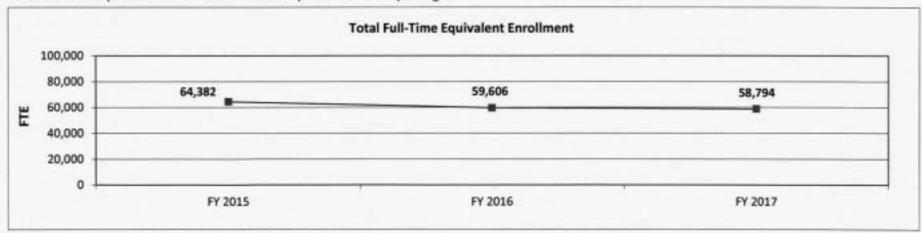

Provide an effectiveness measure.

Professional licensure and certification success rates



<sup>\*</sup>Expected date of availability for final data is December 2017

Three-year graduation or transfer to four-year institutions by first-time, full-time degree-seeking students



Department of Higher Education HB Section(s): 3.200

**Community College Appropriations** 

Program is found in the following core budget(s): Community College Appropriations

### 7b. Provide an efficiency measure.

What percent of total E&G unrestricted expenditures is spent on institutional support?



<sup>\*</sup>Expected date of availability is December 2017

### 7c. Provide the number of clients/individuals served, if applicable.

Total full-time equivalent enrollment at Missouri public community colleges.



### 7d. Provide a customer satisfaction measure, if available.

N/A

Department of Higher Education

HB Section(s):

3.200

Community Colleges Maintenance and Repair

Program is found in the following core budget(s): Maintenance and Repair for Community Colleges

1a. What strategic priority does this program address?

Increases educational attainment and safety of students and staff

1b. What does this program do?

This allows for operating appropriations to be made available to community colleges for the cost of maintenance and repair of facilities and grounds, including surface parking areas, and purchases of equipment and furniture. Statute directs the Coordinating Board for Higher Education (CBHE) to provide reimbursement for specific maintenance, repair, and equipment projects at sp