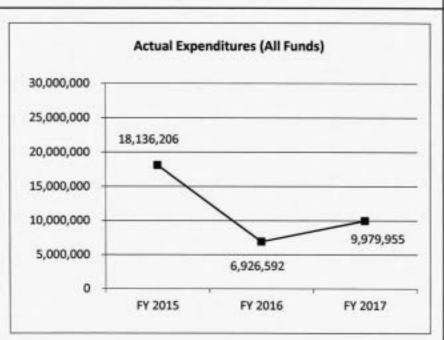

#### 4. FINANCIAL HISTORY

|                                 | FY 2015<br>Actual | FY 2016<br>Actual | FY 2017<br>Actual | FY 2018<br>Current Yr. |
|---------------------------------|-------------------|-------------------|-------------------|------------------------|
| Appropriation (All Funds)       | 1,012,441         | 1,012,641         | 933,628           | 932,349                |
| Less Reverted (All Funds)       | (15,234)          | (15,195)          | (15,414)          | (15,376)               |
| Less Restricted (All Funds)     | 0                 | 0                 | 0                 | 0                      |
| Budget Authority (All Funds)    | 997,207           | 997,446           | 918,214           | N/A                    |
| Actual Expenditures (All Funds) | 803,560           | 814,387           | 840,449           | N/A                    |
| Unexpended (All Funds)          | 193,647           | 183,059           | 77,765            | N/A                    |
| Unexpended, by Fund:            |                   |                   |                   |                        |
| General Revenue                 | 0                 | 3,041             | 39,644            | N/A                    |
| Federal                         | 0                 | 0                 | 0                 | N/A                    |
| Other                           | 193,647           | 180,018           | 38,121            | N/A                    |
|                                 |                   |                   |                   |                        |