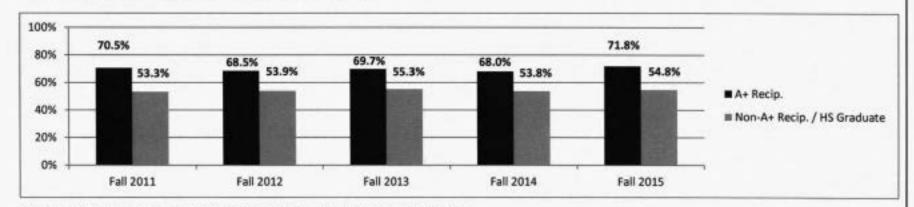

The department also develops budget requests for and oversees the state's student financial aid programs, the largest of which are Access Missouri (§ 173.1103.1); the Higher Education Academic Scholarship Program, commonly referred to as "Bright Flight" (§ 173.250.3); and the A+ Scholarship Program (assigned to the department by Executive Order 10-16).