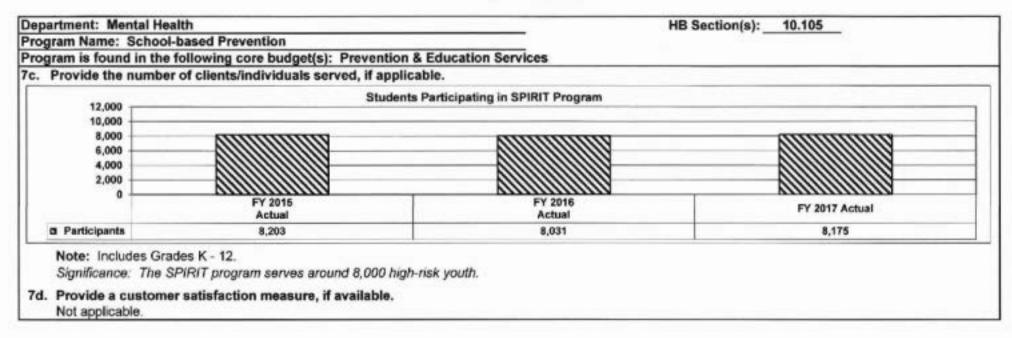

|
|                                                                                                                                                                                                                                                                                                                                                                                                                                                                               |                                                                                                                                                                                                                 |









ADA Treatment Services

| Budget Unit<br>Decision Item     | FY 2017     | FY 2017 | FY 2018     | FY 2018 | FY 2019     | FY 2019  | FY 2019     | FY 2019 |
|----------------------------------|-------------|---------|-------------|---------|-------------|----------|-------------|---------|
| Budget Object Summary            | ACTUAL      | ACTUAL  | BUDGET      | BUDGET  | DEPT REQ    | DEPT REQ | GOV REC     | GOV REC |
| Fund                             | DOLLAR      | FTE     | DOLLAR      | FTE     | DOLLAR      | FTE      | DOLLAR      | FTE     |
| ADA TREATMENT SERVICES           |             |         |             |         |             |          |             |         |
| CORE                             |             |         |             |         |             |