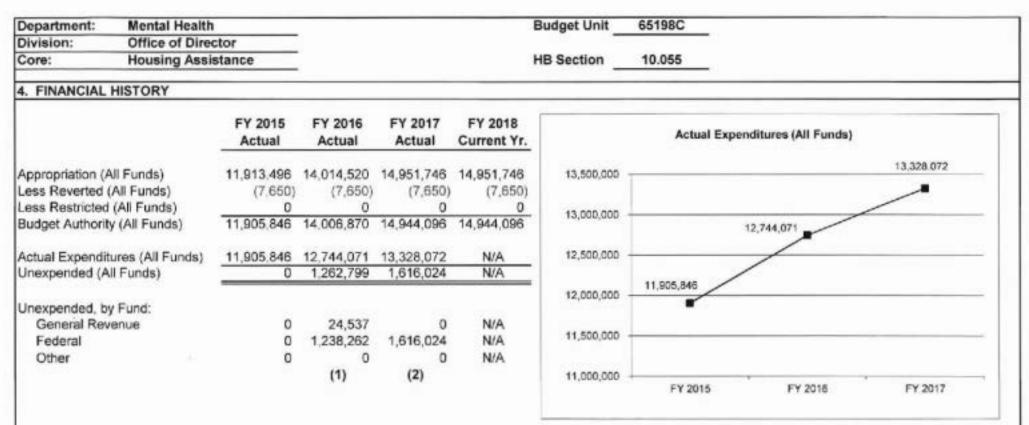

is seriously mentally ill; has chronic substance use disorders; is developmentally disabled or has acquired immunodeficiency syndrome (AIDS) and related diseases. The grants provide rental assistance for permanent housing and must be matched in the aggregate by supportive services that are equal in value to the amount of rental assistance. Goals for participants in the Shelter Plus Care program include obtaining and maintaining stable housing for at least one year; maintaining physical and mental wellness and/or sobriety; obtaining employment/income; and family reunification. This core item also includes a Veteran's Administration per diem grant and GR support for homeless veteran services in St. Louis.

3. PROGRAM LISTING (list programs included in this core funding)

Housing Assistance



Reverted includes Governor's standard 3 percent reserve (when applicable). Restricted includes any extraordinary expenditure restrictions (when applicable).

### NOTES:

(1) Supplemental Federal funding was appropriated during the fiscal year which increased the total appropriation.

(2) Additional Federal authority was appropriated during the fiscal year which increased the total appropriation.

### CORE RECONCILIATION DETAIL

# DEPARTMENT OF MENTAL HEALTH HOUSING ASSISTANCE

### 5. CORE RECONCILIATION DETAIL

|                         | Budget<br>Class | FTE  | GR      | Federal    | Other |   | Total      | Explanation |
|-------------------------|-----------------|------|---------|------------|-------|---|------------|-------------|
| TAFP AFTER VETOES       |                 |