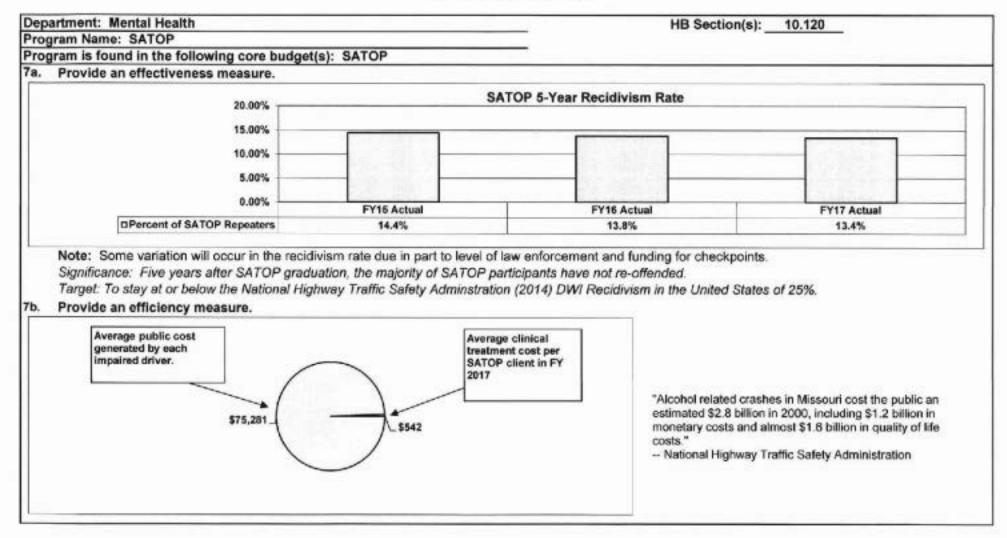

| 101377 (1975) 2015)                                                                                                                                                                                                                                                                                                                                                                                                                                                                                                                                                                                                                           |

3. Are there federal matching requirements? If yes, please explain.

No.







Section Totals

# FY 2019 DEPARTMENT REQUEST DIVISION OF BEHAVIORAL HEALTH - ALCOHOL AND DRUG ABUSE

| FUND NAME                                          | FUND | CORE<br>AMOUNT | CORE<br>FTE | NEW DI<br>AMOUNT | NEW DI<br>FTE | TOTAL<br>AMOUNT | TOTAL<br>FTE |
|----------------------------------------------------|------|----------------|-------------|------------------|---------------|-----------------|--------------|
| GENERAL REVENUE                                    | 0101 | \$44,296,239   | 25.93       | \$191,325        | 0.00          | \$44,487,584    | 25.93        |
| FEDERAL                                            | 0148 | \$104,717,463  | 34.99       | \$306,668        | 0.00          | \$105,024,131   | 34.99        |
| MENTAL HEALTH INTERAGENCY PAYMENT FUND