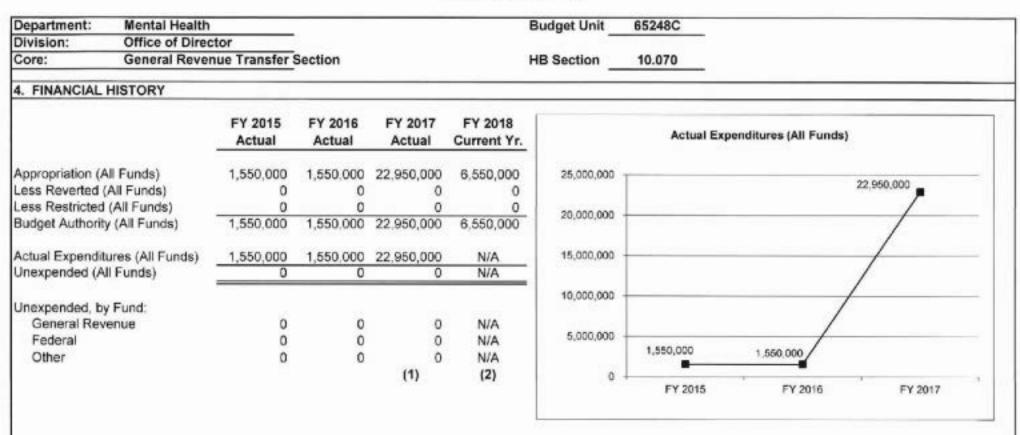

0 6.550.000 0 6,550,000 Total 6,550,000 6,550,000 0 0 Total 0 6,550,000 0 6,550,000 FTE 0.00 0.00 0.00 0.00 FTE 0.00 0.00 0.00 0.00 Est. Fringe Est. Fringe 0 0 0 0 0 0 0 0 Note: Fringes budgeted in House Bill 5 except for certain fringes Note: Fringes budgeted in House Bill 5 except for certain fringes budgeted directly to MoDOT, Highway Patrol, and Conservation. budgeted directly to MoDOT, Highway Patrol, and Conservation. Other Funds: None. Other Funds: None. 2. CORE DESCRIPTION This transfer section reflects earnings being deposited to General Revenue. This appropriated transfer section allows for Medicaid earnings generated by the Department to be transferred to General Revenue. 3. PROGRAM LISTING (list programs included in this core funding) Not applicable.

#### CORE DECISION ITEM



Reverted includes Governor's standard 3 percent reserve (when applicable). Restricted includes any extraordinary expenditure restrictions (when applicable).

## NOTES:

In FY17, there was a supplemental increase of \$21.4 million.

(2) In FY18, there was an increase of \$5 million in additional authority.

#### CORE RECONCILIATION DETAIL

## DEPARTMENT OF MENTAL HEALTH GENERAL REVENUE TRANSFER

#### 5. CORE RECONCILIATION DETAIL

|                        | Budget<br>Class | FTE  | GR |   | Federal   | Other |   | Total     | Exp |
|------------------------|-----------------|------|----|---|-----------|-------|---|-----------|-----|
| TAFP AFTER VETOES      |                 |      |    |   |           |       |   |           |     |
|                        | TRF             | 0.00 |