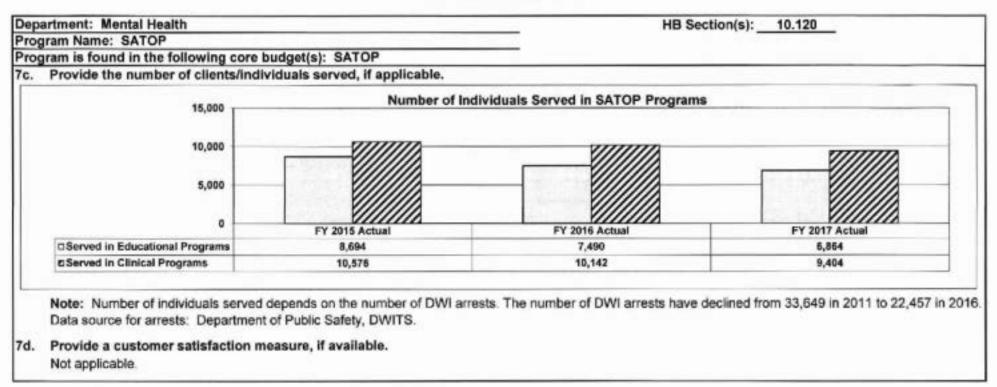

| 101377 (1975) 2015)                                                                                                                                                                                                                                                                                                                                                                                                                                                                                                                                                                                                                           |

3. Are there federal matching requirements? If yes, please explain.

No.







Section Totals

# FY 2019 DEPARTMENT REQUEST DIVISION OF BEHAVIORAL HEALTH - ALCOHOL AND DRUG ABUSE

| FUND NAME                                          | FUND | CORE<br>AMOUNT | CORE<br>FTE | NEW DI<br>AMOUNT | NEW DI<br>FTE | TOTAL<br>AMOUNT | TOTAL<br>FTE |
|----------------------------------------------------|------|----------------|-------------|------------------|---------------|-----------------|--------------|
| GENERAL REVENUE                                    | 0101 | \$44,296,239   | 25.93       | \$191,325        | 0.00          | \$44,487,584    | 25.93        |
| FEDERAL                                            | 0148 | \$104,717,463  | 34.99       | \$306,668        | 0.00          | \$105,024,131   | 34.99        |
| MENTAL HEALTH INTERAGENCY PAYMENT FUND