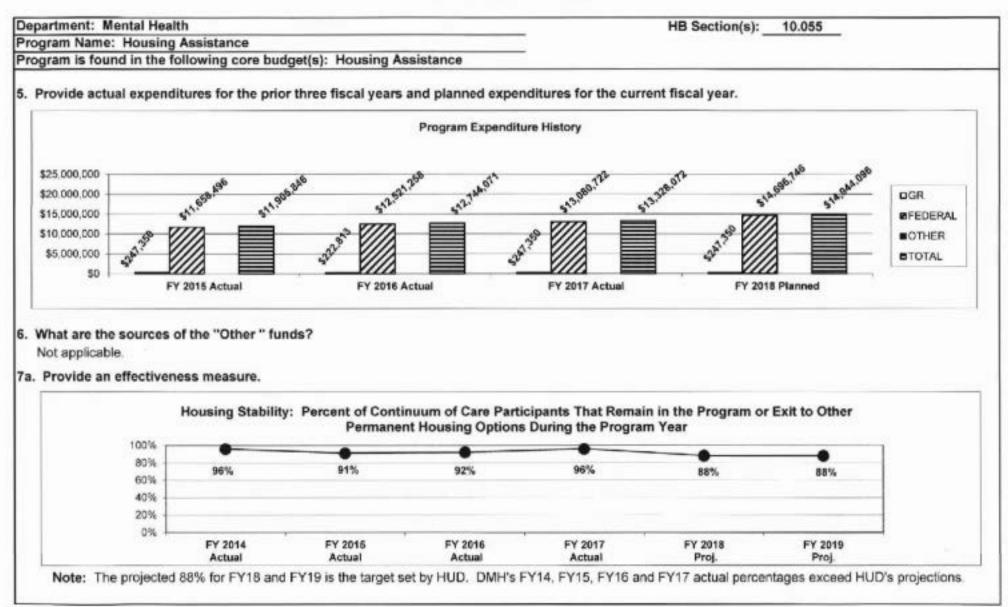

|                                                                                                                                                                                                                                                                                                                                                                                                                                                                                                                                                                                                                                                                                                              |



#### PROGRAM DESCRIPTION



#### PROGRAM DESCRIPTION



ICF/IID UPL

# **REPORT 9 - FY 2019 GOVERNOR RECOMMENDS**

# DECISION ITEM SUMMARY

| Budget Unit                        | 1000000000   |         | 110500.00    | 06355355 | Compression of | 10010754 | ADVIDUAS:    | DUVISION . |
|------------------------------------|--------------|---------|--------------|----------|----------------|----------|--------------|------------|
| Decision Item                      | FY 2017      | FY 2017 | FY 2018      | FY 2018  | FY 2019        | FY 2019  | FY 2019      | FY 2019    |
| Budget Object Summary              | ACTUAL       | ACTUAL  | BUDGET       | BUDGET   | DEPT REQ       | DEPT REQ | GOV REC      | GOV REC    |
| Fund                               | DOLLAR       | FTE     | DOLLAR