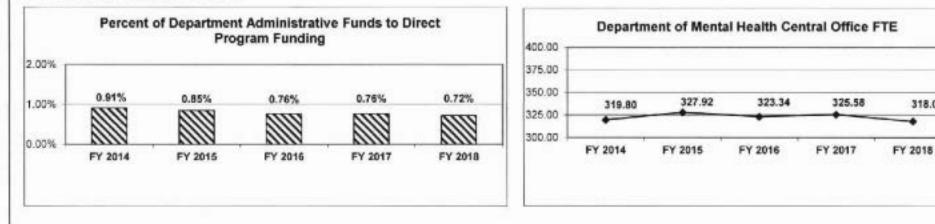

|                                                                                                                                                       |
|     | <ol> <li>Is this a federally mandated program? If yes, please explain.</li> <li>No.</li> </ol>                                                                                                                                                                                                                                                                     |                                                                                                                                                       |

#### PROGRAM DESCRIPTION



### PROGRAM DESCRIPTION



#### 7b. Provide an efficiency measure.



#### 7c. Provide the number of clients/individuals served, if applicable.

|          |         | Clients | Individuals Served |         |               |
|----------|---------|---------|--------------------|---------|---------------|
| Division | FY 2014 | FY 2015 | FY 2016            | FY 2017 | FY 2018 Proj. |
| ADA      | 64,336  | 61,029  | 59,784             | 58,730  | 58,730        |
| CPS      | 76,046  | 77,224  | 78,310             | 79,011  | 79,011        |
| DD       | 32,823  | 33,315  | 35,136             | 36,782  | 38,215        |

### 7d. Provide a customer satisfaction measure, if available. Not applicable.

318.08

.

Overtime

### DECISION ITEM SUMMARY

| PERM         DOLLAR         PTE         DOLLAR     | ERSONAL SERVICES<br>GENERAL REVENUE<br>TOTAL - PS | 112,359