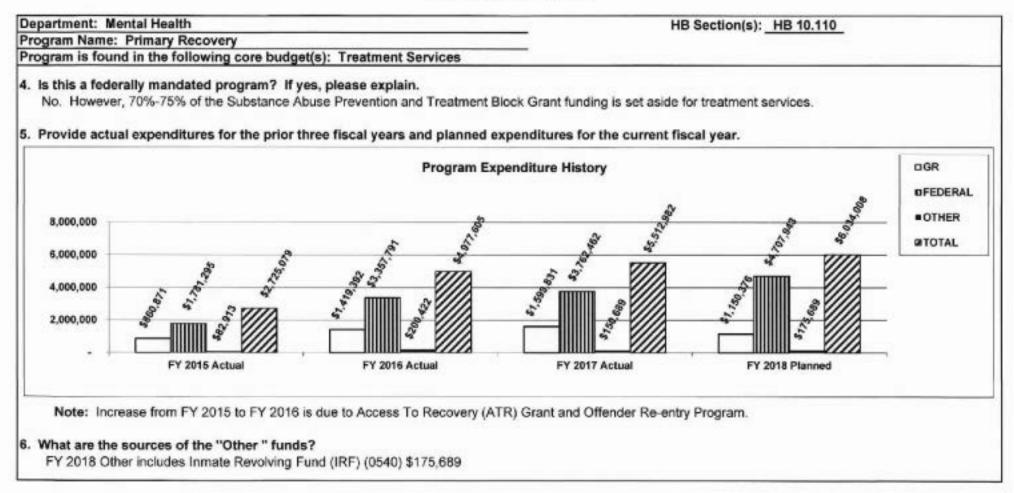

| view that the state maintain as approach lovel of approximations as and as for                                                                                                                                                                                                                                                                                                                                                                                                  |

The federal Substance Abuse Prevention and Treatment Block Grant requires that the state maintain an aggregate level of general revenue spending for treatment and prevention that is greater than or equal to the average of the past two years. (This is called the "Maintenance of Effort," or MOE, requirement.)



| artment: Mental Health                                                                                                                                               |                                                                                                                                                                                                                                  | HB Section(s): HB 10.110                                                                                                                                                               |
|----------------------------------------------------------------------------------------------------------------------------------------------------------------------|-------------------------------------------------