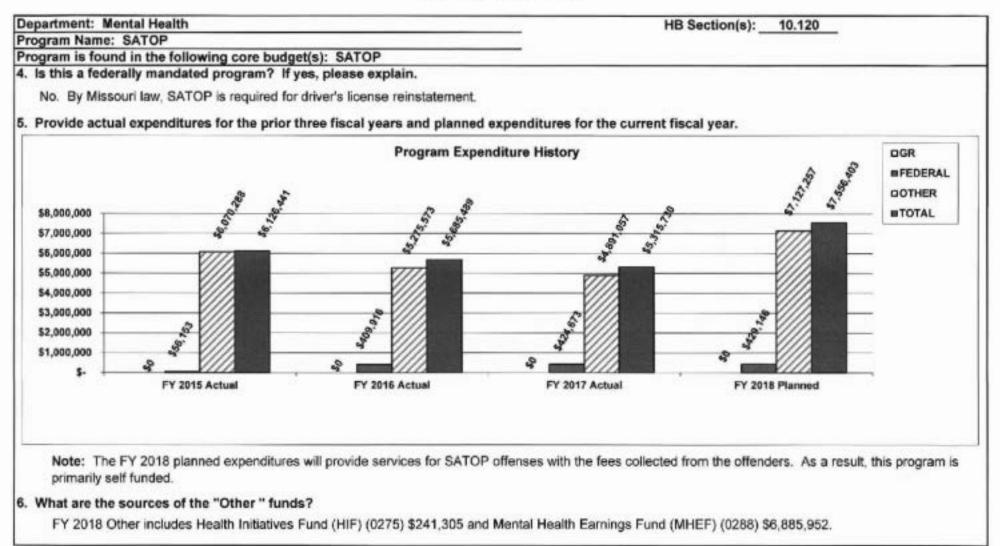

| 101377 (1975) 2015)                                                                                                                                                                                                                                                                                                                                                                                                                                                                                                                                                                                                                           |

3. Are there federal matching requirements? If yes, please explain.

No.







Section Totals

# FY 2019 DEPARTMENT REQUEST DIVISION OF BEHAVIORAL HEALTH - ALCOHOL AND DRUG ABUSE

| FUND NAME                                          | FUND | CORE<br>AMOUNT | CORE<br>FTE | NEW DI<br>AMOUNT | NEW DI<br>FTE | TOTAL<br>AMOUNT | TOTAL<br>FTE |
|----------------------------------------------------|------|----------------|-------------|------------------|---------------|-----------------|--------------|
| GENERAL REVENUE                                    | 0101 | \$44,296,239   | 25.93       | \$191,325        | 0.00          | \$44,487,584    | 25.93        |
| FEDERAL                                            | 0148 | \$104,717,463  | 34.99       | \$306,668        | 0.00          | \$105,024,131   | 34.99        |
| MENTAL HEALTH INTERAGENCY PAYMENT FUND