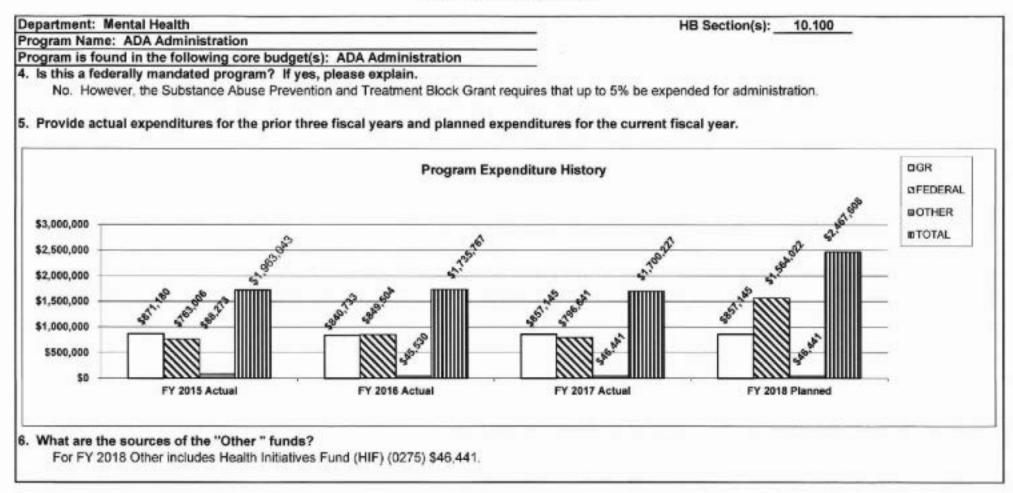

|                                                                                                                                                                     |
|      | Yes. The federal Substance Abuse Prevention and Treatment Block Grant requires the<br>substance use disorders that is greater than or equal to the average of the past two y                                                                                                                                                                                          |                                                                                                                                                                     |



| epartment: Me                                                                                                   | ADA Administration                                                                                              | -                                        |                         |             | HD Set               | tion(s): 10.100         |                  |
|-----------------------------------------------------------------------------------------------------------------|-----------------------------------------------------------------------------------------------------------------|------------------------------------------|-------------------------|-------------|----------------------|-------------------------|------------------|
| the second se |