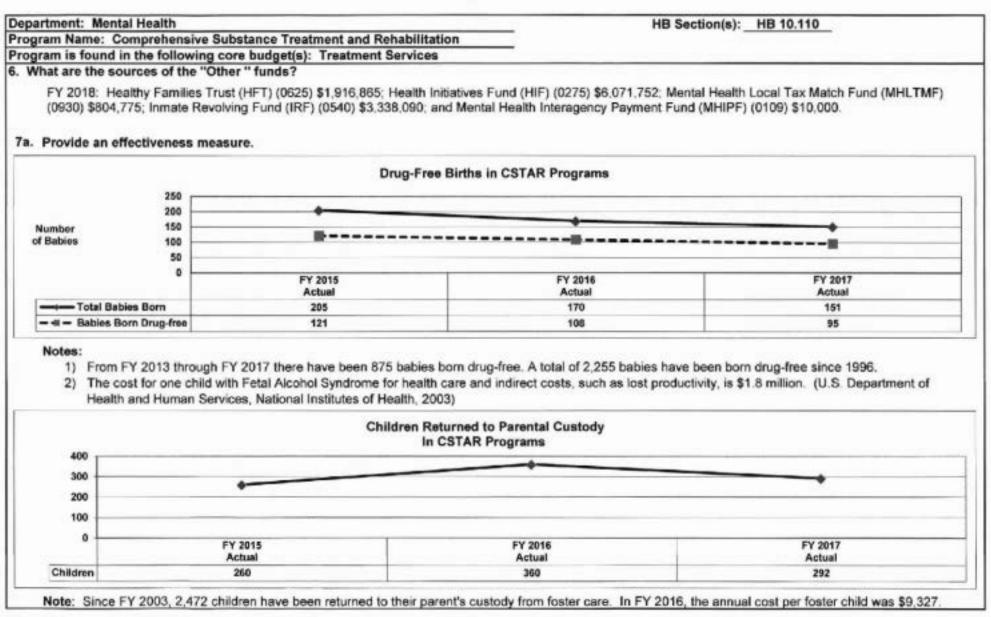

|                      |                                                                                                                               |                                   |                              |         |
| FY                                                  | 2015 Actual          | FY 2016 Actual                                                                                                                | FY 2017 Actual                    | FY 2018 Planned              |         |
|                                                     |                      |                                                                                                                               |                                   |                              |         |





|                                                                                                                                                                                                                           |                                                                                                                                               |                                  | ction(s): HB 10.110                      |
|---------------------------------------------------------------------------------------------------------------------------------------------------------------------------------------------------------------------------|-----------------------------------------------------------------------------------------------------------------------------------