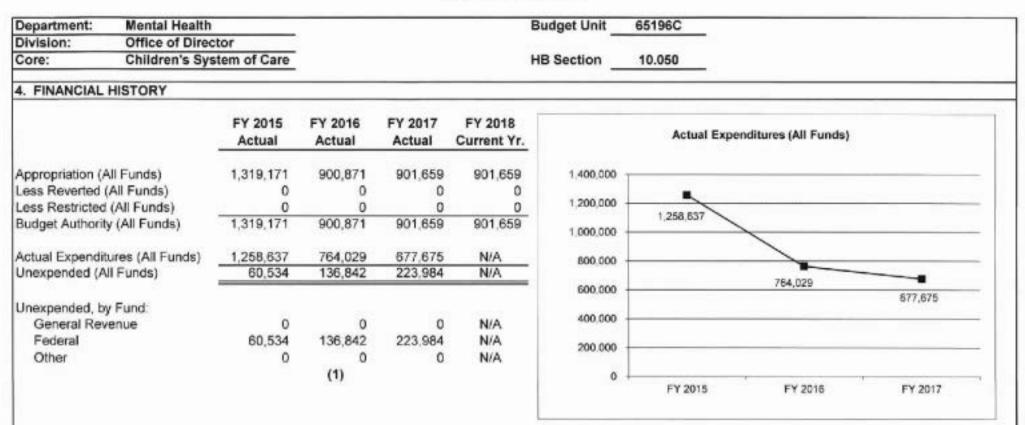

ect LAUNCH - Thi | ising on the d<br>the State.<br>s grant's purp | evelopment o<br>ose is to crea | f an integrated co | grant. The Department<br>mmunity-based system<br>system to support child<br>1, 2012 through Septem | n of care for chik<br>ren, ages 0-8, to | dren with seve | ere emotional | disorders (SED | ) and<br>nd ente |
|                                                                            |                                                                      |                                                | d in this core                 |                    |                                                                                                    |                                         |                |               |                |                  |



Reverted includes Governor's standard 3 percent reserve (when applicable). Restricted includes any extraordinary expenditure restrictions (when applicable).

### NOTES:

(1) Excess authority was cut in FY 2016.

### CORE RECONCILIATION DETAIL

### DEPARTMENT OF MENTAL HEALTH CHILDREN'S SYSTEM OF CARE

### 5. CORE RECONCILIATION DETAIL

|                        | Budget |      | ~  |   |         | 011   |   |         | E           |
|------------------------|--------|------|----|---|---------|-------|---|---------|-------------|
|                        | Class  | FTE  | GR |   | Federal | Other |   | Total   | Explanation |
| AFP AFTER VETOES       |        |      |    |   |         |       |   |         |             |
|                        | PS     | 1.00 |    | 0 | 40,180  |