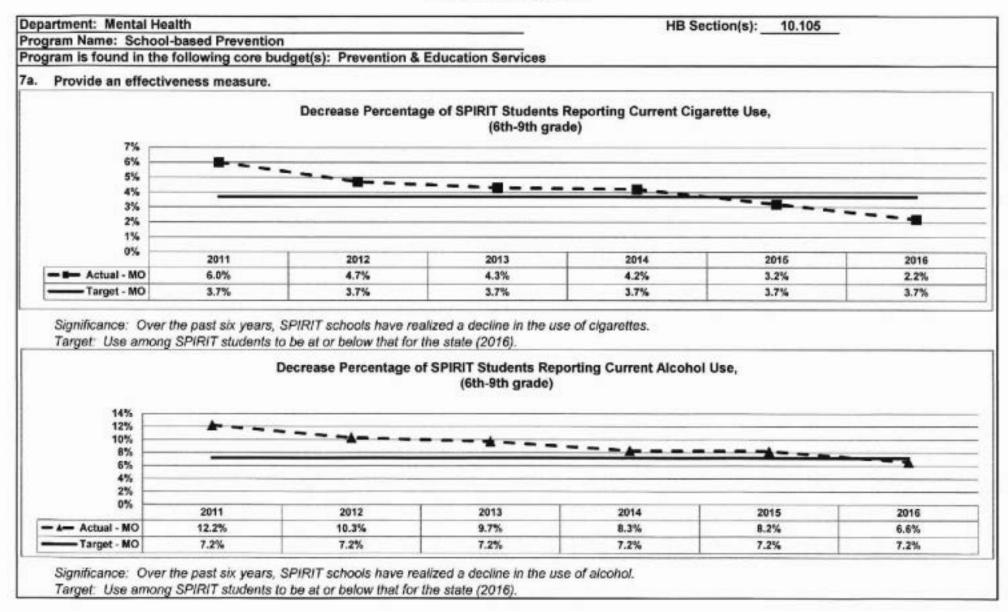

# FY 2019 BUDGET GOVERNOR RECOMMENDS

Departmentwide, Office of Director and Division of Alcohol and Drug Abuse (Book 1 of 2)

February 2018

Table of Contents