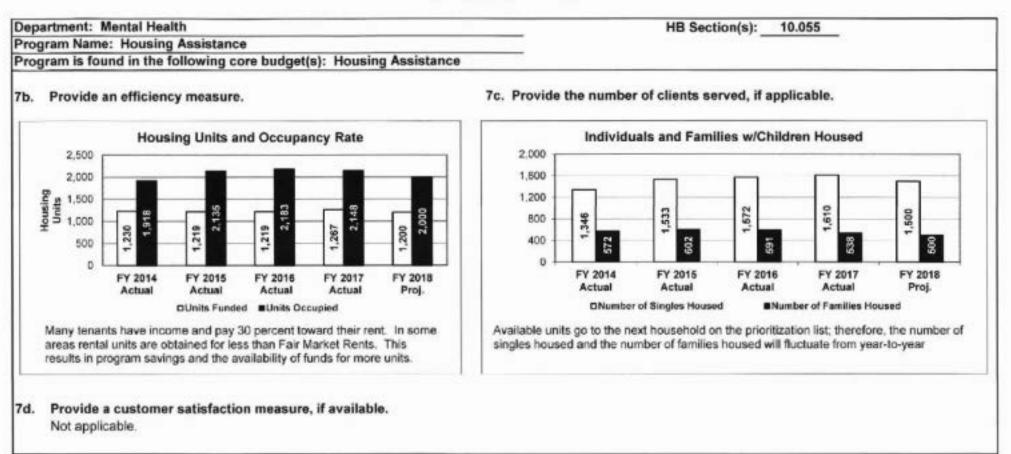

|                                                                                                                                                                                                                                                                                                                                                                                                                                                                                                                                                                                                                                                                                                              |



#### PROGRAM DESCRIPTION



#### PROGRAM DESCRIPTION



ICF/IID UPL

# **REPORT 9 - FY 2019 GOVERNOR RECOMMENDS**

# DECISION ITEM SUMMARY

| Budget Unit                        | 1000000000   |         | 110500.00    | 06355355 | Compression of | 10010754 | ADVIDUAS:    | DUVISION . |
|------------------------------------|--------------|---------|--------------|----------|----------------|----------|--------------|------------|
| Decision Item                      | FY 2017      | FY 2017 | FY 2018      | FY 2018  | FY 2019        | FY 2019  | FY 2019      | FY 2019    |
| Budget Object Summary              | ACTUAL       | ACTUAL  | BUDGET       | BUDGET   | DEPT REQ       | DEPT REQ | GOV REC      | GOV REC    |
| Fund                               | DOLLAR       | FTE     | DOLLAR       | FTE      | DOLLAR         | FTE      | DOLLAR