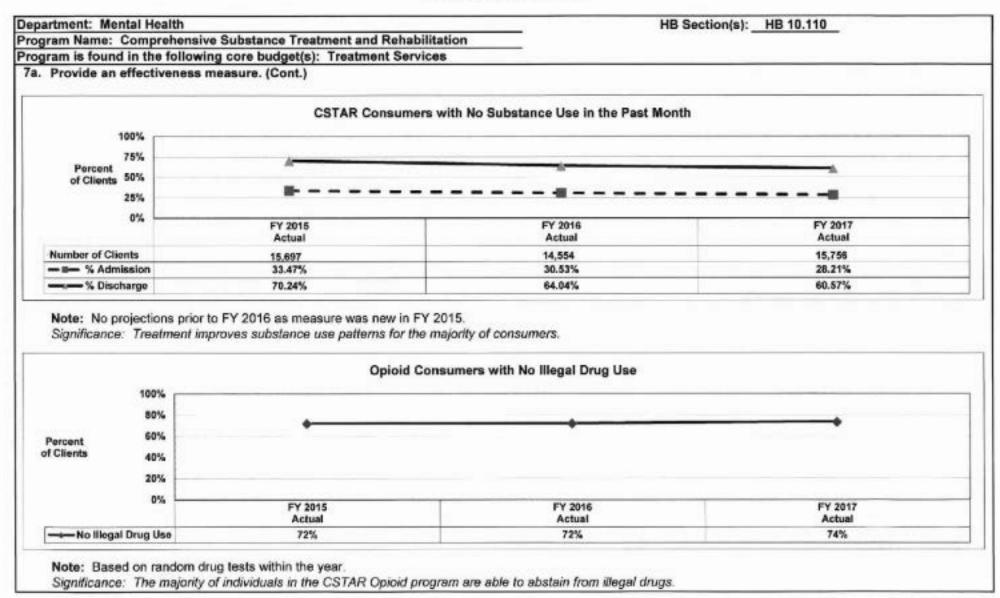

|                                                                                                                               |                                   |                              |         |
| FY                                                  | 2015 Actual          | FY 2016 Actual                                                                                                                | FY 2017 Actual                    | FY 2018 Planned              |         |
|                                                     |                      |                                                                                                                               |                                   |                              |         |





|                                                                                                                                                                                                                           |                                                                                                                                               |                                  | ction(s): HB 10.110                      |
|---------------------------------------------------------------------------------------------------------------------------------------------------------------------------------------------------------------------------|-------------------------------------------------------------------------------------------------------------------------------------