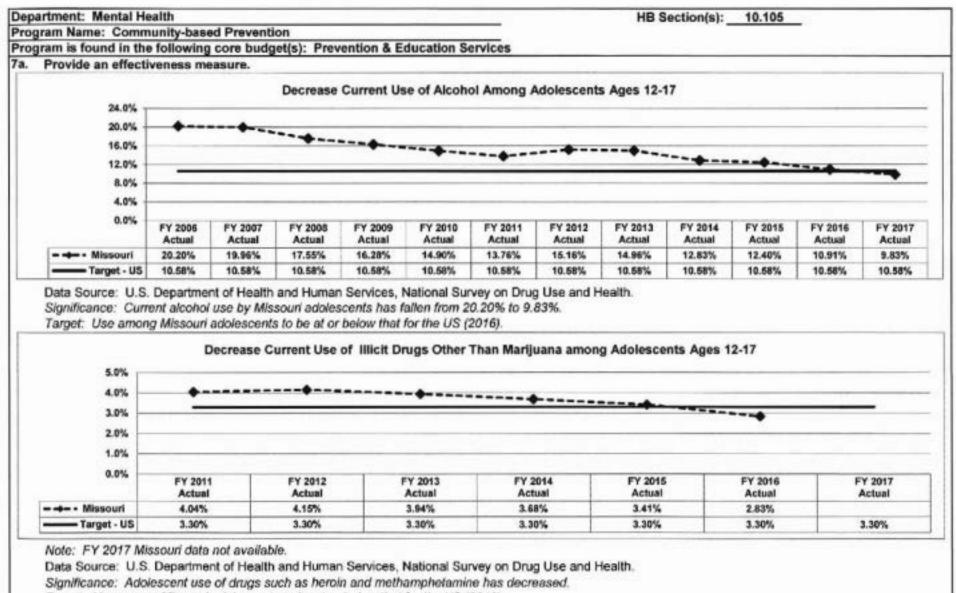

|





Target: Use among Missouri adolescents to be at or below that for the US (2016).



|                                                 | Health                   |                                                                                                   | HB Section(s): 10.105   |  |  |  |
|-------------------------------------------------|--------------------------|---------------------------------------------------------------------------------------------------|-------------------------|--|--|--|
|                                                 | munity-based Prevent     |                                                                                                   |                         |  |  |  |
| gram is found in t                              | he following core bu