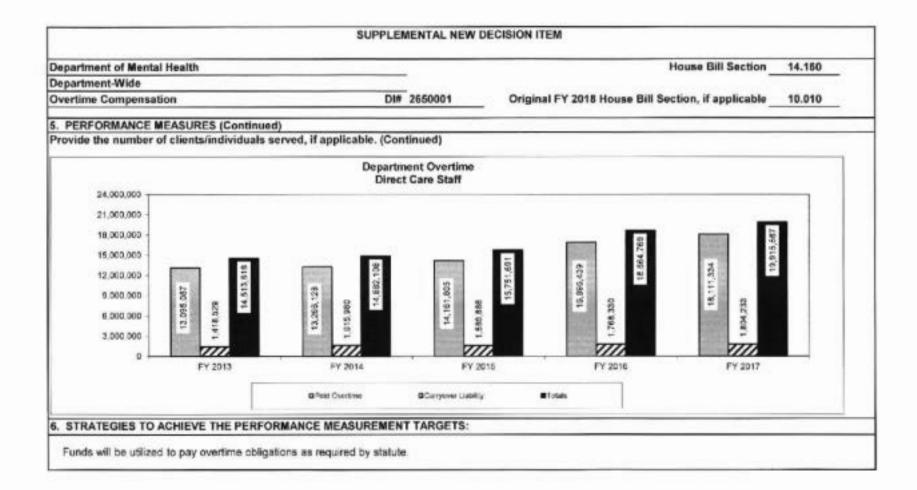

Senate Bill 367 (2005) allows employees providing direct client care in 24/7 state institutions to request monthly payments in lieu of compensatory time off. By statute, these requests must be paid each month. Additional funding is needed to meet these overtime pay requirements.

|                                                                                                                                                                                            | SUPPLEME                                          | NTAL NEW                      | DECISION ITEM                                            |                              |
|--------------------------------------------------------------------------------------------------------------------------------------------------------------------------------------------|---------------------------------------------------|-------------------------------|----------------------------------------------------------|------------------------------|
| Department of Mental Health                                                                                                                                                                |                                                   |                               | Hour                                                     | e Bill Section 14.160        |
| Department-Wide                                                                                                                                                                            | 1000                                              |                               |                                                          | we as second the second      |
| Overtime Compensation                                                                                                                                                                      | DI# 2                                             | 650001                        | Original FY 2018 House Bill Section                      | , if applicable 10.010       |
| 3. DESCRIBE THE DETAILED ASSUMPTIONS<br>of FTE were appropriate? How many positions<br>source or standard did you derive the requeste<br>legislation, does request tie to TAFP fiscal note | a do the requested FTE<br>ad levels of funding? W | equal and fo<br>ere alternati | r how many months do you need the sup                    | plemental funding? From what |
| DEPARTMENT REQUEST:                                                                                                                                                                        |                                                   |                               |                                                          |                              |
| Additional funding is needed for the payment of<br>current appropriation.                                                                                                                  | direct care staff overtime                        | as required I                 | by statute. Funding is requested for projecte            | d overtime payments beyond   |
| DBH Facilities<br>Fulton State Hospital                                                                                                                                                    | Amount<br>\$1,900,000                             |                               | DD Facilities<br>Bellefontaine Hab Center                | Amount.<br>\$176,000         |
| Northwest Missouri Psychiatric<br>Rehabilitation Center                                                                                                                                    | \$30,000                                          |                               | Higginsville Hab Center                                  | \$275,000                    |
| St. Louis Psychiatric Rehabilitation<br>Center                                                                                                                                             | 5500,000                                          |                               | Northwest Community Services                             | \$350,000                    |
| Southeast Missouri Mental Health<br>Center                                                                                                                                                 | \$305,539                                         |                               | Southwest Community Services                             | \$235.000                    |
| Southeast Missouri Mental Health<br>Center - Sex Offender Rehabilitati<br>and Treatment Services                                                                                           |                                                   |                               | St. Louis Developmental Disabilities<br>Treatment Center | \$85.000                     |
| Hawthorn Children's Psychiatric<br>Rehabilitation Center                                                                                                                                   | \$75,000                                          |                               | Southeast Missouri Residential Services                  | \$675,000                    |
| Total                                                                                                                                                                                      | \$3,257,416                                       |                               | Total                                                    | \$1,796,000                  |
| Division of Behavioral Health Fa<br>Division of Developmental Disa                                                                                                                         |                                                   | \$3,257,41(<br>\$1,796,00     |                                                          |                              |
| Total:                                                                                                                                                                                     | -                                                 | \$5,053,41                    | 5                                                        |                              |

|                                                                                                                 | SUPPLEME                            | NTAL NEW DE      | CISION ITEM                                          |                                |
|-----------------------------------------------------------------------------------------------------------------|-------------------------------------|------------------|------------------------------------------------------|--------------------------------|
| Department of Mental Health                                                                                     |                                     |                  | Hous                                                 | se Bill Section 14.160         |
| Department-Wide                                                                                                 | station -                           |                  |                                                      | serve and the server           |
| Overtime Compensation                                                                                           | DI# 26                              | 50001            | Original FY 2018 House Bill Section                  | n, if applicable 10.010        |
| 3. DESCRIBE THE DETAILED ASSUMPTIONS USE                                                                        | D TO DERIVE THE S                   | PECIFIC REQ      | UESTED AMOUNT. (Continued)                           |                                |
| GOVERNOR RECOMMENDS:                                                                                            |                                     |                  |                                                      |                                |
| The department revised its request to reflect more recrision for projected overtime payments beyond current app |                                     | ional funding is | needed for the statutory payment of dire             | ct care staff overtime. Fundin |
| DBH Facilities                                                                                                  | Amount                              | 0                | D Facilities                                         | Amount                         |
| Fulton State Hospital                                                                                           | \$2,300,000                         |                  | ellefontaine Hab Center                              | \$201,563                      |
| Northwest Missouri Psychiatric                                                                                  |                                     | H                | igginsville Hab Center                               | \$210,000                      |
| Rehabilitation Center                                                                                           | \$40,000                            |                  |                                                      |                                |
| St. Louis Psychiatric Rehabilitation<br>Center                                                                  | \$1,000,000                         | h                | orthwest Community Services                          | \$425,000                      |
| Metro St. Louis Psychiatric<br>Rehabilitation Center                                                            | \$25,000                            | S                | outhwest Community Services                          | \$200,000                      |
| Southeast Missouri Mental Health                                                                                |                                     |                  |                                                      |                                |
| Center                                                                                                          | \$355,539                           |                  | <ol> <li>Louis Developmental Disabilities</li> </ol> |                                |
| Southeast Missouri Mental Health<br>Center - Sex Offender Rehabilitation                                        |                                     | 1                | reatment Center                                      | \$60,000                       |
| and Treatment Services                                                                                          | \$396,877                           |                  |                                                      |                                |
| Hawthorn Children's Psychiatric                                                                                 |                                     | S                | outheast Missouri Residential Services               | \$704,000                      |
| Rehabilitation Center                                                                                           | \$75,000                            | 0                | Fotal                                                | \$1,800,563                    |
| Total                                                                                                           | \$4,192,416                         |                  |                                                      |                                |
| Division of Behavioral Health Facilit                                                                           | ies:                                | \$4,192,416      |                                                      |                                |
| Division of Developmental Disabiliti                                                                            | es Facilities:                      | \$1,800,553      |                                                      |                                |
| Total:                                                                                                          | 97.55.47.69.79.79.59.69.79.77 State | \$5,992,979      |                                                      |                                |