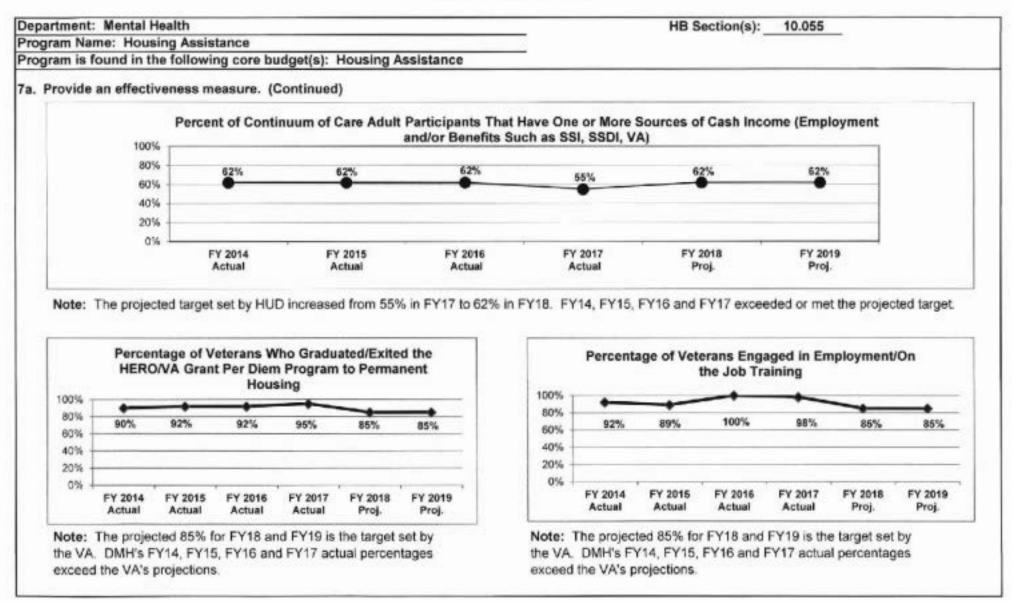

|                                                                                                                                                                                                                                                                                                                                                                                                                                                                                                                                                                                                                                                                                                              |



#### PROGRAM DESCRIPTION



#### PROGRAM DESCRIPTION



ICF/IID UPL

# **REPORT 9 - FY 2019 GOVERNOR RECOMMENDS**

# DECISION ITEM SUMMARY

| Budget Unit                        | 1000000000   |         | 110500.00    | 06355355 | Compression of | 10010754 | ADVIDUAS:    | DUVISION . |
|------------------------------------|--------------|---------|--------------|----------|----------------|----------|--------------|------------|
| Decision Item                      | FY 2017      | FY 2017 | FY 2018      | FY 2018  | FY 2019        | FY 2019  | FY 2019      | FY 2019    |
| Budget Object Summary              | ACTUAL       | ACTUAL  | BUDGET       | BUDGET   | DEPT REQ       | DEPT REQ | GOV REC      | GOV REC    |
| Fund                               | DOLLAR       | FTE     | DOLLAR       | FTE      | DOLLAR