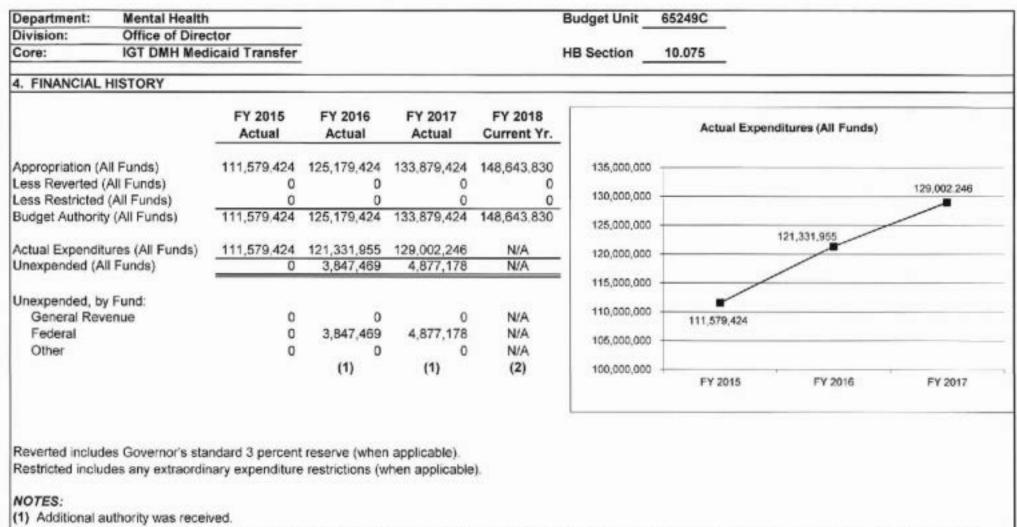

|                        |
| Not applicable.                                                        |                                                                 |                                                                                |                                                                 |                                                                                                      |                                                                                                                                  |                                             |                                                          |                                        |                                                  |                        |



(2) In FY18, additional authority in the amount of \$5,604,502 was added to the appropriation for increased utilization and \$9,159,904 was added for the Excellence in Mental Health demonstration project.

#### CORE RECONCILIATION DETAIL

## DEPARTMENT OF MENTAL HEALTH IGT DMH MEDICAID

#### 5. CORE RECONCILIATION DETAIL

|                         | Budget<br>Class | FTE  | GR |   | Federal     | Other |   | Total       | Explanation |
|-------------------------|-----------------|------|----|---|-------------|-------|---|-------------|-------------|
| TAFP AFTER VETOES       |                 |      |    |   |             |       |   |             |             |
|                         | TRF             | 0.00 |    | 0 | 148,643,830 |       | 0 | 148,643,830 | -           |
|