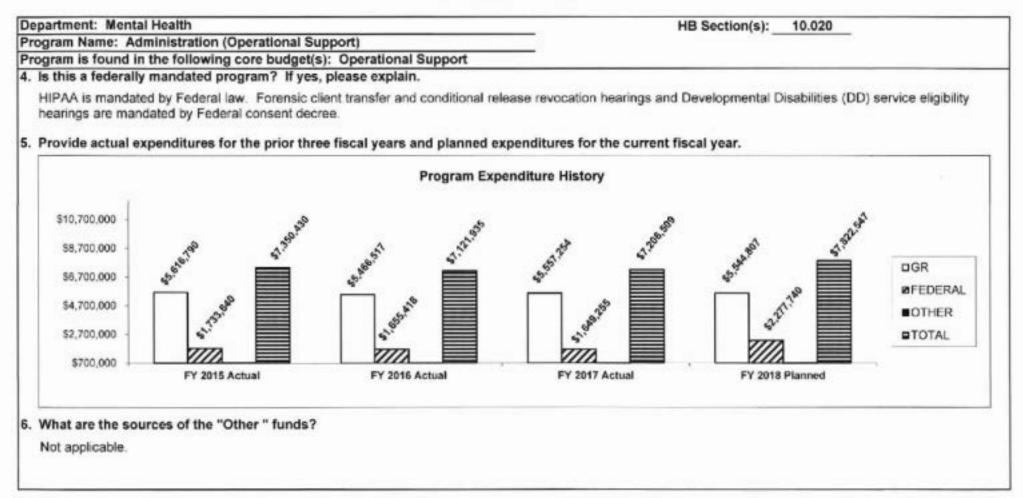

|                                                                                                                                                                                                                                                    |
| Yes. Match dollars are required to draw down federal administrative earnings.                                                                                                                                                                       |                                                                                                                                                                                                                                                    |





HB Section(s):

10.020

| Department: | Mental | Health |
|-------------|--------|--------|
|-------------|--------|--------|

Program Name: Administration (Operational Support) Program is found in the following core budget(s): Operational Support 7c. Provide the number of clients/individuals served, if applicable.

| Clients/Individuals Served |         |         |         |         |               |  |  |  |
|----------------------------|---------|---------|---------|---------|---------------|--|--|--|
| Division                   | FY 2014 | FY 2015 | FY 2016 | FY 2017 | FY 2018 Proj. |  |  |  |
| ADA                        | 64,336  | 61,029  | 59,784  | 58,730  | 58,730        |  |  |  |
| CPS                        | 76,046  | 77,224  | 78,310  | 79,011  | 79,011        |  |  |