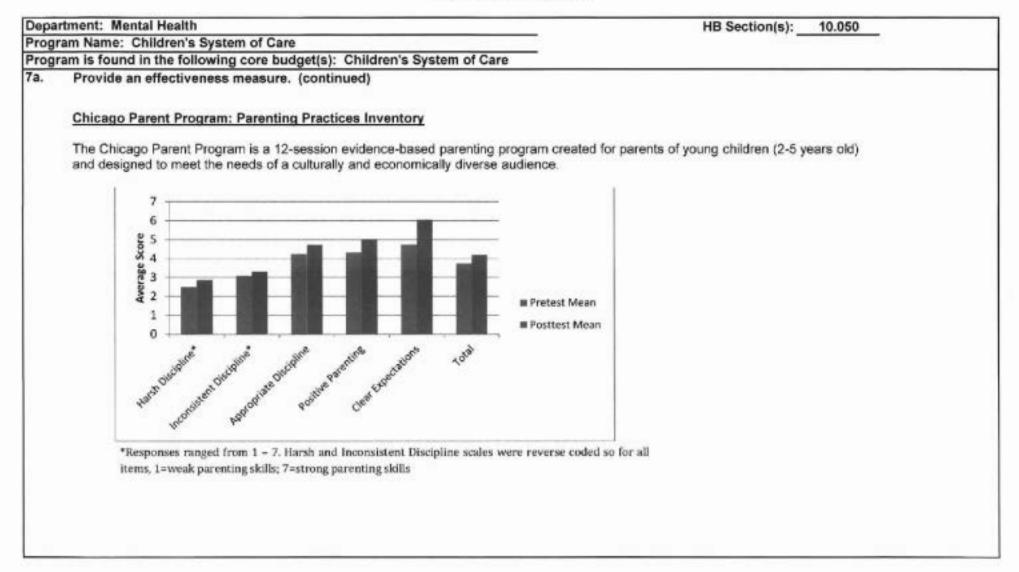

ess can comfort me             | 3.73            | 3.91             |
| Tend to bounce back after illness or hardship | 4.13            | 4.17             |
| Can achieve goals despite obstacles           | 4.17            | 4.17             |
| Can stay focused under pressure               | 3.93            | 4.07             |
| Not easily discouraged by failure             | 3.75            | 3.92             |
| Think of myself as a strong person            | 4.37            | 4.39             |
| Can handle unpleasant feelings**              | 3.79            | 3.97             |

\*Items from Connor-Davison Resiliency Scale. Items range from 1=5 where 1=Not true at all to 5=True nearly all of the time.

\*\*Statistically significant at .05 level; two-tailed test. Sample size = 125.



| _  | tment: Mental Health                                                                                                                                                                                                                         |                                                |                                                | _                        |                          | HB Section(s): 10.050                          |
|----|----------------------------------------------------------------------------------------------------------------------------------------------------------------------------------------------------------------------------------------------|------------------------------------------------|------------------------------------------------|--------