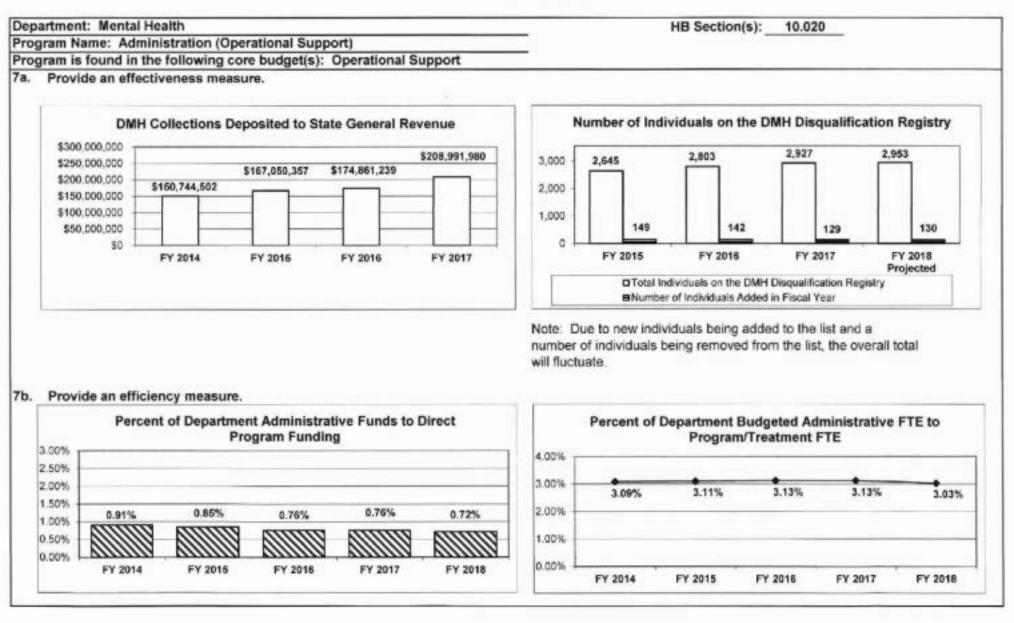

|                                                                                                                                                                                                                                                    |
| Yes. Match dollars are required to draw down federal administrative earnings.                                                                                                                                                                       |                                                                                                                                                                                                                                                    |





HB Section(s):

10.020

| Department: | Mental | Health |
|-------------|--------|--------|
|-------------|--------|--------|

Program Name: Administration (Operational Support) Program is found in the following core budget(s): Operational Support 7c. Provide the number of clients/individuals served, if applicable.

| Clients/Individuals Served |         |         |         |         |               |  |  |  |
|----------------------------|---------|---------|---------|---------|---------------|--|--|--|
| Division                   | FY 2014 | FY 2015 | FY 2016 | FY 2017 | FY 2018 Proj. |  |  |  |
| ADA                        | 64,336  | 61,029  | 59,784  | 58,730  | 58,730        |  |  |  |
| CPS                        | 76,046  | 77,224  | 78,310  | 79,011  | 79,011        |  |  |  |