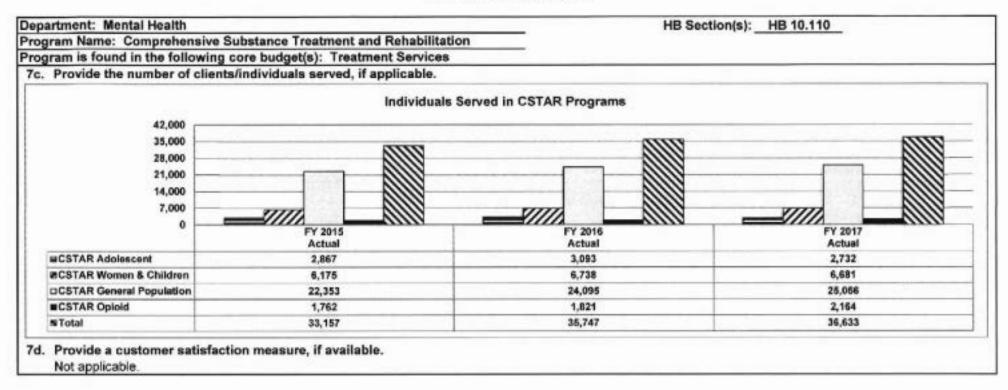

ders who receive con-<br>eatment.<br>ovide an efficiency measure.<br>Societal Co<br>\$18,0<br>\$12,0<br>Costs and Savings<br>\$6,0 | mmunity-based treatment are less likely to                                                                                                    | o return to prison compared to a | offenders who needed but did not receiv  |
| ote: Based on offenders released from<br>epartment of Corrections.<br>gnificance: Offenders who receive con<br>eatment.<br>rovide an efficiency measure.<br>Societal Co<br>\$18,0<br>\$12,0<br>Costs and Savings<br>\$6,0 | mmunity-based treatment are less likely to<br>osts Attributed to Each Substance Use<br>00<br>00<br>00<br>\$0<br>FY 2015<br>Actual<br>\$16,000 | r and Net Savings Per Consu      | mer                                      |



| Department: Mental Health                                                                                                                                                                                            | HB Section(s): HB 10.110                                                                                                                                                                                                                                                                                                                                                                                                                                                        |
|------------------------------------------------------------------------------------------------------------------