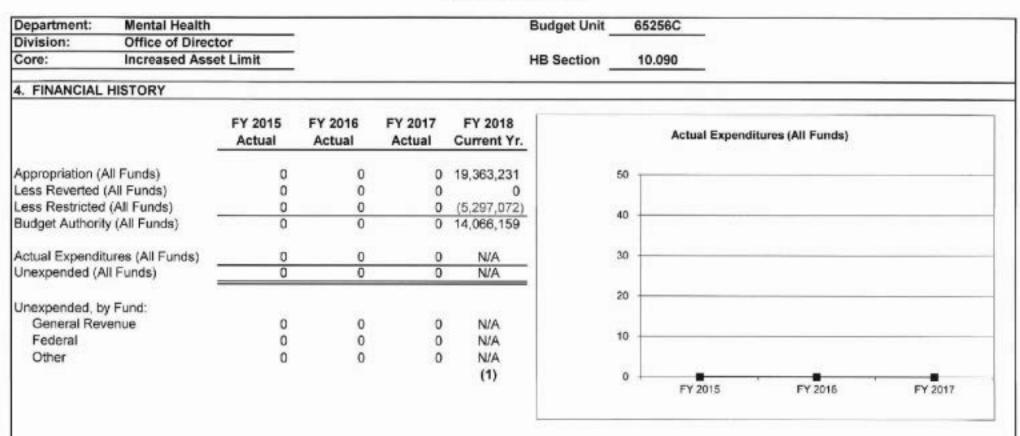

|                 | nits for |
| The Division o<br>budget. | of Behavioral I | Health  | s portion was  | moved to DB     | H appropriations  | and the Division of Dev                              | velopmental Dis | abilities' portio | on was core re | educed in FY 20 | 19       |
| 3. PROGRAM                | LISTING (list   | progr   | ams include    | d in this core  | funding)          |                                                      |                 |                   |                |                 | _        |
| Not applicable.           |                 |         |                |                 |                   |                                                      |                 |                   |                |                 |          |



Reverted includes Governor's standard 3 percent reserve (when applicable). Restricted includes any extraordinary expenditure restrictions (when applicable).

## NOTES:

1) Funds were placed in restriction since the Division of Developmental Disabilities manages assets for many of the individuals they are payee for, and assets are not a significant determinant of eligibility for Individuals with Intellectual Disabilities (IID).

### CORE RECONCILIATION DETAIL

### DEPARTMENT OF MENTAL HEALTH INC ASSET LIMIT

### 5. CORE RECONCILIATION DETAIL

|                   |        |       | Budget<br>Class | FTE  | GR          | Federal     | Other |   | Total       | Explanation