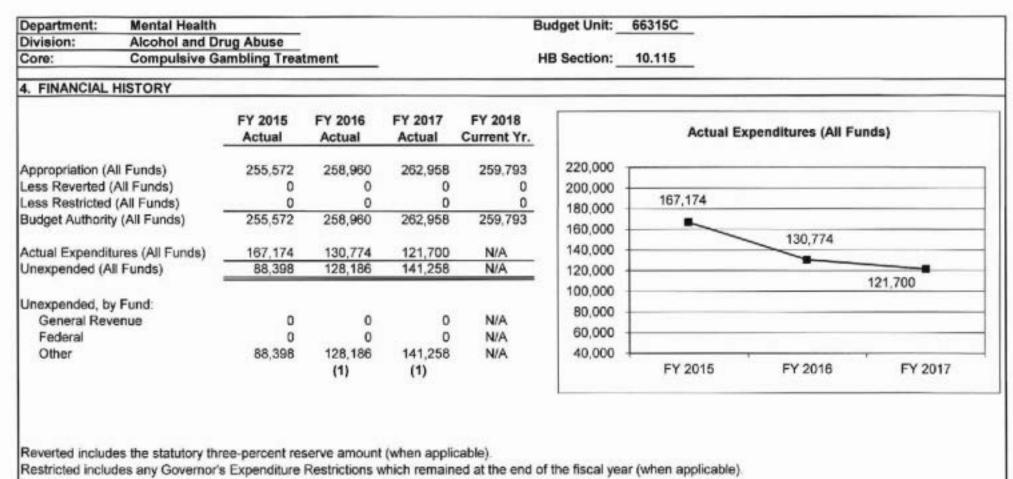

s: Other Funds: None. 2. CORE DESCRIPTION The Division of Behavioral Health (DBH) administers community contracts for the professional treatment of individuals with gambling disorders and affected family members. Services include individual and group counseling, family therapy, financial planning, and referrals for legal assistance. Services are provided by a professional designated by the Missouri Credentialing Board with a Certified Gambling Disorder Credential (CGDC). DBH authorizes and monitors services provided by contracted agencies. Funding for the compulsive gambling program is supported through the collection of one cent of the admission fee from Missouri gaming casinos. 3. PROGRAM LISTING (list programs included in this core funding) Compulsive Gambling

#### CORE DECISION ITEM



#### CORE DECISION ITEM

NOTES:

(1) The decrease in expenditures is due to the lack of certified counselors and accessibility of services.

#### CORE RECONCILIATION DETAIL

### DEPARTMENT OF MENTAL HEALTH COMPULSIVE GAMBLING FUND

#### 5. CORE RECONCILIATION DETAIL

|                |              | Budget<br>Class | FTE    | GR | Federal | Other     | Total    | ł  |
|----------------|--------------|-----------------|--------|----|---------|-----------|----------|----|
| TAFP AFTER VET | OES          | _               |        |    |         |           |          |    |
|                |              | PS              | 1.00   | (  | 0       | 42,479    | 42,47    | 9  |
|                |              | EE              | 0.00   | (  |         | 3,133     | 3,13     | 3  |
|