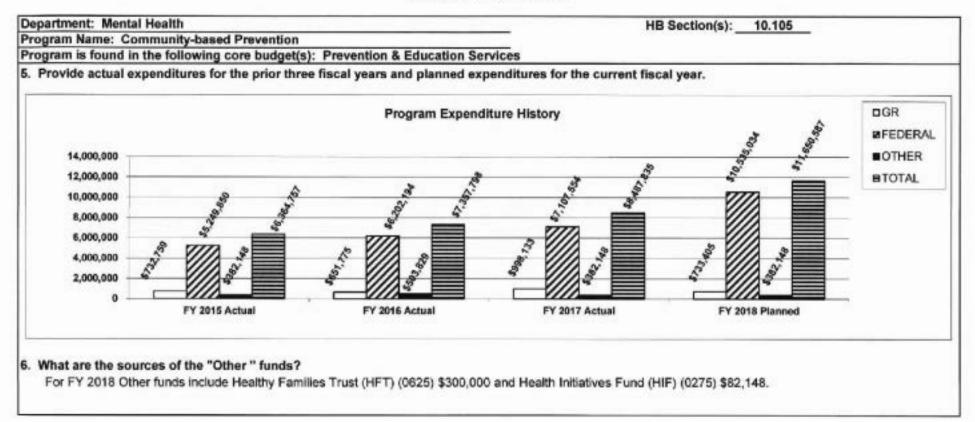

|





Target: Use among Missouri adolescents to be at or below that for the US (2016).



|                                                 | Health                   |                                                                                                   | HB Section(s): 10.105   |  |  |  |
|-------------------------------------------------|--------------------------|---------------------------------------------------------------------------------------------------|-------------------------|--|--|--|
|                                                 | munity-based Prevent     |                                                                                                   |                         |  |  |  |
| gram is found in t                              | he following core