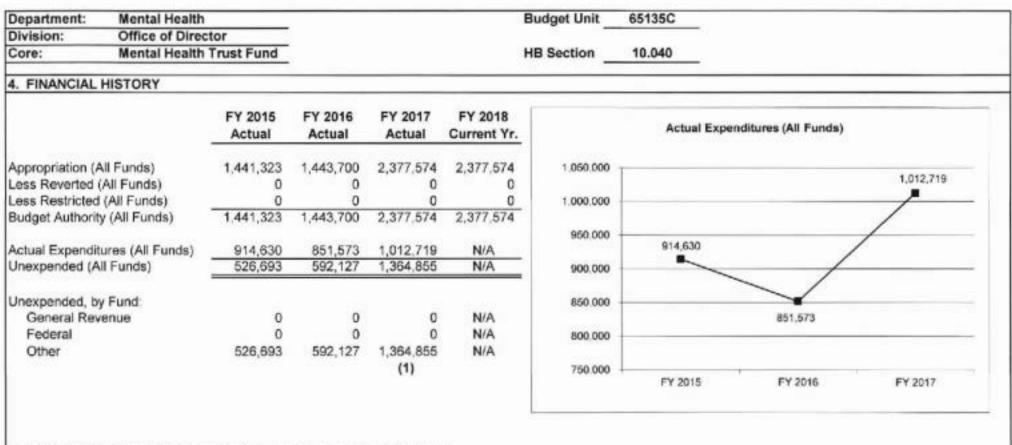

.00               | 0.00        | 7.50           | 7.50      | FTE            | 0.00                               | 0.00         | 7.50           | 7.50      |
| Est. Fringe                              | 0                  | 0           | 208,664        | 208,664   | Est. Fringe    | 0                                  | 0            | 208,664        | 208,664   |
| Note: Fringes bud<br>budgeted directly t |                    |             |                |           |                | budgeted in Hou<br>tly to MoDOT, H |              |                |           |
| Other Funds:<br>2. CORE DESCRI           | Mental Health Tru  | st Fund (Mi | HTF) 0926 - \$ | 2,377,574 | Other Funds: N | Mental Health Tr                   | ust Fund (MH | ITF) 0926 - \$ | 2,377,574 |

Not applicable.



Reverted includes Governor's standard 3 percent reserve (when applicable). Restricted includes any extraordinary expenditure restrictions (when applicable).

### NOTES:

(1) In FY17, the appropriation authority was increased by \$925,000 due to an increase in additional authority and \$8,874 for pay plan.

### CORE RECONCILIATION DETAIL

 $\sim$ 

### DEPARTMENT OF MENTAL HEALTH MENTAL HEALTH TRUST FUND

### 5. CORE RECONCILIATION DETAIL

|                        | Budget<br>Class | FTE  | GR | Federal |   | Other     | Total    | Explanation |
|------------------------|-----------------|------|----|---------|---|-----------|----------|-------------|
| AFP AFTER VETOES       |                 |      |    |         |   |           |          |             |
|                        | PS