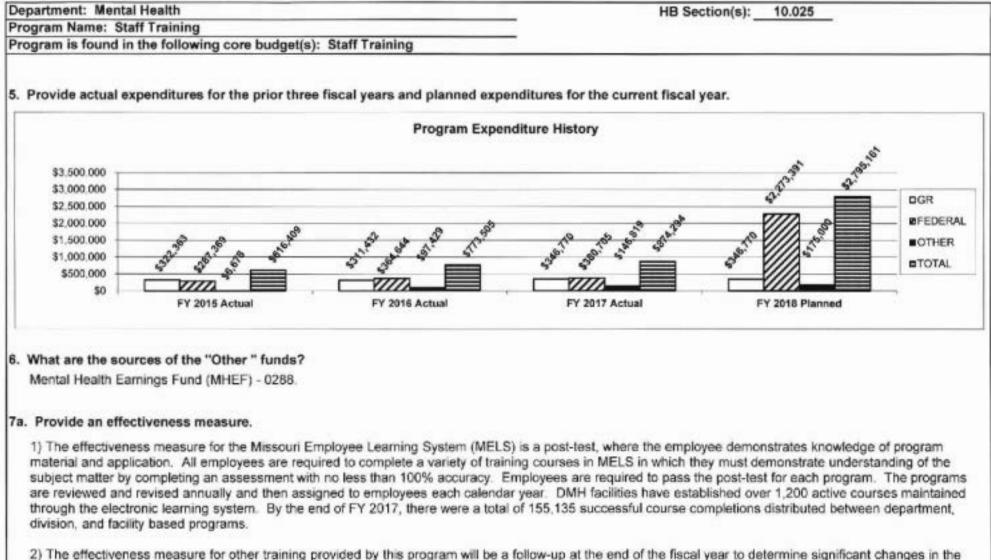

ase explain.                                                                        |                                                                      |
| No.                                                                                                                                        |                                                                      |
| <ol><li>Is this a federally mandated program? If yes, please explain.</li></ol>                                                            |                                                                      |
| No.                                                                                                                                        |                                                                      |



number of programs and procedures enhanced by training initiatives.

| Department: Mental Health                                                                                                                                                                                                                                                                                                                                      | HB Section(s): 10.025