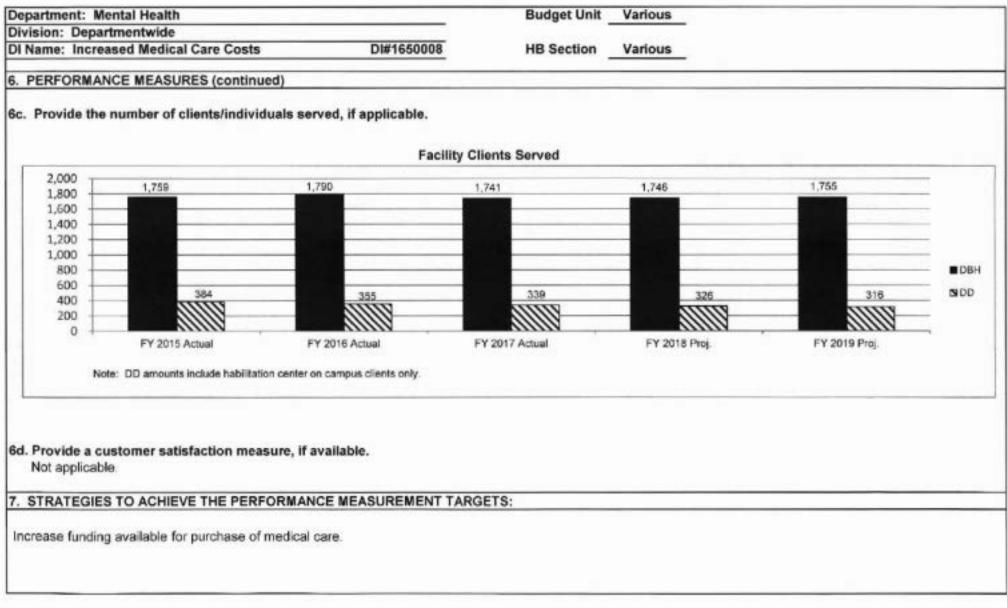

#### DEPARTMENTWIDE

| Increase – DMH Utilization Increase     | 35  |
|-----------------------------------------|-----|
| Increase – Increased Medical Care Costs | 46  |
| Increase – DMH FMAP Adjustment          | 66  |
| Increase – DMH Pay Plan (State-wide)    |     |
| Increase – DMH Additional Authority     | 131 |
| Increase – DMH General Revenue Transfer | 143 |