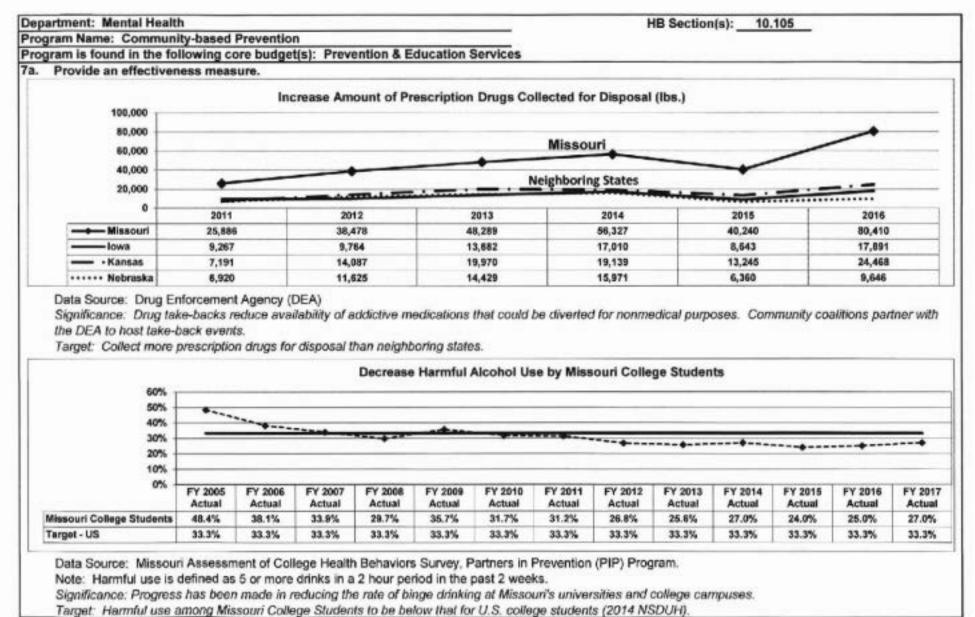

# FY 2019 BUDGET GOVERNOR RECOMMENDS

Departmentwide, Office of Director and Division of Alcohol and Drug Abuse (Book 1 of 2)

February 2018

Table of Contents