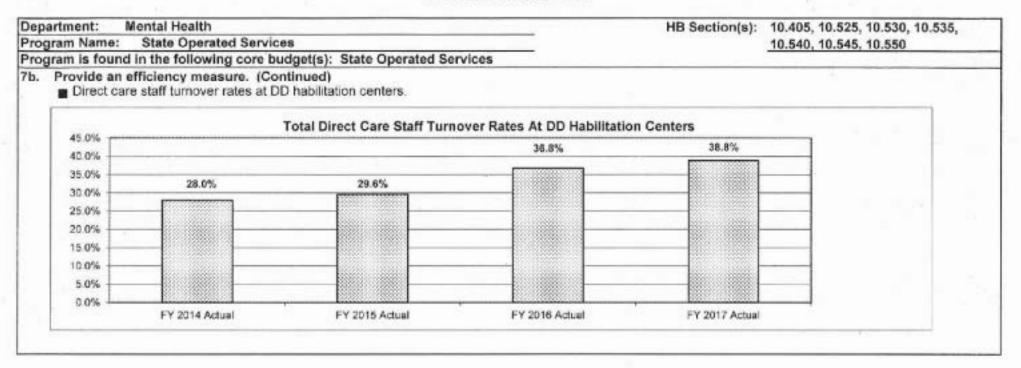

### 7a. Provide an effectiveness measure.

Downsize campus settings by providing state-operated residential options in the community.





Note: FY 2017 data for DD Habilitation Centers and DD Community not yet available. MO Vital Statistics data not available for FY 2017.

Department: Mental Health HB Section(s): 10.405, 10.525, 10.530, 10.535, Program Name: State Operated Services 10.540, 10.545, 10.550

Program is found in the following core budget(s): State Operated Services

7b. Provide an efficiency measure.

To transition institutional residents to a less restrictive environment in the community.



Note: National data is provided by the State of the States report which is not available for FY 2016 - FY 2017.

■ To reduce behavior episodes by providing focused behavior services.





Department: Mental Health HB Section(s): 10.405, 10.525, 10.530, 10.535, Program Name: State Operated Services 10.540, 10.545, 10.550

Program is found in the following core budget(s): State Operated Services

7c. Provide the number of clients/individuals served, if applicable.

Long term census decline at habilitation centers.



■ Habilitation Center current census by program:

|                                                      | On<br>Campus | Crisis | Off<br>Campus |
|------------------------------------------------------|--------------|--------|---------------|
| Bellefontaine Habilitation Center                    | 117          | 2      | 0             |
| Northwest Community Services                         | 0            | 8      | 154           |
| Higginsville Habilitation