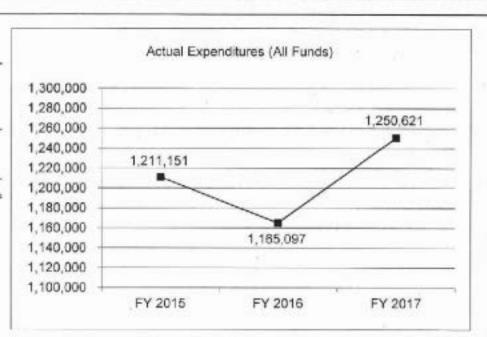

| 1,165,097         | 1,250,621         | N/A                    |
| Unexpended (All Funds)          | 345,136           | 393,264           | 315,477           | N/A                    |
| Unexpended, by Fund:            |                   |                   |                   |                        |
| General Revenue                 | 0                 | 0                 | 0                 | N/A                    |
| Federal                         | 345,136           | 393,264           | 315,477           | N/A                    |
| Other                           | 0                 | 0                 | 0                 | N/A                    |
|                                 | (1)               | (1)               | (1)               |                        |



Reverted includes the statutory three-percent reserve amount (when applicable).

Restricted includes any Governor's Expenditure Restrictions which remained at the end of the fiscal year (when applicable).

### NOTES:

(1) Federal funds can be carried over for use in the next year; no dollars lapsed.

# CORE RECONCILIATION DETAIL

# DEPARTMENT OF MENTAL HEALTH DEV DISABILITIES GRANT (DDA)

# 5. CORE RECONCILIATION DETAIL

|                         | Budget | NAMES OF THE PARTY | 625UV |   | 020-00000000 | and order |   | 0000000000 | HER WAS TO SECURE ! |
|-------------------------|--------|---------------------------------------------------------------------------------------------------------------------------------------------------------------------------------------------------------