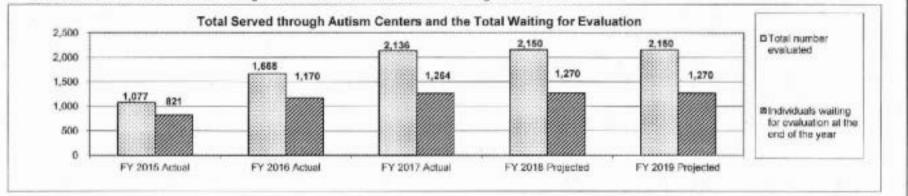

al Served:              | 4,459             | 5,558             | 6,406             | 6,361                | 6,361                | 6.361                |

Note: In FY 2017, additional funds were received for a new autism clinic, Mercy Kids Autism Center, thus an increase in the number of consumers served in diagnostic clinics. In FY 2016, additional funds were received for a new autism clinic at Washington University, thus an increase in the number of consumers served in diagnostic clinics.

Department: Mental Health
Program Name: Autism
Program is found in the following core budget(s): Community Programs

- 7c. Provide the number of clients/individuals served, if applicable. (Continued)
  - Total number of individuals served through Autism Centers and the number waiting for evaluation.



Note: Increasing numbers of children waiting for an evaluation at the end of a fiscal year is heavily influenced by the constraints of the physical plant, recruitment and retention of qualified clinicians, and by increased awareness of both ASD red flags and the national/international reputations of some of the centers themselves. The increase in numbers evaluated is substantially higher than the increase in wait lists.

7d. Provide a customer satisfaction measure, if available.

The Division is preparing a satisfaction survey for FY 2018.

| Budget Unit                            |                   |                   |                   |                   |                     |                     |                    |                    |
|----------------------------------------|