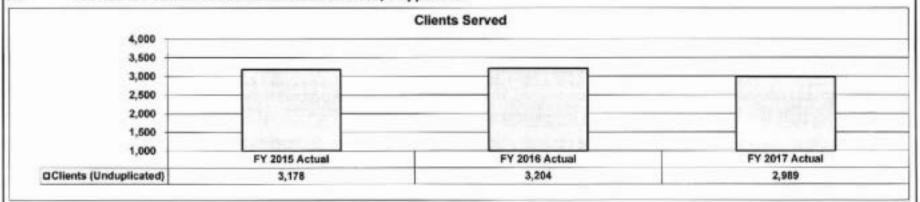

ent. Base Target: 80% Stretch Target: 85%



Note: This graph represents a decrease in ER visits or hospitalizations due to a more stable living arrangement. Inpatient Hospitalizations represents medical reasons only.

HB Section(s): 10.210 Department: Mental Health Program Name: Adult Community Programs - Residential Program is found in the following core budget(s): Adult Community Programs Provide an efficiency measure. Annual Average Cost Per Client \$8,000 \$7,000 \$6,000 \$5,000 \$4,000 \$3,000 \$2,000 \$1,000 FY 2015 Actual FY 2016 Actual FY 2017 Actual Cost Per Client \$3,306 \$3,611 \$3,301

Note: Cost includes room and board along with ancillary cost such as transportation. Treatment costs are not included.

## 7c. Provide the number of clients/individuals served, if applicable.



Note: Unduplicated client count reflects the continued need for assistance of individuals with SMI in their community/residential placements.



RANK:

| Department:                    | Mental Health                    |                                     |                                 |                                    | Budg                                                                     | et Unit:                 | 66325C & 69209C                     |                                    |                 |                 |  |  |
|--------------------------------|----------------------------------|-------------------------------------|---------------------------------|------------------------------------|----------------------------------------------------------------------