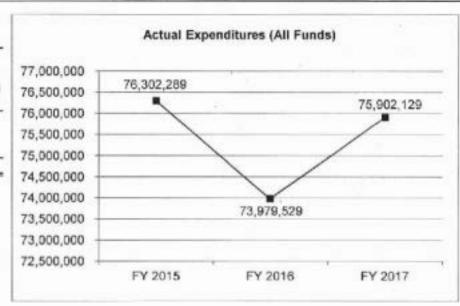

| 6,303,588         | 5,936,619         | N/A                    |
| Unexpended, by Fund:            |                   |                   |                   |                        |
| General Revenue                 | 2                 | 1                 | 0                 | N/A                    |
| Federal                         | 8,419,371         | 6,303,587         | 5,936,619         | N/A                    |
| Other                           | 0                 | 0                 | 0                 | N/A                    |
|                                 | (1), (2)          | (1), (3)          | (1)               |                        |
|                                 |                   |                   |                   |                        |



Reverted includes the statutory three-percent reserve amount (when applicable).

Restricted includes any Governor's Expenditure Restrictions which remained at the end of the fiscal year (when applicable).

#### NOTES:

- (1) Federal lapse amounts occur as a result of lower Federal collections to support funding authority.
- (2) Habilitation center appropriations in the amount of \$249,276 were used for community services in FY 2015 for consumers who transitioned from habilitation centers. Actual expenditures for State Operated Services in FY 2015 excluding the \$249,276 were \$76,053,013.
- (3) Habilitation center appropriations in the amount of \$200,000 were used for community services in FY 2016 for consumers who transitioned from habilitation centers. Actual expenditures for State Op