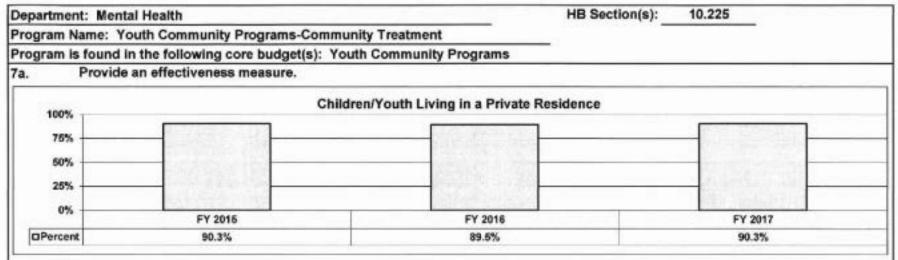

------------|--------|--|

Program Name: Youth Community Programs-Community Treatment

Program is found in the following core budget(s): Youth Community Programs

4. Is this a federally mandated program? If yes, please explain.

No. However, the Community Mental Health Services Block Grant requires children's expenditures continue to meet their MOE requirement. In addition, 10% must be spent on young adults, 16 to 25 years of age, experiencing early serious mental illness, including psychotic disorders.

5. Provide actual expenditures for the prior three fiscal years and planned expenditures for the current fiscal year.



6. What are the sources of the "Other" funds?

Mental Health Local Tax Match Fund (MHLTMF) - \$1,017,879 and Mental Health Interagency Payment Fund (MHIPF) - \$600,000



Note: This graph represents the percentage of youth receiving DBH services who reside in a private residence. Private residence category includes: Private Residence - Independent Living and Residence-Youth Living with Family or Non-Relative.

Target: To be at or above the national average of 90.1%

# Provide an efficiency measure.



**Note:** Average costs per client in Hawthorn's Children's Psychiatric Hospital continues to increase as a result of the acuity level of the child client base requiring more one-to-one supervision. In addition, average lengths of stay for children with complex needs has increased by approximately 10 to 15 days for the community.





**Note:** The changes in the number of consumers is a result of program services converted from non-Medicaid reimbursed progr