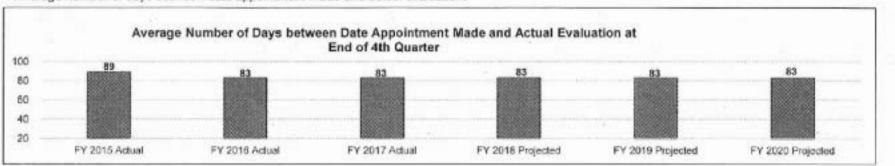

available data from the CDC is based on FY 2012. Also, it is important to note that the ADDM Network's methodology involves reviewing the records of 8 year olds at the 11 ADDM national sites. Yearly mean age at diagnosis was not a required reporting function of MO's Autism Centers until FY 2018. Some, however, provided that data volunterily.



Note: The above data compares the average annual cost of an individual served through Autism projects to the cost of an in-home consumer served through the Community Support, Autism, or Partnership Waiver.

Department: Mental Health
Program Name: Autism
Program is found in the following core budget(s): Community Programs

## 7b. Provide an efficiency measure. (Continued)

Average number of days between date appointment made and actual evaluation.



### 7c. Provide the number of clients/individuals served, if applicable.

■ Number of Individuals who access services intended to assist in integration within the home and community:

|                            | FY 2015<br>Actual | FY 2016<br>Actual | FY 2017<br>Actual | FY 2018<br>Projected | FY 2019<br>Projected | FY 2020<br>Projected |
|----------------------------|-------------------|-------------------|-------------------|----------------------|----------------------|----------------------|
| Parent Advisory Committees |                   | rictadi           | rvetodi           | riojecica            | riojected            | riojected            |
| East                       | 759               | 945               | 1,187             | 1,187                | 1,187