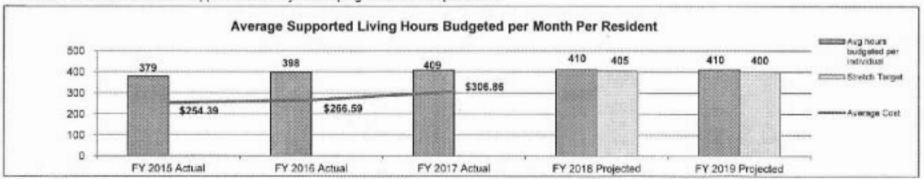

owing core budget(s): DD Community Programs

#### Provide an effectiveness measure.

. Increase independence by reducing the need for 1:1 staffing through behavior supports.



Note: Supports Intensity Scale (SIS) is a tool developed by American Association on Intellectual and Developmental Disabilities (AAIDD) that measures the individual's support needs in personal, work-related, and social activities in order to identify and describe the types and intensity of the supports an individual requires. SIS assessments are used to calculate a rate allocation score (RAS), ranging from 1 to 7 with 7 being the most intensive need in support. The data reflected above is based on only individuals with a RAS of 7.

To reduce the level of direct support needed by developing skills for independence.



Note: FY 2017 includes 3% COLA plus rate standardization funding.

| Department: