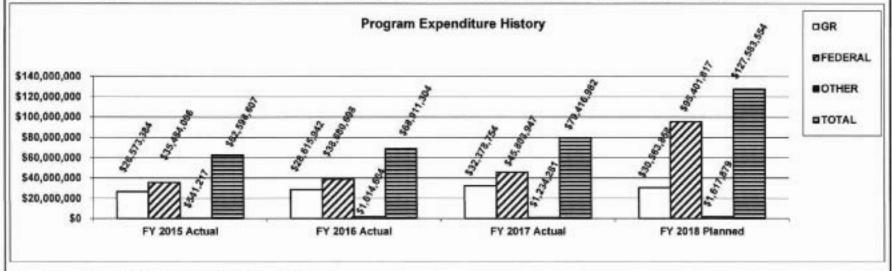

eted Case Management are MO HealthNet services and require a 40% state match.

| Department: Mental Health | HB Section(s): | 10.225 |  |
|---------------------------|----------------|--------|--|

Program Name: Youth Community Programs-Community Treatment

Program is found in the following core budget(s): Youth Community Programs

4. Is this a federally mandated program? If yes, please explain.

No. However, the Community Mental Health Services Block Grant requires children's expenditures continue to meet their MOE requirement. In addition, 10% must be spent on young adults, 16 to 25 years of age, experiencing early serious mental illness, including psychotic disorders.

5. Provide actual expenditures for the prior three fiscal years and planned expenditures for the current fiscal year.



6. What are the sources of the "Other" funds?

Mental Health Local Tax Match Fund (MHLTMF) - \$1,017,879 and Mental Health Interagency Payment Fund (MHIPF) - \$600,000



Note: This graph represents the percentage of youth receiving DBH services who reside in a private residence. Private residence category includes: Private Residence - Independent Living and Residence-Youth Living with Family or Non-Relative.

Target: To be at or above the national average of 90.1%

# Provide an efficiency measure.



**Note:** Average costs per client in Hawthorn's Children's Psychiatric Hospital continues to increase as a result of the acuity level of the child client base requiring more one-to-one supervision. In addition, average lengths of stay for children with complex needs has increased by approx