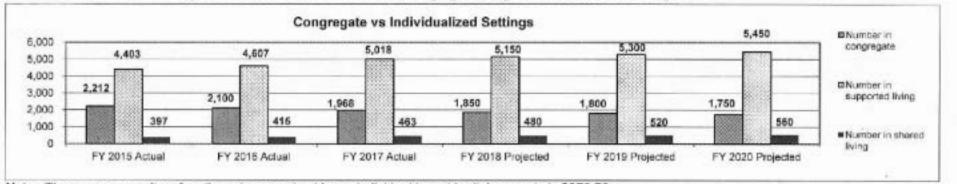

eveloped by American Association on Intellectual and Developmental Disabilities (AAIDD) that measures the individual's support needs in personal, work-related, and social activities in order to identify and describe the types and intensity of the supports an individual requires. SIS assessments are completed every three years at a minimum for individuals receiving residential services. The Division of DD began using the SIS in FY 2014 to set residential rates on an individual basis.

Department: Mental Health HB Section(s): 10.410
Program Name: Residential Services
Program is found in the following core budget(s): DD Community Programs

7b. Provide an efficiency measure.

. To increase individuals living in the least restrictive environment, congregate being the most restrictive setting.



Note: The average per diem for all services received by an individual in residential supports is \$270.73.

 To assist individuals residing in least restrictive settings, the Division of DD monitors the utilization of prescribed psychotropic medications and promotes care coordination to support optimal health and quality of life.



Note: Based on National Core Indicator (NCI) survey results. The National Core Indicators is a voluntary effort by public developmental disabilities agencies to measure and track their own performance. FY 2017 actual data is not yet available.

Department: Mental Health HB Section(s): 10.410
Program Name: Residential Services

Program is found in the following core budget(s): DD Community Programs

7c. Provide the number of clients/individuals served, if appl