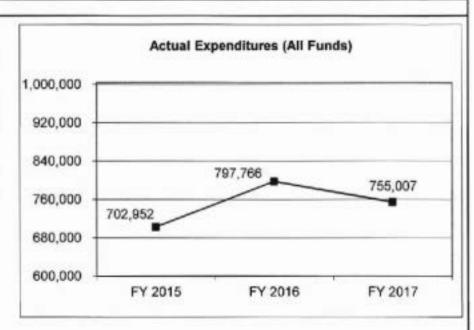

| 797,766           | 755,007           | N/A                    |
| Unexpended (All Funds)          | 1                 | 0                 | 3                 | N/A                    |
| Unexpended, by Fund:            |                   |                   |                   |                        |
| General Revenue                 | 1                 | 0                 | 3                 | N/A                    |
| Federal                         | 0                 | 0                 | 0                 | N/A                    |
| Other                           | 0                 | 0                 | 0                 | N/A                    |
|                                 |                   | (1)               | (1)               |                        |



Reverted includes the statutory three-percent reserve amount (when applicable).

Restricted includes any Governor's Expenditure Restrictions which remained at the end of the fiscal year (when applicable).

#### NOTES:

The fees imposed by the courts are set by the Supreme Court. Effective July 1, 2003, pursuant to Supreme Court Operating Rule 21.01, Probate Courts could no longer collect the thirty-five dollar fee for involuntary hospitalizations proceedings that had for many years been charged and subsequently paid by the Department of Mental Health from this appropriation. The Supreme Court Operating Rule 21.01 effective July 1, 2004, once again allows the Probate Court to collect the thirty-five dollar fee, but not in cases where the costs are to be paid by the State.

(1) Increase in