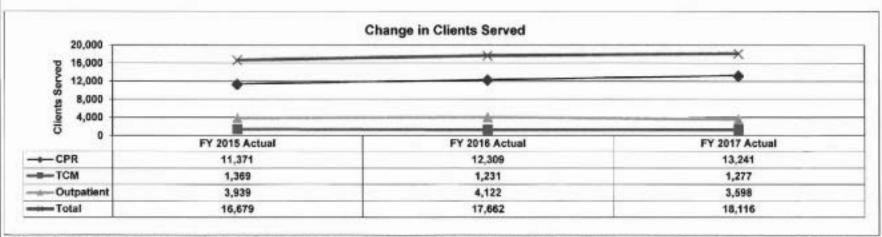

ds?

Mental Health Local Tax Match Fund (MHLTMF) - \$1,017,879 and Mental Health Interagency Payment Fund (MHIPF) - \$600,000



Note: This graph represents the percentage of youth receiving DBH services who reside in a private residence. Private residence category includes: Private Residence - Independent Living and Residence-Youth Living with Family or Non-Relative.

Target: To be at or above the national average of 90.1%

# Provide an efficiency measure.



**Note:** Average costs per client in Hawthorn's Children's Psychiatric Hospital continues to increase as a result of the acuity level of the child client base requiring more one-to-one supervision. In addition, average lengths of stay for children with complex needs has increased by approximately 10 to 15 days for the community.





**Note:** The changes in the number of consumers is a result of program services converted from non-Medicaid reimbursed programs to CPR and Targeted Case Management (TCM) program models, and the shift of consumers to those services which is trending toward CPR based services.



| Department: Mental Health                            | HB Section(s): 10.225 |
|------------------------------------------------------|-----------------------|
| Program Name: Youth Community Programs - Residential | 00 9000 AND 100000    |

### 1a. What strategic priority does this program address?

Provide least restrictive setting.

## 1b. What does this program do?

For most children with a serious emotional disturbance served by DBH, their mental health needs can be addressed in their home environment. But