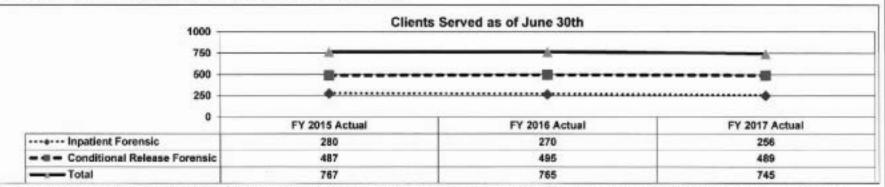

| 414     | 91.2% |  |  |

Significance: This demonstrates the success of the conditional release system within DMH. Clients are effectively transitioning from an inpatient setting to the community due to several factors: 1) Support from, and continuing treatment by, the community mental health centers and 2) Supervision, and ongoing oversight by, the Forensic Case Monitors and Forensic Review Committees.

Target: To stay at or above 90%

# 7b. Provide an efficiency measure.



Department: Mental Health HB Section(s): 10.220

Program Name: Forensic Support Services

Program is found in the following core budget(s): Forensic Support Services

# 7b. Provide an efficiency measure. (Continued)



# 7c. Provide the number of clients/individuals served, if applicable.



Note: Forensic clients represented in this graph are only those clients who were committed to the Department as Not Guilty by Reason of Mental Disease or Defect (NGRI).

Significance: The Division is successfully monitoring NGRI clients in the community versus a hospital setting.

# 7d. Provide a customer satisfaction measure, if available.

N/A

# **REPORT 9 - FY 2019 GOVERNOR RECOMMENDS**

# **DECISION ITEM SUMMARY**

| Budget Unit                        |            |         |             |         |             |          |                |         |
|------------------------------------|------------|---------|-------------|---------|-------------|----------|----------------|---------|
| Decision Item                      | FY 2017    | FY 2017 | FY 2018     | FY 2018 | FY 2019