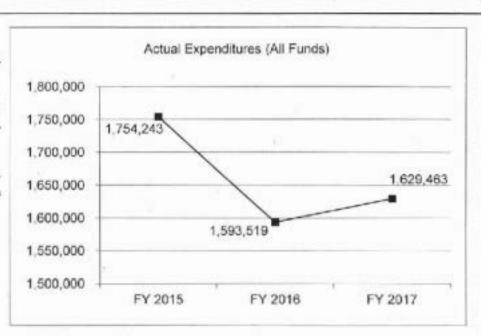

| 1,593,519         | 1,629,463         | N/A                    |
| Unexpended (All Funds)          | 14,085            | 127,550           | 66,175            | N/A                    |
| Unexpended, by Fund:            |                   |                   |                   | - 24                   |
| General Revenue                 | 0                 | 0                 | 1                 | N/A                    |
| Federal                         | 14,085            | 127,550           | 66,174            | N/A                    |
| Other                           | 0                 | 0                 | 0                 | N/A                    |
|                                 | (1)               | (1), (2)          | (1), (3)          |                        |



Reverted includes the statutory three-percent reserve amount (when applicable).

Restricted includes any Governor's Expenditure Restrictions which remained at the end of the fiscal year (when applicable).

#### NOTES:

- Lapse amounts for Federal funds occurred as a result of lower collections to support funding authority.
- (2) FY 2016 includes core reductions in the amount of \$57,903 for 4% administrative reduction.
- (3) FY 2017 includes core reallocations in the amount of \$56,916 and 2.00 FTE for two clerical support staff transferred to Regional Offices.

#### CORE RECONCILIATION DETAIL

## DEPARTMENT OF MENTAL HEALTH DD ADMIN

### 5. CORE RECONCILIATION DETAIL

|                   |         |        | Budget<br>Class | FTE    | GR        | Federal | Other |   | Total     | Explan