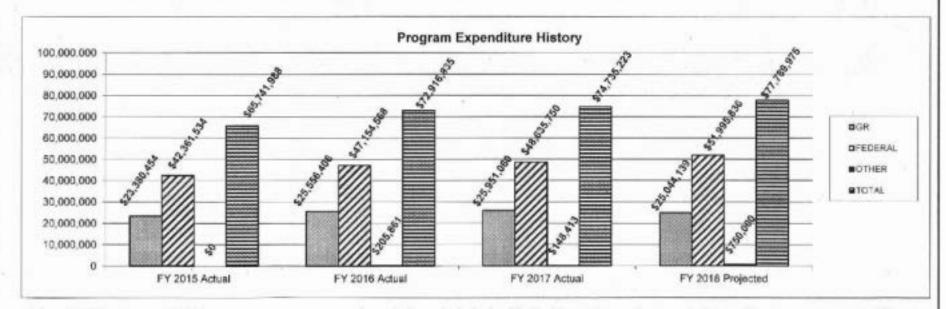

HB Section(s): 10.410, 10.415

Program Name: DD Support Coordination

Program is found in the following core budget(s): Community Programs, Community Support Staff

3. Are there federal matching requirements? If yes, please explain.

The Division of DD is reimbursed the federal share of the cost of support coordination provided by regional offices to eligible consumers. The Division of DD pays the state match from Medicaid appropriations for support coordination provided by county and private agencies. MO HealthNet requires that the state share costs be funded with state funds or local public funding.

4. Is this a federally mandated program? If yes, please explain.

No.

5. Provide actual expenditures for the prior three fiscal years and planned expenditures for the current fiscal year.



Note: FY 2015 through FY 2017 actual expenditures reflected above include the Medicaid match for private and state-paid case managers. In FY 2018 budget, DD Utilization Increase for new services was funded in Federal so the corresponding TCM costs were funded in federal, resulting in increased projected expenditures for FY 2018 Federal above. Also, FY 2018 projected expenditures excludes funding for the following: Governor's Reserve in the amount of \$60,023; \$1M in Community Support Staff Federal Personal Services authority; \$2.5M in TCM Match Federal Financial Participation (FFP); \$250,000 for TCM Match in fund 0930 Local Tax Match; and \$369,903 in GR due to FY 2018 expenditure restriction for Provider rates.

Department: Mental Health HB Section(s): 10.410, 10.415

Program Name: D