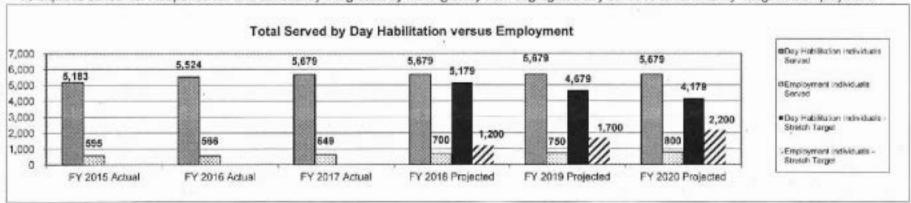

n ultimate target of paid community employment of approximately 30%.

Department: Mental Health HB Section(s): 10.410, 10.555
Program Name: In-Home Supports

Program is found in the following core budget(s): DD Community Programs

## 7a. Provide an effectiveness measure. (Continued)

How successful is Missouri in identifying employment as a planning goal.



Note: Based on a sample of consumers reported in National Core Indicators (NCI). FY 2017 is not yet available. According to NCI data, 51% of individuals expressed an interest in employment. The ultimate stretch target is for all 51% of these individuals to have employment as a goal in their plan.

To improve consumer independence and community integration by moving away from segregated day services to community-integrated employment.



Note: In line with the overall goal of the highest level of community integration, the Division is working towards increasing the number of individuals in integrated community employment and reducing the number in segregated day services. The stretch targets are based on 500 individuals per year transitioning from day services to integrated community employment.

Department: Mental Health HB Section(s): 10.410, 10.555

Program Name: In-Home Supports

Program is found in the following core budget(s): DD Community Programs

7b. Provide an efficiency measure.

 To allow families to care for their family member in their own home by directing their own services, thereby avoiding out of home placement and other segregated services.



. To provide more cost effective supports in home.



Depar