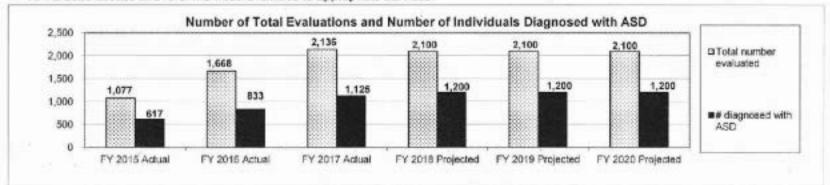

m Outreach Initiatives for Children in Northeast Missouri (\$150,000 was placed in expenditure restriction); and \$100,000 was appropriated for Autism services in Joplin (\$50,000 was placed in expenditure restriction). Federal funds for FY 2015 through FY 2017 are the federal match for Autism Waiver services. In FY 2018, \$195,184 is restricted for Provider Rates.

6. What are the sources of the "Other" funds?

Tax Amnesty Fund (0470) was used in FY 2016 only.

Department: Mental Health HB Section(s): 10.410
Program Name: Autism

Program is found in the following core budget(s): Community Programs

### 7a. Provide an effectiveness measure.

Reduce Autism project wait list by distributing resources effectively.



To increase access and refer individuals/families to appropriate services.



Note: Increase in number of evaluations and diagnosis in FY 2016 was due to the addition of a 5th clinic (Washington University Autism Clinic). The Autism Centers continually strive for more effective triage when parents request evaluations. Better triage points families in the right clinical direction, conserving precious clinical resources. The goal is to increase the number of children diagnosed with ASD as that suggests that children are appropriately identified for ASD clinical diagnostic services.

| Department: Mental Health                                            | HB Section(s): | 10.410 |
|----------------------------------------------------------------------|----------------|--------|
| Program Name: Autism                                                 | 3              |