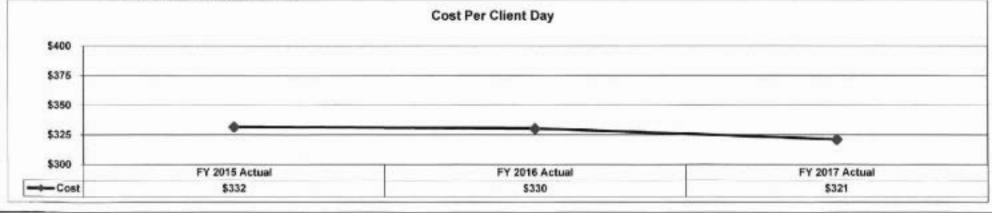

| Budget Unit                             | E N CHOVEN  | 0000000 | E-190000    | TELESCOPE U.S. | 2717455555  | 0000000         | in poet Uterro    | 20000000 |
|-----------------------------------------|-------------|---------|-------------|----------------|-------------|-----------------|-------------------|----------|
| Decision Item                           | FY 2017     | FY 2017 | FY 2018     | FY 2018        | FY 2019     | FY 2019         | FY 2019           | FY 2019  |
| Budget Object Summary                   | ACTUAL      | ACTUAL  | BUDGET      | BUDGET         | DOLLAR      | DEPT REQ<br>FTE | GOV REC<br>DOLLAR | GOV REC  |
| Fund                                    | DOLLAR      | FTE     | DOLLAR      | FTE            | DOLLAR      | FIE             | DULLAR            | FTE      |
| CPS ADMIN                               |             |         |             |                |             |                 |                   |          |
| CORE                                    |             |         |             |                |             |                 |                   |          |
| PERSONAL SERVICES                       |             |         |             |                |             |                 |                   |          |
| GENERAL REVENUE                         | 778,745     | 14.02   | 802,346     | 14.05          | 802,346     | 14.05           | 788,690           | 14.05    |
| DEPT MENTAL HEALTH                      | 458,317     | 9.46    | 693,310     | 13.55          | 693,310     | 13.55           | 693,310           | 13.55    |
| TOTAL - PS                              | 1,237,062   | 23.48   | 1,495,656   | 27.60          | 1,495,656   | 27.60           | 1,482,000         | 27.60    |
| EXPENSE & EQUIPMENT                     |             |         |             |                |             |                 |                   |          |
| GENERAL REVENUE                         | 48,128      | 0.00    | 49,324      | 0.00           | 49,324      | 0.00            | 49,324            | 0.00     |
| DEPT MENTAL HEALTH                      | 615,149     | 0.00    | 1,147,708   | 0.00           | 1,147,708   | 0.00            | 1,147,708         | 0.00     |
| MENTAL HEALTH EARNINGS FUND             | 300,000     | 0.00    | 300,000     | 0.00           | 300,000     | 0.00            | 300,000           | 0.00     |
| TOTAL - EE                              | 963,277     | 0.00    | 1,497,032   | 0.00           | 1,497,032   | 0.00            | 1,497,032         | 0.00     |
| TOTAL                                   | 2,200,339   | 23.48   | 2,992,688   | 27.60          | 2,992,688   | 27.60           | 2,979,032         | 27.60    |
| Pay Plan - 0000012<br>PERSONAL SERVICES |             |         |             |                |             |                 |                   |          |
| GENERAL REVENUE                         | 0           | 0.00    | 0           | 0.00           | 0           | 0.00            | 5,967             | 0.00     |
| DEPT MENTAL HEALTH                      | 0           | 0.00    | 0           | 0.00           | 0           | 0.00            | 6,631             | 0.00     |
| TOTAL - PS                              | 0           | 0.00    | 0           | 0.00           | - 0         | 0.00            | 12,598            | 0.00     |
| TOTAL                                   | 0           | 0.00    | 0           | 0.00           | 0           | 0.00            | 12,598            | 0.00     |
| GRAND TOTAL                             | \$2,200,339 | 23.48   | \$2,992,688 | 27.60          | \$2,992,688 | 27.60           | \$2,991,630       | 27.60    |