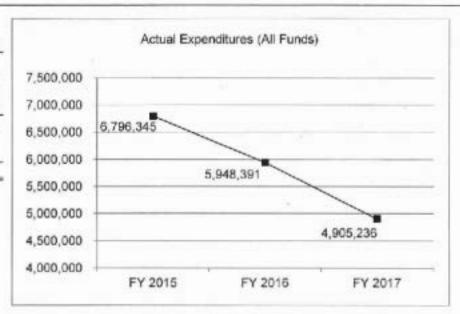

,345         | 5,948,391         | 4,905,236         | N/A                   |
| Unexpended (All Funds)          | 746,020           | 1,093,974         | 2,137,129         | N/A                   |
| Unexpended, by Fund:            |                   |                   |                   |                       |
| General Revenue                 | 0                 | 0                 | 0                 | N/A                   |
| Federal                         | 0                 | 0                 | 0                 | N/A                   |
| Other                           | 746,020           | 1,093,974         | 2,137,129         | N/A                   |
|                                 | (1)               | (1), (2)          | (1)               | (3)                   |



Reverted includes the statutory three-percent reserve amount (when applicable).

Restricted includes any Governor's Expenditure Restrictions which remained at the end of the fiscal year (when applicable).

### NOTES:

- (1) Lapse amounts for "Other" funds occurred as a result of actual calculated provider assessment amounts for given year being less than the appropriated authority amount.
- (2) FY 2016 includes core reductions in the amount of \$500,000 due to excess authority.
- (3) FY 2018 includes core reductions in the amount of \$592,365 due to excess authority.

# DEPARTMENT OF MENTAL HEALTH ICF-ID REIMB ALLOW TO GR TRF

|                 |        |        | Budget<br>Class | FTE  | GR | Federal |   | Other     | Total     | Explanation