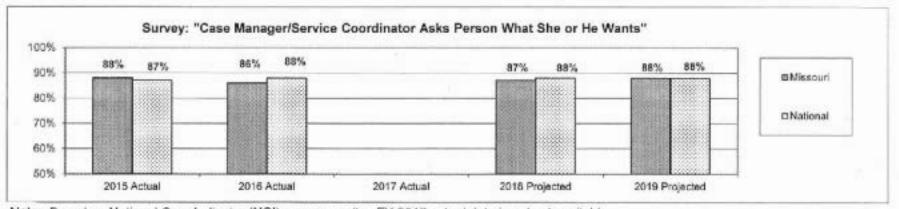

tion reviews.



Program Name: DD Support Coordination

Program is found in the following core budget(s): Community Programs, Community Support Staff

# 7b. Provide an efficiency measure. (Continued)

. To provide more effective service coordination by reducing caseloads



Note: The Division has assured CMS of a target ratio of 1:40 for individuals receiving Medicaid Waiver services.





Department: Mental Health HB Section(s): 10.410, 10.415
Program Name: DD Support Coordination

Program is found in the following core budget(s): Community Programs, Community Support Staff

7c. Provide the number of clients/individuals served, if applicable.
 Consumer count by category.



# 7d. Provide a customer satisfaction measure, if available.

· Maintain satisfaction with DD Support Coordinator.



Note: Based on National Core Indicator (NCI) survey results. FY 2017 actual data is not yet available.

14

13

RANK:

| Department:    | Mental Health    | ۲               |             |                                        | Budget Unit       | 74205C          |              |                |              |
|----------------|------------------|-----------------|-------------|----------------------------------------|-------------------|-----------------|--------------|----------------|--------------|
| Division:      | Development      | al Disabilities | s           |                                        |                   |                 |              |                |              |
| DI Name:       | DD Employm       | ent Initiative  |             | )# 1650001