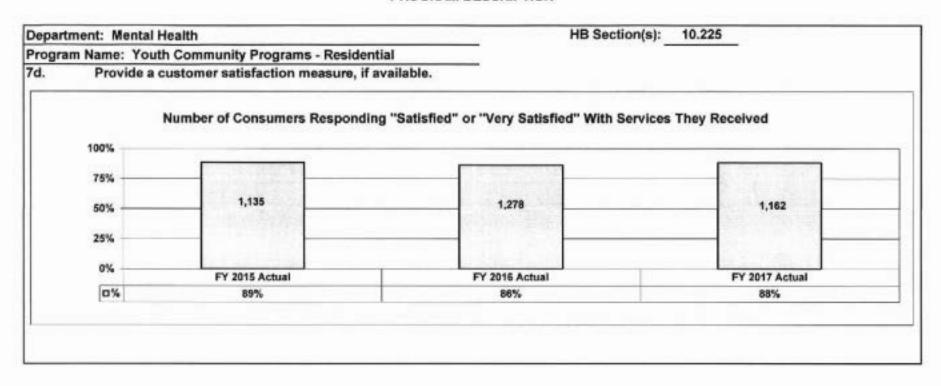

ecrease in ER visits or hospitalizations due to a more stable living arrangement. Inpatient Hospitalizations represents medical reasons only.



Note: Residential placement settings show a reduced cost per consumer compared to inpatient facility but both placement options are vital for the mental health needs of children to be adequately addressed. When a child's mental health needs are not addressed, the long term effects to the child and family are significant (e.g. increased school drop outs, involvement with the juvenile justicie system, and parents losing custody of their children.)

# Provide the number of clients/individuals served, if applicable.



Note: Unduplicated client count represents the need for residential placement settings for youth who cannot live in the family home.



# REPORT 9 - FY 2019 GOVERNOR RECOMMENDS

# **DECISION ITEM SUMMARY**

| Budget Unit                              |                   |                   |                   |                   |                     | - 10.07             |                    |                    |
|------------------------------------------|-------------------|-------------------|-------------------|-------------------|---------------------|---------------------|--------------------|--------------------|
| Decision Item<br>Budget Object Summary   | FY 2017<br>ACTUAL | FY 2017<br>ACTUAL | FY 2018<br>BUDGET | FY 2018<br>BUDGET | FY 2019<br>DEPT REQ | FY 2019<br>DEPT REQ | FY 2019<br>GOV REC | FY 2019<br>GOV REC |
| Fund                                     | DOLLAR            | FTE               | DOLLAR