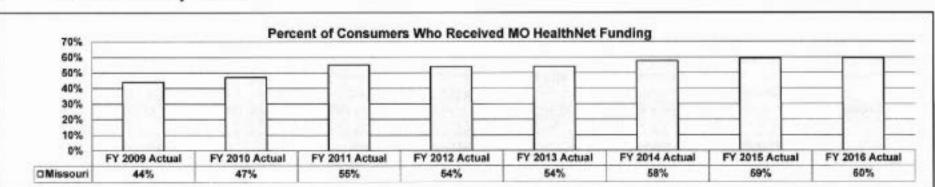

unding      |                |                |                |  |  |  |  |  |
|----------------------------------------------|----------------|----------------|----------------|--|--|--|--|--|
|                                              | FY 2015 Actual | FY 2016 Actual | FY 2017 Actual |  |  |  |  |  |
| Total Revenue (in Millions)                  | \$539.0        | \$564.9        | \$605.5        |  |  |  |  |  |
| Amount Spent in Administration (in Millions) | \$1.8          | \$1.5          | \$2.2          |  |  |  |  |  |
| % of Administration to Total CPS Programs    | 0.33%          | 0.27%          | 0.36%          |  |  |  |  |  |

Note: While the Division's Administrative staff remains relatively steady, funding continues to increase.

#### Provide an efficiency measure.



Note: This graph represents the proportion of CPS consumers who have services paid for by MO HealthNet Division (MHD) in Missouri. FY 2017 data is not yet available.

Significance: DBH continues to maximize state general revenue by ensuring each consumer's Medicaid eligibility is established in a timely manner and that Medicaid reimbursable services/programs are accessible.



# 7d. Provide a customer satisfaction measure, if available.



| Budget Unit                              |            |         | en e | 231020000 | - 500      | Lancisco (Const.) | 55500000   |         |
|------------------------------------------|------------|---------|------------------------------------------|-----------|------------|-------------------|------------|---------|
| Decision Item