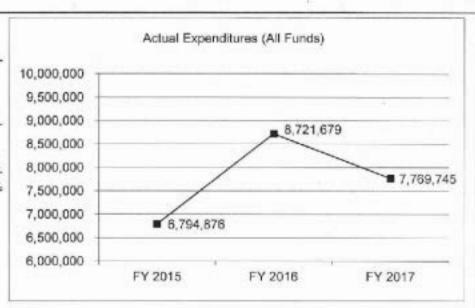

| 8,721,679         | 7,769,745         | N/A                    |
| Unexpended (All Funds)          | 705,124           | 1,694,348         | 2,646,282         | N/A                    |
| Unexpended, by Fund:            |                   |                   |                   |                        |
| General Revenue                 | 705,124           | 1,051,609         | 2,094,764         | N/A                    |
| Federal                         | 0                 | 0                 | 0                 | N/A                    |
| Other                           | 0                 | 642,739           | 551,518           | N/A                    |
|                                 | (1), (2)          | (1), (2), (3)     | (1), (3)          | (4)                    |



Reverted includes the statutory three-percent reserve amount (when applicable).

Restricted includes any Governor's Expenditure Restrictions which remained at the end of the fiscal year (when applicable).

#### NOTES:

- (1) Lapse amounts for GR funds occurred as a result of actual calculated provider assessment amounts for given year being less than the appropriated general revenue amount.
- (2) In FY 2015, this house bill section included only GR funding to pay the ICF/IID provider tax. In FY 2016, funds were reallocated from habilitation center appropriations to this house bill section for habilitation center room and board payments.
- (3) In FY 2016 and FY 2017, the lapse amount occurred in Hab Center Room and Board funds as a result of the level of cash received to support funding a