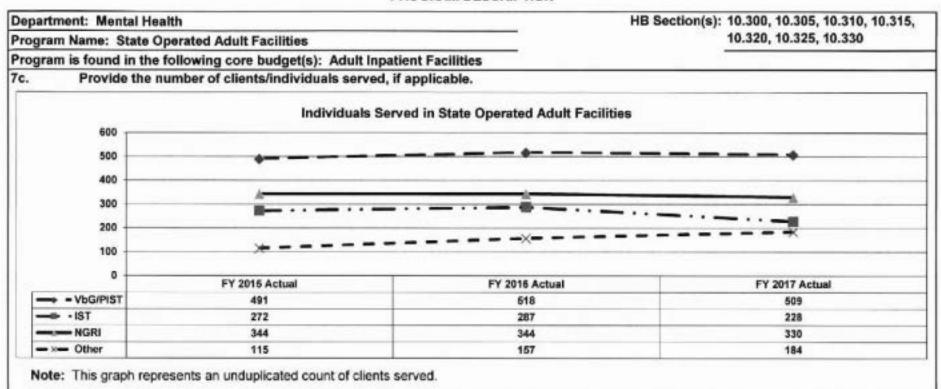

ischarges occur upon order of the court. Statute requires that a competency assessment report be provided to the court every 180 days. The base target for IST is 180 days while the stretch target is 150 days. VbG/PIST - Persons who are permanently incompetent to stand trial and who have a guardian or who are awaiting assignment of a guardian. Discharges occur upon consent of the guardian. Other - Individuals with serious risk histories who are civilly committed by the Probate Court or admitted by guardian. Discharges depend upon commitment status.



Note: Revenues represent all third party reimbursements and the 60% Federal reimbursement for Disproportionate Share (DSH) claim. Expenditures do not include fringe. Anticipate DSH to drop by an undetermined amount for FY 2018 and FY 2019.





Department: Mental Health
Program Name: State Operated Adult Facilities
Program is found in the following core budget(s): Adult Inpatient Facilities
HB Section(s): 10.300, 10.305, 10.310, 10.315, 10.320, 10.325, 10.330

### 7d. Provide a customer satisfaction measure, if available.





Note: The two graphs above represent the percent of clients at discharge or annual review who respond positively to the Client Perception of Participation and Facility Environment domains on the Inpatient Consumer Survey.

| Department: Me  | ental Health          |                 |             |             |         |   | HB S | ection(s): | 10.300 & 10. | 325 |
|-----------------|-----------------------|-----------------|-------------|-------------|---------|---|------|------------|--------------|----