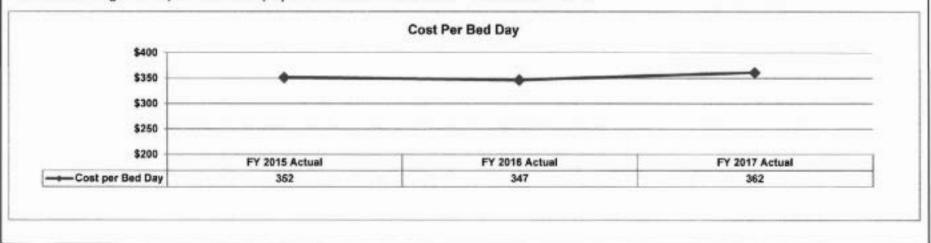

Discharges occur upon order of the court. Statute requires that a competency assessment report be provided to the court every 180 days. The base target for IST is 180 days while the stretch target is 150 days. VbG/PIST - Persons who are permanently incompetent to stand trial and who have a guardian or who are awaiting assignment of a guardian. Discharges occur upon consent of the guardian. Other - Individuals with serious risk histories who are civilly committed by the Probate Court or admitted by guardian. Discharges depend upon commitment status.



Note: Revenues represent all third party reimbursements and the 60% Federal reimbursement for Disproportionate Share (DSH) claim. Expenditures do not include fringe. Anticipate DSH to drop by an undetermined amount for FY 2018 and FY 2019.





Department: Mental Health
Program Name: State Operated Adult Facilities
Program is found in the following core budget(s): Adult Inpatient Facilities
HB Section(s): 10.300, 10.305, 10.310, 10.315, 10.320, 10.325, 10.330

### 7d. Provide a customer satisfaction measure, if available.





Note: The two graphs above represent the percent of clients at discharge or annual review who respond positively to the Client Perception of Participation and Facility Environment domains on the Inpatient Consumer Survey.

| Department: Me  | ental Health          |                 |             |             |         |   | HB S | ection(s): | 10.300 & 10. | 325 |
|-----------------|-----------------------|-----------------|-------------|-------------|---------|---|------|------------|--------------|--