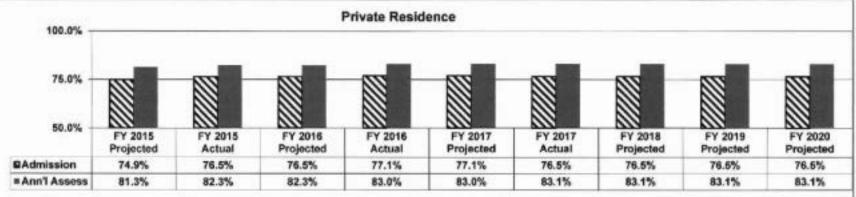

ental health services that is greater than or equal to the average of the past two years. (This is called the "Maintenance of Effort," or MOE, requirement.)

4. Is this a federally mandated program? If yes, please explain.

The Americans with Disability Act (Supreme Court Ruling in Olmstead vs. LC, 1999) requires states to identify institutional residents who could live in integrated community settings.

5. Provide actual expenditures for the prior three fiscal years and planned expenditures for the current fiscal year.



6. What are the sources of the "Other" funds?

None.

Department: Mental Health HB Section(s): 10.210

Program Name: Adult Community Programs - Residential

Program is found in the following core budget(s): Adult Community Programs

## Provide an effectiveness measure.



Base Target: 80% Stretch Target: 85%

Note: This graph shows the increase in the percentage of adult consumers in private residence settings from their admission into a community program and their annual assessment. Base Target: 80% Stretch Target: 85%



Note: This graph represents a decrease in ER visits or hospitalizations due to a more stable living arrangement. Inpatient Hospitalizations represents medical reasons only.

HB Section(s): 10.210 Department: Mental Health Program Name: Adult Community Programs - Residential Program is found in the following core budget(s): Adult Community Programs Provide an efficiency measure. Annual Average Cost Per Client \$8,000 \$7,000 \$6,000 \$5,000 \$4,000 \$3,000 \$2,000 \$1,000 FY 2015 Actual FY 2016 Actual FY 2017 Actual Cost Per Client \$3,3