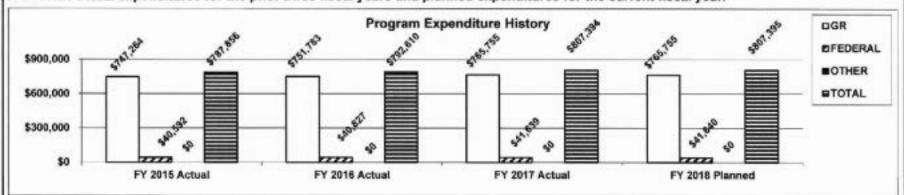

| Budget Unit                             | E N CHOVEN  | 0000000 | E-190000    | TELESCOPE U.S. | 2717455555  | 0000000         | in poet Uterro    | 20000000 |
|-----------------------------------------|-------------|---------|-------------|----------------|-------------|-----------------|-------------------|----------|
| Decision Item                           | FY 2017     | FY 2017 | FY 2018     | FY 2018        | FY 2019     | FY 2019         | FY 2019           | FY 2019  |
| Budget Object Summary                   | ACTUAL      | ACTUAL  | BUDGET      | BUDGET         | DOLLAR      | DEPT REQ<br>FTE | GOV REC<br>DOLLAR | GOV REC  |
| Fund                                    | DOLLAR      | FTE     | DOLLAR      | FTE            | DOLLAR      | FIE             | DULLAR            | FTE      |
| CPS ADMIN                               |             |         |             |                |             |                 |                   |          |
| CORE                                    |             |         |             |                |             |                 |                   |          |
| PERSONAL SERVICES                       |             |         |             |                |             |                 |                   |          |
| GENERAL REVENUE                         | 778,745     | 14.02   | 802,346     | 14.05          | 802,346     | 14.05           | 788,690           | 14.05    |
| DEPT MENTAL HEALTH                      | 458,317     | 9.46    | 693,310     | 13.55          | 693,310     | 13.55           | 693,310           | 13.55    |
| TOTAL - PS                              | 1,237,062   | 23.48   | 1,495,656   | 27.60          | 1,495,656   | 27.60           | 1,482,000         | 27.60    |
| EXPENSE & EQUIPMENT                     |             |         |             |                |             |                 |                   |          |
| GENERAL REVENUE                         | 48,128      | 0.00    | 49,324      | 0.00           | 49,324      | 0.00            | 49,324            | 0.00     |
| DEPT MENTAL HEALTH                      | 615,149     | 0.00    | 1,147,708   | 0.00           | 1,147,708   | 0.00            | 1,147,708         | 0.00     |
| MENTAL HEALTH EARNINGS FUND             | 300,000     | 0.00    | 300,000     | 0.00           | 300,000     | 0.00            | 300,000           | 0.00     |
| TOTAL - EE                              | 963,277     | 0.00    | 1,497,032   | 0.00           | 1,497,032   | 0.00            | 1,497,032         | 0.00     |
| TOTAL                                   | 2,200,339   | 23.48   | 2,992,688   | 27.60          | 2,992,688   | 27.60           | 2,979,032         | 27.60    |
| Pay Plan - 0000012<br>PERSONAL SERVICES |             |         |             |                |             |                 |                   |          |
| GENERAL REVENUE                         | 0           | 0.00    | 0           | 0.00           | 0           | 0.00            | 5,967             | 0.00     |
| DEPT MENTAL HEALTH                      | 0           | 0.00    | 0           | 0.00           | 0           | 0.00            | 6,631             | 0.00     |
| TOTAL - PS                              | 0           | 0.00    | 0           | 0.00           | - 0         | 0.00            | 12,598            | 0.00     |
| TOTAL                                   | 0           | 0.00    | 0           | 0.00           | 0           | 0.00            | 12,598            | 0.00     |
| GRAND TOTAL                             | \$2,200,339 | 23.48   | \$2,992,688 | 27.60          | \$2,992,688 | 27.60           | \$2,991,630       | 27.60    |