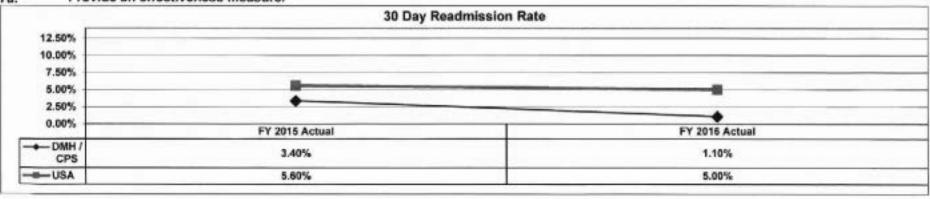

please explain.

The federal Community Mental Health Services Block Grant requires that the state maintain an aggregate level of general revenue spending for mental health services that is greater than or equal to the average of the past two years. (This is called the "Maintenance of Effort," or MOE, requirement.)

Outpatient services in the state facilities budgets are captured in the MOE calculation.

Department: Mental Health

Program Name: State Operated Children's Facility

HB Section(s): 10.335

Program is found in the following core budget(s): State Operated Children's Facility

5. Provide actual expenditures for the prior three fiscal years and planned expenditures for the current fiscal year.



What are the sources of the "Other " funds? None.

Provide an effectiveness measure.



Note: This graph represents the 30 day readmission rate for Missouri compared to the national average for readmission of consumers to a state hospital after 30 days. FY 2016 Actual data is not yet available. Significance: Overall Missouri is well below the national average which indicates successful community placements. Target: To be below the national rate.

Department: Mental Health HB Section(s): 10.335 Program Name: State Operated Children's Facility Program is found in the following core budget(s): State Operated Children's Facility Provide an efficiency measure. 7b. Expenditures vs. Revenues \$15.0 \$10.0 Millions \$5.0 \$0.0 FY 2015 Actual FY 2016 Actual FY 2017 Actual - - Expenditures \$10,600,873 \$9,045,160 \$9,334,297 -Revenue \$10,915,961 \$10,331,212 \$11,100,142

Note: Rev