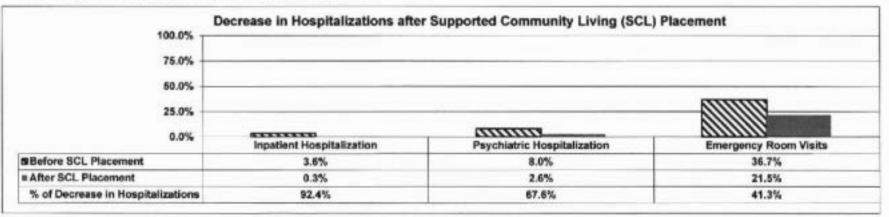

requirement.)

Department: Mental Health HB Section(s): 10.225

Program Name: Youth Community Programs - Residential

4. Is this a federally mandated program? If yes, please explain.

No. However, the Community Mental Health Services Block Grant requires children's expenditures continue to meet their MOE requirement.

5. Provide actual expenditures for the prior three fiscal years and planned expenditures for the current fiscal year.



6. What are the sources of the "Other " funds?

None.



Note: This graph represents the percentage of youth receiving DBH services who reside in a private residence. Private residence category includes: Private Residence - Independent Living and Residence-Youth Living with Family or Non-Relative.

Base Target: 90.1% (National Average) Stretch Target: 93%



Note: This graph represents a decrease in ER visits or hospitalizations due to a more stable living arrangement. Inpatient Hospitalizations represents medical reasons only.



Note: Residential placement settings show a reduced cost per consumer compared to inpatient facility but both placement options are vital for the mental health needs of children to be adequately addressed. When a child's mental health needs are not addressed, the long term effects to the child and family are significant (e.g. increased school drop outs, involvement with the juvenile justicie system, and parents losing custody of their children.)

# Provide the number of clients/individuals served, if applicable.



Note: Unduplicated client count represents the need for residential placement settings for youth who