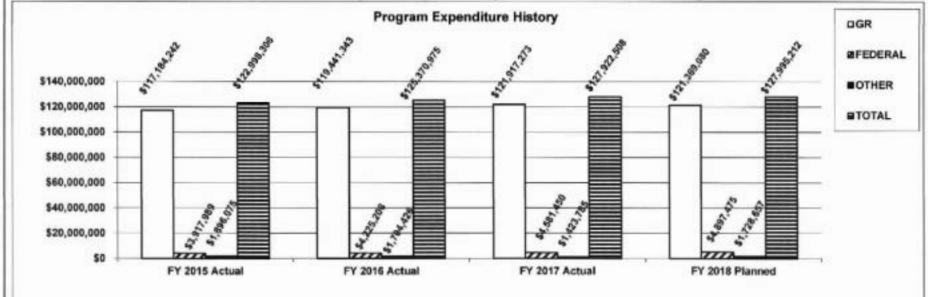

epartment: Mental Health HB Section(s): 10.300, 10.305, 10.310, 10.315, Program Name: State Operated Adult Facilities 10.320, 10.325, 10.330

Program is found in the following core budget(s): Adult Inpatient Facilities

#### 4. Is this a federally mandated program? If yes, please explain.

The federal Community Mental Health Services Block Grant requires that the state maintain an aggregate level of general revenue spending for mental health services that is greater than or equal to the average of the past two years. (This is called the "Maintenance of Effort," or MOE, requirement.)

Outpatient services in the state facilities budgets are captured in the MOE calculation.

5. Provide actual expenditures for the prior three fiscal years and planned expenditures for the current fiscal year.



6. What are the sources of the "Other" funds?

Mental Health Interagency Payment Fund (MHIPF) - \$250,000 and Mental Health Earnings Fund (MHEF) - \$1,478,657

Department: Mental Health
Program Name: State Operated Adult Facilities
Program is found in the following core budget(s): Adult Inpatient Facilities

HB Section(s): 10.300, 10.305, 10.310, 10.315, 10.320, 10.325, 10.330



Note: NGRI - Persons committed for care and treatment under Section 552, RSMo. as "not guilty by reason by mental disease or defect". Discharges occur upon order of the court following a hearing to determine if the person is likely to be dangerous to others. IST - Persons committed for care and treatment under Section 552, RSMo. as "incompetent to stand trial". Discharges occur upon order of the court. Statute r