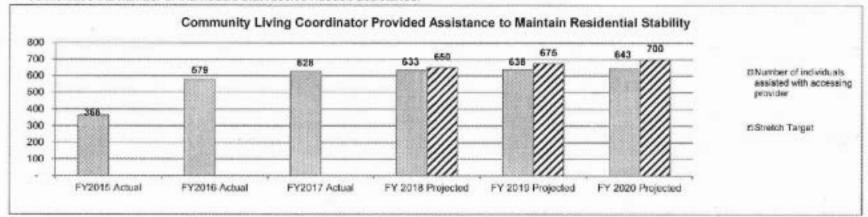

eloped by American Association on Intellectual and Developmental Disabilities (AAIDD) that measures the individual's support needs in personal, work-related, and social activities in order to identify and describe the types and intensity of the supports an individual requires. SIS assessments are completed every three years at a minimum for individuals receiving residential services. The Division of DD began using the SIS in FY 2014 to set residential rates on an individual basis.

Department: Mental Health HB Section(s): 10.500, 10.505, 10.510, 10.515, 10.520
Program Name: DD Regional Offices

Program is found in the following core budget(s): DD Regional Offices

#### 7a. Provide an effectiveness measure. (Continued)

To Increase the number of individuals that receive needed assistance.



#### 7b. Provide an efficiency measure.

Improve quality of services for new enrollees in self-directed services.



Department: Mental Health HB Section(s): 10.500, 10.505, 10.510, 10.515, 10.520 Program Name: DD Regional Offices Program is found in the following core budget(s): DD Regional Offices 7b. Provide an efficiency measure. (Continued) · Percent of provider training records reviewed that met training requirements. Providers meeting training requirements 96.0% 93.2% 94.0% Plans Processed 92.0% 90.0% EPercent of Staff 90.0% 87.8% #Stretch Target 88.0% 85.1% 86.0% 84.0% 82.0% 80.0% 78.0% FY 2015 Actual FY 2016 Actual FY 2017 Actual FY 2018 Projected Medicaid Eligibility by Regional Office. Medicaid Eligibility « Gentral Missouri Regional Office: 100% 90% 82% 79% 82% 81% 83% 82% Ka