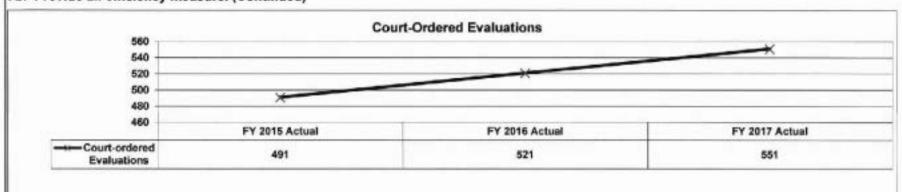

| 92.0% |  |  |
| July 1, 2015                                                                 | 414     | 91.2% |  |  |

Significance: This demonstrates the success of the conditional release system within DMH. Clients are effectively transitioning from an inpatient setting to the community due to several factors: 1) Support from, and continuing treatment by, the community mental health centers and 2) Supervision, and ongoing oversight by, the Forensic Case Monitors and Forensic Review Committees.

Target: To stay at or above 90%

# 7b. Provide an efficiency measure.



Department: Mental Health HB Section(s): 10.220

Program Name: Forensic Support Services

Program is found in the following core budget(s): Forensic Support Services

# 7b. Provide an efficiency measure. (Continued)



# 7c. Provide the number of clients/individuals served, if applicable.



Note: Forensic clients represented in this graph are only those clients who were committed to the Department as Not Guilty by Reason of Mental Disease or Defect (NGRI).

Significance: The Division is successfully monitoring NGRI clients in the community versus a hospital setting.

# 7d. Provide a customer satisfaction measure, if available.

N/A

# **REPORT 9 - FY 2019 GOVERNOR RECOMMENDS**

# **DECISION ITEM SUMMARY**

| Budget Unit                        |            |         |             |         |             |          |                |         |
|------------------------------------|------------|---------|-------------|---------|-------------|----------|----------------|---------|
| Decision Item