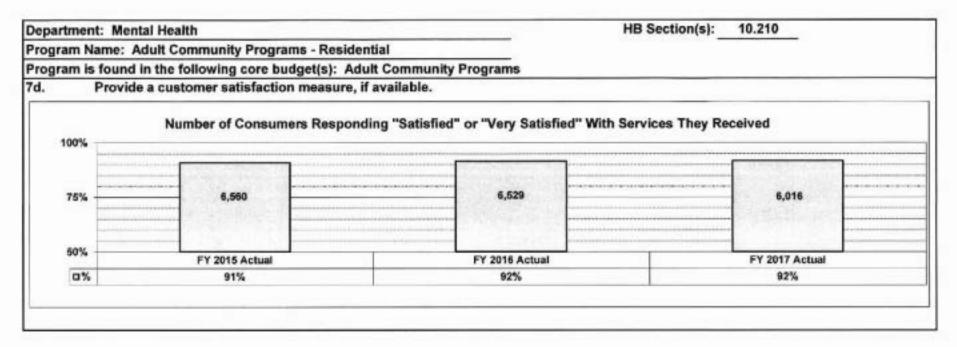

arrangement. Inpatient Hospitalizations represents medical reasons only.

HB Section(s): 10.210 Department: Mental Health Program Name: Adult Community Programs - Residential Program is found in the following core budget(s): Adult Community Programs Provide an efficiency measure. Annual Average Cost Per Client \$8,000 \$7,000 \$6,000 \$5,000 \$4,000 \$3,000 \$2,000 \$1,000 FY 2015 Actual FY 2016 Actual FY 2017 Actual Cost Per Client \$3,306 \$3,611 \$3,301

Note: Cost includes room and board along with ancillary cost such as transportation. Treatment costs are not included.

## 7c. Provide the number of clients/individuals served, if applicable.



Note: Unduplicated client count reflects the continued need for assistance of individuals with SMI in their community/residential placements.



RANK:

| Department:                    | Mental Health                    |                                     |                                 |                                    | Budg                                                                     | et Unit:                 | 66325C & 69209C                     |                                    |                 |                 |  |  |
|--------------------------------|----------------------------------|-------------------------------------|---------------------------------|------------------------------------|--------------------------------------------------------------------------|--------------------------|-------------------------------------|------------------------------------|-----------------|-----------------|--