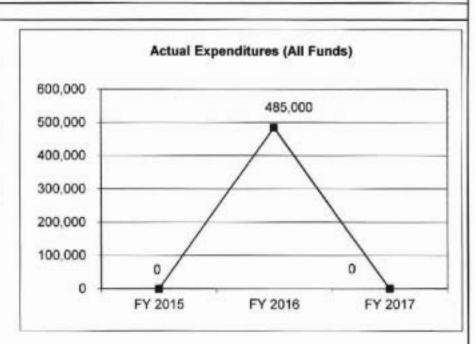

| 485,000           | 0                 | N/A                    |
| Unexpended (All Funds)          | 0                 | 0                 | 750,000           | N/A                    |
| Unexpended, by Fund:            |                   |                   |                   |                        |
| General Revenue                 | 0                 | 0                 | 0                 | N/A                    |
| Federal                         | 0                 | 0                 | 750,000           | N/A                    |
| Other                           | 0                 | 0                 | 0                 | N/A                    |
|                                 |                   | (1)               | (2)               |                        |



Reverted includes the statutory three-percent reserve amount (when applicable).

Restricted includes any Governor's Expenditure Restrictions which remained at the end of the fiscal year (when applicable).

#### NOTES:

- (1) This house bill section was created during the FY 2016 legislative cycle to provide mental health trauma treatment to children.
- (2) In FY 2017, new funding was appropriated for evidence-based treatment for children served by or referred from Child Advocacy Centers.

# DEPARTMENT OF MENTAL HEALTH MH TRAUMA KIDS

|                |         |        | Budget<br>Class | FTE  | GR                                      | Federal   | Other | Total       | Explanation