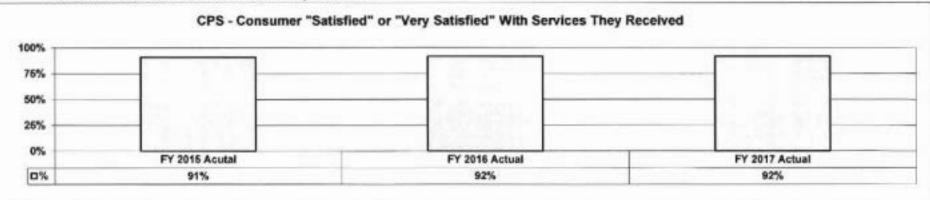

| 114                                                           |  |
| 70,310            | 68,399                                     | 67,288                                                        |  |
|                   | Actual<br>38,922<br>4,364<br>26,886<br>138 | Actual Actual 38,922 40,002 4,364 3,532 26,886 24,758 138 107 |  |

#### Notes:

- 1) Consumers who receive more than one category of service are counted once for each category.
- 2) SATOP includes individuals receiving only an assessment. Decrease in consumers is a result of decreased arrests for impaired driving offenses.
- 3) The decrease in consumer counts for Gambling is due to the lack of certified counselors and accessibility of services.

# 6d. Provide a customer satisfaction measure, if available.



# 7. STRATEGIES TO ACHIEVE THE PERFORMANCE MEASUREMENT TARGETS:

Increase funding available for medications.

| REPORT 10 - FY 2019 GOVERNOR             |         | DECISION IT  | EM DETAIL |         |          |          |          |                    |
|------------------------------------------|---------|--------------|-----------|---------|----------|----------|----------|--------------------|
| Budget Unit                              | FY 2017 | 2017 FY 2017 | FY 2018   | FY 2018 |          | FY 2019  | FY 2019  | FY 2019<br>GOV REC |
| Decision Item                            | ACTUAL  | ACTUAL       | BUDGET    | BUDGET  |          | DEPT REQ | GOV REC  |                    |
| Budget Object Class                      | DOLLAR  | FTE          | DOLLAR    | FTE     | DOLLAR   | F