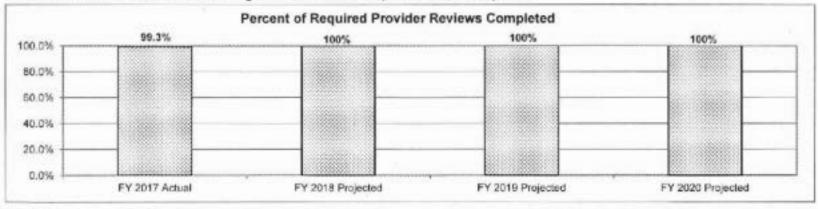

support needs in personal, work-related, and social activities in order to identify and describe the types and intensity of the supports an individual requires. SIS assessments are completed every three years at a minimum for individuals receiving residential services. The Division of DD began using the SIS in FY 2014 to set residential rates on an individual basis.

Fiscal Effort for Developmental Disability Services.



Department: Mental Health HB Section(s): 10.400, 10.410
Program Name: DD Administration

Program is found in the following core budget(s): DD Administration, Community Programs

7b. Provide an efficiency measure.

■ To maintain administration as a percent of total budget below .5%.



Licensure and Certification to achieve greater than 95% of required reviews completed.



Department: Mental Health HB Section(s): 10.400, 10.410
Program Name: DD Administration

Program is found in the following core budget(s): DD Administration, Community Programs

#### 7b. Provide an efficiency measure. (Continued)

Utilization of automated service budget screens in the Department Information system.



### 7c. Provide the number of clients/individuals served, if applicable.

■Total enrollment of eligible individuals.



Department: Mental Health HB Section(s): 10.400, 10.410
Program Name: DD Administration

Program is found in the following core budget(s): DD Administration, Community Programs

7c. Provide the number of clients/individuals served, if applicable. (Continued)

Mo HealthNet Match Funds Managed.



Note: Amount of Mo HealthNet funds expended in the Division o