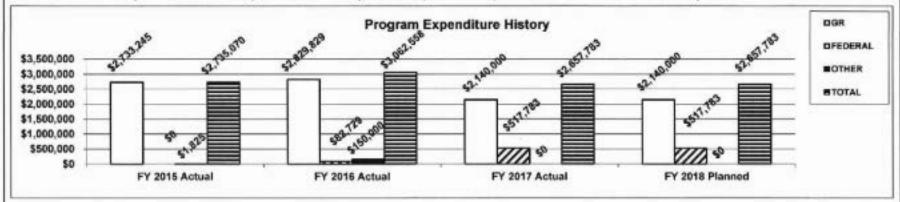

SMo.
- 3. Are there federal matching requirements? If yes, please explain.

The federal Community Mental Health Services Block Grant requires that the state maintain an aggregate level of general revenue spending for mental health services that is greater than or equal to the average of the past two years. (This is called the "Maintenance of Effort," or MOE, requirement.)

Department: Mental Health HB Section(s): 10.225

Program Name: Youth Community Programs - Residential

4. Is this a federally mandated program? If yes, please explain.

No. However, the Community Mental Health Services Block Grant requires children's expenditures continue to meet their MOE requirement.

5. Provide actual expenditures for the prior three fiscal years and planned expenditures for the current fiscal year.



6. What are the sources of the "Other " funds?

None.



Note: This graph represents the percentage of youth receiving DBH services who reside in a private residence. Private residence category includes: Private Residence - Independent Living and Residence-Youth Living with Family or Non-Relative.

Base Target: 90.1% (National Average) Stretch Target: 93%



Note: This graph represents a decrease in ER visits or hospitalizations due to a more stable living arrangement. Inpatient Hospitalizations represents medical reasons only.



Note: Residential placement settings show a reduced cost per consumer compared to inpatient facility but both placement options are vital for the mental health needs of children to be adequately addressed. When a child's mental health needs are not addressed, t