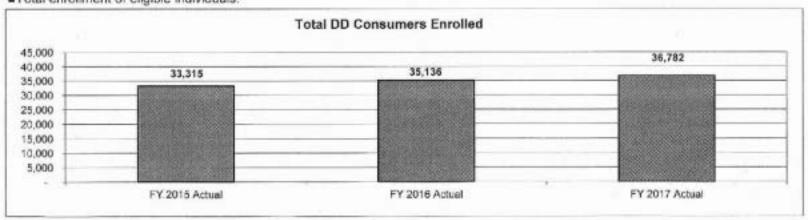

ntal Health HB Section(s): 10.400, 10.410
Program Name: DD Administration

Program is found in the following core budget(s): DD Administration, Community Programs

7b. Provide an efficiency measure.

■ To maintain administration as a percent of total budget below .5%.



Licensure and Certification to achieve greater than 95% of required reviews completed.



Department: Mental Health HB Section(s): 10.400, 10.410
Program Name: DD Administration

Program is found in the following core budget(s): DD Administration, Community Programs

#### 7b. Provide an efficiency measure. (Continued)

Utilization of automated service budget screens in the Department Information system.



### 7c. Provide the number of clients/individuals served, if applicable.

■Total enrollment of eligible individuals.



Department: Mental Health HB Section(s): 10.400, 10.410
Program Name: DD Administration

Program is found in the following core budget(s): DD Administration, Community Programs

7c. Provide the number of clients/individuals served, if applicable. (Continued)

Mo HealthNet Match Funds Managed.



Note: Amount of Mo HealthNet funds expended in the Division of DD each fiscal year.

Office of Licensure and Certification.



Note: The Division of DD enters into contracts with providers which assist the Division of DD to purchase residential services and non-residential services.

| Department: Mental Health                                                               | HB Section(s): 10.400, 10.410 | on the same |
|-----------------------------------------------------------------------------