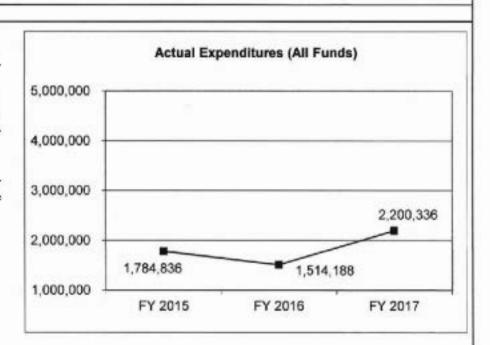

| Budget Unit                             | E N CHOVEN  | 0000000 | E-190000    | TELESCOPE U.S. | 2717455555  | 0000000         | in poet Uterro    | 20000000 |
|-----------------------------------------|-------------|---------|-------------|----------------|-------------|-----------------|-------------------|----------|
| Decision Item                           | FY 2017     | FY 2017 | FY 2018     | FY 2018        | FY 2019     | FY 2019         | FY 2019           | FY 2019  |
| Budget Object Summary                   | ACTUAL      | ACTUAL  | BUDGET      | BUDGET         | DOLLAR      | DEPT REQ<br>FTE | GOV REC<br>DOLLAR | GOV REC  |
| Fund                                    | DOLLAR      | FTE     | DOLLAR      | FTE            | DOLLAR      | FIE             | DULLAR            | FTE      |
| CPS ADMIN                               |             |         |             |                |             |                 |                   |          |
| CORE                                    |             |         |             |                |             |                 |                   |          |
| PERSONAL SERVICES                       |             |         |             |                |             |                 |                   |          |
| GENERAL REVENUE                         | 778,745     | 14.02   | 802,346     | 14.05          | 802,346     | 14.05           | 788,690           | 14.05    |
| DEPT MENTAL HEALTH                      | 458,317     | 9.46    | 693,310     | 13.55          | 693,310     | 13.55           | 693,310           | 13.55    |
| TOTAL - PS                              | 1,237,062   | 23.48   | 1,495,656   | 27.60          | 1,495,656   | 27.60           | 1,482,000         | 27.60    |
| EXPENSE & EQUIPMENT                     |             |         |             |                |             |                 |                   |          |
| GENERAL REVENUE                         | 48,128      | 0.00    | 49,324      | 0.00           | 49,324      | 0.00            | 49,324            | 0.00     |
| DEPT MENTAL HEALTH                      | 615,149     | 0.00    | 1,147,708   | 0.00           | 1,147,708   | 0.00            | 1,147,708         | 0.00     |
| MENTAL HEALTH EARNINGS FUND             | 300,000     | 0.00    | 300,000     | 0.00           | 300,000     | 0.00            | 300,000           | 0.00     |
| TOTAL - EE                              | 963,277     | 0.00    | 1,497,032   | 0.00           | 1,497,032   | 0.00            | 1,497,032         | 0.00     |
| TOTAL                                   | 2,200,339   | 23.48   | 2,992,688   | 27.60          | 2,992,688   | 27.60           | 2,979,032         | 27.60    |
| Pay Plan - 0000012<br>PERSONAL SERVICES |             |         |             |                |             |                 |                   |          |
| GENERAL REVENUE                         | 0           | 0.00    | 0           | 0.00           | 0           | 0.00            | 5,967             | 0.00     |
| DEPT MENTAL HEALTH                      | 0           | 0.00    | 0           | 0.00           | 0           | 0.00            | 6,631             | 0.00     |
| TOTAL - PS                              | 0           | 0.00    | 0           | 0.00           | - 0         | 0.00            | 12,598            | 0.00     |
| TOTAL                                   | 0           | 0.00    | 0           | 0.00           | 0           | 0.00            | 12,598            | 0.00     |
| GRAND TOTAL                             | \$2,200,339 | 23.48   | \$2,992,688 | 27.60          | \$2,992,688 | 27.60           | \$2,991,630       | 27.60    |