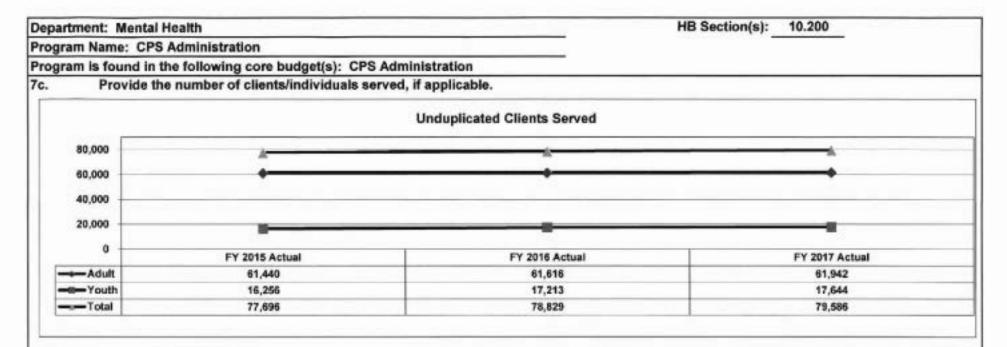

4.9        | \$605.5        |  |  |  |  |  |
| Amount Spent in Administration (in Millions) | \$1.8          | \$1.5          | \$2.2          |  |  |  |  |  |
| % of Administration to Total CPS Programs    | 0.33%          | 0.27%          | 0.36%          |  |  |  |  |  |

Note: While the Division's Administrative staff remains relatively steady, funding continues to increase.

#### Provide an efficiency measure.



Note: This graph represents the proportion of CPS consumers who have services paid for by MO HealthNet Division (MHD) in Missouri. FY 2017 data is not yet available.

Significance: DBH continues to maximize state general revenue by ensuring each consumer's Medicaid eligibility is established in a timely manner and that Medicaid reimbursable services/programs are accessible.



# 7d. Provide a customer satisfaction measure, if available.



| Budget Unit                              |            |         | en e | 231020000 | - 500      | Lancisco (Const.) | 55500000   |         |
|------------------------------------------|------------|---------|------------------------------------------|-----------|------------|-------------------|------------|---------|
| Decision Item                            | FY 2017    | FY 2017 | FY 2018                                  | FY 2018   | FY 2019    | FY 2019           | FY 2019    | FY 2019 |
| Budget Object Summary                    | ACTUAL     | ACTUAL  | BUDGET                                   | BUDGET    | DEPT REQ   | DEPT REQ          | GOV REC    | GOV REC |
| Fund                                     | DOLLAR