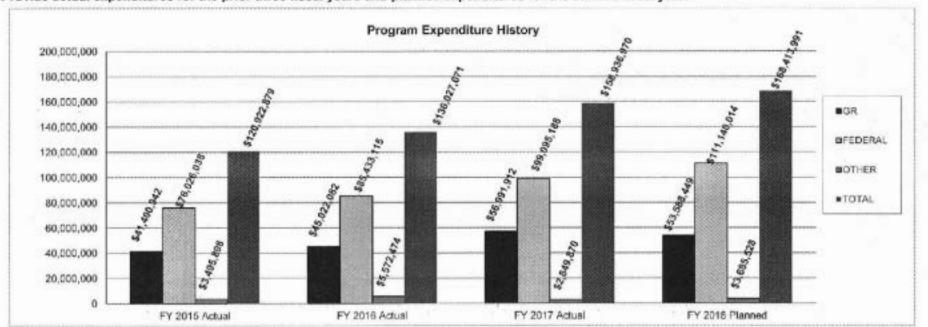

| Budget Unit                             | E N CHOVEN  | 0000000 | E-190000    | TELESCOPE U.S. | 2717455555  | 0000000         | in poet Uterro    | 20000000 |
|-----------------------------------------|-------------|---------|-------------|----------------|-------------|-----------------|-------------------|----------|
| Decision Item                           | FY 2017     | FY 2017 | FY 2018     | FY 2018        | FY 2019     | FY 2019         | FY 2019           | FY 2019  |
| Budget Object Summary                   | ACTUAL      | ACTUAL  | BUDGET      | BUDGET         | DOLLAR      | DEPT REQ<br>FTE | GOV REC<br>DOLLAR | GOV REC  |
| Fund                                    | DOLLAR      | FTE     | DOLLAR      | FTE            | DOLLAR      | FIE             | DULLAR            | FTE      |
| CPS ADMIN                               |             |         |             |                |             |                 |                   |          |
| CORE                                    |             |         |             |                |             |                 |                   |          |
| PERSONAL SERVICES                       |             |         |             |                |             |                 |                   |          |
| GENERAL REVENUE                         | 778,745     | 14.02   | 802,346     | 14.05          | 802,346     | 14.05           | 788,690           | 14.05    |
| DEPT MENTAL HEALTH                      | 458,317     | 9.46    | 693,310     | 13.55          | 693,310     | 13.55           | 693,310           | 13.55    |
| TOTAL - PS                              | 1,237,062   | 23.48   | 1,495,656   | 27.60          | 1,495,656   | 27.60           | 1,482,000         | 27.60    |
| EXPENSE & EQUIPMENT                     |             |         |             |                |             |                 |                   |          |
| GENERAL REVENUE                         | 48,128      | 0.00    | 49,324      | 0.00           | 49,324      | 0.00            | 49,324            | 0.00     |
| DEPT MENTAL HEALTH                      | 615,149     | 0.00    | 1,147,708   | 0.00           | 1,147,708   | 0.00            | 1,147,708         | 0.00     |
| MENTAL HEALTH EARNINGS FUND             | 300,000     | 0.00    | 300,000     | 0.00           | 300,000     | 0.00            | 300,000           | 0.00     |
| TOTAL - EE                              | 963,277     | 0.00    | 1,497,032   | 0.00           | 1,497,032   | 0.00            | 1,497,032         | 0.00     |
| TOTAL                                   | 2,200,339   | 23.48   | 2,992,688   | 27.60          | 2,992,688   | 27.60           | 2,979,032         | 27.60    |
| Pay Plan - 0000012<br>PERSONAL SERVICES |             |         |             |                |             |                 |                   |          |
| GENERAL REVENUE                         | 0           | 0.00    | 0           | 0.00           | 0           | 0.00            | 5,967             | 0.00     |
| DEPT MENTAL HEALTH                      | 0           | 0.00    | 0           | 0.00           | 0           | 0.00            | 6,631             | 0.00     |
| TOTAL - PS                              | 0           | 0.00    | 0           | 0.00           | - 0         | 0.00            | 12,598            | 0.00     |
| TOTAL                                   | 0           | 0.00    | 0           | 0.00           | 0           | 0.00            | 12,598            | 0.00     |
| GRAND TOTAL                             | \$2,200,339 | 23.48   | \$2,992,688 | 27.60          | \$2,992,688 | 27.60           | \$2,991,630       | 27.60    |