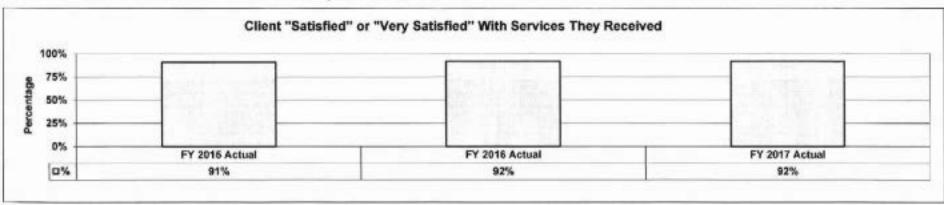

dministration (in Millions) | \$1.8          | \$1.5          | \$2.2          |  |  |  |  |  |
| % of Administration to Total CPS Programs    | 0.33%          | 0.27%          | 0.36%          |  |  |  |  |  |

Note: While the Division's Administrative staff remains relatively steady, funding continues to increase.

#### Provide an efficiency measure.



Note: This graph represents the proportion of CPS consumers who have services paid for by MO HealthNet Division (MHD) in Missouri. FY 2017 data is not yet available.

Significance: DBH continues to maximize state general revenue by ensuring each consumer's Medicaid eligibility is established in a timely manner and that Medicaid reimbursable services/programs are accessible.



# 7d. Provide a customer satisfaction measure, if available.



| Budget Unit                              |            |         | en e | 231020000 | - 500      | Lancisco (Const.) | 55500000   |         |
|------------------------------------------|------------|---------|------------------------------------------|-----------|------------|-------------------|------------|---------|
| Decision Item                            | FY 2017    | FY 2017 | FY 2018                                  | FY 2018   | FY 2019    | FY 2019           | FY 2019    | FY 2019 |
| Budget Object Summary                    | ACTUAL     | ACTUAL  | BUDGET                                   | BUDGET    | DEPT REQ   | DEPT REQ          | GOV REC    | GOV REC |
| Fund                                     | DOLLAR     | FTE     | DOLLAR                                   | FTE