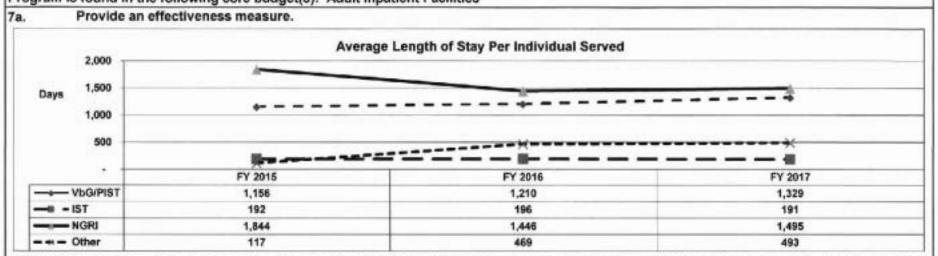

aggregate level of general revenue spending for mental health services that is greater than or equal to the average of the past two years. (This is called the "Maintenance of Effort," or MOE, requirement.)

Outpatient services in the state facilities budgets are captured in the MOE calculation.

5. Provide actual expenditures for the prior three fiscal years and planned expenditures for the current fiscal year.



6. What are the sources of the "Other" funds?

Mental Health Interagency Payment Fund (MHIPF) - \$250,000 and Mental Health Earnings Fund (MHEF) - \$1,478,657

Department: Mental Health
Program Name: State Operated Adult Facilities
Program is found in the following core budget(s): Adult Inpatient Facilities

HB Section(s): 10.300, 10.305, 10.310, 10.315, 10.320, 10.325, 10.330



Note: NGRI - Persons committed for care and treatment under Section 552, RSMo. as "not guilty by reason by mental disease or defect". Discharges occur upon order of the court following a hearing to determine if the person is likely to be dangerous to others. IST - Persons committed for care and treatment under Section 552, RSMo. as "incompetent to stand trial". Discharges occur upon order of the court. Statute requires that a competency assessment report be provided to the court every 180 days. The base target for IST is 180 days while the stretch target is 150 days. VbG/PIST - Persons who are permanently incompetent to stand trial and who have a guardian or who are awaiting assignment of a guardian. Discharges occur upon consent of the guardian. Other - Individuals with serious risk his