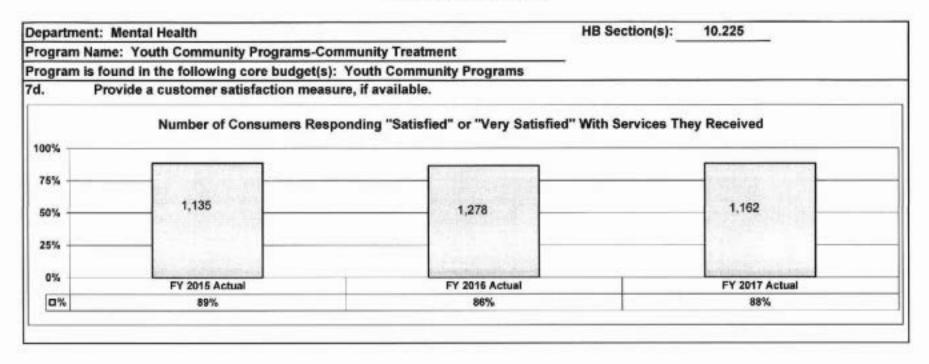

ate Residence - Independent Living and Residence-Youth Living with Family or Non-Relative.

Target: To be at or above the national average of 90.1%

# Provide an efficiency measure.



**Note:** Average costs per client in Hawthorn's Children's Psychiatric Hospital continues to increase as a result of the acuity level of the child client base requiring more one-to-one supervision. In addition, average lengths of stay for children with complex needs has increased by approximately 10 to 15 days for the community.





**Note:** The changes in the number of consumers is a result of program services converted from non-Medicaid reimbursed programs to CPR and Targeted Case Management (TCM) program models, and the shift of consumers to those services which is trending toward CPR based services.



| Department: Mental Health                            | HB Section(s): 10.225 |
|------------------------------------------------------|-----------------------|
| Program Name: Youth Community Programs - Residential | 00 9000 AND 100000    |

### 1a. What strategic priority does this program address?

Provide least restrictive setting.

## 1b. What does this program do?

For most children with a serious emotional disturbance served by DBH, their mental health needs can be addressed in their home environment. But for a small number of children, due to the severity of their mental illness, they cannot be maintained in the home and a temporary out-of-home placement is required. Out-of-home placements vary as far as their restrictiveness level from least restrictive to more restrictive and