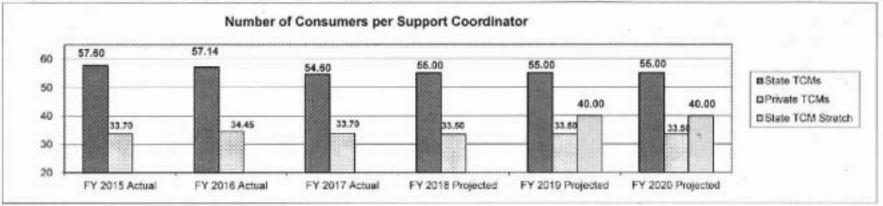

: Community Programs, Community Support Staff

# 7a. Provide an effectiveness measure. (Continued)

. Participants who have a change of need and the plan of care was updated.



Source: Division of DD quarterly Medicaid Waiver performance measures based on internal service coordination reviews.

# 7b. Provide an efficiency measure.

. To complete plans timely in an effort to reflect the current needs of individuals.



Source: Division of DD quarterly Medicaid Waiver performance measures based on internal service coordination reviews.



Program Name: DD Support Coordination

Program is found in the following core budget(s): Community Programs, Community Support Staff

# 7b. Provide an efficiency measure. (Continued)

. To provide more effective service coordination by reducing caseloads



Note: The Division has assured CMS of a target ratio of 1:40 for individuals receiving Medicaid Waiver services.





Department: Mental Health HB Section(s): 10.410, 10.415
Program Name: DD Support Coordination

Program is found in the following core budget(s): Community Programs, Community Support Staff

7c. Provide the number of clients/individuals served, if applicable.
 Consumer count by category.



# 7d. Provide a customer satisfaction measure, if available.

· Maintain satisfaction with DD Support Coordinator.



Note: Based on National Core Indicator (NCI) survey results. FY 2017 actual data is not yet available.

14

13

RANK:

| Department:    | Mental Health    | ۲               |             |                                        | Budget Unit       | 74205C          |