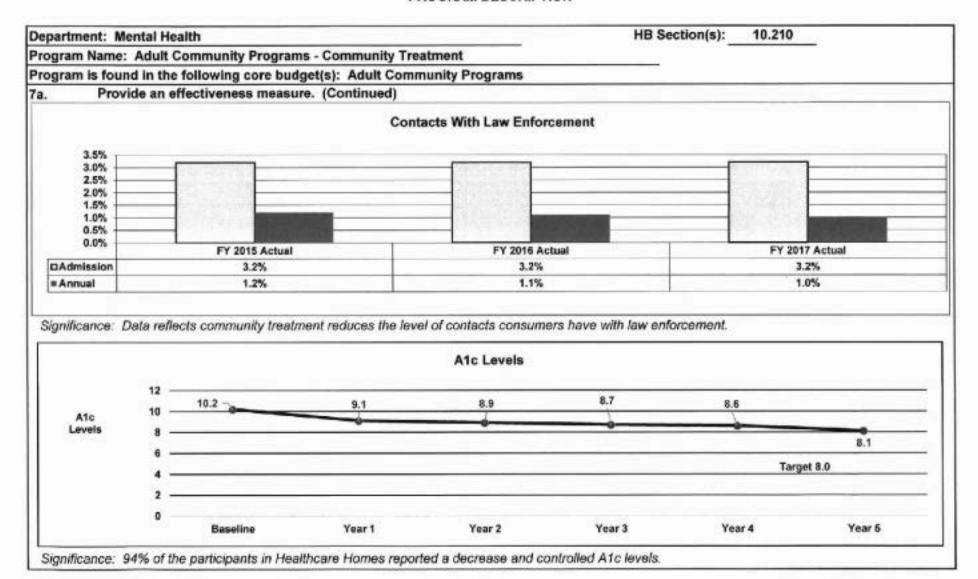

ior three fiscal years and planned expenditures for the current fiscal year.



Department: Mental Health HB Section(s): 10.210

Program Name: Adult Community Programs - Community Treatment

Program is found in the following core budget(s): Adult Community Programs

6. What are the sources of the "Other " funds?

Mental Health Local Tax Match Fund (MHLTMF) \$948,834 and Mental Health Interagency Payment Fund (MHIPF) \$1,310,572

Provide an effectiveness measure.



Significance: A 6 point drop in blood pressure results in a 16% decrease in cardiovascular disease and a 42% decrease in stroke.



Significance: A 10% drop in LDL level results in a 30% decrease in cardiovascular disease.

Data reflects individuals receiving services through the Health Care Home program are getting healthier.



Department: Mental Health
Program Name: Adult Community Programs - Community Treatment

HB Section(s): 10.210

Program is found in the following core budget(s): Adult Community Programs

## 7b. Provide an efficiency measure.



Significance: Treatment is more cost effective in the community versus state operated hospitals.



Note: The Center for Medicaid Services methodology uses calendar year and compares each individual's 12 months post Healthcare Home (HCH) cost with their 12 month pre HCH costs.



Note: Community Service client counts do not include the increase in those served through charity care at CMHCs due to reductions in non-Medicaid GR.







**Note:** This graph represents the number of individuals served in the Disease Management 3700 and Health Care Home services. The M