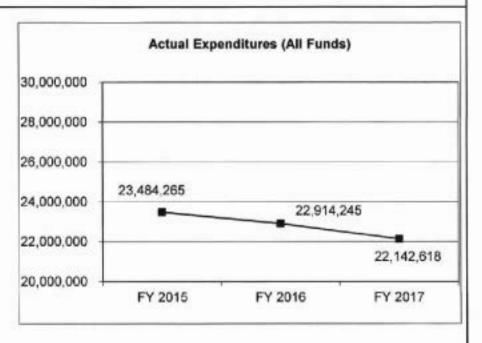

| 3,038,600         | 1,878,069         | N/A                    |
| Unexpended, by Fund:            |                   |                   |                   |                        |
| General Revenue                 | 367,268           | 2,050,228         | 221,196           | N/A                    |
| Federal                         | 815,155           | 288,900           | 648,859           | N/A                    |
| Other                           | 888,467           | 699,472           | 1,008,014         | N/A                    |
|                                 | (1)               | (1)               | (1)               |                        |
|                                 |                   |                   |                   |                        |



Reverted includes the statutory three-percent reserve amount (when applicable).

Restricted includes any Governor's Expenditure Restrictions which remained at the end of the fiscal year (when applicable).

#### NOTES:

(1) The GR lapse is associated with the CPS Hospital Provider Tax. For FY 2017, a portion of the projected lapse for the CPS Hospital Provider Tax was placed in spending restriction and reduced in FY 2018.

#### CORE RECONCILIATION DETAIL

# DEPARTMENT OF MENTAL HEALTH

**CPS FACILITY SUPPORT** 

# 5. CORE RECONCILIATION DETAIL

|                        | Budget<br>Class | FTE   | GR                                      | Federal   | Other     | Total      | Explanation |
|------------------------|-----------------|-------|-----------------------------------------|--------