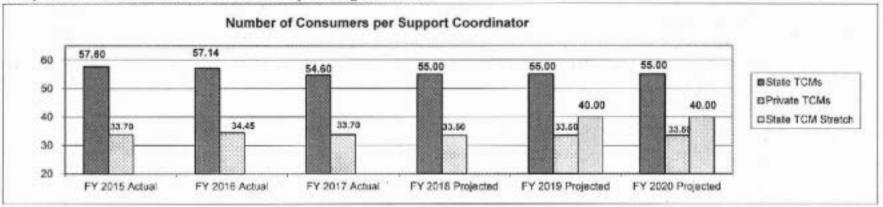

found in the following core budget(s): Community Programs, Community Support Staff

## 7a. Provide an effectiveness measure. (Continued)

. Participants who have a change of need and the plan of care was updated.



Source: Division of DD quarterly Medicaid Waiver performance measures based on internal service coordination reviews.

# 7b. Provide an efficiency measure.

. To complete plans timely in an effort to reflect the current needs of individuals.



Source: Division of DD quarterly Medicaid Waiver performance measures based on internal service coordination reviews.



Program is found in the following core budget(s): Community Programs, Community Support Staff

## 7b. Provide an efficiency measure. (Continued)

. To provide more effective service coordination by reducing caseloads



Note: The Division has assured CMS of a target ratio of 1:40 for individuals receiving Medicaid Waiver services.





Department: Mental Health HB Section(s): 10.410, 10.415
Program Name: DD Support Coordination

Program is found in the following core budget(s): Community Programs, Community Support Staff

7c. Provide the number of clients/individuals served, if applicable.

Consumer count by category.



# 7d. Provide a customer satisfaction measure, if available.

Maintain satisfaction with DD Support Coordinator.



Note: Based on National Core Indicator (NCI) survey results. FY 2017 actual data is not yet available.

# REPORT 9 - FY 2019 GOVERNOR RECOMMENDS

# **DECISION ITEM SUMMARY**

| Budget Unit                               |             | Secretaria | 140,000,000 | 599-00000 |