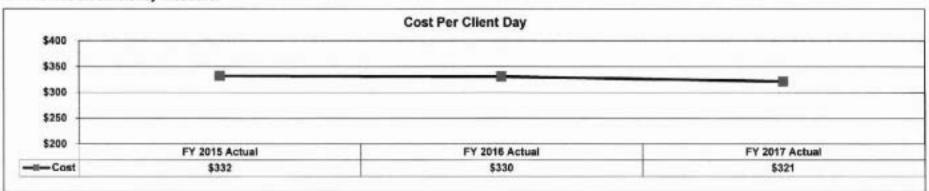

ex Offender Rehabilitation and Treatment Services

Program is found in the following core budget(s): Adult Inpatient Facilities

### Provide an effectiveness measure.

| Number of SORTS Patients on Conditional Release as of: |   |  |  |
|--------------------------------------------------------|---|--|--|
| June 30, 2015                                          | 5 |  |  |
| June 30, 2016                                          | 5 |  |  |
| June 30, 2017                                          | 9 |  |  |

Note: Conditional release is court ordered placement in the community under statutory conditions, which include required GPS monitoring at all times and supervision by probation and parole and a department of mental health forensic case monitor.

## 7b. Provide an efficiency measure.



Note: Cost per client day does not include administrative staff budgeted in the State Operated Adult Facilities House Bill Section.



Note: In FY 2015, funding was appropriated to open a 25 bed SORTS ward at Fulton. Due to pending litigation and temporary hold on new commitments, this ward was not opened until July 2015.

7d. Provide a consumer satisfaction measure, if available.

N/A

| Department:     | Mental Health                                 | The Control of the Land |                |                  | Budget Unit:                                 | 69472C           |                |                |                |          |
|-----------------|-----------------------------------------------|-------------------------|----------------|------------------|---------------------