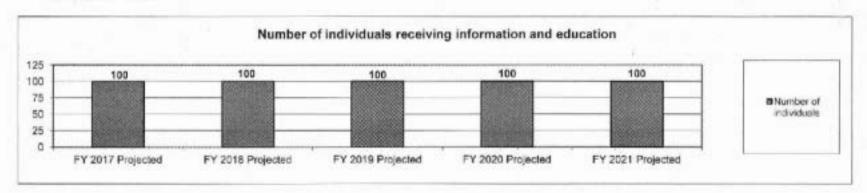

--------------------------------------------------|----------------|--------|---|
| Department: Mental Health                                                        | HB Section(s): | 10.420 |   |
| Program Name: Developmental Disabilities Act                                     |                |        |   |
| Program is found in the following core budget(s): Developmental Disabilities Act |                |        |   |

7a Provide an effectiveness measure. (Continued)

 Over a 5 year period, provide information and education to 500 individuals with I/DD, families, stakeholders, communities, Missouri state emergency management directors to improve their emergency preparedness, planning and policies to address the needs of people with disabilities and other access and functional needs.



7b. Provide an efficiency measure.

Not applicable.

7c. Provide the number of clients/individuals served, if applicable.

The Developmental Disabilities Act does not allow its funds to be spent for direct services.

7d. Provide a customer satisfaction measure, if available.

Not applicable.

# **DECISION ITEM SUMMARY**

| Budget Unit Decision Item Budget Object Summary Fund | FY 2017<br>ACTUAL<br>DOLLAR             | FY 2017<br>ACTUAL<br>FTE | FY 2018<br>BUDGET<br>DOLLAR | FY 2018<br>BUDGET<br>FTE | FY 2019<br>DEPT REQ<br>DOLLAR | FY 2019<br>DEPT REQ<br>FTE | FY 2019<br>GOV REC<br>DOLLAR | FY 2019<br>GOV REC<br>FTE |
|------------------------------------------------------|-----------------------------------------|--------------------------|-----------------------------|-----------------