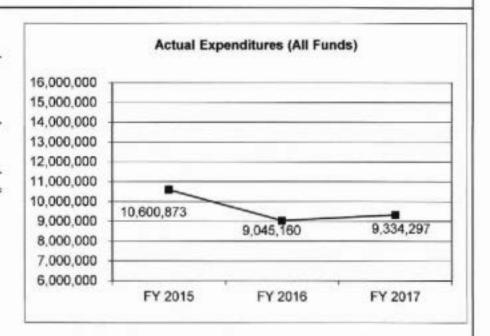

| 9,045,160         | 9,334,297         | N/A                    |
| Unexpended (All Funds)          | 1,714,004         | 3                 | 86,835            | N/A                    |
| Unexpended, by Fund:            |                   |                   |                   |                        |
| General Revenue                 | 216,406           | 0                 | 1                 | N/A                    |
| Federal                         | 1,497,598         | 3                 | 86,834            | N/A                    |
| Other                           | 0                 | 0                 | 0                 | N/A                    |
|                                 | (1)               | (1)               |                   |                        |



Reverted includes the statutory three-percent reserve amount (when applicable).

Restricted includes any Governor's Expenditure Restrictions which remained at the end of the fiscal year (when applicable).

### NOTES:

(1) Cottonwood Residential Treatment Center was privatized on 1/3/2015, resulting in a lapse of GR, federal funding and a decrease of appropriation authority in FY 2016.

## CORE RECONCILIATION DETAIL

## DEPARTMENT OF MENTAL HEALTH HAWTHORN CHILD PSYCH HOSP

## 5. CORE RECONCILIATION DETAIL

|                   |        |        | Budget<br>Class | FTE    | GR        | Federal   | Other |   | Total     | Explanation                                                                                            |
|-------------------|--------|--------|-----------------|--------|