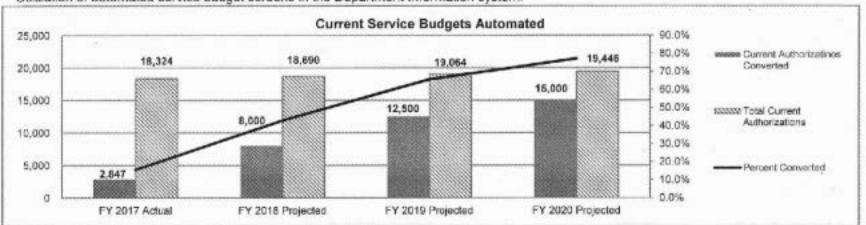

to set residential rates on an individual basis.

Fiscal Effort for Developmental Disability Services.



Department: Mental Health HB Section(s): 10.400, 10.410
Program Name: DD Administration

Program is found in the following core budget(s): DD Administration, Community Programs

7b. Provide an efficiency measure.

■ To maintain administration as a percent of total budget below .5%.



Licensure and Certification to achieve greater than 95% of required reviews completed.



Department: Mental Health HB Section(s): 10.400, 10.410
Program Name: DD Administration

Program is found in the following core budget(s): DD Administration, Community Programs

#### 7b. Provide an efficiency measure. (Continued)

Utilization of automated service budget screens in the Department Information system.



### 7c. Provide the number of clients/individuals served, if applicable.

■Total enrollment of eligible individuals.



Department: Mental Health HB Section(s): 10.400, 10.410
Program Name: DD Administration

Program is found in the following core budget(s): DD Administration, Community Programs

7c. Provide the number of clients/individuals served, if applicable. (Continued)

Mo HealthNet Match Funds Managed.



Note: Amount of Mo HealthNet funds expended in the Division of DD each fiscal year.

Office of Licensure and Certification.



Note: The Division of DD enters into contracts with providers which assist the Division of DD to purchase residential services and non-residential services.

| Department: Mental Health                                                               | HB S