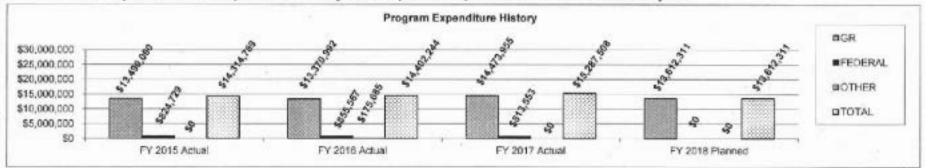

0  |  |
|----------------------------------------------------------------------|----------------|---------|--|
| Program Name: Autism                                                 |                | 2400000 |  |
| Program is found in the following core budget(s): Community Programs |                |         |  |

- What is the authorization for this program, i.e., federal or state statute, etc.? (Include the federal program number, if applicable.)
   Chapter 633, RSMo. (support services defined in Sections 630.405 through 630.460).
- Are there federal matching requirements? If yes, please explain.
- Is this a federally mandated program? If yes, please explain.
   No.
- 5. Provide actual expenditures for the prior three fiscal years and planned expenditures for the current fiscal year.



Note: In FY 2015, \$1.0M was received to expand the Regional Autism Projects and \$300,000 was received for the Washington University Autism Clinic. In FY 2017, new funds in the amount of \$500,000 were appropriated for Mercy Kids Autism Center; \$200,000 was appropriated for Autism Outreach Initiatives for Children in Northeast Missouri (\$150,000 was placed in expenditure restriction); and \$100,000 was appropriated for Autism services in Joplin (\$50,000 was placed in expenditure restriction). Federal funds for FY 2015 through FY 2017 are the federal match for Autism Waiver services. In FY 2018, \$195,184 is restricted for Provider Rates.

6. What are the sources of the "Other" funds?

Tax Amnesty Fund (0470) was used in FY 2016 only.

Department: Mental Health HB Section(s): 10.410
P