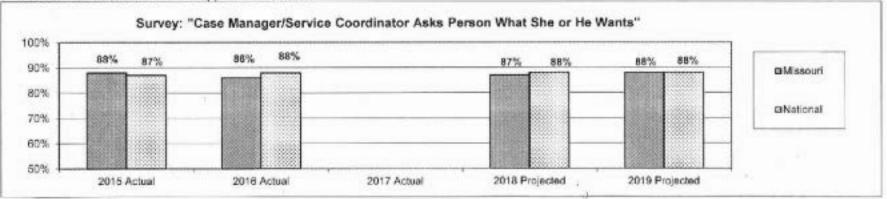

sures based on internal service coordination reviews.



Program is found in the following core budget(s): Community Programs, Community Support Staff

## 7b. Provide an efficiency measure. (Continued)

. To provide more effective service coordination by reducing caseloads



Note: The Division has assured CMS of a target ratio of 1:40 for individuals receiving Medicaid Waiver services.





Department: Mental Health HB Section(s): 10.410, 10.415
Program Name: DD Support Coordination

Program is found in the following core budget(s): Community Programs, Community Support Staff

7c. Provide the number of clients/individuals served, if applicable.

Consumer count by category.



# 7d. Provide a customer satisfaction measure, if available.

Maintain satisfaction with DD Support Coordinator.



Note: Based on National Core Indicator (NCI) survey results. FY 2017 actual data is not yet available.

# REPORT 9 - FY 2019 GOVERNOR RECOMMENDS

# **DECISION ITEM SUMMARY**

| Budget Unit                               |             | Secretaria | 140,000,000 | 599-00000 | C TOHOUS IS | January Wash | 0.000       | C 2000 D U A |
|-------------------------------------------|-------------|------------|-------------|-----------|-------------|--------------|-------------|--------------|
| Decision Item                             | FY 2017     | FY 2017    | FY 2018     | FY 2018   | FY 2019     | FY 2019      | FY 2019     | FY 2019      |
| <b>Budget Object Summary</b>              | ACTUAL      | ACTUAL     | BUDGET      | BUDGET    | DEPT REQ    | DEPT REQ     | GOV REC     | GOV REC