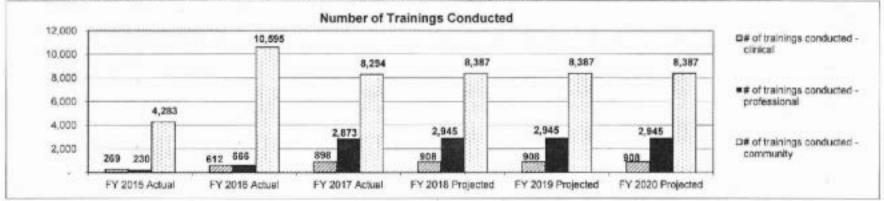

rs continually strive for more effective triage when parents request evaluations. Better triage points families in the right clinical direction, conserving precious clinical resources. The goal is to increase the number of children diagnosed with ASD as that suggests that children are appropriately identified for ASD clinical diagnostic services.

| Department: Mental Health                                            | HB Section(s): | 10.410 |
|----------------------------------------------------------------------|----------------|--------|
| Program Name: Autism                                                 | 3              |        |
| Program is found in the following core budget(s): Community Programs |                |        |

7a. Provide an effectiveness measure. (Continued)





Note: FY 2015 data includes trainings conducted by 4 of 6 Autism centers; FY 2016 & FY 2017 includes trainings conducted by 5 of 6 Autism Centers.

Median Age at Diagnosis of ASD (months)

|                                          | FY 2016 | FY 2017 |
|------------------------------------------|---------|---------|
| Thompson Center                          | 57      | 56      |
| Cardinal Glennon Children's Hospital KOC | NA.     | 79      |
| Children's Mercy Hospital                | 55      | 49      |
| SEMO Autism Center                       | NA.     | NA.     |
| Washington University - St. Louis        | NA.     | NA      |
| Mercy Kids Autism Center - St. Louis     | NA      | NA      |
| CDC (based on FY2012)                    | 50      |         |

Note: Children with ASD