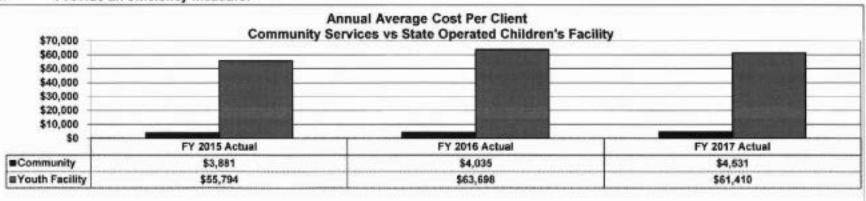

meet their MOE requirement. In addition, 10% must be spent on young adults, 16 to 25 years of age, experiencing early serious mental illness, including psychotic disorders.

5. Provide actual expenditures for the prior three fiscal years and planned expenditures for the current fiscal year.



6. What are the sources of the "Other" funds?

Mental Health Local Tax Match Fund (MHLTMF) - \$1,017,879 and Mental Health Interagency Payment Fund (MHIPF) - \$600,000



Note: This graph represents the percentage of youth receiving DBH services who reside in a private residence. Private residence category includes: Private Residence - Independent Living and Residence-Youth Living with Family or Non-Relative.

Target: To be at or above the national average of 90.1%

# Provide an efficiency measure.



**Note:** Average costs per client in Hawthorn's Children's Psychiatric Hospital continues to increase as a result of the acuity level of the child client base requiring more one-to-one supervision. In addition, average lengths of stay for children with complex needs has increased by approximately 10 to 15 days for the community.





**Note:** The changes in the number of consumers is a result of program services converted from non-Medicaid reimbursed programs to CPR and Targeted Case Management (TCM) program models, and the shift of consumers to those services which is trending toward CPR based services.



| Department: Mental Health                            | HB Section(s): 10.225 |
|------------------------------------------------------|-----------------------|
| Program Name: You