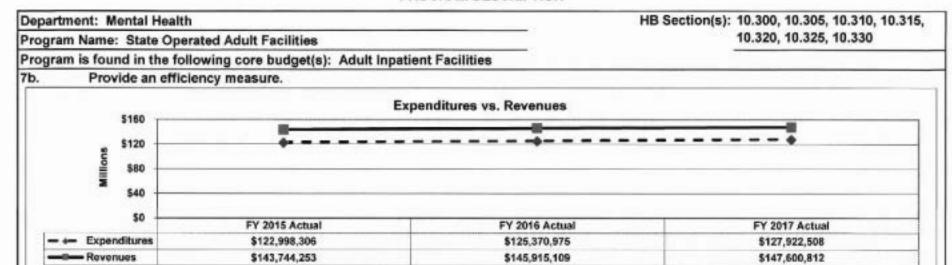

e or defect". Discharges occur upon order of the court following a hearing to determine if the person is likely to be dangerous to others. IST - Persons committed for care and treatment under Section 552, RSMo. as "incompetent to stand trial". Discharges occur upon order of the court. Statute requires that a competency assessment report be provided to the court every 180 days. The base target for IST is 180 days while the stretch target is 150 days. VbG/PIST - Persons who are permanently incompetent to stand trial and who have a guardian or who are awaiting assignment of a guardian. Discharges occur upon consent of the guardian. Other - Individuals with serious risk histories who are civilly committed by the Probate Court or admitted by guardian. Discharges depend upon commitment status.



Note: Revenues represent all third party reimbursements and the 60% Federal reimbursement for Disproportionate Share (DSH) claim. Expenditures do not include fringe. Anticipate DSH to drop by an undetermined amount for FY 2018 and FY 2019.





Department: Mental Health
Program Name: State Operated Adult Facilities
Program is found in the following core budget(s): Adult Inpatient Facilities
HB Section(s): 10.300, 10.305, 10.310, 10.315, 10.320, 10.325, 10.330

### 7d. Provide a customer satisfaction measure, if available.





Note: The two graphs above represent the percent of clients at discharge or annual review who respond positively to the Client Perception of Participation and Facility Environment domains on the Inpatient Consumer Survey.

| Department: Me  | ental Health