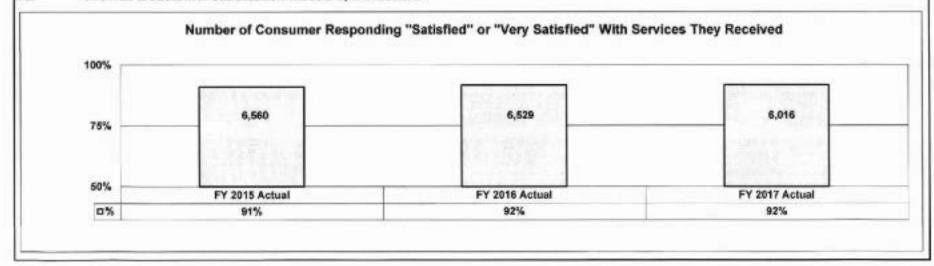

50% 0.00% FY 2016 Actual FY 2017 Projected FY 2015 Actual -DMH / CPS 11.00% 8.90% 8.90% --- National 8.40% 9.20% 9.20% Base Target: 9.2% Stretch Target: 8.5%

Note: This graph represents the 30 day readmission rate for Missouri compared to the national average for readmission of consumers to a state hospital after 30 days. The base target for 30 Day Readmission Rate is 9%. FY 2017 actual data not yet available. Significance: Overall Missouri is well below the national average which indicates successful community placements. Base Target: 9.2% (National Average) Stretch Target: 8.5%

# Provide an efficiency measure.



Note: Medication prices are not established by DBH, therefore base and stretch target are out of our control.



# 7d. Provide a customer satisfaction measure, if available.



| Division:   Behavioral Health   Di Name:   DBH Increased Medication Costs   DBH: 1650002   House Bill:   Multiple