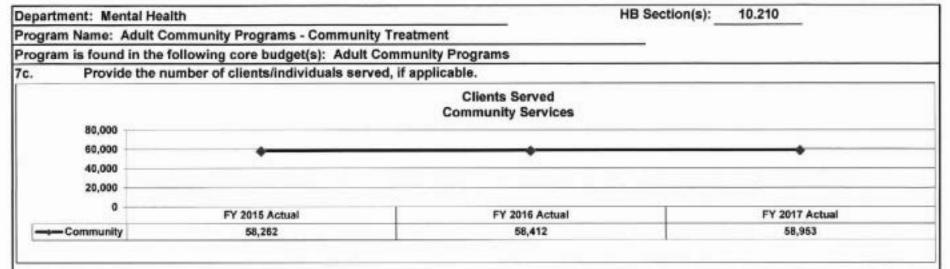

ressure results in a 16% decrease in cardiovascular disease and a 42% decrease in stroke.



Significance: A 10% drop in LDL level results in a 30% decrease in cardiovascular disease.

Data reflects individuals receiving services through the Health Care Home program are getting healthier.



Department: Mental Health
Program Name: Adult Community Programs - Community Treatment

HB Section(s): 10.210

Program is found in the following core budget(s): Adult Community Programs

## 7b. Provide an efficiency measure.



Significance: Treatment is more cost effective in the community versus state operated hospitals.



Note: The Center for Medicaid Services methodology uses calendar year and compares each individual's 12 months post Healthcare Home (HCH) cost with their 12 month pre HCH costs.



Note: Community Service client counts do not include the increase in those served through charity care at CMHCs due to reductions in non-Medicaid GR.







**Note:** This graph represents the number of individuals served in the Disease Management 3700 and Health Care Home services. The Medicaid costs for medical services are reduced with the addition of behavioral health services that coordinate the participant's healthcare. Health and wellness outcomes for the participants are improved.

## 7d. Provide a customer satisfaction measure, if available.



| Department: Mental Health                                                  | HB Section(s): 10.210    |
|----------------------------------------------------------------------------|--------------------------|
| Program Name: Adult Comm