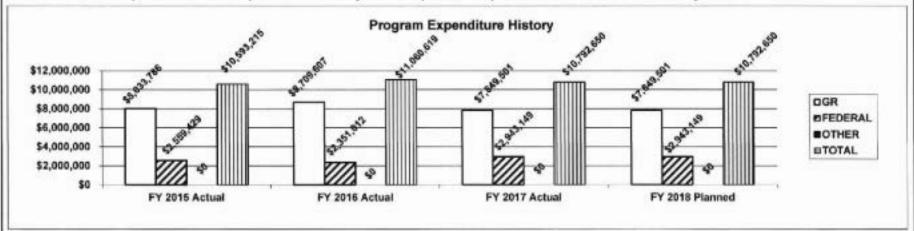

nd in the following core budget(s): Adult Community Programs

3. Are there federal matching requirements? If yes, please explain.

The federal Community Mental Health Services Block Grant requires that the state maintain an aggregate level of general revenue spending for mental health services that is greater than or equal to the average of the past two years. (This is called the "Maintenance of Effort," or MOE, requirement.)

4. Is this a federally mandated program? If yes, please explain.

The Americans with Disability Act (Supreme Court Ruling in Olmstead vs. LC, 1999) requires states to identify institutional residents who could live in integrated community settings.

5. Provide actual expenditures for the prior three fiscal years and planned expenditures for the current fiscal year.



6. What are the sources of the "Other" funds?

None.

Department: Mental Health HB Section(s): 10.210

Program Name: Adult Community Programs - Residential

Program is found in the following core budget(s): Adult Community Programs

## Provide an effectiveness measure.



Base Target: 80% Stretch Target: 85%

Note: This graph shows the increase in the percentage of adult consumers in private residence settings from their admission into a community program and their annual assessment. Base Target: 80% Stretch Target: 85%



Note: This graph represents a decrease in ER visits or hospitalizations due to a more stable living arrangement. Inpatient Hospitalizations represents medical reasons only.

HB Section(s): 10.210 Department: Mental Health Program Name: Adult Community Programs - Reside