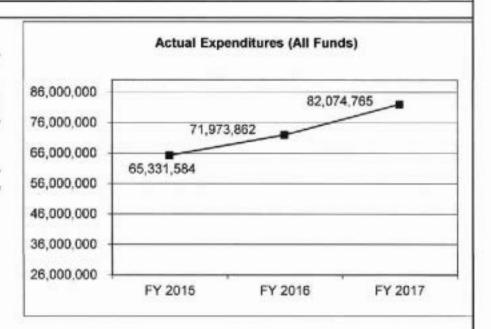

| 71,973,862        | 82,074,765        | N/A                    |
| Unexpended (All Funds)          | 12,982,862        | 13,012,260        | 9,194,371         | N/A                    |
| Unexpended, by Fund:            |                   |                   |                   |                        |
| General Revenue                 | 2,094             | 1                 | 0                 | N/A                    |
| Federal                         | 11,915,681        | 12,651,809        | 8,940,773         | N/A                    |
| Other                           | 1,065,087         | 360,450           | 253,598           | N/A                    |
|                                 | N.7533C 5353      | (1)               | (2)               | (3)                    |



Reverted includes the statutory three-percent reserve amount (when applicable).

Restricted includes any Governor's Expenditure Restrictions which remained at the end of the fiscal year (when applicable).

#### NOTES:

- (1) The increase in FY 2016 appropriation is additional funding for DMH Medicaid eligible utilization, provider rate increase and the privatization of Cottonwood Residential Treatment Center to Community Counseling Center.
- (2) The increase in FY 2017 appropriation is additional funding for DMH Medicaid eligible utilization, provider rate increase and additional authority for the System of Care grant.
- (3) The increase in FY 2018 appropriation represents increases for DMH Medicaid eligible utilization and additional authority for the anticipated increase in federal mat