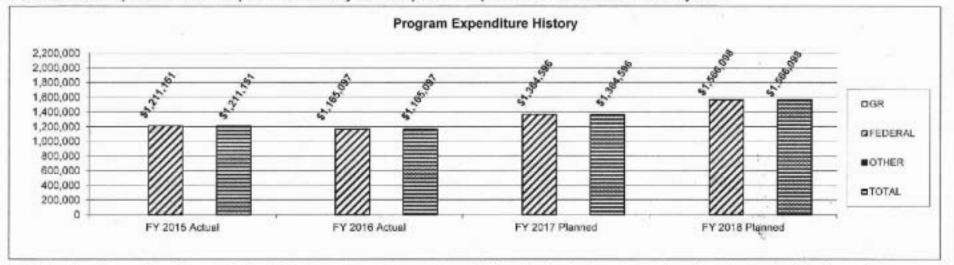

program? If yes, please explain.

Yes, Federal Law 106-402 has placed DD Councils in all 50 states and the US Territories.

| Department: Mental Health                                                        | HB Section(s):                          | 10.420 |  |
|----------------------------------------------------------------------------------|-----------------------------------------|--------|--|
| Program Name: Developmental Disabilities Act                                     | -20000000000000000000000000000000000000 |        |  |
| Program is found in the following core budget(s): Developmental Disabilities Act |                                         |        |  |

5. Provide actual expenditures for the prior three fiscal years and planned expenditures for the current fiscal year.



Note: The Missouri Developmental Disabilities' Council receives grant awards from the Federal government based on the Federal fiscal year. The amount reflected above for FY 2017 Planned is reflective of the Missouri DD Council's grant award for the Federal fiscal year that ends September 30, 2017. The amount reflected above for FY 2018 Planned expenditures is reflective of the federal authority appropriated in HB 10.

6. What are the sources of the "Other" funds?

Not applicable.

Department: Mental Health HB Section(s): 10.420
Program Name: Developmental Disabilities Act

Program is found in the following core budget(s): Developmental Disabilities Act

7a. Provide an effectiveness measure.

Number of businesses that receive tools they need to support the hiring and retention of employee