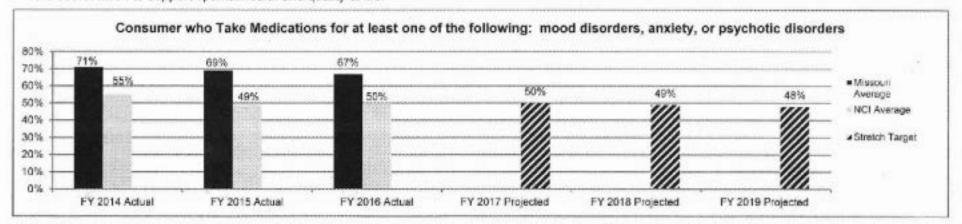

nimum for individuals receiving residential services. The Division of DD began using the SIS in FY 2014 to set residential rates on an individual basis.

Department: Mental Health HB Section(s): 10.410
Program Name: Residential Services
Program is found in the following core budget(s): DD Community Programs

7b. Provide an efficiency measure.

. To increase individuals living in the least restrictive environment, congregate being the most restrictive setting.



Note: The average per diem for all services received by an individual in residential supports is \$270.73.

 To assist individuals residing in least restrictive settings, the Division of DD monitors the utilization of prescribed psychotropic medications and promotes care coordination to support optimal health and quality of life.



Note: Based on National Core Indicator (NCI) survey results. The National Core Indicators is a voluntary effort by public developmental disabilities agencies to measure and track their own performance. FY 2017 actual data is not yet available.

Department: Mental Health HB Section(s): 10.410
Program Name: Residential Services

Program is found in the following core budget(s): DD Community Programs

7c. Provide the number of clients/individuals served, if applicable.

· Number of consumers served in residential placements.



Note: The Percent of Total Served is based on the Residential Information Services Project (RISP). Data for 2016 is not yet available.

Number of consumers who's needs have been assessed or reassessed.



Note: Risk factors are identified by the Supports Intensity Sc