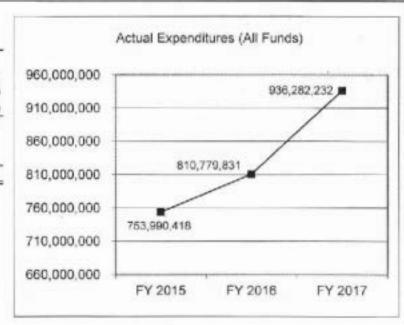

| 810,779,831       | 936,282,232       | N/A                    |
| Unexpended (All Funds)          | 84,831,095        | 82,258,159        | 86,851,983        | N/A                    |
| Unexpended, by Fund:            |                   |                   |                   |                        |
| General Revenue                 | 0                 | 0                 | 0                 | N/A                    |
| Federal                         | 67,586,583        | 72,921,335        | 73,920,320        | N/A                    |
| Other                           | 17,244,512        | 9,336,824         | 12,931,663        | N/A                    |
| [                               | (1) & (2)         | (1)               | (1), (3), (4)     | (5)                    |



\*FY 2018 restricted amount is as of January 22, 2018

Reverted includes the statutory three-percent reserve amount (when applicable). Restricted includes any Governor's Expenditure Restriction (when applicable).

#### NOTES:

- (1) Lapse amounts for Federal and Other funds occurred as a result of lower collections to support funding authority.
- (2) Original appropriation in FY 2015 was \$837,539,856. The final amount appropriated was \$838,839,856. The difference is \$1,300,000 which was a veto that was overridden during the fiscal year and therefore was restored to the appropriation amount.
- (3) In FY 2017, \$150,000 was restricted for Judevine Northeast Autism Project; \$50,000 was restricted for Leffen Center for Autism in Joplin; \$145,500 was restricted for Family Partnership Pro