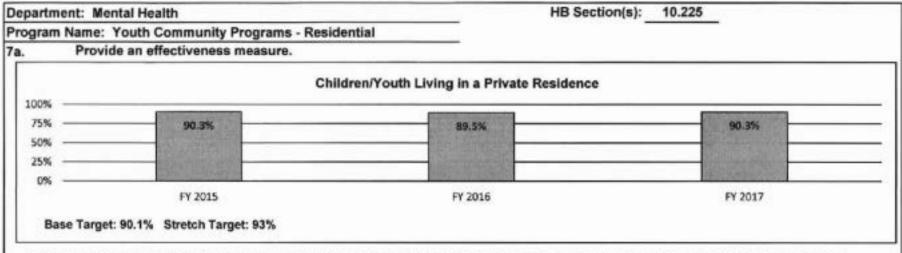

, please explain.

The federal Community Mental Health Services Block Grant requires that the state maintain an aggregate level of general revenue spending for mental health services that is greater than or equal to the average of the past two years. (This is called the "Maintenance of Effort," or MOE, requirement.)

Department: Mental Health HB Section(s): 10.225

Program Name: Youth Community Programs - Residential

4. Is this a federally mandated program? If yes, please explain.

No. However, the Community Mental Health Services Block Grant requires children's expenditures continue to meet their MOE requirement.

5. Provide actual expenditures for the prior three fiscal years and planned expenditures for the current fiscal year.



6. What are the sources of the "Other " funds?

None.



Note: This graph represents the percentage of youth receiving DBH services who reside in a private residence. Private residence category includes: Private Residence - Independent Living and Residence-Youth Living with Family or Non-Relative.

Base Target: 90.1% (National Average) Stretch Target: 93%



Note: This graph represents a decrease in ER visits or hospitalizations due to a more stable living arrangement. Inpatient Hospitalizations represents medical reasons only.



Note: Residential placement settings show a reduced cost per consumer compared to inpatient facility but both placement options are vital for the mental health needs of children to be adequately addressed. When a child's mental health needs are not addressed, the long term effects to the child and family are signific