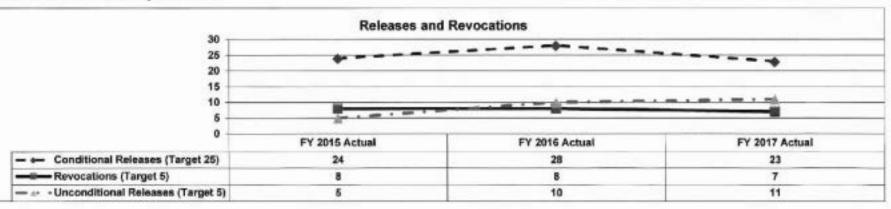

----|---------|-------|--|--|
|                                                                              | Clients | %     |  |  |
| July 1, 2014                                                                 | 428     | 92.0% |  |  |
| July 1, 2015                                                                 | 414     | 91.2% |  |  |

Significance: This demonstrates the success of the conditional release system within DMH. Clients are effectively transitioning from an inpatient setting to the community due to several factors: 1) Support from, and continuing treatment by, the community mental health centers and 2) Supervision, and ongoing oversight by, the Forensic Case Monitors and Forensic Review Committees.

Target: To stay at or above 90%

# 7b. Provide an efficiency measure.



Department: Mental Health HB Section(s): 10.220

Program Name: Forensic Support Services

Program is found in the following core budget(s): Forensic Support Services

# 7b. Provide an efficiency measure. (Continued)



# 7c. Provide the number of clients/individuals served, if applicable.



Note: Forensic clients represented in this graph are only those clients who were committed to the Department as Not Guilty by Reason of Mental Disease or Defect (NGRI).

Significance: The Division is successfully monitoring NGRI clients in the community versus a hospital setting.

# 7d. Provide a customer satisfaction measure, if available.

N/A

# **REPORT 9 - FY 2019 GOVERNOR RECOMMENDS**

# **DECISION ITEM SUMMARY**

| Budget Unit                        |            |         |             |