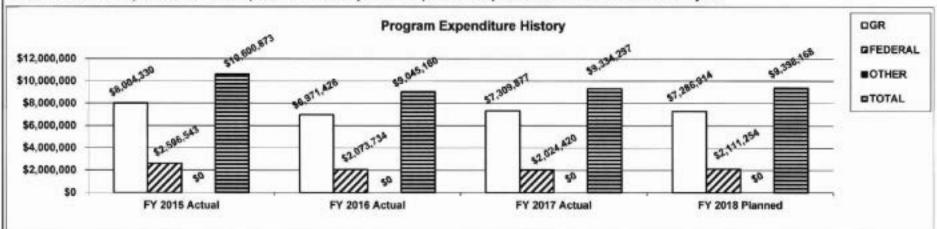

te share hospital (DSH) requirements.

4. Is this a federally mandated program? If yes, please explain.

The federal Community Mental Health Services Block Grant requires that the state maintain an aggregate level of general revenue spending for mental health services that is greater than or equal to the average of the past two years. (This is called the "Maintenance of Effort," or MOE, requirement.)

Outpatient services in the state facilities budgets are captured in the MOE calculation.

Department: Mental Health

Program Name: State Operated Children's Facility

HB Section(s): 10.335

Program is found in the following core budget(s): State Operated Children's Facility

5. Provide actual expenditures for the prior three fiscal years and planned expenditures for the current fiscal year.



What are the sources of the "Other " funds? None.

Provide an effectiveness measure.



Note: This graph represents the 30 day readmission rate for Missouri compared to the national average for readmission of consumers to a state hospital after 30 days. FY 2016 Actual data is not yet available. Significance: Overall Missouri is well below the national average which indicates successful community placements. Target: To be below the national rate.

Department: Mental Health HB Section(s): 10.335 Program Name: State Operated Children's Facility Program is found in the following core budget(s): State Operated Children's Facility Provide an efficiency measure. 7b. Expenditures vs. Revenues \$15.0 \$10.0 Millions \$5.0 \$0.0 FY 2015 Actual FY 2016 Actual FY 2017 Actual - - Expenditures \$10,60