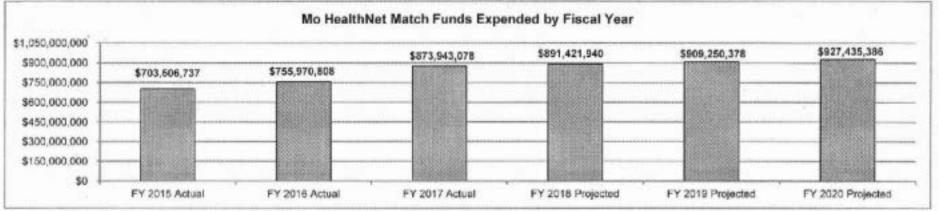

on to achieve greater than 95% of required reviews completed.



Department: Mental Health HB Section(s): 10.400, 10.410
Program Name: DD Administration

Program is found in the following core budget(s): DD Administration, Community Programs

#### 7b. Provide an efficiency measure. (Continued)

Utilization of automated service budget screens in the Department Information system.



### 7c. Provide the number of clients/individuals served, if applicable.

■Total enrollment of eligible individuals.



Department: Mental Health HB Section(s): 10.400, 10.410
Program Name: DD Administration

Program is found in the following core budget(s): DD Administration, Community Programs

7c. Provide the number of clients/individuals served, if applicable. (Continued)

Mo HealthNet Match Funds Managed.



Note: Amount of Mo HealthNet funds expended in the Division of DD each fiscal year.

Office of Licensure and Certification.



Note: The Division of DD enters into contracts with providers which assist the Division of DD to purchase residential services and non-residential services.

| Department: Mental Health                                                               | HB Section(s): 10.400, 10.410 | on the same |
|-----------------------------------------------------------------------------------------|-------------------------------|-------------|
| Program Name: DD Administration                                                         |                               | EQ. 33      |
| Program is found in the following core budget(s): DD Administration, Community Programs |