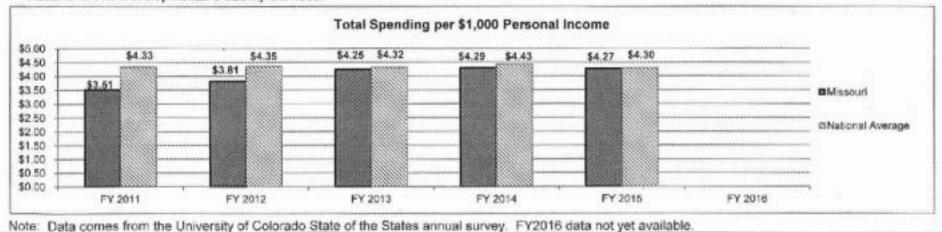

und in the following core budget(s): DD Administration, Community Programs

Provide an effectiveness measure.

Support Intensity Scale assessments completed on time to support residential rate methodology.



Note: Supports Intensity Scale (SIS) is a tool developed by American Association on Intellectual and Developmental Disabilities (AAIDD) that measures the individual's support needs in personal, work-related, and social activities in order to identify and describe the types and intensity of the supports an individual requires. SIS assessments are completed every three years at a minimum for individuals receiving residential services. The Division of DD began using the SIS in FY 2014 to set residential rates on an individual basis.

Fiscal Effort for Developmental Disability Services.



Department: Mental Health HB Section(s): 10.400, 10.410
Program Name: DD Administration

Program is found in the following core budget(s): DD Administration, Community Programs

7b. Provide an efficiency measure.

■ To maintain administration as a percent of total budget below .5%.



Licensure and Certification to achieve greater than 95% of required reviews completed.



Department: Mental Health HB Section(s): 10.400, 10.410
Program Name: DD Administration

Program is found in the following core budget(s): DD Administration, Community Programs

#### 7b. Provide an efficiency measure. (Continued)

Utilization of automated service budget screens in the Department Information system.



### 7c. Provide the number of clients/individuals served, if applicable.

■Total enrollment of eligibl