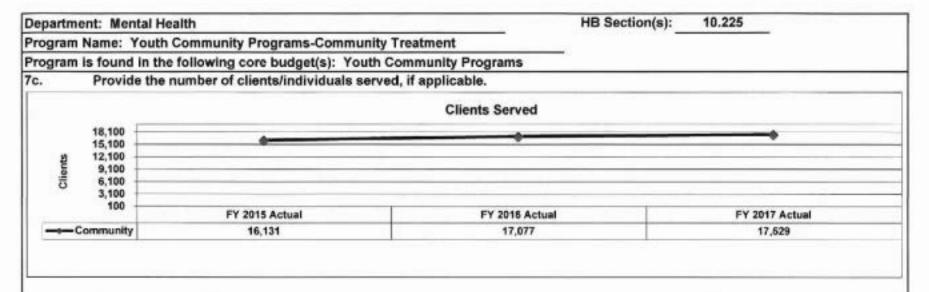

unds?

Mental Health Local Tax Match Fund (MHLTMF) - \$1,017,879 and Mental Health Interagency Payment Fund (MHIPF) - \$600,000



Note: This graph represents the percentage of youth receiving DBH services who reside in a private residence. Private residence category includes: Private Residence - Independent Living and Residence-Youth Living with Family or Non-Relative.

Target: To be at or above the national average of 90.1%

# Provide an efficiency measure.



**Note:** Average costs per client in Hawthorn's Children's Psychiatric Hospital continues to increase as a result of the acuity level of the child client base requiring more one-to-one supervision. In addition, average lengths of stay for children with complex needs has increased by approximately 10 to 15 days for the community.





**Note:** The changes in the number of consumers is a result of program services converted from non-Medicaid reimbursed programs to CPR and Targeted Case Management (TCM) program models, and the shift of consumers to those services which is trending toward CPR based services.



| Department: Mental Health                            | HB Section(s): 10.225 |
|------------------------------------------------------|-----------------------|
| Program Name: Youth Community Programs - Residential | 00 9000 AND 100000    |

### 1a. What strategic priority does this program address?

Provide least restrictive setting.

## 1b. What does this program do?

For most children with a serious emotional disturbance served by DBH, their mental health needs can be addressed in their home environment. B