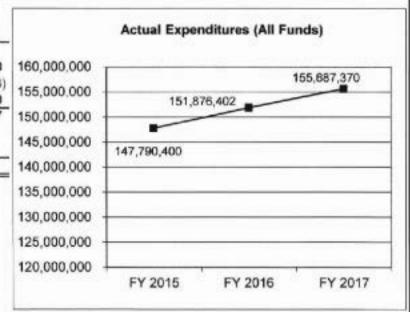

| 151,876,402       | 155,687,370       | N/A                    |
| Unexpended (All Funds)          | 3,581,603         | 1,440,621         | 1,313,759         | N/A                    |
| Unexpended, by Fund:            |                   |                   |                   |                        |
| General Revenue                 | 1,698,491         | 4                 | 441,558           | N/A                    |
| Federal                         | 1,261,280         | 609,001           | 316,025           | N/A                    |
| Other                           | 621,832           | 831,616           | 556,176           | N/A                    |
|                                 | (1)               |                   | (2)               |                        |



Reverted includes the statutory three-percent reserve amount (when applicable).

Restricted includes any Governor's Expenditure Restrictions which remained at the end of the fiscal year (when applicable).

#### NOTES:

- (1) Funding was appropriated to open a 25 bed SORTS ward at Fulton. Due to pending litigation and temporary hold on new commitments, this ward was not opened until July of 2015. Corresponding authority was placed in agency reserve and lapsed.
- (2) Funding was appropriated to open a step-down SORTS unit at Fulton. Due to delays in construction this ward did not open in FY 2017, therefore corresponding authority was placed in agency reserve and lapsed.

## DEPARTMENT OF MENTAL HEALTH FULTON STATE HOSPITAL

|                          |        |       | Budget<br>Class | FT