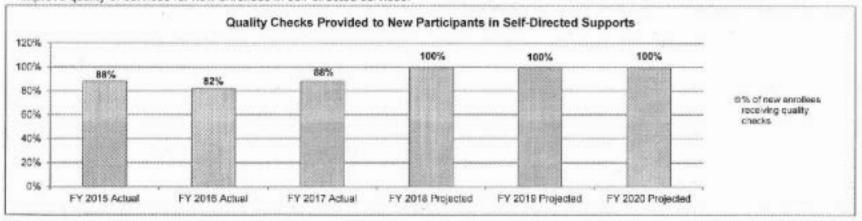

support needs in personal, work-related, and social activities in order to identify and describe the types and intensity of the supports an individual requires. SIS assessments are completed every three years at a minimum for individuals receiving residential services. The Division of DD began using the SIS in FY 2014 to set residential rates on an individual basis.

Department: Mental Health HB Section(s): 10.500, 10.505, 10.510, 10.515, 10.520
Program Name: DD Regional Offices

Program is found in the following core budget(s): DD Regional Offices

#### 7a. Provide an effectiveness measure. (Continued)

To Increase the number of individuals that receive needed assistance.



#### 7b. Provide an efficiency measure.

Improve quality of services for new enrollees in self-directed services.



Department: Mental Health HB Section(s): 10.500, 10.505, 10.510, 10.515, 10.520 Program Name: DD Regional Offices Program is found in the following core budget(s): DD Regional Offices 7b. Provide an efficiency measure. (Continued) · Percent of provider training records reviewed that met training requirements. Providers meeting training requirements 96.0% 93.2% 94.0% Plans Processed 92.0% 90.0% EPercent of Staff 90.0% 87.8% #Stretch Target 88.0% 85.1% 86.0% 84.0% 82.0% 80.0% 78.0% FY 2015 Actual FY 2016 Actual FY 2017 Actual FY 2018 Projected Medicaid Eligibility by Regional Office. Medicaid Eligibility « Gentral Missouri Regional Office: 100% 90% 82% 79% 82% 81% 83% 82% Kansas City Regional Office 80% 70% si Sikeston Regional Office 60% 50% 40% # Springfield Regional Office 30% 20% ■St L