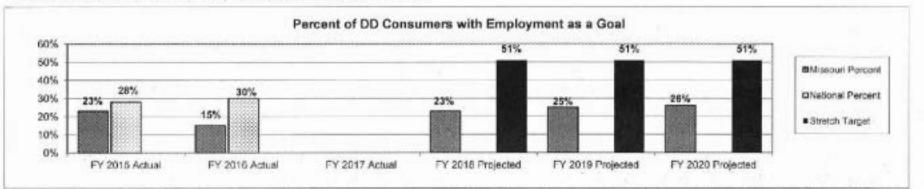

FY 2017 data is not yet available from Department of Labor or National Core Indicators (NCI). The National Core Indicators is a voluntary effort by public developmental disabilities agencies to measure and track their own performance. Statistically, 55% of individuals who receive employment supports obtain competitive employment. The Division of DD's stretch target is 51% of all individuals to receive employment supports which leads to an ultimate target of paid community employment of approximately 30%.

Department: Mental Health HB Section(s): 10.410, 10.555
Program Name: In-Home Supports

Program is found in the following core budget(s): DD Community Programs

## 7a. Provide an effectiveness measure. (Continued)

How successful is Missouri in identifying employment as a planning goal.



Note: Based on a sample of consumers reported in National Core Indicators (NCI). FY 2017 is not yet available. According to NCI data, 51% of individuals expressed an interest in employment. The ultimate stretch target is for all 51% of these individuals to have employment as a goal in their plan.

To improve consumer independence and community integration by moving away from segregated day services to community-integrated employment.



Note: In line with the overall goal of the highest level of community integration, the Division is working towards increasing the number of individuals in integrated community employment and reducing the number in segregated day services. The stretch targets are based on 500 individuals per year transitioning from day services to integrated community empl