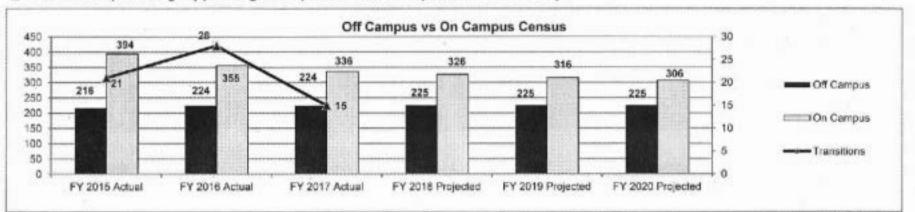

s for the prior three fiscal years and planned expenditures for the current fiscal year.



Note: A total of \$781,668 is included in FY 2018 Governor's Reserve. This amount is therefore excluded from FY 2018 planned expenditures reflected above. FY 2018 planned expenditures excludes \$5M projected lapse in federal appropriations.

### 6. What are the sources of the "Other" funds?

Other funds are in fund 0435, Habilitation Center Room and Board.

Department: Mental Health

HB Section(s): 10.405, 10.525, 10.530, 10.535,

Program Name: State Operated Services

10.540, 10.545, 10.550

Program is found in the following core budget(s): State Operated Services

### 7a. Provide an effectiveness measure.

Downsize campus settings by providing state-operated residential options in the community.





Note: FY 2017 data for DD Habilitation Centers and DD Community not yet available. MO Vital Statistics data not available for FY 2017.

Department: Mental Health HB Section(s): 10.405, 10.525, 10.530, 10.535, Program Name: State Operated Services 10.540, 10.545, 10.550

Program is found in the following core budget(s): State Operated Services

7b. Provide an efficiency measure.

To transition institutional residents to a less restrictive environment in the community.



Note: National data is provided by the State of the States report which is not available for FY 2016 - FY 2017.

■ To reduce behavior episodes by providing focused behavior services.





Department: Mental Health HB Section(s): 10.405, 10.525, 10.530, 10.535, Program Name: State Operated Services 10.540, 10.545, 10.550