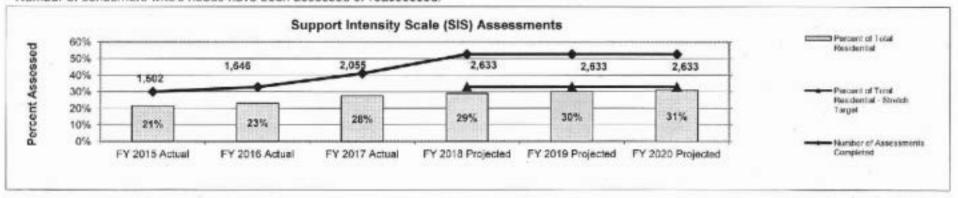

re coordination to support optimal health and quality of life.



Note: Based on National Core Indicator (NCI) survey results. The National Core Indicators is a voluntary effort by public developmental disabilities agencies to measure and track their own performance. FY 2017 actual data is not yet available.

Department: Mental Health HB Section(s): 10.410
Program Name: Residential Services

Program is found in the following core budget(s): DD Community Programs

7c. Provide the number of clients/individuals served, if applicable.

· Number of consumers served in residential placements.



Note: The Percent of Total Served is based on the Residential Information Services Project (RISP). Data for 2016 is not yet available.

Number of consumers who's needs have been assessed or reassessed.



Note: Risk factors are identified by the Supports Intensity Scale (SIS) assessment. SIS is a tool developed by American Association on Intellectual and Developmental Disabilities (AAIDD) that measures the individual's support needs in personal, work-related, and social activities in order to identify and describe the types and intensity of the supports an individual requires. SIS assessments are completed every three years at a minimum for individuals receiving residential services. The Division of DD began using the SIS in FY 2014 to set residential rates on an individual basis.

Department: Mental Health HB Section(s): 10.410
Program Name: Residential Services
Program is found in the following core budget(s): DD Community Programs

7c. Provide the number of clients/individuals served,