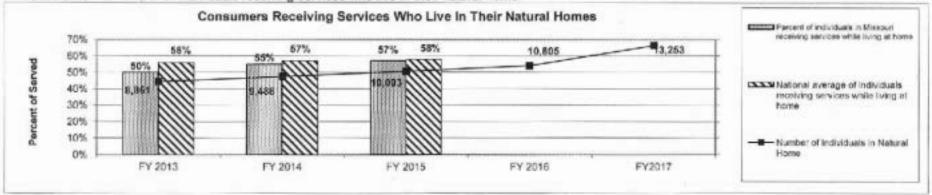

|
| Community Support Waiver    | 2,200     | 1,877  | 2,000     | 2,256   | 2,301     | 2,936   | 3,100     | 3,255     | 3,418     |
| Autism Waiver               | 152       | 133    | 152       | 120     | 122       | 109     |           | - 1       |           |
| Mo Children with DD Waiver  | 288       | 319    | 288       | 323     | 329       | 315     | 320       | 320       | 320       |
| Partnership for Hope Waiver | 2,750     | 2,530  | 2,650     | 2,683   | 2,737     | 2,691   | 2,700     | 2,835     | 2,977     |
|                             | 14,040    | 13,360 | 13,790    | 13,957  | 14,150    | 14,663  | 14,770    | 15,147    | 15,539    |

Note: Autism Waiver expired 06/30/2017.

To increase the number of individuals receiving services who live in their natural home.



Note: The Percent of Total Served is based on the Residential Information Services Project (RISP). RISP data for 2016 is not yet available. More consumers are receiving services in their homes enabling them to fully be included in all aspects of home, school and community life.

# 7d. Provide a customer satisfaction measure, if available.

The NCI customer satisfaction survey was expanded to include in-home services starting this year. The Division of DD will have FY 2018 data available next year.

| Department:      | Mental Health           |                                 | HB Section(s): | 10.410       |  |
|------------------|-------------------------|---------------------------------|----------------|--------------|--|
| Program Name:    | Residential Services    |