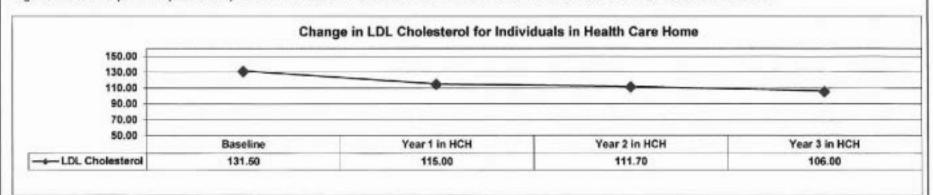

lity Act (Supreme Court Ruling in Olmstead vs. LC, 1999) requires states to identify institutional residents who could live in integrated community settings.

5. Provide actual expenditures for the prior three fiscal years and planned expenditures for the current fiscal year.



Department: Mental Health HB Section(s): 10.210

Program Name: Adult Community Programs - Community Treatment

Program is found in the following core budget(s): Adult Community Programs

6. What are the sources of the "Other " funds?

Mental Health Local Tax Match Fund (MHLTMF) \$948,834 and Mental Health Interagency Payment Fund (MHIPF) \$1,310,572

Provide an effectiveness measure.



Significance: A 6 point drop in blood pressure results in a 16% decrease in cardiovascular disease and a 42% decrease in stroke.



Significance: A 10% drop in LDL level results in a 30% decrease in cardiovascular disease.

Data reflects individuals receiving services through the Health Care Home program are getting healthier.



Department: Mental Health
Program Name: Adult Community Programs - Community Treatment

HB Section(s): 10.210

Program is found in the following core budget(s): Adult Community Programs

## 7b. Provide an efficiency measure.



Significance: Treatment is more cost effective in the community versus state operated hospitals.



Note: The Center for Medicaid Services methodology uses calendar year and compares each individual's 12 months post Healthcare Home (HCH) cost with their 12 month pre HCH costs.



Note: Community Service client counts do not include the increase in those served through