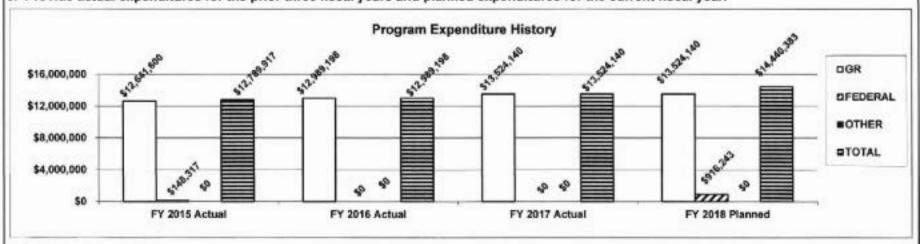

o medications from the most appropriate medical professionals.

- What is the authorization for this program, i.e., federal or state statute, etc.? (Include the federal program number, if applicable.)
   Section 632.010.2(1) and 632.055. RSMo.
- 3. Are there federal matching requirements? If yes, please explain.

The federal Community Mental Health Services Block Grant requires that the state maintain an aggregate level of general revenue spending for mental health services that is greater than or equal to the average of the past two years. (This is called the "Maintenance of Effort," or MOE, requirement.)

4. Is this a federally mandated program? If yes, please explain.

5. Provide actual expenditures for the prior three fiscal years and planned expenditures for the current fiscal year.



Department: Mental Health HB Section(s): 10.230 Program Name: CPS Medications Program is found in the following core budget(s): CPS Medications 6. What are the sources of the "Other" funds? None. 7a. Provide an effectiveness measure. 30 Day Readmission Rate 12.50% 10.00% 7.50% 5.00% 2.50% 0.00% FY 2016 Actual FY 2017 Projected FY 2015 Actual -DMH / CPS 11.00% 8.90% 8.90% --- National 8.40% 9.20% 9.20% Base Target: 9.2% Stretch Target: 8.5%

Note: This graph represents the 30 day readmission rate for Missouri compared to the national average for readmission of consumers to a state hospital after 30 days. The base target for 30 Day Readmission Rate is 9%. FY 2017 actual data not yet available. Significance: Overall Missouri is well below the national average which indicates successful comm