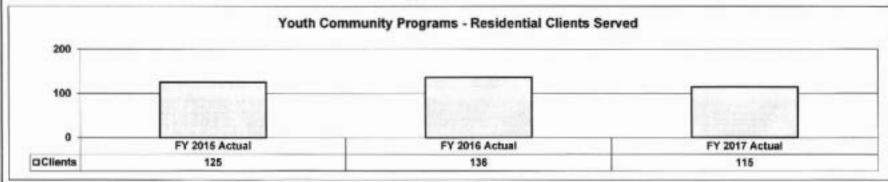

-Youth Living with Family or Non-Relative.

Base Target: 90.1% (National Average) Stretch Target: 93%



Note: This graph represents a decrease in ER visits or hospitalizations due to a more stable living arrangement. Inpatient Hospitalizations represents medical reasons only.



Note: Residential placement settings show a reduced cost per consumer compared to inpatient facility but both placement options are vital for the mental health needs of children to be adequately addressed. When a child's mental health needs are not addressed, the long term effects to the child and family are significant (e.g. increased school drop outs, involvement with the juvenile justicie system, and parents losing custody of their children.)

# Provide the number of clients/individuals served, if applicable.



Note: Unduplicated client count represents the need for residential placement settings for youth who cannot live in the family home.



# REPORT 9 - FY 2019 GOVERNOR RECOMMENDS

# **DECISION ITEM SUMMARY**

| Budget Unit                              |                   |                   |                   |                   |                     | - 10.07             |                    |                    |
|------------------------------------------|-------------------|-------------------|-------------------|-------------------|---------------------|---------------------|--------------------|--------------------|
| Decision Item<br>Budget Object Summary   | FY 2017<br>ACTUAL | FY 2017<br>ACTUAL | FY 2018<br>BUDGET | FY 2018<br>BUDGET | FY 2019<br>DEPT REQ | FY 2019<br>DEPT REQ |