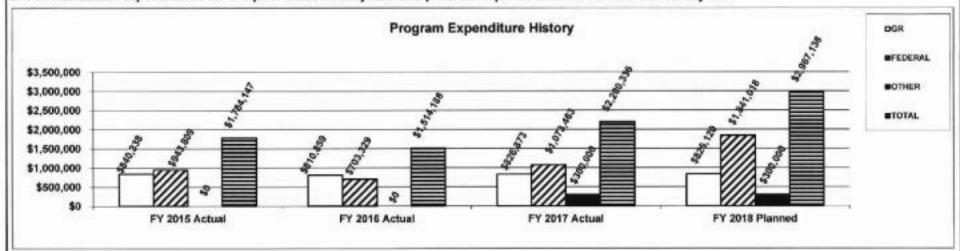

| Budget Unit                             | E N CHOVEN  | 0000000 | E-190000    | TELESCOPE U.S. | 2717455555  | 0000000         | in poet Uterro    | 20000000 |
|-----------------------------------------|-------------|---------|-------------|----------------|-------------|-----------------|-------------------|----------|
| Decision Item                           | FY 2017     | FY 2017 | FY 2018     | FY 2018        | FY 2019     | FY 2019         | FY 2019           | FY 2019  |
| Budget Object Summary                   | ACTUAL      | ACTUAL  | BUDGET      | BUDGET         | DOLLAR      | DEPT REQ<br>FTE | GOV REC<br>DOLLAR | GOV REC  |
| Fund                                    | DOLLAR      | FTE     | DOLLAR      | FTE            | DOLLAR      | FIE             | DULLAR            | FTE      |
| CPS ADMIN                               |             |         |             |                |             |                 |                   |          |
| CORE                                    |             |         |             |                |             |                 |                   |          |
| PERSONAL SERVICES                       |             |         |             |                |             |                 |                   |          |
| GENERAL REVENUE                         | 778,745     | 14.02   | 802,346     | 14.05          | 802,346     | 14.05           | 788,690           | 14.05    |
| DEPT MENTAL HEALTH                      | 458,317     | 9.46    | 693,310     | 13.55          | 693,310     | 13.55           | 693,310           | 13.55    |
| TOTAL - PS                              | 1,237,062   | 23.48   | 1,495,656   | 27.60          | 1,495,656   | 27.60           | 1,482,000         | 27.60    |
| EXPENSE & EQUIPMENT                     |             |         |             |                |             |                 |                   |          |
| GENERAL REVENUE                         | 48,128      | 0.00    | 49,324      | 0.00           | 49,324      | 0.00            | 49,324            | 0.00     |
| DEPT MENTAL HEALTH                      | 615,149     | 0.00    | 1,147,708   | 0.00           | 1,147,708   | 0.00            | 1,147,708         | 0.00     |
| MENTAL HEALTH EARNINGS FUND             | 300,000     | 0.00    | 300,000     | 0.00           | 300,000     | 0.00            | 300,000           | 0.00     |
| TOTAL - EE                              | 963,277     | 0.00    | 1,497,032   | 0.00           | 1,497,032   | 0.00            | 1,497,032         | 0.00     |
| TOTAL                                   | 2,200,339   | 23.48   | 2,992,688   | 27.60          | 2,992,688   | 27.60           | 2,979,032         | 27.60    |
| Pay Plan - 0000012<br>PERSONAL SERVICES |             |         |             |                |             |                 |                   |          |
| GENERAL REVENUE                         | 0           | 0.00    | 0           | 0.00           | 0           | 0.00            | 5,967             | 0.00     |
| DEPT MENTAL HEALTH                      | 0           | 0.00    | 0           | 0.00           | 0           | 0.00            | 6,631             | 0.00     |
| TOTAL - PS                              | 0           | 0.00    | 0           | 0.00           | - 0         | 0.00            | 12,598            | 0.00     |
| TOTAL                                   | 0           | 0.00    | 0           | 0.00           | 0           | 0.00            | 12,598            | 0.00     |
| GRAND TOTAL                             | \$2,200,339 | 23.48   | \$2,992,688 | 27.60          | \$2,992,688 | 27.60           | \$2,991,630       | 27.60    |