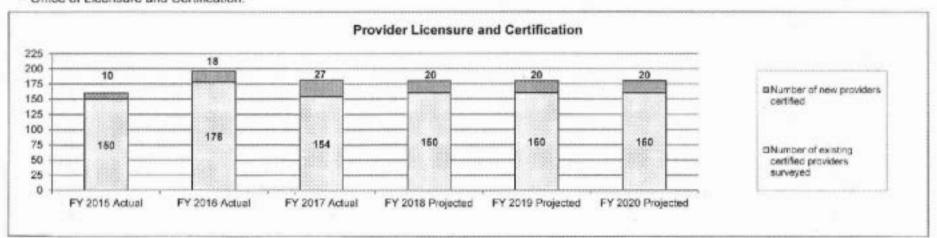

m Name: DD Administration

Program is found in the following core budget(s): DD Administration, Community Programs

#### 7b. Provide an efficiency measure. (Continued)

Utilization of automated service budget screens in the Department Information system.



### 7c. Provide the number of clients/individuals served, if applicable.

■Total enrollment of eligible individuals.



Department: Mental Health HB Section(s): 10.400, 10.410
Program Name: DD Administration

Program is found in the following core budget(s): DD Administration, Community Programs

7c. Provide the number of clients/individuals served, if applicable. (Continued)

Mo HealthNet Match Funds Managed.



Note: Amount of Mo HealthNet funds expended in the Division of DD each fiscal year.

Office of Licensure and Certification.



Note: The Division of DD enters into contracts with providers which assist the Division of DD to purchase residential services and non-residential services.

| Department: Mental Health                                                               | HB Section(s): 10.400, 10.410 | on the same |
|-----------------------------------------------------------------------------------------|-------------------------------|-------------|
| Program Name: DD Administration                                                         |                               | EQ. 33      |
| Program is found in the following core budget(s): DD Administration, Community Programs |                               |             |
| 7d. Provide a customer satisfaction measure, if available.