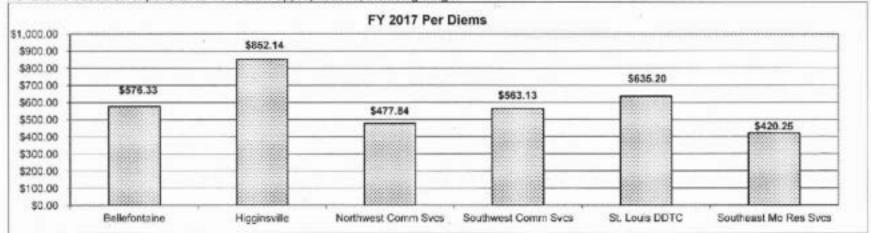

| 60                        | 37.7                                    |
| Higginsville Habilitation Center                     | 53                        | 23.5                                    |
| Northwest Community Services                         | 58                        | 16.3                                    |
| Southeast Missouri Residential Services              | 49                        | 18.5                                    |
| St Louis Developmental Disabilities Treatment Center | 58                        | 23.4                                    |
| Southwest Community Services                         | 54                        | 22.2                                    |

Per Diems based on expenditures from DMH appropriations, including fringe:



Note: Bellefontaine, Higginsville and St. Louis DDTC are campus ICF/IID settings. Northwest Community Services and Southwest Community Services are community Medicaid waiver settings. Southeast Missouri Residential Services is a combination of both campus ICF/IID and community Medicaid waiver settings.

7d. Provide a customer satisfaction measure, if available.

Not applicable.

# **DECISION ITEM SUMMARY**

| Budget Unit<br>Decision Item<br>Budget Object Summary<br>Fund | FY 2017<br>ACTUAL<br>DOLLAR | FY 2017<br>ACTUAL<br>FTE | FY 2018<br>BUDGET<br>DOLLAR | FY 2018<br>BUDGET<br>FTE | FY 2019<br>DEPT REQ<br>DOLLAR | FY 2019<br>DEPT REQ<br>FTE | FY 2019<br>GOV REC<br>DOLLAR | FY 2019<br>GOV REC<br>FTE |
|---------------------------------------------------------------|----------------------