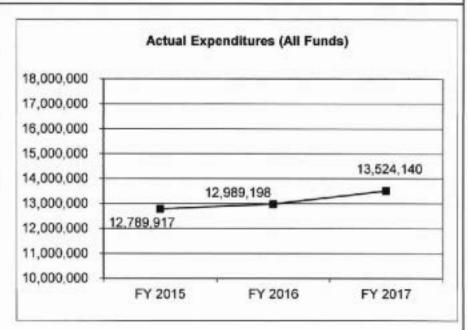

| 916,243           | 916,243           | N/A                    |
| Unexpended, by Fund:            |                   |                   |                   |                        |
| General Revenue                 | 25,000            | 0                 | 0                 | N/A                    |
| Federal                         | 767,926           | 916,243           | 916,243           | N/A                    |
| Other                           | 0                 | 0                 | 0                 | N/A                    |
|                                 | (1)               | (1)               | (1)               |                        |
|                                 |                   |                   |                   |                        |



Reverted includes the statutory three-percent reserve amount (when applicable).

Restricted includes any Governor's Expenditure Restrictions which remained at the end of the fiscal year (when applicable).

### NOTES:

(1) The increases in FY 2015, FY 2016 and FY 2017 are due to inflationary increases appropriated for medications. In addition, the GR lapse for FY 2015 is due to the privatization of Cottonwood Residential Treatment Center on December 31, 2014.

# CORE RECONCILIATION DETAIL

# DEPARTMENT OF MENTAL HEALTH MEDICATION COST INCREASES

# 5. CORE RECONCILIATION DETAIL

|                         | Budget<br>Class | FTE  | GR         | Federal         | Other | Total    | Explanation |
|-------------------------|-----------------|------|------------|-----------------|-------|------