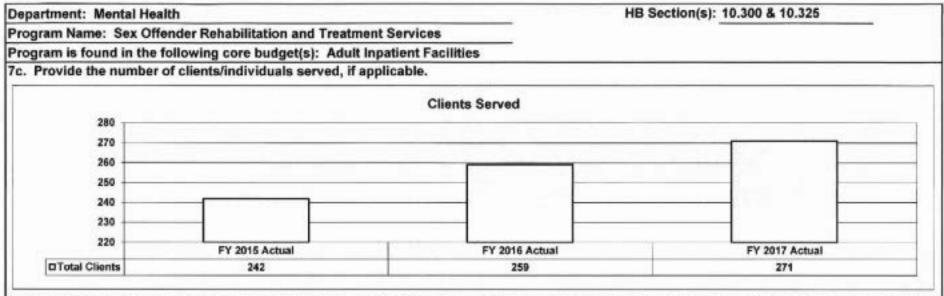

ovide an effectiveness measure.

| Number of SORTS Patients on Conditional Release as of: |   |  |  |
|--------------------------------------------------------|---|--|--|
| June 30, 2015                                          | 5 |  |  |
| June 30, 2016                                          | 5 |  |  |
| June 30, 2017                                          | 9 |  |  |

Note: Conditional release is court ordered placement in the community under statutory conditions, which include required GPS monitoring at all times and supervision by probation and parole and a department of mental health forensic case monitor.

## 7b. Provide an efficiency measure.



Note: Cost per client day does not include administrative staff budgeted in the State Operated Adult Facilities House Bill Section.



Note: In FY 2015, funding was appropriated to open a 25 bed SORTS ward at Fulton. Due to pending litigation and temporary hold on new commitments, this ward was not opened until July 2015.

7d. Provide a consumer satisfaction measure, if available.

N/A

| Department:     | Mental Health                                 | The Control of the Land |                |                  | Budget Unit:                                 | 69472C           |                |                |                |          |
|-----------------|-----------------------------------------------|-------------------------|----------------|------------------|----------------------------------------------|------------------|----------------|----------------|----------------|----------|
| Division:       | Compreh