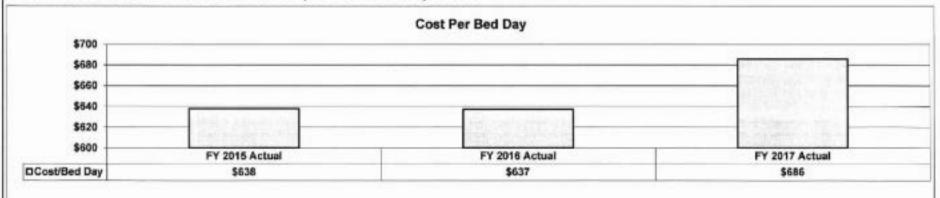

. Significance: Overall Missouri is well below the national average which indicates successful community placements. Target: To be below the national rate.

Department: Mental Health HB Section(s): 10.335 Program Name: State Operated Children's Facility Program is found in the following core budget(s): State Operated Children's Facility Provide an efficiency measure. 7b. Expenditures vs. Revenues \$15.0 \$10.0 Millions \$5.0 \$0.0 FY 2015 Actual FY 2016 Actual FY 2017 Actual - - Expenditures \$10,600,873 \$9,045,160 \$9,334,297 -Revenue \$10,915,961 \$10,331,212 \$11,100,142

Note: Revenues represent all third party reimbursements and the 80% federal reimbursement for DSH claim. Expenditures do not include fringe. Cottonwood Residential Treatment Center was privatized on January 3, 2015.



Note: Cost per bed day is increasing due the acuity of patients requiring higher staffing ratios and the reduced number of beds available.



Note: This graph represents an unduplicated count of clients served. The decline of client count is directly associated with the increasing acuity level of the children/youth served. Cottonwood Residential Treatment Center was privatized on January 3, 2015.

7d. Provide a customer satisfaction measure, if available.

N/A

# FY 2019 DEPARTMENT REQUEST DIVISION OF BEHAVIORAL HEALTH - COMPREHENSIVE PSYCHIATRIC SERVICES

| FUND NAME                                          | FUND | CORE          | CORE<br>FTE | NEW DI<br>AMOUNT | NEW DI<br>FTE | TOTAL<br>AMOUNT | TOTAL<br>FTE |
|----------------------------------------------------|------|--------------