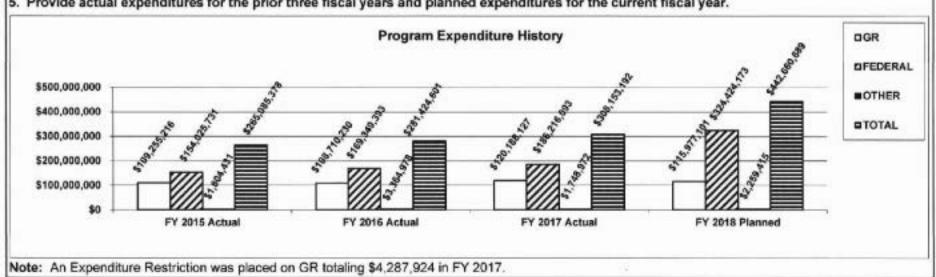

ter than or equal to the average of the past two years. (This is called the "Maintenance of Effort," or MOE, requirement.)

Community Psychiatric Rehabilitation and Targeted Case Management are MO HealthNet services and require a state match.

Department: Mental Health HB Section(s): 10.210

Program Name: Adult Community Programs - Community Treatment

Program is found in the following core budget(s): Adult Community Programs

4. Is this a federally mandated program? If yes, please explain.

The Americans with Disability Act (Supreme Court Ruling in Olmstead vs. LC, 1999) requires states to identify institutional residents who could live in integrated community settings.

5. Provide actual expenditures for the prior three fiscal years and planned expenditures for the current fiscal year.



Department: Mental Health HB Section(s): 10.210

Program Name: Adult Community Programs - Community Treatment

Program is found in the following core budget(s): Adult Community Programs

6. What are the sources of the "Other " funds?

Mental Health Local Tax Match Fund (MHLTMF) \$948,834 and Mental Health Interagency Payment Fund (MHIPF) \$1,310,572

Provide an effectiveness measure.



Significance: A 6 point drop in blood pressure results in a 16% decrease in cardiovascular disease and a 42% decrease in stroke.



Significance: A 10% drop in LDL level results in a 30% decrease in cardiovascular disease.

Data reflects individuals receiving services through the Health Care Home program are getting healthier.



Department: Mental Health
Program Name: Adult Community Programs - Community