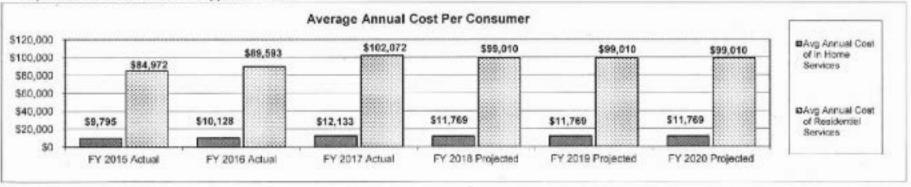

ment.



Note: In line with the overall goal of the highest level of community integration, the Division is working towards increasing the number of individuals in integrated community employment and reducing the number in segregated day services. The stretch targets are based on 500 individuals per year transitioning from day services to integrated community employment.

Department: Mental Health HB Section(s): 10.410, 10.555

Program Name: In-Home Supports

Program is found in the following core budget(s): DD Community Programs

7b. Provide an efficiency measure.

 To allow families to care for their family member in their own home by directing their own services, thereby avoiding out of home placement and other segregated services.



. To provide more cost effective supports in home.



Department: Mental Health HB Section(s): 10.410, 10.555
Program Name: In-Home Supports

# 7c. Provide the number of clients/individuals served, if applicable.

Program is found in the following core budget(s): DD Community Programs

Number of consumers served in the following MO HealthNet waivers by fiscal year:

|                             | FY 20     | 015    | FY 2      | FY 2016 |           | FY 2017 |           | FY 2019   | FY 2020   |
|-----------------------------|-----------|--------|-----------|---------|-----------|---------|-----------|-----------|-----------|
|                             | Projected | Actual | Projected | Actual  | Projected | Actual  | Projected | Projected | Projected |
| Comprehensive Waiver        | 8,650     | 8,501  | 8,700     | 8,575   | 8,661