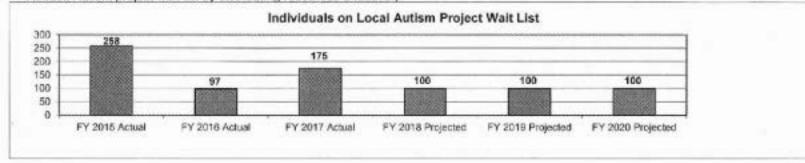

ppropriated for Mercy Kids Autism Center; \$200,000 was appropriated for Autism Outreach Initiatives for Children in Northeast Missouri (\$150,000 was placed in expenditure restriction); and \$100,000 was appropriated for Autism services in Joplin (\$50,000 was placed in expenditure restriction). Federal funds for FY 2015 through FY 2017 are the federal match for Autism Waiver services. In FY 2018, \$195,184 is restricted for Provider Rates.

6. What are the sources of the "Other" funds?

Tax Amnesty Fund (0470) was used in FY 2016 only.

Department: Mental Health HB Section(s): 10.410
Program Name: Autism

Program is found in the following core budget(s): Community Programs

### 7a. Provide an effectiveness measure.

Reduce Autism project wait list by distributing resources effectively.



To increase access and refer individuals/families to appropriate services.



Note: Increase in number of evaluations and diagnosis in FY 2016 was due to the addition of a 5th clinic (Washington University Autism Clinic). The Autism Centers continually strive for more effective triage when parents request evaluations. Better triage points families in the right clinical direction, conserving precious clinical resources. The goal is to increase the number of children diagnosed with ASD as that suggests that children are appropriately identified for ASD clinical diagnostic services.

| Department: Mental Health                                            | HB Section(s): | 10.410 |
|----------------------------------------------------------------------|----------------|--------|
| Program Na