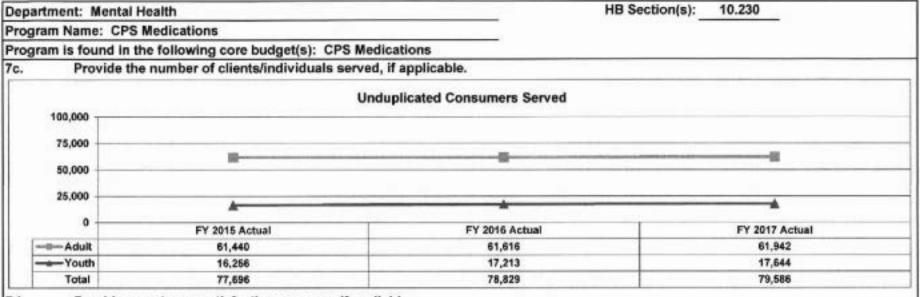

ss measure. 30 Day Readmission Rate 12.50% 10.00% 7.50% 5.00% 2.50% 0.00% FY 2016 Actual FY 2017 Projected FY 2015 Actual -DMH / CPS 11.00% 8.90% 8.90% --- National 8.40% 9.20% 9.20% Base Target: 9.2% Stretch Target: 8.5%

Note: This graph represents the 30 day readmission rate for Missouri compared to the national average for readmission of consumers to a state hospital after 30 days. The base target for 30 Day Readmission Rate is 9%. FY 2017 actual data not yet available. Significance: Overall Missouri is well below the national average which indicates successful community placements. Base Target: 9.2% (National Average) Stretch Target: 8.5%

# Provide an efficiency measure.



Note: Medication prices are not established by DBH, therefore base and stretch target are out of our control.



# 7d. Provide a customer satisfaction measure, if available.



| Division:   Behavioral Health   Di Name:   DBH Increased Medication Costs   DBH: 1650002   House Bill:   Multiple