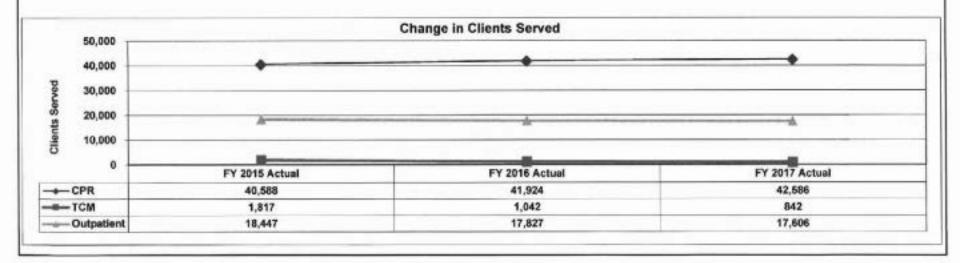

ase in cardiovascular disease.

Data reflects individuals receiving services through the Health Care Home program are getting healthier.



Department: Mental Health
Program Name: Adult Community Programs - Community Treatment

HB Section(s): 10.210

Program is found in the following core budget(s): Adult Community Programs

## 7b. Provide an efficiency measure.



Significance: Treatment is more cost effective in the community versus state operated hospitals.



Note: The Center for Medicaid Services methodology uses calendar year and compares each individual's 12 months post Healthcare Home (HCH) cost with their 12 month pre HCH costs.



Note: Community Service client counts do not include the increase in those served through charity care at CMHCs due to reductions in non-Medicaid GR.







**Note:** This graph represents the number of individuals served in the Disease Management 3700 and Health Care Home services. The Medicaid costs for medical services are reduced with the addition of behavioral health services that coordinate the participant's healthcare. Health and wellness outcomes for the participants are improved.

## 7d. Provide a customer satisfaction measure, if available.



| Department: Mental Health                                                  | HB Section(s): 10.210    |
|----------------------------------------------------------------------------|--------------------------|
| Program Name: Adult Community Programs - Residential                       | 1000 2007 20 000 00000 M |
| Program is found in the following core budget(s): Adult Community Progr