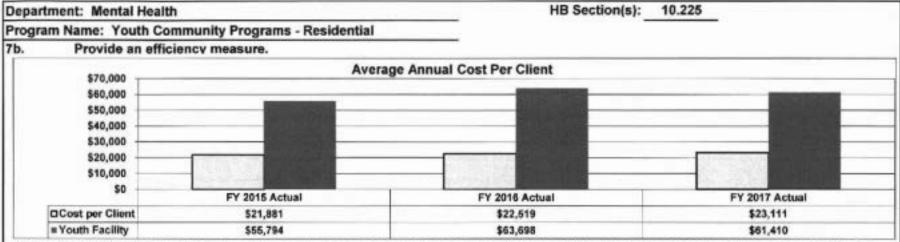

plain.

No. However, the Community Mental Health Services Block Grant requires children's expenditures continue to meet their MOE requirement.

5. Provide actual expenditures for the prior three fiscal years and planned expenditures for the current fiscal year.



6. What are the sources of the "Other " funds?

None.



Note: This graph represents the percentage of youth receiving DBH services who reside in a private residence. Private residence category includes: Private Residence - Independent Living and Residence-Youth Living with Family or Non-Relative.

Base Target: 90.1% (National Average) Stretch Target: 93%



Note: This graph represents a decrease in ER visits or hospitalizations due to a more stable living arrangement. Inpatient Hospitalizations represents medical reasons only.



Note: Residential placement settings show a reduced cost per consumer compared to inpatient facility but both placement options are vital for the mental health needs of children to be adequately addressed. When a child's mental health needs are not addressed, the long term effects to the child and family are significant (e.g. increased school drop outs, involvement with the juvenile justicie system, and parents losing custody of their children.)

# Provide the number of clients/individuals served, if applicable.



Note: Unduplicated client count represents the need for residential placement settings for youth who cannot live in the family home.



# REPORT 9 - FY 2019 GOVERNOR RECOMMENDS

# **DECISION ITEM SUMMARY**

| Budget Unit                              |                   |