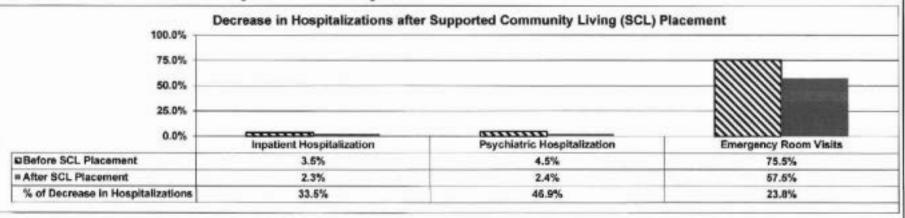

t (Supreme Court Ruling in Olmstead vs. LC, 1999) requires states to identify institutional residents who could live in integrated community settings.

5. Provide actual expenditures for the prior three fiscal years and planned expenditures for the current fiscal year.



6. What are the sources of the "Other" funds?

None.

Department: Mental Health HB Section(s): 10.210

Program Name: Adult Community Programs - Residential

Program is found in the following core budget(s): Adult Community Programs

## Provide an effectiveness measure.



Base Target: 80% Stretch Target: 85%

Note: This graph shows the increase in the percentage of adult consumers in private residence settings from their admission into a community program and their annual assessment. Base Target: 80% Stretch Target: 85%



Note: This graph represents a decrease in ER visits or hospitalizations due to a more stable living arrangement. Inpatient Hospitalizations represents medical reasons only.

HB Section(s): 10.210 Department: Mental Health Program Name: Adult Community Programs - Residential Program is found in the following core budget(s): Adult Community Programs Provide an efficiency measure. Annual Average Cost Per Client \$8,000 \$7,000 \$6,000 \$5,000 \$4,000 \$3,000 \$2,000 \$1,000 FY 2015 Actual FY 2016 Actual FY 2017 Actual Cost Per Client \$3,306 \$3,611 \$3,301

Note: Cost includes room and board along with ancillary cost such as transportation. Treatment costs are not included.

## 7c. Provide the number of clients/individuals served, if applicable.



Note: Unduplicated client count reflects