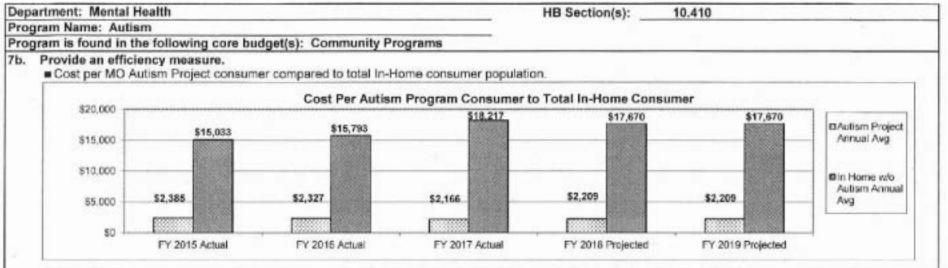

f diagnosis is after 4 years (Gordon-Lipkin, E., Foster, J., & Peacock, G. (2016). Whitting Down the Wait Time: Exploring Models to Minimize the Delay from Initial Concern to Diagnosis and Treatment of Autism Spectrum Disorder. Pediatric Clinics of North America, 63(5), 851–859. http://doi.org/10.1016/j.pcl.2016.06.007). The CDC's Autism and Developmental Disabilities Monitoring (ADDM) Network cites the earliest known diagnosis as 50 months. The last available data from the CDC is based on FY 2012. Also, it is important to note that the ADDM Network's methodology involves reviewing the records of 8 year olds at the 11 ADDM national sites. Yearly mean age at diagnosis was not a required reporting function of MO's Autism Centers until FY 2018. Some, however, provided that data volunterily.



Note: The above data compares the average annual cost of an individual served through Autism projects to the cost of an in-home consumer served through the Community Support, Autism, or Partnership Waiver.

Department: Mental Health
Program Name: Autism
Program is found in the following core budget(s): Community Programs

## 7b. Provide an efficiency measure. (Continued)

Average number of days between date appointment made and actual evaluation.



### 7c. Provide the number of clients/individuals served, if applicable.

■ Number of Individuals who access services intended to assist in integration within the home and community:

|                            | FY 2015<br>Actual | FY 2016<br>Actual | FY 2017<br>Actual | FY 2018<br>Projected | FY 2019<br>Projected | FY 2020<br>Projected |