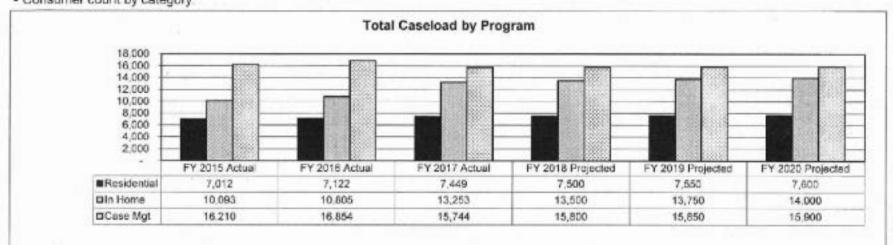

dividuals.



Source: Division of DD quarterly Medicaid Waiver performance measures based on internal service coordination reviews.



Program Name: DD Support Coordination

Program is found in the following core budget(s): Community Programs, Community Support Staff

# 7b. Provide an efficiency measure. (Continued)

. To provide more effective service coordination by reducing caseloads



Note: The Division has assured CMS of a target ratio of 1:40 for individuals receiving Medicaid Waiver services.





Department: Mental Health HB Section(s): 10.410, 10.415
Program Name: DD Support Coordination

Program is found in the following core budget(s): Community Programs, Community Support Staff

7c. Provide the number of clients/individuals served, if applicable.
 Consumer count by category.



# 7d. Provide a customer satisfaction measure, if available.

· Maintain satisfaction with DD Support Coordinator.



Note: Based on National Core Indicator (NCI) survey results. FY 2017 actual data is not yet available.

14

13

RANK:

| Department:    | Mental Health    | ۲               |             |                                        | Budget Unit       | 74205C          |              |                |              |
|----------------|------------------|-----------------|-------------|----------------------------------------|-------------------|-----------------|--------------|----------------|--------------|
| Division:      | Development      | al Disabilities | s           |                                        |                   |                 |              |