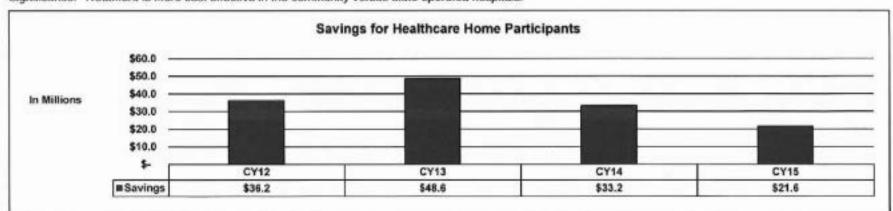

Local Tax Match Fund (MHLTMF) \$948,834 and Mental Health Interagency Payment Fund (MHIPF) \$1,310,572

Provide an effectiveness measure.



Significance: A 6 point drop in blood pressure results in a 16% decrease in cardiovascular disease and a 42% decrease in stroke.



Significance: A 10% drop in LDL level results in a 30% decrease in cardiovascular disease.

Data reflects individuals receiving services through the Health Care Home program are getting healthier.



Department: Mental Health
Program Name: Adult Community Programs - Community Treatment

HB Section(s): 10.210

Program is found in the following core budget(s): Adult Community Programs

## 7b. Provide an efficiency measure.



Significance: Treatment is more cost effective in the community versus state operated hospitals.



Note: The Center for Medicaid Services methodology uses calendar year and compares each individual's 12 months post Healthcare Home (HCH) cost with their 12 month pre HCH costs.



Note: Community Service client counts do not include the increase in those served through charity care at CMHCs due to reductions in non-Medicaid GR.







**Note:** This graph represents the number of individuals served in the Disease Management 3700 and Health Care Home services. The Medicaid costs for medical services are reduced with the addition of behavioral health services that coordinate the participant's healthcare. Health and wellness outcomes for the participants are improved.

## 7d. Provide a customer satisfaction measure, if available.



| Department: Mental Health