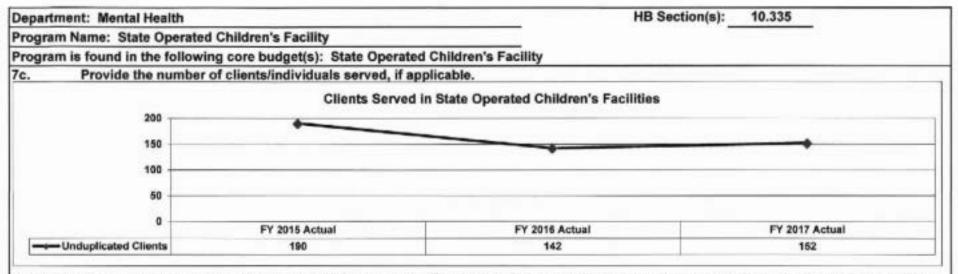

ational rate.

Department: Mental Health HB Section(s): 10.335 Program Name: State Operated Children's Facility Program is found in the following core budget(s): State Operated Children's Facility Provide an efficiency measure. 7b. Expenditures vs. Revenues \$15.0 \$10.0 Millions \$5.0 \$0.0 FY 2015 Actual FY 2016 Actual FY 2017 Actual - - Expenditures \$10,600,873 \$9,045,160 \$9,334,297 -Revenue \$10,915,961 \$10,331,212 \$11,100,142

Note: Revenues represent all third party reimbursements and the 80% federal reimbursement for DSH claim. Expenditures do not include fringe. Cottonwood Residential Treatment Center was privatized on January 3, 2015.



Note: Cost per bed day is increasing due the acuity of patients requiring higher staffing ratios and the reduced number of beds available.



Note: This graph represents an unduplicated count of clients served. The decline of client count is directly associated with the increasing acuity level of the children/youth served. Cottonwood Residential Treatment Center was privatized on January 3, 2015.

7d. Provide a customer satisfaction measure, if available.

N/A

# FY 2019 DEPARTMENT REQUEST DIVISION OF BEHAVIORAL HEALTH - COMPREHENSIVE PSYCHIATRIC SERVICES

| FUND NAME                                          | FUND | CORE          | CORE<br>FTE | NEW DI<br>AMOUNT | NEW DI<br>FTE | TOTAL<br>AMOUNT | TOTAL<br>FTE |
|----------------------------------------------------|------|---------------|-------------|------------------|---------------|-----------------|--------------|
| GENERAL REVENUE                                    | 01