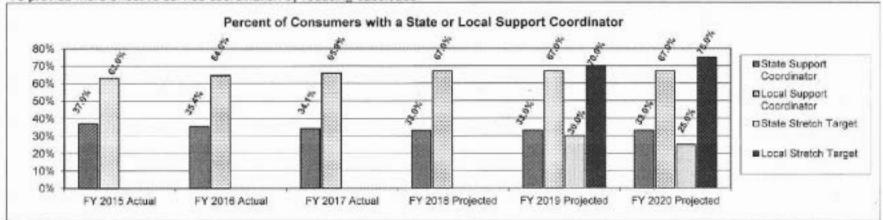

have a change of need and the plan of care was updated.



Source: Division of DD quarterly Medicaid Waiver performance measures based on internal service coordination reviews.

# 7b. Provide an efficiency measure.

. To complete plans timely in an effort to reflect the current needs of individuals.



Source: Division of DD quarterly Medicaid Waiver performance measures based on internal service coordination reviews.



Program Name: DD Support Coordination

Program is found in the following core budget(s): Community Programs, Community Support Staff

# 7b. Provide an efficiency measure. (Continued)

. To provide more effective service coordination by reducing caseloads



Note: The Division has assured CMS of a target ratio of 1:40 for individuals receiving Medicaid Waiver services.





Department: Mental Health HB Section(s): 10.410, 10.415
Program Name: DD Support Coordination

Program is found in the following core budget(s): Community Programs, Community Support Staff

7c. Provide the number of clients/individuals served, if applicable.
 Consumer count by category.



# 7d. Provide a customer satisfaction measure, if available.

· Maintain satisfaction with DD Support Coordinator.



Note: Based on National Core Indicator (NCI) survey results. FY 2017 actual data is not yet available.

14

13

RANK:

| Department:    | Mental Health    | ۲               |             |                                        | Budget Unit       | 74205C          |              |                |              |
|----------------|------------------|-----------------|-------------|-----