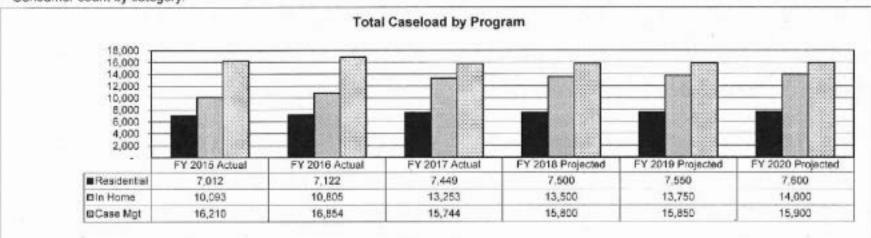

ort to reflect the current needs of individuals.



Source: Division of DD quarterly Medicaid Waiver performance measures based on internal service coordination reviews.



Program is found in the following core budget(s): Community Programs, Community Support Staff

## 7b. Provide an efficiency measure. (Continued)

. To provide more effective service coordination by reducing caseloads



Note: The Division has assured CMS of a target ratio of 1:40 for individuals receiving Medicaid Waiver services.





Department: Mental Health HB Section(s): 10.410, 10.415
Program Name: DD Support Coordination

Program is found in the following core budget(s): Community Programs, Community Support Staff

7c. Provide the number of clients/individuals served, if applicable.

Consumer count by category.



# 7d. Provide a customer satisfaction measure, if available.

Maintain satisfaction with DD Support Coordinator.



Note: Based on National Core Indicator (NCI) survey results. FY 2017 actual data is not yet available.

# REPORT 9 - FY 2019 GOVERNOR RECOMMENDS

# **DECISION ITEM SUMMARY**

| Budget Unit                               |             | Secretaria | 140,000,000 | 599-00000 | C TOHOUS IS | January Wash | 0.000       | C 2000 D U A |
|-------------------------------------------|-------------|------------|-------------|-----------|-------------|--------------|-------------|--------------|
| Decision Item                             | FY 2017     | FY 2017    | FY 2018     | FY 2018   | FY 2019     | FY 2019      | FY 2019     | FY 2019      |
| <b>Budget Object Summary</b>