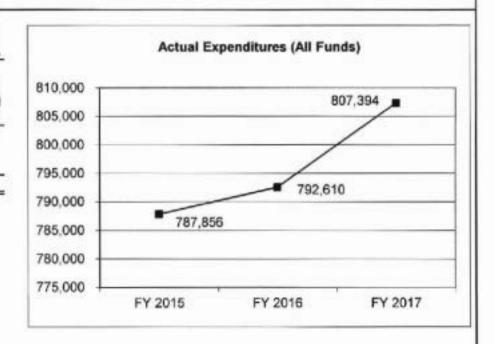

| 793,338           | 807,395           | 807,395                |
| Actual Expenditures (All Funds) | 787,856           | 792,610           | 807,394           | N/A                    |
| Unexpended (All Funds)          | 938               | 728               | 1                 | N/A                    |
| Unexpended, by Fund:            |                   |                   |                   |                        |
| General Revenue                 | 0                 | 1                 | 0                 | N/A                    |
| Federal                         | 938               | 727               | 1                 | N/A                    |
| Other                           | 0                 | 0                 | 0                 | N/A                    |



Reverted includes the statutory three-percent reserve amount (when applicable).

Restricted includes any Governor's Expenditure Restrictions which remained at the end of the fiscal year (when applicable).

## NOTES:

None.

# CORE RECONCILIATION DETAIL

# DEPARTMENT OF MENTAL HEALTH FORENSIC SUPPORT SERVS (FSS)

# 5. CORE RECONCILIATION DETAIL

|                   |         |        | Budget<br>Class | FTE   | GR      | Federal | Other |   | Total   | Explanation                                                         |
|-------------------|---------|--------|-----------------|-------|---------|---------|-------|---|---------|---------------------------------------------------------------------|
| TAFP AFTER VETO   | ES      |        |                 |       |         |         |