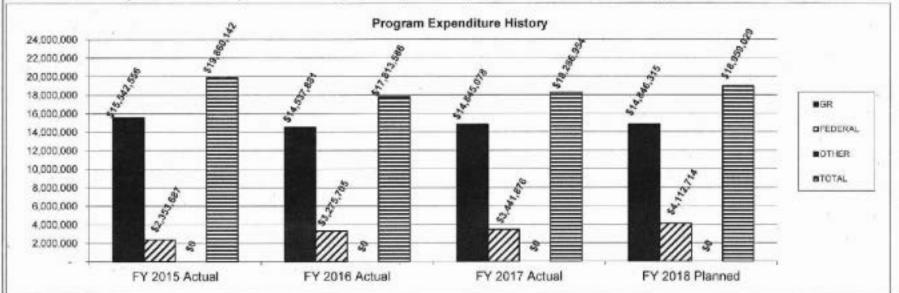

| Budget Unit                             | E N CHOVEN  | 0000000 | E-190000    | TELESCOPE U.S. | 2717455555  | 0000000         | in poet Uterro    | 20000000 |
|-----------------------------------------|-------------|---------|-------------|----------------|-------------|-----------------|-------------------|----------|
| Decision Item                           | FY 2017     | FY 2017 | FY 2018     | FY 2018        | FY 2019     | FY 2019         | FY 2019           | FY 2019  |
| Budget Object Summary                   | ACTUAL      | ACTUAL  | BUDGET      | BUDGET         | DOLLAR      | DEPT REQ<br>FTE | GOV REC<br>DOLLAR | GOV REC  |
| Fund                                    | DOLLAR      | FTE     | DOLLAR      | FTE            | DOLLAR      | FIE             | DULLAR            | FTE      |
| CPS ADMIN                               |             |         |             |                |             |                 |                   |          |
| CORE                                    |             |         |             |                |             |                 |                   |          |
| PERSONAL SERVICES                       |             |         |             |                |             |                 |                   |          |
| GENERAL REVENUE                         | 778,745     | 14.02   | 802,346     | 14.05          | 802,346     | 14.05           | 788,690           | 14.05    |
| DEPT MENTAL HEALTH                      | 458,317     | 9.46    | 693,310     | 13.55          | 693,310     | 13.55           | 693,310           | 13.55    |
| TOTAL - PS                              | 1,237,062   | 23.48   | 1,495,656   | 27.60          | 1,495,656   | 27.60           | 1,482,000         | 27.60    |
| EXPENSE & EQUIPMENT                     |             |         |             |                |             |                 |                   |          |
| GENERAL REVENUE                         | 48,128      | 0.00    | 49,324      | 0.00           | 49,324      | 0.00            | 49,324            | 0.00     |
| DEPT MENTAL HEALTH                      | 615,149     | 0.00    | 1,147,708   | 0.00           | 1,147,708   | 0.00            | 1,147,708         | 0.00     |
| MENTAL HEALTH EARNINGS FUND             | 300,000     | 0.00    | 300,000     | 0.00           | 300,000     | 0.00            | 300,000           | 0.00     |
| TOTAL - EE                              | 963,277     | 0.00    | 1,497,032   | 0.00           | 1,497,032   | 0.00            | 1,497,032         | 0.00     |
| TOTAL                                   | 2,200,339   | 23.48   | 2,992,688   | 27.60          | 2,992,688   | 27.60           | 2,979,032         | 27.60    |
| Pay Plan - 0000012<br>PERSONAL SERVICES |             |         |             |                |             |                 |                   |          |
| GENERAL REVENUE                         | 0           | 0.00    | 0           | 0.00           | 0           | 0.00            | 5,967             | 0.00     |
| DEPT MENTAL HEALTH                      | 0           | 0.00    | 0           | 0.00           | 0           | 0.00            | 6,631             | 0.00     |
| TOTAL - PS                              | 0           | 0.00    | 0           | 0.00           | - 0         | 0.00            | 12,598            | 0.00     |
| TOTAL                                   | 0           | 0.00    | 0           | 0.00           | 0           | 0.00            | 12,598            | 0.00     |
| GRAND TOTAL                             | \$2,200,339 | 23.48   | \$2,992,688 | 27.60          | \$2,992,688 | 27.60           | \$2,991,630       | 27.60    |