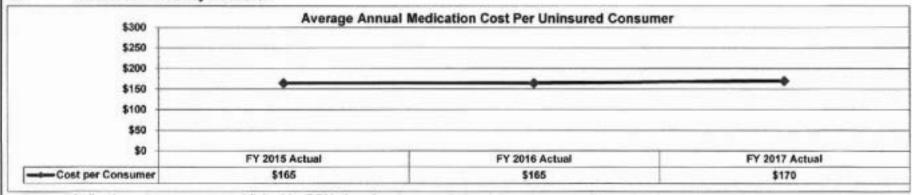

ng core budget(s): CPS Medications 6. What are the sources of the "Other" funds? None. 7a. Provide an effectiveness measure. 30 Day Readmission Rate 12.50% 10.00% 7.50% 5.00% 2.50% 0.00% FY 2016 Actual FY 2017 Projected FY 2015 Actual -DMH / CPS 11.00% 8.90% 8.90% --- National 8.40% 9.20% 9.20% Base Target: 9.2% Stretch Target: 8.5%

Note: This graph represents the 30 day readmission rate for Missouri compared to the national average for readmission of consumers to a state hospital after 30 days. The base target for 30 Day Readmission Rate is 9%. FY 2017 actual data not yet available. Significance: Overall Missouri is well below the national average which indicates successful community placements. Base Target: 9.2% (National Average) Stretch Target: 8.5%

# Provide an efficiency measure.



Note: Medication prices are not established by DBH, therefore base and stretch target are out of our control.



# 7d. Provide a customer satisfaction measure, if available.



| Division:   Behavioral Health   Di Name:   DBH Increased Medication Costs   DBH: 1650002   House Bill:   Multiple