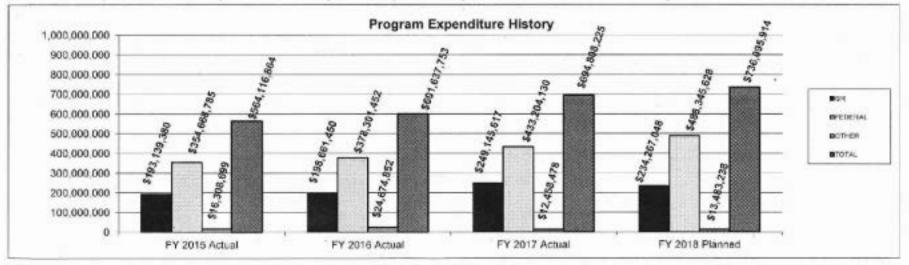

--------------------------------------------------------------------------------------------------------------|---------------|----------------|--------|--|
| the state of the s |               |                |        |  |

Program Name: Residential Services

Program is found in the following core budget(s): DD Community Programs

# 3. Are there federal matching requirements? If yes, please explain.

The Division provides the state share of the cost of services that it provides to eligible consumers.

# 4. Is this a federally mandated program? If yes, please explain.

No. However, the Division of DD agrees to certain mandated terms as part of the MO HealthNet Waiver.

# 5. Provide actual expenditures for the prior three fiscal years and planned expenditures for the current fiscal year.



# Notes:

FY 2018 NDI's were funded from federal authority so GR remained flat from FY 2017 to FY 2018. FY 2018 Planned spending excludes a portion of the \$8,391,998 in expenditure restriction for provider COLA and rate rebasing. Also, FY 2018 Planned spending does not include \$22M in anticipated unused Federal and Other authority.

## 6. What are the sources of the "Other" funds?

In FY 2015 through FY 2018, "Other" funds include Mental Health Local Tax Match (0930), Mental Health Interagency Payment Fund (0109) and Developmental Disabilities Wait List Fund (0986). Tax Amnesty Fund (0470) was used in FY 2016 only.

Department: Mental Health HB Section(s): 10.410

Program Name: Residential Services

Program is found in the following core budget(s): DD Community Programs

#### Provide a