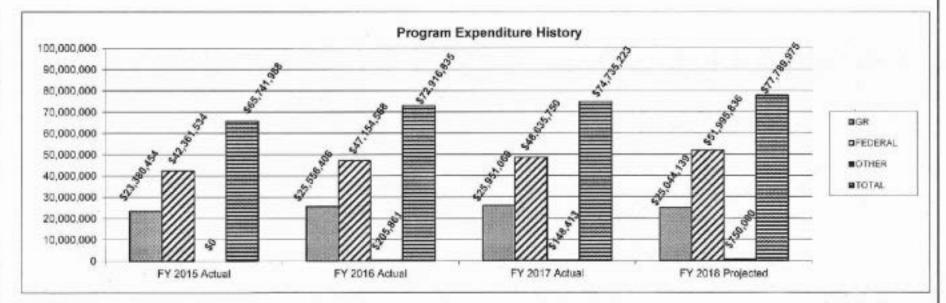

HB Section(s): 10.410, 10.415

Program Name: DD Support Coordination

Program is found in the following core budget(s): Community Programs, Community Support Staff

3. Are there federal matching requirements? If yes, please explain.

The Division of DD is reimbursed the federal share of the cost of support coordination provided by regional offices to eligible consumers. The Division of DD pays the state match from Medicaid appropriations for support coordination provided by county and private agencies. MO HealthNet requires that the state share costs be funded with state funds or local public funding.

4. Is this a federally mandated program? If yes, please explain.

No.

5. Provide actual expenditures for the prior three fiscal years and planned expenditures for the current fiscal year.



Note: FY 2015 through FY 2017 actual expenditures reflected above include the Medicaid match for private and state-paid case managers. In FY 2018 budget, DD Utilization Increase for new services was funded in Federal so the corresponding TCM costs were funded in federal, resulting in increased projected expenditures for FY 2018 Federal above. Also, FY 2018 projected expenditures excludes funding for the following: Governor's Reserve in the amount of \$60,023; \$1M in Community Support Staff Federal Personal Services authority; \$2.5M in TCM Match Federal Financial Participation (FFP); \$250,000 for TCM Match in fund 0930 Local Tax Match; and \$369,903 in GR due to FY 2018 expenditure restriction for Provider rates.

Department: Mental Health HB Section(s): 10.410, 10.415

Program Name: D