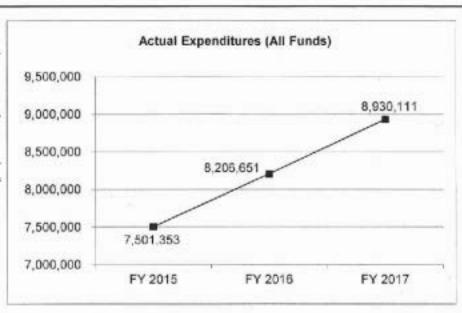

| 8,206,651         | 8,930,111         | N/A                    |
| Unexpended (All Funds)          | 2,481,354         | 1,718,575         | 1,200,227         | N/A                    |
| Unexpended, by Fund:            |                   |                   |                   |                        |
| General Revenue                 | 0                 | 0                 | 0                 | N/A                    |
| Federal                         | 2,481,354         | 1,718,575         | 1,200.227         | N/A                    |
| Other                           | 0                 | 0                 | 0                 | N/A                    |
|                                 | (1)               | (2), (3)          | (2)               |                        |



Reverted includes the statutory three-percent reserve amount (when applicable).

Restricted includes any Governor's Expenditure Restrictions which remained at the end of the fiscal year (when applicable).

#### NOTES:

- (1) Lapse amounts for Federal funds occurred as a result of lower collections to support funding authority. Federal lapse amount in FY 2015 is also related to administrative consolidation at regional offices. Several positions were left vacant for an extended period of time during the layoff process, thus resulting in lower expenditures. These positions have since been filled.
- (2) Lapse amounts for Federal funds occurred as a result of lower collections to support funding authority.
- (3) FY 2016 includes a core reduction in the amount of \$104,832 and 3.00 FTE due to