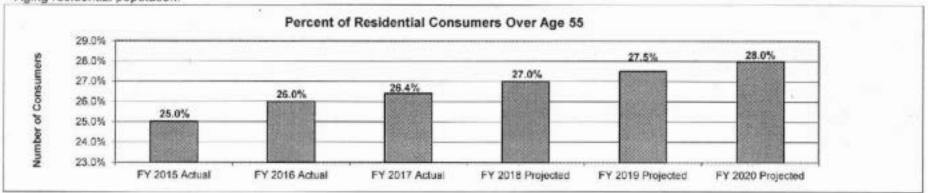

ty Scale (SIS) assessment. SIS is a tool developed by American Association on Intellectual and Developmental Disabilities (AAIDD) that measures the individual's support needs in personal, work-related, and social activities in order to identify and describe the types and intensity of the supports an individual requires. SIS assessments are completed every three years at a minimum for individuals receiving residential services. The Division of DD began using the SIS in FY 2014 to set residential rates on an individual basis.

Department: Mental Health HB Section(s): 10.410
Program Name: Residential Services
Program is found in the following core budget(s): DD Community Programs

7c. Provide the number of clients/individuals served, if applicable. (Continued)

Aging residential population.



7d. Provide a customer satisfaction measure, if available.



Note: Based on National Core Indicator (NCI) survey results. The National Core Indicators is a voluntary effort by public developmental disabilities agencies to measure and track their own performance. FY 2017 actual data is not yet available.

| Department:     | Mental Health                                          | HB Section(s):          | 10.410, 10.415 |
|-----------------|--------------------------------------------------------|-------------------------|----------------|
| Program Name:   | DD Support Coordination                                |                         |                |
| Program is foun | d in the following core budget(s): Community Programs, | Community Support Staff |                |

|