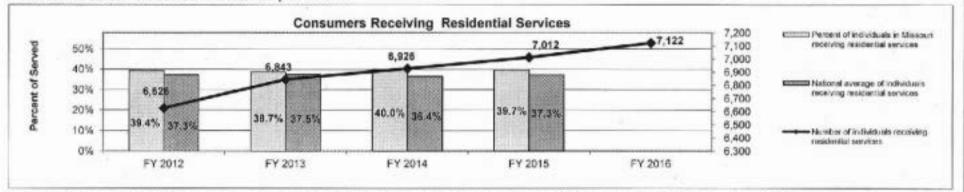

idual in residential supports is \$270.73.

 To assist individuals residing in least restrictive settings, the Division of DD monitors the utilization of prescribed psychotropic medications and promotes care coordination to support optimal health and quality of life.



Note: Based on National Core Indicator (NCI) survey results. The National Core Indicators is a voluntary effort by public developmental disabilities agencies to measure and track their own performance. FY 2017 actual data is not yet available.

Department: Mental Health HB Section(s): 10.410
Program Name: Residential Services

Program is found in the following core budget(s): DD Community Programs

7c. Provide the number of clients/individuals served, if applicable.

· Number of consumers served in residential placements.



Note: The Percent of Total Served is based on the Residential Information Services Project (RISP). Data for 2016 is not yet available.

Number of consumers who's needs have been assessed or reassessed.



Note: Risk factors are identified by the Supports Intensity Scale (SIS) assessment. SIS is a tool developed by American Association on Intellectual and Developmental Disabilities (AAIDD) that measures the individual's support needs in personal, work-related, and social activities in order to identify and describe the types and intensity of the supports an individual requires. SIS assessments are completed every three years at a minimum for individuals receiving residential services. The Division of DD began using the SIS in FY 2014 to set residential rates on an individual basis.

Depar