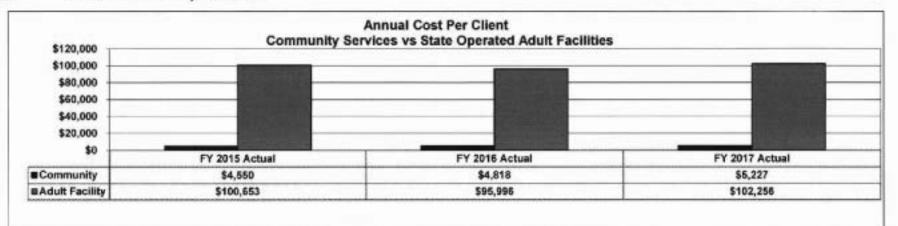

e budget(s): Adult Community Programs

6. What are the sources of the "Other " funds?

Mental Health Local Tax Match Fund (MHLTMF) \$948,834 and Mental Health Interagency Payment Fund (MHIPF) \$1,310,572

Provide an effectiveness measure.



Significance: A 6 point drop in blood pressure results in a 16% decrease in cardiovascular disease and a 42% decrease in stroke.



Significance: A 10% drop in LDL level results in a 30% decrease in cardiovascular disease.

Data reflects individuals receiving services through the Health Care Home program are getting healthier.



Department: Mental Health
Program Name: Adult Community Programs - Community Treatment

HB Section(s): 10.210

Program is found in the following core budget(s): Adult Community Programs

## 7b. Provide an efficiency measure.



Significance: Treatment is more cost effective in the community versus state operated hospitals.



Note: The Center for Medicaid Services methodology uses calendar year and compares each individual's 12 months post Healthcare Home (HCH) cost with their 12 month pre HCH costs.



Note: Community Service client counts do not include the increase in those served through charity care at CMHCs due to reductions in non-Medicaid GR.







**Note:** This graph represents the number of individuals served in the Disease Management 3700 and Health Care Home services. The Medicaid costs for medical services are reduced with the addition of behavioral health services that coordinate the participant's healthcare. Health and wellness outcomes for the participants are improved.

## 7d. Provide a custo