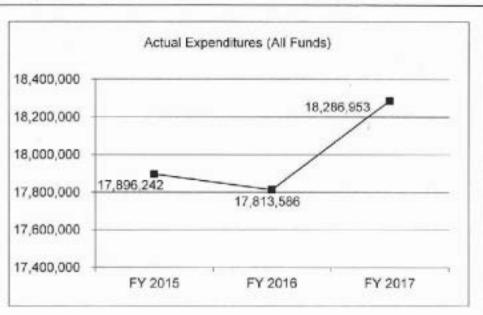

| 17,813,586        | 18,286,953        | N/A                    |
| Unexpended (All Funds)          | 1,759,457         | 766,691           | 670,839           | N/A                    |
| Unexpended, by Fund:            |                   |                   |                   |                        |
| General Revenue                 | 2                 | 2                 | 0                 | N/A                    |
| Federal                         | 1,759,455         | 766,689           | 670,839           | N/A                    |
| Other                           | 0                 | 0                 | 0                 | N/A                    |
|                                 | (1), (3)          | (2), (3)          | (2)               |                        |



Reverted includes the statutory three-percent reserve amount (when applicable).

Restricted includes any Governor's Expenditure Restrictions which remained at the end of the fiscal year (when applicable).

### NOTES:

- (1) Federal lapse amount in FY 2015 is related to administrative consolidation at regional offices. Several positions were left vacant for an extended period of time during the layoff process, thus resulting in lower expenditures. These positions have since been filled.
- (2) Federal lapse amounts occur as a result of lower Federal collections to support funding authority.
- (3) FY 2015 and FY 2016, reductions in the appropriated amount are due to the regional office administrative consolidation.

# DEPARTMENT OF MENTAL HEALTH

CENTRAL MO RO

|                         | B