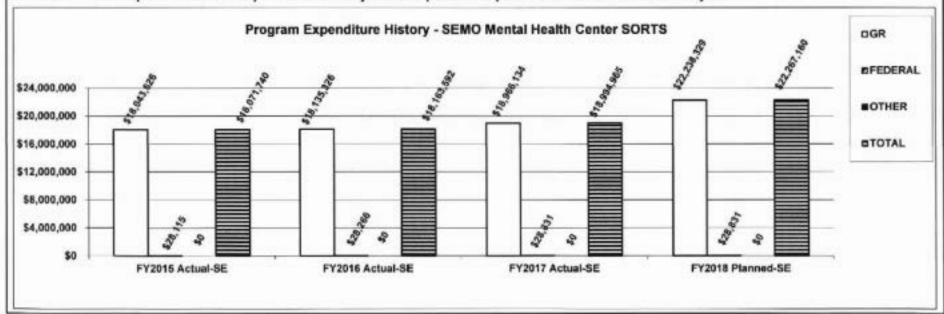

is a sexually violent predator. Finally, the Department must provide the committing court an annual report regarding the committed person's mental condition.

Department: Mental Health HB Section(s): 10.300 & 10.325

Program Name: Sex Offender Rehabilitation and Treatment Services

Program is found in the following core budget(s): Adult Inpatient Facilities

What is the authorization for this program, i.e., federal or state statute, etc.? (Include the federal program number, if applicable.)
 Section 632.480 through 632.513, RSMo.

- Are there federal matching requirements? If yes, please explain.
   No.
- 4. Is this a federally mandated program? If yes, please explain.
- 5. Provide actual expenditures for the prior three fiscal years and planned expenditures for the current fiscal year.



Department: Mental Health HB Section(s): 10.300 & 10.325 Program Name: Sex Offender Rehabilitation and Treatment Services Program is found in the following core budget(s): Adult Inpatient Facilities 5. Provide actual expenditures for the prior three fiscal years and planned expenditures for the current fiscal year. (Continued) Program Expenditure History - Fulton State Hospital SORTS DGR **GFEDERAL** \$12,000,000 **OTHER** \$9,000,000 BTOTAL \$6,000,000 \$3,000,000 \$0 FY2015 Actual-FSH FY2016 Actual-FSH FY2017 Actual-FSH FY2018 Planned-FSH Note: The first SORTS ward at Fulton State Hospital opened November, 2010. 6. What are the sources of the "Other" funds? None.

Department: Mental Health HB Section(s): 10.300 & 10.325

Program Name: Sex Offender Rehabilitation and Treatment Services