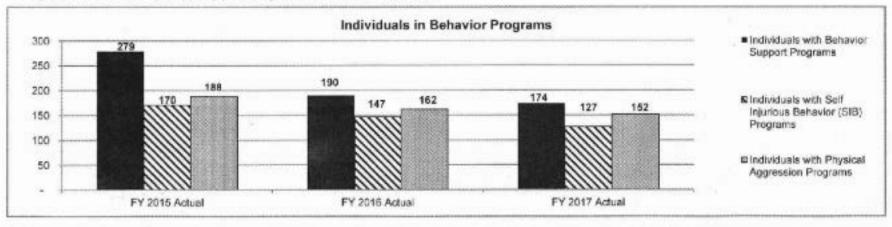

### 7a. Provide an effectiveness measure.

Downsize campus settings by providing state-operated residential options in the community.





Note: FY 2017 data for DD Habilitation Centers and DD Community not yet available. MO Vital Statistics data not available for FY 2017.

Department: Mental Health HB Section(s): 10.405, 10.525, 10.530, 10.535, Program Name: State Operated Services 10.540, 10.545, 10.550

Program is found in the following core budget(s): State Operated Services

7b. Provide an efficiency measure.

To transition institutional residents to a less restrictive environment in the community.



Note: National data is provided by the State of the States report which is not available for FY 2016 - FY 2017.

■ To reduce behavior episodes by providing focused behavior services.





Department: Mental Health HB Section(s): 10.405, 10.525, 10.530, 10.535, Program Name: State Operated Services 10.540, 10.545, 10.550

Program is found in the following core budget(s): State Operated Services

7c. Provide the number of clients/individuals served, if applicable.

Long term census decline at habilitation centers.



■ Habilitation Center current census by program:

|                                                      | On<br>Campus | Crisis | Off<br>Campus |
|------------------------------------------------------|--------------|--------|---------------|
| Bellefontaine Habilitation Center                    | 117          | 2      | 0             |
| Northwest Community Services                         | 0            | 8      | 154           |
| Higginsville Habilitati