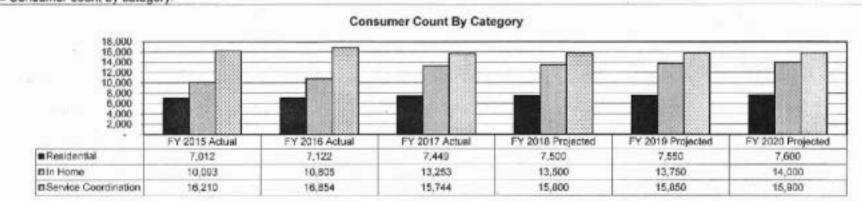

0% 87.8% #Stretch Target 88.0% 85.1% 86.0% 84.0% 82.0% 80.0% 78.0% FY 2015 Actual FY 2016 Actual FY 2017 Actual FY 2018 Projected Medicaid Eligibility by Regional Office. Medicaid Eligibility « Gentral Missouri Regional Office: 100% 90% 82% 79% 82% 81% 83% 82% Kansas City Regional Office 80% 70% si Sikeston Regional Office 60% 50% 40% # Springfield Regional Office 30% 20% ■St Louis Regional Office 10% FY 2014 FY 2015 FY 2016 FY 2017

Note: Percentage of consumers eligible for Medicaid by Regional Office.

Department: Mental Health

HB Section(s): 10.500, 10.505, 10.510, 10.515, 10.520

Program Name: DD Regional Offices

Program is found in the following core budget(s): DD Regional Offices

7c. Provide the number of clients/individuals served, if applicable.

· Consumer count by category.



· Consumer count by category, by Regional/Satellite Office:

|    | S | er | vic | e   |    |
|----|---|----|-----|-----|----|
| Co | o | rd | ina | die | on |

| FY 2017 - June 30 Caseload       | Residential | In Home | Only   | Total  |
|----------------------------------|-------------|---------|--------|--------|
| Kansas City Regional Office      | 1,608       | 2,338   | 1,922  | 5,868  |
| Albany Satellite Office          | 387         | 458     | 314    | 1,159  |
| Central Missouri Regional Office | 1,082       | 1,967   | 1,073  | 4,122  |
| Rolla Satellite Office           | 440         | 863     | 1,083  | 2,386  |
| Kirksville Sateilite Office      | 126         | 298     | 458    | 882    |
| Springfield Regional Office      | 628         | 999     | 1,345  | 2,972  |
| Jop