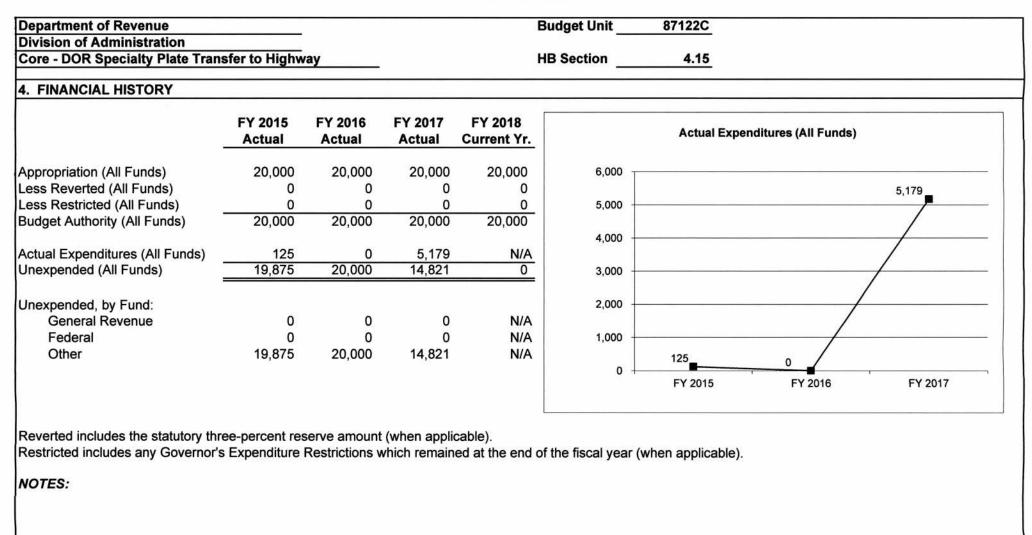

Core - DOR Information Fund Transfer to Highway

Core - DOR Specialty Plate Transfer to Highway

Core - Legal Expense Fund Transfer

Core - Motor Fuel Tax Fund Transfer to State Road Fund

247

252

257

262