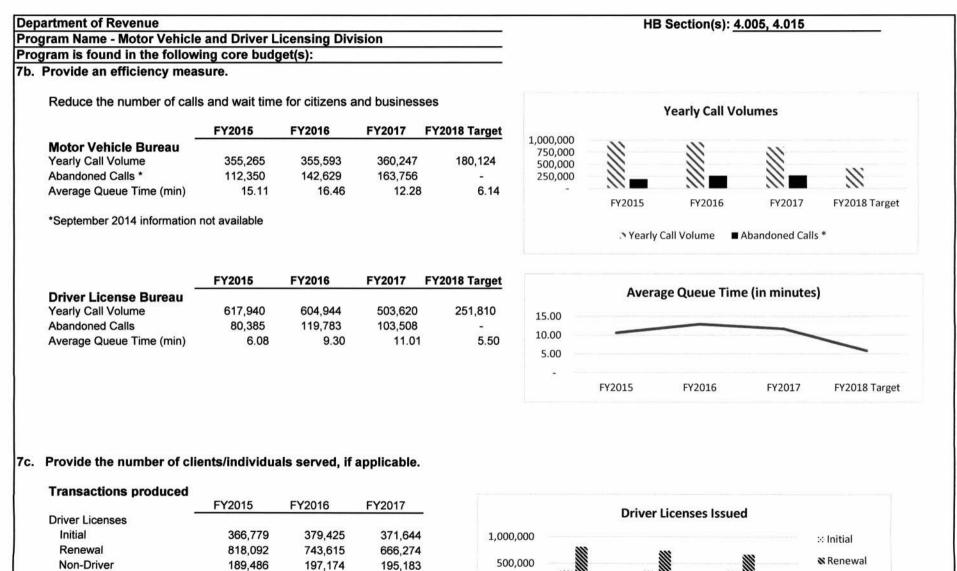

| FY2018 Target |                                  | M      | / Dealer Regist        | ration ROI |               |
| Collections<br>DOR Expenditures                             | \$1,020,585<br>\$657,197           | \$1,202,844<br>\$865,242                                 | \$1,221,039<br>\$703,902                       |               | \$2.00<br>\$1.00                 |        |                        |            |               |
| ROI                                                         | \$1.55                             | \$1.39                                                   | \$1.73                                         | \$1.82        | \$0.00                           | FY2015 | FY2016                 | FY2017     | FY2018 Target |



FY2015

FY2016

FY2017

Duplicate

Total

225,784

1,600,141

245,484

1,565,698

254,076

1,487,177

- Non-Driver

Duplicate

| Department of Revenue       |                   |                |                    | HB Section                                               | n(s): <u>4.005, 4.</u> | 015            |            |                 |
|-----------------------------|-------------------|----------------|--------------------|----------------------------------------------------------|------------------------|----------------|------------|-----------------|
| Program Name - Motor Veh    |                   |                | ision              |                                                          |                        |                |            |                 |
| Pro