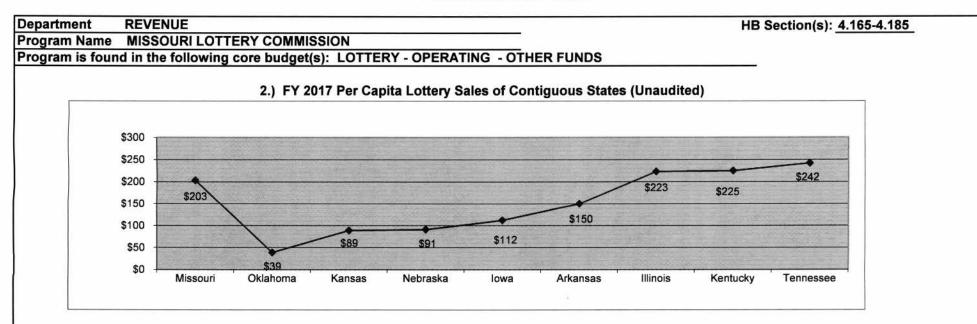

In Fiscal Year 2017 the Department collected \$10.3 billion or 98.6 percent of state General Revenue and \$3.5 billion in other state funds. In addition, the Department collected and distributed over 1,000 local-option tax rates for Missouri cities, counties, and other political subdivisions.