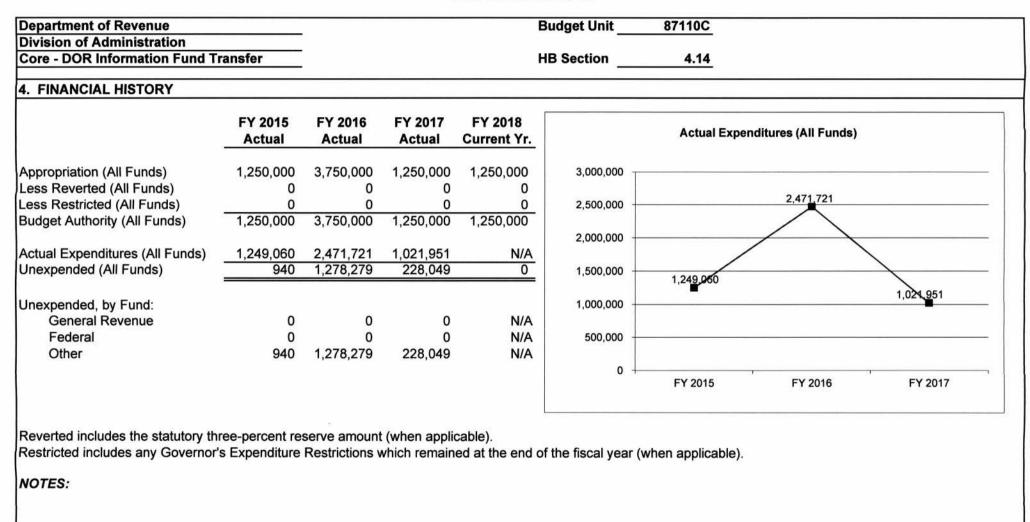

Core - DOR Information Fund Transfer to Highway

Core - DOR Specialty Plate Transfer to Highway

Core - Legal Expense Fund Transfer

Core - Motor Fuel Tax Fund Transfer to State Road Fund

247

252

257

262