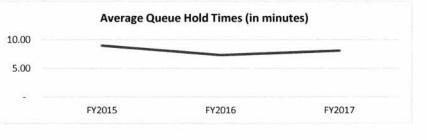

|                          |                      |
| Ensure 100% of all calls to cal                       | centers are an | swered by train | ed staff by Ju           | ine 30, 2018         |
| Ensure 100% of all calls to cal                       | centers are an | swered by train | ed staff by Ju<br>FY2017 | ine 30, 2018<br>Goal |
| Ensure 100% of all calls to cal<br>Yearly Call Volume |                | 5               | 74                       |                      |
| _                                                     | FY2015         | FY2016          | FY2017                   | Goal                 |

#### Average Number of Days to Process Refund Claims

HB Section(s): 4.005, 4.010



■ Individual Income Tax (Jan-June) 🛠 Corporate Tax = Sales and Use Tax 🖩 Fuel Tax



| rovide the number of |                    |                           |           | ation Division  |           |                         |           |
|----------------------|--------------------|---------------------------|-----------|-----------------|-----------|-------------------------|-----------|
|                      | clients/individual | s served, if applic       | cable.    |                 |           |                         |           |
| Returns processed by | tax type           |                           |           |                 |           |                         |           |
|                      |                    | FY2015                    | FY2016    | FY2017          | 54.5      | RETURNS FILED           | 2         |
| Sales and L          |