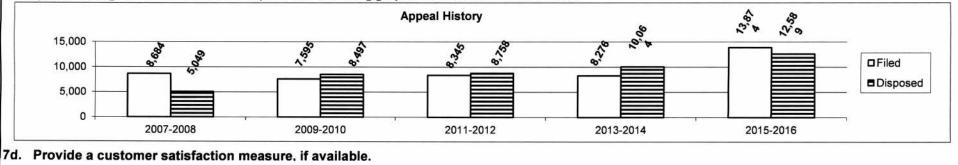

he 115 jurisdictions. Challenges involving complex issues and properties, such as discrimination, mines, and personal property of factories, require a significant number of FTE hours and travel. Due to the need of the hearing officers to address many appeals at each docket an estimate as to cost per appeal is not possible.

#### 7c. Provide the number of clients/individuals served, if applicable.

The base target is to dispose of 80% of appeals filed with the State Tax Commission. The stretch target is to achieve 95% disposition of appeals filed. This measurement matric will be a new accounting measure. Previously, the State Tax Commission compiled data which reflects the appeals filed and appeals disposed during a biennial assessment cycle. The following graph reflects that measurement.



Customer satisfaction is measured by the number of appeals filed within the judicial system.

| Department - Revenue\State Tax Commission                                                                                                                                                                                                                    | HB Section(s): 4.155                                         |
|--------------------------------------------------------------------------------------------------------------------------------------------------------------------------------------------------------------------------------------------------------------|--------------------------------------------------------------|
| Program Name - Local Assistance