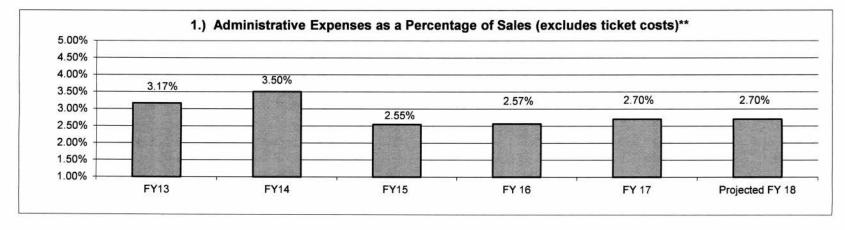

of Lottery operations and games and f) transfer profits to the Lottery Proceeds Fund for appropriation.

# 2. What is the authorization for this program, i.e., federal or state statute, etc.? (Include the federal program number, if applicable.)

State statutes: RSMo 313.200-313.351; Article III, Section 39(b) of the Missouri State Constitution.

## 3. Are there federal matching requirements? If yes, please explain.

No

4. Is this a federally mandated program? If yes, please explain.

No





**3.) State Tax Withholdings and Debt Offsets on Lottery Winnings** - In FY 2017, the Lottery remitted \$3.6 million in state tax withholdings to Missouri Department of Revenue and \$664,000 in debt offsets to various state agencies from Lottery prize winnings.

## 7b. Provide an efficiency measure.



\*\*Administrative expenses include wages and benefits, depreciation, advertising and other general and administrative costs. It excludes ticket

 Department
 REVENUE
 HB Section(s): 4.165-4.185

 Program Name
 MISSOURI LOTTERY COMMISSION
 HB Section(s): 4.165-4.185

 Program is found in the following core budget(s): LOTTERY - OPERATING - OTHER FUNDS
 costs and related vendor fees, retailer commissions and incentives, and prizes.

 7c.
 Provide the number of clients/individuals served, if applicable.
 1.) Lottery Retailers - 4,600 Lottery retailers across the state who received \$78.5 million in retailer commissions and incentives in FY 2017.

 2.)
 Lottery Players - \$912.9 million paid to players in prizes in FY 2017.

3.) Minority and Women-owned Businesses - \$17.1 million and \$6.5