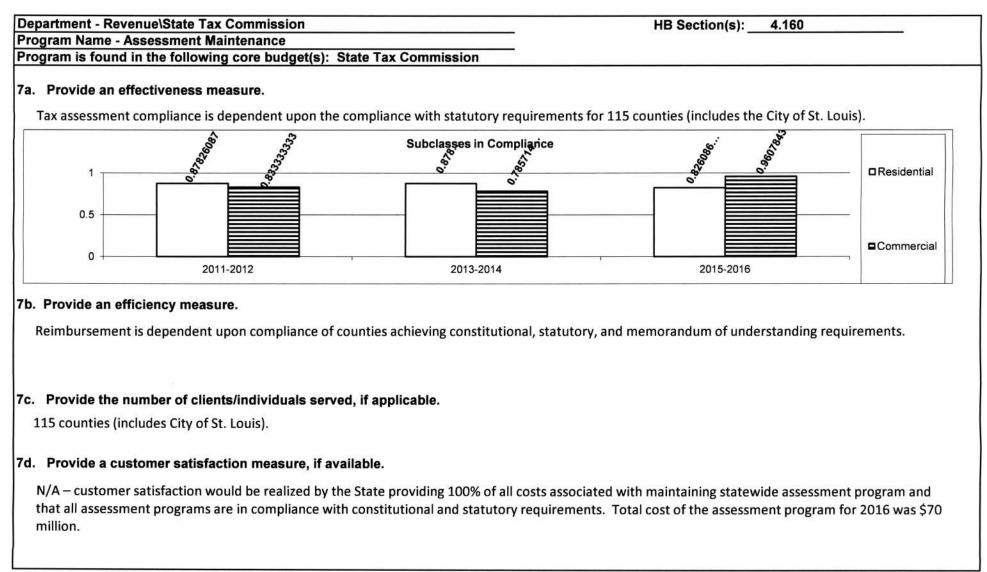

## Programs Subject to Missouri Sunset Act

| Program                                                         | Statutes Establishing  | Sunset Date        | Review Status |
|-----------------------------------------------------------------|------------------------|--------------------|---------------|
|                                                                 |                        |                    |               |
| Foster Care and Adoptive Parents Recruitment and Retention Fund | Section 143.1015, RSMo | August 28, 2017    |               |
| American Red Cross Trust Fund                                   | Section 143.1013, RSMo | December 31, 2017  |               |
| Developmental Disabilities Waiting List Equity Trust Fund       | Section 143.1017, RSMo | December, 31, 2017 |               |
| Organ Donor Program Fund                                        | Section 143.1016, RSMo | December 31, 2017  |               |
| Puppy Protection Trust Fund                                     | Section 143.1014. RSMo | December 31, 2017  |               |
| Champion for Children                                           | Section 135.341, RSMo  | December 31, 2019  |               |
| Food Pantry                                                     | Section 135.647, RSMo  | December 31, 2019  |               |
| Public Safety Officer Surviving Spouse                          | Section 135.090, RSMo  | December 31, 2019  |               |
| Pediatric Cancer Research Trust Fund                            | Section 143.1026, RSMo | December, 31, 2019 |               |
| Residential Dwelling Accessibilty Tax Credit                    | Section 135.562, RSMo  | December 31, 2019  |               |
| Missouri National Guard Foundation Fund                         | Section 143.1027, RSMo | August, 28, 2020   |               |
| Rolling Stock Tax Credit                                        | Section 137.1018, RSMo | August 28, 2020    |               |