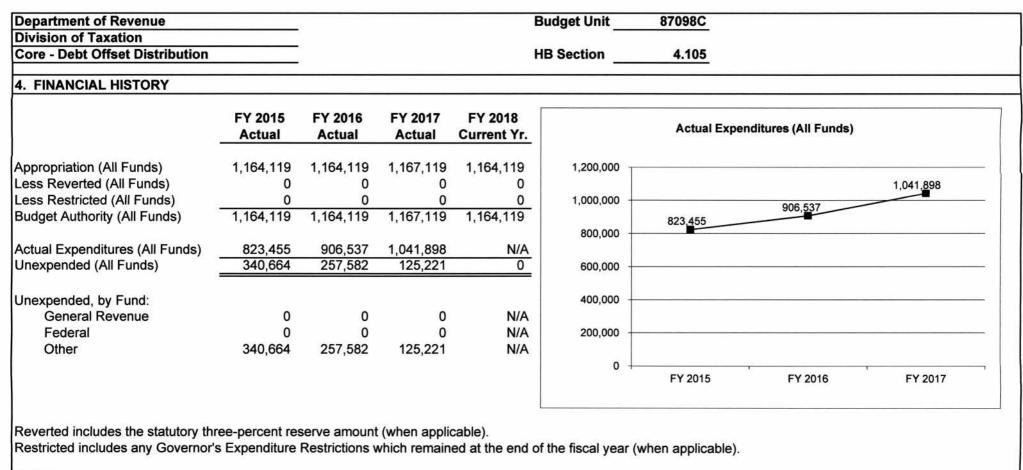

Core - DOR Information Fund Transfer to Highway

Core - DOR Specialty Plate Transfer to Highway

Core - Legal Expense Fund Transfer

Core - Motor Fuel Tax Fund Transfer to State Road Fund

247

252

257

262