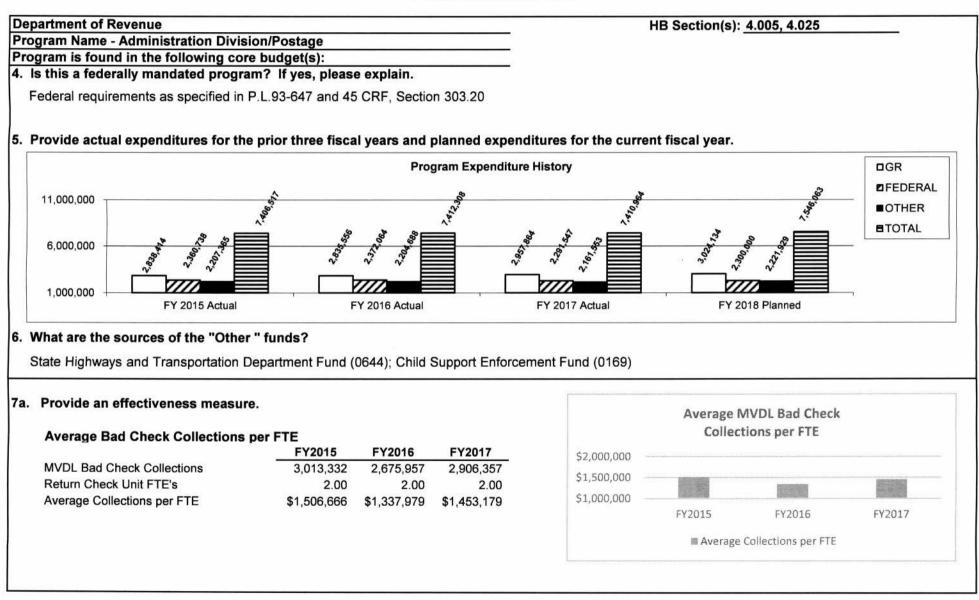

mployees for both technical and soft skills training classes including diversity and preventing harassment training.

#### 2. What is the authorization for this program, i.e., federal or state statute, etc.? (Include the federal program number, if applicable.)

Missouri Constitution, Article IV, Sections 12 and 22; Chapters 32, 136, 142, 143, 144, 147, 154, 301, 302, and 306 RSMo

# 3. Are there federal matching requirements? If yes, please explain.

Costs to transact child support IV-D payments are paid 66 percent by federal funds and 34 percent by state funds. Sixty-six percent federal financial participation is available for Non-IV-D transaction costs when the case includes a support order initially issued in Missouri on or after January 1, 1994, and an income withholding is in place.



| _          | Intment of Revenue                                                                         |                     |                     |                |               |         | HB Section(s)                | : 4.005, 4.025                                   |                             |
|------------|--------------------------------------------------------------------------------------------|---------------------|---------------------|----------------|---------------|---------|------------------------------|--------------------------------------------------|-----------------------------|
|            | ram Name - Administration Division/P<br>ram is found in the following core bud             |                     |                     |                |               |