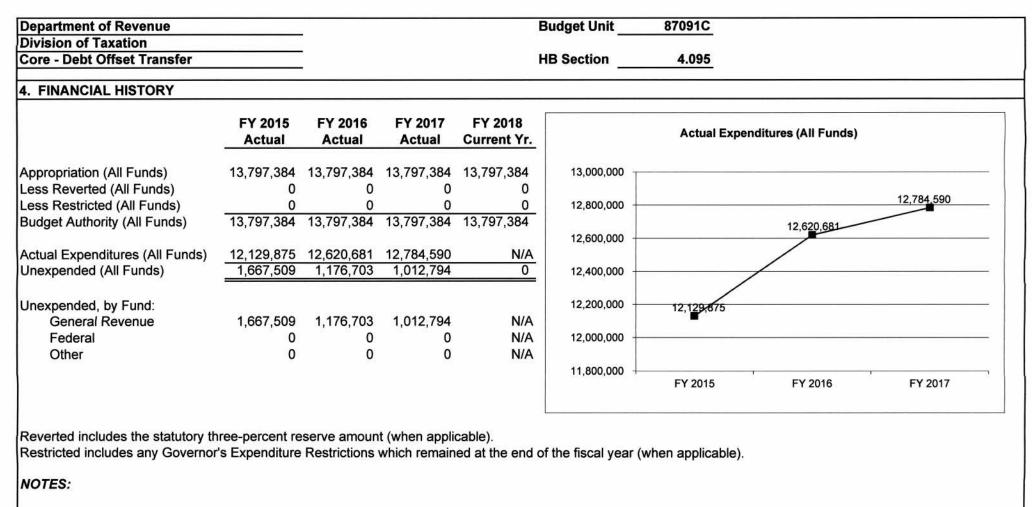

Core - DOR Information Fund Transfer to Highway

Core - DOR Specialty Plate Transfer to Highway

Core - Legal Expense Fund Transfer

Core - Motor Fuel Tax Fund Transfer to State Road Fund

247

252

257

262