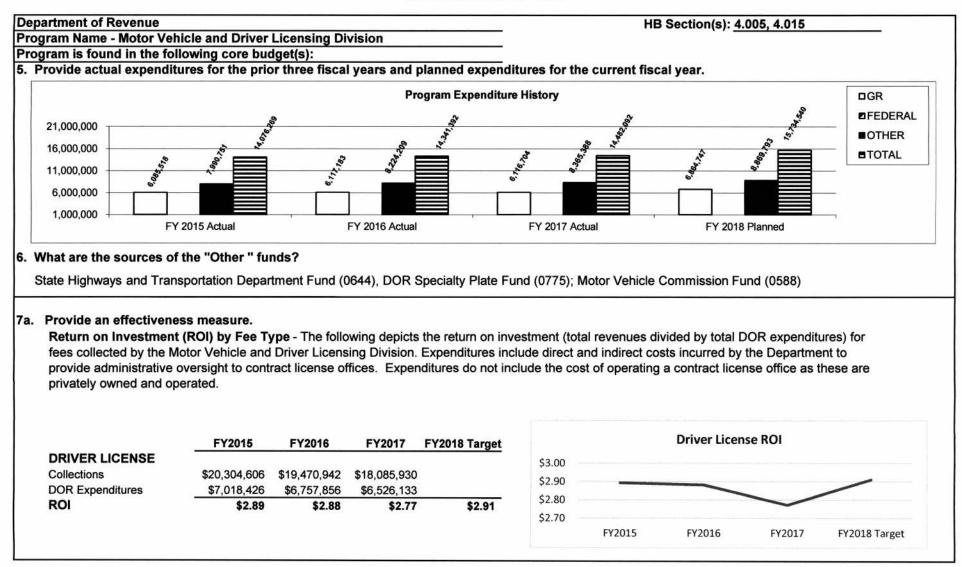

.

The License Offices Bureau manages the operations of 177 license offices throughout the state. These offices process driver licensing, motor vehicle, marine craft, titling, and registration transactions. License office contracts are awarded through the competitive bidding process. The bureau ensures that all license offices comply with applicable laws, policies, procedures, and contractual obligations.

### 2. What is the authorization for this program, i.e., federal or state statute, etc.? (Include the federal program number, if applicable.)

Missouri Constitution, Article IV, Sections 12, 15 and 22; Chapters 32, 154, 301, 302 and 306 RMSo

### 3. Are there federal matching requirements? If yes, please explain.

No

4. Is this a federally mandated program? If yes, please explain.

No



|                                                             | als and Datas                      | Lissandar D'                                             |                                                |               |                                  | HB     | Section(s): <u>4.(</u> | 005, 4.015 |               |
|-------------------------------------------------------------|------------------------------------|----------------------------------------------------------|------------------------------------------------|---------------|----------------------------------|--------|------------------------|------------|---------------|
| gram Name - Motor Vehi                                      |                                    |