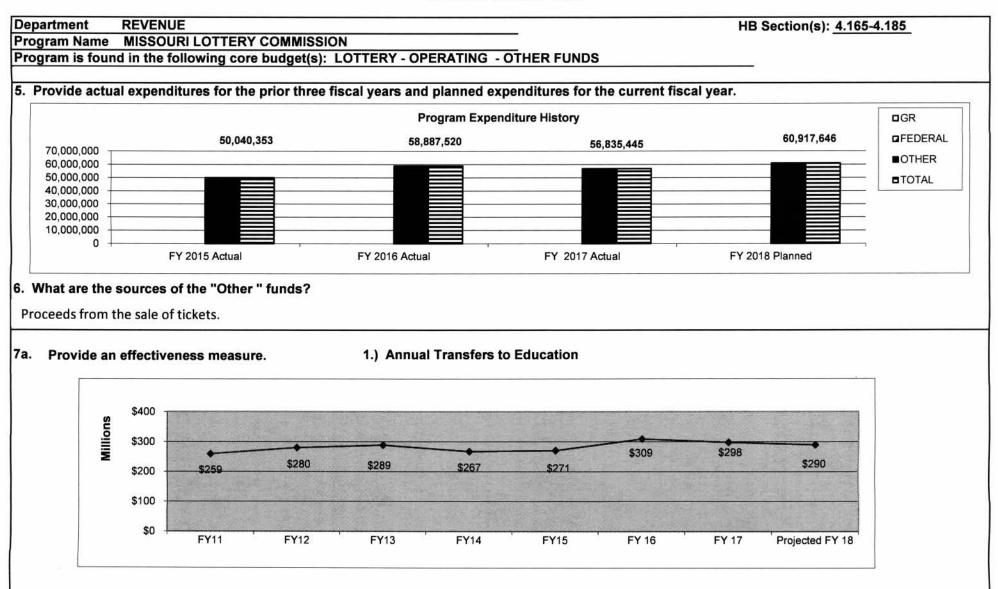

In Fiscal Year 2017 the Department collected \$10.3 billion or 98.6 percent of state General Revenue and \$3.5 billion in other state funds. In addition, the Department collected and distributed over 1,000 local-option tax rates for Missouri cities, counties, and other political subdivisions.