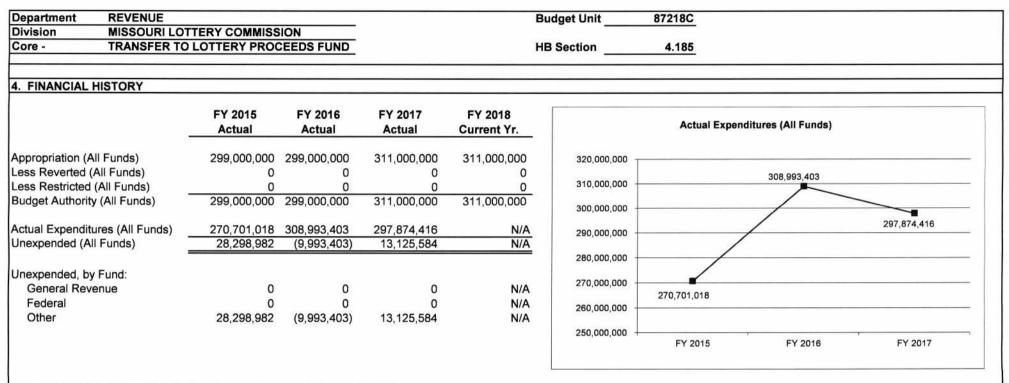

|                     |                        |
|                    |                        | Transfer to       |                 |                             |                           |                     |              |                     |                        |

| Fiscal Year         | Education   |
|---------------------|-------------|
| 2013                | 288,804,006 |
| 2014                | 267,324,620 |
| 2015                | 270,701,018 |
| 2016                | 308,993,403 |
| 2017                | 297,874,417 |
| Five-Year Benchmark | 286,739,493 |
| Benchmark + 1%      | 289,606,888 |

# 3. PROGRAM LISTING (list programs included in this core funding)

Transfer of profits generated by the Missouri Lottery to the Lottery Proceeds Fund for public education.



Reverted includes Governor's standard 3 percent reserve (when applicable). Restricted includes any extraordinary expenditure restrictions (when applicable).

### NOTES:

The "E" appropriation was exercised to increase the appropriation by an additional \$9,993,403 in FY 16.

# DEPARTMENT OF REVENUE

LOTTERY COMMISSION-TRANSFER

# 5. CORE RECONCILIATION DETAIL

|                 |         |       | Budget<br>Class | FTE   | GR | Federal |   | Other        | Total        | Explanation                                  |
|-----------------|---------|-------|-----------------|-------|----|---------|---|--------------|--------------|----------------------------------------------|
| TAFP AFTER VETC | DES     |       |                 |       |    |         |   |              |              |