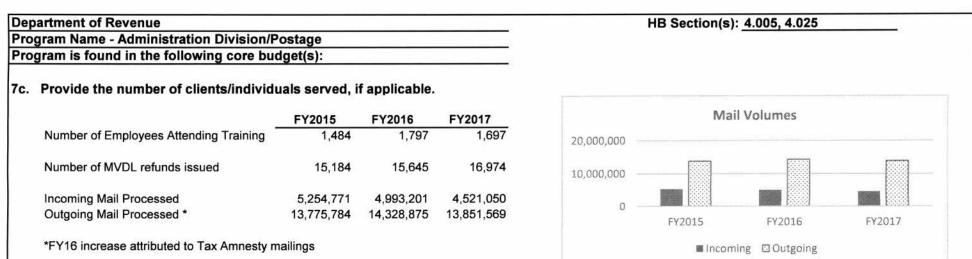

|                     |                |               |         | FY2015                       | FY2016                                           | FY2017                      |
|            | Average Number of days to process MVDL refund claims                                       | <b>FY2015</b><br>31 | <b>FY2016</b><br>31 | FY2017<br>47   | Target<br>21  | 50      | 200                          | er of days to proc<br>efund claims               | cess MVDL                   |
|            |                                                                                            |                     |                     |                |               | 0       | FY2015 FY:<br>Average Number | 2016 FY2017<br>of days to process M <sup>1</sup> | Target<br>VDL refund claims |





#### 7d. Provide a customer satisfaction measure, if available.

Ensure fair and equitable process for all promotion and employee growth opportunities by implementing a restructured employee performance evaluation process with accountability and compensation consequences

This is a new measure that will focus on the Department's employee recognition and engagement program. The Department's action plans include developing an appraisal form and tools that accurately measure performance, developing training for supervisors on how to conduct a professional, fair, and effective appraisal, and determine what action is necessary for low end performers and what rewards to give high end performers.

#### Implement professional training program

This is a new measure that will focus on the Departm