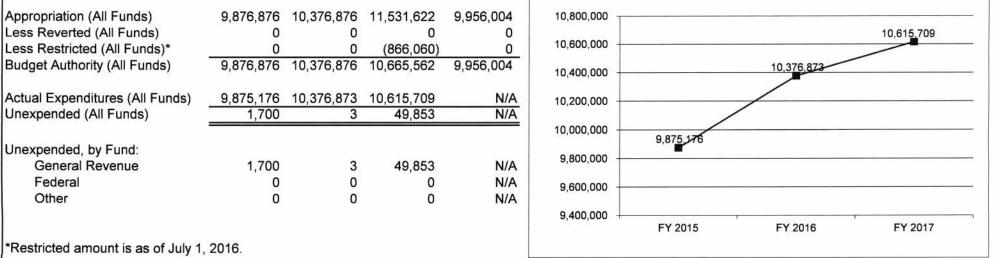

In Fiscal Year 2017 the Department collected \$10.3 billion or 98.6 percent of state General Revenue and \$3.5 billion in other state funds. In addition, the Department collected and distributed over 1,000 local-option tax rates for Missouri cities, counties, and other political subdivisions.