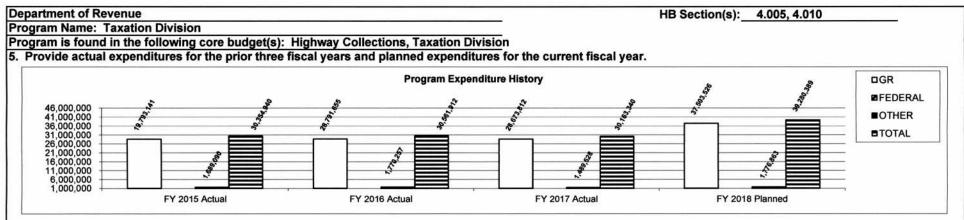

|                                                                                    |



#### 6. What are the sources of the "Other " funds?

State Highways and Transportation Department Fund (0644), Conservation Fund (0609), Health Initiatives Fund (0275), Petroleum Inspection Fund (0662), Petroleum Storage Fund (0585)

#### 7a. Provide an effectiveness measure.

Return on Investment (ROI) by Major Tax Type - Total collections divided by DOR direct and indirect costs. For every dollar spent, DOR earned a positive rate of return on revenue collections.

|                                           | FY15                          | FY16                                    | FY17                                    | FY18 Target             |          |      | Sales and Use   | Tax ROI |             |
|-------------------------------------------|-------------------------------|--