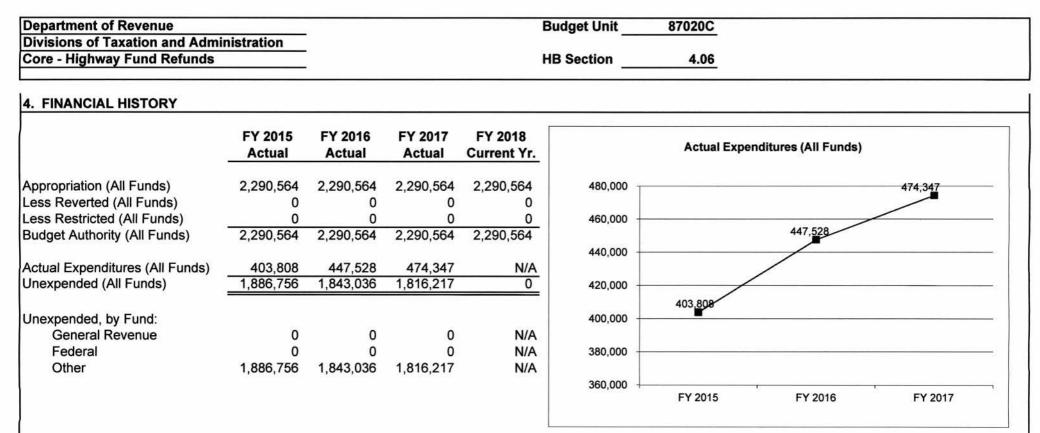

>vehicle and driver | nd Transpo<br>rtment of R<br>Highway Fu<br>license fee | rtation Depart<br>evenue to pay<br>nd) as require<br>s. | y outstanding | Other Funds: s                          | ty to MoDOT, F<br>State Highways<br>(0644)<br>fees collected a | and Transpor | rtation Depart | ment Fund  |     |
| Other Funds:<br>2. CORE DESCRII<br>This appropriatio<br>Transportation D                    | State Highways a<br>(0644)<br>PTION<br>on allows the Depa<br>Department Fund (<br>vehicle and driver | nd Transpo<br>rtment of R<br>Highway Fu<br>license fee | rtation Depart<br>evenue to pay<br>nd) as require<br>s. | y outstanding | Other Funds: s                          | ty to MoDOT, F<br>State Highways<br>(0644)<br>fees collected a | and Transpor | rtation Depart | ment Fund  |     |



Reverted includes the statutory three-percent reserve amount (when applicable).

Restricted includes any Governor's Expenditure Restrictions which remained at the end of the fiscal year (when applicable).

NOTES:

### CORE RECONCILIATION DETAIL

### DEPARTMENT OF REVENUE

**HIGHWAY FUND REFUNDS** 

|                         | Budget |      |    |         |   |           |           |   |
|-------------------------|--------|------|----|---------|---|-----------|-----------|---|
|                         | Class  | FTE  | GR | Federal |   | Other     | Total     | 1 |
| TAFP AFTER VETOES       |        |      |    |         |   |           |           |   |
|                         | PD     | 0.00 |    | D       | 0 | 2,290,564 | 2,290,564 | 1 |
|                         | Total  | 0.00 |