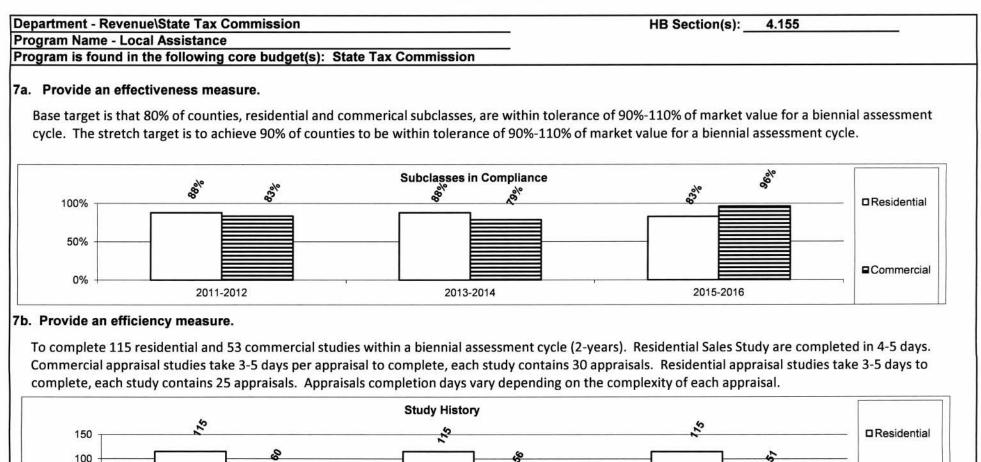

|                                                              |
| 6. What are the sources of the "Other " funds?                                                                                                                                                                                                               |                                                              |
| N/A                                                                                                                                                                                                                                                          |                                                              |



2013-2014

#### 2011-2012 7c. Provide the number of clients/individuals served, if applicable.

State of Missouri taxpayers and 115 counties (includes the City of St. Louis).

#### 7d. Provide a customer satisfaction measure, if available.

50

0

Customer satisfaction is measured by the number of appeals filed within the judicial system.

Commerical

2015-2016

|                                                | n                                                     | HB Section(s): 4.155                                                                                                                                                                  |
|------------------------------------------------|-------------------------------------------------------|------------------------------------