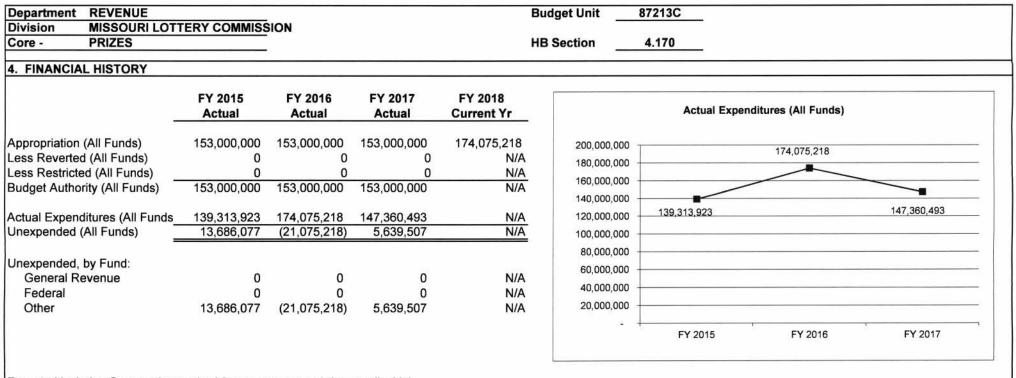

|         |
|                                                                                                                 |                         |                |                   |                      |                                 |                          |                |                 |                   |         |
|                                                                                                                 |                         |                |                   |                      |                                 |                          |                |                 |                   |         |

3. PROGRAM LISTING (list programs included in this core funding)

Prizes related to the games offered by the Missouri Lotttery.



Reverted includes Governor's standard 3 percent reserve (when applicable). Restricted includes any extraordinary expenditure restrictions (when applicable).

### NOTES:

The "E" appropriation was exercised to increase the appropriation by an additional \$21,075,218 in FY 16.

## DEPARTMENT OF REVENUE

LOTTERY COMMISSION - PRIZES

# 5. CORE RECONCILIATION DETAIL

|                         | Budget<br>Class | FTE  | GR  | Federal |   | Other       | Total       | E |
|-------------------------|-----------------|------|-----|---------|---|-------------|-------------|---|
| TAFP AFTER VETOES       |                 | 1.47 | 0.1 | ····    |   |             | . etui      |   |
|                         | EE              | 0.00 | C   | B       | 0 | 174,075,218 | 174,075,218 | 1 |
|