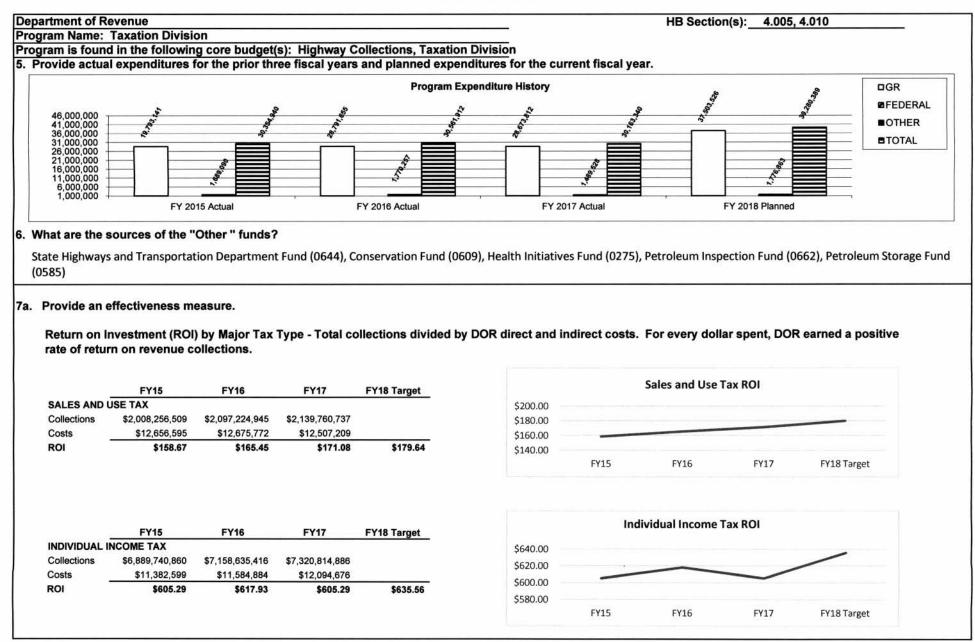

issouri tax laws.

The Customer and Tax Assistance Bureau administers business tax registrations and issues sales/use licenses to taxpayers, operates a call center for customer contacts, and attempts to collect delinquent tax liabilities. Collection activities include account management, lien filing, garnishments, and working with collection agencies and prosecuting attorneys to collect delinquent taxes.

2. What is the authorization for this program, i.e., federal or state statute, etc.? (Include the federal program number, if applicable.)

Missouri Constitution, Article IV, Sections 12, 15 and 22 and Chapters 32, 136, 142, 143, 144, and 147 RSMo

3. Are there federal matching requirements? If yes, please explain.

No

4. Is this a federally mandated program? If yes, please explain.

No



| tment of Rev  |                 |                               |                                      |                     |