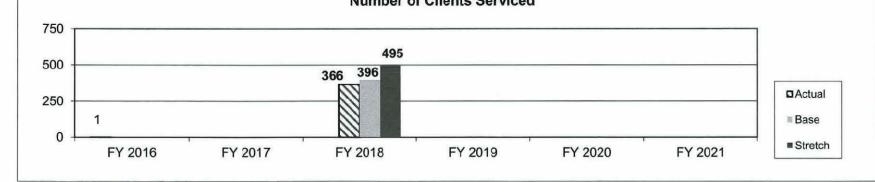

| This program is designed to provide a margin insurance premium reimbursement<br>Protection Program for Dairy.      | to eligible dairy producers that participate | in the USDA's Margin    |
| •      | Assistance provided by the Missouri Program allows dairy producers to purchase price swings in milk and feed costs | more comprehensive coverage in order to      | better insure them from |
| •      | Eligible dairy producers can receive reimbursement of 70% of the Eligible federal                                  | premium costs up to a maximum rate of \$.    | 34 per CWT of milk      |
| 1      | In FY18, 366 dairy producers received premium reimbursements totaling \$660,00                                     | 0.                                           |                         |



### 2b. Provide a measure(s) of the program's quality.

This program had a one time reimbursement of dairy margin insurance premiums in FY18. No satisfaction surveys were sent to the recipients.



Department: Agriculture

Program Name: Dairy Producer Margin Insurance Assistance Program

Program is found in the following core budget(s): MASBDA

3. Provide actual expenditures for the prior three fiscal years and planned expenditures for the current fiscal year. (Note: Amounts do not include fringe benefit costs.)



HB Section(s): 6.075 & 6.080









ANIMAL HEALTH pg. 258

| FY 2020 AGRICULTURE Budget Unit          |           |         |           |         |           |          | ISION ITEM |         |
|------------------------------------------|-----------|---------|-----------|---