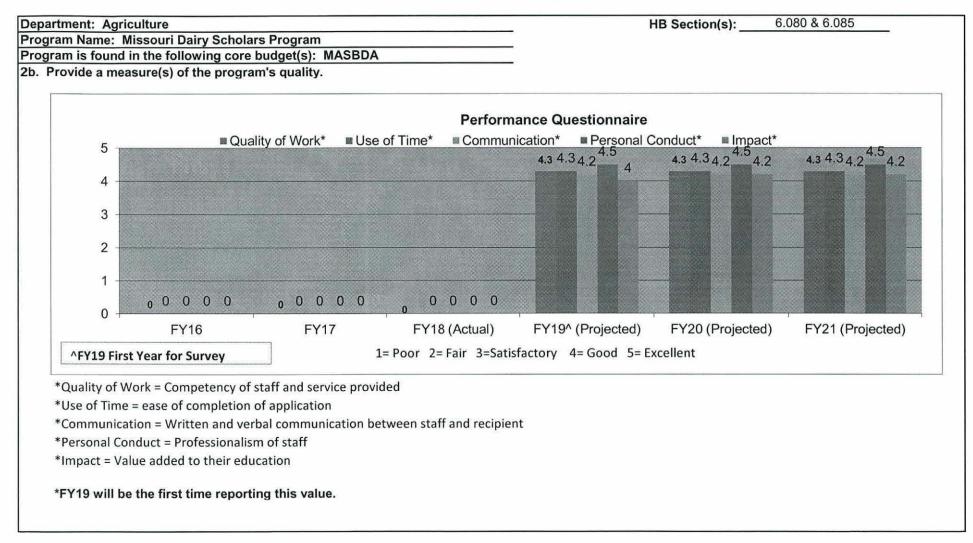

rate of \$.    | 34 per CWT of milk      |
| 1      | In FY18, 366 dairy producers received premium reimbursements totaling \$660,00                                     | 0.                                           |                         |



### 2b. Provide a measure(s) of the program's quality.

This program had a one time reimbursement of dairy margin insurance premiums in FY18. No satisfaction surveys were sent to the recipients.



Department: Agriculture

Program Name: Dairy Producer Margin Insurance Assistance Program

Program is found in the following core budget(s): MASBDA

3. Provide actual expenditures for the prior three fiscal years and planned expenditures for the current fiscal year. (Note: Amounts do not include fringe benefit costs.)



HB Section(s): 6.075 & 6.080









ANIMAL HEALTH pg. 258

| FY 2020 AGRICULTURE Budget Unit          |           |         |           |         |           |          | ISION ITEM |         |
|------------------------------------------|-----------|---------|-----------|---------|-----------|----------|------------|---------|
| Decision Item                            | FY 2018   | FY 2018 | FY 2019   | FY 2019 | FY 2020   | FY 2020  | FY 2020    | FY 2020 |
| Budget Object Summary                    | ACTUAL    | ACTUAL  | BUDGET    | BUDGET  | DEPT REQ  | DEPT REQ | GOV REC    | GOV REC |
| Fund                                     | DOLLAR    | FTE     | DOLLAR    | FTE     | DOLLAR    | FTE      | DOLLAR     | FTE     |
| ANIMAL HEALTH ADMINISTRATION             |           |         |           |         | -