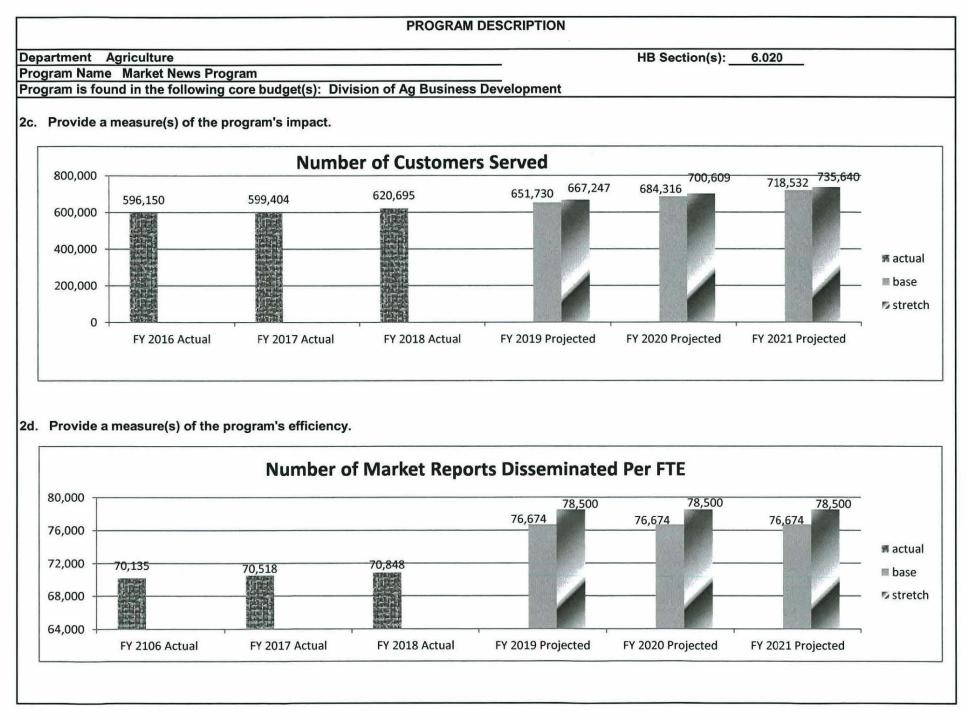

siness Development

#### 2b. Provide a measure(s) of the program's quality.

Market News surveyed customers in Fiscal Year 2018 to determine their satisfaction level and the frequency of which they used market news information. The survey was sent to 1,456 customers and 127 responded. The following is a snapshot of information gained from that survey:

Question 1: The services provided by the Missouri Department of Agriculture Market News Services are trustworthy, accurate and dependable.



Question 2: How often do you intentionally view, or listen to. Market Reports from the Missouri Department of Agriculture's Ag Market News program?





Question 3: What is your primary source for acquiring Market News Information?

Question 4: What best describes your involvement with Agriculture?







|                                                                                    |                                                                                                                       |                                                                                   |                                                                                    | NEV                                                                                    | N DECISION ITEM                                                                                                                                                                                               |                                                                                              |