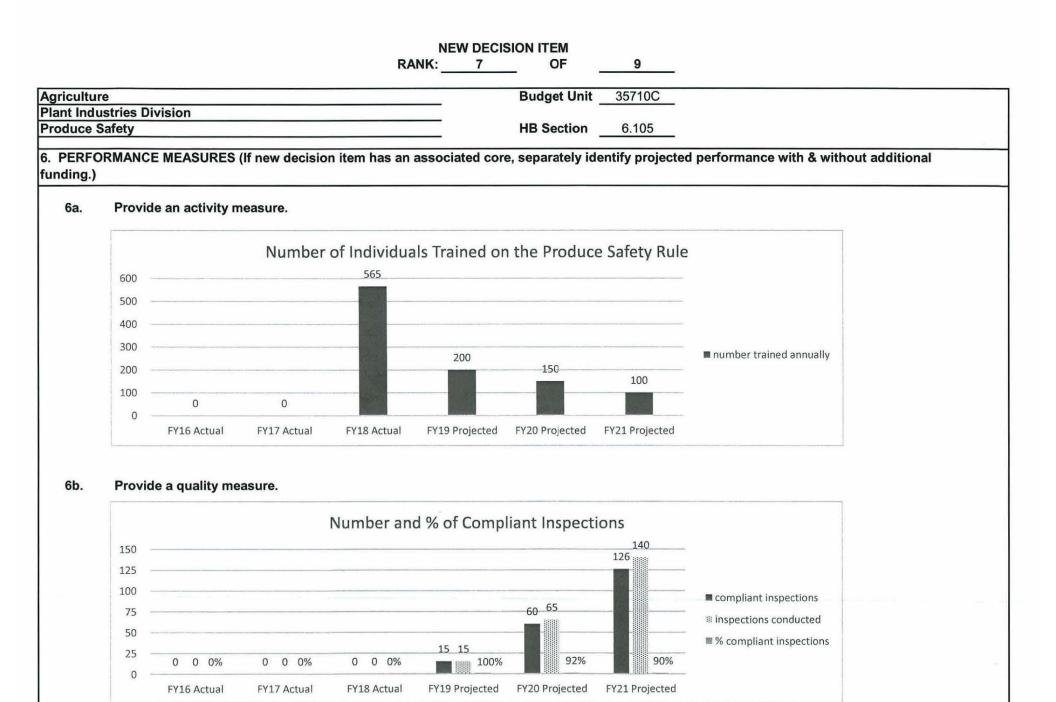

istributions                     |         |         |                   |             |         |         | 0       |         |                 |   |
| Total PSD                                 | 0       |         | 0                 |             | 0       |         | 0       |         | 0               |   |
| Transfers                                 |         |         |                   |             |         |         |         |         |                 |   |
| Total TRF                                 | 0       |         | 0                 |             | 0       |         | 0       |         | 0               |   |
|                                           | 0       | 0.00    | 215,467           | 0.00        | 0       | 0.00    | 215,467 | 0.00    | 1,339           |   |





|                                                                                                                                                                                                                                                                                                                                                                                                                                                     | NEW DECISION ITEM                                                                                                         |                                                           |                                                                                                  |
|------------------------------------------------------------------------