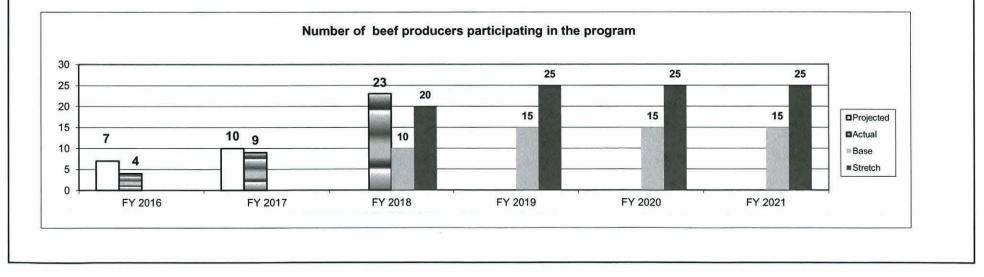

#### DEPARTMENT-WIDE REQUESTS

| Increase - Cost to Continue FY 2019 Pay Plan | 5  |
|----------------------------------------------|----|
| Increase - FY 2020 Pay Plan                  |    |
| Increase - Market Adjustment Pay Plan        | 43 |