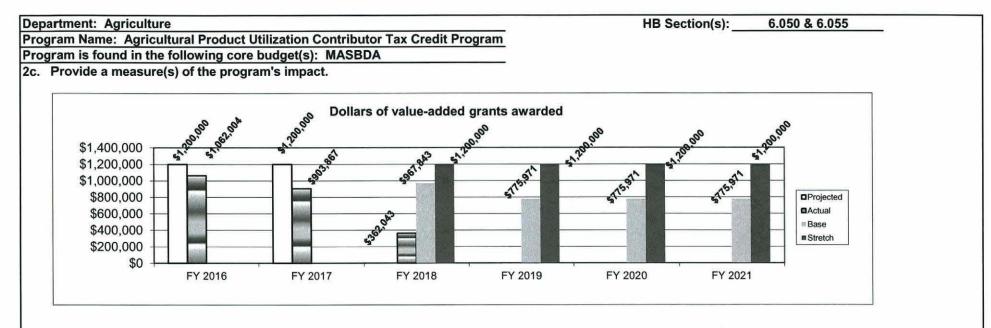

| FY 2018                   | FY 2019            | FY 2020              | FY 2021                                   |                  |                |





2d. Provide a measure(s) of the program's efficiency.



**Department: Agriculture** 

HB Section(s): 6.050 & 6.055

Program Name: Agricultural Product Utilization Contributor Tax Credit Program Program is found in the following core budget(s): MASBDA

3. Provide actual expenditures for the prior three fiscal years and planned expenditures for the current fiscal year. (Note: Amounts do not include fringe benefit costs.)



|     | rtment: Agriculture                                                                              |                                                                                    |                                                            |                                                                   |