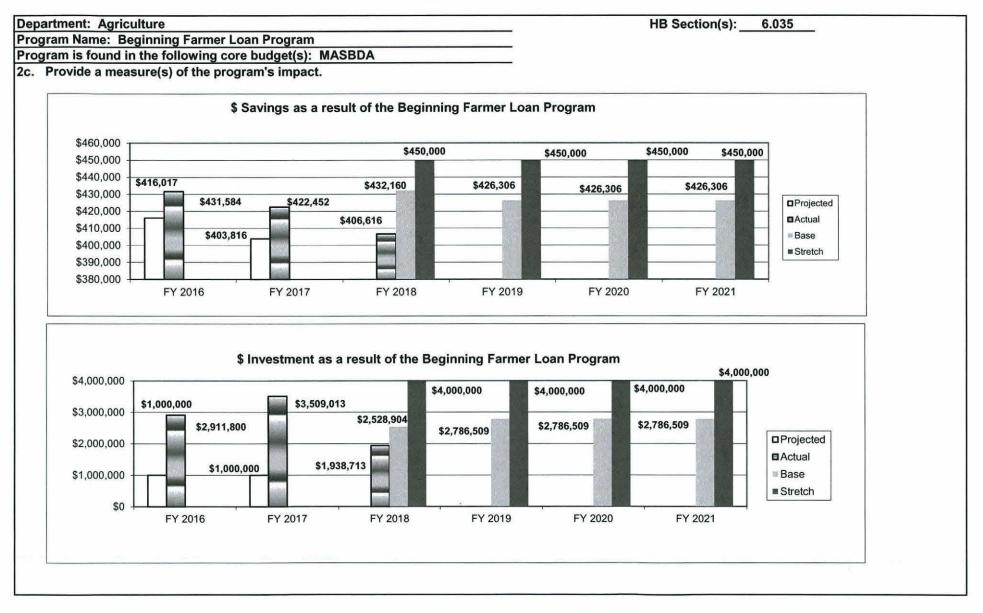

| 110                    |                                                                                                                                                                                                                                                                                                                                                                                                                                                                                                                                                                                                                                                                                                     | Notality and a second sec |                    |                        |   |







184











Department: Agriculture

HB Section(s): 6.035

Program Name: Family Farm Breeding Livestock Loan Program

Program is found in the following core budget(s): MASBDA

3. Provide actual expenditures for the prior three fiscal years and planned expenditures for the current fiscal year. (Note: Amounts do not include fringe benefit costs.)









### 2d. Provide a measure(s) of the program's efficiency.





| gram Name: Meat Processing Facility Investment Tax Credit<br>gram is found in the following core budget(s): MASBDA What strategic priority does this program address? • Empower More Meat Processors What does this program do? • This program is designed to provide a taxpayer a tax credit for meat processing modernization or expansion at their processing facility • The tax