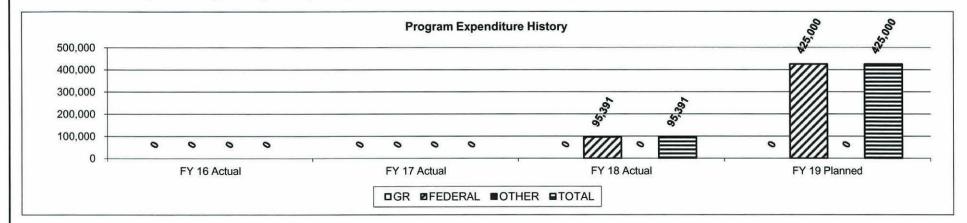

s quality.

The Produce Safety Program is developing a database of Missouri produce growers that meet the conditions of the Produce Safety Rule. The program will send growers an annual survey for feedback on training needs, On Farm Readiness Reviews, and inspections. The program will establish a baseline with the initial survey and provide more specific information as the program matures.





6.105

HB Section(s):

Department: Agriculture

Program Name: Produce Safety

Program is found in the following core budget(s): Plant Industries

3. Provide actual expenditures for the prior three fiscal years; planned expenditures for the current fiscal year; and, when available, the Governor's recommended funding for the upcoming fiscal year. (*Note: Amounts do not include fringe benefit costs.*)



#### 4. What are the sources of the "Other " funds?

The Produce Safety Program is entirely funded with federal funds through the FDA Cooperative Agreement Program.

## 5. What is the authorization for this program, i.e., federal or state statute, etc.? (Include the federal program number, if applicable.)

Federal Section 117.475(c)(13) published September 17, 2015 (80 FR 55908)

#### 6. Are there federal matching requirements? If yes, please explain.

There are no federal matching requirements for the Produce Safety Program.

## 7. Is this a federally mandated program? If yes, please explain.

The Produce Safety Rule is a federally mandated program that Missouri is implementing on behalf of FDA. The Missouri Department of Agriculture is administering the program because growers prefer t