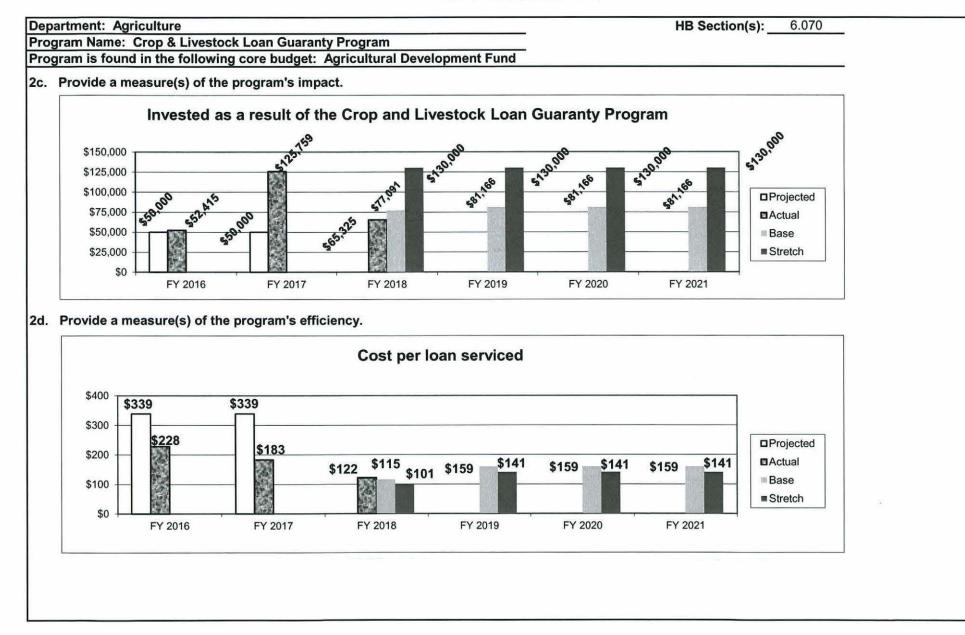

lease explain.

No

HB Section(s):

6.070

Department: Agriculture

Program Name: Crop & Livestock Loan Guaranty Program

Program is found in the following core budget: Agricultural Development Fund

1a. What strategic priority does this program address?

Empower More Young People

# 1b. What does this program do?

- This program is designed to provide the opportunity to gain agri-business experience through a 50% guarantee on loans up to \$3,000 that banks and other lenders make to 4-H or FFA members for a project for a two year period
- Loan guarantee can be used for purchase of livestock, feed, seed, fertilizer, herbicides, insecticides, fuel, or other related project costs

# 2a. Provide an activity measure(s) for the program.



# 2b. Provide a measure(s) of the program's quality.







3. Provide actual expenditures for the prior three fiscal years and planned expenditures for the current fiscal year. (Note: Amounts do not include fringe benefit costs.)



Agriculture Development Fund (0904), Single-Purpose Animal Facilities Loan Guarantee Fund (0409), and other non-state funds

HB Section(s):

6.070

Department: Agriculture

Program Name: Crop & Livestock Loan Guaranty Program

Program is found in the following core budget: Agricultural Development Fund

5. What is the authorization for this program, i.e., federal or state statute, etc.? (Include the federal program number, if applicable.)

261.026 & .027 and a "Use Agreement" between the USDA and the MO Department of Agriculture. Effective 10/01/02 the Missouri Agricultural and Small Business Development Authority