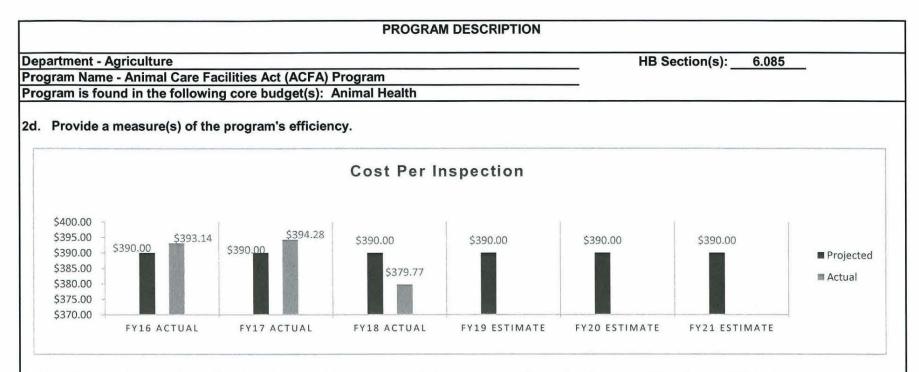

tion, the program inspects large-scale dog breeding operations to ensure they meet enhanced standards, including continuous access to water, constant and unfettered access to outdoor areas for exercise, additional space and flooring standards, hands-on veterinary examinations, and retention of records. Facilities and organizations which meet the baseline standards are issued a license. Licensees are required to be inspected at least once per year or upon complaint.

The ACFA program is staffed by 12 animal health officers, 2 investigators, and 3 veterinarians located throughout the state. Officials balance their schedules with routine inspections, consumer and constituent complaints, and investigations into unlicensed activity.



### 2a. Provide an activity measure(s) for the program.





3. Provide actual expenditures for the prior three fiscal years and planned expenditures for the current fiscal year. (Note: Amounts do not include fringe benefit costs.)



| PROGRAM DESCRIPTION                                                                                                                                                                                                                                                     |                                               |
|-------------------------------------------------------------------------------------------------------------------------------------------------------------------------------------------------------------------------------------------------------------------------|-----------------------------------------