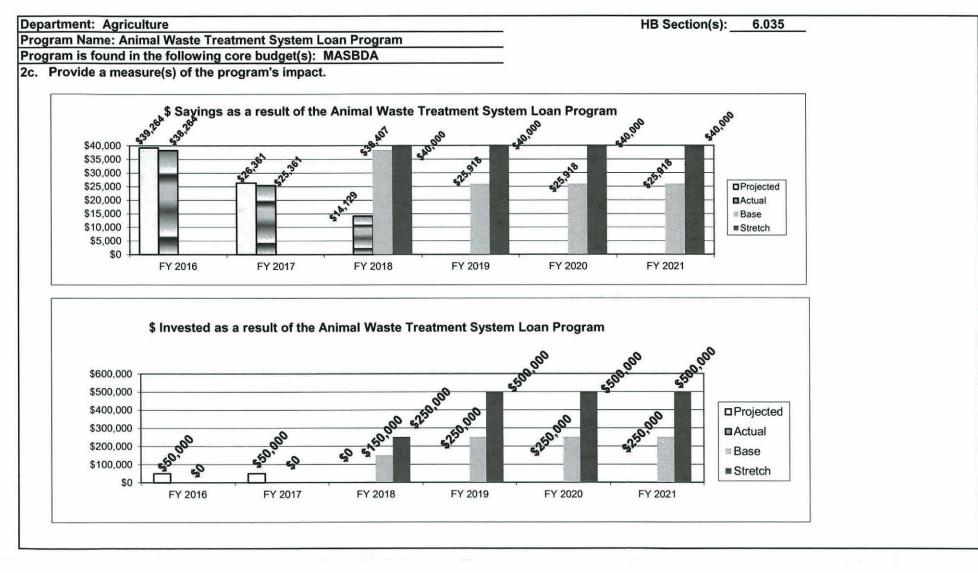

| 18                                                         |                                             |                                                                               |
| 3.  | Provide an activity measu                                                                        |                                                                                    | Client                                                     |                                                                   |                                                             |                                                            | ■Projected<br>■Actual<br>■Base<br>■ Stretch |                                                                               |







179

Department: Agriculture

Program Name: Animal Waste Treatment System Loan Program

HB Section(s): 6.035

Program is found in the following core budget(s): MASBDA

3. Provide actual expenditures for the prior three fiscal years and planned expenditures for the current fiscal year. (Note: Amounts do not include fringe benefit costs.)



7. Is this a federally mandated program? If yes, please explain.

No

| epartn  | nent: Agriculture         |                      |                        |