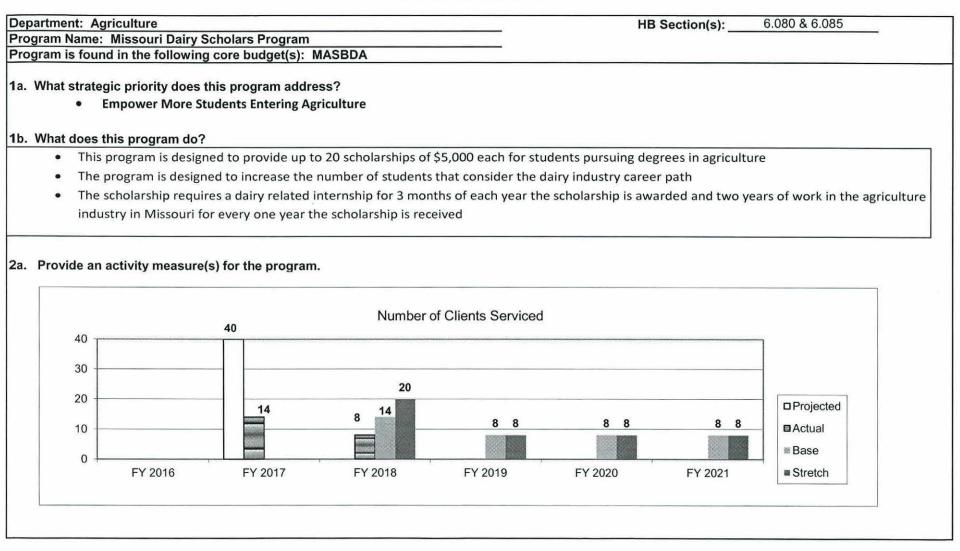

m rate of \$.    | 34 per CWT of milk      |
| 1      | In FY18, 366 dairy producers received premium reimbursements totaling \$660,00                                     | 0.                                           |                         |



### 2b. Provide a measure(s) of the program's quality.

This program had a one time reimbursement of dairy margin insurance premiums in FY18. No satisfaction surveys were sent to the recipients.



Department: Agriculture

Program Name: Dairy Producer Margin Insurance Assistance Program

Program is found in the following core budget(s): MASBDA

3. Provide actual expenditures for the prior three fiscal years and planned expenditures for the current fiscal year. (Note: Amounts do not include fringe benefit costs.)



HB Section(s): 6.075 & 6.080









ANIMAL HEALTH pg. 258

| FY 2020 AGRICULTURE Budget Unit          |           |         |           |         |           |          | ISION ITEM |         |
|------------------------------------------|-----------|---------|-----------|---------|-----------|----------|------------|---------|
| Decision Item                            | FY 2018   | FY 2018 | FY 2019   | FY 2019 | FY 2020   | FY 2020  | FY 2020    | FY 2020 |
| Budget Object Summary                    | ACTUAL    | ACTUAL  | BUDGET    | BUDGET  | DEPT REQ  | DEPT REQ | GOV REC    | GOV REC |
| Fund                                     | DOLLAR    | FTE     | DOLLAR    | FTE     | DOLLAR    | FTE      | DOLLAR     | FTE     |
| ANIMAL HEALTH ADMINISTRATION             |           |         |           |         | -