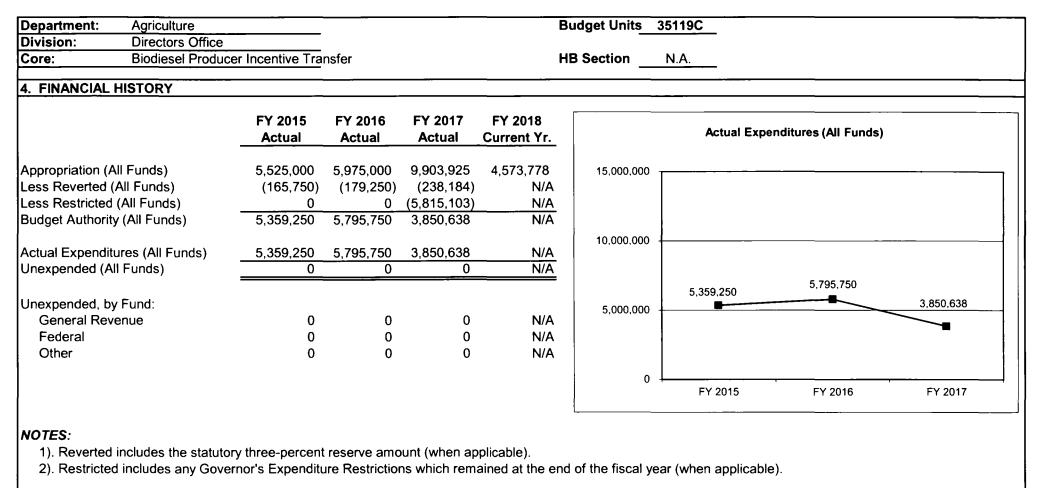

|                                                         |                                 |                           |  |  |
|                                                   |                                                                            |                                                          |                                      |                                                                  |                                                                                                                                            |                                                       |                                                         |                                 |                           |  |  |



# CORE RECONCILIATION DETAIL

# DEPARTMENT OF AGRICULTURE BIODIESEL INCENTIVE TRANSFER

\_ - \_

# 5. CORE RECONCILIATION DETAIL

|                        | Budge<br>Class |         | GR        | Federal | Other | Total    | E |
|------------------------|----------------|---------|-----------|---------|-------|----------|---|
| TAFP AFTER VETOES      |                |         |           |         |       |          |   |
|                        | TRF            | 0.00    | 250,000   | 0       | 0     | 250,000  | ) |
|                        | Total          | 0.00    | 250,000   | 0       | 0     | 250,000  | ) |
| DEPARTMENT CORE ADJUS  | <b>MENTS</b>   |         |           |         |       |          | _ |
| Core Reduction 1114 T4 | 43 TRF         | 0.00    | (250,000) | 0