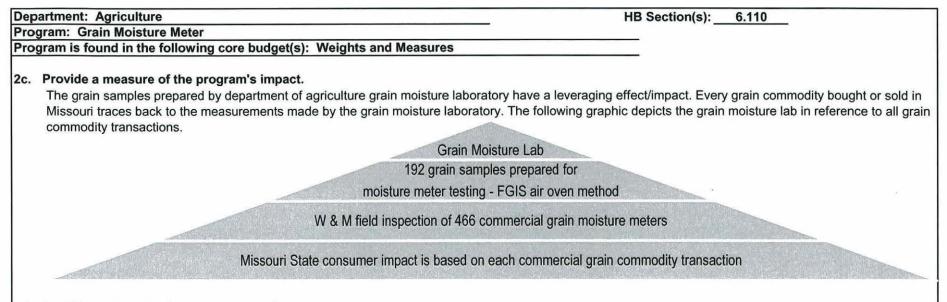

|





## 2d. Provide a measure of the program's efficiency.

The Missouri department of agriculture grain moisture laboratory is one of only four states recognized by NIST according to the NIST 2016 State Laboratory Program Workload Survey "Calibration Scope Summary". Colorado, Georgia, Missouri, and South Carolina.

| Program Comparison Estimates         | Missouri | Arkansas | lowa   |
|--------------------------------------|----------|----------|--------|
| Inspection cycle                     | Annual   | Annual   | Annual |
| Number of commercial moisture meters | 466      | 270      | 1,268  |
| Number of inspectors                 | 1.25     | 1        | 8      |
| Annual number of samples prepared    | 192      | 176      | 200    |
| Samples per inspector                | 154      | 1