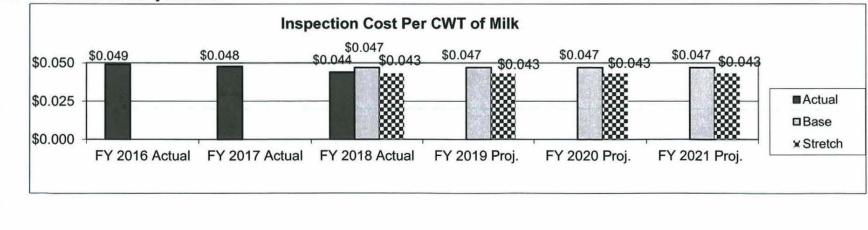

| 5              | 5          | 5          |
| BTU Ratings                                     | 21           | 16           | 24           | 18           | 23           | 13              | 26             | 12         | 26         |
| Processing Plant &<br>Receiving Station Surveys | 8            | 17           | 12           | 13           | 10           | 7               | 7              | 7          | 7          |
| Single Service Container<br>Plant Surveys       | 15           | 15           | 16           | 15           | 15           | 14              | 14             | 14         | 14         |
| Distributors                                    |              |              |              |              |              | 31              | 31             | 31         | 31         |







Department: Agriculture

HB Section 6.135

Program: Manufacturing Grade Milk Inspection

Program is found in the following core budget(s): State Milk Board

1a. What strategic priority does this program address? Empower More Dairy Farmers & Agribusinesses

# 1b. What does this program do?

Inspects and tests Missouri manufacturing grade milk, milk processing plants and laboratories, and aseptic milk processing plants. Manufacturing grade dairy processing plants produce cheese, butter, retorted drinks, and infant formulas that are distributed and sold throughout the world. Manufacturing grade dairy farms and dairy processing plants must meet sanitation requirements in Title 21 Code of Federal Regulations (CFR). The State Milk Board tests and licenses bulk milk haulers and samplers, milk