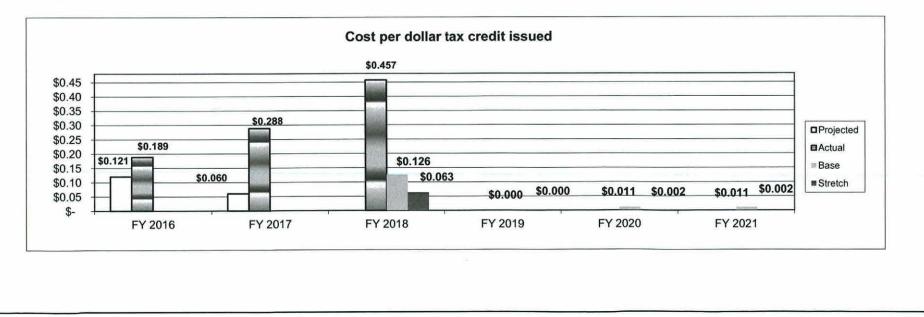

#### DEPARTMENT-WIDE REQUESTS

| Increase - Cost to Continue FY 2019 Pay Plan | 5  |
|----------------------------------------------|----|
| Increase - FY 2020 Pay Plan                  |    |
| Increase - Market Adjustment Pay Plan        | 43 |