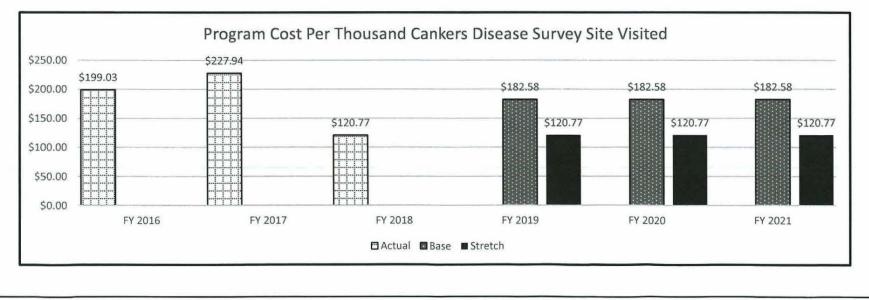

#### PLANT INDUSTRIES DIVISION

| Core - Plant Industries              | 338 |
|--------------------------------------|-----|
| Increase - Produce Safety            | 372 |
| Increase - Industrial Hemp (HB 2034) |     |
| Core - Invasive Pests                | 386 |
| Core - Boll Weevil                   | 397 |