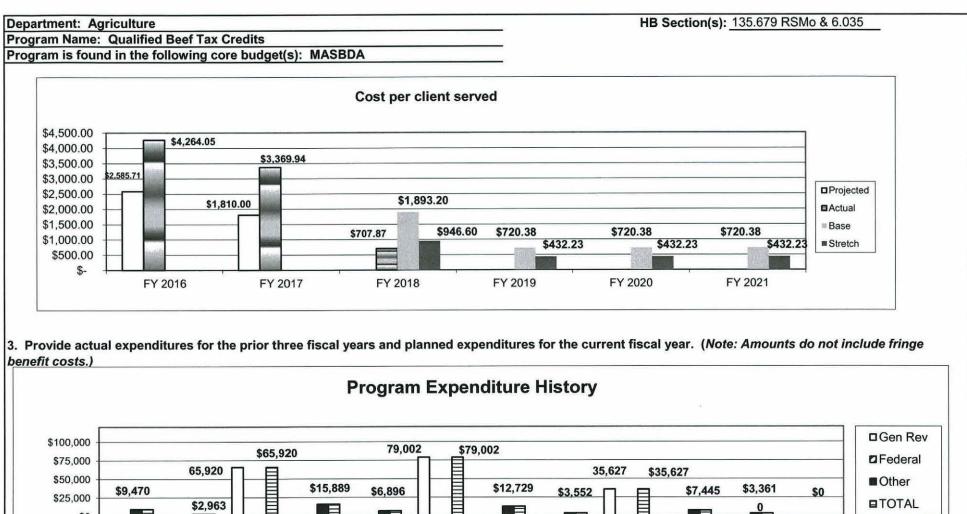

ng cattle in Missouri that would otherwise be shipped out of state
- This also generates additional revenue for support businesses such as veterinarians, feedlots, meat processors, and feed stores

### 2a. Provide an activity measure(s) for the program.







HB Section(s): 135.679 RSMo & 6.035

Program is found in the following core budget(s): MASBDA 2c. Provide a measure(s) of the program's impact. Additional LBS of beef produced in Missouri from this program 12,000,000 11.877,509 12,000,000 10,500,000 9,000,000 7,500,000 ■ Projected 5,000,000 5,472,505 5,000,000 6,000,000 Actual 4,500,000 Base 1,500,000 2,100,000 3,000,000 1,000,000 1,000,000 ■ Stretch 142,584 659,200 1,500,000 FY 2018 FY 2019 FY 2020 FY 2021 FY 2016 FY 2017

## 2d. Provide a measure(s) of the program's efficiency.





4. What are the sources of the "Other " funds?

PS

EE

**FY16** 

PSD

\$0

Agriculture Development Fund (0904), Single-Purpose Animal Facilities Loan Guarantee Fund (0409), and other non-state funds

EE

**FY17** 

E

PS

\_\_\_\_

EE

**FY18** 

PSD

PS

PSD

0

PSD

EE

FY19 Projected

1

PS

| Department: Agriculture                                                                                    | HB Section(s): 135.679 RSMo & 6.035             |
|------------------------------------------------------------------------------------------------------------|-------------------------------------------------|
| Program Name: Qualified Beef Tax Credits                                                                   |                                                 |
| Program is foun