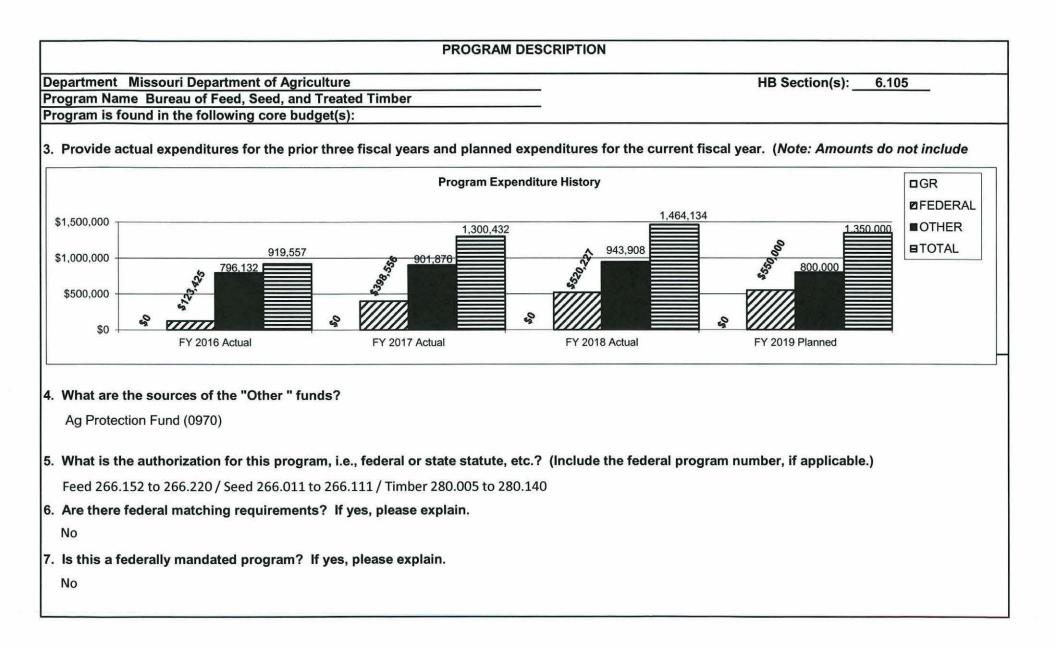

#### DEPARTMENT-WIDE REQUESTS

| Increase - Cost to Continue FY 2019 Pay Plan | 5  |
|----------------------------------------------|----|
| Increase - FY 2020 Pay Plan                  |    |
| Increase - Market Adjustment Pay Plan        | 43 |