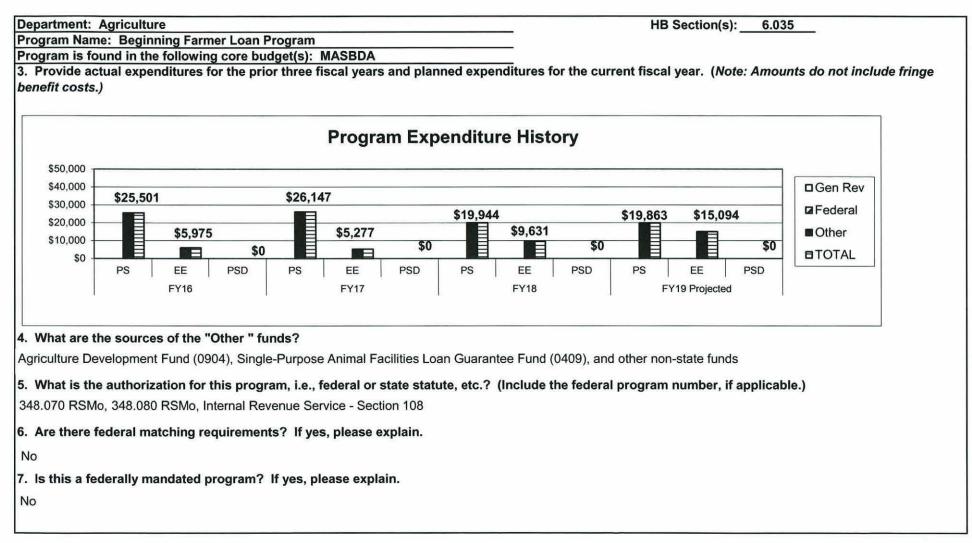

| 110                    |                                                                                                                                                                                                                                                                                                                                                                                                                                                                                                                                                                                                                                                                                                     | Notality and a second sec |                    |                        |   |







184











Department: Agriculture

HB Section(s): 6.035

Program Name: Family Farm Breeding Livestock Loan Program

Program is found in the following core budget(s): MASBDA

3. Provide actual expenditures for the prior three fiscal years and planned expenditures for the current fiscal year. (Note: Amounts do not include fringe benefit costs.)









### 2d. Provide a measure(s) of the program's efficiency.





| gram Name: Meat Processing Facility Investment Tax Credit<br>gram is found in the following core budget(s): MASBDA What strategic priority does this program address? • Empower More Meat Processors What does this program do? • This program is designed to provide a taxpayer a tax credit for meat processing modernization or expansion at their processing facility • The tax credit wi