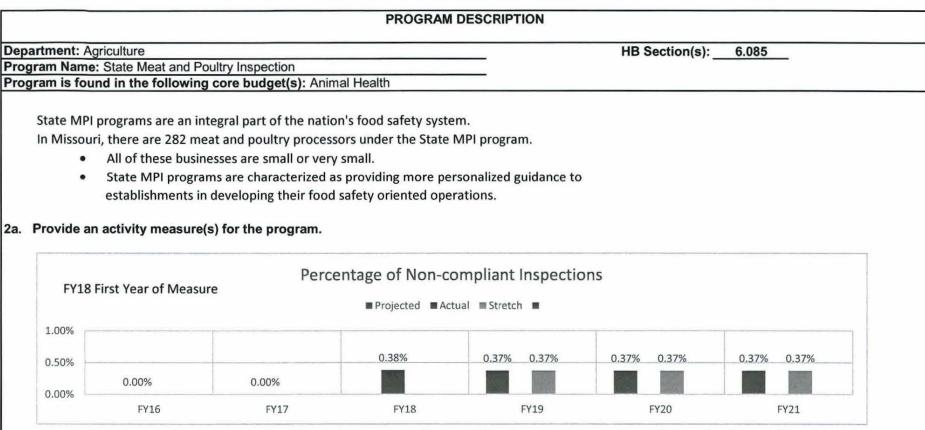

| programs under cooperative agreements.                                           |



MDA's MPIP's primary goal is to help prevent food safety non-compliances before they occur. Inspection staff are trained to provide guidance to these very small state inspected establishments whenever possible ensure meat and poultry products are safe and wholesome.



Department: Agriculture

HB Section(s): 6.085

Program Name: State Meat and Poultry Inspection Program is found in the following core budget(s): Animal Health

Note for Previous Table: From FY2017 to FY2018, we began to include exempt poultry and rabbit slaughter/processing licensees as part of the custom exempt total. These facilities may not be inspected on a regular basis, however, our program staff do visit with the owners of these businesses and our program provides much needed outreach to ensure compliance.

### 2b.