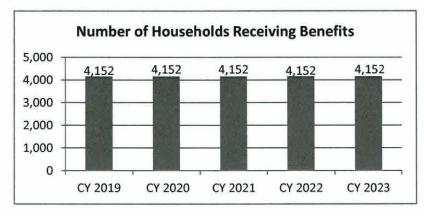

| 230,676                         | 0.00                  |                             |                         | 305,828                                                   | 1.00                       | 0                              |

# NEW DECISION ITEM RANK: <u>8</u> OF <u>9</u>

| Agriculture                                        | Budget Unit 35310C |
|----------------------------------------------------|--------------------|
| Ag Business Development                            |                    |
| Senior Farmers' Market Nutrition Program (HB 1625) | House Bill 6.020   |

6. PERFORMANCE MEASURES (If new decision item has an associated core, separately identify projected performance with & without additional funding.)

## 6a. Provide an effectiveness measure.



6c. Provide the number of clients/individuals served, if applicable.



## 6b. Provide an efficiency measure.



## 6d. Provide a customer satisfaction measure, if available.

Not available since program has not yet started.

# 7. STRATEGIES TO ACHIEVE THE PERFORMANCE MEASUREMENT TARGETS:

Utilize the Local Area Agencies on Aging and local farmers markets to promote the SFMNP. With the FTE, train, review and audit the program to comply with federal regulations.

| Budget Unit                           | FY 2018 | FY 2018 | FY 2019 | FY 2019 | FY 2020   | FY 2020  | FY 2020   | FY 2020 |
|---------------------------------------|---------|---------|---------|---------|-----------|----------|-----------|---------|
| Decision Item                         | ACTUAL  | ACTUAL  | BUDGET  | BUDGE