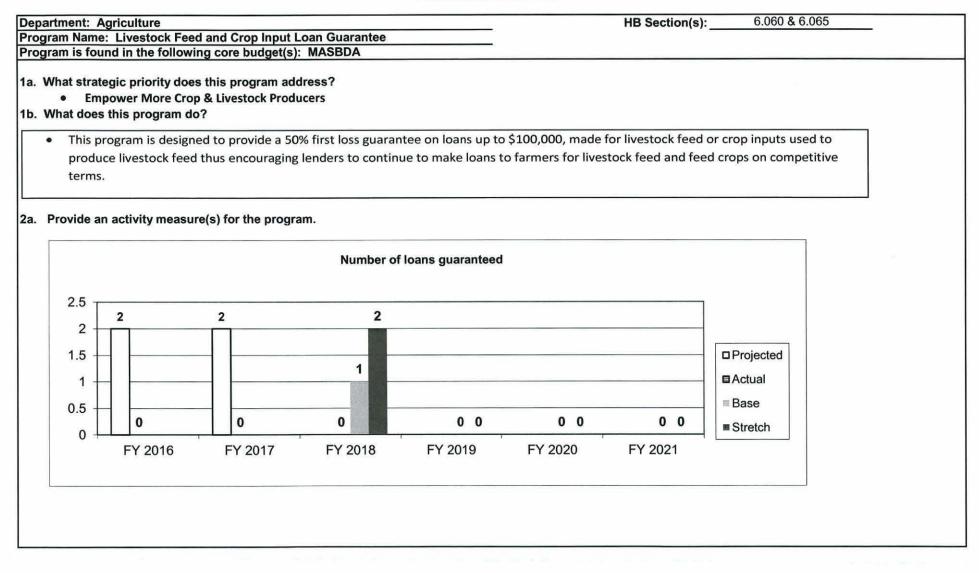

| Notality and a second sec |                    |                        |   |







184











Department: Agriculture

HB Section(s): 6.035

Program Name: Family Farm Breeding Livestock Loan Program

Program is found in the following core budget(s): MASBDA

3. Provide actual expenditures for the prior three fiscal years and planned expenditures for the current fiscal year. (Note: Amounts do not include fringe benefit costs.)









### 2d. Provide a measure(s) of the program's efficiency.





| gram Name: Meat Processing Facility Investment Tax Credit<br>gram is found in the following core budget(s): MASBDA What strategic priority does this program address? • Empower More Meat Processors What does this program do? • This program is designed to provide a taxpayer a tax credit for meat processing modernization or expansion at their processing facility • The tax credit will be equal to 25% of the amount the taxpayer paid in the tax year for modernization and expansion • The tax credit will be equal to 25% of the amount the taxpayer paid in the tax year for modernization and expansion • The tax credit will be equal to 25% of the amount the taxpayer paid in the tax year for modernization and expansion • The tax cre