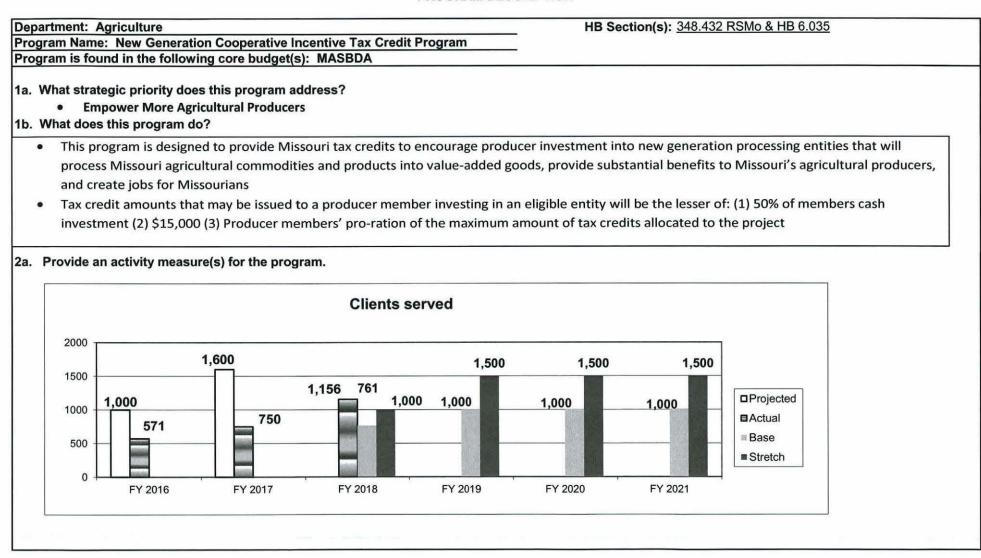

#### AGRICULTURE BUSINESS DEVELOPMENT DIVISION

| Core - Ag Business Development                                                 | 101 |
|--------------------------------------------------------------------------------|-----|
| Increase - Senior Farmers' Market Nutrition Program (HB 1625)                  | 120 |
| Core - AgriMissouri                                                            | 125 |
| Core - Abattoir / Meat Laboratory                                              | 134 |
| Core - Wine and Grape Board                                                    | 138 |
| Core - Missouri Agricultural and Small Business Development Authority (MASBDA) | 147 |
| Core - Agriculture Development Fund                                            | 224 |
| Core - Dairy Industry Revitalization                                           | 241 |