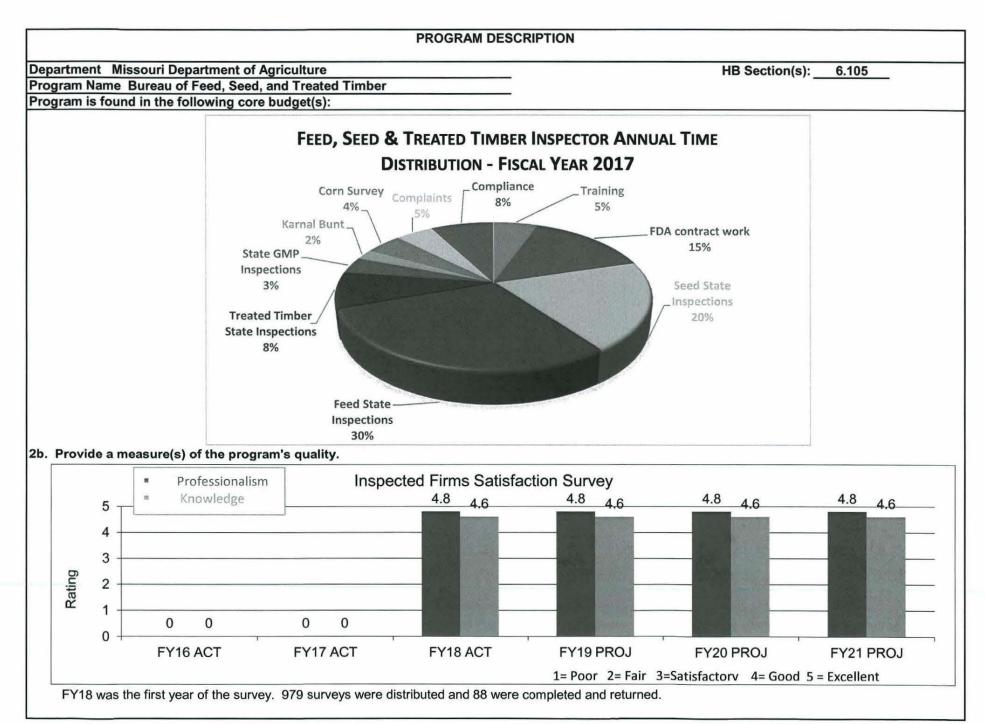

rated food safety system • Cooperates with the Unites States Department of Agriculture to assure compliance with federal seed laws and orderly seed commerce • Provides laboratory testing for food safety identifying chemical toxins and microbiological pathogens in feed ٠ Provides laboratory testing of feed samples to assure nutritive guarantees are met ٠ Provides laboratory testing of seed samples to assure seed quality guarantees are met ٠ Assures export capability of feed and seed products by providing required inspections ٠ Maintains a safe food supply through inspections: ٠ Bovine Spongiform Encephalopathy (BSE) Prevention Program • Current Good Manufacturing Practices at Federally Licensed and Unlicensed Medicated Feed Mills • For compliance with state and federal feed safety rules











Agriculture

HB Section(s): 6.105

Hemp Extract Plant Industries

### 1a. What strategic priority does this program address?

**Empower More Agricultural Producers.** 

## 1b. What does this program do?

This program is designed to ensure producers of cannabidiol (CBD) derived from hemp operate according to the regulations designed to prevent diversion of product and safeguard consumers.

Legislation allowing the use of hemp extract for the treatment of intractable epilepsy was approved in 2014 (HB 2238). Regulation of the product is done jointly by the Department of Health and Senior Services (DHSS) and MDA. The enabling legislation allowed MDA to license two nonprofit facilities to grow hemp and manufacture the extract while DHSS was tasked with issuing ID cards to patients to us