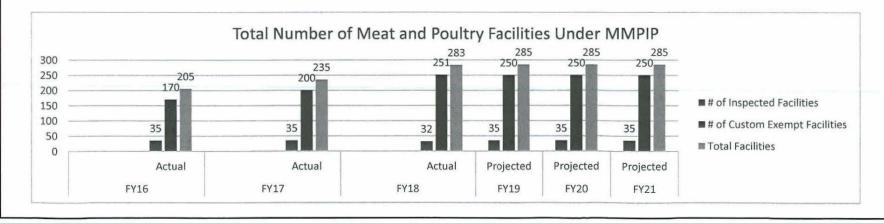

| programs under cooperative agreements.                                           |



MDA's MPIP's primary goal is to help prevent food safety non-compliances before they occur. Inspection staff are trained to provide guidance to these very small state inspected establishments whenever possible ensure meat and poultry products are safe and wholesome.



Department: Agriculture

HB Section(s): 6.085

Program Name: State Meat and Poultry Inspection Program is found in the following core budget(s): Animal Health

Note for Previous Table: From FY2017 to FY2018, we began to include exempt poultry and rabbit slaughter/processing licensees as part of the custom exempt total. These facilities may not be inspected on a regular basis, however, our program staff do visit with the owners of these businesses and our program provides much needed outreach to ensure compliance.

### 2b. Provide a measure(s) of the program's quality.



\*Quality of Work = Competency of staff and service provided

\*Use of Time = In-plant time reasonable for service provided

\*Communication = Written and verbal communication between staff and plant management

\*Person