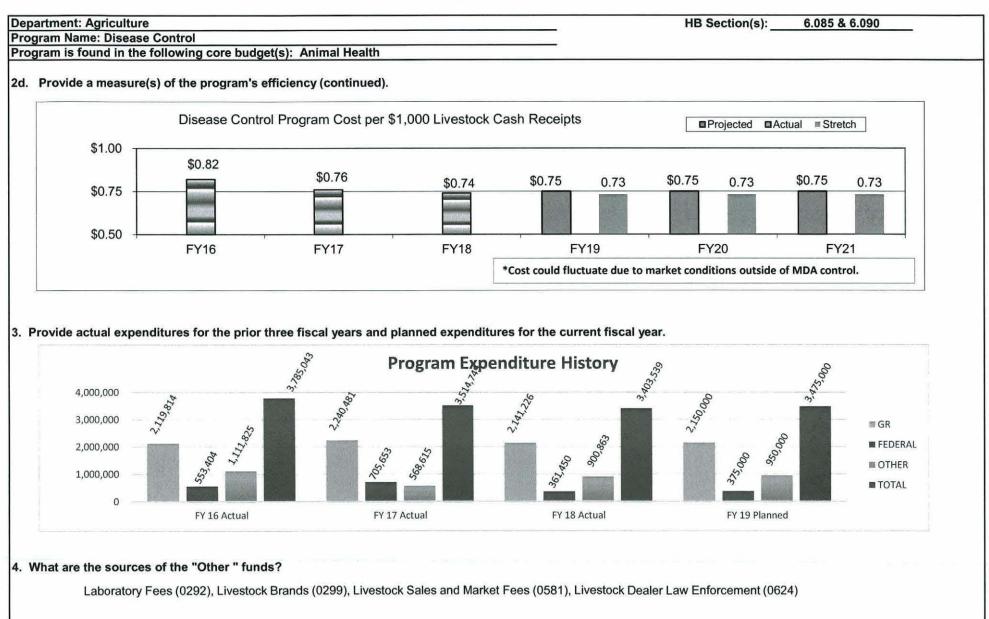

| 5,951<br>730<br>437<br>261<br>ide a measure<br>\$100.00<br>\$90.00<br>\$80.00<br>\$70.00<br>\$60.00 | 770<br>500<br>325<br>(s) of the program's            | 597<br>500<br>304<br>efficiency.<br>Cos | 500<br>100    | 500<br>100    | 500<br>100 |             | FY      | 20    |         | /21   |



| Department: Agriculture                                                                                                                                                                                                                                                                                          | HB Section(s): 6.085 & 6.090        |
|------------------------------------------------------------------------------------------------------------------------------------------------------------------------------------------------------------------------------------------------------------------------------------------------------------------|-------------------------------------|
| Program Name: Disease Control