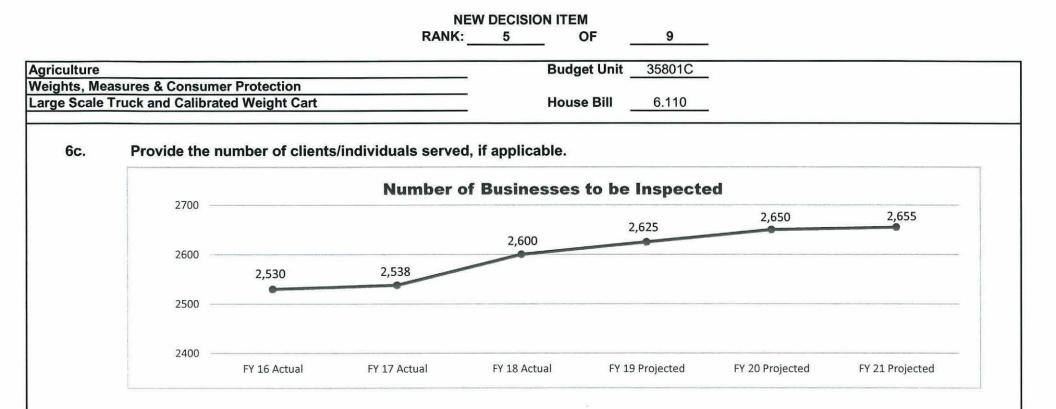

|                         | <u> </u>                    |                         | (                              |
| Transfers<br>Total TRF                                                        | 0                        |                      | 0                         |                       | 0                                |                         | 0                           |                         |                                |
| Grand Total                                                                   | 0                        | 0.0                  | 0                         | 0.0                   | 289,144                          | 0.0                     | 289,144                     | 0.0                     |                                |





## 6d. Provide a customer satisfaction measure, if available.



#### **NEW DECISION ITEM** RANK: 5 OF 9 Agriculture Budget Unit 35801C Weights, Measures & Consumer Protection House Bill Large Scale Truck and Calibrated Weight Cart 6.110 7. STRATEGIES TO ACHIEVE THE PERFORMANCE MEASUREMENT TARGETS: One of the 2008 Freightliners has become very problematic, costing nearly \$10,000 annually in repairs above the normal wear and tear items such as brakes, tires and normal maintenance. There were 114 hours of lost inspection time on this specific truck. With replacing this truck, the program will drastically improve on efficiency.

| FY 2020 AGRICULTURE                                                      |                             |                          |                             |