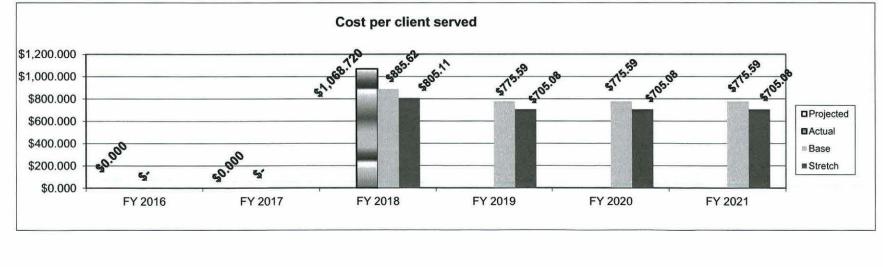

>15<br>10<br>5<br>0<br>0<br>0<br>0<br>0<br>0<br>0<br>0<br>0<br>0<br>0<br>0<br>0 | 20 22<br>8                                                                                                     | 20 22                  | 20 22                   | 20 22                 | ■Actual<br>■Base      |





#### Department: Agriculture HB Section(s): 6.035 Program Name: Meat Processing Facility Investment Tax Credit Program is found in the following core budget(s): MASBDA 2d. Provide a measure(s) of the program's efficiency. Cost per dollar tax credit issued \$0.030 \$0.035 \$0.030 \$0.025 50.0153 \$0.0153 \$0.0153 \$0.0101 \$0.0104 \$0.020 ■ Projected \$0.007 \$0.015 \$0.0078 Actual \$0.0078 \$0.000 \$0.010 Base \$0.000 \$0.005 Stretch 5 5 \$0.000 FY 2016 FY 2017 FY 2018 FY 2019 FY 2020 FY 2021





HB Section(s):

6.035

# Department: Agriculture

Program Name: Meat Processing Facility Investment Tax Credit

Program is found in the following core budget(s): MASBDA

3. Provide actual expenditures for the prior three fiscal years and planned expenditures for the current fiscal year. (Note: Amounts do not include fringe benefit costs.)

# **Program Expenditure History**



#### 4. What are the sources of the "Other " funds?

Agriculture Development Fund (0904), Single-Purpose Animal Facilities Loan Guarantee Fund (0409), and other non-state funds

5. What is the authorization for this program, i.e., federal or state statute, etc.? (Include the federal program number, if applicable.)

135.686 RSMo

No

- 6. Are there federal matching requirements? If yes, please explain.
- Is this a fe