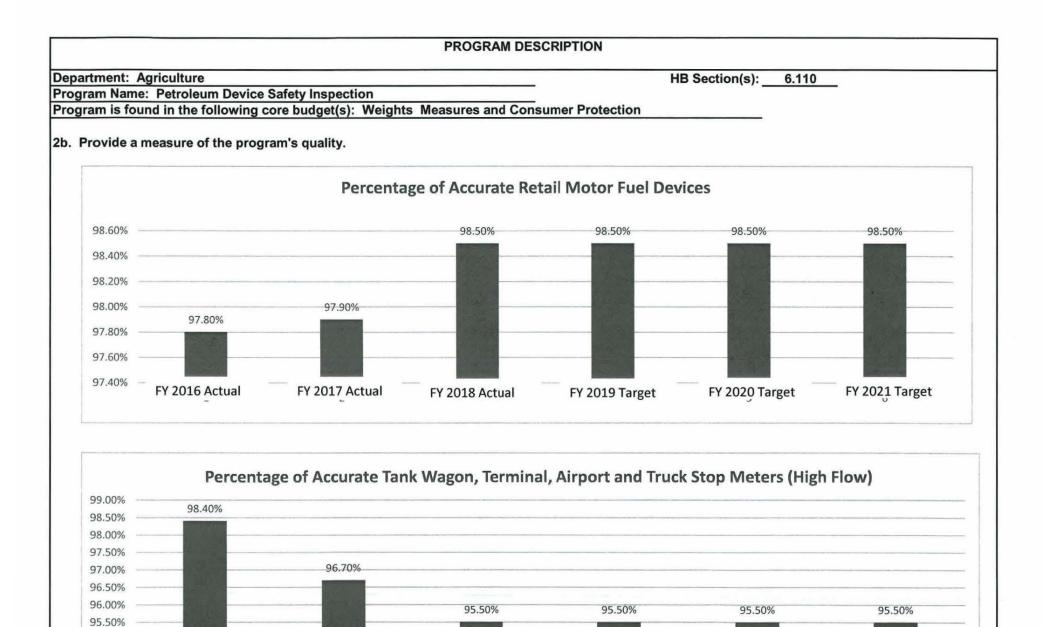

griculture

HB Section(s): 6.110

Program: Metrology Laboratory

Program is found in the following core budget(s): Weights and Measures

3. Provide actual expenditures for the prior three fiscal years; planned expenditures for the current fiscal year; and, when available, the Governor's recommended funding for the upcoming fiscal year. (Note: Amounts do not include fringe benefit costs.)



<sup>4.</sup> What are the sources of the "Other " funds? Ag Protection Fund (0970)

- 5. What is the authorization for this program, i.e., federal or state statute, etc.? (Include the federal program number, if applicable.) Chapter 413.015.(3) and 413.045 RSMo.
- 6. Are there federal matching requirements? If yes, please explain. No
- Is this a federally mandated program? If yes, please explain. No





FY 2018 Actual

FY 2019 Target

FY 2020 Target

FY 2021 Target

95.00% 94.50% 94.00%

FY 2016 Actual

FY 2017 Actual



The table below shows all certificates issued since inception of the NCWM Professional Certification Program by state.

| State          | Certificates | State         | Certificates |
|----------------|--------------|---------------|--------------|
| Missouri       | 102          | Massachusetts | 12           |
| Minnesota      | 92           | Ohio          | 12           |
| Maryland       | 70           | Private       | 11           |
| Washington     | 48           | Colorado      | 10           |
| Mississippi    | 45           | Idaho         | 8            |
| Virginia       | 41           | Arizona       | 5            |
| Kansas         | 36           | Penn