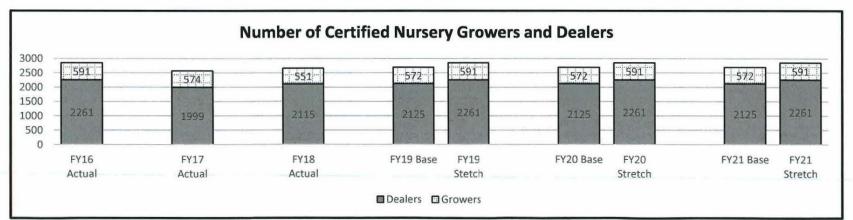

to the steep increase in forest product shipments to China. Future certification volume is unpredictable and based on international trade trends, but the trajectory the last few years has been upward.

HB Section(s):

6.105

Department: Agriculture

#### Program Name: Plant Pest Control Program is found in the following core budget(s): Plant Industries



As a requirement of some receiving countries, MDA inspects crops growing in the field for diseases prohibited by the receiving country. Our lab analyzes the plants for those diseases. In CY18, MDA detected pathogens in 14.3% of inspected fields that were restricted by at least one of the receiving countries. Those detections prevented diseases from being moved to other countries, and/or shipments being rejected by the importing country.



Certification is required for interstate shipment and to protect Missouri consumers of nursery stock and our agricultural and forest resources. The USDA and states have spent over \$600 million eradicating Asian long horned beetle. The US Forest Service spends approximately \$8 million annually slowing the spread of gypsy moth. Nursery stock is a primary pathway for these types of pests, and our nursery certification program serves as an early detection and prevention program. Statute mandates that all growers must be inspected each year. Dealers do not have to be inspected each year, but as many dealers as possible are inspected each year.



Respondents were given the following options: strongly disagree (1), disagree (2), neutral (3), agree (4), strongly agree (5). No respondents prov