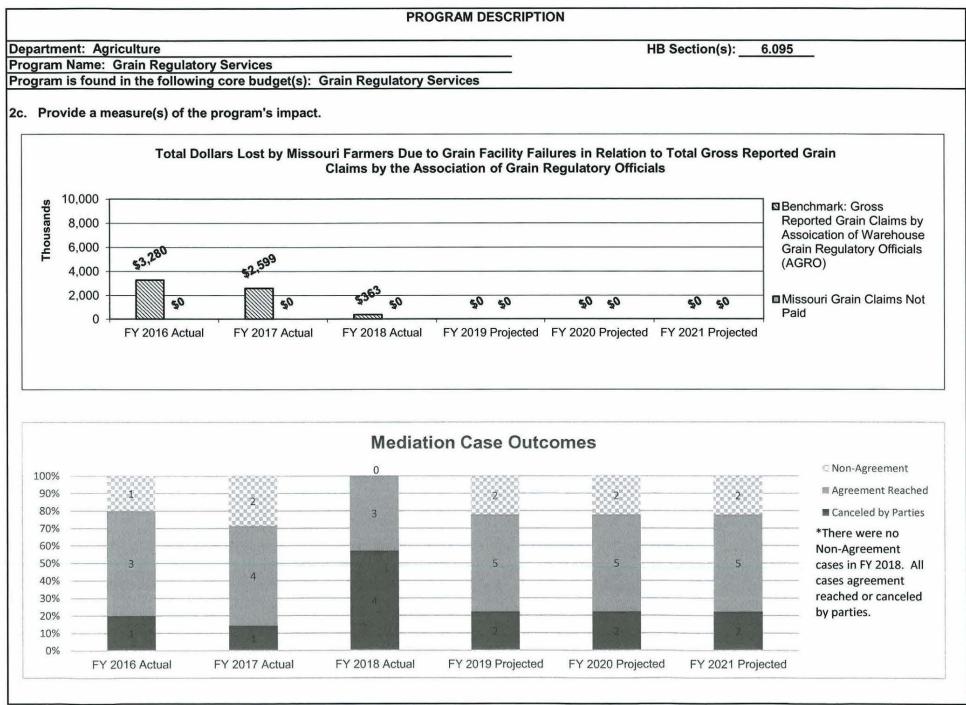

of Missouri farmers and the Missouri grain industry.

- Missouri farmers provide commodity check off assessments through intermediaries in excess of \$20 million to various commodity groups for the promotion of their farm products. The GRS program conducts commodity check off audits to verify that assessments collected from farmers by these intermediaries are paid to the various commodity programs correctly.

- The GRS program administers the Missouri Agricultural Mediation Program (MAMP) which provides dispute resolution services to Missouri farmers who participate in USDA programs or are extended credit for an agricultural function of business. The MAMP is funded by a grant provided through the Farm Service Agency of USDA.



### 2a. Provide an activity measure(s) for the program.









**Department: Agriculture** 

HB Section(s): 6.095

Program Name: Grain Regulatory Services

Program is found in the following core budget(s): Grain Regulatory Services

3. Provide actual expenditures for the prior three fiscal years and planned expenditures for the current fiscal year. (Note: Amounts do not include fringe benefit costs.)



### 4. What are the sources of the "Other " funds?

Ag Protection Fund (0970)

5. What is the authorization for this program, i.e., federal or state statute, etc.? (Include the federal program number, if applicable.)

Missouri Grain Dealer Law 276.401-276.582 RSMo & Missouri Grain Warehouse Law 411 RSMo

### 6. Are there federal matching requirements? If yes, please explain.

Yes, the MAMP requires the state to match 30%. GRS program has no matchin