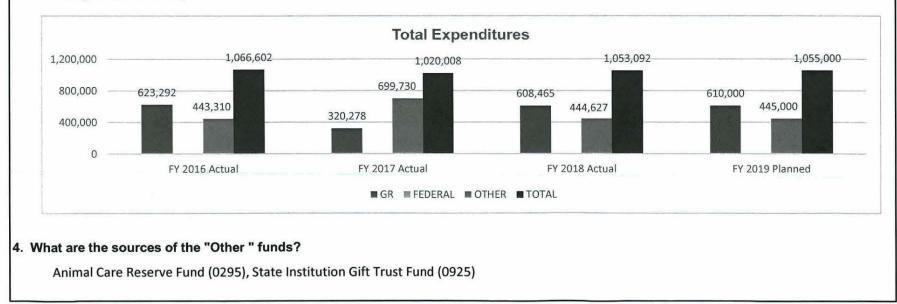

outdoor areas for exercise, additional space and flooring standards, hands-on veterinary examinations, and retention of records. Facilities and organizations which meet the baseline standards are issued a license. Licensees are required to be inspected at least once per year or upon complaint.

The ACFA program is staffed by 12 animal health officers, 2 investigators, and 3 veterinarians located throughout the state. Officials balance their schedules with routine inspections, consumer and constituent complaints, and investigations into unlicensed activity.



### 2a. Provide an activity measure(s) for the program.





3. Provide actual expenditures for the prior three fiscal years and planned expenditures for the current fiscal year. (Note: Amounts do not include fringe benefit costs.)



| PROGRAM DESCRIPTION                                                                                                                                                                                                                                                     |                                               |
|-------------------------------------------------------------------------------------------------------------------------------------------------------------------------------------------------------------------------------------------------------------------------|-----------------------------------------------|
| Department - Agriculture