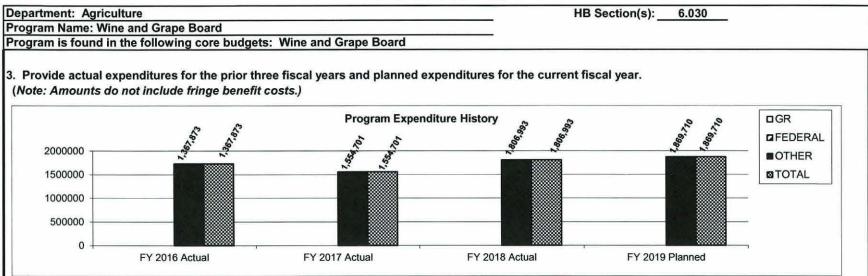

#### AGRICULTURE BUSINESS DEVELOPMENT DIVISION

| Core - Ag Business Development                                                 | 101 |
|--------------------------------------------------------------------------------|-----|
| Increase - Senior Farmers' Market Nutrition Program (HB 1625)                  | 120 |
| Core - AgriMissouri                                                            | 125 |
| Core - Abattoir / Meat Laboratory                                              | 134 |
| Core - Wine and Grape Board                                                    | 138 |
| Core - Missouri Agricultural and Small Business Development Authority (MASBDA) | 147 |
| Core - Agriculture Development Fund                                            | 224 |
| Core - Dairy Industry Revitalization                                           | 241 |