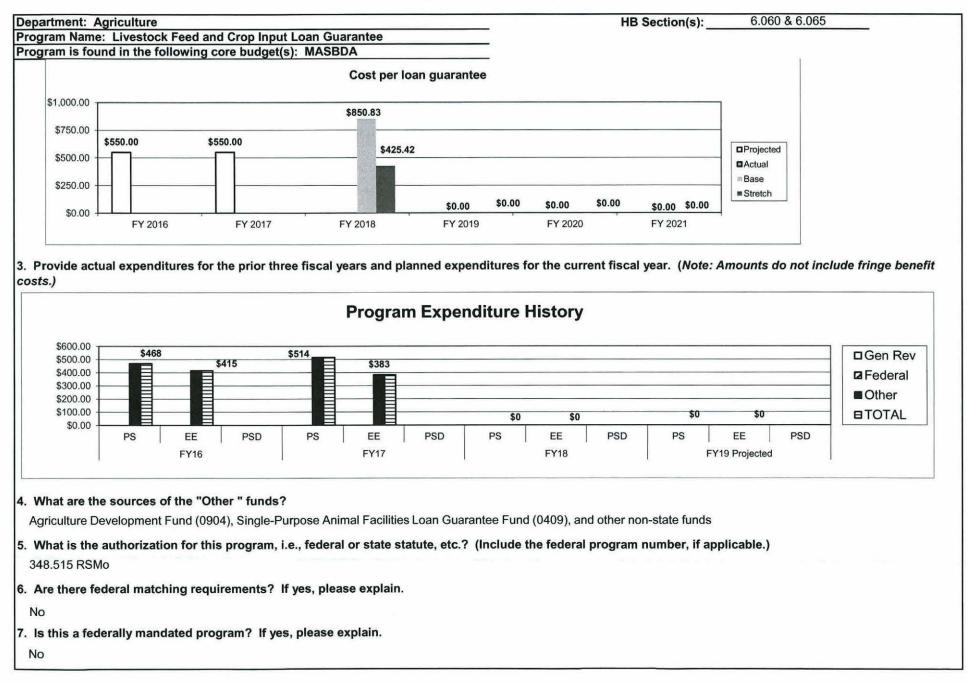

| Notality and a second sec |                    |                        |   |







184











Department: Agriculture

HB Section(s): 6.035

Program Name: Family Farm Breeding Livestock Loan Program

Program is found in the following core budget(s): MASBDA

3. Provide actual expenditures for the prior three fiscal years and planned expenditures for the current fiscal year. (Note: Amounts do not include fringe benefit costs.)









### 2d. Provide a measure(s) of the program's efficiency.





| gram Name: Meat Processing Facility Investment Tax Credit<br>gram is found in the following core budget(s): MASBDA What strategic priority does this program address? • Empower More Meat Processors What does this program do? • This program is designed to provide a taxpayer a tax credit for meat processing modernization or expansion at their processing facility • The tax credit will be equal to 25% of the amount the taxpayer paid in the tax year for modernization and expansion • The tax credit will be equal to 25% of the amount the taxpayer paid in the tax year for modernization and expansion • The tax credit will be equal to 25% of the amount the taxpayer paid in the tax year for modernization and expansion • The tax credit will be equal to 25% of the amount the taxpayer paid in the tax