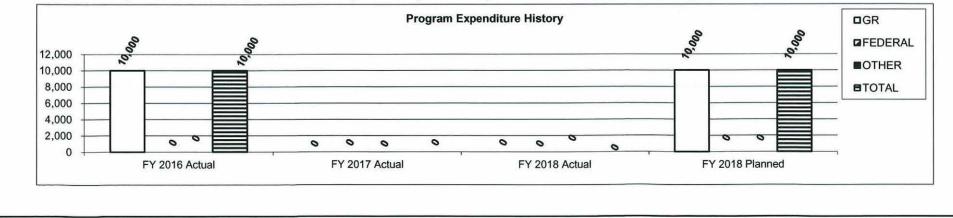

exposed animals. Rapid detection, containment, and elimination of disease-infected animals is the surest method to guard against further spread of disease as well as depopulation of animals with toxins above acceptable levels to enter the food supply safely. This funding also helps to minimize economic losses to producers whose livestock have been destroyed.

2. What is the authorization for this program, i.e., federal or state statute, etc.? (Include the federal program number, if applicable.)

267.170, 267.490, and 267.611RSMo

3. Are there federal matching requirements? If yes, please explain.

No.

4. Is this a federally mandated program? If yes, please explain.

No.

5. Provide actual expenditures for the prior three fiscal years and planned expenditures for the current fiscal year.



Department: Agriculture

**Program Name: Indemnities** 

Program is found in the following core budget(s): Indemnities

6 What are the sources of the "Other " funds? Not applicable.

### 7a. Provide an effectiveness measure.

Disease Free status held by this state

| Γ                | FY2016 |        | FY2017 |        | FY2018 |        | FY2019 | FY2020 | FY2021 |
|------------------|--------|--------|--------|--------|--------|--------|--------|--------|--------|
|                  | Proj.  | Actual | Proj.  | Actual | Proj.  | Actual | Proj.  | Proj.  | Proj.  |
| Brucellosis      | Free   |
| Tuberculosis     | Free   |
| Pullorum-Typhoid | Free   |

### 7b. Provide an efficiency measure.



### 7c. Provide the number of clients/individuals served, if applicable.

|             | FY2