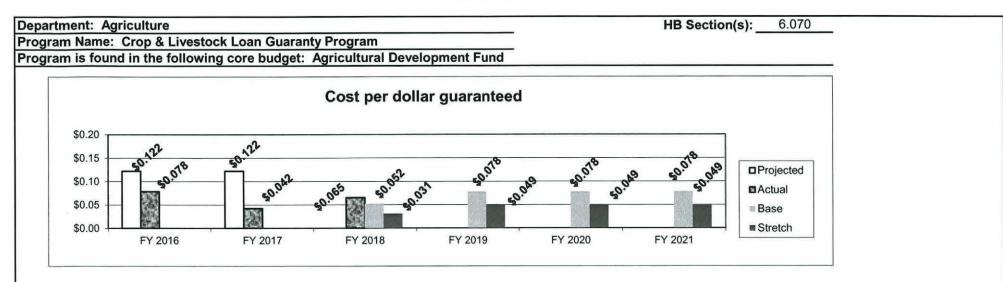

ase explain.

No

HB Section(s):

6.070

Department: Agriculture

Program Name: Crop & Livestock Loan Guaranty Program

Program is found in the following core budget: Agricultural Development Fund

1a. What strategic priority does this program address?

Empower More Young People

# 1b. What does this program do?

- This program is designed to provide the opportunity to gain agri-business experience through a 50% guarantee on loans up to \$3,000 that banks and other lenders make to 4-H or FFA members for a project for a two year period
- Loan guarantee can be used for purchase of livestock, feed, seed, fertilizer, herbicides, insecticides, fuel, or other related project costs

# 2a. Provide an activity measure(s) for the program.



# 2b. Provide a measure(s) of the program's quality.







3. Provide actual expenditures for the prior three fiscal years and planned expenditures for the current fiscal year. (Note: Amounts do not include fringe benefit costs.)



Agriculture Development Fund (0904), Single-Purpose Animal Facilities Loan Guarantee Fund (0409), and other non-state funds

HB Section(s):

6.070

Department: Agriculture

Program Name: Crop & Livestock Loan Guaranty Program

Program is found in the following core budget: Agricultural Development Fund

5. What is the authorization for this program, i.e., federal or state statute, etc.? (Include the federal program number, if applicable.)

261.026 & .027 and a "Use Agreement" between the USDA and the MO Department of Agriculture. Effective 10/01/02 the Missouri Agricultural and Small Business Development Authority ha