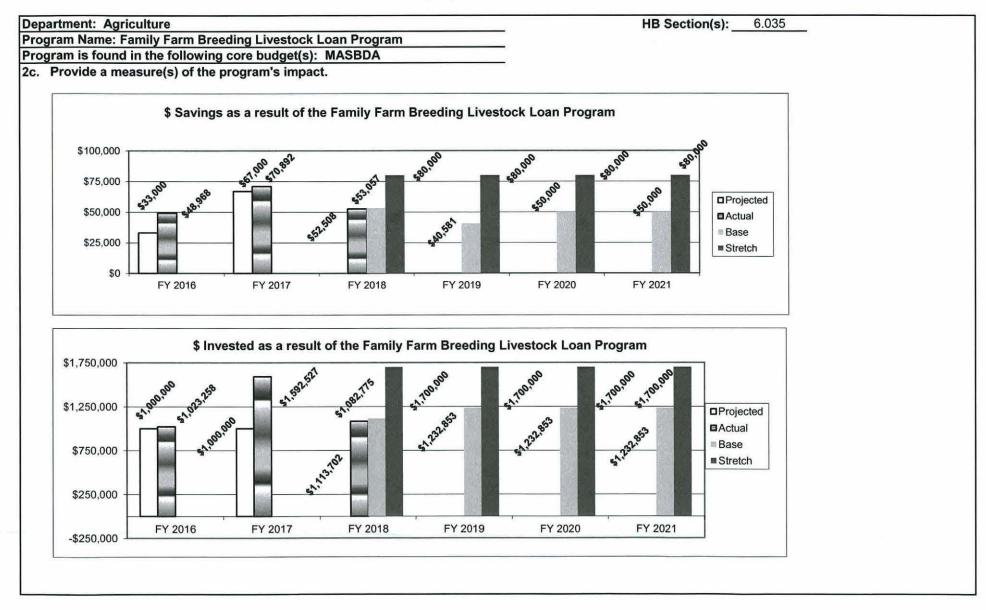

#### AGRICULTURE BUSINESS DEVELOPMENT DIVISION

| Core - Ag Business Development                                                 | 101 |
|--------------------------------------------------------------------------------|-----|
| Increase - Senior Farmers' Market Nutrition Program (HB 1625)                  | 120 |
| Core - AgriMissouri                                                            | 125 |
| Core - Abattoir / Meat Laboratory                                              | 134 |
| Core - Wine and Grape Board                                                    | 138 |
| Core - Missouri Agricultural and Small Business Development Authority (MASBDA) | 147 |
| Core - Agriculture Development Fund                                            | 224 |
| Core - Dairy Industry Revitalization                                           | 241 |