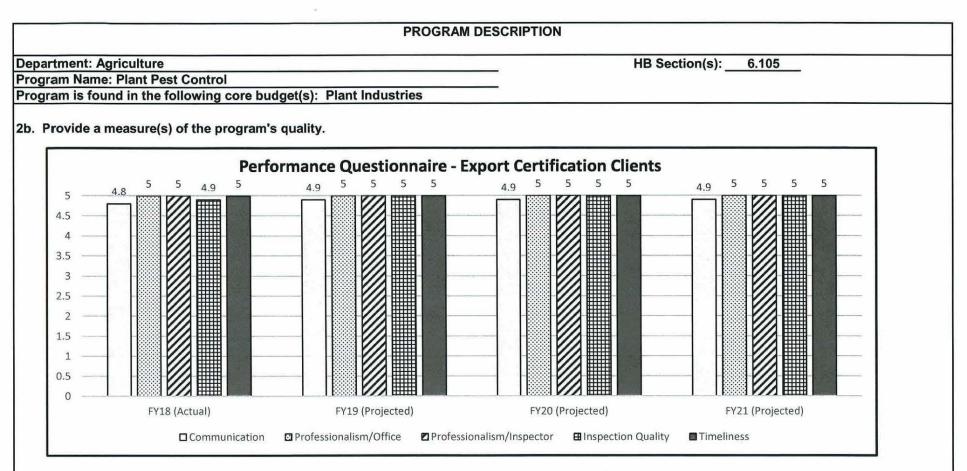

ving countries. Those detections prevented diseases from being moved to other countries, and/or shipments being rejected by the importing country.



Certification is required for interstate shipment and to protect Missouri consumers of nursery stock and our agricultural and forest resources. The USDA and states have spent over \$600 million eradicating Asian long horned beetle. The US Forest Service spends approximately \$8 million annually slowing the spread of gypsy moth. Nursery stock is a primary pathway for these types of pests, and our nursery certification program serves as an early detection and prevention program. Statute mandates that all growers must be inspected each year. Dealers do not have to be inspected each year, but as many dealers as possible are inspected each year.



Respondents were given the following options: strongly disagree (1), disagree (2), neutral (3), agree (4), strongly agree (5). No respondents provided ratings of 1-3.

Communication = Export requirements were clearly communicated by office staff.

Professionalism/Office = Professionalism and helpfulness of office staff.

Professionalism/Inspector = Professionalism and helpfulness of inspector.

Inspection Quality = Overall quality of inspection.

Timeliness = Certificate(s) were received within the expected timeframe.

This is a new measure in FY2018. Twenty-one percent of field staff time was spent on phytosanitary (export) certification work in FY18. MDA has had a 76% increase in number of export certificates issued since FY 2016. All 41 Missouri-based export certification clients were