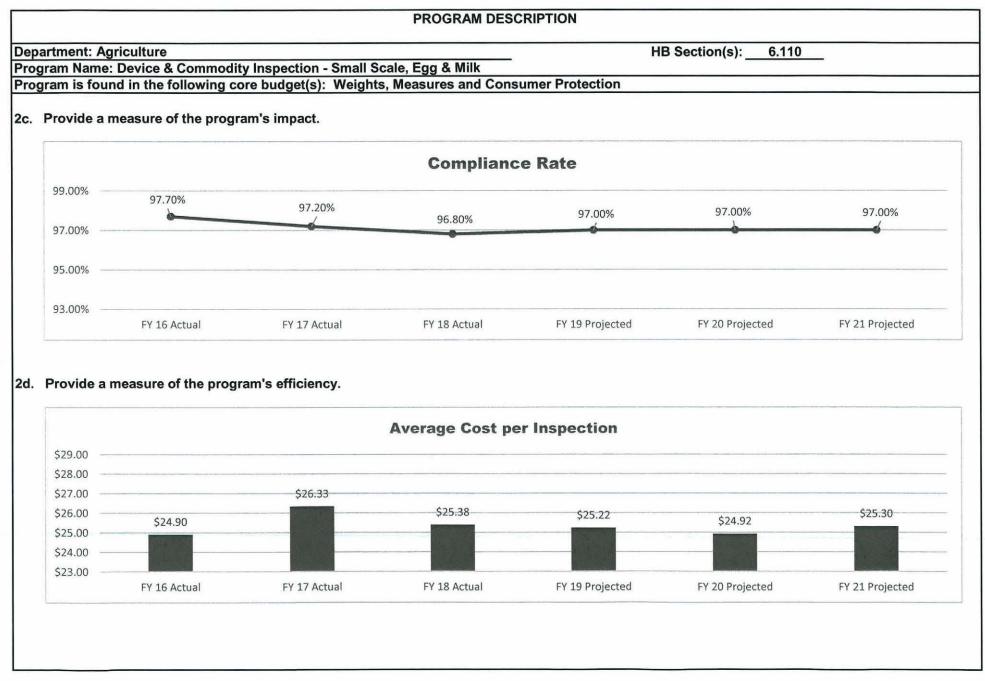

California     | 30           | Delaware      | 3            |
| Alaska         | 25           | Arkansas      | 2            |
| North Carolina | 25           | Michigan      | 2            |
| New Mexico     | 23           | Oregon        | 2            |
| Nevada         | 22           | Tennessee     | 2            |
| New York       | 19           | Louisiana     | 1            |
| Maine          | 16           | Montana       | 1            |
| Connecticut    | 15           | New Hampshire | 1            |
| Indiana        | 12           | West Virginia | 1            |

Distribution of Areas of Certification: Small Capacity Weighing Systems Class III



Distribution of Areas of Certification: Package Checking Basic

Distribution of Areas of Certification: Medium Capacity Weighing



### **Department: Agriculture**

HB Section(s): 6.110

Program Name: Device & Commodity Inspection - Small Scale, Egg & Milk

Program is found in the following core budget(s): Weights, Measures and Consumer Protection

3. Provide actual expenditures for the prior three fiscal years; planned expenditures for the current fiscal year; and, when available, the Governor's recommended funding for the upcoming fiscal year. (Note: Amounts do not include fringe benefit costs.)



<sup>4.</sup> What are the sources of the "Other " funds? Ag Protection Fund (0970)

Chapter 416.410 to 416.560 RSMo.

- 6. Are there federal matching requirements? If yes, please explain. No
- 7. Is this a federally mandated program? If yes, please explain. No

<sup>5.</sup> What is the authorization for this program, i