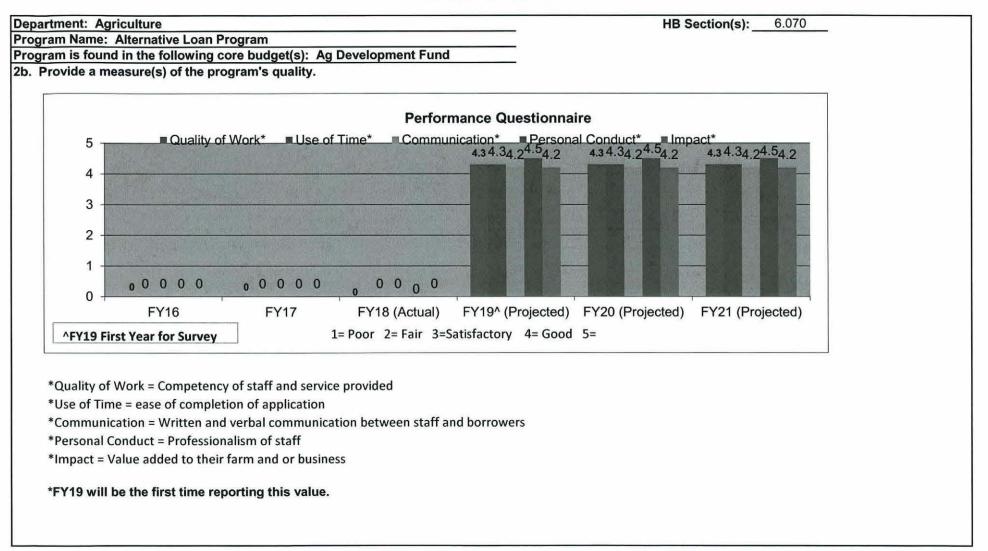

| 2a.  | Number of clients served                                          | 170 170                                                                   |

125 100

75

50

25 0 . 65 74

FY 2016

120

FY 2017

FY 2018

FY 2019

70

FY 2020

Projected

Actual

Base

FY 2021

■ Stretch





### 2d. Provide a measure(s) of the program's efficiency.





7. Is this a federally mandated program? If yes, please explain.

No

HB Section(s):

6.070

Department: Agriculture

Program Name: Crop & Livestock Loan Guaranty Program

Program is found in the following core budget: Agricultural Development Fund

1a. What strategic priority does this program address?

Empower More Young People

# 1b. What does this program do?

- This program is designed to provide the opportunity to gain agri-business experience through a 50% guarantee on loans up to \$3,000 that banks and other lenders make to 4-H or FFA members for a project for a two year period
- Loan guarantee can be used for purchase of livestock, feed, seed, fertilizer, herbicides, insecticides, fuel, or other related project cos