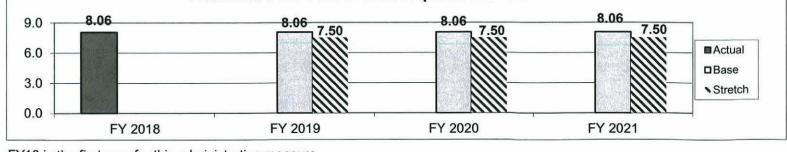

-------|-----------------|---------------|--|--|
| Farms                   | 97,300          | 2nd           |  |  |
| Beef Cows               | 2,166,000       | 2nd           |  |  |
| Rice                    | 12,000,000 cwt. | 4th           |  |  |
| Goats                   | 72,000          | 5th           |  |  |
| Turkeys                 | 18,800,000      | 5th           |  |  |
| Hay                     | 6,193,000 tons  | 6th           |  |  |
| Soybeans                | 289,590,000 bu. | 6th           |  |  |
| Hogs                    | 3,400,000       | 7th           |  |  |
| Corn                    | 552,500,000 bu  | 9th           |  |  |
| Cotton                  | 750,000 bales   | 9th           |  |  |
| <b>Broiler Chickens</b> | 291,100,000     | 10th          |  |  |





FY18 is the first year for this administrative measure.



|                                                   |                                                               |                                                   |                                                  | NEW D                                                                 | DECISION ITEM                                                                                                            |                     |                       |                |                 |         |
|---------------------------------------------------|---------------------------------------------------------------|---------------------------------------------------|--------------------------------------------------|------------