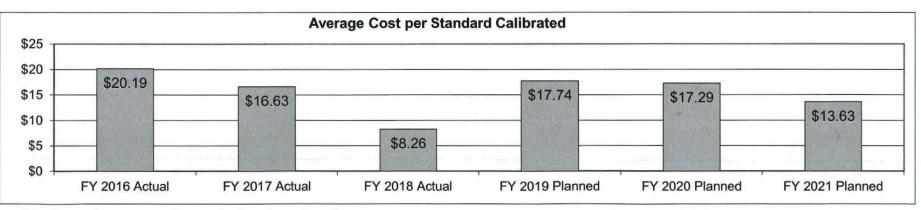

tatus quo)
- Vehicle scale test carts: 10 of 31 (3 more than in 2014, 6,500 lb capacity upgrade)
- Railroad test cars: 5 of 5 (for Union Pacific Railroad using Sedalia master scale)
- Glassware Gravimetric: 1 of 9 (category added to scope in 2016)
- Gravimetric (two 5 gal lab standards): 0 of 18 (one calibrated in 2017 and 2018)
- Test Measures <= 5 gallons: 9 of 46 (status quo)</li>
- Provers > 5 gallons <= 100 gallons: 12 of 39 (status quo)</li>
- Provers > 100 gallons: 21 of 30 (status quo)
- LPG Provers: 10 of 25 (status guo)

The metrology program efficiency goal is to perform as many laboratory standard calibrations as possible in-house to reduce outsource calibration expense. This will also provide the laboratory a greater level of confidence regarding measurement quality control.



Cost fluctuations are mostly a result of equipment purchases.

FY2016 cost increase is from the purchase of a mass comparator \$39,000 and NIST calibration of the lab primary mass reference standards \$35,000. The purchase of four mass comparators will increase the FY2019 cost (\$120,000 appropriation). Mass comparators are replaced every 20 years.

HB Section(s): 6.110

Department: Agriculture

HB Section(s): 6.110

Program: Metrology Laboratory

Program is found in the following core budget(s): Weights and Measures

3. Provide actual expenditures for the prior three fiscal years; planned expenditures for the current fiscal year; and, when available, the Governor's recommended funding for the upcoming fiscal year. (Note: Amounts do not include fringe benefit costs.)



<sup>4.</sup> Wha