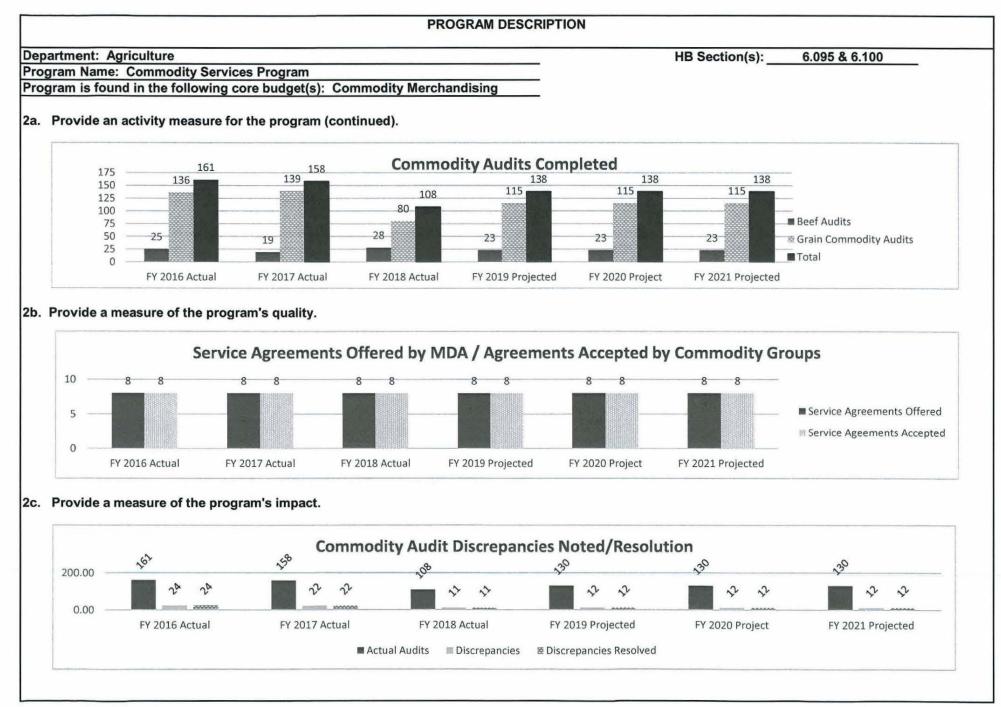

d producers who are required by law to collect checkoff funds from Missouri farmers.

• Provide detailed reports of collections & distributes to each commodity group.

--The Commodity Services Program is responsible for conducting seven annual merchandising council elections on behalf of the director: Beef, Corn, Soybean, Rice, Sheep, Aquaculture, and Wine.

• Create election calendar stipulating legal notice publication, voter registration opportunities, mailing of ballot and announcing results

Designing & publishing election ballots

-- CSP is self-supporting. All operating costs, refunds, and distributions are paid from commodity check off fees or funds received from commodity merchandising councils.



## 2a. Provide an activity measure for the program.

HB Section(s): 6.095 & 6.100







### 4. What are the sources of the "Other " funds?

Commodity Council Merchandising Fund (0406); Aquaculture Marketing Fund (0573); Apple Merchandising Fund (0615); Missouri Wine Marketing and Research Fund (0855)

5. What is the authorization for this program, i.e., federal or state statute, etc.? (Include the federal program number, if applicable.)

Chapter 265.180, 275.650, 275.454, and 275.466 RSMo

- 6. Are there federal matching requirements? If yes, please explain. No
- 7. Is this a federally mandated program? If yes, please explain.

No

PLANT INDUSTRIES pg. 338

| FY 2020 AGRICULTURE                                |           |         |           |         |                     | DEC      | ISION ITEM | SUMMAN  |
|----------------------------------------------------|-------