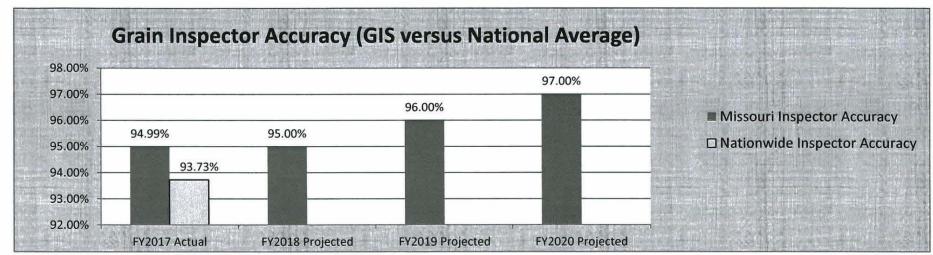

nsure
  accurate pricing.
- These official grain inspection services are provided to Missouri grain companies upon demand, 24 hours a day, 7 days a week.
- Grain Inspection Services (GIS) is authorized by USDA to provide and charge for these services throughout the State of Missouri and operates without the use of any general revenue.
- GIS operates 3 field offices and 18 on-site labs throughout the State and serves over 50 grain loading operations on a routine basis.

### 2a. Provide an activity measure(s) for the program.



Includes rail, barge, truck and container inspections.

PROGRAM DESCRIPTION

Department: Agriculture

Program: Grain Inspection Services

Program is found in the following core budget(s): Grain Inspection Services

2b. Provide a measure(s) of the program's quality.



Source: USDA Sample Inspection and Monitoring System (SIMS) report. Data was not available prior to FY 2017.



FY18 was the first year of the survey, which was sent to 58 grain inspection customers who did a minimum of \$1,000 of business with GIS. 37 responses were received (64% response rate).

### **PROGRAM DESCRIPTION Department: Agriculture** Program: Grain Inspection Services Program is found in the following core budget(s): Grain Inspection Services 2c. Provide a measure(s) of the program's impact. **Dollar Value of Missouri Grain and Rice Exports Inspected by GIS** \$510,559,765 \$457,863,452 \$457,863,452 \$457,863,452 \$462,548,159 \$600,000,000 \$400,482,433 \$400,000,000 \$200,000,000 \$0 FY 2015 Actual FY 2016 Actual FY 2017 Actual FY 2018 Projected FY 2019 Projected FY 202