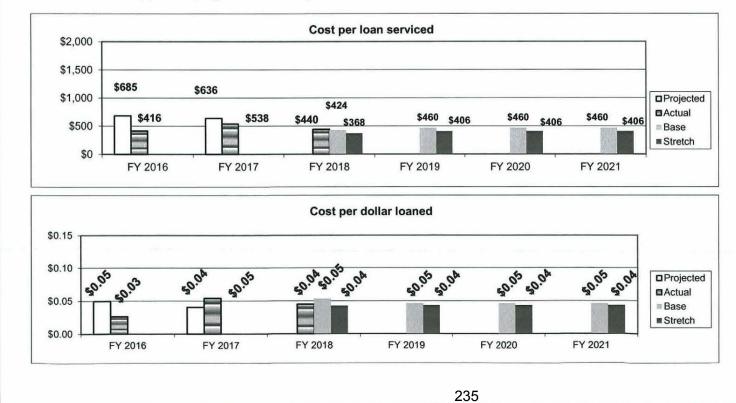

| 2a.  | Number of clients served                                          | 170 170                                                                   |

125 100

75

50

25 0 . 65 74

FY 2016

120

FY 2017

FY 2018

FY 2019

70

FY 2020

Projected

Actual

Base

FY 2021

■ Stretch





### 2d. Provide a measure(s) of the program's efficiency.





7. Is this a federally mandated program? If yes, please explain.

No

HB Section(s):

6.070

Department: Agriculture

Program Name: Crop & Livestock Loan Guaranty Program

Program is found in the following core budget: Agricultural Development Fund

1a. What strategic priority does this program address?

Empower More Young People

# 1b. What does this program do?

- This program is designed to provide the opportunity to gain agri-business experience through a 50% guarantee on loans up to \$3,000 that banks and other lenders make to 4-H or FFA members for a project for a two year period
- Loan guarantee can be used for purchase of livestock, feed, seed, fertilizer, herbicides, insecticides, fuel, or other related project costs

# 2a. Provide an activity measure(s) for the program.



#