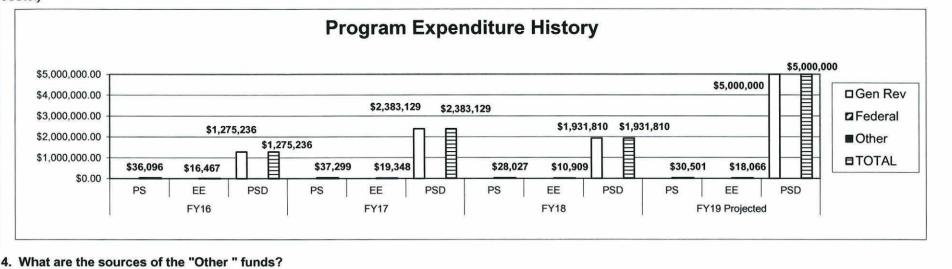

#### DEPARTMENT-WIDE REQUESTS

| Increase - Cost to Continue FY 2019 Pay Plan | 5  |
|----------------------------------------------|----|
| Increase - FY 2020 Pay Plan                  |    |
| Increase - Market Adjustment Pay Plan        | 43 |