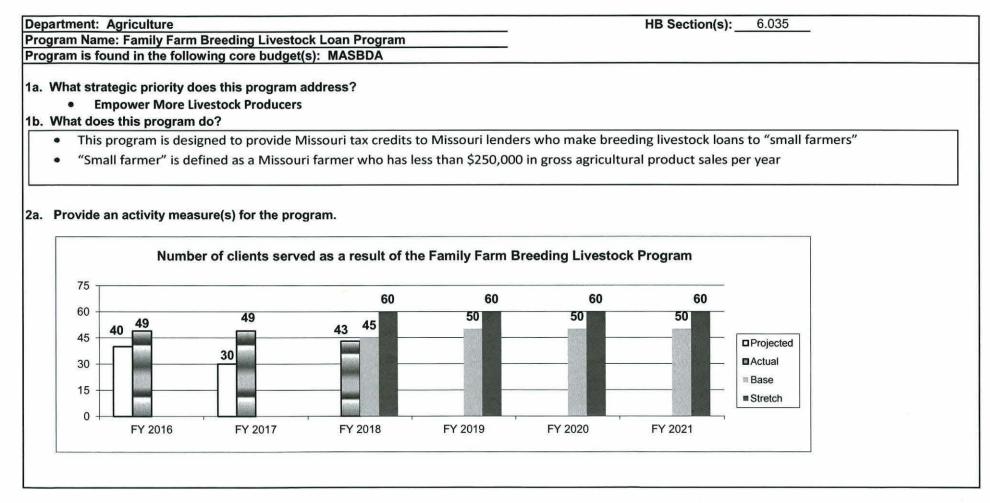

#### AGRICULTURE BUSINESS DEVELOPMENT DIVISION

| Core - Ag Business Development                                                 | 101 |
|--------------------------------------------------------------------------------|-----|
| Increase - Senior Farmers' Market Nutrition Program (HB 1625)                  | 120 |
| Core - AgriMissouri                                                            | 125 |
| Core - Abattoir / Meat Laboratory                                              | 134 |
| Core - Wine and Grape Board                                                    | 138 |
| Core - Missouri Agricultural and Small Business Development Authority (MASBDA) | 147 |
| Core - Agriculture Development Fund                                            | 224 |
| Core - Dairy Industry Revitalization                                           | 241 |