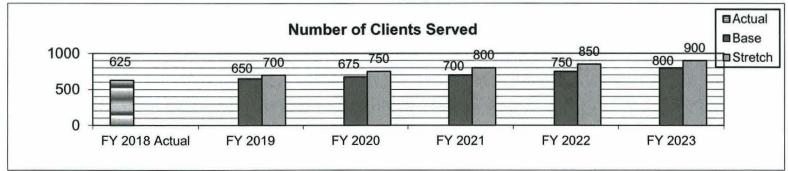

| nt Missouri Grown and AgriMissouri website combined.                                                                                     |



Department - Ag Business Development

HB Section(s): 6.020 & 6.025

Program Name - AgriMissouri

Program is found in the following core budget(s): Agriculture Business Development

## 2b. Provide a measure of the program's quality.

Surveys are underway to measure quality of membership efforts, urban & nontraditional grant impact, farmers' market grant impact.

### 2c. Provide a measure of the program's impact.

Clients served is an accumulation from all five areas of emphasis: Consumer Outreach and Education -- 87 Missouri Grown Promotion -- 46 Farm to Table Efforts -- 52 Membership Assistance -- 384 Agritourism -- 56



#### 2d. Provide a measure of the program's efficiency.

The Missouri Grown staff consists of a program manager and four marketing specialists.



Department - Ag Business Development

HB Section(s): 6.020 & 6.025

Program Name - AgriMissouri

Program is found in the following core budget(s): Agriculture Business Development

3. Provide actual expenditures for the prior three fiscal years; planned expenditures for the current fiscal year; and, when available, the Governor's recommended funding for the upcoming fiscal year. (*Note: Amounts do not include fringe benefit costs.*)



| FY 2020 AGRICULTURE                                           |                             |     |                          | ·                           |                          |