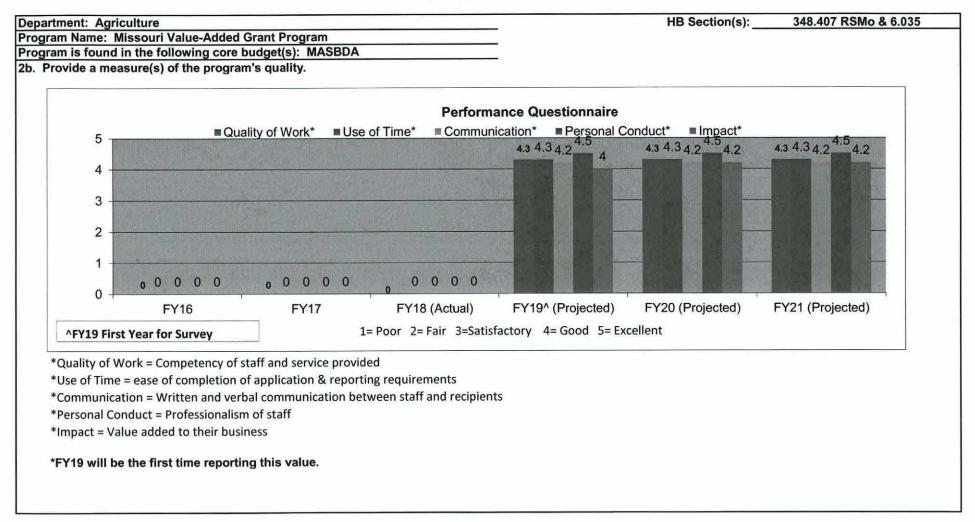

|
| 6. Are there federal matching requirements? If yes, please explain.                                                                                           |                              |
| No                                                                                                                                                            |                              |
| 7. Is this a federally mandated program? If yes, please explain.                                                                                              |                              |
| No                                                                                                                                                            |                              |









| Department: Agriculture                                                                               | HB Section(s): 348.407 RSMo & 6.035   |
|-------------------------------------------------------------------------------------------------------|---------------------------------------|
| Program Name: Missouri Value-Added Grant Program                                                      |                                       |
| Program is found in the following core budget(s): MASBDA                                              |                                       |
| 5. What is the authorization for this program, i.e., federal or state statute, etc.? (Include the fee | leral program number, if applicable.) |
| 348.407 RSMo