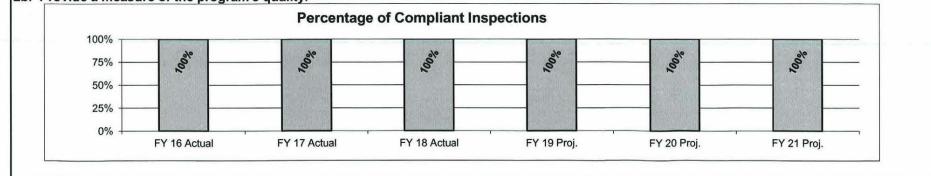

#### DEPARTMENT-WIDE REQUESTS

| Increase - Cost to Continue FY 2019 Pay Plan | 5  |
|----------------------------------------------|----|
| Increase - FY 2020 Pay Plan                  |    |
| Increase - Market Adjustment Pay Plan        | 43 |