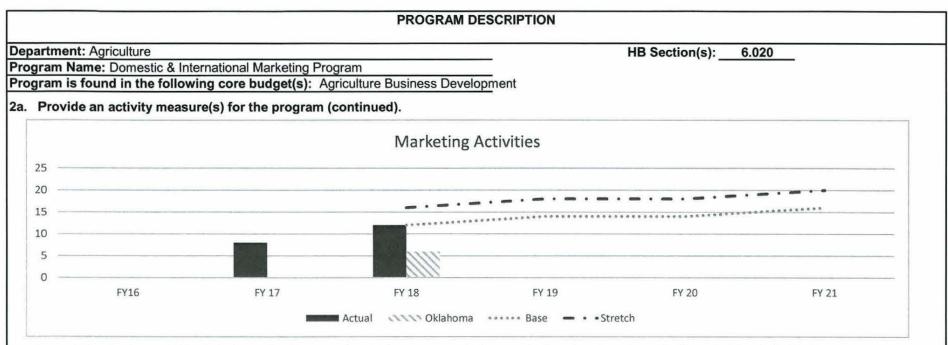

Missions and Trade Show Facilitation **Financial Assistance** 2a. Provide an activity measure(s) for the program. Shipment Value of Export Certificates 150 115 115 Millions 100

Note 1: The Domestic & International Marketing Program within the Department of Agriculture issues export certificates to companies exporting food and feed products. Not all agricultural products that leave the state will require an export certificate from this program, as some countries do not require a certificate; and, some products, including raw meats and dairy, require a specific regulatory agency such as the USDA Food Safety and Inspection Service or the State Milk Board to issue the export documentation.

□ Projected ■ Actual

60

FY 19

60.6

FY20

60.6

FY21

60 62.7

FY 18

56

FY 17

1 1

FY16

50

0



Note 1: Marketing activities include trade shows, trade missions, buyer missions, and educational seminars facilitated either individually or in partnership with another organization to promote the purchase of Missouri ag products.

Note 2: Benchmark data from Oklahoma's International Marketing Program to give reference of another state who has a similar program structure.



## 2b. Provide a measure of the program's quality.

**Note 1:** Customer satisfaction rating is derived from the surveys administered immediately following a trade activity to companies and buyers that participated on a scale of 1-5. Chart depicts results from 67surveys. **Note 2:** This is a voluntary reporting system.



Office Assistant.

Note 2: Chart depicts calculation of reported actual sales from event surve