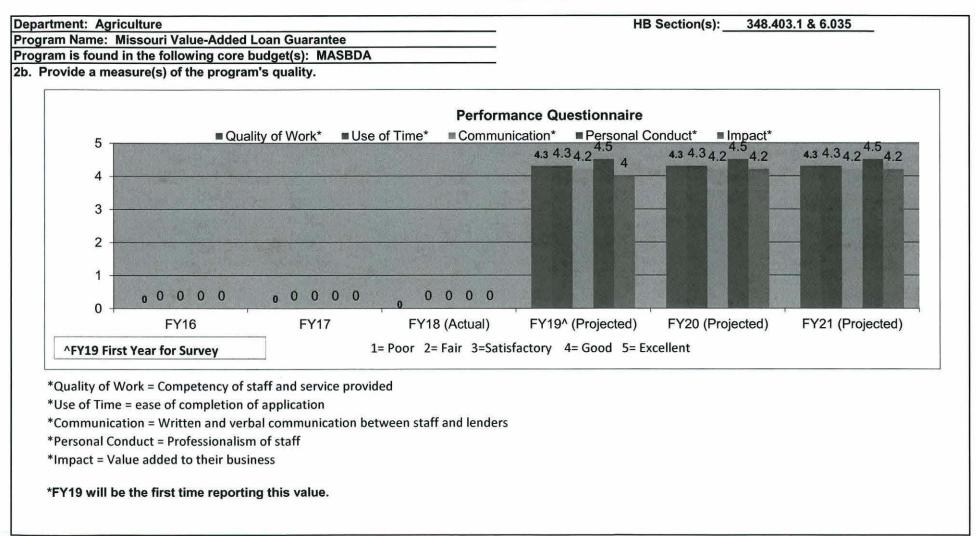

|                                       |
| Program is found in the following core budget(s): MASBDA                                              |                                       |
| 5. What is the authorization for this program, i.e., federal or state statute, etc.? (Include the fee | leral program number, if applicable.) |
| 348.407 RSMo                                                                                          |                                       |
| <ol><li>Are there federal matching requirements? If yes, please explain.<br/>No</li></ol>             |                                       |
| <ol> <li>Is this a federally mandated program? If yes, please explain.</li> <li>No</li> </ol>         |                                       |











| Department: Agriculture                                                              | HB Section(s): 348.403.1 & 6.035                     |
|--------------------------------------------------------------------------------------|------------------------------------------------------|
| Program Name: Missouri Value-Added Loan Guarantee                                    |                                                      |
| Program is found in the following core budget(s): MASBDA                             | -<br>-                                               |
|                                                                                      |                                                      |
| 5. What is the authorization for this program, i.e., federal or state