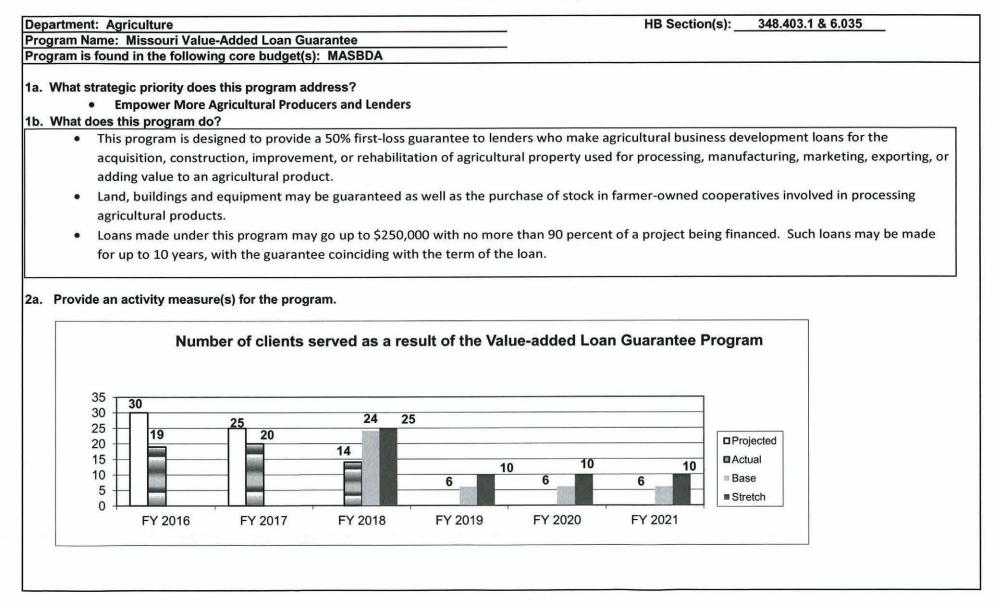

|                                       |
| Program is found in the following core budget(s): MASBDA                                              |                                       |
| 5. What is the authorization for this program, i.e., federal or state statute, etc.? (Include the fee | leral program number, if applicable.) |
| 348.407 RSMo                                                                                          |                                       |
| <ol><li>Are there federal matching requirements? If yes, please explain.<br/>No</li></ol>             |                                       |
| <ol> <li>Is this a federally mandated program? If yes, please explain.</li> <li>No</li> </ol>         |                                       |











| Department: Agriculture                                                              | HB Section(s): 348.403.1 & 6.035                     |
|--------------------------------------------------------------------------------------|------------------------------------------------------|
| Program Name: Missouri Value-Added Loan Guarantee                                    |                                                      |
| Program is found in the following core budget(s): MASBDA                             | -<br>-                                               |
|                                                                                      |                                                      |
| 5. What is the authorization for this program, i.e., federal or stat