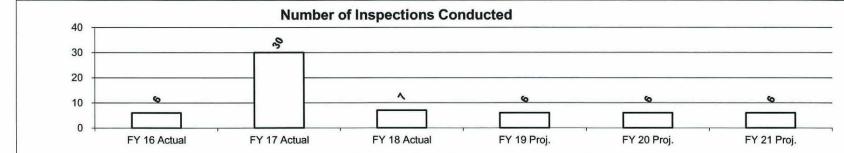

#### DEPARTMENT-WIDE REQUESTS

| Increase - Cost to Continue FY 2019 Pay Plan | 5  |
|----------------------------------------------|----|
| Increase - FY 2020 Pay Plan                  |    |
| Increase - Market Adjustment Pay Plan        | 43 |