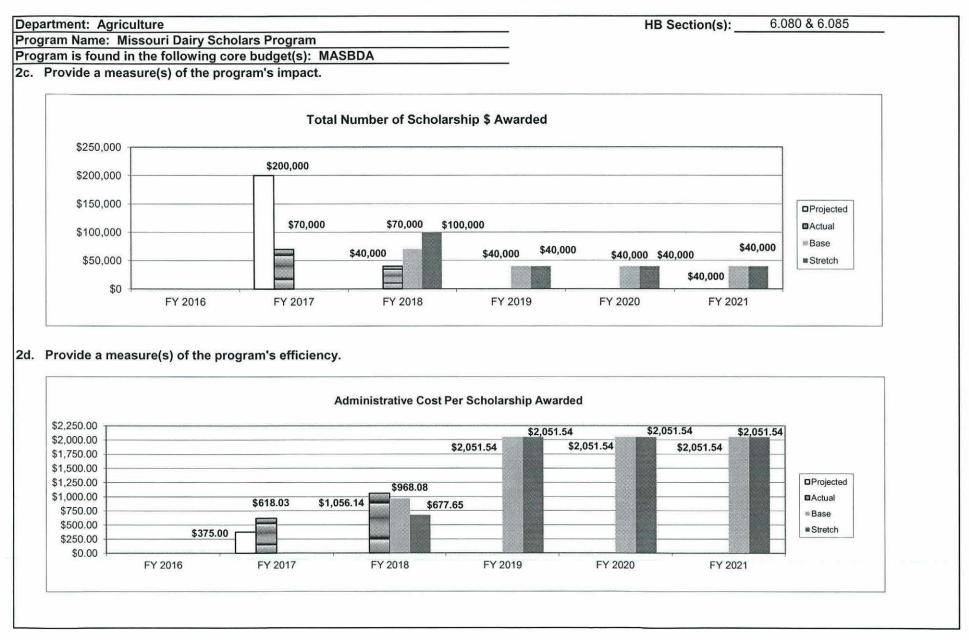

te of \$.    | 34 per CWT of milk      |
| 1      | In FY18, 366 dairy producers received premium reimbursements totaling \$660,00                                     | 0.                                           |                         |



### 2b. Provide a measure(s) of the program's quality.

This program had a one time reimbursement of dairy margin insurance premiums in FY18. No satisfaction surveys were sent to the recipients.



Department: Agriculture

Program Name: Dairy Producer Margin Insurance Assistance Program

Program is found in the following core budget(s): MASBDA

3. Provide actual expenditures for the prior three fiscal years and planned expenditures for the current fiscal year. (Note: Amounts do not include fringe benefit costs.)



HB Section(s): 6.075 & 6.080









ANIMAL HEALTH pg. 258

| FY 2020 AGRICULTURE Budget Unit          |           |         |           |         |           |          | ISION ITEM |         |
|------------------------------------------|-----------|---------|-----------|---------|-----------|----------|------------|---------|
| Decision Item                            | FY 2018   | FY 2018 | FY 2019   | FY 2019 | FY 2020   | FY 2020  | FY 2020    | FY 2020 |
| Budget Object Summary                    | ACTUAL    | ACTUAL  | BUDGET    | BUDGET  | DEPT REQ  | DEPT REQ | GOV REC    | GOV REC |
| Fund                                     | DOLLAR    | FTE     | DOLLAR    | FTE     | DOLLAR    | FTE      | DOLLAR     | FTE     |
| ANIMAL HEALTH ADMINISTRATION             |           |         |           |         | -