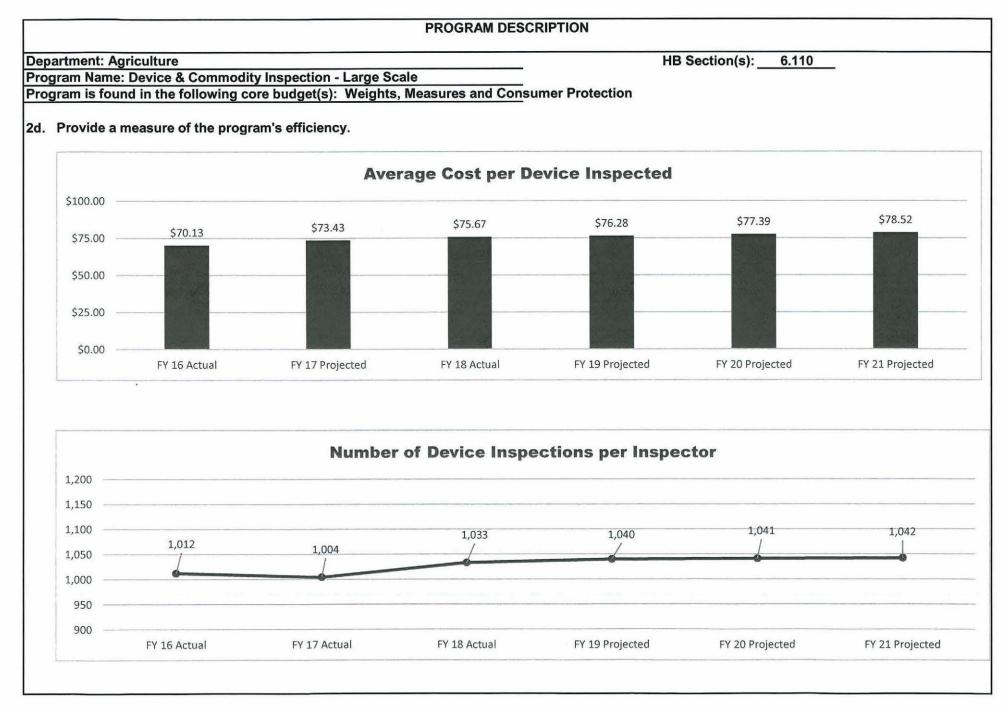

2 Distribution of Areas of Certification: Nevada 22 Tennessee 2 Medium Capacity Weighing New York 19 Louisiana 1 1 Maine 16 Montana 1 Connecticut 15 New Hampshire 1 West Virginia Indiana 12 Large Scale Inspectors have the professional certification for small capacity weighing. They are cross-trained to inspect the small scales on site while at the location Distribution of Areas of Certification: with a large capacity scale. Small Capacity Weighing Systems

Class III



\* Compliance rate declined in FY 17 & 18 due to a territory that was vacant was being inspected again.

One open position within the large scale program for the majority of FY18. One small scale inspector worked part-time large scale.

Became full staff May 2018. Compliance rates typically improve with annual inspections.



**Department: Agriculture** 

HB Section(s): 6.110

Program Name: Device & Commodity Inspection - Large Scale

Program is found in the following core budget(s): Weights, Measures and Consumer Protection

3. Provide actual expenditures for the prior three fiscal years; planned expenditures for the current fiscal year; and, when available, the Governor's recommended funding for the upcoming fiscal year. (*Note: Amounts do not include fringe benefit costs.*)



## PROGRAM DESCRIPTION **Department: Agriculture** HB Section(s): 6.110 Program Name: Device & Commodity Inspection - Small Scale, Egg & Milk Program is found in the following core budget(s): Weights, Measures and Consumer Protection 1a. What strategic priority does this program address? Reach more consumers to promote and protect ag