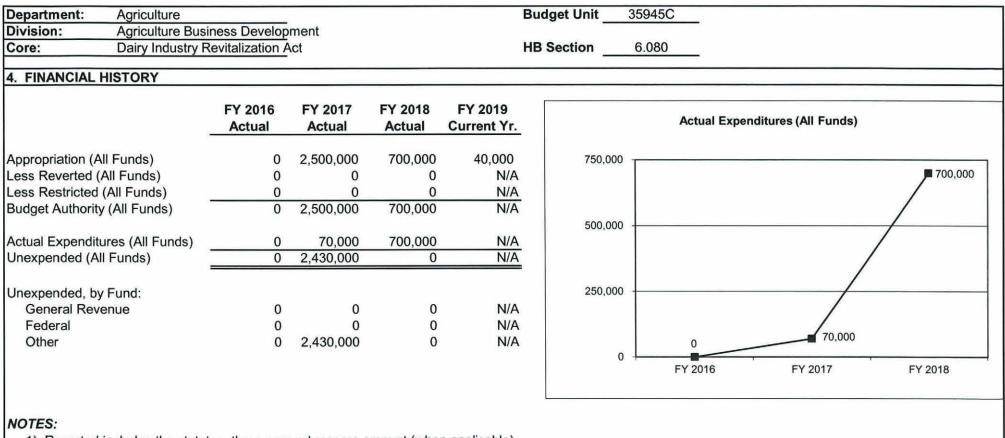

s<br>ri to provide<br>8) dairy scho | on Fund (0414<br>stablished a pr<br>e research and<br>plarships at \$5 | remium reimburse<br>I risk managemen<br>5,000 each. | Other Funds: MC   | ) Dairy Industry F | Revitalizatio  | n Fund (0414 | )      |
| 2 The Dairy Re<br>required the<br>The FY 2020<br>3. PROGRAM                                                    | MO Dairy Industry<br>CRIPTION<br>evitalization Act (HB 2<br>University of Missou<br>) request is for eight (<br>LISTING (list program | 7 Revitalizatio<br>59; 2015) es<br>ri to provide<br>8) dairy scho | on Fund (0414<br>stablished a pr<br>e research and<br>plarships at \$5 | remium reimburse<br>I risk managemen<br>5,000 each. | Other Funds: MC   | ) Dairy Industry F | Revitalizatio  | n Fund (0414 | )      |

### CORE DECISION ITEM



1). Reverted includes the statutory three-percent reserve amount (when applicable).

2). Restricted includes any Governor's Expenditure Restrictions which remained at the end of the fiscal year (when applicable).

### CORE RECONCILIATION DETAIL

#### DEPARTMENT OF AGRICULTURE

DAIRY IND REVITALIZATION

### 5. CORE RECONCILIATION DETAIL

|                         | Budget<br>Class | FTE  | GR | Federal |   | Other  | Total  | E |
|-------------------------|-----------------|------|----|---------|---|--------|--------|---|
| TAFP AFTER VETOES       |                 |      |    |         |   |        |        |   |
|                         | PD              | 0.00 | (  | )       | 0 | 40,000 | 40,000 | ) |
|                         | Total           | 0.00 | (  |         | 0 | 40,000 | 40