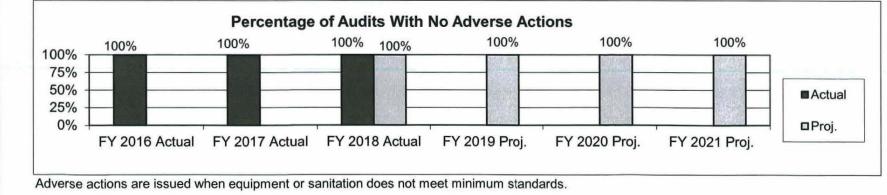

n services at the following locations:

| Manufacturing Grade | FY12 | FY13 | <u>FY14</u> | <u>FY15</u> | FY16 | FY17 | <u>FY18</u> | FY19 Est. | FY20 Est. |
|---------------------|------|------|-------------|-------------|------|------|-------------|-----------|-----------|
| Processing Plants   | 32   | 31   | 31          | 28          | 28   | 27   | 23          | 23        | 24        |
| Pasteurizers        | 16   | 17   | 17          | 11          | 11   | 13   | 10          | 10        | 10        |
| Farms               | 408  | 369  | 344         | 322         | 304  | 307  | 260         | 220       | 200       |
| Receiving Stations  | 37   | 37   | 37          | 34          | 32   | 30   | 28          | 24        | 20        |

# 2b. Provide a measure of the program's quality.







# 4. What are the sources of the "Other " funds?

Milk Inspection Fees (645)

| Department: Agriculture                                                                                                                                                                                                   | HB Section 6.135                   |
|---------------------------------------------------------------------------------------------------------------------------------------------------------------------------------------------------------------------------|------------------------------------|
| Program: Manufacturing Grade Milk Inspection