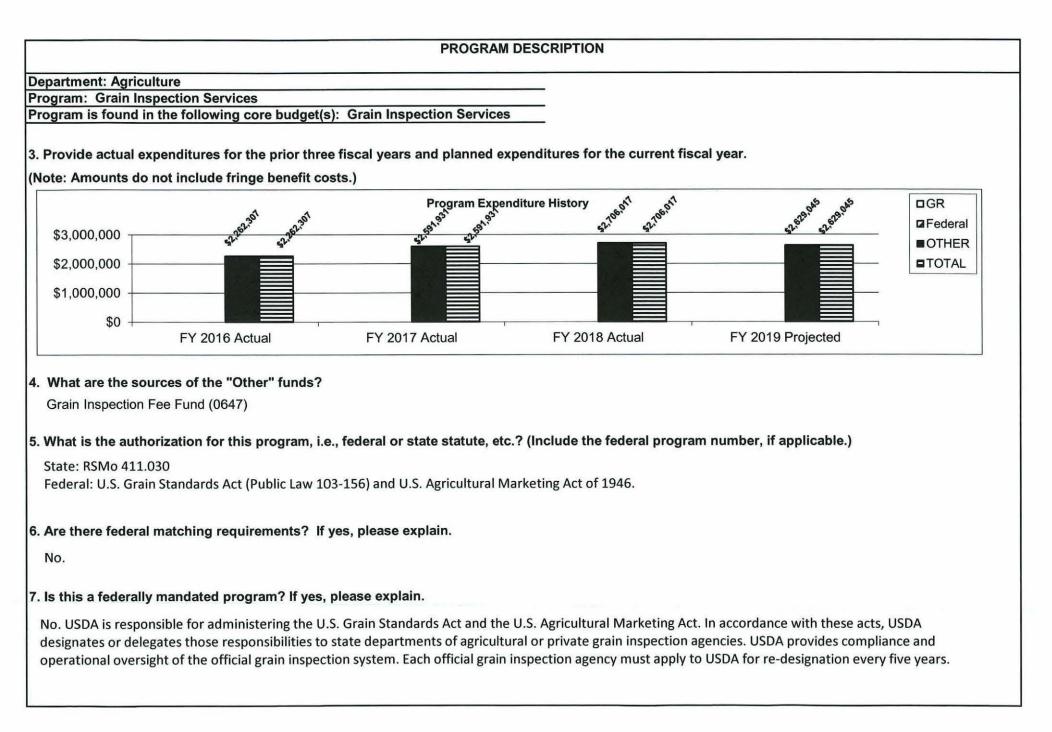

alue of Missouri Grain and Rice Exports Inspected by GIS** \$510,559,765 \$457,863,452 \$457,863,452 \$457,863,452 \$462,548,159 \$600,000,000 \$400,482,433 \$400,000,000 \$200,000,000 \$0 FY 2015 Actual FY 2016 Actual FY 2017 Actual FY 2018 Projected FY 2019 Projected FY 2020 Projected

All Grain and Rice exports are inspected by GIS.

Data was derived from USDA Global Agricultural Trade System (GATS).

FY18 data is not currently available. Projected values for FY18 - FY20 are based on the average of previous years' actuals.

# 2d. Provide a measure(s) of the program's efficiency.



Missouri costs include all personal services, expense and equipment, fringe benefit, worker compensation, unemployment, and state overhead charges. FY2017 federal data will be available in the fall of 2018.



|               |                                                          |               |                 |             | NEW [  | DECISION ITEM              |               |                 |                |            |                |
|---------------|----------------------------------------------------------|---------------|-----------------|-------------|--------|----------------------------|---------------|-----------------|----------------|------------|----------------|
|               |                                                          |               |                 | RANK        |        | <u>6</u> OF                | 9             |                 |                |            |                |
| Agriculture   |