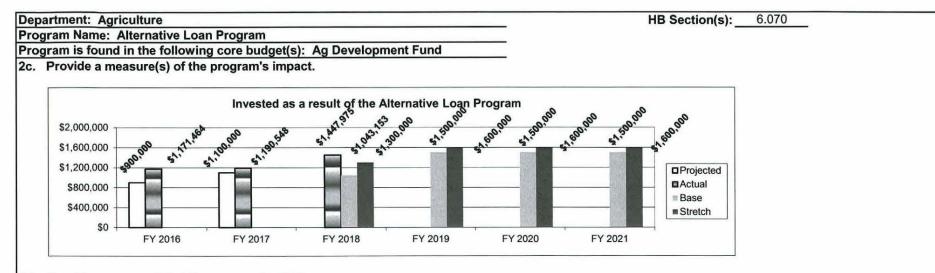

| 2a.  | Number of clients served                                          | 170 170                                                                   |

125 100

75

50

25 0 . 65 74

FY 2016

120

FY 2017

FY 2018

FY 2019

70

FY 2020

Projected

Actual

Base

FY 2021

■ Stretch





### 2d. Provide a measure(s) of the program's efficiency.





7. Is this a federally mandated program? If yes, please explain.

No

HB Section(s):

6.070

Department: Agriculture

Program Name: Crop & Livestock Loan Guaranty Program

Program is found in the following core budget: Agricultural Development Fund

1a. What strategic priority does this program address?

Empower More Young People

# 1b. What does this program do?

- This program is designed to provide the opportunity to gain agri-business experience through a 50% guarantee on loans up to \$3,000 that banks and other lenders make to 4-H or FFA members for a project for a two year period
- Loan guarantee can be used for purchase of livestock, feed, seed, fertilizer, herbicides, insecticides, fuel, or other related project costs