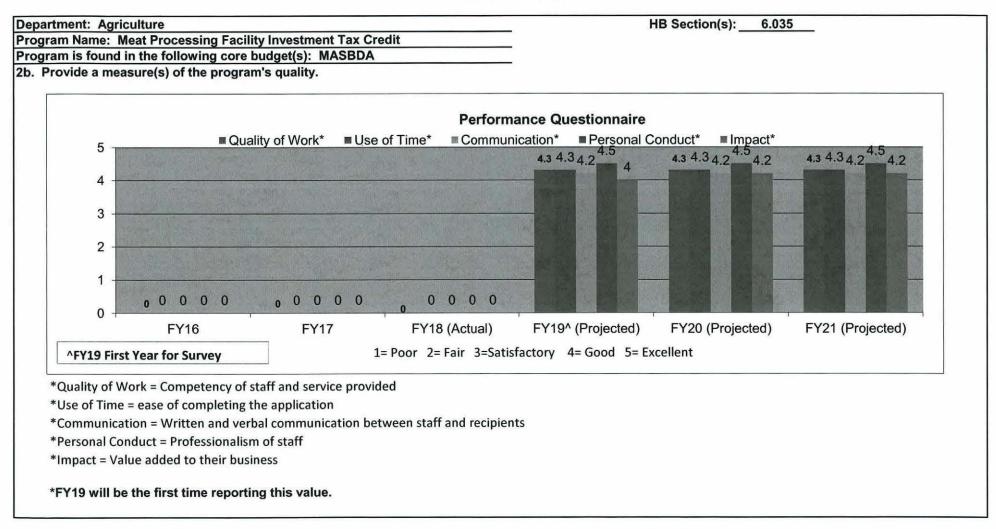

| Nu<br>30<br>25<br>20<br>15<br>10<br>5<br>0<br>0<br>0<br>0<br>0<br>0<br>0<br>0<br>0<br>0<br>0<br>0<br>0 | 20 22<br>8                                                                                                     | 20 22                  | 20 22                   | 20 22                 | ■Actual<br>■Base      |





#### Department: Agriculture HB Section(s): 6.035 Program Name: Meat Processing Facility Investment Tax Credit Program is found in the following core budget(s): MASBDA 2d. Provide a measure(s) of the program's efficiency. Cost per dollar tax credit issued \$0.030 \$0.035 \$0.030 \$0.025 50.0153 \$0.0153 \$0.0153 \$0.0101 \$0.0104 \$0.020 ■ Projected \$0.007 \$0.015 \$0.0078 Actual \$0.0078 \$0.000 \$0.010 Base \$0.000 \$0.005 Stretch 5 5 \$0.000 FY 2016 FY 2017 FY 2018 FY 2019 FY 2020 FY 2021





HB Section(s):

6.035

# Department: Agriculture

Program Name: Meat Processing Facility Investment Tax Credit

Program is found in the following core budget(s): MASBDA

3. Provide actual expenditures for the prior three fiscal years and planned expenditures for the current fiscal year. (Note