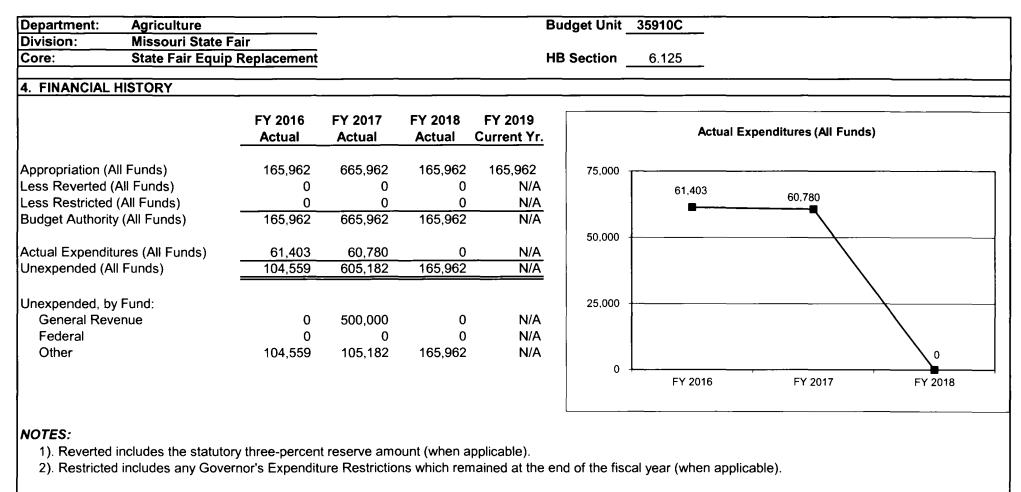

n the grounds and facilities. The Missouri State Fair is host to many events throughout the year. These events require additional inputs of labor and equipment. Whether it is moving dirt into or out of the Mathewson Exhibition Center, grading and watering the half-mile track or mowing the grass in preparation for a camper rally, picnic, car show or other revenue-producing event. By providing continued service and maintaining an attractive grounds, our off-season revenue and attendance should continue to increase. If the grounds become unpleasant or we fail to satisfy our customers, off-season and fair attendance and the resulting revenue will fall. 3. PROGRAM LISTING (list programs included in this core funding) State Fair Equipment Replacement

# CORE DECISION ITEM

# CORE DECISION ITEM



# CORE RECONCILIATION DETAIL

# DEPARTMENT OF AGRICULTURE STATE FAIR EQUIP REPLACEMENT

· · \_ -

# 5. CORE RECONCILIATION DETAIL

|                         | Budget<br>Class | FTE  | GR | Federal | Other   | Total   | Exp |
|-------------------------|-----------------|------|----|---------|---------|---------|-----|
| TAFP AFTER VETOES       |                 |      |    |         |         |         |     |
|                         | EE              | 0.00 | 0  | 0       | 165,962 | 165,962 | 2   |
|                         | Total           | 0.00 | 0  | 0       | 165,962 | 165,962 | 2   |
| DEPARTMENT CORE REQUEST |                 |      |    |         |         |         | ~   |
|                         | EE              | 0.00 | 0  | 0       | 165,962 | 165,962 | 2   |
|