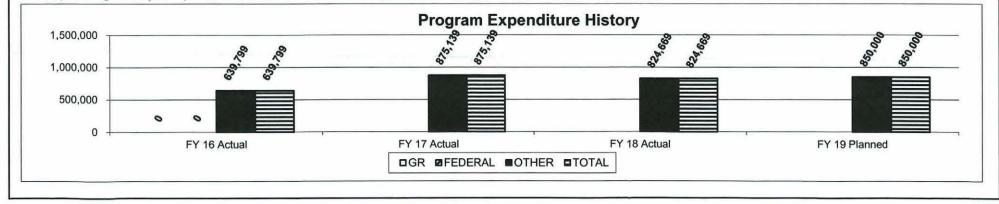

17 FY 2018 FY 2019 FY 2020 FY 2021 Actual Orders Received & Processed 28,370 8,321 20,299 818 578 ℁ Employee Hours 1,078 Projected Orders 28,320 28,320 28,320 ₽ Projected Hours 578 578 578 Actual Orders Received & Processed **⊗ Employee Hours** Projected Orders **弼 Projected Hours** Note 1: Land Survey Index went online in October of 2012 with total orders and sales increasing each year since it's inception. Note 2: In comparison, in FY 2011 (prior to online store), 2,329 orders were received and processed utilizing 3,950 employee hours.

3. Provide actual expenditures for the prior three fiscal years; planned expenditures for the current fiscal year; and, when available, the Governor's recommended funding for the upcoming fiscal year. (Note: Amounts do not include fringe benefit costs.)



| PROGRAM D                                                                                    | ESCRIPTION                                    |
|----------------------------------------------------------------------------------------------|-----------------------------------------------|
| Department: Agriculture                                                                      | HB Section(s): 6.115                          |
| Program Name: Missouri Land Survey Program                                                   |                                               |
| Program is found in the following core budget(s): Weights, Measures and Cor                  |                                               |
| 4. What are the sources of the "Other " funds?