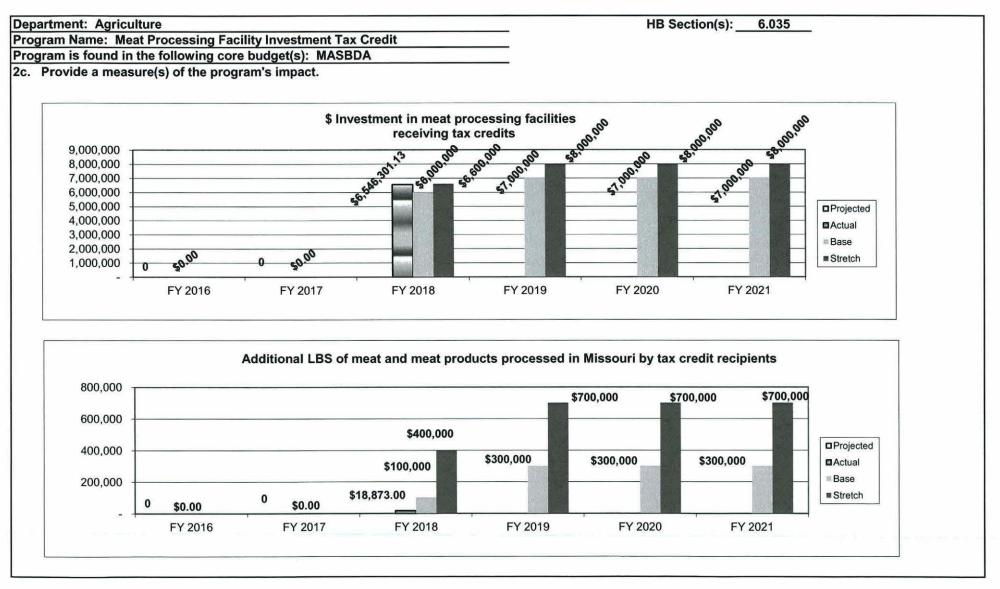

| Nu<br>30<br>25<br>20<br>15<br>10<br>5<br>0<br>0<br>0<br>0<br>0<br>0<br>0<br>0<br>0<br>0<br>0<br>0<br>0 | 20 22<br>8                                                                                                     | 20 22                  | 20 22                   | 20 22                 | ■Actual<br>■Base      |





#### Department: Agriculture HB Section(s): 6.035 Program Name: Meat Processing Facility Investment Tax Credit Program is found in the following core budget(s): MASBDA 2d. Provide a measure(s) of the program's efficiency. Cost per dollar tax credit issued \$0.030 \$0.035 \$0.030 \$0.025 50.0153 \$0.0153 \$0.0153 \$0.0101 \$0.0104 \$0.020 ■ Projected \$0.007 \$0.015 \$0.0078 Actual \$0.0078 \$0.000 \$0.010 Base \$0.000 \$0.005 Stretch 5 5 \$0.000 FY 2016 FY 2017 FY 2018 FY 2019 FY 2020 FY 2021





HB Section(s):

6.035

# Department: Agriculture

Program Name: Meat Processing Facility Investment Tax Credit

Program is found in the following core budget(s): MASBDA

3. Provide actual expenditures for the prior three fiscal years and planned expenditures for the current fiscal year. (Note: