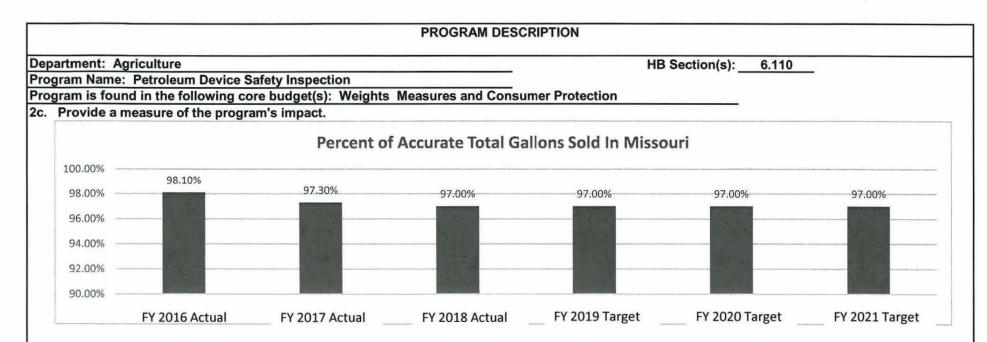

ts and Measures

3. Provide actual expenditures for the prior three fiscal years; planned expenditures for the current fiscal year; and, when available, the Governor's recommended funding for the upcoming fiscal year. (Note: Amounts do not include fringe benefit costs.)



<sup>4.</sup> What are the sources of the "Other " funds? Ag Protection Fund (0970)

- 5. What is the authorization for this program, i.e., federal or state statute, etc.? (Include the federal program number, if applicable.) Chapter 413.015.(3) and 413.045 RSMo.
- 6. Are there federal matching requirements? If yes, please explain. No
- Is this a federally mandated program? If yes, please explain. No





FY 2018 Actual

FY 2019 Target

FY 2020 Target

FY 2021 Target

95.00% 94.50% 94.00%

FY 2016 Actual

FY 2017 Actual



The table below shows all certificates issued since inception of the NCWM Professional Certification Program by state.

| State          | Certificates | State         | Certificates |
|----------------|--------------|---------------|--------------|
| Missouri       | 102          | Massachusetts | 12           |
| Minnesota      | 92           | Ohio          | 12           |
| Maryland       | 70           | Private       | 11           |
| Washington     | 48           | Colorado      | 10           |
| Mississippi    | 45           | Idaho         | 8            |
| Virginia       | 41           | Arizona       | 5            |
| Kansas         | 36           | Pennsylvania  | 5            |
| Wisconsin      | 36           | Vermont       | 5            |
| Nebraska       | 33