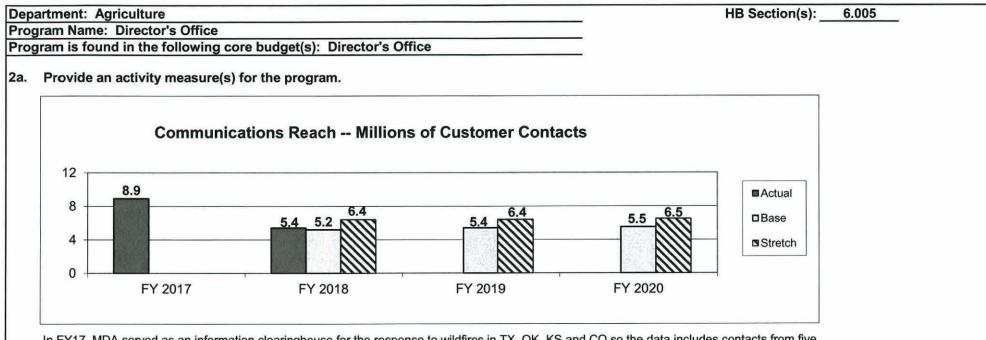

e of employee personnel records; and administration of the employee performance appraisal program.

## **Strategic Communications**

Strategic Communications is responsible for coordinating all media and public relations activities for the department's five divisions. The main duties of the program's staff include writing news releases, soliciting news coverage of special events, handling media inquiries, planning and coordinating news conferences and briefings, reviewing and editing printed materials, developing information brochures, marketing special events, serving as a liaison to the governor's office and acting as an aide to the director. The public information office is involved in most of the department's events, and a majority of the workload is associated with those activities.



In FY17, MDA served as an information clearinghouse for the response to wildfires in TX, OK, KS and CO so the data includes contacts from five states during that time.







FY18 is the first year of the survey. 740 surveys were returned (653 MORE Tour; 87 online).

The data shows the percentage of respondents that Agreed or Strongly Agreed the Department was: a) Meeting Expectations and b) Achieving its Mission.



## Missouri's National Rankings - 2017

|                         | Missouri        | National Rank |  |  |
|-------------------------|-----------------|---------------|--|--|
| Farms                   | 97,300          | 2nd           |  |  |
| Beef Cows               | 2,166,000       | 2nd           |  |  |
| Rice                    | 12,000,000 cwt. | 4th           |  |