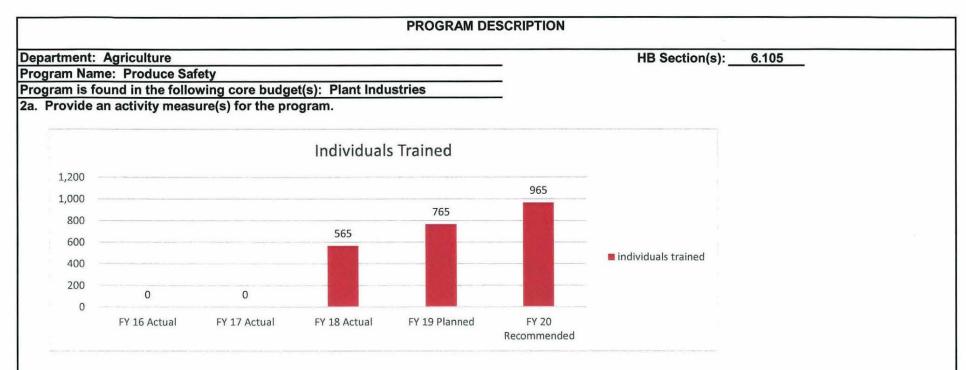

local retail stores. They also provide food brokers with assurance that food grown in Missouri will be safe for consumers. The outreach to growers will also assist them in understanding the Federal Produce Safety Rule and how it impacts their farm with record keeping and future inspections. The program will offer growers a full day training developed by the Produce Safety Alliance for growers on the Produce Safety Rule. In addition, the program will offer complimentary On Farm Readiness Reviews for growers to prepare their farm to compliance with the rule. Following the timeline defined in the Produce Safety Rule, the Department will continue with inspection of farms with produce sales exceeding \$500,000, and begin inspecting farms with produce sales exceeding \$250,000 in January 2020.



## 2b. Provide a measure of the program's quality.

The Produce Safety Program is developing a database of Missouri produce growers that meet the conditions of the Produce Safety Rule. The program will send growers an annual survey for feedback on training needs, On Farm Readiness Reviews, and inspections. The program will establish a baseline with the initial survey and provide more specific information as the program matures.





6.105

HB Section(s):

Department: Agriculture

Program Name: Produce Safety

Program is found in the following core budget(s): Plant Industries

3. Provide actual expenditures for the prior three fiscal years; planned expenditures for the current fiscal year; and, when available, the Governor's recommended funding for the upcoming fiscal year. (*Note: Amount