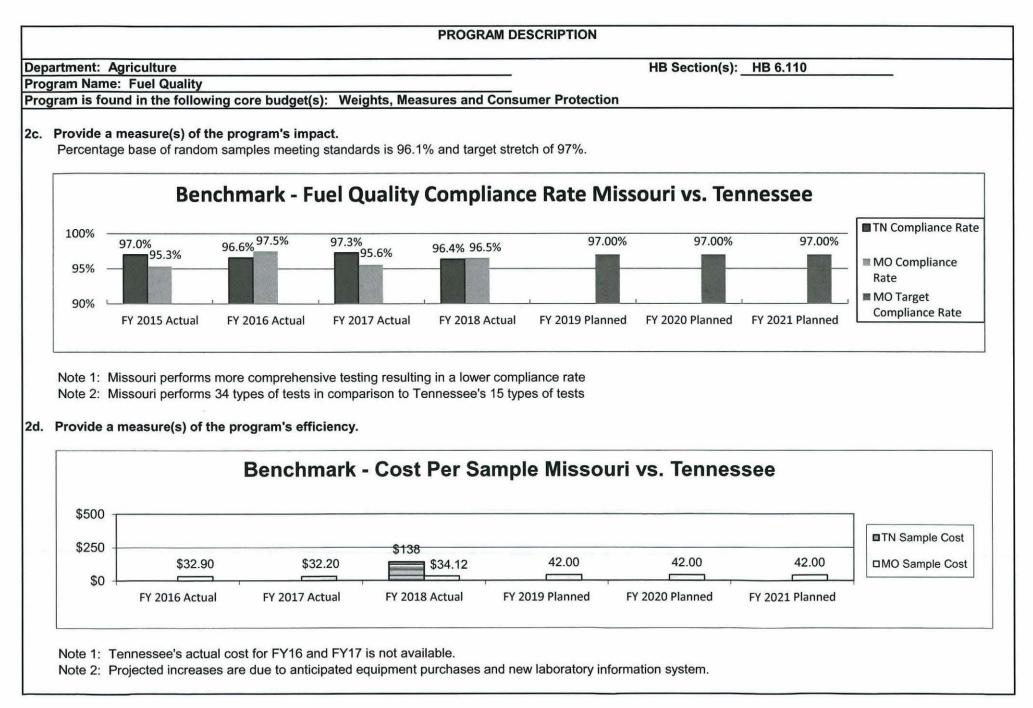

| 3,675<br>1,818          | 3,675<br>1,818           | 1,818                   | Missouri<br>■ Target of 49% |

Note 3: The laboratory tests approximately 8,500 samples per year which represents approximately 45% of the total gas stations, marinas, and airports







|    | artment: Agriculture HB Section(s): 6.110