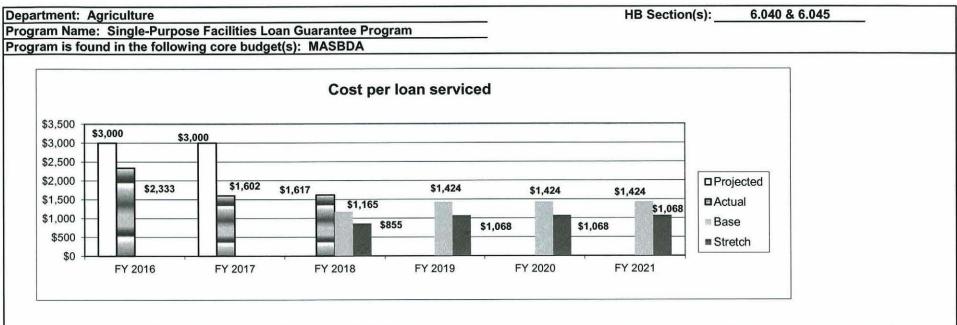

retch                                    |
| FY 2016 FY 2017                               | FY 2018 FY 2019                               | FY 2020              | FY 2021           |                                              |
|                                               |                                               |                      |                   |                                              |
|                                               |                                               |                      |                   |                                              |
|                                               |                                               |                      |                   |                                              |







3. Provide actual expenditures for the prior three fiscal years and planned expenditures for the current fiscal year. (Note: Amounts do not include fringe benefit costs.)



| Department: Agriculture                                                                                                                                       | HB Section(s): 6.040 & 6.045 |
|---------------------------------------------------------------------------------------------------------------------------------------------------------------|------------------------------|
| Program Name: Single-Purpose Facilities Loan Guarantee Program                                                                                                |                              |
| Program is found in the following core budg