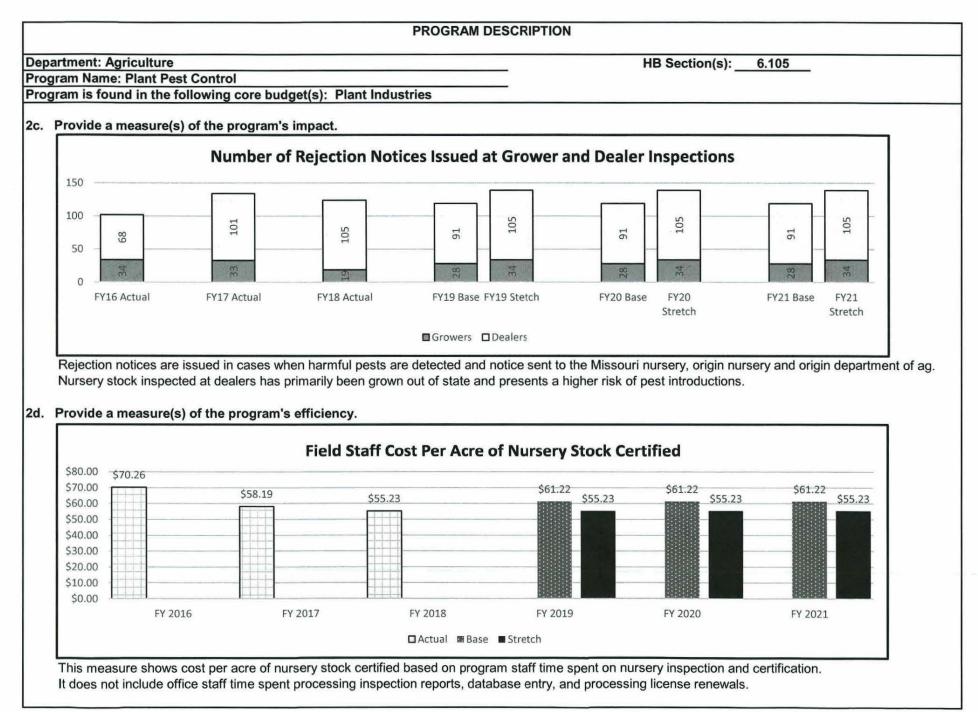

formation Professionalism Inspection Quality Communication

Respondents were given the following options: strongly disagree (1), disagree (2), neutral (3), agree (4), strongly agree (5). No respondents provided ratings of 1-2.

Professionalism = The inspector was courteous and conducted the inspection in a professional manner. Inspection Quality = The overall quality of the inspection was satisfactory. Communication = The inspector explained their findings in a thorough and useful manner. Value of Information = The information provided by the inspector was valuable to you.

This is a new measure for FY2018. Sixty percent of field staff time was spent on nursery inspection and certification work in FY18. All 551 currently licensed nursery growers were provided surveys. 16% (89) responded.





This measure shows cost per certificate issued based on field staff time spent on export certification. It does not include office staff time spent researching requirements, communicating with exporters and field staff, and issuing certificates.

3. Provide actual expenditures for the prior three fiscal years and planned expenditures for the current fiscal year. (Note: Amounts do not include fringe benefit costs.)



## 4. What are the sources of the "Other " funds?

Ag Protection Fund

5. What is the authorization for this program, i.e., federal or state statute, etc.? (Include the federal program number, if applicable.)

The Missouri Plant Law, RSMo Sections 263.010 to 263.180 The Missouri Apiculture Law, RSMo Sections 264.011 to 264.101

6. Are there federal matching requirements? I