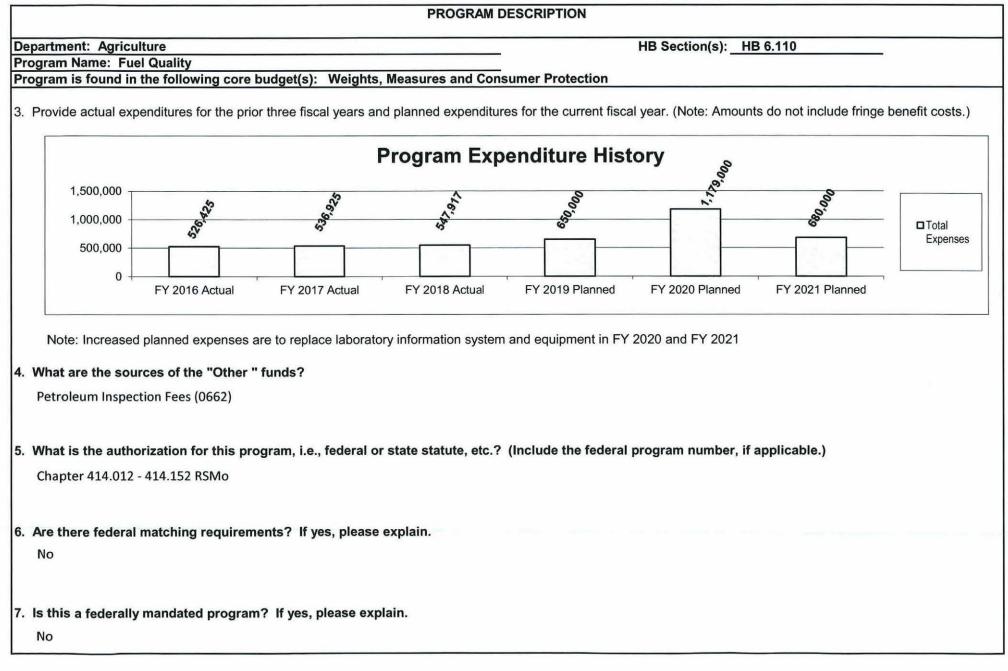

| 3,675<br>1,818          | 3,675<br>1,818           | 1,818                   | Missouri<br>■ Target of 49% |

Note 3: The laboratory tests approximately 8,500 samples per year which represents approximately 45% of the total gas stations, marinas, and airports







|    | artment: Agriculture HB Section(s): 6.110