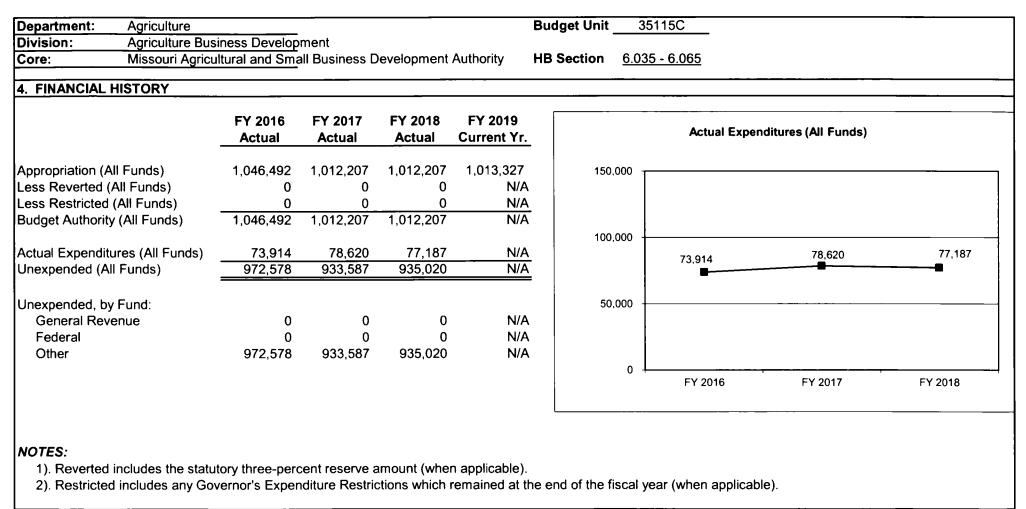

#### AGRICULTURE BUSINESS DEVELOPMENT DIVISION

| Core - Ag Business Development                                                 | 101 |
|--------------------------------------------------------------------------------|-----|
| Increase - Senior Farmers' Market Nutrition Program (HB 1625)                  | 120 |
| Core - AgriMissouri                                                            | 125 |
| Core - Abattoir / Meat Laboratory                                              | 134 |
| Core - Wine and Grape Board                                                    | 138 |
| Core - Missouri Agricultural and Small Business Development Authority (MASBDA) | 147 |
| Core - Agriculture Development Fund                                            | 224 |
| Core - Dairy Industry Revitalization                                           | 241 |