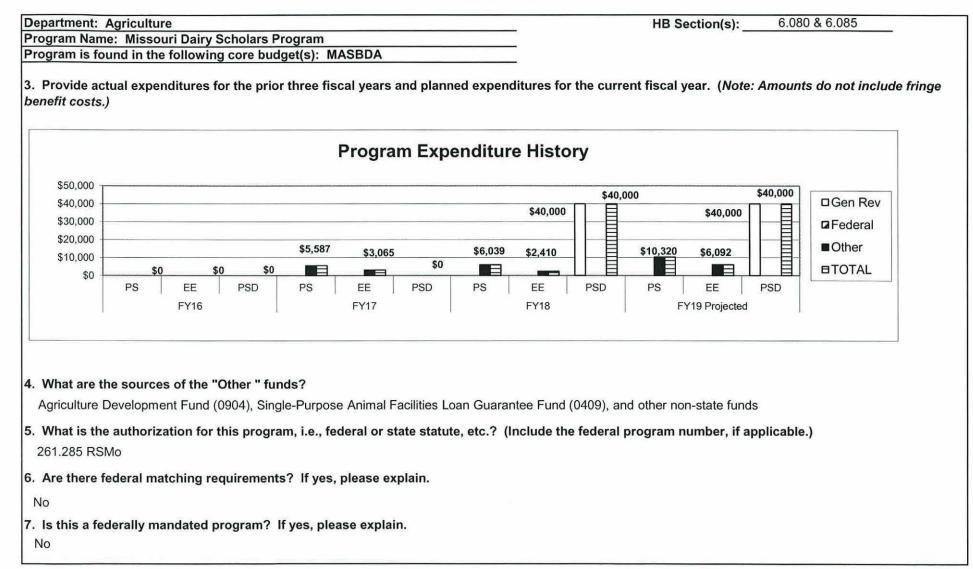

of \$.    | 34 per CWT of milk      |
| 1      | In FY18, 366 dairy producers received premium reimbursements totaling \$660,00                                     | 0.                                           |                         |



### 2b. Provide a measure(s) of the program's quality.

This program had a one time reimbursement of dairy margin insurance premiums in FY18. No satisfaction surveys were sent to the recipients.



Department: Agriculture

Program Name: Dairy Producer Margin Insurance Assistance Program

Program is found in the following core budget(s): MASBDA

3. Provide actual expenditures for the prior three fiscal years and planned expenditures for the current fiscal year. (Note: Amounts do not include fringe benefit costs.)



HB Section(s): 6.075 & 6.080









ANIMAL HEALTH pg. 258

| FY 2020 AGRICULTURE Budget Unit          |           |         |           |         |           |          | ISION ITEM |         |
|------------------------------------------|-----------|---------|-----------|---------|-----------|----------|------------|---------|
| Decision Item                            | FY 2018   | FY 2018 | FY 2019   | FY 2019 | FY 2020   | FY 2020  | FY 2020    | FY 2020 |
| Budget Object Summary                    | ACTUAL    | ACTUAL  | BUDGET    | BUDGET  | DEPT REQ  | DEPT REQ | GOV REC    | GOV REC |
| Fund                                     | DOLLAR    | FTE     | DOLLAR    | FTE     | DOLLAR    | FTE      | DOLLAR     | FTE     |
| ANIMAL HEALTH ADMINISTRATION             |           |         |           |         | -         |