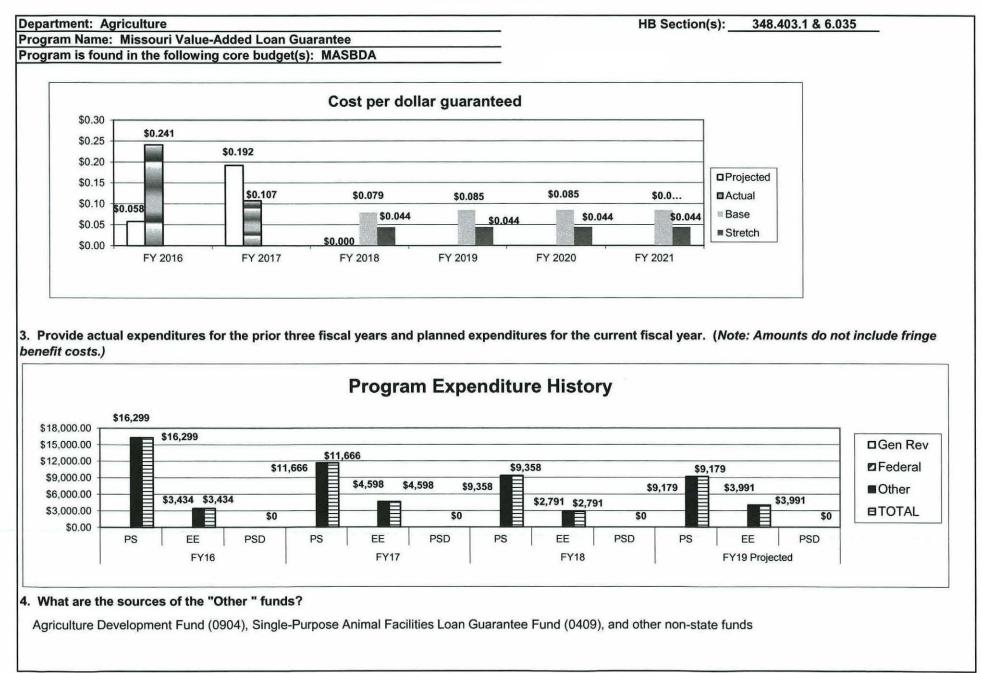

|                                       |
| Program is found in the following core budget(s): MASBDA                                              |                                       |
| 5. What is the authorization for this program, i.e., federal or state statute, etc.? (Include the fee | leral program number, if applicable.) |
| 348.407 RSMo                                                                                          |                                       |
| <ol><li>Are there federal matching requirements? If yes, please explain.<br/>No</li></ol>             |                                       |
| <ol> <li>Is this a federally mandated program? If yes, please explain.</li> <li>No</li> </ol>         |                                       |











| Department: Agriculture                                                              | HB Section(s): 348.403.1 & 6.035                     |
|--------------------------------------------------------------------------------------|------------------------------------------------------|
| Program Name: Missouri Value-Added Loan Guarantee                                    |                                                      |
| Program is found in the following core budget(s): MASBDA                             | -<br>-                                               |
|                                                                                      |                                                      |
| 5. What is the authorization for this program, i.e., federal or state statut