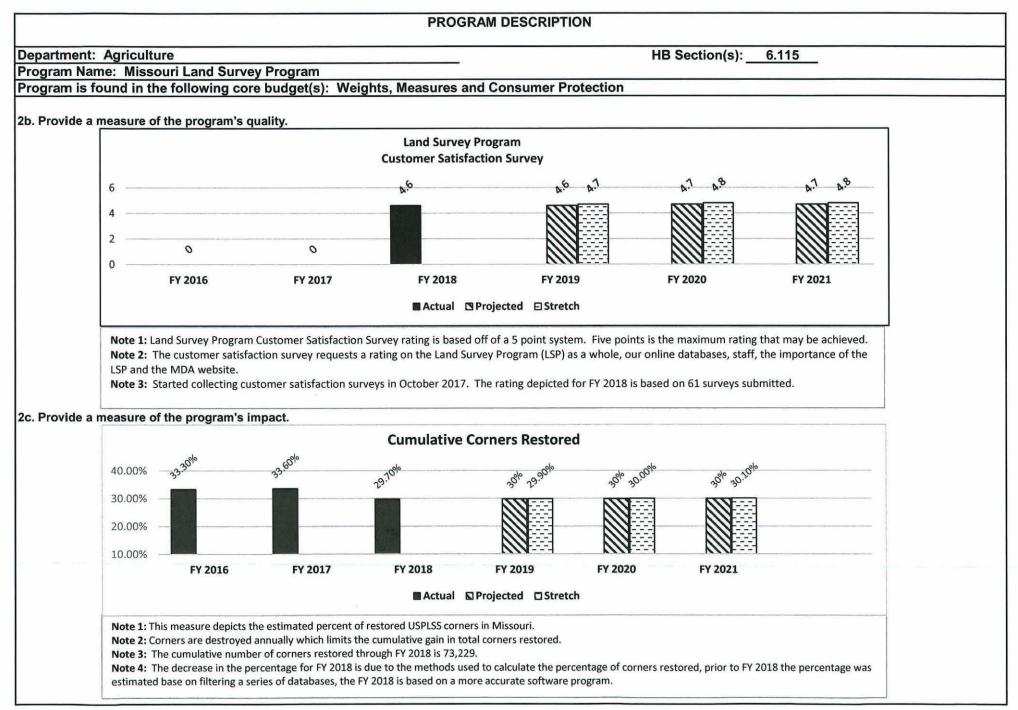

rogr</b> | private surveyors to r<br>ram. | re-establish or restore L<br>Survey & Corner<br>Processed &                                                      | JSPLSS corners and to<br>Documents<br>Indexed<br>$116^{12}$ $116^{10}$<br>$116^{12}$ $116^{10}$<br>$116^{12}$ $116^{10}$<br>$116^{12}$ $116^{10}$ | perform county and  | 11,613 11,646<br>THE FY 2021         |

10,673 U.S. Forest Service Corners, which was a special project)

**Note 3:** Locally maintained documents have been destroyed by water, fire and contamination since the creation of this program. The Land Survey Repository can restore these records, providing security and avoiding economic loss to the citizens of those counties and the state. **Note 4:** The number of documents recorded is affected by housing market trends.





PROGRAM DESCRIPTION HB Section(s): 6.115 **Department: Agriculture** Program Name: Missouri Land Survey Program Program is found in the following core budget(s): Weights, Measures and Consumer Protection 2d. Provide a measure of the program's efficiency. **Repository Orders Received & Processed** 28,370 28,320 28,320 28,320 20,299 25,000 20,000 15,000 8,321 10,000 1,078 818 578 5,000 578 0 110 ~~~ FY 2016 FY 2017 FY 2018 FY 2019 FY 2020 FY 2021 Actual Orders Received & Processed 28,370 8,321 20,299 818 578 ℁ Employee Hours 1,078 Projected Orders 28,320 28,320 28,320 ₽ Projected Hours 578 578 578 Actual Orders Received & Processed **⊗ Employee Hours** Projected Orders **弼 Projected Hours** Note 1: Land Survey Index went online in October of 2012 with total orders and sales increasing each