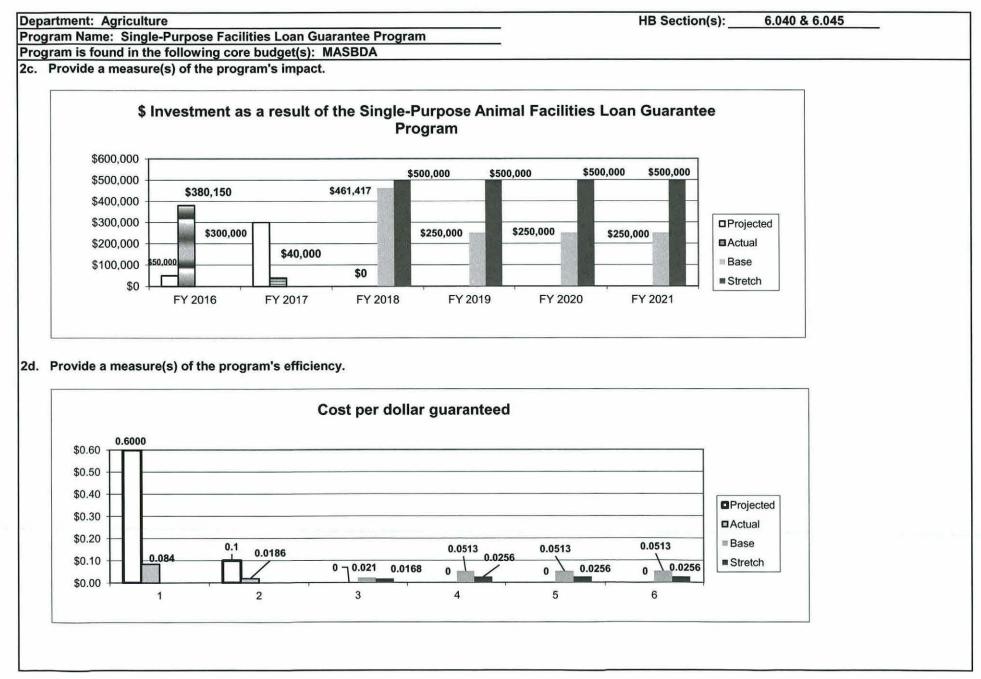

Stretch                                    |
| FY 2016 FY 2017                               | FY 2018 FY 2019                               | FY 2020              | FY 2021           |                                              |
|                                               |                                               |                      |                   |                                              |
|                                               |                                               |                      |                   |                                              |
|                                               |                                               |                      |                   |                                              |







3. Provide actual expenditures for the prior three fiscal years and planned expenditures for the current fiscal year. (Note: Amounts do not include fringe benefit costs.)



| Department: Agriculture                                                                                                                                       | HB Section(s): 6.040 & 6.045 |
|---------------------------------------------------------------------------------------------------------------------------------------------------------------|------------------------------|
| Program Name: Single-Purpose Facilities Loan Guarantee Program                                                                                                |                              |
| Program is found in the following core bu