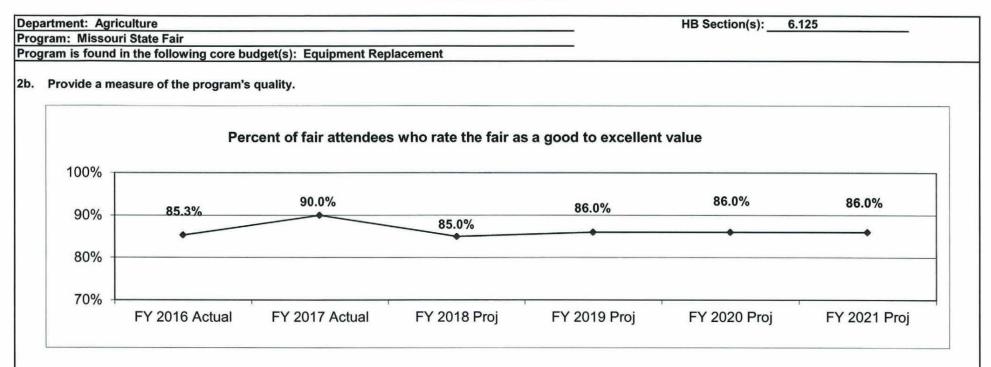

e and facilities for the display of livestock, agricultural products, con<br>lings.<br>ing the annual State Fair, the fairgrounds host other types of exhibits, er<br>nctions and camper rallies.<br>measure for the program.<br>Number of Entries in State F | space and facilities for the display of livestock, agricultural products, commercial exhibits, and ot<br>lings.<br>ing the annual State Fair, the fairgrounds host other types of exhibits, entertainment and sales ev<br>nctions and camper rallies.<br>measure for the program.<br>Number of Entries in State Fair Contests | ing the annual State Fair, the fairgrounds host other types of exhibits, entertainment and sales events throughout the year, nctions and camper rallies.  measure for the program.  Number of Entries in State Fair Contests |









STATE MILK BOARD pg. 496

| Budget Unit                              |         |         |           |         |           |          | ISION ITEM |         |
|------------------------------------------|---------|---------|-----------|---------|-----------|----------|------------|---------|
| Decision Item                            | FY 2018 | FY 2018 | FY 2019   | FY 2019 | FY 2020   | FY 2020  | FY 2020    | FY 2020 |
| Budget Object Summary                    | ACTUAL  | ACTUAL  | BUDGET    | BUDGET  | DEPT REQ  | DEPT REQ | GOV REC    | GOV REC |
| Fund                                     | DOLLAR  | FTE     | DOLLAR    | FTE     | DOLLAR    | FTE      | DOLLAR     | FTE     |
| STATE MILK BOARD                         |         |         |           |         |           |