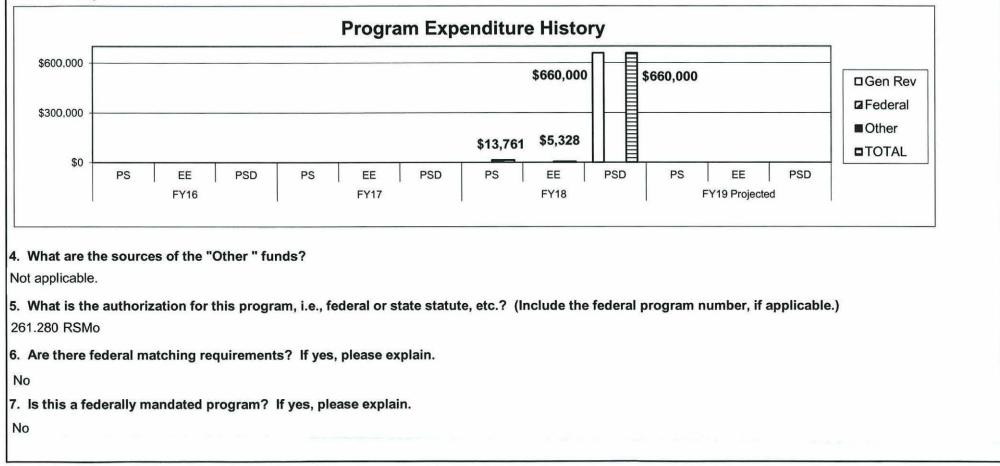

| premium costs up to a maximum rate of \$.    | 34 per CWT of milk      |
| 1      | In FY18, 366 dairy producers received premium reimbursements totaling \$660,00                                     | 0.                                           |                         |



### 2b. Provide a measure(s) of the program's quality.

This program had a one time reimbursement of dairy margin insurance premiums in FY18. No satisfaction surveys were sent to the recipients.



Department: Agriculture

Program Name: Dairy Producer Margin Insurance Assistance Program

Program is found in the following core budget(s): MASBDA

3. Provide actual expenditures for the prior three fiscal years and planned expenditures for the current fiscal year. (Note: Amounts do not include fringe benefit costs.)



HB Section(s): 6.075 & 6.080









ANIMAL HEALTH pg. 258

| FY 2020 AGRICULTURE Budget Unit          |           |         |           |         |           |          | ISION ITEM |         |
|------------------------------------------|-----------|---------|-----------|---------|-----------|----------|------------|---------|
| Decision Item                            | FY 2018   | FY 2018 | FY 2019   | FY 2019 | FY 2020   | FY 2020  | FY 2020    | FY 2020 |
| Budget Object Summary                    | ACTUAL    | ACTUAL  | BUDGET    | BUDGET  | DEPT REQ  | DEPT REQ | GOV REC    | GOV REC |
| Fund                                     | DOLLAR    | FTE     | DOLLAR    | FTE     | DOLLAR    | FTE      | DOLLAR     | FTE     |
| ANIMAL HEALTH ADMINISTRATION             |           |