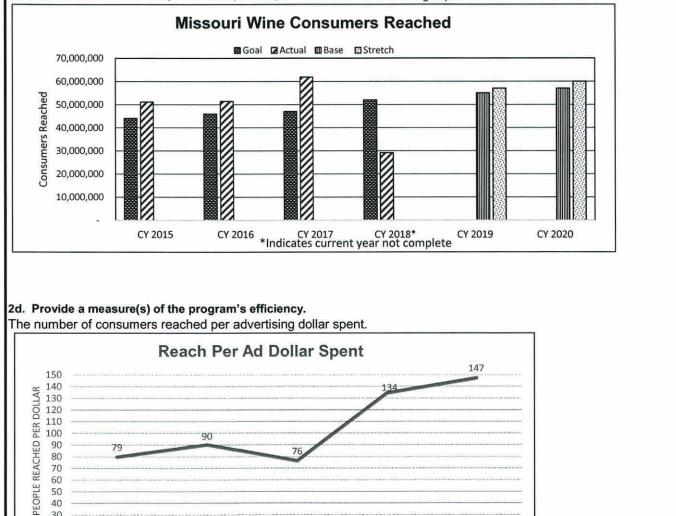

#### AGRICULTURE BUSINESS DEVELOPMENT DIVISION

| Core - Ag Business Development                                                 | 101 |
|--------------------------------------------------------------------------------|-----|
| Increase - Senior Farmers' Market Nutrition Program (HB 1625)                  | 120 |
| Core - AgriMissouri                                                            | 125 |
| Core - Abattoir / Meat Laboratory                                              | 134 |
| Core - Wine and Grape Board                                                    | 138 |
| Core - Missouri Agricultural and Small Business Development Authority (MASBDA) | 147 |
| Core - Agriculture Development Fund                                            | 224 |
| Core - Dairy Industry Revitalization                                           | 241 |