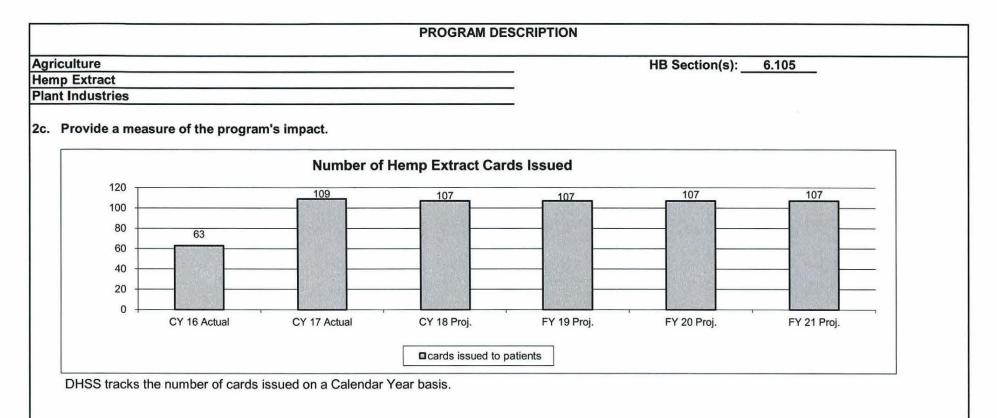

#### PLANT INDUSTRIES DIVISION

| Core - Plant Industries              | 338 |
|--------------------------------------|-----|
| Increase - Produce Safety            | 372 |
| Increase - Industrial Hemp (HB 2034) |     |
| Core - Invasive Pests                | 386 |
| Core - Boll Weevil                   | 397 |