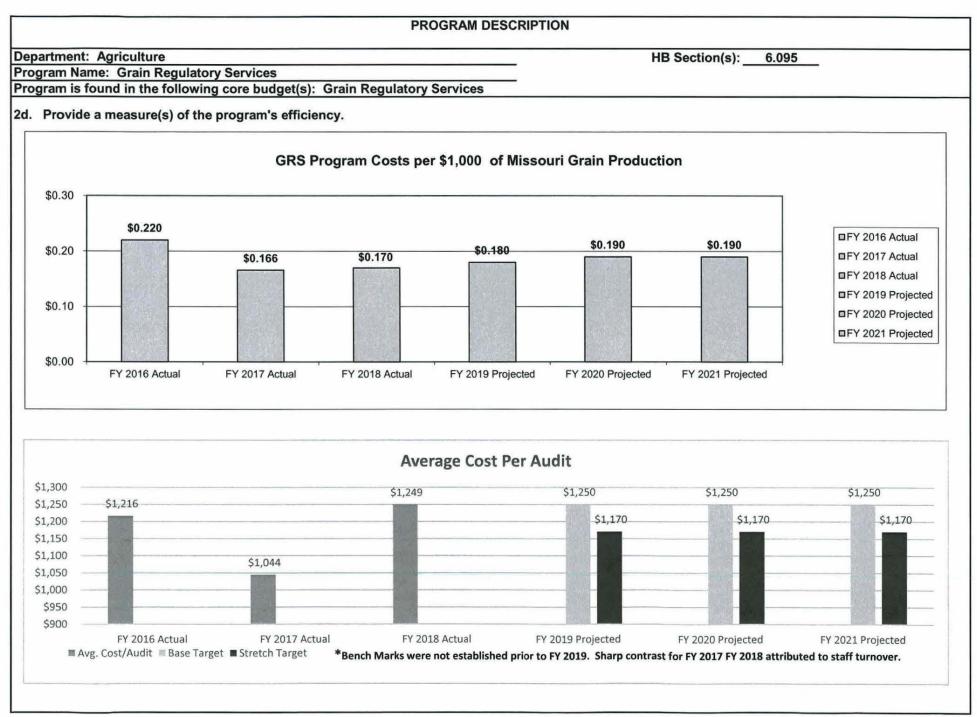

f Missouri farmers and the Missouri grain industry.

- Missouri farmers provide commodity check off assessments through intermediaries in excess of \$20 million to various commodity groups for the promotion of their farm products. The GRS program conducts commodity check off audits to verify that assessments collected from farmers by these intermediaries are paid to the various commodity programs correctly.

- The GRS program administers the Missouri Agricultural Mediation Program (MAMP) which provides dispute resolution services to Missouri farmers who participate in USDA programs or are extended credit for an agricultural function of business. The MAMP is funded by a grant provided through the Farm Service Agency of USDA.



### 2a. Provide an activity measure(s) for the program.









**Department: Agriculture** 

HB Section(s): 6.095

Program Name: Grain Regulatory Services

Program is found in the following core budget(s): Grain Regulatory Services

3. Provide actual expenditures for the prior three fiscal years and planned expenditures for the current fiscal year. (Note: Amounts do not include fringe benefit costs.)



### 4. What are the sources of the "Other " funds?

Ag Protection Fund (0970)

5. What is the authorization for this program, i.e., federal or state statute, etc.? (Include the federal program number, if applicable.)

Missouri Grain Dealer Law 276.401-276.582 RSMo & Missouri Grain Warehouse Law 411 RSMo

### 6. Are there federal matching requirements? If yes, please explain.

Yes, the MAMP requires the state to match 30%. GRS program has no matching