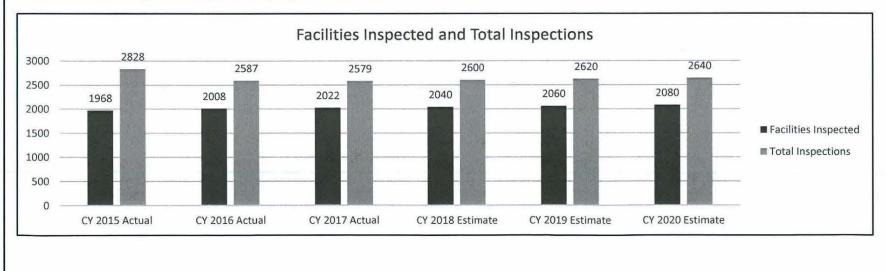

ce, socialization, identification, and recordkeeping. In addition, the program inspects large-scale dog breeding operations to ensure they meet enhanced standards, including continuous access to water, constant and unfettered access to outdoor areas for exercise, additional space and flooring standards, hands-on veterinary examinations, and retention of records. Facilities and organizations which meet the baseline standards are issued a license. Licensees are required to be inspected at least once per year or upon complaint.

The ACFA program is staffed by 12 animal health officers, 2 investigators, and 3 veterinarians located throughout the state. Officials balance their schedules with routine inspections, consumer and constituent complaints, and investigations into unlicensed activity.



### 2a. Provide an activity measure(s) for the program.





3. Provide actual expenditures for the prior three fiscal years and planned expenditures for the current fiscal year. (Note: Amounts do not include fringe benefit costs.)



| PROGRAM DESCRIPTION                                                                                                                                                                                                                                                     |                                               |
|------------------------------------------------------------------------------------------------------------------------------------------------------------------------------------------------------------------------------------------------------