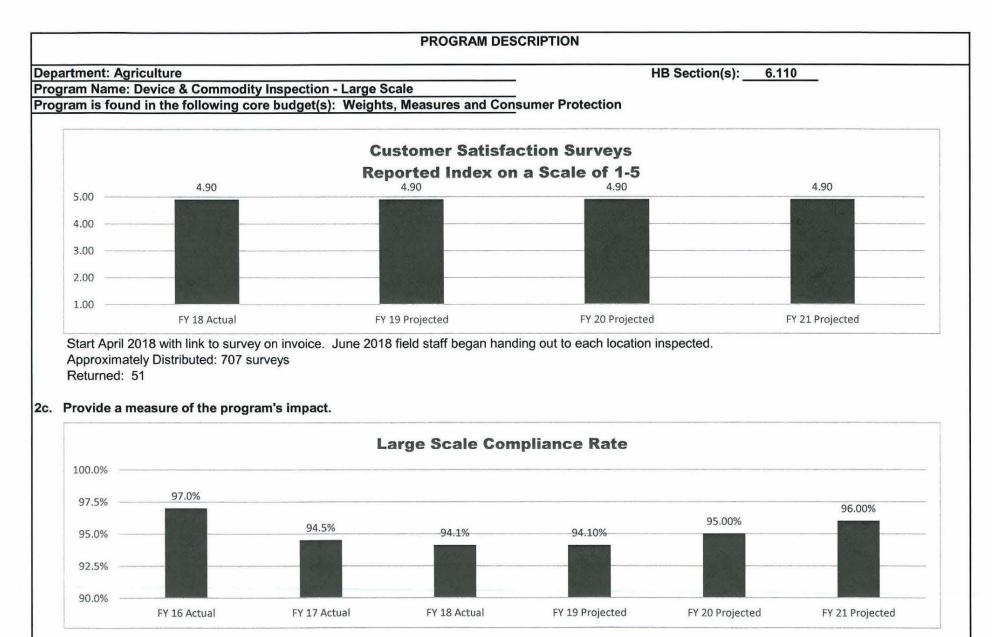

Areas of Certification: Minnesota 92 Ohio 12 Large Capacity Scales Maryland 70 Private 11 10 Washington 48 Colorado Mississippi 45 Idaho 8 5 Virginia 41 Arizona Kansas 36 Pennsylvania 5 Wisconsin 36 Vermont 5 Nebraska 5 33 Wyoming California 30 Delaware 3 Alaska 25 Arkansas 2 North Carolina 25 Michigan 2 New Mexico 23 Oregon 2 Distribution of Areas of Certification: Nevada 22 Tennessee 2 Medium Capacity Weighing New York 19 Louisiana 1 1 Maine 16 Montana 1 Connecticut 15 New Hampshire 1 West Virginia Indiana 12 Large Scale Inspectors have the professional certification for small capacity weighing. They are cross-trained to inspect the small scales on site while at the location Distribution of Areas of Certification: with a large capacity scale. Small Capacity Weighing Systems

Class III



\* Compliance rate declined in FY 17 & 18 due to a territory that was vacant was being inspected again.

One open position within the large scale program for the majority of FY18. One small scale inspector worked part-time large scale.

Became full staff May 2018. Compliance rates typically improve with annual inspections.



**Department: Agriculture** 

HB Section(s): 6.110

Program Name: Device & Commodity Inspection - Large Scale

Program is found in the following core budget(s): Weights, Measures and Consumer Protection

3. Provide actual expenditures for the prior three fiscal years; planned expenditures for the current fiscal year; and, when available, the Governor's recommended funding for the upcoming fiscal year. (*Note: Amounts do not include fringe benefit costs.*)



## PROG