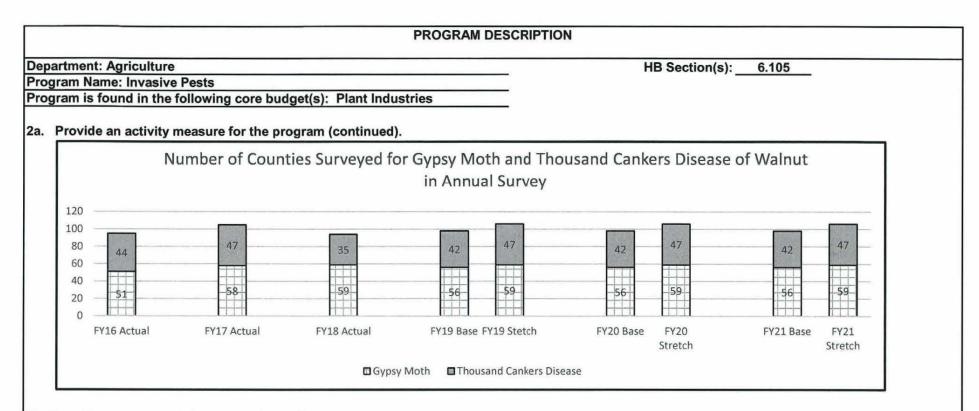

forest habitats. Of Missouri's 14.6 million acres of forest land, 12.5 million acres is oak, the gypsy moth's preferred host and the primary component of our forest products industry. The introduction of thousand cankers disease of walnut would cause an estimated \$850 million loss to our state's economy. Missouri is the nation's leader in black walnut trees and nut production. Prevention is accomplished through a comprehensive, cooperative annual survey for both of these major forest and agricultural pests. This program also works with emerald ash borer, imported fire ant and other exotic pest response efforts. The program is directed by the State Entomologist (Program Manager) and operates within the Bureau of Plant Pest Control.

#### 2a. Provide an activity measure for the program.





### 2b. Provide a measure of the program's quality.







#### PROGRAM DESCRIPTION Department: Agriculture HB Section(s): 6.105 Program Name: Invasive Pests Program is found in the following core budget(s): Plant Industries 2d. Provide a measure of the program's efficiency. Program Cost Per Gypsy Moth Trap \$25.00 \$23.11 \$19.72 \$19.72 \$19.72 \$19.37 \$20.00 \$16.67 \$16.67 \$16.67 \$16.67 \$15.00 \$10.00 \$5.00 \$0.00 FY 2016 FY 2017 FY 2018 FY 2019 FY 2020 FY 2021 □ Actual ■ Base ■ Stretch





Value of Missouri forest products industry was estimated at \$7.3 million in 2016, \$8.34 million in 2017 and \$9.7 million in 2018.

3. Provide actual expenditures for the prior three fiscal years; planned expenditures for the current fiscal year; and, when available, the Governor's recomme