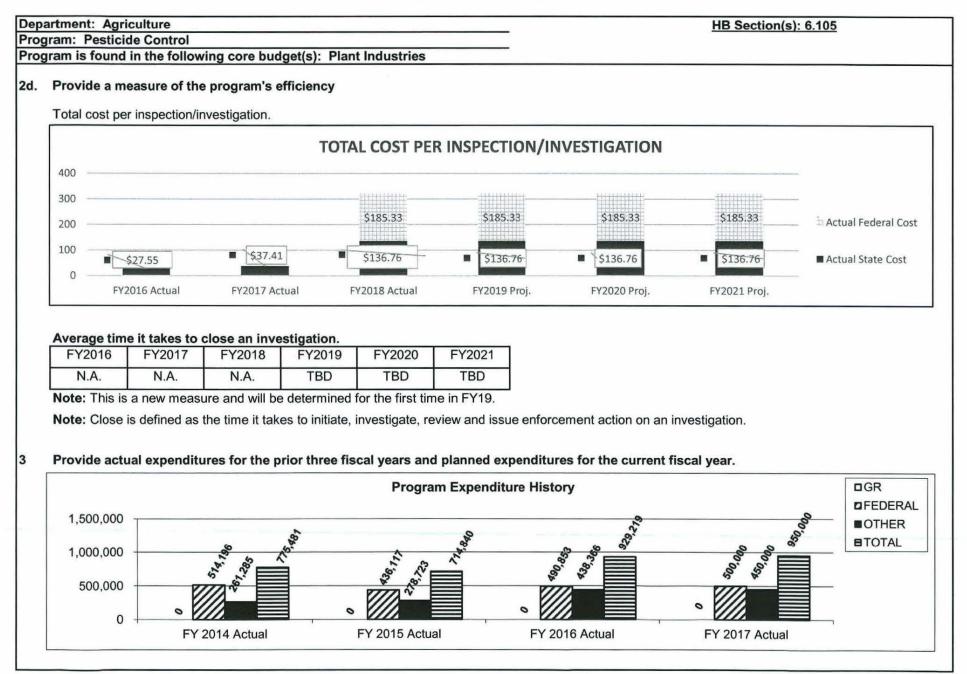

--|-------------|-------------|-------------|
| # of complainants surveyed  | 0      | 0      | 113    | 150         | 175         | 175         |
| # of complainants responded | 0      | 0      | 26     | 60          | 80          | 85          |
| Satisfaction rate           | 0      | 0      | 96%    | 97%         | 98%         | 99%         |

Note: Customer Satisfaction survey(postcard) will be handed to the complainant at the time of Pesticide Use Investigator's on-site visit with the complainant. The complainant will be asked to complete the survey and mail back to MDA or complete the optional web based survey.

Note: State survey started January 1, 2018.

## 2c. Provide a measure(s) of the program's impact.

Percentage of inspections with no violations to inspections conducted.





## Department: Agriculture HB Section(s): 6.105 Program: Pesticide Control Program is found in the following core budget(s): Plant Industries 4 What are the sources of the "Other " funds? Ag Protection Fund (0970) 5 What is the authorization for this program, i.e., federal or state statute, etc.? (Include the federal program number, if applicable.) The Missouri Pesticide Use Act, RSMo Sections 281.005 to 281.115, The Missouri Pesticide Registration Act, RSMo Sections 281.210. to 281.310. The Federal Insecticide, Fungicide, and Rodenticide Act (FIFRA), Sec. 24. [136v] AUTHORITY OF STATES. Are there federal matching requirements? If yes, please explain. 6 Approximately 81% of federal grant program funds received require a 15% match of state funds. Approximately 19% of federal grant program