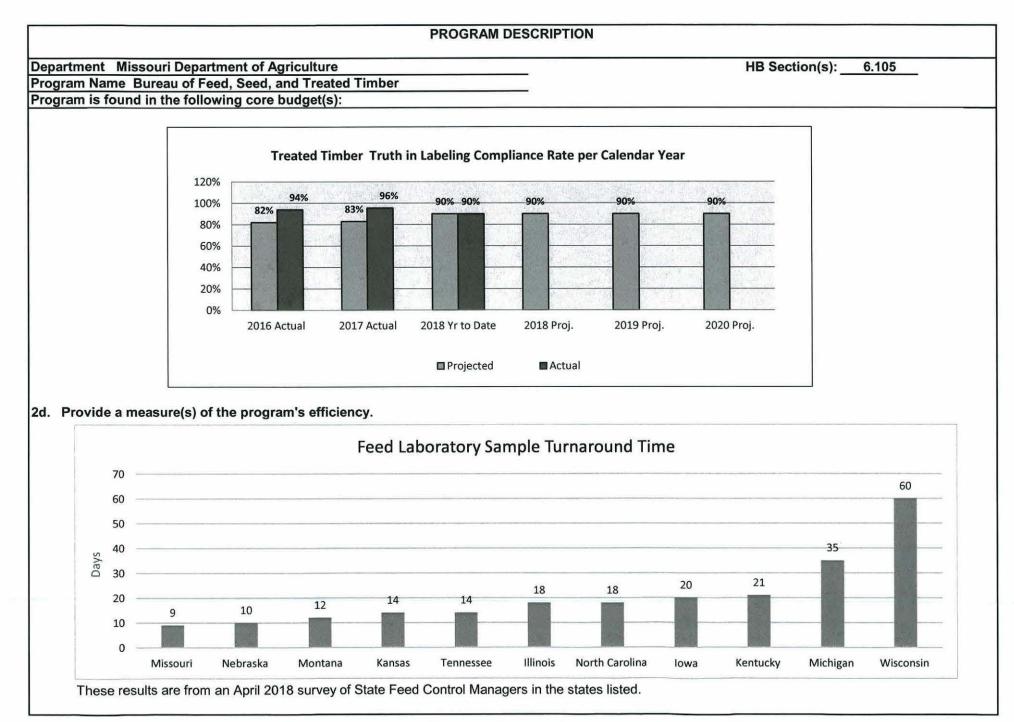

d food safety system • Cooperates with the Unites States Department of Agriculture to assure compliance with federal seed laws and orderly seed commerce • Provides laboratory testing for food safety identifying chemical toxins and microbiological pathogens in feed ٠ Provides laboratory testing of feed samples to assure nutritive guarantees are met ٠ Provides laboratory testing of seed samples to assure seed quality guarantees are met ٠ Assures export capability of feed and seed products by providing required inspections ٠ Maintains a safe food supply through inspections: ٠ Bovine Spongiform Encephalopathy (BSE) Prevention Program • Current Good Manufacturing Practices at Federally Licensed and Unlicensed Medicated Feed Mills • For compliance with state and federal feed safety rules











Agriculture

HB Section(s): 6.105

Hemp Extract Plant Industries

### 1a. What strategic priority does this program address?

**Empower More Agricultural Producers.** 

## 1b. What does this program do?

This program is designed to ensure producers of cannabidiol (CBD) derived from hemp operate according to the regulations designed to prevent diversion of product and safeguard consumers.

Legislation allowing the use of hemp extract for the treatment of intractable epilepsy was approved in 2014 (HB 2238). Regulation of the product is done jointly by the Department of Health and Senior Services (DHSS) and MDA. The enabling legislation allowed MDA to license two nonprofit facilities to grow hemp and manufacture the extract while DHSS was tasked with issuing ID cards to patients to use in