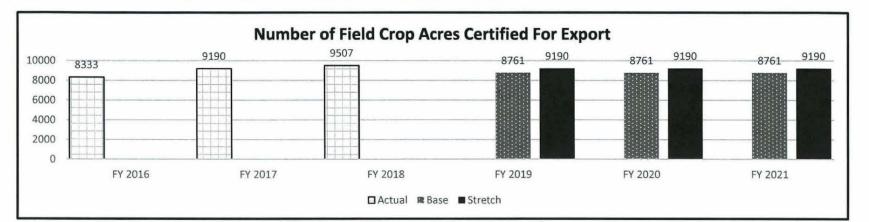

ssouri exporters, helping exporters navigate and meet receiving country requirements for pest freedom. Working together with USDA ensures that Missouri exporters have quick access to export certification services statewide. In addition, MDA issues state-to-state phytosanitary certificates, that USDA cannot issue. MDA has had a 76% increase in number of certificates issued since FY16. USDA has had a 62% increase. Both are attributed largely to the steep increase in forest product shipments to China. Future certification volume is unpredictable and based on international trade trends, but the trajectory the last few years has been upward.

HB Section(s):

6.105

Department: Agriculture

#### Program Name: Plant Pest Control Program is found in the following core budget(s): Plant Industries



As a requirement of some receiving countries, MDA inspects crops growing in the field for diseases prohibited by the receiving country. Our lab analyzes the plants for those diseases. In CY18, MDA detected pathogens in 14.3% of inspected fields that were restricted by at least one of the receiving countries. Those detections prevented diseases from being moved to other countries, and/or shipments being rejected by the importing country.



Certification is required for interstate shipment and to protect Missouri consumers of nursery stock and our agricultural and forest resources. The USDA and states have spent over \$600 million eradicating Asian long horned beetle. The US Forest Service spends approximately \$8 million annually slowing the spread of gypsy moth. Nursery stock is a prima