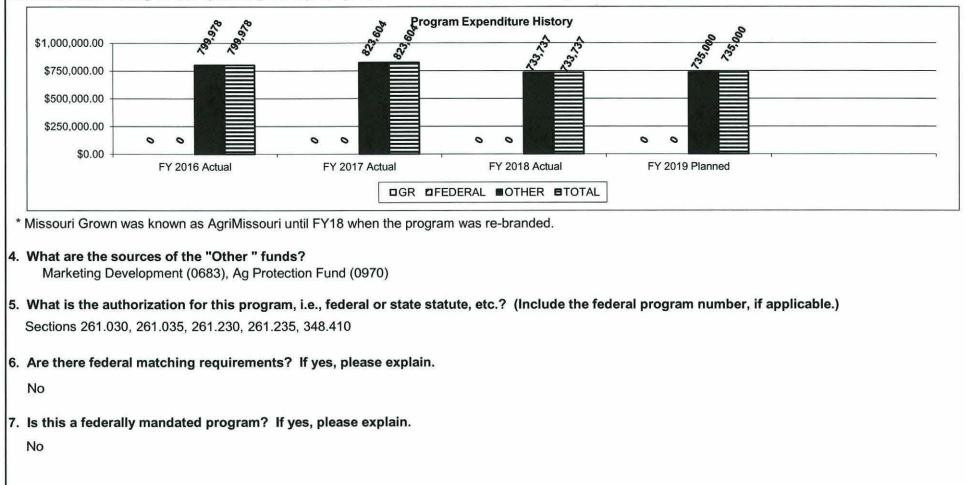

#### AGRICULTURE BUSINESS DEVELOPMENT DIVISION

| Core - Ag Business Development                                                 | 101 |
|--------------------------------------------------------------------------------|-----|
| Increase - Senior Farmers' Market Nutrition Program (HB 1625)                  | 120 |
| Core - AgriMissouri                                                            | 125 |
| Core - Abattoir / Meat Laboratory                                              | 134 |
| Core - Wine and Grape Board                                                    | 138 |
| Core - Missouri Agricultural and Small Business Development Authority (MASBDA) | 147 |
| Core - Agriculture Development Fund                                            | 224 |
| Core - Dairy Industry Revitalization                                           | 241 |