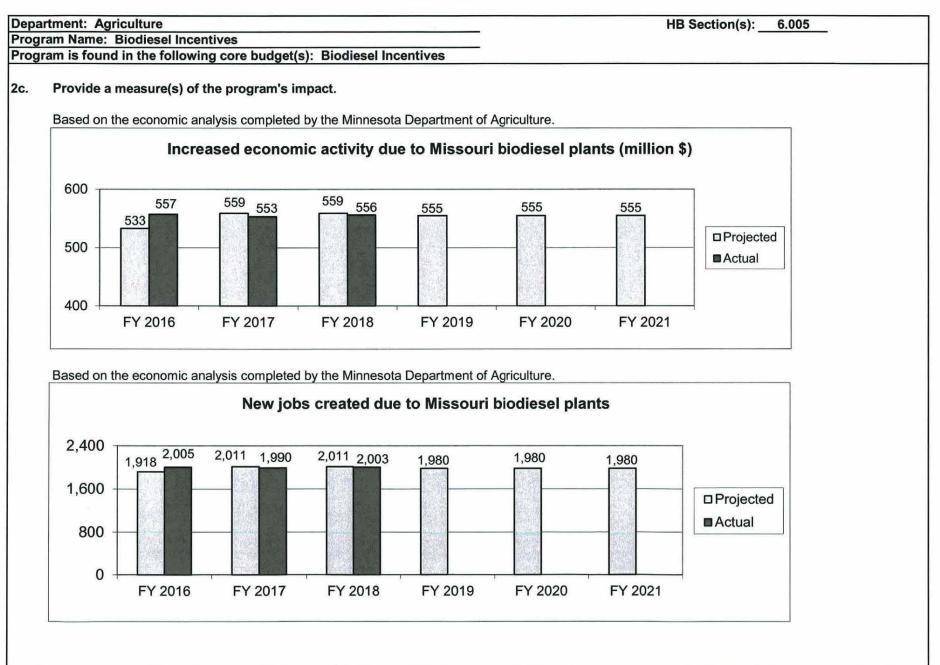

feedstock and not by having at least 51% of its ownership consisting of Missouri farmer/producers.

Note 3: The four plants listed above accounted for 89% of the biodiesel incentives earned under this program.

### 2b. Provide a measure(s) of the program's quality.

### % of Gallons of Missouri Produced Biodiesel Meeting ASTM Standards

|             | FY 2016   |        | FY 2017   |        | FY 2018   |        | FY 2019   | FY 2020   | FY 2021   |
|-------------|-----------|--------|-----------|--------|-----------|--------|-----------|-----------|-----------|
| Plant       | Projected | Actual | Projected | Actual | Projected | Actual | Projected | Projected | Projected |
| % Compliant |           | 100%   |           | _100%  |           | 100%   | 100%      | 100%      | 100%      |





| Department: Agriculture                                                                                                                       | HB Section(s): 6.005                       |  |  |  |  |  |
|-----------------------------------------------------------------------------------------------------------------------------------------------|--------------------------------------------|--|--|--|--|--|
| Program Name: Biodiesel Incentives                                                                                                            |                                            |  |  |  |  |  |
| Program is found in the following core budget(s): Biodiesel Incentives                                                                        |