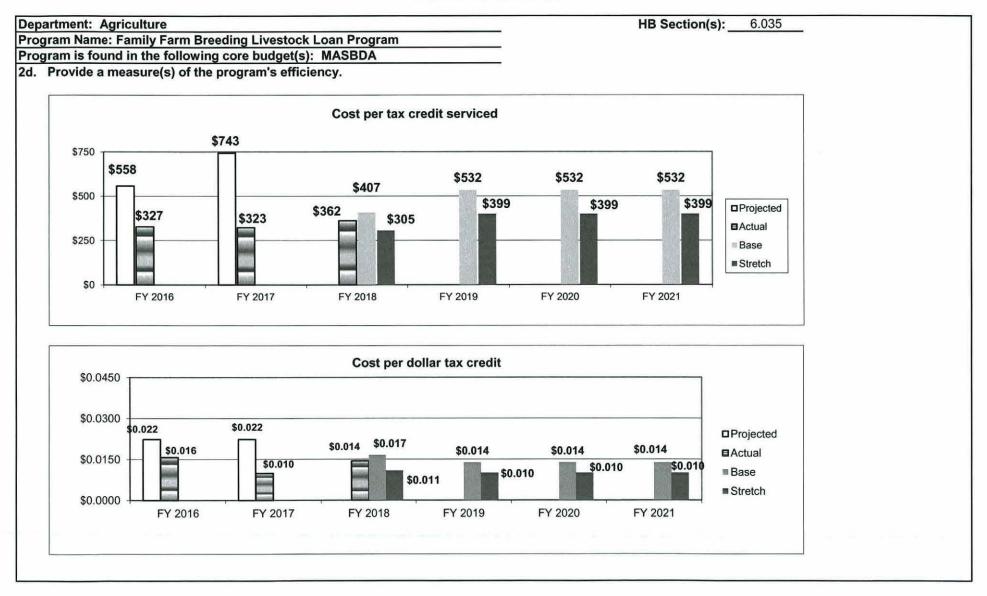

#### AGRICULTURE BUSINESS DEVELOPMENT DIVISION

| Core - Ag Business Development                                                 | 101 |
|--------------------------------------------------------------------------------|-----|
| Increase - Senior Farmers' Market Nutrition Program (HB 1625)                  | 120 |
| Core - AgriMissouri                                                            | 125 |
| Core - Abattoir / Meat Laboratory                                              | 134 |
| Core - Wine and Grape Board                                                    | 138 |
| Core - Missouri Agricultural and Small Business Development Authority (MASBDA) | 147 |
| Core - Agriculture Development Fund                                            | 224 |
| Core - Dairy Industry Revitalization                                           | 241 |