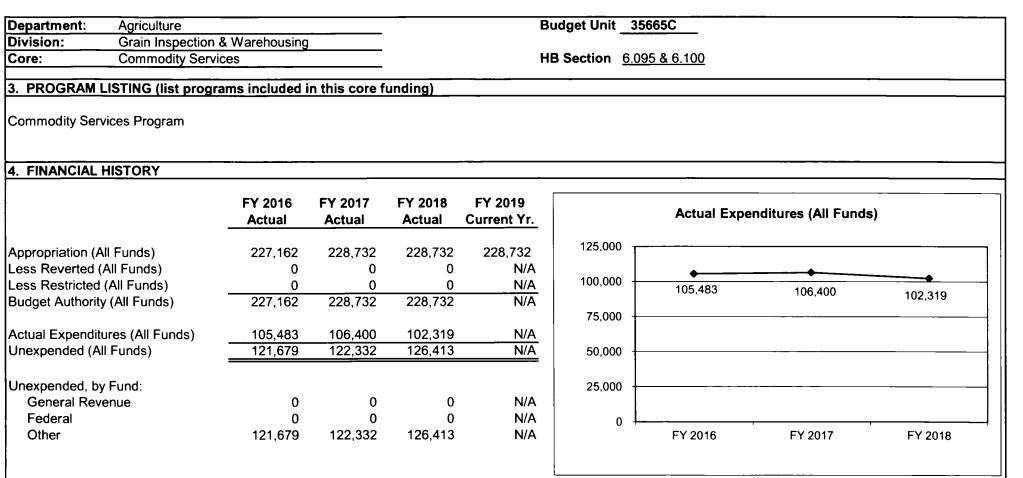

>Corn<br>Rice<br>Grape and Wine<br>Aquaculture<br>Sheep and Wool | cil Merchandisin<br>pment (0573), /<br>Marketing and<br>Narketing and<br><u>Check off Rat</u><br>½ of 1% of ne<br>\$1 per head<br>1 cent per bus<br>2 cents per bu<br>\$6 per ton of 9<br>\$3 per ton of 1<br>25 cents per b | ng (406), Aqua<br>Apple Mercha<br>Research (08<br>                                                                                     | ndising<br>(55)<br>and distribution o<br>e<br>gallons of grape j | Other Funds: C<br>A<br>N<br>F<br>f assessment fees for t<br>uice to produce wine | Commodity Cour<br>Aquaculture Mar<br>Merchandising (I<br>Research (0855) | ncil Mercha<br>keting Devo<br>0615), MO<br>) | ndising (406)<br>elopment (05<br>Wine Marketi | ,<br>73), Apple<br>ng and |

### CORE DECISION ITEM



### NOTES:

1). Reverted includes the statutory three-percent reserve amount (when applicable).

2). Restricted includes any Governor's Expenditure Restrictions which remained at the end of the fiscal year (when applicable).

### CORE RECONCILIATION DETAIL

- --

## DEPARTMENT OF AGRICULTURE COMM MERCHANDISING ADMIN

### 5. CORE RECONCILIATION DETAIL

|                         | Budget |      |    | <b>-</b> | <b>O</b> .1 |                    | _ |
|-------------------------|--------|------|----|----------|-------------|--------------------|---|
|                         | Class  | FTE  | GR | Federal  | Other       | Total              | E |
| TAFP AFTER VETOES       |        |      |    |          |             |                    |   |
|                         | PS     | 2.25 | -  |