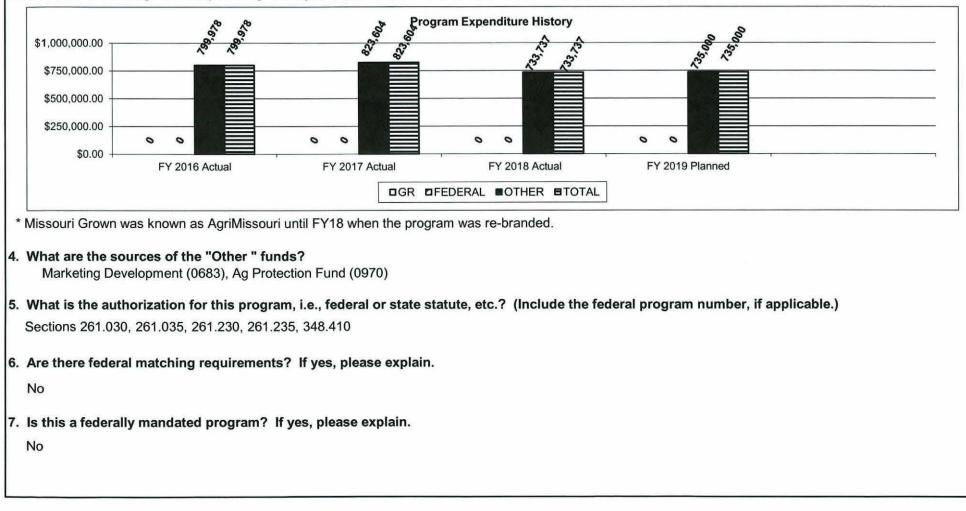

Clients served is an accumulation from all five areas of emphasis: Consumer Outreach and Education -- 87 Missouri Grown Promotion -- 46 Farm to Table Efforts -- 52 Membership Assistance -- 384 Agritourism -- 56



#### 2d. Provide a measure of the program's efficiency.

The Missouri Grown staff consists of a program manager and four marketing specialists.



Department - Ag Business Development

HB Section(s): 6.020 & 6.025

Program Name - AgriMissouri

Program is found in the following core budget(s): Agriculture Business Development

3. Provide actual expenditures for the prior three fiscal years; planned expenditures for the current fiscal year; and, when available, the Governor's recommended funding for the upcoming fiscal year. (*Note: Amounts do not include fringe benefit costs.*)



| FY 2020 AGRICULTURE                                           |                             |     |                          | ·                           |                          |                               | DEC                        | ISION ITEM                   | SUMMARY                   |
|---------------------------------------------------------------|-----------------------------|-----|--------------------------|-----------------------------|--------------------------|-------------------------------|----------------------------|------------------------------|---------------------------|
| Budget Unit<br>Decision Item<br>Budget Object Summary<br>Fund | FY 2018<br>ACTUAL<br>DOLLAR |     | FY 2018<br>ACTUAL<br>FTE | FY 2019<br>BUDGET<br>DOLLAR | FY 2019<br>BUDGET<br>FTE |