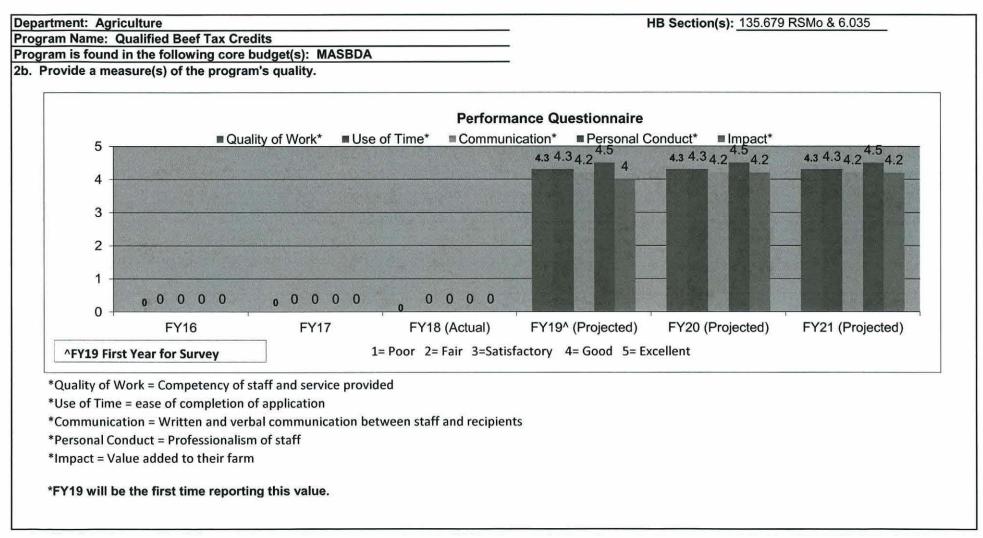

#### DEPARTMENT-WIDE REQUESTS

| Increase - Cost to Continue FY 2019 Pay Plan | 5  |
|----------------------------------------------|----|
| Increase - FY 2020 Pay Plan                  |    |
| Increase - Market Adjustment Pay Plan        | 43 |