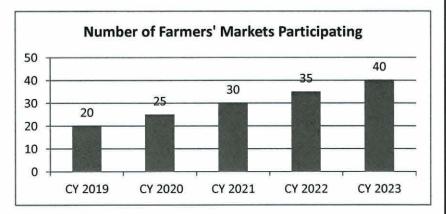

| 305,828                                                   | 1.00                       | 0                              |

# NEW DECISION ITEM RANK: <u>8</u> OF <u>9</u>

| Agriculture                                        | Budget Unit 35310C |
|----------------------------------------------------|--------------------|
| Ag Business Development                            |                    |
| Senior Farmers' Market Nutrition Program (HB 1625) | House Bill 6.020   |

6. PERFORMANCE MEASURES (If new decision item has an associated core, separately identify projected performance with & without additional funding.)

## 6a. Provide an effectiveness measure.



6c. Provide the number of clients/individuals served, if applicable.



## 6b. Provide an efficiency measure.



## 6d. Provide a customer satisfaction measure, if available.

Not available since program has not yet started.

# 7. STRATEGIES TO ACHIEVE THE PERFORMANCE MEASUREMENT TARGETS:

Utilize the Local Area Agencies on Aging and local farmers markets to promote the SFMNP. With the FTE, train, review and audit the program to comply with federal regulations.

| Budget Unit                           | FY 2018 | FY 2018 | FY 2019 | FY 2019 | FY 2020   | FY 2020  | FY 2020   | FY 2020 |
|---------------------------------------|---------|---------|---------|---------|-----------|----------|-----------|---------|
| Decision Item                         | ACTUAL  | ACTUAL  | BUDGET  | BUDGET  | DEPT REQ  | DEPT REQ | GOV REC   | GOV REC |
| Budget Object Class                   | DOLLAR  | FTE     | D