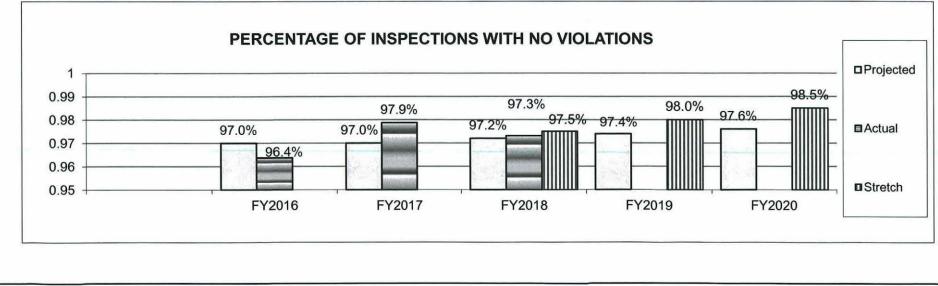

----|-------------|-------------|-------------|
| # of complainants surveyed  | 0      | 0      | 113    | 150         | 175         | 175         |
| # of complainants responded | 0      | 0      | 26     | 60          | 80          | 85          |
| Satisfaction rate           | 0      | 0      | 96%    | 97%         | 98%         | 99%         |

Note: Customer Satisfaction survey(postcard) will be handed to the complainant at the time of Pesticide Use Investigator's on-site visit with the complainant. The complainant will be asked to complete the survey and mail back to MDA or complete the optional web based survey.

Note: State survey started January 1, 2018.

## 2c. Provide a measure(s) of the program's impact.

Percentage of inspections with no violations to inspections conducted.





## Department: Agriculture HB Section(s): 6.105 Program: Pesticide Control Program is found in the following core budget(s): Plant Industries 4 What are the sources of the "Other " funds? Ag Protection Fund (0970) 5 What is the authorization for this program, i.e., federal or state statute, etc.? (Include the federal program number, if applicable.) The Missouri Pesticide Use Act, RSMo Sections 281.005 to 281.115, The Missouri Pesticide Registration Act, RSMo Sections 281.210. to 281.310. The Federal Insecticide, Fungicide, and Rodenticide Act (FIFRA), Sec. 24. [136v] AUTHORITY OF STATES. Are there federal matching requirements? If yes, please explain. 6 Approximately 81% of federal grant program funds received require a 15% match of state funds. Approximately 19% of federal grant progr