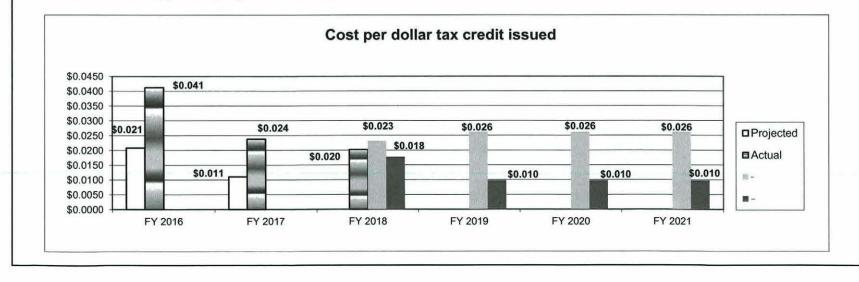

#### AGRICULTURE BUSINESS DEVELOPMENT DIVISION

| Core - Ag Business Development                                                 | 101 |
|--------------------------------------------------------------------------------|-----|
| Increase - Senior Farmers' Market Nutrition Program (HB 1625)                  | 120 |
| Core - AgriMissouri                                                            | 125 |
| Core - Abattoir / Meat Laboratory                                              | 134 |
| Core - Wine and Grape Board                                                    | 138 |
| Core - Missouri Agricultural and Small Business Development Authority (MASBDA) | 147 |
| Core - Agriculture Development Fund                                            | 224 |
| Core - Dairy Industry Revitalization                                           | 241 |