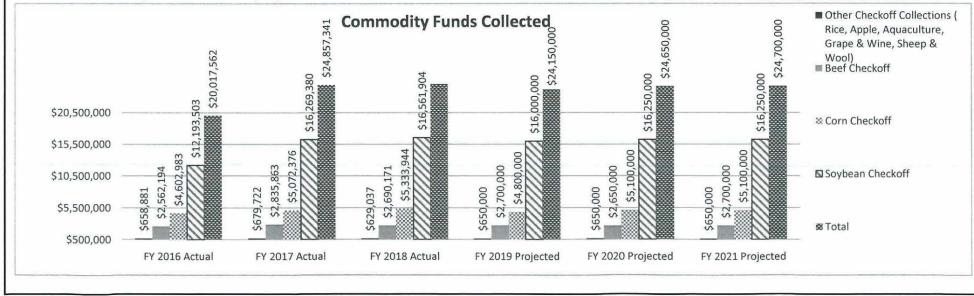

ibution of approximately \$25 million annually from more than 600 first-purchasers and producers who are required by law to collect checkoff funds from Missouri farmers.

• Provide detailed reports of collections & distributes to each commodity group.

--The Commodity Services Program is responsible for conducting seven annual merchandising council elections on behalf of the director: Beef, Corn, Soybean, Rice, Sheep, Aquaculture, and Wine.

• Create election calendar stipulating legal notice publication, voter registration opportunities, mailing of ballot and announcing results

Designing & publishing election ballots

-- CSP is self-supporting. All operating costs, refunds, and distributions are paid from commodity check off fees or funds received from commodity merchandising councils.



## 2a. Provide an activity measure for the program.

HB Section(s): 6.095 & 6.100







### 4. What are the sources of the "Other " funds?

Commodity Council Merchandising Fund (0406); Aquaculture Marketing Fund (0573); Apple Merchandising Fund (0615); Missouri Wine Marketing and Research Fund (0855)

5. What is the authorization for this program, i.e., federal or state statute, etc.? (Include the federal program number, if applicable.)

Chapter 265.180, 275.650, 275.454, and 275.466 RSMo

- 6. Are there federal matching requirements? If yes, please explain. No
- 7. Is this a federally mandated program? If yes, please explain.

No

PLANT INDUSTRIES pg. 338

| FY 2020 AGRICULTURE                                |           |         |           |         |                     | DEC      |