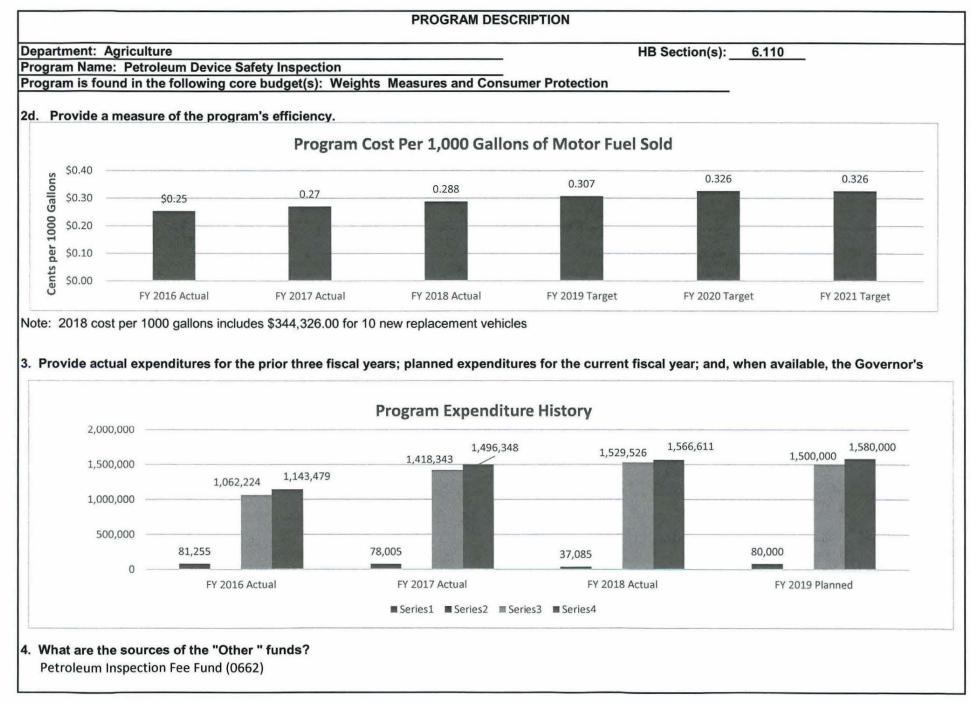

|
| Wisconsin      | 36           | Vermont       | 5            |
| Nebraska       | 33           | Wyoming       | 5            |
| California     | 30           | Delaware      | 3            |
| Alaska         | 25           | Arkansas      | 2            |
| North Carolina | 25           | Michigan      | 2            |
| New Mexico     | 23           | Oregon        | 2            |
| Nevada         | 22           | Tennessee     | 2            |
| New York       | 19           | Louisiana     | 1            |
| Maine          | 16           | Montana       | 1            |
| Connecticut    | 15           | New Hampshire | 1            |
| Indiana        | 12           | West Virginia | 1            |

Distribution of Areas of Certification: Rotal Motor Fael Dispensing System





| PROGRAM DES                                                                                                                     | CRIPTION                                             |
|---------------------------------------------------------------------------------------------------------------------------------|------------------------------------------------------|
| Department: Agriculture                                                                                                         | HB Section(s):6.110                                  |
| Program Name: Petroleum Device Safety Inspection<br>Program is found in the following core budget(s): Weights Measures and Cons | www.ex.Brotoption                                    |
| rogram is found in the following core budget(s).