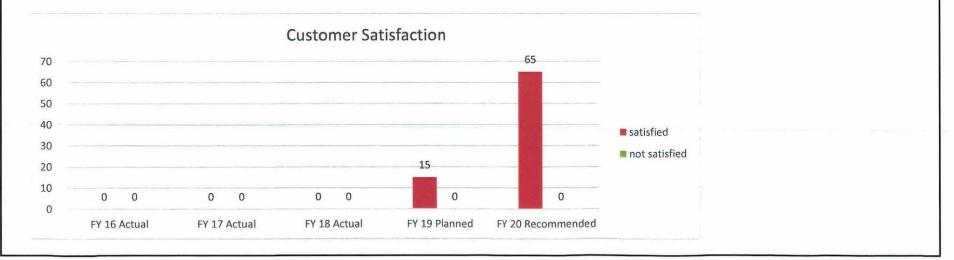

, the program will offer complimentary On Farm Readiness Reviews for growers to prepare their farm to compliance with the rule. Following the timeline defined in the Produce Safety Rule, the Department will continue with inspection of farms with produce sales exceeding \$500,000, and begin inspecting farms with produce sales exceeding \$250,000 in January 2020.



## 2b. Provide a measure of the program's quality.

The Produce Safety Program is developing a database of Missouri produce growers that meet the conditions of the Produce Safety Rule. The program will send growers an annual survey for feedback on training needs, On Farm Readiness Reviews, and inspections. The program will establish a baseline with the initial survey and provide more specific information as the program matures.





6.105

HB Section(s):

Department: Agriculture

Program Name: Produce Safety

Program is found in the following core budget(s): Plant Industries

3. Provide actual expenditures for the prior three fiscal years; planned expenditures for the current fiscal year; and, when available, the Governor's recommended funding for the upcoming fiscal year. (*Note: Amounts do not include fringe benefit costs.*)



#### 4. What are the sources of the "Other " funds?

The Produce Safety Program is entirely funded with federal funds through the FDA Cooperative Agreement Program.

## 5. What is the authorization for this program, i.e., federal or state statute, etc.? (Include the federal program number, if applicable.)

Federal Section 117.475(c)(13) published September 17, 2015 (80 FR 55908)

#### 6.