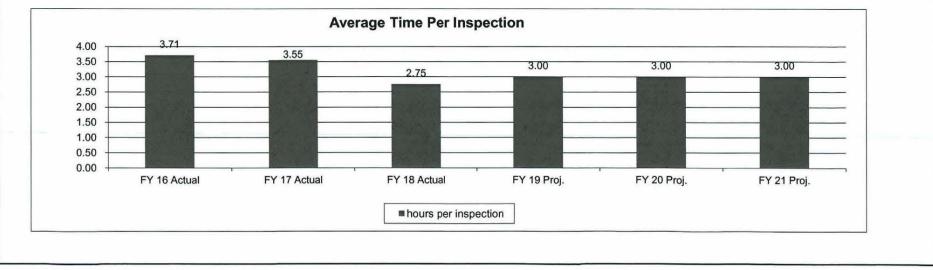

ng the use of hemp extract for the treatment of intractable epilepsy was approved in 2014 (HB 2238). Regulation of the product is done jointly by the Department of Health and Senior Services (DHSS) and MDA. The enabling legislation allowed MDA to license two nonprofit facilities to grow hemp and manufacture the extract while DHSS was tasked with issuing ID cards to patients to use in purchasing the extract. MDA awarded two licenses and routinely inspects the facilities and their records to ensure compliance.

## 2a. Provide an activity measure for the program.



Of the two licensees, one of them has two different locations so there will typically be six semi-annual inspections.

## 2b. Provide a measure of the program's quality.





## 2d. Provide a measure of the program's efficiency.



## PROGRAM DESCRIPTION Agriculture HB Section(s): 6.105 Hemp Extract Plant Industries 3. Provide actual expenditures for the prior three fiscal years; planned expenditures for the current fiscal year; and, when available, the Governor's recommended funding for the upcoming fiscal year. (Note: Amounts do not include fringe benefit costs.) **Program Expenditure History** 95,623 120,000 100,000 80,000 60,000 40,000 20,000 0 0 0 0 0 0 0 FY 17 Actual FY 18 Actual FY 19 Planned FY 16 Actual □GR □FEDERAL ■OTHER ■TOTAL 4. What are the sources of the "Other " funds? **Ag Protection Funds** 5. What is the authorization for this program, i.e., federal or state statute, etc.? (Include the federal program number, if applicable.) The hemp extract program was authorized by 192.945.1, 195.207, and 261.2