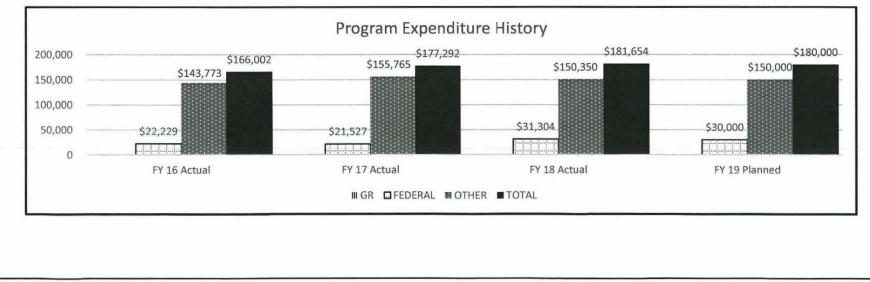

#### PLANT INDUSTRIES DIVISION

| Core - Plant Industries              | 338 |
|--------------------------------------|-----|
| Increase - Produce Safety            | 372 |
| Increase - Industrial Hemp (HB 2034) |     |
| Core - Invasive Pests                | 386 |
| Core - Boll Weevil                   | 397 |