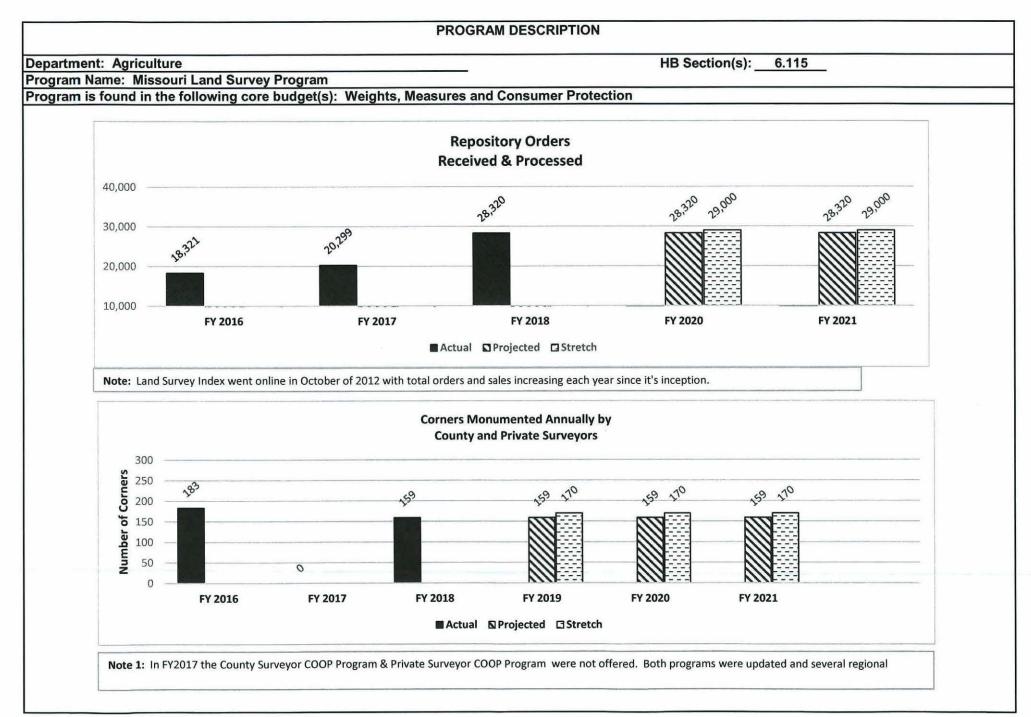

progr</b> | private surveyors to r<br>ram. | re-establish or restore L<br>Survey & Corner<br>Processed &                                                      | JSPLSS corners and to<br>Documents<br>Indexed<br>$116^{12}$ $116^{10}$<br>$116^{12}$ $116^{10}$<br>$116^{12}$ $116^{10}$<br>$116^{12}$ $116^{10}$ | perform county and  | 11,613 11,646<br>THE FY 2021         |

10,673 U.S. Forest Service Corners, which was a special project)

**Note 3:** Locally maintained documents have been destroyed by water, fire and contamination since the creation of this program. The Land Survey Repository can restore these records, providing security and avoiding economic loss to the citizens of those counties and the state. **Note 4:** The number of documents recorded is affected by housing market trends.





PROGRAM DESCRIPTION HB Section(s): 6.115 **Department: Agriculture** Program Name: Missouri Land Survey Program Program is found in the following core budget(s): Weights, Measures and Consumer Protection 2d. Provide a measure of the program's efficiency. **Repository Orders Received & Processed** 28,370 28,320 28,320 28,320 20,299 25,000 20,000 15,000 8,321 10,000 1,078 818 578 5,000 578 0 110 ~~~ FY 2016 FY 2017 FY 2018 FY 2019 FY 2020 FY 2021 Actual Orders Received & Processed 28,370 8,321 20,299 818 578 ℁ Employee Hours 1,078 Projected Orders 28,320 28,320 28,320 ₽ Projected Hours 578 578 578 Actual Orders Received & Processed **⊗ Employee Hours** Projected Orders **弼 Projected Hours** Note 1: Land Survey Index went online in October of 2012 with total orders and sales increasing ea