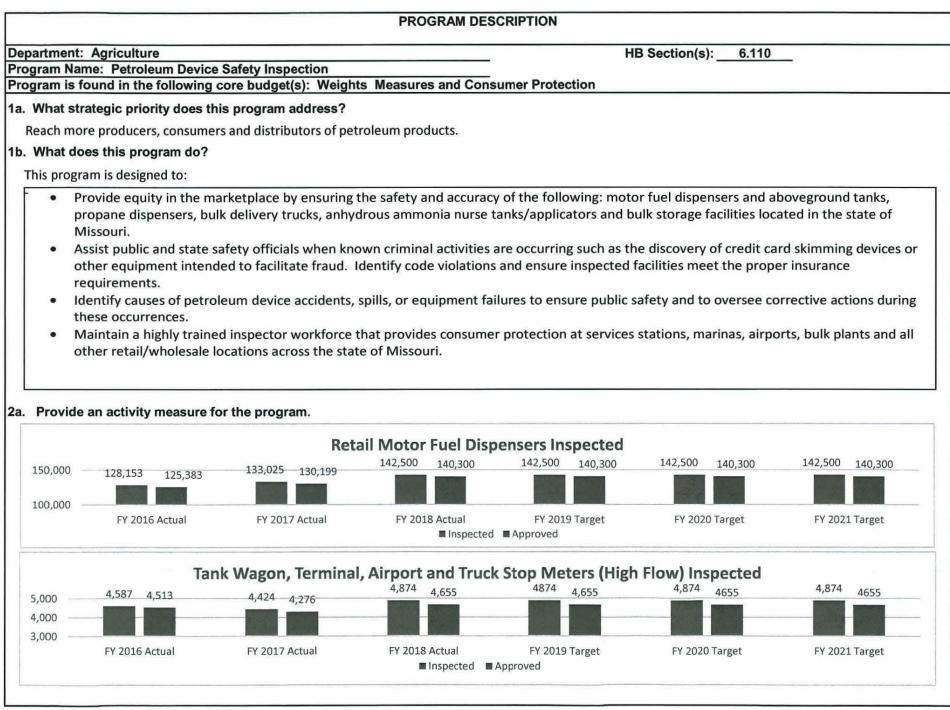

Agriculture

HB Section(s): 6.110

Program: Metrology Laboratory

Program is found in the following core budget(s): Weights and Measures

3. Provide actual expenditures for the prior three fiscal years; planned expenditures for the current fiscal year; and, when available, the Governor's recommended funding for the upcoming fiscal year. (Note: Amounts do not include fringe benefit costs.)



<sup>4.</sup> What are the sources of the "Other " funds? Ag Protection Fund (0970)

- 5. What is the authorization for this program, i.e., federal or state statute, etc.? (Include the federal program number, if applicable.) Chapter 413.015.(3) and 413.045 RSMo.
- 6. Are there federal matching requirements? If yes, please explain. No
- Is this a federally mandated program? If yes, please explain. No





FY 2018 Actual

FY 2019 Target

FY 2020 Target

FY 2021 Target

95.00% 94.50% 94.00%

FY 2016 Actual

FY 2017 Actual



The table below shows all certificates issued since inception of the NCWM Professional Certification Program by state.

| State          | Certificates | State         | Certificates |
|----------------|--------------|---------------|--------------|
| Missouri       | 102          | Massachusetts | 12           |
| Minnesota      | 92           | Ohio          | 12           |
| Maryland       | 70           | Private       | 11           |
| Washington     | 48           | Colorado      | 10           |
| Mississippi    | 45           | Idaho         | 8            |
| Virginia       | 41           | Arizona       | 5            |
| Kansas         | 36           | Pe