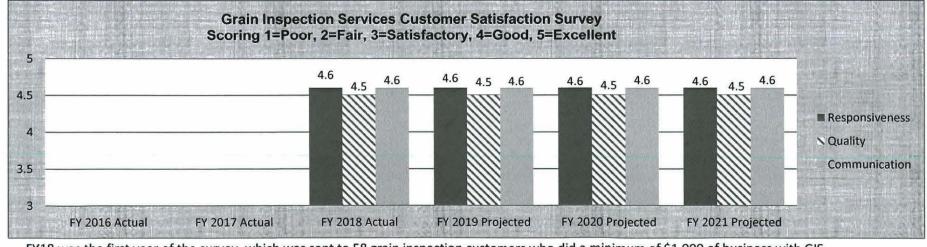

on demand, 24 hours a day, 7 days a week.
- Grain Inspection Services (GIS) is authorized by USDA to provide and charge for these services throughout the State of Missouri and operates without the use of any general revenue.
- GIS operates 3 field offices and 18 on-site labs throughout the State and serves over 50 grain loading operations on a routine basis.

### 2a. Provide an activity measure(s) for the program.



Includes rail, barge, truck and container inspections.

PROGRAM DESCRIPTION

Department: Agriculture

Program: Grain Inspection Services

Program is found in the following core budget(s): Grain Inspection Services

2b. Provide a measure(s) of the program's quality.



Source: USDA Sample Inspection and Monitoring System (SIMS) report. Data was not available prior to FY 2017.



FY18 was the first year of the survey, which was sent to 58 grain inspection customers who did a minimum of \$1,000 of business with GIS. 37 responses were received (64% response rate).

### **PROGRAM DESCRIPTION Department: Agriculture** Program: Grain Inspection Services Program is found in the following core budget(s): Grain Inspection Services 2c. Provide a measure(s) of the program's impact. **Dollar Value of Missouri Grain and Rice Exports Inspected by GIS** \$510,559,765 \$457,863,452 \$457,863,452 \$457,863,452 \$462,548,159 \$600,000,000 \$400,482,433 \$400,000,000 \$200,000,000 \$0 FY 2015 Actual FY 2016 Actual FY 2017 Actual FY 2018 Projected FY 2019 Projected FY 2020 Projected

All Grain and Rice exports are inspected by GIS.

Data was derived from USDA Global Agricultural Tr