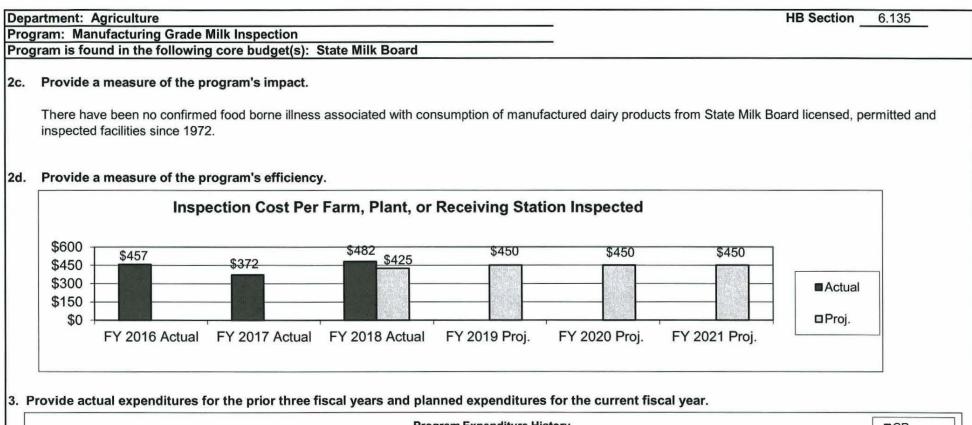

services at the following locations:

| Manufacturing Grade | FY12 | FY13 | <u>FY14</u> | <u>FY15</u> | FY16 | FY17 | <u>FY18</u> | FY19 Est. | FY20 Est. |
|---------------------|------|------|-------------|-------------|------|------|-------------|-----------|-----------|
| Processing Plants   | 32   | 31   | 31          | 28          | 28   | 27   | 23          | 23        | 24        |
| Pasteurizers        | 16   | 17   | 17          | 11          | 11   | 13   | 10          | 10        | 10        |
| Farms               | 408  | 369  | 344         | 322         | 304  | 307  | 260         | 220       | 200       |
| Receiving Stations  | 37   | 37   | 37          | 34          | 32   | 30   | 28          | 24        | 20        |

# 2b. Provide a measure of the program's quality.







# 4. What are the sources of the "Other " funds?

Milk Inspection Fees (645)

| Department: Agriculture                                                                                                                                                                                                   | HB Section 6.135                   |
|---------------------------------------------------------------------------------------------------------------------------------------------------------------------------------------------------------------------------|------------------------------------|
| Program: Manufacturing Grade Milk Inspection