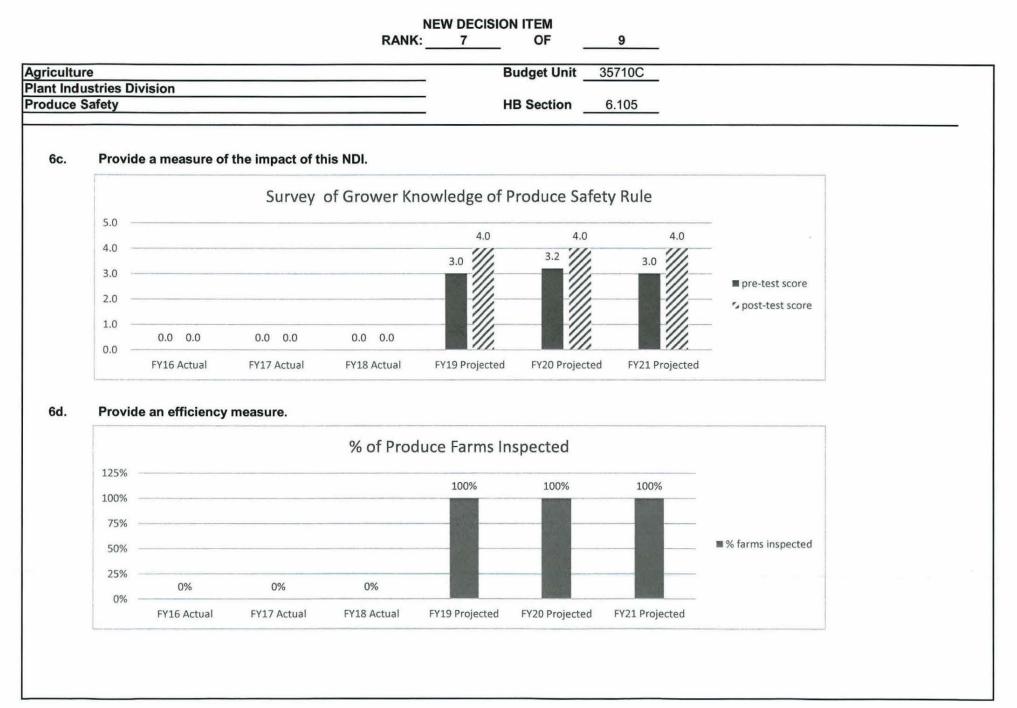

tributions                     |         |         |                   |             |         |         | 0       |         |                 |   |
| Total PSD                                 | 0       |         | 0                 |             | 0       |         | 0       |         | 0               |   |
| Transfers                                 |         |         |                   |             |         |         |         |         |                 |   |
| Total TRF                                 | 0       |         | 0                 |             | 0       |         | 0       |         | 0               |   |
|                                           | 0       | 0.00    | 215,467           | 0.00        | 0       | 0.00    | 215,467 | 0.00    | 1,339           |   |





|                                                                                                                                                                                                                                                                                                                                                                                                                                                     | NEW DECISION ITEM                                                                                                         |                                                           |                                                                                                  |
|--------------------------------------------------------------------------