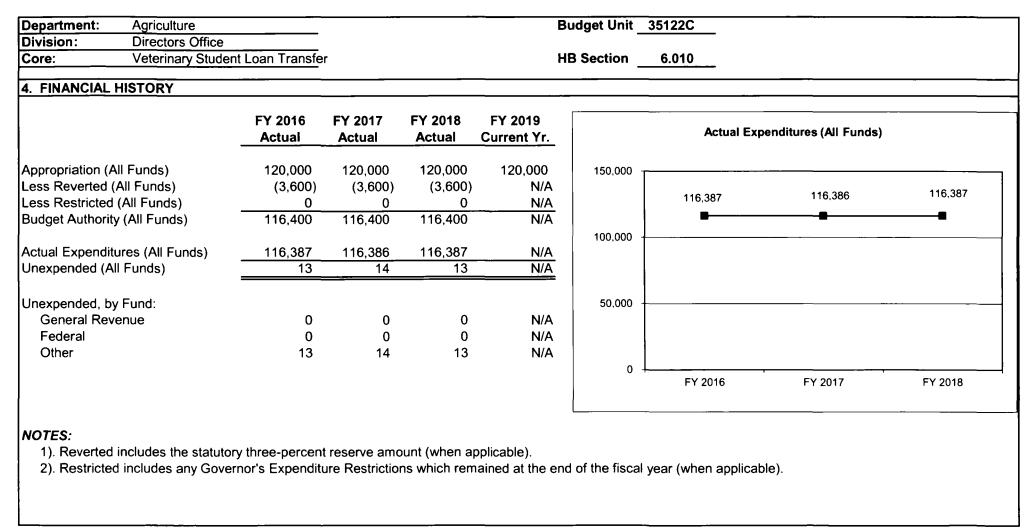

e Bill 5 except for certain fringes budgeted directly to MoDOT, Highway Patrol, and Conservation. directly to MoDOT, Highway Patrol, and Conservation. Other Funds: Veterinary Student Loan Payment Fund (0803) Other Funds: Veterinary Student Loan Payment Fund (0803) Lottery Proceeds (0291) Lottery Proceeds (0291) 2. CORE DESCRIPTION The Veterinary Student Loan program was established by SB 320 (2007) to address the statewide shortage of large animal veterinarians. The legislation allows six (6) students to receive loans of \$20,000 per year for up to four (4) years of veterinary school. Upon graduation, participants are forgiven \$20,000 for each year of service in a designated area of need. 3. PROGRAM LISTING (list programs included in this core funding) Veterinary Student Loan Program 75



### CORE RECONCILIATION DETAIL

# DEPARTMENT OF AGRICULTURE VETERINARY ST LOAN TRANSFER

# 5. CORE RECONCILIATION DETAIL

|                         | Budget<br>Class | FTE  | GR | Federal | Other   | Total   | E |
|-------------------------|-----------------|------|----|---------|---------|---------|---|
| TAFP AFTER VETOES       |                 |      |    |         |         |         |   |
|                         | TRF             | 0.00 | C  | 0       | 120,000 | 120,000 | ) |
|                         | Total           | 0.00 | 0  | 0       | 120,000 | 120,000 | 2 |
| DEPARTMENT CORE REQUEST |                 |      |    |         |         |         | _ |
|                         | TRF             | 0.00 | C  | 0       | 120,000 | 120,000 | ) |
|                         | Tota