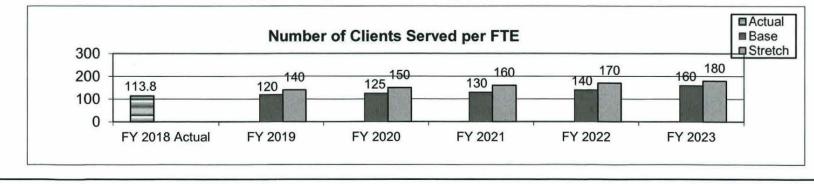

#### AGRICULTURE BUSINESS DEVELOPMENT DIVISION

| Core - Ag Business Development                                                 | 101 |
|--------------------------------------------------------------------------------|-----|
| Increase - Senior Farmers' Market Nutrition Program (HB 1625)                  | 120 |
| Core - AgriMissouri                                                            | 125 |
| Core - Abattoir / Meat Laboratory                                              | 134 |
| Core - Wine and Grape Board                                                    | 138 |
| Core - Missouri Agricultural and Small Business Development Authority (MASBDA) | 147 |
| Core - Agriculture Development Fund                                            | 224 |
| Core - Dairy Industry Revitalization                                           | 241 |