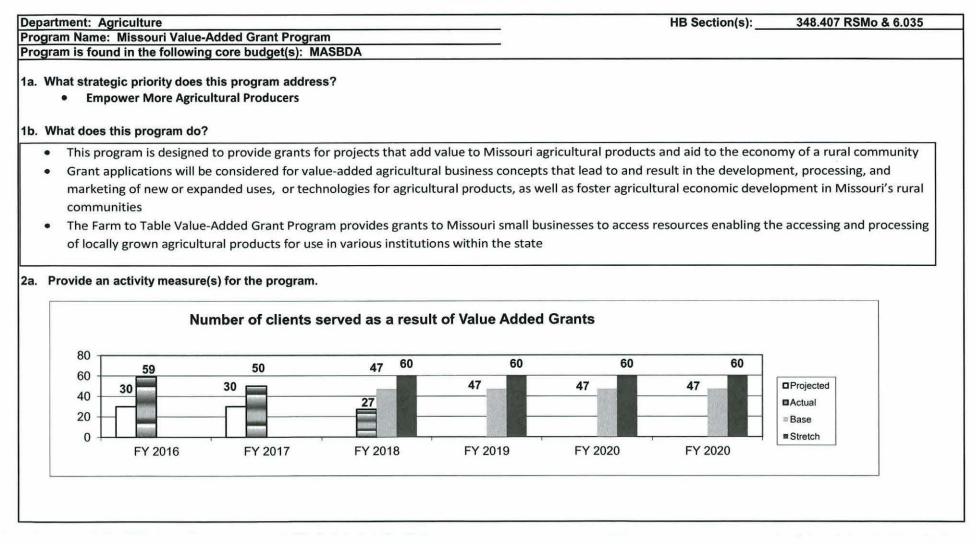

|
| 6. Are there federal matching requirements? If yes, please explain.                                                                                           |                              |
| No                                                                                                                                                            |                              |
| 7. Is this a federally mandated program? If yes, please explain.                                                                                              |                              |
| No                                                                                                                                                            |                              |









| Department: Agriculture                                                                               | HB Section(s): 348.407 RSMo & 6.035   |
|-------------------------------------------------------------------------------------------------------|---------------------------------------|
| Program Name: Missouri Value-Added Grant Program                                                      |                                       |
| Program is found in the following core budget(s): MASBDA                                              |                                       |
| 5. What is the authorization for this program, i.e., federal or state statute, etc.? (Include the fee | leral program number, if applicable.) |
| 348.407 RSMo