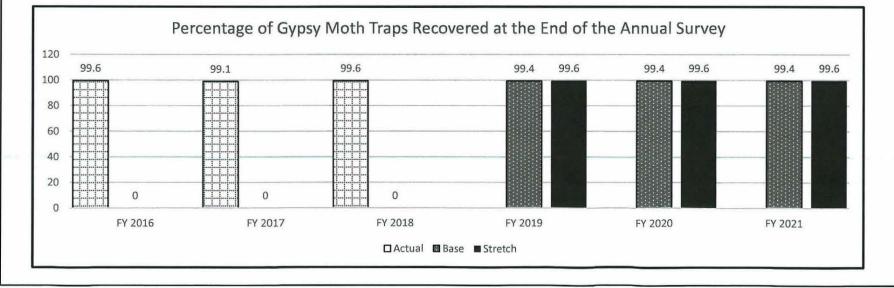

rest land, 12.5 million acres is oak, the gypsy moth's preferred host and the primary component of our forest products industry. The introduction of thousand cankers disease of walnut would cause an estimated \$850 million loss to our state's economy. Missouri is the nation's leader in black walnut trees and nut production. Prevention is accomplished through a comprehensive, cooperative annual survey for both of these major forest and agricultural pests. This program also works with emerald ash borer, imported fire ant and other exotic pest response efforts. The program is directed by the State Entomologist (Program Manager) and operates within the Bureau of Plant Pest Control.

#### 2a. Provide an activity measure for the program.





### 2b. Provide a measure of the program's quality.







#### PROGRAM DESCRIPTION Department: Agriculture HB Section(s): 6.105 Program Name: Invasive Pests Program is found in the following core budget(s): Plant Industries 2d. Provide a measure of the program's efficiency. Program Cost Per Gypsy Moth Trap \$25.00 \$23.11 \$19.72 \$19.72 \$19.72 \$19.37 \$20.00 \$16.67 \$16.67 \$16.67 \$16.67 \$15.00 \$10.00 \$5.00 \$0.00 FY 2016 FY 2017 FY 2018 FY 2019 FY 2020 FY 2021 □ Actual ■ Base ■ Stretch





Value of Missouri forest products industry was estimated at \$7.3 million in 2016, \$8.34 million in 2017 and \$9.7 million in 2018.

3. Provide actual expenditures for the prior three fiscal years; planned expenditures for the current fiscal year; and, when available, the Governor's recommended funding for the upcoming fiscal year. (Note: Amoun