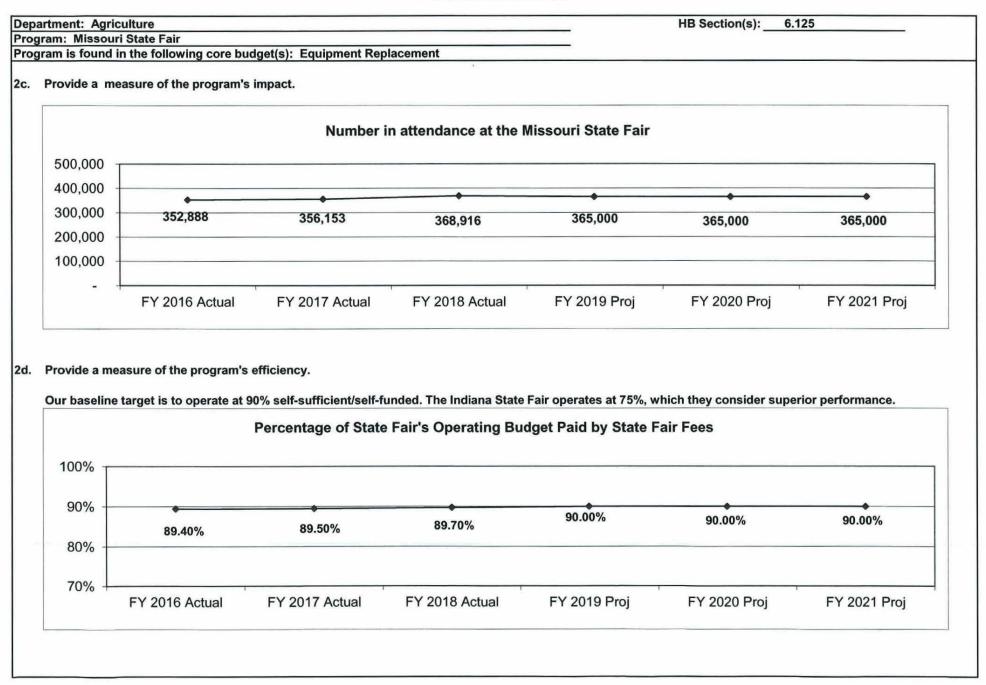

d facilities for the display of livestock, agricultural products, con<br>lings.<br>ing the annual State Fair, the fairgrounds host other types of exhibits, er<br>nctions and camper rallies.<br>measure for the program.<br>Number of Entries in State F | space and facilities for the display of livestock, agricultural products, commercial exhibits, and ot<br>lings.<br>ing the annual State Fair, the fairgrounds host other types of exhibits, entertainment and sales ev<br>nctions and camper rallies.<br>measure for the program.<br>Number of Entries in State Fair Contests | ing the annual State Fair, the fairgrounds host other types of exhibits, entertainment and sales events throughout the year, nctions and camper rallies.  measure for the program.  Number of Entries in State Fair Contests |









STATE MILK BOARD pg. 496

| Budget Unit                              |         |         |           |         |           |          | ISION ITEM |         |
|------------------------------------------|---------|---------|-----------|---------|-----------|----------|------------|---------|
| Decision Item                            | FY 2018 | FY 2018 | FY 2019   | FY 2019 | FY 2020   | FY 2020  | FY 2020    | FY 2020 |
| Budget Object Summary                    | ACTUAL  | ACTUAL  | BUDGET    | BUDGET  | DEPT REQ  | DEPT REQ | GOV REC    | GOV REC |
| Fund                                     | DOLLAR  | FTE     | DOLLAR    | FTE     | DOLLAR    | FTE      | DOLLAR     | FTE     |
| STATE MILK BOARD                         |         |         |           |         |           |