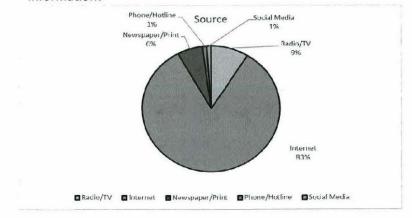

.



Department Agriculture

HB Section(s): 6.020

Program Name Market News Program

Program is found in the following core budget(s): Division of Ag Business Development

#### 2b. Provide a measure(s) of the program's quality.

Market News surveyed customers in Fiscal Year 2018 to determine their satisfaction level and the frequency of which they used market news information. The survey was sent to 1,456 customers and 127 responded. The following is a snapshot of information gained from that survey:

Question 1: The services provided by the Missouri Department of Agriculture Market News Services are trustworthy, accurate and dependable.



Question 2: How often do you intentionally view, or listen to. Market Reports from the Missouri Department of Agriculture's Ag Market News program?





Question 3: What is your primary source for acquiring Market News Information?

Question 4: What best describes your involvement with Agriculture?







|                                                                                    |                                                                                                                       |                                                                                   |                                                                                    | NEV                                                                                    | N DECISION ITEM