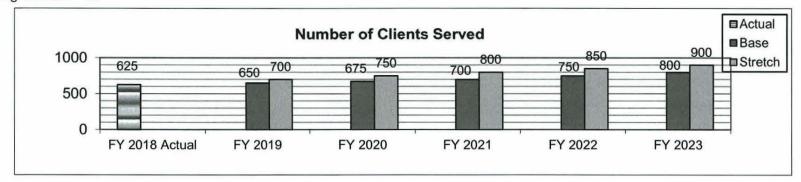

#### AGRICULTURE BUSINESS DEVELOPMENT DIVISION

| Core - Ag Business Development                                                 | 101 |
|--------------------------------------------------------------------------------|-----|
| Increase - Senior Farmers' Market Nutrition Program (HB 1625)                  | 120 |
| Core - AgriMissouri                                                            | 125 |
| Core - Abattoir / Meat Laboratory                                              | 134 |
| Core - Wine and Grape Board                                                    | 138 |
| Core - Missouri Agricultural and Small Business Development Authority (MASBDA) | 147 |
| Core - Agriculture Development Fund                                            | 224 |
| Core - Dairy Industry Revitalization                                           | 241 |