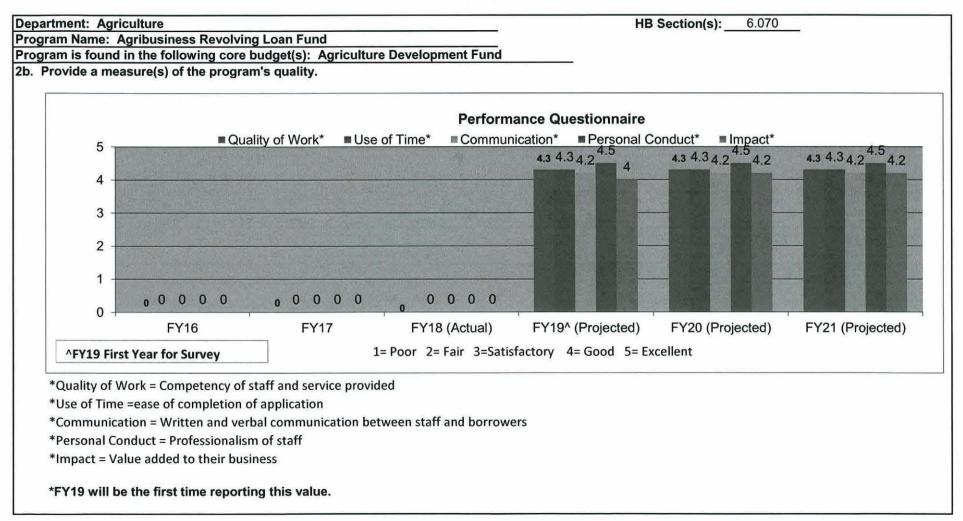

000   | 0.00    | 100,000   | 0.00     | 100,000     | 0.00    |
| REFUNDS                     | 0        | 0.00    | 120       | 0.00    | 120       | 0.00     | 120         | 0.00    |
| TOTAL - PD                  | 6,500    | 0.00    | 100,120   | 0.00    | 100,120   | 0.00     | 100,120     | 0.00    |
| GRAND TOTAL                 | \$66,705 | 1.00    | \$219,239 | 1.60    | \$219,239 | 1.60     | \$219,239   | 1.60    |
| GENERAL REVENUE             | \$0      | 0.00    | \$0       | 0.00    | \$0       | 0.00     | \$0         | 0.00    |
| FEDERAL FUNDS               | \$0      | 0.00    | \$0       | 0.00    | \$0       | 0.00     | \$0         | 0.00    |
| OTHER FUNDS                 | \$66,705 | 1.00    | \$219,239 | 1.60    | \$219,239 | 1.60     | \$219,239   | 1.60    |









| Program Name: Alternative Loan Program Program is found in the following core budget(s): Ag Development Fund a. What strategic priority does this program address? • Empower More Small Agricultural Producers b. What does this program do? • This program is designed to provide financial assistance for rural Missourians to finance the production, processing, and marketing needs of an alternative enterprise. • Agricultural alternative project is something different from traditional rural farming operations • Maximum Ioan is \$20,000 for up to 5 years • Short -term Ioans may also be made to Missouri land owners with a NRCS cost-share contract or Soil and Water Conservation contract to offset initial costs of implementation until cost-share money is received | )epa | artment: Agriculture