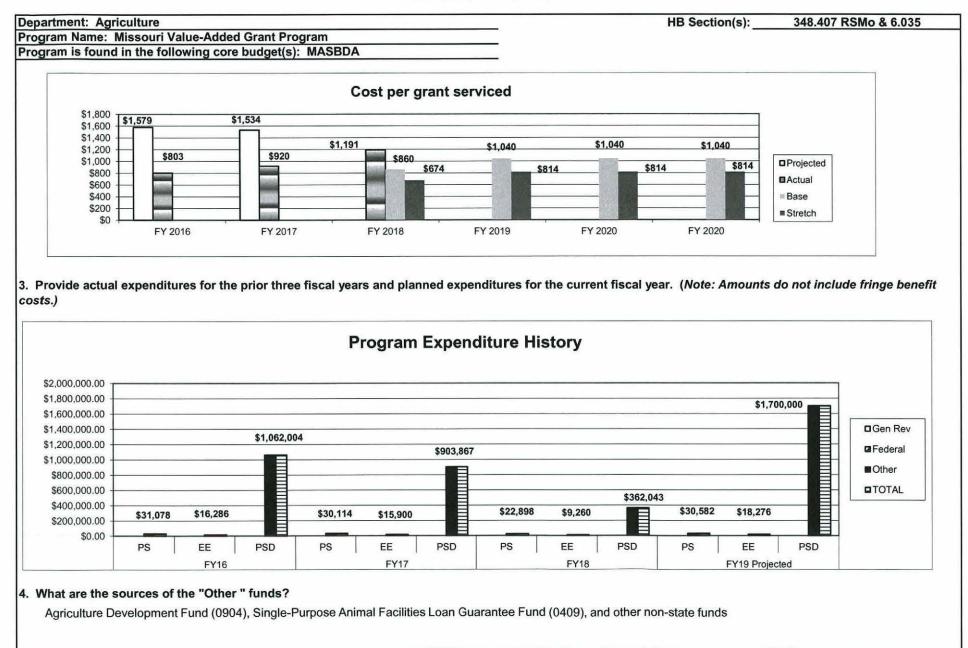

|
| 6. Are there federal matching requirements? If yes, please explain.                                                                                           |                              |
| No                                                                                                                                                            |                              |
| 7. Is this a federally mandated program? If yes, please explain.                                                                                              |                              |
| No                                                                                                                                                            |                              |









| Department: Agriculture                                                                               | HB Section(s): 348.407 RSMo & 6.035   |
|-------------------------------------------------------------------------------------------------------|---------------------------------------|
| Program Name: Missouri Value-Added Grant Program                                                      |                                       |
| Program is found in the following core budget(s): MASBDA                                              |                                       |
| 5. What is the authorization for this program, i.e., federal or state statute, etc.? (Include the fee | leral program number, if applicable.) |
| 348.407 RSMo