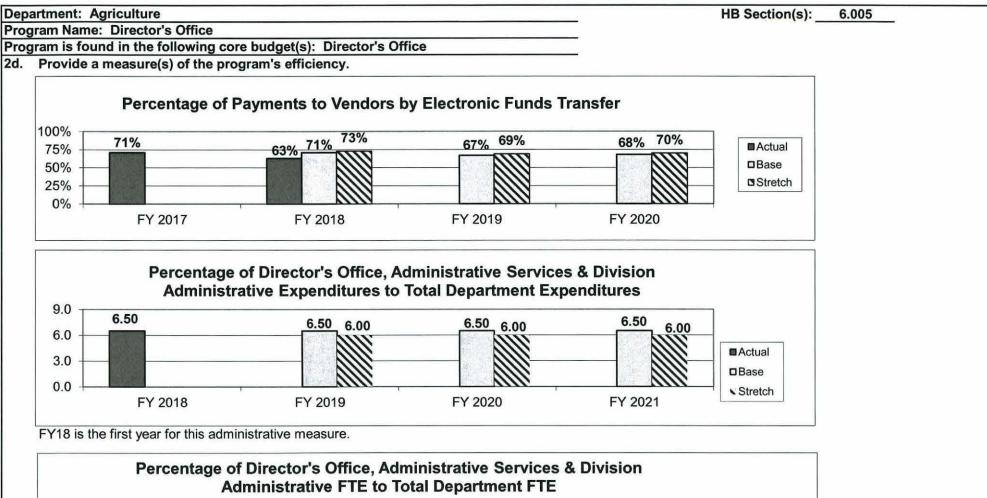

---------|-----------------|---------------|--|--|
| Farms                   | 97,300          | 2nd           |  |  |
| Beef Cows               | 2,166,000       | 2nd           |  |  |
| Rice                    | 12,000,000 cwt. | 4th           |  |  |
| Goats                   | 72,000          | 5th           |  |  |
| Turkeys                 | 18,800,000      | 5th           |  |  |
| Hay                     | 6,193,000 tons  | 6th           |  |  |
| Soybeans                | 289,590,000 bu. | 6th           |  |  |
| Hogs                    | 3,400,000       | 7th           |  |  |
| Corn                    | 552,500,000 bu  | 9th           |  |  |
| Cotton                  | 750,000 bales   | 9th           |  |  |
| <b>Broiler Chickens</b> | 291,100,000     | 10th          |  |  |





FY18 is the first year for this administrative measure.



|                                                   |                                                               |                                                   |                                                  | NEW D                                                                 | DECISION ITEM                                                                                                            |                     |                       |                |                 |         |
|---------------------------------------------------|---------------------------------------------------------------|---------------------------------------------------|--------------------------------------------------|----------