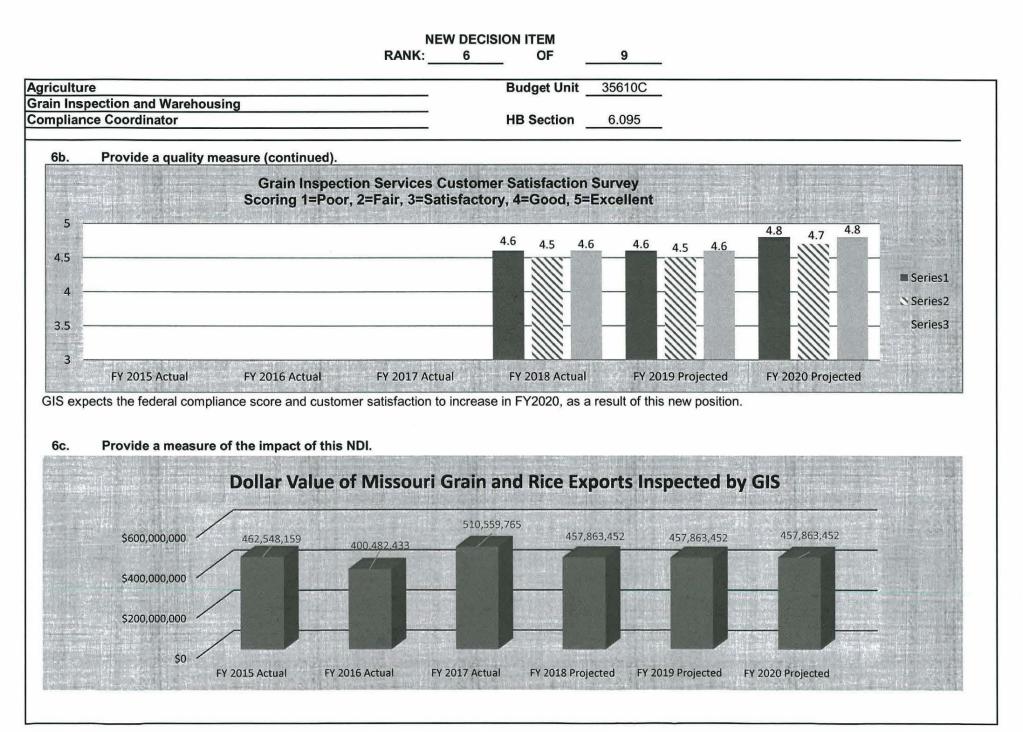

|



### NEW DECISION ITEM RANK: 6 OF 9 Agriculture **Budget Unit** 35610C Grain Inspection and Warehousing **Compliance Coordinator HB** Section 6.095 6d. Provide an efficiency measure. **Cost Per Inspection Missouri GIS vs Federal GIS** \$300.00 **FGIS \$220** FGIS \$200 Missouri GIS \$200.00 **FGIS** \$100.00 MO GIS MO GIS MO GIS MO GIS MO GIS MO GIS \$28.41 \$29.08 \$25.92 \$25.92 \$25.92 \$22.45 \$0.00 FY 2018 Actual FY 2019 Proj FY 2020 Proj FY 2021 Proj FY 2016 Actual FY 2017 Actual Cost per inspection is not expected to increase above baseline levels since operating efficiencies will be a key responsibility of the Compliance Auditor. 7. STRATEGIES TO ACHIEVE THE PERFORMANCE MEASUREMENT TARGETS: As an official provider of grain inspection and weighing services, compliance with FGIS pol