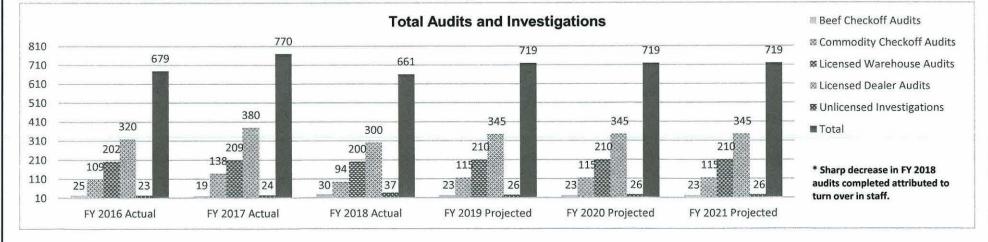

souri grain warehouse and grain dealer statutes for the benefit of Missouri farmers and the Missouri grain industry.

- Missouri farmers provide commodity check off assessments through intermediaries in excess of \$20 million to various commodity groups for the promotion of their farm products. The GRS program conducts commodity check off audits to verify that assessments collected from farmers by these intermediaries are paid to the various commodity programs correctly.

- The GRS program administers the Missouri Agricultural Mediation Program (MAMP) which provides dispute resolution services to Missouri farmers who participate in USDA programs or are extended credit for an agricultural function of business. The MAMP is funded by a grant provided through the Farm Service Agency of USDA.



### 2a. Provide an activity measure(s) for the program.









**Department: Agriculture** 

HB Section(s): 6.095

Program Name: Grain Regulatory Services

Program is found in the following core budget(s): Grain Regulatory Services

3. Provide actual expenditures for the prior three fiscal years and planned expenditures for the current fiscal year. (Note: Amounts do not include fringe benefit costs.)



### 4. What are the sources of the "Other " funds?

Ag Protection Fund (0970)

5. What is the authorization for this program, i.e., federal or state statute, etc.? (Include the federal program number, if applicable.)

Missouri Grain Dealer Law 276.401-276.582 RSMo & Missouri Grain Warehouse Law 411 RSMo

### 6. Are there federal matching requirements? If yes, please explain.

Yes, the M