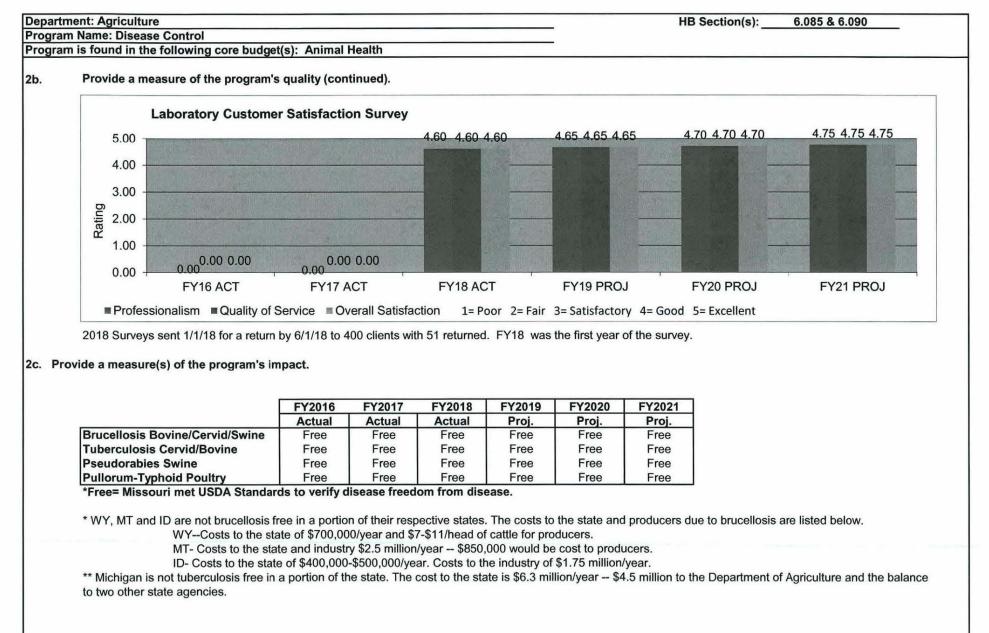

|
|          | Number of registered     |                                                   | 4,406           | 4,280                                 | 4,741           | 4,600          | 4,600          | 4,600         |                                     |
|          | Number of poultry flo    | ocks tested                                       | 7,722           | 8,414                                 | 7,900           | 7,900          | 7,900          | 7,900         |                                     |
|          | Totals                   |                                                   | 40,684          | 41,545                                | 41,572          | 41,455         | 41,455         | 41,455        |                                     |





|