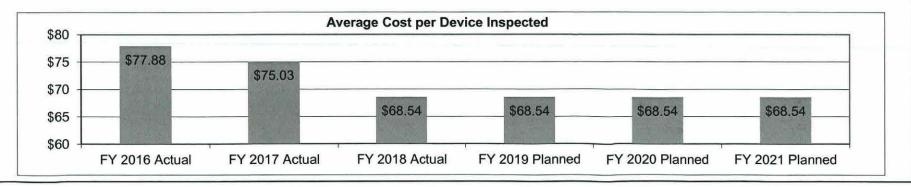

IST according to the NIST 2016 State Laboratory Program Workload Survey "Calibration Scope Summary". Colorado, Georgia, Missouri, and South Carolina.

| Program Comparison Estimates         | Missouri | Arkansas | lowa   |
|--------------------------------------|----------|----------|--------|
| Inspection cycle                     | Annual   | Annual   | Annual |
| Number of commercial moisture meters | 466      | 270      | 1,268  |
| Number of inspectors                 | 1.25     | 1        | 8      |
| Annual number of samples prepared    | 192      | 176      | 200    |
| Samples per inspector                | 154      | 176      | 25     |
| Annual number of meter inspections   | 393      | 299      | 1291   |
| Inspections per inspector            | 314      | 299      | 161    |





Department: Agriculture

Program: Metrology Laboratory

Program is found in the following core budget(s): Weights and Measures

1a. What strategic priority does this program address? Reach more consumers to promote and protect agriculture

## 1b. What does this program do?

The Metrology Laboratory is the custodian of the State Weights and Measures Standards. These precision standards provide the traceable link to the standard international system (SI) through the National Institute of Standards and Technology (NIST) by an unbroken chain of comparisons. These calibrations ensure equity in commerce for each weighed or measured commodity bought or sold here in Missouri. The program objective:

- Ensure traceability of the state reference standards and measurement system to the internatio