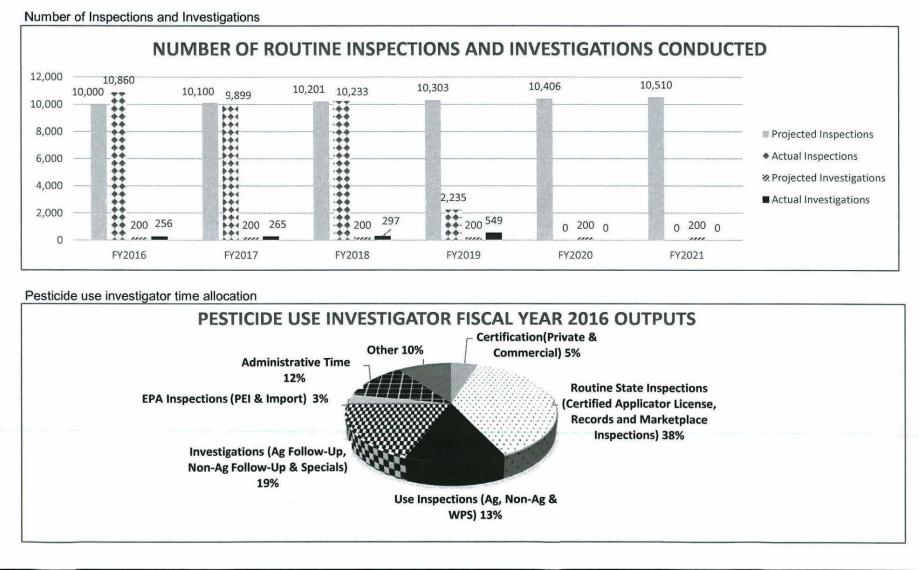

| FY2017                                                                                      | FY2018                                                                                               | FY2019                                                                                                          | FY2020                                                                                             | FY2021                                                                      | <ul> <li>Stretch</li> </ul>                   |



HB Section(s): 6.105

Program: Pesticide Control

Program is found in the following core budget(s): Plant Industries

# 2a. Provide an activity measure(s) for the program (continued).





HB Section(s): 6.105

Department: Agriculture

Program: Pesticide Control

Program is found in the following core budget(s): Plant Industries

2b. Provide a measure(s) of the program's quality.

Customer Satisfaction - Average number of days it takes to initiate an investigation once the complaint is received

| FY2016 | FY2017 | FY2018 | FY2019 proj | FY2020 proj | FY2021 proj |
|--------|--------|--------|-------------|-------------|-------------|
| N.A.   | N.A.   | N.A.   | TBD         | TBD         | TBD         |

Note: Data from FY2016, FY2017 and FY2018 are not available as this is a new measure beginning in FY19.

| Complainant Satisfaction    | FY2016 | FY2017 | FY2018 | FY2019 proj | FY2020 proj | FY2021 proj |
|-----------------------------|--------|--------|--------|------