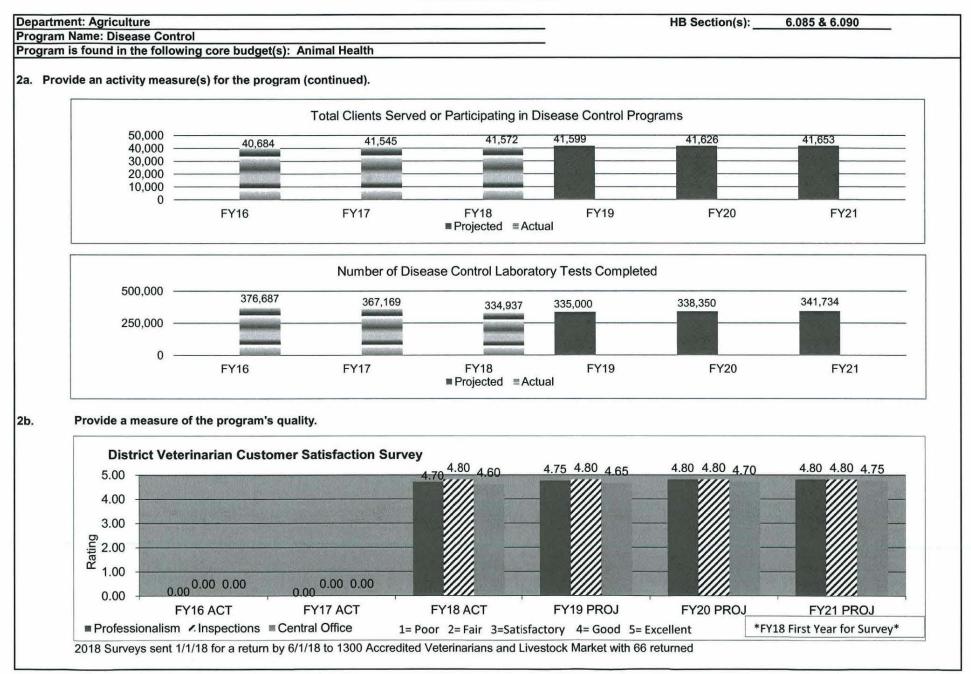

|
|          | Number of registered     |                                                   | 4,406           | 4,280                                 | 4,741           | 4,600          | 4,600          | 4,600         |                                     |
|          | Number of poultry flo    | ocks tested                                       | 7,722           | 8,414                                 | 7,900           | 7,900          | 7,900          | 7,900         |                                     |
|          | Totals                   |                                                   | 40,684          | 41,545                                | 41,572          | 41,455         | 41,455         | 41,455        |                                     |





|