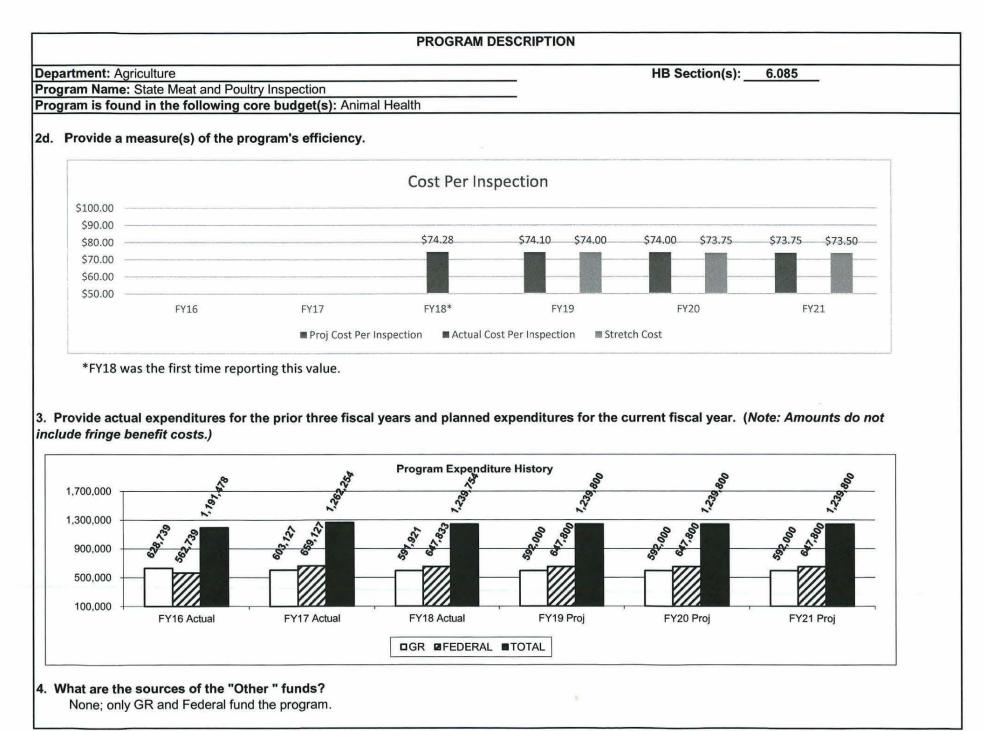

es as part of the custom exempt total. These facilities may not be inspected on a regular basis, however, our program staff do visit with the owners of these businesses and our program provides much needed outreach to ensure compliance.

### 2b. Provide a measure(s) of the program's quality.



\*Quality of Work = Competency of staff and service provided

\*Use of Time = In-plant time reasonable for service provided

\*Communication = Written and verbal communication between staff and plant management

\*Personal Conduct = Professionalism of staff

\*Impact = Value added to their business and quality of outreach provided

In November of 2017, 30 performance questionnaires were distributed to 30 official establishments (inspected only). 15 questionnaires were returned in January 2018.







Department: Agriculture

HB Section(s): 6.085

Program Name: State Meat and Poultry Inspection

Program is found in the following core budget(s): Animal Health

5. What is the authorization for this program, i.e., federal or state statute, etc.? (Include the federal program number, if applicable.)

Federal Meat Inspection Act - Title 21, Chapter 12, U.S.C. 601 et seq.; Code of Federal Regulations, Title 9; Part 200 to end Chapter 265, RSMo, Poultry Products Inspection Act, Title 21, Chapter 10, U.S.C. 451 et seq, Humane Slaughter Act, Title 7, Chapter 48, U.S.C. Food Safety and Inspection Service Cooperative Agreement No. 1237-A-470

### 6. Are there federal matching requirements? If yes, please explain.

Yes - The Missouri Meat and Poultry Inspection Program operates under a cooperative