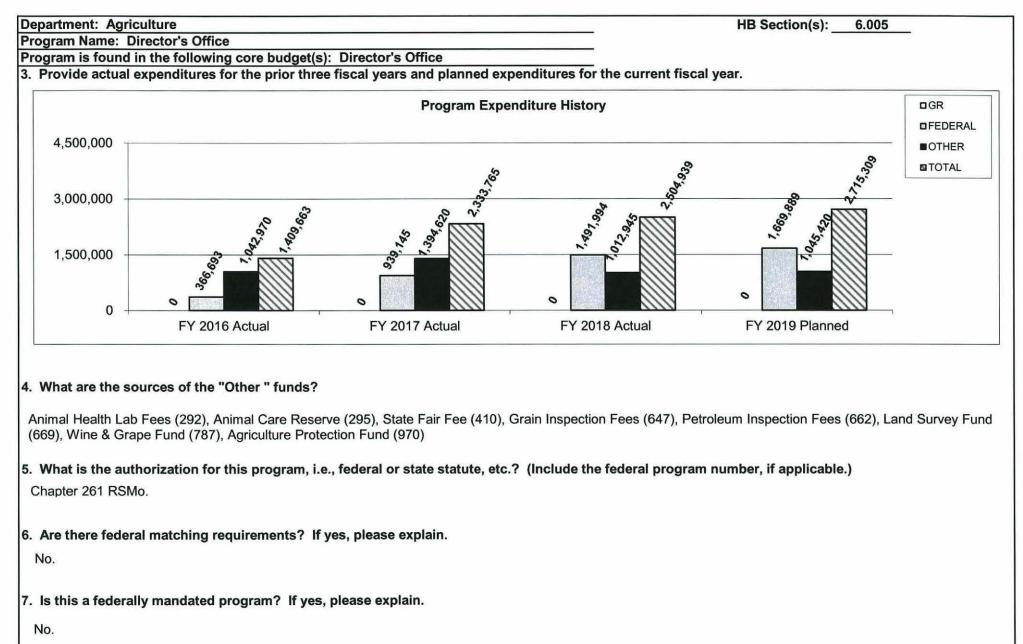

| 97,300          | 2nd           |  |  |
| Beef Cows               | 2,166,000       | 2nd           |  |  |
| Rice                    | 12,000,000 cwt. | 4th           |  |  |
| Goats                   | 72,000          | 5th           |  |  |
| Turkeys                 | 18,800,000      | 5th           |  |  |
| Hay                     | 6,193,000 tons  | 6th           |  |  |
| Soybeans                | 289,590,000 bu. | 6th           |  |  |
| Hogs                    | 3,400,000       | 7th           |  |  |
| Corn                    | 552,500,000 bu  | 9th           |  |  |
| Cotton                  | 750,000 bales   | 9th           |  |  |
| <b>Broiler Chickens</b> | 291,100,000     | 10th          |  |  |





FY18 is the first year for this administrative measure.



|                                                   |                                                               |                                                   |                                                  | NEW D                                                                 | DECISION ITEM                                                                                                            |                     |                       |                |                 |         |
|---------------------------------------------------|---------------------------------------------------------------|---------------------------------------------------|--------------------------------------------------|-----------------------------------------------------------------------