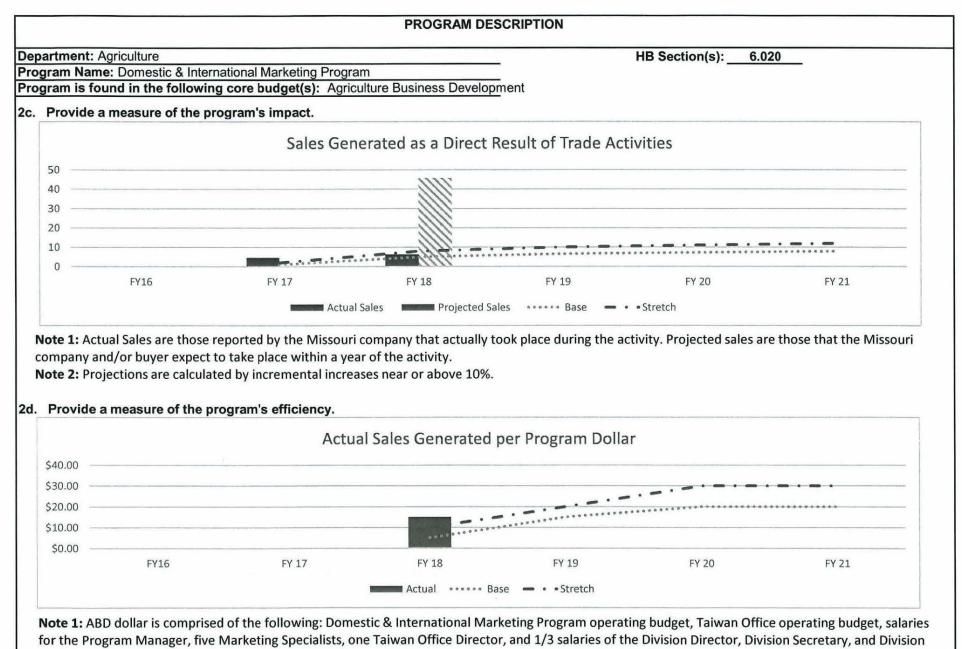

ected ■ Actual

60

FY 19

60.6

FY20

60.6

FY21

60 62.7

FY 18

56

FY 17

1 1

FY16

50

0



Note 1: Marketing activities include trade shows, trade missions, buyer missions, and educational seminars facilitated either individually or in partnership with another organization to promote the purchase of Missouri ag products.

Note 2: Benchmark data from Oklahoma's International Marketing Program to give reference of another state who has a similar program structure.



## 2b. Provide a measure of the program's quality.

**Note 1:** Customer satisfaction rating is derived from the surveys administered immediately following a trade activity to companies and buyers that participated on a scale of 1-5. Chart depicts results from 67surveys. **Note 2:** This is a voluntary reporting system.



Office Assistant.

Note 2: Chart depicts calculation of reported actual sales from event surveys over ABD dollar spent.

Note 3: Projections are calculated by incremental increases near or above 10%.

Department: Agriculture

HB Section(s): 6.020

Program Name: Domestic & International Marketing Program

Program is found in the following core budget(s): Agriculture Business Development

3. Provide actual expenditures for the prior three fiscal years; planned expenditures for the current fiscal year; and, when available, the Governor's recommended funding for the upcoming fiscal year. (*Note: Amounts do not include fringe benefit costs.*)



## 4. What are the sources of the "Other " funds?

Ag Protection Fund (0970)

5. What is the authorization for this program, i.e., federal or state s