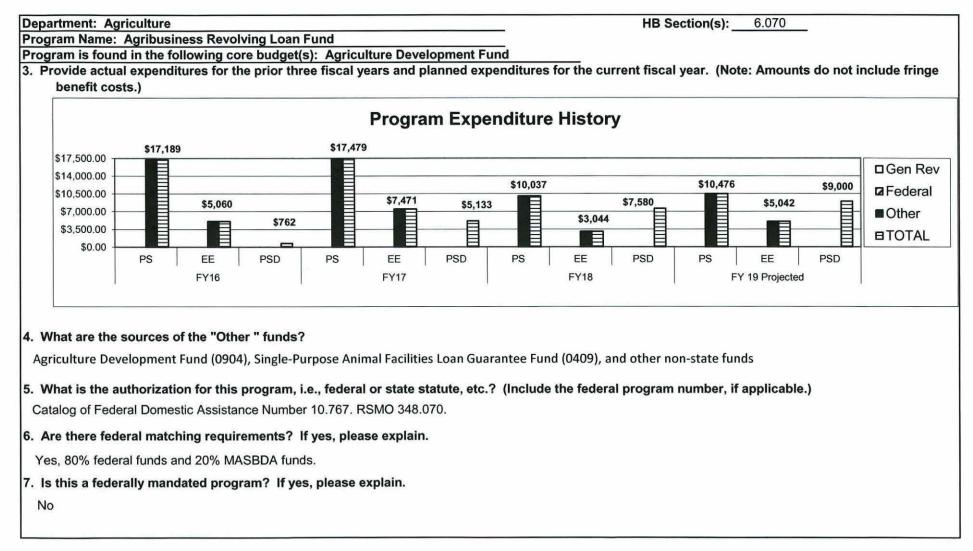

| 0.00    | 100,000   | 0.00     | 100,000     | 0.00    |
| REFUNDS                     | 0        | 0.00    | 120       | 0.00    | 120       | 0.00     | 120         | 0.00    |
| TOTAL - PD                  | 6,500    | 0.00    | 100,120   | 0.00    | 100,120   | 0.00     | 100,120     | 0.00    |
| GRAND TOTAL                 | \$66,705 | 1.00    | \$219,239 | 1.60    | \$219,239 | 1.60     | \$219,239   | 1.60    |
| GENERAL REVENUE             | \$0      | 0.00    | \$0       | 0.00    | \$0       | 0.00     | \$0         | 0.00    |
| FEDERAL FUNDS               | \$0      | 0.00    | \$0       | 0.00    | \$0       | 0.00     | \$0         | 0.00    |
| OTHER FUNDS                 | \$66,705 | 1.00    | \$219,239 | 1.60    | \$219,239 | 1.60     | \$219,239   | 1.60    |









| Program Name: Alternative Loan Program Program is found in the following core budget(s): Ag Development Fund a. What strategic priority does this program address? • Empower More Small Agricultural Producers b. What does this program do? • This program is designed to provide financial assistance for rural Missourians to finance the production, processing, and marketing needs of an alternative enterprise. • Agricultural alternative project is something different from traditional rural farming operations • Maximum Ioan is \$20,000 for up to 5 years • Short -term Ioans may also be made to Missouri land owners with a NRCS cost-share contract or Soil and Water Conservation contract to offset initial costs of implementation until cost-share money is received | )epa | artment: Agriculture