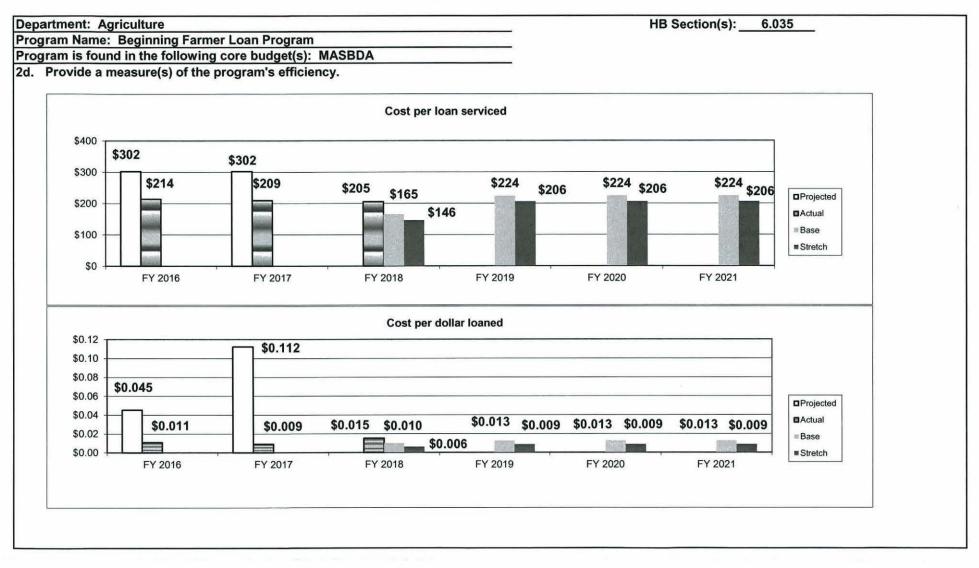

| 110                    |                                                                                                                                                                                                                                                                                                                                                                                                                                                                                                                                                                                                                                                                                                     | Notality and a second sec |                    |                        |   |







184











Department: Agriculture

HB Section(s): 6.035

Program Name: Family Farm Breeding Livestock Loan Program

Program is found in the following core budget(s): MASBDA

3. Provide actual expenditures for the prior three fiscal years and planned expenditures for the current fiscal year. (Note: Amounts do not include fringe benefit costs.)









### 2d. Provide a measure(s) of the program's efficiency.





| gram Name: Meat Processing Facility Investment Tax Credit<br>gram is found in the following core budget(s): MASBDA What strategic priority does this program address? • Empower More Meat Processors What does this program do? • This program is designed to provide a taxpayer a tax credit for meat processing modernization or expansion at their processing facility • The tax cr