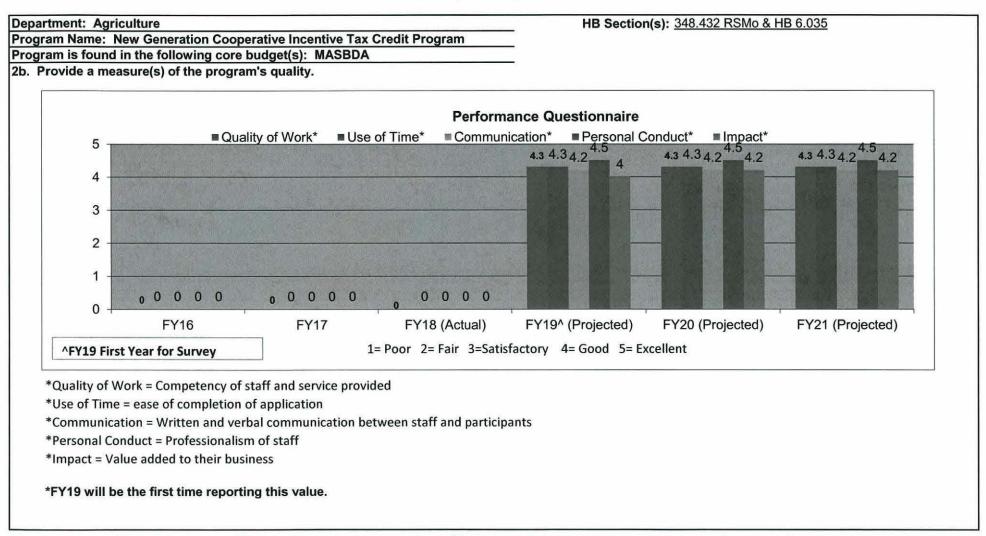

#### AGRICULTURE BUSINESS DEVELOPMENT DIVISION

| Core - Ag Business Development                                                 | 101 |
|--------------------------------------------------------------------------------|-----|
| Increase - Senior Farmers' Market Nutrition Program (HB 1625)                  | 120 |
| Core - AgriMissouri                                                            | 125 |
| Core - Abattoir / Meat Laboratory                                              | 134 |
| Core - Wine and Grape Board                                                    | 138 |
| Core - Missouri Agricultural and Small Business Development Authority (MASBDA) | 147 |
| Core - Agriculture Development Fund                                            | 224 |
| Core - Dairy Industry Revitalization                                           | 241 |