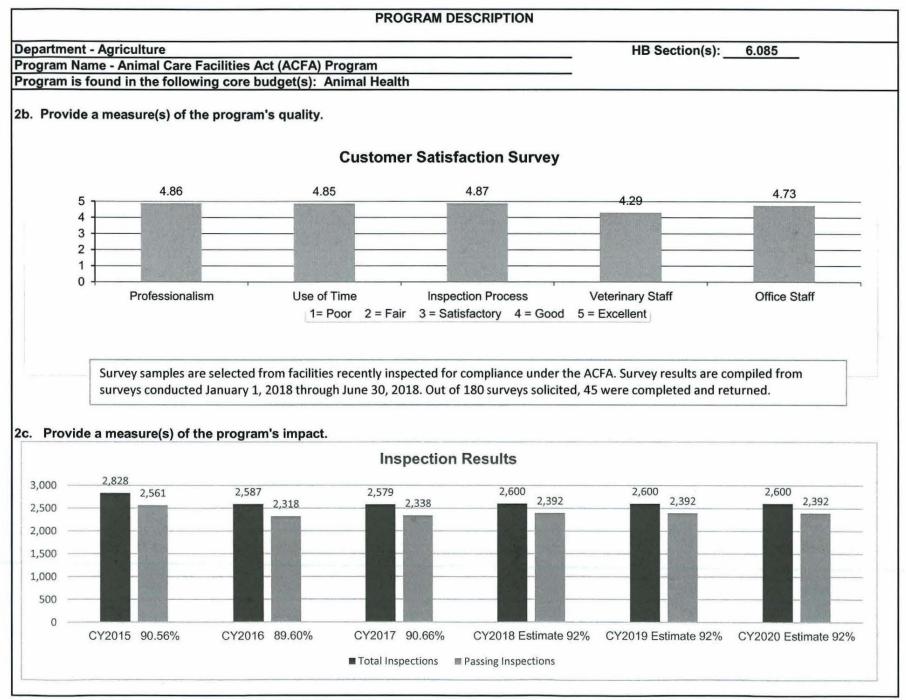

dition, the program inspects large-scale dog breeding operations to ensure they meet enhanced standards, including continuous access to water, constant and unfettered access to outdoor areas for exercise, additional space and flooring standards, hands-on veterinary examinations, and retention of records. Facilities and organizations which meet the baseline standards are issued a license. Licensees are required to be inspected at least once per year or upon complaint.

The ACFA program is staffed by 12 animal health officers, 2 investigators, and 3 veterinarians located throughout the state. Officials balance their schedules with routine inspections, consumer and constituent complaints, and investigations into unlicensed activity.



### 2a. Provide an activity measure(s) for the program.





3. Provide actual expenditures for the prior three fiscal years and planned expenditures for the current fiscal year. (Note: Amounts do not include fringe benefit costs.)



| PROGRAM DESCRIPTION                                                                                                                                                                                                                                                     |                                               |
|-------------------------------------------------------------------------------------------------------------------------------------------------------------------------------------------------------------------------------------------------------------------------|---------------------------------------