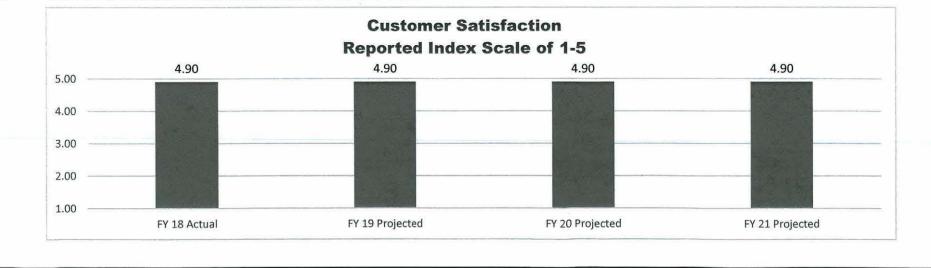

|                         | (                              |
| Transfers<br>Total TRF                                                        | 0                        |                      | 0                         |                       | 0                                |                         | 0                           |                         |                                |
| Grand Total                                                                   | 0                        | 0.0                  | 0                         | 0.0                   | 289,144                          | 0.0                     | 289,144                     | 0.0                     |                                |





## 6d. Provide a customer satisfaction measure, if available.



#### **NEW DECISION ITEM** RANK: 5 OF 9 Agriculture Budget Unit 35801C Weights, Measures & Consumer Protection House Bill Large Scale Truck and Calibrated Weight Cart 6.110 7. STRATEGIES TO ACHIEVE THE PERFORMANCE MEASUREMENT TARGETS: One of the 2008 Freightliners has become very problematic, costing nearly \$10,000 annually in repairs above the normal wear and tear items such as brakes, tires and normal maintenance. There were 114 hours of lost inspection time on this specific truck. With replacing this truck, the program will drastically improve on efficiency.

| FY 2020 AGRICULTURE                                                      |                             |                          |                             |                          |                               | 0