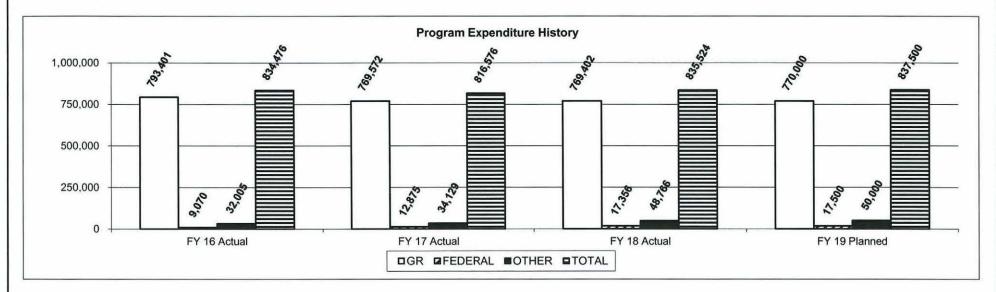

termediaries are paid to the various commodity programs correctly.

- The GRS program administers the Missouri Agricultural Mediation Program (MAMP) which provides dispute resolution services to Missouri farmers who participate in USDA programs or are extended credit for an agricultural function of business. The MAMP is funded by a grant provided through the Farm Service Agency of USDA.



### 2a. Provide an activity measure(s) for the program.









**Department: Agriculture** 

HB Section(s): 6.095

Program Name: Grain Regulatory Services

Program is found in the following core budget(s): Grain Regulatory Services

3. Provide actual expenditures for the prior three fiscal years and planned expenditures for the current fiscal year. (Note: Amounts do not include fringe benefit costs.)



### 4. What are the sources of the "Other " funds?

Ag Protection Fund (0970)

5. What is the authorization for this program, i.e., federal or state statute, etc.? (Include the federal program number, if applicable.)

Missouri Grain Dealer Law 276.401-276.582 RSMo & Missouri Grain Warehouse Law 411 RSMo

### 6. Are there federal matching requirements? If yes, please explain.

Yes, the MAMP requires the state to match 30%. GRS program has no matching requirements.

7. Is this a federally mandated program? If yes, please explain.

No

Grain Inspect Services pg. 308

| Budget Unit                              |           |         |           |         |           |          |           |         |
|------------------------------------------|-----------|---------|-----------|---------|-----