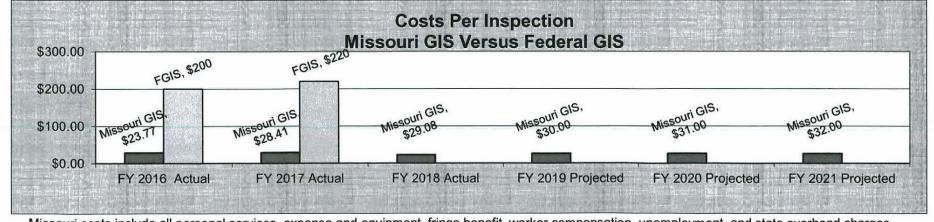

DESCRIPTION Department: Agriculture** Program: Grain Inspection Services Program is found in the following core budget(s): Grain Inspection Services 2c. Provide a measure(s) of the program's impact. **Dollar Value of Missouri Grain and Rice Exports Inspected by GIS** \$510,559,765 \$457,863,452 \$457,863,452 \$457,863,452 \$462,548,159 \$600,000,000 \$400,482,433 \$400,000,000 \$200,000,000 \$0 FY 2015 Actual FY 2016 Actual FY 2017 Actual FY 2018 Projected FY 2019 Projected FY 2020 Projected

All Grain and Rice exports are inspected by GIS.

Data was derived from USDA Global Agricultural Trade System (GATS).

FY18 data is not currently available. Projected values for FY18 - FY20 are based on the average of previous years' actuals.

# 2d. Provide a measure(s) of the program's efficiency.



Missouri costs include all personal services, expense and equipment, fringe benefit, worker compensation, unemployment, and state overhead charges. FY2017 federal data will be available in the fall of 2018.



|               |                                                          |               |                 |             | NEW [  | DECISION ITEM              |               |                 |                |            |                |
|---------------|----------------------------------------------------------|---------------|-----------------|-------------|--------|----------------------------|---------------|-----------------|----------------|------------|----------------|
|               |                                                          |               |