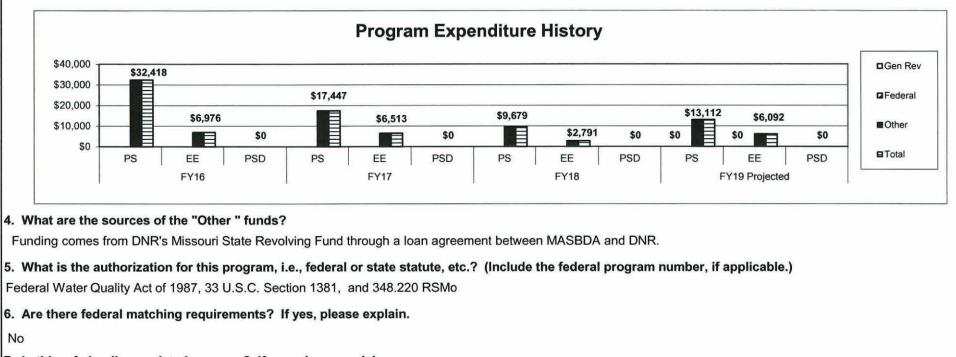

| Client                                                     |                                                                   |                                                             |                                                            | ■Projected<br>■Actual<br>■Base<br>■ Stretch |                                                                               |







179

Department: Agriculture

Program Name: Animal Waste Treatment System Loan Program

HB Section(s): 6.035

Program is found in the following core budget(s): MASBDA

3. Provide actual expenditures for the prior three fiscal years and planned expenditures for the current fiscal year. (Note: Amounts do not include fringe benefit costs.)



7. Is this a federally mandated program? If yes, please explain.

No

| epartn  | nent: Agriculture         |                      |                        |