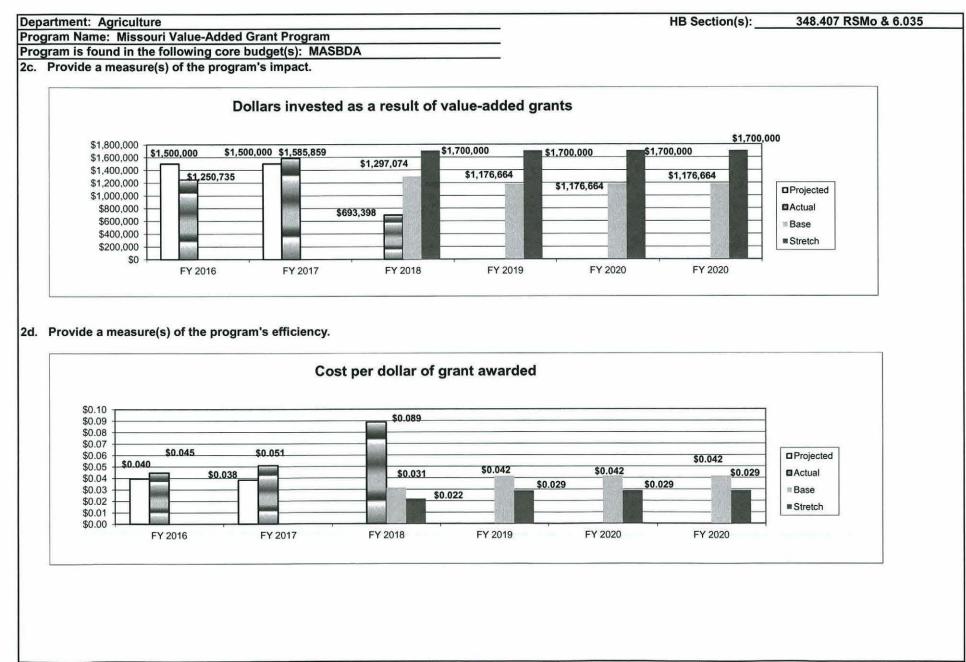

|
| 6. Are there federal matching requirements? If yes, please explain.                                                                                           |                              |
| No                                                                                                                                                            |                              |
| 7. Is this a federally mandated program? If yes, please explain.                                                                                              |                              |
| No                                                                                                                                                            |                              |









| Department: Agriculture                                                                               | HB Section(s): 348.407 RSMo & 6.035   |
|-------------------------------------------------------------------------------------------------------|---------------------------------------|
| Program Name: Missouri Value-Added Grant Program                                                      |                                       |
| Program is found in the following core budget(s): MASBDA                                              |                                       |
| 5. What is the authorization for this program, i.e., federal or state statute, etc.? (Include the fee | leral program number, if applicable.) |
| 348.407 RSMo