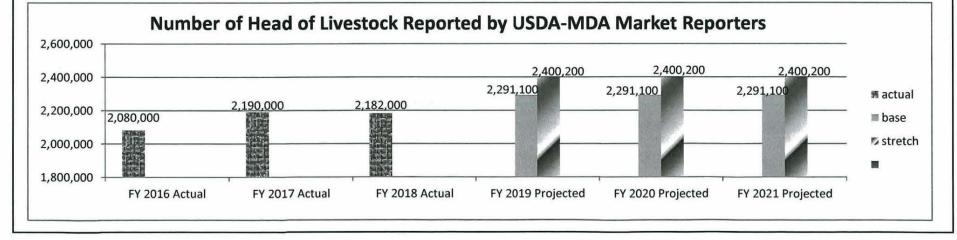

et news information, links to market reports, podcasts of regional and statewide reports.
- The Chicago Mercantile Exchange utilizes the market news information to establish the national daily weighted average feeder cattle index. This
  information is used as a base for feeder cattle futures contract settlements. All the data collected is archived for future use and reference. In addition,
  market reporters are also approved USDA graders. Missouri graders are requested throughout the year to assign grades to different classes of livestock
  including, replacement heifers, feeder cattle, feeder lambs, market lambs, slaughter ewes and goats. These services help Missouri maintain its status as
  a leader in agricultural production.

#### 2a. Provide an activity measure(s) for the program.



Department Agriculture

HB Section(s): 6.020

Program Name Market News Program

Program is found in the following core budget(s): Division of Ag Business Development

#### 2b. Provide a measure(s) of the program's quality.

Market News surveyed customers in Fiscal Year 2018 to determine their satisfaction level and the frequency of which they used market news information. The survey was sent to 1,456 customers and 127 responded. The following is a snapshot of information gained from that survey:

Question 1: The services provided by the Missouri Department of Agriculture Market News Services are trustworthy, accurate and dependable.



Question 2: How often do you intentionally view, or listen to. Market Reports from the Missouri Department of Agriculture's Ag Market News program?





Q