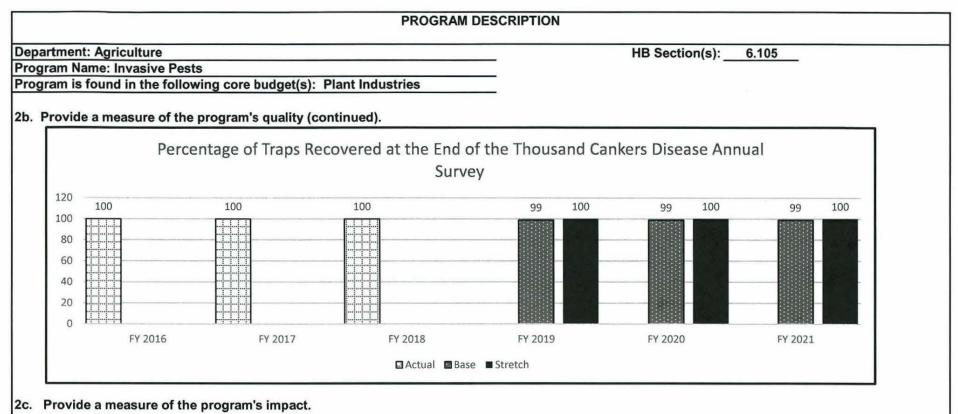

st land, 12.5 million acres is oak, the gypsy moth's preferred host and the primary component of our forest products industry. The introduction of thousand cankers disease of walnut would cause an estimated \$850 million loss to our state's economy. Missouri is the nation's leader in black walnut trees and nut production. Prevention is accomplished through a comprehensive, cooperative annual survey for both of these major forest and agricultural pests. This program also works with emerald ash borer, imported fire ant and other exotic pest response efforts. The program is directed by the State Entomologist (Program Manager) and operates within the Bureau of Plant Pest Control.

#### 2a. Provide an activity measure for the program.





### 2b. Provide a measure of the program's quality.







#### PROGRAM DESCRIPTION Department: Agriculture HB Section(s): 6.105 Program Name: Invasive Pests Program is found in the following core budget(s): Plant Industries 2d. Provide a measure of the program's efficiency. Program Cost Per Gypsy Moth Trap \$25.00 \$23.11 \$19.72 \$19.72 \$19.72 \$19.37 \$20.00 \$16.67 \$16.67 \$16.67 \$16.67 \$15.00 \$10.00 \$5.00 \$0.00 FY 2016 FY 2017 FY 2018 FY 2019 FY 2020 FY 2021 □ Actual ■ Base ■ Stretch





Value of Missouri forest products industry was estimated at \$7.3 million in 2016, \$8.34 million in 2017 and \$9.7 million in 2018.

3. Provide actual expenditures for the prior three fiscal years; planned expenditures for the current fiscal year; and, when available, the Governor's recommended funding for the upcoming fiscal year. (Note: Amounts