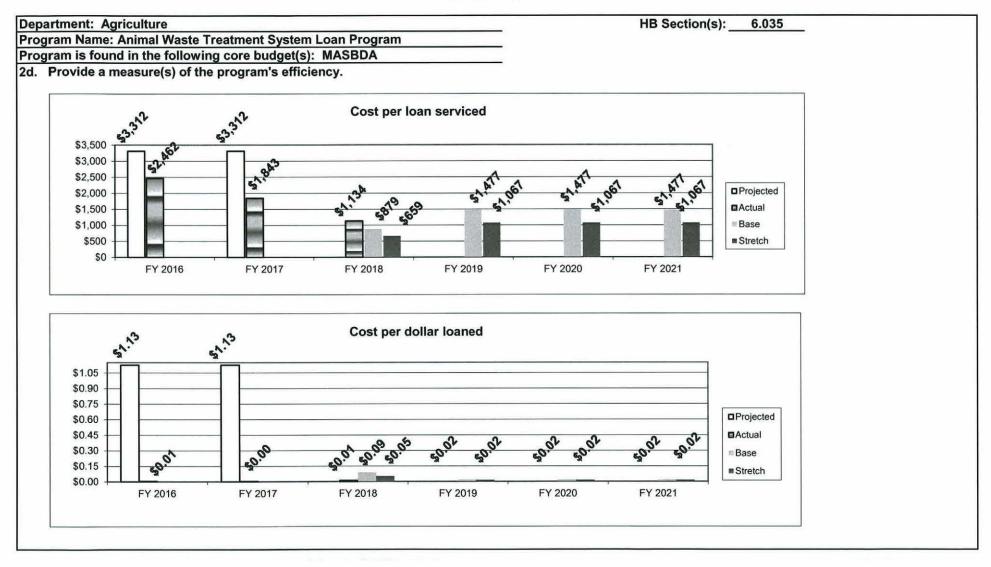

| 18                                                         |                                             |                                                                               |
| 3.  | Provide an activity measu                                                                        |                                                                                    | Client                                                     |                                                                   |                                                             |                                                            | ■Projected<br>■Actual<br>■Base<br>■ Stretch |                                                                               |







179

Department: Agriculture

Program Name: Animal Waste Treatment System Loan Program

HB Section(s): 6.035

Program is found in the following core budget(s): MASBDA

3. Provide actual expenditures for the prior three fiscal years and planned expenditures for the current fiscal year. (Note: Amounts do not include fringe benefit costs.)



7. Is this a federally mandated program? If yes, please explain.

No

| epartn  | nent: Agriculture         |                      |                        |