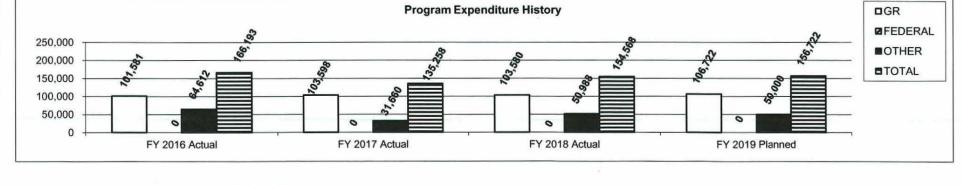

rvices at the following locations:

| Manufacturing Grade | FY12 | FY13 | <u>FY14</u> | <u>FY15</u> | FY16 | FY17 | <u>FY18</u> | FY19 Est. | FY20 Est. |
|---------------------|------|------|-------------|-------------|------|------|-------------|-----------|-----------|
| Processing Plants   | 32   | 31   | 31          | 28          | 28   | 27   | 23          | 23        | 24        |
| Pasteurizers        | 16   | 17   | 17          | 11          | 11   | 13   | 10          | 10        | 10        |
| Farms               | 408  | 369  | 344         | 322         | 304  | 307  | 260         | 220       | 200       |
| Receiving Stations  | 37   | 37   | 37          | 34          | 32   | 30   | 28          | 24        | 20        |

# 2b. Provide a measure of the program's quality.







# 4. What are the sources of the "Other " funds?

Milk Inspection Fees (645)

| Department: Agriculture                                                                                                                                                                                                   | HB Section 6.135                   |
|---------------------------------------------------------------------------------------------------------------------------------------------------------------------------------------------------------------------------|------------------------------------|
| Program: Manufacturing Grade Milk Inspection