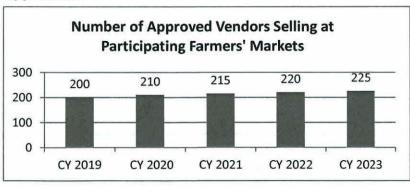

|                             |                         | 305,828                                                   | 1.00                       | 0                              |

# NEW DECISION ITEM RANK: <u>8</u> OF <u>9</u>

| Agriculture                                        | Budget Unit 35310C |
|----------------------------------------------------|--------------------|
| Ag Business Development                            |                    |
| Senior Farmers' Market Nutrition Program (HB 1625) | House Bill 6.020   |

6. PERFORMANCE MEASURES (If new decision item has an associated core, separately identify projected performance with & without additional funding.)

## 6a. Provide an effectiveness measure.



6c. Provide the number of clients/individuals served, if applicable.



## 6b. Provide an efficiency measure.



## 6d. Provide a customer satisfaction measure, if available.

Not available since program has not yet started.

# 7. STRATEGIES TO ACHIEVE THE PERFORMANCE MEASUREMENT TARGETS:

Utilize the Local Area Agencies on Aging and local farmers markets to promote the SFMNP. With the FTE, train, review and audit the program to comply with federal regulations.

| Budget Unit                           | FY 2018 | FY 2018 | FY 2019 | FY 2019 | FY 2020   | FY 2020  | FY 2020   | FY 2020 |
|---------------------------------------|---------|---------|---------|---------|-----------|----------|-----------|---------|
| Decision Item                         | ACTUAL  | ACTUAL  | BUDGET  | BUDGET  | DEPT REQ  | DEPT REQ | GOV REC   | GOV REC |
| Budget Object Class