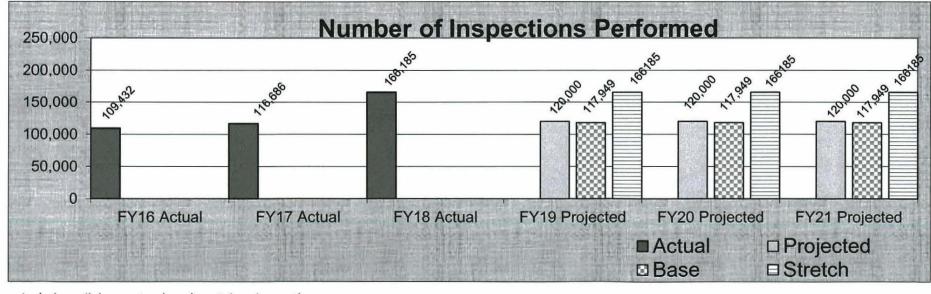

egic priority does this program address?

**Empower More Farmers and Agribusinesses** 

### 1b. What does this program do?

- This program is designed to facilitate grain trade domestically and internationally by providing grain grading and testing services that help ensure
  accurate pricing.
- These official grain inspection services are provided to Missouri grain companies upon demand, 24 hours a day, 7 days a week.
- Grain Inspection Services (GIS) is authorized by USDA to provide and charge for these services throughout the State of Missouri and operates without the use of any general revenue.
- GIS operates 3 field offices and 18 on-site labs throughout the State and serves over 50 grain loading operations on a routine basis.

### 2a. Provide an activity measure(s) for the program.



Includes rail, barge, truck and container inspections.

PROGRAM DESCRIPTION

Department: Agriculture

Program: Grain Inspection Services

Program is found in the following core budget(s): Grain Inspection Services

2b. Provide a measure(s) of the program's quality.



Source: USDA Sample Inspection and Monitoring System (SIMS) report. Data was not available prior to FY 2017.



FY18 was the first year of the survey, which was sent to 58 grain inspection customers who did a minimum of \$1,000 of business with GIS. 37 responses were received (64% response rate).

### **PROGRAM DESCRIPTION Department: Agriculture** Program: Grain Inspection Services Program is found in the following core budget(s): Grain Inspection Services 2c. Provide a measure(s) of the program's impact. **Dollar Value of