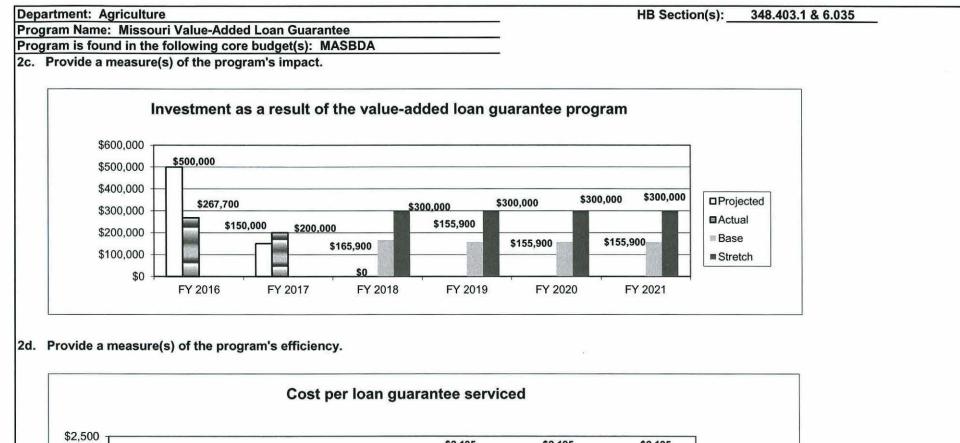

|                                       |
| Program is found in the following core budget(s): MASBDA                                              |                                       |
| 5. What is the authorization for this program, i.e., federal or state statute, etc.? (Include the fee | leral program number, if applicable.) |
| 348.407 RSMo                                                                                          |                                       |
| <ol><li>Are there federal matching requirements? If yes, please explain.<br/>No</li></ol>             |                                       |
| <ol> <li>Is this a federally mandated program? If yes, please explain.</li> <li>No</li> </ol>         |                                       |











| Department: Agriculture                                                              | HB Section(s): 348.403.1 & 6.035                     |
|--------------------------------------------------------------------------------------|------------------------------------------------------|
| Program Name: Missouri Value-Added Loan Guarantee                                    |                                                      |
| Program is found in the following core budget(s): MASBDA                             | -<br>-                                               |
|                                                                                      |                                                      |
| 5. What is the authorization for this program, i.e., federal or state st