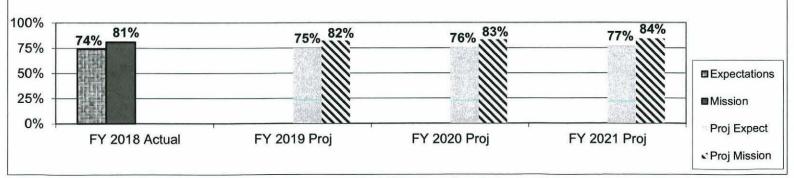

r coordinating all media and public relations activities for the department's five divisions. The main duties of the program's staff include writing news releases, soliciting news coverage of special events, handling media inquiries, planning and coordinating news conferences and briefings, reviewing and editing printed materials, developing information brochures, marketing special events, serving as a liaison to the governor's office and acting as an aide to the director. The public information office is involved in most of the department's events, and a majority of the workload is associated with those activities.



In FY17, MDA served as an information clearinghouse for the response to wildfires in TX, OK, KS and CO so the data includes contacts from five states during that time.







FY18 is the first year of the survey. 740 surveys were returned (653 MORE Tour; 87 online).

The data shows the percentage of respondents that Agreed or Strongly Agreed the Department was: a) Meeting Expectations and b) Achieving its Mission.



## Missouri's National Rankings - 2017

|                         | Missouri        | National Rank |  |  |
|-------------------------|-----------------|---------------|--|--|
| Farms                   | 97,300          | 2nd           |  |  |
| Beef Cows               | 2,166,000       | 2nd           |  |  |
| Rice                    | 12,000,000 cwt. | 4th           |  |  |
| Goats                   | 72,000          | 5th           |  |  |
| Turkeys                 | 18,800,000      | 5th           |  |  |
| Hay                     | 6,193,00