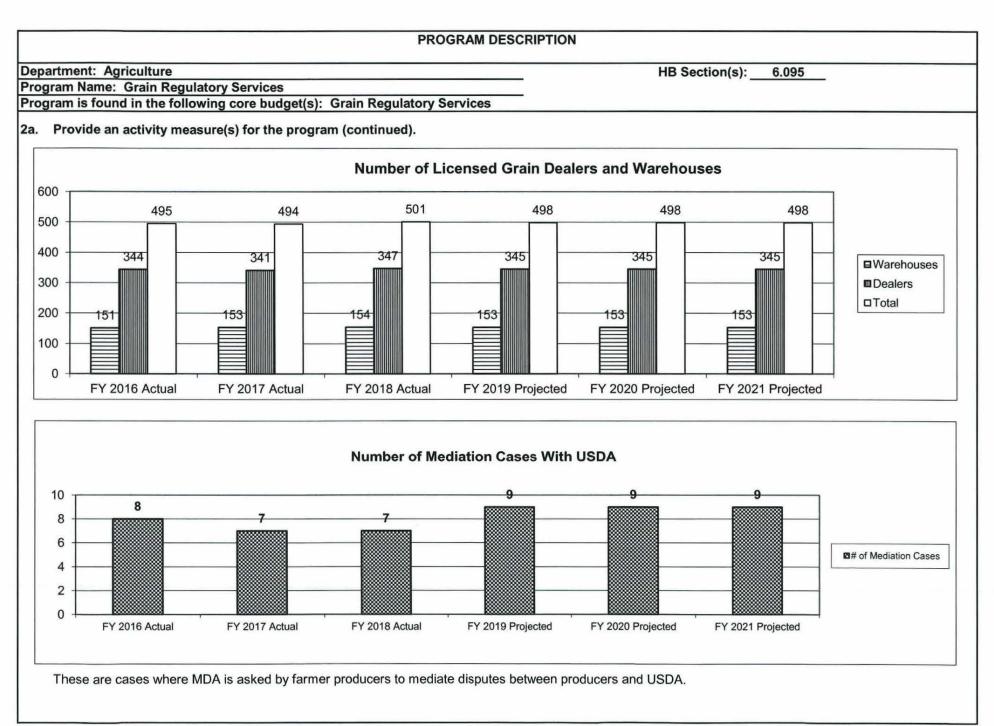

efit of Missouri farmers and the Missouri grain industry.

- Missouri farmers provide commodity check off assessments through intermediaries in excess of \$20 million to various commodity groups for the promotion of their farm products. The GRS program conducts commodity check off audits to verify that assessments collected from farmers by these intermediaries are paid to the various commodity programs correctly.

- The GRS program administers the Missouri Agricultural Mediation Program (MAMP) which provides dispute resolution services to Missouri farmers who participate in USDA programs or are extended credit for an agricultural function of business. The MAMP is funded by a grant provided through the Farm Service Agency of USDA.



### 2a. Provide an activity measure(s) for the program.









**Department: Agriculture** 

HB Section(s): 6.095

Program Name: Grain Regulatory Services

Program is found in the following core budget(s): Grain Regulatory Services

3. Provide actual expenditures for the prior three fiscal years and planned expenditures for the current fiscal year. (Note: Amounts do not include fringe benefit costs.)



### 4. What are the sources of the "Other " funds?

Ag Protection Fund (0970)

5. What is the authorization for this program, i.e., federal or state statute, etc.? (Include the federal program number, if applicable.)

Missouri Grain Dealer Law 276.401-276.582 RSMo & Missouri Grain Warehouse Law 411 RSMo

### 6. Are there federal matching requirements? If yes, please explain.

Yes, the MAMP requires the state to match 30%. GRS program has no mat