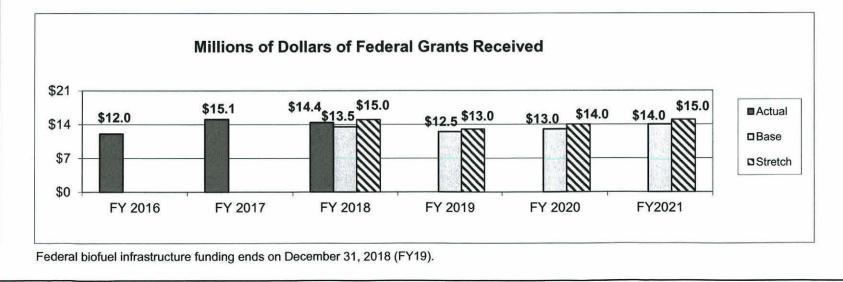

e for coordinating all media and public relations activities for the department's five divisions. The main duties of the program's staff include writing news releases, soliciting news coverage of special events, handling media inquiries, planning and coordinating news conferences and briefings, reviewing and editing printed materials, developing information brochures, marketing special events, serving as a liaison to the governor's office and acting as an aide to the director. The public information office is involved in most of the department's events, and a majority of the workload is associated with those activities.



In FY17, MDA served as an information clearinghouse for the response to wildfires in TX, OK, KS and CO so the data includes contacts from five states during that time.







FY18 is the first year of the survey. 740 surveys were returned (653 MORE Tour; 87 online).

The data shows the percentage of respondents that Agreed or Strongly Agreed the Department was: a) Meeting Expectations and b) Achieving its Mission.



## Missouri's National Rankings - 2017

|                         | Missouri        | National Rank |  |  |
|-------------------------|-----------------|---------------|--|--|
| Farms                   | 97,300          | 2nd           |  |  |
| Beef Cows               | 2,166,000       | 2nd           |  |  |
| Rice                    | 12,000,000 cwt. | 4th           |  |  |
| Goats                   | 72,000          | 5th           |  |  |
| Turkeys                 | 18,800,000      | 5th           |  |  |
| Hay                     | 6,19