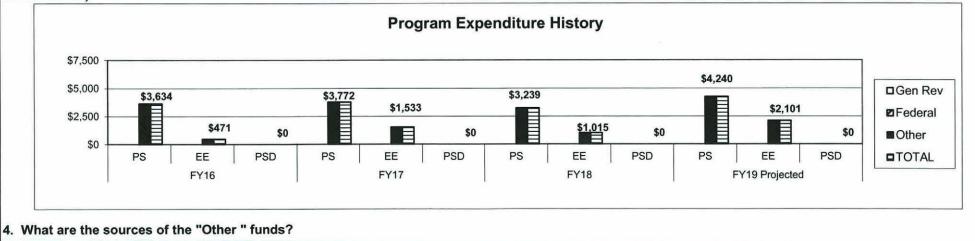

tural Development Fund

1a. What strategic priority does this program address?

Empower More Young People

# 1b. What does this program do?

- This program is designed to provide the opportunity to gain agri-business experience through a 50% guarantee on loans up to \$3,000 that banks and other lenders make to 4-H or FFA members for a project for a two year period
- Loan guarantee can be used for purchase of livestock, feed, seed, fertilizer, herbicides, insecticides, fuel, or other related project costs

# 2a. Provide an activity measure(s) for the program.



# 2b. Provide a measure(s) of the program's quality.







3. Provide actual expenditures for the prior three fiscal years and planned expenditures for the current fiscal year. (Note: Amounts do not include fringe benefit costs.)



Agriculture Development Fund (0904), Single-Purpose Animal Facilities Loan Guarantee Fund (0409), and other non-state funds

HB Section(s):

6.070

Department: Agriculture

Program Name: Crop & Livestock Loan Guaranty Program

Program is found in the following core budget: Agricultural Development Fund

5. What is the authorization for this program, i.e., federal or state statute, etc.? (Include the federal program number, if applicable.)

261.026 & .027 and a "Use Agreement" between the USDA and the MO Department of Agriculture. Effective 10/01/02 the Missouri Agricultural and Small Business Development Authority has fiscal management of the Agriculture Development Fund.

6. Are there federal matching requirements? If yes, please explain.

No

7. Is this a federally mandated program? If