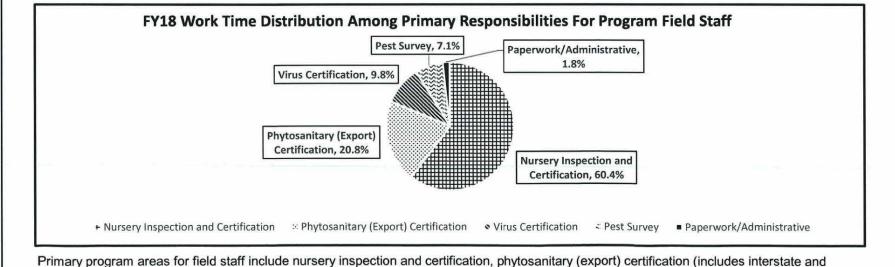

roviding plant regulatory services (i.e., inspections, certifications, etc.) necessary for the movement of agricultural products in domestic and international markets; and Providing consumer/industry protection and education in the areas of pest prevention and control. Nursery stock is a major pathway for exotic pests to gain entrance to our state (gypsy moth, emerald ash borer, sudden oak death, Asian longhorned beetle, thousand cankers disease of walnut). Once here, these pests can cause millions of dollars of damage, not only to nursery/landscape plants but also to agronomic and horticultural food/feed crops, forest industry products and our native forest habitats. Early detection and management is a primary goal of this program.

## 2a. Provide an activity measure(s) for the program.



international trade), fruit tree and grapevine virus-free certification, invasive pest survey, and paperwork/administrative (weekly/monthly reports).

### Department: Agriculture

HB Section(s): 6.105

Program Name: Plant Pest Control

Program is found in the following core budget(s): Plant Industries



The majority of nursery stock sold at Missouri dealers is from out of state and is a pathway for pests and diseases that could cause serious economic damage to Missouri agricultural and forest resources. Annual dealer inspections are not mandated by statute but it is an important preventative measure, since early detection equates to quicker, less impactful eradication. As many as possible are inspected as time and resources allow. Catching pest problems early when they are shipped in, b