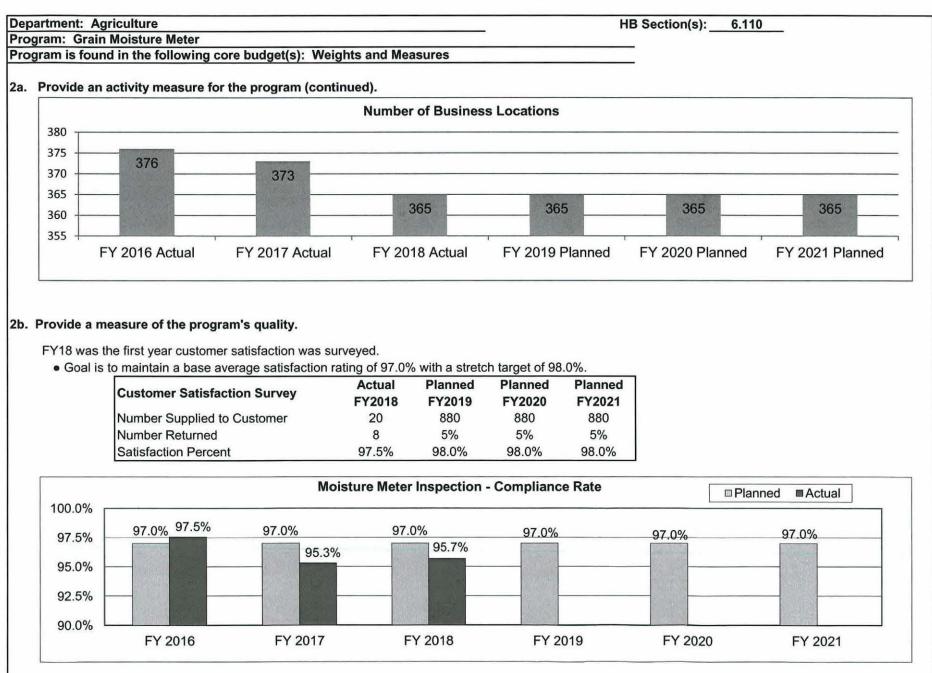

|





## 2d. Provide a measure of the program's efficiency.

The Missouri department of agriculture grain moisture laboratory is one of only four states recognized by NIST according to the NIST 2016 State Laboratory Program Workload Survey "Calibration Scope Summary". Colorado, Georgia, Missouri, and South Carolina.

| Program Comparison Estimates         | Missouri | Arkansas | lowa   |
|--------------------------------------|----------|----------|--------|
| Inspection cycle                     | Annual   | Annual   | Annual |
| Number of commercial moisture meters | 466      | 270      | 1,268  |
| Number of inspectors                 | 1.25     | 1        | 8      |
| Annual number of samples prepared    | 192      | 176      | 200    |
| Samples per inspector                | 154      |