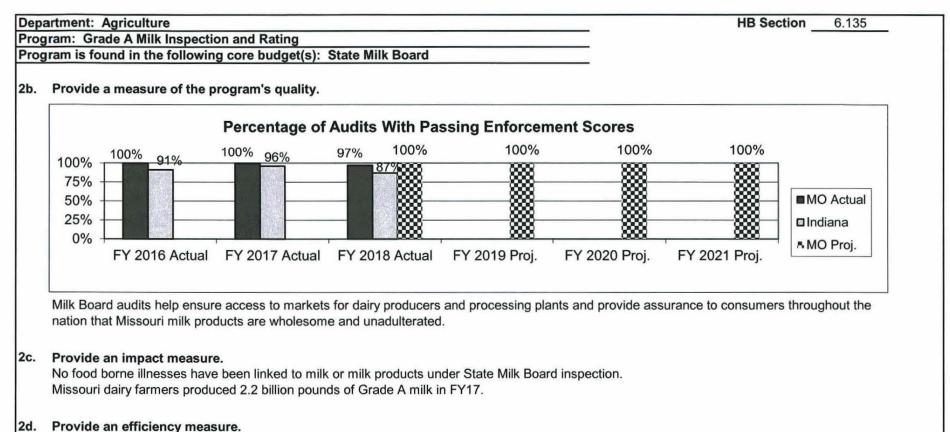

| 5              | 5          | 5          |
| BTU Ratings                                     | 21           | 16           | 24           | 18           | 23           | 13              | 26             | 12         | 26         |
| Processing Plant &<br>Receiving Station Surveys | 8            | 17           | 12           | 13           | 10           | 7               | 7              | 7          | 7          |
| Single Service Container<br>Plant Surveys       | 15           | 15           | 16           | 15           | 15           | 14              | 14             | 14         | 14         |
| Distributors                                    |              |              |              |              |              | 31              | 31             | 31         | 31         |







Department: Agriculture

HB Section 6.135

Program: Manufacturing Grade Milk Inspection

Program is found in the following core budget(s): State Milk Board

1a. What strategic priority does this program address? Empower More Dairy Farmers & Agribusinesses

# 1b. What does this program do?

Inspects and tests Missouri manufacturing grade milk, milk processing plants and laboratories, and aseptic milk processing plants. Manufacturing grade dairy processing plants produce cheese, butter, retorted drinks, and infant formulas that are distributed and sold throughout the world. Manufacturing grade dairy farms and dairy processing plants must meet sanitation requirements in Title 21 Code of Federal Regulations (CFR). The State Milk Board tests and licenses bulk milk haulers and samplers, mi