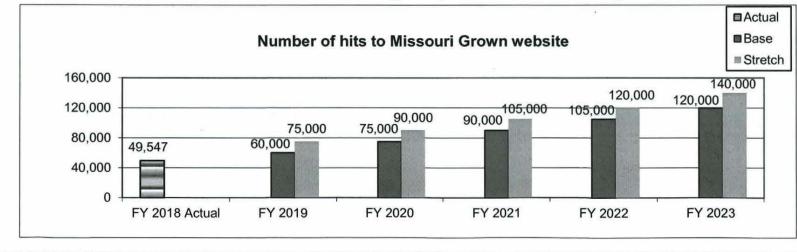

#### AGRICULTURE BUSINESS DEVELOPMENT DIVISION

| Core - Ag Business Development                                                 | 101 |
|--------------------------------------------------------------------------------|-----|
| Increase - Senior Farmers' Market Nutrition Program (HB 1625)                  | 120 |
| Core - AgriMissouri                                                            | 125 |
| Core - Abattoir / Meat Laboratory                                              | 134 |
| Core - Wine and Grape Board                                                    | 138 |
| Core - Missouri Agricultural and Small Business Development Authority (MASBDA) | 147 |
| Core - Agriculture Development Fund                                            | 224 |
| Core - Dairy Industry Revitalization                                           | 241 |