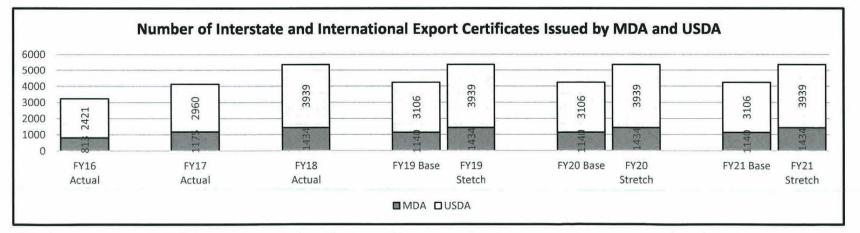

ey, and paperwork/administrative (weekly/monthly reports).

### Department: Agriculture

HB Section(s): 6.105

Program Name: Plant Pest Control

Program is found in the following core budget(s): Plant Industries



The majority of nursery stock sold at Missouri dealers is from out of state and is a pathway for pests and diseases that could cause serious economic damage to Missouri agricultural and forest resources. Annual dealer inspections are not mandated by statute but it is an important preventative measure, since early detection equates to quicker, less impactful eradication. As many as possible are inspected as time and resources allow. Catching pest problems early when they are shipped in, before they become established, prevents additional losses to nurseries and their customers.



MDA is a cooperator with USDA to provide export certification to Missouri exporters, helping exporters navigate and meet receiving country requirements for pest freedom. Working together with USDA ensures that Missouri exporters have quick access to export certification services statewide. In addition, MDA issues state-to-state phytosanitary certificates, that USDA cannot issue. MDA has had a 76% increase in number of certificates issued since FY16. USDA has had a 62% increase. Both are attributed largely to the steep increase in forest product shipments to China. Future certification volume is unpredictable and based on international trade trends, but the trajectory the last few years has been upward.

HB Section(s):

6.105

Department: Agriculture

#### Program Name: Plant Pest Control