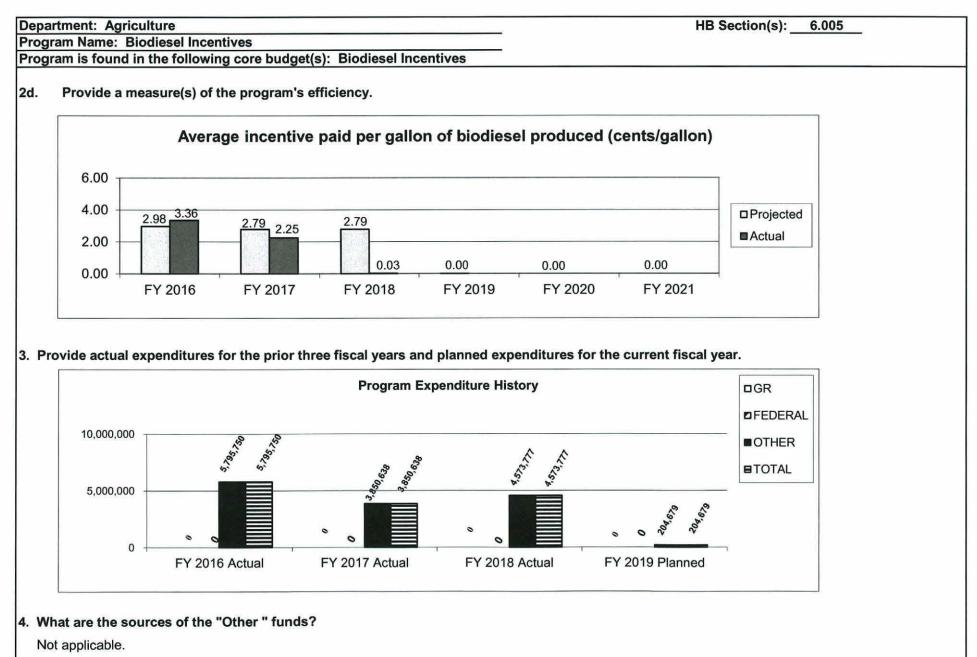

edstock and not by having at least 51% of its ownership consisting of Missouri farmer/producers.

Note 3: The four plants listed above accounted for 89% of the biodiesel incentives earned under this program.

### 2b. Provide a measure(s) of the program's quality.

### % of Gallons of Missouri Produced Biodiesel Meeting ASTM Standards

|             | FY 2016   |        | FY 2017   |        | FY 2018   |        | FY 2019   | FY 2020   | FY 2021   |
|-------------|-----------|--------|-----------|--------|-----------|--------|-----------|-----------|-----------|
| Plant       | Projected | Actual | Projected | Actual | Projected | Actual | Projected | Projected | Projected |
| % Compliant |           | 100%   |           | _100%  |           | 100%   | 100%      | 100%      | 100%      |





| Department: Agriculture                                                                                                                       | HB Section(s): 6.005                       |  |  |  |  |  |
|-----------------------------------------------------------------------------------------------------------------------------------------------|--------------------------------------------|--|--|--|--|--|
| Program Name: Biodiesel Incentives                                                                                                            |                                            |  |  |  |  |  |
| Program is found in the following core budget(s): Biodiesel Incentives                                                                        |