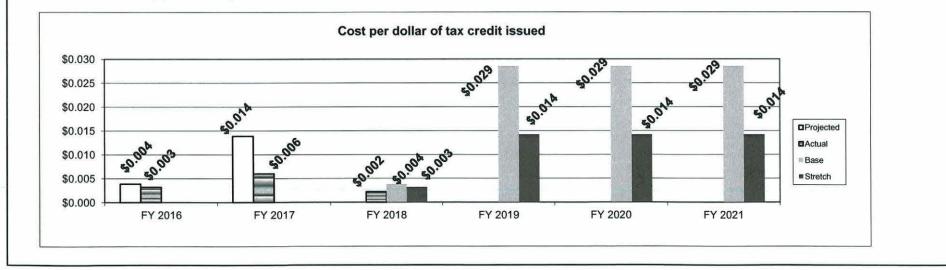

| FY 2018                   | FY 2019            | FY 2020              | FY 2021                                   |                  |                |





2d. Provide a measure(s) of the program's efficiency.



**Department: Agriculture** 

HB Section(s): 6.050 & 6.055

Program Name: Agricultural Product Utilization Contributor Tax Credit Program Program is found in the following core budget(s): MASBDA

3. Provide actual expenditures for the prior three fiscal years and planned expenditures for the current fiscal year. (Note: Amounts do not include fringe benefit costs.)



|     | rtment: Agriculture                                                                              |                                                                                    |                                                            |                                                                   |                                                             | HB Section(