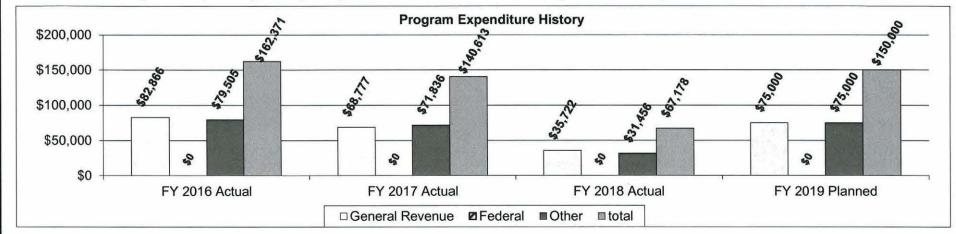

quality control.



Cost fluctuations are mostly a result of equipment purchases.

FY2016 cost increase is from the purchase of a mass comparator \$39,000 and NIST calibration of the lab primary mass reference standards \$35,000. The purchase of four mass comparators will increase the FY2019 cost (\$120,000 appropriation). Mass comparators are replaced every 20 years.

HB Section(s): 6.110

Department: Agriculture

HB Section(s): 6.110

Program: Metrology Laboratory

Program is found in the following core budget(s): Weights and Measures

3. Provide actual expenditures for the prior three fiscal years; planned expenditures for the current fiscal year; and, when available, the Governor's recommended funding for the upcoming fiscal year. (Note: Amounts do not include fringe benefit costs.)



<sup>4.</sup> What are the sources of the "Other " funds? Ag Protection Fund (0970)

- 5. What is the authorization for this program, i.e., federal or state statute, etc.? (Include the federal program number, if applicable.) Chapter 413.015.(3) and 413.045 RSMo.
- 6. Are there federal matching requirements? If yes, please explain. No
- Is this a federally mandated program? If yes, please explain. No





FY 2018 Actual

FY 2019 Target

FY 2020 Target

FY 2021 Target

95.00% 94.50% 94.00%

FY 2016 Actual

FY 2017 Actual



The table below shows all certificates issued since inception of the NCWM Professional Certification Program by state.

| State          | Certificates | State         | Certificates |
|----------------|--------------|---------------|--------------|
| Missouri       | 1