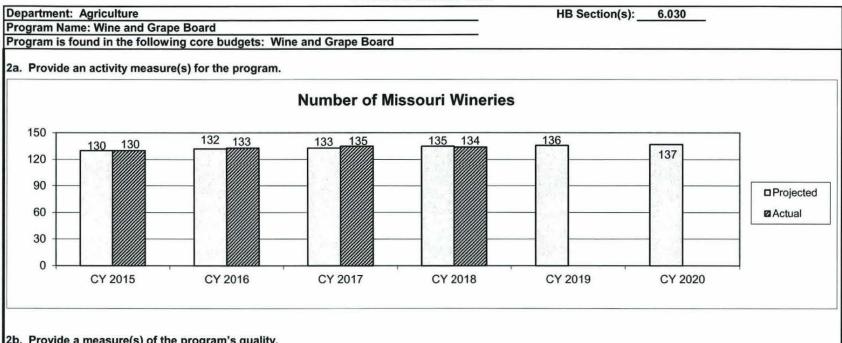

,970       | 0.00    | 14,970      | 0.00     | 14,970      | 0.00    |
| TOTAL - EE                      | 1,537,767   | 0.00    | 1,598,695   | 0.00    | 1,598,695   | 0.00     | 1,598,695   | 0.00    |
| GRAND TOTAL                     | \$1,806,993 | 4.85    | \$1,869,710 | 5.00    | \$1,869,710 | 5.00     | \$1,869,710 | 5.00    |
| GENERAL REVENUE                 | \$0         | 0.00    | \$0         | 0.00    | \$0         | 0.00     | \$0         | 0.00    |
| FEDERAL FUNDS                   | \$0         | 0.00    | \$0         | 0.00    | \$0         | 0.00     | \$0         | 0.00    |
| OTHER FUNDS                     | \$1,806,993 | 4.85    | \$1,869,710 | 5.00    | \$1,869,710 | 5.00     | \$1,869,710 | 5.00    |

#### **PROGRAM DESCRIPTION**



#### **PROGRAM DESCRIPTION**



#### 2b. Provide a measure(s) of the program's quality.

Customer Satisfaction Surveys will be provided to participants of our Missouri Winery Visitors Program (MVP) that earn points and rewards for visiting Missouri wineries. The program currently has 6,520 participants and generated 56,386 winery visits (as of 7.30.18). The survey was conducted in December 2017 and sent to nearly 4,500 participants. 392 responses were collected. Overall satisfaction of the program was rated on a ten point scale.





30 20

2014

2015

2016

FISCAL YEAR

Program Name: Wine and Grape Board

Program is found in the following core budgets: Wine and Grape Board

#### 2c. Provide a measure(s) of the program's impact.

\*Combined reach from website, newsletters, events, social media and advertising impressio