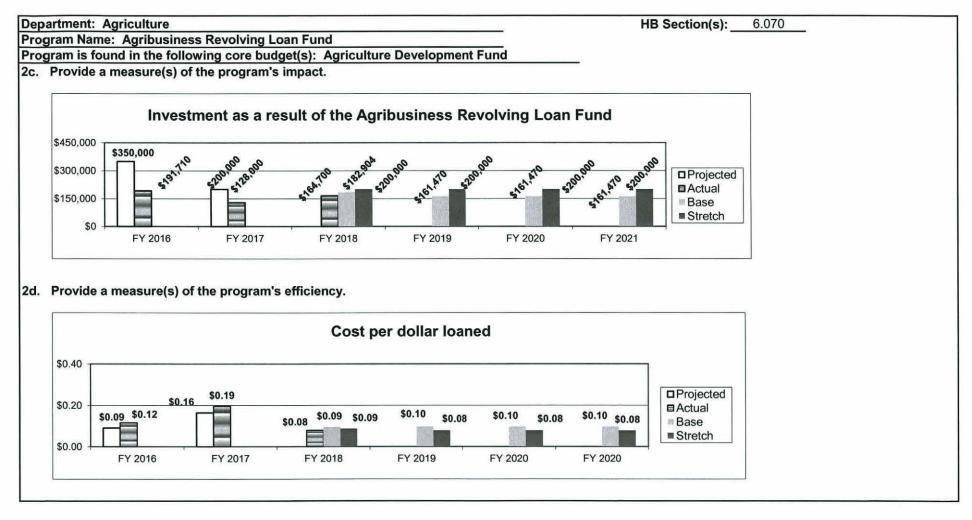

0   | 0.00    | 100,000   | 0.00     | 100,000     | 0.00    |
| REFUNDS                     | 0        | 0.00    | 120       | 0.00    | 120       | 0.00     | 120         | 0.00    |
| TOTAL - PD                  | 6,500    | 0.00    | 100,120   | 0.00    | 100,120   | 0.00     | 100,120     | 0.00    |
| GRAND TOTAL                 | \$66,705 | 1.00    | \$219,239 | 1.60    | \$219,239 | 1.60     | \$219,239   | 1.60    |
| GENERAL REVENUE             | \$0      | 0.00    | \$0       | 0.00    | \$0       | 0.00     | \$0         | 0.00    |
| FEDERAL FUNDS               | \$0      | 0.00    | \$0       | 0.00    | \$0       | 0.00     | \$0         | 0.00    |
| OTHER FUNDS                 | \$66,705 | 1.00    | \$219,239 | 1.60    | \$219,239 | 1.60     | \$219,239   | 1.60    |









| Program Name: Alternative Loan Program Program is found in the following core budget(s): Ag Development Fund a. What strategic priority does this program address? • Empower More Small Agricultural Producers b. What does this program do? • This program is designed to provide financial assistance for rural Missourians to finance the production, processing, and marketing needs of an alternative enterprise. • Agricultural alternative project is something different from traditional rural farming operations • Maximum Ioan is \$20,000 for up to 5 years • Short -term Ioans may also be made to Missouri land owners with a NRCS cost-share contract or Soil and Water Conservation contract to offset initial costs of implementation until cost-share money is received | )epa | artment: Agriculture