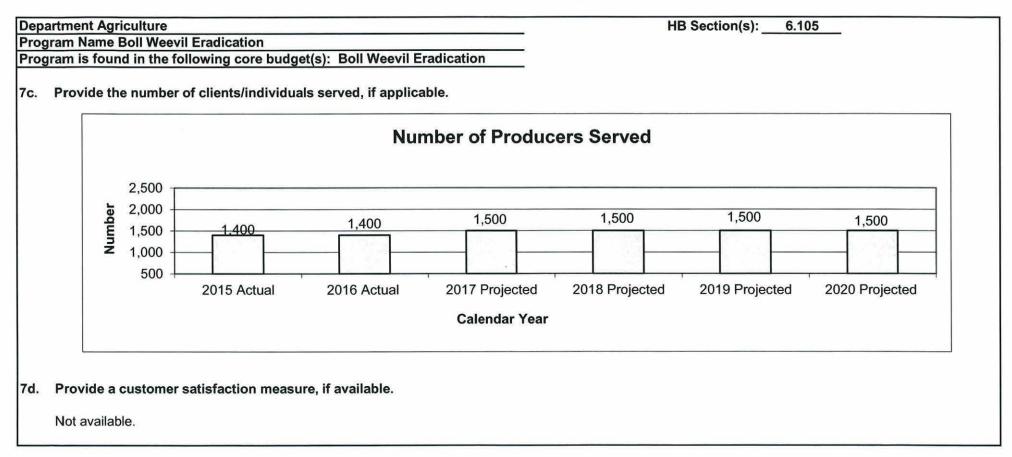

|                                                                                                                                                             |
|                                                                                                                                                                                                                                                                                                                                                                                      |                                                                                                                                                             |

#### **PROGRAM DESCRIPTION**



#### **PROGRAM DESCRIPTION**



# pg. 405

| Budget Unit                              |           |         |           |         |           |          |           |         |
|------------------------------------------|-----------|---------|-----------|---------|-----------|----------|-----------|---------|
| Decision Item                            | FY 2018   | FY 2018 | FY 2019   | FY 2019 | FY 2020   | FY 2020  | FY 2020   | FY 2020 |
| Budget Object Summary                    | ACTUAL    | ACTUAL  | BUDGET    | BUDGET  | DEPT REQ  | DEPT REQ | GOV REC   | GOV REC |
| Fund                                     | DOLLAR    | FTE     | DOLLAR    | FTE     | DOLLAR    | FTE      | DOLLAR    | FTE     |
| WEIGHTS MEASURES & CONSMR PROT           |           |         |           |         |           |          |