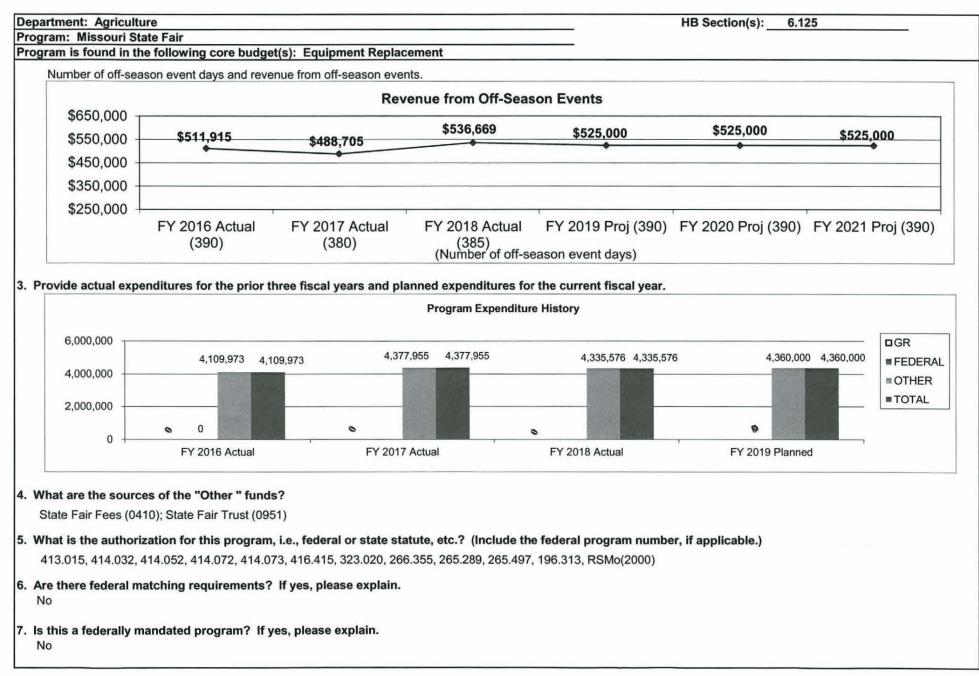

facilities for the display of livestock, agricultural products, con<br>lings.<br>ing the annual State Fair, the fairgrounds host other types of exhibits, er<br>nctions and camper rallies.<br>measure for the program.<br>Number of Entries in State F | space and facilities for the display of livestock, agricultural products, commercial exhibits, and ot<br>lings.<br>ing the annual State Fair, the fairgrounds host other types of exhibits, entertainment and sales ev<br>nctions and camper rallies.<br>measure for the program.<br>Number of Entries in State Fair Contests | ing the annual State Fair, the fairgrounds host other types of exhibits, entertainment and sales events throughout the year, nctions and camper rallies.  measure for the program.  Number of Entries in State Fair Contests |









STATE MILK BOARD pg. 496

| Budget Unit                              |         |         |           |         |           |          | ISION ITEM |         |
|------------------------------------------|---------|---------|-----------|---------|-----------|----------|------------|---------|
| Decision Item                            | FY 2018 | FY 2018 | FY 2019   | FY 2019 | FY 2020   | FY 2020  | FY 2020    | FY 2020 |
| Budget Object Summary                    | ACTUAL  | ACTUAL  | BUDGET    | BUDGET  | DEPT REQ  | DEPT REQ | GOV REC    | GOV REC |
| Fund                                     | DOLLAR  | FTE     | DOLLAR    | FTE     | DOLLAR    | FTE      | DOLLAR     | FTE     |
| STATE MILK BOARD                         |         |         |           |         |           |