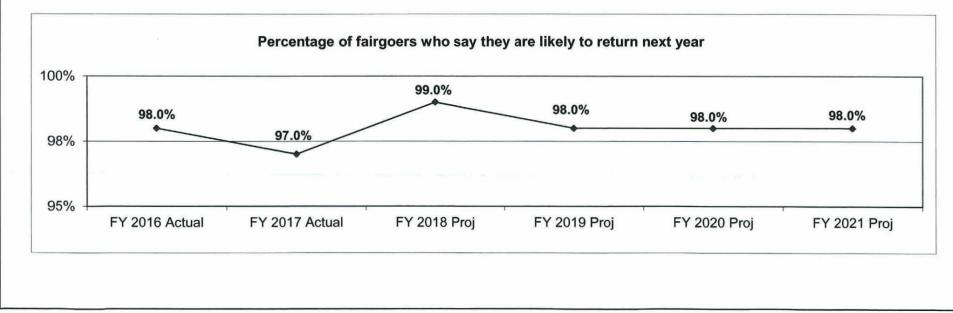

and facilities for the display of livestock, agricultural products, con<br>lings.<br>ing the annual State Fair, the fairgrounds host other types of exhibits, er<br>nctions and camper rallies.<br>measure for the program.<br>Number of Entries in State F | space and facilities for the display of livestock, agricultural products, commercial exhibits, and ot<br>lings.<br>ing the annual State Fair, the fairgrounds host other types of exhibits, entertainment and sales ev<br>nctions and camper rallies.<br>measure for the program.<br>Number of Entries in State Fair Contests | ing the annual State Fair, the fairgrounds host other types of exhibits, entertainment and sales events throughout the year, nctions and camper rallies.  measure for the program.  Number of Entries in State Fair Contests |









STATE MILK BOARD pg. 496

| Budget Unit                              |         |         |           |         |           |          | ISION ITEM |         |
|------------------------------------------|---------|---------|-----------|---------|-----------|----------|------------|---------|
| Decision Item                            | FY 2018 | FY 2018 | FY 2019   | FY 2019 | FY 2020   | FY 2020  | FY 2020    | FY 2020 |
| Budget Object Summary                    | ACTUAL  | ACTUAL  | BUDGET    | BUDGET  | DEPT REQ  | DEPT REQ | GOV REC    | GOV REC |
| Fund                                     | DOLLAR  | FTE     | DOLLAR    | FTE     | DOLLAR    | FTE      | DOLLAR     | FTE     |
| STATE MILK BOARD                         |         |         |           |         |           |