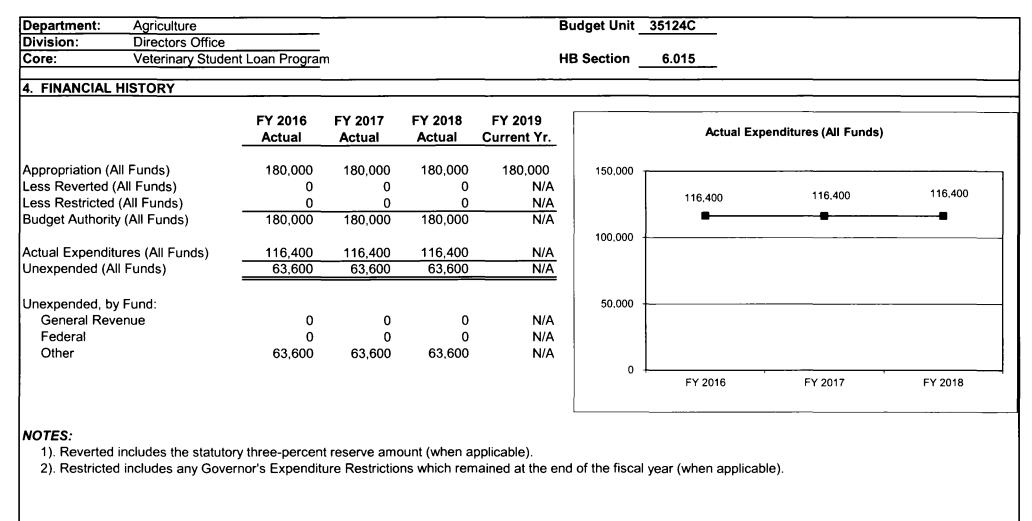

ain fringes budgeted Note: Fringes budgeted in House Bill 5 except for certain fringes directly to MoDOT, Highway Patrol, and Conservation. budgeted directly to MoDOT, Highway Patrol, and Conservation. Veterinary Student Loan Payment Fund (0803) Other Funds: Veterinary Student Loan Payment Fund (0803) Other Funds: 2. CORE DESCRIPTION The Veterinary Student Loan program was established by SB 320 (2007) to address the statewide shortage of large animal veterinarians. The legislation allows six (6) students to receive loans of \$20,000 per year for up to four (4) years of veterinary school. Upon graduation, participants are forgiven \$20,000 for each year of service in a designated area of need. 3. PROGRAM LISTING (list programs included in this core funding) Veterinary Student Loan Program



### CORE RECONCILIATION DETAIL

# DEPARTMENT OF AGRICULTURE VETERINARY ST LOAN PROGRAM

### 5. CORE RECONCILIATION DETAIL

|                         | Budget<br>Class | FTF        | <b>CD</b> | Fodorol | Other   | Total   | -    |
|-------------------------|-----------------|------------|-----------|---------|---------|---------|------|
|                         |                 | <u>FTE</u> | GR        | Federal | Other   | Total   | E    |
| TAFP AFTER VETOES       |                 |            |           |         |         |         |      |
|                         | PD              | 0.00       | 0         | 0       | 180,000 | 180,000 | )    |
|                         | Total           | 0.00       | 0         | 0       | 180,000 | 180,000 | )    |
| DEPARTMENT CORE REQUEST |