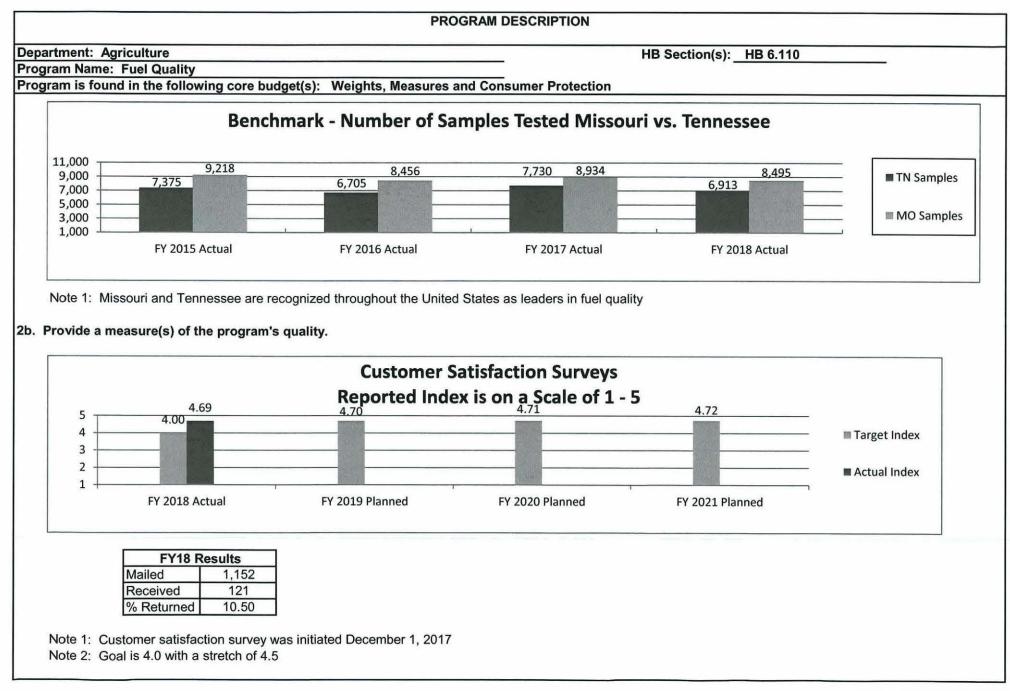

| 3,675<br>1,818          | 3,675<br>1,818           | 1,818                   | Missouri<br>■ Target of 49% |

Note 3: The laboratory tests approximately 8,500 samples per year which represents approximately 45% of the total gas stations, marinas, and airports







|    | artment: Agriculture HB Section(s): 6.110