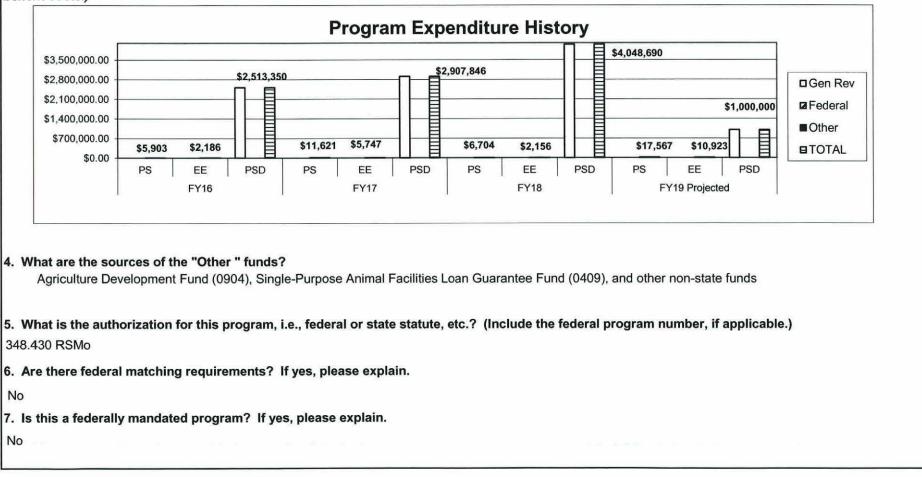

| FY 2018                   | FY 2019            | FY 2020              | FY 2021                                   |                  |                |





2d. Provide a measure(s) of the program's efficiency.



**Department: Agriculture** 

HB Section(s): 6.050 & 6.055

Program Name: Agricultural Product Utilization Contributor Tax Credit Program Program is found in the following core budget(s): MASBDA

3. Provide actual expenditures for the prior three fiscal years and planned expenditures for the current fiscal year. (Note: Amounts do not include fringe benefit costs.)



|     | rtment: Agriculture                                                                              |                                                                                    |                                                            |                                                                   |                                                             | HB Section(                                                | s): 6.035                                   |                                                                               |
|-----|--------------------------------------------------------------------------------------------------|------------------------------------------------------------------------------------|-------------------------------------