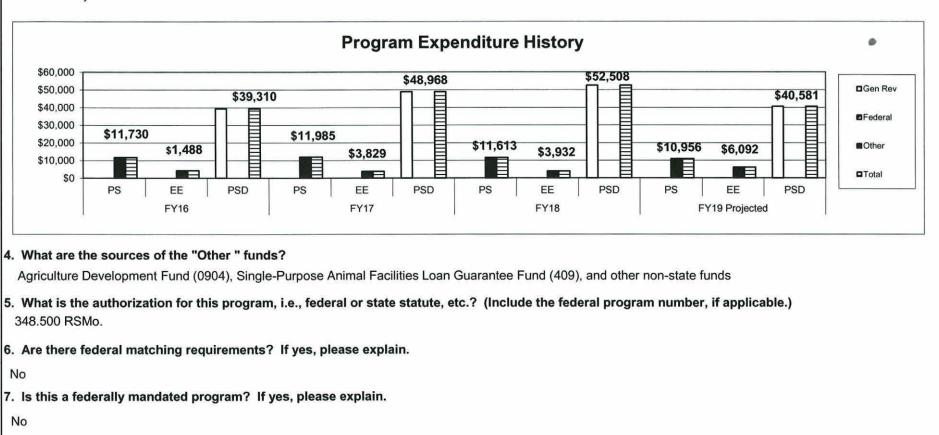

#### AGRICULTURE BUSINESS DEVELOPMENT DIVISION

| Core - Ag Business Development                                                 | 101 |
|--------------------------------------------------------------------------------|-----|
| Increase - Senior Farmers' Market Nutrition Program (HB 1625)                  | 120 |
| Core - AgriMissouri                                                            | 125 |
| Core - Abattoir / Meat Laboratory                                              | 134 |
| Core - Wine and Grape Board                                                    | 138 |
| Core - Missouri Agricultural and Small Business Development Authority (MASBDA) | 147 |
| Core - Agriculture Development Fund                                            | 224 |
| Core - Dairy Industry Revitalization                                           | 241 |