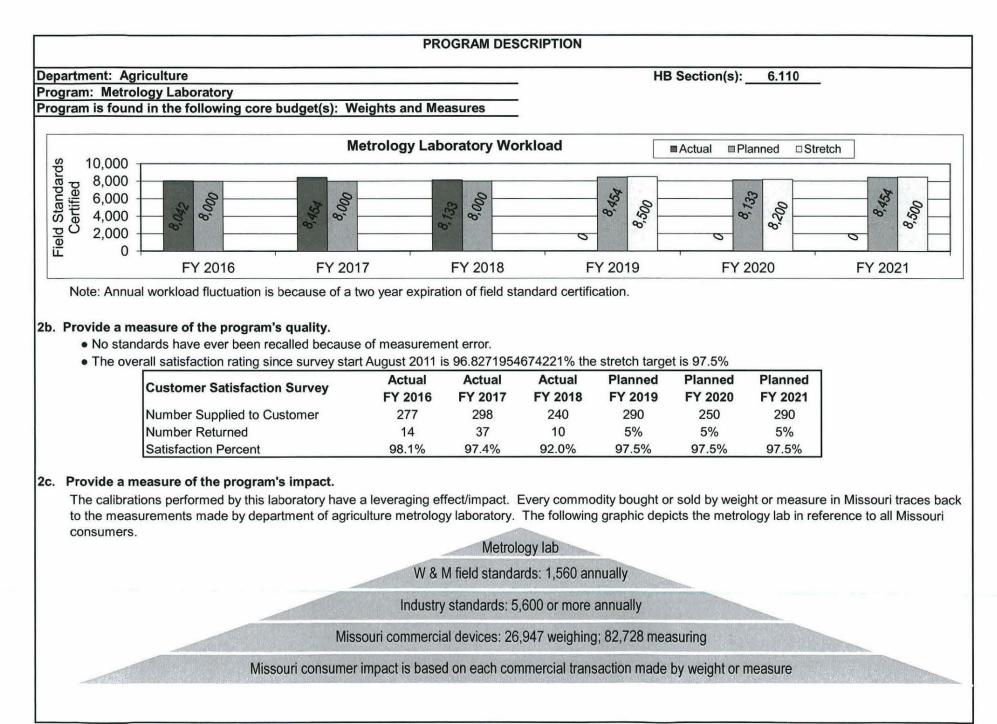

son.

<sup>1</sup>Note: In addition to the standards calibrated in support of our W & M program we also annually calibrate all the volumetric field standards for the lowa W & M program and every two years we calibrate all the large volumetric field standards for the Arkansas W & M program. We also calibrate volumetric standards for some out of state industry customers.

## 2a. Provide an activity measure for the program.



• Internal standards include laboratory primary working standards, secondary working standards, and process control standards.

• W & M field standards include all the mass and volumetric standards used by W & M inspectors to certify commercial weighing and measuring devices.

Industry standards include everything not in the first two categories.

HB Section(s): 6.110



**Department:** Agriculture

Program: Metrology Laboratory

Program is found in the following core budget(s): Weights and Measures

https://www.nist.gov/sites/default/files/documents/2017/11/29/2016-slp-workload-survey.pdf 2d. Provide a measure of the program's efficiency. Metrology laboratory workload ranking is listed below by calibration type according to the NIST 2014 and 2016 State Laboratory Program Workload Survey. This survey is published every two years and it is based on a calendar year. The lab has ranked in the upper one third since the survey began. 2014 Survey 2016 Survey

- Mass Echelon II: 13 of 26
- Mass Echelon III: 11 of 47
- Vehicle scale test carts: 16 of 30
- Railroad test cars: (data not collected in 2014)
- Glassware Gravimetric: 0 of 7 (none in 2014)
- Gravimetri