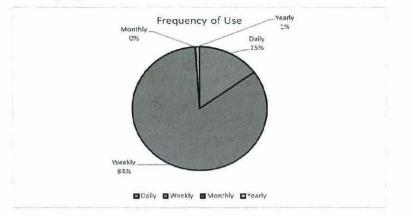

am.



Department Agriculture

HB Section(s): 6.020

Program Name Market News Program

Program is found in the following core budget(s): Division of Ag Business Development

#### 2b. Provide a measure(s) of the program's quality.

Market News surveyed customers in Fiscal Year 2018 to determine their satisfaction level and the frequency of which they used market news information. The survey was sent to 1,456 customers and 127 responded. The following is a snapshot of information gained from that survey:

Question 1: The services provided by the Missouri Department of Agriculture Market News Services are trustworthy, accurate and dependable.



Question 2: How often do you intentionally view, or listen to. Market Reports from the Missouri Department of Agriculture's Ag Market News program?





Question 3: What is your primary source for acquiring Market News Information?

Question 4: What best describes your involvement with Agriculture?







|                                                                                    |                                                                                                                       |                                                                                   |                                                                                    | NEV                                                                                    | N DECISION ITEM