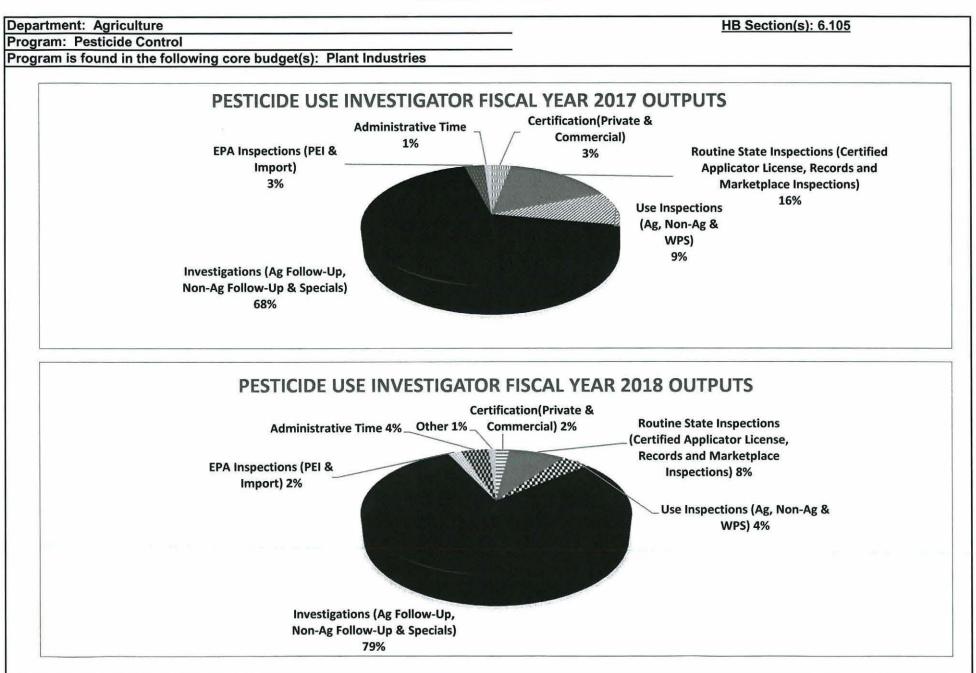

| FY2017                                                                                      | FY2018                                                                                               | FY2019                                                                                                          | FY2020                                                                                             | FY2021                                                                      | <ul> <li>Stretch</li> </ul>                   |



HB Section(s): 6.105

Program: Pesticide Control

Program is found in the following core budget(s): Plant Industries

# 2a. Provide an activity measure(s) for the program (continued).





HB Section(s): 6.105

Department: Agriculture

Program: Pesticide Control

Program is found in the following core budget(s): Plant Industries

2b. Provide a measure(s) of the program's quality.

Customer Satisfaction - Average number of days it takes to initiate an investigation once the complaint is received

| FY2016 | FY2017 | FY2018 | FY2019 proj | FY2020 proj | FY2021 proj |
|--------|--------|--------|-------------|-------------|-------------|
| N.A.   | N.A.   | N.A.   | TBD         | TBD         | TBD         |

Note: Data from FY2016, FY2017 and FY2018 are not available as this is a new measure beginning in FY19.

| Complainant Satisfaction    | FY2016 | FY2017 | FY2018 | FY2019 proj | FY2020 proj | FY2021 proj |
|-----------------------------|--------|--------|--------|--------