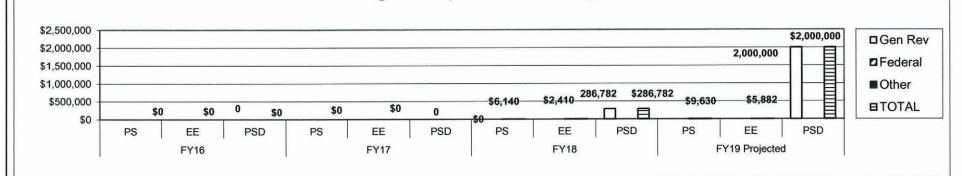

#### AGRICULTURE BUSINESS DEVELOPMENT DIVISION

| Core - Ag Business Development                                                 | 101 |
|--------------------------------------------------------------------------------|-----|
| Increase - Senior Farmers' Market Nutrition Program (HB 1625)                  | 120 |
| Core - AgriMissouri                                                            | 125 |
| Core - Abattoir / Meat Laboratory                                              | 134 |
| Core - Wine and Grape Board                                                    | 138 |
| Core - Missouri Agricultural and Small Business Development Authority (MASBDA) | 147 |
| Core - Agriculture Development Fund                                            | 224 |
| Core - Dairy Industry Revitalization                                           | 241 |