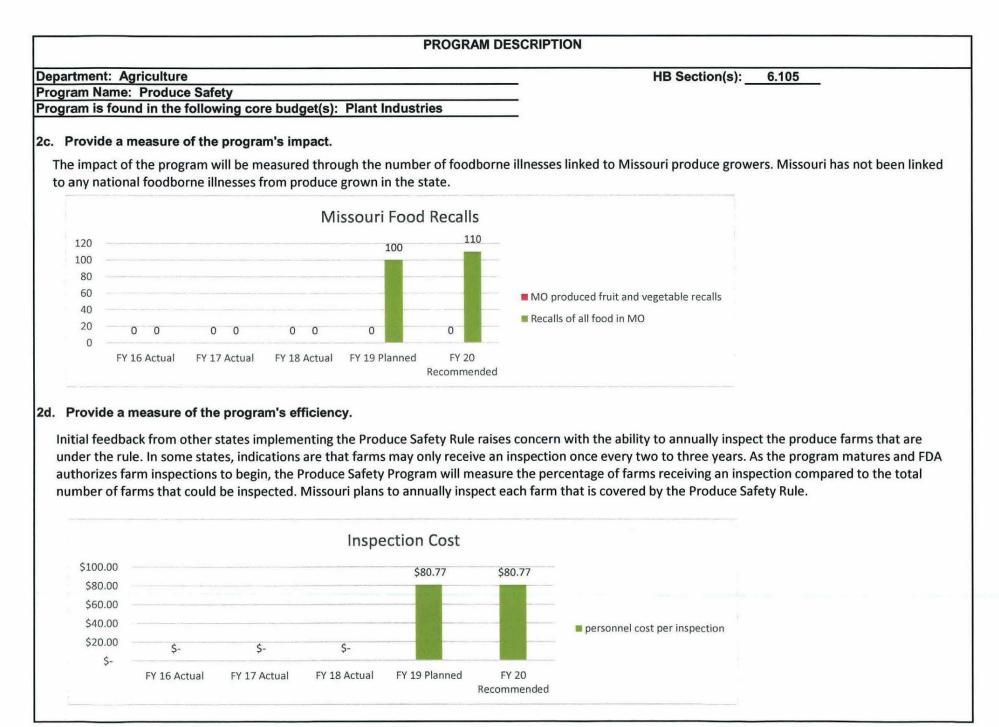

the program will offer complimentary On Farm Readiness Reviews for growers to prepare their farm to compliance with the rule. Following the timeline defined in the Produce Safety Rule, the Department will continue with inspection of farms with produce sales exceeding \$500,000, and begin inspecting farms with produce sales exceeding \$250,000 in January 2020.



## 2b. Provide a measure of the program's quality.

The Produce Safety Program is developing a database of Missouri produce growers that meet the conditions of the Produce Safety Rule. The program will send growers an annual survey for feedback on training needs, On Farm Readiness Reviews, and inspections. The program will establish a baseline with the initial survey and provide more specific information as the program matures.





6.105

HB Section(s):

Department: Agriculture

Program Name: Produce Safety

Program is found in the following core budget(s): Plant Industries

3. Provide actual expenditures for the prior three fiscal years; planned expenditures for the current fiscal year; and, when available, the Governor's recommended funding for the upcoming fiscal year. (*Note: Amounts do not include fringe benefit costs.*)



#### 4. What are the sources of the "Other " funds?

The Produce Safety Program is entirely funded with federal funds through the FDA Cooperative Agreement Program.

## 5. What is the authorization for this program, i.e., federal or state statute, etc.? (Include the federal program number, if applicable.)

Federal Section 117.475(c)(13) published September 17, 2015 (80 FR 55908)

#### 6. Ar