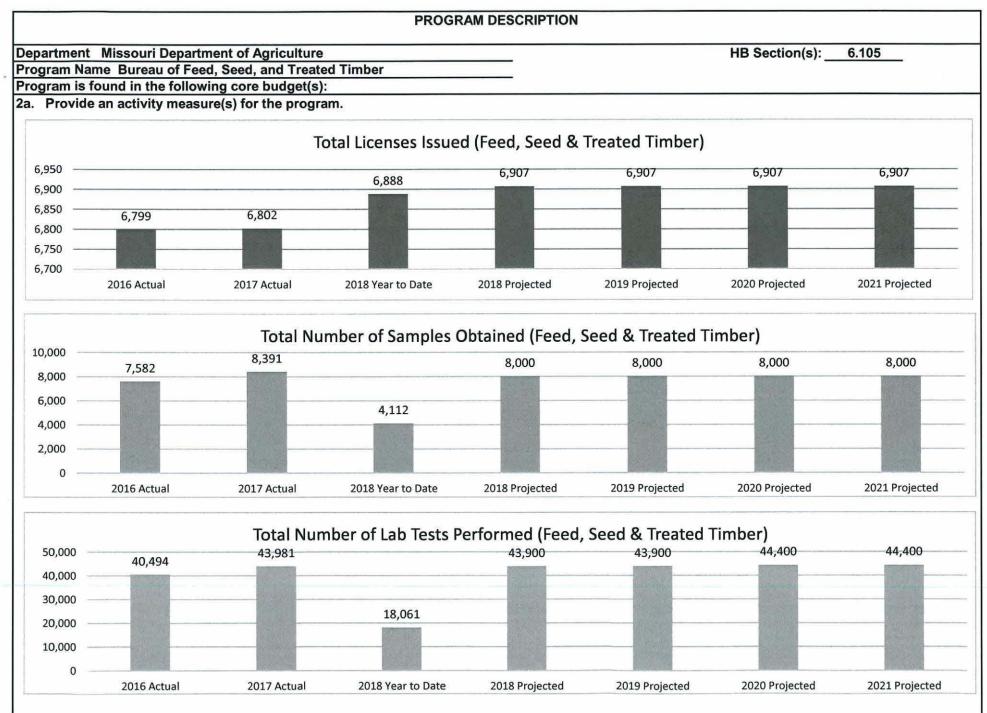

egrated food safety system • Cooperates with the Unites States Department of Agriculture to assure compliance with federal seed laws and orderly seed commerce • Provides laboratory testing for food safety identifying chemical toxins and microbiological pathogens in feed ٠ Provides laboratory testing of feed samples to assure nutritive guarantees are met ٠ Provides laboratory testing of seed samples to assure seed quality guarantees are met ٠ Assures export capability of feed and seed products by providing required inspections ٠ Maintains a safe food supply through inspections: ٠ Bovine Spongiform Encephalopathy (BSE) Prevention Program • Current Good Manufacturing Practices at Federally Licensed and Unlicensed Medicated Feed Mills • For compliance with state and federal feed safety rules











Agriculture

HB Section(s): 6.105

Hemp Extract Plant Industries

### 1a. What strategic priority does this program address?

**Empower More Agricultural Producers.** 

## 1b. What does this program do?

This program is designed to ensure producers of cannabidiol (CBD) derived from hemp operate according to the regulations designed to prevent diversion of product and safeguard consumers.

Legislation allowing the use of hemp extract for the treatment of intractable epilepsy was approved in 2014 (HB 2238). Regulation of the product is done jointly by the Department of Health and Senior Services (DHSS) and MDA. The enabling legislation allowed MDA to license two nonprofit facilities to grow hemp and manufacture the extract while DHSS was tasked with issuing ID cards to patients to