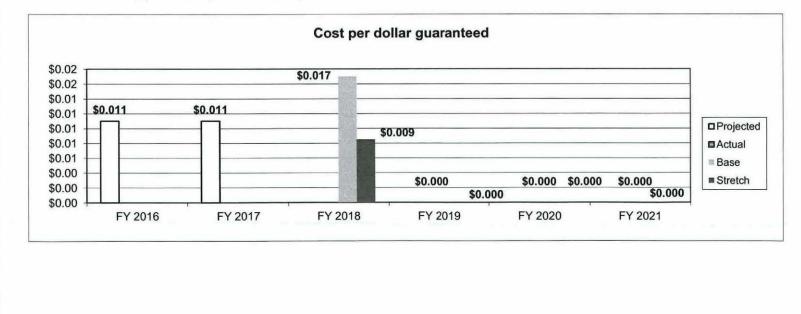

| Notality and a second sec |                    |                        |   |







184











Department: Agriculture

HB Section(s): 6.035

Program Name: Family Farm Breeding Livestock Loan Program

Program is found in the following core budget(s): MASBDA

3. Provide actual expenditures for the prior three fiscal years and planned expenditures for the current fiscal year. (Note: Amounts do not include fringe benefit costs.)









### 2d. Provide a measure(s) of the program's efficiency.





| gram Name: Meat Processing Facility Investment Tax Credit<br>gram is found in the following core budget(s): MASBDA What strategic priority does this program address? • Empower More Meat Processors What does this program do? • This program is designed to provide a taxpayer a tax credit for meat processing modernization or expansion at their processing facility • The tax credit will be equal to 25% of the amount the taxpayer paid in the tax year for modernization and expansion • The tax credit will be equal to 25% of the amount the taxpayer paid in the tax year for modernization and expansion • The tax credit will be equal to 25% of the amount the taxpayer paid in the tax year for modernization and expansion • The tax credit will be equal to 25% of the amount the taxpayer paid in the t