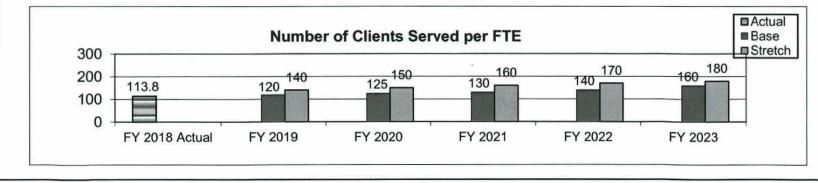

|



Department - Ag Business Development

HB Section(s): 6.020 & 6.025

Program Name - AgriMissouri

Program is found in the following core budget(s): Agriculture Business Development

## 2b. Provide a measure of the program's quality.

Surveys are underway to measure quality of membership efforts, urban & nontraditional grant impact, farmers' market grant impact.

### 2c. Provide a measure of the program's impact.

Clients served is an accumulation from all five areas of emphasis: Consumer Outreach and Education -- 87 Missouri Grown Promotion -- 46 Farm to Table Efforts -- 52 Membership Assistance -- 384 Agritourism -- 56



#### 2d. Provide a measure of the program's efficiency.

The Missouri Grown staff consists of a program manager and four marketing specialists.



Department - Ag Business Development

HB Section(s): 6.020 & 6.025

Program Name - AgriMissouri

Program is found in the following core budget(s): Agriculture Business Development

3. Provide actual expenditures for the prior three fiscal years; planned expenditures for the current fiscal year; and, when available, the Governor's recommended funding for the upcoming fiscal year. (*Note: Amounts do not include fringe benefit costs.*)



| FY 2020 AGRICULTURE                                           |                             |     |                          | ·                           |                          |                               | DEC                        | ISION ITEM                   | SUMMARY                   |
|---------------------------------------------------