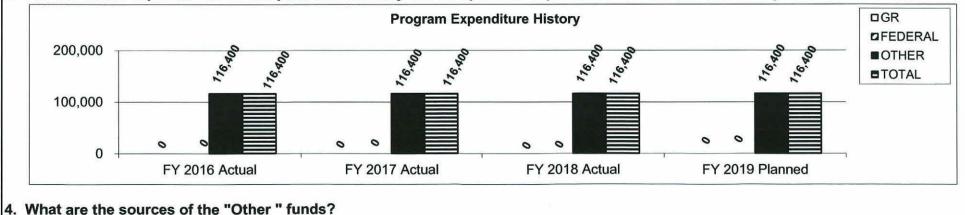

Y 2017      |                           | FY 2018      |                           | FY 2019                  | FY 2020                  | FY 2021                  |
|-------------------------------------------|--------------|---------------------------|--------------|---------------------------|--------------|---------------------------|--------------------------|--------------------------|--------------------------|
| Average cost per loan recipient per year. | <u>Proj.</u> | <u>Actual</u><br>\$20,000 | <u>Proj.</u> | <u>Actual</u><br>\$20,000 | <u>Proj.</u> | <u>Actual</u><br>\$20,000 | <u>Proj.</u><br>\$20,000 | <u>Proj.</u><br>\$20,000 | <u>Proj.</u><br>\$20,000 |

# 3. Provide actual expenditures for the prior three fiscal years and planned expenditures for the current fiscal year.



Veterinary Student Loan Payment Fund (0803)

Department: Agriculture

HB Section(s): 6.005

Program Name: Veterinary Student Loans

Program is found in the following core budget(s): Veterinary Student Loans

5. What is the authorization for this program, i.e., federal or state statute, etc.? (Include the federal program number, if applicable.)

The state statute is Section 340.337 - 340.350 RSMo.

6. Are there federal matching requirements? If yes, please explain.

No

7. Is this a federally mandated program? If yes, please explain.

No

Biodiesel Incentives pg. 87

| FY 2020 AGRICULTURE                                           |                             |                          |                             |                          |                               | DEC