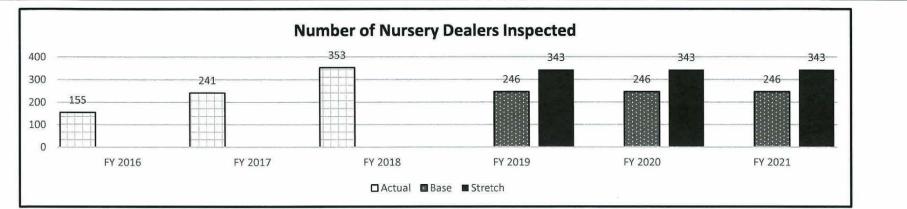

exotic pests to gain entrance to our state (gypsy moth, emerald ash borer, sudden oak death, Asian longhorned beetle, thousand cankers disease of walnut). Once here, these pests can cause millions of dollars of damage, not only to nursery/landscape plants but also to agronomic and horticultural food/feed crops, forest industry products and our native forest habitats. Early detection and management is a primary goal of this program.

## 2a. Provide an activity measure(s) for the program.



international trade), fruit tree and grapevine virus-free certification, invasive pest survey, and paperwork/administrative (weekly/monthly reports).

### Department: Agriculture

HB Section(s): 6.105

Program Name: Plant Pest Control

Program is found in the following core budget(s): Plant Industries



The majority of nursery stock sold at Missouri dealers is from out of state and is a pathway for pests and diseases that could cause serious economic damage to Missouri agricultural and forest resources. Annual dealer inspections are not mandated by statute but it is an important preventative measure, since early detection equates to quicker, less impactful eradication. As many as possible are inspected as time and resources allow. Catching pest problems early when they are shipped in, before they become established, prevents additional losses to nurseries and their customers.



MDA is a cooperator with USDA to provide export certification to Missouri exporters, helping exporters navigate and meet receiving country requirements for pest freedom. Working together with USDA ensures that M