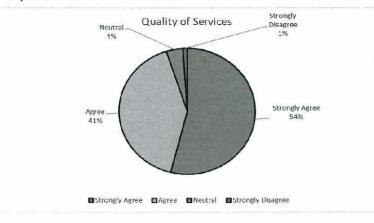

oats. These services help Missouri maintain its status as
  a leader in agricultural production.

#### 2a. Provide an activity measure(s) for the program.



Department Agriculture

HB Section(s): 6.020

Program Name Market News Program

Program is found in the following core budget(s): Division of Ag Business Development

#### 2b. Provide a measure(s) of the program's quality.

Market News surveyed customers in Fiscal Year 2018 to determine their satisfaction level and the frequency of which they used market news information. The survey was sent to 1,456 customers and 127 responded. The following is a snapshot of information gained from that survey:

Question 1: The services provided by the Missouri Department of Agriculture Market News Services are trustworthy, accurate and dependable.



Question 2: How often do you intentionally view, or listen to. Market Reports from the Missouri Department of Agriculture's Ag Market News program?





Question 3: What is your primary source for acquiring Market News Information?

Question 4: What best describes your involvement with Agriculture?







|                                                                                    |                                                                                                                       |                                                                                   |                                                                                    | NEV                                                                                    | N DECISION ITEM