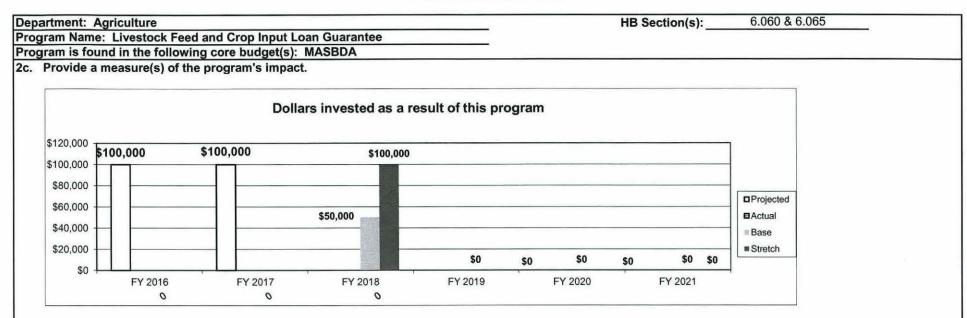

| Notality and a second sec |                    |                        |   |







184











Department: Agriculture

HB Section(s): 6.035

Program Name: Family Farm Breeding Livestock Loan Program

Program is found in the following core budget(s): MASBDA

3. Provide actual expenditures for the prior three fiscal years and planned expenditures for the current fiscal year. (Note: Amounts do not include fringe benefit costs.)









### 2d. Provide a measure(s) of the program's efficiency.





| gram Name: Meat Processing Facility Investment Tax Credit<br>gram is found in the following core budget(s): MASBDA What strategic priority does this program address? • Empower More Meat Processors What does this program do? • This program is designed to provide a taxpayer a tax credit for meat processing modernization or expansion at their processing facility • The tax credit will be equal to 25% of the amount the taxpayer paid in the tax year for modernization and expansion • The tax credit will be equal to 25% of the amount the taxpayer paid in the tax year for modernization and expansion • The tax credit will be equal to 25% of the amount the taxpayer paid in the tax year for modernization and expansion • The tax credit