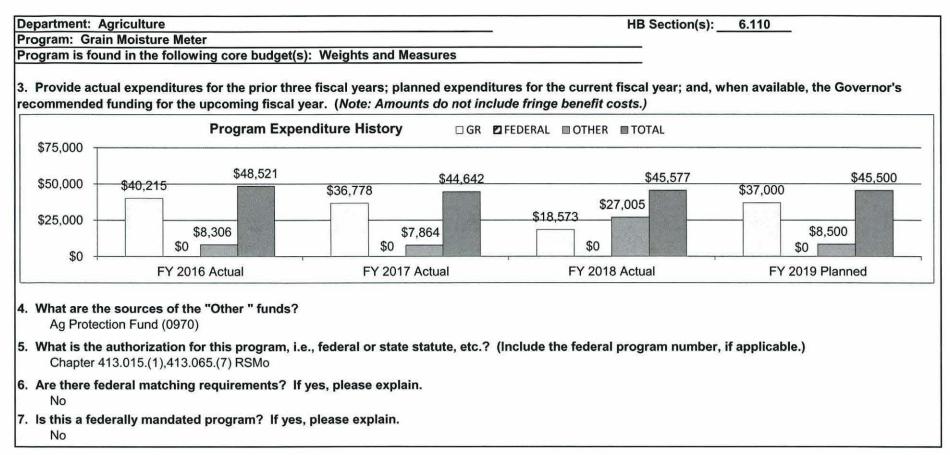

T according to the NIST 2016 State Laboratory Program Workload Survey "Calibration Scope Summary". Colorado, Georgia, Missouri, and South Carolina.

| Program Comparison Estimates         | Missouri | Arkansas | lowa   |
|--------------------------------------|----------|----------|--------|
| Inspection cycle                     | Annual   | Annual   | Annual |
| Number of commercial moisture meters | 466      | 270      | 1,268  |
| Number of inspectors                 | 1.25     | 1        | 8      |
| Annual number of samples prepared    | 192      | 176      | 200    |
| Samples per inspector                | 154      | 176      | 25     |
| Annual number of meter inspections   | 393      | 299      | 1291   |
| Inspections per inspector            | 314      | 299      | 161    |





Department: Agriculture

Program: Metrology Laboratory

Program is found in the following core budget(s): Weights and Measures

1a. What strategic priority does this program address? Reach more consumers to promote and protect agriculture

## 1b. What does this program do?

The Metrology Laboratory is the custodian of the State Weights and Measures Standards. These precision standards provide the traceable link to the standard international system (SI) through the National Institute of Standards and Technology (NIST) by an unbroken chain of comparisons. These calibrations ensure equity in commerce for each weighed or measured commodity bought or sold here in Missouri. The program objective:

- Ensure traceability of the state reference standards and measurement system to the internationa