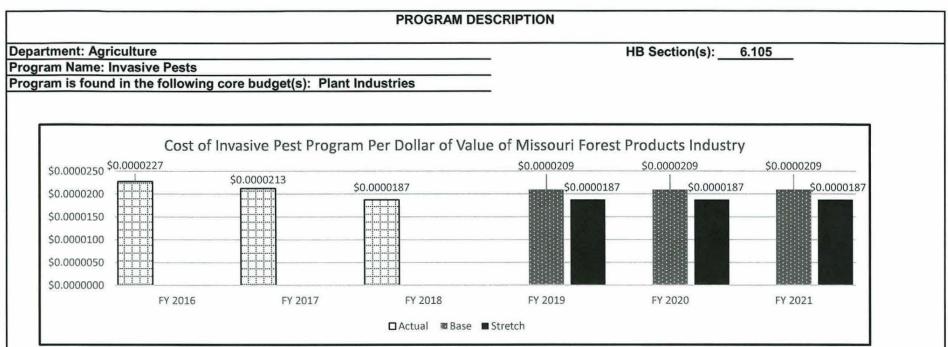

#### PLANT INDUSTRIES DIVISION

| Core - Plant Industries              | 338 |
|--------------------------------------|-----|
| Increase - Produce Safety            | 372 |
| Increase - Industrial Hemp (HB 2034) |     |
| Core - Invasive Pests                | 386 |
| Core - Boll Weevil                   | 397 |