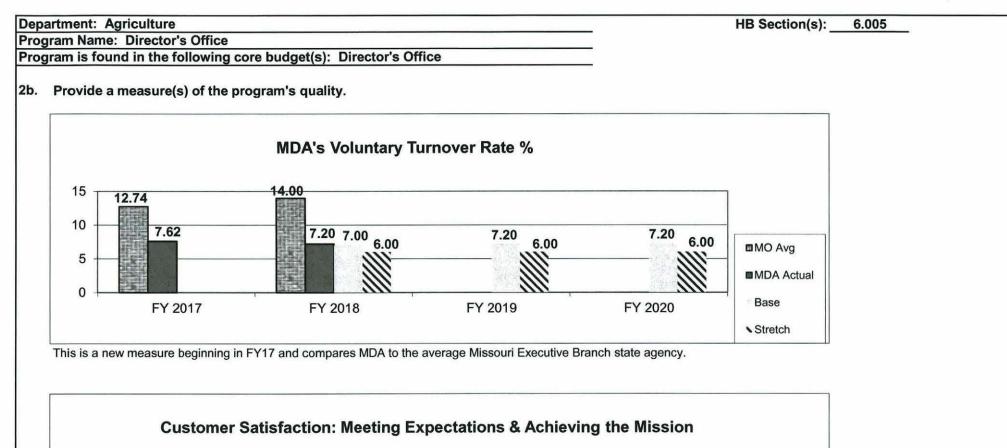

for coordinating all media and public relations activities for the department's five divisions. The main duties of the program's staff include writing news releases, soliciting news coverage of special events, handling media inquiries, planning and coordinating news conferences and briefings, reviewing and editing printed materials, developing information brochures, marketing special events, serving as a liaison to the governor's office and acting as an aide to the director. The public information office is involved in most of the department's events, and a majority of the workload is associated with those activities.



In FY17, MDA served as an information clearinghouse for the response to wildfires in TX, OK, KS and CO so the data includes contacts from five states during that time.







FY18 is the first year of the survey. 740 surveys were returned (653 MORE Tour; 87 online).

The data shows the percentage of respondents that Agreed or Strongly Agreed the Department was: a) Meeting Expectations and b) Achieving its Mission.



## Missouri's National Rankings - 2017

|                         | Missouri        | National Rank |  |  |
|-------------------------|-----------------|---------------|--|--|
| Farms                   | 97,300          | 2nd           |  |  |
| Beef Cows               | 2,166,000       | 2nd           |  |  |
| Rice                    | 12,000,000 cwt. | 4th           |  |  |
| Goats                   | 72,000          | 5th           |  |  |
| Turkeys                 | 18,800,000      | 5th           |  |  |
| Hay                     | 6,193,