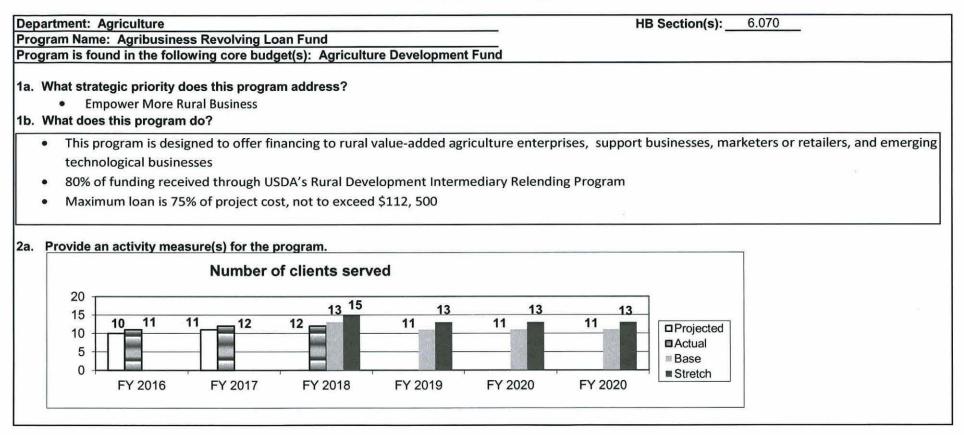

0,000   | 0.00    | 100,000   | 0.00     | 100,000     | 0.00    |
| REFUNDS                     | 0        | 0.00    | 120       | 0.00    | 120       | 0.00     | 120         | 0.00    |
| TOTAL - PD                  | 6,500    | 0.00    | 100,120   | 0.00    | 100,120   | 0.00     | 100,120     | 0.00    |
| GRAND TOTAL                 | \$66,705 | 1.00    | \$219,239 | 1.60    | \$219,239 | 1.60     | \$219,239   | 1.60    |
| GENERAL REVENUE             | \$0      | 0.00    | \$0       | 0.00    | \$0       | 0.00     | \$0         | 0.00    |
| FEDERAL FUNDS               | \$0      | 0.00    | \$0       | 0.00    | \$0       | 0.00     | \$0         | 0.00    |
| OTHER FUNDS                 | \$66,705 | 1.00    | \$219,239 | 1.60    | \$219,239 | 1.60     | \$219,239   | 1.60    |









| Program Name: Alternative Loan Program Program is found in the following core budget(s): Ag Development Fund a. What strategic priority does this program address? • Empower More Small Agricultural Producers b. What does this program do? • This program is designed to provide financial assistance for rural Missourians to finance the production, processing, and marketing needs of an alternative enterprise. • Agricultural alternative project is something different from traditional rural farming operations • Maximum Ioan is \$20,000 for up to 5 years • Short -term Ioans may also be made to Missouri land owners with a NRCS cost-share contract or Soil and Water Conservation contract to offset initial costs of implementation until cost-share money is received | )epa | artment: Agricultur