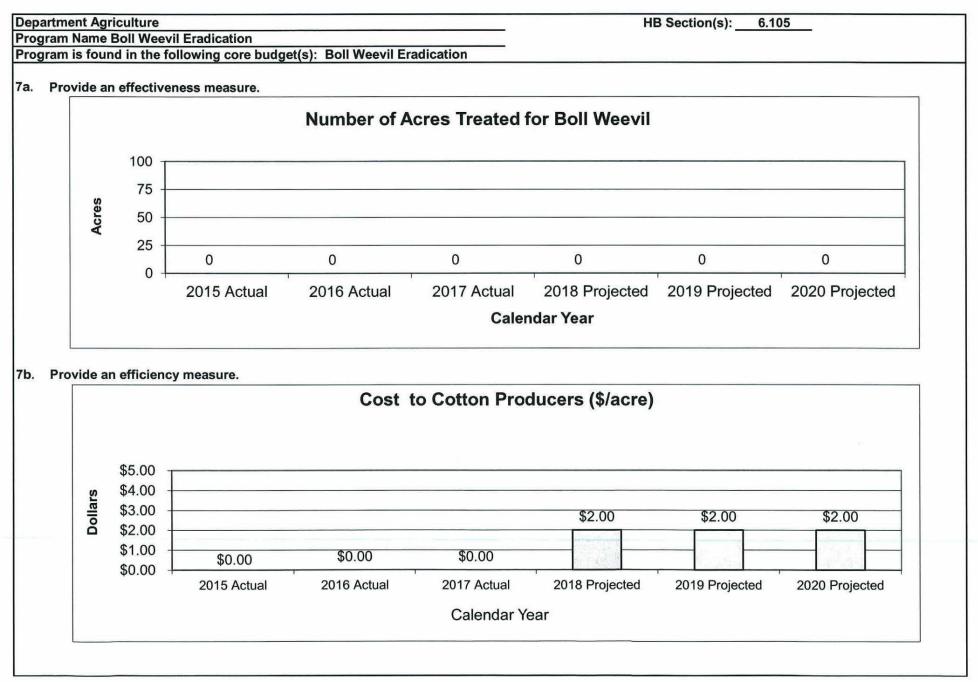

|                                                                                                                                                             |
|                                                                                                                                                                                                                                                                                                                                                                                      |                                                                                                                                                             |

#### **PROGRAM DESCRIPTION**



#### **PROGRAM DESCRIPTION**



# pg. 405

| Budget Unit                              |           |         |           |         |           |          |           |         |
|------------------------------------------|-----------|---------|-----------|---------|-----------|----------|-----------|---------|
| Decision Item                            | FY 2018   | FY 2018 | FY 2019   | FY 2019 | FY 2020   | FY 2020  | FY 2020   | FY 2020 |
| Budget Object Summary                    | ACTUAL    | ACTUAL  | BUDGET    | BUDGET  | DEPT REQ  | DEPT REQ | GOV REC   | GOV REC |
| Fund                                     | DOLLAR    | FTE     | DOLLAR    | FTE     | DOLLAR    | FTE      | DOLLAR    | FTE     |
| WEIGHTS MEASURES & CONSMR PROT           |           |         |           |