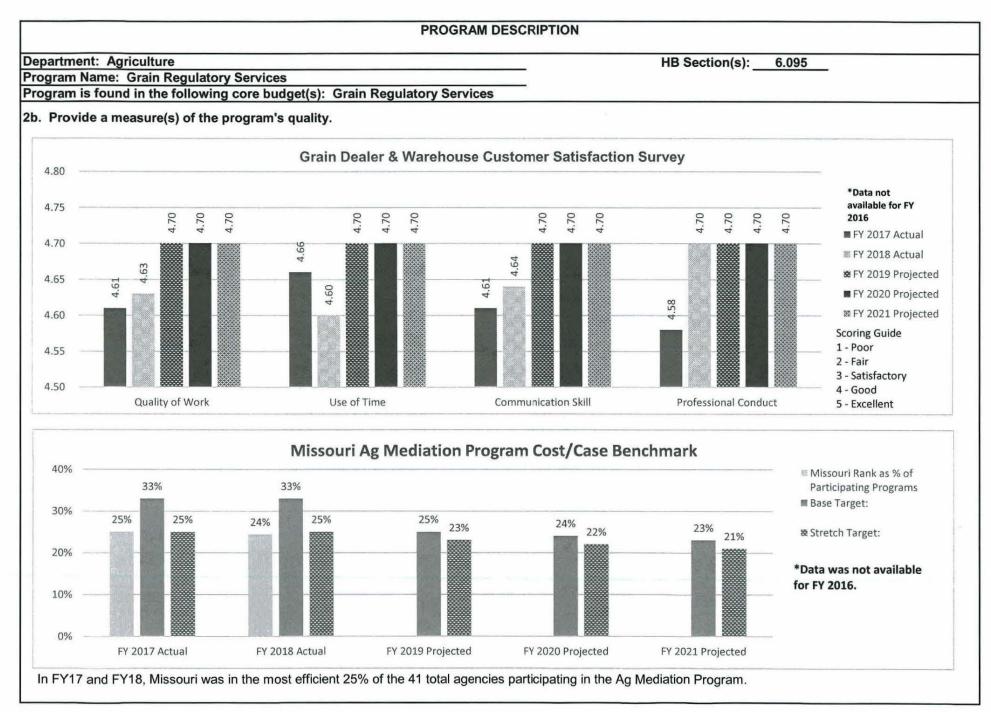

it of Missouri farmers and the Missouri grain industry.

- Missouri farmers provide commodity check off assessments through intermediaries in excess of \$20 million to various commodity groups for the promotion of their farm products. The GRS program conducts commodity check off audits to verify that assessments collected from farmers by these intermediaries are paid to the various commodity programs correctly.

- The GRS program administers the Missouri Agricultural Mediation Program (MAMP) which provides dispute resolution services to Missouri farmers who participate in USDA programs or are extended credit for an agricultural function of business. The MAMP is funded by a grant provided through the Farm Service Agency of USDA.



### 2a. Provide an activity measure(s) for the program.









**Department: Agriculture** 

HB Section(s): 6.095

Program Name: Grain Regulatory Services

Program is found in the following core budget(s): Grain Regulatory Services

3. Provide actual expenditures for the prior three fiscal years and planned expenditures for the current fiscal year. (Note: Amounts do not include fringe benefit costs.)



### 4. What are the sources of the "Other " funds?

Ag Protection Fund (0970)

5. What is the authorization for this program, i.e., federal or state statute, etc.? (Include the federal program number, if applicable.)

Missouri Grain Dealer Law 276.401-276.582 RSMo & Missouri Grain Warehouse Law 411 RSMo

### 6. Are there federal matching requirements? If yes, please explain.

Yes, the MAMP requires the state to match 30%. GRS program has no match