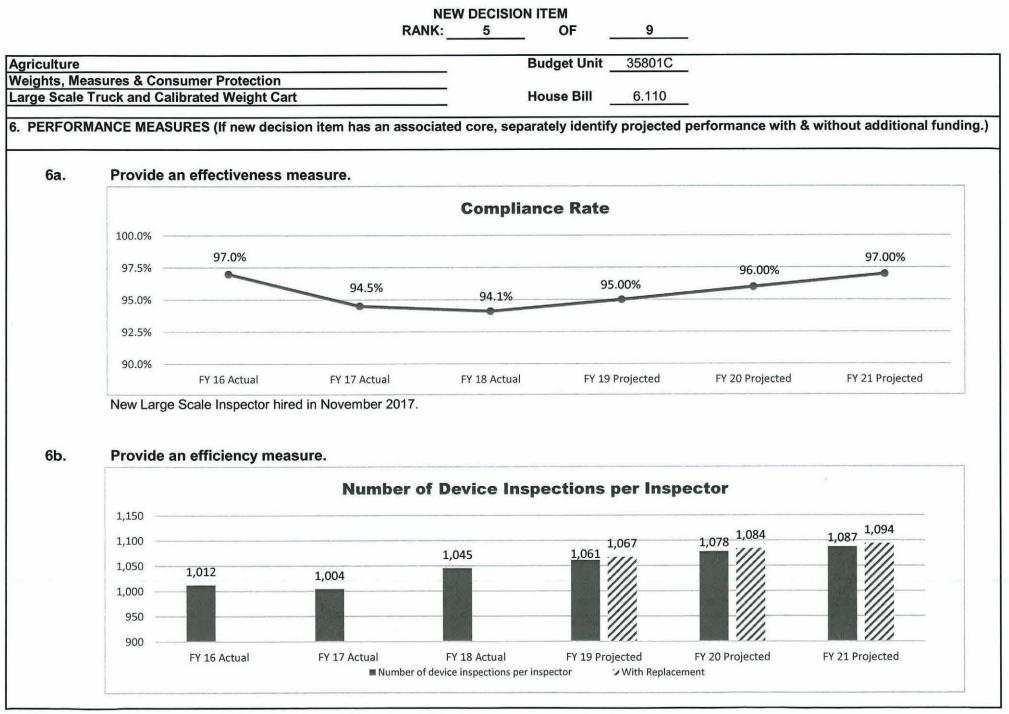

|                         | <u> </u>                    |                         | (                              |
| Transfers<br>Total TRF                                                        | 0                        |                      | 0                         |                       | 0                                |                         | 0                           |                         |                                |
| Grand Total                                                                   | 0                        | 0.0                  | 0                         | 0.0                   | 289,144                          | 0.0                     | 289,144                     | 0.0                     |                                |





## 6d. Provide a customer satisfaction measure, if available.



#### **NEW DECISION ITEM** RANK: 5 OF 9 Agriculture Budget Unit 35801C Weights, Measures & Consumer Protection House Bill Large Scale Truck and Calibrated Weight Cart 6.110 7. STRATEGIES TO ACHIEVE THE PERFORMANCE MEASUREMENT TARGETS: One of the 2008 Freightliners has become very problematic, costing nearly \$10,000 annually in repairs above the normal wear and tear items such as brakes, tires and normal maintenance. There were 114 hours of lost inspection time on this specific truck. With replacing this truck, the program will drastically improve on efficiency.

| FY 2020 AGRICULTURE                                                      |                             |                          |