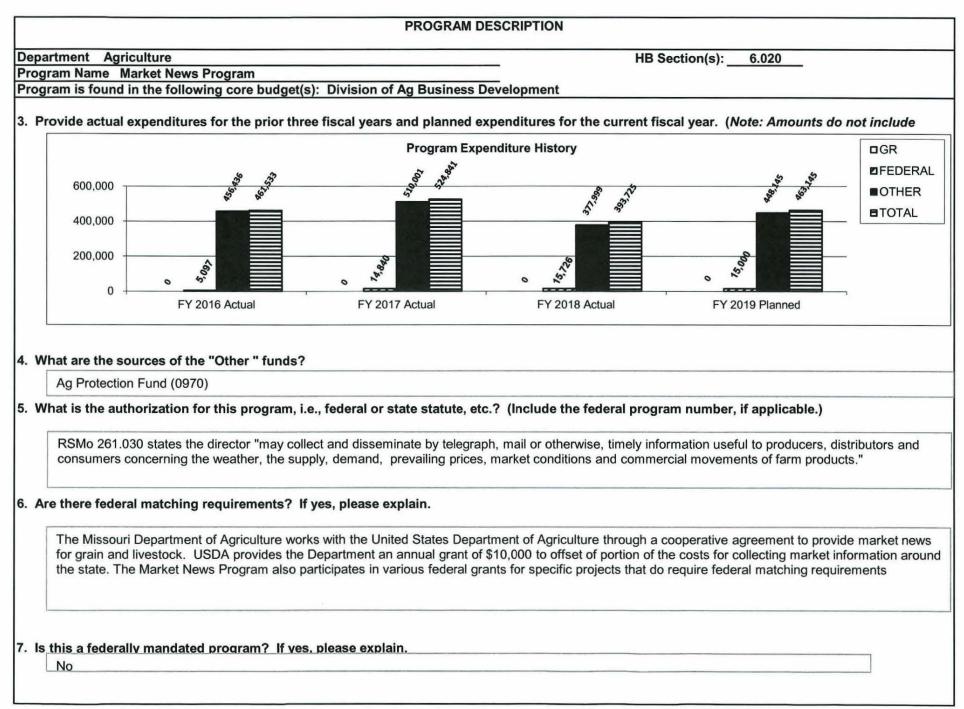

ness Development

#### 2b. Provide a measure(s) of the program's quality.

Market News surveyed customers in Fiscal Year 2018 to determine their satisfaction level and the frequency of which they used market news information. The survey was sent to 1,456 customers and 127 responded. The following is a snapshot of information gained from that survey:

Question 1: The services provided by the Missouri Department of Agriculture Market News Services are trustworthy, accurate and dependable.



Question 2: How often do you intentionally view, or listen to. Market Reports from the Missouri Department of Agriculture's Ag Market News program?





Question 3: What is your primary source for acquiring Market News Information?

Question 4: What best describes your involvement with Agriculture?







|                                                                                    |                                                                                                                       |                                                                                   |                                                                                    | NEV                                                                                    | N DECISION ITEM                                                                                                                                                                                               |                                                                                              |