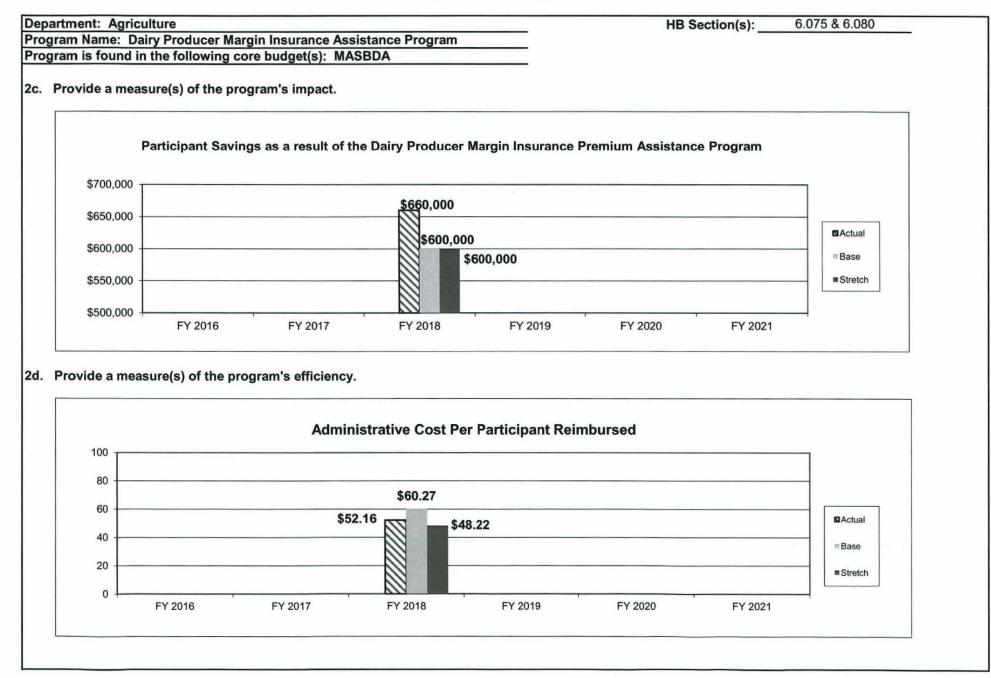

•      | Assistance provided by the Missouri Program allows dairy producers to purchase price swings in milk and feed costs | more comprehensive coverage in order to      | better insure them from |
| •      | Eligible dairy producers can receive reimbursement of 70% of the Eligible federal                                  | premium costs up to a maximum rate of \$.    | 34 per CWT of milk      |
| 1      | In FY18, 366 dairy producers received premium reimbursements totaling \$660,00                                     | 0.                                           |                         |



### 2b. Provide a measure(s) of the program's quality.

This program had a one time reimbursement of dairy margin insurance premiums in FY18. No satisfaction surveys were sent to the recipients.



Department: Agriculture

Program Name: Dairy Producer Margin Insurance Assistance Program

Program is found in the following core budget(s): MASBDA

3. Provide actual expenditures for the prior three fiscal years and planned expenditures for the current fiscal year. (Note: Amounts do not include fringe benefit costs.)



HB Section(s): 6.075 & 6.080









ANIMAL HEALTH pg. 258

| FY 2020 AGRICULTURE Budget Unit          |           |         |           |         |           |          | ISION ITEM |         |
|------------------------------------------|-----------|---------|-----------|---------|-----------|----------|------------|---------|
| Decision Item                            | FY 2018   | FY 2018 | FY 2019   | FY 2019 | FY 2020   | FY 2020  | FY 2020    | FY 2020 |
| Budget