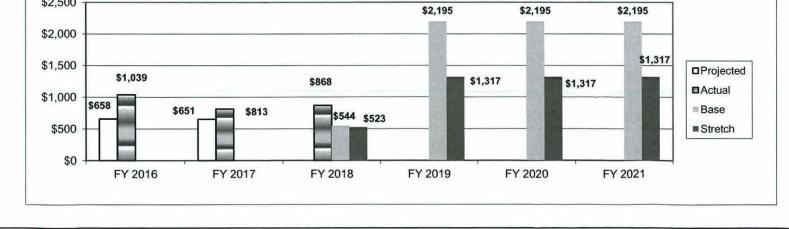

|                                       |
| Program is found in the following core budget(s): MASBDA                                              |                                       |
| 5. What is the authorization for this program, i.e., federal or state statute, etc.? (Include the fee | leral program number, if applicable.) |
| 348.407 RSMo                                                                                          |                                       |
| <ol><li>Are there federal matching requirements? If yes, please explain.<br/>No</li></ol>             |                                       |
| <ol> <li>Is this a federally mandated program? If yes, please explain.</li> <li>No</li> </ol>         |                                       |











| Department: Agriculture                                                              | HB Section(s): 348.403.1 & 6.035                     |
|--------------------------------------------------------------------------------------|------------------------------------------------------|
| Program Name: Missouri Value-Added Loan Guarantee                                    |                                                      |
| Program is found in the following core budget(s): MASBDA                             | -<br>-                                               |
|                                                                                      |                                                      |
| 5. What is the authorization for this program, i.e., federal or state stat