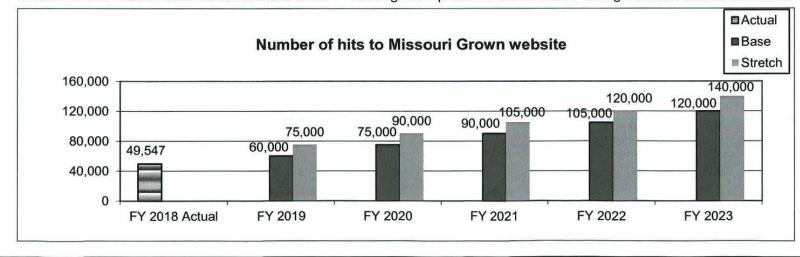

| nt Missouri Grown and AgriMissouri website combined.                                                                                     |



Department - Ag Business Development

HB Section(s): 6.020 & 6.025

Program Name - AgriMissouri

Program is found in the following core budget(s): Agriculture Business Development

## 2b. Provide a measure of the program's quality.

Surveys are underway to measure quality of membership efforts, urban & nontraditional grant impact, farmers' market grant impact.

### 2c. Provide a measure of the program's impact.

Clients served is an accumulation from all five areas of emphasis: Consumer Outreach and Education -- 87 Missouri Grown Promotion -- 46 Farm to Table Efforts -- 52 Membership Assistance -- 384 Agritourism -- 56



#### 2d. Provide a measure of the program's efficiency.

The Missouri Grown staff consists of a program manager and four marketing specialists.



Department - Ag Busin