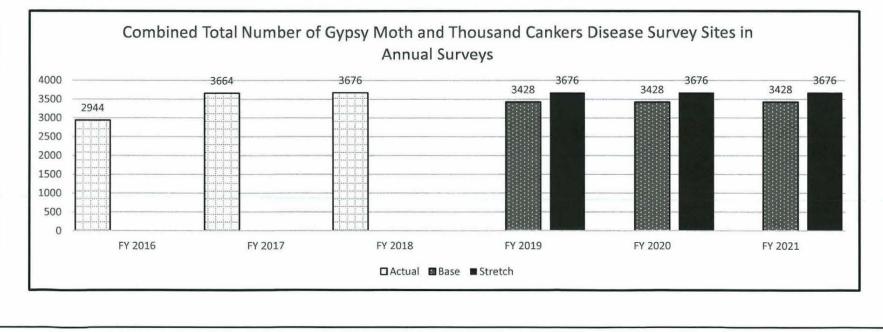

e forest habitats. Of Missouri's 14.6 million acres of forest land, 12.5 million acres is oak, the gypsy moth's preferred host and the primary component of our forest products industry. The introduction of thousand cankers disease of walnut would cause an estimated \$850 million loss to our state's economy. Missouri is the nation's leader in black walnut trees and nut production. Prevention is accomplished through a comprehensive, cooperative annual survey for both of these major forest and agricultural pests. This program also works with emerald ash borer, imported fire ant and other exotic pest response efforts. The program is directed by the State Entomologist (Program Manager) and operates within the Bureau of Plant Pest Control.

#### 2a. Provide an activity measure for the program.





### 2b. Provide a measure of the program's quality.







#### PROGRAM DESCRIPTION Department: Agriculture HB Section(s): 6.105 Program Name: Invasive Pests Program is found in the following core budget(s): Plant Industries 2d. Provide a measure of the program's efficiency. Program Cost Per Gypsy Moth Trap \$25.00 \$23.11 \$19.72 \$19.72 \$19.72 \$19.37 \$20.00 \$16.67 \$16.67 \$16.67 \$16.67 \$15.00 \$10.00 \$5.00 \$0.00 FY 2016 FY 2017 FY 2018 FY 2019 FY 2020 FY 2021 □ Actual ■ Base ■ Stretch





Value of Missouri forest products industry was estimated at \$7.3 million in 2016, \$8.34 million in 2017 and \$9.7 million in 2018.

3. Provide actual expenditures for the prior three fiscal years; planned expenditures for the current fiscal year; and, when available, the Governor's recom