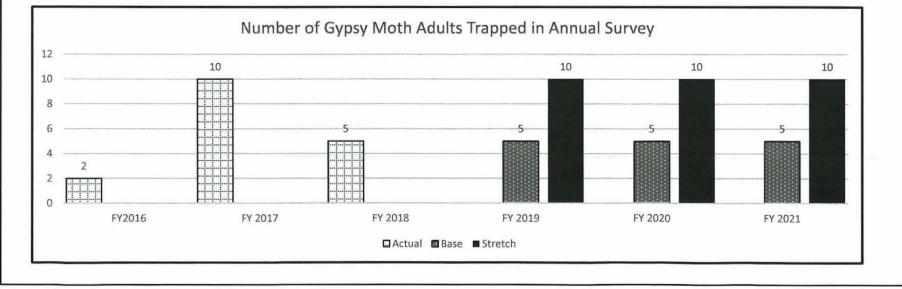

#### PLANT INDUSTRIES DIVISION

| Core - Plant Industries              | 338 |
|--------------------------------------|-----|
| Increase - Produce Safety            | 372 |
| Increase - Industrial Hemp (HB 2034) |     |
| Core - Invasive Pests                | 386 |
| Core - Boll Weevil                   | 397 |