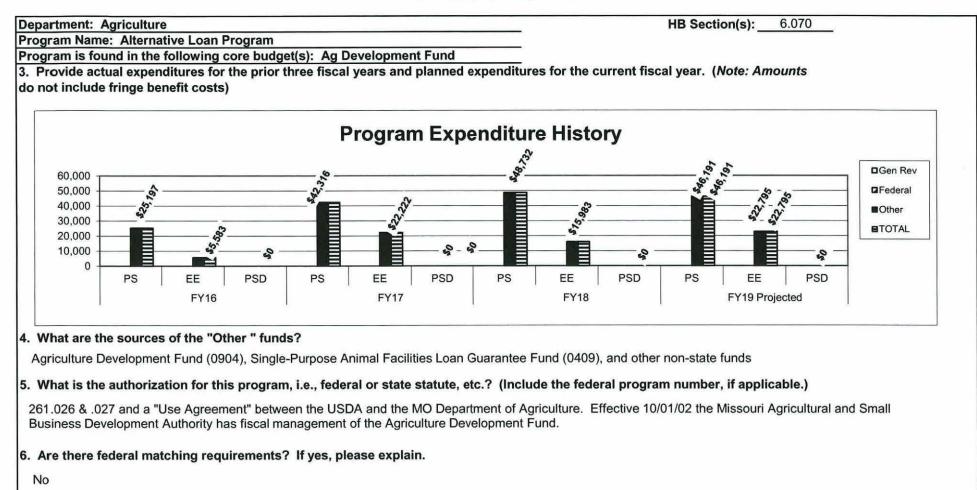

| 2a.  | Number of clients served                                          | 170 170                                                                   |

125 100

75

50

25 0 . 65 74

FY 2016

120

FY 2017

FY 2018

FY 2019

70

FY 2020

Projected

Actual

Base

FY 2021

■ Stretch





### 2d. Provide a measure(s) of the program's efficiency.





7. Is this a federally mandated program? If yes, please explain.

No

HB Section(s):

6.070

Department: Agriculture

Program Name: Crop & Livestock Loan Guaranty Program

Program is found in the following core budget: Agricultural Development Fund

1a. What strategic priority does this program address?

Empower More Young People

# 1b. What does this program do?

- This program is designed to provide the opportunity to gain agri-business experience through a 50% guarantee on loans up to \$3,000 that banks and other lenders make to 4-H or FFA members for a project for a two year period
- Loan guarantee can be used for purchase of livestock, feed, seed, fertilizer, herbicides, insecticides, fuel, or other related project costs

# 2a. Provide an activity measure(s) for the program.



# 2b