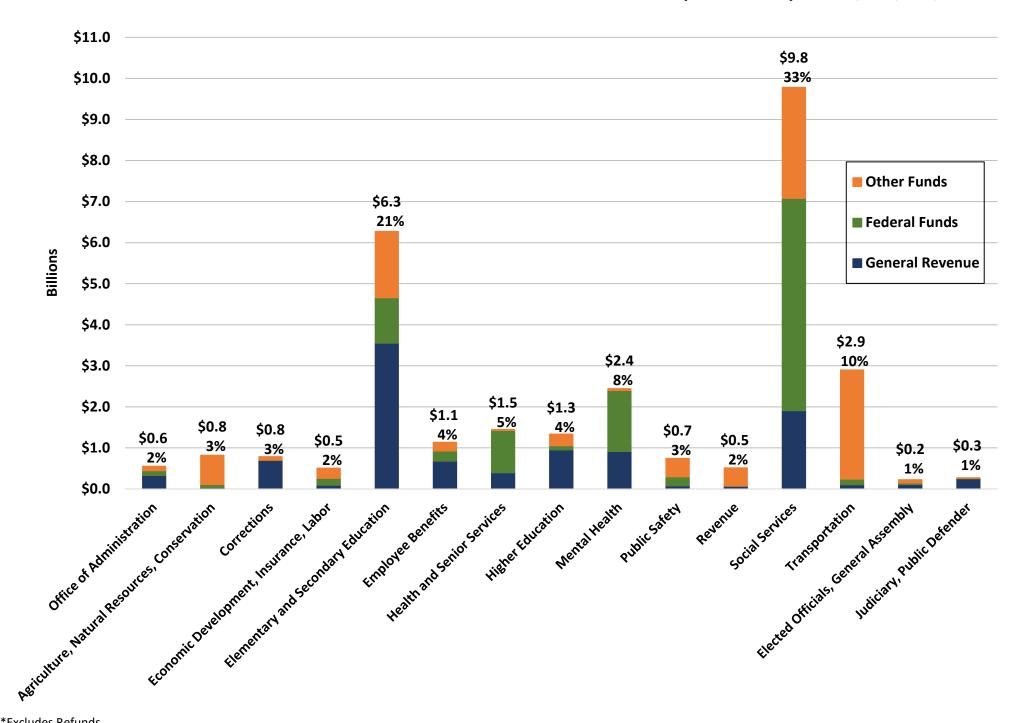

## FISCAL YEAR 2020 GOVERNOR'S RECOMMENDED OPERATING BUDGET

TOTAL BUDGET (ALL FUNDS)
\*\$29,757,795,223

## FISCAL YEAR 2020 GOVERNOR'S RECOMMENDED OPERATING BUDGET (ALL FUNDS) - \*\$29,757,795,223