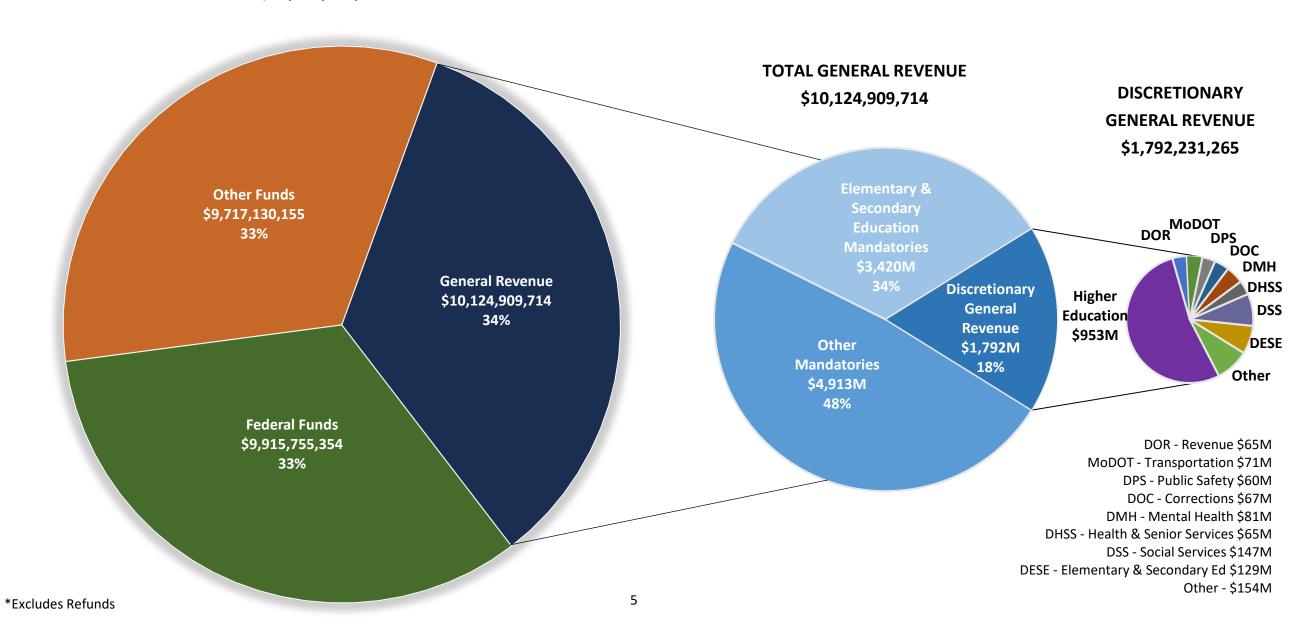

## FISCAL YEAR 2020 GOVERNOR'S RECOMMENDED OPERATING BUDGET

TOTAL BUDGET (ALL FUNDS)
\*\$29,757,795,223

## FISCAL YEAR 2020 GOVERNOR'S RECOMMENDED OPERATING BUDGET (ALL FUNDS) - \*\$29,757,795,223

## FISCAL YEAR 2020 GOVERNOR'S RECOMMENDED OPERATING BUDGET (GENERAL REVENUE) - \*\$10,124,909,714