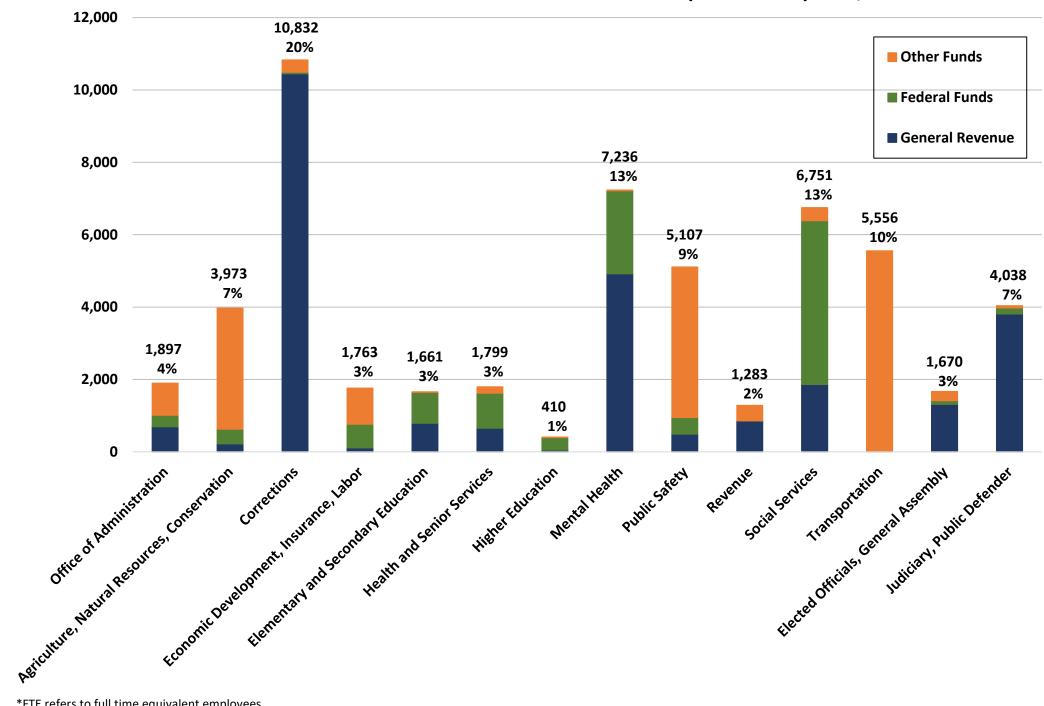

## FISCAL YEAR 2020 GOVERNOR'S RECOMMENDED FTE\* (ALL FUNDS) - 53,974

<sup>\*</sup>FTE refers to full time equivalent employees