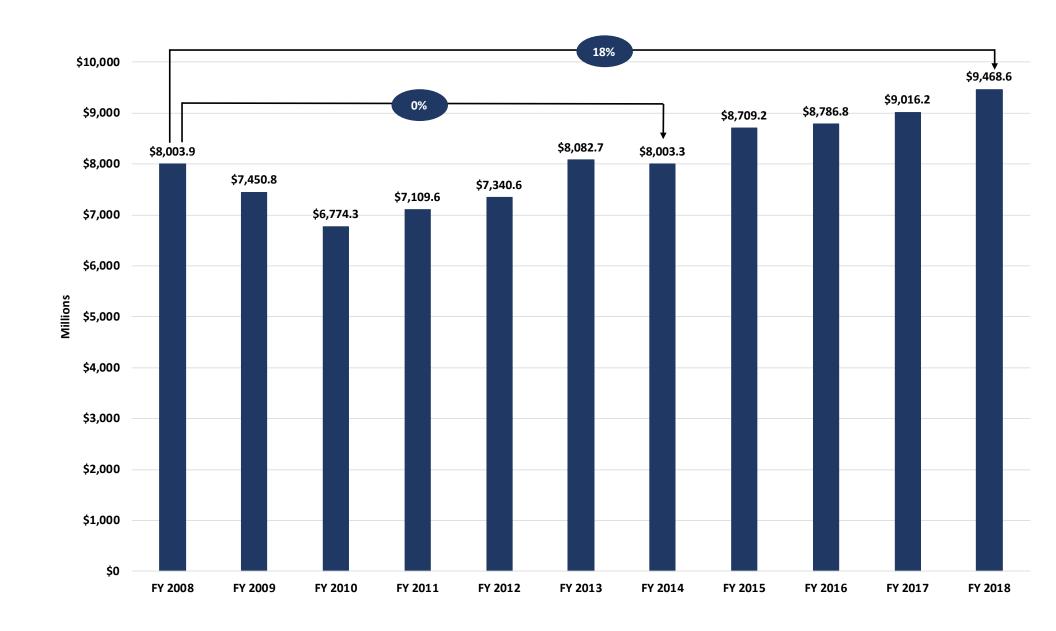

## **NET GENERAL REVENUE COLLECTIONS – FISCAL YEARS 2008-2018**

|             | гі                                 | 2020 BODGLI               |                       |                |  |  |
|-------------|------------------------------------|---------------------------|-----------------------|----------------|--|--|
|             |                                    | <b>5</b> 1/ <b>6</b> 0/ 6 | FY 2020               |                |  |  |
| House       |                                    | FY 2018                   | FY 2019               | Governor's     |  |  |
| <u>Bill</u> |                                    | <u>Expenditures</u>       | <u>Appropriations</u> | Recommendation |  |  |
| 1           | Public Debt                        |                           |                       |                |  |  |
|             | General Revenue                    | 39,969,482                | 22,779,846            | 16,453,907     |  |  |
|             | Federal Funds                      | 0                         | 0                     | 0              |  |  |
|             | Other Funds                        | 1,702,433                 | 1,275,213             | 1,106,550      |  |  |
|             | Total                              | 41,671,915                | 24,055,059            | 17,560,457     |  |  |
| 2           | Elementary and Secondary Education |                           |                       |                |  |  |
|             | General Revenue                    | 3,351,012,202             | 3,469,480,202         | 3,549,143,786  |  |  |
|             | Federal Funds                      | 989,636,614               | 1,111,243,646         | 1,108,081,054  |  |  |
|             | Other Funds                        | 1,517,380,746             | 1,576,487,593         | 1,617,164,415  |  |  |
|             | Total                              | 5,858,029,562             | 6,157,211,441         | 6,274,389,255  |  |  |
| 3           | Higher Education                   |                           |                       |                |  |  |
|             | General Revenue                    | 849,442,538               | 880,279,163           | 952,735,897    |  |  |
|             | Federal Funds                      | 865,619                   | 2,249,157             | 97,913,775     |  |  |
|             | Other Funds                        | 236,966,517               | 297,704,288           | 284,744,112    |  |  |
|             | Total                              | 1,087,274,674             | 1,180,232,608         | 1,335,393,784  |  |  |
| 4           | Revenue                            |                           |                       |                |  |  |
| 7           | General Revenue                    | 58,723,593                | 64,422,290            | 64,923,978     |  |  |
|             | Federal Funds                      | 2,400,335                 | 4,113,778             | 4,121,636      |  |  |
|             | Other Funds                        | 433,594,942               | 452,391,149           | 444,543,083    |  |  |
|             | Total                              | 494,718,870               | 520,927,217           | 513,588,697    |  |  |
|             | Total                              | 494,710,070               | 520,927,217           | 313,366,097    |  |  |
| 4           | Transportation                     | 44 007 505                | 45.004.400            | 404 444 400    |  |  |
|             | General Revenue                    | 11,807,535                | 15,294,130            | 101,444,130    |  |  |
|             | Federal Funds                      | 78,621,653                | 134,917,498           | 134,792,289    |  |  |
|             | Other Funds                        | 1,960,632,209             | 2,390,096,608         | 2,665,073,092  |  |  |
|             | Total                              | 2,051,061,397             | 2,540,308,236         | 2,901,309,511  |  |  |
| 5           | Office of Administration           |                           |                       |                |  |  |
|             | General Revenue                    | 220,392,081               | 221,364,689           | 235,448,268    |  |  |
|             | Federal Funds                      | 50,885,007                | 83,520,050            | 100,881,339    |  |  |
|             | Other Funds                        | 38,724,079                | 67,454,003            | 96,558,094     |  |  |
|             | Total                              | 310,001,167               | 372,338,742           | 432,887,701    |  |  |
| 5           | Employee Benefits                  |                           |                       |                |  |  |
|             | General Revenue                    | 586,001,394               | 650,323,791           | 679,173,090    |  |  |
|             | Federal Funds                      | 196,212,783               | 237,427,645           | 243,591,540    |  |  |
|             | Other Funds                        | 174,106,599               | 205,210,783           | 215,330,983    |  |  |
|             | Total                              | 956,320,776               | 1,092,962,219         | 1,138,095,613  |  |  |
| 6           | <u>Agriculture</u>                 |                           |                       |                |  |  |
|             | General Revenue                    | 10,033,404                | 5,352,366             | 6,042,873      |  |  |
|             | Federal Funds                      | 3,907,315                 | 5,618,606             | 6,128,778      |  |  |
|             | Other Funds                        | 20,704,450                | 24,826,144            | 26,520,810     |  |  |
|             | Total                              | 34,645,169                | 35,797,116            | 38,692,461     |  |  |
| 6           | Natural Resources                  |                           |                       |                |  |  |
| J           | General Revenue                    | 11,328,093                | 13,770,324            | 25,137,795     |  |  |
|             | Federal Funds                      | 25,317,352                | 47,864,062            | 66,726,087     |  |  |
|             | Other Funds                        | 260,609,974               | 525,228,236           | 526,442,663    |  |  |
|             | Total                              | 297,255,419               | 586,862,622           | 618,306,545    |  |  |
|             | i Jiui                             | 201,200,719               | 000,002,022           | 010,000,040    |  |  |