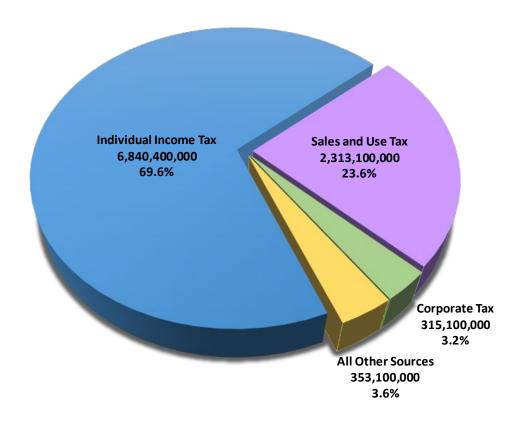

## **GENERAL REVENUE COLLECTIONS AND ESTIMATES**

|                                      | <b>Actual</b>   | Revenue             |                 |  |
|--------------------------------------|-----------------|---------------------|-----------------|--|
|                                      | Collections     | <b>Estimate</b>     | <b>Estimate</b> |  |
| Collections                          | FY 2018         | FY 2019             | FY 2020         |  |
| Individual Income Tax \$             | 7,728,479,080   | \$ 7,619,600,000 \$ | 7,797,900,000   |  |
| Sales and Use Tax                    | 2,196,673,743   | 2,271,400,000       | 2,342,100,000   |  |
| Corporate Income/Franchise Tax       | 461,712,403     | 480,000,000         | 487,400,000     |  |
| County Foreign Insurance Tax         | 309,944,094     | 294,100,000         | 276,500,000     |  |
| Liquor Tax                           | 26,730,814      | 27,300,000          | 27,800,000      |  |
| Beer Tax                             | 7,437,210       | 7,500,000           | 7,700,000       |  |
| Interest on Deposits and Investments | 12,721,063      | 19,200,000          | 26,900,000      |  |
| Federal Reimbursements               | 8,519,958       | 9,500,000           | 8,700,000       |  |
| All Other Sources                    | 167,880,009     | 168,900,000         | 173,900,000     |  |
| Total General Revenue Collections    | 10,920,098,374  | 10,897,500,000      | 11,148,900,000  |  |
| Refunds                              | (1,451,517,717) | (1,268,400,000)     | (1,327,200,000) |  |
| Net General Revenue Collections \$   | 9,468,580,657   | \$ 9,629,100,000 \$ | 9,821,700,000   |  |
| Net Growth Rate                      |                 | 1.7%                | 2.0%            |  |

# FISCAL YEAR 2020 REVENUE CONSENSUS ESTIMATE Net General Revenue - \$9,821,700,000