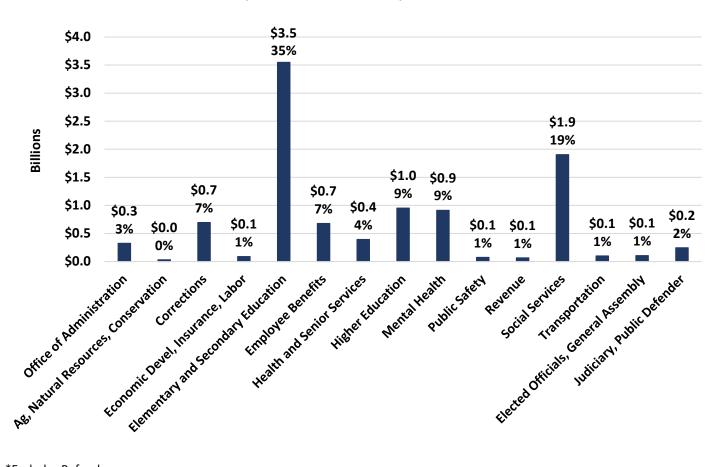

## FISCAL YEAR 2020 GOVERNOR'S RECOMMENDED OPERATING BUDGET (GENERAL REVENUE) - \*\$10,124,909,714