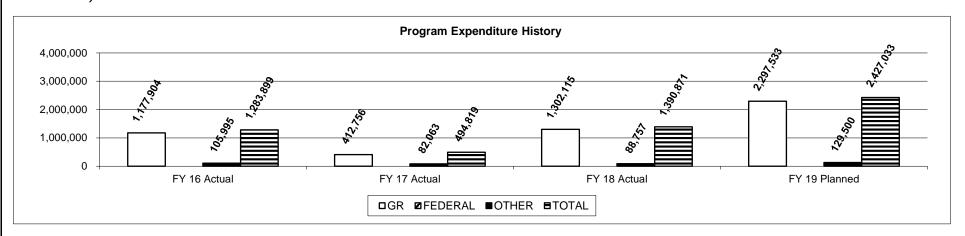

| EV19 Actual     | FY19 Base | FY20 Base | FY21 Base |  |  |  |  |  |  |
| F f 16 Actual | F 1 17 Actual                                 | I F 1 10 Actual | Target    | Target    | Target    |  |  |  |  |  |  |
| 52%           | 53%                                           | 51%             | 53%       | 54%       | 55%       |  |  |  |  |  |  |

**Department** Corrections **HB Section(s):** 09.015, 09.005, 09.025

**Program Name** Reentry/Women's Offenders/Restorative Justice/Reentry St. Louis

Program is found in the following core budget(s): Reentry, OD Staff, and Population Growth Pool

3. Provide actual expenditures for the prior three fiscal years and planned expenditures for the current fiscal year. (Note: Amounts do not include fringe benefit costs.)



Note: In FY16, \$750,000 was appropriated for St. Louis Reentry. Funding was reduced by \$500,000 in FY17 and then to \$0 in FY18. In FY18, Ex-offender rehab services was core reduced to \$0, and \$2,000,000 was appropriated for reentry and recidivism.

4. What are the sources of the "Other " funds?

Inmate Revolving Fund (0540)

- 5. What is the authorization for this program, i.e., federal or state statute, etc.? (Include the federal program number, if applicable.)

  Chapter 217.020 RSMo. and Executive Order 09-16
- 6. Are there federal matching requirements? If yes, please explain.

No.

7. Is this a federally mandated program? If yes, please explain.

No.

| Department      | Corrections            |                  |                 |           |                      | Budget Unit