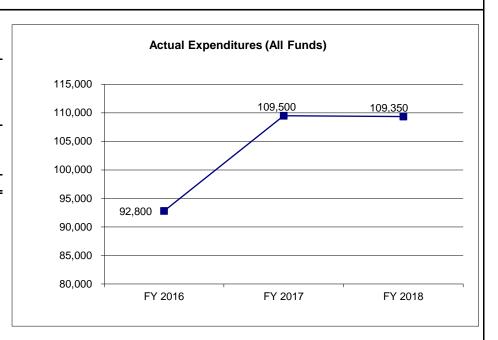

thority (All Funds)    | 75,278   | 109,520 | 109,350 | 75,278      |
|                                 |          |         |         |             |
| Actual Expenditures (All Funds) | 92,800   | 109,500 | 109,350 | N/A         |
| Unexpended (All Funds)          | (17,522) | 20      | 0       | 0           |
|                                 |          |         |         |             |
| Unexpended, by Fund:            |          |         |         |             |
| General Revenue                 | (17,522) | 20      | 0       | N/A         |
| Federal                         | 0        | 0       | 0       | N/A         |
| Other                           | 0        | 0       | 0       | N/A         |
|                                 |          |         |         |             |



Reverted includes the statutory three-percent reserve amount (when applicable).

Restricted includes any Governor's Expenditure Restrictions which remained at the end of the fiscal year (when applicable).

### **NOTES:**

### FY19:

Core reduction to reflect decrease in number of individuals being paid.

### FY17:

Restitution Payments was appropriated money for an additional person.

### FY16:

Flexibility was used to meet year-end expenditure obligations. Restitution Payments received \$17,542 from Office of the Director PS to cover the cost of an additional individual exonerated by DNA profiling analysis.

### **CORE RECONCILIATION DETAIL**

# DEPARTMENT OF CORRECTIONS RESTITUTION PAYMENTS

### **5. CORE RECONCILIATION DETAIL**

|                         | Budget<br>Class | FTE  | GR