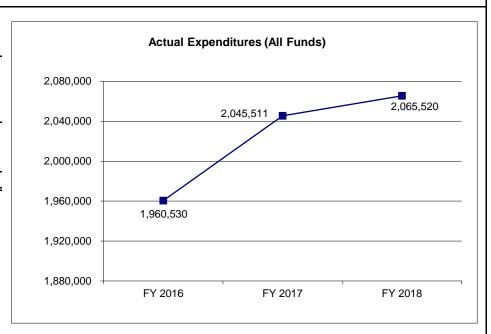

/A                    |
| Less Restricted (All Funds)*                                | 0                   | 0                   | 0                   | 0                      |
| Budget Authority (All Funds)                                | 1,860,529           | 1,860,529           | 1,860,529           | 1,860,529              |
| Actual Expenditures (All Funds)                             | 1,960,530           | 2,045,511           | 2,065,520           | N/A                    |
| Unexpended (All Funds)                                      | (100,001)           | (184,982)           | (204,991)           | 0                      |
| Unexpended, by Fund:<br>General Revenue<br>Federal<br>Other | (100,001)<br>0<br>0 | (184,982)<br>0<br>0 | (204,991)<br>0<br>0 | N/A<br>N/A<br>N/A      |



Reverted includes the statutory three-percent reserve amount (when applicable).

Restricted includes any Governor's Expenditure Restrictions which remained at the end of the fiscal year (when applicable).

#### **NOTES:**

#### FY18:

Flexibility was used to meet year-end expenditure obligations. Division of Human Services PS flexed \$185,000 and Medical Services flexed \$20,000 to Telecommunications.

#### FY17:

Flexibility was used to meet year-end expenditure obligations. Office of the Director PS flexed \$65,000, Population Growth Pool PS flexed \$15,000, Division of Human Services PS flexed \$100,000, and DAI Staff flexed \$5,000 to Telecommunications.

#### FY16:

Flexibility was used to meet year-end expenditure obligations. Office of the Director PS flexed \$50,000 and Division