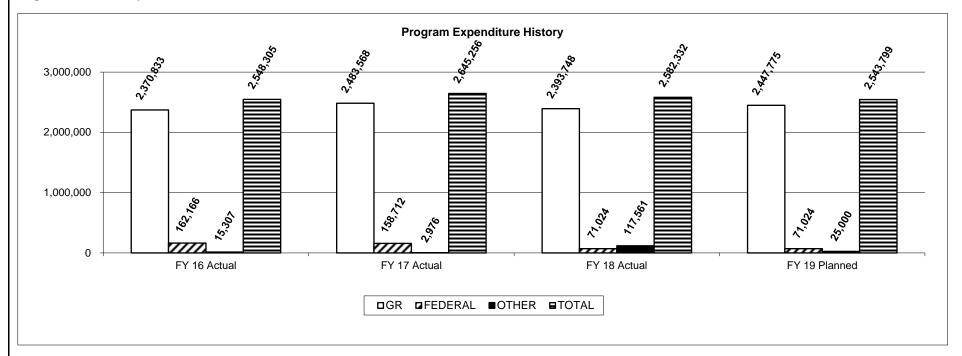

--|------------|
| FY2016     | FY2017        | FY2018       | FY2019         | FY2020        | FY2021     |
| Actual     | Actual        | Actual       | Projected      | Projected     | Projected  |
| 2.94%      | 3.05%         | 3.05%        | 3.10%          | 3.15%         | 3.20%      |

# PROGRAM DESCRIPTION Department Corrections HB Section(s): 09.005, 09020, 09.025, 09.030, 09.035, 09.070 Program Name Office of the Director Administration Program 09.035, 09.070

**Program is found in the following core budget(s):** OD Staff, Federal, Population Growth Pool, Telecommunications, Overtime, and Restitution Payments

3. Provide actual expenditures for the prior three fiscal years and planned expenditures for the current fiscal year. (Note: Amounts do not include fringe benefit costs.)



- 4. What are the sources of the "Other " funds? Institutions Gift Trust Fund (0925) and Inmate Incarceration Reimbursement Act (0828)
- 5. What is the authorization for this program, i.e., federal or state statute, etc.? (Include the federal program number, if applicable.)

  Chapter 217 RSMo.
- 6. Are there federal matching requirements? If yes, please explain.
- 7. Is this a federally mandated program? If yes, please explain.
  No.

| PROGRAM DESCRIPTION |                            |                               |          |                |       |           |  |  |  |  |
|---------------------|----------------------------|-------------------------------|----------|----------------|-------|-----------|--|--|--|--|
| Department          | Corrections                |