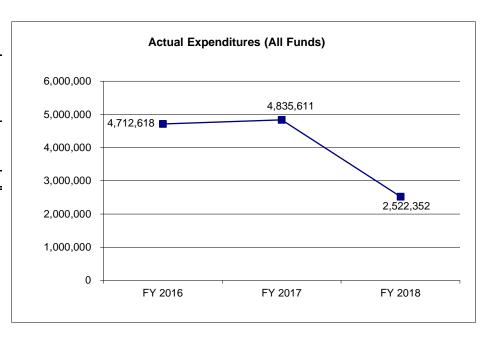

| (90,437)          | 0                      |
| Less Restricted (All Funds)*                                | 0                 | 0                 | 0                 | 0                      |
| Budget Authority (All Funds)                                | 4,858,705         | 4,941,883         | 2,568,085         | 2,686,131              |
| Actual Expenditures (All Funds)                             | 4,712,618         | 4,835,611         | 2,522,352         | N/A                    |
| Unexpended (All Funds)                                      | 146,087           | 106,272           | 45,733            | 0                      |
| Unexpended, by Fund:<br>General Revenue<br>Federal<br>Other | 146,087<br>0<br>0 | 106,272<br>0<br>0 | 45,733<br>0<br>0  | N/A<br>N/A<br>N/A      |



Reverted includes the statutory three-percent reserve amount (when applicable).

Restricted includes any Governor's Expenditure Restrictions which remained at the end of the fiscal year (when applicable).

#### **NOTES:**

#### FY18:

The Office of the Director reallocated \$2,304,252 PS, 58.00 FTE, and \$75,600 E&E to the Office of Professional Standards. GR lapse is due to vacancies in the Office of the Director.

#### FY17:

Office the Director PS flexed \$65,000 to Telecommunications in order to meet year-end obligations. Additional GR lapse is due to vacancies in the Office of the Director.

#### **FY16**

Office of the Director PS flexed \$50,000 to Telecommunication and \$17,542 to Restitution in order to meet year-end expenditure obligations. Additional GR lapse is due to vacanci