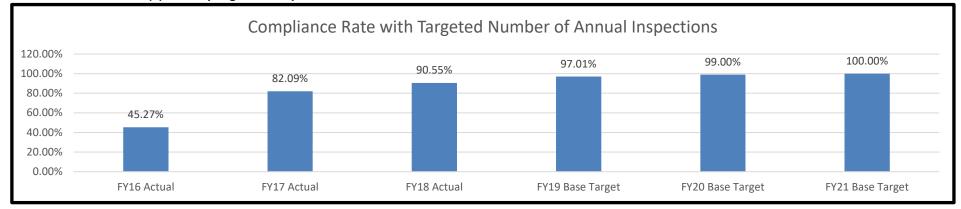

below 40 degrees |                |               |           |           |           |  |  |  |  |
|-----------------------------------------------|----------------|---------------|-----------|-----------|-----------|--|--|--|--|
| EV16 Actual                                   | EV17 Actual    | FY18 Actual   | FY19 Base | FY20 Base | FY21 Base |  |  |  |  |
| i i io Actual                                 | I I I I Actual | 1 1 10 Actual | Target    | Target    | Target    |  |  |  |  |
| N/A                                           | 940/6          | 1068/12       | 1070/8    | 1070/8    | 1070/8    |  |  |  |  |

<sup>\*</sup>The number of batches/ number of batches not reaching 40 degrees within allowed time period and discarded.

## 2c. Provide a measure(s) of the program's impact.



**HB Section(s):** 09.040, 09.045, 09.055, 09.070, 09.075

**Department** Corrections

Program Name Food Purchases

Program is found in the following core budget(s): Food, DHS Staff, General Services, and Institutional E&E

2d. Provide a measure(s) of the program's efficiency.

| Average cost of food and equipment per inmate per day |             |               |           |           |           |  |  |  |  |
|-------------------------------------------------------|-------------|---------------|-----------|-----------|-----------|--|--|--|--|
| FY16 Actual                                           | EV17 Actual | EV19 Actual   | FY19 Base | FY20 Base | FY21 Base |  |  |  |  |
| F 1 TO ACTUAL                                         | FIII ACIUAI | F 1 10 ACIUAL | Target    | Target    |