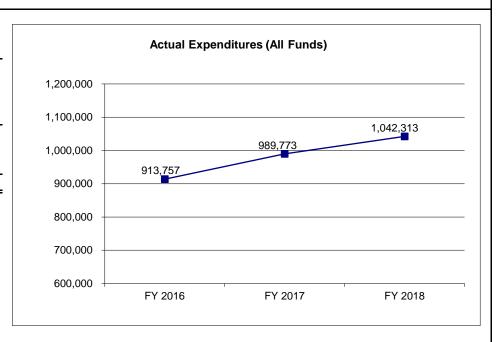

| N/A                    |
| Less Restricted (All Funds)*                                | 0                 | 0                  | 0                   | 0                      |
| Budget Authority (All Funds)                                | 913,909           | 913,909            | 913,909             | 674,909                |
| Actual Expenditures (All Funds)                             | 913,757           | 989,773            | 1,042,313           | N/A                    |
| Unexpended (All Funds)                                      | 152               | (75,864)           | (128,404)           | 0                      |
| Unexpended, by Fund:<br>General Revenue<br>Federal<br>Other | 152<br>0<br>0     | (75,864)<br>0<br>0 | (128,404)<br>0<br>0 | N/A<br>N/A<br>N/A      |



Reverted includes the statutory three-percent reserve amount (when applicable).

Restricted includes any Governor's Expenditure Restrictions which remained at the end of the fiscal year (when applicable).

#### **NOTES:**

#### FY19:

Governor's core reduction of \$239,000 due to change in lease.

#### FY18:

Flexibility was used to meet year-end obligations. Staff Training received \$137,000 from the Division of Human Services Staff.

#### FY17:

Flexibility was used to meet year-end obligations. Staff Training received \$60,000 from the Division of Human Services Staff and \$20,000 from Division of Adult Institutions Staff.

<sup>\*</sup>Restricted amount is as of \_\_\_\_

## **CORE RECONCILIATION DETAIL**

# DEPARTMENT OF CORRECTIONS STAFF TRAINING

# 5. CORE RECONCILIATION DETAIL

|