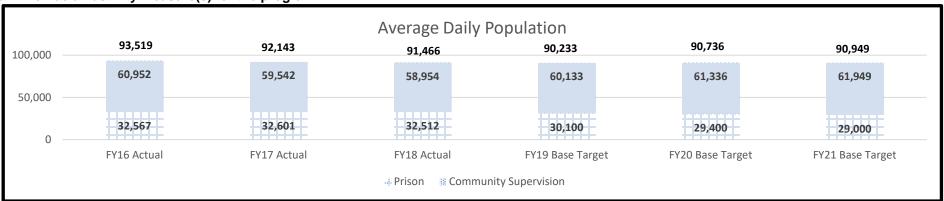

rothers/Big Sisters organization. All incarcerated offenders are eligible to refer their children to this program to address issues they may face during their parent's incarceration. The AMACHI Program provides a mentor for the child during their parent's incarceration and evaluates attendance at school, behavioral issues and school grades. In addition to these services, reentry issues are also addressed to prepare the parent and child for reunification.

DepartmentCorrectionsHB Section(s):09.005, 09020, 09.025, 09.030,Program NameOffice of the Director Administration Program09.035, 09.070

Program is found in the following core budget(s): OD Staff, Federal, Population Growth Pool, Telecommunications, Overtime, and Restitution Payments

2a. Provide an activity measure(s) for the program.



2b. Provide a measure(s) of the program's quality.

| Offender Compliance                              |                         |             |               |           |           |           |  |  |  |  |
|--------------------------------------------------|-------------------------|-------------|---------------|-----------|-----------|-----------|--|--|--|--|
|                                                  | EV16 Actual             | EV17 Actual | EV10 Actual   | FY19 Base | FY20 Base | FY21 Base |  |  |  |  |
|                                                  | FY16 Actual FY17 Actual |             | F 1 10 Actual | Target    | Target    | Target    |  |  |  |  |
| Institution: Average offender conduct violations | 2.78                    | 2.72        | 2.63          | 2.50