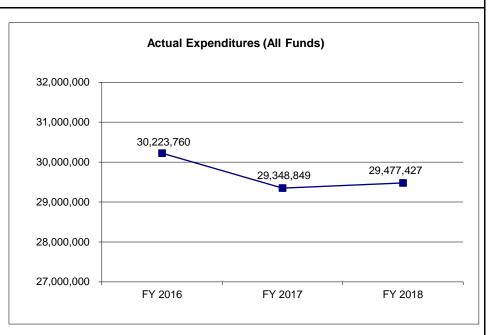

|
|                   | Actual  31,433,488 (935,505) 0 30,497,983  30,223,760 274,223 | Actual         Actual           31,433,488         31,433,488           (935,505)         (935,505)           0         0           30,497,983         30,497,983           30,223,760         29,348,849           274,223         1,149,134           49,143         899,134 | Actual         Actual         Actual           31,433,488         31,433,488         31,308,488           (935,505)         (935,505)         (935,505)           0         0         0           30,497,983         30,372,983           30,223,760         29,348,849         29,477,427           274,223         1,149,134         895,556           49,143         899,134         770,556 |



Reverted includes the statutory three-percent reserve amount (when applicable).

Restricted includes any Governor's Expenditure Restrictions which remained at the end of the fiscal year (when applicable).

| Department | Corrections    | Budget Unit 94514C |
|------------|----------------|--------------------|
| Division   | Human Services |                    |
| Core       | Food Purchases | HB Section 09.055  |
|            |                |                    |

#### **NOTES:**

The Food appropriation has an unavoidable lapse every year due to the period at the end of every fiscal year when SAM II is inaccessible due to its closing out one fiscal year and being loaded for the next fiscal year. This means that funds cannot be encumbered nor orders placed during this period. Because o