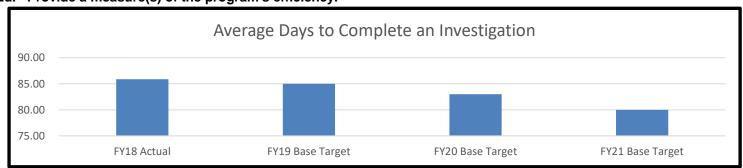

-|---------------|-------------|----------------------------|--------------------------|-------------|
| CY16       | CY17          | CY18        | CY19 Base                  | CY20 Base                | CY21 Base   |
| Actual     | Actual        | Actual      | Target                     | Target                   | Target      |
| N/A        | N/A           | N/A         | 68.90%                     | 100.00%                  | 100.00%     |

<sup>\*\*</sup> This is a new program; no baseline data is available.

Department Corrections HB Section(s): 9.010, 09.020, 09.035

Program Name Office of Professional Standards

Program is found in the following core budget(s): Office of Professional Standards, Federal, and Telecommunications

2d. Provide a measure(s) of the program's efficiency.



<sup>\*\*</sup> This is a new program; no baseline data is available.

3. Provide actual expenditures for the prior three fiscal years and planned expenditures for the current fiscal year. (*Note: Amounts do not include fringe benefit costs.*)



- 4. What are the sources of the "Other " funds? N/A
- 5. What is the authorization for this program, i.e., federal or state statute, etc.? (Include the federal program number, if applicable.)

  Chapter 217.015 RSMo.
- 6. Are there federal matching requirements? If yes, please explain.

Nο

7. Is this a federally mandated program? If yes, please explain.

Nο

| Department      | Corrections         |                  |                |           |               | Budget Unit     | 97435C           |                 |                |