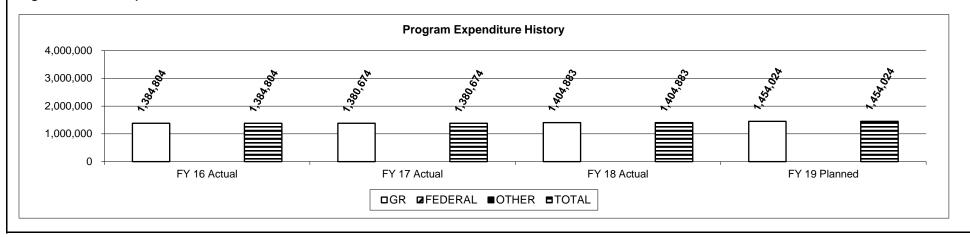

| FY21 Base |  |  |  |  |
| F 1 10 Actual                                              | F 117 Actual |             | Target    | Target    | Target    |  |  |  |  |
| 10%                                                        | 10%          | 10%         | 10%       | 10%       | 10%       |  |  |  |  |

<sup>\*</sup>May not see the expected decrease in work comp injuries due to large volume of overtime hours associated with decreased staffing.

# 2d. Provide a measure(s) of the program's efficiency.

\*We are currently working on a tracking mechanism in order to measure the average of safety deficiencies corrected.

# 3. Provide actual expenditures for the prior three fiscal years and planned expenditures for the current fiscal year. (Note: Amounts do not include fringe benefit costs.)



|                                                                               | PROGRAM DESCRIPTION                                                                                                                                     |
|-------------------------------------------------------------------------------|---------------------------------------------------------------------------------------------------------------------------------------------------------|
| Department Corrections                                                        | HB Section(s): 09.035, 09.040, 09.45                                                                                                                    |
| Program Name Employee Health & Safety                                         |