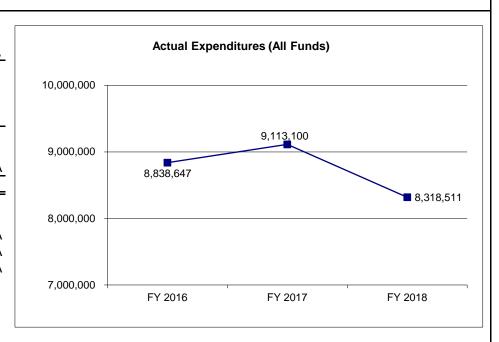

| 292,827           | 582,788           | 0                      |
|                                 |                   |                   |                   |                        |
| Unexpended, by Fund:            |                   |                   |                   |                        |
| General Revenue                 | 256,833           | 165,177           | 466,068           | N/A                    |
| Federal                         | 0                 | 0                 | 0                 | N/A                    |
| Other                           | 87,389            | 127,650           | 116,720           | N/A                    |
|                                 |                   |                   |                   |                        |



Reverted includes the statutory three-percent reserve amount (when applicable).

Restricted includes any Governor's Expenditure Restrictions which remained at the end of the fiscal year (when applicable).

### **NOTES:**

### FY19:

Reduction in appropriation due to reallocation of chaplains to institutions.

### FY18:

Personal Services and E&E were reallocated to the Office of Professional Standards. GR lapse is due to vacancies throughout FY18. Flexibility was used to meet year-end expenditure obligations. DHS Staff flexed \$185,000 to Telecommunications, \$135,000 to Fuel and Utilities, and \$137,000 to Staff Training. Other lapse was due to reduction in IRF collections.

| CORE DECISION ITEM |                      |                    |  |  |  |  |  |
|--------------------|---------