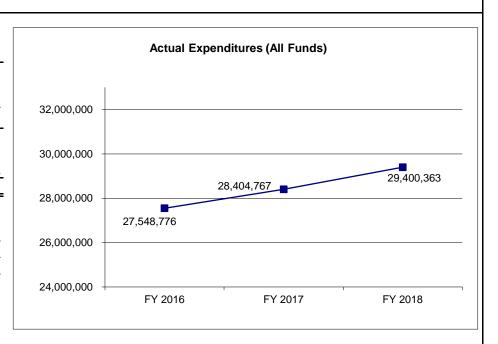

|            |            |            |             |
| Actual Expenditures (All Funds) | 27,548,776 | 28,404,767 | 29,400,363 | N/A         |
| Unexpended (All Funds)          | 174,322    | 711        | (309,941)  | 0           |
|                                 |            |            |            |             |
| Unexpended, by Fund:            |            |            |            |             |
| General Revenue                 | 1,634      | 377        | (309,947)  | N/A         |
| Federal                         | 0          | 0          | 0          | N/A         |
| Other                           | 172,688    | 334        | 6          | N/A         |
|                                 | ,          |            |            |             |



Reverted includes the statutory three-percent reserve amount (when applicable).

Restricted includes any Governor's Expenditure Restrictions which remained at the end of the fiscal year (when applicable).

#### **NOTES:**

#### FY18:

Flexibility was used to meet year-end spending obligations. Fuel & Utilities received \$135,000 from DHS Staff PS and \$175,000 from Medical Services E&E.

#### FY16:

Lapse in Other funds due to milder weather and lower fuel costs.

# **CORE RECONCILIATION DETAIL**

# DEPARTMENT OF CORRECTIONS FUEL AND UTILITIES

# 5. CORE RECONCILIATION DETAIL

|                   |             | Budget<br>Class | FTE   | GR         | Federal |   | Other     | Total      | Explanation            |
|-------------------|-------------|-----------------|-------|------------|-