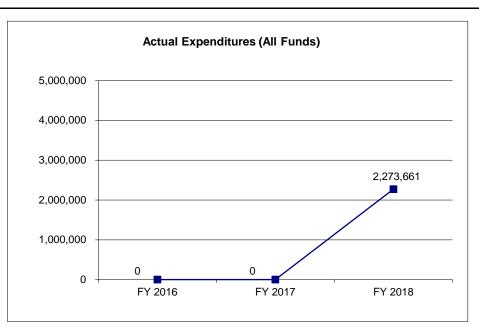

| 0                 | 0                   | 0                      |
| Budget Authority (All Funds)                           | 0                 | 0                 | 2,308,456           | 2,363,746              |
| Actual Expenditures (All Funds) Unexpended (All Funds) | 0                 | 0                 | 2,273,661<br>34,795 | N/A<br>0               |
| Unexpended, by Fund: General Revenue                   | 0                 | 0                 | 34.795              | N/A                    |
| Federal                                                | 0                 | 0                 | 0-4,750             | N/A                    |
| Other                                                  | 0                 | 0                 | 0                   | N/A                    |



Reverted includes the statutory three-percent reserve amount (when applicable).

Restricted includes any Governor's Expenditure Restrictions which remained at the end of the fiscal year (when applicable).

#### **NOTES:**

#### FY18:

The Office of Inspector General was reorganized into the Office of Professional Standards (OPS) within the Office of the Director and into the Security Intelligence Unit within the Division of Adult Institutions in FY18. Employees from the Division of Human Services' Personnel Section were also reallocated to the Office of Professional Standards. Lapse due to staff vacancies.

# DEPARTMENT OF CORRECTIONS OFFICE OF PROF STNDRDS

|                   |             | Budget<br>Class | FTE   | GR        | Federal | Other | Total     | Explanation