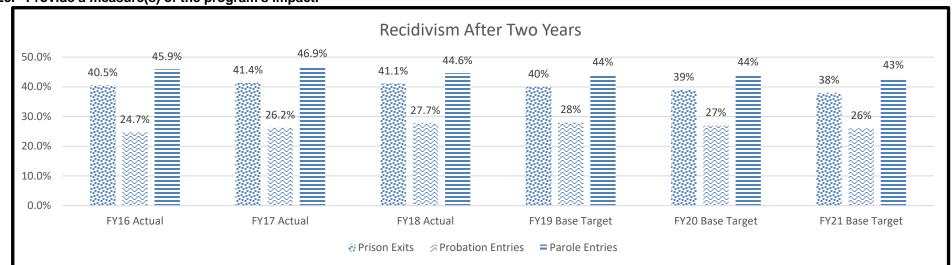

| 2.70                    | 2.72        | 2.03          | 2.50      | 2.40      | 2.40      |  |  |  |  |
| Probation: Average field violations per year     | 1.77                    | 1.77        | 1.69          | 1.70      | 1.60      | 1.60      |  |  |  |  |
| Parole: Average field violations per year        | 1.84                    | 1.99        | 2.05          | 2.00      | 1.80      | 1.80      |  |  |  |  |

DepartmentCorrectionsHB Section(s):09.005, 09020, 09.025, 09.030,Program NameOffice of the Director Administration Program09.035, 09.070

Program is found in the following core budget(s): OD Staff, Federal, Population Growth Pool, Telecommunications, Overtime, and Restitution Payments

2c. Provide a measure(s) of the program's impact.



2d. Provide a measure(s) of the program's efficiency.

| Department administrative expenditures as a percent of total department |        |        |           |           |           |  |  |  |  |
|-------------------------------------------------------------------------|--------|--------|-----------|-----------|-----------|--|--|--|--|
| FY2016                                                                  | FY2017 | FY2018 | FY2019    | FY2020    | FY2021    |  |  |  |  |
| Actual                                                                  | Actual | Actual | Projected | Projected | Projected |  |  |  |  |
| 1.71%                                                                   | 1.72%  | 2.04%  | 2.05%     | 2.10%     | 2.15%     |  |  |  |  |

| Department | t administrat | i