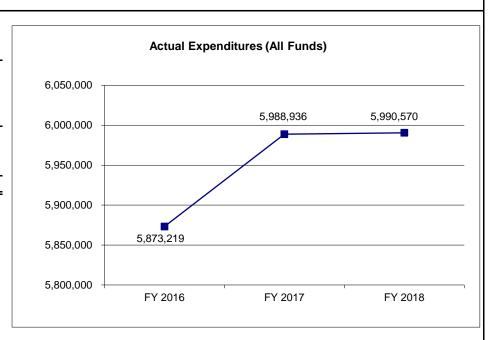

|
| Budget Authority (All Funds)                           | 5,873,299              | 5,990,765              | 5,991,765              | 6,176,046              |
| Actual Expenditures (All Funds) Unexpended (All Funds) | 5,873,219<br>80        | 5,988,936<br>1,829     | 5,990,570<br>1,195     | N/A<br>0               |
| Unexpended, by Fund:<br>General Revenue                | 80                     | 1,829                  | 1,195                  | N/A                    |
| Federal                                                | 0                      | 0                      | 0                      | N/A                    |
| Other                                                  | 0                      | 0                      | 0                      | N/A                    |



Reverted includes the statutory three-percent reserve amount (when applicable).

Restricted includes any Governor's Expenditure Restrictions which remained at the end of the fiscal year (when applicable).

## NOTES:

## **CORE RECONCILIATION DETAIL**

# DEPARTMENT OF CORRECTIONS OVERTIME

# 5. CORE RECONCILIATION DETAIL

|                         | Budget<br>Class | FTE  | GR        | Federal | Other |   | Total     | E |
|-------------------------|-----------------|------|-----------|---------|-------|---|-----------|---|
| TAFP AFTER VETOES       |                 |      |           |         |       |   |           |   |
|                         | PS              | 0.00 | 6,176,046 | 0       |       | 0 | 6,176,046 |   |
|                         | Total           | 0.00 | 6,176,046