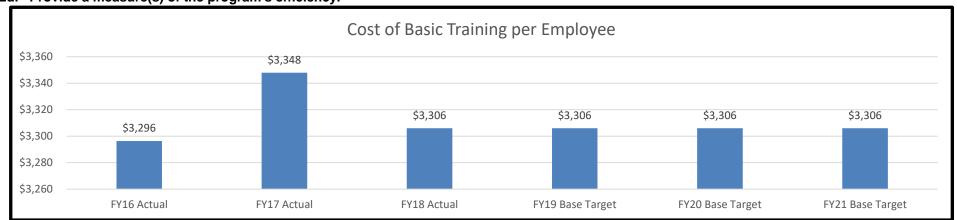

|  |  |  |  |
|---|--------------------------------------|---------------|---------------|-----------|-----------|---------------------|--|--|--|--|
|   | FY16 Actual FY17 Actua               |               | EV19 Actual   | FY19 Base | FY20 Base | FY21 Base           |  |  |  |  |
|   | FY 16 Actual I                       | F 1 17 Actual | F 1 16 Actual | Target    | Target    | FY21 Base<br>Target |  |  |  |  |
|   | *                                    | *             | *             | Pass 99%  | Pass 99%  | 1000/               |  |  |  |  |
|   |                                      |               |               | Fail 1%   | Fail 1%   | 100%                |  |  |  |  |

<sup>\*</sup> Information not available

#### 2d. Provide a measure(s) of the program's efficiency.



\*We were unable to make comparisons between other states in our region because the underlying costs are not comparable; while we utilize per diem to pay for participant expenses, other states (e.g., Illinois and Arkansas) have residential academies, and still others (e.g., Kansas and Iowa) conduct their Basic training at each prison.

 Department
 Corrections

 HB Section(s):
 09.035, 09.040, 09.060, 09.070

Program Name Staff Training

Program is found in the following core budget(s): Staff Training, Telecommunications, DHS Staff and Overtime

3. Provide actual expenditures for the prior three fiscal years and planned expenditures for the current fiscal year. (Note: Amounts do not include fringe benefit costs.)



4. What are the sources of the "Other " funds?

5. What is the authoriza