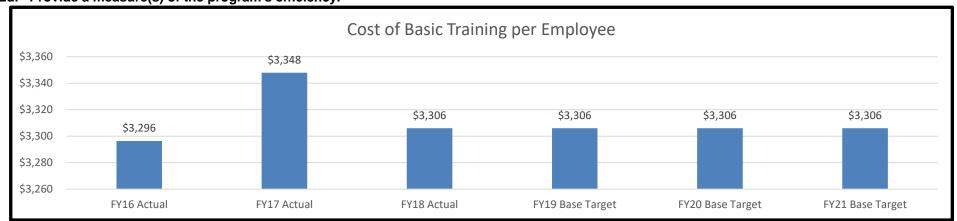

student satisfaction.

2c. Provide a measure(s) of the program's impact.

|               | Pas                       | s / Fail Rates | for basic trai | ning      |           |
|---------------|---------------------------|----------------|----------------|-----------|-----------|
| EV16 Actual   | EV17 Actual               | EV10 Actual    | FY19 Base      | FY20 Base | FY21 Base |
| F 1 16 Actual | /16 Actual FY17 Actual FY | - Y 18 Actual  | Target         | Target    | Target    |
| *             | *                         | *              | Pass 99%       | Pass 99%  | 1000/     |
|               |                           |                | Fail 1%        | Fail 1%   | 100%      |

<sup>\*</sup> Information not available

#### 2d. Provide a measure(s) of the program's efficiency.



\*We were unable to make comparisons between other states in our region because the underlying costs are not comparable; while we utilize per diem to pay for participant expenses, other states (e.g., Illinois and Arkansas) have residential academies, and still others (e.g., Kansas and Iowa) conduct their Basic training at each prison.

#### PROGRAM DESCRIPTION

 Department
 Corrections

 HB Section(s):
 09.035, 09.040, 09.060, 09.070

Program Name Staff Training

Program is found in the following core budget(s): Staff Training, Telecommunications, DHS Staff and Overtime

3. Provide actual expenditures for the prior three fiscal years and planned expenditures for the current fiscal year. (Note: Amounts do not include fringe benefit costs.)



4. What are the sources of the "Other " funds?