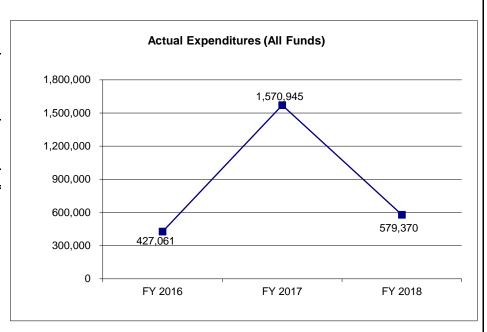

|
|                    | Actual  1,177,161 (3) 0 1,177,158 427,061 750,097 | Actual         Actual           1,177,161         1,856,040           (3)         (73,151)           0         0           1,177,158         1,782,889           427,061         1,570,945           750,097         211,944           106         18,484           0         0 | Actual         Actual         Actual           1,177,161         1,856,040         1,177,162           (3)         (73,151)         (3)           0         0         0           1,177,158         1,782,889         1,177,159           427,061         1,570,945         579,370           750,097         211,944         597,789           106         18,484         1,754           0         0         0 |



Reverted includes the statutory three-percent reserve amount (when applicable).

Restricted includes any Governor's Expenditure Restrictions which remained at the end of the fiscal year (when applicable).

### NOTES:

### FY19:

The department received a \$5,000,000 appropriation for Justice Reinvestment.

### FY18:

Other lapsed funds are MIRA funds which were not used in FY18.

| Department | Corrections            | Budget Unit 94580C |
|------------|------------------------|--------------------|
| Division   | Office of the Director |                    |
| Core       | Population Growth Pool | HB Section 09.025  |
|            |                        |                    |

### FY17:

Population Growth Pool PS flexed \$30,000 to Population Growth Pool E&E to meet expenditure obliga