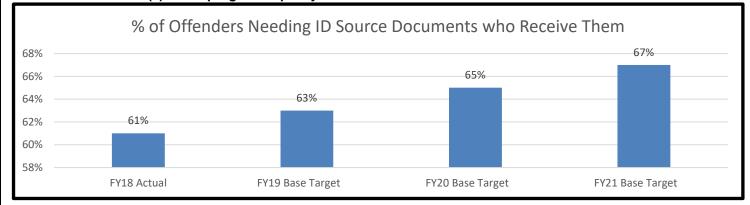

|           |           |           |  |  |  |  |  |  |
|-------------|---------------------------------------------|-------------|-----------|-----------|-----------|--|--|--|--|--|--|
|             |                                             |             | FY18 Base | FY19 Base | FY20 Base |  |  |  |  |  |  |
| FY15 Actual | FY16 Actual                                 | FY17 Actual | Target    | Target    | Target    |  |  |  |  |  |  |
|             |                                             |             | +10%      | +10%      | +10%      |  |  |  |  |  |  |
| N/A         | N/A                                         | 1,356       | 1,492     | 1,641     | 1,805     |  |  |  |  |  |  |

\*DOC began tracking data in FY17.

# 2b. Provide a measure(s) of the program's quality.



\*Includes birth certificates, state identification cards, social security cards

 Department
 Corrections

 HB Section(s):
 09.015, 09.005, 09.025

Program Name Reentry/Women's Offenders/Restorative Justice/Reentry St. Louis

Program is found in the following core budget(s): Reentry, OD Staff, and Population Growth Pool

# 2c. Provide a measure(s) of the program's impact.



\*DOC began tracking data in FY17.

# 2d. Provide a measure(s) of the program's efficiency.

|               | % of Offenders employed 6 months from release |                 |           |           |           |  |  |  |  |  |  |
|---------------|-----------------------------------------------|-----------------|-----------|-----------|-----------|--|--|--|--|--|--|
| FY16 Actual   | EV17 Actual