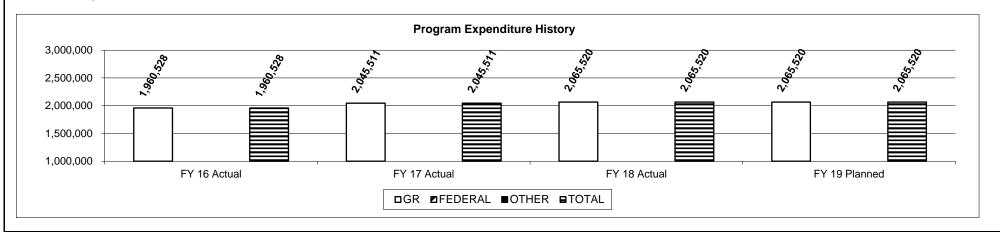

| F 1 10 Actual | FTTT Actual | F 1 10 Actual | Target    | Target    | Target    |  |  |  |
| Central Region- JCCC \$19.75                              | N/A           | N/A         | \$6.35        | \$6.35    | \$6.35    | \$6.35    |  |  |  |
| Eastern Region- SECC \$34.00                              | N/A           | N/A         | \$20.60       | \$20.60   | \$20.60   | \$20.60   |  |  |  |
| Western Region- WRDCC \$35.96                             | N/A           | N/A         | \$22.56       | \$22.56   | \$22.56   | \$22.56   |  |  |  |

<sup>\*</sup> The Price per UC Line was \$13.40 for FY 18.

# 3. Provide actual expenditures for the prior three fiscal years and planned expenditures for the current fiscal year. (Note: Amounts do not include fringe benefit costs.)



| PROGRAM DESCRIPTION                |                                                                                                                                                |                         |                         |       |  |  |  |  |
|------------------------------------|------------------------------------------------------------------------------------------------------------------------------------------------|-------------------------|-------------------------|-------|--|--|--|--|
| <b>Department</b> Corrections      |                                                                                                                                                |                         | HB Section(s):          | 9.035 |  |  |  |  |
| Program Name Telecommun