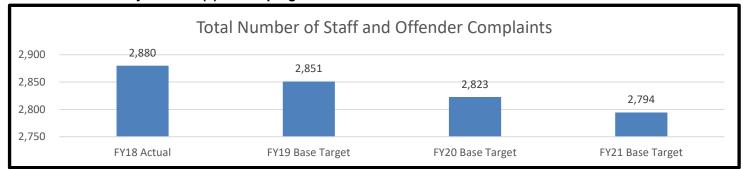

Unit is responsible for developing, implementing, investigating and overseeing the agency's efforts to comply with the PREA standards in all of its facilities.

Note: The Office of Inspector General was reorganized into the Office of Professional Standards (OPS) within the Office of the Director and into the Security Intelligence Unit within the Division of Adult Institutions in FY18. Employees from the Division of Human Services' Personnel Section were also reallocated to the Office of Professional Standards.

Department Corrections HB Section(s): 9.010, 09.020, 09.035

Program Name Office of Professional Standards

**Program is found in the following core budget(s):** Office of Professional Standards, Federal, and Telecommunications

2a. Provide an activity measure(s) for the program.



<sup>\*\*</sup> This is a new program; no baseline data is available.

|        | Number o | f PREA audi | ts per year ir | Missouri  |           |
|--------|----------|-------------|----------------|-----------|-----------|
| CY16   | CY17     | CY18        | CY19 Base      | CY20 Base | CY21 Base |
| Actual | Actual   | Actual      | Target         | Target    | Target    |
| 11     | 9        | 11          | 11             | 9         | 11        |

2b. Provide a measure(s) of the program's quality.

| % of          | <mark>investigatio</mark> r | s completed   | with set tim | eframe (120 | days)     |
|---------------|-----------------------------|---------------|--------------|-------------|-----------|
| FY16 Actual   | EV17 Actual                 | EV19 Actual   | FY19 Base    |