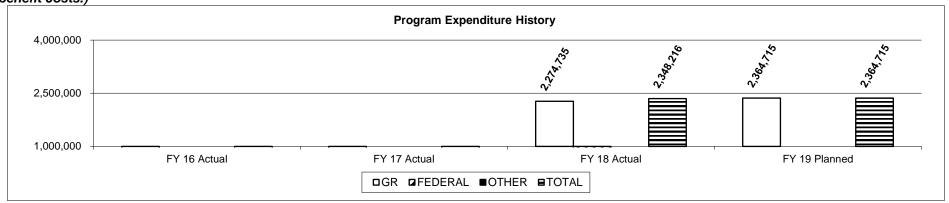

| Actual      | Target                     | Target                   | Target      |
| N/A        | N/A           | N/A         | 68.90%                     | 100.00%                  | 100.00%     |

<sup>\*\*</sup> This is a new program; no baseline data is available.

Department Corrections HB Section(s): 9.010, 09.020, 09.035

Program Name Office of Professional Standards

Program is found in the following core budget(s): Office of Professional Standards, Federal, and Telecommunications

2d. Provide a measure(s) of the program's efficiency.



<sup>\*\*</sup> This is a new program; no baseline data is available.

3. Provide actual expenditures for the prior three fiscal years and planned expenditures for the current fiscal year. (*Note: Amounts do not include fringe benefit costs.*)



- 4. What are the sources of the "Other " funds? N/A
- 5. What is the authorization for this program, i.e., federal or state statute, etc.? (Include the federal program number, if applicable.)

  Chapter 217.015 RSMo.
- 6. Are there federal matching requirements? If yes, please explain.

Nο

7. Is this a federally mandated program? If yes, please explain.

Nο

| Department      | Corrections         |                  |                |           |               | Budget Unit     | 97435C           |                 |                |           |   |
|-----------------|---------------------|------------------|----------------|-----------|---------------|-----------------|------------------|-----------------|----------------|-----------|---|
| Division        | Office of the Dire  | ctor