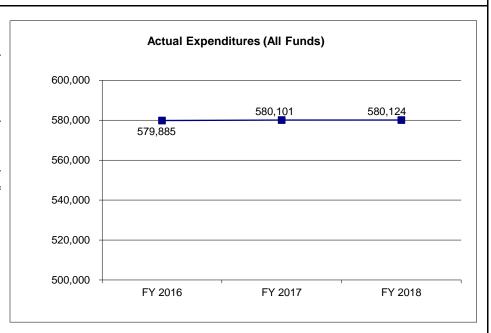

| 0                 | N/A                    |
| Less Restricted (All Funds)*                                | 0                 | 0                 | 0                 | 0                      |
| Budget Authority (All Funds)                                | 580,135           | 580,135           | 580,135           | 580,135                |
| Actual Expenditures (All Funds)                             | 579,885           | 580,101           | 580,124           | N/A                    |
| Unexpended (All Funds)                                      | 250               | 34                | 11                | 0                      |
| Unexpended, by Fund:<br>General Revenue<br>Federal<br>Other | 250<br>0<br>0     | 34<br>0<br>0      | 11<br>0<br>0      | N/A<br>N/A<br>N/A      |



Reverted includes the statutory three-percent reserve amount (when applicable).

Restricted includes any Governor's Expenditure Restrictions which remained at the end of the fiscal year (when applicable).

## NOTES:

## **CORE RECONCILIATION DETAIL**

# DEPARTMENT OF CORRECTIONS EMPLOYEE HEALTH AND SAFETY

## **5. CORE RECONCILIATION DETAIL**

|                         | Budget<br>Class | FTE  | GR      | Federal | Other |   | Total   | E             |
|-------------------------|-----------------|------|---------|---------|-------|---|---------|---------------|
| TAFP AFTER VETOES       |                 |      |         |         |       |   |         |               |
|                         | EE              | 0.00 | 580,135 | 0       | (     | ) | 580,135 | 5             |
|