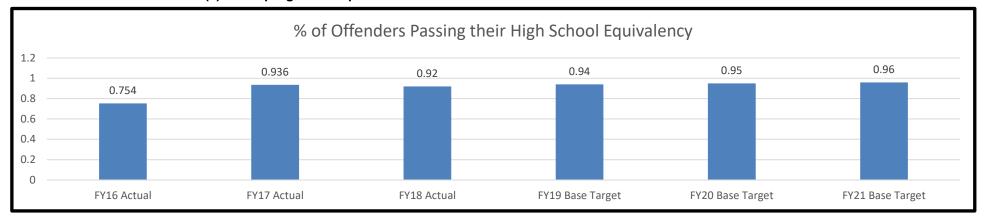

knowledge of adult learners (http://tabetest.com).

<sup>\*</sup> For FY 16 & FY17 NRS measured level gain in a student's lowest subject only; beginning in FY18, NRS level gains are considered as achieved when gain is made in any subject matter. For this reason, the percentages may seem different in FY16 & FY17 as they do in years moving forward.

RANK: 999 OF\_\_\_\_

| Department | Corrections                    |                            | Bud  |
|------------|--------------------------------|----------------------------|------|
| Divisions  | Adult Institutions and Offende | er Rehabilitative Services |      |
| DI Name    | Canteen Fund Swap              | DI# 1931009                | HB S |

dget Unit 98446C

HB Section 09.265

## 6c. Provide a measure(s) of the program's impact.



## 6d. Provide a measure(s) of the program's efficiency.

| Average cost per offender enrolled in vocational/technical training programs |          |          |           |           |           |  |  |  |  |
|------------------------------------------------------------------------------|----------|----------|-----------|-----------|-----------|--|--|--|--|
| per year                                                                     |          |          |           |           |           |  |  |  |  |
| FY16* Actual                                                                 | FY17*    | FY18*    | FY19 Base | FY20 Base | FY21 Base |  |  |  |  |
| FY16" Actual                                                                 | Actual   | Actual   | Target    | Target    | Target