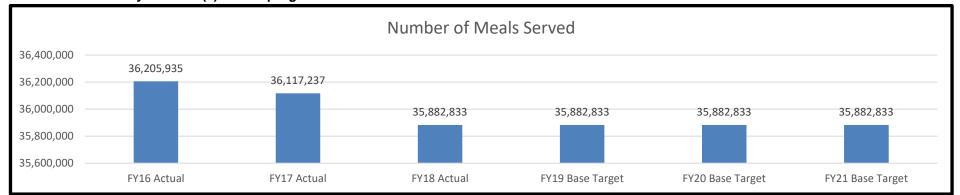

ally-balanced daily meals to the offender population.

The use of a centralized funding pool for food provides the department with several benefits:

- Allows the department to manage costs more efficiently
- Allows the department to accommodate for emergencies
- Allows for the management of temporary changes in institutional population
- Accommodates regional and temporary fluctuations in prices
- Allows for the operations of the regional cook-chill facilities
- Provides savings from quantity discounts on purchases

**HB Section(s):** 09.040, 09.045, 09.055, 09.070, 09.075

**Department** Corrections

Program Name Food Purchases

Program is found in the following core budget(s): Food, DHS Staff, General Services, and Institutional E&E

2a. Provide an activity measure(s) for the program.



2b. Provide a measure(s) of the program's quality.

| Cook tank production batches below 40 degrees |                |               |           |           |           |  |  |  |  |
|-----------------------------------------------|----------------|---------------|-----------|-----------|-----------|--|--|--|--|
| EV16 Actual                                   | EV17 Actual    | FY18 Actual   | FY19 Base | FY20 Base | FY21 Base |  |  |  |  |
| i i io Actual                                 | I I I I Actual | 1 1 10 Actual | Target    | Target    | Target    |  |  |  |  |
| N/A                                           | 940/6          | 1068/12       | 1070/8    | 1070/8    | 1070/8    |  |  |  |  |

<sup>\*</sup>The number of batches/ number of batches not reaching 40 degrees within allow