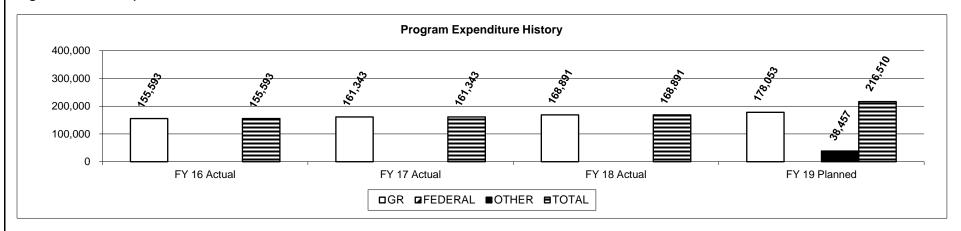

-------------------|---------------------------|---------------|-----------|-----------|-----------|--|--|--|--|--|--|
|                          | Cost per service provided |               |           |           |           |  |  |  |  |  |  |
| FY16 Actual              | EV17 Actual               | EV19 Actual   | FY19 Base | FY20 Base | FY21 Base |  |  |  |  |  |  |
| F 1 16 Actual            | FTIT ACIUAL               | r i io Actual | Target    | Target    | Target    |  |  |  |  |  |  |
| n/a                      | n/a                       | \$0.64        | \$0.64    | \$0.68    | \$0.68    |  |  |  |  |  |  |

3. Provide actual expenditures for the prior three fiscal years and planned expenditures for the current fiscal year. (Note: Amounts do not include fringe benefit costs.)



4. What are the sources of the "Other " funds?

Crime Victims Compensation Fund (0681)

- 5. What is the authorization for this program, i.e., federal or state statute, etc.? (Include the federal program number, if applicable.)

  Chapter 595.209 RSMo. and 595.212 RSMo.
- 6. Are there federal matching requirements? If yes, please explain.

No.

7. Is this a federally mandated program? If yes, please explain.

No.

|              | CORE DECISION ITEM               |                    |  |  |  |  |  |  |
|--------------|----------------------------------|--------------------|--|--|--|--|--|--|
| Department   | Corrections                      | Budget Unit 94418C |  |  |  |  |  |  |
| Division     | Office of the Director           |                    |  |  |  |  |  |  |
| Core         |