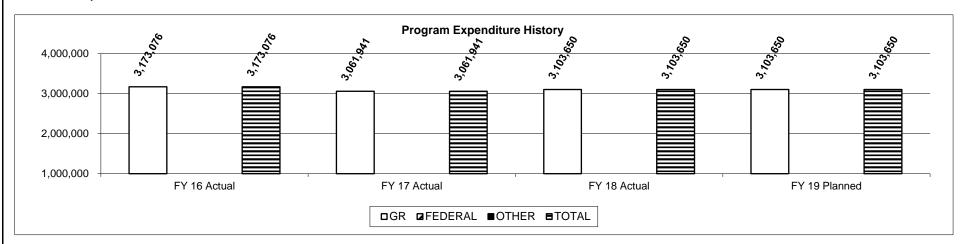

vide a measure(s) of the program's efficiency.



\*We were unable to make comparisons between other states in our region because the underlying costs are not comparable; while we utilize per diem to pay for participant expenses, other states (e.g., Illinois and Arkansas) have residential academies, and still others (e.g., Kansas and Iowa) conduct their Basic training at each prison.

#### PROGRAM DESCRIPTION

 Department
 Corrections

 HB Section(s):
 09.035, 09.040, 09.060, 09.070

Program Name Staff Training

Program is found in the following core budget(s): Staff Training, Telecommunications, DHS Staff and Overtime

3. Provide actual expenditures for the prior three fiscal years and planned expenditures for the current fiscal year. (Note: Amounts do not include fringe benefit costs.)



4. What are the sources of the "Other " funds?

5. What is the authorization for this program, i.e., federal or state statute, etc.? (Include the federal program number, if applicable.)

Chapter 217.025 RSMo.

6. Are there federal matching requirements? If yes, please explain.

No.

7. Is this a federally mandated program? If yes, please explain.

No.

| Department      | Corrections         |                  |                  |         | Budget Unit     | 94416C            |                 |                  |         |
|-----------------|---------------------|------------------|------------------|---------|-----------------|-------------------|-----------------|------------------|---------|
| Division        | Human Services      |                  |                  |         |