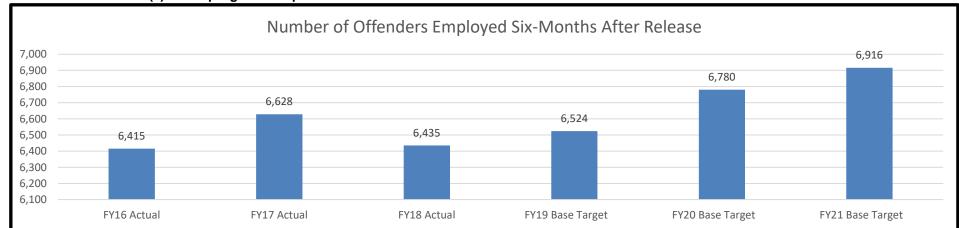

| FY17 Actual | Target    | Target    | Target    |  |  |  |  |  |  |
|             |                                             |             | +10%      | +10%      | +10%      |  |  |  |  |  |  |
| N/A         | N/A                                         | 1,356       | 1,492     | 1,641     | 1,805     |  |  |  |  |  |  |

\*DOC began tracking data in FY17.

# 2b. Provide a measure(s) of the program's quality.



\*Includes birth certificates, state identification cards, social security cards

 Department
 Corrections

 HB Section(s):
 09.015, 09.005, 09.025

Program Name Reentry/Women's Offenders/Restorative Justice/Reentry St. Louis

Program is found in the following core budget(s): Reentry, OD Staff, and Population Growth Pool

# 2c. Provide a measure(s) of the program's impact.



\*DOC began tracking data in FY17.

# 2d. Provide a measure(s) of the program's efficiency.

|               | % of Offenders employed 6 months from release |                 |           |           |           |  |  |  |  |  |  |
|---------------|-----------------------------------------------|-----------------|-----------|-----------|-----------|--|--|--|--|--|--|
| FY16 Actual   | EV17 Actual                                   | EV19 Actual     | FY19 Base | FY20 Base | FY21 Base |  |  |  |  |  |  |
| F f 16 Actual | F 1 17 Actual                                 | I F 1 10 Actual | Target    | Target    | Target    |  |  |  |  |  |  |
| 52%           | 53%                                           | 51%             | 53%       | 54%       | 55%       |  |  |  |  |  |  |

**Department**