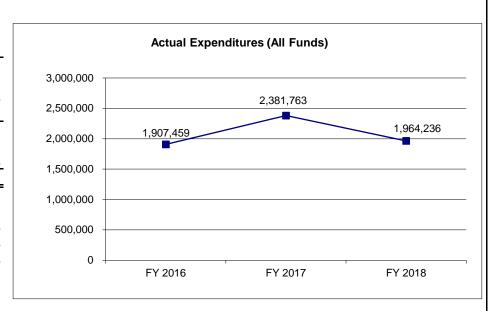

|
| Offexperiaea (Ali Farias)                              | 2,922,493              | 2,493,039              | 2,937,300              | 0                      |
| Unexpended, by Fund:                                   |                        |                        |                        |                        |
| General Revenue                                        | 0                      | 0                      | 0                      | N/A                    |
| Federal                                                | 2,907,790              | 2,468,036              | 2,917,919              | N/A                    |
| Other                                                  | 14,703                 | 27,023                 | 39,667                 | N/A                    |



Reverted includes the statutory three-percent reserve amount (when applicable).

Restricted includes any Governor's Expenditure Restrictions which remained at the end of the fiscal year (when applicable).

#### **NOTES:**

#### FY18:

The unexpended federal spending authority reflects spending for grants that were anticipated but not received. The other unexpended funds were for Puppies for Parole.

### FY17:

The unexpended federal spending authority reflects spending for grants that were anticipated but not received. The other unexpended funds were for Puppies for Parole.

### FY16:

The unexpended federal spending authority reflects spending for grants that were anticipated but not received. The other unexpended funds were for Puppies for Parole.

|