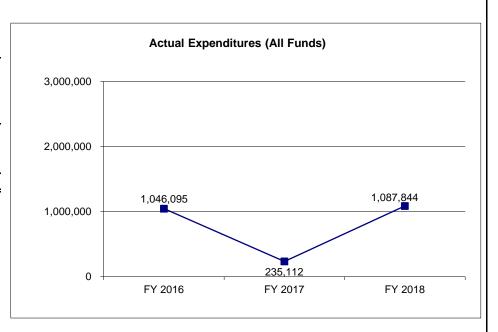

Restricted (All Funds)*                                | 0                 | 0                       | 0                       | 0                      |
| Budget Authority (All Funds)                                | 1,139,660         | 662,160                 | 1,482,216               | 2,177,501              |
| Actual Expenditures (All Funds)                             | 1,046,095         | 235,112                 | 1,087,844               | N/A                    |
| Unexpended (All Funds)                                      | 93,565            | 427,048                 | 394,372                 | N/A                    |
| Unexpended, by Fund:<br>General Revenue<br>Federal<br>Other | 60<br>0<br>93,505 | 309,611<br>0<br>117,437 | 283,579<br>0<br>110,793 | N/A<br>N/A<br>N/A      |



Reverted includes the statutory three-percent reserve amount (when applicable).

Restricted includes any Governor's Expenditure Restrictions which remained at the end of the fiscal year (when applicable).

### NOTES:

## FY18:

St. Louis Reentry and Ex-Offender Rehab Services (Kansas City) were core reduced to \$0. A new decision item of \$2,000,000 was appropriated for Reentry Services. GR lapse due to contracts not being available until later in fiscal year. IRF funds were restricted due to reduced IRF collections.

| Division Office of the Director         | Department | Corrections            | Budget Unit _ | 97435C |
|-----------------------------------------|------------|------------------------|---------------|--------|
|                                         | Division   | Off