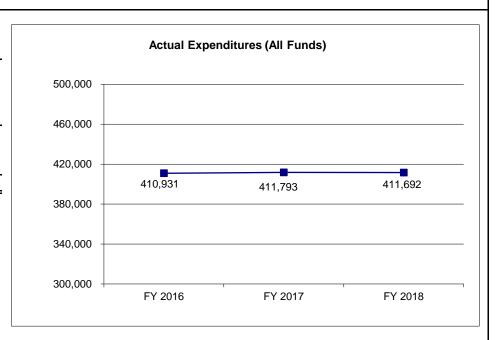

411,834       | 411,834      | 411,834       | 411,834           |
| Less Reverted (All Funds)                          | 0             | (20)         | 0             | N/A               |
| Less Restricted (All Funds)*                       | 0             | O O          | 0             | 0                 |
| Budget Authority (All Funds)                       | 411,834       | 411,814      | 411,834       | 411,834           |
| Actual Expenditures (All Funds)                    | 410,931       | 411,793      | 411,692       | N/A               |
| Unexpended (All Funds)                             | 903           | 21           | 142           | 0                 |
| Unexpended, by Fund: General Revenue Federal Other | 903<br>0<br>0 | 21<br>0<br>0 | 142<br>0<br>0 | N/A<br>N/A<br>N/A |



Reverted includes the statutory three-percent reserve amount (when applicable).

Restricted includes any Governor's Expenditure Restrictions which remained at the end of the fiscal year (when applicable).

# NOTES:

# **CORE RECONCILIATION DETAIL**

# DEPARTMENT OF CORRECTIONS GENERAL SERVICES

# 5. CORE RECONCILIATION DETAIL

|                         | Budget<br>Class | FTE  | GR      | Federal | Other | Total   | E             |
|-------------------------|-----------------|------|---------|---------|-------|---------|---------------|
| TAFP AFTER VETOES       |                 |      |         |         |       |         |               |
|                         | EE              | 0.00 | 411,834 | 0       | 0     | 411,834 | -             |
|                         | Total