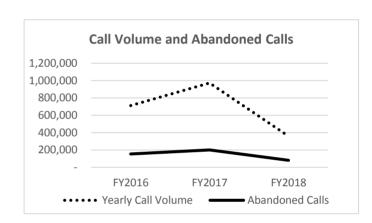

he program's quality.

The Department is currently testing a call center customer survey application. Survey results will be reported in the Governor's recommended budget.

#### **Call Center**

|                                | FY2016  | FY2017  | FY2018  | Goal    |
|--------------------------------|---------|---------|---------|---------|
| Yearly Call Volume             | 712,811 | 972,639 | 359,013 | 318,434 |
| Abandoned Calls                | 153,595 | 200,478 | 80,928  | 0       |
| Deflected Calls                | 148,769 | 191,715 | 38,656  | 0       |
| Percentage of Calls Answered   | 57.58%  | 59.68%  | 66.69%  | 100.00% |
| Average Queue Hold Times (min) | 7.30    | 8.09    | 6.25    | 4.05    |

Goal: Ensure 100% of all calls to call centers are answered by trained staff.



#### 2c. Provide a measure(s) of the program's impact.

#### **Return on Investment**

|                  | FY16            | FY17            | FY18            |
|------------------|-----------------|-----------------|-----------------|
|                  |                 |                 |                 |
| Collections (GR) | \$2,097,224,945 | \$2,139,760,737 | \$2,190,573,024 |
| Cost             | \$12,675,772    | \$12,507,209    | \$10,680,379    |
| ROI              | \$164.45        | \$170.08        | \$204.10        |
|                  |                 |                 |                 |
|                  |                 |                 |                 |
| Collections      | \$7,158,635,416 | \$7,331,004,489 | \$7,728,280,525 |
| Cost             | \$11,584,884