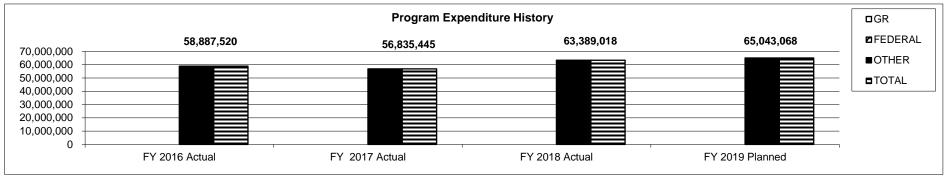

budget(s): LOTTERY - OPERATING - OTHER FUNDS





Department REVENUE HB Section(s): 4.165-4.180

Program Name MISSOURI LOTTERY COMMISSION

Program is found in the following core budget(s): LOTTERY - OPERATING - OTHER FUNDS



Department REVENUE HB Section(s): 4.165-4.180

Program Name MISSOURI LOTTERY COMMISSION

Program is found in the following core budget(s): LOTTERY - OPERATING - OTHER FUNDS

Source: La Fleur's 2018 World Lottery Almanac © 2018 TLF Publications, Inc. All rights reserved.

3. Provide actual expenditures for the prior three fiscal years and planned expenditures for the current fiscal year.

(Note: Amounts do not include fringe benefit costs, capital improvements, leasing, state-owned building, or Attorney General PS, all of which are included in other agency budgets.)



Program Expenditures include Lottery operating budget expenditures only: PS, E&E, Advertising, and Vendor Payments.

4. What are the sources of the "Other " funds?

Proceeds from the sale of tickets.

5. What is the authorization for this program, i.e., federal or state statute, etc.? (Include the federal program number, if applicable.)

State statutes: RSMo 313.200-313.351; Article III, Section 39(b) of the Missouri State Constitution.

6. Are there federal matching requirements? If yes, please explain.

Nο

7. Is this a federally mandated program? If yes, please explain.

No

RANK: 2

OF\_\_\_\_

| Departime   | nt Revenue             |                 |                   |            | Budget Unit _   | 87212N          |                |                 |           |
|-------------|--