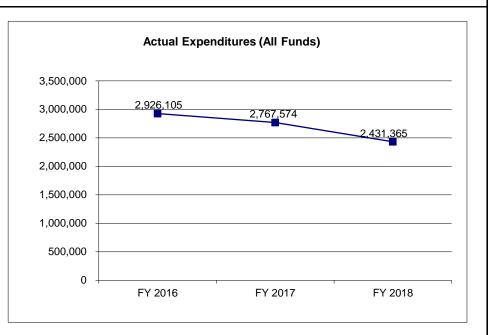

| 0                 | 0                      |
| Less Restricted (All Funds)*                                | 0                 | 0                 | 0                 | 0                      |
| Budget Authority (All Funds)                                | 3,300,000         | 3,300,000         | 3,300,000         | 2,900,000              |
| Actual Expenditures (All Funds)                             | 2,926,105         | 2,767,574         | 2,431,365         | N/A                    |
| Unexpended (All Funds)                                      | 373,895           | 532,426           | 868,635           | 0                      |
| Unexpended, by Fund:<br>General Revenue<br>Federal<br>Other | 373,895<br>0<br>0 | 532,426<br>0<br>0 | 868,635<br>0<br>0 | N/A<br>N/A<br>N/A      |



Reverted includes the statutory three-percent reserve amount (when applicable).

Restricted includes any Governor's Expenditure Restrictions which remained at the end of the fiscal year (when applicable).

#### NOTES:

#### **CORE RECONCILIATION DETAIL**

#### **DEPARTMENT OF REVENUE**

PROSEC ATTYS-COLL AGENCY FEES

#### 5. CORE RECONCILIATION DETAIL

|                         | Budget |      |           |         |       |   |           |              |
|-------------------------|--------|------|-----------|---------|-------|---|-----------|--------------|
|                         | Class  | FTE  | GR        | Federal | Other |   | Total     | Ε            |
| TAFP AFTER VETOES       |        |      |           |         |       |   |           |              |
|