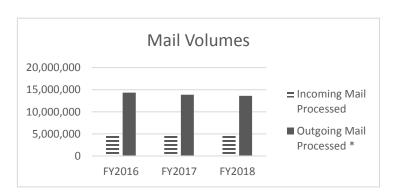

Y2017     | FY2018     |
|--------------------------------------------|------------|------------|------------|
| Number of Training Courses Offered         | 271        | 237        | 165        |
| Employees Attending Training               | 1,567      | 1,697      | 1,357      |
| Purchase Requisitions Processed            | 2,725      | 2,655      | 2,763      |
| Vendor Payments Processed                  | 5,075      | 4,788      | 3,683      |
| Central Supply Orders Processed            | 12,952     | 12,224     | 11,029     |
| Incoming Mail Processed                    | 4,993,201  | 4,521,050  | 4,719,130  |
| Outgoing Mail Processed *                  | 14,328,875 | 13,851,569 | 13,603,800 |
| *FY16 increase attributed to Tax Amnesty m | nailings   |            |            |



#### PROGRAM DESCRIPTION

Department of Revenue HB Section(s): 4.025

**Program Name - Administration Division** 

Program is found in the following core budget(s): Administration/Postage

#### 2b. Provide a measure(s) of the program's quality.



#### 2c. Provide a measure(s) of the program's impact.



| Grade | GPA       |
|-------|-----------|
| Α     | 3.71-4.00 |
| A-    | 3.31-3.70 |
| B+    | 3.01-3.30 |
| В     | 2.71-3.00 |
| B-    | 2.31-2.70 |
| C+    | 2.01-2.30 |
| С     | 1.71-2.00 |
| C-    | 1.31-1.70 |
| D+    | 1.01-1.30 |
| D     | 0.71-1.00 |
| D-    | 0.31-0.70 |
| F     | 0.00-0.30 |

#### PROGRAM DESCRIPTION

Department of Revenue HB Section(s): 4.025

**Program Name - Administration Division** 

Program is found in the following core budget(s): Administration/Pos