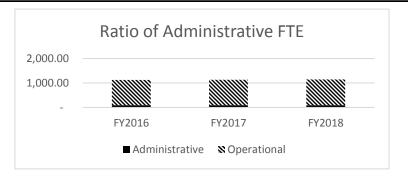

es.





#### Ratio of Administrative Expenses to Total PS and E&E

Total Expenditures
Administrative Expenditures

 FY2016
 FY2017
 FY2018

 65,071,567
 64,722,448
 62,002,696

 13,810,429
 12,680,761
 11,748,515

 21.22%
 19.59%
 18.95%



#### PROGRAM DESCRIPTION

Department of Revenue HB Section(s): 4.025

Program Name - Administration Division

Program is found in the following core budget(s): Administration/Postage

#### **Ratio of administrative Employees to Total Employees**

|                          | FY2016   | FY2017   | FY2018   |
|--------------------------|----------|----------|----------|
| Total Budgeted FTE       | 1,124.55 | 1,135.55 | 1,143.05 |
| Total Administrative FTE | 94.00    | 94.00    | 94.00    |
|                          | 8.36%    | 8.28%    | 8.22%    |



3. Provide actual expenditures for the prior three fiscal years and planned expenditures for the current fiscal year. (*Note: Amounts do not include fringe benefit costs.*)



Includes Postage expenditures

|   | PROGRAM DESCRIPTION                                                                                                                                              |                                        |  |  |  |  |  |  |
|---|------------------------------------------------------------------------------------------------------------------------------------------------------------------|----------------------------------------|--|--|--|--|--|--|
| D | epartment of Revenue