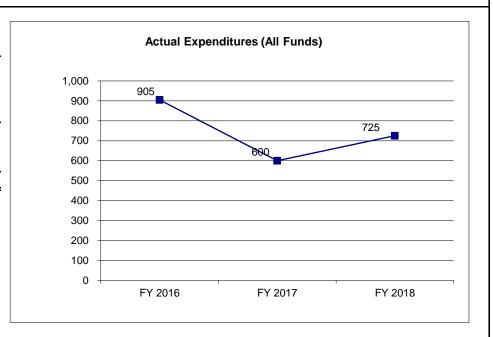

| 0                 | 0                      |
| Less Restricted (All Funds)*                                | 0                 | 0                 | 0                 | 0                      |
| Budget Authority (All Funds)                                | 1,000             | 1,000             | 1,000             | 1,000                  |
| Actual Expenditures (All Funds)                             | 905               | 600               | 725               | N/A                    |
| Unexpended (All Funds)                                      | 95                | 400               | 275               | 0                      |
| Unexpended, by Fund:<br>General Revenue<br>Federal<br>Other | 95<br>0<br>0      | 400<br>0<br>0     | 275<br>0<br>0     | N/A<br>N/A<br>N/A      |



Reverted includes the statutory three-percent reserve amount (when applicable).

Restricted includes any Governor's Expenditure Restrictions which remained at the end of the fiscal year (when applicable).

### NOTES:

### **DEPARTMENT OF REVENUE**

**EMBLEM USE FEE DISTRIBUTION** 

|                         | Budget<br>Class | FTE   | GR    | Federal  | Other | Total | E           |
|-------------------------|-----------------|-------|-------|----------|-------|-------|-------------|
| TAFP AFTER VETOES       |                 | · · - |       | . 545.41 |       |       |             |
|                         | PD              | 0.00  | 1,000 | 0        | 0     | 1,000 | )           |
|                         | Total           | 0.00  | 1,000 | 0        | 0     | 1,000 | -<br>)<br>= |