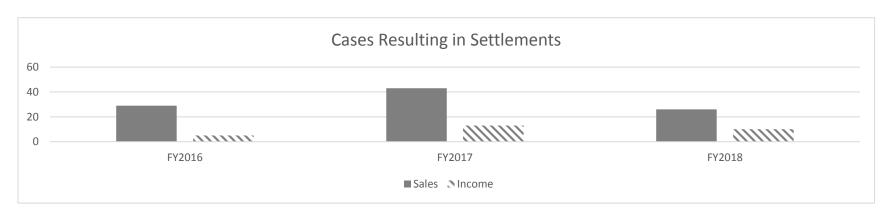

|        |        |

#### PROGRAM DESCRIPTION

| Department of Revenue | HB Section(s): 4.02 |
|-----------------------|---------------------|
|                       |                     |

Program Name: General Counsel's Office

Program is found in the following core budget(s): General Counsel's Office

#### 2b. Provide a measure(s) of the program's quality.

Number of Administrative Hearing Commission cases vs. Number of Supreme Court Cases

| _                        | FY2016  | FY2017  | FY2018  |
|--------------------------|---------|---------|---------|
| Sales Tax<br>ACH         | 1,092   | 1,277   | 451     |
| Supreme Court Income Tax | 5       | 1       | 3       |
| ACH<br>Supreme Court     | 36<br>3 | 29<br>0 | 42<br>0 |



#### Number of cases resulting in settlements



#### PROGRAM DESCRIPTION

Department of Revenue HB Section(s): 4.02

Program Name: General Counsel's Office

Program is found in the following core budget(s): General Counsel's Office

#### 2c. Provide a measure(s) of the program's impact.

The Sales and Income Tax Sections litigate and collect delinquent or disputed taxes and fees owed to the state. The Bankruptcy Unit ensures departmental compliance with bankruptcy code provisions and collects delinquent taxes owed by filing claims.

The Sales and Income Tax Sections also save the state money by successfully defending against claims made for refunds or reductions in taxes and negotiating settlements. "Savings" represents the amount originally claimed for a refund, minus what is actually paid.

|               |               | FY2016