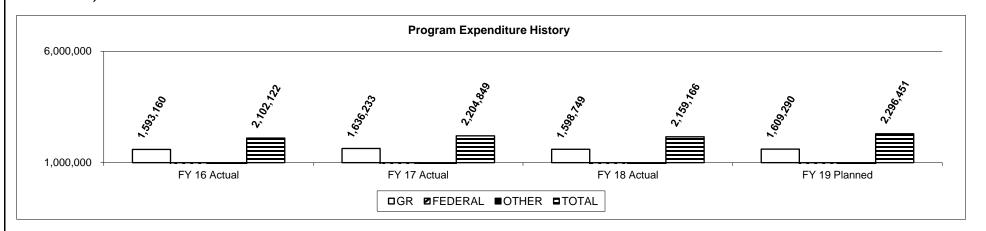

s | 120    | 108    | 121    |

| PROGRAM DESC                                                               | RIPTION                               |
|----------------------------------------------------------------------------|---------------------------------------|
| Department of Revenue                                                      | HB Section(s): 4.02                   |
| Program Name: General Counsel's Office                                     | · · · · · · · · · · · · · · · · · · · |
| Program is found in the following core budget(s): General Counsel's Office |                                       |

3. Provide actual expenditures for the prior three fiscal years and planned expenditures for the current fiscal year. (Note: Amounts do not include fringe benefit costs.)



4. What are the sources of the "Other " funds?

Motor Vehicle Commission Fund (0588); Tobacco Control Special Fund (0984)

5. What is the authorization for this program, i.e., federal or state statute, etc.? (Include the federal program number, if applicable.)

Missouri Constitution, Article IV, Sections 12 and 22, Chapters 32, 136, 142, 143, 144, 147, 154, 301, 302, and 306, RSMo

6. Are there federal matching requirements? If yes, please explain.

No

7. Is this a federally mandated program? If yes, please explain.

No

# ADMINISTRATION DIVISION POSTAGE

# **DECISION ITEM SUMMARY**

| Budget Unit                              |             |         |             |         |             |          |         |         |
|------------------------------------------|-------------|---------|