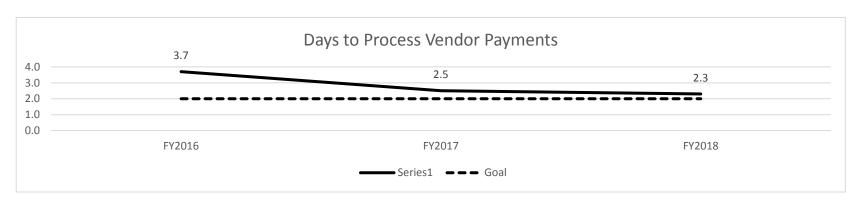

rovide a measure(s) of the program's impact.



| Grade | GPA       |
|-------|-----------|
| Α     | 3.71-4.00 |
| A-    | 3.31-3.70 |
| B+    | 3.01-3.30 |
| В     | 2.71-3.00 |
| B-    | 2.31-2.70 |
| C+    | 2.01-2.30 |
| С     | 1.71-2.00 |
| C-    | 1.31-1.70 |
| D+    | 1.01-1.30 |
| D     | 0.71-1.00 |
| D-    | 0.31-0.70 |
| F     | 0.00-0.30 |

#### PROGRAM DESCRIPTION

Department of Revenue HB Section(s): 4.025

**Program Name - Administration Division** 

Program is found in the following core budget(s): Administration/Postage

2d. Provide a measure(s) of the program's efficiency.

The Department programs its outgoing mail to take advantage of United State Postal Service postage discounts. The savings represents the difference between the discounted rates verses full rates.





#### Ratio of Administrative Expenses to Total PS and E&E

Total Expenditures
Administrative Expenditures

 FY2016
 FY2017
 FY2018

 65,071,567
 64,722,448
 62,002,696

 13,810,429
 12,680,761
 11,748,515

 21.22%
 19.59%
 18.95%



#### PROGRAM DESCRIPTION

Department of Revenue HB Section(s): 4.025

Program Name - Administration Division

Program is found in the following core budget(s): Administration/Postage

#### **Ratio of administrative Employees to Total Employees**

|                          | FY2016   | FY2017   | FY2018   |
|--------------------------|----------|----------|----------|
| Total Budgeted FTE       | 1,124.55 | 1,135.55 | 1,143.05 |
| Total Administrative FTE | 94.00    | 94.00    | 94.00    |
|                          | 8.36%    | 8.28%    | 8.22%    |



3. Pr