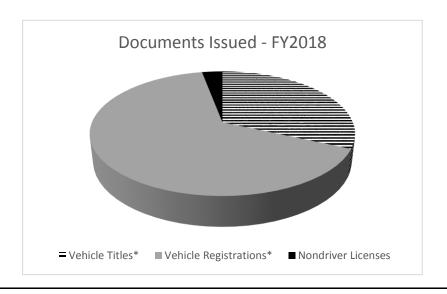

dealers and manufacturers
- Issues business licenses to title services, lease rental companies, and salvage dealers
- Manages public motor vehicle and driver license call centers
- Oversees the operations of approximately 177 contracted license offices that assist the state in the issuance of titles, registrations, and nondriver licenses

#### 2a. Provide an activity measure(s) for the program.

| <b>Documents Issued</b> | FY2017    | FY2018    |
|-------------------------|-----------|-----------|
| Vehicle Titles*         | 2,040,456 | 2,049,860 |
| Vehicle Registrations*  | 4,264,157 | 4,221,303 |
| Nondriver Licenses      | 195,183   | 191,759   |
|                         |           |           |

<sup>\*</sup>includes motor vehicles, trailers, marine craft, and all-terrain vehicles



| PROGRAM DESCRIPTION                                                                  |                |       |
|--------------------------------------------------------------------------------------|----------------|-------|
| Department of Revenue                                                                | HB Section(s): | 4.015 |
| Program Name - Motor and Driver Licensing Division                                   | _              |       |
| Program is found in the following core budget(s): Motor Vehicle and Driver Licensing |                |       |

 Public Call Center\*
 FY2017
 FY2018
 FY2019 - Target

 MVDL Call Volumes
 863,867
 812,349
 604,707

\*includes phone calls relating to motor vehicles, trailers, marine craft, all-terrain vehicles, disabled placards, temporar