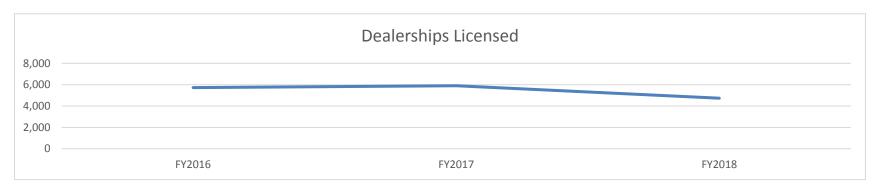

-------------------------------------------------------------------|----------------|-------|
| Department of Revenue                                                                | HB Section(s): | 4.015 |
| Program Name - Motor and Driver Licensing Division                                   | _              |       |
| Program is found in the following core budget(s): Motor Vehicle and Driver Licensing |                |       |

 Public Call Center\*
 FY2017
 FY2018
 FY2019 - Target

 MVDL Call Volumes
 863,867
 812,349
 604,707

\*includes phone calls relating to motor vehicles, trailers, marine craft, all-terrain vehicles, disabled placards, temporary registration permits, driver licenses and nondriver licenses.



 FY2016
 FY2017
 FY2018

 Dealerships Licensed
 5,725
 5,899
 4,733



# PROGRAM DESCRIPTION **Department of Revenue** HB Section(s): 4.015 Program Name - Motor and Driver Licensing Division Program is found in the following core budget(s): Motor Vehicle and Driver Licensing Location of the Contracted License Offices Statewide - see map below. DEPARTMENT OF REVENUE Total Part Missouri DMV Contracted Offices Main Chaire . Baller | ÖĞİ \_\_/ Male Cly And William Sty Van Brand Pedrille

#### PROGRAM DESCRIPTION

Department of Revenue

Program Name - Motor and Driver Licensing Division

Program is found in the following core budget(s): Motor Vehicle and Driver Licensing

#### 2b. Provide a measure(s) of the program's quality.

In December 2017, the Department implemented a system to capture the satisfaction rating of citizens and businesses with license offices