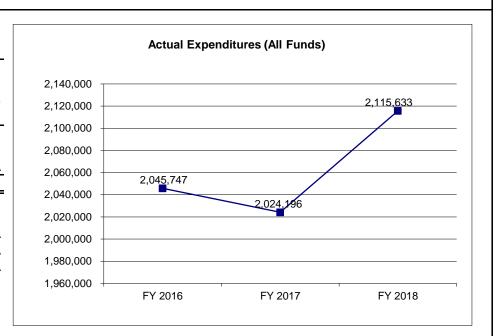

|                   |                   |                        |
| Unexpended, by Fund:            |                   |                   |                   |                        |
| General Revenue                 | 67,883            | 128,392           | 36,122            | N/A                    |
| Federal                         | 0                 | 0                 | 0                 | N/A                    |
| Other                           | 0                 | 0                 | 0                 | N/A                    |
|                                 |                   |                   |                   |                        |
|                                 |                   |                   |                   |                        |



Reverted includes the statutory three-percent reserve amount (when applicable).

Restricted includes any Governor's Expenditure Restrictions which remained at the end of the fiscal year (when applicable).

#### NOTES:

#### **CORE RECONCILIATION DETAIL**

#### **DEPARTMENT OF REVENUE**

**STATE TAX COMMISSION** 

#### 5. CORE RECONCILIATION DETAIL

|                         | Budget |       |           |         |       |   |           |             |
|-------------------------|--------|-------|-----------|---------|-------|---|-----------|-------------|
|                         | Class  | FTE   | GR        | Federal | Other |   | Total     | E           |
| TAFP AFTER VETOES       |        |       |           |         |       |   |           |             |
|                         |