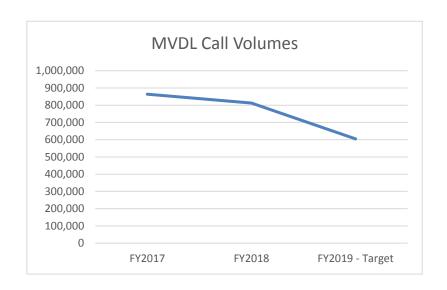

|                |       |
|--------------------------------------------------------------------------------------|----------------|-------|
| Department of Revenue                                                                | HB Section(s): | 4.015 |
| Program Name - Motor and Driver Licensing Division                                   | _              |       |
| Program is found in the following core budget(s): Motor Vehicle and Driver Licensing |                |       |

 Public Call Center\*
 FY2017
 FY2018
 FY2019 - Target

 MVDL Call Volumes
 863,867
 812,349
 604,707

\*includes phone calls relating to motor vehicles, trailers, marine craft, all-terrain vehicles, disabled placards, temporary registration permits, driver licenses and nondriver licenses.



 FY2016
 FY2017
 FY2018

 Dealerships Licensed
 5,725
 5,899
 4,733



# PROGRAM DESCRIPTION **Department of Revenue** HB Section(s): 4.015 Program Name - Motor and Driver Licensing Division Program is found in the following core budget(s): Motor Vehicle and Driver Licensing Location of the Contracted License Offices Statewide - see map below. DEPARTMENT OF REVENUE Total Part Missouri DMV Contracted Offices Main Chaire . Baller | ÖĞİ \_\_/ Male Cly And William Sty Van Brand Pedrille

#### PROGRAM DESCRIPTION

Department of Revenue

Program Name - Motor and Driver Licensing Division

Program is found in the following core budget(s): Motor Vehicle and Driver Licensing

#### 2b. Provide a measure(s) of the program's quality.

In December 2017, the Department implemented a system to capture