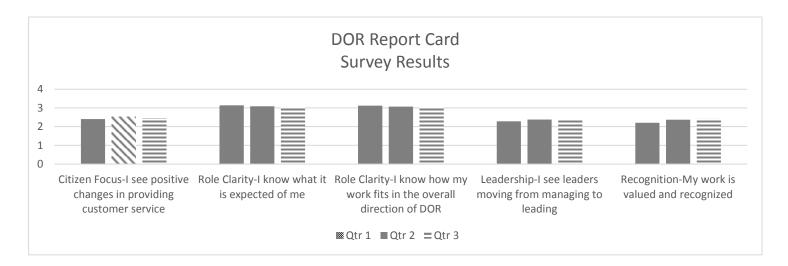

Processed            | 2,725      | 2,655      | 2,763      |
| Vendor Payments Processed                  | 5,075      | 4,788      | 3,683      |
| Central Supply Orders Processed            | 12,952     | 12,224     | 11,029     |
| Incoming Mail Processed                    | 4,993,201  | 4,521,050  | 4,719,130  |
| Outgoing Mail Processed *                  | 14,328,875 | 13,851,569 | 13,603,800 |
| *FY16 increase attributed to Tax Amnesty m | nailings   |            |            |



#### PROGRAM DESCRIPTION

Department of Revenue HB Section(s): 4.025

**Program Name - Administration Division** 

Program is found in the following core budget(s): Administration/Postage

#### 2b. Provide a measure(s) of the program's quality.



#### 2c. Provide a measure(s) of the program's impact.



| Grade | GPA       |
|-------|-----------|
| Α     | 3.71-4.00 |
| A-    | 3.31-3.70 |
| B+    | 3.01-3.30 |
| В     | 2.71-3.00 |
| B-    | 2.31-2.70 |
| C+    | 2.01-2.30 |
| С     | 1.71-2.00 |
| C-    | 1.31-1.70 |
| D+    | 1.01-1.30 |
| D     | 0.71-1.00 |
| D-    | 0.31-0.70 |
| F     | 0.00-0.30 |

#### PROGRAM DESCRIPTION

Department of Revenue HB Section(s): 4.025

**Program Name - Administration Division** 

Program is found in the following core budget(s): Administration/Postage

2d. Provide a measure(s) of the program's efficiency.

The Department programs its outgoing mail to take advantage of United State Postal Service postage discounts. The savings represents the difference between the discounted rates verses full rates.





#### Ratio of Administrative Expenses to Tot