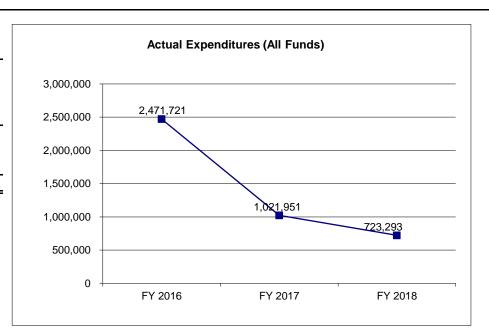

| 0                      |
| Less Restricted (All Funds)*                                | 0                   | 0                 | 0                 | 0                      |
| Budget Authority (All Funds)                                | 3,750,000           | 1,250,000         | 1,250,000         | 1,250,000              |
| Actual Expenditures (All Funds)                             | 2,471,721           | 1,021,951         | 723,293           | N/A                    |
| Unexpended (All Funds)                                      | 1,278,279           | 228,049           | 526,707           | 0                      |
| Unexpended, by Fund:<br>General Revenue<br>Federal<br>Other | 0<br>0<br>1,278,279 | 0<br>0<br>228,049 | 0<br>0<br>526,707 | N/A<br>N/A<br>N/A      |



\*Restricted amount

Reverted includes the statutory three-percent reserve amount (when applicable).

Restricted includes any Governor's Expenditure Restrictions which remained at the end of the fiscal year (when applicable).

#### NOTES:

#### **CORE RECONCILIATION DETAIL**

# DEPARTMENT OF REVENUE DOR INFO FUND TRANSFER

#### 5. CORE RECONCILIATION DETAIL

|                         | Budget |      |    |    |       |           |           |   |
|-------------------------|--------|------|----|----|-------|-----------|-----------|---|
|                         | Class  | FTE  | GR | Fe | deral | Other     | Total     | E |
| TAFP AFTER VETOES       |        |      |    |    |       |           |           |   |
|                         | TRF    | 0.00 |    | 0  | 0     | 1,250,000 | 1,2