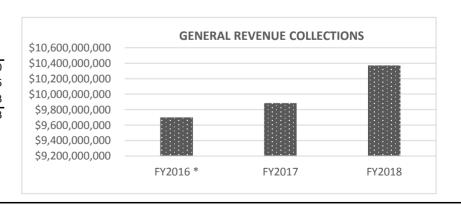

t management, lien filing, garnishments, and working with collection agencies and prosecuting attorneys to collect delinquent taxes.

#### 2a. Provide an activity measure(s) for the program.

#### Receipts deposited to General Revenue

|                             | FY2016 *        | FY2017          | FY2018           |
|-----------------------------|-----------------|-----------------|------------------|
| Sales and Use               | \$2,090,152,640 | \$2,131,763,708 | \$2,182,269,680  |
| Individual Income           | 7,158,635,416   | 7,320,814,886   | 7,728,280,525    |
| Corporate Income            | 451,218,647     | 432,357,927     | 459,482,248      |
| General Revenue Collections | \$9,700,006,703 | \$9,884,936,521 | \$10,370,032,453 |

<sup>\*</sup> Tax Amnesty administered.



Department of Revenue HB Section(s): 4.01

Program Name: Taxation Division

Program is found in the following core budget(s): Taxation

# Returns processed by tax type

|                     | FY2016    | FY2017    | FY2018    |
|---------------------|-----------|-----------|-----------|
| Sales and Use       |           |           |           |
| Paper               | 451,605   | 422,997   | 422,266   |
| Electronic          | 255,320   | 283,890   | 265,948   |
| Property Tax Credit |           |           |           |
| Paper               | 134,799   | 130,748   | 124,564   |
| Electronic          | 97,935    | 91,333    | 91,117    |
| Individual Income   |           |           |           |
| Paper               | 572,509   | 515,590   | 492,006   |
| Electronic          | 2,525