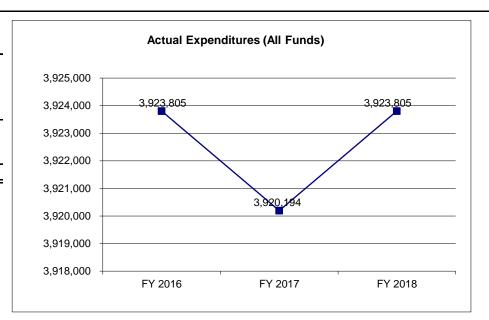

Appropriation (All Funds) Less Reverted (All Funds) Less Restricted (All Funds)* | 4,043,756<br>(119,951)<br>0 | 4,164,124<br>(123,562)<br>0 | 4,043,756<br>(119,951)<br>0 | 3,793,756<br>0<br>0    |
| Budget Authority (All Funds)                                                     | 3,923,805                   | 4,040,562                   | 3,923,805                   | 3,793,756              |
| Actual Expenditures (All Funds) Unexpended (All Funds)                           | 3,923,805                   | 3,920,194<br>120,368        | 3,923,805                   | N/A<br>0               |
| Unexpended, by Fund:<br>General Revenue<br>Federal<br>Other                      | 0<br>0<br>0<br>(1)          | 120,368<br>0<br>0<br>(1)    | 0<br>0<br>0<br>(1)          | N/A<br>N/A<br>N/A      |



Reverted includes the statutory three-percent reserve amount (when applicable).

Restricted includes any Governor's Expenditure Restrictions which remained at the end of the fiscal year (when applicable).

#### **NOTES:**

(1) Total postage expenditures

|                     | FY16        | FY17        | FY18        |
|---------------------|-------------|-------------|-------------|
| Highway Collections | \$3,572,553 | \$3,501,874 | \$3,557,389 |
| Core                | \$3,923,805 | \$3,920,194 | \$3,923,805 |
|                     | \$7,496,358 | \$7,422,068 | \$7,481,194 |

<sup>\*</sup>Restricted amount

#### **CORE RECONCILIATION DETAIL**

#### **DEPARTMENT OF REVENUE**

POSTAGE

#### 5. CORE RECONCILIATION DETAIL

|                   |           | Budget<br>Class | FTE  | GR