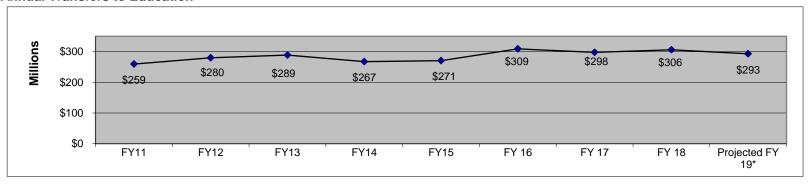

firm, consistently receiving "Good" ratings from the SAO and unmodified opinions from the independent CPA firm.
- **5.) Excellence in Reporting-** Missouri Lottery has received the Government Finance Officers Association Certificate of Achievement for Excellence in Financial Reporting for its Comprehensive Annual Financial Report for each of the last 18 years. In order to be awarded a Certificate of Achievement, a government entity must publish an easily readable and efficiently organized comprehensive annual financial report. This report must satisfy both generally accepted accounting principles and applicable legal requirements. Comprehensive Annual Financial Reports can be found on our website.
- 2c. Provide a measure(s) of the program's impact.

### 1.) Annual Transfers to Education



<sup>\*</sup>Projected FY 19 is calculated as the previous five years' average plus 1% in order to neutralize/counterbalance fluctuations from jackpots and product mix in any one year.

Department REVENUE HB Section(s): 4.165-4.180

Program Name MISSOURI LOTTERY COMMISSION

Program is found in the following core budget(s): LOTTERY - OPERATING - OTHER FUNDS

2.) FY 2017 Per Capita Lottery Sales of Contiguous States (Unaudited)



- 3.) State Tax Withholdings and Debt Offsets on Lottery Winnings In FY 2018, the Lottery remitted \$4.1 million in state tax withholdings to Missouri Department of Revenue and \$955,000 in debt offsets to various state agencies from Lottery prize winnings.
- 2d. Provide a measure(s) of the program's efficiency.



<sup>\*\*</sup>Administrative expenses include t