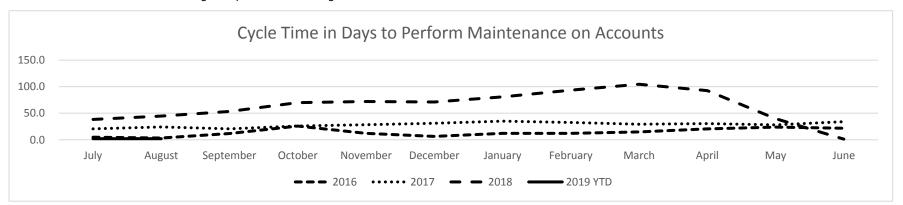

|              |              |              |
| Collections             | \$22,378,950 | \$12,361,245 | \$8,843,675  |
| Costs                   | \$2,076,209  | \$2,098,170  | \$1,952,885  |
| ROI                     |              |              |              |
| Instate                 | \$2.37       | \$2.12       | \$1.54       |
| Outstate                | \$9.78       | \$4.89       | \$3.53       |
|                         |              |              |              |

#### PROGRAM DESCRIPTION

Department of Revenue HB Section(s): 4.01

Program Name - Integrated Tax System

Program is found in the following core budget(s): Integrated Tax System

2d. Provide a measure(s) of the program's efficiency.



FY2018 increase due to user testing/acceptance of tax integrated



FY2018 increase due to user testing/acceptance of tax integrated

| PROGRAM DES                                                                | SCRIPTION           |
|----------------------------------------------------------------------------|---------------------|
| Department of Revenue                                                      | HB Section(s): 4.01 |
| Program Name - Integrated Tax System                                       |                     |
| Donaman 'a familia di a fallanc'a a anna la dant/a). Intermeta l'Espaciana |                     |

Program is found in the following core budget(s): Integrated Tax System

3. Provide actual expenditures for the prior three fiscal years and planned expenditures for the current fiscal year. (Note: Amounts do not include fring