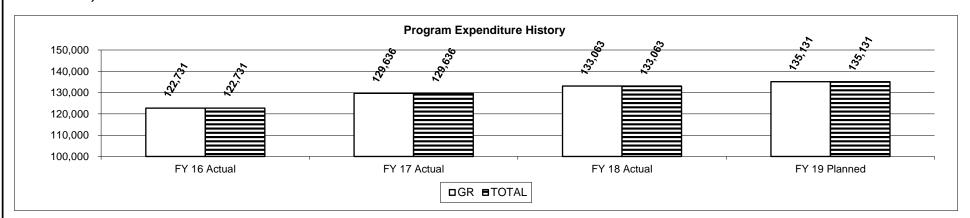

part-time employee and generates in excess of \$400 million dollars for local districts (ambulance,

fire. library. and schools).

|                       | 2014  | 2015  | 2016 | 2017  | 2018* |
|-----------------------|-------|-------|------|-------|-------|
| Number of Appraisals  | 695   | 701   | 702  | 703   | 698   |
| Full-Time Employees   | 2     | 2     | 2    | 2     | 2.5   |
| Caseload per Employee | 347.5 | 350.5 | 351  | 351.5 | 279.2 |
|                       |       |       |      |       |       |

<sup>\*</sup> The 2018 year is incomplete as appraisals will no be finalized until September 30, 2018.

# 3. Provide actual expenditures for the prior three fiscal years and planned expenditures for the current fiscal year. (Note: Amounts do not include fringe benefit costs.)



4. What are the sources of the "Other " funds?

N/A

5. What is the authorization for this program, i.e., federal or state statute, etc.? (Include the federal program number, if applicable.)

Article X, Section 14, Constitution of Missouri; Chapters 137, 138, 151, 153, and 155, RSMo

6. Are there federal matching requirements? If yes, please explain.

N/A

7. Is this a federally mandated program? If yes, please explain.

N/A

| PROGRAM DES                                                            | CRIPTION                       |
|------------------------------------------------------------------------|--------------------------------|
| Department - Revenue/State Tax Commission                              | HB Section(s): 4.155 and 4.160 |
| Program Name - Local Assistance and Assess