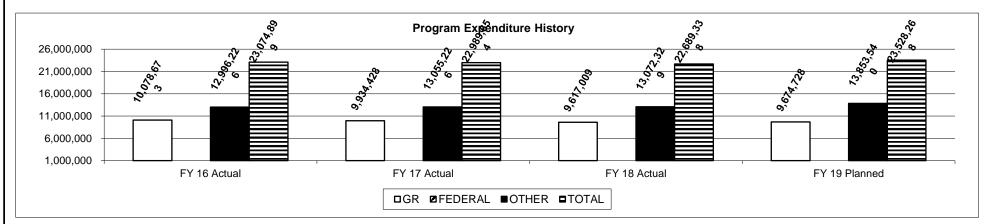

- Average Processing time (in days)

| FY2017 | FY2018 | Goal |
|--------|--------|------|
| 47     | 27.25  | 15   |



| SCRIPTION            |
|----------------------|
| HB Section(s): 4.005 |
|                      |
| •                    |

Program is found in the following core budget(s): Highway Collections

| MOTOR FUEL TAX                                   | 2016  | 2017  | 2018  |
|--------------------------------------------------|-------|-------|-------|
| Average Number of Days from receipt to deposit   | 1.00  | 1.00  | 1.00  |
| Average Number of Days to process a refund claim | 77.50 | 45.73 | 40.66 |

3. Provide actual expenditures for the prior three fiscal years and planned expenditures for the current fiscal year. (Note: Amounts do not include fringe benefit costs.)



4. What are the sources of the "Other " funds?

State Highways and Transportation Department Fund (0644)

5. What is the authorization for this program, i.e., federal or state statute, etc.? (Include the federal program number, if applicable.)

Missouri Constitution, Article IV, Sections 12, 15, 22, and 30; Chapters 32, 144, 154, 301, 302, 303, 306

6. Are there federal matching requirements? If yes, please explain.

No

7. Is this a federally mandated program? If yes, please explain.

No

# **TAXATION DIVISION**

# **DECISION ITEM SUMMARY**

| Budget Unit                              |              |         |              |         |              |          |         |         |
|------------------------------------------|--------------|---------|--------------|---------|--------------