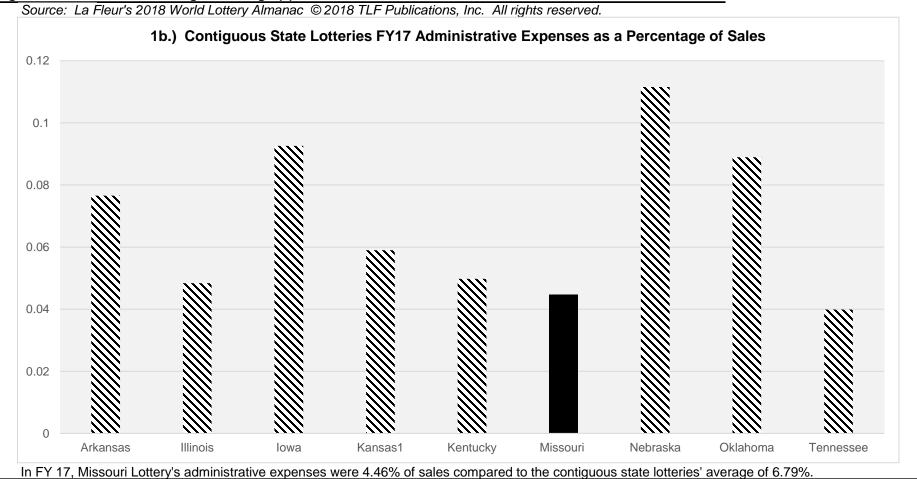

ts on Lottery Winnings In FY 2018, the Lottery remitted \$4.1 million in state tax withholdings to Missouri Department of Revenue and \$955,000 in debt offsets to various state agencies from Lottery prize winnings.
- 2d. Provide a measure(s) of the program's efficiency.



<sup>\*\*</sup>Administrative expenses include ticket costs and related vendor fees, wages and benefits, depreciation, advertising and other general and administrative costs.

Department REVENUE HB Section(s): 4.165-4.180

Program Name MISSOURI LOTTERY COMMISSION

Program is found in the following core budget(s): LOTTERY - OPERATING - OTHER FUNDS



Department REVENUE HB Section(s): 4.165-4.180

Program Name MISSOURI LOTTERY COMMISSION

Program is found in the following core budget(s): LOTTERY - OPERATING - OTHER FUNDS





Department REVENUE HB Section(s): 4.165-4.180

Program Name MISSOURI LOTTERY COMMISSION

Program is found in the following core budget(s): LOTTERY - OPERATING - OTHER FUNDS



Department REVENUE HB Section(s): 4.165-4.180

Program Name MISSOURI LOTTERY COMMISSION

Program is found in the following core budget(s): LOTTERY - OPERATING - OTHER FUNDS

Source: La Fleur's 2018 World Lottery Almanac © 2018 TLF Publications, Inc. All rights reserved.

3. Provide actual expenditures for the prior three fiscal years and planned expenditures for the current fiscal year.

(Note: Amounts do not include fringe benefit costs, capital improvements, leasing, state-owned building, or Attorney General PS, all of which are included in other agency budgets.)



Program Expenditures include Lottery operatin