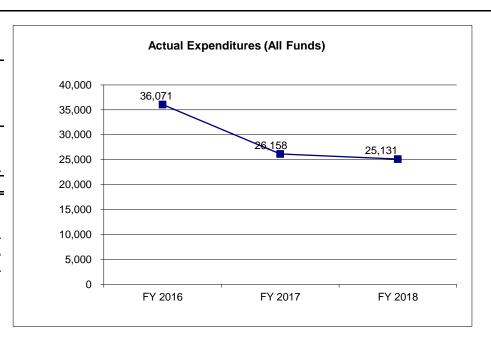

| 0                 | 0                      |
| Less Restricted (All Funds)*                                | 0                 | 0                 | 0                 | 0                      |
| Budget Authority (All Funds)                                | 50,000            | 50,000            | 50,000            | 50,000                 |
| Actual Expenditures (All Funds)                             | 36,071            | 26,158            | 25,131            | N/A                    |
| Unexpended (All Funds)                                      | 13,929            | 23,842            | 24,869            | 0                      |
| Unexpended, by Fund:<br>General Revenue<br>Federal<br>Other | 0<br>0<br>13,929  | 0<br>0<br>23,842  | 0<br>0<br>24,869  | N/A<br>N/A<br>N/A      |



\*Restricted amount

Reverted includes the statutory three-percent reserve amount (when applicable).

Restricted includes any Governor's Expenditure Restrictions which remained at the end of the fiscal year (when applicable).

## NOTES:

## **CORE RECONCILIATION DETAIL**

## **DEPARTMENT OF REVENUE**

**INCOME TAX CHECK OFF DISTRIBU** 

## 5. CORE RECONCILIATION DETAIL

|                   |             | Budget<br>Class | FTE  | GR | Federal | Other         | Total         | Explanation                   |
|-------------------|-------------|-----------------|------|----|---------|---------------|---------------|-------------------------------|
| TAFP AFTER VETO   | ES          |                 |      |    |         | <b>50.000</b> | <b>50.000</b> |                               |
|