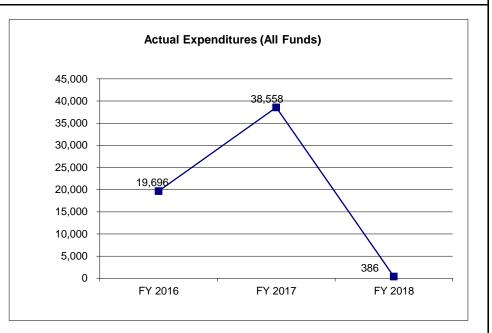

9/27/18 19:11

im\_didetail

| Budget Unit                              | FY 2018 | FY 2018 | FY 2019 | FY 2019 | FY 2020  | FY 2020  | ******  | *****   |
|------------------------------------------|---------|---------|---------|---------|----------|----------|---------|---------|
| Decision Item                            | ACTUAL  | ACTUAL  | BUDGET  | BUDGET  | DEPT REQ | DEPT REQ | SECURED | SECURED |
| Budget Object Class                      | DOLLAR  | FTE     | DOLLAR  | FTE     | DOLLAR   | FTE      | COLUMN  | COLUMN  |
| HIGHWAY COLLECTIONS                      |         |         |         |         |          |          |         | <u></u> |
| Pay Plan FY19-Cost to Continue - 0000013 |         |         |         |         |          |          |         |         |
| PERSONNEL CLERK                          | 0       | 0.00    | 0       | 0.00    | 568      | 0.00     | 0       | 0.00    |
| TELECOMMUN TECH I                        | 0       | 0.00    | 0       | 0.00    | 218      | 0.00     | 0       | 0.00    |
| LEGISLATIVE COORDINATOR                  | 0       | 0.00    | 0       | 0.00    | 350      | 0.00     | 0       | 0.00    |
| APPEALS REFEREE I                        | 0       | 0.00    | 0       | 0.00    | 350      | 0.00     | 0       | 0.00    |
| ADMINISTRATIVE ANAL I                    | 0       | 0.00    | 0       | 0.00    | 2,092    | 0.00     | 0       | 0.00    |
| ADMINISTRATIVE ANAL II                   | 0       | 0.00    | 0       | 0.00    | 1,050    | 0.00     | 0       | 0.00    |
| ADMINISTRATIVE ANAL III                  | 0       | 0.00    | 0       | 0.00    | 1,050    | 0.00     | 0       | 0.00    |
| INVESTIGATOR II                          | 0       | 0.00    | 0       | 0.00    | 2,135    | 0.00     | 0       | 0.00    |
| INVESTIGATOR III                         | 0       | 0.00    | 0       | 0.00    | 700      | 0.00     | 0       | 0.00    |
| MOTOR VEHICLE DRIVER                     | 0       | 0.00    | 0       | 0.00    | 218      | 0.00     | 0       | 0.00    |
| GRAPHIC ARTS SPEC II                     | 0       | 0.00    | 0       | 0.00    | 351      | 0.00     | 0       | 0.00    |
| TAX COLLECTION TECH I                    | 0       | 0.00    | 0       | 0.00    | 2,275    | 0.00     | 0       | 0.00    |
| TAX COLLECTION TECH III                  | 0       | 0.00    | 0       | 0.00    | 350      | 0.00     | 0       | 0.00    |
| REVENUE SECTION SUPV                     | 0       | 0.00    | 0       | 0.00    | 5,950    | 0.00     | 0       | 0.00    |
| TELEPHONE INFO OPERATOR I REV            | 0       | 0.00    | 0       | 0.00    | 2,100    | 0.00     | 0       | 0.00    |
| TELEPHONE INFO OPERATOR II REV           | 0       | 0.00    | 0       | 0.00    | 1,750    | 0.00     | 0       | 0.00    |
| REVENUE FIELD SERVICES COOR              | 0       | 0.00    | 0       | 0.00    | 2,450    | 0.00     | 0       | 0.00    |
| REVENUE PROCESSING TECH I                | 0       | 0.00    | 0       | 0.00    | 28,672   | 0.00     | 0       | 0.00    |
| REVENUE PROCESSING TECH II               | 0       | 0.00    | 0       | 0.00    | 45,172   | 0.00     | 0       | 0.00    |
| REVENUE PROCESSING TECH III              | 0       | 0.00    | 0       | 0.00    | 3,896    | 0.00     | 0       | 0.00    |
| FACILITIES OPERATIONS MGR B2             | 0       | 0.00    | 0       | 0.00    | 218      | 0.00     | 0       | 0.00    |
| FISCAL & ADMINISTRATIVE MGR B1           | 0       | 0.00    | 0       | 0.00    | 568      | 0.00     | 0       | 0.00    |
| FISCAL & ADMINISTRATIVE MGR B2           | 0       | 0.00    | 0       | 0.00    | 218      | 0.00     | 0       | 0.00    |
| FISCAL & ADMINISTRATIVE MGR B3           | 0       | 0.00    | 0       | 0.00    | 232      | 0.00     | 0       | 0.00    |
| HUMAN RESOURCES MGR B2                   | 0       | 0.00    | 0       | 0.00    | 218      | 0.00     | 0       | 0.00    |
| INVESTIGATION MGR B1                     | 0       | 0.00    | 0       | 0.00    | 350      | 0.00     | 0       | 0.00    |
| INVESTIGATION MGR B3                     | 0       | 0.00    | 0       | 0.00    | 543      | 0.00     | 0       | 0.00    |
| REVENUE MANAGER, BAND 1                  | 0       | 0.00    | 0       | 0.00    | 3,806    | 0.00     | 0       | 0.00    |
| REVENUE MANAGER, BAND 2                  | 0       | 0.00    | 0       | 0.00    | 1,050    | 0.00     | 0       | 0.00    |
| REVENUE MANAGER, BAND 3                  | 0       | 0.00    | 0       | 0.00    | 361      | 0.00     | 0       | 0.00    |
| STATE DEPARTMENT DIRECTOR                | 0       | 0.00    | 0       | 0.00    | 562      | 0.00     | 0       | 0.00    |
| DESIGNATED PRINCIPAL ASST DEPT           | 0       | 0.00    | 0       | 0.00    | 790      | 0.00     | 0       | 0.00    |