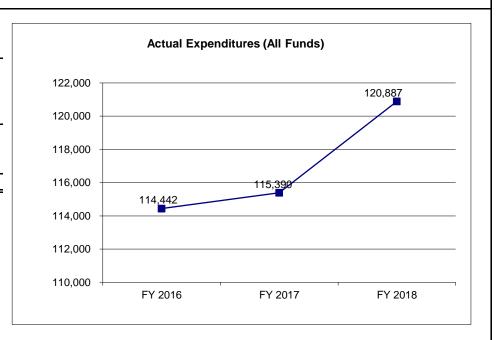

9/27/18 19:11

im\_didetail

| Budget Unit                              | FY 2018 | FY 2018 | FY 2019 | FY 2019 | FY 2020   | FY 2020  | ******  | *****   |
|------------------------------------------|---------|---------|---------|---------|-----------|----------|---------|---------|
| Decision Item                            | ACTUAL  | ACTUAL  | BUDGET  | BUDGET  | DEPT REQ  | DEPT REQ | SECURED | SECURED |
| Budget Object Class                      | DOLLAR  | FTE     | DOLLAR  | FTE     | DOLLAR    | FTE      | COLUMN  | COLUMN  |
| HIGHWAY COLLECTIONS                      |         |         |         |         |           |          |         |         |
| Pay Plan FY19-Cost to Continue - 0000013 |         |         |         |         |           |          |         |         |
| DIVISION DIRECTOR                        | 0       | 0.00    | 0       | 0.00    | 261       | 0.00     | 0       | 0.00    |
| DESIGNATED PRINCIPAL ASST DIV            | 0       | 0.00    | 0       | 0.00    | 350       | 0.00     | 0       | 0.00    |
| ASSOCIATE COUNSEL                        | 0       | 0.00    | 0       | 0.00    | 770       | 0.00     | 0       | 0.00    |
| PARALEGAL                                | 0       | 0.00    | 0       | 0.00    | 218       | 0.00     | 0       | 0.00    |
| LEGAL COUNSEL                            | 0       | 0.00    | 0       | 0.00    | 1,621     | 0.00     | 0       | 0.00    |
| CHIEF COUNSEL                            | 0       | 0.00    | 0       | 0.00    | 335       | 0.00     | 0       | 0.00    |
| SENIOR COUNSEL                           | 0       | 0.00    | 0       | 0.00    | 3,020     | 0.00     | 0       | 0.00    |
| GENERAL COUNSEL - DIVISION               | 0       | 0.00    | 0       | 0.00    | 350       | 0.00     | 0       | 0.00    |
| DEPUTY GENERAL COUNSEL                   | 0       | 0.00    | 0       | 0.00    | 302       | 0.00     | 0       | 0.00    |
| MANAGING COUNSEL                         | 0       | 0.00    | 0       | 0.00    | 791       | 0.00     | 0       | 0.00    |
| SPECIAL ASST OFFICIAL & ADMSTR           | 0       | 0.00    | 0       | 0.00    | 421       | 0.00     | 0       | 0.00    |
| SPECIAL ASST PROFESSIONAL                | 0       | 0.00    | 0       | 0.00    | 210       | 0.00     | 0       | 0.00    |
| SPECIAL ASST OFFICE & CLERICAL           | 0       | 0.00    | 0       | 0.00    | 785       | 0.00     | 0       | 0.00    |
| TOTAL - PS                               | 0       | 0.00    | 0       | 0.00    | 155,325   | 0.00     | 0       | 0.00    |
| GRAND TOTAL                              | \$0     | 0.00    | \$0     | 0.00    | \$155,325 | 0.00     | \$0     | 0.00    |
| GENERAL REVENUE                          | \$0     | 0.00    | \$0     | 0.00    | \$75,280  | 0.00     |         | 0.00    |
| FEDERAL FUNDS                            | \$0     | 0.00    | \$0     | 0.00    | \$0       | 0.00     |         | 0.00    |
| OTHER FUNDS                              | \$0     | 0.00    | \$0     | 0.00    | \$80,045  | 0.00     |         | 0.00    |