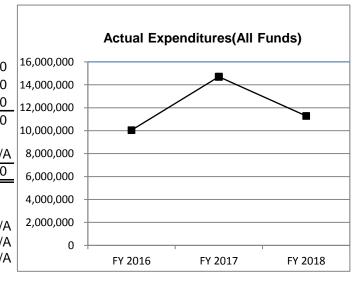

| Budget Unit                              | FY 2018 | FY 2018 | FY 2019       | FY 2019 | FY 2020  | FY 2020  | ******  | ******  |  |
|------------------------------------------|---------|---------|---------------|---------|----------|----------|---------|---------|--|
| Decision Item                            | ACTUAL  | ACTUAL  | ACTUAL BUDGET |         | DEPT REQ | DEPT REQ | SECURED | SECURED |  |
| Budget Object Class                      | DOLLAR  | FTE     | DOLLAR        | FTE     | DOLLAR   | FTE      | COLUMN  | COLUMN  |  |
| HWY COLL MV/DL SYSTEM                    |         |         |               |         |          |          |         |         |  |
| Pay Plan FY19-Cost to Continue - 0000013 |         |         |               |         |          |          |         |         |  |
| MANAGEMENT ANALYSIS SPEC I               | (       | 0.00    | 0             | 0.00    | 350      | 0.00     | 0       | 0.00    |  |
| REVENUE MANAGER, BAND 2                  | (       | 0.00    | 0             | 0.00    | 700      | 0.00     | 0       | 0.00    |  |
| TOTAL - PS                               | (       | 0.00    | 0             | 0.00    | 1,050    | 0.00     | 0       | 0.00    |  |
| GRAND TOTAL                              | \$0     | 0.00    | \$0           | 0.00    | \$1,050  | 0.00     | \$0     | 0.00    |  |
| GENERAL REVENUE                          | \$0     | 0.00    | \$0           | 0.00    | \$1,050  | 0.00     |         | 0.00    |  |
| FEDERAL FUNDS                            | \$0     | 0.00    | \$0           | 0.00    | \$0      | 0.00     |         | 0.00    |  |
| OTHER FUNDS                              | \$0     | 0.00    | \$0           | 0.00    | \$0      | 0.00     |         | 0.00    |  |