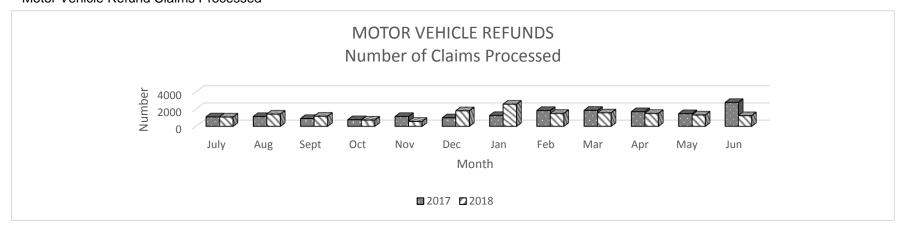

ver Licenses         | 1,037,918 | 1,183,388 |

<sup>\*</sup>includes motor vehicles, trailers, marine craft, and all-terrain vehicles



Department of Revenue HB Section(s): 4.005

Program Name - Highway Collections

Program is found in the following core budget(s): Highway Collections

2a. Provide an activity measure(s) for the program (cont).

**Public Call Center -** includes calls related to motor vehicles, trailers, marine craft, all-terrain vehicles, disabled placards, temporary registration permits, driver licenses and nondriver licenses.

#### FY2019

|                   | FY2016  | FY2017  | FY2018  | Target  |
|-------------------|---------|---------|---------|---------|
| MVDL Call Volumes | 960,537 | 863,867 | 812,349 | 604,707 |



#### Motor Vehicle Refund Claims Processed



Department of Revenue HB Section(s): 4.005

Program Name - Highway Collections

Program is found in the following core budget(s): Highway Collections

| Motor Fuel Tax    | 2016   | 2017  | 2018  |
|-------------------|--------|-------|-------|
| Returns Processed |        |       |       |
| Paper             | 6,821  | 6,437 | 6,278 |
| Electronic        | 1,962  | 2,133 | 2,111 |
| Refunds Issued    | 10,150 | 8,085 | 5,547 |



| General Counsel's Office - Cases Opened | 2016   | 2017   | 2018   |
|-----------------------------------------|--------|--------|--------|
| Transportation                          | 6,673  | 6,784  | 6,824  |
| Administrative Alcohol Hearings         | 6,247  | 5,953  | 6,050  |
|                                         | 12,920 | 12,737 | 12,874 |
| Budge