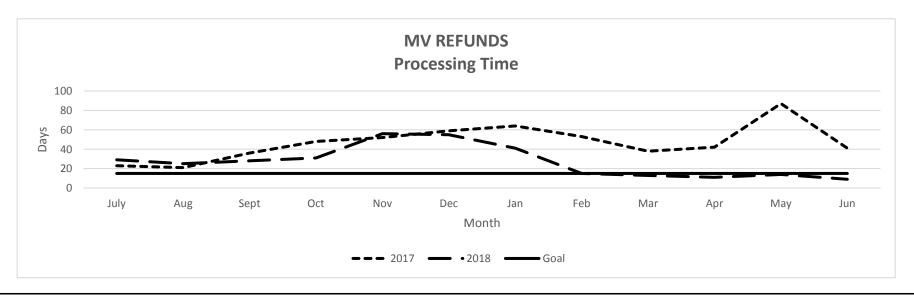

| 44.05% | 44.23% | 46.57% |
| Percentage of Cases Lost | 55.95% | 55.77% | 53.43% |
| DOR Cases Won            | 341    | 238    | 237    |
| DOR Cases Lost           | 46     | 36     | 26     |
| Percentage of Cases Won  | 88.11% | 86.86% | 90.11% |
| Percentage of Cases Lost | 11.89% | 13.14% | 9.89%  |



# 2d. Provide a measure(s) of the program's efficiency.



Department of Revenue HB Section(s): 4.005

Program Name - Highway Collections

Program is found in the following core budget(s): Highway Collections



July 2018 - Vendor experienced equipment failure delaying license issuance.

# 2d. Provide a measure(s) of the program's efficiency.

Motor Vehicle Refunds - Average Processing time (in days)

| FY2017 | FY2018 | Goal |
|--------|--------|------|
| 47     | 27.25  | 15   |



| SCRIPTION            |
|----------------------|
| HB Section(s): 4.005 |
|                      |
| •                    |

Program is found in the following core budget(s): Highway Collections

| MOTOR FUEL TAX                                   | 2016  | 2017  | 2018  |
|--------------------------------------------------|-------|-------|-------|
| Average Number of Days from receipt to deposit   | 1.00  | 1.00  | 1.00  |
| Average Number of Days to process a refund claim | 77.50 | 45.73 | 40.66 |

3. Provide actual expenditures for the prior three fiscal years and planned expenditures for the current fiscal year. (Note: Amounts do not include fringe benefit costs.)



4. What are the sources of the "Other " funds?

State Highways and Transportation Department Fund (0644)

5. What is t