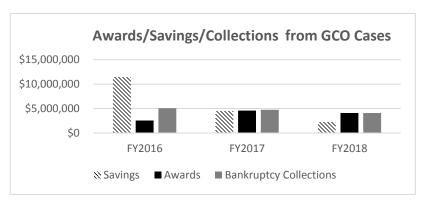

FY2017      | FY2018      |
|---------------|---------------|--------------|-------------|-------------|
| <b>Awards</b> |               |              |             |             |
|               | Sales Tax     | \$845,222    | \$4,315,371 | \$2,523,521 |
|               | Income Tax    | \$1,695,216  | \$261,943   | \$1,565,287 |
| Total Awa     | rds           | \$2,540,438  | \$4,577,314 | \$4,088,808 |
| Savings       |               |              |             |             |
|               | Sales Tax     | \$9,686,189  | \$4,457,109 | \$2,258,047 |
|               | Income Tax    | \$1,776,842  | \$60,961    | \$0         |
|               |               | \$11,463,031 | \$4,518,070 | \$2,258,047 |
| Bankruptc     | y Collections | \$5,089,449  | \$4,732,478 | \$4,083,817 |



#### **Awards from Successful Prosecution of Criminal Tax Investigations**

|                             | FY2016      | FY2017      | FY2018      |
|-----------------------------|-------------|-------------|-------------|
| Sales Tax                   | \$1,781,339 | \$2,696,676 | \$2,704,149 |
| Income Tax                  | \$1,515,756 | \$531,797   | \$899,594   |
|                             | \$3,297,095 | \$3,228,473 | \$3,603,743 |
| Budgeted CTIB Investigators | 18.00       | 18.00       | 18.00       |
| Average Awards/Investigator | \$183,172   | \$179,360   | \$200,208   |



| PROGRAM DESC                           | RIPTION                               |
|----------------------------------------|---------------------------------------|
| Department of Revenue