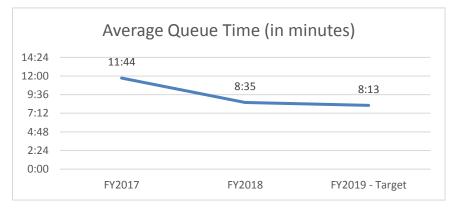

nse offices, receipts, etc.



| Grade | GPA.      |
|-------|-----------|
| A     | 3.71-4.00 |
| A-    | 3.31-3.70 |
| B+    | 3.01-3.30 |
| В     | 2.71-3.00 |
| В-    | 2.31-2.70 |
| C+    | 2.01-2.30 |
| C     | 1.71-2.00 |
| C-    | 1.31-1.70 |
| D+    | 1.01-1.30 |
| D     | 0.71-1.00 |
| D-    | 0.31-0.70 |
| F     | 0.00-0.30 |

| Public Call Center*      | FY2017  | FY2018  | FY2019 - Target |
|--------------------------|---------|---------|-----------------|
| Abandoned Calls          | 267,264 | 183,935 | 0               |
| Average Queue Time (min) | 11:44   | 8:35    | 8:13            |



\*includes phone calls relating to motor vehicles, trailers, marine craft, all-terrain vehicles, disabled placards, temporary registration permits, driver licenses and nondriver licenses.



HB Section(s):

4.015

## PROGRAM DESCRIPTION Department of Revenue HB Section(s): 4.015

Program Name - Motor and Driver Licensing Division

Program is found in the following core budget(s): Motor Vehicle and Driver Licensing

### 2c. Provide a measure(s) of the program's impact.

Return on Investment - The following depicts the return on investment for fees collected Department of Revenue. Expenditures include direct and indirect costs incurred by the Department to collect taxes and fees, provide administrative oversight to contract license offices, and legal counsel/representation. Expenditures do not include the cost of operating a contract license office as these are privately owned and operated.

#### DRIVER LICENSE

|              | 2016         | 2017         | 2018         |
|--