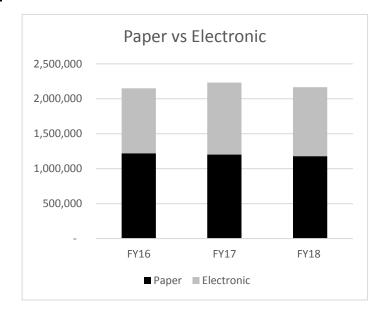

Electronic                |        |         | 6,083  | 9,837   |
| Maintenance Documents     | 99,888 | 112,835 | 70,514 | 9,625   |

<sup>\*</sup> NBR implemented March 14, 2018

<sup>\*</sup> YTD through September 15, 2018

| Returns processed | FY16    | FY17    | FY18    |
|-------------------|---------|---------|---------|
| Sales and Use     |         |         |         |
| Paper             | 451,605 | 422,997 | 422,266 |
| Electronic        | 255,320 | 283,890 | 265,948 |
| Withholding Tax   |         |         |         |
| Paper             | 613,046 | 607,163 | 634,574 |
| Electronic        | 672,130 | 742,795 | 711,546 |
| Tire and Battery  |         |         |         |
| Paper             | 16,768  | 16,709  | 14,293  |
| Electronic        | 2,068   | 2,509   | 3,590   |



#### 2b. Provide a measure(s) of the program's quality.

Comparative system quality performance measures pending.

| PROGRAM DESC                                                            | RIPTION             |
|-------------------------------------------------------------------------|---------------------|
| Department of Revenue                                                   | HB Section(s): 4.01 |
| Program Name - Integrated Tax System                                    | ·                   |
| Program is found in the following core budget(s): Integrated Tax System | •                   |

#### 2c. Provide a measure(s) of the program's impact.

Under the contract for the integrated tax system, the Department only pays for accepted deliverables when the state received sufficient