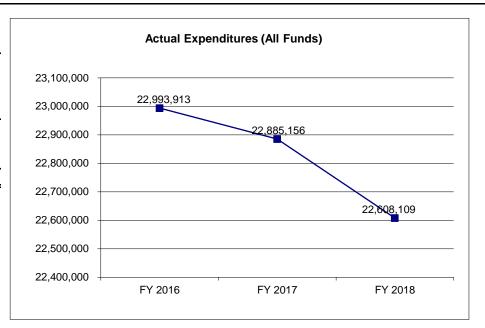

| 0                       | (40,786)                | 0                       | 0                      |
| Budget Authority (All Funds)                                | 23,475,427              | 23,783,329              | 23,703,523              | 24,745,437             |
| Actual Expenditures (All Funds)                             | 22,993,913              | 22,885,156              | 22,608,109              | N/A                    |
| Unexpended (All Funds)                                      | 481,514                 | 898,173                 | 1,095,414               | 0                      |
| Unexpended, by Fund:<br>General Revenue<br>Federal<br>Other | 295,194<br>0<br>186,320 | 594,486<br>0<br>303,687 | 874,033<br>0<br>221,381 | N/A<br>N/A<br>N/A      |



Reverted includes the statutory three-percent reserve amount (when applicable).

Restricted includes any Governor's Expenditure Restrictions which remained at the end of the fiscal year (when applicable).

#### **NOTES:**

| Division Allocations Fiscal Year 2019 | _ | GR          | HWY          |
|---------------------------------------|---|-------------|--------------|
| Motor Vehicle and Driver Licensing    | _ | \$5,602,052 | \$8,960,996  |
| Taxation                              |   | \$481,653   | \$1,077,329  |
| General Counsel's Office              |   | \$1,191,634 | \$1,197,547  |
| Administration                        |   | \$1,685,307 | \$874,974    |
| Postage                               | _ | \$853,792   | \$2,171,153  |
|                                       | - | \$9,