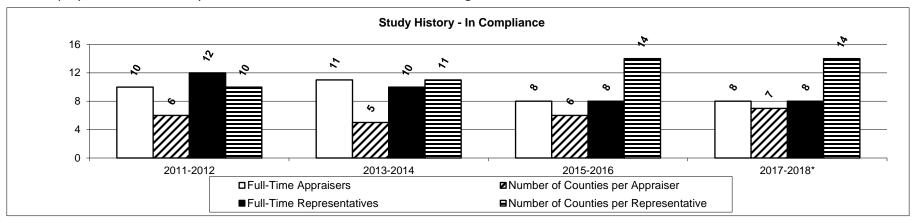

is program strives to ensure that all taxpayers in the State of Missouri are assessed utilizing fair and equitable practices. Without the assistance and audits of this program, taxpayers wouldn't be treated fairly and equitably across Missouri and these inequities could impact the local taxing entities (such as ambulance, fire, library, and school districts) that provide essential services to the citizens of Missouri.



Department - Revenue/State Tax Commission

HB Section(s): 4.155 and 4.160

Program Name - Local Assistance and Assessment Maintenance

Program is found in the following core budget(s): State Tax Commission

# 2d. Provide a measure(s) of the program's efficiency.

Each employee covers a territory within the State of Missouri to ensure all regions are assisted and studied.



<sup>\*</sup> The 2017-2018 cycle is incomplete as studies are not finalized until May, 2019.



| PROGRAM DESCRIPT                                                                              | ION                                            |
|-----------------------------------------------------------------------------------------------|------------------------------------------------|
| Department - Revenue/State Tax Commission                                                     | HB Section(s): 4.155 and 4.160                 |
| Program Name - Local Assistance and Assessment Maintenance                                    | · · · · · · · · · · · · · · · · · · ·          |
| Program is found in the following core budget(s): State Tax Commission                        |