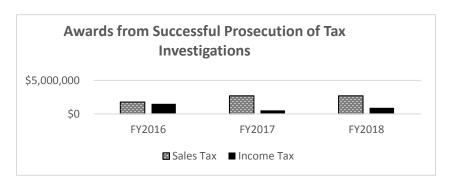

| \$1,776,842  | \$60,961    | \$0         |
|               |               | \$11,463,031 | \$4,518,070 | \$2,258,047 |
| Bankruptc     | y Collections | \$5,089,449  | \$4,732,478 | \$4,083,817 |



#### **Awards from Successful Prosecution of Criminal Tax Investigations**

|                             | FY2016      | FY2017      | FY2018      |
|-----------------------------|-------------|-------------|-------------|
| Sales Tax                   | \$1,781,339 | \$2,696,676 | \$2,704,149 |
| Income Tax                  | \$1,515,756 | \$531,797   | \$899,594   |
|                             | \$3,297,095 | \$3,228,473 | \$3,603,743 |
| Budgeted CTIB Investigators | 18.00       | 18.00       | 18.00       |
| Average Awards/Investigator | \$183,172   | \$179,360   | \$200,208   |



| PROGRAM DESC                           | RIPTION                               |
|----------------------------------------|---------------------------------------|
| Department of Revenue                  | HB Section(s): 4.02                   |
| Program Name: General Counsel's Office | · · · · · · · · · · · · · · · · · · · |

# Program is found in the following core budget(s): General Counsel's Office 2d. Provide a measure(s) of the program's efficiency.

Average Number of Cases per Attorney/Cases per Agent

|   |                                  | FY2016 | FY2017 | FY2018 |
|---|----------------------------------|--------|--------|--------|
|   | Bankruptcy                       |        |        |        |
| ( | Cases Opened                     | 4,312  | 4,142  | 4,503  |
| ı | B