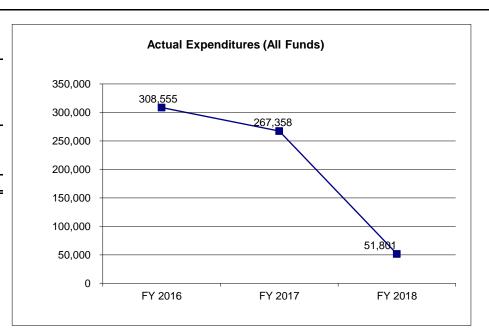

| Budget Unit                              | FY 2018 | FY 2018 | FY 2019 | FY 2019 | FY 2020  | FY 2020  | ******  | *****   |
|------------------------------------------|---------|---------|---------|---------|----------|----------|---------|---------|
| Decision Item                            | ACTUAL  | ACTUAL  | BUDGET  | BUDGET  | DEPT REQ | DEPT REQ | SECURED | SECURED |
| Budget Object Class                      | DOLLAR  | FTE     | DOLLAR  | FTE     | DOLLAR   | FTE      | COLUMN  | COLUMN  |
| HIGHWAY COLLECTIONS                      |         |         |         |         |          |          |         |         |
| Pay Plan FY19-Cost to Continue - 0000013 |         |         |         |         |          |          |         |         |
| ADMIN OFFICE SUPPORT ASSISTANT           | 0       | 0.00    | 0       | 0.00    | 2,629    | 0.00     | 0       | 0.00    |
| OFFICE SUPPORT ASSISTANT                 | 0       | 0.00    | 0       | 0.00    | 2,100    | 0.00     | 0       | 0.00    |
| SR OFFICE SUPPORT ASSISTANT              | O       | 0.00    | 0       | 0.00    | 5,495    | 0.00     | 0       | 0.00    |
| PHOTOGRAPHIC-MACHINE OPER                | 0       | 0.00    | 0       | 0.00    | 2,811    | 0.00     | 0       | 0.00    |
| PRINTING/MAIL TECHNICIAN I               | 0       | 0.00    | 0       | 0.00    | 3,305    | 0.00     | 0       | 0.00    |
| PRINTING/MAIL TECHNICIAN II              | 0       | 0.00    | 0       | 0.00    | 1,698    | 0.00     | 0       | 0.00    |
| PRINTING/MAIL TECHNICIAN IV              | 0       | 0.00    | 0       | 0.00    | 218      | 0.00     | 0       | 0.00    |
| PRINTING/MAIL CUSTOMER SVC REP           | 0       | 0.00    | 0       | 0.00    | 218      | 0.00     | 0       | 0.00    |
| STOREKEEPER I                            | 0       | 0.00    | 0       | 0.00    | 641      | 0.00     | 0       | 0.00    |
| SUPPLY MANAGER I                         | 0       | 0.00    | 0       | 0.00    | 218      | 0.00     | 0       | 0.00    |
| PROCUREMENT OFCR II                      | 0       | 0.00    | 0       | 0.00    | 218      | 0.00     | 0       | 0.00    |
| ACCOUNT CLERK II                         | O       | 0.00    | 0       | 0.00    | 218      | 0.00     | 0       | 0.00    |
| AUDITOR II                               | O       | 0.00    | 0       | 0.00    | 362      | 0.00     | 0       | 0.00    |
| AUDITOR I                                | 0       | 0.00    | 0       | 0.00    | 231      | 0.00     | 0       | 0.00    |
| SENIOR AUDITOR                           | 0       | 0.00    | 0       | 0.00    | 350      | 0.00     | 0       | 0.00    |
| ACCOUNTANT I                             | 0       | 0.00    | 0       | 0.00    | 319      | 0.00     | 0       | 0.00    |
| ACCOUNTANT II                            | 0       | 0.00    | 0       | 0.00    | 554      | 0.00     | 0       | 0.00    |
| ACCOUNTANT III                           | 0       | 0.00    | 0       | 0.00    | 218      | 0.00     | 0       | 0.00    |
| ACCOUNTING CLERK                         | 0       | 0.00    | 0       | 0.00    | 700      | 0.00     | 0       | 0.00    |
| ACCOUNTING TECHNICIAN                    | 0       | 0.00    | 0       | 0.00    | 4,442    | 0.00     | 0       | 0.00    |
| ACCOUNTING GENERALIST I                  | 0       | 0.00    | 0       | 0.00    | 252      | 0.00     | 0       | 0.00    |
| ACCOUNTING GENERALIST II                 | 0       | 0.00    | 0       | 0.00    | 207      | 0.00     | 0       | 0.00    |
| PERSONNEL OFFICER                        | 0       | 0.00    | 0       | 0.00    | 218      | 0.00     | 0       | 0.00    |
| HUMAN RELATIONS OFCR II                  | 0       | 0.00    | 0       | 0.00    | 210      | 0.00     | 0       | 0.00    |
| PERSONNEL ANAL I                         | 0       | 0.00    | 0       | 0.00    | 218      | 0.00     | 0       | 0.00    |
| PUBLIC INFORMATION COOR                  | 0       | 0.00    | 0       | 0.00    | 568      | 0.00     | 0       | 0.00    |
| TRAINING TECH I                          | 0       | 0.00    | 0       | 0.00    | 910      | 0.00     | 0       | 0.00    |
| TRAINING TECH III                        | 0       | 0.00    | 0       | 0.00    | 351      | 0.00     | 0       | 0.00    |
| EXECUTIVE II                             | 0       | 0.00    | 0       | 0.00    | 218      | 0.00     | 0       | 0.00    |
| MANAGEMENT ANALYSIS SPEC I               | 0       | 0.00    | 0       | 0.00    | 3,781    | 0.00     | 0       | 0.00    |
| MANAGEMENT ANALYSIS SPEC II              | 0       | 0.00    | 0       | 0.00    | 1,050    | 0.00     | 0       | 0.00    |
| PLANNER III                              | 0       | 0.00    | 0       | 0.00    | 350      | 0.00     | 0       | 0.00    |