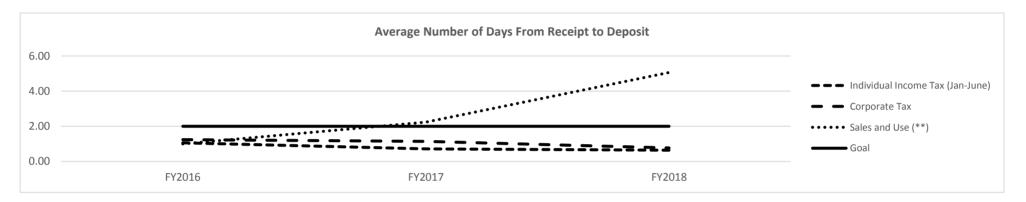

000,000 FTE's 32 33 38 Average Collection per FTE \$2,647,984 \$2,396,579 \$1,621,113 \$1,702,168 \$2,000,000 00 XX. 88 20 **Call Center Collections** \$0 \$48,618,125 \$44,780,197 \$50,349,800 FTE 45 49 44 FY2016 FY2017 FY2018 FY2019 Goal

\$1,027,547 \$1,078,924

Enforced Collections include filing liens with the recorders of deeds or circuit courts, revocation of licenses, garnishments, and offers-in-compromise. Call Center Collections include resolutions from incoming or outgoing phone calls.

\$1,017,732

\$1,080,403

Average Collection per FTE

■ Enforced Collections ■ Call Center Collections

Department of Revenue HB Section(s): 4.01

Program Name: Taxation Division

Program is found in the following core budget(s): Taxation

# 2d. Provide a measure(s) of the program's efficiency.



<sup>\*\*</sup> Increase in FY2018 due to implementation of Integrated Tax System



<sup>\*\*</sup> Increase in FY2018 due to implementation of Integrated Tax System

Department of Revenue HB Section(s): 4.01

**Program Name: Taxation Division** 

Program is found in the following core budget(s): Taxation

Average number of days to respond to taxpayer inquiries



3. Provide actual expenditures for the prior three fiscal years and planned expenditures for the current fiscal year. (Note: Amounts do not include fringe benefit costs.)



4. What are the sources of the "Other " funds?

Conservation Fund (0609), Health Initiatives Fund (0275), Petroleum Inspection Fund (0662), Petroleum Storage Fund (0585)

5. What is the authorization for this program, i.e., federal or state statute, etc.?