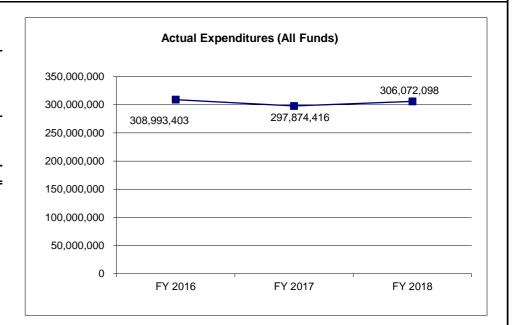

| 0           | 0                    | 0                   | 0                 |
| Less Restricted (All Funds)                                 | 0           | 0                    | 0                   | 0                 |
| Budget Authority (All Funds)                                | 308,993,403 | 311,000,000          | 316,000,000         | 323,000,000       |
| Actual Expenditures (All Funds)                             | 308,993,403 | 297,874,416          | 306,072,098         | N/A               |
| Unexpended (All Funds)                                      | 0           | 13,125,584           | 9,927,902           | N/A               |
| Unexpended, by Fund:<br>General Revenue<br>Federal<br>Other | 0<br>0<br>0 | 0<br>0<br>13,125,584 | 0<br>0<br>9,927,902 | N/A<br>N/A<br>N/A |



Reverted includes Governor's standard 3 percent reserve (when applicable).
Restricted includes any extraordinary expenditure restrictions (when applicable).

#### NOTES:

The "E" appropriation was exercised to increase the appropriation by an additional \$9,993,403 in FY 16.

## **CORE RECONCILIATION DETAIL**

#### **DEPARTMENT OF REVENUE**

LOTTERY COMMISSION-TRANSFER

# 5. CORE RECONCILIATION DETAIL

|                 |          |        | Budget<br>Class | FTE  | GR | Federal |   | Other        | Total        |   |
|-----------------|----------|--------|-----------------|------|----|---------|---|--------------|--------------|---|
| TAED AETED VET  | 050      |        | Ciass           | FIE  | Gh | reuerai |   | Other        | Total        | E |
| TAFP AFTER VETO | OES      |