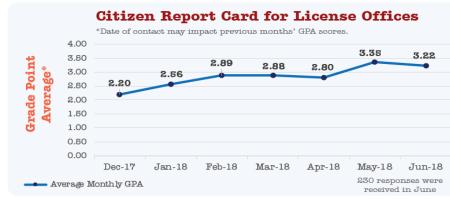

): Motor Vehicle and Driver Licensing Location of the Contracted License Offices Statewide - see map below. DEPARTMENT OF REVENUE Total Part Missouri DMV Contracted Offices Main Chaire . Baller | ÖĞİ \_\_/ Male Cly And William Sty Van Brand Pedrille

#### PROGRAM DESCRIPTION

Department of Revenue

Program Name - Motor and Driver Licensing Division

Program is found in the following core budget(s): Motor Vehicle and Driver Licensing

#### 2b. Provide a measure(s) of the program's quality.

In December 2017, the Department implemented a system to capture the satisfaction rating of citizens and businesses with license offices. The results are shown in the chart to the right. The Department is strategizing increasing survey participation through social media, license offices, receipts, etc.



| Grade | GPA.      |
|-------|-----------|
| A     | 3.71-4.00 |
| A-    | 3.31-3.70 |
| B+    | 3.01-3.30 |
| В     | 2.71-3.00 |
| В-    | 2.31-2.70 |
| C+    | 2.01-2.30 |
| C     | 1.71-2.00 |
| C-    | 1.31-1.70 |
| D+    | 1.01-1.30 |
| D     | 0.71-1.00 |
| D-    | 0.31-0.70 |
| F     | 0.00-0.30 |

| Public Call Center*      | FY2017  | FY2018  | FY2019 - Target |
|--------------------------|---------|---------|-----------------|
| Abandoned Calls          | 267,264 | 183,935 | 0               |
| Average Queue Time (min) | 11:44   | 8:35    | 8:13            |



\*includes phone calls relating to motor vehicles, trailers, marine craft, all-terrain vehicles, disabled placards, temporary registration permits, driver licenses and nondriver licenses.



HB Section(s):

4.015

## P