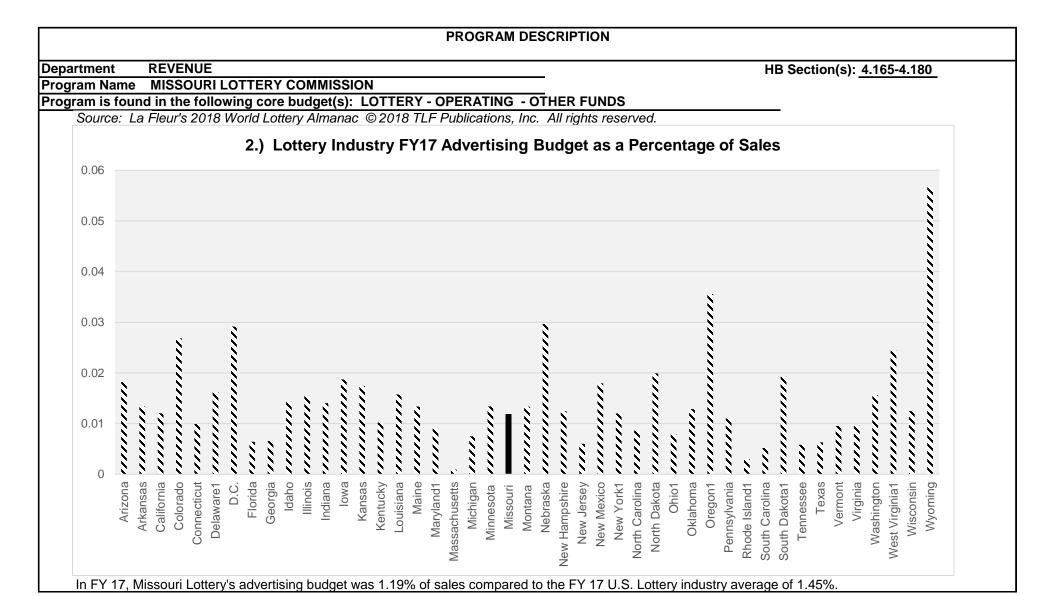

on Lottery Winnings In FY 2018, the Lottery remitted \$4.1 million in state tax withholdings to Missouri Department of Revenue and \$955,000 in debt offsets to various state agencies from Lottery prize winnings.
- 2d. Provide a measure(s) of the program's efficiency.



<sup>\*\*</sup>Administrative expenses include ticket costs and related vendor fees, wages and benefits, depreciation, advertising and other general and administrative costs.

Department REVENUE HB Section(s): 4.165-4.180

Program Name MISSOURI LOTTERY COMMISSION

Program is found in the following core budget(s): LOTTERY - OPERATING - OTHER FUNDS



Department REVENUE HB Section(s): 4.165-4.180

Program Name MISSOURI LOTTERY COMMISSION

Program is found in the following core budget(s): LOTTERY - OPERATING - OTHER FUNDS





Department REVENUE HB Section(s): 4.165-4.180

Program Name MISSOURI LOTTERY COMMISSION

Program is found in the following core budget(s): LOTTERY - OPERATING - OTHER FUNDS



Department REVENUE HB Section(s): 4.165-4.180

Program Name MISSOURI LOTTERY COMMISSION

Program is found in the following core budget(s): LOTTERY - OPERATING - OTHER FUNDS

Source: La Fleur's 2018 World Lottery Almanac © 2018 TLF Publications, Inc. All rights reserved.

3. Provide actual expenditures for the prior three fiscal years and planned expenditures for the current fiscal year.

(Note: Amounts do not include fringe benefit costs, capital improvements, leasing, state-owned building, or Attorney General PS, all of which are included in other agency budgets.)



Program Expenditures include Lottery operating