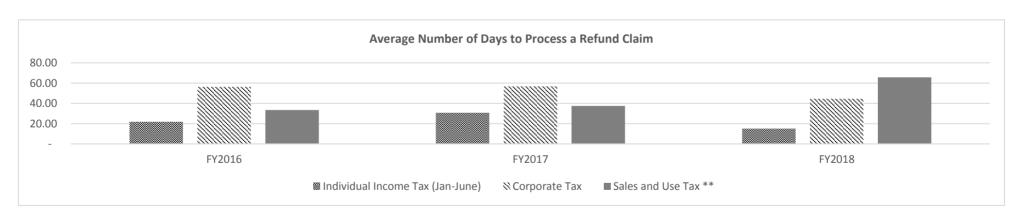

\$1,702,168 \$2,000,000 00 XX. 88 20 **Call Center Collections** \$0 \$48,618,125 \$44,780,197 \$50,349,800 FTE 45 49 44 FY2016 FY2017 FY2018 FY2019 Goal

\$1,027,547 \$1,078,924

Enforced Collections include filing liens with the recorders of deeds or circuit courts, revocation of licenses, garnishments, and offers-in-compromise. Call Center Collections include resolutions from incoming or outgoing phone calls.

\$1,017,732

\$1,080,403

Average Collection per FTE

■ Enforced Collections ■ Call Center Collections

Department of Revenue HB Section(s): 4.01

Program Name: Taxation Division

Program is found in the following core budget(s): Taxation

# 2d. Provide a measure(s) of the program's efficiency.



<sup>\*\*</sup> Increase in FY2018 due to implementation of Integrated Tax System



<sup>\*\*</sup> Increase in FY2018 due to implementation of Integrated Tax System

Department of Revenue HB Section(s): 4.01

**Program Name: Taxation Division** 

Program is found in the following core budget(s): Taxation

Average number of days to respond to taxpayer inquiries



3. Provide actual expenditures for the prior three fiscal years and planned expenditures for the current fiscal year. (Note: Amounts do not include fringe benefit costs.)



4. What are the sources of the "Other " funds?

Conservation Fund (0609), Health Initiatives Fund (0275), Petroleum Inspection Fund (0662), Petroleum Storage Fund (0585)

5. What is the authorization for this program, i.e., federal or state statute, etc.? (Include the federal program number, if applicable.)

Missouri Constitution, Article