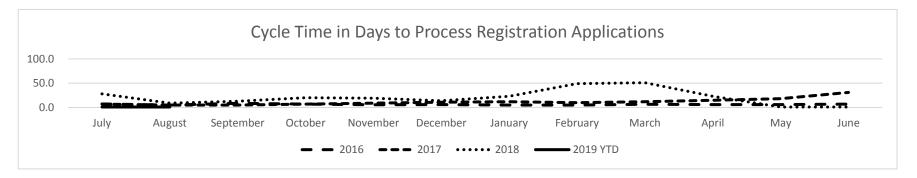

| \$7,052,967  | \$6,903,313  | \$6,347,145  |
| Outstate                |              |              |              |
| Collections             | \$22,378,950 | \$12,361,245 | \$8,843,675  |
| Costs                   | \$2,076,209  | \$2,098,170  | \$1,952,885  |
| ROI                     |              |              |              |
| Instate                 | \$2.37       | \$2.12       | \$1.54       |
| Outstate                | \$9.78       | \$4.89       | \$3.53       |
|                         |              |              |              |

#### PROGRAM DESCRIPTION

Department of Revenue HB Section(s): 4.01

Program Name - Integrated Tax System

Program is found in the following core budget(s): Integrated Tax System

2d. Provide a measure(s) of the program's efficiency.



FY2018 increase due to user testing/acceptance of tax integrated



FY2018 increase due to user testing/acceptance of tax integrated

| PROGRAM DES                                                                | SCRIPTION           |
|----------------------------------------------------------------------------|---------------------|
| Department of Revenue                                                      | HB Section(s): 4.01 |
| Program Name - Integrated Tax System                                       |                     |
| Donaman 'a familia di a fallanc'a a anna la dant/a). Intermeta l'Espaciana |                     |

Program is found in the following core budget(s): Integrated Tax System

3. Provide actual expenditures for the prior three fiscal years and planned expenditu