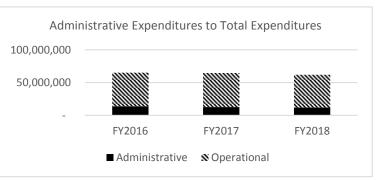

1.71-2.00 |
| C-    | 1.31-1.70 |
| D+    | 1.01-1.30 |
| D     | 0.71-1.00 |
| D-    | 0.31-0.70 |
| F     | 0.00-0.30 |

#### PROGRAM DESCRIPTION

Department of Revenue HB Section(s): 4.025

**Program Name - Administration Division** 

Program is found in the following core budget(s): Administration/Postage

2d. Provide a measure(s) of the program's efficiency.

The Department programs its outgoing mail to take advantage of United State Postal Service postage discounts. The savings represents the difference between the discounted rates verses full rates.





#### Ratio of Administrative Expenses to Total PS and E&E

Total Expenditures
Administrative Expenditures

 FY2016
 FY2017
 FY2018

 65,071,567
 64,722,448
 62,002,696

 13,810,429
 12,680,761
 11,748,515

 21.22%
 19.59%
 18.95%



#### PROGRAM DESCRIPTION

Department of Revenue HB Section(s): 4.025

Program Name - Administration Division

Program is found in the following core budget(s): Administration/Postage

#### **Ratio of administrative Employees to Total Employees**

|                          | FY2016   | FY2017   | FY2018   |
|--------------------------|----------|----------|----------|
| Total Budgeted FTE       | 1,124.55 | 1,135.55 | 1,143.05 |
| Total Administrative FTE | 94.00    | 94.00    | 94.00    |
|                          | 8.36%    | 8.28%    | 8.22%    |



3. Provide actual expenditures for the prior three fiscal years and planned expenditures for the current fiscal year. (*Note: Amounts do not include fringe benefit costs.*)



Includes Postage expenditures

|   | PROGRAM DESCRIPTION