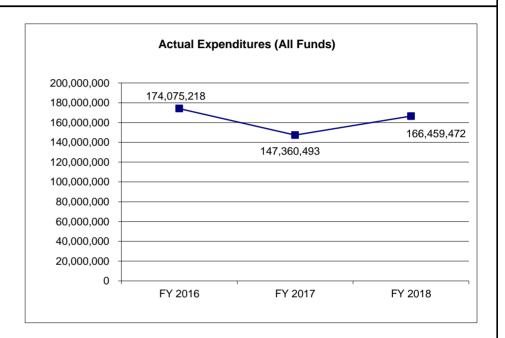

174,075,218       | 153,000,000       | 174,075,218       | N/A                   |
| Actual Expenditures (All Funds | 174,075,218       | 147,360,493       | 166,459,472       | N/A                   |
| Unexpended (All Funds)         | 0                 | 5,639,507         | 7,615,746         | N/A                   |
| Unexpended, by Fund:           |                   |                   |                   |                       |
| General Revenue                | 0                 | 0                 | 0                 | N/A                   |
| Federal                        | 0                 | 0                 | 0                 | N/A                   |
| Other                          | 0                 | 5,639,507         | 7,615,746         | N/A                   |



Reverted includes Governor's standard 3 percent reserve (when applicable). Restricted includes any extraordinary expenditure restrictions (when applicable).

#### **NOTES:**

The "E" appropriation was exercised to increase the appropriation by an additional \$21,075,218 in FY 16.

## **CORE RECONCILIATION DETAIL**

#### **DEPARTMENT OF REVENUE**

**LOTTERY COMMISSION - PRIZES** 

# 5. CORE RECONCILIATION DETAIL

|                         | Budget |      |    |         |   |             |             |             |
|-------------------------|--------|------|----|---------|---|-------------|-------------|-------------|
|                         | Class  | FTE  | GR | Federal |   | Other       | Total       | Ε           |
| TAFP AFTER VETOES       |        |      |    |         |   |