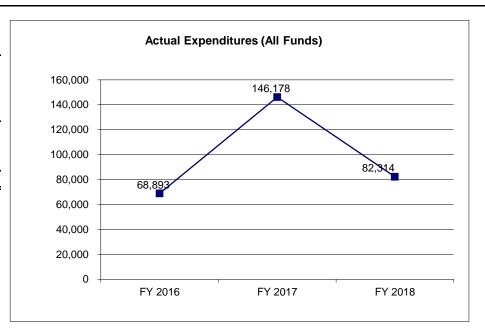

| 0                 | 0                      |
| Less Restricted (All Funds)*                                | 0                 | 0                 | 0                 | 0                      |
| Budget Authority (All Funds)                                | 260,000           | 260,000           | 260,000           | 260,000                |
| Actual Expenditures (All Funds)                             | 68,893            | 146,178           | 82,314            | N/A                    |
| Unexpended (All Funds)                                      | 191,107           | 113,822           | 177,686           | 0                      |
| Unexpended, by Fund:<br>General Revenue<br>Federal<br>Other | 191,107<br>0<br>0 | 113,822<br>0<br>0 | 177,686<br>0<br>0 | N/A<br>N/A<br>N/A      |



\*Restricted amount

Reverted includes the statutory three-percent reserve amount (when applicable).

Restricted includes any Governor's Expenditure Restrictions which remained at the end of the fiscal year (when applicable).

#### **NOTES:**

### **CORE RECONCILIATION DETAIL**

#### **DEPARTMENT OF REVENUE**

**OFFSET DEBTS WITH TAX CREDITS** 

## 5. CORE RECONCILIATION DETAIL

|                         | Budget<br>Class | ETE  | CD      | Fodovol | Othor |   | Total   |             |
|-------------------------|-----------------|------|---------|---------|-------|---|---------|-------------|
|                         | Class           | FTE  | GR      | Federal | Other |   | Total   | Е           |
| TAFP AFTER VETOES       |                 |      |         |         |       |   |