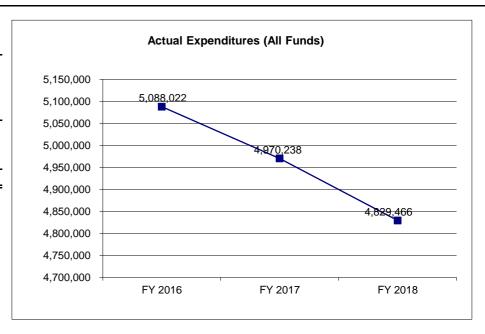

,022<br>1,902,752 | 4,970,238<br>2,019,559 | 4,829,466<br>2,160,331 | N/A<br>0               |
| Unexpended, by Fund:<br>General Revenue                | 2,473                  | 80                     | 27,542                 | N/A                    |
| Federal                                                | 1,151,112              | 1,232,692              | 1,308,458              | N/A                    |
| Other                                                  | 749,167                | 786,787                | 824,331                | N/A                    |
|                                                        | (1)                    | (1)                    | (1)                    | ,, .                   |

<sup>\*</sup>Restricted amount of \$20,000 released June 28, 2018.



Reverted includes the statutory three-percent reserve amount (when applicable).

Restricted includes any Governor's Expenditure Restrictions which remained at the end of the fiscal year (when applicable).

#### **NOTES:**

- (1) Additional divisional costs are included in the Department's Highway Collections budget unit.
- (2) Federal and Other funds lapse relate to the Child Support Enforcement collection services contract.

#### **CORE RECONCILIATION DETAIL**

# DEPARTMENT OF REVENUE ADMINISTRATION DIVISION

#### 5. CORE RECONCILIATION DETAIL

|                   |             | Budget<br>Class | FTE   | GR        | Federal   | Other     | Total     | Explanation                                 |
|-------------------|-------------|-----------------|-------|-----------|-----------|-----