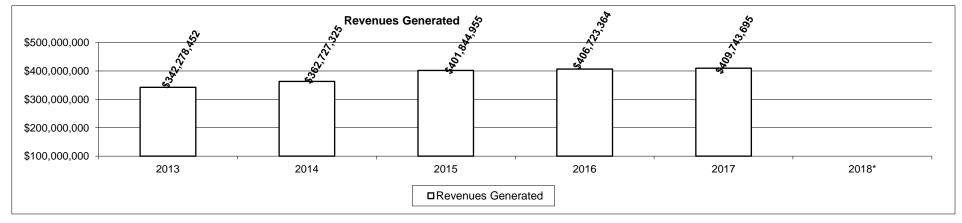

r to the informal hearing process. This process allows for full transparency and fair practices for all taxpayers.
- Informal hearings are conducted for the exchange of information. Arriving at fair market value requires both parties having knowledge of relevant and material facts. This program's processes, including appeal procedures, result in equitable treatment of all taxpayers.

#### 2c. Provide a measure(s) of the program's impact.

This program generates revenue for the local entities by appraising these companies to develop a company value, extracting the State of Missouri value to then be apportioned to each county for the collection of taxes for local entities. These entities (such as schools, ambulance, fire, and library districts) provide services to the citizens of Missouri.



#### **PROGRAM DESCRIPTION**

Department - Revenue/State Tax Commission HB Section(s): 4.155

**Program Name - Original Assessment** 

Program is found in the following core budget(s): State Tax Commission

#### 2d. Provide a measure(s) of the program's efficiency.

This program employs two full-time employees and one part-time employee and generates in excess of \$400 million dollars for local districts (ambulance,

fire. library. and schools).

|                       | 2014  | 2015  | 2016 | 2017  | 2018* |
|-----------------------|-------|-------|------|-------|-------|
| Number of Appraisals  | 695   | 701   | 702  | 703   | 698   |
| Full-Time Employees   | 2     | 2     | 2    | 2     | 2.5   |
| Caseload per Employee | 347.5 | 350.5 | 351  | 351.5 | 279.2 |
|