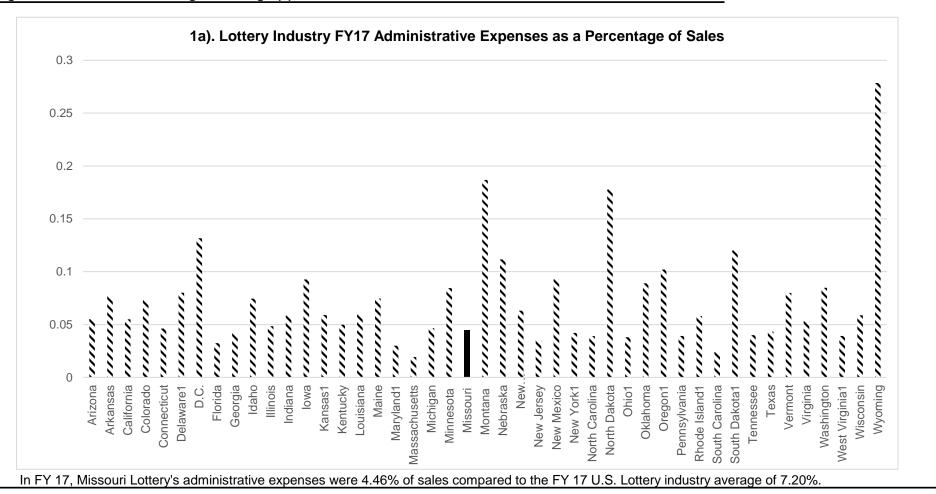

ollowing core budget(s): LOTTERY - OPERATING - OTHER FUNDS

2.) FY 2017 Per Capita Lottery Sales of Contiguous States (Unaudited)



- 3.) State Tax Withholdings and Debt Offsets on Lottery Winnings In FY 2018, the Lottery remitted \$4.1 million in state tax withholdings to Missouri Department of Revenue and \$955,000 in debt offsets to various state agencies from Lottery prize winnings.
- 2d. Provide a measure(s) of the program's efficiency.



<sup>\*\*</sup>Administrative expenses include ticket costs and related vendor fees, wages and benefits, depreciation, advertising and other general and administrative costs.

Department REVENUE HB Section(s): 4.165-4.180

Program Name MISSOURI LOTTERY COMMISSION

Program is found in the following core budget(s): LOTTERY - OPERATING - OTHER FUNDS



Department REVENUE HB Section(s): 4.165-4.180

Program Name MISSOURI LOTTERY COMMISSION

Program is found in the following core budget(s): LOTTERY - OPERATING - OTHER FUNDS





Department REVENUE HB Section(s): 4.165-4.180

Program Name MISSOURI LOTTERY COMMISSION

Program is found in the following core budget(s): LOTTERY - OPERATING - OTHER FUNDS



Department REVENUE HB Section(s): 4.165-4.180

Program Name MISSOURI LOTTERY COMMISSION

Program is found in the following core budget(s): LOTTERY - OPERATING - OTHER FUNDS

Source: La Fleur's 2018 World Lottery Almanac © 2018 TLF Publications, Inc. All rights reserved.

3. Provide actual expenditures for the prior three fiscal years and planned expenditures for the current fiscal year.

(Note: Amounts do not include fringe benefit costs, c