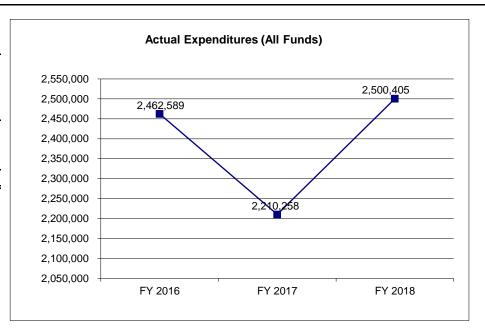

| 0                 | 0                      |
| Less Restricted (All Funds)*                                | 0                 | 0                 | 0                 | 0                      |
| Budget Authority (All Funds)                                | 2,462,589         | 2,518,749         | 2,518,749         | 2,518,749              |
| Actual Expenditures (All Funds)                             | 2,462,589         | 2,210,258         | 2,500,405         | N/A                    |
| Unexpended (All Funds)                                      | 0                 | 308,491           | 18,344            | 0                      |
| Unexpended, by Fund:<br>General Revenue<br>Federal<br>Other | 0<br>0<br>0       | 308,491<br>0<br>0 | 18,344<br>0<br>0  | N/A<br>N/A<br>N/A      |



\*Restricted amount

Reverted includes the statutory three-percent reserve amount (when applicable).

Restricted includes any Governor's Expenditure Restrictions which remained at the end of the fiscal year (when applicable).

#### NOTES:

### **CORE RECONCILIATION DETAIL**

#### **DEPARTMENT OF REVENUE**

**CIRCUIT COURTS ESCROW TRF** 

## 5. CORE RECONCILIATION DETAIL

|                         | Budget<br>Class | FTE  | GR        | Federal | Other |   | Total     |              |
|-------------------------|-----------------|------|-----------|---------|-------|---|-----------|--------------|
|                         | Class           | FIE  | Gh        | reuerai | Other |   | iotai     | E            |
| TAFP AFTER VETOES       |                 |      |           |         |       |