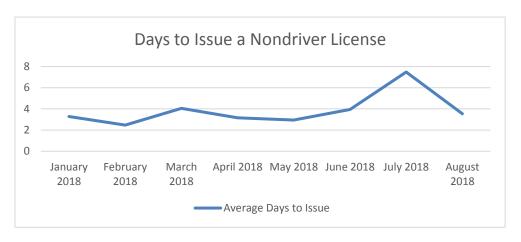

0% — | 169,766 137.022                 | 109,404 87,375                          |
| 0% — |                                 |                                         |
|      | CY2017                          | Jan-Jul 2018                            |
|      | ☐ Issued Within 3 Days ☐ Issued | in 4-6 Days <b>II</b> Issued in 6+ Days |

| Nondriver License | Average Days to Issue |
|-------------------|-----------------------|
| January 2018      | 3.28                  |
| February 2018     | 2.47                  |
| March 2018        | 4.05                  |
| April 2018        | 3.16                  |
| May 2018          | 2.95                  |
| June 2018         | 3.95                  |
| July 2018         | 7.48                  |
| August 2018       | 3.53                  |



July = A higher number of days to issue due to equipment failure at the vendor's facility

| PROGRAM DE                                         | SCRIPTION            |  |
|----------------------------------------------------|----------------------|--|
| Department of Revenue                              | HB Section(s): 4.015 |  |
| Program Name - Motor and Driver Licensing Division | <u> </u>             |  |

Program is found in the following core budget(s): Motor Vehicle and Driver Licensing

3. Provide actual expenditures for the prior three fiscal years and planned expenditures for the current fiscal year. (Note: Amounts do not include fringe benefit costs.)



4. What are the sources of the "Other " funds?

DOR Specialty Plate Fund (0775), Motor Vehicle Commission Fund (0588)

5.