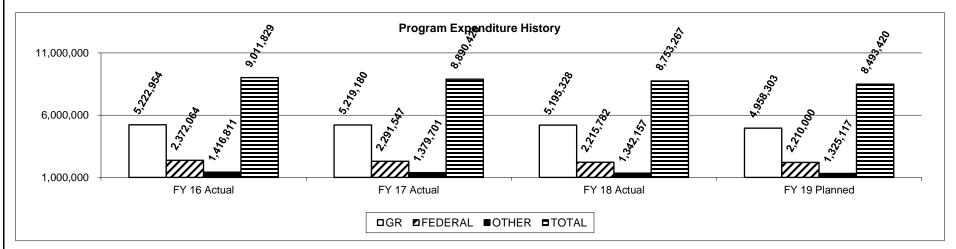

13,810,429
 12,680,761
 11,748,515

 21.22%
 19.59%
 18.95%



#### PROGRAM DESCRIPTION

Department of Revenue HB Section(s): 4.025

Program Name - Administration Division

Program is found in the following core budget(s): Administration/Postage

#### **Ratio of administrative Employees to Total Employees**

|                          | FY2016   | FY2017   | FY2018   |
|--------------------------|----------|----------|----------|
| Total Budgeted FTE       | 1,124.55 | 1,135.55 | 1,143.05 |
| Total Administrative FTE | 94.00    | 94.00    | 94.00    |
|                          | 8.36%    | 8.28%    | 8.22%    |



3. Provide actual expenditures for the prior three fiscal years and planned expenditures for the current fiscal year. (*Note: Amounts do not include fringe benefit costs.*)



Includes Postage expenditures

|   | PROGRAM DESCRIPTION                                                                                                                                              |                                        |  |  |  |  |  |  |
|---|------------------------------------------------------------------------------------------------------------------------------------------------------------------|----------------------------------------|--|--|--|--|--|--|
| D | epartment of Revenue                                                                                                                                             | HB Section(s): 4.025                   |  |  |  |  |  |  |
| P | rogram Name - Administration Division