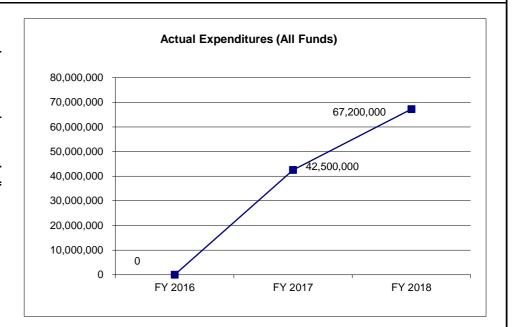

| 56,794,241        | 71,401,168        | 70,422,990             |
| Actual Expenditures (All Funds) | 0                 | 42,500,000        | 67,200,000        | N/A                    |
| Unexpended (All Funds)          | 0                 | 14,294,241        | 4,201,168         | N/A                    |
| Unexpended, by Fund:            |                   |                   |                   |                        |
| General Revenue                 | 0                 | 0                 | 0                 | N/A                    |
| Federal                         | 0                 | 0                 | 0                 | N/A                    |
| Other                           | 0                 | 14,294,241        | 4,201,168         | N/A                    |



Reverted includes Governor's standard 3 percent reserve (when applicable).
Restricted includes any extraordinary expenditure restrictions (when applicable).

#### NOTES:

This is a new transfer beginning in FY 2017 with the creation of the new State Lottery Fund.

## **CORE RECONCILIATION DETAIL**

# DEPARTMENT OF REVENUE

**LOTTERY FUND TRANSFER** 

# 5. CORE RECONCILIATION DETAIL

|                         | Budget                      |      |    |         |   |            |            |             |
|-------------------------|-----------------------------|------|----|---------|---|------------|------------|-------------|
|                         | Class                       | FTE  | GR | Federal |   | Other      | Total      | E           |
| TAFP AFTER VETOES       |