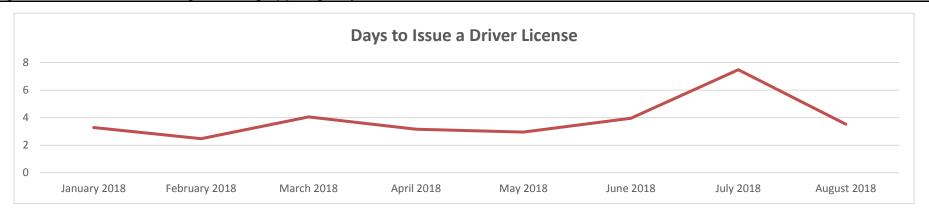

by prosecuting attorneys.

|                          | FY2016 | FY2017 | FY2018 |
|--------------------------|--------|--------|--------|
| PA Cases Won             | 1,489  | 1,296  | 1,276  |
| PA Cases Lost            | 1,891  | 1,634  | 1,464  |
| Percentage of Cases Won  | 44.05% | 44.23% | 46.57% |
| Percentage of Cases Lost | 55.95% | 55.77% | 53.43% |
| DOR Cases Won            | 341    | 238    | 237    |
| DOR Cases Lost           | 46     | 36     | 26     |
| Percentage of Cases Won  | 88.11% | 86.86% | 90.11% |
| Percentage of Cases Lost | 11.89% | 13.14% | 9.89%  |



# 2d. Provide a measure(s) of the program's efficiency.



Department of Revenue HB Section(s): 4.005

Program Name - Highway Collections

Program is found in the following core budget(s): Highway Collections



July 2018 - Vendor experienced equipment failure delaying license issuance.

# 2d. Provide a measure(s) of the program's efficiency.

Motor Vehicle Refunds - Average Processing time (in days)

| FY2017 | FY2018 | Goal |
|--------|--------|------|
| 47     | 27.25  | 15   |



| SCRIPTION            |
|----------------------|
| HB Section(s): 4.005 |
|                      |
| •                    |

Program is found in the following core budget(s): Highway Collections

| MOTOR FUEL TAX                                   | 2016  | 2017  | 2018  |
|--------------------------------------------------|-------|-------|-------|
| Average Number of Days from receipt to deposit   | 1.00  | 1.00  | 1.00  |
| Average Number of Days to process a refund claim | 77.50 | 45.73 | 40.66 |

3. Provide actu