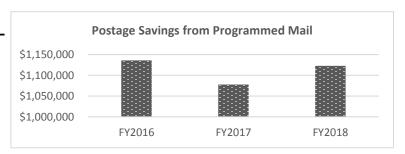

Provide a measure(s) of the program's impact.



| Grade | GPA       |
|-------|-----------|
| Α     | 3.71-4.00 |
| A-    | 3.31-3.70 |
| B+    | 3.01-3.30 |
| В     | 2.71-3.00 |
| B-    | 2.31-2.70 |
| C+    | 2.01-2.30 |
| С     | 1.71-2.00 |
| C-    | 1.31-1.70 |
| D+    | 1.01-1.30 |
| D     | 0.71-1.00 |
| D-    | 0.31-0.70 |
| F     | 0.00-0.30 |

#### PROGRAM DESCRIPTION

Department of Revenue HB Section(s): 4.025

**Program Name - Administration Division** 

Program is found in the following core budget(s): Administration/Postage

2d. Provide a measure(s) of the program's efficiency.

The Department programs its outgoing mail to take advantage of United State Postal Service postage discounts. The savings represents the difference between the discounted rates verses full rates.





#### Ratio of Administrative Expenses to Total PS and E&E

Total Expenditures
Administrative Expenditures

 FY2016
 FY2017
 FY2018

 65,071,567
 64,722,448
 62,002,696

 13,810,429
 12,680,761
 11,748,515

 21.22%
 19.59%
 18.95%



#### PROGRAM DESCRIPTION

Department of Revenue HB Section(s): 4.025

Program Name - Administration Division

Program is found in the following core budget(s): Administration/Postage

#### **Ratio of administrative Employees to Total Employees**

|                          | FY2016   | FY2017   | FY2018   |
|--------------------------|----------|----------|----------|
| Total Budgeted FTE       | 1,124.55 | 1,135.55 | 1,143.05 |
| Total Administrative FTE | 94.00    | 94.00    | 94.00    |
|                          | 8.36%    | 8.28%    | 8.22%    |



3.