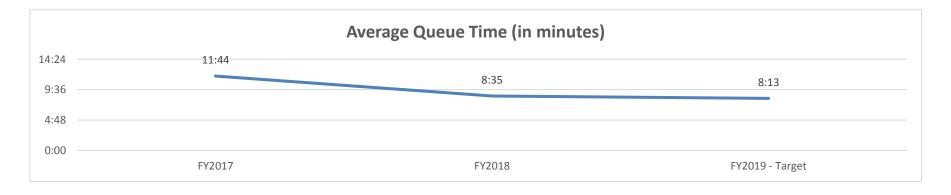

|
| Department of Revenue                                                 | HB Section(s): 4.005 |
| Program Name - Highway Collections                                    |                      |
| Program is found in the following core budget(s): Highway Collections |                      |

**Public Call Center -** includes calls relating to motor vehicles, trailers, marine craft, all-terrain vehicles, disable placards, temporary registration permits, driver licenses and nondriver licenses.

|                          |         |         | FY2019 |
|--------------------------|---------|---------|--------|
|                          | FY2017  | FY2018  | Target |
| Abandoned Calls          | 267,264 | 183,935 | 0      |
| Average Queue Time (min) | 11:44   | 8:35    | 8:13   |





# PROGRAM DESCRIPTION Department of Revenue Program Name - Highway Collections Program is found in the following core budget(s): Highway Collections

2c. Provide a measure(s) of the program's impact.

**Location of Contracted License Office Statewide** 



| PROGRAM DESCRIPTION                           |                           |                |                  |                                                                                                                                         |  |  |  |  |  |  |
|-----------------------------------------------|---------------------------|----------------|------------------|-----------------------------------------------------------------------------------------------------------------------------------------|--|--|--|--|--|--|
|