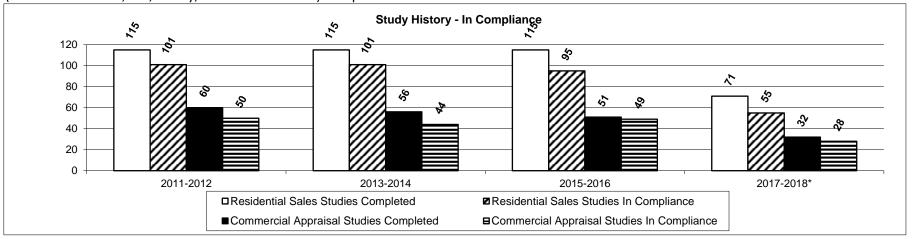

ugh December 31st of an even year - example 2017-2018 assessment cycle is January 1, 2017 - December 31, 2018).



Department - Revenue/State Tax Commission

HB Section(s): 4.155 and 4.160

Program Name - Local Assistance and Assessment Maintenance

Program is found in the following core budget(s): State Tax Commission

# 2c. Provide a measure(s) of the program's impact.

This program strives to ensure that all taxpayers in the State of Missouri are assessed utilizing fair and equitable practices. Without the assistance and audits of this program, taxpayers wouldn't be treated fairly and equitably across Missouri and these inequities could impact the local taxing entities (such as ambulance, fire, library, and school districts) that provide essential services to the citizens of Missouri.



Department - Revenue/State Tax Commission

HB Section(s): 4.155 and 4.160

Program Name - Local Assistance and Assessment Maintenance

Program is found in the following core budget(s): State Tax Commission

# 2d. Provide a measure(s) of the program's efficiency.

Each employee covers a territory within the State of Missouri to ensure all regions are assisted and studied.



<sup>\*</sup> The 2017-2018 cycle is incomplete as studies are not finalized until May, 2019.



| PROGRAM DESCRIPT                                                                              | ION                                            |
|-----------------------------------------------------------------------------------------------|------------------------------------------------|
| Department - Revenue/State T