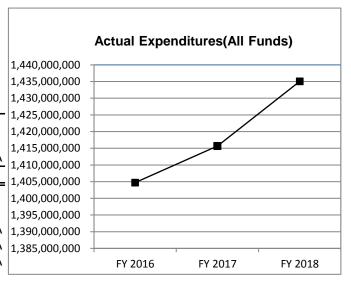

| Budget Unit                              | FY 2018 | FY 2018 | FY 2019       | FY 2019 | FY 2020  | FY 2020  | ******  | ******  |  |
|------------------------------------------|---------|---------|---------------|---------|----------|----------|---------|---------|--|
| Decision Item                            | ACTUAL  | ACTUAL  | ACTUAL BUDGET |         | DEPT REQ | DEPT REQ | SECURED | SECURED |  |
| Budget Object Class                      | DOLLAR  | FTE     | DOLLAR        | FTE     | DOLLAR   | FTE      | COLUMN  | COLUMN  |  |
| HWY COLL MV/DL SYSTEM                    |         |         |               |         |          |          |         |         |  |
| Pay Plan FY19-Cost to Continue - 0000013 |         |         |               |         |          |          |         |         |  |
| MANAGEMENT ANALYSIS SPEC I               | (       | 0.00    | 0             | 0.00    | 350      | 0.00     | 0       | 0.00    |  |
| REVENUE MANAGER, BAND 2                  | (       | 0.00    | 0             | 0.00    | 700      | 0.00     | 0       | 0.00    |  |
| TOTAL - PS                               | (       | 0.00    | 0             | 0.00    | 1,050    | 0.00     | 0       | 0.00    |  |
| GRAND TOTAL                              | \$0     | 0.00    | \$0           | 0.00    | \$1,050  | 0.00     | \$0     | 0.00    |  |
| GENERAL REVENUE                          | \$0     | 0.00    | \$0           | 0.00    | \$1,050  | 0.00     |         | 0.00    |  |
| FEDERAL FUNDS                            | \$0     | 0.00    | \$0           | 0.00    | \$0      | 0.00     |         | 0.00    |  |
| OTHER FUNDS                              | \$0     | 0.00    | \$0           | 0.00    | \$0      | 0.00     |         | 0.00    |  |