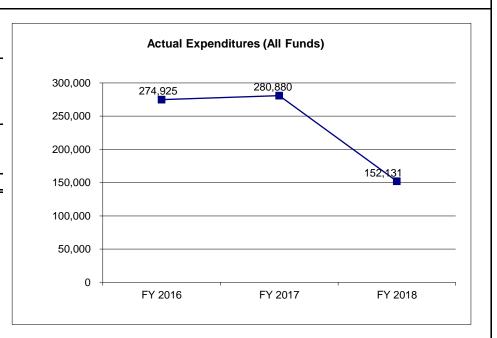

| 184,120           | 162,869           | 0                      |
|                                 |                   |                   |                   |                        |
| Unexpended, by Fund:            |                   |                   |                   |                        |
| General Revenue                 | 190,075           | 184,120           | 162.869           | N/A                    |
| Federal                         | 0                 | 0                 | 0                 | N/A                    |
| Other                           | 0                 | 0                 | 0                 | N/A                    |
| Other                           | U                 | U                 | U                 | IN/A                   |



Reverted includes the statutory three-percent reserve amount (when applicable).

Restricted includes any Governor's Expenditure Restrictions which remained at the end of the fiscal year (when applicable).

#### NOTES:

#### **CORE RECONCILIATION DETAIL**

## DEPARTMENT OF REVENUE COUNTY LIEN FILING FEES

#### 5. CORE RECONCILIATION DETAIL

|                         | Budget | -T-  | OB      | Fadaval | Other |   | Tatal   |             |
|-------------------------|--------|------|---------|---------|-------|---|---------|-------------|
|                         | Class  | FTE  | GR      | Federal | Other |   | Total   | E           |
| TAFP AFTER VETOES       |        |      |         |         |       |   |         |             |
|                         | PD     | 0.00 | 275,000 | 0