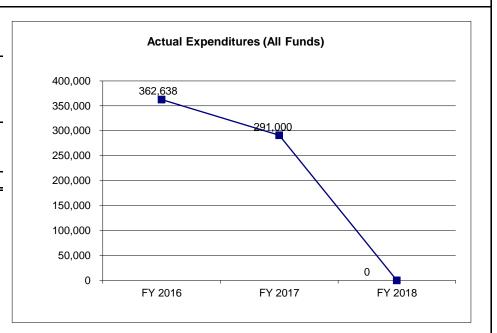

|           |         |         |             |
| Actual Expenditures (All Funds) | 362,638   | 291,000 | 0       | N/A         |
| Unexpended (All Funds)          | 995,362   | 300,000 | 0       | 0           |
|                                 |           |         |         |             |
| Unexpended, by Fund:            |           |         |         |             |
| General Revenue                 | 995,362   | 300,000 | 0       | N/A         |
| Federal                         | 0         | 0       | 0       | N/A         |
| Other                           | 0         | 0       | 0       | N/A         |
|                                 |           |         |         | (1)         |
|                                 |           |         |         |             |



\*Restricted amount

Reverted includes the statutory three-percent reserve amount (when applicable).

Restricted includes any Governor's Expenditure Restrictions which remained at the end of the fiscal year (when applicable).

#### NOTES:

(1) Included in the Department of Economic Development's budget in Fiscal Year 2019 for \$1.

#### **CORE RECONCILIATION DETAIL**

## **DEPARTMENT OF REVENUE**

APPROPRIATED TAX CREDITS

#### 5. CORE RECONCILIATION DETAIL

|              |                | Budget<br>Class | FTE  | GR | Federal | Other | Total | Explanation                                                                                           |
|--------------|----------------|-----------------|------|----|---------|-------|-------|----------------------------------------------------