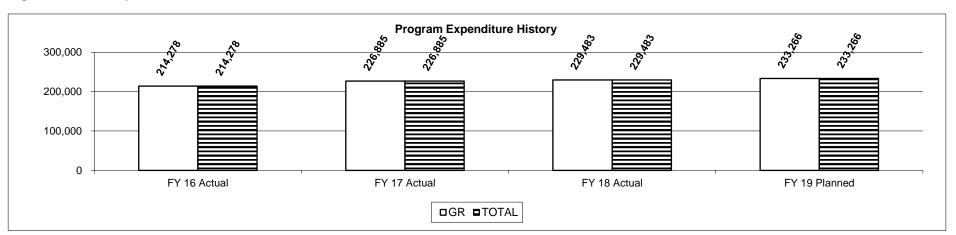

tion of one FTE.

| Assessment Cycle    | 2011-2012 | 2013-2014 | 2015-2016 | 2017-2018* |
|---------------------|-----------|-----------|-----------|------------|
| Appeals Disposed    | 8,754     | 10,064    | 12,589    | 7,276      |
| Full-time Employees | 5         | 4         | 4         | 4          |

<sup>\*</sup> The 2017-2018 cycle is incomplete as the deadline for 2018 year is December 31, 2018.

# Department - Revenue/State Tax Commission Program Name - Legal Program Value (a) State Tax Commission Program Value (b) State Tax Commission

Program is found in the following core budget(s): State Tax Commission

3. Provide actual expenditures for the prior three fiscal years and planned expenditures for the current fiscal year. (Note: Amounts do not include fringe benefit costs.)



4. What are the sources of the "Other " funds?

N/A

5. What is the authorization for this program, i.e., federal or state statute, etc.? (Include the federal program number, if applicable.)

Article X, Section 14, of the Missouri Constitution, Chapters 138, 151, and 153 of RSMo

6. Are there federal matching requirements? If yes, please explain.

N/A

7. Is this a federally mandated program? If yes, please explain.

N/A

| PROGRAM DES                                                            | SCRIPTION            |
|------------------------------------------------------------------------|----------------------|
| Department - Revenue/State Tax Commission                              | HB Section(s): 4.155 |
| Program Name - Original Assessment                                     | <u>