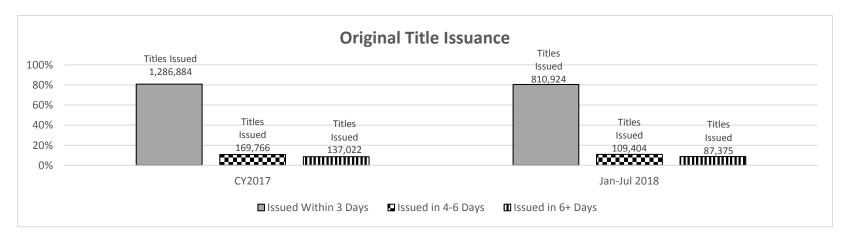

Refusal cases are individuals arrested for DWI and refuse to submit to chemical testing of his or her blood or breath. The majority of cases are handled by prosecuting attorneys.

|                          | FY2016 | FY2017 | FY2018 |
|--------------------------|--------|--------|--------|
| PA Cases Won             | 1,489  | 1,296  | 1,276  |
| PA Cases Lost            | 1,891  | 1,634  | 1,464  |
| Percentage of Cases Won  | 44.05% | 44.23% | 46.57% |
| Percentage of Cases Lost | 55.95% | 55.77% | 53.43% |
| DOR Cases Won            | 341    | 238    | 237    |
| DOR Cases Lost           | 46     | 36     | 26     |
| Percentage of Cases Won  | 88.11% | 86.86% | 90.11% |
| Percentage of Cases Lost | 11.89% | 13.14% | 9.89%  |



# 2d. Provide a measure(s) of the program's efficiency.



Department of Revenue HB Section(s): 4.005

Program Name - Highway Collections

Program is found in the following core budget(s): Highway Collections



July 2018 - Vendor experienced equipment failure delaying license issuance.

# 2d. Provide a measure(s) of the program's efficiency.

Motor Vehicle Refunds - Average Processing time (in days)

| FY2017 | FY2018 | Goal |
|--------|--------|------|
| 47     | 27.25  | 15   |



| SCRIPTION            |
|----------------------|
| HB Section(s): 4.005 |
|                      |
| •                    |

Program is found in the following core budget(s): Highway Collections

| MOTOR FUEL TAX                                   | 2016  | 2017  | 2018  |
|--------------------------------------------------|-------|-------|-------|
| Average Number