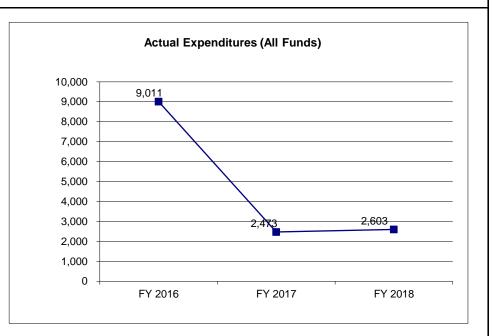

| Budget Unit                              | FY 2018 | FY 2018 | FY 2019       | FY 2019 | FY 2020  | FY 2020  | ******  | ******  |  |
|------------------------------------------|---------|---------|---------------|---------|----------|----------|---------|---------|--|
| Decision Item                            | ACTUAL  | ACTUAL  | ACTUAL BUDGET |         | DEPT REQ | DEPT REQ | SECURED | SECURED |  |
| Budget Object Class                      | DOLLAR  | FTE     | DOLLAR        | FTE     | DOLLAR   | FTE      | COLUMN  | COLUMN  |  |
| HWY COLL MV/DL SYSTEM                    |         |         |               |         |          |          |         |         |  |
| Pay Plan FY19-Cost to Continue - 0000013 |         |         |               |         |          |          |         |         |  |
| MANAGEMENT ANALYSIS SPEC I               | (       | 0.00    | 0             | 0.00    | 350      | 0.00     | 0       | 0.00    |  |
| REVENUE MANAGER, BAND 2                  | (       | 0.00    | 0             | 0.00    | 700      | 0.00     | 0       | 0.00    |  |
| TOTAL - PS                               | (       | 0.00    | 0             | 0.00    | 1,050    | 0.00     | 0       | 0.00    |  |
| GRAND TOTAL                              | \$0     | 0.00    | \$0           | 0.00    | \$1,050  | 0.00     | \$0     | 0.00    |  |
| GENERAL REVENUE                          | \$0     | 0.00    | \$0           | 0.00    | \$1,050  | 0.00     |         | 0.00    |  |
| FEDERAL FUNDS                            | \$0     | 0.00    | \$0           | 0.00    | \$0      | 0.00     |         | 0.00    |  |
| OTHER FUNDS                              | \$0     | 0.00    | \$0           | 0.00    | \$0      | 0.00     |         | 0.00    |  |