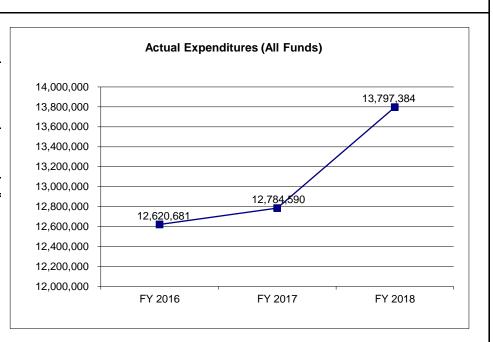

| 0                      |
| Less Restricted (All Funds)*                                | 0                   | 0                   | 0                 | 0                      |
| Budget Authority (All Funds)                                | 13,797,384          | 13,797,384          | 13,797,384        | 13,797,384             |
| Actual Expenditures (All Funds)                             | 12,620,681          | 12,784,590          | 13,797,384        | N/A                    |
| Unexpended (All Funds)                                      | 1,176,703           | 1,012,794           | 0                 | 0                      |
| Unexpended, by Fund:<br>General Revenue<br>Federal<br>Other | 1,176,703<br>0<br>0 | 1,012,794<br>0<br>0 | 0<br>0<br>0       | N/A<br>N/A<br>N/A      |



\*Restricted amount

Reverted includes the statutory three-percent reserve amount (when applicable).

Restricted includes any Governor's Expenditure Restrictions which remained at the end of the fiscal year (when applicable).

#### NOTES:

### **CORE RECONCILIATION DETAIL**

### **DEPARTMENT OF REVENUE**

**DEBT OFFSET TRANSFER** 

## 5. CORE RECONCILIATION DETAIL

|                         | Budget<br>Class | FTE  | GR         | Federal | Other |   | Total      |   |
|-------------------------|-----------------|------|------------|---------|-------|---|------------|---|
|                         | Class           | FIE  | Gn         | reuerar | Other |   | TOLAI      | Е |
| TAFP AFTER VETOES       |                 |      |            |         |       |   |            |   |
|