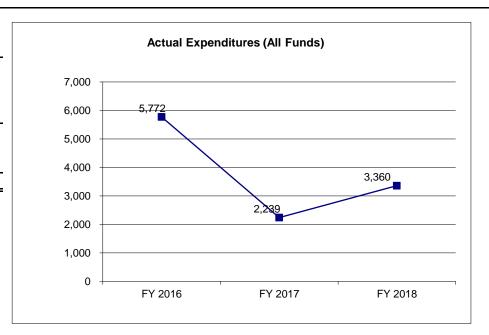

| Budget Unit                              | FY 2018 | FY 2018 | FY 2019       | FY 2019 | FY 2020  | FY 2020  | ******  | ******  |  |
|------------------------------------------|---------|---------|---------------|---------|----------|----------|---------|---------|--|
| Decision Item                            | ACTUAL  | ACTUAL  | ACTUAL BUDGET |         | DEPT REQ | DEPT REQ | SECURED | SECURED |  |
| Budget Object Class                      | DOLLAR  | FTE     | DOLLAR        | FTE     | DOLLAR   | FTE      | COLUMN  | COLUMN  |  |
| HWY COLL MV/DL SYSTEM                    |         |         |               |         |          |          |         |         |  |
| Pay Plan FY19-Cost to Continue - 0000013 |         |         |               |         |          |          |         |         |  |
| MANAGEMENT ANALYSIS SPEC I               | (       | 0.00    | 0             | 0.00    | 350      | 0.00     | 0       | 0.00    |  |
| REVENUE MANAGER, BAND 2                  | (       | 0.00    | 0             | 0.00    | 700      | 0.00     | 0       | 0.00    |  |
| TOTAL - PS                               | (       | 0.00    | 0             | 0.00    | 1,050    | 0.00     | 0       | 0.00    |  |
| GRAND TOTAL                              | \$0     | 0.00    | \$0           | 0.00    | \$1,050  | 0.00     | \$0     | 0.00    |  |
| GENERAL REVENUE                          | \$0     | 0.00    | \$0           | 0.00    | \$1,050  | 0.00     |         | 0.00    |  |
| FEDERAL FUNDS                            | \$0     | 0.00    | \$0           | 0.00    | \$0      | 0.00     |         | 0.00    |  |
| OTHER FUNDS                              | \$0     | 0.00    | \$0           | 0.00    | \$0      | 0.00     |         | 0.00    |  |