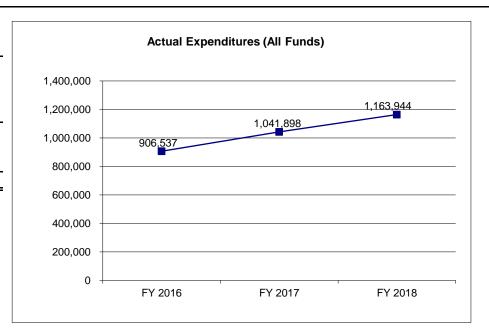

| 0                 | 0                      |
| Less Restricted (All Funds)*                                | 0                 | 0                 | 0                 | 0                      |
| Budget Authority (All Funds)                                | 1,164,119         | 1,164,119         | 1,164,119         | 1,164,119              |
| Actual Expenditures (All Funds)                             | 906,537           | 1,041,898         | 1,163,944         | N/A                    |
| Unexpended (All Funds)                                      | 257,582           | 122,221           | 175               | 0                      |
| Unexpended, by Fund:<br>General Revenue<br>Federal<br>Other | 0<br>0<br>257,582 | 0<br>0<br>122,221 | 0<br>0<br>175     | N/A<br>N/A<br>N/A      |



\*Restricted amount

Reverted includes the statutory three-percent reserve amount (when applicable).

Restricted includes any Governor's Expenditure Restrictions which remained at the end of the fiscal year (when applicable).

## NOTES:

## **CORE RECONCILIATION DETAIL**

## **DEPARTMENT OF REVENUE**

**DEBT OFFSET** 

## 5. CORE RECONCILIATION DETAIL

|                         | Budget<br>Class | FTE  | GR | Federal |   | Other     | Total     | E           |
|-------------------------|-----------------|------|----|---------|---|-----------|-----------|-------------|
|                         | 01033           | FIE  | un | reuerai |   | Other     | าบเสเ     | _           |
| TAFP AFTER VETOES       |                 |      |    |         |   |           |           |             |
|