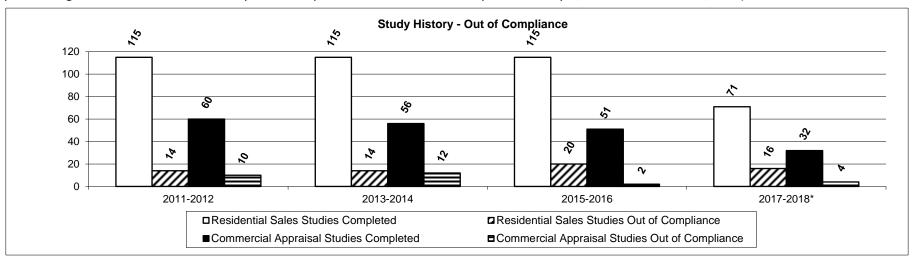

<sup>\*</sup> The 2017-2018 cycle is incomplete as studies are not finalized until May, 2019. (For every residential appraisal study completed, there are 25 individual appraisals.)

(For every commercial appraisal study completed, there are 30 individual appraisals.)

Department - Revenue/State Tax Commission

HB Section(s): 4.155 and 4.160

Program Name - Local Assistance and Assessment Maintenance

Program is found in the following core budget(s): State Tax Commission

# 2b. Provide a measure(s) of the program's quality.

The chart below depicts the out of compliance study analysis for each two-year assessment cycle (an assessment cycle is from January 1st of an odd year through December 31st of an even year - example 2017-2018 assessment cycle is January 1, 2017 - December 31, 2018).



Department - Revenue/State Tax Commission

HB Section(s): 4.155 and 4.160

Program Name - Local Assistance and Assessment Maintenance

Program is found in the following core budget(s): State Tax Commission

# 2c. Provide a measure(s) of the program's impact.

This program strives to ensure that all taxpayers in the State of Missouri are assessed utilizing fair and equitable practices. Without the assistance and audits of this program, taxpayers wouldn't be treated fairly and equitably across Missouri and these inequities could impact the local taxing entities (such as ambulance, fire, library, and school districts) that provide essential services to the citizens of Missouri.



Department - Revenue/State Tax Commission

HB Section(s): 4.155 and 4.160

Program Name - Local Assistance and