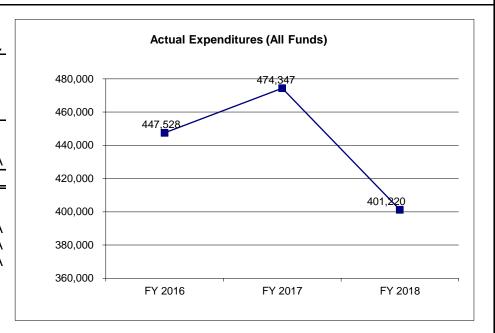

| Budget Unit                              | FY 2018 | FY 2018 | FY 2019       | FY 2019 | FY 2020  | FY 2020  | ******  | ******  |  |
|------------------------------------------|---------|---------|---------------|---------|----------|----------|---------|---------|--|
| Decision Item                            | ACTUAL  | ACTUAL  | ACTUAL BUDGET |         | DEPT REQ | DEPT REQ | SECURED | SECURED |  |
| Budget Object Class                      | DOLLAR  | FTE     | DOLLAR        | FTE     | DOLLAR   | FTE      | COLUMN  | COLUMN  |  |
| HWY COLL MV/DL SYSTEM                    |         |         |               |         |          |          |         |         |  |
| Pay Plan FY19-Cost to Continue - 0000013 |         |         |               |         |          |          |         |         |  |
| MANAGEMENT ANALYSIS SPEC I               | (       | 0.00    | 0             | 0.00    | 350      | 0.00     | 0       | 0.00    |  |
| REVENUE MANAGER, BAND 2                  | (       | 0.00    | 0             | 0.00    | 700      | 0.00     | 0       | 0.00    |  |
| TOTAL - PS                               | (       | 0.00    | 0             | 0.00    | 1,050    | 0.00     | 0       | 0.00    |  |
| GRAND TOTAL                              | \$0     | 0.00    | \$0           | 0.00    | \$1,050  | 0.00     | \$0     | 0.00    |  |
| GENERAL REVENUE                          | \$0     | 0.00    | \$0           | 0.00    | \$1,050  | 0.00     |         | 0.00    |  |
| FEDERAL FUNDS                            | \$0     | 0.00    | \$0           | 0.00    | \$0      | 0.00     |         | 0.00    |  |
| OTHER FUNDS                              | \$0     | 0.00    | \$0           | 0.00    | \$0      | 0.00     |         | 0.00    |  |