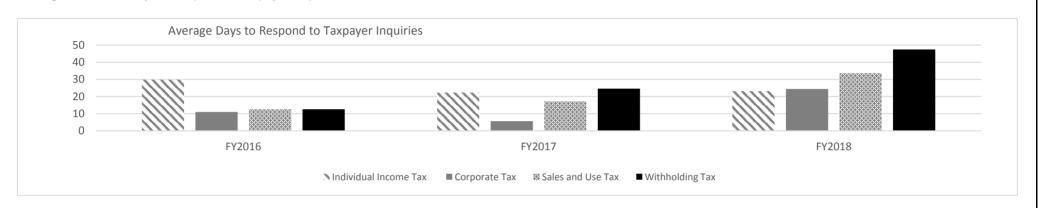

licenses, garnishments, and offers-in-compromise. Call Center Collections include resolutions from incoming or outgoing phone calls.

\$1,017,732

\$1,080,403

Average Collection per FTE

■ Enforced Collections ■ Call Center Collections

Department of Revenue HB Section(s): 4.01

Program Name: Taxation Division

Program is found in the following core budget(s): Taxation

# 2d. Provide a measure(s) of the program's efficiency.



<sup>\*\*</sup> Increase in FY2018 due to implementation of Integrated Tax System



<sup>\*\*</sup> Increase in FY2018 due to implementation of Integrated Tax System

Department of Revenue HB Section(s): 4.01

**Program Name: Taxation Division** 

Program is found in the following core budget(s): Taxation

Average number of days to respond to taxpayer inquiries



3. Provide actual expenditures for the prior three fiscal years and planned expenditures for the current fiscal year. (Note: Amounts do not include fringe benefit costs.)



4. What are the sources of the "Other " funds?

Conservation Fund (0609), Health Initiatives Fund (0275), Petroleum Inspection Fund (0662), Petroleum Storage Fund (0585)

5. What is the authorization for this program, i.e., federal or state statute, etc.? (Include the federal program number, if applicable.)

Missouri Constitution, Article IV, Sections 12, 15 and 22 and Chapters 32, 136, 142, 143, 144, and 147 RSMo

| PROGRAM DESCRIPTION                                                 |                                       |
|---------------------------------------------------------------------|----------------------