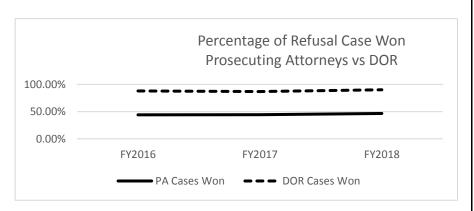

dget(s): Highway Collections

Transportation Refusal Cases-Refusal cases are individuals arrested for DWI and refuse to submit to chemical testing of his or her blood or breath. The majority of cases are handled by prosecuting attorneys.

|                          | FY2016 | FY2017 | FY2018 |
|--------------------------|--------|--------|--------|
| PA Cases Won             | 1,489  | 1,296  | 1,276  |
| PA Cases Lost            | 1,891  | 1,634  | 1,464  |
| Percentage of Cases Won  | 44.05% | 44.23% | 46.57% |
| Percentage of Cases Lost | 55.95% | 55.77% | 53.43% |
| DOR Cases Won            | 341    | 238    | 237    |
| DOR Cases Lost           | 46     | 36     | 26     |
| Percentage of Cases Won  | 88.11% | 86.86% | 90.11% |
| Percentage of Cases Lost | 11.89% | 13.14% | 9.89%  |



# 2d. Provide a measure(s) of the program's efficiency.



Department of Revenue HB Section(s): 4.005

Program Name - Highway Collections

Program is found in the following core budget(s): Highway Collections



July 2018 - Vendor experienced equipment failure delaying license issuance.

# 2d. Provide a measure(s) of the program's efficiency.

Motor Vehicle Refunds - Average Processing time (in days)

| FY2017 | FY2018 | Goal |
|--------|--------|------|
| 47     | 27.25  | 15   |



| SCRIPTION            |
|----------------------|
| HB Section(s): 4.005 |
|                      |
| •                    |

Program is found in the following core budget(s): Highway Collections

| MOTOR FUEL TAX                                   | 2016  | 2017  | 2018  |
|----------------------------------