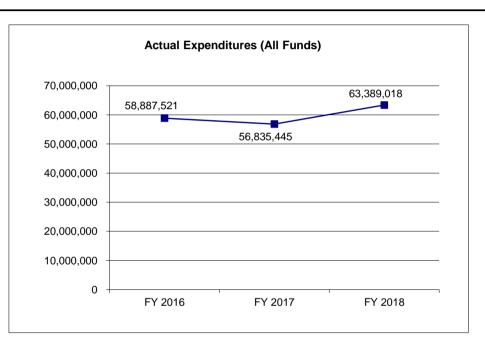

| 56,835,445        | 63,389,018        | N/A                    |
| Unexpended (All Funds)          | 1,267,988         | 1,958,796         | 2,948,628         | N/A                    |
| Unexpended, by Fund:            |                   |                   |                   |                        |
| General Revenue                 | 0                 | 0                 | 0                 | N/A                    |
| Federal                         | 0                 | 0                 | 0                 | N/A                    |
| Other                           | 1,267,988         | 1,958,796         | 2,948,628         | N/A                    |
|                                 |                   |                   |                   |                        |



Reverted includes the statutory three-percent reserve amount (when applicable).

Restricted includes any Governor's Expenditure Restrictions which remained at the end of the fiscal year (when applicable).

# NOTES:

Supplemental budget requests were approved in the amount of \$1 million in FY 16, \$2 million in FY 17, and \$5.420 million in FY 18.

# **CORE RECONCILIATION DETAIL**

# **DEPARTMENT OF REVENUE**

**LOTTERY COMMISSION - OPERATIN** 

# 5. CORE RECONCILIATION DETAIL

|                         | Budget |        |    |         |   |            |            |             |
|-------------------------|--------|--------|----|---------|---|------------|------------|-------------|
|                         | Class  | FTE    | GR | Federal |   | Other      | Total      | Ε           |