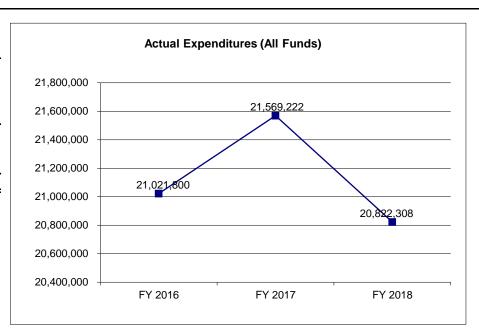

| 0                      |
| Budget Authority (All Funds)                                | 21,924,868                    | 23,340,344                      | 24,243,962                       | 22,742,822             |
| Actual Expenditures (All Funds)                             | 21,021,800                    | 21,569,222                      | 20,822,308                       | N/A                    |
| Unexpended (All Funds)                                      | 903,068                       | 1,771,122                       | 3,421,654                        | 0                      |
| Unexpended, by Fund:<br>General Revenue<br>Federal<br>Other | 882,234<br>0<br>19,404<br>(1) | 1,683,380<br>0<br>87,742<br>(1) | 3,317,348<br>0<br>104,306<br>(1) | N/A<br>N/A<br>N/A      |



Reverted includes the statutory three-percent reserve amount (when applicable).

Restricted includes any Governor's Expenditure Restrictions which remained at the end of the fiscal year (when applicable).

#### NOTES:

(1) Additional costs included in the Department's Highway Collections budget unit.

<sup>\*</sup>Restricted amount

# **CORE RECONCILIATION DETAIL**

#### **DEPARTMENT OF REVENUE**

**TAXATION DIVISION** 

# 5. CORE RECONCILIATION DETAIL

|                   |             | Budget<br>Class | FTE     | GR         | Federal | Other   | Total      | Explanation                                                  |
|-------------------|-------------|-----------------|---------|------------|---------|---------|------------|----------------------------------------------------------