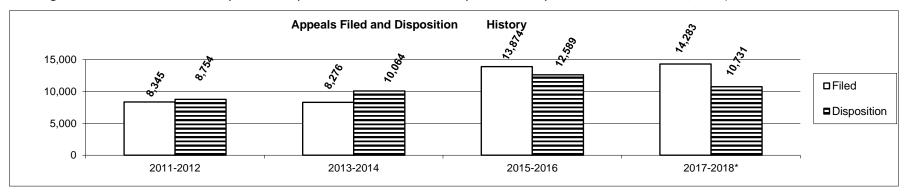

| · · · · · · · · · · · · · · · · · · · |
| Program is found in the following core budget(s): State Tax Commission | •                                     |

#### 1a. What strategic priority does this program address?

Transparent, uniform, and equitable statewide assessment program.

#### 1b. What does this program do?

- Conducts property valuation appeal hearings
- Conducts prehearing settlement conferences and evidentiary hearings
- Issues decisions

#### 2a. Provide an activity measure(s) for the program.

Below is a graph that depicts the history of appeals filed and disposed during each assessment cycle (an assessment cycle begins January 1st of an odd year through December 31st of an even year - example 2017-2018 assessment cycle is January 1, 2017 - December 31, 2018).



<sup>\*</sup> The 2017-2018 cycle is incomplete as the deadline for 2018 appeals to be filed is September 30, 2018.

County assessment officials determine the value of property for property tax purposes for their respective counties. All Missouri taxpayers, inclusive of individuals and business entities, who disagree with the valuations have the right to appeal those valuations to the State Tax Commission. The State Tax Commission has hearing officers who conduct hearings to determine the valuation of the taxpayer's property. The hearing officers render a decision; if the taxpayer disagrees with this decision they have the right to appeal that decision to the three State Tax Commissioners. The State Tax Commissioners render a decision, if the taxpayer disagrees with this decision they ca