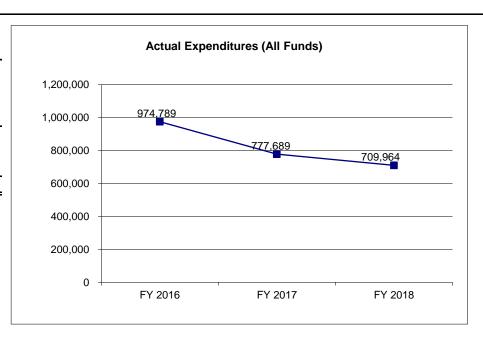

y (All Funds)                                | 1,250,523                          | 1,307,732                            | 1,358,766                            | 1,392,728              |
| Actual Expenditures (All Funds)                             | 974,789                            | 777,689                              | 709,964                              | N/A                    |
| Unexpended (All Funds)                                      | 275,734                            | 530,043                              | 648,802                              | 0                      |
| Unexpended, by Fund:<br>General Revenue<br>Federal<br>Other | 43,614<br>163,471<br>68,649<br>(1) | 158,532<br>163,525<br>207,986<br>(1) | 266,525<br>163,525<br>218,752<br>(1) | N/A<br>N/A<br>N/A      |



Reverted includes the statutory three-percent reserve amount (when applicable).

Restricted includes any Governor's Expenditure Restrictions which remained at the end of the fiscal year (when applicable).

#### NOTES:

(1) Additional costs are included in the Highway Collections budget unit.

<sup>\*</sup>Restricted amount

#### **CORE RECONCILIATION DETAIL**

# DEPARTMENT OF REVENUE

**MOTOR VEH & DRIVER LICENSING** 

#### 5. CORE RECONCILIATION DETAIL

|                         | Budget |       |         |         |         |           |              |
|-------------------------|--------|-------|---------|---------|---------|-----------|--------------|
|                         | Class  | FTE   | GR      | Federal | Other   | Total     | E            |
| TAFP AFTER VETOES       |