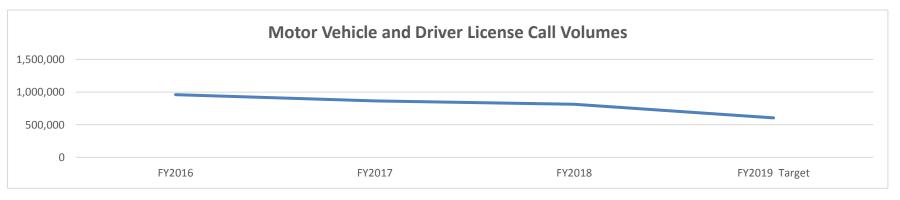

egistrations*  | 4,264,157 | 4,221,303 |
| Driver Licenses         | 1,037,918 | 1,183,388 |

<sup>\*</sup>includes motor vehicles, trailers, marine craft, and all-terrain vehicles



Department of Revenue HB Section(s): 4.005

Program Name - Highway Collections

Program is found in the following core budget(s): Highway Collections

2a. Provide an activity measure(s) for the program (cont).

**Public Call Center -** includes calls related to motor vehicles, trailers, marine craft, all-terrain vehicles, disabled placards, temporary registration permits, driver licenses and nondriver licenses.

#### FY2019

|                   | FY2016  | FY2017  | FY2018  | Target  |
|-------------------|---------|---------|---------|---------|
| MVDL Call Volumes | 960,537 | 863,867 | 812,349 | 604,707 |



#### Motor Vehicle Refund Claims Processed



Department of Revenue HB Section(s): 4.005

Program Name - Highway Collections

Program is found in the following core budget(s): Highway Collections

| Motor Fuel Tax    | 2016   | 2017  | 2018  |
|-------------------|--------|-------|-------|
| Returns Processed |        |       |       |
| Paper             | 6,821  | 6,437 | 6,278 |
| Electronic        | 1,962  | 2,133 | 2,111 |
| Refunds Issued    | 10,150 | 8,085 | 5,547 |



| General Counsel's Office - Cases Opened | 2016   | 2017   | 2018   |
|-----------------------------------------|--------|--------|--------|
| Transportation                          | 6,673  | 6,784  | 6,824  |
| Administrative Alcohol Hearings         | 6,247  | 5,953  | 6,050  |
|