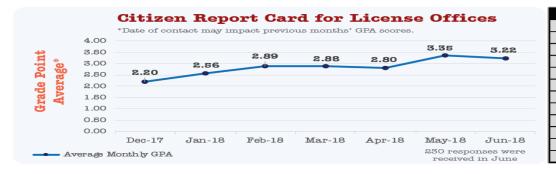

| 8,085 | 5,547 |



| General Counsel's Office - Cases Opened | 2016   | 2017   | 2018   |
|-----------------------------------------|--------|--------|--------|
| Transportation                          | 6,673  | 6,784  | 6,824  |
| Administrative Alcohol Hearings         | 6,247  | 5,953  | 6,050  |
|                                         | 12,920 | 12,737 | 12,874 |
| Budgeted Attorneys                      | 16     | 16     | 16     |
| Average number of cases/attorney        | 807.50 | 796.06 | 804.63 |

# 2b. Provide a measure(s) of the program's quality.

In December 2017, the Department implemented a system to capture the satisfaction rating of citizens. The Department is strategizing ways to increase survey participation through social media, license offices, receipts, etc.



| Grade      | GPA.      |
|------------|-----------|
| A          | 3.71-4.00 |
| <b>A</b> - | 3.31-3.70 |
| <b>B</b> + | 3.01-3.30 |
| В          | 2.71-3.00 |
| <b>B</b> - | 2.31-2.70 |
| C+         | 2.01-2.30 |
| C          | 1.71-2.00 |
| C-         | 1.31-1.70 |
| <b>D</b> + | 1.01-1.30 |
| D          | 0.71-1.00 |
| D-         | 0.31-0.70 |
| F          | 0.00-0.30 |

| PROGRAM DESC                                                          | CRIPTION             |
|-----------------------------------------------------------------------|----------------------|
|                                                                       |                      |
| Department of Revenue                                                 | HB Section(s): 4.005 |
| Program Name - Highway Collec