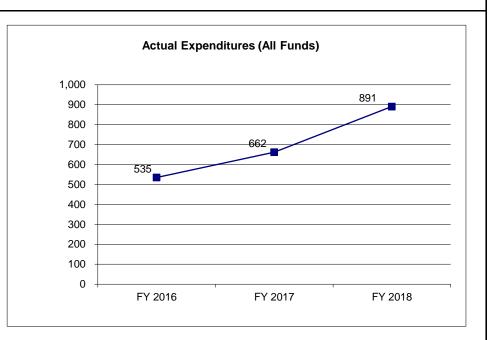

| 13,669            | 13,669            | 13,669                 |
| Actual Expenditures (All Funds) | 535               | 662               | 891               | N/A                    |
| Unexpended (All Funds)          | 13,134            | 13,007            | 12,778            | 0                      |
| Unexpended, by Fund:            | •                 | •                 |                   | <b>N</b> 1/A           |
| General Revenue                 | 0                 | 0                 | 0                 | N/A                    |
| Federal                         | 0                 | 0                 | 0                 | N/A                    |
| Other                           | 13,134            | 13,007            | 12,778            | N/A                    |



\*Restricted amount

Reverted includes the statutory three-percent reserve amount (when applicable).

Restricted includes any Governor's Expenditure Restrictions which remained at the end of the fiscal year (when applicable).

#### NOTES:

## **CORE RECONCILIATION DETAIL**

## **DEPARTMENT OF REVENUE**

**CHECK OFF ERRONEOUSLY DEP TRF** 

## 5. CORE RECONCILIATION DETAIL

|                         | Budget<br>Class | FTE  | GR | Federal  |   | Other  | Total  |             |
|-------------------------|-----------------|------|----|----------|---|--------|--------|-------------|
|                         |                 | 116  | GH | i cuciai |   | Otilei | iotai  | Е           |
| TAFP AFTER VETOES       |                 |      |    |          |   |        |        |             |
|