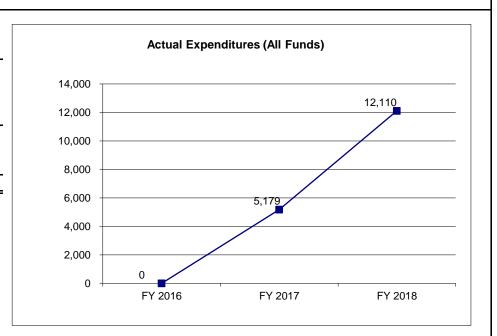

| 0                 | 0                      |
| Less Restricted (All Funds)*                                | 0                 | 0                 | 0                 | 0                      |
| Budget Authority (All Funds)                                | 20,000            | 20,000            | 20,000            | 0                      |
| Actual Expenditures (All Funds)                             | 0                 | 5,179             | 12,110            | N/A                    |
| Unexpended (All Funds)                                      | 20,000            | 14,821            | 7,890             | 0                      |
| Unexpended, by Fund:<br>General Revenue<br>Federal<br>Other | 0<br>0<br>20,000  | 0<br>0<br>14,821  | 0<br>0<br>7,890   | N/A<br>N/A<br>N/A      |



Reverted includes the statutory three-percent reserve amount (when applicable).

Restricted includes any Governor's Expenditure Restrictions which remained at the end of the fiscal year (when applicable).

#### NOTES:

#### **CORE RECONCILIATION DETAIL**

#### **DEPARTMENT OF REVENUE**

SPECIALTY PLATE TRNSFER TO HWY

#### 5. CORE RECONCILIATION DETAIL

|                             | Budget |      |    |         |   |        |        |             |  |
|-----------------------------|--------|------|----|---------|---|--------|--------|-------------|--|
|                             | Class  | FTE  | GR | Federal |   | Other  | Total  | Exp         |  |
| TAFP AFTER VETOES           |        |      |    |         |   |        |        |             |  |
|                             | TR