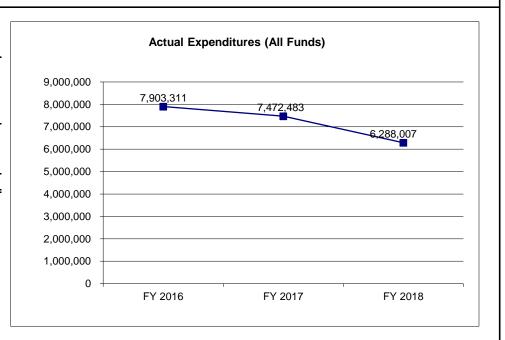

|
| Less Restricted (All Funds)*                                | 0                   | 0                   | 0                   | 0                      |
| Budget Authority (All Funds)                                | 13,000,000          | 13,000,000          | 13,000,000          | 8,000,000              |
| Actual Expenditures (All Funds)                             | 7,903,311           | 7,472,483           | 6,288,007           | N/A                    |
| Unexpended (All Funds)                                      | 5,096,689           | 5,527,517           | 6,711,993           | 0                      |
| Unexpended, by Fund:<br>General Revenue<br>Federal<br>Other | 5,096,689<br>0<br>0 | 5,527,517<br>0<br>0 | 6,711,993<br>0<br>0 | N/A<br>N/A<br>N/A      |



\*Restricted amount

Reverted includes the statutory three-percent reserve amount (when applicable).

Restricted includes any Governor's Expenditure Restrictions which remained at the end of the fiscal year (when applicable).

#### **NOTES:**

# **CORE RECONCILIATION DETAIL**

# DEPARTMENT OF REVENUE

**INTEGRATED TAX SYSTEM** 

# 5. CORE RECONCILIATION DETAIL

|                         | Budget<br>Class | FTE  | GR        | Federal | Other |   | Total     | E           |
|-------------------------|-----------------|------|-----------|---------|-------|---|-----------|-------------|
|                         |                 | 115  | GI1       | rederai | Other |   | TOtal     | _           |
| TAFP AFTER VETOES       |                 |      |           |         |       |   |