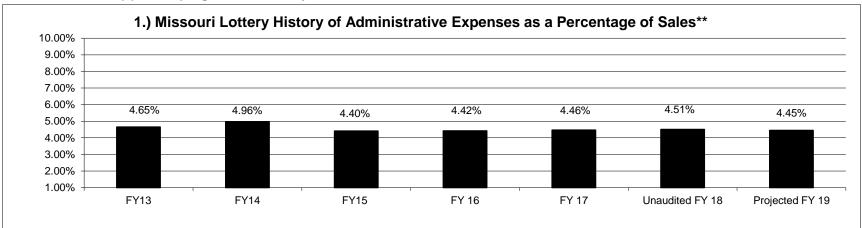

s impact.

### 1.) Annual Transfers to Education



<sup>\*</sup>Projected FY 19 is calculated as the previous five years' average plus 1% in order to neutralize/counterbalance fluctuations from jackpots and product mix in any one year.

Department REVENUE HB Section(s): 4.165-4.180

Program Name MISSOURI LOTTERY COMMISSION

Program is found in the following core budget(s): LOTTERY - OPERATING - OTHER FUNDS

2.) FY 2017 Per Capita Lottery Sales of Contiguous States (Unaudited)



- 3.) State Tax Withholdings and Debt Offsets on Lottery Winnings In FY 2018, the Lottery remitted \$4.1 million in state tax withholdings to Missouri Department of Revenue and \$955,000 in debt offsets to various state agencies from Lottery prize winnings.
- 2d. Provide a measure(s) of the program's efficiency.



<sup>\*\*</sup>Administrative expenses include ticket costs and related vendor fees, wages and benefits, depreciation, advertising and other general and administrative costs.

Department REVENUE HB Section(s): 4.165-4.180

Program Name MISSOURI LOTTERY COMMISSION

Program is found in the following core budget(s): LOTTERY - OPERATING - OTHER FUNDS



Department REVENUE HB Section(s): 4.165-4.180

Program Name MISSOURI LOTTERY COMMISSION

Program is found in the following core budget(s): LOTTERY - OPERATING - OTHER FUNDS





Department REVENUE HB Section(s): 4.165-4.180

Program Name MISSOURI LOTTERY COMMISSION

Program is found in the following core budget(s): LOTTERY - OPERATING - OTHER FUNDS



Department REVENUE HB Section(s): 4.165-4.180

Program Name MISSOURI LOTTERY COMMISSION

Pro