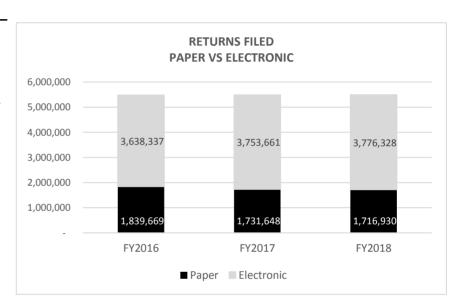

97   | 422,266   |
| Electronic          | 255,320   | 283,890   | 265,948   |
| Property Tax Credit |           |           |           |
| Paper               | 134,799   | 130,748   | 124,564   |
| Electronic          | 97,935    | 91,333    | 91,117    |
| Individual Income   |           |           |           |
| Paper               | 572,509   | 515,590   | 492,006   |
| Electronic          | 2,525,325 | 2,544,311 | 2,610,558 |
| Corporate           |           |           |           |
| Paper               | 67,710    | 55,150    | 43,520    |
| Electronic          | 87,627    | 91,332    | 97,159    |
| Withholding Tax     |           |           |           |
| Paper               | 613,046   | 607,163   | 634,574   |
| Electronic          | 672,130   | 742,795   | 711,546   |



| Number of Refunds issued | FY2016    | FY2017    | FY2018    |
|--------------------------|-----------|-----------|-----------|
|                          |           |           |           |
| Individual Income Tax    | 1,784,446 | 1,818,016 | 1,853,490 |
| Corporate Tax Refunds    | 8,470     | 7,405     | 6,528     |

#### **Tax Assistance Offices Customer Contacts**

|                               | FY2016           | FY2017 | FY2018     | FY2019<br>Goal |             |
|-------------------------------|------------------|--------|------------|----------------|-------------|
| Walk-ins                      | N/A              | N/A    | 2,560      | 6,000          |             |
| Office Locations/Opening Date |                  |        |            |                |