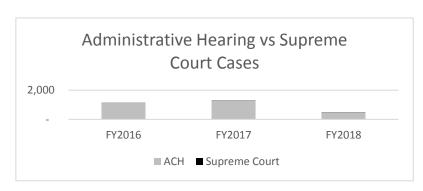

racked                                       |        |        |        |

#### PROGRAM DESCRIPTION

| Department of Revenue | HB Section(s): 4.02 |
|-----------------------|---------------------|
|                       |                     |

Program Name: General Counsel's Office

Program is found in the following core budget(s): General Counsel's Office

#### 2b. Provide a measure(s) of the program's quality.

Number of Administrative Hearing Commission cases vs. Number of Supreme Court Cases

| _                        | FY2016  | FY2017  | FY2018  |
|--------------------------|---------|---------|---------|
| Sales Tax<br>ACH         | 1,092   | 1,277   | 451     |
| Supreme Court Income Tax | 5       | 1       | 3       |
| ACH<br>Supreme Court     | 36<br>3 | 29<br>0 | 42<br>0 |



#### Number of cases resulting in settlements



#### PROGRAM DESCRIPTION

Department of Revenue HB Section(s): 4.02

Program Name: General Counsel's Office

Program is found in the following core budget(s): General Counsel's Office

#### 2c. Provide a measure(s) of the program's impact.

The Sales and Income Tax Sections litigate and collect delinquent or disputed taxes and fees owed to the state. The Bankruptcy Unit ensures departmental compliance with bankruptcy code provisions and collects delinquent taxes owed by filing claims.

The Sales and Income Tax Sections also save the state money by successfully defending against claims made for refunds or reductions in taxes and negotiating settlements. "Savings" represents the amount originally claimed for a refund, minus what is actually