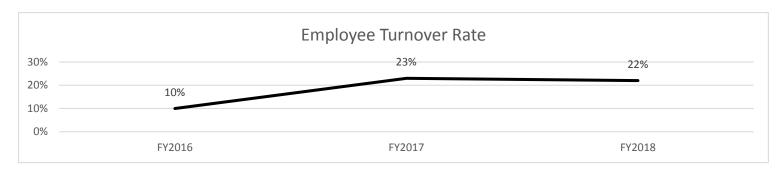

7      | 1,697      | 1,357      |
| Purchase Requisitions Processed            | 2,725      | 2,655      | 2,763      |
| Vendor Payments Processed                  | 5,075      | 4,788      | 3,683      |
| Central Supply Orders Processed            | 12,952     | 12,224     | 11,029     |
| Incoming Mail Processed                    | 4,993,201  | 4,521,050  | 4,719,130  |
| Outgoing Mail Processed *                  | 14,328,875 | 13,851,569 | 13,603,800 |
| *FY16 increase attributed to Tax Amnesty m | nailings   |            |            |



#### PROGRAM DESCRIPTION

Department of Revenue HB Section(s): 4.025

**Program Name - Administration Division** 

Program is found in the following core budget(s): Administration/Postage

#### 2b. Provide a measure(s) of the program's quality.



#### 2c. Provide a measure(s) of the program's impact.



| Grade | GPA       |
|-------|-----------|
| Α     | 3.71-4.00 |
| A-    | 3.31-3.70 |
| B+    | 3.01-3.30 |
| В     | 2.71-3.00 |
| B-    | 2.31-2.70 |
| C+    | 2.01-2.30 |
| С     | 1.71-2.00 |
| C-    | 1.31-1.70 |
| D+    | 1.01-1.30 |
| D     | 0.71-1.00 |
| D-    | 0.31-0.70 |
| F     | 0.00-0.30 |

#### PROGRAM DESCRIPTION

Department of Revenue HB Section(s): 4.025

**Program Name - Administration Division** 

Program is found in the following core budget(s): Administration/Postage

2d. Provide a measure(s) of the program's efficiency.

The Department programs its outgoing mail to take advantage of United State Postal Service postage discounts. The savings represents the difference between the discounted rates verses ful