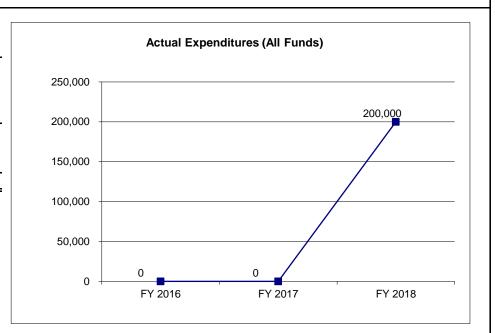

| 200,001            | 0                      |
| Less Restricted (All Funds)*                                | 0                 | 0                 | 0                  | 0                      |
| Budget Authority (All Funds)                                | 0                 | 0                 | 200,001            | 1                      |
| Actual Expenditures (All Funds)                             | 0                 | 0                 | 200,000            | N/A                    |
| Unexpended (All Funds)                                      | 0                 | 0                 | 1                  | 0                      |
| Unexpended, by Fund:<br>General Revenue<br>Federal<br>Other | 0<br>0<br>0       | 0<br>0<br>0       | 0<br>0<br>1<br>(1) | N/A<br>N/A<br>N/A      |



\*Restricted amount is as of \_\_\_\_

Reverted includes the statutory three-percent reserve amount (when applicable).

Restricted includes any Governor's Expenditure Restrictions which remained at the end of the fiscal year (when applicable).

#### NOTES:

(1) The Department transferred \$200,000 from the Taxation's core Governor withholding.

#### **CORE RECONCILIATION DETAIL**

#### **DEPARTMENT OF REVENUE**

**DOR LEGAL EXPENSE FUND TRF** 

#### 5. CORE RECONCILIATION DETAIL

|                         | Budget<br>Class | FTE  | GR | Federal |   | Other | Total | I |
|-------------------------|-----------------|------|----|---------|---|-------|-------|---|
| TAFP AFTER VETOES       |                 |      |    |         |   |       |       |   |
|                         | TRF