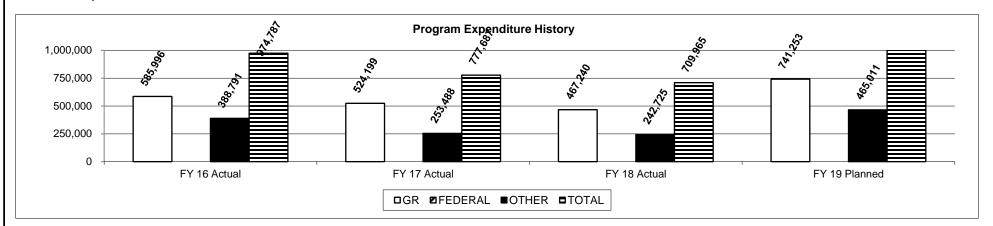

| 3.95                  |
| July 2018         | 7.48                  |
| August 2018       | 3.53                  |



July = A higher number of days to issue due to equipment failure at the vendor's facility

| PROGRAM DE                                         | SCRIPTION            |  |
|----------------------------------------------------|----------------------|--|
| Department of Revenue                              | HB Section(s): 4.015 |  |
| Program Name - Motor and Driver Licensing Division | <u> </u>             |  |

Program is found in the following core budget(s): Motor Vehicle and Driver Licensing

3. Provide actual expenditures for the prior three fiscal years and planned expenditures for the current fiscal year. (Note: Amounts do not include fringe benefit costs.)



4. What are the sources of the "Other " funds?

DOR Specialty Plate Fund (0775), Motor Vehicle Commission Fund (0588)

5. What is the authorization for this program, i.e., federal or state statute, etc.? (Include the federal program number, if applicable.)

Missouri Constitution, Article IV, Sections 12, 15, 22, and 30; Chapters 32, 144, 154, 301, 302, 303, 306

6. Are there federal matching requirements? If yes, please explain.

No

7. Is this a federally mandated program? If yes, please explain.

No

# **GENERAL COUNSEL'S OFFICE**

## **DECISION ITEM SUMMARY**

| Budget Unit                              |             |         |             |         |             |          |         |         |
|------------------------------------------|-------------|---------|-------------|--------