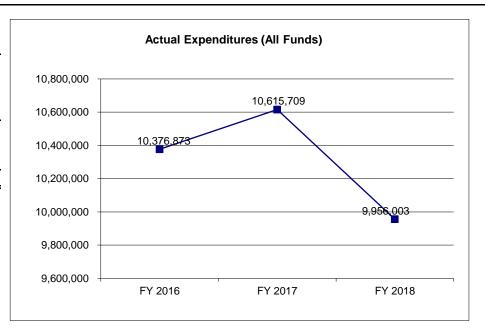

| 0                 | 0                      |
| Less Restricted (All Funds)*                                | 0                 | (866,060)         | 0                 | 0                      |
| Budget Authority (All Funds)                                | 10,376,876        | 10,665,562        | 9,956,004         | 9,956,004              |
| Actual Expenditures (All Funds)                             | 10,376,873        | 10,615,709        | 9,956,003         | N/A                    |
| Unexpended (All Funds)                                      | 3                 | 49,853            | 1                 | 0                      |
| Unexpended, by Fund:<br>General Revenue<br>Federal<br>Other | 3<br>0<br>0       | 49,853<br>0<br>0  | 1<br>0<br>0       | N/A<br>N/A<br>N/A      |



Reverted includes the statutory three-percent reserve amount (when applicable).

Restricted includes any Governor's Expenditure Restrictions which remained at the end of the fiscal year (when applicable).

# **NOTES:**

FY - 2017 unexpended funds were due to counties failure to comply with assessment requirements. The counties studies reflect that market value and uniformity standards were not achieved.

<sup>\*</sup>Restricted amount is as of July 1, 2016.

# **CORE RECONCILIATION DETAIL**

# **DEPARTMENT OF REVENUE**

**ASSESSMENT MAINTENANCE** 

# 5. CORE RECONCILIATION DETAIL

|                         | Budget<br>Class | FTE  | GR        | Fodovol | Othor |   | Total     |               |
|-------------------------|-----------------|------|-----------|---------|-------|---|---------