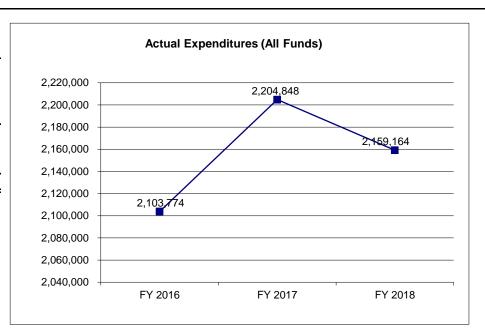

Budget Authority (All Funds)                                | 2,552,987                           | 2,596,178                        | 2,596,178                           | 2,624,104              |
| Actual Expenditures (All Funds)                             | 2,103,774                           | 2,204,848                        | 2,159,164                           | N/A                    |
| Unexpended (All Funds)                                      | 449,213                             | 391,330                          | 437,014                             | 0                      |
| Unexpended, by Fund:<br>General Revenue<br>Federal<br>Other | 13,542<br>258,867<br>176,804<br>(1) | 549<br>243,496<br>147,285<br>(1) | 38,033<br>239,255<br>159,726<br>(1) | N/A<br>N/A<br>N/A      |



Reverted includes the statutory three-percent reserve amount (when applicable).

Restricted includes any Governor's Expenditure Restrictions which remained at the end of the fiscal year (when applicable).

#### NOTES:

(1) Additional costs are included in the Highway Collections budget unit.

<sup>\*</sup>Restricted amount

#### **CORE RECONCILIATION DETAIL**

# DEPARTMENT OF REVENUE GENERAL COUNSELS OFFICE

#### 5. CORE RECONCILIATION DETAIL

|                   |             | Budget<br>Class | FTE   | GR        | Federal | Other   | Total     | Explanation                                           |
|-------------------|-------------|-----------------|-------|-----------|---------|---------|-----------|-------------------------------------------------------|
| TAFP AFTER VETO   | ES