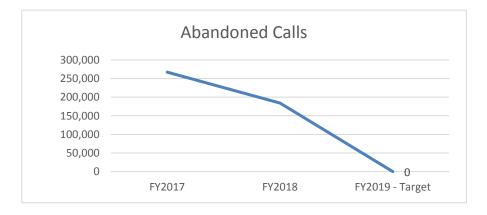

ing of citizens and businesses with license offices. The results are shown in the chart to the right. The Department is strategizing increasing survey participation through social media, license offices, receipts, etc.



| Grade | GPA.      |
|-------|-----------|
| A     | 3.71-4.00 |
| A-    | 3.31-3.70 |
| B+    | 3.01-3.30 |
| В     | 2.71-3.00 |
| В-    | 2.31-2.70 |
| C+    | 2.01-2.30 |
| C     | 1.71-2.00 |
| C-    | 1.31-1.70 |
| D+    | 1.01-1.30 |
| D     | 0.71-1.00 |
| D-    | 0.31-0.70 |
| F     | 0.00-0.30 |

| Public Call Center*      | FY2017  | FY2018  | FY2019 - Target |
|--------------------------|---------|---------|-----------------|
| Abandoned Calls          | 267,264 | 183,935 | 0               |
| Average Queue Time (min) | 11:44   | 8:35    | 8:13            |



\*includes phone calls relating to motor vehicles, trailers, marine craft, all-terrain vehicles, disabled placards, temporary registration permits, driver licenses and nondriver licenses.



HB Section(s):

4.015

## PROGRAM DESCRIPTION Department of Revenue HB Section(s): 4.015

Program Name - Motor and Driver Licensing Division

Program is found in the following core budget(s): Motor Vehicle and Driver Licensing

### 2c. Provide a measure(s) of the program's impact.

Return on Investment - The following depicts the return on investment for fees collected Department of Revenue. Expenditures include direct and indirect costs incurred by the Department to collect taxes and fees, provide administrative oversight to contract license offices, and legal counsel/representation. Expenditures do