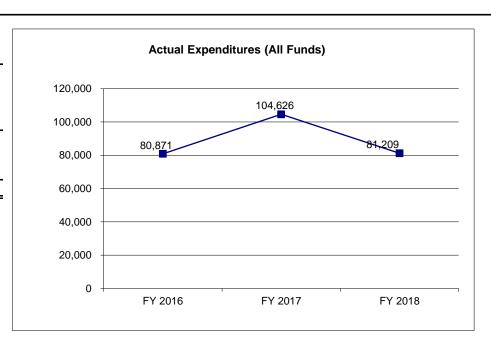

------------|--------------------------|--------------------|------------------------|
| Appropriation (All Funds) Less Reverted (All Funds) Less Restricted (All Funds)* | 200,000 (6,000)   | 3,203,500<br>(6,105)     | 203,500<br>(6,105) | 179,550<br>0           |
| Budget Authority (All Funds)                                                     | 194,000           | 3,197,395                | 197,395            | 179,550                |
| Actual Expenditures (All Funds)<br>Unexpended (All Funds)                        | 80,871<br>113,129 | 104,626<br>3,092,769     | 81,209<br>116,186  | N/A<br>0               |
| Unexpended, by Fund:<br>General Revenue<br>Federal<br>Other                      | 113,129<br>0<br>0 | 92,769<br>0<br>3,000,000 | 116,186<br>0<br>0  | N/A<br>N/A<br>N/A      |



Reverted includes the statutory three-percent reserve amount (when applicable).

Restricted includes any Governor's Expenditure Restrictions which remained at the end of the fiscal year (when applicable).

#### **NOTES:**

<sup>\*</sup>Restricted amount

#### **CORE RECONCILIATION DETAIL**

### **DEPARTMENT OF REVENUE**

**HWY COLL MV/DL SYSTEM** 

#### 5. CORE RECONCILIATION DETAIL

|                         | Budget |      |         |         |       |   |         |             |
|-------------------------|--------|------|---------|---------|-------|---|---------|-------------|
|                         | Class  | FTE  | GR      | Federal | Other |   | Total   | E           |
| TAFP AFTER VETOES       |        |      |         |         |       |   |         |             |
|