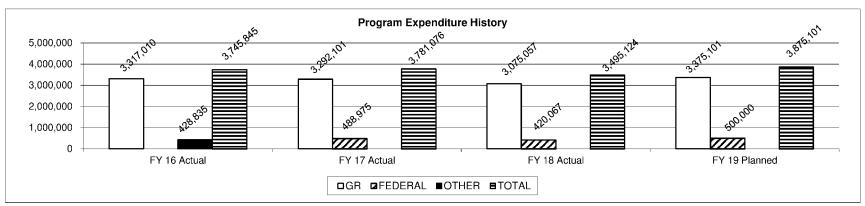

Department: Social Services HB Section(s): 11.300

Program Name: Division of Youth Services (DYS)

Program is found in the following core budget(s): Youth Services Administration

3. Provide actual expenditures for the prior three fiscal years and planned expenditures for the current fiscal year. (*Note: Amounts do not include fringe benefit costs.*)

Planned FY 2019 expenditures are net of reserves and reverted.