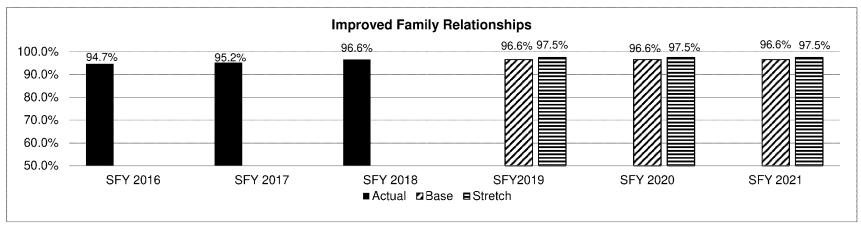

#### 2c. Provide a measure(s) of the program's impact.

Department: Social Services HB Section(s): 11.300

Program Name: Division of Youth Services (DYS)

Program is found in the following core budget(s): Youth Services Administration