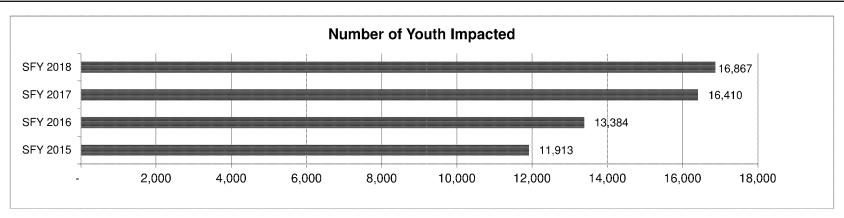

hrough visits by DYS regional administration to the participating courts. Discussions are held with the Chief Juvenile Officer or designee to ensure project compliance, effectiveness and spending efficiency.

### 2a. Provide an activity measure(s) for the program.



Department: Social Services HB Section(s): 11.310

Program Name: Division of Youth Services (DYS)

Program is found in the following core budget(s): Juvenile Court Diversion

## 2b. Provide a measure(s) of the program's quality.



JCD participants reported by the Juvenile Court as "diverted" includes law violators assigned informal supervisions, formal supervision, or out-of-home placement. Actual numbers vary and are predicated on referrals to the local juvenile offices.

# 2c. Provide a measure(s) of the program's impact.



Numbers include court referred youth, as well as general population, as reported by the participating judicial circuits. Actual numbers are dynamic based on program activities through the forty participating juvenile circuits.

HB Section(s): 11.310

Department: Social Services

Program Name: Division of Youth Services (DYS)

Program is found in the following core budget(s): Juvenile Court Diversion

# 2d. Provide a measure(s) of the program's efficiency.



Over a three year span, DYS has spent approximately \$12 million avoiding costs of roughly \$52 million, netting a savings of \$40 million for the state.

Department: Social Services HB Section(s): 11.310

Program Name: Division of Youth Services (DYS)

Program is found in the following core budget(s): Juvenile Court Diversion

3. Pr