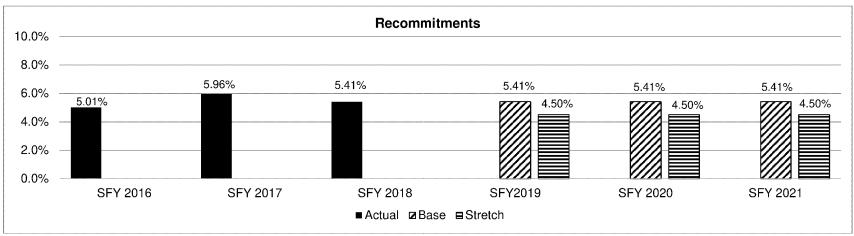

#### 2b. Provide a measure(s) of the program's quality.

#### PREA COMPLIANCE

> SFY 2015 – Missouri DYS was one of eleven states to be PREA compliant.

- > SFY 2016 Missouri DYS was one of ten states to be PREA compliant.
- > SFY 2017 Missouri DYS was one of nineteen states to be PREA compliant.
- > SFY 2018 Numbers will be available late 2018