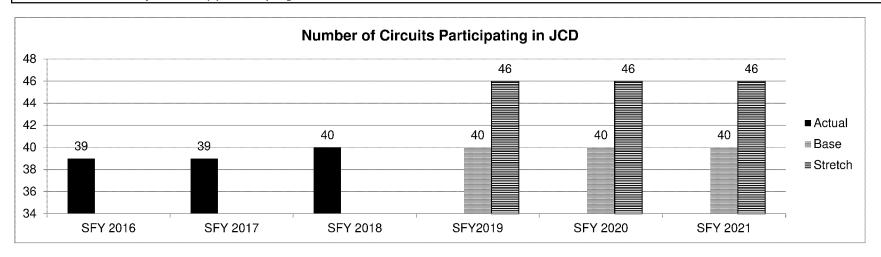

#### 2. CORE DESCRIPTION

This core provides funding for the Division of Youth Services (DYS) Central Office and five regional offices.

The Central Office is the division's central administrative unit charged with program development; fiscal and budget administration; personal services administration; professional development; grant development and administration; interstate compact administration; and, coordination, planning, supervision, and monitoring and evaluation of the division's programs and services. The division also has responsibility for a statewide delinquency prevention effort; annual master plan to project statewide needs to manage delinquency problems; training individuals employed by DYS and those individuals outside DYS who work in the juvenile justice field; training juvenile court personnel; a statewide statistical recording and reporting system of the incidents of delinquency; and, the administration of the Juvenile Court Diversion Program.