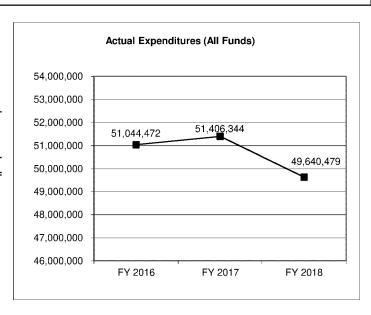

Department: Social Services HB Section(s): 11.300

Program Name: Division of Youth Services (DYS)

Program is found in the following core budget(s): Youth Services Administration

3. Provide actual expenditures for the prior three fiscal years and planned expenditures for the current fiscal year. (*Note: Amounts do not include fringe benefit costs.*)

Planned FY 2019 expenditures are net of reserves and reverted.