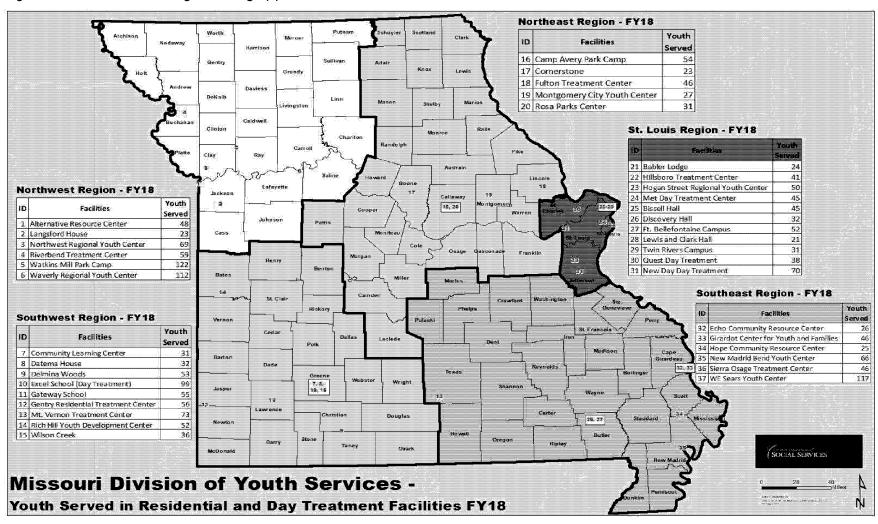

- Central Office includes the following:
  - o Program Development
  - Human Resources
  - Fiscal and Budget Administration
  - Professional Development
  - Interstate Compact for Juveniles (ICJ)
  - Oversees the Juvenile Court Diversion (JCD) program
  - Oversees the requirements for the Prison Rape Elimination Act (PREA)
  - Oversees the five Regional Offices
- > Regional Offices provide support for DYS programs to ensure statutory mandates are met and program services fit the needs of the youth in care. Each region is responsible for the supervision, planning, evaluation, and staff training that is necessary for effective and efficient delivery of services to DYS youth. In addition, regional office staff work directly with the local courts, juvenile authorities, and local contractual residential providers.
  - Northeast Region Columbia
    - Group Homes (2) Cornerstone & Rosa Parks
    - Moderate (2) Fulton Treatment Center & Camp Avery
    - Secure (1) Montgomery City Youth Center
  - Northwest Region Kansas City
    - Group Homes (1) Langsford House
    - Moderate (2) Watkins Mill Park Camp & Waverly Regional Youth Center
    - Secure (2) Northwest Regional Youth Center & Riverbend Treatment Center
    - Day Treatment (1) Alternative Resource Center

Department: Social Services HB Section(s): 11.300

**Program Name: Division of Youth Services (DYS)** 

Program is found in the following core budget(s): Youth Services Administration

- o Southeast Region Poplar Bluff
  - Group Homes (1) Girardot Center
  - Moderate (3) New Madrid Bend Youth Center, Sierra Osage Treatment Center, and WE Sears Youth Center
  - Day Treatment (2) ECHO Life Learning Center & Hope Life Learning Center
- o Southwest Region Springfield
  - Group Homes (2) Datema House & Wilson Creek Group Home
  - Moderate (5) Community Learning Center, Delmina Woods, Gentry Residential Treatment Center, Mount Vernon Treatment Center, and Rich Hill Youth Development Center
  - Day Treatment (2) Excel School & Gateway School
- o St. Louis Region St. Louis
  - Moderate (6) Babler Lodge, MO Hills (Bissell Hall, Discovery Hall, Fort Bellefontaine Campus, Lewis & Clark Hall, and Twin Rivers Campus)
  - Secure (2) Hillsboro Treatment Center & Hogan Street Regional Youth Center
  - Day Treatment (2) MET Day Treatment, New Day Day Treatment Center & QUEST Day Treatment