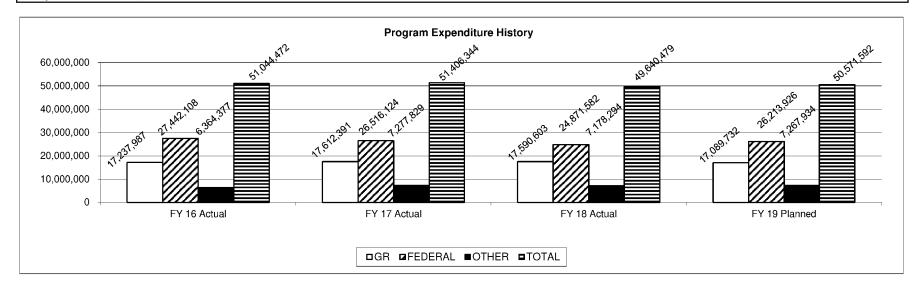

Department: Social Services HB Section(s): 11.300

Program Name: Division of Youth Services (DYS)

Program is found in the following core budget(s): Youth Services Administration

3. Provide actual expenditures for the prior three fiscal years and planned expenditures for the current fiscal year. (*Note: Amounts do not include fringe benefit costs.*)

Planned FY 2019 expenditures are net of reserves and reverted.