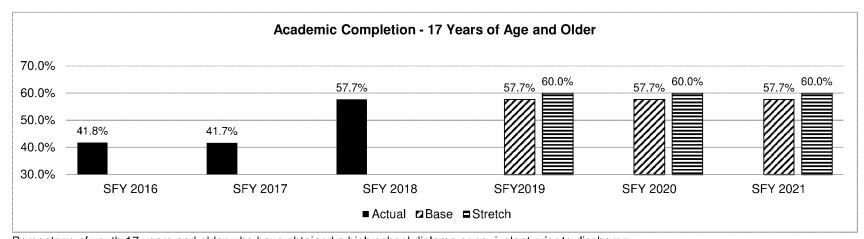

#### 2c. Provide a measure(s) of the program's impact.

Department: Social Services HB Section(s): 11.300

Program Name: Division of Youth Services (DYS)

Program is found in the following core budget(s): Youth Services Administration