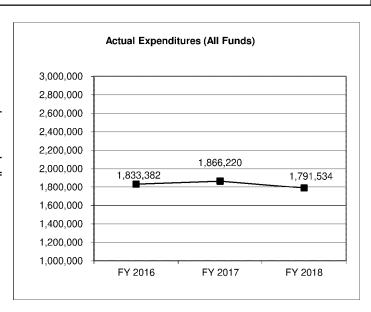

#### 4. FINANCIAL HISTORY

|                                                                                 | FY 2016       | FY 2017       | FY 2018              | FY 2019           |
|---------------------------------------------------------------------------------|---------------|---------------|----------------------|-------------------|
|                                                                                 | Actual        | Actual        | Actual               | Current Yr.       |
| Appropriation (All Funds) Less Reverted (All Funds) Less Restricted (All Funds) | 1,872,253     | 1,906,054     | 1,898,993            | 1,911,714         |
|                                                                                 | (38,122)      | (38,836)      | (38,624)             | (38,858)          |
|                                                                                 | 0             | 0             | 0                    | 0                 |
| Budget Authority (All Funds)                                                    | 1,834,131     | 1,867,218     | 1,860,369            | 1,872,856         |
| Actual Expenditures (All Funds) Unexpended (All Funds)                          | 1,833,382     | 1,866,220     | 1,791,534            | N/A               |
|                                                                                 | 749           | 998           | 68,835               | N/A               |
| Unexpended, by Fund:<br>General Revenue<br>Federal<br>Other                     | 0<br>749<br>0 | 0<br>0<br>998 | 553<br>67,283<br>999 | N/A<br>N/A<br>N/A |
|                                                                                 | (1)           | (2)           | (3)                  |                   |

Department: Social Services HB Section(s): 11.300

Program Name: Division of Youth Services (DYS)

Program is found in the following core budget(s): Youth Services Administration

3. Provide actual expenditures for the prior three fiscal years and planned expenditures for the current fiscal year. (*Note: Amounts do not include fringe benefit costs.*)

Planned FY 2019 expenditures are net of reserves and reverted.