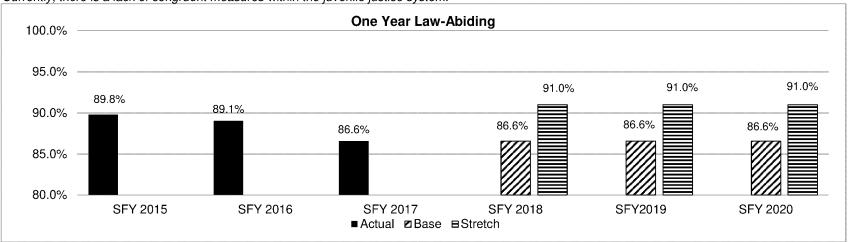

#### 2c. Provide a measure(s) of the program's impact.

Department: Social Services HB Section(s): 11.300

Program Name: Division of Youth Services (DYS)

Program is found in the following core budget(s): Youth Services Administration