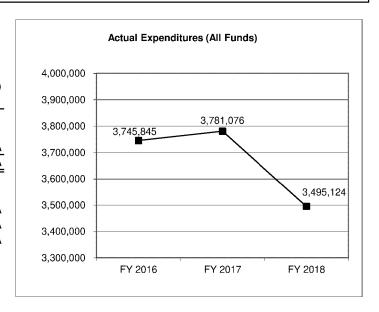

#### 4. FINANCIAL HISTORY

|                                                                                 | FY 2016       | FY 2017       | FY 2018              | FY 2019           |
|---------------------------------------------------------------------------------|---------------|---------------|----------------------|-------------------|
|                                                                                 | Actual        | Actual        | Actual               | Current Yr.       |
| Appropriation (All Funds) Less Reverted (All Funds) Less Restricted (All Funds) | 1,872,253     | 1,906,054     | 1,898,993            | 1,911,714         |
|                                                                                 | (38,122)      | (38,836)      | (38,624)             | (38,858)          |
|                                                                                 | 0             | 0             | 0                    | 0                 |
| Budget Authority (All Funds)                                                    | 1,834,131     | 1,867,218     | 1,860,369            | 1,872,856         |
| Actual Expenditures (All Funds) Unexpended (All Funds)                          | 1,833,382     | 1,866,220     | 1,791,534            | N/A               |
|                                                                                 | 749           | 998           | 68,835               | N/A               |
| Unexpended, by Fund:<br>General Revenue<br>Federal<br>Other                     | 0<br>749<br>0 | 0<br>0<br>998 | 553<br>67,283<br>999 | N/A<br>N/A<br>N/A |
|                                                                                 | (1)           | (2)           | (3)                  |                   |