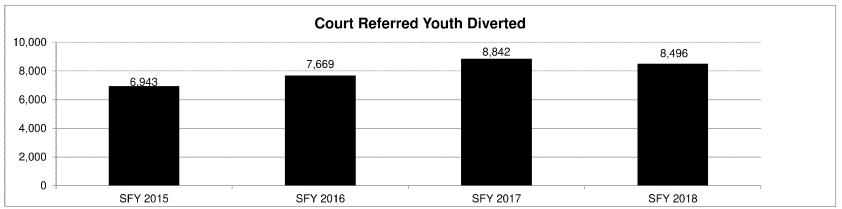

ices Provided:

DYS operates JCD as a grant-in-aid program in order to provide local juvenile courts with the resources to work with their communities to create specific services or solutions for problems unique to their communities.

DYS staff monitor the overall operation of each diversion project through visits by DYS regional administration to the participating courts. Discussions are held with the Chief Juvenile Officer or designee to ensure project compliance, effectiveness and spending efficiency.

### 2a. Provide an activity measure(s) for the program.



Department: Social Services HB Section(s): 11.310

Program Name: Division of Youth Services (DYS)

Program is found in the following core budget(s): Juvenile Court Diversion

## 2b. Provide a measure(s) of the program's quality.



JCD participants reported by the Juvenile Court as "diverted" includes law violators assigned informal supervisions, formal supervision, or out-of-home placement. Actual numbers vary and are predicated on referrals to the local juvenile offices.

# 2c. Provide a measure(s) of the program's impact.



Numbers include court referred youth, as well as general population, as reported by the participating judicial circuits. Actual numbers are dynamic based on program activities through the forty participating juvenile circuits.

HB Section(s): 11.310

Department: Social Services

Program Name: Division of Youth Services (DYS)

Program is found in the following core budget(s): Juvenile Court Diversion

# 2d. Provide a measure(s) of the program's efficiency.



Over a three year span, DYS has s