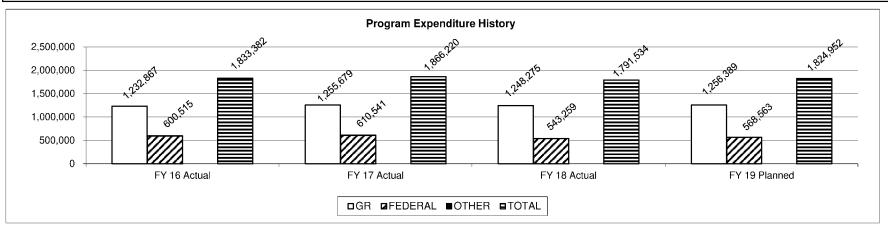

#### 4. FINANCIAL HISTORY

|                                                                                 | FY 2016       | FY 2017       | FY 2018              | FY 2019           |
|---------------------------------------------------------------------------------|---------------|---------------|----------------------|-------------------|
|                                                                                 | Actual        | Actual        | Actual               | Current Yr.       |
| Appropriation (All Funds) Less Reverted (All Funds) Less Restricted (All Funds) | 1,872,253     | 1,906,054     | 1,898,993            | 1,911,714         |
|                                                                                 | (38,122)      | (38,836)      | (38,624)             | (38,858)          |
|                                                                                 | 0             | 0             | 0                    | 0                 |
| Budget Authority (All Funds)                                                    | 1,834,131     | 1,867,218     | 1,860,369            | 1,872,856         |
| Actual Expenditures (All Funds) Unexpended (All Funds)                          | 1,833,382     | 1,866,220     | 1,791,534            | N/A               |
|                                                                                 | 749           | 998           | 68,835               | N/A               |
| Unexpended, by Fund:<br>General Revenue<br>Federal<br>Other                     | 0<br>749<br>0 | 0<br>0<br>998 | 553<br>67,283<br>999 | N/A<br>N/A<br>N/A |
|                                                                                 | (1)           | (2)           | (3)                  |                   |

Reverted includes statutory reserve amounts (when applicable).

Restricted includes Governor's expenditure restrictions which remained at the end of the fiscal year.

#### **NOTES:**

- (1) FY16 transfer of \$37,751 for community engagement and statewide dues to OA.
- (2) FY17 \$998 unexpended from the Youth Services Treatment Fund due to lack of fund balance.
- (3) FY18 core reduction of empty authority of 2 FTE and transfer for cost allocation of \$6,981 GR to OA.