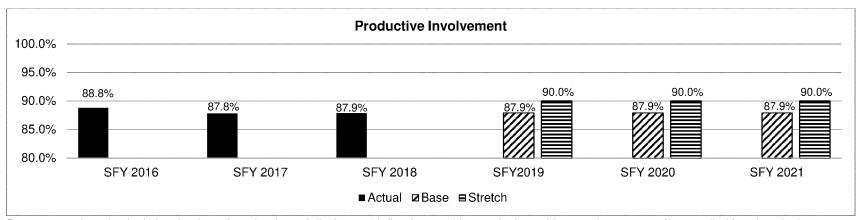

#### 2c. Provide a measure(s) of the program's impact.

Department: Social Services HB Section(s): 11.300

Program Name: Division of Youth Services (DYS)

Program is found in the following core budget(s): Youth Services Administration