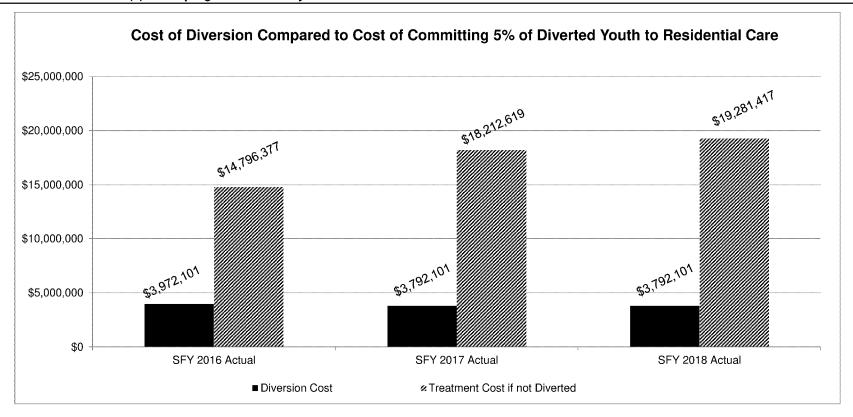

sure(s) of the program's quality.



JCD participants reported by the Juvenile Court as "diverted" includes law violators assigned informal supervisions, formal supervision, or out-of-home placement. Actual numbers vary and are predicated on referrals to the local juvenile offices.

# 2c. Provide a measure(s) of the program's impact.



Numbers include court referred youth, as well as general population, as reported by the participating judicial circuits. Actual numbers are dynamic based on program activities through the forty participating juvenile circuits.

HB Section(s): 11.310

Department: Social Services

Program Name: Division of Youth Services (DYS)

Program is found in the following core budget(s): Juvenile Court Diversion

# 2d. Provide a measure(s) of the program's efficiency.



Over a three year span, DYS has spent approximately \$12 million avoiding costs of roughly \$52 million, netting a savings of \$40 million for the state.

Department: Social Services HB Section(s): 11.310

Program Name: Division of Youth Services (DYS)

Program is found in the following core budget(s): Juvenile Court Diversion

3. Provide actual expenditures for the prior three fiscal years and planned expenditures for the current fiscal year. (*Note: Amounts do not include fringe benefit costs.*)



FY 2019 planned expenditures are net of reserves.

## 4. What are the sources of the "Other" funds?

Gaming Commission Fund (0286)

5. What is the authorization for this program, i.e., federal or state statute, etc.? (Include the federal program number, if applicable.)

State Statute: Sectio