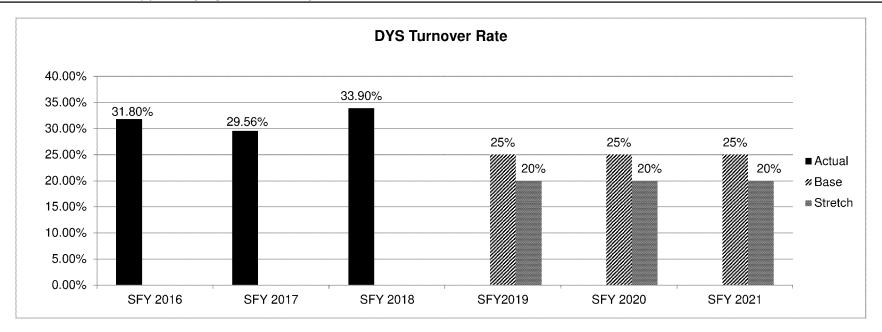

2d. Provide a measure(s) of the program's efficiency.

Turnover for the Division of Youth Services started declining in fiscal year 2017 after steadily climbing for the last couple of years. Our front line staff, Youth Specialists, have the highest turnover rate.