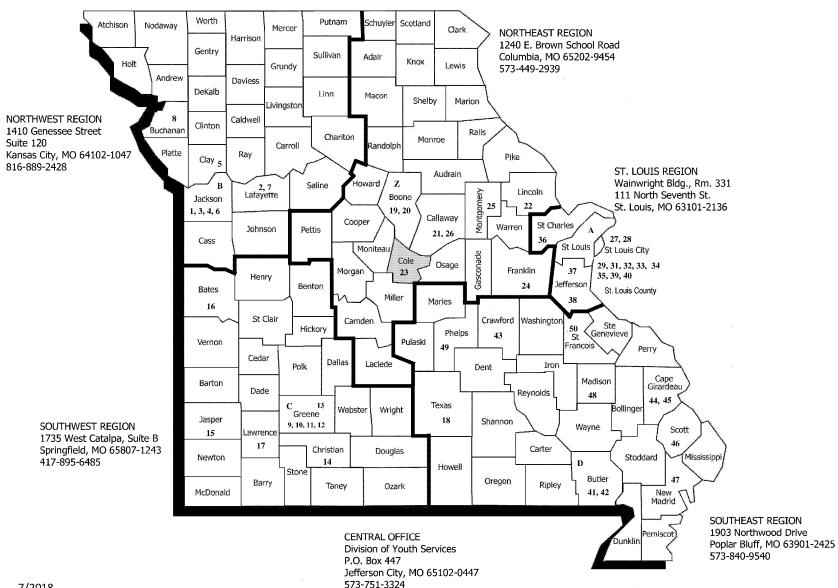

The five regional offices and their locations are as follows: Northeast Region - Columbia; Northwest Region - Kansas City; Southeast Region - Poplar Bluff; Southwest Region -Springfield; and, St. Louis Region - St. Louis. The regional administrative system provides: support for DYS's programs in a manner which helps ensure statutory mandates are met; program services fit the needs of the youth and requirements of the law; and support functions of supervision, planning, evaluation, and training necessary for effective and efficient delivery of programmatic and contractual services.

- Central Office includes the following:
  - o Program Development
  - Human Resources
  - Fiscal and Budget Administration
  - Professional Development
  - Interstate Compact for Juveniles (ICJ)
  - Oversees the Juvenile Court Diversion (JCD) program
  - Oversees the requirements for the Prison Rape Elimination Act (PREA)
  - Oversees the five Regional Offices
- > Regional Offices provide support for DYS programs to ensure statutory mandates are met and program services fit the needs of the youth in care. Each region is responsible for the supervision, planning, evaluation, and staff training that is necessary for effective and efficient delivery of services to DYS youth. In addition, regional office staff work directly with the local courts, juvenile authorities, and local contractual residential providers.
  - Northeast Region Columbia
    - Group Homes (2) Cornerstone & Rosa Parks
    - Moderate (2) Fulton Treatment Center & Camp Avery
    - Secure (1) Montgomery City Youth Center
  - Northwest Region Kansas City
    - Group Homes (1) Langsford House
    - Moderate (2) Watkins Mill Park Camp & Waverly Regional Youth Center
    - Secure (2) Northwest Regional Youth Center & Riverbend Treatment Center
    - Day Treatment (1) Alternative Resource Center

Department: Social Services HB Section(s): 11.300

**Program Name: Division of Youth Services (DYS)** 

Program is found in the following core budget(s): Youth Services Administration

- o Southeast Region Poplar Bluff
  - Group Homes (1) Girardot Center
  - Moderate (3) New Madrid Bend Youth Center, Sierra Osage Treatment Center, and WE Sears Youth Center
  - Day Treatment (2) ECHO Life Learning Center & Hope Life Learning Center
- o Southwest Region Springfield
  - Group Homes (2) Datema House & Wilson Creek Group Home
  - Moderate (5) Community Learning Center, Delmina Woods, Gentry Residential Treatment Center, Mount Vernon Treatment Center, and Rich Hill Youth Development Center
  - Day Treatment (2) Excel School & Gateway School
- o St. Louis Region St. Louis
  - Moderate (6) Babler Lodge, MO Hills (Bissell Hall, Discovery Hall, Fort Bellefontaine Campus, Lewis & Clark Hall, and Twin Rivers Campus)
  - Secure (2) Hillsboro Treatment Center & Hogan Street Regional Youth Center
  - Day Treatment (2) MET Day Treatment, New Day Day Treatment Center & QUEST Day Treatment