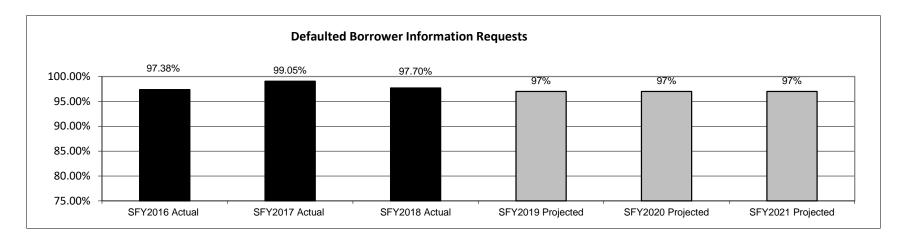

|
| Department of Higher Education                                            | HB Section(s): 3.105                  |
| Federal Loan Compliance                                                   | · · · · · · · · · · · · · · · · · · · |
| Program is found in the following core budget(s): Federal Loan Compliance |                                       |

#### 2d. Provide a measure(s) of the program's efficiency.

The MDHE call center measures the time it takes to provide a letter to defaulted student loan borrowers who have requested information about their loans. A letter issued within 2 days of the request is considered a timely response. The percent of timely responses is shown in the chart below. The MDHE has established a baseline goal for this measure of a 97% timely response rate.



3. Provide actual expenditures for the prior three fiscal years and planned expenditures for the current fiscal year. (Note: Amounts do not include fringe benefit costs.)



| PROGRAM DESCRIPTION                                                                                  | I                                       |
|------------------------------------------------------------------------------------------------------|-----------------------------------------|
| Department of Higher Education                                                                       | HB Section(s): 3.105                    |
| Federal Loan Compliance                                                                              | .,                                      |
| Program is found in the following