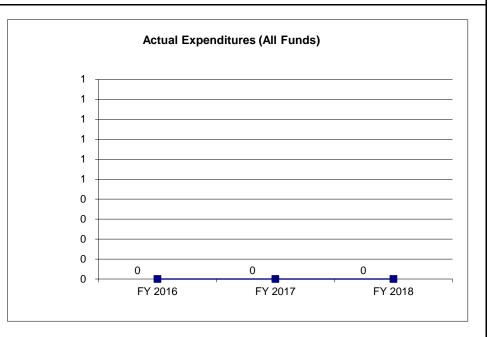

#### **FINANCIAL SUMMARY**

|                                           | FY 2018<br>ACTUAL | FY 2019<br>BUDGET | FY 2020<br>DEPT REQ | FY 2020<br>GOV REC |
|-------------------------------------------|-------------------|-------------------|---------------------|--------------------|
|                                           | DOLLAR            | DOLLAR            | DOLLAR              | DOLLAR             |
| HIGHER EDUCATION COORDINATION             | 1,108,686         | 3,254,735         | 59,019,468          | 19,134,129         |
| PROPRIETARY SCHOOL REGULATION             | 319,872           | 709,960           | 711,749             | 715,042            |
| MIDWEST HIGHER EDUCATION COMMISSION       | 115,000           | 115,000           | 115,000             | 115,000            |
| FEDERAL EDUCATION PROGRAMS                | 874,586           | 3,249,157         | 2,000,000           | 2,000,000          |
| FINANCIAL AID                             | 217,029,070       | 261,899,211       | 277,001,240         | 286,652,490        |
| WORKFORCE DEVELOPMENT                     | 0                 | 0                 | 0                   | 99,213,775         |
| HIGHER EDUCATION INITIATIVES              | 0                 | 200,000           | 200,000             | 20,200,000         |
| COMMUNITY COLLEGES                        | 139,260,289       | 145,570,515       | 153,811,150         | 143,570,515        |
| TECHNICAL COLLEGES                        | 5,364,459         | 5,530,371         | 5,827,107           | 5,530,371          |
| FOUR-YEAR COLLEGES & UNIVERSITIES         | 713,058,300       | 747,836,651       | 785,755,801         | 744,786,651        |
| UNIVERSITY OF MISSOURI - RELATED PROGRAMS | 8,334,288         | 11,867,007        | 13,142,007          | 13,475,810         |
| STATE LEGAL EXPENSE FUND TRANSFER         | 1,810,124         | 1                 | 1                   | 1                  |
| DEPARTMENT TOTAL                          | \$1,087,274,674   | \$1,180,232,608   | \$1,297,583,523     | \$1,335,393,784    |
| GENERAL REVENUE                           | 849,442,538       | 880,279,163       | 1,013,367,225       | 952,735,897        |
| DEPT HIGHER EDUCATION                     | 865,619           | 2,249,157         | 1,000,000           | 1,000,000          |
| DIV JOB DEVELOPMENT & TRAINING            | 0                 | 0                 | 0                   | 96,413,775         |
| SHOW-ME HEROES                            | 0                 | 0                 | 0                   | 500,000            |
| MO STUDENT GRANT PROGRAM GIFT             | 0                 | 50,000            | 50,000              | 50,000             |
| LOTTERY PROCEEDS                          | 123,975,409       | 127,809,700       | 127,809,700         | 127,809,700        |
| DHE OUT-OF-STATE PROGRM FUND              | 32,385            | 55,839            | 56,195              | 56,786             |
| DUAL CREDIT CERTIFICATION                 | 0                 | 0                 | 54,335              | 0                  |
| SPINAL CORD INJURY                        | 2,000,000         | 1,500,000         | 1,500,000           | 1,500,000          |
| STATE SEMINARY MONEYS                     | 38,232            | 275,000           | 275,000             | 275,000            |
| HEALTHY FAMILIES TRUST                    | 437,640           | 437,640           | 437,640             | 0                  |
| PROP SCHOOL CERT FUND                     | 219,872           | 309,960           | 311,749             | 315,042            |
| PROPRIETARY SCHOOL BOND FUND              | 100,000           | 400,000           | 400,000             | 400,000            |
| ADVANTAGE MISSOURI TRUST                  | 0                 | 50,000            | 0                   | 0                  |
| STATE SEMINARY                            | 0                 | 3,000,000         | 3,000,000           | 3,000,000          |
| GUARANTY AGENCY OPERATING                 | 18,735,808        | 36,716,149        | 22,221,679          | 22,237,584         |
| FEDERAL STUDENT LOAN RESERVE              | 89,665,704        | 120,000,000       | 120,000,000         | 120,000,000        |