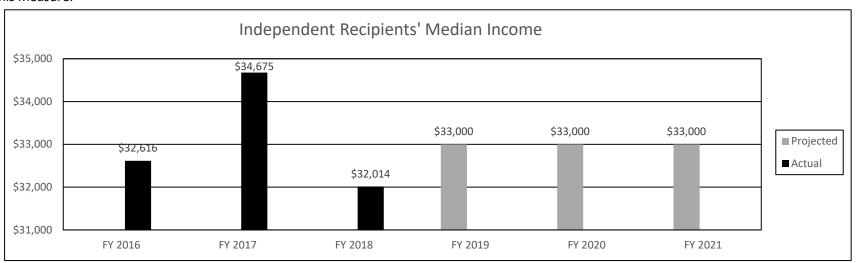

need-based scholarships to part-time undergraduate students who are employed and compensated for at least 20 hours of work per week. Providing this assistance to working students ensures they have adequate academic, career development, and support services to complete a college credential and can afford to do so.

# 2a. Provide an activity measure(s) for the program.



#### PROGRAM DESCRIPTION

Department of Higher Education HB Section(s): 3.080

Marguerite Ross Barnett Scholarship

Program is found in the following core budget(s): Marguerite Ross Barnett Scholarship

# 2b. Provide a measure(s) of the program's quality.

Note: Ninety percent of recipients are classified as independent students for federal financial aid purposes so only independent students are included in this measure.



# 2c. Provide a measure(s) of the program's impact.



#### PROGRAM DESCRIPTION

Department of Higher Education HB Section(s): 3.080

Marguerite Ross Barnett Scholarship

Program is found in the following core budget(s): Marguerite Ross Barnett Scholarship

2d. Provide a measure(s) of the program's efficiency.

Note: The FY 2020 and FY 2021 average awards assume a 2% tuition increase, resulting in larger awards to fewer students given level funding.



3. Provide actual expenditures for the prior three fiscal years and planned expenditures for the current fiscal year. (Note: Amounts do not include fringe benefit costs.)



| DDOCD AM DESCRIPTION                                                               |                                                         |  |  |  |  |  |  |
|---