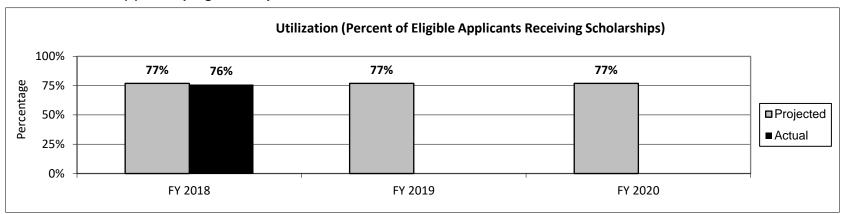

larship can be renewed until the first bachelor's degree is received or the scholarship has been received for ten semesters, whichever occurs first.

#### 2a. Provide an activity measure(s) for the program.



# PROGRAM DESCRIPTION Department of Higher Education Academic Scholarship Program (Bright Flight) Program is found in the following core budget(s): Academic Scholarship Program (Bright Flight)

2b. Provide a measure(s) of the program's quality.



**Note:** Compares total recipients who graduated from public institutions in each fiscal year to total awards at public institutions in that year. This measure demonstrates the cost per student to achieve the program's purpose of encouraging students to pursue and complete a degree.

#### 2c. Provide a measure(s) of the program's impact.



**Note:** Percentages reflect eligible applicants scoring in the top three percent who received, or are projected to receive, the scholarship at a participating Missouri postsecondary institution for at least one semester in the applicable academic year. They do not reflect the unfunded top fourth and fifth percentiles.

#### PROGRAM DESCRIPTION

Department of Higher Education HB Section(s): 3.045

Academic Scholarship Program (Bright Flight)

Program is found in the following core budget(s): Academic Scholarship Program (Bright Flight)

2d. Provide a measure(s) of the program's efficiency.



Note: Average sector tuition compared to actual maximum award. Does not include public two-year institutions.

3. Provide actual expenditures for the prior three fiscal years and planned expenditur