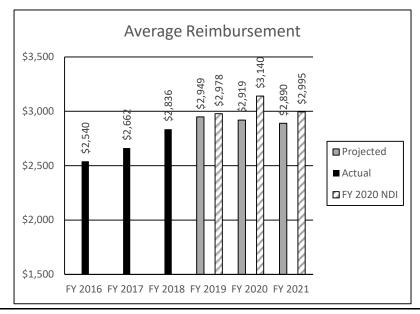

|       | Budget Unit       | 55654C |  |
| Division of Missouri Grants and Scholarships |            |       |                   |        |  |
| Core - A+ Schools Program                    | DI#1555057 |       | <b>HB Section</b> | 3.065  |  |

- 6. PERFORMANCE MEASURES (If new decision item has an associated core, separately identify projected performance with & without additional funding.)
  - 6a. Provide an activity measure(s) for the program.

This NDI will not affect this program's activity measure.

6b. Provide a measure(s) of the program's quality.

This NDI will not affect this program's quality measure.

6c. Provide a measure(s) of the program's impact.

This NDI will not affect this program's impact measure.

## 6d. Provide a measure(s) of the program's efficiency.



| N                                                                                                                                                                                                                                                                                                                                              | IEW DECI                  | SION ITEM                                 |                               |                                                                                                    |
|-------------------------------------------------------------------------------------------------------------------------------------------------------------------------------------------------------------------------------------------------------------