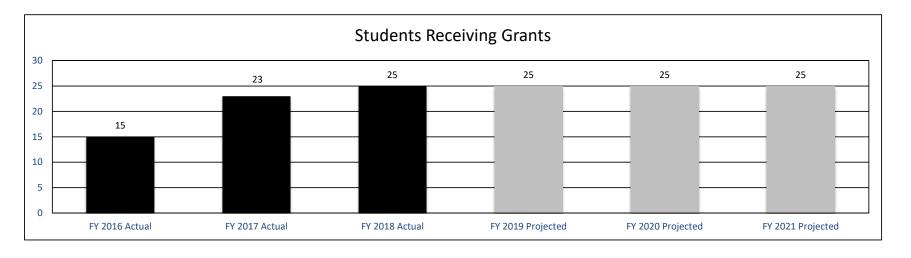

ess?

Affordability

# 1b. What does this program do?

Section 173.234 RSMo established the Wartime Veterans Survivor Grant Program to provide up to 25 grants annually to spouses or children of Missouri veterans who died or became disabled from combat after 9/11/2001. Grants include tuition (capped at the rate charged by the University of Missouri - Columbia), plus up to \$2,000 for room and board and \$500 for books per semester. Based on 12 semester credit hours of attendance, the maximum annual award for FY 2019 would be \$11,835 per grant. The grant encourages persistence and completion by reducing the cost of education for as many eligible students as possible whose families have suffered significant personal and financial loss.

# 2a. Provide an activity measure(s) for the program.



# PROGRAM DESCRIPTION Department of Higher Education Wartime Veterans Survivor Grant Program Program is found in the following core budget(s): Wartime Veterans Survivor Grant Program

# 2b. Provide a measure(s) of the program's quality.



**Note:** Persistence represents recipients who received Wartime Veteran's Survivors Grant or other state award in the prior academic year and current academic year. This measure compares the recipients who persisted to the total recipients each year. It does not account for students who may have graduated.

## 2c. Provide a measure(s) of the program's impact.

To demonstrate the program's impact the number of students paid will be compared to the number of eligible applicants, including those on the waiting list, to determine the number of eligible ap