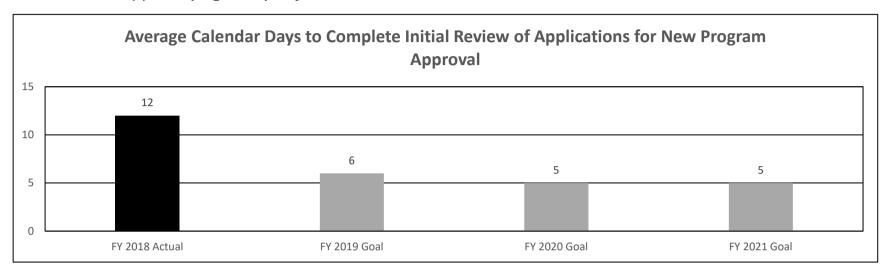

#### **INITIATIVES**

Develop a new model for seeking institutions' funding requests for FY 2021, including capital funding and the designation of some facilities as having "critical needs"

Establish a system for identifying highperforming schools certified to operate by the department