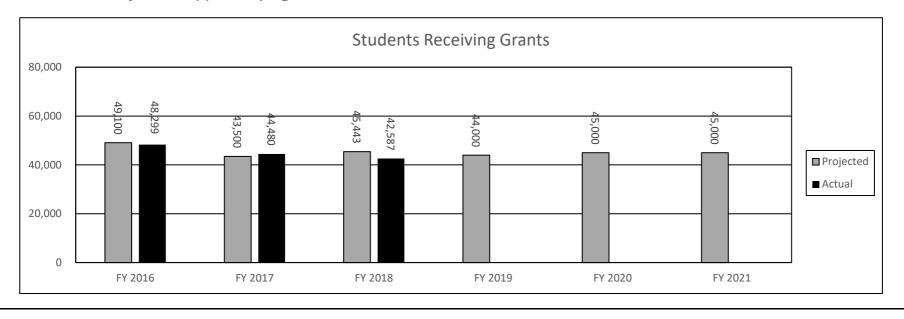

eed. A student's financial need, as represented by their expected family contribution (EFC), is calculated based on the standard federal needs analysis formula. Students with an EFC at or below the established cutoff are eligible for an award amount. Award amounts are graduated, using the statutory formula, based on the student's EFC. Within available funding, eligible students receive the highest award possible, up to the maximum established by statute.

For FY 2018, the program provided average awards of \$652 for students attending public 2-year institutions and \$1,709 for students attending public 4-year institutions, independent institutions, and State Technical College of Missouri. Approximately 42,580 students were served.

#### 2a. Provide an activity measure(s) for the program.



#### PROGRAM DESCRIPTION

Department of Higher Education HB Section(s): 3.055

Access Missouri Financial Assistance Program

Program is found in the following core budget(s): Access Missouri Financial Assistance Program

## 2b. Provide a measure(s) of the program's quality.

Percent of funds spent on students in the lowest income categories.









Note: The total percent of recipients that are Pell-eligible is the sum of the lowest and Pell-eligible categories.

## 2c. Provide a measure(s) of the program's impact.



**Note:** Total eligible applicants compared to the eligible applicants who received, or are projected to receive, the grant at a participating Missouri postsecondary institution for at least one semester in the applicable academic year.

#### PROGRAM DESCRIPTION

Departm