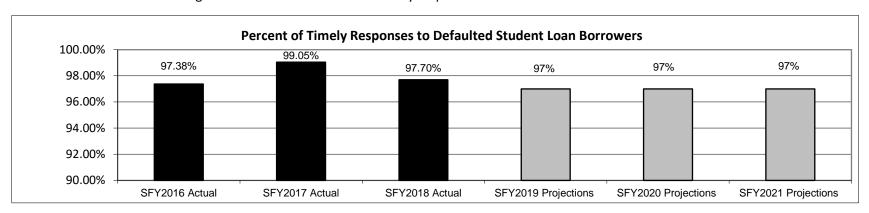

they have maintained eligibility. If a defaulted student loan borrower falls behind in their repayment, DHE makes additional efforts are made to contact the borrower to encourage them to continue making payments to maintain eligibility. DHE has established a baseline goal to keep 90% of borrowers approved for reinstatement eligible for aid each month.



#### 2d. Provide a measure(s) of the program's efficiency.

The MDHE call center measures the time it takes to provide a letter to defaulted student loan borrowers who have requested information about their loans. A letter issued within 2 days of the request is considered a timely response. The percent of timely responses is shown in the chart below. The MDHE has established a baseline goal for this measure of a 97% timely response rate.



#### PROGRAM DESCRIPTION

Department of Higher Education HB Section(s): 3.115

Federal Student Loan Reserve

Program is found in the following core budget(s): Federal Student Loan Reserve Fund

3. Provide actual expenditures for the prior three fiscal years and planned expenditures for the current fiscal year. (Note: Amounts do not include fringe benefit costs.)



4. What are the sources of the "Other " funds?

Federal Student Loan Reserve Fund (0881)

5. What is the authorization for this program, i.e., federal or state statute, etc.? (Include the federal program number, if applicable.)

Federal Higher Education Act of 1965, as amended, 20 U.S.C. 1071, et seq.; 34 C.F.R. Parts 658 and 682; Sections 173.095 - 173.187, RSMo

6. Are there federal matching requirements? If yes, please expl