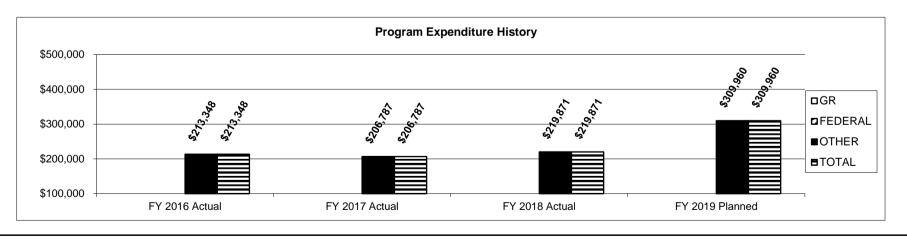

of Higher Education HB Section(s): 3.010

**Proprietary Schools Administration** 

Program is found in the following core budget(s): Proprietary Schools Administration

2b. Provide a measure(s) of the program's quality.



The base goal for this measure is 7 days to complete an initial new program review; the stretch goal is 5 days.

# 2c. Provide a measure(s) of the program's impact.



Department of Higher Education HB Section(s): 3.010

**Proprietary Schools Administration** 

Program is found in the following core budget(s): Proprietary Schools Administration

2d. Provide a measure(s) of the program's efficiency.



3. Provide actual expenditures for the prior three fiscal years and planned expenditures for the current fiscal year. (Note: Amounts do not include fringe benefit costs.)



| PROGRAM D                                                                           | DESCRIPTION                                              |
|-------------------------------------------------------------------------------------|----------------------------------------------------------|
| Department of Higher Education                                                      | HB Section(s): 3.010                                     |
| Proprietary Schools Administration                                                  | <del>_</del>                                             |
| Program is found in the following core budget(s): Proprietary Schools Admi          | nistration                                               |
| 4. What are the sources of the "Other " funds?