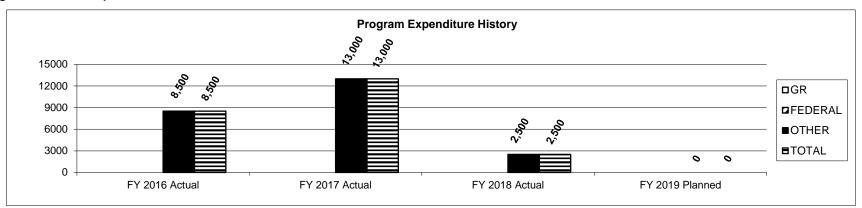

on(s): 3.080

Advanced Placement Incentive Grant

Program is found in the following core budget(s): Advanced Placement Incentive Grant

# 2b. Provide a measure(s) of the program's quality.

Increase in number of AP exams taken with grades of 3 or higher



# 2c. Provide a measure(s) of the program's impact.

Increase in number of AP math and science exams taken



#### PROGRAM DESCRIPTION

Department of Higher Education HB Section(s): 3.080

Advanced Placement Incentive Grant

Program is found in the following core budget(s): Advanced Placement Incentive Grant

2d. Provide a measure(s) of the program's efficiency.

N/A

3. Provide actual expenditures for the prior three fiscal years and planned expenditures for the current fiscal year. (Note: Amounts do not include fringe benefit costs.)



4. What are the sources of the "Other " funds?

AP Incentive Grant Fund (0983)

- 5. What is the authorization for this program, i.e., federal or state statute, etc.? (Include the federal program number, if applicable.)

  Section 173.1350, RSMo.
- 6. Are there federal matching requirements? If yes, please explain.

No

7. Is this a federally mandated program? If yes, please explain.

No

| Department of Hi                                                  | igher Education   |              |           |         |        | Budget Unit     | 55682C          |                  |                 |         |
|-------------------------------------------------------------------|-------------------|--------------|-----------|---------|--------|-----------------|-----------------|----------------