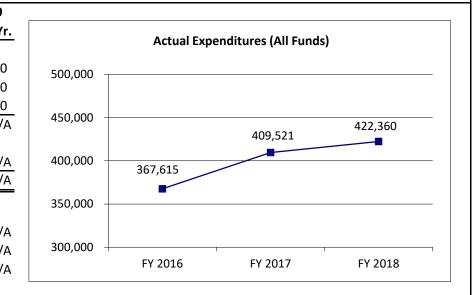

Unexpended (All Funds)          | 132,385 | 90,479  | 77,640  | N/A         |
| =                               |         |         |         |             |
| Unexpended, by Fund:            |         |         |         |             |
| General Revenue                 | 0       | 0       | 0       | N/A         |
| Federal                         | 0       | 0       | 0       | N/A         |
| Other                           | 132,385 | 90,479  | 77,640  | N/A         |
|                                 | (1)     | (2)     | (3)     |             |
| Amount Available to Spend*      | 367,947 | 409,854 | 422,360 |             |
| Actual Expenditures             | 367,615 | 409,521 | 422,360 | _           |
| Actual Unexpended               | 332     | 333     | 0       | -           |



\*FY16,FY17,and FY 18 - Includes the transfer, returned funds that were available to be re-spent, and the amount of the beginning cash balance utilized, if applicable.

Reverted includes the statutory three-percent reserve amount (when applicable).

Restricted includes any Governor's Expenditure Restrictions which remained at the end of the fiscal year (when applicable).

| Department of Higher Education                       | Budget Unit | 55682C |
|------------------------------------------------------|-------------|--------|
| Division of Missouri Student Grants and Scholarships |             | ·      |
| Core - Marguerite Ross Barnett Scholarship           | HB Section  | 3.080  |
|                                                      |             |        |

### **NOTES:**

- (1)