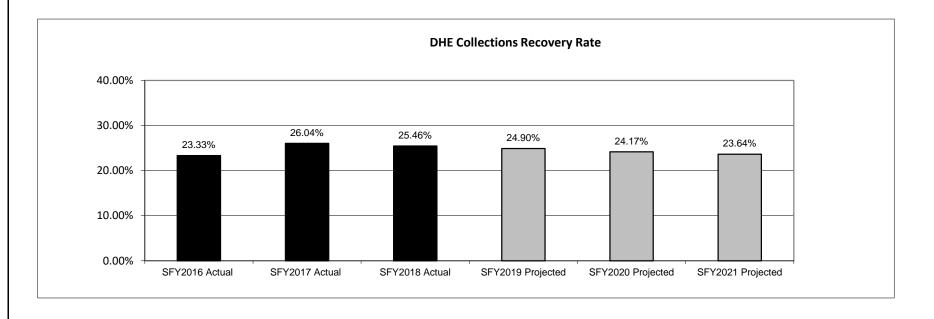

ion agencies to collect on defaulted loans. The Student Loan Program pays the loan servicer a percentage of the amount collected by the collection agencies with the Guaranty Agency Operating Fund share of collection revenues described in the Collection Payments Transfer appropriation authority request.

As a result of the current economic conditions and changes in the student loan industry, the agency anticipates a slight decline in collections rate from defaulted borrowers in future fiscal years. Rapidly changing conditions make it difficult to determine the full impact on DHE's collections.

#### 2a. Provide an activity measure(s) for the program.

The recovery rate represents the percentage (%) of DHE's outstanding defaulted loan balances recovered through collections in a given year.



# PROGRAM DESCRIPTION Department of Higher Education Federal Loan Compliance Program is found in the following core budget(s): Federal Loan Compliance

#### 2b. Provide a measure(s) of the program's quality.

DHE Administrative Wage Garnishment Collections Rate Among Other Guaranty Agencies

| FY2016<br>Actual          | FY2017<br>Actual          | <br>                          | <br>FY2021<br>Projected   |
|---------------------------|---------------------------|-------------------------------|---------------------------|
| 7th out of 29<br>Agencies | 4th out of 27<br>Agencies | <br>6th out of 24<br>Agencies | 6th out of 24<br>Agencies |

#### 2c. Provide a measure(s) of the program's impact.

DHE provides collections assistance to lenders for loans that become 60 days or more delinquen