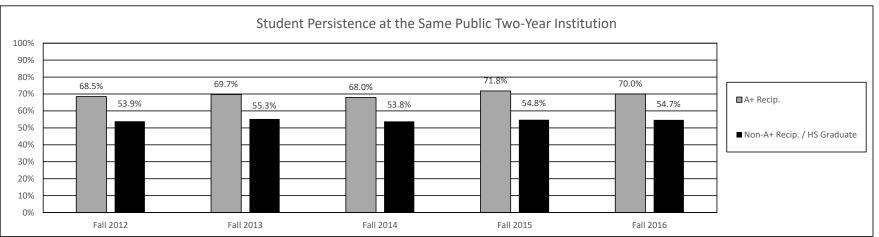

65                    | \$19,102,811 | 7,556       | \$21,074,260 |
| Area Technical Schools        | 113                      | \$408,521    | 157                      | \$692,939    | 124         | \$534,135    |
| Private Two-Year Institutions | 42                       | \$163,746    | 58                       | \$224,475    | 58          | \$223,094    |
| Total                         | 7,373                    | 18,573,176   | 7,580                    | \$20,020,225 | 7,738       | 21,831,488   |

<sup>\*\*</sup> Student numbers may be duplicated due to transfer

#### PROGRAM DESCRIPTION

HB Section(s):

3.065

Department of Higher Education

A+ Schools Program

Program is found in the following core budget(s): A+ Schools Program

2b. Provide a measure(s) of the program's quality.



#### 2c. Provide a measure(s) of the program's impact.



#### PROGRAM DESCRIPTION

Department of Higher Education HB Section(s): 3.065

A+ Schools Program
Program is found in the following core budget(s): A+ Schools Program

2d. Provide a measure(s) of the program's efficiency.



3. Provide actual expenditures for the prior three fiscal years and planned expenditures for the current fiscal year. (Note: Amounts do not include fringe benefit costs.)



| PROGRAM DESCR                                                                                                                     | IPTION                                |
|-----------------------------------------------------------------------------------------------------------------------------------|----------------------------------