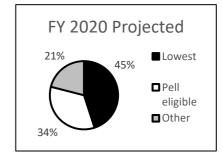

funding, eligible students receive the highest award possible, up to the maximum established by statute.

For FY 2018, the program provided average awards of \$652 for students attending public 2-year institutions and \$1,709 for students attending public 4-year institutions, independent institutions, and State Technical College of Missouri. Approximately 42,580 students were served.

#### 2a. Provide an activity measure(s) for the program.



#### PROGRAM DESCRIPTION

Department of Higher Education HB Section(s): 3.055

Access Missouri Financial Assistance Program

Program is found in the following core budget(s): Access Missouri Financial Assistance Program

## 2b. Provide a measure(s) of the program's quality.

Percent of funds spent on students in the lowest income categories.









Note: The total percent of recipients that are Pell-eligible is the sum of the lowest and Pell-eligible categories.

## 2c. Provide a measure(s) of the program's impact.



**Note:** Total eligible applicants compared to the eligible applicants who received, or are projected to receive, the grant at a participating Missouri postsecondary institution for at least one semester in the applicable academic year.

#### PROGRAM DESCRIPTION

Department of Higher Education HB Section(s): 3.055

Access Missouri Financial Assistance Program

Program is found in the following core budget(s): Access Missouri Financial Assistance Program

2d. Provide a measure(s) of the program's efficiency.



Note: Average sector tuition compared to maximum annual award, which is a percentage of the statutory maximu