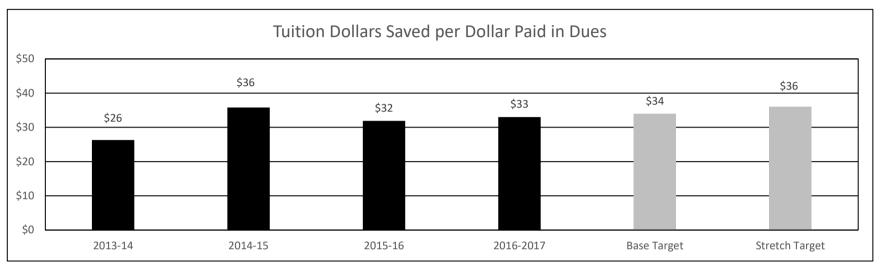

have direct influence on the measures contained below, which are also somewhat dependent on other states membership in the Midwestern Higher Education Compact. Thus, base and stretch targets are not applicable.





Department of Higher Education HB Section(s): 3.020

Midwestern Higher Education Compact

Program is found in the following core budget(s): Midwestern Higher Education Compact

2b. Provide a measure(s) of the program's quality.



# 2c. Provide a measure(s) of the program's impact.



<sup>\*</sup>Data for FY2018 will be available in December 2018.

Department of Higher Education HB Section(s): 3.020

Midwestern Higher Education Compact

Program is found in the following core budget(s): Midwestern Higher Education Compact

2d. Provide a measure(s) of the program's efficiency.



3. Provide actual expenditures for the prior three fiscal years and planned expenditures for the current fiscal year. (Note: Amounts do not include fringe benefit costs.)



|   | PROGRAM DESCRIPTION                                                                                                                    |
|---|----------------------------------------------------------------------------------------------------------------------------------------|
| D | epartment of Higher Education HB Section(s): 3.020                                                                                     |
| N | idwestern Higher Education Compact                                                                                                     |
| Ρ | rogram is found in the following core budget(s