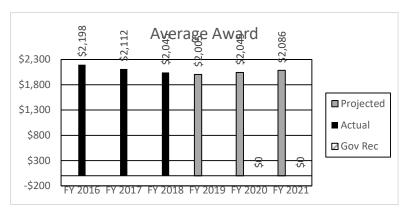

| 0.0                   | 0                           | 0.0                     | 0                           | 0.0                     | 0                              |   |

RANK: 6 OF 7

Department of Higher Education Budget Unit 55682C

Division of Missouri Grants and Scholarships

Core - Marguerite Ross Barnett Scholarship DI#1555040

HB Section 3.080

# 6. PERFORMANCE MEASURES (If new decision item has an associated core, separately identify projected performance with & without additional funding.)

## 6a. Provide an activity measure(s) for the program.



## 6b. Provide a measure(s) of the program's quality.

This NDI will not affect this program's quality measure.

# 6c. Provide a measure(s) of the program's impact.



# 6d. Provide a measure(s) of the program's efficiency.



| RAN                                                                                                                                                                                                                                                                                             | K:                             | 6                               | OF                                                                | 7                               | -                                                                                                     |
|----------------------------------------------------------------------------------------------------------------------------------------------------------------------------------------------------------------------------------------