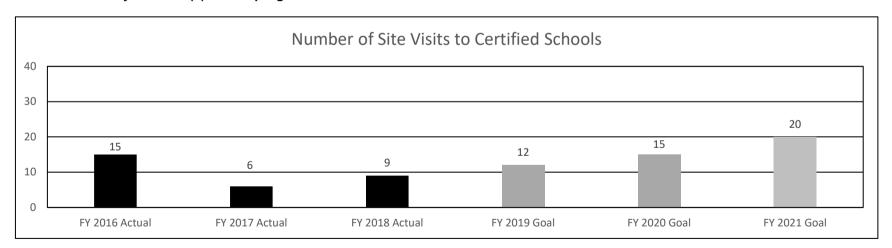

#### **INITIATIVES**

Develop a new model for seeking institutions' funding requests for FY 2021, including capital funding and the designation of some facilities as having "critical needs"

Establish a system for identifying highperforming schools certified to operate by the department