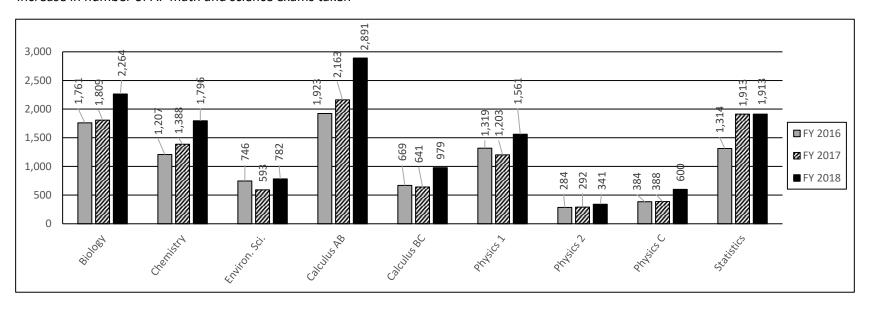

ing a nonrenewable grant of \$500 available to any student who receives an Access Missouri Financial Assistance award or an A+ award, and in addition has received grades of three or higher on two advanced placement examinations in the fields of mathematics or science while attending a Missouri public high school.

# 2a. Provide an activity measure(s) for the program.



# PROGRAM DESCRIPTION

Department of Higher Education HB Section(s): 3.080

Advanced Placement Incentive Grant

Program is found in the following core budget(s): Advanced Placement Incentive Grant

# 2b. Provide a measure(s) of the program's quality.

Increase in number of AP exams taken with grades of 3 or higher



# 2c. Provide a measure(s) of the program's impact.

Increase in number of AP math and science exams taken



#### PROGRAM DESCRIPTION

Department of Higher Education HB Section(s): 3.080

Advanced Placement Incentive Grant

Program is found in the following core budget(s): Advanced Placement Incentive Grant

2d. Provide a measure(s) of the program's efficiency.

N/A

3. Provide actual expenditures for the prior three fiscal years and planned expenditures for the current fiscal year. (Note: Amounts do not include fringe benefit costs.)



4. What are the sources of the "Other " funds?

AP Incentive Grant Fund (0983)

- 5. What is the authorization for this program, i.e., federal or state statute, etc.? (Include the federal program number, if applicable.)

  Section 173.1350, RSMo.
- 6. Are there federal matching requirements? If yes, please explain.

No

7. Is this a federally mandated program?