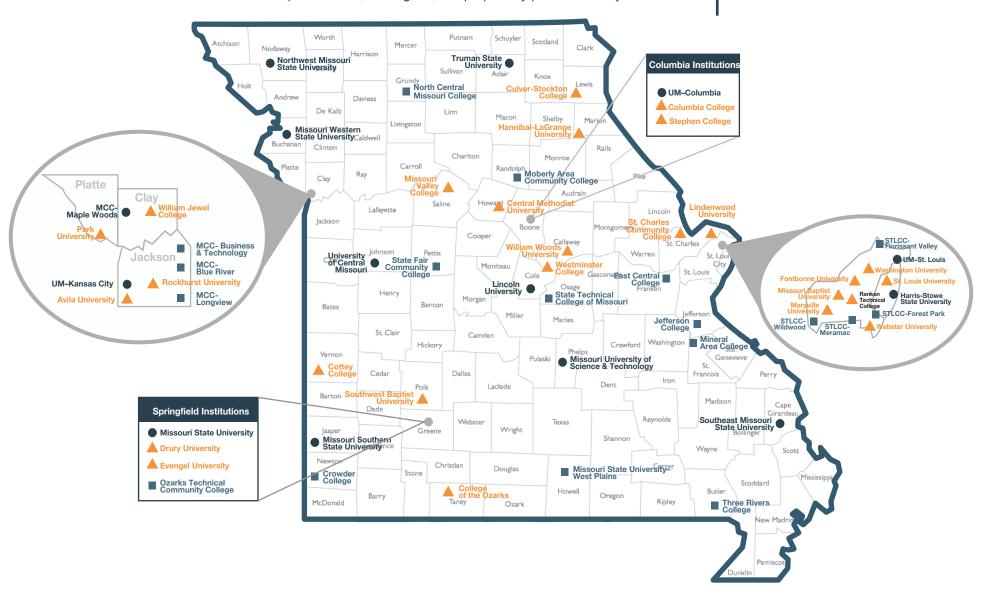

# Missouri Public and Independent Colleges and Universities

Missouri also has a number of technical, professional, theological, and proprietary post secondary institutions.

- Public Four-Year
- Public Two-Year
- ▲ Independent Four-Year