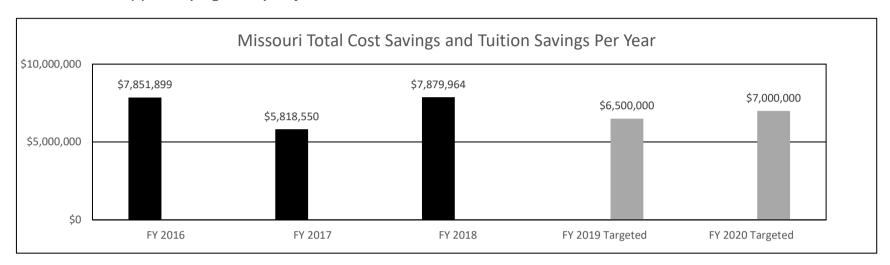

ble to the state, and convenes member states collectively address pressing issues in higher education.

Department of Higher Education HB Section(s): 3.020

**Midwestern Higher Education Compact** 

Program is found in the following core budget(s): Midwestern Higher Education Compact

# 2a. Provide an activity measure(s) for the program.

MDHE does not have direct influence on the measures contained below, which are also somewhat dependent on other states membership in the Midwestern Higher Education Compact. Thus, base and stretch targets are not applicable.





Department of Higher Education HB Section(s): 3.020

Midwestern Higher Education Compact

Program is found in the following core budget(s): Midwestern Higher Education Compact

2b. Provide a measure(s) of the program's quality.



# 2c. Provide a measure(s) of the program's impact.



<sup>\*</sup>Data for FY2018 will be available in December 2018.

Department of Higher Education HB Section(s): 3.020

Midwestern Higher Education Compact

Program is found in the following core budget(s): Midwestern Higher Education Compact

2d. Provide a measure(s) of the program's efficiency.



3. Provide actual expenditures for the prior three fiscal years and planned expenditures for the current fiscal year. (Note: Amounts do not include fringe benefit costs.)



|   | PROGRAM DESCRIPTION                                                                                                                    |
|---|-------------------------------------------------------------------------------------------------------------------------