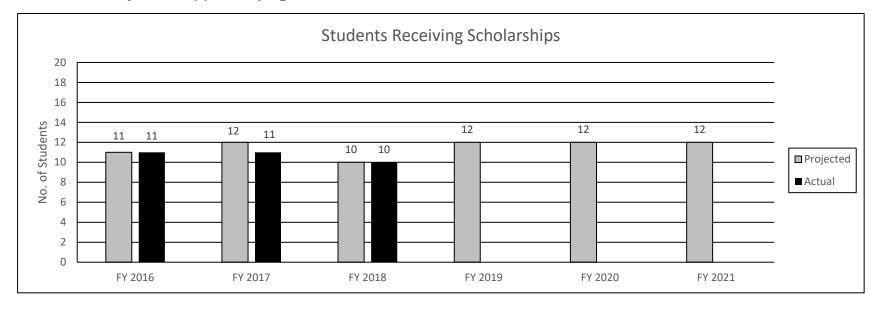

established in 1996 by the Missouri Legislature to create opportunities for students to explore areas of environmental science, provide funds for students contingent upon academic status and performance, and create a pool of applicants that reflects the cultural diversity of Missouri. The program provides scholarships to full-time students who pursue a bachelor's or master's degree in an environmental-related field of study at a Missouri college or university and who meet specified academic standards. Priority is given to minority and underrepresented students. This program should encourage applicants to persist toward and complete an environmentally-related degree by providing financial assistance to reduce the cost of education.

#### 2a. Provide an activity measure(s) for the program.



#### PROGRAM DESCRIPTION

Department of Higher Education HB Section(s): 3.100

Minority & Underrepresented Environmental Literacy Program

Program is found in the following core budget(s): Minority & Underrepresented Environmental Literacy Program

2b. Provide a measure(s) of the program's quality.



2c. Provide a measure(s) of the program's impact.



#### PROGRAM DESCRIPTION

HB Section(s):

3.100

Department of Higher Education

Minority & Underrepresented Environmental Literacy Program

Program is found in the following core budget(s): Minority & Underrepresented Environmental Literacy Program

2d. Provide a measure(s) of the program's efficiency.



3. Provide actual expenditures for the prior three fiscal years and planned expenditures for the current fiscal year. (Note: Amounts d