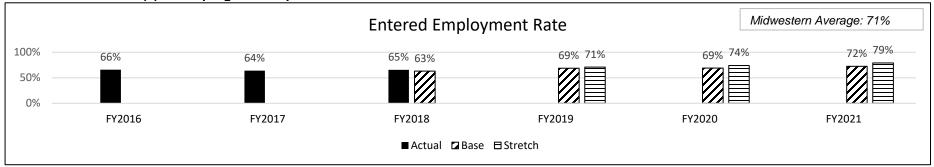

| FY2       | FY2017 |           | 2018   | FY2019    | FY2020    | FY2021    |
|----------------------------|-----------|--------|-----------|--------|-----------|-----------|-----------|
|                            | Projected | Actual | Projected | Actual | Projected | Projected | Projected |
| Employer Satisfaction Rate | 80%       | 94%    | 94%       | 95.5%  | 98%       | 98%       | 98%       |

Note 1: Percentage of surveyed employers satisfied with the workforce services received through staff assistance. 375 employers participated in the survey for FY18.

Department of Higher Education

HB Section(s) 3.140

Program Name: Workforce Programs

Program is found in the following core budget(s): Workforce Programs

#### 2c. Provide a measure(s) of the program's impact.



Note 1: Percentage of job seekers enrolled in the Wagner Peyser program that were employed 6 months after receiving workforce services. The Wagner Peyser program establishes and supports the job centers and job center services.

Note 2: The Division for Workforce Development's Federally negotiated rate for FY19 is 67%

Note 3: Midwestern Average is reported by the US Dept. of Labor for the reporting period of 7/1/2017-3/31/2018. These states consist of Arkansas, Illinois, Indiana, Iowa, Kansas, Kentucky, Michigan, Minnesota, Nebraska, Ohio, Oklahoma, Tennessee, and Wisconsin.



Note 1: Median Wages are collected through direct wage record matching and reported to the US Department of Labor quarterly.

Note 2: For 2017, Missouri's poverty rate for a family of 4 is \$24,006. Missouri's an