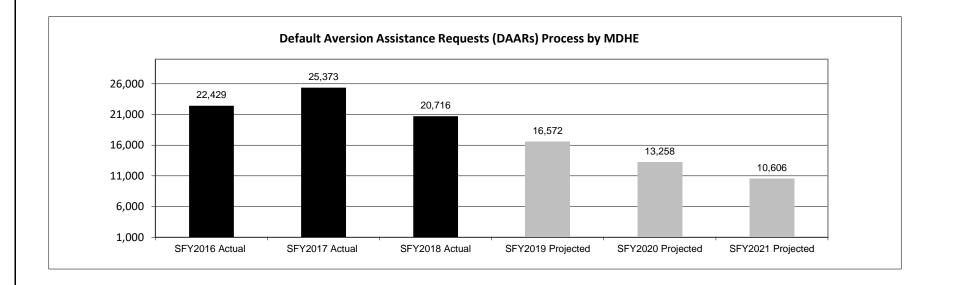

ng Other Guaranty Agencies

| FY2016<br>Actual          | FY2017<br>Actual          | <br>                          | <br>FY2021<br>Projected   |
|---------------------------|---------------------------|-------------------------------|---------------------------|
| 7th out of 29<br>Agencies | 4th out of 27<br>Agencies | <br>6th out of 24<br>Agencies | 6th out of 24<br>Agencies |

#### 2c. Provide a measure(s) of the program's impact.

DHE provides collections assistance to lenders for loans that become 60 days or more delinquent to try to avert default of the loan. NOTE: 2017 numbers are higher than anticipated due to a high number of borrowers becoming delinquent following a period of forbearance granted during a 2016 presidential disaster area declaration covering 33 Missouri counties.



| PROGRAM DESCRIP                                                           | TION                                  |
|---------------------------------------------------------------------------|---------------------------------------|
| Department of Higher Education                                            | HB Section(s): 3.105                  |
| Federal Loan Compliance                                                   | · · · · · · · · · · · · · · · · · · · |
| Program is found in the following core budget(s): Federal Loan Compliance |                                       |

#### 2d. Provide a measure(s) of the program's efficiency.

The MDHE call center measures the time it takes to provide a letter to defaulted student loan borrowers who have requested information about their