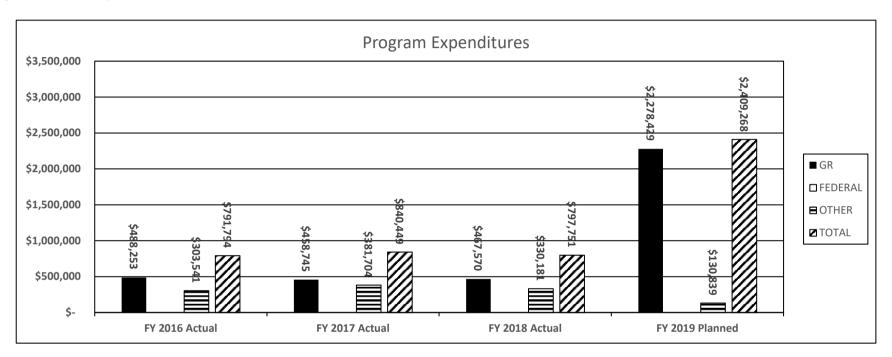

requests at the staff and routine levels of review. For all requests at the staff and routine levels received by the first of the month, MDHE staff will typically process, review, and report decisions back to the institutions by the end of that same month. Programs reviewed at the comprehensive level are not included in this cycle time due to the complexity of the review process. Base target = 31 days; stretch target = 29 days.



#### PROGRAM DESCRIPTION

Department of Higher Education HB Section(s): 3.005

**Coordination Administration** 

Program is found in the following core budget(s): Coordination Administration

3. Provide actual expenditures for the prior three fiscal years and planned expenditures for the current fiscal year. (Note: Amounts do not include fringe benefit costs.)



4. What are the sources of the "Other " funds?

Quality Improvement Revolving Fund (0537); Guaranty Agency Operating Fund (0880)

5. What is the authorization for this program, i.e., federal or state statute, etc.? (Include the federal program number, if applicable.)

Chapter 172, 173, 174 and 178, RSMo

6. Are there federal matching requirements? If yes, please explain.

No

7. Is this a federally mandated program? If yes, please explain.

No

| PROGRAM DESCRIPTION                                                           |                |       |
|-------------------------------------------------------------------------------|----------------|-------|
| Department of Higher Education                                                | HB Section(s): | 3.005 |
| Out-of-State Program Appro