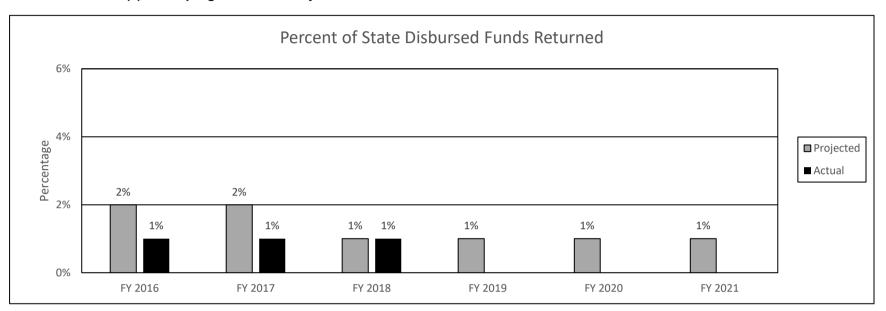

the program.



#### PROGRAM DESCRIPTION

Department of Higher Education HB Section(s): 3.005

**Grant and Scholarship Administration** 

Program is found in the following core budget(s): Grant/Scholarship Administration

### 2b. Provide a measure(s) of the program's quality.



The DHE awards all of the state-appropriated funds only to eligible student aid applicants. Only students meeting all requirements of the program or programs for which they have applied receive awards.

## 2c. Provide a measure(s) of the program's impact.



#### PROGRAM DESCRIPTION

Department of Higher Education HB Section(s): 3.005

**Grant and Scholarship Administration** 

Program is found in the following core budget(s): Grant/Scholarship Administration

2d. Provide a measure(s) of the program's efficiency.



Note: Funds may be returned based on a change in eligibility status between payment request and delivery or to correct award amounts.

3. Provide actual expenditures for the prior three fiscal years and planned expenditures for the current fiscal year. (Note: Amounts do not include fringe benefit costs.)



| PROGRA                                                                       | AM DESCRIPTION                                                |
|------------------------------------------------------------------------------|---------------------------------------------------------------|
| Department of Higher Education                                               | HB Section(s): 3.005                                          |
| Grant and Scholarship Administration