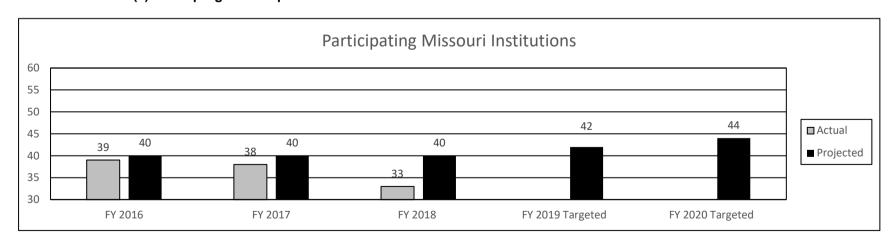

ly address pressing issues in higher education.

Department of Higher Education HB Section(s): 3.020

**Midwestern Higher Education Compact** 

Program is found in the following core budget(s): Midwestern Higher Education Compact

# 2a. Provide an activity measure(s) for the program.

MDHE does not have direct influence on the measures contained below, which are also somewhat dependent on other states membership in the Midwestern Higher Education Compact. Thus, base and stretch targets are not applicable.





Department of Higher Education HB Section(s): 3.020

Midwestern Higher Education Compact

Program is found in the following core budget(s): Midwestern Higher Education Compact

2b. Provide a measure(s) of the program's quality.



# 2c. Provide a measure(s) of the program's impact.



<sup>\*</sup>Data for FY2018 will be available in December 2018.

Department of Higher Education HB Section(s): 3.020

Midwestern Higher Education Compact

Program is found in the following core budget(s): Midwestern Higher Education Compact

2d. Provide a measure(s) of the program's efficiency.



3. Provide actual expenditures for the prior three fiscal years and planned expenditures for the current fiscal year. (Note: Amounts do not include fringe benefit costs.)



|   | PROGRAM DESCRIPTION                                                                                                                    |
|---|----------------------------------------------------------------------------------------------------------------------------------------|
| D | epartment of Higher Education HB