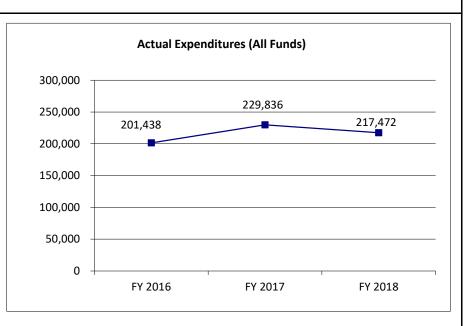

| 229,836           | 217,472           | N/A                    |
| Unexpended (All Funds)          | 32,574            | 4,176             | 16,540            | N/A                    |
| Unexpended, by Fund:            |                   |                   |                   |                        |
| General Revenue                 | 32,574            | 4,176             | 16,540            | N/A                    |
| Federal                         | 0                 | 0                 | 0                 | N/A                    |
| Other                           | 0                 | 0                 | 0                 | N/A                    |
|                                 | (1)               | (2)               | (3)               |                        |



Reverted includes the statutory three-percent reserve amount (when applicable).

Restricted includes any Governor's Expenditure Restrictions which remained at the end of the fiscal year (when applicable).

# NOTES:

- (1) For FY 2016 a total of \$201,438 in Wartime Veteran's Survivors Grant funds was expended, comprised of \$136,655 disbursed to Wartime Veteran's Survivors Grant students and \$64,783 disbursed to Marguerite Ross Barnett students.
- (2) For FY 2017, the full \$229,836 was disbursed to Wartime Veteran's Survivors Grant students.
- (3) For FY 2018, the full \$217,472 was disbursed to Wartime Veteran's Survivors Grant students.

# **CORE RECONCILIATION DETAIL**

# DEPARTMENT OF HIGHER EDUCATION VETERANS SURVIVOR GRANT

# 5. CORE RECONCILIATION DETAIL

|