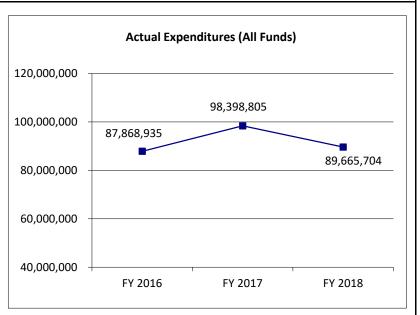

#### **FINANCIAL SUMMARY**

|                                           | FY 2018<br>ACTUAL | FY 2019<br>BUDGET | FY 2020<br>DEPT REQ | FY 2020<br>GOV REC |
|-------------------------------------------|-------------------|-------------------|---------------------|--------------------|
|                                           | DOLLAR            | DOLLAR            | DOLLAR              | DOLLAR             |
| HIGHER EDUCATION COORDINATION             | 1,108,686         | 3,254,735         | 59,019,468          | 19,134,129         |
| PROPRIETARY SCHOOL REGULATION             | 319,872           | 709,960           | 711,749             | 715,042            |
| MIDWEST HIGHER EDUCATION COMMISSION       | 115,000           | 115,000           | 115,000             | 115,000            |
| FEDERAL EDUCATION PROGRAMS                | 874,586           | 3,249,157         | 2,000,000           | 2,000,000          |
| FINANCIAL AID                             | 217,029,070       | 261,899,211       | 277,001,240         | 286,652,490        |
| WORKFORCE DEVELOPMENT                     | 0                 | 0                 | 0                   | 99,213,775         |
| HIGHER EDUCATION INITIATIVES              | 0                 | 200,000           | 200,000             | 20,200,000         |
| COMMUNITY COLLEGES                        | 139,260,289       | 145,570,515       | 153,811,150         | 143,570,515        |
| TECHNICAL COLLEGES                        | 5,364,459         | 5,530,371         | 5,827,107           | 5,530,371          |
| FOUR-YEAR COLLEGES & UNIVERSITIES         | 713,058,300       | 747,836,651       | 785,755,801         | 744,786,651        |
| UNIVERSITY OF MISSOURI - RELATED PROGRAMS | 8,334,288         | 11,867,007        | 13,142,007          | 13,475,810         |
| STATE LEGAL EXPENSE FUND TRANSFER         | 1,810,124         | 1                 | 1                   | 1                  |
| DEPARTMENT TOTAL                          | \$1,087,274,674   | \$1,180,232,608   | \$1,297,583,523     | \$1,335,393,784    |
| GENERAL REVENUE                           | 849,442,538       | 880,279,163       | 1,013,367,225       | 952,735,897        |
| DEPT HIGHER EDUCATION                     | 865,619           | 2,249,157         | 1,000,000           | 1,000,000          |
| DIV JOB DEVELOPMENT & TRAINING            | 0                 | 0                 | 0                   | 96,413,775         |
| SHOW-ME HEROES                            | 0                 | 0                 | 0                   | 500,000            |
| MO STUDENT GRANT PROGRAM GIFT             | 0                 | 50,000            | 50,000              | 50,000             |
| LOTTERY PROCEEDS                          | 123,975,409       | 127,809,700       | 127,809,700         | 127,809,700        |
| DHE OUT-OF-STATE PROGRM FUND              | 32,385            | 55,839            | 56,195              | 56,786             |
| DUAL CREDIT CERTIFICATION                 | 0                 | 0                 | 54,335              | 0                  |
| SPINAL CORD INJURY                        | 2,000,000         | 1,500,000         | 1,500,000           | 1,500,000          |
| STATE SEMINARY MONEYS                     | 38,232            | 275,000           | 275,000             | 275,000            |
| HEALTHY FAMILIES TRUST                    | 437,640           | 437,640           | 437,640             | 0                  |
| PROP SCHOOL CERT FUND                     | 219,872           | 309,960           | 311,749             | 315,042            |
| PROPRIETARY SCHOOL BOND FUND              | 100,000           | 400,000           | 400,000             | 400,000            |
| ADVANTAGE MISSOURI TRUST                  | 0                 | 50,000            | 0                   | 0                  |
| STATE SEMINARY                            | 0                 | 3,000,000         | 3,000,000           | 3,000,000          |
| GUARANTY AGENCY OPERATING                 | 18,735,808        | 36,716,149        | 22,221,679          | 22,237,584         |
| FEDERAL STUDENT LOAN RESERVE              | 89,665,704        | 120,000,000       | 120,000,000         | 120,000,000        |