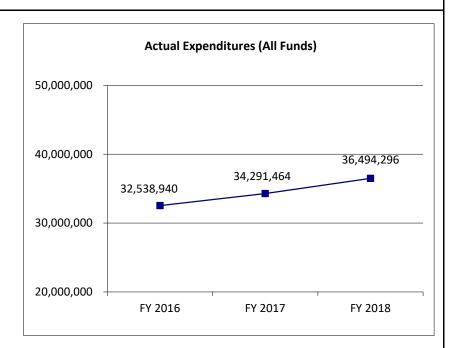

|            |            |            |             |
| Actual Expenditures (All Funds) | 32,538,940 | 34,291,464 | 36,494,296 | N/A         |
| Unexpended (All Funds)          | 4,461,060  | 5,208,536  | 3,005,704  | N/A         |
|                                 |            |            |            |             |
| Unexpended, by Fund:            |            |            |            |             |
| General Revenue                 | 0          | 0          | 0          | N/A         |
| Federal                         | 0          | 0          | 0          | N/A         |
| Other                           | 4,461,060  | 5,208,536  | 3,005,704  | N/A         |
|                                 |            |            |            |             |



Reverted includes the statutory three-percent reserve amount (when applicable).

Restricted includes any Governor's Expenditure Restrictions which remained at the end of the fiscal year (when applicable).

#### NOTES:

## **CORE RECONCILIATION DETAIL**

# DEPARTMENT OF HIGHER EDUCATION A+ SCHOOLS PROGRAM

## **5. CORE RECONCILIATION DETAIL**

|                         | Budget |      |    |         |   |            |            |             |
|-------------------------|--------|------|----|---------|---|------------|------------|-------------|
|                         | Class  | FTE  | GR | Federal |   | Other      | Total      |             |
| TAFP AFTER VETOES       |        |      |    |         |   |            |            |             |
|                         | PD     | 0.00