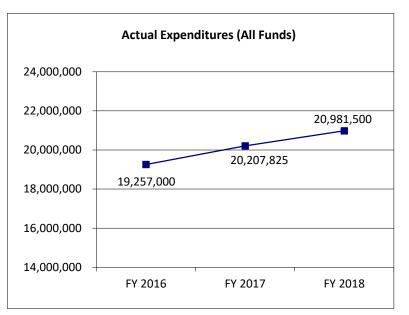

Actual Expenditures (All Funds) | 19,257,000 | 20,207,825 | 20,981,500 | N/A         |
| Unexpended (All Funds)          | 819,666    | 1,968,841  | 3,695,166  | N/A         |
|                                 |            |            |            |             |
| Unexpended, by Fund:            |            |            |            |             |
| General Revenue                 | 0          | 0          | 0          | N/A         |
| Federal                         | 0          | 0          | 0          | N/A         |
| Other                           | 819,666    | 1,968,841  | 3,695,166  | N/A         |
|                                 |            |            |            |             |
|                                 |            |            |            |             |



\*FY16, FY 17 & FY18 - Includes the transfer, returned funds that were available to be re-spent, and, if applicable, the beginning cash balance utilized.

Reverted includes the statutory three-percent reserve amount (when applicable).

Restricted includes any Governor's Expenditure Restrictions which remained at the end of the fiscal year (when applicable).

**NOTES:** A supplemental appropriation of \$1.4 million was received in FY 2016 and \$1.5 million in FY 2017.

Amount Available to Spend\*
 19,257,000
 20,207,825
 21,528,578

 Actual Expenditures
 19,257,000
 20,207,825
 20,981,500

 Actual Unexpended
 0
 0
 547,078

#### **CORE RECONCILIATION DETAIL**

# DEPARTMENT OF HIGHER EDUCATION ACADEMIC SCHOLARSHIP PROGRAM

## **5. CORE RECONCILIATION DETAIL**

|                         | B