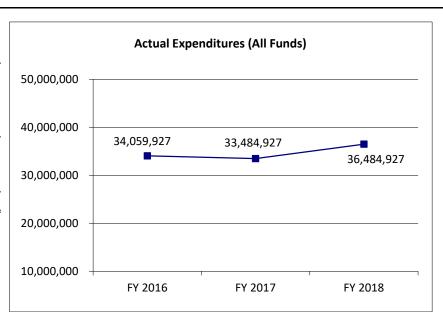

0                      |
| Budget Authority (All Funds)            | 34,059,927        | 33,484,927        | 36,484,927        | N/A                    |
| Actual Expenditures (All Funds)         | 34,059,927        | 33,484,927        | 36,484,927        | N/A                    |
| Unexpended (All Funds)                  | 0                 | 0                 | 0                 | N/A                    |
| Unexpended, by Fund:<br>General Revenue | 0                 | 0                 | 0                 | N/A                    |
| Federal                                 | 0                 | 0                 | 0                 | N/A                    |
| Other                                   | 0                 | 0                 | 0                 | N/A                    |



Reverted includes the statutory three-percent reserve amount (when applicable).

Restricted includes any Governor's Expenditure Restrictions which remained at the end of the fiscal year (when applicable).

#### **NOTES:**

### **CORE RECONCILIATION DETAIL**

# DEPARTMENT OF HIGHER EDUCATION A+ SCHOOLS FUND TRANSFER

### **5. CORE RECONCILIATION DETAIL**

|                         | Budget<br>Class | FTE  | GR         | Federal |   | Other      | Total      | E            |
|-------------------------|-----------------|------|------------|---------|---|------------|------------|--------------|
| TAFP AFTER VETOES       |                 |      |            |         |   |            |            |              |
|                         | TRF             | 0.00 | 15,953,878 |         | 0