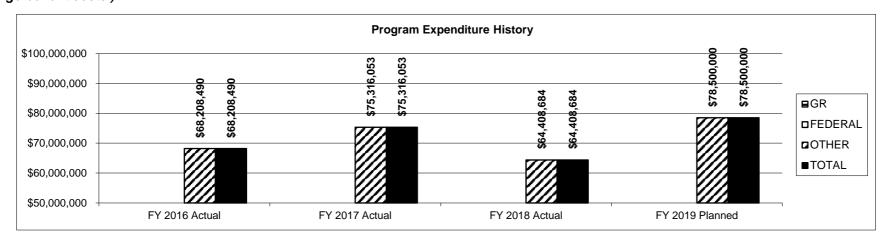

applicable academic year.

#### PROGRAM DESCRIPTION

Department of Higher Education HB Section(s): 3.055

Access Missouri Financial Assistance Program

Program is found in the following core budget(s): Access Missouri Financial Assistance Program

2d. Provide a measure(s) of the program's efficiency.



Note: Average sector tuition compared to maximum annual award, which is a percentage of the statutory maximum award when the program is not fully funded. Percent of statutory maximum awards were 79% for FY 2017, 70% for FY 2018, 72% for FY 2019, and projected at 72% for FY 2020. Community college tuition is in-district.

3. Provide actual expenditures for the prior three fiscal years and planned expenditures for the current fiscal year. (Note: Amounts do not include fringe benefit costs.)



4. What are the sources of the "Other " funds?

| PROGRAM DESC                                                                                                                                                        | RIPTION                                              |
|---------------------------------------------------------------------------------------------------------------------------------------------------------------------|------------------------------------------------------|
| Department of Higher Education Access Missouri Financial Assistance Program Program is found in the following core budget(s): Access Missouri Financial Ass         | HB Section(s): 3.055                                 |
| Access Missouri Financial Assistance (0791)  5. What is the authorization for t