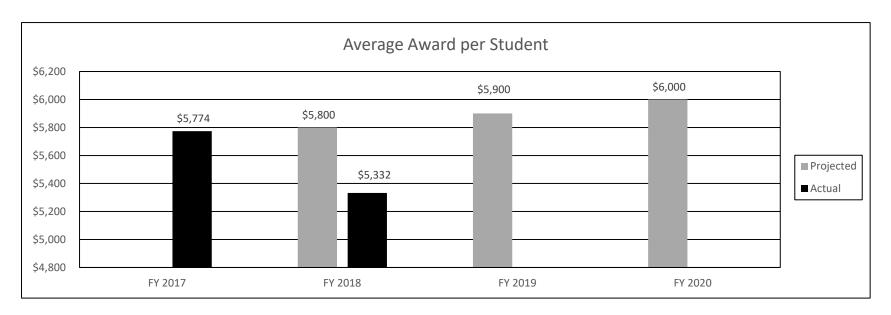

d a Public Safety Officer Survivor Grant or other state award in the prior academic year and current academic year. This measure compares the recipients who persisted to the total recipients each year. It does not account for students who may have graduated.

# 2c. Provide a measure(s) of the program's impact.



This program does not have an application deadline in order to serve as many qualifying students as possible. This makes it difficult to project the number of eligible applicants who may receive a grant.

# PROGRAM DESCRIPTION

Department of Higher Education HB Section(s): 3.085

**Public Service Officer Survivor Grant Program** 

Program is found in the following core budget(s): Public Service Officer Survivor Grant Program

2d. Provide a measure(s) of the program's efficiency.



3. Provide actual expenditures for the prior three fiscal years and planned expenditures for the current fiscal year. (Note: Amounts do not include fringe benefit costs.)



| PROGRAM DESC                                                                         | RIPTION                                              |
|--------------------------------------------------------------------------------------|------------------------------------------------------|
|                                                                                      |                                                      |
| Department of Higher Education                                                       | HB Section(s): 3.085                                 |
| Public Service Officer Survivor Grant Program