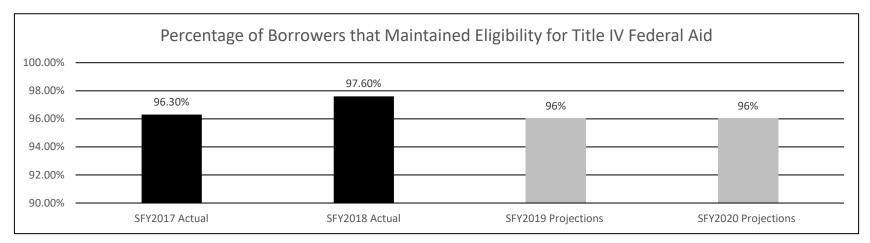

-------------|
| Department of Higher Education | HB Section(s): 3.115 |
| Federal Student Loan Reserve   | <u></u>              |

### Program is found in the following core budget(s): Federal Student Loan Reserve Fund

#### 2c. Provide a measure(s) of the program's impact.

This measure demonstrates DHE's impact in helping defaulted borrowers regain eligibility for Title IV financial assistance. Accounts are monitored each month to verify they have maintained eligibility. If a defaulted student loan borrower falls behind in their repayment, DHE makes additional efforts are made to contact the borrower to encourage them to continue making payments to maintain eligibility. DHE has established a baseline goal to keep 90% of borrowers approved for reinstatement eligible for aid each month.



#### 2d. Provide a measure(s) of the program's efficiency.

The MDHE call center measures the time it takes to provide a letter to defaulted student loan borrowers who have requested information about their loans. A letter issued within 2 days of the request is considered a timely response. The percent of timely responses is shown in the chart below. The MDHE has established a baseline goal for this measure of a 97% timely response rate.



#### PROGRAM DESCRIPTION

Department of Higher Education HB Section(s): 3.115

Federal Student Loan Reserve

Program is found in the following core budget(s): Federal Student Loan Reserve Fund

3. Provide actual expenditures for the prior three fiscal years and planned expenditures for the current fiscal year. (Note: Amounts do not include fringe bene