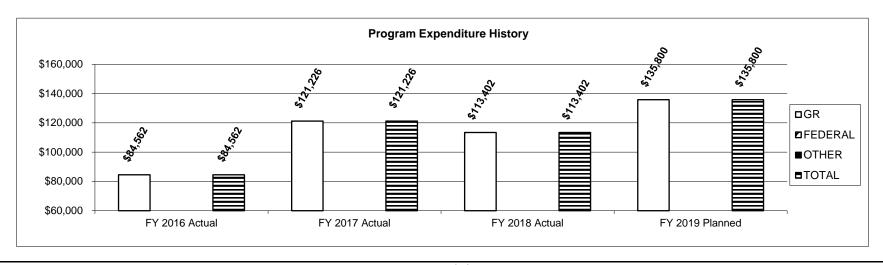

total recipients each year. It does not account for students who may have graduated.

# 2c. Provide a measure(s) of the program's impact.



This program does not have an application deadline in order to serve as many qualifying students as possible. This makes it difficult to project the number of eligible applicants who may receive a grant.

# PROGRAM DESCRIPTION

Department of Higher Education HB Section(s): 3.085

**Public Service Officer Survivor Grant Program** 

Program is found in the following core budget(s): Public Service Officer Survivor Grant Program

2d. Provide a measure(s) of the program's efficiency.



3. Provide actual expenditures for the prior three fiscal years and planned expenditures for the current fiscal year. (Note: Amounts do not include fringe benefit costs.)



| PROGRAM DESC                                                                         | RIPTION                                              |
|--------------------------------------------------------------------------------------|------------------------------------------------------|
|                                                                                      |                                                      |
| Department of Higher Education                                                       | HB Section(s): 3.085                                 |
| Public Service Officer Survivor Grant Program                                        |                                                      |
| Program is found in the following core budget(s): Public Service Officer Sur