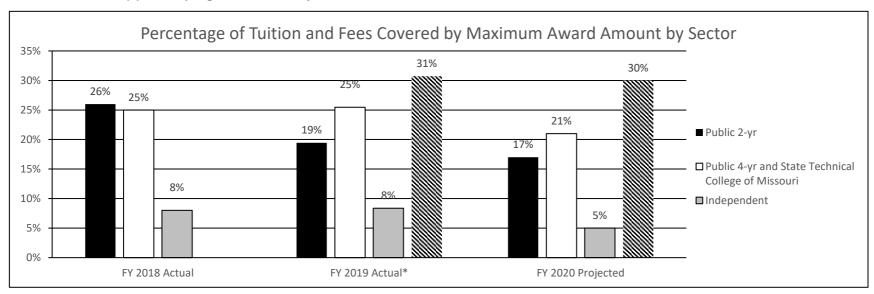

sure(s) of the program's quality.

Percent of funds spent on students in the lowest income categories.









Note: The total percent of recipients that are Pell-eligible is the sum of the lowest and Pell-eligible categories.

## 2c. Provide a measure(s) of the program's impact.



**Note:** Total eligible applicants compared to the eligible applicants who received, or are projected to receive, the grant at a participating Missouri postsecondary institution for at least one semester in the applicable academic year.

#### PROGRAM DESCRIPTION

Department of Higher Education HB Section(s): 3.055

Access Missouri Financial Assistance Program

Program is found in the following core budget(s): Access Missouri Financial Assistance Program

2d. Provide a measure(s) of the program's efficiency.



Note: Average sector tuition compared to maximum annual award, which is a percentage of the statutory maximum award when the program is not fully funded. Percent of statutory maximum awards were 79% for FY 2017, 70% for FY 2018, 72% for FY 2019, and projected at 72% for FY 2020. Community college tuition is in-district.

3. Provide actual expenditures for the prior three fiscal years and planned expenditures for the current fiscal year. (Note: Amounts do not include fringe benefit costs.)



4. What are the sources of the "Other " funds?

| PROGRAM DESC                                                                                                                                                        | RIPTION                                              |
|-----------------------------