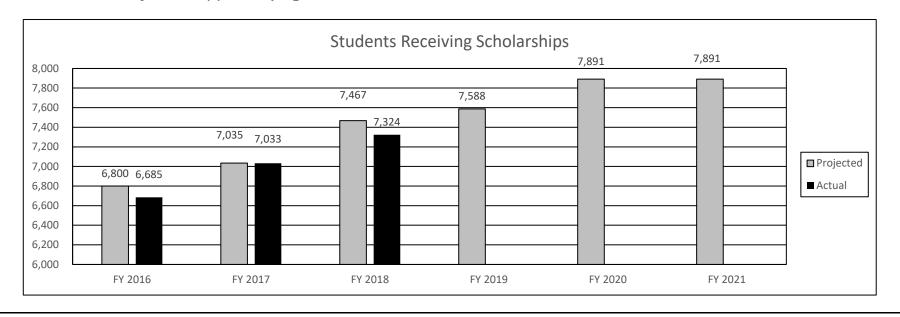

hievement. It encourages the best and brightest students to pursue and complete their education in Missouri rather than out of state. A high school senior must score in the top 5 percent on the ACT or SAT assessment to qualify. The scholarship award is up to \$3,000 annually for those in the top 3 percent and up to \$1,000 for those in the 4th and 5th percentiles. Students in the top 3 percent must be awarded the full \$3,000 before students in the 4th and 5th percentiles can be awarded. Due to funding limitation, top 4th and 5th percentile students have never received awards. The scholarship can be renewed until the first bachelor's degree is received or the scholarship has been received for ten semesters, whichever occurs first.

#### 2a. Provide an activity measure(s) for the program.



# PROGRAM DESCRIPTION Department of Higher Education Academic Scholarship Program (Bright Flight) Program is found in the following core budget(s): Academic Scholarship Program (Bright Flight)

2b. Provide a measure(s) of the program's quality.



**Note:** Compares total recipients who graduated from public institutions in each fiscal year to total awards at public institutions in that year. This measure demonstrates the cost per student to achieve the program's purpose of encouraging students to pursue and complete a degree.

#### 2c. Provide a measure(s) of the program's impact.



**Note:** Percentages reflect eligible applicants scoring in the top three percent who received, or are projected to receive, the scholarship at a participating Missouri postsecondary institution for at lea