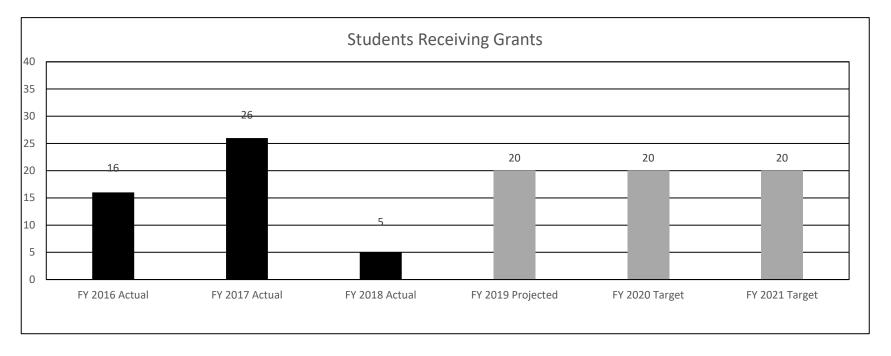

budget(s): Advanced Placement Incentive Grant |                |       |  |

# 1a. What strategic priority does this program address?

Affordability, Access and success

# 1b. What does this program do?

This program rewards Missouri students who take and score well on Advanced Placement exams in the fields of math and science. It is intended to increase the number of math and science Advanced Placement exams taken by providing a nonrenewable grant of \$500 available to any student who receives an Access Missouri Financial Assistance award or an A+ award, and in addition has received grades of three or higher on two advanced placement examinations in the fields of mathematics or science while attending a Missouri public high school.

# 2a. Provide an activity measure(s) for the program.



# PROGRAM DESCRIPTION

Department of Higher Education HB Section(s): 3.080

Advanced Placement Incentive Grant

Program is found in the following core budget(s): Advanced Placement Incentive Grant

# 2b. Provide a measure(s) of the program's quality.

Increase in number of AP exams taken with grades of 3 or higher



# 2c. Provide a measure(s) of the program's impact.

Increase in number of AP math and science exams taken



#### PROGRAM DESCRIPTION

Department of Higher Education HB Section(s): 3.080

Advanced Placement Incentive Grant

Program is found in the following core budget(s): Advanced Placement Incentive Grant

2d. Provide a measure(s) of the program's efficiency.

N/A

3. Provide actual expenditures for the prior three fiscal years and planned expenditures for the current fis