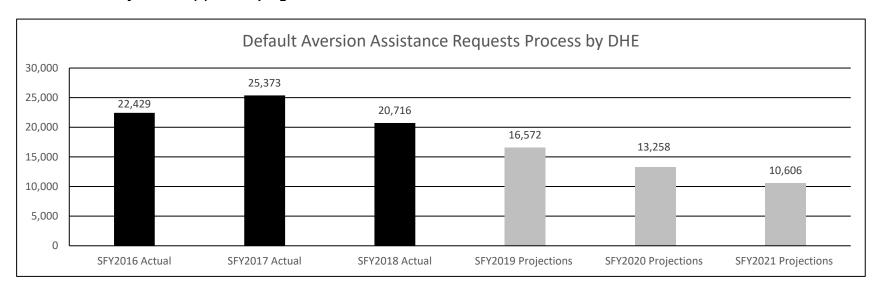

.

DHE supports the state aid programs and provides information to prospective students and their families regarding how to plan and pay for college through support of the state wide student web portal.

Finally, the department collects on defaulted student loans to keep the cost of the FFEL program as low as possible. DHE uses a variety of collection methods to recover defaulted loans, including administrative wage garnishment, state tax refund offset, US Treasury offset, regular borrower payments, loan rehabilitation, and loan consolidation.

#### PROGRAM DESCRIPTION

Department of Higher Education HB Section(s): 3.105

Missouri Student Loan Administration

Program is found in the following core budget(s): Loan Program Administration

2a. Provide an activity measure(s) for the program.



2b. Provide a measure(s) of the program's quality.



| PROGRAM DESCRI                                                                | IPTION         |       |  |
|-------------------------------------------------------------------------------|----------------|-------|--|
| Department of Higher Education                                                | HB Section(s): | 3.105 |  |
| Missouri Student Loan Administration                                          | · / <u>—</u>   |       |  |
| Program is found in the following core budget(s): Loan Program Administration |                |       |  |

#### 2c. Provide a measure(s) of the program's impact.

This measure demonstrates MDHE's effectiveness in helping defaulted borrowers regain eligibility for Title IV financial assistance. Accou