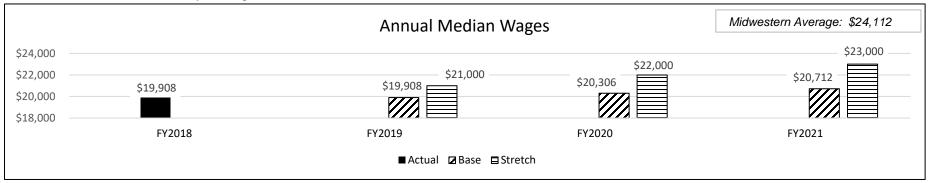

Department of Higher Education

HB Section(s) 3.140

Program Name: Workforce Programs

Program is found in the following core budget(s): Workforce Programs

#### 2c. Provide a measure(s) of the program's impact.



Note 1: Percentage of job seekers enrolled in the Wagner Peyser program that were employed 6 months after receiving workforce services. The Wagner Peyser program establishes and supports the job centers and job center services.

Note 2: The Division for Workforce Development's Federally negotiated rate for FY19 is 67%

Note 3: Midwestern Average is reported by the US Dept. of Labor for the reporting period of 7/1/2017-3/31/2018. These states consist of Arkansas, Illinois, Indiana, Iowa, Kansas, Kentucky, Michigan, Minnesota, Nebraska, Ohio, Oklahoma, Tennessee, and Wisconsin.



Note 1: Median Wages are collected through direct wage record matching and reported to the US Department of Labor quarterly.

Note 2: For 2017, Missouri's poverty rate for a family of 4 is \$24,006. Missouri's annual median wages is \$43,661.

Note 2: This graph represents participants' wages in the Wagner Peyser program. The Wagner Peyser program establishes and supports the job center and job center services.

Note 3: Midwestern Average reported by US Dept. of Labor for the reporting period of 7/1/2017-3/31/2018 for Wagner Peyser participants. States include Arkansas, Illinois, Indiana, Iowa, Kansas, Kentucky, Michigan, Minnesota, Nebraska, Ohio, Oklahoma, Tennessee, and Wisconsin.

Note 4: The data for FY16 and FY17 is unavailable due to changes in data reporting systems.

# PROGRAM D