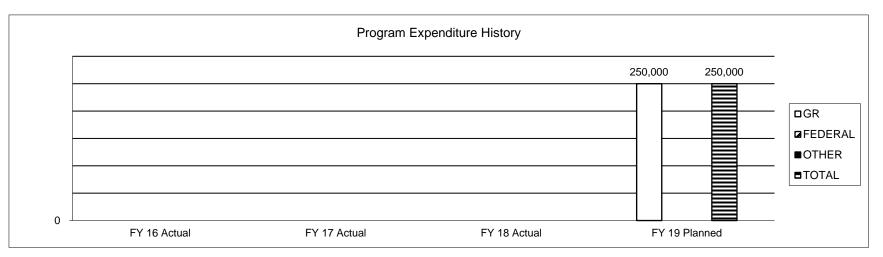

#### **FINANCIAL SUMMARY**

|                                           | FY 2018<br>ACTUAL | FY 2019<br>BUDGET | FY 2020<br>DEPT REQ | FY 2020<br>GOV REC |
|-------------------------------------------|-------------------|-------------------|---------------------|--------------------|
|                                           | DOLLAR            | DOLLAR            | DOLLAR              | DOLLAR             |
| HIGHER EDUCATION COORDINATION             | 1,108,686         | 3,254,735         | 59,019,468          | 19,134,129         |
| PROPRIETARY SCHOOL REGULATION             | 319,872           | 709,960           | 711,749             | 715,042            |
| MIDWEST HIGHER EDUCATION COMMISSION       | 115,000           | 115,000           | 115,000             | 115,000            |
| FEDERAL EDUCATION PROGRAMS                | 874,586           | 3,249,157         | 2,000,000           | 2,000,000          |
| FINANCIAL AID                             | 217,029,070       | 261,899,211       | 277,001,240         | 286,652,490        |
| WORKFORCE DEVELOPMENT                     | 0                 | 0                 | 0                   | 99,213,775         |
| HIGHER EDUCATION INITIATIVES              | 0                 | 200,000           | 200,000             | 20,200,000         |
| COMMUNITY COLLEGES                        | 139,260,289       | 145,570,515       | 153,811,150         | 143,570,515        |
| TECHNICAL COLLEGES                        | 5,364,459         | 5,530,371         | 5,827,107           | 5,530,371          |
| FOUR-YEAR COLLEGES & UNIVERSITIES         | 713,058,300       | 747,836,651       | 785,755,801         | 744,786,651        |
| UNIVERSITY OF MISSOURI - RELATED PROGRAMS | 8,334,288         | 11,867,007        | 13,142,007          | 13,475,810         |
| STATE LEGAL EXPENSE FUND TRANSFER         | 1,810,124         | 1                 | 1                   | 1                  |
| DEPARTMENT TOTAL                          | \$1,087,274,674   | \$1,180,232,608   | \$1,297,583,523     | \$1,335,393,784    |
| GENERAL REVENUE                           | 849,442,538       | 880,279,163       | 1,013,367,225       | 952,735,897        |
| DEPT HIGHER EDUCATION                     | 865,619           | 2,249,157         | 1,000,000           | 1,000,000          |
| DIV JOB DEVELOPMENT & TRAINING            | 0                 | 0                 | 0                   | 96,413,775         |
| SHOW-ME HEROES                            | 0                 | 0                 | 0                   | 500,000            |
| MO STUDENT GRANT PROGRAM GIFT             | 0                 | 50,000            | 50,000              | 50,000             |
| LOTTERY PROCEEDS                          | 123,975,409       | 127,809,700       | 127,809,700         | 127,809,700        |
| DHE OUT-OF-STATE PROGRM FUND              | 32,385            | 55,839            | 56,195              | 56,786             |
| DUAL CREDIT CERTIFICATION                 | 0                 | 0                 | 54,335              | 0                  |
| SPINAL CORD INJURY                        | 2,000,000         | 1,500,000         | 1,500,000           | 1,500,000          |
| STATE SEMINARY MONEYS                     | 38,232            | 275,000           | 275,000             | 275,000            |
| HEALTHY FAMILIES TRUST                    | 437,640           | 437,640           | 437,640             | 0                  |
| PROP SCHOOL CERT FUND                     | 219,872           | 309,960           | 311,749             | 315,042            |
| PROPRIETARY SCHOOL BOND FUND              | 100,000           | 400,000           | 400,000             | 400,000            |
| ADVANTAGE MISSOURI TRUST                  | 0                 | 50,000            | 0                   | 0                  |
| STATE SEMINARY                            | 0                 | 3,000,000         | 3,000,000           | 3,000,000          |
| GUARANTY AGENCY OPERATING                 | 18,735,808        | 36,716,149        | 22,221,679          | 22,237,584         |
| FEDERAL STUDENT LOAN RESERVE              | 89,665,704        | 120,000,000       | 120,000,000         | 120,000,000        |