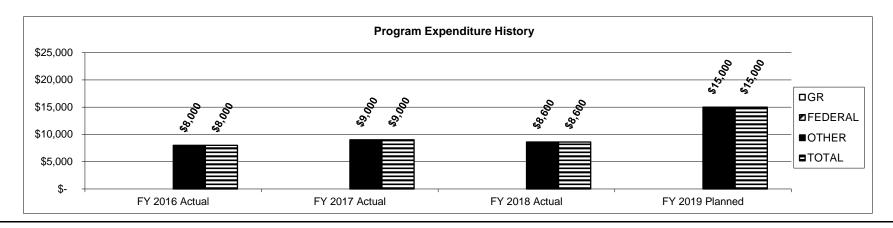

c year. This measure compares the recipients who persisted to the total recipients each year. It does not account for students who may have graduated.

# 2c. Provide a measure(s) of the program's impact.



#### PROGRAM DESCRIPTION

Department of Higher Education HB Section(s): 3.095

Kids' Chance Scholarship Program

Program is found in the following core budget(s): Kids' Chance Scholarship Program

#### 2d. Provide a measure(s) of the program's efficiency.



**Note:** Award is based on the lesser of the student's actual tuition, tuition based on University of Missouri - Columbia rates, or private Kids' Chance award.

3. Provide actual expenditures for the prior three fiscal years and planned expenditures for the current fiscal year. (Note: Amounts do not include fringe benefit costs.)



| PROGRAM DES                                                                                                               | CRIPTION                                               |
|---------------------------------------------------------------------------------------------------------------------------|--------------------------------------------------------|
| Department of Higher Education                                                                                            | HB Section(s): 3.095                                   |
| Kids' Chance Scholarship Program                                                                                          | · /                                                    |
| Program is found in the following core budget(s): Kids' Chance S