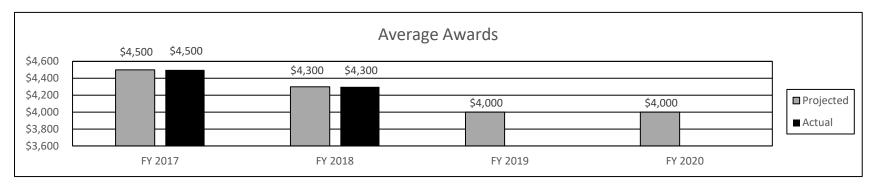

s): 3.095

Kids' Chance Scholarship Program

Program is found in the following core budget(s): Kids' Chance Scholarship Program

# 2b. Provide a measure(s) of the program's quality.



**Note:** Persistence represents recipients who received a Kids' Chance Scholarship or other state award in the prior academic year and current academic year. This measure compares the recipients who persisted to the total recipients each year. It does not account for students who may have graduated.

# 2c. Provide a measure(s) of the program's impact.



#### PROGRAM DESCRIPTION

Department of Higher Education HB Section(s): 3.095

Kids' Chance Scholarship Program

Program is found in the following core budget(s): Kids' Chance Scholarship Program

#### 2d. Provide a measure(s) of the program's efficiency.



**Note:** Award is based on the lesser of the student's actual tuition, tuition based on University of Missouri - Columbia rates, or private Kids' Chance award.

3. Provide actual expenditures for the prior three fiscal years and planned expenditures for the current fiscal year. (Note: Amounts do not include fringe benefit costs.)



| PROGRAM DES                                                                                                               | CRIPTION                                               |
|---------------------------------------------------------------------------------------------------------------------------|--------------------------------------------------------|
| Department of Higher Education