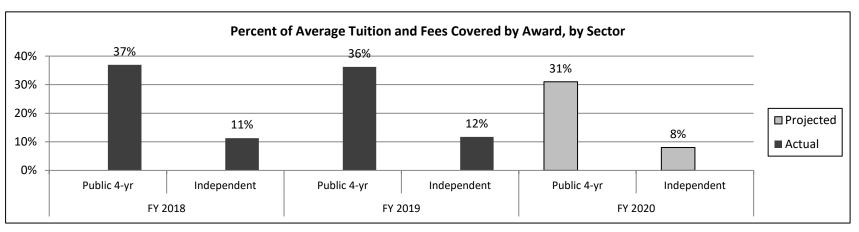

ear. This measure demonstrates the cost per student to achieve the program's purpose of encouraging students to pursue and complete a degree.

#### 2c. Provide a measure(s) of the program's impact.



**Note:** Percentages reflect eligible applicants scoring in the top three percent who received, or are projected to receive, the scholarship at a participating Missouri postsecondary institution for at least one semester in the applicable academic year. They do not reflect the unfunded top fourth and fifth percentiles.

#### PROGRAM DESCRIPTION

Department of Higher Education HB Section(s): 3.045

Academic Scholarship Program (Bright Flight)

Program is found in the following core budget(s): Academic Scholarship Program (Bright Flight)

2d. Provide a measure(s) of the program's efficiency.



Note: Average sector tuition compared to actual maximum award. Does not include public two-year institutions.

3. Provide actual expenditures for the prior three fiscal years and planned expenditures for the current fiscal year. (Note: Amounts do not include fringe benefit costs.)



| PROGRAM DE                                                                          | SCRIPTION                                              |
|-------------------------------------------------------------------------------------|--------------------------------------------------------|
| Department of Higher Education                                                      | HB Section(s): 3.045                                   |
| Academic Scholarship Program (Bright Flight)