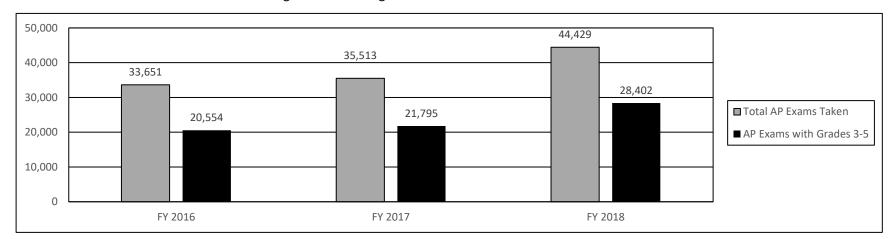

nd science. It is intended to increase the number of math and science Advanced Placement exams taken by providing a nonrenewable grant of \$500 available to any student who receives an Access Missouri Financial Assistance award or an A+ award, and in addition has received grades of three or higher on two advanced placement examinations in the fields of mathematics or science while attending a Missouri public high school.

# 2a. Provide an activity measure(s) for the program.



# PROGRAM DESCRIPTION

Department of Higher Education HB Section(s): 3.080

Advanced Placement Incentive Grant

Program is found in the following core budget(s): Advanced Placement Incentive Grant

# 2b. Provide a measure(s) of the program's quality.

Increase in number of AP exams taken with grades of 3 or higher



# 2c. Provide a measure(s) of the program's impact.

Increase in number of AP math and science exams taken



#### PROGRAM DESCRIPTION

Department of Higher Education HB Section(s): 3.080

Advanced Placement Incentive Grant

Program is found in the following core budget(s): Advanced Placement Incentive Grant

2d. Provide a measure(s) of the program's efficiency.

N/A

3. Provide actual expenditures for the prior three fiscal years and planned expenditures for the current fiscal year. (Note: Amounts do not include fringe benefit costs.)



4. What are the sources of the "Other " funds?

AP Incentive Grant Fund (0983)

- 5. What is the authorization for this program, i.e., federal or state statute, etc.? (Include the federal program number, if applicable.)

  Section 173.1350, RSMo.
- 6. A