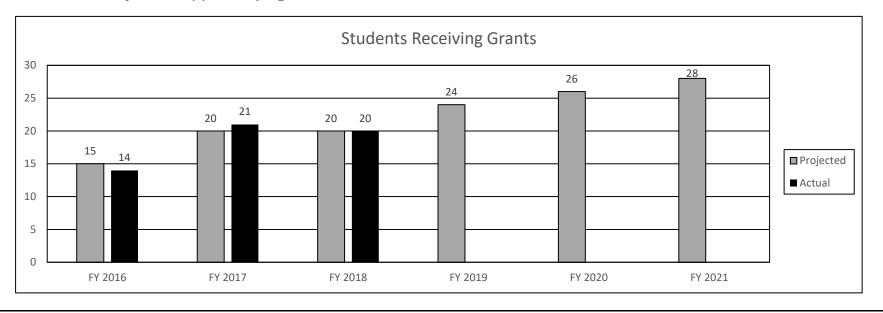

-------|---------------------|----------------|-------|
| Department of Higher Education |                     | HB Section(s): | 3.085 |

Public Service Officer Survivor Grant Program

Program is found in the following core budget(s): Public Service Officer Survivor Grant Program

# 1a. What strategic priority does this program address?

Affordability, Access and success

# 1b. What does this program do?

This program is designed to provide educational grants to the children or spouses of certain public employees killed or permanently and totally disabled in the line of duty. The grant should reduce the cost of education for as many eligible students as possible whose families have suffered a significant personal and financial loss.

# 2a. Provide an activity measure(s) for the program.



## PROGRAM DESCRIPTION

Department of Higher Education HB Section(s): 3.085

Public Service Officer Survivor Grant Program

Program is found in the following core budget(s): Public Service Officer Survivor Grant Program

# 2b. Provide a measure(s) of the program's quality.



**Note:** Persistence represents recipients who received a Public Safety Officer Survivor Grant or other state award in the prior academic year and current academic year. This measure compares the recipients who persisted to the total recipients each year. It does not account for students who may have graduated.

# 2c. Provide a measure(s) of the program's impact.



This program does not have an application deadline in order to serve as many qualifying students as possible. This makes it difficult to project the nu