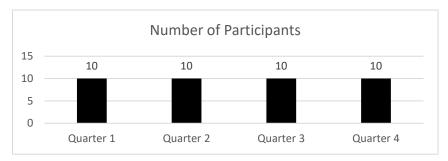

Cov Rec   Gov Rec   TOTAL   TO | Sov Rec   Gov Rec   TOTAL   TOTAL |

RANK: 999 OF \_\_\_\_

| Department of Higher Education  |            | Budget Unit | 55765C |
|---------------------------------|------------|-------------|--------|
| Division: Workforce Development |            |             |        |
| DI Name: Mission St. Louis      | DI#1555073 | HB Section  | 3.140  |
|                                 |            |             |        |

# 6. PERFORMANCE MEASURES (If new decision item has an associated core, separately identify projected performance with & without additional funding.)

#### 6a. Provide an activity measure(s) for the program.

This request is projected to result in life skills classes, career services and supportive services for approximately 40 participants.



#### 6c. Provide a measure(s) of the program's impact.

This request is projected to result in 75% of participants successfully completing a transitional job.

#### 6b. Provide a measure(s) of the program's quality.

98% of surveyed employers are projected to be satisfied with workforce services received through staff assistance. 375 employers participated in the survey for FY18.

|                          | FY2       | 018    | FY2019    | FY2020    |
|--------------------------|-----------|--------|-----------|-----------|
|                          | Projected | Actual | Projected | Projected |
| Employer<br>Satisfaction |           |        |           |           |
| Rate                     | 94%       | 95.5%  | 98%       | 98%       |

#### 6d. Provide a measure(s) of the progra