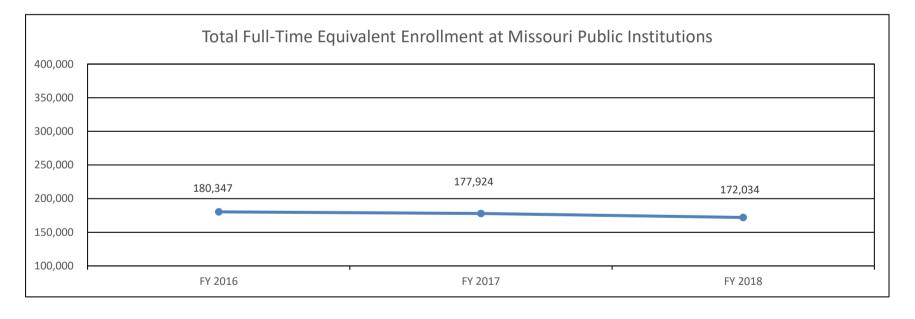

rogram's impact.

Postsecondary education provides individuals with the knowledge and skills necessary to be economically independent and intellectually engaged.

- 9 public universities and 13 public university campuses with an enrollment of 115,374 students (full-time equivalent)
- 13 public two-year colleges with an enrollment of 55,418 students (FTE)
- 1 public two-year technical college with an enrollment of 1,242 students (FTE)
- 25 independent colleges and universities with an enrollment of 86,903 students (FTE)
- 159 private career or proprietary schools certified to operate by the CBHE with an enrollment in excess of 53,000 students
- 41 area career centers offering courses and programs at the postsecondary/adult level

Total headcount enrollment at Missouri public institutions.



| PROGRAM DESCRIPTION                                                           |                      |  |
|-------------------------------------------------------------------------------|----------------------|--|
|                                                                               |                      |  |
| Department of Higher Education                                                | HB Section(s): 3.005 |  |
| Coordination Administration                                                   |                      |  |
| Program is found in the following core budget(s): Coordination Administration |                      |  |

#### 2d. Provide a measure(s) of the program's efficiency.

One purpose of academic program review is to improve higher education efficiency in the d