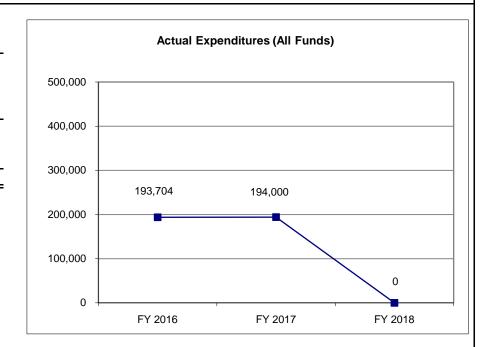

96               | 0                 | 0                 | N/A                    |
| Federal                         | 0                 | 0                 | 0                 | N/A                    |
| Other                           | 0                 | 0                 | 0                 | N/A                    |
|                                 |                   | (1)               |                   |                        |
| *Restricted amount is as of:    |                   |                   |                   |                        |

Reverted includes Governor's standard 3 percent reserve (when applicable).
Restricted includes any extraordinary expenditure restriction (when applicable).

NOTES:

(1) Funding restricted including \$300,000 for Workforce Autism.



# **CORE RECONCILIATION DETAIL**

# DEPARTMENT OF HIGHER EDUCATION WORKFORCE AUTISM

# **5. CORE RECONCILIATION DETAIL**

|             |                    | Budget<br>Class | FTE   | GR      | Federal | Other | Total   | Explanation                                    |
|-------------|--------------------|-----------------|-------|---------|---------|-------|---------|------------------------------------------------|
| GOVERNO     | R'S ADDITIONAL COR | E ADJUST        | MENTS |         |         |       |         |                                                |
| Transfer In | 2064 5163          | PD              | 0.00  | 200,000 | 0       | 0     | 200,000 | Transfer in Division of Workforce Development. |
|             | NET GOVERNOR CH    | ANGES           | 0.00  | 200,000 | 0