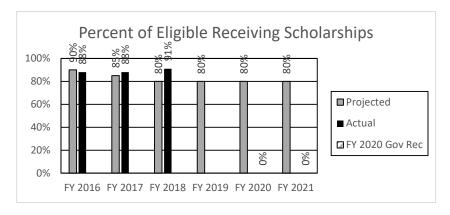

| 0.0                  | 0                         | 0.0                   | 0                           | 0.0                     | 0                           | 0.0                     | 0                              |   |

RANK: 6 OF 7

Department of Higher Education Budget Unit 55682C

Division of Missouri Grants and Scholarships

Core - Marguerite Ross Barnett Scholarship DI#1555040

HB Section 3.080

# 6. PERFORMANCE MEASURES (If new decision item has an associated core, separately identify projected performance with & without additional funding.)

## 6a. Provide an activity measure(s) for the program.



## 6b. Provide a measure(s) of the program's quality.

This NDI will not affect this program's quality measure.

# 6c. Provide a measure(s) of the program's impact.



# 6d. Provide a measure(s) of the program's efficiency.



| RAN                                                                                                                                                                                                                                                                                             | K:                             | 6                               | OF                                                                | 7                               | -                                                                                                     |
|-----------------------------------------------------------------------------------------------------------------------------------------------------------------------------