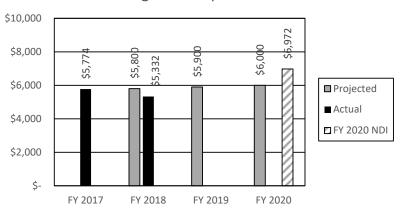

arships                   | _             |        |
|                                                                                  | Core - Public Service Officer Survivor Grant Program DI#155503 | HB Section _  | 3.085  |

# 6. PERFORMANCE MEASURES (If new decision item has an associated core, separately identify projected performance with & without additional funding.)

# 6a. Provide an activity measure(s) for the program.

This NDI will not affect this program's activity measure.

# 6b. Provide a measure(s) of the program's quality.

This NDI will not affect this program's quality measure.

# 6c. Provide a measure(s) of the program's impact.

This NDI will not affect this program's impact measure.

# 6d. Provide a measure(s) of the program's efficiency.

Average Award per Student



| RANK:                                                                                                                                                                                                                                                                                                       | 6                     | OF                                         | 7                                                 |                                                |                         |    |
|----------------------------------------------------------------------------------------------------------------------------------------------------------------------------------------------------------------------------------------------------------------------------------------------------