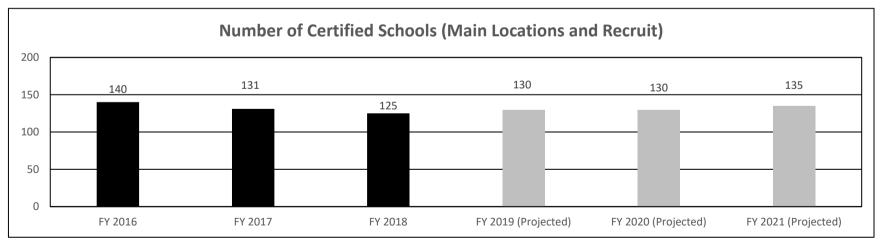

#### **Higher Education Licensure**

 Certifies and oversees 150 private institutions, focusing on consumer protection for students who attend the institutions.