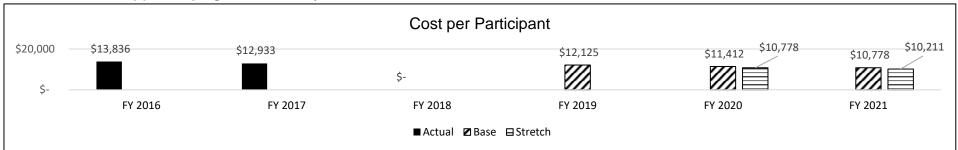

| Projected | Actual | Projected | Actual | Projected | Actual | Projected | Projected | Projected |
| Employer Satisfaction Rate | N/A       | 80%    | N/A       | 80%    | N/A       | N/A    | 85%       | 90%       | 95%       |

Note 1: The data was provided by the sub-recipient, Tailor Institute.

**Department of Higher Education** 

HB Section(s):

3.135

Program Name: Workforce Autism Project

Program is found in the following core budget(s): Workforce Autism

# 2c. Provide a measure(s) of the program's impact.



Note 1: This program has participants who begin the program and exit the program at different stages and times. This program also places participants in employment.

Note 2: The program was not funded in FY18.

# 2d. Provide a measure(s) of the program's efficiency.



Note 1: The data was provided by the sub-recipient, Tailor Institute.

Note 2: The program was not funded in FY18.

**Department of Higher Education** 

HB Section(s):

3.135

Program Name: Workforce Autism Project

Program is found in the following core budget(s): Workforce Autism

3. Provide actual expenditures for the prior three fiscal years and planned expenditures for the current fiscal year. (Note: Amounts do not include fringe benefit costs.)



Note 1: Planned expenditures in FY19 reflect 3% Governor's Reserve.

Note 2: The program was not funded in FY18.

4. What are the sources of the "Other " funds?

N/A

5. What is the authorization for this program, i.e., federal or state statute, etc.? (Include the federal program number, if applicable.)

N/A

6. Are there federal matching