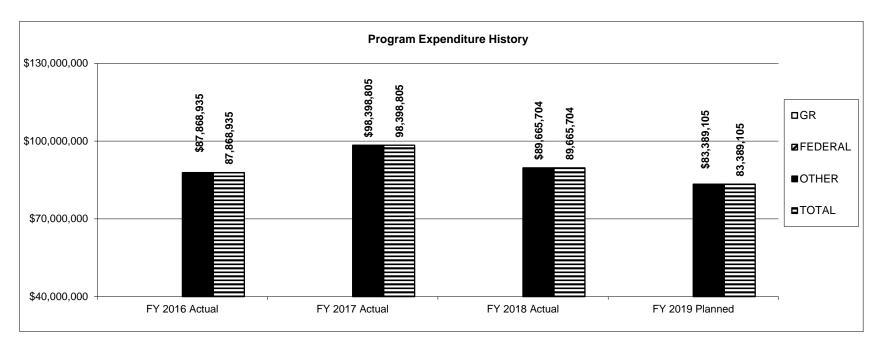

ovide a measure(s) of the program's efficiency.

The MDHE call center measures the time it takes to provide a letter to defaulted student loan borrowers who have requested information about their loans. A letter issued within 2 days of the request is considered a timely response. The percent of timely responses is shown in the chart below. The MDHE has established a baseline goal for this measure of a 97% timely response rate.



#### PROGRAM DESCRIPTION

Department of Higher Education HB Section(s): 3.115

Federal Student Loan Reserve

Program is found in the following core budget(s): Federal Student Loan Reserve Fund

3. Provide actual expenditures for the prior three fiscal years and planned expenditures for the current fiscal year. (Note: Amounts do not include fringe benefit costs.)



4. What are the sources of the "Other " funds?

Federal Student Loan Reserve Fund (0881)

5. What is the authorization for this program, i.e., federal or state statute, etc.? (Include the federal program number, if applicable.)

Federal Higher Education Act of 1965, as amended, 20 U.S.C. 1071, et seq.; 34 C.F.R. Parts 658 and 682; Sections 173.095 - 173.187, RSMo

6. Are there federal matching requirements? If yes, please explain.

No

7. Is this a federally mandated program? If yes, please explain.

No

|                   |                    |                 |               | CORE DE | CISION ITEM     |                  |                 |                 |         |
|-------------------|--------------------|-----------------|---------------|---------|-----------------|--------------