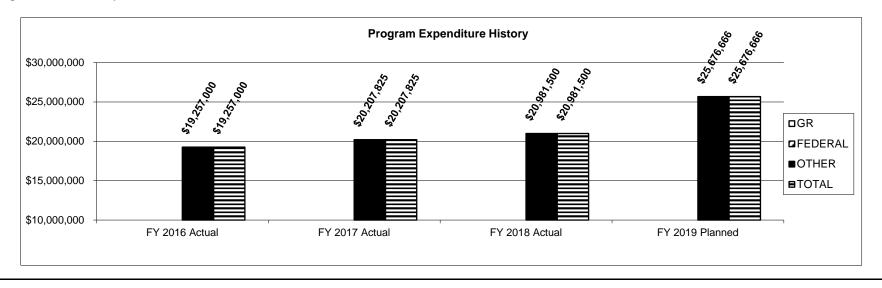

ho received, or are projected to receive, the scholarship at a participating Missouri postsecondary institution for at least one semester in the applicable academic year. They do not reflect the unfunded top fourth and fifth percentiles.

#### PROGRAM DESCRIPTION

Department of Higher Education HB Section(s): 3.045

Academic Scholarship Program (Bright Flight)

Program is found in the following core budget(s): Academic Scholarship Program (Bright Flight)

2d. Provide a measure(s) of the program's efficiency.



Note: Average sector tuition compared to actual maximum award. Does not include public two-year institutions.

3. Provide actual expenditures for the prior three fiscal years and planned expenditures for the current fiscal year. (Note: Amounts do not include fringe benefit costs.)



| PROGRAM DE                                                                          | SCRIPTION                                              |
|-------------------------------------------------------------------------------------|--------------------------------------------------------|
| Department of Higher Education                                                      | HB Section(s): 3.045                                   |
| Academic Scholarship Program (Bright Flight)                                        | <u></u>                                                |
| Program is found in the following core budget(s): Academic Scholarship Pro          | gram (Bright Flight)                                   |
| 4. What are the sources of the "Other " funds?