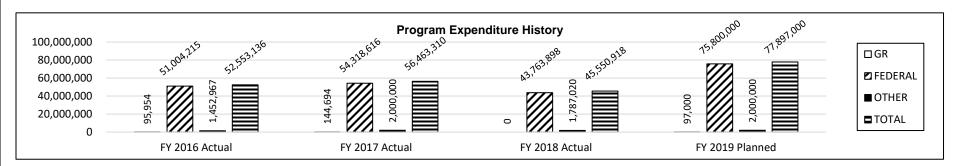

systems.

# PROGRAM DESCRIPTION Department of Higher Education Program Name: Workforce Programs Program is found in the following core budget(s): Workforce Programs

#### 2d. Provide a measure(s) of the program's efficiency.



Note 1: Overall cost per person receiving workforce services (adult population).

Note 2: Because our services are more intensive and the changes made with the co-enrollment process, we anticipate a higher cost per participant in the future.

# PROGRAM DESCRIPTION Department of Higher Education Program Name: Workforce Programs Program is found in the following core budget(s): Workforce Programs

3. Provide actual expenditures for the prior three fiscal years and planned expenditures for the current fiscal year. (Note: Amounts do not include fringe benefit costs.)



Note: Planned GR expenditures reflects 3% Governor's Reserve.

**4. What are the sources of the "Other " funds?**Special Employment Security Fund (Fund #0949)

5. What is the authorization for this program, i.e., federal or state statute, etc.? (Include the federal program number, if applicable.)

Federal Statute - Public Law 113-128 and Public Law 114-27 for Trade Adjustment Assistance Reauthorization Act (TAARA) of 2015.

6. Are there federal matching requirements? If yes, please explain.

No

7. Is this a federally mandated program? If yes, please explain.

This program is federally mandated through the Workforce Innovation and Opportunities Act (WIOA) and the Trade Adjustment Assistance Reauthorization Act of 2015, and is designed to aid states and local communities in developing wor