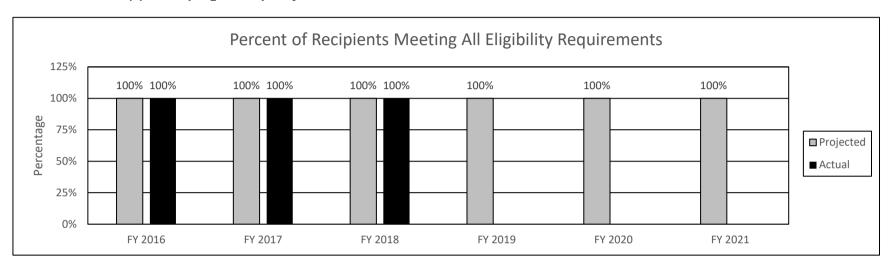

and loan forgiveness under the Minority Teaching Scholarship. Servicing of repayment and loan forgiveness under the Advantage Missouri Program concluded in FY 2018. Beginning in FY 2018, the number of programs administered has been reduced to nine since the Minority Teaching Scholarship was not funded. This program should serve the maximum number of eligible students possible, effectively monitor student eligibility, and timely disburse state student financial aid funds.

#### 2a. Provide an activity measure(s) for the program.



#### PROGRAM DESCRIPTION

Department of Higher Education HB Section(s): 3.005

**Grant and Scholarship Administration** 

Program is found in the following core budget(s): Grant/Scholarship Administration

### 2b. Provide a measure(s) of the program's quality.



The DHE awards all of the state-appropriated funds only to eligible student aid applicants. Only students meeting all requirements of the program or programs for which they have applied receive awards.

## 2c. Provide a measure(s) of the program's impact.



#### PROGRAM DESCRIPTION

Department of Higher Education HB Section(s): 3.005

**Grant and Scholarship Administration** 

Program is found in the following core budget(s): Grant/Scholarship Administration

2d. Provide a measure(s) of the program's efficiency.



Note: Funds may be returned based on a change in eligibility status between payment request and delivery or to correct award amounts.

3. Provide actual expenditures for the prior three fiscal years and planned expenditures for the current fiscal year. (Note: Amounts do not i