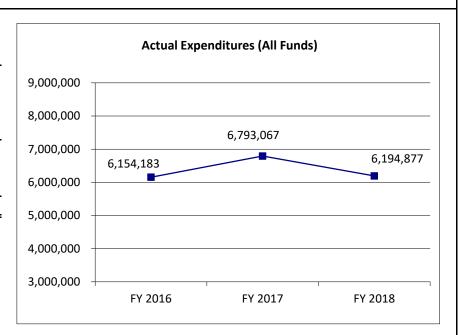

|
| Less Restricted (All Funds)                                 | 0                   | 0                   | 0                   | 0                      |
| Budget Authority (All Funds)                                | 8,500,000           | 8,500,000           | 8,500,000           | N/A                    |
| Actual Expenditures (All Funds)                             | 6,154,183           | 6,793,067           | 6,194,877           | N/A                    |
| Unexpended (All Funds)                                      | 2,345,817           | 1,706,933           | 2,305,123           | N/A                    |
| Unexpended, by Fund:<br>General Revenue<br>Federal<br>Other | 0<br>0<br>2,345,817 | 0<br>0<br>1,706,933 | 0<br>0<br>2,305,123 | N/A<br>N/A<br>N/A      |



Reverted includes the statutory three-percent reserve amount (when applicable).

Restricted includes any Governor's Expenditure Restrictions which remained at the end of the fiscal year (when applicable).

#### NOTES:

#### **CORE RECONCILIATION DETAIL**

# DEPARTMENT OF HIGHER EDUCATION FEDERAL LOAN COMPLIANCE

#### **5. CORE RECONCILIATION DETAIL**

|                         | Budget |      |    |         |           |           |             |
|-------------------------|--------|------|----|---------|-----------|-----------|-------------|
|                         | Class  | FTE  | GR | Federal | Other     | Total     | E           |
| TAFP AFTER VETOES       |        |      |    |         |           |           |             |
|                         | EE     | 0.00 | 0  | 0