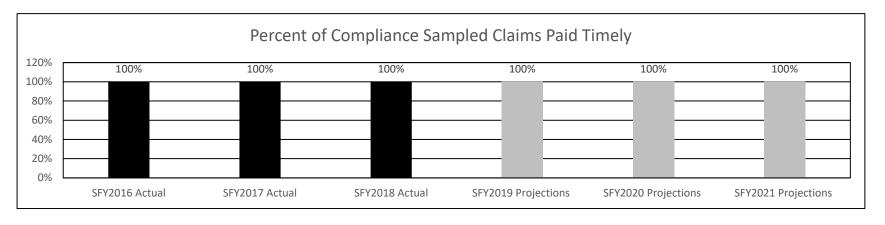

| _              |       |
| Program is found in the following core budget(s): Federal Student Loan Reserve Fund |                |       |

### 2a. Provide an activity measure(s) for the program.

The recovery rate represents the percentage (%) of DHE's outstanding defaulted loan balances recovered through collections in a given year. The MDHE's baseline goal for next year is to recover 23 percent of its default portfolio. Although this measure does reflect the effectiveness of collections efforts, direct control over this metric is limited, so DHE hopes to replace this measure with one demonstrating its effectiveness in helping defaulted borrowers regain eligibility for Title IV financial assistance.



#### 2b. Provide a measure(s) of the program's quality.



| PROGRAM DES                    | SCRIPTION            |
|--------------------------------|----------------------|
| Department of Higher Education | HB Section(s): 3.115 |
| Federal Student Loan Reserve   | <u></u>              |

### Program is found in the following core budget(s): Federal Student Loan Reserve Fund

#### 2c. Provide a measure(s) of the program's impact.

This measure demonstrates DHE's impact in helping defaulted borrowers regain eligibility for Title IV financial assistance. Accounts are monitored each month to verify they have maintained eligibility. If a defaulted student loan borrower falls behind in their repayment, DHE makes additional efforts are made to contact the borrower to encourage them to continue making payments to maintain eligibility. DHE has establi