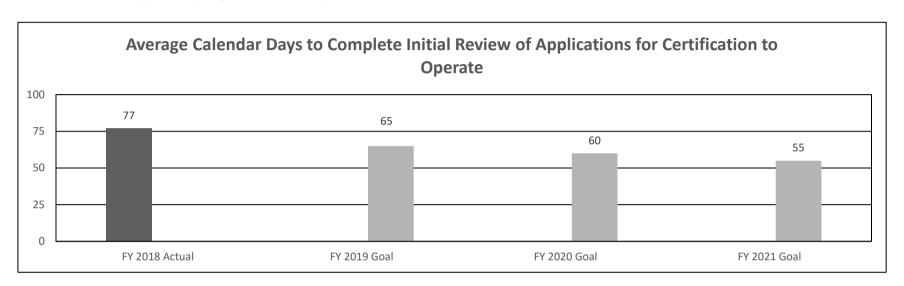

#### **INITIATIVES**

Develop a new model for seeking institutions' funding requests for FY 2021, including capital funding and the designation of some facilities as having "critical needs"

Establish a system for identifying highperforming schools certified to operate by the department