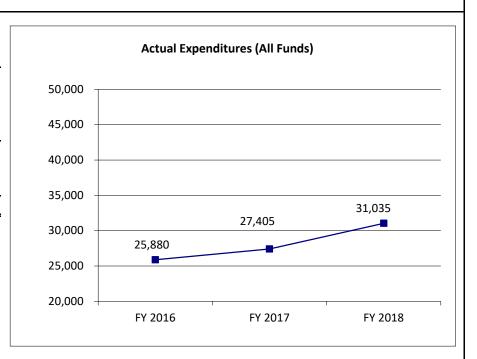

| 31,975            | 31,975            | N/A                    |
| Actual Expenditures (All Funds) | 25,880            | 27,405            | 31,035            | N/A                    |
| Unexpended (All Funds)          | 6,095             | 4,570             | 940               | N/A                    |
| Unexpended, by Fund:            |                   |                   |                   |                        |
| General Revenue                 | 6,095             | 4,570             | 940               | N/A                    |
| Federal                         | 0                 | 0                 | 0                 | N/A                    |
| Other                           | 0                 | 0                 | 0                 | N/A                    |



Reverted includes the statutory three-percent reserve amount (when applicable).

Restricted includes any Governor's Expenditure Restrictions which remained at the end of the fiscal year (when applicable).

**NOTES:** Actual expenditures for all fiscal years are as of June 30 and do not include lapse period activities.

#### **CORE RECONCILIATION DETAIL**

# DEPARTMENT OF HIGHER EDUCATION MINORITY ENIVRM LITERACY PRG

#### **5. CORE RECONCILIATION DETAIL**

|                             | Budget<br>Class | FTE  | GR     | Federal | Other | Т | <b>Total</b> |   |  |  |
|-----------------------------|-----------------|------|--------|---------|-------|---|--------------|---|--|--|
| TAFP AFTER VETOES           |                 |      |        |         |       |   |              |   |  |