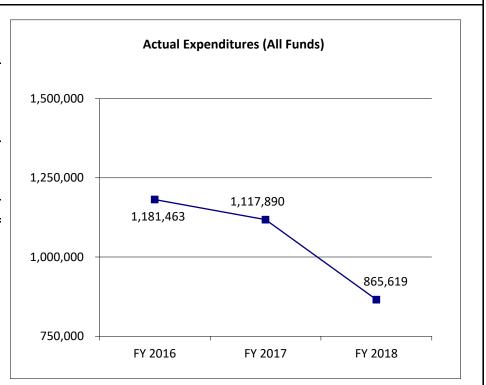

,248,806 | N/A         |
|                                 |           |           |           |             |
| Actual Expenditures (All Funds) | 1,181,463 | 1,117,890 | 865,619   | N/A         |
| Unexpended (All Funds)          | 602,536   | 130,916   | 383,187   | N/A         |
|                                 |           |           |           | _           |
| Unexpended, by Fund:            |           |           |           |             |
| General Revenue                 | 0         | 0         | 0         | N/A         |
| Federal                         | 602,536   | 130,916   | 383,187   | N/A         |
| Other                           | 0         | 0         | 0         | N/A         |
|                                 |           |           |           |             |



Reverted includes the statutory three-percent reserve amount (when applicable).

Restricted includes any Governor's Expenditure Restrictions which remained at the end of the fiscal year (when applicable).

## **NOTES:**

## **CORE RECONCILIATION DETAIL**

# DEPARTMENT OF HIGHER EDUCATION IMPROVING TEACHER QUALITY GRT

# **5. CORE RECONCILIATION DETAIL**

|                 |             | Budget<br>Class | FTE    | GR | Federal     | Other | Total       | Explanation                      |
|-----------------|-------------|-----------------|--------|----|-------------|-------|-------------|----------------------------------|
| TAFP AFTER VETO | DES         |                 |        |    |             |       |             |                                  |
|                 |