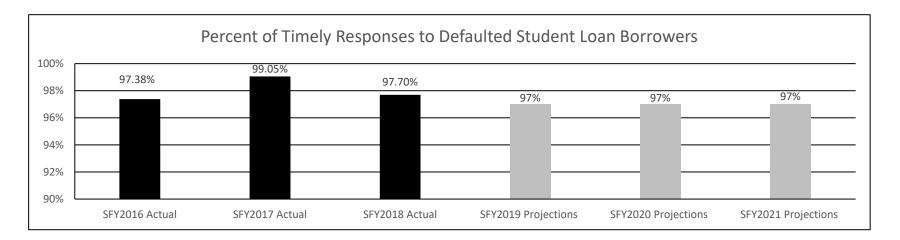

ity. The MDHE has established a baseline goal to keep 90% of borrowers approved for reinstatement eligible for aid each month, but hopes to keep an average of 96% of all borrowers eligible.



# PROGRAM DESCRIPTION Department of Higher Education Missouri Student Loan Administration Program is found in the following core budget(s): Loan Program Administration

2d. Provide a measure(s) of the program's efficiency.

The MDHE call center measures the time it takes to provide a letter to defaulted student loan borrowers who have requested information about their loans. A letter issued within 2 days of the request is considered a timely response. The percent of timely responses is shown in the chart below. The MDHE has established a baseline goal for this measure of a 97% timely response rate.



3. Provide actual expenditures for the prior three fiscal years and planned expenditures for the current fiscal year. (Note: Amounts do not include fringe benefit costs.)



| PROGRAM DESCRIF                                                                             | PTION                                              |
|---------------------------------------------------------------------------------------------|----------------------------------------------------|
| Department of Higher Education                                                              | HB Section(s): 3.105                               |
| Missouri Student Loan Administration                                                        | · · · · · · · · · · · · · · · · · · ·              |
| Program is found in the fo