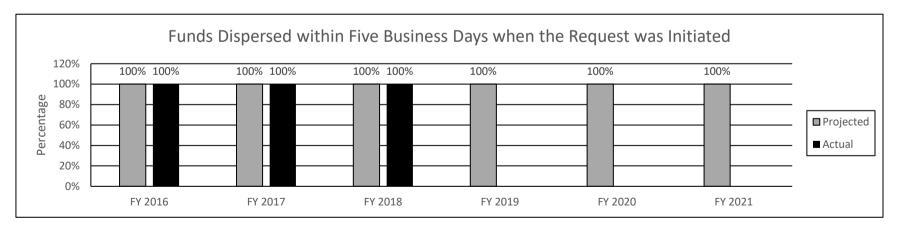

Minority Teaching Scholarship was not funded. This program should serve the maximum number of eligible students possible, effectively monitor student eligibility, and timely disburse state student financial aid funds.

#### 2a. Provide an activity measure(s) for the program.



#### PROGRAM DESCRIPTION

Department of Higher Education HB Section(s): 3.005

**Grant and Scholarship Administration** 

Program is found in the following core budget(s): Grant/Scholarship Administration

### 2b. Provide a measure(s) of the program's quality.



The DHE awards all of the state-appropriated funds only to eligible student aid applicants. Only students meeting all requirements of the program or programs for which they have applied receive awards.

## 2c. Provide a measure(s) of the program's impact.



#### PROGRAM DESCRIPTION

Department of Higher Education HB Section(s): 3.005

**Grant and Scholarship Administration** 

Program is found in the following core budget(s): Grant/Scholarship Administration

2d. Provide a measure(s) of the program's efficiency.



Note: Funds may be returned based on a change in eligibility status between payment request and delivery or to correct award amounts.

3. Provide actual expenditures for the prior three fiscal years and planned expenditures for the current fiscal year. (Note: Amounts do not include fringe benefit costs.)



| PROGRA                                                                       | AM DESCRIPTION                                                |
|------------------------------------------------------------------------------|-