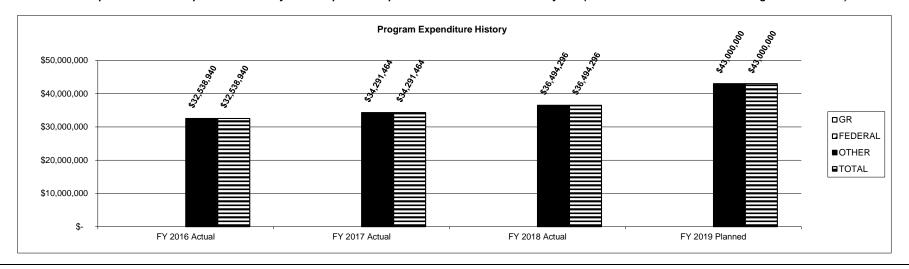

| \$20,020,225 | 7,738       | 21,831,488   |

<sup>\*\*</sup> Student numbers may be duplicated due to transfer

#### PROGRAM DESCRIPTION

HB Section(s):

3.065

Department of Higher Education

A+ Schools Program

Program is found in the following core budget(s): A+ Schools Program

2b. Provide a measure(s) of the program's quality.



#### 2c. Provide a measure(s) of the program's impact.



#### PROGRAM DESCRIPTION

Department of Higher Education HB Section(s): 3.065

A+ Schools Program
Program is found in the following core budget(s): A+ Schools Program

2d. Provide a measure(s) of the program's efficiency.



3. Provide actual expenditures for the prior three fiscal years and planned expenditures for the current fiscal year. (Note: Amounts do not include fringe benefit costs.)



| PROGRAM DESCR                                                                                                                     | IPTION                                |
|-----------------------------------------------------------------------------------------------------------------------------------|---------------------------------------|
| Department of Higher Education                                                                                                    | HB Section(s): 3.065                  |
| A+ Schools Program                                                                                                                | · · · · · · · · · · · · · · · · · · · |
| Program is found in the following core budget(s): A+ Schools Program