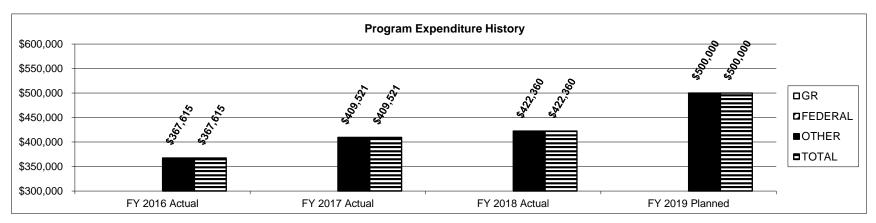

Note: Ninety percent of recipients are classified as independent students for federal financial aid purposes so only independent students are included in this measure.



# 2c. Provide a measure(s) of the program's impact.



#### PROGRAM DESCRIPTION

Department of Higher Education HB Section(s): 3.080

Marguerite Ross Barnett Scholarship

Program is found in the following core budget(s): Marguerite Ross Barnett Scholarship

2d. Provide a measure(s) of the program's efficiency.

Note: The FY 2020 and FY 2021 average awards assume a 2% tuition increase, resulting in larger awards to fewer students given level funding.



3. Provide actual expenditures for the prior three fiscal years and planned expenditures for the current fiscal year. (Note: Amounts do not include fringe benefit costs.)



| DDOCD AM DESCRIPTION                                                               |                                                         |  |  |  |  |  |  |
|------------------------------------------------------------------------------------|---------------------------------------------------------|--|--|--|--|--|--|
| PROGRAM DESCRIPTION                                                                |                                                         |  |  |  |  |  |  |
| Department of Higher Education                                                     | HB Section(s): 3.080                                    |  |  |  |  |  |  |
| Marguerite Ross Barnett Scholarship                                                | <u></u>                                                 |