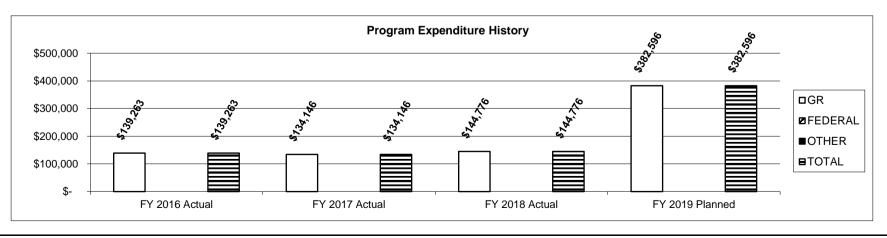

#### **FINANCIAL SUMMARY**

|                                           | FY 2018<br>ACTUAL | FY 2019<br>BUDGET | FY 2020<br>DEPT REQ | FY 2020<br>GOV REC |
|-------------------------------------------|-------------------|-------------------|---------------------|--------------------|
|                                           | DOLLAR            | DOLLAR            | DOLLAR              | DOLLAR             |
| HIGHER EDUCATION COORDINATION             | 1,108,686         | 3,254,735         | 59,019,468          | 19,134,129         |
| PROPRIETARY SCHOOL REGULATION             | 319,872           | 709,960           | 711,749             | 715,042            |
| MIDWEST HIGHER EDUCATION COMMISSION       | 115,000           | 115,000           | 115,000             | 115,000            |
| FEDERAL EDUCATION PROGRAMS                | 874,586           | 3,249,157         | 2,000,000           | 2,000,000          |
| FINANCIAL AID                             | 217,029,070       | 261,899,211       | 277,001,240         | 286,652,490        |
| WORKFORCE DEVELOPMENT                     | 0                 | 0                 | 0                   | 99,213,775         |
| HIGHER EDUCATION INITIATIVES              | 0                 | 200,000           | 200,000             | 20,200,000         |
| COMMUNITY COLLEGES                        | 139,260,289       | 145,570,515       | 153,811,150         | 143,570,515        |
| TECHNICAL COLLEGES                        | 5,364,459         | 5,530,371         | 5,827,107           | 5,530,371          |
| FOUR-YEAR COLLEGES & UNIVERSITIES         | 713,058,300       | 747,836,651       | 785,755,801         | 744,786,651        |
| UNIVERSITY OF MISSOURI - RELATED PROGRAMS | 8,334,288         | 11,867,007        | 13,142,007          | 13,475,810         |
| STATE LEGAL EXPENSE FUND TRANSFER         | 1,810,124         | 1                 | 1                   | 1                  |
| DEPARTMENT TOTAL                          | \$1,087,274,674   | \$1,180,232,608   | \$1,297,583,523     | \$1,335,393,784    |
| GENERAL REVENUE                           | 849,442,538       | 880,279,163       | 1,013,367,225       | 952,735,897        |
| DEPT HIGHER EDUCATION                     | 865,619           | 2,249,157         | 1,000,000           | 1,000,000          |
| DIV JOB DEVELOPMENT & TRAINING            | 0                 | 0                 | 0                   | 96,413,775         |
| SHOW-ME HEROES                            | 0                 | 0                 | 0                   | 500,000            |
| MO STUDENT GRANT PROGRAM GIFT             | 0                 | 50,000            | 50,000              | 50,000             |
| LOTTERY PROCEEDS                          | 123,975,409       | 127,809,700       | 127,809,700         | 127,809,700        |
| DHE OUT-OF-STATE PROGRM FUND              | 32,385            | 55,839            | 56,195              | 56,786             |
| DUAL CREDIT CERTIFICATION                 | 0                 | 0                 | 54,335              | 0                  |
| SPINAL CORD INJURY                        | 2,000,000         | 1,500,000         | 1,500,000           | 1,500,000          |
| STATE SEMINARY MONEYS                     | 38,232            | 275,000           | 275,000             | 275,000            |
| HEALTHY FAMILIES TRUST                    | 437,640           | 437,640           | 437,640             | 0                  |
| PROP SCHOOL CERT FUND                     | 219,872           | 309,960           | 311,749             | 315,042            |
| PROPRIETARY SCHOOL BOND FUND              | 100,000           | 400,000           | 400,000             | 400,000            |
| ADVANTAGE MISSOURI TRUST                  | 0                 | 50,000            | 0                   | 0                  |
| STATE SEMINARY                            | 0                 | 3,000,000         | 3,000,000           | 3,000,000          |
| GUARANTY AGENCY OPERATING                 | 18,735,808        | 36,716,149        | 22,221,679          | 22,237,584         |
| FEDERAL STUDENT LOAN RESERVE              | 89,665,704        | 120,000,000       | 120,000,000         | 120,000,000        |