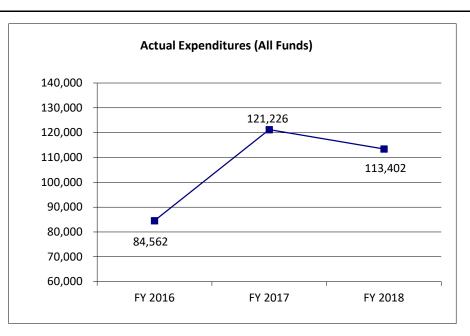

| 121,226           | 113,402           | N/A                    |
| Unexpended (All Funds)          | 51,238            | 14,574            | 22,398            | N/A                    |
| Unexpended, by Fund:            |                   |                   |                   |                        |
| General Revenue                 | 51,238            | 14,574            | 22,398            | N/A                    |
| Federal                         | 0                 | 0                 | 0                 | N/A                    |
| Other                           | 0                 | 0                 | 0                 | N/A                    |
|                                 | (1)               | (2)               | (3)               |                        |



Reverted includes the statutory three-percent reserve amount (when applicable).

Restricted includes any Governor's Expenditure Restrictions which remained at the end of the fiscal year (when applicable).

#### **NOTES:**

- (1) For FY 2016, a total of \$77,807 was disbursed to Public Safety Officer Survivor Grant students from designated Public Safety Officer Survivor Grant funds. In addition, a total of \$6,755 was disbursed to Marguerite Ross Barnett Memorial Scholarship students from designated Public Safety Officer Survivor Grant funds.
- (2) For FY 2017, the full \$121,226 was disbursed to Public Safety Officer Survivor Grant students.
- (3) For FY 2018, a total of \$106,634 was disbursed to Public Safety Officer Survivor Grant students from designated Public Safety Officer Survivo