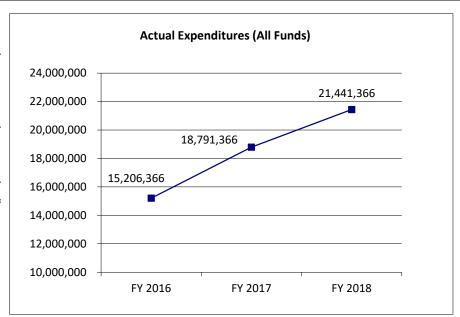

485,300)         | (320,300)              |
| Less Restricted (All Funds)                                 | 0                   | 0                 | 0                 | 0                      |
| Budget Authority (All Funds)                                | 17,206,366          | 19,191,366        | 21,691,366        | N/A                    |
| Actual Expenditures (All Funds)                             | 15,206,366          | 18,791,366        | 21,441,366        | N/A                    |
| Unexpended (All Funds)                                      | 2,000,000           | 400,000           | 250,000           | N/A                    |
| Unexpended, by Fund:<br>General Revenue<br>Federal<br>Other | 0<br>0<br>2,000,000 | 0<br>0<br>400,000 | 0<br>0<br>250,000 | N/A<br>N/A<br>N/A      |



Reverted includes the statutory three-percent reserve amount (when applicable).

Restricted includes any Governor's Expenditure Restrictions which remained at the end of the fiscal year (when applicable).

**NOTES:** FY 2017 includes a supplemental appropriation of \$1,014,700.

#### **CORE RECONCILIATION DETAIL**

# DEPARTMENT OF HIGHER EDUCATION ACADEMIC SCHLSHP PRGM-TRANSFER

## **5. CORE RECONCILIATION DETAIL**

|                 |             | Budget<br>Class | FTE  | GR         | Federal | Other       | Total       | Explanation                                                     |
|-----------------|-------------|-----------------|------|------------|---------|-------------|-------------|-----------------------------------------------------------------|
| TAFP AFTER VETO | ES