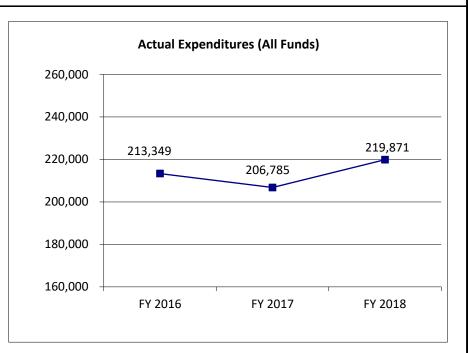

#### **FINANCIAL SUMMARY**

|                                           | FY 2018<br>ACTUAL | FY 2019<br>BUDGET | FY 2020<br>DEPT REQ | FY 2020<br>GOV REC |
|-------------------------------------------|-------------------|-------------------|---------------------|--------------------|
|                                           | DOLLAR            | DOLLAR            | DOLLAR              | DOLLAR             |
| HIGHER EDUCATION COORDINATION             | 1,108,686         | 3,254,735         | 59,019,468          | 19,134,129         |
| PROPRIETARY SCHOOL REGULATION             | 319,872           | 709,960           | 711,749             | 715,042            |
| MIDWEST HIGHER EDUCATION COMMISSION       | 115,000           | 115,000           | 115,000             | 115,000            |
| FEDERAL EDUCATION PROGRAMS                | 874,586           | 3,249,157         | 2,000,000           | 2,000,000          |
| FINANCIAL AID                             | 217,029,070       | 261,899,211       | 277,001,240         | 286,652,490        |
| WORKFORCE DEVELOPMENT                     | 0                 | 0                 | 0                   | 99,213,775         |
| HIGHER EDUCATION INITIATIVES              | 0                 | 200,000           | 200,000             | 20,200,000         |
| COMMUNITY COLLEGES                        | 139,260,289       | 145,570,515       | 153,811,150         | 143,570,515        |
| TECHNICAL COLLEGES                        | 5,364,459         | 5,530,371         | 5,827,107           | 5,530,371          |
| FOUR-YEAR COLLEGES & UNIVERSITIES         | 713,058,300       | 747,836,651       | 785,755,801         | 744,786,651        |
| UNIVERSITY OF MISSOURI - RELATED PROGRAMS | 8,334,288         | 11,867,007        | 13,142,007          | 13,475,810         |
| STATE LEGAL EXPENSE FUND TRANSFER         | 1,810,124         | 1                 | 1                   | 1                  |
| DEPARTMENT TOTAL                          | \$1,087,274,674   | \$1,180,232,608   | \$1,297,583,523     | \$1,335,393,784    |
| GENERAL REVENUE                           | 849,442,538       | 880,279,163       | 1,013,367,225       | 952,735,897        |
| DEPT HIGHER EDUCATION                     | 865,619           | 2,249,157         | 1,000,000           | 1,000,000          |
| DIV JOB DEVELOPMENT & TRAINING            | 0                 | 0                 | 0                   | 96,413,775         |
| SHOW-ME HEROES                            | 0                 | 0                 | 0                   | 500,000            |
| MO STUDENT GRANT PROGRAM GIFT             | 0                 | 50,000            | 50,000              | 50,000             |
| LOTTERY PROCEEDS                          | 123,975,409       | 127,809,700       | 127,809,700         | 127,809,700        |
| DHE OUT-OF-STATE PROGRM FUND              | 32,385            | 55,839            | 56,195              | 56,786             |
| DUAL CREDIT CERTIFICATION                 | 0                 | 0                 | 54,335              | 0                  |
| SPINAL CORD INJURY                        | 2,000,000         | 1,500,000         | 1,500,000           | 1,500,000          |
| STATE SEMINARY MONEYS                     | 38,232            | 275,000           | 275,000             | 275,000            |
| HEALTHY FAMILIES TRUST                    | 437,640           | 437,640           | 437,640             | 0                  |
| PROP SCHOOL CERT FUND                     | 219,872           | 309,960           | 311,749             | 315,042            |
| PROPRIETARY SCHOOL BOND FUND              | 100,000           | 400,000           | 400,000             | 400,000            |
| ADVANTAGE MISSOURI TRUST                  | 0                 | 50,000            | 0                   | 0                  |
| STATE SEMINARY                            | 0                 | 3,000,000         | 3,000,000           | 3,000,000          |
| GUARANTY AGENCY OPERATING                 | 18,735,808        | 36,716,149        | 22,221,679          | 22,237,584         |
| FEDERAL STUDENT LOAN RESERVE              | 89,665,704        | 120,000,000       | 120,000,000         | 120,000,000        |