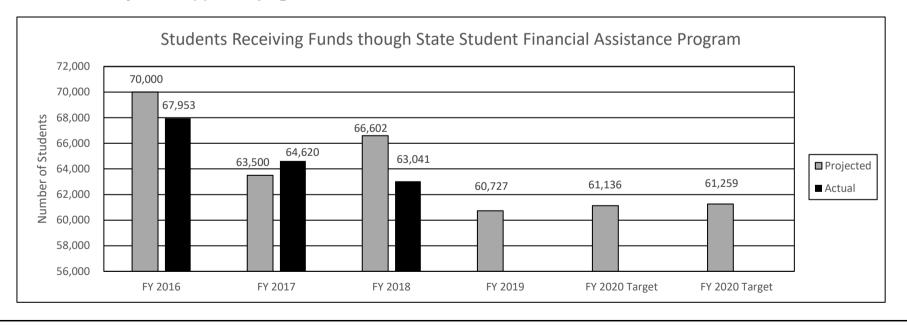

vice Officer Survivor Grant, the Marguerite Ross Barnett Scholarship, the Minority and Underrepresented Environmental Literacy Program, the Wartime Veteran's Survivors Grant and the Kids' Chance Scholarship. This program also continues to service student repayment and loan forgiveness under the Minority Teaching Scholarship. Servicing of repayment and loan forgiveness under the Advantage Missouri Program concluded in FY 2018. Beginning in FY 2018, the number of programs administered has been reduced to nine since the Minority Teaching Scholarship was not funded. This program should serve the maximum number of eligible students possible, effectively monitor student eligibility, and timely disburse state student financial aid funds.

#### 2a. Provide an activity measure(s) for the program.



#### PROGRAM DESCRIPTION

Department of Higher Education HB Section(s): 3.005

**Grant and Scholarship Administration** 

Program is found in the following core budget(s): Grant/Scholarship Administration

### 2b. Provide a measure(s) of the program's quality.



The DHE awards all of the state-appropriated funds only to eligible student aid applicants. Only students meeting all requirements of the program or programs for which they have applied receive awards.

## 2c. Provide a measure(s) of the program's impact.



#### PROGRAM DESCRIPTION

Department of Higher Education HB Section(s): 3.005

**Grant and Scholarship Administration** 

Program is found in the following core budget(s): Grant/Scholarship Administration

2d. Provide a measure(s) of the program's efficiency.



Note: Funds