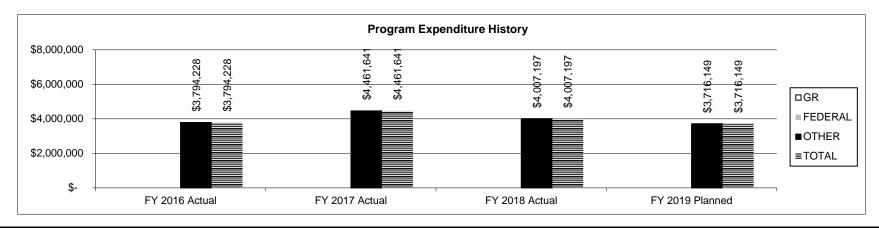

owers eligible.



# PROGRAM DESCRIPTION Department of Higher Education Missouri Student Loan Administration Program is found in the following core budget(s): Loan Program Administration

2d. Provide a measure(s) of the program's efficiency.

The MDHE call center measures the time it takes to provide a letter to defaulted student loan borrowers who have requested information about their loans. A letter issued within 2 days of the request is considered a timely response. The percent of timely responses is shown in the chart below. The MDHE has established a baseline goal for this measure of a 97% timely response rate.



3. Provide actual expenditures for the prior three fiscal years and planned expenditures for the current fiscal year. (Note: Amounts do not include fringe benefit costs.)



| PROGRAM DESCRIF                                                                             | PTION                                              |
|---------------------------------------------------------------------------------------------|----------------------------------------------------|
| Department of Higher Education                                                              | HB Section(s): 3.105                               |
| Missouri Student Loan Administration                                                        | · · · · · · · · · · · · · · · · · · ·              |
| Program is found in the following core budget(s): Loan Program Administration               |                                                    |
| 4. What are the sources of the "Other " funds?