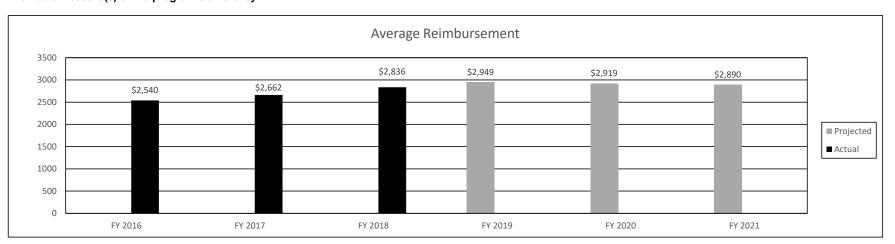

46    | 58                       | \$224,475    | 58          | \$223,094    |
| Total                         | 7,373                    | 18,573,176   | 7,580                    | \$20,020,225 | 7,738       | 21,831,488   |

<sup>\*\*</sup> Student numbers may be duplicated due to transfer

#### PROGRAM DESCRIPTION

HB Section(s):

3.065

Department of Higher Education

A+ Schools Program

Program is found in the following core budget(s): A+ Schools Program

2b. Provide a measure(s) of the program's quality.



#### 2c. Provide a measure(s) of the program's impact.



#### PROGRAM DESCRIPTION

Department of Higher Education HB Section(s): 3.065

A+ Schools Program
Program is found in the following core budget(s): A+ Schools Program

2d. Provide a measure(s) of the program's efficiency.



3. Provide actual expenditures for the prior three fiscal years and planned expenditures for the current fiscal year. (Note: Amounts do not include fringe benefit costs.)



| PROGRAM DESCR                                                                                                                     | IPTION                                |
|-----------------------------------------------------------------------------------------------------------------------------------|---------------------------------------|
| Department of Higher Education                                                                                                    | HB Section(s): 3.065                  |
| A+ Schools Program