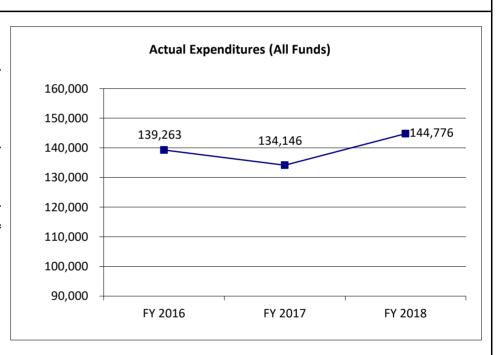

Appropriation (All Funds)       | 147,262 | 149,604 | 149,604 | 394,429     |
| Less Reverted (All Funds)       | (4,418) | (4,488) | (4,488) | (11,833)    |
| Less Restricted (All Funds)     | 0       | 0       | 0       | 0           |
| Budget Authority (All Funds)    | 142,844 | 145,116 | 145,116 | N/A         |
| Actual Expenditures (All Funds) | 139,263 | 134,146 | 144,776 | N/A         |
| Unexpended (All Funds)          | 3,581   | 10,970  | 340     | N/A         |
| Unexpended, by Fund:            |         |         |         |             |
| General Revenue                 | 3,581   | 10,970  | 340     | N/A         |
| Federal                         | 0       | 0       | 0       | N/A         |
| Other                           | 0       | 0       | 0       | N/A         |



Reverted includes the statutory three-percent reserve amount (when applicable).

Restricted includes any Governor's Expenditure Restrictions which remained at the end of the fiscal year (when applicable).

# NOTES:

## **CORE RECONCILIATION DETAIL**

# DEPARTMENT OF HIGHER EDUCATION GRANT & SCHOLARSHIP ADMIN

# **5. CORE RECONCILIATION DETAIL**

|                         | Budget |      |         |         |       |         |              |
|-------------------------|--------|------|---------|---------|-------|---------|--------------|
|                         | Class  | FTE  | GR      | Federal | Other | Total   | E            |
| TAFP AFTER VETOES       |        |      |         |         |       |         |              |
|                         | PS     | 8.85 | 354,254 | 0