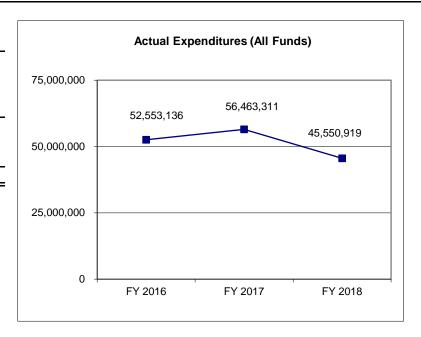

,293           (3,000)         (4,500)           0         (50,000)           93,956,293         94,004,793           52,553,136         56,463,311           41,403,157         37,541,482           1,046         806           40,855,079         37,540,675           547,032         1 | Actual         Actual         Actual           93,959,293         94,059,293         77,200,000           (3,000)         (4,500)         (6,000)           0         (50,000)         (194,000)           93,956,293         94,004,793         77,000,000           52,553,136         56,463,311         45,550,919           41,403,157         37,541,482         31,449,081           1,046         806         0           40,855,079         37,540,675         31,236,101           547,032         1         212,980 |



\*Restricted amount is as of:

Reverted includes Governor's standard 3 percent reserve (when applicable). Restricted includes any extraordinary expenditure restriction (when applicable).

NOTES:

- (1) Funding restricted including \$50,000 for the Pre-Apprenticeship Program.
- (2) Funding restricted including \$97,000 for the Pre-Apprenticeship Program and \$97,000 for the Certified Work Ready Community Program.

# **CORE RECONCILIATION DETAIL**

# DEPARTMENT OF HIGHER EDUCATION WORKFORCE PROGRAM

# **5. CORE RECONCILIATION DETAIL**

|              |                | Budget<br>Class | FTE   | GR      | Federal    | Other     | Total      | Explanation                                    |
|--------------|----------------|-----------------|-------|---------|------------|-----------|-------