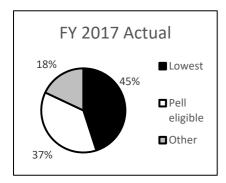

ilable funding, eligible students receive the highest award possible, up to the maximum established by statute.

For FY 2018, the program provided average awards of \$652 for students attending public 2-year institutions and \$1,709 for students attending public 4-year institutions, independent institutions, and State Technical College of Missouri. Approximately 42,580 students were served.

#### 2a. Provide an activity measure(s) for the program.



#### PROGRAM DESCRIPTION

Department of Higher Education HB Section(s): 3.055

Access Missouri Financial Assistance Program

Program is found in the following core budget(s): Access Missouri Financial Assistance Program

## 2b. Provide a measure(s) of the program's quality.

Percent of funds spent on students in the lowest income categories.









Note: The total percent of recipients that are Pell-eligible is the sum of the lowest and Pell-eligible categories.

## 2c. Provide a measure(s) of the program's impact.



**Note:** Total eligible applicants compared to the eligible applicants who received, or are projected to receive, the grant at a participating Missouri postsecondary institution for at least one semester in the applicable academic year.

#### PROGRAM DESCRIPTION

Department of Higher Education HB Section(s): 3.055

Access Missouri Financial Assistance Program

Program is found in the following core budget(s): Access Missouri Financial Assistance Program

2d. Provide a measure(s) of the program's efficiency.



Note: Average sector tuition compared to maximum annual award, which is a percentage of the statutory