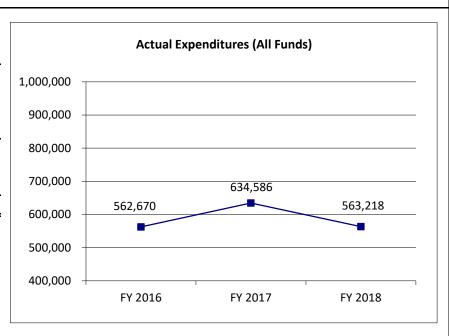

| 750,000           | 750,000           | N/A                    |
| Actual Expenditures (All Funds) | 562,670           | 634,586           | 563,218           | N/A                    |
| Unexpended (All Funds)          | 187,330           | 115,414           | 186,782           | N/A                    |
| Unexpended, by Fund:            |                   |                   |                   | 21/2                   |
| General Revenue                 | 0                 | 0                 | 0                 | N/A                    |
| Federal                         | 0                 | 0                 | 0                 | N/A                    |
| Other                           | 187,330           | 115,414           | 186,782           | N/A                    |



Reverted includes the statutory three-percent reserve amount (when applicable).

Restricted includes any Governor's Expenditure Restrictions which remained at the end of the fiscal year (when applicable).

#### **NOTES:**

#### **CORE RECONCILIATION DETAIL**

# DEPARTMENT OF HIGHER EDUCATION LOAN PROGRAM TAX REFUND OFFSE

#### **5. CORE RECONCILIATION DETAIL**

|                         | Budget |      |    |         |   |         |         |              |
|-------------------------|--------|------|----|---------|---|---------|---------|--------------|
|                         | Class  | FTE  | GR | Federal |   | Other   | Total   |              |
| TAFP AFTER VETOES       |        |      |    |         |   |         |         |              |
|                         | TRF    | 0.00