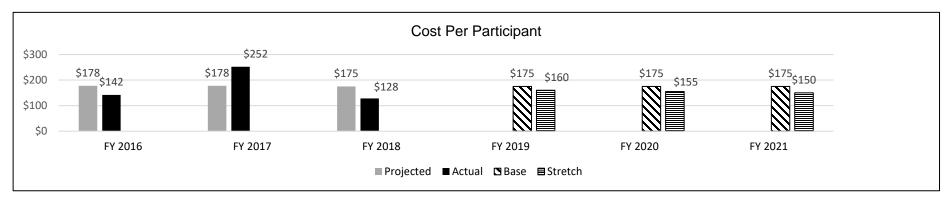

ouri's annual median wages is \$43,661.

Note 2: This graph represents participants' wages in the Wagner Peyser program. The Wagner Peyser program establishes and supports the job center and job center services.

Note 3: Midwestern Average reported by US Dept. of Labor for the reporting period of 7/1/2017-3/31/2018 for Wagner Peyser participants. States include Arkansas, Illinois, Indiana, Iowa, Kansas, Kentucky, Michigan, Minnesota, Nebraska, Ohio, Oklahoma, Tennessee, and Wisconsin.

Note 4: The data for FY16 and FY17 is unavailable due to changes in data reporting systems.

# PROGRAM DESCRIPTION Department of Higher Education Program Name: Workforce Programs Program is found in the following core budget(s): Workforce Programs

#### 2d. Provide a measure(s) of the program's efficiency.



Note 1: Overall cost per person receiving workforce services (adult population).

Note 2: Because our services are more intensive and the changes made with the co-enrollment process, we anticipate a higher cost per participant in the future.

# PROGRAM DESCRIPTION Department of Higher Education Program Name: Workforce Programs Program is found in the following core budget(s): Workforce Programs

3. Provide actual expenditures for the prior three fiscal years and planned expenditures for the current fiscal year. (Note: Amounts do not include fringe benefit costs.)



Note: Planned GR expenditures reflects 3% Governor's Reserve.

**4. What are the sources of the "Other " funds?**Special Employment Security Fund (Fund #0949)

5. What is the authorization for this program, i.e., federal or s