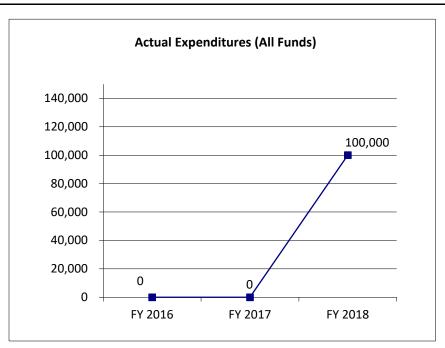

0                      |
| Budget Authority (All Funds)            | 400,000           | 400,000           | 400,000           | N/A                    |
| Actual Expenditures (All Funds)         | 0                 | 0                 | 100,000           | N/A                    |
| Unexpended (All Funds)                  | 400,000           | 400,000           | 300,000           | N/A                    |
| Unexpended, by Fund:<br>General Revenue | 0                 | 0                 | 0                 | N/A                    |
| Federal                                 | 0                 | 0                 | 0                 | N/A                    |
| Other                                   | 400,000           | 400,000           | 300,000           | N/A                    |



Reverted includes the statutory three-percent reserve amount (when applicable).

Restricted includes any Governor's Expenditure Restrictions which remained at the end of the fiscal year (when applicable).

**NOTES:** All funds received from security deposits are paid to students in the form of tuition refunds. Unexpended amounts represent the difference between the budget authority and the actual amount of the security deposits accessed during the year.

# **CORE RECONCILIATION DETAIL**

# DEPARTMENT OF HIGHER EDUCATION PROPRIETARY SCHOOL BOND

# **5. CORE RECONCILIATION DETAIL**

|                         | Budget<br>Class | FTE  | GR | Federal | Other   | Total   | E           |
|-------------------------|-----------------|------|----|---------|---------|---------|-------------|
| TAFP