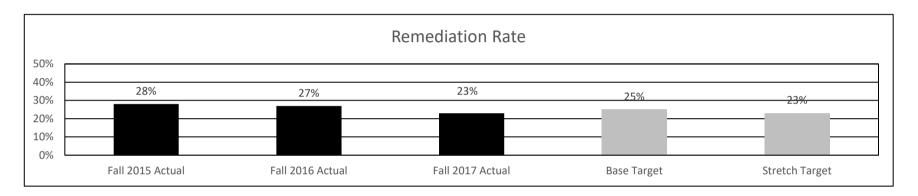

am is found in the following core budget(s): Coordination Administration |                      |

HB 1042 directed the CBHE to require public colleges and universities "to replicate best practices in remedial education." One of the best practices identified is developing alternative ways of delivering remedial education, such as the Corequisite Remediation Initiative. MDHE's Corequisite Remediation initiative in Missouri strives to increase college access and completion for underprepared students by placing them immediately in college-level coursework with additional academic support, rather than the multiple levels of traditional, non-credit remedial courses. The effort is producing results. Missouri's remedial education rate has decreased 13 percentage points over the past five years.



The Corequisite Remediation Initiative aims to increase gateway course completion within a student's first year of college by enrolling entering students into college-level math and English courses. Corequisite remediation provides those who need additional help with a concurrent course or lab that offers academic support. This reduces the time to degree completion and thus also reduces costs to students.



<sup>\*</sup> Incoming first-time full-time students (including transfers) who completed both gateway courses within two years of initial enrollment. DHE is using newly available data to replace a discontinued prior data source, and defined gateway courses may differ from prior reports.

| PROGRAM DESC                                                                  | CRIPTION