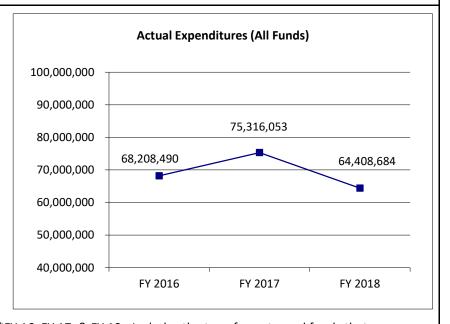

|                   |                   |                        |
| General Revenue                 | 0                 | 0                 | 0                 | N/A                    |
| Federal                         | 0                 | 0                 | 0                 | N/A                    |
| Other                           | 1,291,510         | 1,183,947         | 12,091,316        | N/A                    |
| Amount Available to Spend*      | 68,208,490        | 75,316,053        | 64,408,684        | ,                      |
| Actual Expenditures             | 68,208,490        | 75,316,053        | 64,408,684        | i                      |
| Actual Unexpended               | 0                 | 0                 | 0                 | ŀ                      |



\*FY 16, FY 17, & FY 18 - Includes the transfer, returned funds that were available to be re-spent, interest, and, if applicable, the beginning cash balance utilized.

Reverted includes the statutory three-percent reserve amount (when applicable).

Restricted includes any Governor's Expenditure Restrictions which remained at the end of the fiscal year (when applicable).

#### NOTES:

## **CORE RECONCILIATION DETAIL**

## DEPARTMENT OF HIGHER EDUCATION ACCESS MISSOURI

## 5. CORE RECONCILIATION DETAIL

|                         | Budget<br>Class | FTE  | GR | Federal |   | Other      | Total      |   |
|-------------------------|-----------------|------|----|---------|---|------------|------------|---|
| TAFP AFTER VETOES       |                 |      |    |         |   |            |