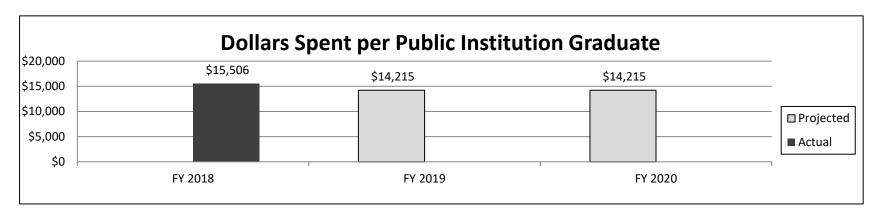

d is up to \$3,000 annually for those in the top 3 percent and up to \$1,000 for those in the 4th and 5th percentiles. Students in the top 3 percent must be awarded the full \$3,000 before students in the 4th and 5th percentiles can be awarded. Due to funding limitation, top 4th and 5th percentile students have never received awards. The scholarship can be renewed until the first bachelor's degree is received or the scholarship has been received for ten semesters, whichever occurs first.

#### 2a. Provide an activity measure(s) for the program.



# PROGRAM DESCRIPTION Department of Higher Education Academic Scholarship Program (Bright Flight) Program is found in the following core budget(s): Academic Scholarship Program (Bright Flight)

2b. Provide a measure(s) of the program's quality.



**Note:** Compares total recipients who graduated from public institutions in each fiscal year to total awards at public institutions in that year. This measure demonstrates the cost per student to achieve the program's purpose of encouraging students to pursue and complete a degree.

#### 2c. Provide a measure(s) of the program's impact.



**Note:** Percentages reflect eligible applicants scoring in the top three percent who received, or are projected to receive, the scholarship at a participating Missouri postsecondary institution for at least one semester in the applicable academic year. They do not reflect the unfunded top fourth and fifth percentiles.

#### PROGRAM DESCRIPTION

Department of Higher Education HB Section(s): 3.045

Academic Scholarship Program (Bright Flight)

Progra