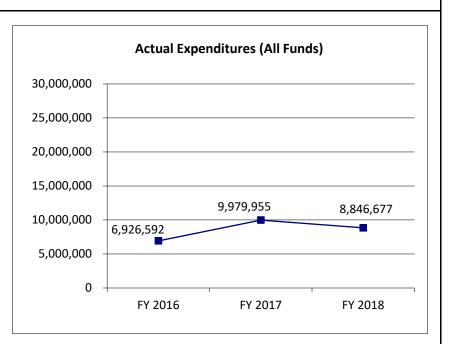

0                   | 0                   | 0                      |
| Budget Authority (All Funds)                       | 15,000,000          | 15,000,000          | 15,000,000          | N/A                    |
| Actual Expenditures (All Funds)                    | 6,926,592           | 9,979,955           | 8,846,677           | N/A                    |
| Unexpended (All Funds)                             | 8,073,408           | 5,020,045           | 6,153,323           | N/A                    |
| Unexpended, by Fund: General Revenue Federal Other | 0<br>0<br>8,073,408 | 0<br>0<br>5,020,045 | 0<br>0<br>6,153,323 | N/A<br>N/A<br>N/A      |
| - Guici                                            | 0,073,400           | 3,020,043           | 0,133,323           | 14/7                   |



Reverted includes the statutory three-percent reserve amount (when applicable).

Restricted includes any Governor's Expenditure Restrictions which remained at the end of the fiscal year (when applicable).

#### NOTES:

#### **CORE RECONCILIATION DETAIL**

# DEPARTMENT OF HIGHER EDUCATION COLLECTION PAYMENTS TRANSFER

#### **5. CORE RECONCILIATION DETAIL**

|                         | Budget<br>Class | FTE  | GR  | Federal  |   | Other      | Total      |             |
|-------------------------|-----------------|------|-----|----------|---|------------|------------|-------------|
| TAED AFTED VETOES       |                 | 116  | GIV | i euerai |   | Other      | Total      | E           |
| TAFP AFTER VETOES       |                 |      |     |          |   |            |