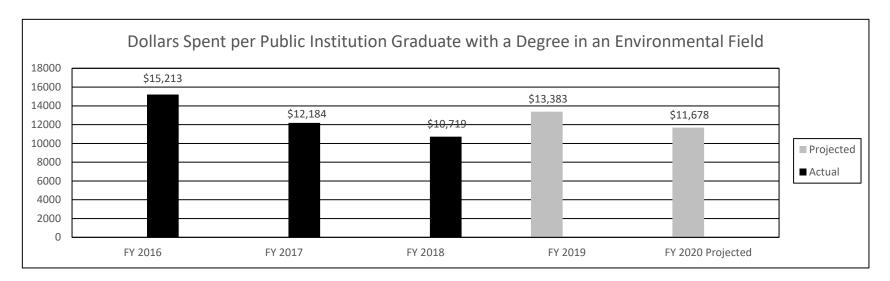

des scholarships to full-time students who pursue a bachelor's or master's degree in an environmental-related field of study at a Missouri college or university and who meet specified academic standards. Priority is given to minority and underrepresented students. This program should encourage applicants to persist toward and complete an environmentally-related degree by providing financial assistance to reduce the cost of education.

#### 2a. Provide an activity measure(s) for the program.



#### PROGRAM DESCRIPTION

Department of Higher Education HB Section(s): 3.100

Minority & Underrepresented Environmental Literacy Program

Program is found in the following core budget(s): Minority & Underrepresented Environmental Literacy Program

2b. Provide a measure(s) of the program's quality.



2c. Provide a measure(s) of the program's impact.



#### PROGRAM DESCRIPTION

HB Section(s):

3.100

Department of Higher Education

Minority & Underrepresented Environmental Literacy Program

Program is found in the following core budget(s): Minority & Underrepresented Environmental Literacy Program

2d. Provide a measure(s) of the program's efficiency.



3. Provide actual expenditures for the prior three fiscal years and planned expenditures for the current fiscal year. (Note: Amounts do not include fringe benefit costs.)



|   | PROGRAM DESCRIPTION                                                                                | DN                                             |
|---|----------------------------------------------------------------------------------------------------|-