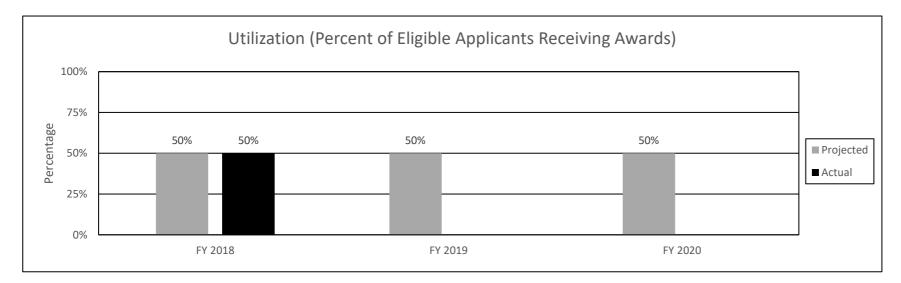

ents attending public 2-year institutions and \$1,709 for students attending public 4-year institutions, independent institutions, and State Technical College of Missouri. Approximately 42,580 students were served.

#### 2a. Provide an activity measure(s) for the program.



#### PROGRAM DESCRIPTION

Department of Higher Education HB Section(s): 3.055

Access Missouri Financial Assistance Program

Program is found in the following core budget(s): Access Missouri Financial Assistance Program

## 2b. Provide a measure(s) of the program's quality.

Percent of funds spent on students in the lowest income categories.









Note: The total percent of recipients that are Pell-eligible is the sum of the lowest and Pell-eligible categories.

## 2c. Provide a measure(s) of the program's impact.



**Note:** Total eligible applicants compared to the eligible applicants who received, or are projected to receive, the grant at a participating Missouri postsecondary institution for at least one semester in the applicable academic year.

#### PROGRAM DESCRIPTION

Department of Higher Education HB Section(s): 3.055

Access Missouri Financial Assistance Program

Program is found in the following core budget(s): Access Missouri Financial Assistance Program

2d. Provide a measure(s) of the program's efficiency.



Note: Average sector tuition compared to maximum annual award, which is a percentage of the statutory maximum award when the program is not fully funded. Percent of statutory maximum awards were 79% for FY 2017, 70% for FY 2018, 72% for FY 2019, and projected at 72% for FY 2020. C