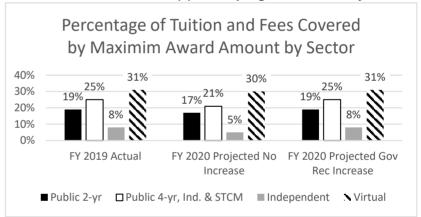

| 960,000          | 0.0              | 0                   |   |

RANK: 6 OF 7

Department of Higher Education

Division of Missouri Grants and Scholarships

Core - Access Missouri Financial Assistance Program DI#1555035

HB Section 3.055

- 6. PERFORMANCE MEASURES (If new decision item has an associated core, separately identify projected performance with & without additional funding.)
  - 6a. Provide an activity measure(s) for the program.

This NDI will not affect this program's activity measure.

6c. Provide a measure(s) of the program's impact.

This NDI will not affect this program's impact measure.

## 6b. Provide a measure(s) of the program's quality.

This NDI will not affect this program's quality measure.

#### 6d. Provide a measure(s) of the program's efficiency.



Note: Average sector tuition compared to maximum annual award, which is a percent of the statutory maximum award when the program is not full funded. Percent of statutory maximum awards were 79% for Fy 2017, 70% for FY 2018, 72% for FY 2019, and projected at 72% for FY 2020. Community college tuition is in-district. The virtual institution category was created in the 2018 legislative session.

OF 7

6

RANK:

| Department of Higher Education                                                                                                                            | Budget Unit 55651C                                                                                                                                                    |
|----------------------------------------------------------