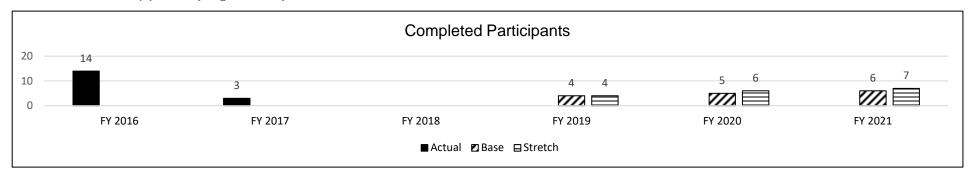

| FY2016    |        | FY2       | FY2017 |           | FY2018 |           | FY2020    | FY2021    |
|----------------------------|-----------|--------|-----------|--------|-----------|--------|-----------|-----------|-----------|
|                            | Projected | Actual | Projected | Actual | Projected | Actual | Projected | Projected | Projected |
| Employer Satisfaction Rate | N/A       | 80%    | N/A       | 80%    | N/A       | N/A    | 85%       | 90%       | 95%       |

Note 1: The data was provided by the sub-recipient, Tailor Institute.

**Department of Higher Education** 

HB Section(s):

3.135

Program Name: Workforce Autism Project

Program is found in the following core budget(s): Workforce Autism

# 2c. Provide a measure(s) of the program's impact.



Note 1: This program has participants who begin the program and exit the program at different stages and times. This program also places participants in employment.

Note 2: The program was not funded in FY18.

# 2d. Provide a measure(s) of the program's efficiency.



Note 1: The data was provided by the sub-recipient, Tailor Institute.

Note 2: The program was not funded in FY18.

**Department of Higher Education** 

HB Section(s):

3.135

Program Name: Workforce Autism Project

Program is found in the following core budget(s): Workforce Autism

3. Provide actual expenditures for the prior three fiscal years and planned expenditures for the current fiscal year. (Note: Amounts do not include fringe benefit costs.)



Note 1: Planned expenditures in FY19 reflect 3% Governor's Reserve.

N