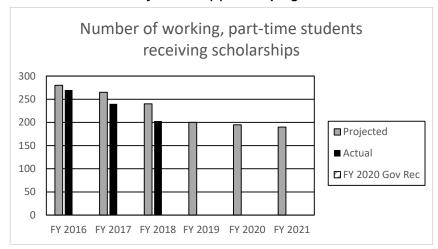

| 0                           |                         | 0                              |   |
| Grand Total                           | 0                        | 0.0                  | 0                         | 0.0                   | 0                           | 0.0                     | 0                           | 0.0                     | 0                              |   |

RANK: 6 OF 7

Department of Higher Education Budget Unit 55682C

Division of Missouri Grants and Scholarships

Core - Marguerite Ross Barnett Scholarship DI#1555040

HB Section 3.080

# 6. PERFORMANCE MEASURES (If new decision item has an associated core, separately identify projected performance with & without additional funding.)

## 6a. Provide an activity measure(s) for the program.



## 6b. Provide a measure(s) of the program's quality.

This NDI will not affect this program's quality measure.

# 6c. Provide a measure(s) of the program's impact.



# 6d. Provide a measure(s) of the program's efficiency.



| RAN                                                                                                                                                                                                                                                                                             | K:                             | 6                               | OF                                                                | 7                               | -                                                                                                     |
|-----