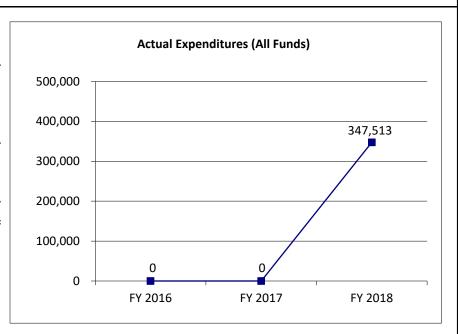

| 0                 | 500,000           | N/A                    |
| Actual Expenditures (All Funds) | 0                 | 0                 | 347,513           | N/A                    |
| Unexpended (All Funds)          | 0                 | 0                 | 152,487           | N/A                    |
| Unexpended, by Fund:            |                   |                   |                   |                        |
| General Revenue                 | 0                 | 0                 | 0                 | N/A                    |
| Federal                         | 0                 | 0                 | 152,487           | N/A                    |
| Other                           | 0                 | 0                 | 0                 | N/A                    |



Reverted includes the statutory three-percent reserve amount (when applicable).

Restricted includes any Governor's Expenditure Restrictions which remained at the end of the fiscal year (when applicable).

## NOTES:

## **CORE RECONCILIATION DETAIL**

# DEPARTMENT OF HIGHER EDUCATION STATE-WIDE STUDENT WEB PORTAL

# **5. CORE RECONCILIATION DETAIL**

|                 |             | Budget<br>Class | FTE  | GR | Federal | Other     | Total     | Explanation                                 |
|-----------------|-------------|-----------------|------|----|---------|-----------|-----------|---------------------------------------------|
| TAFP AFTER VETO | DES         |                 |      |    |         |           |           |                                             |
|