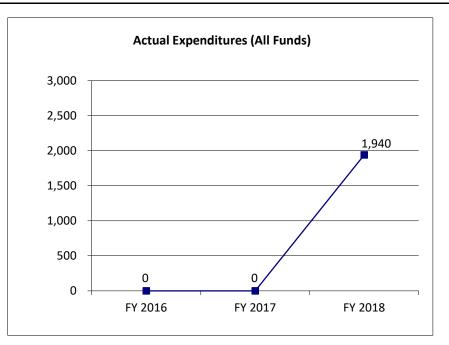

| 0                 | 0                      |
| Less Restricted (All Funds)                                 | 0                 | 0                 | 0                 | 0                      |
| Budget Authority (All Funds)                                | 15,000            | 15,000            | 15,000            | N/A                    |
| Actual Expenditures (All Funds)                             | 0                 | 0                 | 1,940             | N/A                    |
| Unexpended (All Funds)                                      | 15,000            | 15,000            | 13,060            | N/A                    |
| Unexpended, by Fund:<br>General Revenue<br>Federal<br>Other | 0<br>0<br>15,000  | 0<br>0<br>15,000  | 0<br>0<br>13,060  | N/A<br>N/A<br>N/A      |



Reverted includes the statutory three-percent reserve amount (when applicable).

Restricted includes any Governor's Expenditure Restrictions which remained at the end of the fiscal year (when applicable).

#### NOTES:

#### **CORE RECONCILIATION DETAIL**

# DEPARTMENT OF HIGHER EDUCATION ADVANTAGE MISSOURI PROGRAM

#### 5. CORE RECONCILIATION DETAIL

|                             |             | Budget<br>Class | FTE  | GR | Federal | Other    | Total    | Explanation                                        |
|-----------------------------|-------------|-----------------|------|----|---------|----------|----------|----------------------------------------------------|
| TAFP AFTER VETO             | ES          |                 |      |    |         |          |          |