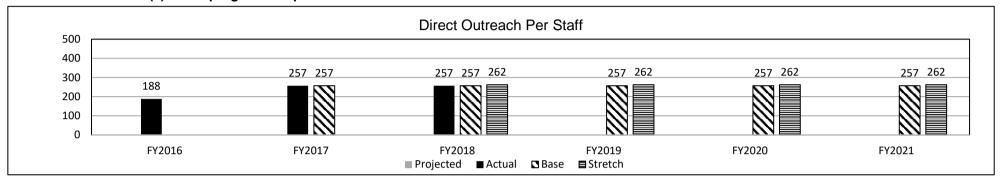

s is a new measure; therefore, data from previous years is not available.

Annual qualitative measure: The Missouri Workforce Development Board, representing businesses, policymakers, and training providers, must review the proposed work activities and performance report. The board approved FY2018 proposed activities and the FY2017 performance report. Background: the U.S. Dept. of Labor requires that research developed is reviewed and approved by the board to ensure that information is effective for stakeholder use.

Department: Economic Development HB Section(s): 3.135

Program Name: Research Team - (MERIC)

Program is found in the following core budget(s): Research Team - Missouri's Economic Research and Information Center (MERIC)

#### 2c. Provide a measure(s) of the program's impact.



- Note 1: Direct Outreach per Staff: Sum of MERIC reported customers assisted, people trained or in presentations, and delivered newsletter recipients in the year divided by staff level.
- Note 2: Calculate Stretch goal of 2% over Base for each year.
- Note 3: Break in series beginning in FY2017 when Labor Market Information technical assistance calls were added, setting a new baseline that more effectively captures outreach. Thus, direct outreach growth from FY2016 to FY2017 should not be interpreted as a large percent increase.

### 2d. Provide a measure(s) of the program's efficiency.



- Note 1: Annual Cost Per Research Product & Service: Sum of MERIC total funding (federal grants and state revenue) divided by sum of new research products and services in the year.
- Note 2: Calculat