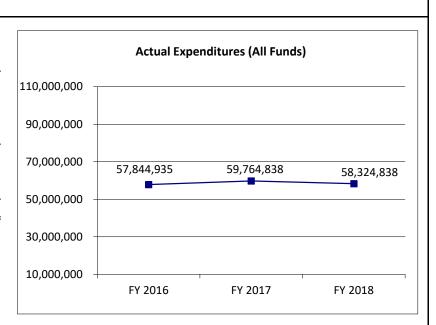

| 61,834,838        | 61,999,838        | N/A                    |
| Actual Expenditures (All Funds) | 57,844,935        | 59,764,838        | 58,324,838        | N/A                    |
| Unexpended (All Funds)          | 50,103            | 2,070,000         | 3,675,000         | N/A                    |
| Unexpended, by Fund:            |                   |                   |                   |                        |
| General Revenue                 | 0                 | 0                 | 0                 | N/A                    |
| Federal                         | 0                 | 0                 | 0                 | N/A                    |
| Other                           | 50,103            | 2,070,000         | 3,675,000         | N/A                    |



Reverted includes the statutory three-percent reserve amount (when applicable).

Restricted includes any Governor's Expenditure Restrictions which remained at the end of the fiscal year (when applicable).

#### **NOTES:**

#### **CORE RECONCILIATION DETAIL**

# DEPARTMENT OF HIGHER EDUCATION ACCESS MISSOURI TRANSFER

#### **5. CORE RECONCILIATION DETAIL**

|                 |             | Budget<br>Class | FTE  | GR         | Federal |   | Other       | Total       | Explanation                                                     |
|-----------------|-------------|-----------------|------|------------|---------|---|-------------|-------------|-----------------------------------------------------------------|
| TAFP AFTER VETO | DES         |                 |      |            |