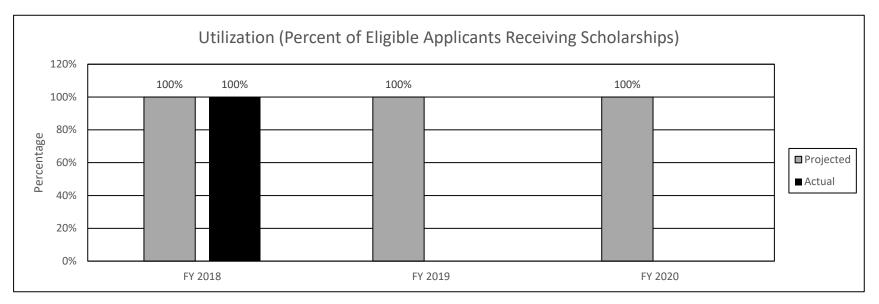

o Chapter 287, RSMo. The partnership allows more students to be served at higher amounts than either organization could serve alone.

# 2a. Provide an activity measure(s) for the program.



#### PROGRAM DESCRIPTION

Department of Higher Education HB Section(s): 3.095

Kids' Chance Scholarship Program

Program is found in the following core budget(s): Kids' Chance Scholarship Program

# 2b. Provide a measure(s) of the program's quality.



**Note:** Persistence represents recipients who received a Kids' Chance Scholarship or other state award in the prior academic year and current academic year. This measure compares the recipients who persisted to the total recipients each year. It does not account for students who may have graduated.

# 2c. Provide a measure(s) of the program's impact.



#### PROGRAM DESCRIPTION

Department of Higher Education HB Section(s): 3.095

Kids' Chance Scholarship Program

Program is found in the following core budget(s): Kids' Chance Scholarship Program

#### 2d. Provide a measure(s) of the program's efficiency.



**Note:** Award is based on the lesser of the student's actual tuition, tuition based on University of Missouri - Columbia rates, or private Kids' Chance award.

3. Provide actual expenditures for the prior three fiscal years and planned expenditures for the current fiscal year. (Note: Amounts do not include fringe benefit costs.)



| PROGRAM DES                                                                                                               | CRIPTION                                               |
|-------------------