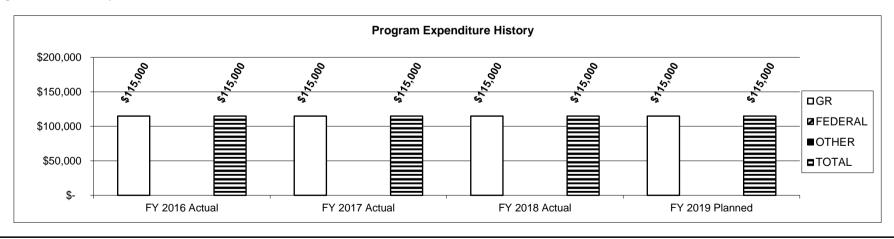

stretch targets are not applicable.





Department of Higher Education HB Section(s): 3.020

Midwestern Higher Education Compact

Program is found in the following core budget(s): Midwestern Higher Education Compact

2b. Provide a measure(s) of the program's quality.



# 2c. Provide a measure(s) of the program's impact.



<sup>\*</sup>Data for FY2018 will be available in December 2018.

Department of Higher Education HB Section(s): 3.020

Midwestern Higher Education Compact

Program is found in the following core budget(s): Midwestern Higher Education Compact

2d. Provide a measure(s) of the program's efficiency.



3. Provide actual expenditures for the prior three fiscal years and planned expenditures for the current fiscal year. (Note: Amounts do not include fringe benefit costs.)



|   | PROGRAM DESCRIPTION                                                                                                                    |
|---|----------------------------------------------------------------------------------------------------------------------------------------|
| D | epartment of Higher Education HB Section(s): 3.020                                                                                     |
| N | idwestern Higher Education Compact                                                                                                     |
| Ρ | rogram is found in the following core budget(s): Midwestern Higher Education Compact                                                   |
| 4 | What are the sources of the "Other " funds?