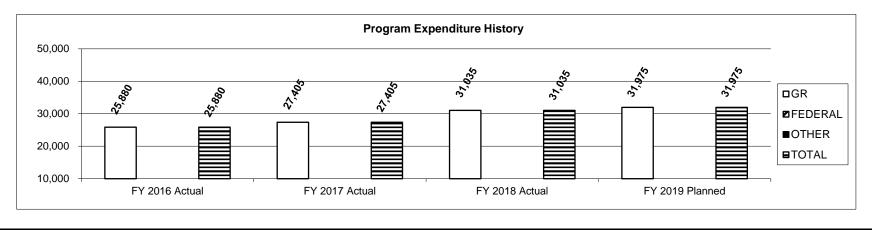

of Higher Education HB Section(s): 3.100

Minority & Underrepresented Environmental Literacy Program

Program is found in the following core budget(s): Minority & Underrepresented Environmental Literacy Program

2b. Provide a measure(s) of the program's quality.



2c. Provide a measure(s) of the program's impact.



#### PROGRAM DESCRIPTION

HB Section(s):

3.100

Department of Higher Education

Minority & Underrepresented Environmental Literacy Program

Program is found in the following core budget(s): Minority & Underrepresented Environmental Literacy Program

2d. Provide a measure(s) of the program's efficiency.



3. Provide actual expenditures for the prior three fiscal years and planned expenditures for the current fiscal year. (Note: Amounts do not include fringe benefit costs.)



|   | PROGRAM DESCRIPTION                                                                                | DN                                             |
|---|----------------------------------------------------------------------------------------------------|------------------------------------------------|
| D | Department of Higher Education                                                                     | HB Section(s): 3.100                           |
|   | Minority & Underrepresented Environmental Literacy Program                                         | <u></u>                                        |
|   | Program is found in the following core budget(s): Minority & Underrepresented Environment          | onmental Literacy Program                      |
| 4 | 4. What are