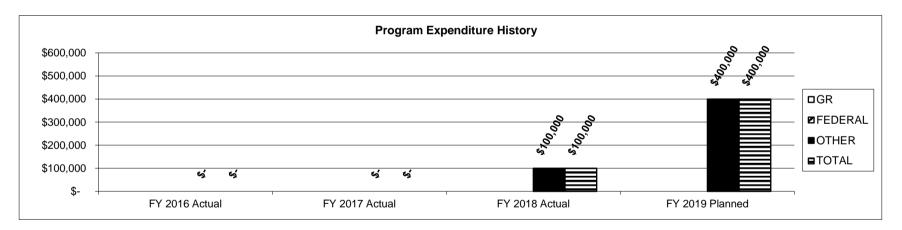

Bond** 

Program is found in the following core budget(s): Proprietary School Bond

2c. Provide a measure(s) of the program's impact.

In FY 2018, nine former student of Missouri Tech, which closed without providing options for students to complete their programs of study, received a total of \$100,000 in reimbursement from the security deposit posted by the school via the Proprietary School Bond Fund. Students paid out of pocket in excess of \$124,000 and were reimbursed \$100,000 (average of \$11,111), which is approximately an 80 percent reimbursement rate.

2d. Provide a measure(s) of the program's efficiency.

N/A

3. Provide actual expenditures for the prior three fiscal years and planned expenditures for the current fiscal year. (Note: Amounts do not include fringe benefit costs.)



4. What are the sources of the "Other " funds?

Proprietary School Bond Fund (0760)

5. What is the authorization for this program, i.e., federal or state statute, etc.? (Include the federal program number, if applicable.)

Section 173.612, RSMo

6. Are there federal matching requirements? If yes, please explain.

No

7. Is this a federally mandated program? If yes, please explain.

No

| Department of Hig   | ther Education                      |            |           |         | <b>Budget Unit</b> | 55550C           |                |            |         |
|---------------------|-------------------------------------|------------|-----------|---------|--------------------|------------------|----------------|------------|---------|
| Division of Coordin | nation Administr