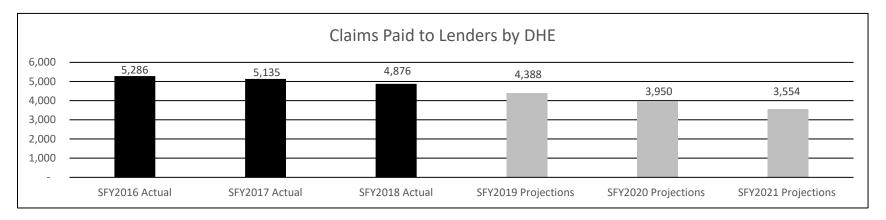

| Federal Student Loan Reserve                                                        | _              |       |
| Program is found in the following core budget(s): Federal Student Loan Reserve Fund |                |       |

### 2a. Provide an activity measure(s) for the program.

The recovery rate represents the percentage (%) of DHE's outstanding defaulted loan balances recovered through collections in a given year. The MDHE's baseline goal for next year is to recover 23 percent of its default portfolio. Although this measure does reflect the effectiveness of collections efforts, direct control over this metric is limited, so DHE hopes to replace this measure with one demonstrating its effectiveness in helping defaulted borrowers regain eligibility for Title IV financial assistance.



#### 2b. Provide a measure(s) of the program's quality.



| PROGRAM DES                    | SCRIPTION            |
|--------------------------------|----------------------|
| Department of Higher Education | HB Section(s): 3.115 |
| Federal Student Loan Reserve   | <u></u>              |

### Program is found in the following core budget(s): Federal Student Loan Reserve Fund

#### 2c. Provide a measure(s) of the program's impact.

This measure demonstrates DHE's impact in helping defaulted borrowers regain eligibility for Title IV financial assistance. Accounts are monitored each month to verify they have maintained eligibility. If a defaulted student loan borrower falls behind in their repayment, DHE makes additional efforts are made to contact the borrower to encourage them to contin