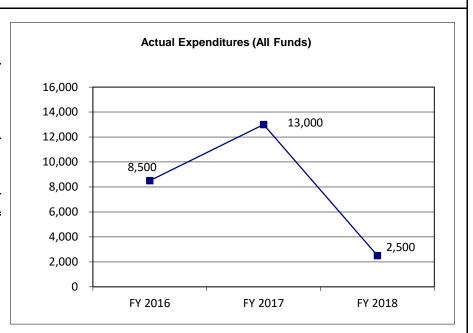

Budget Authority (All Funds)    | 100,000 | 100,000 | 100,000 | N/A         |
|                                 |         |         |         |             |
| Actual Expenditures (All Funds) | 8,500   | 13,000  | 2,500   | N/A         |
| Unexpended (All Funds)          | 91,500  | 87,000  | 97,500  | N/A         |
|                                 |         |         |         |             |
| Unexpended, by Fund:            |         |         |         |             |
| General Revenue                 | 0       | 0       | 0       | N/A         |
| Federal                         | 0       | 0       | 0       | N/A         |
| Other                           | 91,500  | 87,000  | 97,500  | N/A         |
|                                 |         |         |         |             |



Reverted includes the statutory three-percent reserve amount (when applicable).

Restricted includes any Governor's Expenditure Restrictions which remained at the end of the fiscal year (when applicable).

### NOTES:

# **CORE RECONCILIATION DETAIL**

# DEPARTMENT OF HIGHER EDUCATION ADVANCED PLACEMENT GRANTS

# **5. CORE RECONCILIATION DETAIL**

|                         | Budget<br>Class | FTE  | GR | Federal |   | Other   | Total   |              |
|-------------------------|-----------------|------|----|---------|---|---------|---------|--------------|
| TAFP AFTER VETOES       |                 |      |    |         |   |         |         |              |
|                         | PD              | 0.00 | 0  | 0       | ) | 100,000 | 100,000 |              |
|