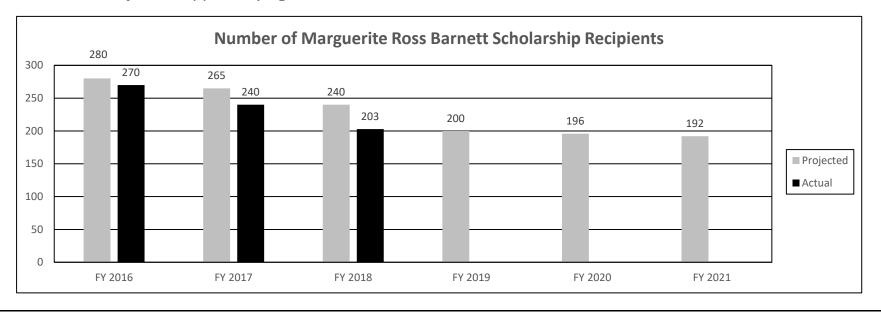

| HB Section(s): | 3.080 |
| Marguerite Ross Barnett Scholarship                                                   | _              |       |
| Program is found in the following core budget(s): Marguerite Ross Barnett Scholarship |                |       |

# 1a. What strategic priority does this program address?

Affordability, Access and success

# 1b. What does this program do?

This program awards need-based scholarships to part-time undergraduate students who are employed and compensated for at least 20 hours of work per week. Providing this assistance to working students ensures they have adequate academic, career development, and support services to complete a college credential and can afford to do so.

# 2a. Provide an activity measure(s) for the program.



#### PROGRAM DESCRIPTION

Department of Higher Education HB Section(s): 3.080

Marguerite Ross Barnett Scholarship

Program is found in the following core budget(s): Marguerite Ross Barnett Scholarship

# 2b. Provide a measure(s) of the program's quality.

Note: Ninety percent of recipients are classified as independent students for federal financial aid purposes so only independent students are included in this measure.



# 2c. Provide a measure(s) of the program's impact.



#### PROGRAM DESCRIPTION

Department of Higher Education HB Section(s): 3.080

Marguerite Ross Barnett Scholarship

Program is found in the following core budget(s): Marguerite Ross Barnett Scholarship

2d. Provide a measure(s) of the program's efficiency.

Note: The FY 2020 and FY 2021 average awards assume a 2%