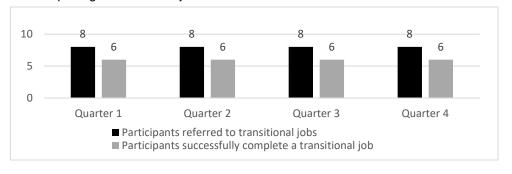

essfully completing a transitional job.

#### 6b. Provide a measure(s) of the program's quality.

98% of surveyed employers are projected to be satisfied with workforce services received through staff assistance. 375 employers participated in the survey for FY18.

|                          | FY2       | 018    | FY2019    | FY2020    |
|--------------------------|-----------|--------|-----------|-----------|
|                          | Projected | Actual | Projected | Projected |
| Employer<br>Satisfaction |           |        |           |           |
| Rate                     | 94%       | 95.5%  | 98%       | 98%       |

#### 6d. Provide a measure(s) of the program's efficiency.

This request is projected to result in 75% of participants successfully completing a transitional job.



**RANK**: 999

| Department of Higher Education                                                                      |