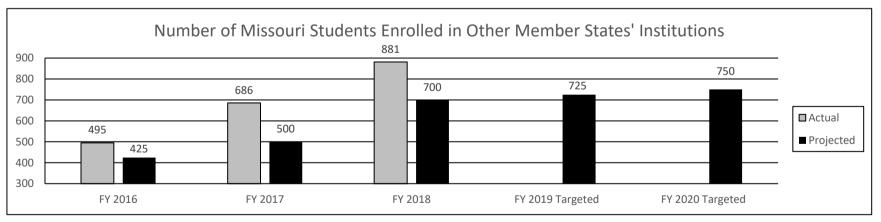

16-2017, MHEC estimated that Missouri saved \$2.8 million through MHEC's contracts for computing hardware, computing software, technology services, and the Master Property Program. Additionally, MHEC conducts research that is valuable to the state, and convenes member states collectively address pressing issues in higher education.

Department of Higher Education HB Section(s): 3.020

**Midwestern Higher Education Compact** 

Program is found in the following core budget(s): Midwestern Higher Education Compact

# 2a. Provide an activity measure(s) for the program.

MDHE does not have direct influence on the measures contained below, which are also somewhat dependent on other states membership in the Midwestern Higher Education Compact. Thus, base and stretch targets are not applicable.





Department of Higher Education HB Section(s): 3.020

Midwestern Higher Education Compact

Program is found in the following core budget(s): Midwestern Higher Education Compact

2b. Provide a measure(s) of the program's quality.



# 2c. Provide a measure(s) of the program's impact.



<sup>\*</sup>Data for FY2018 will be available in December 2018.

Department of Higher Education HB Section(s): 3.020

Midwestern Higher Education Compact

Program is found in the following core budget(s): Midwestern Higher Education Compact

2d. Provide a measure(s) of the program's efficiency.



3. Provide actual expenditures for the prior three fiscal years and planned expenditures for the current fiscal year. (Note: Amounts do not include fringe benefit costs.)



|   | PROGRAM DESCRIPTION