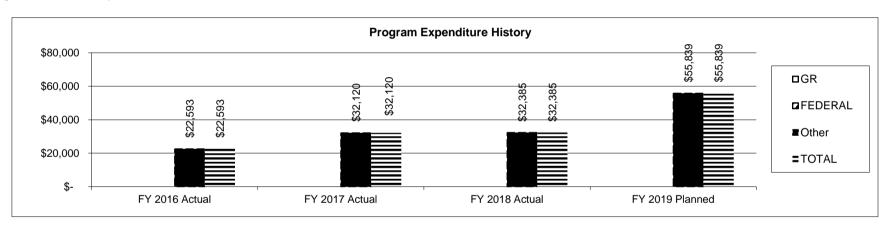

following core budget(s): Coordination Administration |                      |

2d. Provide a measure(s) of the program's efficiency.

**Percent of approvals completed within the established timeline.** Data to measure efficiency is based on initial contact by the out-of-state institution through time of approval, based on the following parameters:

- 1. Date the application materials were sent from MDHE to the institution-goal was within 10 working days; 100% met.
- 2. Date official authorization was issued-goal was within 20 working days; 100% met.

100 percent of approvals completed within the established timeline.

3. Provide actual expenditures for the prior three fiscal years and planned expenditures for the current fiscal year. (Note: Amounts do not include fringe benefit costs.)



| PROGRAM DESCRIPTION                                                                    |                                                     |  |
|----------------------------------------------------------------------------------------|-----------------------------------------------------|--|
| Department of Higher Education                                                         | HB Section(s): 3.005                                |  |
| Out-of-State Program Approval                                                          | · · · · · · · · · · · · · · · · · · ·               |  |
| Program is found in the following core budget(s): Coordination Administration          |                                                     |  |
| 4. What are the sources of the "Other " funds?