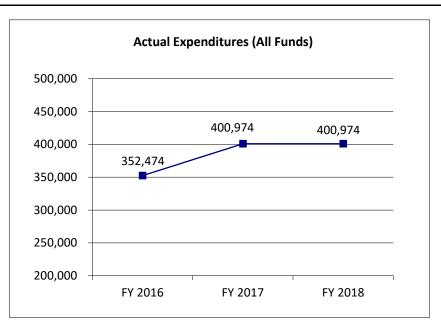

| 400,974           | 400,974           | N/A                    |
| Actual Expenditures (All Funds) | 352,474           | 400,974           | 400,974           | N/A                    |
| Unexpended (All Funds)          | 0                 | 0                 | 0                 | N/A                    |
| Unexpended, by Fund:            |                   |                   |                   |                        |
| General Revenue                 | 0                 | 0                 | 0                 | N/A                    |
| Federal                         | 0                 | 0                 | 0                 | N/A                    |
| Other                           | 0                 | 0                 | 0                 | N/A                    |



Reverted includes the statutory three-percent reserve amount (when applicable).

Restricted includes any Governor's Expenditure Restrictions which remained at the end of the fiscal year (when applicable).

#### NOTES:

#### **CORE RECONCILIATION DETAIL**

# DEPARTMENT OF HIGHER EDUCATION M ROSS BARNETT SCHLS-TRANSFER

#### **5. CORE RECONCILIATION DETAIL**

|                 |              | Budget<br>Class | FTE   | GR        | Federal | Other | Total     | Explanation                                            |
|-----------------|--------------|-----------------|-------|-----------|---------|-------|-----------|--------------------------------------------------------|
| TAFP AFTER VETO | DES          |                 |       |           |         |       |           |