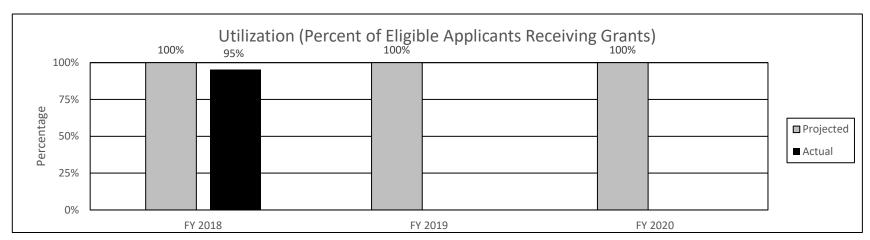

ble students as possible whose families have suffered a significant personal and financial loss.

# 2a. Provide an activity measure(s) for the program.



## PROGRAM DESCRIPTION

Department of Higher Education HB Section(s): 3.085

Public Service Officer Survivor Grant Program

Program is found in the following core budget(s): Public Service Officer Survivor Grant Program

# 2b. Provide a measure(s) of the program's quality.



**Note:** Persistence represents recipients who received a Public Safety Officer Survivor Grant or other state award in the prior academic year and current academic year. This measure compares the recipients who persisted to the total recipients each year. It does not account for students who may have graduated.

# 2c. Provide a measure(s) of the program's impact.



This program does not have an application deadline in order to serve as many qualifying students as possible. This makes it difficult to project the number of eligible applicants who may receive a grant.

# PROGRAM DESCRIPTION

Department of Higher Education HB Section(s): 3.085

**Public Service Officer Survivor Grant Program** 

Program is found in the following core budget(s): Public Service Officer Survivor Grant Program

2d. Provide a measure(s) of the program's efficiency.



3. Provide actual expenditures for the prior three fiscal years and planned expenditures for the current fiscal year. (Note: Amounts do not include fringe benefit costs.)



| PROGRAM DESC                                                                         | RIPTION