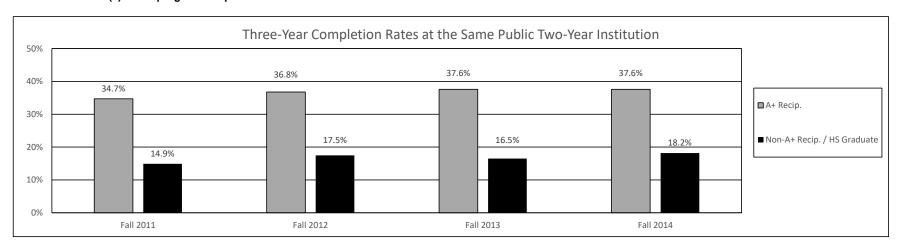

074,260 |
| Area Technical Schools        | 113                      | \$408,521    | 157                      | \$692,939    | 124         | \$534,135    |
| Private Two-Year Institutions | 42                       | \$163,746    | 58                       | \$224,475    | 58          | \$223,094    |
| Total                         | 7,373                    | 18,573,176   | 7,580                    | \$20,020,225 | 7,738       | 21,831,488   |

<sup>\*\*</sup> Student numbers may be duplicated due to transfer

#### PROGRAM DESCRIPTION

HB Section(s):

3.065

Department of Higher Education

A+ Schools Program

Program is found in the following core budget(s): A+ Schools Program

2b. Provide a measure(s) of the program's quality.



#### 2c. Provide a measure(s) of the program's impact.



#### PROGRAM DESCRIPTION

Department of Higher Education HB Section(s): 3.065

A+ Schools Program
Program is found in the following core budget(s): A+ Schools Program

2d. Provide a measure(s) of the program's efficiency.



3. Provide actual expenditures for the prior three fiscal years and planned expenditures for the current fiscal year. (Note: Amounts do not include fringe benefit costs.)



| PROGRAM DESCR                                                                                                                     | IPTION                                |
|-----------------------------------------------------------------------------------------------------------------------------------|---------------------------------------|
| Department of Higher Education