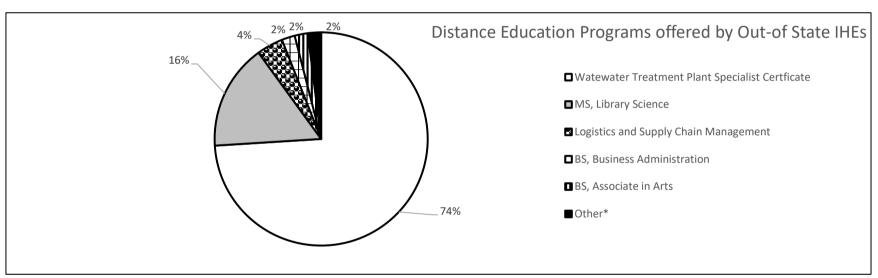

005

#### 2b. Provide a measure(s) of the program's quality.

All institutions must provide documentation of accreditation and assure that they are following the CBHE Principles of Good Practice for Distance Learning and Web-Based Courses. All students can file a formal complaint with the Missouri Department of Higher Education if these schools are in violation of any of these practices as well as complaints of a more general nature. There have been no complaints filed on any of our certified schools.

#### 2c. Provide a measure(s) of the program's impact.

This program serves a total of 93 Missouri students. 91 of these students are participating in online education classes from California institutions, and two students participate in online education classes from Illinois institutions.



<sup>\*</sup>Other includes BS, Recreation, MS, Public Administration, Process Technology, and Computer Science

| PROGRAM DESC                                                                  | CRIPTION             |
|-------------------------------------------------------------------------------|----------------------|
|                                                                               |                      |
| Department of Higher Education                                                | HB Section(s): 3.005 |
| Out-of-State Program Approval                                                 |                      |
| Program is found in the following core budget(s): Coordination Administration |                      |

2d. Provide a measure(s) of the program's efficiency.