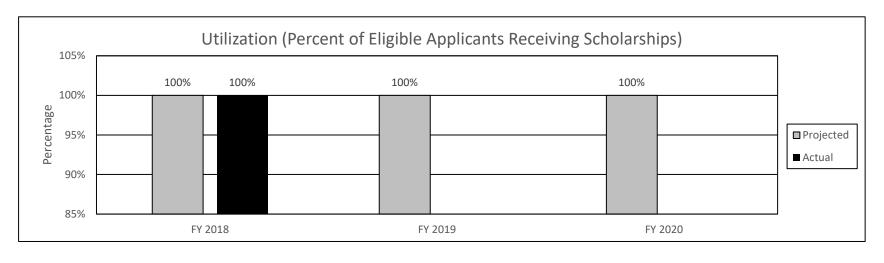

achelor's or master's degree in an environmental-related field of study at a Missouri college or university and who meet specified academic standards. Priority is given to minority and underrepresented students. This program should encourage applicants to persist toward and complete an environmentally-related degree by providing financial assistance to reduce the cost of education.

#### 2a. Provide an activity measure(s) for the program.



#### PROGRAM DESCRIPTION

Department of Higher Education HB Section(s): 3.100

Minority & Underrepresented Environmental Literacy Program

Program is found in the following core budget(s): Minority & Underrepresented Environmental Literacy Program

2b. Provide a measure(s) of the program's quality.



2c. Provide a measure(s) of the program's impact.



#### PROGRAM DESCRIPTION

HB Section(s):

3.100

Department of Higher Education

Minority & Underrepresented Environmental Literacy Program

Program is found in the following core budget(s): Minority & Underrepresented Environmental Literacy Program

2d. Provide a measure(s) of the program's efficiency.



3. Provide actual expenditures for the prior three fiscal years and planned expenditures for the current fiscal year. (Note: Amounts do not include fringe benefit costs.)



|   | PROGRAM DESCRIPTION                                                                                | DN                                             |
|---|----------------------------------------------------------------------------------------------------|------------------------------------------------|
| D