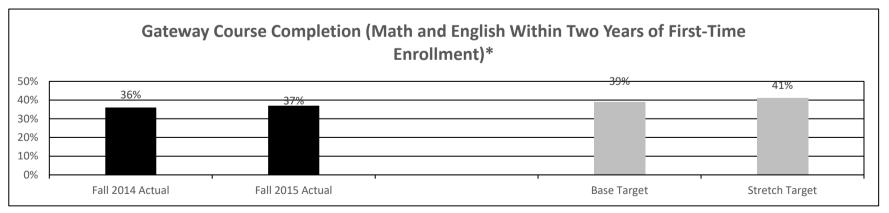

e in Missouri strives to increase college access and completion for underprepared students by placing them immediately in college-level coursework with additional academic support, rather than the multiple levels of traditional, non-credit remedial courses. The effort is producing results. Missouri's remedial education rate has decreased 13 percentage points over the past five years.



The Corequisite Remediation Initiative aims to increase gateway course completion within a student's first year of college by enrolling entering students into college-level math and English courses. Corequisite remediation provides those who need additional help with a concurrent course or lab that offers academic support. This reduces the time to degree completion and thus also reduces costs to students.



<sup>\*</sup> Incoming first-time full-time students (including transfers) who completed both gateway courses within two years of initial enrollment. DHE is using newly available data to replace a discontinued prior data source, and defined gateway courses may differ from prior reports.

| PROGRAM DESC                                                                  | CRIPTION             |   |
|-------------------------------------------------------------------------------|----------------------|---|
| Department of Higher Education                                                | HB Section(s): 3.005 | _ |
| Coordination Administration                                                   | <u> </u>             |   |
| Program is found in the following core budget(s): Coordination Administ