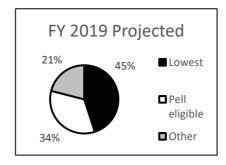

le funding, eligible students receive the highest award possible, up to the maximum established by statute.

For FY 2018, the program provided average awards of \$652 for students attending public 2-year institutions and \$1,709 for students attending public 4-year institutions, independent institutions, and State Technical College of Missouri. Approximately 42,580 students were served.

#### 2a. Provide an activity measure(s) for the program.



#### PROGRAM DESCRIPTION

Department of Higher Education HB Section(s): 3.055

Access Missouri Financial Assistance Program

Program is found in the following core budget(s): Access Missouri Financial Assistance Program

## 2b. Provide a measure(s) of the program's quality.

Percent of funds spent on students in the lowest income categories.









Note: The total percent of recipients that are Pell-eligible is the sum of the lowest and Pell-eligible categories.

## 2c. Provide a measure(s) of the program's impact.



**Note:** Total eligible applicants compared to the eligible applicants who received, or are projected to receive, the grant at a participating Missouri postsecondary institution for at least one semester in the applicable academic year.

#### PROGRAM DESCRIPTION

Department of Higher Education HB Section(s): 3.055

Access Missouri Financial Assistance Program

Program is found in the following core budget(s): Access Missouri Financial Assistance Program

2d. Provide a measure(s) of the program's efficiency.



Note: Average sector tuition compared to maximum annual award, which is a percentage of the statutory maxi