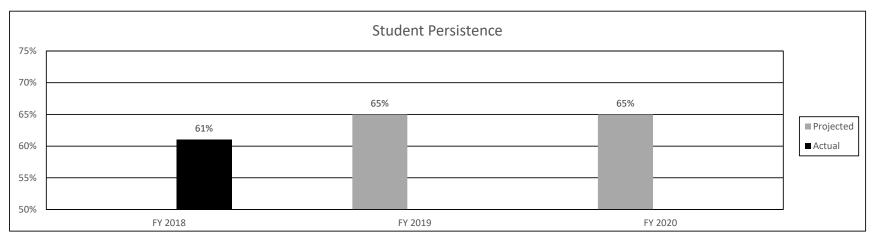

from combat after 9/11/2001. Grants include tuition (capped at the rate charged by the University of Missouri - Columbia), plus up to \$2,000 for room and board and \$500 for books per semester. Based on 12 semester credit hours of attendance, the maximum annual award for FY 2019 would be \$11,835 per grant. The grant encourages persistence and completion by reducing the cost of education for as many eligible students as possible whose families have suffered significant personal and financial loss.

# 2a. Provide an activity measure(s) for the program.



# PROGRAM DESCRIPTION Department of Higher Education Wartime Veterans Survivor Grant Program Program is found in the following core budget(s): Wartime Veterans Survivor Grant Program

# 2b. Provide a measure(s) of the program's quality.



**Note:** Persistence represents recipients who received Wartime Veteran's Survivors Grant or other state award in the prior academic year and current academic year. This measure compares the recipients who persisted to the total recipients each year. It does not account for students who may have graduated.

## 2c. Provide a measure(s) of the program's impact.

To demonstrate the program's impact the number of students paid will be compared to the number of eligible applicants, including those on the waiting list, to determine the number of eligible applicants receiving the grant.



**Note:** Beginning with FY 2018, the percent of eligible applicants who are funded is expected to decline as the number of eligible applicants exceeds the 25 recipient limit. Although there is a priority de