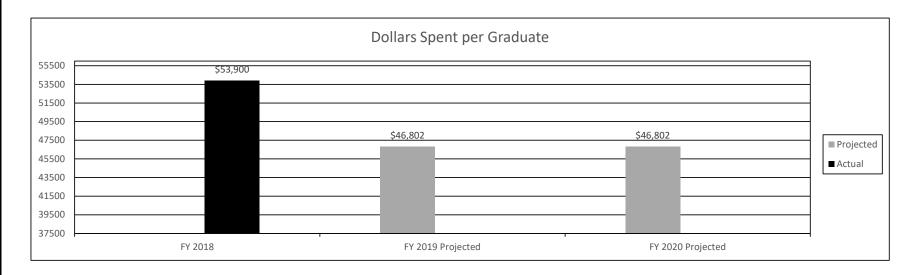

s) of the program's impact.

To demonstrate the program's impact the number of students paid will be compared to the number of eligible applicants, including those on the waiting list, to determine the number of eligible applicants receiving the grant.



**Note:** Beginning with FY 2018, the percent of eligible applicants who are funded is expected to decline as the number of eligible applicants exceeds the 25 recipient limit. Although there is a priority deadline for renewal students, applications can be filed year round, making projections difficult.

# PROGRAM DESCRIPTION Department of Higher Education Wartime Veterans Survivor Grant Program Program is found in the following core budget(s): Wartime Veterans Survivor Grant Program

2d. Provide a measure(s) of the program's efficiency.



3. Provide actual expenditures for the prior three fiscal years and planned expenditures for the current fiscal year. (Note: Amounts do not include fringe benefit costs.)



| PROGRAM DESCRIPTION                                                                                       |                                 |  |  |  |  |  |  |
|-----------------------------------------------------------------------------------------------------------|---------------------------------|--|--|--|--|--|--|
| Department of Higher Education                                                                            | HB Section(s): 3.090            |  |  |  |  |  |  |
| Wartime Veterans Survivor Grant Program                                                                   |