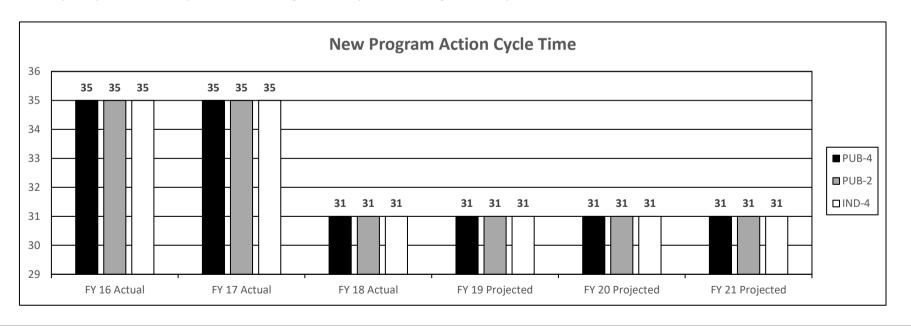

iew (minor program changes), routine review (new programs meeting specific criteria for expedited review), and comprehensive review (unusually complex submissions meeting specific criteria that place it outside of routine review and requiring a longer, more intense review).

• Cycle time measures the level of efficiency in processing new program and program change requests at the staff and routine levels of review. For all requests at the staff and routine levels received by the first of the month, MDHE staff will typically process, review, and report decisions back to the institutions by the end of that same month. Programs reviewed at the comprehensive level are not included in this cycle time due to the complexity of the review process. Base target = 31 days; stretch target = 29 days.



#### PROGRAM DESCRIPTION

Department of Higher Education HB Section(s): 3.005

**Coordination Administration** 

Program is found in the following core budget(s): Coordination Administration

3. Provide actual expenditures for the prior three fiscal years and planned expenditures for the current fiscal year. (Note: Amounts do not include fringe benefit costs.)



4. What are the sources of the "Other " funds?

Quality Improvement Revolving Fund (0537); Guaranty Agency Operating Fund (0880)

5. What is the authorization for this program, i.e., federal or state statute, etc.? (Include the federal program number, if applicable.)

Chapter 172, 173, 174 and 178, RSMo

6. Are there federal matching requirements? If yes, please explain.

No

7. Is this a federally mandated program? If yes, plea