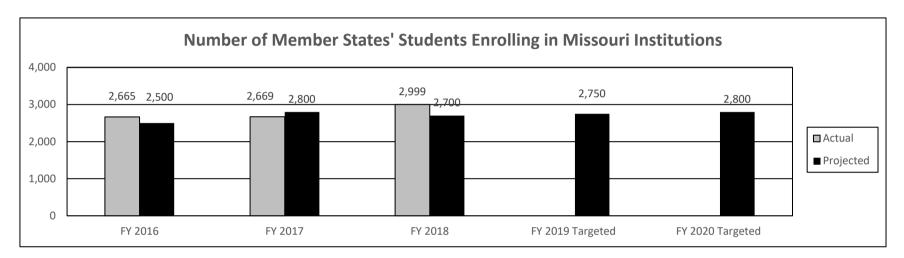

2016-2017, MHEC estimated that Missouri saved \$2.8 million through MHEC's contracts for computing hardware, computing software, technology services, and the Master Property Program. Additionally, MHEC conducts research that is valuable to the state, and convenes member states collectively address pressing issues in higher education.

Department of Higher Education HB Section(s): 3.020

**Midwestern Higher Education Compact** 

Program is found in the following core budget(s): Midwestern Higher Education Compact

# 2a. Provide an activity measure(s) for the program.

MDHE does not have direct influence on the measures contained below, which are also somewhat dependent on other states membership in the Midwestern Higher Education Compact. Thus, base and stretch targets are not applicable.





Department of Higher Education HB Section(s): 3.020

Midwestern Higher Education Compact

Program is found in the following core budget(s): Midwestern Higher Education Compact

2b. Provide a measure(s) of the program's quality.



# 2c. Provide a measure(s) of the program's impact.



<sup>\*</sup>Data for FY2018 will be available in December 2018.

Department of Higher Education HB Section(s): 3.020

Midwestern Higher Education Compact

Program is found in the following core budget(s): Midwestern Higher Education Compact

2d. Provide a measure(s) of the program's efficiency.



3. Provide actual expenditures for the prior three fiscal years and planned expenditures for the current fiscal year. (Note: Amounts do not include fringe benefit costs.)



|   | PROGRAM DESCRIPTION