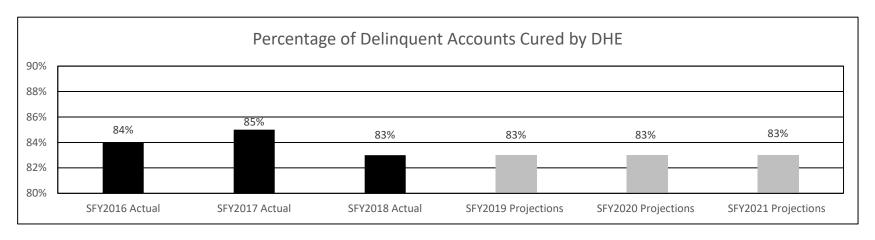

formation to prospective students and their families regarding how to plan and pay for college through support of the state wide student web portal.

Finally, the department collects on defaulted student loans to keep the cost of the FFEL program as low as possible. DHE uses a variety of collection methods to recover defaulted loans, including administrative wage garnishment, state tax refund offset, US Treasury offset, regular borrower payments, loan rehabilitation, and loan consolidation.

#### PROGRAM DESCRIPTION

Department of Higher Education HB Section(s): 3.105

Missouri Student Loan Administration

Program is found in the following core budget(s): Loan Program Administration

2a. Provide an activity measure(s) for the program.



2b. Provide a measure(s) of the program's quality.



| PROGRAM DESCRI                                                                | IPTION         |       |  |
|-------------------------------------------------------------------------------|----------------|-------|--|
| Department of Higher Education                                                | HB Section(s): | 3.105 |  |
| Missouri Student Loan Administration                                          | · / <u>—</u>   |       |  |
| Program is found in the following core budget(s): Loan Program Administration |                |       |  |

#### 2c. Provide a measure(s) of the program's impact.

This measure demonstrates MDHE's effectiveness in helping defaulted borrowers regain eligibility for Title IV financial assistance. Accounts are monitored each month to verify they have maint