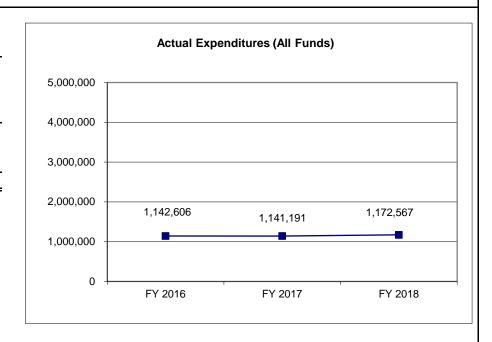

3,979)   | (4,002)     |
| Less Restricted ( All Funds)*   | 0         | 0         | 0         | 0           |
| Budget Authority (All Funds)    | 1,929,885 | 1,962,052 | 1,962,052 | 1,972,878   |
| Actual Expenditures (All Funds) | 1,142,606 | 1,141,191 | 1,172,567 | N/A         |
| Unexpended (All Funds)          | 787,279   | 820,861   | 789,485   | N/A         |
| Unexpended, by Fund:            |           |           |           |             |
| General Revenue                 | 10,373    | 19,701    | 10,387    | N/A         |
| Federal                         | 776,906   | 801,160   | 779,098   | N/A         |
| Other                           | 0         | 0         | 0         | N/A         |
|                                 |           |           |           |             |



Reverted includes Governor's standard 3 percent reserve (when applicable). Restricted includes any extraordinary expenditure restrictions (when applicable).

# NOTES:

<sup>\*</sup>Restricted amount is as of:

#### **CORE RECONCILIATION DETAIL**

# DEPARTMENT OF HIGHER EDUCATION MO ECO RESEARCH INFO CENTER

# **5. CORE RECONCILIATION DETAIL**

|             |                    | Budget<br>Class | FTE   | GR | Federal   | Other | Total     | Explanation                                    |
|-------------|--------------------|-----------------|-------|----|-----------|-------|-----------|------------------------------------------------|
| GOVERNO     | R'S ADDITIONAL COR | E ADJUST        | MENTS |    |           |       |           |                                                |
| Tra