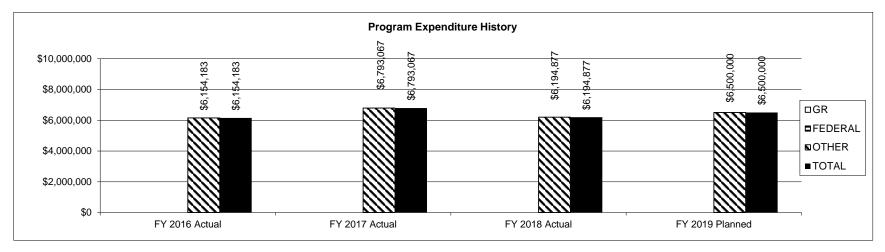

| · · · · · · · · · · · · · · · · · · · |
| Program is found in the following core budget(s): Federal Loan Compliance |                                       |

#### 2d. Provide a measure(s) of the program's efficiency.

The MDHE call center measures the time it takes to provide a letter to defaulted student loan borrowers who have requested information about their loans. A letter issued within 2 days of the request is considered a timely response. The percent of timely responses is shown in the chart below. The MDHE has established a baseline goal for this measure of a 97% timely response rate.



3. Provide actual expenditures for the prior three fiscal years and planned expenditures for the current fiscal year. (Note: Amounts do not include fringe benefit costs.)



| PROGRAM DESCRIPTION                                                                                  | I                                       |
|------------------------------------------------------------------------------------------------------|-----------------------------------------|
| Department of Higher Education                                                                       | HB Section(s): 3.105                    |
| Federal Loan Compliance                                                                              | .,                                      |
| Program is found in the following core budget(s): Federal Loan Compliance                            |                                         |
| 4. What are the sources of the "Other " funds?