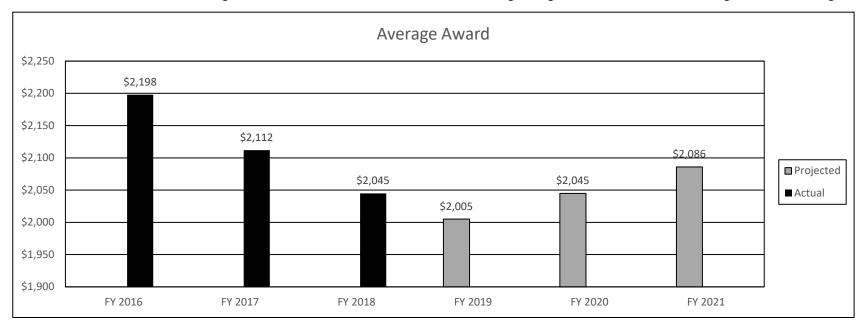

uerite Ross Barnett Scholarship

Program is found in the following core budget(s): Marguerite Ross Barnett Scholarship

# 2b. Provide a measure(s) of the program's quality.

Note: Ninety percent of recipients are classified as independent students for federal financial aid purposes so only independent students are included in this measure.



# 2c. Provide a measure(s) of the program's impact.



#### PROGRAM DESCRIPTION

Department of Higher Education HB Section(s): 3.080

Marguerite Ross Barnett Scholarship

Program is found in the following core budget(s): Marguerite Ross Barnett Scholarship

2d. Provide a measure(s) of the program's efficiency.

Note: The FY 2020 and FY 2021 average awards assume a 2% tuition increase, resulting in larger awards to fewer students given level funding.



3. Provide actual expenditures for the prior three fiscal years and planned expenditures for the current fiscal year. (Note: Amounts do not include fringe benefit costs.)



| DDOCD AM DESCRIPTION                                                               |                                                         |  |  |  |  |  |  |
|------------------------------------------------------------------------------------|---------------------------------------------------------|--|--|--|--|--|--|
| PROGRAM DESCRIPTION                                                                |                                                         |  |  |  |  |  |  |
| Department of Higher Education                                                     | HB Section(s): 3.080