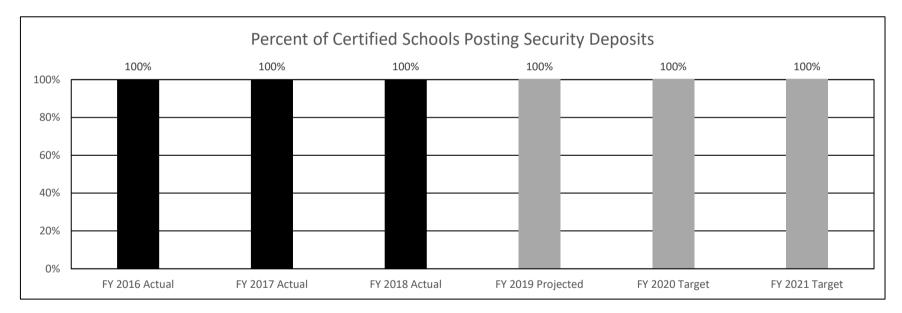

| <u></u>              |
| Program is found in the following core budget(s): Proprietary School Bond |                      |

## 1a. What strategic priority does this program address?

Coordination

## 1b. What does this program do?

The DHE holds a security deposit from each school certified to operate pursuant to sections 173.600 through 173.619, RSMo. The deposit is to indemnify students in cases of malfeasance by a proprietary school or to assist with the preservation of student records if adequate provisions are not made by the school upon closure. The security deposit requirement is calculated as ten percent of the previous year's gross tuition with a minimum of \$5,000 and maximum of \$100,000.

# 2a. Provide an activity measure(s) for the program.



## 2b. Provide a measure(s) of the program's quality.

N/A

Department of Higher Education HB Section(s): 3.015

**Proprietary School Bond** 

Program is found in the following core budget(s): Proprietary School Bond

2c. Provide a measure(s) of the program's impact.

In FY 2018, nine former student of Missouri Tech, which closed without providing options for students to complete their programs of study, received a total of \$100,000 in reimbursement from the security deposit posted by the school via the Proprietary School Bond Fund. Students paid out of pocket in excess of \$124,000 and were reimbursed \$100,000 (average of \$11,111), which is approximately an 80 percent reimbursement rate.

2d. Provide a measure(s) of the program's efficiency.

N/A

3. Provide actual expenditures for t