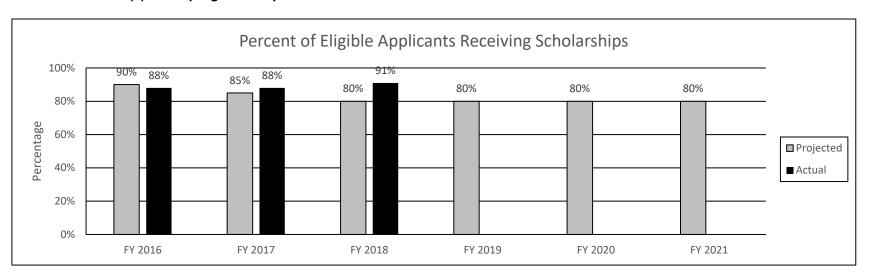

dents who are employed and compensated for at least 20 hours of work per week. Providing this assistance to working students ensures they have adequate academic, career development, and support services to complete a college credential and can afford to do so.

# 2a. Provide an activity measure(s) for the program.



#### PROGRAM DESCRIPTION

Department of Higher Education HB Section(s): 3.080

Marguerite Ross Barnett Scholarship

Program is found in the following core budget(s): Marguerite Ross Barnett Scholarship

# 2b. Provide a measure(s) of the program's quality.

Note: Ninety percent of recipients are classified as independent students for federal financial aid purposes so only independent students are included in this measure.



# 2c. Provide a measure(s) of the program's impact.



#### PROGRAM DESCRIPTION

Department of Higher Education HB Section(s): 3.080

Marguerite Ross Barnett Scholarship

Program is found in the following core budget(s): Marguerite Ross Barnett Scholarship

2d. Provide a measure(s) of the program's efficiency.

Note: The FY 2020 and FY 2021 average awards assume a 2% tuition increase, resulting in larger awards to fewer students given level funding.



3. Provide actual expenditures for the prior three fiscal years and planned expenditures for the current fiscal year. (Note: Amounts do not include fringe benefit costs.)



| DDOCD AM DESCRIPTION                                                               |                                                         |  |  |  |  |  |  |
|----------------------------------------------------------