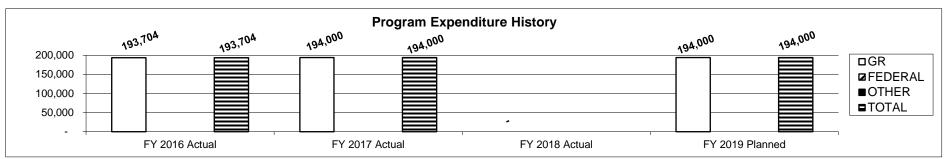

Workforce Autism

# 2c. Provide a measure(s) of the program's impact.



Note 1: This program has participants who begin the program and exit the program at different stages and times. This program also places participants in employment.

Note 2: The program was not funded in FY18.

# 2d. Provide a measure(s) of the program's efficiency.



Note 1: The data was provided by the sub-recipient, Tailor Institute.

Note 2: The program was not funded in FY18.

**Department of Higher Education** 

HB Section(s):

3.135

Program Name: Workforce Autism Project

Program is found in the following core budget(s): Workforce Autism

3. Provide actual expenditures for the prior three fiscal years and planned expenditures for the current fiscal year. (Note: Amounts do not include fringe benefit costs.)



Note 1: Planned expenditures in FY19 reflect 3% Governor's Reserve.

Note 2: The program was not funded in FY18.

4. What are the sources of the "Other " funds?

N/A

5. What is the authorization for this program, i.e., federal or state statute, etc.? (Include the federal program number, if applicable.)

N/A

6. Are there federal matching requirements? If yes, please explain.

No.

7. Is this a federally mandated program? If yes, please explain.

No.

#### **CORE DECISION ITEM**

| Department of Hig<br>Division: Busines<br>Core: Research 7 | ss and Commur<br>Team - Missour | _            | Research ar | nd Information Ce | enter (MERIC)                |         | Budget Unit _ | 3.135     |           |
|------------------------------------------------------------|------------------------