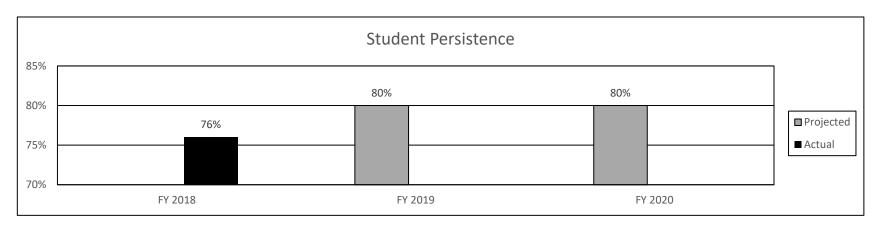

gram

# 1a. What strategic priority does this program address?

Affordability, Access and success

# 1b. What does this program do?

This program is designed to provide educational grants to the children or spouses of certain public employees killed or permanently and totally disabled in the line of duty. The grant should reduce the cost of education for as many eligible students as possible whose families have suffered a significant personal and financial loss.

# 2a. Provide an activity measure(s) for the program.



## PROGRAM DESCRIPTION

Department of Higher Education HB Section(s): 3.085

Public Service Officer Survivor Grant Program

Program is found in the following core budget(s): Public Service Officer Survivor Grant Program

# 2b. Provide a measure(s) of the program's quality.



**Note:** Persistence represents recipients who received a Public Safety Officer Survivor Grant or other state award in the prior academic year and current academic year. This measure compares the recipients who persisted to the total recipients each year. It does not account for students who may have graduated.

# 2c. Provide a measure(s) of the program's impact.



This program does not have an application deadline in order to serve as many qualifying students as possible. This makes it difficult to project the number of eligible applicants who may receive a grant.

# PROGRAM DESCRIPTION

Department of Higher Education HB Section(s): 3.085

**Public Service Officer Survivor Grant Program** 

Program is found in the following core budget(s): Public Service Officer Survivor Grant Program