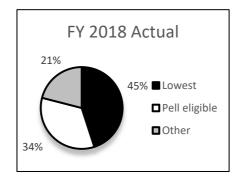

able funding, eligible students receive the highest award possible, up to the maximum established by statute.

For FY 2018, the program provided average awards of \$652 for students attending public 2-year institutions and \$1,709 for students attending public 4-year institutions, independent institutions, and State Technical College of Missouri. Approximately 42,580 students were served.

#### 2a. Provide an activity measure(s) for the program.



#### PROGRAM DESCRIPTION

Department of Higher Education HB Section(s): 3.055

Access Missouri Financial Assistance Program

Program is found in the following core budget(s): Access Missouri Financial Assistance Program

## 2b. Provide a measure(s) of the program's quality.

Percent of funds spent on students in the lowest income categories.









Note: The total percent of recipients that are Pell-eligible is the sum of the lowest and Pell-eligible categories.

## 2c. Provide a measure(s) of the program's impact.



**Note:** Total eligible applicants compared to the eligible applicants who received, or are projected to receive, the grant at a participating Missouri postsecondary institution for at least one semester in the applicable academic year.

#### PROGRAM DESCRIPTION

Department of Higher Education HB Section(s): 3.055

Access Missouri Financial Assistance Program

Program is found in the following core budget(s): Access Missouri Financial Assistance Program

2d. Provide a measure(s) of the program's efficiency.



Note: Average sector tuition compared to maximum annual award, which is a percentage of the statutory ma