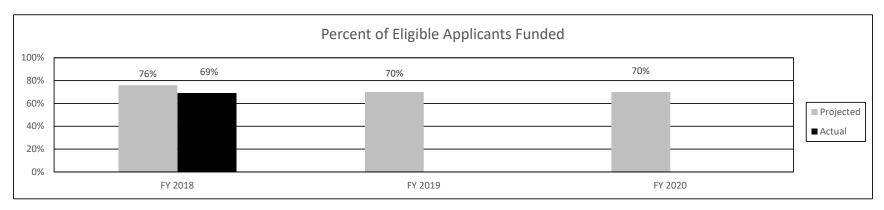

ent of Higher Education Wartime Veterans Survivor Grant Program Program is found in the following core budget(s): Wartime Veterans Survivor Grant Program

# 2b. Provide a measure(s) of the program's quality.



**Note:** Persistence represents recipients who received Wartime Veteran's Survivors Grant or other state award in the prior academic year and current academic year. This measure compares the recipients who persisted to the total recipients each year. It does not account for students who may have graduated.

## 2c. Provide a measure(s) of the program's impact.

To demonstrate the program's impact the number of students paid will be compared to the number of eligible applicants, including those on the waiting list, to determine the number of eligible applicants receiving the grant.



**Note:** Beginning with FY 2018, the percent of eligible applicants who are funded is expected to decline as the number of eligible applicants exceeds the 25 recipient limit. Although there is a priority deadline for renewal students, applications can be filed year round, making projections difficult.

# PROGRAM DESCRIPTION Department of Higher Education Wartime Veterans Survivor Grant Program Program is found in the following core budget(s): Wartime Veterans Survivor Grant Program

2d. Provide a measure(s) of the program's efficiency.



3. Provide actual expenditures for the prior three fiscal years and planned expenditures for the current fiscal year. (Note: Amounts do not include fringe benefit costs.)



| PROGRAM DESCRIPTION