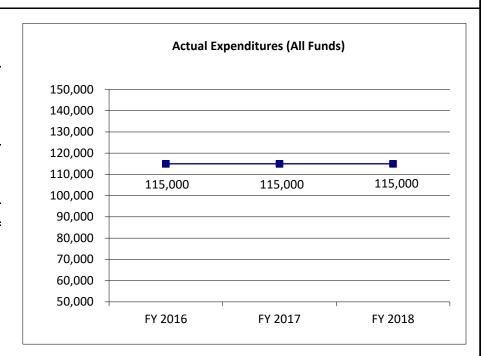

| 115,000           | 115,000           | N/A                    |
| Actual Expenditures (All Funds) | 115,000           | 115,000           | 115,000           | N/A                    |
| Unexpended (All Funds)          | 0                 | 0                 | 0                 | N/A                    |
| Unexpended, by Fund:            |                   |                   |                   |                        |
| General Revenue                 | 0                 | 0                 | 0                 | N/A                    |
| Federal                         | 0                 | 0                 | 0                 | N/A                    |
| Other                           | 0                 | 0                 | 0                 | N/A                    |



Reverted includes the statutory three-percent reserve amount (when applicable).

Restricted includes any Governor's Expenditure Restrictions which remained at the end of the fiscal year (when applicable).

## NOTES:

## **CORE RECONCILIATION DETAIL**

# DEPARTMENT OF HIGHER EDUCATION MIDWEST HIGHER ED. COMMISSION

# **5. CORE RECONCILIATION DETAIL**

|                             | Budget<br>Class | FTE  | GR      | Federal | Other |   | Total   |             |
|-----------------------------|-----------------|------|---------|---------|-------|---|---------|-------------|
| TAFP AFTER VETOES           |                 |      |         |         |       |   |         |             |
|                             | EE              | 0.00 | 115,000 | 0       | (     | 0 | 115,000 | )