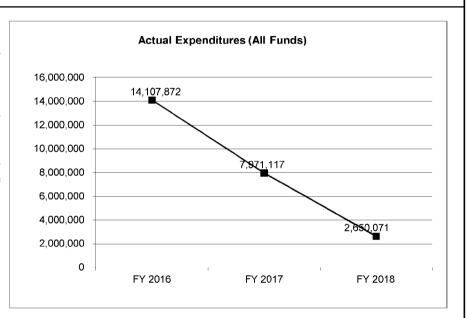

| 0                           | 0                           | O O                    |
| Budget Authority (All Funds)                                | 16,040,103                | 16,110,439                  | 10,720,607                  | 22,796,900             |
| Actual Expenditures (All Funds)                             | 14,107,872                | 7,971,117                   | 2,650,071                   | N/A                    |
| Unexpended (All Funds)                                      | 1,932,231                 | 8,139,322                   | 8,070,536                   | 0                      |
| Unexpended, by Fund:<br>General Revenue<br>Federal<br>Other | 0<br>925,318<br>1,006,913 | 0<br>1,211,594<br>6,927,728 | 0<br>1,282,485<br>6,788,121 | N/A<br>N/A<br>N/A      |



Reverted includes the statutory three-percent reserve amount (when applicable).

Restricted includes any Governor's Expenditure Restrictions which remained at the end of the fiscal year (when applicable).

#### NOTES:

FY2018 actual appropriation is the budget authority amount after all required flexibility transactions were processed. Flexibility is used to help manage priorities for all consolidated agencies as IT needs for each agency can change very rapidly throughout the fiscal year.

## **CORE RECONCILIATION DETAIL**

| S | TΑ | TE |  |  |  |  |  |  |  |  |
|---|----|----|--|--|--|--|--|--|--|--|
|   |    |    |  |  |  |  |  |  |  |  |

## DOLIR IT CONSOLIDATION

## 5. CORE RECONCILIATION DETAIL

|                   |        |        | Budget<br>Class | FTE   | GR     | Federal   |