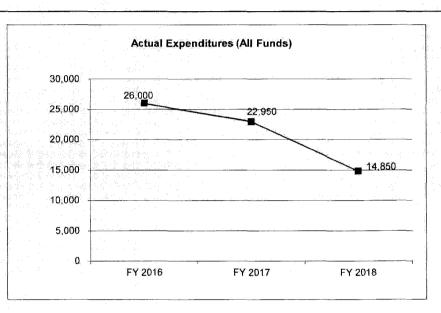

|
|                   | 30,000<br>0<br>0<br>30,000<br>26,000 | Actual         Actual           30,000         30,000           0         0           0         0           30,000         30,000           26,000         22,950           4,000         7,050           4,000         7,050           0         0 | Actual         Actual         Actual           30,000         30,000         30,000           0         0         0           0         0         0           30,000         30,000         30,000           26,000         22,950         14,850           4,000         7,050         15,150           4,000         7,050         15,150           0         0         0 |



Reverted includes the statutory three-percent reserve amount (when applicable).
Restricted includes any Governor's Expenditure Restrictions which remained at the end of the fiscal year (when applicable).

### NOTES:

### **CORE RECONCILIATION DETAIL**

### STATE

HB 1340 PROSECUTIONS/CAP CASE

### 5. CORE RECONCILIATION DETAIL

|                         | Budget<br>Class | FTE  | GR     | Federal | Other | Total  | Explanation         |  |
|-------------------------|-----------------|------|--------|---------|-------|--------|---------------------|--|
| TAFP AFTER VETOES       |                 |      |        |         |       |        |                     |  |
|                         | PD              | 0.00 | 30,000 | 0       | 0     | 30,000 |                     |  |
|