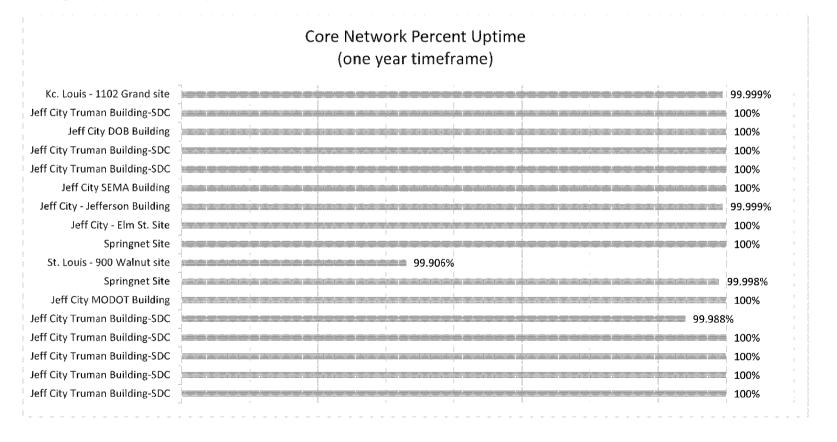

Program Name Networks & Telecommunications                                      |                                     |
| Program is found in the following core budget(s): Networks & Telecommunications |                                     |

# 2b. Provide a measure(s) of the program's quality.

• Core network availability is critical to the enterprise operations of all consolidated and non-consolidated agencies. The core network consists of larger network devices capable of large bandwidth loads and placed in strategic locations throughout the state. Uptime is measured by data transfer continuity. This is monitored mainly by the Orion Network Monitoring system. The goal for core network uptime is 99.995% (this allows for equipment replacement and upgrades). We are currently at 99.994%.



| PROGRAM DESCRIPTION                                                             |                                     |
|---------------------------------------------------------------------------------|-------------------------------------|
| Department Information Technology Services Division                             | HB Section(s): 5.020, 5.025 & 5.040 |
| Program Name Networks & Telecommunications                                      |                                     |
| Program is found in the following core budget(s): Networks & Telecommunications |                                     |

# 2c. Provide a measure(s) of the program's impact.

• Wireless access is becoming more common and essential each year. ITSD/Networking has been expanding the Wireless footprint throughou