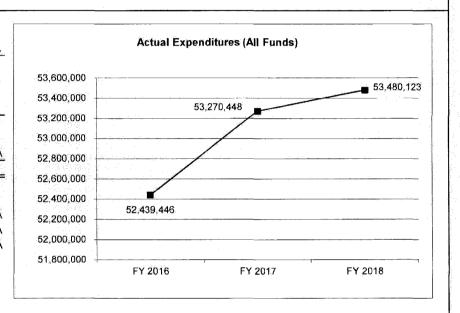

0      | .0                | 0                      |
| Less Restricted (All Funds)*                                | 0                 | O O               | 0                 |                        |
| Budget Authority (All Funds)                                | 53,230,508        | 54,055,649        | 53,955,744        | 54,194,322             |
| Actual Expenditures (All Funds)                             | 52,439,446        | 53,270,448        | 53,480,123        | N/A                    |
| Unexpended (All Funds)                                      | 791,062           | 785,201           | 475,621           | 0                      |
| Unexpended, by Fund:<br>General Revenue<br>Federal<br>Other | 0<br>0<br>791,062 | 0<br>0<br>785,201 | 0<br>0<br>475,621 | N/A<br>N/A<br>N/A      |



Reverted includes the statutory three-percent reserve amount (when applicable).

Restricted includes any Governor's Expenditure Restrictions which remained at the end of the fiscal year (when applicable).

#### NOTES:

None.

<sup>\*</sup>Restricted amount is as of August 31, 2018.

#### **CORE RECONCILIATION DETAIL**

# STATE ASSET MANAGEMENT

# 5. CORE RECONCILIATION DETAIL

|                   |       |        | Budget<br>Class | FTE     | GR |   | Federal |   | Other        | Total        | Explanation                                    |  |
|-------------------|-------|--------|-----------------|---------|----|---|---------|---|--------------|--------------|------------------------------------------------|--|
| TAFP AFTER VETO   | ES    |        |                 |         |    |