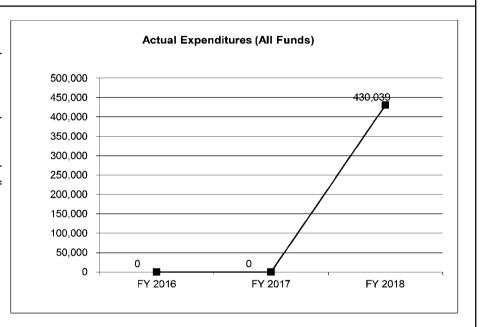

| 0                 | 0                 | (1,191)           | (17,484)               |
| Less Restricted (All Funds)*                       | 0                 | 0                 | 0                 | 0                      |
| Budget Authority (All Funds)                       | 0                 | 0                 | 880,913           | 807,799                |
| Actual Expenditures (All Funds)                    | 0                 | 0                 | 430,039           | N/A                    |
| Unexpended (All Funds)                             | 0                 | 0                 | 450,874           | 0                      |
| Unexpended, by Fund: General Revenue Federal Other | 0<br>0<br>0       | 0<br>0<br>0       | 1<br>2<br>450,871 | N/A<br>N/A<br>N/A      |



Reverted includes the statutory three-percent reserve amount (when applicable).

Restricted includes any Governor's Expenditure Restrictions which remained at the end of the fiscal year (when applicable).

#### NOTES:

FY2018 actual appropriation is the budget authority amount after all required flexibility transactions were processed. Flexibility is used to help manage priorities for all consolidated agencies as IT needs for each agency can change very rapidly throughout the fiscal year.

#### **CORE RECONCILIATION DETAIL**

| STATE                |  |
|----------------------|--|
| DHE IT CONSOLIDATION |  |

#### 5. CORE RECONCILIATION DETAIL

|                             |         |        | Budget  |        |         |         | •       |         |   |
|-----------------------------|