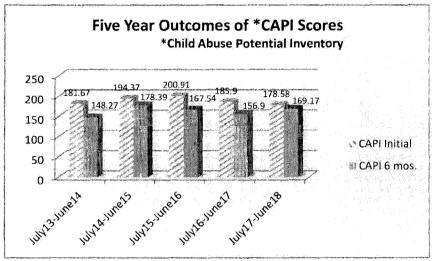

activity measure(s) for the program.

#### FY 2018 Individuals Served Through CTF Program Funds

| Adults served         | 31,471 |
|-----------------------|--------|
| Children served       | 22,274 |
| Professionals Trained | 4,113  |

Continued on next page....

Department - Office of Administration

HB Section(s): 5.150

Program Name - Children's Trust Fund - Prevention of Child Abuse/Neglect

Program is found in the following core budget(s): CTF Operating & CTF Program

2b. Provide a measure(s) of the program's quality.



Department - Office of Administration

HB Section(s):

5.150

Program Name - Children's Trust Fund - Prevention of Child Abuse/Neglect

Program is found in the following core budget(s): CTF Operating & CTF Program

2c. Provide a measure(s) of the program's impact.





Missouri Department of Social Services Children involved in Child Abuse and Neglect Reports

|         | Reported Children | Substantiated |
|---------|-------------------|---------------|
| CY 2013 | 97,616            | 6,181         |
| CY 2014 | 101,607           | 6,358         |
| CY 2015 | 102,717           | 6,296         |
| CY 2016 | 104,646           | 5,852         |
| CY 2017 | 102,280           | 5,272         |

DSS Research B. Veit 08.20.2018 JIRA RDA-2299

Department - Office of Administration

HB Section(s):

5.150

Program Name - Children's Trust Fund - Prevention of Child Abuse/Neglect

Program is found in the following core budget(s): CTF Operating & CTF Program

2d. Provide a measure(s) of the program's efficiency.







**Department - Office of Administration**