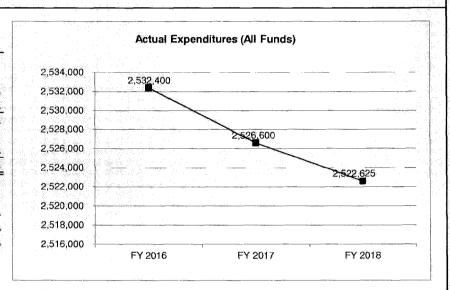

N/A                    |
| Unoversated by Euro                     |                   |                   |                   |                        |
| Unexpended, by Fund:<br>General Revenue | 0                 |                   |                   | NI/A                   |
|                                         | Ų                 | U                 | Ū                 | N/A                    |
| Federal                                 | 0                 | O                 | .0                | N/A                    |
| Other                                   | 0                 | 0                 | 0                 | N/A                    |
|                                         |                   |                   |                   |                        |



Reverted includes the statutory three-percent reserve amount (when applicable).

Restricted includes any Governor's Expenditure Restrictions which remained at the end of the fiscal year (when applicable).

# STATE MU BASKETBALL ARENA

|                         | Budget<br>Class | FTE      | GR        | Federal |   | Other | Total     | Explanation | · |
|-------------------------|-----------------|----------|-----------|---------|---|-------|-----------|-------------|---|
| TAFP AFTER VETOES       |                 |          |           |         |   |       |           |             |   |
|                         | PD              | 0.00     | 2,519,375 |         | 0 | 0     | 2,519,37  | 5           |   |
|                         | Total           | 0.00     | 2,519,375 |         |