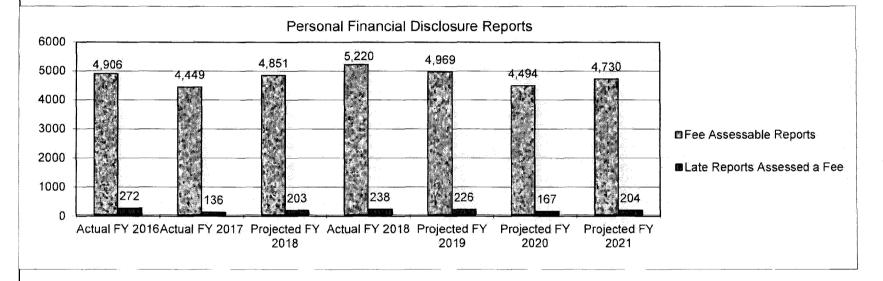

owledgeable, professional and courteous. Sixty - Five individuals (83%) are somewhat satisfied, satisfied, or strongly satisfied with the timely service they receive and are comfortable contacting our staff knowing we are

| PROGRAM DESCRIPTION                                                          |                      |
|------------------------------------------------------------------------------|----------------------|
| Department Missouri Ethics Commission                                        | HB Section(s): 5.165 |
| Program Name Personal Financial Disclosure Program                           |                      |
| Program is found in the following core budget(s): Missouri Ethics Commission |                      |

#### 2c. Provide a measure(s) of the program's impact.



# 2d. Provide a measure(s) of the program's efficiency.

The personal financial disclosure electronic filing system allows filers to easily copy data from the last filed disclosure report to their current working disclosure report. After copying the data the filers can easily make the necessary changes, deletions and additions to their active working disclosure. 86% of the personal financial disclosure reports filed utilized our voluntary electronic filing system. 93% of the political subdivisions completed their annual operating budget designation and 99% completed the required filer list utilizing our voluntary electronic filing system.

# PROGRAM DESCRIPTION

Department Missouri Ethics Commission

HB Section(s): 5.165

Program Name Personal Financial Disclosure Program

Program is fou