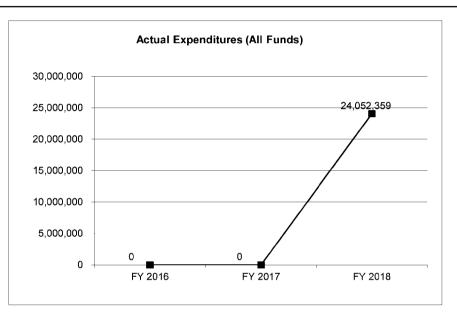

| 0                 | 36,558,398        | 39,331,744             |
| Actual Expenditures (All Funds) | 0                 | 0                 | 24,052,359        | N/A                    |
| Unexpended (All Funds)          | 0                 | 0                 | 12,506,039        | 0                      |
| Unexpended, by Fund:            |                   |                   |                   |                        |
| General Revenue                 | 0                 | 0                 | 0                 | N/A                    |
| Federal                         | 0                 | 0                 | 10,911,404        | N/A                    |
| Other                           | 0                 | 0                 | 1,594,635         | N/A                    |



Reverted includes the statutory three-percent reserve amount (when applicable).

Restricted includes any Governor's Expenditure Restrictions which remained at the end of the fiscal year (when applicable).

#### NOTES:

FY2018 actual appropriation is the budget authority amount after all required flexibility transactions were processed. Flexibility is used to help manage priorities for all consolidated agencies as IT needs for each agency can change very rapidly throughout the fiscal year.

## **CORE RECONCILIATION DETAIL**

| STATE |  |
|-------|--|
|-------|--|

DSS IT CONSOLIDATION

## 5. CORE RECONCILIATION DETAIL

|                   |       |        | Budget<br>Class | FTE    | GR        | Federal    | Other     | Total      | E      |
|-------------------|-------|--------|---------