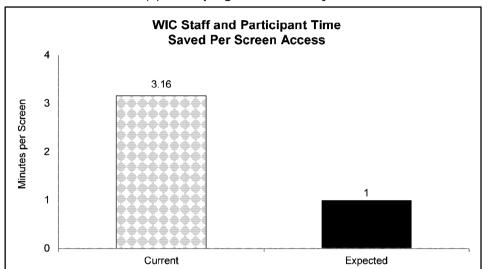

| Department      | Office of Admin     | istration        |                |           |        | Budget Unit       | 30606C                            |                 |                |         |        |
|-----------------|---------------------|------------------|----------------|-----------|--------|-------------------|-----------------------------------|-----------------|----------------|---------|--------|
| Division        | Information Tec     | hnology Ser      | vices Divisi   | on (ITSD) | _      |                   |                                   |                 |                |         |        |
| Core            | OA IT Core          |                  |                |           | -      | HB Section        | 5.025                             |                 |                |         |        |
| 1. CORE FINA    | NCIAL SUMMARY       |                  |                |           |        |                   |                                   |                 |                |         |        |
|                 | FY                  | 7 2020 Budge     | et Request     |           |        |                   | FY 2020 Governor's Recommendation |                 |                |         |        |
|                 | GR                  | Federal          | Other          | Total     | E      |                   | GR                                | Federal         | Other          | Total   | E      |
| PS              | 795,932             | 1                | 97,241         | 893,174   |        | <br>PS            | 0                                 | 0               | 0              | 0       |        |
| EE              | 2,037,246           | 1                | 469,919        | 2,507,166 |        | EE                | 0                                 | 0               | 0              | 0       |        |
| PSD             | 0                   | 0                | 0              | 0         |        | PSD               | 0                                 | 0               | 0              | 0       |        |
| TRF             | 0                   | 0                | 0              | 0         |        | TRF               | 0                                 | 0               | 0              | 0       |        |
| Total           | 2,833,178           | 2                | 567,160        | 3,400,340 | -<br>= | Total             | 0                                 | 0               | 0              | 0       | -<br>- |
| FTE             | 15.50               | 0.00             | 1.62           | 17.12     |        | FTE               | 0.00                              | 0.00            | 0.00           | 0.00    |        |
| Est. Fringe     | 438,006             | 0                | 50,061         | 488,068   | 1      | Est. Fringe       | 0                                 | 0               | 0              | 0       | 1      |
| Note: Fringes b | oudgeted in House E | Bill 5 except fo | r certain frin | ges       |        | Note: Fringes bu  | udgeted in Hou                    | ise Bill 5 exce | pt for certain | fringes | 1      |
| budgeted direct | ly to MoDOT, Highw  | ay Patrol, and   | d Conservati   | on.       |        | budgeted directly | y to MoDOT, H                     | lighway Patro   | l, and Conser  | vation. |        |
| Other Funds:    | See Decision Ite    | m Summary o      | on Previous F  | Pages     |        | Other Funds:      |                                   |                 |                |         | -      |
| 2. CORE DESC    | RIPTION             |                  |                |           |        |                   |                                   |                 |                |         |        |