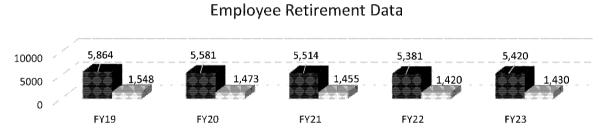

ata will help the Division understand how many applicants are clicking on our job postings and applying for State of Missouri jobs.

| LinkedIn Data         |        |
|-----------------------|--------|
|                       | FY19   |
| Number of Job Views   | 31,059 |
| Percent of Apply Rate | 6%     |

Base Target: Increase the percent of apply rate by 10% Stretch Target: Increase the percent of apply rate by 15%

Department Office of Administration HB Section(s):

**Program Name Division of Personnel** 

Program is found in the following core budget(s): Personnel- Operating

# 2c. Provide a measure(s) of the program's impact.

Retirement projections and voluntary turnover trends are key to monitoring State of Missouri workforce needs and developing effective recruitment strategies.



■ Employees Eligible To Retire

■ Estimated Percentage of Employees to Retire Each Month (2.2%)

| Executive Branch Voluntary Turnover |       |       |       |       |        |        |  |  |
|-------------------------------------|-------|-------|-------|-------|--------|--------|--|--|
|                                     | FY16  | FY17  | FY18  | FY19  | FY20   | FY21   |  |  |
| Actual                              | 12.5% | 12.7% | 14.0% |       | 144444 | 544444 |  |  |
| Base Target                         |       |       |       | 13.3% | 12.6%  | 12.0%  |  |  |
| Stretch Target                      |       |       |       | 12.6% | 11.3%  | 10.2%  |  |  |
| ****                                |       |       |       | -     |        |        |  |  |

Base Target: Reduce voluntar