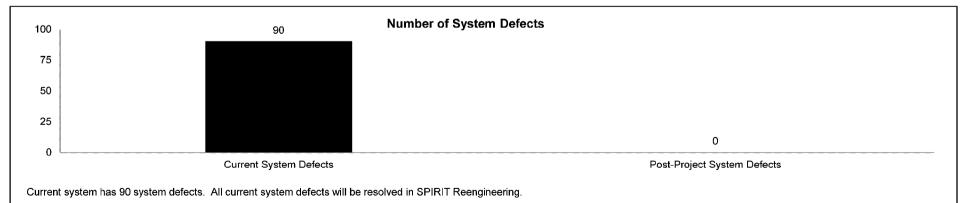

,185,732 |          |          |          | 15,185,732 |          |          |   |
| Computer Equipment (480)                 |          |          | 10,926     |          |          |          | 10,926     |          |          |   |
| Total EE                                 | 0        |          | 15,196,658 |          | 0        | •        | 15,196,658 |          | 0        |   |
| Grand Total                              | 0        | 0.0      | 15,334,613 | 0.0      | 0        | 0.0      | 15,334,613 | 0.0      | 0        |   |

6. PERFORMANCE MEASURES (If new decision item has an associated core, separately identify projected performance with & without additional funding.)

# 6a. Provide an activity measure(s) for the program.



# 6b. Provide a measure(s) of the program's quality.



#### 

#### 6c. Provide a measure(s) of the program's impact.



There will be a reduction in the number of hours a developer will be needed to resolve system issues and enhancements. This reduction in hours will result in a cost savings of \$162,719.20 per year.

#### 6d. Provide a measure(s) of the program's efficiency.



The improved SPIRIT system will reduce the amount of time spent to access each screen from the current average of 3.16 minutes, to an expected one minute. This will in turn result in a 69.39 percent reduction in the amount of staff and WIC participant time spent to perform these actions.

#### 7. STRATEGIES TO ACHIEVE THE PERFORMANCE MEASUREMENT TARGETS:

The SPIRIT User Group will establish a project management team consisting of Custom Data Processing (CDP) (contra