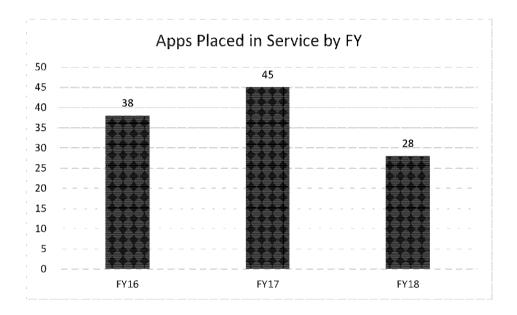

to our citizens.
- Provide guidance to agencies when purchasing software to ensure that standards for secure, accessible and user-friendly applications are delivered.
- Create standards for development so that ITSD delivers consistent, quality applications and responds quickly to business needs.

#### PROGRAM DESCRIPTION

**Department** Information Technology Services Division

HB Section(s): 5.025, 5.030 & 5.045

**Program Name** Application Development

Program is found in the following core budget(s): Information Technology Services Division

- 2a. Provide an activity measure(s) for the program.
  - ITSD Application Development teams develop and modernize applications for state agencies. The chart below shows how many new applications were deployed each of the last three fiscal years.



Department Information Technology Services Division

HB Section(s): 5.025, 5.030 & 5.045

**Program Name** Application Development

Program is found in the following core budget(s): Information Technology Services Division

## 2b. Provide a measure(s) of the program's quality.

• ITSD is working toward a meaningful quality metric. New data is being collected.

# 2c. Provide a measure(s) of the program's impact.

• ITSD recently began sending an eight question survey to the agency customer after an application development project wraps up. This survey asks the customers to rate ITSD on a scale of 1 to 5. Below is a summary of scores to date. ITSD's goal is to have an aggregate average of 4.3, with a stretch goal of 4.5.

| Qu  | estions