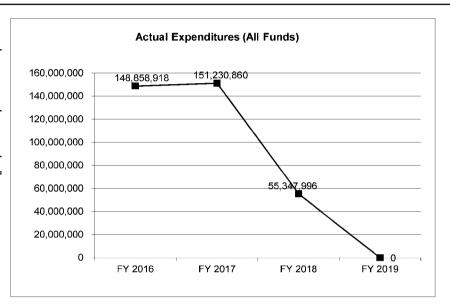

| 41,142,283        | 10,278,305        | 0                      |
| <u> </u>                        |                   |                   |                   |                        |
| Unexpended, by Fund:            |                   |                   |                   |                        |
| General Revenue                 | 36,908            | 431               | 1,175             | N/A                    |
| Federal                         | 20,292,938        | 27,025,699        | 5,630,201         | N/A                    |
| Other                           | 17,302,845        | 14,116,150        | 4,646,928         | N/A                    |
|                                 |                   |                   |                   |                        |



Reverted includes the statutory three-percent reserve amount (when applicable).

Restricted includes any Governor's Expenditure Restrictions which remained at the end of the fiscal year (when applicable).

#### NOTES:

FY2018 actual appropriation is the budget authority amount after all required flexibility transactions were processed. Flexibility is used to help manage priorities for all consolidated agencies as IT needs for each agency can change very rapidly throughout the fiscal year.

#### **CORE RECONCILIATION DETAIL**

| S | ΓA | T | E |  |  |  |  |
|---|----|---|---|--|--|--|--|
|   |    |   |   |  |  |  |  |

ITSD CONSOLIDATION

#### 5. CORE RECONCILIATION DETAIL

|                   |        |        | Budget<br>Class | FTE      | GR          | Federal   | Other      | Total