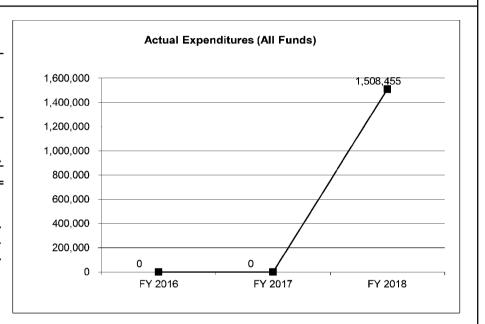

| 0                 | 0                      |
| Less Restricted (All Funds)*                                | 0                 | 0                 | 0                 | 0                      |
| Budget Authority (All Funds)                                | 0                 | 0                 | 2,253,880         | 2,296,701              |
| Actual Expenditures (All Funds)                             | 0                 | 0                 | 1,508,455         | N/A                    |
| Unexpended (All Funds)                                      | 0                 | 0                 | 745,425           | 0                      |
| Unexpended, by Fund:<br>General Revenue<br>Federal<br>Other | 0<br>0<br>0       | 0<br>0<br>0       | 0<br>2<br>745,423 | N/A<br>N/A<br>N/A      |



Reverted includes the statutory three-percent reserve amount (when applicable).

Restricted includes any Governor's Expenditure Restrictions which remained at the end of the fiscal year (when applicable).

## NOTES:

FY2018 actual appropriation is the budget authority amount after all required flexibility transactions were processed. Flexibility is used to help manage priorities for all consolidated agencies as IT needs for each agency can change very rapidly throughout the fiscal year.

## **CORE RECONCILIATION DETAIL**

| STATE                 |  |
|-----------------------|--|
| DIFP IT CONSOLIDATION |  |

## 5. CORE RECONCILIATION DETAIL

|                            | Budget  |       |    |         |           |           |               |
|----------------------------|---------|----