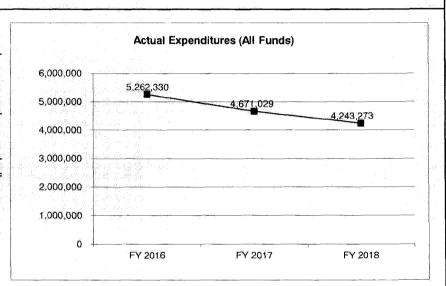

#### OFFICE OF ADMINISTRATION OVERVIEW

The Office of Administration (OA) is the state's service and administrative control agency. Created by the General Assembly on January 15, 1973, it combines and coordinates the central management functions of state government. OA's responsibilities were clarified and amended by the Omnibus State Reorganization Act of 1974.