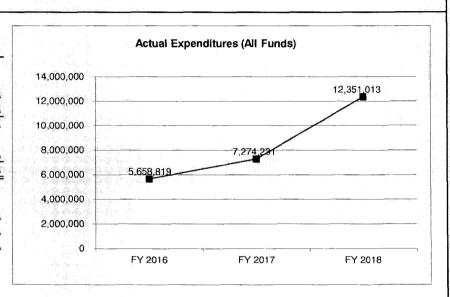

#### OFFICE OF ADMINISTRATION OVERVIEW

The Office of Administration (OA) is the state's service and administrative control agency. Created by the General Assembly on January 15, 1973, it combines and coordinates the central management functions of state government. OA's responsibilities were clarified and amended by the Omnibus State Reorganization Act of 1974.