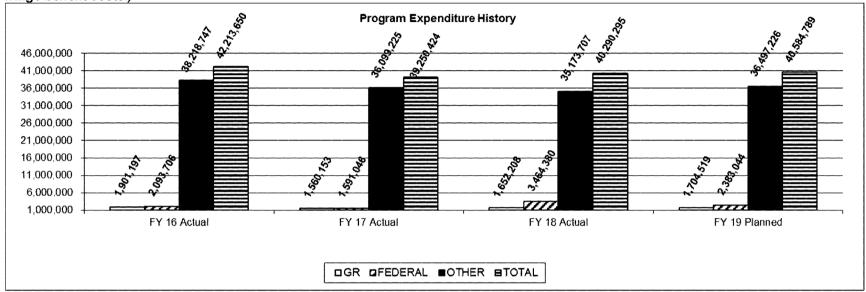

long distance costs and made faxing more secure. The goal is to convert a minimum of 1,200 lines per year. The average cost of an analog line is \$26.89/month. The cost of a UC phone line is \$12.50/month. The graph below shows the savings through 2017. There are approximately 10,600 lines left to convert for a total future savings to the agencies of \$1,830,400 annually.



#### PROGRAM DESCRIPTION

**Department** Information Technology Services Division

**HB Section(s):** 5.020, 5.025 & 5.040

Program Name Networks & Telecommunications

Program is found in the following core budget(s): Networks & Telecommunications

3. Provide actual expenditures for the prior three fiscal years and planned expenditures for the current fiscal year. (Note: Amounts do not include fringe benefit costs.)



- 4. What are the sources of the "Other" funds?
  - Various Sources- ITSD supports 14 executive agencies as well as the Governor and Lt. Governor
- 5. What is the authorization for this program, i.e., federal or state statute, etc.? (Include the federal program number, if applicable.)
  - 37.110. RSMo and 37.005.8. RSMo
- 6. Are there federal matching requirements? If yes, please explain.
  - No
- 7. Is this a federally mandated program? If yes, please explain.
  - No

| Department      | Office of Admini    | stration        |                 |           |          | Budget Unit     | 30640C         |                 |                 |          |        |
|-----------------|---------------------|-----------------|-----------------|-----------|----------|-----------------|--------------