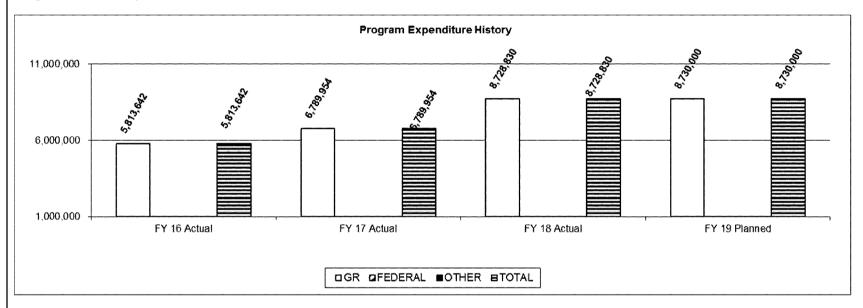

* 



# PROGRAM DESCRIPTION **Department Office of Administration - ITSD** HB Section(s): 5.020 **Program Name** Office of Cyber Security Program is found in the following core budget(s): 2d. Provide a measure(s) of the program's efficiency.

# Average Age of Incidents in Hours by Month

# Year over Year This chart depicts the average age of incidents in hours by month OCS has detected/investigated.

Current Year (2018)

Last Year (2017)



# PROGRAM DESCRIPTION HB Section(s): 5.020

Program Name Office of Cyber Security

Program is found in the following core budget(s):

**Department Office of Administration - ITSD** 

3. Provide actual expenditures for the prior three fiscal years and planned expenditures for the current fiscal year. (Note: Amounts do not include fringe benefit costs.)



- 4. What are the sources of the "Other" funds?
  - N/A
- 5. What is the authorization for this program, i.e., federal or state statute, etc.? (Include the federal program number, if applicable.)
  - 37.005.8, RSMo
- 6. Are there federal matching requirements? If yes, please explain.
  - No
- 7. Is this a federally mandated program? If yes, please explain.
  - No

| Department       | Office of Admir    | nistration       |                 |           |                   | Budget Unit       | 30614C         |                 |                |         |   |
|------------------|--------------------|------------------|-----------------|-----------|-------------------|-------------------|----------------|-----------------|----------------|---------|---|
| Division         | Information Te