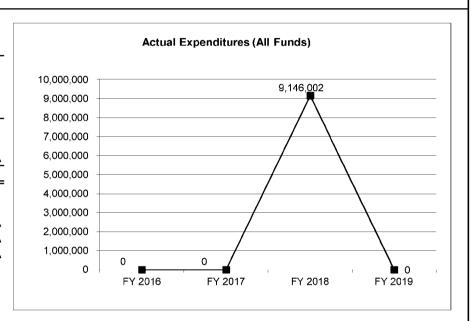

| 0                      |
| Budget Authority (All Funds)                                | 0                         | 0                           | 12,936,382                              | 1,149,374              |
| Actual Expenditures (All Funds)                             | 0                         | 0                           | 9,146,002                               | N/A                    |
| Unexpended (All Funds)                                      | 0                         | 0                           | 3,790,380                               | 0                      |
| Unexpended, by Fund:<br>General Revenue<br>Federal<br>Other | 0<br>925,318<br>1,006,913 | 0<br>1,211,594<br>6,927,728 | 0<br>886,031<br>2,904,349               | N/A<br>N/A<br>N/A      |



\*Restricted amount is as of \_\_\_\_

Reverted includes the statutory three-percent reserve amount (when applicable).

Restricted includes any Governor's Expenditure Restrictions which remained at the end of the fiscal year (when applicable).

#### NOTES:

FY2018 actual appropriation is the budget authority amount after all required flexibility transactions were processed. Flexibility is used to help manage priorities for all consolidated agencies as IT needs for each agency can change very rapidly throughout the fiscal year.

# **CORE RECONCILIATION DETAIL**

| STATE |  |  |  |
|-------|--|--|--|
|       |  |  |  |

# **DOLIR IT PROJECTS**

# 5. CORE RECONCILIATION DETAIL

|                   |        |        | Budget  |      |    |   |           |         |           | _        |
|--