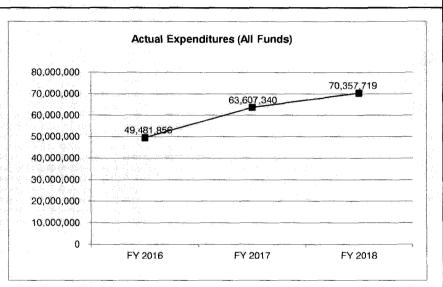

|                    |                        |
| Unexpended, by Fund:            |                   | مناه ساه          |                    |                        |
| General Revenue                 | 4,999             | 23,979            | 1,349,802          | N/A                    |
| Federal                         | 0                 | 0                 | 0                  | N/A                    |
| Other                           | 8,524,721         | 7,693,707         | 6,934,830          | N/A                    |
|                                 |                   | (1)               | (1)                |                        |
|                                 |                   |                   |                    |                        |



Reverted includes the statutory three-percent reserve amount (when applicable).

Restricted includes any Governor's Expenditure Restrictions which remained at the end of the fiscal year (when applicable).

# NOTES:

(1) Large lapse is because not all authorized bonds were issued.

# **CORE RECONCILIATION DETAIL**

BPB DEBT SERVICE

# 5. CORE RECONCILIATION DETAIL

|                 |             | Budget<br>Class | FTE  | GR         | Federal | Other       | Total       |
|-----------------|-------------|-----------------|------|------------|---------|-------------|-------------|
| TAFP AFTER VETO | OES         |                 |      |            |         |             |             |
|                 | 010         | PD              | 0.00 | 61,433,406 | 0       | 15,533,675  | 76,96