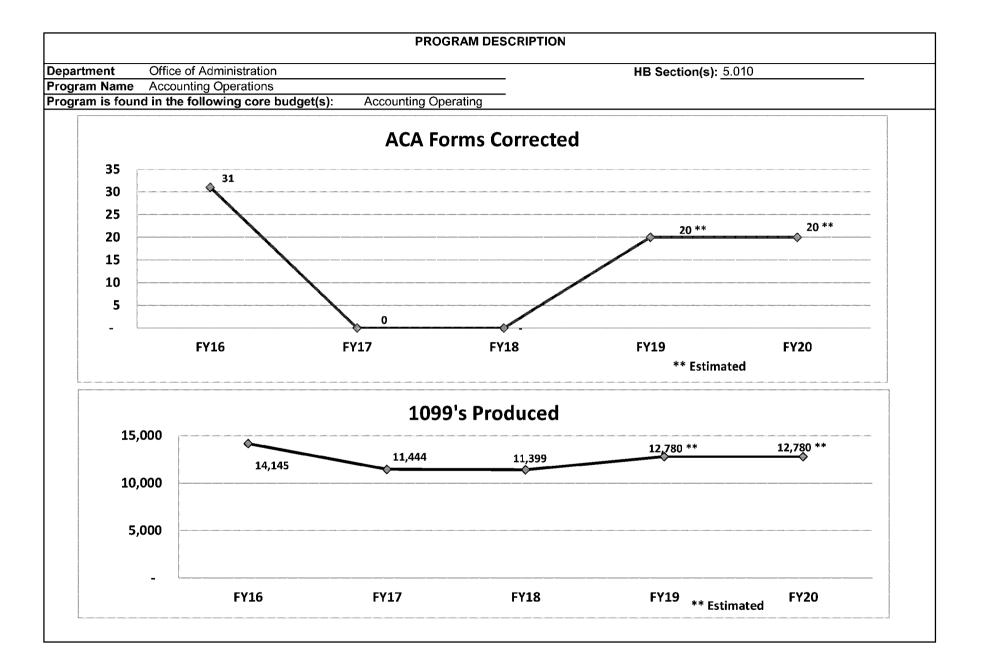

for producing the Comprehensive Annual Financial Report (CAFR), the annual Appropriation Activity Report, and the Statewide Cost Allocation Plan (SWCAP). The financial reporting area monitors general revenue cash flow activity on both a daily and monthly basis. Reports produced are essential to sound financial management of the State. The Division of Accounting also provides continuing disclosure information for outstanding debt to the Municipal Securities Rulemaking Board in accordance with the Securities and Exchange Commission's Section (b) (5) of SEC Rule 15c12 along with processing and oversight of all Office of Administration payments. In addition, the program is also responsible for the administration of social security coverage for state and political subdivision employees.











#### PROGRAM DESCRIPTION

| Department | Office of Administration | HB Section(s): 5.010 |
|------------|--------------------------|----------------------|
|            |                          |                      |

Program Name Accounting Operations

Program is found in the following core budget(s): Accounting Operating

#### 2b. Provide a measure(s) of the program's quality.

|                                             | FY 2015 | FY 2016 | FY 2017 | FY 2018 |
|---------------------------------------------|---------|---------|---------|---------|
| # of Payroll checks corrected               | 1,924   | 2,047   | 2,492   | 2,800   |
| # of Payroll errors corrected               | 46,009  | 27,271  | 11,634  | 22,562  |
| # of Financial documents corrected          | 11,280  |