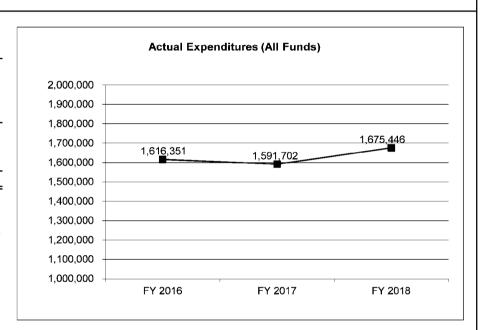

| (50,516)          | (51,483)          | (51,918)          | N/A                    |
| Less Restricted (All Funds)                        | O O               | O O               | 0                 | N/A                    |
| Budget Authority (All Funds)                       | 1,633,348         | 1,664,620         | 1,678,689         | N/A                    |
| Actual Expenditures (All Funds)                    | 1,616,351         | 1,591,702         | 1,675,446         | N/A                    |
| Unexpended (All Funds)                             | 16,997            | 72,918            | 3,243             | N/A                    |
| Unexpended, by Fund: General Revenue Federal Other | 16,997<br>0<br>0  | 72,918<br>0<br>0  | 3,243<br>0<br>0   | N/A<br>N/A<br>N/A      |



Reverted includes the statutory three-percent reserve amount (when applicable).

Restricted includes any Governor's Expenditure Restrictions which remained at the end of the fiscal year (when applicable).

#### NOTES:

#### **CORE RECONCILIATION DETAIL**

| STATE                               |  |
|-------------------------------------|--|
| <b>BUDGET &amp; PLANNING - OPER</b> |  |

#### 5. CORE RECONCILIATION DETAIL

|                         | Budget |       |           |         |       |   |           |   |
|-------------------------|--------|-------|-----------|---------|-------|---|-----------|---|
|                         | Class  | FTE   | GR        | Federal | Other |   | Total     | E |
| TAFP AFTER VETOES       |        |       |           |         |       |   |           |