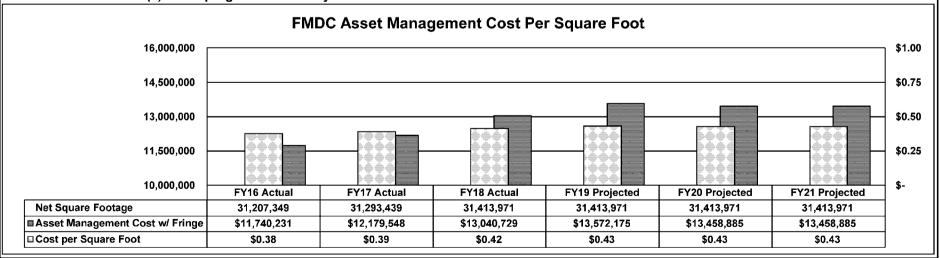

Name:

Office of Administration

Program is found in the following core budget(s): Asset Management

#### 2c. Provide a measure(s) of the program's impact.



Note: Leased locations include office, antenna, land, parking, warehouse, day treatment, recruiting, school and various other location types.



Note: Management of state-owned space includes complete building operations. Management of institutional space includes maintenance management and groundskeeping services.



**Note:** Expenditures avoided calculated versus FY08 annual energy consumption and unit cost and does not include diesel, propane, or MVE laundry natural gas usage. The FY19 through FY21 stretch goal is an expenditure avoidance total of approximately \$39M.

#### 2d. Provide a measure(s) of the program's efficiency.



#### 

3. Provide actual expenditures for the prior three fiscal years and planned expenditures for the current fiscal year. (Note: Amounts do not include fringe benefit costs.)



4. What are the sources of the "Other" funds?

State Facility Maintenance & Operations Fund (0501)

5. What is the authorization for this program, i.e., federal or state statute, etc.? (Include the federal program number, if applicable.)

Missouri Revised Statutes, Chapter 8, Section 8.110, Division of Facilities Management Created - Duties; and Chapter 34.030, Leasing.

6. Are there federal matching requirements? If yes, please explain.

No.

7. Is this a federally mandated program? If yes, please explain.

No.

|                   |                    |                 |