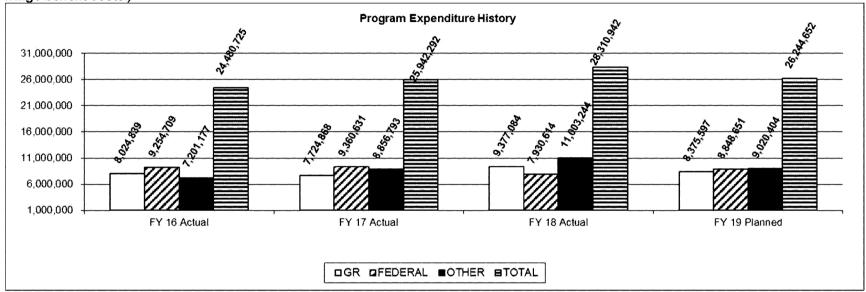

l. Data regarding the survey will be included with the ITSD Governor's recommended budget submission in 2019.

# 2d. Provide a measure(s) of the program's efficiency.

• Average time to close a help desk ticket is under 3 days for End User Support. ITSD EUS goal is to close every ticket in less than 2.2 days, with a stretch goal to close every ticket in under 2.1 days consistently across fiscal years.



**Department** Information Technology Services Division

Program Name End User Support (EUS)

**HB Section(s):** 5.020 & 5.025

Program is found in the following core budget(s): Information Technology Services Division

3. Provide actual expenditures for the prior three fiscal years and planned expenditures for the current fiscal year. (Note: Amounts do not include fringe benefit costs.)



- 4. What are the sources of the "Other" funds?
  - Various Sources- ITSD supports 14 executive agencies as well as the Governor and Lt. Governor
- 5. What is the authorization for this program, i.e., federal or state statute, etc.? (Include the federal program number, if applicable.)
  - 37.005.8, RSMo
- 6. Are there federal matching requirements? If yes, please explain.
  - No
- 7. Is this a federally mandated program? If yes, please explain.
  - No

| PROGRAM DESCRIPTION                                                                        |                              |  |  |  |  |  |  |
|--------------------------------------------------------------------------------------------|------------------------------|--|--|--|--|--|--|
| Department Information Technology Services Division