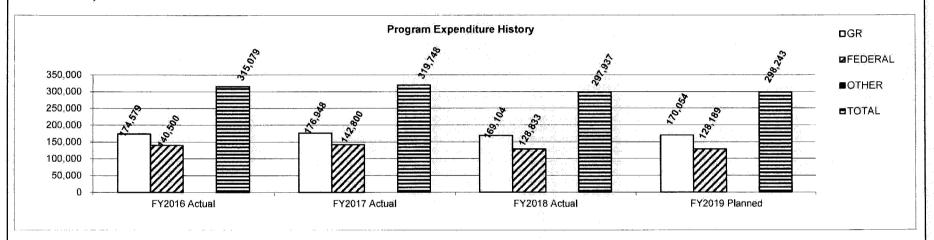

ate

3. Percent of unsubstantiated hotline report reviews completed within 45 business days of report.

FY14



FY16

- Met%

FY15

| PROGRAM DESCRIPTI                                                          | ON             |  |
|----------------------------------------------------------------------------|----------------|--|
| Department: Office of Administration                                       | HB Section(s): |  |
| Program Name: Office of Child Advocate                                     |                |  |
| Program is found in the following core budget(s): Office of Child Advocate |                |  |

3. Provide actual expenditures for the prior three fiscal years and planned expenditures for the current fiscal year. (Note: Amounts do not include fringe benefit costs.)



- 4. What are the sources of the "Other" funds? N/A
- 5. What is the authorization for this program, i.e., federal or state statute, etc.? (Include the federal program number, if applicable.)

Section 37.700-37.730, 160.262, and 210.145 RSMO

6. Are there federal matching requirements? If yes, please explain.

No

7. Is this a federally mandated program? If yes, please explain.

No

# NEW DECISION ITEM RANK: 5 OF

| Department                                        | Office of Admin                                                                                                  | istration