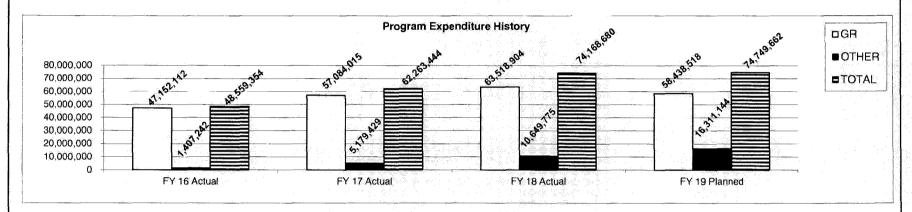

| Employee                         | \$550,00 | \$543.39 | \$565.00 | \$565.80 | \$588.43 | \$569.55 | \$592.33  | \$616.03  | \$640.67  |
| Lost Time Claims per Adjuster    | 250      | 221      | 225      | 300      | 275      | 310      | 275       | 275       | 275       |

<sup>\*</sup>Injuries per 100 Employees

**Department:** Office of Administration

HB Section(s): 5.070, 5.110, 5.125, 5.520, 5.530

Program Name: Divison of General Services - Risk Management

Program is found in the following core budget(s): Program is found in the following core budget(s): General Services Operating Core, Workers' Compensation 3. Provide actual expenditures for the prior three fiscal years and planned expenditures for the current fiscal year. (Note: Amounts do not include fringe benefit costs.)



#### 4. What are the sources of the "Other " funds?

Conservation Commission Fund (0609), Legal Expense Fund (0692), OA Revolving Administrative Trust Fund (0505), State Property Preservation Fund (0128). All other state funds that have workers' compensation expenditures reimburse GR through transfer appropriations for expenditures and tax obligations. Similarly, certain other funds pay into the Legal Expense Fund through a transfer appropriation for their cost of claims.

5. What is the authorization for this program, i.e., federal or state statute, etc.? (Include the federal program number, if applicable.)

Chapter 287; Section 105.810; Section 105.711 et. seq.; Section 37.410 et. seq. and Section 537.600, RSMo

6. Are there federal matching requirements? If yes, please explain.

No

7