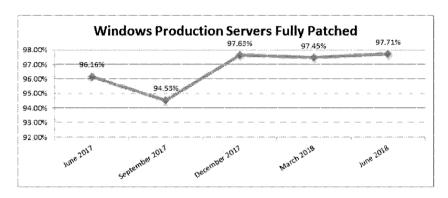

ailable. The SDC has maintained over 99% availability for all customers using mainframe systems and all production servers. This quality service allows uninterrupted productivity for state employees.





Department Information Technology Services Division HB Section(s): 5.020 & 5.025

Program Name State Data Center (SDC)

Program is found in the following core budget(s): Information Technology Services Division

# 2c. Provide a measure(s) of the program's impact.

• Patching workstations and servers is critical to maintaining the security and integrity of state and citizen data. The SDC strives to patch 95% of Windows servers consistently and has a stretch goal to be consistently patched at a rate of 98%. The goal for workstation patches is 94% consistently, and 95% as a stretch target.





Note: Workstations Patched" in June was low due to issues introduced from a Microsoft Patch

Department Information Technology Services Division

HB Section(s): 5.020 & 5.025

Program Name State Data Center (SDC)

Program is found in the following core budget(s): Information Technology Services Division

# 2d. Provide a measure(s) of the program's efficiency.

• Efficiencies have been realized by consolidating technical and operations personnel to maintain 24-hour services. In addition, hardware and software cost savings have been realized by sharing these capital expenditures. ITSD continues to consolidate services and streamline operations to improve efficiencies. In 2015, ITSD SDC introduced the uDeploy tool to automate application deployments. Over time, more and more applications