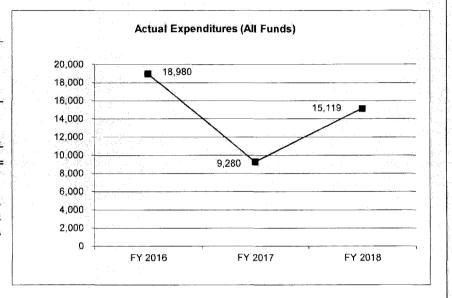

| 50,720            | 44,881            | 0                      |
|                                 |                   |                   |                   |                        |
| Unexpended, by Fund:            |                   |                   |                   |                        |
| General Revenue                 | 0                 | 0                 | 0                 | N/A                    |
| Federal                         | 0                 | 0                 | 0                 | N/A                    |
| Other                           | 41,020            | 50,720            | 44,881            | N/A                    |
| I .                             |                   |                   |                   |                        |



Reverted includes the statutory three-percent reserve amount (when applicable).

Restricted includes any Governor's Expenditure Restrictions which remained at the end of the fiscal year (when applicable).

#### NOTES:

None.

<sup>\*</sup>Restricted amount is as of August 31, 2018.

# **CORE RECONCILIATION DETAIL**

# STATE MANSION DONATIONS

# 5. CORE RECONCILIATION DETAIL

|                         | Budget<br>Class | FTE  | GR | Fe | deral | Other  | Total  | Explanation   |  |
|-------------------------|-----------------|------|----|----|-------|--------|--------|---------------|--|
| TAFP AFTER VETOES       |                 |      |    |    |       |        |        |               |  |
|                         | EE              | 0.00 |    | 0  | 0     | 60,000 | 60,000 |