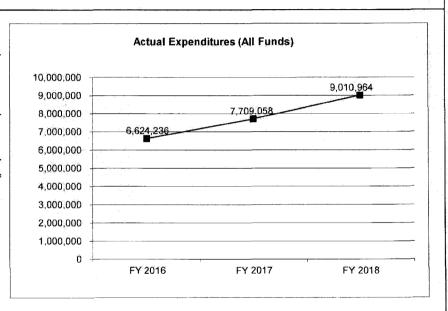

#### OFFICE OF ADMINISTRATION OVERVIEW

The Office of Administration (OA) is the state's service and administrative control agency. Created by the General Assembly on January 15, 1973, it combines and coordinates the central management functions of state government. OA's responsibilities were clarified and amended by the Omnibus State Reorganization Act of 1974.

The chief administrative officer is the Commissioner of Administration who is appointed by the Governor with the advice and consent of the Senate. The Commissioner appoints the directors of the divisions. OA is comprised of seven divisions, including: Accounting- maintains all financial records for state appropriations and funds, processes payments, controls production of warrants, and distributes checks; Budget and Planning- analyzes state government programs and provides recommendations and information to the Governor, General Assembly, and state agencies regarding fiscal and other policies; Facilities Management, Design and Construction- provides project management and construction administration for capital improvement projects; operates, maintains and manages state-owned office buildings and other structures, and is responsible for acquiring and managing leased space; General Services- provides agencies with a variety of support services such as printing, mail services, fleet management, vehicle maintenance, and administration of the legal expense fund and the state employee workers' compensation program; maintains responsibility for the statewide in-house recycling program; transfers and/or disposes of state agencies' surplus property to maximize state resources; and administers the Federal Surplus Property Program. Information Technology Services-manages state information technology resources; provides mainframe computer processing services through the State Data Center; manages the State's telecommunication services; and provides Internet services, and network support to all state agencies; Personnel- provides central human resource (HR) management programs and services to all executive branch departments in compliance with the State Personnel Law; and Purchasing- centralizes procurement to save money by purchasing supplies, materials, and services in larger quantities and encourages competitive bidding and awards on all contracts.