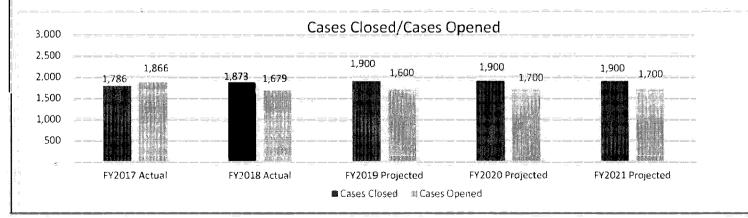

#### OFFICE OF ADMINISTRATION OVERVIEW

The Office of Administration (OA) is the state's service and administrative control agency. Created by the General Assembly on January 15, 1973, it combines and coordinates the central management functions of state government. OA's responsibilities were clarified and amended by the Omnibus State Reorganization Act of 1974.