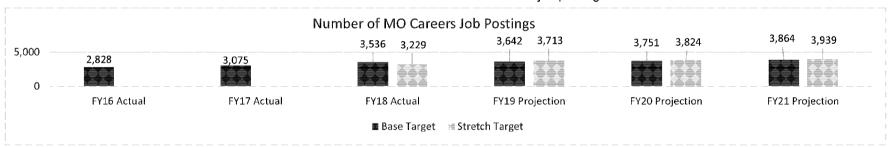

| •                    |
| Program is found in the following core budget(s): Personnel- Operating |                      |

### 1a. What strategic priority does this program address?

To recruit, retain, and develop state workforce.

## 1b. What does this program do?

Recruit and onboard quality candidates in a timely manner, retain employees by rewarding and recognizing exemplary performance, and provide professional development training to increase skills of employees.

### 2a. Provide an activity measure(s) for the program.

The Division of Personnel believes posting all available jobs in a centralized location will increase the applicant's overall experience with the state. MO Careers was created in 2015 and is the intended centralized location for State of Missouri job postings.



Base Target: Increase the amount of job postings on MO Careers by 3% Stretch Target: Increase the amount of job postings on MO Careers by 5%

## 2b. Provide a measure(s) of the program's quality.

The Division of Personnel began using LinkedIn as a recruitment tool in Fiscal Year 2019. This data will help the Division understand how many applicants are clicking on our job postings and applying for State of Missouri jobs.

| LinkedIn Data         |        |
|-----------------------|--------|
|                       | FY19   |
| Number of Job Views   | 31,059 |
| Percent of Apply Rate | 6%     |

Base Target: Increase the percent of apply rate by 10% Stretch Target: Increase the percent of apply rate by 15%

Department Office of Administration HB Section(s):

**Program Name Division of Per