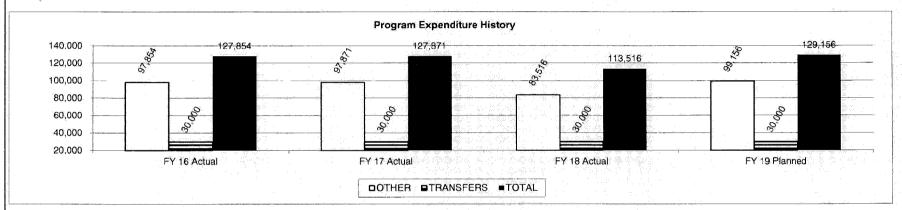

8 |          | FY19      | FY20      | FY21      |
|------------------------------------|-------|----------|-------|----------|-------|----------|-----------|-----------|-----------|
| Measure                            | Proj. | Actual   | Proj. | Actual   | Proj. | Actual   | Projected | Projected | Projected |
| Heating Assistance Transfer to DSS |       | \$30,000 |       | \$30,000 |       | \$30,000 | \$30,000  | \$30,000  | \$30,000  |

Department: Office of Administration

HB Section(s): 5.085

Program Name: Surplus Property Recycling

Program is found in the following core budget(s): Surplus Property Recycling

3. Provide actual expenditures for the prior three fiscal years and planned expenditures for the current fiscal year. (Note: Amounts do not include fringe benefit costs.)



4. What are the sources of the "Other " funds?

Federal Surplus Property Fund (0407)

5. What is the authorization for this program, i.e., federal or state statute, etc.? (Include the federal program number, if applicable.)

Sections 34.031 and 34.032, RSMo

6. Are there federal matching requirements? If yes, please explain.

No

7. Is this a federally mandated program? If yes, please explain.

No

# **CORE DECISION ITEM**

| Department                   | Office of Administrat                               | ion           |                             |                         |                         | Budget Unit                                    | 30990                         |               |                | * * **********                        |