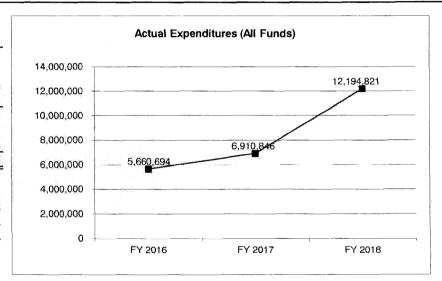

#### OFFICE OF ADMINISTRATION OVERVIEW

The Office of Administration (OA) is the state's service and administrative control agency. Created by the General Assembly on January 15, 1973, it combines and coordinates the central management functions of state government. OA's responsibilities were clarified and amended by the Omnibus State Reorganization Act of 1974.