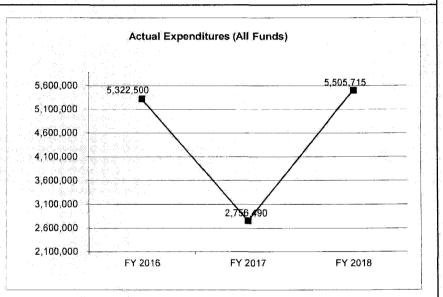

| 5,243,510         | 2,494,285         | N/A                    |
| Unexpended, by Fund:            | * ************************************* |                   |                   |                        |
| General Revenue                 | 0                                       | 0                 | 0                 | N/A                    |
| Federal                         | 2,677,500                               | 5,243,510         | 2,494,285         | N/A                    |
| Other                           | 0                                       | 0                 | 0                 | N/A                    |
|                                 |                                         |                   |                   |                        |



Reverted includes the statutory three-percent reserve amount (when applicable).

Restricted includes any Governor's Expenditure Restrictions which remained at the end of the fiscal year (when applicable).

### NOTES:

### **CORE RECONCILIATION DETAIL**

### STATE

# NATIONAL FOREST RESERV

### 5. CORE RECONCILIATION DETAIL

|                         | Budget<br>Class | FTE  | GR |     | Federal   | Other |     | Total     |               |
|-------------------------|-----------------|------|----|-----|-----------|-------|-----|-----------|---------------|
| TAFP AFTER VETOES       |                 |      |    |     |           |       |     |           |               |
|                         | _PD_            | 0.00 |    | 0   | 8,000,000 |       | 0   | 8,000,000 |               |