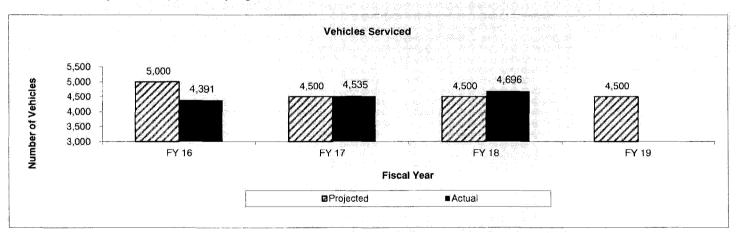

ce provides complete diagnostic, mechanical repair, and body shop services for state vehicles principally stationed in the Jefferson City area at a cost lower than private sector garages. Offenders from Algoa Correctional Center are utilized along with ASE certified state mechanics to provide services. The program provides vital job training skills to the offenders that are easily transferrable upon their release. State agencies that use the program are assured that only necessary repairs are made to state vehicles. Additionally, mechanics provide advise to agencies located outside of Jefferson City on vehicle issues and will work with outside repair vendors on behalf of state agencies to ensure services are charged appropriately.

#### 2a. Provide an activity measure(s) for the program.



|                    | FY 2  | 2016   | FY    | 2017   | FY    | 2018   | FY 2019   | FY 2020   | FY 2021   |
|--------------------|-------|--------|-------|--------|-------|--------|-----------|-----------|-----------|
| Measure            | Proj. | Actual | Proj. | Actual | Proj. | Actual | Projected | Projected | Projected |
| Billed Labor Hours |       | 5,103  |       | 5,233  |       | 5,454  | 5,300     | 5,300     | 5,300     |

**Department:** Office of Administration

HB Section(s): 5.070, 5.115

Program Name: Vehicle Maintenance

Program is found in the following core budget(s): General Services Operating Core and Rebillable Expenses Core

#### 2b. Provide a measure(s) of the program's quality.

#### **Customer Satisfaction Survey Results**

|