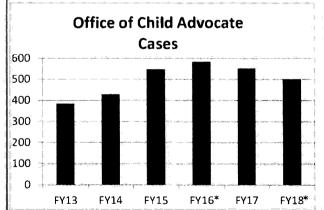

that occur in a school setting; (4) review child fatalities when there is a history of child abuse and neglect concerns or involvement with the Children's Division; (5) intervene on behalf of a child during judicial proceedings; (6) review policy and procedures of Children's Division, the Juvenile Office, and Guardian Ad Litem within a county; (7) increase knowledge of professionals and the general public regarding child welfare and (8) provide information and referrals for families needing resources.

The Office of Child Advocate provides families and citizens an avenue through which they can obtain an independent and impartial review of the decisions and/or actions made by the Department of Social Services, Children's Division.

#### 2a. Provide an activity measure(s) for the program.







\*This number does not include the additional 60 cases reviewed as part of the SB 341 review as these cases were not treated as individual numbers.

\*\* This number does not include the additional 63 cases reviewed as part of the CFRP sub-committee on child/ neglect fatalities as these cases were not treated as individual reviews

Department: Office of Administration HB Section(s): 5.145

Program Name: Office of Child Advocate

Program is found in the following core budget(s): Office of Child Advocate

### 2b. Provide a measure(s) of the program's quality.

Callers to OCA often believe that they are the customer. However, the children of the cases we review are our customers. The children's best interest may run counter to our caller's interest. We are unable to determine the childr