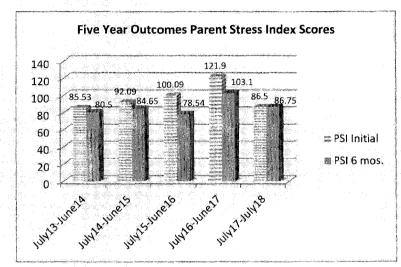

tivity measure(s) for the program.

#### FY 2018 Individuals Served Through CTF Program Funds

| Adults served         | 31,471 |
|-----------------------|--------|
| Children served       | 22,274 |
| Professionals Trained | 4,113  |

Continued on next page....

Department - Office of Administration

HB Section(s): 5.150

Program Name - Children's Trust Fund - Prevention of Child Abuse/Neglect

Program is found in the following core budget(s): CTF Operating & CTF Program

2b. Provide a measure(s) of the program's quality.



Department - Office of Administration

HB Section(s):

5.150

Program Name - Children's Trust Fund - Prevention of Child Abuse/Neglect

Program is found in the following core budget(s): CTF Operating & CTF Program

2c. Provide a measure(s) of the program's impact.





Missouri Department of Social Services Children involved in Child Abuse and Neglect Reports

|         | Reported Children | Substantiated |
|---------|-------------------|---------------|
| CY 2013 | 97,616            | 6,181         |
| CY 2014 | 101,607           | 6,358         |
| CY 2015 | 102,717           | 6,296         |
| CY 2016 | 104,646           | 5,852         |
| CY 2017 | 102,280           | 5,272         |

DSS Research B. Veit 08.20.2018 JIRA RDA-2299

Department - Office of Administration

HB Section(s):

5.150

Program Name - Children's Trust Fund - Prevention of Child Abuse/Neglect

Program is found in the following core budget(s): CTF Operating & CTF Program

2d. Provide a measure(s) of the program's efficiency.







**Department - Office of Administration** 

H