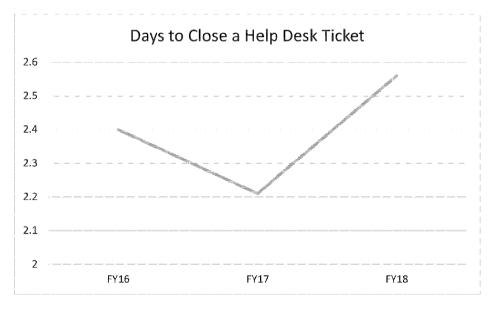

User Support (EUS) Program is found in the following core budget(s): Information Technology Services Division HB Section(s): 5.020 & 5.025 HB Section(s): 5.020 & 5.025

# 2c. Provide a measure(s) of the program's impact.

• ITSD seeks customer feedback on help desk tickets through a survey when each ticket is closed. This practice was implemented recently with the new ITSD service portal tool. Data regarding the survey will be included with the ITSD Governor's recommended budget submission in 2019.

# 2d. Provide a measure(s) of the program's efficiency.

• Average time to close a help desk ticket is under 3 days for End User Support. ITSD EUS goal is to close every ticket in less than 2.2 days, with a stretch goal to close every ticket in under 2.1 days consistently across fiscal years.



**Department** Information Technology Services Division

Program Name End User Support (EUS)

**HB Section(s):** 5.020 & 5.025

Program is found in the following core budget(s): Information Technology Services Division

3. Provide actual expenditures for the prior three fiscal years and planned expenditures for the current fiscal year. (Note: Amounts do not include fringe benefit costs.)



- 4. What are the sources of the "Other" funds?
  - Various Sources- ITSD supports 14 executive agencies as well as the Governor and Lt. Governor
- 5. What is the authorization for this program, i.e., federal or state statute, etc.? (Include the federal program number, if applicable.)
  - 37.005.8, RSMo
- 6. Are there federal matching requirements? If yes, please explain.
  - No
- 7. Is this a federal