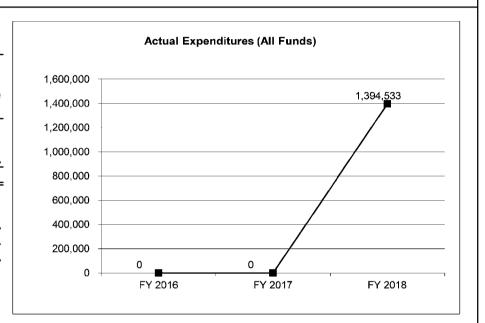

| (2,232)                |
| Less Restricted (All Funds)*                                | 0                 | 0                 | 0                      | 0                      |
| Budget Authority (All Funds)                                | 0                 | 0                 | 1,750,866              | 1,517,786              |
| Actual Expenditures (All Funds)                             | 0                 | 0                 | 1,394,533              | N/A                    |
| Unexpended (All Funds)                                      | 0                 | 0                 | 356,333                | 0                      |
| Unexpended, by Fund:<br>General Revenue<br>Federal<br>Other | 0<br>0<br>0       | 0<br>0<br>0       | 0<br>41,867<br>314,466 | N/A<br>N/A<br>N/A      |



Reverted includes the statutory three-percent reserve amount (when applicable).

Restricted includes any Governor's Expenditure Restrictions which remained at the end of the fiscal year (when applicable).

### NOTES:

FY2018 actual appropriation is the budget authority amount after all required flexibility transactions were processed. Flexibility is used to help manage priorities for all consolidated agencies as IT needs for each agency can change very rapidly throughout the fiscal year.

### **CORE RECONCILIATION DETAIL**

| STATE           |  |
|-----------------|--|
| DNR IT PROJECTS |  |

### 5. CORE RECONCILIATION DETAIL

|                            | Budget  |      |         |         |           |           |               |
|----------------------------|---------|------|--------