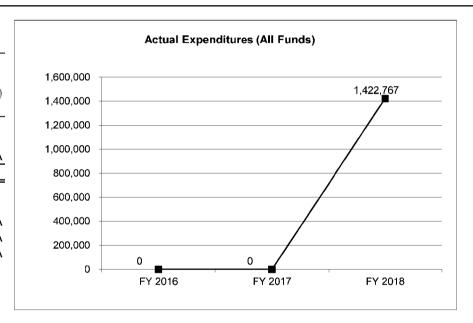

| 0                 | (27,207)               |
| Less Restricted (All Funds)*                                | 0                 | 0                 | 0                 | 0                      |
| Budget Authority (All Funds)                                | 0                 | 0                 | 1,531,089         | 926,653                |
| Actual Expenditures (All Funds)                             | 0                 | 0                 | 1,422,767         | N/A                    |
| Unexpended (All Funds)                                      | 0                 | 0                 | 108,322           | 0                      |
| Unexpended, by Fund:<br>General Revenue<br>Federal<br>Other | 0<br>0<br>0       | 0<br>0<br>0       | 2<br>0<br>108,320 | N/A<br>N/A<br>N/A      |



Reverted includes the statutory three-percent reserve amount (when applicable).

Restricted includes any Governor's Expenditure Restrictions which remained at the end of the fiscal year (when applicable).

# NOTES:

FY2018 actual appropriation is the budget authority amount after all required flexibility transactions were processed. Flexibility is used to help manage priorities for all consolidated agencies as IT needs for each agency can change very rapidly throughout the fiscal year.

# **CORE RECONCILIATION DETAIL**

| STAT | Έ |  |  |   |
|------|---|--|--|---|
|      |   |  |  | _ |

DOR IT PROJECTS

# 5. CORE RECONCILIATION DETAIL

|                   |        |         | Budget  | FTF  | 0.0       |         | 0.11   | <b>.</b>  |        |
|-------------------|--------|---------|--