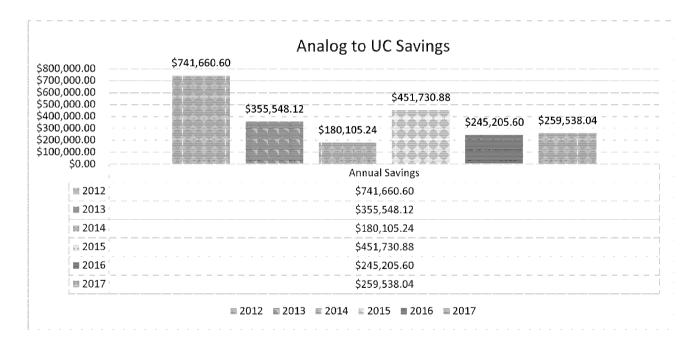

eing phased out throughout the country. Large phone companies are installing fiber circuits which allow more traffic and greater control in routing those calls. Support costs for the analog lines are therefore increasing each year. ITSD/Networking-Telecom has been working with agencies to convert telephone and fax lines to digital circuits for several years. These conversions have lowered costs for the circuits, reduced long distance costs and made faxing more secure. The goal is to convert a minimum of 1,200 lines per year. The average cost of an analog line is \$26.89/month. The cost of a UC phone line is \$12.50/month. The graph below shows the savings through 2017. There are approximately 10,600 lines left to convert for a total future savings to the agencies of \$1,830,400 annually.



#### PROGRAM DESCRIPTION

**Department** Information Technology Services Division

**HB Section(s):** 5.020, 5.025 & 5.040

Program Name Networks & Telecommunications

Program is found in the following core budget(s): Networks & Telecommunications

3. Provide actual expenditures for the prior three fiscal years and planned expenditures for the current fiscal year. (Note: Amounts do not include fringe benefit costs.)



- 4. What are the sources of the "Other" funds?
  - Various Sources- ITSD supports 14 executive agencies as well as the Governor and Lt. Governor
- 5. What is the authorization for this program, i.e., federal or state statute, etc.? (Include the federal program number, if applicable.)
  - 37.110. RSMo and 37.005.8. RSMo
- 6. Are there federal matching requirements? If yes,