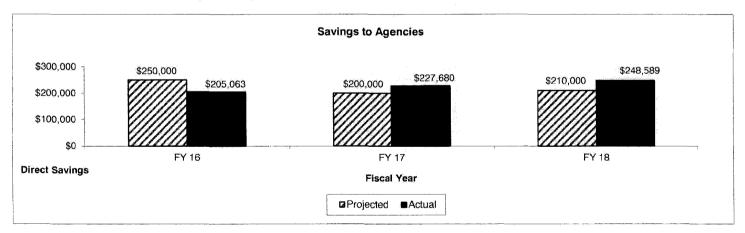

sfaction Survey Results**

|                                                                 | 2017   | 2018   |
|-----------------------------------------------------------------|--------|--------|
| Survey Question                                                 | Score* | Score* |
| Overall quality of maintenance or repair services               | 4.6    | 4,4    |
| I would recommend Vehicle Maintenance to my peers or colleagues | 4.5    | 4.3    |
| Service from staff                                              | 4.7    | 4.4    |
| Number of survey participants                                   | 87     | 41     |

<sup>\*</sup>Rating scale of 1-5 with 5 being the highest.

Note: 2017 is the first time this data was captured.

#### 2c. Provide a measure(s) of the program's impact.



Savings are calculated through annual pricing surveys of external providers for routine services and labor rates.

**Department:** Office of Administration

HB Section(s): 5.070, 5.115

Program Name: Vehicle Maintenance

Program is found in the following core budget(s): General Services Operating Core and Rebillable Expenses Core

2d. Provide a measure(s) of the program's efficiency.



3. Provide actual expenditures for the prior three fiscal years and planned expenditures for the current fiscal year. (Note: Amounts do not include fringe benefit costs.)



**Department:** Office of Administration

HB Section(s): 5.070, 5.115

Program Name: Vehicle Maintenance

Program is found in the following core budget(s): General Services Operating Core and Rebillable Expenses Core

4. What are the