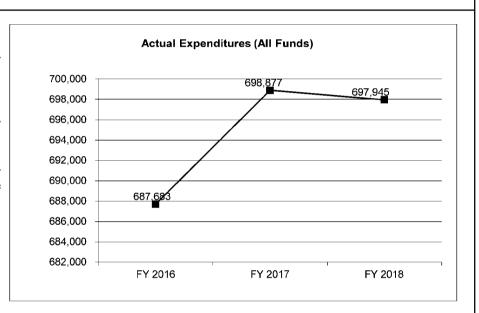

| 1,111             | 1,121             | N/A                    |
|                                 |                   |                   |                   |                        |
| Unexpended, by Fund:            |                   |                   |                   |                        |
| General Revenue                 | 0                 | 1,111             | 1,121             | N/A                    |
| Federal                         | 0                 | 0                 | 0                 | N/A                    |
| Other                           | 0                 | 0                 | 0                 | N/A                    |
|                                 | · ·               | U                 | Ū                 | 14// 1                 |



Reverted includes the statutory three-percent reserve amount (when applicable).

Restricted includes any Governor's Expenditure Restrictions which remained at the end of the fiscal year (when applicable).

## NOTES:

## **CORE RECONCILIATION DETAIL**

| STATE |  |  |
|-------|--|--|
|       |  |  |

## **COMMISSIONER'S OFFICE-OPER**

## 5. CORE RECONCILIATION DETAIL

|                         | Budget |      |         |         |       |   |          |   |
|-------------------------|--------|------|---------|---------|-------|---|----------|---|
|                         | Class  | FTE  | GR      | Federal | Other | Т | otal     | Ε |
| TAFP AFTER VETOES       |        |      |         |         |       |   |          |   |
|                         | PS     | 9.00 | 652,827 | 0       |