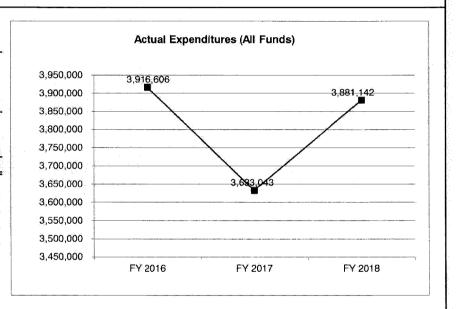

| 3,633,043         | 3,881,142         | N/A                    |
| Unexpended (All Funds)          | 831,619           | 1,189,093         | 940,330           | 0                      |
|                                 |                   |                   |                   | 100                    |
| Unexpended, by Fund:            |                   |                   |                   |                        |
| General Revenue                 | 287               | 15,432            | 20,198            | N/A                    |
| Federal                         | 0                 | 0                 | 0                 | N/A                    |
| Other                           | 831,332           | 1,173,661         | 920,132           | N/A                    |



\*Restricted amount is as of \_\_\_\_

Reverted includes the statutory three-percent reserve amount (when applicable).

Restricted includes any Governor's Expenditure Restrictions which remained at the end of the fiscal year (when applicable).

#### NOTES:

#### CORE RECONCILIATION DETAIL

STATE
GENERAL SERVICES - OPERATING

### 5. CORE RECONCILIATION DETAIL

|                            | Budget    |                                         |          |          |           |           |   |
|----------------------------|-----------|-----------------------------------------|----------|----------|-----------|-----------|---|
|                            | Class     | FTE                                     | GR       | Federal  | Other     | Total     | E |
|                            |