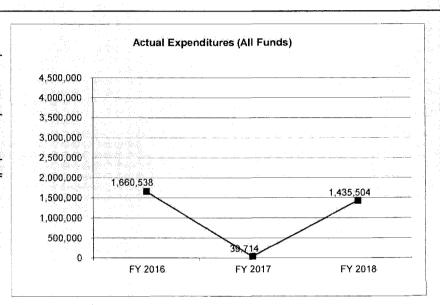

|  |  |  |
| Unexpended (All Funds)          | 139,462           | 1,760,286         | 364,496           | N/A                    |  |  |  |
| Unexpended, by Fund:            |                   |                   |                   |                        |  |  |  |
| General Revenue                 | O:                | 0                 | 0                 | N/A                    |  |  |  |
| Federal                         | 139,462           | 1,760,286         | 364.496           | N/A                    |  |  |  |
| Other                           | 0                 | 0,100,200         | 0:1,100           | N/A                    |  |  |  |
| Other                           | (1)               |                   | (2)               | 14/74                  |  |  |  |



Reverted includes the statutory three-percent reserve amount (when applicable).

Restricted includes any Governor's Expenditure Restrictions which remained at the end of the fiscal year (when applicable).

#### NOTES:

- (1) The Flood Control appropriation required a \$1,800,000 supplemental appropriation due to the release of funds delayed by Federal sequestration in FY14.
- (2) The Federal Government is not distribute funds until September 2017 (FY18).

### **CORE RECONCILIATION DETAIL**

# STATE

FLOOD CONTROL

# 5. CORE RECONCILIATION DETAIL

|                         | Budget<br>Class | FTE                                     | GR |        | Federal   | Other |     | Total     | Explanation |                 |
|-------------------------|-----------------|----------------------------