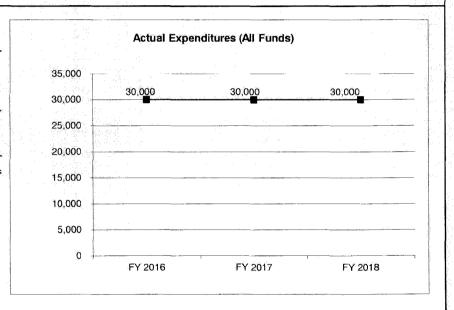

|
|                   | 30,000<br>0<br>0<br>30,000 | Actual         Actual           30,000         30,000           0         0           0         0           30,000         30,000           30,000         30,000           0         0 | Actual         Actual         Actual           30,000         30,000         30,000           0         0         0           0         0         0           30,000         30,000         30,000           30,000         30,000         30,000           0         0         0           0         0         0 |



\*Restricted amount is as of \_\_\_\_

Reverted includes the statutory three-percent reserve amount (when applicable).
Restricted includes any Governor's Expenditure Restrictions which remained at the end of the fiscal year (when applicable).

### NOTES:

## STATE

RECYCLING FUNDS TRANSFER

|                          | Budget |      |             |                   |    |        |        |             |  |
|--------------------------|--------|------|-------------|-------------------|----|--------|--------|-------------|--|
|                          | Class  | FTE  | GR          | Feder             | al | Other  | Total  | Explanation |  |
| TAFP AFTER VETOES        | _      |      | -           |                   |    |        |        |             |  |
|                          | T