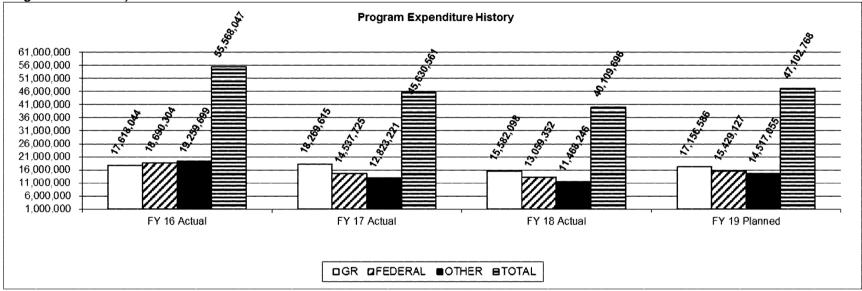

pers have consistently passed cyber security policies in the initial scan. The practice of scanning applications, and training developers on mitigating cyber security risks, keeps citizen data as secure as possible from the inception of an application. Applications are routinely scanned to ensure any new threats are addressed timely. A score of 90 is passing, 100 is the highest possible score.



**Department** Information Technology Services Division

HB Section(s): 5.025, 5.030 & 5.045

**Program Name** Application Development

Program is found in the following core budget(s): Information Technology Services Division

3. Provide actual expenditures for the prior three fiscal years and planned expenditures for the current fiscal year. (Note: Amounts do not include fringe benefit costs.)



- 4. What are the sources of the "Other" funds?
  - Various Sources ITSD supports 14 executive agencies, as well as the Governor and Lt. Governor
- 5. What is the authorization for this program, i.e., federal or state statute, etc.? (Include the federal program number, if applicable.)
  - 37.110, RSMo
- 6. Are there federal matching requirements? If yes, please explain.
  - No
- 7. Is this a federally mandated program? If yes, please explain.

| PROGRAM DESCRIPTION                                                                        |                                     |  |  |  |  |  |  |
|--------------------------------------------------------------------------------------------|-------------------------------------|--|--|--|--|--|--|
| Department Information Technology Services Div