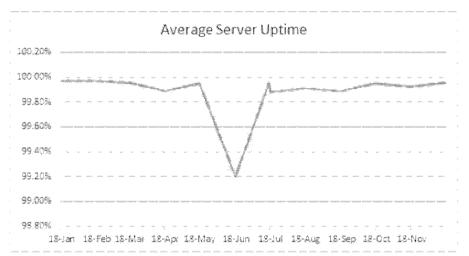

server, systems, operations, Exchange, desktop, mobility and active directory.

# 2a. Provide an activity measure(s) for the program.

Average time to close a service ticket



Note: This is a new metric on a new system.

Department Information Technology Services Division HB Section(s): 5.020 & 5.025

Program Name State Data Center (SDC)

Program is found in the following core budget(s): Information Technology Services Division

# 2b. Provide a measure(s) of the program's quality.

• The SDC provides quality service to its customers by keeping systems running consistently and constantly available. The SDC has maintained over 99% availability for all customers using mainframe systems and all production servers. This quality service allows uninterrupted productivity for state employees.





Department Information Technology Services Division HB Section(s): 5.020 & 5.025

Program Name State Data Center (SDC)

Program is found in the following core budget(s): Information Technology Services Division

# 2c. Provide a measure(s) of the program's impact.

• Patching workstations and servers is critical to maintaining the security and integrity of state and citizen data. The SDC strives to patch 95% of Windows servers consistently and has a stretch goal to be consistently patched at a rate of 98%. The goal for workstation patches is 94% consistently, and 95% as a stretch target.





Note: Workstations Patched" in June was low due to issues introduced from a Microsoft Patch

Department Information Technology Services Division

HB Section(s): 5.020 & 5.025

Program Name State Data