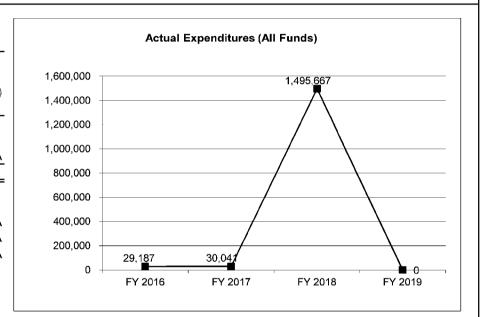

| 30,041            | 1,495,667         | N/A                    |
| Unexpended (All Funds)          | 48,951            | 48,097            | 870,503           | 0                      |
| Unexpended, by Fund:            |                   |                   |                   |                        |
| General Revenue                 | 0                 | 0                 | 60                | N/A                    |
| Federal                         | 0                 | 0                 | 212,853           | N/A                    |
| Other                           | 48,951            | 48,097            | 657,590           | N/A                    |
|                                 |                   |                   |                   |                        |



Reverted includes the statutory three-percent reserve amount (when applicable).

Restricted includes any Governor's Expenditure Restrictions which remained at the end of the fiscal year (when applicable).

## NOTES:

FY2018 actual appropriation is the budget authority amount after all required flexibility transactions were processed. Flexibility is used to help manage priorities for all consolidated agencies as IT needs for each agency can change very rapidly throughout the fiscal year.

## **CORE RECONCILIATION DETAIL**

| STATE                |  |
|----------------------|--|
| DED IT CONSOLIDATION |  |

## 5. CORE RECONCILIATION DETAIL

|                   |        |        | Budget  |       |         |           |           |           |          |
|-------------------|--------|------