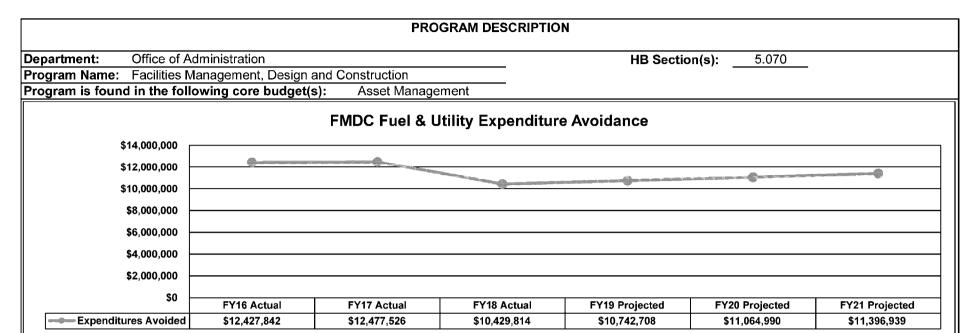

d Construction

Program is found in the following core budget(s): Asset Management



#### 2b. Provide a measure(s) of the program's quality.



Note: FMDC Customer Satisfaction Grade not available for FY16.

#### PROGRAM DESCRIPTION HB Section(s): 5.070

Department: Facilities Management, Design and Construction Program Name:

Office of Administration

Program is found in the following core budget(s): Asset Management

#### 2c. Provide a measure(s) of the program's impact.



Note: Leased locations include office, antenna, land, parking, warehouse, day treatment, recruiting, school and various other location types.



Note: Management of state-owned space includes complete building operations. Management of institutional space includes maintenance management and groundskeeping services.



**Note:** Expenditures avoided calculated versus FY08 annual energy consumption and unit cost and does not include diesel, propane, or MVE laundry natural gas usage. The FY19 through FY21 stretch goal is an expenditure avoidance total of approximately \$39M.

#### 2d. Provide a measure(s) of the program's efficiency.



#### 

3. Provide actual expenditures for the prior three fiscal years and planned expenditures for the current fiscal year. (Note: Amounts do not include fringe benefit costs.)



4. What are the sources of the "Other" funds?

State Facility Maintenance & Operations Fund (0501)

5. What is the authorization for this program, i.e., federal or state statute, etc.? (Include the federal program number, if applicable.)

Missouri Revised Statutes, Chapter 8, Section 8.110, Div