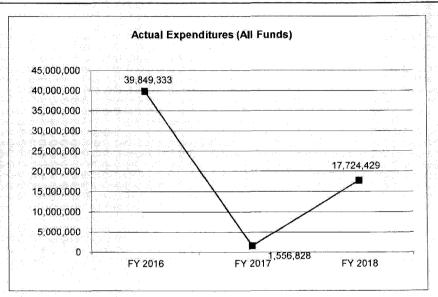

#### OFFICE OF ADMINISTRATION OVERVIEW

The Office of Administration (OA) is the state's service and administrative control agency. Created by the General Assembly on January 15, 1973, it combines and coordinates the central management functions of state government. OA's responsibilities were clarified and amended by the Omnibus State Reorganization Act of 1974.

The chief administrative officer is the Commissioner of Administration who is appointed by the Governor with the advice and consent of the Senate. The Commissioner appoints the directors of the divisions. OA is comprised of seven divisions, including: Accounting- maintains all financial records for state appropriations and funds, processes payments, controls production of warrants, and distributes checks; Budget and Planning- analyzes state government programs and provides recommendations and information to the Governor, General Assembly, and state agencies regarding fiscal and other policies; Facilities Management, Design and Construction- provides project management and construction administration for capital improvement projects; operates, maintains and manages state-owned office buildings and other structures, and is responsible for acquiring and managing leased space; General Services- provides agencies with a variety of support services such as printing, mail services, fleet management, vehicle maintenance, and administration of the legal expense fund and the state employee workers' compensation program; maintains responsibility for the statewide in-house recycling program; transfers and/or disposes of state agencies' surplus property to maximize state resources; and administers the Federal Surplus Property Program. Information Technology Services-manages state information technology resources; provides mainframe computer processing services through the State Data Center; manages the State's telecommunication services; and provides Internet services, and network support to all state agencies; Personnel- provides central human resource (HR) management programs and services to all executive branch departments in compliance with the State Personnel Law; and Purchasing- centralizes procurement to save money by purchasing supplies, materials, and services in larger quantities and encourages competitive bidding and awards on all contracts.