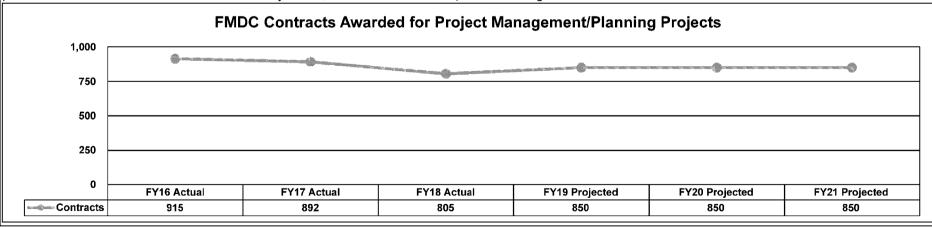

The chief administrative officer is the Commissioner of Administration who is appointed by the Governor with the advice and consent of the Senate. The Commissioner appoints the directors of the divisions. OA is comprised of seven divisions, including: Accounting- maintains all financial records for state appropriations and funds, processes payments, controls production of warrants, and distributes checks; Budget and Planning- analyzes state government programs and provides recommendations and information to the Governor, General Assembly, and state agencies regarding fiscal and other policies; Facilities Management, Design and Construction- provides project management and construction administration for capital improvement projects; operates, maintains and manages state-owned office buildings and other structures, and is responsible for acquiring and managing leased space; General Services- provides agencies with a variety of support services such as printing, mail services, fleet management, vehicle maintenance, and administration of the legal expense fund and the state employee workers' compensation program; maintains responsibility for the statewide in-house recycling program; transfers and/or disposes of state agencies' surplus property to maximize state resources; and administers the Federal Surplus Property Program. Information Technology Services-manages state information technology resources; provides mainframe computer processing services through the State Data Center; manages the State's telecommunication services; and provides Internet services, and network support to all state agencies; Personnel- provides central human resource (HR) management programs and services to all executive branch departments in compliance with the State Personnel Law; and Purchasing- centralizes procurement to save money by purchasing supplies, materials, and services in larger quantities and encourages competitive bidding and awards on all contracts.