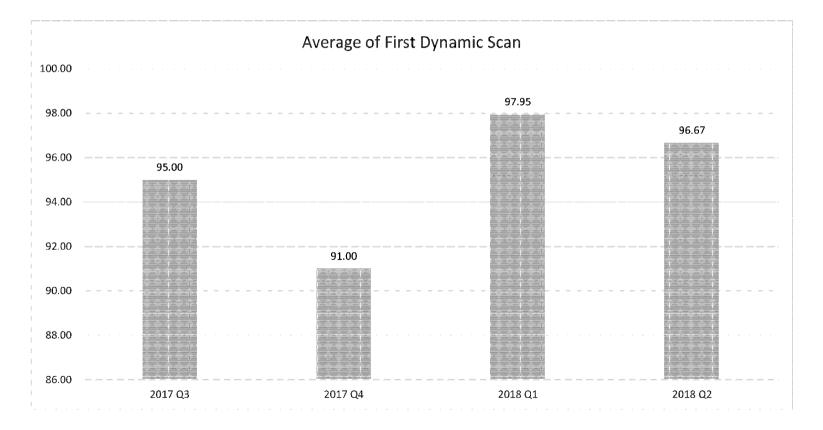

partment** Information Technology Services Division

HB Section(s): 5.025, 5.030 & 5.045

**Program Name** Application Development

Program is found in the following core budget(s): Information Technology Services Division

# 2d. Provide a measure(s) of the program's efficiency.

• ITSD scans applications to address any potential cyber security vulnerabilities. The chart below shows that ITSD developers have consistently passed cyber security policies in the initial scan. The practice of scanning applications, and training developers on mitigating cyber security risks, keeps citizen data as secure as possible from the inception of an application. Applications are routinely scanned to ensure any new threats are addressed timely. A score of 90 is passing, 100 is the highest possible score.



**Department** Information Technology Services Division

HB Section(s): 5.025, 5.030 & 5.045

**Program Name** Application Development

Program is found in the following core budget(s): Information Technology Services Division

3. Provide actual expenditures for the prior three fiscal years and planned expenditures for the current fiscal year. (Note: Amounts do not include fringe benefit costs.)



- 4. What are the sources of the "Other" funds?
  - Various Sources ITSD supports 14 executive agencies, as well as the Governor and Lt. Governor
- 5. What is the authorization for this program, i.e., federal or state statute, etc.? (Include the federal program number, if applicable.)
  - 37.110, RSMo
- 6. Are there federal matching requirements? If yes, please explain.
  - No
- 7. Is this a f