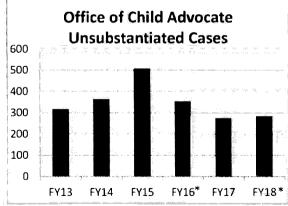

hat occur in a school setting; (4) review child fatalities when there is a history of child abuse and neglect concerns or involvement with the Children's Division; (5) intervene on behalf of a child during judicial proceedings; (6) review policy and procedures of Children's Division, the Juvenile Office, and Guardian Ad Litem within a county; (7) increase knowledge of professionals and the general public regarding child welfare and (8) provide information and referrals for families needing resources.

The Office of Child Advocate provides families and citizens an avenue through which they can obtain an independent and impartial review of the decisions and/or actions made by the Department of Social Services, Children's Division.

#### 2a. Provide an activity measure(s) for the program.







\*This number does not include the additional 60 cases reviewed as part of the SB 341 review as these cases were not treated as individual numbers.

\*\* This number does not include the additional 63 cases reviewed as part of the CFRP sub-committee on child/ neglect fatalities as these cases were not treated as individual reviews

Department: Office of Administration HB Section(s): 5.145

Program Name: Office of Child Advocate

Program is found in the following core budget(s): Office of Child Advocate

### 2b. Provide a measure(s) of the program's quality.

Callers to OCA often believe that they are the customer. However, the children of the cases we review are our customers. The children's best interest may run counter to our caller's interest. We are unable to determine the children