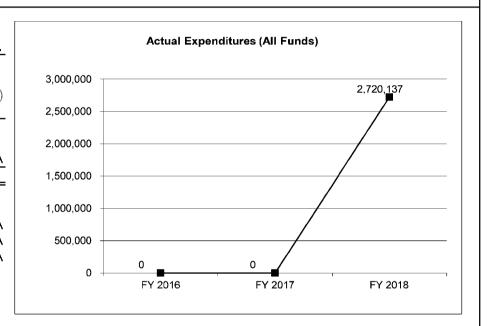

|
| Less Restricted (All Funds)*                                | 0                 | 0                 | 0                         | O O                    |
| Budget Authority (All Funds)                                | 0                 | 0                 | 4,080,890                 | 4,582,714              |
| Actual Expenditures (All Funds)                             | 0                 | 0                 | 2,720,137                 | N/A                    |
| Unexpended (All Funds)                                      | 0                 | 0                 | 1,360,753                 | 0                      |
| Unexpended, by Fund:<br>General Revenue<br>Federal<br>Other | 0<br>0<br>0       | 0<br>0<br>0       | 1<br>1,223,976<br>136,776 | N/A<br>N/A<br>N/A      |



Reverted includes the statutory three-percent reserve amount (when applicable).

Restricted includes any Governor's Expenditure Restrictions which remained at the end of the fiscal year (when applicable).

#### NOTES:

FY2018 actual appropriation is the budget authority amount after all required flexibility transactions were processed. Flexibility is used to help manage priorities for all consolidated agencies as IT needs for each agency can change very rapidly throughout the fiscal year.

#### **CORE RECONCILIATION DETAIL**

DESE IT CONSOLIDATION

#### 5. CORE RECONCILIATION DETAIL

|                   |       |        | Budget<br>Class | FTE   | GR      | Federal   | Other   | Total     | E        |
|-------------------|-------|--------|-----------------|-------|---------|-----------|-