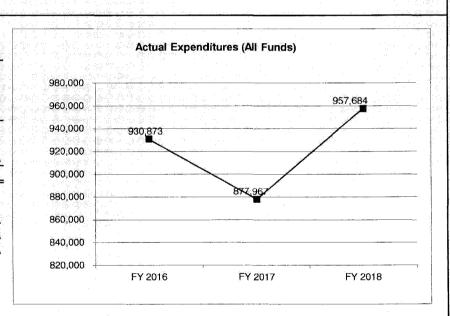

| 957,684           | N/A                    |
| Unexpended (All Funds)          | 541,729           | 611,168               | 531,451           | 0                      |
| Unexpended, by Fund:            | -                 |                       |                   |                        |
| General Revenue                 | 0                 | 0                     | 0                 | N/A                    |
| Federal                         | 0                 | 0                     | 0                 | N/A                    |
| Other                           | 541,729           | 611,168<br><b>(1)</b> | 531,451           | N/A                    |
| 1                               |                   |                       |                   |                        |



Reverted includes the statutory three-percent reserve amount (when applicable).

Restricted includes any Governor's Expenditure Restrictions which remained at the end of the fiscal year (when applicable).

## NOTES:

(1) Transferred from Division of Purchasing to Division of General Services.

<sup>\*</sup>Restricted amount is as of

# CORE RECONCILIATION DETAIL

STATE
SURPLUS PROPERTY - OPERATING

# 5. CORE RECONCILIATION DETAIL

|                         | Disaberat.      |       |    |         |                          |           |                  |
|-------------------------|-----------------|-------|----|---------|--------------------------|-----------|------------------|
|                         | Budget<br>Class | FTE   | GR | Federal | Other                    | Total     | E