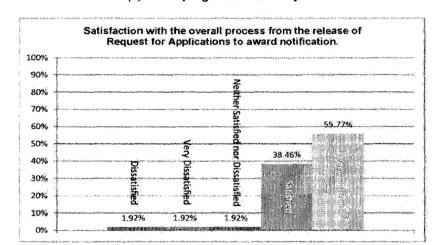

. Provide a measure(s) of the program's impact.





Missouri Department of Social Services Children involved in Child Abuse and Neglect Reports

|         | Reported Children | Substantiated |
|---------|-------------------|---------------|
| CY 2013 | 97,616            | 6,181         |
| CY 2014 | 101,607           | 6,358         |
| CY 2015 | 102,717           | 6,296         |
| CY 2016 | 104,646           | 5,852         |
| CY 2017 | 102,280           | 5,272         |

DSS Research B. Veit 08.20.2018 JIRA RDA-2299

Department - Office of Administration

HB Section(s):

5.150

Program Name - Children's Trust Fund - Prevention of Child Abuse/Neglect

Program is found in the following core budget(s): CTF Operating & CTF Program

2d. Provide a measure(s) of the program's efficiency.







**Department - Office of Administration** 

HB Section(s): 5.150

Program Name - Children's Trust Fund - Prevention of Child Abuse/Neglect

Program is found in the following core budget(s): CTF Operating & CTF Program

3. Provide actual expenditures for the prior three fiscal years and planned expenditures for the current fiscal year. (Note: Amounts do not include fringe benefit costs.)



4. What are the sources of the "Other" funds?

Donations, federal grant, license plate fees, vital record fees, marriage license fess and income tax check-off. Sections 210.173, 143.100, 193.265, 451.151 and 301.463 RSMo

5. What is the authorization for this program, i.e., federal or state statute, etc.? (Include the federal program number, if applicable.)

Sections 210.170 - 210.173, RSMo

6. Are