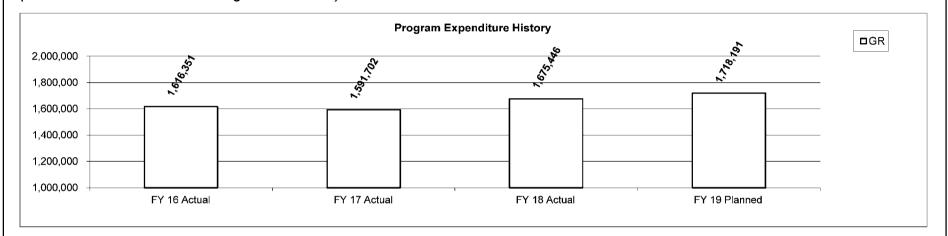

| \$2.17                        |
|                                                                      |                                        |                                         |                               |

<sup>\*</sup>This measure will be updated in the January 2019 OA budget request with Governor's Recommendations.

<sup>\*\*</sup>Did not respond to survey; information obtained from State/National Association of State Budget Officers sources.

Department: Office of Administration HB Section(s): 5.015

Program Name: B&P Operations

Program is found in the following core budget(s): Budget and Planning

3. Provide actual expenditures for the prior three fiscal years and planned expenditures for the current fiscal year.

(Note: Amounts do not include fringe benefit costs.)



4. What are the sources of the "Other" funds?

N/A

5. What is the authorization for this program, i.e., federal or state statute, etc.? (Include the federal program number, if applicable.)

Chapter 33, RSMo - State Financial Administration Sections 37.130 and 37.135, RSMo - Demographic Function

6. Are there federal matching requirements? If yes, please explain.

No

7. Is this a federally mandated program? If yes, please explain.

No



| Department      | Office of Admini    | stration           |                   |            |                   | Budget Unit      | 30615C         |                 |                 |         |
|-----------------|---------------------|--------------------|-------------------|------------|-------------------|------------------|----------------|------