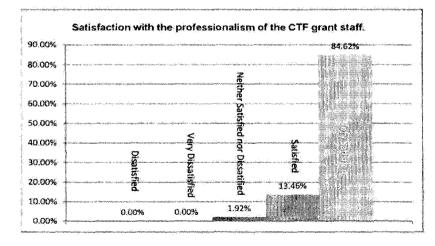

ovide a measure(s) of the program's impact.





Missouri Department of Social Services Children involved in Child Abuse and Neglect Reports

|         | Reported Children | Substantiated |
|---------|-------------------|---------------|
| CY 2013 | 97,616            | 6,181         |
| CY 2014 | 101,607           | 6,358         |
| CY 2015 | 102,717           | 6,296         |
| CY 2016 | 104,646           | 5,852         |
| CY 2017 | 102,280           | 5,272         |

DSS Research B. Veit 08.20.2018 JIRA RDA-2299

Department - Office of Administration

HB Section(s):

5.150

Program Name - Children's Trust Fund - Prevention of Child Abuse/Neglect

Program is found in the following core budget(s): CTF Operating & CTF Program

2d. Provide a measure(s) of the program's efficiency.







**Department - Office of Administration** 

HB Section(s): 5.150

Program Name - Children's Trust Fund - Prevention of Child Abuse/Neglect

Program is found in the following core budget(s): CTF Operating & CTF Program

3. Provide actual expenditures for the prior three fiscal years and planned expenditures for the current fiscal year. (Note: Amounts do not include fringe benefit costs.)



4. What are the sources of the "Other" funds?

Donations, federal grant, license plate fees, vital record fees, marriage license fess and income tax check-off. Sections 210.173, 143.100, 193.265, 451.151 and 301.463 RSMo

5. What is the authorization for this program, i.e., federal or state statute, etc.? (Include the federal program number, if applicable.)

Sections 210.170 - 210.173, RSMo

6. Are the