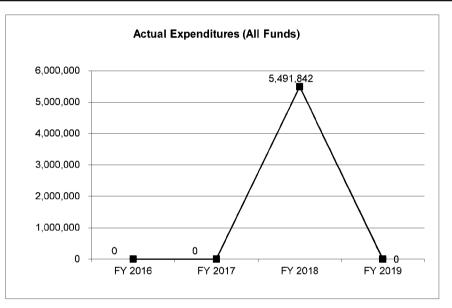

| Department      | Office of Admin     | istration        |                |           |        | Budget Unit       | 30606C                            |                 |                |         |        |
|-----------------|---------------------|------------------|----------------|-----------|--------|-------------------|-----------------------------------|-----------------|----------------|---------|--------|
| Division        | Information Tec     | hnology Ser      | vices Divisi   | on (ITSD) | _      |                   |                                   |                 |                |         |        |
| Core            | OA IT Core          |                  |                |           | -      | HB Section        | 5.025                             |                 |                |         |        |
| 1. CORE FINA    | NCIAL SUMMARY       |                  |                |           |        |                   |                                   |                 |                |         |        |
|                 | FY                  | 7 2020 Budge     | et Request     |           |        |                   | FY 2020 Governor's Recommendation |                 |                |         |        |
|                 | GR                  | Federal          | Other          | Total     | E      |                   | GR                                | Federal         | Other          | Total   | E      |
| PS              | 795,932             | 1                | 97,241         | 893,174   |        | <br>PS            | 0                                 | 0               | 0              | 0       |        |
| EE              | 2,037,246           | 1                | 469,919        | 2,507,166 |        | EE                | 0                                 | 0               | 0              | 0       |        |
| PSD             | 0                   | 0                | 0              | 0         |        | PSD               | 0                                 | 0               | 0              | 0       |        |
| TRF             | 0                   | 0                | 0              | 0         |        | TRF               | 0                                 | 0               | 0              | 0       |        |
| Total           | 2,833,178           | 2                | 567,160        | 3,400,340 | -<br>= | Total             | 0                                 | 0               | 0              | 0       | -<br>- |
| FTE             | 15.50               | 0.00             | 1.62           | 17.12     |        | FTE               | 0.00                              | 0.00            | 0.00           | 0.00    |        |
| Est. Fringe     | 438,006             | 0                | 50,061         | 488,068   | 1      | Est. Fringe       | 0                                 | 0               | 0              | 0       | 1      |
| Note: Fringes b | oudgeted in House E | Bill 5 except fo | r certain frin | ges       |        | Note: Fringes bu  | udgeted in Hou                    | ise Bill 5 exce | pt for certain | fringes | 1      |
| budgeted direct | ly to MoDOT, Highw  | ay Patrol, and   | d Conservati   | on.       |        | budgeted directly | y to MoDOT, H                     | lighway Patro   | l, and Conser  | vation. |        |
| Other Funds:    | See Decision Ite    | m Summary o      | on Previous F  | Pages     |        | Other Funds:      |                                   |                 |                |         | -      |
| 2. CORE DESC    | RIPTION             |                  |                |           |        |                   |                                   |                 |                |         |        |