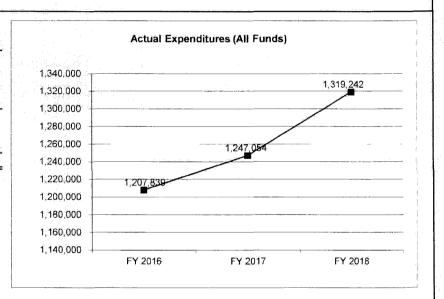

| 1,412,906         | 1,517,332         | 1,513,218              |
| Actual Expenditures (All Funds) | 1,207,839         | 1,247,054         | 1,319,242         | N/A                    |
| Unexpended (All Funds)          | 183,046           | 165,852           | 198,090           | N/A                    |
| Unexpended, by Fund:            |                   |                   |                   |                        |
| General Revenue                 | 183,046           | 165,852           | 198,090           | N/A                    |
| Federal                         | 0                 | O                 | 0                 | N/A                    |
| Other                           | 0                 | 0                 | 0                 | N/A                    |



\*Restricted amount is as of \_\_\_\_

Reverted includes the statutory three-percent reserve amount (when applicable).

Restricted includes any Governor's Expenditure Restrictions which remained at the end of the fiscal year (when applicable).

#### NOTES:

# **CORE RECONCILIATION DETAIL**

# STATE MO ETHICS COM - OPER

# 5. CORE RECONCILIATION DETAIL

|                         | Budget |       |           |         |       |           |