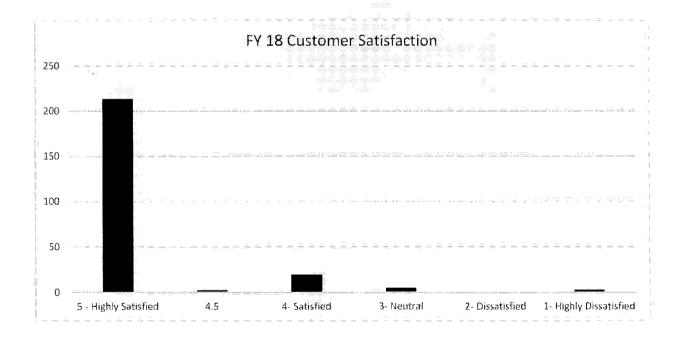

s.

\*\* This number does not include the additional 63 cases reviewed as part of the CFRP sub-committee on child/ neglect fatalities as these cases were not treated as individual reviews

Department: Office of Administration HB Section(s): 5.145

Program Name: Office of Child Advocate

Program is found in the following core budget(s): Office of Child Advocate

### 2b. Provide a measure(s) of the program's quality.

Callers to OCA often believe that they are the customer. However, the children of the cases we review are our customers. The children's best interest may run counter to our caller's interest. We are unable to determine the children's satisfaction.

OCA trains citizens and professionals on Stewards of Children. This training empowers adults to identify and prevent child abuse.



Department: Office of Administration HB Section(s): 5.145

Program Name: Office of Child Advocate

Program is found in the following core budget(s): Office of Child Advocate

### 2c. Provide a measure(s) of the program's impact.

1. Increase the knowledge of Child Welfare and related professionals.

OCA has provided the following trainings;

- Missouri Juvenile Justice Association/OSCA fundamental skills training for new hire Juvenile Officers
- MJJA/OSCA fundamental skills for new hire Juvenile Detention staff
- Missouri State Highway Patrol Juvenile Justice training

OCA served on the following Task Forces and work groups to improve child welfare practice and raise awareness;

- Task force on Human Trafficking
- Prevention of Sexual Abuse of Children task force and work groups
- Missou