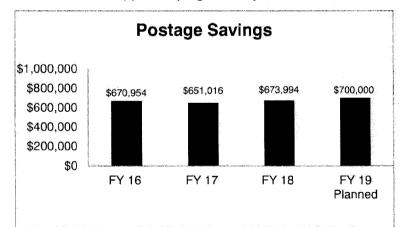

Results**

|                                                                     | 2017   | 2018   |
|---------------------------------------------------------------------|--------|--------|
| Survey Question                                                     | Score* | Score* |
| Overall satisfaction with services                                  | 4.3    | 4.5    |
| I view Central Mail Services as a valued partner to my organization | 4.3    | 4.6    |
| I would recommend Central Mail Services to my peers or colleagues   | 4.2    | 4.5    |
| Number of survey participants                                       | 232    | 148    |

Rating scale of 1-5 with 5 being the highest.

Note: 2017 is the first time this data was captured.

#### 2c. Provide a measure(s) of the program's impact.



#### 2d. Provide a measure(s) of the program's efficiency.



Department: Office of Administration

HB Section(s): 5.070, 5.115

Program Name: Central Mail Services

Program is found in the following core budget(s): General Services Operating Core, Rebillable Expenses Core

3. Provide actual expenditures for the prior three fiscal years and planned expenditures for the current fiscal year. (Note: Amounts do not include fringe benefit costs.)



4. What are the sources of the "Other " funds?

OA Revolving Administrative Trust Fund (0505)

5. What is the authorization for this program, i.e., federal or state statute, etc.? (Include the federal program number, if applicable.)

Section 37.120, RSMo

6. Are there federal matching requirements? If yes, please explain.

No

7. Is this a federal