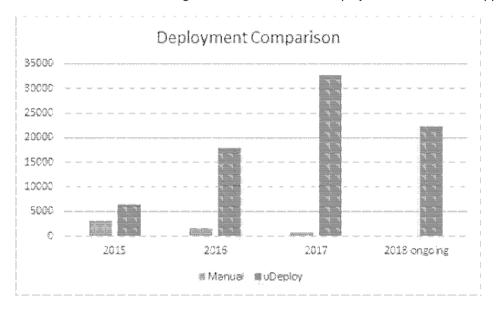

sion

HB Section(s): 5.020 & 5.025

Program Name State Data Center (SDC)

Program is found in the following core budget(s): Information Technology Services Division

# 2d. Provide a measure(s) of the program's efficiency.

• Efficiencies have been realized by consolidating technical and operations personnel to maintain 24-hour services. In addition, hardware and software cost savings have been realized by sharing these capital expenditures. ITSD continues to consolidate services and streamline operations to improve efficiencies. In 2015, ITSD SDC introduced the uDeploy tool to automate application deployments. Over time, more and more applications are using this tool to save manual staff intervention. The ultimate goal is to use automated deployment for 99% of all application deployments



Department Information Technology Services Division HB Section(s): 5.020 & 5.025

Program Name State Data Center (SDC)

Program is found in the following core budget(s): Information Technology Services Division

• Additional efficiencies have been made by increasing the use of technology to monitor and manage databases. Since 2014, ITSD has almost quadrupled the number of databases managed per FTE.



HB Section(s): 5.020 & 5.025

**Department** Information Technology Services Division

Program Name State Data Center (SDC)

Program is found in the following core budget(s): Information Technology Services Division

3. Provide actual expenditures for the prior three fiscal years and planned expenditures for the current fiscal year. (Note: Amounts do not include fringe benefit costs.)



-