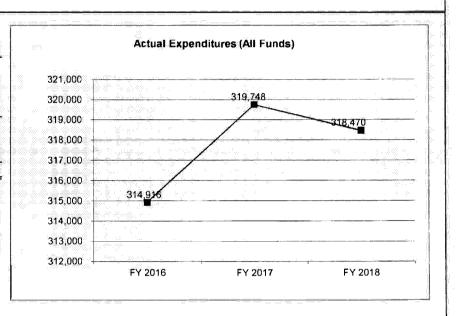

318,470           | N/A                        |
| Unexpended (All Funds)          | 163               | 1,180             | 2,701             | N/A                        |
| Unexpended, by Fund:            |                   |                   |                   |                            |
| General Revenue                 | 162               | 966               | 882               | N/A                        |
|                                 | 102               |                   | 1.513             | N/A                        |
| Federal                         | 1                 | 214               | - Mar             |                            |
| Other                           | 0                 | 0.                | 0                 | N/A                        |



Reverted includes the statutory three-percent reserve amount (when applicable).

Restricted includes any Governor's Expenditure Restrictions which remained at the end of the fiscal year (when applicable).

### NOTES:

### CORE RECONCILIATION DETAIL

### STATE

### OFFICE OF CHILD ADVOCATE

### 5. CORE RECONCILIATION DETAIL

|                         | Budget |      |         |         |       |                       |   |
|-------------------------|--------|------|---------|---------|-------|-----------------------|---|
|                         | Class  | FTE  | GR      | Federal | Other | Total                 |   |
| TAFP AFTER VETOES       |        |      |         |         |       |                       |   |
|                         | PS     | 5.00 | 176,998 | 129,018 | 0     |