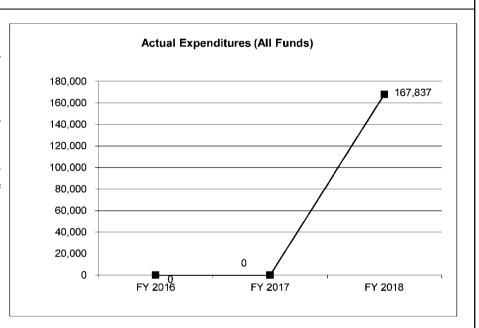

| 0                 | 167,837           | N/A                    |
| Unexpended (All Funds)          | 0                 | 0                 | 3,558             | N/A                    |
| Unexpended, by Fund:            |                   |                   |                   |                        |
| General Revenue                 | 0                 | 0                 | 2,828             | N/A                    |
| Federal                         | 0                 | 0                 | 315               | N/A                    |
| Other                           | 0                 | 0                 | 415               | N/A                    |
|                                 | (1)               | (1)               |                   |                        |



Reverted includes the statutory three-percent reserve amount (when applicable).

Restricted includes any Governor's Expenditure Restrictions which remained at the end of the fiscal year (when applicable).

#### NOTES:

(1) Funding for this program was first appropriated in FY 2018 budget.

#### **CORE RECONCILIATION DETAIL**

| STATE           |  |
|-----------------|--|
| CONTRACT REVIEW |  |

#### CONTRACT REVIEW

#### 5. CORE RECONCILIATION DETAIL

|                         | Budget |      |         |         |        |         |               |
|-------------------------|--------|------|---------|---------|--------|---------|---------------|
|                         | Class  | FTE  | GR      | Federal | Other  | Total   | Ex            |
| TAFP AFTER VETOES       |        |      |