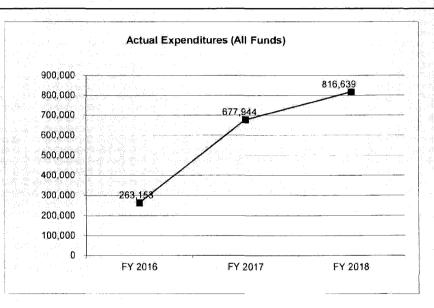

#### OFFICE OF ADMINISTRATION OVERVIEW

The Office of Administration (OA) is the state's service and administrative control agency. Created by the General Assembly on January 15, 1973, it combines and coordinates the central management functions of state government. OA's responsibilities were clarified and amended by the Omnibus State Reorganization Act of 1974.

The chief administrative officer is the Commissioner of Administration who is appointed by the Governor with the advice and consent of the Senate. The Commissioner appoints the directors of the divisions. OA is comprised of seven divisions, including: Accounting- maintains all financial records for state appropriations and funds, processes payments, controls production of warrants, and distributes checks; Budget and Planning- analyzes state government programs and provides recommendations and information to the Governor, General Assembly, and state agencies regarding fiscal and other policies; Facilities Management, Design and Construction- provides project management and construction administration for capital improvement projects; operates, maintains and manages state-owned office buildings and other structures, and is responsible for acquiring and managing leased space; General Services- provides agencies with a variety of support services such as printing, mail services, fleet management, vehicle maintenance, and administration of the legal expense fund and the state employee workers' compensation program; maintains responsibility for the statewide in-house recycling program; transfers and/or disposes of state agencies' surplus property to maximize state resources; and administers the Federal Surplus Property Program. Information Technology Services-manages state information technology resources; provides mainframe computer processing services through the State Data Center; manages the State's telecommunication services; and provides Internet services, and network support to all state agencies; Personnel- provides central human resource (HR) management programs and services to all executive branch departments in compliance with the State Personnel Law; and Purchasing- centralizes procurement to save money by purchasing supplies, materials, and services in larger quantities and encourages competitive bidding and awards on all contracts.