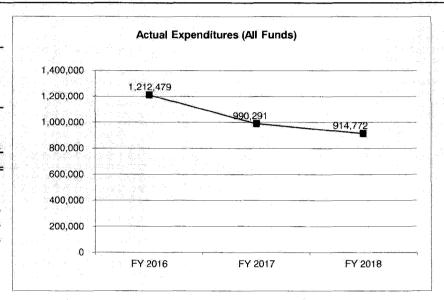

|                   |                   |                        |
| Unexpended, by Fund:            |                   |                   |                   |                        |
| General Revenue                 | 0                 | 0                 | 0                 | N/A                    |
| Federal                         | 0                 | 0                 | 0                 | N/A                    |
| Other                           | 0                 | 505,703           | 581,222           | N/A                    |
|                                 |                   | (1)               | ŕ                 |                        |
|                                 |                   |                   |                   |                        |



Reverted includes the statutory three-percent reserve amount (when applicable).

Restricted includes any Governor's Expenditure Restrictions which remained at the end of the fiscal year (when applicable).

# NOTES:

(1) Transferred from Division of Purchasing to Division of General Services

## STATE

## FIXED PRICE VEHICLE PROGRAM

|                         | Budget<br>Class                         | FTE  | GR | Federal                                 | Other     | Total Explanation |  |
|-------------------------|-----------------------------------------|------|----|-----------------------------------------|-----------|-------------------|--|
| TAFP AFTER VETOES       | , , , , , , , , , , , , , , , , , , , , | 1    |    | 100000000000000000000000000000000000000 |           |