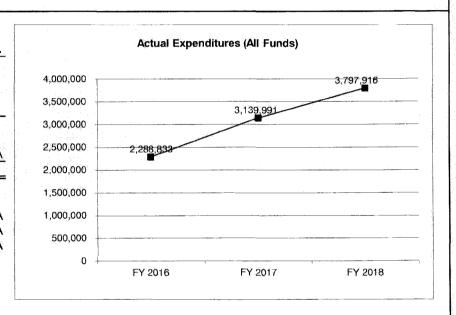

| 59,903            | 251,978           | 0                      |
| Unexpended, by Fund:            | _                 |                   |                   | . 162                  |
| General Revenue                 | 0                 | 0                 | 0                 | N/A                    |
| Federal                         | 0                 | 0                 | .0                | N/A                    |
| Other                           | 11,061            | 59,903            | 251,978           | N/A                    |
|                                 | (1)               | (2)               | (3)               |                        |
| *Restricted amount is as of     |                   |                   |                   |                        |



Reverted includes the statutory three-percent reserve amount (when applicable).

Restricted includes any Governor's Expenditure Restrictions which remained at the end of the fiscal year (when applicable).

#### NOTES:

- (1) Division of Purchasing. Transferred to the Division of General Services in FY 17.
- (2) \$900,000 supplemental increase to transfer appropriation for FY 17.
- (3) \$1,000,000 transfer appropriation increase in FY 18

# STATE SURPLUS PROPERTY SALE PROCEED

|                         | Budget<br>Class | FTE  | GR | Fede | ral    | Other   | Total   | Explanation |  |
|-------------------------|-----------------|------|----|------|--------|---------|---------|-------------|--|
| TAFP AFTER VETOES       |                 |      |    |      | 201.00 |         |         |