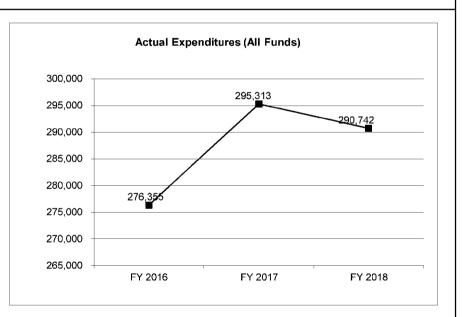

| 295,313           | 290,742           | N/A                    |
| Unexpended (All Funds)          | 94,674            | 80,019            | 4,590             | N/A                    |
| Unexpended, by Fund:            |                   |                   |                   |                        |
| General Revenue                 | 16,294            | 18                | 4,590             | N/A                    |
| Federal                         | 0                 | 0                 | 0                 | N/A                    |
| Other                           | 77,750            | 69,550            | 0                 | N/A                    |
| 1                               |                   |                   |                   |                        |



Reverted includes the statutory three-percent reserve amount (when applicable).

Restricted includes any Governor's Expenditure Restrictions which remained at the end of the fiscal year (when applicable).

NOTES:

## **CORE RECONCILIATION DETAIL**

| STATE |      |  |
|-------|------|--|
|       | <br> |  |

## OFF EQUAL OPPORTUNITY

## 5. CORE RECONCILIATION DETAIL

|                         | Budget |      |         |         |       |   |         |             |
|-------------------------|--------|------|---------|---------|-------|---|---------|-------------|
|                         | Class  | FTE  | GR      | Federal | Other |   | Total   | E           |
| TAFP AFTER VETOES       |        |      |         |         |       |   |         |             |
|                         |