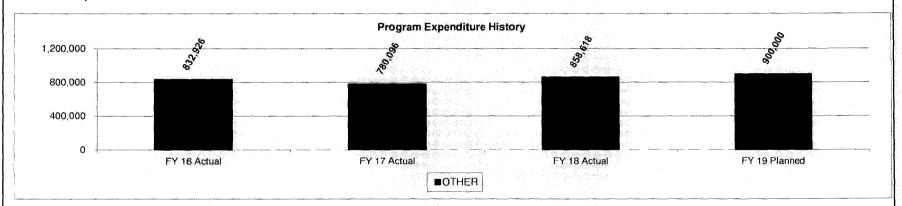

| FY 16  | FY 17  | FY 18  | FY 19 | FY 20 | FY 21 |
|---------------------------------------------------------------------|--------|--------|--------|-------|-------|-------|
| Measure                                                             | Actual | Actual | Actual | Proj. | Proj. | Proj. |
| Service charge as a percentage of original federal acquisition cost | 3.7%   | 7.0%   | 5.9%   | 6.0%  | 6.0%  | 6.0%  |

Department: Office of Administration

HB Section(s):

5.075

Program Name: Federal Surplus Property

Program is found in the following core budget(s): Surplus Property

3. Provide actual expenditures for the prior three fiscal years and planned expenditures for the current fiscal year. (Note: Amounts do not include fringe benefit costs.)



4. What are the sources of the "Other " funds?

Proceeds of Surplus Property Sales Fund (0710)

- 5. What is the authorization for this program, i.e., federal or state statute, etc.? (Include the federal program number, if applicable.)
  Chapters 34 and 37, RSMo.
- 6. Are there federal matching requirements? If yes, please explain.

No

7. Is this a federally mandated program? If yes, please explain.

No

**Department:** Office of Administration HB Section(s): 5.075

Program Name: Federal Surplus Property
Program is found in the following core budget(s): Surplus Property

# FY 18 Donees Obtaining Property from Federal Surplus Property

Top 100 Based on Federal Acquisition Cost

|                                                   |                |                | Federal        | MOSASP