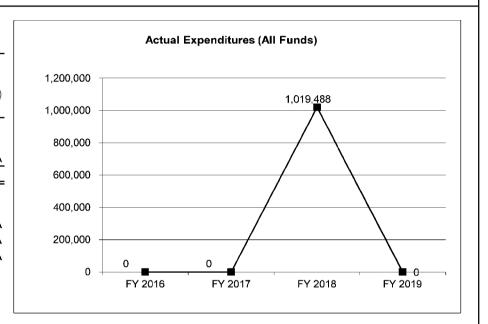

| 0                 | (6,343)                |
| Less Restricted (All Funds)*                                | 0                 | 0                 | 0                 | 0                      |
| Budget Authority (All Funds)                                | 0                 | 0                 | 1,174,126         | 591,449                |
| Actual Expenditures (All Funds)                             | 0                 | 0                 | 1,019,488         | N/A                    |
| Unexpended (All Funds)                                      | 0                 | 0                 | 154,638           | 0                      |
| Unexpended, by Fund:<br>General Revenue<br>Federal<br>Other | 0<br>0<br>0       | 0<br>0<br>0       | 2<br>0<br>154,636 | N/A<br>N/A<br>N/A      |



Reverted includes the statutory three-percent reserve amount (when applicable).

Restricted includes any Governor's Expenditure Restrictions which remained at the end of the fiscal year (when applicable).

#### NOTES:

FY2018 actual appropriation is the budget authority amount after all required flexibility transactions were processed. Flexibility is used to help manage priorities for all consolidated agencies as IT needs for each agency can change very rapidly throughout the fiscal year.

# **CORE RECONCILIATION DETAIL**

| STATE                  |  |
|------------------------|--|
| <b>DPS IT PROJECTS</b> |  |

# 5. CORE RECONCILIATION DETAIL

|                            | Budget  |      |         |         |         |         |               |
|----------------------------|---------|-