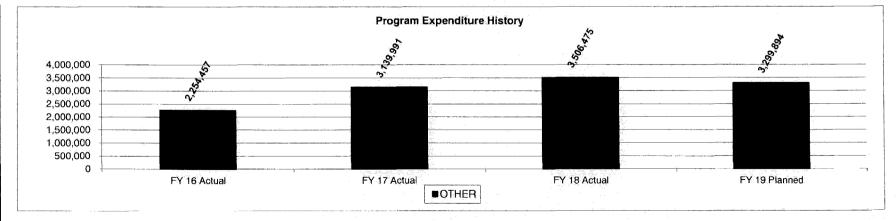

| FY 16        | FY 17        | FY 18        | FY 19        | FY 20        | FY 21        |
|------------------------------------|--------------|--------------|--------------|--------------|--------------|--------------|
| Measure                            | Actual       | Actual       | Actual       | Proj.        | Proj.        | Proj.        |
| Revenues transferred back to state | \$ 2,199,279 | \$ 2,900,000 | \$ 3,506,475 | \$ 3,000,000 | \$ 3,000,000 | \$ 3,000,000 |
| agencies after sale of property    |              |              |              |              |              |              |

3. Provide actual expenditures for the prior three fiscal years and planned expenditures for the current fiscal year. (Note: Amounts do not include fringe benefit costs.)



Department: Office of Administration

HB Section(s): 5.095, 5.100

Program Name: State Surplus Property Sales Proceeds/Transfer

Program is found in the following core budget(s): Surplus Property

4. What are the sources of the "Other " funds?

Proceeds of Surplus Property Sales Fund (0710)

5. What is the authorization for this program, i.e., federal or state statute, etc.? (Include the federal program number, if applicable.)
Chapters 34 and 37, RSMo.

6. Are there federal matching requirements? If yes, please explain.

No

7. Is this a federally mandated program? If yes, please explain.

No

| Core                                                                                                 | Property Preservat