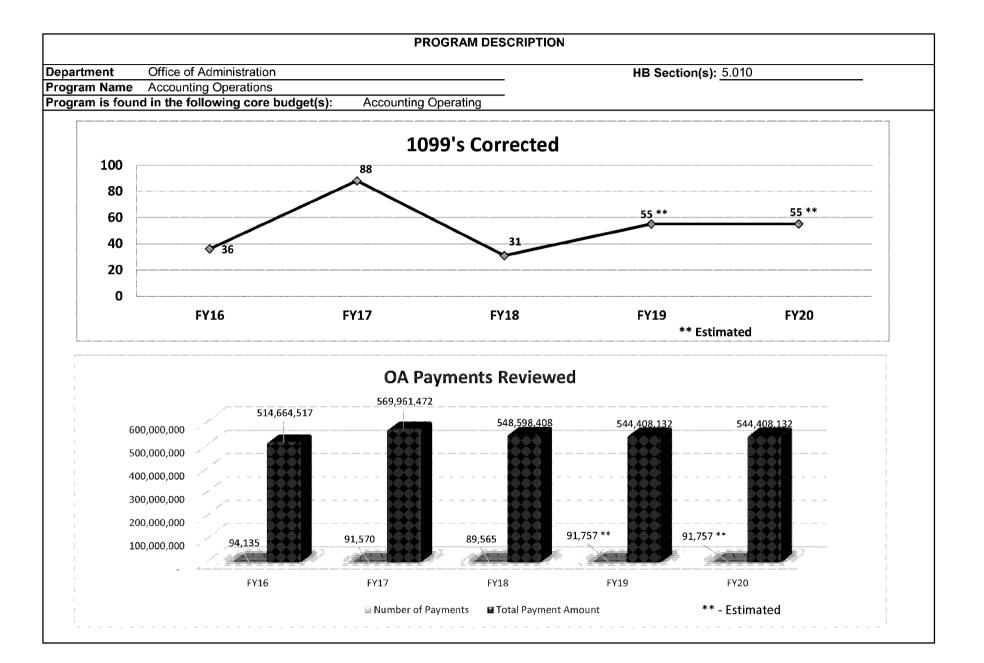

r producing the Comprehensive Annual Financial Report (CAFR), the annual Appropriation Activity Report, and the Statewide Cost Allocation Plan (SWCAP). The financial reporting area monitors general revenue cash flow activity on both a daily and monthly basis. Reports produced are essential to sound financial management of the State. The Division of Accounting also provides continuing disclosure information for outstanding debt to the Municipal Securities Rulemaking Board in accordance with the Securities and Exchange Commission's Section (b) (5) of SEC Rule 15c12 along with processing and oversight of all Office of Administration payments. In addition, the program is also responsible for the administration of social security coverage for state and political subdivision employees.











#### PROGRAM DESCRIPTION

| Department | Office of Administration | HB Section(s): 5.010 |
|------------|--------------------------|----------------------|
|            |                          |                      |

Program Name Accounting Operations

Program is found in the following core budget(s): Accounting Operating

#### 2b. Provide a measure(s) of the program's quality.

|                                             | FY 2015 | FY 2016 | FY 2017 | FY 2018 |
|---------------------------------------------|---------|---------|---------|---------|
| # of Payroll checks corrected               | 1,924   | 2,047   | 2,492   | 2,800   |
| # of Payroll errors corrected               | 46,009  | 27,271  | 11,634  | 22,562  |
| # of Financial documents corrected          | 11,280  | 1