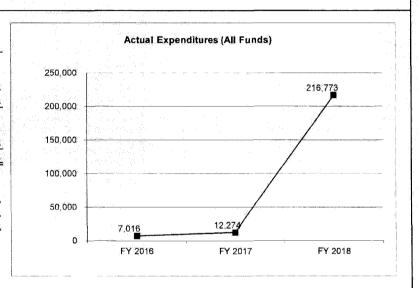

| 12,274            | 216,773           | N/A                    |
| Unexpended (All Funds)          | 332,984           | 127,726           | 123,227           | N/A                    |
| Unexpended, by Fund:            |                   |                   |                   |                        |
| General Revenue                 | 292,984           | 87,726            | 83,227            | N/A                    |
| Federal                         | 0                 | 20,000            | 20,000            | N/A                    |
| Other                           | 40,000            | 20,000            | 20,000            | N/A                    |
|                                 |                   |                   |                   |                        |



Reverted includes the statutory three-percent reserve amount (when applicable).
Restricted includes any Governor's Expenditure Restrictions which remained at the end of the fiscal year (when applicable).

#### NOTES:

#### STATE

CMIA-FEDERAL PAYMENTS

|                         | Budget |      |         |         |        |         |         |
|-------------------------|--------|------|---------|---------|--------|---------|---------|
|                         | Class  | FTE  | GR      | Federal | Other  | Total   | Expla   |
| TAFP AFTER VETOES       |        |      |         |         |        |         |         |
|                         | EE     | 0.00 | 500,000 | 20,000  | 20,000 | 540,000 | ) -     |
|                         | Total  | 0.00 | 500,000 | 20,000  | 20,000 | 540,000