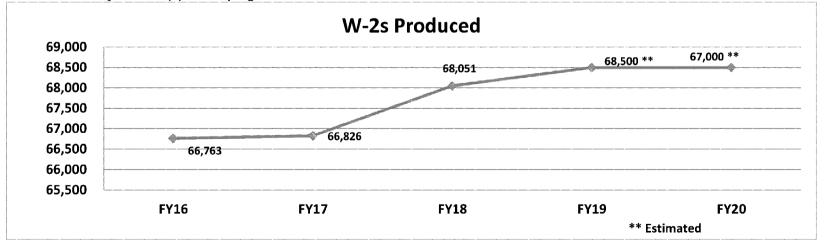

ble for producing the Comprehensive Annual Financial Report (CAFR), the annual Appropriation Activity Report, and the Statewide Cost Allocation Plan (SWCAP). The financial reporting area monitors general revenue cash flow activity on both a daily and monthly basis. Reports produced are essential to sound financial management of the State. The Division of Accounting also provides continuing disclosure information for outstanding debt to the Municipal Securities Rulemaking Board in accordance with the Securities and Exchange Commission's Section (b) (5) of SEC Rule 15c12 along with processing and oversight of all Office of Administration payments. In addition, the program is also responsible for the administration of social security coverage for state and political subdivision employees.











#### PROGRAM DESCRIPTION

| Department | Office of Administration | HB Section(s): 5.010 |
|------------|--------------------------|----------------------|
|            |                          |                      |

Program Name Accounting Operations

Program is found in the following core budget(s): Accounting Operating

#### 2b. Provide a measure(s) of the program's quality.

|                                             | FY 2015 | FY 2016 | FY 2017 | FY 2018 |
|---------------------------------------------|---------|---------|---------|---------|
| # of Payroll checks corrected               | 1,924   | 2,047   | 2,492   | 2,800   |
| # of Payroll errors corrected               | 46,009  | 27,271  | 11,634  | 22,562  |
| # of Financial documents corrected          | 11,28