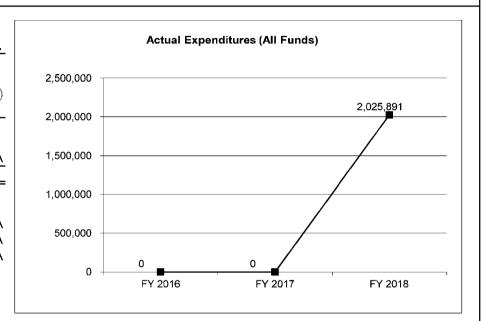

| 0                 | 2,025,891         | N/A                    |
| Unexpended (All Funds)          | 0                 | 0                 | 333,383           | 0                      |
| Unexpended, by Fund:            |                   |                   |                   |                        |
| General Revenue                 | 0                 | 0                 | 158               | N/A                    |
| Federal                         | 0                 | 0                 | 48,670            | N/A                    |
| Other                           | 0                 | 0                 | 284,555           | N/A                    |
|                                 |                   |                   |                   |                        |



Reverted includes the statutory three-percent reserve amount (when applicable).

Restricted includes any Governor's Expenditure Restrictions which remained at the end of the fiscal year (when applicable).

#### NOTES:

FY2018 actual appropriation is the budget authority amount after all required flexibility transactions were processed. Flexibility is used to help manage priorities for all consolidated agencies as IT needs for each agency can change very rapidly throughout the fiscal year.

## **CORE RECONCILIATION DETAIL**

| S | TATE |  |  |  |
|---|------|--|--|--|
|   |      |  |  |  |

## DPS IT CONSOLIDATION

## 5. CORE RECONCILIATION DETAIL

|                   |        |        | Budget<br>Class | FTE         | GR      | Federal | Other     | Total     | E |
|-------------------|-