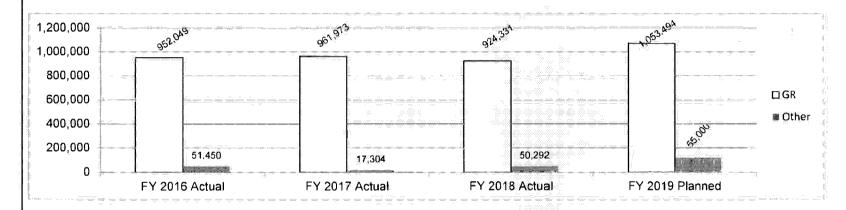

#### OFFICE OF ADMINISTRATION OVERVIEW

The Office of Administration (OA) is the state's service and administrative control agency. Created by the General Assembly on January 15, 1973, it combines and coordinates the central management functions of state government. OA's responsibilities were clarified and amended by the Omnibus State Reorganization Act of 1974.