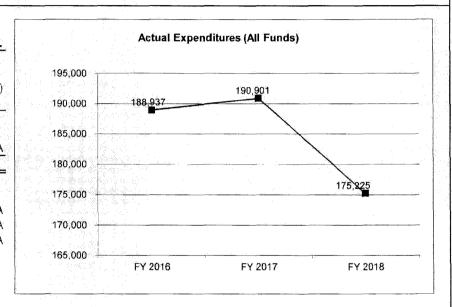

|                   |                   |                        |
| Unexpended, by Fund:            |                   |                   |                   |                        |
| General Revenue                 | 311               | 16,301            | 17,427            | N/A                    |
| Federal                         | 0                 | 0                 | 0                 | N/A                    |
| Other                           | 0                 | 0                 | 0                 | N/A                    |
|                                 | (1)               |                   | (2)               |                        |
| *Restricted amount is as of     | , -               |                   | - 1               |                        |



Reverted includes the statutory three-percent reserve amount (when applicable).

Restricted includes any Governor's Expenditure Restrictions which remained at the end of the fiscal year (when applicable).

# NOTES:

- (1) Unexpended GR funds in FY17 are due to vacancies in executive director position from 1/9/17 to 3/1/17, and disability program specialist position from 8/1/16 to 9/16/16 and 3/3/17 to 5/22/17.
- (2) Unexpended GR funds in FY18 are due to vacancies in executive director position from 1/15/18 to 4/1/18, disability program specialist from 5/15/18 to 6/30/18, and Executive I from 4/1/18 to 6/30/18

# CORE RECONCILIATION DETAIL

# STATE

GOV COUNCIL ON DISABILITY

# 5. CORE RECONCILIATION DETAIL

|                         | Budget<br>Class | FTE              | GR      | Feder