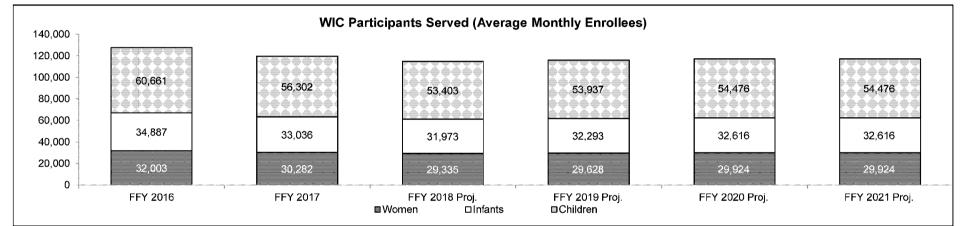

l Services (400)              |          |          | 15,185,732 |          |          |          | 15,185,732 |          |          |   |
| Computer Equipment (480)                 |          |          | 10,926     |          |          |          | 10,926     |          |          |   |
| Total EE                                 | 0        |          | 15,196,658 |          | 0        | •        | 15,196,658 |          | 0        |   |
| Grand Total                              | 0        | 0.0      | 15,334,613 | 0.0      | 0        | 0.0      | 15,334,613 | 0.0      | 0        |   |

6. PERFORMANCE MEASURES (If new decision item has an associated core, separately identify projected performance with & without additional funding.)

# 6a. Provide an activity measure(s) for the program.



# 6b. Provide a measure(s) of the program's quality.



#### 

#### 6c. Provide a measure(s) of the program's impact.



There will be a reduction in the number of hours a developer will be needed to resolve system issues and enhancements. This reduction in hours will result in a cost savings of \$162,719.20 per year.

#### 6d. Provide a measure(s) of the program's efficiency.



The improved SPIRIT system will reduce the amount of time spent to access each screen from the current average of 3.16 minutes, to an expected one minute. This will in turn result in a 69.39 percent reduction in the amount of staff and WIC participant time spent to perform these actions.

#### 7. STRATEGIES TO ACHIEVE THE PERFORMANCE MEASUREMENT TARGETS:

The SPIRIT User Group will establish a project management