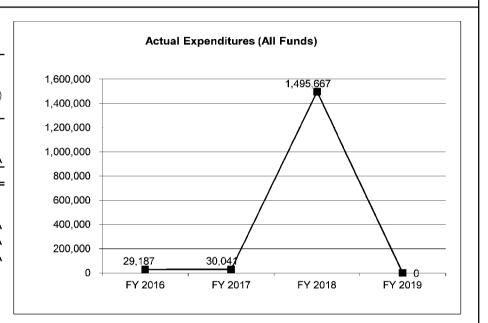

| 0                      | 0                 |
| Budget Authority (All Funds)                       | 78,138           | 78,138                   | 1,981,238              | 700,612           |
| Actual Expenditures (All Funds)                    | 29,187           | 30,041                   | 1,495,667              | N/A               |
| Unexpended (All Funds)                             | 48,951           | 48,097                   | 485,571                | 0                 |
| Unexpended, by Fund: General Revenue Federal Other | 0<br>0<br>48.097 | 60<br>212,853<br>657,590 | 1<br>98,648<br>134,447 | N/A<br>N/A<br>N/A |
|                                                    | .5,001           | 337,000                  | , , , , , ,            | 147 (             |



Reverted includes the statutory three-percent reserve amount (when applicable).

Restricted includes any Governor's Expenditure Restrictions which remained at the end of the fiscal year (when applicable).

### NOTES:

FY2018 actual appropriation is the budget authority amount after all required flexibility transactions were processed. Flexibility is used to help manage priorities for all consolidated agencies as IT needs for each agency can change very rapidly throughout the fiscal year.

### **CORE RECONCILIATION DETAIL**

| S | TAT | Ε |  |
|---|-----|---|--|
|   |     |   |  |

DED IT PROJECTS

### 5. CORE RECONCILIATION DETAIL

|                   |      |        | Budget<br>Class | FTE  | GR     | Federal   | Other   | Total     | ı        |
|-------------------|------|--------|----