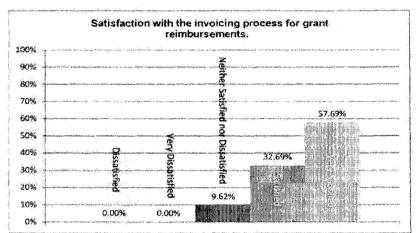

Provide a measure(s) of the program's impact.





Missouri Department of Social Services Children involved in Child Abuse and Neglect Reports

|         | Reported Children | Substantiated |
|---------|-------------------|---------------|
| CY 2013 | 97,616            | 6,181         |
| CY 2014 | 101,607           | 6,358         |
| CY 2015 | 102,717           | 6,296         |
| CY 2016 | 104,646           | 5,852         |
| CY 2017 | 102,280           | 5,272         |

DSS Research B. Veit 08.20.2018 JIRA RDA-2299

Department - Office of Administration

HB Section(s):

5.150

Program Name - Children's Trust Fund - Prevention of Child Abuse/Neglect

Program is found in the following core budget(s): CTF Operating & CTF Program

2d. Provide a measure(s) of the program's efficiency.







**Department - Office of Administration** 

HB Section(s): 5.150

Program Name - Children's Trust Fund - Prevention of Child Abuse/Neglect

Program is found in the following core budget(s): CTF Operating & CTF Program

3. Provide actual expenditures for the prior three fiscal years and planned expenditures for the current fiscal year. (Note: Amounts do not include fringe benefit costs.)



4. What are the sources of the "Other" funds?

Donations, federal grant, license plate fees, vital record fees, marriage license fess and income tax check-off. Sections 210.173, 143.100, 193.265, 451.151 and 301.463 RSMo

5. What is the authorization for this program, i.e., federal or state statute, etc.? (Include the federal program number, if applicable.)

Sections 210.170 - 210.173, RSMo

6. Are t