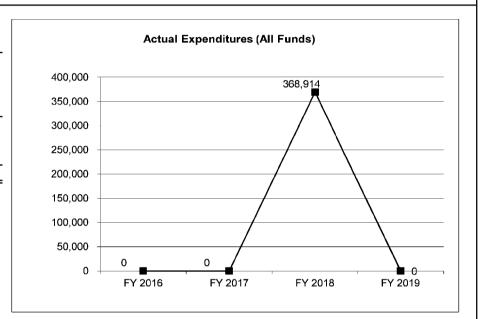

| 0                 | 368,914           | N/A                    |
| Unexpended (All Funds)          | 0                 | 0                 | 54,089            | 0                      |
| Unexpended, by Fund:            |                   |                   |                   |                        |
| General Revenue                 | 0                 | 0                 | 0                 | N/A                    |
| Federal                         | 0                 | 0                 | 0                 | N/A                    |
| Other                           | 0                 | 0                 | 54,089            | N/A                    |
|                                 |                   |                   |                   |                        |



Reverted includes the statutory three-percent reserve amount (when applicable).

Restricted includes any Governor's Expenditure Restrictions which remained at the end of the fiscal year (when applicable).

### NOTES:

FY2018 actual appropriation is the budget authority amount after all required flexibility transactions were processed. Flexibility is used to help manage priorities for all consolidated agencies as IT needs for each agency can change very rapidly throughout the fiscal year.

### **CORE RECONCILIATION DETAIL**

| STATE            |  |
|------------------|--|
| DIFP IT PROJECTS |  |

### 5. CORE RECONCILIATION DETAIL

|                            | Budget  |      |    |         |         |         |          |
|----------------------------|---------|------|----|---------|----