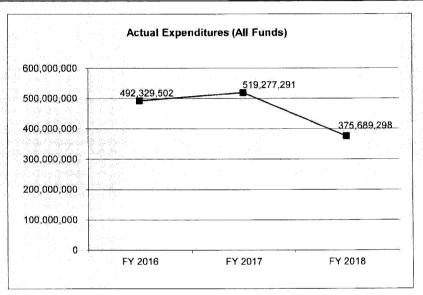

| · · · · · · · · · · · · · · · · · · · |                   |                        |
| Unexpended, by Fund:            |                   |                                       |                   |                        |
| General Revenue                 | 0                 | 0-                                    | 0                 | N/A                    |
| Federal                         | 0                 | 0                                     | 0                 | N/A                    |
| Other                           | 132,586,625       | 82,670,408                            | 199,310,702       | N/A                    |
|                                 |                   |                                       |                   |                        |



Reverted includes the statutory three-percent reserve amount (when applicable).
Restricted includes any Governor's Expenditure Restrictions which remained at the end of the fiscal year (when applicable).

#### NOTES:

#### **CORE RECONCILIATION DETAIL**

# STATE CASH FLOW LOANS

# 5. CORE RECONCILIATION DETAIL

|                                                     | Budget<br>Class | FTE  | GR                | Federal                                 | Other                                                       | Total                                 | Explanation  |  |
|-----------------------------------------------------|-----------------|------|-------------------|-----------------------------------------|-------------------------------------------------------------|------------------