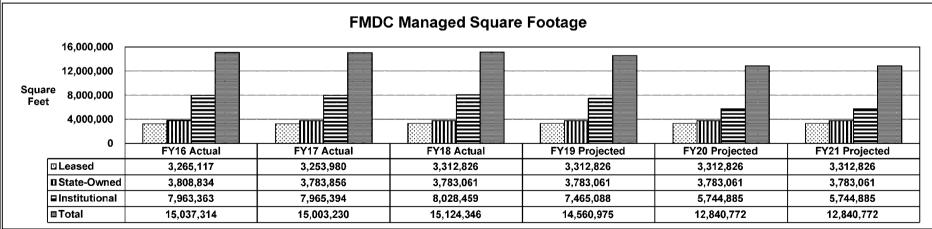

eficiency letters, no-show letters and liquidated damages letters.



Department: Office of Administration HB Section(s): 5.070

Program Name: Facilities Management, Design and Construction

Program is found in the following core budget(s): Asset Management



#### 2b. Provide a measure(s) of the program's quality.



Note: FMDC Customer Satisfaction Grade not available for FY16.

#### PROGRAM DESCRIPTION HB Section(s): 5.070

Department: Facilities Management, Design and Construction Program Name:

Office of Administration

Program is found in the following core budget(s): Asset Management

#### 2c. Provide a measure(s) of the program's impact.



Note: Leased locations include office, antenna, land, parking, warehouse, day treatment, recruiting, school and various other location types.



Note: Management of state-owned space includes complete building operations. Management of institutional space includes maintenance management and groundskeeping services.



**Note:** Expenditures avoided calculated versus FY08 annual energy consumption and unit cost and does not include diesel, propane, or MVE laundry natural gas usage. The FY19 through FY21 stretch goal is an expenditure avoidance total of approximately \$39M.

#### 2d. Provide a measure(s) of the program's efficiency.



#### 

3. Provide actual expenditures for the prior three fiscal years and planned expenditures for the current fiscal year. (Note: Amounts do not include fringe benefit costs.)



4. What are the sources of the "Other" funds?

State Facility Maintenance & Operations Fund (0501)

5. What is the autho