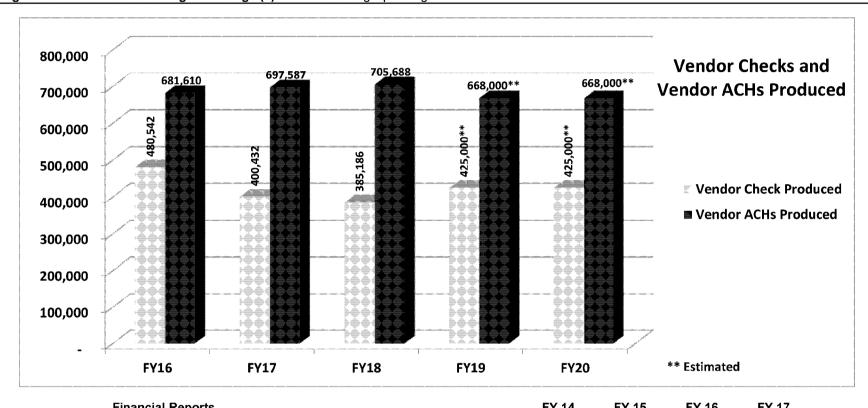

The chief administrative officer is the Commissioner of Administration who is appointed by the Governor with the advice and consent of the Senate. The Commissioner appoints the directors of the divisions. OA is comprised of seven divisions, including: Accounting- maintains all financial records for state appropriations and funds, processes payments, controls production of warrants, and distributes checks; Budget and Planning- analyzes state government programs and provides recommendations and information to the Governor, General Assembly, and state agencies regarding fiscal and other policies; Facilities Management, Design and Construction- provides project management and construction administration for capital improvement projects; operates, maintains and manages state-owned office buildings and other structures, and is responsible for acquiring and managing leased space; General Services- provides agencies with a variety of support services such as printing, mail services, fleet management, vehicle maintenance, and administration of the legal expense fund and the state employee workers' compensation program; maintains responsibility for the statewide in-house recycling program; transfers and/or disposes of state agencies' surplus property to maximize state resources; and administers the Federal Surplus Property Program. Information Technology Services-manages state information technology resources; provides mainframe computer processing services through the State Data Center; manages the State's telecommunication services; and provides Internet services, and network support to all state agencies; Personnel- provides central human resource (HR) management programs and services to all executive branch departments in compliance with the State Personnel Law; and Purchasing- centralizes procurement to save money by purchasing supplies, materials, and services in larger quantities and encourages competitive bidding and awards on all contracts.