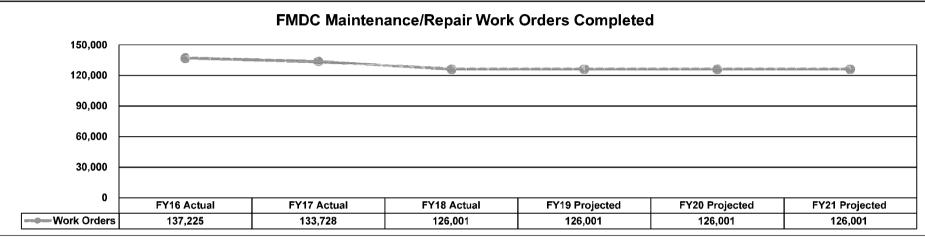

The chief administrative officer is the Commissioner of Administration who is appointed by the Governor with the advice and consent of the Senate. The Commissioner appoints the directors of the divisions. OA is comprised of seven divisions, including: Accounting- maintains all financial records for state appropriations and funds, processes payments, controls production of warrants, and distributes checks; Budget and Planning- analyzes state government programs and provides recommendations and information to the Governor, General Assembly, and state agencies regarding fiscal and other policies; Facilities Management, Design and Construction- provides project management and construction administration for capital improvement projects; operates, maintains and manages state-owned office buildings and other structures, and is responsible for acquiring and managing leased space; General Services- provides agencies with a variety of support services such as printing, mail services, fleet management, vehicle maintenance, and administration of the legal expense fund and the state employee workers' compensation program; maintains responsibility for the statewide in-house recycling program; transfers and/or disposes of state agencies' surplus property to maximize state resources; and administers the Federal Surplus Property Program. Information Technology Services-manages state information technology resources; provides mainframe computer processing services through the State Data Center; manages the State's telecommunication services; and provides Internet services, and network support to all state agencies; Personnel- provides central human resource (HR) management programs and services to all executive branch departments in compliance with the State Personnel Law; and Purchasing- centralizes procurement to save money by purchasing supplies, materials, and services in larger quantities and encourages competitive bidding and awards on all contracts.