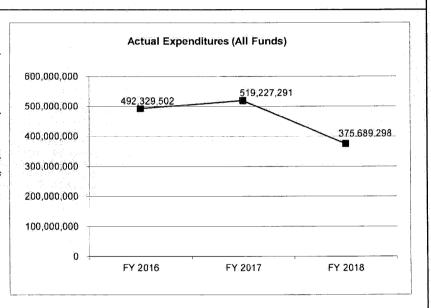

| 575,000,000       | 575,000,000       | 650,000,000            |
| Actual Expenditures (All Funds) | 492,329,502       | 519,227,291       | 375,689,298       | N/A                    |
| Unexpended (All Funds)          | 82,670,498        | 55,772,709        | 199,310,702       | N/A                    |
| Unexpended, by Fund:            |                   |                   |                   |                        |
| General Revenue                 | 25,000,000        | 0                 | 150,000,000       | N/A                    |
| Federal                         | 0                 | 0                 | 0                 | N/A                    |
| Other                           | 57,670,498        | 55,722,709        | 49,310,702        | N/A                    |



Reverted includes the statutory three-percent reserve amount (when applicable).
Restricted includes any Governor's Expenditure Restrictions which remained at the end of the fiscal year (when applicable).

#### NOTES:

#### **CORE RECONCILIATION DETAIL**

# STATE PAYBACK CASH FLOW LOANS

#### 5. CORE RECONCILIATION DETAIL

|                            | Budget  |      |             |         |             |             |             |                                              |                       |      |
|----------------------------|---------|------|-------------|---------|-------------|-------------|-------------|----------------------------------------------|-----------------------|------|
|                            | Class   | FTE  | GR          | Federal | ٠,          | Othe