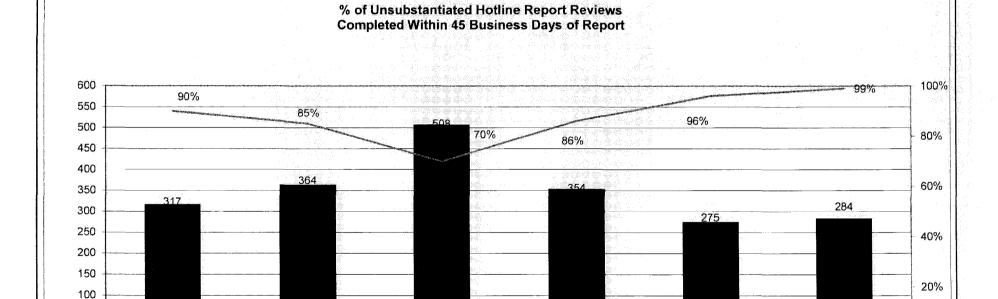

e of children training.

OCA will continue to raise public awareness in FY20 with the above.

- 2d. Provide a measure(s) of the program's efficiency.
- 1. Percent of complainants contacted within three business days after complaint received.



Department: Office of Administration

HB Section(s):

Program Name: Office of Child Advocate

Program is found in the following core budget(s): Office of Child Advocate

2. Percent of Investigations completed within 45 business days of receiving complaint.



Department: Office of Administration

HB Section(s):

FY17

0%

Program Name: Office of Child Advocate

50

FY13

Program is found in the following core budget(s): Office of Child Advocate

3. Percent of unsubstantiated hotline report reviews completed within 45 business days of report.

FY14



FY16

- Met%

FY15

| PROGRAM DESCRIPTI                                                          | ON             |  |
|----------------------------------------------------------------------------|----------------|--|
| Department: Office of Administration                                       | HB Section(s): |  |
| Program Name: Office of Child Advocate                                     |                |  |
| Program is found in the following core budget(s): Office of Child Advocate |                |  |

3. Provide actual expenditures for the prior three fiscal years and planned expenditures for the current fiscal year. (Note: Amounts do not include fringe benefit costs.)



- 4. What are the sources of the "Other" funds? N/A
- 5. What is the authorization for this program, i.e., f