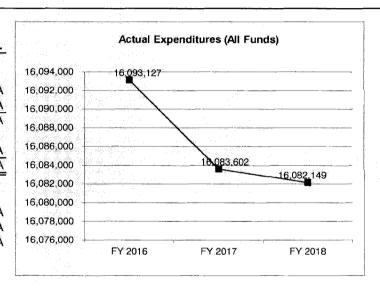

| 16,083,614        | 16,082,539        | N/A                    |
| Actual Expenditures (All Funds) | 16,093,127        | 16,083,602        | 16,082,149        | N/A                    |
| Unexpended (All Funds)          | 12                | 12                | 390               | N/A                    |
| Unexpended, by Fund:            |                   |                   |                   |                        |
| General Revenue                 | 1                 | 0                 | 1                 | N/A                    |
| Federal                         | 0                 | Ō                 | 0                 | N/A                    |
| Other                           | 11                | 1.2               | 389               | N/A                    |



Reverted includes the statutory three-percent reserve amount (when applicable).
Restricted includes any Governor's Expenditure Restrictions which remained at the end of the fiscal year (when applicable).

# STATE L/P DEBT PAYMENTS

|                 |             | Budget<br>Class | FTE  | GR              | Federal                               |    | Other     | Total        | Explanation |                                         |       |
|-----------------|-------------|-----------------|------|-----------------|---------------------------------------|----|-----------|--------------|-------------|-----------------------------------------|-------|
| TAFP AFTER VETO | )FS         |                 |      |                 | · · · · · · · · · · · · · · · · · · · |    |           |