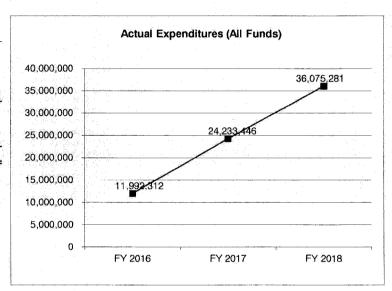

#### OFFICE OF ADMINISTRATION OVERVIEW

The Office of Administration (OA) is the state's service and administrative control agency. Created by the General Assembly on January 15, 1973, it combines and coordinates the central management functions of state government. OA's responsibilities were clarified and amended by the Omnibus State Reorganization Act of 1974.