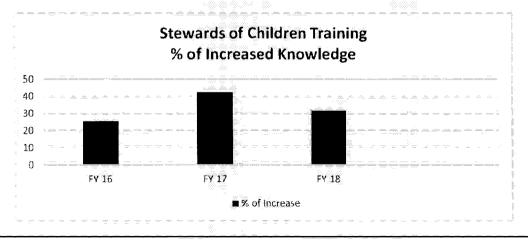

ing Task Forces and work groups to improve child welfare practice and raise awareness;

- Task force on Human Trafficking
- Prevention of Sexual Abuse of Children task force and work groups
- Missouri Task Force on Children's Justice
- Child Fatality Review Program, state panel
- Missouri State Foster Care and Adoption Board
- Missouri State Juvenile Justice Advisory Board
- Missouri Alliance for Children and Families Specialized Case Management Advisory Board

OCA trains citizens and professionals on Stewards of Children. This training empowers adults to identify and prevent child abuse. Those being trained take a pre-test indicating their knowledge on the subject and then a post-test to signify how much they have learned. The chart below indicates the percentage of increased knowledge.



Department: Office of Administration HB Section(s): 5.145

Program Name: Office of Child Advocate

Program is found in the following core budget(s): Office of Child Advocate

2. Increase the knowledge of families/citizens on the Office of Child Advocate and the Child Welfare system in Missouri, leading to more positive outcomes for children and families.

OCA has done the following to increase the knowledge of families and citizens:

- Event displays at conferences
- OCA website
- Speaking engagements to various groups and organizations
- Annual report distribution
- Facilitate Stewards of Children prevent of sexual abuse of children training.

OCA will continue to raise public awareness in FY20 with the above.

- 2d. Provide a measure(s) of the program's efficiency.
- 1. Percent of comp