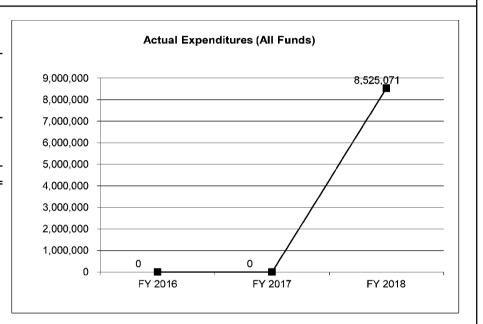

| 0                      |
| Budget Authority (All Funds)                                | 0                 | 0                 | 11,295,767          | 7,495,009              |
| Actual Expenditures (All Funds)                             | 0                 | 0                 | 8,525,071           | N/A                    |
| Unexpended (All Funds)                                      | 0                 | 0                 | 2,770,697           | 0                      |
| Unexpended, by Fund:<br>General Revenue<br>Federal<br>Other | 0<br>0<br>0       | 0<br>0<br>0       | 1<br>2,770,696<br>0 | N/A<br>N/A<br>N/A      |
|                                                             |                   |                   |                     |                        |



Reverted includes the statutory three-percent reserve amount (when applicable).

Restricted includes any Governor's Expenditure Restrictions which remained at the end of the fiscal year (when applicable).

#### NOTES:

FY2018 actual appropriation is the budget authority amount after all required flexibility transactions were processed. Flexibility is used to help manage priorities for all consolidated agencies as IT needs for each agency can change very rapidly throughout the fiscal year.

## **CORE RECONCILIATION DETAIL**

| STATE |  |
|-------|--|
|       |  |

## DMH IT CONSOLIDATION

## 5. CORE RECONCILIATION DETAIL

|                   |        |        | Budget  |       |           |           |       |           |   |
|-------------------|--------|--------|---------|-------|------