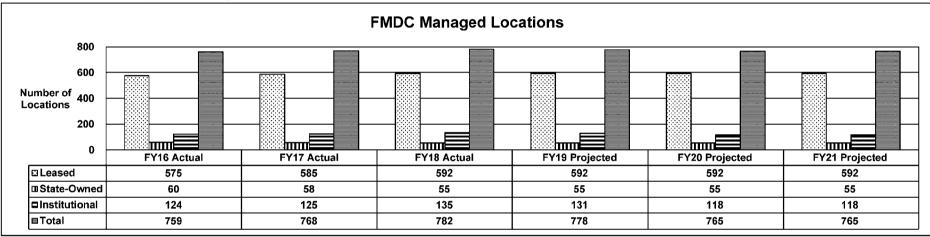

The chief administrative officer is the Commissioner of Administration who is appointed by the Governor with the advice and consent of the Senate. The Commissioner appoints the directors of the divisions. OA is comprised of seven divisions, including: Accounting- maintains all financial records for state appropriations and funds, processes payments, controls production of warrants, and distributes checks; Budget and Planning- analyzes state government programs and provides recommendations and information to the Governor, General Assembly, and state agencies regarding fiscal and other policies; Facilities Management, Design and Construction- provides project management and construction administration for capital improvement projects; operates, maintains and manages state-owned office buildings and other structures, and is responsible for acquiring and managing leased space; General Services- provides agencies with a variety of support services such as printing, mail services, fleet management, vehicle maintenance, and administration of the legal expense fund and the state employee workers' compensation program; maintains responsibility for the statewide in-house recycling program; transfers and/or disposes of state agencies' surplus property to maximize state resources; and administers the Federal Surplus Property Program. Information Technology Services-manages state information technology resources; provides mainframe computer processing services through the State Data Center; manages the State's telecommunication services; and provides Internet services, and network support to all state agencies; Personnel- provides central human resource (HR) management programs and services to all executive branch departments in compliance with the State Personnel Law; and Purchasing- centralizes procurement to save money by purchasing supplies, materials, and services in larger quantities and encourages competitive bidding and awards on all contracts.