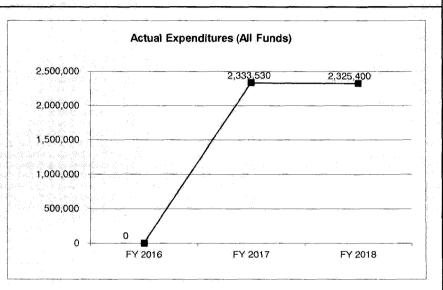

| 81,470            | 7,944             | N/A                    |
|                                 |                   |                   |                   |                        |
| Unexpended, by Fund:            |                   |                   |                   |                        |
| General Revenue                 | 0                 | 81,470            | 7,944             | N/A                    |
| Federal                         | 0                 | 0                 | 0                 | N/A                    |
| Other                           | 0                 | 0                 | 0                 | N/A                    |
|                                 |                   |                   |                   |                        |



Reverted includes the statutory three-percent reserve amount (when applicable).
Restricted includes any Governor's Expenditure Restrictions which remained at the end of the fiscal year (when applicable).

# STATE HIST SCTY BLDG DEBT SERVICE

|                   | Budget<br>Class | FTE  | GR