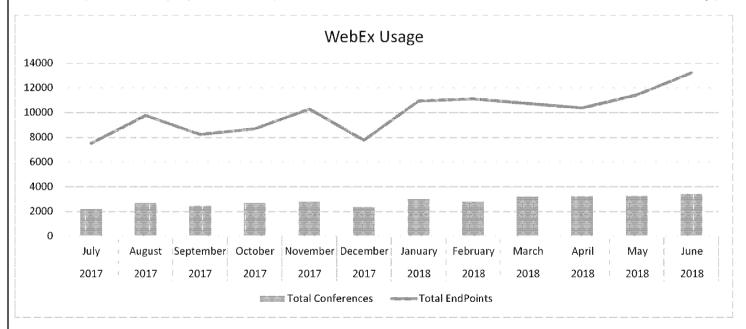

|                                                             |  |  |  |  |  |

#### PROGRAM DESCRIPTION

**Department** Information Technology Services Division

HB Section(s): 5.020, 5.025 & 5.040

**Program Name** Networks & Telecommunications

Program is found in the following core budget(s): Networks & Telecommunications

#### 2a. Provide an activity measure(s) for the program.

• WebEx allows agencies to hold meetings without the necessity for travel. This reduces travel time and allows the employee to be more productive. Endpoints are unique phones or computers connected to the WebEx conference. WebEx can be utilized with any phone, PC or tablet.



| PROGRAM DESCRIPTION                                                             | ON                                  |
|---------------------------------------------------------------------------------|-------------------------------------|
| Department Information Technology Services Division                             | HB Section(s): 5.020, 5.025 & 5.040 |
| Program Name Networks & Telecommunications                                      |                                     |
| Program is found in the following core budget(s): Networks & Telecommunications |                                     |

# 2b. Provide a measure(s) of the program's quality.

• Core network availability is critical to the enterprise operations of all consolidated and non-consolidated agencies. The core netw