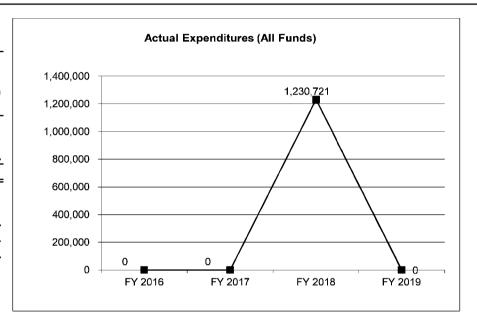

| 0                       | (6,829)                |
| Less Restricted (All Funds)*                       | 0                 | 0                 | 0                       | 0                      |
| Budget Authority (All Funds)                       | 0                 | 0                 | 1,894,146               | 731,597                |
| Actual Expenditures (All Funds)                    | 0                 | 0                 | 1,230,721               | N/A                    |
| Unexpended (All Funds)                             | 0                 | 0                 | 663,425                 | 0                      |
| Unexpended, by Fund: General Revenue Federal Other | 0<br>0<br>0       | 0<br>0<br>0       | 1<br>309,932<br>353,492 | N/A<br>N/A<br>N/A      |



Reverted includes the statutory three-percent reserve amount (when applicable).

Restricted includes any Governor's Expenditure Restrictions which remained at the end of the fiscal year (when applicable).

# NOTES:

FY2018 actual appropriation is the budget authority amount after all required flexibility transactions were processed. Flexibility is used to help manage priorities for all consolidated agencies as IT needs for each agency can change very rapidly throughout the fiscal year.

# **CORE RECONCILIATION DETAIL**

| STATE          |          |
|----------------|----------|
| <b>DESE IT</b> | PROJECTS |

# 5. CORE RECONCILIATION DETAIL

|                   |        |        | Budget<br>Class | FTE  | GR      | Federal | Other   | Total   |          |
|-------------------|--------|--