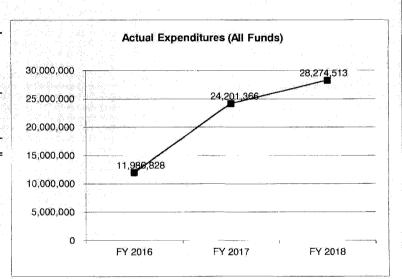

|                                                                                                                |
| General Revenue                 | (5,386,339)           | (13,983,784)              | 0                       | N/A                                                                                                            |
| Federal                         | 0                     | 0                         | Ō                       | N/A                                                                                                            |
| Other                           | 156,946<br><b>(1)</b> | (3,460,147)<br><b>(2)</b> | 8,250,487<br><b>(3)</b> | N/A                                                                                                            |



Reverted includes the statutory three-percent reserve amount (when applicable).

Restricted includes any Governor's Expenditure Restrictions which remained at the end of the fiscal year (when applicable).

#### NOTES:

- (1) Estimated appropriations increased \$5,450,000 GR.
- (2) Estimated appropriations increased \$13,995,000 GR; \$3,755,000 State Highways and Transportation Department Fund.
- (3) Estimated appropriation removed in FY 18.

<sup>\*</sup>Restricted amount is as of \_\_\_\_

### **CORE RECONCILIATION DETAIL**

### STATE

### LEGAL EXPENSE FUND-TRANSFER

### 5. CORE RECONCILIATION DETAIL

|                         | Budget |      |            |         |            |