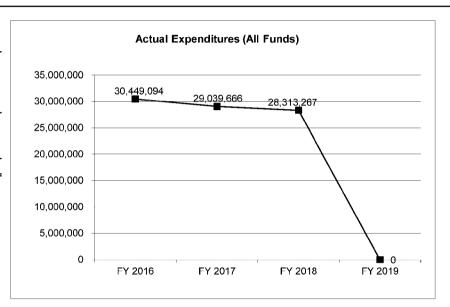

| 15,661,031        | 16,387,430        | 0                      |
| <u> </u>                        |                   |                   |                   |                        |
| Unexpended, by Fund:            |                   |                   |                   |                        |
| General Revenue                 | 0                 | 0                 | 0                 | N/A                    |
| Federal                         | 0                 | 0                 | 0                 | N/A                    |
| Other                           | 14,251,603        | 15,661,031        | 16,387,430        | N/A                    |
|                                 |                   |                   |                   |                        |



Reverted includes the statutory three-percent reserve amount (when applicable).

Restricted includes any Governor's Expenditure Restrictions which remained at the end of the fiscal year (when applicable).

# NOTES:

# **CORE RECONCILIATION DETAIL**

| STATE |  |
|-------|--|
|-------|--|

# TELECOM REVOLVING FUND

# 5. CORE RECONCILIATION DETAIL

|                         | Budget |      |    |         |   |            |            |              |
|-------------------------|--------|------|----|---------|---|------------|------------|--------------|
|                         | Class  | FTE  | GR | Federal |   | Other      | Total      | ı            |
| TAFP AFTER VETOES       |        |      |    |         |   |            |            |              |
|                         | EE