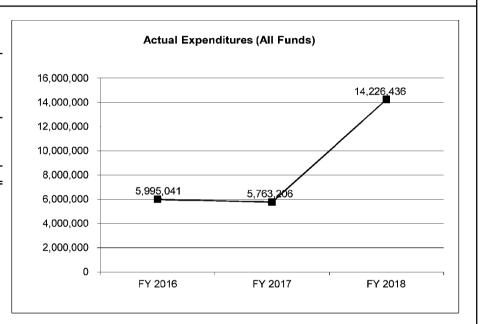

|             |
| Actual Expenditures (All Funds) | 5,995,041 | 5,763,206 | 14,226,436 | N/A         |
| Unexpended (All Funds)          | 38,230    | 1         | 271,916    | 0           |
|                                 |           |           |            |             |
| Unexpended, by Fund:            |           |           |            |             |
| General Revenue                 | 38,230    | 1         | 0          | N/A         |
| Federal                         | 0         | 0         | 2          | N/A         |
| Other                           | 0         | 0         | 271,914    | N/A         |
|                                 |           |           | •          |             |
|                                 |           |           |            |             |



Reverted includes the statutory three-percent reserve amount (when applicable).

Restricted includes any Governor's Expenditure Restrictions which remained at the end of the fiscal year (when applicable).

#### NOTES:

FY2018 actual appropriation is the budget authority amount after all required flexibility transactions were processed. Flexibility is used to help manage priorities for all consolidated agencies as IT needs for each agency can change very rapidly throughout the fiscal year.

#### **CORE RECONCILIATION DETAIL**

| STATE |  |
|-------|--|
|-------|--|

DOR IT CONSOLIDATION

#### 5. CORE RECONCILIATION DETAIL

|                   |       |         | Budget<br>Class | FTE   | GR          | Federal | Other     | Total       | E        |
|-------------------|-------|---------|--