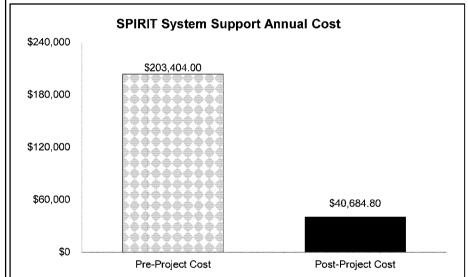

| Department      | Office of Admin     | istration        |                |           |        | Budget Unit       | 30606C                            |                 |                |         |        |
|-----------------|---------------------|------------------|----------------|-----------|--------|-------------------|-----------------------------------|-----------------|----------------|---------|--------|
| Division        | Information Tec     | hnology Ser      | vices Divisi   | on (ITSD) | _      |                   |                                   |                 |                |         |        |
| Core            | OA IT Core          |                  |                |           | -      | HB Section        | 5.025                             |                 |                |         |        |
| 1. CORE FINA    | NCIAL SUMMARY       |                  |                |           |        |                   |                                   |                 |                |         |        |
|                 | FY                  | 7 2020 Budge     | et Request     |           |        |                   | FY 2020 Governor's Recommendation |                 |                |         |        |
|                 | GR                  | Federal          | Other          | Total     | E      |                   | GR                                | Federal         | Other          | Total   | E      |
| PS              | 795,932             | 1                | 97,241         | 893,174   |        | <br>PS            | 0                                 | 0               | 0              | 0       |        |
| EE              | 2,037,246           | 1                | 469,919        | 2,507,166 |        | EE                | 0                                 | 0               | 0              | 0       |        |
| PSD             | 0                   | 0                | 0              | 0         |        | PSD               | 0                                 | 0               | 0              | 0       |        |
| TRF             | 0                   | 0                | 0              | 0         |        | TRF               | 0                                 | 0               | 0              | 0       |        |
| Total           | 2,833,178           | 2                | 567,160        | 3,400,340 | -<br>= | Total             | 0                                 | 0               | 0              | 0       | -<br>- |
| FTE             | 15.50               | 0.00             | 1.62           | 17.12     |        | FTE               | 0.00                              | 0.00            | 0.00           | 0.00    |        |
| Est. Fringe     | 438,006             | 0                | 50,061         | 488,068   | 1      | Est. Fringe       | 0                                 | 0               | 0              | 0       | 1      |
| Note: Fringes b | oudgeted in House E | Bill 5 except fo | r certain frin | ges       |        | Note: Fringes bu  | udgeted in Hou                    | ise Bill 5 exce | pt for certain | fringes | 1      |
| budgeted direct | ly to MoDOT, Highw  | ay Patrol, and   | d Conservati   | on.       |        | budgeted directly | y to MoDOT, H                     | lighway Patro   | l, and Conser  | vation. |        |
| Other Funds:    | See Decision Ite    | m Summary o      | on Previous F  | Pages     |        | Other Funds:      |                                   |                 |                |         | -      |
| 2. CORE DESC    | RIPTION             |                  |                |           |        |                   |                                   |                 |                |         |        |