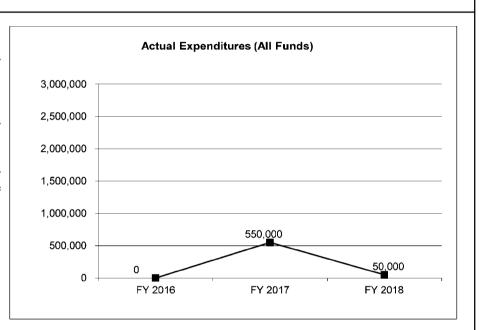

unds) | 3,000,000         | 3,000,000            | 3,000,000           | 3,000,000<br>N/A<br>N/A |
| Budget Authority (All Funds)                                                    | 3,000,000         | 3,000,000            | 3,000,000           | N/A                     |
| Actual Expenditures (All Funds) Unexpended (All Funds)                          | 3,000,000         | 550,000<br>2,450,000 | 50,000<br>2,950,000 | N/A<br>N/A              |
| Unexpended, by Fund: General Revenue                                            | 0                 | 0                    | 0                   | N/A                     |
| Federal<br>Other                                                                | 0<br>3,000,000    | 2,450,000            | 2,950,000           | N/A<br>N/A              |



Reverted includes the statutory three-percent reserve amount (when applicable).

Restricted includes any Governor's Expenditure Restrictions which remained at the end of the fiscal year (when applicable).

#### NOTES:

#### **CORE RECONCILIATION DETAIL**

| STATE |  |  |  |
|-------|--|--|--|
|       |  |  |  |

#### **BID & PERFORMANCE BOND REFUND**

#### 5. CORE RECONCILIATION DETAIL

|                         | Budget |      |    |       |    |           |           |   |
|-------------------------|--------|------|----|-------|----|-----------|-----------|---|
|                         | Class  | FTE  | GR | Feder | al | Other     | Total     | E |
| TAFP AFTER VETOES       |        |      |    |       |    |           |           |   |
|                         | PD     | 0.00 |    |