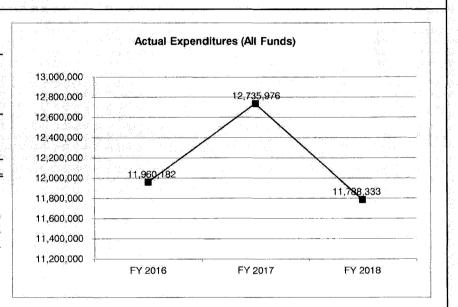

| 12,735,976        | 11,788,333        | N/A                    |
| Unexpended (All Funds)          | 4,039,818         | 3,264,024         | 4,211,667         | 0                      |
| Unexpended, by Fund:            |                   |                   |                   |                        |
| General Revenue                 | ·O                | 0                 | .0                | N/A                    |
| Federal                         | 0                 | 0                 | 0                 | N/A                    |
| Other                           | 4,039,818         | 3,264,024         | 4,211,667         | N/A                    |
|                                 |                   |                   |                   |                        |



Reverted includes the statutory three-percent reserve amount (when applicable).

Restricted includes any Governor's Expenditure Restrictions which remained at the end of the fiscal year (when applicable).

## NOTES:

## STATE REBILLABLE EXPENSES

|                         | Budget<br>Class | erei | CD. | Fadami  |   | Other      | Takal      |   |
|-------------------------|-----------------|------|-----|---------|---|------------|------------|---|
|                         | Class           | FTE  | GR  | Federal |   | Other      | Total      |   |
| TAFP AFTER VETOES       |                 |      |     |         |   |            |            |   |
|                         | EE              | 0.00 | (   | ) .     | 0 | 15,480,000 | 15,480,000 | ) |
|                         | Total