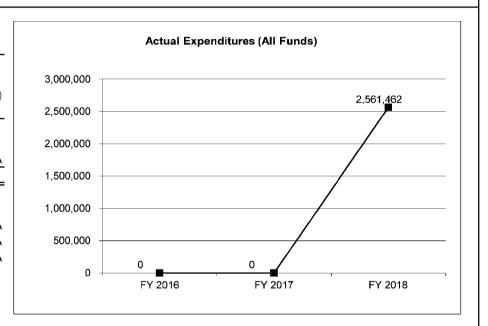

| Department      | Office of Admin     | istration        |                |           |        | Budget Unit       | 30606C                            |                 |                |         |        |
|-----------------|---------------------|------------------|----------------|-----------|--------|-------------------|-----------------------------------|-----------------|----------------|---------|--------|
| Division        | Information Tec     | hnology Ser      | vices Divisi   | on (ITSD) | _      |                   |                                   |                 |                |         |        |
| Core            | OA IT Core          |                  |                |           | -      | HB Section        | 5.025                             |                 |                |         |        |
| 1. CORE FINA    | NCIAL SUMMARY       |                  |                |           |        |                   |                                   |                 |                |         |        |
|                 | FY                  | 7 2020 Budge     | et Request     |           |        |                   | FY 2020 Governor's Recommendation |                 |                |         |        |
|                 | GR                  | Federal          | Other          | Total     | E      |                   | GR                                | Federal         | Other          | Total   | E      |
| PS              | 795,932             | 1                | 97,241         | 893,174   |        | <br>PS            | 0                                 | 0               | 0              | 0       |        |
| EE              | 2,037,246           | 1                | 469,919        | 2,507,166 |        | EE                | 0                                 | 0               | 0              | 0       |        |
| PSD             | 0                   | 0                | 0              | 0         |        | PSD               | 0                                 | 0               | 0              | 0       |        |
| TRF             | 0                   | 0                | 0              | 0         |        | TRF               | 0                                 | 0               | 0              | 0       |        |
| Total           | 2,833,178           | 2                | 567,160        | 3,400,340 | -<br>= | Total             | 0                                 | 0               | 0              | 0       | -<br>- |
| FTE             | 15.50               | 0.00             | 1.62           | 17.12     |        | FTE               | 0.00                              | 0.00            | 0.00           | 0.00    |        |
| Est. Fringe     | 438,006             | 0                | 50,061         | 488,068   | 1      | Est. Fringe       | 0                                 | 0               | 0              | 0       | 1      |
| Note: Fringes b | oudgeted in House E | Bill 5 except fo | r certain frin | ges       |        | Note: Fringes bu  | udgeted in Hou                    | ise Bill 5 exce | pt for certain | fringes | 1      |
| budgeted direct | ly to MoDOT, Highw  | ay Patrol, and   | d Conservati   | on.       |        | budgeted directly | y to MoDOT, H                     | lighway Patro   | l, and Conser  | vation. |        |
| Other Funds:    | See Decision Ite    | m Summary o      | on Previous F  | Pages     |        | Other Funds:      |                                   |                 |                |         | -      |
| 2. CORE DESC    | RIPTION             |                  |                |           |        |                   |                                   |                 |                |         |        |