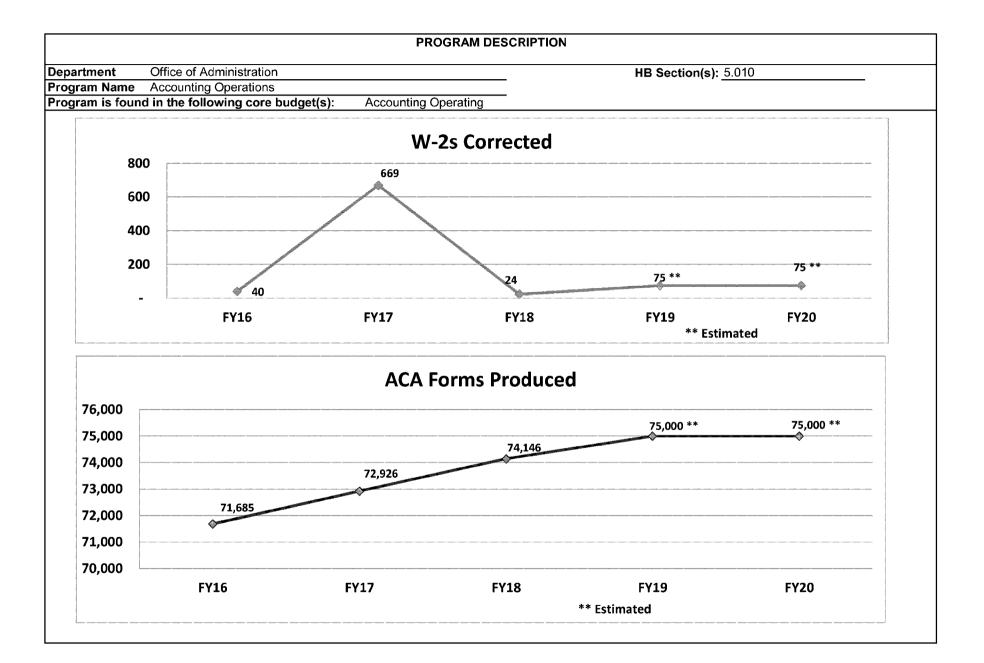

e for producing the Comprehensive Annual Financial Report (CAFR), the annual Appropriation Activity Report, and the Statewide Cost Allocation Plan (SWCAP). The financial reporting area monitors general revenue cash flow activity on both a daily and monthly basis. Reports produced are essential to sound financial management of the State. The Division of Accounting also provides continuing disclosure information for outstanding debt to the Municipal Securities Rulemaking Board in accordance with the Securities and Exchange Commission's Section (b) (5) of SEC Rule 15c12 along with processing and oversight of all Office of Administration payments. In addition, the program is also responsible for the administration of social security coverage for state and political subdivision employees.











#### PROGRAM DESCRIPTION

| Department | Office of Administration | HB Section(s): 5.010 |
|------------|--------------------------|----------------------|
|            |                          |                      |

Program Name Accounting Operations

Program is found in the following core budget(s): Accounting Operating

#### 2b. Provide a measure(s) of the program's quality.

|                                             | FY 2015 | FY 2016 | FY 2017 | FY 2018 |
|---------------------------------------------|---------|---------|---------|---------|
| # of Payroll checks corrected               | 1,924   | 2,047   | 2,492   | 2,800   |
| # of Payroll errors corrected               | 46,009  | 27,271  | 11,634  | 22,562  |
| # of Financial documents corrected          | 11,280