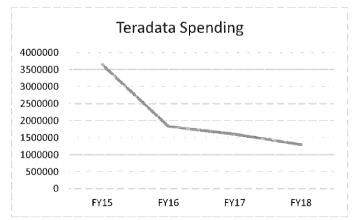

ata tables that are available in the new integrated system. This will also provide more taxpayer data to assist in account resolution.

The restructure will provide additional data to assist with identifying non-filers and under-reporters with fewer false positives.

This will provide additional data elements from the new integrated system for future analytical programs.

#### 6b. Provide a measure(s) of the program's quality.

This funding will ensure the continued revenue generation of an average of more than \$110 million annually.

### 6c. Provide a measure(s) of the program's impact.

Revenue is generated from Teradata systems & analysis.



### 6d. Provide a measure(s) of the program's efficiency.

Spending on Teradata is considerably less than the revenue generated by the program:



|                                                                                  | RANK:                        | OF                               | <u> </u>                                               |
|----------------------------------------------------------------------------------|------------------------------|----------------------------------|--------------------------------------------------------|
| Office of Administration                                                         |                              | Budget Unit3060                  | 7C                                                     |
| Information Technology Services Division                                         | _                            |                                  |