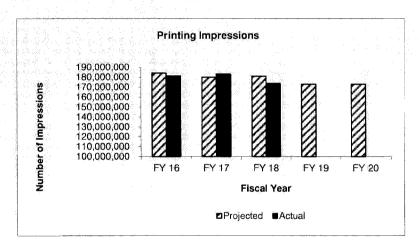

The chief administrative officer is the Commissioner of Administration who is appointed by the Governor with the advice and consent of the Senate. The Commissioner appoints the directors of the divisions. OA is comprised of seven divisions, including: Accounting- maintains all financial records for state appropriations and funds, processes payments, controls production of warrants, and distributes checks; Budget and Planning- analyzes state government programs and provides recommendations and information to the Governor, General Assembly, and state agencies regarding fiscal and other policies; Facilities Management, Design and Construction- provides project management and construction administration for capital improvement projects; operates, maintains and manages state-owned office buildings and other structures, and is responsible for acquiring and managing leased space; General Services- provides agencies with a variety of support services such as printing, mail services, fleet management, vehicle maintenance, and administration of the legal expense fund and the state employee workers' compensation program; maintains responsibility for the statewide in-house recycling program; transfers and/or disposes of state agencies' surplus property to maximize state resources; and administers the Federal Surplus Property Program. Information Technology Services-manages state information technology resources; provides mainframe computer processing services through the State Data Center; manages the State's telecommunication services; and provides Internet services, and network support to all state agencies; Personnel- provides central human resource (HR) management programs and services to all executive branch departments in compliance with the State Personnel Law; and Purchasing- centralizes procurement to save money by purchasing supplies, materials, and services in larger quantities and encourages competitive bidding and awards on all contracts.