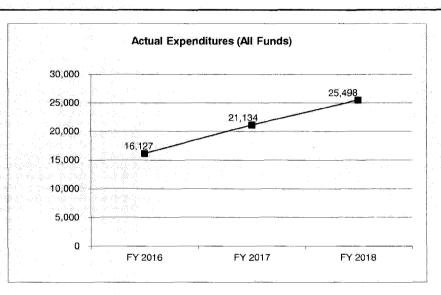

| N/A                    |
| Actual Expenditures (All Funds) | 16,127            | 21,134            | 25,498                   | N/A                    |
| Unexpended (All Funds)          | 14,527            | 9,520             | 5,156                    | N/A                    |
| Unexpended, by Fund:            |                   |                   |                          |                        |
| General Revenue                 | 14,527            | 9,520             | 5,156                    | N/A                    |
| Federal                         | 0                 | 0                 | 0                        | N/A                    |
| Other                           | 0                 | 0                 | 0                        | N/A                    |



Reverted includes the statutory three-percent reserve amount (when applicable).

Restricted includes any Governor's Expenditure Restrictions which remained at the end of the fiscal year (when applicable).

# STATE ARBITRAGE/REFUNDING/FEES-HB5

|                         | Budget<br>Class | ETE  | CD.    | Fadaal  | Oth   |             | ÷41    | Fullmation        |      |
|-------------------------|-----------------|------|--------|---------|-------|-------------|--------|-------------------|------|
|                         | Class           | FTE  | GR     | Federal | Other |             | Total  | Explanation       | <br> |
| TAFP AFTER VETOES       |                 |      |        |         |       |             |        |                   |      |
|                         | EE