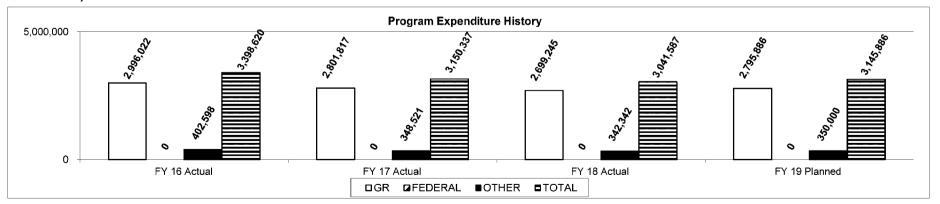

|                                 |               |
| Division of Personnel-Statewide | \$<br>185,812 |
| OA/HRSC                         | \$<br>9,735   |
| DED                             | \$<br>5,144   |
| DHSS                            | \$<br>12,352  |
| DOLIR                           | \$<br>7,411   |
| DMH                             | \$<br>99,126  |
| DNR                             | \$<br>2,858   |
| DPS                             | \$<br>14,873  |
| DSS                             | \$<br>79,563  |
| DOC                             | \$<br>131,244 |
| Total Savings                   | \$<br>548,120 |

# 3. Provide actual expenditures for the prior three fiscal years and planned expenditures for the current fiscal year. (Note: Amounts do not include fringe benefit costs.)



| PROGRAM DESCRIPTION                                                                                                                                                                    |                                       |  |  |  |  |  |
|----------------------------------------------------------------------------------------------------------------------------------------------------------------------------------------|---------------------------------------|--|--|--|--|--|
| Department Office of Administration                                                                                                                                                    | HB Section(s): 5.050                  |  |  |  |  |  |
| Program Name Division of Personnel