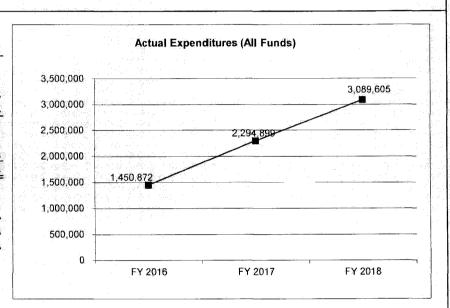

| 1,205,101         | 410,395           | N/A                    |
|                                 |                   |                   |                   |                        |
| Unexpended, by Fund:            |                   |                   |                   |                        |
| General Revenue                 | 1,586,603         | 734,055           | 1                 | N/A                    |
| Federal                         | 0                 | 0                 | . 0               | N/A                    |
| Other                           | 462,525           | 471,046           | 410,394           | N/A                    |
|                                 |                   |                   |                   |                        |



Reverted includes the statutory three-percent reserve amount (when applicable).

Restricted includes any Governor's Expenditure Restrictions which remained at the end of the fiscal year (when applicable).

#### NOTES:

#### **CORE RECONCILIATION DETAIL**

### STATE

# CASH FLOW LOAN INTEREST PYMT

## 5. CORE RECONCILIATION DETAIL

|                   |       |        | Budget<br>Class    | FTE  | GR                                        | Federal | Other   | Total     | Explanation                                  |
|-------------------|-------|--------|--------------------|------|-------------------------------------------|---------|---------|-----------|----------------------------------------------|
| TAFP AFTER VETO   | ES    |        | v <u>ui vyuuvu</u> |      |