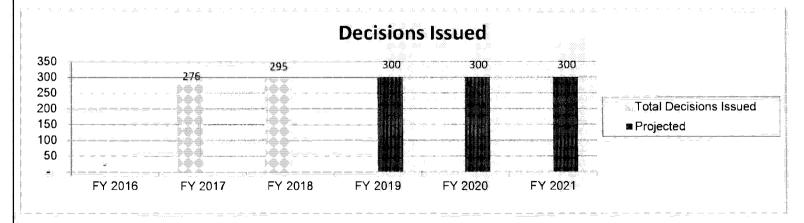

#### OFFICE OF ADMINISTRATION OVERVIEW

The Office of Administration (OA) is the state's service and administrative control agency. Created by the General Assembly on January 15, 1973, it combines and coordinates the central management functions of state government. OA's responsibilities were clarified and amended by the Omnibus State Reorganization Act of 1974.