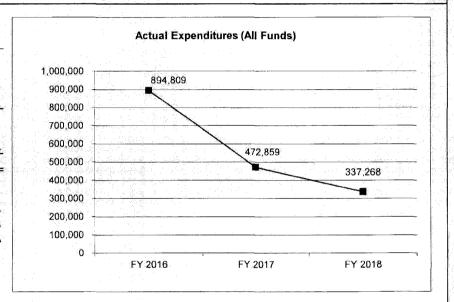

| Actual  2,000,000 0 2,000,000 894,809 1,105,191 0 0 | Actual         Actual           2,000,000         2,000,000           0         0           2,000,000         2,000,000           894,809         472,859           1,105,191         1,527,141           0         0           0         0           0         0 | Actual         Actual         Actual           2,000,000         2,000,000         2,000,000           0         0         0           0         0         0           2,000,000         2,000,000         2,000,000           894,809         472,859         337,268           1,105,191         1,527,141         1,662,732           0         0         0           0         0         0           0         0         0           0         0         0           0         0         0 |



Reverted includes the statutory three-percent reserve amount (when applicable).

Restricted includes any Governor's Expenditure Restrictions which remained at the end of the fiscal year (when applicable).

#### NOTES:

None.

<sup>\*</sup>Restricted amount is as of August 31, 2018.

#### **CORE RECONCILIATION DETAIL**

#### STATE

FAC MGMT SERVICES

#### 5. CORE RECONCILIATION DETAIL

|                            | Budget<br>Class | FTE     | GR Federal  |   | Other     | Total     | Explanation                                                                                                                                                                                                                    |          |
|----------------------------|-----------------|---------|-------------|-