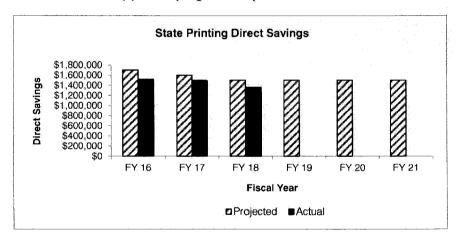

The chief administrative officer is the Commissioner of Administration who is appointed by the Governor with the advice and consent of the Senate. The Commissioner appoints the directors of the divisions. OA is comprised of seven divisions, including: Accounting- maintains all financial records for state appropriations and funds, processes payments, controls production of warrants, and distributes checks; Budget and Planning- analyzes state government programs and provides recommendations and information to the Governor, General Assembly, and state agencies regarding fiscal and other policies; Facilities Management, Design and Construction- provides project management and construction administration for capital improvement projects; operates, maintains and manages state-owned office buildings and other structures, and is responsible for acquiring and managing leased space; General Services- provides agencies with a variety of support services such as printing, mail services, fleet management, vehicle maintenance, and administration of the legal expense fund and the state employee workers' compensation program; maintains responsibility for the statewide in-house recycling program; transfers and/or disposes of state agencies' surplus property to maximize state resources; and administers the Federal Surplus Property Program. Information Technology Services-manages state information technology resources; provides mainframe computer processing services through the State Data Center; manages the State's telecommunication services; and provides Internet services, and network support to all state agencies; Personnel- provides central human resource (HR) management programs and services to all executive branch departments in compliance with the State Personnel Law; and Purchasing- centralizes procurement to save money by purchasing supplies, materials, and services in larger quantities and encourages competitive bidding and awards on all contracts.