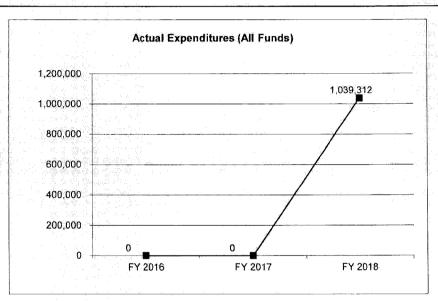

| 0                 | (1,039,311)       | N/A                    |
|                                 |                   |                   |                   |                        |
| Unexpended, by Fund:            |                   |                   |                   |                        |
| General Revenue                 | 0                 | 0                 | 0                 | N/A                    |
| Federal                         | 0                 | 0                 | 0                 | N/A                    |
| Other                           | 0                 | 0                 | 0                 | N/A                    |
|                                 |                   |                   |                   |                        |



\*Restricted amount is as of \_\_\_\_

Reverted includes the statutory three-percent reserve amount (when applicable).
Restricted includes any Governor's Expenditure Restrictions which remained at the end of the fiscal year (when applicable).

#### NOTES:

### **CORE RECONCILIATION DETAIL**

### STATE

## OA LEGAL EXPENSE FUND TRF

### 5. CORE RECONCILIATION DETAIL

|                         | Budget<br>Class | FTE  | GR