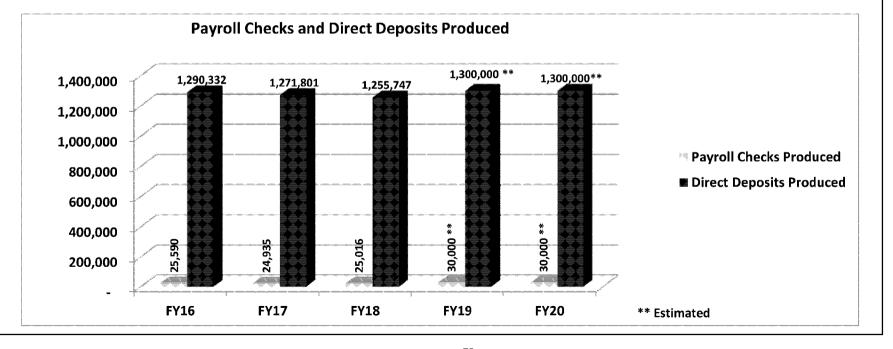

The chief administrative officer is the Commissioner of Administration who is appointed by the Governor with the advice and consent of the Senate. The Commissioner appoints the directors of the divisions. OA is comprised of seven divisions, including: Accounting- maintains all financial records for state appropriations and funds, processes payments, controls production of warrants, and distributes checks; Budget and Planning- analyzes state government programs and provides recommendations and information to the Governor, General Assembly, and state agencies regarding fiscal and other policies; Facilities Management, Design and Construction- provides project management and construction administration for capital improvement projects; operates, maintains and manages state-owned office buildings and other structures, and is responsible for acquiring and managing leased space; General Services- provides agencies with a variety of support services such as printing, mail services, fleet management, vehicle maintenance, and administration of the legal expense fund and the state employee workers' compensation program; maintains responsibility for the statewide in-house recycling program; transfers and/or disposes of state agencies' surplus property to maximize state resources; and administers the Federal Surplus Property Program. Information Technology Services-manages state information technology resources; provides mainframe computer processing services through the State Data Center; manages the State's telecommunication services; and provides Internet services, and network support to all state agencies; Personnel- provides central human resource (HR) management programs and services to all executive branch departments in compliance with the State Personnel Law; and Purchasing- centralizes procurement to save money by purchasing supplies, materials, and services in larger quantities and encourages competitive bidding and awards on all contracts.