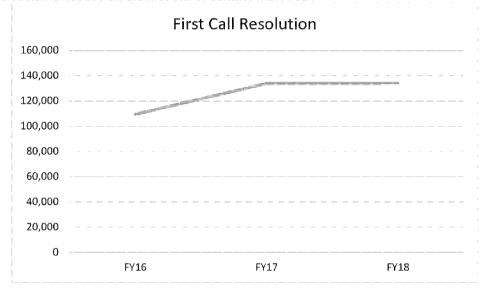

agencies, the Governor's Office and Lt. Governor's Office. EUS troubleshoots computer and other technical issues for customers to allow them to provide services to Missouri citizens. EUS strives to provide efficient tools to the agencies while also deploying new computer equipment on a five-year refresh cycle.

# 2a. Provide an activity measure(s) for the program.

• ITSD works help desk tickets entered by agency customers every day.



**Department** Information Technology Services Division

HB Section(s): 5.020 & 5.025

Program Name End User Support (EUS)

Program is found in the following core budget(s): Information Technology Services Division

- 2b. Provide a measure(s) of the program's quality.
  - ITSD EUS strives to resolve customer issues on the first call or contact with ITSD.



# PROGRAM DESCRIPTION Department Information Technology Services Division Program Name End User Support (EUS) Program is found in the following core budget(s): Information Technology Services Division HB Section(s): 5.020 & 5.025 HB Section(s): 5.020 & 5.025

# 2c. Provide a measure(s) of the program's impact.

• ITSD seeks customer feedback on help desk tickets through a survey when each ticket is closed. This practice was implemented recently with the new ITSD service portal tool. Data regarding the survey will be included with the ITSD Governor's recommended budget submission in 2019.

# 2d. Provide a measure(s) of the program's efficiency.

• Average time to close a help desk ticket is under 3 days for End User Support. ITSD EUS goal is to close every ticket in less than 2.2 days, wi