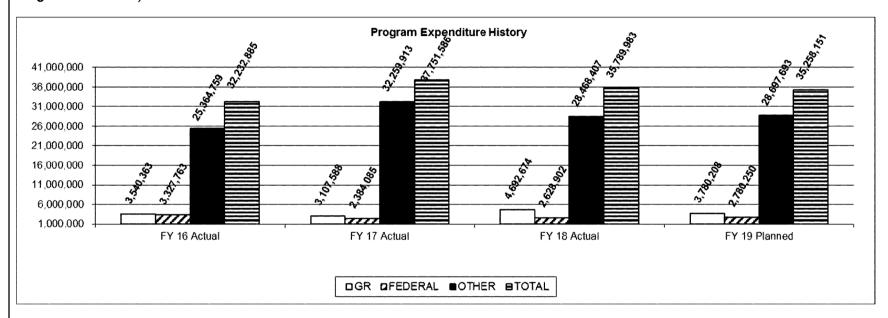

ts



Department Information Technology Services Division HB Section(s): 5.020 & 5.025

Program Name State Data Center (SDC)

Program is found in the following core budget(s): Information Technology Services Division

• Additional efficiencies have been made by increasing the use of technology to monitor and manage databases. Since 2014, ITSD has almost quadrupled the number of databases managed per FTE.



HB Section(s): 5.020 & 5.025

**Department** Information Technology Services Division

Program Name State Data Center (SDC)

Program is found in the following core budget(s): Information Technology Services Division

3. Provide actual expenditures for the prior three fiscal years and planned expenditures for the current fiscal year. (Note: Amounts do not include fringe benefit costs.)



- 4. What are the sources of the "Other" funds?
  - Various Sources- ITSD supports 14 executive agencies as well as the Governor and Lt. Governor
- 5. What is the authorization for this program, i.e., federal or state statute, etc.? (Include the federal program number, if applicable.)
  - 7.005.8, RSMo
- 6. Are there federal matching requirements? If yes, please explain.
  - No
- 7. Is this a federally mandated program? If yes, please explain.
  - No

# **CORE DECISION ITEM**

| Department      | Office of Admin     | Office of Administration                        |               |            |       |                   | 30613C        |               |               |         |   |
|-----------------|---------------------|-------------------------------------------------|--------------