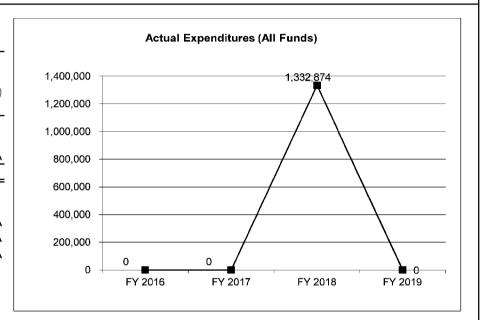

| 0                 | 1,332,874         | N/A                    |
| Unexpended (All Funds)          | 0                 | 0                 | 101,047           | 0                      |
| Unexpended, by Fund:            |                   |                   |                   |                        |
| General Revenue                 | 0                 | 0                 | 1                 | N/A                    |
| Federal                         | 0                 | 0                 | 0                 | N/A                    |
| Other                           | 0                 | 0                 | 111,046           | N/A                    |
|                                 |                   |                   |                   |                        |



Reverted includes the statutory three-percent reserve amount (when applicable).

Restricted includes any Governor's Expenditure Restrictions which remained at the end of the fiscal year (when applicable).

### NOTES:

FY2018 actual appropriation is the budget authority amount after all required flexibility transactions were processed. Flexibility is used to help manage priorities for all consolidated agencies as IT needs for each agency can change very rapidly throughout the fiscal year.

### **CORE RECONCILIATION DETAIL**

| STAT | E |
|------|---|
|------|---|

OA IT PROJECTS

### 5. CORE RECONCILIATION DETAIL

|                   |        |        | Budget  | FTF  | <b>0</b> D | Fadaval | O41    | T-4-1   |    |
|-------------------|--------|--------|---------|------|------------|----