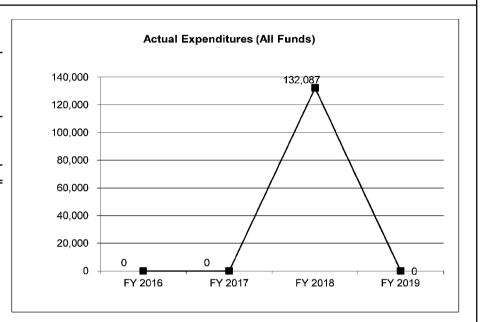

| 0                 | (4,411)                |
| Less Restricted (All Funds)*                                | 0                 | 0                 | 0                 | 0                      |
| Budget Authority (All Funds)                                | 0                 | 0                 | 30,620            | 153,045                |
| Actual Expenditures (All Funds)                             | 0                 | 0                 | 132,087           | N/A                    |
| Unexpended (All Funds)                                      | 0                 | 0                 | (101,466)         | 0                      |
| Unexpended, by Fund:<br>General Revenue<br>Federal<br>Other | 0<br>0<br>0       | 0<br>0<br>0       | 0<br>0<br>82,255  | N/A<br>N/A<br>N/A      |



Reverted includes the statutory three-percent reserve amount (when applicable).

Restricted includes any Governor's Expenditure Restrictions which remained at the end of the fiscal year (when applicable).

# NOTES:

FY2018 actual appropriation is the budget authority amount after all required flexibility transactions were processed. Flexibility is used to help manage priorities for all consolidated agencies as IT needs for each agency can change very rapidly throughout the fiscal year.

# **CORE RECONCILIATION DETAIL**

| S | TA | ΤE |  |  |  |  |  |  |
|---|----|----|--|--|--|--|--|--|
|   |    |    |  |  |  |  |  |  |

# DHE IT PROJECTS

# 5. CORE RECONCILIATION DETAIL

|                            | Budget<br>Class | FTE  | GR       | Federal | Other  | Total    | E      |
|----------