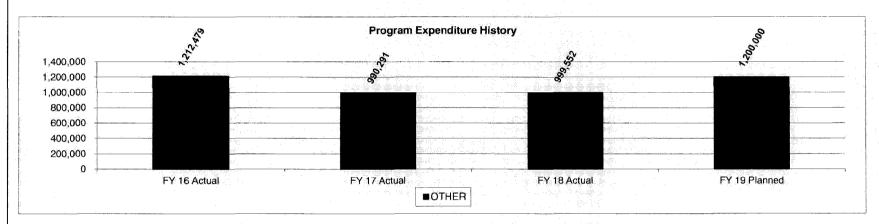

| FY 16  | FY 17  | FY 18  | FY 19 | FY 20 | FY 21 |
|---------------------------------------------------------------------|--------|--------|--------|-------|-------|-------|
| Measure                                                             | Actual | Actual | Actual | Proj. | Proj. | Proj. |
| Percentage of Vehicles Sold Compared to Number of Vehicles Obtained | 104%   | 103%   | 100%   | 100%  | 100%  | 100%  |

**Department:** Office of Administration

HB Section(s):

5.080

Program Name: Fixed Price Vehicle and Equipment

Program is found in the following core budget(s): Fixed Price Vehicle and Equipment

3. Provide actual expenditures for the prior three fiscal years and planned expenditures for the current fiscal year. (Note: Amounts do not include fringe benefit costs.)



4. What are the sources of the "Other " funds?

Federal Surplus Property Fund (0407)

5. What is the authorization for this program, i.e., federal or state statute, etc.? (Include the federal program number, if applicable.)

Chapter 37, RSMo

6. Are there federal matching requirements? If yes, please explain.

No

7. Is this a federally mandated program? If yes, please explain.

No

| Department      | Office of Adminis   | stration         |                  |        |          | Budget Unit      | 30965          |                 |                |         |
|-----------------|---------------------|------------------|------------------|--------|----------|------------------|----------------|-----------------|----------------|---------|
| Division        | Division of Gene    | ral Serv