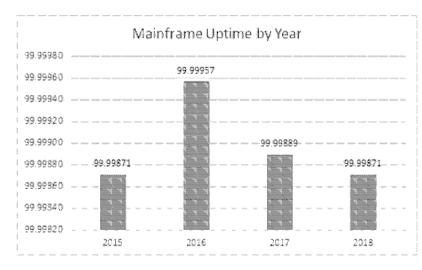

n server, systems, operations, Exchange, desktop, mobility and active directory.

# 2a. Provide an activity measure(s) for the program.

Average time to close a service ticket



Note: This is a new metric on a new system.

Department Information Technology Services Division HB Section(s): 5.020 & 5.025

Program Name State Data Center (SDC)

Program is found in the following core budget(s): Information Technology Services Division

# 2b. Provide a measure(s) of the program's quality.

• The SDC provides quality service to its customers by keeping systems running consistently and constantly available. The SDC has maintained over 99% availability for all customers using mainframe systems and all production servers. This quality service allows uninterrupted productivity for state employees.





Department Information Technology Services Division HB Section(s): 5.020 & 5.025

Program Name State Data Center (SDC)

Program is found in the following core budget(s): Information Technology Services Division

# 2c. Provide a measure(s) of the program's impact.

• Patching workstations and servers is critical to maintaining the security and integrity of state and citizen data. The SDC strives to patch 95% of Windows servers consistently and has a stretch goal to be consistently patched at a rate of 98%. The goal for workstation patches is 94% consistently, and 95% as a stretch target.





Note: Workstations Patched" in June was low due to issues introduced from a Microsoft Patch

Department Information Technology Services Division

HB Section(s): 5.020 & 5.025

Program Name State Da