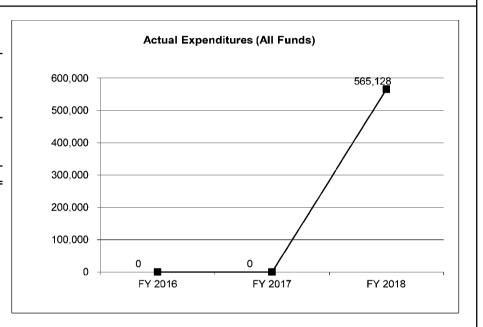

| 0                 | 0                 | (13,778)          | (13,778)               |
| Less Restricted (All Funds)*                       | 0                 | 0                 | 0                 | 0                      |
| Budget Authority (All Funds)                       | 0                 | 0                 | 839,672           | 876,631                |
| Actual Expenditures (All Funds)                    | 0                 | 0                 | 565,128           | N/A                    |
| Unexpended (All Funds)                             | 0                 | 0                 | 274,544           | 0                      |
| Unexpended, by Fund: General Revenue Federal Other | 0<br>0<br>0       | 0<br>0<br>0       | 1<br>2<br>274,541 | N/A<br>N/A<br>N/A      |



Reverted includes the statutory three-percent reserve amount (when applicable).

Restricted includes any Governor's Expenditure Restrictions which remained at the end of the fiscal year (when applicable).

## NOTES:

FY2018 actual appropriation is the budget authority amount after all required flexibility transactions were processed. Flexibility is used to help manage priorities for all consolidated agencies as IT needs for each agency can change very rapidly throughout the fiscal year.

## **CORE RECONCILIATION DETAIL**

| S | T/ | 41 | Έ |
|---|----|----|---|
|---|----|----|---|

MDA IT CONSOLIDATION

## 5. CORE RECONCILIATION DETAIL

|                   |        |         | Budget<br>Class | FTE  | GR      | Federal | Other   | Total   |             |
|-------------------|--------|---