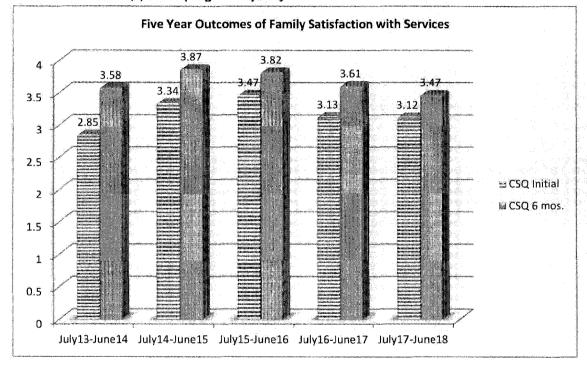

s nurseries, hospital-based education programs for parents with newborns to prevent abusive head trauma, fatherhood programs, child sexual abuse prevention/education and professional development opportunities for prevention practitioners in Missouri

# 2a. Provide an activity measure(s) for the program.

#### FY 2018 Individuals Served Through CTF Program Funds

| Adults served         | 31,471 |
|-----------------------|--------|
| Children served       | 22,274 |
| Professionals Trained | 4,113  |

Continued on next page....

Department - Office of Administration

HB Section(s): 5.150

Program Name - Children's Trust Fund - Prevention of Child Abuse/Neglect

Program is found in the following core budget(s): CTF Operating & CTF Program

2b. Provide a measure(s) of the program's quality.



Department - Office of Administration

HB Section(s):

5.150

Program Name - Children's Trust Fund - Prevention of Child Abuse/Neglect

Program is found in the following core budget(s): CTF Operating & CTF Program

2c. Provide a measure(s) of the program's impact.





Missouri Department of Social Services Children involved in Child Abuse and Neglect Reports

|         | Reported Children | Substantiated |
|---------|-------------------|---------------|
| CY 2013 | 97,616            | 6,181         |
| CY 2014 | 101,607           | 6,358         |
| CY 2015 | 102,717           | 6,296         |
| CY 2016 | 104,646           | 5,852         |
| CY 2017 | 102,280           | 5,272         |

DSS Research B. Veit 08.20.2018 JIRA RDA-2299

Department - Office of Administration

HB Section(s