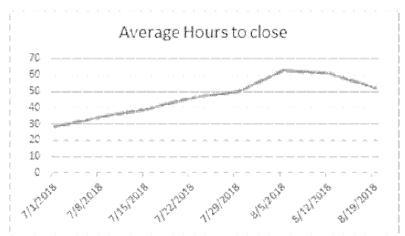

right price at the right time
- Partner to innovate the way we work

# 1b. What does this program do?

• The SDC currently provides secure infrastructure services to 14 executive departments, as well as some IT services to non-consolidated agencies and elected officials. The SDC provides mission critical services to agencies for various applications like: SAM II for the Office of Administration, MACSS and FAMIS for Social services, various tax systems for the Department of Revenue, UInteract for Labor & Industrial Relations and WEBEOC for Public Safety. The SDC services include database, web, middleware, application server, systems, operations, Exchange, desktop, mobility and active directory.

# 2a. Provide an activity measure(s) for the program.

Average time to close a service ticket



Note: This is a new metric on a new system.

Department Information Technology Services Division HB Section(s): 5.020 & 5.025

Program Name State Data Center (SDC)

Program is found in the following core budget(s): Information Technology Services Division

# 2b. Provide a measure(s) of the program's quality.

• The SDC provides quality service to its customers by keeping systems running consistently and constantly available. The SDC has maintained over 99% availability for all customers using mainframe systems and all production servers. This quality service allows uninterrupted productivity for state employees.





Department Information Technology Services Division HB Section(s): 5.020 & 5.025

Program Name State Data Center (SDC)

Program is found in the following core budget(s): Inf