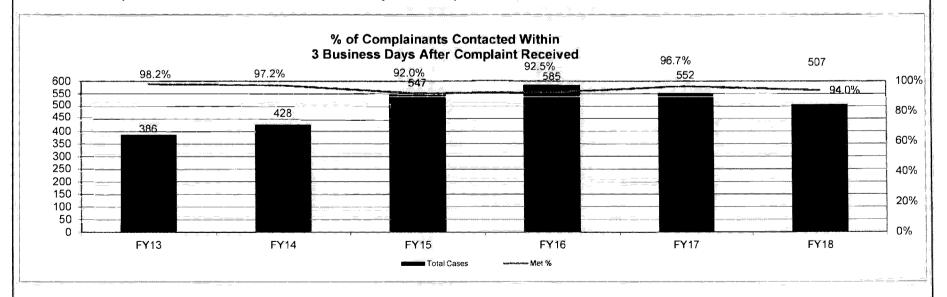

: Office of Child Advocate

Program is found in the following core budget(s): Office of Child Advocate

2. Increase the knowledge of families/citizens on the Office of Child Advocate and the Child Welfare system in Missouri, leading to more positive outcomes for children and families.

OCA has done the following to increase the knowledge of families and citizens:

- Event displays at conferences
- OCA website
- Speaking engagements to various groups and organizations
- Annual report distribution
- Facilitate Stewards of Children prevent of sexual abuse of children training.

OCA will continue to raise public awareness in FY20 with the above.

- 2d. Provide a measure(s) of the program's efficiency.
- 1. Percent of complainants contacted within three business days after complaint received.



Department: Office of Administration

HB Section(s):

Program Name: Office of Child Advocate

Program is found in the following core budget(s): Office of Child Advocate

2. Percent of Investigations completed within 45 business days of receiving complaint.



Department: Office of Administration

HB Section(s):

FY17

0%

Program Name: Office of Child Advocate

50

FY13

Program is found in the following core budget(s): Office of Child Advocate

3. Percent of unsubstantiated hotline report reviews completed within 45 business days of report.

FY14



FY16

- Met%

FY15

| PROGRAM DESCRIPTI                                                          | ON             |  |
|----------------------------------------------------------------------------|----------------|--|
| Department: Office of