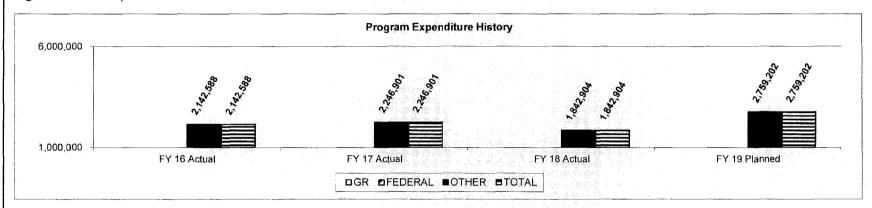

104,646           | 5,852         |
| CY 2017 | 102,280           | 5,272         |

DSS Research B. Veit 08.20.2018 JIRA RDA-2299

Department - Office of Administration

HB Section(s):

5.150

Program Name - Children's Trust Fund - Prevention of Child Abuse/Neglect

Program is found in the following core budget(s): CTF Operating & CTF Program

2d. Provide a measure(s) of the program's efficiency.







**Department - Office of Administration** 

HB Section(s): 5.150

Program Name - Children's Trust Fund - Prevention of Child Abuse/Neglect

Program is found in the following core budget(s): CTF Operating & CTF Program

3. Provide actual expenditures for the prior three fiscal years and planned expenditures for the current fiscal year. (Note: Amounts do not include fringe benefit costs.)



4. What are the sources of the "Other" funds?

Donations, federal grant, license plate fees, vital record fees, marriage license fess and income tax check-off. Sections 210.173, 143.100, 193.265, 451.151 and 301.463 RSMo

5. What is the authorization for this program, i.e., federal or state statute, etc.? (Include the federal program number, if applicable.)

Sections 210.170 - 210.173, RSMo

6. Are there federal matching requirements? If yes, please explain.

No

7. Is this a federally mandated program? If yes, please explain.

No

| Office of Administ  | ration                                                                                                              |