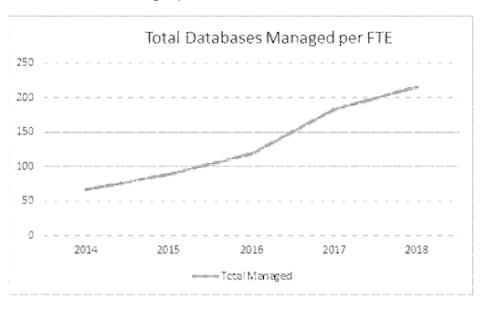

by sharing these capital expenditures. ITSD continues to consolidate services and streamline operations to improve efficiencies. In 2015, ITSD SDC introduced the uDeploy tool to automate application deployments. Over time, more and more applications are using this tool to save manual staff intervention. The ultimate goal is to use automated deployment for 99% of all application deployments



Department Information Technology Services Division HB Section(s): 5.020 & 5.025

Program Name State Data Center (SDC)

Program is found in the following core budget(s): Information Technology Services Division

• Additional efficiencies have been made by increasing the use of technology to monitor and manage databases. Since 2014, ITSD has almost quadrupled the number of databases managed per FTE.



HB Section(s): 5.020 & 5.025

**Department** Information Technology Services Division

Program Name State Data Center (SDC)

Program is found in the following core budget(s): Information Technology Services Division

3. Provide actual expenditures for the prior three fiscal years and planned expenditures for the current fiscal year. (Note: Amounts do not include fringe benefit costs.)



- 4. What are the sources of the "Other" funds?
  - Various Sources- ITSD supports 14 executive agencies as well as the Governor and Lt. Governor
- 5. What is the authorization for this program, i.e., federal or state statute, etc.? (Include the federal program number, if applicable.)
  - 7.005.8, RSMo
- 6. Are there federal matching requirements? If yes, please explain.
  - No
- 7. Is this a federally m