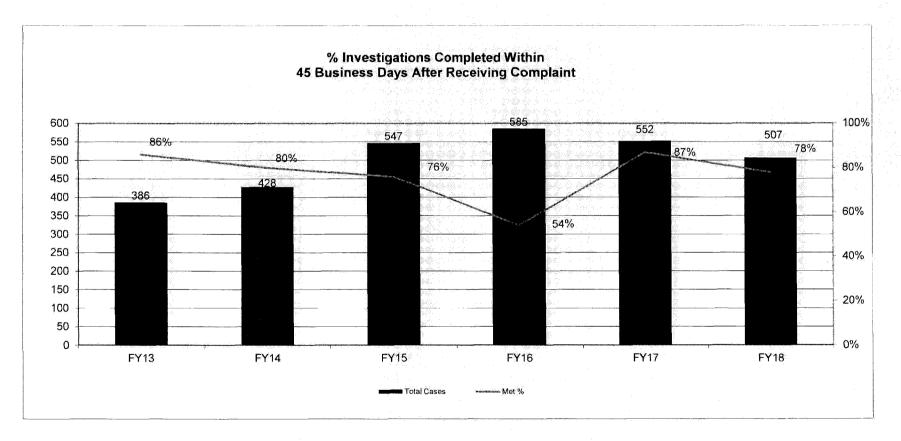

or children and families.

OCA has done the following to increase the knowledge of families and citizens:

- Event displays at conferences
- OCA website
- Speaking engagements to various groups and organizations
- Annual report distribution
- Facilitate Stewards of Children prevent of sexual abuse of children training.

OCA will continue to raise public awareness in FY20 with the above.

- 2d. Provide a measure(s) of the program's efficiency.
- 1. Percent of complainants contacted within three business days after complaint received.



Department: Office of Administration

HB Section(s):

Program Name: Office of Child Advocate

Program is found in the following core budget(s): Office of Child Advocate

2. Percent of Investigations completed within 45 business days of receiving complaint.



Department: Office of Administration

HB Section(s):

FY17

0%

Program Name: Office of Child Advocate

50

FY13

Program is found in the following core budget(s): Office of Child Advocate

3. Percent of unsubstantiated hotline report reviews completed within 45 business days of report.

FY14



FY16

- Met%

FY15

| PROGRAM DESCRIPTI                                                          | ON             |  |
|----------------------------------------------------------------------------|----------------|--|
| Department: Office of Administration                                       | HB Section(s): |  |
| Program Name: Office of Child Advocate                                     |                |  |
| Program is found in the following core budget(s): Office of Child Advocate |