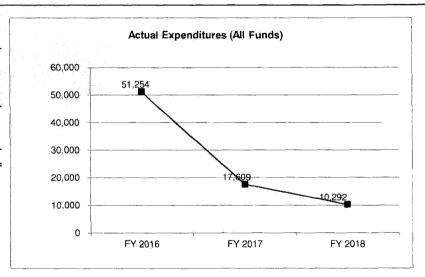

#### OFFICE OF ADMINISTRATION OVERVIEW

The Office of Administration (OA) is the state's service and administrative control agency. Created by the General Assembly on January 15, 1973, it combines and coordinates the central management functions of state government. OA's responsibilities were clarified and amended by the Omnibus State Reorganization Act of 1974.