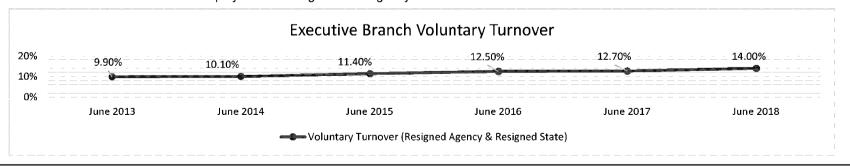

|       |        |        |  |  |
|-------------------------------------|-------|-------|-------|-------|--------|--------|--|--|
|                                     | FY16  | FY17  | FY18  | FY19  | FY20   | FY21   |  |  |
| Actual                              | 12.5% | 12.7% | 14.0% |       | 144444 | 544444 |  |  |
| Base Target                         |       |       |       | 13.3% | 12.6%  | 12.0%  |  |  |
| Stretch Target                      |       |       |       | 12.6% | 11.3%  | 10.2%  |  |  |
| ****                                |       |       |       | -     |        |        |  |  |

Base Target: Reduce voluntary turnover by 5%
Stretch Target: Reduce voluntary turnover by 10%

5.050

\*Chart includes executive branch employees that resigned from agency and state



| PROGRAM DESCR                                                          | RIPTION                               |
|------------------------------------------------------------------------|---------------------------------------|
| Department Office of Administration                                    | HB Section(s): 5.050                  |
| Program Name Division of Personnel                                     | · · · · · · · · · · · · · · · · · · · |
| Program is found in the following core budget(s): Personnel- Operating |                                       |

## 2d. Provide a measure(s) of the program's efficiency.

Based on agency responses, merit reform reduces staff time and postage costs associated with registers and availability letters by \$500,000 annually. These resourc