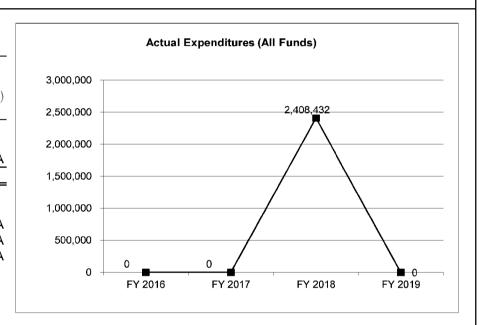

2         | N/A                    |
| Į   | Unexpended (All Funds)          | 0                 | 0                 | 1,159,113         | 0                      |
| Į   | Unexpended, by Fund:            |                   |                   |                   |                        |
| ı   | General Revenue                 | 0                 | 0                 | 1                 | N/A                    |
| ı   | Federal                         | 0                 | 0                 | 1,117,791         | N/A                    |
|     | Other                           | 0                 | 0                 | 41,322            | N/A                    |
|     |                                 |                   |                   |                   |                        |



Reverted includes the statutory three-percent reserve amount (when applicable).

Restricted includes any Governor's Expenditure Restrictions which remained at the end of the fiscal year (when applicable).

#### NOTES:

FY2018 actual appropriation is the budget authority amount after all required flexibility transactions were processed. Flexibility is used to help manage priorities for all consolidated agencies as IT needs for each agency can change very rapidly throughout the fiscal year.

# **CORE RECONCILIATION DETAIL**

| S | 1 | 7 | ۷. | ΓE | Ξ |   |   |   |   |   |   |  |  |  |  |  |
|---|---|---|----|----|---|---|---|---|---|---|---|--|--|--|--|--|
| Ξ | _ | _ | _  | _  |   | _ | _ | _ | _ | _ | _ |  |  |  |  |  |

# DHSS IT PROJECTS

# 5. CORE RECONCILIATION DETAIL

|