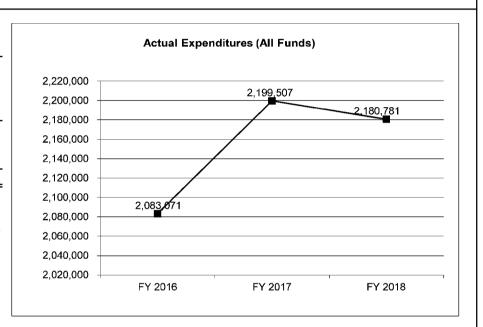

| 1,107             | 18,228            | N/A                    |
|                                 |                   |                   |                   |                        |
| Unexpended, by Fund:            |                   |                   |                   |                        |
| General Revenue                 | 76,615            | 1,107             | 18,228            | N/A                    |
| Federal                         | 0                 | 0                 | 0                 | N/A                    |
| Other                           | 0                 | 0                 | 0                 | N/A                    |
|                                 |                   |                   |                   |                        |



Reverted includes the statutory three-percent reserve amount (when applicable).

Restricted includes any Governor's Expenditure Restrictions which remained at the end of the fiscal year (when applicable).

#### NOTES:

#### **CORE RECONCILIATION DETAIL**

| S | ΓΑΤ | Έ |
|---|-----|---|
|---|-----|---|

**ACCOUNTING - OPERATING** 

#### 5. CORE RECONCILIATION DETAIL

|                        |             | Budget<br>Class | FTE     | GR        | Federal | Other   | Total     | Explanation                                |
|------------------------|-------------|-----------------|---------|-----------|---------|---------|-----------|--------------------------------------------|
| TAFP AFTER VETO        | ES          |                 |         |           |         |         |           |