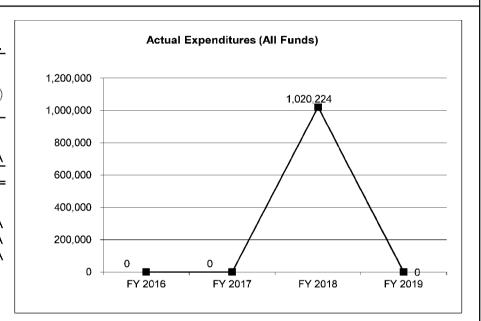

| 0                      |
| Budget Authority (All Funds)                                | 0                 | 0                 | 4,783,603           | 4,672,606              |
| Actual Expenditures (All Funds)                             | 0                 | 0                 | 1,020,224           | N/A                    |
| Unexpended (All Funds)                                      | 0                 | 0                 | 3,763,379           | 0                      |
| Unexpended, by Fund:<br>General Revenue<br>Federal<br>Other | 0<br>0<br>0       | 0<br>0<br>0       | 1<br>0<br>3,763,377 | N/A<br>N/A<br>N/A      |
|                                                             |                   |                   |                     |                        |



\*Restricted amount is as of \_\_\_\_

Reverted includes the statutory three-percent reserve amount (when applicable).

Restricted includes any Governor's Expenditure Restrictions which remained at the end of the fiscal year (when applicable).

#### NOTES:

FY2018 actual appropriation is the budget authority amount after all required flexibility transactions were processed. Flexibility is used to help manage priorities for all consolidated agencies, as IT needs for each agency can change very rapidly throughout the fiscal year.

# **CORE RECONCILIATION DETAIL**

| STATE |  |  |
|-------|--|--|
|       |  |  |

# DOC IT PROJECTS

# 5. CORE RECONCILIATION DETAIL

|                            | Budget  |      |         |         |             |             |             |
|-----------------