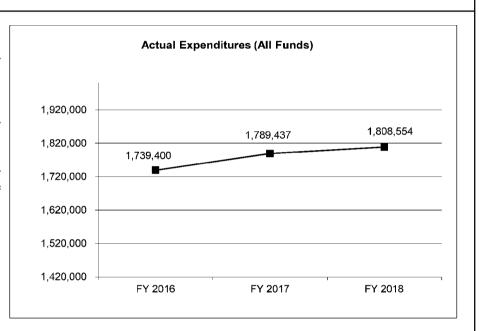

8,531) | 1,891,841<br>N/A       |
| Less Restricted (All Funds)                         | 0                     | 0                     | 0                     | N/A                    |
| Budget Authority (All Funds)                        | 1,790,802             | 1,814,739             | 1,821,687             | N/A                    |
| Actual Expenditures (All Funds)                     | 1,739,400             | 1,789,437             | 1,808,554             | N/A                    |
| Unexpended (All Funds)                              | 51,402                | 25,302                | 13,133                | N/A                    |
| Unexpended, by Fund: General Revenue Federal Other  | 51,402<br>0<br>0      | 25,302<br>0<br>0      | 13,133<br>0<br>0      | N/A<br>N/A<br>N/A      |



Reverted includes the statutory three-percent reserve amount (when applicable).

Restricted includes any Governor's Expenditure Restrictions which remained at the end of the fiscal year (when applicable).

# NOTES:

#### **CORE RECONCILIATION DETAIL**

| STATE                |  |
|----------------------|--|
| PURCHASING OPERATING |  |

#### 5. CORE RECONCILIATION DETAIL

|                         | Budget |       |           |         |       |   |           |   |
|-------------------------|--------|-------|-----------|---------|-------|---|-----------|---|
|                         | Class  | FTE   | GR        | Federal | Other |   | Total     |   |
| TAFP AFTER VETOES       |        |       |           |         |       |   |           |   |
|                         | PS     | 35.00 |