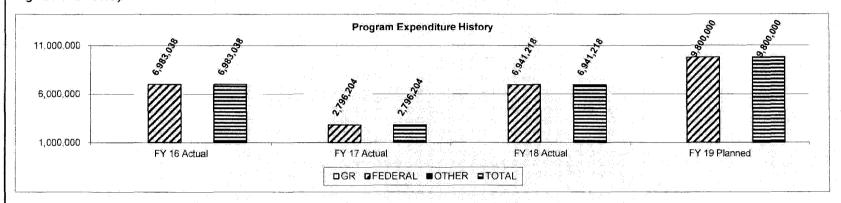

ds. Thirty-two counties served for Flood Control Leases.

#### 2d. Provide a measure(s) of the program's efficiency.

Funding is distributed to counties within one week of receipt of annual federal receipts for Schools and Roads - Grants to States and Flood Control Leases. Funding is received monthly for National Forest Acquired Lands and distributed to counties annually.

#### PROGRAM DESCRIPTION

Department Office of Administration HB Section(s): 5.275 & 5.280

Program Name Distribution of Federal Payments to Counties

Program is found in the following core budget(s): Flood Control Leases and National Forest Reserves

3. Provide actual expenditures for the prior three fiscal years and planned expenditures for the current fiscal year. (Note: Amounts do not include fringe benefit costs.)



4. What are the sources of the "Other" funds?

N/A

5. What is the authorization for this program, i.e., federal or state statute, etc.? (Include the federal program number, if applicable.)

Flood Control Leases: 33 USC 701c3; State: Section 12.080, 12.090, and 12.100, RSMo; CFDA #12.112 Schools and Roads - Grants to States: Secure Rural Schools and Community Self Determination Act of 2000, Division C, Section 601(a), 16. U.S.C. 7101-7153; 16 U.S.C. 500.; CFDA #10.665

National Forest Acquired Lands: Minerals, Lands and Mining, 30 U.S.C 191(a), 355(b); Conservation, 16 U.S.C 499-500.; CFDA #15.438

6. Are there federal matching requirements? If yes, please explain.

No

7. Is this a federally mandated program? If yes, please explain.

It is part of federal law.

| Office of Administra |