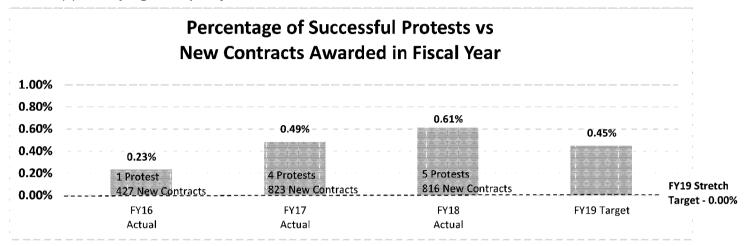

or; or
- (2) Based on past procurement experience, it is determined that only one distributor services the region in which the supplies are needed; or
- (3) Supplies are available at a discount from a single distributor for a limited period of time.

**Special Delegations of Authority** - Agencies, universities, or colleges may be delegated authority for special types of procurements on an individual basis for a limited time period. The written authorization shall indicate the procedures that shall be followed in making such procurements.

#### PROGRAM DESCRIPTION

**Department** Office of Administration

Program Name Purchasing Operations

HB Section(s): 5.055

Program is found in the following core budget(s): Division of Purchasing

## 2b. Provide a measure(s) of the program's quality.



## 2c. Provide a measure(s) of the program's impact.

| Minority Business Enterprise (MBE)                            | FY17<br>Actual | FY18<br>Actual | FY19 Target  | FY19 Stretch<br>Target |
|---------------------------------------------------------------|----------------|----------------|--------------|------------------------|
| # of active contracts with MBE participation                  | 27             | 32             | 40           | 45                     |
| Total dollar value of active contracts with MBE participation | \$43,791,686   | \$54,510,112   | \$57,235,618 | \$60,097,399           |

# **Women Owned Business Enterprise (WBE)**

| # of active contracts WBE participation                  | 88          | 111          | 125          | 135          |
|-----------------