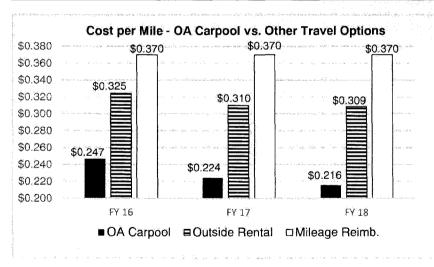

|       | 10        |       | 14        | FY    | 16        | FY 19     | FY 20     | r (ZI     |
| Measure                               | Proj. | Actual    | Proj. | Actual    | Proj. | Actual    | Projected | Projected | Projected |
| % Savings Compared to Outside Rental  |       | 24%       |       | 28%       | 30%   | 30%       | 30%       | 30%       | 30%       |
| \$ Savings Compared to Outside Rental |       | \$330,844 |       | \$353,737 |       | \$375,405 | \$375,000 | \$375,000 | \$375,000 |
| % Savings Compared to Mileage Reimb   |       | 33%       |       | 39%       | 40%   | 42%       | 42%       | 42%       | 42%       |
| \$ Savings Compared to Mileage Reimb  |       | \$524,782 |       | \$599,093 |       | \$621,082 | \$620,000 | \$620,000 | \$620,000 |



Department: Office of Administration

HB Section(s): 5.070, 5.115

Program Name: OA Carpool

Program is found in the following core budget(s): GS Operating Core, Rebillable Expenses Core

2d. Provide a measure(s) of the program's efficiency.

|                                        | FY      | 16      | FY      | 17      | FY      | 18      | FY 19     | FY 20     | FY 21     |
|----------------------------------------|---------|---------|---------|---------|---------|---------|-----------|-----------|-----------|
| Measure                                | Proj.   | Actual  | Proj.   | Actual  | Proj.   | Actual  | Projected | Projected | Projected |
| Effective Cost per Mile* - All Vehicle |         | A.      |         |         |         |         |           |           |           |