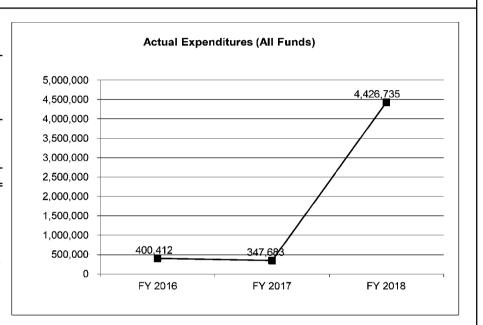

|                   |                   |                        |
| Unexpended, by Fund:            |                   |                   |                   |                        |
| General Revenue                 | 0                 | 0                 | 0                 | N/A                    |
| Federal                         | 0                 | 0                 | 2                 | N/A                    |
| Other                           | 55,152            | 109,930           | 154,618           | N/A                    |
|                                 |                   |                   |                   |                        |
|                                 |                   |                   |                   |                        |



Reverted includes the statutory three-percent reserve amount (when applicable).

Restricted includes any Governor's Expenditure Restrictions which remained at the end of the fiscal year (when applicable).

## NOTES:

FY2018 actual appropriation is the budget authority amount after all required flexibility transactions were processed. Flexibility is used to help manage priorities for all consolidated agencies as IT needs for each agency can change very rapidly throughout the fiscal year.

## **CORE RECONCILIATION DETAIL**

| STATE |  |  |
|-------|--|--|
|       |  |  |

## OA IT CONSOLIDATION

## 5. CORE RECONCILIATION DETAIL

|                   |               |        | Budget<br>Class | FTE   | GR          | Federal | Other   | Total       | E           |
|-------------------|-------