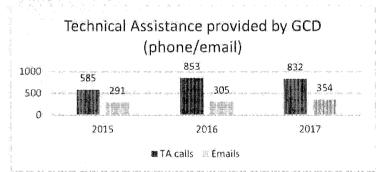

do?

The Governor's Council on Disability (GCD) provides leadership, education and training to individuals with disabilities, state government, and other entities through: technical assistance and referrals; presentations and education; staff participation in various work groups and committees; providing recommendations to state/local government entities on policies/practices which promote employment and inclusion in community life; major programs include: Youth Leadership Forum, Legislative Education Project, and Annual Awards: Inclusion, Youth Leadership and Website/IT.

# 2a. Provide an activity measure(s) for the program.

Disability related educational training presentations provided.



Individuals assisted through technical assistance calls/emails about disability related topics.



## 2b. Provide a measure(s) of the program's quality.

Positive feedback/evaluations received on training presentations and online educational videos.

Positive program evaluations for Missouri Youth Leadership Forum, Legislative Education Project, and other GCD programs.

The Governor's Council on Disability strives for 100% positive feedback on all program activities. All feedback for improvement is considered and evaluated to enhance the agency's program delivery.

|            |                          | HR Section(e): 5 155 |
|------------|--------------------------|----------------------|
| Department |                          | HB Section(s): 5.155 |
|            | Office of Administration |                      |
|            | Office of Administration |                      |