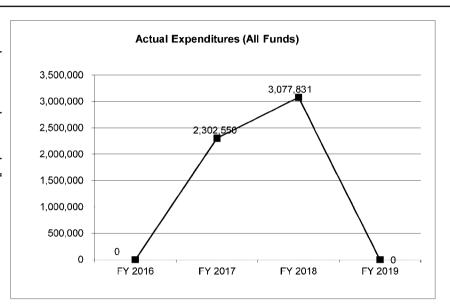

|           |           |             |
| Actual Expenditures (All Funds)         | 0         | 2,302,550 | 3,077,831 | N/A         |
| Unexpended (All Funds)                  | 4,000,000 | 1,697,450 | 922,169   | 0           |
| , , , , , , , , , , , , , , , , , , , , |           |           |           |             |
| Unexpended, by Fund:                    |           |           |           |             |
| General Revenue                         | 0         | 0         | 0         | N/A         |
| Federal                                 | 0         | 0         | 0         | N/A         |
| Other                                   | 4.000.000 | 1.697.450 | 922,169   | N/A         |
|                                         | 1,000,000 | 1,007,100 | 322,100   | 14// (      |



\*Restricted amount is as of \_\_\_\_

Reverted includes the statutory three-percent reserve amount (when applicable).

Restricted includes any Governor's Expenditure Restrictions which remained at the end of the fiscal year (when applicable).

# NOTES:

# **CORE RECONCILIATION DETAIL**

| STATE |  |  |  |
|-------|--|--|--|
|       |  |  |  |

# E PROCUREMENT

# 5. CORE RECONCILIATION DETAIL

|                         | Budget |      |    |         |   |           |           |              |
|-------------------------|--------|------|----|---------|---|-----------|-----------|--------------|
|                         | Class  | FTE  | GR | Federal |   | Other     | Total     | ١            |
| TAFP AFTER VETOES       |        |      |    |         |   |           |           |