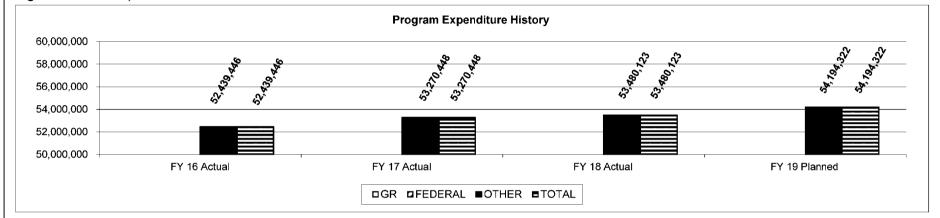

s include office, antenna, land, parking, warehouse, day treatment, recruiting, school and various other location types.



Note: Management of state-owned space includes complete building operations. Management of institutional space includes maintenance management and groundskeeping services.



**Note:** Expenditures avoided calculated versus FY08 annual energy consumption and unit cost and does not include diesel, propane, or MVE laundry natural gas usage. The FY19 through FY21 stretch goal is an expenditure avoidance total of approximately \$39M.

#### 2d. Provide a measure(s) of the program's efficiency.



#### 

3. Provide actual expenditures for the prior three fiscal years and planned expenditures for the current fiscal year. (Note: Amounts do not include fringe benefit costs.)



4. What are the sources of the "Other" funds?

State Facility Maintenance & Operations Fund (0501)

5. What is the authorization for this program, i.e., federal or state statute, etc.? (Include the federal program number, if applicable.)

Missouri Revised Statutes, Chapter 8, Section 8.110, Division of Facilities Management Created - Duties; and Chapter 34.030, Leasing.

6. Are there federal matching requirements? If yes, please explain.

No.

7. Is this a federally mandated program? If yes, please explain.

No.

|                   |                    |                 |