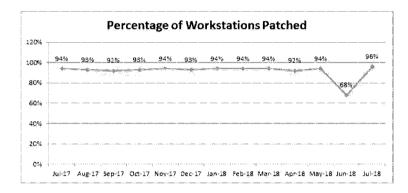

lable. The SDC has maintained over 99% availability for all customers using mainframe systems and all production servers. This quality service allows uninterrupted productivity for state employees.





Department Information Technology Services Division HB Section(s): 5.020 & 5.025

Program Name State Data Center (SDC)

Program is found in the following core budget(s): Information Technology Services Division

# 2c. Provide a measure(s) of the program's impact.

• Patching workstations and servers is critical to maintaining the security and integrity of state and citizen data. The SDC strives to patch 95% of Windows servers consistently and has a stretch goal to be consistently patched at a rate of 98%. The goal for workstation patches is 94% consistently, and 95% as a stretch target.





Note: Workstations Patched" in June was low due to issues introduced from a Microsoft Patch

Department Information Technology Services Division

HB Section(s): 5.020 & 5.025

Program Name State Data Center (SDC)

Program is found in the following core budget(s): Information Technology Services Division

# 2d. Provide a measure(s) of the program's efficiency.

• Efficiencies have been realized by consolidating technical and operations personnel to maintain 24-hour services. In addition, hardware and software cost savings have been realized by sharing these capital expenditures. ITSD continues to consolidate services and streamline operations to improve efficiencies. In 2015, ITSD SDC introduced the uDeploy tool to automate application deployments. Over time, more and more applications ar