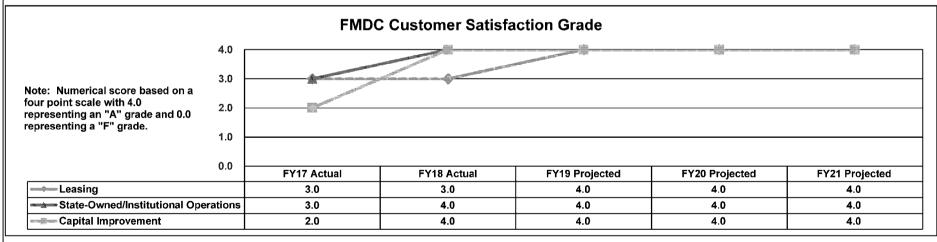

The chief administrative officer is the Commissioner of Administration who is appointed by the Governor with the advice and consent of the Senate. The Commissioner appoints the directors of the divisions. OA is comprised of seven divisions, including: Accounting- maintains all financial records for state appropriations and funds, processes payments, controls production of warrants, and distributes checks; Budget and Planning- analyzes state government programs and provides recommendations and information to the Governor, General Assembly, and state agencies regarding fiscal and other policies; Facilities Management, Design and Construction- provides project management and construction administration for capital improvement projects; operates, maintains and manages state-owned office buildings and other structures, and is responsible for acquiring and managing leased space; General Services- provides agencies with a variety of support services such as printing, mail services, fleet management, vehicle maintenance, and administration of the legal expense fund and the state employee workers' compensation program; maintains responsibility for the statewide in-house recycling program; transfers and/or disposes of state agencies' surplus property to maximize state resources; and administers the Federal Surplus Property Program. Information Technology Services-manages state information technology resources; provides mainframe computer processing services through the State Data Center; manages the State's telecommunication services; and provides Internet services, and network support to all state agencies; Personnel- provides central human resource (HR) management programs and services to all executive branch departments in compliance with the State Personnel Law; and Purchasing- centralizes procurement to save money by purchasing supplies, materials, and services in larger quantities and encourages competitive bidding and awards on all contracts.