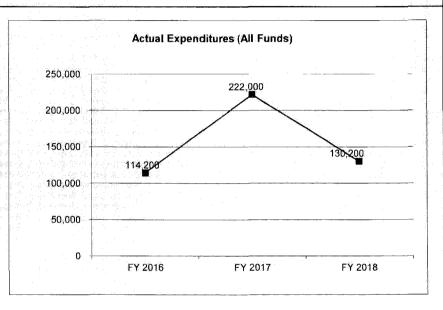

#### OFFICE OF ADMINISTRATION OVERVIEW

The Office of Administration (OA) is the state's service and administrative control agency. Created by the General Assembly on January 15, 1973, it combines and coordinates the central management functions of state government. OA's responsibilities were clarified and amended by the Omnibus State Reorganization Act of 1974.

The chief administrative officer is the Commissioner of Administration who is appointed by the Governor with the advice and consent of the Senate. The Commissioner appoints the directors of the divisions. OA is comprised of seven divisions, including: Accounting- maintains all financial records for state appropriations and funds, processes payments, controls production of warrants, and distributes checks; Budget and Planning- analyzes state government programs and provides recommendations and information to the Governor, General Assembly, and state agencies regarding fiscal and other policies; Facilities Management, Design and Construction- provides project management and construction administration for capital improvement projects; operates, maintains and manages state-owned office buildings and other structures, and is responsible for acquiring and managing leased space; General Services- provides agencies with a variety of support services such as printing, mail services, fleet management, vehicle maintenance, and administration of the legal expense fund and the state employee workers' compensation program; maintains responsibility for the statewide in-house recycling program; transfers and/or disposes of state agencies' surplus property to maximize state resources; and administers the Federal Surplus Property Program. Information Technology Services-manages state information technology resources; provides mainframe computer processing services through the State Data Center; manages the State's telecommunication services; and provides Internet services, and network support to all state agencies; Personnel- provides central human resource (HR) management programs and services to all executive branch departments in compliance with the State Personnel Law; and Purchasing- centralizes procurement to save money by purchasing supplies, materials, and services in larger quantities and encourages competitive bidding and awards on all contracts.