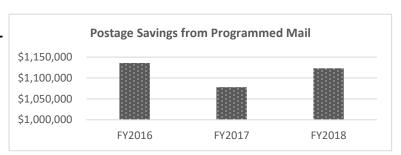

3.71-4.00 |
| A-    | 3.31-3.70 |
| B+    | 3.01-3.30 |
| В     | 2.71-3.00 |
| B-    | 2.31-2.70 |
| C+    | 2.01-2.30 |
| С     | 1.71-2.00 |
| C-    | 1.31-1.70 |
| D+    | 1.01-1.30 |
| D     | 0.71-1.00 |
| D-    | 0.31-0.70 |
| F     | 0.00-0.30 |

#### PROGRAM DESCRIPTION

Department of Revenue HB Section(s): 4.025

Program Name - Administration Division

Program is found in the following core budget(s): Administration/Postage

### 2d. Provide a measure(s) of the program's efficiency.

 FY2016
 FY2017
 FY2018

 Postage Savings from Programming Mail
 \$1,135,907
 \$1,077,954
 \$1,123,021

The Department programs its outgoing mail to take advantage of United State Postal Service postage discounts. The savings represents the difference between the discounted rates verses full rates.





### Ratio of Administrative Expenses to Total PS and E&E

 FY2016
 FY2017
 FY2018

 Total Expenditures
 65,071,567
 64,722,448
 62,002,696

 Administrative Expenditures
 13,810,429
 12,680,761
 11,748,515

 21,22%
 19,59%
 18,95%



### PROGRAM DESCRIPTION

Department of Revenue HB Section(s): 4.025

**Program Name - Administration Division** 

Program is found in the following core budget(s): Administration/Postage

### Ratio of administrative Employees to Total Employees

|                          | FY2016   | FY2017   | FY2018   |  |
|--------------------------|----------|----------|----------|--|
| Total Budgeted FTE       | 1,124.55 | 1,135.55 | 1,143.05 |  |
| Total Administrative FTE | 94.00    | 94.00    | 94.00    |  |
|                          | 8 36%    | 8 28%    | 8 22%