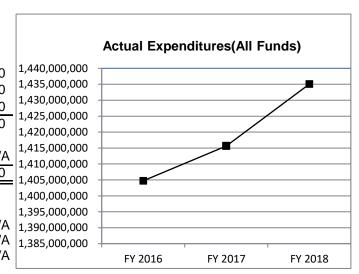

0           1,414,400,000         1,415,661,391           1,404,721,205         1,415,661,390           9,678,795         1           0         0           0         0           0         0           0         0           0         0           0         0           0         0           0         0           0         0           0         0           0         0           0         0           0         0           0         0 | Actual         Actual         Actual           1,414,400,000         1,415,661,391         1,599,100,000           0         0         0           0         0         0           1,414,400,000         1,415,661,391         1,599,100,000           1,404,721,205         1,415,661,390         1,435,055,671           9,678,795         1         164,044,329 |



Reverted includes the statutory three- percent reserve (when applicable). Restricted includes any Governor' Expenditure Restriction (when applicable).

### **NOTES:**

- (1) Appropriation contained an "E" and increased \$20 million to process refund requests.
- (2) Appropriation contained an "E" and increased \$31,561,390 to process refund requests.

# **CORE RECONCILIATION DETAIL**

# DEPARTMENT OF REVENUE GENERAL REVENUE REFUNDS (REG)

# 5. CORE RECONCILIATION DETAIL

|                           | Budget<br>Class | FTE      | GR          | Federal | Other | Total           | Evalenation                      |
|---------------------------|-----------------|----------|-------------|---------|-------|-----------------|----------------------------------|
|                           | Ciass