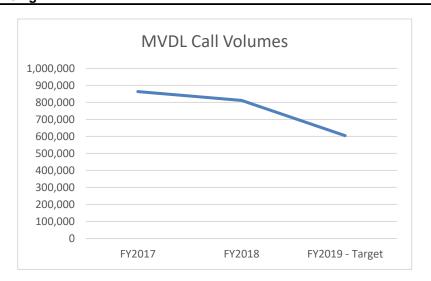

| 2,040,456              | 2,049,860        |
| Vehicle Registrations*                | 4,264,157              | 4,221,303        |
| Nondriver Licenses                    | 195,183                | 191,759          |
| *includes motor vehicles, trailers, i | marine craft, and all- | terrain vehicles |



Department of Revenue HB Section(s): 4.015

Program Name - Motor and Driver Licensing Division

Program is found in the following core budget(s): Motor Vehicle and Driver Licensing

 Public Call Center\*
 FY2017
 FY2018
 FY2019 - Target

 MVDL Call Volumes
 863,867
 812,349
 604,707

\*includes phone calls relating to motor vehicles, trailers, marine craft, all-terrain vehicles, disabled placards, temporary registration permits, driver licenses and nondriver licenses.



 PY2016
 FY2017
 FY2018

 Dealerships Licensed
 5,725
 5,899
 4,733



# PROGRAM DESCRIPTION Department of Revenue HB Section(s): 4.015 Program Name - Motor and Driver Licensing Division Program is found in the following core budget(s): Motor Vehicle and Driver Licensing Location of the Contracted License Offices Statewide - see map below. Missouri DEPARTMENT OF REVENUE Total Foot Missouri DMV Contracted Offices Manus ····· Claim Buller Sales Va \_\_/ Male Cly Ann William Sp Van Buren Francis

Department of Revenue HB Section(s): 4.015

Program Name - Motor and Driver Licensing Division

Program is found in the following core budget(s): Motor Vehicle and Driver Licensing

# 2b. Provide a measure(s) of the program's quality.

In December 2017, the Department implemented a system to captur