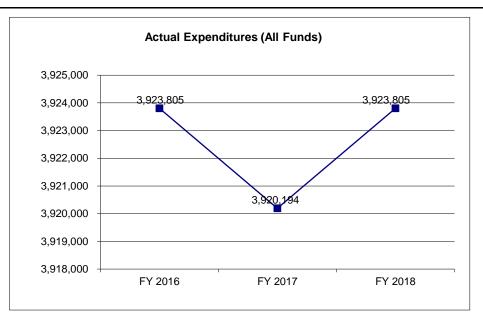

|
| Unexpended, by Fund:                                |                        |                        |                        |                        |
| General Revenue                                     | 0                      | 120,368                | 0                      | N/A                    |
| Federal                                             | 0                      | 0                      | 0                      | N/A                    |
| Other                                               | 0                      | 0                      | 0                      | N/A                    |
|                                                     | (1)                    | (1)                    | (1)                    |                        |



\*Restricted amount

Reverted includes the statutory three-percent reserve amount (when applicable).

Restricted includes any Governor's Expenditure Restrictions which remained at the end of the fiscal year (when applicable).

### **NOTES:**

(1) Total postage expenditures

|                     | FY16        | FY17        | FY18        |
|---------------------|-------------|-------------|-------------|
| Highway Collections | \$3,572,553 | \$3,501,874 | \$3,557,389 |
| Core                | \$3,923,805 | \$3,920,194 | \$3,923,805 |
|                     | \$7,496,358 | \$7,422,068 | \$7,481,194 |

# DEPARTMENT OF REVENUE POSTAGE

|                   |            | Budget<br>Class | FTE   | GR        | Federal | Other  | Total     | Explanation