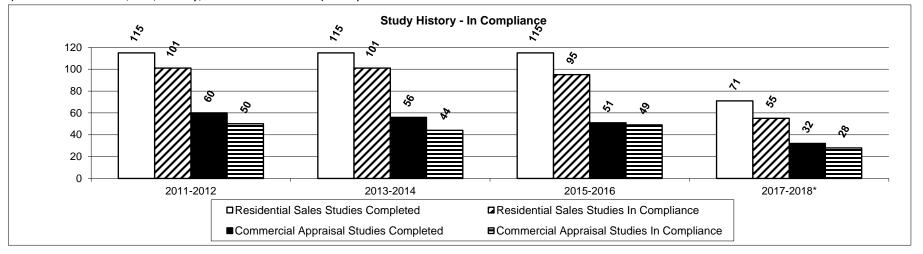

.



<sup>\*</sup> The 2017-2018 cycle is incomplete as appraisals and studies are not finalized until May, 2019.

Department - Revenue/State Tax Commission

HB Section(s): 4.155 and 4.160

Program Name - Local Assistance and Assessment Maintenance

Program is found in the following core budget(s): State Tax Commission

# 2c. Provide a measure(s) of the program's impact.

This program strives to ensure that all taxpayers in the State of Missouri are assessed utilizing fair and equitable practices. Without the assistance and audits of this program, taxpayers wouldn't be treated fairly and equitably across Missouri and these inequities could impact the local taxing entities (such as ambulance, fire, library, and school districts) that provide essential services to the citizens of Missouri.



<sup>\*</sup>The 2017-2018 cycle is incomplete as the appraisals and studies are not finalized until May, 2019.

Department - Revenue/State Tax Commission

HB Section(s): 4.155 and 4.160

Program Name - Local Assistance and Assessment Maintenance

Program is found in the following core budget(s): State Tax Commission

# 2d. Provide a measure(s) of the program's efficiency.

Each employee covers a territory within the State of Missouri to ensure all regions are assisted and studied.



<sup>\*</sup> The 2017-2018 cycle is incomplete as studies are not finalized until May, 2019.

Department - Revenue/State Tax Commission

HB Section(s): 4.155 and 4.160

Program Name - Local Assistance and Assessment Maintenance

Program is found in the following core budget(s): State Tax Commission

3. Pro