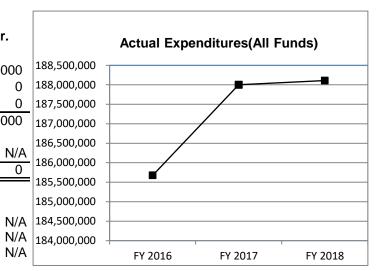

188,000,000       | 192,000,000       | 195,000,000            |
| Less Reverted (All Funds)      | 0                 | 0                 | 0                 | 0                      |
| Less Restricted (All Funds)*   | 0                 | 0                 | 0                 | 0                      |
| Budget Authority (All Funds)   | 188,000,000       | 188,000,000       | 192,000,000       | 195,000,000            |
| Actual Expenditures(All Funds) | 185,676,269       | 188,000,000       | 188,109,700       | N/A                    |
| Unexpended (All Funds)         | 2,323,731         | 0                 | 3,890,300         | 0                      |
| Unexpended, by Fund:           |                   |                   |                   |                        |

0

2,323,731



Reverted includes the statutory three- percent reserve (when applicable). Restricted includes any Governor' Expenditure Restriction (when applicable).

# **NOTES:**

General Revenue

Federal

Other

# **CORE RECONCILIATION DETAIL**

# DEPARTMENT OF REVENUE MOTOR FUEL TAX DISTRIBUTION

# **5. CORE RECONCILIATION DETAIL**

|                             | Budget |      |    |         |   |             |             |              |
|-----------------------------|--------|------|----|---------|---|-------------|-------------|--------------|
|                             | Class  | FTE  | GR | Federal |   | Other       | Total       | Ехр          |
| TAFP AFTER VETOES           |        |      |    |         |   |             |             |              |
|                             | PD