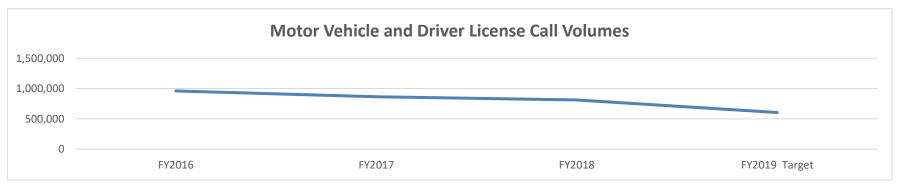

egistrations*  | 4,264,157 | 4,221,303 |
| Driver Licenses         | 1,037,918 | 1,183,388 |

<sup>\*</sup>includes motor vehicles, trailers, marine craft, and all-terrain vehicles



Department of Revenue HB Section(s): 4.005

Program Name - Highway Collections

Program is found in the following core budget(s): Highway Collections

2a. Provide an activity measure(s) for the program (cont).

**Public Call Center -** includes calls related to motor vehicles, trailers, marine craft, all-terrain vehicles, disabled placards, temporary registration permits, driver licenses and nondriver licenses.

#### FY2019

|                   | FY2016  | FY2017  | FY2018  | Target  |
|-------------------|---------|---------|---------|---------|
| MVDL Call Volumes | 960,537 | 863,867 | 812,349 | 604,707 |



#### Motor Vehicle Refund Claims Processed



Department of Revenue HB Section(s): 4.005

**Program Name - Highway Collections** 

Program is found in the following core budget(s): Highway Collections

| Motor Fuel Tax    | 2016   | 2017  | 2018  |
|-------------------|--------|-------|-------|
| Returns Processed |        |       |       |
| Paper             | 6,821  | 6,437 | 6,278 |
| Electronic        | 1,962  | 2,133 | 2,111 |
| Refunds Issued    | 10,150 | 8,085 | 5,547 |



| General Counsel's Office - Cases Opened | 2016   | 2017   | 2018   |
|-----------------------------------------|--------|--------|--------|
| Transportation                          | 6,673  | 6,784  | 6,824  |
| Administrative Alcohol Hearings         | 6,247  | 5,953  | 6,050  |
|