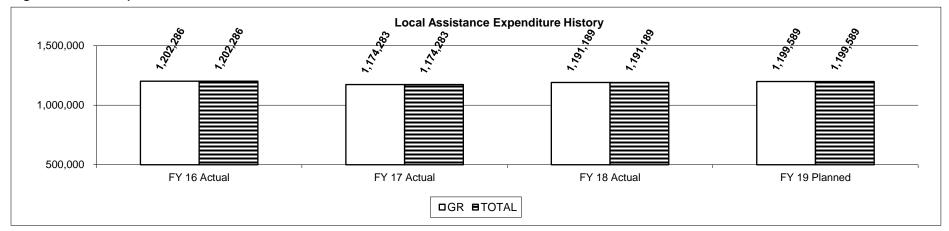

on(s): 4.155 and 4.160

Program Name - Local Assistance and Assessment Maintenance

Program is found in the following core budget(s): State Tax Commission

# 2d. Provide a measure(s) of the program's efficiency.

Each employee covers a territory within the State of Missouri to ensure all regions are assisted and studied.



<sup>\*</sup> The 2017-2018 cycle is incomplete as studies are not finalized until May, 2019.

Department - Revenue/State Tax Commission

HB Section(s): 4.155 and 4.160

Program Name - Local Assistance and Assessment Maintenance

Program is found in the following core budget(s): State Tax Commission

3. Provide actual expenditures for the prior three fiscal years and planned expenditures for the current fiscal year. (Note: Amounts do not include fringe benefit costs.)





| PROGRAM DESCRI                                                                                                         | PTION                                             |
|------------------------------------------------------------------------------------------------------------------------|---------------------------------------------------|
| Department - Revenue/State Tax Commission Program Name - Local Assistance and Assessment Maintenance                   | HB Section(s): 4.155 and 4.160                    |
| Program is found in the following core budget(s): State Tax Commission  4. What are the sources of the "Other " funds? |                                                   |
| N/A