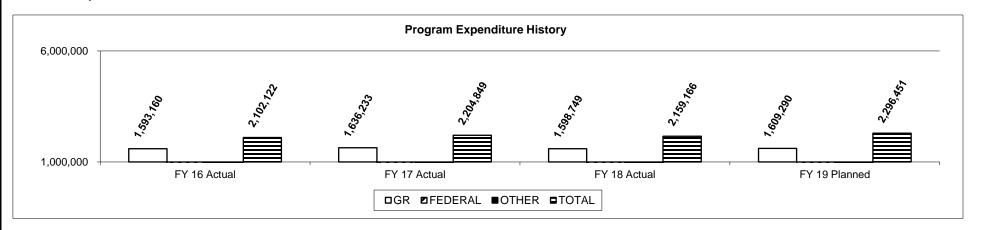

| 108    | 121    |

| PROGRAM DESC                                                               | , SIBLIUN           |
|----------------------------------------------------------------------------|---------------------|
| I ROCKAM DESC                                                              |                     |
| Department of Revenue                                                      | HB Section(s): 4.02 |
| Program Name: General Counsel's Office                                     | ·                   |
| Program is found in the following core budget(s): General Counsel's Office | •                   |

3. Provide actual expenditures for the prior three fiscal years and planned expenditures for the current fiscal year. (Note: Amounts do not include fringe benefit costs.)



4. What are the sources of the "Other " funds?

Motor Vehicle Commission Fund (0588); Tobacco Control Special Fund (0984)

5. What is the authorization for this program, i.e., federal or state statute, etc.? (Include the federal program number, if applicable.)

Missouri Constitution, Article IV, Sections 12 and 22, Chapters 32, 136, 142, 143, 144, 147, 154, 301, 302, and 306, RSMo

6. Are there federal matching requirements? If yes, please explain.

No

7. Is this a federally mandated program? If yes, please explain.

No

# **DECISION ITEM SUMMARY**

| Budget Unit                              |           |         |           |         |           |          |                |                |
|------------------------------------------|-----------|---------|-----------|---------|-------