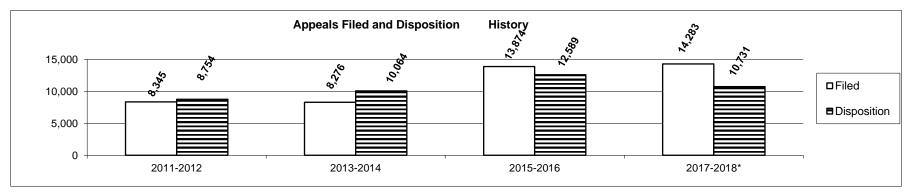

| <del>-</del>         |
| Program is found in the following core budget(s): State Tax Commission | -                    |

#### 1a. What strategic priority does this program address?

Transparent, uniform, and equitable statewide assessment program.

# 1b. What does this program do?

- · Conducts property valuation appeal hearings
- · Conducts prehearing settlement conferences and evidentiary hearings
- Issues decisions

#### 2a. Provide an activity measure(s) for the program.

Below is a graph that depicts the history of appeals filed and disposed during each assessment cycle (an assessment cycle begins January 1st of an odd year through December 31st of an even year - example 2017-2018 assessment cycle is January 1, 2017 - December 31, 2018).



<sup>\*</sup> The 2017-2018 cycle is incomplete as the deadline for 2018 appeals to be filed is September 30, 2018.

County assessment officials determine the value of property for property tax purposes for their respective counties. All Missouri taxpayers, inclusive of individuals and business entities, who disagree with the valuations have the right to appeal those valuations to the State Tax Commission. The State Tax Commission has hearing officers who conduct hearings to determine the valuation of the taxpayer's property. The hearing officers render a decision; if the taxpayer disagrees with this decision they have the right to appeal that decision to the three State Tax Commissioners. The State Tax Commissioners render a decision, if the taxpayer disagrees with this decision they ca