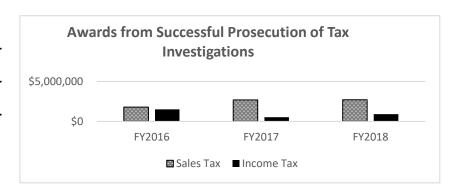

ax    | \$1,776,842  | \$60,961    | \$0         |
|               |               | \$11,463,031 | \$4,518,070 | \$2,258,047 |
| Bankruptcy    | / Collections | \$5,089,449  | \$4,732,478 | \$4,083,817 |



# **Awards from Successful Prosecution of Criminal Tax Investigations**

|                             | FY2016      | FY2017      | FY2018      |
|-----------------------------|-------------|-------------|-------------|
| Sales Tax                   | \$1,781,339 | \$2,696,676 | \$2,704,149 |
| Income Tax                  | \$1,515,756 | \$531,797   | \$899,594   |
|                             | \$3,297,095 | \$3,228,473 | \$3,603,743 |
| Budgeted CTIB Investigators | 18.00       | 18.00       | 18.00       |
| Average Awards/Investigator | \$183,172   | \$179,360   | \$200,208   |



| PROGRAM DESC                           | CRIPTION            |
|----------------------------------------|---------------------|
|                                        |                     |
| Department of Revenue                  | HB Section(s): 4.02 |
| Program Name: General Counsel's Office |                     |
|                                        |                     |

# Program is found in the following core budget(s): General Counsel's Office 2d. Provide a measure(s) of the program's efficiency.

Average Number of Cases per Attorney/Cases per Agent

|                                  | FY2016 | FY2017 | FY2018 |
|----------------------------------|--------|--------|--------|
| Bankruptcy                       |        |        |        |
| Cases Opened