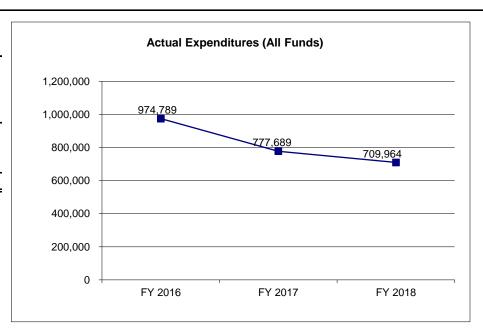

9           | 777,689           | 709,964           | N/A                    |
| Unexpended (All Funds)                                 | 275,734           | 530,043           | 648,802           | 0                      |
| Unexpended, by Fund:                                   |                   |                   |                   |                        |
| General Revenue                                        | 43,614            | 158,532           | 266,525           | N/A                    |
| Federal                                                | 163,471           | 163,525           | 163,525           | N/A                    |
| Other                                                  | 68,649<br>(1)     | 207,986<br>(1)    | 218,752<br>(1)    | N/A                    |



Reverted includes the statutory three-percent reserve amount (when applicable).

Restricted includes any Governor's Expenditure Restrictions which remained at the end of the fiscal year (when applicable).

# **NOTES:**

(1) Additional costs are included in the Highway Collections budget unit.

<sup>\*</sup>Restricted amount

# **CORE RECONCILIATION DETAIL**

# DEPARTMENT OF REVENUE MOTOR VEH & DRIVER LICENSING

# **5. CORE RECONCILIATION DETAIL**

|                         | Budget |       |         |         |         |           |             |
|-------------------------|--------|-------|---------|---------|---------|-----------|-------------|
|                         | Class  | FTE   | GR      | Federal | Other   | Total     | E           |
| TAFP AFTER VETOES       |        |