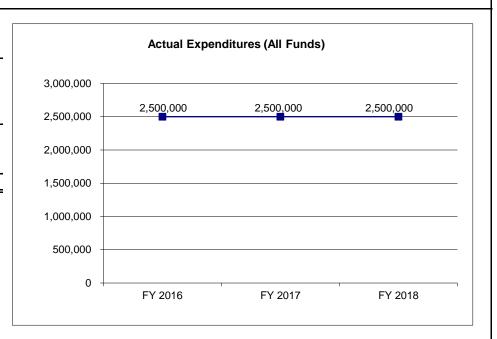

| 0                 | 0                 | 0                      |
| Unexpended, by Fund:            |                   |                   |                   |                        |
| General Revenue                 | 0                 | 0                 | 0                 | N/A                    |
|                                 | 0                 | 0                 | 0                 |                        |
| Federal                         | 0                 | 0                 | 0                 | N/A                    |
| Other                           | 0                 | 0                 | 0                 | N/A                    |
|                                 |                   |                   |                   |                        |



\*Restricted amount

Reverted includes the statutory three-percent reserve amount (when applicable).

Restricted includes any Governor's Expenditure Restrictions which remained at the end of the fiscal year (when applicable).

#### **NOTES:**

#### **CORE RECONCILIATION DETAIL**

# DEPARTMENT OF REVENUE SCHOOL DIST TRST TRNSFER TO GR

#### **5. CORE RECONCILIATION DETAIL**

|                         | Budget |      |    |        |    |           |           |        |
|-------------------------|--------|------|----|--------|----|-----------|-----------|--------|
|                         | Class  | FTE  | GR | Federa | al | Other     | Total     | E      |
| TAFP AFTER VETOES       |        |      |    |        |    |           |           |        |
|                         | TRF    |