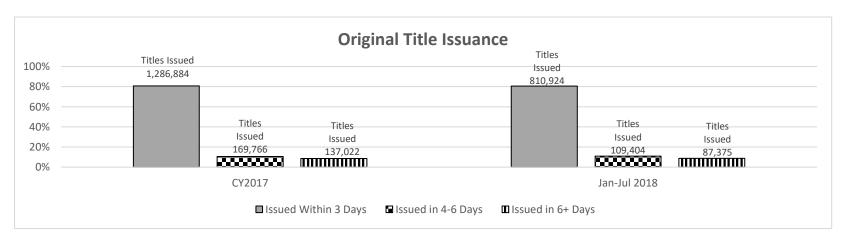

efusal cases are individuals arrested for DWI and refuse to submit to chemical testing of his or her blood or breath. The majority of cases are handled by prosecuting attorneys.

|                          | FY2016 | FY2017 | FY2018 |
|--------------------------|--------|--------|--------|
| PA Cases Won             | 1,489  | 1,296  | 1,276  |
| PA Cases Lost            | 1,891  | 1,634  | 1,464  |
| Percentage of Cases Won  | 44.05% | 44.23% | 46.57% |
| Percentage of Cases Lost | 55.95% | 55.77% | 53.43% |
| DOR Cases Won            | 341    | 238    | 237    |
| DOR Cases Lost           | 46     | 36     | 26     |
| Percentage of Cases Won  | 88.11% | 86.86% | 90.11% |
| Percentage of Cases Lost | 11.89% | 13.14% | 9.89%  |



## 2d. Provide a measure(s) of the program's efficiency.



Department of Revenue HB Section(s): 4.005

Program Name - Highway Collections

Program is found in the following core budget(s): Highway Collections



July 2018 - Vendor experienced equipment failure delaying license issuance.

# 2d. Provide a measure(s) of the program's efficiency.

Motor Vehicle Refunds - Average Processing time (in days)

| FY2017 | FY2018 | Goal |
|--------|--------|------|
| 47     | 27.25  | 15   |



| PROGRAM DESCRIPTI                                                     | ION                  |
|-----------------------------------------------------------------------|----------------------|
| Department of Revenue                                                 | HB Section(s): 4.005 |
| Program Name - Highway Collections                                    | · ,