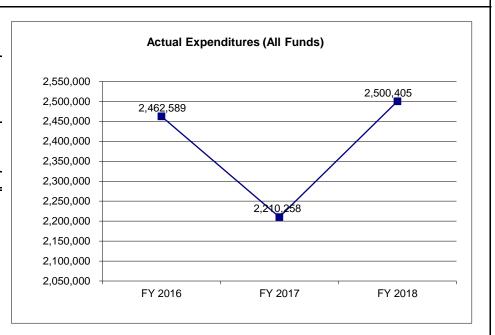

| 0                 | 0                      |
| Less Restricted (All Funds)*                                | 0                 | 0                 | 0                 | 0                      |
| Budget Authority (All Funds)                                | 2,462,589         | 2,518,749         | 2,518,749         | 2,518,749              |
| Actual Expenditures (All Funds)                             | 2,462,589         | 2,210,258         | 2,500,405         | N/A                    |
| Unexpended (All Funds)                                      | 0                 | 308,491           | 18,344            | 0                      |
| Unexpended, by Fund:<br>General Revenue<br>Federal<br>Other | 0<br>0<br>0       | 308,491<br>0<br>0 | 18,344<br>0<br>0  | N/A<br>N/A<br>N/A      |



\*Restricted amount

Reverted includes the statutory three-percent reserve amount (when applicable).

Restricted includes any Governor's Expenditure Restrictions which remained at the end of the fiscal year (when applicable).

#### **NOTES:**

#### **CORE RECONCILIATION DETAIL**

# DEPARTMENT OF REVENUE CIRCUIT COURTS ESCROW TRF

#### **5. CORE RECONCILIATION DETAIL**

|                         | Budget<br>Class | FTE  | GR        | Federal  | Other |   | Total     | E           |
|-------------------------|-----------------|------|-----------|----------|-------|---|-----------|-------------|
|                         |                 | 115  | GIX       | i euerai | Other |   | IOlai     | _           |
| TAFP AFTER VETOES       |                 |      |           |          |       |