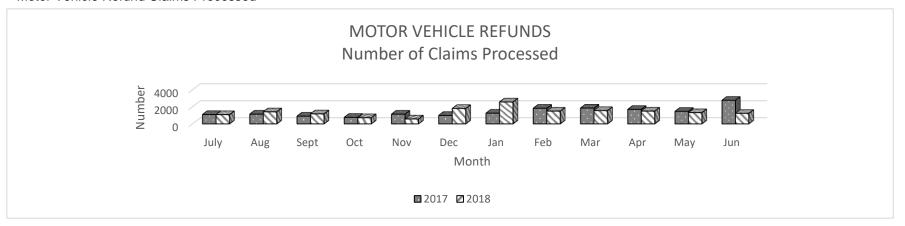

ver Licenses         | 1,037,918 | 1,183,388 |

<sup>\*</sup>includes motor vehicles, trailers, marine craft, and all-terrain vehicles



Department of Revenue HB Section(s): 4.005

Program Name - Highway Collections

Program is found in the following core budget(s): Highway Collections

2a. Provide an activity measure(s) for the program (cont).

**Public Call Center -** includes calls related to motor vehicles, trailers, marine craft, all-terrain vehicles, disabled placards, temporary registration permits, driver licenses and nondriver licenses.

#### FY2019

|                   | FY2016  | FY2017  | FY2018  | Target  |
|-------------------|---------|---------|---------|---------|
| MVDL Call Volumes | 960,537 | 863,867 | 812,349 | 604,707 |



#### Motor Vehicle Refund Claims Processed



Department of Revenue HB Section(s): 4.005

**Program Name - Highway Collections** 

Program is found in the following core budget(s): Highway Collections

| Motor Fuel Tax    | 2016   | 2017  | 2018  |
|-------------------|--------|-------|-------|
| Returns Processed |        |       |       |
| Paper             | 6,821  | 6,437 | 6,278 |
| Electronic        | 1,962  | 2,133 | 2,111 |
| Refunds Issued    | 10,150 | 8,085 | 5,547 |



| General Counsel's Office - Cases Opened | 2016   | 2017   | 2018   |
|-----------------------------------------|--------|--------|--------|
| Transportation                          | 6,673  | 6,784  | 6,824  |
| Administrative Alcohol Hearings         | 6,247  | 5,953  | 6,050  |
|                                         | 12,920 | 12,737 | 12,874 |
|