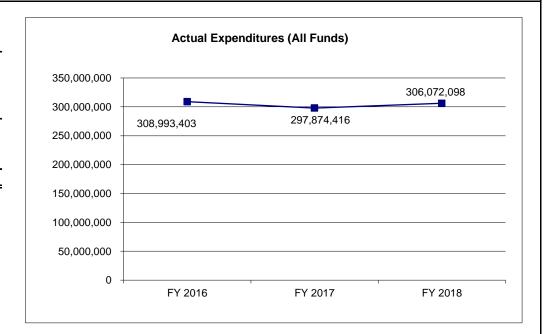

| 311,000,000       | 316,000,000       | 323,000,000            |
| Actual Expenditures (All Funds) | 308,993,403       | 297,874,416       | 306,072,098       | N/A                    |
| Unexpended (All Funds)          | 0                 | 13,125,584        | 9,927,902         | N/A                    |
| Unexpended, by Fund:            |                   |                   |                   |                        |
| General Revenue                 | 0                 | 0                 | 0                 | N/A                    |
| Federal                         | 0                 | 0                 | 0                 | N/A                    |
| Other                           | 0                 | 13,125,584        | 9,927,902         | N/A                    |



Reverted includes Governor's standard 3 percent reserve (when applicable). Restricted includes any extraordinary expenditure restrictions (when applicable).

## NOTES:

The "E" appropriation was exercised to increase the appropriation by an additional \$9,993,403 in FY 16.

## **CORE RECONCILIATION DETAIL**

# DEPARTMENT OF REVENUE LOTTERY COMMISSION-TRANSFER

### 5. CORE RECONCILIATION DETAIL

|                 |             | Budget<br>Class | FTE   | GR | Federal |   | Other        | Total        | Explanation                |
|-----------------|-------------|-----------------|-------|----|---------|---|--------------|--------------|----------------------------|
| TAFP AFTER VETO | ES          |                 |       |    |         |   |              |              |