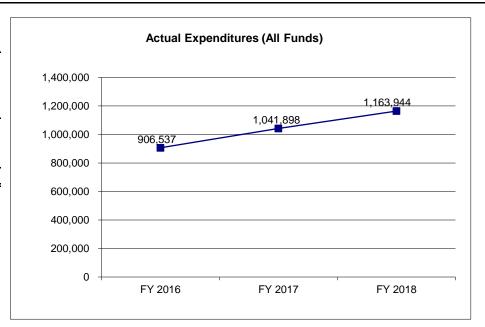

| 0                 | 0                      |
| Less Restricted (All Funds)*                                | 0                 | 0                 | 0                 | 0                      |
| Budget Authority (All Funds)                                | 1,164,119         | 1,164,119         | 1,164,119         | 1,164,119              |
| Actual Expenditures (All Funds)                             | 906,537           | 1,041,898         | 1,163,944         | N/A                    |
| Unexpended (All Funds)                                      | 257,582           | 122,221           | 175               | 0                      |
| Unexpended, by Fund:<br>General Revenue<br>Federal<br>Other | 0<br>0<br>257,582 | 0<br>0<br>122,221 | 0<br>0<br>175     | N/A<br>N/A<br>N/A      |



\*Restricted amount

Reverted includes the statutory three-percent reserve amount (when applicable).

Restricted includes any Governor's Expenditure Restrictions which remained at the end of the fiscal year (when applicable).

#### **NOTES:**

#### **CORE RECONCILIATION DETAIL**

# DEPARTMENT OF REVENUE DEBT OFFSET

### 5. CORE RECONCILIATION DETAIL

|                         | Budget |      |    |         |   |           |           |        |
|-------------------------|--------|------|----|---------|---|-----------|-----------|--------|
|                         | Class  | FTE  | GR | Federal |   | Other     | Total     |        |
| TAFP AFTER VETOES       |        |      |    |         |   |           |           |        |
|                         | PD     | 0.00 |    | 0       | 0