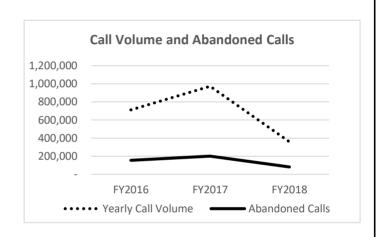

the program's quality.

The Department is currently testing a call center customer survey application. Survey results will be reported in the Governor's recommended budget.

## **Call Center**

|                                | FY2016  | FY2017  | FY2018  | Goal    |
|--------------------------------|---------|---------|---------|---------|
| Yearly Call Volume             | 712,811 | 972,639 | 359,013 | 318,434 |
| Abandoned Calls                | 153,595 | 200,478 | 80,928  | 0       |
| Deflected Calls                | 148,769 | 191,715 | 38,656  | 0       |
| Percentage of Calls Answered   | 57.58%  | 59.68%  | 66.69%  | 100.00% |
| Average Queue Hold Times (min) | 7.30    | 8.09    | 6.25    | 4.05    |

Goal: Ensure 100% of all calls to call centers are answered by trained staff.



## 2c. Provide a measure(s) of the program's impact.

#### **Return on Investment**

|                  | FY16            | FY17            | FY18            |
|------------------|-----------------|-----------------|-----------------|
|                  |                 |                 |                 |
| Collections (GR) | \$2,097,224,945 | \$2,139,760,737 | \$2,190,573,024 |
| Cost             | \$12,675,772    | \$12,507,209    | \$10,680,379    |
| ROI              | \$164.45        | \$170.08        | \$204.10        |
|                  |                 |                 |                 |
|                  |                 |                 |                 |
| Collections      | \$7,158,635,416 | \$7,331,004,489 | \$7,728,280,525 |
| Cost             | \$11,584,884    |