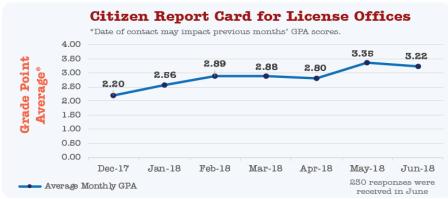

or Vehicle and Driver Licensing Location of the Contracted License Offices Statewide - see map below. Missouri DEPARTMENT OF REVENUE Total Foot Missouri DMV Contracted Offices Manus ····· Claim Buller Sales Va \_\_/ Male Cly Ann William Sp Van Buren Francis

Department of Revenue HB Section(s): 4.015

Program Name - Motor and Driver Licensing Division

Program is found in the following core budget(s): Motor Vehicle and Driver Licensing

# 2b. Provide a measure(s) of the program's quality.

In December 2017, the Department implemented a system to capture the satisfaction rating of citizens and businesses with license offices. The results are shown in the chart to the right. The Department is strategizing increasing survey participation through social media, license offices, receipts, etc.



| Grade | GPA.      |
|-------|-----------|
| A     | 3.71-4.00 |
| A-    | 3.31-3.70 |
| B+    | 3.01-3.30 |
| В     | 2.71-3.00 |
| В-    | 2.51-2.70 |
| C+    | 2.01-2.30 |
| C     | 1.71-2.00 |
| C-    | 1.51-1.70 |
| D+    | 1.01-1.30 |
| D     | 0.71-1.00 |
| D-    | 0.31-0.70 |
| F     | 0.00-0.30 |

| Public Call Center*      | FY2017  | FY2018  | FY2019 - Target |
|--------------------------|---------|---------|-----------------|
| Abandoned Calls          | 267,264 | 183,935 | 0               |
| Average Queue Time (min) | 11:44   | 8:35    | 8:13            |



\*includes phone calls relating to motor vehicles, trailers, marine craft, all-terrain vehicles, disabled placards, temporary registration permits, driver licenses and nondriver licenses.



Department of Revenue HB Se