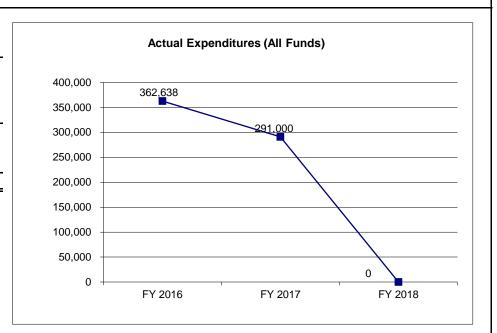

# NEW DECISION ITEM

| Departme                                  | nt of Revenue                                                                                                     |                                                     |                                  |                  | Budget Unit                                      | 86104C, 861°                                                                          | 10C, 86115C,                                   | 86120C, 861                                     | 30C, 86135C             |
|-------------------------------------------|-------------------------------------------------------------------------------------------------------------------|-----------------------------------------------------|----------------------------------|------------------|--------------------------------------------------|---------------------------------------------------------------------------------------|------------------------------------------------|-------------------------------------------------|-------------------------|
| Divisions -                               | - Taxation, MVDL,                                                                                                 | General Coun                                        | sel, Administ                    | tration          | •                                                |                                                                                       | ·                                              | ·                                               | ·                       |
| DI Name                                   | FY 20 Pay Plan                                                                                                    |                                                     |                                  | OI# 0000012      | <b>HB Section</b>                                | 4.005, 4.010,                                                                         | 4.015, 4.020,                                  | 4.025                                           |                         |
|                                           |                                                                                                                   |                                                     |                                  |                  |                                                  | •                                                                                     |                                                |                                                 |                         |
| 1. AMOUI                                  | NT OF REQUEST                                                                                                     |                                                     |                                  |                  |                                                  |                                                                                       |                                                |                                                 |                         |
|                                           | FY                                                                                                                | 2020 Budget                                         | Request                          |                  |                                                  | FY 202                                                                                | O Governor's                                   | Recommend                                       | dation                  |
|                                           | GR                                                                                                                | Federal                                             | Other                            | Total E          |                                                  | GR                                                                                    | Federal                                        | Other                                           | Total E                 |
| PS                                        | 0                                                                                                                 | 0                                                   | 0                                | 0                | PS                                               | 455,445                                                                               | 4,111                                          | 134,997                                         | 594,553                 |
| EE                                        | 0                                                                                                                 | 0                                                   | 0                                | 0                | EE                                               | 0                                                                                     | 0                                              | 0                                               | 0                       |
| PSD                                       | 0                                                                                                                 | 0                                                   | 0                                | 0                | PSD                                              | 0                                                                                     | 0                                              | 0                                               | 0                       |
| TRF                                       | 0                                                                                                                 | 0                                                   | 0                                | 0                | TRF                                              | 0                                                                                     | 0                                              | 0                                               | 0                       |
| Total                                     | 0                                                                                                                 | 0                                                   | 0                                | 0                | Total                                            | 455,445                                                                               | 4,111                                          | 134,997                                         | 594,553                 |
| FTE                                       | 0.00                                                                                                              | 0.00                                                | 0.00                             | 0.00             | FTE                                              | 0.00                                                                                  | 0.00                                           | 0.00                                            | 0.00                    |
|                                           | 0.00                                                                                                              | 0.00                                                | 0.00                             | 0.00             |                                                  | 0.00                                                                                  | 0.00                                           | 0.00                                            | 0.00                    |
| Est. Fring                                | e 0                                                                                                               | 0                                                   | 0                                | 0                | Est. Fringe                                      | 138,774                                                                               | 1,253                                          | 41,134                                          | 181,160                 |
| Note: Frin                                | ges budgeted in Hou                                                                                               | ise Bill 5 exce                                     | ot for certain f                 | ringes           |                                                  | s budgeted in I                                                                       |                                                |                                                 | ain fringes             |
| budgeted (                                | directly to MoDOT, H                                                                                              | Iighway Patrol,                                     | and Conserv                      | ation.           | budgeted dire                                    | ectly to MoDOT                                                                        | , Highway Pa                                   | trol, and Cons                                  | servation.              |
| Initiatives (<br>Commission<br>Commission | ds: State Highways a<br>0275); Petroleum St<br>on (0609); Petroleum<br>on (0588); DOR Spe<br>ild Support Enforcen | orage Tank (0<br>Inspection (00<br>cialty Plate (07 | 585); Conserv<br>662); Motor Ve  | vation<br>ehicle | Initiatives (02)<br>Commission (<br>Commission ( | State Highway<br>75); Petroleum<br>(0609); Petrole<br>(0588); DOR S<br>Support Enford | Storage Tan<br>um Inspection<br>pecialty Plate | k (0585); Con<br>n (0662); Moto<br>(0775); Toba | servation<br>or Vehicle |
| 2. THIS RI                                | EQUEST CAN BE C                                                                                                   | ATEGORIZED                                          | AS:                              |                  |                                                  |                                                                                       |                                                |                                                 |                         |
|                                           |                                                                                                                   |                                                     | rogram<br>m Expansion<br>Request | -                |                                                  | Fund Switch<br>Cost to Contir<br>Equipment Re                                         |                                                |                                                 |                         |
| Х                                         | Pay Plan                                                                                                          |                                                     |                                  | Other:           |                                                  | -                                                                                     | •                                              | _qaipinont re                                   | placomone               |
|                                           |                                                                                                                   |                                                     | -                                |                  | -                                                |                                                                                       |                                                |                                                 |                         |
|                                           | THIS FUNDING NE                                                                                                   | EDED? PRO                                           |                                  |                  | ITEMS CHECKED II                                 | N #2. INCLUE                                                                          | E THE FEDE                                     | RAL OR STA                                      | ATE STATUTORY OF        |
|                                           |                                                                                                                   | <b>7ATION FOR</b>                                   | THIS PROGE                       | RAM              |                                                  |                                                                                       |                                                |                                                 |                         |
| CONSTIT                                   | JTIONAL AUTHORI                                                                                                   |                                                     |                                  |                  | a 3% pay raise for s                             |                                                                                       |                                                |                                                 |                         |