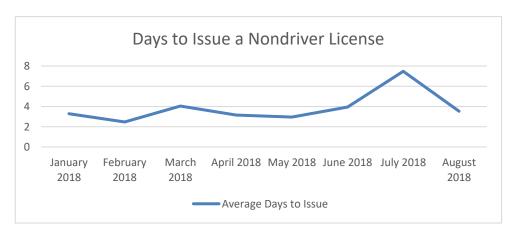

— | Titles Titles Issued Issued 169,766 137,022 | Titles Titles Issued Issued 109,404 87,375 |
| 0% —                    | CY2017  Issued Within 3 Days Issued in 4    | Jan-Jul 2018                               |

| <b>Nondriver License</b> | Average Days to Issue |
|--------------------------|-----------------------|
| January 2018             | 3.28                  |
| February 2018            | 2.47                  |
| March 2018               | 4.05                  |
| April 2018               | 3.16                  |
| May 2018                 | 2.95                  |
| June 2018                | 3.95                  |
| July 2018                | 7.48                  |
| August 2018              | 3.53                  |
|                          |                       |



July = A higher number of days to issue due to equipment failure at the vendor's facility

Department of Revenue HB Section(s): 4.015

Program Name - Motor and Driver Licensing Division

Program is found in the following core budget(s): Motor Vehicle and Driver Licensing

3. Provide actual expenditures for the prior three fiscal years and planned expenditures for the current fiscal year. (Note: Amounts do not include fringe benefit costs.)



4. What are the sources of the "Other " funds?

DOR Specialty Plate Fund (0775), Motor Vehicle Commission Fund (0588)

5. What is the authorization for this program, i.e., federal or state statute, etc.? (Include the federal program number, if applicable.)

Missouri Constitution, Article IV, Sections 12, 15, 22, and 30; Chapters 32, 144, 154, 301, 3