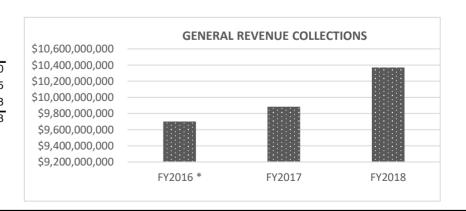

t management, lien filing, garnishments, and working with collection agencies and prosecuting attorneys to collect delinquent taxes.

#### 2a. Provide an activity measure(s) for the program.

#### Receipts deposited to General Revenue

|                             | FY2016 *        | FY2017          | FY2018           |
|-----------------------------|-----------------|-----------------|------------------|
| Sales and Use               | \$2,090,152,640 | \$2,131,763,708 | \$2,182,269,680  |
| Individual Income           | 7,158,635,416   | 7,320,814,886   | 7,728,280,525    |
| Corporate Income            | 451,218,647     | 432,357,927     | 459,482,248      |
| General Revenue Collections | \$9,700,006,703 | \$9,884,936,521 | \$10,370,032,453 |

<sup>\*</sup> Tax Amnesty administered.



Department of Revenue HB Section(s): 4.01

**Program Name: Taxation Division** 

Program is found in the following core budget(s): Taxation

## Returns processed by tax type

| _                   | FY2016    | FY2017    | FY2018    |
|---------------------|-----------|-----------|-----------|
| Sales and Use       |           |           | _         |
| Paper               | 451,605   | 422,997   | 422,266   |
| Electronic          | 255,320   | 283,890   | 265,948   |
| Property Tax Credit |           |           |           |
| Paper               | 134,799   | 130,748   | 124,564   |
| Electronic          | 97,935    | 91,333    | 91,117    |
| Individual Income   |           |           |           |
| Paper               | 572,509   | 515,590   | 492,006   |
| Electronic          |