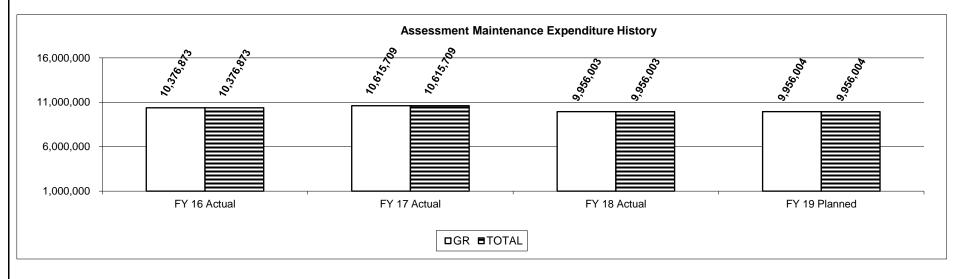

(s): 4.155 and 4.160

Program Name - Local Assistance and Assessment Maintenance

Program is found in the following core budget(s): State Tax Commission

# 2d. Provide a measure(s) of the program's efficiency.

Each employee covers a territory within the State of Missouri to ensure all regions are assisted and studied.



<sup>\*</sup> The 2017-2018 cycle is incomplete as studies are not finalized until May, 2019.

Department - Revenue/State Tax Commission

HB Section(s): 4.155 and 4.160

Program Name - Local Assistance and Assessment Maintenance

Program is found in the following core budget(s): State Tax Commission

3. Provide actual expenditures for the prior three fiscal years and planned expenditures for the current fiscal year. (Note: Amounts do not include fringe benefit costs.)





| PROGRAM DESCRI                                                                                                         | PTION                                             |
|------------------------------------------------------------------------------------------------------------------------|---------------------------------------------------|
| Department - Revenue/State Tax Commission Program Name - Local Assistance and Assessment Maintenance                   | HB Section(s): 4.155 and 4.160                    |
| Program is found in the following core budget(s): State Tax Commission  4. What are the sources of the "Other " funds? |                                                   |
| N/A