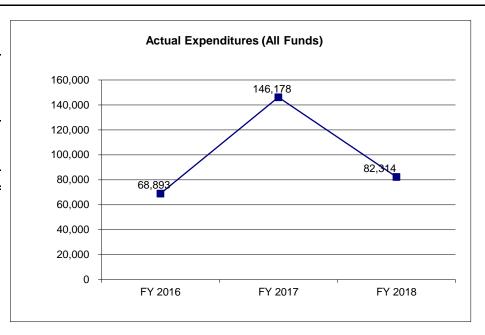

| 0                 | 0                      |
| Less Restricted (All Funds)*                                | 0                 | 0                 | 0                 | 0                      |
| Budget Authority (All Funds)                                | 260,000           | 260,000           | 260,000           | 260,000                |
| Actual Expenditures (All Funds)                             | 68,893            | 146,178           | 82,314            | N/A                    |
| Unexpended (All Funds)                                      | 191,107           | 113,822           | 177,686           | 0                      |
| Unexpended, by Fund:<br>General Revenue<br>Federal<br>Other | 191,107<br>0<br>0 | 113,822<br>0<br>0 | 177,686<br>0<br>0 | N/A<br>N/A<br>N/A      |



\*Restricted amount

Reverted includes the statutory three-percent reserve amount (when applicable).

Restricted includes any Governor's Expenditure Restrictions which remained at the end of the fiscal year (when applicable).

#### NOTES:

## DEPARTMENT OF REVENUE OFFSET DEBTS WITH TAX CREDITS

|                         | Budget<br>Class | FTE  | GR      | Federal | Other |   | Total   | E           |
|-------------------------|-----------------|------|---------|---------|-------|---|---------|-------------|
| TAFP AFTER VETOES       |                 |      |         |         |       |   |         |             |
|                         | PD              | 0.00 | 260,000 | 0       |       | 0 | 260,000 | )           |
|                         | Total           | 0.00 | 260,000 | 0