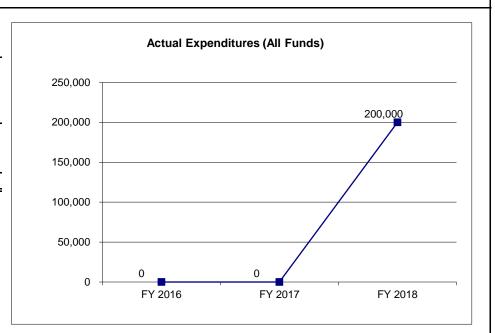

| Ü                  | 0                      |
| Less Restricted (All Funds)*                                | 0                 | 0                 | 0                  | 0                      |
| Budget Authority (All Funds)                                | 0                 | 0                 | 200,001            | 1                      |
| Actual Expenditures (All Funds)                             | 0                 | 0                 | 200,000            | N/A                    |
| Unexpended (All Funds)                                      | 0                 | 0                 | 1                  | 0                      |
| Unexpended, by Fund:<br>General Revenue<br>Federal<br>Other | 0<br>0<br>0       | 0<br>0<br>0       | 0<br>0<br>1<br>(1) | N/A<br>N/A<br>N/A      |



\*Restricted amount is as of \_\_\_\_

Reverted includes the statutory three-percent reserve amount (when applicable).

Restricted includes any Governor's Expenditure Restrictions which remained at the end of the fiscal year (when applicable).

#### **NOTES:**

(1) The Department transferred \$200,000 from the Taxation's core Governor withholding.

# DEPARTMENT OF REVENUE DOR LEGAL EXPENSE FUND TRF

|                         | Budget<br>Class | FTE  | GR       | Federal  | Other | Total | E        |
|-------------------------|-----------------|------|----------|----------|-------|-------|----------|
| TAFP AFTER VETOES       |                 |      | <u> </u> | 1 cdcrui | Other | 10141 |          |
|                         | TRF             | 0.00 | 1        | 0        | 0     |