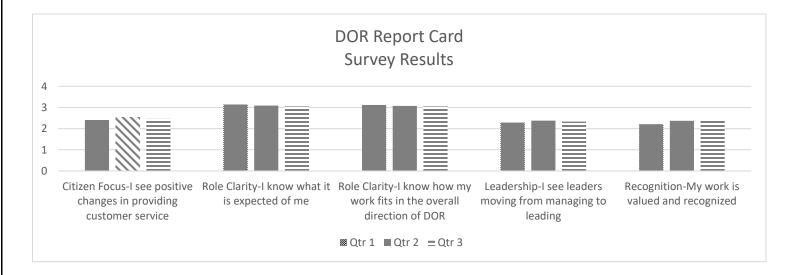

ions Processed            | 2,725      | 2,655      | 2,763      |
| Vendor Payments Processed                  | 5,075      | 4,788      | 3,683      |
| Central Supply Orders Processed            | 12,952     | 12,224     | 11,029     |
| Incoming Mail Processed                    | 4,993,201  | 4,521,050  | 4,719,130  |
| Outgoing Mail Processed *                  | 14,328,875 | 13,851,569 | 13,603,800 |
| *FY16 increase attributed to Tax Amnesty n | nailings   |            |            |



## PROGRAM DESCRIPTION

Department of Revenue HB Section(s): 4.025

**Program Name - Administration Division** 

Program is found in the following core budget(s): Administration/Postage

### 2b. Provide a measure(s) of the program's quality.



### 2c. Provide a measure(s) of the program's impact.



| Grade | GPA       |
|-------|-----------|
| Α     | 3.71-4.00 |
| A-    | 3.31-3.70 |
| B+    | 3.01-3.30 |
| В     | 2.71-3.00 |
| B-    | 2.31-2.70 |
| C+    | 2.01-2.30 |
| С     | 1.71-2.00 |
| C-    | 1.31-1.70 |
| D+    | 1.01-1.30 |
| D     | 0.71-1.00 |
| D-    | 0.31-0.70 |
| F     | 0.00-0.30 |

#### PROGRAM DESCRIPTION

Department of Revenue HB Section(s): 4.025

Program Name - Administration Division

Program is found in the following core budget(s): Administration/Postage

### 2d. Provide a measure(s) of the program's efficiency.

 FY2016
 FY2017
 FY2018

 Postage Savings from Programming Mail
 \$1,135,907
 \$1,077,954
 \$1,123,021

The Department programs its outgoing mail to take advantage of United State Postal Service postage discounts. The savings represents the diffe