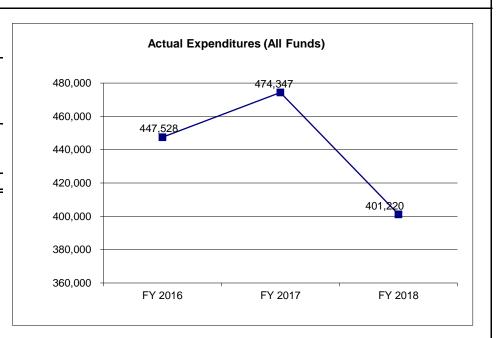

,290,564 | 2,290,564   |
|                                 |           |           |           |             |
| Actual Expenditures (All Funds) | 447,528   | 474,347   | 401,220   | N/A         |
| Unexpended (All Funds)          | 1,843,036 | 1,816,217 | 1,889,344 | 0           |
|                                 |           |           |           |             |
| Unexpended, by Fund:            |           |           |           |             |
| General Revenue                 | 0         | 0         | 0         | N/A         |
| Federal                         | 0         | 0         | 0         | N/A         |
| Other                           | 1,843,036 | 1,816,217 | 1,889,344 | N/A         |
|                                 |           |           |           |             |



\*Restricted

## Reverted

Restricted includes any Governor's Expenditure Restrictions which remained at the end of the fiscal year (when applicable).

# NOTES:

# **CORE RECONCILIATION DETAIL**

# DEPARTMENT OF REVENUE HIGHWAY FUND REFUNDS

# **5. CORE RECONCILIATION DETAIL**

|                         | Budget |      |    |        |    |           |           |          |
|-------------------------|--------|------|----|--------|----|-----------|-----------|----------|
|                         | Class  | FTE  | GR | Federa | al | Other     | Total     |          |
| TAFP AFTER VETOES       |        |      |    |        |    |           |           |          |
|                         | PD     | 0.00 |    | )      | 0  | 2,290,564 | 2,290,564 | ŀ        |
|                         | T