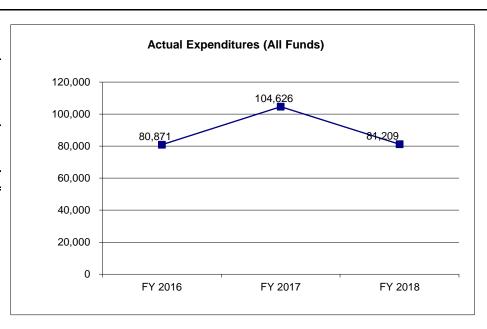

| 3,197,395         | 197,395           | 179,550                |
| Actual Expenditures (All Funds) | 80,871            | 104,626           | 81,209            | N/A                    |
| Unexpended (All Funds)          | 113,129           | 3,092,769         | 116,186           | 0                      |
| Unexpended, by Fund:            |                   |                   |                   |                        |
| General Revenue                 | 113,129           | 92,769            | 116,186           | N/A                    |
| Federal                         | 0                 | 0                 | 0                 | N/A                    |
| Other                           | 0                 | 3,000,000         | 0                 | N/A                    |



Reverted includes the statutory three-percent reserve amount (when applicable).

Restricted includes any Governor's Expenditure Restrictions which remained at the end of the fiscal year (when applicable).

#### NOTES:

<sup>\*</sup>Restricted amount

# DEPARTMENT OF REVENUE HWY COLL MV/DL SYSTEM

|                         | Budget<br>Class | FTE  | GR      | Federal | Other |   | Total   | E            |
|-------------------------|-----------------|------|---------|---------|-------|---|---------|--------------|
| TAFP AFTER VETOES       |                 |      |         |         |       |   |         |              |
|                         | PS              | 3.00 | 179,550 | 0       | (     | 0 | 179,550 | )            |
|                         | Total           | 3.00 | 179,550