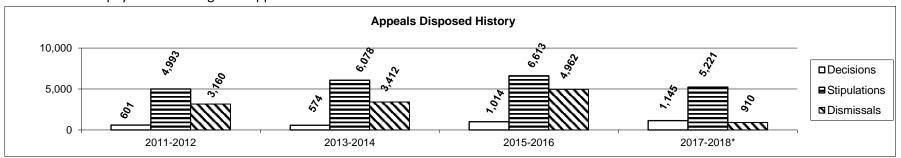

e Tax Commission HB Section(s): 4.155

**Program Name - Legal** 

Program is found in the following core budget(s): State Tax Commission

# 2b. Provide a measure(s) of the program's quality.

Hearing Officers are required to be licensed to practice law in the State of Missouri. Additionally, 15 hours of continuing education, inclusive of 2 hours of Ethics, is required on an annual basis.

# 2c. Provide a measure(s) of the program's impact.

Appeals are disposed by decision, stipulation, or dismissal.

Types of Disposition

- Decision Determination of assessment after presentation of evidence from taxpayer and assessment official
- Stipulation Agreement on assessment by the taxpayer and assessment official submitted for approval to this program
- Dismissal Taxpayer abandoning their appeal



<sup>\*</sup> The 2017-2018 cycle is incomplete as the deadline for the 2018 year is December 31, 2018.

#### 2d. Provide a measure(s) of the program's efficiency.

The State Tax Commission strives to efficiently dispose of appeals for the taxpayers of the State of Missouri. The agency Chief Counsel also conducts hearings, this has allowed for the reduction of one FTE.

| Assessment Cycle    | 2011-2012 | 2013-2014 | 2015-2016 | 2017-2018* |
|---------------------|-----------|-----------|-----------|------------|
| Appeals Disposed    | 8,754     | 10,064    | 12,589    | 7,276      |
| Full-time Employees | 5         | 4         | 4         | 4          |

<sup>\*</sup> The 2017-2018 cycle is incomplete as the deadline for 2018 year is December 31, 2018.

| PROGRAM DE