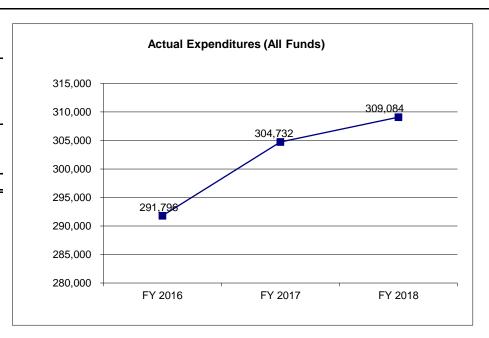

| 0                 | 0                      |
| Less Restricted (All Funds)*                                | 0                 | 0                 | 0                 | 0                      |
| Budget Authority (All Funds)                                | 300,000           | 304,732           | 325,000           | 325,000                |
| Actual Expenditures (All Funds)                             | 291,796           | 304,732           | 309,084           | N/A                    |
| Unexpended (All Funds)                                      | 8,204             | 0                 | 15,916            | 0                      |
| Unexpended, by Fund:<br>General Revenue<br>Federal<br>Other | 0<br>0<br>8,204   | 0<br>0<br>0       | 0<br>0<br>15,916  | N/A<br>N/A<br>N/A      |



\*Restricted amount

Reverted includes the statutory three-percent reserve amount (when applicable).

Restricted includes any Governor's Expenditure Restrictions which remained at the end of the fiscal year (when applicable).

#### **NOTES:**

#### **CORE RECONCILIATION DETAIL**

# DEPARTMENT OF REVENUE SOIL & WATER SALS TX TRF TO GR

#### **5. CORE RECONCILIATION DETAIL**

|                         | Budget |      |    |   |         |         |         |             |
|-------------------------|--------|------|----|---|---------|---------|---------|-------------|
|                         | Class  | FTE  | GR |   | Federal | Other   | Total   | E           |
| TAFP AFTER VETOES       |        |      |    |   |         |         |         |             |
|                         | TRF