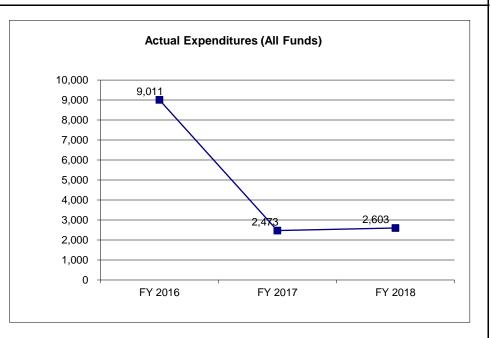

| 0                 | 0                      |
| Less Restricted (All Funds)*                                | 0                 | 0                 | 0                 | 0                      |
| Budget Authority (All Funds)                                | 50,000            | 50,000            | 50,000            | 50,000                 |
| Actual Expenditures (All Funds)                             | 9,011             | 2,473             | 2,603             | N/A                    |
| Unexpended (All Funds)                                      | 40,989            | 47,527            | 47,397            | 0                      |
| Unexpended, by Fund:<br>General Revenue<br>Federal<br>Other | 0<br>0<br>40,989  | 0<br>0<br>47,527  | 0<br>0<br>47,397  | N/A<br>N/A<br>N/A      |



\*Restricted

## Reverted

Restricted includes any Governor's Expenditure Restrictions which remained at the end of the fiscal year (when applicable).

## NOTES:

# **CORE RECONCILIATION DETAIL**

# DEPARTMENT OF REVENUE FEDERAL & OTHER FUNDS REFUNDS

# **5. CORE RECONCILIATION DETAIL**

|                         | Budget |      |    |         |   |        |        |             |
|-------------------------|--------|------|----|---------|---|--------|--------|-------------|
|                         | Class  | FTE  | GR | Federal |   | Other  | Total  | E           |
| TAFP AFTER VETOES       |        |      |    |         |   |        |        |             |
|                         | PD     | 0.00 | (  | )       | 0 | 50,000 | 50,000 | )           |
|                         | Total