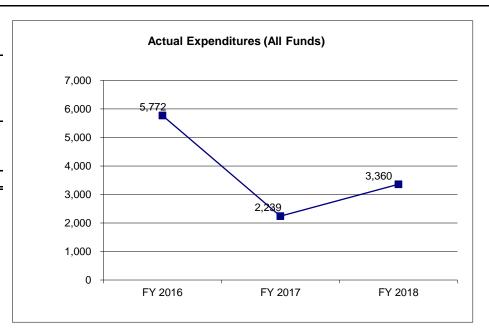

| 0                 | 0                      |
| Less Restricted (All Funds)*                                | 0                 | 0                 | 0                 | 0                      |
| Budget Authority (All Funds)                                | 50,000            | 50,000            | 50,000            | 50,000                 |
| Actual Expenditures (All Funds)                             | 5,772             | 2,239             | 3,360             | N/A                    |
| Unexpended (All Funds)                                      | 44,228            | 47,761            | 46,640            | 0                      |
| Unexpended, by Fund:<br>General Revenue<br>Federal<br>Other | 0<br>0<br>44,228  | 0<br>0<br>47,761  | 0<br>0<br>46,640  | N/A<br>N/A<br>N/A      |



\*Restricted amount

Reverted includes the statutory three-percent reserve amount (when applicable).

Restricted includes any Governor's Expenditure Restrictions which remained at the end of the fiscal year (when applicable).

### **NOTES:**

## DEPARTMENT OF REVENUE AVIATION TRUST FUND REFUNDS

|                             | Budget |      | 0.0 |         |   | 041    |        |             |  |
|-----------------------------|--------|------|-----|---------|---|--------|--------|-------------|--|
|                             | Class  | FTE  | GR  | Federal |   | Other  | Total  | Е           |  |
| TAFP AFTER VETOES           |        |      |     |         |   |        |        |             |  |
|                             | PD     | 0.00 | (   | )       | 0 | 50,000 | 50,000 | )