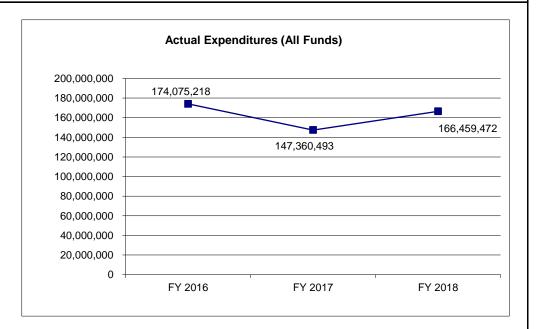

Funds)                  | 0                 | 0                   | 0                   | N/A                   |
| Budget Authority (All Funds)                 | 174,075,218       | 153,000,000         | 174,075,218         | N/A                   |
| Actual Expenditures (All Funds               | 174,075,218       | 147,360,493         | 166,459,472         | N/A                   |
| Unexpended (All Funds)                       | 0                 | 5,639,507           | 7,615,746           | N/A                   |
| Unexpended, by Fund: General Revenue Federal | 0<br>0<br>0       | 0<br>0<br>5 630 507 | 0<br>0<br>7 615 746 | N/A<br>N/A            |
| Other                                        | Ü                 | 5,639,507           | 7,615,746           | N/A                   |



Reverted includes Governor's standard 3 percent reserve (when applicable). Restricted includes any extraordinary expenditure restrictions (when applicable).

### NOTES:

The "E" appropriation was exercised to increase the appropriation by an additional \$21,075,218 in FY 16.

## **CORE RECONCILIATION DETAIL**

# DEPARTMENT OF REVENUE LOTTERY COMMISSION - PRIZES

## **5. CORE RECONCILIATION DETAIL**

|                         | Budget<br>Class | FTE  | GR | Federal |   | Other       | Total       | _ |
|-------------------------|-----------------|------|----|---------|---|-------------|-------------|---|
|                         | Class           | FIE  | GK | reuerai |   | Other       | iotai       | Ε |
| TAFP AFTER VETOES       |                 |      |    |         |   |