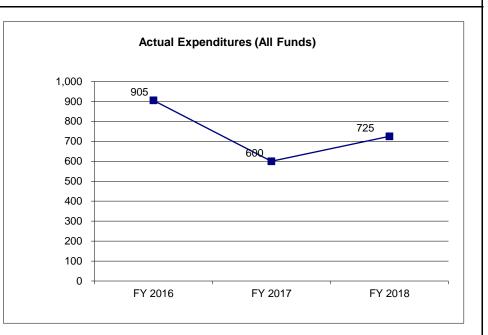

| 0                 | 0                      |
| Less Restricted (All Funds)*                                | 0                 | 0                 | 0                 | 0                      |
| Budget Authority (All Funds)                                | 1,000             | 1,000             | 1,000             | 1,000                  |
| Actual Expenditures (All Funds)                             | 905               | 600               | 725               | N/A                    |
| Unexpended (All Funds)                                      | 95                | 400               | 275               | 0                      |
| Unexpended, by Fund:<br>General Revenue<br>Federal<br>Other | 95<br>0<br>0      | 400<br>0<br>0     | 275<br>0<br>0     | N/A<br>N/A<br>N/A      |



Reverted includes the statutory three-percent reserve amount (when applicable).

Restricted includes any Governor's Expenditure Restrictions which remained at the end of the fiscal year (when applicable).

#### **NOTES:**

# **CORE RECONCILIATION DETAIL**

# DEPARTMENT OF REVENUE EMBLEM USE FEE DISTRIBUTION

# **5. CORE RECONCILIATION DETAIL**

|                         | Budget |      |       |         |       |      |       |             |
|-------------------------|--------|------|-------|---------|-------|------|-------|-------------|
|                         | Class  | FTE  | GR    | Federal | Other | Tota | I     | E           |
| TAFP AFTER VETOES       |        |      |       |         |       |      |       |             |
|                         | PD     | 0.00 | 1,000 | 0