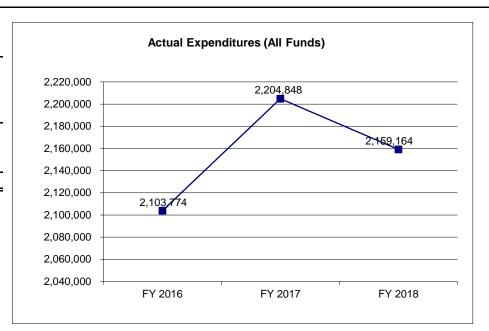

2,602,708<br>(49,721)               | 2,646,800<br>(50,622)            | 2,646,800<br>(50,622)               | 2,624,104<br>0<br>0    |
| Budget Authority (All Funds)                                                     | 2,552,987                           | 2,596,178                        | 2,596,178                           | 2,624,104              |
| Actual Expenditures (All Funds)<br>Unexpended (All Funds)                        | 2,103,774<br>449,213                | 2,204,848<br>391,330             | 2,159,164<br>437,014                | N/A<br>0               |
| Unexpended, by Fund:<br>General Revenue<br>Federal<br>Other                      | 13,542<br>258,867<br>176,804<br>(1) | 549<br>243,496<br>147,285<br>(1) | 38,033<br>239,255<br>159,726<br>(1) | N/A<br>N/A<br>N/A      |



Reverted includes the statutory three-percent reserve amount (when applicable).

Restricted includes any Governor's Expenditure Restrictions which remained at the end of the fiscal year (when applicable).

## **NOTES:**

(1) Additional costs are included in the Highway Collections budget unit.

<sup>\*</sup>Restricted amount

# **CORE RECONCILIATION DETAIL**

# DEPARTMENT OF REVENUE GENERAL COUNSELS OFFICE

# **5. CORE RECONCILIATION DETAIL**

|                   |              | Budget<br>Class | FTE    | GR        | Federal  | Other          | Total     | Explanation                                                                                    |
|-------------------|--------------|-----------------|--------|-----------|----------|----------------|-----------|----------------------