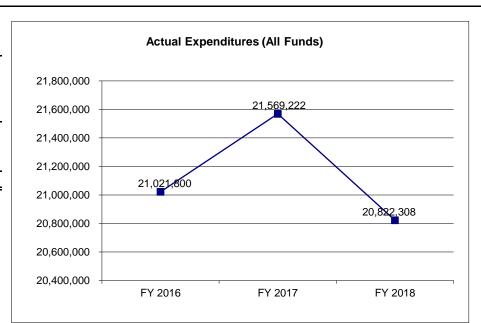

| 0                      |
| Budget Authority (All Funds)                                | 21,924,868                    | 23,340,344                      | 24,243,962                       | 22,742,822             |
| Actual Expenditures (All Funds)                             | 21,021,800                    | 21,569,222                      | 20,822,308                       | N/A                    |
| Unexpended (All Funds)                                      | 903,068                       | 1,771,122                       | 3,421,654                        | 0                      |
| Unexpended, by Fund:<br>General Revenue<br>Federal<br>Other | 882,234<br>0<br>19,404<br>(1) | 1,683,380<br>0<br>87,742<br>(1) | 3,317,348<br>0<br>104,306<br>(1) | N/A<br>N/A<br>N/A      |



Reverted includes the statutory three-percent reserve amount (when applicable).

Restricted includes any Governor's Expenditure Restrictions which remained at the end of the fiscal year (when applicable).

### NOTES:

(1) Additional costs included in the Department's Highway Collections budget unit.

<sup>\*</sup>Restricted amount

## **CORE RECONCILIATION DETAIL**

# DEPARTMENT OF REVENUE TAXATION DIVISION

# 5. CORE RECONCILIATION DETAIL

|                   |             | Budget<br>Class | FTE     | GR          | Federal | Other   | Total       | Explanation                                                                                                    |
|-------------------|-------------|-----------------|---------|-------------|---------|---------|-------------|-----------------