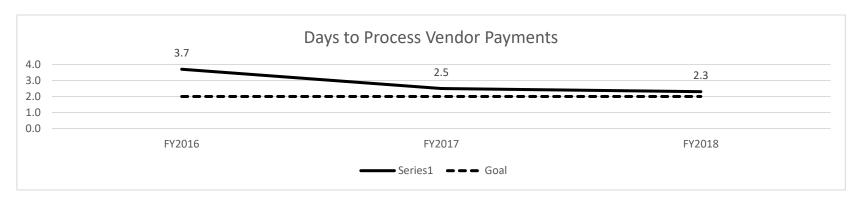

.71-4.00 |
| A-    | 3.31-3.70 |
| B+    | 3.01-3.30 |
| В     | 2.71-3.00 |
| B-    | 2.31-2.70 |
| C+    | 2.01-2.30 |
| С     | 1.71-2.00 |
| C-    | 1.31-1.70 |
| D+    | 1.01-1.30 |
| D     | 0.71-1.00 |
| D-    | 0.31-0.70 |
| F     | 0.00-0.30 |

#### PROGRAM DESCRIPTION

Department of Revenue HB Section(s): 4.025

Program Name - Administration Division

Program is found in the following core budget(s): Administration/Postage

### 2d. Provide a measure(s) of the program's efficiency.

 FY2016
 FY2017
 FY2018

 Postage Savings from Programming Mail
 \$1,135,907
 \$1,077,954
 \$1,123,021

The Department programs its outgoing mail to take advantage of United State Postal Service postage discounts. The savings represents the difference between the discounted rates verses full rates.





### Ratio of Administrative Expenses to Total PS and E&E

 FY2016
 FY2017
 FY2018

 Total Expenditures
 65,071,567
 64,722,448
 62,002,696

 Administrative Expenditures
 13,810,429
 12,680,761
 11,748,515

 21,22%
 19,59%
 18,95%



### PROGRAM DESCRIPTION

Department of Revenue HB Section(s): 4.025

**Program Name - Administration Division** 

Program is found in the following core budget(s): Administration/Postage

### Ratio of administrative Employees to Total Employees

|                          | FY2016   | FY2017   | FY2018   |  |
|--------------------------|----------|----------|----------|--|
| Total Budgeted FTE       | 1,124.55 | 1,135.55 | 1,143.05 |  |
| Total Administrative FTE | 94.00    | 94.00    | 94.00    |  |
|                          | 8 36%    | 8 28%    | 8 22%