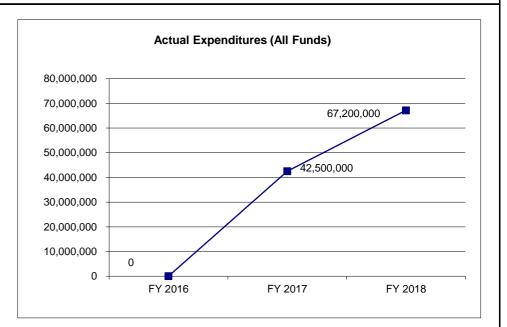

| 0                      |
| Less Restricted (All Funds)                                 | 0                 | 0                    | 0                   | 0                      |
| Budget Authority (All Funds)                                | 0                 | 56,794,241           | 71,401,168          | 70,422,990             |
| Actual Expenditures (All Funds)                             | 0                 | 42,500,000           | 67,200,000          | N/A                    |
| Unexpended (All Funds)                                      | 0                 | 14,294,241           | 4,201,168           | N/A                    |
| Unexpended, by Fund:<br>General Revenue<br>Federal<br>Other | 0<br>0<br>0       | 0<br>0<br>14,294,241 | 0<br>0<br>4,201,168 | N/A<br>N/A<br>N/A      |



Reverted includes Governor's standard 3 percent reserve (when applicable). Restricted includes any extraordinary expenditure restrictions (when applicable).

### **NOTES:**

This is a new transfer beginning in FY 2017 with the creation of the new State Lottery Fund.

## **CORE RECONCILIATION DETAIL**

# DEPARTMENT OF REVENUE LOTTERY FUND TRANSFER

## **5. CORE RECONCILIATION DETAIL**

|                         | Budget |      |    |         |   | •          |            |             |
|-------------------------|--------|------|----|---------|---|------------|------------|-------------|
|                         | Class  | FTE  | GR | Federal |   | Other      | Total      | E           |
| TAFP AFTER VETOES       |        |      |    |         |   |            |            |