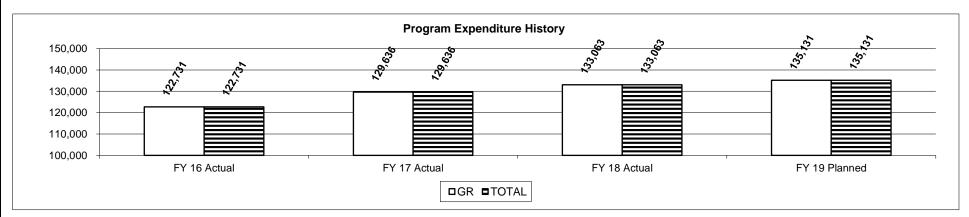

art-time employee and generates in excess of \$400 million dollars for local districts (ambulance, fire, library, and schools).

|                       | 2014  | 2015  | 2016 | 2017  | 2018* |
|-----------------------|-------|-------|------|-------|-------|
| Number of Appraisals  | 695   | 701   | 702  | 703   | 698   |
| Full-Time Employees   | 2     | 2     | 2    | 2     | 2.5   |
| Caseload per Employee | 347.5 | 350.5 | 351  | 351.5 | 279.2 |
|                       |       |       |      |       |       |

<sup>\*</sup> The 2018 year is incomplete as appraisals will no be finalized until September 30, 2018.

# 3. Provide actual expenditures for the prior three fiscal years and planned expenditures for the current fiscal year. (*Note: Amounts do not include fringe benefit costs.*)



4. What are the sources of the "Other " funds?

N/A

5. What is the authorization for this program, i.e., federal or state statute, etc.? (Include the federal program number, if applicable.)

Article X, Section 14, Constitution of Missouri; Chapters 137, 138, 151, 153, and 155, RSMo

6. Are there federal matching requirements? If yes, please explain.

N/A

7. Is this a federally mandated program? If yes, please explain.

N/A

| PROGRAM DES                                                            | CRIPTION                                |
|------------------------------------------------------------------------|-----------------------------------------|
| Department - Revenue/State Tax Commission                              | HB Section(s): 4.155 and 4.160          |
| Program Name -