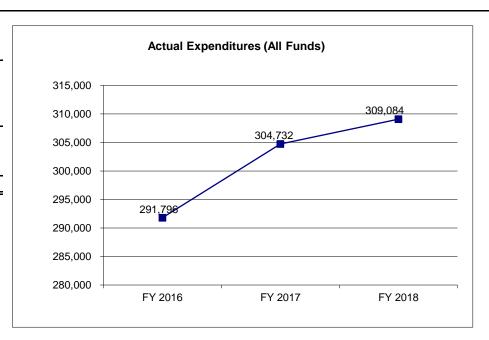

| 0                 | 0                      |
| Less Restricted (All Funds)*                                | 0                 | 0                 | 0                 | 0                      |
| Budget Authority (All Funds)                                | 300,000           | 304,732           | 325,000           | 325,000                |
| Actual Expenditures (All Funds)                             | 291,796           | 304,732           | 309,084           | N/A                    |
| Unexpended (All Funds)                                      | 8,204             | 0                 | 15,916            | 0                      |
| Unexpended, by Fund:<br>General Revenue<br>Federal<br>Other | 0<br>0<br>8,204   | 0<br>0<br>0       | 0<br>0<br>15,916  | N/A<br>N/A<br>N/A      |



\*Restricted amount

Reverted includes the statutory three-percent reserve amount (when applicable).

Restricted includes any Governor's Expenditure Restrictions which remained at the end of the fiscal year (when applicable).

#### **NOTES:**

#### **CORE RECONCILIATION DETAIL**

# DEPARTMENT OF REVENUE PARK SALES TAX TRANSFER TO GR

#### **5. CORE RECONCILIATION DETAIL**

|                         | Budget |      | O.D. | Fadanal |   | Other   | Total   |   |
|-------------------------|--------|------|------|---------|---|---------|---------|---|
|                         | Class  | FTE  | GR   | Federal |   | Other   | Total   | Е |
| TAFP AFTER VETOES       |        |      |      |         |   |         |         |   |
|                         | TRF    | 0.00 | (    | )       | 0 | 3