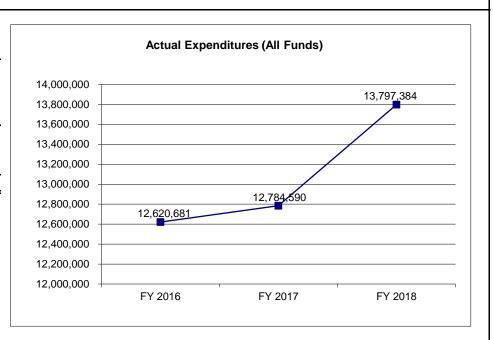

| 0                      |
| Less Restricted (All Funds)*                                | 0                   | 0                   | 0                 | 0                      |
| Budget Authority (All Funds)                                | 13,797,384          | 13,797,384          | 13,797,384        | 13,797,384             |
| Actual Expenditures (All Funds)                             | 12,620,681          | 12,784,590          | 13,797,384        | N/A                    |
| Unexpended (All Funds)                                      | 1,176,703           | 1,012,794           | 0                 | 0                      |
| Unexpended, by Fund:<br>General Revenue<br>Federal<br>Other | 1,176,703<br>0<br>0 | 1,012,794<br>0<br>0 | 0<br>0<br>0       | N/A<br>N/A<br>N/A      |



\*Restricted amount

Reverted includes the statutory three-percent reserve amount (when applicable).

Restricted includes any Governor's Expenditure Restrictions which remained at the end of the fiscal year (when applicable).

#### **NOTES:**

# DEPARTMENT OF REVENUE DEBT OFFSET TRANSFER

|                         | Budget |      |            |         |       |   |            |   |
|-------------------------|--------|------|------------|---------|-------|---|------------|---|
|                         | Class  | FTE  | GR         | Federal | Other |   | Total      | E |
| TAFP AFTER VETOES       |        |      |            |         |       |   |            |   |
|                         | TRF    | 0.00 | 13,797,384 | 0       |       | 0 | 13,797,384 |   |
|                         |