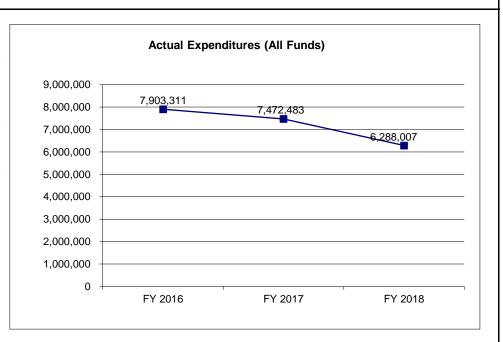

|
| Less Restricted (All Funds)*                                | 0                   | 0                   | 0                   | 0                      |
| Budget Authority (All Funds)                                | 13,000,000          | 13,000,000          | 13,000,000          | 8,000,000              |
| Actual Expenditures (All Funds)                             | 7,903,311           | 7,472,483           | 6,288,007           | N/A                    |
| Unexpended (All Funds)                                      | 5,096,689           | 5,527,517           | 6,711,993           | 0                      |
| Unexpended, by Fund:<br>General Revenue<br>Federal<br>Other | 5,096,689<br>0<br>0 | 5,527,517<br>0<br>0 | 6,711,993<br>0<br>0 | N/A<br>N/A<br>N/A      |



\*Restricted amount

Reverted includes the statutory three-percent reserve amount (when applicable).

Restricted includes any Governor's Expenditure Restrictions which remained at the end of the fiscal year (when applicable).

### **NOTES:**

## **CORE RECONCILIATION DETAIL**

# DEPARTMENT OF REVENUE INTEGRATED TAX SYSTEM

## **5. CORE RECONCILIATION DETAIL**

|                             | Budget<br>Class | FTE           | GR        | Federal | Other | Total     | Explanation                    |  |
|-----------------------------|-----------------|---------------|-----------|---------|-------|-----------|--------------------------------|--|
| TAFP AFTER VETOES           |                 |               |           |         |       |           |                                |  |
|