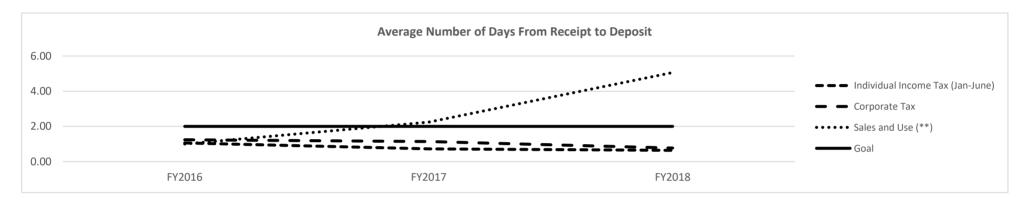

|
| Average Collection per FTE | \$2,647,984  | \$2,396,579  | \$1,621,113  | \$1,702,168 |
| Call Center Collections    | \$48,618,125 | \$44,780,197 | \$50,349,800 |             |
| FTE                        | 45           | 44           | 49           |             |
| Average Collection per FTE | \$1,080,403  | \$1,017,732  | \$1,027,547  | \$1,078,924 |



Enforced Collections include filing liens with the recorders of deeds or circuit courts, revocation of licenses, garnishments, and offers-in-compromise. Call Center Collections include resolutions from incoming or outgoing phone calls.

Department of Revenue HB Section(s): 4.01

Program Name: Taxation Division

Program is found in the following core budget(s): Taxation

## 2d. Provide a measure(s) of the program's efficiency.



<sup>\*\*</sup> Increase in FY2018 due to implementation of Integrated Tax System



<sup>\*\*</sup> Increase in FY2018 due to implementation of Integrated Tax System

Department of Revenue HB Section(s): 4.01

**Program Name: Taxation Division** 

Program is found in the following core budget(s): Taxation

Average number of days to respond to taxpayer inquiries



3. Provide actual expenditures for the prior three fiscal years and planned expenditures for the current fiscal year. (Note: Amounts do not include fringe benefit costs.)



4. What are the sources of the "Other " funds?

Conservation Fund (0609), Health Initiatives Fund (0275), Petroleum Inspection Fund (0662), Petroleum Storage Fund (0585)

5. What is the authorization for this program, i.e., federal or state statute, etc.?