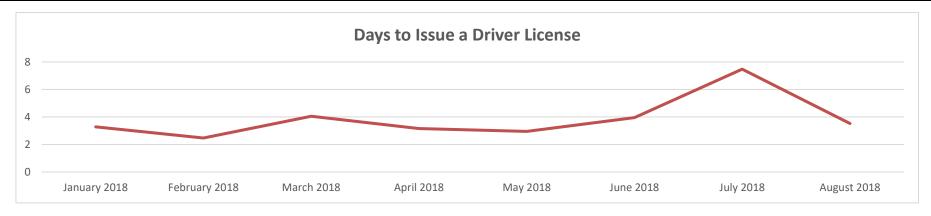

y prosecuting attorneys.

|                          | FY2016 | FY2017 | FY2018 |
|--------------------------|--------|--------|--------|
| PA Cases Won             | 1,489  | 1,296  | 1,276  |
| PA Cases Lost            | 1,891  | 1,634  | 1,464  |
| Percentage of Cases Won  | 44.05% | 44.23% | 46.57% |
| Percentage of Cases Lost | 55.95% | 55.77% | 53.43% |
| DOR Cases Won            | 341    | 238    | 237    |
| DOR Cases Lost           | 46     | 36     | 26     |
| Percentage of Cases Won  | 88.11% | 86.86% | 90.11% |
| Percentage of Cases Lost | 11.89% | 13.14% | 9.89%  |



## 2d. Provide a measure(s) of the program's efficiency.



Department of Revenue HB Section(s): 4.005

Program Name - Highway Collections

Program is found in the following core budget(s): Highway Collections



July 2018 - Vendor experienced equipment failure delaying license issuance.

# 2d. Provide a measure(s) of the program's efficiency.

Motor Vehicle Refunds - Average Processing time (in days)

| FY2017 | FY2018 | Goal |
|--------|--------|------|
| 47     | 27.25  | 15   |



| PROGRAM DESCRIPTI                                                     | ION                  |
|-----------------------------------------------------------------------|----------------------|
| Department of Revenue                                                 | HB Section(s): 4.005 |
| Program Name - Highway Collections                                    | · ,                  |
| Program is found in the following core budget(s): Highway Collections |                      |

| MOTOR FUEL TAX