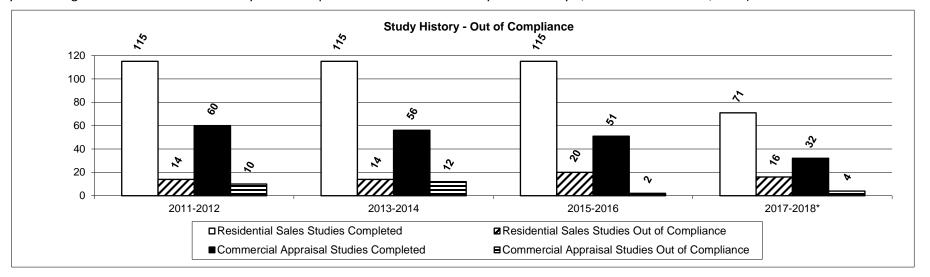

<sup>\*</sup> The 2017-2018 cycle is incomplete as studies are not finalized until May, 2019. (For every residential appraisal study completed, there are 25 individual appraisals.) (For every commercial appraisal study completed, there are 30 individual appraisals.)

Department - Revenue/State Tax Commission

HB Section(s): 4.155 and 4.160

Program Name - Local Assistance and Assessment Maintenance

Program is found in the following core budget(s): State Tax Commission

# 2b. Provide a measure(s) of the program's quality.

The chart below depicts the out of compliance study analysis for each two-year assessment cycle (an assessment cycle is from January 1st of an odd year through December 31st of an even year - example 2017-2018 assessment cycle is January 1, 2017 - December 31, 2018).



<sup>\*</sup> The 2017-2018 cycle is incomplete as appraisals and studies are not finalized until May, 2019.

Department - Revenue/State Tax Commission

HB Section(s): 4.155 and 4.160

Program Name - Local Assistance and Assessment Maintenance

Program is found in the following core budget(s): State Tax Commission

# 2c. Provide a measure(s) of the program's impact.

This program strives to ensure that all taxpayers in the State of Missouri are assessed utilizing fair and equitable practices. Without the assistance and audits of this program, taxpayers wouldn't be treated fairly and equitably across Missouri and these inequities could impact the local taxing entities (such as ambulance, fire, library, and school districts) that provide essential services to the citizens of Missouri.



<