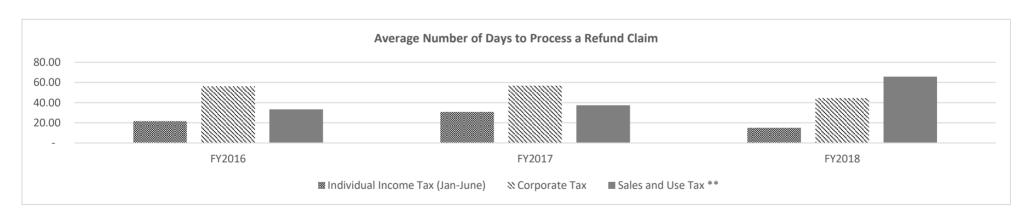

,702,168 |
| Call Center Collections    | \$48,618,125 | \$44,780,197 | \$50,349,800 |             |
| FTE                        | 45           | 44           | 49           |             |
| Average Collection per FTE | \$1,080,403  | \$1,017,732  | \$1,027,547  | \$1,078,924 |



Enforced Collections include filing liens with the recorders of deeds or circuit courts, revocation of licenses, garnishments, and offers-in-compromise. Call Center Collections include resolutions from incoming or outgoing phone calls.

Department of Revenue HB Section(s): 4.01

Program Name: Taxation Division

Program is found in the following core budget(s): Taxation

## 2d. Provide a measure(s) of the program's efficiency.



<sup>\*\*</sup> Increase in FY2018 due to implementation of Integrated Tax System



<sup>\*\*</sup> Increase in FY2018 due to implementation of Integrated Tax System

Department of Revenue HB Section(s): 4.01

**Program Name: Taxation Division** 

Program is found in the following core budget(s): Taxation

Average number of days to respond to taxpayer inquiries



3. Provide actual expenditures for the prior three fiscal years and planned expenditures for the current fiscal year. (Note: Amounts do not include fringe benefit costs.)



4. What are the sources of the "Other " funds?

Conservation Fund (0609), Health Initiatives Fund (0275), Petroleum Inspection Fund (0662), Petroleum Storage Fund (0585)

5. What is the authorization for this program, i.e., federal or state statute, etc.? (Include the federal program number, if applicable.)

Missouri Constitution, Article