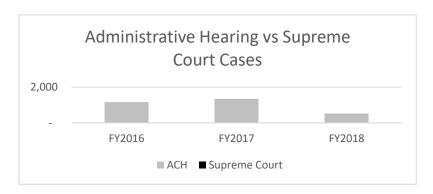

|        |        |        |

| Department of Revenue | HB Section(s):4.0 | 12 |
|-----------------------|-------------------|----|
|                       |                   |    |

Program Name: General Counsel's Office

Program is found in the following core budget(s): General Counsel's Office

# 2b. Provide a measure(s) of the program's quality.

Number of Administrative Hearing Commission cases vs. Number of Supreme Court Cases

|               | FY2016 | FY2017 | FY2018 |
|---------------|--------|--------|--------|
| Sales Tax     |        |        | _      |
| ACH           | 1,092  | 1,277  | 451    |
| Supreme Court | 5      | 1      | 3      |
| Income Tax    |        |        |        |
| ACH           | 36     | 29     | 42     |
| Supreme Court | 3      | 0      | 0      |



# Number of cases resulting in settlements



Department of Revenue HB Section(s): 4.02

Program Name: General Counsel's Office

Program is found in the following core budget(s): General Counsel's Office

# 2c. Provide a measure(s) of the program's impact.

The Sales and Income Tax Sections litigate and collect delinquent or disputed taxes and fees owed to the state. The Bankruptcy Unit ensures departmental compliance with bankruptcy code provisions and collects delinquent taxes owed by filing claims.

The Sales and Income Tax Sections also save the state money by successfully defending against claims made for refunds or reductions in taxes and negotiating settlements. "Savings" represents the amount originally claimed for a refund, minus what is actually paid.

|               |