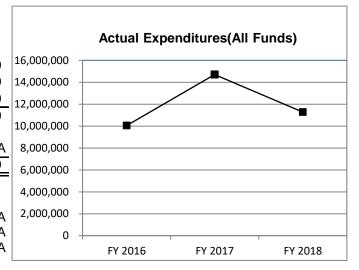

| 1 |
| Budget Authority (All Funds)                                | 10,914,000        | 14,914,000        | 16,114,000          | 16,814,000             | 1 |
| Actual Expenditures(All Funds)                              | 10,047,050        | 14,702,076        | 11,282,811          | N/A                    |   |
| Unexpended (All Funds)                                      | 866,950           | 211,924           | 4,831,189           | 0                      |   |
| Unexpended, by Fund:<br>General Revenue<br>Federal<br>Other | 0<br>0<br>866,950 | 0<br>0<br>211,924 | 0<br>0<br>4,831,189 | N/A<br>N/A<br>N/A      |   |
|                                                             |                   | (1)               |                     |                        |   |



\*Restricted amount

Reverted includes the statutory three- percent reserve (when applicable). Restricted includes any Governor' Expenditure Restriction (when applicable).

#### **NOTES:**

(1) Appropriation increased \$4 million to process refund claims.

# DEPARTMENT OF REVENUE REFUNDS OF MOTOR FUEL TAX

|                             | Budget |      |    |         |   |            |            |   |  |
|-----------------------------|--------|------|----|---------|---|------------|------------|---|--|
|                             | Class  | FTE  | GR | Federal |   | Other      | Total      | E |  |
| TAFP AFTER VETOES           |        |      |    |         |   |            |            |   |  |
|                             | PD     | 0.00 |    | 0       | 0 | 16,814,000 | 16,814,000