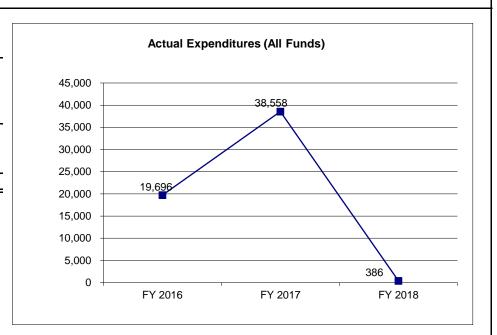

| 0                 | 0                      |
| Less Restricted (All Funds)*                                | 0                 | 0                 | 0                 | 0                      |
| Budget Authority (All Funds)                                | 161,000           | 161,000           | 161,000           | 161,000                |
| Actual Expenditures (All Funds)                             | 19,696            | 38,558            | 386               | N/A                    |
| Unexpended (All Funds)                                      | 141,304           | 122,442           | 160,614           | 0                      |
| Unexpended, by Fund:<br>General Revenue<br>Federal<br>Other | 0<br>0<br>141,304 | 0<br>0<br>122,442 | 0<br>0<br>160,614 | N/A<br>N/A<br>N/A      |



Reverted includes the statutory three-percent reserve amount (when applicable).

Restricted includes any Governor's Expenditure Restrictions which remained at the end of the fiscal year (when applicable).

#### NOTES:

# DEPARTMENT OF REVENUE CIGARETTE TAX REFUNDS

|                         | Budget |      |    |         |                 |       |         |   |
|-------------------------|--------|------|----|---------|-----------------|-------|---------|---|
|                         | Class  | FTE  | GR | Federal | Othe            | r     | Total   | Ε |
| TAFP AFTER VETOES       |        |      |    |         |                 |       |         |   |
|                         | PD     | 0.00 | 0  | 0       | 16 <sup>-</sup> | 1,000 | 161,000 |   |
|                         | Total  |