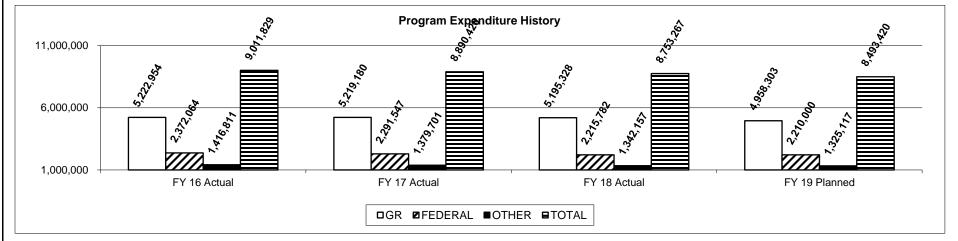

12,680,761
 11,748,515

 21,22%
 19,59%
 18,95%



### PROGRAM DESCRIPTION

Department of Revenue HB Section(s): 4.025

**Program Name - Administration Division** 

Program is found in the following core budget(s): Administration/Postage

### Ratio of administrative Employees to Total Employees

|                          | FY2016   | FY2017   | FY2018   |  |
|--------------------------|----------|----------|----------|--|
| Total Budgeted FTE       | 1,124.55 | 1,135.55 | 1,143.05 |  |
| Total Administrative FTE | 94.00    | 94.00    | 94.00    |  |
|                          | 8 36%    | 8 28%    | 8 22%    |  |



3. Provide actual expenditures for the prior three fiscal years and planned expenditures for the current fiscal year. (*Note: Amounts do not include fringe benefit costs.*)



Includes Postage expenditures

| PROGRAM DES                                                              | CRIPTION             |
|--------------------------------------------------------------------------|----------------------|
| Department of Revenue                                                    | HB Section(s): 4.025 |
| Program Name - Administration Division                                   |                      |
| Program is found in the following core budget(s): Administration/Postage |                      |
| 4 W/I - 1 - 1 - 1 - 1 - 1 - 1 - 1 - 1 - 1 -                              |                      |

4. What are the sources of the "Other " funds?

Child Support Enforcement (0169); Health Initiatives (0275); Conservation Commission (0609); Motor Vehicle Commission