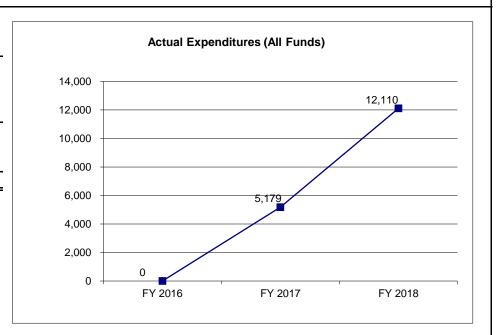

|                   |                   |                        |
| Unexpended, by Fund:            |                   |                   |                   |                        |
| General Revenue                 | 0                 | 0                 | 0                 | N/A                    |
| Federal                         | 0                 | 0                 | 0                 | N/A                    |
| Other                           | 20,000            | 14,821            | 7,890             | N/A                    |
|                                 |                   |                   |                   |                        |
|                                 |                   |                   |                   |                        |



\*Restricted amount is as of \_\_\_\_

Reverted includes the statutory three-percent reserve amount (when applicable).

Restricted includes any Governor's Expenditure Restrictions which remained at the end of the fiscal year (when applicable).

#### **NOTES:**

# DEPARTMENT OF REVENUE SPECIALTY PLATE TRNSFER TO HWY

|                         | Budget |      | 0.5 |         |   | 0.11   |        | _           |
|-------------------------|--------|------|-----|---------|---|--------|--------|-------------|
|                         | Class  | FTE  | GR  | Federal |   | Other  | Total  | Ε           |
| TAFP AFTER VETOES       |        |      |     |         |   |        |        |             |
|                         | TRF    | 0.00 | (   | )       | 0 | 20,000 | 20,000 | )           |