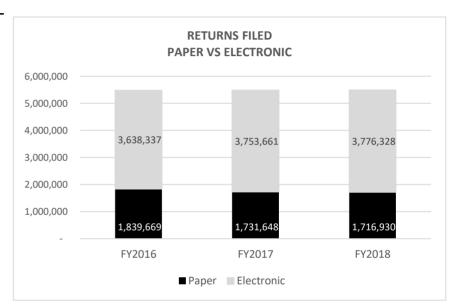

97   | 422,266   |
| Electronic          | 255,320   | 283,890   | 265,948   |
| Property Tax Credit |           |           |           |
| Paper               | 134,799   | 130,748   | 124,564   |
| Electronic          | 97,935    | 91,333    | 91,117    |
| Individual Income   |           |           |           |
| Paper               | 572,509   | 515,590   | 492,006   |
| Electronic          | 2,525,325 | 2,544,311 | 2,610,558 |
| Corporate           |           |           |           |
| Paper               | 67,710    | 55,150    | 43,520    |
| Electronic          | 87,627    | 91,332    | 97,159    |
| Withholding Tax     |           |           |           |
| Paper               | 613,046   | 607,163   | 634,574   |
| Electronic          | 672,130   | 742,795   | 711,546   |



| Number of Refunds issued | FY2016    | FY2017    | FY2018    |  |
|--------------------------|-----------|-----------|-----------|--|
| Individual Income Tax    | 1,784,446 | 1,818,016 | 1,853,490 |  |
| Corporate Tax Refunds    | 8,470     | 7,405     | 6,528     |  |

### **Tax Assistance Offices Customer Contacts**

|                               |                  |        |            | FY2019 |             |
|-------------------------------|------------------|--------|------------|--------|-------------|
|                               | FY2016           | FY2017 | FY2018     | Goal   |             |
| Walk-ins                      | N/A              | N/A    | 2,560      | 6,000  |             |
| Office Locations/Opening Date |                  |        |            |        |