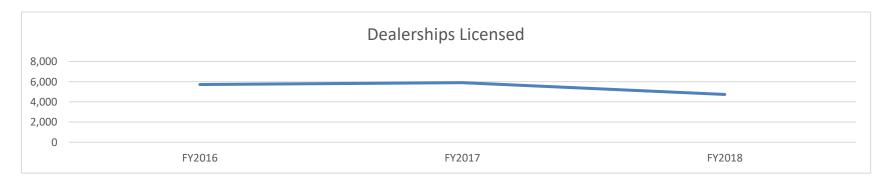

cle Registrations*                | 4,264,157              | 4,221,303        |
| Nondriver Licenses                    | 195,183                | 191,759          |
| *includes motor vehicles, trailers, i | marine craft, and all- | terrain vehicles |



Department of Revenue HB Section(s): 4.015

Program Name - Motor and Driver Licensing Division

Program is found in the following core budget(s): Motor Vehicle and Driver Licensing

 Public Call Center\*
 FY2017
 FY2018
 FY2019 - Target

 MVDL Call Volumes
 863,867
 812,349
 604,707

\*includes phone calls relating to motor vehicles, trailers, marine craft, all-terrain vehicles, disabled placards, temporary registration permits, driver licenses and nondriver licenses.



 PY2016
 FY2017
 FY2018

 Dealerships Licensed
 5,725
 5,899
 4,733



# PROGRAM DESCRIPTION Department of Revenue HB Section(s): 4.015 Program Name - Motor and Driver Licensing Division Program is found in the following core budget(s): Motor Vehicle and Driver Licensing Location of the Contracted License Offices Statewide - see map below. Missouri DEPARTMENT OF REVENUE Total Foot Missouri DMV Contracted Offices Manus ····· Claim Buller Sales Va \_\_/ Male Cly Ann William Sp Van Buren Francis

Department of Revenue HB Section(s): 4.015

Program Name - Motor and Driver Licensing Division

Program is found in the following core budget(s): Motor Vehicle and Driver Licensing

# 2b. Provide a measure(s) of the program's quality.

In December 2017, the Department implemented a system to capture the satisfaction rating of citizens and businesses with license offic