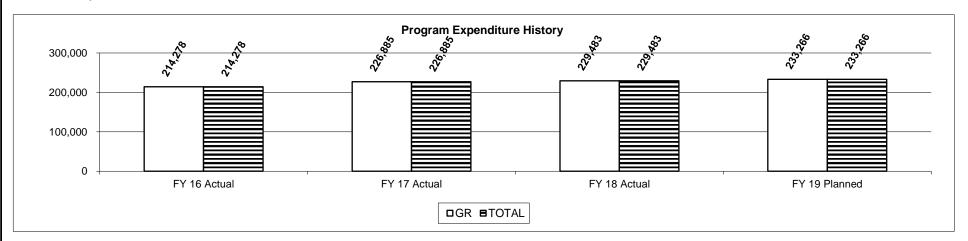

| 4         | 4          |

<sup>\*</sup> The 2017-2018 cycle is incomplete as the deadline for 2018 year is December 31, 2018.

| PROGRAM DE                                                             | SCRIPTION            |
|------------------------------------------------------------------------|----------------------|
| Department - Revenue/State Tax Commission                              | HB Section(s): 4.155 |
| Program Name - Legal                                                   | <u> </u>             |
| Program is found in the following core budget(s): State Tay Commission | -                    |

3. Provide actual expenditures for the prior three fiscal years and planned expenditures for the current fiscal year. (Note: Amounts do not include fringe benefit costs.)



4. What are the sources of the "Other " funds?

N/A

5. What is the authorization for this program, i.e., federal or state statute, etc.? (Include the federal program number, if applicable.)

Article X, Section 14, of the Missouri Constitution, Chapters 138, 151, and 153 of RSMo

6. Are there federal matching requirements? If yes, please explain.

N/A

7. Is this a federally mandated program? If yes, please explain.

N/A

| PROGRAM DE                                                             | SCRIPTION            |
|------------------------------------------------------------------------|----------------------|
| Department - Revenue/State Tax Commission                              | HB Section(s): 4.155 |
| Program Name - Original Assessment                                     | <de