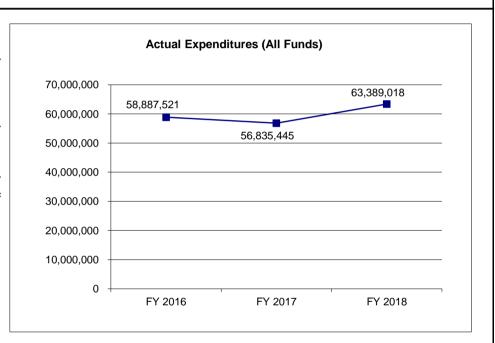

94,241           0         0           0         0           60,155,509         58,794,241           58,887,521         56,835,445           1,267,988         1,958,796           0         0           0         0           0         0           0         0           0         0           0         0 | Actual         Actual         Actual           60,155,509         58,794,241         66,337,646           0         0         0           0         0         0           60,155,509         58,794,241         66,337,646           58,887,521         56,835,445         63,389,018           1,267,988         1,958,796         2,948,628           0         0         0           0         0         0           0         0         0           0         0         0           0         0         0 |



Reverted includes the statutory three-percent reserve amount (when applicable).

Restricted includes any Governor's Expenditure Restrictions which remained at the end of the fiscal year (when applicable).

#### NOTES:

Supplemental budget requests were approved in the amount of \$1 million in FY 16, \$2 million in FY 17, and \$5.420 million in FY 18.

### **CORE RECONCILIATION DETAIL**

### DEPARTMENT OF REVENUE LOTTERY COMMISSION - OPERATIN

#### 5. CORE RECONCILIATION DETAIL

|                  |            | Budget<br>Class | FTE    | GR | Federal | Other        | Total        | Explanation                         |
|------------------|------------|-----------------|--------|----|---------|--------------|--------------|-------------------------------------|
| TAFP AFTER VETOE | S