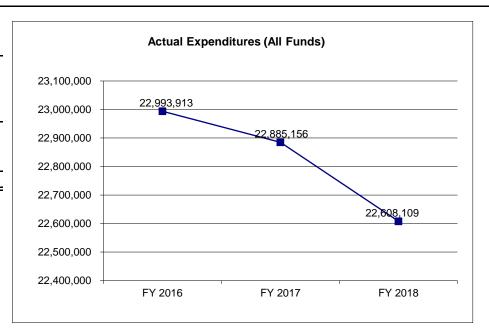

| 0                       | (40,786)                | 0                       | 0                      |
| Budget Authority (All Funds)                                | 23,475,427              | 23,783,329              | 23,703,523              | 24,745,437             |
| Actual Expenditures (All Funds)                             | 22,993,913              | 22,885,156              | 22,608,109              | N/A                    |
| Unexpended (All Funds)                                      | 481,514                 | 898,173                 | 1,095,414               | 0                      |
| Unexpended, by Fund:<br>General Revenue<br>Federal<br>Other | 295,194<br>0<br>186,320 | 594,486<br>0<br>303,687 | 874,033<br>0<br>221,381 | N/A<br>N/A<br>N/A      |



Reverted includes the statutory three-percent reserve amount (when applicable).

Restricted includes any Governor's Expenditure Restrictions which remained at the end of the fiscal year (when applicable).

| N |   | 7 | EC. |
|---|---|---|-----|
| v | v | _ | டப. |

| NOTES:                             | FY 2         | FY 2019      |              |              |  |  |
|------------------------------------|--------------|--------------|--------------|--------------|--|--|
| Division Allocations               | GR           | HWY          | GR           | HWY          |  |  |
| Motor Vehicle and Driver Licensing | \$5,602,052  | \$8,960,996  | \$5,133,389  | \$8,332,488  |  |  |
| Taxation                           | \$481,653    | \$1,077,329  | \$481,653    | \$784,500    |  |  |
| Gene