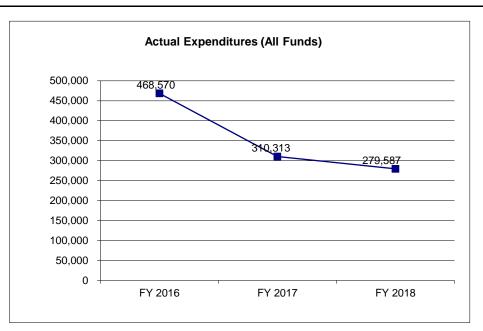

| 0                 | 0                      |
| Less Restricted (All Funds)*                                | 0                 | 0                 | 0                 | 0                      |
| Budget Authority (All Funds)                                | 471,000           | 471,000           | 471,000           | 471,000                |
| Actual Expenditures (All Funds)                             | 468,570           | 310,313           | 279,587           | N/A                    |
| Unexpended (All Funds)                                      | 2,430             | 160,687           | 191,413           | 0                      |
| Unexpended, by Fund:<br>General Revenue<br>Federal<br>Other | 2,430<br>0<br>0   | 160,687<br>0<br>0 | 191,413<br>0<br>0 | N/A<br>N/A<br>N/A      |



Reverted includes the statutory three-percent reserve amount (when applicable).

Restricted includes any Governor's Expenditure Restrictions which remained at the end of the fiscal year (when applicable).

#### NOTES:

<sup>\*</sup>Restricted amount

# DEPARTMENT OF REVENUE INCOME TAX CHECK OFF TRANSFER

|                   |             | Budget<br>Class | FTE  | GR       | Federal  | Other | Total    | Explanation                          |
|-------------------|-------------|-----------------|------|----------|----------|-------|----------|--------------------------------------|
| TAFP AFTER VETO   | LEC.        |                 |      | JIX      | i Guciai | Julei | IOlai    | Ехріаницоп                           |
| IAFP AFTER VETO   | ES          | TRF             | 0.00 | 471,000