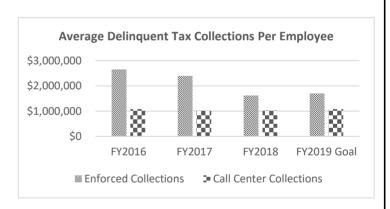

| FY2016       | FY2017       | FY2018       | FY2019 Goal |
|----------------------------|--------------|--------------|--------------|-------------|
|                            |              |              |              |             |
| Enforced Collections       | \$84,735,492 | \$79,087,120 | \$61,602,276 |             |
| FTE's                      | 32           | 33           | 38           |             |
| Average Collection per FTE | \$2,647,984  | \$2,396,579  | \$1,621,113  | \$1,702,168 |
| Call Center Collections    | \$48,618,125 | \$44,780,197 | \$50,349,800 |             |
| FTE                        | 45           | 44           | 49           |             |
| Average Collection per FTE | \$1,080,403  | \$1,017,732  | \$1,027,547  | \$1,078,924 |



Enforced Collections include filing liens with the recorders of deeds or circuit courts, revocation of licenses, garnishments, and offers-in-compromise. Call Center Collections include resolutions from incoming or outgoing phone calls.

Department of Revenue HB Section(s): 4.01

Program Name: Taxation Division

Program is found in the following core budget(s): Taxation

## 2d. Provide a measure(s) of the program's efficiency.



<sup>\*\*</sup> Increase in FY2018 due to implementation of Integrated Tax System



<sup>\*\*</sup> Increase in FY2018 due to implementation of Integrated Tax System

Department of Revenue HB Section(s): 4.01

**Program Name: Taxation Division** 

Program is found in the following core budget(s): Taxation

Average number of days to respond to taxpayer inquiries