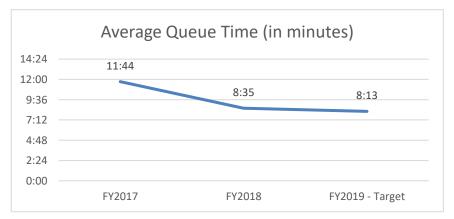

nse offices, receipts, etc.



| Grade | GPA.      |
|-------|-----------|
| A     | 3.71-4.00 |
| A-    | 3.31-3.70 |
| B+    | 3.01-3.30 |
| В     | 2.71-3.00 |
| В-    | 2.51-2.70 |
| C+    | 2.01-2.30 |
| C     | 1.71-2.00 |
| C-    | 1.51-1.70 |
| D+    | 1.01-1.30 |
| D     | 0.71-1.00 |
| D-    | 0.31-0.70 |
| F     | 0.00-0.30 |

| Public Call Center*      | FY2017  | FY2018  | FY2019 - Target |
|--------------------------|---------|---------|-----------------|
| Abandoned Calls          | 267,264 | 183,935 | 0               |
| Average Queue Time (min) | 11:44   | 8:35    | 8:13            |



\*includes phone calls relating to motor vehicles, trailers, marine craft, all-terrain vehicles, disabled placards, temporary registration permits, driver licenses and nondriver licenses.



Department of Revenue HB Section(s): 4.015

Program Name - Motor and Driver Licensing Division

Program is found in the following core budget(s): Motor Vehicle and Driver Licensing

2c. Provide a measure(s) of the program's impact.

Return on Investment - The following depicts the return on investment for fees collected Department of Revenue. Expenditures include direct and indirect costs incurred by the Department to collect taxes and fees, provide administrative oversight to contract license offices, and legal counsel/representation. Expenditures do not include the cost of operating a contract license office as these are privately owned and operated.

### **DRIVER LICENSE**

|              | 2016         | 2017         | 2018         |
|--------------|--------------|--------------|----