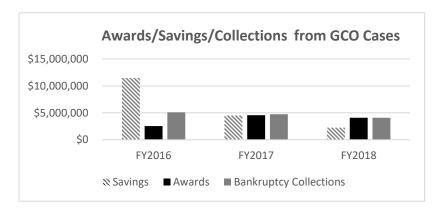

FY2017      | FY2018      |
|---------------|---------------|--------------|-------------|-------------|
| <b>Awards</b> |               |              |             |             |
|               | Sales Tax     | \$845,222    | \$4,315,371 | \$2,523,521 |
|               | Income Tax    | \$1,695,216  | \$261,943   | \$1,565,287 |
| Total Awa     | rds           | \$2,540,438  | \$4,577,314 | \$4,088,808 |
| Savings       |               |              |             |             |
|               | Sales Tax     | \$9,686,189  | \$4,457,109 | \$2,258,047 |
|               | Income Tax    | \$1,776,842  | \$60,961    | \$0         |
|               |               | \$11,463,031 | \$4,518,070 | \$2,258,047 |
| Bankruptcy    | / Collections | \$5,089,449  | \$4,732,478 | \$4,083,817 |



# **Awards from Successful Prosecution of Criminal Tax Investigations**

|                             | FY2016      | FY2017      | FY2018      |
|-----------------------------|-------------|-------------|-------------|
| Sales Tax                   | \$1,781,339 | \$2,696,676 | \$2,704,149 |
| Income Tax                  | \$1,515,756 | \$531,797   | \$899,594   |
|                             | \$3,297,095 | \$3,228,473 | \$3,603,743 |
| Budgeted CTIB Investigators | 18.00       | 18.00       | 18.00       |
| Average Awards/Investigator | \$183,172   | \$179,360   | \$200,208   |



| PROGRAM DESC                           | CRIPTION            |
|----------------------------------------|---------------------|
|                                        |                     |
| Departm