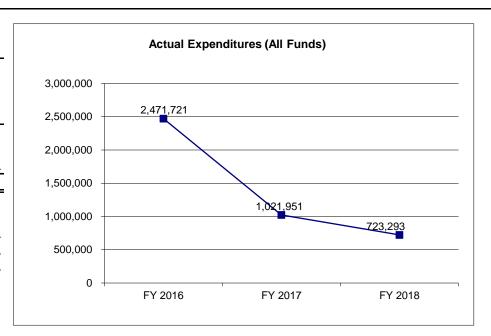

| 0                      |
| Less Restricted (All Funds)*                                | 0                   | 0                 | 0                 | 0                      |
| Budget Authority (All Funds)                                | 3,750,000           | 1,250,000         | 1,250,000         | 1,250,000              |
| Actual Expenditures (All Funds)                             | 2,471,721           | 1,021,951         | 723,293           | N/A                    |
| Unexpended (All Funds)                                      | 1,278,279           | 228,049           | 526,707           | 0                      |
| Unexpended, by Fund:<br>General Revenue<br>Federal<br>Other | 0<br>0<br>1,278,279 | 0<br>0<br>228,049 | 0<br>0<br>526,707 | N/A<br>N/A<br>N/A      |



\*Restricted amount

Reverted includes the statutory three-percent reserve amount (when applicable).

Restricted includes any Governor's Expenditure Restrictions which remained at the end of the fiscal year (when applicable).

#### **NOTES:**

# DEPARTMENT OF REVENUE DOR INFO FUND TRANSFER

|                         | Budget |      | 0.0 | E. d    |   | 041       | T.4.1     |             |
|-------------------------|--------|------|-----|---------|---|-----------|-----------|-------------|
|                         | Class  | FTE  | GR  | Federal |   | Other     | Total     | E           |
| TAFP AFTER VETOES       |        |      |     |         |   |           |           |             |
|                         | TRF    | 0.00 |     | 0       | 0 | 1,250,000 | 1,250,000 | )