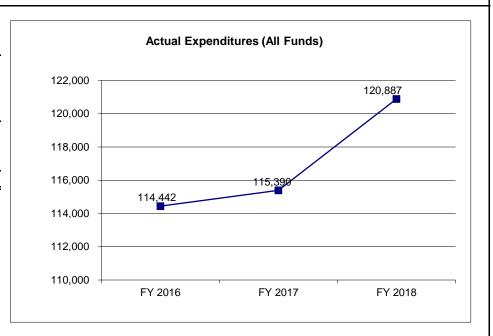

| 0                 | . 0                    |
| Less Restricted (All Funds)*                                | 0                 | 0                 | 0                 | 0                      |
| Budget Authority (All Funds)                                | 660,700           | 660,700           | 120,888           | 135,700                |
| Actual Expenditures (All Funds)                             | 114,442           | 115,390           | 120,887           | N/A                    |
| Unexpended (All Funds)                                      | 546,258           | 545,310           | 1                 | 0                      |
| Unexpended, by Fund:<br>General Revenue<br>Federal<br>Other | 546,258<br>0<br>0 | 545,310<br>0<br>0 | 1<br>0<br>0       | N/A<br>N/A<br>N/A      |



\*Restricted amount

Reverted includes the statutory three-percent reserve amount (when applicable).

Restricted includes any Governor's Expenditure Restrictions which remained at the end of the fiscal year (when applicable).

#### **NOTES:**

## DEPARTMENT OF REVENUE COUNTY STOCK INS TAX DISTRIBTN

|                         | Budget |      |         |         |       |   |         |             |
|-------------------------|--------|------|---------|---------|-------|---|---------|-------------|
|                         | Class  | FTE  | GR      | Federal | Other |   | Total   | E           |
| TAFP AFTER VETOES       |        |      |         |         |       |   |         |             |
|                         | PD     | 0.00 | 135,700 | 0       | (     | 0 | 135,700 | )