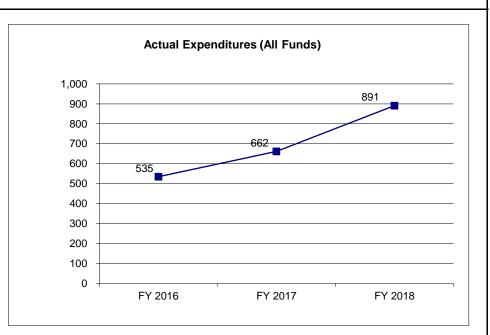

arch Trust Fund (0959)

Veterans Trust Fund (0579)

Workers' Memorial Fund (0895)

| Department of Revenue                       | Budget Unit 87105C     |
|---------------------------------------------|------------------------|
| Division of Taxation                        |                        |
| Core - Income Tax Check-off Erroneously Tra | Insfer HB Section 4.13 |
|                                             |                        |

#### 3. PROGRAM LISTING (list programs included in this core funding)

#### 4. FINANCIAL HISTORY

| 9 13,669                |
|-------------------------|
| 0 0                     |
| 0 0                     |
| 9 13,669                |
| 1 N/A                   |
| 8 0                     |
| 0 N/A<br>0 N/A<br>8 N/A |
| )                       |



\*Restricted amount

Reverted includes the statutory three-percent reserve amount (when applicable).

Restricted includes any Governor's Expenditure Restrictions which remained at the end of the fiscal year (when applicable).

#### NOTES:

# DEPARTMENT OF REVENUE CHECK OFF ERRONEOUSLY DEP TRF

|                             | Budget<br>Class | FTE  | GR | Federal |   | Other  | Total  | E           |  |
|-----------------------------|-----------------|------|----|---------|---|--------|--------|-------------|--|
| TAFP AFTER VETOES           |                 |      |    |         |   |        |        |             |  |
|                             | TRF             | 0.00 | (  | )       | 0 | 13,669 | 13,669 | )           |  |
|                             | Total           | 0.00 |