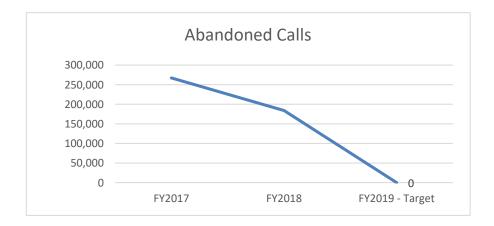

ing of citizens and businesses with license offices. The results are shown in the chart to the right. The Department is strategizing increasing survey participation through social media, license offices, receipts, etc.



| Grade | GPA.      |
|-------|-----------|
| A     | 3.71-4.00 |
| A-    | 3.31-3.70 |
| B+    | 3.01-3.30 |
| В     | 2.71-3.00 |
| В-    | 2.51-2.70 |
| C+    | 2.01-2.30 |
| C     | 1.71-2.00 |
| C-    | 1.51-1.70 |
| D+    | 1.01-1.30 |
| D     | 0.71-1.00 |
| D-    | 0.31-0.70 |
| F     | 0.00-0.30 |

| Public Call Center*      | FY2017  | FY2018  | FY2019 - Target |
|--------------------------|---------|---------|-----------------|
| Abandoned Calls          | 267,264 | 183,935 | 0               |
| Average Queue Time (min) | 11:44   | 8:35    | 8:13            |



\*includes phone calls relating to motor vehicles, trailers, marine craft, all-terrain vehicles, disabled placards, temporary registration permits, driver licenses and nondriver licenses.



Department of Revenue HB Section(s): 4.015

Program Name - Motor and Driver Licensing Division

Program is found in the following core budget(s): Motor Vehicle and Driver Licensing

2c. Provide a measure(s) of the program's impact.

Return on Investment - The following depicts the return on investment for fees collected Department of Revenue. Expenditures include direct and indirect costs incurred by the Department to collect taxes and fees, provide administrative oversight to contract license offices, and legal counsel/representation. Expenditures do not include the cost of operating a contract lice