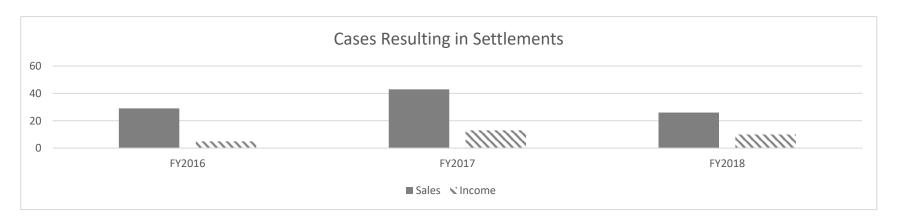

Revenue | HB Section(s):4.0 | 12 |
|-----------------------|-------------------|----|
|                       |                   |    |

Program Name: General Counsel's Office

Program is found in the following core budget(s): General Counsel's Office

# 2b. Provide a measure(s) of the program's quality.

Number of Administrative Hearing Commission cases vs. Number of Supreme Court Cases

|               | FY2016 | FY2017 | FY2018 |
|---------------|--------|--------|--------|
| Sales Tax     |        |        | _      |
| ACH           | 1,092  | 1,277  | 451    |
| Supreme Court | 5      | 1      | 3      |
| Income Tax    |        |        |        |
| ACH           | 36     | 29     | 42     |
| Supreme Court | 3      | 0      | 0      |



# Number of cases resulting in settlements



Department of Revenue HB Section(s): 4.02

Program Name: General Counsel's Office

Program is found in the following core budget(s): General Counsel's Office

# 2c. Provide a measure(s) of the program's impact.

The Sales and Income Tax Sections litigate and collect delinquent or disputed taxes and fees owed to the state. The Bankruptcy Unit ensures departmental compliance with bankruptcy code provisions and collects delinquent taxes owed by filing claims.

The Sales and Income Tax Sections also save the state money by successfully defending against claims made for refunds or reductions in taxes and negotiating settlements. "Savings" represents the amount originally claimed for a refund, minus what is actually paid.

|               |               | FY2016       | FY2017      | FY2018