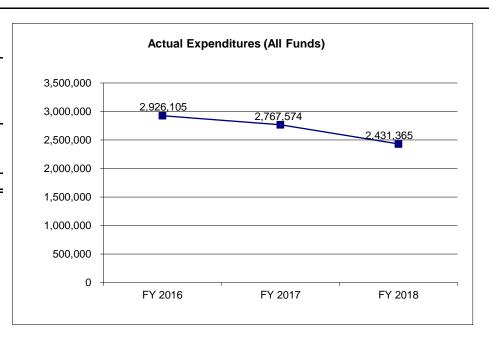

# NEW DECISION ITEM

| Departme                                  | nt of Revenue                                                                                                     |                                                     |                                  |                  | Budget Unit                                      | 86104C, 861°                                                                          | 10C, 86115C,                                   | 86120C, 861                                     | 30C, 86135C             |
|-------------------------------------------|-------------------------------------------------------------------------------------------------------------------|-----------------------------------------------------|----------------------------------|------------------|--------------------------------------------------|---------------------------------------------------------------------------------------|------------------------------------------------|-------------------------------------------------|-------------------------|
| Divisions -                               | - Taxation, MVDL,                                                                                                 | General Coun                                        | sel, Administ                    | tration          | •                                                |                                                                                       | ·                                              | ·                                               | ·                       |
| DI Name                                   | FY 20 Pay Plan                                                                                                    |                                                     |                                  | OI# 0000012      | <b>HB Section</b>                                | 4.005, 4.010,                                                                         | 4.015, 4.020,                                  | 4.025                                           |                         |
|                                           |                                                                                                                   |                                                     |                                  |                  |                                                  | •                                                                                     |                                                |                                                 |                         |
| 1. AMOUI                                  | NT OF REQUEST                                                                                                     |                                                     |                                  |                  |                                                  |                                                                                       |                                                |                                                 |                         |
|                                           | FY                                                                                                                | 2020 Budget                                         | Request                          |                  |                                                  | FY 202                                                                                | O Governor's                                   | Recommend                                       | dation                  |
|                                           | GR                                                                                                                | Federal                                             | Other                            | Total E          |                                                  | GR                                                                                    | Federal                                        | Other                                           | Total E                 |
| PS                                        | 0                                                                                                                 | 0                                                   | 0                                | 0                | PS                                               | 455,445                                                                               | 4,111                                          | 134,997                                         | 594,553                 |
| EE                                        | 0                                                                                                                 | 0                                                   | 0                                | 0                | EE                                               | 0                                                                                     | 0                                              | 0                                               | 0                       |
| PSD                                       | 0                                                                                                                 | 0                                                   | 0                                | 0                | PSD                                              | 0                                                                                     | 0                                              | 0                                               | 0                       |
| TRF                                       | 0                                                                                                                 | 0                                                   | 0                                | 0                | TRF                                              | 0                                                                                     | 0                                              | 0                                               | 0                       |
| Total                                     | 0                                                                                                                 | 0                                                   | 0                                | 0                | Total                                            | 455,445                                                                               | 4,111                                          | 134,997                                         | 594,553                 |
| FTE                                       | 0.00                                                                                                              | 0.00                                                | 0.00                             | 0.00             | FTE                                              | 0.00                                                                                  | 0.00                                           | 0.00                                            | 0.00                    |
|                                           | 0.00                                                                                                              | 0.00                                                | 0.00                             | 0.00             |                                                  | 0.00                                                                                  | 0.00                                           | 0.00                                            | 0.00                    |
| Est. Fring                                | e 0                                                                                                               | 0                                                   | 0                                | 0                | Est. Fringe                                      | 138,774                                                                               | 1,253                                          | 41,134                                          | 181,160                 |
| Note: Frin                                | ges budgeted in Hou                                                                                               | ise Bill 5 exce                                     | ot for certain f                 | ringes           |                                                  | s budgeted in I                                                                       |                                                |                                                 | ain fringes             |
| budgeted (                                | directly to MoDOT, H                                                                                              | Iighway Patrol,                                     | and Conserv                      | ation.           | budgeted dire                                    | ectly to MoDOT                                                                        | , Highway Pa                                   | trol, and Cons                                  | servation.              |
| Initiatives (<br>Commission<br>Commission | ds: State Highways a<br>0275); Petroleum St<br>on (0609); Petroleum<br>on (0588); DOR Spe<br>ild Support Enforcen | orage Tank (0<br>Inspection (00<br>cialty Plate (07 | 585); Conserv<br>662); Motor Ve  | vation<br>ehicle | Initiatives (02)<br>Commission (<br>Commission ( | State Highway<br>75); Petroleum<br>(0609); Petrole<br>(0588); DOR S<br>Support Enford | Storage Tan<br>um Inspection<br>pecialty Plate | k (0585); Con<br>n (0662); Moto<br>(0775); Toba | servation<br>or Vehicle |
| 2. THIS RI                                | EQUEST CAN BE C                                                                                                   | ATEGORIZED                                          | AS:                              |                  |                                                  |                                                                                       |                                                |                                                 |                         |
|                                           |                                                                                                                   |                                                     | rogram<br>m Expansion<br>Request | -                |                                                  | Fund Switch<br>Cost to Contir<br>Equipment Re                                         |                                                |                                                 |                         |
| Х                                         | Pay Plan                                                                                                          |                                                     |                                  | Other:           |                                                  | -                                                                                     | •                                              | _qaipinont re                                   | placomone               |
|                                           |                                                                                                                   |                                                     | -                                |                  | -                                                |                                                                                       |                                                |                                                 |                         |
|                                           | THIS FUNDING NE                                                                                                   | EDED? PRO                                           |                                  |                  | ITEMS CHECKED II                                 | N #2. INCLUE                                                                          | E THE FEDE                                     | RAL OR STA                                      | ATE STATUTORY OF        |
|                                           |                                                                                                                   | <b>7ATION FOR</b>                                   | THIS PROGE                       | RAM              |                                                  |                                                                                       |                                                |                                                 |                         |
| CONSTIT                                   | JTIONAL AUTHORI                                                                                                   |                                                     |                                  |                  | a 3% pay raise for s                             |                                                                                       |                                                |                                                 |                         |