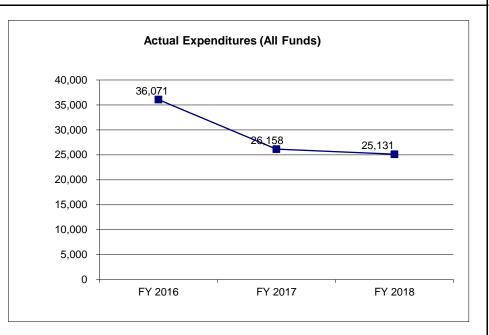

| 0                 | 0                      |
| Less Restricted (All Funds)*                                | 0                 | 0                 | 0                 | 0                      |
| Budget Authority (All Funds)                                | 50,000            | 50,000            | 50,000            | 50,000                 |
| Actual Expenditures (All Funds)                             | 36,071            | 26,158            | 25,131            | N/A                    |
| Unexpended (All Funds)                                      | 13,929            | 23,842            | 24,869            | 0                      |
| Unexpended, by Fund:<br>General Revenue<br>Federal<br>Other | 0<br>0<br>13,929  | 0<br>0<br>23,842  | 0<br>0<br>24,869  | N/A<br>N/A<br>N/A      |



\*Restricted amount

Reverted includes the statutory three-percent reserve amount (when applicable).

Restricted includes any Governor's Expenditure Restrictions which remained at the end of the fiscal year (when applicable).

#### NOTES:

# DEPARTMENT OF REVENUE INCOME TAX CHECK OFF DISTRIBU

|                   |             | Budget<br>Class | FTE  | GR | Federal | Other   | Total   | Explanation                   |
|-------------------|-------------|-----------------|------|----|---------|---------|---------|-------------------------------|
| TAFP AFTER VETO   | ES          |                 |      |    | _       |         |         |                               |
|                   |             | PD              | 0.00 | 0  | 0       | 50,000  | 50,000  | -