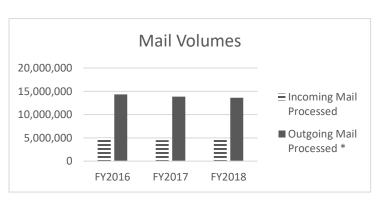

Y2017     | FY2018     |
|--------------------------------------------|------------|------------|------------|
| Number of Training Courses Offered         | 271        | 237        | 165        |
| Employees Attending Training               | 1,567      | 1,697      | 1,357      |
| Purchase Requisitions Processed            | 2,725      | 2,655      | 2,763      |
| Vendor Payments Processed                  | 5,075      | 4,788      | 3,683      |
| Central Supply Orders Processed            | 12,952     | 12,224     | 11,029     |
| Incoming Mail Processed                    | 4,993,201  | 4,521,050  | 4,719,130  |
| Outgoing Mail Processed *                  | 14,328,875 | 13,851,569 | 13,603,800 |
| *FY16 increase attributed to Tax Amnesty n | nailings   |            |            |



## PROGRAM DESCRIPTION

Department of Revenue HB Section(s): 4.025

**Program Name - Administration Division** 

Program is found in the following core budget(s): Administration/Postage

### 2b. Provide a measure(s) of the program's quality.



### 2c. Provide a measure(s) of the program's impact.



| Grade | GPA       |
|-------|-----------|
| Α     | 3.71-4.00 |
| A-    | 3.31-3.70 |
| B+    | 3.01-3.30 |
| В     | 2.71-3.00 |
| B-    | 2.31-2.70 |
| C+    | 2.01-2.30 |
| С     | 1.71-2.00 |
| C-    | 1.31-1.70 |
| D+    | 1.01-1.30 |
| D     | 0.71-1.00 |
| D-    | 0.31-0.70 |
| F     | 0.00-0.30 |

#### PROGRAM DESCRIPTION

Department of Revenue HB Section(s): 4.025

Program Name - Administration Division

Program is found in the following core budget(s): Administration/Postage

###