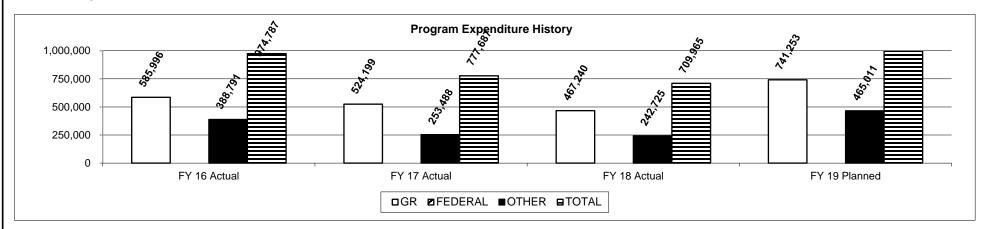

| 4.05                  |
| April 2018               | 3.16                  |
| May 2018                 | 2.95                  |
| June 2018                | 3.95                  |
| July 2018                | 7.48                  |
| August 2018              | 3.53                  |
|                          |                       |



July = A higher number of days to issue due to equipment failure at the vendor's facility

Department of Revenue HB Section(s): 4.015

Program Name - Motor and Driver Licensing Division

Program is found in the following core budget(s): Motor Vehicle and Driver Licensing

3. Provide actual expenditures for the prior three fiscal years and planned expenditures for the current fiscal year. (Note: Amounts do not include fringe benefit costs.)



4. What are the sources of the "Other " funds?

DOR Specialty Plate Fund (0775), Motor Vehicle Commission Fund (0588)

5. What is the authorization for this program, i.e., federal or state statute, etc.? (Include the federal program number, if applicable.)

Missouri Constitution, Article IV, Sections 12, 15, 22, and 30; Chapters 32, 144, 154, 301, 302, 303, 306

6. Are there federal matching requirements? If yes, please explain.

No

7. Is this a federally mandated program? If yes, please explain.

No

# **DECISION ITEM SUMMARY**

| Budget Unit                              |           |         |           |         |           |          |           |                |
|------------------------------------------|-----------|---------|-----------|---------|-----------|----------|---------