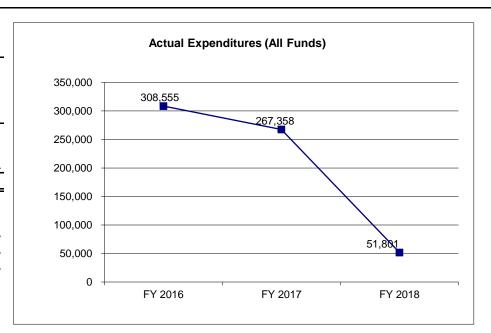

| 1,732,642         | 1,948,199         | 0                      |
|                                 |                   |                   |                   |                        |
| Unexpended, by Fund:            |                   |                   |                   |                        |
| General Revenue                 | 0                 | 0                 | 0                 | N/A                    |
| Federal                         | 0                 | 0                 | 0                 | N/A                    |
| Other                           | 1,691,445         | 1,732,642         | 1,948,199         | N/A                    |
|                                 |                   |                   |                   |                        |



\*Restricted amount

Reverted includes the statutory three-percent reserve amount (when applicable).

Restricted includes any Governor's Expenditure Restrictions which remained at the end of the fiscal year (when applicable).

#### **NOTES:**

## DEPARTMENT OF REVENUE REFUNDS FROM WORKERS' COMP

|                         | Budget |      |    |   |         |           |           |             |
|-------------------------|--------|------|----|---|---------|-----------|-----------|-------------|
|                         | Class  | FTE  | GR |   | Federal | Other     | Total     | E           |
| TAFP AFTER VETOES       |        |      |    |   |         |           |           |             |
|                         | PD     | 0.00 |    | 0 | 0       | 2,000,000 | 2,000,000 | )