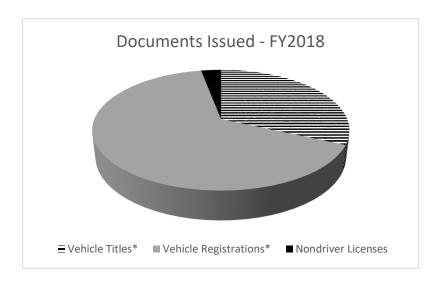

rs
- Manages public motor vehicle and driver license call centers
- Oversees the operations of approximately 177 contracted license offices that assist the state in the issuance of titles, registrations, and nondriver licenses

# 2a. Provide an activity measure(s) for the program.

| Documents Issued                      | FY2017                 | FY2018           |
|---------------------------------------|------------------------|------------------|
| Vehicle Titles*                       | 2,040,456              | 2,049,860        |
| Vehicle Registrations*                | 4,264,157              | 4,221,303        |
| Nondriver Licenses                    | 195,183                | 191,759          |
| *includes motor vehicles, trailers, i | marine craft, and all- | terrain vehicles |



Department of Revenue HB Section(s): 4.015

Program Name - Motor and Driver Licensing Division

Program is found in the following core budget(s): Motor Vehicle and Driver Licensing

 Public Call Center\*
 FY2017
 FY2018
 FY2019 - Target

 MVDL Call Volumes
 863,867
 812,349
 604,707

\*includes phone calls relating to motor vehicles, trailers, marine craft, all-terrain vehicles, disabled placards, temporary registration permits, driver licenses and nondriver licenses.



 PY2016
 FY2017
 FY2018

 Dealerships Licensed
 5,725
 5,899
 4,733



# PROGRAM DESCRIPTION Department of Revenue HB Section(s): 4.015 Program Name - Motor and Driver Licensing Division Program is found in the following core budget(s): Motor Vehicle and Driver Licensing Location of the Contracted License Offices Statewi