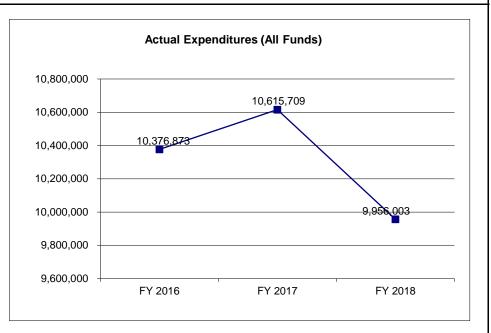

| 0                 | 0                      |
| Less Restricted (All Funds)*                                | 0                 | (866,060)         | 0                 | 0                      |
| Budget Authority (All Funds)                                | 10,376,876        | 10,665,562        | 9,956,004         | 9,956,004              |
| Actual Expenditures (All Funds)                             | 10,376,873        | 10,615,709        | 9,956,003         | N/A                    |
| Unexpended (All Funds)                                      | 3                 | 49,853            | 1                 | 0                      |
| Unexpended, by Fund:<br>General Revenue<br>Federal<br>Other | 3<br>0<br>0       | 49,853<br>0<br>0  | 1<br>0<br>0       | N/A<br>N/A<br>N/A      |



Reverted includes the statutory three-percent reserve amount (when applicable).

Restricted includes any Governor's Expenditure Restrictions which remained at the end of the fiscal year (when applicable).

#### **NOTES:**

FY - 2017 unexpended funds were due to counties failure to comply with assessment requirements. The counties studies reflect that market value and uniformity standards were not achieved.

<sup>\*</sup>Restricted amount is as of July 1, 2016.

# **CORE RECONCILIATION DETAIL**

# DEPARTMENT OF REVENUE ASSESSMENT MAINTENANCE

# **5. CORE RECONCILIATION DETAIL**

|                         | Budget<br>Class | FTE  | GR        | Federal | Other |   | Total     | ı |
|-------------------------|-----------------|------|-----------|---------|-------|---|-----------|---|
| TAFP