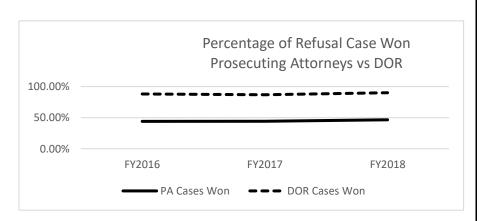

dget(s): Highway Collections

Transportation Refusal Cases-Refusal cases are individuals arrested for DWI and refuse to submit to chemical testing of his or her blood or breath. The majority of cases are handled by prosecuting attorneys.

|                          | FY2016 | FY2017 | FY2018 |
|--------------------------|--------|--------|--------|
| PA Cases Won             | 1,489  | 1,296  | 1,276  |
| PA Cases Lost            | 1,891  | 1,634  | 1,464  |
| Percentage of Cases Won  | 44.05% | 44.23% | 46.57% |
| Percentage of Cases Lost | 55.95% | 55.77% | 53.43% |
| DOR Cases Won            | 341    | 238    | 237    |
| DOR Cases Lost           | 46     | 36     | 26     |
| Percentage of Cases Won  | 88.11% | 86.86% | 90.11% |
| Percentage of Cases Lost | 11.89% | 13.14% | 9.89%  |



## 2d. Provide a measure(s) of the program's efficiency.



Department of Revenue HB Section(s): 4.005

Program Name - Highway Collections

Program is found in the following core budget(s): Highway Collections



July 2018 - Vendor experienced equipment failure delaying license issuance.

# 2d. Provide a measure(s) of the program's efficiency.

Motor Vehicle Refunds - Average Processing time (in days)

| FY2017 | FY2018 | Goal |
|--------|--------|------|
| 47     | 27.25  | 15   |



| PROGRAM DESCRIPTI                                                     | ION                  |
|-----------------------------------------------------------------------|----------------------|
| Department of Revenue                                                 | HB Section(s): 4.005 |
| Program Name -