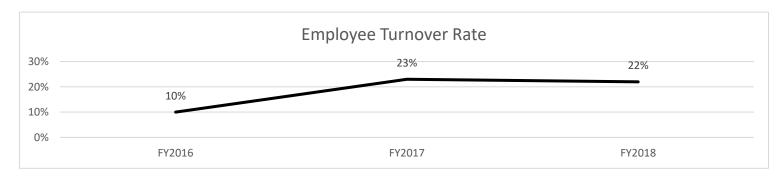

,567      | 1,697      | 1,357      |
| Purchase Requisitions Processed            | 2,725      | 2,655      | 2,763      |
| Vendor Payments Processed                  | 5,075      | 4,788      | 3,683      |
| Central Supply Orders Processed            | 12,952     | 12,224     | 11,029     |
| Incoming Mail Processed                    | 4,993,201  | 4,521,050  | 4,719,130  |
| Outgoing Mail Processed *                  | 14,328,875 | 13,851,569 | 13,603,800 |
| *FY16 increase attributed to Tax Amnesty n | nailings   |            |            |



## PROGRAM DESCRIPTION

Department of Revenue HB Section(s): 4.025

**Program Name - Administration Division** 

Program is found in the following core budget(s): Administration/Postage

### 2b. Provide a measure(s) of the program's quality.



### 2c. Provide a measure(s) of the program's impact.



| Grade | GPA       |
|-------|-----------|
| Α     | 3.71-4.00 |
| A-    | 3.31-3.70 |
| B+    | 3.01-3.30 |
| В     | 2.71-3.00 |
| B-    | 2.31-2.70 |
| C+    | 2.01-2.30 |
| С     | 1.71-2.00 |
| C-    | 1.31-1.70 |
| D+    | 1.01-1.30 |
| D     | 0.71-1.00 |
| D-    | 0.31-0.70 |
| F     | 0.00-0.30 |

#### PROGRAM DESCRIPTION

Department of Revenue HB Section(s): 4.025

Program Name - Administration Division

Program is found in the following core budget(s): Administration/Postage

### 2d. Provide a measure(s) of the program's efficiency.

 FY2016
 FY2017
 FY2018

 Postage Savings from Programming Mail
 \$1,135,907
 \$1,077,954
 \$1,123,021

The Department programs its outgoing mail to take advantage of United State Postal Se