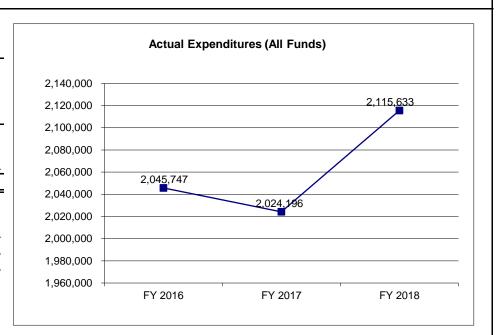

|                   |                   |                        |
| Unexpended, by Fund:            |                   |                   |                   |                        |
| General Revenue                 | 67,883            | 128,392           | 36,122            | N/A                    |
| Federal                         | 0                 | 0                 | 0                 | N/A                    |
| Other                           | 0                 | 0                 | 0                 | N/A                    |
|                                 |                   |                   |                   |                        |
| 1                               |                   |                   |                   |                        |



Reverted includes the statutory three-percent reserve amount (when applicable).

Restricted includes any Governor's Expenditure Restrictions which remained at the end of the fiscal year (when applicable).

# **NOTES:**

# **CORE RECONCILIATION DETAIL**

# DEPARTMENT OF REVENUE STATE TAX COMMISSION

# **5. CORE RECONCILIATION DETAIL**

|                         | Budget |       |           |         |       |   |           |             |
|-------------------------|--------|-------|-----------|---------|-------|---|-----------|-------------|
|                         | Class  | FTE   | GR        | Federal | Other |   | Total     | I           |
| TAFP AFTER VETOES       |        |       |           |         |       |   |           |             |
|                         | PS     | 38.0