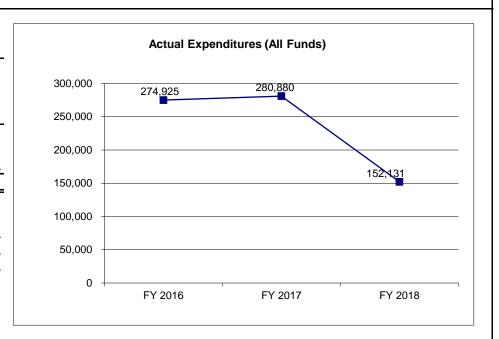

# NEW DECISION ITEM

| Departme                                  | nt of Revenue                                                                                                     |                                                     |                                  |                  | Budget Unit                                      | 86104C, 861°                                                                          | 10C, 86115C,                                   | 86120C, 861                                     | 30C, 86135C             |
|-------------------------------------------|-------------------------------------------------------------------------------------------------------------------|-----------------------------------------------------|----------------------------------|------------------|--------------------------------------------------|---------------------------------------------------------------------------------------|------------------------------------------------|-------------------------------------------------|-------------------------|
| Divisions -                               | - Taxation, MVDL,                                                                                                 | General Coun                                        | sel, Administ                    | tration          | •                                                |                                                                                       | ·                                              | ·                                               | ·                       |
| DI Name                                   | FY 20 Pay Plan                                                                                                    |                                                     |                                  | OI# 0000012      | <b>HB Section</b>                                | 4.005, 4.010,                                                                         | 4.015, 4.020,                                  | 4.025                                           |                         |
|                                           |                                                                                                                   |                                                     |                                  |                  |                                                  | •                                                                                     |                                                |                                                 |                         |
| 1. AMOUI                                  | NT OF REQUEST                                                                                                     |                                                     |                                  |                  |                                                  |                                                                                       |                                                |                                                 |                         |
|                                           | FY                                                                                                                | 2020 Budget                                         | Request                          |                  |                                                  | FY 202                                                                                | O Governor's                                   | Recommend                                       | dation                  |
|                                           | GR                                                                                                                | Federal                                             | Other                            | Total E          |                                                  | GR                                                                                    | Federal                                        | Other                                           | Total E                 |
| PS                                        | 0                                                                                                                 | 0                                                   | 0                                | 0                | PS                                               | 455,445                                                                               | 4,111                                          | 134,997                                         | 594,553                 |
| EE                                        | 0                                                                                                                 | 0                                                   | 0                                | 0                | EE                                               | 0                                                                                     | 0                                              | 0                                               | 0                       |
| PSD                                       | 0                                                                                                                 | 0                                                   | 0                                | 0                | PSD                                              | 0                                                                                     | 0                                              | 0                                               | 0                       |
| TRF                                       | 0                                                                                                                 | 0                                                   | 0                                | 0                | TRF                                              | 0                                                                                     | 0                                              | 0                                               | 0                       |
| Total                                     | 0                                                                                                                 | 0                                                   | 0                                | 0                | Total                                            | 455,445                                                                               | 4,111                                          | 134,997                                         | 594,553                 |
| FTE                                       | 0.00                                                                                                              | 0.00                                                | 0.00                             | 0.00             | FTE                                              | 0.00                                                                                  | 0.00                                           | 0.00                                            | 0.00                    |
|                                           | 0.00                                                                                                              | 0.00                                                | 0.00                             | 0.00             |                                                  | 0.00                                                                                  | 0.00                                           | 0.00                                            | 0.00                    |
| Est. Fring                                | e 0                                                                                                               | 0                                                   | 0                                | 0                | Est. Fringe                                      | 138,774                                                                               | 1,253                                          | 41,134                                          | 181,160                 |
| Note: Frin                                | ges budgeted in Hou                                                                                               | ise Bill 5 exce                                     | ot for certain f                 | ringes           |                                                  | s budgeted in I                                                                       |                                                |                                                 | ain fringes             |
| budgeted (                                | directly to MoDOT, H                                                                                              | Iighway Patrol,                                     | and Conserv                      | ation.           | budgeted dire                                    | ectly to MoDOT                                                                        | , Highway Pa                                   | trol, and Cons                                  | servation.              |
| Initiatives (<br>Commission<br>Commission | ds: State Highways a<br>0275); Petroleum St<br>on (0609); Petroleum<br>on (0588); DOR Spe<br>ild Support Enforcen | orage Tank (0<br>Inspection (00<br>cialty Plate (07 | 585); Conserv<br>662); Motor Ve  | vation<br>ehicle | Initiatives (02)<br>Commission (<br>Commission ( | State Highway<br>75); Petroleum<br>(0609); Petrole<br>(0588); DOR S<br>Support Enford | Storage Tan<br>um Inspection<br>pecialty Plate | k (0585); Con<br>n (0662); Moto<br>(0775); Toba | servation<br>or Vehicle |
| 2. THIS RI                                | EQUEST CAN BE C                                                                                                   | ATEGORIZED                                          | AS:                              |                  |                                                  |                                                                                       |                                                |                                                 |                         |
|                                           |                                                                                                                   |                                                     | rogram<br>m Expansion<br>Request | -                |                                                  | Fund Switch<br>Cost to Contir<br>Equipment Re                                         |                                                |                                                 |                         |
| Х                                         | Pay Plan                                                                                                          |                                                     |                                  | Other:           |                                                  | -                                                                                     | •                                              | _qaipinont re                                   | placomone               |
|                                           |                                                                                                                   |                                                     | -                                |                  | -                                                |                                                                                       |                                                |                                                 |                         |
|                                           | THIS FUNDING NE                                                                                                   | EDED? PRO                                           |                                  |                  | ITEMS CHECKED II                                 | N #2. INCLUE                                                                          | E THE FEDE                                     | RAL OR STA                                      | ATE STATUTORY OF        |
|                                           |                                                                                                                   | <b>7ATION FOR</b>                                   | THIS PROGE                       | RAM              |                                                  |                                                                                       |                                                |                                                 |                         |
| CONSTIT                                   | JTIONAL AUTHORI                                                                                                   |                                                     |                                  |                  | a 3% pay raise for s                             |                                                                                       |                                                |                                                 |                         |