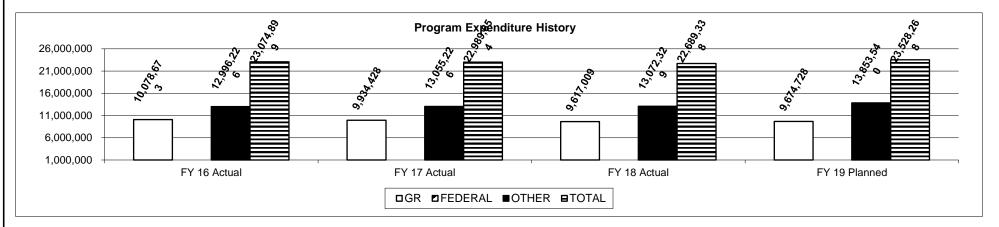

--|----------------------|
| Department of Revenue                                                 | HB Section(s): 4.005 |
| Program Name - Highway Collections                                    | · ,                  |
| Program is found in the following core budget(s): Highway Collections |                      |

| MOTOR FUEL TAX                                   | 2016  | 2017  | 2018  |
|--------------------------------------------------|-------|-------|-------|
| Average Number of Days from receipt to deposit   | 1.00  | 1.00  | 1.00  |
| Average Number of Days to process a refund claim | 77.50 | 45.73 | 40.66 |

3. Provide actual expenditures for the prior three fiscal years and planned expenditures for the current fiscal year. (Note: Amounts do not include fringe benefit costs.)



4. What are the sources of the "Other " funds?

State Highways and Transportation Department Fund (0644)

5. What is the authorization for this program, i.e., federal or state statute, etc.? (Include the federal program number, if applicable.)

Missouri Constitution, Article IV, Sections 12, 15, 22, and 30; Chapters 32, 144, 154, 301, 302, 303, 306

6. Are there federal matching requirements? If yes, please explain.

No

7. Is this a federally mandated program? If yes, please explain.

No

# **DECISION ITEM SUMMARY**

| Budget Unit                              |            |         |            |         |            |          |            |         |
|------------------------------------------|------------|---------|------------|---------|------------|----------|------------|---------